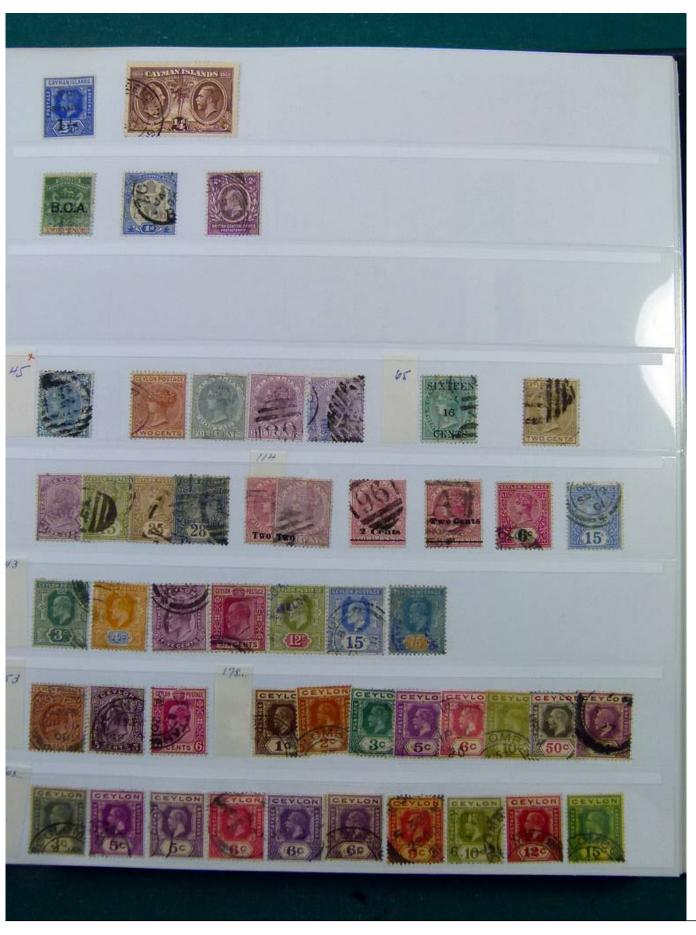

Lot nr.: L251988

Country/Type: Europe

English Colonies Collection, in stockbook, with new and used stamps, including India, and Hong Kong. Many

classics. To be inspected carefully.

Price: 220 eur

[Go to the lot on www.sevenstamps.com ]