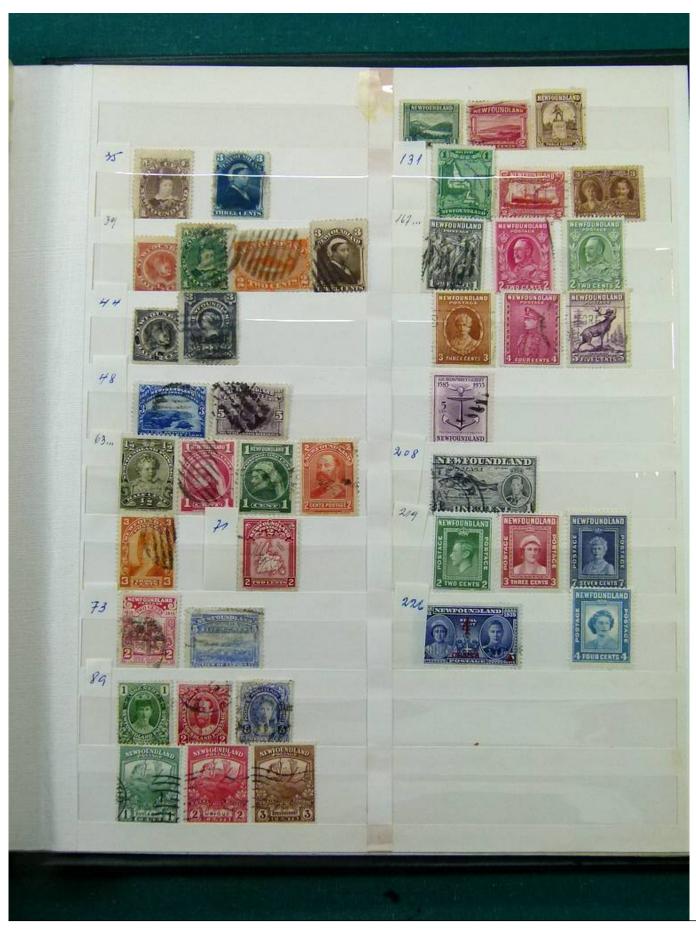

Lot nr.: L251988

Country/Type: Europe

English Colonies Collection, in stockbook, with new and used stamps, including India, and Hong Kong. Many

classics. To be inspected carefully.

Price: 220 eur

[Go to the lot on www.sevenstamps.com ]