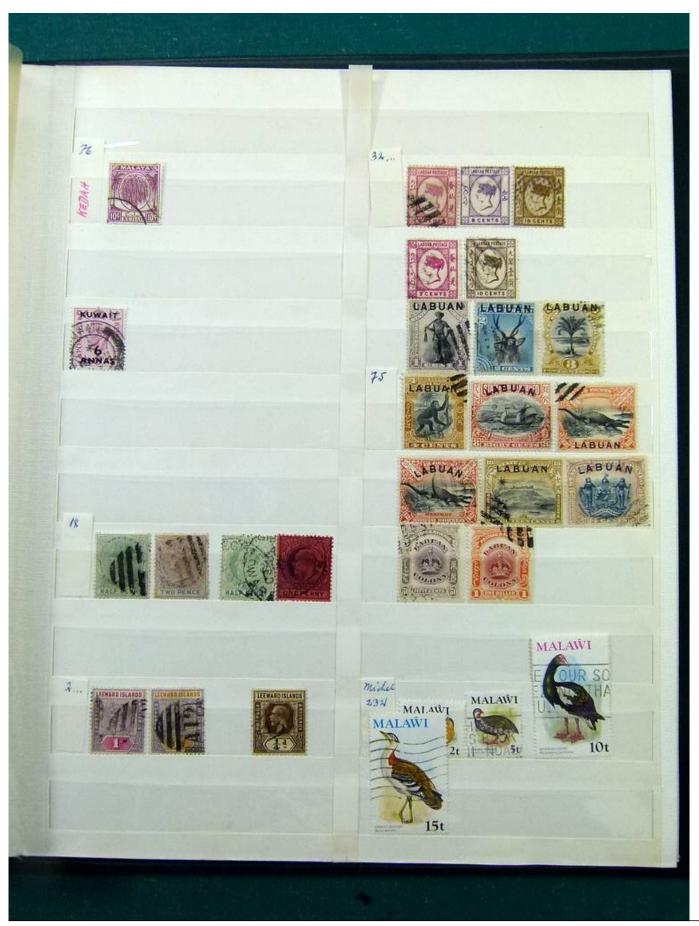

Lot nr.: L251988

Country/Type: Europe

English Colonies Collection, in stockbook, with new and used stamps, including India, and Hong Kong. Many

classics. To be inspected carefully.

Price: 220 eur

[Go to the lot on www.sevenstamps.com ]