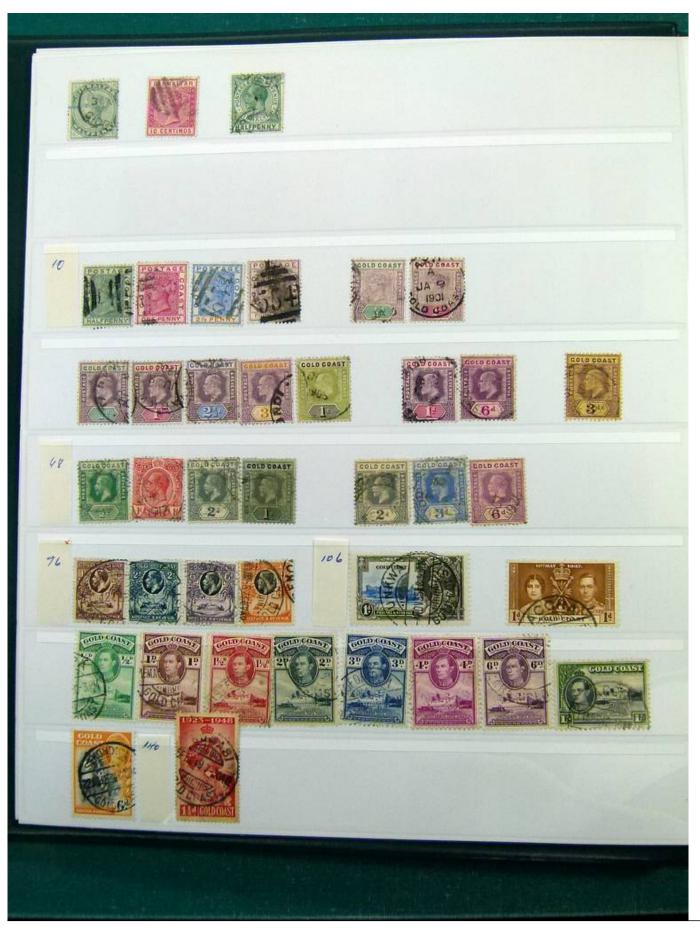

Lot nr.: L251988

Country/Type: Europe

English Colonies Collection, in stockbook, with new and used stamps, including India, and Hong Kong. Many

classics. To be inspected carefully.

Price: 220 eur

[Go to the lot on www.sevenstamps.com ]