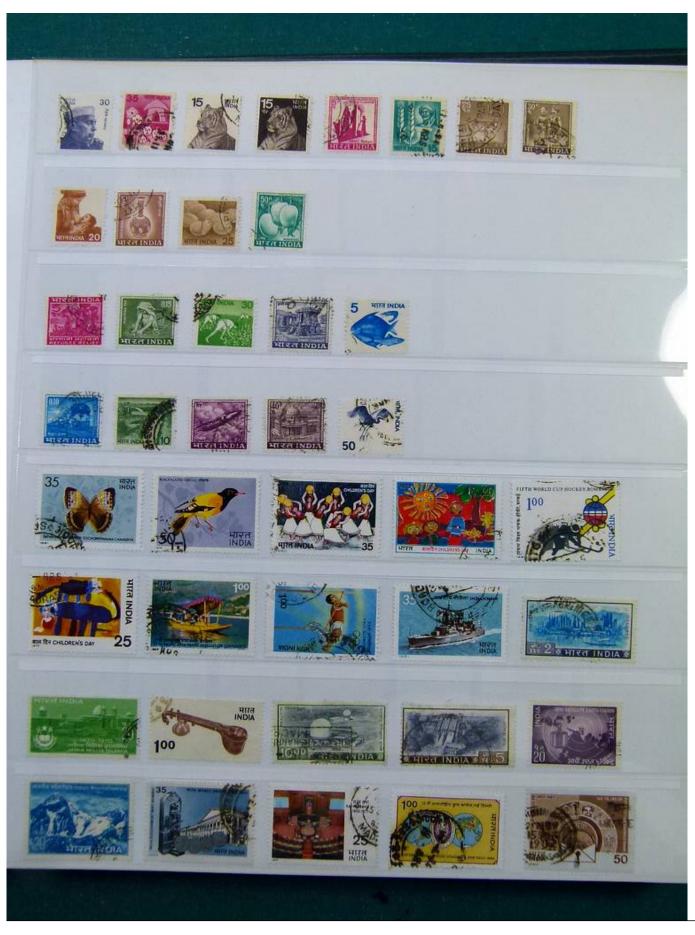

Lot nr.: L251988

Country/Type: Europe

English Colonies Collection, in stockbook, with new and used stamps, including India, and Hong Kong. Many

classics. To be inspected carefully.

Price: 220 eur

[Go to the lot on www.sevenstamps.com ]