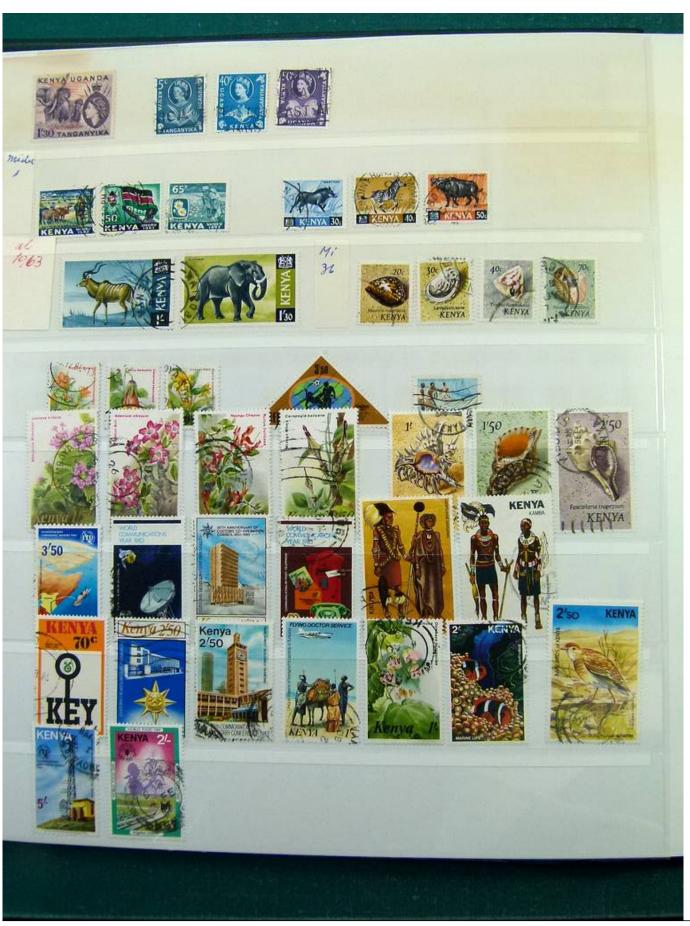

Lot nr.: L251988

Country/Type: Europe

English Colonies Collection, in stockbook, with new and used stamps, including India, and Hong Kong. Many

classics. To be inspected carefully.

Price: 220 eur

[Go to the lot on www.sevenstamps.com ]