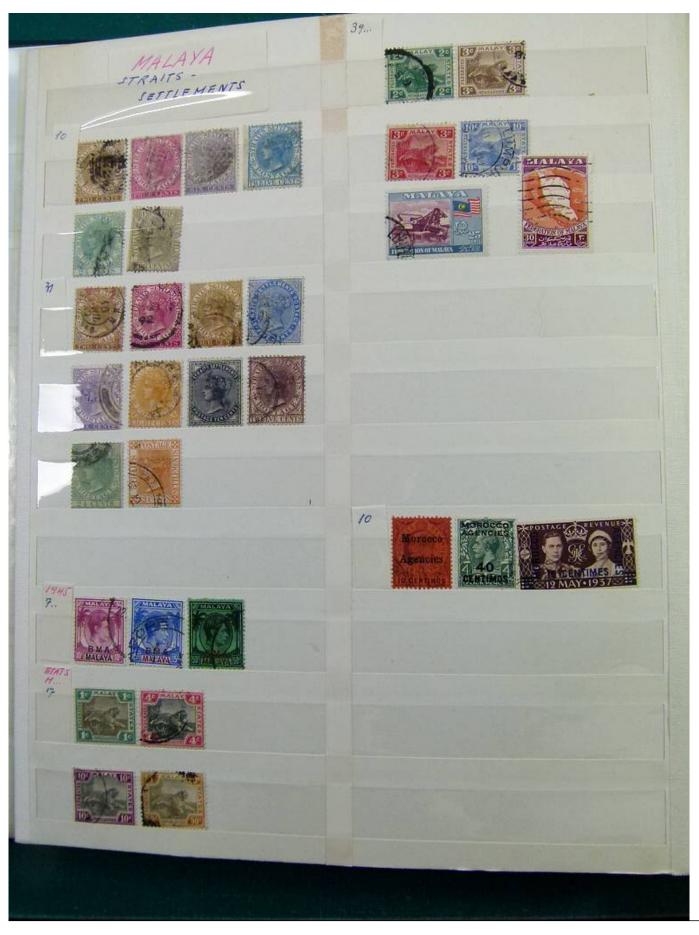

Lot nr.: L251988

Country/Type: Europe

English Colonies Collection, in stockbook, with new and used stamps, including India, and Hong Kong. Many

classics. To be inspected carefully.

Price: 220 eur

[Go to the lot on www.sevenstamps.com ]