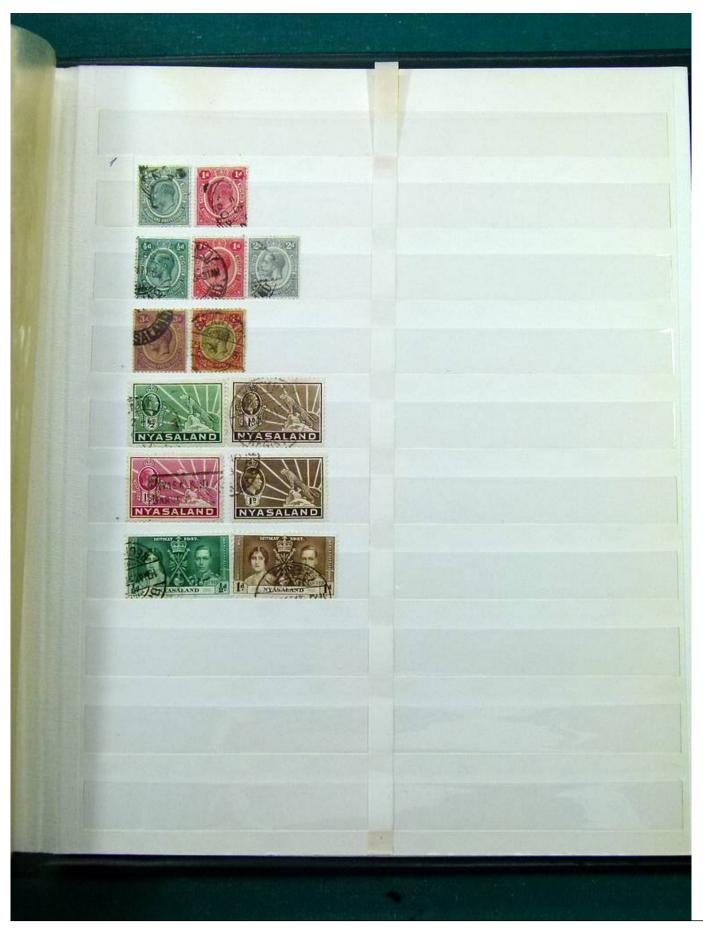

Lot nr.: L251988

Country/Type: Europe

English Colonies Collection, in stockbook, with new and used stamps, including India, and Hong Kong. Many

classics. To be inspected carefully.

Price: 220 eur

[Go to the lot on www.sevenstamps.com ]