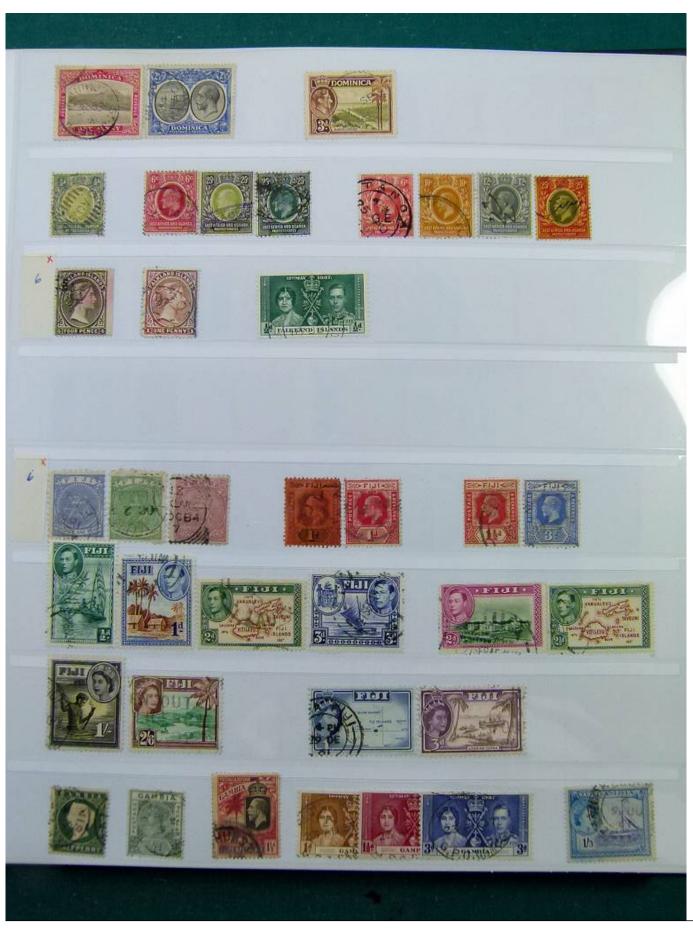

Lot nr.: L251988

Country/Type: Europe

English Colonies Collection, in stockbook, with new and used stamps, including India, and Hong Kong. Many

classics. To be inspected carefully.

Price: 220 eur

[Go to the lot on www.sevenstamps.com ]