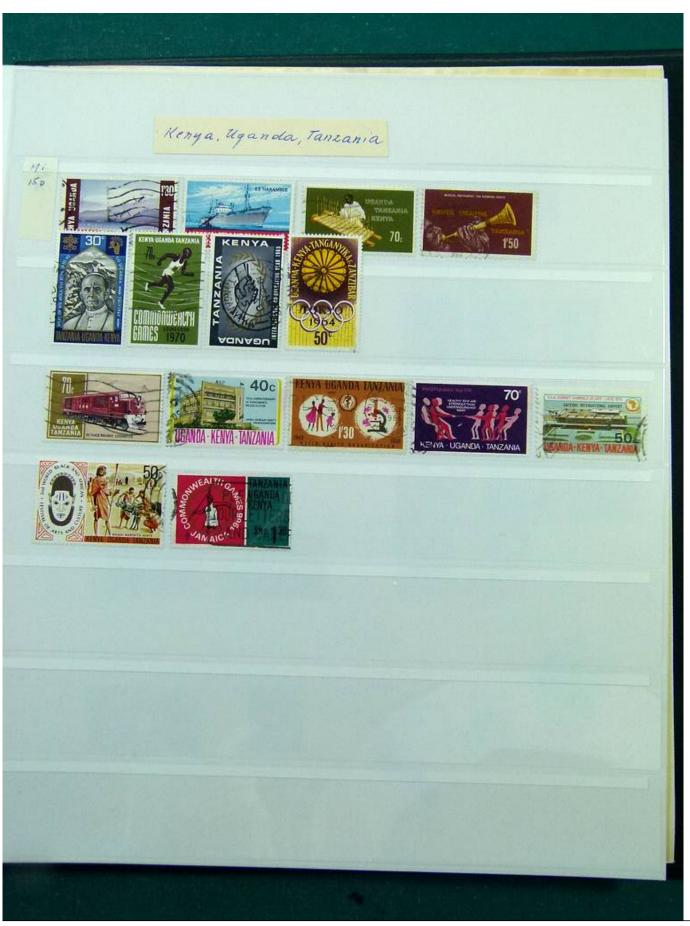

Lot nr.: L251988

Country/Type: Europe

English Colonies Collection, in stockbook, with new and used stamps, including India, and Hong Kong. Many

classics. To be inspected carefully.

Price: 220 eur

[Go to the lot on www.sevenstamps.com ]