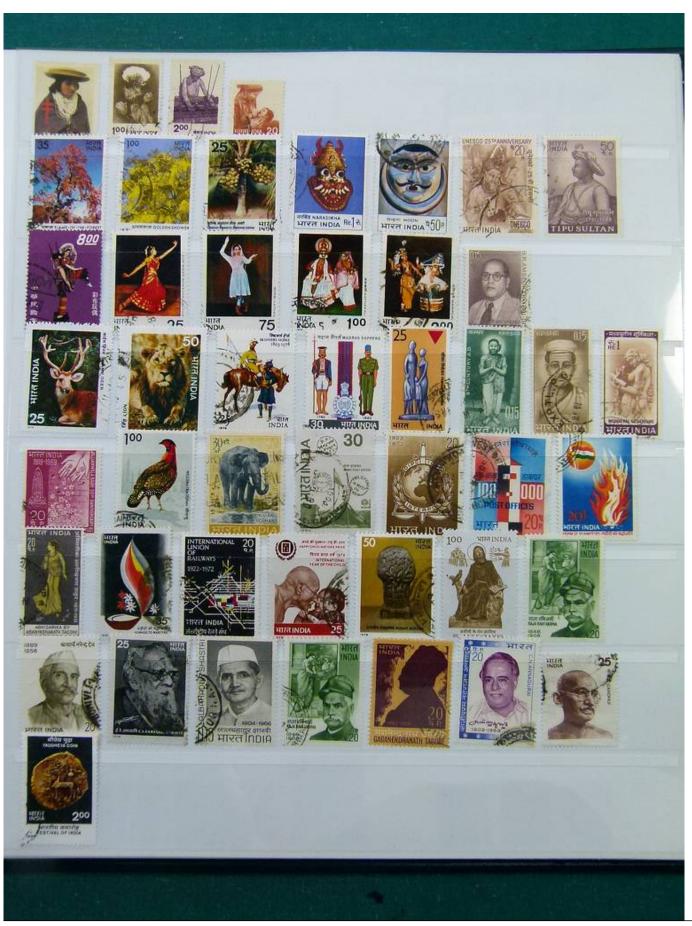

Lot nr.: L251988

Country/Type: Europe

English Colonies Collection, in stockbook, with new and used stamps, including India, and Hong Kong. Many

classics. To be inspected carefully.

Price: 220 eur

[Go to the lot on www.sevenstamps.com ]