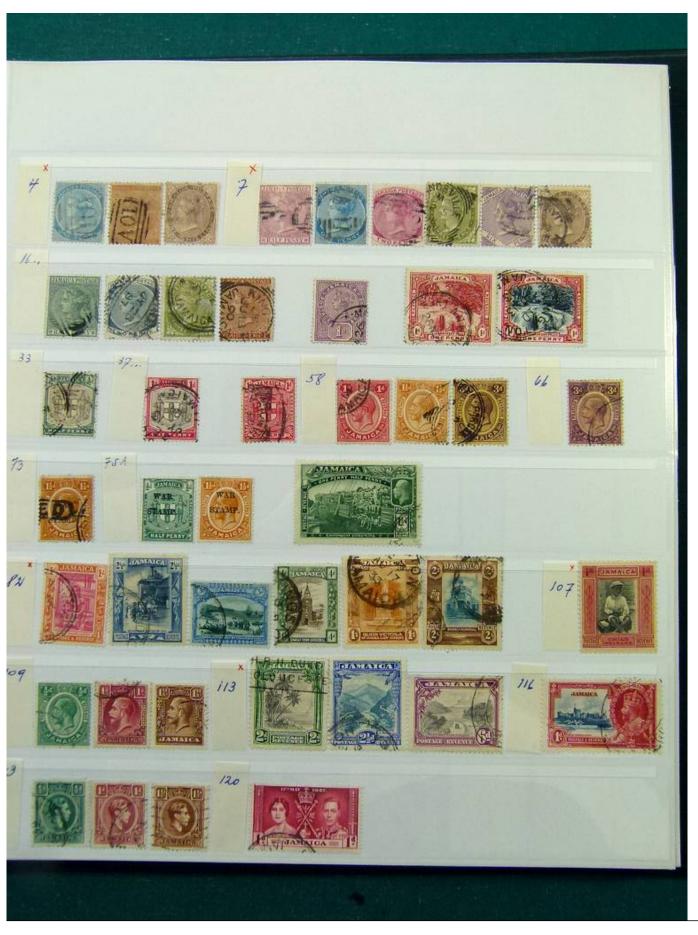

Lot nr.: L251988

Country/Type: Europe

English Colonies Collection, in stockbook, with new and used stamps, including India, and Hong Kong. Many

classics. To be inspected carefully.

Price: 220 eur

[Go to the lot on www.sevenstamps.com ]