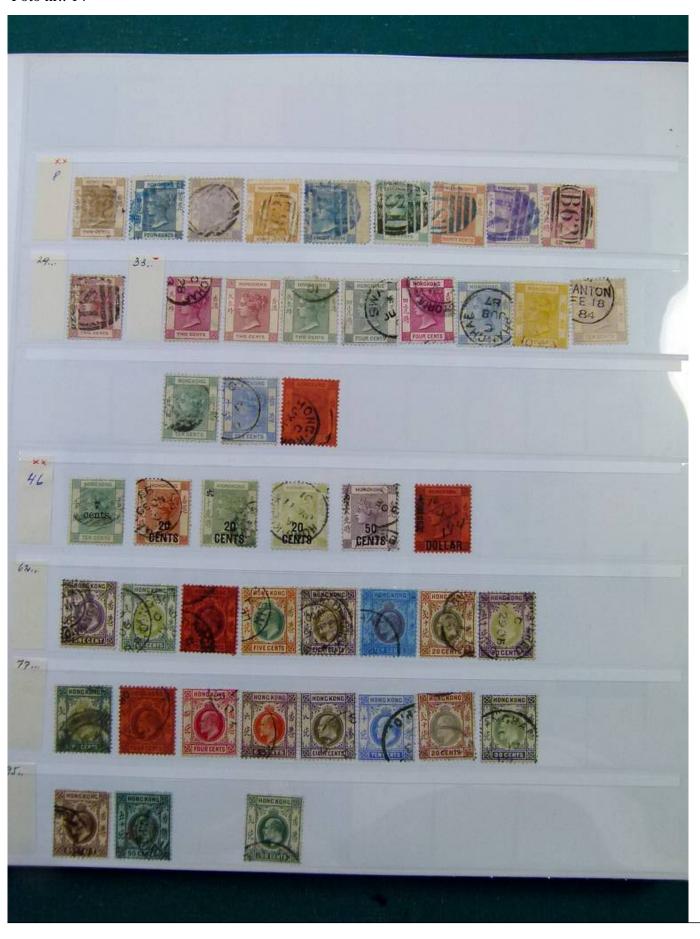

Lot nr.: L251988

Country/Type: Europe

English Colonies Collection, in stockbook, with new and used stamps, including India, and Hong Kong. Many

classics. To be inspected carefully.

Price: 220 eur

[Go to the lot on www.sevenstamps.com ]