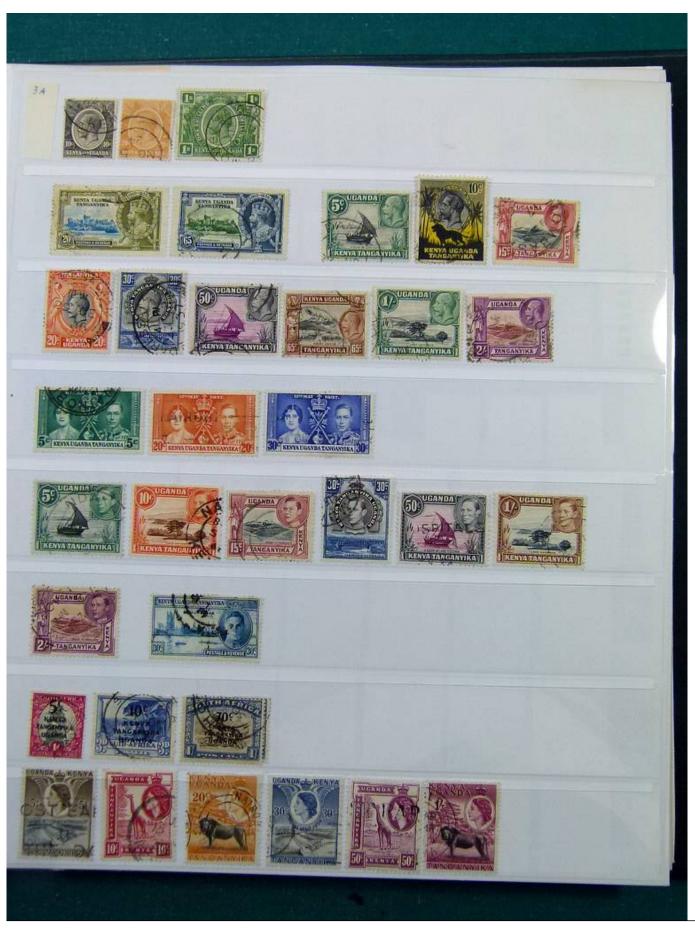

Lot nr.: L251988

Country/Type: Europe

English Colonies Collection, in stockbook, with new and used stamps, including India, and Hong Kong. Many

classics. To be inspected carefully.

Price: 220 eur

[Go to the lot on www.sevenstamps.com ]