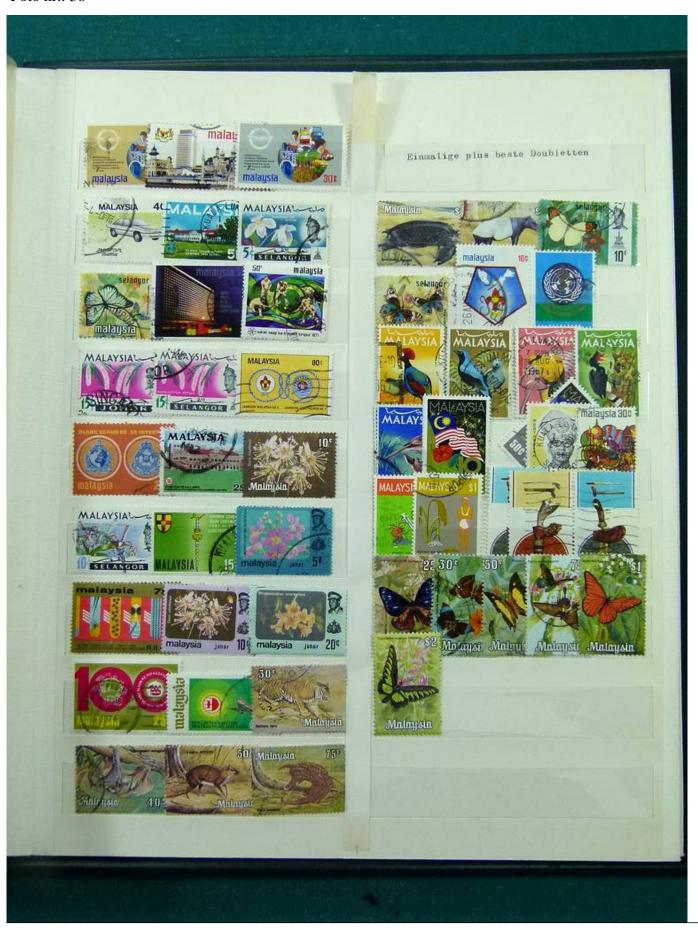

Lot nr.: L251988

Country/Type: Europe

English Colonies Collection, in stockbook, with new and used stamps, including India, and Hong Kong. Many

classics. To be inspected carefully.

Price: 220 eur

[Go to the lot on www.sevenstamps.com ]