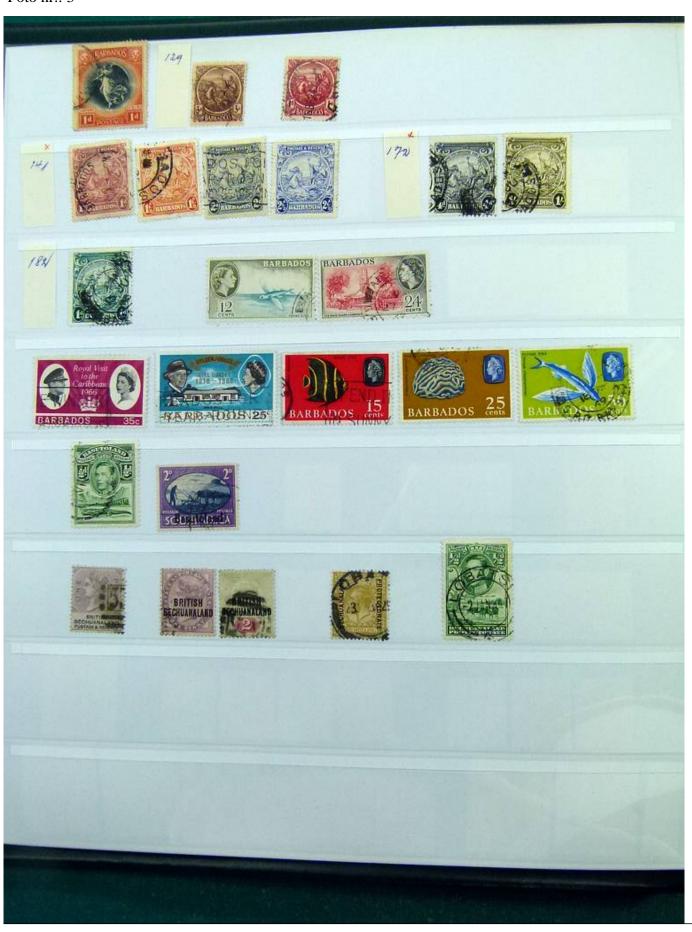

Lot nr.: L251988

Country/Type: Europe

English Colonies Collection, in stockbook, with new and used stamps, including India, and Hong Kong. Many

classics. To be inspected carefully.

Price: 220 eur

[Go to the lot on www.sevenstamps.com ]