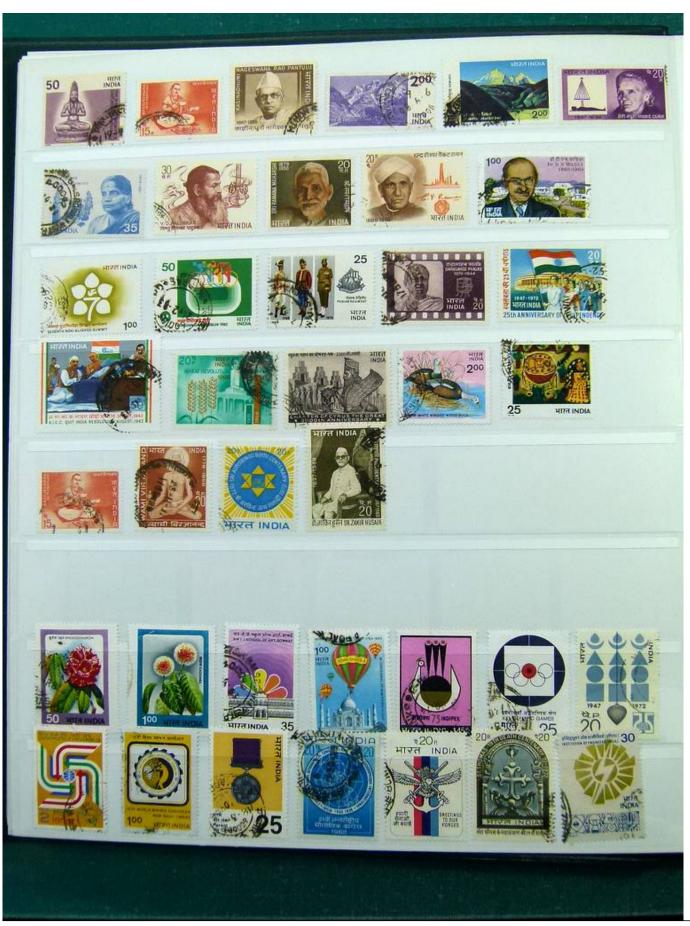

Lot nr.: L251988

Country/Type: Europe

English Colonies Collection, in stockbook, with new and used stamps, including India, and Hong Kong. Many

classics. To be inspected carefully.

Price: 220 eur

[Go to the lot on www.sevenstamps.com ]