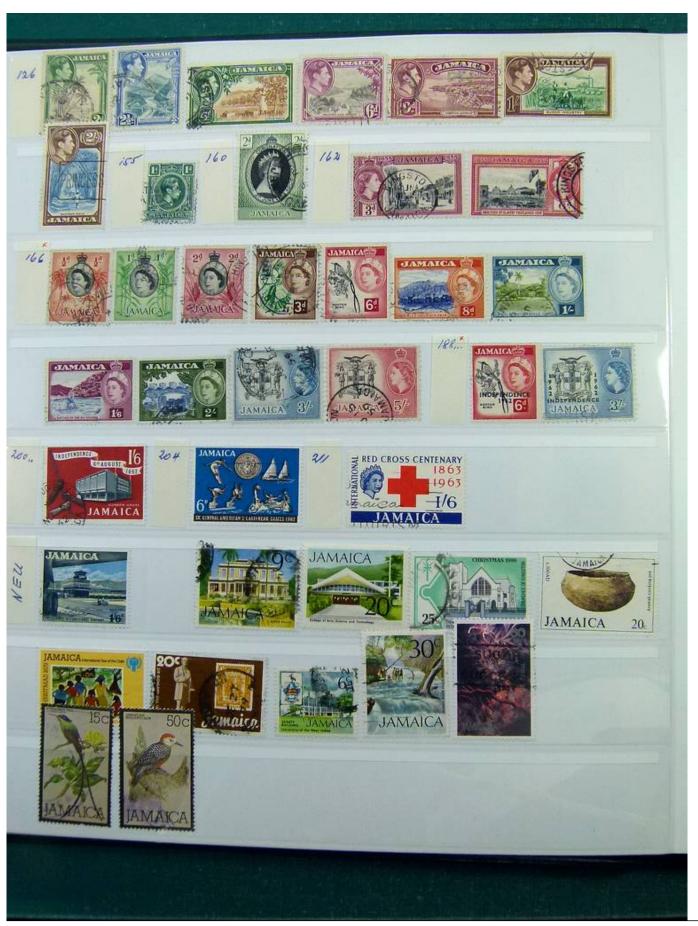

Lot nr.: L251988

Country/Type: Europe

English Colonies Collection, in stockbook, with new and used stamps, including India, and Hong Kong. Many

classics. To be inspected carefully.

Price: 220 eur

[Go to the lot on www.sevenstamps.com ]