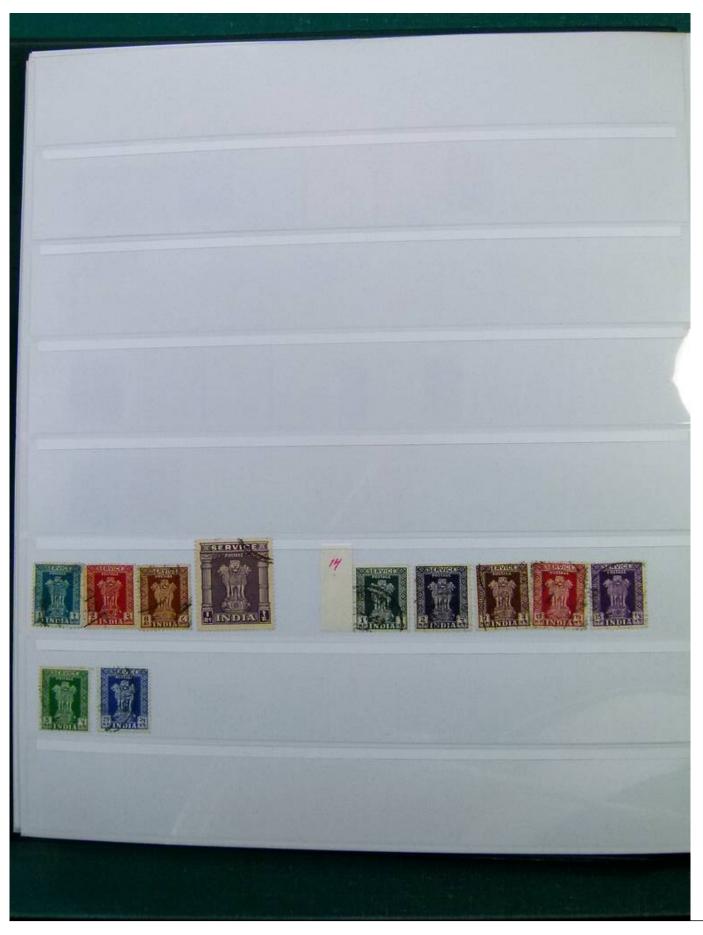

Lot nr.: L251988

Country/Type: Europe

English Colonies Collection, in stockbook, with new and used stamps, including India, and Hong Kong. Many

classics. To be inspected carefully.

Price: 220 eur

[Go to the lot on www.sevenstamps.com ]