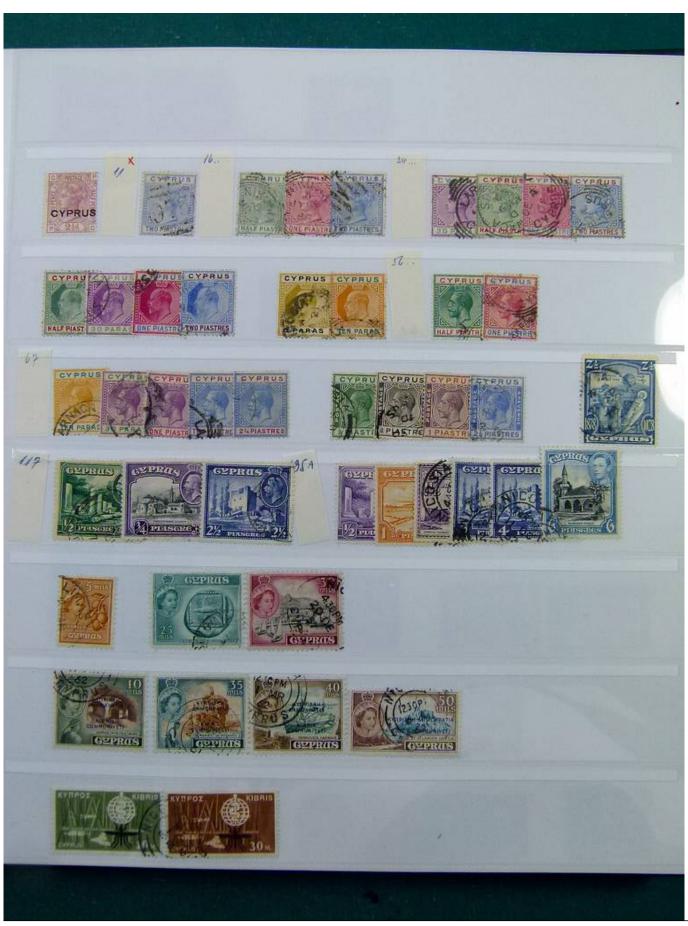

Lot nr.: L251988

Country/Type: Europe

English Colonies Collection, in stockbook, with new and used stamps, including India, and Hong Kong. Many

classics. To be inspected carefully.

Price: 220 eur

[Go to the lot on www.sevenstamps.com ]