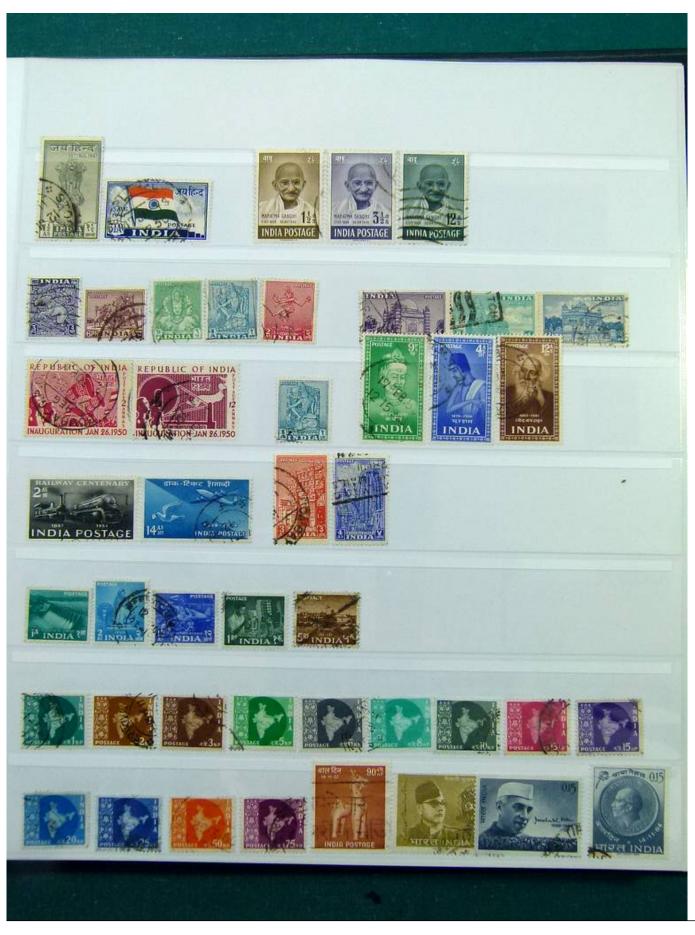

Lot nr.: L251988

Country/Type: Europe

English Colonies Collection, in stockbook, with new and used stamps, including India, and Hong Kong. Many

classics. To be inspected carefully.

Price: 220 eur

[Go to the lot on www.sevenstamps.com ]