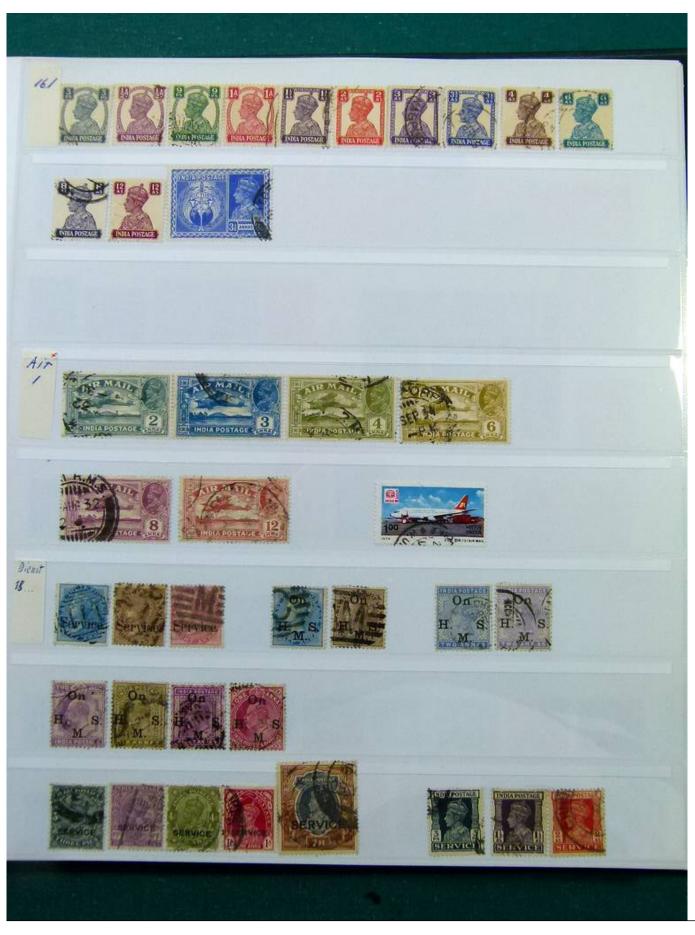

Lot nr.: L251988

Country/Type: Europe

English Colonies Collection, in stockbook, with new and used stamps, including India, and Hong Kong. Many

classics. To be inspected carefully.

Price: 220 eur

[Go to the lot on www.sevenstamps.com ]