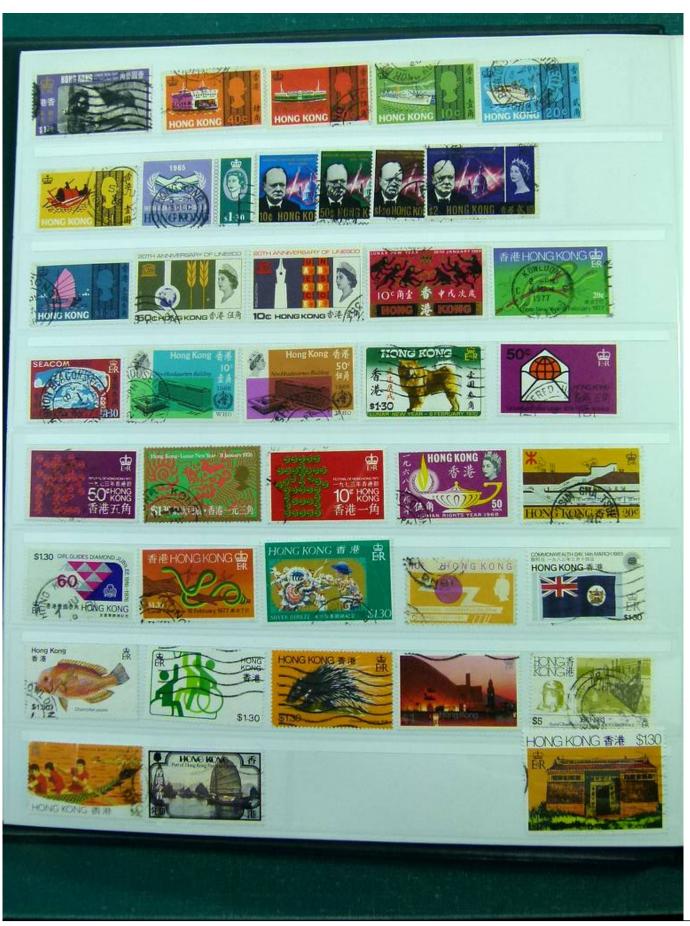

Lot nr.: L251988

Country/Type: Europe

English Colonies Collection, in stockbook, with new and used stamps, including India, and Hong Kong. Many

classics. To be inspected carefully.

Price: 220 eur

[Go to the lot on www.sevenstamps.com ]