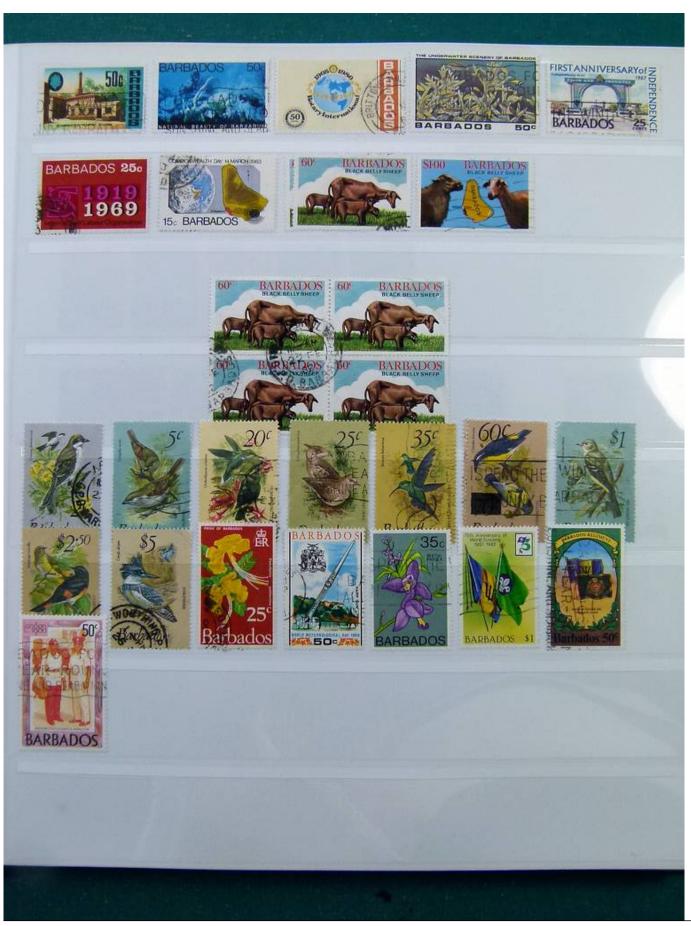

Lot nr.: L251988

Country/Type: Europe

English Colonies Collection, in stockbook, with new and used stamps, including India, and Hong Kong. Many

classics. To be inspected carefully.

Price: 220 eur

[Go to the lot on www.sevenstamps.com ]