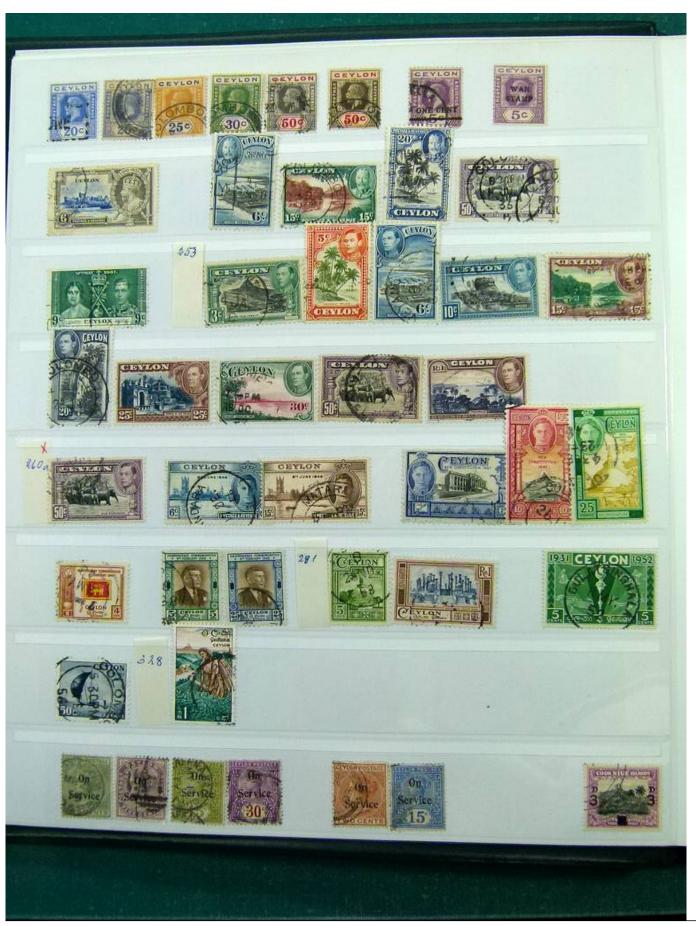

Lot nr.: L251988

Country/Type: Europe

English Colonies Collection, in stockbook, with new and used stamps, including India, and Hong Kong. Many

classics. To be inspected carefully.

Price: 220 eur

[Go to the lot on www.sevenstamps.com ]