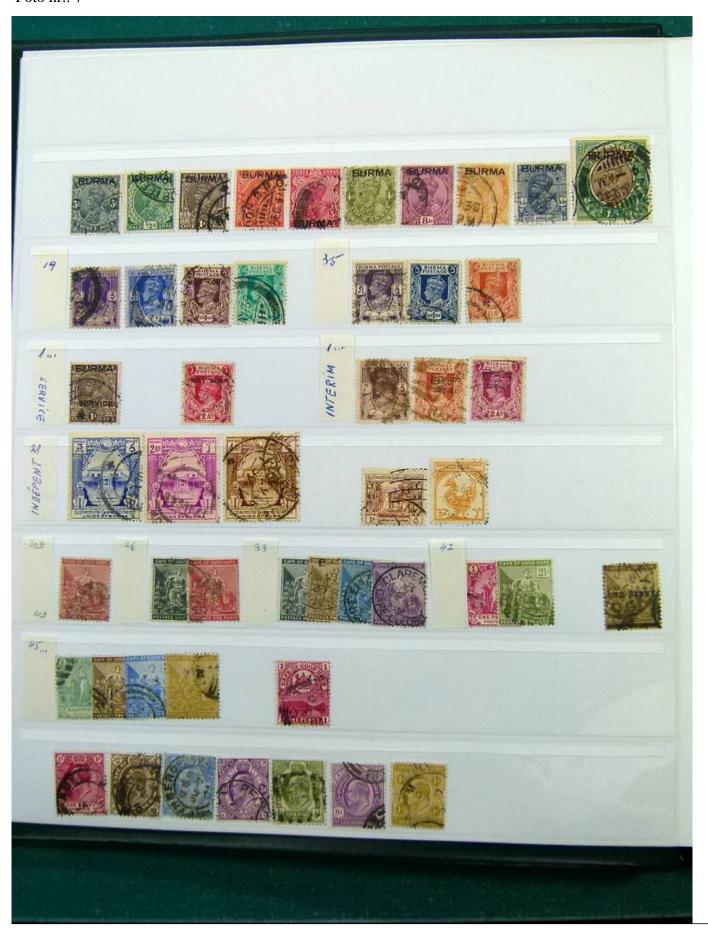

Lot nr.: L251988

Country/Type: Europe

English Colonies Collection, in stockbook, with new and used stamps, including India, and Hong Kong. Many

classics. To be inspected carefully.

Price: 220 eur

[Go to the lot on www.sevenstamps.com ]