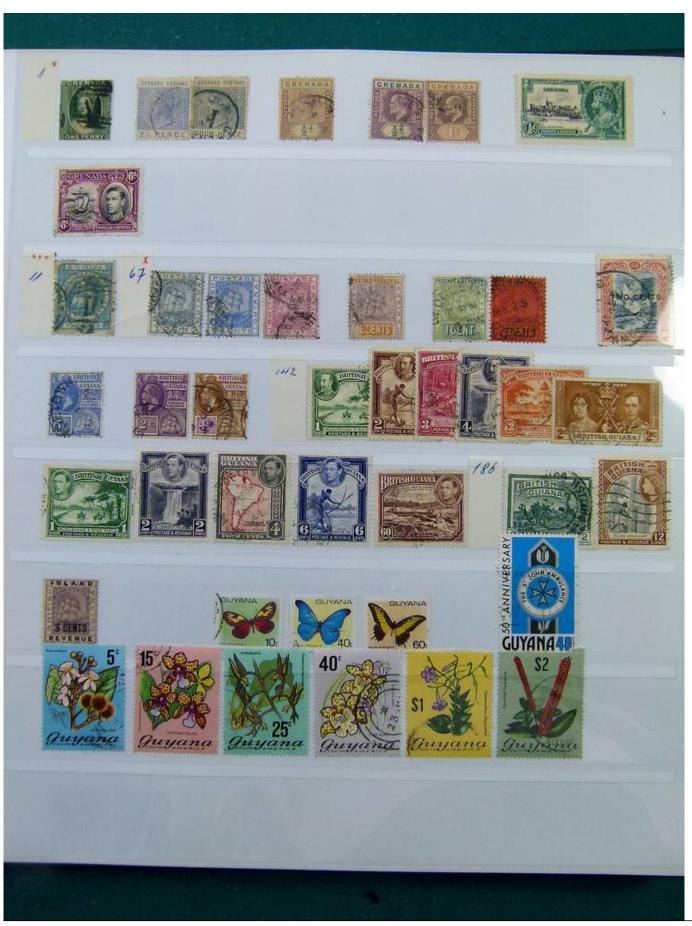

Lot nr.: L251988

Country/Type: Europe

English Colonies Collection, in stockbook, with new and used stamps, including India, and Hong Kong. Many

classics. To be inspected carefully.

Price: 220 eur

[Go to the lot on www.sevenstamps.com ]