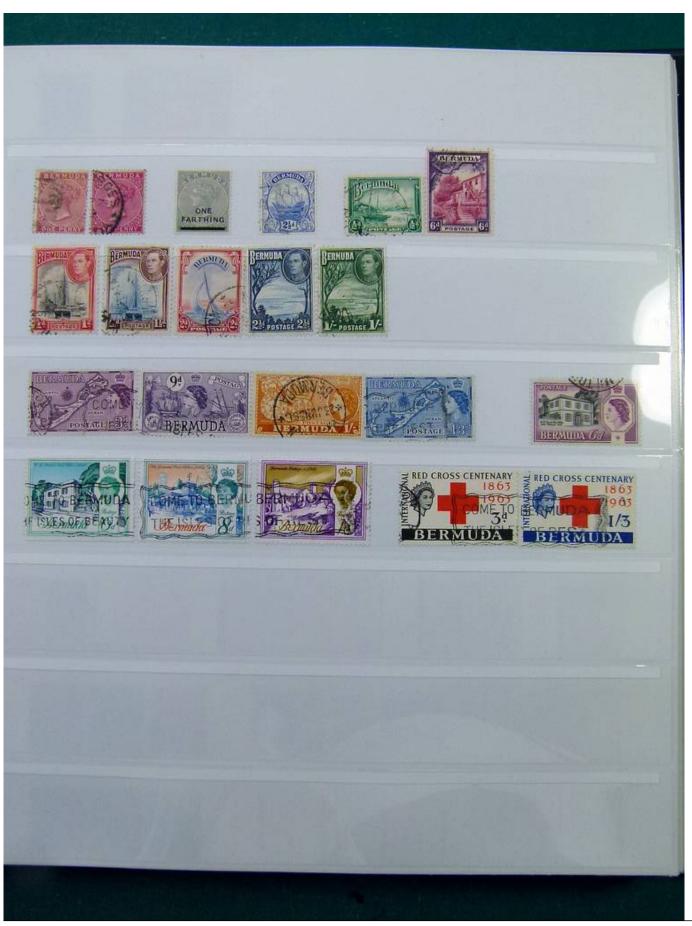

Lot nr.: L251988

Country/Type: Europe

English Colonies Collection, in stockbook, with new and used stamps, including India, and Hong Kong. Many

classics. To be inspected carefully.

Price: 220 eur

[Go to the lot on www.sevenstamps.com ]