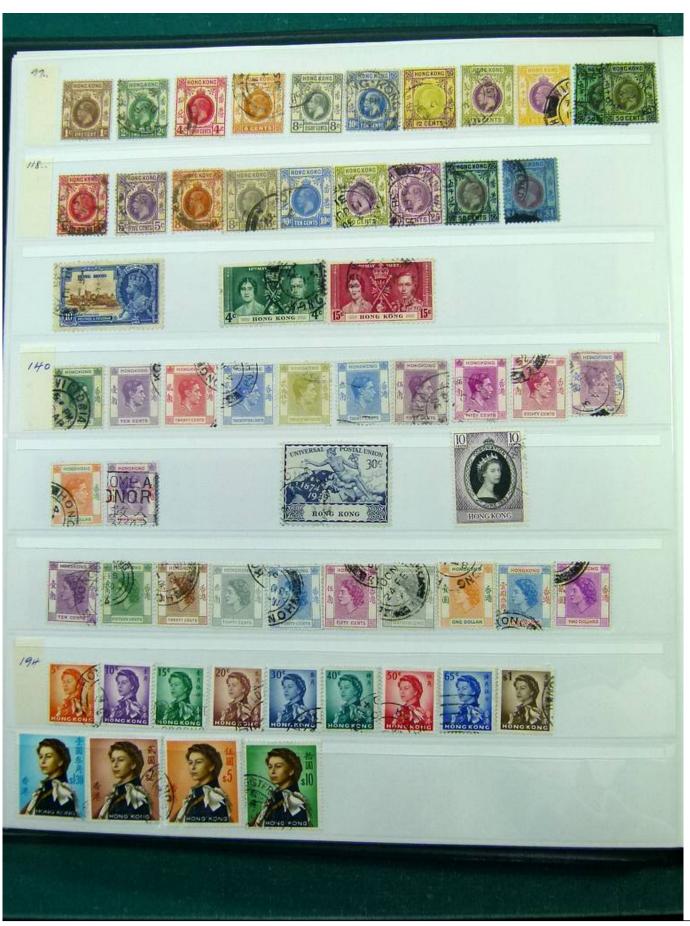

Lot nr.: L251988

Country/Type: Europe

English Colonies Collection, in stockbook, with new and used stamps, including India, and Hong Kong. Many

classics. To be inspected carefully.

Price: 220 eur

[Go to the lot on www.sevenstamps.com ]