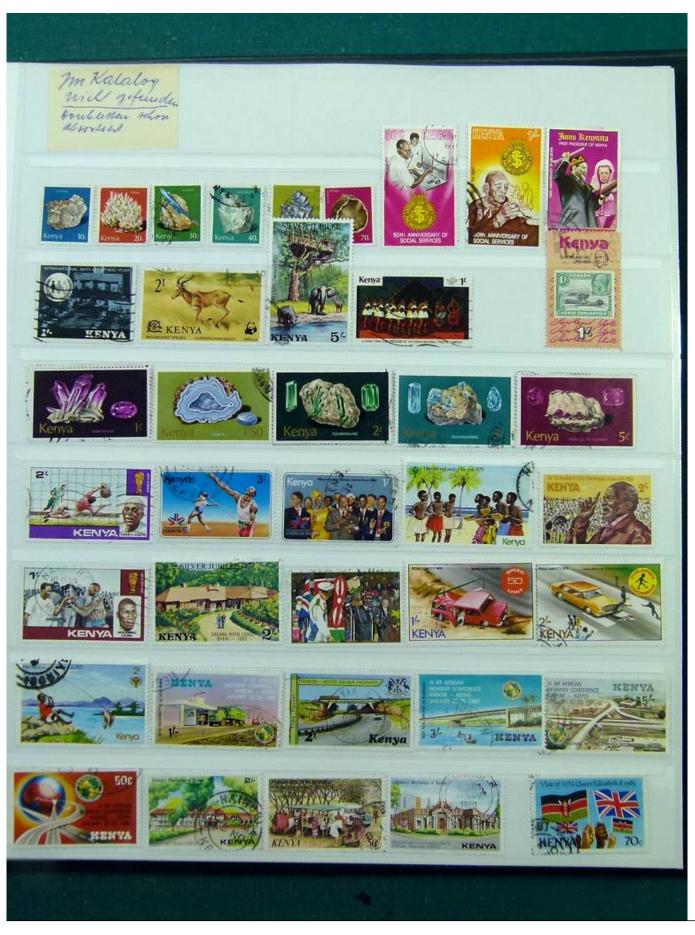

Lot nr.: L251988

Country/Type: Europe

English Colonies Collection, in stockbook, with new and used stamps, including India, and Hong Kong. Many

classics. To be inspected carefully.

Price: 220 eur

[Go to the lot on www.sevenstamps.com ]