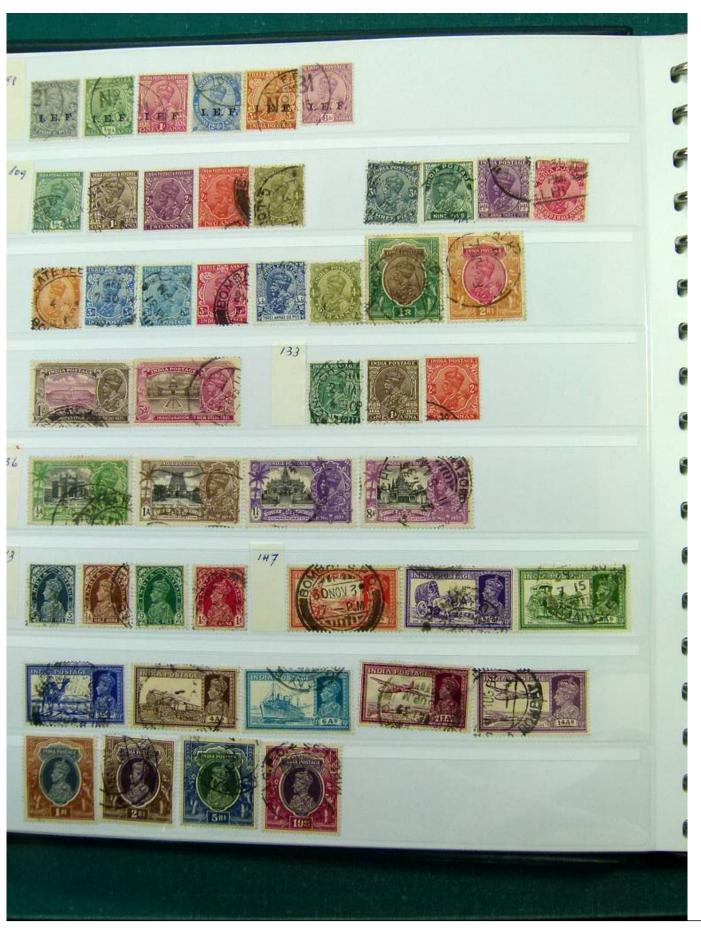

Lot nr.: L251988

Country/Type: Europe

English Colonies Collection, in stockbook, with new and used stamps, including India, and Hong Kong. Many

classics. To be inspected carefully.

Price: 220 eur

[Go to the lot on www.sevenstamps.com ]