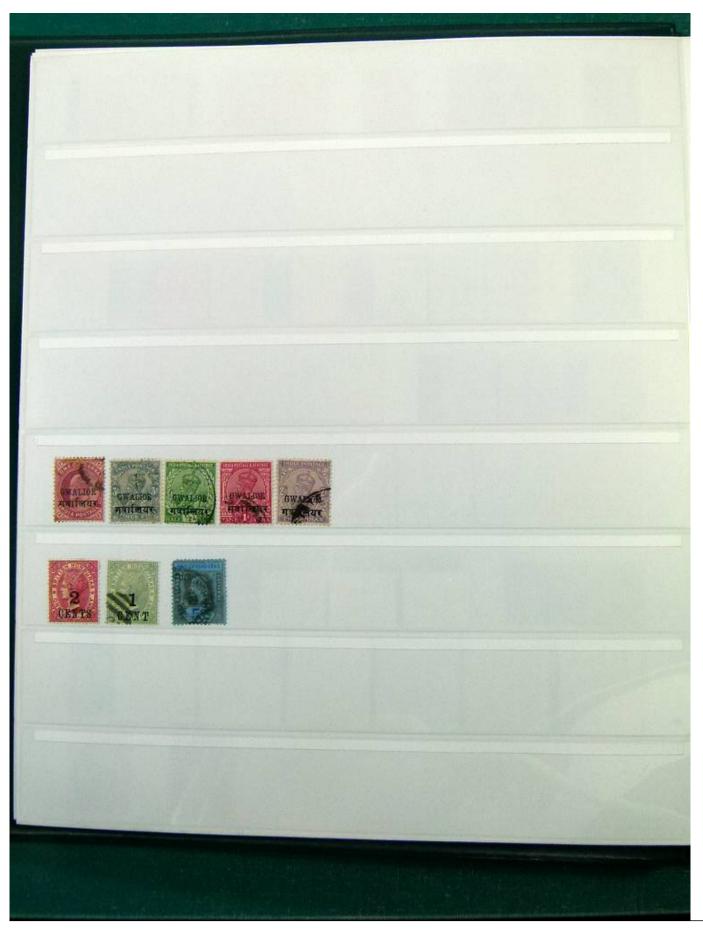

Lot nr.: L251988

Country/Type: Europe

English Colonies Collection, in stockbook, with new and used stamps, including India, and Hong Kong. Many

classics. To be inspected carefully.

Price: 220 eur

[Go to the lot on www.sevenstamps.com ]