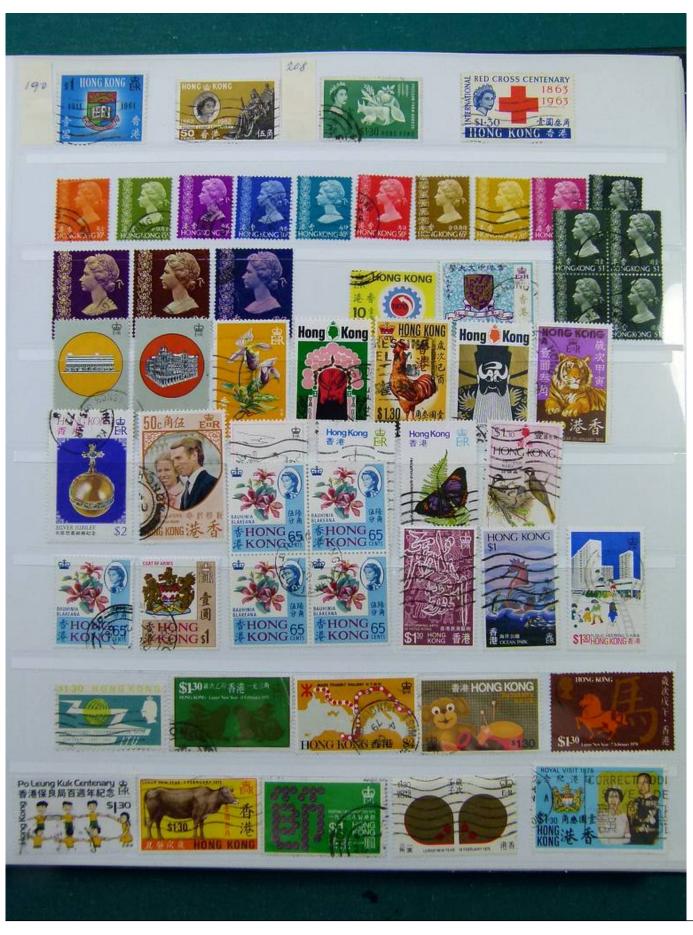

Lot nr.: L251988

Country/Type: Europe

English Colonies Collection, in stockbook, with new and used stamps, including India, and Hong Kong. Many

classics. To be inspected carefully.

Price: 220 eur

[Go to the lot on www.sevenstamps.com ]