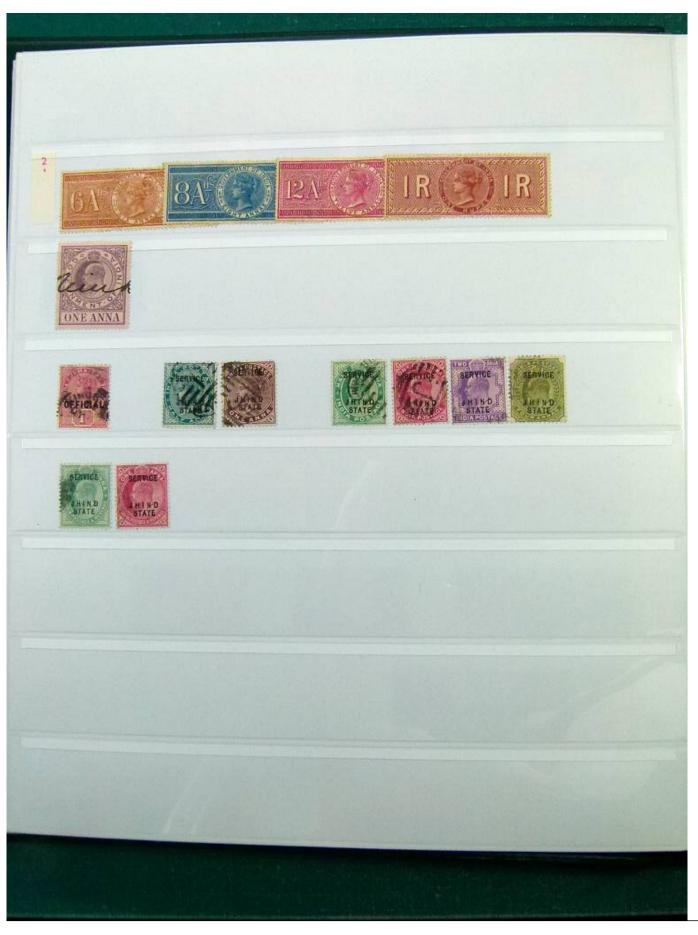

Lot nr.: L251988

Country/Type: Europe

English Colonies Collection, in stockbook, with new and used stamps, including India, and Hong Kong. Many

classics. To be inspected carefully.

Price: 220 eur

[Go to the lot on www.sevenstamps.com ]