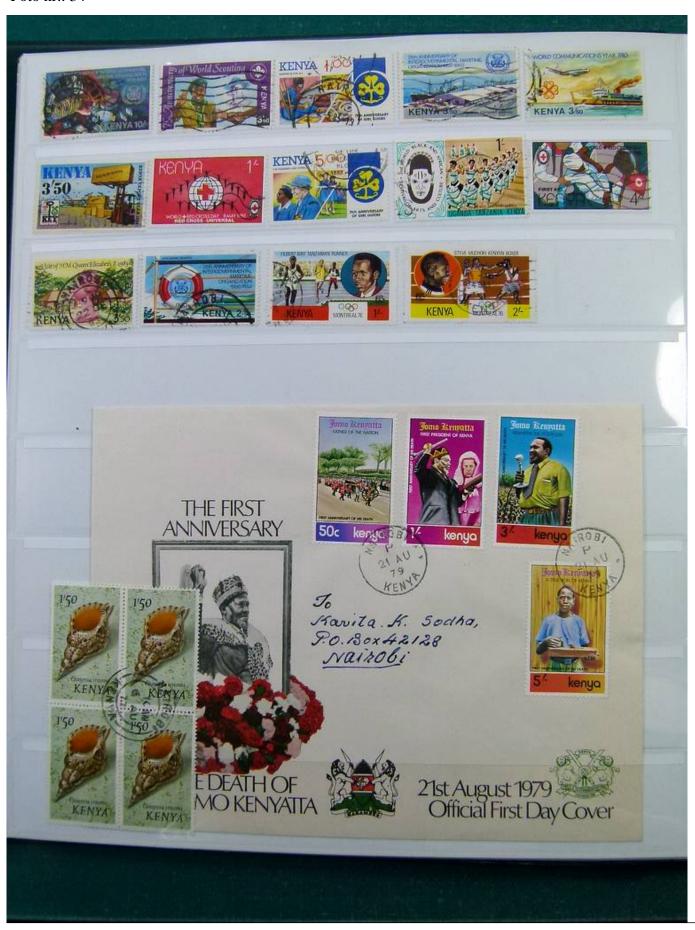

Lot nr.: L251988

Country/Type: Europe

English Colonies Collection, in stockbook, with new and used stamps, including India, and Hong Kong. Many

classics. To be inspected carefully.

Price: 220 eur

[Go to the lot on www.sevenstamps.com ]