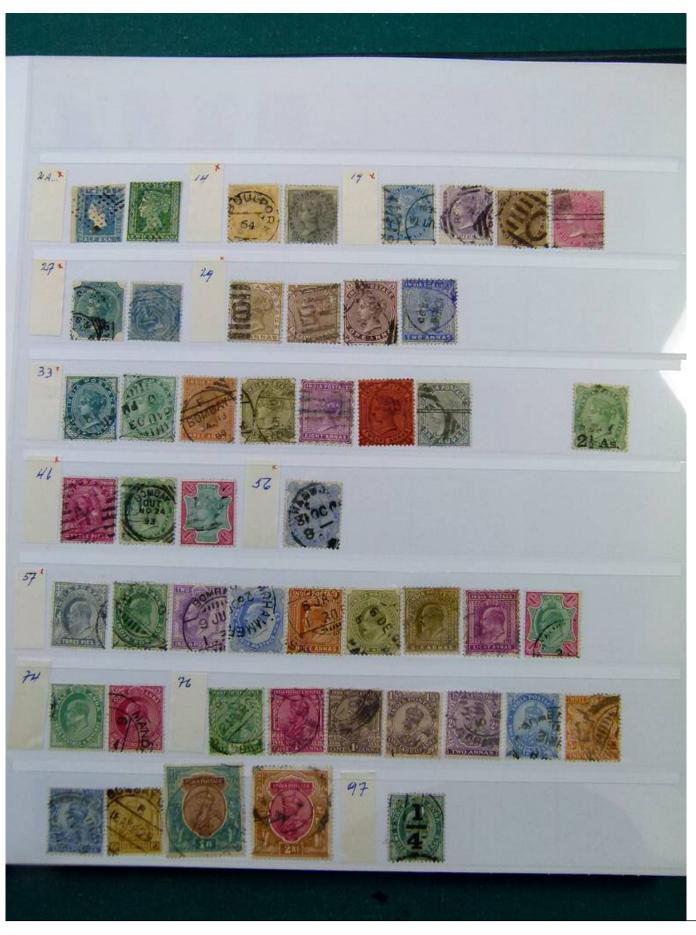

Lot nr.: L251988

Country/Type: Europe

English Colonies Collection, in stockbook, with new and used stamps, including India, and Hong Kong. Many

classics. To be inspected carefully.

Price: 220 eur

[Go to the lot on www.sevenstamps.com ]