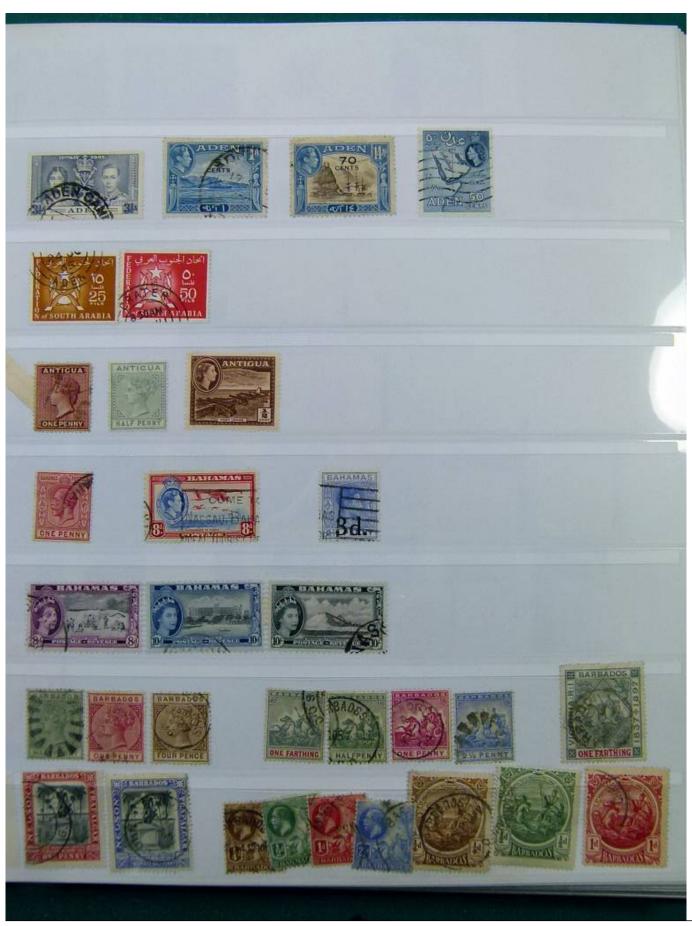

Lot nr.: L251988

Country/Type: Europe

English Colonies Collection, in stockbook, with new and used stamps, including India, and Hong Kong. Many

classics. To be inspected carefully.

Price: 220 eur

[Go to the lot on www.sevenstamps.com ]