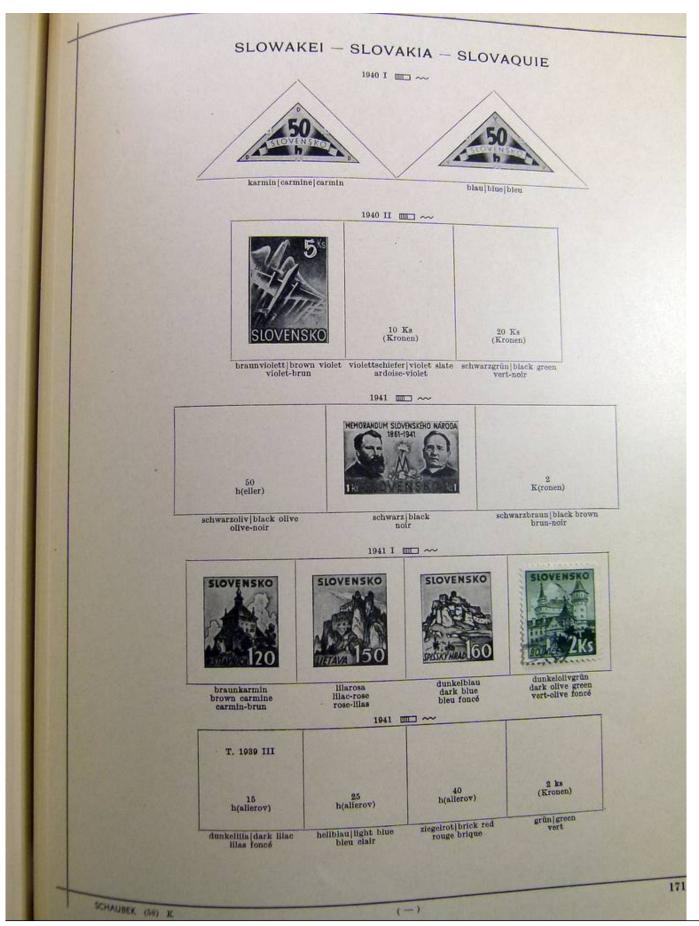

# Seven Stamps Philately - Stamp lots and collections

Lot nr.: L251986

Country/Type: Europe

Collection Albania, Bulgaria, Romania, Czechoslovakia, with MH and used stamps, in album.

Price: 100 eur

[Go to the lot on www.sevenstamps.com ]