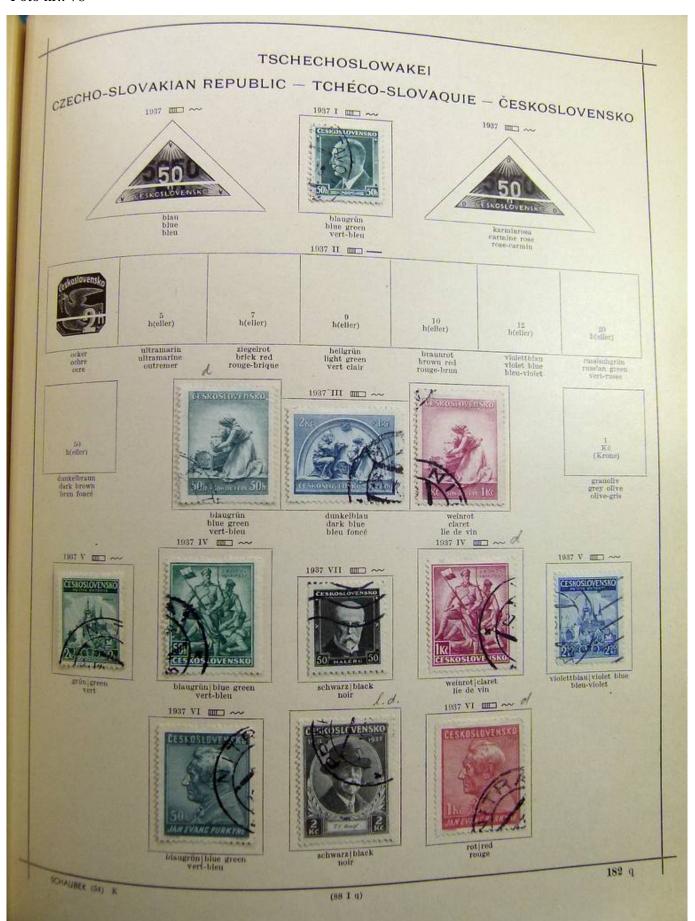

# Seven Stamps Philately - Stamp lots and collections

Lot nr.: L251986

Country/Type: Europe

Collection Albania, Bulgaria, Romania, Czechoslovakia, with MH and used stamps, in album.

Price: 100 eur

[Go to the lot on www.sevenstamps.com ]