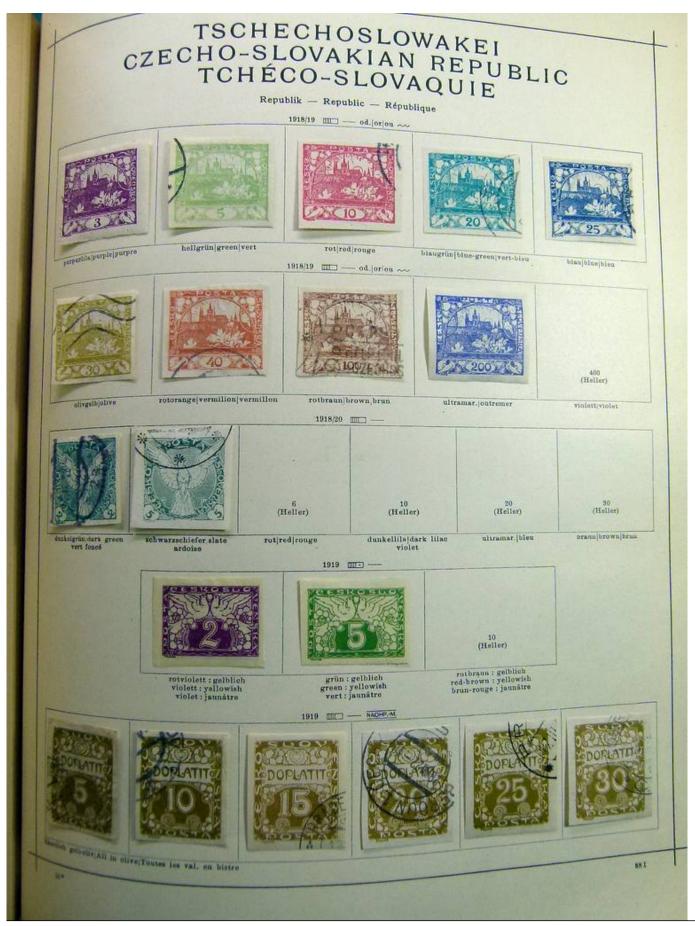

# Seven Stamps Philately - Stamp lots and collections

Lot nr.: L251986

Country/Type: Europe

Collection Albania, Bulgaria, Romania, Czechoslovakia, with MH and used stamps, in album.

Price: 100 eur

[Go to the lot on www.sevenstamps.com ]