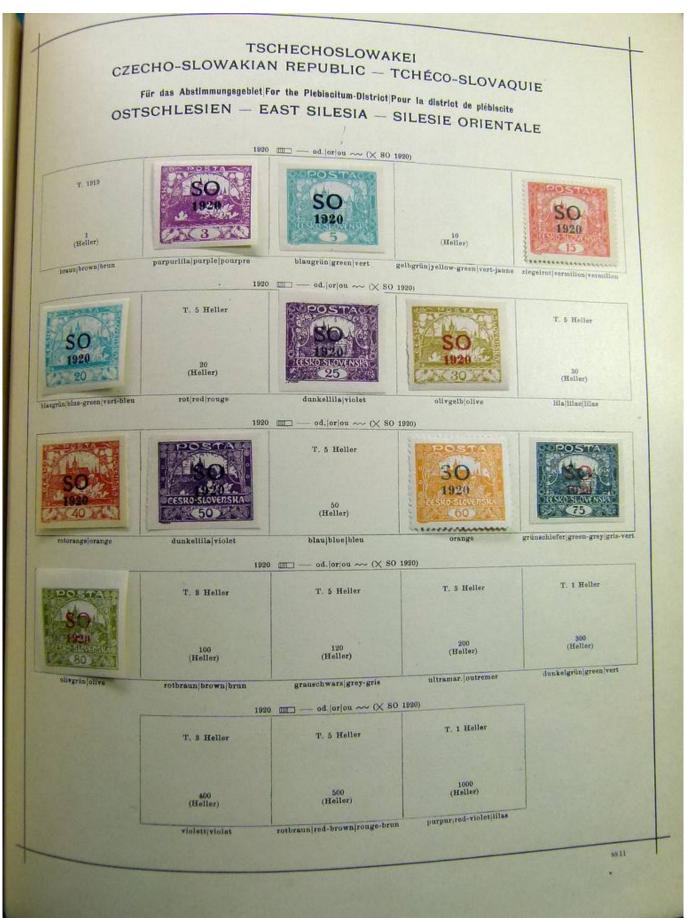

# Seven Stamps Philately - Stamp lots and collections

Lot nr.: L251986

Country/Type: Europe

Collection Albania, Bulgaria, Romania, Czechoslovakia, with MH and used stamps, in album.

Price: 100 eur

[Go to the lot on www.sevenstamps.com ]