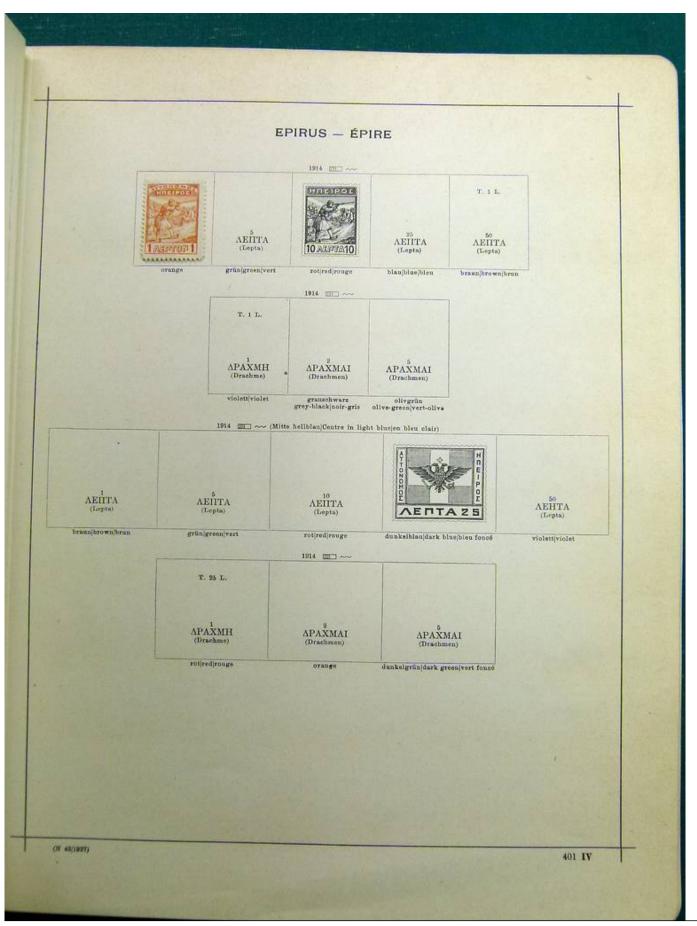

# Seven Stamps Philately - Stamp lots and collections

Lot nr.: L251986

Country/Type: Europe

Collection Albania, Bulgaria, Romania, Czechoslovakia, with MH and used stamps, in album.

Price: 100 eur

[Go to the lot on www.sevenstamps.com ]