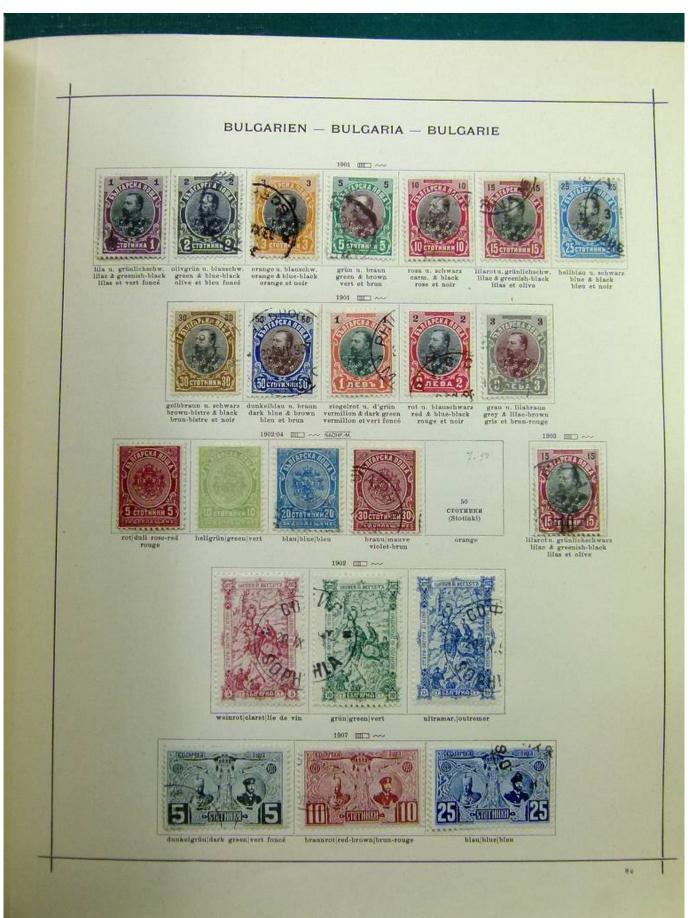

# Seven Stamps Philately - Stamp lots and collections

Lot nr.: L251986

Country/Type: Europe

Collection Albania, Bulgaria, Romania, Czechoslovakia, with MH and used stamps, in album.

Price: 100 eur

[Go to the lot on www.sevenstamps.com ]





## Seven Stamps Philately - Stamp lots and collections





## Seven Stamps Philately - Stamp lots and collections





### Seven Stamps Philately - Stamp lots and collections





## Seven Stamps Philately - Stamp lots and collections





### **Seven Stamps Philately - Stamp lots and collections**





## Seven Stamps Philately - Stamp lots and collections





# Seven Stamps Philately - Stamp lots and collections





### Seven Stamps Philately - Stamp lots and collections





### Seven Stamps Philately - Stamp lots and collections





### Seven Stamps Philately - Stamp lots and collections





## Seven Stamps Philately - Stamp lots and collections





### Seven Stamps Philately - Stamp lots and collections





## Seven Stamps Philately - Stamp lots and collections





### Seven Stamps Philately - Stamp lots and collections





### Seven Stamps Philately - Stamp lots and collections





### Seven Stamps Philately - Stamp lots and collections





### Seven Stamps Philately - Stamp lots and collections





# Seven Stamps Philately - Stamp lots and collections





## Seven Stamps Philately - Stamp lots and collections





# Seven Stamps Philately - Stamp lots and collections





### Seven Stamps Philately - Stamp lots and collections





## Seven S