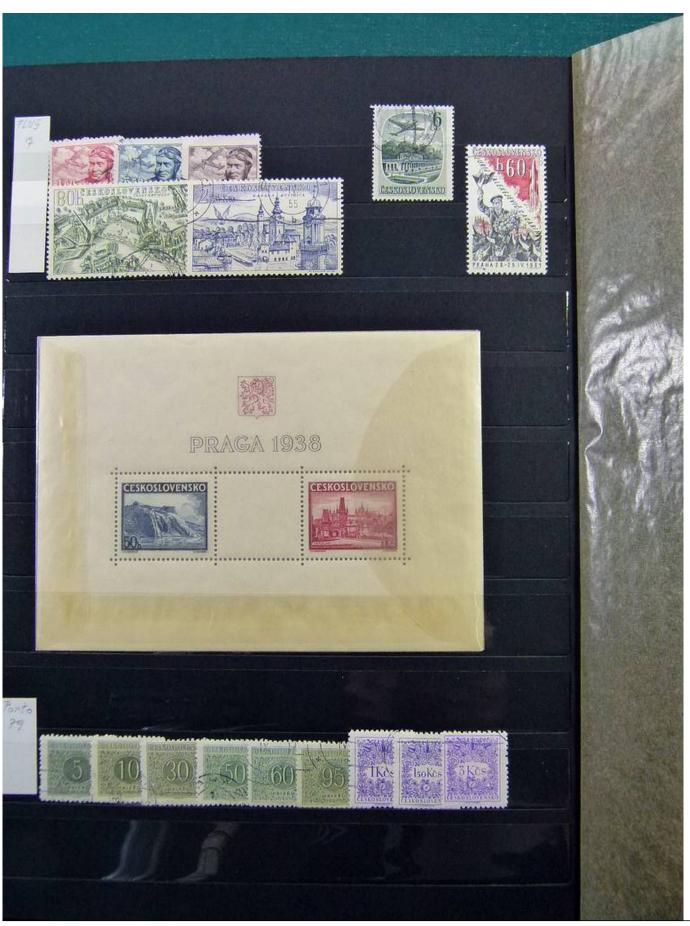

# Seven Stamps Philately - Stamp lots and collections

Lot nr.: L251986

Country/Type: Europe

Collection Albania, Bulgaria, Romania, Czechoslovakia, with MH and used stamps, in album.

Price: 100 eur

[Go to the lot on www.sevenstamps.com ]