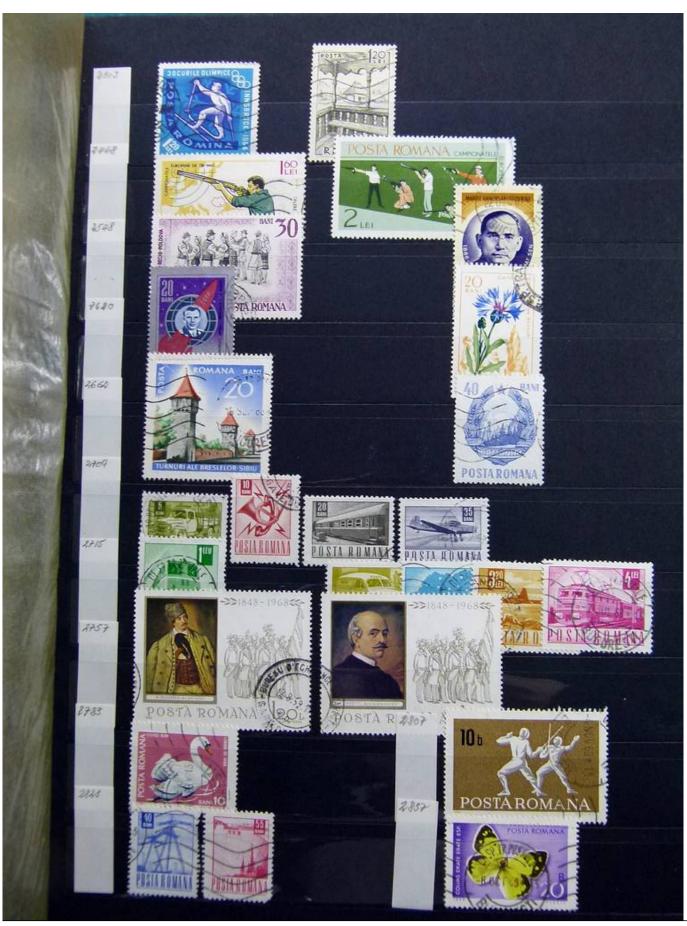

# Seven Stamps Philately - Stamp lots and collections

Lot nr.: L251986

Country/Type: Europe

Collection Albania, Bulgaria, Romania, Czechoslovakia, with MH and used stamps, in album.

Price: 100 eur

[Go to the lot on www.sevenstamps.com ]