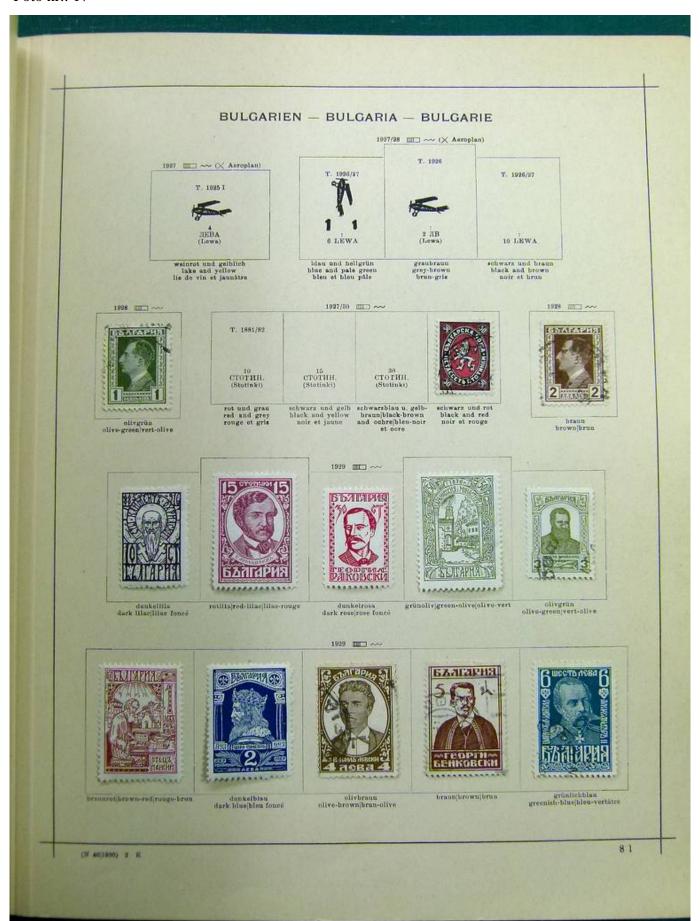

# Seven Stamps Philately - Stamp lots and collections

Lot nr.: L251986

Country/Type: Europe

Collection Albania, Bulgaria, Romania, Czechoslovakia, with MH and used stamps, in album.

Price: 100 eur

[Go to the lot on www.sevenstamps.com ]