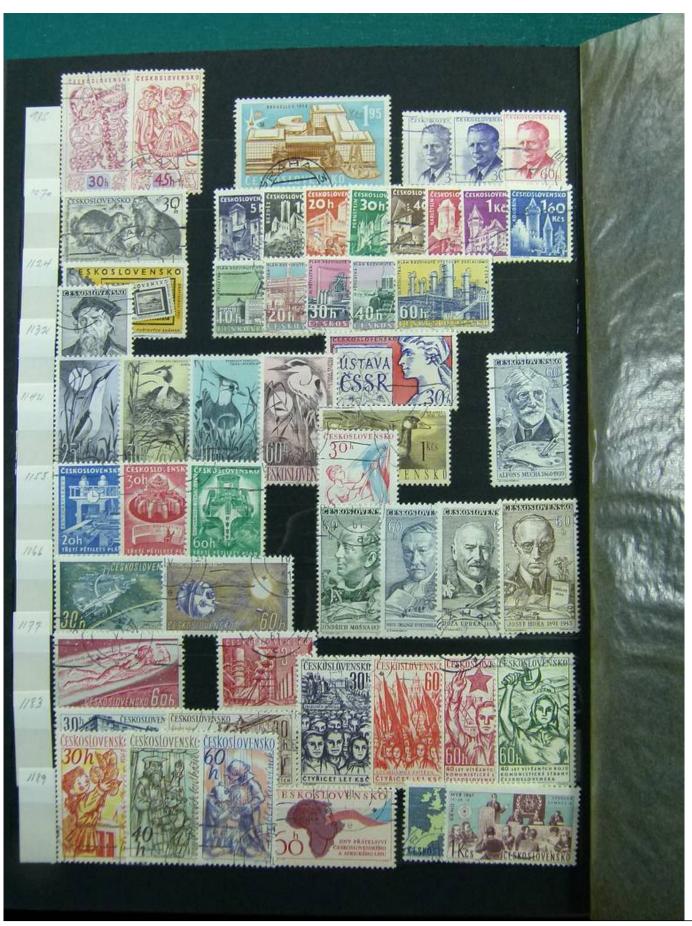

# Seven Stamps Philately - Stamp lots and collections

Lot nr.: L251986

Country/Type: Europe

Collection Albania, Bulgaria, Romania, Czechoslovakia, with MH and used stamps, in album.

Price: 100 eur

[Go to the lot on www.sevenstamps.com ]