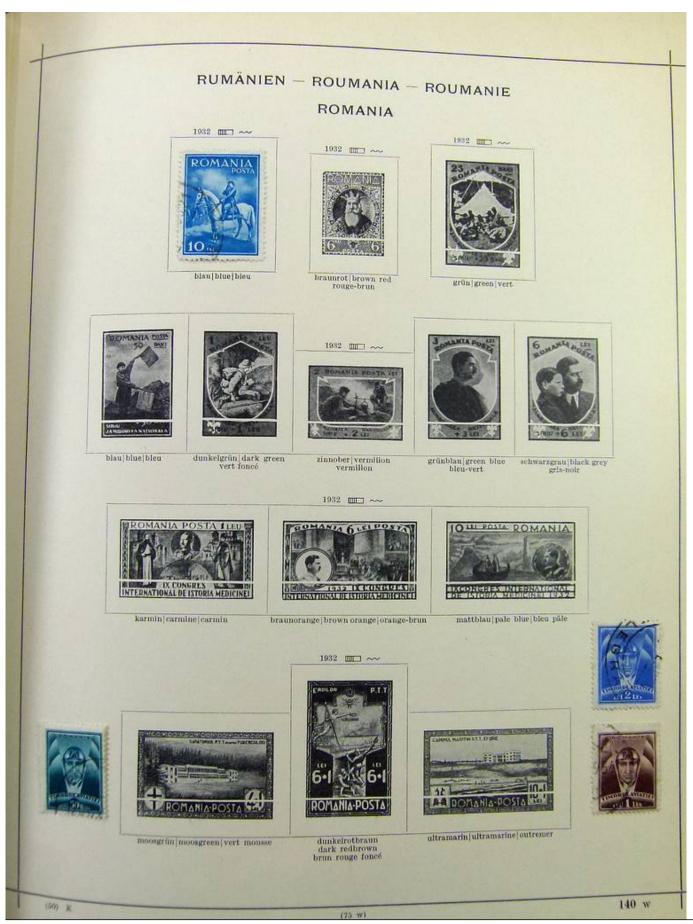

# Seven Stamps Philately - Stamp lots and collections

Lot nr.: L251986

Country/Type: Europe

Collection Albania, Bulgaria, Romania, Czechoslovakia, with MH and used stamps, in album.

Price: 100 eur

[Go to the lot on www.sevenstamps.com ]