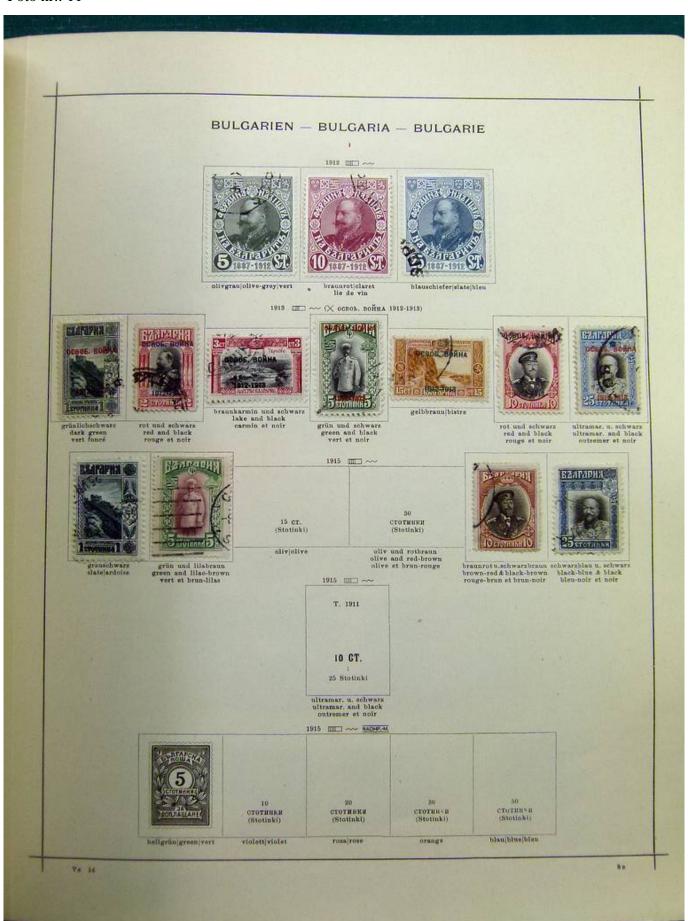

ns

Lot nr.: L251986

Country/Type: Europe

Collection Albania, Bulgaria, Romania, Czechoslovakia, with MH and used stamps, in album.

Price: 100 eur

[Go to the lot on www.sevenstamps.com ]





## Seven Stamps Philately - Stamp lots and collections





## Seven Stamps Philately - Stamp lots and collections





### Seven Stamps Philately - Stamp lots and collections





## Seven Stamps Philately - Stamp lots and collections





### **Seven Stamps Philately - Stamp lots and collections**





## Seven Stamps Philately - Stamp lots and collections





# Seven Stamps Philately - Stamp lots and collections





### Seven Stamps Philately - Stamp lots and collections





### Seven Stamps Philately - Stamp lots and collections





### Seven Stamps Philately - Stamp lots and collections





## Seven Stamps Philately - Stamp lots and collections





### Seven Stamps Philately - Stamp lots and collections





## Seven Stamps Philately - Stamp lots and collections





### Seven Stamps Philately - Stamp lots and collections





### Seven Stamps Philately - Stamp lots and collections





### Seven Stamps Philately - Stamp lots and collections





### Seven Stamps Philately - Stamp lots and collections





# Seven Stamps Philately - Stamp lots and collections





## Seven Stamps Philately - Stamp lots and collections





# Seven Stamps Philately - Stamp lots and collections





### Seven Stamps Philately - Stamp lots and collections





## Seven Stamps Philately - Stamp lots and collections





### Seven Stamps Philately - Stamp lots and collections





## Seven St