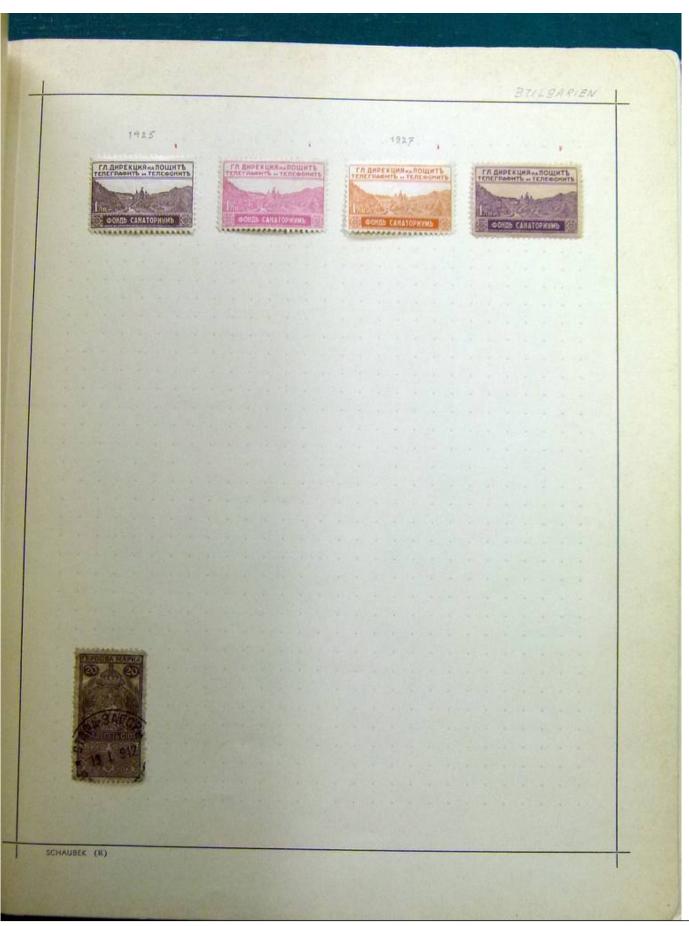

# Seven Stamps Philately - Stamp lots and collections

Lot nr.: L251986

Country/Type: Europe

Collection Albania, Bulgaria, Romania, Czechoslovakia, with MH and used stamps, in album.

Price: 100 eur

[Go to the lot on www.sevenstamps.com ]