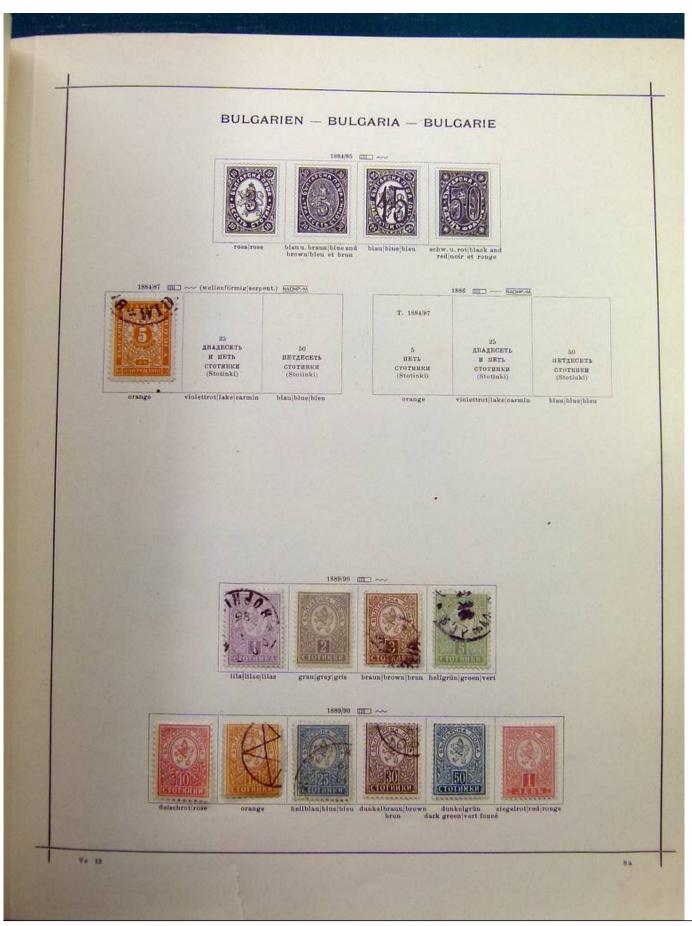

# Seven Stamps Philately - Stamp lots and collections

Lot nr.: L251986

Country/Type: Europe

Collection Albania, Bulgaria, Romania, Czechoslovakia, with MH and used stamps, in album.

Price: 100 eur

[Go to the lot on www.sevenstamps.com ]





## Seven Stamps Philately - Stamp lots and collections





## Seven Stamps Philately - Stamp lots and collections





### Seven Stamps Philately - Stamp lots and collections





## Seven Stamps Philately - Stamp lots and collections





### **Seven Stamps Philately - Stamp lots and collections**





## Seven Stamps Philately - Stamp lots and collections





# Seven Stamps Philately - Stamp lots and collections





### Seven Stamps Philately - Stamp lots and collections





### Seven Stamps Philately - Stamp lots and collections





### Seven Stamps Philately - Stamp lots and collections





## Seven Stamps Philately - Stamp lots and collections





### Seven Stamps Philately - Stamp lots and collections





## Seven Stamps Philately - Stamp lots and collections





### Seven Stamps Philately - Stamp lots and collections





### Seven Stamps Philately - Stamp lots and collections





### Seven Stamps Philately - Stamp lots and collections





### Seven Stamps Philately - Stamp lots and collections





# Seven Stamps Philately - Stamp lots and collections





## Seven Stamps Philately - Stamp lots and collections





# Seven St