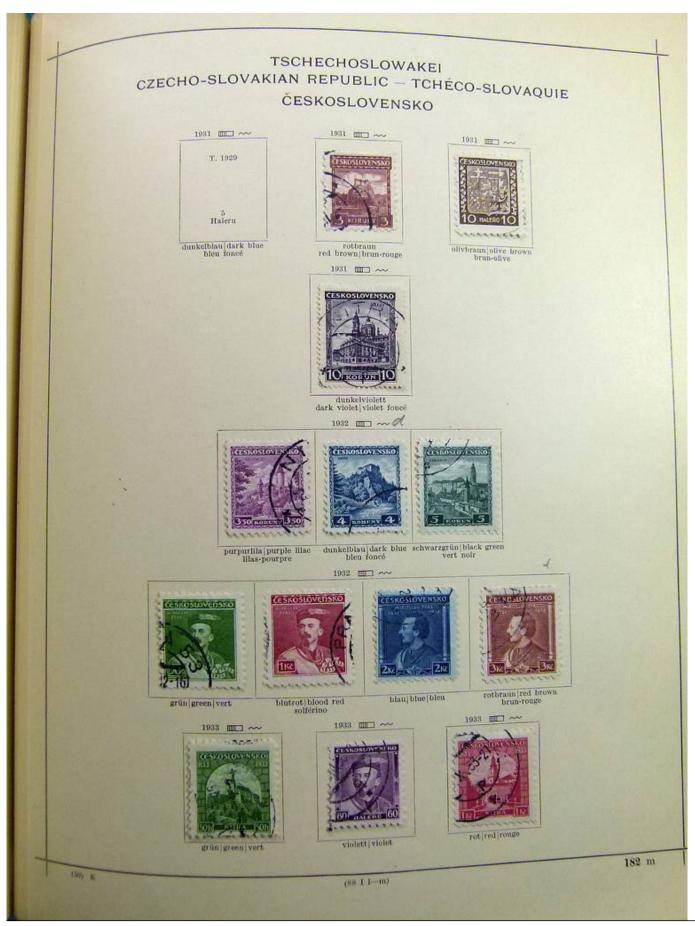

# Seven Stamps Philately - Stamp lots and collections

Lot nr.: L251986

Country/Type: Europe

Collection Albania, Bulgaria, Romania, Czechoslovakia, with MH and used stamps, in album.

Price: 100 eur

[Go to the lot on www.sevenstamps.com ]