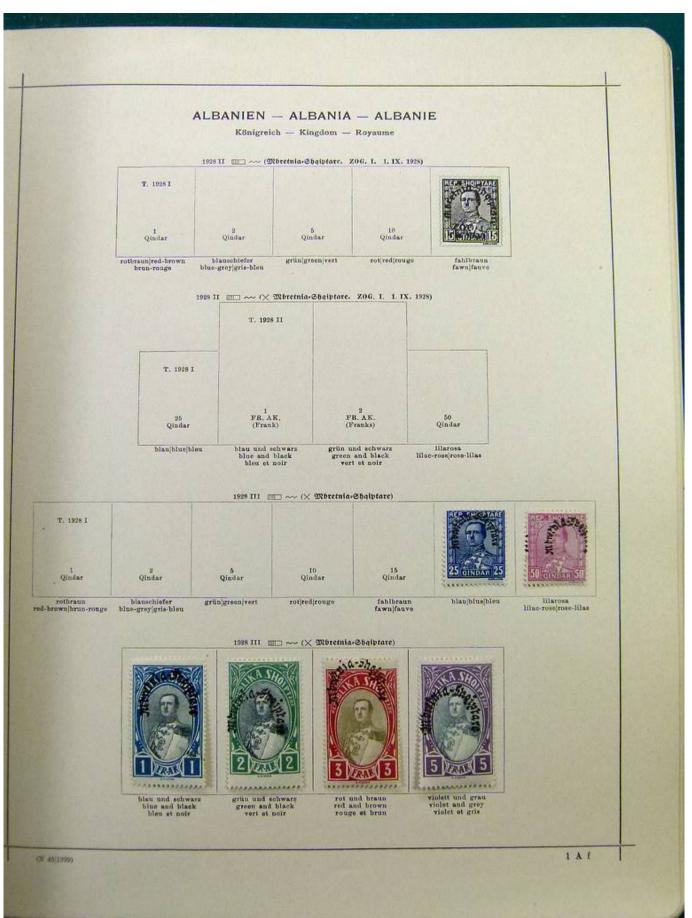

# Seven Stamps Philately - Stamp lots and collections

Lot nr.: L251986

Country/Type: Europe

Collection Albania, Bulgaria, Romania, Czechoslovakia, with MH and used stamps, in album.

Price: 100 eur

[Go to the lot on www.sevenstamps.com ]