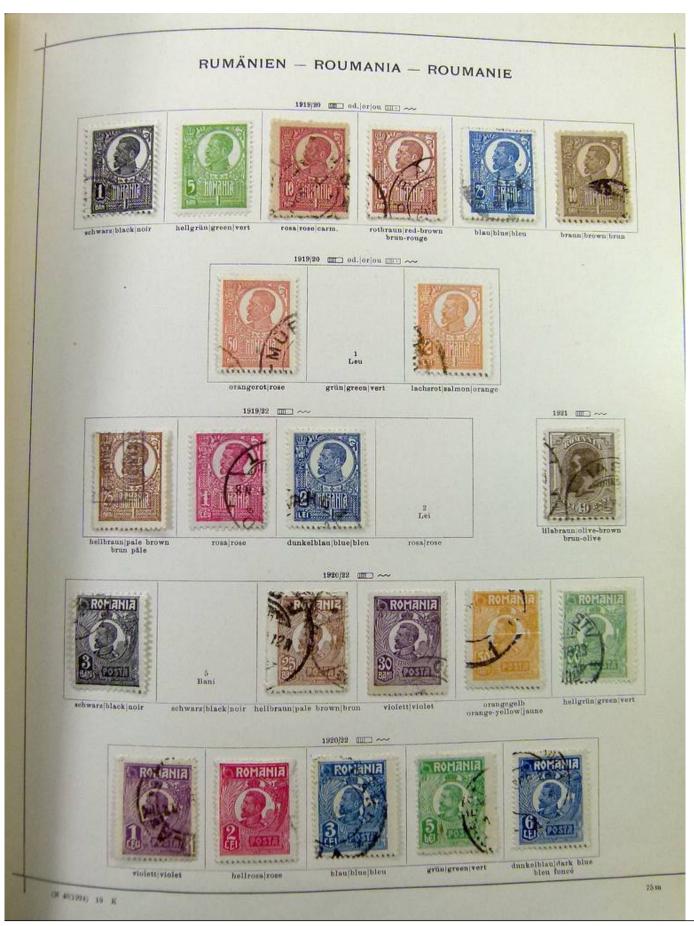

# Seven Stamps Philately - Stamp lots and collections

Lot nr.: L251986

Country/Type: Europe

Collection Albania, Bulgaria, Romania, Czechoslovakia, with MH and used stamps, in album.

Price: 100 eur

[Go to the lot on www.sevenstamps.com ]