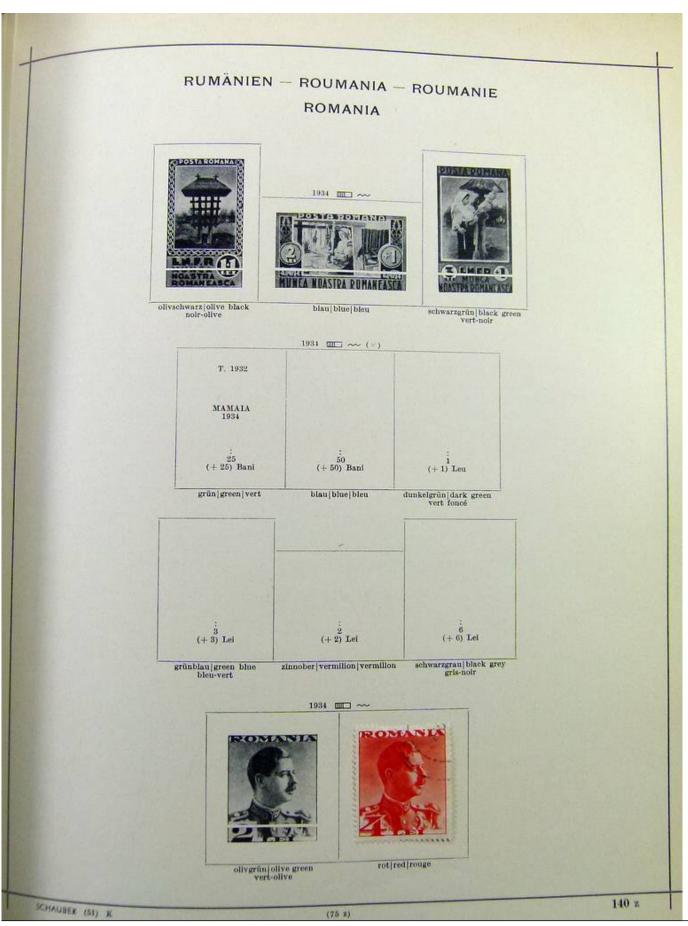

# Seven Stamps Philately - Stamp lots and collections

Lot nr.: L251986

Country/Type: Europe

Collection Albania, Bulgaria, Romania, Czechoslovakia, with MH and used stamps, in album.

Price: 100 eur

[Go to the lot on www.sevenstamps.com ]