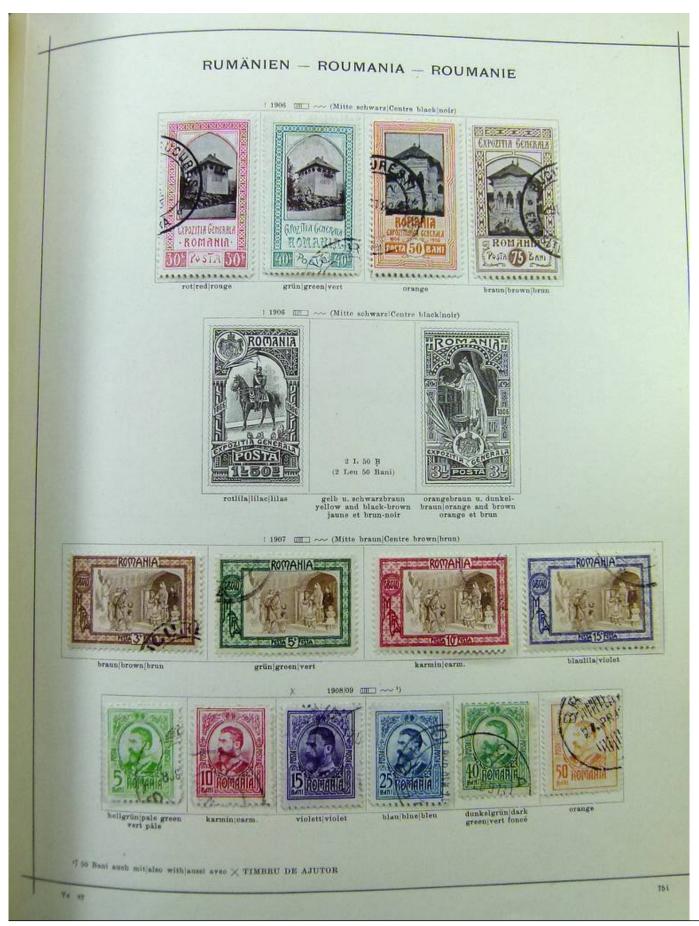

# Seven Stamps Philately - Stamp lots and collections

Lot nr.: L251986

Country/Type: Europe

Collection Albania, Bulgaria, Romania, Czechoslovakia, with MH and used stamps, in album.

Price: 100 eur

[Go to the lot on www.sevenstamps.com ]