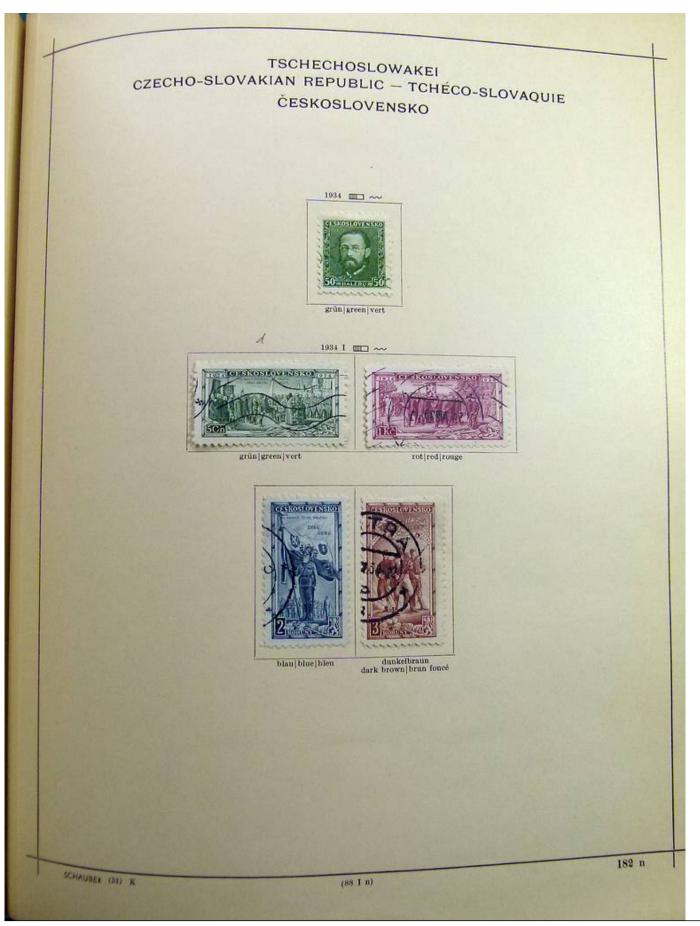

# Seven Stamps Philately - Stamp lots and collections

Lot nr.: L251986

Country/Type: Europe

Collection Albania, Bulgaria, Romania, Czechoslovakia, with MH and used stamps, in album.

Price: 100 eur

[Go to the lot on www.sevenstamps.com ]