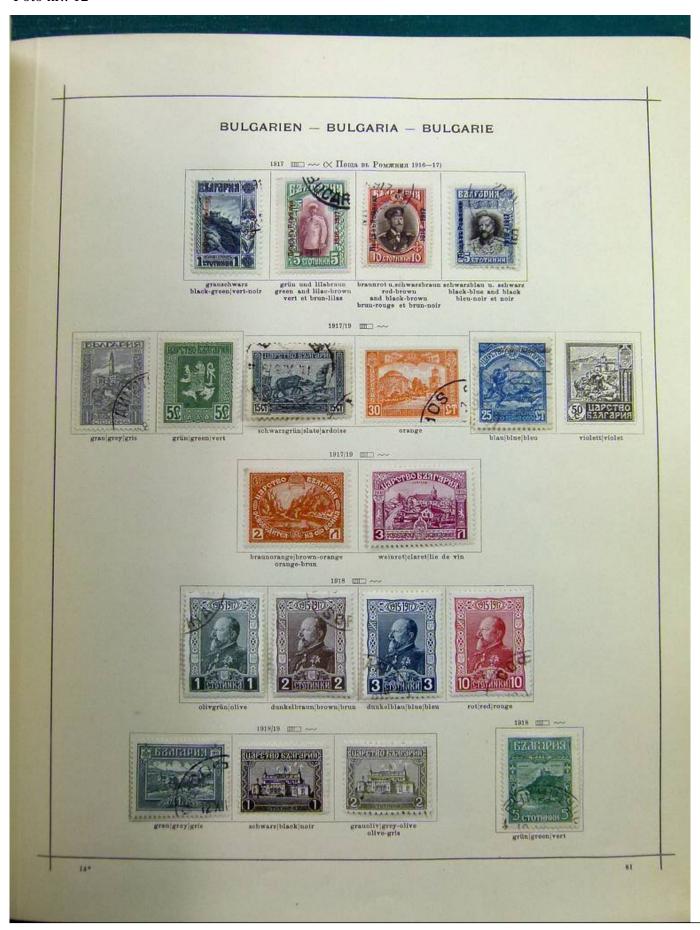

ia, Bulgaria, Romania, Czechoslovakia, with MH and used stamps, in album.

Price: 100 eur

[Go to the lot on www.sevenstamps.com ]





## Seven Stamps Philately - Stamp lots and collections





## Seven Stamps Philately - Stamp lots and collections





### Seven Stamps Philately - Stamp lots and collections





## Seven Stamps Philately - Stamp lots and collections





### **Seven Stamps Philately - Stamp lots and collections**





## Seven Stamps Philately - Stamp lots and collections





# Seven Stamps Philately - Stamp lots and collections





### Seven Stamps Philately - Stamp lots and collections





### Seven Stamps Philately - Stamp lots and collections





### Seven Stamps Philately - Stamp lots and collections





## Seven Stamps Philately - Stamp lots and collections





### Seven Stamps Philately - Stamp lots and collections





## Seven Stamps Philately - Stamp lots and collections





### Seven Stamps Philately - Stamp lots and collections





### Seven Stamps Philately - Stamp lots and collections





### Seven Stamps Philately - Stamp lots and collections





### Seven Stamps Philately - Stamp lots and collections





# Seven Stamps Philately - Stamp lots and collections





## Seven Stamps Philately - Stamp lots and collections





# Seven Stamps Philately - Stamp lots and collections





### Seven Stamps Philately - Stamp lots and collections





## Seven Stamps Philately - Stamp lots and collections





### Seven Stamps Philately - Stamp lots and collections





## Seven Stamps Philately - Stamp lots and collections





# Seven Sta