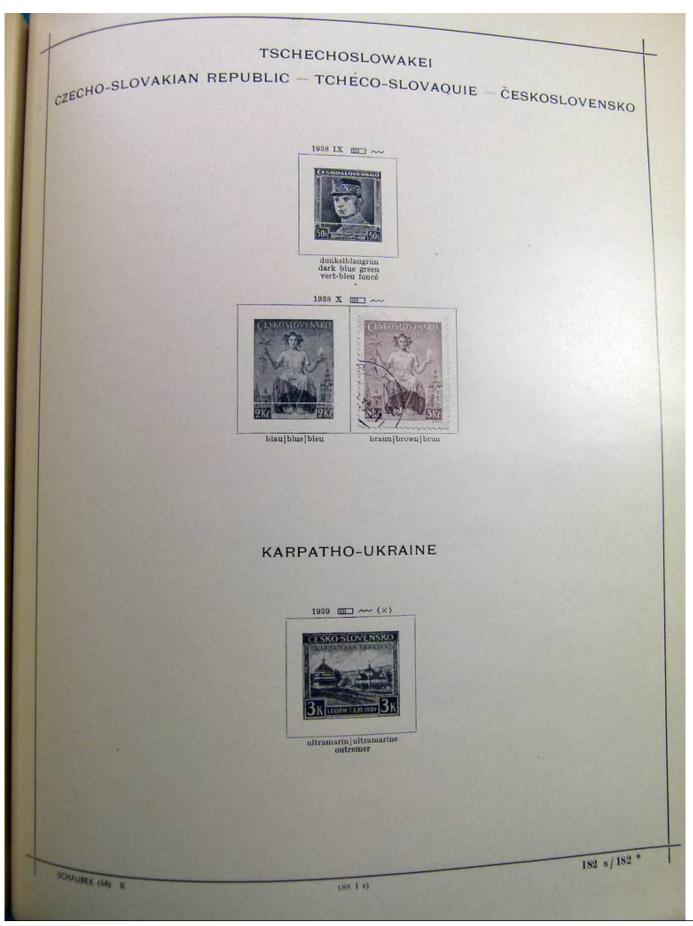

# Seven Stamps Philately - Stamp lots and collections

Lot nr.: L251986

Country/Type: Europe

Collection Albania, Bulgaria, Romania, Czechoslovakia, with MH and used stamps, in album.

Price: 100 eur

[Go to the lot on www.sevenstamps.com ]