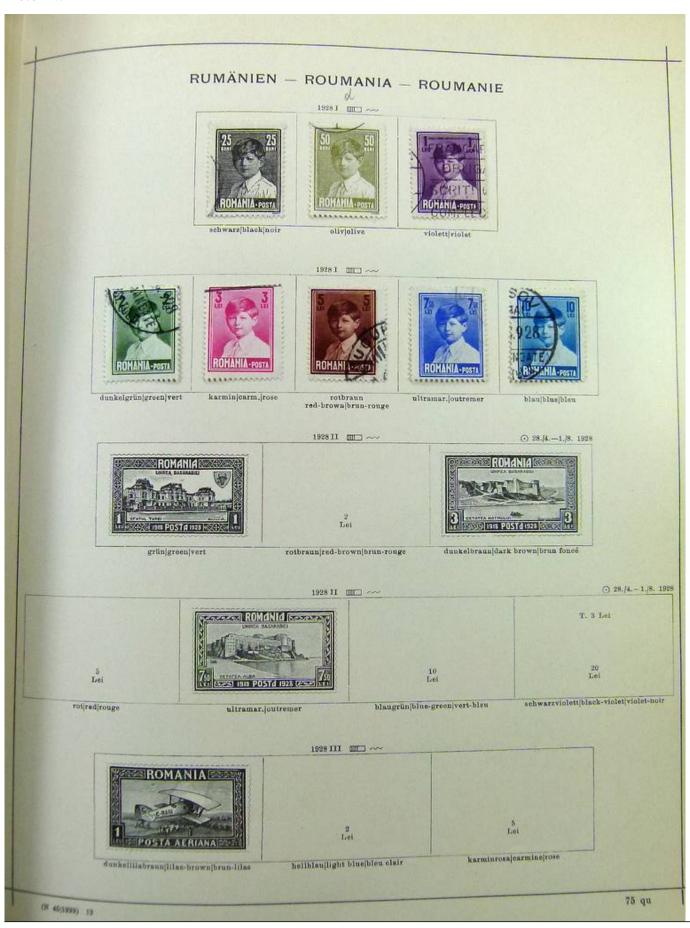

# Seven Stamps Philately - Stamp lots and collections

Lot nr.: L251986

Country/Type: Europe

Collection Albania, Bulgaria, Romania, Czechoslovakia, with MH and used stamps, in album.

Price: 100 eur

[Go to the lot on www.sevenstamps.com ]