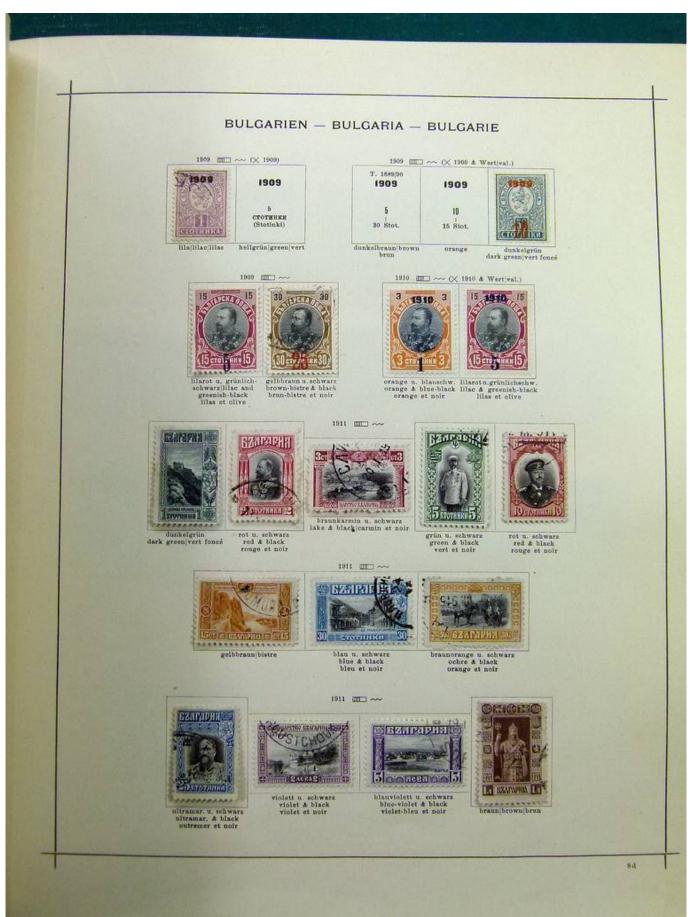

# Seven Stamps Philately - Stamp lots and collections

Lot nr.: L251986

Country/Type: Europe

Collection Albania, Bulgaria, Romania, Czechoslovakia, with MH and used stamps, in album.

Price: 100 eur

[Go to the lot on www.sevenstamps.com ]





## Seven Stamps Philately - Stamp lots and collections





## Seven Stamps Philately - Stamp lots and collections





### Seven Stamps Philately - Stamp lots and collections





## Seven Stamps Philately - Stamp lots and collections





### **Seven Stamps Philately - Stamp lots and collections**





## Seven Stamps Philately - Stamp lots and collections





# Seven Stamps Philately - Stamp lots and collections





### Seven Stamps Philately - Stamp lots and collections





### Seven Stamps Philately - Stamp lots and collections





### Seven Stamps Philately - Stamp lots and collections





## Seven Stamps Philately - Stamp lots and collections





### Seven Stamps Philately - Stamp lots and collections





## Seven Stamps Philately - Stamp lots and collections





### Seven Stamps Philately - Stamp lots and collections





### Seven Stamps Philately - Stamp lots and collections





### Seven Stamps Philately - Stamp lots and collections





### Seven Stamps Philately - Stamp lots and collections





# Seven Stamps Philately - Stamp lots and collections





## Seven Stamps Philately - Stamp lots and collections





# Seven Stamps Philately - Stamp lots and collections





### Seven Stamps Philately - Stamp lots and collections





## Seven Stamps Philately - Stamp lots and collections





### Seven S