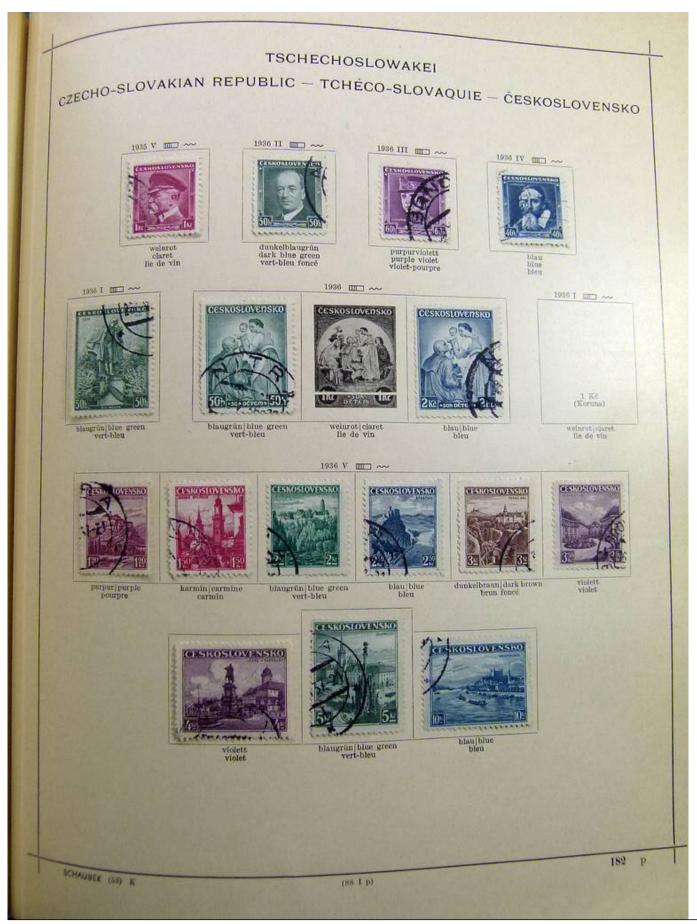

# Seven Stamps Philately - Stamp lots and collections

Lot nr.: L251986

Country/Type: Europe

Collection Albania, Bulgaria, Romania, Czechoslovakia, with MH and used stamps, in album.

Price: 100 eur

[Go to the lot on www.sevenstamps.com ]