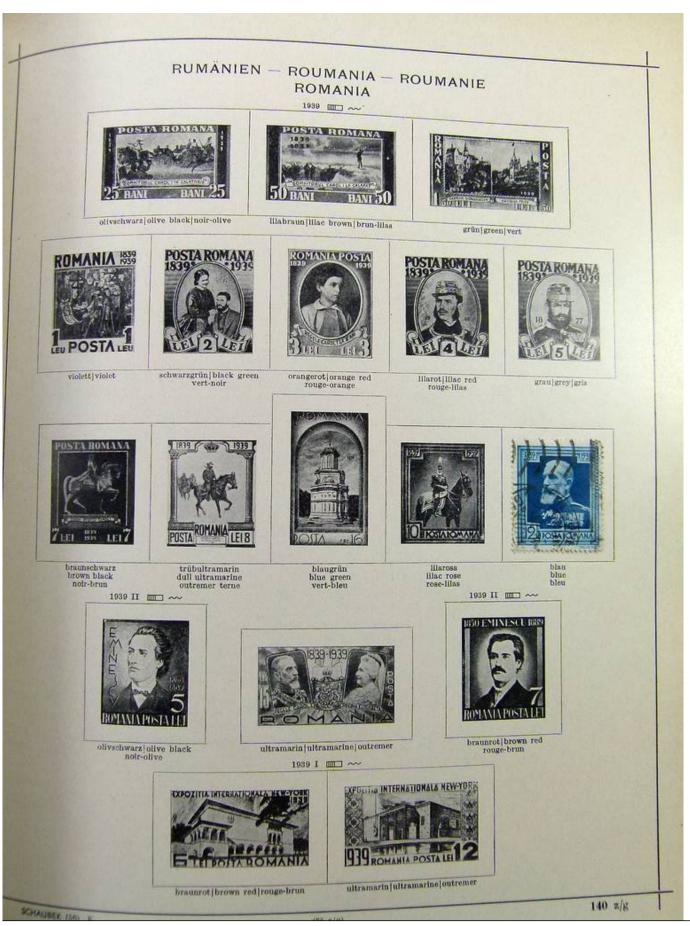

# Seven Stamps Philately - Stamp lots and collections

Lot nr.: L251986

Country/Type: Europe

Collection Albania, Bulgaria, Romania, Czechoslovakia, with MH and used stamps, in album.

Price: 100 eur

[Go to the lot on www.sevenstamps.com ]