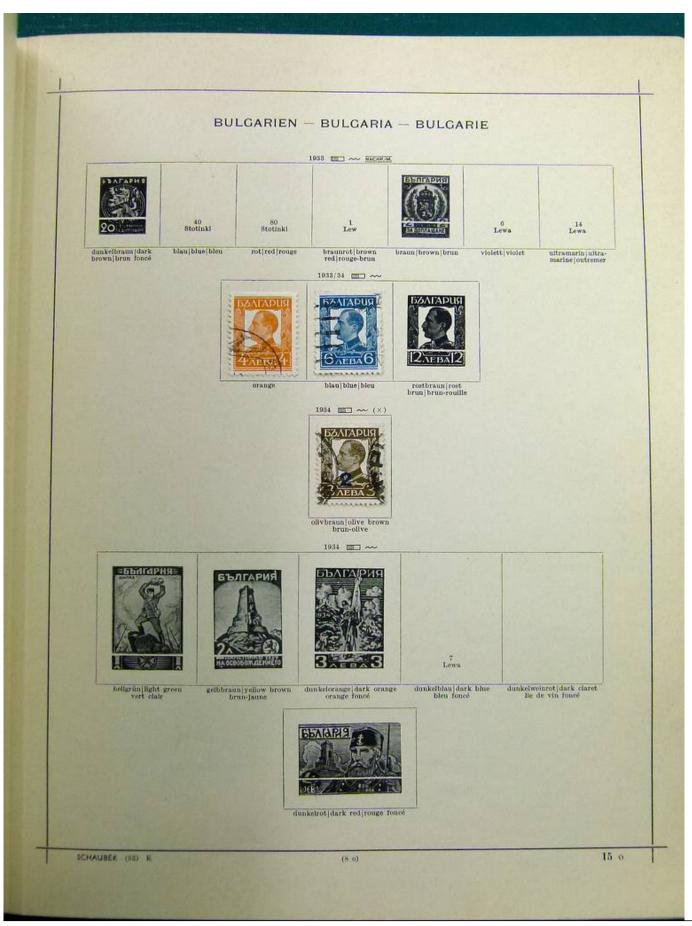

# Seven Stamps Philately - Stamp lots and collections

Lot nr.: L251986

Country/Type: Europe

Collection Albania, Bulgaria, Romania, Czechoslovakia, with MH and used stamps, in album.

Price: 100 eur

[Go to the lot on www.sevenstamps.com ]