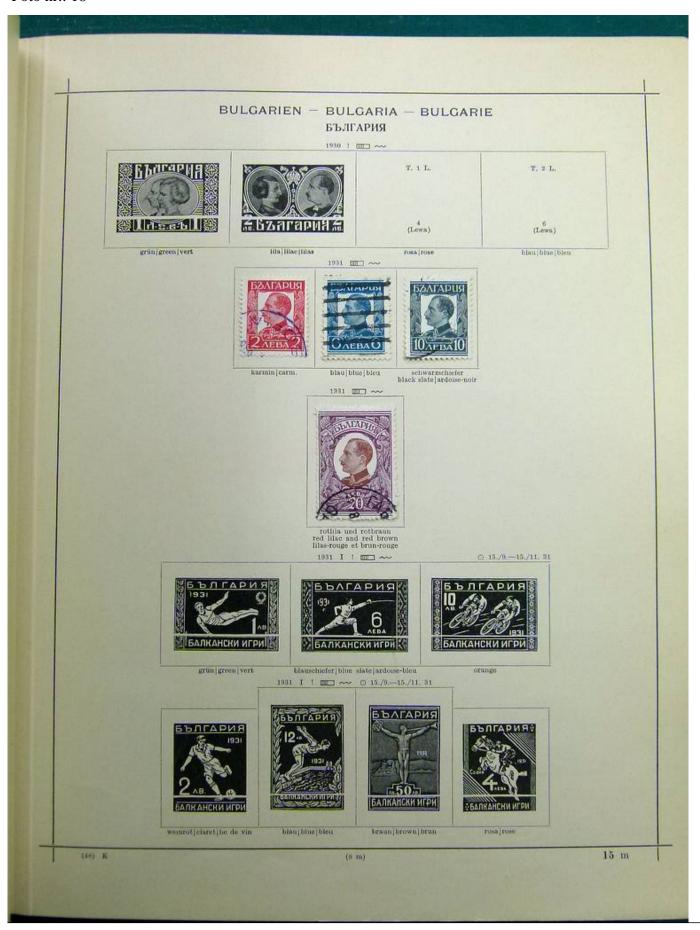

# Seven Stamps Philately - Stamp lots and collections

Lot nr.: L251986

Country/Type: Europe

Collection Albania, Bulgaria, Romania, Czechoslovakia, with MH and used stamps, in album.

Price: 100 eur

[Go to the lot on www.sevenstamps.com ]