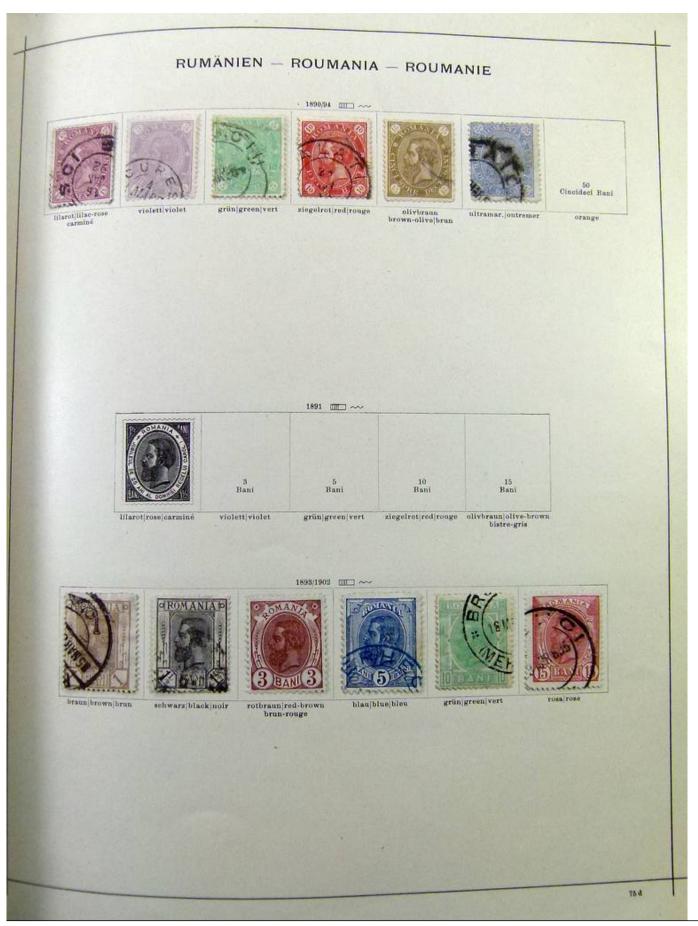

# Seven Stamps Philately - Stamp lots and collections

Lot nr.: L251986

Country/Type: Europe

Collection Albania, Bulgaria, Romania, Czechoslovakia, with MH and used stamps, in album.

Price: 100 eur

[Go to the lot on www.sevenstamps.com ]