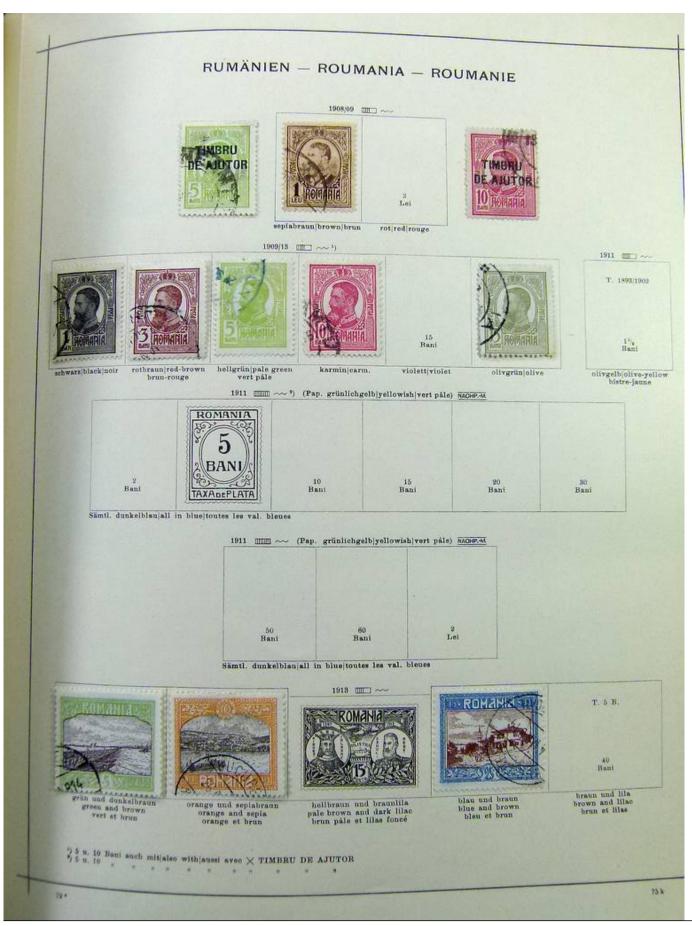

# Seven Stamps Philately - Stamp lots and collections

Lot nr.: L251986

Country/Type: Europe

Collection Albania, Bulgaria, Romania, Czechoslovakia, with MH and used stamps, in album.

Price: 100 eur

[Go to the lot on www.sevenstamps.com ]