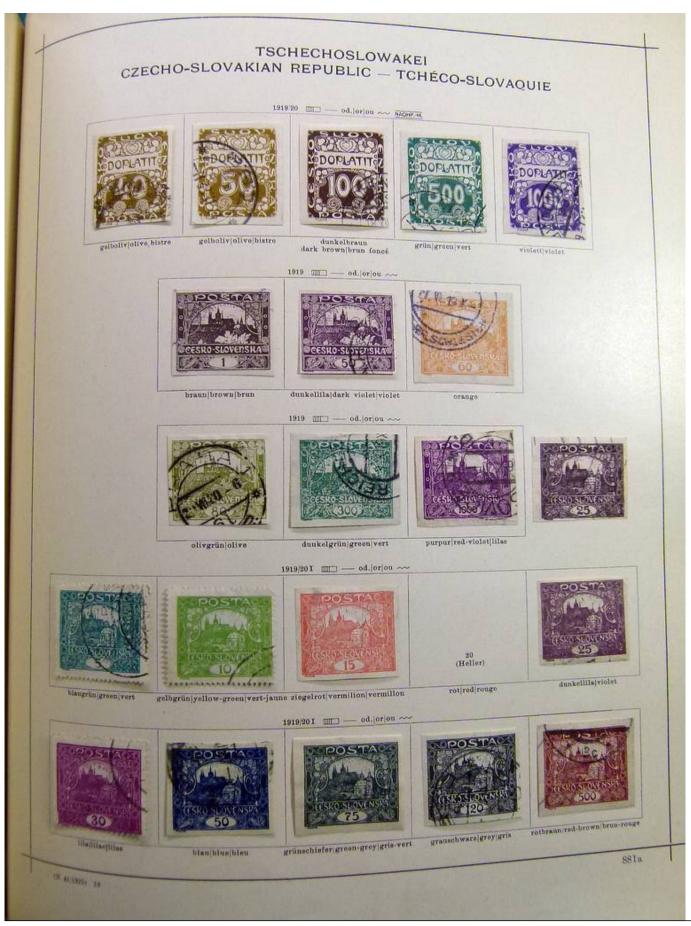

# Seven Stamps Philately - Stamp lots and collections

Lot nr.: L251986

Country/Type: Europe

Collection Albania, Bulgaria, Romania, Czechoslovakia, with MH and used stamps, in album.

Price: 100 eur

[Go to the lot on www.sevenstamps.com ]