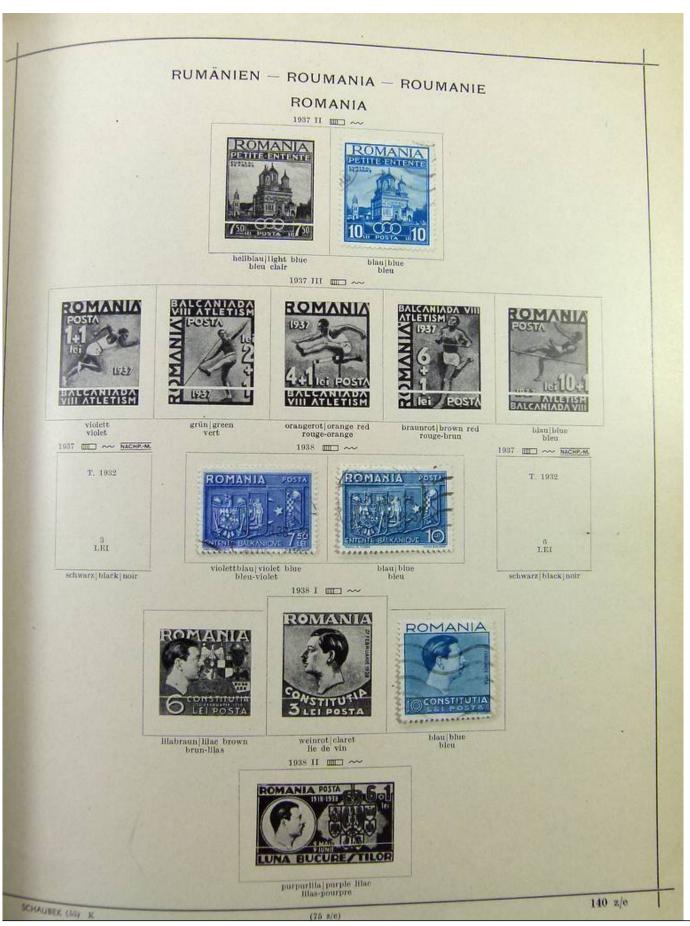

# Seven Stamps Philately - Stamp lots and collections

Lot nr.: L251986

Country/Type: Europe

Collection Albania, Bulgaria, Romania, Czechoslovakia, with MH and used stamps, in album.

Price: 100 eur

[Go to the lot on www.sevenstamps.com ]