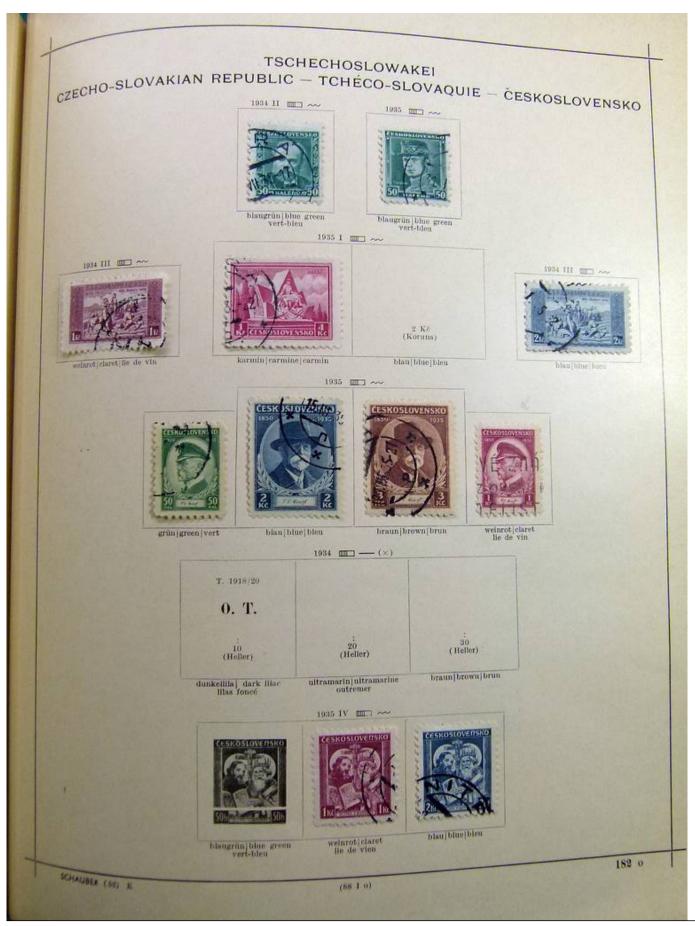

# Seven Stamps Philately - Stamp lots and collections

Lot nr.: L251986

Country/Type: Europe

Collection Albania, Bulgaria, Romania, Czechoslovakia, with MH and used stamps, in album.

Price: 100 eur

[Go to the lot on www.sevenstamps.com ]