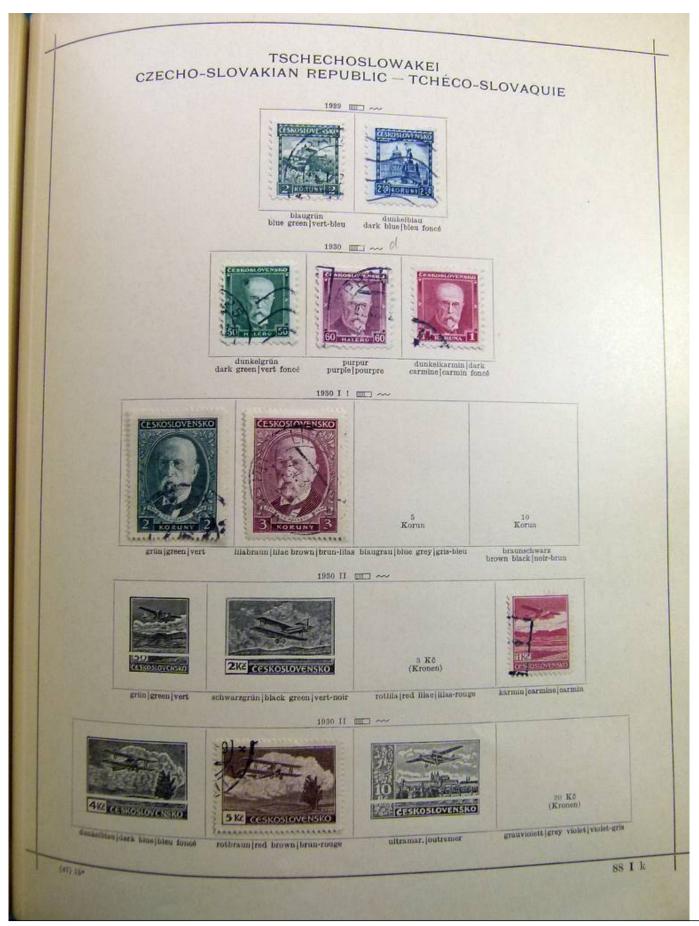

# Seven Stamps Philately - Stamp lots and collections

Lot nr.: L251986

Country/Type: Europe

Collection Albania, Bulgaria, Romania, Czechoslovakia, with MH and used stamps, in album.

Price: 100 eur

[Go to the lot on www.sevenstamps.com ]