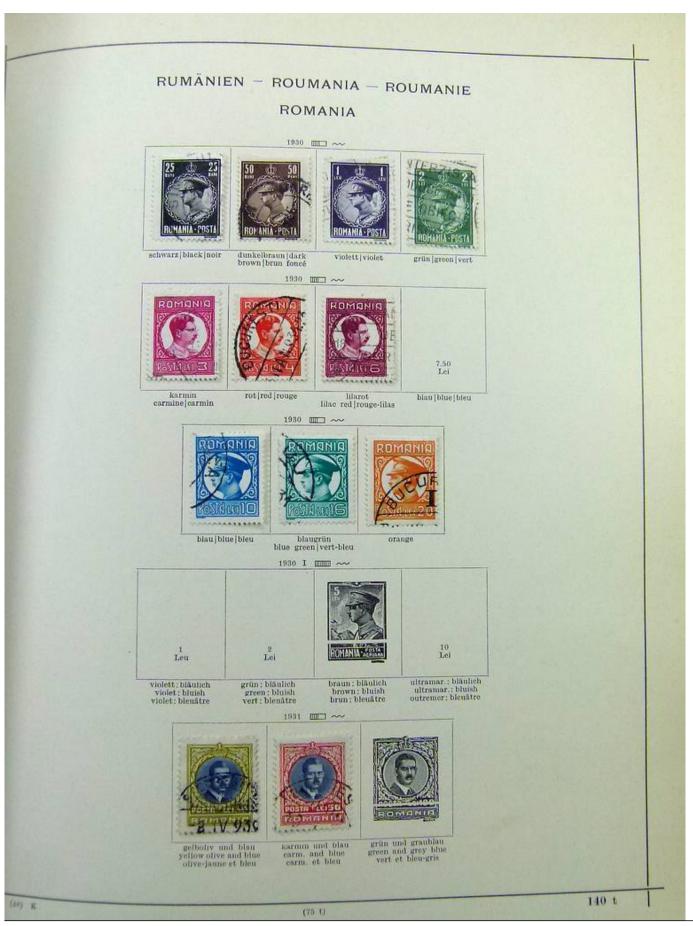

# Seven Stamps Philately - Stamp lots and collections

Lot nr.: L251986

Country/Type: Europe

Collection Albania, Bulgaria, Romania, Czechoslovakia, with MH and used stamps, in album.

Price: 100 eur

[Go to the lot on www.sevenstamps.com ]