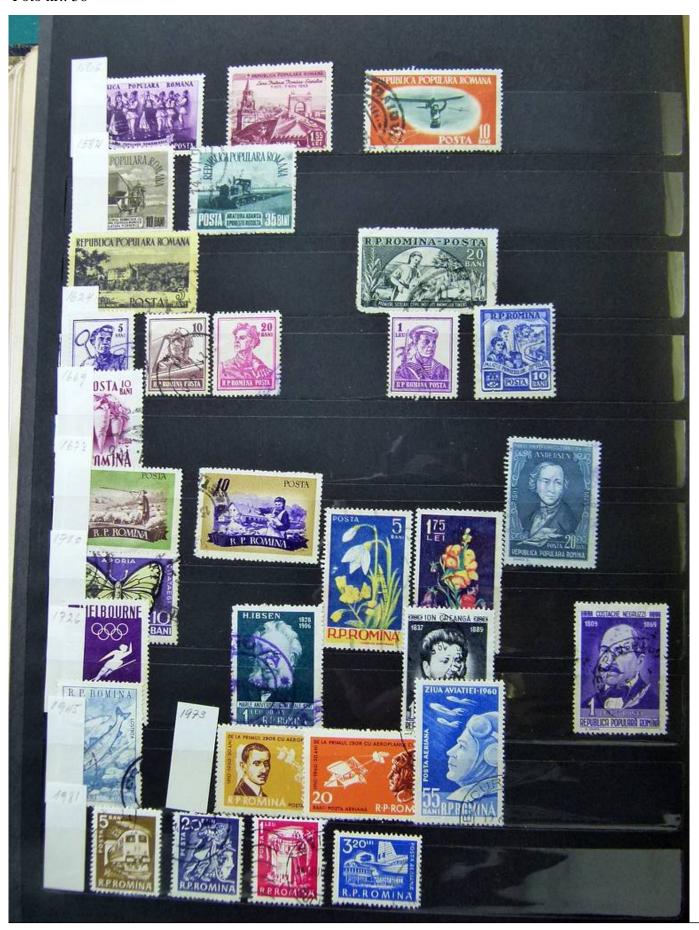

# Seven Stamps Philately - Stamp lots and collections

Lot nr.: L251986

Country/Type: Europe

Collection Albania, Bulgaria, Romania, Czechoslovakia, with MH and used stamps, in album.

Price: 100 eur

[Go to the lot on www.sevenstamps.com ]