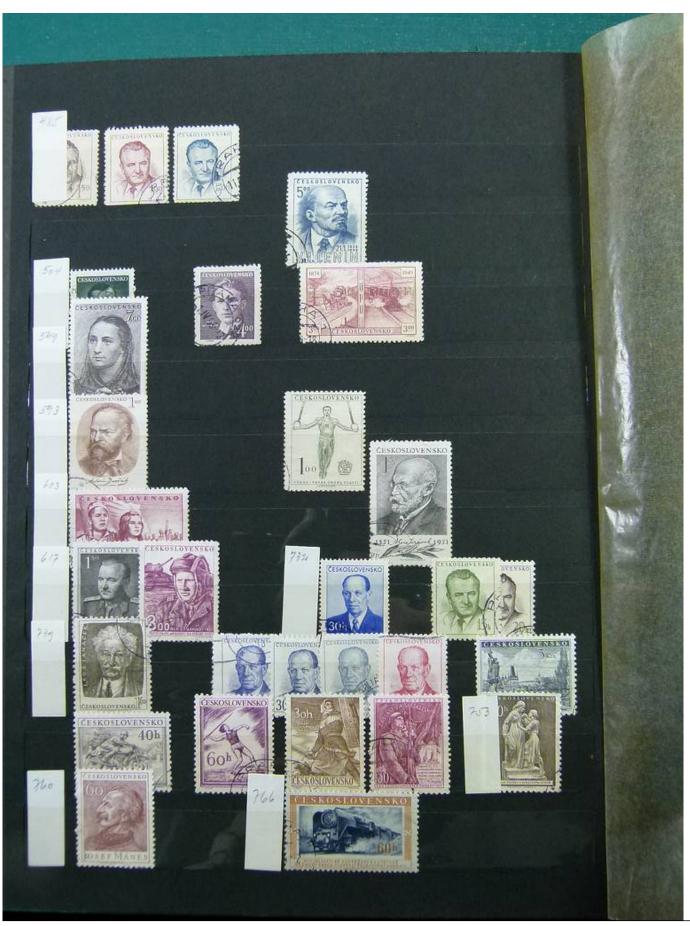

# Seven Stamps Philately - Stamp lots and collections

Lot nr.: L251986

Country/Type: Europe

Collection Albania, Bulgaria, Romania, Czechoslovakia, with MH and used stamps, in album.

Price: 100 eur

[Go to the lot on www.sevenstamps.com ]