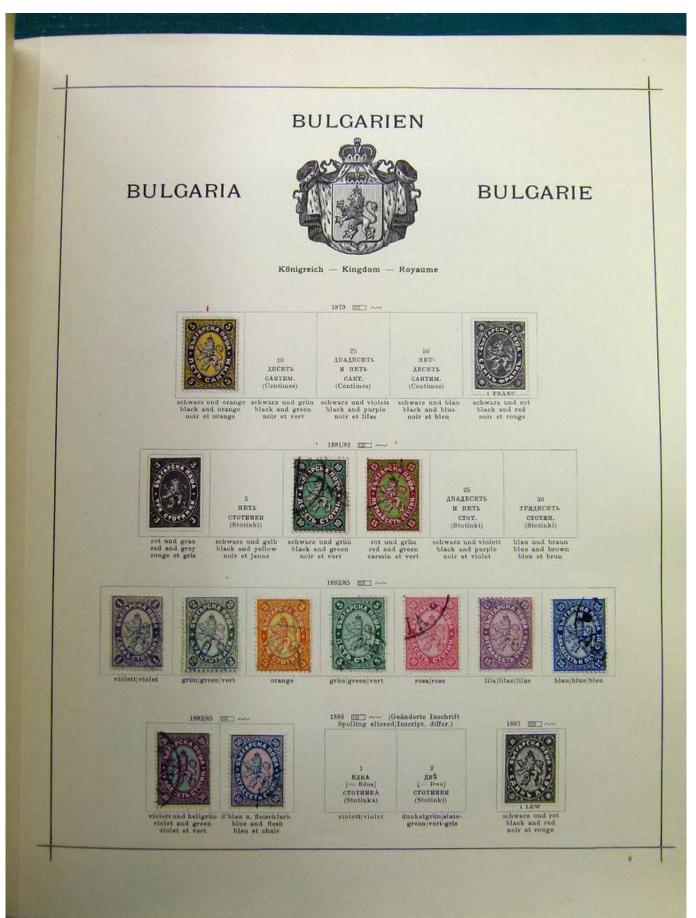

# Seven Stamps Philately - Stamp lots and collections

Lot nr.: L251986

Country/Type: Europe

Collection Albania, Bulgaria, Romania, Czechoslovakia, with MH and used stamps, in album.

Price: 100 eur

[Go to the lot on www.sevenstamps.com ]





## Seven Stamps Philately - Stamp lots and collections





## Seven Stamps Philately - Stamp lots and collections





### Seven Stamps Philately - Stamp lots and collections





## Seven Stamps Philately - Stamp lots and collections





### **Seven Stamps Philately - Stamp lots and collections**





## Seven Stamps Philately - Stamp lots and collections





# Seven Stamps Philately - Stamp lots and collections





### Seven Stamps Philately - Stamp lots and collections





### Seven Stamps Philately - Stamp lots and collections





### Seven Stamps Philately - Stamp lots and collections





## Seven Stamps Philately - Stamp lots and collections





### Seven Stamps Philately - Stamp lots and collections





## Seven Stamps Philately - Stamp lots and collections





### Seven Stamps Philately - Stamp lots and collections





### Seven Stamps Philately - Stamp lots and collections





### Seven Stamps Philately - Stamp lots and collections





### Seven Stamps Philately - Stamp lots and collections





# Seven Stamps Philately - Stamp lots and collections





## Seven S