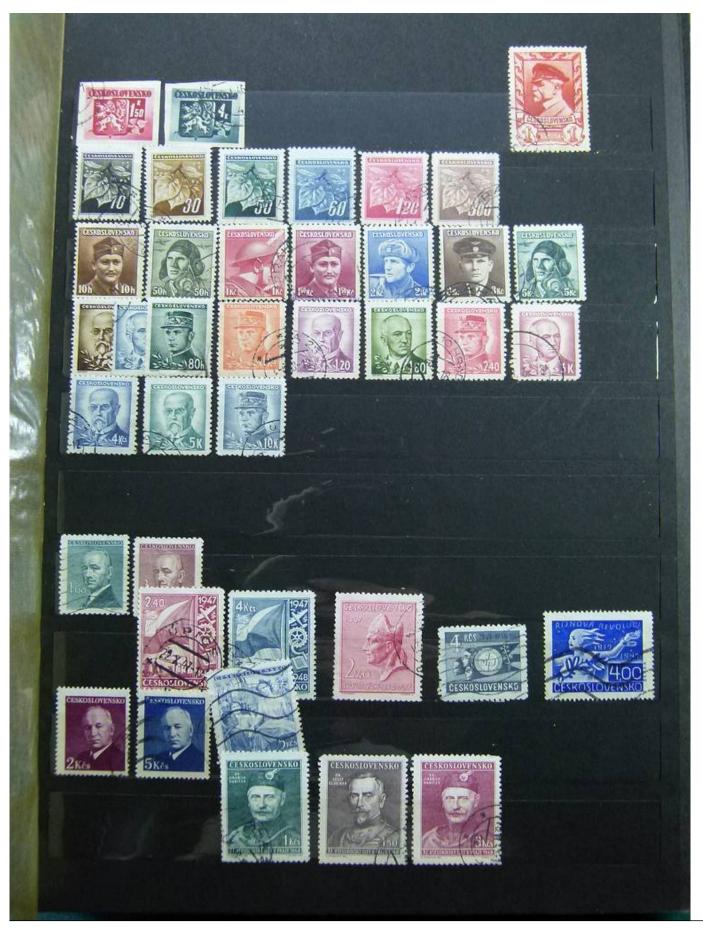

# Seven Stamps Philately - Stamp lots and collections

Lot nr.: L251986

Country/Type: Europe

Collection Albania, Bulgaria, Romania, Czechoslovakia, with MH and used stamps, in album.

Price: 100 eur

[Go to the lot on www.sevenstamps.com ]