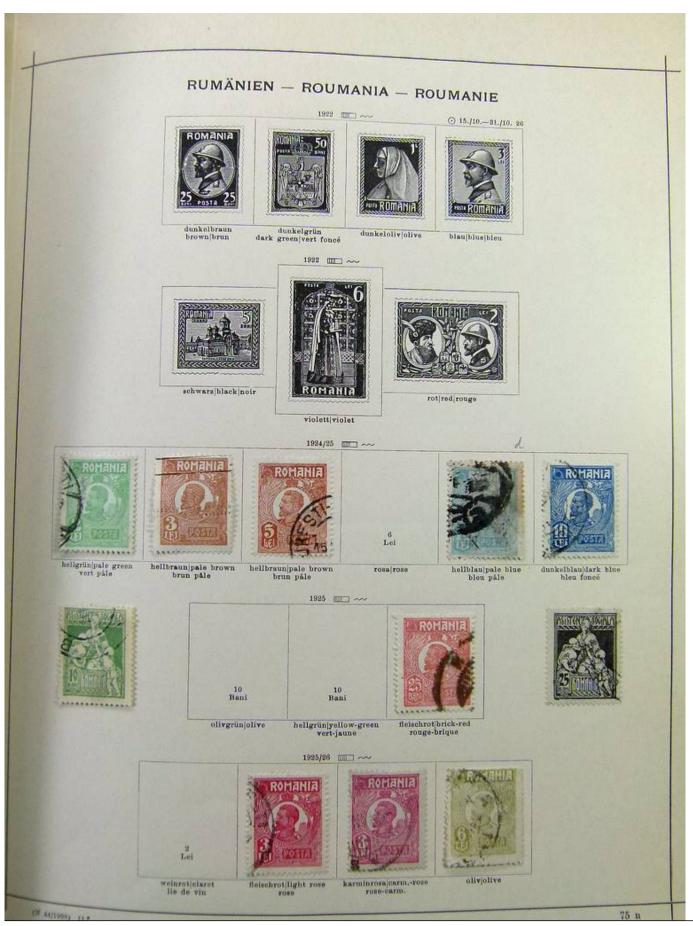

# Seven Stamps Philately - Stamp lots and collections

Lot nr.: L251986

Country/Type: Europe

Collection Albania, Bulgaria, Romania, Czechoslovakia, with MH and used stamps, in album.

Price: 100 eur

[Go to the lot on www.sevenstamps.com ]