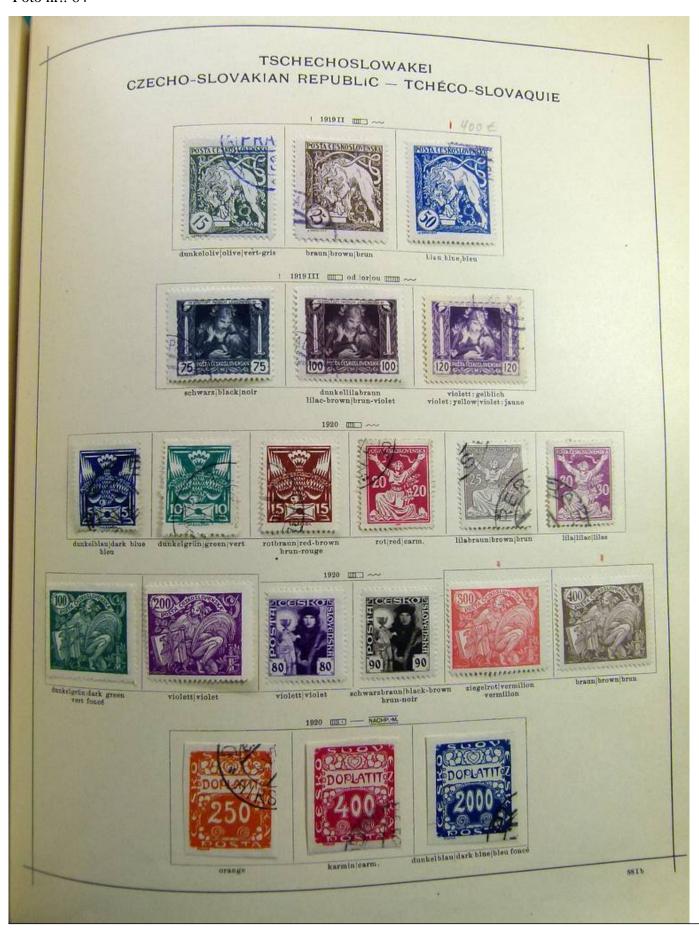

# Seven Stamps Philately - Stamp lots and collections

Lot nr.: L251986

Country/Type: Europe

Collection Albania, Bulgaria, Romania, Czechoslovakia, with MH and used stamps, in album.

Price: 100 eur

[Go to the lot on www.sevenstamps.com ]