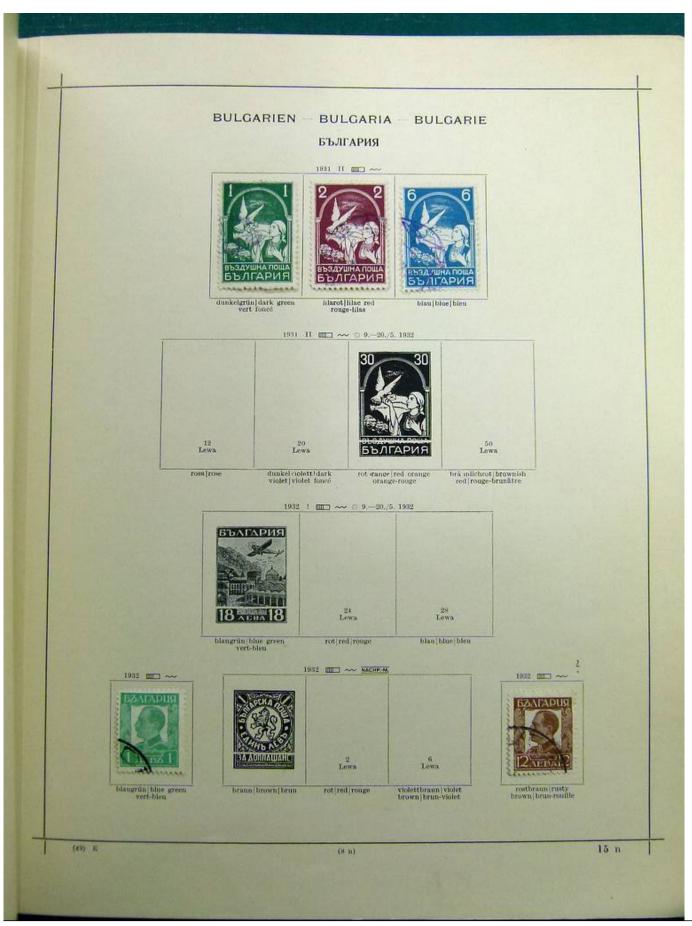

# Seven Stamps Philately - Stamp lots and collections

Lot nr.: L251986

Country/Type: Europe

Collection Albania, Bulgaria, Romania, Czechoslovakia, with MH and used stamps, in album.

Price: 100 eur

[Go to the lot on www.sevenstamps.com ]