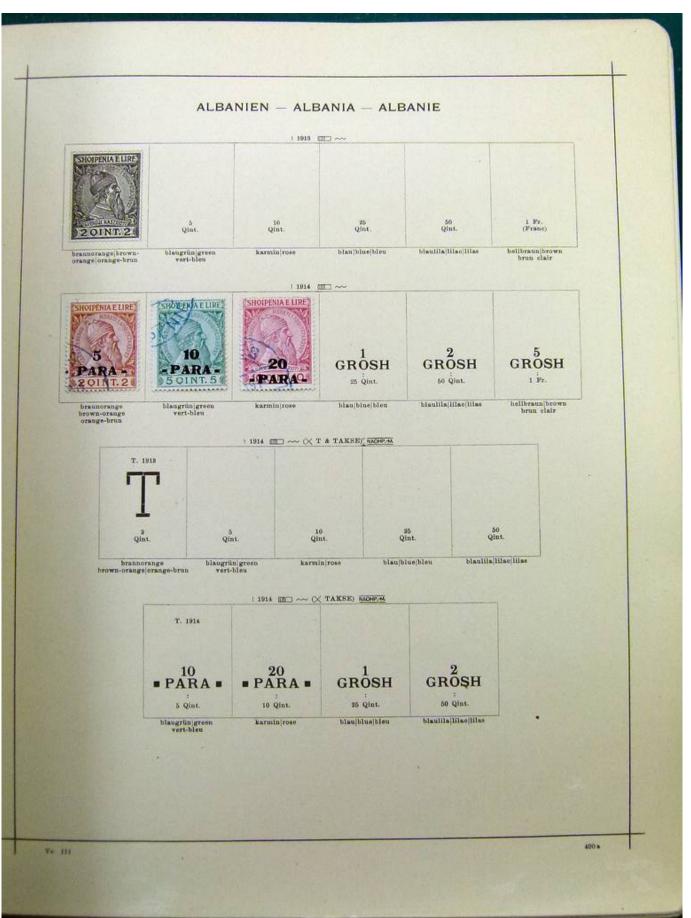

# Seven Stamps Philately - Stamp lots and collections

Lot nr.: L251986

Country/Type: Europe

Collection Albania, Bulgaria, Romania, Czechoslovakia, with MH and used stamps, in album.

Price: 100 eur

[Go to the lot on www.sevenstamps.com ]