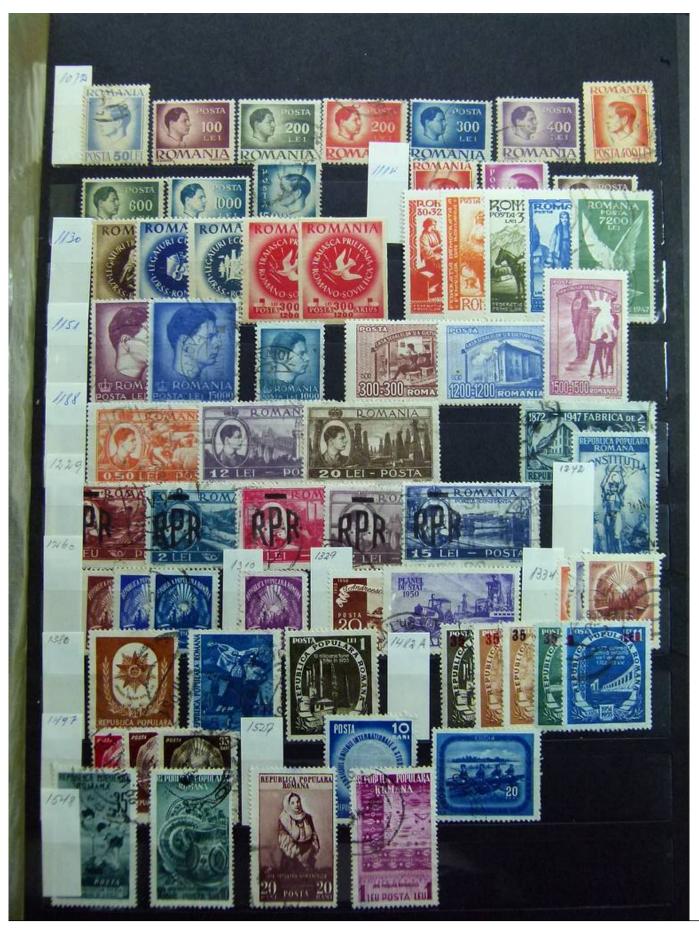

# Seven Stamps Philately - Stamp lots and collections

Lot nr.: L251986

Country/Type: Europe

Collection Albania, Bulgaria, Romania, Czechoslovakia, with MH and used stamps, in album.

Price: 100 eur

[Go to the lot on www.sevenstamps.com ]