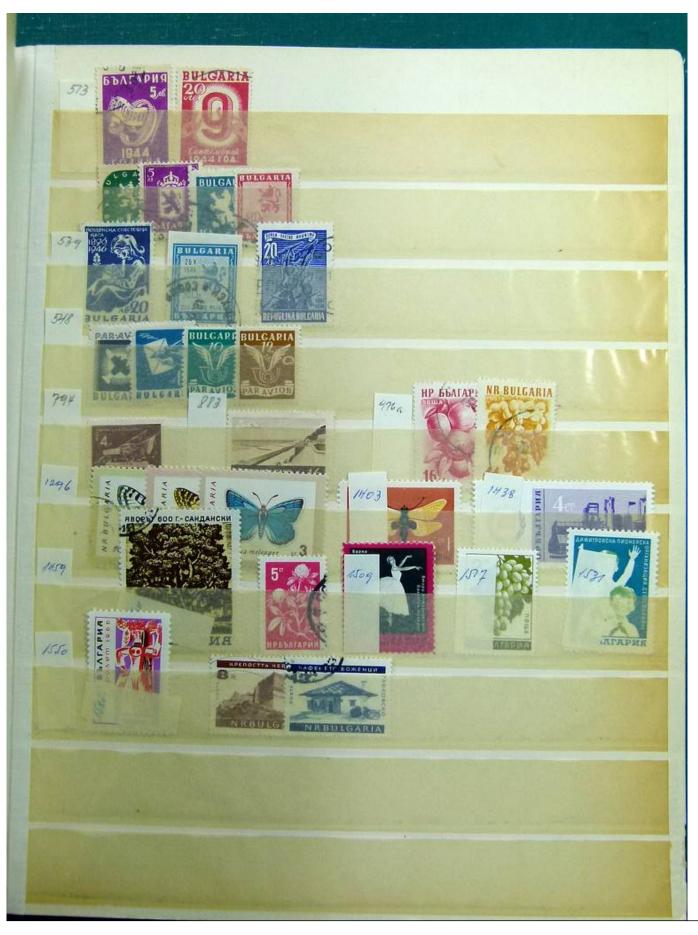

# Seven Stamps Philately - Stamp lots and collections

Lot nr.: L251986

Country/Type: Europe

Collection Albania, Bulgaria, Romania, Czechoslovakia, with MH and used stamps, in album.

Price: 100 eur

[Go to the lot on www.sevenstamps.com ]