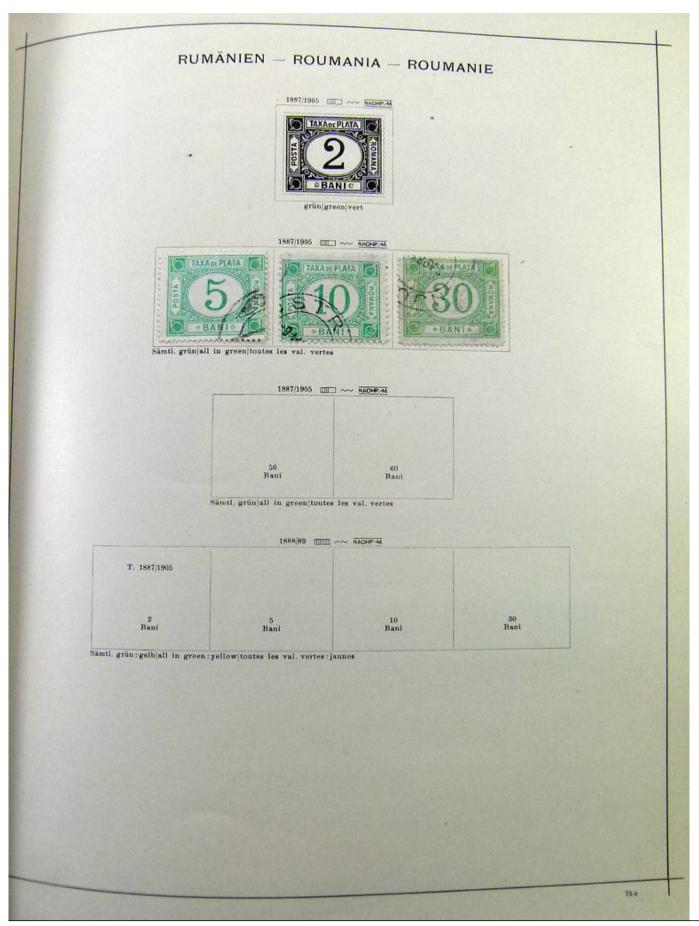

# Seven Stamps Philately - Stamp lots and collections

Lot nr.: L251986

Country/Type: Europe

Collection Albania, Bulgaria, Romania, Czechoslovakia, with MH and used stamps, in album.

Price: 100 eur

[Go to the lot on www.sevenstamps.com ]