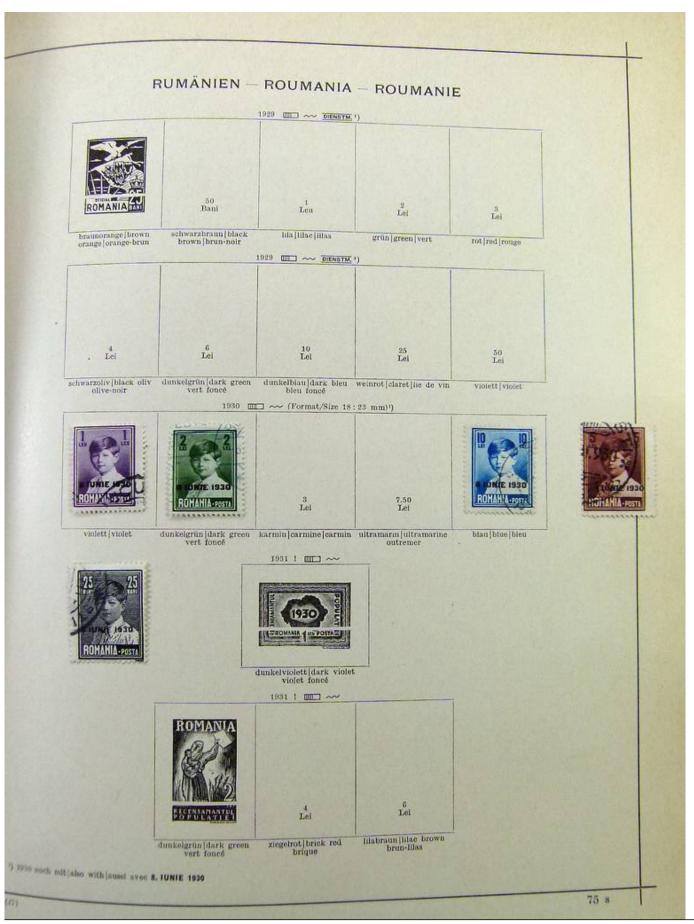

# Seven Stamps Philately - Stamp lots and collections

Lot nr.: L251986

Country/Type: Europe

Collection Albania, Bulgaria, Romania, Czechoslovakia, with MH and used stamps, in album.

Price: 100 eur

[Go to the lot on www.sevenstamps.com ]