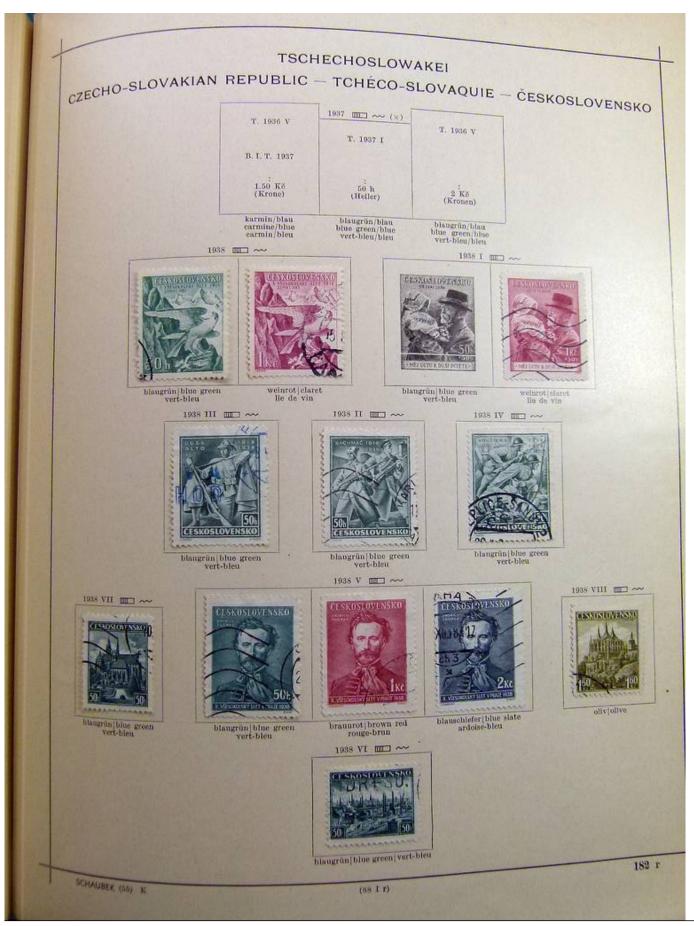

# Seven Stamps Philately - Stamp lots and collections

Lot nr.: L251986

Country/Type: Europe

Collection Albania, Bulgaria, Romania, Czechoslovakia, with MH and used stamps, in album.

Price: 100 eur

[Go to the lot on www.sevenstamps.com ]