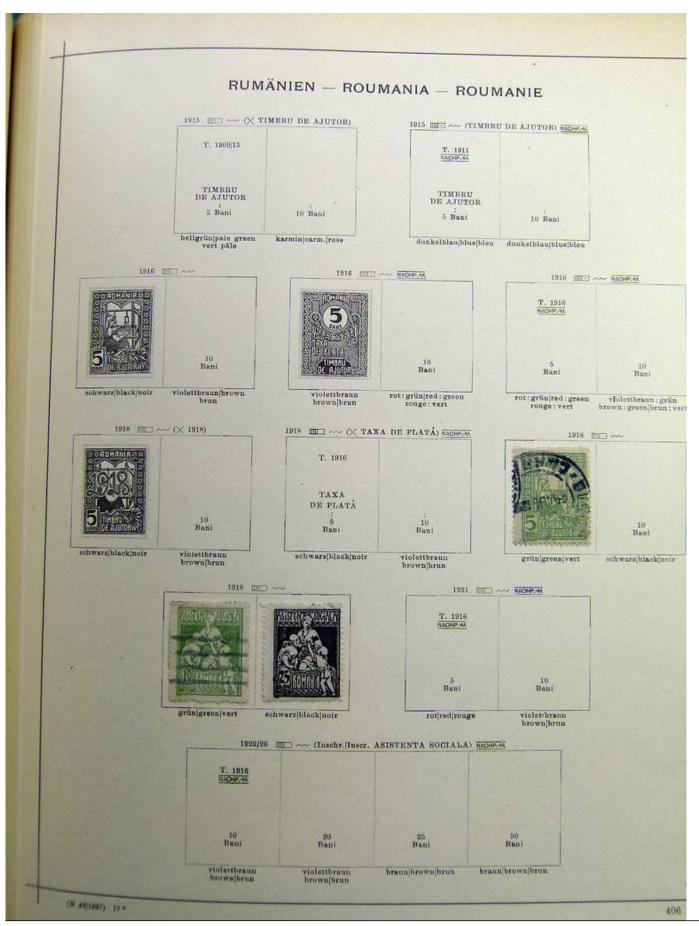

# Seven Stamps Philately - Stamp lots and collections

Lot nr.: L251986

Country/Type: Europe

Collection Albania, Bulgaria, Romania, Czechoslovakia, with MH and used stamps, in album.

Price: 100 eur

[Go to the lot on www.sevenstamps.com ]