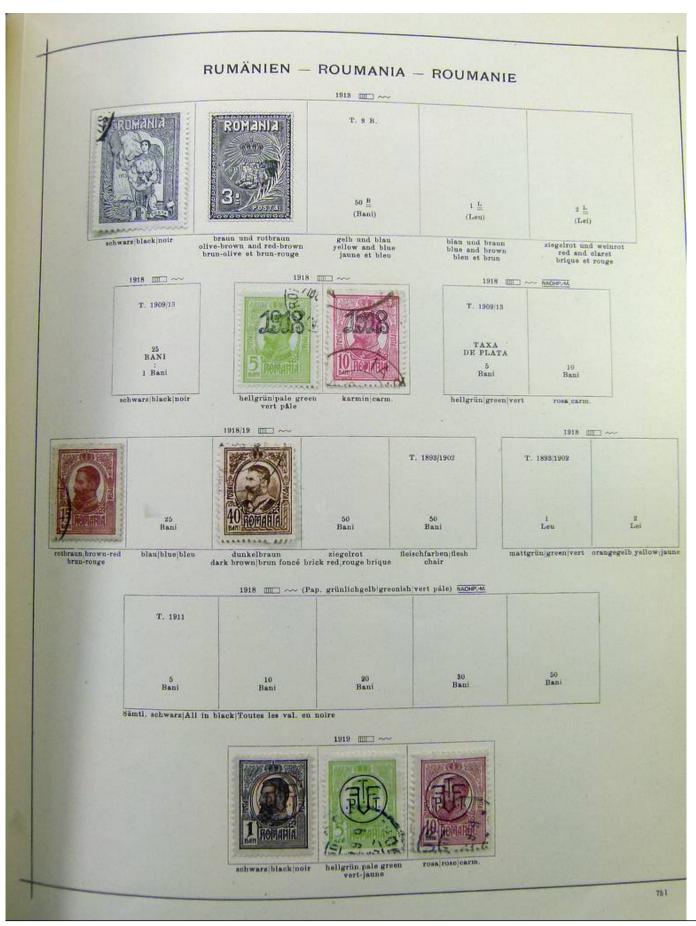

# Seven Stamps Philately - Stamp lots and collections

Lot nr.: L251986

Country/Type: Europe

Collection Albania, Bulgaria, Romania, Czechoslovakia, with MH and used stamps, in album.

Price: 100 eur

[Go to the lot on www.sevenstamps.com ]