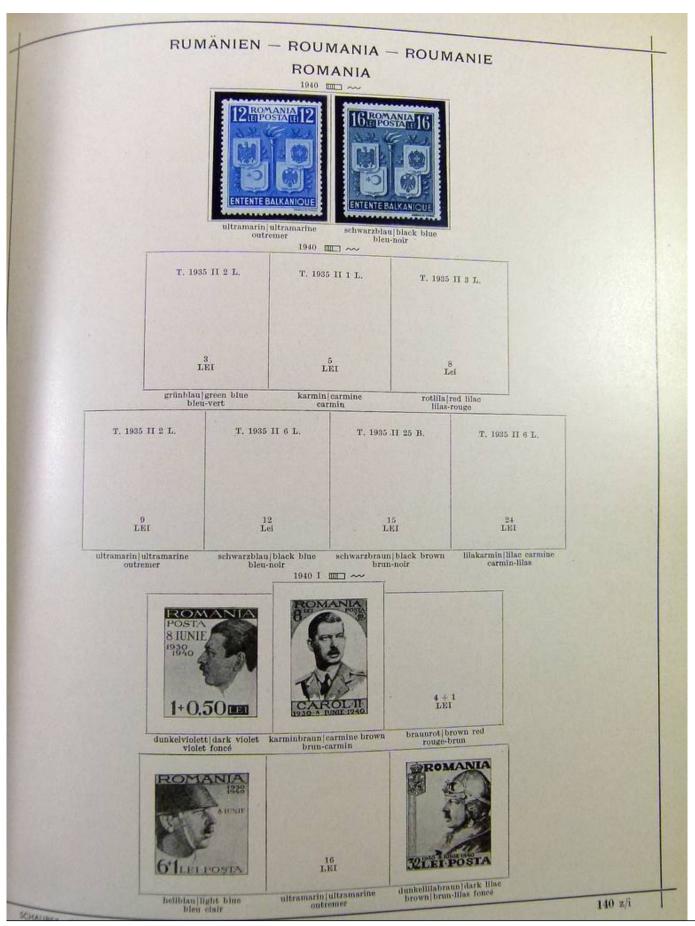

# Seven Stamps Philately - Stamp lots and collections

Lot nr.: L251986

Country/Type: Europe

Collection Albania, Bulgaria, Romania, Czechoslovakia, with MH and used stamps, in album.

Price: 100 eur

[Go to the lot on www.sevenstamps.com ]