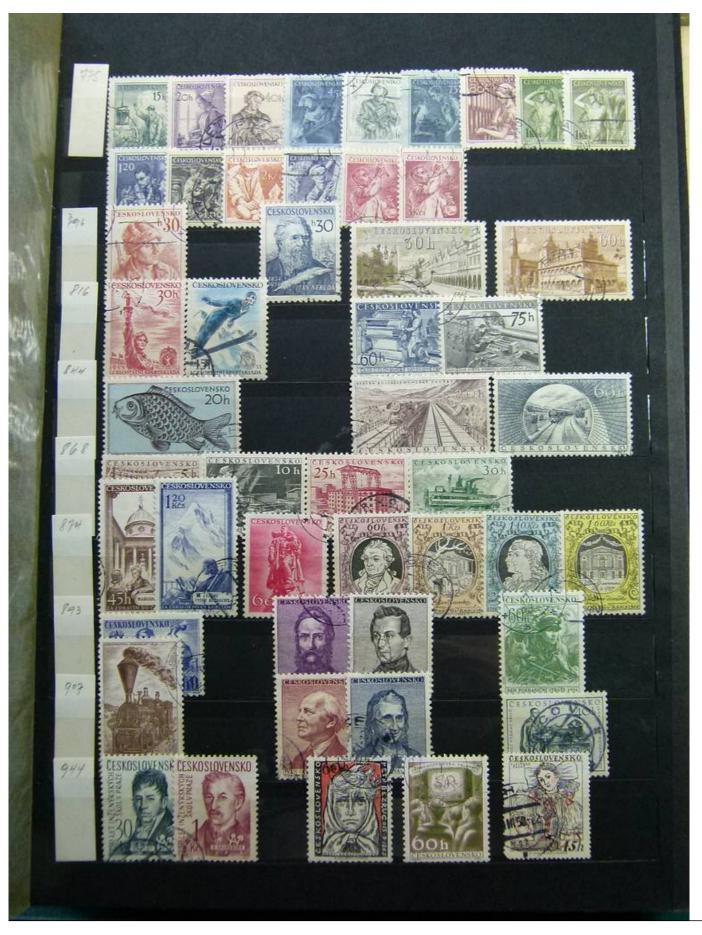

# Seven Stamps Philately - Stamp lots and collections

Lot nr.: L251986

Country/Type: Europe

Collection Albania, Bulgaria, Romania, Czechoslovakia, with MH and used stamps, in album.

Price: 100 eur

[Go to the lot on www.sevenstamps.com ]