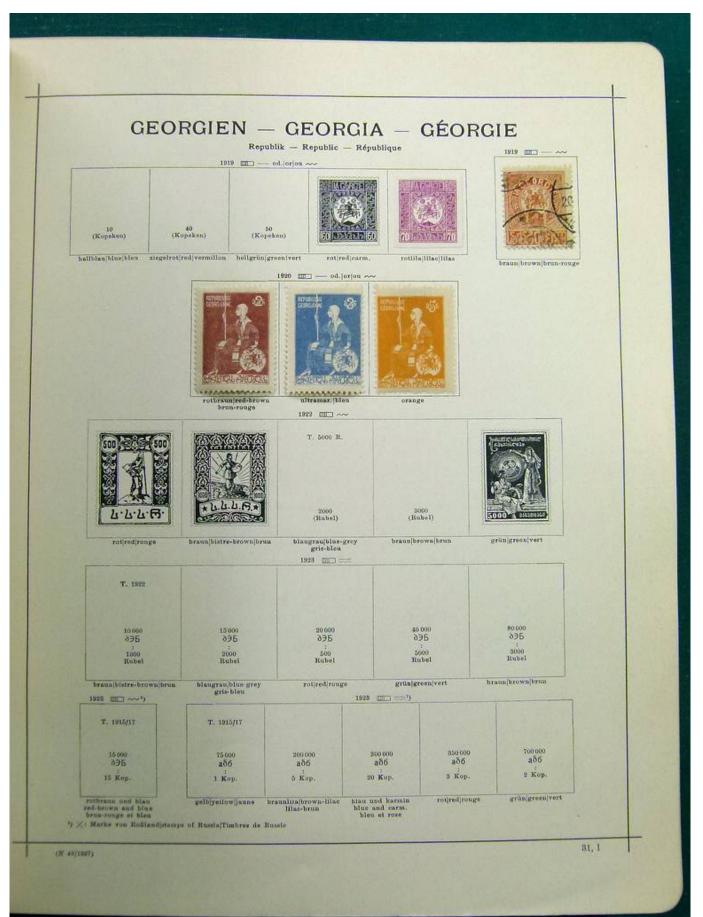

# Seven Stamps Philately - Stamp lots and collections

Lot nr.: L251986

Country/Type: Europe

Collection Albania, Bulgaria, Romania, Czechoslovakia, with MH and used stamps, in album.

Price: 100 eur

[Go to the lot on www.sevenstamps.com ]