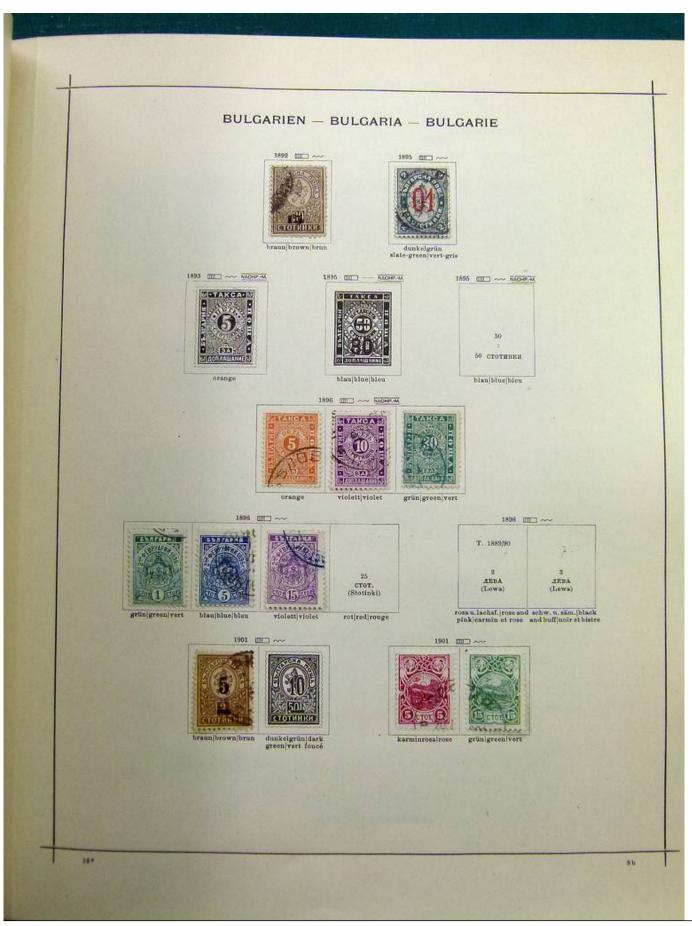

# Seven Stamps Philately - Stamp lots and collections

Lot nr.: L251986

Country/Type: Europe

Collection Albania, Bulgaria, Romania, Czechoslovakia, with MH and used stamps, in album.

Price: 100 eur

[Go to the lot on www.sevenstamps.com ]





## Seven Stamps Philately - Stamp lots and collections





## Seven Stamps Philately - Stamp lots and collections





### Seven Stamps Philately - Stamp lots and collections





## Seven Stamps Philately - Stamp lots and collections





### **Seven Stamps Philately - Stamp lots and collections**





## Seven Stamps Philately - Stamp lots and collections





# Seven Stamps Philately - Stamp lots and collections





### Seven Stamps Philately - Stamp lots and collections





### Seven Stamps Philately - Stamp lots and collections





### Seven Stamps Philately - Stamp lots and collections





## Seven Stamps Philately - Stamp lots and collections





### Seven Stamps Philately - Stamp lots and collections





## Seven Stamps Philately - Stamp lots and collections





### Seven Stamps Philately - Stamp lots and collections





### Seven Stamps Philately - Stamp lots and collections





### Seven Stamps Philately - Stamp lots and collections





### Seven Stamps Philately - Stamp lots and collections





# Seven Stamps Philately - Stamp lots and collections





## Seven Stamps Philately - Stamp lots and collections





# Seven Stamps Philately - Stamp lots and collections





### Seven