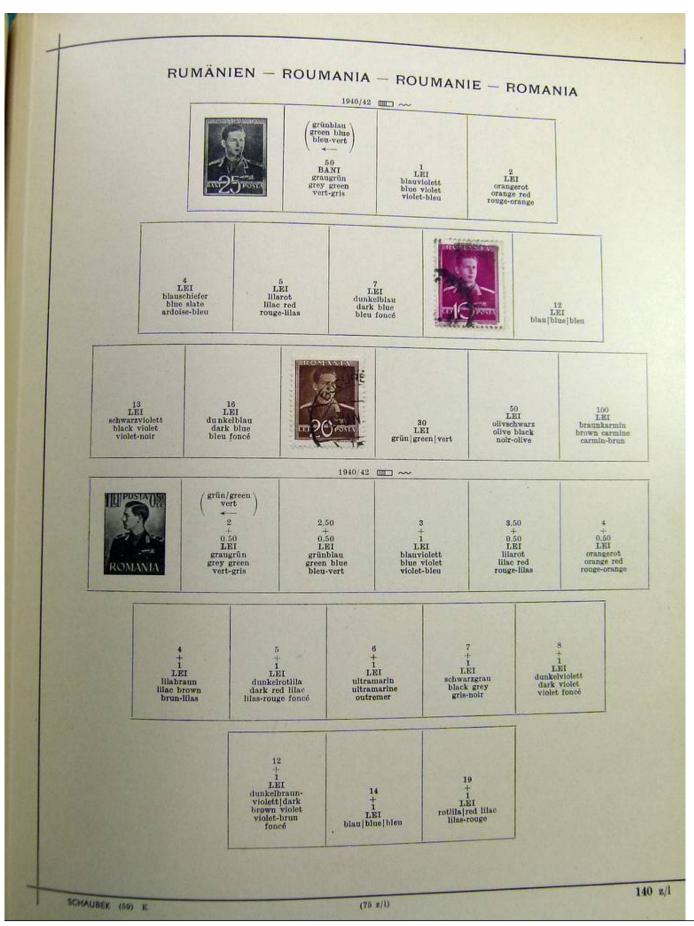

# Seven Stamps Philately - Stamp lots and collections

Lot nr.: L251986

Country/Type: Europe

Collection Albania, Bulgaria, Romania, Czechoslovakia, with MH and used stamps, in album.

Price: 100 eur

[Go to the lot on www.sevenstamps.com ]