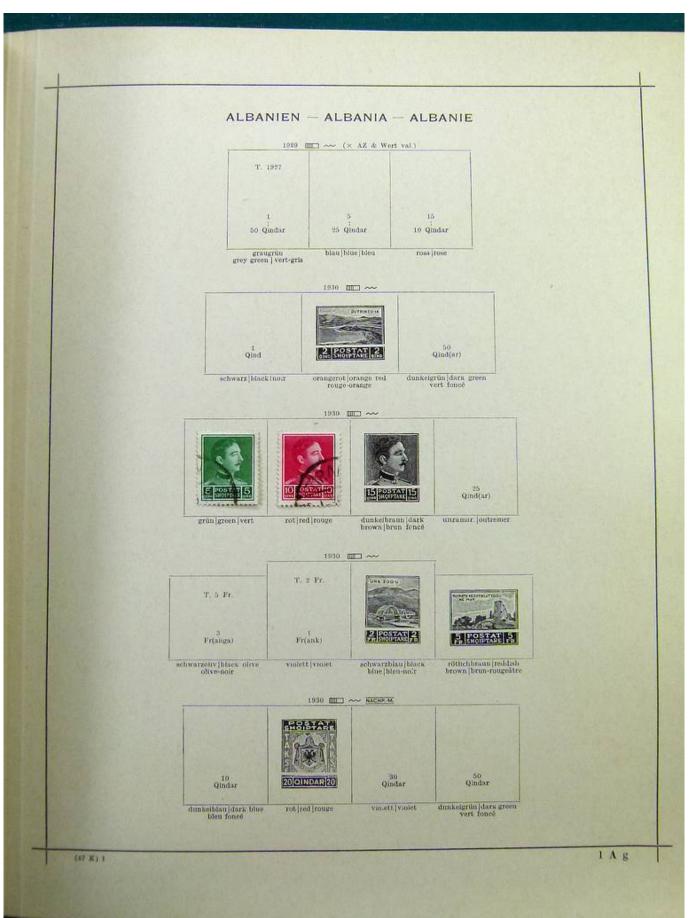

# Seven Stamps Philately - Stamp lots and collections

Lot nr.: L251986

Country/Type: Europe

Collection Albania, Bulgaria, Romania, Czechoslovakia, with MH and used stamps, in album.

Price: 100 eur

[Go to the lot on www.sevenstamps.com ]





## Seven Stamps Philately - Stamp lots and collections





## Seven Stamps Philately - Stamp lots and collections





### Seven Stamps Philately - Stamp lots and collections





## Seven Stamps Philately - Stamp lots and collections





### **Seven Stamps Philately - Stamp lots and collections**





## Seven Stamps Philately - Stamp lots and collections





# Seven Stamps Philately - Stamp lots and collections





### Seven Stamps Philately - Stamp lots and collections





### Seven Stamps Philately - Stamp lots and collections





### Seven Stamps Philately - Stamp lots and collections





## Seven Stamps Philately - Stamp lots and collections





### Seven Stamps Philately - Stamp lots and collections





## Seven Stamps Philately - Stamp lots and collections





### Seven Stamps Philately - Stamp lots and collections





### Seven Stamps Philately - Stamp lots and collections





### Seven Stamps Philately - Stamp lots and collections





### Seven Stamps Philately - Stamp lots and collections





# Se