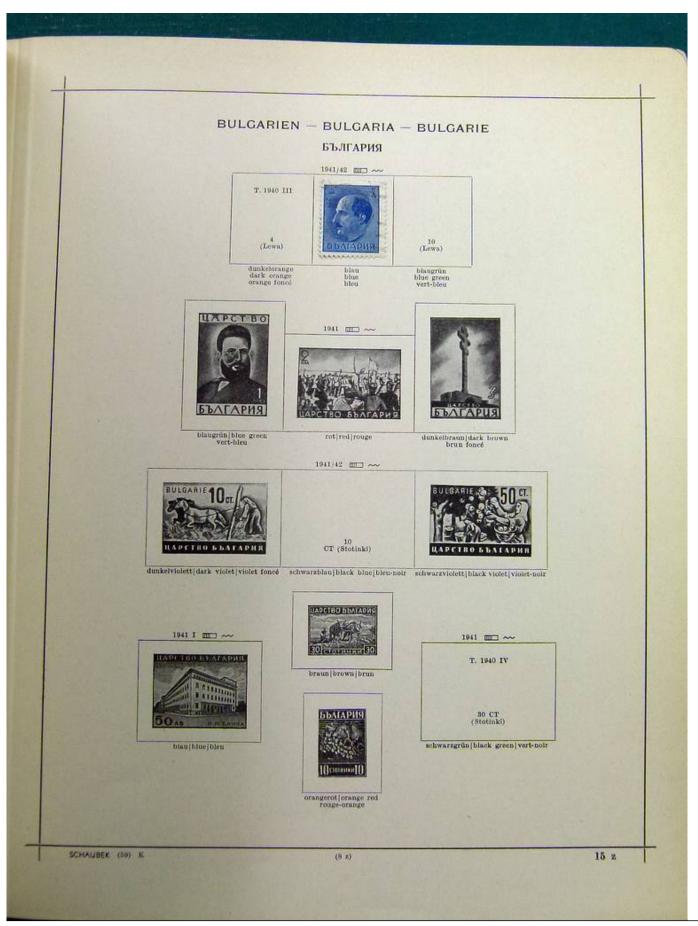

# Seven Stamps Philately - Stamp lots and collections

Lot nr.: L251986

Country/Type: Europe

Collection Albania, Bulgaria, Romania, Czechoslovakia, with MH and used stamps, in album.

Price: 100 eur

[Go to the lot on www.sevenstamps.com ]