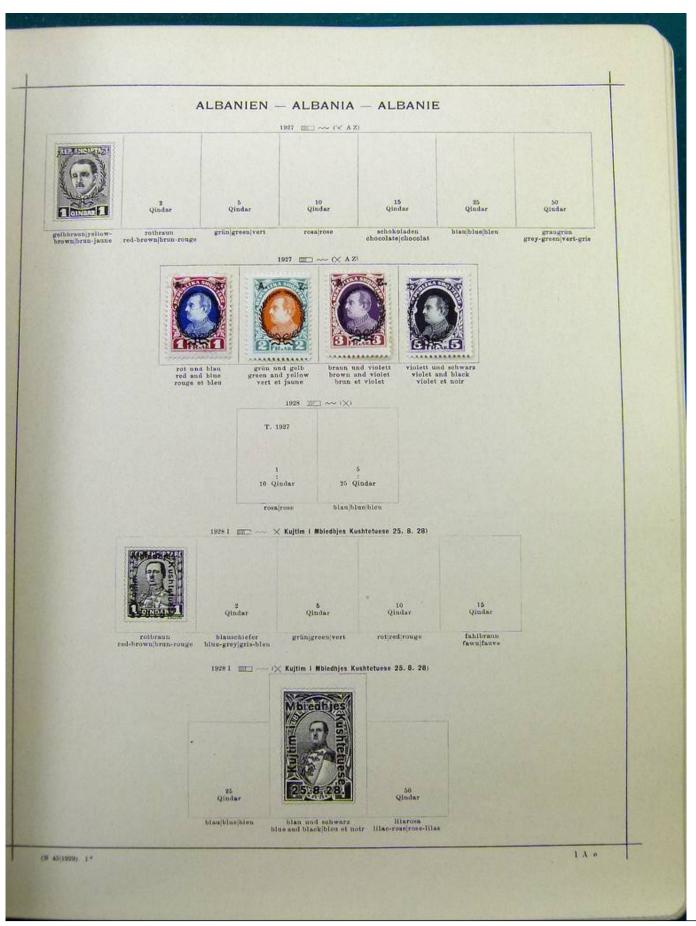

# Seven Stamps Philately - Stamp lots and collections

Lot nr.: L251986

Country/Type: Europe

Collection Albania, Bulgaria, Romania, Czechoslovakia, with MH and used stamps, in album.

Price: 100 eur

[Go to the lot on www.sevenstamps.com ]