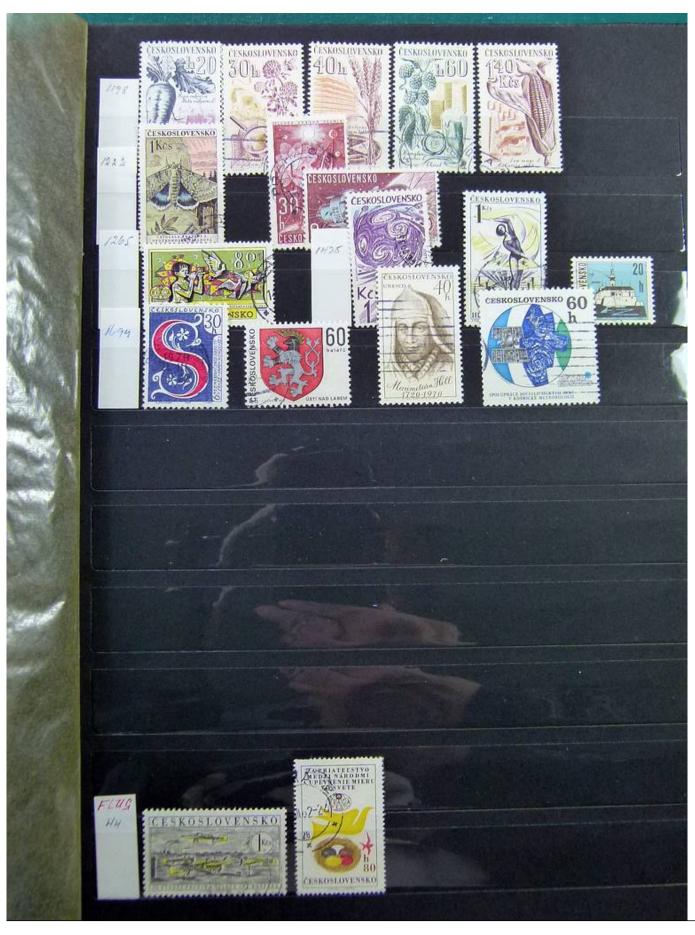

# Seven Stamps Philately - Stamp lots and collections

Lot nr.: L251986

Country/Type: Europe

Collection Albania, Bulgaria, Romania, Czechoslovakia, with MH and used stamps, in album.

Price: 100 eur

[Go to the lot on www.sevenstamps.com ]