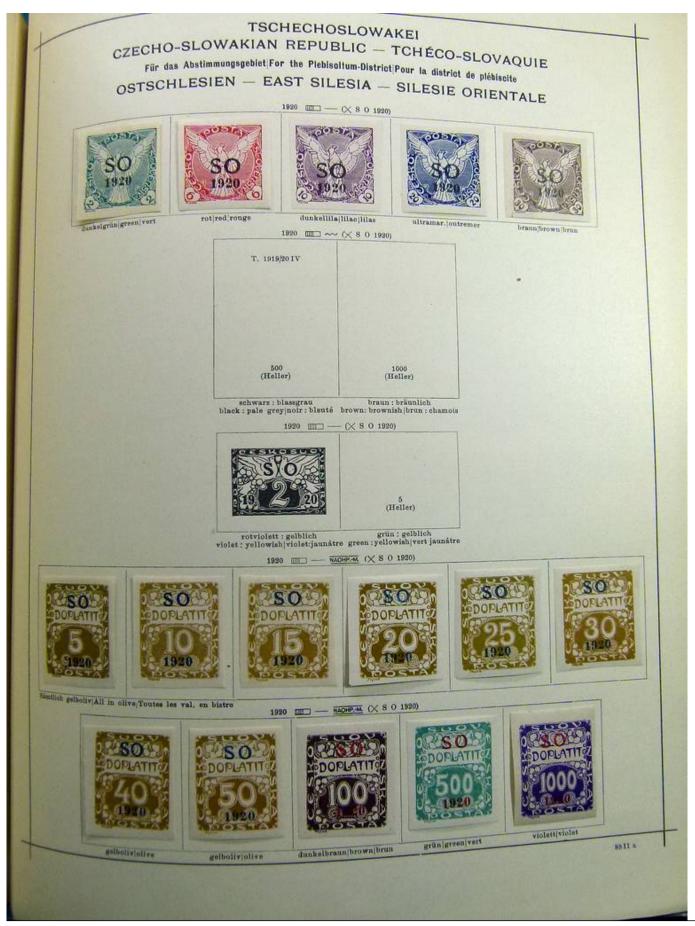

# Seven Stamps Philately - Stamp lots and collections

Lot nr.: L251986

Country/Type: Europe

Collection Albania, Bulgaria, Romania, Czechoslovakia, with MH and used stamps, in album.

Price: 100 eur

[Go to the lot on www.sevenstamps.com ]