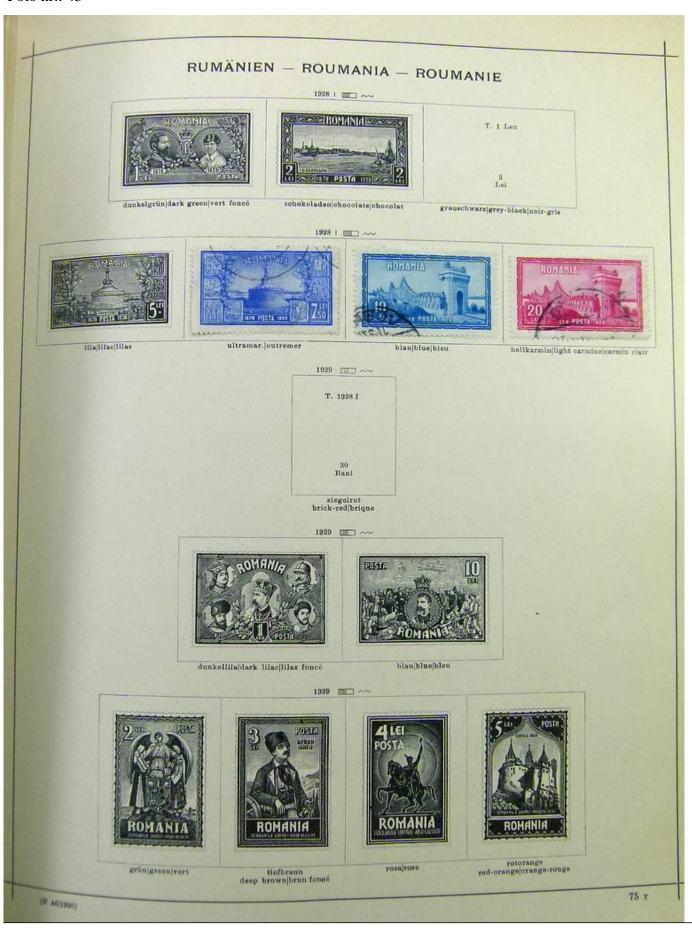

# Seven Stamps Philately - Stamp lots and collections

Lot nr.: L251986

Country/Type: Europe

Collection Albania, Bulgaria, Romania, Czechoslovakia, with MH and used stamps, in album.

Price: 100 eur

[Go to the lot on www.sevenstamps.com ]