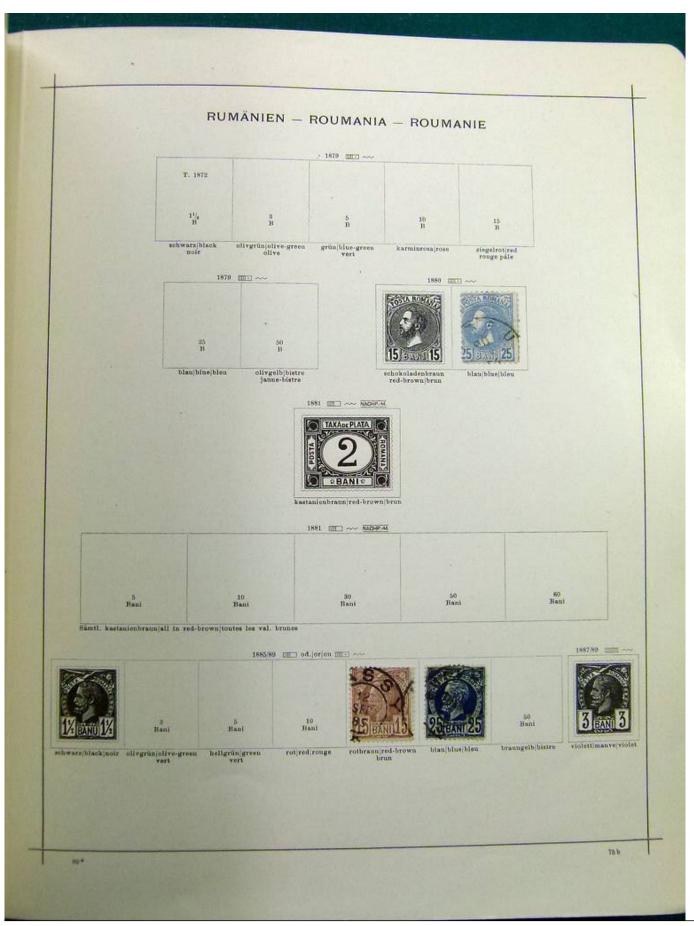

# Seven Stamps Philately - Stamp lots and collections

Lot nr.: L251986

Country/Type: Europe

Collection Albania, Bulgaria, Romania, Czechoslovakia, with MH and used stamps, in album.

Price: 100 eur

[Go to the lot on www.sevenstamps.com ]