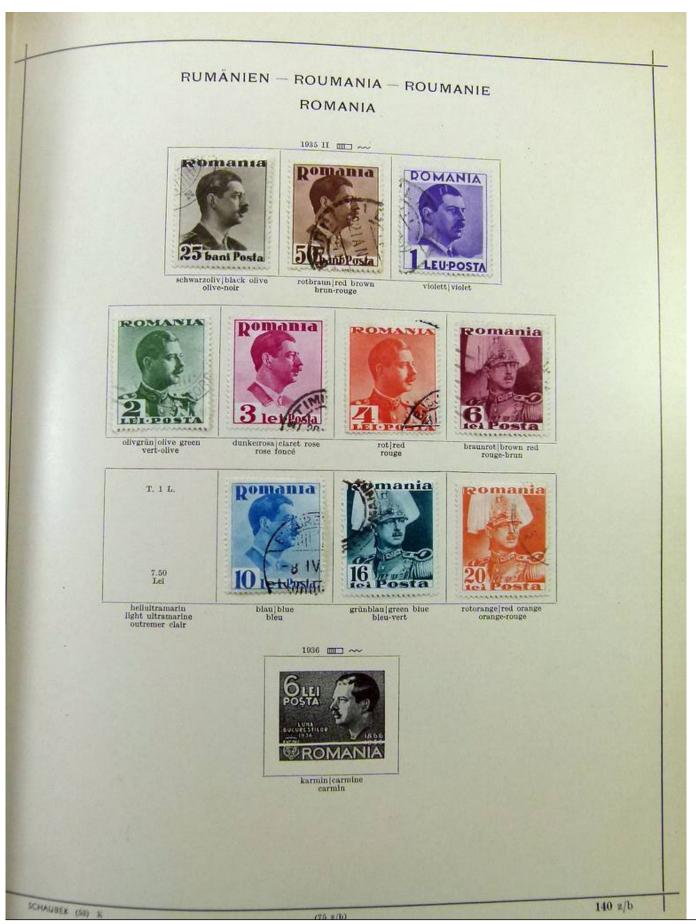

# Seven Stamps Philately - Stamp lots and collections

Lot nr.: L251986

Country/Type: Europe

Collection Albania, Bulgaria, Romania, Czechoslovakia, with MH and used stamps, in album.

Price: 100 eur

[Go to the lot on www.sevenstamps.com ]