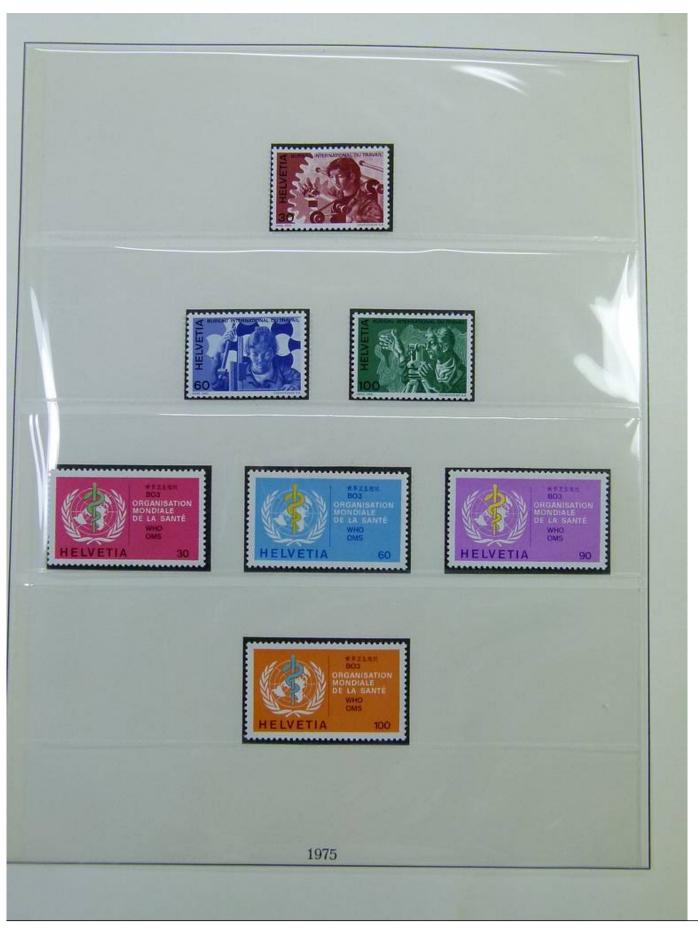

Lot nr.: L251982

Country/Type: Topical

International Organizations Collection, in album, from 1969 to 1980, with MNH and used stamps.

Price: 35 eur

[Go to the lot on www.sevenstamps.com ]