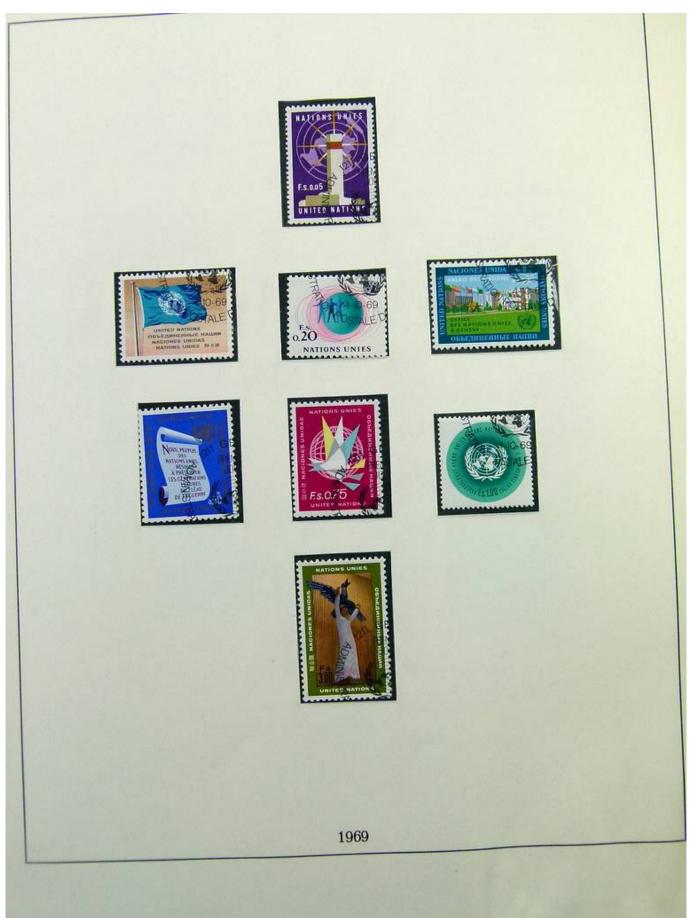

Lot nr.: L251982

Country/Type: Topical

International Organizations Collection, in album, from 1969 to 1980, with MNH and used stamps.

Price: 35 eur

[Go to the lot on www.sevenstamps.com ]