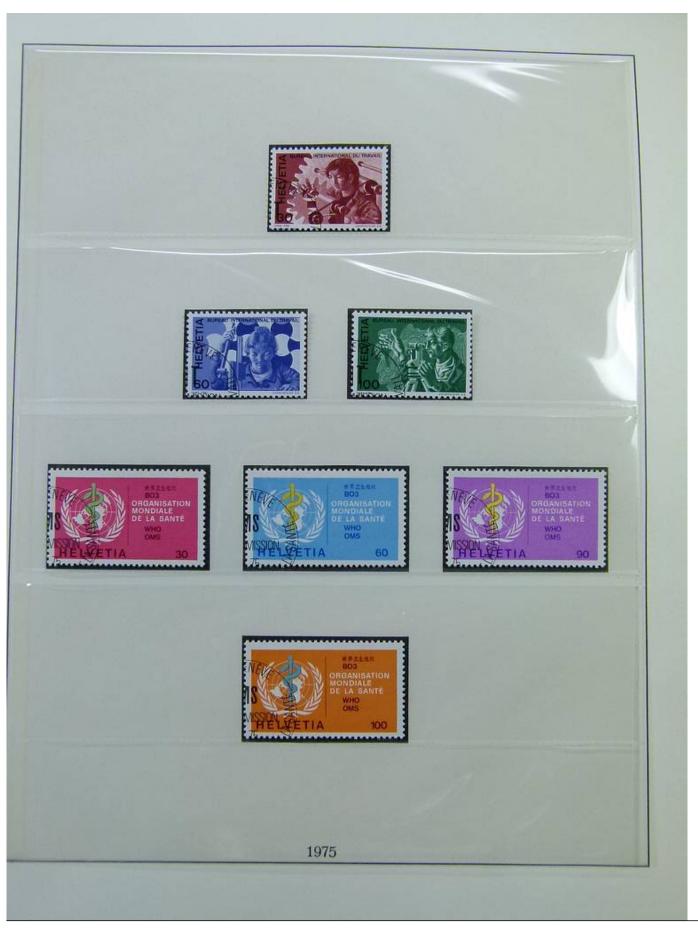

Lot nr.: L251982

Country/Type: Topical

International Organizations Collection, in album, from 1969 to 1980, with MNH and used stamps.

Price: 35 eur

[Go to the lot on www.sevenstamps.com ]