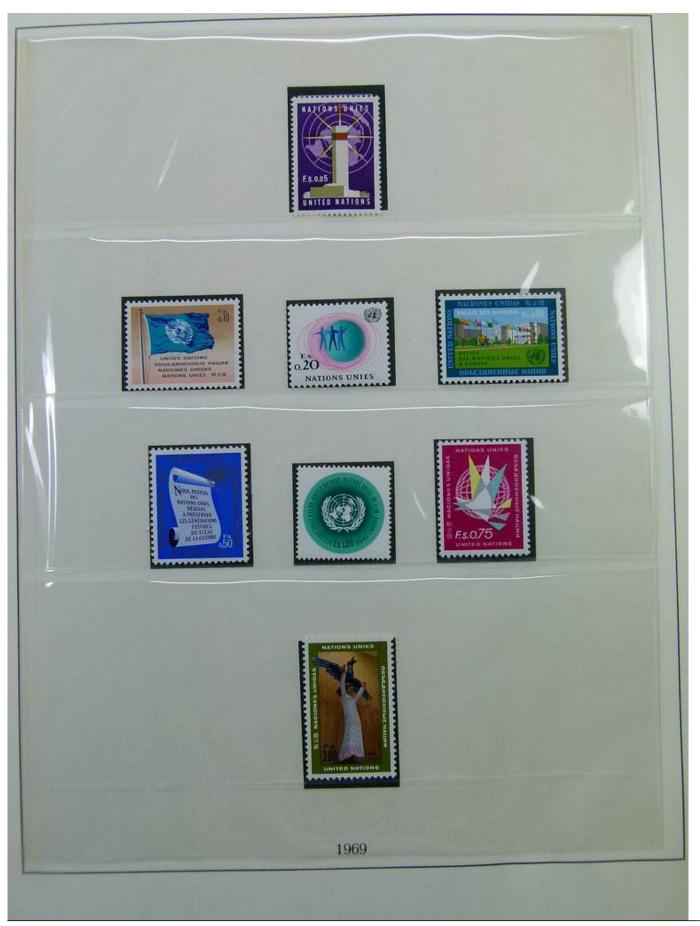

Lot nr.: L251982

Country/Type: Topical

International Organizations Collection, in album, from 1969 to 1980, with MNH and used stamps.

Price: 35 eur

[Go to the lot on www.sevenstamps.com ]