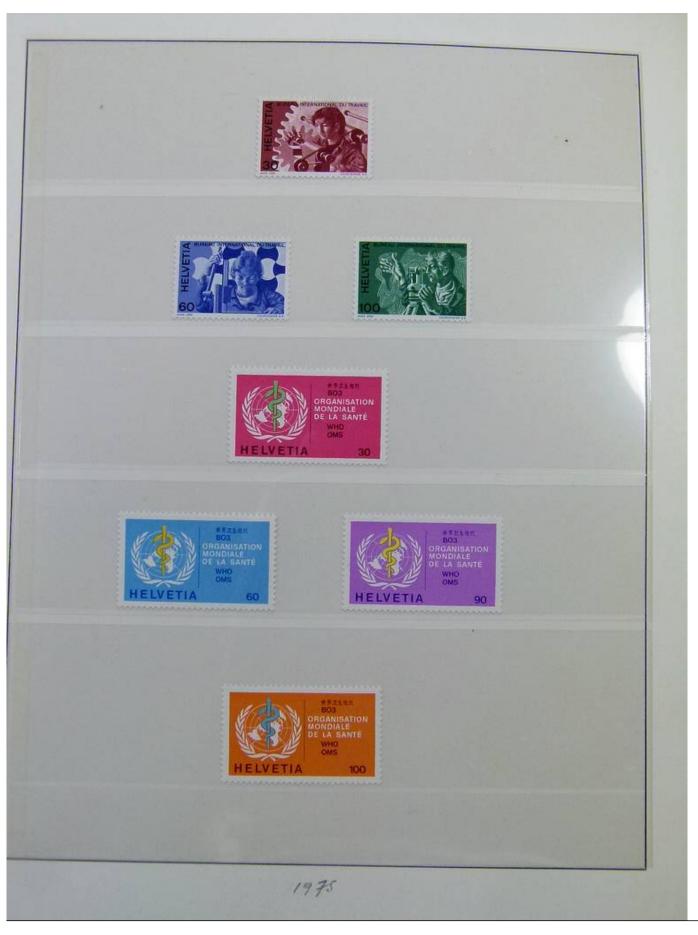

Lot nr.: L251982

Country/Type: Topical

International Organizations Collection, in album, from 1969 to 1980, with MNH and used stamps.

Price: 35 eur

[Go to the lot on www.sevenstamps.com ]