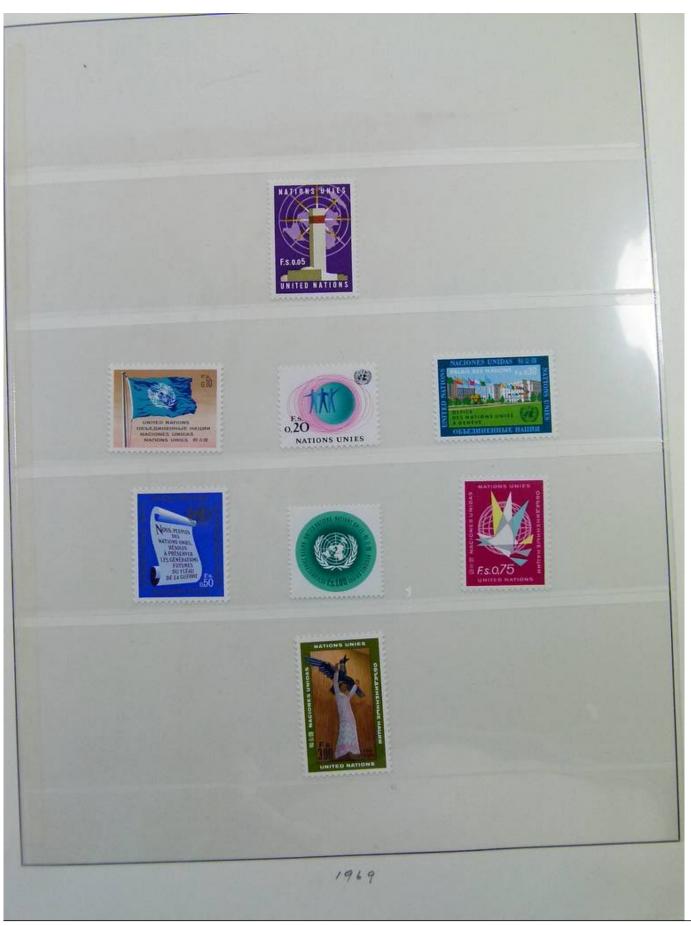

Lot nr.: L251982

Country/Type: Topical

International Organizations Collection, in album, from 1969 to 1980, with MNH and used stamps.

Price: 35 eur

[Go to the lot on www.sevenstamps.com ]