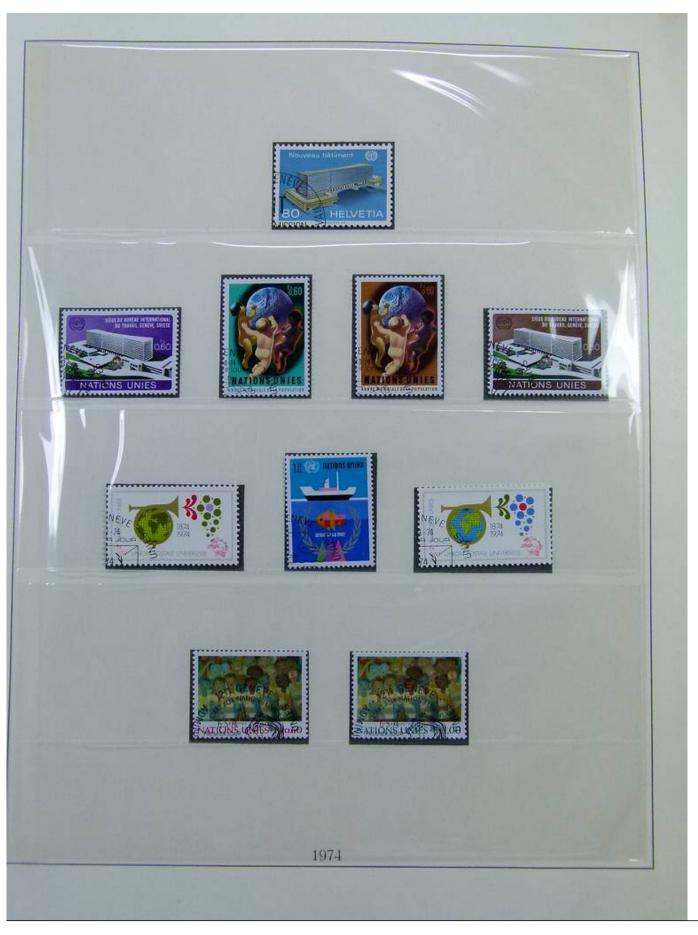

Lot nr.: L251982

Country/Type: Topical

International Organizations Collection, in album, from 1969 to 1980, with MNH and used stamps.

Price: 35 eur

[Go to the lot on www.sevenstamps.com ]