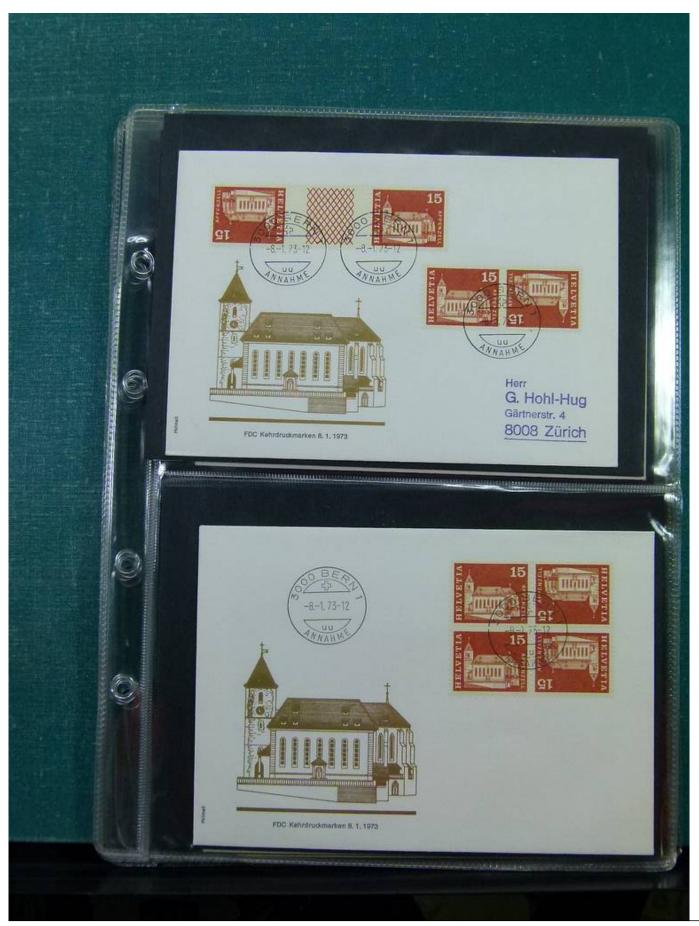

Lot nr.: L251870

Country/Type: Europe

Switzerland accumulation, on 2 stockbooks, also in blocks of four.

Price: 20 eur

[Go to the lot on www.sevenstamps.com ]