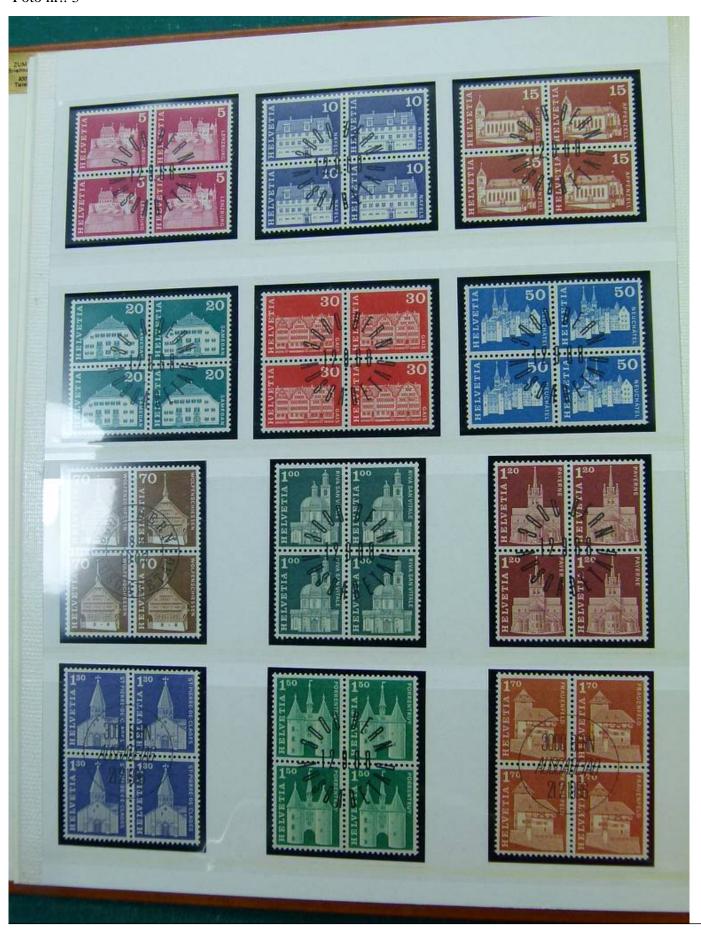

Lot nr.: L251870

Country/Type: Europe

Switzerland accumulation, on 2 stockbooks, also in blocks of four.

Price: 20 eur

[Go to the lot on www.sevenstamps.com ]