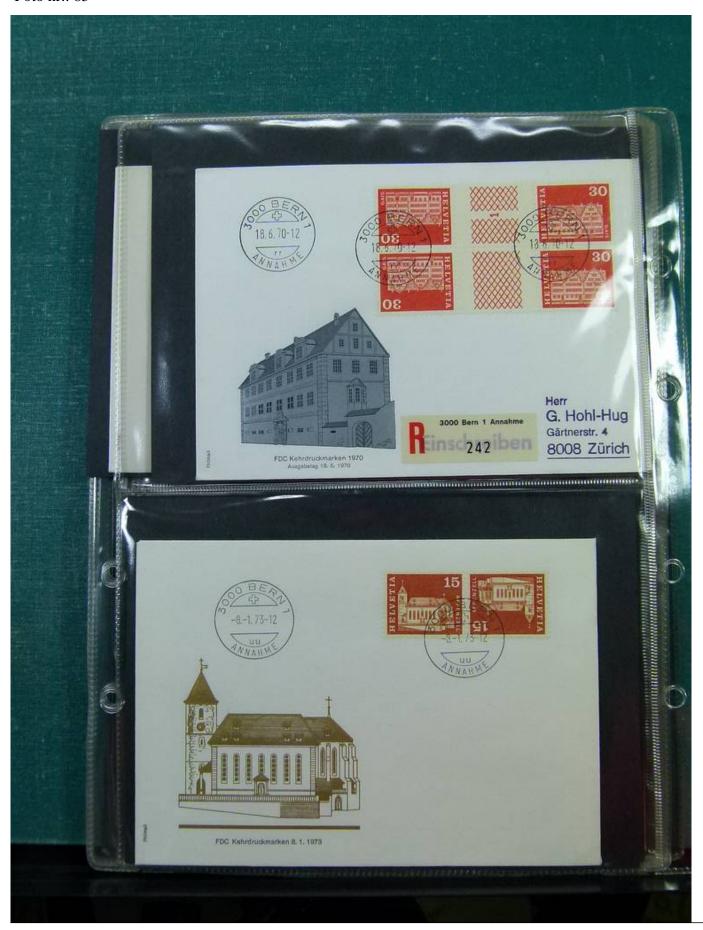

Lot nr.: L251870

Country/Type: Europe

Switzerland accumulation, on 2 stockbooks, also in blocks of four.

Price: 20 eur

[Go to the lot on www.sevenstamps.com ]