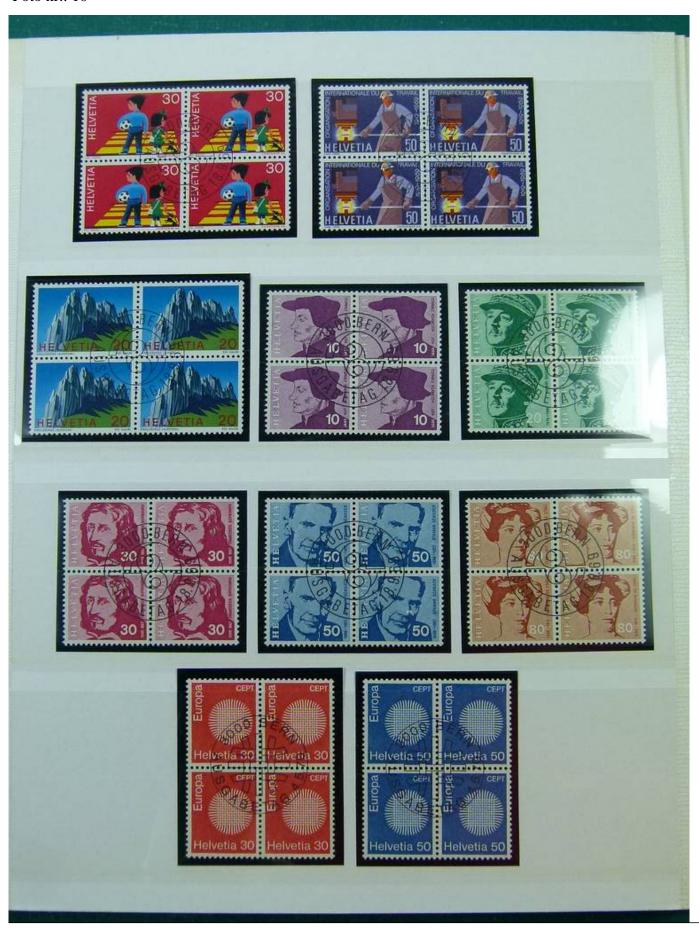

Lot nr.: L251870

Country/Type: Europe

Switzerland accumulation, on 2 stockbooks, also in blocks of four.

Price: 20 eur

[Go to the lot on www.sevenstamps.com ]