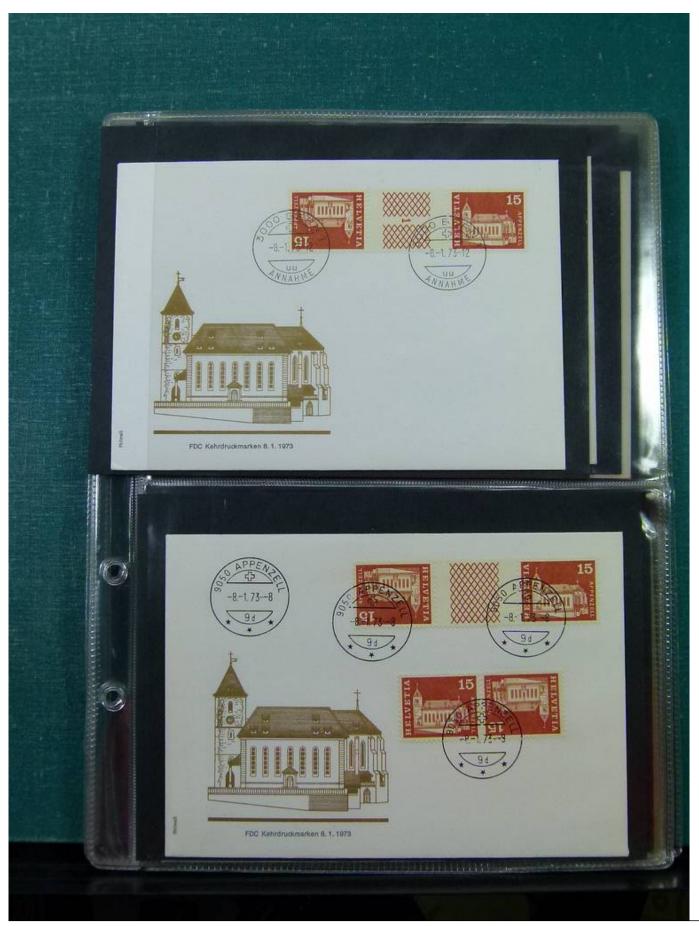

Lot nr.: L251870

Country/Type: Europe

Switzerland accumulation, on 2 stockbooks, also in blocks of four.

Price: 20 eur

[Go to the lot on www.sevenstamps.com ]