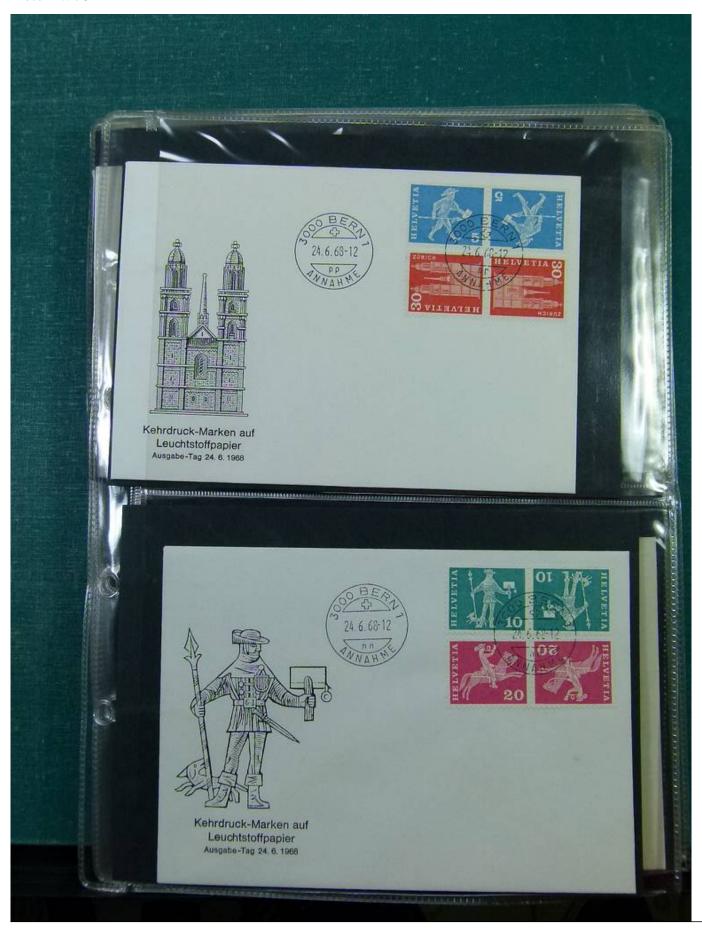

Lot nr.: L251870

Country/Type: Europe

Switzerland accumulation, on 2 stockbooks, also in blocks of four.

Price: 20 eur

[Go to the lot on www.sevenstamps.com ]