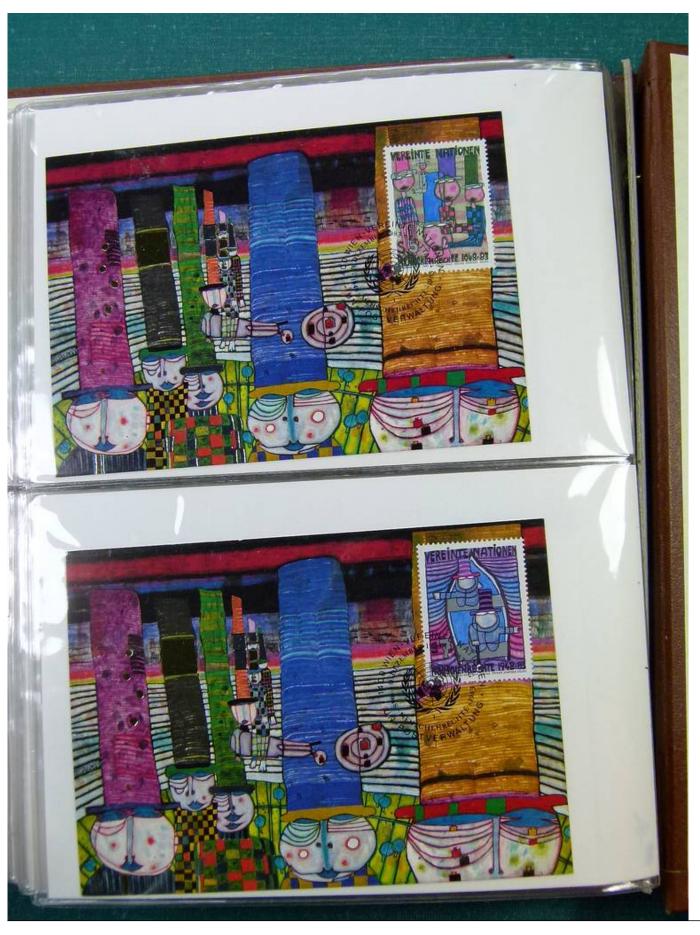

Lot nr.: L251870

Country/Type: Europe

Switzerland accumulation, on 2 stockbooks, also in blocks of four.

Price: 20 eur

[Go to the lot on www.sevenstamps.com ]