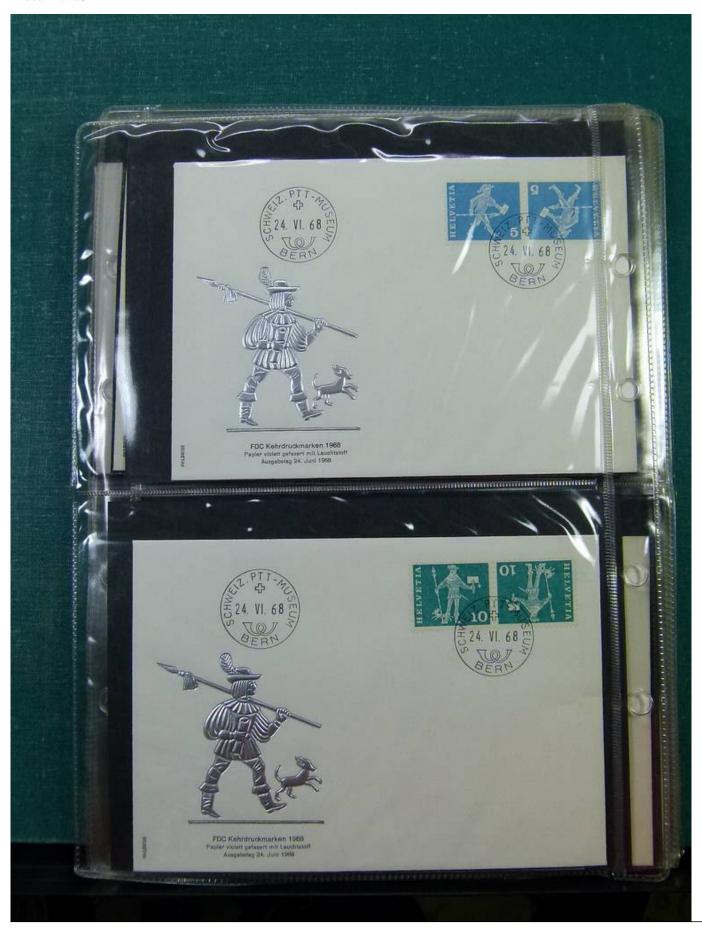

Lot nr.: L251870

Country/Type: Europe

Switzerland accumulation, on 2 stockbooks, also in blocks of four.

Price: 20 eur

[Go to the lot on www.sevenstamps.com ]