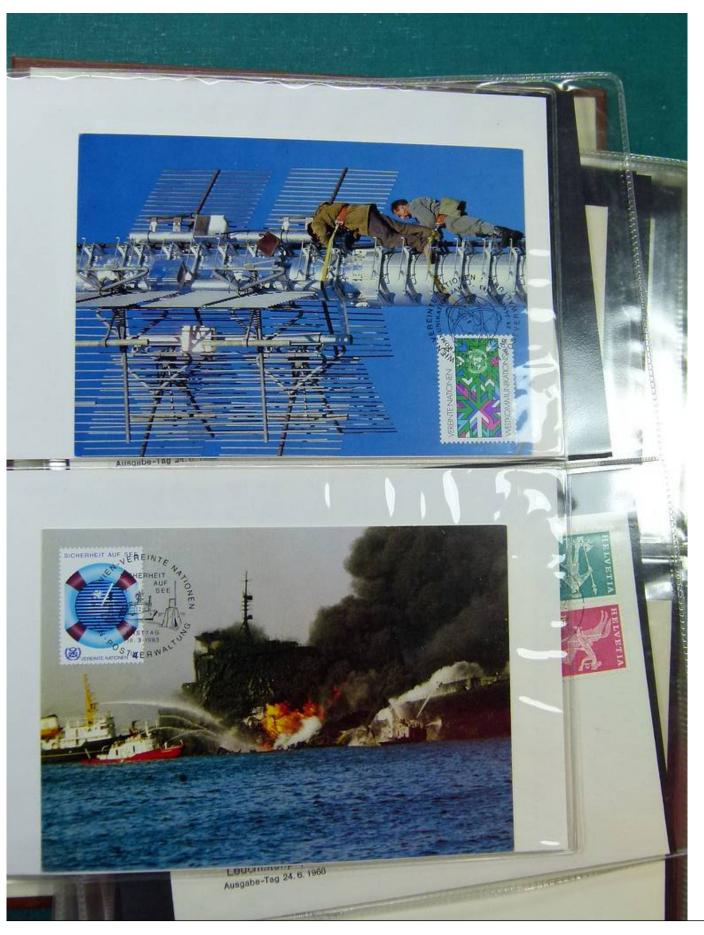

Lot nr.: L251870

Country/Type: Europe

Switzerland accumulation, on 2 stockbooks, also in blocks of four.

Price: 20 eur

[Go to the lot on www.sevenstamps.com ]