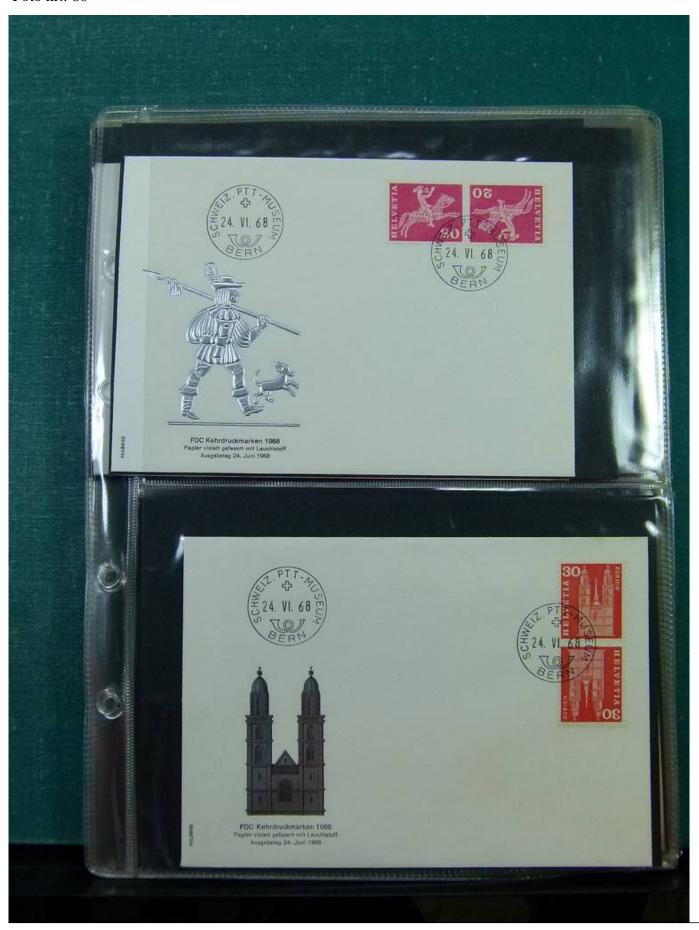

Lot nr.: L251870

Country/Type: Europe

Switzerland accumulation, on 2 stockbooks, also in blocks of four.

Price: 20 eur

[Go to the lot on www.sevenstamps.com ]