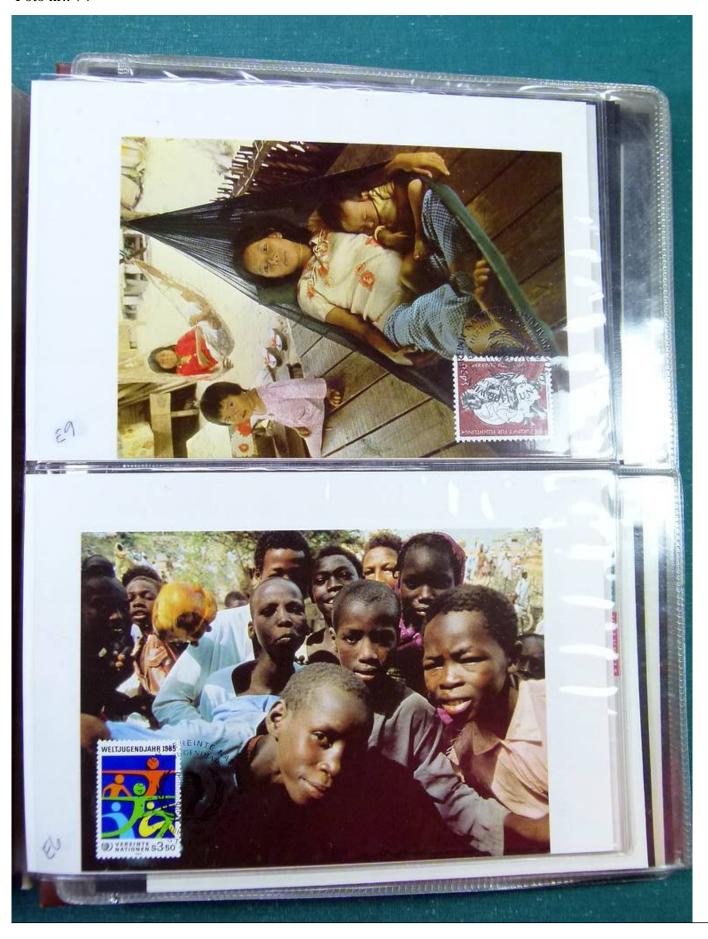

Lot nr.: L251870

Country/Type: Europe

Switzerland accumulation, on 2 stockbooks, also in blocks of four.

Price: 20 eur

[Go to the lot on www.sevenstamps.com ]