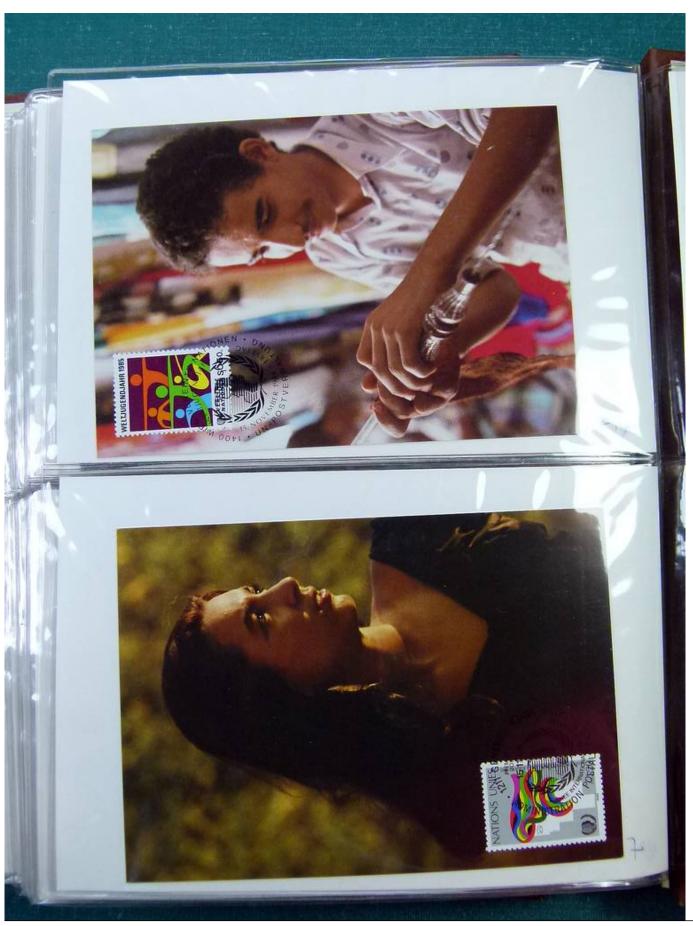

Lot nr.: L251870

Country/Type: Europe

Switzerland accumulation, on 2 stockbooks, also in blocks of four.

Price: 20 eur

[Go to the lot on www.sevenstamps.com ]