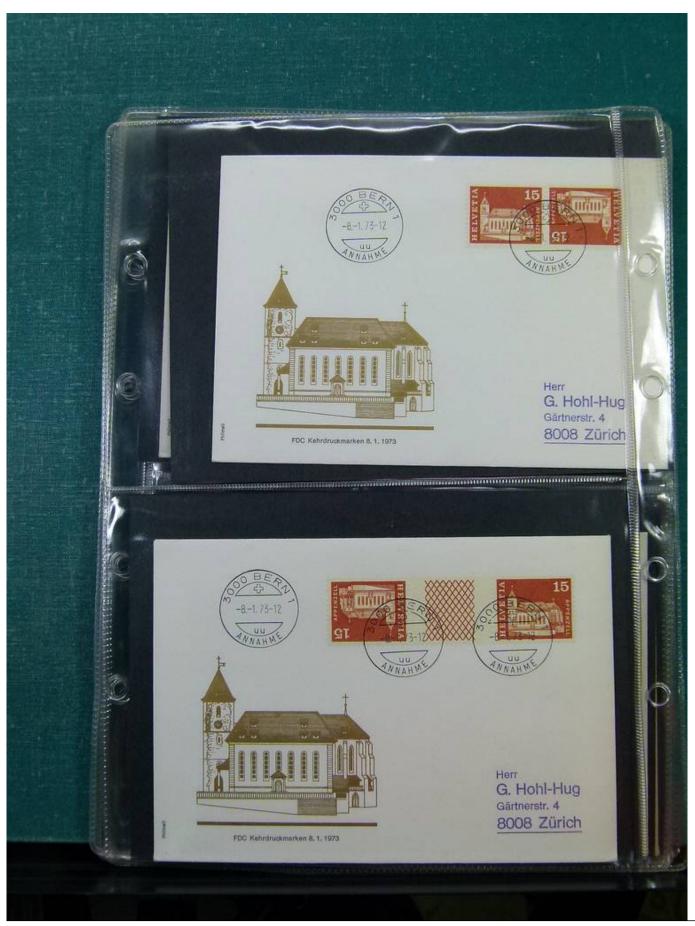

Lot nr.: L251870

Country/Type: Europe

Switzerland accumulation, on 2 stockbooks, also in blocks of four.

Price: 20 eur

[Go to the lot on www.sevenstamps.com ]