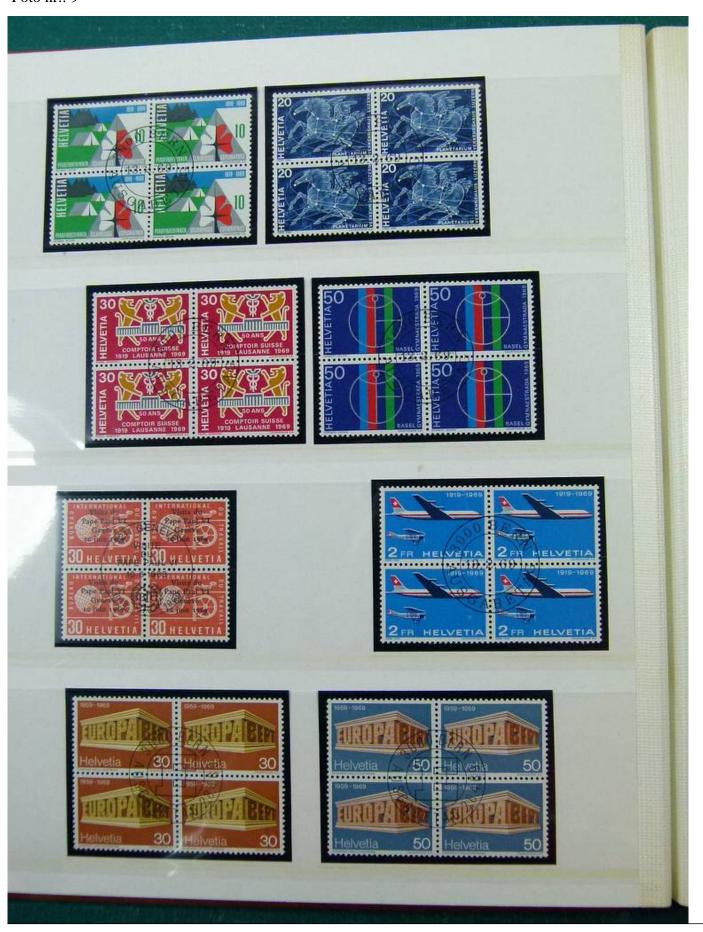

Lot nr.: L251870

Country/Type: Europe

Switzerland accumulation, on 2 stockbooks, also in blocks of four.

Price: 20 eur

[Go to the lot on www.sevenstamps.com ]