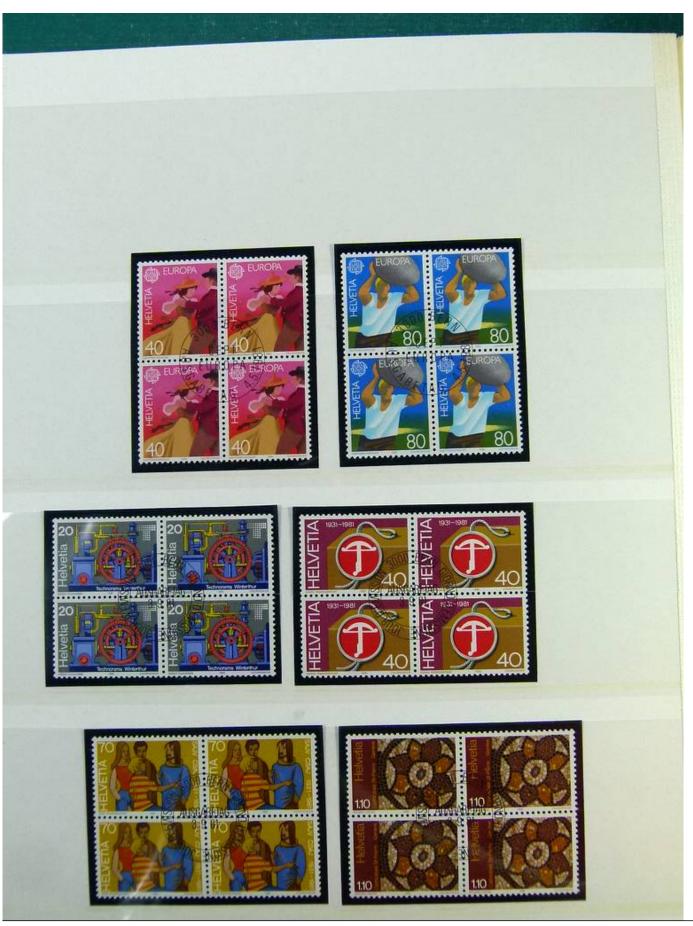

Lot nr.: L251870

Country/Type: Europe

Switzerland accumulation, on 2 stockbooks, also in blocks of four.

Price: 20 eur

[Go to the lot on www.sevenstamps.com ]