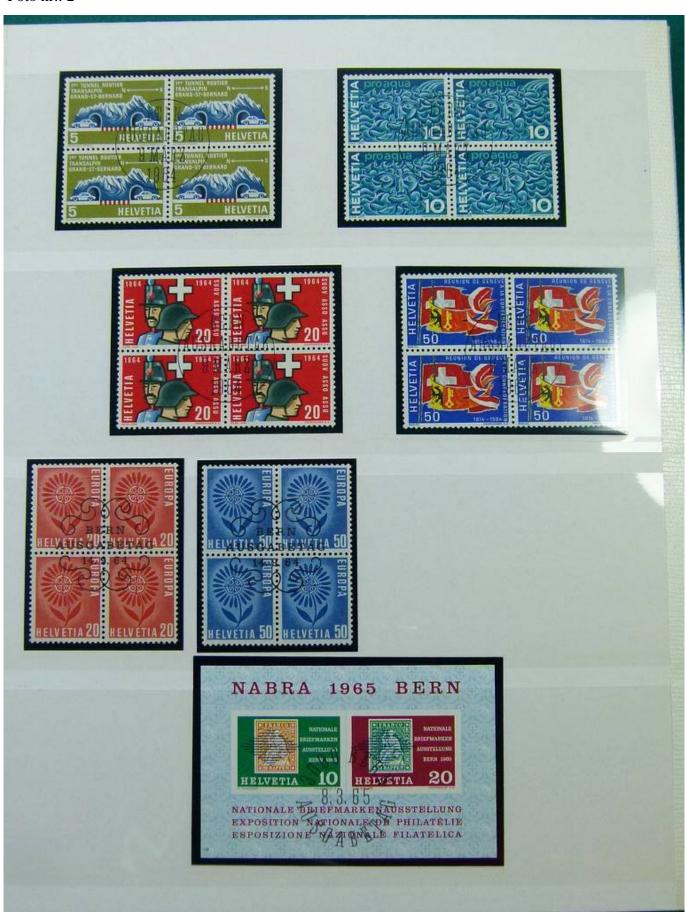

Lot nr.: L251870

Country/Type: Europe

Switzerland accumulation, on 2 stockbooks, also in blocks of four.

Price: 20 eur

[Go to the lot on www.sevenstamps.com ]