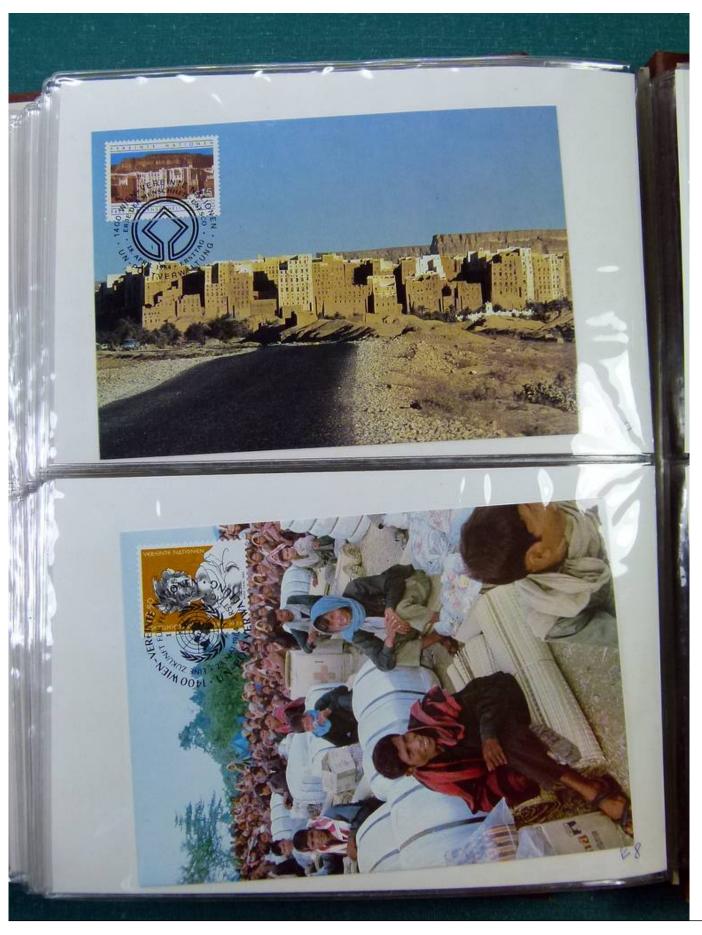

Lot nr.: L251870

Country/Type: Europe

Switzerland accumulation, on 2 stockbooks, also in blocks of four.

Price: 20 eur

[Go to the lot on www.sevenstamps.com ]