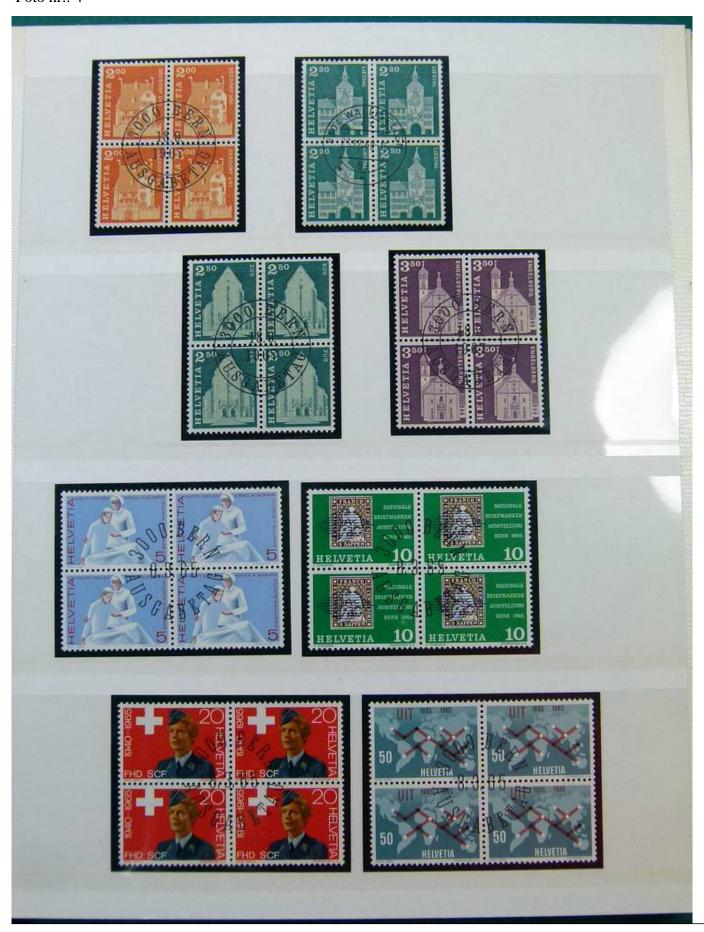

Lot nr.: L251870

Country/Type: Europe

Switzerland accumulation, on 2 stockbooks, also in blocks of four.

Price: 20 eur

[Go to the lot on www.sevenstamps.com ]