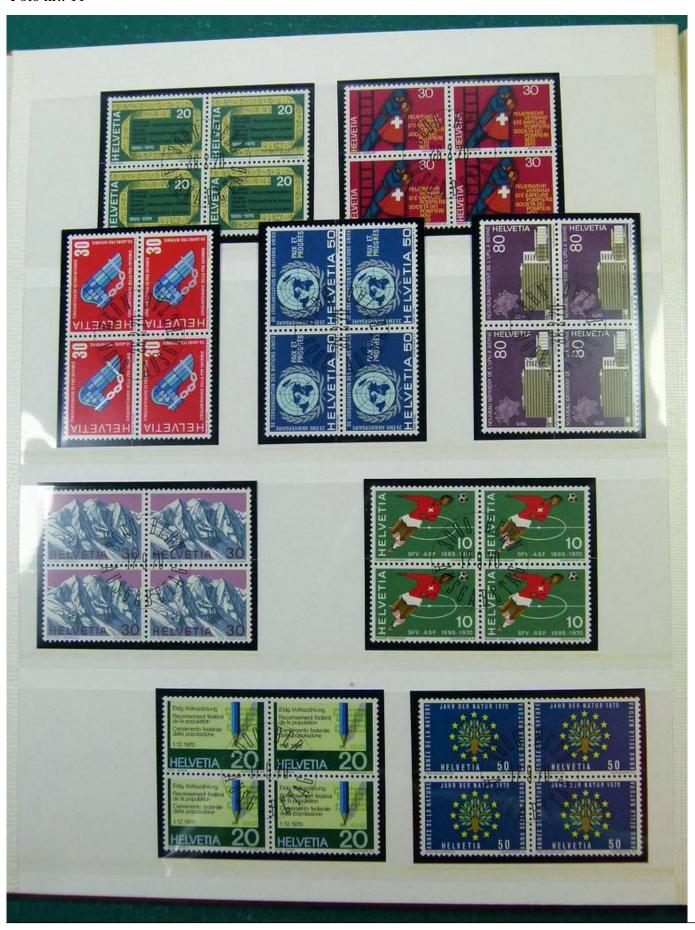

Lot nr.: L251870

Country/Type: Europe

Switzerland accumulation, on 2 stockbooks, also in blocks of four.

Price: 20 eur

[Go to the lot on www.sevenstamps.com ]