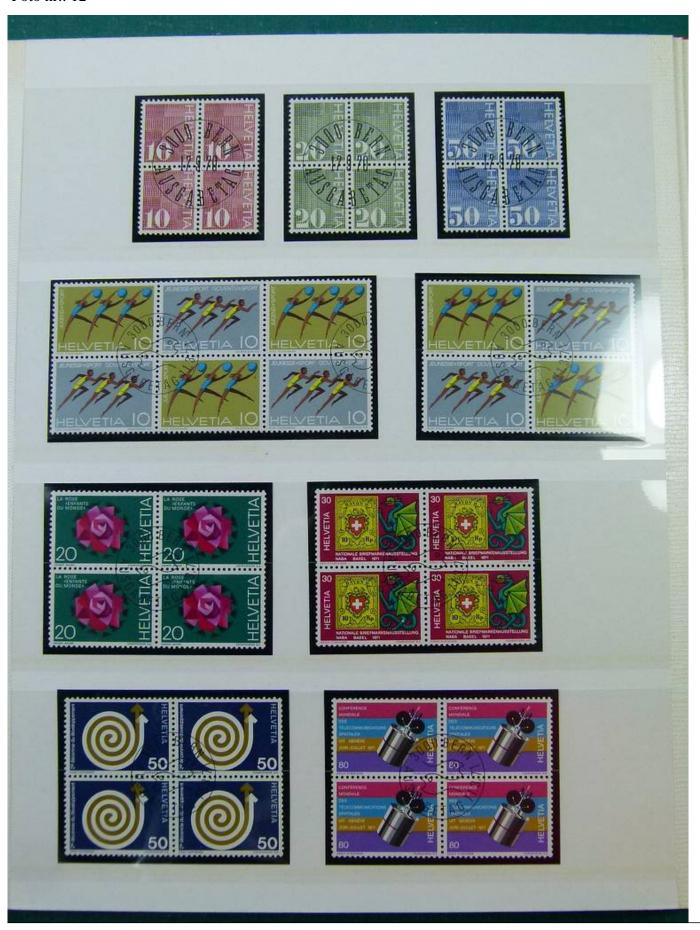

Lot nr.: L251870

Country/Type: Europe

Switzerland accumulation, on 2 stockbooks, also in blocks of four.

Price: 20 eur

[Go to the lot on www.sevenstamps.com ]