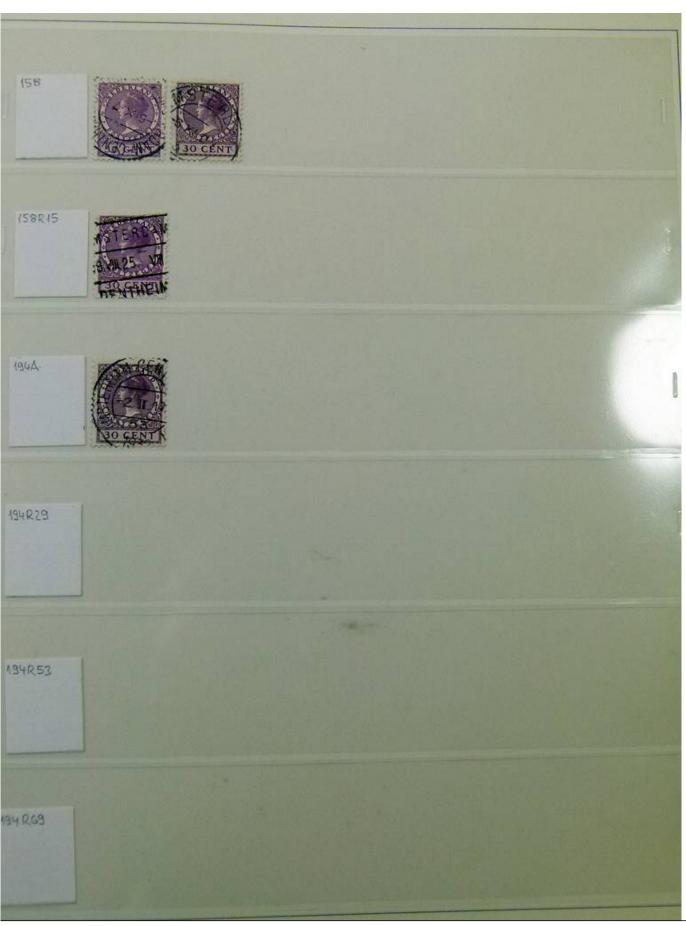

Lot nr.: L251849

Country/Type: Europe

Specialized collection of definitive Dutch Topical, in album, from the 1920s, with used stamps.

Price: 40 eur

[Go to the lot on www.sevenstamps.com ]