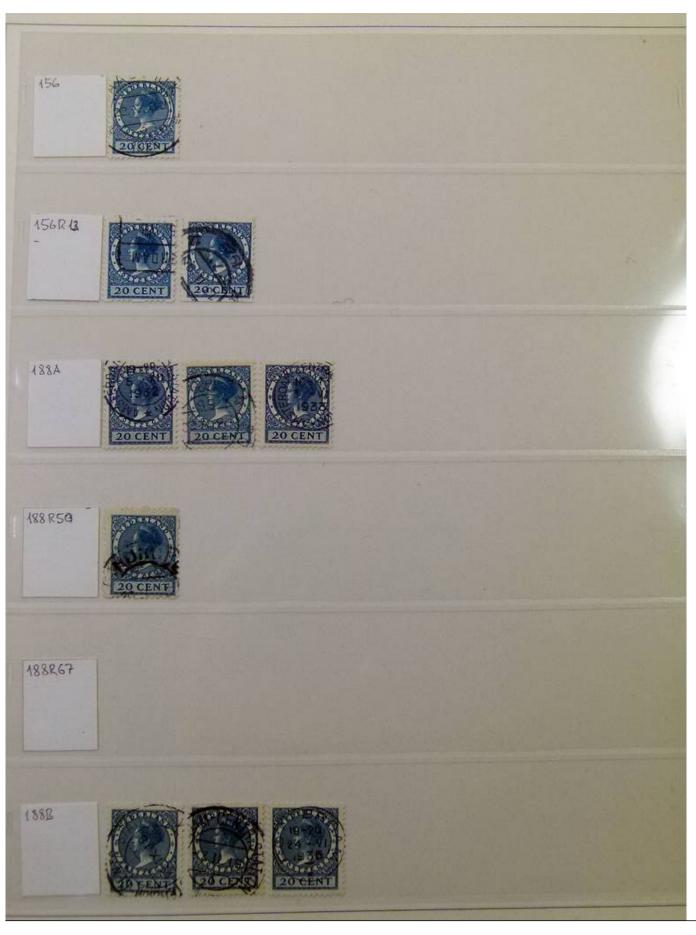

Lot nr.: L251849

Country/Type: Europe

Specialized collection of definitive Dutch Topical, in album, from the 1920s, with used stamps.

Price: 40 eur

[Go to the lot on www.sevenstamps.com ]