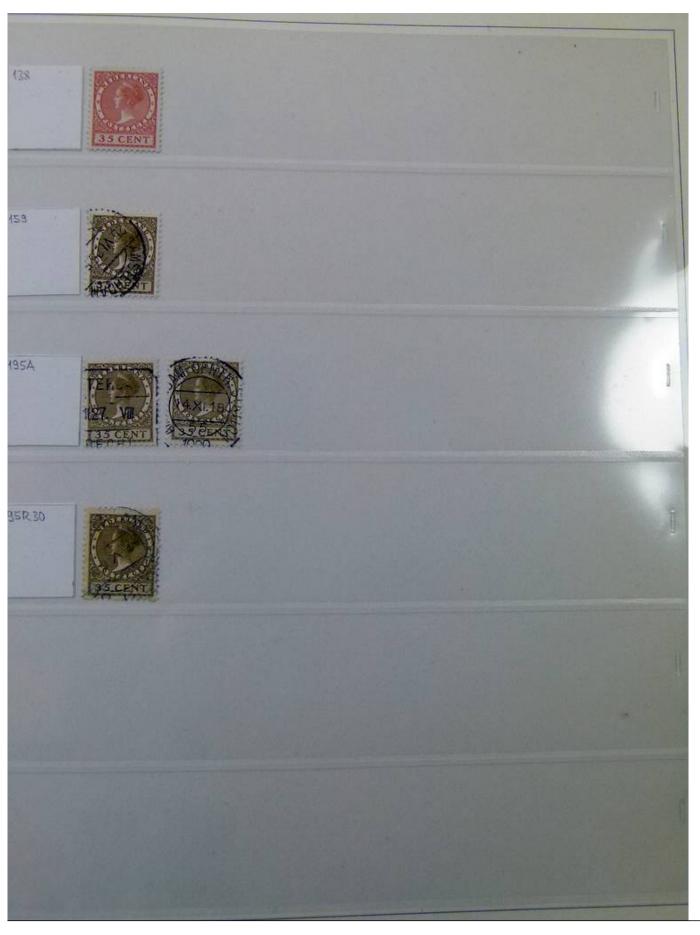

Lot nr.: L251849

Country/Type: Europe

Specialized collection of definitive Dutch Topical, in album, from the 1920s, with used stamps.

Price: 40 eur

[Go to the lot on www.sevenstamps.com ]