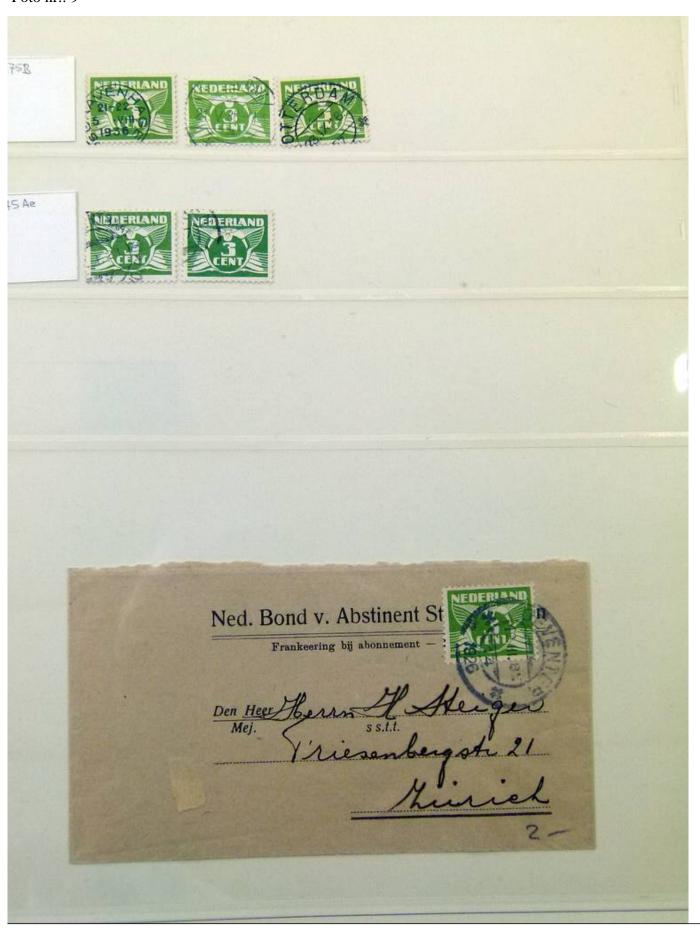

Lot nr.: L251849

Country/Type: Europe

Specialized collection of definitive Dutch Topical, in album, from the 1920s, with used stamps.

Price: 40 eur

[Go to the lot on www.sevenstamps.com ]