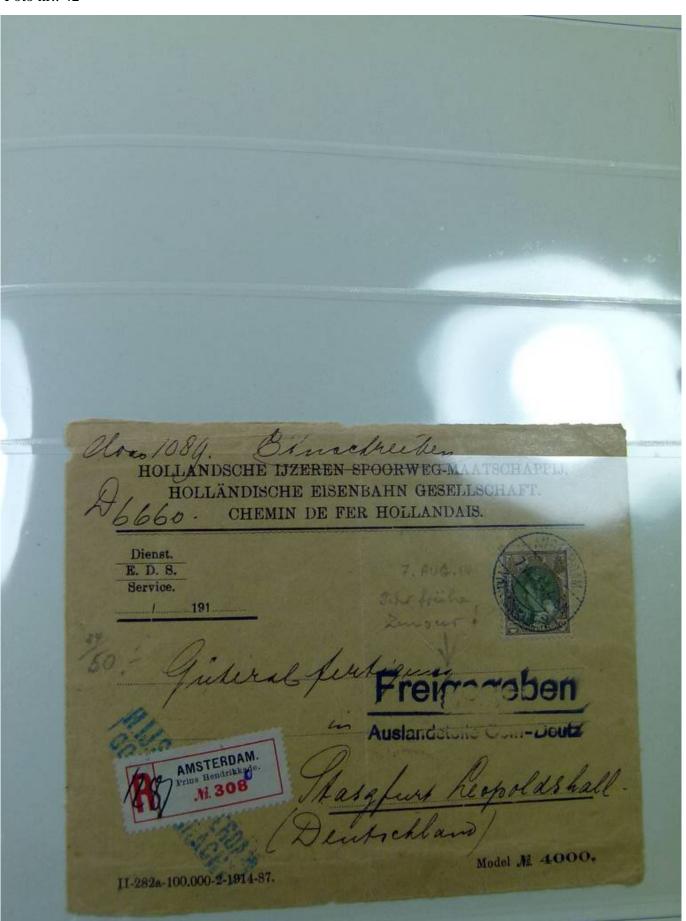

Lot nr.: L251849

Country/Type: Europe

Specialized collection of definitive Dutch Topical, in album, from the 1920s, with used stamps.

Price: 40 eur

[Go to the lot on www.sevenstamps.com ]