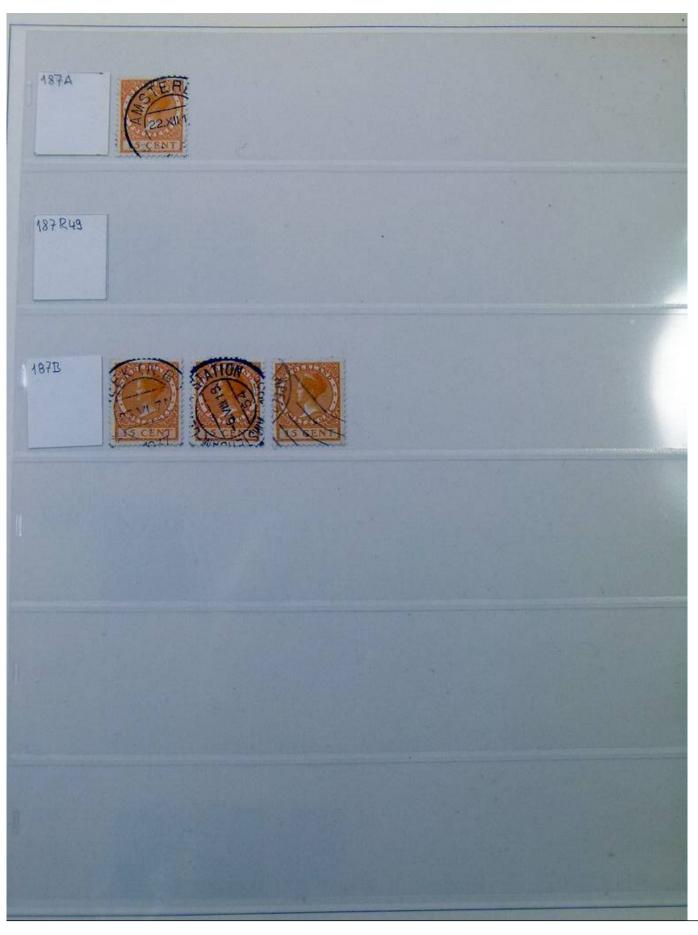

Lot nr.: L251849

Country/Type: Europe

Specialized collection of definitive Dutch Topical, in album, from the 1920s, with used stamps.

Price: 40 eur

[Go to the lot on www.sevenstamps.com ]