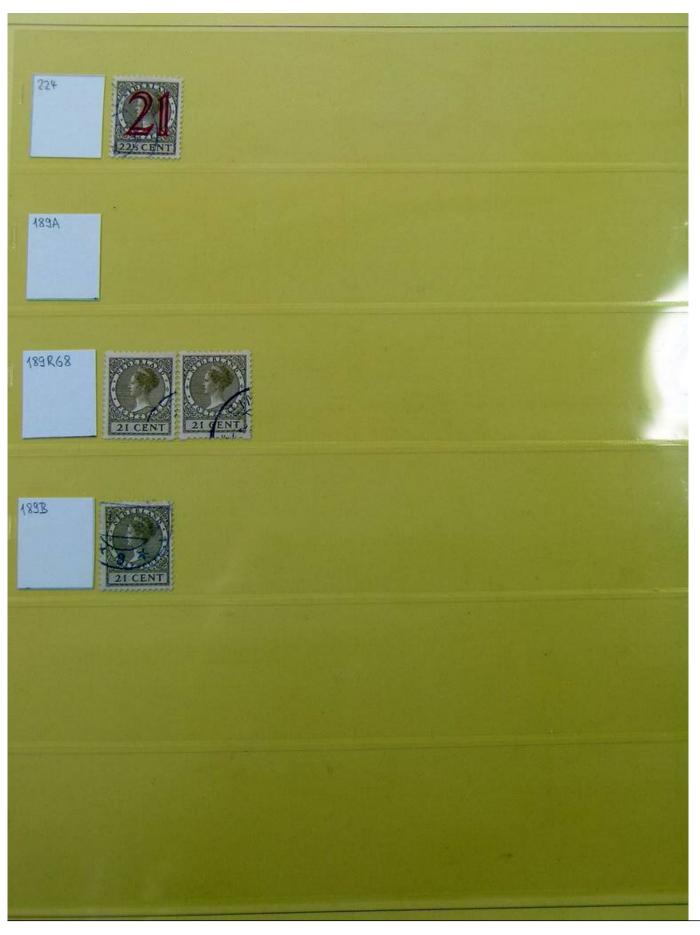

Lot nr.: L251849

Country/Type: Europe

Specialized collection of definitive Dutch Topical, in album, from the 1920s, with used stamps.

Price: 40 eur

[Go to the lot on www.sevenstamps.com ]