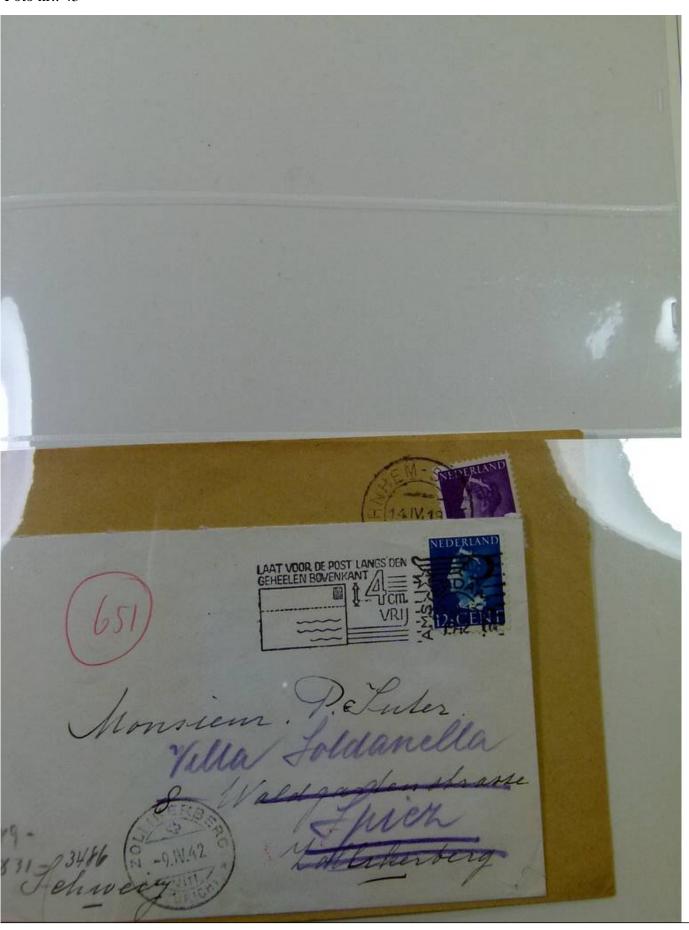

Lot nr.: L251849

Country/Type: Europe

Specialized collection of definitive Dutch Topical, in album, from the 1920s, with used stamps.

Price: 40 eur

[Go to the lot on www.sevenstamps.com ]