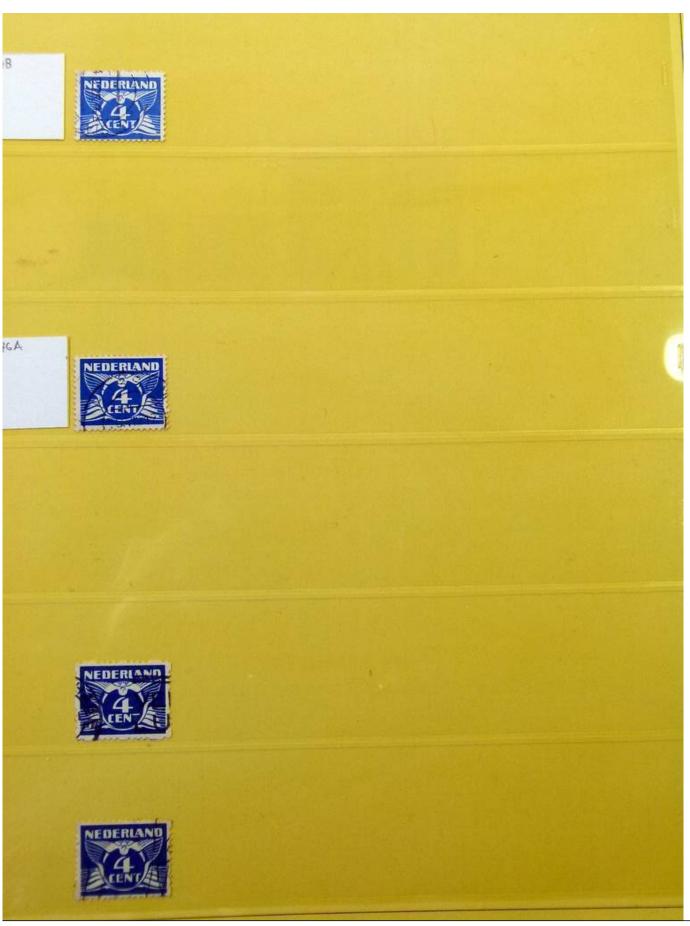

Lot nr.: L251849

Country/Type: Europe

Specialized collection of definitive Dutch Topical, in album, from the 1920s, with used stamps.

Price: 40 eur

[Go to the lot on www.sevenstamps.com ]