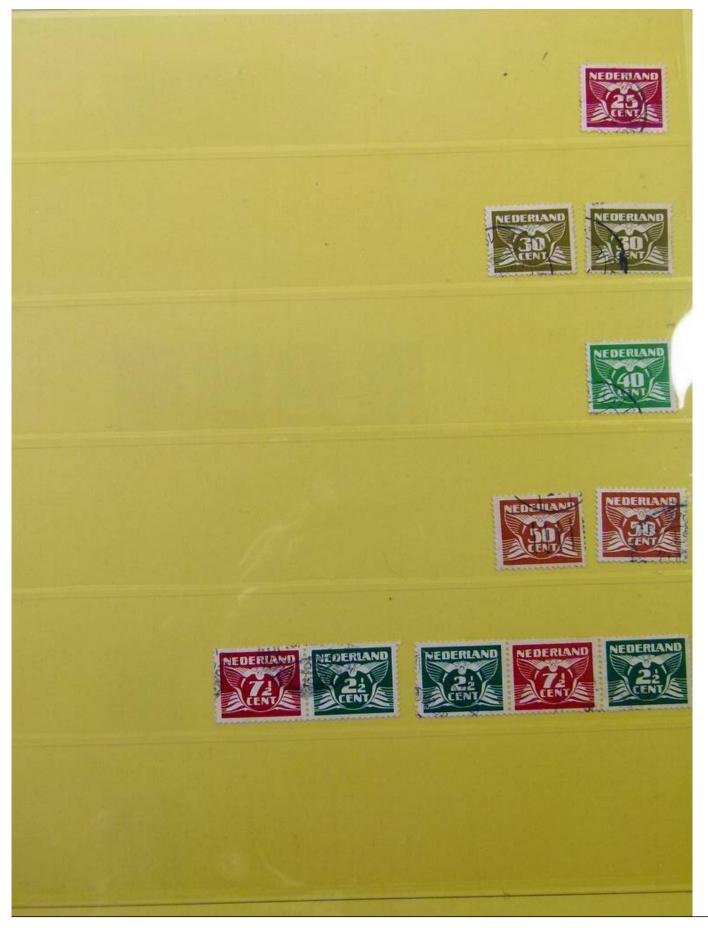

Lot nr.: L251849

Country/Type: Europe

Specialized collection of definitive Dutch Topical, in album, from the 1920s, with used stamps.

Price: 40 eur

[Go to the lot on www.sevenstamps.com ]