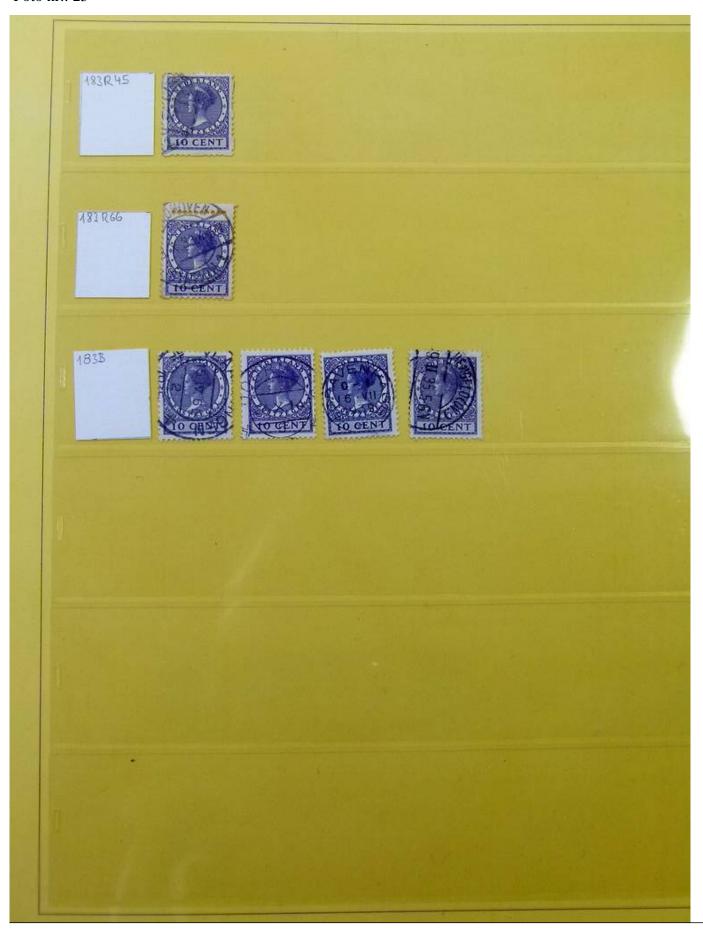

Lot nr.: L251849

Country/Type: Europe

Specialized collection of definitive Dutch Topical, in album, from the 1920s, with used stamps.

Price: 40 eur

[Go to the lot on www.sevenstamps.com ]