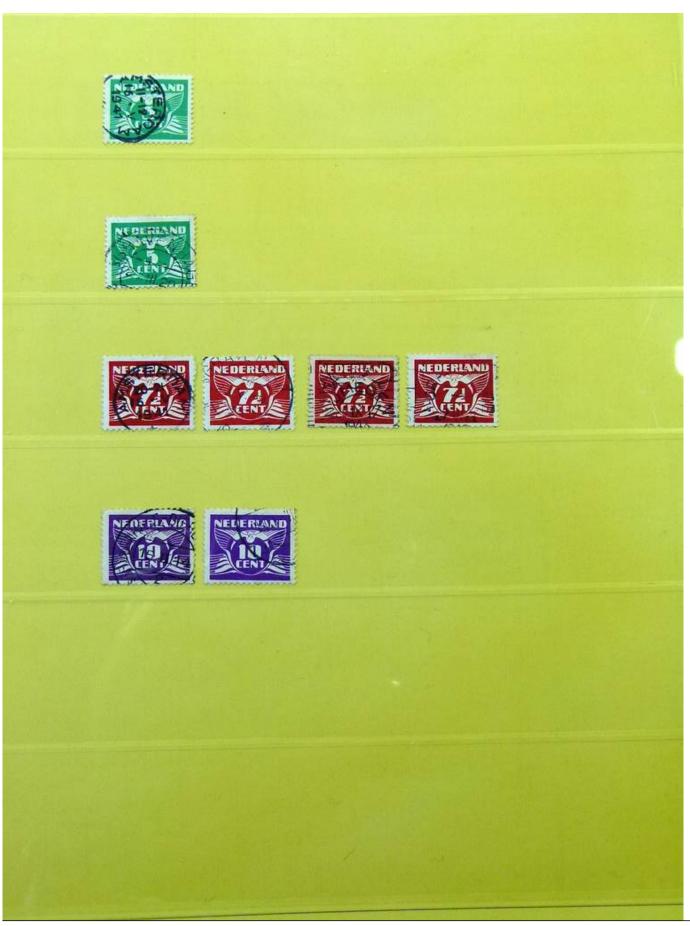

Lot nr.: L251849

Country/Type: Europe

Specialized collection of definitive Dutch Topical, in album, from the 1920s, with used stamps.

Price: 40 eur

[Go to the lot on www.sevenstamps.com ]