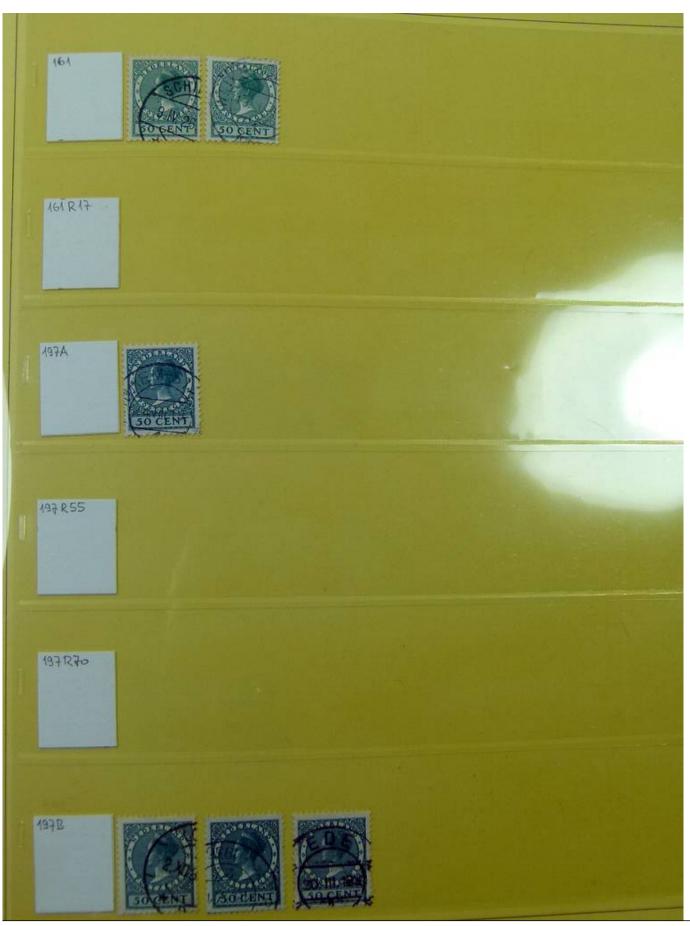

Lot nr.: L251849

Country/Type: Europe

Specialized collection of definitive Dutch Topical, in album, from the 1920s, with used stamps.

Price: 40 eur

[Go to the lot on www.sevenstamps.com ]