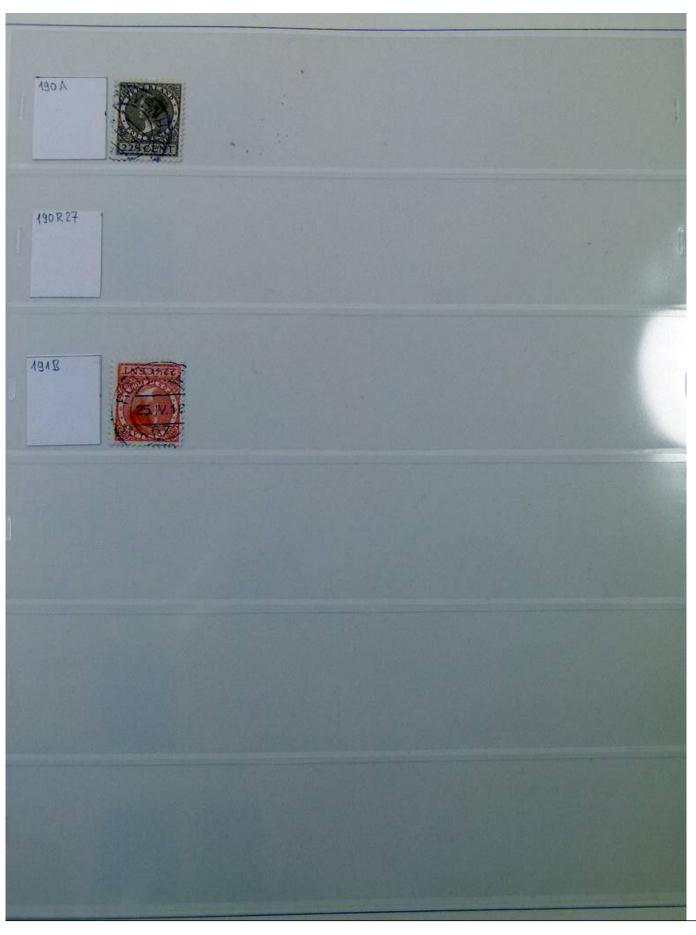

Lot nr.: L251849

Country/Type: Europe

Specialized collection of definitive Dutch Topical, in album, from the 1920s, with used stamps.

Price: 40 eur

[Go to the lot on www.sevenstamps.com ]