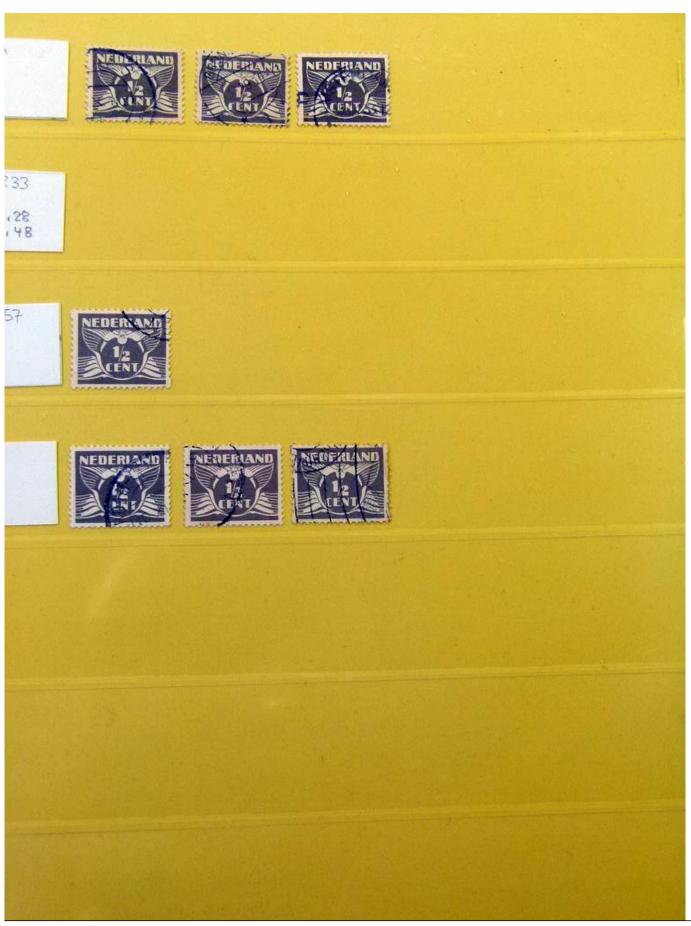

Lot nr.: L251849

Country/Type: Europe

Specialized collection of definitive Dutch Topical, in album, from the 1920s, with used stamps.

Price: 40 eur

[Go to the lot on www.sevenstamps.com ]