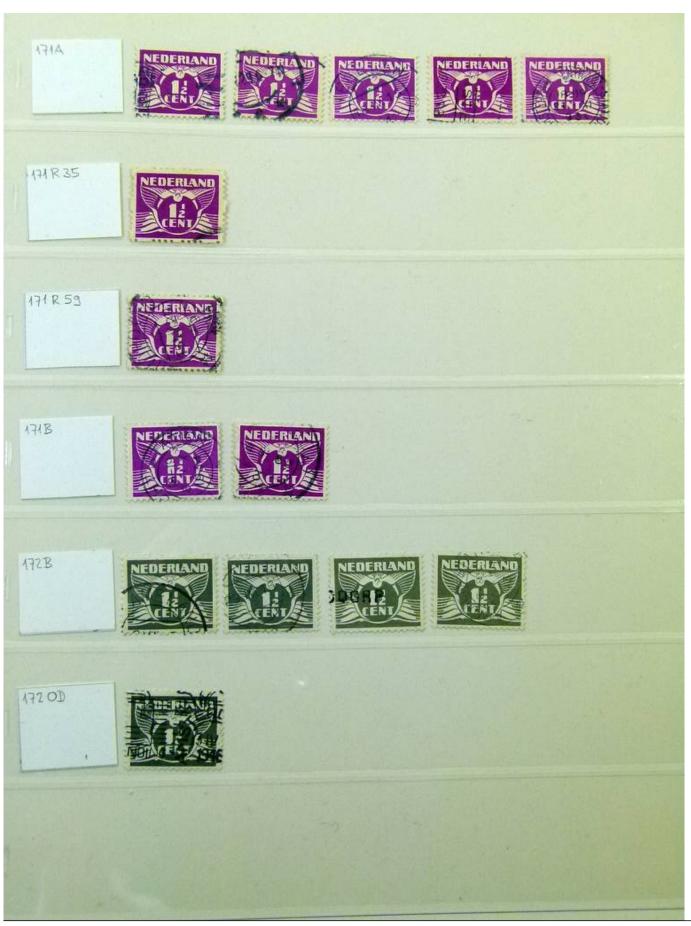

Lot nr.: L251849

Country/Type: Europe

Specialized collection of definitive Dutch Topical, in album, from the 1920s, with used stamps.

Price: 40 eur

[Go to the lot on www.sevenstamps.com ]