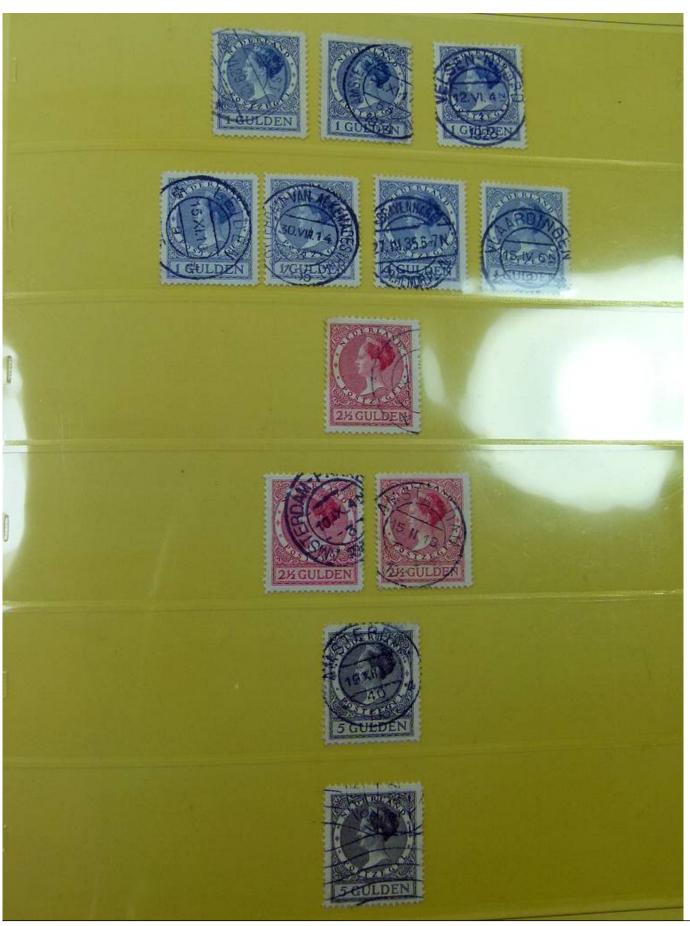

Lot nr.: L251849

Country/Type: Europe

Specialized collection of definitive Dutch Topical, in album, from the 1920s, with used stamps.

Price: 40 eur

[Go to the lot on www.sevenstamps.com ]