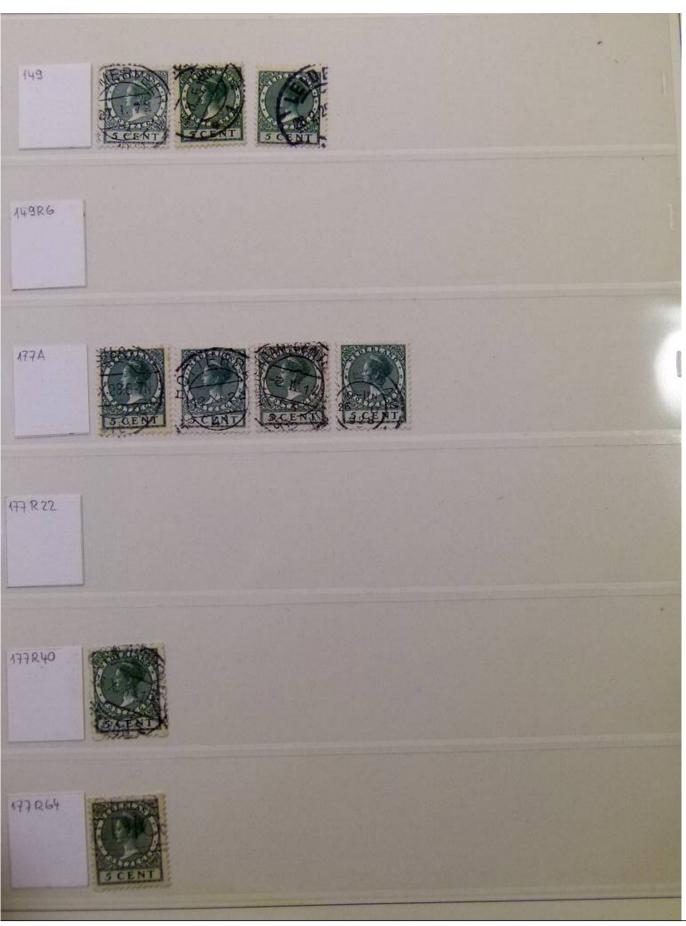

Lot nr.: L251849

Country/Type: Europe

Specialized collection of definitive Dutch Topical, in album, from the 1920s, with used stamps.

Price: 40 eur

[Go to the lot on www.sevenstamps.com ]