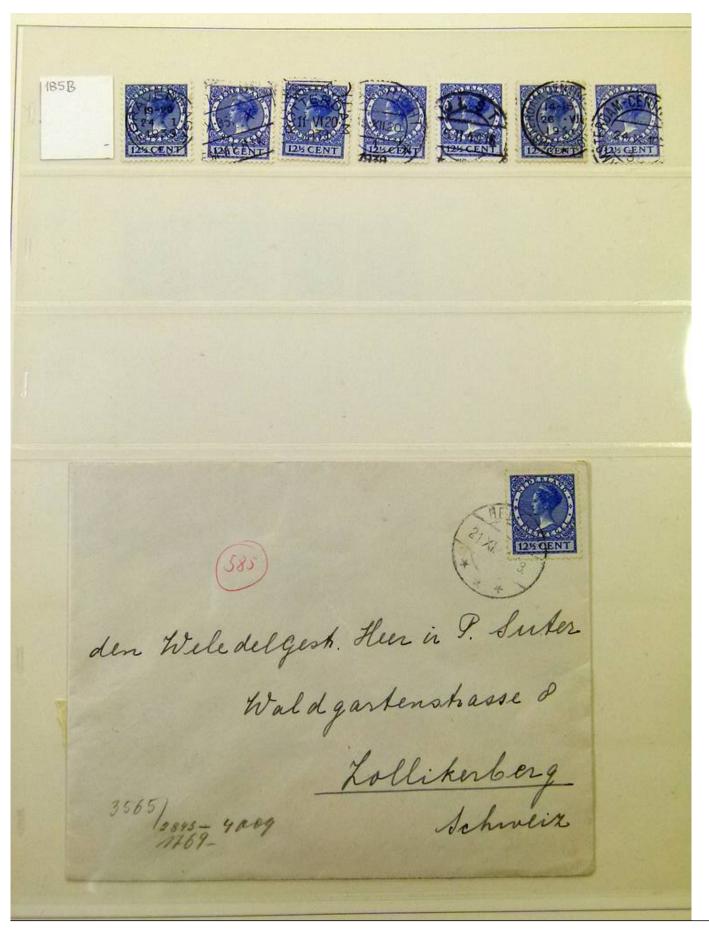

Lot nr.: L251849

Country/Type: Europe

Specialized collection of definitive Dutch Topical, in album, from the 1920s, with used stamps.

Price: 40 eur

[Go to the lot on www.sevenstamps.com ]