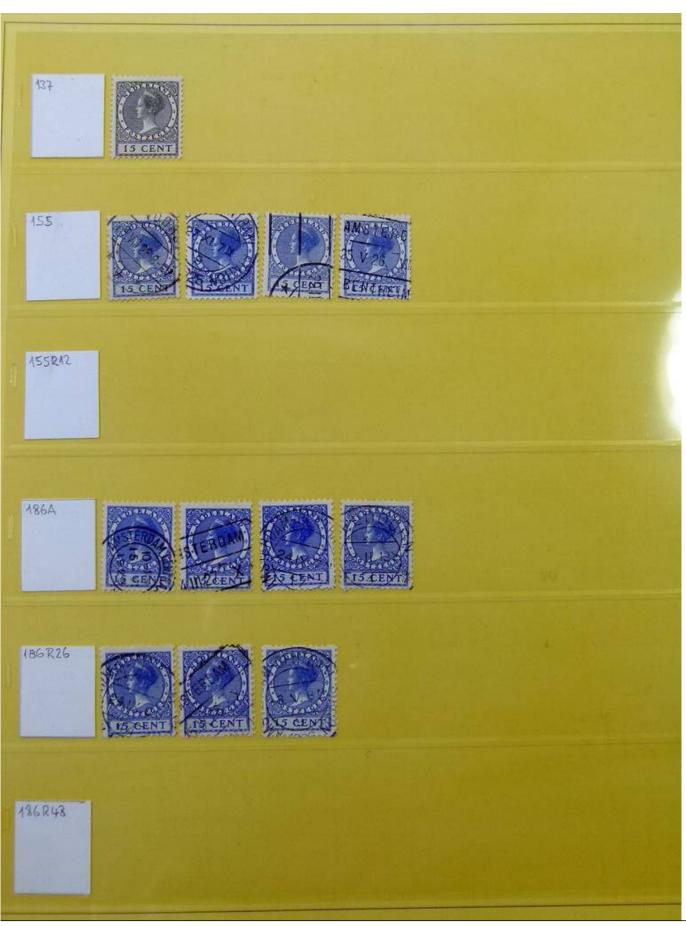

Lot nr.: L251849

Country/Type: Europe

Specialized collection of definitive Dutch Topical, in album, from the 1920s, with used stamps.

Price: 40 eur

[Go to the lot on www.sevenstamps.com ]