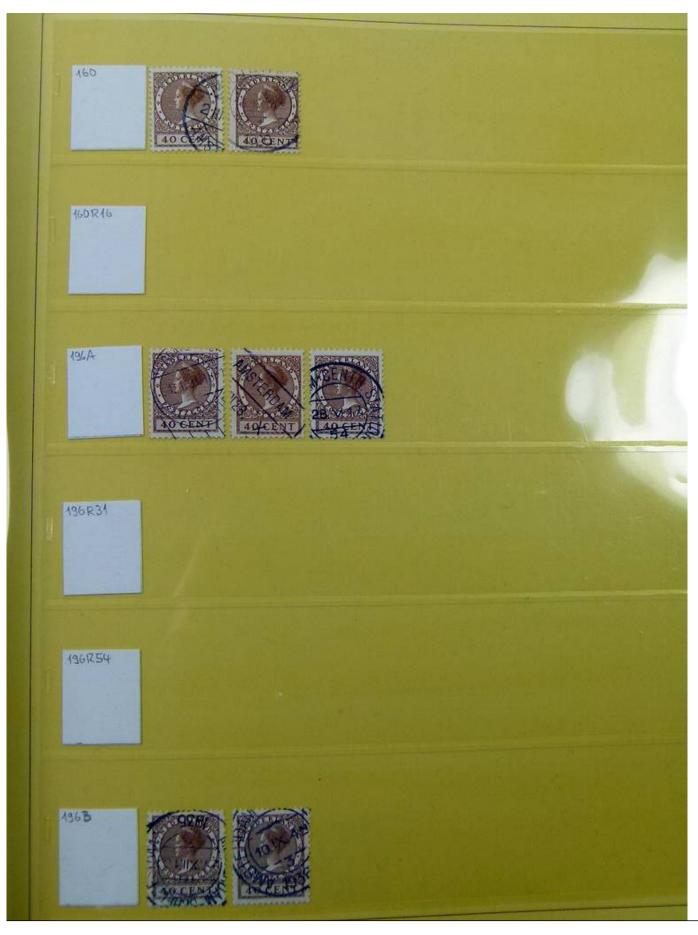

Lot nr.: L251849

Country/Type: Europe

Specialized collection of definitive Dutch Topical, in album, from the 1920s, with used stamps.

Price: 40 eur

[Go to the lot on www.sevenstamps.com ]