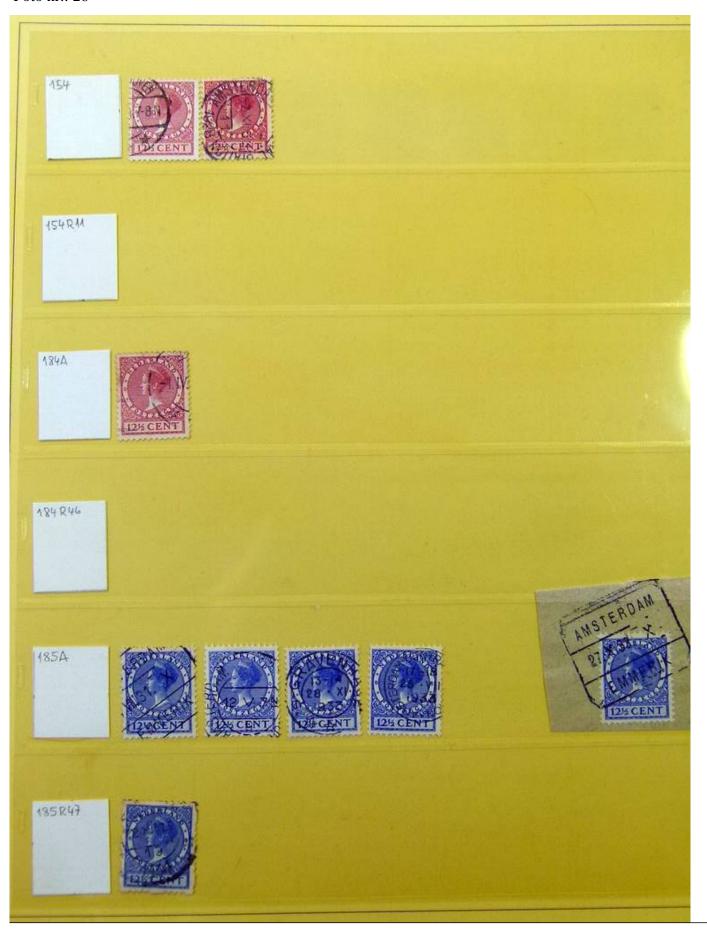

Lot nr.: L251849

Country/Type: Europe

Specialized collection of definitive Dutch Topical, in album, from the 1920s, with used stamps.

Price: 40 eur

[Go to the lot on www.sevenstamps.com ]