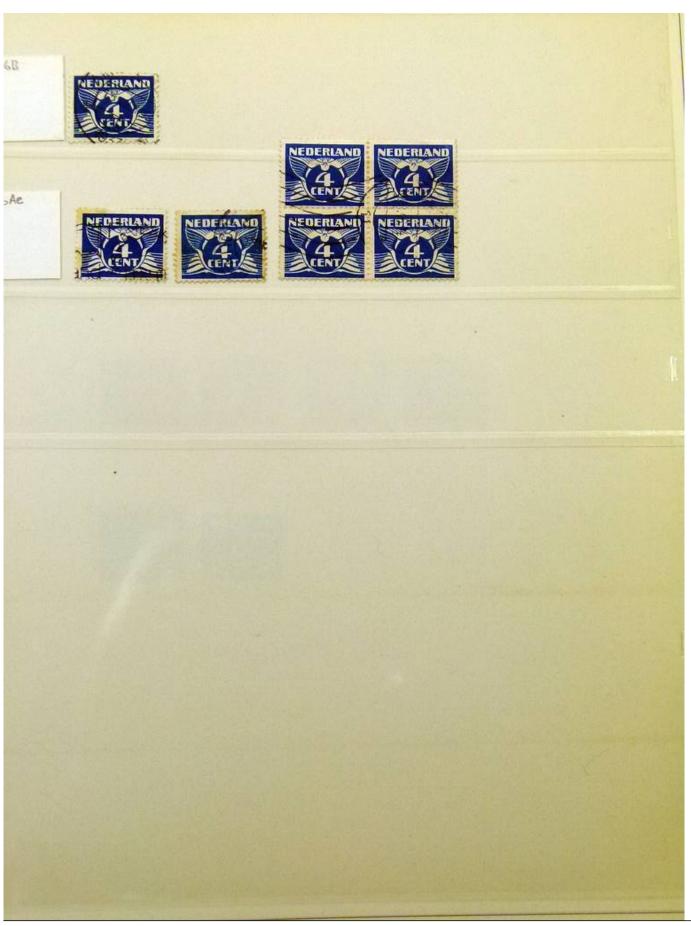

Lot nr.: L251849

Country/Type: Europe

Specialized collection of definitive Dutch Topical, in album, from the 1920s, with used stamps.

Price: 40 eur

[Go to the lot on www.sevenstamps.com ]