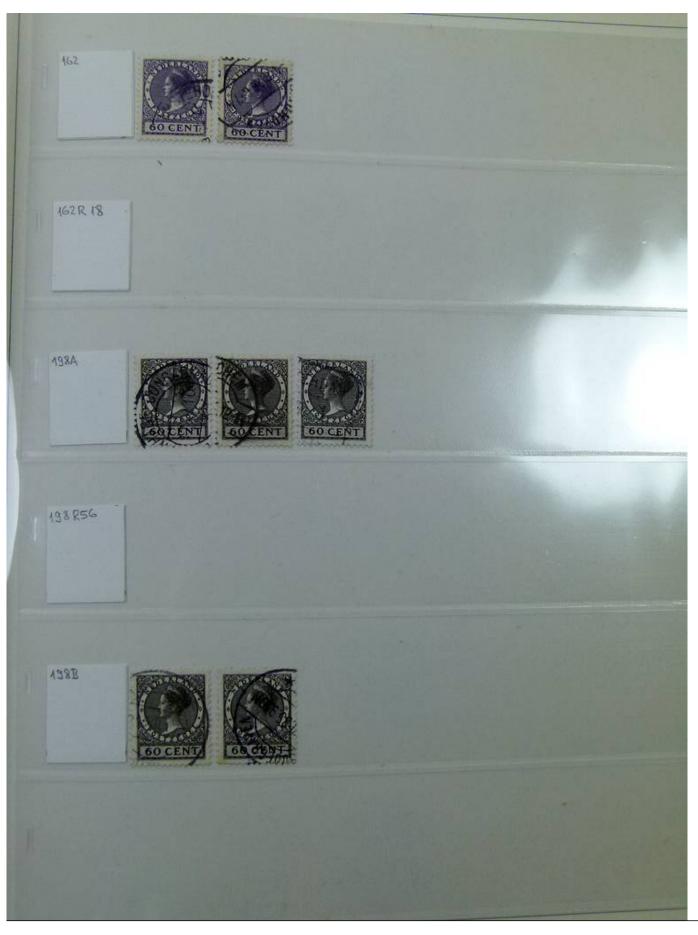

Lot nr.: L251849

Country/Type: Europe

Specialized collection of definitive Dutch Topical, in album, from the 1920s, with used stamps.

Price: 40 eur

[Go to the lot on www.sevenstamps.com ]