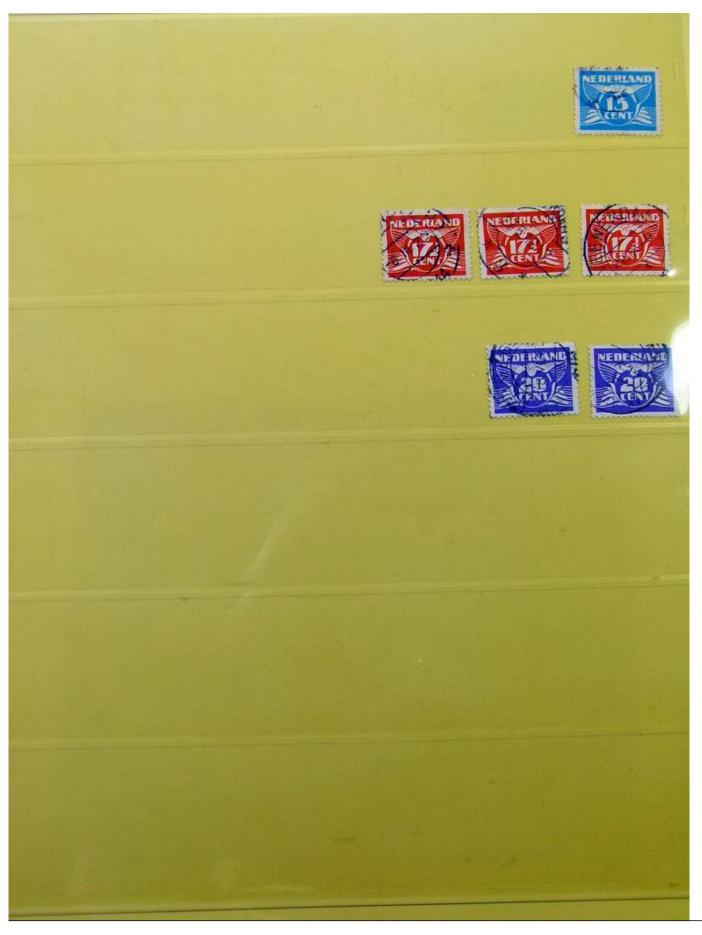

Lot nr.: L251849

Country/Type: Europe

Specialized collection of definitive Dutch Topical, in album, from the 1920s, with used stamps.

Price: 40 eur

[Go to the lot on www.sevenstamps.com ]