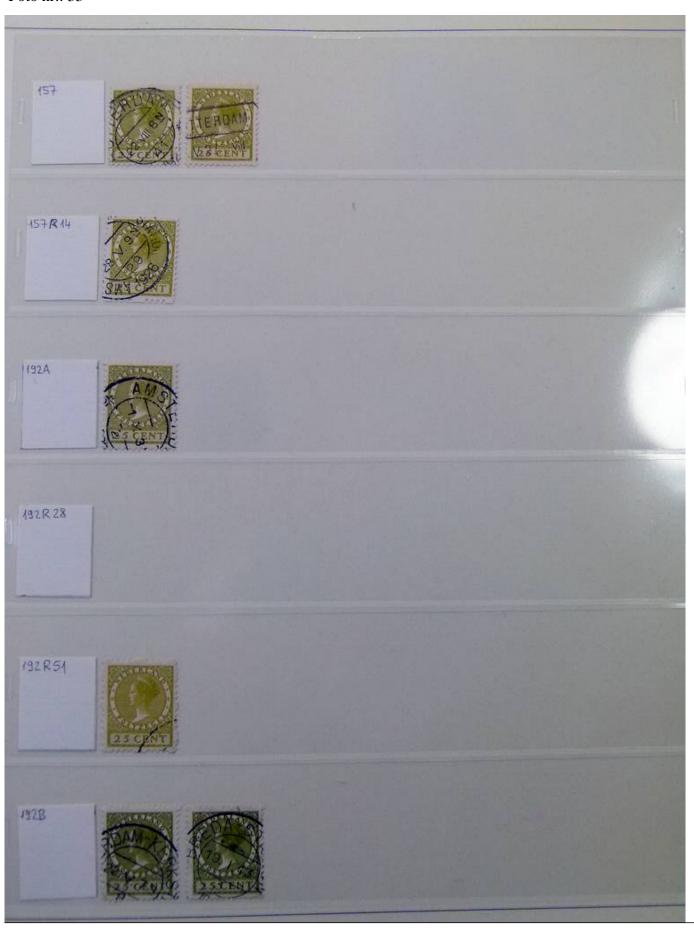

Lot nr.: L251849

Country/Type: Europe

Specialized collection of definitive Dutch Topical, in album, from the 1920s, with used stamps.

Price: 40 eur

[Go to the lot on www.sevenstamps.com ]