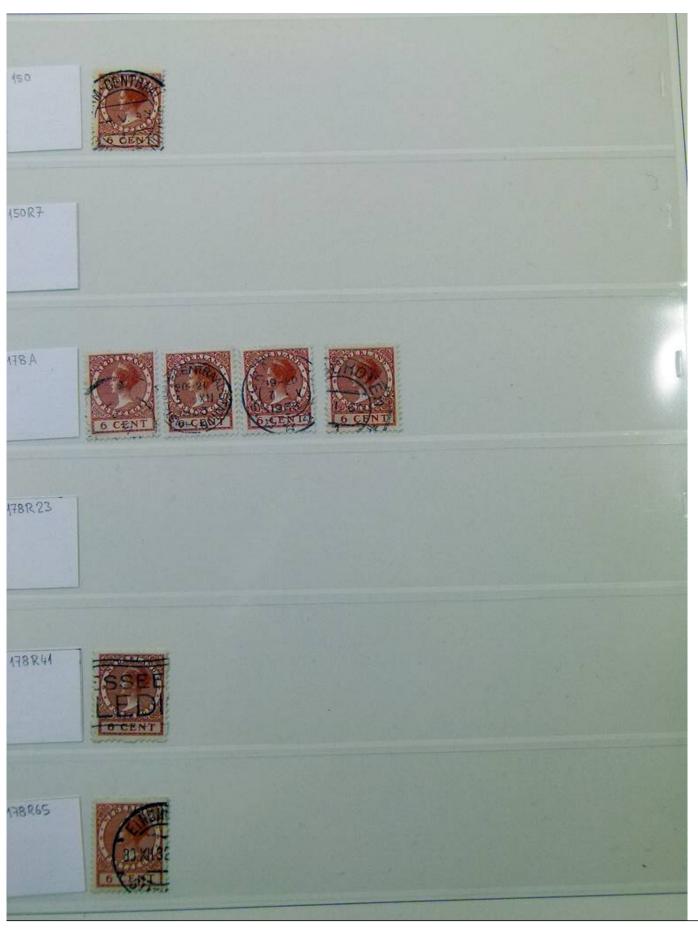

Lot nr.: L251849

Country/Type: Europe

Specialized collection of definitive Dutch Topical, in album, from the 1920s, with used stamps.

Price: 40 eur

[Go to the lot on www.sevenstamps.com ]