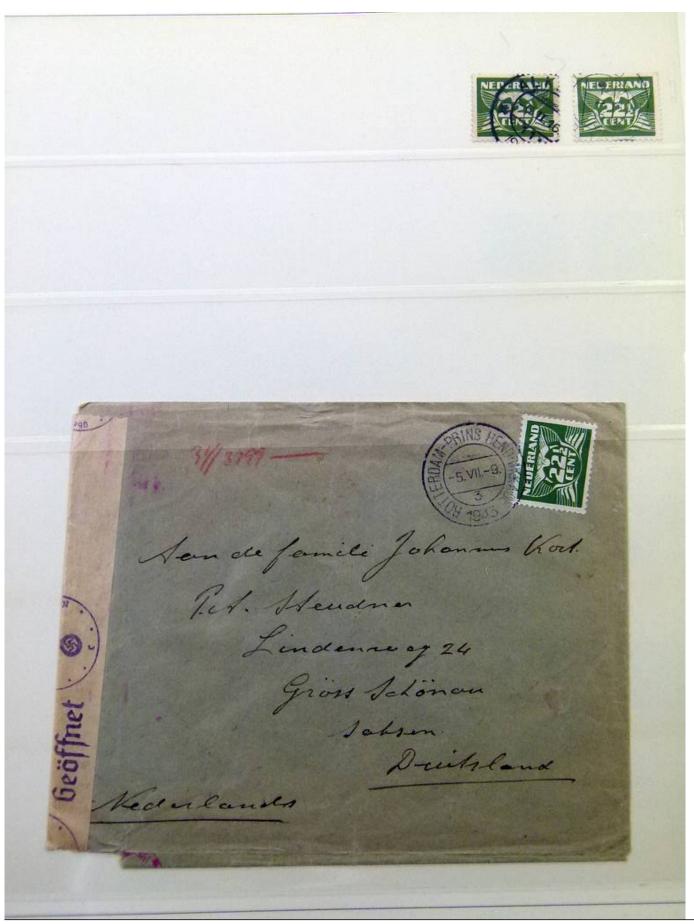

Lot nr.: L251849

Country/Type: Europe

Specialized collection of definitive Dutch Topical, in album, from the 1920s, with used stamps.

Price: 40 eur

[Go to the lot on www.sevenstamps.com ]