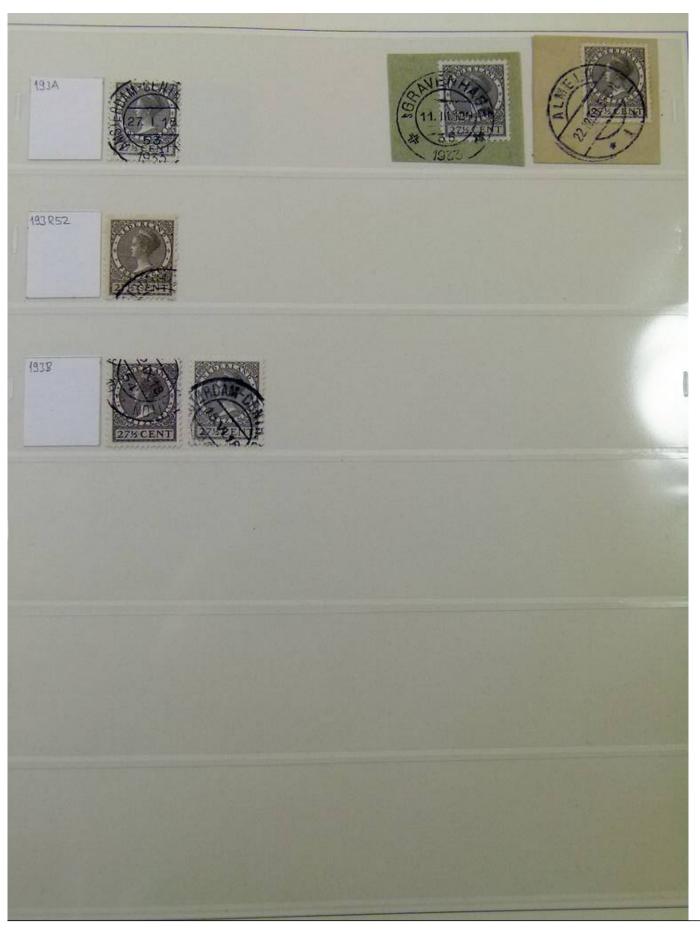

Lot nr.: L251849

Country/Type: Europe

Specialized collection of definitive Dutch Topical, in album, from the 1920s, with used stamps.

Price: 40 eur

[Go to the lot on www.sevenstamps.com ]