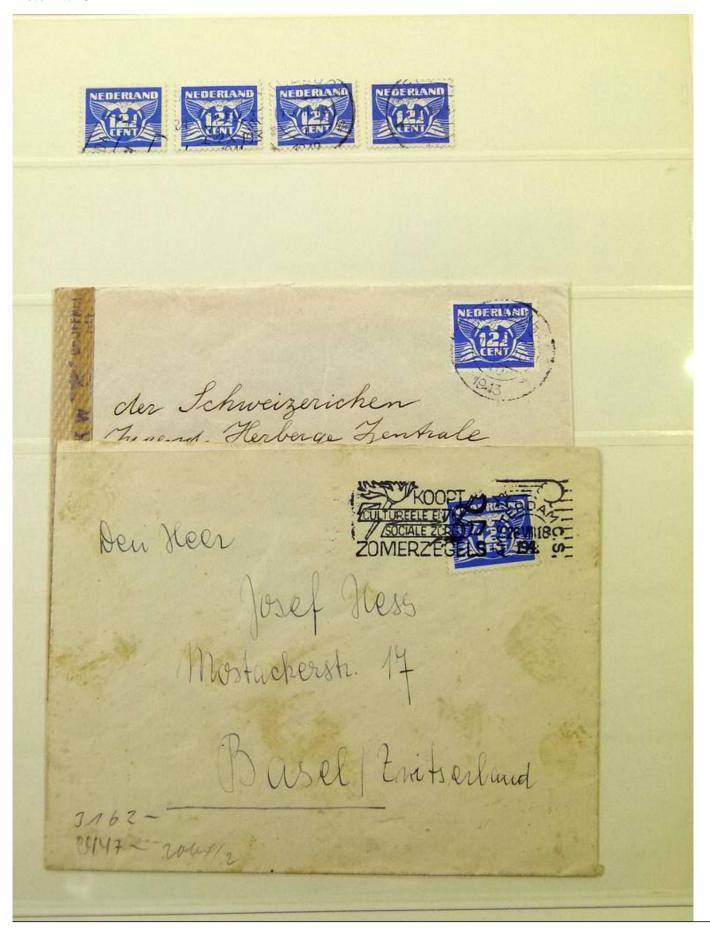

Lot nr.: L251849

Country/Type: Europe

Specialized collection of definitive Dutch Topical, in album, from the 1920s, with used stamps.

Price: 40 eur

[Go to the lot on www.sevenstamps.com ]