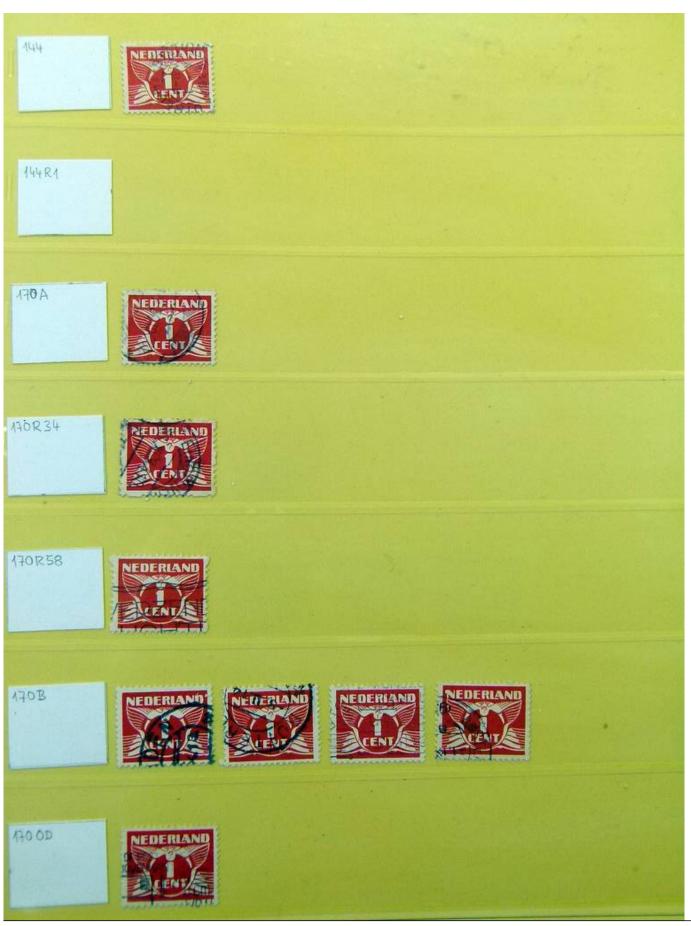

Lot nr.: L251849

Country/Type: Europe

Specialized collection of definitive Dutch Topical, in album, from the 1920s, with used stamps.

Price: 40 eur

[Go to the lot on www.sevenstamps.com ]