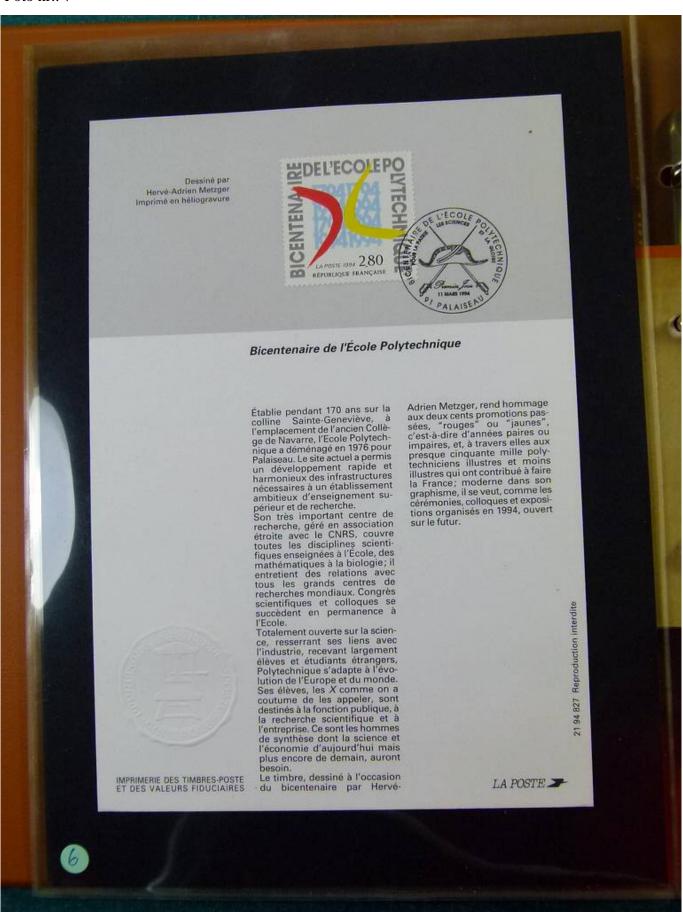

Lot nr.: L251637

Country/Type: Europe

Collection of First Day of France postmarked stockcards, from 1994 to 1996, in 3 albums.

Price: 60 eur

[Go to the lot on www.sevenstamps.com ]

YOUR COLLECTION, OUR PASSION