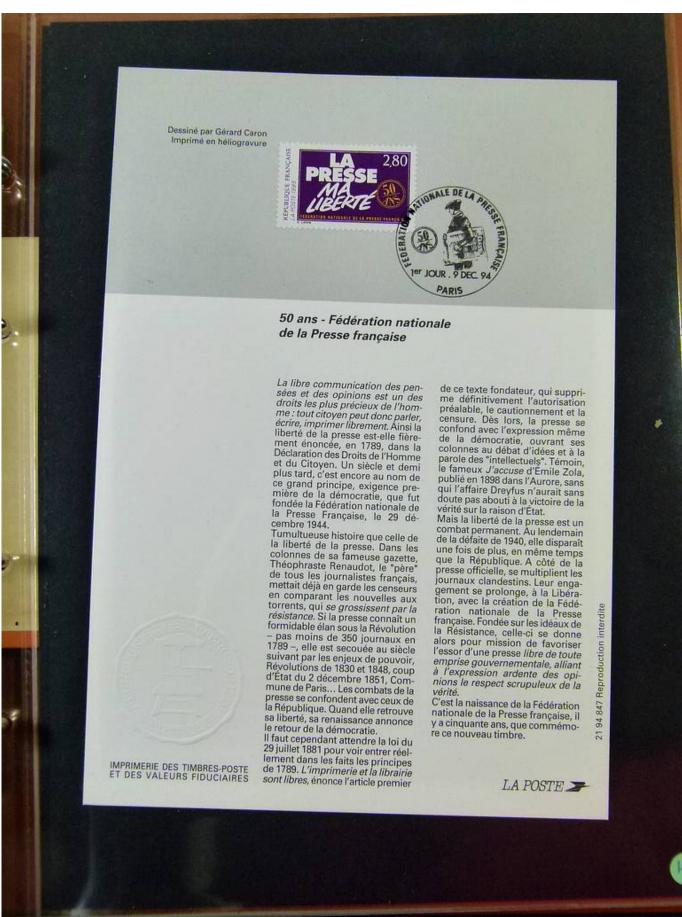

7

Country/Type: Europe

Collection of First Day of France postmarked stockcards, from 1994 to 1996, in 3 albums.

Price: 60 eur

[Go to the lot on www.sevenstamps.com ]





YOUR COLLECTION, OUR PASSION

#### Seven Stamps Philately - Stamp lots and collections





YOUR COLLECTION, OUR PASSION.

#### Seven Stamps Philately - Stamp lots and collections





















































YOUR COLLECTION, OUR PASSION

#### Seven Stamps Philately - Stamp lots and collections

































































YOUR COLLECTION, OUR PASSION

#### Seven Stamps Philately - Stamp lots and collections

















































YOUR COLLECTION, OUR PASSION

#### Seven Stamps Philately - Stamp lots and collections

























YOUR COLLECTION, OUR PASSION.

#### Seven Stamps Philately - Stamp lots and collections

























































YOUR COLLECTION, OUR PASSION

#### Seven Stamps Philately - Stamp lots and collections

































YOUR COLLECTION, OUR PASSION

#### Seven Stamps Philately - Stamp lots and collections









YOUR COLLECTION, OUR PASSION

#### Seven Stamps Philately - Stamp lots and collections

















YOUR COLLECTION, OUR PASSION

#### Seven Stamps Philately - Stamp lots and collections

































YOUR COLLECTION, OUR PASSION

#### Seven Stamps Philately - Stamp lots and collections

























YOUR COLLECTION, OUR PASSION

#### Seven Stamps Philately - Stamp lots and collections