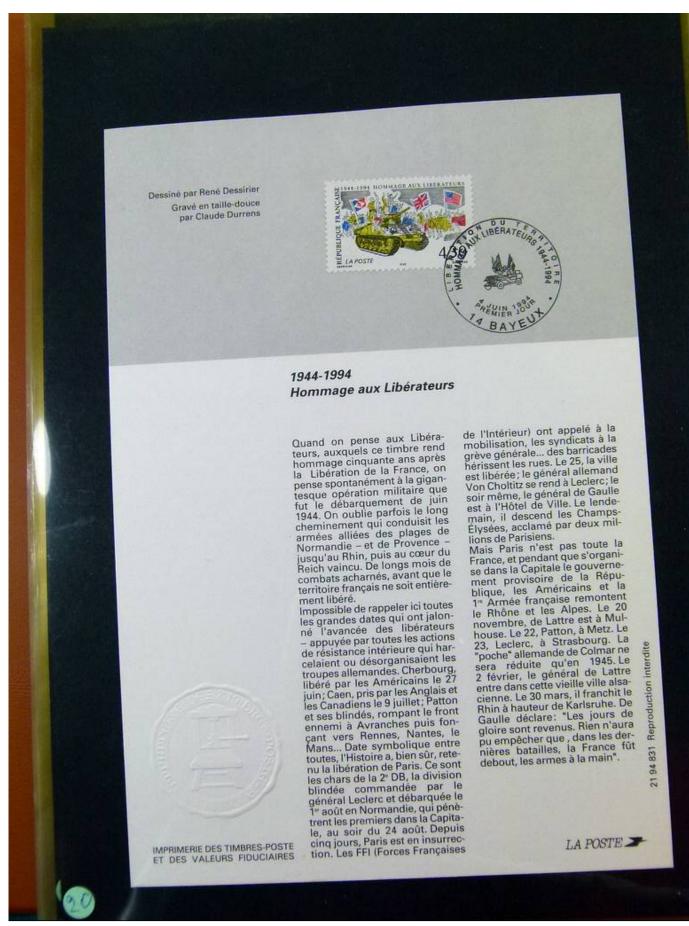

Lot nr.: L251637

Country/Type: Europe

Collection of First Day of France postmarked stockcards, from 1994 to 1996, in 3 albums.

Price: 60 eur

[Go to the lot on www.sevenstamps.com ]

YOUR COLLECTION, OUR PASSION