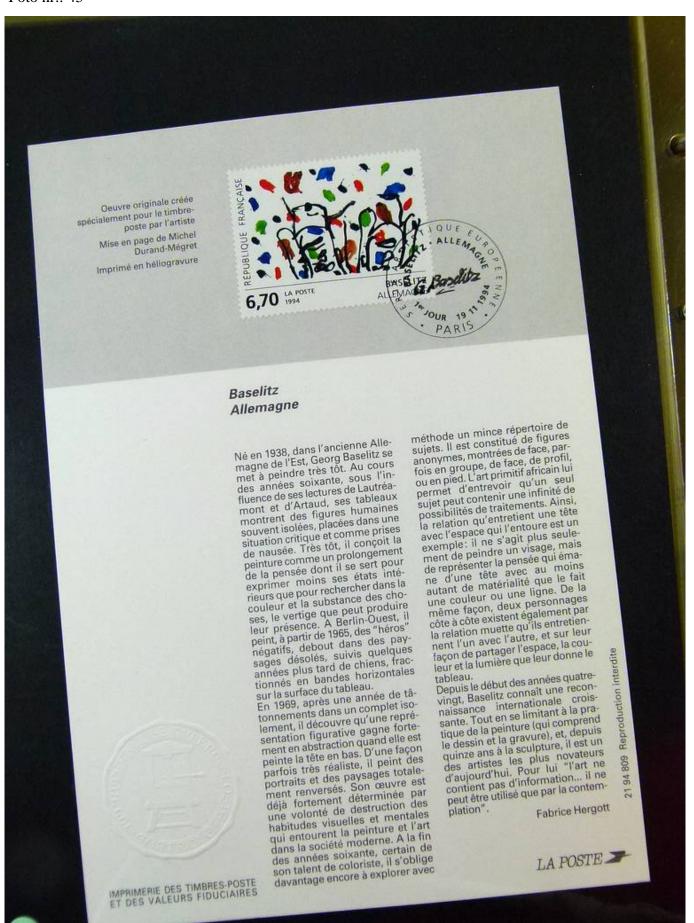

nr.: L251637

Country/Type: Europe

Collection of First Day of France postmarked stockcards, from 1994 to 1996, in 3 albums.

Price: 60 eur

[Go to the lot on www.sevenstamps.com ]





YOUR COLLECTION, OUR PASSION

#### Seven Stamps Philately - Stamp lots and collections





YOUR COLLECTION, OUR PASSION.

#### Seven Stamps Philately - Stamp lots and collections





















































YOUR COLLECTION, OUR PASSION

#### Seven Stamps Philately - Stamp lots and collections

































































YOUR COLLECTION, OUR PASSION

#### Seven Stamps Philately - Stamp lots and collections

















































YOUR COLLECTION, OUR PASSION

#### Seven Stamps Philately - Stamp lots and collections

























YOUR COLLECTION, OUR PASSION.

#### Seven Stamps Philately - Stamp lots and collections

























































YOUR COLLECTION, OUR PASSION

#### Seven Stamps Philately - Stamp lots and collections

































YOUR COLLECTION, OUR PASSION

#### Seven Stamps Philately - Stamp lots and collections









YOUR COLLECTION, OUR PASSION

#### Seven Stamps Philately - Stamp lots and collections

















YOUR COLLECTION, OUR PASSION

#### Seven Stamps Philately - Stamp lots and collections

































YOUR COLLECTION, OUR PASSION

#### Seven Stamps Philately - Stamp lots and collections

























YOUR COLLECTION, OUR PASSION

#### Seven Stamps Philately - Stamp lots and collecti