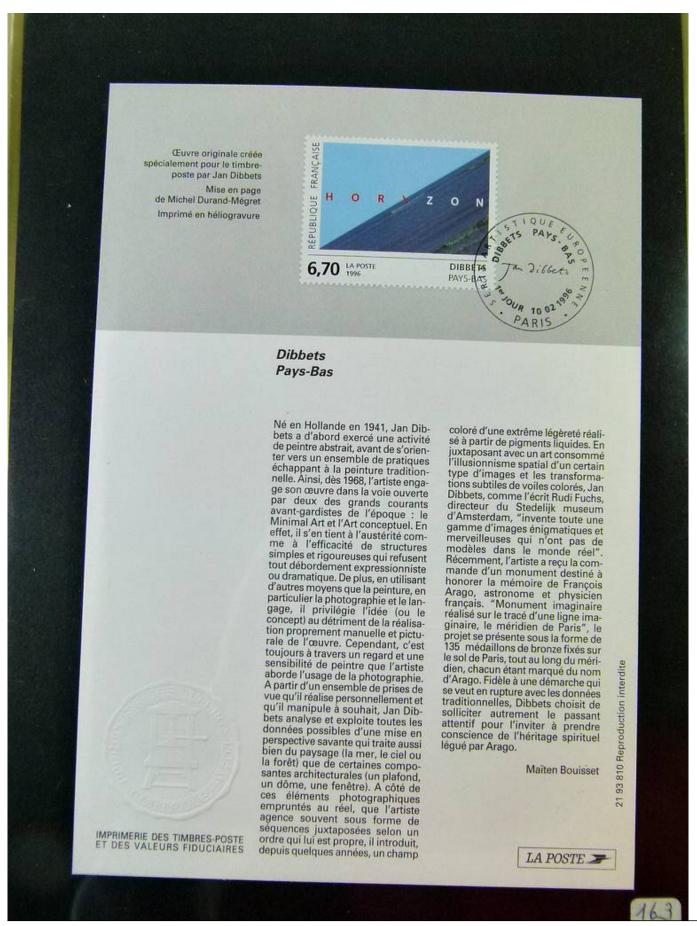

Lot nr.: L251637

Country/Type: Europe

Collection of First Day of France postmarked stockcards, from 1994 to 1996, in 3 albums.

Price: 60 eur

[Go to the lot on www.sevenstamps.com ]

YOUR COLLECTION, OUR PASSION