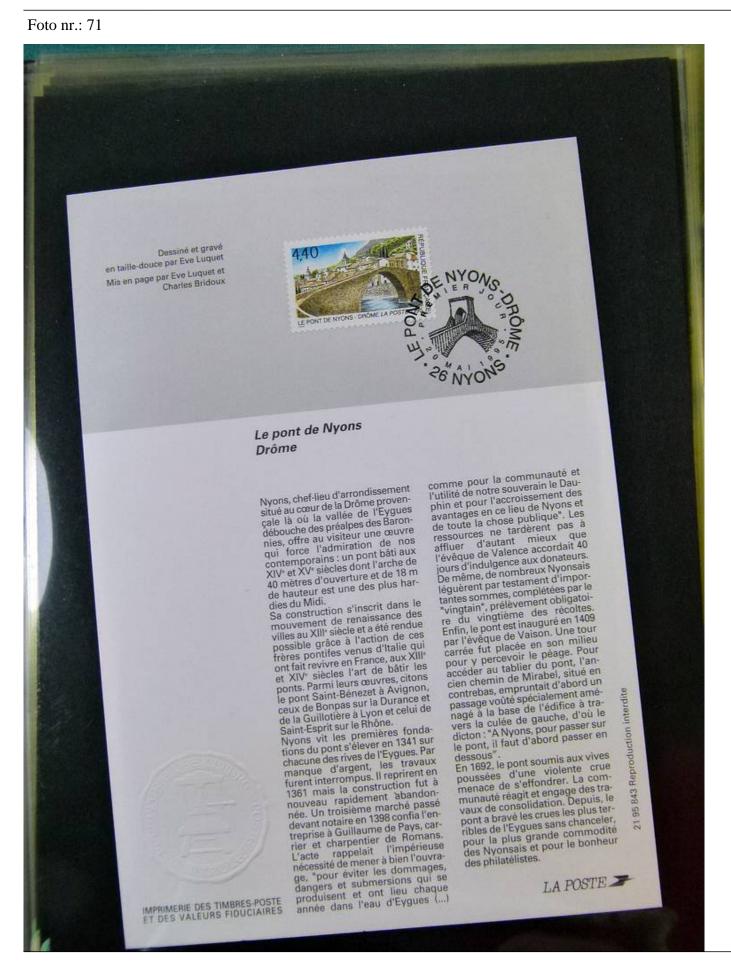

Lot nr.: L251637

Country/Type: Europe

Collection of First Day of France postmarked stockcards, from 1994 to 1996, in 3 albums.

Price: 60 eur

[Go to the lot on www.sevenstamps.com ]

YOUR COLLECTION, OUR PASSION