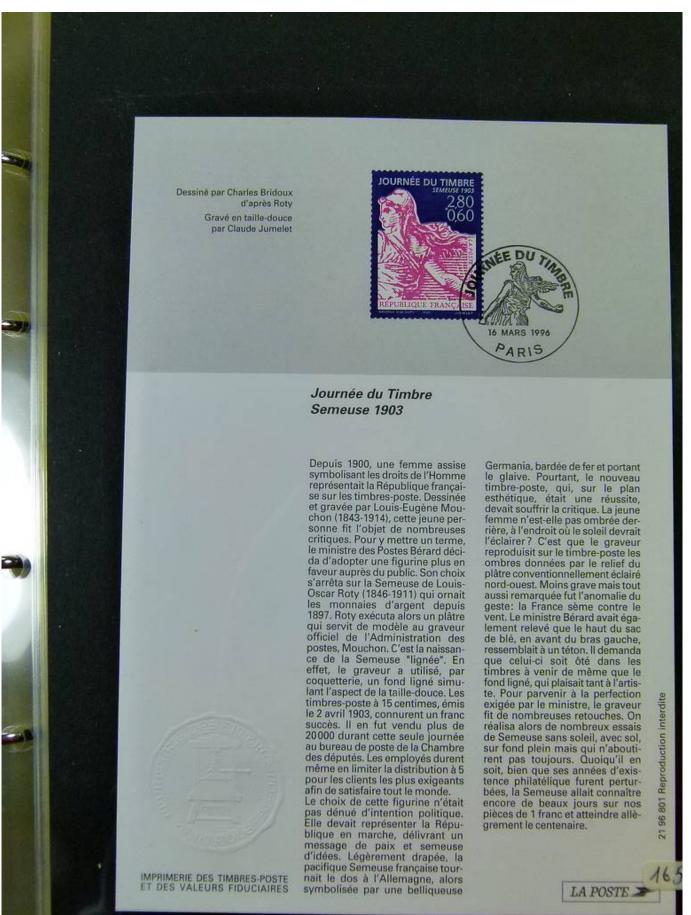

Lot nr.: L251637

Country/Type: Europe

Collection of First Day of France postmarked stockcards, from 1994 to 1996, in 3 albums.

Price: 60 eur

[Go to the lot on www.sevenstamps.com ]

YOUR COLLECTION, OUR PASSION