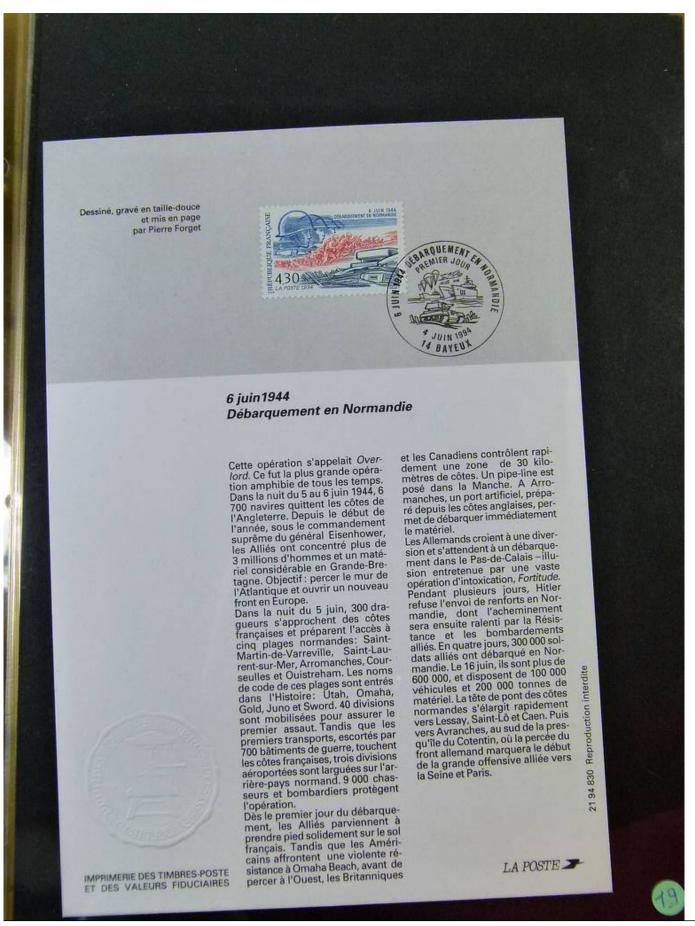

Lot nr.: L251637

Country/Type: Europe

Collection of First Day of France postmarked stockcards, from 1994 to 1996, in 3 albums.

Price: 60 eur

[Go to the lot on www.sevenstamps.com ]

YOUR COLLECTION, OUR PASSION