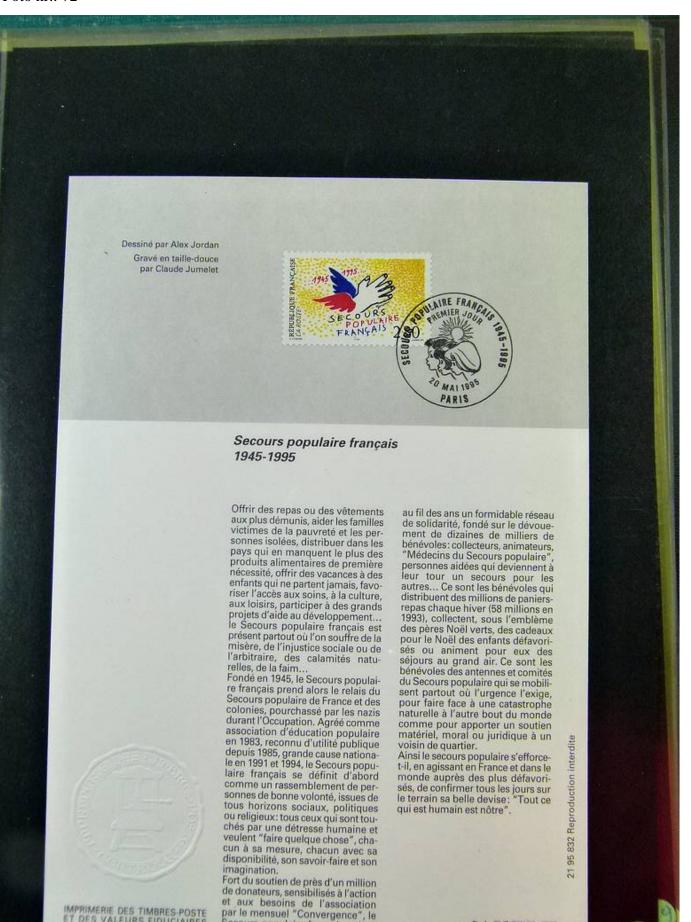

Lot nr.: L251637

Country/Type: Europe

Collection of First Day of France postmarked stockcards, from 1994 to 1996, in 3 albums.

Price: 60 eur

[Go to the lot on www.sevenstamps.com ]

YOUR COLLECTION, OUR PASSION