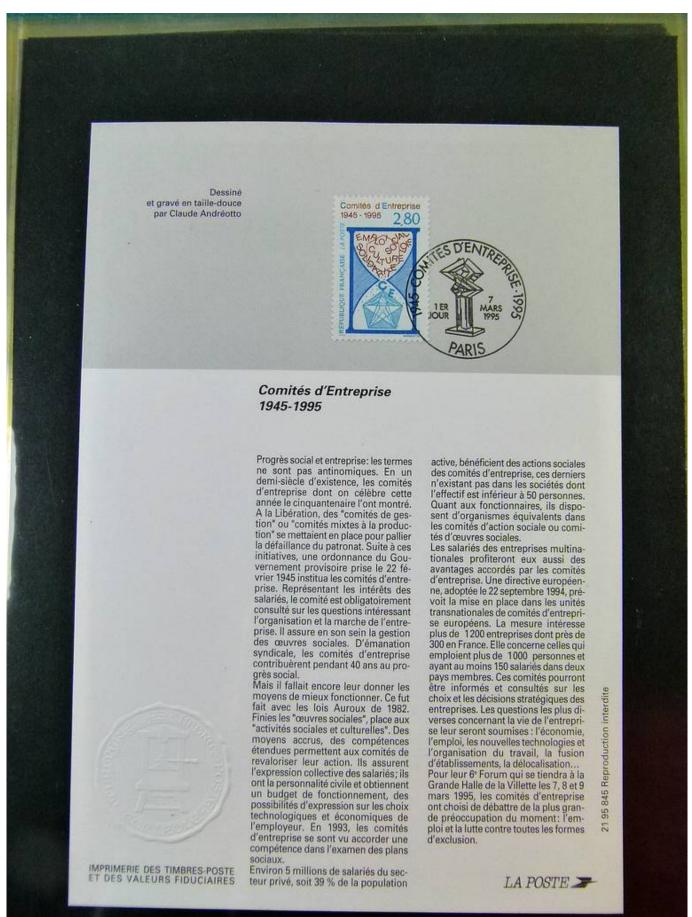

Lot nr.: L251637

Country/Type: Europe

Collection of First Day of France postmarked stockcards, from 1994 to 1996, in 3 albums.

Price: 60 eur

[Go to the lot on www.sevenstamps.com ]

YOUR COLLECTION, OUR PASSION