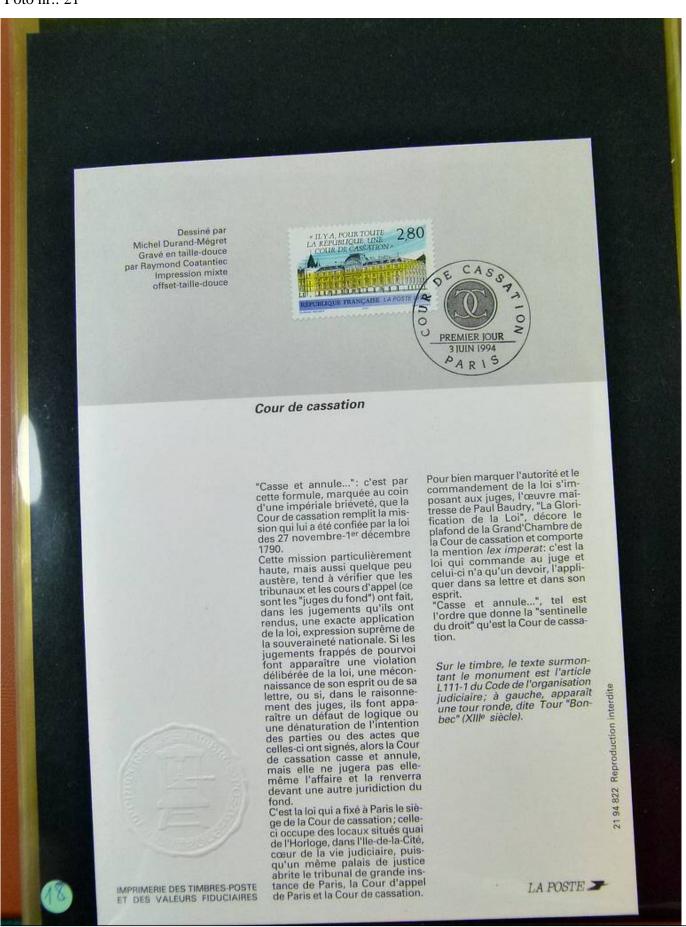

Lot nr.: L251637

Country/Type: Europe

Collection of First Day of France postmarked stockcards, from 1994 to 1996, in 3 albums.

Price: 60 eur

[Go to the lot on www.sevenstamps.com ]

YOUR COLLECTION, OUR PASSION