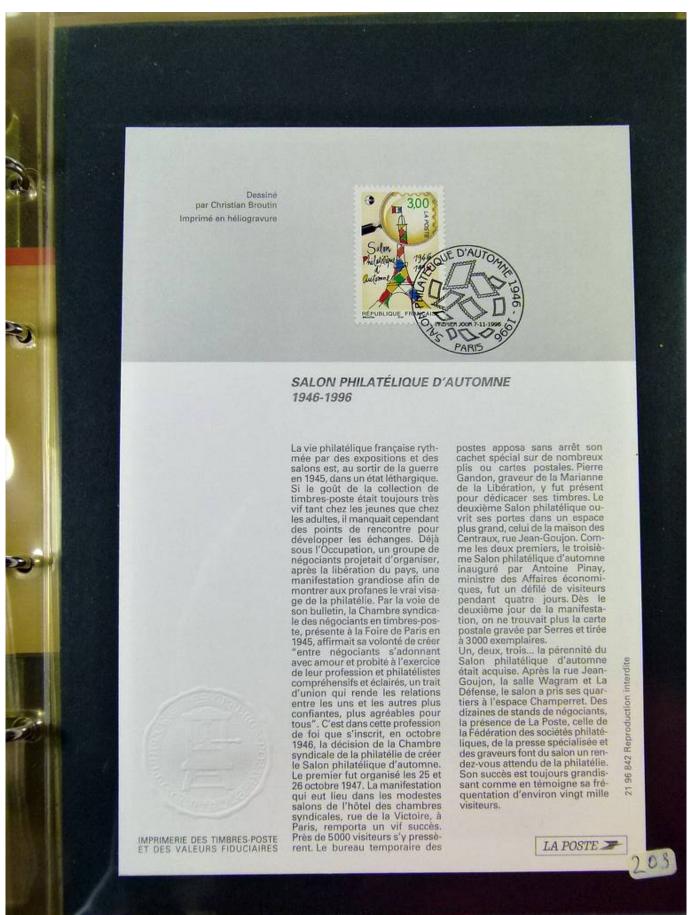

Lot nr.: L251637

Country/Type: Europe

Collection of First Day of France postmarked stockcards, from 1994 to 1996, in 3 albums.

Price: 60 eur

[Go to the lot on www.sevenstamps.com ]

YOUR COLLECTION, OUR PASSION