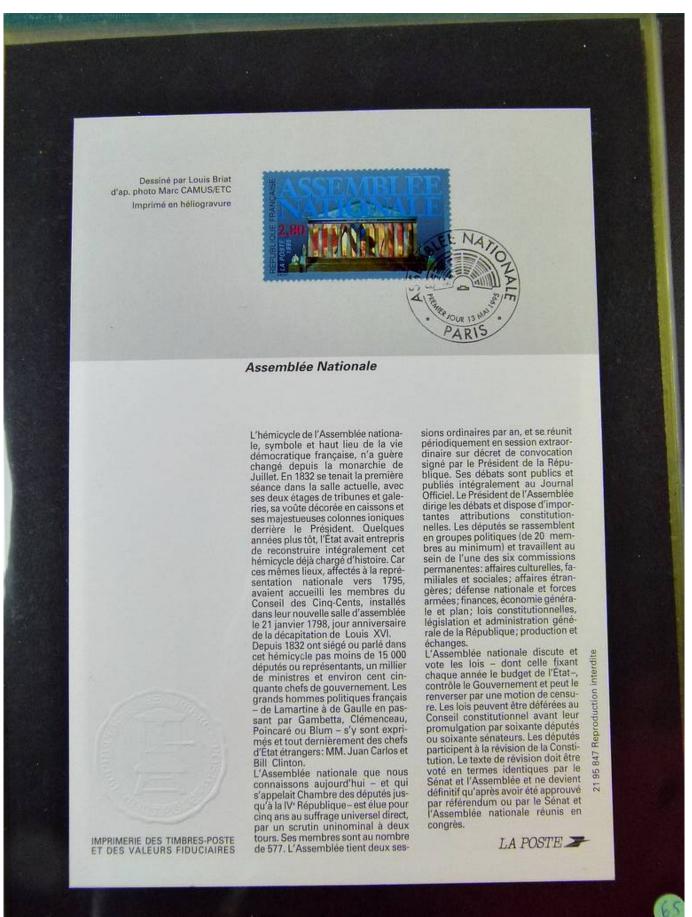

Lot nr.: L251637

Country/Type: Europe

Collection of First Day of France postmarked stockcards, from 1994 to 1996, in 3 albums.

Price: 60 eur

[Go to the lot on www.sevenstamps.com ]

YOUR COLLECTION, OUR PASSION