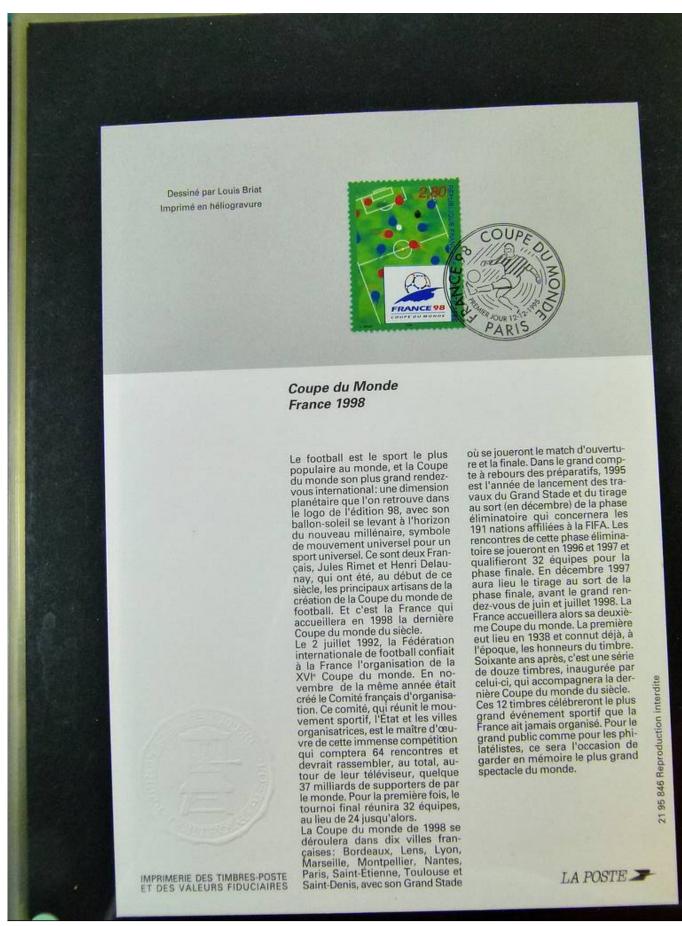

Lot nr.: L251637

Country/Type: Europe

Collection of First Day of France postmarked stockcards, from 1994 to 1996, in 3 albums.

Price: 60 eur

[Go to the lot on www.sevenstamps.com ]

YOUR COLLECTION, OUR PASSION