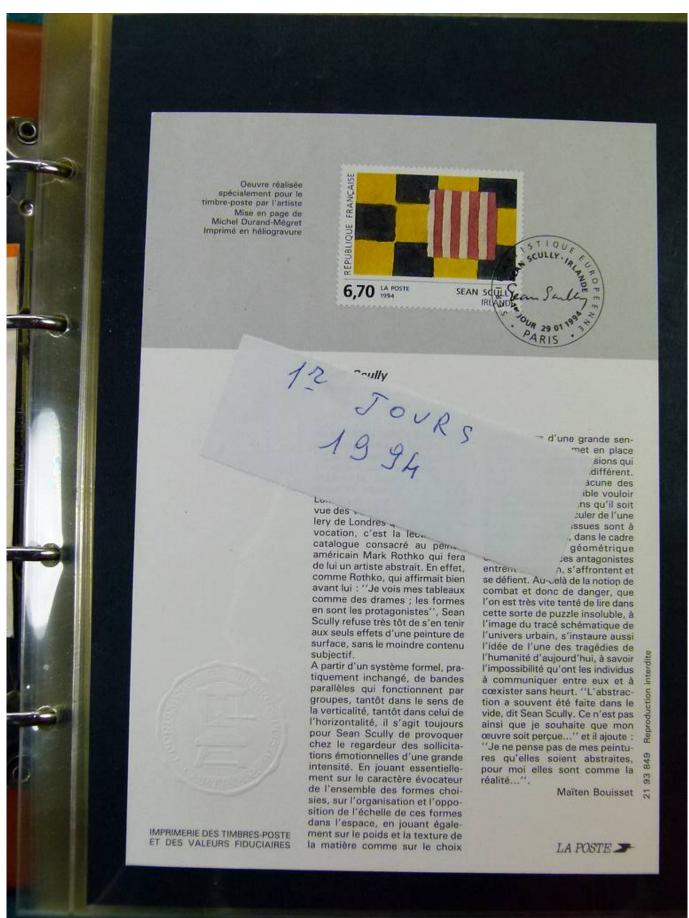

Lot nr.: L251637

Country/Type: Europe

Collection of First Day of France postmarked stockcards, from 1994 to 1996, in 3 albums.

Price: 60 eur

[Go to the lot on www.sevenstamps.com ]





YOUR COLLECTION, OUR PASSION

#### Seven Stamps Philately - Stamp lots and collections





YOUR COLLECTION, OUR PASSION.

#### Seven Stamps Philately - Stamp lots and collections





















































YOUR COLLECTION, OUR PASSION

#### Seven Stamps Philately - Stamp lots and collections

































































YOUR COLLECTION, OUR PASSION

#### Seven Stamps Philately - Stamp lots and collections

















































YOUR COLLECTION, OUR PASSION

#### Seven Stamps Philately - Stamp lots and collections

























YOUR COLLECTION, OUR PASSION.

#### Seven Stamps Philately - Stamp lots and collections

























































YOUR COLLECTION, OUR PASSION

#### Seven Stamps Philately - Stamp lots and collections