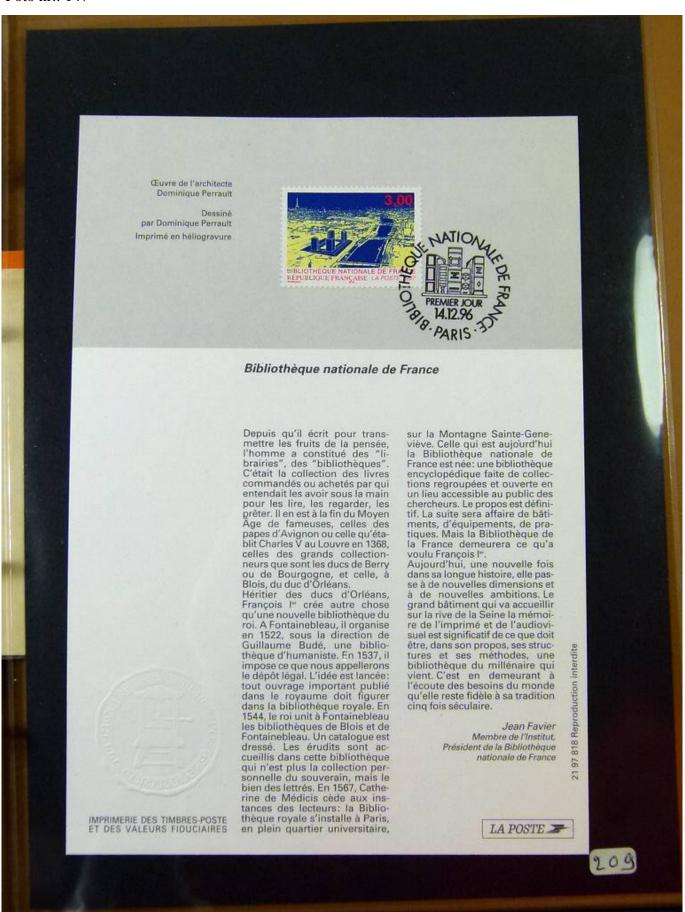

Lot nr.: L251637

Country/Type: Europe

Collection of First Day of France postmarked stockcards, from 1994 to 1996, in 3 albums.

Price: 60 eur

[Go to the lot on www.sevenstamps.com ]

YOUR COLLECTION, OUR PASSION