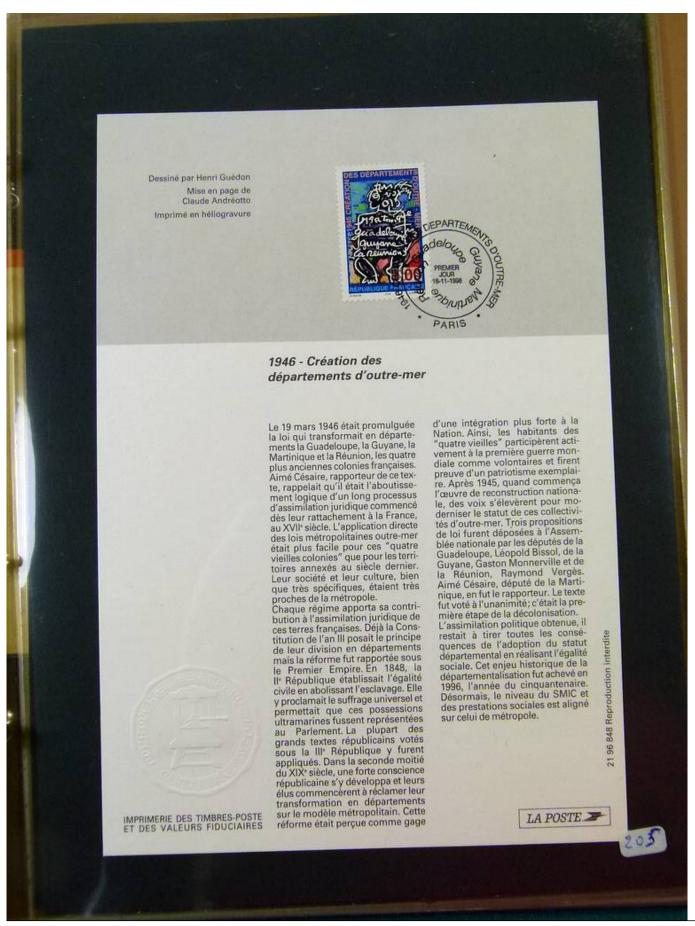

Lot nr.: L251637

Country/Type: Europe

Collection of First Day of France postmarked stockcards, from 1994 to 1996, in 3 albums.

Price: 60 eur

[Go to the lot on www.sevenstamps.com ]

YOUR COLLECTION, OUR PASSION