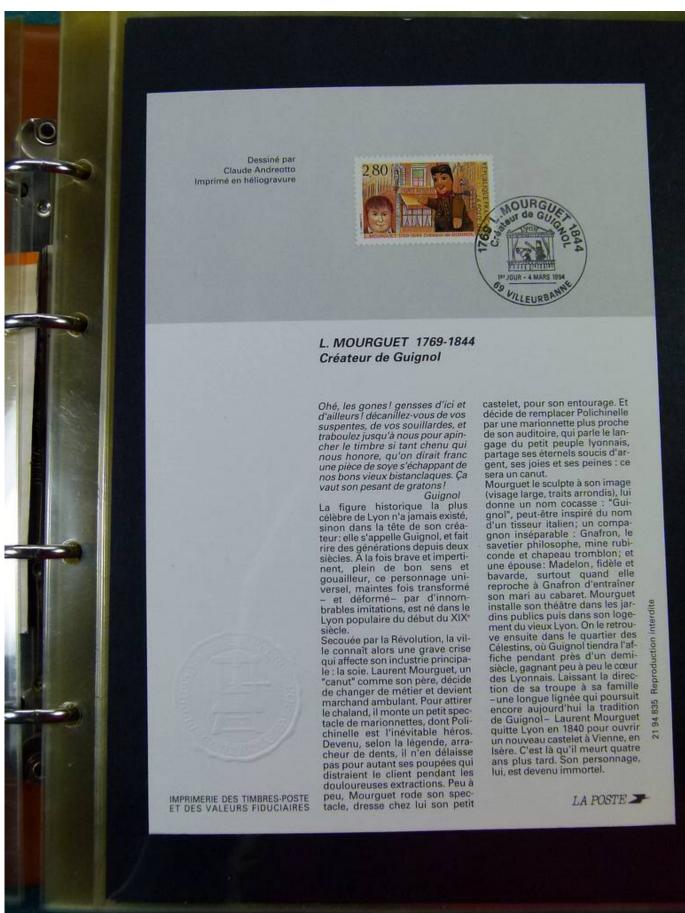

Lot nr.: L251637

Country/Type: Europe

Collection of First Day of France postmarked stockcards, from 1994 to 1996, in 3 albums.

Price: 60 eur

[Go to the lot on www.sevenstamps.com ]

YOUR COLLECTION, OUR PASSION