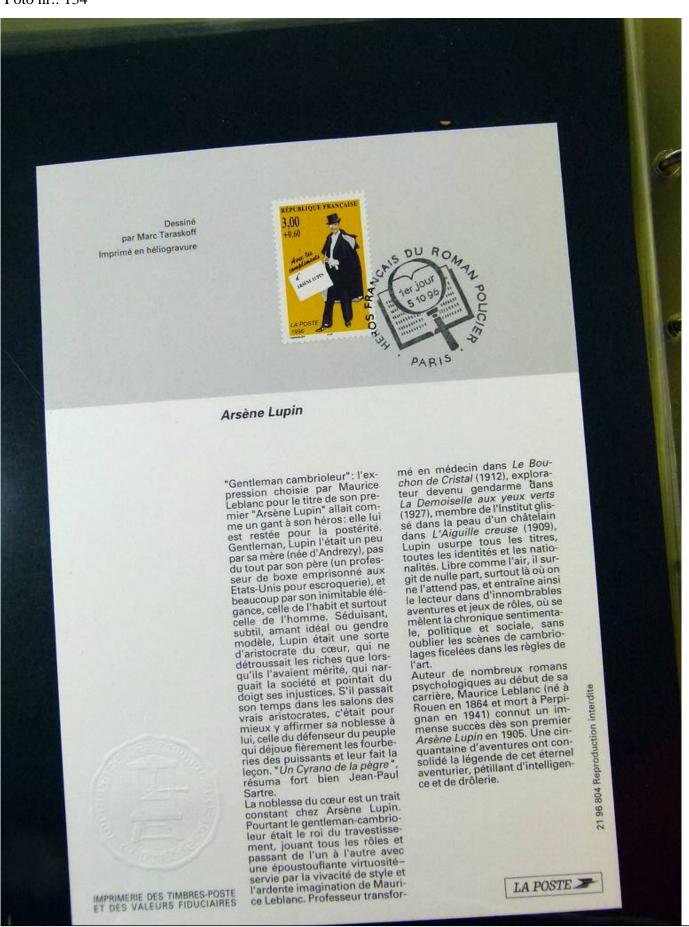

Lot nr.: L251637

Country/Type: Europe

Collection of First Day of France postmarked stockcards, from 1994 to 1996, in 3 albums.

Price: 60 eur

[Go to the lot on www.sevenstamps.com ]

YOUR COLLECTION, OUR PASSION