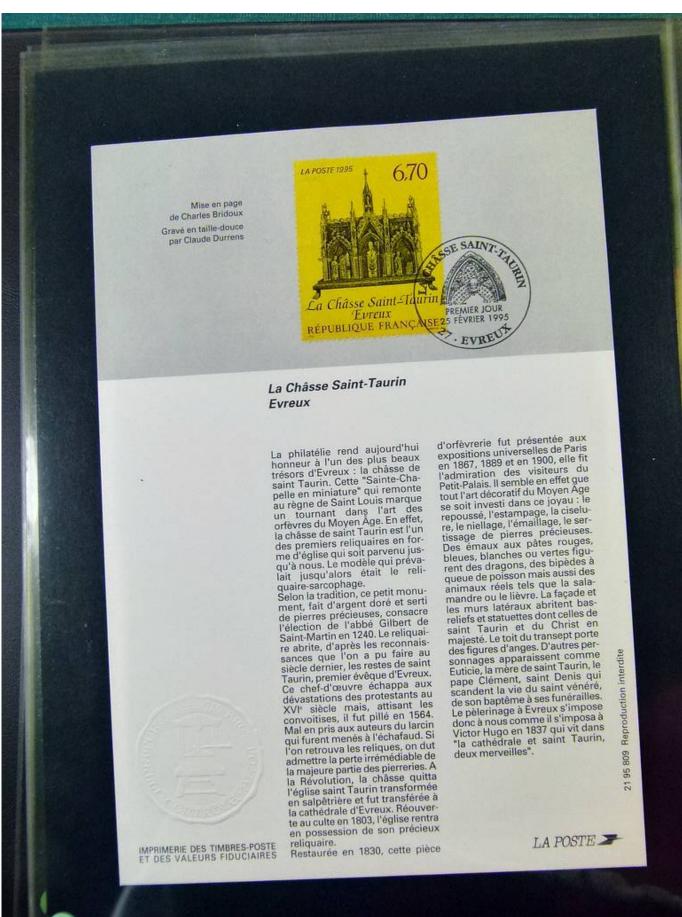

Lot nr.: L251637

Country/Type: Europe

Collection of First Day of France postmarked stockcards, from 1994 to 1996, in 3 albums.

Price: 60 eur

[Go to the lot on www.sevenstamps.com ]

YOUR COLLECTION, OUR PASSION