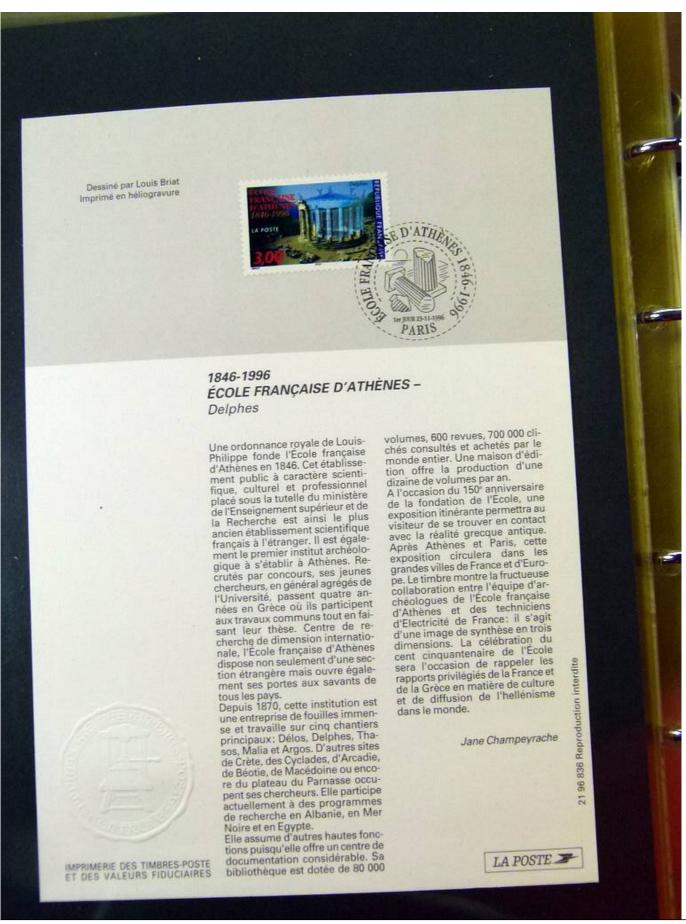

Lot nr.: L251637

Country/Type: Europe

Collection of First Day of France postmarked stockcards, from 1994 to 1996, in 3 albums.

Price: 60 eur

[Go to the lot on www.sevenstamps.com ]

YOUR COLLECTION, OUR PASSION