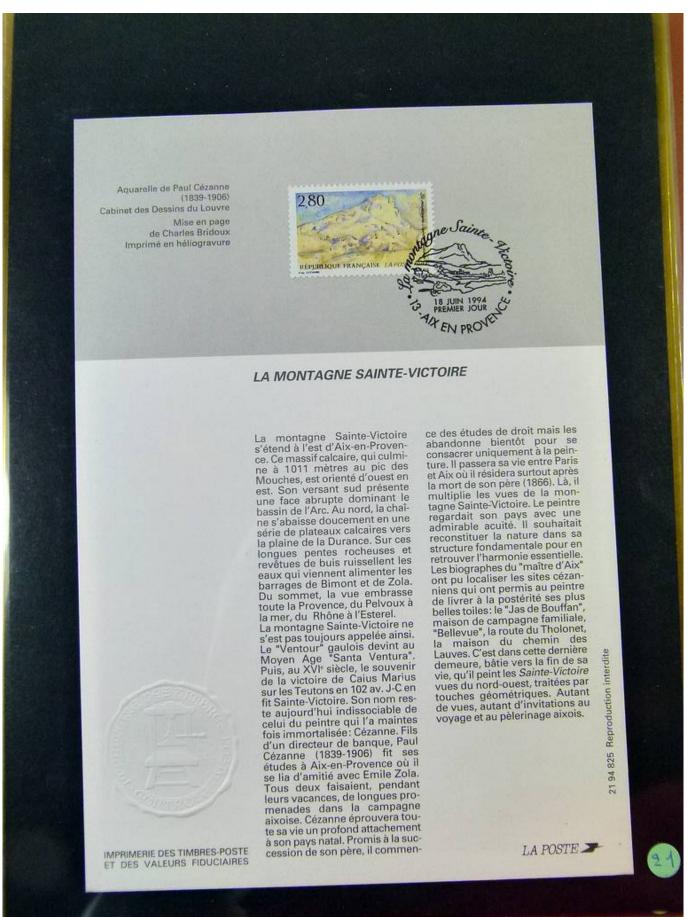

Lot nr.: L251637

Country/Type: Europe

Collection of First Day of France postmarked stockcards, from 1994 to 1996, in 3 albums.

Price: 60 eur

[Go to the lot on www.sevenstamps.com ]

YOUR COLLECTION, OUR PASSION