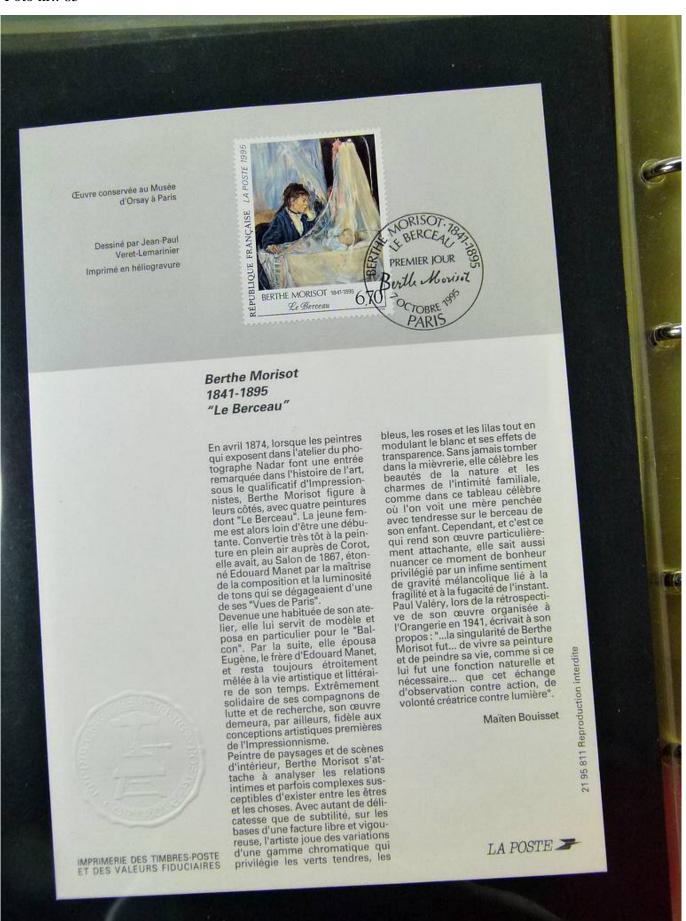

Lot nr.: L251637

Country/Type: Europe

Collection of First Day of France postmarked stockcards, from 1994 to 1996, in 3 albums.

Price: 60 eur

[Go to the lot on www.sevenstamps.com ]

YOUR COLLECTION, OUR PASSION