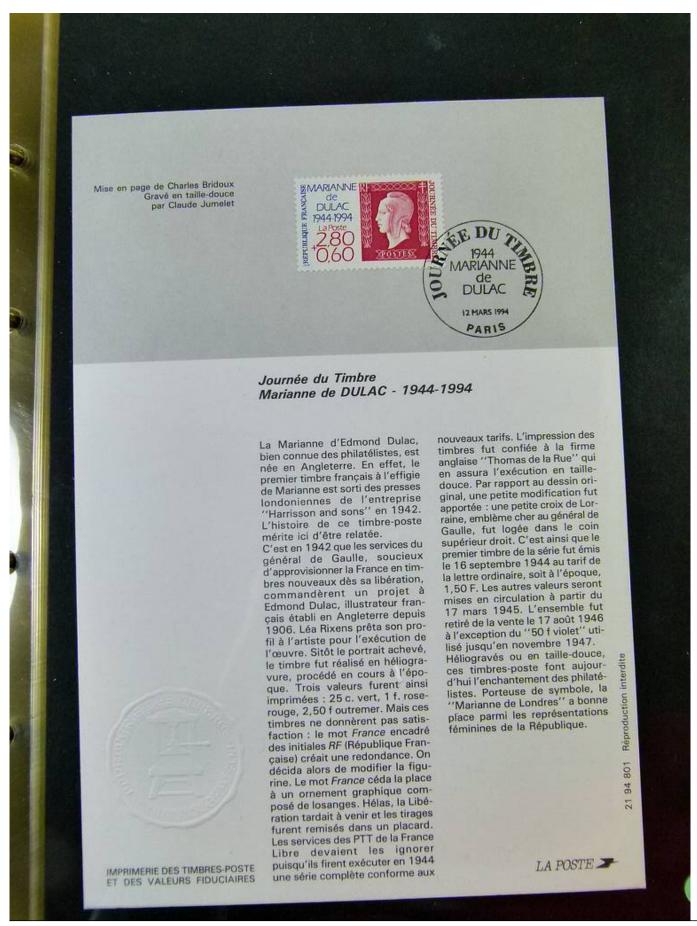

Lot nr.: L251637

Country/Type: Europe

Collection of First Day of France postmarked stockcards, from 1994 to 1996, in 3 albums.

Price: 60 eur

[Go to the lot on www.sevenstamps.com ]

YOUR COLLECTION, OUR PASSION