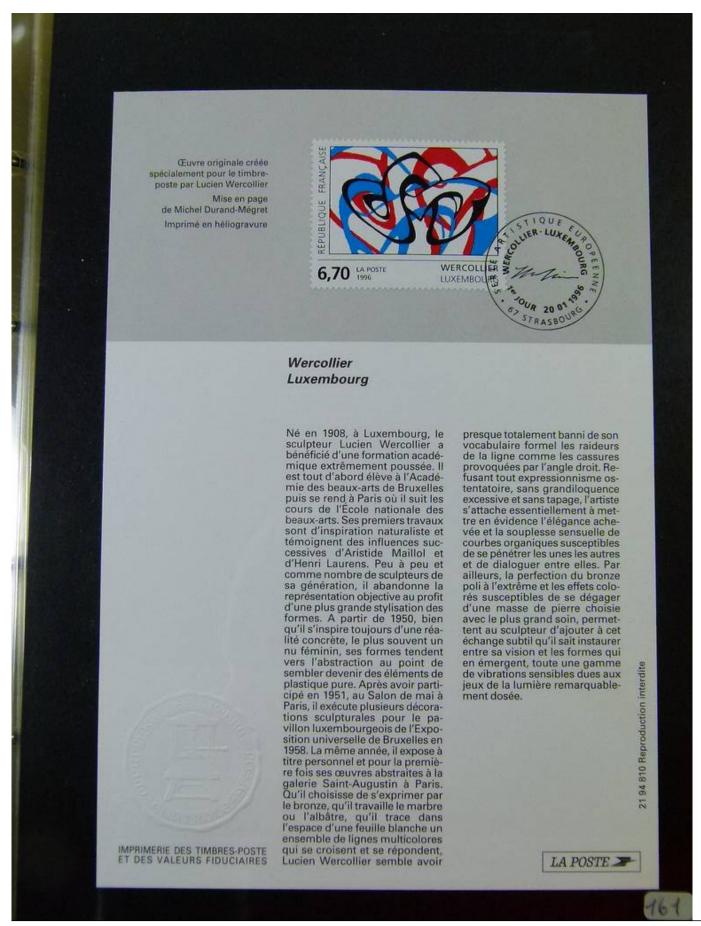

Lot nr.: L251637

Country/Type: Europe

Collection of First Day of France postmarked stockcards, from 1994 to 1996, in 3 albums.

Price: 60 eur

[Go to the lot on www.sevenstamps.com ]

YOUR COLLECTION, OUR PASSION