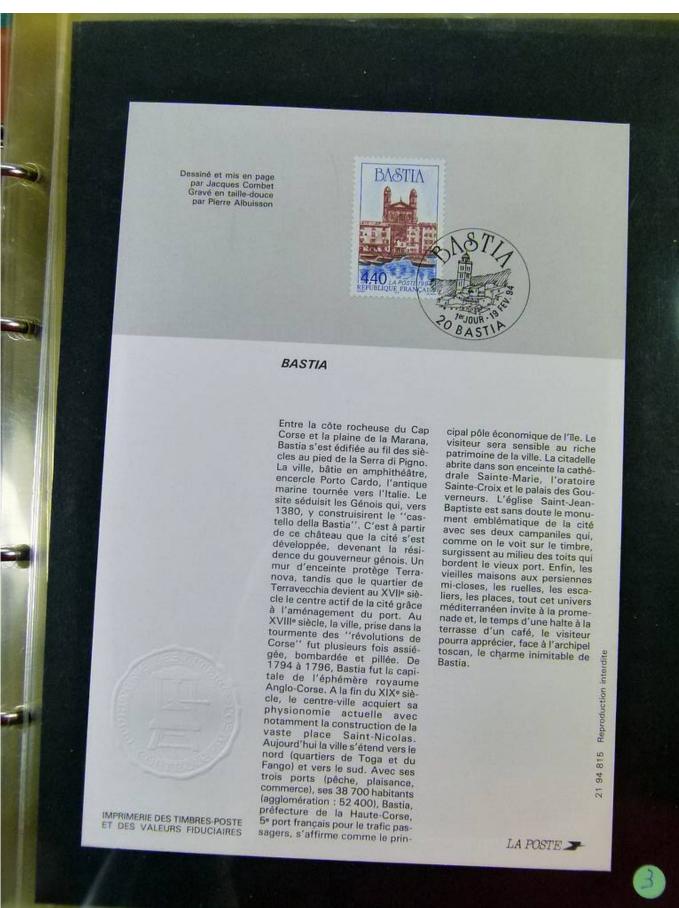

Lot nr.: L251637

Country/Type: Europe

Collection of First Day of France postmarked stockcards, from 1994 to 1996, in 3 albums.

Price: 60 eur

[Go to the lot on www.sevenstamps.com ]





YOUR COLLECTION, OUR PASSION

#### Seven Stamps Philately - Stamp lots and collections





YOUR COLLECTION, OUR PASSION.

#### Seven Stamps Philately - Stamp lots and collections





















































YOUR COLLECTION, OUR PASSION

#### Seven Stamps Philately - Stamp lots and collections

































































YOUR COLLECTION, OUR PASSION

#### Seven Stamps Philately - Stamp lots and collections

















































YOUR COLLECTION, OUR PASSION

#### Seven Stamps Philately - Stamp lots and collections

























YOUR COLLECTION, OUR PASSION.

#### Seven Stamps Philately - Stamp lots and collections

























































YOUR COLLECTION, OUR PASSION

#### Seven Stamps Philately - Stamp lots and collections

































YOUR COLLECTION, OUR PASSION

#### Seven Stamps Philately - Stamp lots and collections