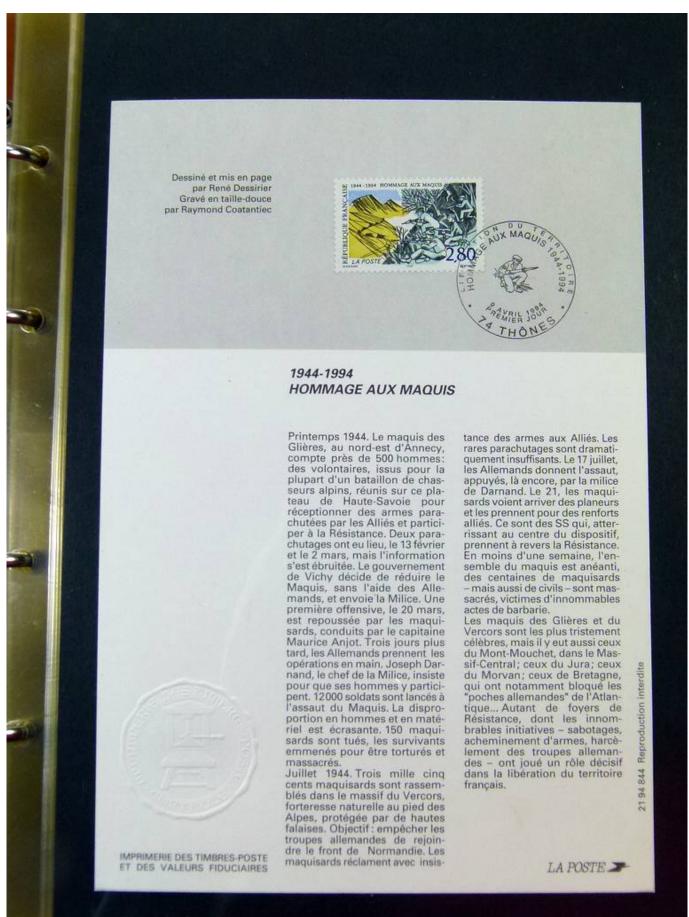

Lot nr.: L251637

Country/Type: Europe

Collection of First Day of France postmarked stockcards, from 1994 to 1996, in 3 albums.

Price: 60 eur

[Go to the lot on www.sevenstamps.com ]

YOUR COLLECTION, OUR PASSION