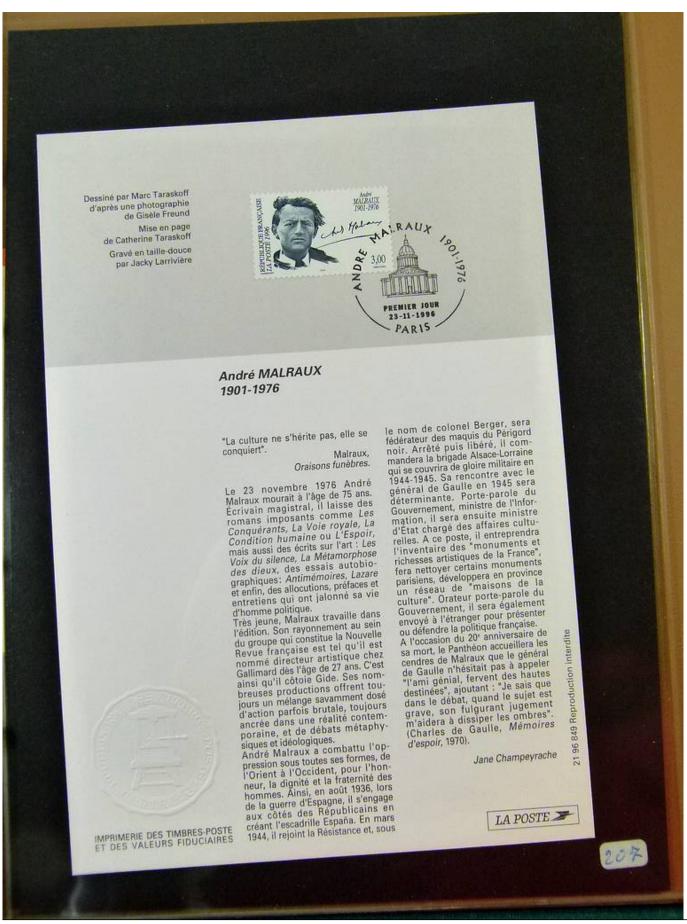

Lot nr.: L251637

Country/Type: Europe

Collection of First Day of France postmarked stockcards, from 1994 to 1996, in 3 albums.

Price: 60 eur

[Go to the lot on www.sevenstamps.com ]

YOUR COLLECTION, OUR PASSION