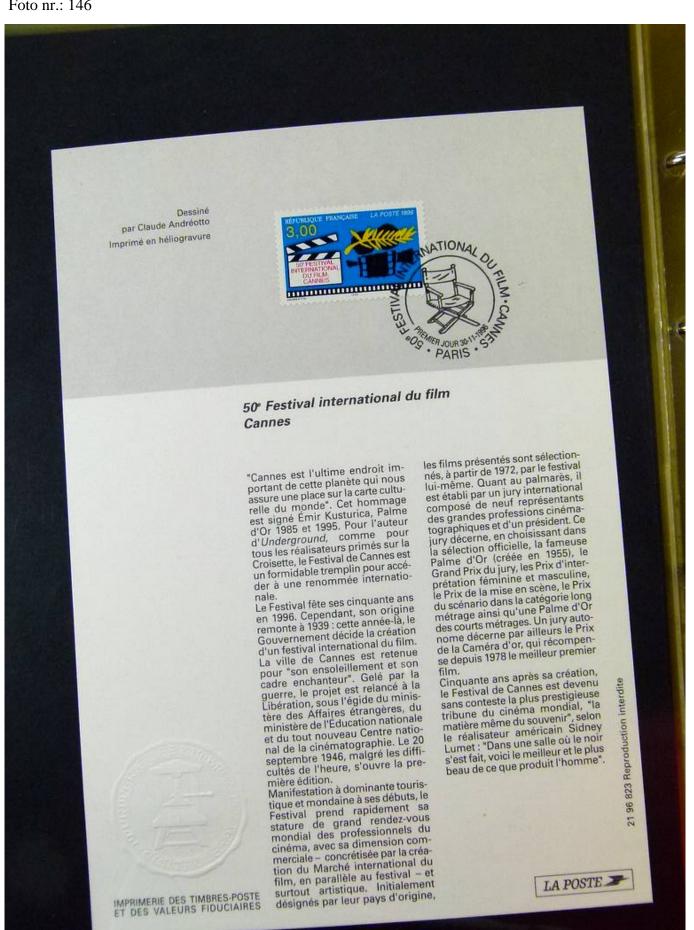

Lot nr.: L251637

Country/Type: Europe

Collection of First Day of France postmarked stockcards, from 1994 to 1996, in 3 albums.

Price: 60 eur

[Go to the lot on www.sevenstamps.com ]

YOUR COLLECTION, OUR PASSION