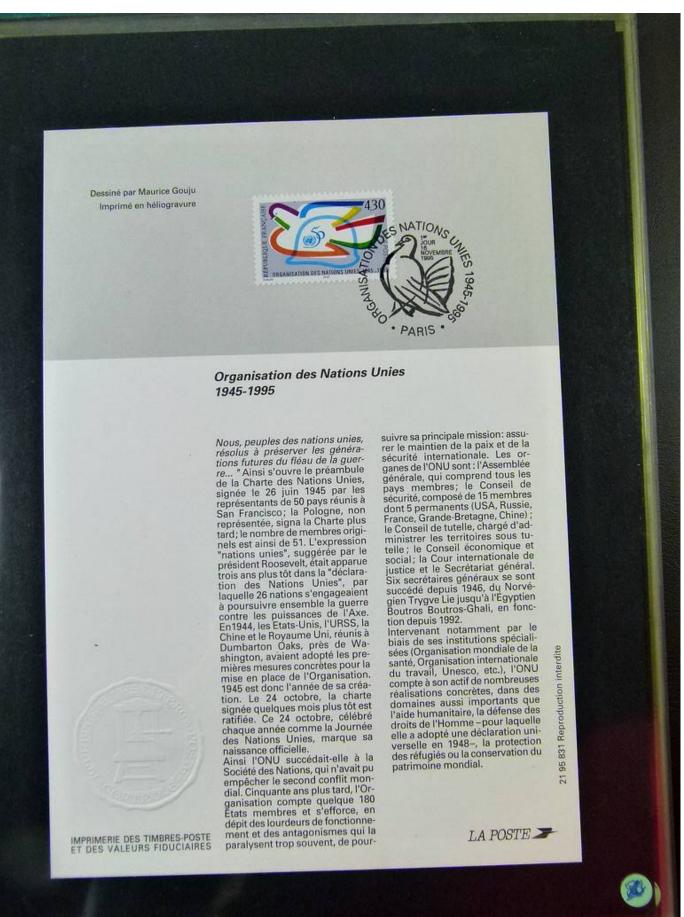

Lot nr.: L251637

Country/Type: Europe

Collection of First Day of France postmarked stockcards, from 1994 to 1996, in 3 albums.

Price: 60 eur

[Go to the lot on www.sevenstamps.com ]

YOUR COLLECTION, OUR PASSION