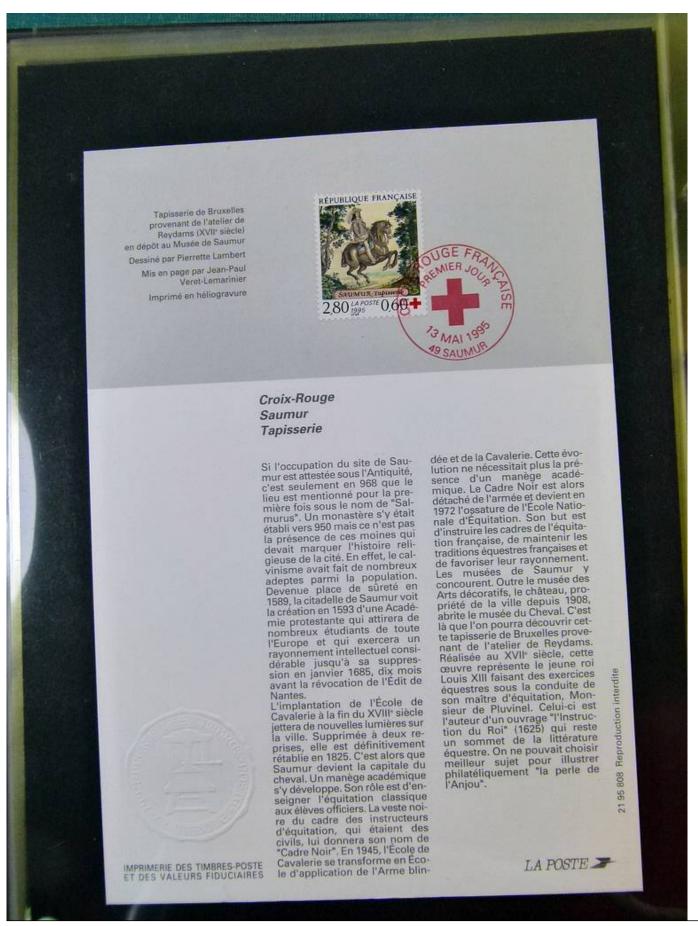

Lot nr.: L251637

Country/Type: Europe

Collection of First Day of France postmarked stockcards, from 1994 to 1996, in 3 albums.

Price: 60 eur

[Go to the lot on www.sevenstamps.com ]

YOUR COLLECTION, OUR PASSION