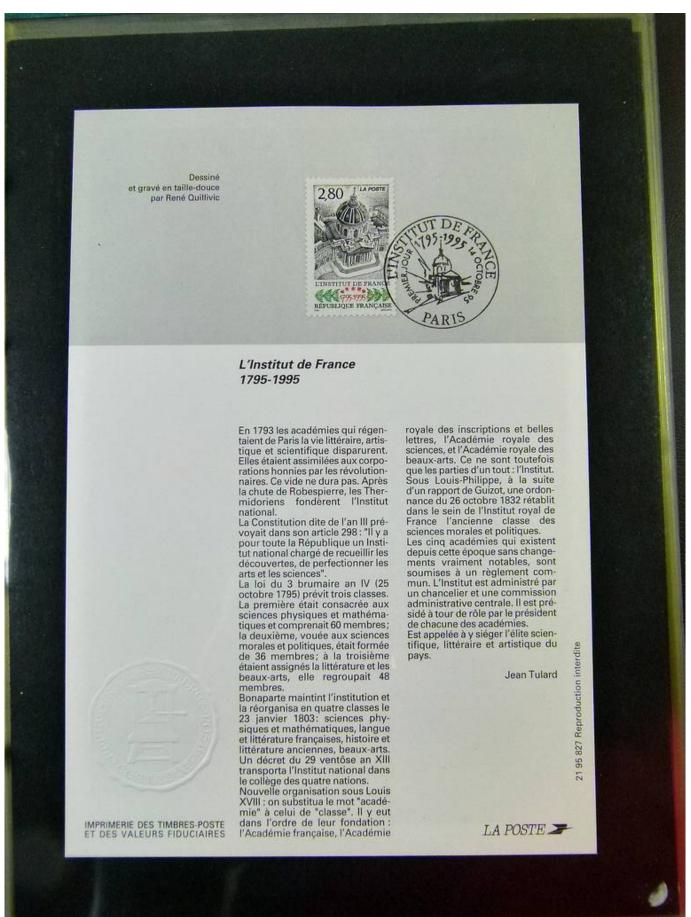

Lot nr.: L251637

Country/Type: Europe

Collection of First Day of France postmarked stockcards, from 1994 to 1996, in 3 albums.

Price: 60 eur

[Go to the lot on www.sevenstamps.com ]

YOUR COLLECTION, OUR PASSION