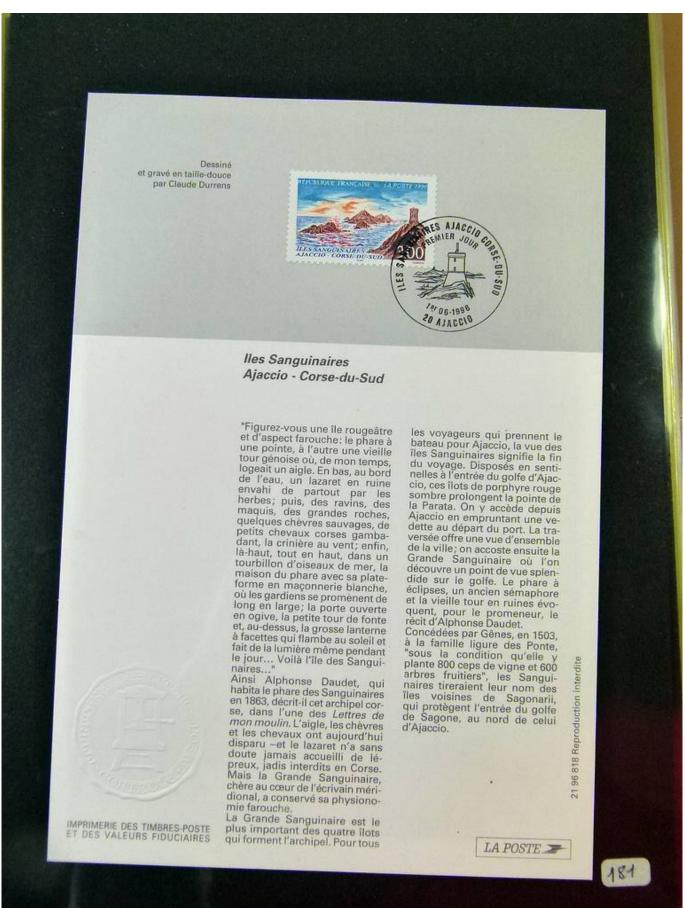

Lot nr.: L251637

Country/Type: Europe

Collection of First Day of France postmarked stockcards, from 1994 to 1996, in 3 albums.

Price: 60 eur

[Go to the lot on www.sevenstamps.com ]

YOUR COLLECTION, OUR PASSION