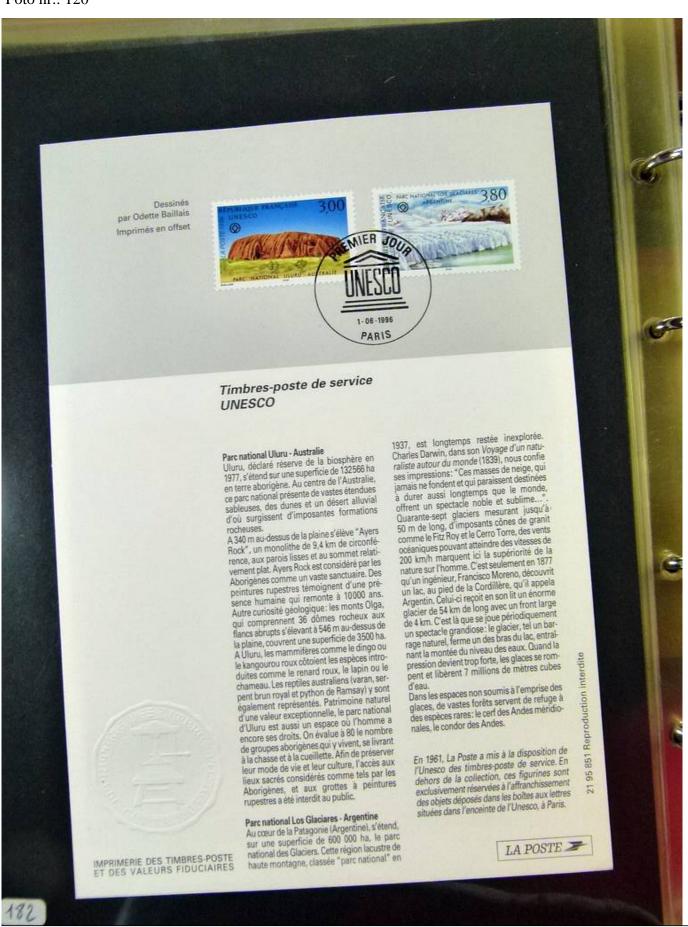

Lot nr.: L251637

Country/Type: Europe

Collection of First Day of France postmarked stockcards, from 1994 to 1996, in 3 albums.

Price: 60 eur

[Go to the lot on www.sevenstamps.com ]

YOUR COLLECTION, OUR PASSION