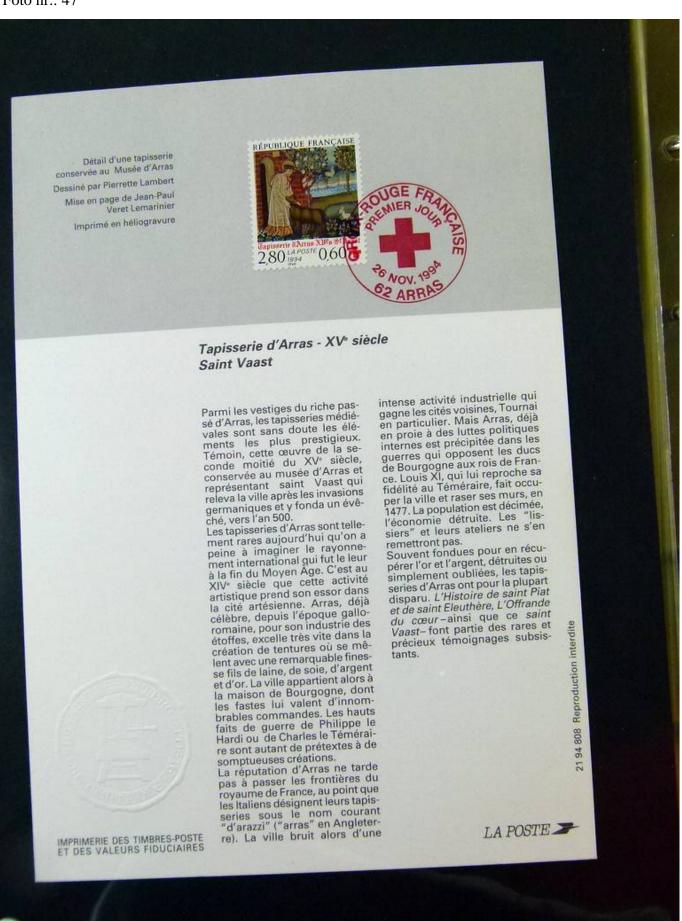

51637

Country/Type: Europe

Collection of First Day of France postmarked stockcards, from 1994 to 1996, in 3 albums.

Price: 60 eur

[Go to the lot on www.sevenstamps.com ]





YOUR COLLECTION, OUR PASSION

#### Seven Stamps Philately - Stamp lots and collections





YOUR COLLECTION, OUR PASSION.

#### Seven Stamps Philately - Stamp lots and collections





















































YOUR COLLECTION, OUR PASSION

#### Seven Stamps Philately - Stamp lots and collections

































































YOUR COLLECTION, OUR PASSION

#### Seven Stamps Philately - Stamp lots and collections

















































YOUR COLLECTION, OUR PASSION

#### Seven Stamps Philately - Stamp lots and collections

























YOUR COLLECTION, OUR PASSION.

#### Seven Stamps Philately - Stamp lots and collections

























































YOUR COLLECTION, OUR PASSION

#### Seven Stamps Philately - Stamp lots and collections

































YOUR COLLECTION, OUR PASSION

#### Seven Stamps Philately - Stamp lots and collections









YOUR COLLECTION, OUR PASSION

#### Seven Stamps Philately - Stamp lots and collections

















YOUR COLLECTION, OUR PASSION

#### Seven Stamps Philately - Stamp lots and collections

































YOUR COLLECTION, OUR PASSION

#### Seven Stamps Philately - Stamp lots and collections

























YOUR COLLECTION, OUR PASSION

#### Seven Stamps Philately - Stamp lots and collections