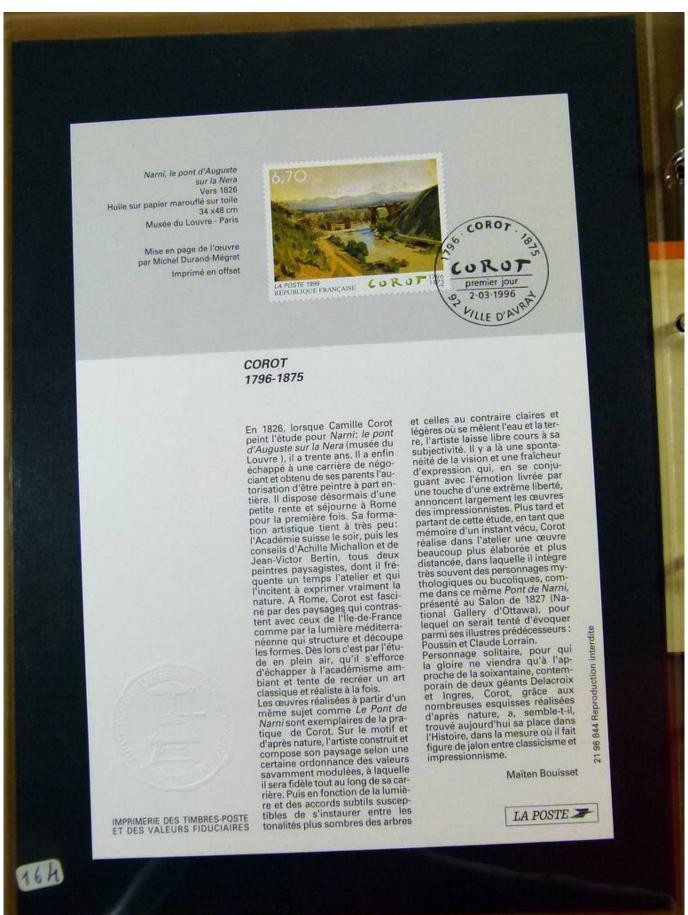

Lot nr.: L251637

Country/Type: Europe

Collection of First Day of France postmarked stockcards, from 1994 to 1996, in 3 albums.

Price: 60 eur

[Go to the lot on www.sevenstamps.com ]

YOUR COLLECTION, OUR PASSION