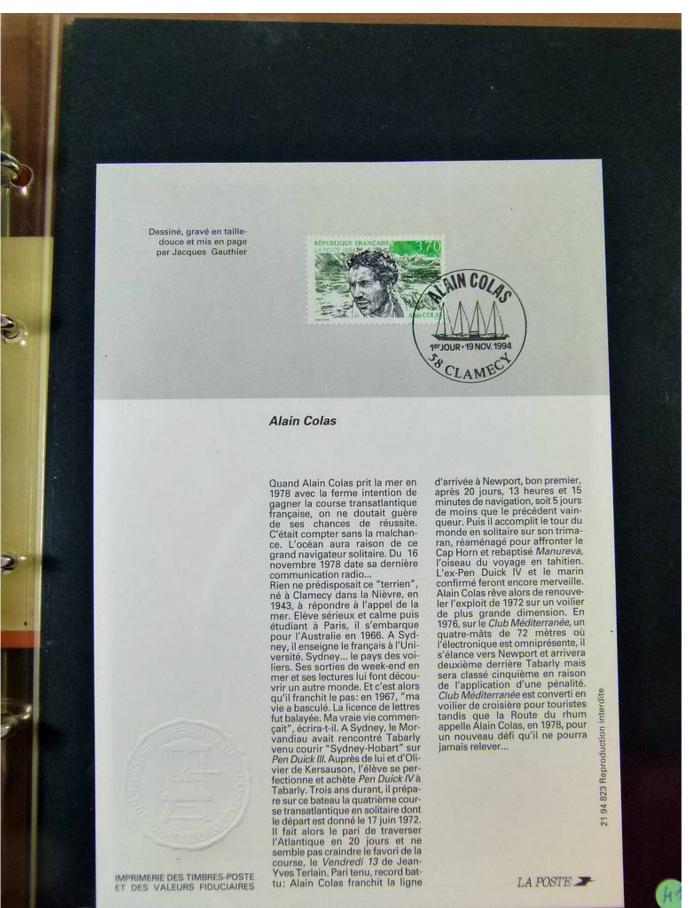

: L251637

Country/Type: Europe

Collection of First Day of France postmarked stockcards, from 1994 to 1996, in 3 albums.

Price: 60 eur

[Go to the lot on www.sevenstamps.com ]





YOUR COLLECTION, OUR PASSION

#### Seven Stamps Philately - Stamp lots and collections





YOUR COLLECTION, OUR PASSION.

#### Seven Stamps Philately - Stamp lots and collections





















































YOUR COLLECTION, OUR PASSION

#### Seven Stamps Philately - Stamp lots and collections

































































YOUR COLLECTION, OUR PASSION

#### Seven Stamps Philately - Stamp lots and collections

















































YOUR COLLECTION, OUR PASSION

#### Seven Stamps Philately - Stamp lots and collections

























YOUR COLLECTION, OUR PASSION.

#### Seven Stamps Philately - Stamp lots and collections

























































YOUR COLLECTION, OUR PASSION

#### Seven Stamps Philately - Stamp lots and collections

































YOUR COLLECTION, OUR PASSION

#### Seven Stamps Philately - Stamp lots and collections









YOUR COLLECTION, OUR PASSION

#### Seven Stamps Philately - Stamp lots and collections

















YOUR COLLECTION, OUR PASSION

#### Seven Stamps Philately - Stamp lots and collections

































YOUR COLLECTION, OUR PASSION

#### Seven Stamps Philately - Stamp lots and collections

























YOUR COLLECTION, OUR PASSION

#### Seven Stamps Philately - Stamp lots and collections