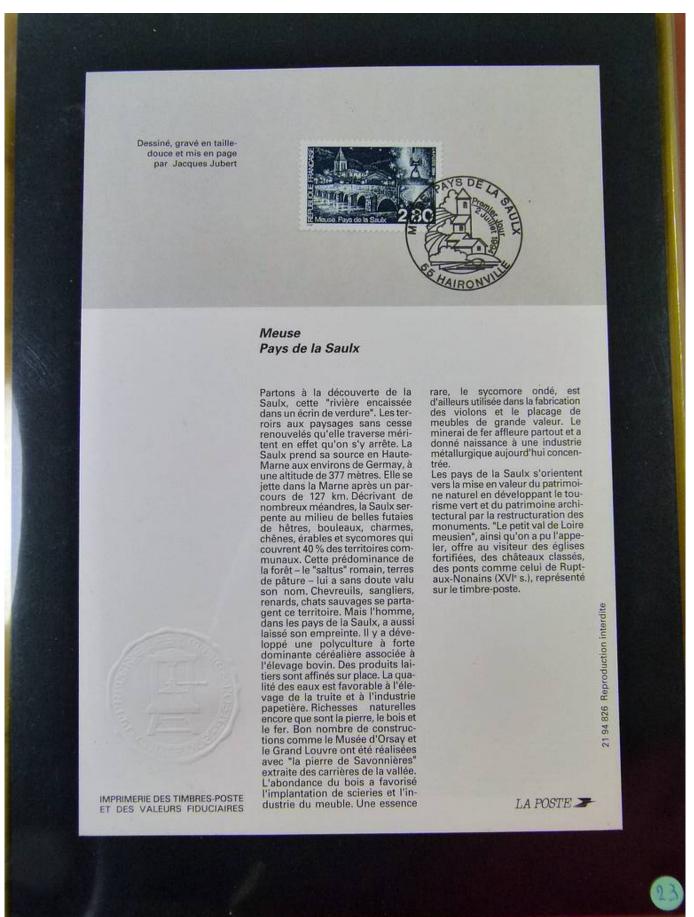

Lot nr.: L251637

Country/Type: Europe

Collection of First Day of France postmarked stockcards, from 1994 to 1996, in 3 albums.

Price: 60 eur

[Go to the lot on www.sevenstamps.com ]





YOUR COLLECTION, OUR PASSION

#### Seven Stamps Philately - Stamp lots and collections





YOUR COLLECTION, OUR PASSION.

#### Seven Stamps Philately - Stamp lots and collections





















































YOUR COLLECTION, OUR PASSION

#### Seven Stamps Philately - Stamp lots and collections

































































YOUR COLLECTION, OUR PASSION

#### Seven Stamps Philately - Stamp lots and collections

















































YOUR COLLECTION, OUR PASSION

#### Seven Stamps Philately - Stamp lots and collections

























YOUR COLLECTION, OUR PASSION.

#### Seven Stamps Philately - Stamp lots and collections

























































YOUR COLLECTION, OUR PASSION

#### Seven Stamps Philately - Stamp lots and collections

































YOUR COLLECTION, OUR PASSION

#### Seven Stamps Philately - Stamp lots and collections









YOUR COLLECTION, OUR PASSION

#### Seven Stamps Philately - Stamp lots and collections

















YOUR COLLECTION, OUR PASSION

#### Seven Stamps Philately - Sta