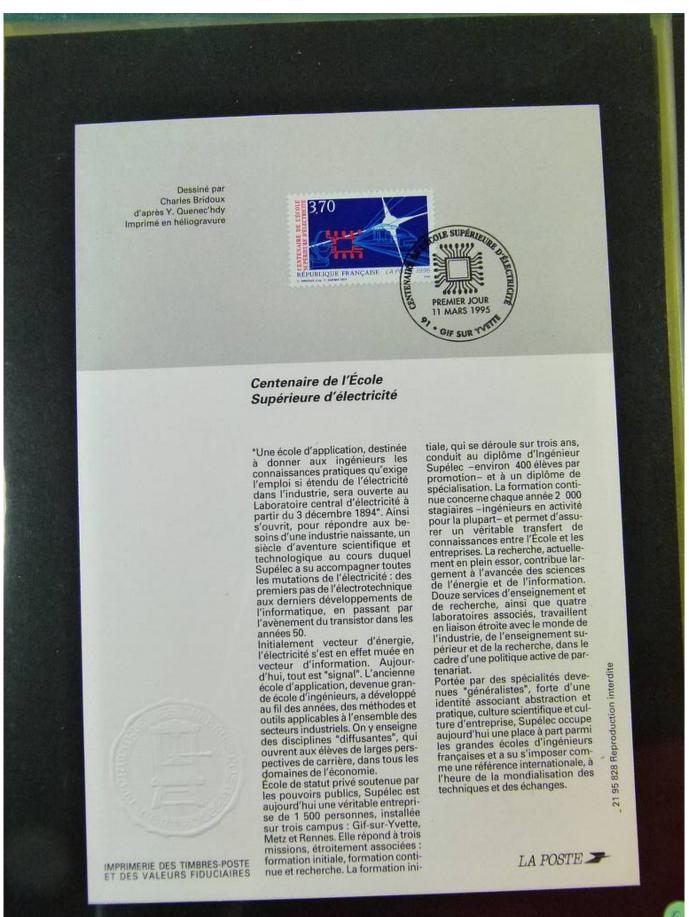

Lot nr.: L251637

Country/Type: Europe

Collection of First Day of France postmarked stockcards, from 1994 to 1996, in 3 albums.

Price: 60 eur

[Go to the lot on www.sevenstamps.com ]

YOUR COLLECTION, OUR PASSION