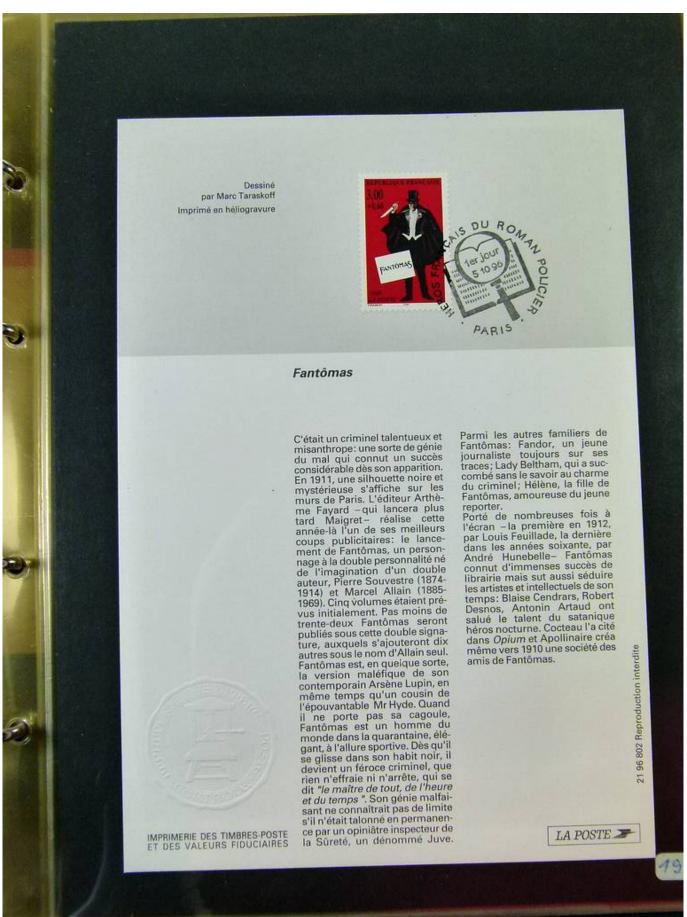

Lot nr.: L251637

Country/Type: Europe

Collection of First Day of France postmarked stockcards, from 1994 to 1996, in 3 albums.

Price: 60 eur

[Go to the lot on www.sevenstamps.com ]

YOUR COLLECTION, OUR PASSION