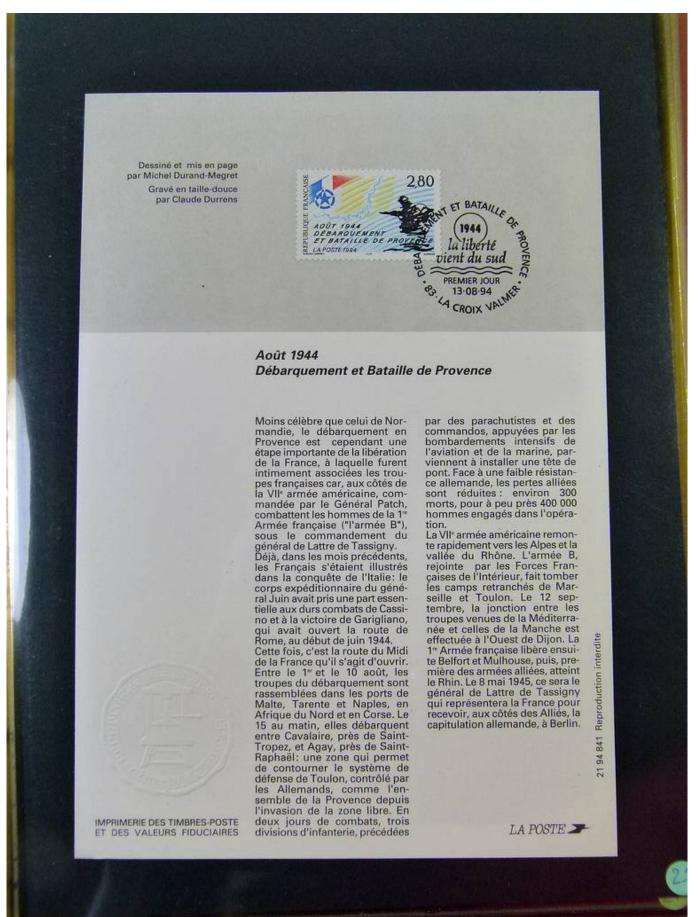

Lot nr.: L251637

Country/Type: Europe

Collection of First Day of France postmarked stockcards, from 1994 to 1996, in 3 albums.

Price: 60 eur

[Go to the lot on www.sevenstamps.com ]





YOUR COLLECTION, OUR PASSION

#### Seven Stamps Philately - Stamp lots and collections





YOUR COLLECTION, OUR PASSION.

#### Seven Stamps Philately - Stamp lots and collections





















































YOUR COLLECTION, OUR PASSION

#### Seven Stamps Philately - Stamp lots and collections

































































YOUR COLLECTION, OUR PASSION

#### Seven Stamps Philately - Stamp lots and collections

















































YOUR COLLECTION, OUR PASSION

#### Seven Stamps Philately - Stamp lots and collections

























YOUR COLLECTION, OUR PASSION.

#### Seven Stamps Philately - Stamp lots and collections

























































YOUR COLLECTION, OUR PASSION

#### Seven Stamps Philately - Stamp lots and collections

































YOUR COLLECTION, OUR PASSION

#### Seven Stamps Philately - Stamp lots and collections









YOUR COLLECTION, OUR PASSION

#### Seven Stamps Philately - Stamp lots and collections

















YOUR COLLECTION, OUR PASSION

#### Seven Stamps Philately - Stamp lots