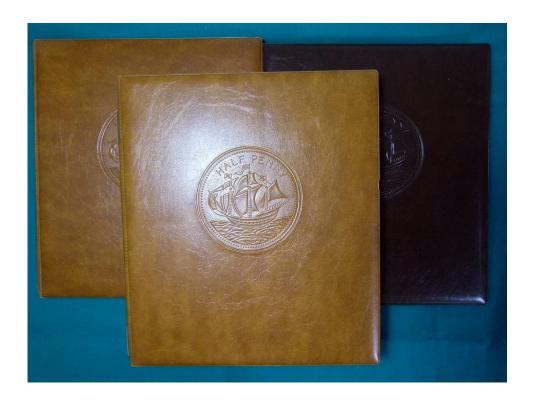

Lot nr.: L251637

Country/Type: Europe

Collection of First Day of France postmarked stockcards, from 1994 to 1996, in 3 albums.

Price: 60 eur

[Go to the lot on www.sevenstamps.com ]





YOUR COLLECTION, OUR PASSION

#### Seven Stamps Philately - Stamp lots and collections





YOUR COLLECTION, OUR PASSION.

#### Seven Stamps Philately - Stamp lots and collections





















































YOUR COLLECTION, OUR PASSION

#### Seven Stamps Philately - Stamp lots and collections

































































YOUR COLLECTION, OUR PASSION

#### Seven Stamps Philately - Stamp lots and collections

















































YOUR COLLECTION, OUR PASSION

#### Seven Stamps Philately - Stamp lots and collections

























YOUR COLLECTION, OUR PASSION.

#### Seven Stamps Philately - Stamp lots and collections

























































YOUR COLLECTION, O