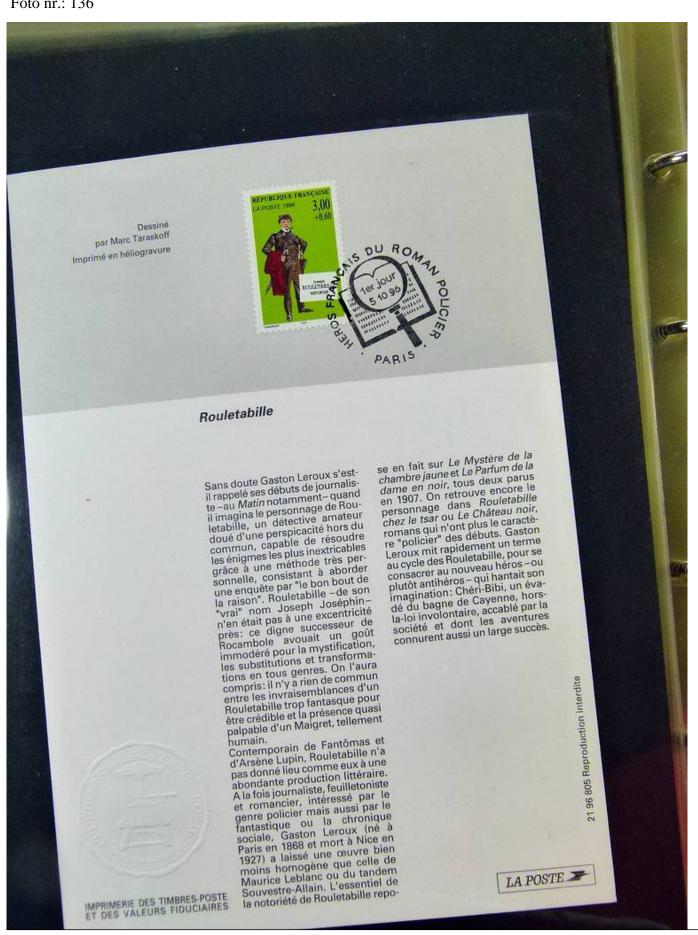

Lot nr.: L251637

Country/Type: Europe

Collection of First Day of France postmarked stockcards, from 1994 to 1996, in 3 albums.

Price: 60 eur

[Go to the lot on www.sevenstamps.com ]

YOUR COLLECTION, OUR PASSION