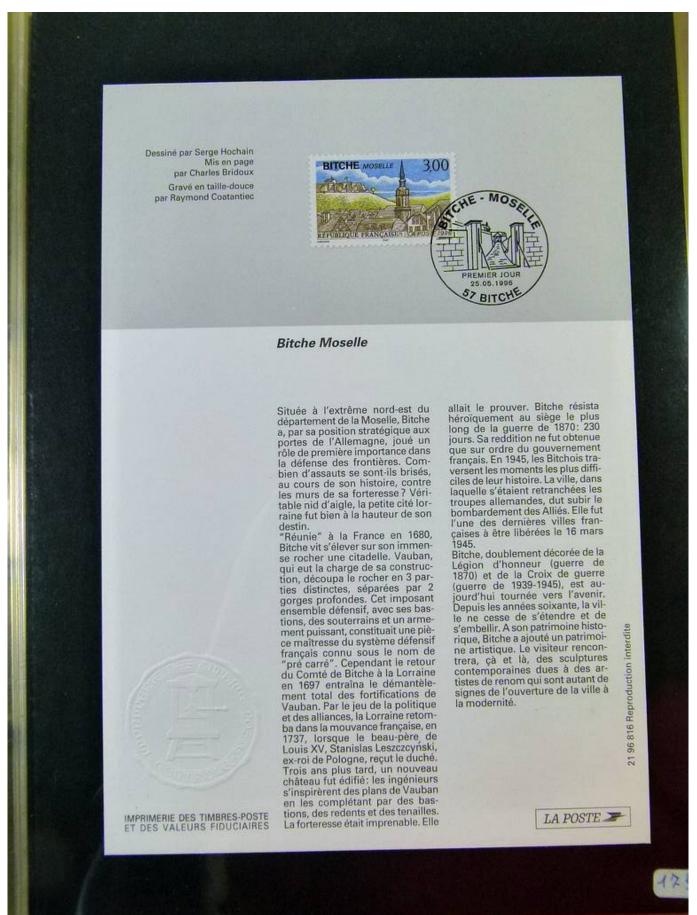

Lot nr.: L251637

Country/Type: Europe

Collection of First Day of France postmarked stockcards, from 1994 to 1996, in 3 albums.

Price: 60 eur

[Go to the lot on www.sevenstamps.com ]

YOUR COLLECTION, OUR PASSION