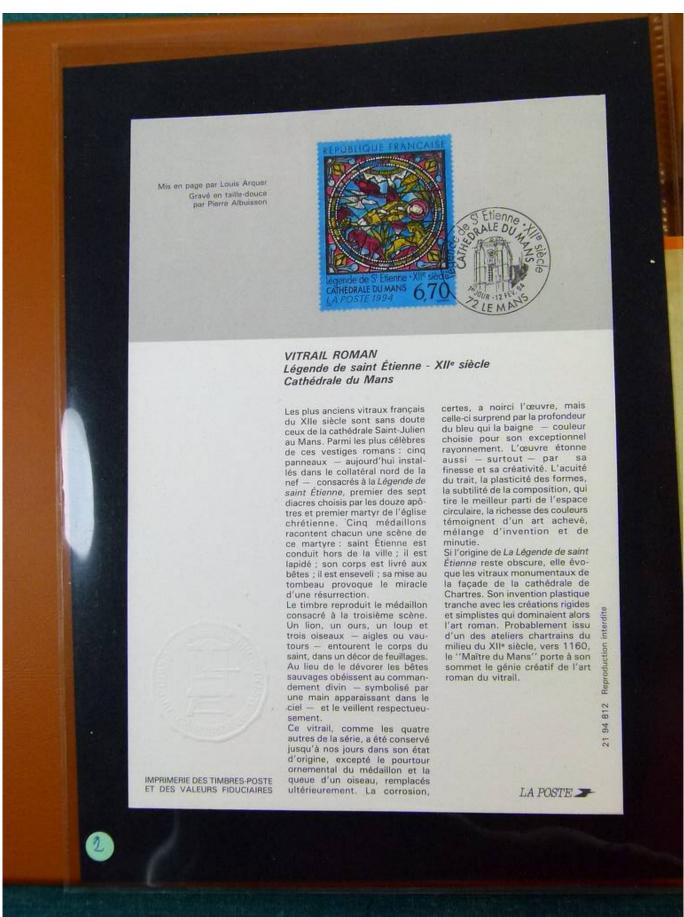

Lot nr.: L251637

Country/Type: Europe

Collection of First Day of France postmarked stockcards, from 1994 to 1996, in 3 albums.

Price: 60 eur

[Go to the lot on www.sevenstamps.com ]





YOUR COLLECTION, OUR PASSION

#### Seven Stamps Philately - Stamp lots and collections





YOUR COLLECTION, OUR PASSION.

#### Seven Stamps Philately - Stamp lots and collections





















































YOUR COLLECTION, OUR PASSION

#### Seven Stamps Philately - Stamp lots and collections

































































YOUR COLLECTION, OUR PASSION

#### Seven Stamps Philately - Stamp lots and collections

















































YOUR COLLECTION, OUR PASSION

#### Seven Stamps Philately - Stamp lots and collections

























YOUR COLLECTION, OUR PASSION.

#### Seven Stamps Philately - Stamp lots and collections

























































YOUR COLLECTION, OUR PASSION

#### Seven Stamps Philately - Stamp lots and collections

































YOUR COLLECTION, OUR PASSION

#### Seven Stamps Philately - Stamp lots and collecti