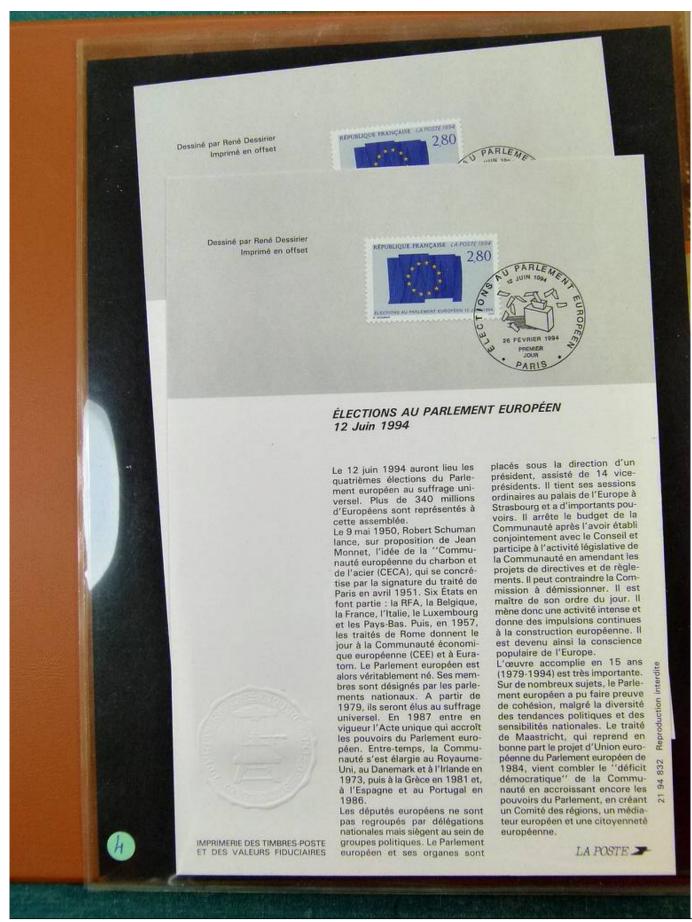

Lot nr.: L251637

Country/Type: Europe

Collection of First Day of France postmarked stockcards, from 1994 to 1996, in 3 albums.

Price: 60 eur

[Go to the lot on www.sevenstamps.com ]

YOUR COLLECTION, OUR PASSION