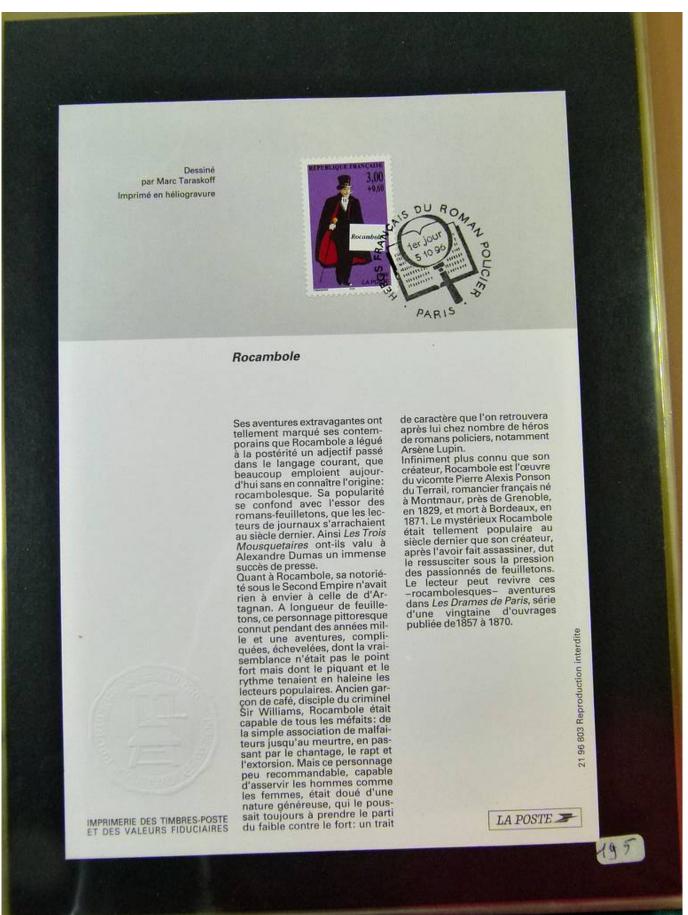

Lot nr.: L251637

Country/Type: Europe

Collection of First Day of France postmarked stockcards, from 1994 to 1996, in 3 albums.

Price: 60 eur

[Go to the lot on www.sevenstamps.com ]

YOUR COLLECTION, OUR PASSION