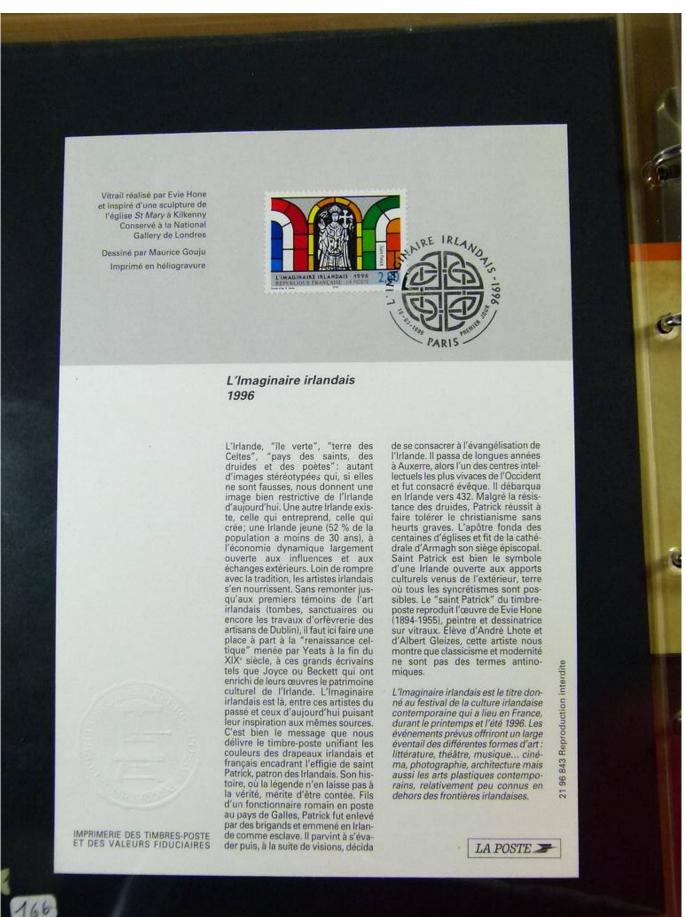

Lot nr.: L251637

Country/Type: Europe

Collection of First Day of France postmarked stockcards, from 1994 to 1996, in 3 albums.

Price: 60 eur

[Go to the lot on www.sevenstamps.com ]

YOUR COLLECTION, OUR PASSION