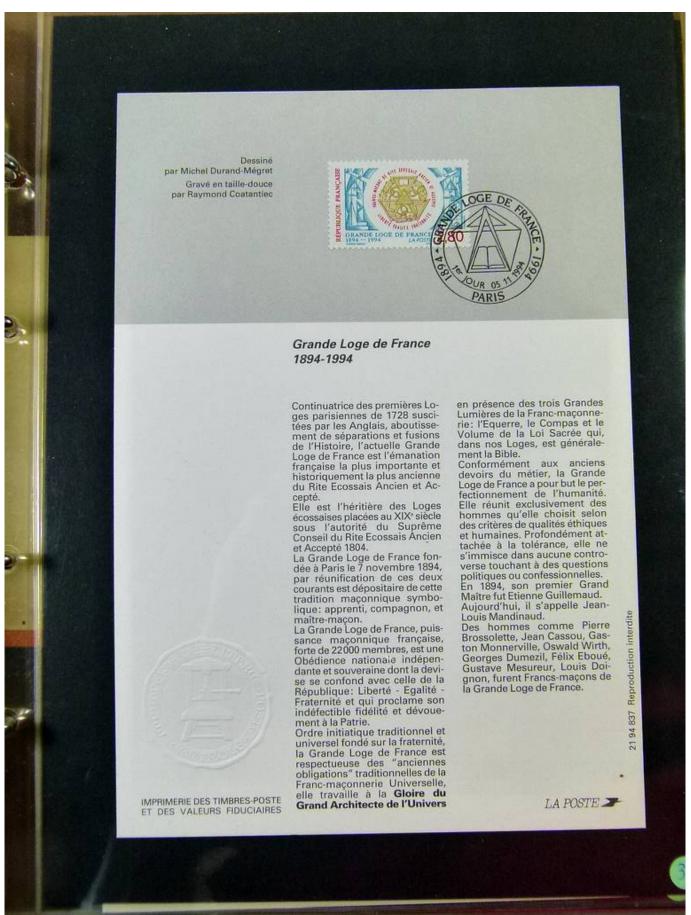

Lot nr.: L251637

Country/Type: Europe

Collection of First Day of France postmarked stockcards, from 1994 to 1996, in 3 albums.

Price: 60 eur

[Go to the lot on www.sevenstamps.com ]





YOUR COLLECTION, OUR PASSION

#### Seven Stamps Philately - Stamp lots and collections





YOUR COLLECTION, OUR PASSION.

#### Seven Stamps Philately - Stamp lots and collections





















































YOUR COLLECTION, OUR PASSION

#### Seven Stamps Philately - Stamp lots and collections

































































YOUR COLLECTION, OUR PASSION

#### Seven Stamps Philately - Stamp lots and collections

















































YOUR COLLECTION, OUR PASSION

#### Seven Stamps Philately - Stamp lots and collections

























YOUR COLLECTION, OUR PASSION.

#### Seven Stamps Philately - Stamp lots and collections

























































YOUR COLLECTION, OUR PASSION

#### Seven Stamps Philately - Stamp lots and collections

































YOUR COLLECTION, OUR PASSION

#### Seven Stamps Philately - Stamp lots and collections









YOUR COLLECTION, OUR PASSION

#### Seven Stamps Philately - Stamp lots and collections

















YOUR COLLECTION, OUR PASSION

#### Seven Stamps Philately - Stamp lots and collections

































YOUR COLLECTION, OUR PASSION

#### Seven Stamps Philately - Stamp lots and collections

























YOUR COLLECTION, OUR PASSION

#### Seven Stamps Philately - Stamp lots and coll