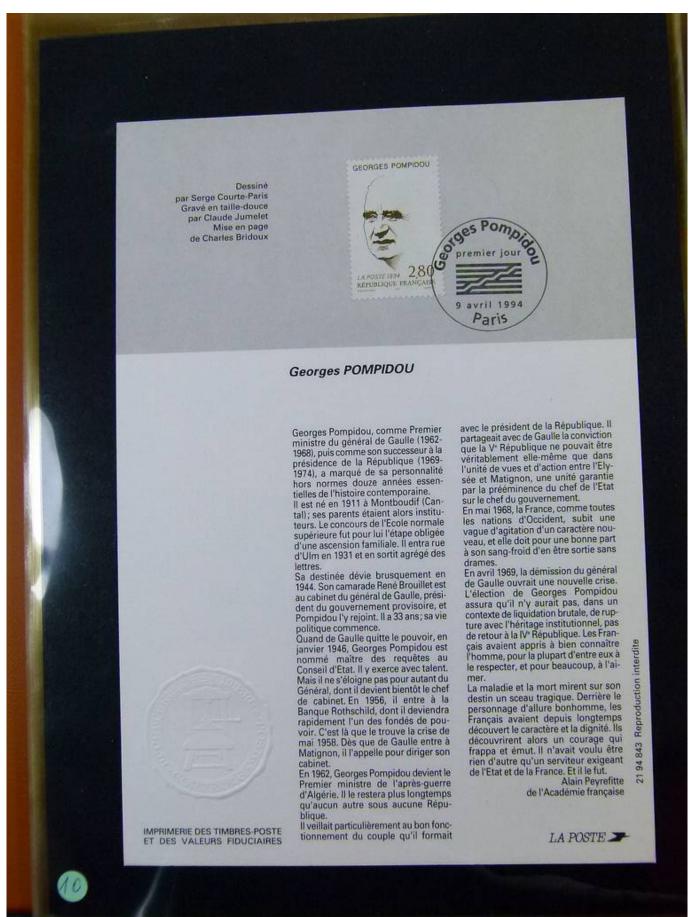

Lot nr.: L251637

Country/Type: Europe

Collection of First Day of France postmarked stockcards, from 1994 to 1996, in 3 albums.

Price: 60 eur

[Go to the lot on www.sevenstamps.com ]

YOUR COLLECTION, OUR PASSION