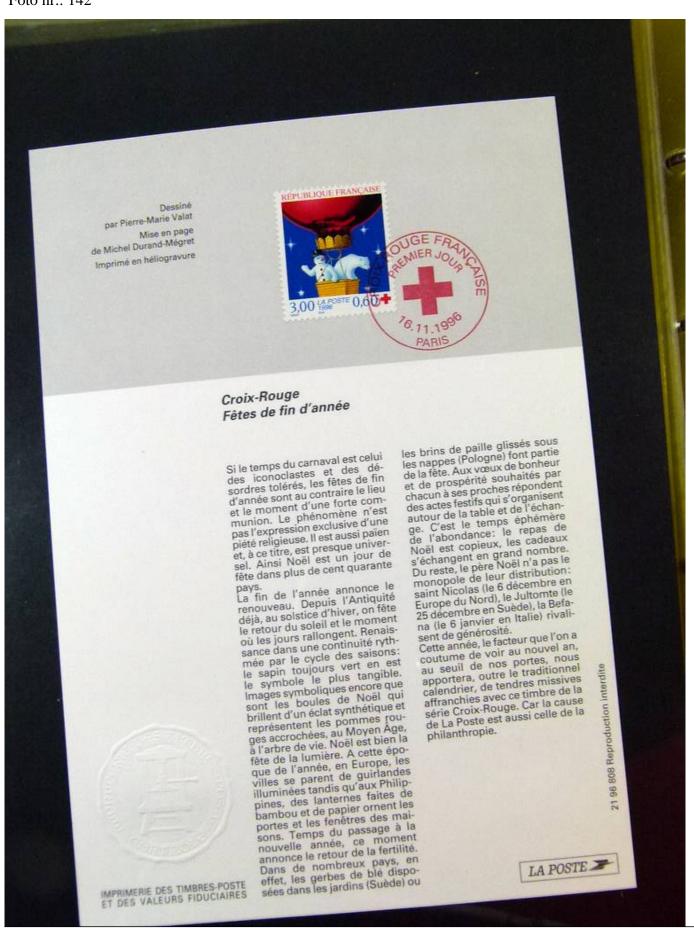

Lot nr.: L251637

Country/Type: Europe

Collection of First Day of France postmarked stockcards, from 1994 to 1996, in 3 albums.

Price: 60 eur

[Go to the lot on www.sevenstamps.com ]

YOUR COLLECTION, OUR PASSION