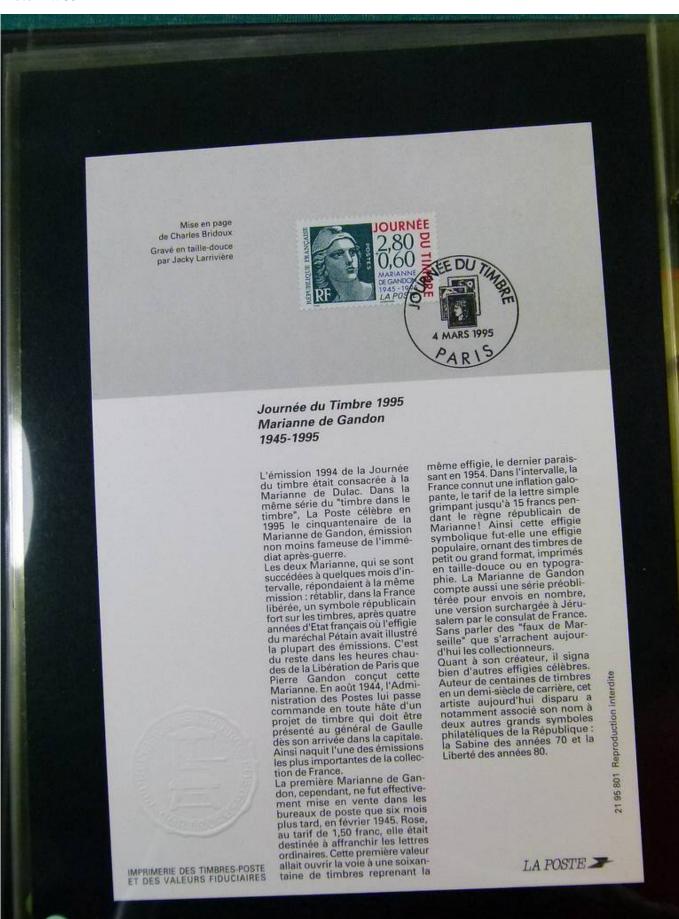

Lot nr.: L251637

Country/Type: Europe

Collection of First Day of France postmarked stockcards, from 1994 to 1996, in 3 albums.

Price: 60 eur

[Go to the lot on www.sevenstamps.com ]

YOUR COLLECTION, OUR PASSION