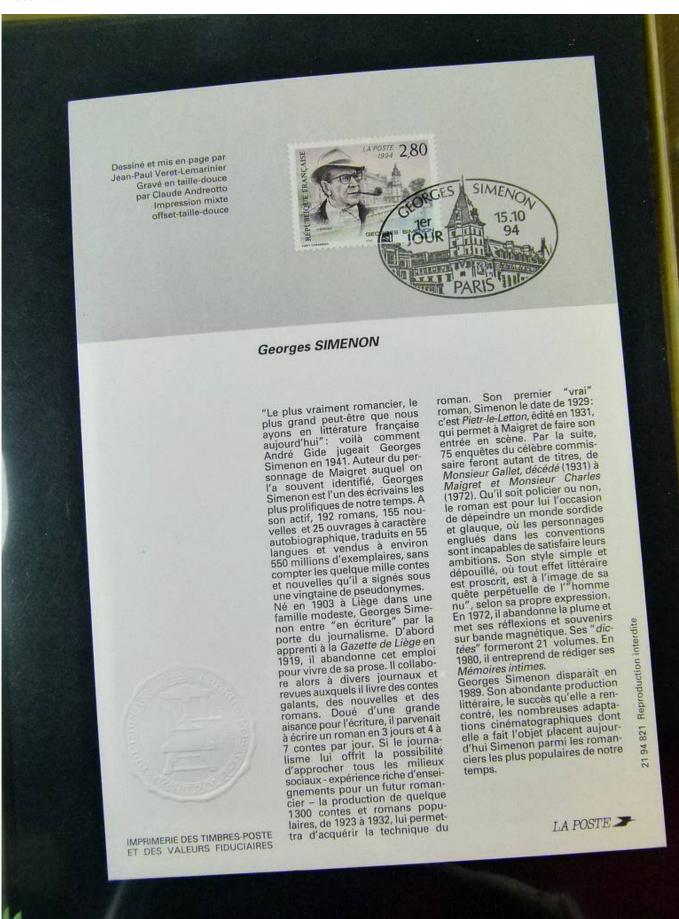

Lot nr.: L251637

Country/Type: Europe

Collection of First Day of France postmarked stockcards, from 1994 to 1996, in 3 albums.

Price: 60 eur

[Go to the lot on www.sevenstamps.com ]





YOUR COLLECTION, OUR PASSION

#### Seven Stamps Philately - Stamp lots and collections





YOUR COLLECTION, OUR PASSION.

#### Seven Stamps Philately - Stamp lots and collections





















































YOUR COLLECTION, OUR PASSION

#### Seven Stamps Philately - Stamp lots and collections

































































YOUR COLLECTION, OUR PASSION

#### Seven Stamps Philately - Stamp lots and collections

















































YOUR COLLECTION, OUR PASSION

#### Seven Stamps Philately - Stamp lots and collections

























YOUR COLLECTION, OUR PASSION.

#### Seven Stamps Philately - Stamp lots and collections

























































YOUR COLLECTION, OUR PASSION

#### Seven Stamps Philately - Stamp lots and collections

































YOUR COLLECTION, OUR PASSION

#### Seven Stamps Philately - Stamp lots and collections









YOUR COLLECTION, OUR PASSION

#### Seven Stamps Philately - Stamp lots and collections

















YOUR COLLECTION, OUR PASSION

#### Seven Stamps Philately - Stamp lots and collections

































YOUR COLLECTION, OUR PASSION

#### Seven Stamps Philately - Stamp lots and collections