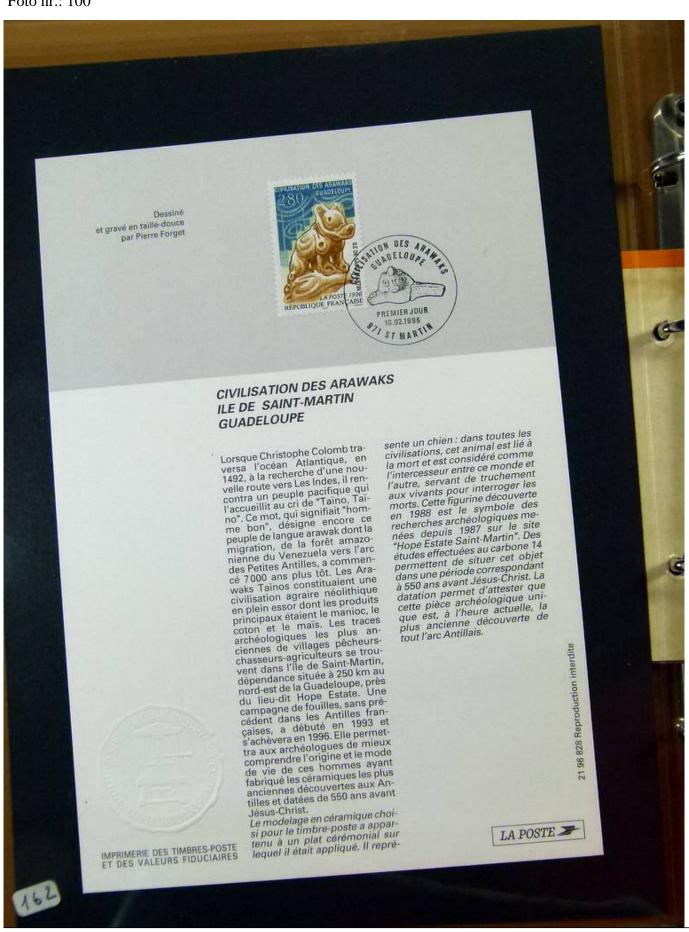

Lot nr.: L251637

Country/Type: Europe

Collection of First Day of France postmarked stockcards, from 1994 to 1996, in 3 albums.

Price: 60 eur

[Go to the lot on www.sevenstamps.com ]

YOUR COLLECTION, OUR PASSION