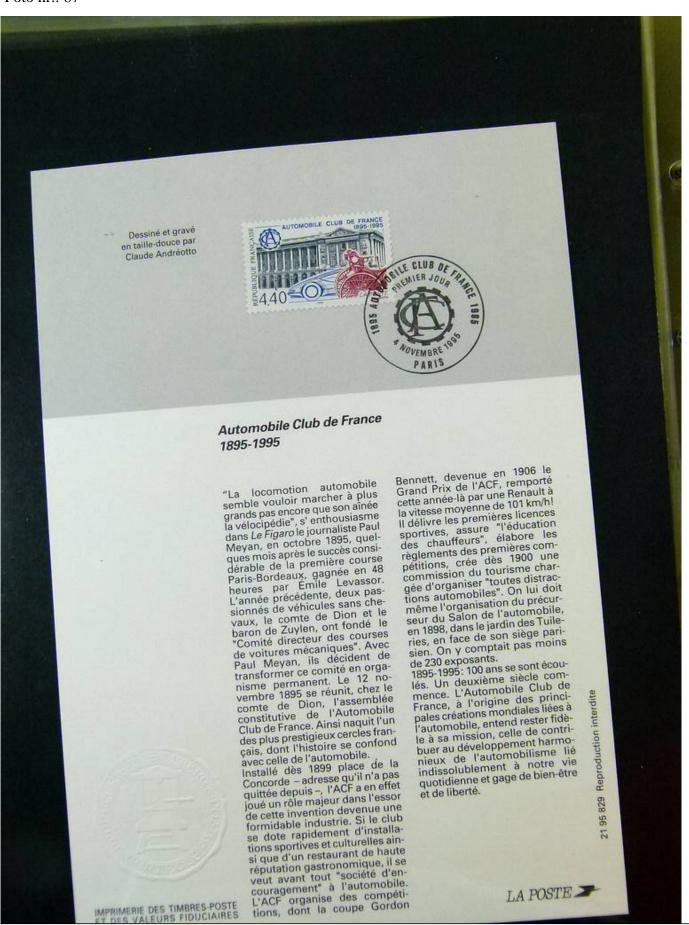

Lot nr.: L251637

Country/Type: Europe

Collection of First Day of France postmarked stockcards, from 1994 to 1996, in 3 albums.

Price: 60 eur

[Go to the lot on www.sevenstamps.com ]

YOUR COLLECTION, OUR PASSION