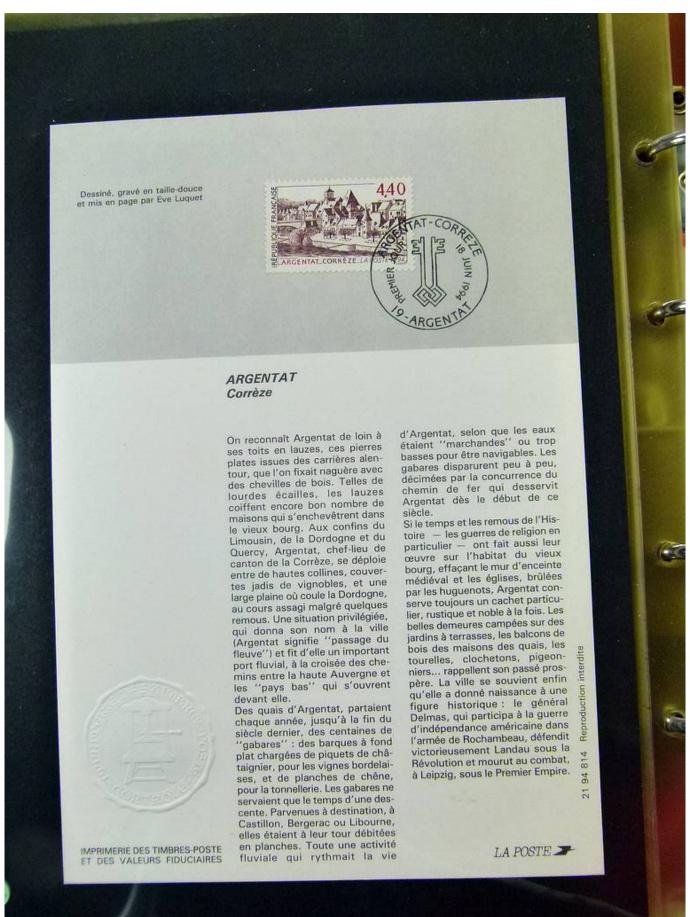

Lot nr.: L251637

Country/Type: Europe

Collection of First Day of France postmarked stockcards, from 1994 to 1996, in 3 albums.

Price: 60 eur

[Go to the lot on www.sevenstamps.com ]





YOUR COLLECTION, OUR PASSION

#### Seven Stamps Philately - Stamp lots and collections





YOUR COLLECTION, OUR PASSION.

#### Seven Stamps Philately - Stamp lots and collections





















































YOUR COLLECTION, OUR PASSION

#### Seven Stamps Philately - Stamp lots and collections

































































YOUR COLLECTION, OUR PASSION

#### Seven Stamps Philately - Stamp lots and collections

















































YOUR COLLECTION, OUR PASSION

#### Seven Stamps Philately - Stamp lots and collections

























YOUR COLLECTION, OUR PASSION.

#### Seven Stamps Philately - Stamp lots and collections

























































YOUR COLLECTION, OUR PASSION

#### Seven Stamps Philately - Stamp lots and collections

































YOUR COLLECTION, OUR PASSION

#### Seven Stamps Philately - Stamp lots and collections









YOUR COLLECTION, OUR PASSION

#### Seven Stamps Philately - Stamp lots and collections

















YOUR COLLECTION, OUR PASSION

#### Seven Stamps Philately -