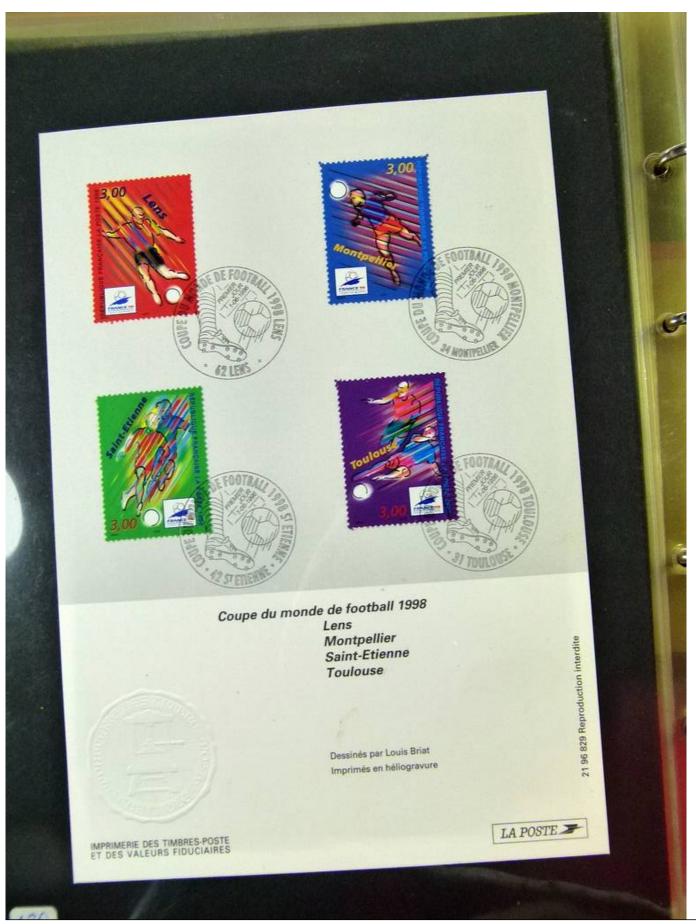

Lot nr.: L251637

Country/Type: Europe

Collection of First Day of France postmarked stockcards, from 1994 to 1996, in 3 albums.

Price: 60 eur

[Go to the lot on www.sevenstamps.com ]

YOUR COLLECTION, OUR PASSION