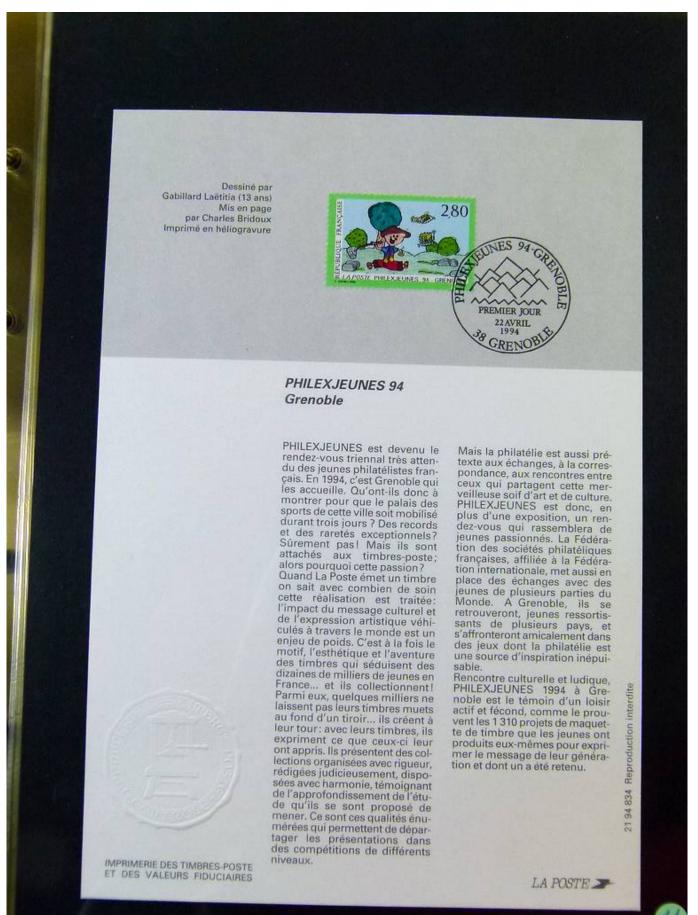

Lot nr.: L251637

Country/Type: Europe

Collection of First Day of France postmarked stockcards, from 1994 to 1996, in 3 albums.

Price: 60 eur

[Go to the lot on www.sevenstamps.com ]

YOUR COLLECTION, OUR PASSION