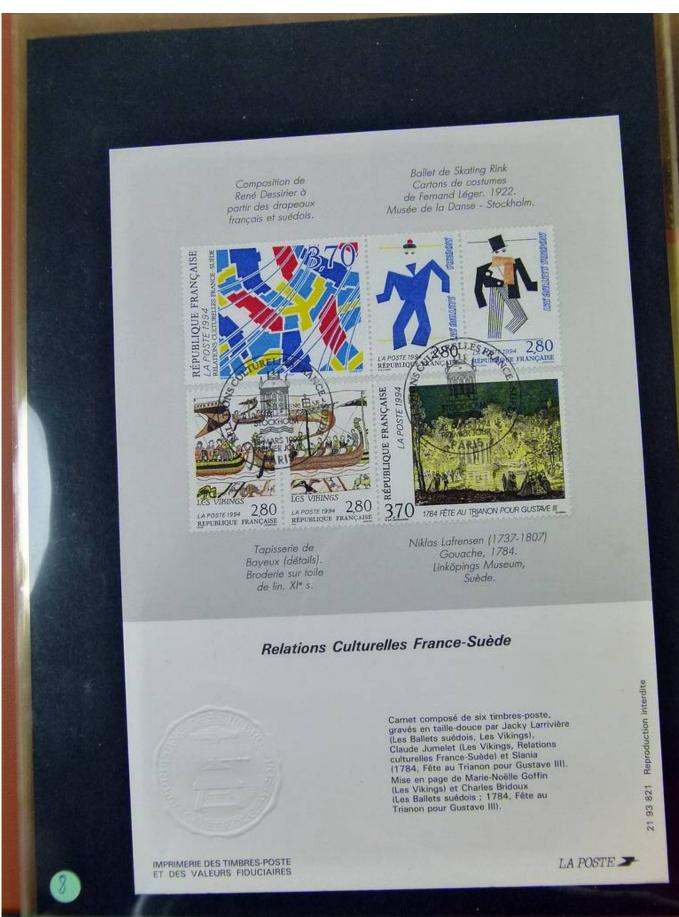

Lot nr.: L251637

Country/Type: Europe

Collection of First Day of France postmarked stockcards, from 1994 to 1996, in 3 albums.

Price: 60 eur

[Go to the lot on www.sevenstamps.com ]

YOUR COLLECTION, OUR PASSION