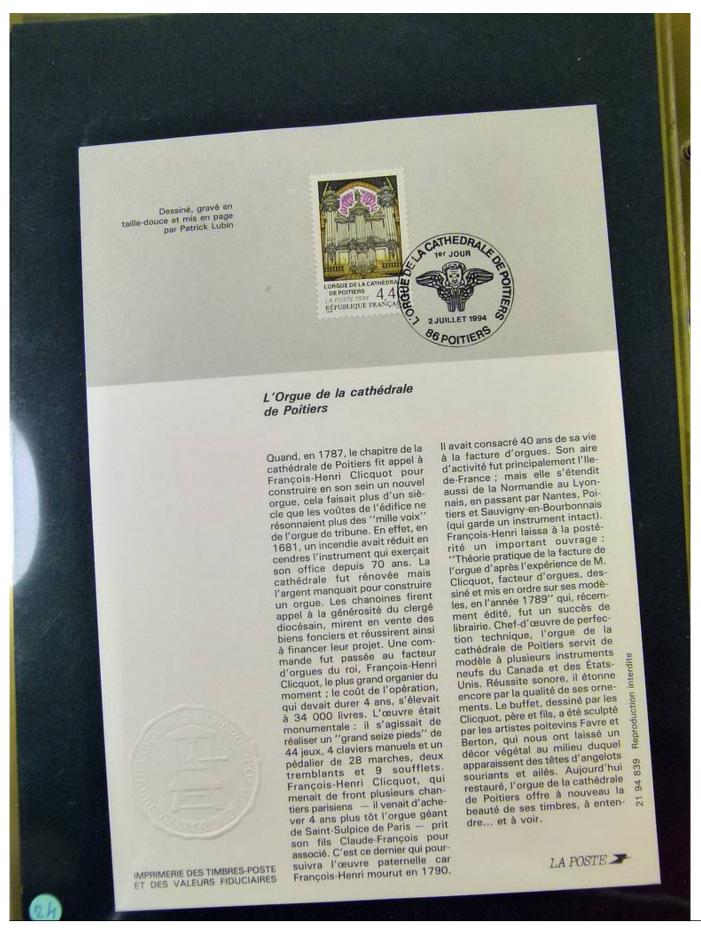

Lot nr.: L251637

Country/Type: Europe

Collection of First Day of France postmarked stockcards, from 1994 to 1996, in 3 albums.

Price: 60 eur

[Go to the lot on www.sevenstamps.com ]





YOUR COLLECTION, OUR PASSION

#### Seven Stamps Philately - Stamp lots and collections





YOUR COLLECTION, OUR PASSION.

#### Seven Stamps Philately - Stamp lots and collections





















































YOUR COLLECTION, OUR PASSION

#### Seven Stamps Philately - Stamp lots and collections

































































YOUR COLLECTION, OUR PASSION

#### Seven Stamps Philately - Stamp lots and collections

















































YOUR COLLECTION, OUR PASSION

#### Seven Stamps Philately - Stamp lots and collections

























YOUR COLLECTION, OUR PASSION.

#### Seven Stamps Philately - Stamp lots and collections

























































YOUR COLLECTION, OUR PASSION

#### Seven Stamps Philately - Stamp lots and collections

































YOUR COLLECTION, OUR PASSION

#### Seven Stamps Philately - Stamp lots and collections









YOUR COLLECTION, OUR PASSION

#### Seven Stamps Philately - Stamp lots and collections

















YOUR COLLECTION, OUR PASSION

#### Seven Stamps Philately - Stamp l