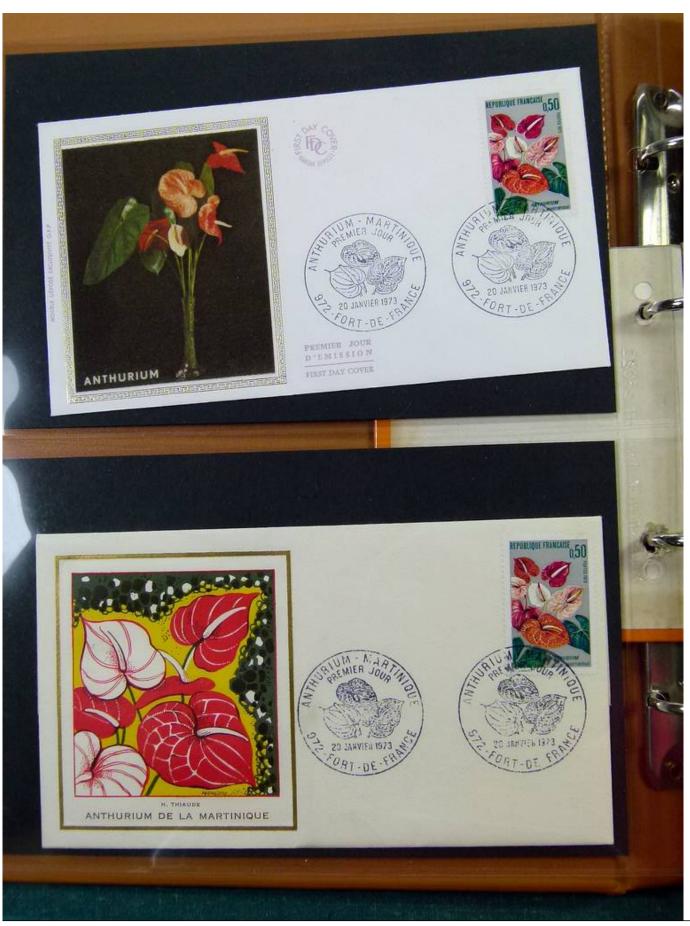

Lot nr.: L251635

Country/Type: Europe

Collection of FDC France, from 1973 to 1975, on 4 albums.

Price: 60 eur

[Go to the lot on www.sevenstamps.com ]

YOUR COLLECTION, OUR PASSION.