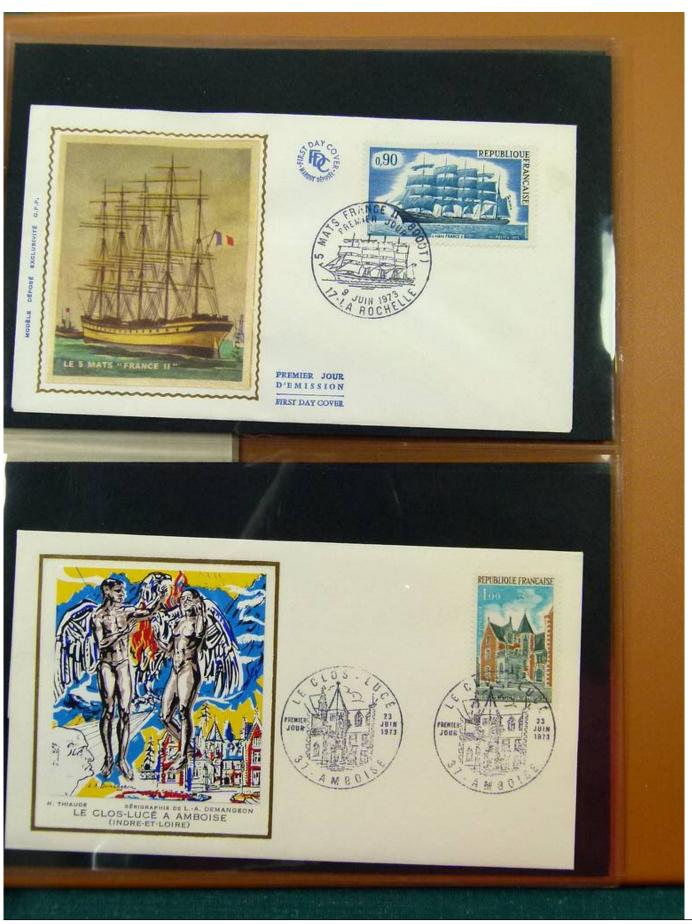

Lot nr.: L251635

Country/Type: Europe

Collection of FDC France, from 1973 to 1975, on 4 albums.

Price: 60 eur

[Go to the lot on www.sevenstamps.com ]

YOUR COLLECTION, OUR PASSION.