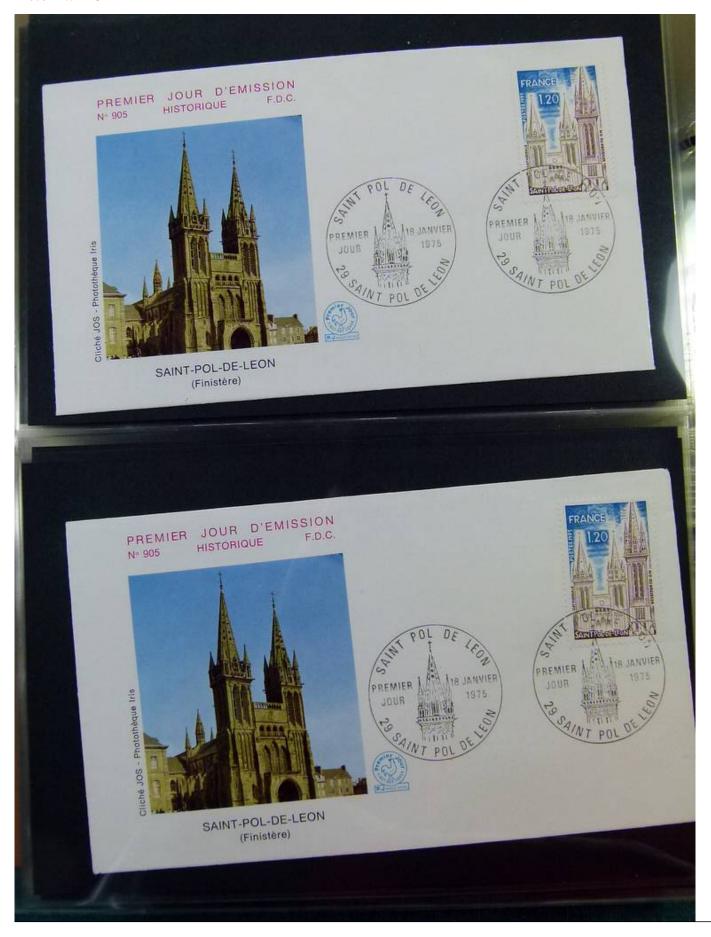

Lot nr.: L251635

Country/Type: Europe

Collection of FDC France, from 1973 to 1975, on 4 albums.

Price: 60 eur

[Go to the lot on www.sevenstamps.com ]

YOUR COLLECTION, OUR PASSION.