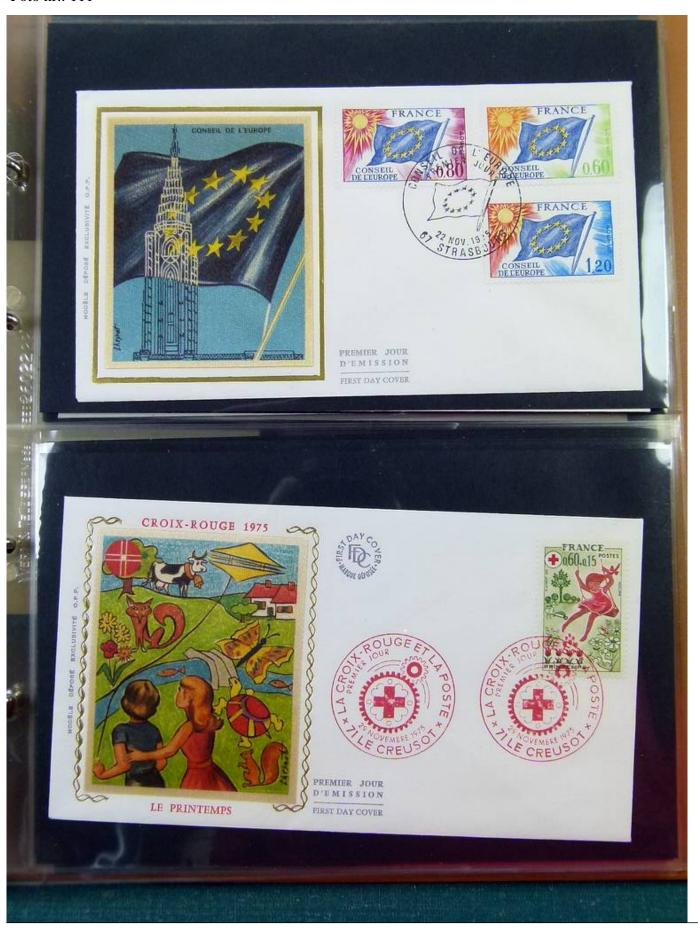

Lot nr.: L251635

Country/Type: Europe

Collection of FDC France, from 1973 to 1975, on 4 albums.

Price: 60 eur

[Go to the lot on www.sevenstamps.com ]

YOUR COLLECTION, OUR PASSION.