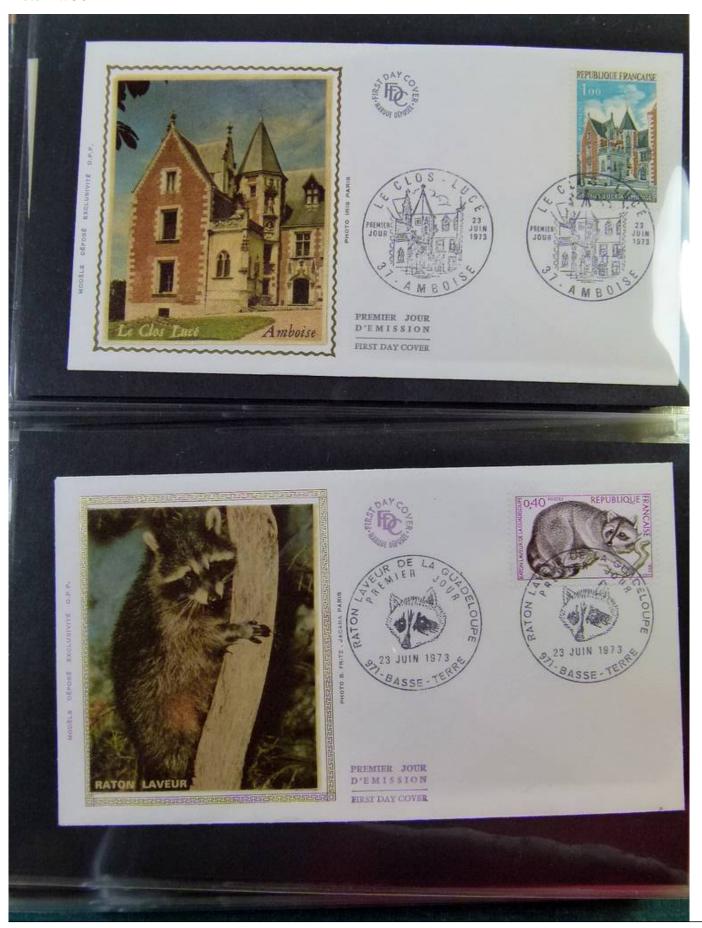

Lot nr.: L251635

Country/Type: Europe

Collection of FDC France, from 1973 to 1975, on 4 albums.

Price: 60 eur

[Go to the lot on www.sevenstamps.com ]

YOUR COLLECTION, OUR PASSION.