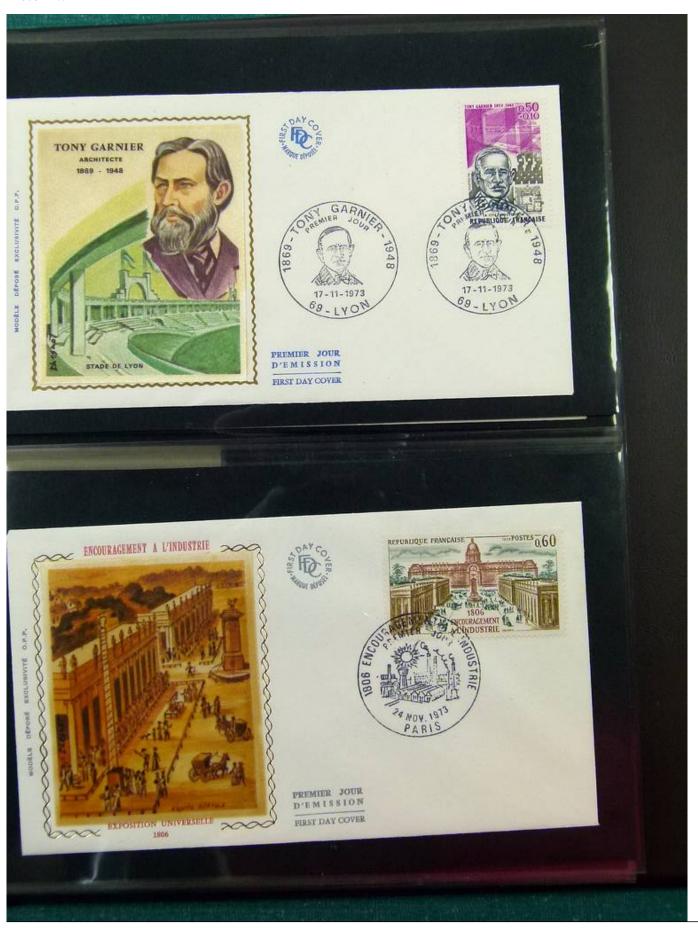

Lot nr.: L251635

Country/Type: Europe

Collection of FDC France, from 1973 to 1975, on 4 albums.

Price: 60 eur

[Go to the lot on www.sevenstamps.com ]

YOUR COLLECTION, OUR PASSION.