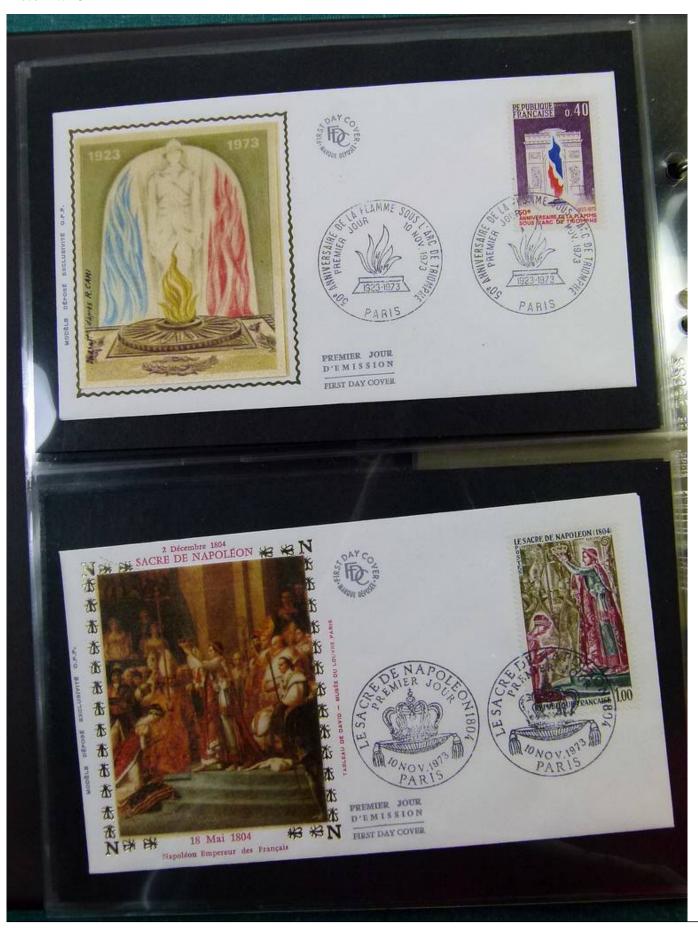

Lot nr.: L251635

Country/Type: Europe

Collection of FDC France, from 1973 to 1975, on 4 albums.

Price: 60 eur

[Go to the lot on www.sevenstamps.com ]

YOUR COLLECTION, OUR PASSION.