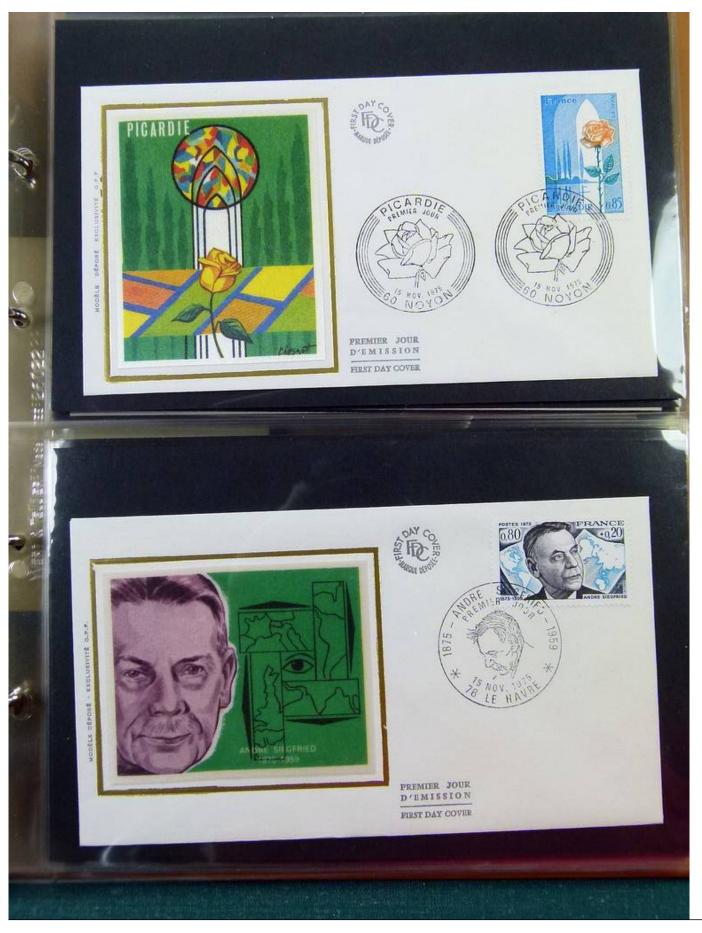

Lot nr.: L251635

Country/Type: Europe

Collection of FDC France, from 1973 to 1975, on 4 albums.

Price: 60 eur

[Go to the lot on www.sevenstamps.com ]

YOUR COLLECTION, OUR PASSION.