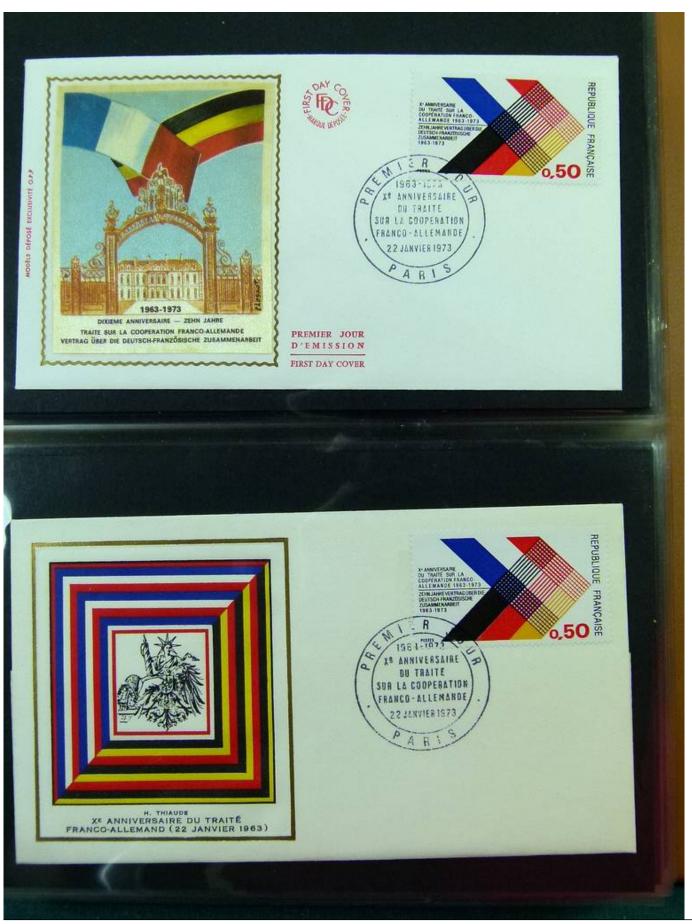

Lot nr.: L251635

Country/Type: Europe

Collection of FDC France, from 1973 to 1975, on 4 albums.

Price: 60 eur

[Go to the lot on www.sevenstamps.com ]

YOUR COLLECTION, OUR PASSION.