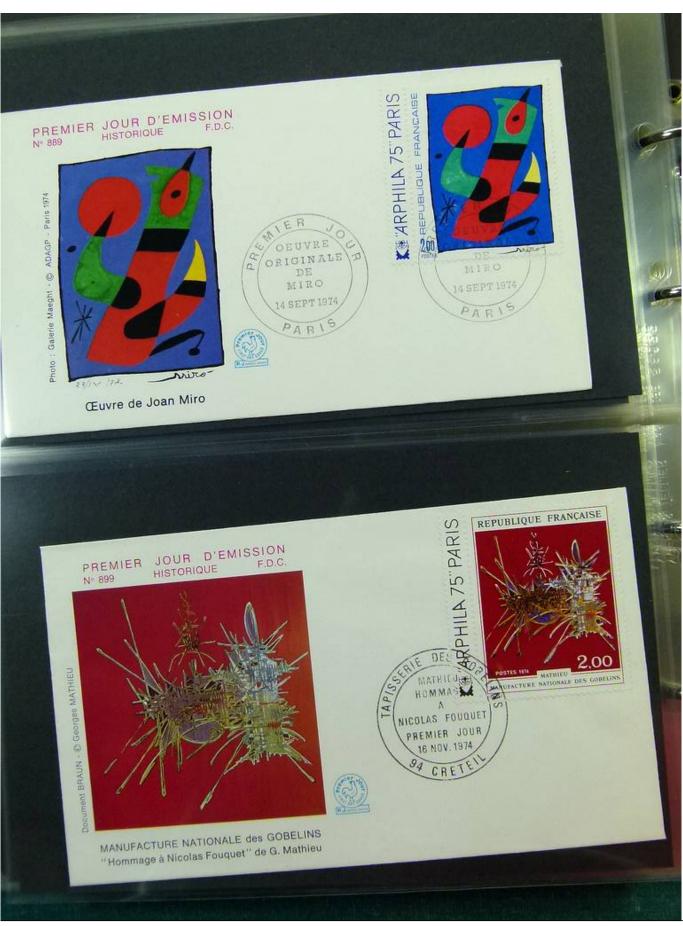

Lot nr.: L251635

Country/Type: Europe

Collection of FDC France, from 1973 to 1975, on 4 albums.

Price: 60 eur

[Go to the lot on www.sevenstamps.com ]

YOUR COLLECTION, OUR PASSION.