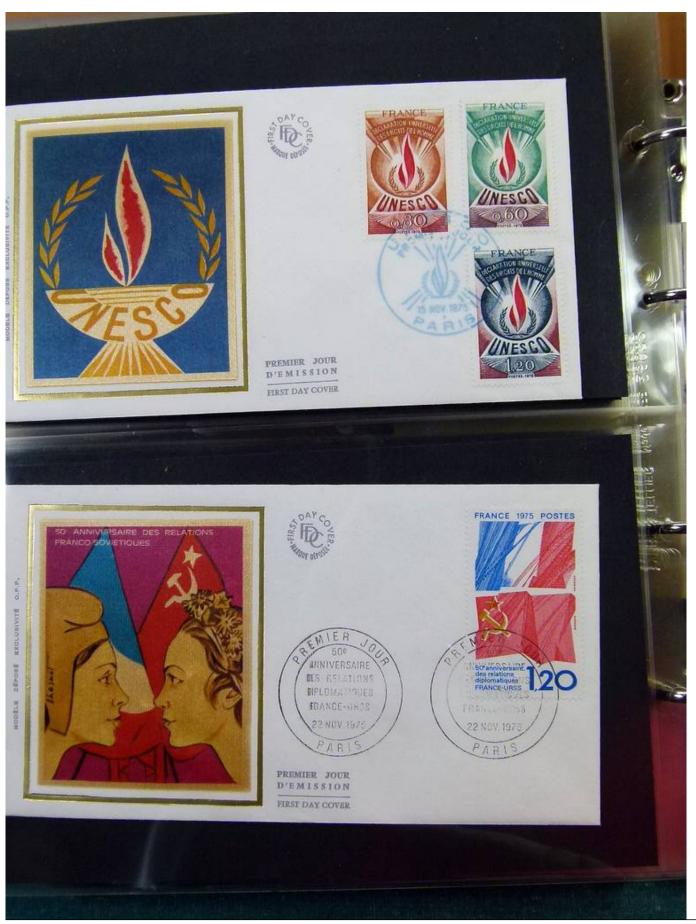

Lot nr.: L251635

Country/Type: Europe

Collection of FDC France, from 1973 to 1975, on 4 albums.

Price: 60 eur

[Go to the lot on www.sevenstamps.com ]

YOUR COLLECTION, OUR PASSION.