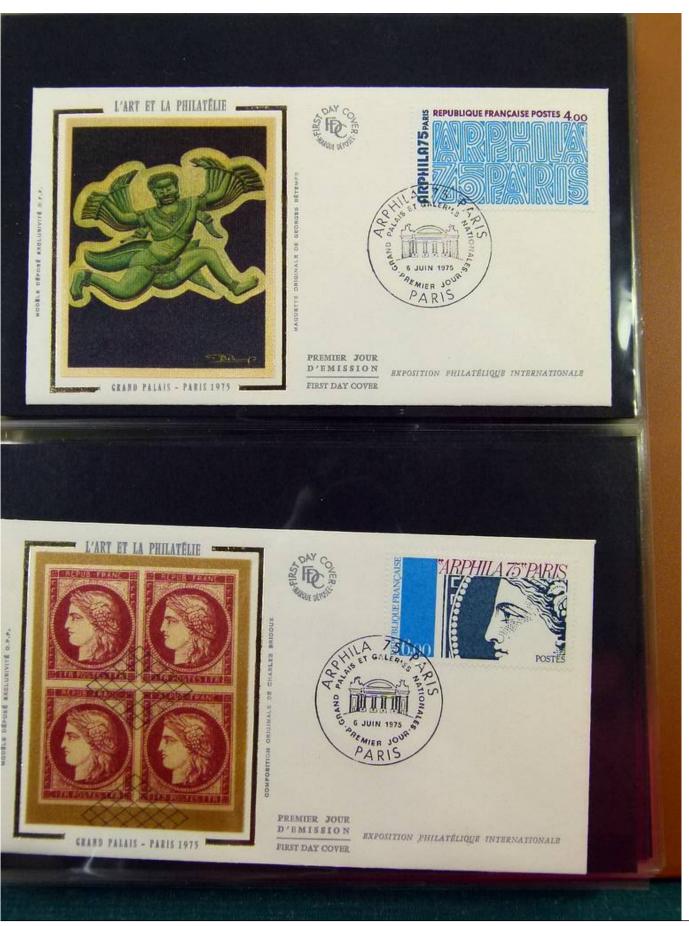

Lot nr.: L251635

Country/Type: Europe

Collection of FDC France, from 1973 to 1975, on 4 albums.

Price: 60 eur

[Go to the lot on www.sevenstamps.com ]

YOUR COLLECTION, OUR PASSION.