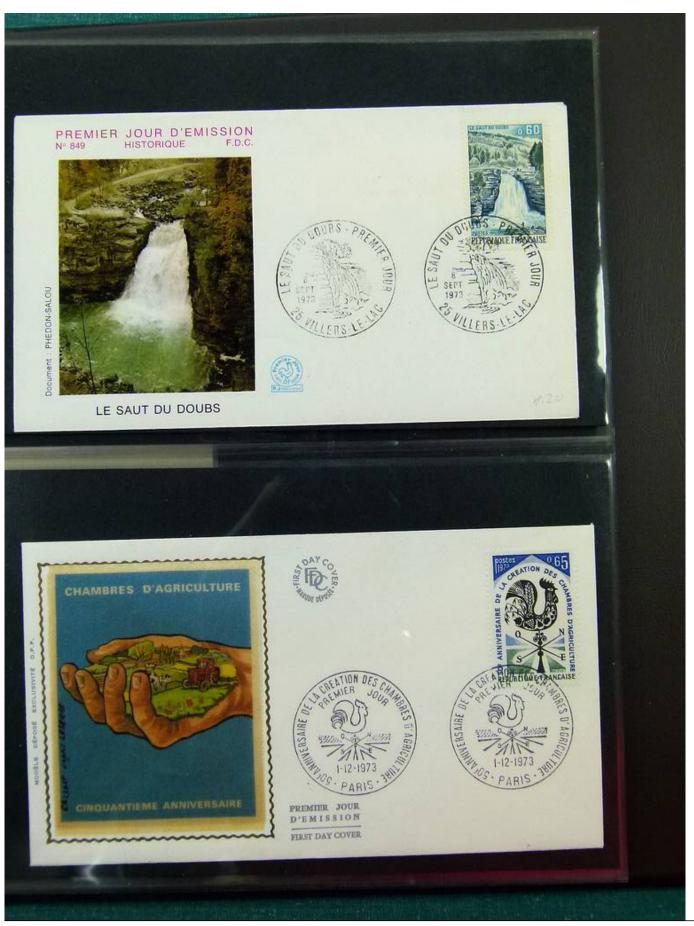

Lot nr.: L251635

Country/Type: Europe

Collection of FDC France, from 1973 to 1975, on 4 albums.

Price: 60 eur

[Go to the lot on www.sevenstamps.com ]

YOUR COLLECTION, OUR PASSION.