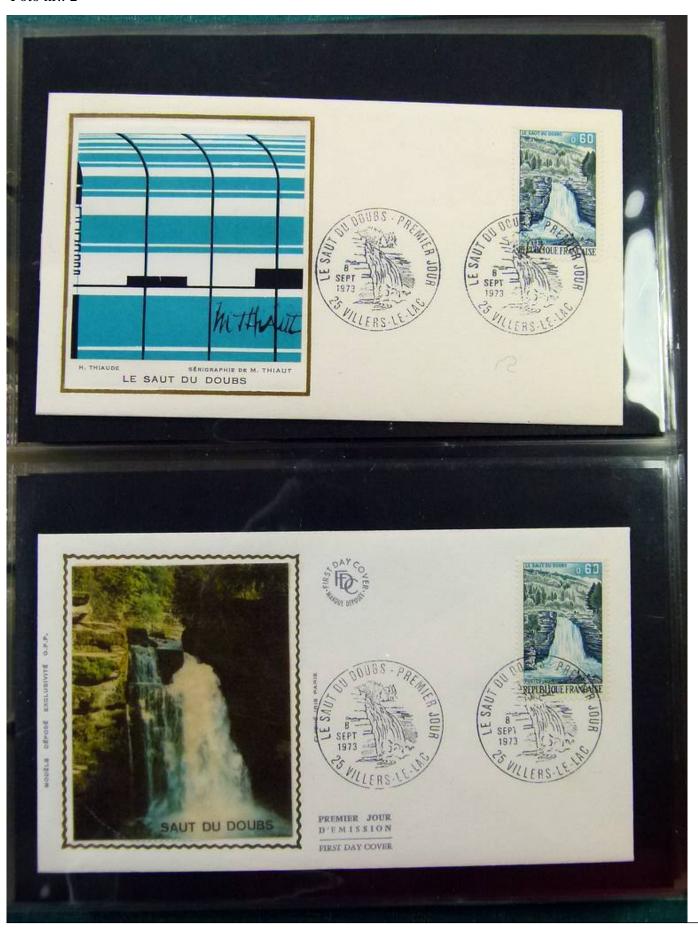

Lot nr.: L251635

Country/Type: Europe

Collection of FDC France, from 1973 to 1975, on 4 albums.

Price: 60 eur

[Go to the lot on www.sevenstamps.com ]

YOUR COLLECTION, OUR PASSION.