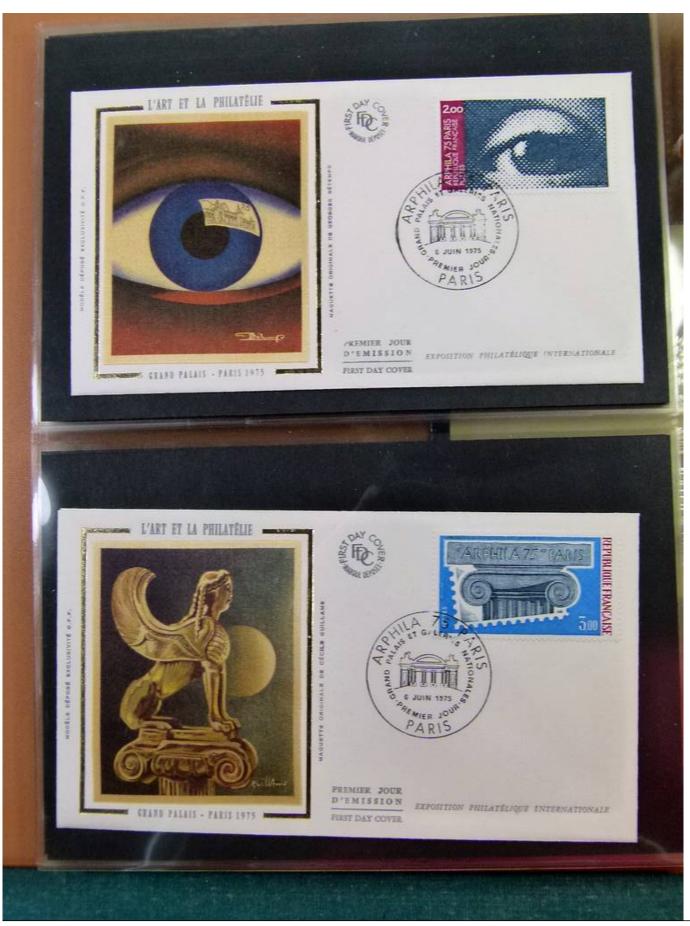

Lot nr.: L251635

Country/Type: Europe

Collection of FDC France, from 1973 to 1975, on 4 albums.

Price: 60 eur

[Go to the lot on www.sevenstamps.com ]

YOUR COLLECTION, OUR PASSION.