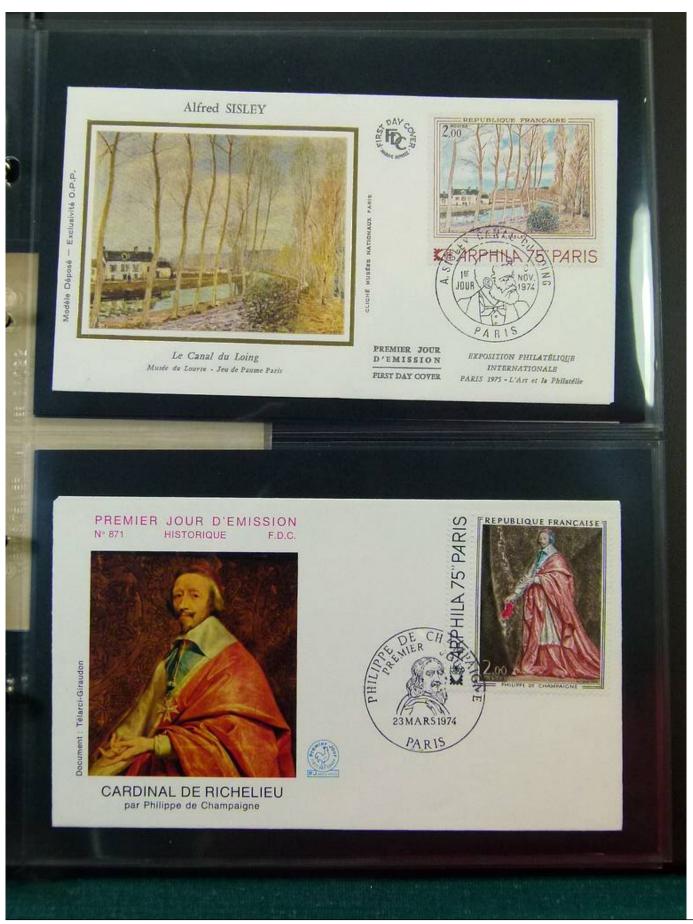

Lot nr.: L251635

Country/Type: Europe

Collection of FDC France, from 1973 to 1975, on 4 albums.

Price: 60 eur

[Go to the lot on www.sevenstamps.com ]

YOUR COLLECTION, OUR PASSION.