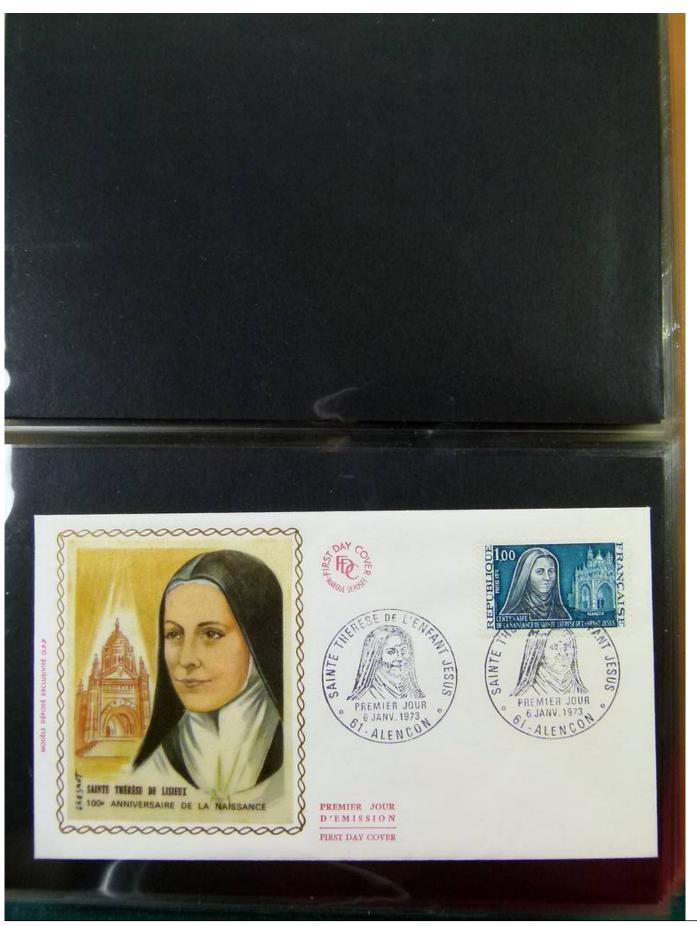

Lot nr.: L251635

Country/Type: Europe

Collection of FDC France, from 1973 to 1975, on 4 albums.

Price: 60 eur

[Go to the lot on www.sevenstamps.com ]

YOUR COLLECTION, OUR PASSION.