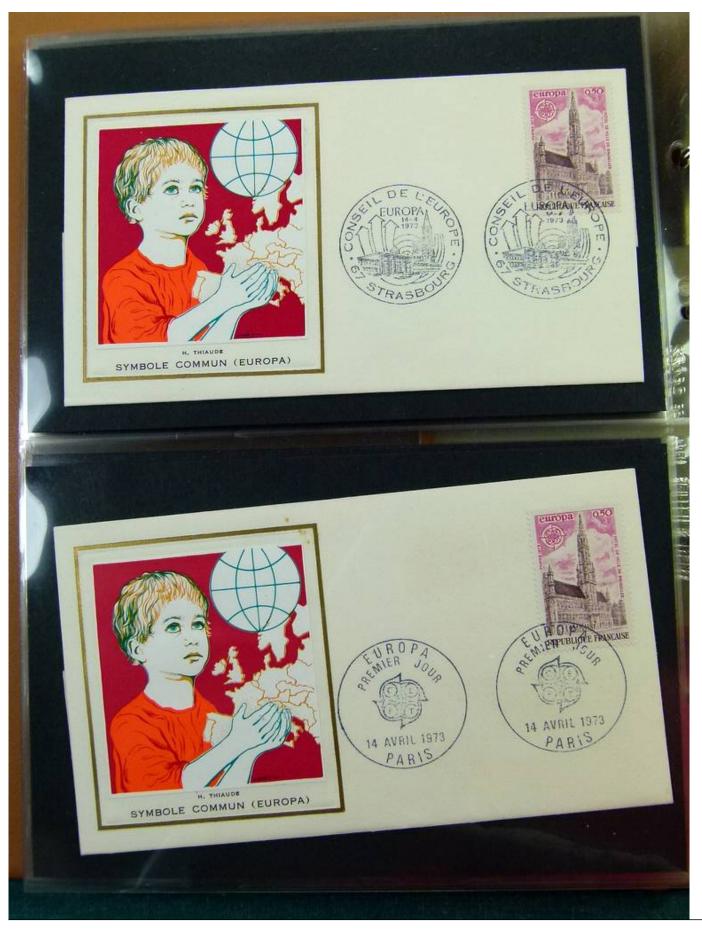

Lot nr.: L251635

Country/Type: Europe

Collection of FDC France, from 1973 to 1975, on 4 albums.

Price: 60 eur

[Go to the lot on www.sevenstamps.com ]

YOUR COLLECTION, OUR PASSION.