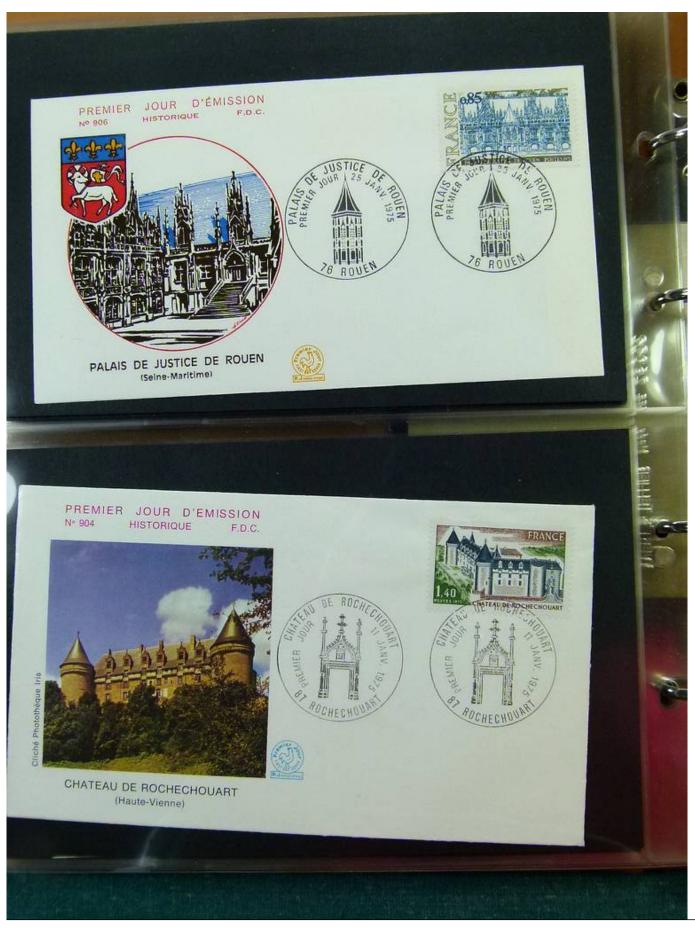

Lot nr.: L251635

Country/Type: Europe

Collection of FDC France, from 1973 to 1975, on 4 albums.

Price: 60 eur

[Go to the lot on www.sevenstamps.com ]

YOUR COLLECTION, OUR PASSION.