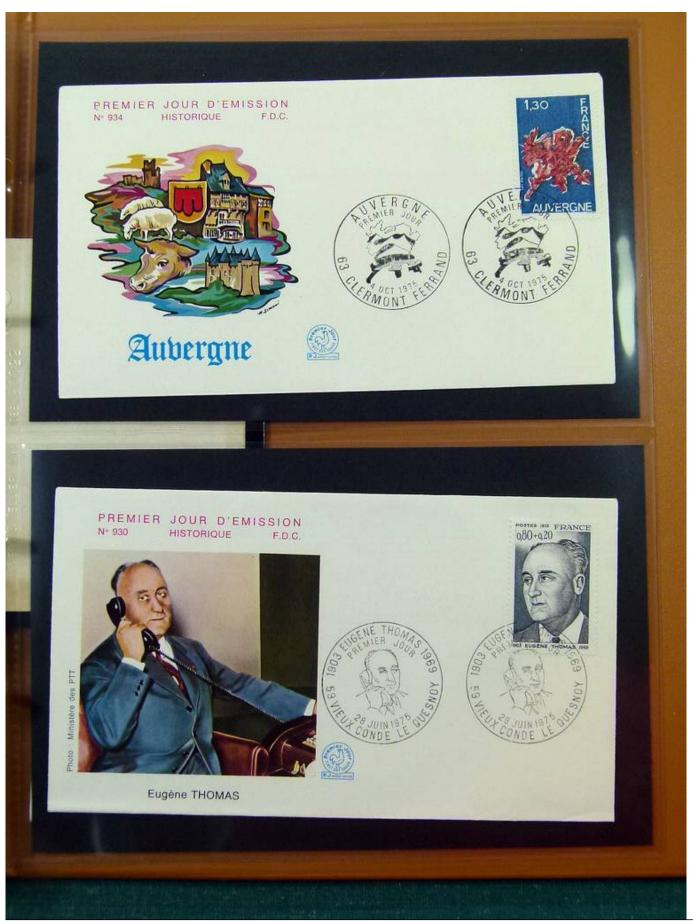

Lot nr.: L251635

Country/Type: Europe

Collection of FDC France, from 1973 to 1975, on 4 albums.

Price: 60 eur

[Go to the lot on www.sevenstamps.com ]

YOUR COLLECTION, OUR PASSION.