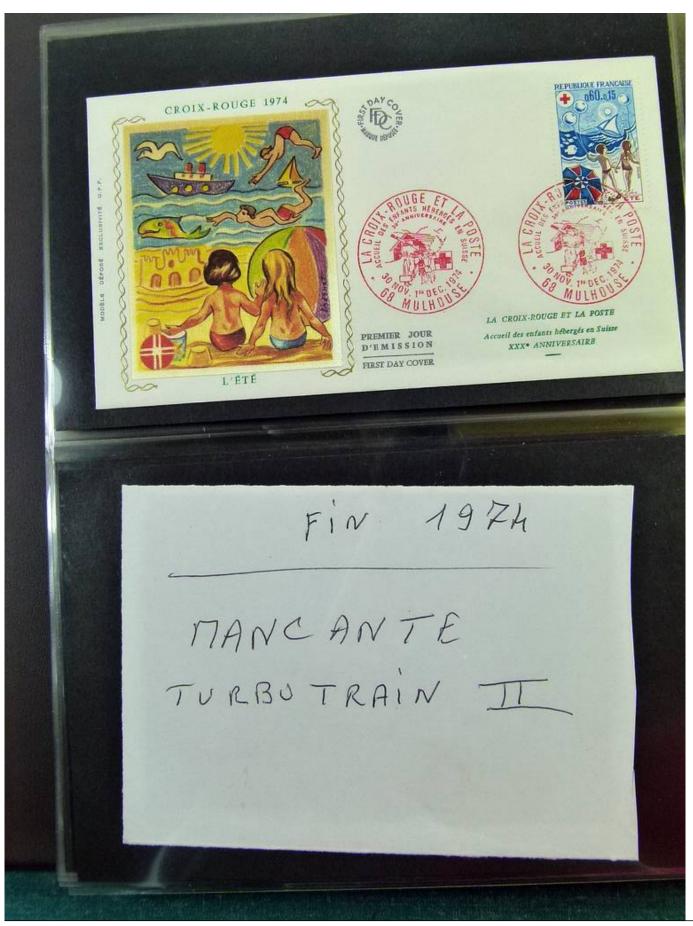

Lot nr.: L251635

Country/Type: Europe

Collection of FDC France, from 1973 to 1975, on 4 albums.

Price: 60 eur

[Go to the lot on www.sevenstamps.com ]

YOUR COLLECTION, OUR PASSION.