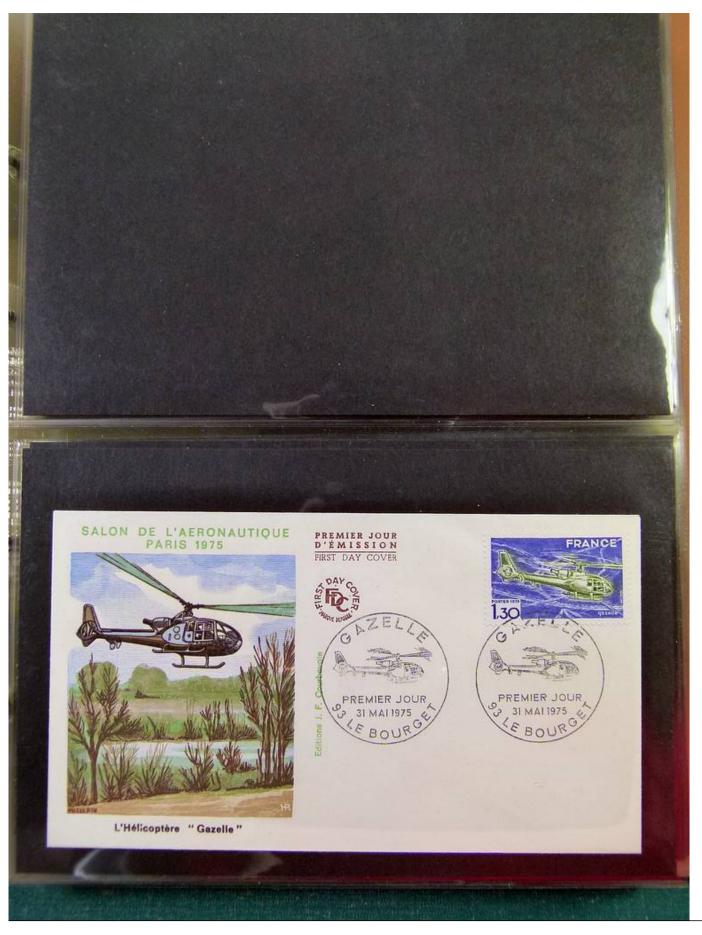

Lot nr.: L251635

Country/Type: Europe

Collection of FDC France, from 1973 to 1975, on 4 albums.

Price: 60 eur

[Go to the lot on www.sevenstamps.com ]

YOUR COLLECTION, OUR PASSION.