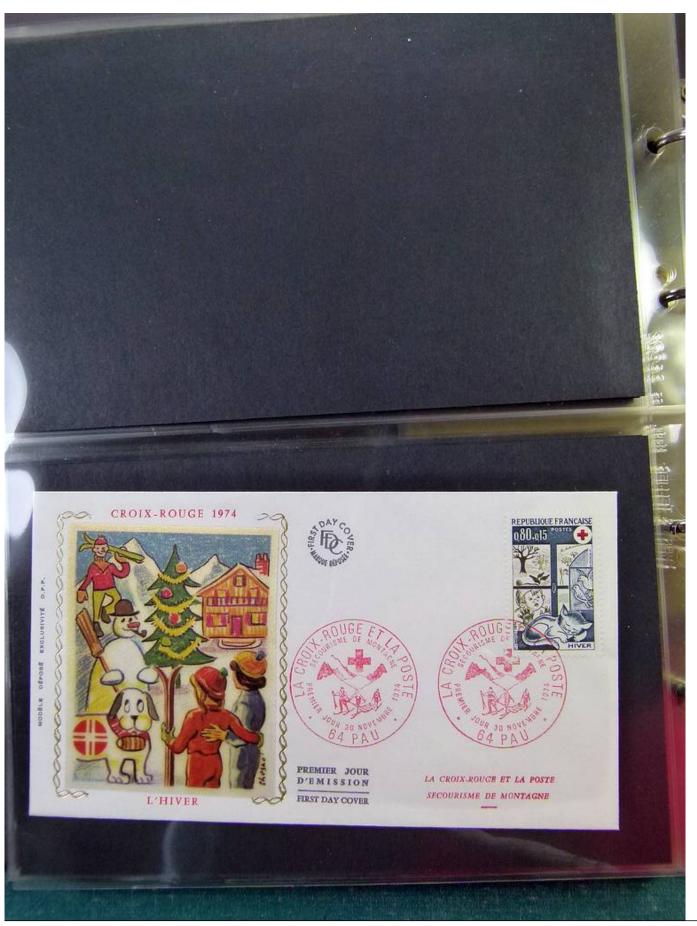

Lot nr.: L251635

Country/Type: Europe

Collection of FDC France, from 1973 to 1975, on 4 albums.

Price: 60 eur

[Go to the lot on www.sevenstamps.com ]

YOUR COLLECTION, OUR PASSION.