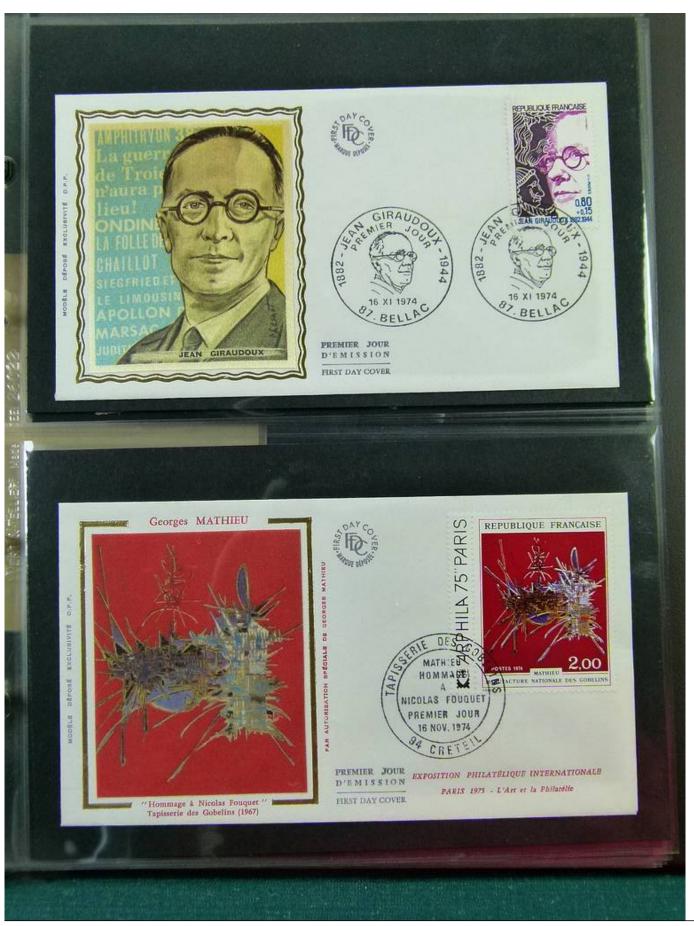

Lot nr.: L251635

Country/Type: Europe

Collection of FDC France, from 1973 to 1975, on 4 albums.

Price: 60 eur

[Go to the lot on www.sevenstamps.com ]

YOUR COLLECTION, OUR PASSION.