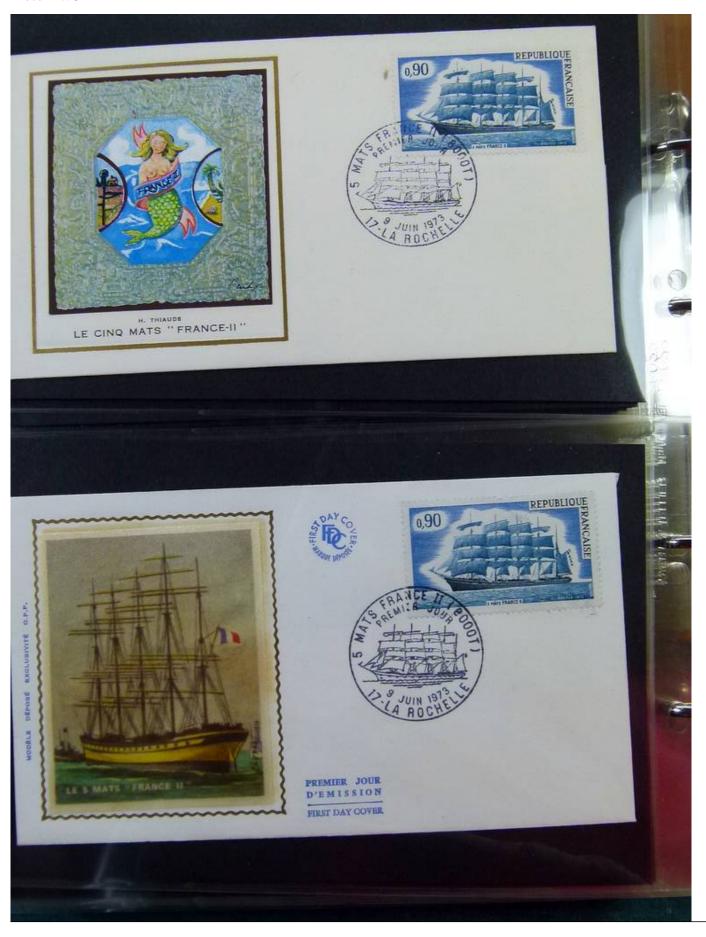

Lot nr.: L251635

Country/Type: Europe

Collection of FDC France, from 1973 to 1975, on 4 albums.

Price: 60 eur

[Go to the lot on www.sevenstamps.com ]

YOUR COLLECTION, OUR PASSION.