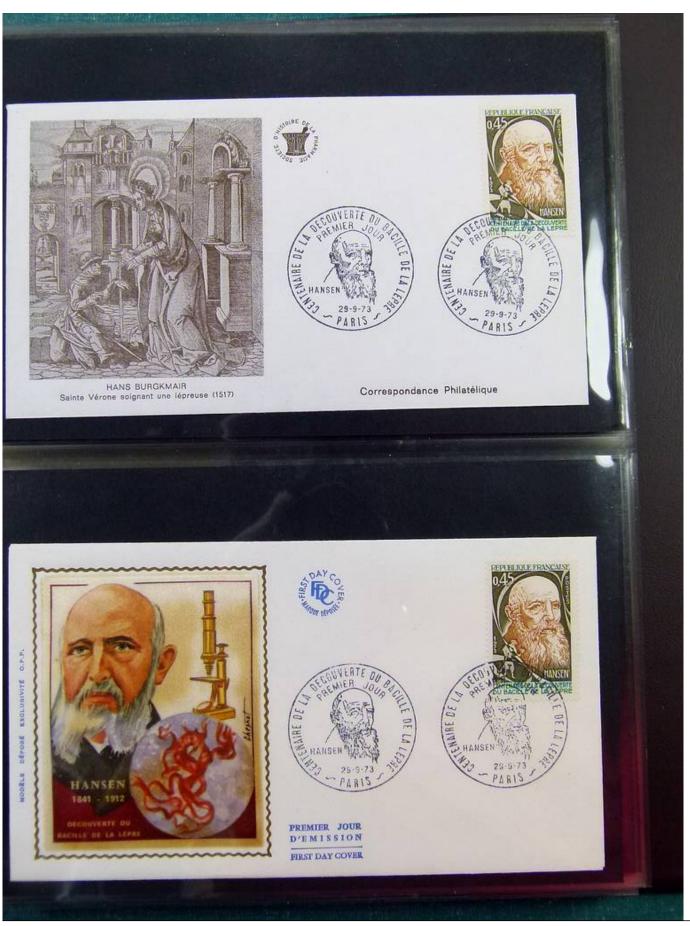

Lot nr.: L251635

Country/Type: Europe

Collection of FDC France, from 1973 to 1975, on 4 albums.

Price: 60 eur

[Go to the lot on www.sevenstamps.com ]

YOUR COLLECTION, OUR PASSION.