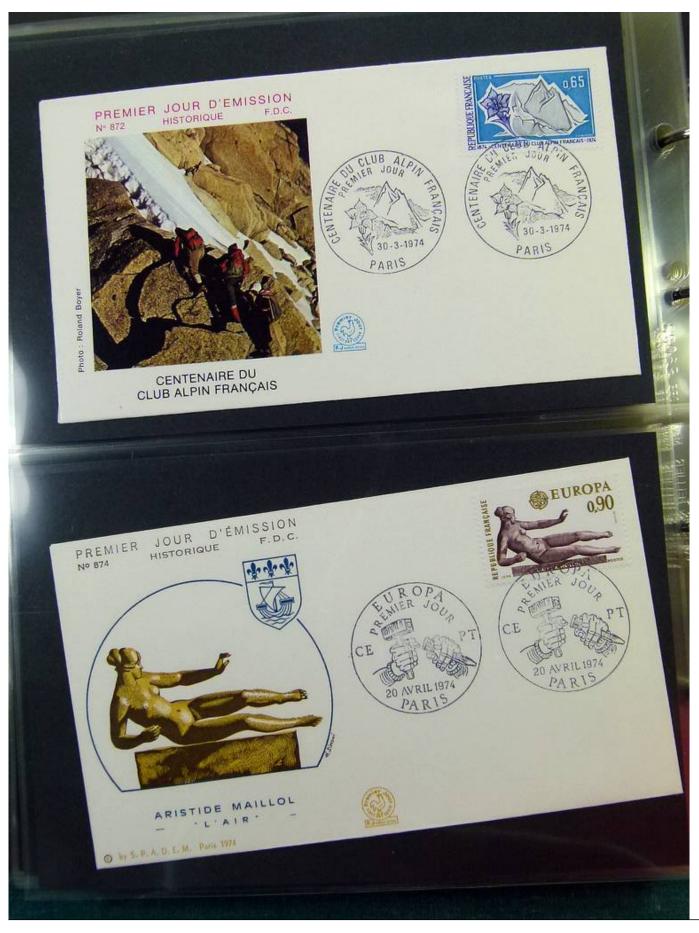

Lot nr.: L251635

Country/Type: Europe

Collection of FDC France, from 1973 to 1975, on 4 albums.

Price: 60 eur

[Go to the lot on www.sevenstamps.com ]

YOUR COLLECTION, OUR PASSION.