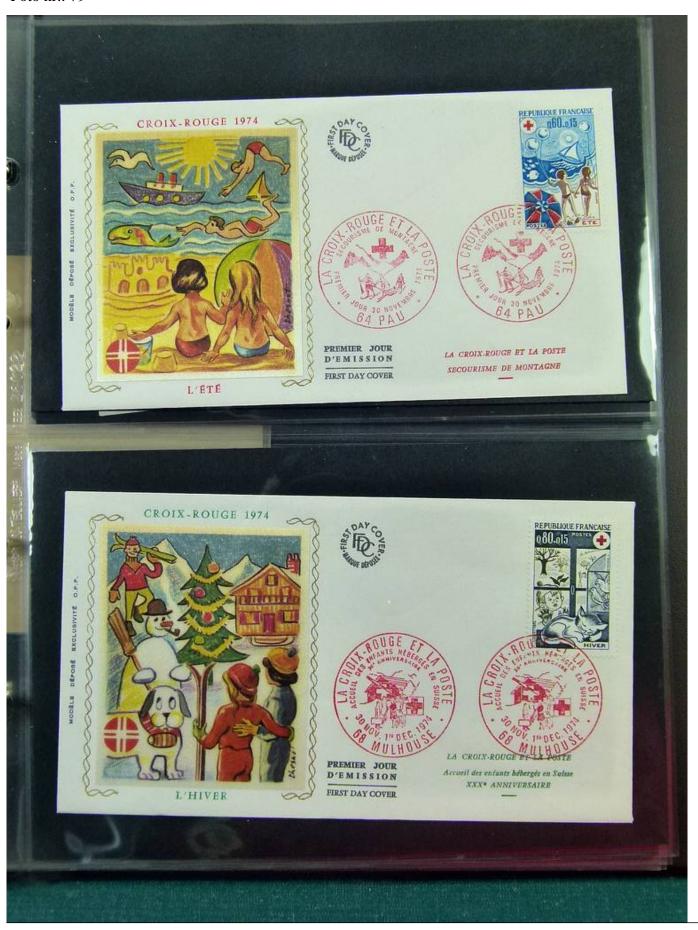

Lot nr.: L251635

Country/Type: Europe

Collection of FDC France, from 1973 to 1975, on 4 albums.

Price: 60 eur

[Go to the lot on www.sevenstamps.com ]

YOUR COLLECTION, OUR PASSION.