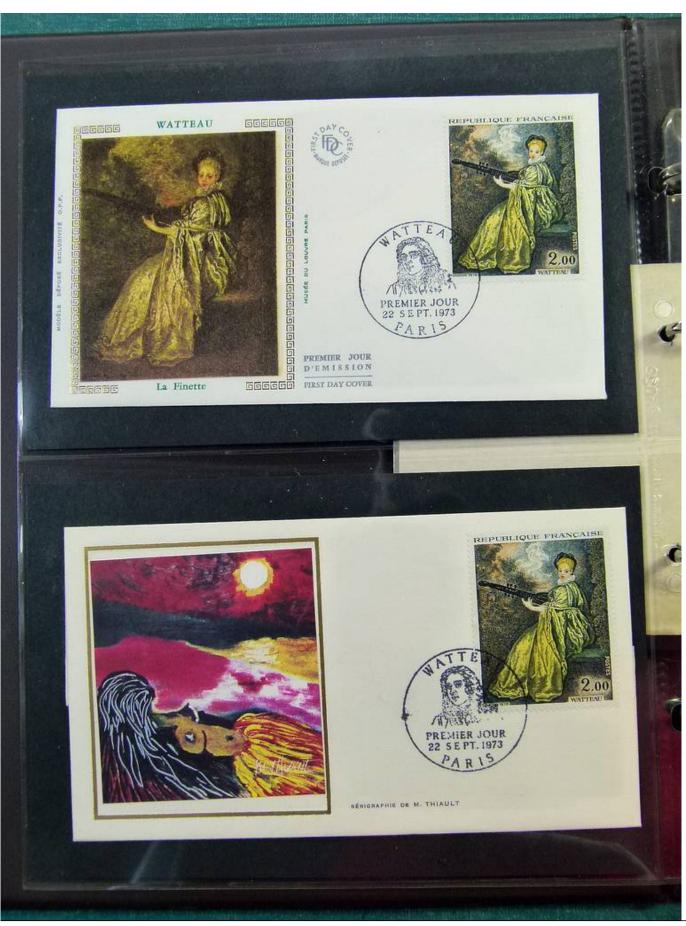

Lot nr.: L251635

Country/Type: Europe

Collection of FDC France, from 1973 to 1975, on 4 albums.

Price: 60 eur

[Go to the lot on www.sevenstamps.com ]

YOUR COLLECTION, OUR PASSION.