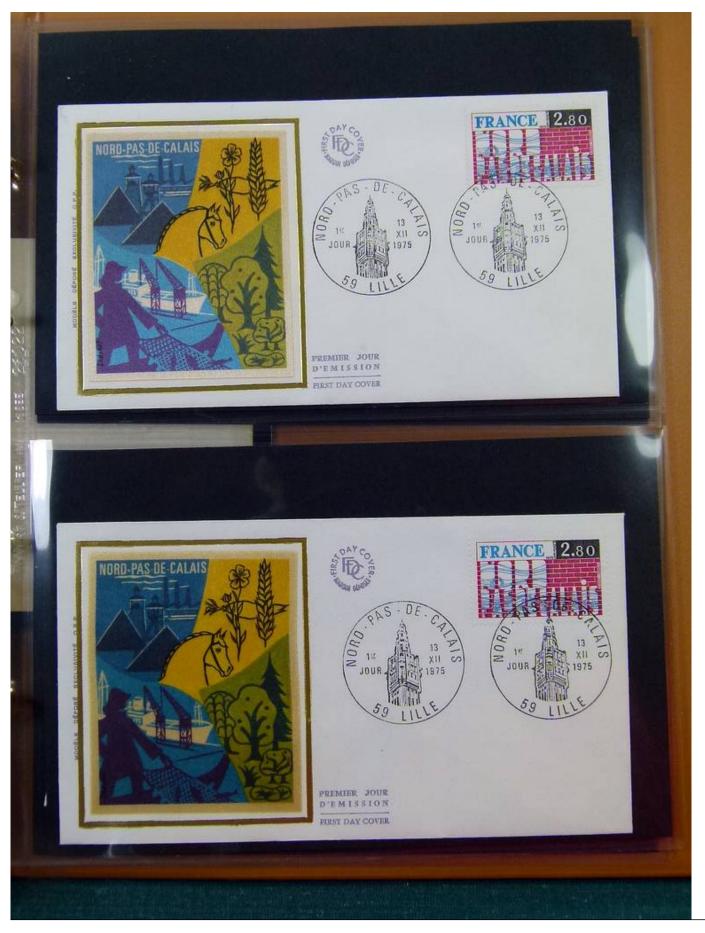

Lot nr.: L251635

Country/Type: Europe

Collection of FDC France, from 1973 to 1975, on 4 albums.

Price: 60 eur

[Go to the lot on www.sevenstamps.com ]

YOUR COLLECTION, OUR PASSION.