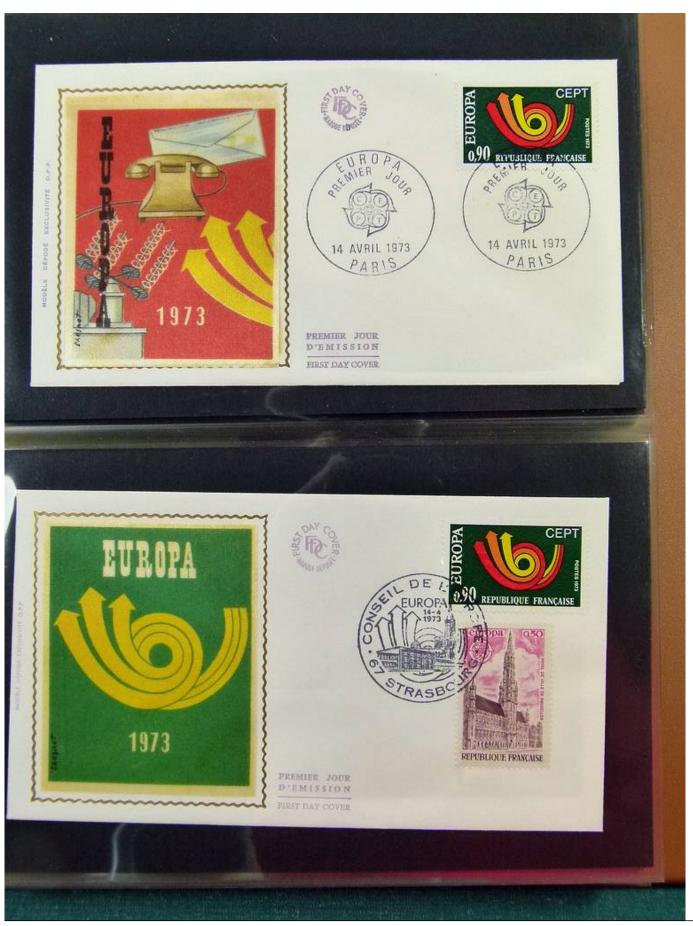

Lot nr.: L251635

Country/Type: Europe

Collection of FDC France, from 1973 to 1975, on 4 albums.

Price: 60 eur

[Go to the lot on www.sevenstamps.com ]

YOUR COLLECTION, OUR PASSION.