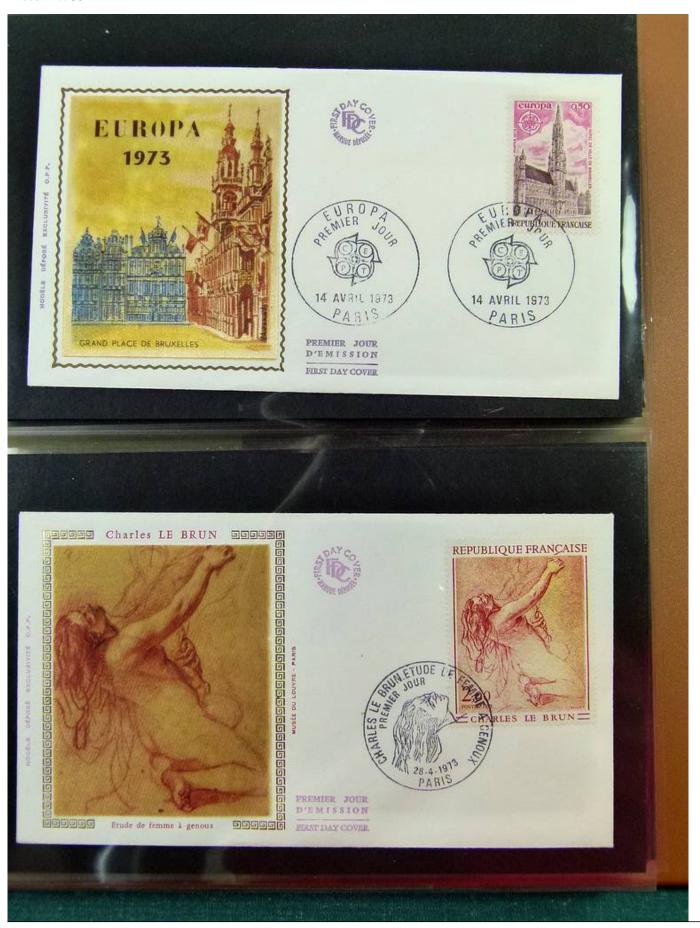

Lot nr.: L251635

Country/Type: Europe

Collection of FDC France, from 1973 to 1975, on 4 albums.

Price: 60 eur

[Go to the lot on www.sevenstamps.com ]

YOUR COLLECTION, OUR PASSION.