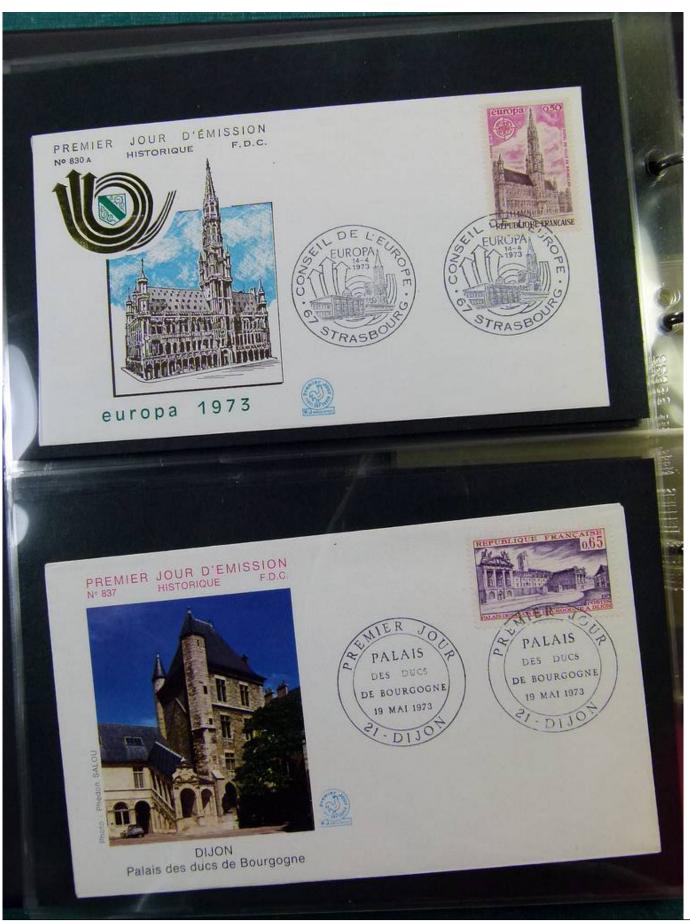

Lot nr.: L251635

Country/Type: Europe

Collection of FDC France, from 1973 to 1975, on 4 albums.

Price: 60 eur

[Go to the lot on www.sevenstamps.com ]

YOUR COLLECTION, OUR PASSION.