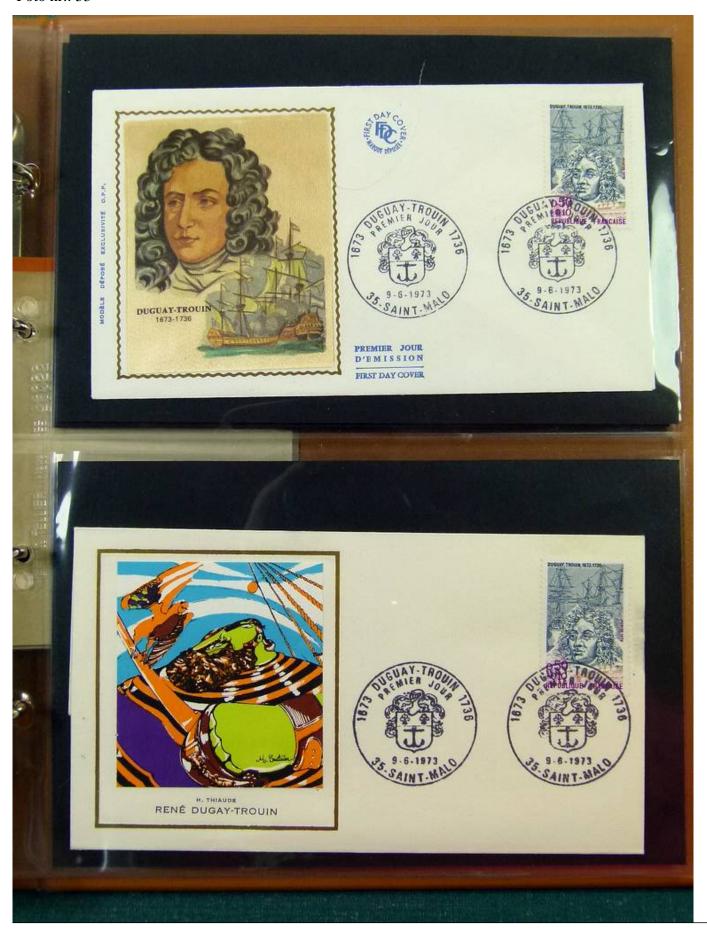

Lot nr.: L251635

Country/Type: Europe

Collection of FDC France, from 1973 to 1975, on 4 albums.

Price: 60 eur

[Go to the lot on www.sevenstamps.com ]

YOUR COLLECTION, OUR PASSION.