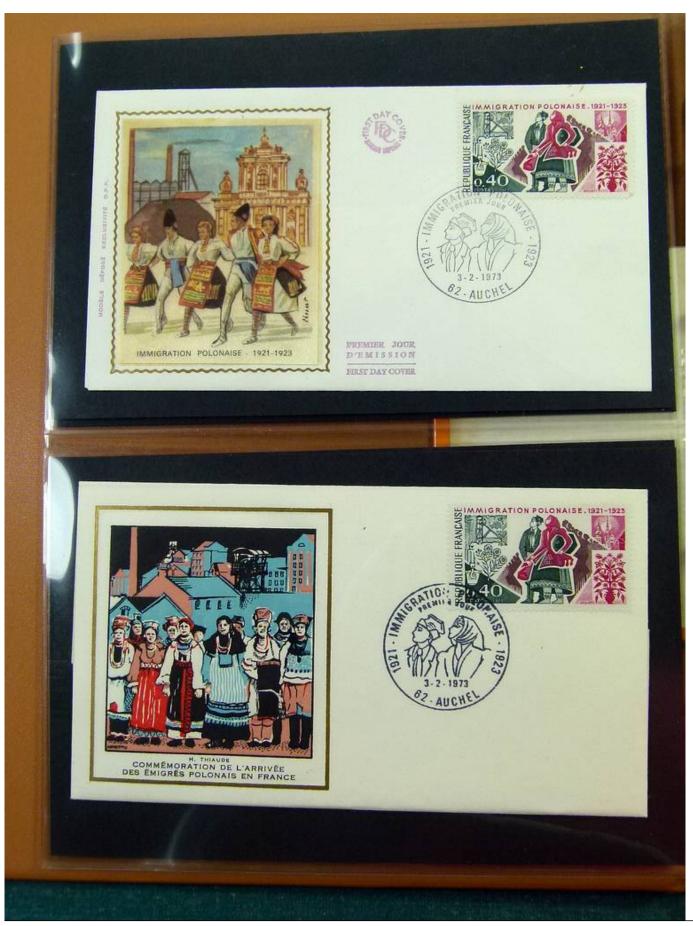

Lot nr.: L251635

Country/Type: Europe

Collection of FDC France, from 1973 to 1975, on 4 albums.

Price: 60 eur

[Go to the lot on www.sevenstamps.com ]

YOUR COLLECTION, OUR PASSION.