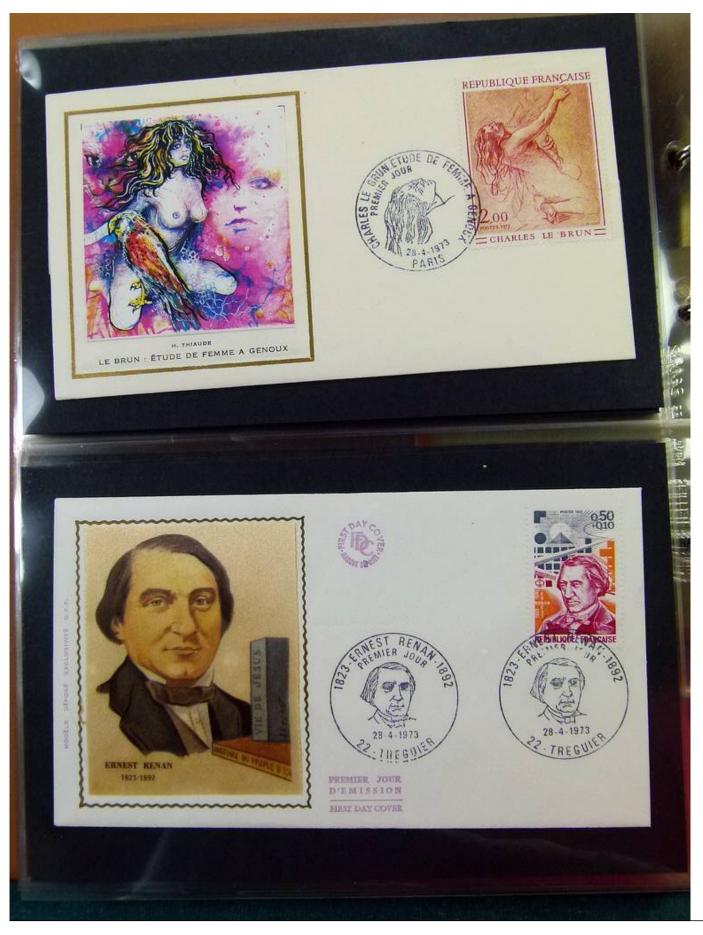

Lot nr.: L251635

Country/Type: Europe

Collection of FDC France, from 1973 to 1975, on 4 albums.

Price: 60 eur

[Go to the lot on www.sevenstamps.com ]

YOUR COLLECTION, OUR PASSION.