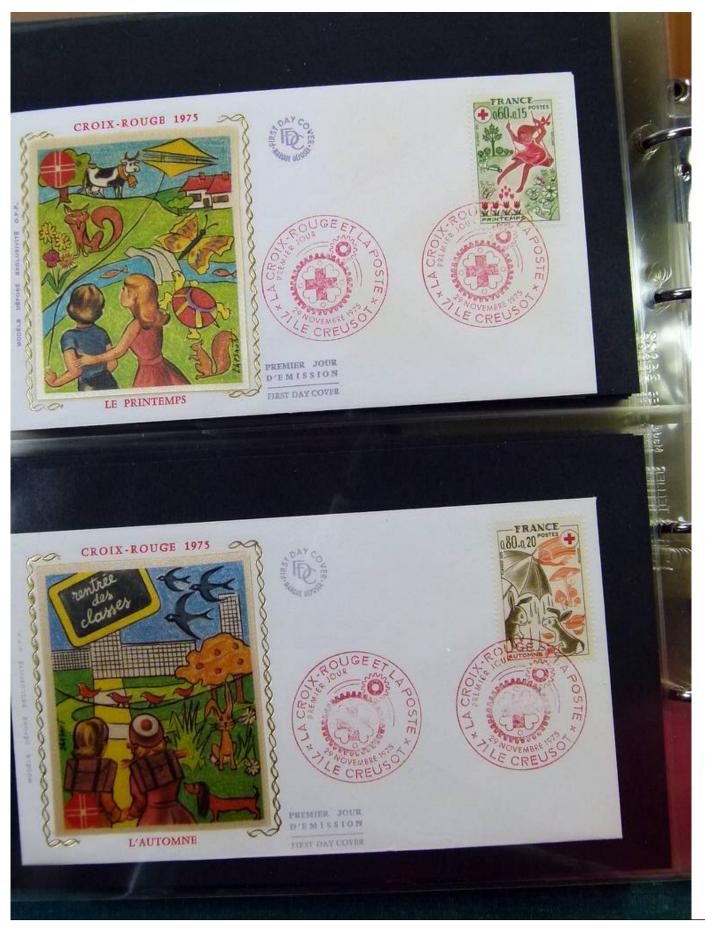

Lot nr.: L251635

Country/Type: Europe

Collection of FDC France, from 1973 to 1975, on 4 albums.

Price: 60 eur

[Go to the lot on www.sevenstamps.com ]

YOUR COLLECTION, OUR PASSION.