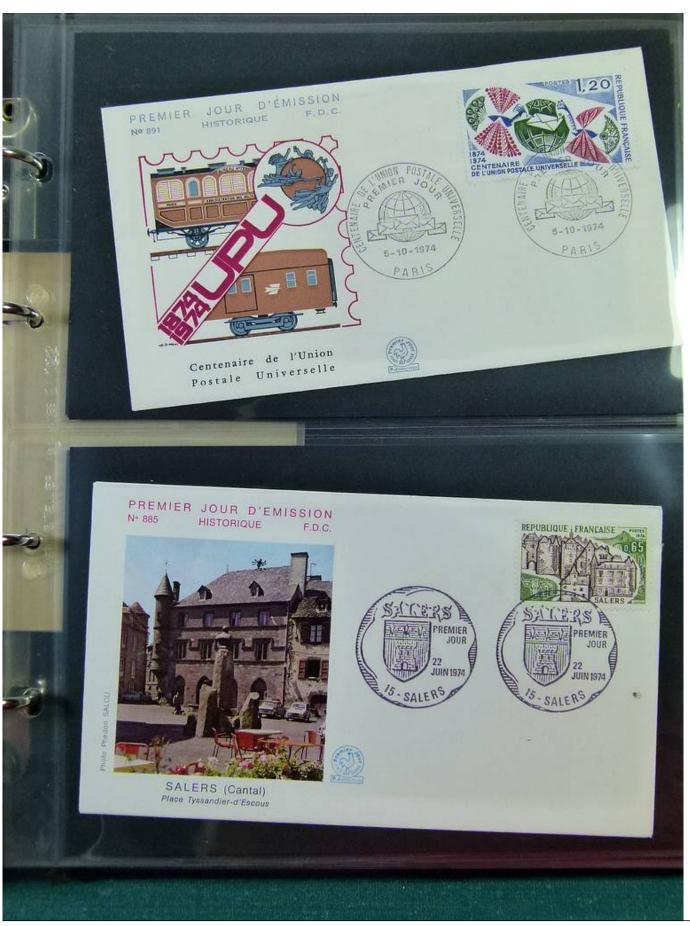

Lot nr.: L251635

Country/Type: Europe

Collection of FDC France, from 1973 to 1975, on 4 albums.

Price: 60 eur

[Go to the lot on www.sevenstamps.com ]

YOUR COLLECTION, OUR PASSION.