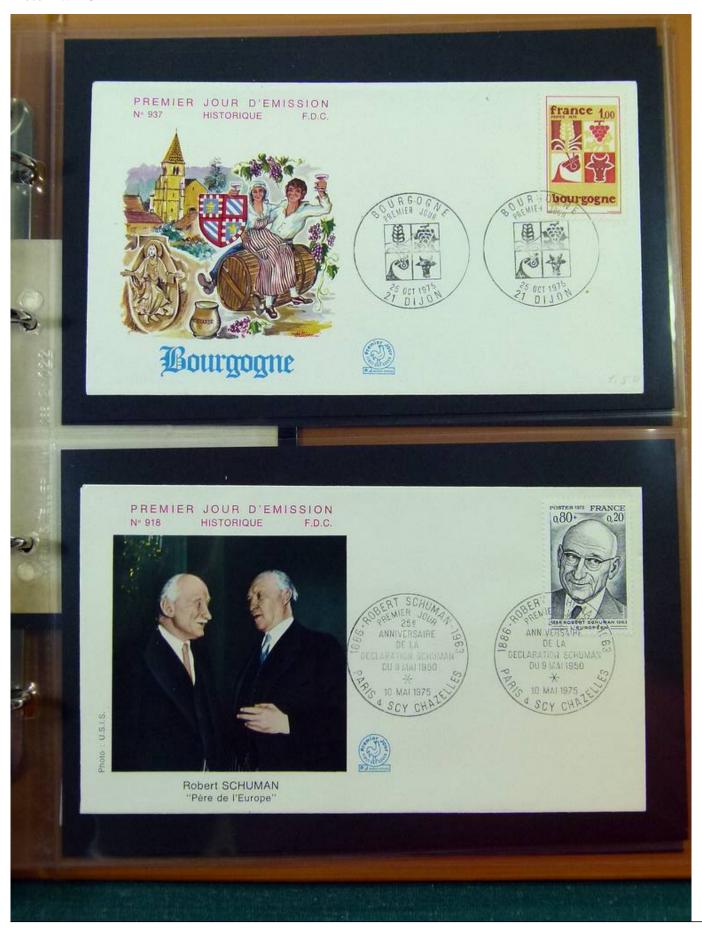

Lot nr.: L251635

Country/Type: Europe

Collection of FDC France, from 1973 to 1975, on 4 albums.

Price: 60 eur

[Go to the lot on www.sevenstamps.com ]

YOUR COLLECTION, OUR PASSION.