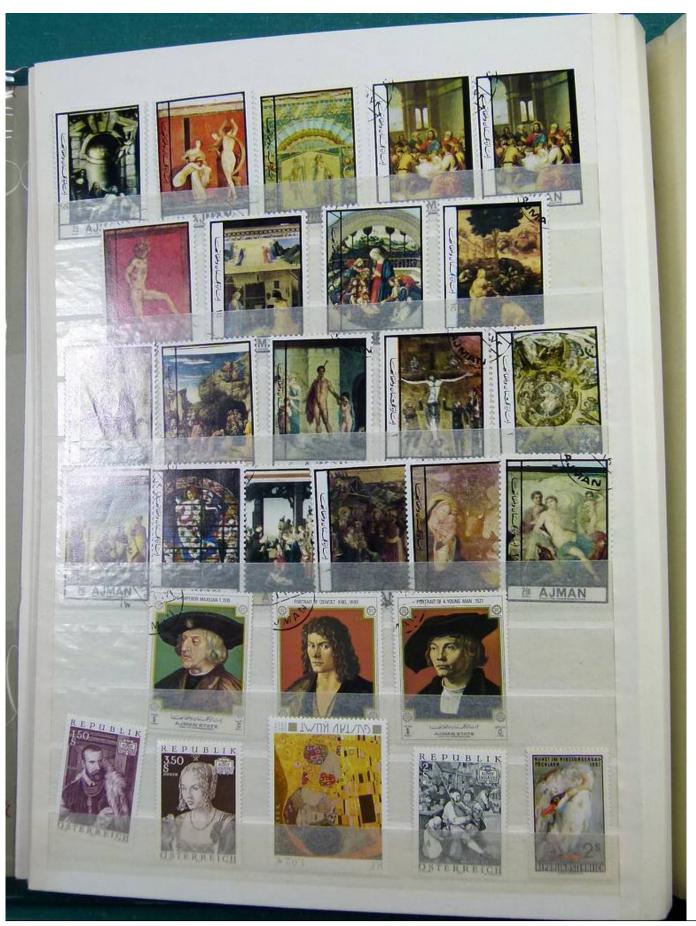

Lot nr.: L251629

Country/Type: Rest of the world

WORLD collection, in 2 albums, with mainly used stamps, on art and paintings Topical.

Price: 50 eur

[Go to the lot on www.sevenstamps.com ]