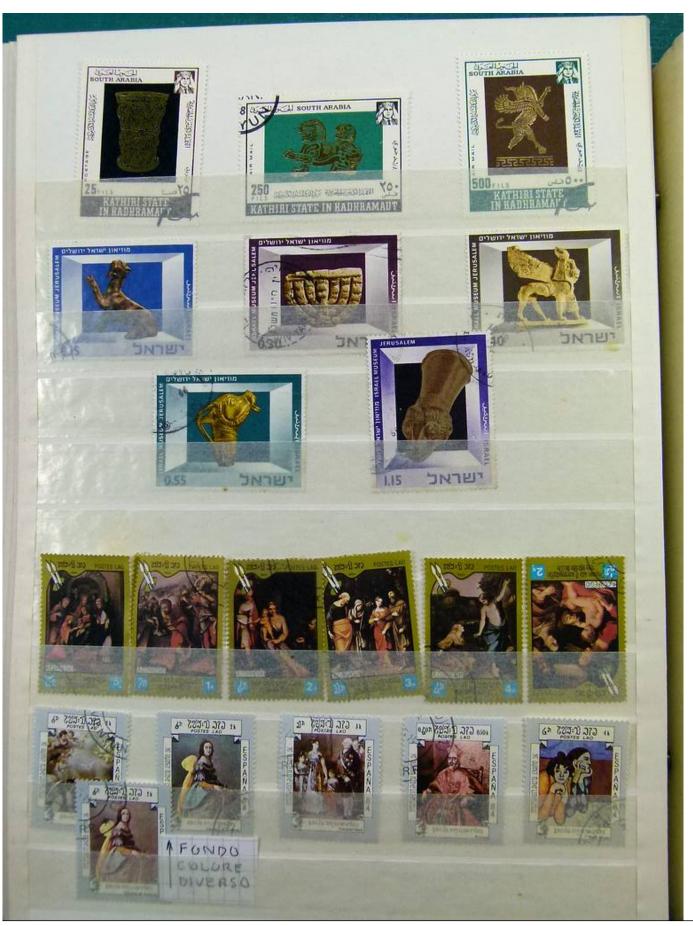

Lot nr.: L251629

Country/Type: Rest of the world

WORLD collection, in 2 albums, with mainly used stamps, on art and paintings Topical.

Price: 50 eur

[Go to the lot on www.sevenstamps.com ]