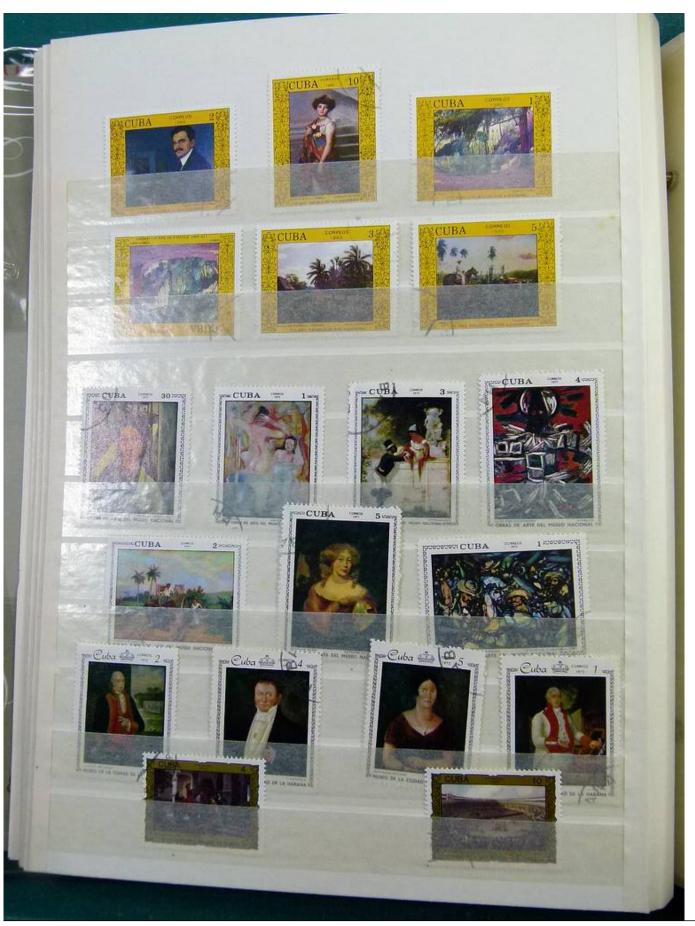

Lot nr.: L251629

Country/Type: Rest of the world

WORLD collection, in 2 albums, with mainly used stamps, on art and paintings Topical.

Price: 50 eur

[Go to the lot on www.sevenstamps.com ]