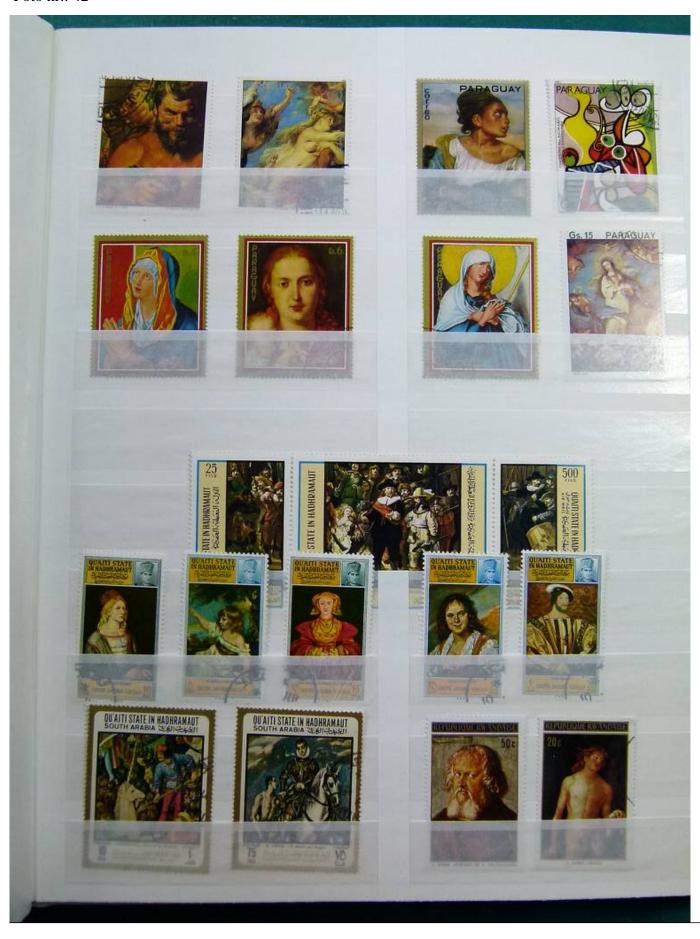

Lot nr.: L251629

Country/Type: Rest of the world

WORLD collection, in 2 albums, with mainly used stamps, on art and paintings Topical.

Price: 50 eur

[Go to the lot on www.sevenstamps.com ]