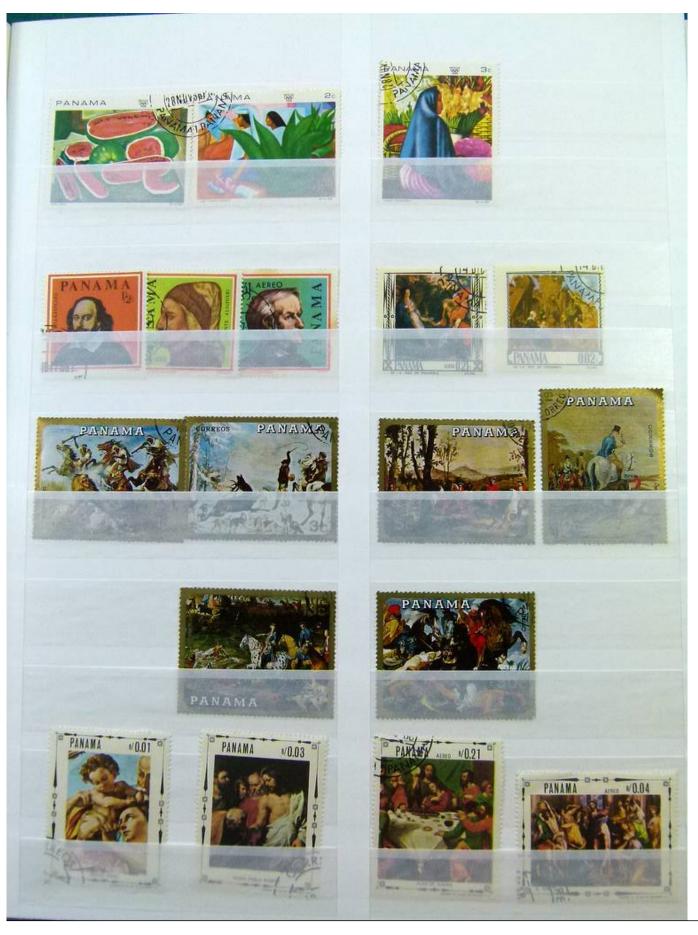

Lot nr.: L251629

Country/Type: Rest of the world

WORLD collection, in 2 albums, with mainly used stamps, on art and paintings Topical.

Price: 50 eur

[Go to the lot on www.sevenstamps.com ]