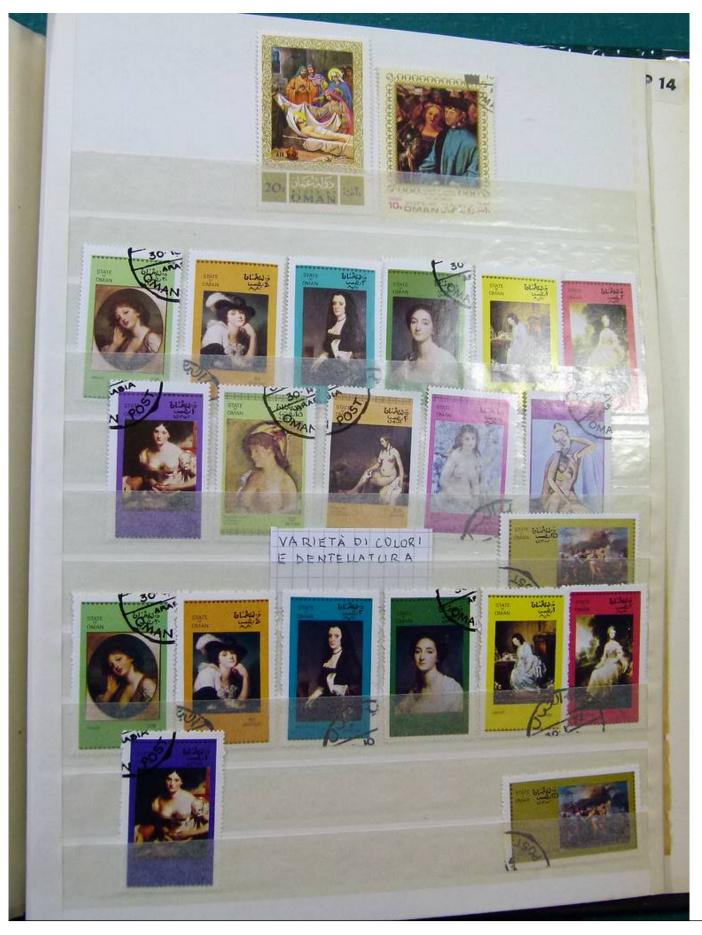

Lot nr.: L251629

Country/Type: Rest of the world

WORLD collection, in 2 albums, with mainly used stamps, on art and paintings Topical.

Price: 50 eur

[Go to the lot on www.sevenstamps.com ]