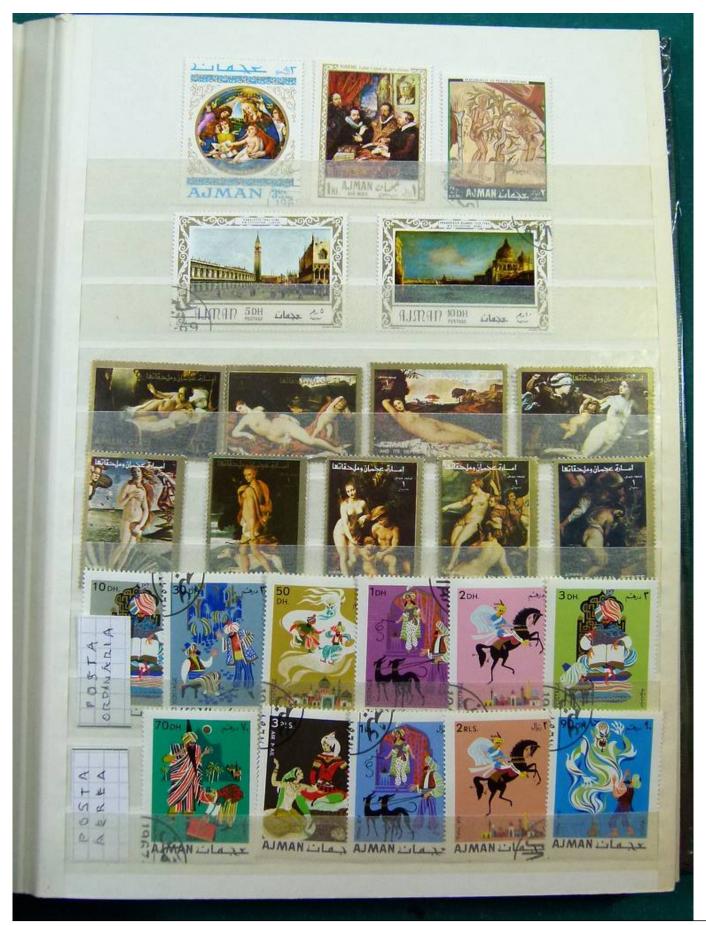

Lot nr.: L251629

Country/Type: Rest of the world

WORLD collection, in 2 albums, with mainly used stamps, on art and paintings Topical.

Price: 50 eur

[Go to the lot on www.sevenstamps.com ]