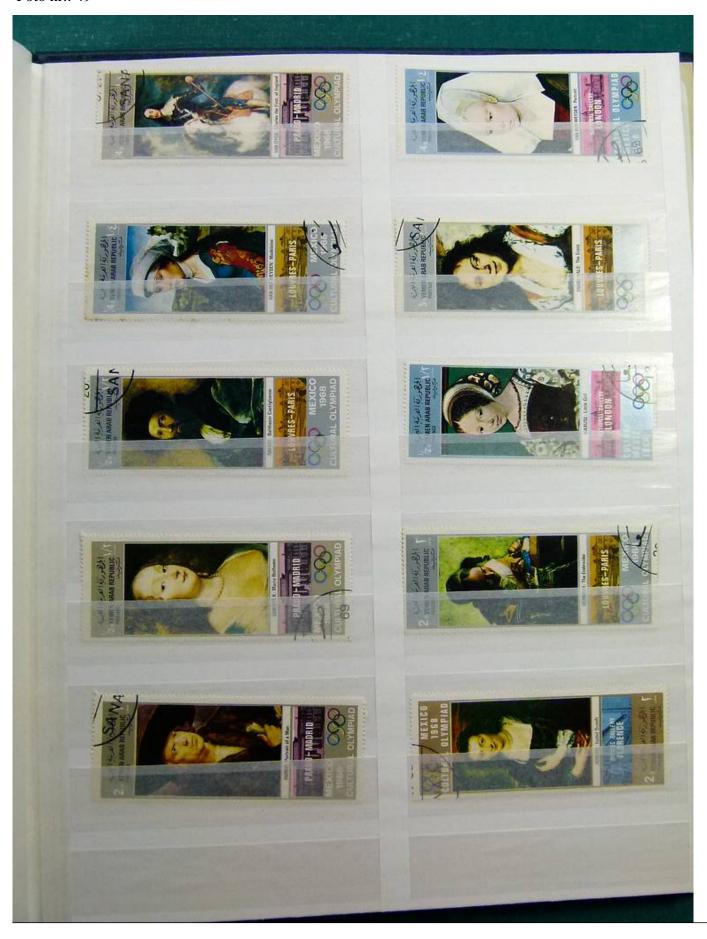

Lot nr.: L251629

Country/Type: Rest of the world

WORLD collection, in 2 albums, with mainly used stamps, on art and paintings Topical.

Price: 50 eur

[Go to the lot on www.sevenstamps.com ]