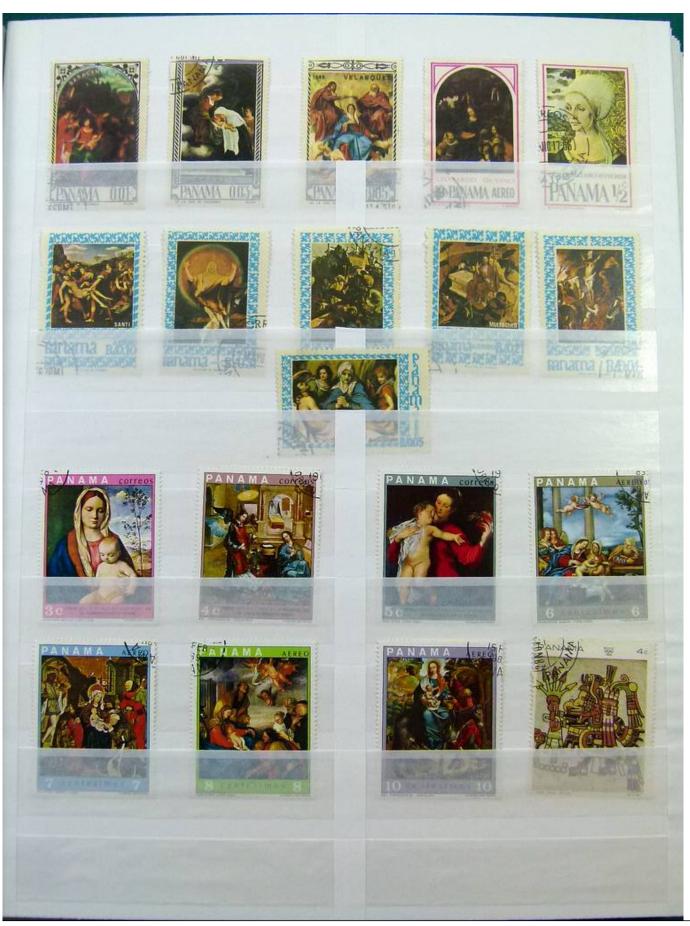

Lot nr.: L251629

Country/Type: Rest of the world

WORLD collection, in 2 albums, with mainly used stamps, on art and paintings Topical.

Price: 50 eur

[Go to the lot on www.sevenstamps.com ]