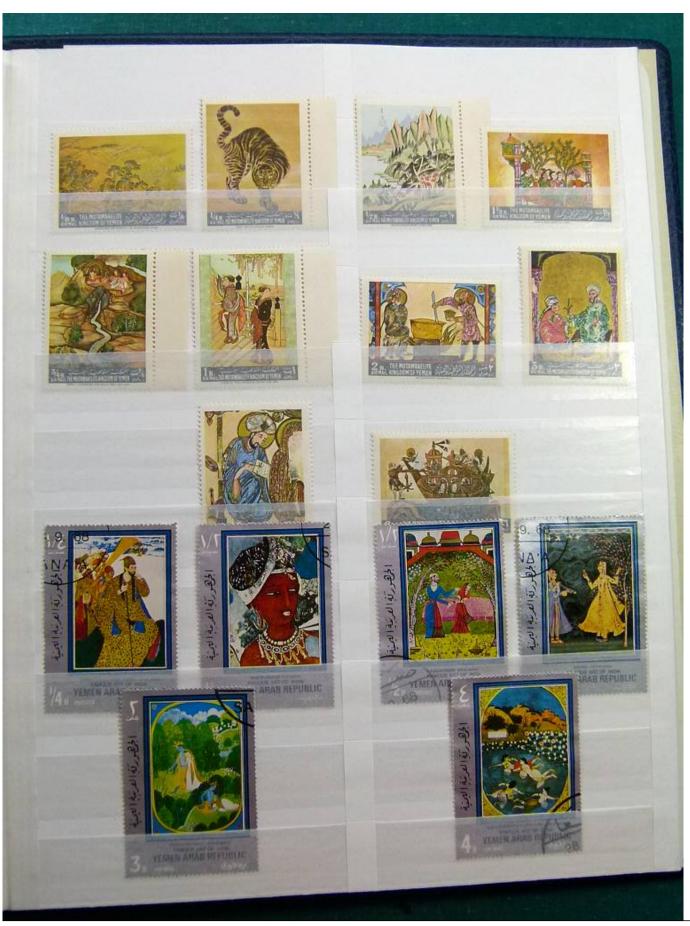

Lot nr.: L251629

Country/Type: Rest of the world

WORLD collection, in 2 albums, with mainly used stamps, on art and paintings Topical.

Price: 50 eur

[Go to the lot on www.sevenstamps.com ]