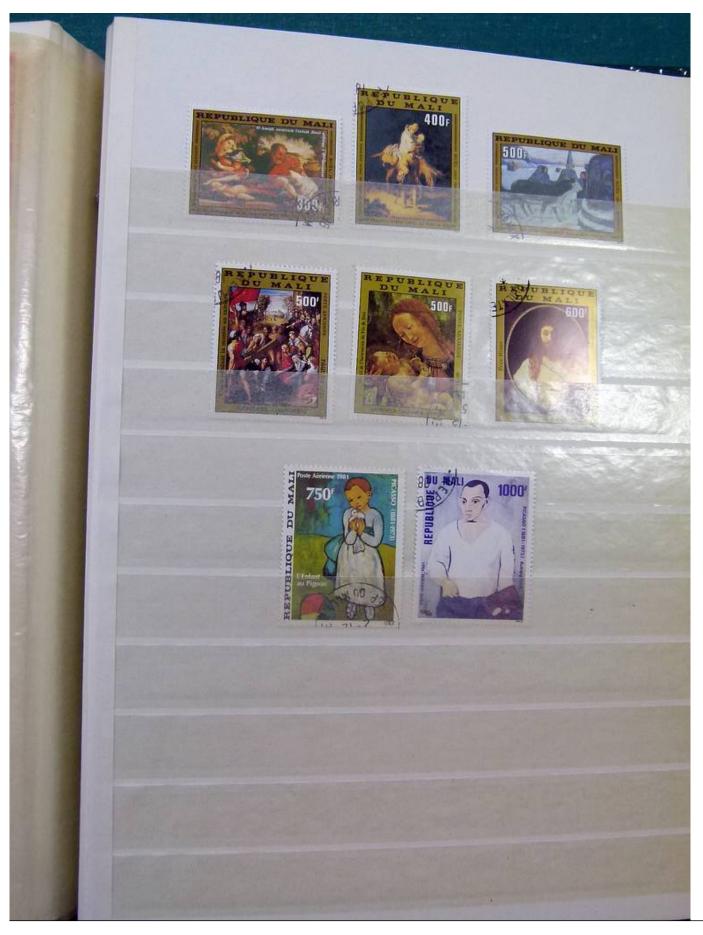

Lot nr.: L251629

Country/Type: Rest of the world

WORLD collection, in 2 albums, with mainly used stamps, on art and paintings Topical.

Price: 50 eur

[Go to the lot on www.sevenstamps.com ]