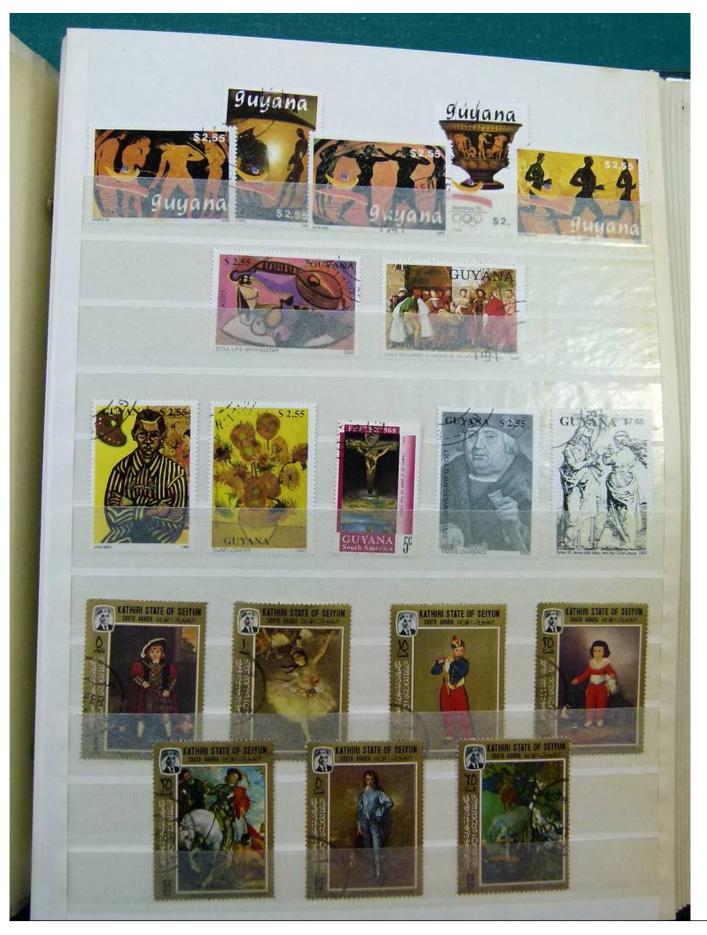

Lot nr.: L251629

Country/Type: Rest of the world

WORLD collection, in 2 albums, with mainly used stamps, on art and paintings Topical.

Price: 50 eur

[Go to the lot on www.sevenstamps.com ]