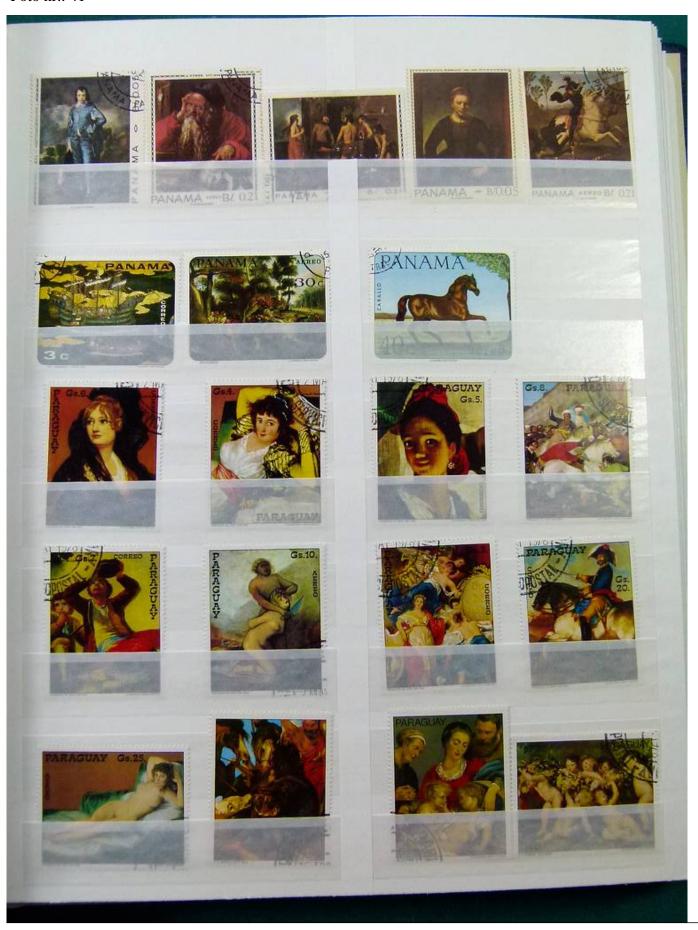

Lot nr.: L251629

Country/Type: Rest of the world

WORLD collection, in 2 albums, with mainly used stamps, on art and paintings Topical.

Price: 50 eur

[Go to the lot on www.sevenstamps.com ]