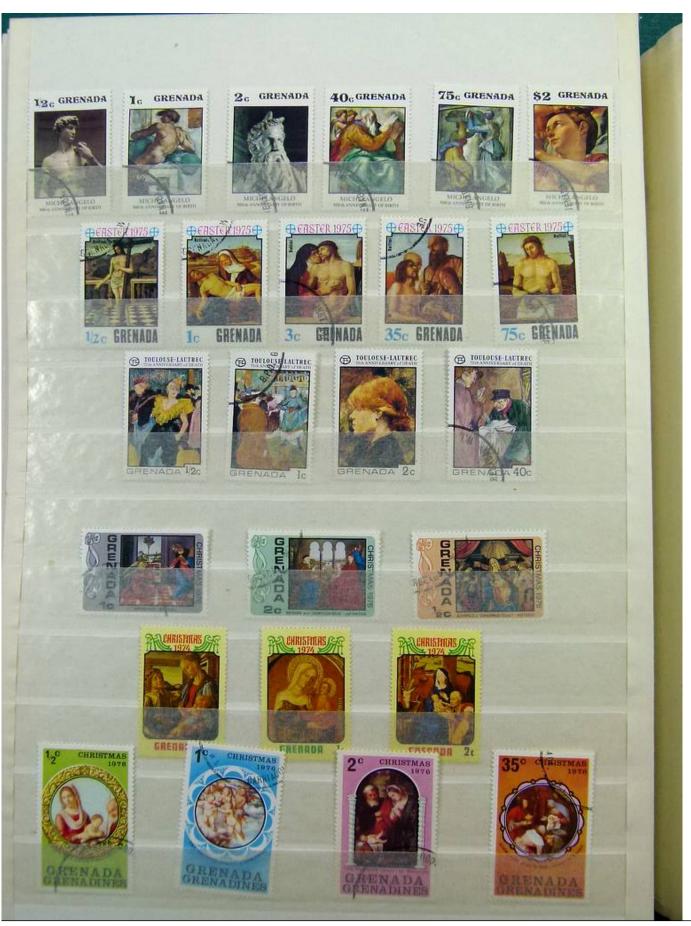

Lot nr.: L251629

Country/Type: Rest of the world

WORLD collection, in 2 albums, with mainly used stamps, on art and paintings Topical.

Price: 50 eur

[Go to the lot on www.sevenstamps.com ]