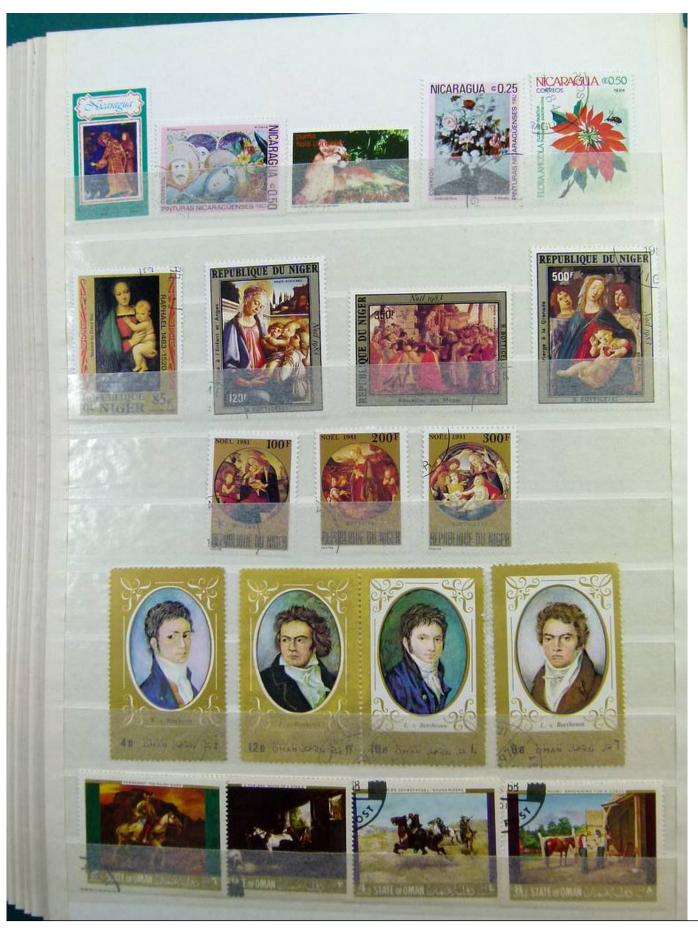

Lot nr.: L251629

Country/Type: Rest of the world

WORLD collection, in 2 albums, with mainly used stamps, on art and paintings Topical.

Price: 50 eur

[Go to the lot on www.sevenstamps.com ]