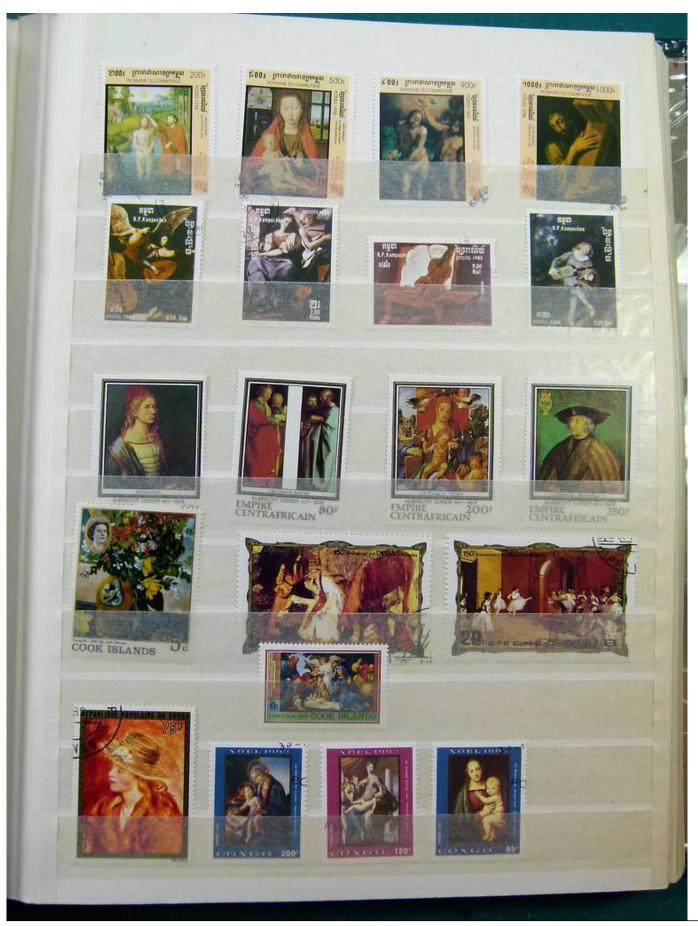

Lot nr.: L251629

Country/Type: Rest of the world

WORLD collection, in 2 albums, with mainly used stamps, on art and paintings Topical.

Price: 50 eur

[Go to the lot on www.sevenstamps.com ]