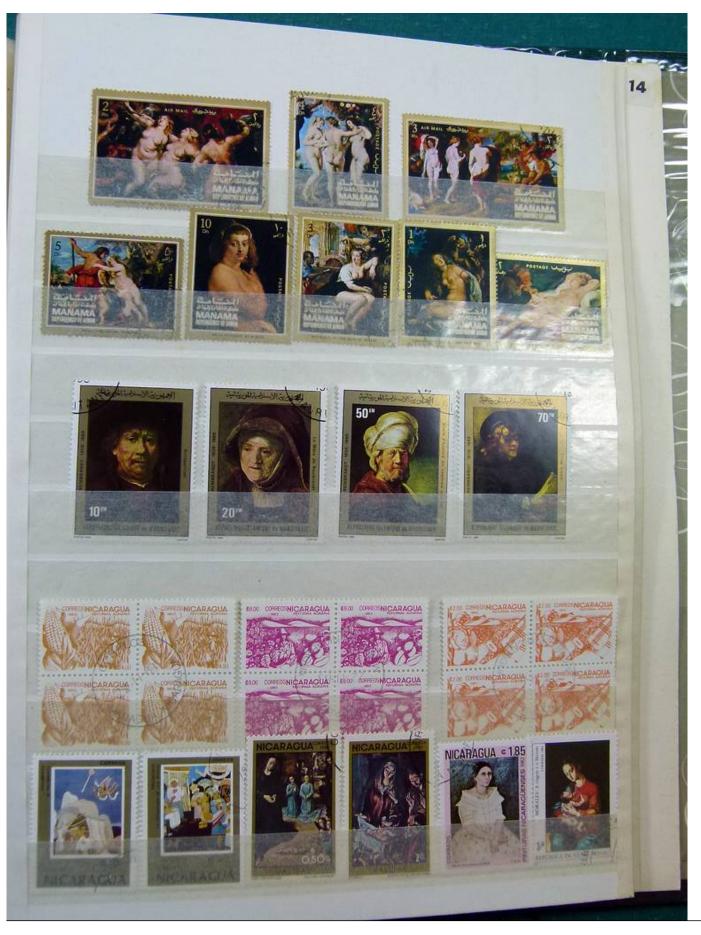

Lot nr.: L251629

Country/Type: Rest of the world

WORLD collection, in 2 albums, with mainly used stamps, on art and paintings Topical.

Price: 50 eur

[Go to the lot on www.sevenstamps.com ]