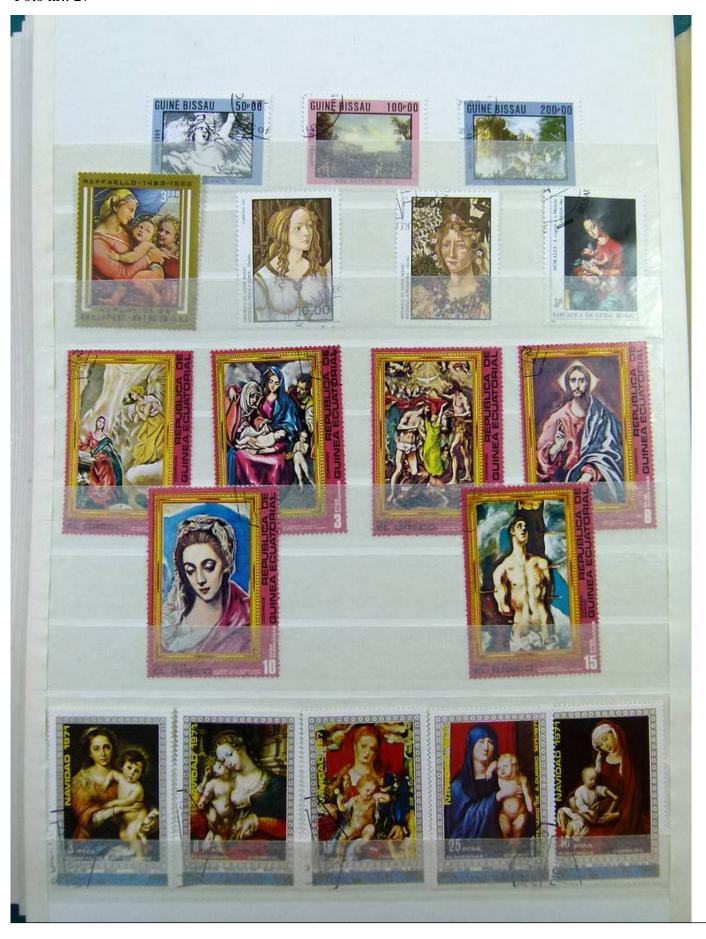

Lot nr.: L251629

Country/Type: Rest of the world

WORLD collection, in 2 albums, with mainly used stamps, on art and paintings Topical.

Price: 50 eur

[Go to the lot on www.sevenstamps.com ]