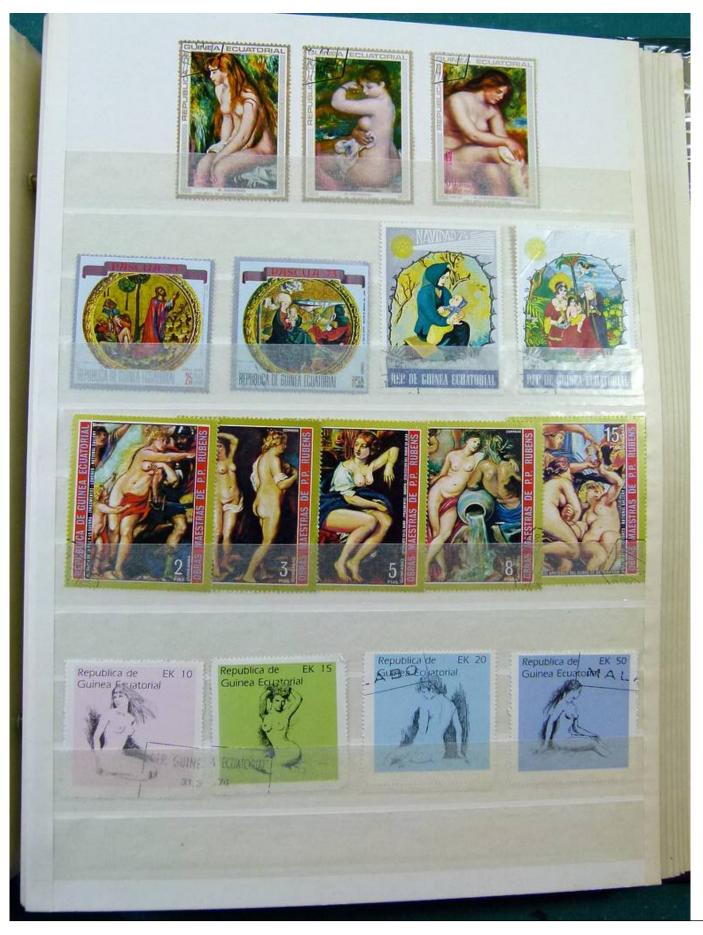

Lot nr.: L251629

Country/Type: Rest of the world

WORLD collection, in 2 albums, with mainly used stamps, on art and paintings Topical.

Price: 50 eur

[Go to the lot on www.sevenstamps.com ]