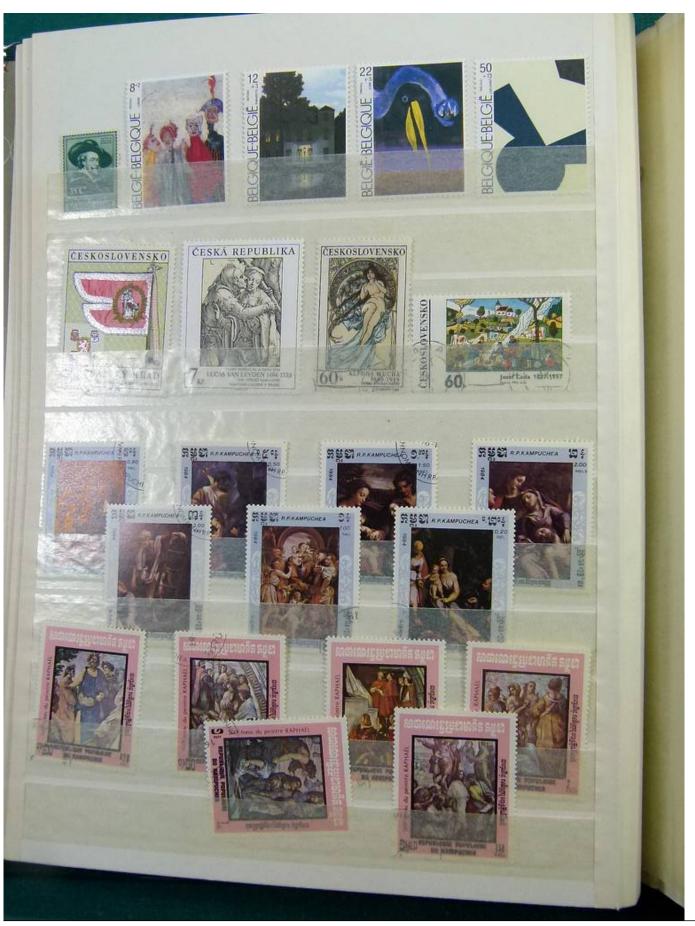

Lot nr.: L251629

Country/Type: Rest of the world

WORLD collection, in 2 albums, with mainly used stamps, on art and paintings Topical.

Price: 50 eur

[Go to the lot on www.sevenstamps.com ]