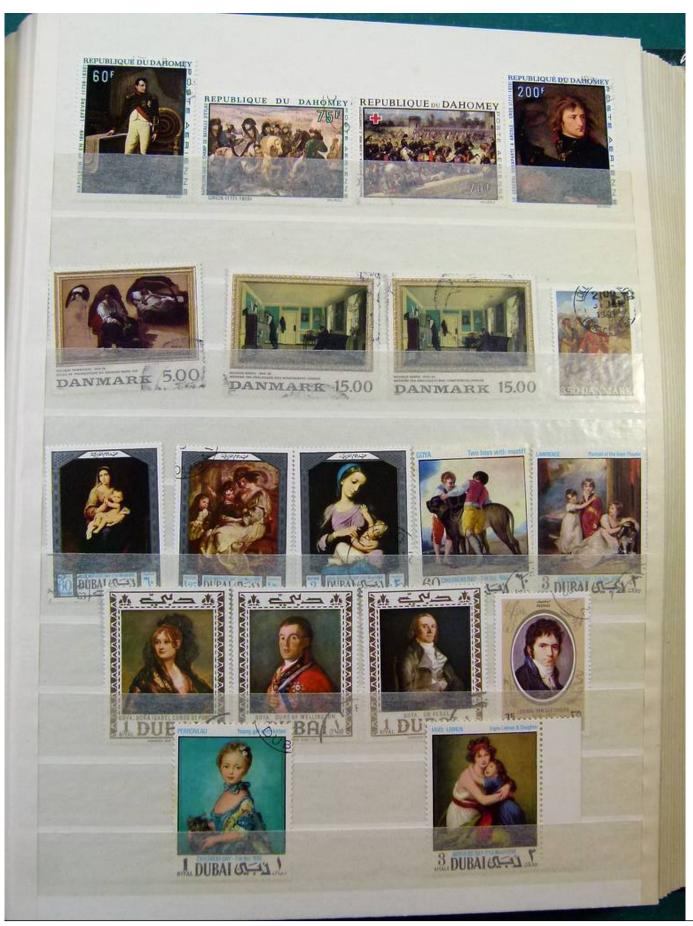

Lot nr.: L251629

Country/Type: Rest of the world

WORLD collection, in 2 albums, with mainly used stamps, on art and paintings Topical.

Price: 50 eur

[Go to the lot on www.sevenstamps.com ]