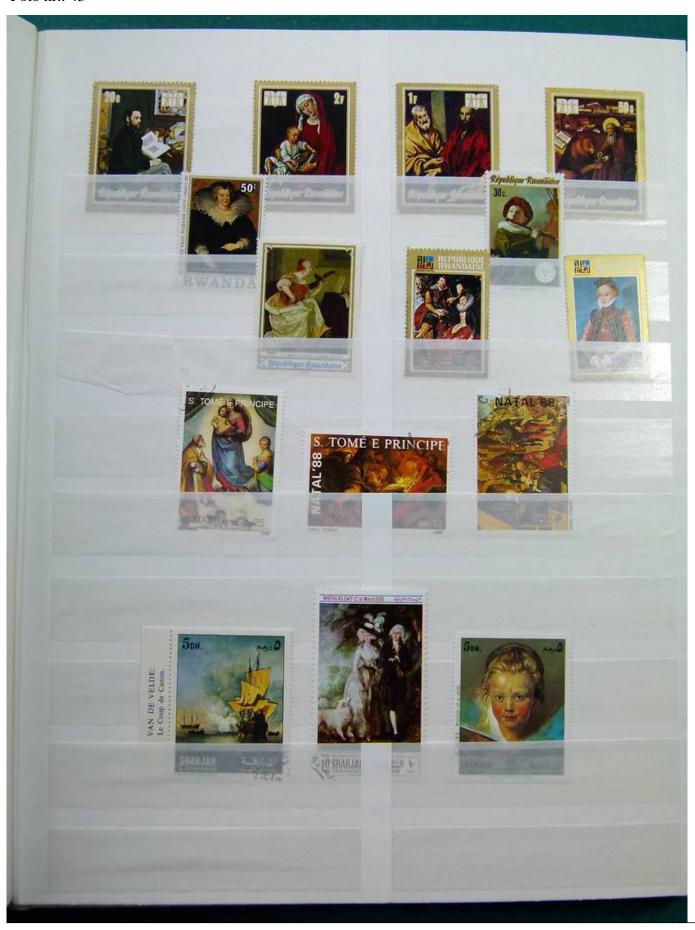

Lot nr.: L251629

Country/Type: Rest of the world

WORLD collection, in 2 albums, with mainly used stamps, on art and paintings Topical.

Price: 50 eur

[Go to the lot on www.sevenstamps.com ]