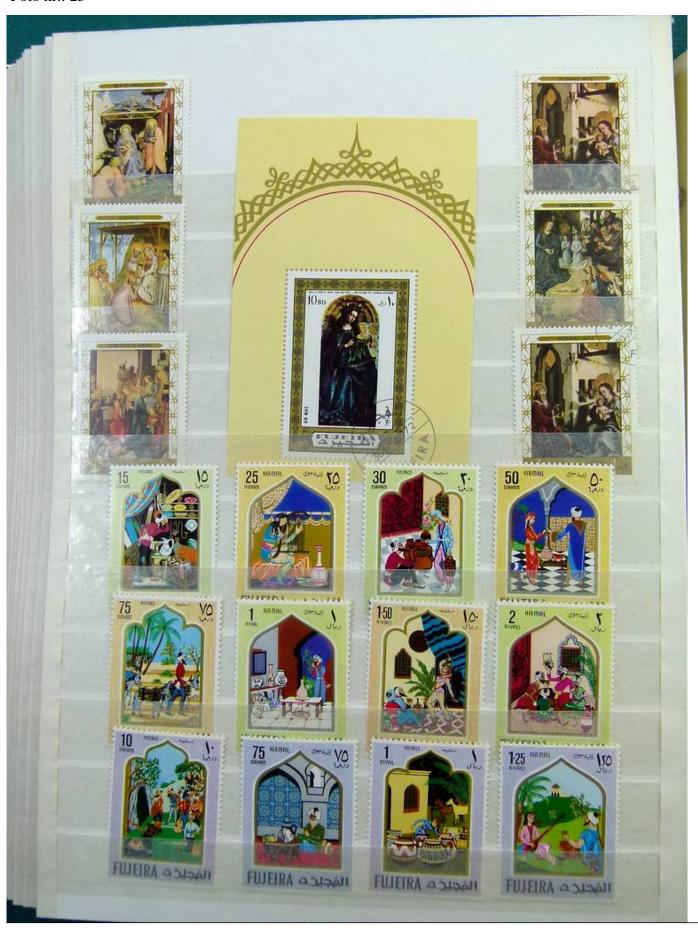

Lot nr.: L251629

Country/Type: Rest of the world

WORLD collection, in 2 albums, with mainly used stamps, on art and paintings Topical.

Price: 50 eur

[Go to the lot on www.sevenstamps.com ]