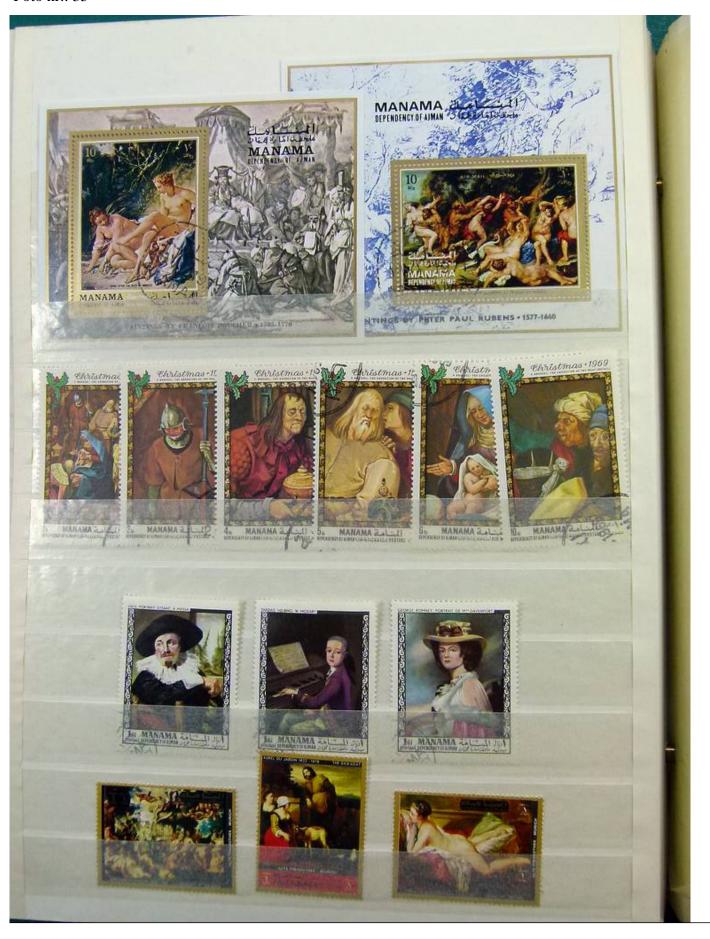

Lot nr.: L251629

Country/Type: Rest of the world

WORLD collection, in 2 albums, with mainly used stamps, on art and paintings Topical.

Price: 50 eur

[Go to the lot on www.sevenstamps.com ]