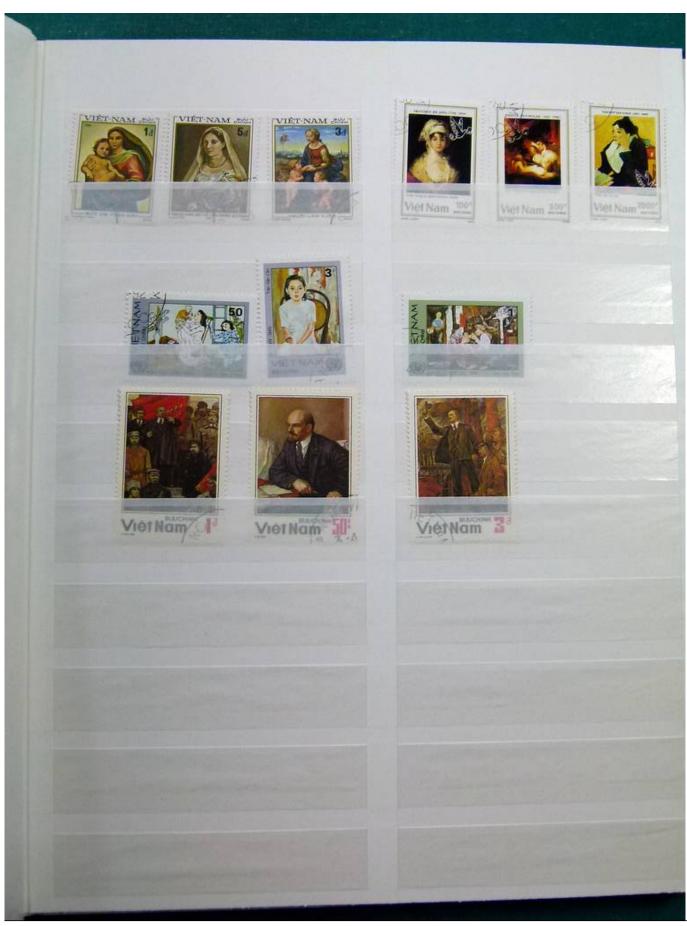

Lot nr.: L251629

Country/Type: Rest of the world

WORLD collection, in 2 albums, with mainly used stamps, on art and paintings Topical.

Price: 50 eur

[Go to the lot on www.sevenstamps.com ]