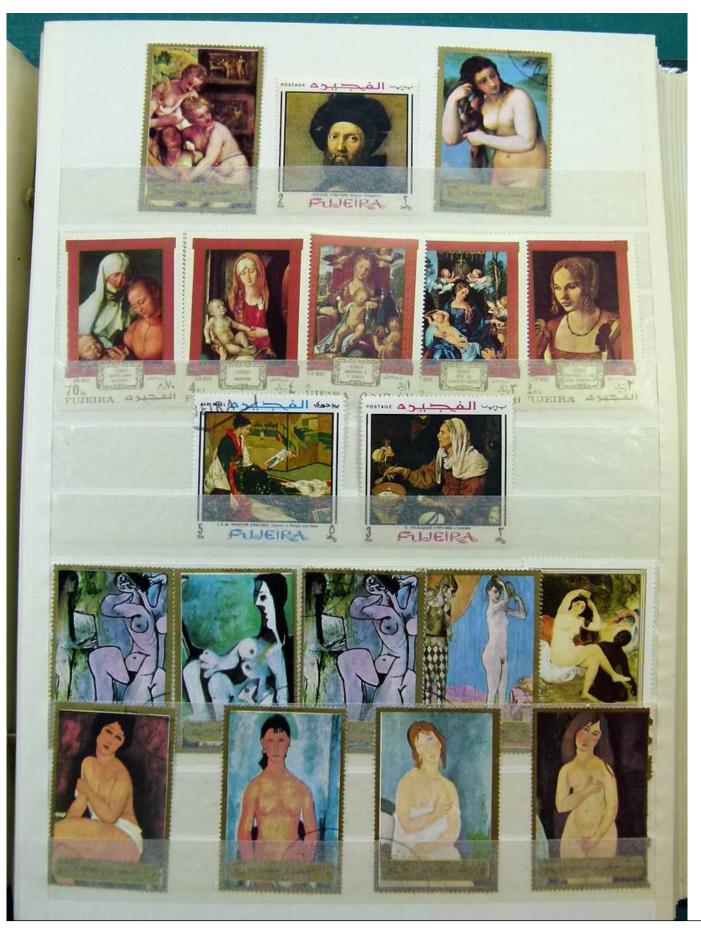

Lot nr.: L251629

Country/Type: Rest of the world

WORLD collection, in 2 albums, with mainly used stamps, on art and paintings Topical.

Price: 50 eur

[Go to the lot on www.sevenstamps.com ]