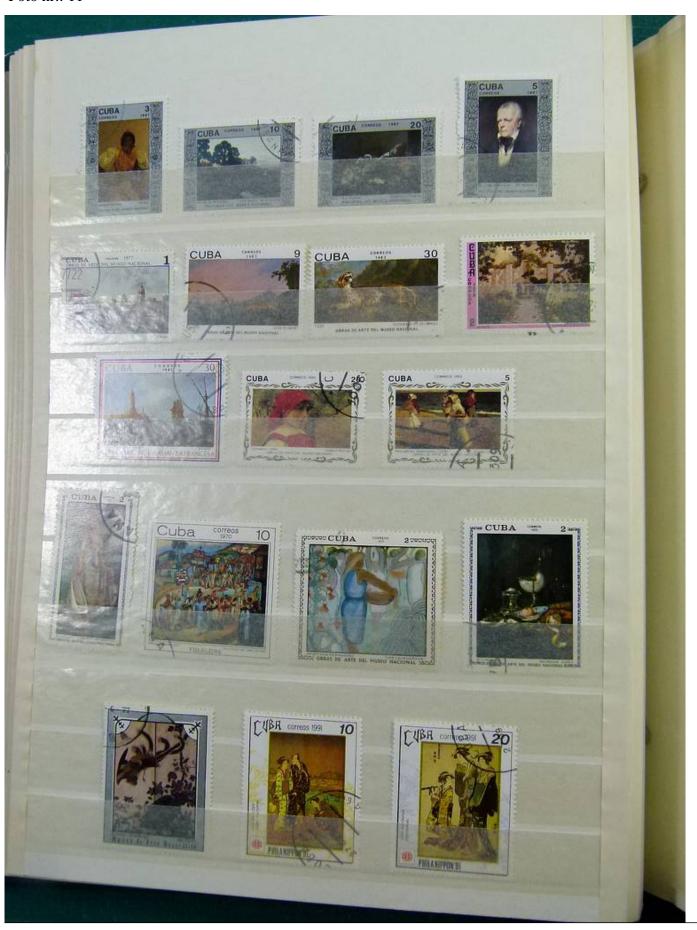

Lot nr.: L251629

Country/Type: Rest of the world

WORLD collection, in 2 albums, with mainly used stamps, on art and paintings Topical.

Price: 50 eur

[Go to the lot on www.sevenstamps.com ]