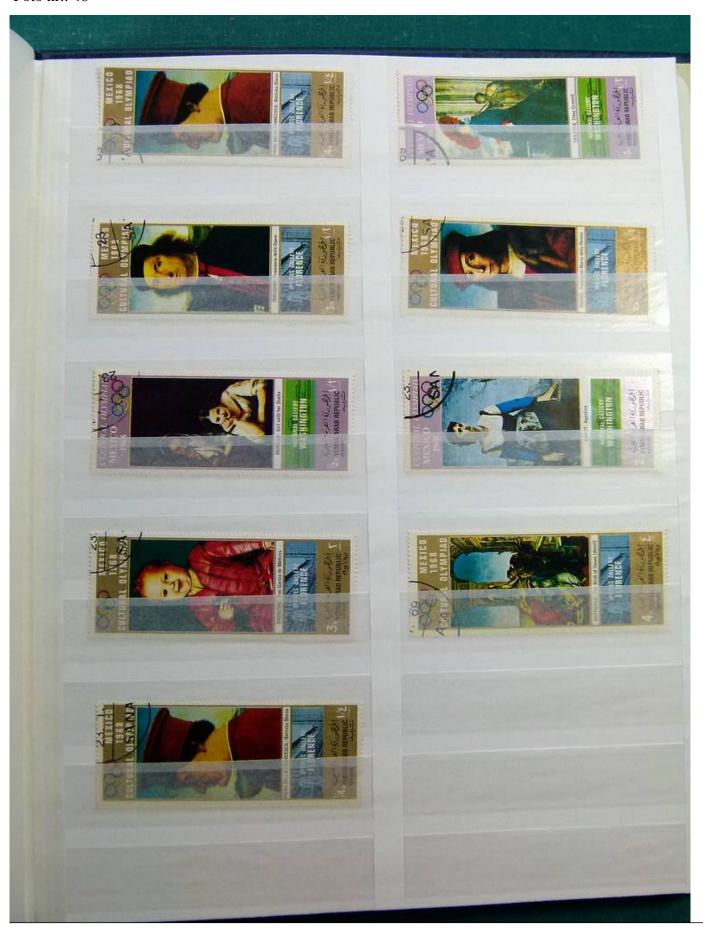

Lot nr.: L251629

Country/Type: Rest of the world

WORLD collection, in 2 albums, with mainly used stamps, on art and paintings Topical.

Price: 50 eur

[Go to the lot on www.sevenstamps.com ]