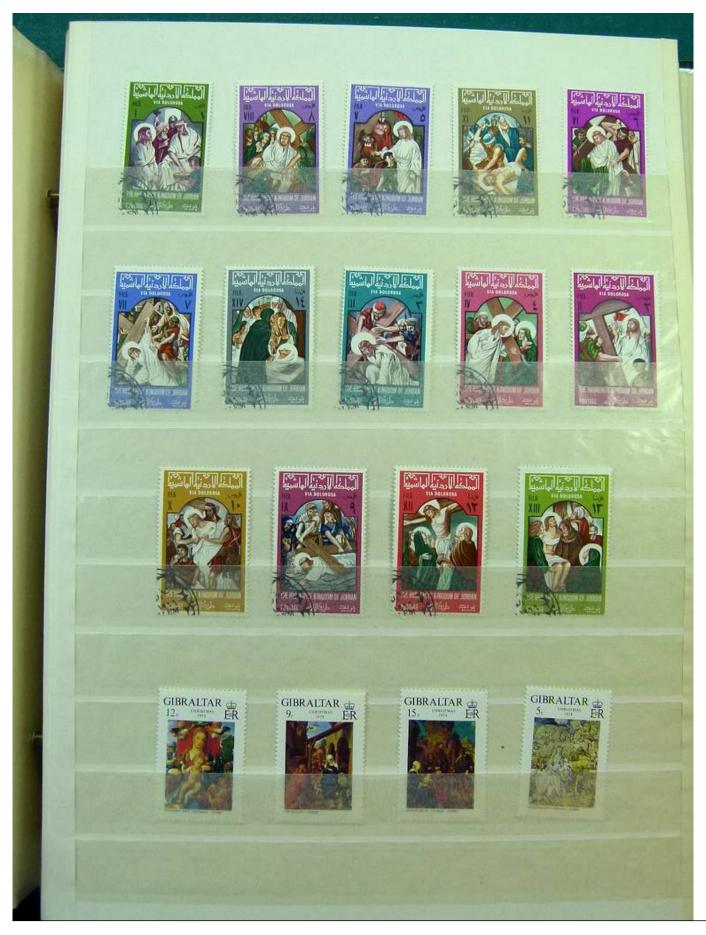

Lot nr.: L251629

Country/Type: Rest of the world

WORLD collection, in 2 albums, with mainly used stamps, on art and paintings Topical.

Price: 50 eur

[Go to the lot on www.sevenstamps.com ]