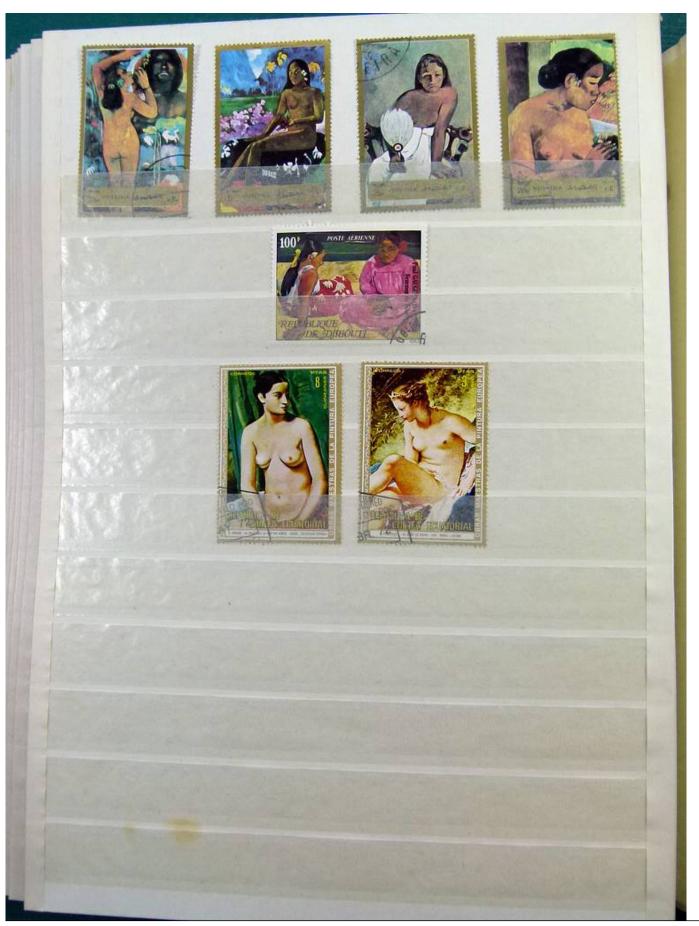

Lot nr.: L251629

Country/Type: Rest of the world

WORLD collection, in 2 albums, with mainly used stamps, on art and paintings Topical.

Price: 50 eur

[Go to the lot on www.sevenstamps.com ]