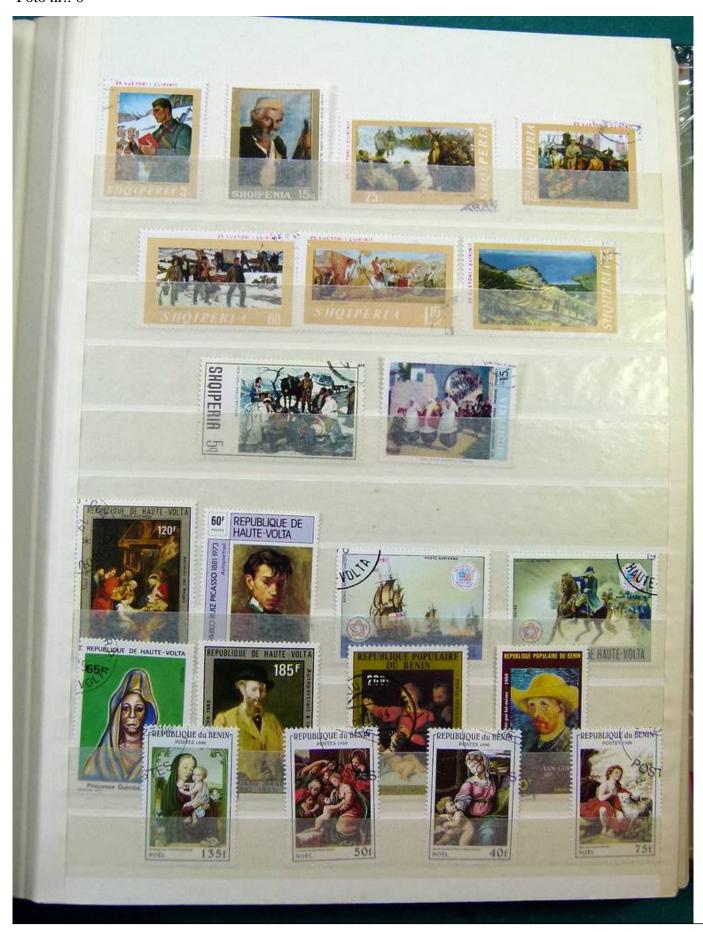

Lot nr.: L251629

Country/Type: Rest of the world

WORLD collection, in 2 albums, with mainly used stamps, on art and paintings Topical.

Price: 50 eur

[Go to the lot on www.sevenstamps.com ]