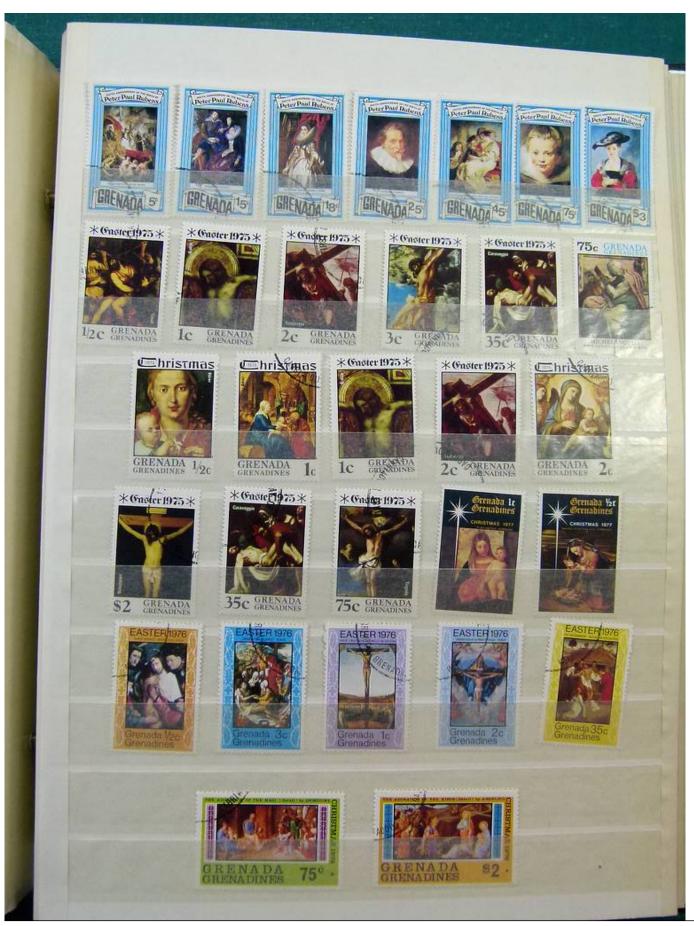

Lot nr.: L251629

Country/Type: Rest of the world

WORLD collection, in 2 albums, with mainly used stamps, on art and paintings Topical.

Price: 50 eur

[Go to the lot on www.sevenstamps.com ]