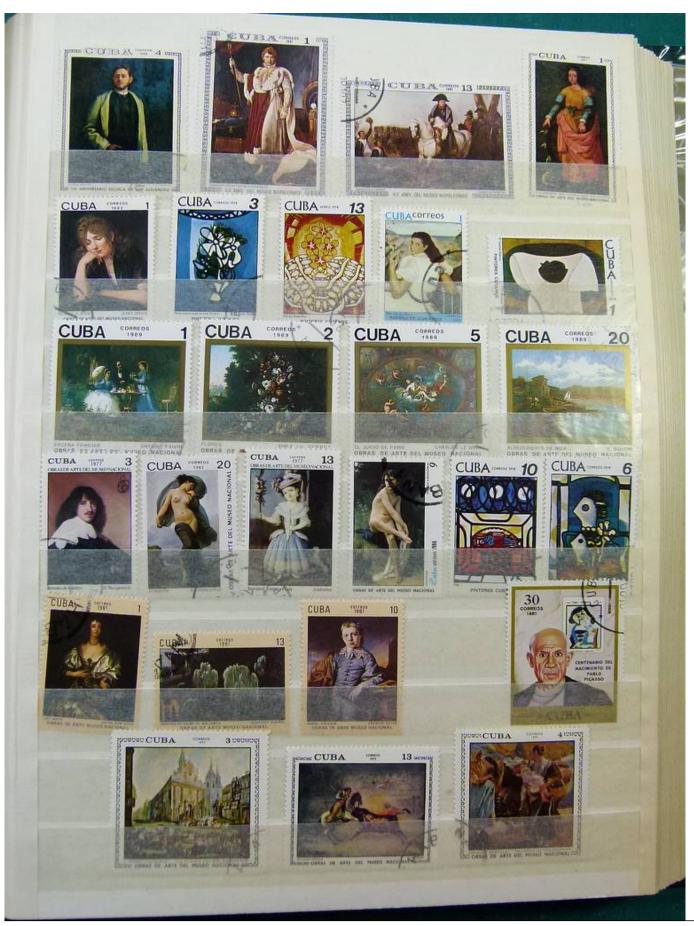

Lot nr.: L251629

Country/Type: Rest of the world

WORLD collection, in 2 albums, with mainly used stamps, on art and paintings Topical.

Price: 50 eur

[Go to the lot on www.sevenstamps.com ]