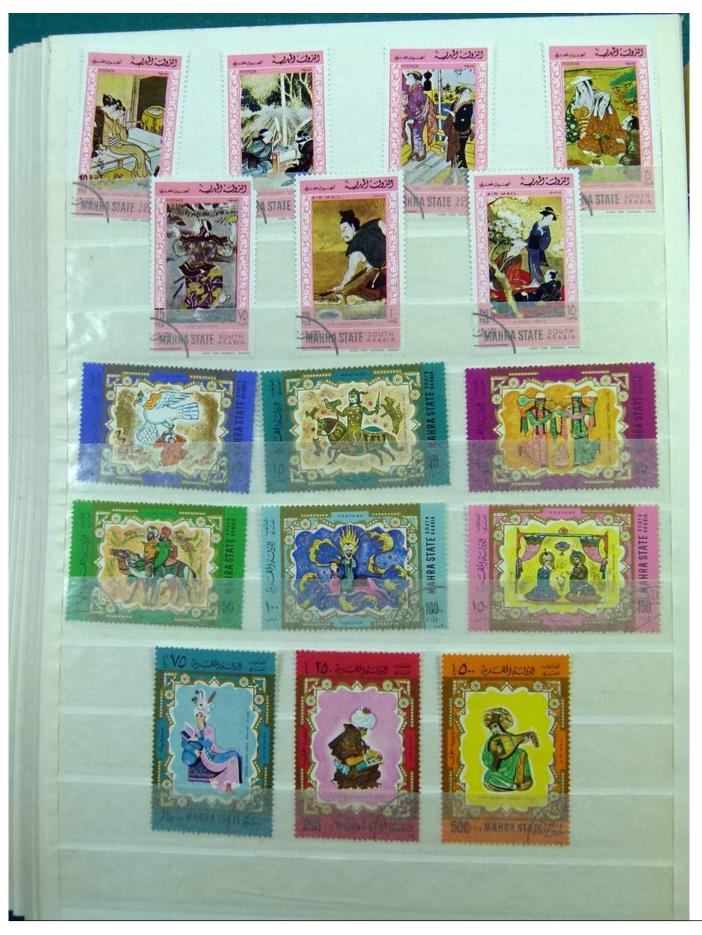

Lot nr.: L251629

Country/Type: Rest of the world

WORLD collection, in 2 albums, with mainly used stamps, on art and paintings Topical.

Price: 50 eur

[Go to the lot on www.sevenstamps.com ]