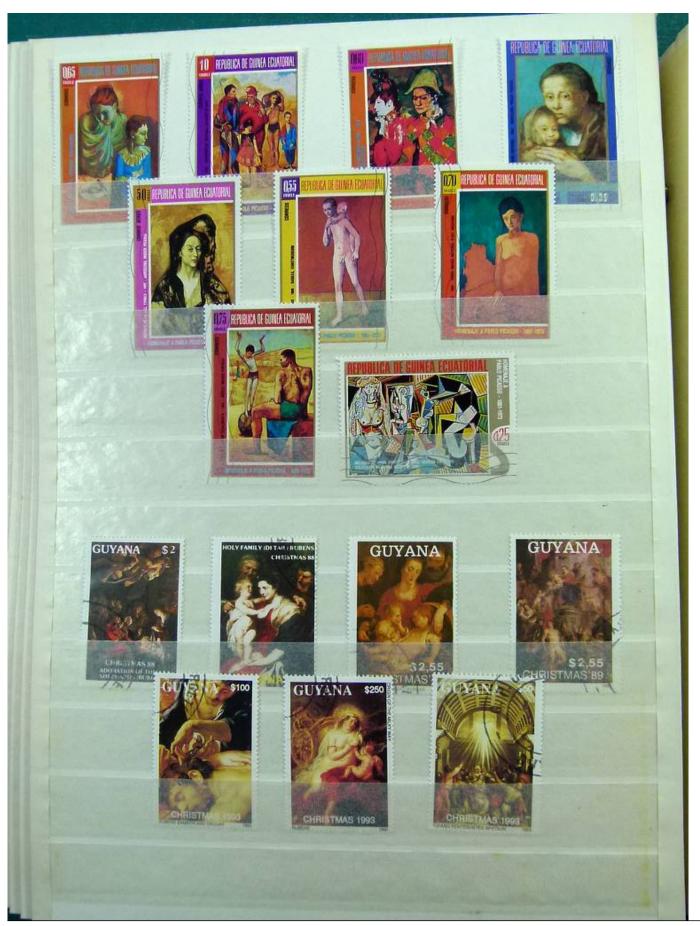

Lot nr.: L251629

Country/Type: Rest of the world

WORLD collection, in 2 albums, with mainly used stamps, on art and paintings Topical.

Price: 50 eur

[Go to the lot on www.sevenstamps.com ]