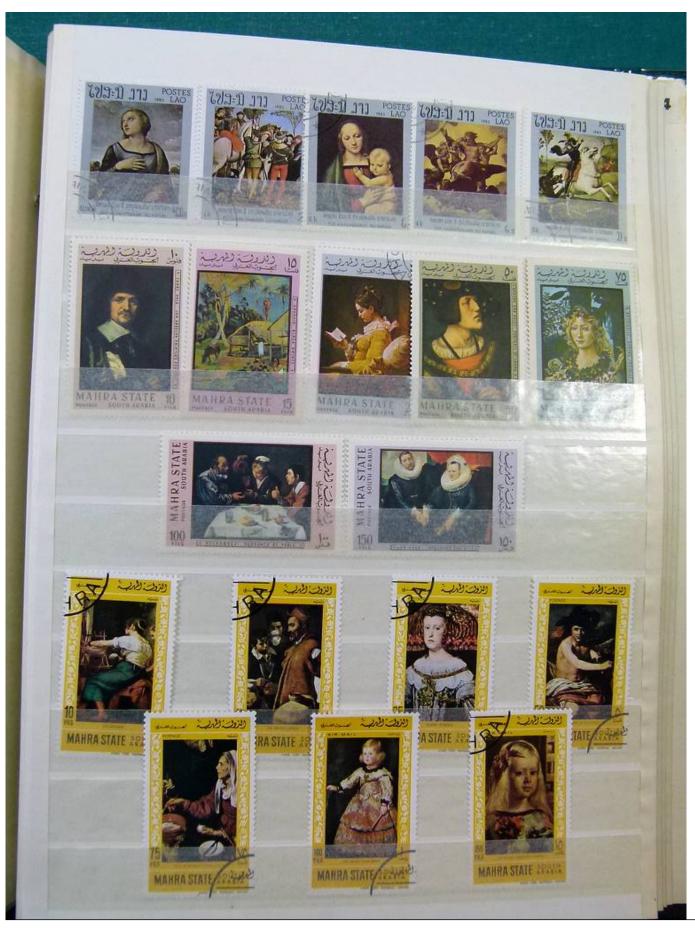

Lot nr.: L251629

Country/Type: Rest of the world

WORLD collection, in 2 albums, with mainly used stamps, on art and paintings Topical.

Price: 50 eur

[Go to the lot on www.sevenstamps.com ]