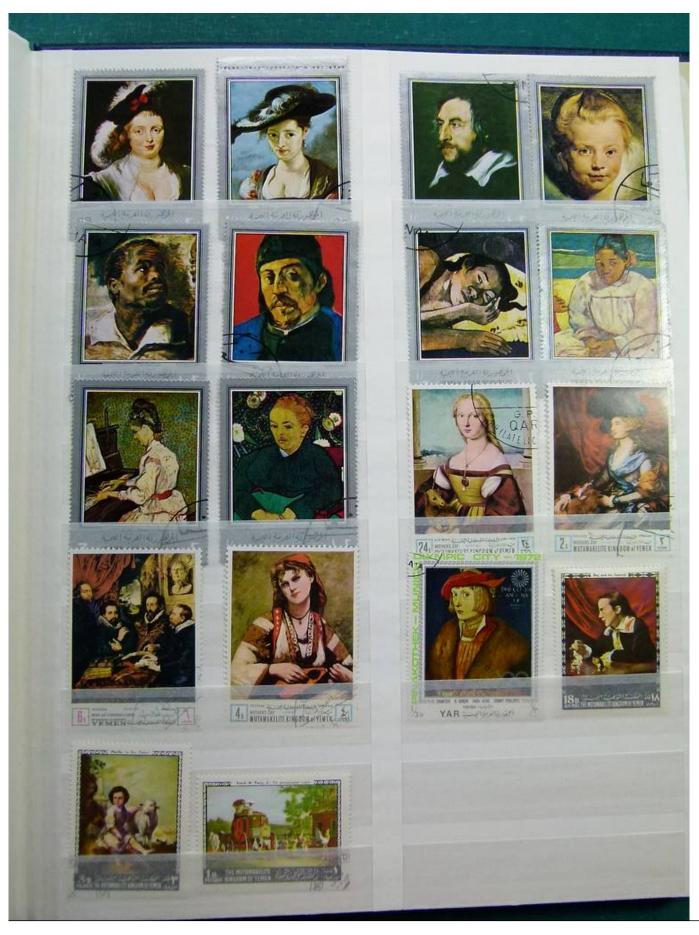

Lot nr.: L251629

Country/Type: Rest of the world

WORLD collection, in 2 albums, with mainly used stamps, on art and paintings Topical.

Price: 50 eur

[Go to the lot on www.sevenstamps.com ]