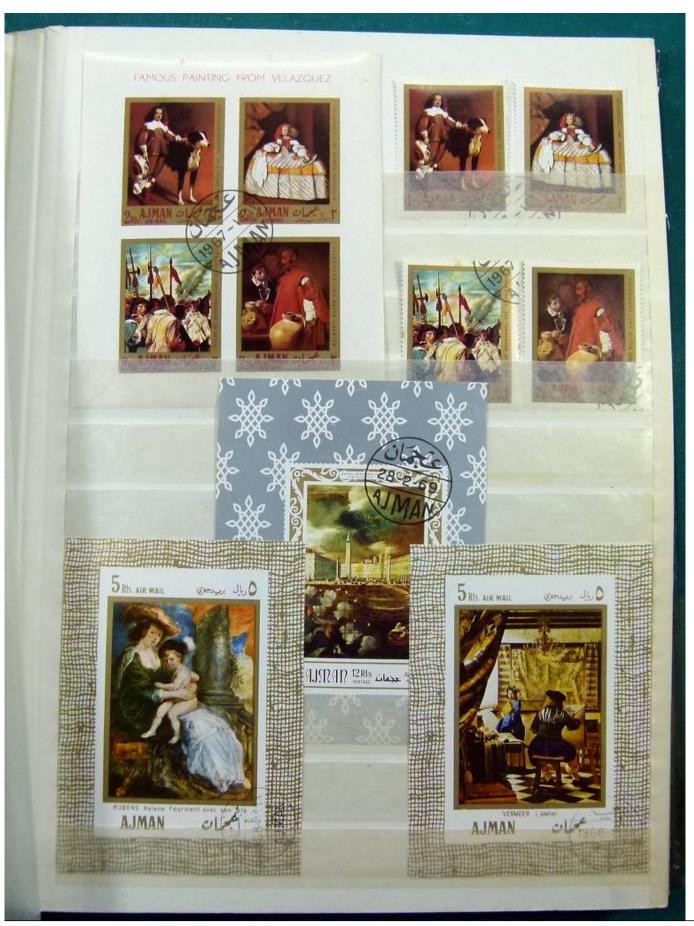

Lot nr.: L251629

Country/Type: Rest of the world

WORLD collection, in 2 albums, with mainly used stamps, on art and paintings Topical.

Price: 50 eur

[Go to the lot on www.sevenstamps.com ]