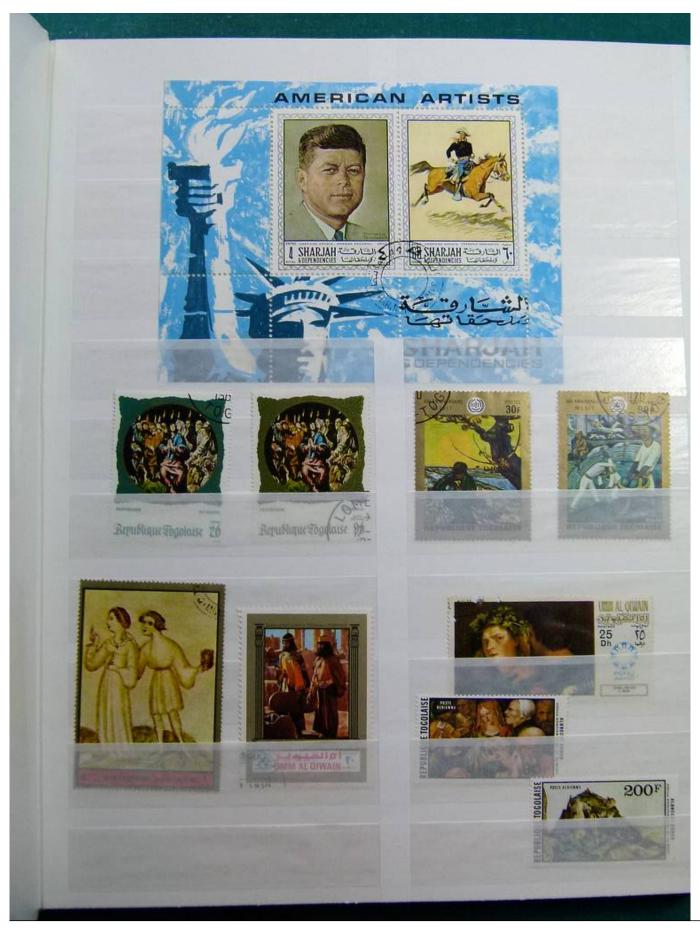

Lot nr.: L251629

Country/Type: Rest of the world

WORLD collection, in 2 albums, with mainly used stamps, on art and paintings Topical.

Price: 50 eur

[Go to the lot on www.sevenstamps.com ]