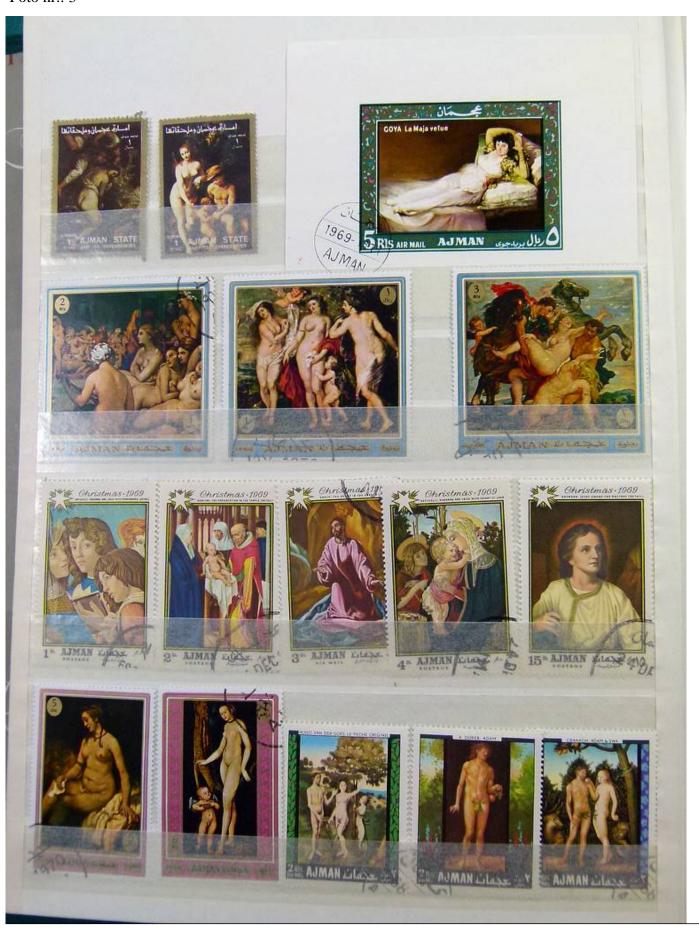

Lot nr.: L251629

Country/Type: Rest of the world

WORLD collection, in 2 albums, with mainly used stamps, on art and paintings Topical.

Price: 50 eur

[Go to the lot on www.sevenstamps.com ]