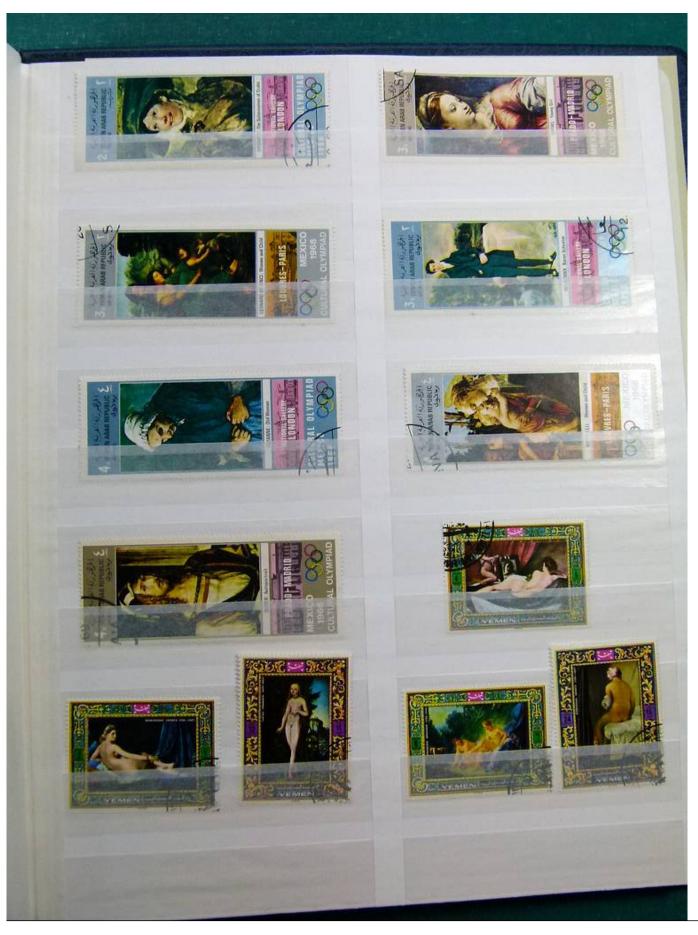

Lot nr.: L251629

Country/Type: Rest of the world

WORLD collection, in 2 albums, with mainly used stamps, on art and paintings Topical.

Price: 50 eur

[Go to the lot on www.sevenstamps.com ]