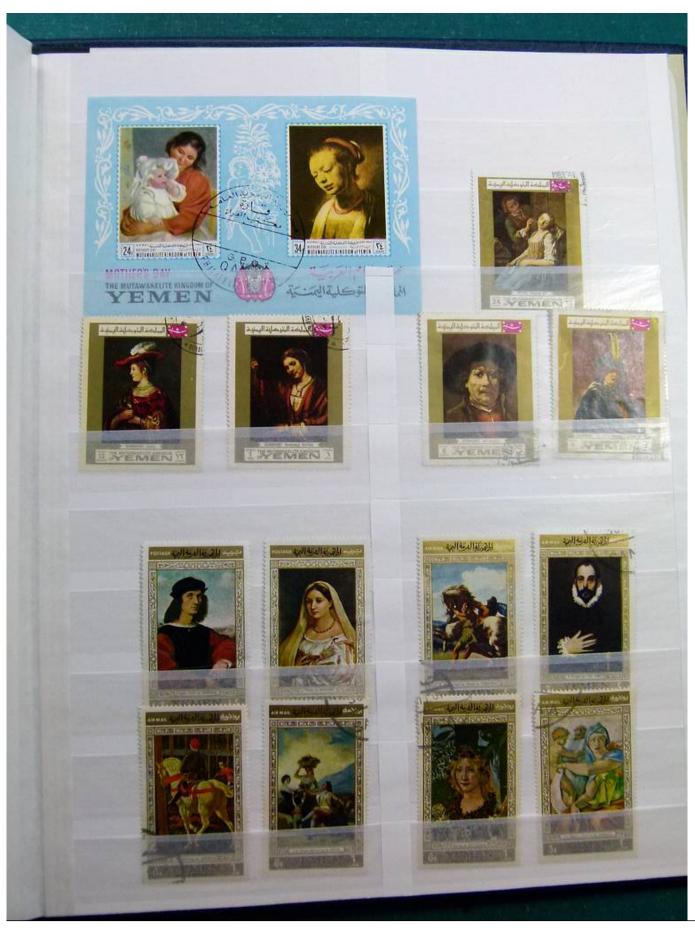

Lot nr.: L251629

Country/Type: Rest of the world

WORLD collection, in 2 albums, with mainly used stamps, on art and paintings Topical.

Price: 50 eur

[Go to the lot on www.sevenstamps.com ]