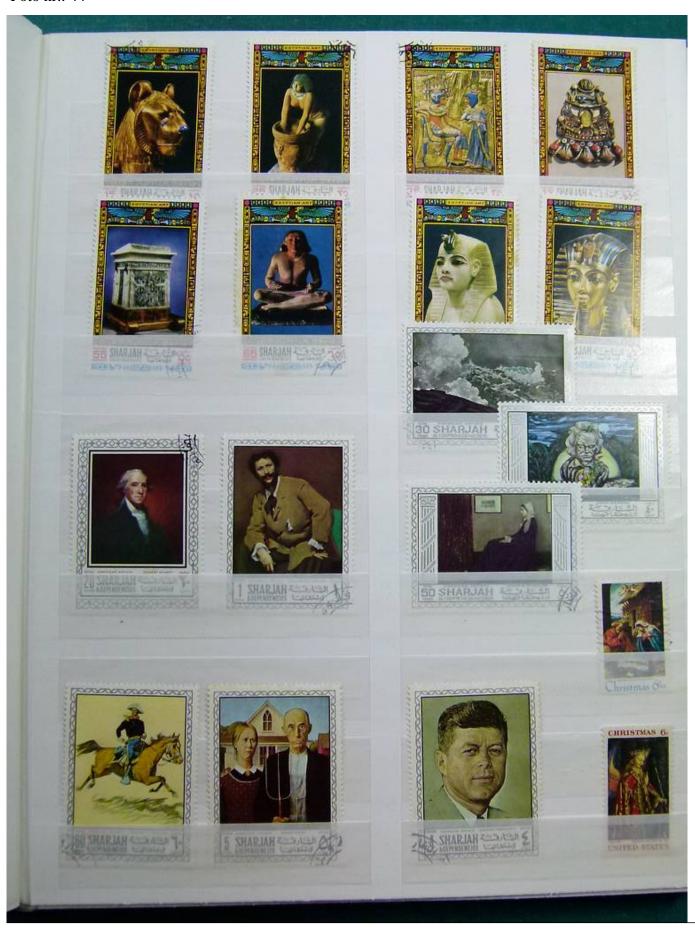

Lot nr.: L251629

Country/Type: Rest of the world

WORLD collection, in 2 albums, with mainly used stamps, on art and paintings Topical.

Price: 50 eur

[Go to the lot on www.sevenstamps.com ]