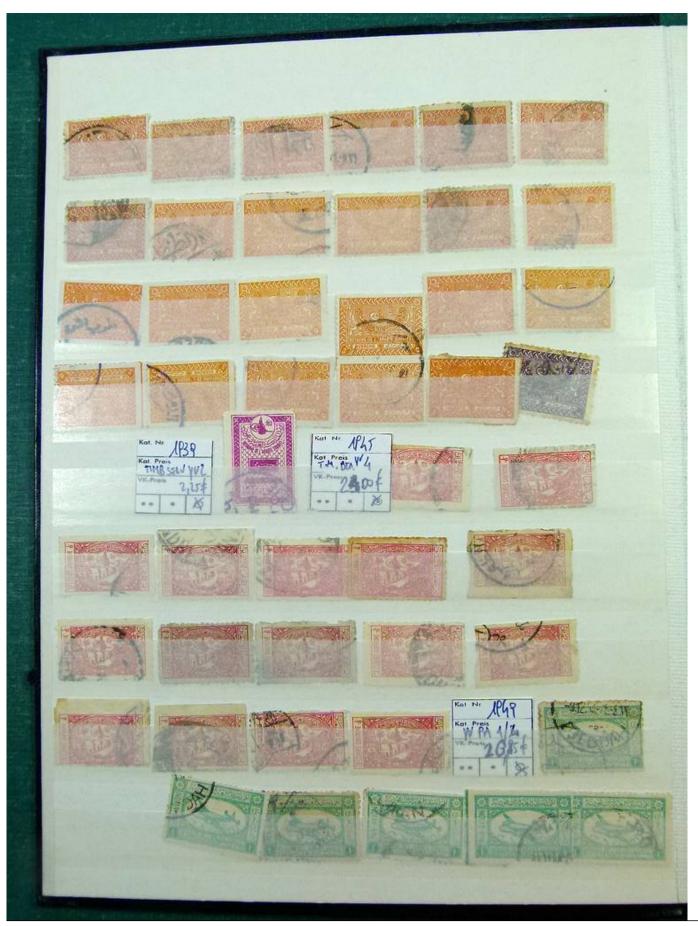

Lot nr.: L251625

Country/Type: Asia and Oceania

Middle East accumulation, in 4 stockbooks, with new and used stamps.

Price: 80 eur

[Go to the lot on www.sevenstamps.com ]