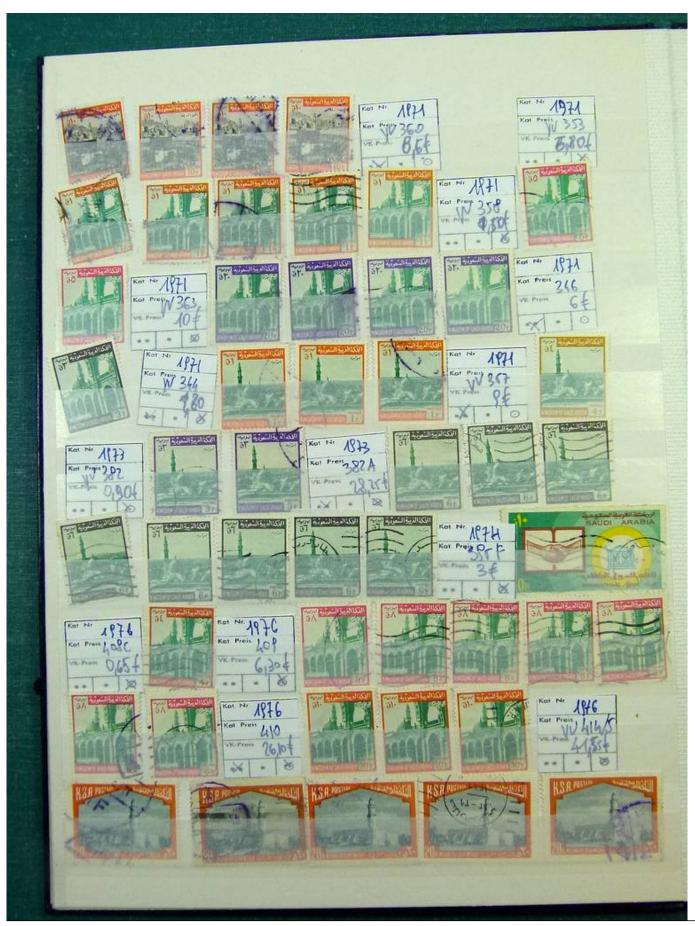

Lot nr.: L251625

Country/Type: Asia and Oceania

Middle East accumulation, in 4 stockbooks, with new and used stamps.

Price: 80 eur

[Go to the lot on www.sevenstamps.com ]