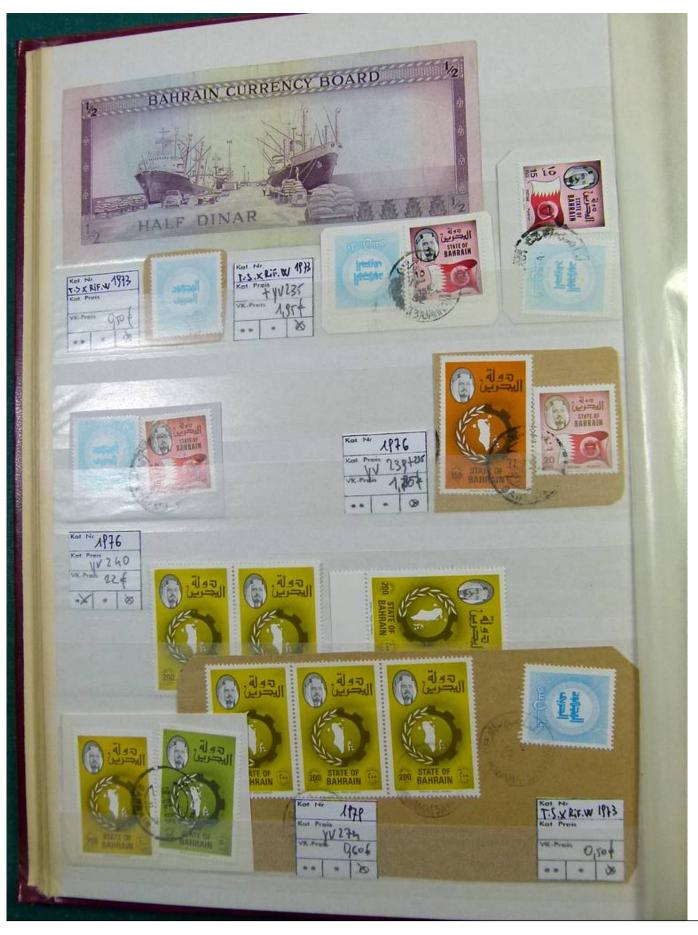

Lot nr.: L251625

Country/Type: Asia and Oceania

Middle East accumulation, in 4 stockbooks, with new and used stamps.

Price: 80 eur

[Go to the lot on www.sevenstamps.com ]