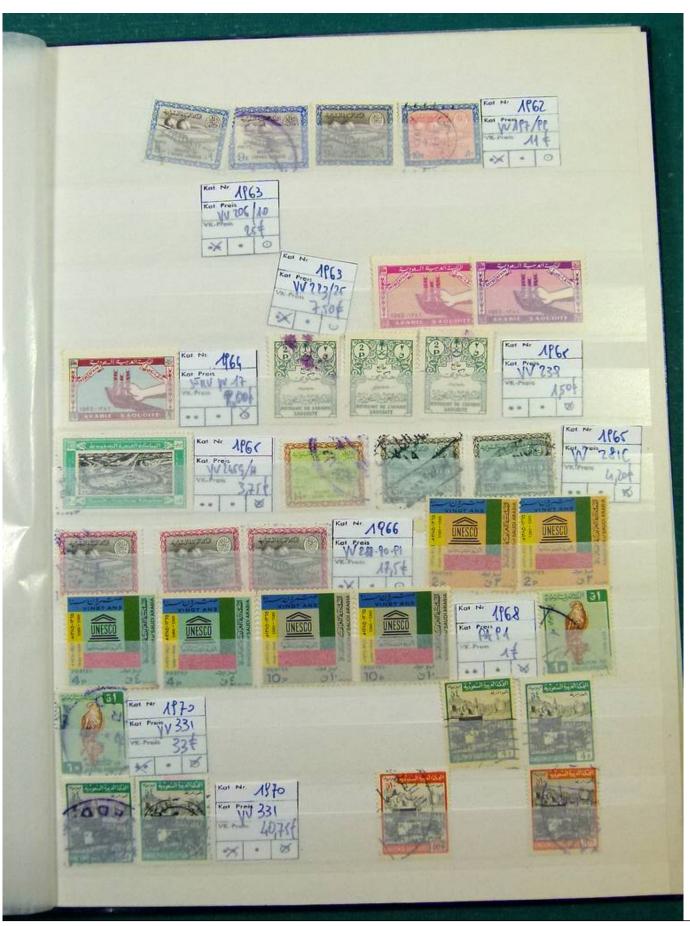

Lot nr.: L251625

Country/Type: Asia and Oceania

Middle East accumulation, in 4 stockbooks, with new and used stamps.

Price: 80 eur

[Go to the lot on www.sevenstamps.com ]