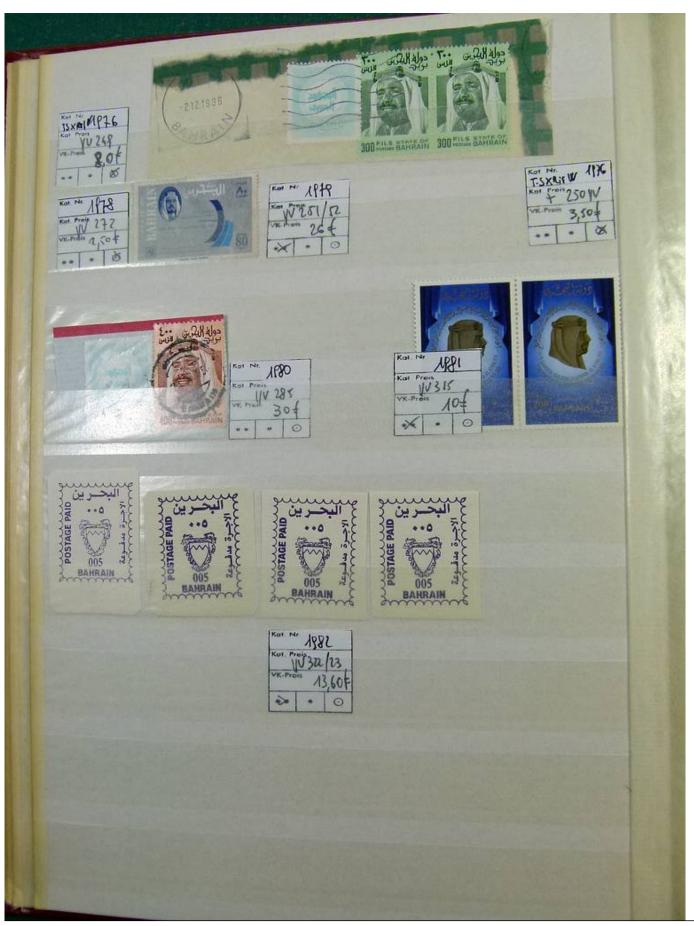

Lot nr.: L251625

Country/Type: Asia and Oceania

Middle East accumulation, in 4 stockbooks, with new and used stamps.

Price: 80 eur

[Go to the lot on www.sevenstamps.com ]