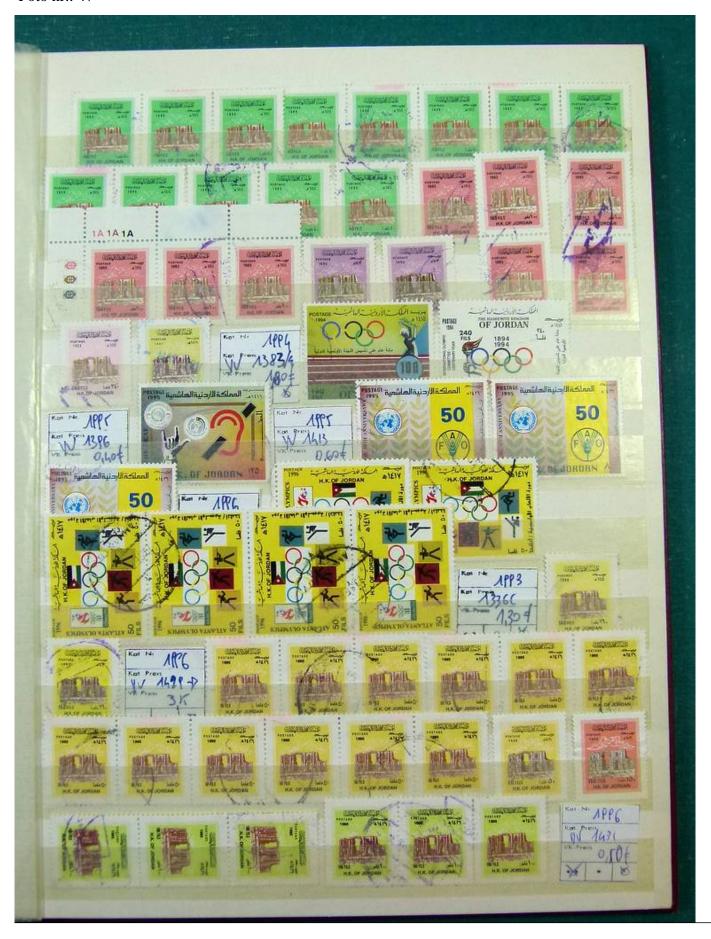

Lot nr.: L251625

Country/Type: Asia and Oceania

Middle East accumulation, in 4 stockbooks, with new and used stamps.

Price: 80 eur

[Go to the lot on www.sevenstamps.com ]