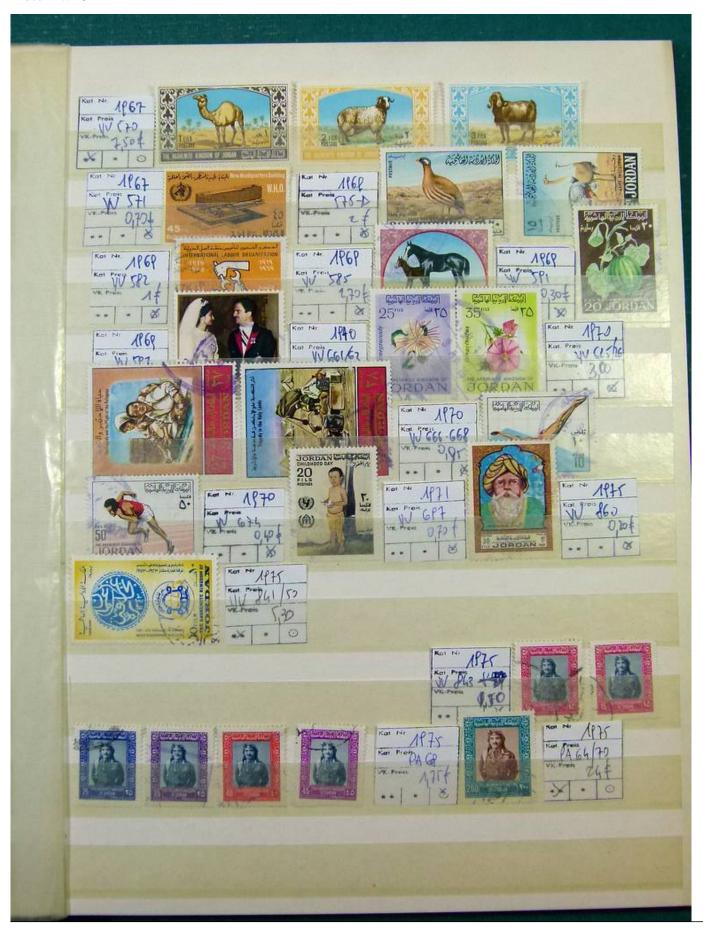

Lot nr.: L251625

Country/Type: Asia and Oceania

Middle East accumulation, in 4 stockbooks, with new and used stamps.

Price: 80 eur

[Go to the lot on www.sevenstamps.com ]