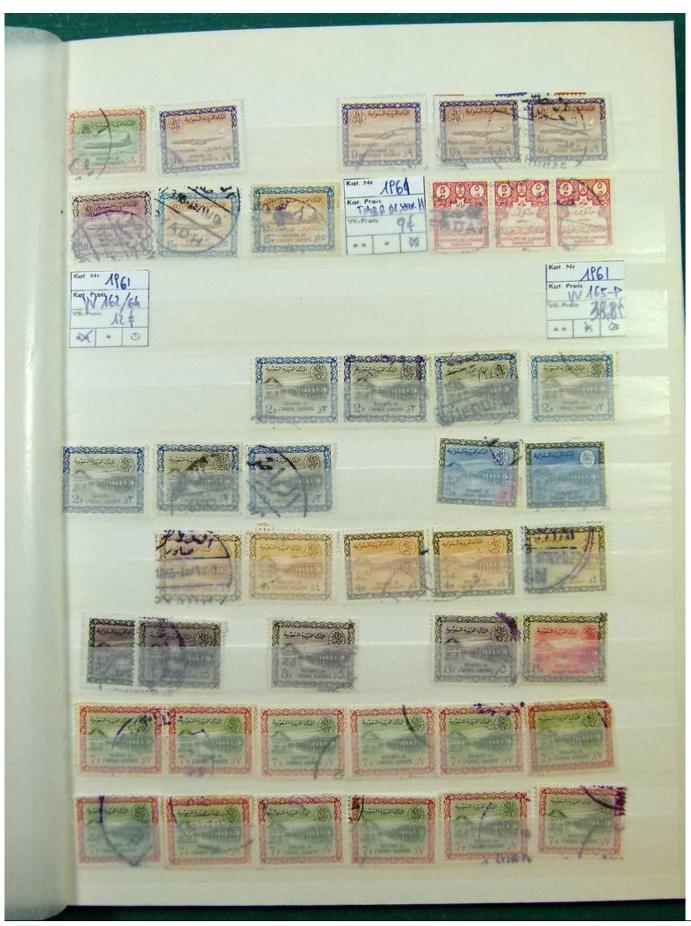

Lot nr.: L251625

Country/Type: Asia and Oceania

Middle East accumulation, in 4 stockbooks, with new and used stamps.

Price: 80 eur

[Go to the lot on www.sevenstamps.com ]