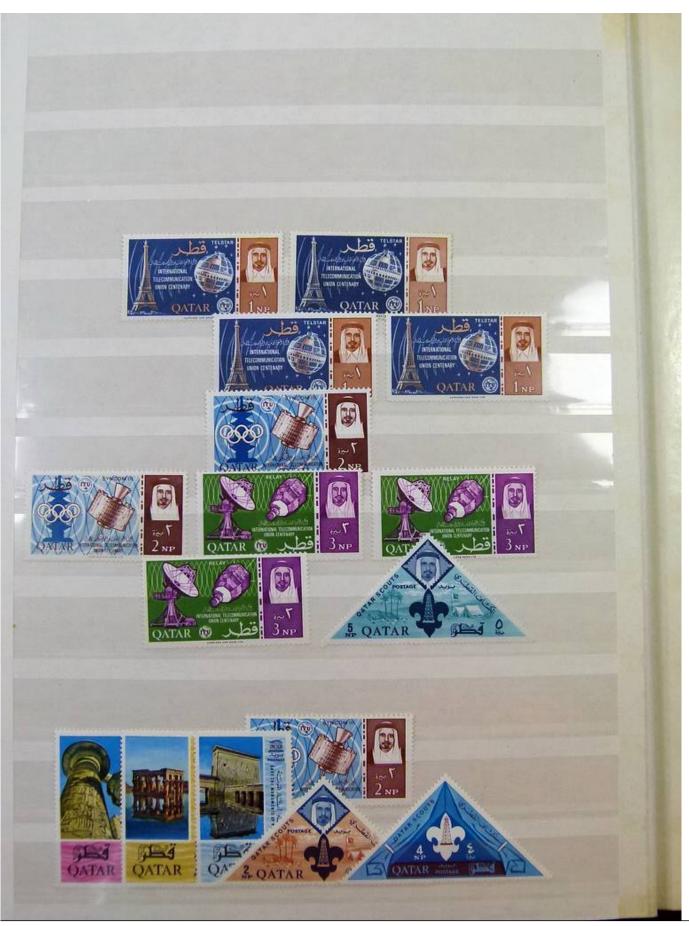

Lot nr.: L251625

Country/Type: Asia and Oceania

Middle East accumulation, in 4 stockbooks, with new and used stamps.

Price: 80 eur

[Go to the lot on www.sevenstamps.com ]