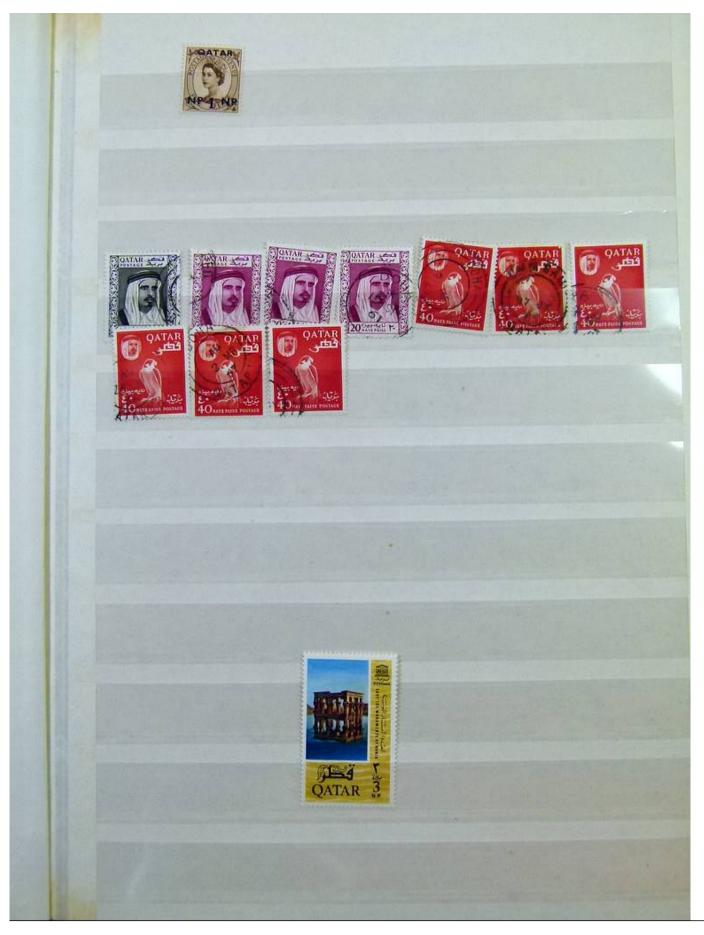

Lot nr.: L251625

Country/Type: Asia and Oceania

Middle East accumulation, in 4 stockbooks, with new and used stamps.

Price: 80 eur

[Go to the lot on www.sevenstamps.com ]