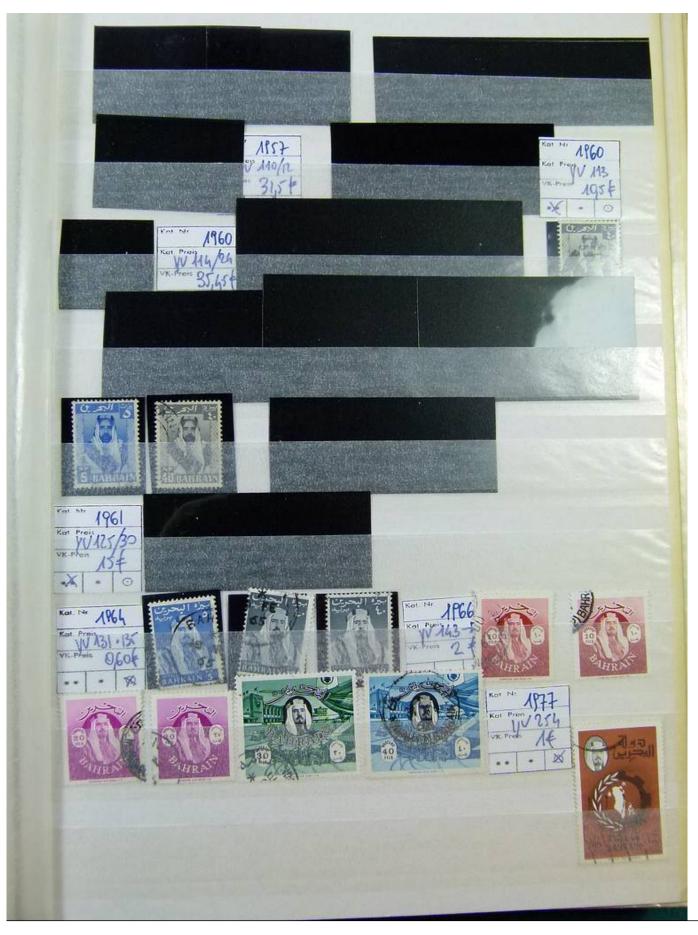

Lot nr.: L251625

Country/Type: Asia and Oceania

Middle East accumulation, in 4 stockbooks, with new and used stamps.

Price: 80 eur

[Go to the lot on www.sevenstamps.com ]