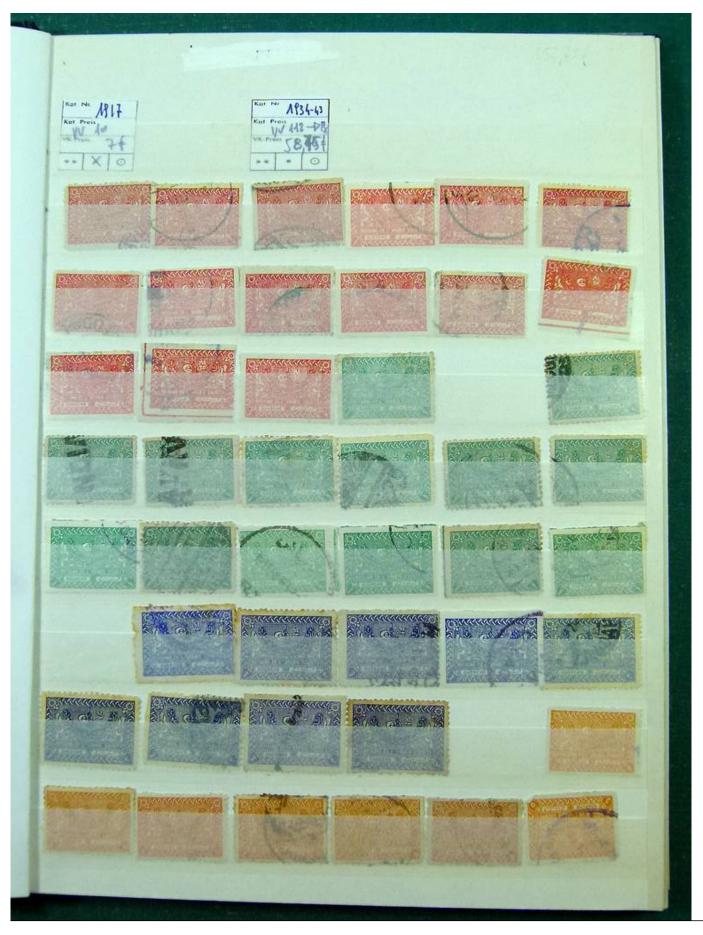

Lot nr.: L251625

Country/Type: Asia and Oceania

Middle East accumulation, in 4 stockbooks, with new and used stamps.

Price: 80 eur

[Go to the lot on www.sevenstamps.com ]