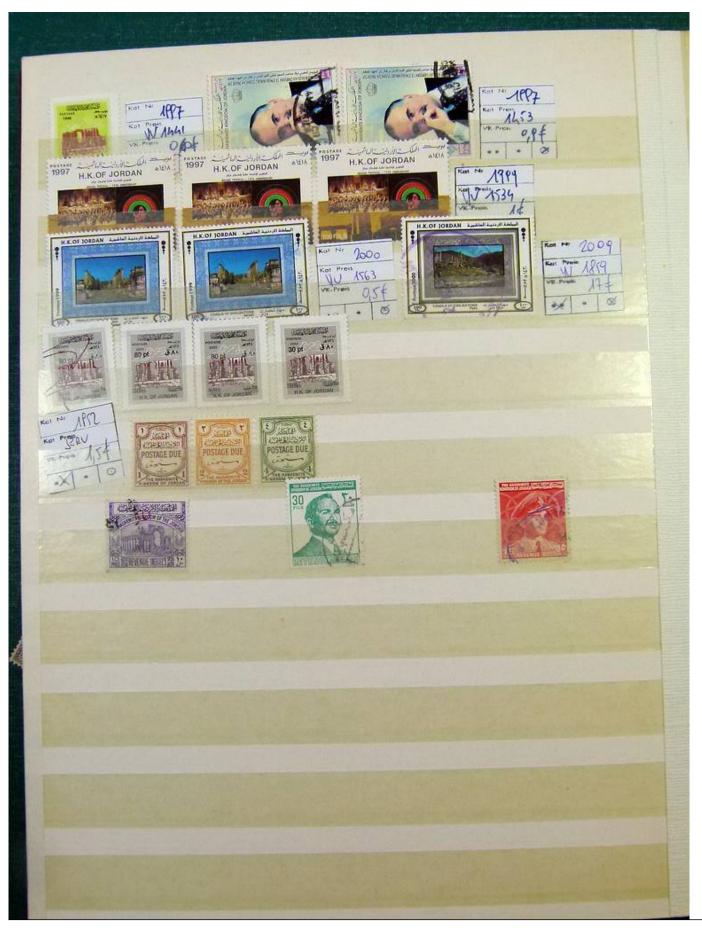

Lot nr.: L251625

Country/Type: Asia and Oceania

Middle East accumulation, in 4 stockbooks, with new and used stamps.

Price: 80 eur

[Go to the lot on www.sevenstamps.com ]