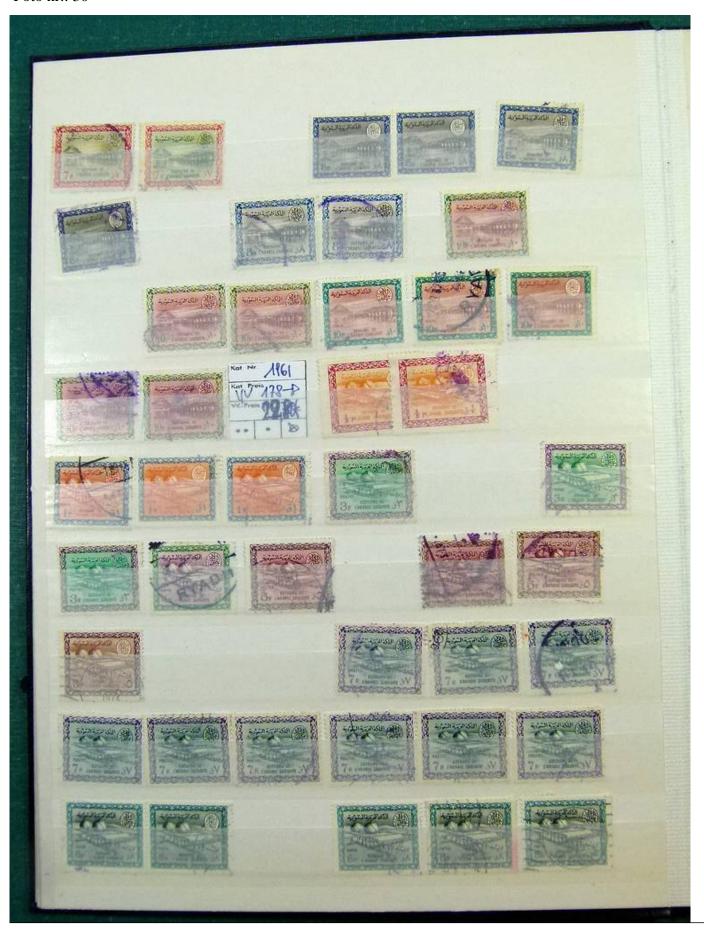

Lot nr.: L251625

Country/Type: Asia and Oceania

Middle East accumulation, in 4 stockbooks, with new and used stamps.

Price: 80 eur

[Go to the lot on www.sevenstamps.com ]