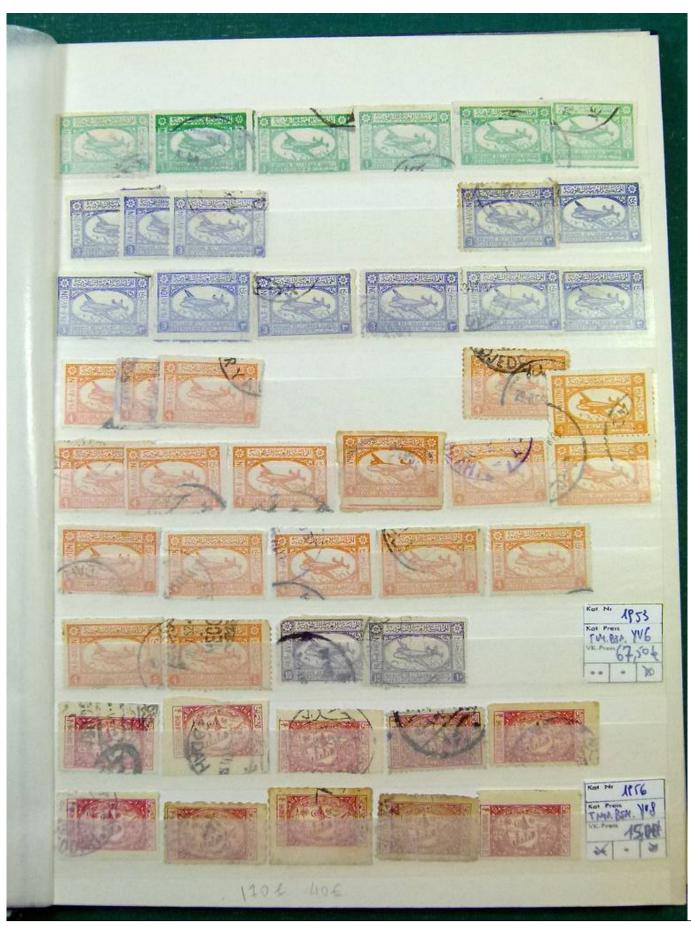

Lot nr.: L251625

Country/Type: Asia and Oceania

Middle East accumulation, in 4 stockbooks, with new and used stamps.

Price: 80 eur

[Go to the lot on www.sevenstamps.com ]