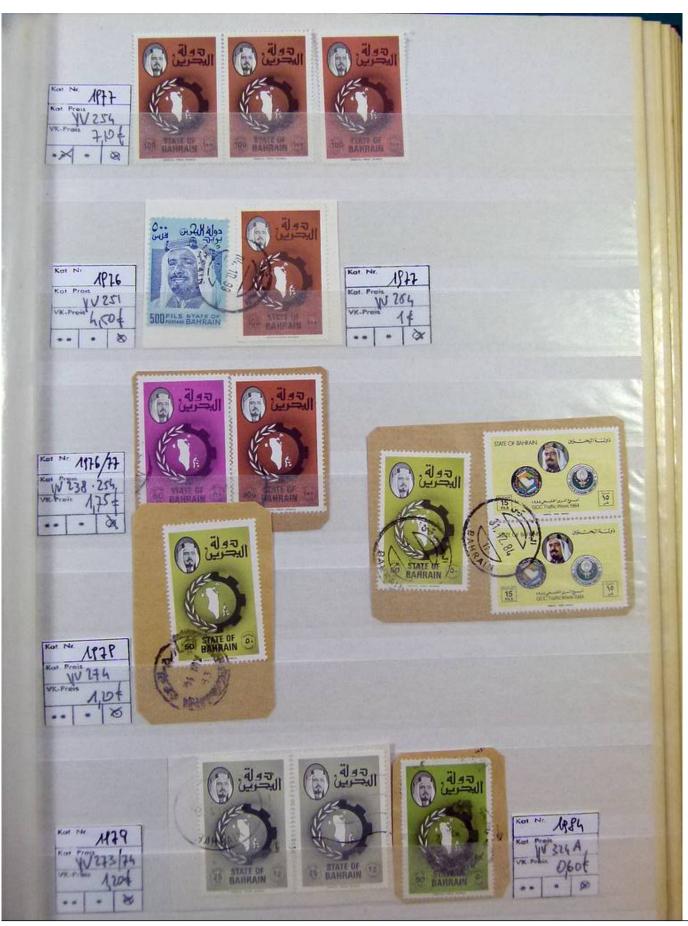

Lot nr.: L251625

Country/Type: Asia and Oceania

Middle East accumulation, in 4 stockbooks, with new and used stamps.

Price: 80 eur

[Go to the lot on www.sevenstamps.com ]