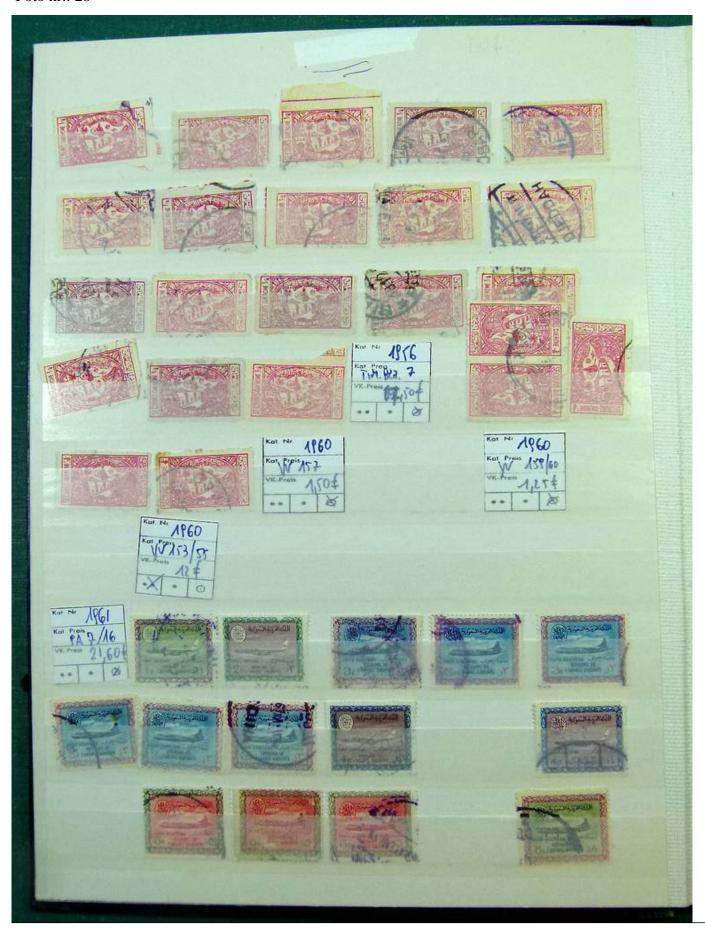

Lot nr.: L251625

Country/Type: Asia and Oceania

Middle East accumulation, in 4 stockbooks, with new and used stamps.

Price: 80 eur

[Go to the lot on www.sevenstamps.com ]