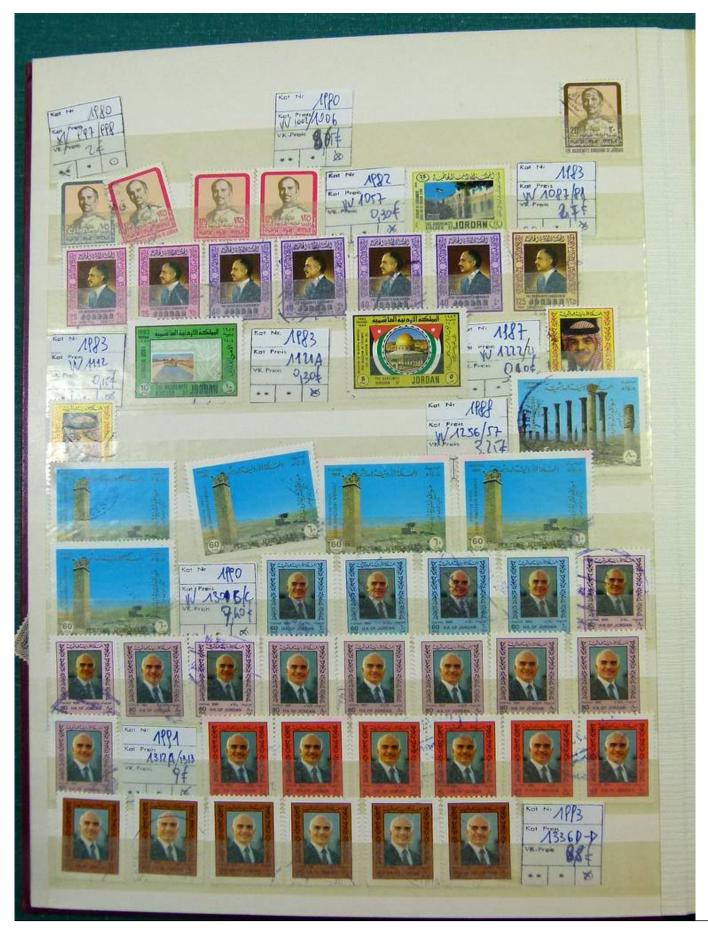

Lot nr.: L251625

Country/Type: Asia and Oceania

Middle East accumulation, in 4 stockbooks, with new and used stamps.

Price: 80 eur

[Go to the lot on www.sevenstamps.com ]