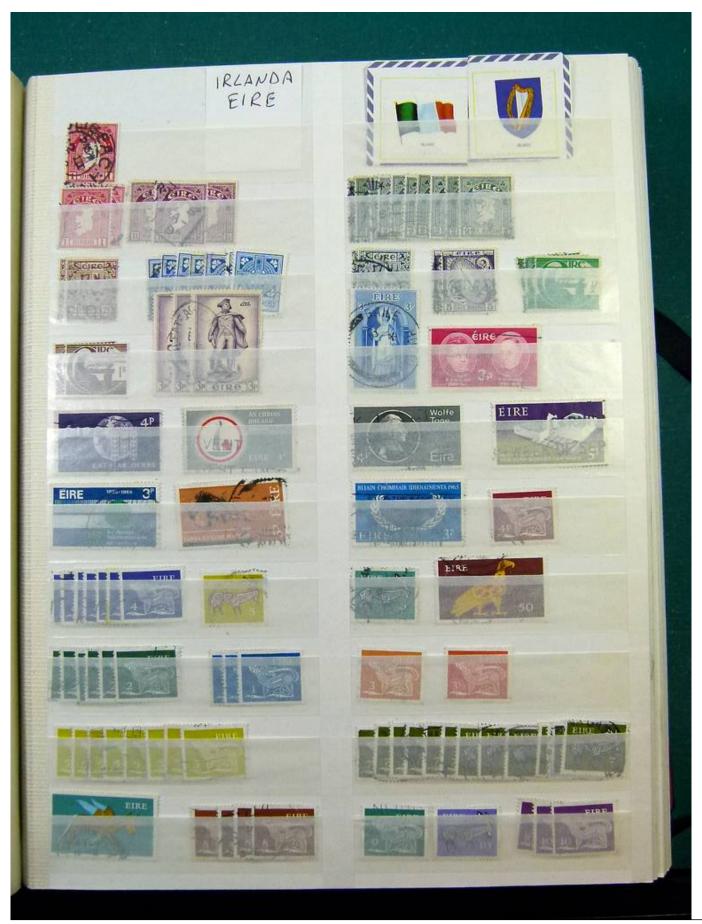

Lot nr.: L251621

Country/Type: Europe

Europa collection, with new and used stamps, from the classical period, on a huge mammooth stockbook.

Price: 60 eur

[Go to the lot on www.sevenstamps.com ]

YOUR COLLECTION, OUR PASSION.