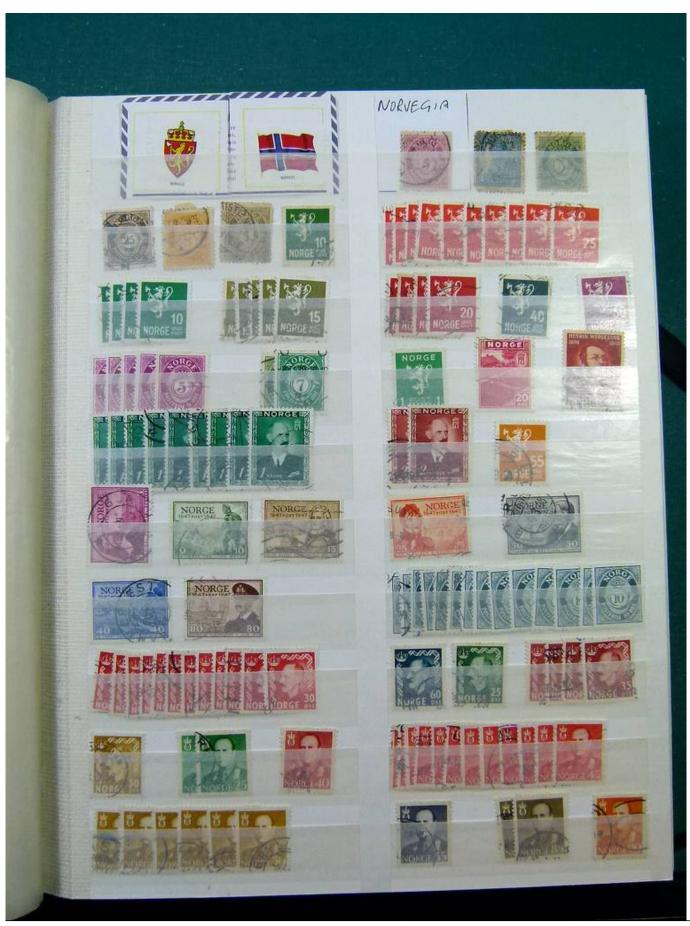

Lot nr.: L251621

Country/Type: Europe

Europa collection, with new and used stamps, from the classical period, on a huge mammooth stockbook.

Price: 60 eur

[Go to the lot on www.sevenstamps.com ]

YOUR COLLECTION, OUR PASSION.