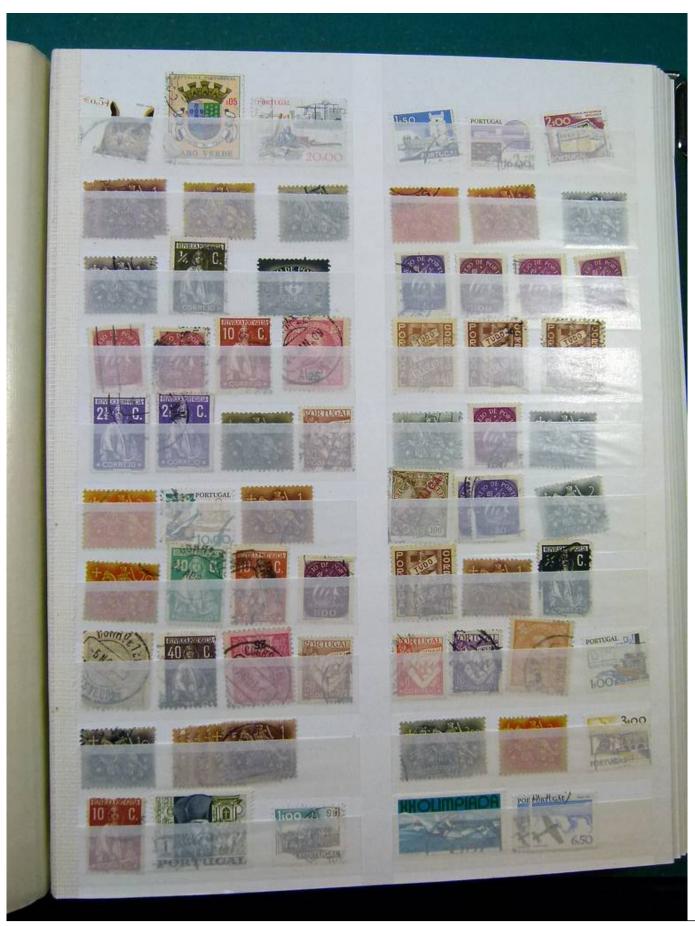

Lot nr.: L251621

Country/Type: Europe

Europa collection, with new and used stamps, from the classical period, on a huge mammooth stockbook.

Price: 60 eur

[Go to the lot on www.sevenstamps.com ]

YOUR COLLECTION, OUR PASSION.