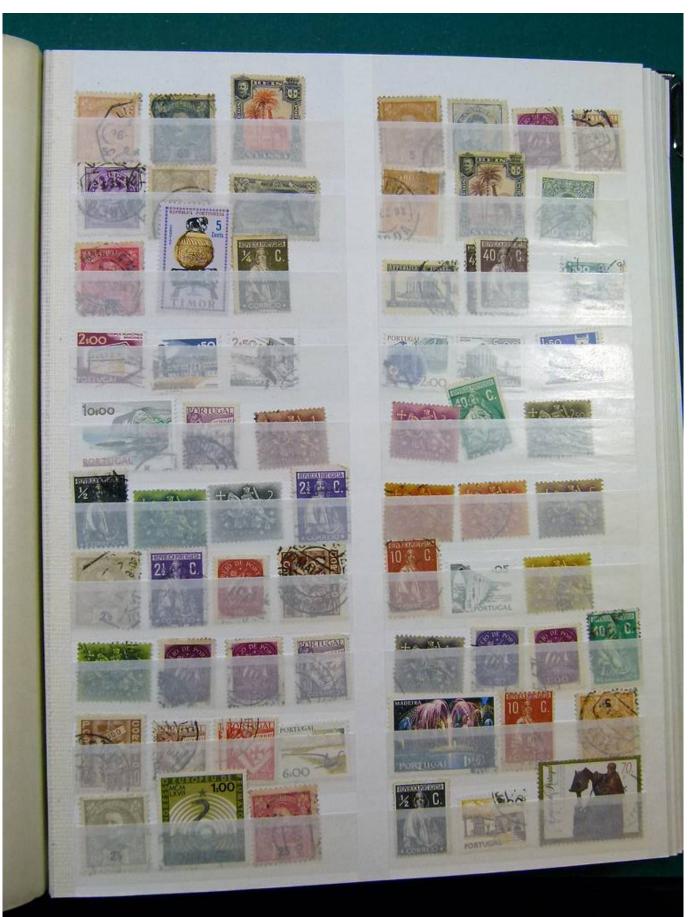

Lot nr.: L251621

Country/Type: Europe

Europa collection, with new and used stamps, from the classical period, on a huge mammooth stockbook.

Price: 60 eur

[Go to the lot on www.sevenstamps.com ]

YOUR COLLECTION, OUR PASSION.