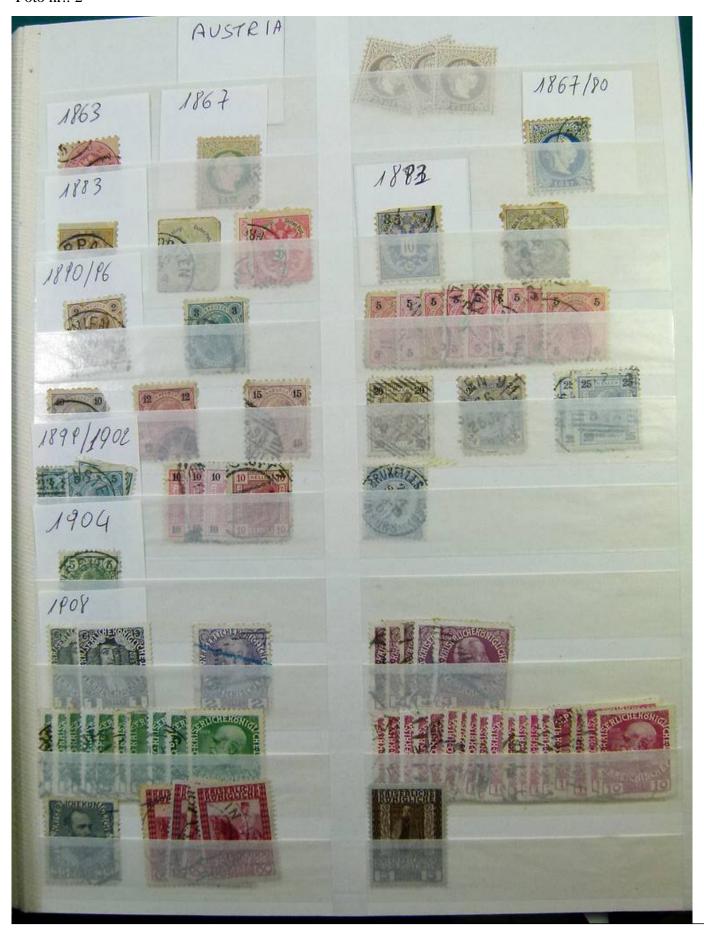

Lot nr.: L251621

Country/Type: Europe

Europa collection, with new and used stamps, from the classical period, on a huge mammooth stockbook.

Price: 60 eur

[Go to the lot on www.sevenstamps.com ]

YOUR COLLECTION, OUR PASSION.