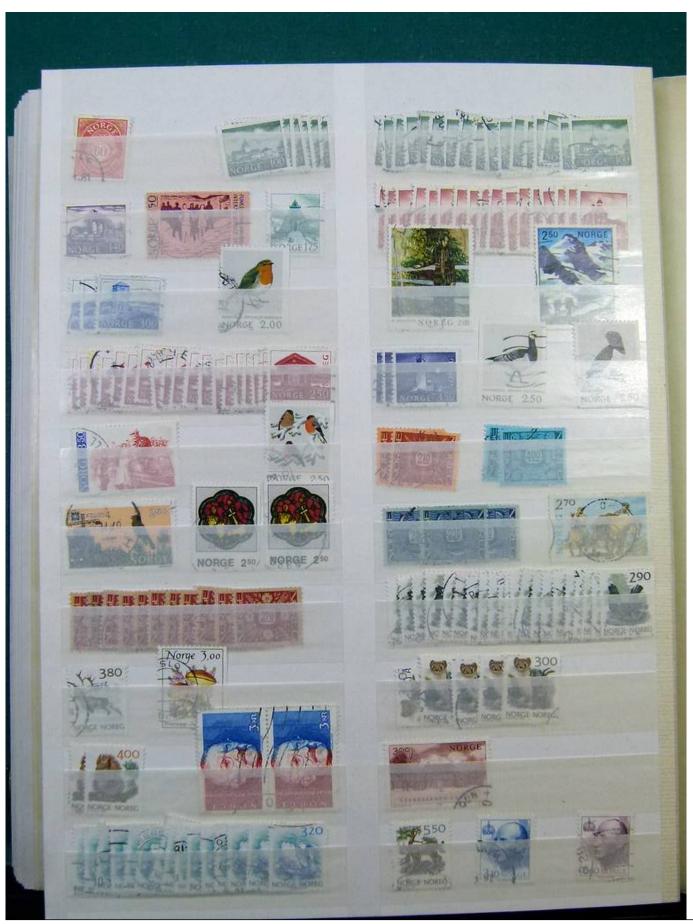

Lot nr.: L251621

Country/Type: Europe

Europa collection, with new and used stamps, from the classical period, on a huge mammooth stockbook.

Price: 60 eur

[Go to the lot on www.sevenstamps.com ]

YOUR COLLECTION, OUR PASSION.