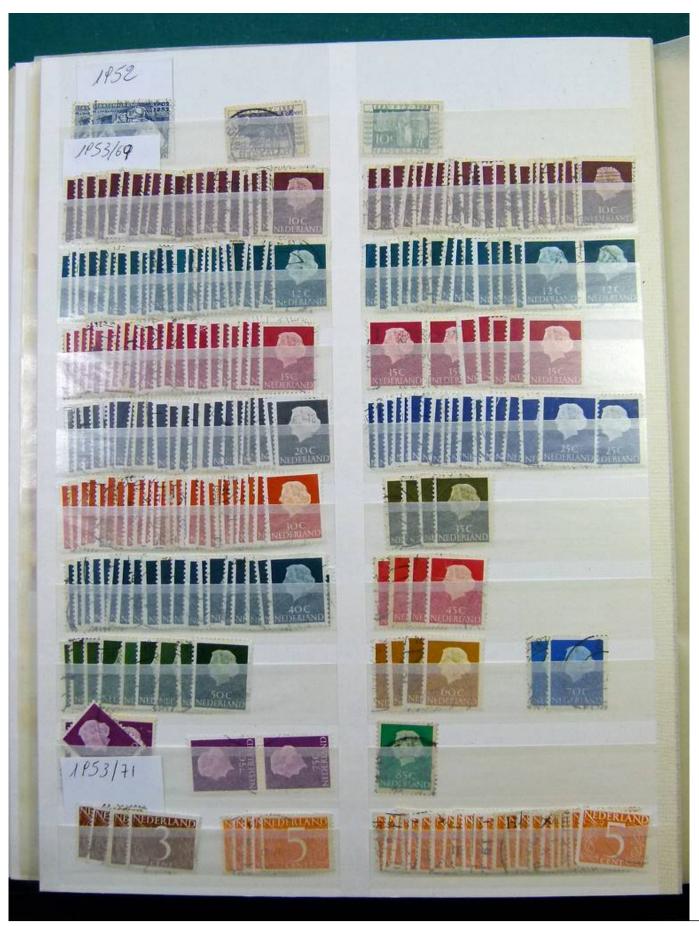

Lot nr.: L251621

Country/Type: Europe

Europa collection, with new and used stamps, from the classical period, on a huge mammooth stockbook.

Price: 60 eur

[Go to the lot on www.sevenstamps.com ]

YOUR COLLECTION, OUR PASSION.