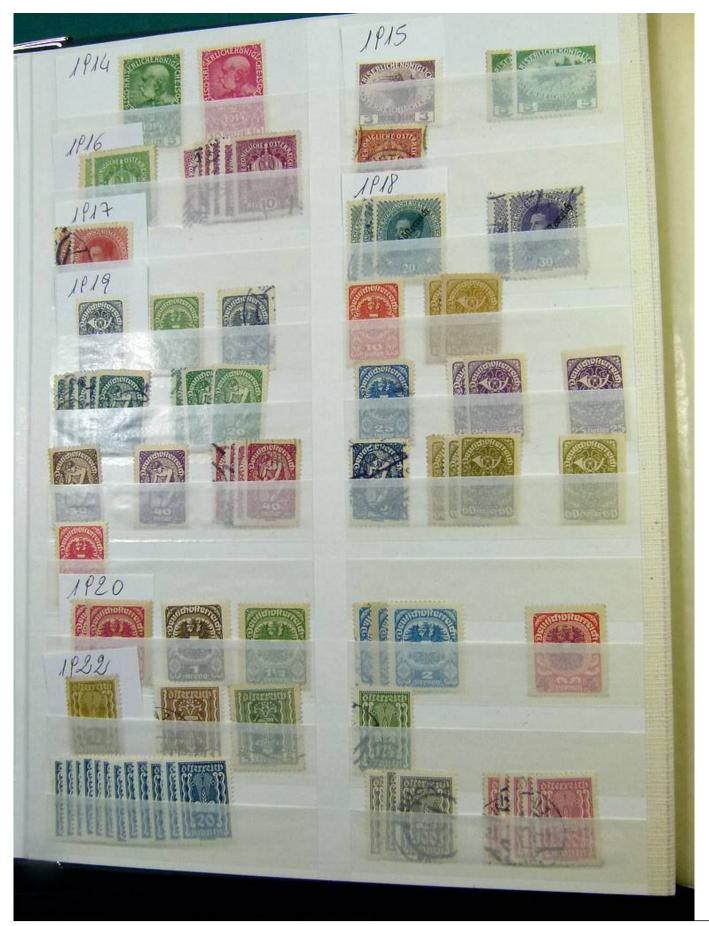

Lot nr.: L251621

Country/Type: Europe

Europa collection, with new and used stamps, from the classical period, on a huge mammooth stockbook.

Price: 60 eur

[Go to the lot on www.sevenstamps.com ]

YOUR COLLECTION, OUR PASSION.