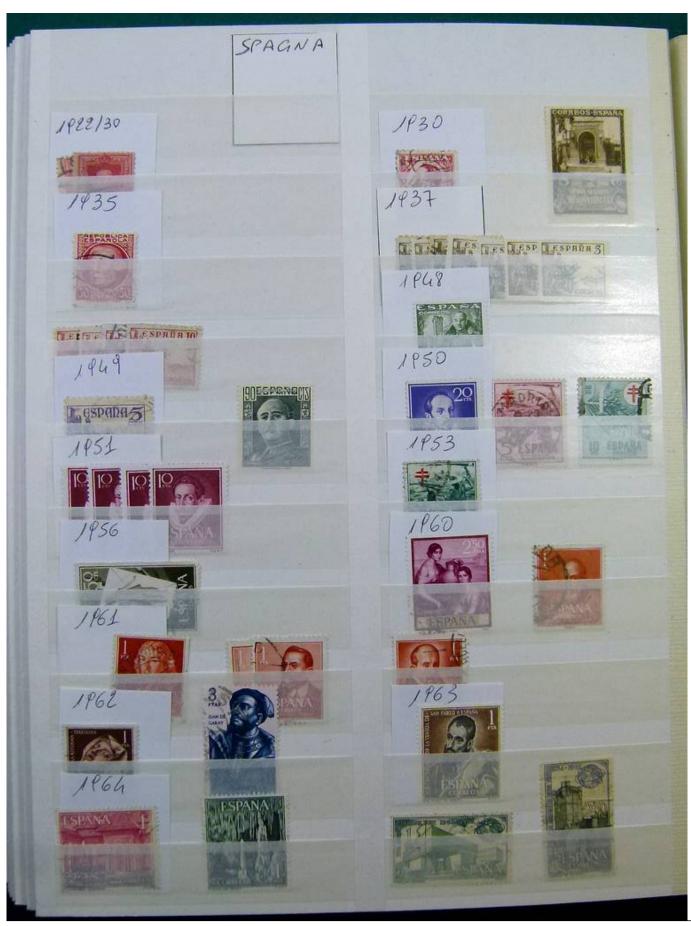

Lot nr.: L251621

Country/Type: Europe

Europa collection, with new and used stamps, from the classical period, on a huge mammooth stockbook.

Price: 60 eur

[Go to the lot on www.sevenstamps.com ]

YOUR COLLECTION, OUR PASSION.