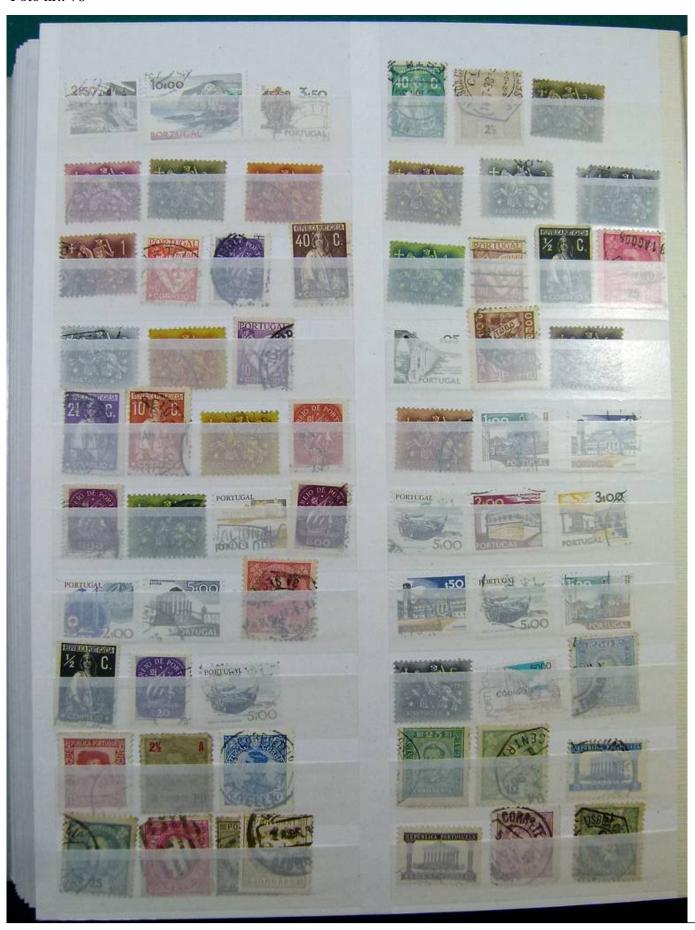

Lot nr.: L251621

Country/Type: Europe

Europa collection, with new and used stamps, from the classical period, on a huge mammooth stockbook.

Price: 60 eur

[Go to the lot on www.sevenstamps.com ]

YOUR COLLECTION, OUR PASSION.