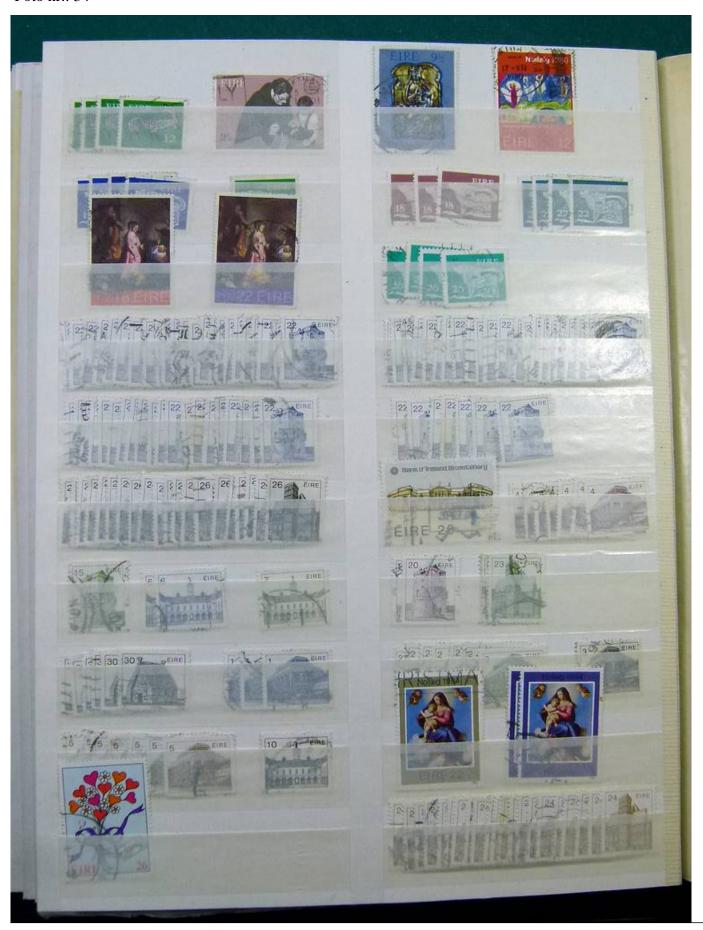

Lot nr.: L251621

Country/Type: Europe

Europa collection, with new and used stamps, from the classical period, on a huge mammooth stockbook.

Price: 60 eur

[Go to the lot on www.sevenstamps.com ]

YOUR COLLECTION, OUR PASSION.