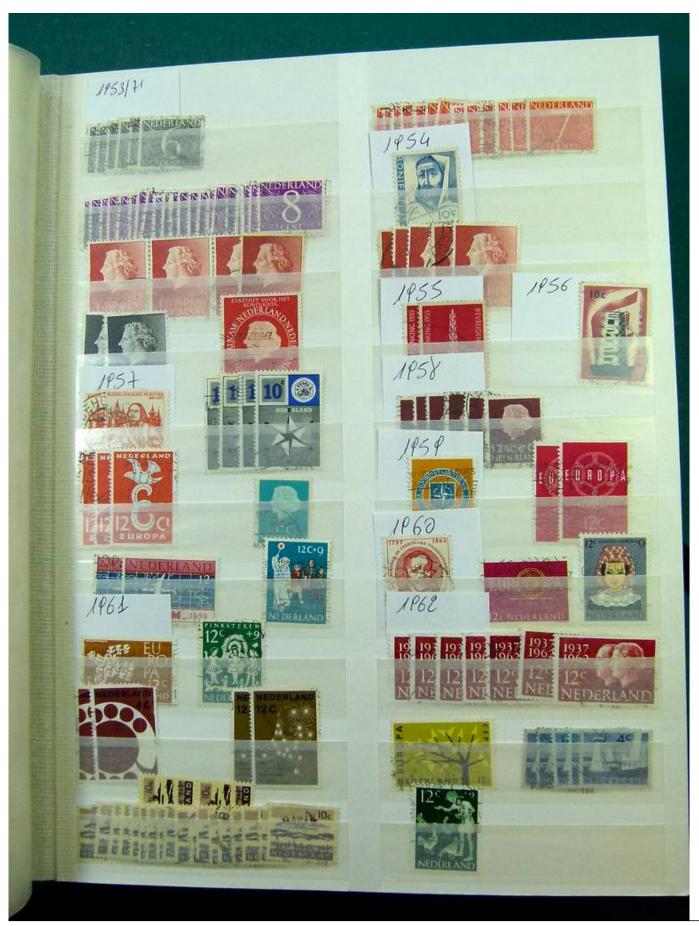

Lot nr.: L251621

Country/Type: Europe

Europa collection, with new and used stamps, from the classical period, on a huge mammooth stockbook.

Price: 60 eur

[Go to the lot on www.sevenstamps.com ]

YOUR COLLECTION, OUR PASSION.