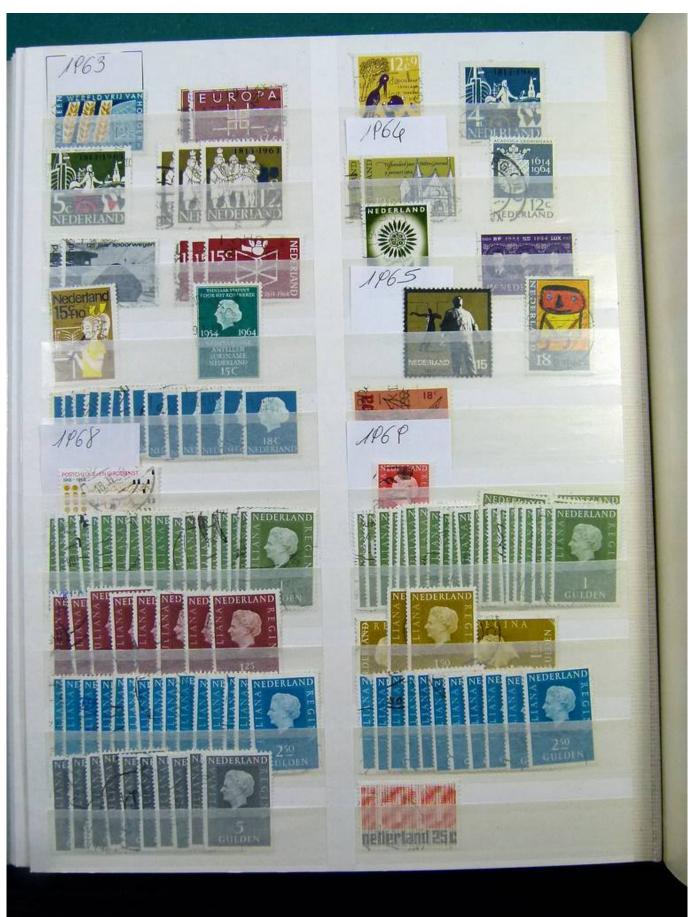

Lot nr.: L251621

Country/Type: Europe

Europa collection, with new and used stamps, from the classical period, on a huge mammooth stockbook.

Price: 60 eur

[Go to the lot on www.sevenstamps.com ]

YOUR COLLECTION, OUR PASSION.