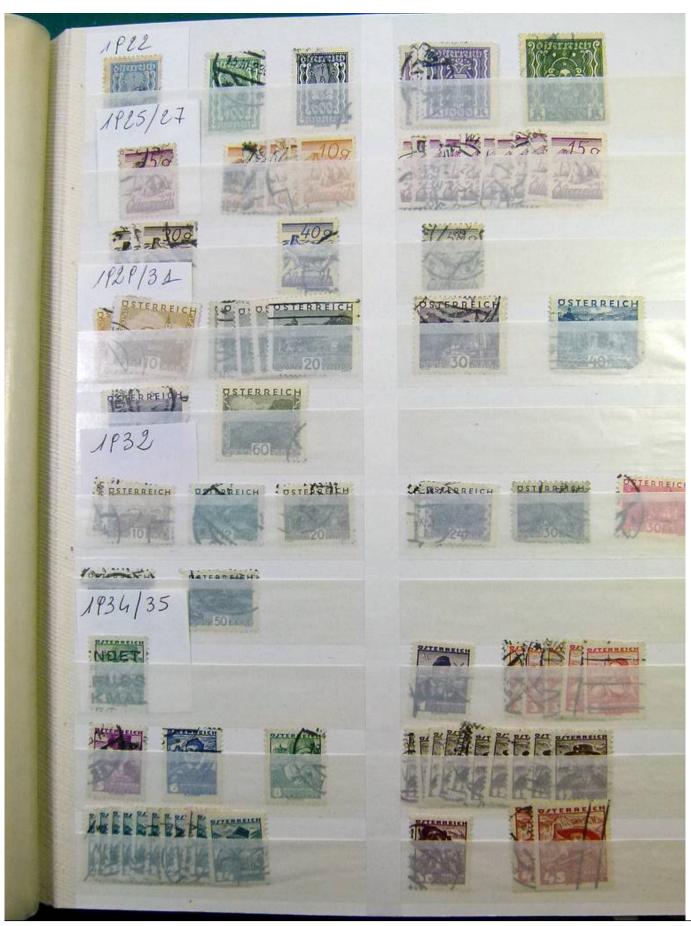

Lot nr.: L251621

Country/Type: Europe

Europa collection, with new and used stamps, from the classical period, on a huge mammooth stockbook.

Price: 60 eur

[Go to the lot on www.sevenstamps.com ]

YOUR COLLECTION, OUR PASSION.