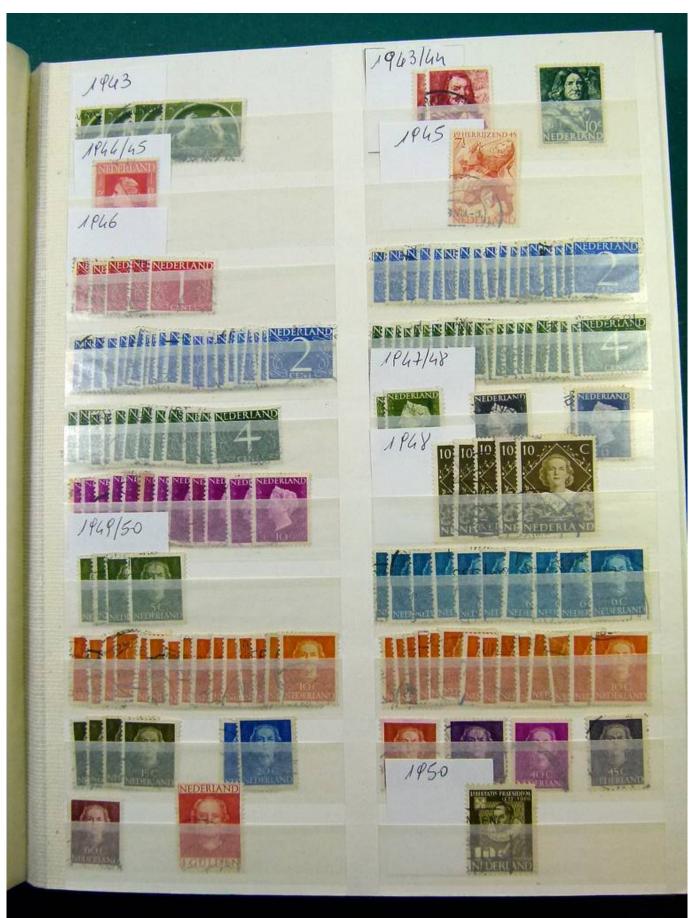

Lot nr.: L251621

Country/Type: Europe

Europa collection, with new and used stamps, from the classical period, on a huge mammooth stockbook.

Price: 60 eur

[Go to the lot on www.sevenstamps.com ]

YOUR COLLECTION, OUR PASSION.