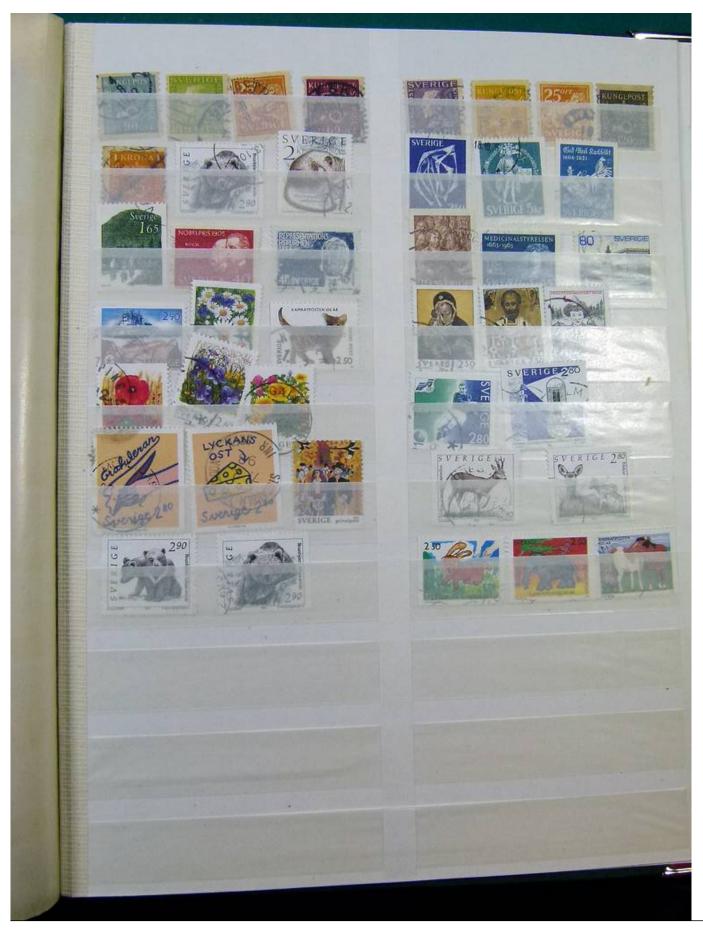

Lot nr.: L251621

Country/Type: Europe

Europa collection, with new and used stamps, from the classical period, on a huge mammooth stockbook.

Price: 60 eur

[Go to the lot on www.sevenstamps.com ]

YOUR COLLECTION, OUR PASSION.