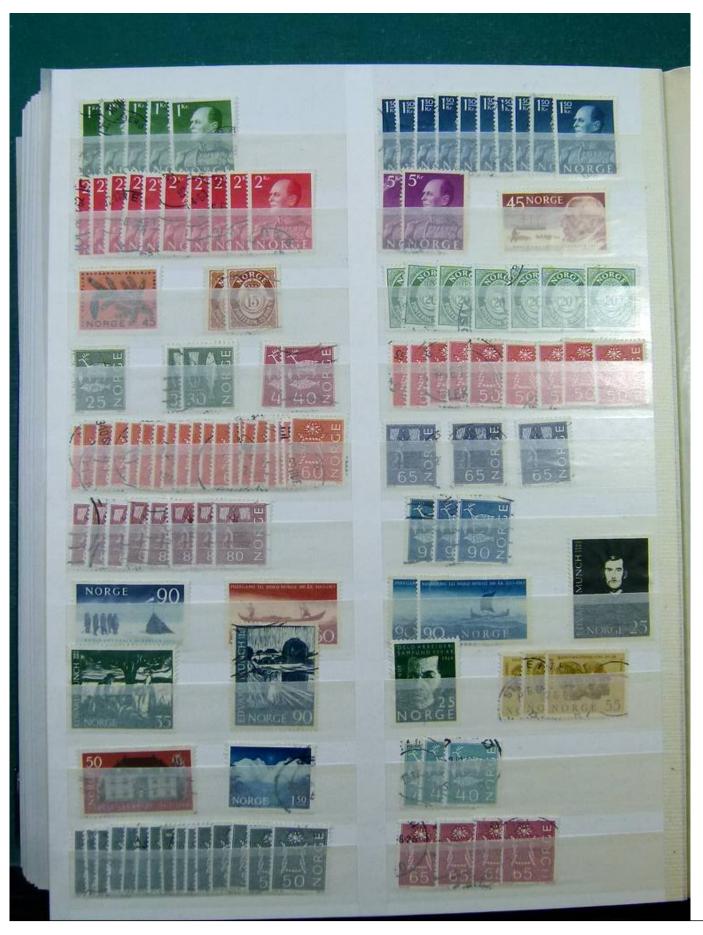

Lot nr.: L251621

Country/Type: Europe

Europa collection, with new and used stamps, from the classical period, on a huge mammooth stockbook.

Price: 60 eur

[Go to the lot on www.sevenstamps.com ]

YOUR COLLECTION, OUR PASSION.