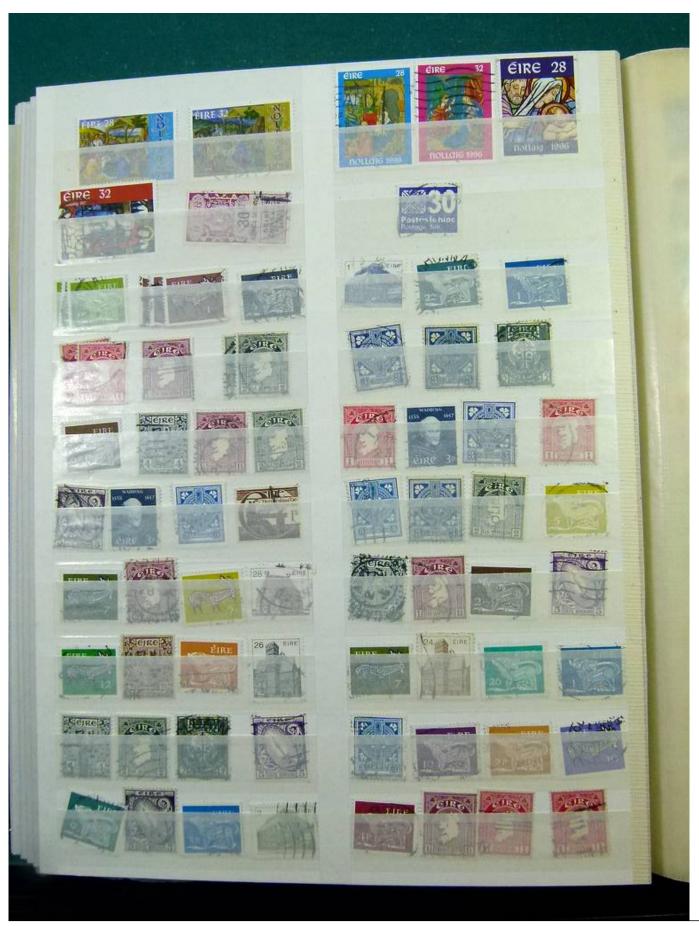

Lot nr.: L251621

Country/Type: Europe

Europa collection, with new and used stamps, from the classical period, on a huge mammooth stockbook.

Price: 60 eur

[Go to the lot on www.sevenstamps.com ]

YOUR COLLECTION, OUR PASSION.