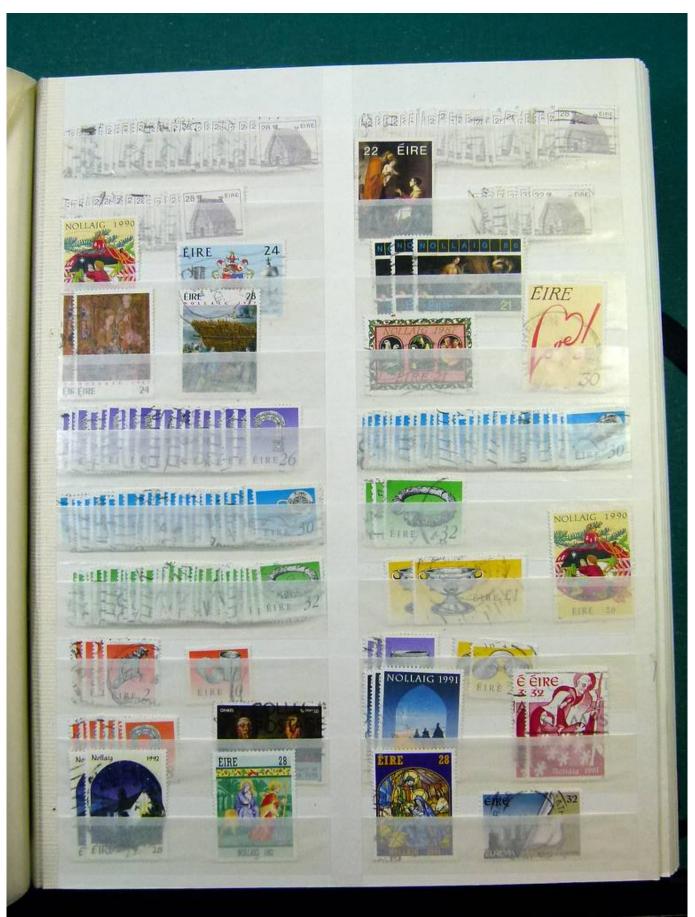

Lot nr.: L251621

Country/Type: Europe

Europa collection, with new and used stamps, from the classical period, on a huge mammooth stockbook.

Price: 60 eur

[Go to the lot on www.sevenstamps.com ]

YOUR COLLECTION, OUR PASSION.