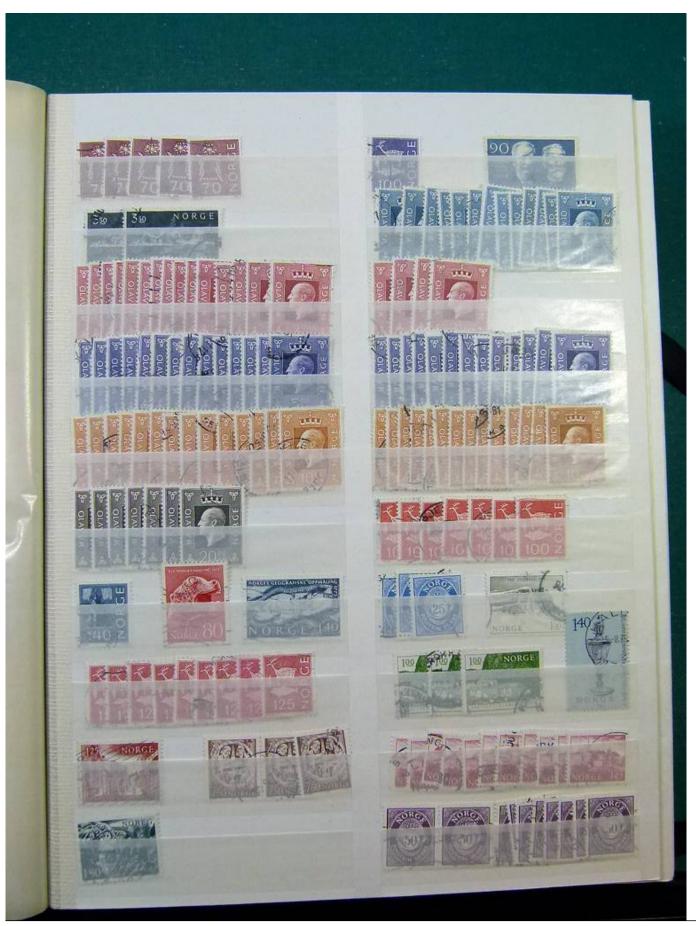

Lot nr.: L251621

Country/Type: Europe

Europa collection, with new and used stamps, from the classical period, on a huge mammooth stockbook.

Price: 60 eur

[Go to the lot on www.sevenstamps.com ]

YOUR COLLECTION, OUR PASSION.