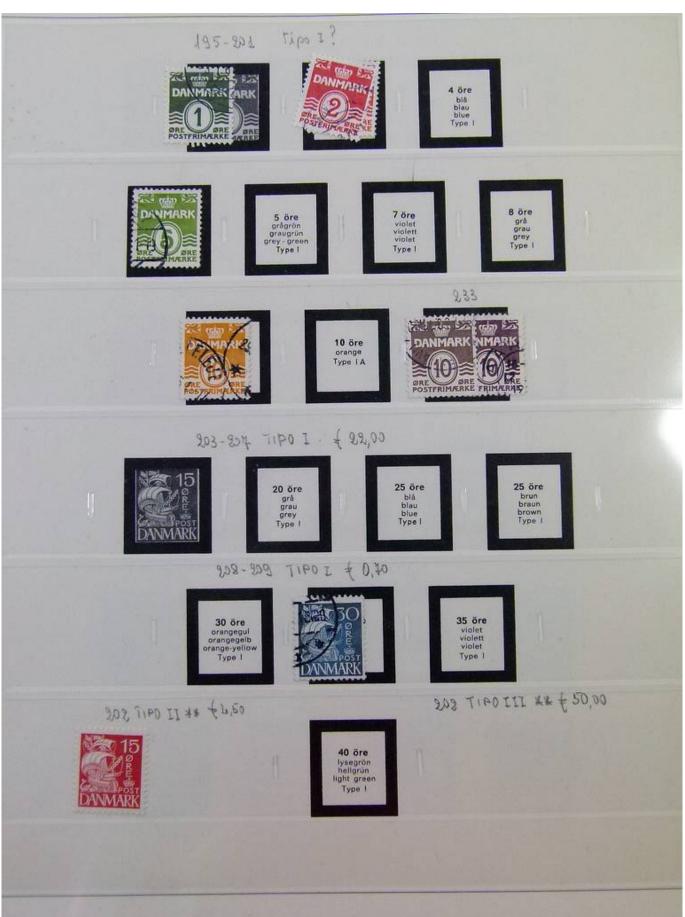

Lot nr.: L251620

Country/Type: Europe

Remains of Denmark collection, from 1851 to 2001, on 3 large Safe albums, with pockets, complete pages of the period, including services.

Price: 90 eur

[Go to the lot on www.sevenstamps.com ]