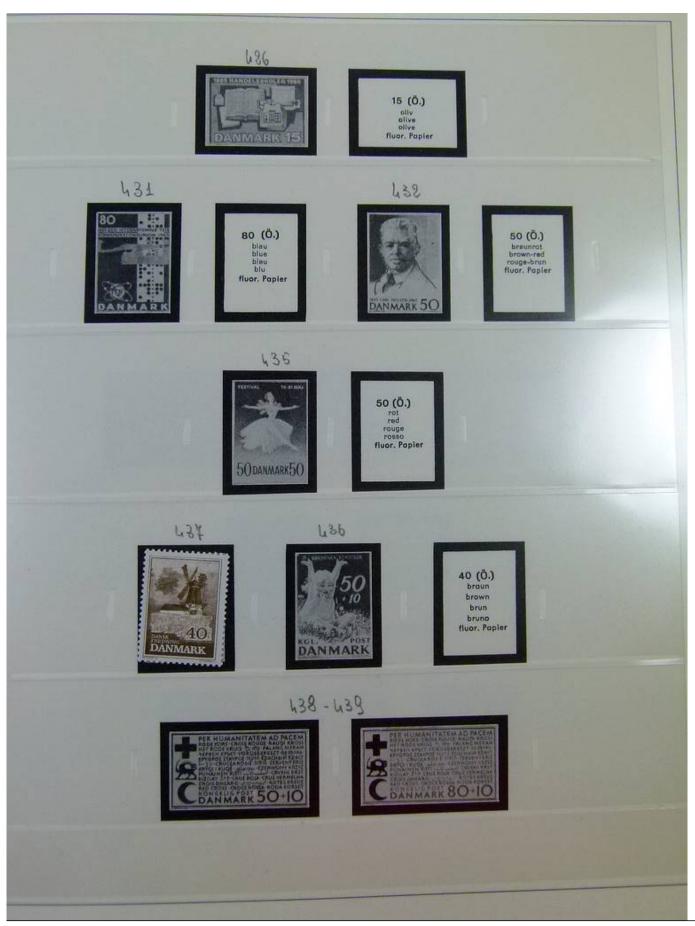

Lot nr.: L251620

Country/Type: Europe

Remains of Denmark collection, from 1851 to 2001, on 3 large Safe albums, with pockets, complete pages of the period, including services.

Price: 90 eur

[Go to the lot on www.sevenstamps.com ]