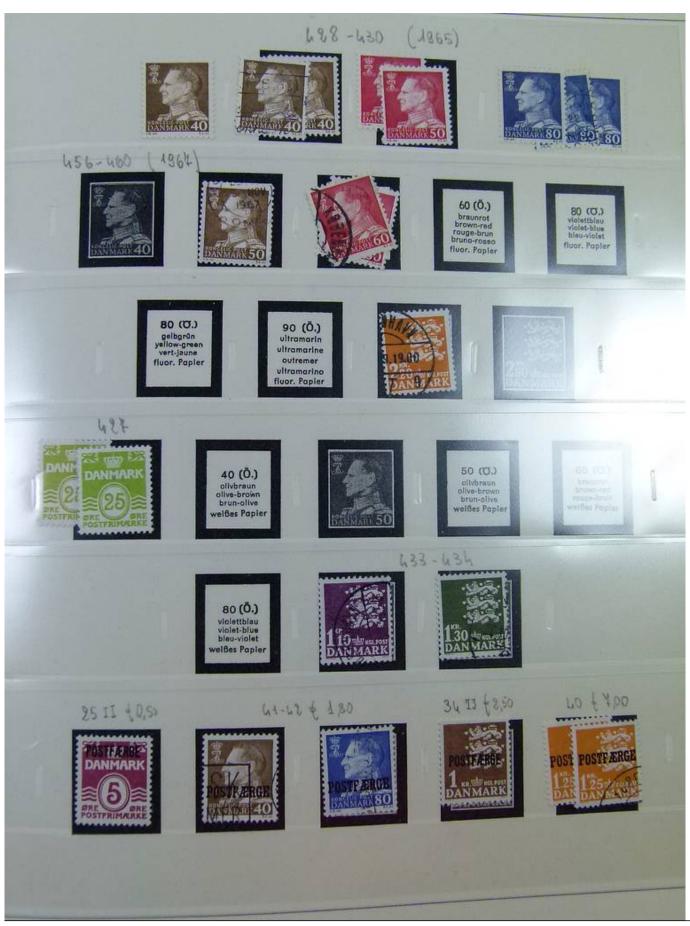

Lot nr.: L251620

Country/Type: Europe

Remains of Denmark collection, from 1851 to 2001, on 3 large Safe albums, with pockets, complete pages of the period, including services.

Price: 90 eur

[Go to the lot on www.sevenstamps.com ]