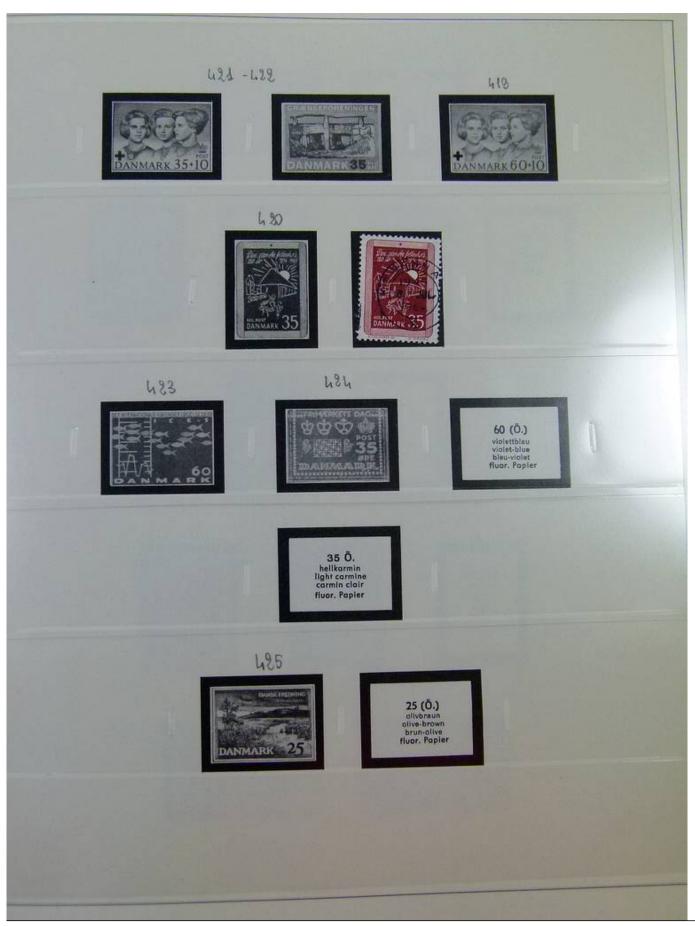

Lot nr.: L251620

Country/Type: Europe

Remains of Denmark collection, from 1851 to 2001, on 3 large Safe albums, with pockets, complete pages of the period, including services.

Price: 90 eur

[Go to the lot on www.sevenstamps.com ]