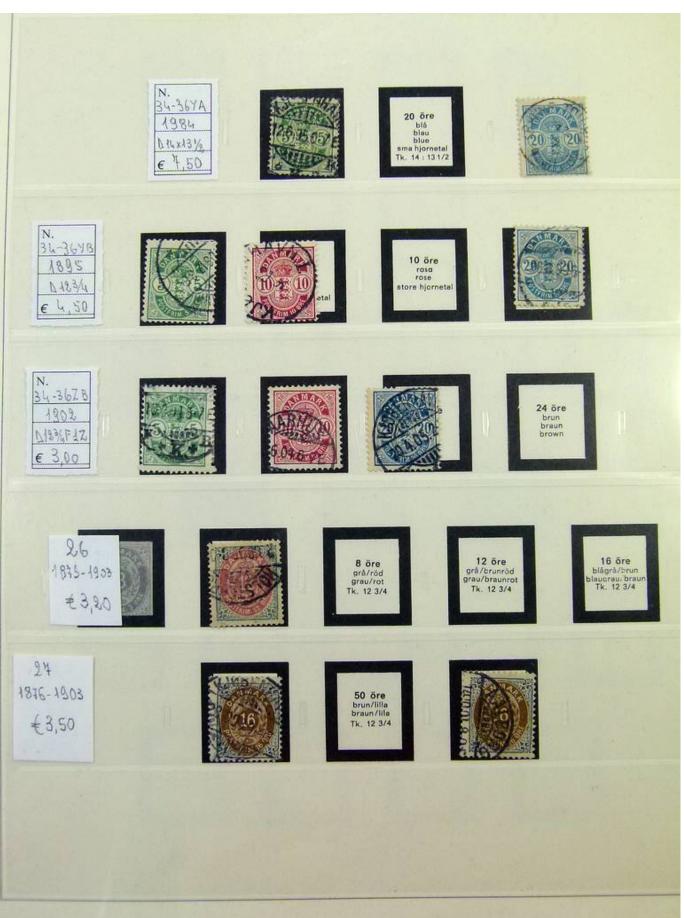

Lot nr.: L251620

Country/Type: Europe

Remains of Denmark collection, from 1851 to 2001, on 3 large Safe albums, with pockets, complete pages of the period, including services.

Price: 90 eur

[Go to the lot on www.sevenstamps.com ]