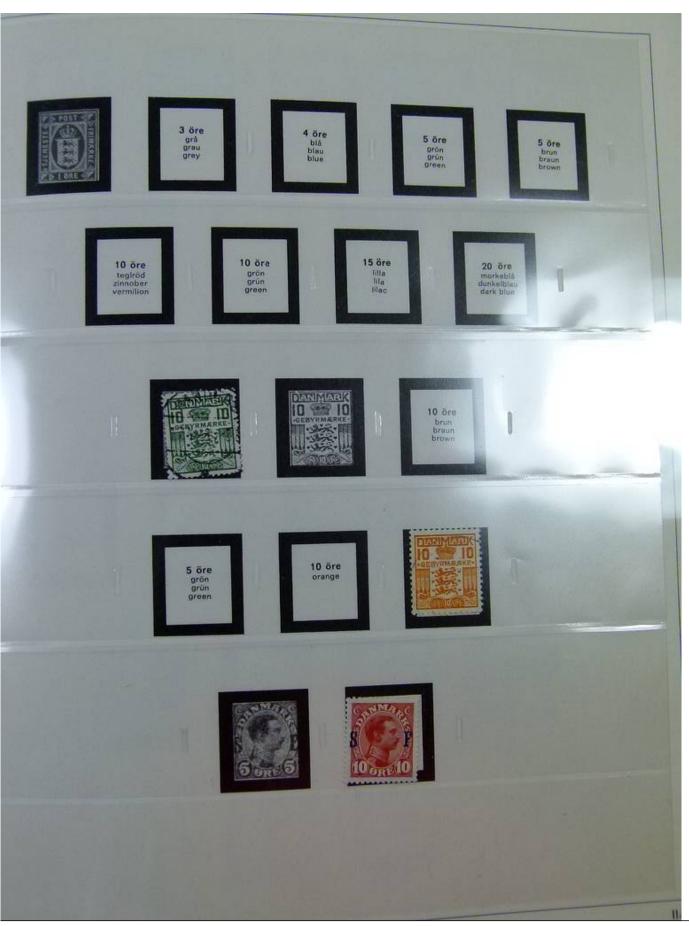

Lot nr.: L251620

Country/Type: Europe

Remains of Denmark collection, from 1851 to 2001, on 3 large Safe albums, with pockets, complete pages of the period, including services.

Price: 90 eur

[Go to the lot on www.sevenstamps.com ]