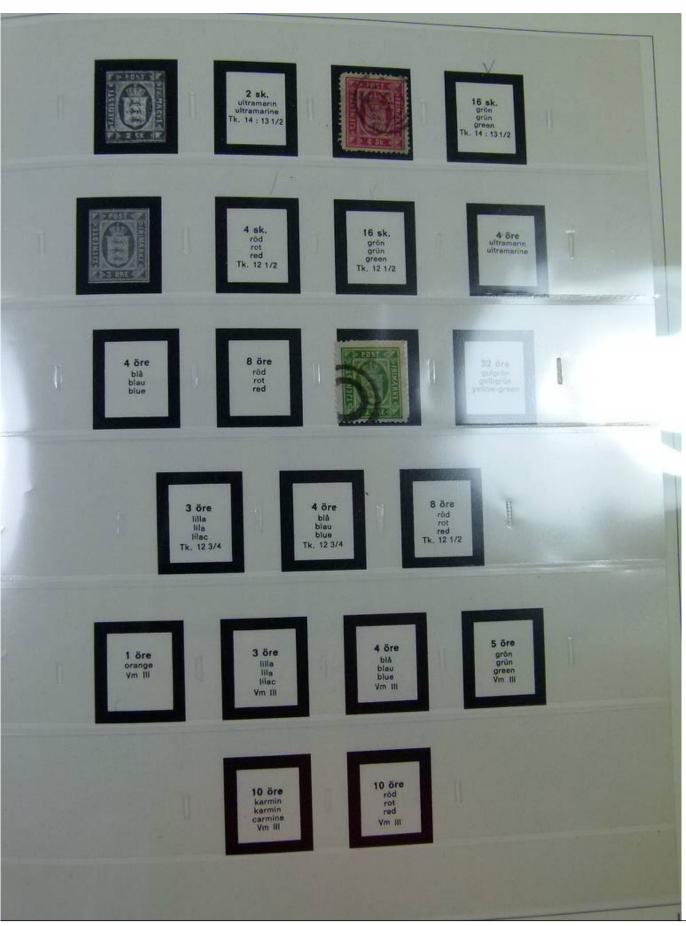

Lot nr.: L251620

Country/Type: Europe

Remains of Denmark collection, from 1851 to 2001, on 3 large Safe albums, with pockets, complete pages of the period, including services.

Price: 90 eur

[Go to the lot on www.sevenstamps.com ]