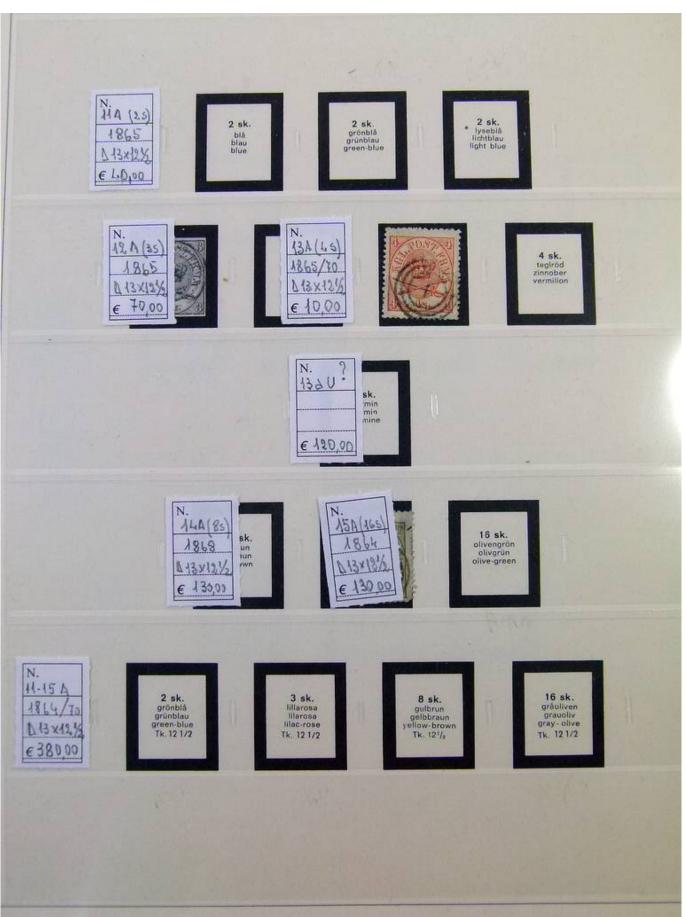

Lot nr.: L251620

Country/Type: Europe

Remains of Denmark collection, from 1851 to 2001, on 3 large Safe albums, with pockets, complete pages of the period, including services.

Price: 90 eur

[Go to the lot on www.sevenstamps.com ]