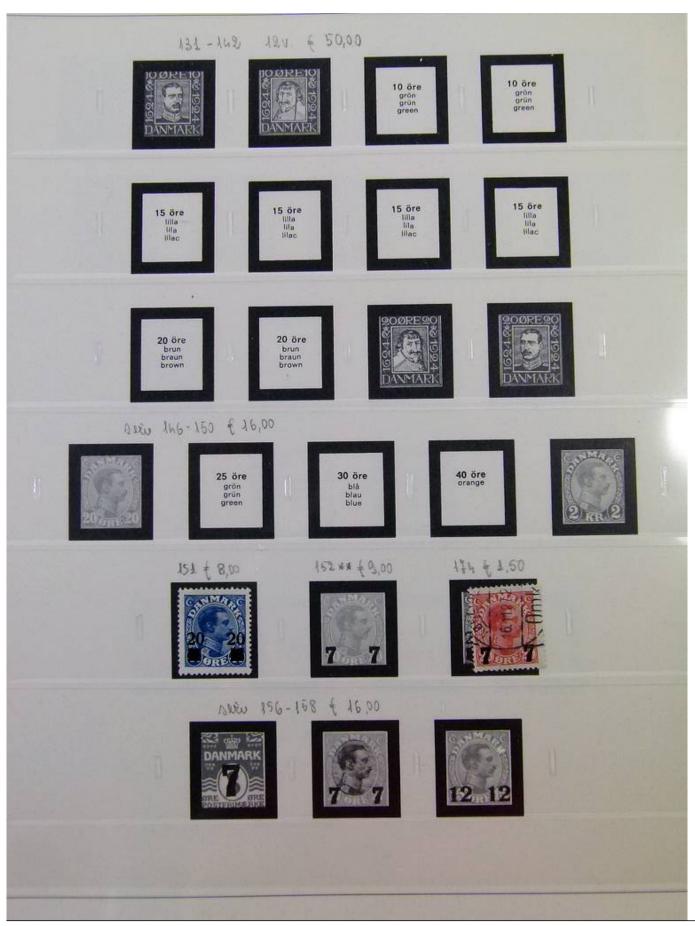

Lot nr.: L251620

Country/Type: Europe

Remains of Denmark collection, from 1851 to 2001, on 3 large Safe albums, with pockets, complete pages of the period, including services.

Price: 90 eur

[Go to the lot on www.sevenstamps.com ]