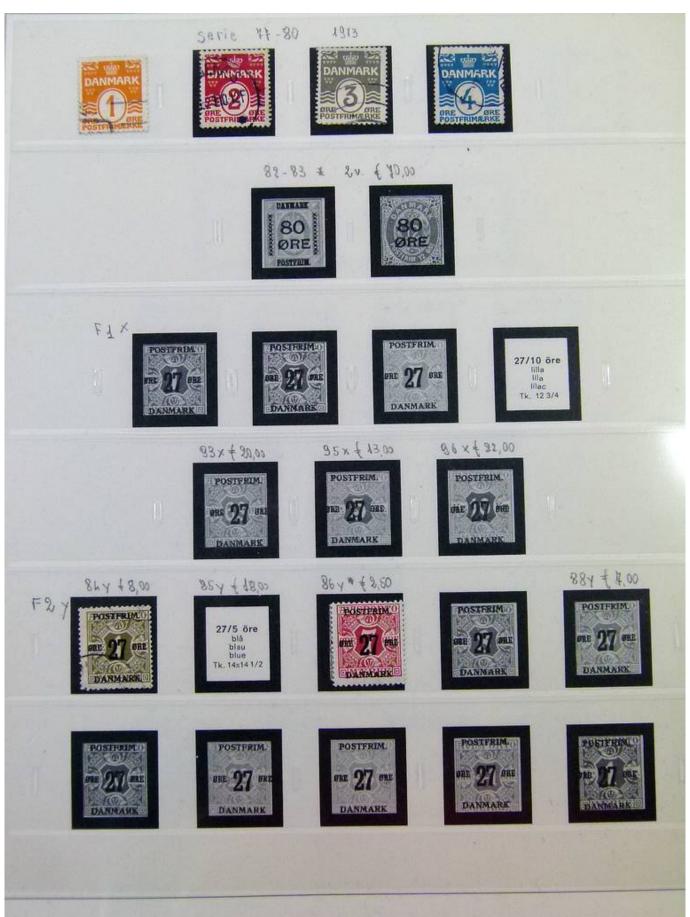

Lot nr.: L251620

Country/Type: Europe

Remains of Denmark collection, from 1851 to 2001, on 3 large Safe albums, with pockets, complete pages of the period, including services.

Price: 90 eur

[Go to the lot on www.sevenstamps.com ]