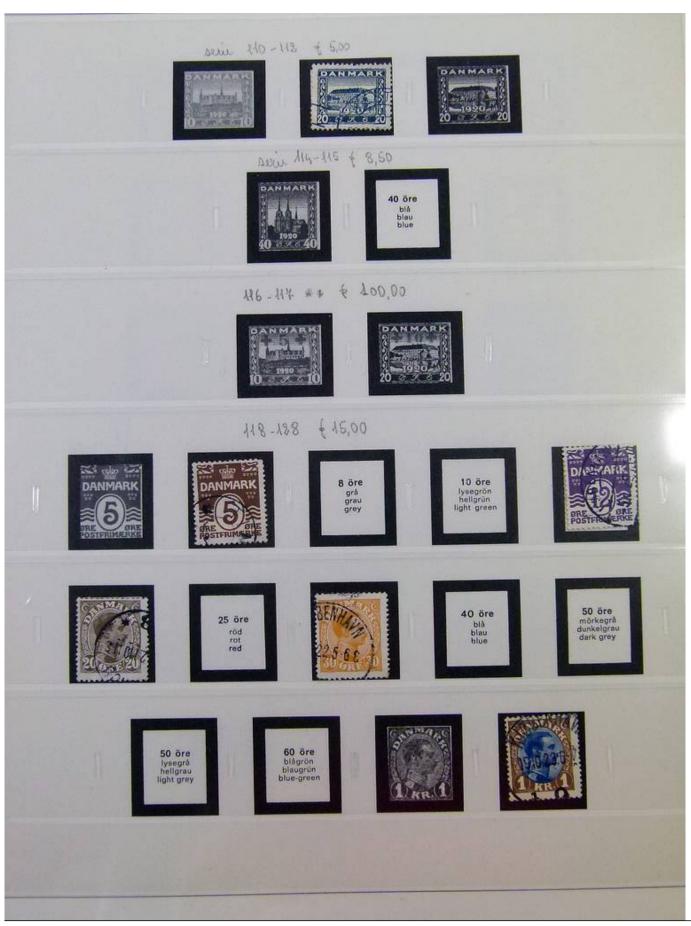

Lot nr.: L251620

Country/Type: Europe

Remains of Denmark collection, from 1851 to 2001, on 3 large Safe albums, with pockets, complete pages of the period, including services.

Price: 90 eur

[Go to the lot on www.sevenstamps.com ]