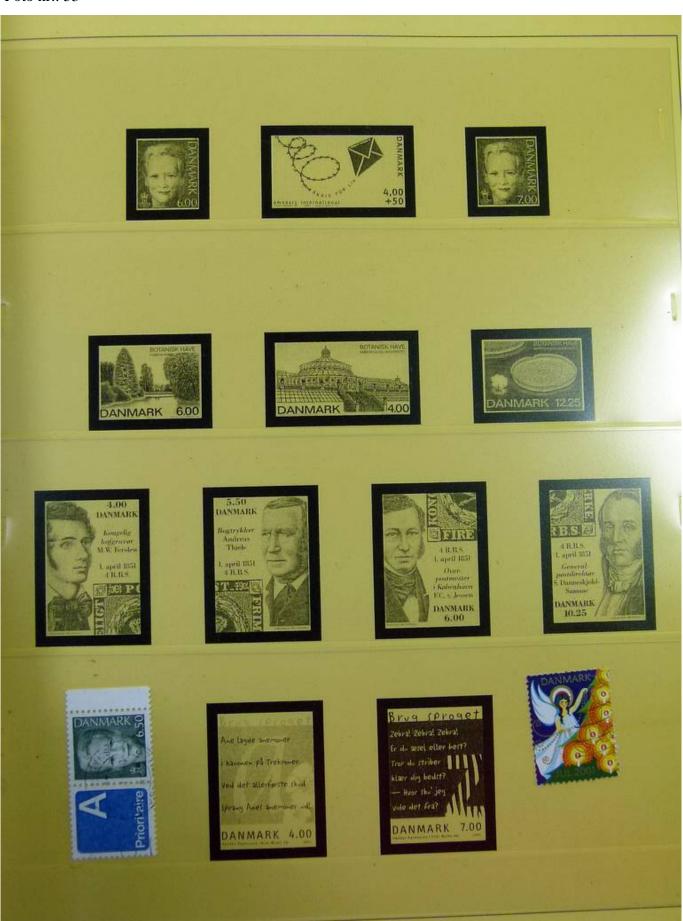

Lot nr.: L251620

Country/Type: Europe

Remains of Denmark collection, from 1851 to 2001, on 3 large Safe albums, with pockets, complete pages of the period, including services.

Price: 90 eur

[Go to the lot on www.sevenstamps.com ]