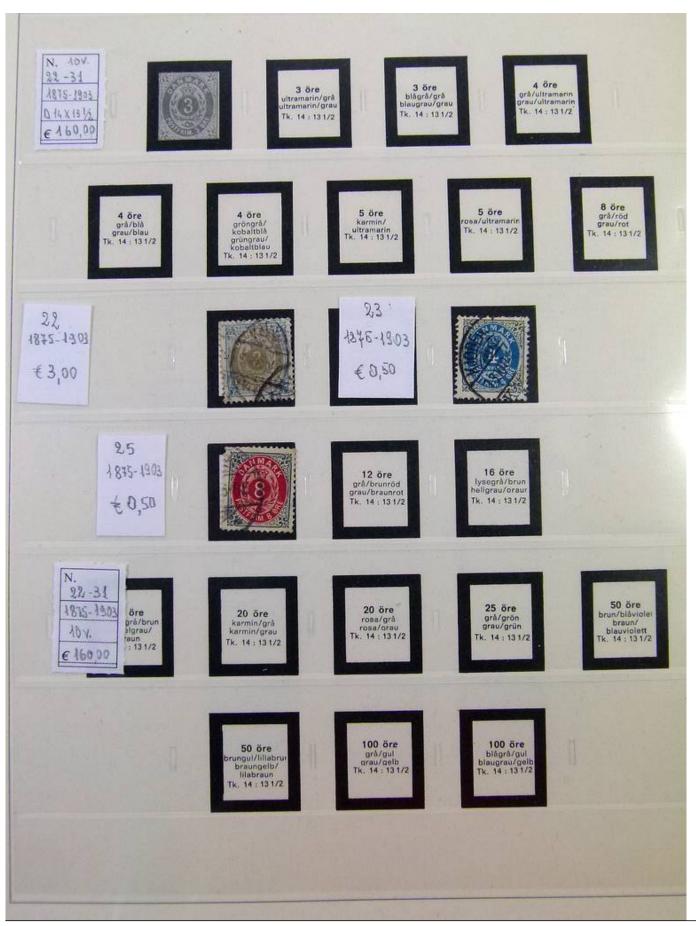

Lot nr.: L251620

Country/Type: Europe

Remains of Denmark collection, from 1851 to 2001, on 3 large Safe albums, with pockets, complete pages of the period, including services.

Price: 90 eur

[Go to the lot on www.sevenstamps.com ]