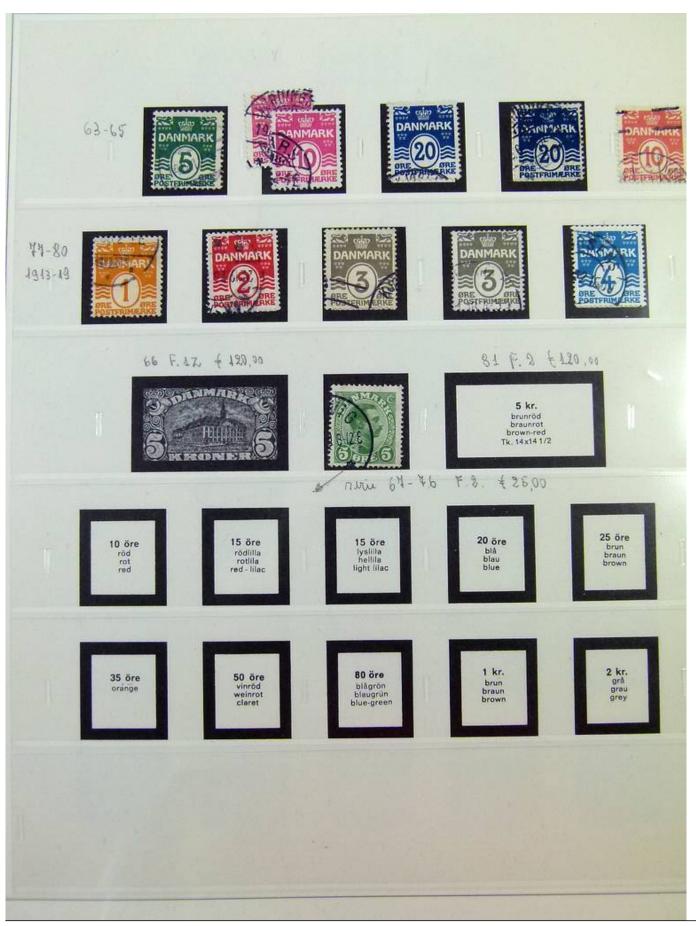

Lot nr.: L251620

Country/Type: Europe

Remains of Denmark collection, from 1851 to 2001, on 3 large Safe albums, with pockets, complete pages of the period, including services.

Price: 90 eur

[Go to the lot on www.sevenstamps.com ]