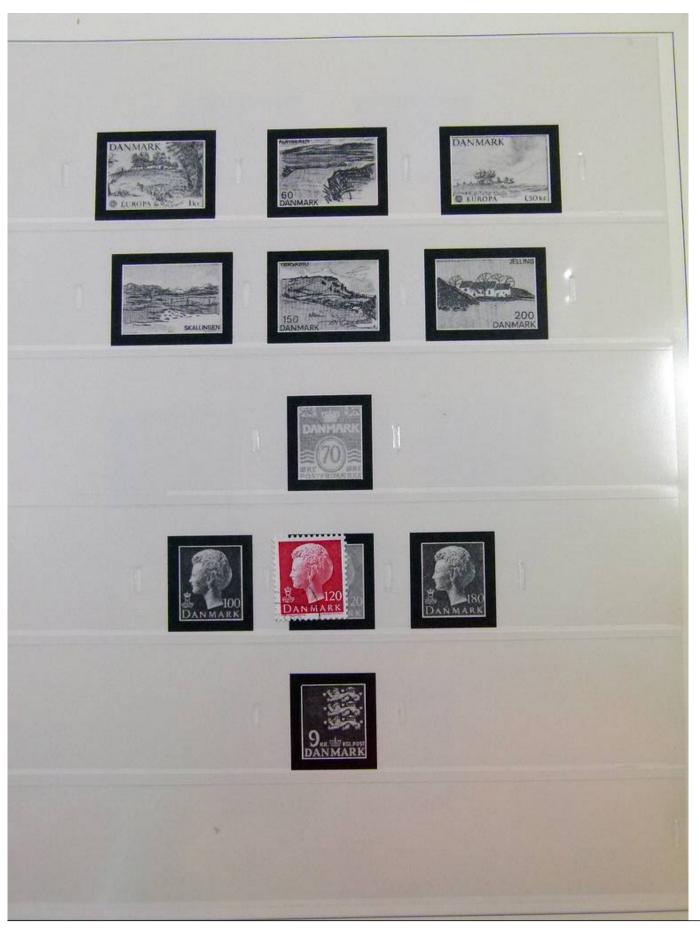

Lot nr.: L251620

Country/Type: Europe

Remains of Denmark collection, from 1851 to 2001, on 3 large Safe albums, with pockets, complete pages of the period, including services.

Price: 90 eur

[Go to the lot on www.sevenstamps.com ]