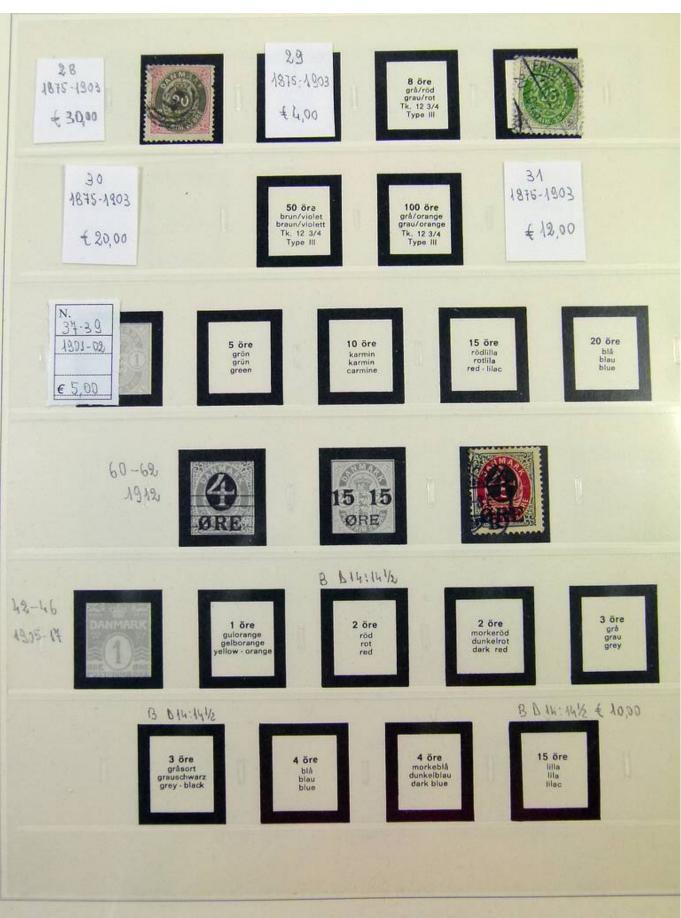

Lot nr.: L251620

Country/Type: Europe

Remains of Denmark collection, from 1851 to 2001, on 3 large Safe albums, with pockets, complete pages of the period, including services.

Price: 90 eur

[Go to the lot on www.sevenstamps.com ]