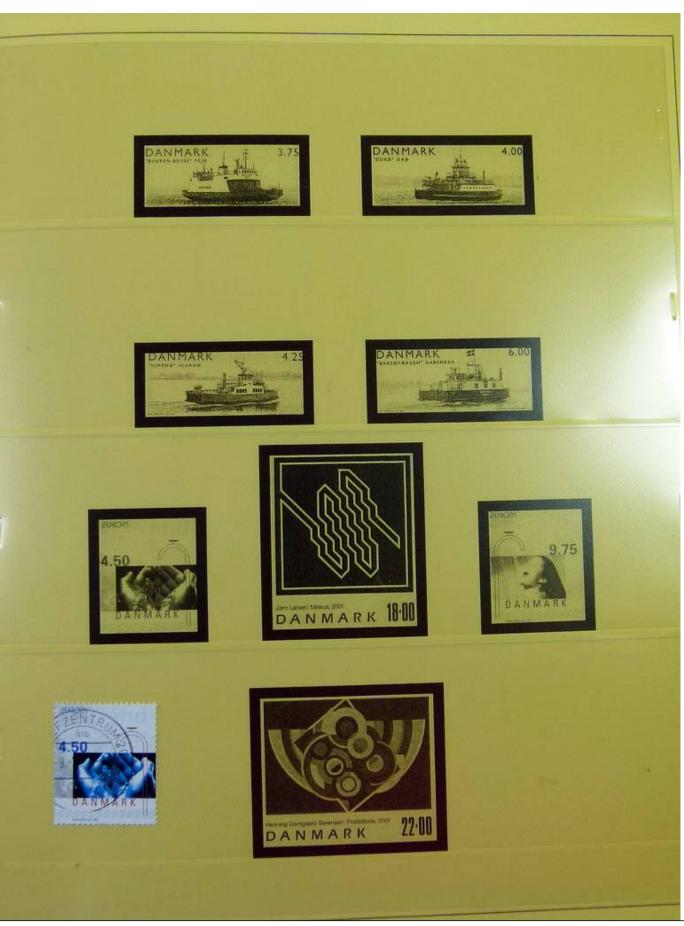

Lot nr.: L251620

Country/Type: Europe

Remains of Denmark collection, from 1851 to 2001, on 3 large Safe albums, with pockets, complete pages of the period, including services.

Price: 90 eur

[Go to the lot on www.sevenstamps.com ]