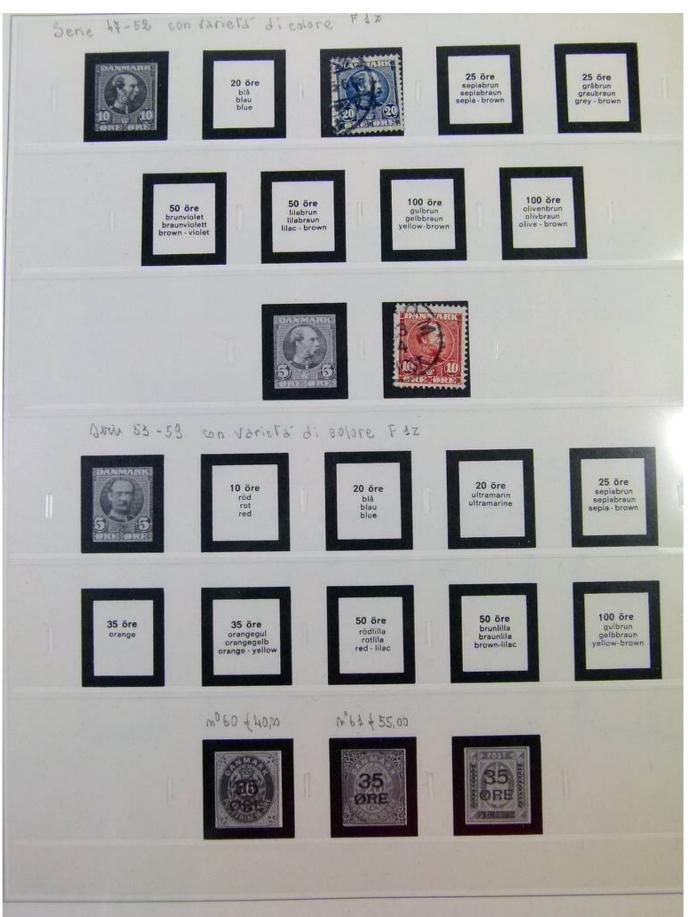

Lot nr.: L251620

Country/Type: Europe

Remains of Denmark collection, from 1851 to 2001, on 3 large Safe albums, with pockets, complete pages of the period, including services.

Price: 90 eur

[Go to the lot on www.sevenstamps.com ]