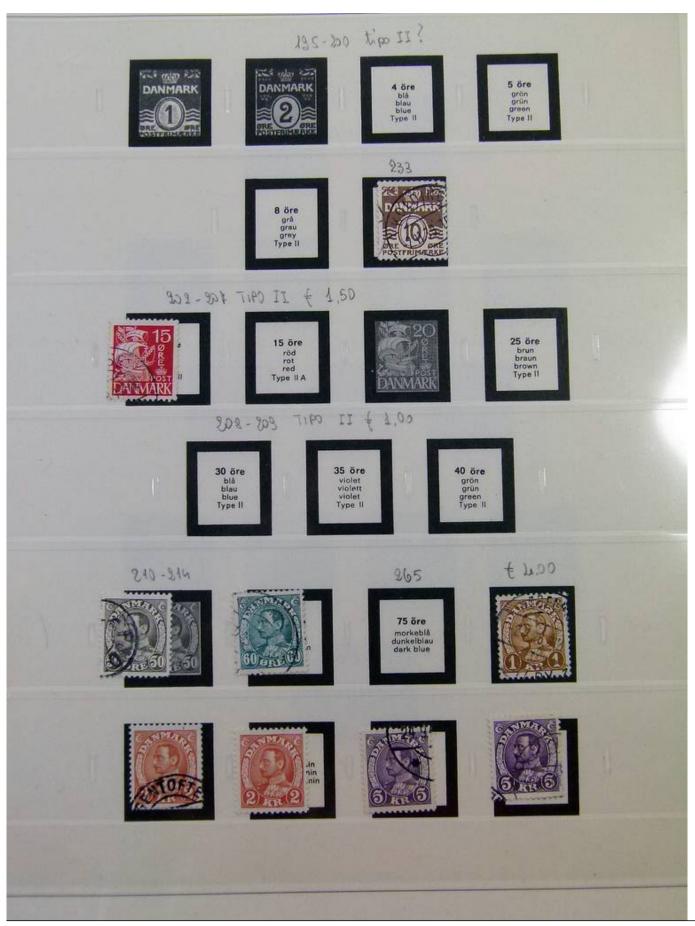

Lot nr.: L251620

Country/Type: Europe

Remains of Denmark collection, from 1851 to 2001, on 3 large Safe albums, with pockets, complete pages of the period, including services.

Price: 90 eur

[Go to the lot on www.sevenstamps.com ]