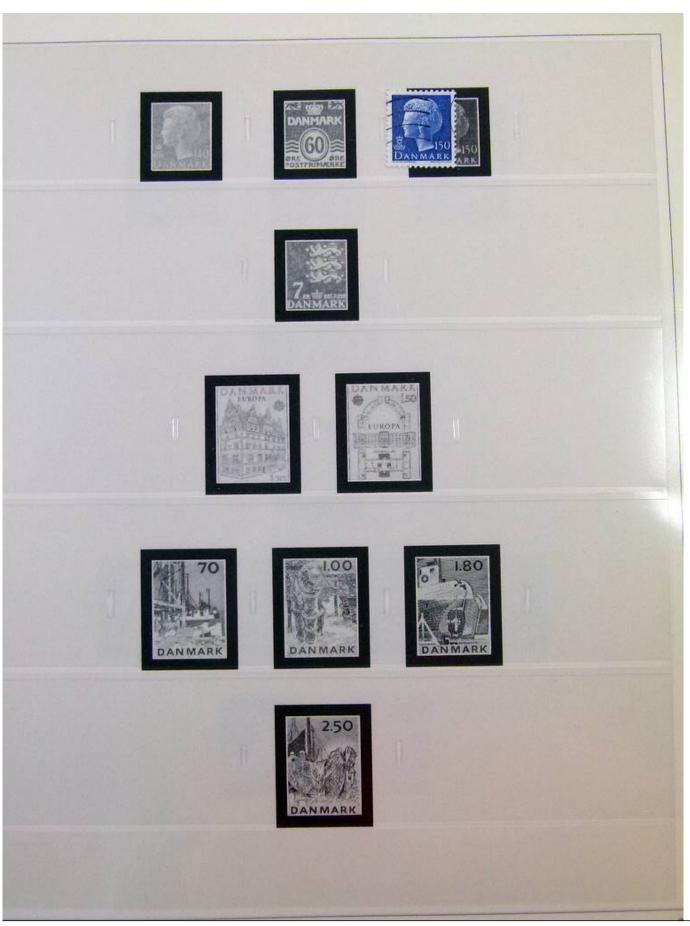

Lot nr.: L251620

Country/Type: Europe

Remains of Denmark collection, from 1851 to 2001, on 3 large Safe albums, with pockets, complete pages of the period, including services.

Price: 90 eur

[Go to the lot on www.sevenstamps.com ]