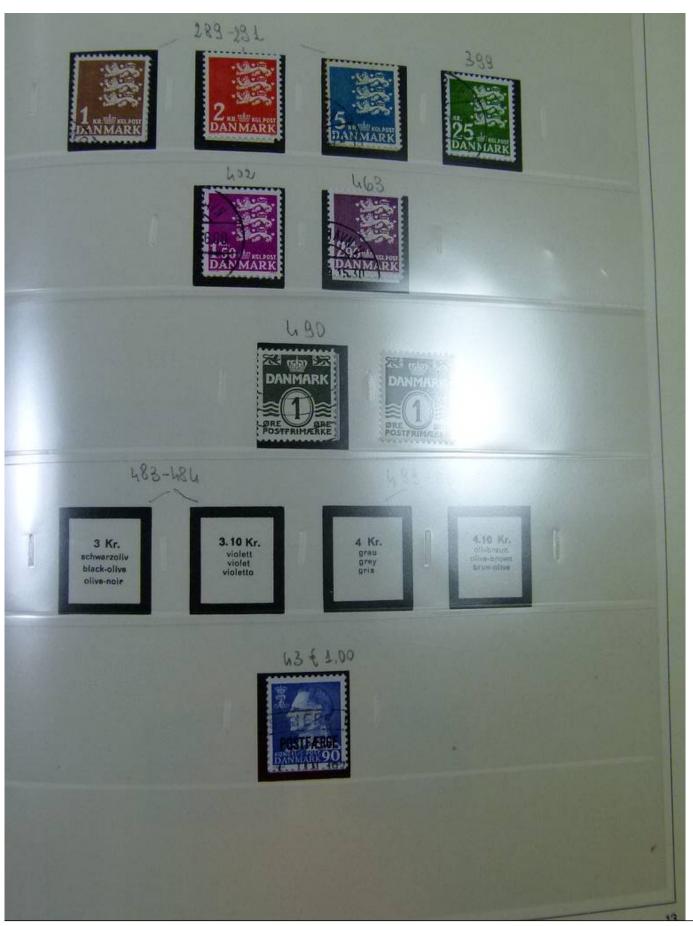

Lot nr.: L251620

Country/Type: Europe

Remains of Denmark collection, from 1851 to 2001, on 3 large Safe albums, with pockets, complete pages of the period, including services.

Price: 90 eur

[Go to the lot on www.sevenstamps.com ]