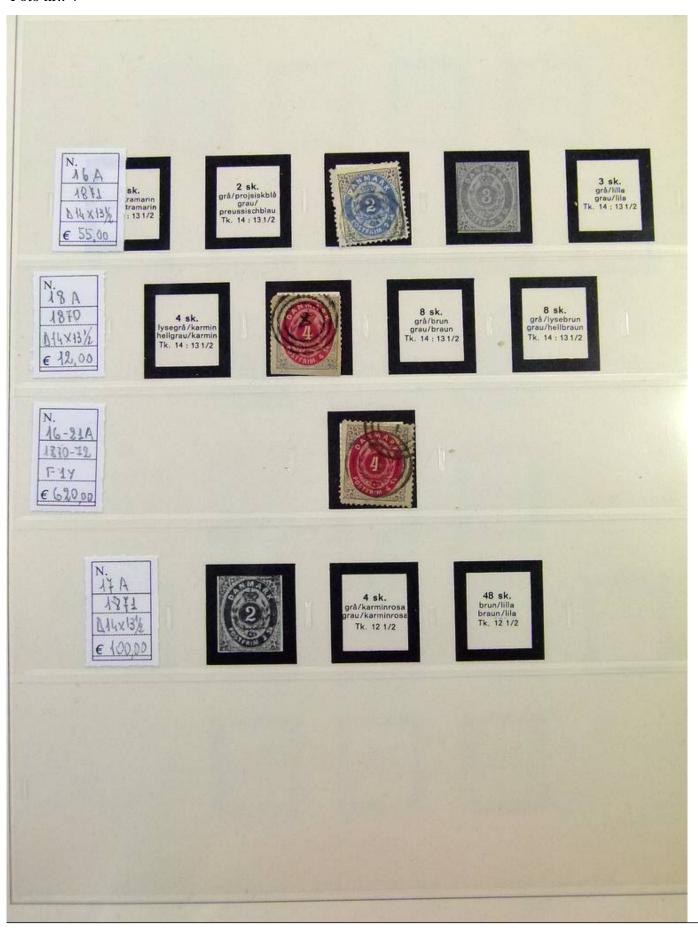

Lot nr.: L251620

Country/Type: Europe

Remains of Denmark collection, from 1851 to 2001, on 3 large Safe albums, with pockets, complete pages of the period, including services.

Price: 90 eur

[Go to the lot on www.sevenstamps.com ]