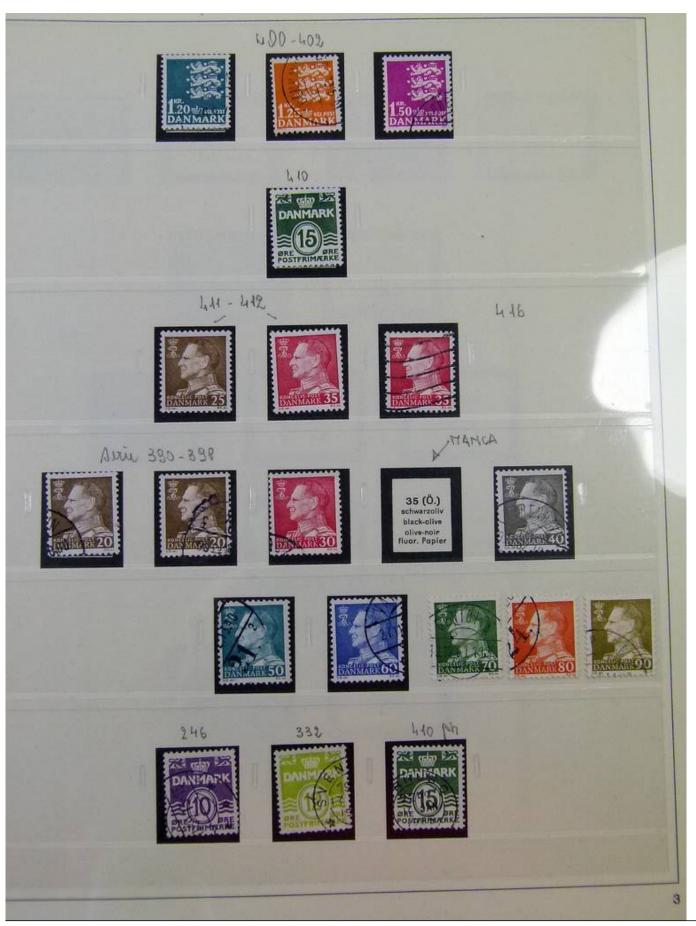

Lot nr.: L251620

Country/Type: Europe

Remains of Denmark collection, from 1851 to 2001, on 3 large Safe albums, with pockets, complete pages of the period, including services.

Price: 90 eur

[Go to the lot on www.sevenstamps.com ]