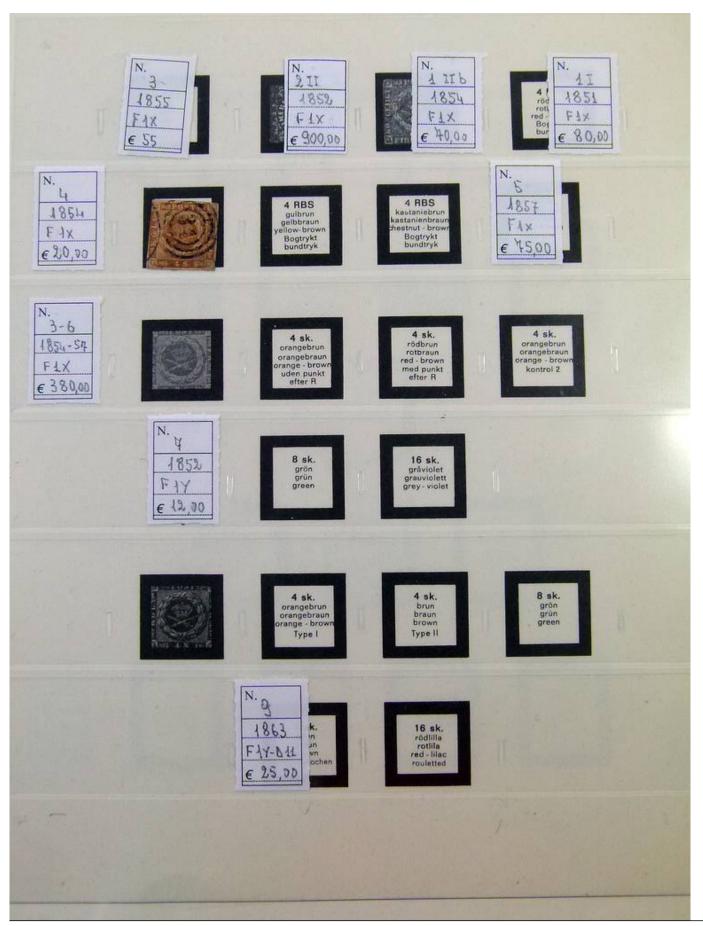

Lot nr.: L251620

Country/Type: Europe

Remains of Denmark collection, from 1851 to 2001, on 3 large Safe albums, with pockets, complete pages of the period, including services.

Price: 90 eur

[Go to the lot on www.sevenstamps.com ]