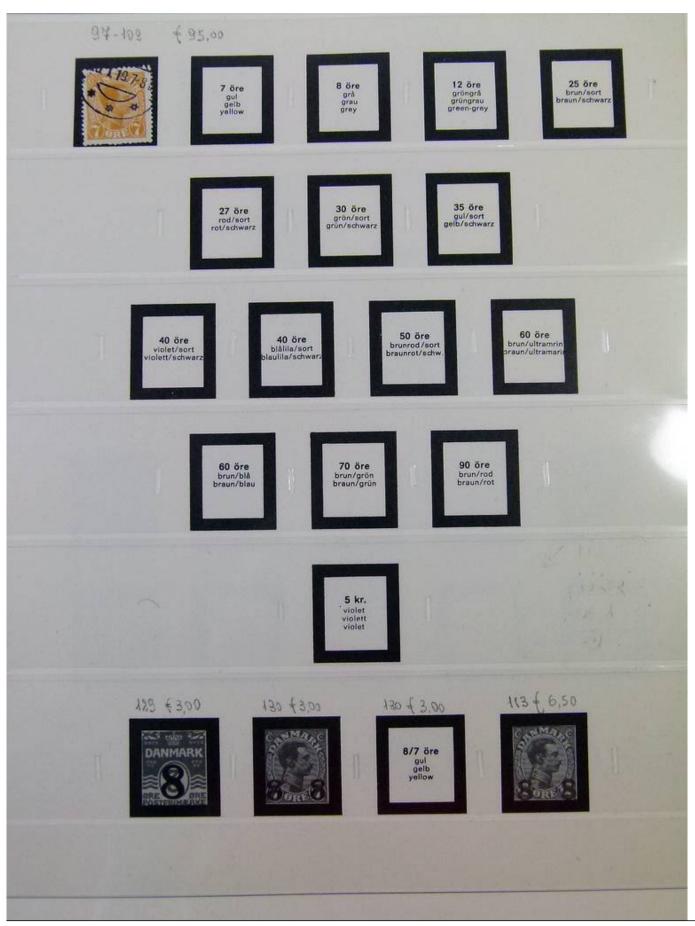

Lot nr.: L251620

Country/Type: Europe

Remains of Denmark collection, from 1851 to 2001, on 3 large Safe albums, with pockets, complete pages of the period, including services.

Price: 90 eur

[Go to the lot on www.sevenstamps.com ]