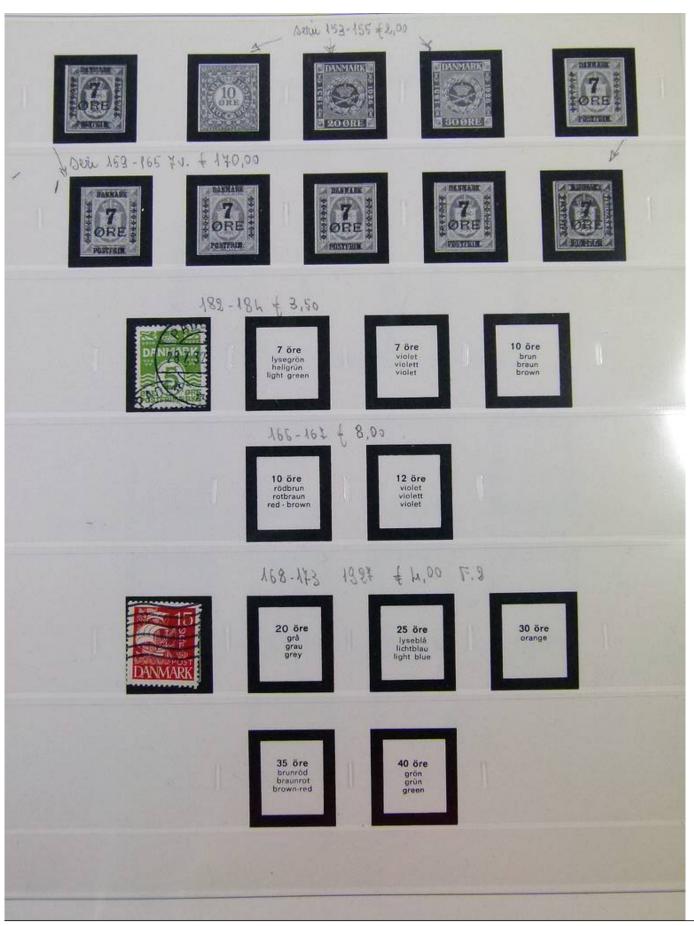

Lot nr.: L251620

Country/Type: Europe

Remains of Denmark collection, from 1851 to 2001, on 3 large Safe albums, with pockets, complete pages of the period, including services.

Price: 90 eur

[Go to the lot on www.sevenstamps.com ]