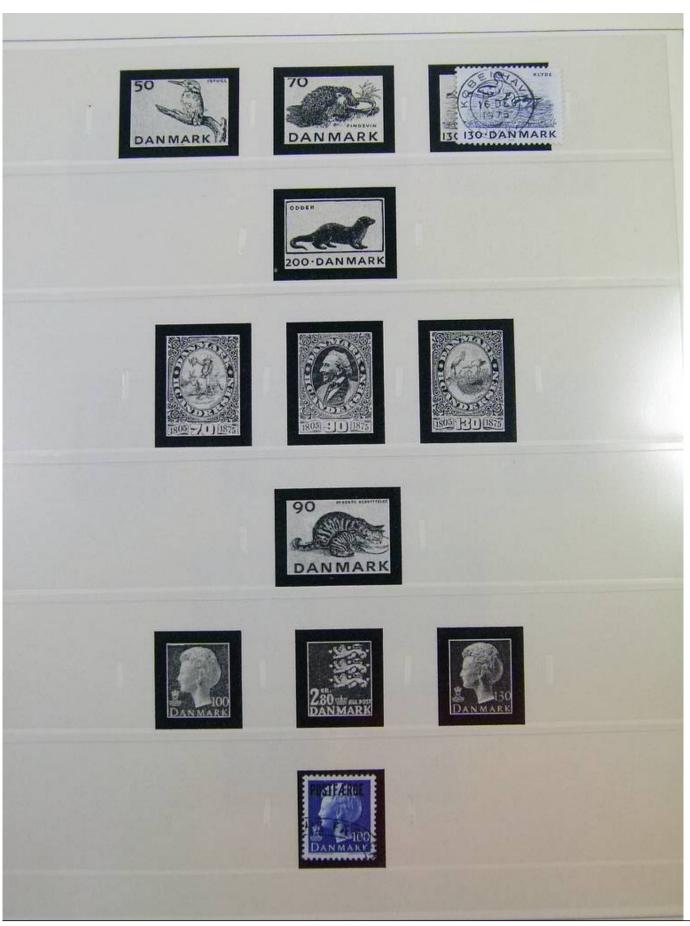

Lot nr.: L251620

Country/Type: Europe

Remains of Denmark collection, from 1851 to 2001, on 3 large Safe albums, with pockets, complete pages of the period, including services.

Price: 90 eur

[Go to the lot on www.sevenstamps.com ]