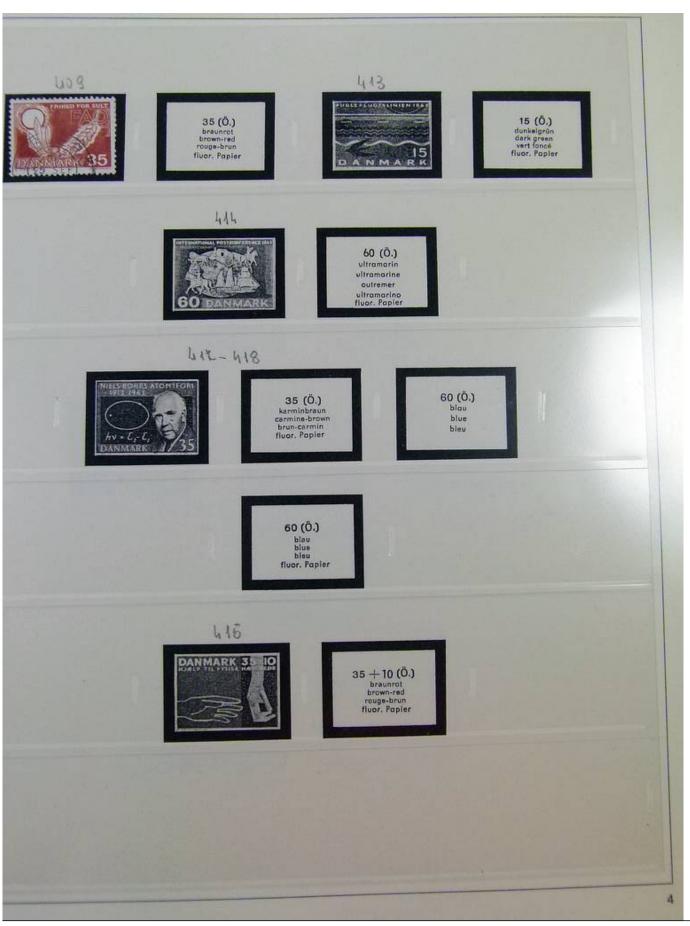

Lot nr.: L251620

Country/Type: Europe

Remains of Denmark collection, from 1851 to 2001, on 3 large Safe albums, with pockets, complete pages of the period, including services.

Price: 90 eur

[Go to the lot on www.sevenstamps.com ]