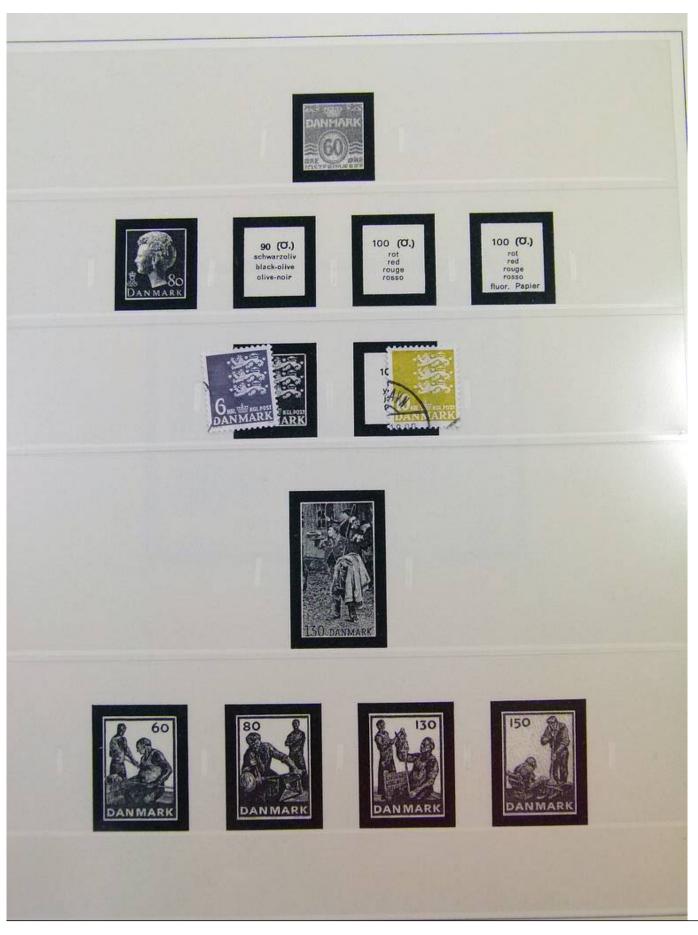

Lot nr.: L251620

Country/Type: Europe

Remains of Denmark collection, from 1851 to 2001, on 3 large Safe albums, with pockets, complete pages of the period, including services.

Price: 90 eur

[Go to the lot on www.sevenstamps.com ]