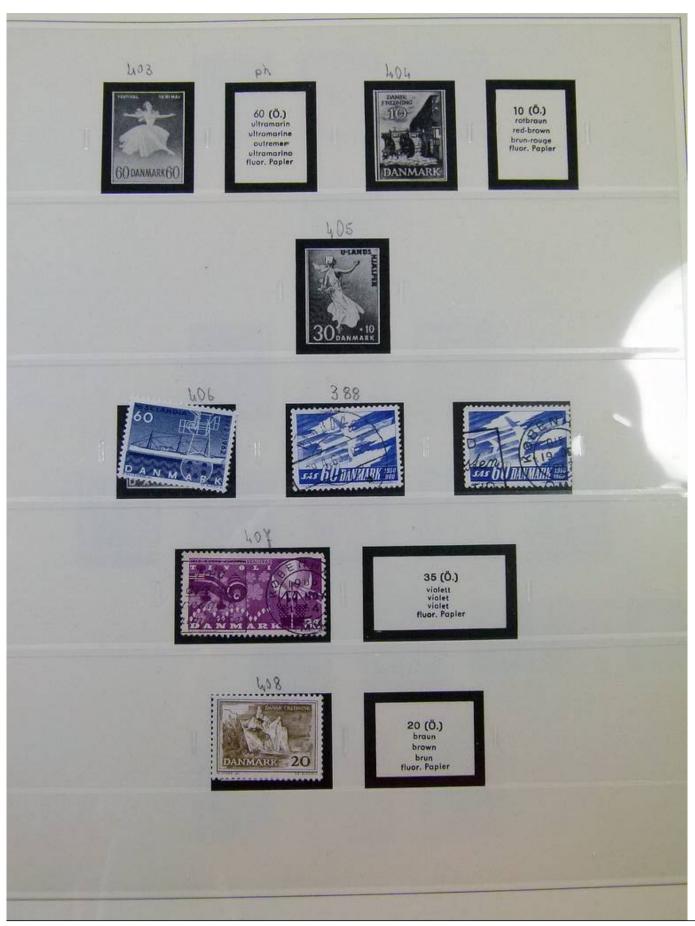

Lot nr.: L251620

Country/Type: Europe

Remains of Denmark collection, from 1851 to 2001, on 3 large Safe albums, with pockets, complete pages of the period, including services.

Price: 90 eur

[Go to the lot on www.sevenstamps.com ]