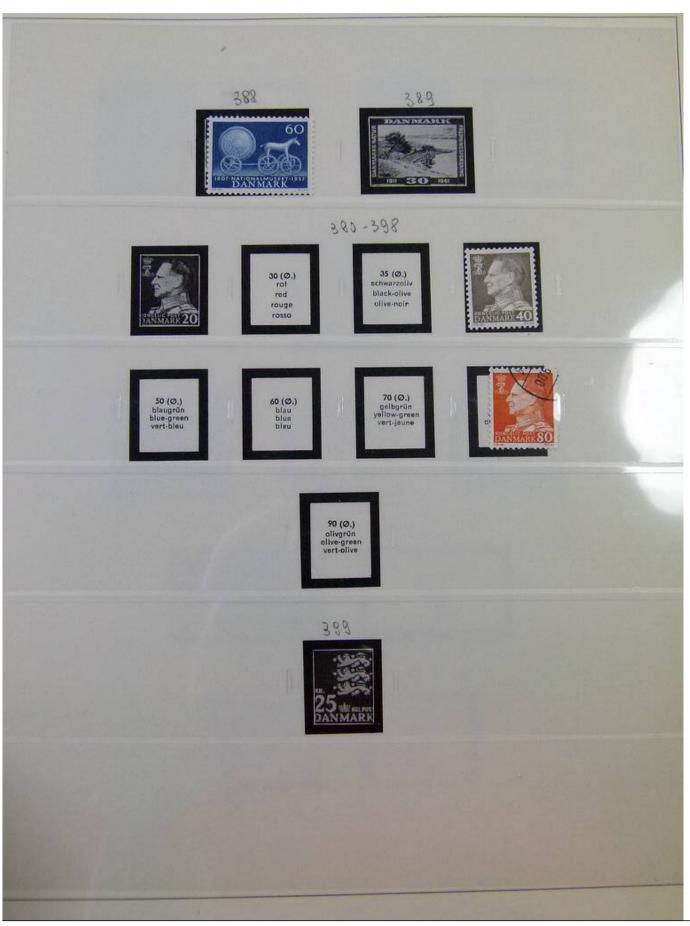

Lot nr.: L251620

Country/Type: Europe

Remains of Denmark collection, from 1851 to 2001, on 3 large Safe albums, with pockets, complete pages of the period, including services.

Price: 90 eur

[Go to the lot on www.sevenstamps.com ]