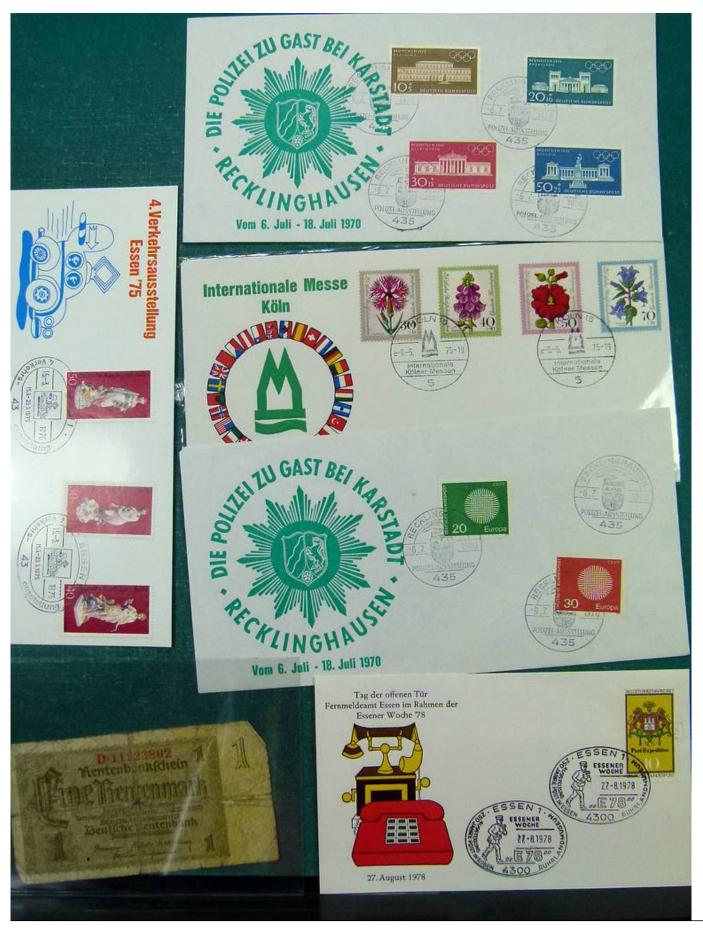

Lot nr.: L251618

Country/Type: Big lots

Accumulation of various material, mainly from the German area.

Price: 25 eur

[Go to the lot on www.sevenstamps.com ]