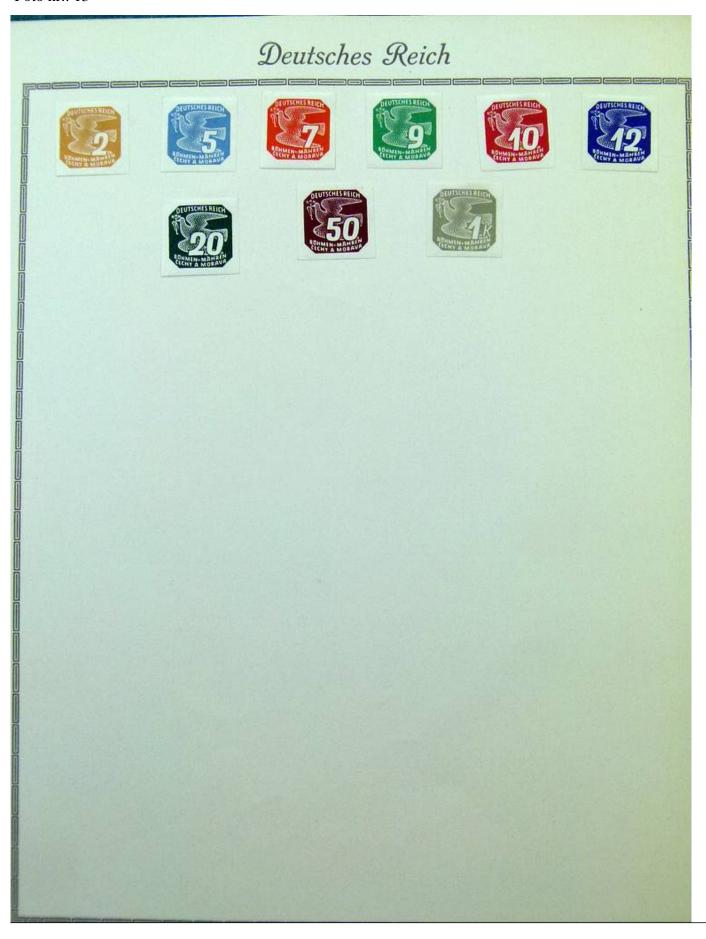

Lot nr.: L251618

Country/Type: Big lots

Accumulation of various material, mainly from the German area.

Price: 25 eur

[Go to the lot on www.sevenstamps.com ]