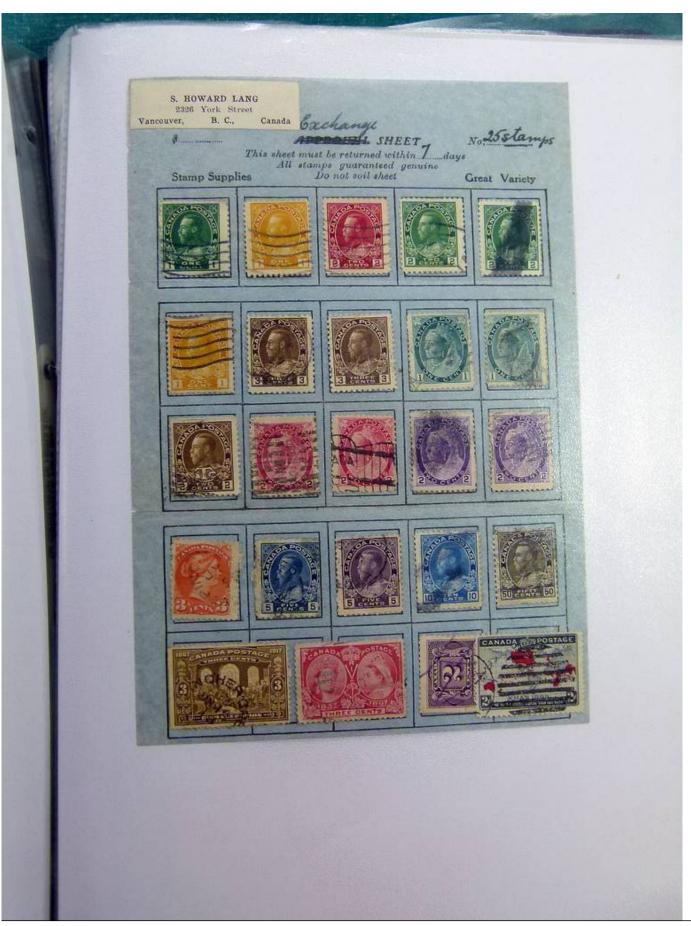

Lot nr.: L251618

Country/Type: Big lots

Accumulation of various material, mainly from the German area.

Price: 25 eur

[Go to the lot on www.sevenstamps.com ]