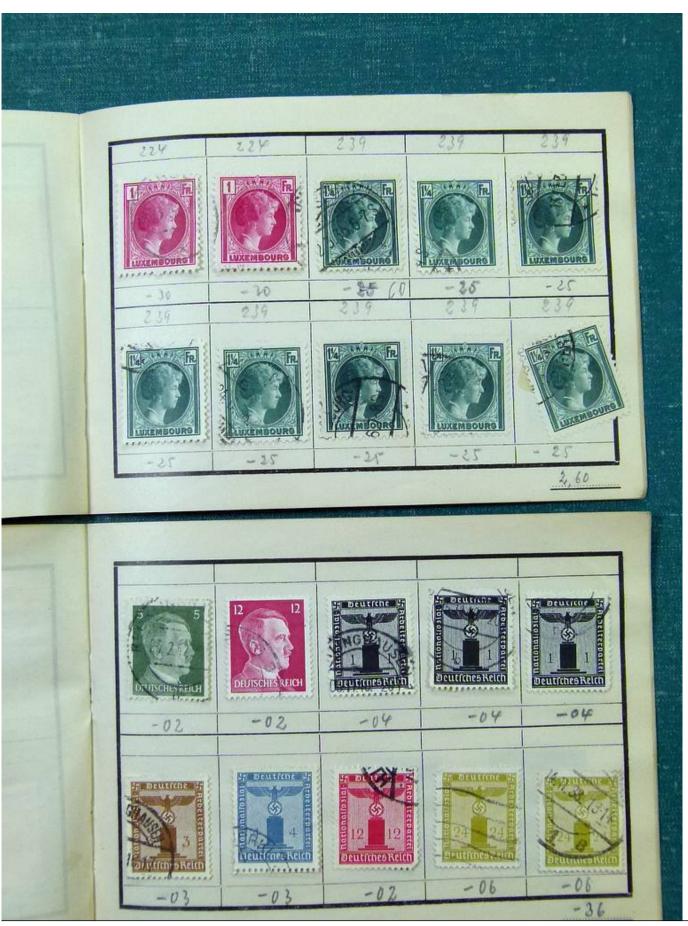

Lot nr.: L251618

Country/Type: Big lots

Accumulation of various material, mainly from the German area.

Price: 25 eur

[Go to the lot on www.sevenstamps.com ]