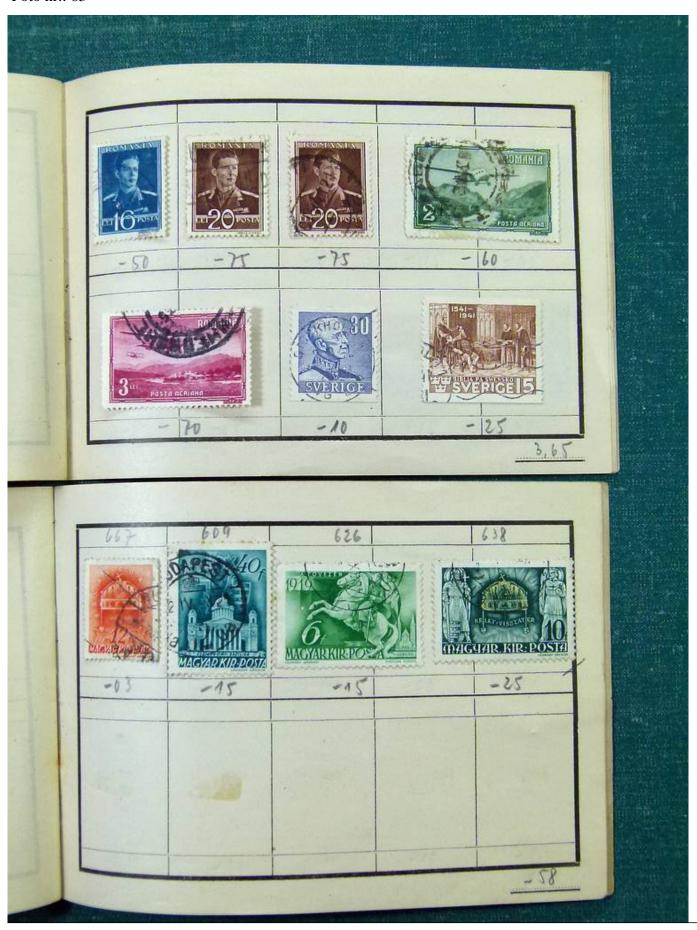

Lot nr.: L251618

Country/Type: Big lots

Accumulation of various material, mainly from the German area.

Price: 25 eur

[Go to the lot on www.sevenstamps.com ]