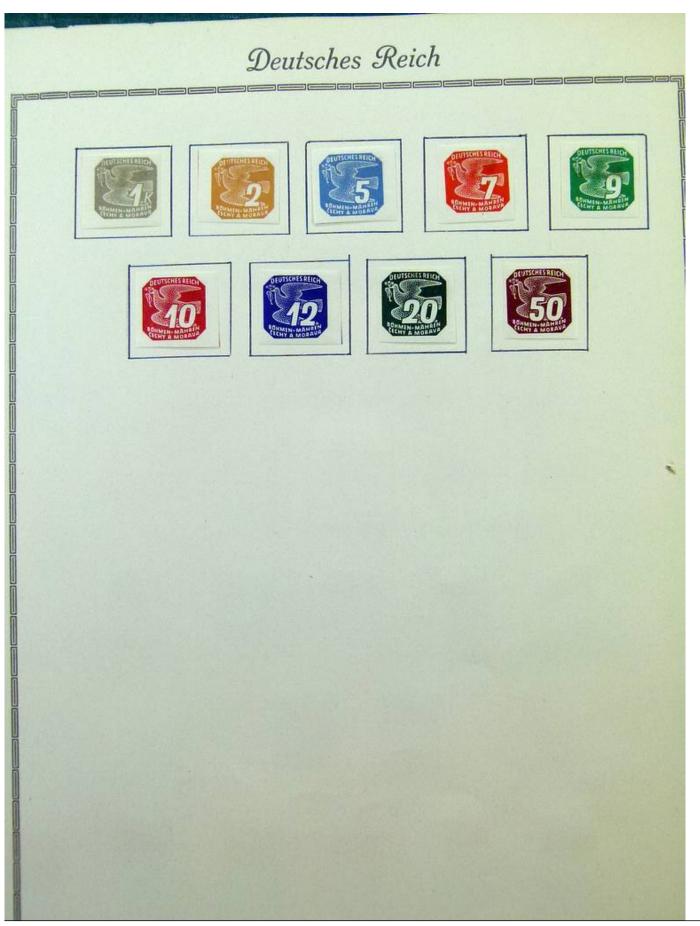

Lot nr.: L251618

Country/Type: Big lots

Accumulation of various material, mainly from the German area.

Price: 25 eur

[Go to the lot on www.sevenstamps.com ]