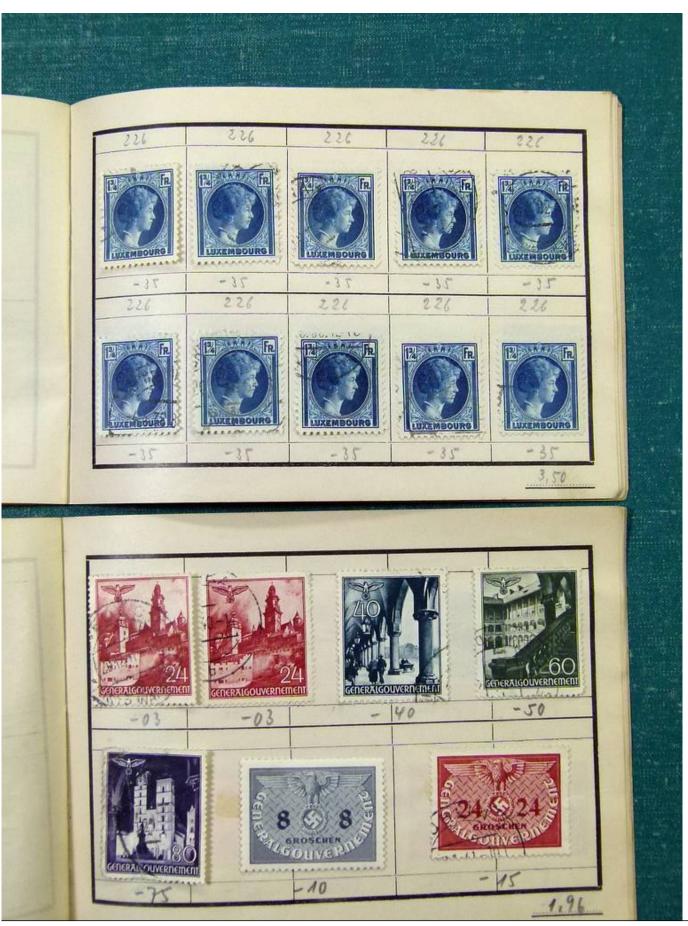

Lot nr.: L251618

Country/Type: Big lots

Accumulation of various material, mainly from the German area.

Price: 25 eur

[Go to the lot on www.sevenstamps.com ]