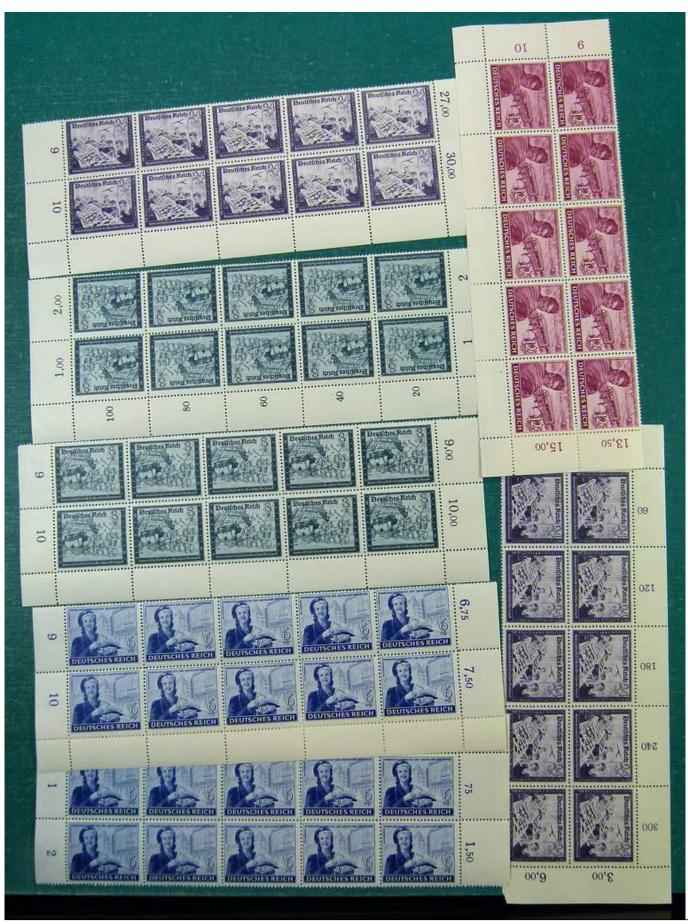

Lot nr.: L251618

Country/Type: Big lots

Accumulation of various material, mainly from the German area.

Price: 25 eur

[Go to the lot on www.sevenstamps.com ]