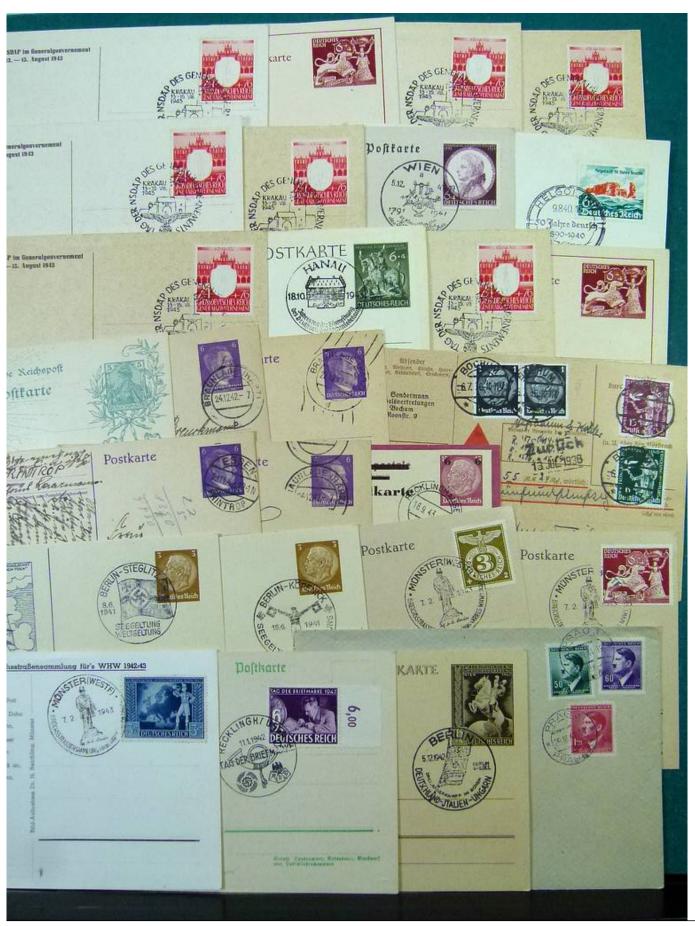

Lot nr.: L251618

Country/Type: Big lots

Accumulation of various material, mainly from the German area.

Price: 25 eur

[Go to the lot on www.sevenstamps.com ]