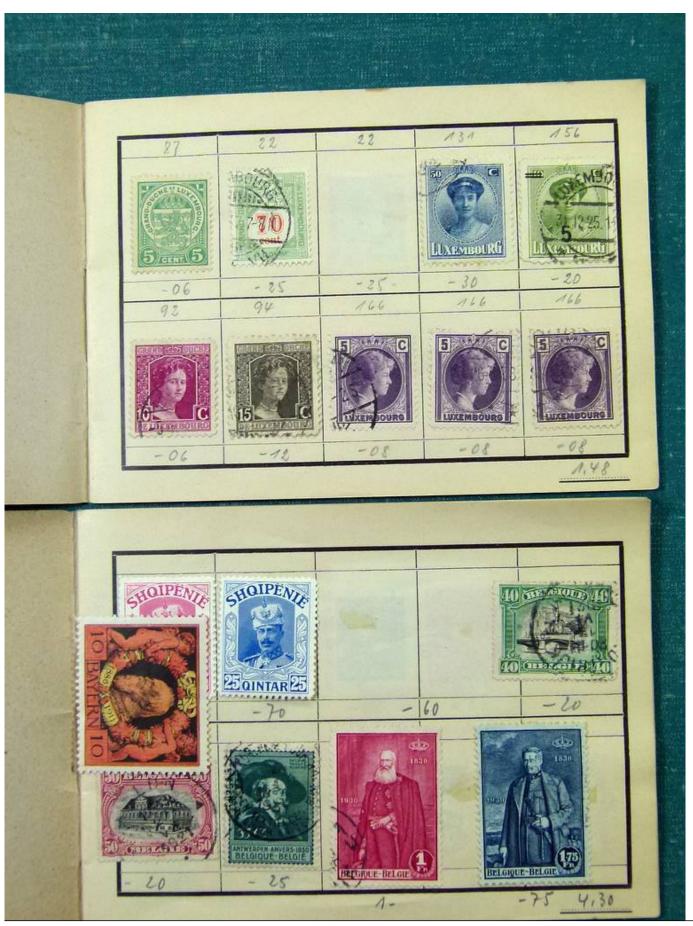

Lot nr.: L251618

Country/Type: Big lots

Accumulation of various material, mainly from the German area.

Price: 25 eur

[Go to the lot on www.sevenstamps.com ]