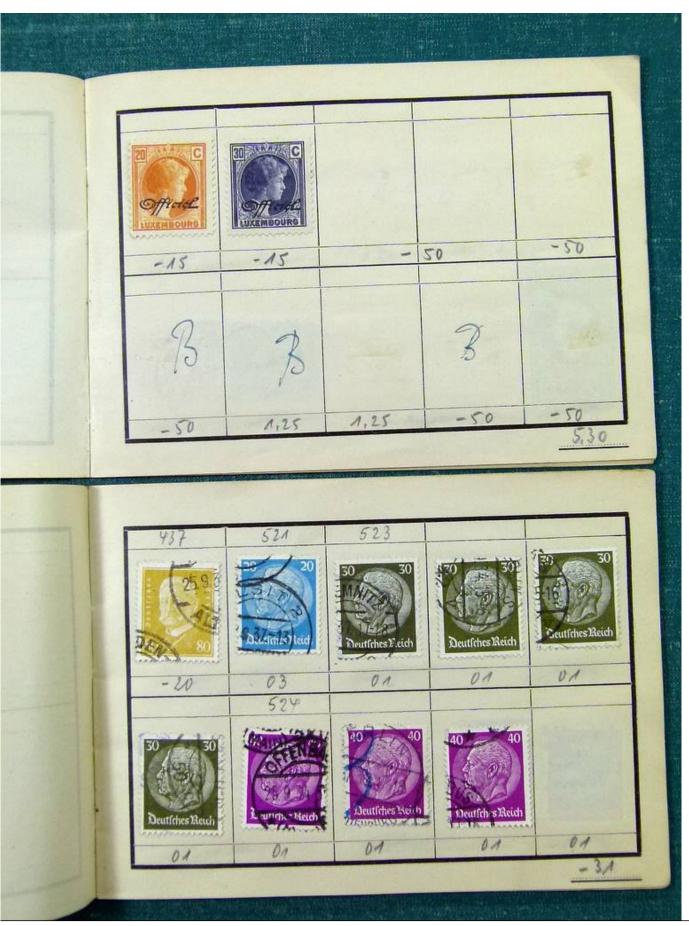

Lot nr.: L251618

Country/Type: Big lots

Accumulation of various material, mainly from the German area.

Price: 25 eur

[Go to the lot on www.sevenstamps.com ]