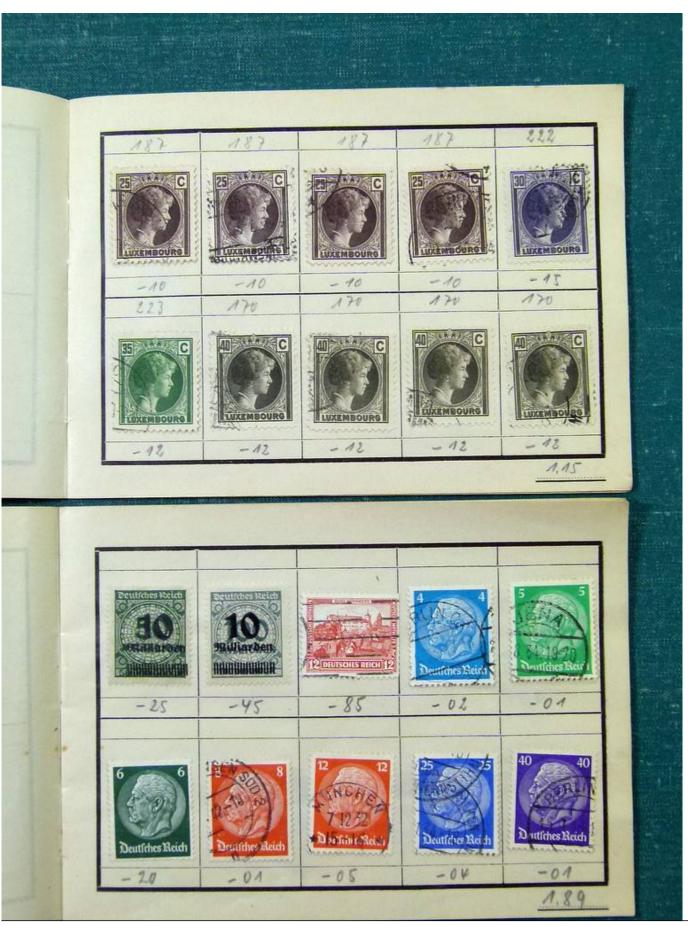

Lot nr.: L251618

Country/Type: Big lots

Accumulation of various material, mainly from the German area.

Price: 25 eur

[Go to the lot on www.sevenstamps.com ]