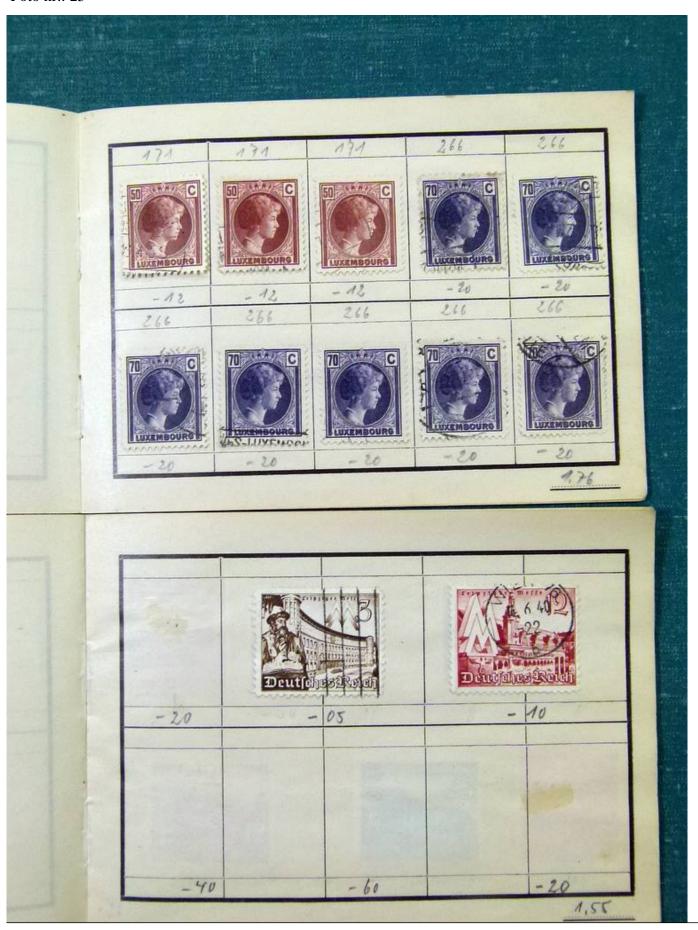

Lot nr.: L251618

Country/Type: Big lots

Accumulation of various material, mainly from the German area.

Price: 25 eur

[Go to the lot on www.sevenstamps.com ]