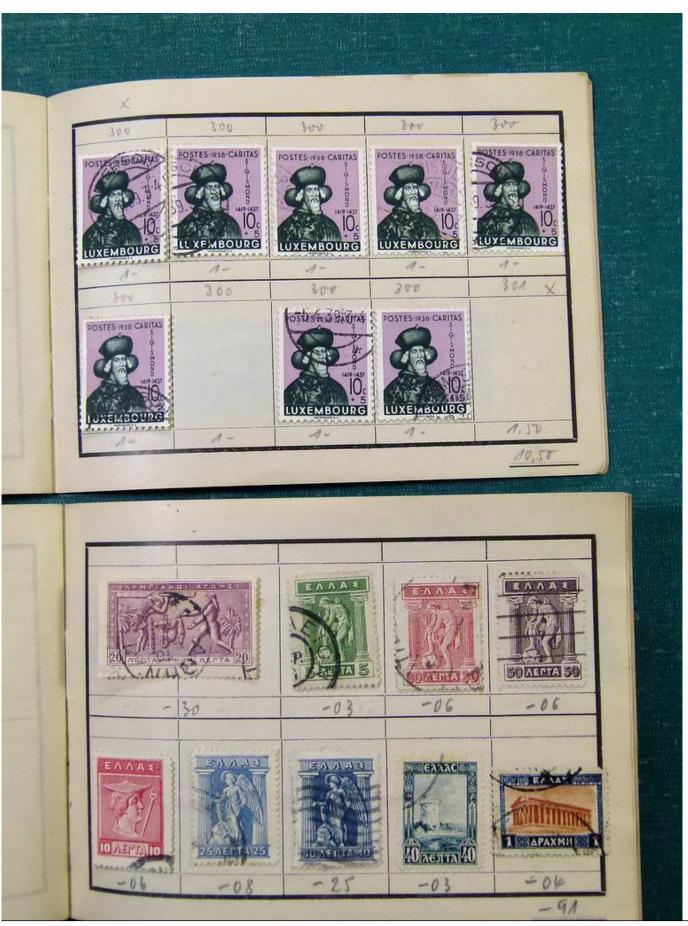

Lot nr.: L251618

Country/Type: Big lots

Accumulation of various material, mainly from the German area.

Price: 25 eur

[Go to the lot on www.sevenstamps.com ]