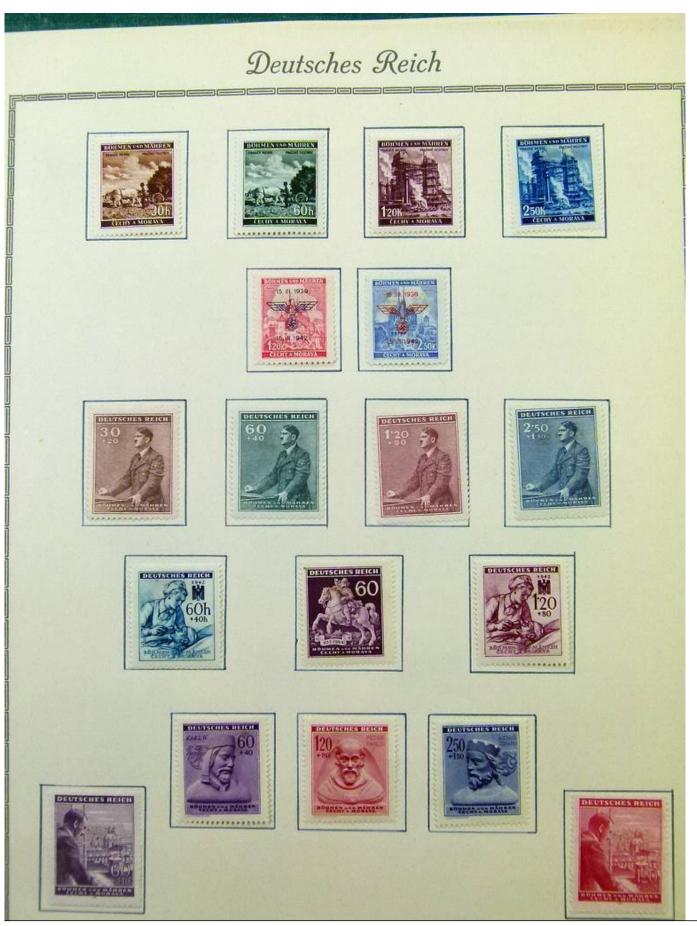

Lot nr.: L251618

Country/Type: Big lots

Accumulation of various material, mainly from the German area.

Price: 25 eur

[Go to the lot on www.sevenstamps.com ]