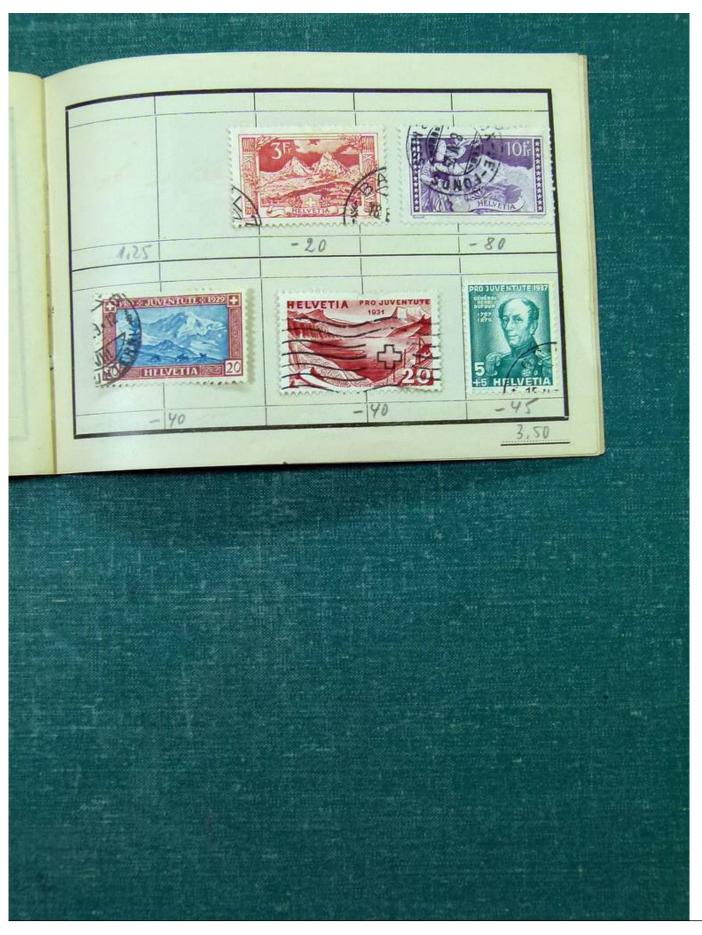

Lot nr.: L251618

Country/Type: Big lots

Accumulation of various material, mainly from the German area.

Price: 25 eur

[Go to the lot on www.sevenstamps.com ]