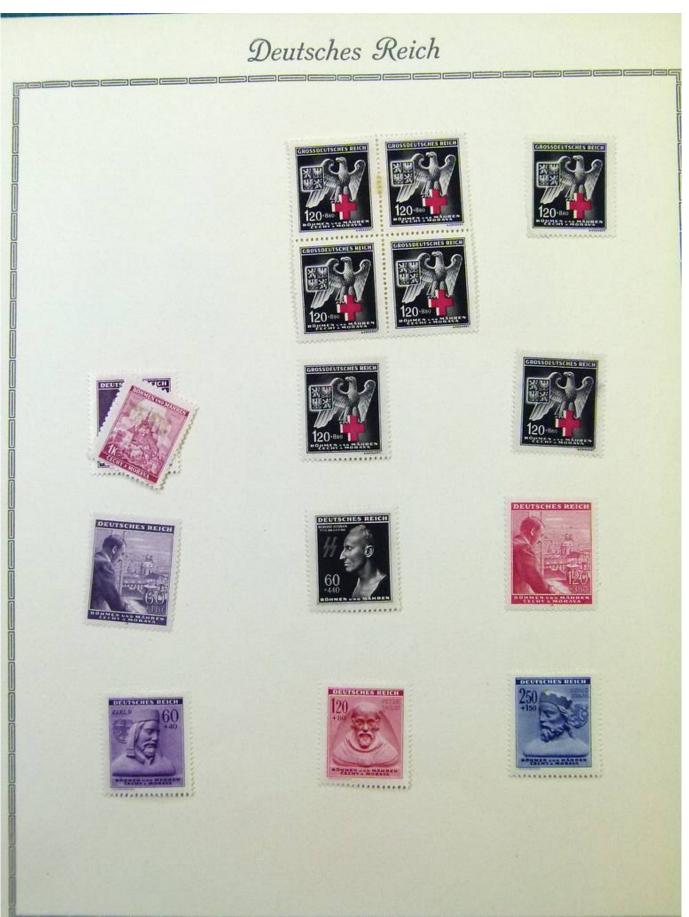

Lot nr.: L251618

Country/Type: Big lots

Accumulation of various material, mainly from the German area.

Price: 25 eur

[Go to the lot on www.sevenstamps.com ]