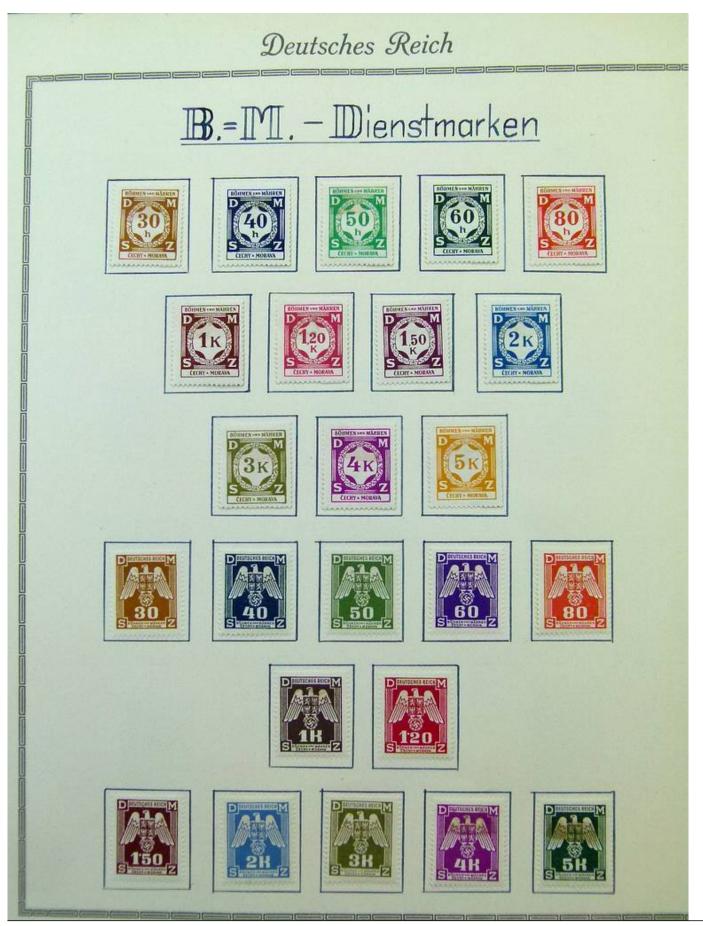

Lot nr.: L251618

Country/Type: Big lots

Accumulation of various material, mainly from the German area.

Price: 25 eur

[Go to the lot on www.sevenstamps.com ]