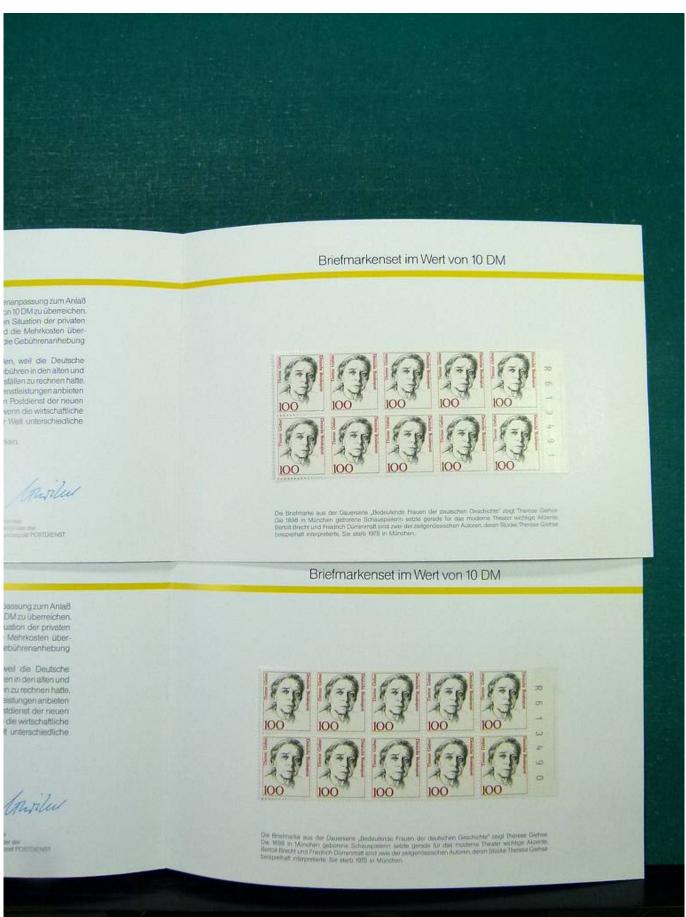

Lot nr.: L251618

Country/Type: Big lots

Accumulation of various material, mainly from the German area.

Price: 25 eur

[Go to the lot on www.sevenstamps.com ]