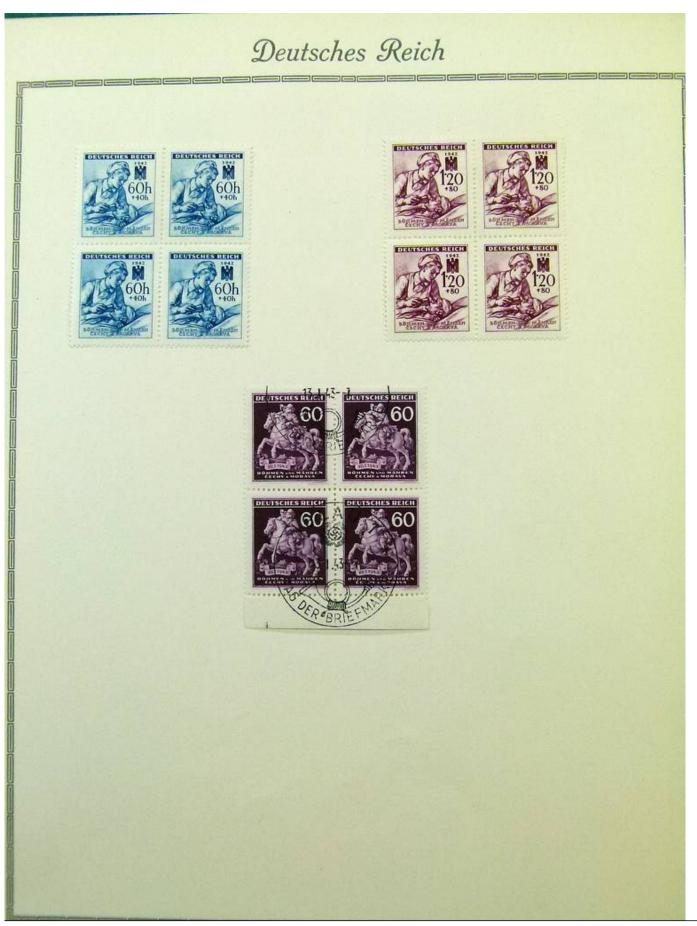

Lot nr.: L251618

Country/Type: Big lots

Accumulation of various material, mainly from the German area.

Price: 25 eur

[Go to the lot on www.sevenstamps.com ]