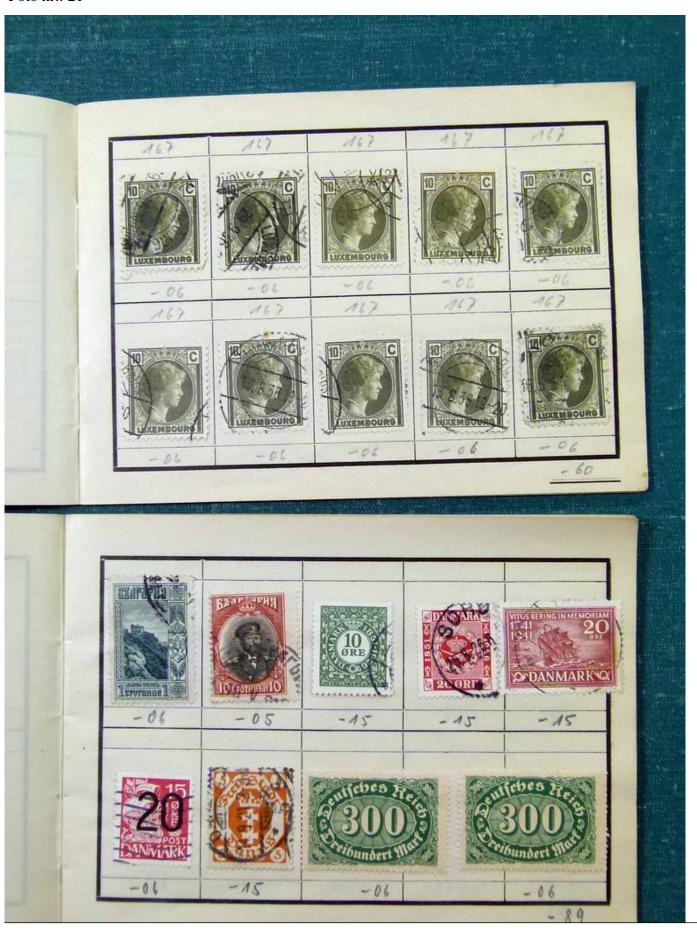

Lot nr.: L251618

Country/Type: Big lots

Accumulation of various material, mainly from the German area.

Price: 25 eur

[Go to the lot on www.sevenstamps.com ]