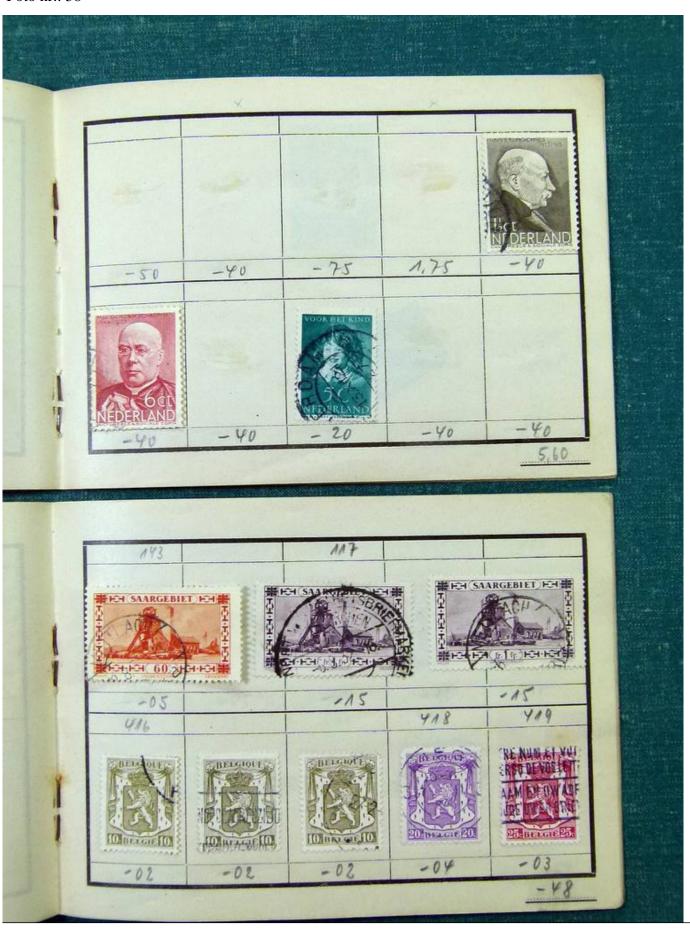

Lot nr.: L251618

Country/Type: Big lots

Accumulation of various material, mainly from the German area.

Price: 25 eur

[Go to the lot on www.sevenstamps.com ]