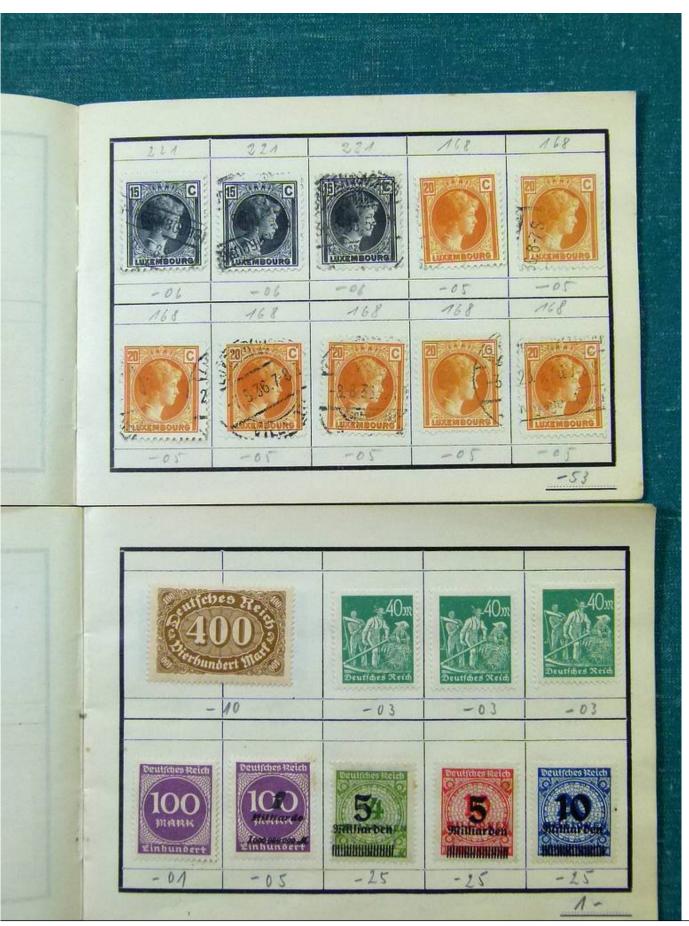

Lot nr.: L251618

Country/Type: Big lots

Accumulation of various material, mainly from the German area.

Price: 25 eur

[Go to the lot on www.sevenstamps.com ]