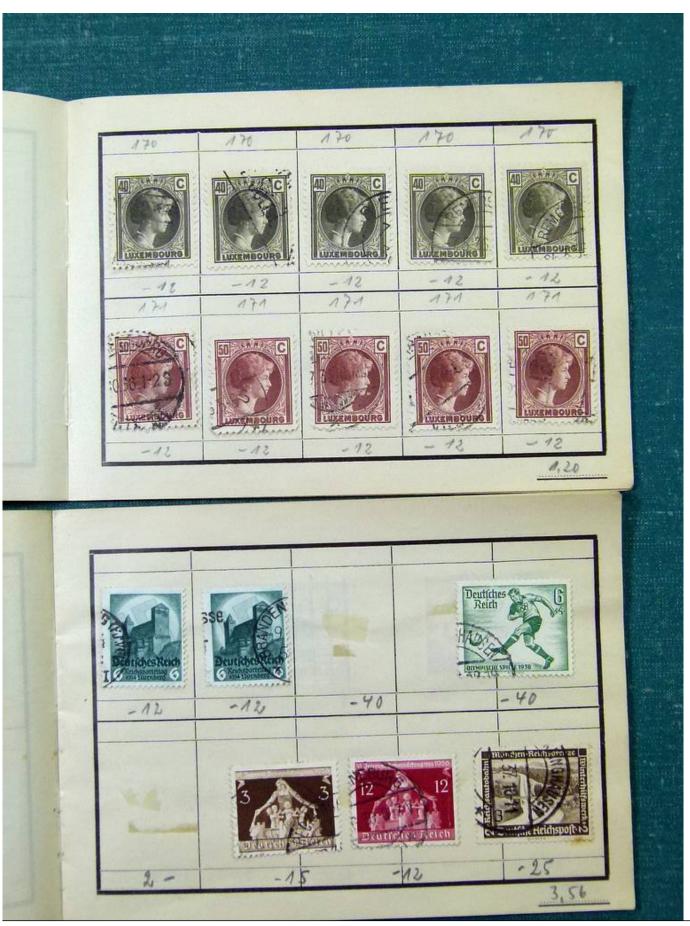

Lot nr.: L251618

Country/Type: Big lots

Accumulation of various material, mainly from the German area.

Price: 25 eur

[Go to the lot on www.sevenstamps.com ]