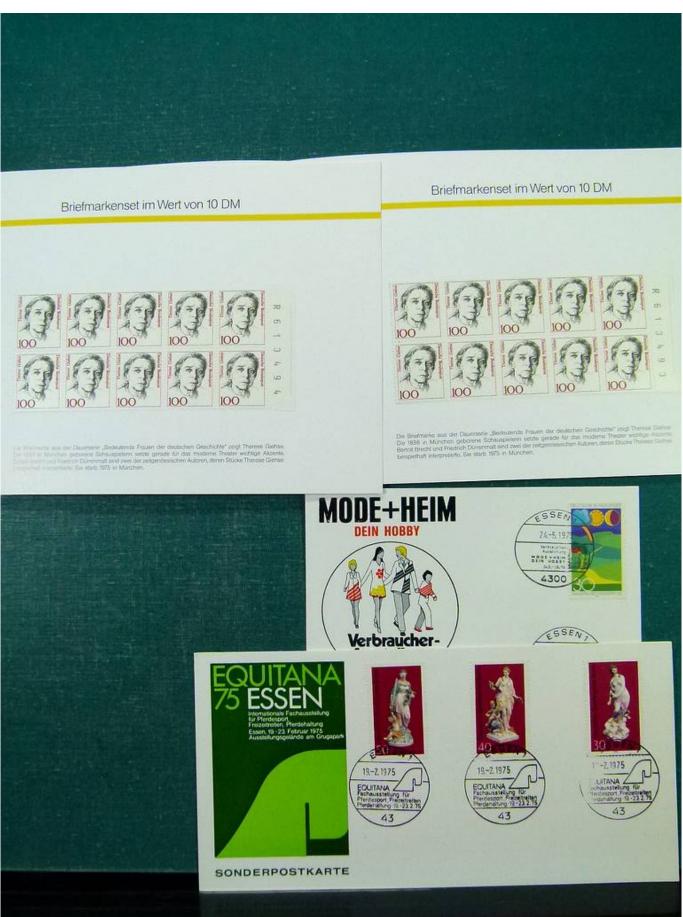

Lot nr.: L251618

Country/Type: Big lots

Accumulation of various material, mainly from the German area.

Price: 25 eur

[Go to the lot on www.sevenstamps.com ]