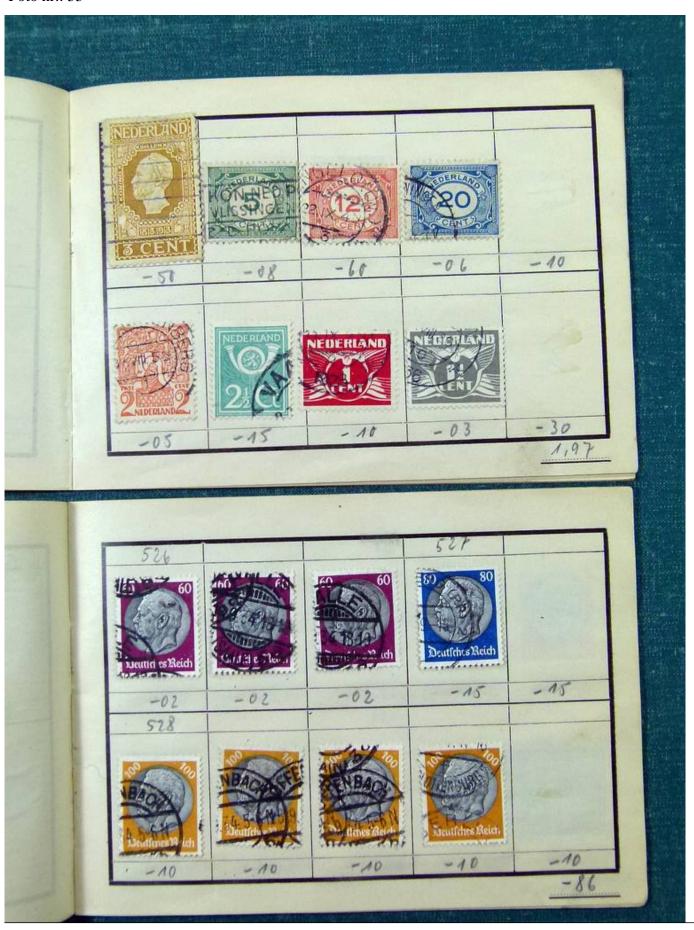

Lot nr.: L251618

Country/Type: Big lots

Accumulation of various material, mainly from the German area.

Price: 25 eur

[Go to the lot on www.sevenstamps.com ]