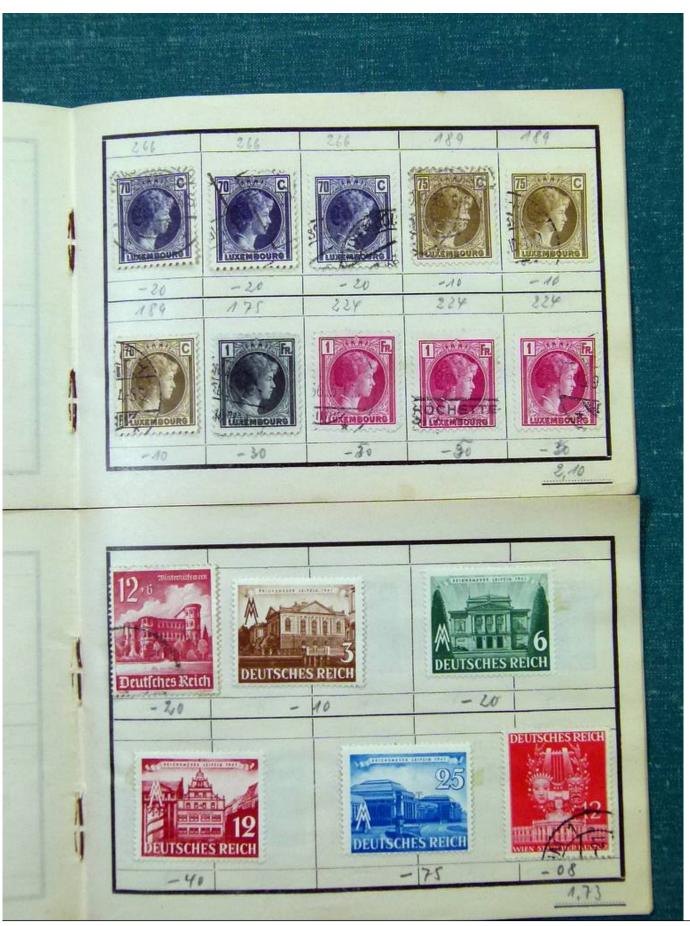

Lot nr.: L251618

Country/Type: Big lots

Accumulation of various material, mainly from the German area.

Price: 25 eur

[Go to the lot on www.sevenstamps.com ]