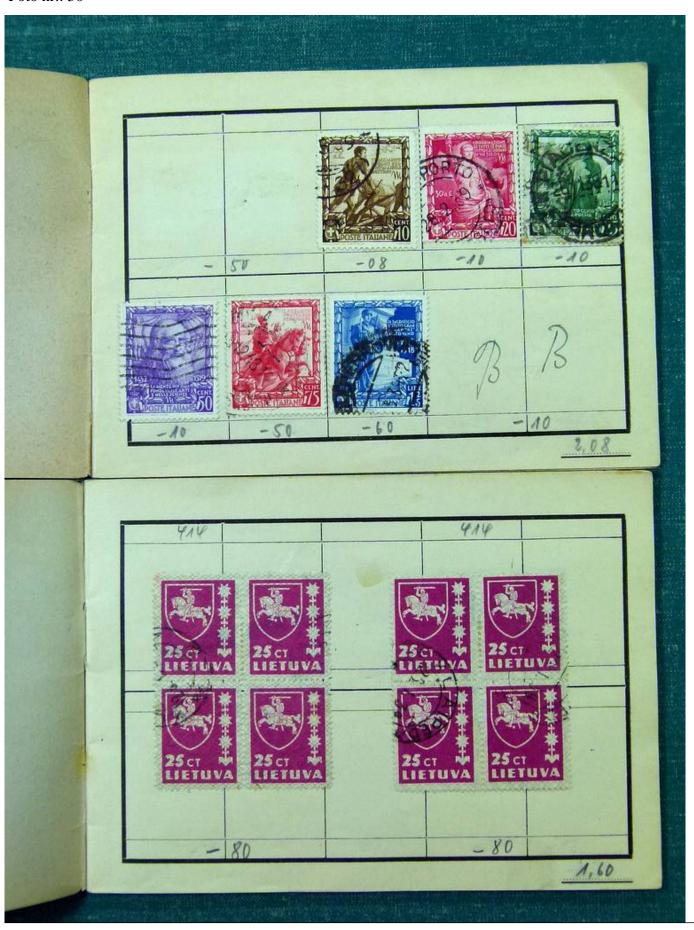

Lot nr.: L251618

Country/Type: Big lots

Accumulation of various material, mainly from the German area.

Price: 25 eur

[Go to the lot on www.sevenstamps.com ]