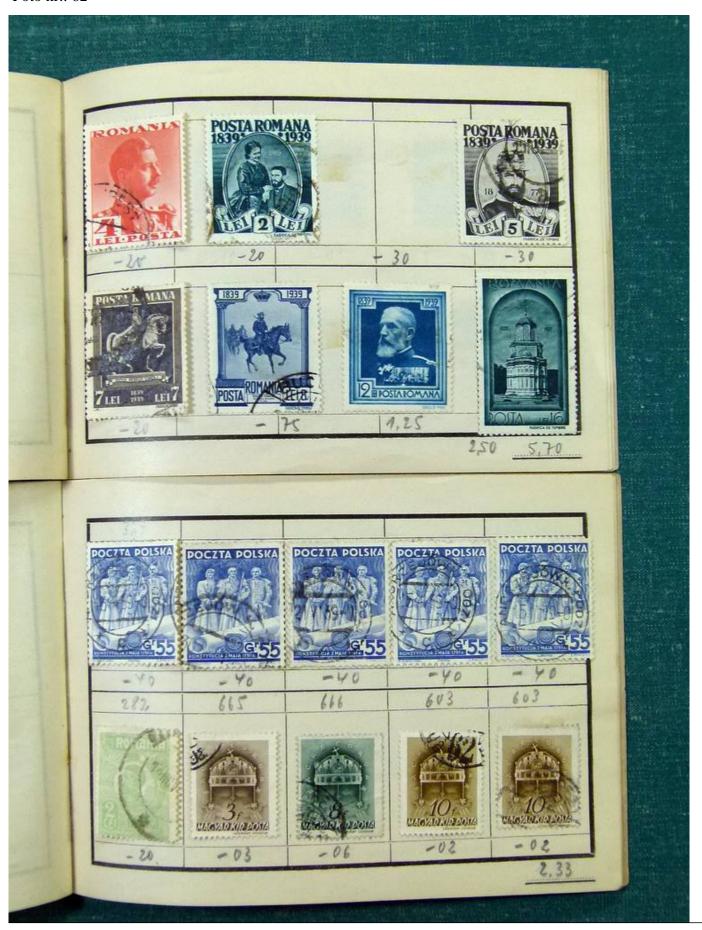

Lot nr.: L251618

Country/Type: Big lots

Accumulation of various material, mainly from the German area.

Price: 25 eur

[Go to the lot on www.sevenstamps.com ]