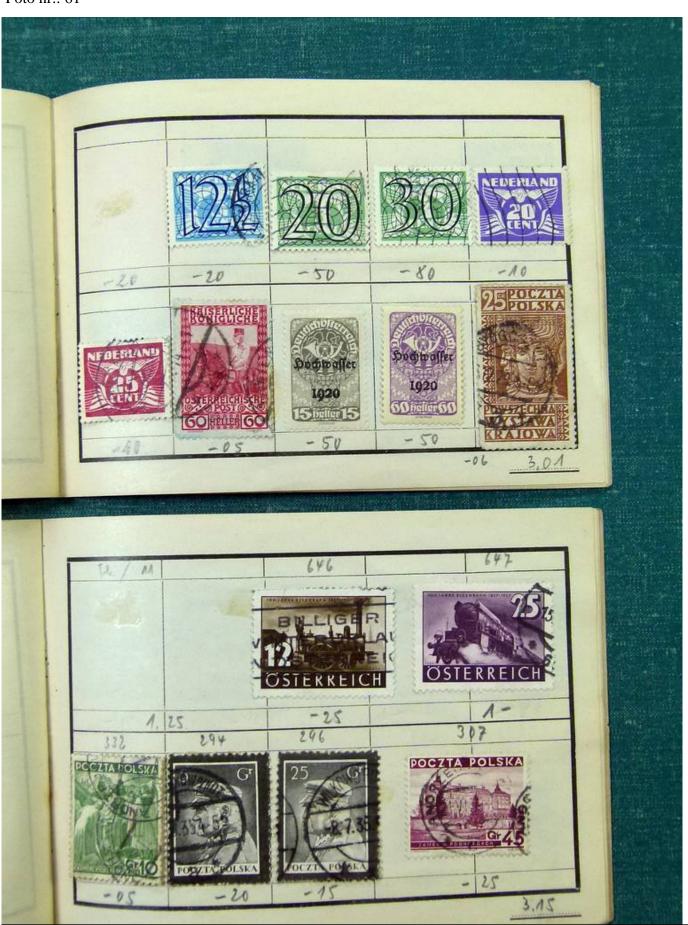

Lot nr.: L251618

Country/Type: Big lots

Accumulation of various material, mainly from the German area.

Price: 25 eur

[Go to the lot on www.sevenstamps.com ]