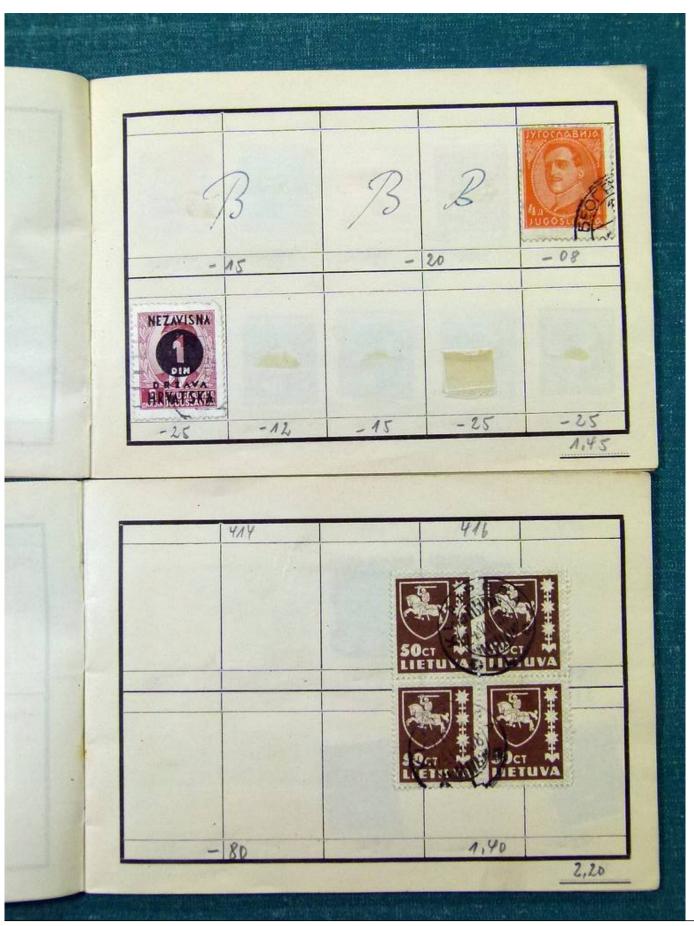

Lot nr.: L251618

Country/Type: Big lots

Accumulation of various material, mainly from the German area.

Price: 25 eur

[Go to the lot on www.sevenstamps.com ]