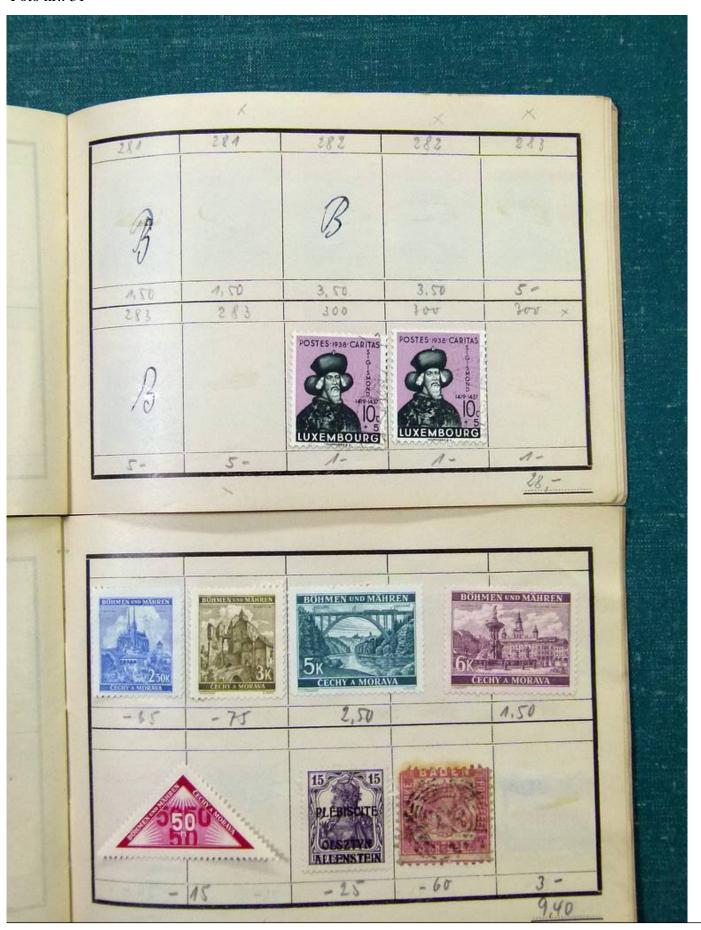

Lot nr.: L251618

Country/Type: Big lots

Accumulation of various material, mainly from the German area.

Price: 25 eur

[Go to the lot on www.sevenstamps.com ]