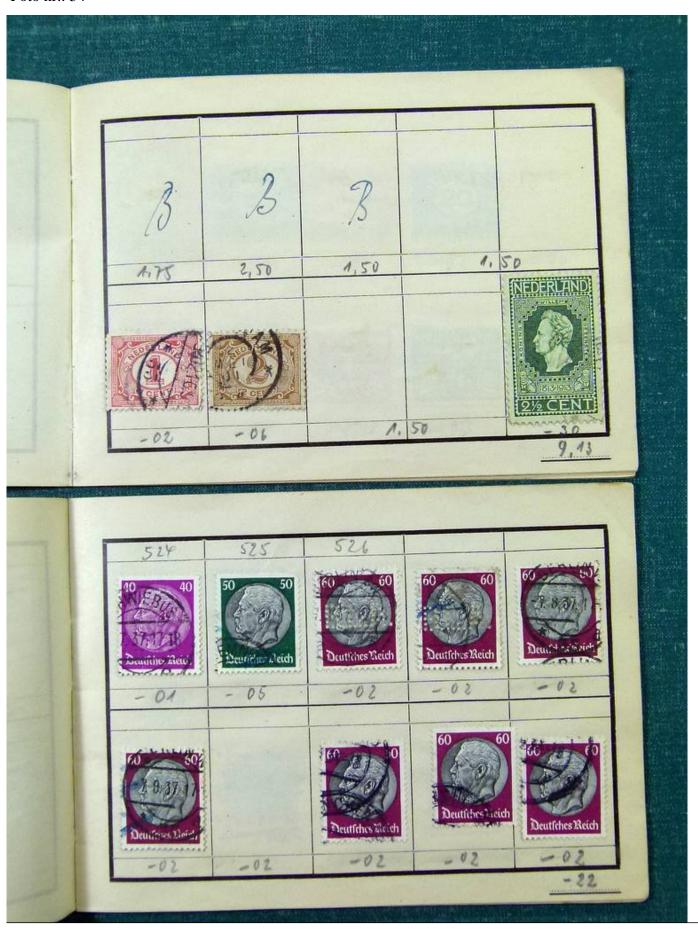

Lot nr.: L251618

Country/Type: Big lots

Accumulation of various material, mainly from the German area.

Price: 25 eur

[Go to the lot on www.sevenstamps.com ]