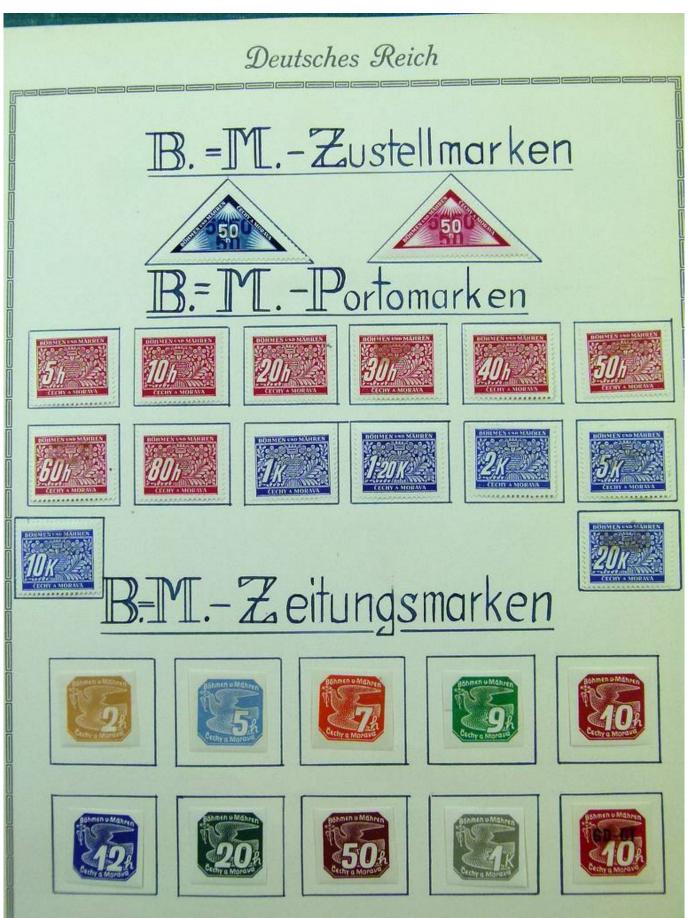

Lot nr.: L251618

Country/Type: Big lots

Accumulation of various material, mainly from the German area.

Price: 25 eur

[Go to the lot on www.sevenstamps.com ]