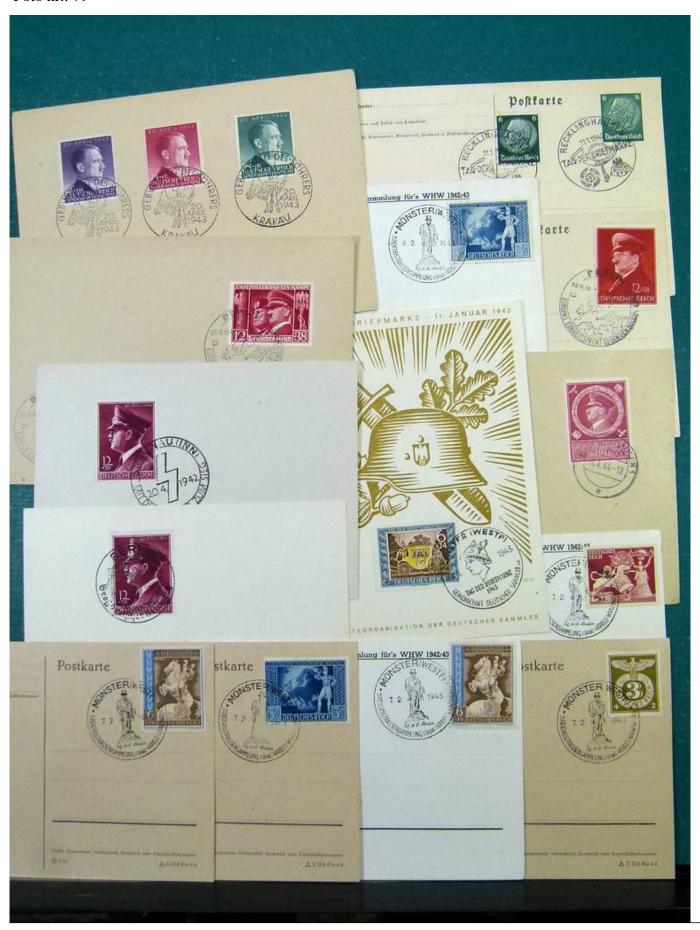

Lot nr.: L251618

Country/Type: Big lots

Accumulation of various material, mainly from the German area.

Price: 25 eur

[Go to the lot on www.sevenstamps.com ]