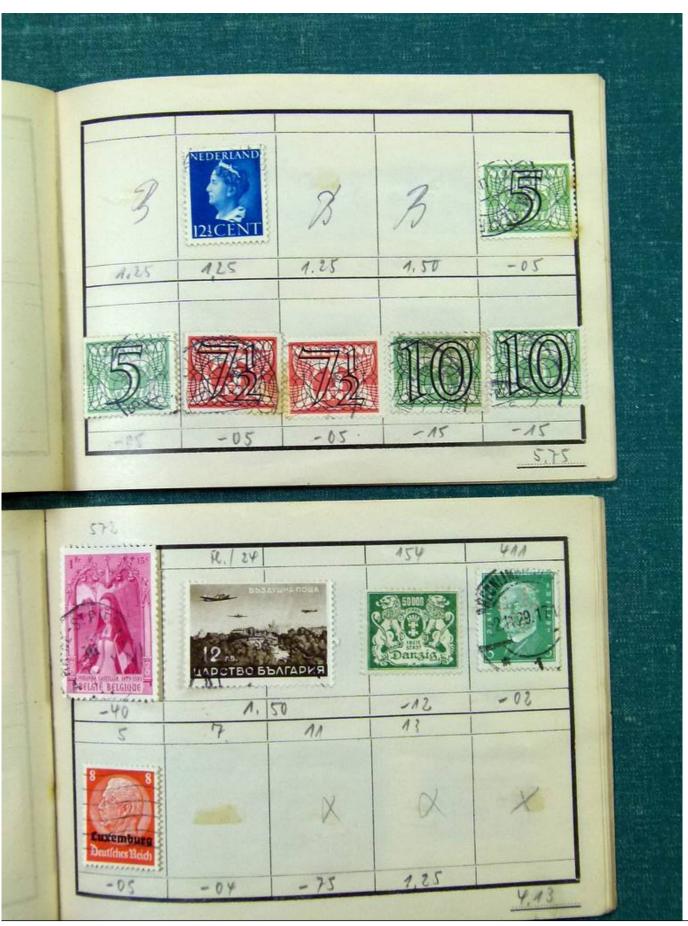

Lot nr.: L251618

Country/Type: Big lots

Accumulation of various material, mainly from the German area.

Price: 25 eur

[Go to the lot on www.sevenstamps.com ]