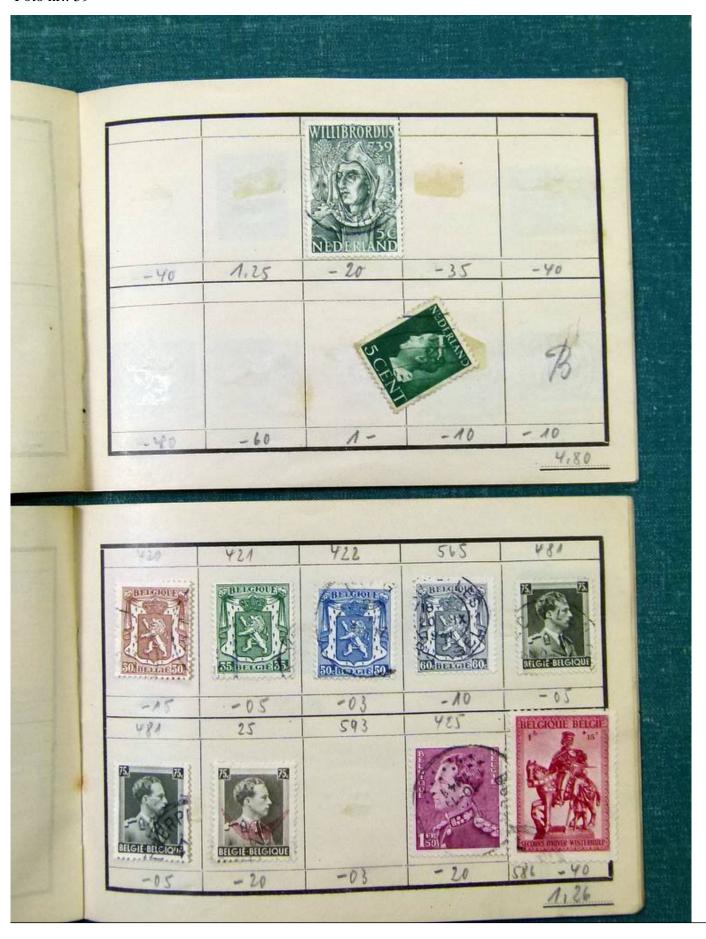

Lot nr.: L251618

Country/Type: Big lots

Accumulation of various material, mainly from the German area.

Price: 25 eur

[Go to the lot on www.sevenstamps.com ]