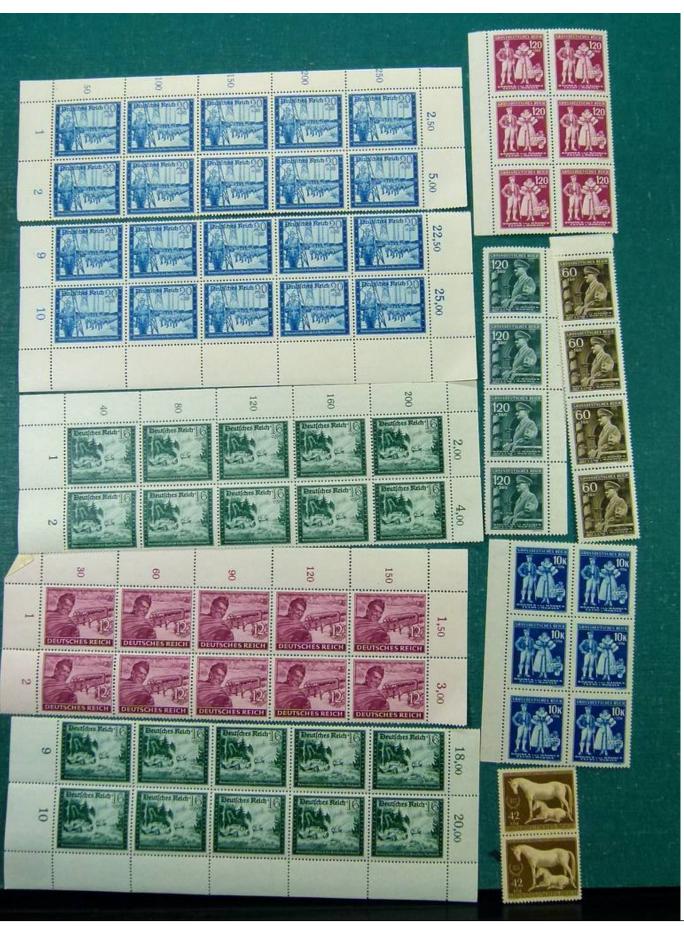

Lot nr.: L251618

Country/Type: Big lots

Accumulation of various material, mainly from the German area.

Price: 25 eur

[Go to the lot on www.sevenstamps.com ]