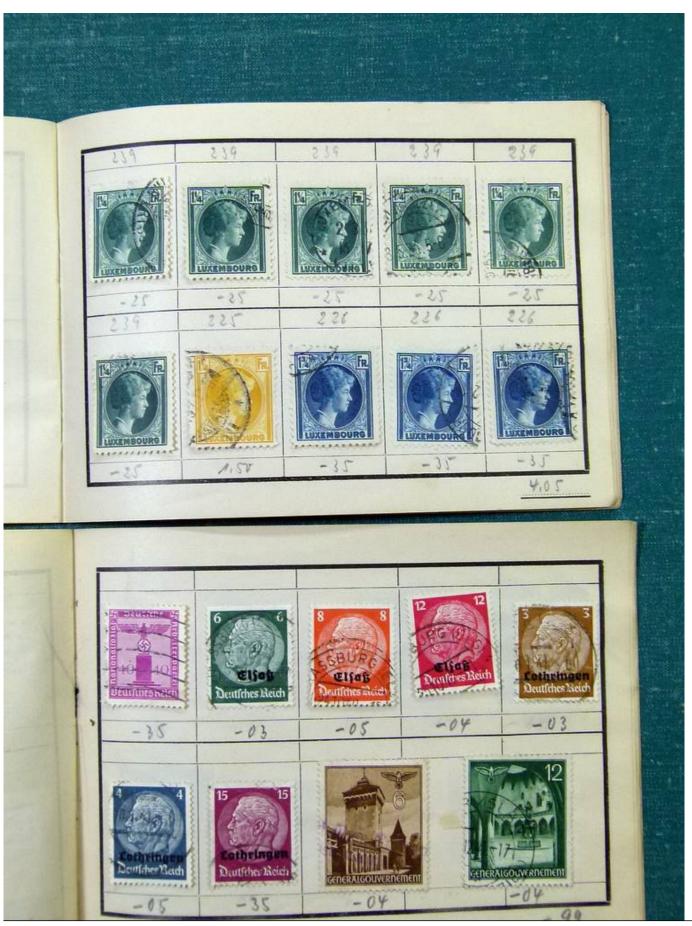

Lot nr.: L251618

Country/Type: Big lots

Accumulation of various material, mainly from the German area.

Price: 25 eur

[Go to the lot on www.sevenstamps.com ]