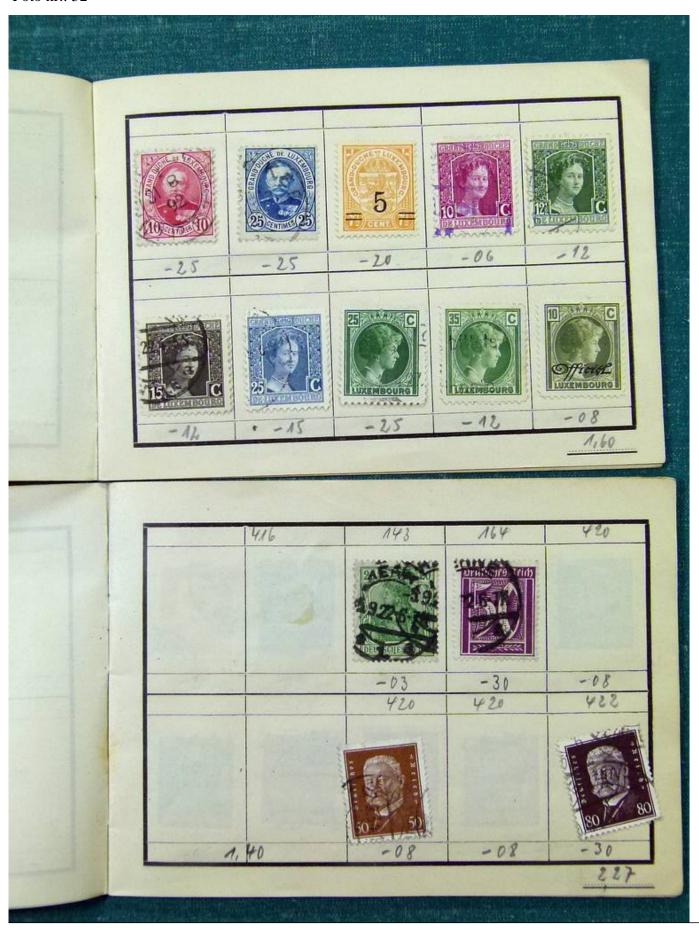

Lot nr.: L251618

Country/Type: Big lots

Accumulation of various material, mainly from the German area.

Price: 25 eur

[Go to the lot on www.sevenstamps.com ]