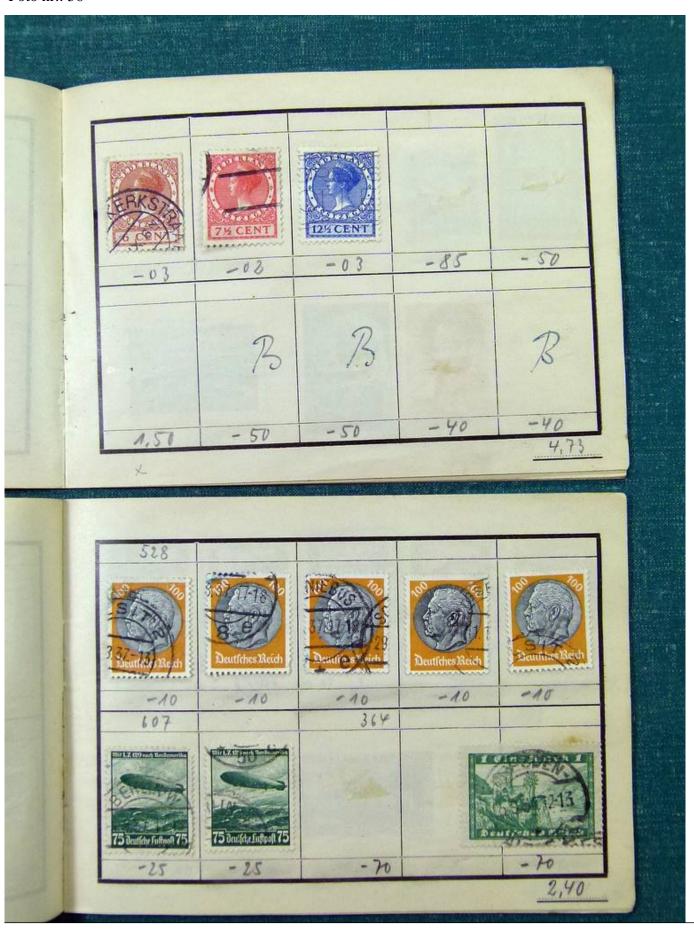

Lot nr.: L251618

Country/Type: Big lots

Accumulation of various material, mainly from the German area.

Price: 25 eur

[Go to the lot on www.sevenstamps.com ]