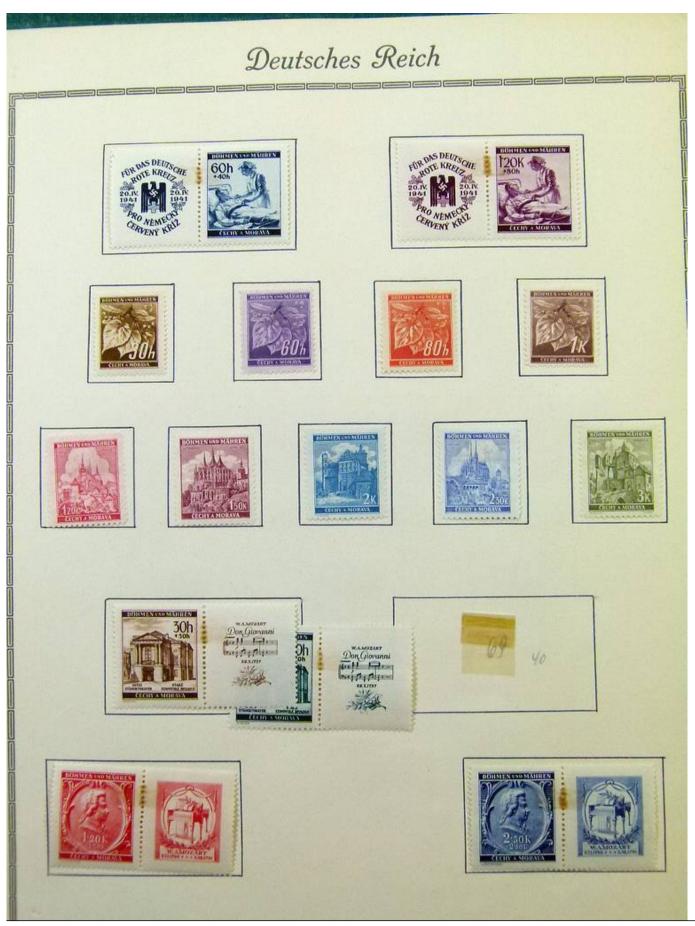

Lot nr.: L251618

Country/Type: Big lots

Accumulation of various material, mainly from the German area.

Price: 25 eur

[Go to the lot on www.sevenstamps.com ]