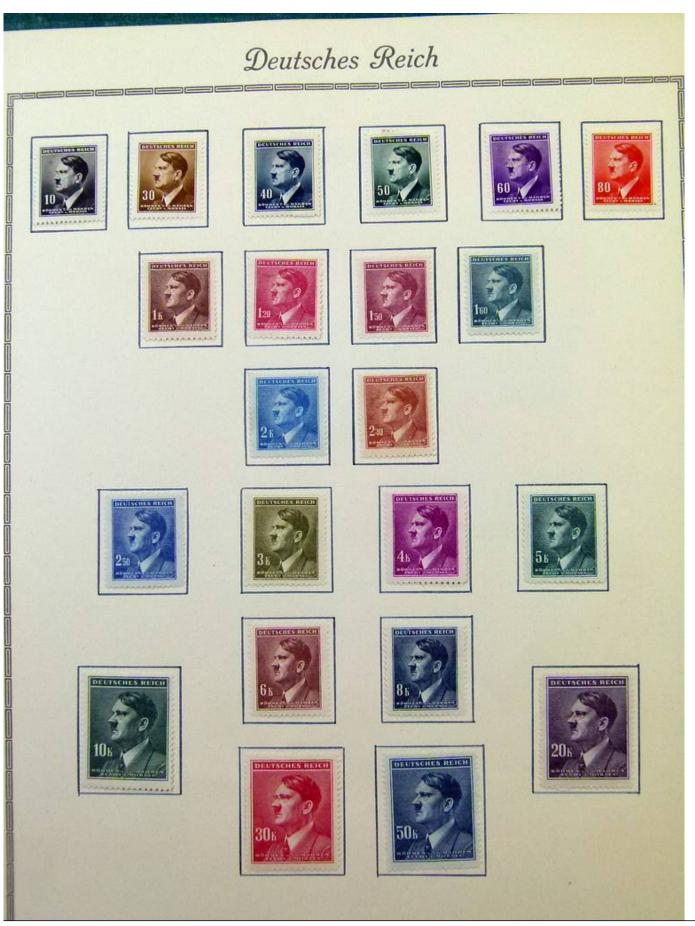

Lot nr.: L251618

Country/Type: Big lots

Accumulation of various material, mainly from the German area.

Price: 25 eur

[Go to the lot on www.sevenstamps.com ]