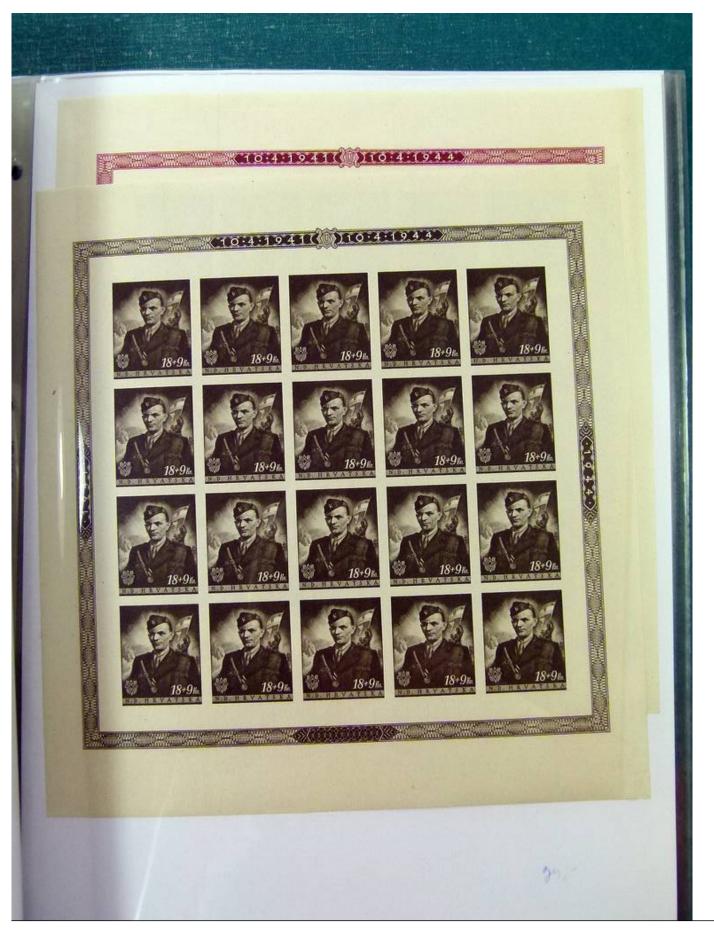

Lot nr.: L251618

Country/Type: Big lots

Accumulation of various material, mainly from the German area.

Price: 25 eur

[Go to the lot on www.sevenstamps.com ]