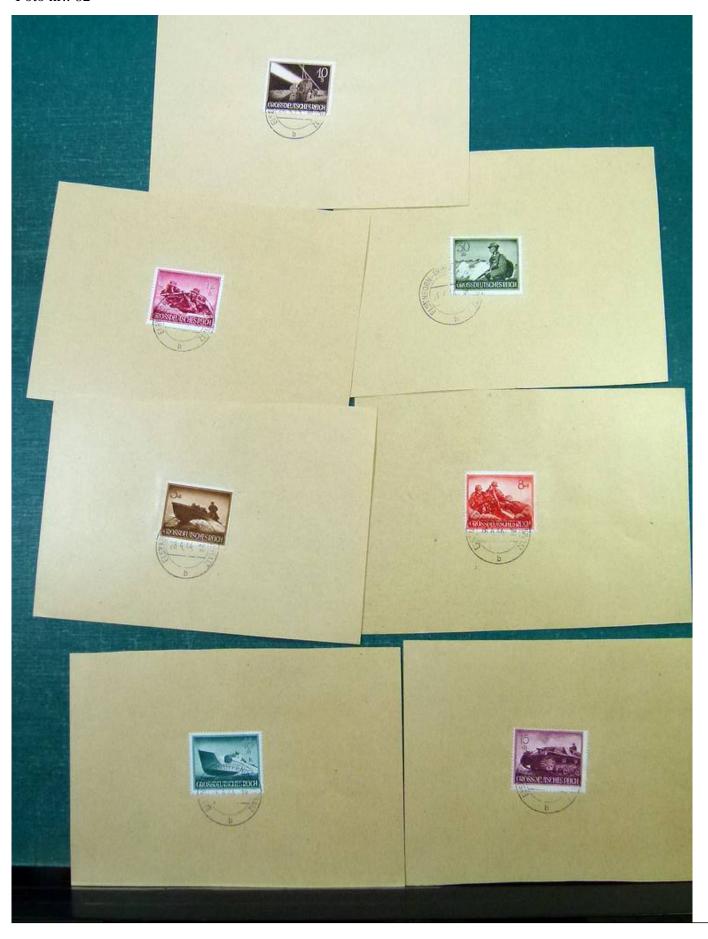

Lot nr.: L251618

Country/Type: Big lots

Accumulation of various material, mainly from the German area.

Price: 25 eur

[Go to the lot on www.sevenstamps.com ]