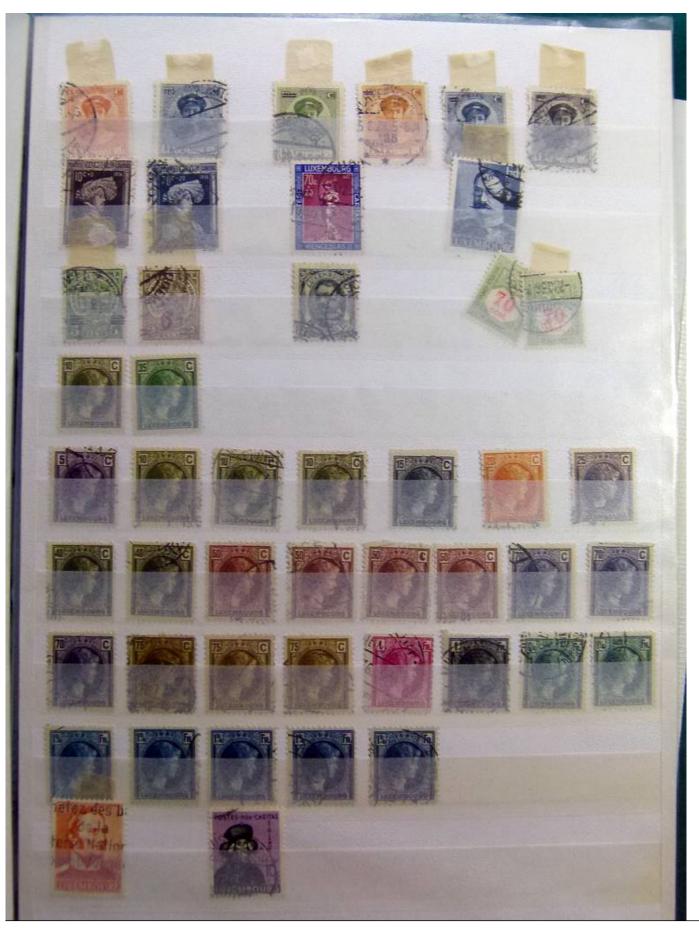

Lot nr.: L251618

Country/Type: Big lots

Accumulation of various material, mainly from the German area.

Price: 25 eur

[Go to the lot on www.sevenstamps.com ]