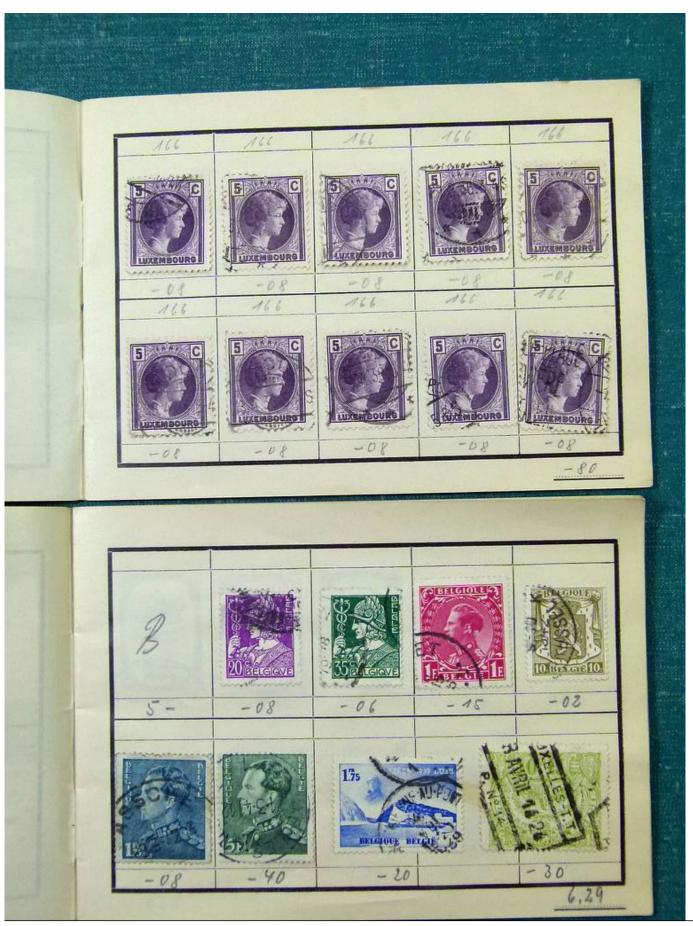

Lot nr.: L251618

Country/Type: Big lots

Accumulation of various material, mainly from the German area.

Price: 25 eur

[Go to the lot on www.sevenstamps.com ]