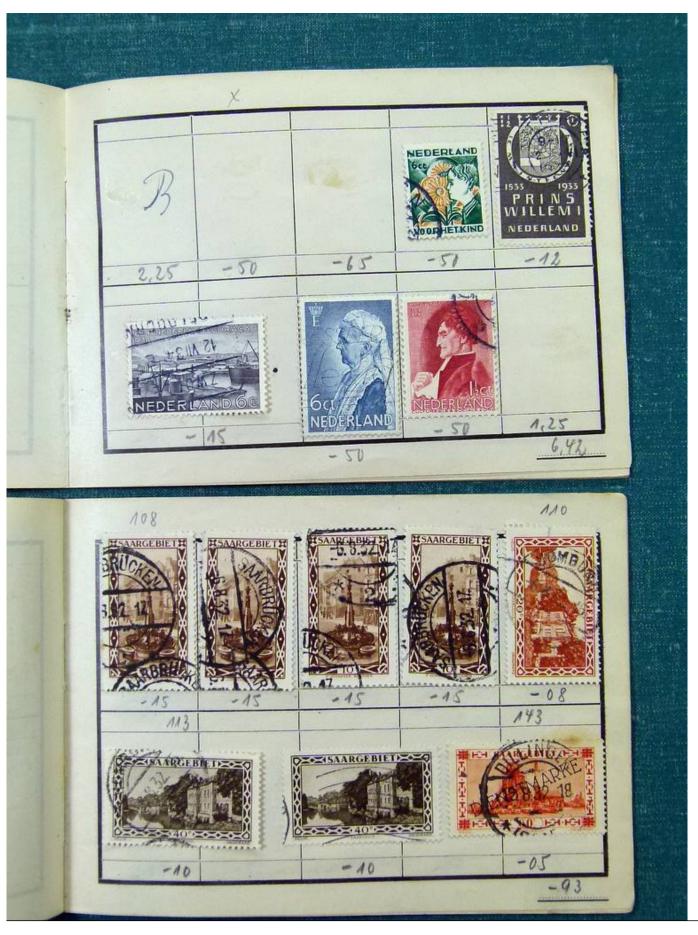

Lot nr.: L251618

Country/Type: Big lots

Accumulation of various material, mainly from the German area.

Price: 25 eur

[Go to the lot on www.sevenstamps.com ]