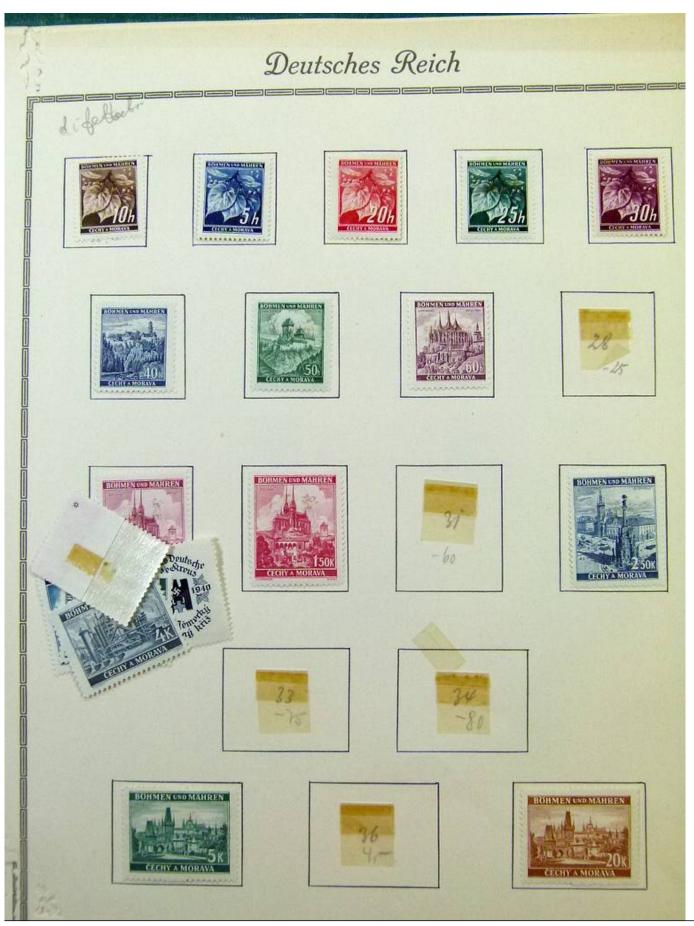

Lot nr.: L251618

Country/Type: Big lots

Accumulation of various material, mainly from the German area.

Price: 25 eur

[Go to the lot on www.sevenstamps.com ]