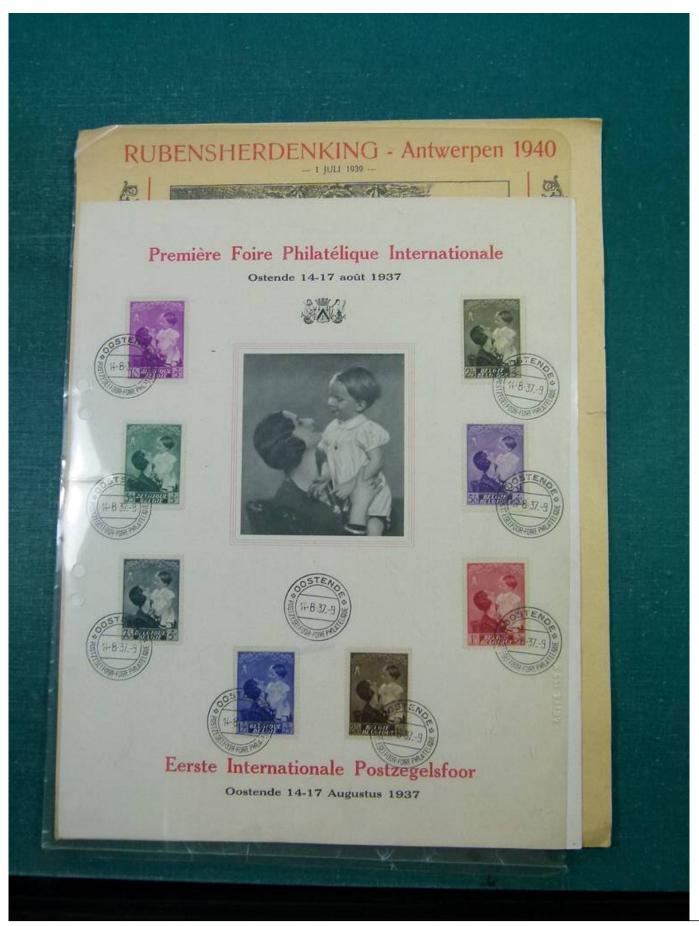

Lot nr.: L251618

Country/Type: Big lots

Accumulation of various material, mainly from the German area.

Price: 25 eur

[Go to the lot on www.sevenstamps.com ]