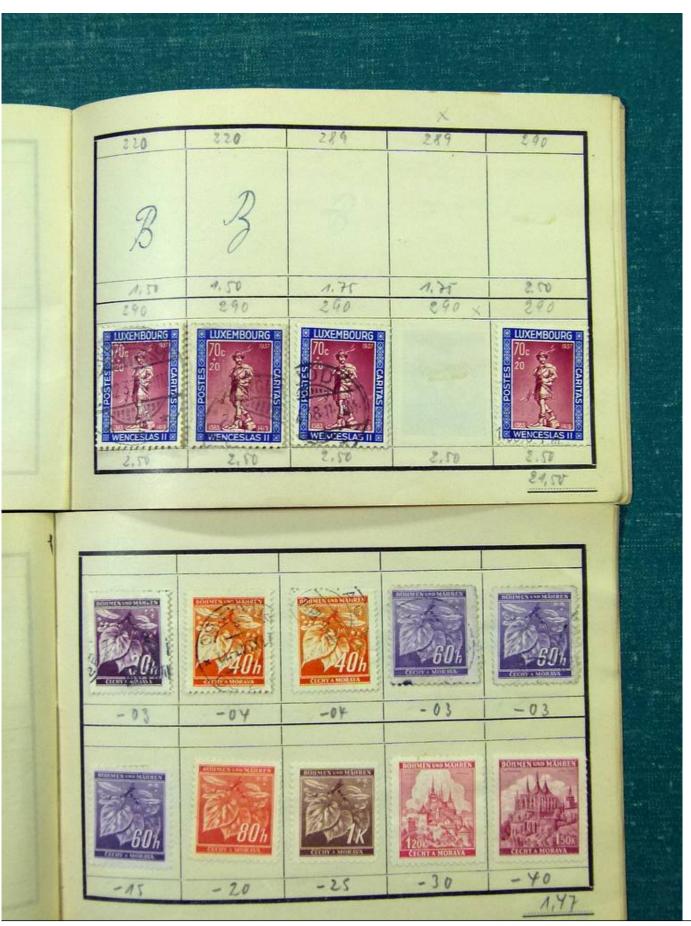

Lot nr.: L251618

Country/Type: Big lots

Accumulation of various material, mainly from the German area.

Price: 25 eur

[Go to the lot on www.sevenstamps.com ]