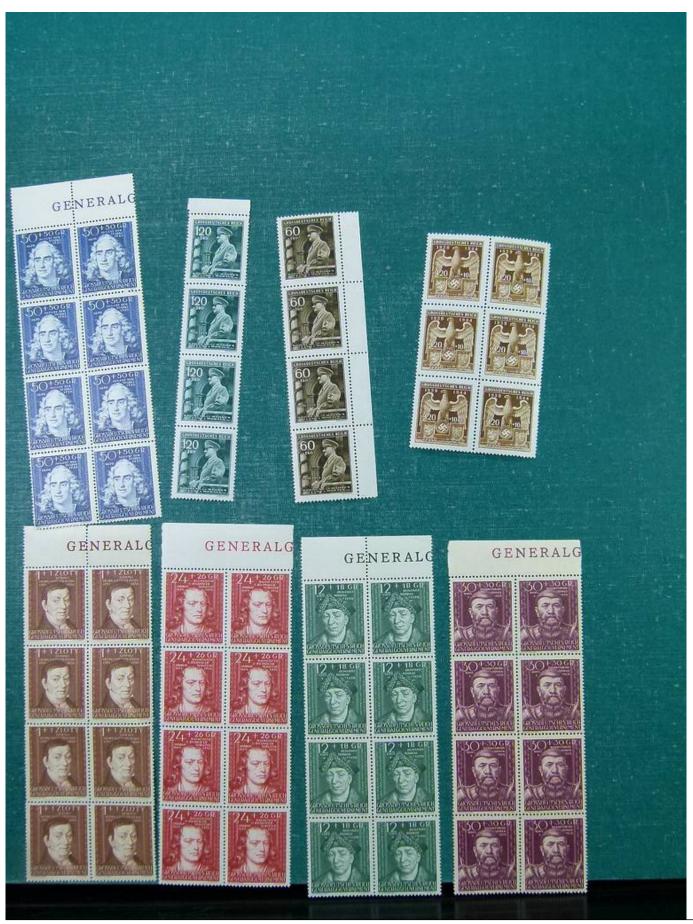

Lot nr.: L251618

Country/Type: Big lots

Accumulation of various material, mainly from the German area.

Price: 25 eur

[Go to the lot on www.sevenstamps.com ]