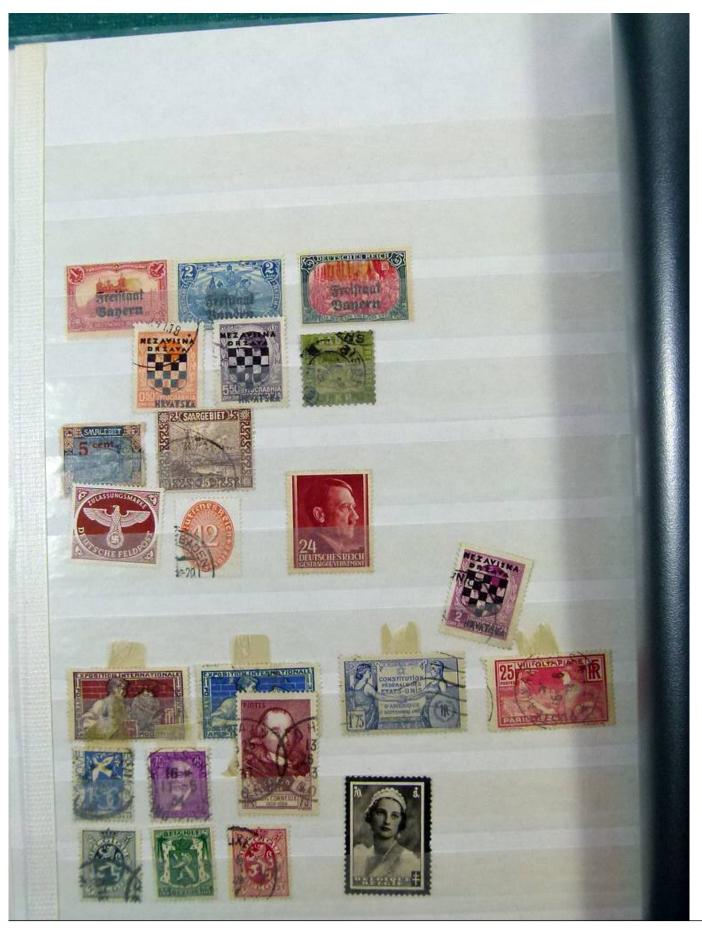

Lot nr.: L251618

Country/Type: Big lots

Accumulation of various material, mainly from the German area.

Price: 25 eur

[Go to the lot on www.sevenstamps.com ]