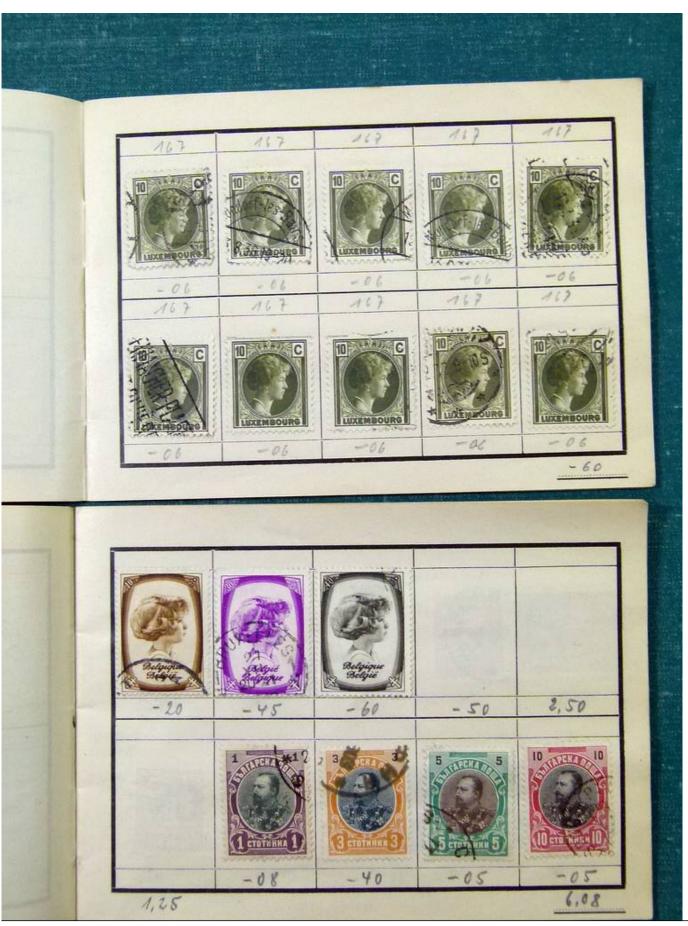

Lot nr.: L251618

Country/Type: Big lots

Accumulation of various material, mainly from the German area.

Price: 25 eur

[Go to the lot on www.sevenstamps.com ]