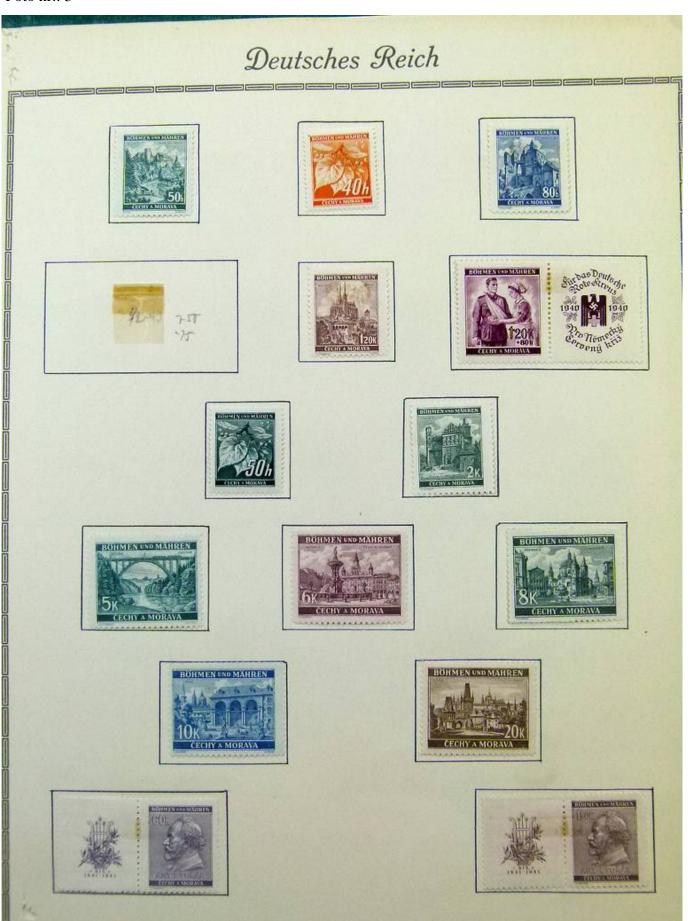

Lot nr.: L251618

Country/Type: Big lots

Accumulation of various material, mainly from the German area.

Price: 25 eur

[Go to the lot on www.sevenstamps.com ]