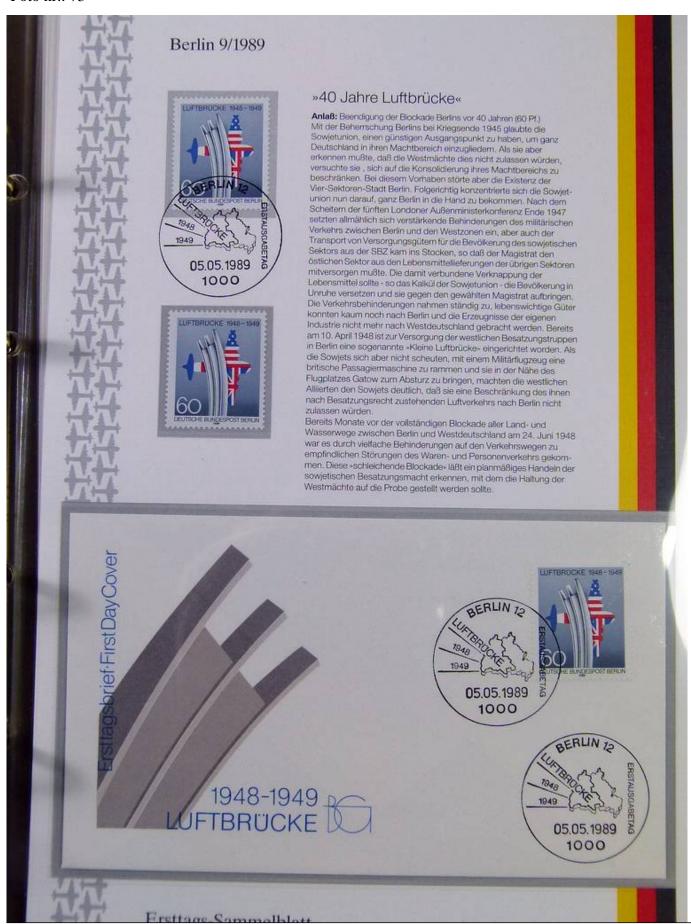

Lot nr.: L251607

Country/Type: Europe

Lot of Berlin First Day stockcards and covers, 1980s, on 2 albums.

Price: 30 eur

[Go to the lot on www.sevenstamps.com ]