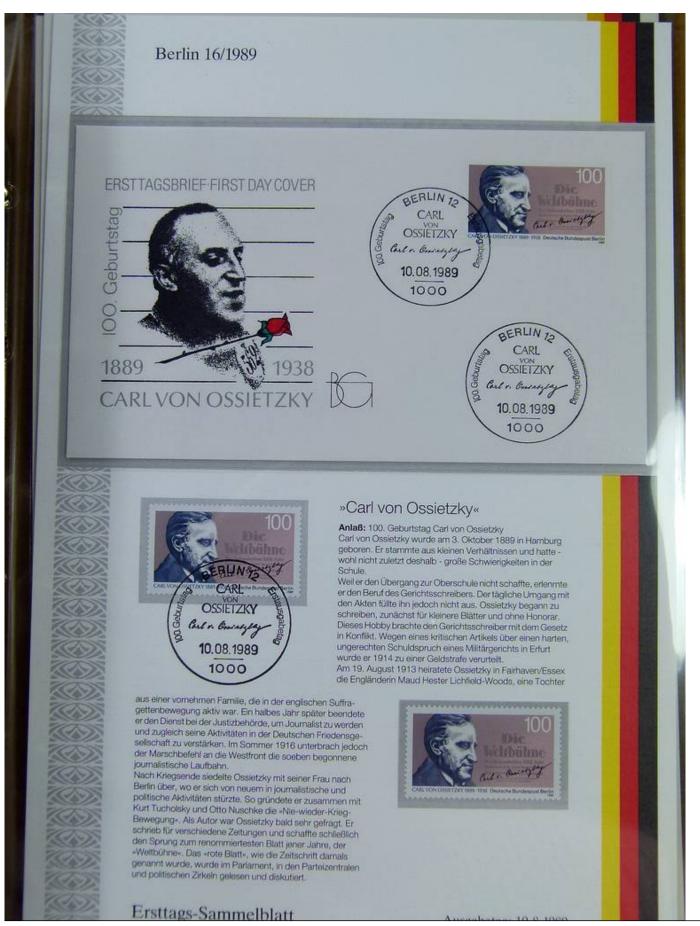

Lot nr.: L251607

Country/Type: Europe

Lot of Berlin First Day stockcards and covers, 1980s, on 2 albums.

Price: 30 eur

[Go to the lot on www.sevenstamps.com ]