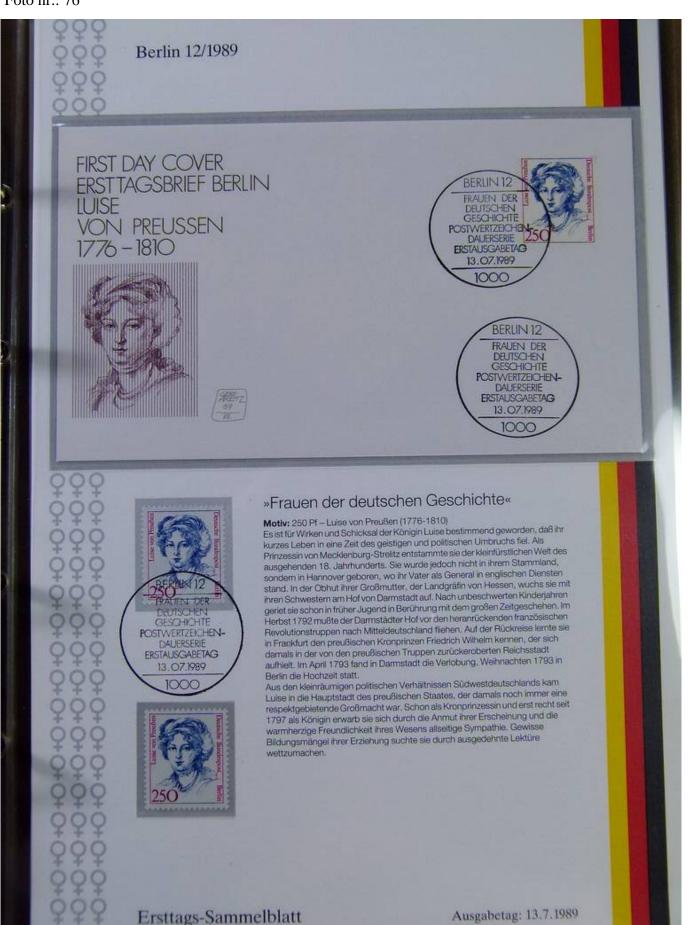

Lot nr.: L251607

Country/Type: Europe

Lot of Berlin First Day stockcards and covers, 1980s, on 2 albums.

Price: 30 eur

[Go to the lot on www.sevenstamps.com ]