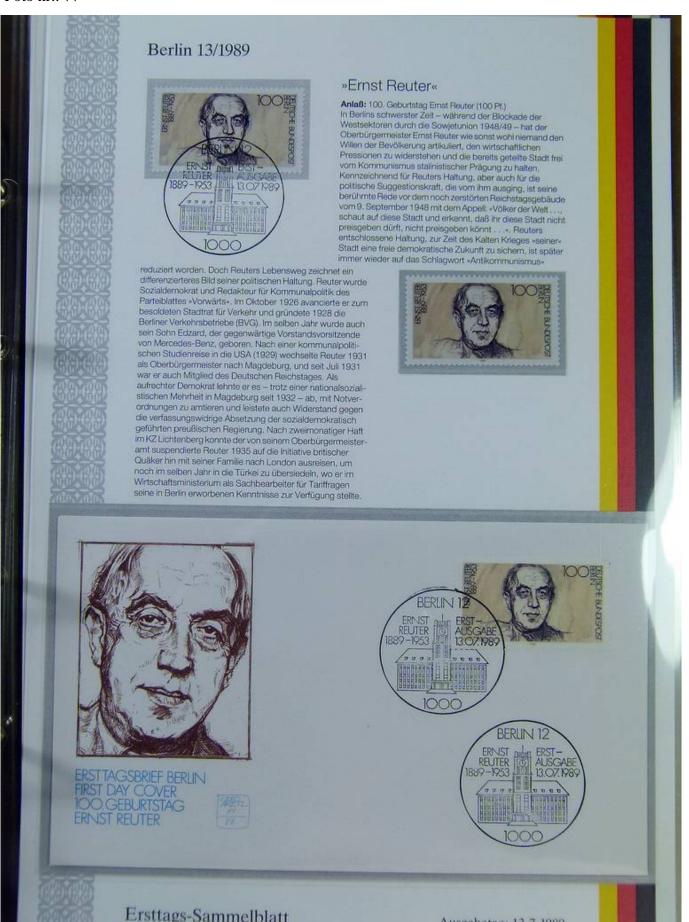

Lot nr.: L251607

Country/Type: Europe

Lot of Berlin First Day stockcards and covers, 1980s, on 2 albums.

Price: 30 eur

[Go to the lot on www.sevenstamps.com ]