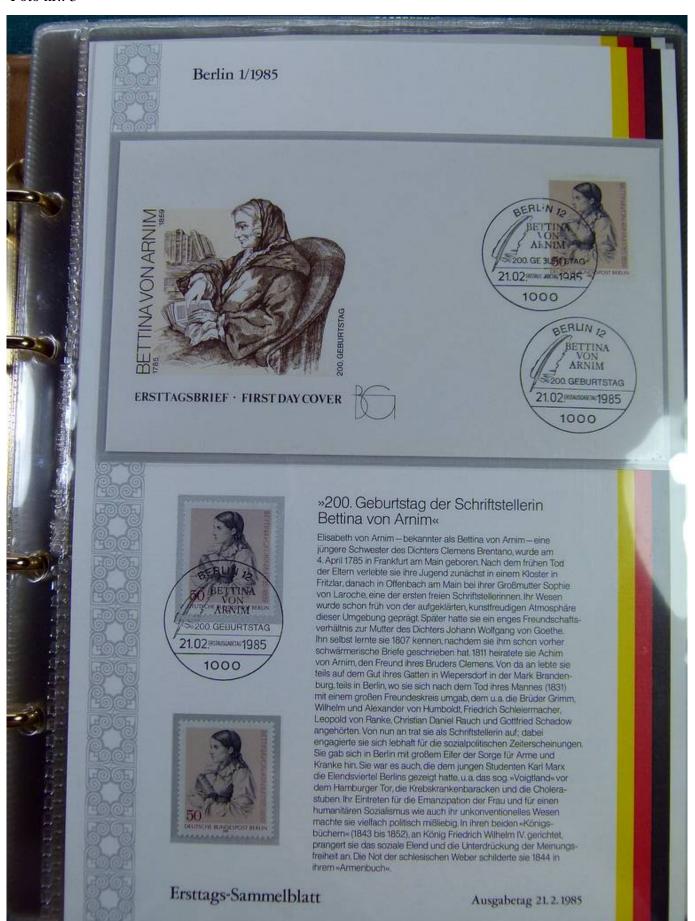

Lot nr.: L251607

Country/Type: Europe

Lot of Berlin First Day stockcards and covers, 1980s, on 2 albums.

Price: 30 eur

[Go to the lot on www.sevenstamps.com ]