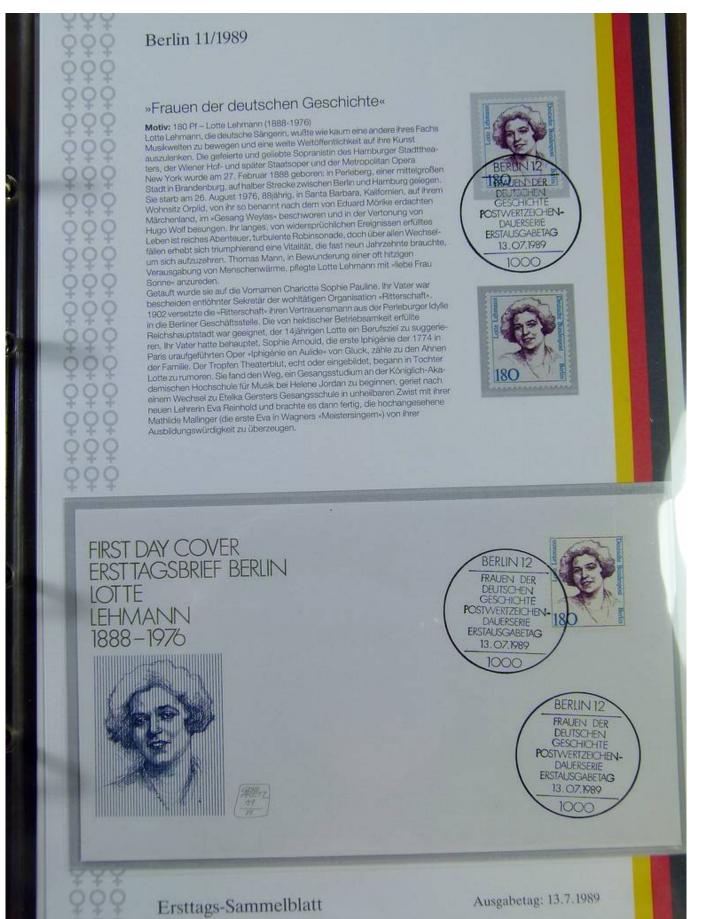

Lot nr.: L251607

Country/Type: Europe

Lot of Berlin First Day stockcards and covers, 1980s, on 2 albums.

Price: 30 eur

[Go to the lot on www.sevenstamps.com ]