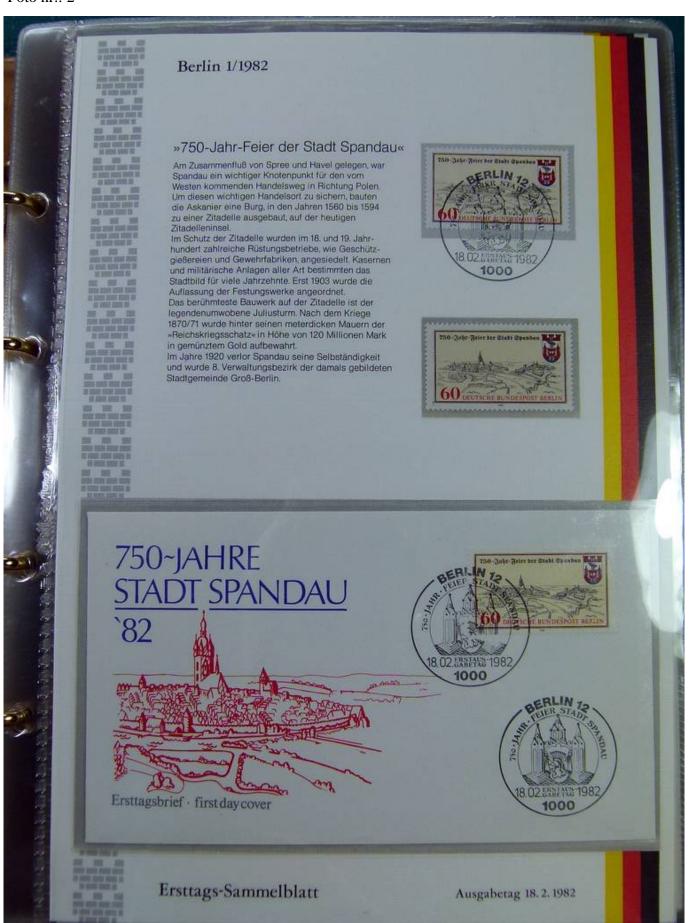

Lot nr.: L251607

Country/Type: Europe

Lot of Berlin First Day stockcards and covers, 1980s, on 2 albums.

Price: 30 eur

[Go to the lot on www.sevenstamps.com ]