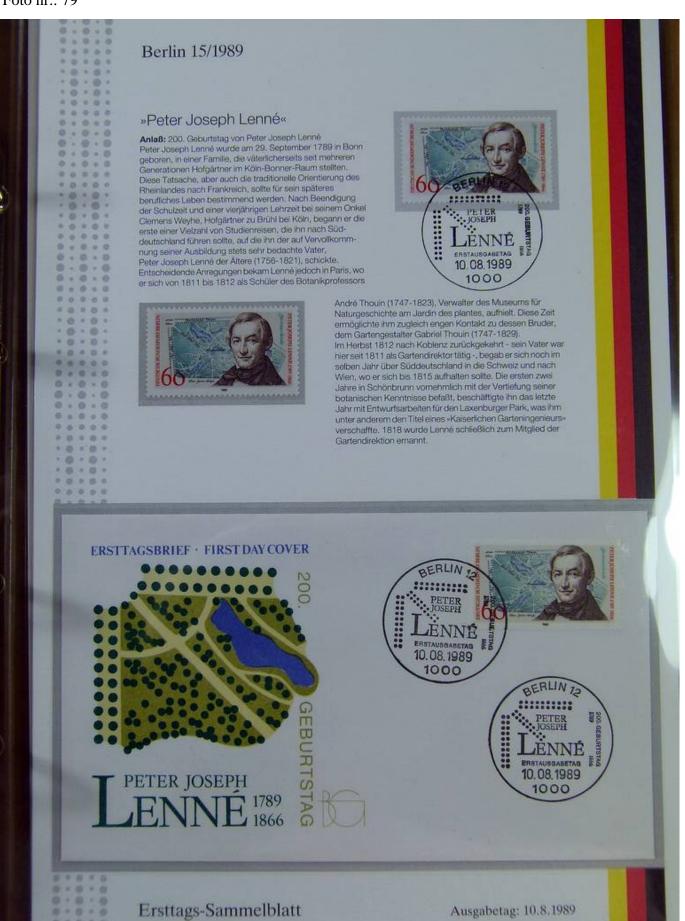

Lot nr.: L251607

Country/Type: Europe

Lot of Berlin First Day stockcards and covers, 1980s, on 2 albums.

Price: 30 eur

[Go to the lot on www.sevenstamps.com ]