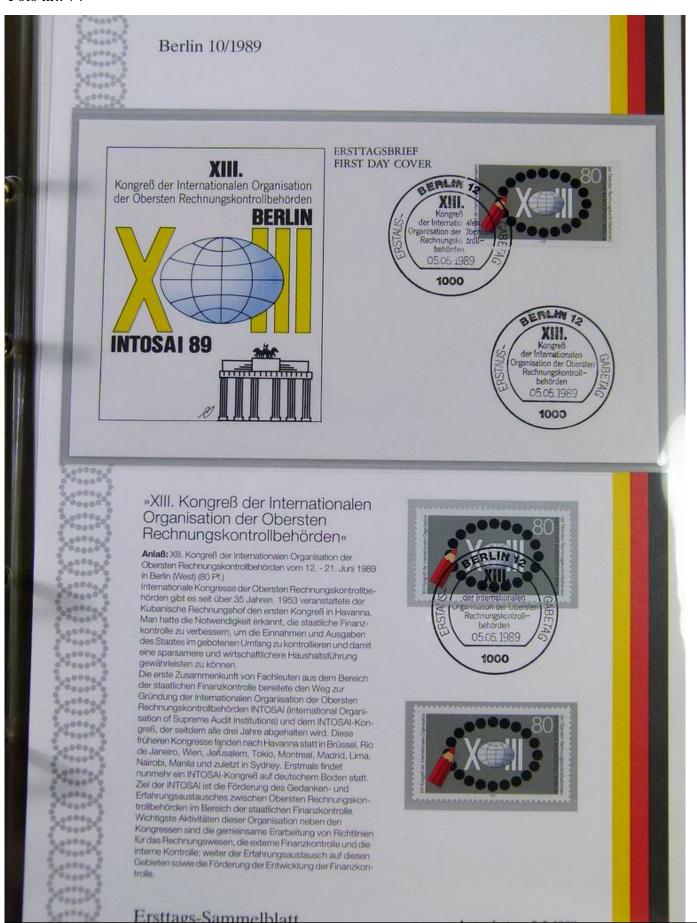

Lot nr.: L251607

Country/Type: Europe

Lot of Berlin First Day stockcards and covers, 1980s, on 2 albums.

Price: 30 eur

[Go to the lot on www.sevenstamps.com ]