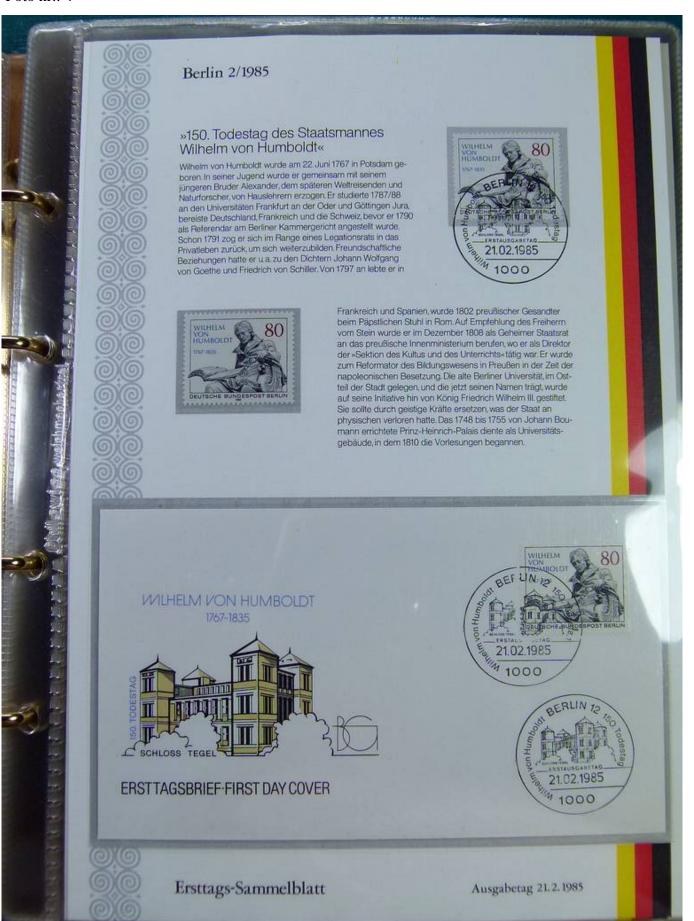

Lot nr.: L251607

Country/Type: Europe

Lot of Berlin First Day stockcards and covers, 1980s, on 2 albums.

Price: 30 eur

[Go to the lot on www.sevenstamps.com ]