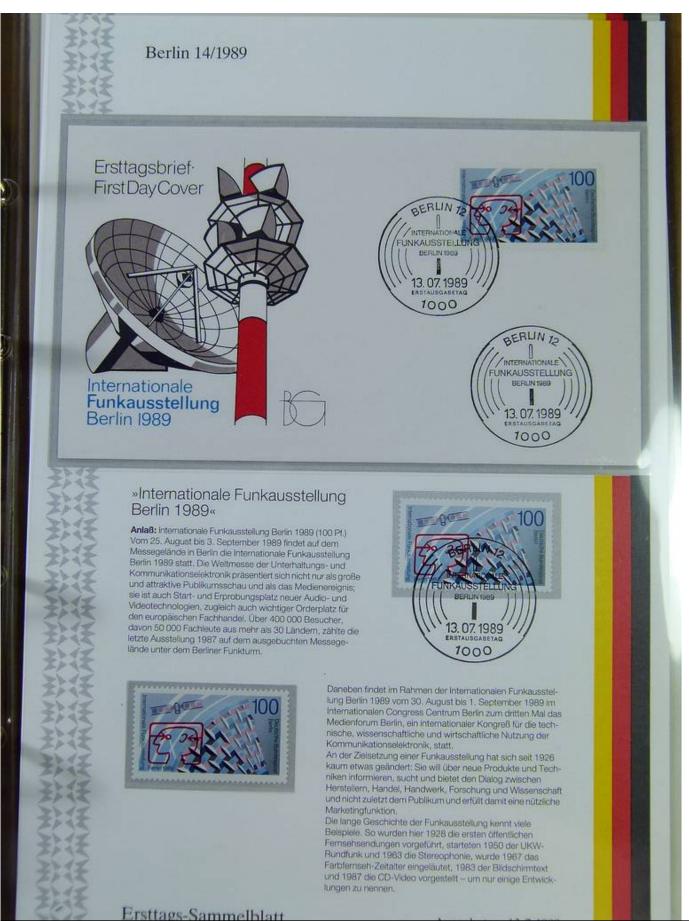

Lot nr.: L251607

Country/Type: Europe

Lot of Berlin First Day stockcards and covers, 1980s, on 2 albums.

Price: 30 eur

[Go to the lot on www.sevenstamps.com ]