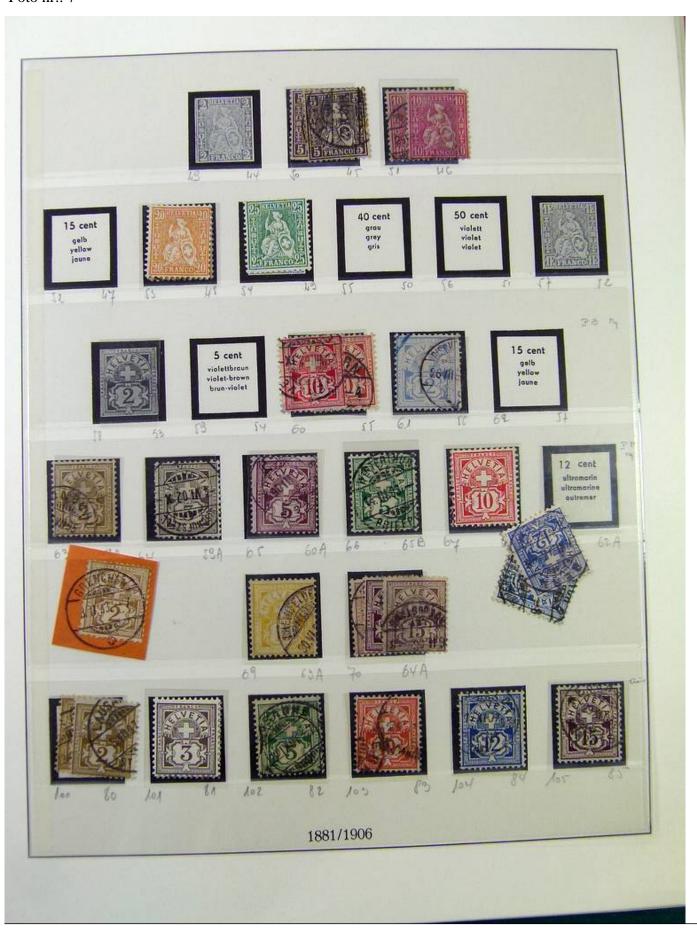

Lot nr.: L251604

Country/Type: Europe

Switzerland collection, in album, from 1854 to 1936, with new and used stamps, from Rayon. Excellent lot of classics. Very high catalog value.

Price: 850 eur

[Go to the lot on www.sevenstamps.com ]