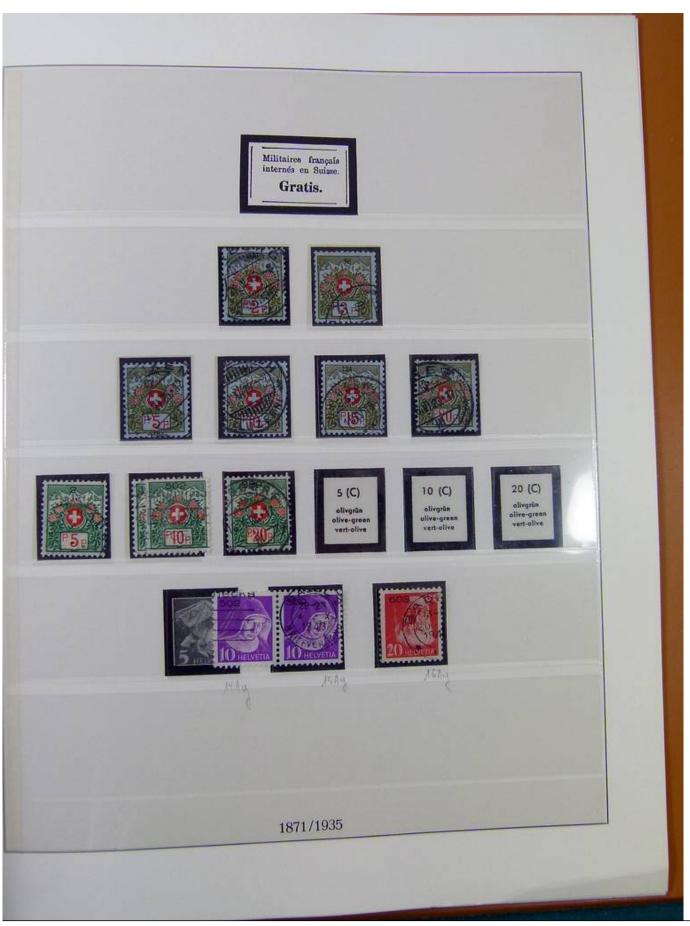

Lot nr.: L251604

Country/Type: Europe

Switzerland collection, in album, from 1854 to 1936, with new and used stamps, from Rayon. Excellent lot of classics. Very high catalog value.

Price: 850 eur

[Go to the lot on www.sevenstamps.com ]