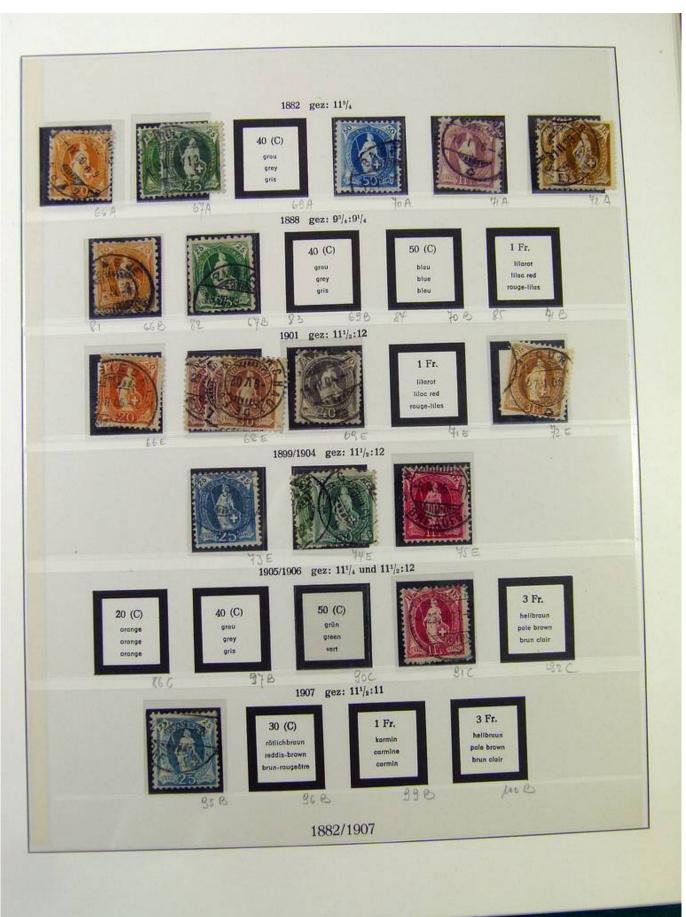

Lot nr.: L251604

Country/Type: Europe

Switzerland collection, in album, from 1854 to 1936, with new and used stamps, from Rayon. Excellent lot of classics. Very high catalog value.

Price: 850 eur

[Go to the lot on www.sevenstamps.com ]