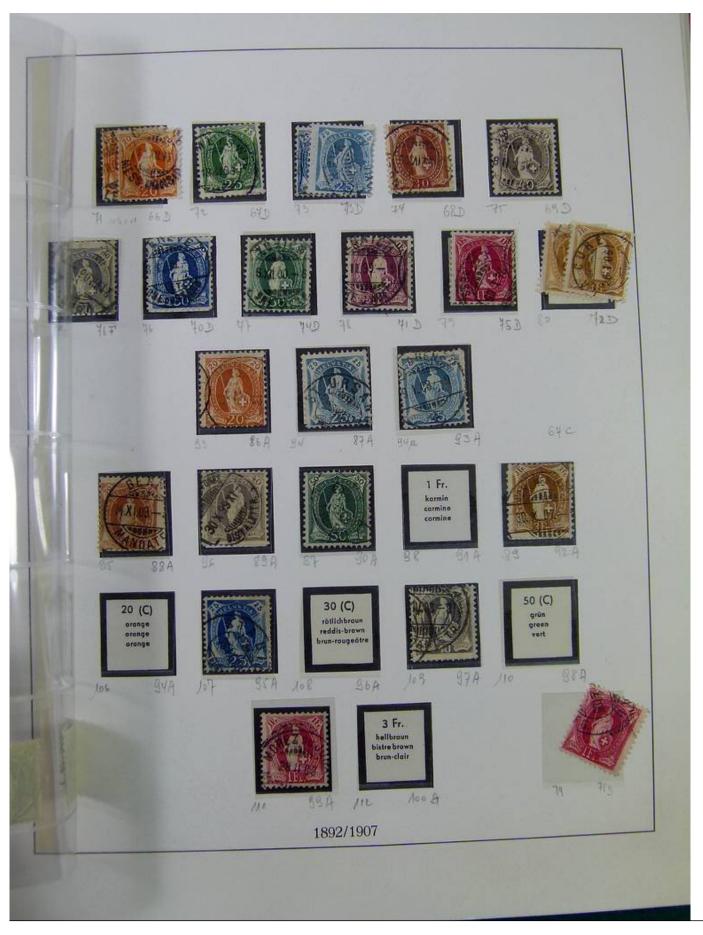

Lot nr.: L251604

Country/Type: Europe

Switzerland collection, in album, from 1854 to 1936, with new and used stamps, from Rayon. Excellent lot of classics. Very high catalog value.

Price: 850 eur

[Go to the lot on www.sevenstamps.com ]