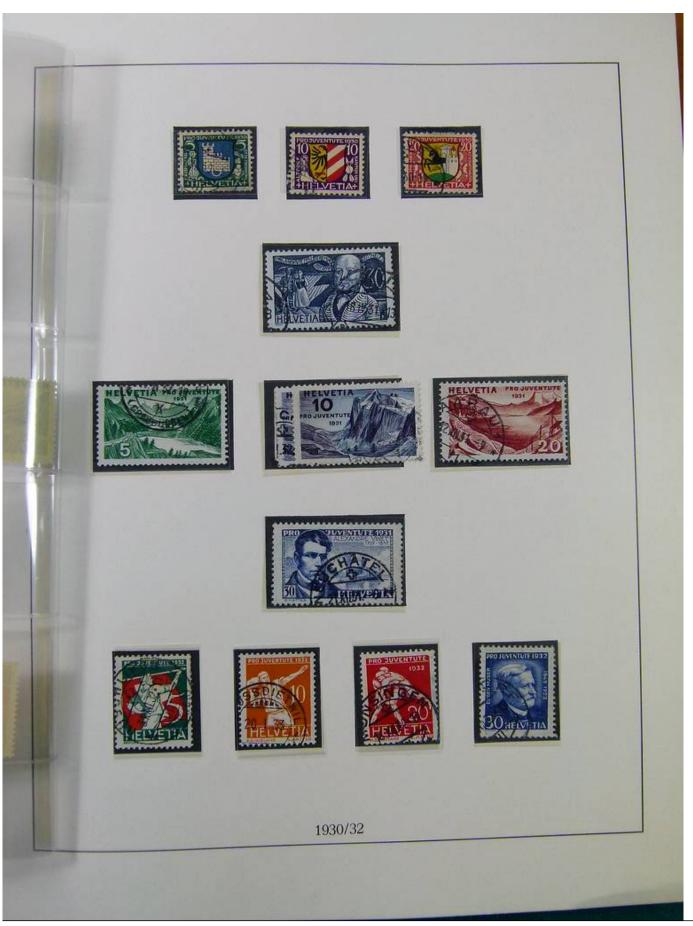

Lot nr.: L251604

Country/Type: Europe

Switzerland collection, in album, from 1854 to 1936, with new and used stamps, from Rayon. Excellent lot of classics. Very high catalog value.

Price: 850 eur

[Go to the lot on www.sevenstamps.com ]