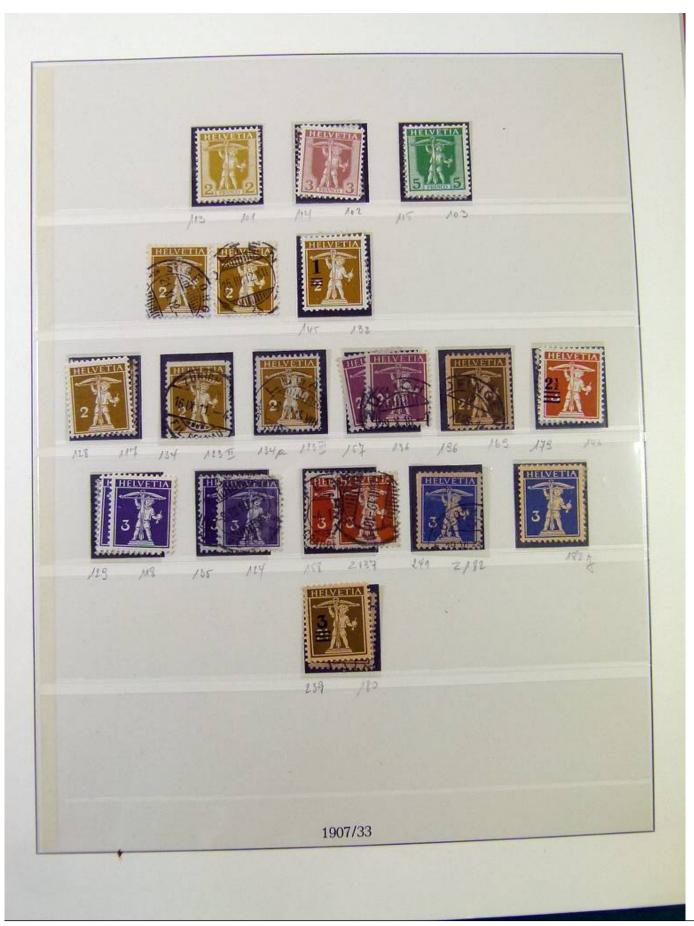

Lot nr.: L251604

Country/Type: Europe

Switzerland collection, in album, from 1854 to 1936, with new and used stamps, from Rayon. Excellent lot of classics. Very high catalog value.

Price: 850 eur

[Go to the lot on www.sevenstamps.com ]