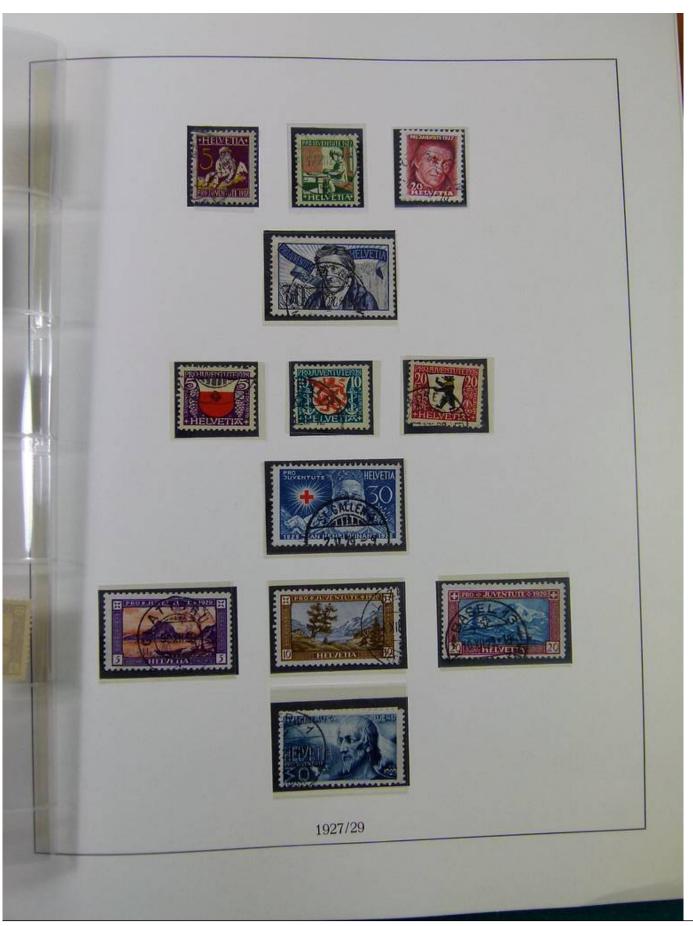

Lot nr.: L251604

Country/Type: Europe

Switzerland collection, in album, from 1854 to 1936, with new and used stamps, from Rayon. Excellent lot of classics. Very high catalog value.

Price: 850 eur

[Go to the lot on www.sevenstamps.com ]