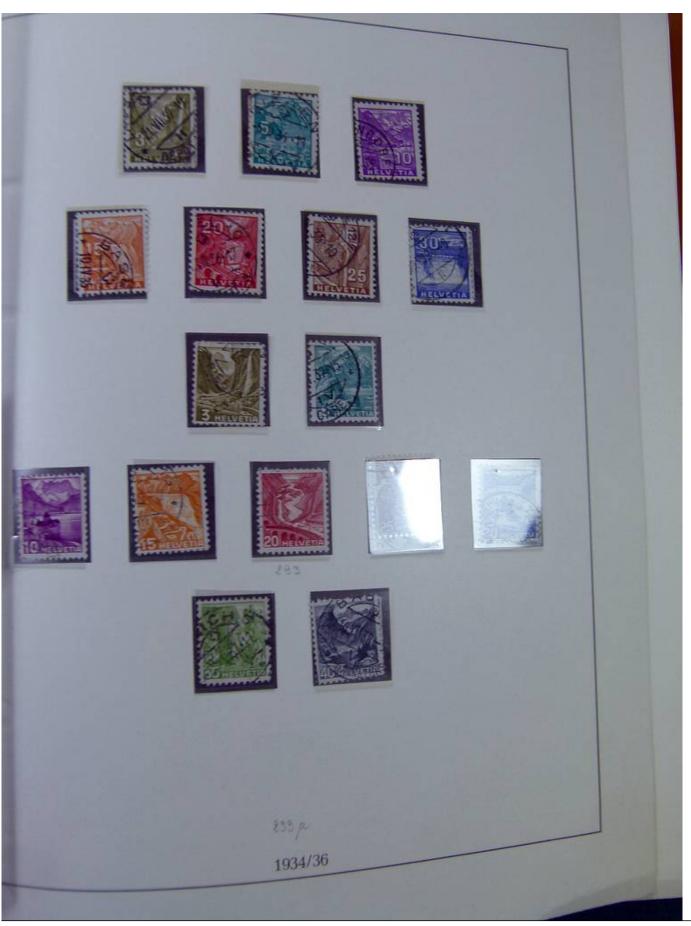

Lot nr.: L251604

Country/Type: Europe

Switzerland collection, in album, from 1854 to 1936, with new and used stamps, from Rayon. Excellent lot of classics. Very high catalog value.

Price: 850 eur

[Go to the lot on www.sevenstamps.com ]