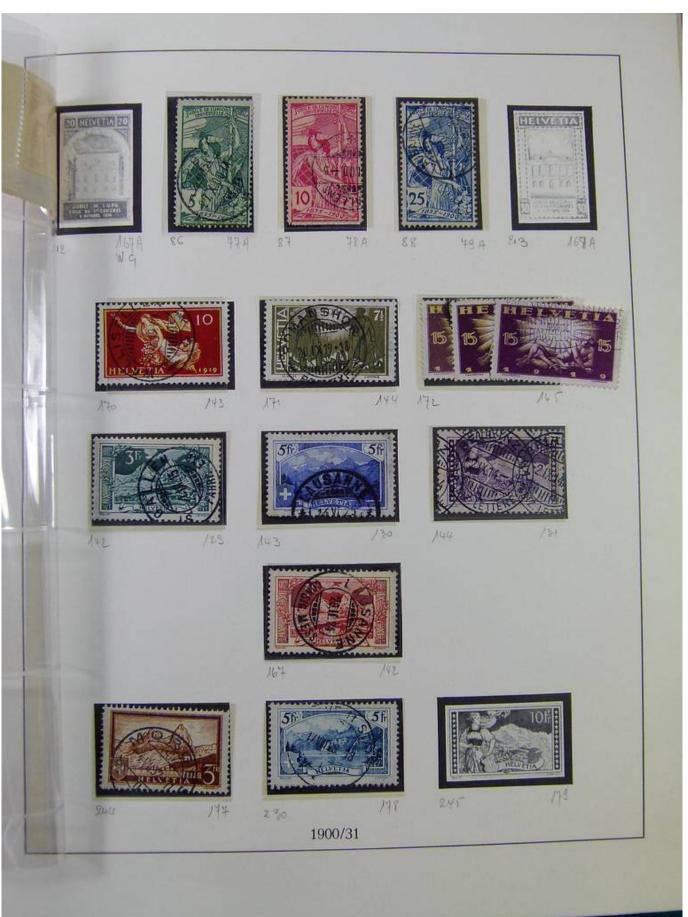

Lot nr.: L251604

Country/Type: Europe

Switzerland collection, in album, from 1854 to 1936, with new and used stamps, from Rayon. Excellent lot of classics. Very high catalog value.

Price: 850 eur

[Go to the lot on www.sevenstamps.com ]