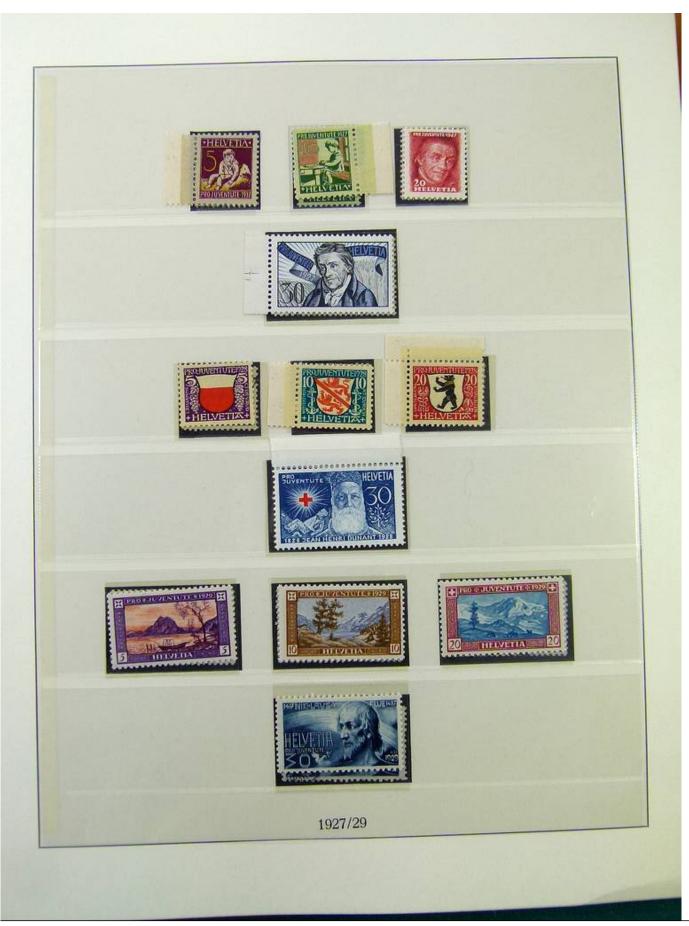

Lot nr.: L251604

Country/Type: Europe

Switzerland collection, in album, from 1854 to 1936, with new and used stamps, from Rayon. Excellent lot of classics. Very high catalog value.

Price: 850 eur

[Go to the lot on www.sevenstamps.com ]