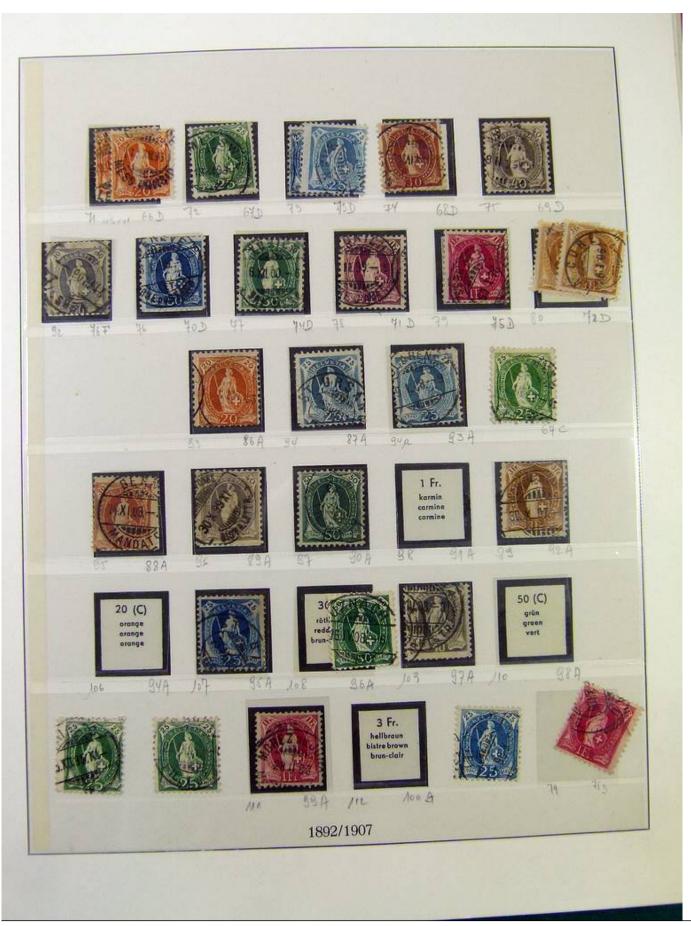

Lot nr.: L251604

Country/Type: Europe

Switzerland collection, in album, from 1854 to 1936, with new and used stamps, from Rayon. Excellent lot of classics. Very high catalog value.

Price: 850 eur

[Go to the lot on www.sevenstamps.com ]