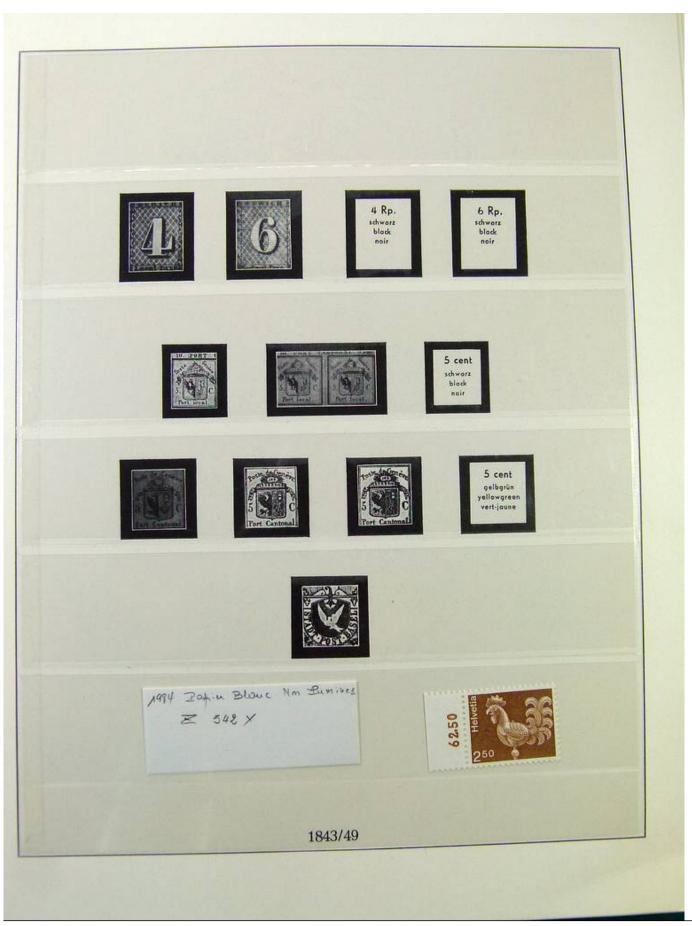

Lot nr.: L251604

Country/Type: Europe

Switzerland collection, in album, from 1854 to 1936, with new and used stamps, from Rayon. Excellent lot of classics. Very high catalog value.

Price: 850 eur

[Go to the lot on www.sevenstamps.com ]