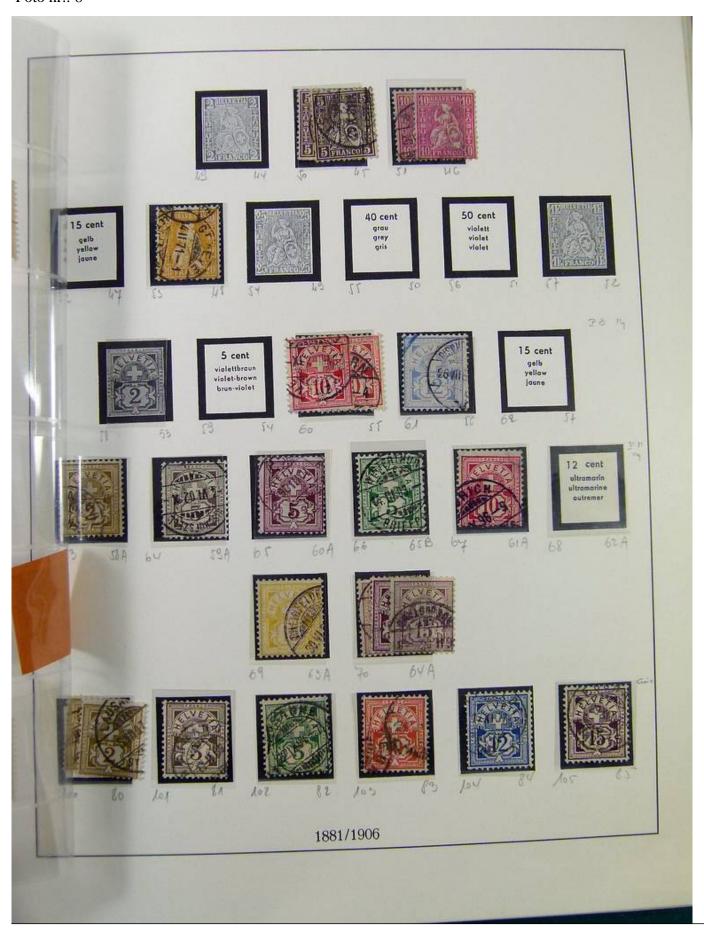

Lot nr.: L251604

Country/Type: Europe

Switzerland collection, in album, from 1854 to 1936, with new and used stamps, from Rayon. Excellent lot of classics. Very high catalog value.

Price: 850 eur

[Go to the lot on www.sevenstamps.com ]