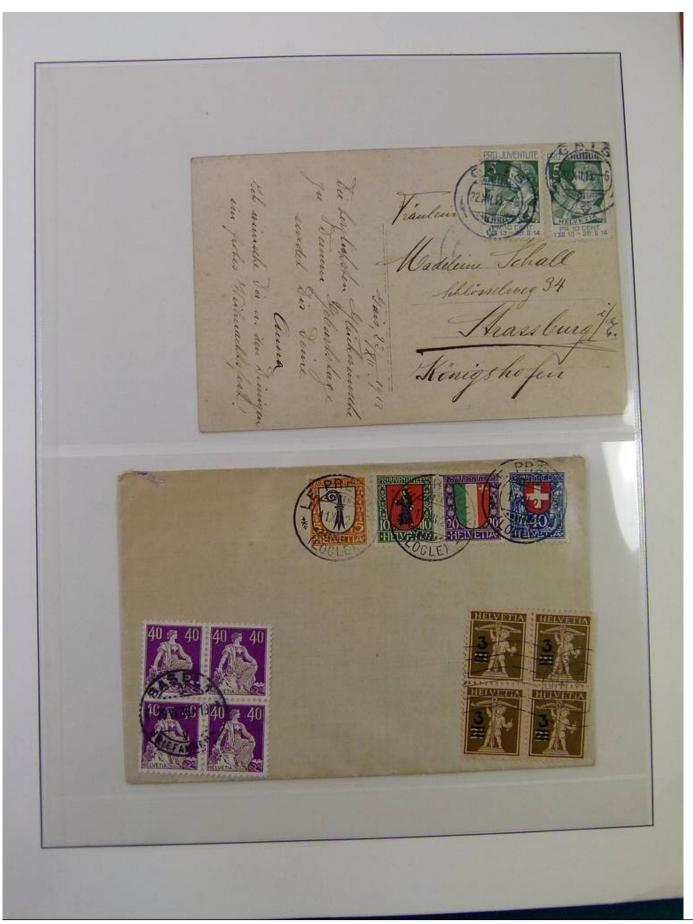

Lot nr.: L251604

Country/Type: Europe

Switzerland collection, in album, from 1854 to 1936, with new and used stamps, from Rayon. Excellent lot of classics. Very high catalog value.

Price: 850 eur

[Go to the lot on www.sevenstamps.com ]