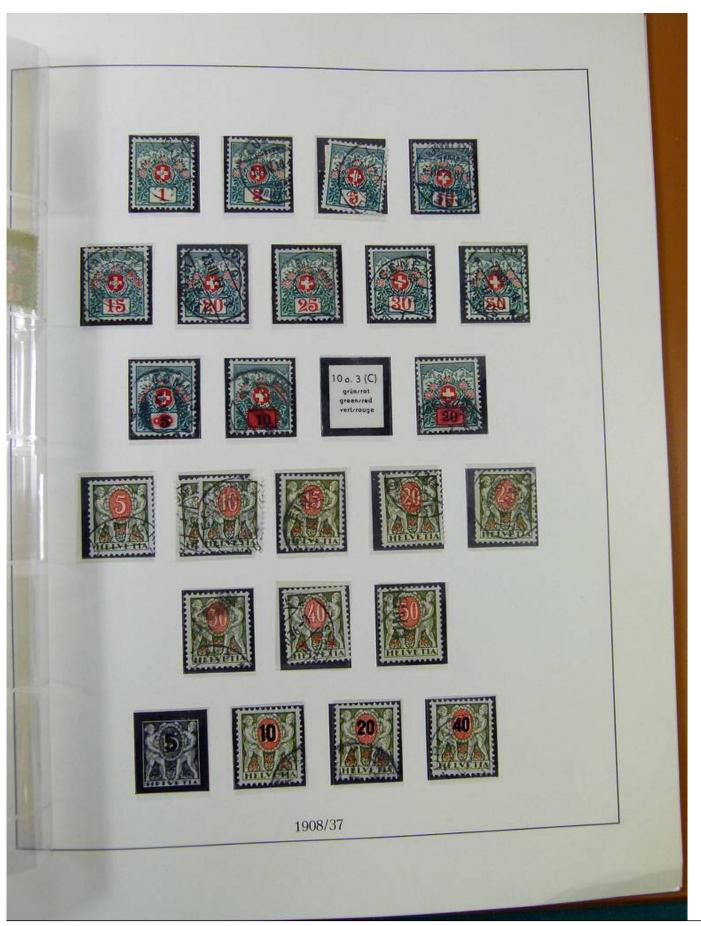

Lot nr.: L251604

Country/Type: Europe

Switzerland collection, in album, from 1854 to 1936, with new and used stamps, from Rayon. Excellent lot of classics. Very high catalog value.

Price: 850 eur

[Go to the lot on www.sevenstamps.com ]