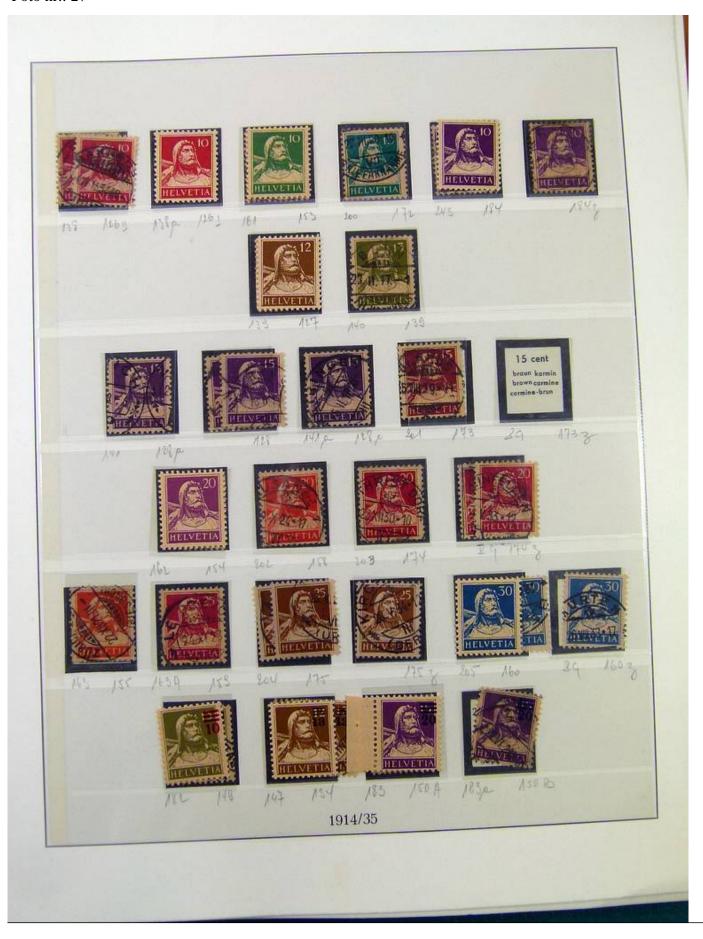

Lot nr.: L251604

Country/Type: Europe

Switzerland collection, in album, from 1854 to 1936, with new and used stamps, from Rayon. Excellent lot of classics. Very high catalog value.

Price: 850 eur

[Go to the lot on www.sevenstamps.com ]

## Seven Stamps Philately - Stamp lots and collections

Foto nr.: 8

YOUR COLLECTION, OUR PASSION.