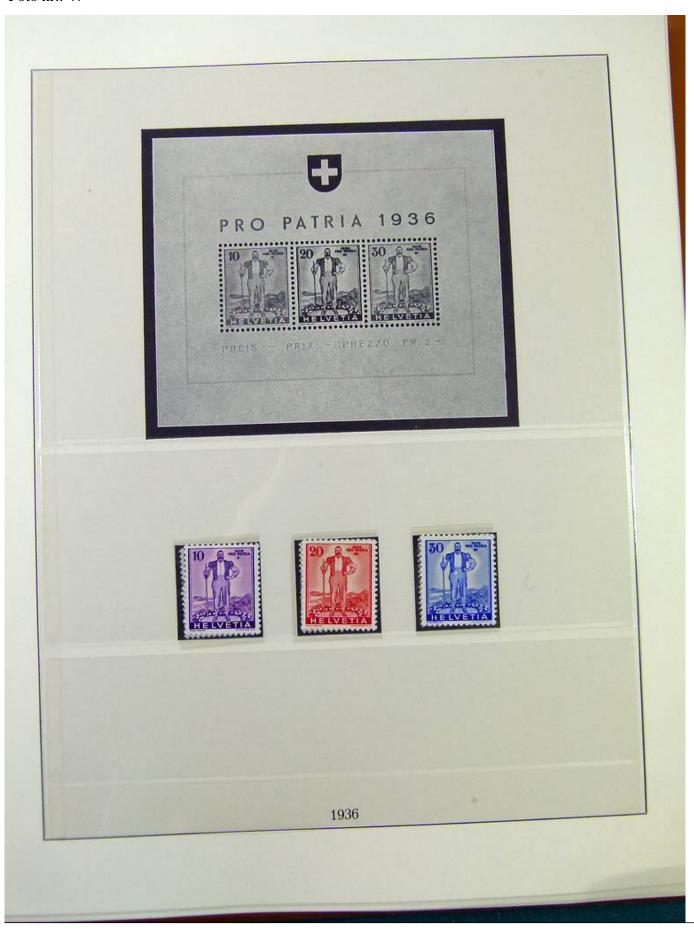

Lot nr.: L251604

Country/Type: Europe

Switzerland collection, in album, from 1854 to 1936, with new and used stamps, from Rayon. Excellent lot of classics. Very high catalog value.

Price: 850 eur

[Go to the lot on www.sevenstamps.com ]