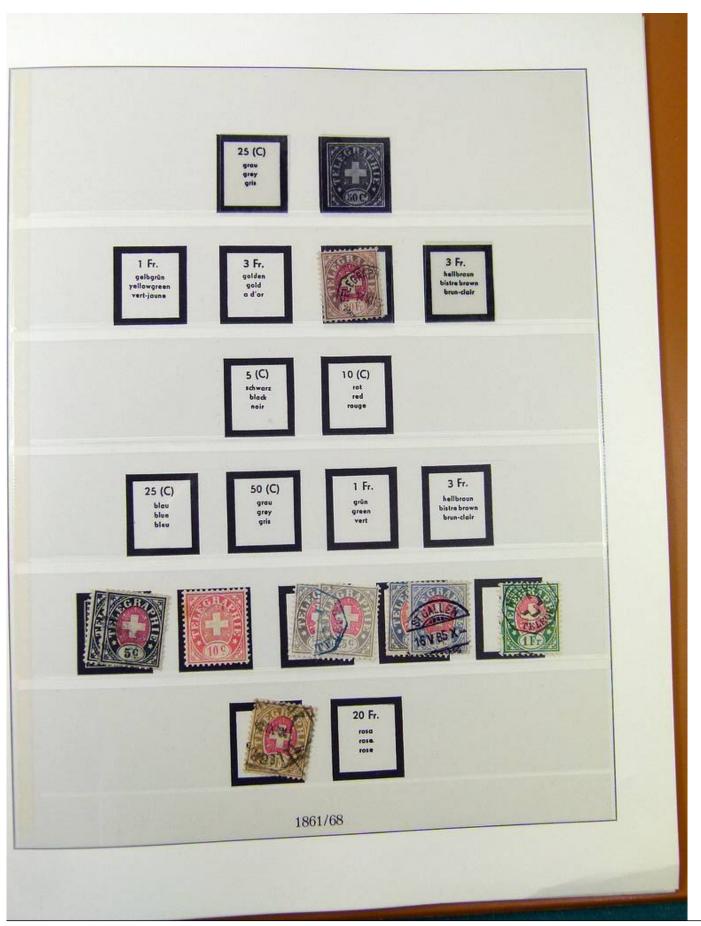

Lot nr.: L251604

Country/Type: Europe

Switzerland collection, in album, from 1854 to 1936, with new and used stamps, from Rayon. Excellent lot of classics. Very high catalog value.

Price: 850 eur

[Go to the lot on www.sevenstamps.com ]