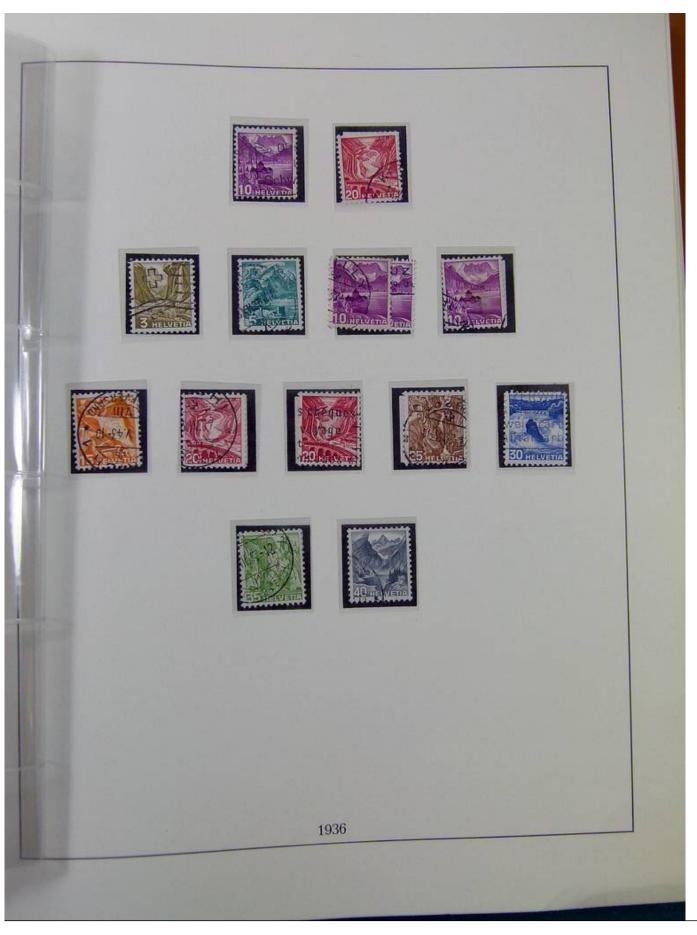

Lot nr.: L251604

Country/Type: Europe

Switzerland collection, in album, from 1854 to 1936, with new and used stamps, from Rayon. Excellent lot of classics. Very high catalog value.

Price: 850 eur

[Go to the lot on www.sevenstamps.com ]