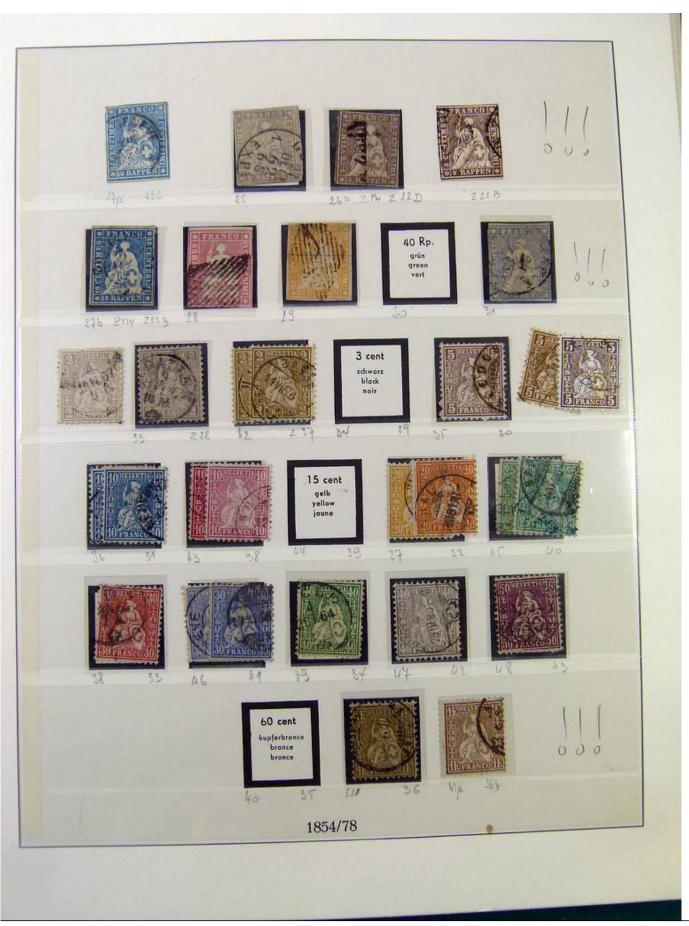

Lot nr.: L251604

Country/Type: Europe

Switzerland collection, in album, from 1854 to 1936, with new and used stamps, from Rayon. Excellent lot of classics. Very high catalog value.

Price: 850 eur

[Go to the lot on www.sevenstamps.com ]