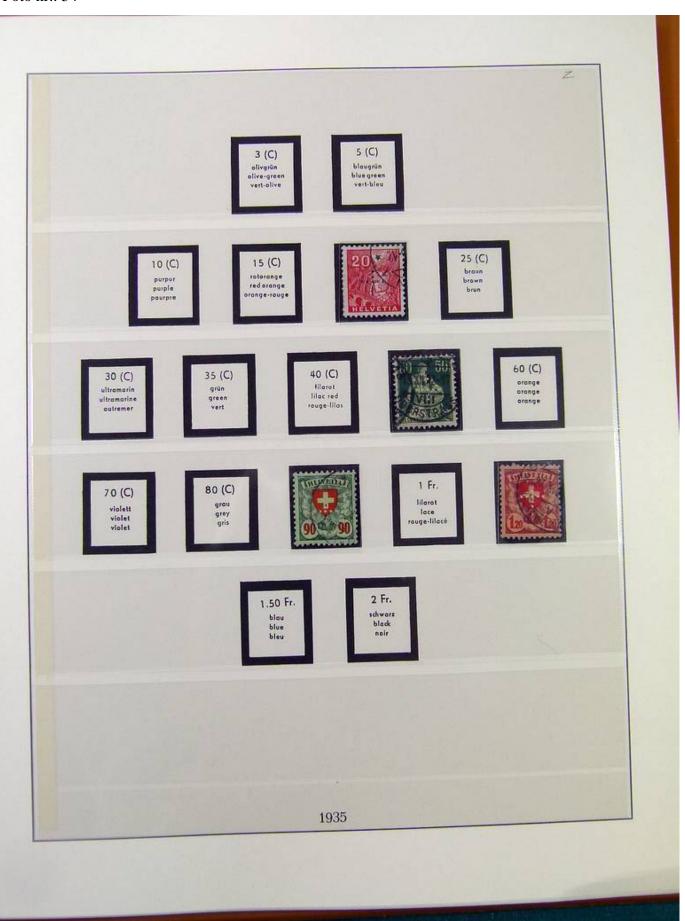

Lot nr.: L251604

Country/Type: Europe

Switzerland collection, in album, from 1854 to 1936, with new and used stamps, from Rayon. Excellent lot of classics. Very high catalog value.

Price: 850 eur

[Go to the lot on www.sevenstamps.com ]