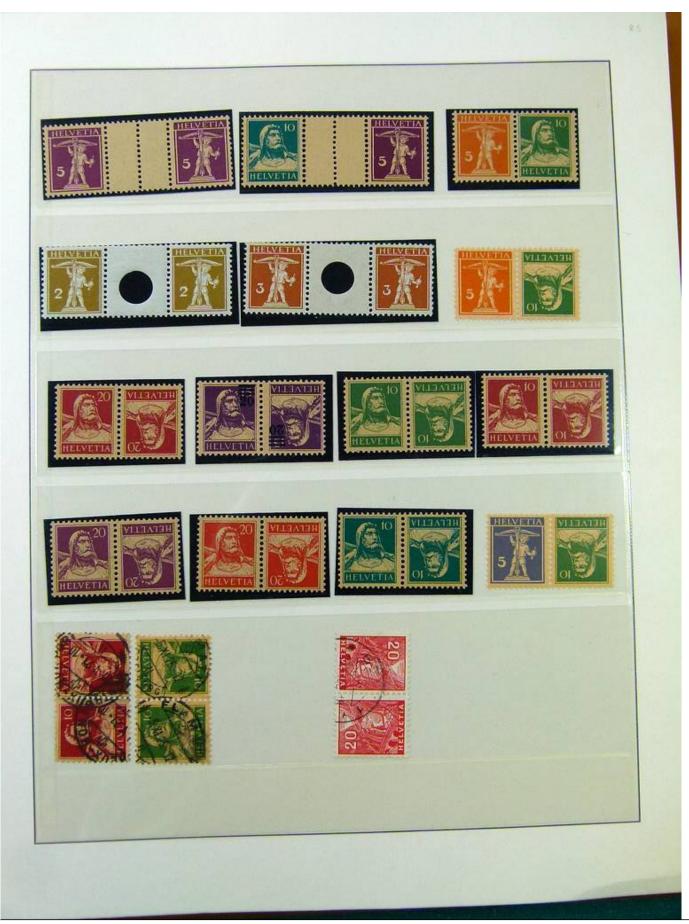

Lot nr.: L251604

Country/Type: Europe

Switzerland collection, in album, from 1854 to 1936, with new and used stamps, from Rayon. Excellent lot of classics. Very high catalog value.

Price: 850 eur

[Go to the lot on www.sevenstamps.com ]