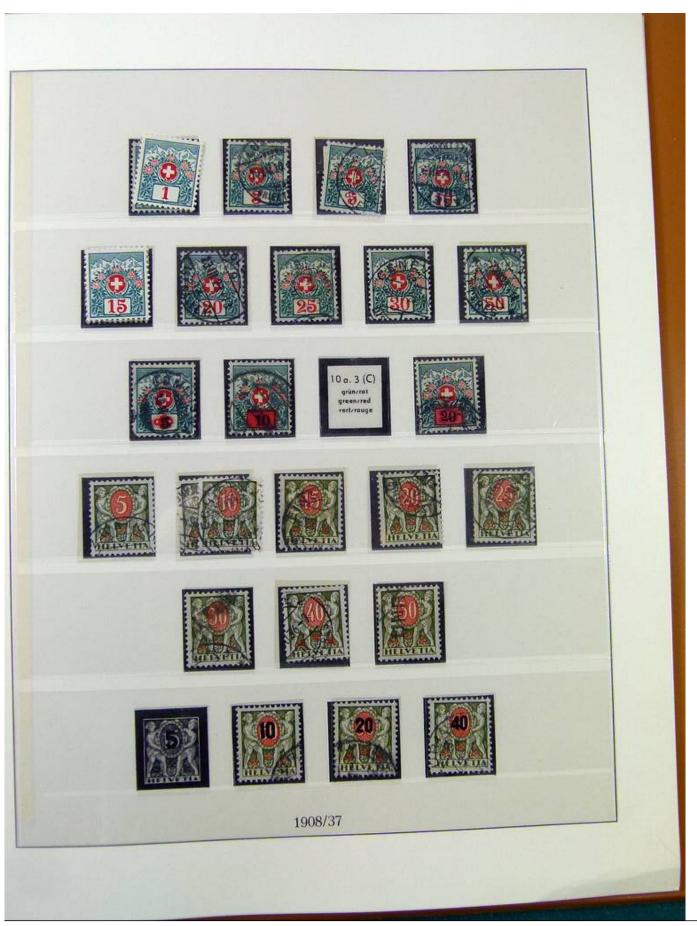

Lot nr.: L251604

Country/Type: Europe

Switzerland collection, in album, from 1854 to 1936, with new and used stamps, from Rayon. Excellent lot of classics. Very high catalog value.

Price: 850 eur

[Go to the lot on www.sevenstamps.com ]