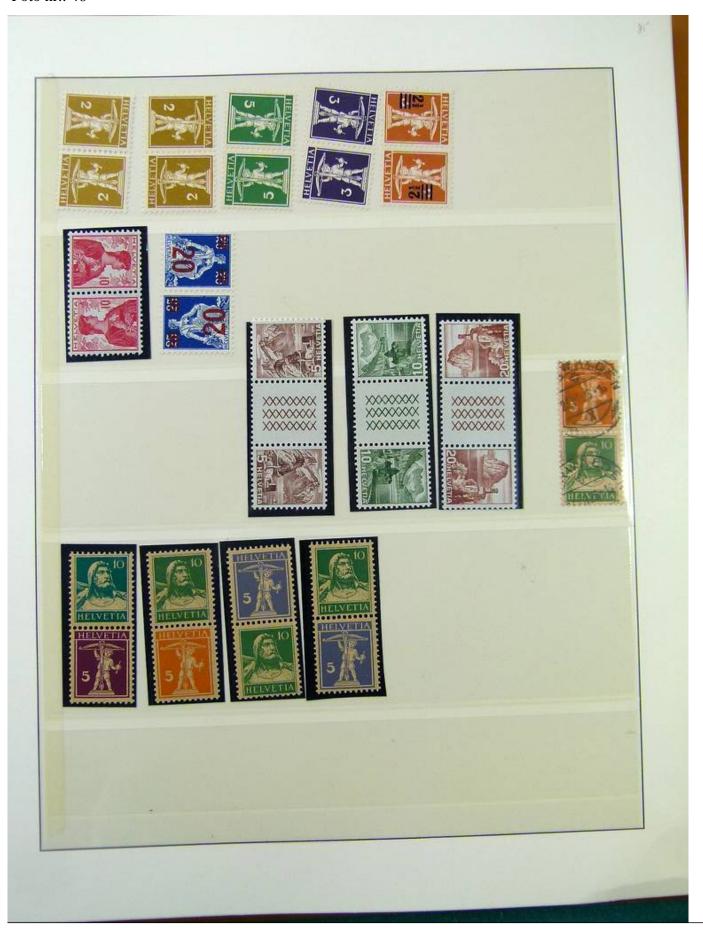

Lot nr.: L251604

Country/Type: Europe

Switzerland collection, in album, from 1854 to 1936, with new and used stamps, from Rayon. Excellent lot of classics. Very high catalog value.

Price: 850 eur

[Go to the lot on www.sevenstamps.com ]