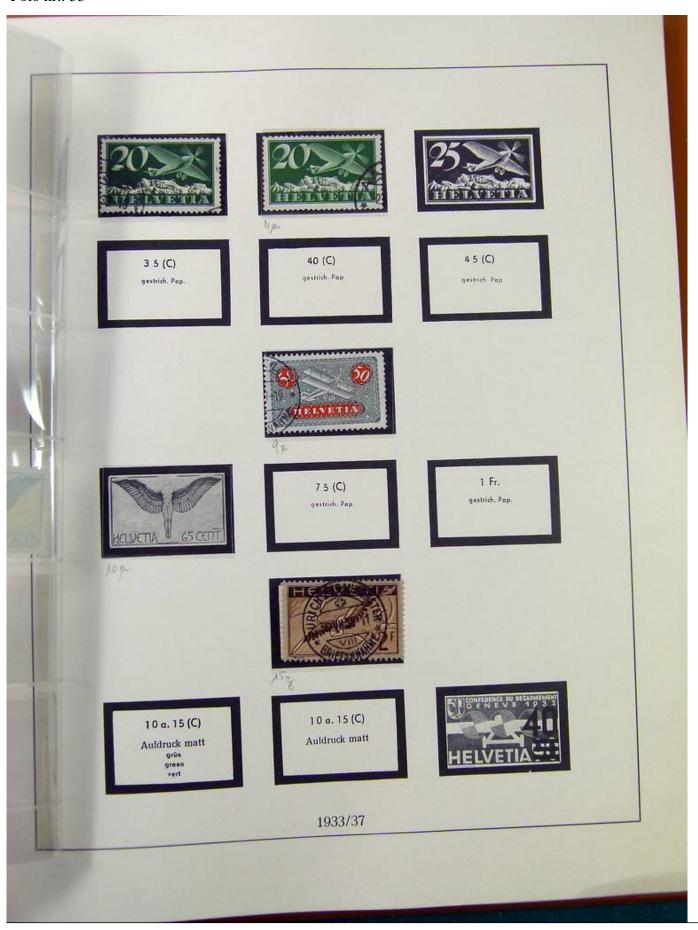

Lot nr.: L251604

Country/Type: Europe

Switzerland collection, in album, from 1854 to 1936, with new and used stamps, from Rayon. Excellent lot of classics. Very high catalog value.

Price: 850 eur

[Go to the lot on www.sevenstamps.com ]