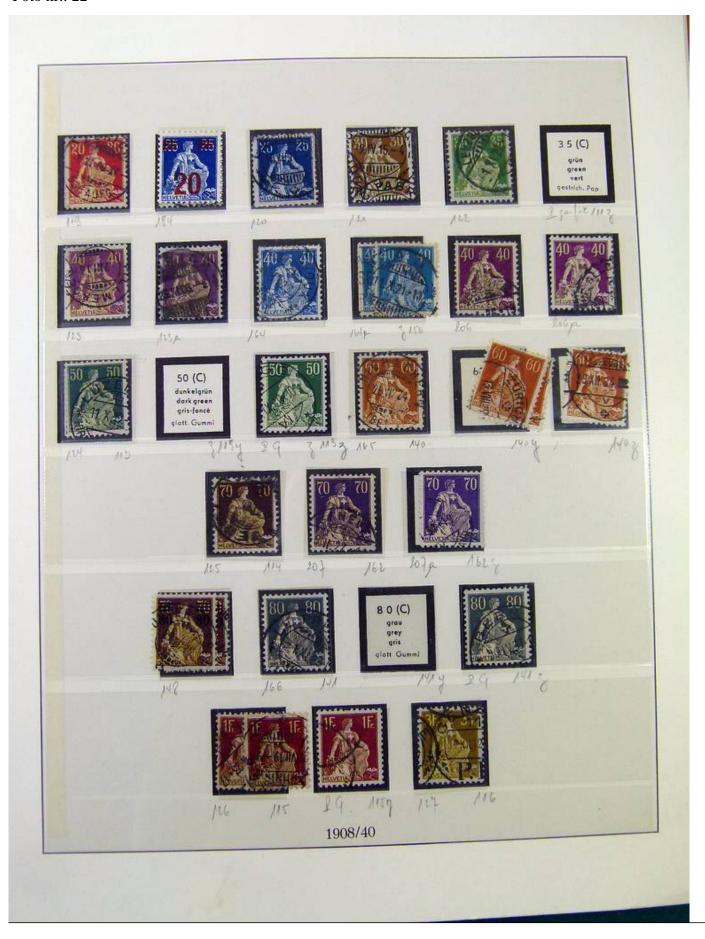

Lot nr.: L251604

Country/Type: Europe

Switzerland collection, in album, from 1854 to 1936, with new and used stamps, from Rayon. Excellent lot of classics. Very high catalog value.

Price: 850 eur

[Go to the lot on www.sevenstamps.com ]