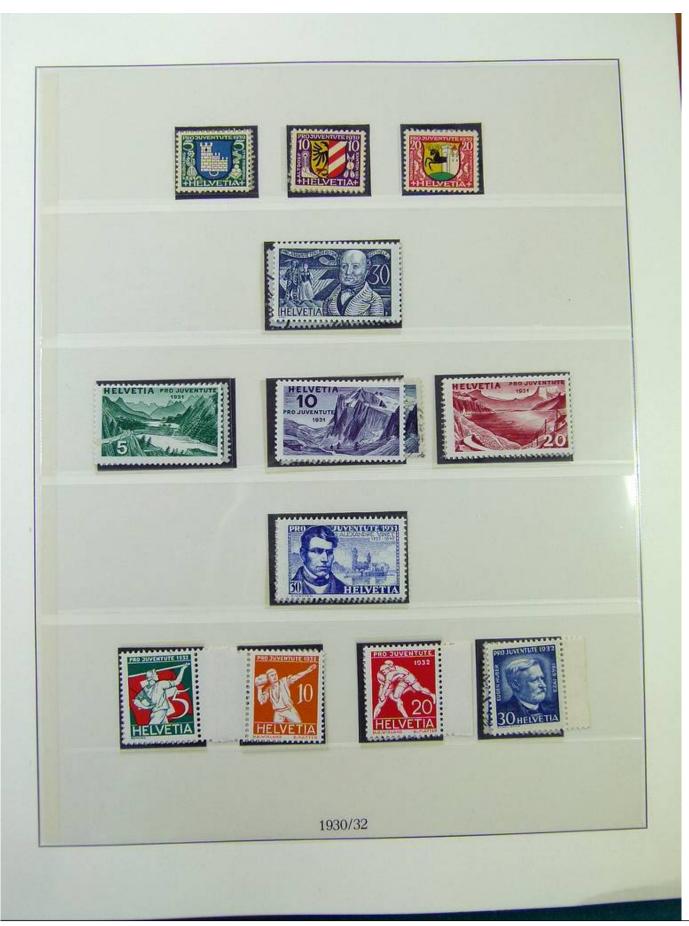

Lot nr.: L251604

Country/Type: Europe

Switzerland collection, in album, from 1854 to 1936, with new and used stamps, from Rayon. Excellent lot of classics. Very high catalog value.

Price: 850 eur

[Go to the lot on www.sevenstamps.com ]