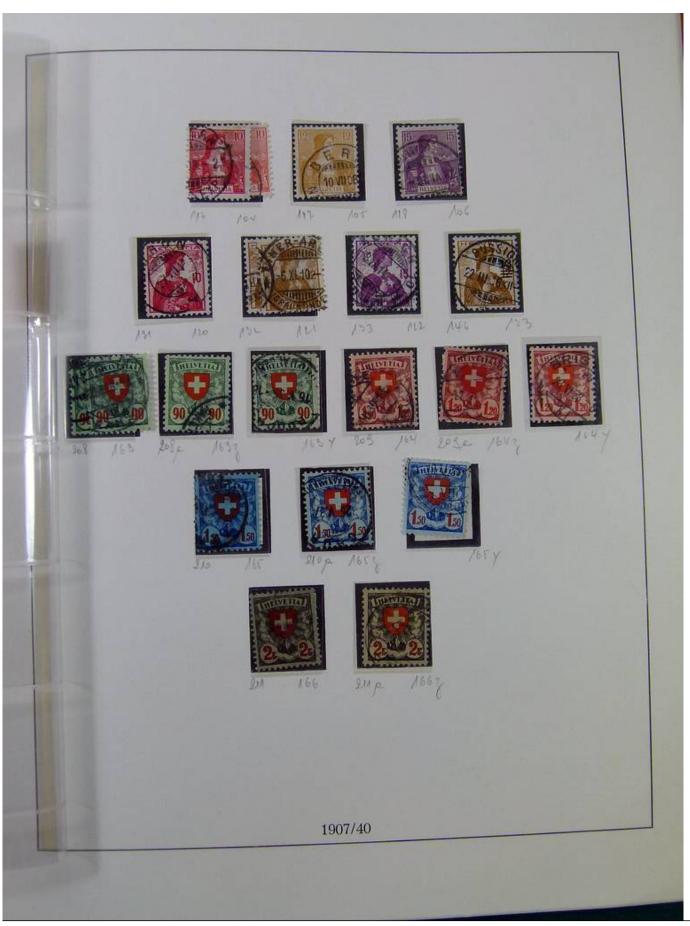

Lot nr.: L251604

Country/Type: Europe

Switzerland collection, in album, from 1854 to 1936, with new and used stamps, from Rayon. Excellent lot of classics. Very high catalog value.

Price: 850 eur

[Go to the lot on www.sevenstamps.com ]