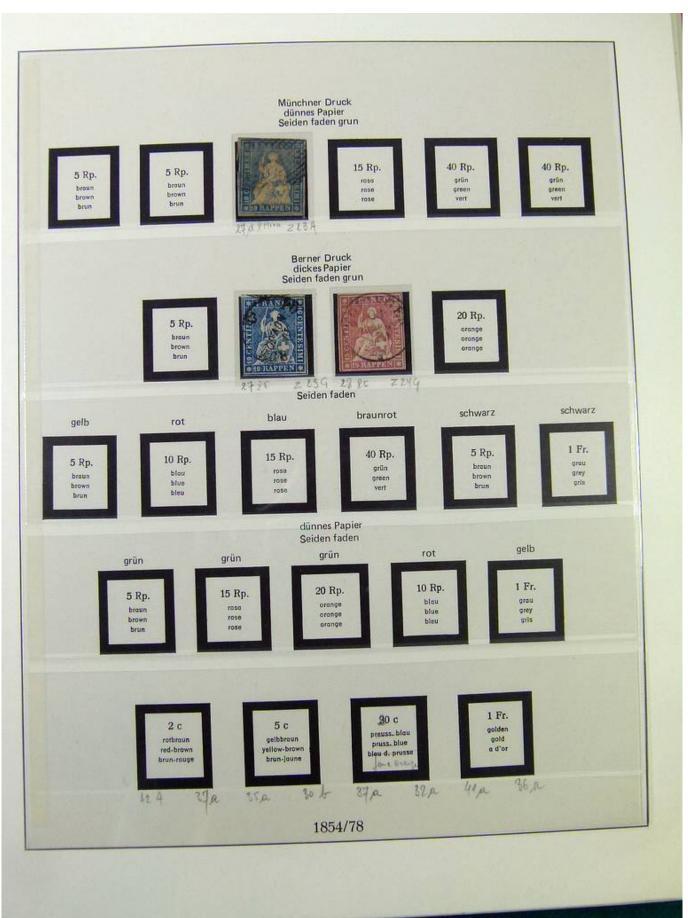

Lot nr.: L251604

Country/Type: Europe

Switzerland collection, in album, from 1854 to 1936, with new and used stamps, from Rayon. Excellent lot of classics. Very high catalog value.

Price: 850 eur

[Go to the lot on www.sevenstamps.com ]