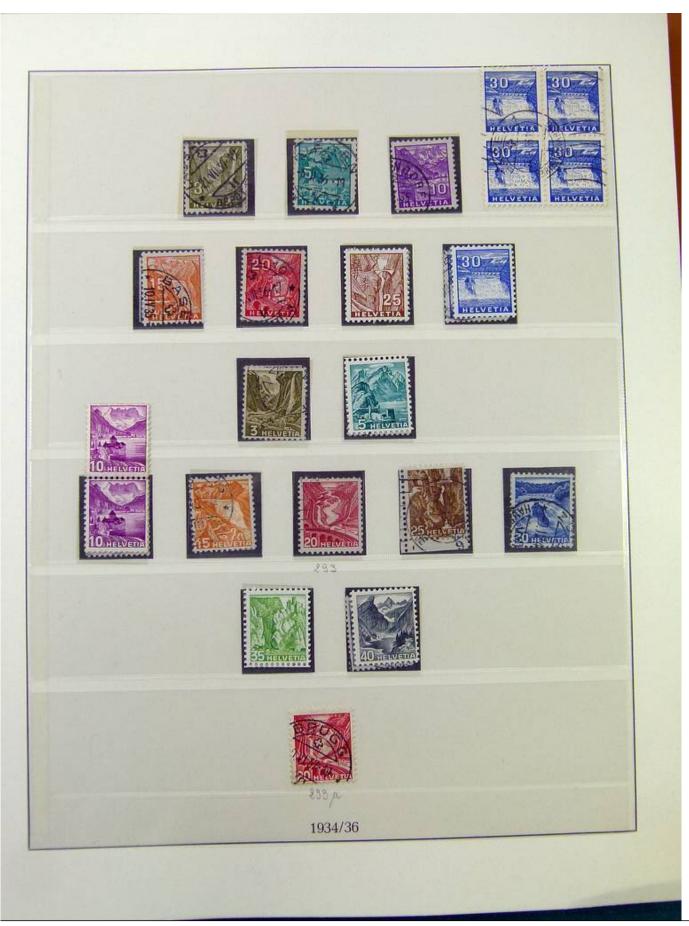

Lot nr.: L251604

Country/Type: Europe

Switzerland collection, in album, from 1854 to 1936, with new and used stamps, from Rayon. Excellent lot of classics. Very high catalog value.

Price: 850 eur

[Go to the lot on www.sevenstamps.com ]