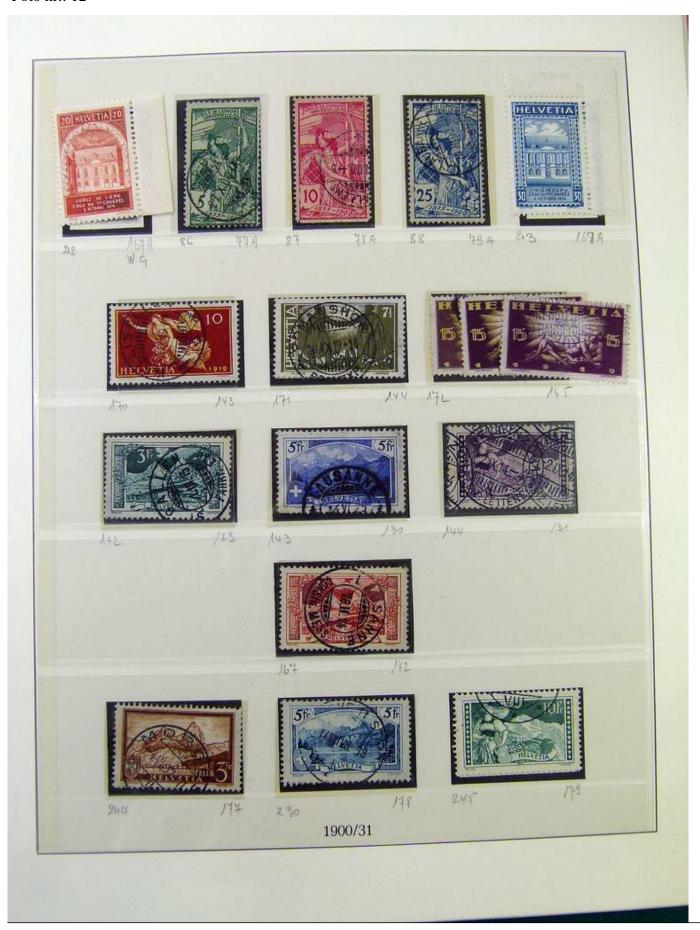

Lot nr.: L251604

Country/Type: Europe

Switzerland collection, in album, from 1854 to 1936, with new and used stamps, from Rayon. Excellent lot of classics. Very high catalog value.

Price: 850 eur

[Go to the lot on www.sevenstamps.com ]