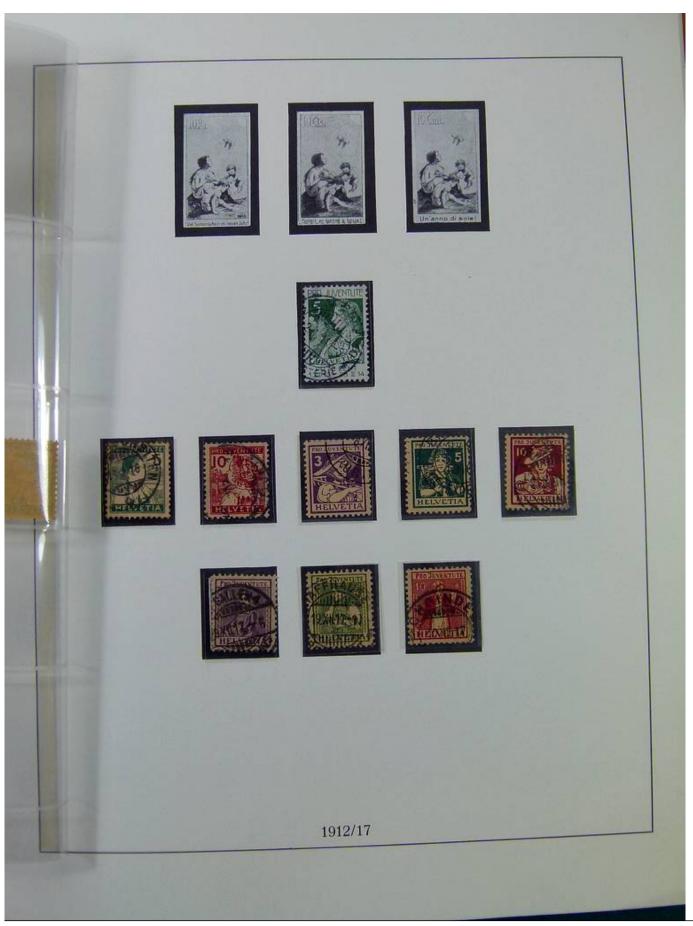

Lot nr.: L251604

Country/Type: Europe

Switzerland collection, in album, from 1854 to 1936, with new and used stamps, from Rayon. Excellent lot of classics. Very high catalog value.

Price: 850 eur

[Go to the lot on www.sevenstamps.com ]