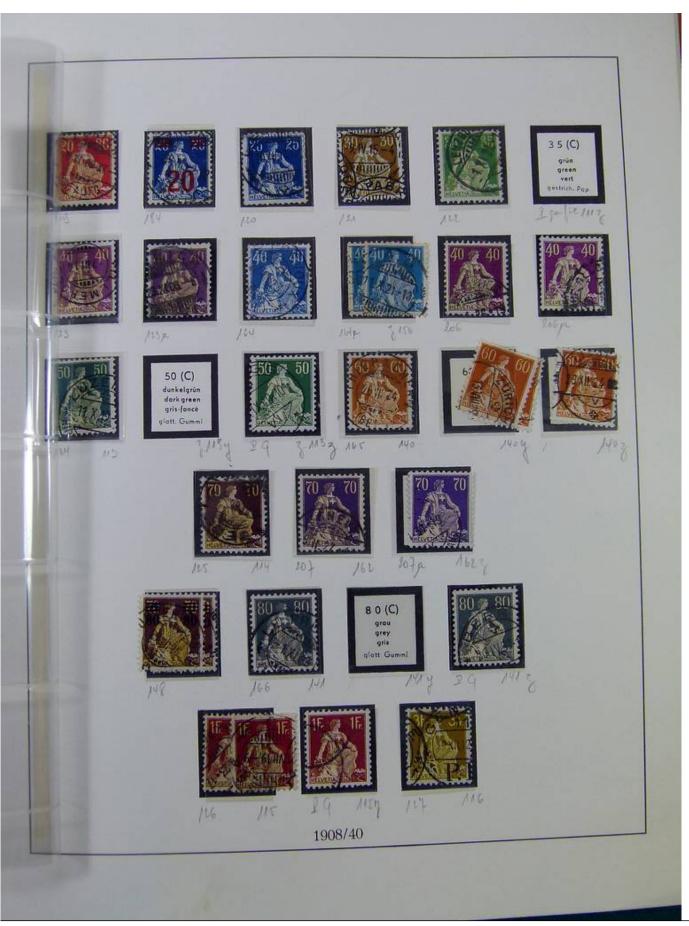

Lot nr.: L251604

Country/Type: Europe

Switzerland collection, in album, from 1854 to 1936, with new and used stamps, from Rayon. Excellent lot of classics. Very high catalog value.

Price: 850 eur

[Go to the lot on www.sevenstamps.com ]