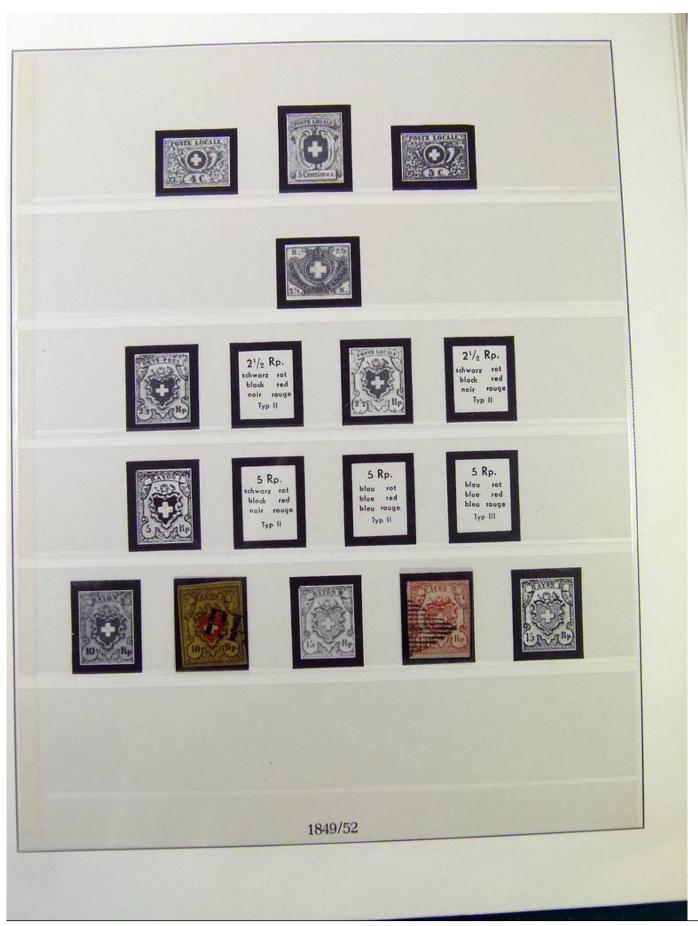

Lot nr.: L251604

Country/Type: Europe

Switzerland collection, in album, from 1854 to 1936, with new and used stamps, from Rayon. Excellent lot of classics. Very high catalog value.

Price: 850 eur

[Go to the lot on www.sevenstamps.com ]