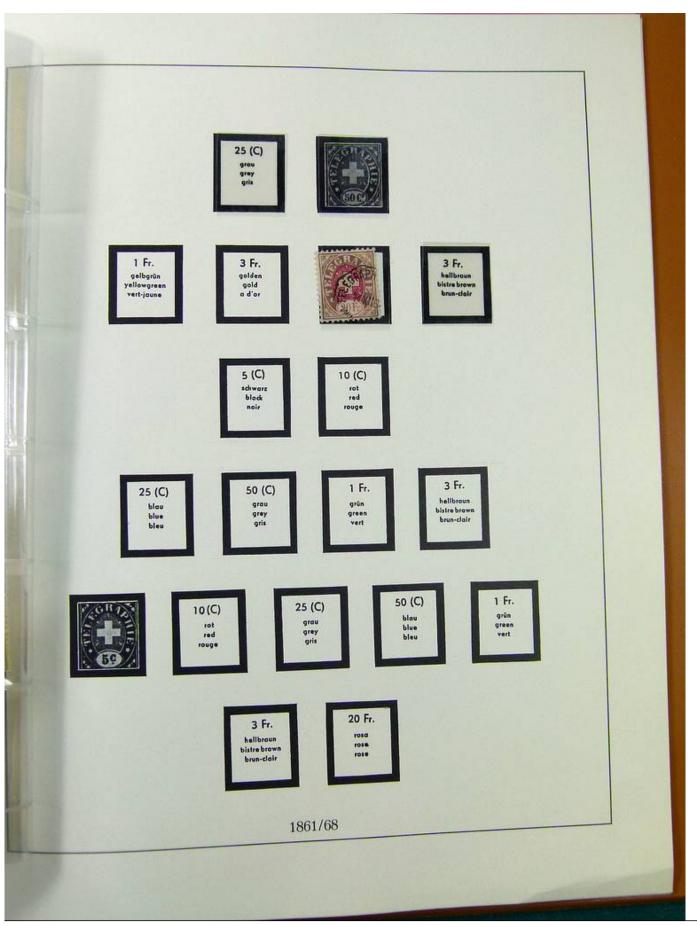

Lot nr.: L251604

Country/Type: Europe

Switzerland collection, in album, from 1854 to 1936, with new and used stamps, from Rayon. Excellent lot of classics. Very high catalog value.

Price: 850 eur

[Go to the lot on www.sevenstamps.com ]