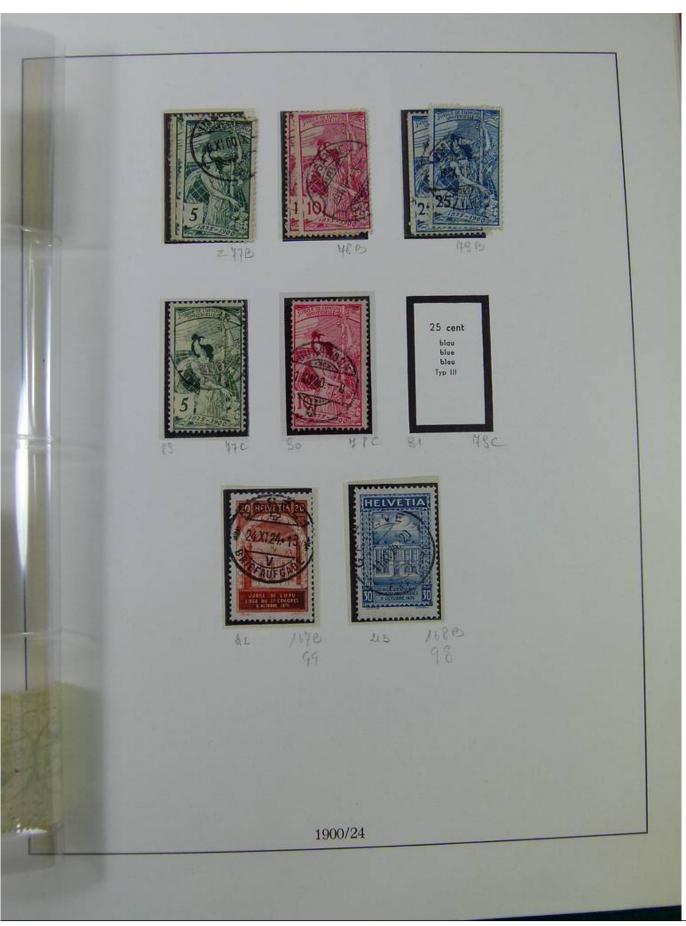

Lot nr.: L251604

Country/Type: Europe

Switzerland collection, in album, from 1854 to 1936, with new and used stamps, from Rayon. Excellent lot of classics. Very high catalog value.

Price: 850 eur

[Go to the lot on www.sevenstamps.com ]