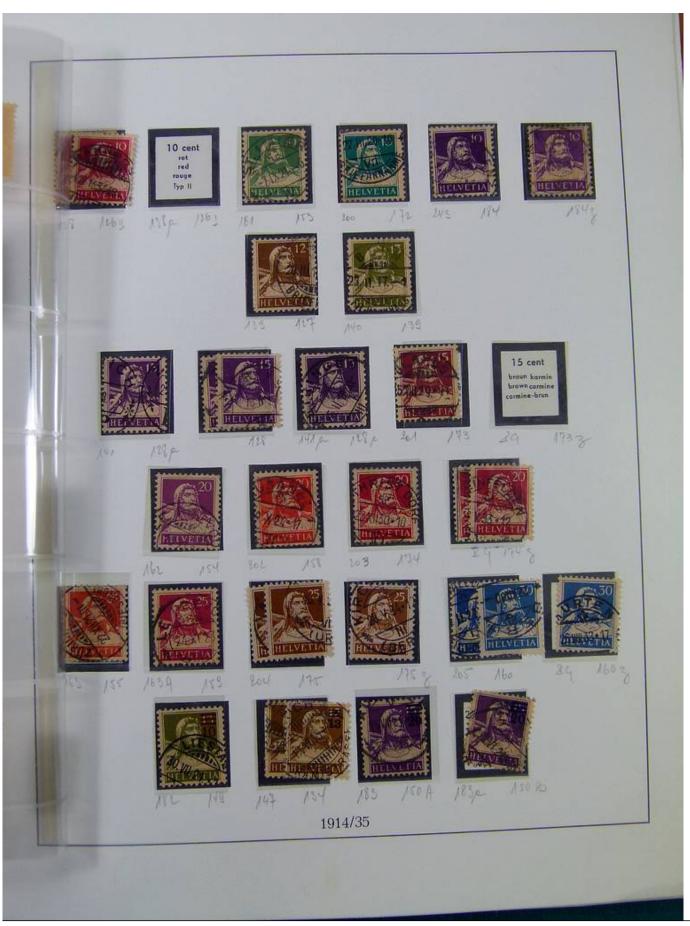

Lot nr.: L251604

Country/Type: Europe

Switzerland collection, in album, from 1854 to 1936, with new and used stamps, from Rayon. Excellent lot of classics. Very high catalog value.

Price: 850 eur

[Go to the lot on www.sevenstamps.com ]