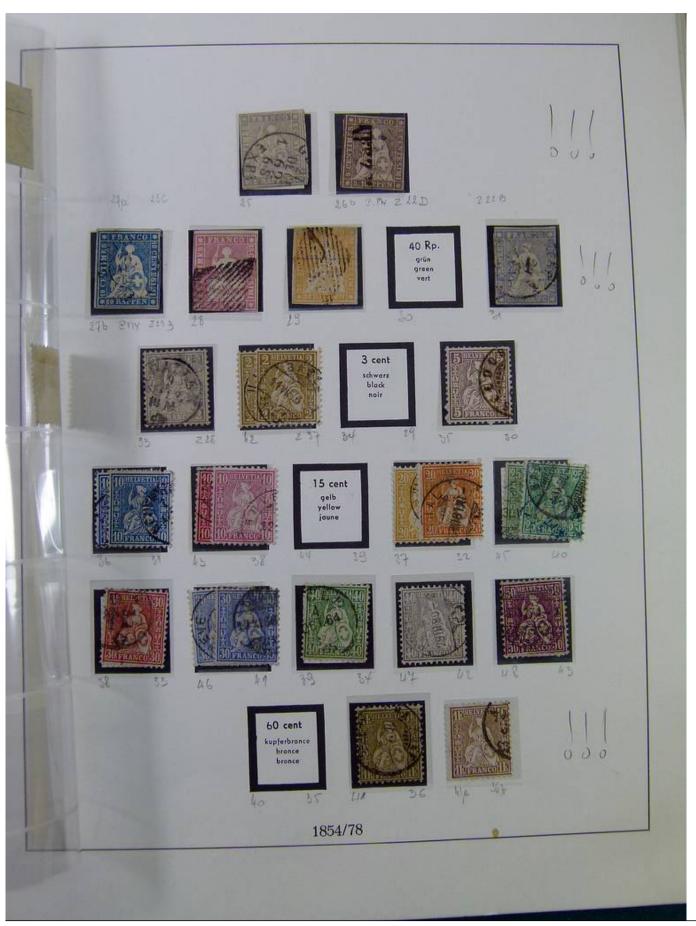

Lot nr.: L251604

Country/Type: Europe

Switzerland collection, in album, from 1854 to 1936, with new and used stamps, from Rayon. Excellent lot of classics. Very high catalog value.

Price: 850 eur

[Go to the lot on www.sevenstamps.com ]