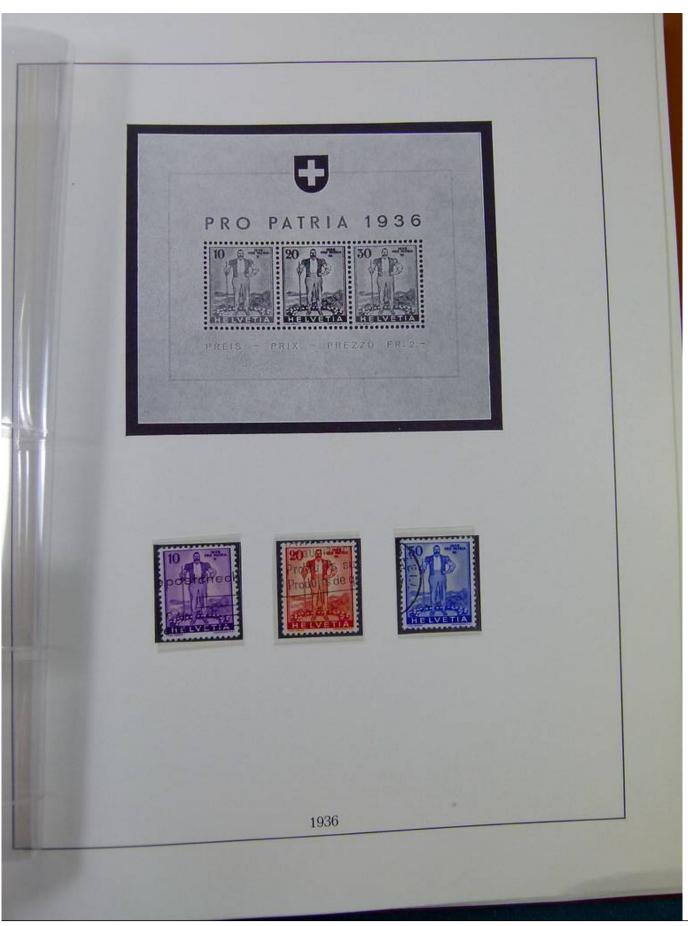

Lot nr.: L251604

Country/Type: Europe

Switzerland collection, in album, from 1854 to 1936, with new and used stamps, from Rayon. Excellent lot of classics. Very high catalog value.

Price: 850 eur

[Go to the lot on www.sevenstamps.com ]