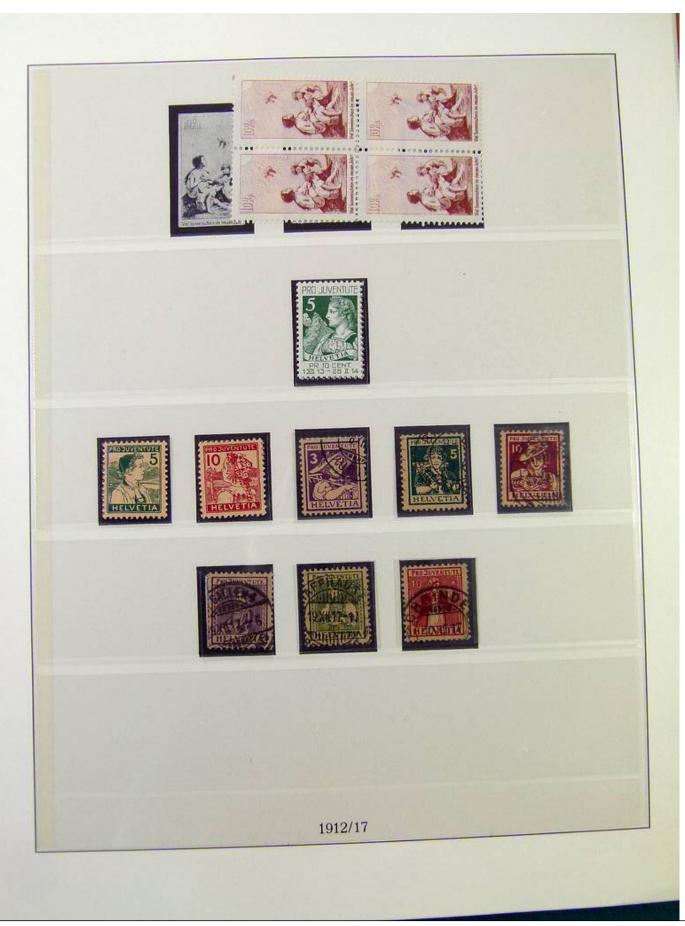

Lot nr.: L251604

Country/Type: Europe

Switzerland collection, in album, from 1854 to 1936, with new and used stamps, from Rayon. Excellent lot of classics. Very high catalog value.

Price: 850 eur

[Go to the lot on www.sevenstamps.com ]