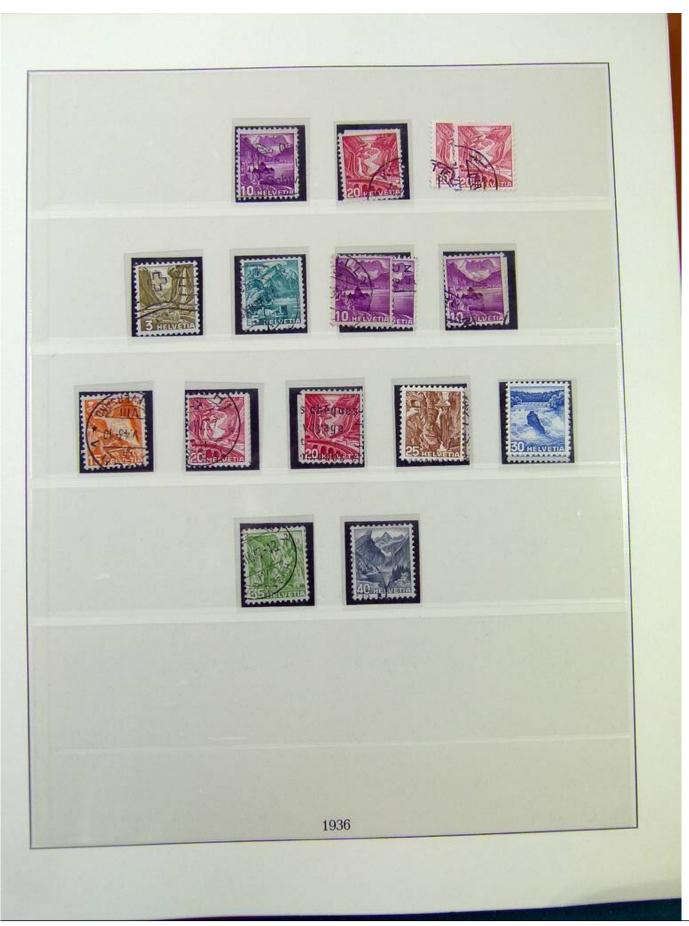

Lot nr.: L251604

Country/Type: Europe

Switzerland collection, in album, from 1854 to 1936, with new and used stamps, from Rayon. Excellent lot of classics. Very high catalog value.

Price: 850 eur

[Go to the lot on www.sevenstamps.com ]