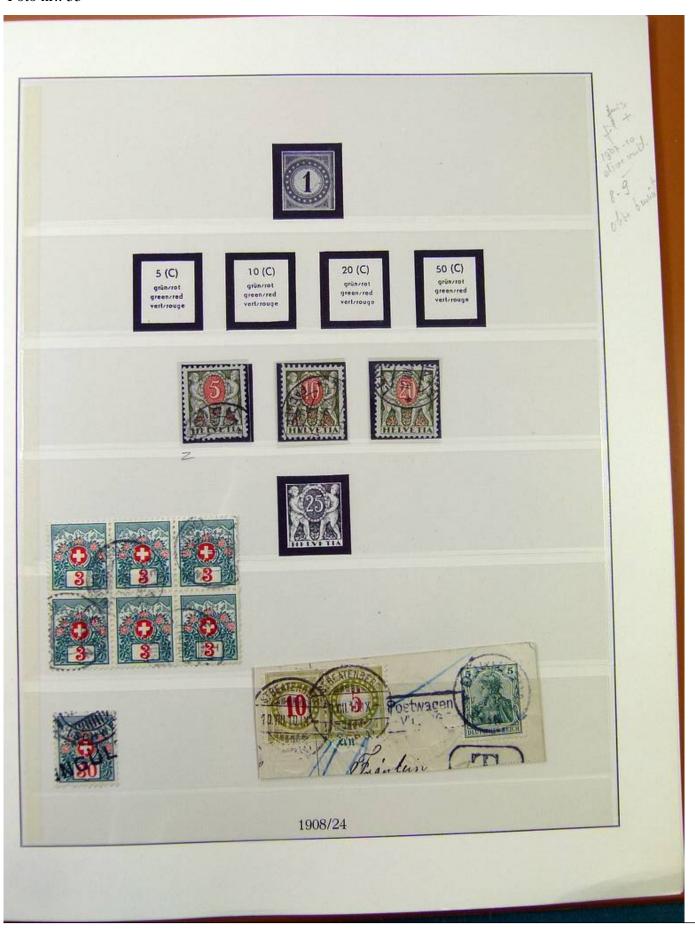

Lot nr.: L251604

Country/Type: Europe

Switzerland collection, in album, from 1854 to 1936, with new and used stamps, from Rayon. Excellent lot of classics. Very high catalog value.

Price: 850 eur

[Go to the lot on www.sevenstamps.com ]