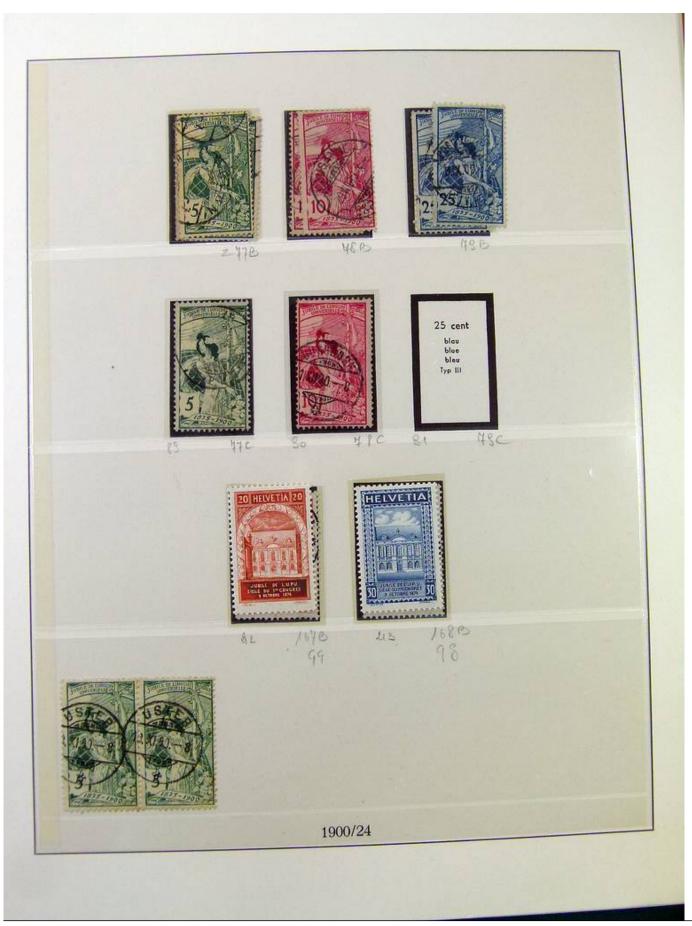

Lot nr.: L251604

Country/Type: Europe

Switzerland collection, in album, from 1854 to 1936, with new and used stamps, from Rayon. Excellent lot of classics. Very high catalog value.

Price: 850 eur

[Go to the lot on www.sevenstamps.com ]