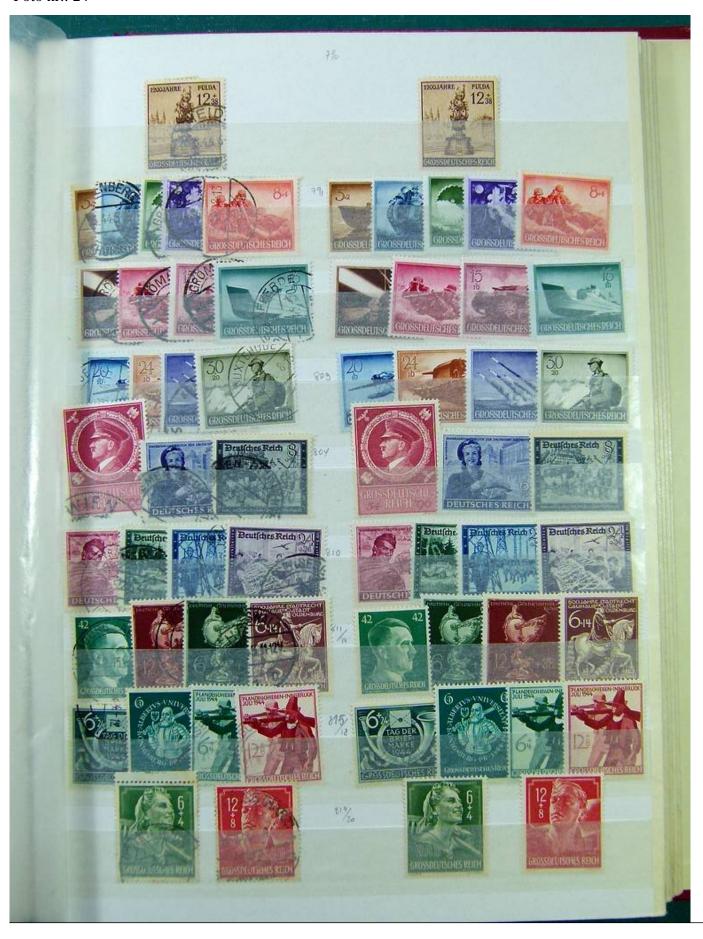

Lot nr.: L251603

Country/Type: Europe

Germany Reich collection, with new and used stamps, excellent complete sets and MNH S/S, 1930s.

Price: 840 eur

[Go to the lot on www.sevenstamps.com ]

YOUR COLLECTION, OUR PASSION.