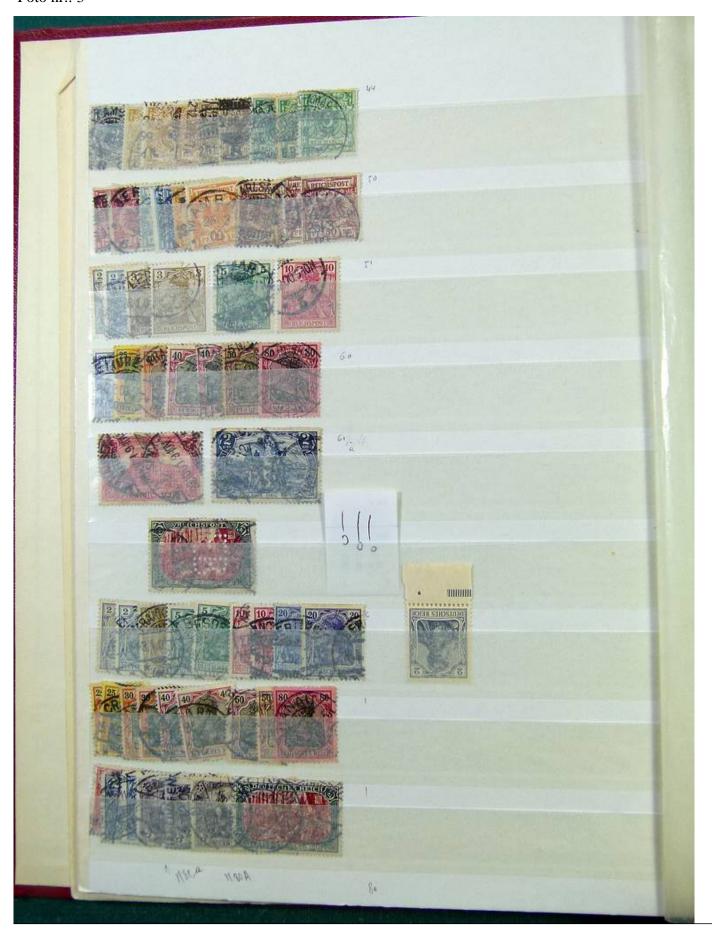

Lot nr.: L251603

Country/Type: Europe

Germany Reich collection, with new and used stamps, excellent complete sets and MNH S/S, 1930s.

Price: 840 eur

[Go to the lot on www.sevenstamps.com ]

YOUR COLLECTION, OUR PASSION.