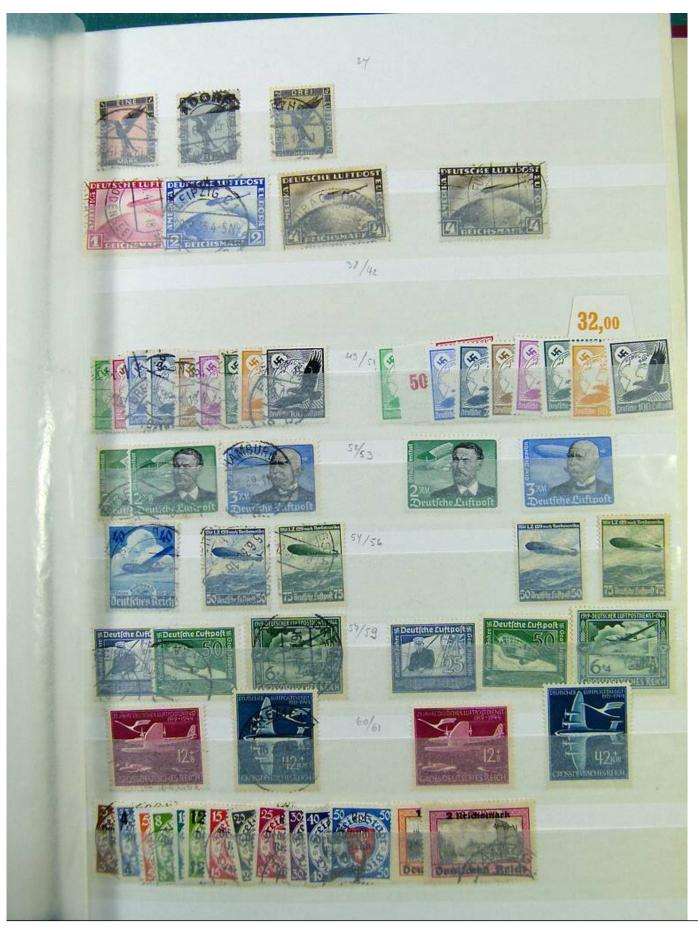

Lot nr.: L251603

Country/Type: Europe

Germany Reich collection, with new and used stamps, excellent complete sets and MNH S/S, 1930s.

Price: 840 eur

[Go to the lot on www.sevenstamps.com ]

YOUR COLLECTION, OUR PASSION.