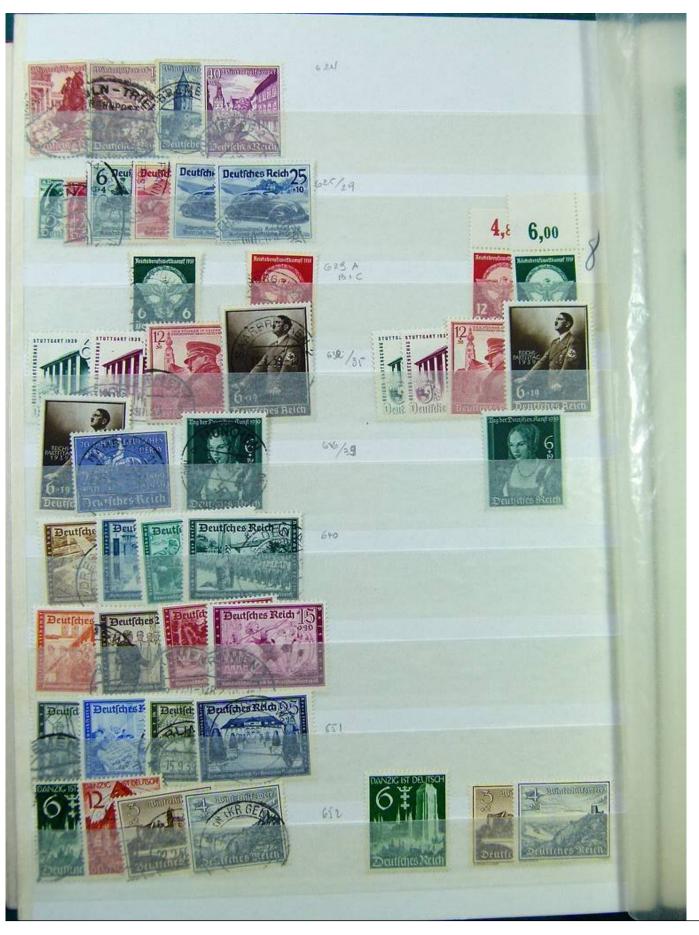

Lot nr.: L251603

Country/Type: Europe

Germany Reich collection, with new and used stamps, excellent complete sets and MNH S/S, 1930s.

Price: 840 eur

[Go to the lot on www.sevenstamps.com ]

YOUR COLLECTION, OUR PASSION.