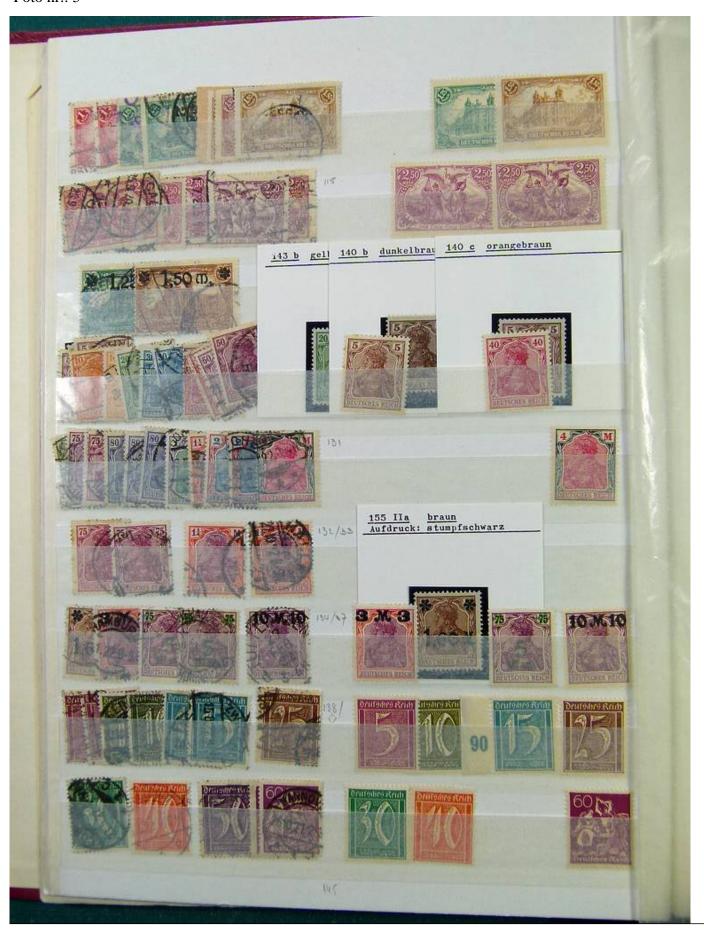

Lot nr.: L251603

Country/Type: Europe

Germany Reich collection, with new and used stamps, excellent complete sets and MNH S/S, 1930s.

Price: 840 eur

[Go to the lot on www.sevenstamps.com ]

YOUR COLLECTION, OUR PASSION.