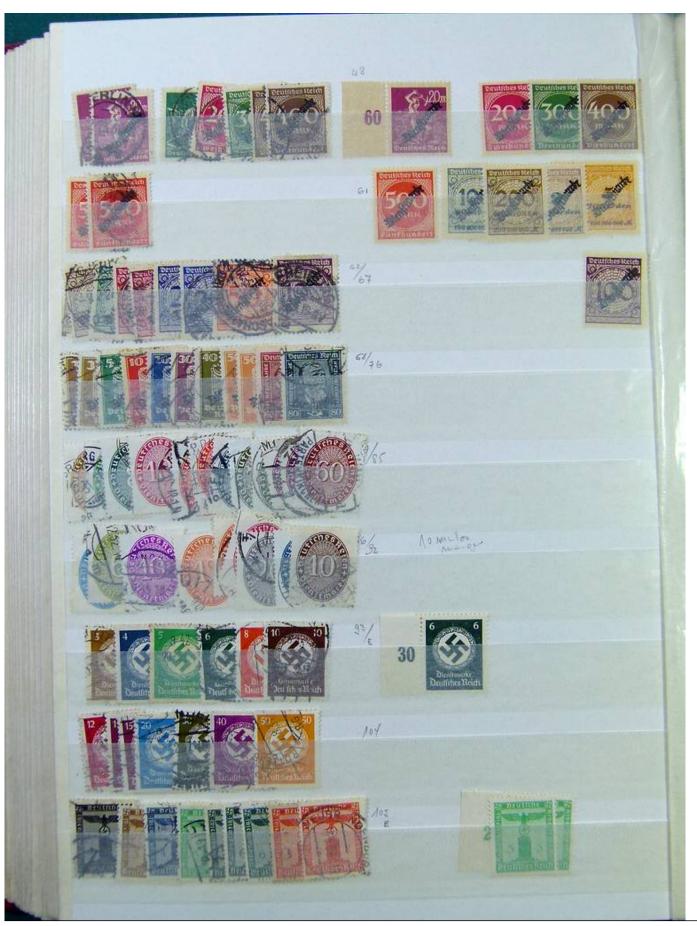

Lot nr.: L251603

Country/Type: Europe

Germany Reich collection, with new and used stamps, excellent complete sets and MNH S/S, 1930s.

Price: 840 eur

[Go to the lot on www.sevenstamps.com ]

YOUR COLLECTION, OUR PASSION.