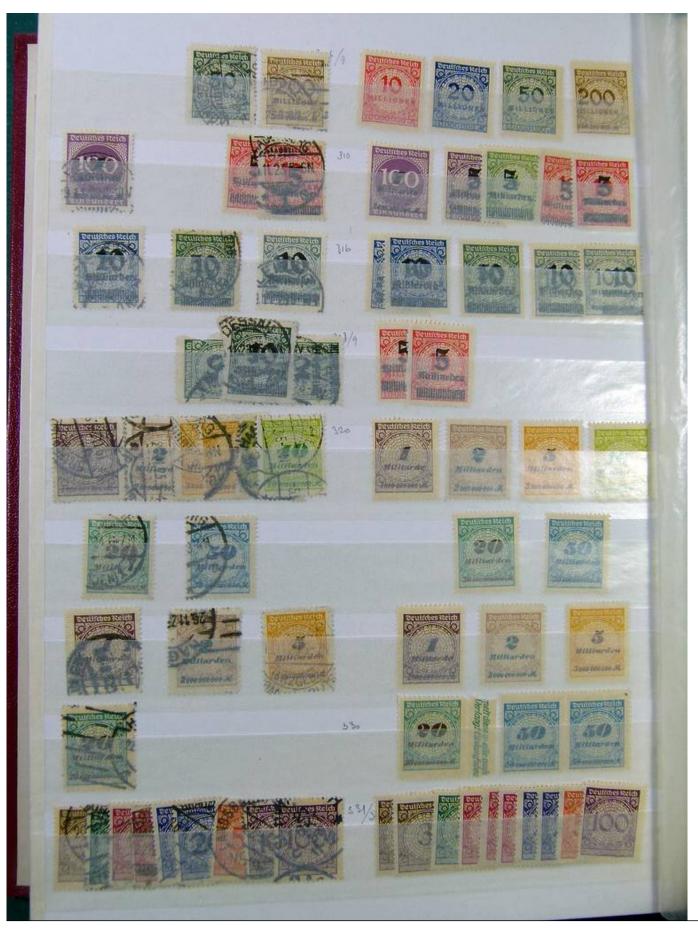

Lot nr.: L251603

Country/Type: Europe

Germany Reich collection, with new and used stamps, excellent complete sets and MNH S/S, 1930s.

Price: 840 eur

[Go to the lot on www.sevenstamps.com ]

YOUR COLLECTION, OUR PASSION.