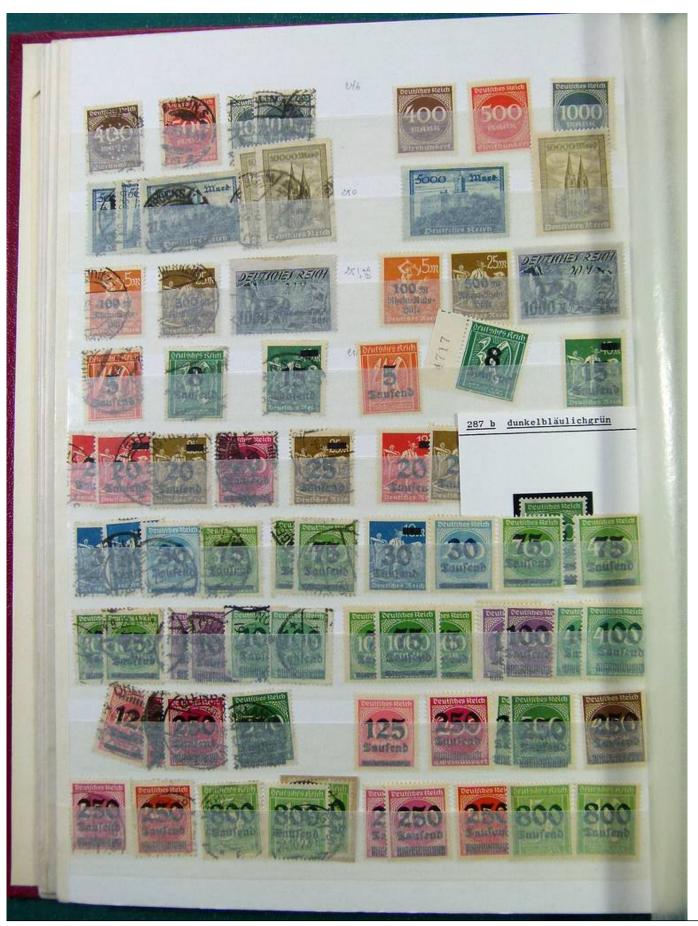

Lot nr.: L251603

Country/Type: Europe

Germany Reich collection, with new and used stamps, excellent complete sets and MNH S/S, 1930s.

Price: 840 eur

[Go to the lot on www.sevenstamps.com ]

YOUR COLLECTION, OUR PASSION.