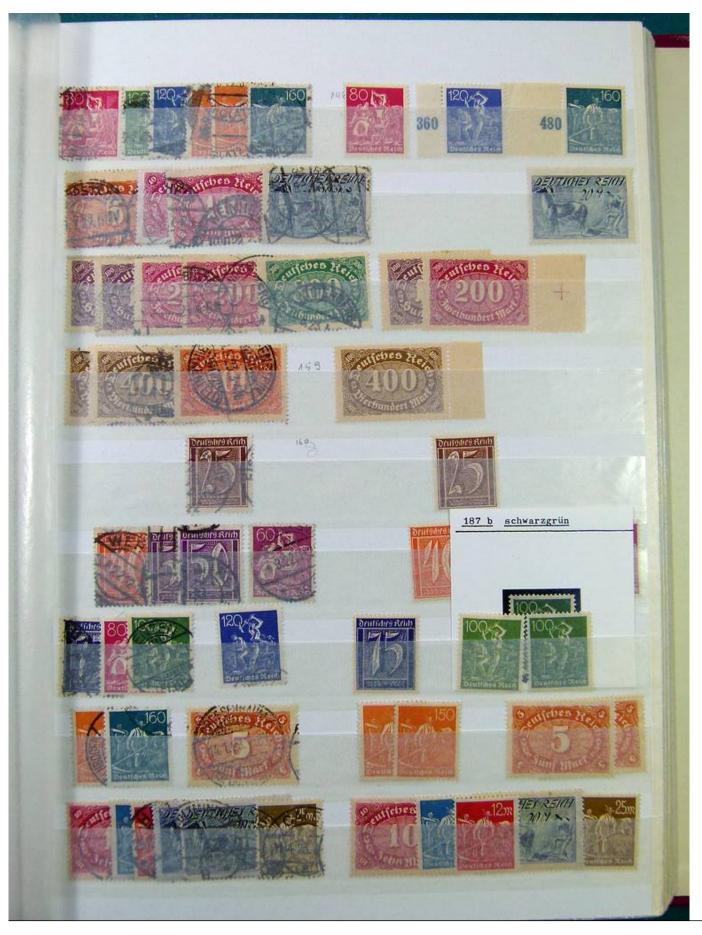

Lot nr.: L251603

Country/Type: Europe

Germany Reich collection, with new and used stamps, excellent complete sets and MNH S/S, 1930s.

Price: 840 eur

[Go to the lot on www.sevenstamps.com ]

YOUR COLLECTION, OUR PASSION.