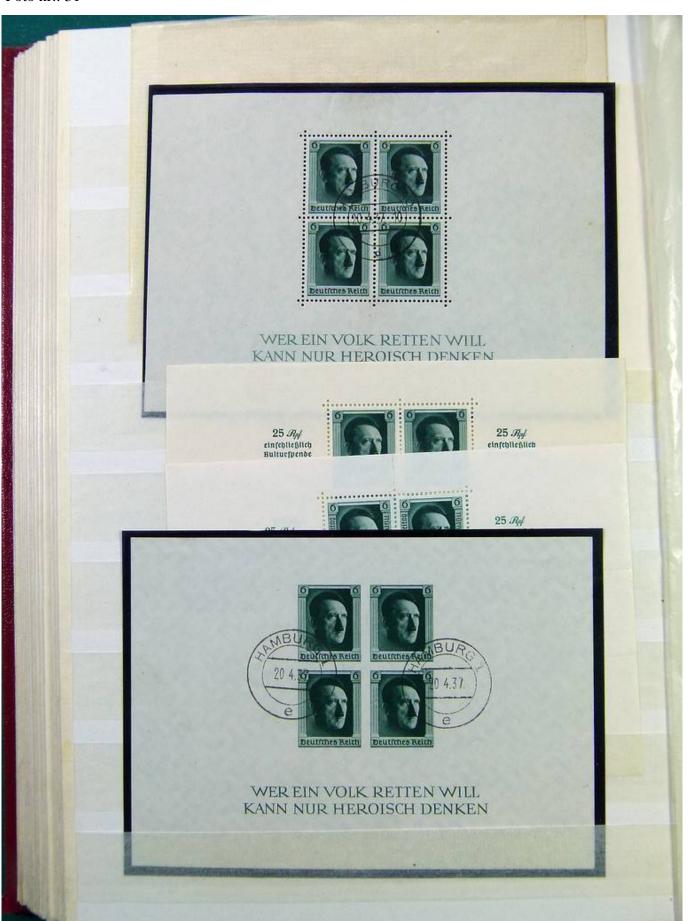

Lot nr.: L251603

Country/Type: Europe

Germany Reich collection, with new and used stamps, excellent complete sets and MNH S/S, 1930s.

Price: 840 eur

[Go to the lot on www.sevenstamps.com ]

YOUR COLLECTION, OUR PASSION.