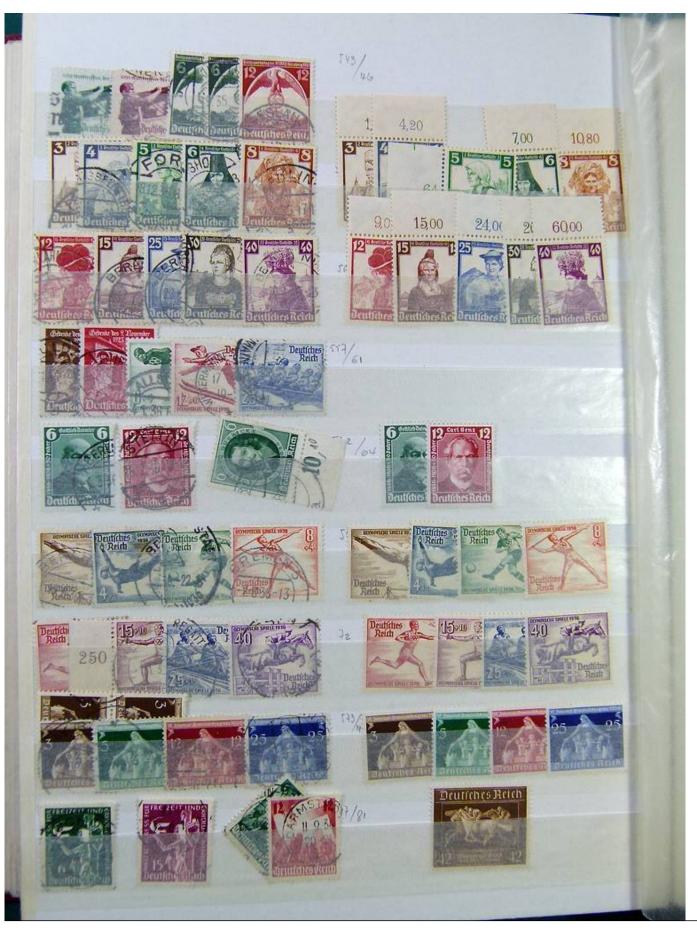

Lot nr.: L251603

Country/Type: Europe

Germany Reich collection, with new and used stamps, excellent complete sets and MNH S/S, 1930s.

Price: 840 eur

[Go to the lot on www.sevenstamps.com ]

YOUR COLLECTION, OUR PASSION.