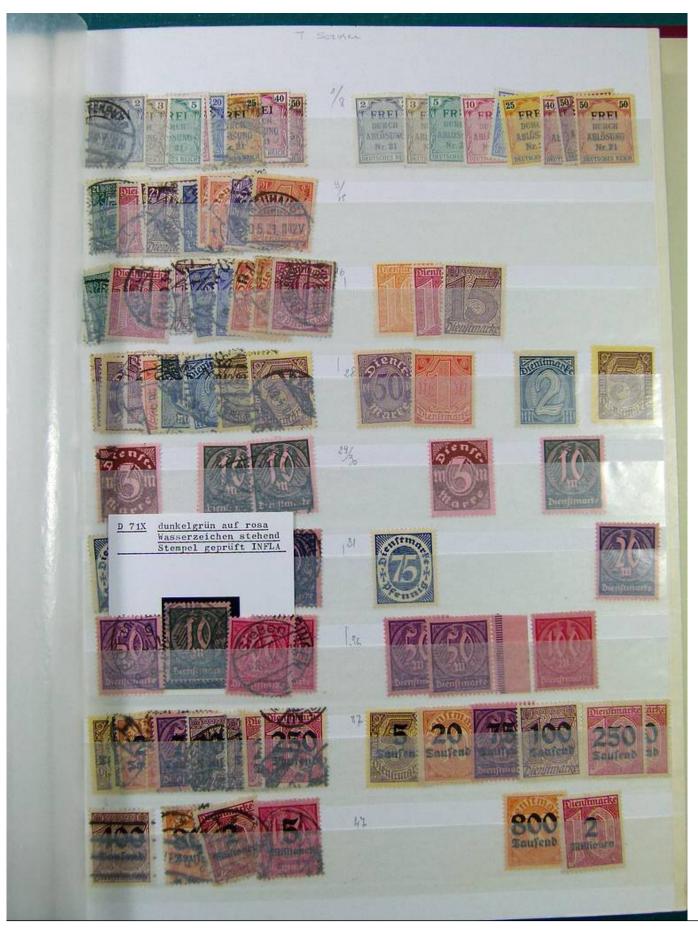

Lot nr.: L251603

Country/Type: Europe

Germany Reich collection, with new and used stamps, excellent complete sets and MNH S/S, 1930s.

Price: 840 eur

[Go to the lot on www.sevenstamps.com ]

YOUR COLLECTION, OUR PASSION.