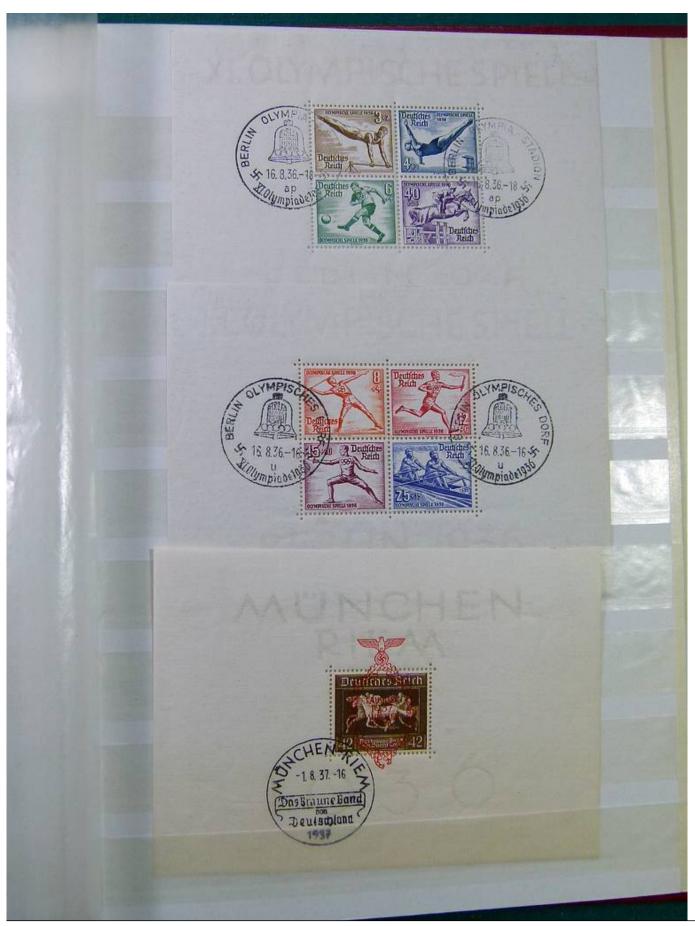

Lot nr.: L251603

Country/Type: Europe

Germany Reich collection, with new and used stamps, excellent complete sets and MNH S/S, 1930s.

Price: 840 eur

[Go to the lot on www.sevenstamps.com ]

YOUR COLLECTION, OUR PASSION.