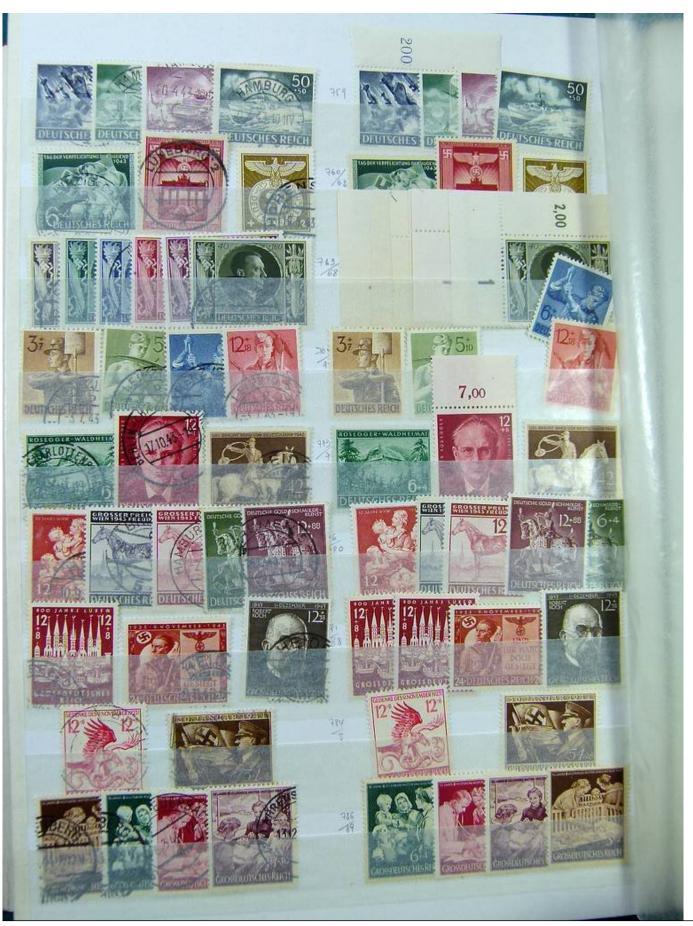

Lot nr.: L251603

Country/Type: Europe

Germany Reich collection, with new and used stamps, excellent complete sets and MNH S/S, 1930s.

Price: 840 eur

[Go to the lot on www.sevenstamps.com ]

YOUR COLLECTION, OUR PASSION.