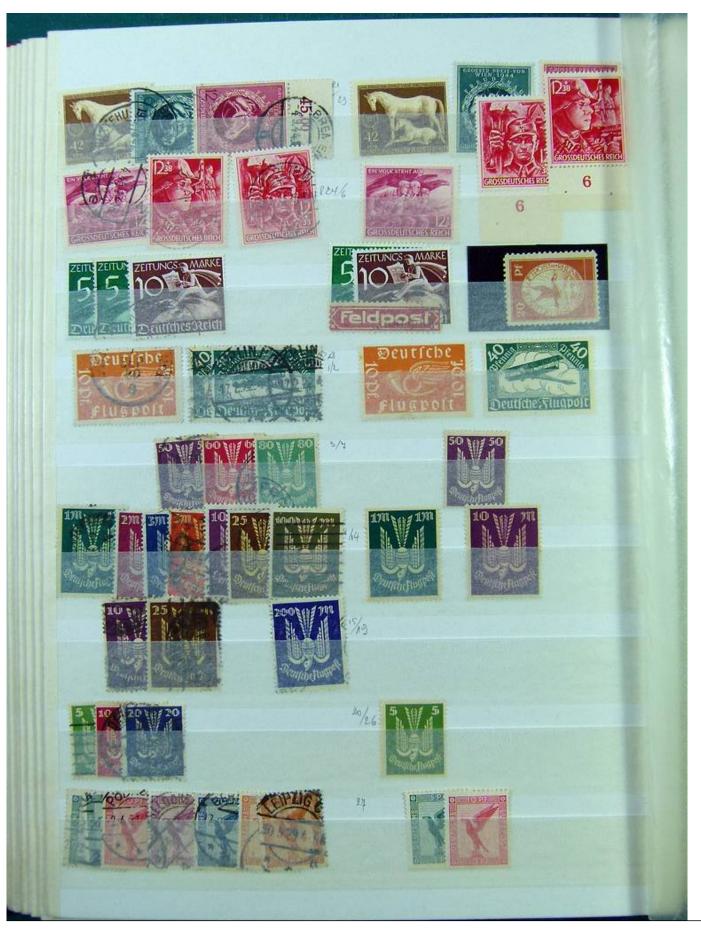

Lot nr.: L251603

Country/Type: Europe

Germany Reich collection, with new and used stamps, excellent complete sets and MNH S/S, 1930s.

Price: 840 eur

[Go to the lot on www.sevenstamps.com ]

YOUR COLLECTION, OUR PASSION.