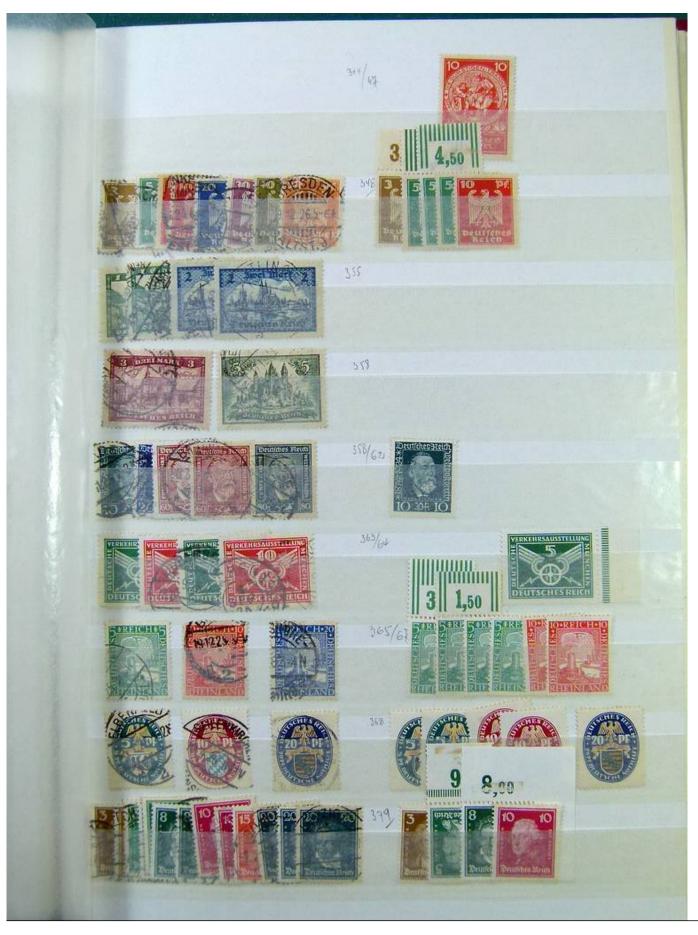

Lot nr.: L251603

Country/Type: Europe

Germany Reich collection, with new and used stamps, excellent complete sets and MNH S/S, 1930s.

Price: 840 eur

[Go to the lot on www.sevenstamps.com ]

YOUR COLLECTION, OUR PASSION.