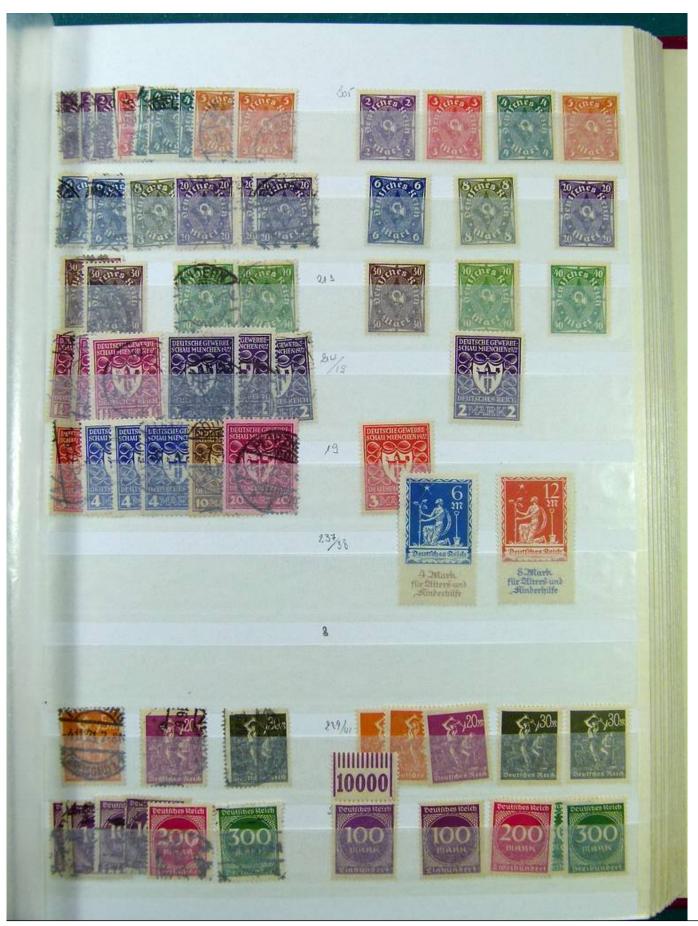

Lot nr.: L251603

Country/Type: Europe

Germany Reich collection, with new and used stamps, excellent complete sets and MNH S/S, 1930s.

Price: 840 eur

[Go to the lot on www.sevenstamps.com ]

YOUR COLLECTION, OUR PASSION.