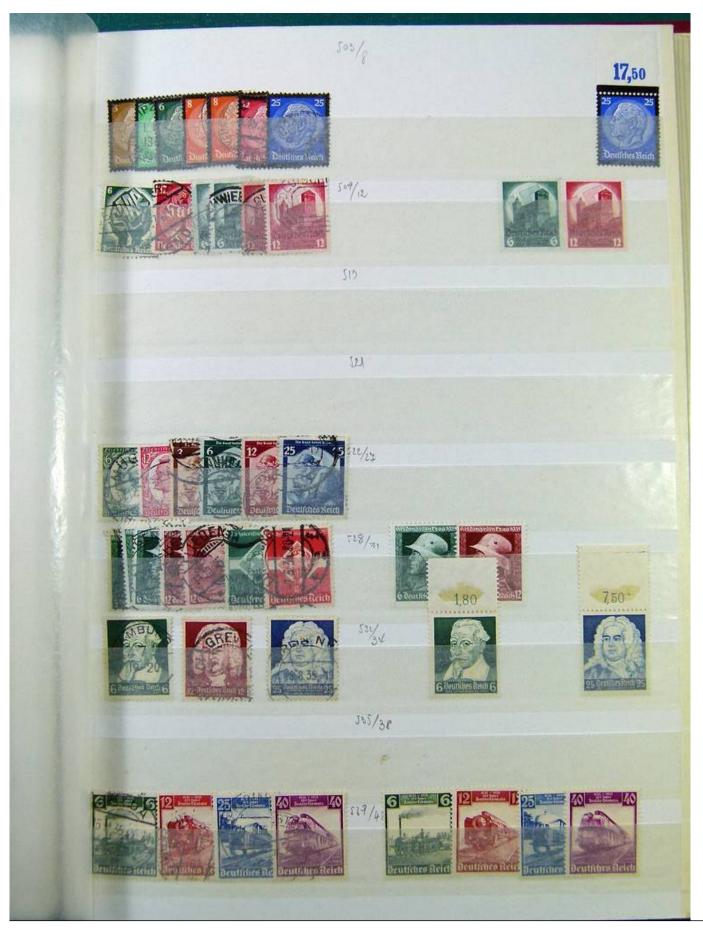

Lot nr.: L251603

Country/Type: Europe

Germany Reich collection, with new and used stamps, excellent complete sets and MNH S/S, 1930s.

Price: 840 eur

[Go to the lot on www.sevenstamps.com ]

YOUR COLLECTION, OUR PASSION.