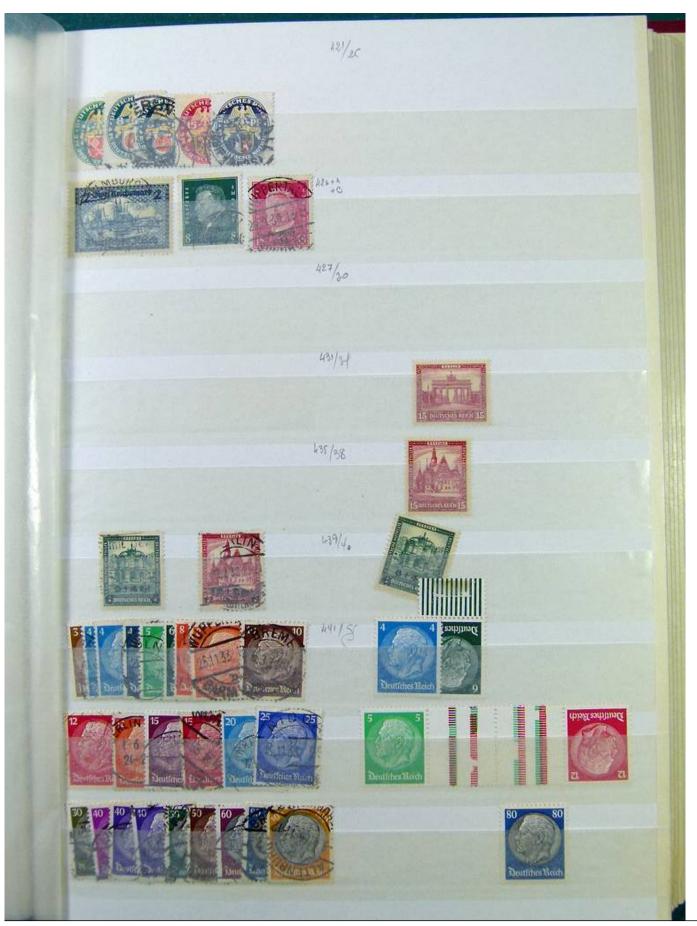

Lot nr.: L251603

Country/Type: Europe

Germany Reich collection, with new and used stamps, excellent complete sets and MNH S/S, 1930s.

Price: 840 eur

[Go to the lot on www.sevenstamps.com ]

YOUR COLLECTION, OUR PASSION.