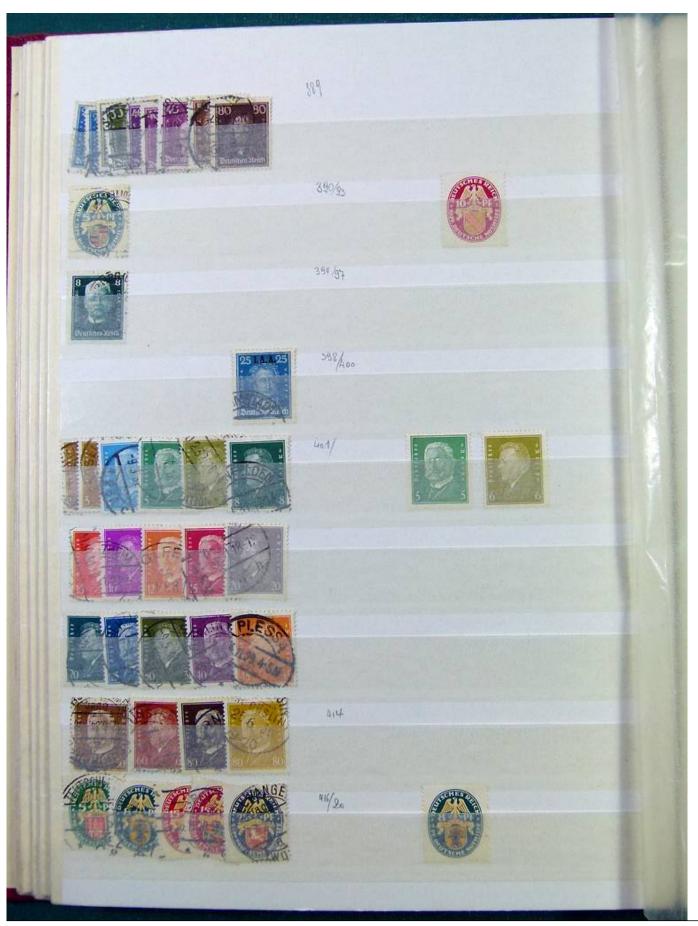

Lot nr.: L251603

Country/Type: Europe

Germany Reich collection, with new and used stamps, excellent complete sets and MNH S/S, 1930s.

Price: 840 eur

[Go to the lot on www.sevenstamps.com ]

YOUR COLLECTION, OUR PASSION.