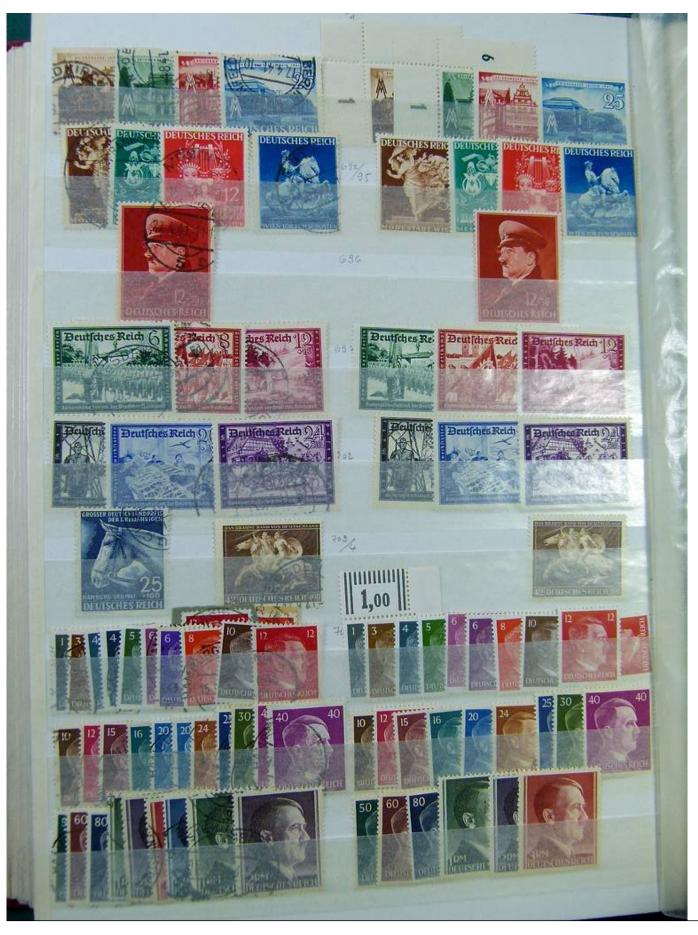

Lot nr.: L251603

Country/Type: Europe

Germany Reich collection, with new and used stamps, excellent complete sets and MNH S/S, 1930s.

Price: 840 eur

[Go to the lot on www.sevenstamps.com ]

YOUR COLLECTION, OUR PASSION.