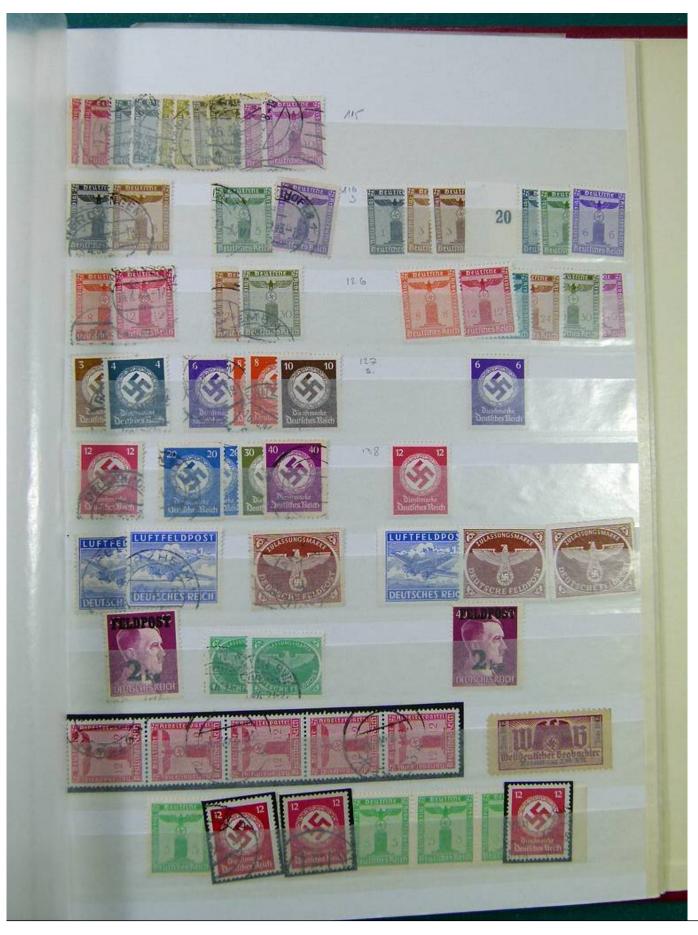

Lot nr.: L251603

Country/Type: Europe

Germany Reich collection, with new and used stamps, excellent complete sets and MNH S/S, 1930s.

Price: 840 eur

[Go to the lot on www.sevenstamps.com ]

YOUR COLLECTION, OUR PASSION.