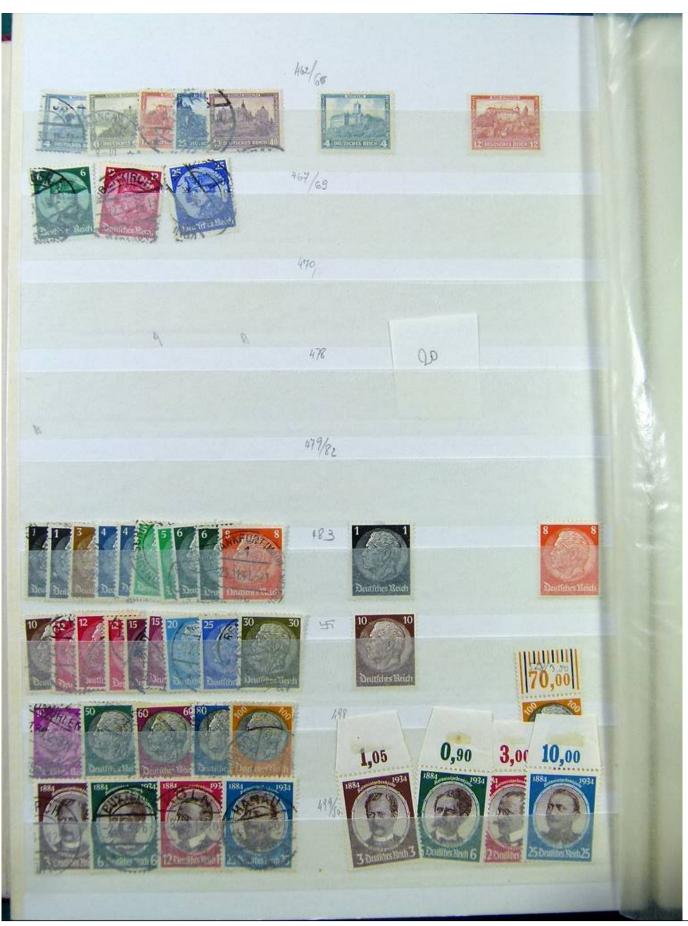

Lot nr.: L251603

Country/Type: Europe

Germany Reich collection, with new and used stamps, excellent complete sets and MNH S/S, 1930s.

Price: 840 eur

[Go to the lot on www.sevenstamps.com ]

YOUR COLLECTION, OUR PASSION.