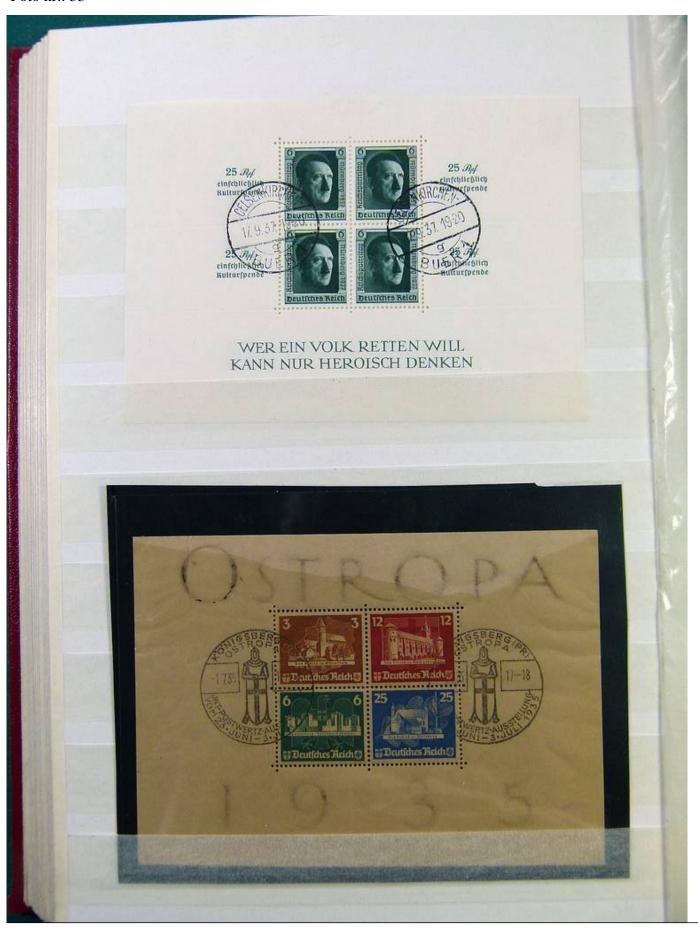

Lot nr.: L251603

Country/Type: Europe

Germany Reich collection, with new and used stamps, excellent complete sets and MNH S/S, 1930s.

Price: 840 eur

[Go to the lot on www.sevenstamps.com ]

YOUR COLLECTION, OUR PASSION.