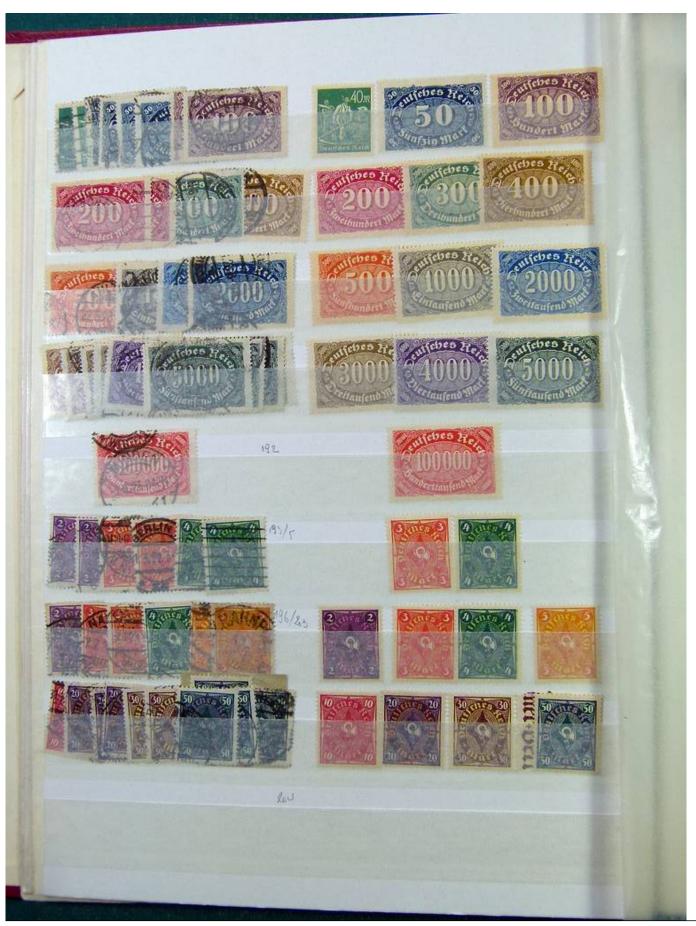

Lot nr.: L251603

Country/Type: Europe

Germany Reich collection, with new and used stamps, excellent complete sets and MNH S/S, 1930s.

Price: 840 eur

[Go to the lot on www.sevenstamps.com ]

YOUR COLLECTION, OUR PASSION.