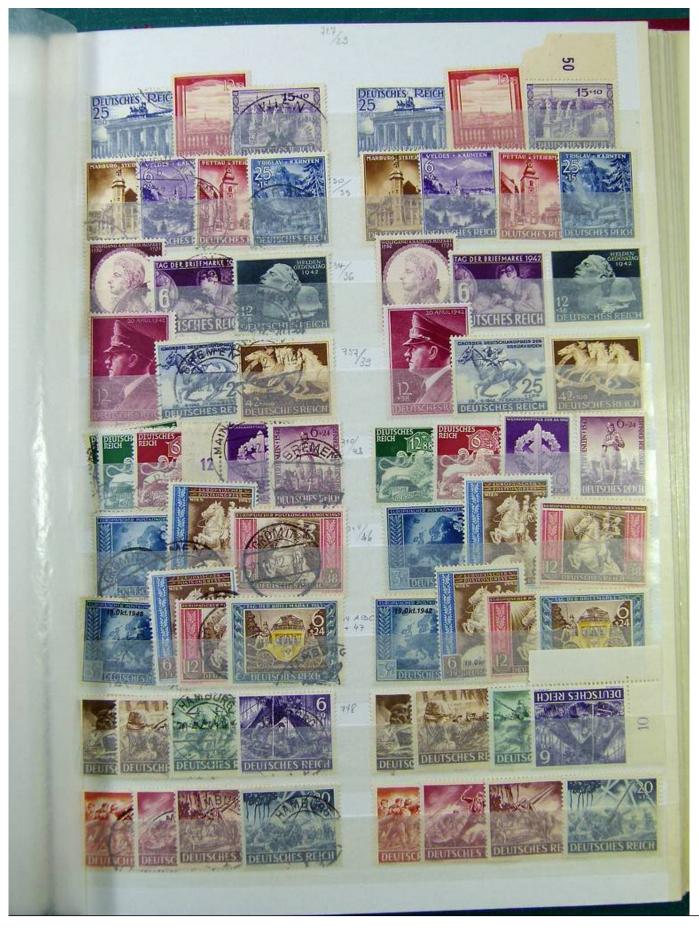

Lot nr.: L251603

Country/Type: Europe

Germany Reich collection, with new and used stamps, excellent complete sets and MNH S/S, 1930s.

Price: 840 eur

[Go to the lot on www.sevenstamps.com ]

YOUR COLLECTION, OUR PASSION.