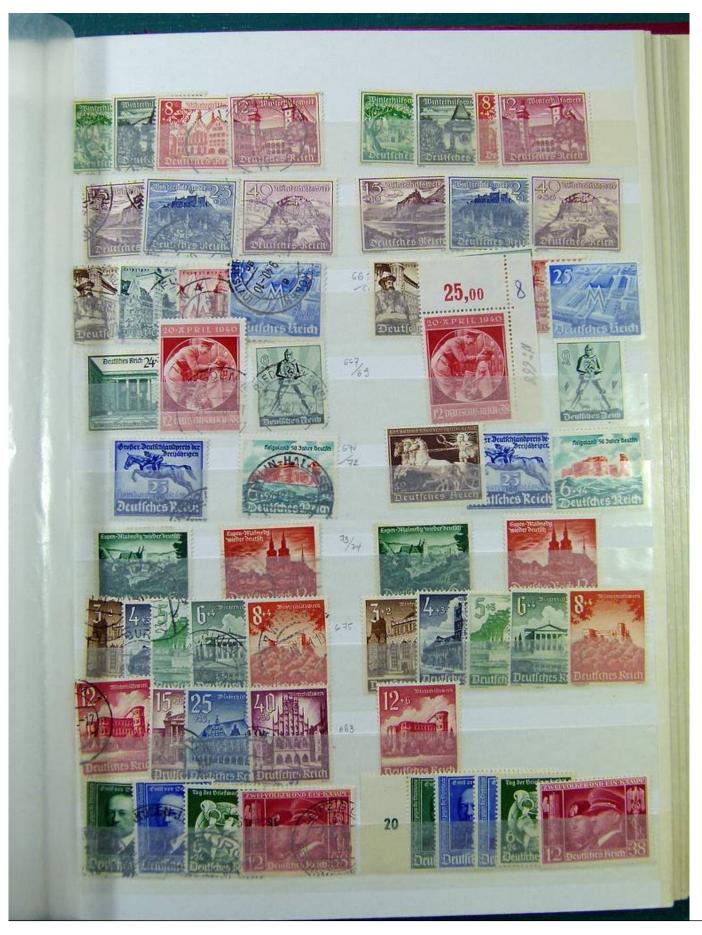

Lot nr.: L251603

Country/Type: Europe

Germany Reich collection, with new and used stamps, excellent complete sets and MNH S/S, 1930s.

Price: 840 eur

[Go to the lot on www.sevenstamps.com ]

YOUR COLLECTION, OUR PASSION.