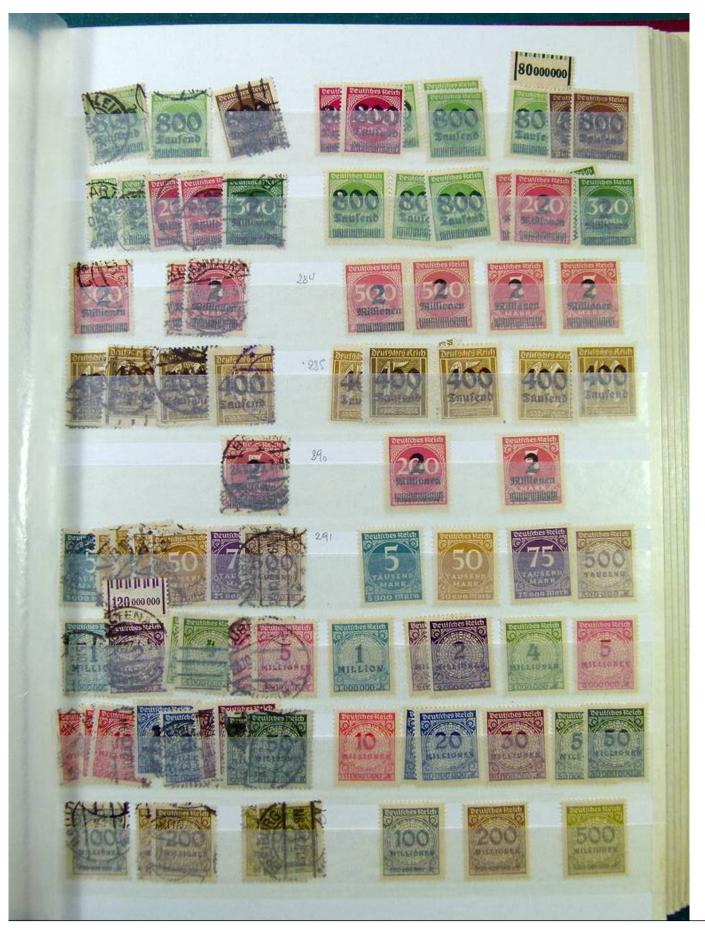

Lot nr.: L251603

Country/Type: Europe

Germany Reich collection, with new and used stamps, excellent complete sets and MNH S/S, 1930s.

Price: 840 eur

[Go to the lot on www.sevenstamps.com ]

YOUR COLLECTION, OUR PASSION.