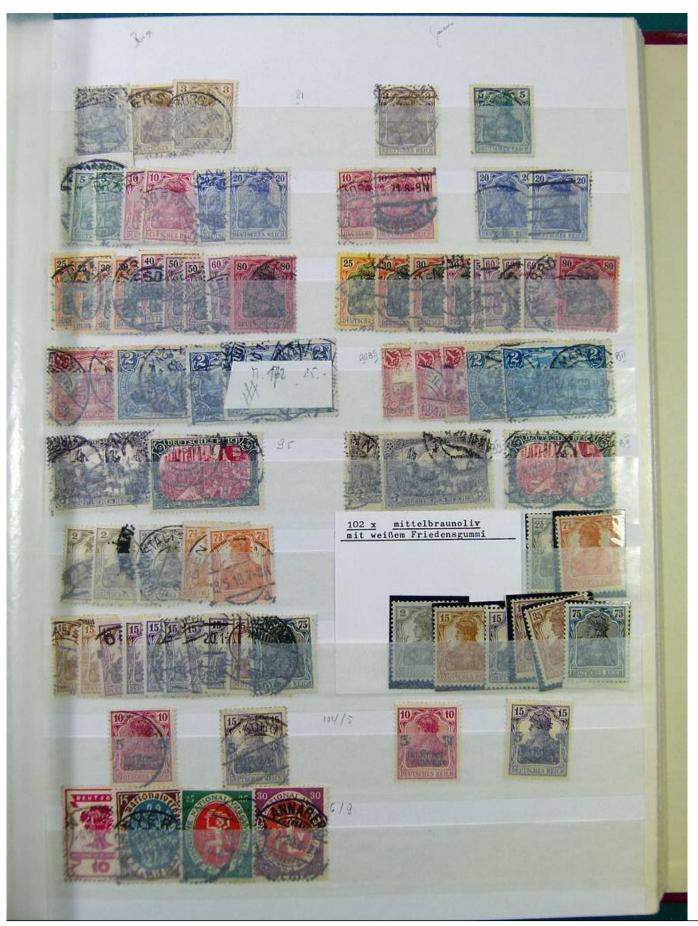

Lot nr.: L251603

Country/Type: Europe

Germany Reich collection, with new and used stamps, excellent complete sets and MNH S/S, 1930s.

Price: 840 eur

[Go to the lot on www.sevenstamps.com ]

YOUR COLLECTION, OUR PASSION.