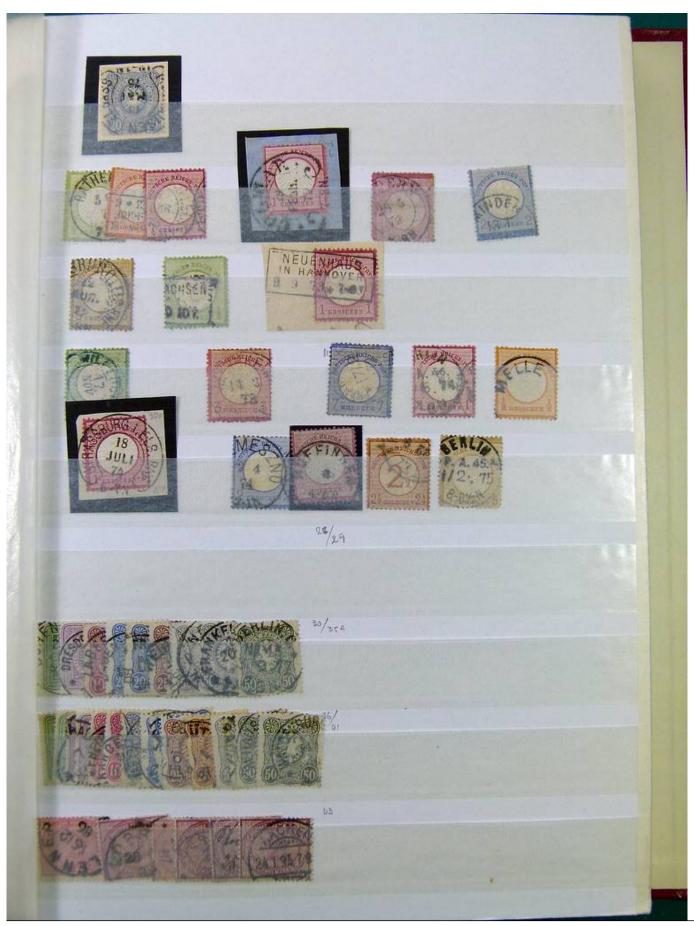

Lot nr.: L251603

Country/Type: Europe

Germany Reich collection, with new and used stamps, excellent complete sets and MNH S/S, 1930s.

Price: 840 eur

[Go to the lot on www.sevenstamps.com ]

YOUR COLLECTION, OUR PASSION.