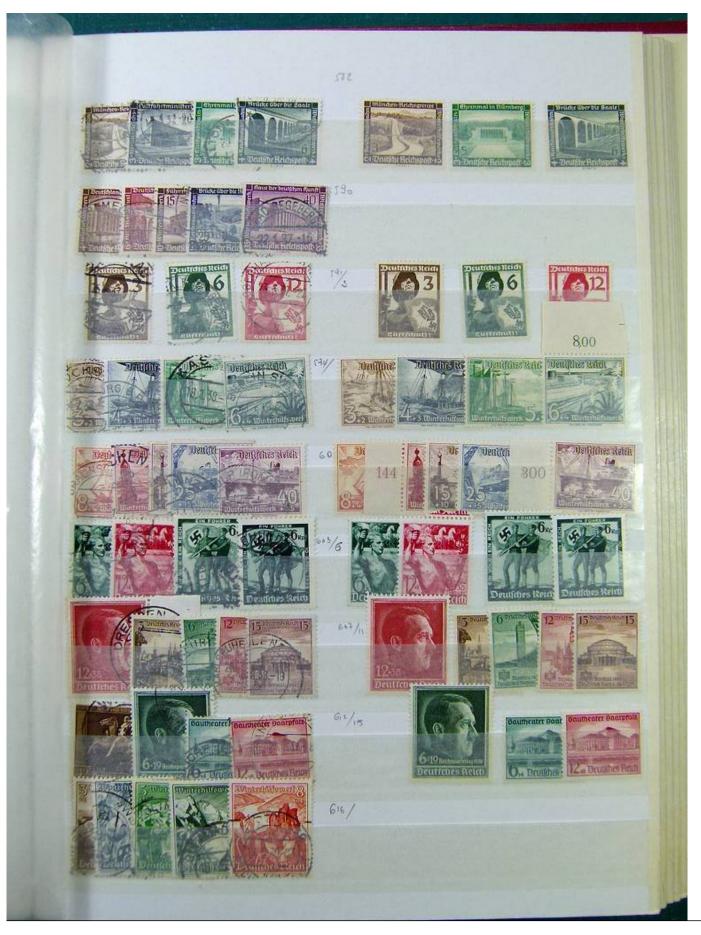

Lot nr.: L251603

Country/Type: Europe

Germany Reich collection, with new and used stamps, excellent complete sets and MNH S/S, 1930s.

Price: 840 eur

[Go to the lot on www.sevenstamps.com ]

YOUR COLLECTION, OUR PASSION.