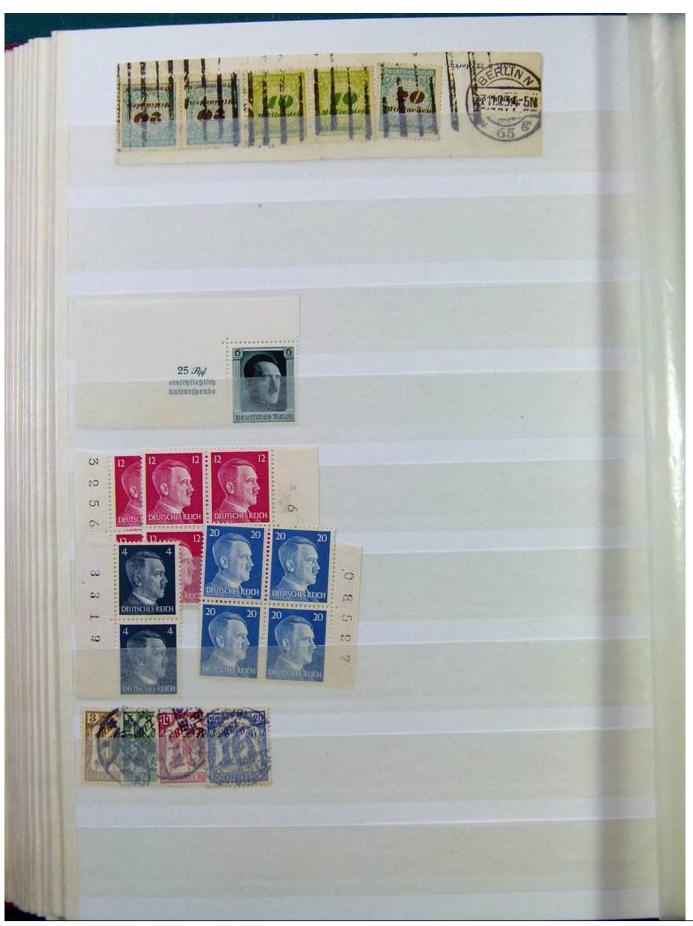

Lot nr.: L251603

Country/Type: Europe

Germany Reich collection, with new and used stamps, excellent complete sets and MNH S/S, 1930s.

Price: 840 eur

[Go to the lot on www.sevenstamps.com ]

YOUR COLLECTION, OUR PASSION.