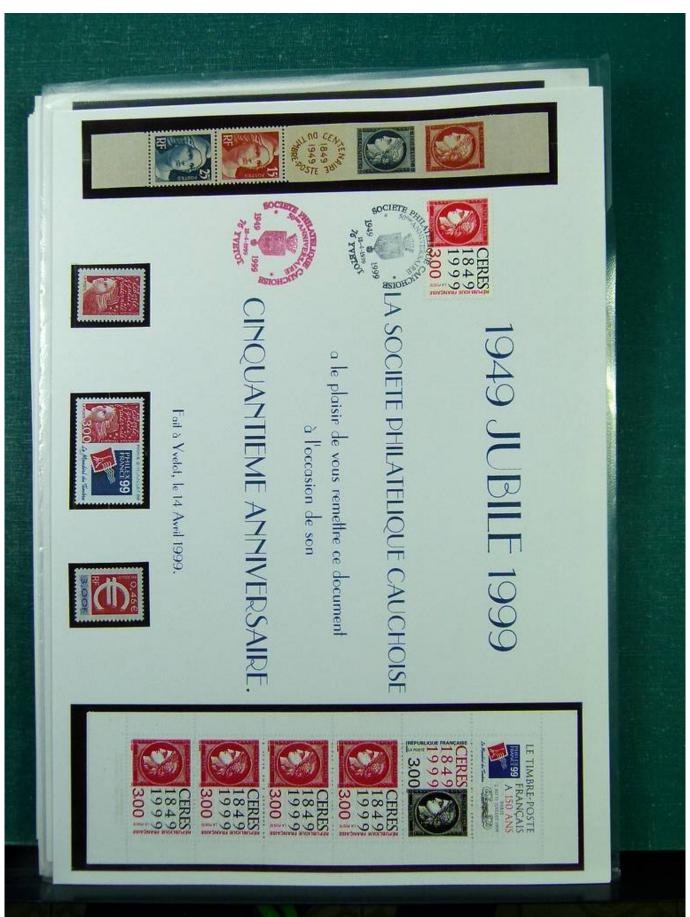

Lot nr.: L251595

Country/Type: Big lots

Accumulation. See photos.

Price: 15 eur

[Go to the lot on www.sevenstamps.com ]