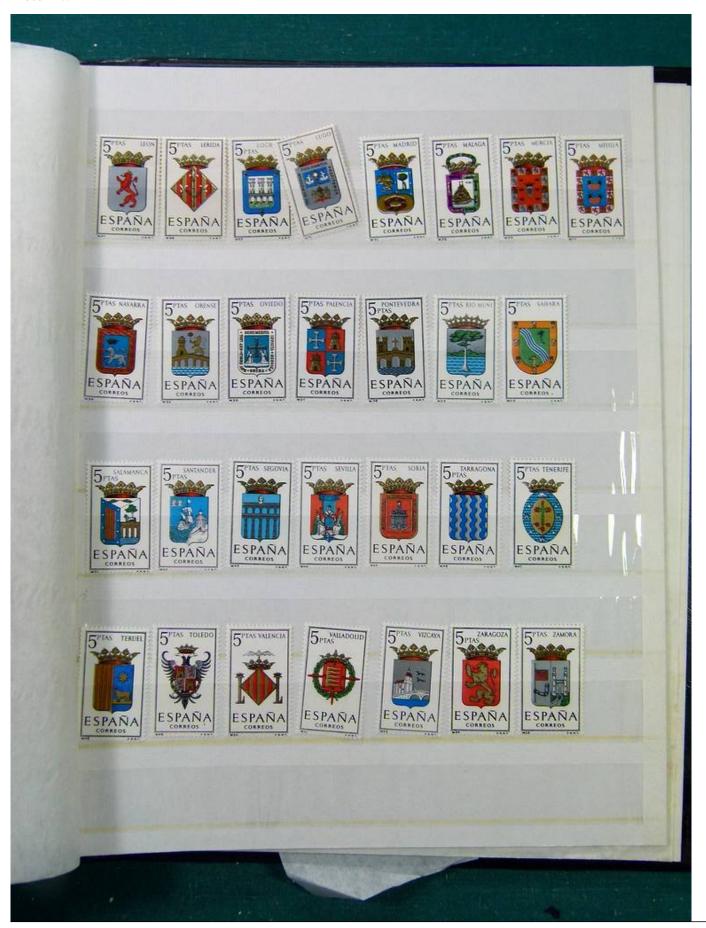

Lot nr.: L251595

Country/Type: Big lots

Accumulation. See photos.

Price: 15 eur

[Go to the lot on www.sevenstamps.com ]