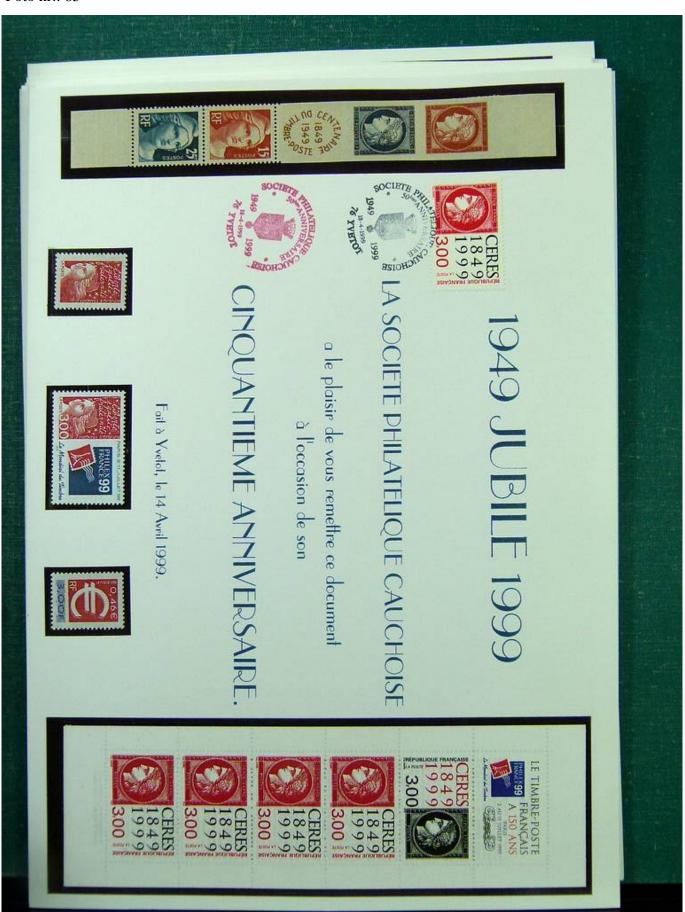

Lot nr.: L251595

Country/Type: Big lots

Accumulation. See photos.

Price: 15 eur

[Go to the lot on www.sevenstamps.com ]