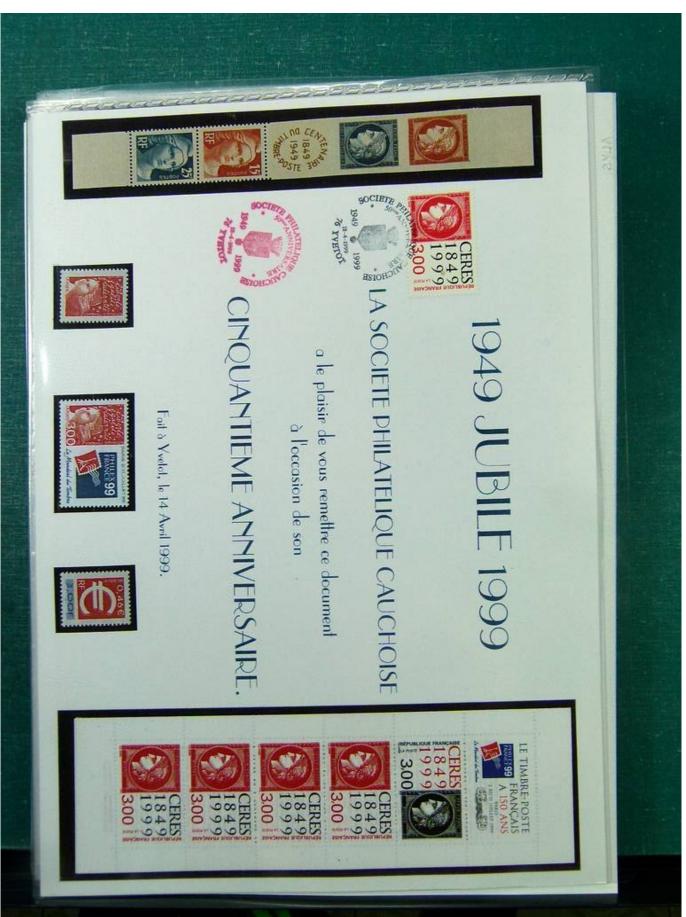

Lot nr.: L251595

Country/Type: Big lots

Accumulation. See photos.

Price: 15 eur

[Go to the lot on www.sevenstamps.com ]