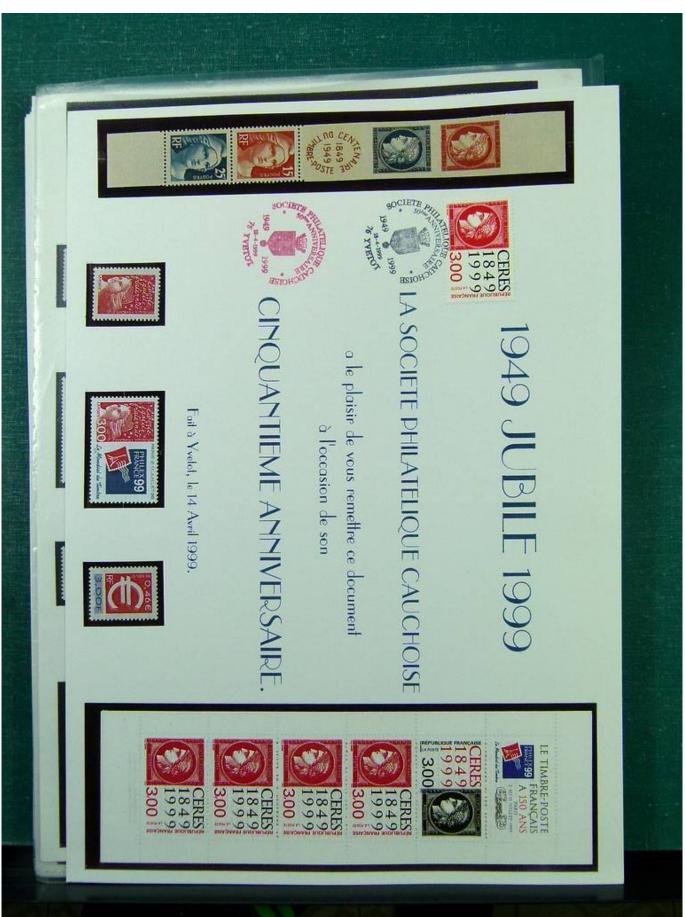

Lot nr.: L251595

Country/Type: Big lots

Accumulation. See photos.

Price: 15 eur

[Go to the lot on www.sevenstamps.com ]