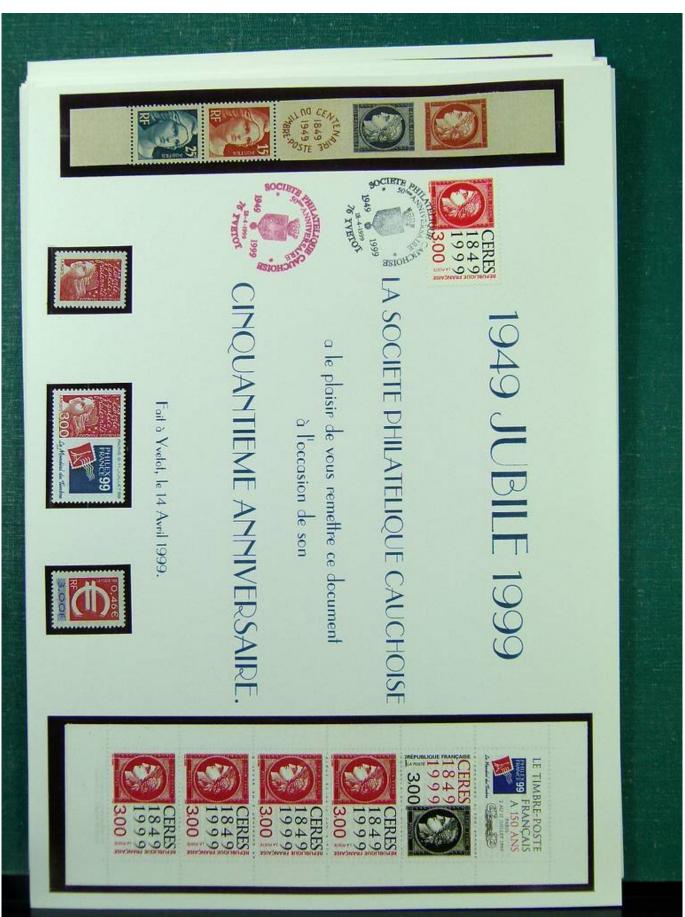

Lot nr.: L251595

Country/Type: Big lots

Accumulation. See photos.

Price: 15 eur

[Go to the lot on www.sevenstamps.com ]