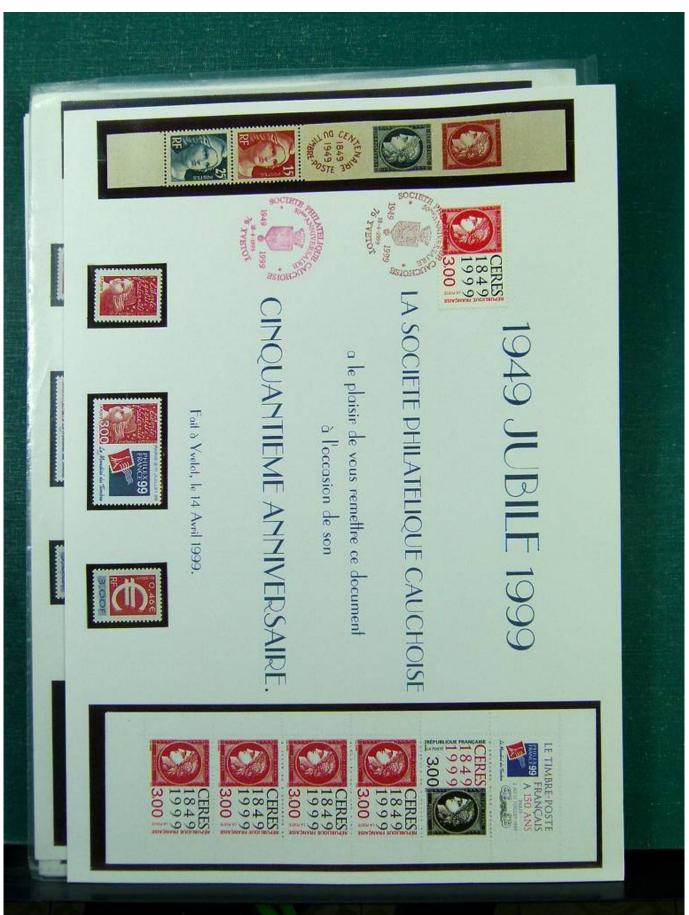

Lot nr.: L251595

Country/Type: Big lots

Accumulation. See photos.

Price: 15 eur

[Go to the lot on www.sevenstamps.com ]