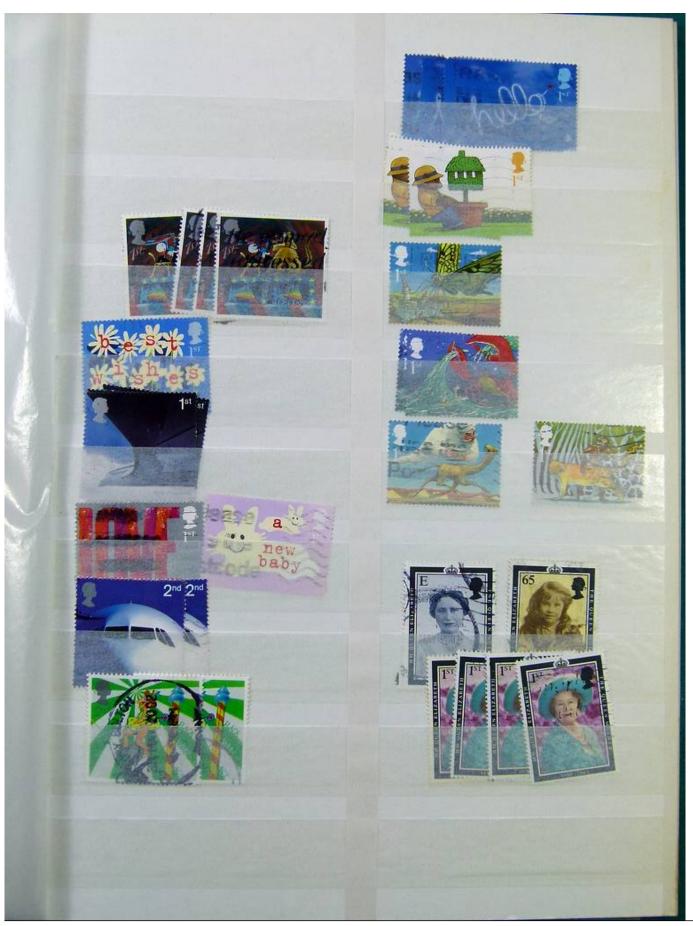

Lot nr.: L251584

Country/Type: Big lots

Collection on stockbook and stockbook pages, with stamps from the German area and England.

Price: 25 eur

[Go to the lot on www.sevenstamps.com ]