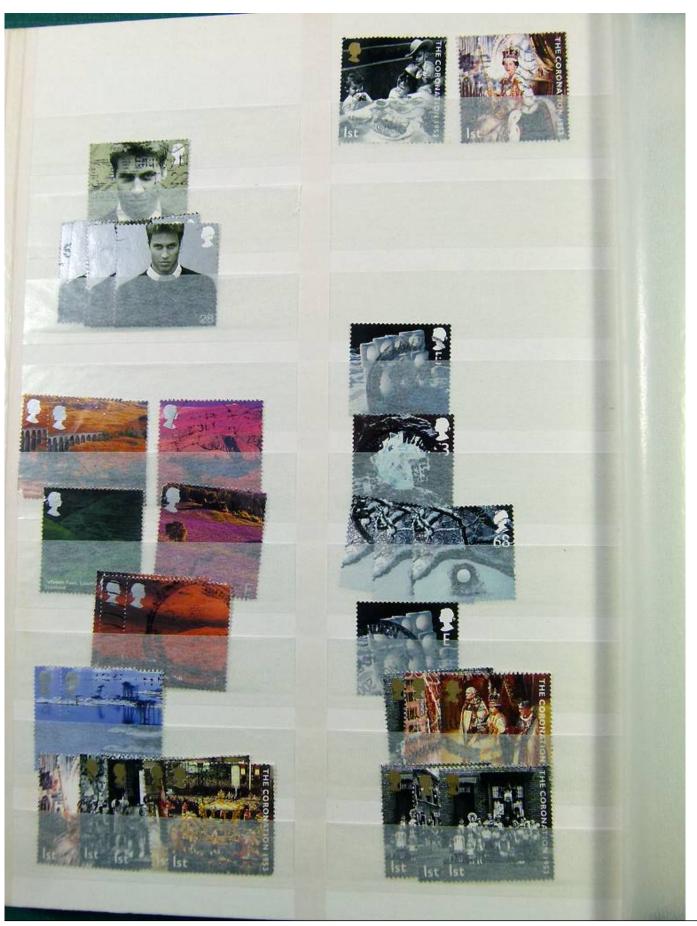

Lot nr.: L251584

Country/Type: Big lots

Collection on stockbook and stockbook pages, with stamps from the German area and England.

Price: 25 eur

[Go to the lot on www.sevenstamps.com ]