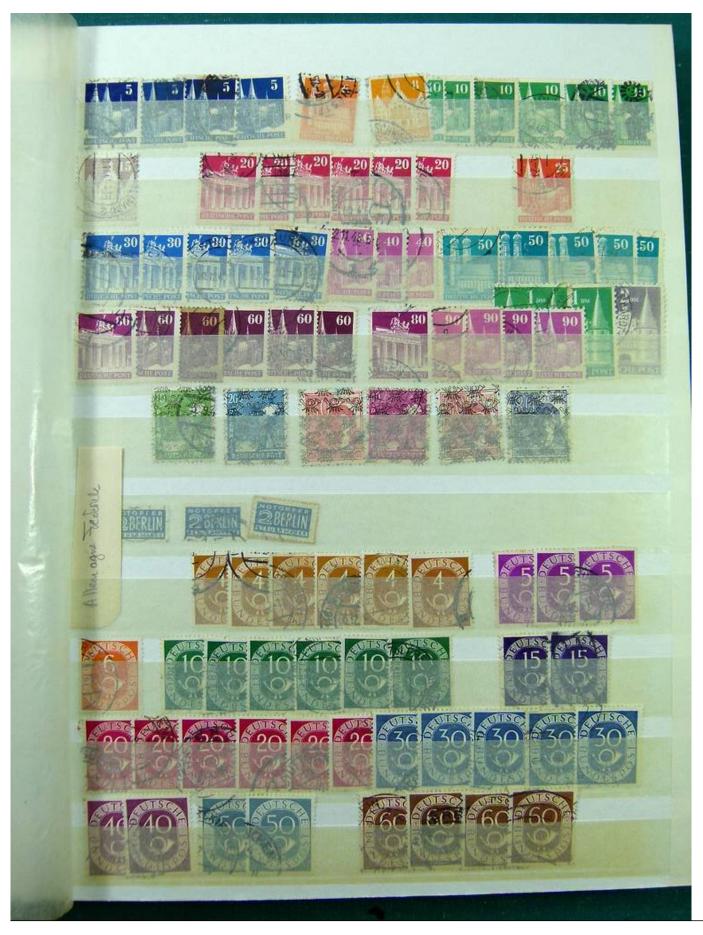

Lot nr.: L251584

Country/Type: Big lots

Collection on stockbook and stockbook pages, with stamps from the German area and England.

Price: 25 eur

[Go to the lot on www.sevenstamps.com ]