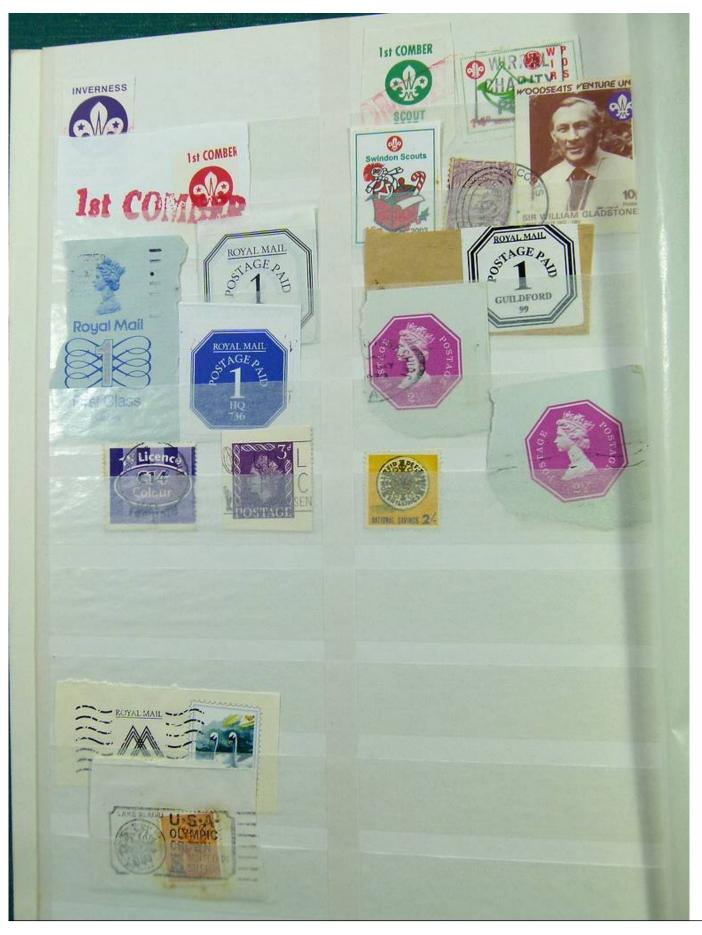

Lot nr.: L251584

Country/Type: Big lots

Collection on stockbook and stockbook pages, with stamps from the German area and England.

Price: 25 eur

[Go to the lot on www.sevenstamps.com ]