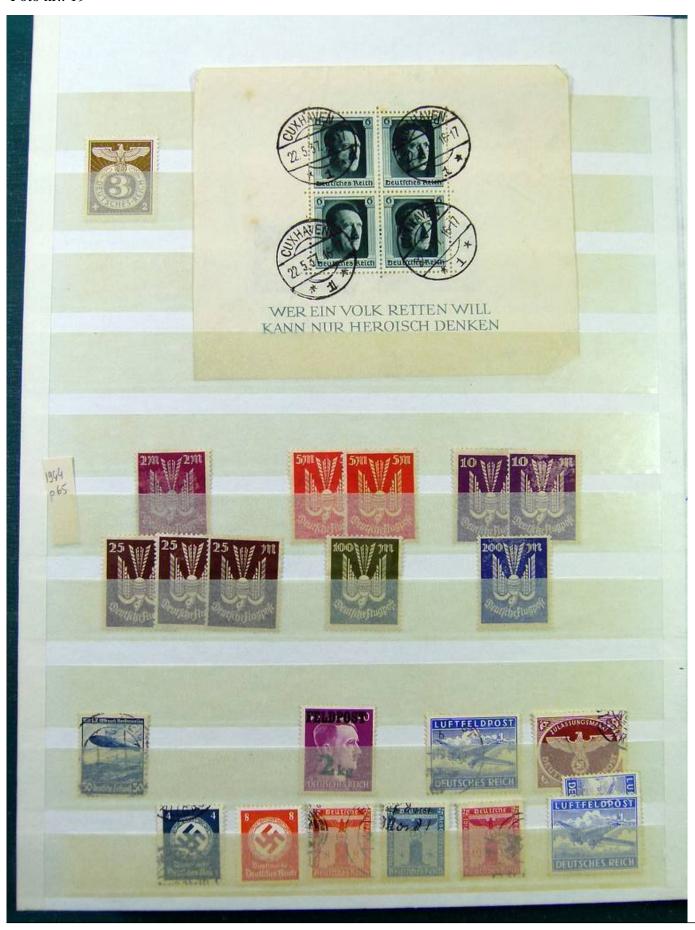

Lot nr.: L251584

Country/Type: Big lots

Collection on stockbook and stockbook pages, with stamps from the German area and England.

Price: 25 eur

[Go to the lot on www.sevenstamps.com ]