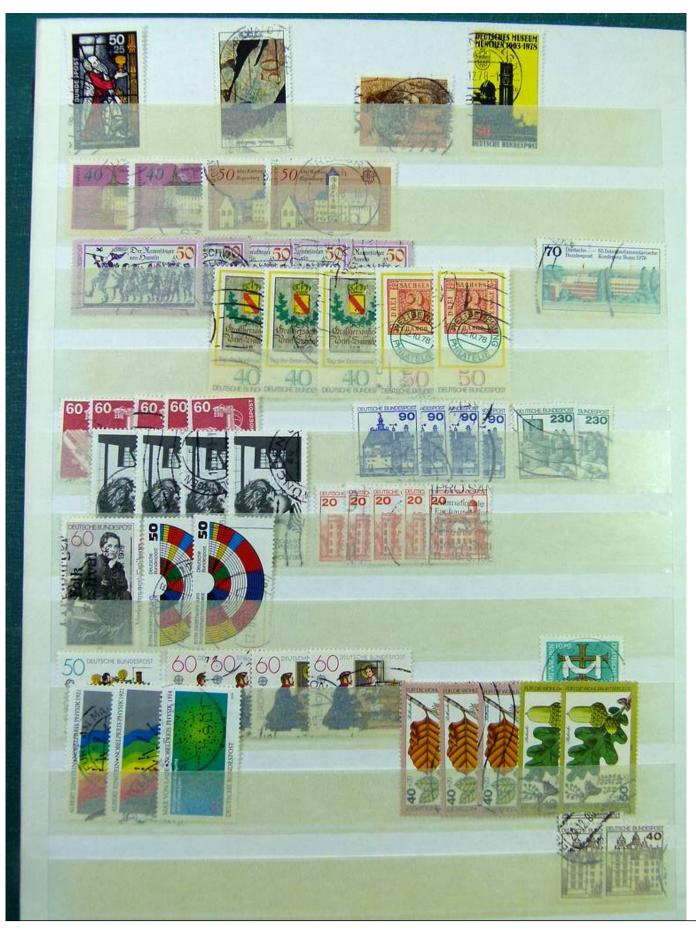

Lot nr.: L251584

Country/Type: Big lots

Collection on stockbook and stockbook pages, with stamps from the German area and England.

Price: 25 eur

[Go to the lot on www.sevenstamps.com ]