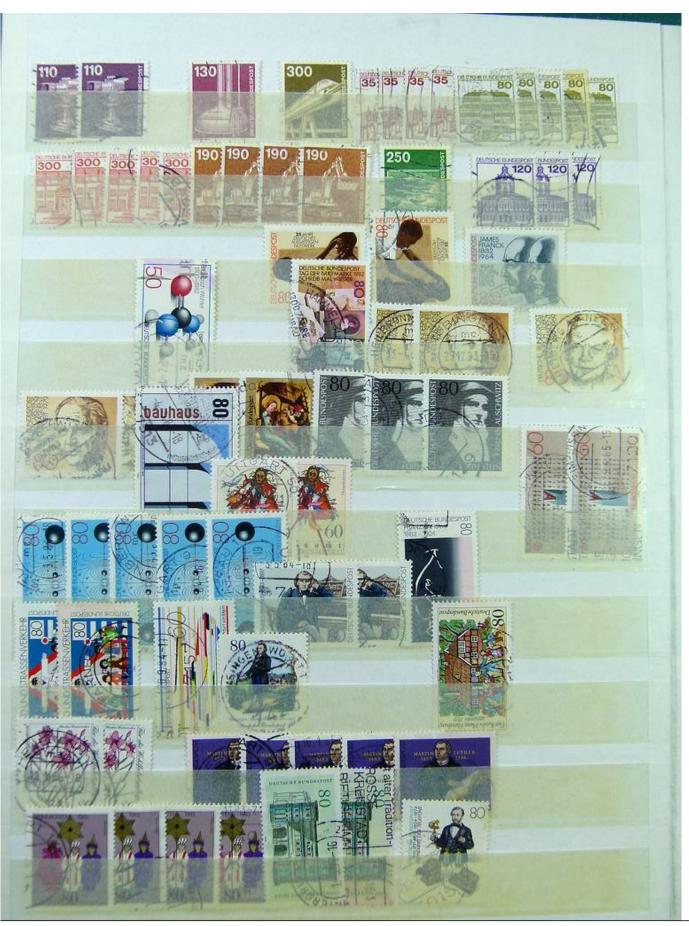

Lot nr.: L251584

Country/Type: Big lots

Collection on stockbook and stockbook pages, with stamps from the German area and England.

Price: 25 eur

[Go to the lot on www.sevenstamps.com ]