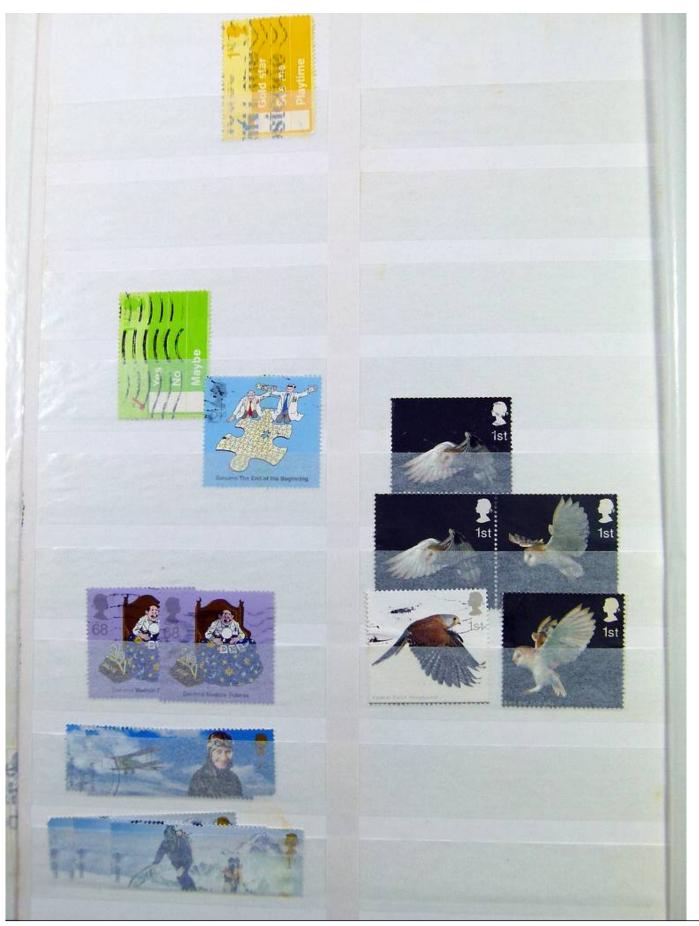

Lot nr.: L251584

Country/Type: Big lots

Collection on stockbook and stockbook pages, with stamps from the German area and England.

Price: 25 eur

[Go to the lot on www.sevenstamps.com ]