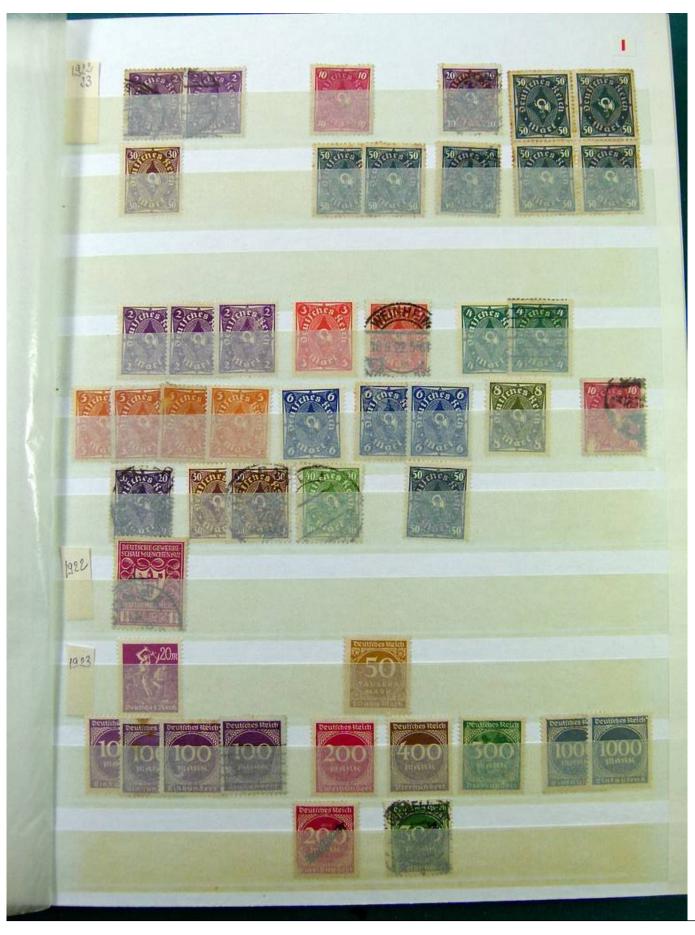

Lot nr.: L251584

Country/Type: Big lots

Collection on stockbook and stockbook pages, with stamps from the German area and England.

Price: 25 eur

[Go to the lot on www.sevenstamps.com ]