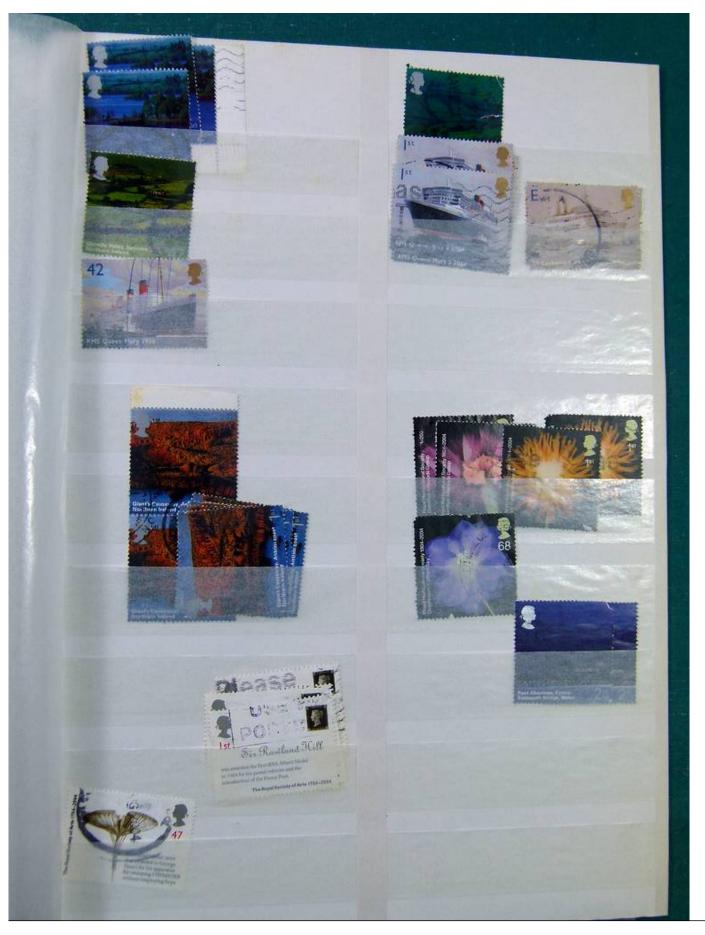

Lot nr.: L251584

Country/Type: Big lots

Collection on stockbook and stockbook pages, with stamps from the German area and England.

Price: 25 eur

[Go to the lot on www.sevenstamps.com ]