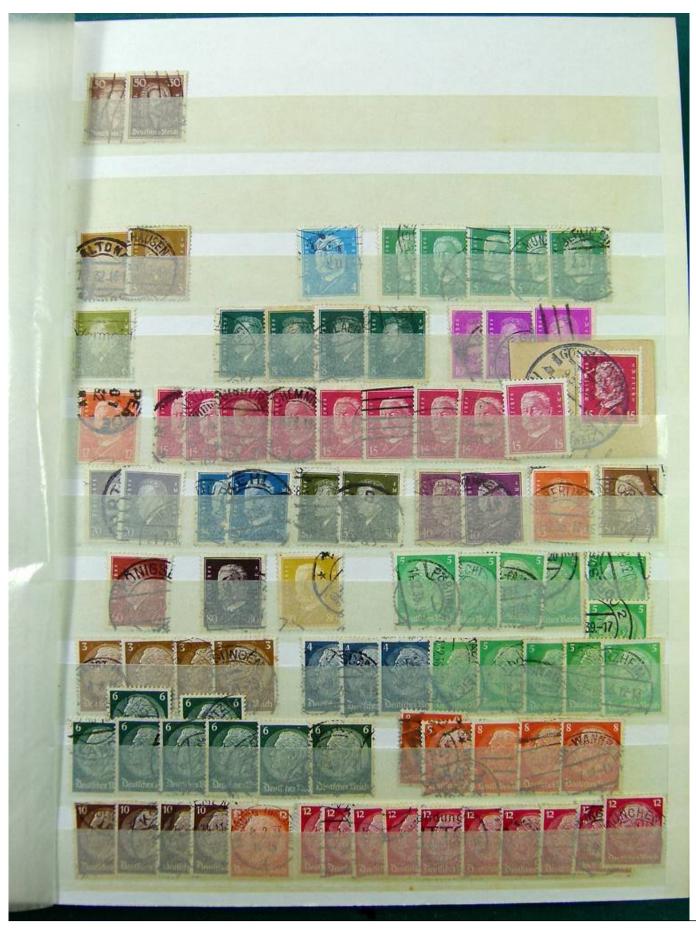

Lot nr.: L251584

Country/Type: Big lots

Collection on stockbook and stockbook pages, with stamps from the German area and England.

Price: 25 eur

[Go to the lot on www.sevenstamps.com ]