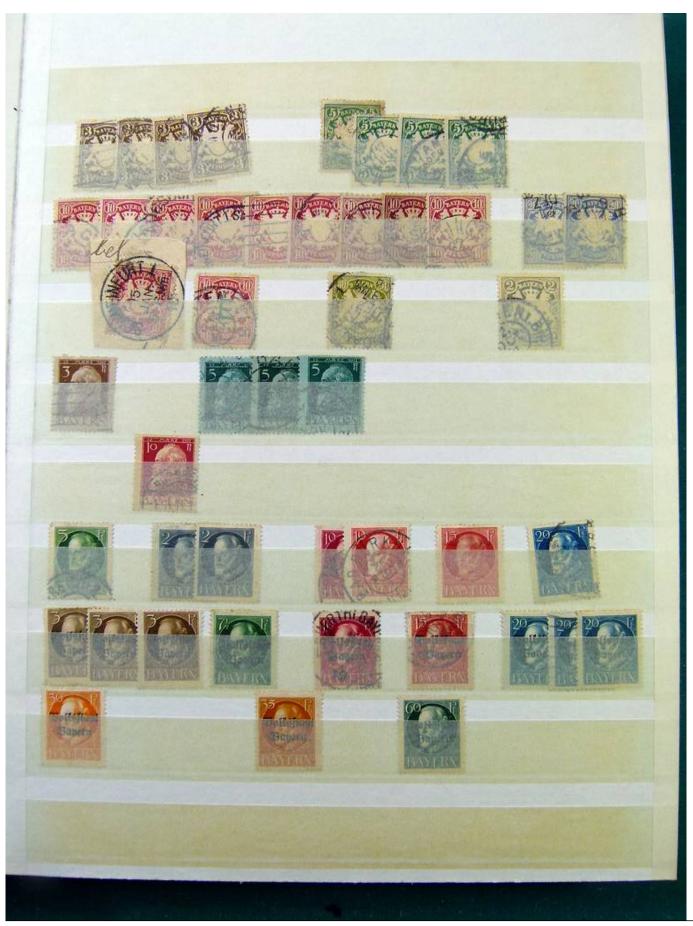

Lot nr.: L251584

Country/Type: Big lots

Collection on stockbook and stockbook pages, with stamps from the German area and England.

Price: 25 eur

[Go to the lot on www.sevenstamps.com ]