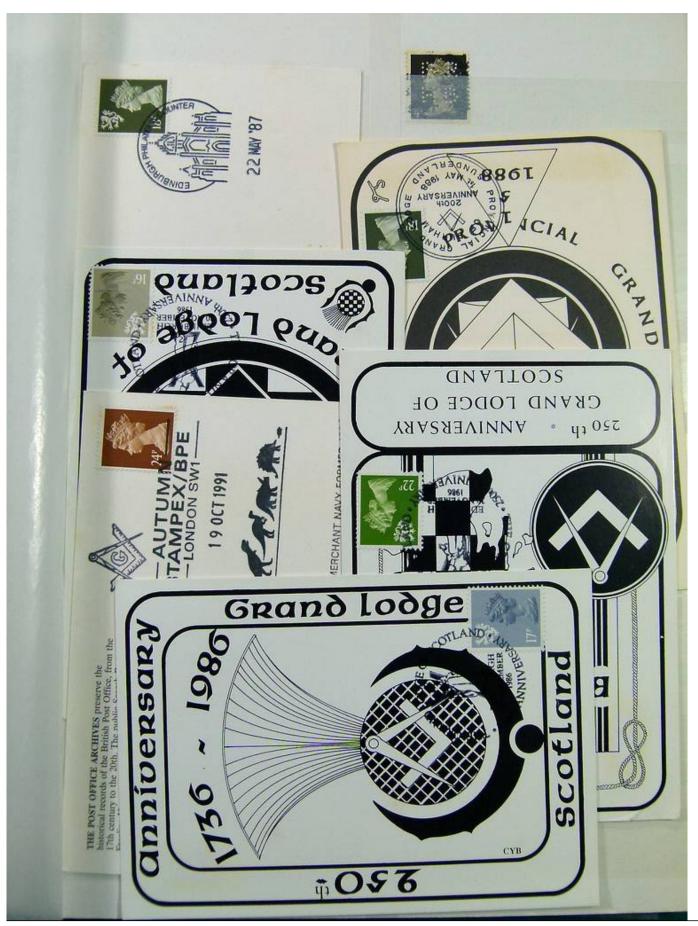

Lot nr.: L251584

Country/Type: Big lots

Collection on stockbook and stockbook pages, with stamps from the German area and England.

Price: 25 eur

[Go to the lot on www.sevenstamps.com ]