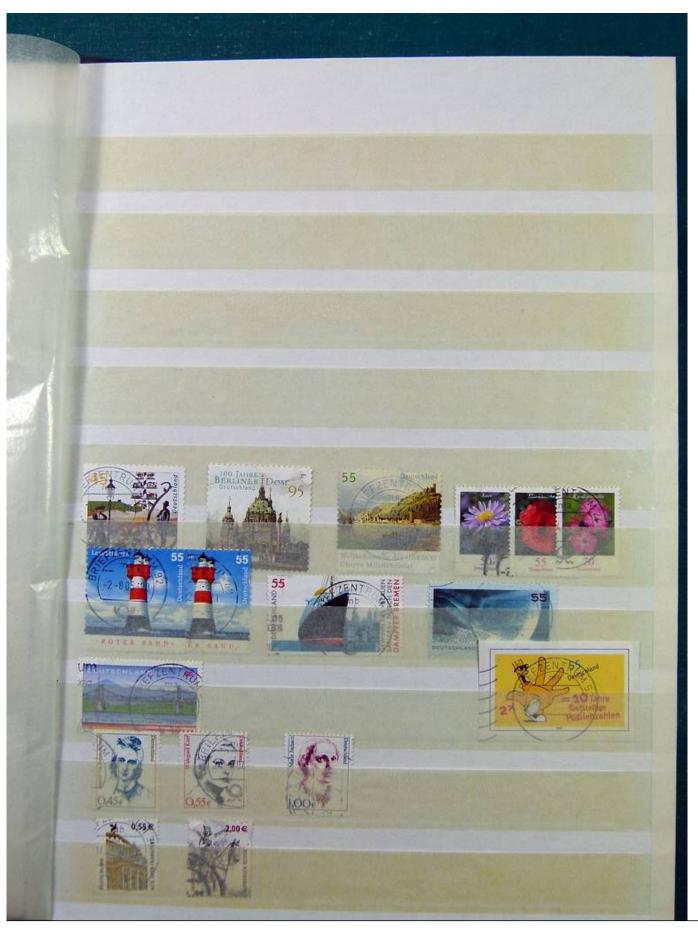

Lot nr.: L251584

Country/Type: Big lots

Collection on stockbook and stockbook pages, with stamps from the German area and England.

Price: 25 eur

[Go to the lot on www.sevenstamps.com ]