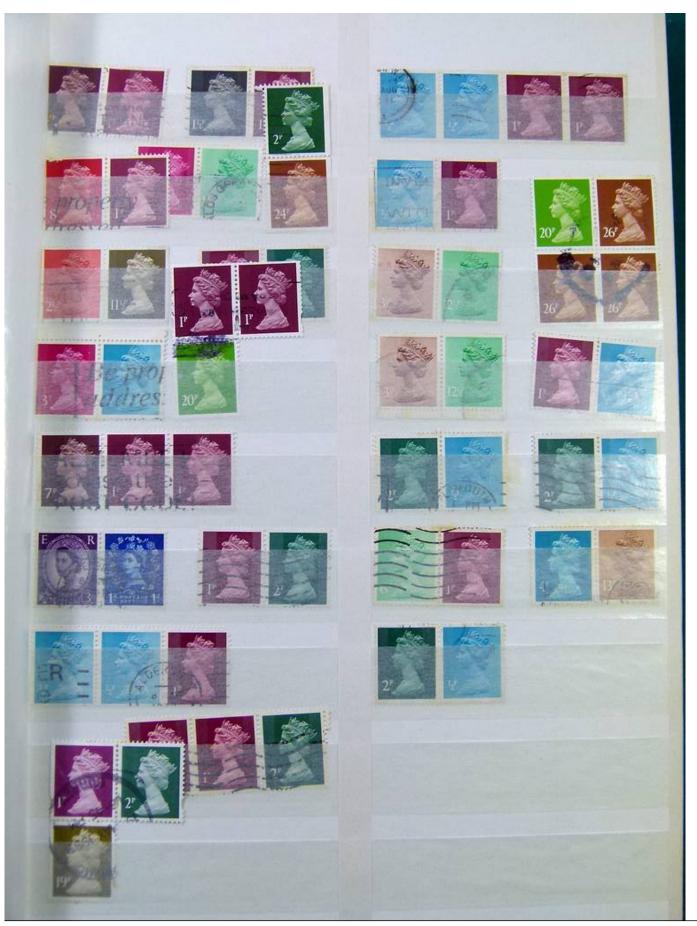

Lot nr.: L251584

Country/Type: Big lots

Collection on stockbook and stockbook pages, with stamps from the German area and England.

Price: 25 eur

[Go to the lot on www.sevenstamps.com ]