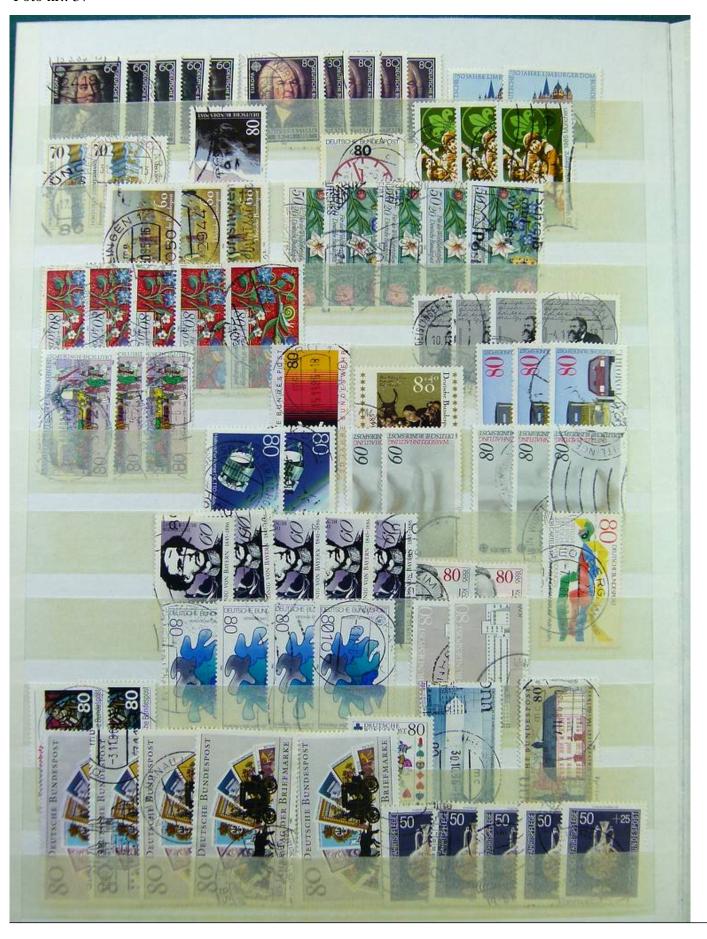

Lot nr.: L251584

Country/Type: Big lots

Collection on stockbook and stockbook pages, with stamps from the German area and England.

Price: 25 eur

[Go to the lot on www.sevenstamps.com ]