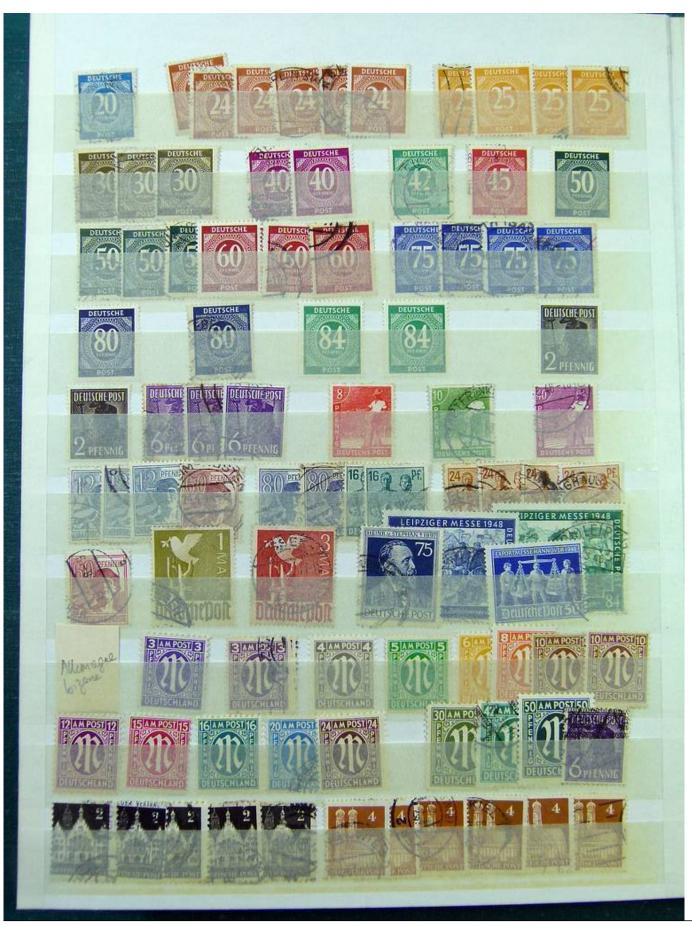

Lot nr.: L251584

Country/Type: Big lots

Collection on stockbook and stockbook pages, with stamps from the German area and England.

Price: 25 eur

[Go to the lot on www.sevenstamps.com ]