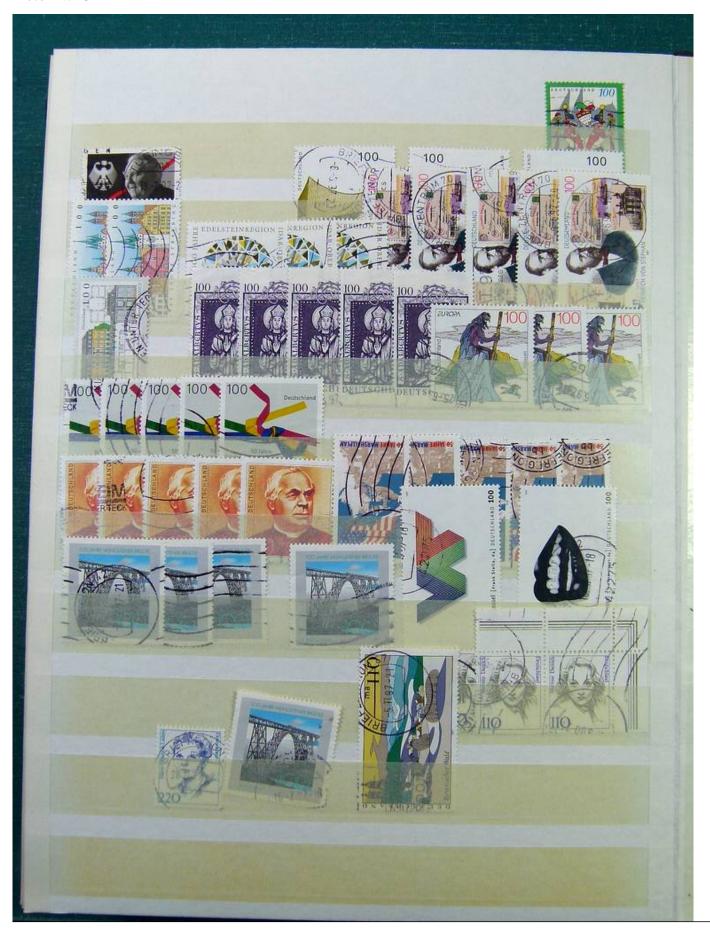

Lot nr.: L251584

Country/Type: Big lots

Collection on stockbook and stockbook pages, with stamps from the German area and England.

Price: 25 eur

[Go to the lot on www.sevenstamps.com ]