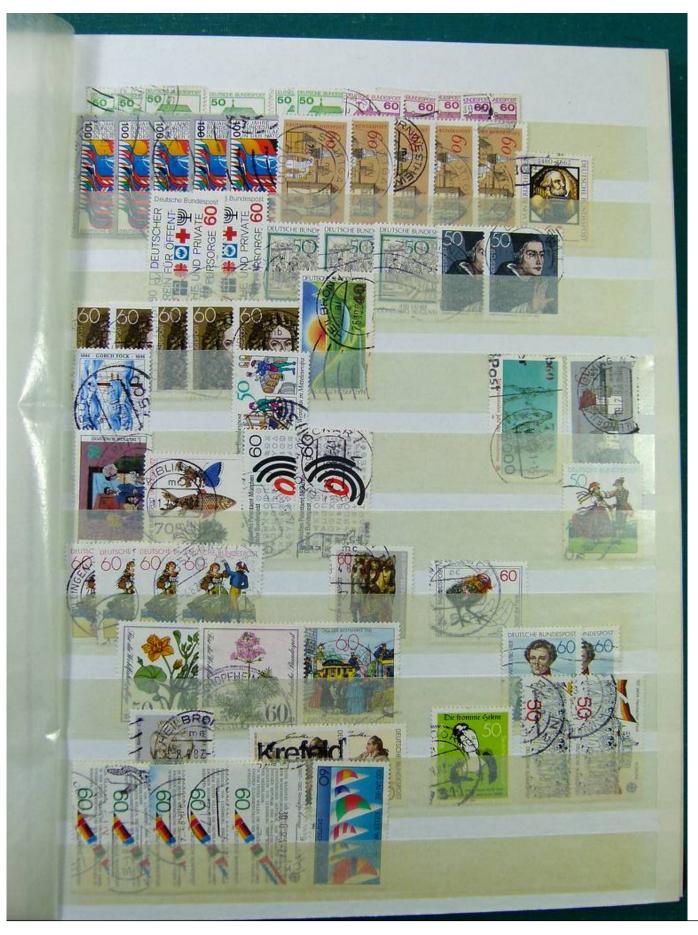

Lot nr.: L251584

Country/Type: Big lots

Collection on stockbook and stockbook pages, with stamps from the German area and England.

Price: 25 eur

[Go to the lot on www.sevenstamps.com ]