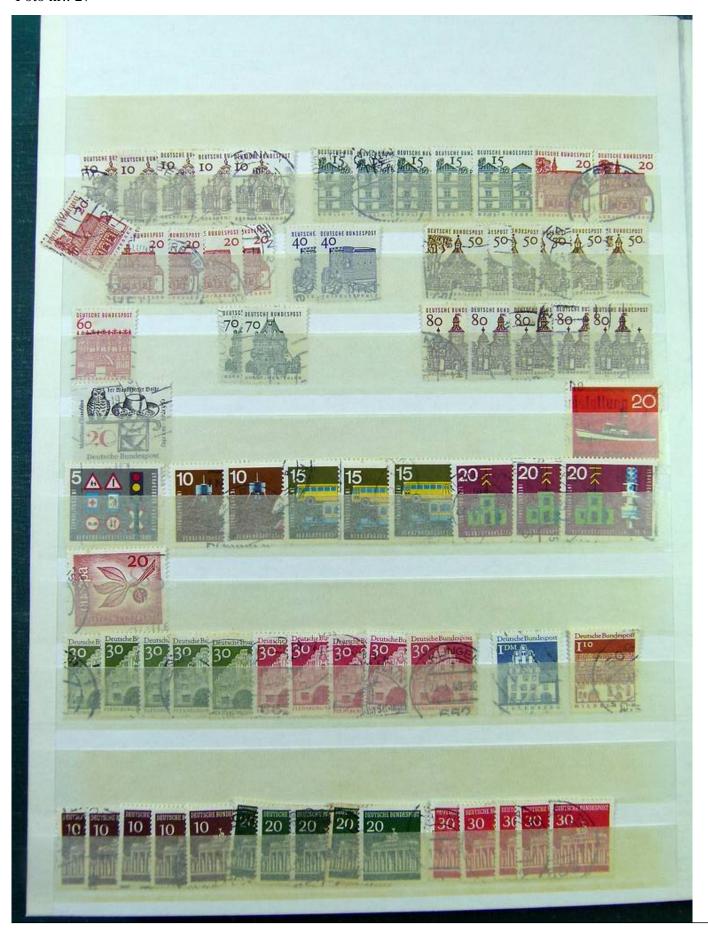

Lot nr.: L251584

Country/Type: Big lots

Collection on stockbook and stockbook pages, with stamps from the German area and England.

Price: 25 eur

[Go to the lot on www.sevenstamps.com ]