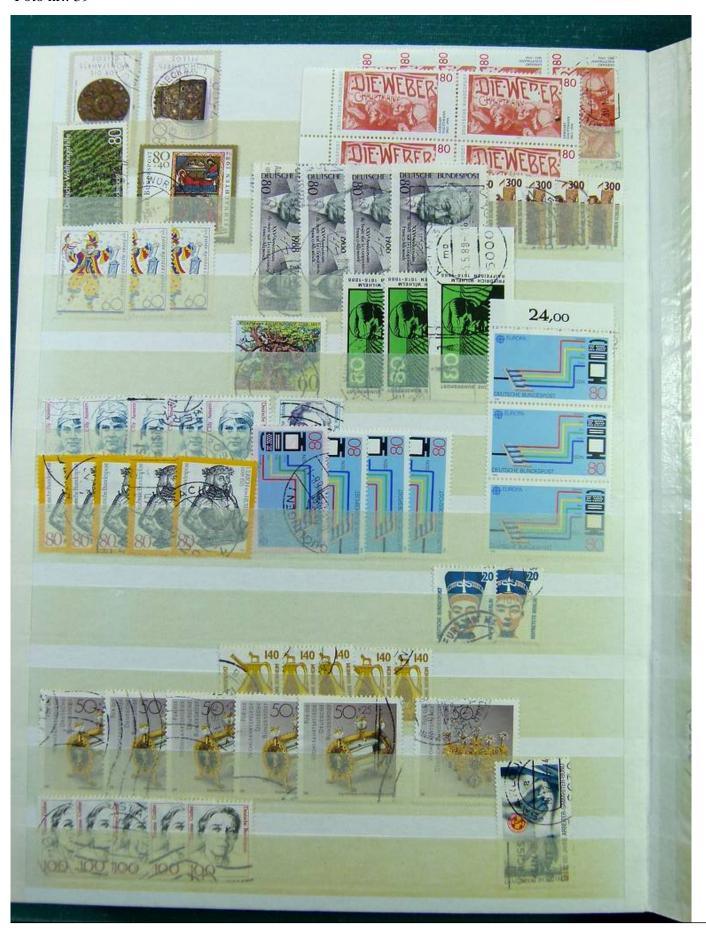

Lot nr.: L251584

Country/Type: Big lots

Collection on stockbook and stockbook pages, with stamps from the German area and England.

Price: 25 eur

[Go to the lot on www.sevenstamps.com ]