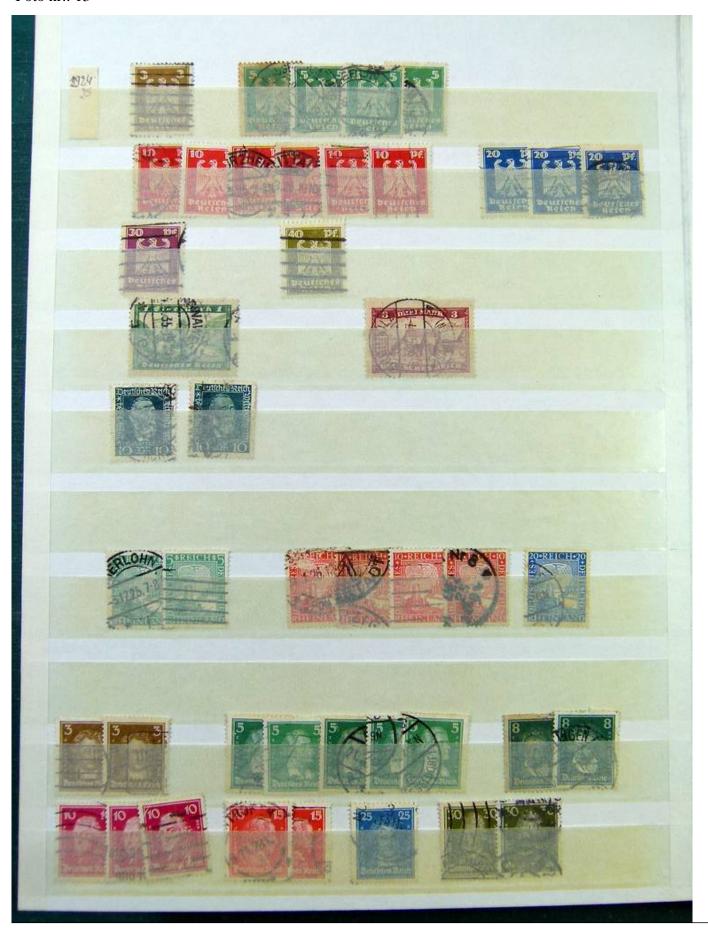

Lot nr.: L251584

Country/Type: Big lots

Collection on stockbook and stockbook pages, with stamps from the German area and England.

Price: 25 eur

[Go to the lot on www.sevenstamps.com ]