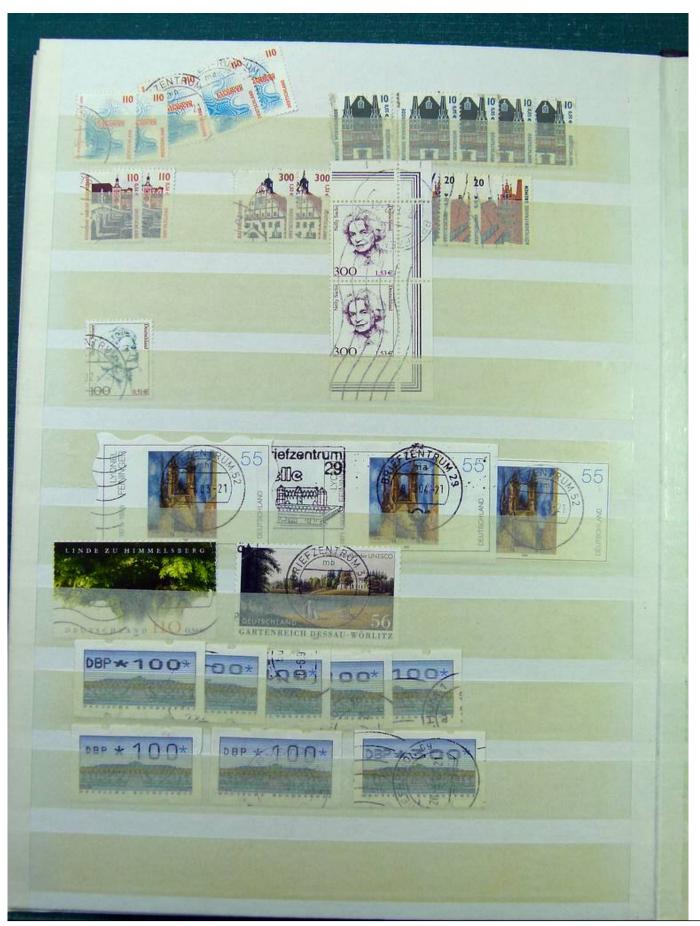

Lot nr.: L251584

Country/Type: Big lots

Collection on stockbook and stockbook pages, with stamps from the German area and England.

Price: 25 eur

[Go to the lot on www.sevenstamps.com ]