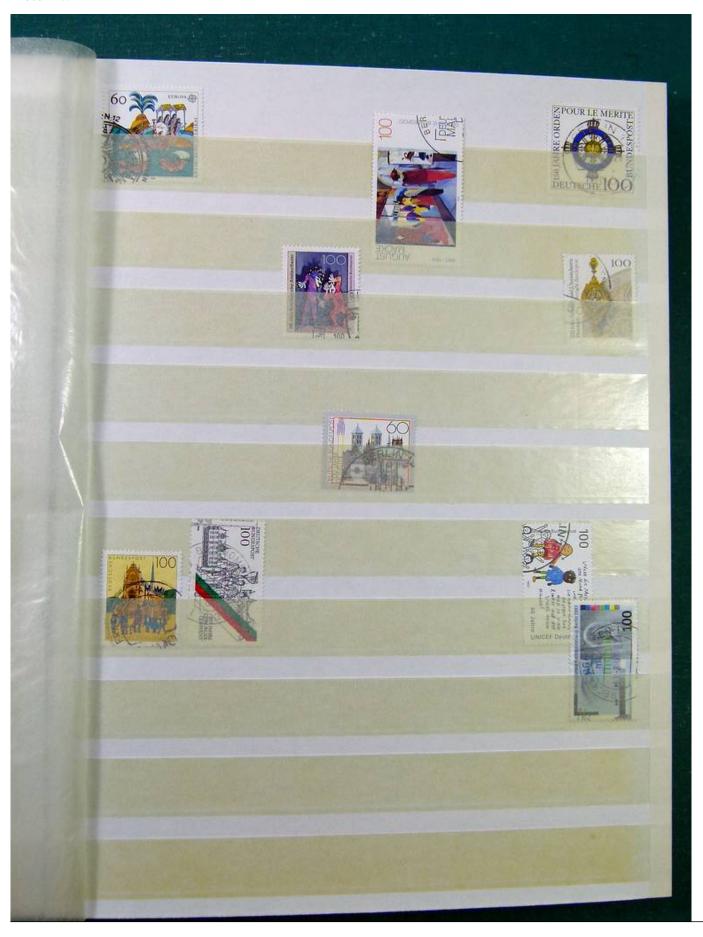

Lot nr.: L251584

Country/Type: Big lots

Collection on stockbook and stockbook pages, with stamps from the German area and England.

Price: 25 eur

[Go to the lot on www.sevenstamps.com ]