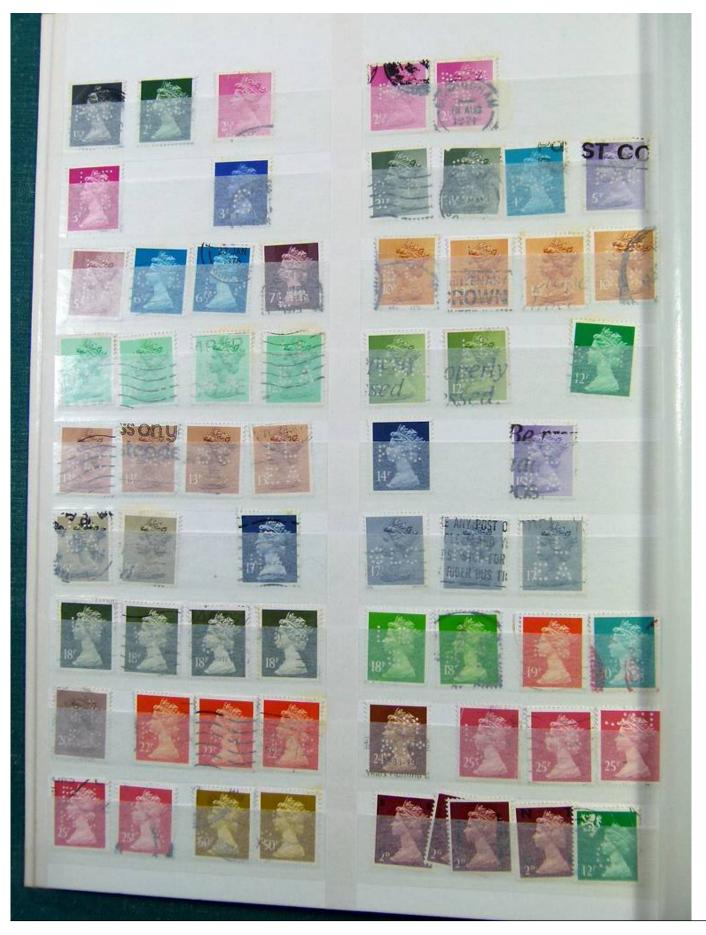

Lot nr.: L251584

Country/Type: Big lots

Collection on stockbook and stockbook pages, with stamps from the German area and England.

Price: 25 eur

[Go to the lot on www.sevenstamps.com ]