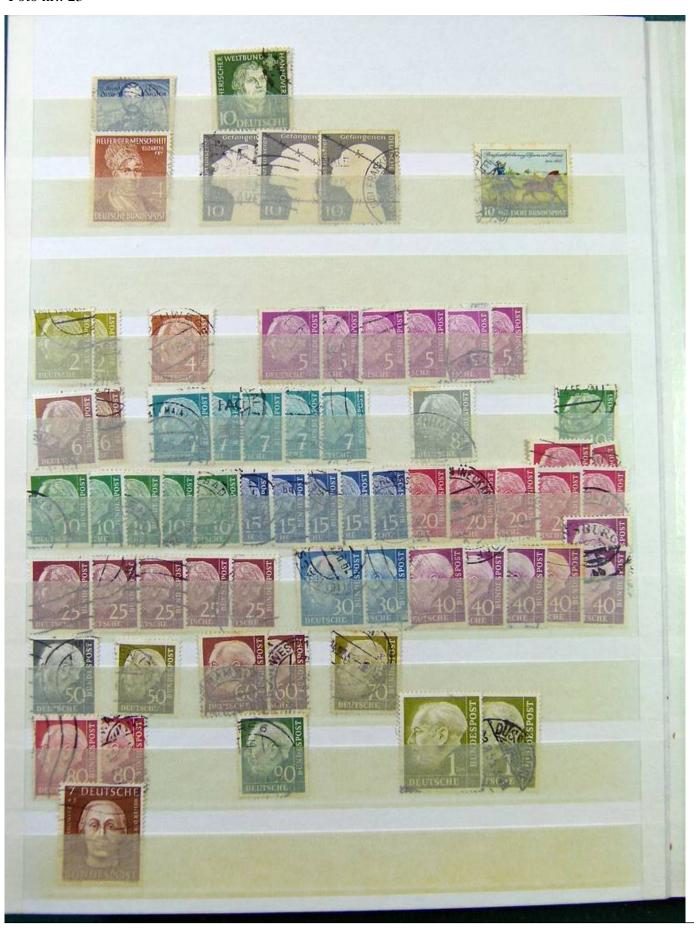

Lot nr.: L251584

Country/Type: Big lots

Collection on stockbook and stockbook pages, with stamps from the German area and England.

Price: 25 eur

[Go to the lot on www.sevenstamps.com ]