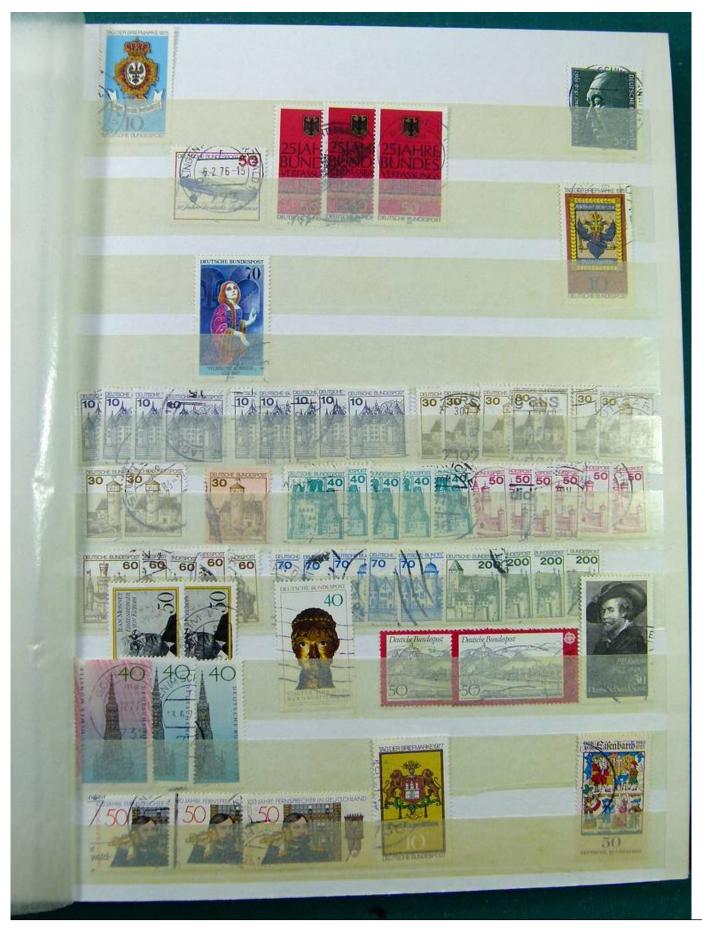

Lot nr.: L251584

Country/Type: Big lots

Collection on stockbook and stockbook pages, with stamps from the German area and England.

Price: 25 eur

[Go to the lot on www.sevenstamps.com ]