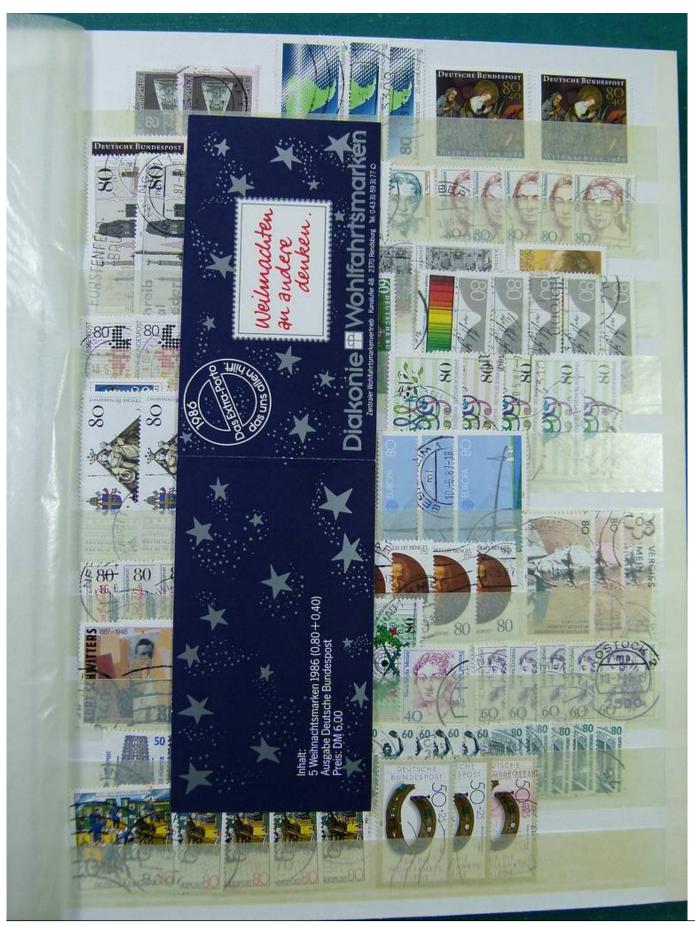

Lot nr.: L251584

Country/Type: Big lots

Collection on stockbook and stockbook pages, with stamps from the German area and England.

Price: 25 eur

[Go to the lot on www.sevenstamps.com ]