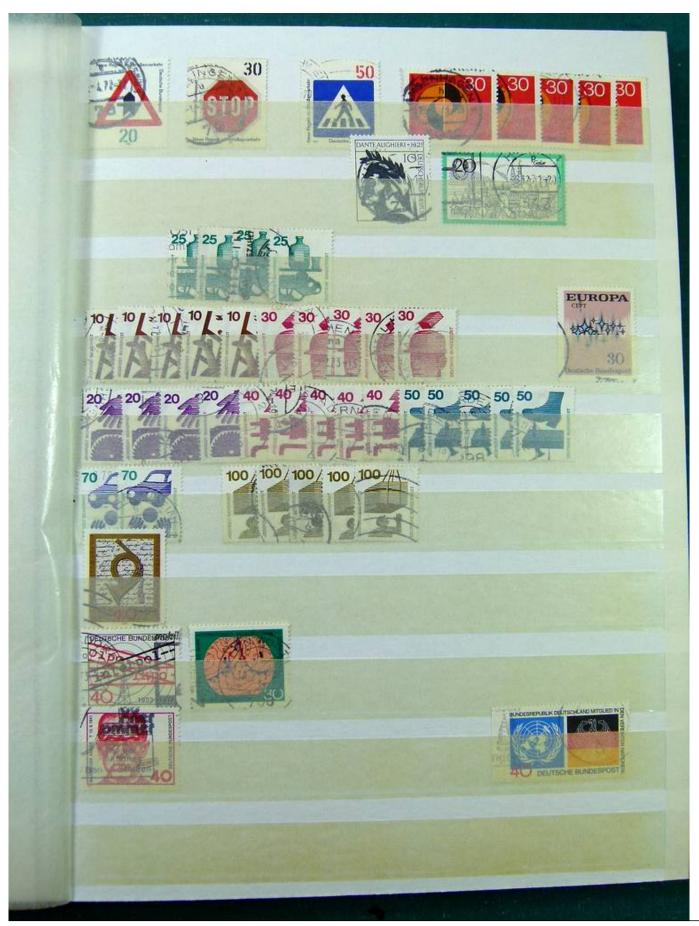

Lot nr.: L251584

Country/Type: Big lots

Collection on stockbook and stockbook pages, with stamps from the German area and England.

Price: 25 eur

[Go to the lot on www.sevenstamps.com ]