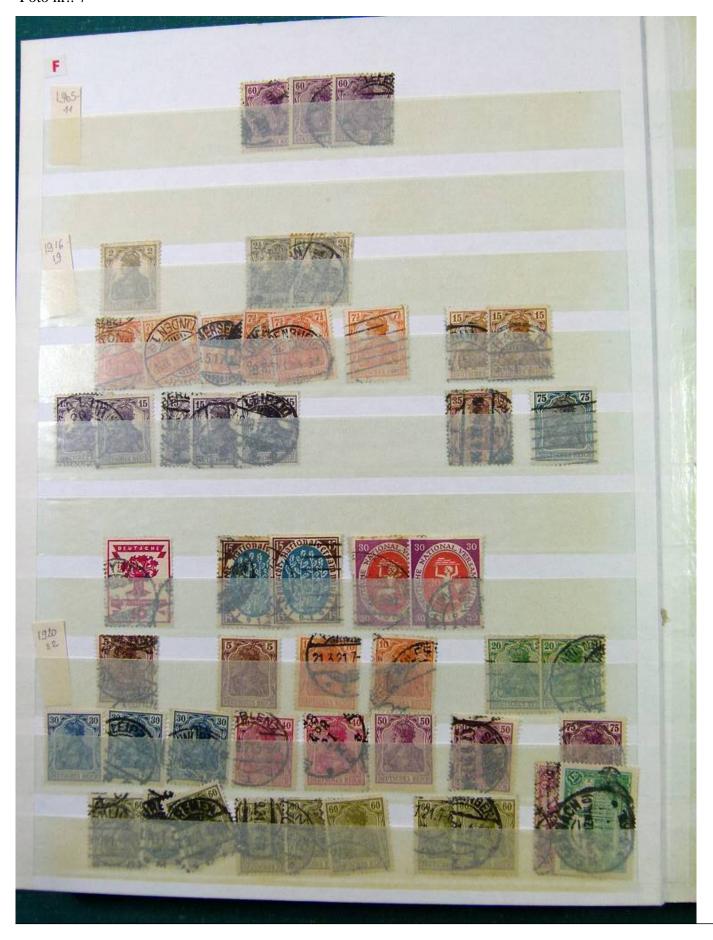

Lot nr.: L251584

Country/Type: Big lots

Collection on stockbook and stockbook pages, with stamps from the German area and England.

Price: 25 eur

[Go to the lot on www.sevenstamps.com ]