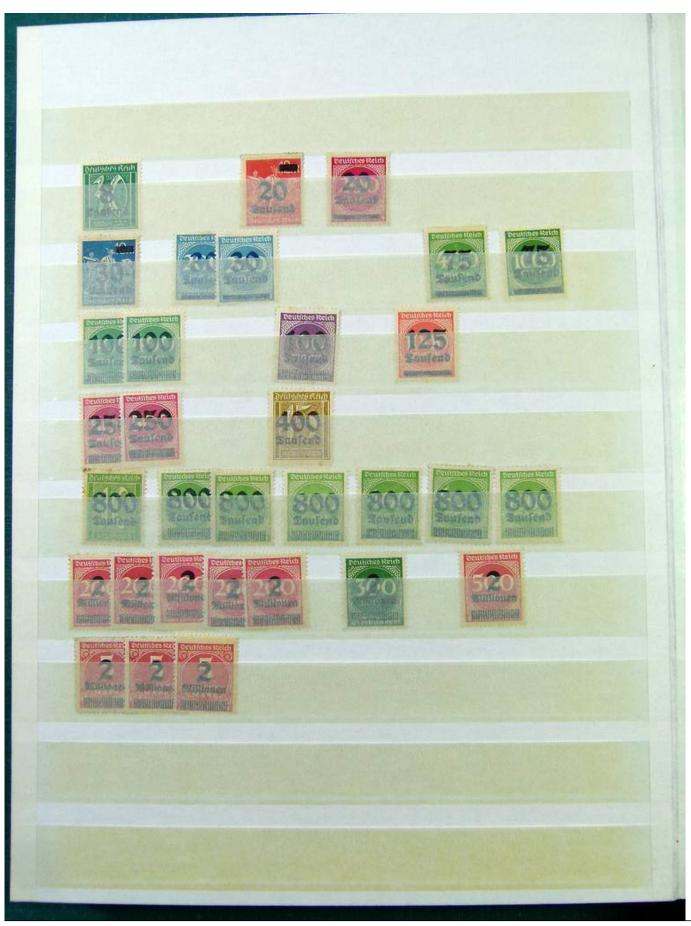

Lot nr.: L251584

Country/Type: Big lots

Collection on stockbook and stockbook pages, with stamps from the German area and England.

Price: 25 eur

[Go to the lot on www.sevenstamps.com ]