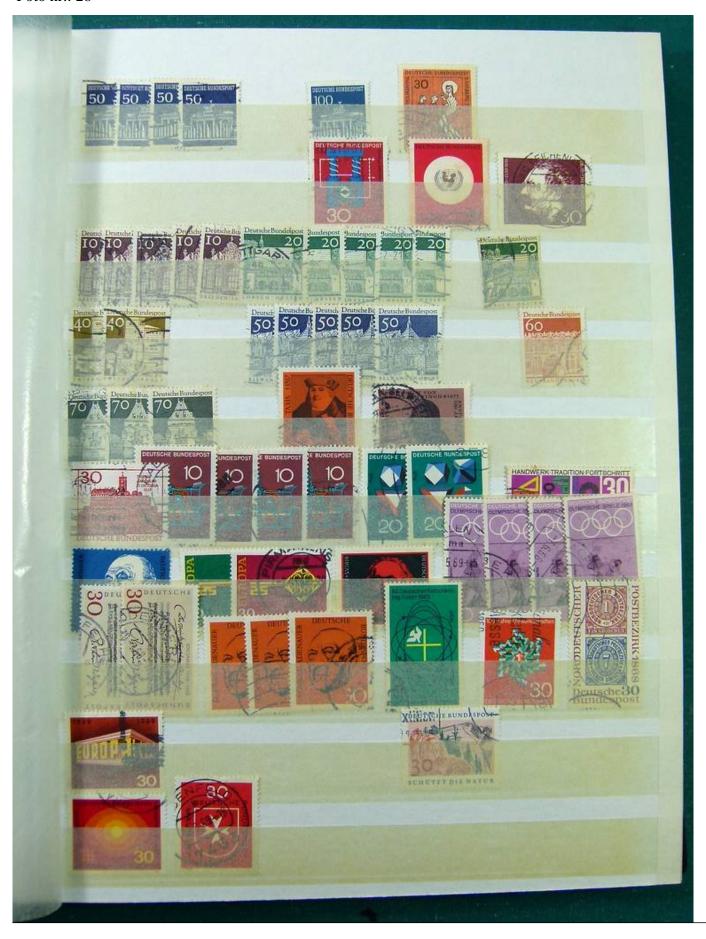

Lot nr.: L251584

Country/Type: Big lots

Collection on stockbook and stockbook pages, with stamps from the German area and England.

Price: 25 eur

[Go to the lot on www.sevenstamps.com ]