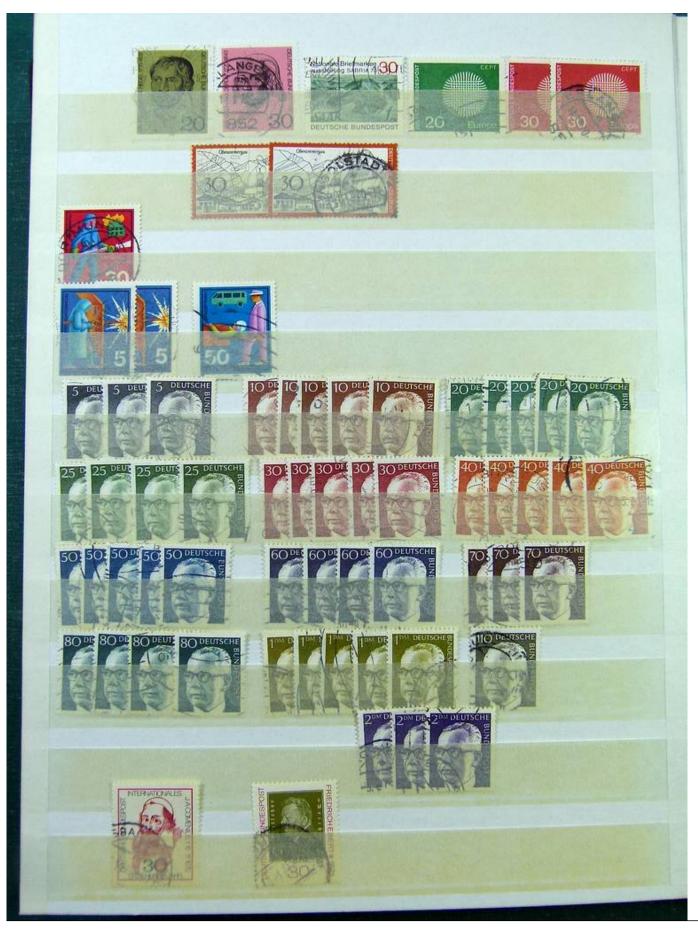

Lot nr.: L251584

Country/Type: Big lots

Collection on stockbook and stockbook pages, with stamps from the German area and England.

Price: 25 eur

[Go to the lot on www.sevenstamps.com ]