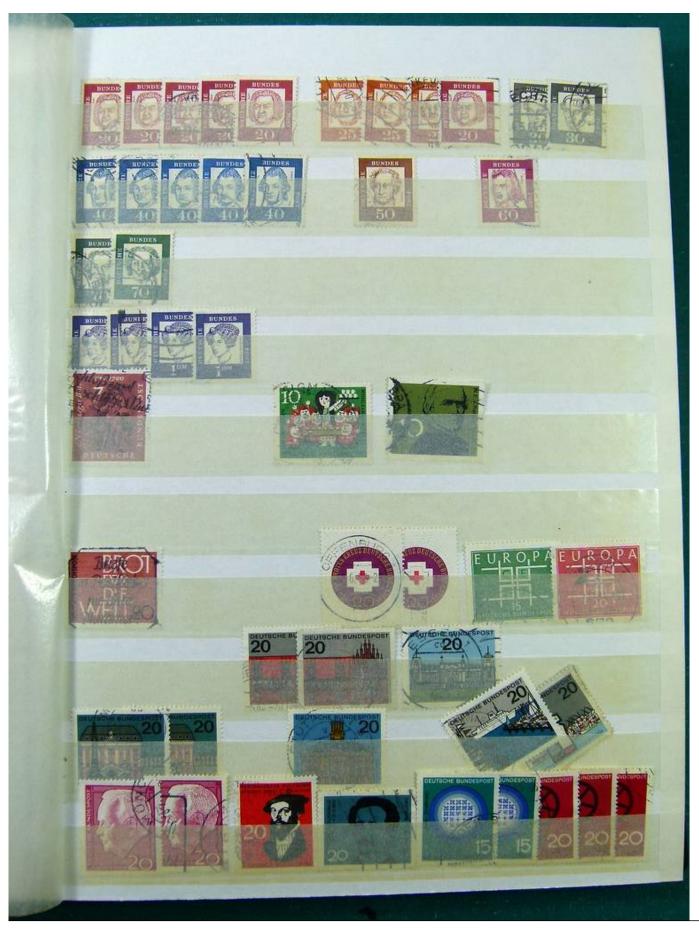

Lot nr.: L251584

Country/Type: Big lots

Collection on stockbook and stockbook pages, with stamps from the German area and England.

Price: 25 eur

[Go to the lot on www.sevenstamps.com ]