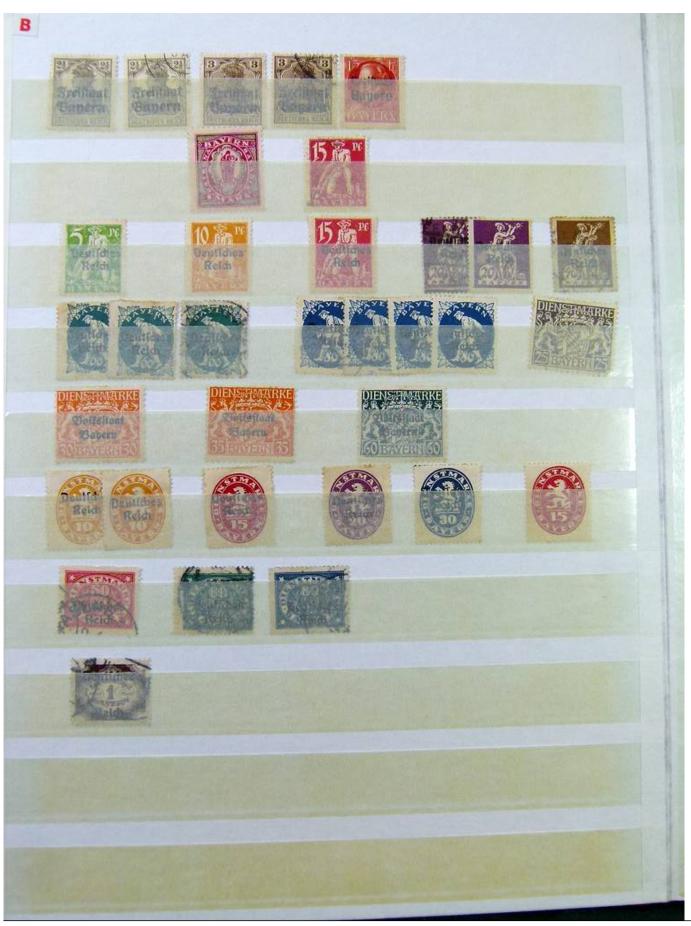

Lot nr.: L251584

Country/Type: Big lots

Collection on stockbook and stockbook pages, with stamps from the German area and England.

Price: 25 eur

[Go to the lot on www.sevenstamps.com ]