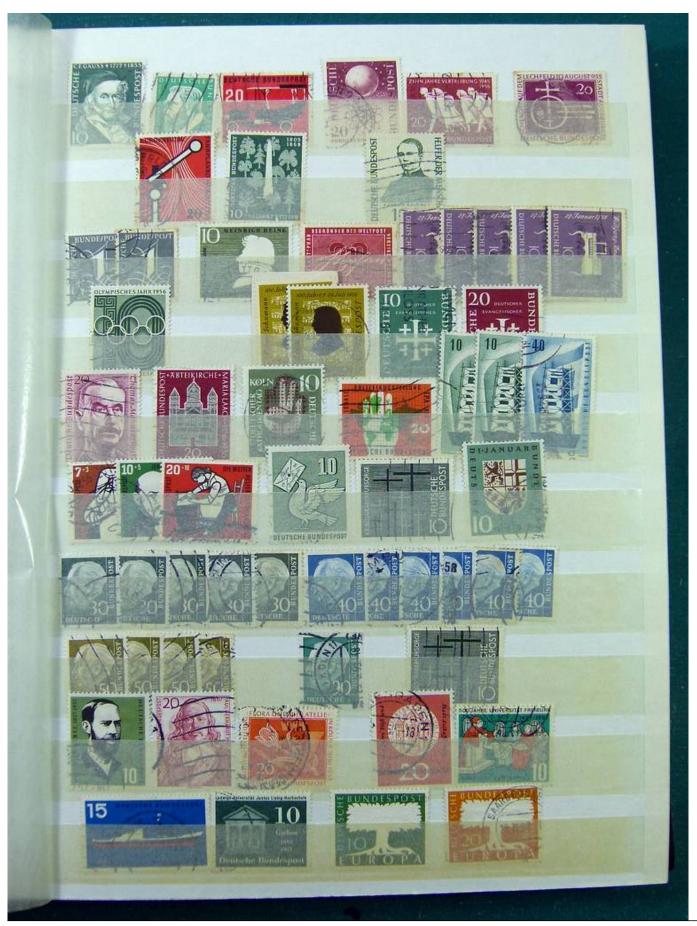

Lot nr.: L251584

Country/Type: Big lots

Collection on stockbook and stockbook pages, with stamps from the German area and England.

Price: 25 eur

[Go to the lot on www.sevenstamps.com ]