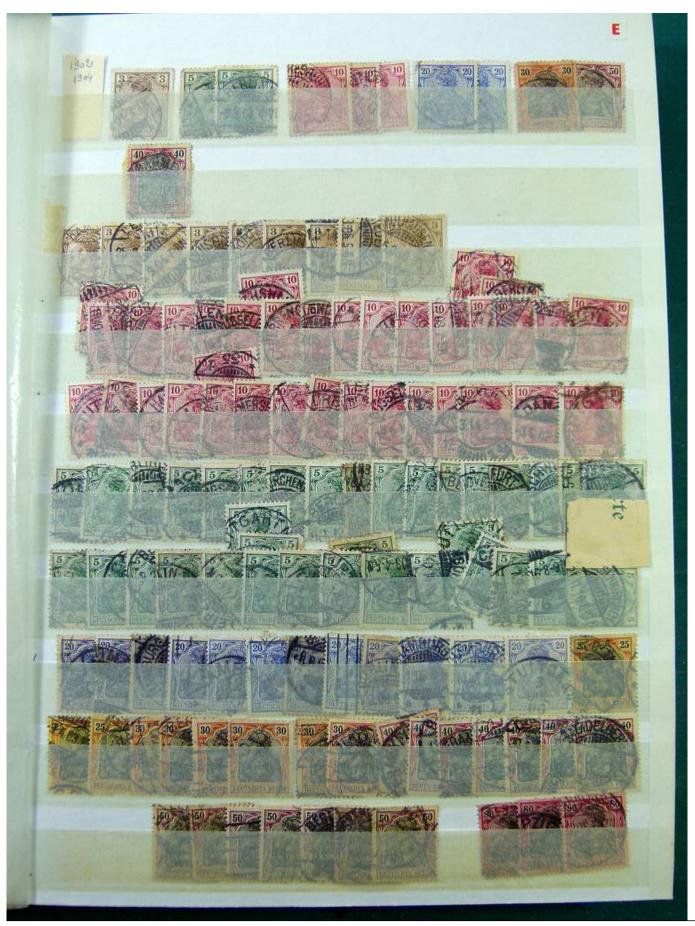

Lot nr.: L251584

Country/Type: Big lots

Collection on stockbook and stockbook pages, with stamps from the German area and England.

Price: 25 eur

[Go to the lot on www.sevenstamps.com ]