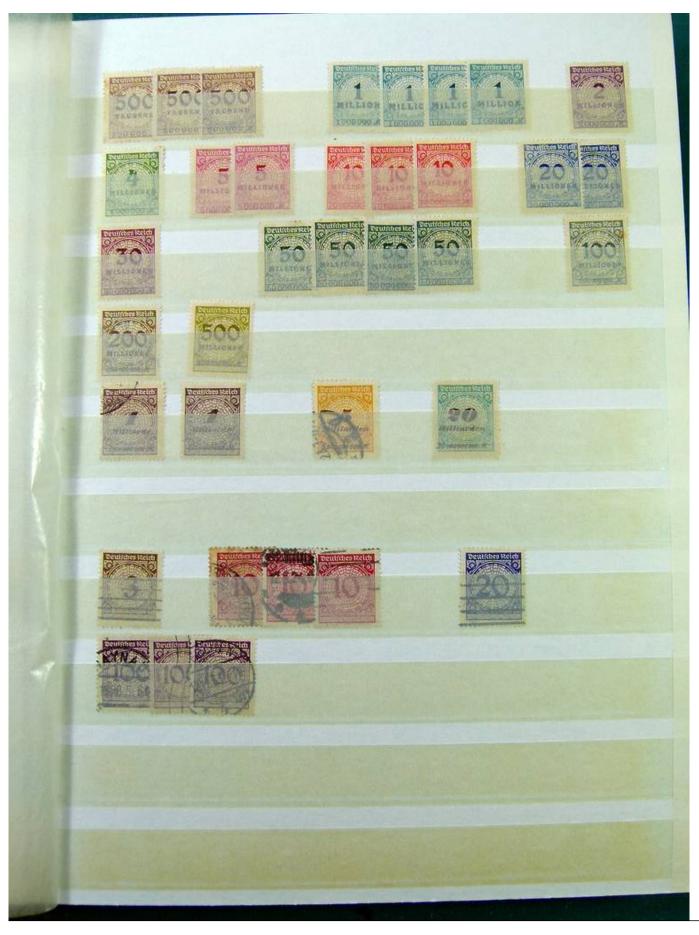

Lot nr.: L251584

Country/Type: Big lots

Collection on stockbook and stockbook pages, with stamps from the German area and England.

Price: 25 eur

[Go to the lot on www.sevenstamps.com ]