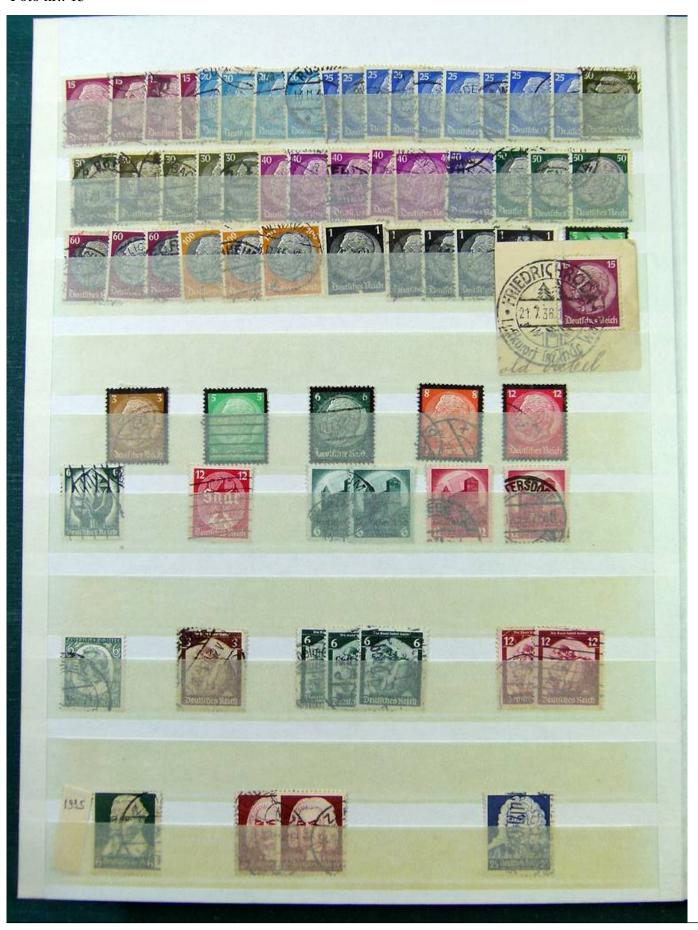

Lot nr.: L251584

Country/Type: Big lots

Collection on stockbook and stockbook pages, with stamps from the German area and England.

Price: 25 eur

[Go to the lot on www.sevenstamps.com ]