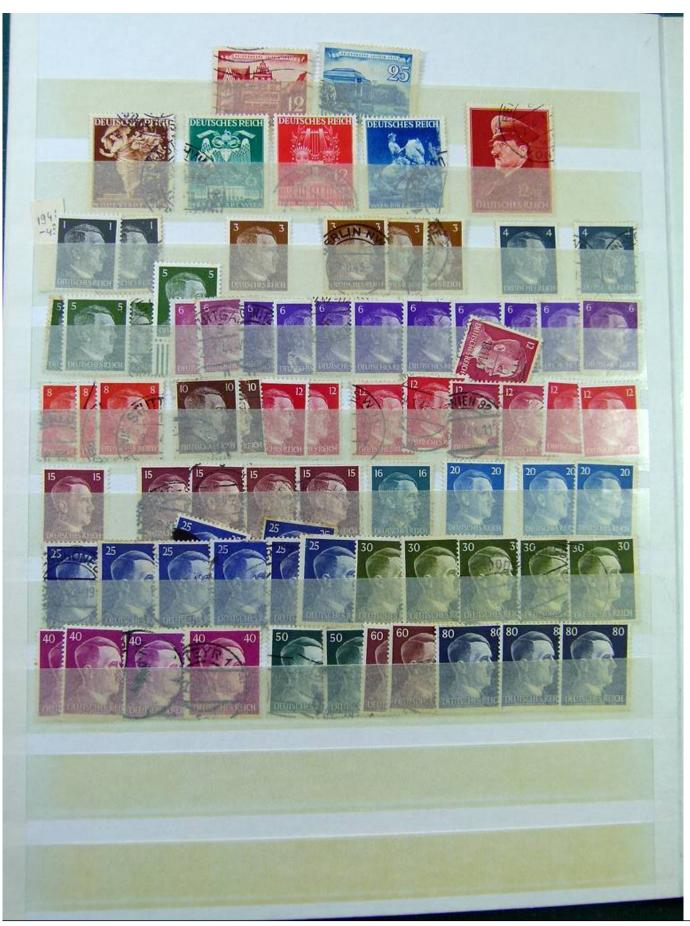

Lot nr.: L251584

Country/Type: Big lots

Collection on stockbook and stockbook pages, with stamps from the German area and England.

Price: 25 eur

[Go to the lot on www.sevenstamps.com ]