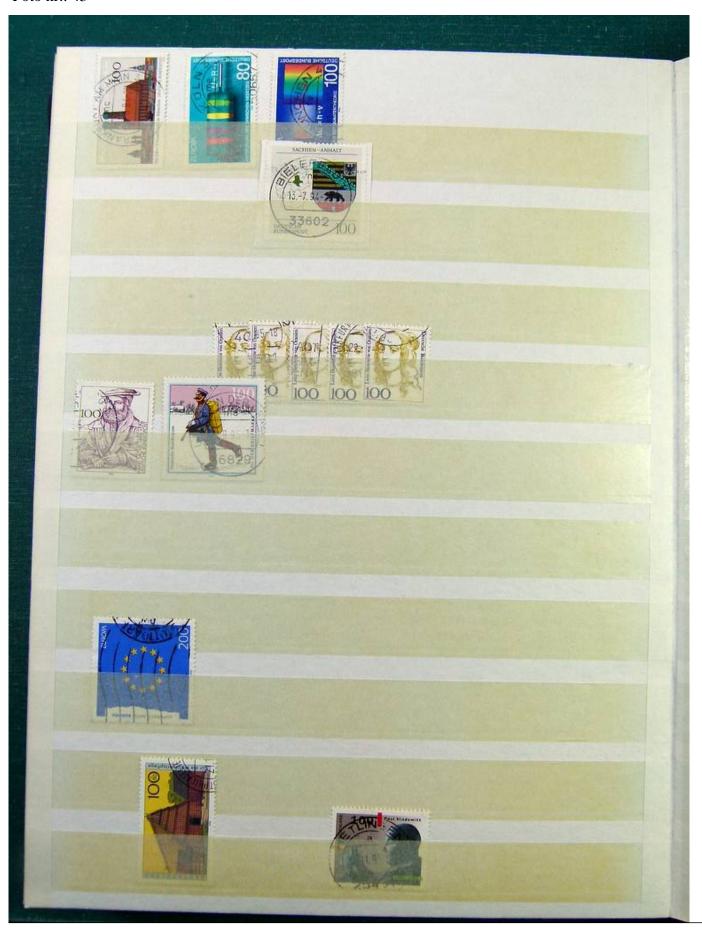

Lot nr.: L251584

Country/Type: Big lots

Collection on stockbook and stockbook pages, with stamps from the German area and England.

Price: 25 eur

[Go to the lot on www.sevenstamps.com ]