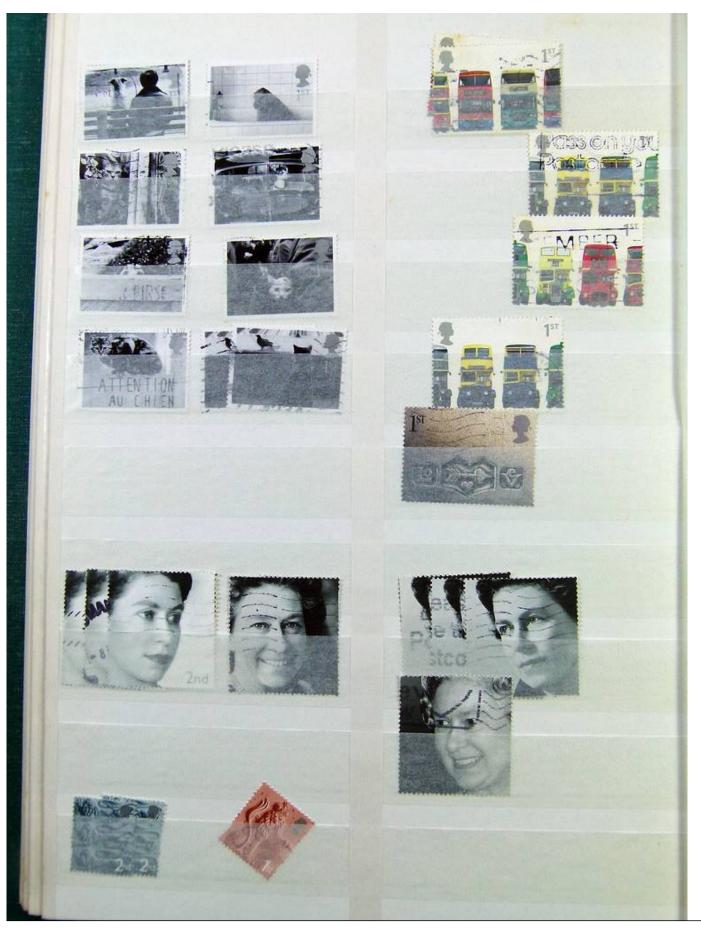

Lot nr.: L251584

Country/Type: Big lots

Collection on stockbook and stockbook pages, with stamps from the German area and England.

Price: 25 eur

[Go to the lot on www.sevenstamps.com ]