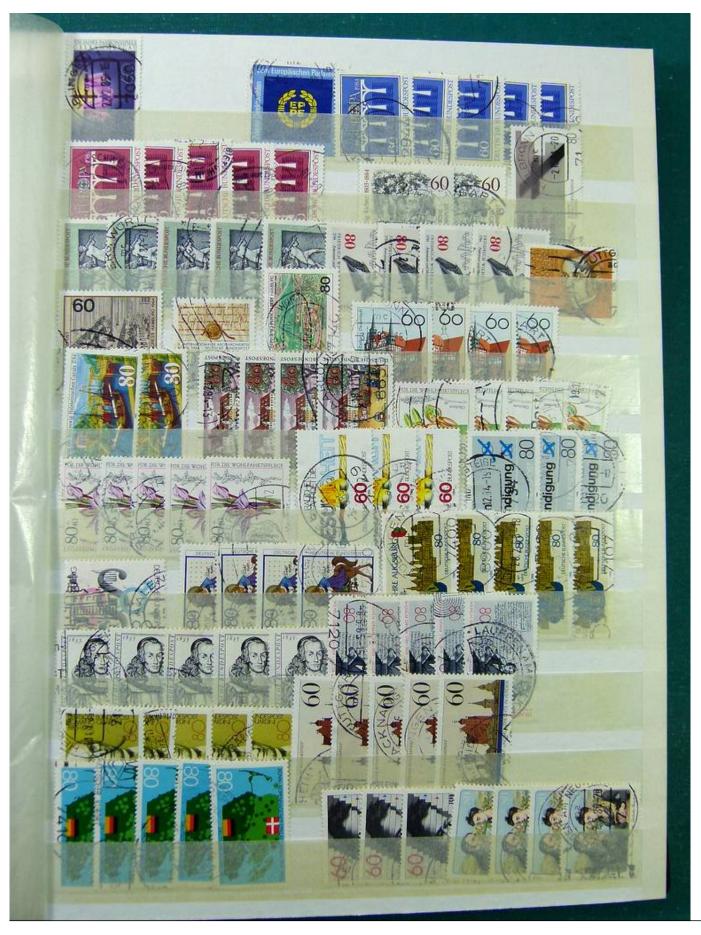

Lot nr.: L251584

Country/Type: Big lots

Collection on stockbook and stockbook pages, with stamps from the German area and England.

Price: 25 eur

[Go to the lot on www.sevenstamps.com ]