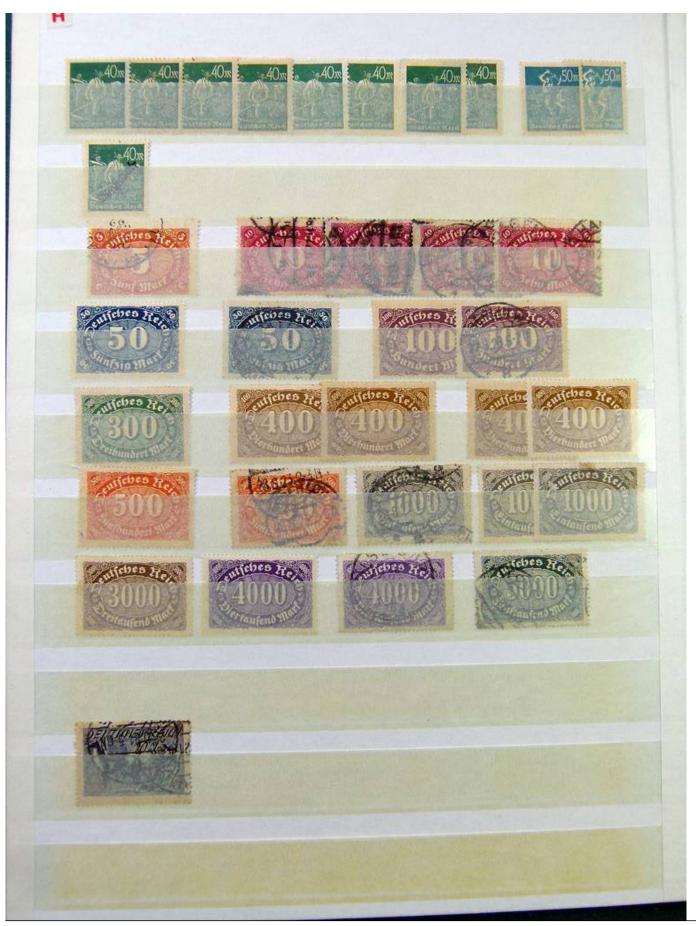

Lot nr.: L251584

Country/Type: Big lots

Collection on stockbook and stockbook pages, with stamps from the German area and England.

Price: 25 eur

[Go to the lot on www.sevenstamps.com ]