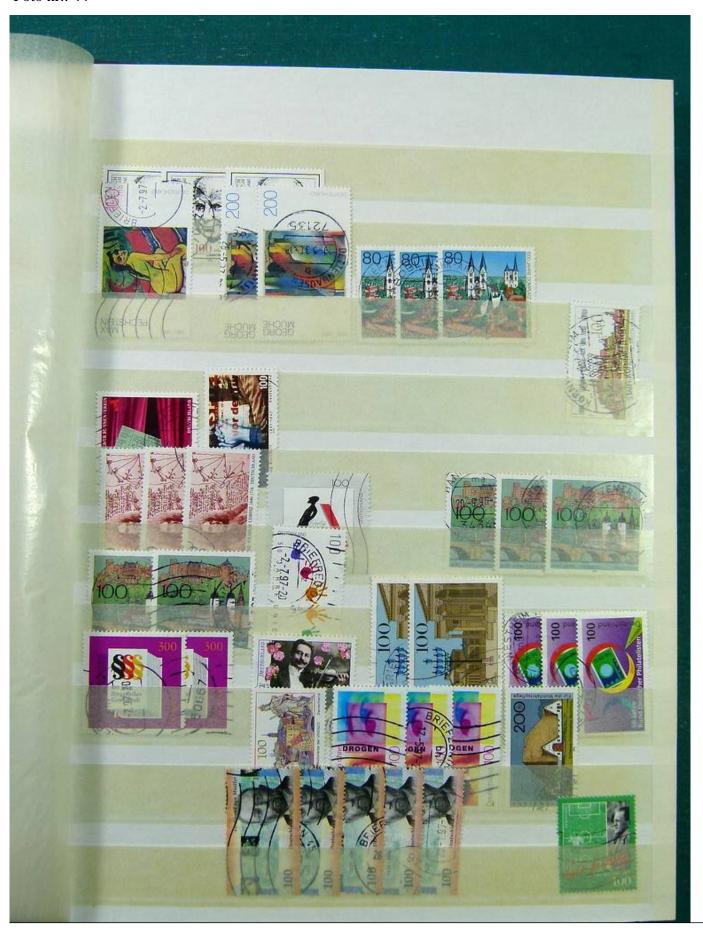

Lot nr.: L251584

Country/Type: Big lots

Collection on stockbook and stockbook pages, with stamps from the German area and England.

Price: 25 eur

[Go to the lot on www.sevenstamps.com ]