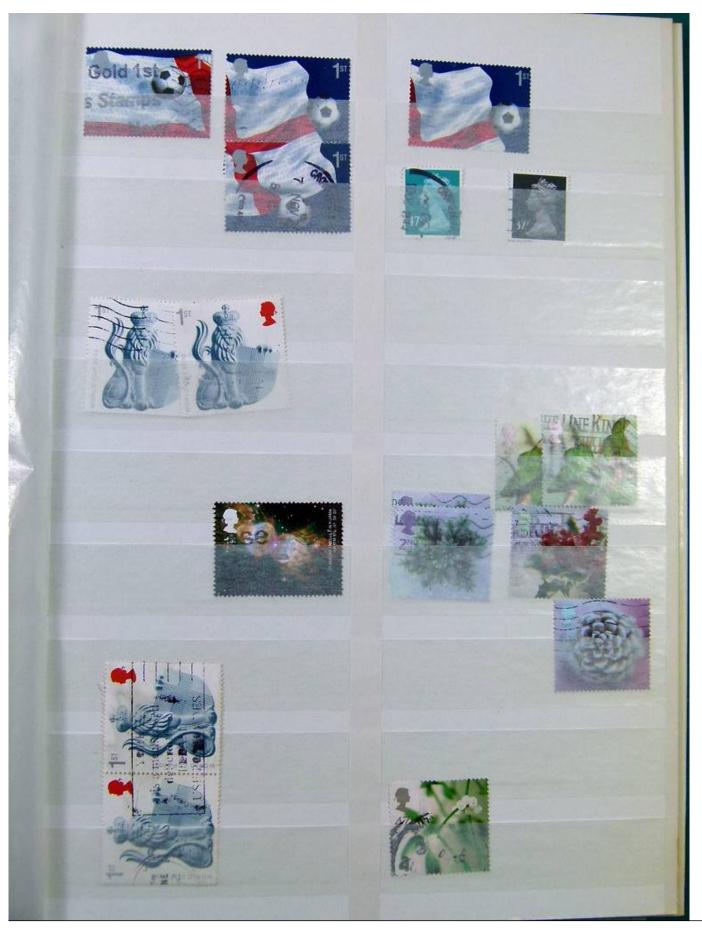

Lot nr.: L251584

Country/Type: Big lots

Collection on stockbook and stockbook pages, with stamps from the German area and England.

Price: 25 eur

[Go to the lot on www.sevenstamps.com ]