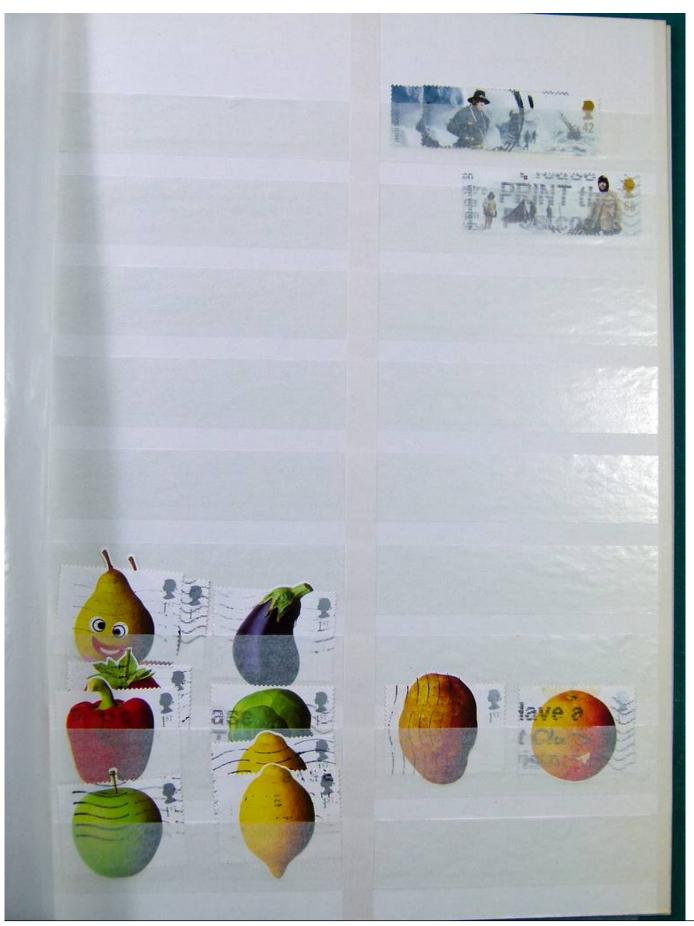

Lot nr.: L251584

Country/Type: Big lots

Collection on stockbook and stockbook pages, with stamps from the German area and England.

Price: 25 eur

[Go to the lot on www.sevenstamps.com ]