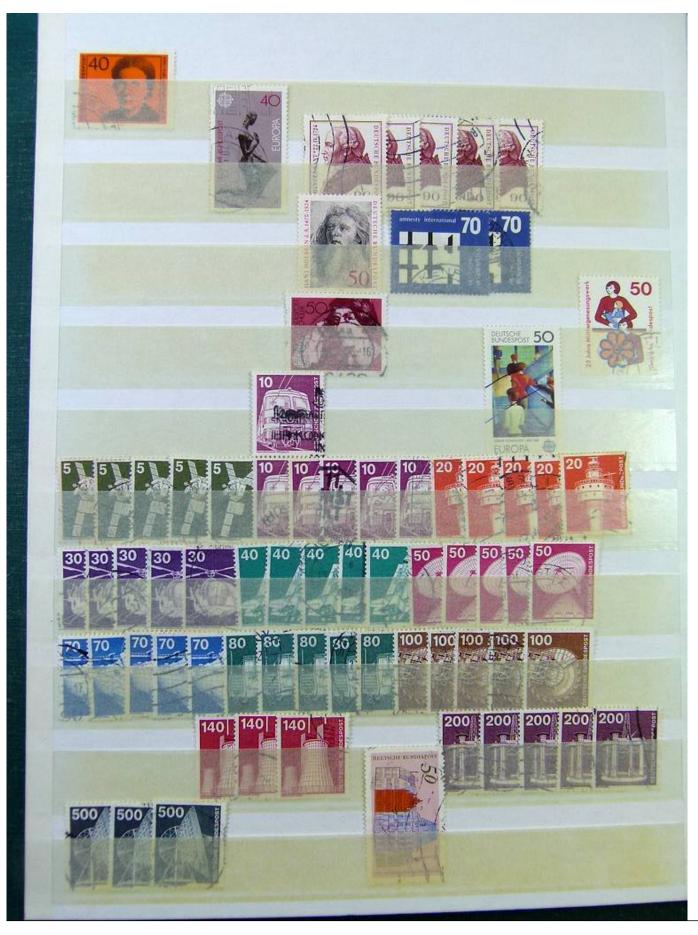

Lot nr.: L251584

Country/Type: Big lots

Collection on stockbook and stockbook pages, with stamps from the German area and England.

Price: 25 eur

[Go to the lot on www.sevenstamps.com ]