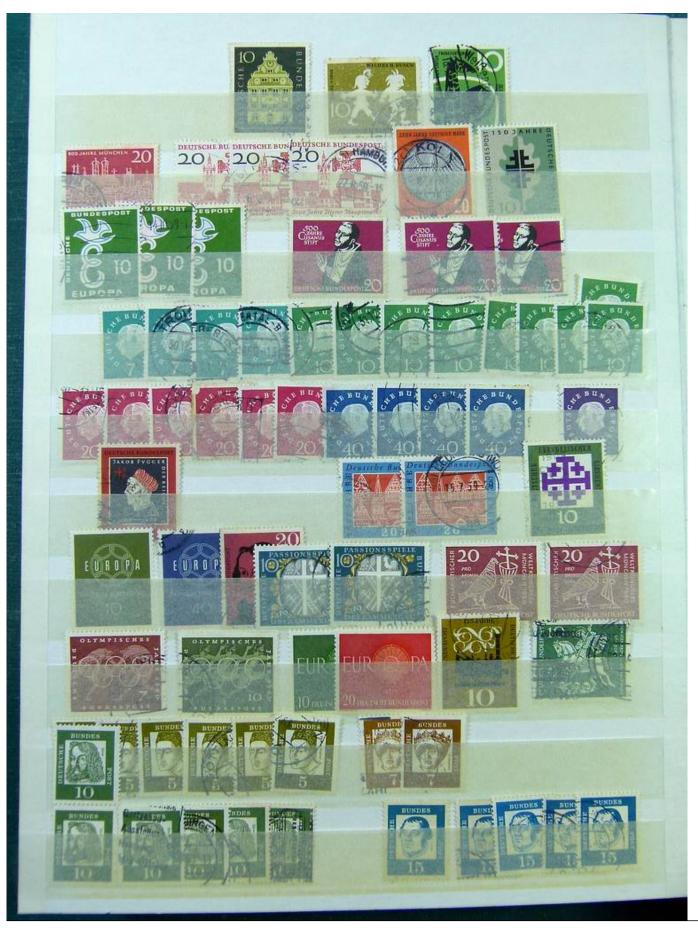

Lot nr.: L251584

Country/Type: Big lots

Collection on stockbook and stockbook pages, with stamps from the German area and England.

Price: 25 eur

[Go to the lot on www.sevenstamps.com ]