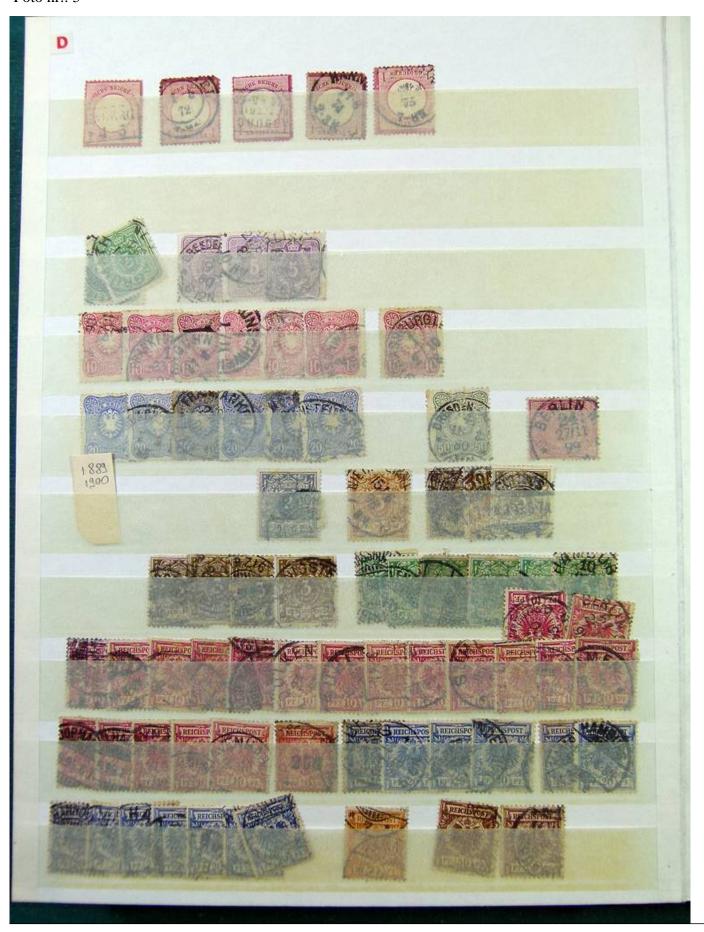

Lot nr.: L251584

Country/Type: Big lots

Collection on stockbook and stockbook pages, with stamps from the German area and England.

Price: 25 eur

[Go to the lot on www.sevenstamps.com ]