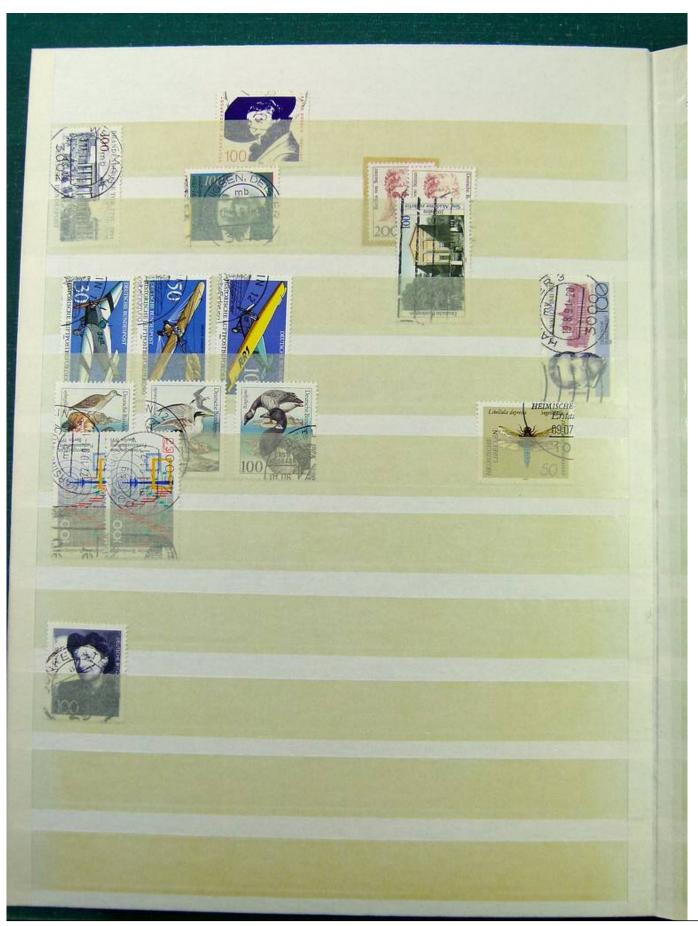

Lot nr.: L251584

Country/Type: Big lots

Collection on stockbook and stockbook pages, with stamps from the German area and England.

Price: 25 eur

[Go to the lot on www.sevenstamps.com ]