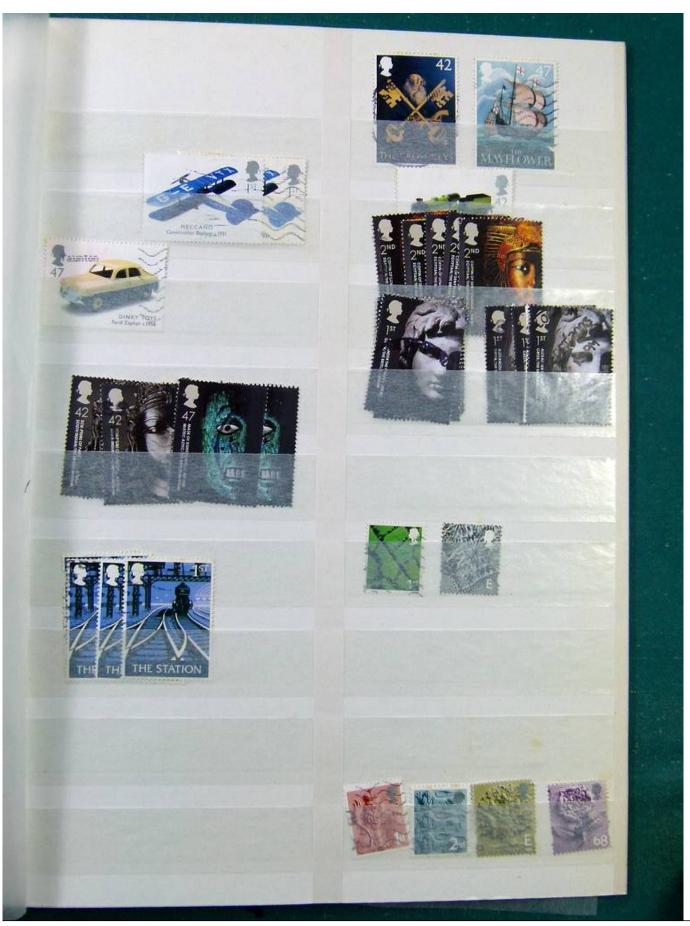

Lot nr.: L251584

Country/Type: Big lots

Collection on stockbook and stockbook pages, with stamps from the German area and England.

Price: 25 eur

[Go to the lot on www.sevenstamps.com ]