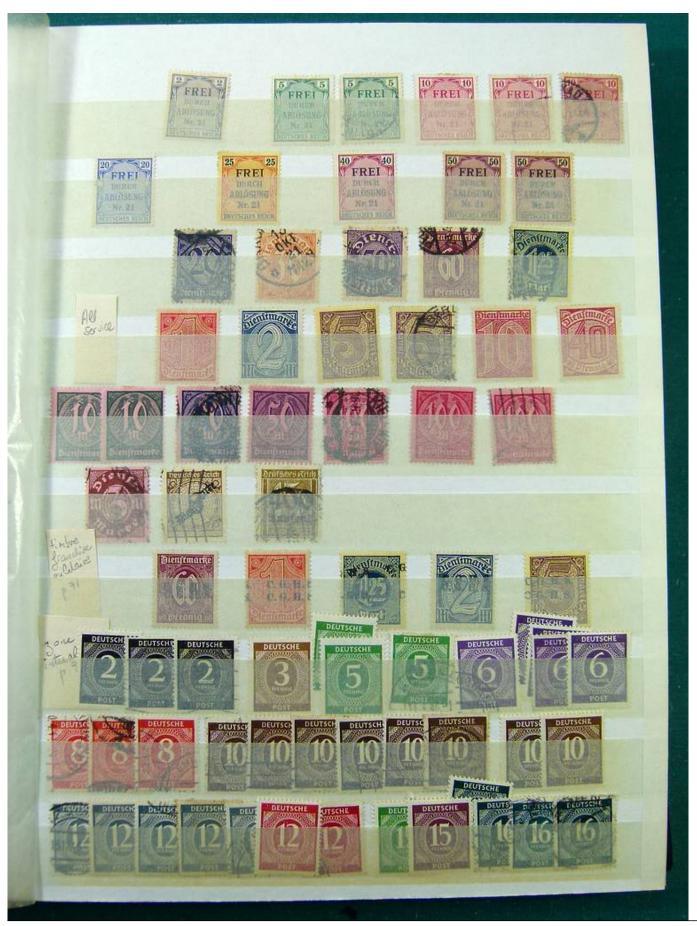

Lot nr.: L251584

Country/Type: Big lots

Collection on stockbook and stockbook pages, with stamps from the German area and England.

Price: 25 eur

[Go to the lot on www.sevenstamps.com ]