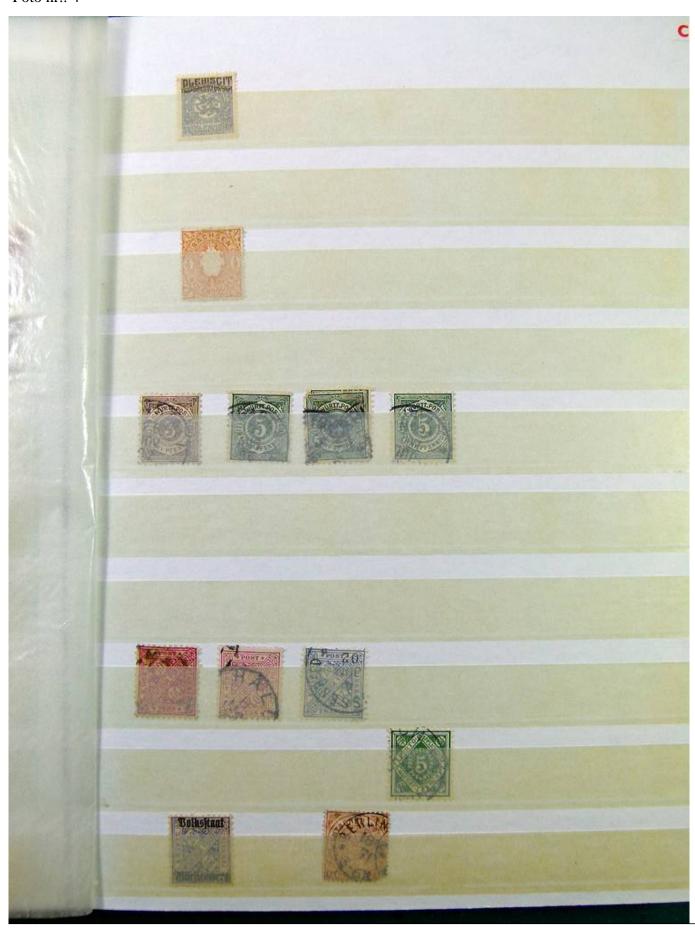

Lot nr.: L251584

Country/Type: Big lots

Collection on stockbook and stockbook pages, with stamps from the German area and England.

Price: 25 eur

[Go to the lot on www.sevenstamps.com ]