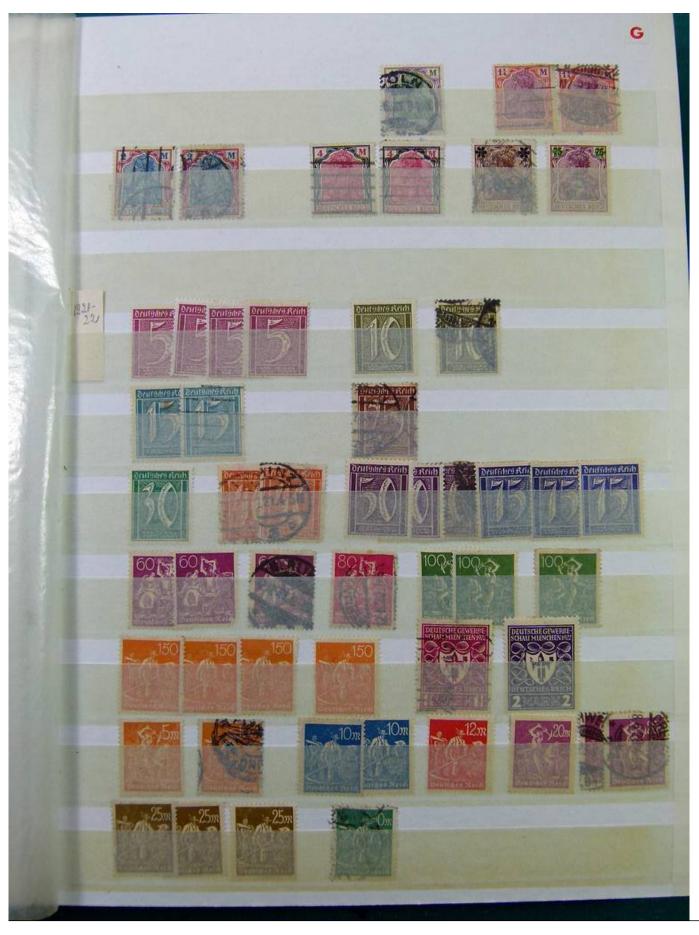

Lot nr.: L251584

Country/Type: Big lots

Collection on stockbook and stockbook pages, with stamps from the German area and England.

Price: 25 eur

[Go to the lot on www.sevenstamps.com ]