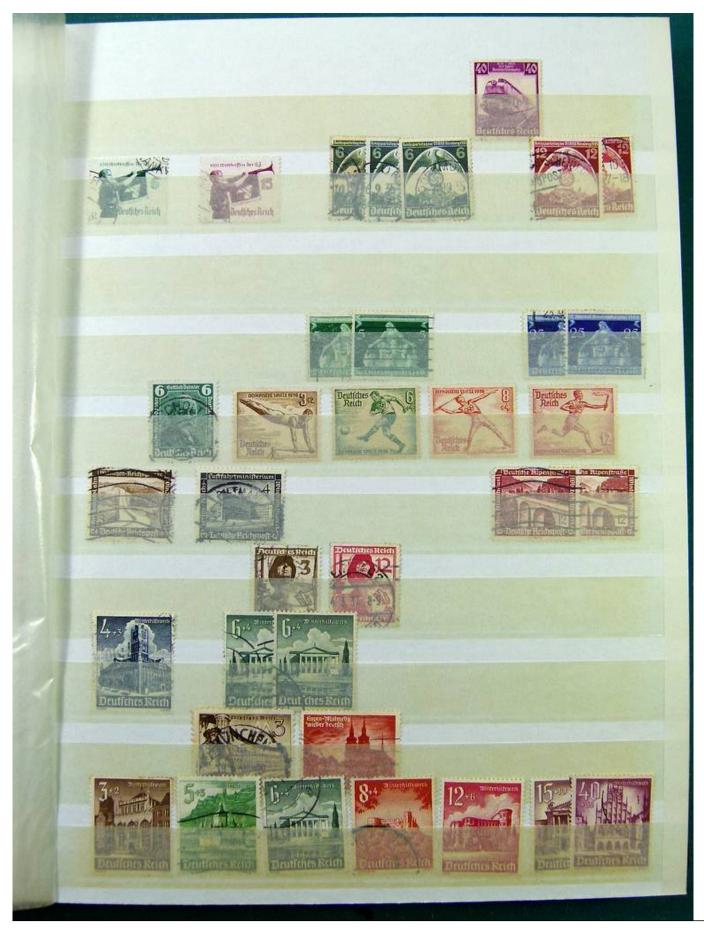

Lot nr.: L251584

Country/Type: Big lots

Collection on stockbook and stockbook pages, with stamps from the German area and England.

Price: 25 eur

[Go to the lot on www.sevenstamps.com ]