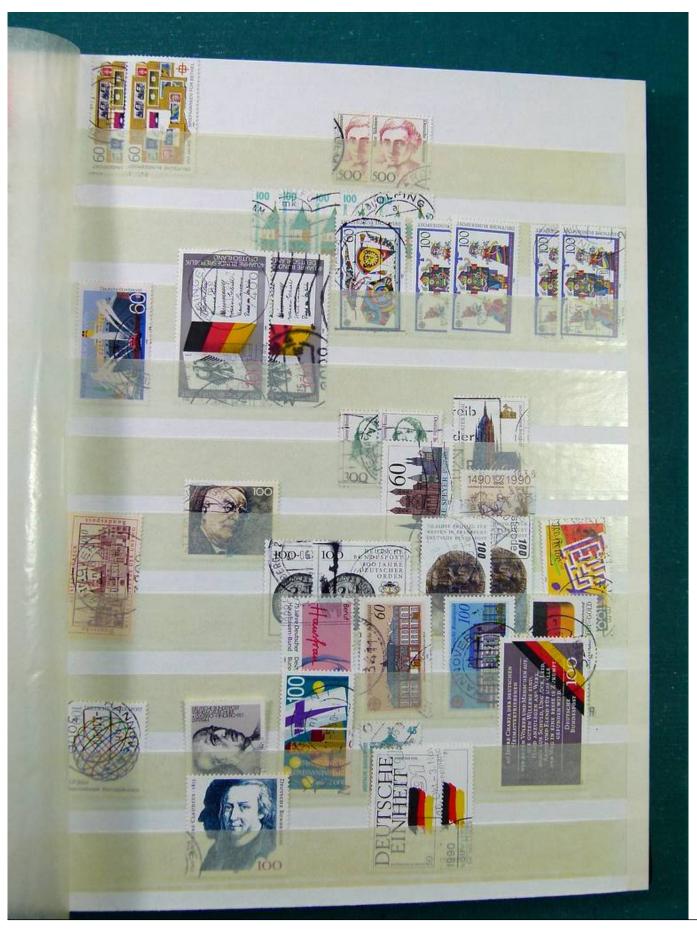

Lot nr.: L251584

Country/Type: Big lots

Collection on stockbook and stockbook pages, with stamps from the German area and England.

Price: 25 eur

[Go to the lot on www.sevenstamps.com ]