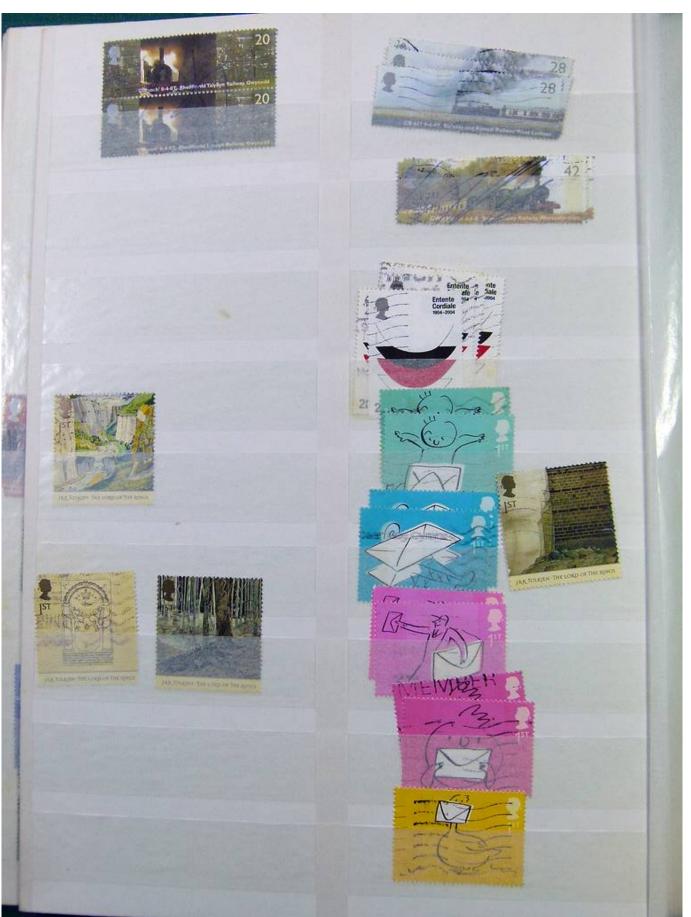

Lot nr.: L251584

Country/Type: Big lots

Collection on stockbook and stockbook pages, with stamps from the German area and England.

Price: 25 eur

[Go to the lot on www.sevenstamps.com ]