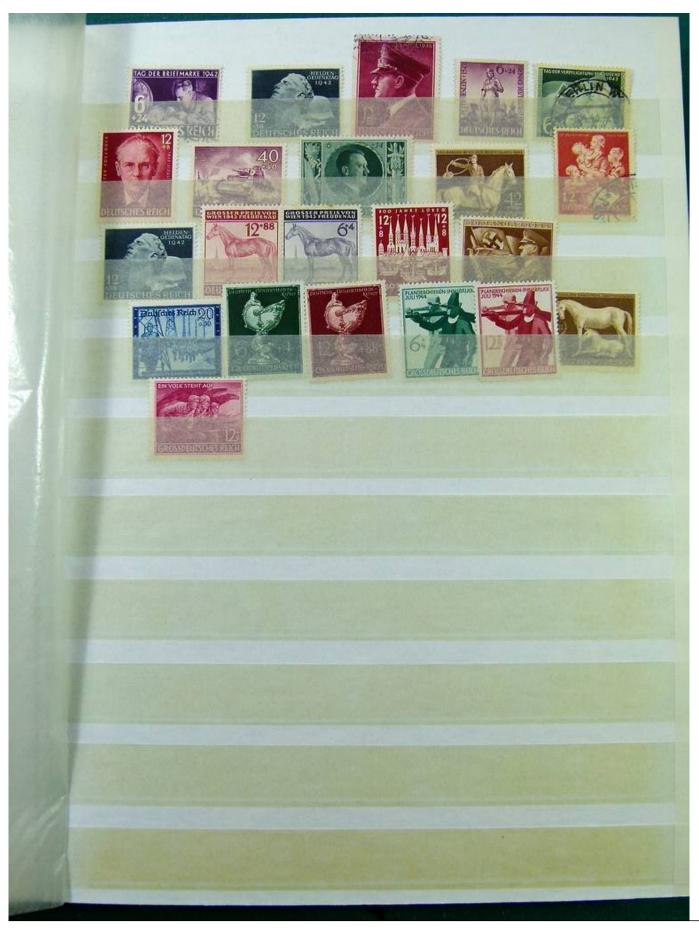

Lot nr.: L251584

Country/Type: Big lots

Collection on stockbook and stockbook pages, with stamps from the German area and England.

Price: 25 eur

[Go to the lot on www.sevenstamps.com ]