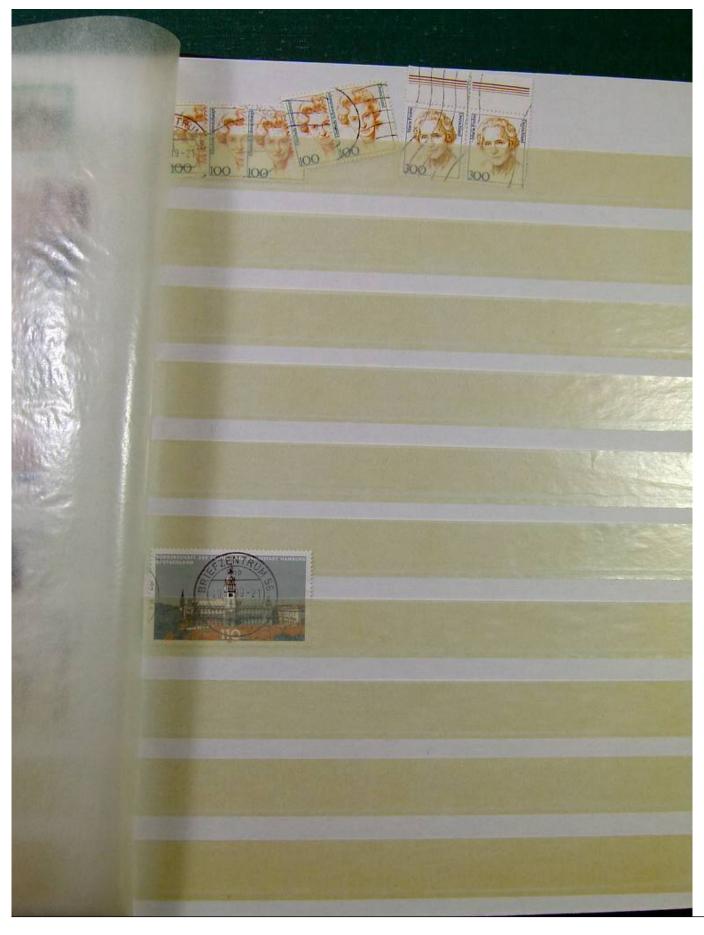

Lot nr.: L251584

Country/Type: Big lots

Collection on stockbook and stockbook pages, with stamps from the German area and England.

Price: 25 eur

[Go to the lot on www.sevenstamps.com ]