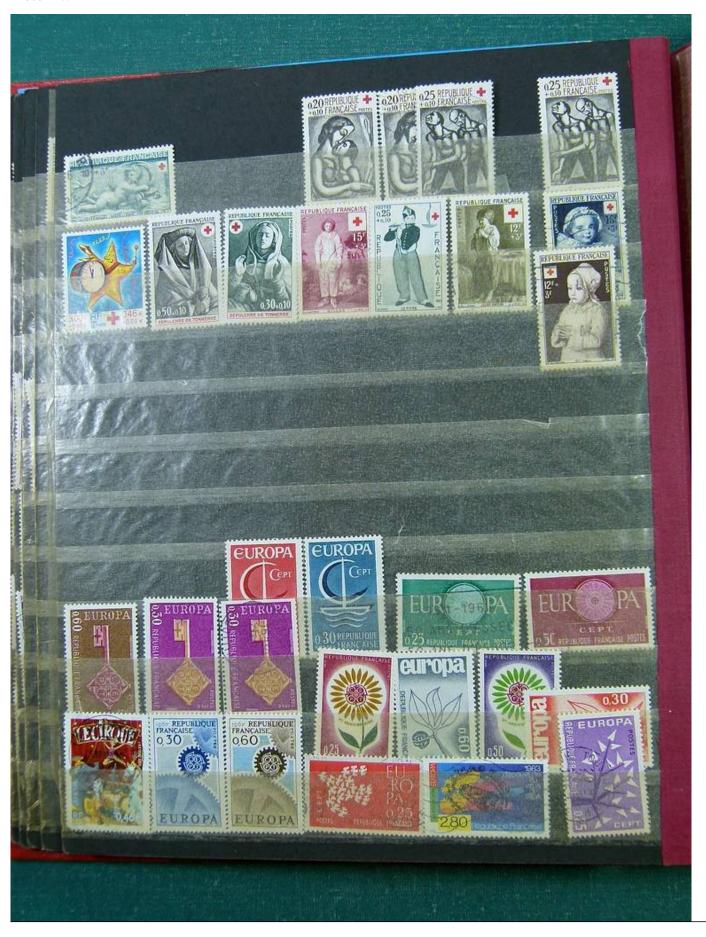

Lot nr.: L251581

Country/Type: Europe

France collection, in stockbook, with new and used stamps, including colonies.

Price: 50 eur

[Go to the lot on www.sevenstamps.com ]

YOUR COLLECTION, OUR PASSION.