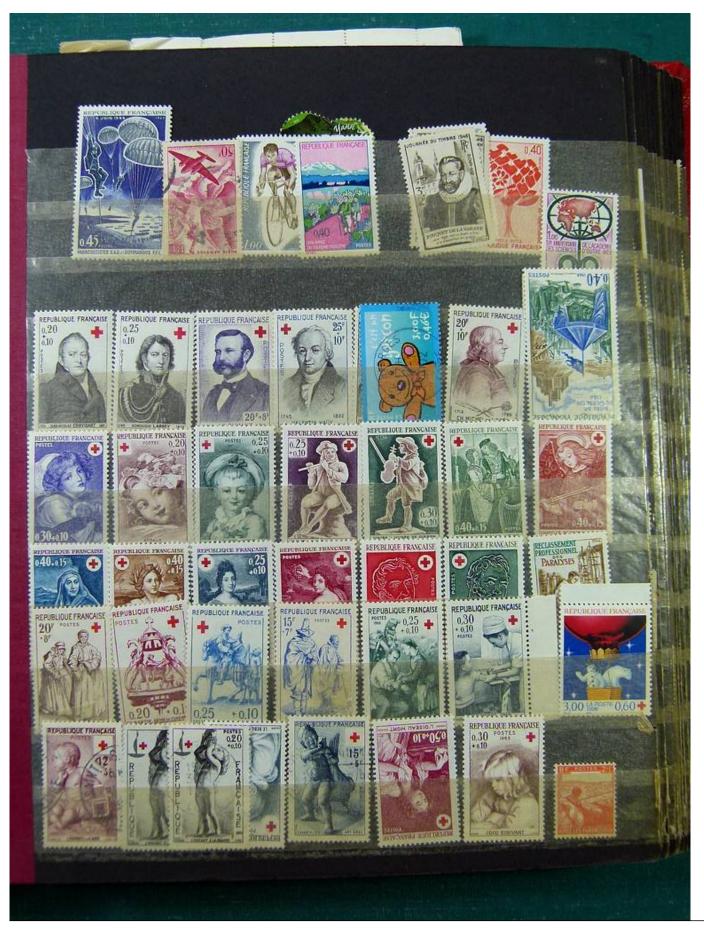

Lot nr.: L251581

Country/Type: Europe

France collection, in stockbook, with new and used stamps, including colonies.

Price: 50 eur

[Go to the lot on www.sevenstamps.com ]

YOUR COLLECTION, OUR PASSION.