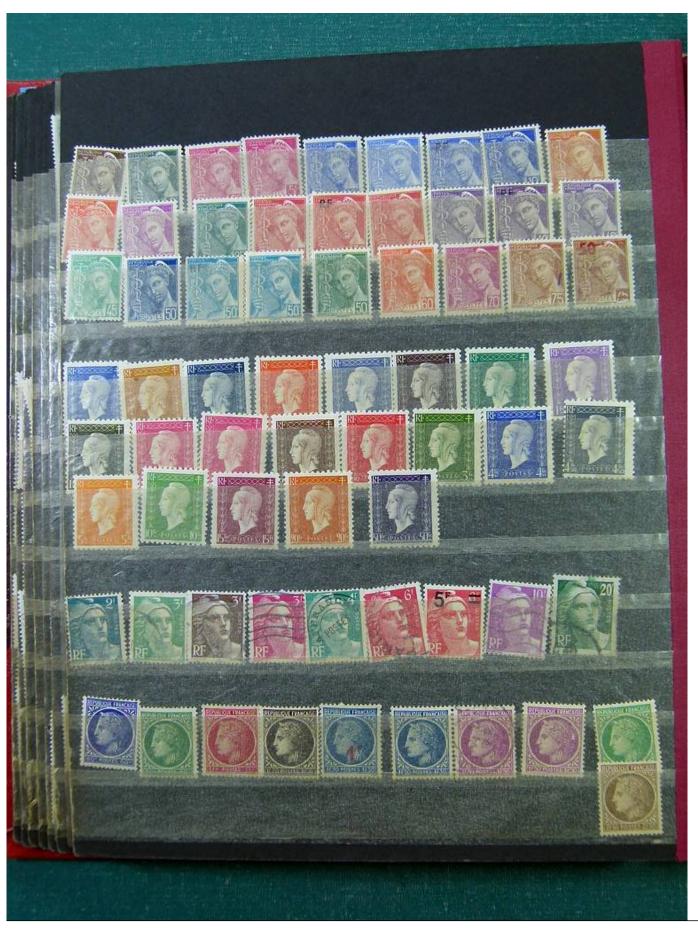

Lot nr.: L251581

Country/Type: Europe

France collection, in stockbook, with new and used stamps, including colonies.

Price: 50 eur

[Go to the lot on www.sevenstamps.com ]

YOUR COLLECTION, OUR PASSION.