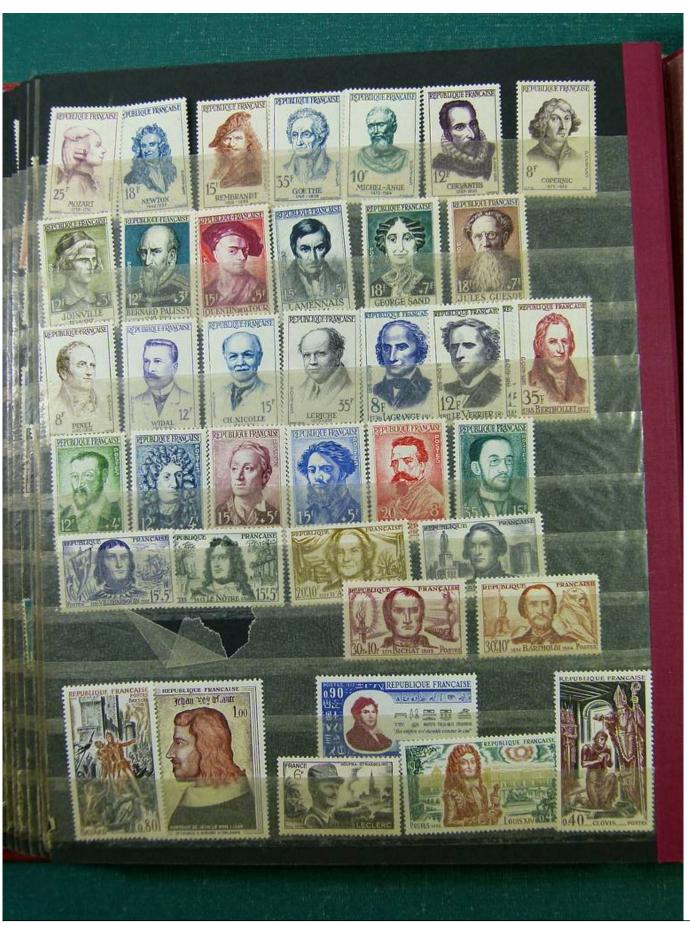

Lot nr.: L251581

Country/Type: Europe

France collection, in stockbook, with new and used stamps, including colonies.

Price: 50 eur

[Go to the lot on www.sevenstamps.com ]

YOUR COLLECTION, OUR PASSION.