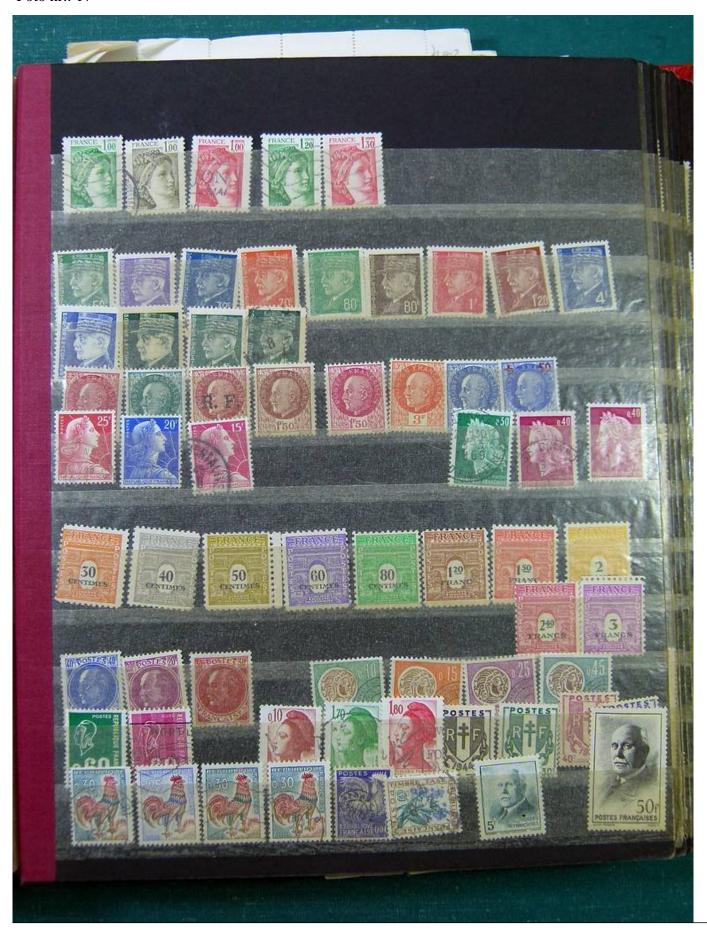

Lot nr.: L251581

Country/Type: Europe

France collection, in stockbook, with new and used stamps, including colonies.

Price: 50 eur

[Go to the lot on www.sevenstamps.com ]

YOUR COLLECTION, OUR PASSION.