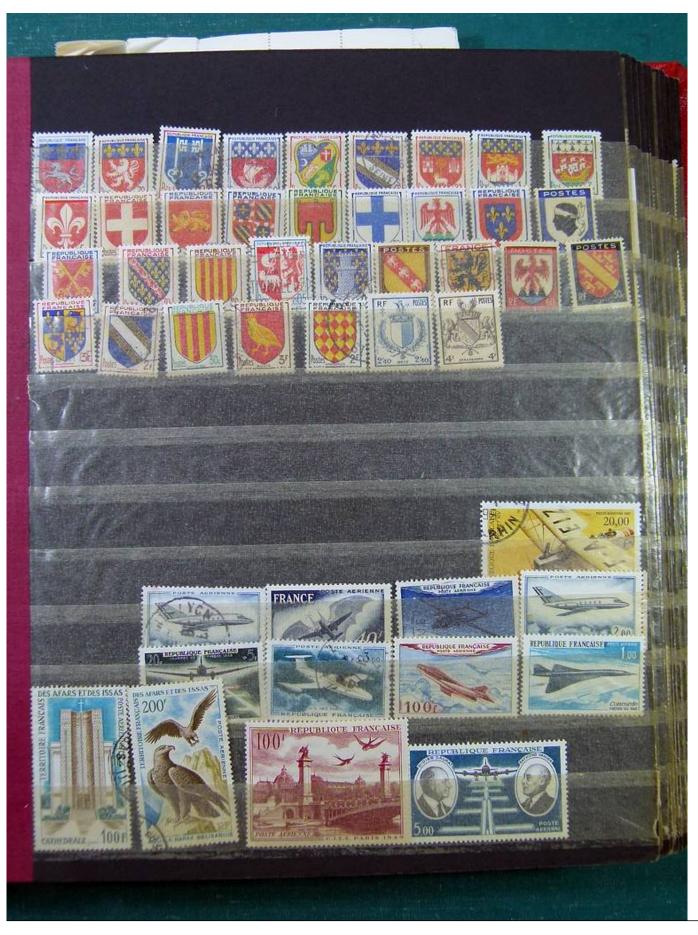

Lot nr.: L251581

Country/Type: Europe

France collection, in stockbook, with new and used stamps, including colonies.

Price: 50 eur

[Go to the lot on www.sevenstamps.com ]

YOUR COLLECTION, OUR PASSION.