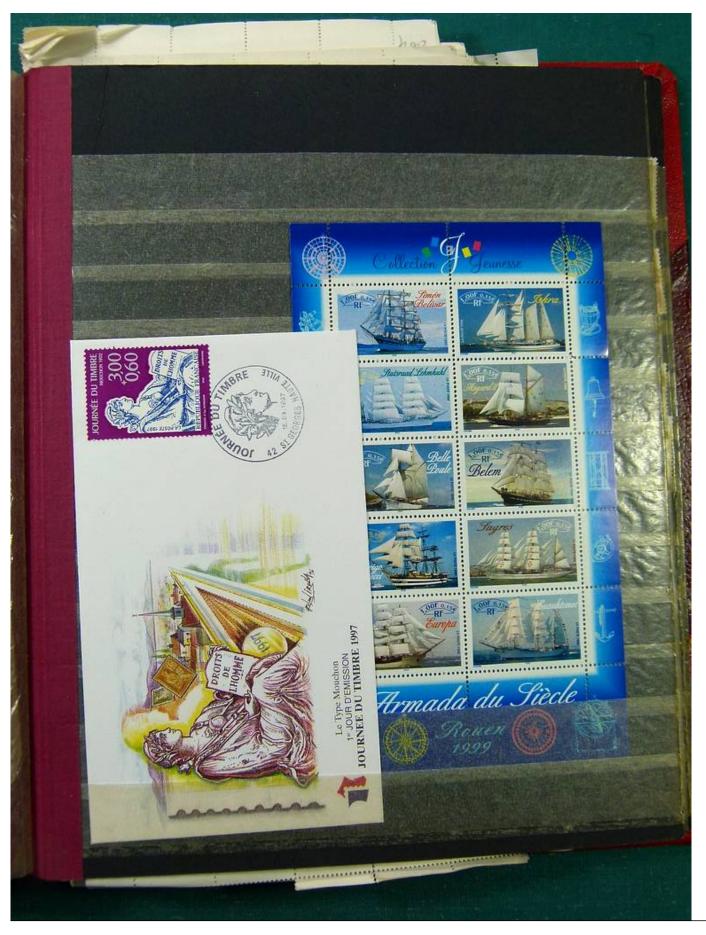

Lot nr.: L251581

Country/Type: Europe

France collection, in stockbook, with new and used stamps, including colonies.

Price: 50 eur

[Go to the lot on www.sevenstamps.com ]

YOUR COLLECTION, OUR PASSION.