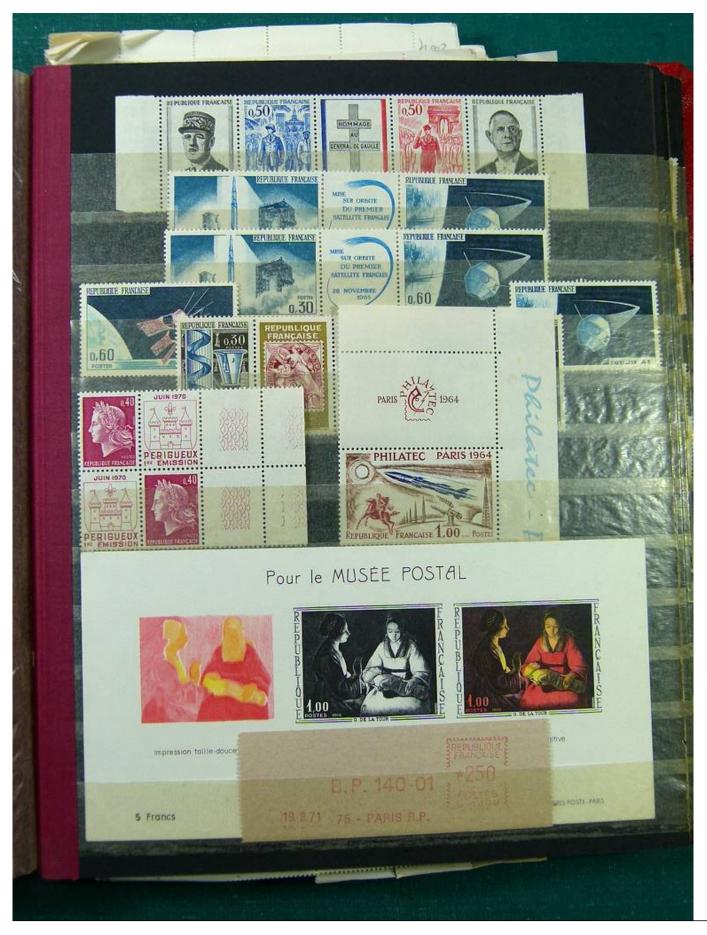

Lot nr.: L251581

Country/Type: Europe

France collection, in stockbook, with new and used stamps, including colonies.

Price: 50 eur

[Go to the lot on www.sevenstamps.com ]

YOUR COLLECTION, OUR PASSION.