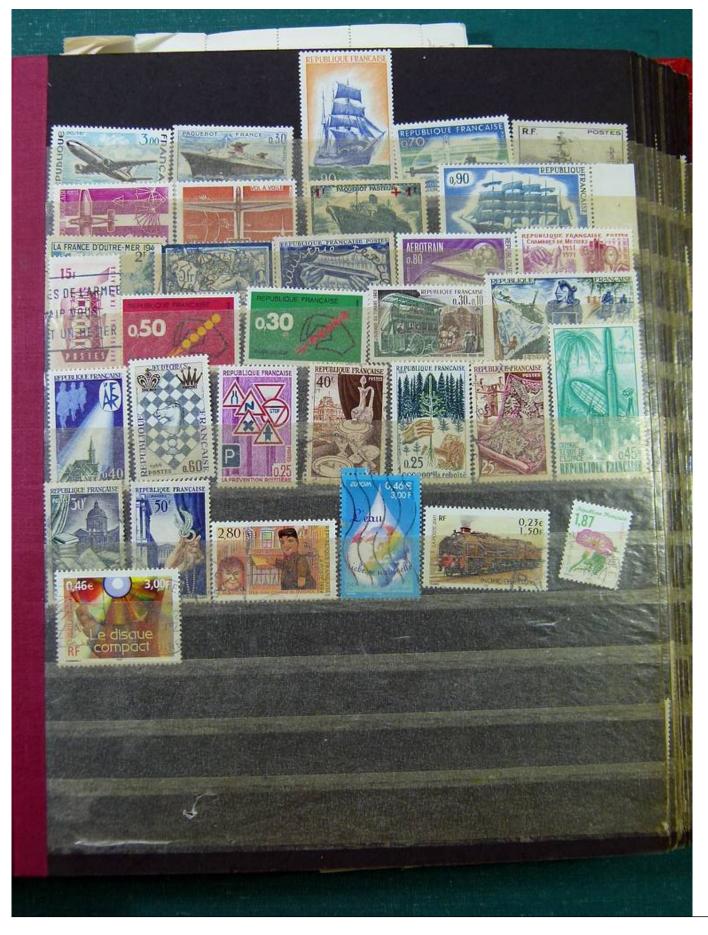

Lot nr.: L251581

Country/Type: Europe

France collection, in stockbook, with new and used stamps, including colonies.

Price: 50 eur

[Go to the lot on www.sevenstamps.com ]

YOUR COLLECTION, OUR PASSION.