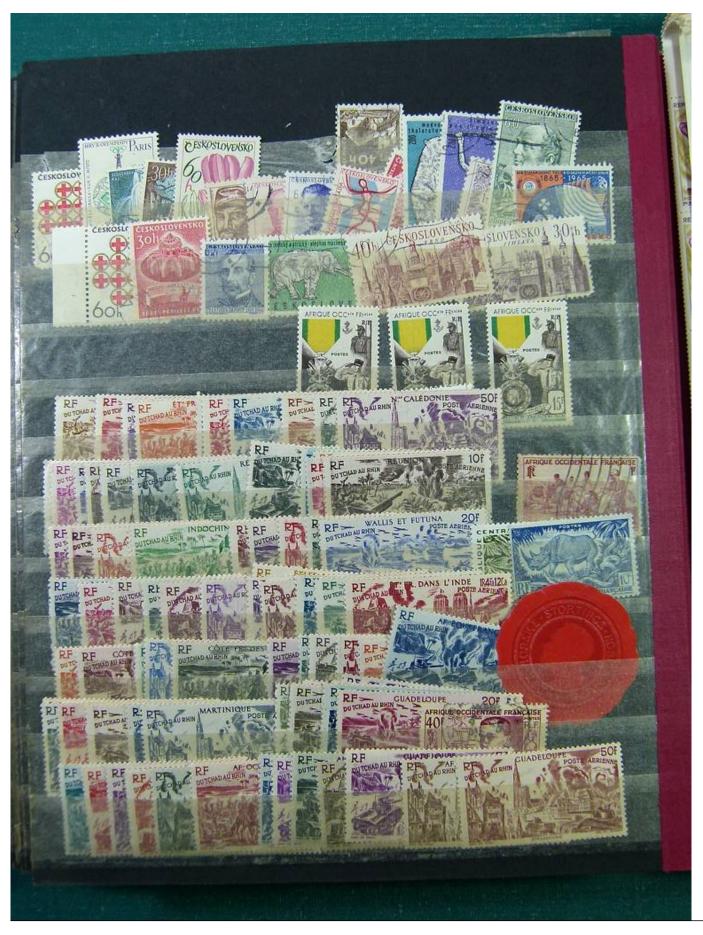

Lot nr.: L251581

Country/Type: Europe

France collection, in stockbook, with new and used stamps, including colonies.

Price: 50 eur

[Go to the lot on www.sevenstamps.com ]

YOUR COLLECTION, OUR PASSION.