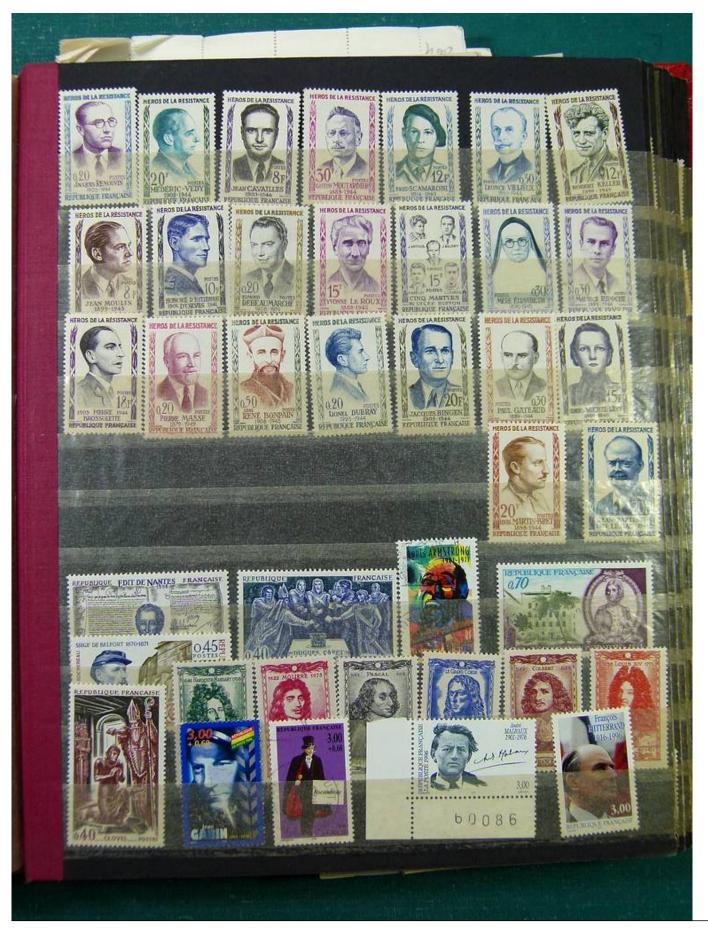

Lot nr.: L251581

Country/Type: Europe

France collection, in stockbook, with new and used stamps, including colonies.

Price: 50 eur

[Go to the lot on www.sevenstamps.com ]

YOUR COLLECTION, OUR PASSION.