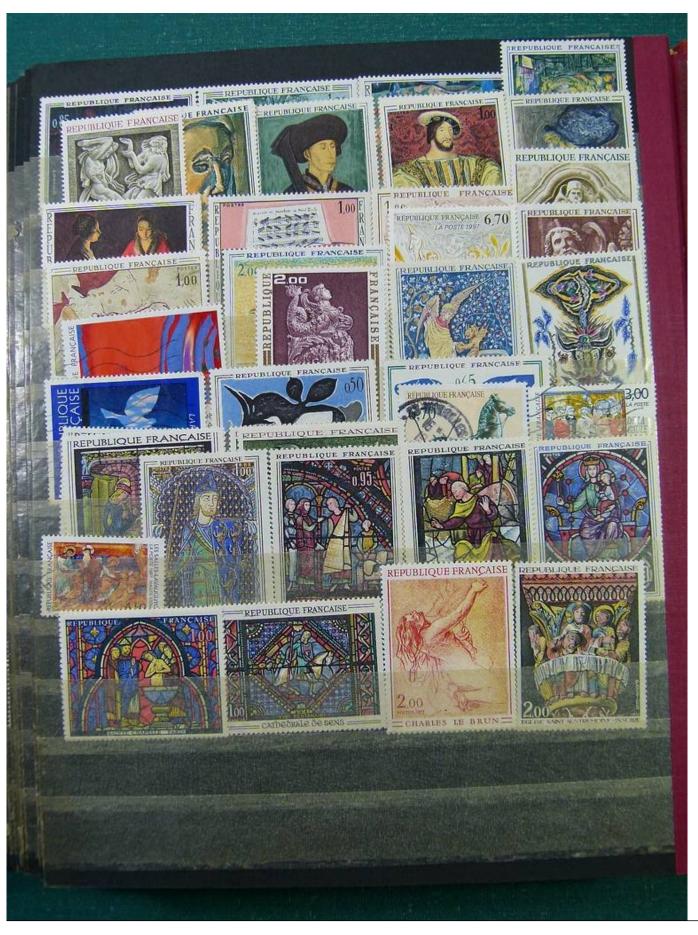

Lot nr.: L251581

Country/Type: Europe

France collection, in stockbook, with new and used stamps, including colonies.

Price: 50 eur

[Go to the lot on www.sevenstamps.com ]

YOUR COLLECTION, OUR PASSION.