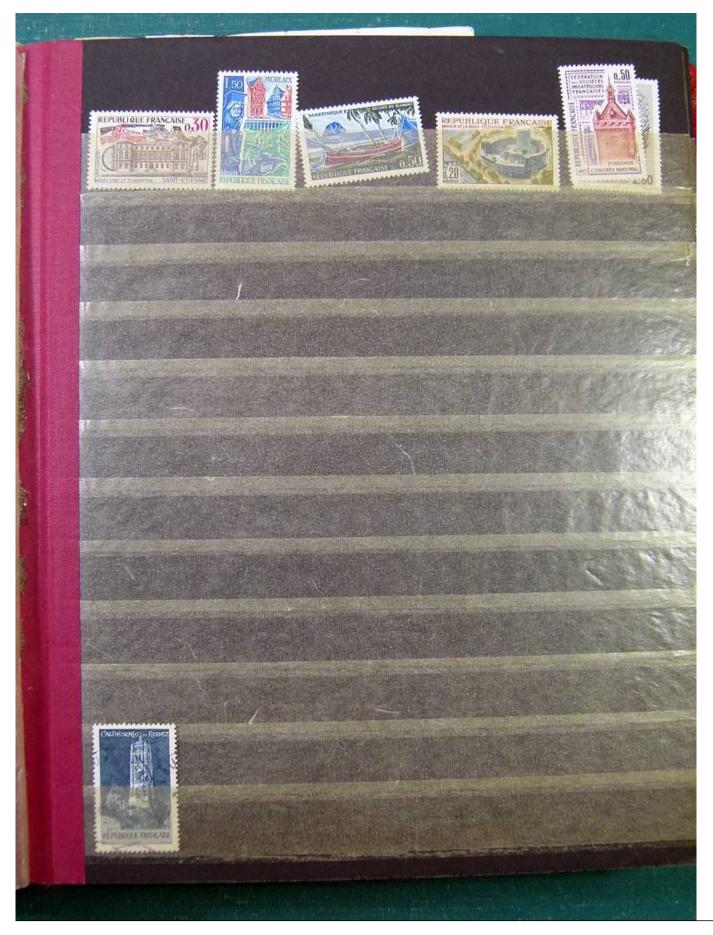

Lot nr.: L251581

Country/Type: Europe

France collection, in stockbook, with new and used stamps, including colonies.

Price: 50 eur

[Go to the lot on www.sevenstamps.com ]

YOUR COLLECTION, OUR PASSION.