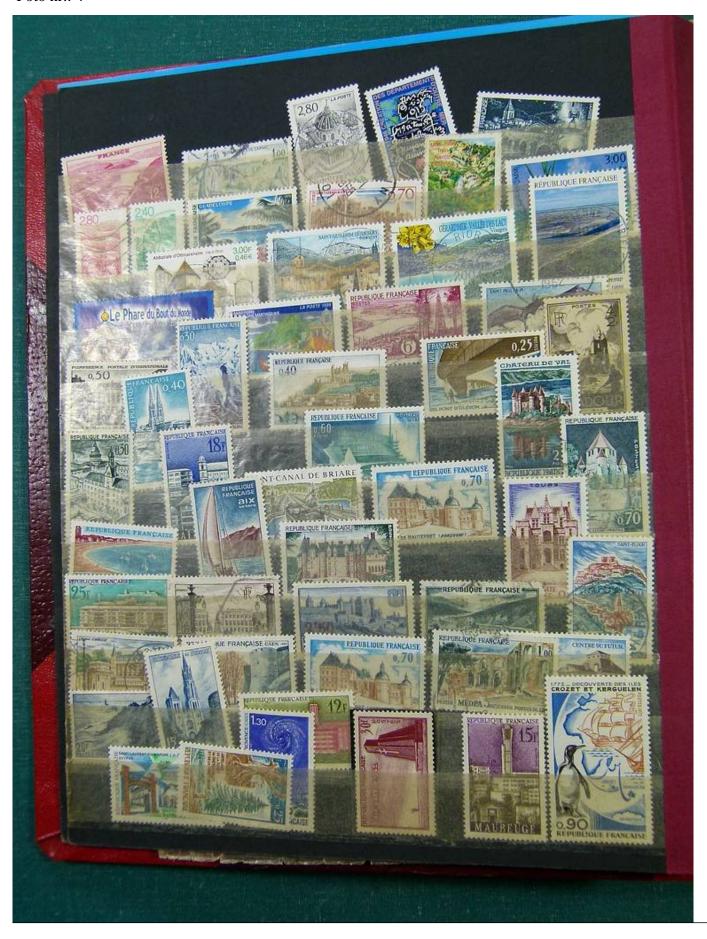

Lot nr.: L251581

Country/Type: Europe

France collection, in stockbook, with new and used stamps, including colonies.

Price: 50 eur

[Go to the lot on www.sevenstamps.com ]

YOUR COLLECTION, OUR PASSION.