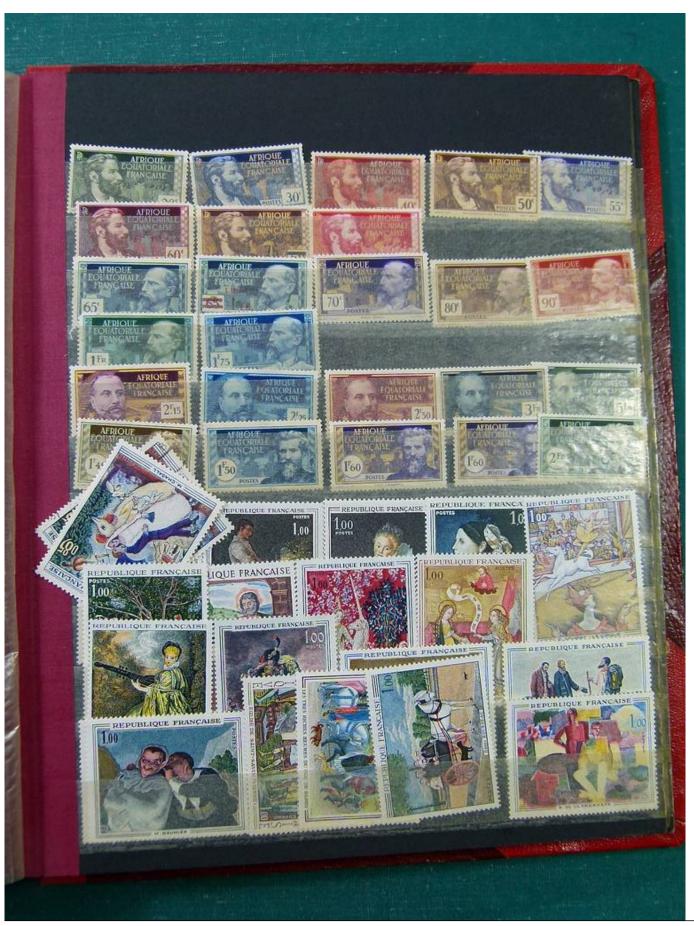

Lot nr.: L251581

Country/Type: Europe

France collection, in stockbook, with new and used stamps, including colonies.

Price: 50 eur

[Go to the lot on www.sevenstamps.com ]

YOUR COLLECTION, OUR PASSION.