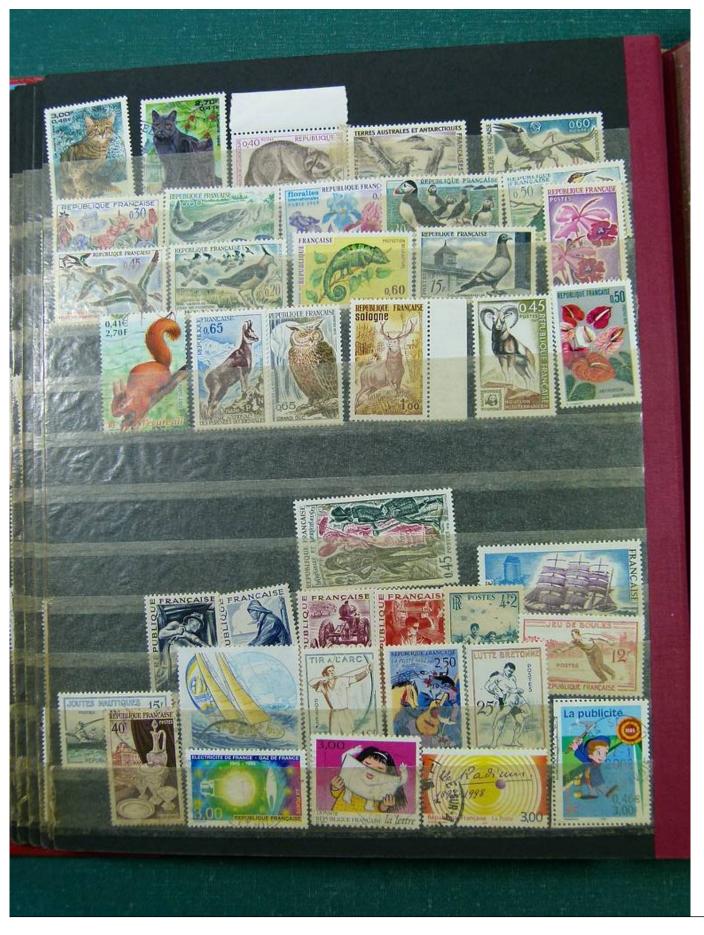

Lot nr.: L251581

Country/Type: Europe

France collection, in stockbook, with new and used stamps, including colonies.

Price: 50 eur

[Go to the lot on www.sevenstamps.com ]

YOUR COLLECTION, OUR PASSION.