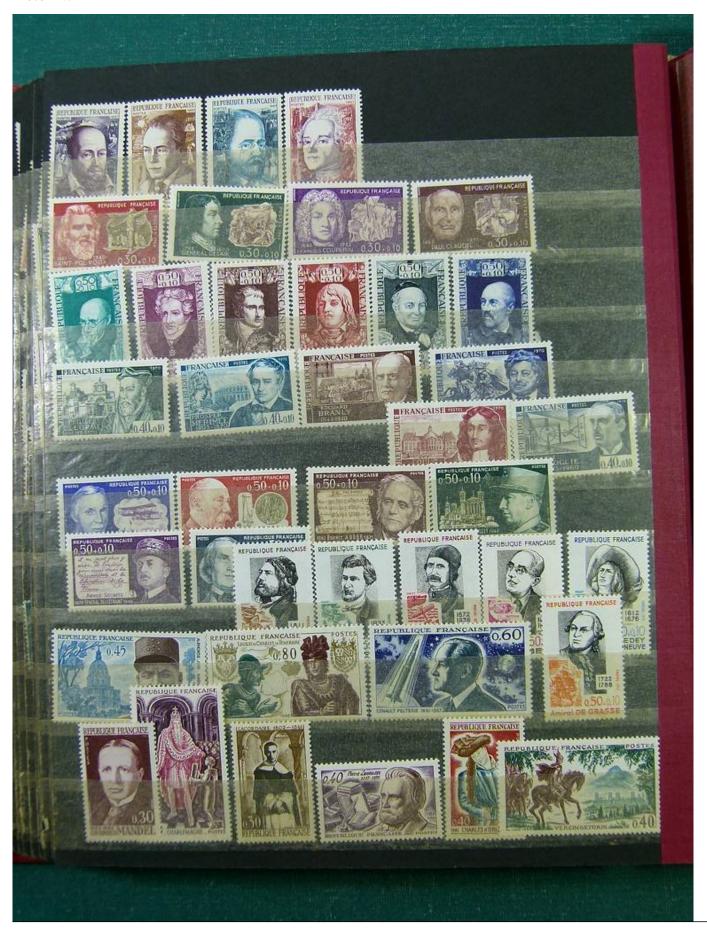

Lot nr.: L251581

Country/Type: Europe

France collection, in stockbook, with new and used stamps, including colonies.

Price: 50 eur

[Go to the lot on www.sevenstamps.com ]

YOUR COLLECTION, OUR PASSION.