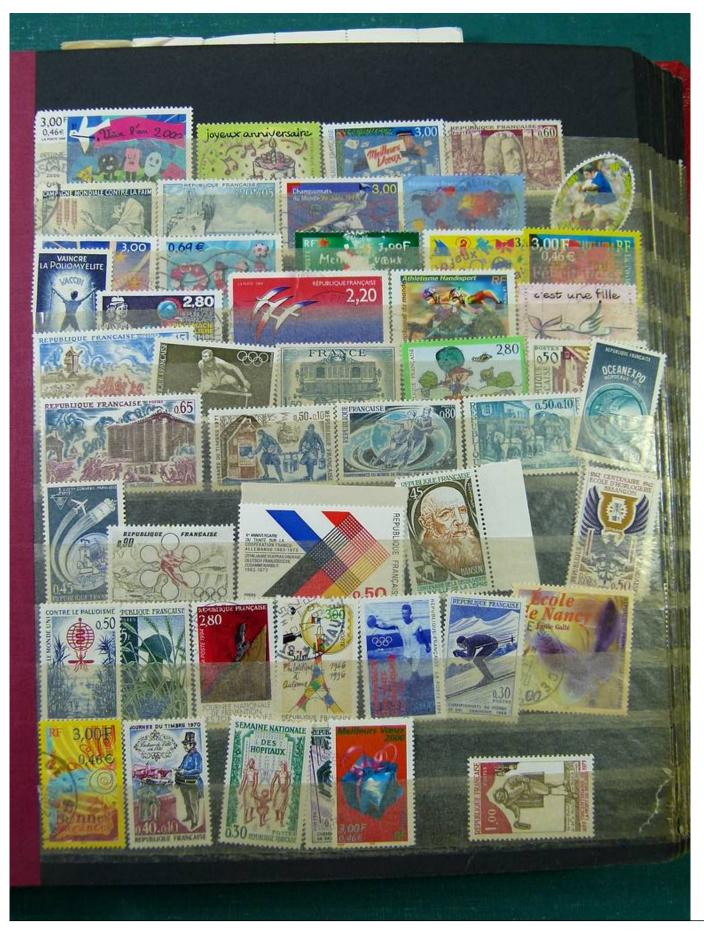

Lot nr.: L251581

Country/Type: Europe

France collection, in stockbook, with new and used stamps, including colonies.

Price: 50 eur

[Go to the lot on www.sevenstamps.com ]

YOUR COLLECTION, OUR PASSION.