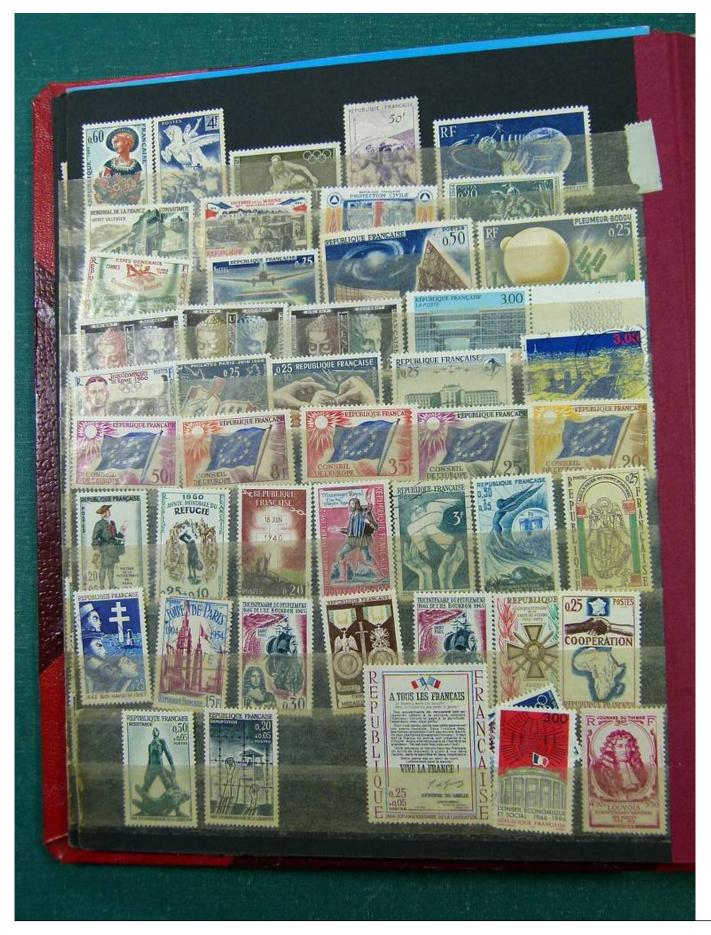

Lot nr.: L251581

Country/Type: Europe

France collection, in stockbook, with new and used stamps, including colonies.

Price: 50 eur

[Go to the lot on www.sevenstamps.com ]

YOUR COLLECTION, OUR PASSION.