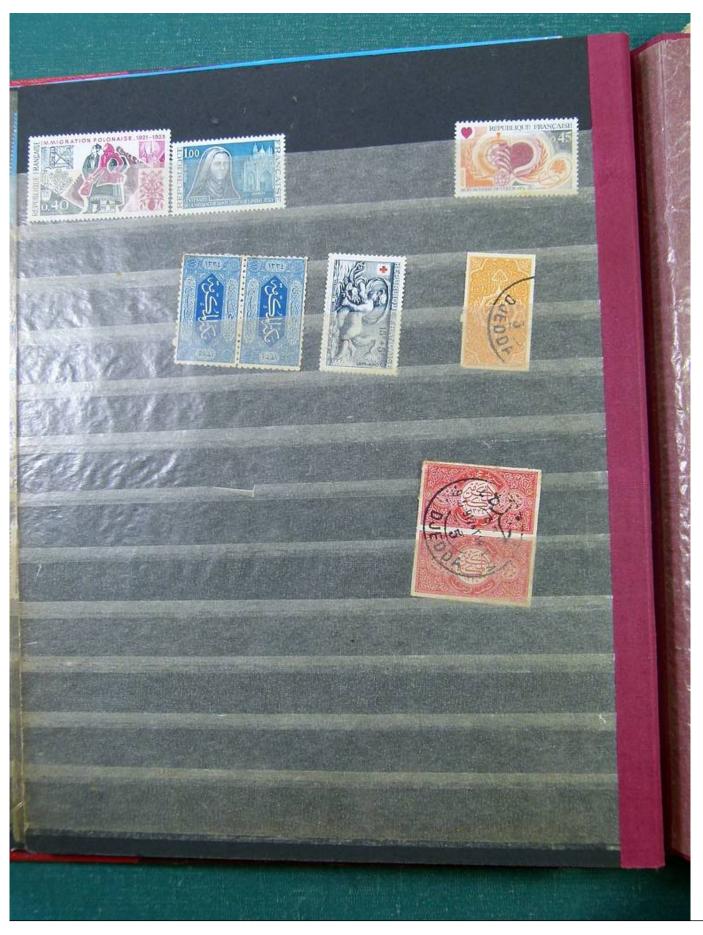

Lot nr.: L251581

Country/Type: Europe

France collection, in stockbook, with new and used stamps, including colonies.

Price: 50 eur

[Go to the lot on www.sevenstamps.com ]

YOUR COLLECTION, OUR PASSION.