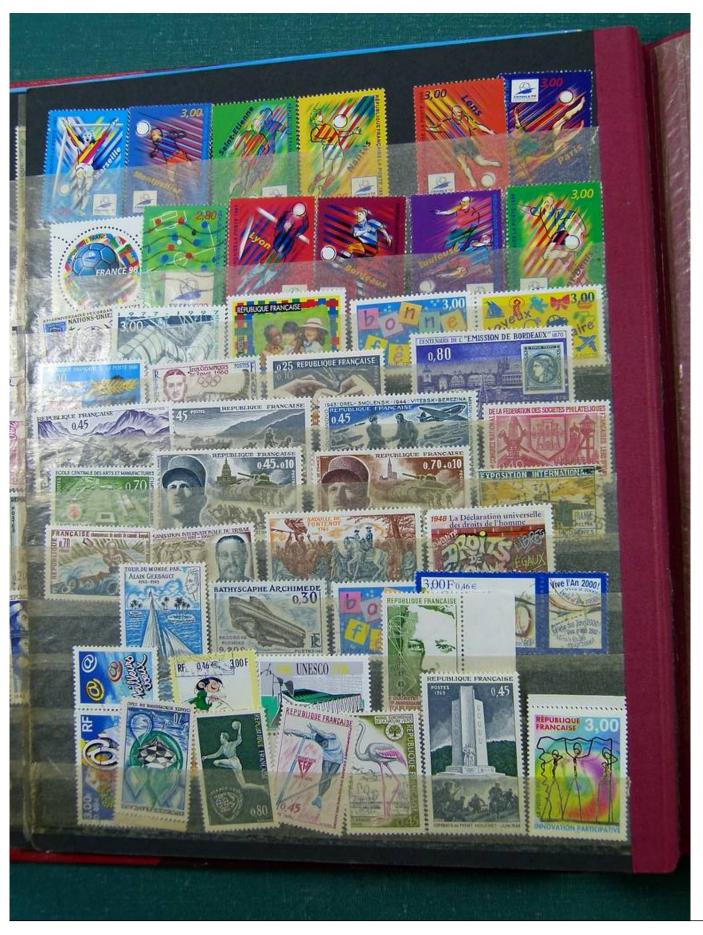

Lot nr.: L251581

Country/Type: Europe

France collection, in stockbook, with new and used stamps, including colonies.

Price: 50 eur

[Go to the lot on www.sevenstamps.com ]

YOUR COLLECTION, OUR PASSION.