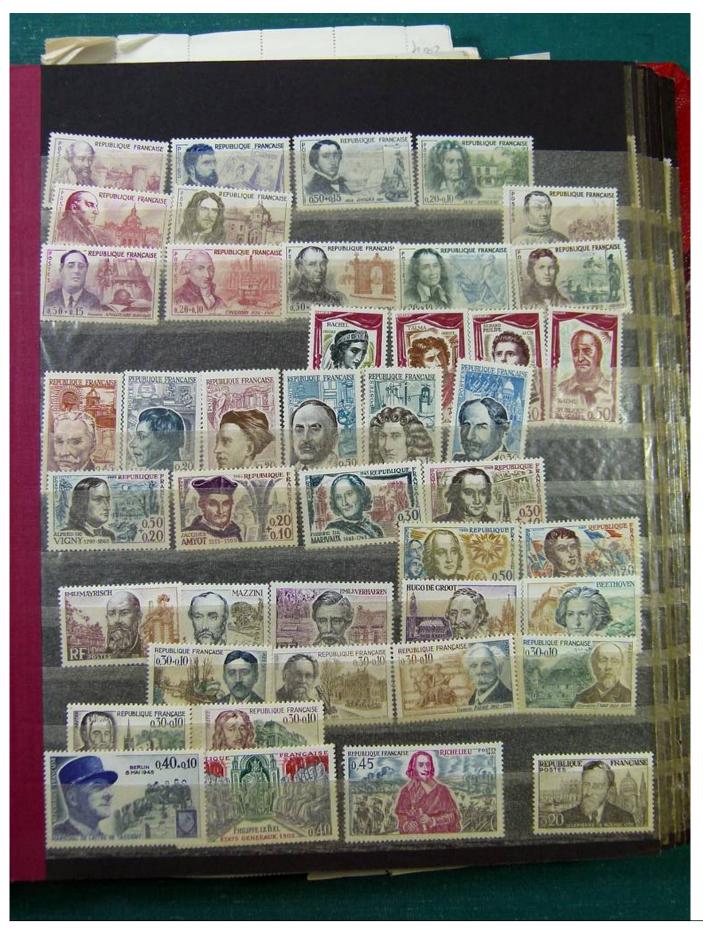

Lot nr.: L251581

Country/Type: Europe

France collection, in stockbook, with new and used stamps, including colonies.

Price: 50 eur

[Go to the lot on www.sevenstamps.com ]

YOUR COLLECTION, OUR PASSION.