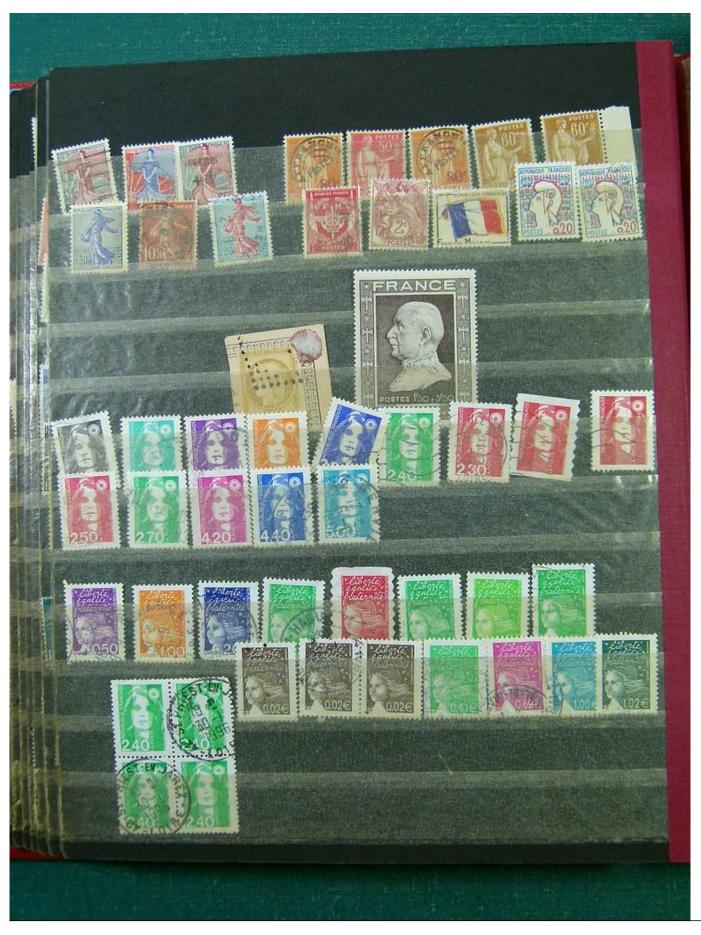

Lot nr.: L251581

Country/Type: Europe

France collection, in stockbook, with new and used stamps, including colonies.

Price: 50 eur

[Go to the lot on www.sevenstamps.com ]

YOUR COLLECTION, OUR PASSION.