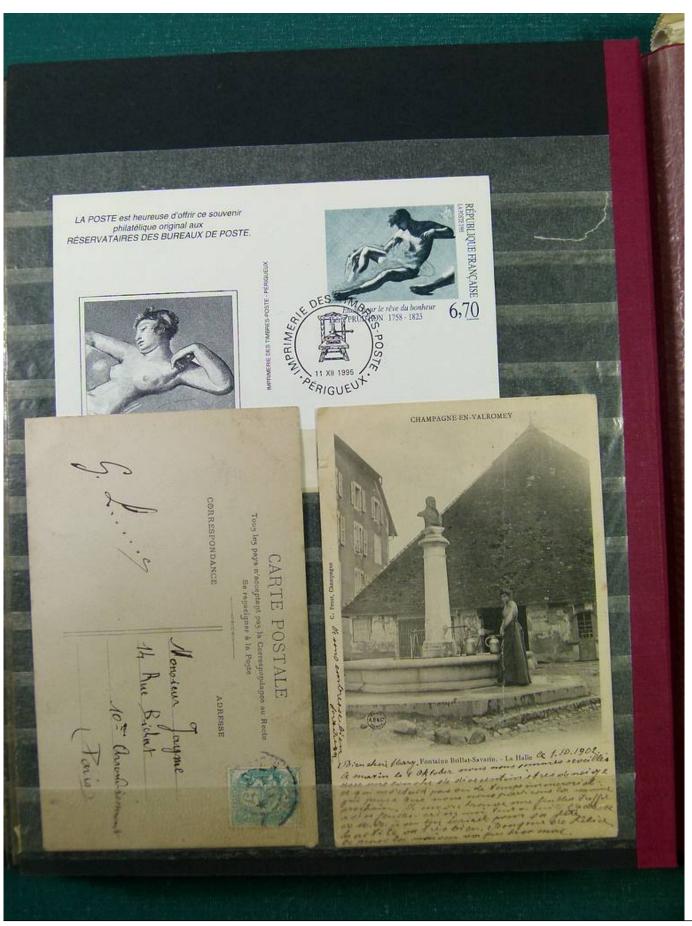

Lot nr.: L251581

Country/Type: Europe

France collection, in stockbook, with new and used stamps, including colonies.

Price: 50 eur

[Go to the lot on www.sevenstamps.com ]

YOUR COLLECTION, OUR PASSION.