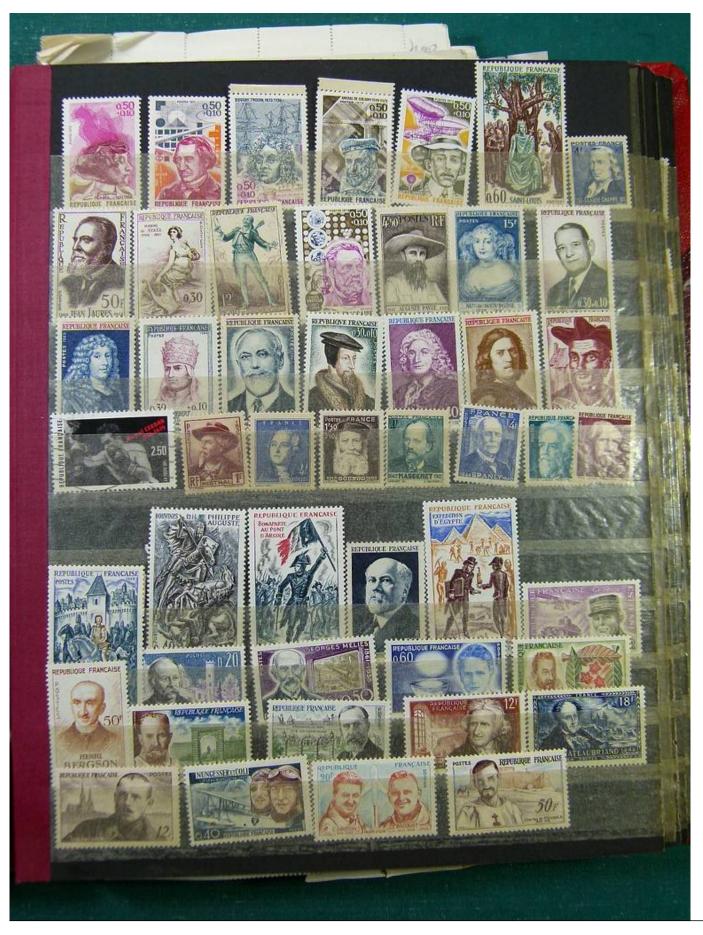

Lot nr.: L251581

Country/Type: Europe

France collection, in stockbook, with new and used stamps, including colonies.

Price: 50 eur

[Go to the lot on www.sevenstamps.com ]

YOUR COLLECTION, OUR PASSION.