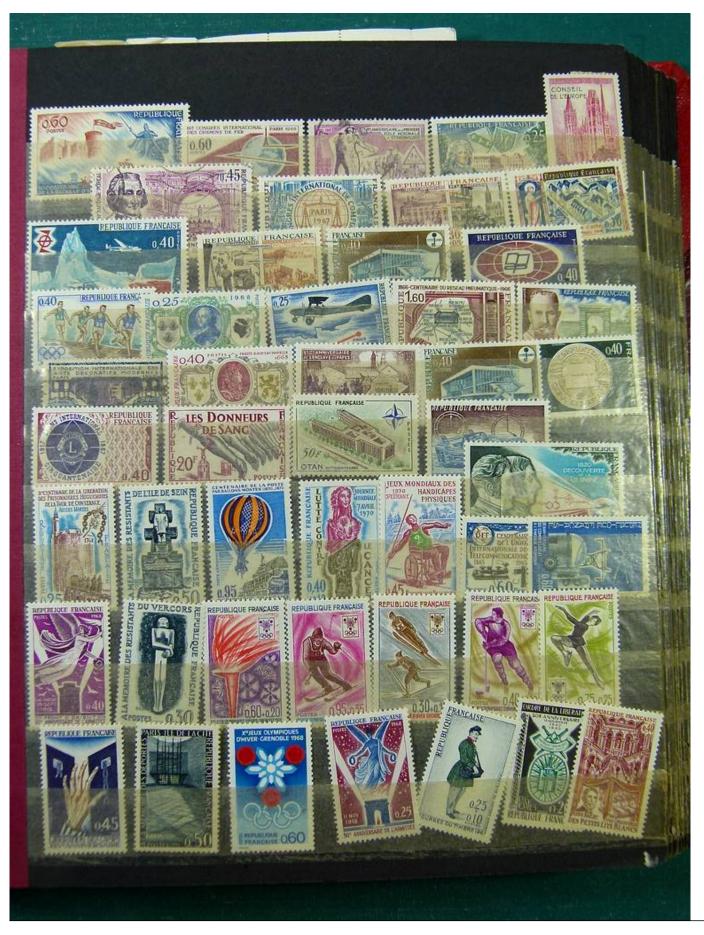

Lot nr.: L251581

Country/Type: Europe

France collection, in stockbook, with new and used stamps, including colonies.

Price: 50 eur

[Go to the lot on www.sevenstamps.com ]

YOUR COLLECTION, OUR PASSION.