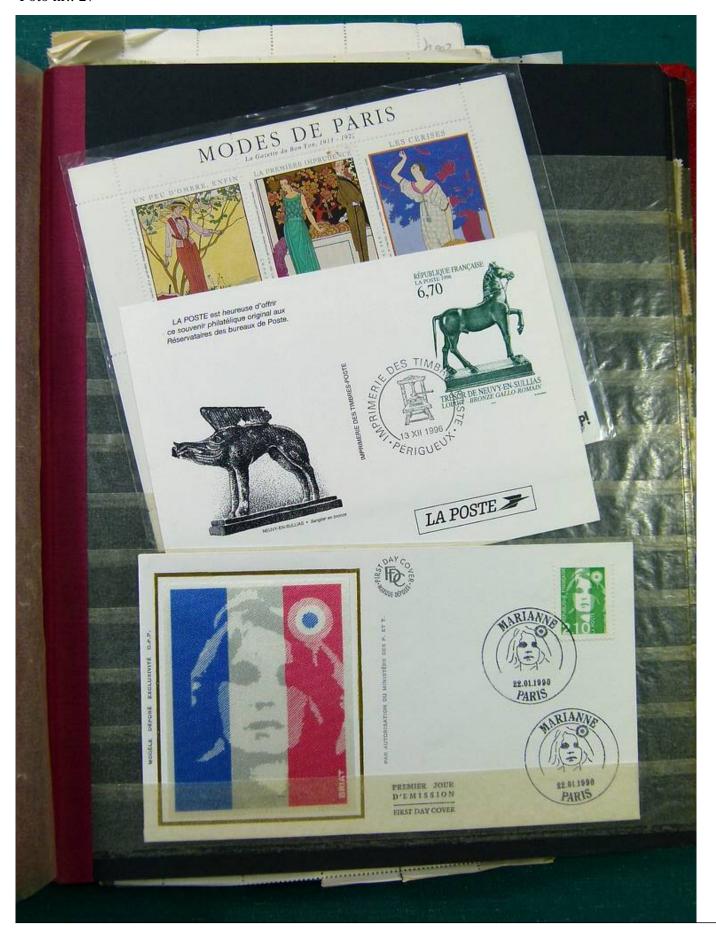

Lot nr.: L251581

Country/Type: Europe

France collection, in stockbook, with new and used stamps, including colonies.

Price: 50 eur

[Go to the lot on www.sevenstamps.com ]

YOUR COLLECTION, OUR PASSION.