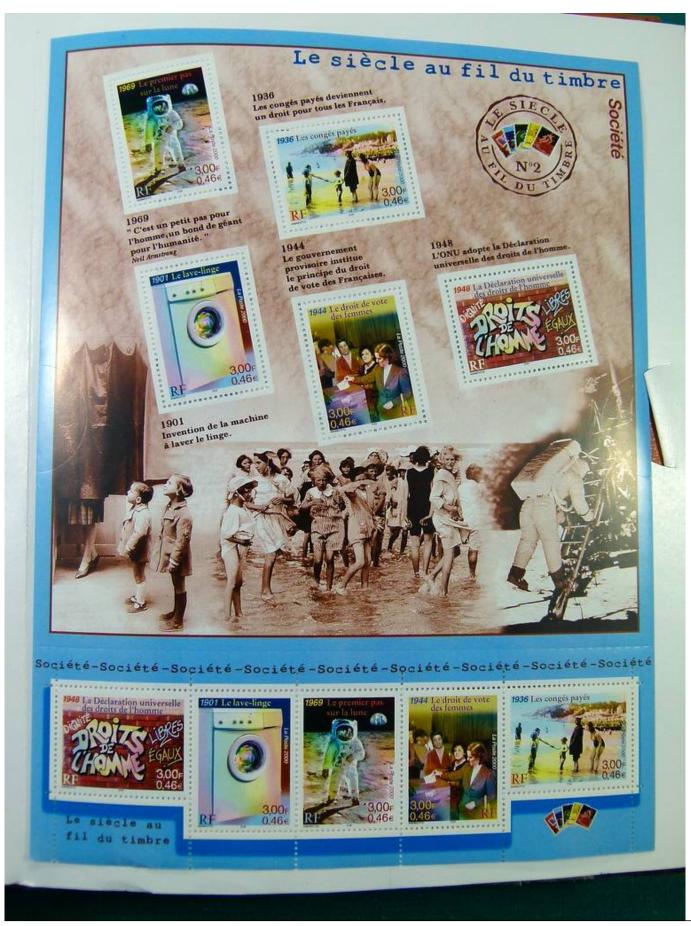

Lot nr.: L251581

Country/Type: Europe

France collection, in stockbook, with new and used stamps, including colonies.

Price: 50 eur

[Go to the lot on www.sevenstamps.com ]

YOUR COLLECTION, OUR PASSION.