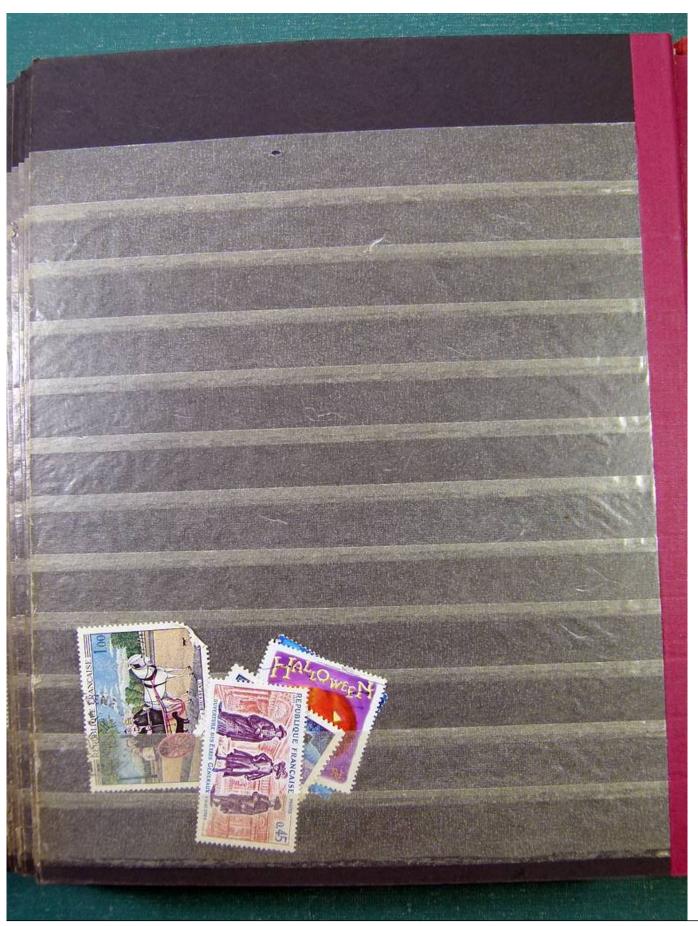

Lot nr.: L251581

Country/Type: Europe

France collection, in stockbook, with new and used stamps, including colonies.

Price: 50 eur

[Go to the lot on www.sevenstamps.com ]

YOUR COLLECTION, OUR PASSION.