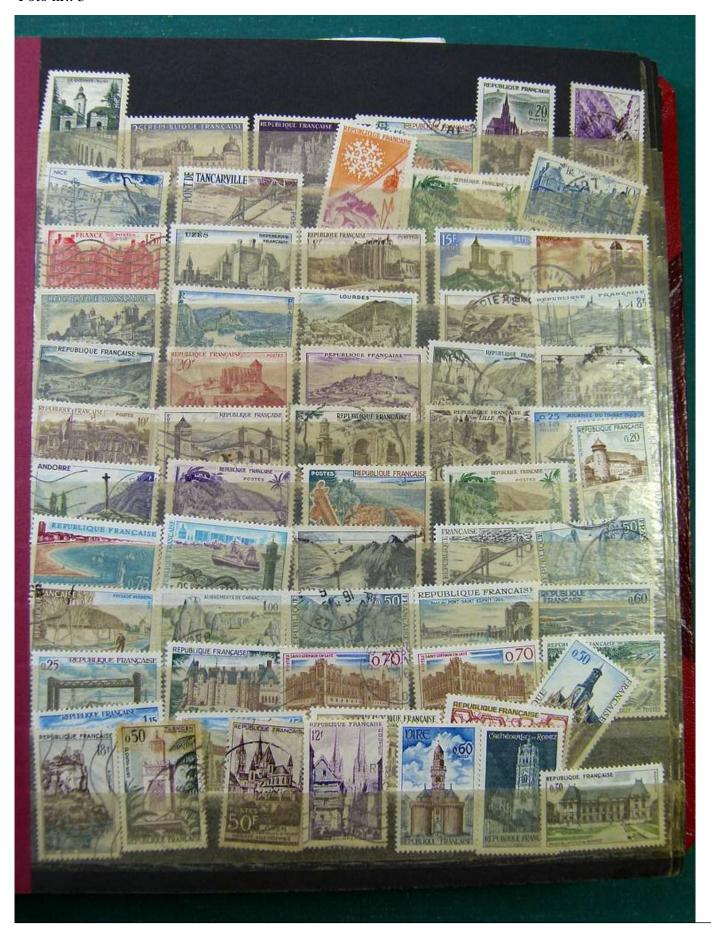

Lot nr.: L251581

Country/Type: Europe

France collection, in stockbook, with new and used stamps, including colonies.

Price: 50 eur

[Go to the lot on www.sevenstamps.com ]

YOUR COLLECTION, OUR PASSION.