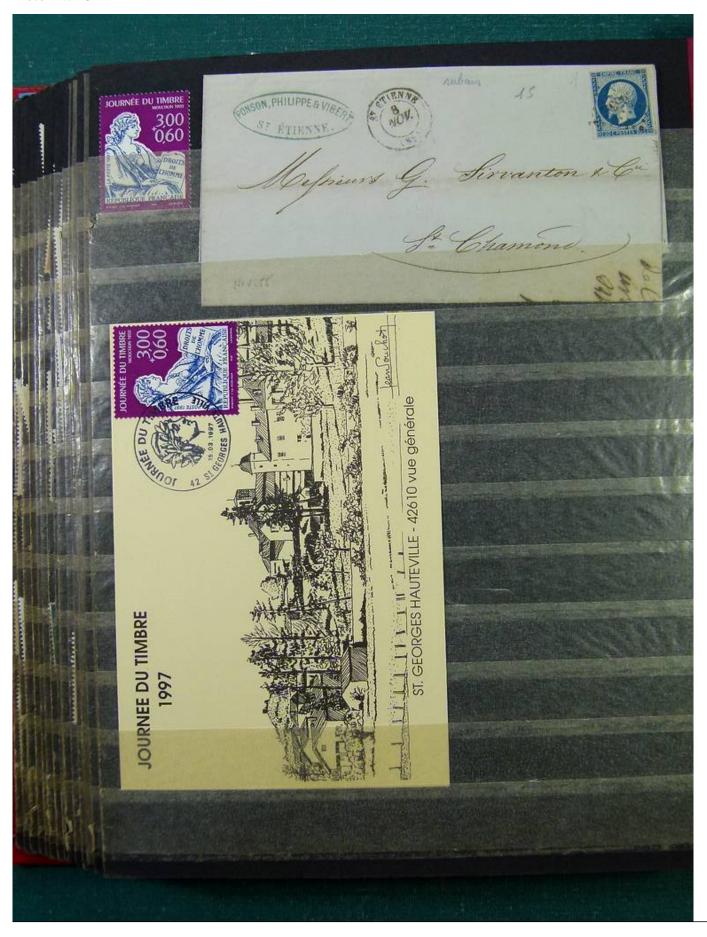

Lot nr.: L251581

Country/Type: Europe

France collection, in stockbook, with new and used stamps, including colonies.

Price: 50 eur

[Go to the lot on www.sevenstamps.com ]

YOUR COLLECTION, OUR PASSION.