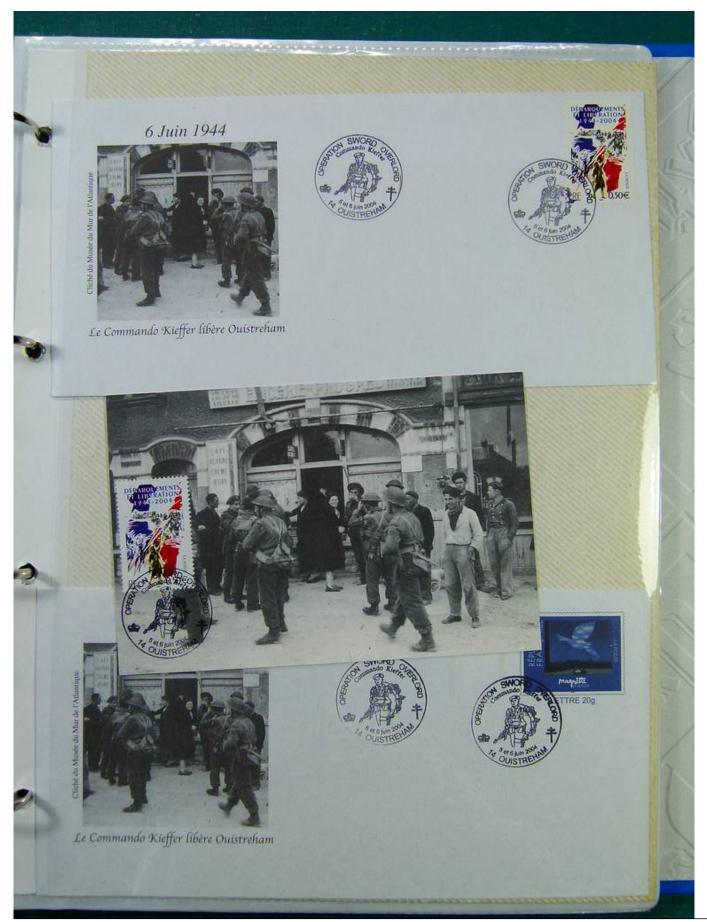

Lot nr.: L251576

Country/Type: Europe French Postal History Collection and FDC

Price: 30 eur

[Go to the lot on www.sevenstamps.com ]

Alrouvaille 1 als Colm HOWARD . 11 7 a 50 and SMON SOMUNOY Premieres heures 6 Sum 1940 195 2017 5 64253 3 29X williars g bientat BERNEON 5 4 williars de un 000 Ser émetion 5 うつ adons pre gremale avent sortia de F fraterelles w'obpelle 20 retrouverai attendens Lenus 13 Chess Amis Notes notre 20 10it ちの 200 dec 4no 3 Ó 30 Be 1. ry. 1 Couverture Lettre de félicitations adressée à un agent PTT par Monsieur BEAUFILS Directeur du calvados (collection J-Claude LABBÉ) Photo Archives du Calvados