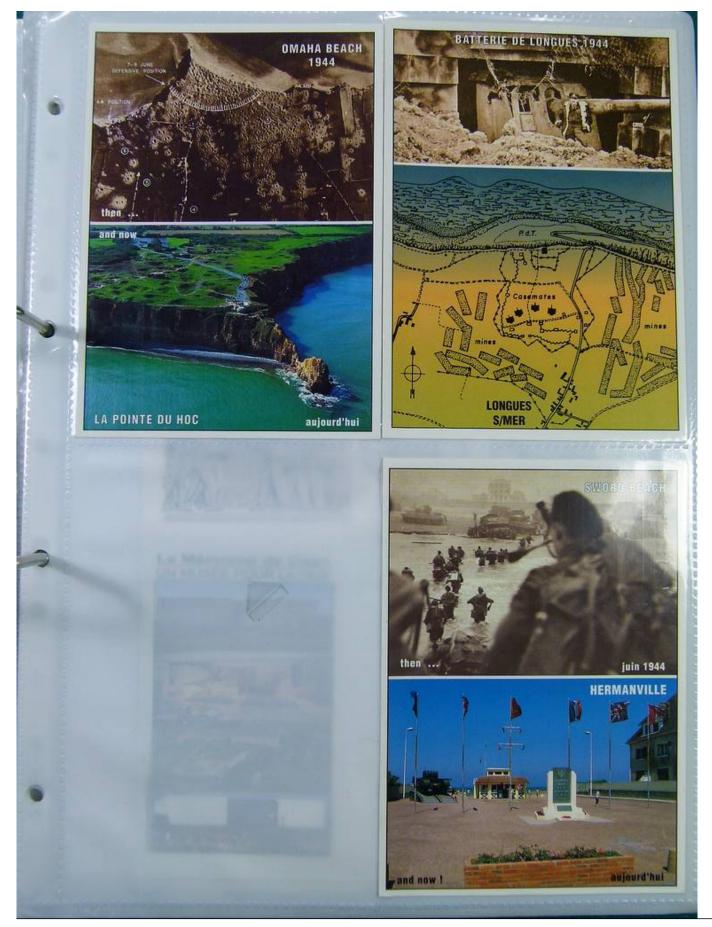

Lot nr.: L251576

Country/Type: Europe French Postal History Collection and FDC

Price: 30 eur

[Go to the lot on www.sevenstamps.com ]

Alrouvaille 1 als Colm HOWARD . 11 7 a 50 and SMON SOMUNOY Premieres heures 6 Sum 1940 195 2017 5 64253 3 29X williars g bientat BERNEON 5 4 williars de un 000 Ser émetion 5 うつ adons pre gremale avent sortia de F fraterelles w'obpelle 20 retrouverai attendens Lenus 13 Chess Amis Notes notre 20 10it ちの 200 dec 4no 3 Ó 30 Be 1. ry. 1 Couverture Lettre de félicitations adressée à un agent PTT par Monsieur BEAUFILS Directeur du calvados (collection J-Claude LABBÉ) Photo Archives du Calvados