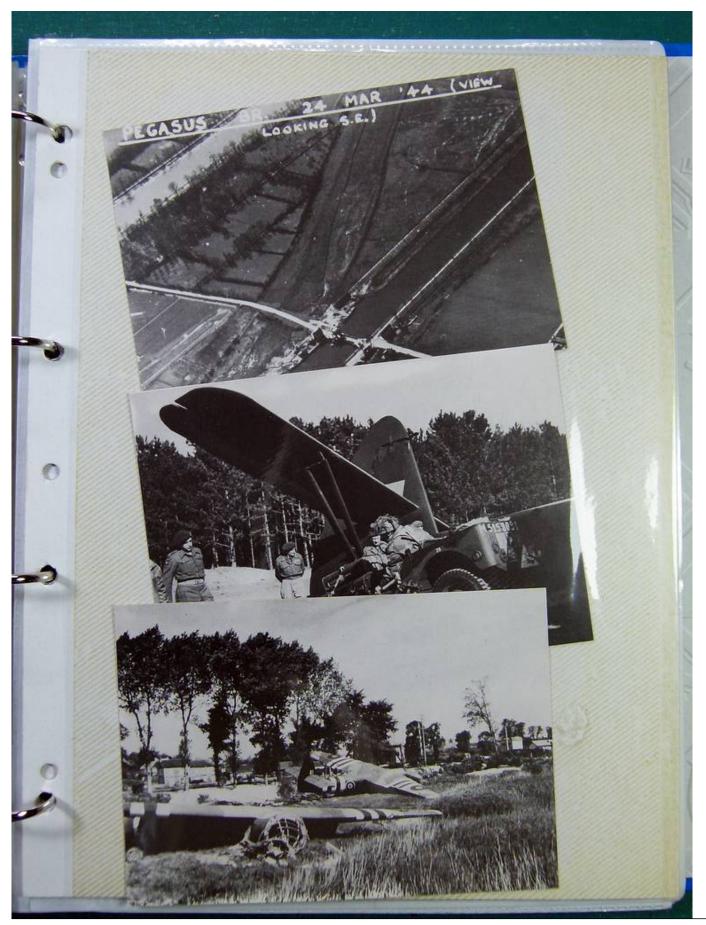

Lot nr.: L251576

Country/Type: Europe French Postal History Collection and FDC

Price: 30 eur

[Go to the lot on www.sevenstamps.com ]





































Alrouvaille 1 als Colm HOWARD . 11 7 a 50 and SMON SOMUNOY Premieres heures 6 Sum 1940 195 2017 5 64253 3 29X williars g bientat BERNEON 5 4 williars de un 000 Ser émetion 5 うつ adons pre gremale avent sortia de F fraterelles w'obpelle 20 retrouverai attendens Lenus 13 Chess Amis Notes notre 20 10it ちの 200 dec 4no 3 Ó 30 Be 1. ry. 1 Couverture Lettre de félicitations adressée à un agent PTT par Monsieur BEAUFILS Directeur du calvados (collection J-Claude LABBÉ) Photo Archives du Calvados



































































SITION du 5/06 au 31/08/1994 ARGENTAN GARE 20-8-94 M' Mallet g. 8 A Vodice dos Follouls 14510 Houlgate 27.10.94.1 CHAMBOIS 27-10-Agence Locale d'Argentan Boulevard Kæning 61200 Argentan



























































































































|           | And the second s | Nerves and the second | 119            |  |
|-----------|-----------------------------------------------------------------------------------------------------------------------------------------------------------------------------------------------------------------------------------------------------------------------------------------------------------------------------------------------------------------------------------------------------