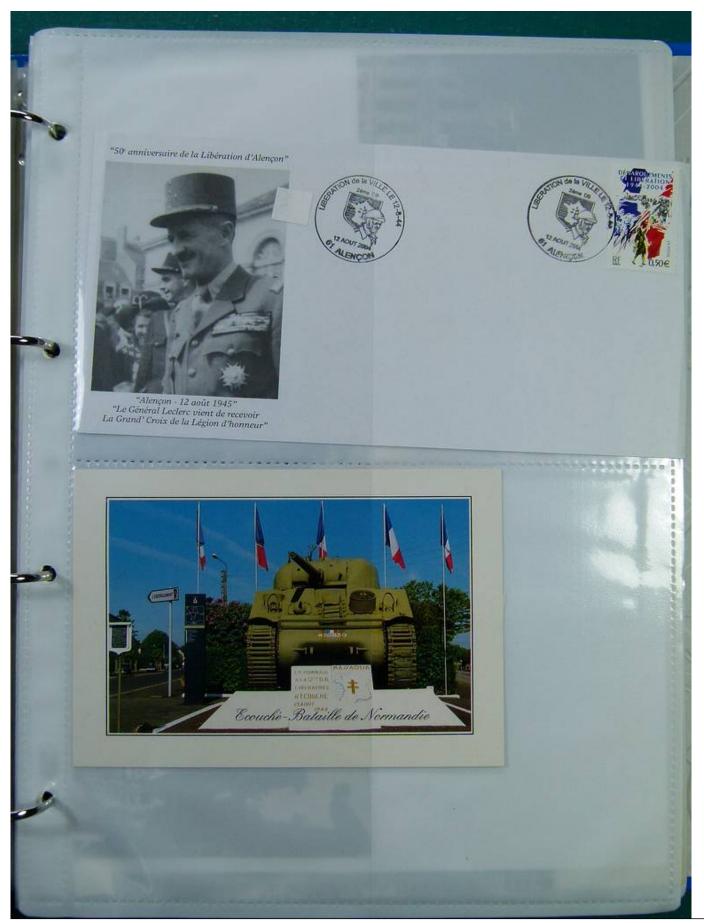

Lot nr.: L251576

Country/Type: Europe French Postal History Collection and FDC

Price: 30 eur

[Go to the lot on www.sevenstamps.com ]

Alrouvaille 1 als Colm HOWARD . 11 7 a 50 and SMON SOMUNOY Premieres heures 6 Sum 1940 195 2017 5 64253 3 29X williars g bientat BERNEON 5 4 williars de un 000 Ser émetion 5 うつ adons pre gremale avent sortia de F fraterelles w'obpelle 20 retrouverai attendens Lenus 13 Chess Amis Notes notre 20 10it ちの 200 dec 4no 3 Ó 30 Be 1. ry. 1 Couverture Lettre de félicitations adressée à un agent PTT par Monsieur BEAUFILS Directeur du calvados (collection J-Claude LABBÉ) Photo Archives du Calvados