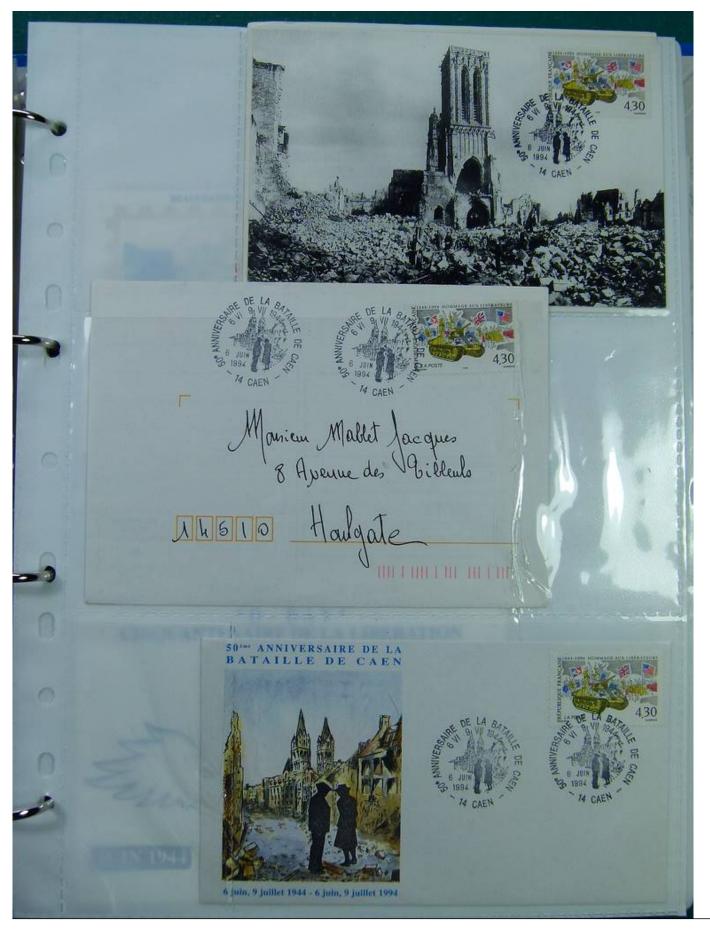

Lot nr.: L251576

Country/Type: Europe French Postal History Collection and FDC

Price: 30 eur

[Go to the lot on www.sevenstamps.com ]

Alrouvaille 1 als Colm HOWARD . 11 7 a 50 and SMON SOMUNOY Premieres heures 6 Sum 1940 195 2017 5 64253 3 29X williars g bientat BERNEON 5 4 williars de un 000 Ser émetion 5 うつ adons pre gremale avent sortia de F fraterelles w'obpelle 20 retrouverai attendens Lenus 13 Chess Amis Notes notre 20 10it ちの 200 dec 4no 3 Ó 30 Be 1. ry. 1 Couverture Lettre de félicitations adressée à un agent PTT par Monsieur BEAUFILS Directeur du calvados (collection J-Claude LABBÉ) Photo Archives du Calvados