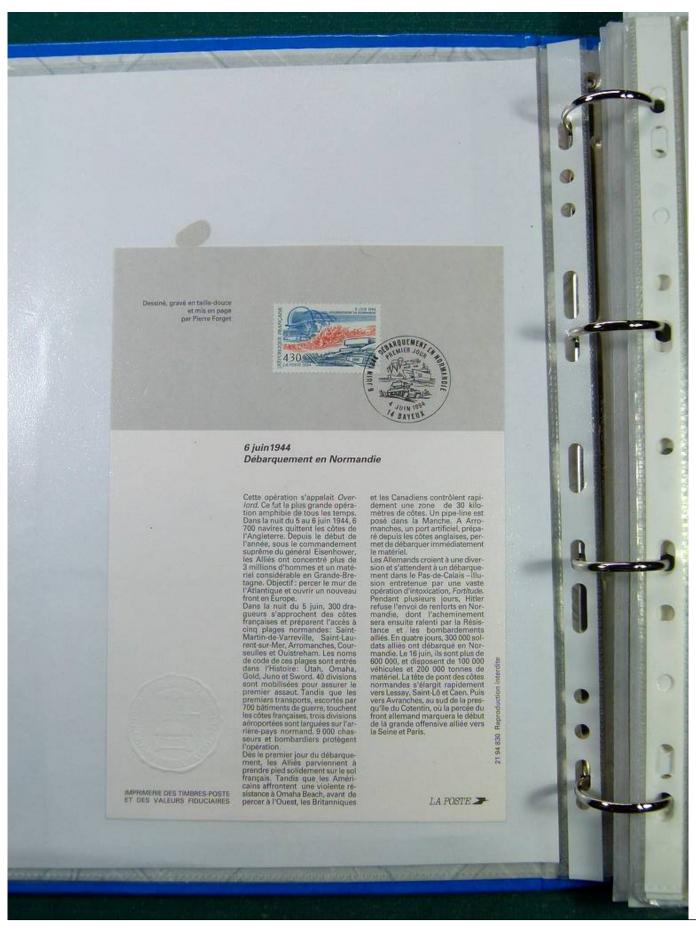

Lot nr.: L251576

Country/Type: Europe French Postal History Collection and FDC

Price: 30 eur

[Go to the lot on www.sevenstamps.com ]





































Alrouvaille 1 als Colm HOWARD . 11 7 a 50 and SMON SOMUNOY Premieres heures 6 Sum 1940 195 2017 5 64253 3 29X williars g bientat BERNEON 5 4 williars de un 000 Ser émetion 5 うつ adons pre gremale avent sortia de F fraterelles w'obpelle 20 retrouverai attendens Lenus 13 Chess Amis Notes notre 20 10it ちの 200 dec 4no 3 Ó 30 Be 1. ry. 1 Couverture Lettre de félicitations adressée à un agent PTT par Monsieur BEAUFILS Directeur du calvados (collection J-Claude LABBÉ) Photo Archives du Calvados



































































SITION du 5/06 au 31/08/1994 ARGENTAN GARE 20-8-94 M' Mallet g. 8 A Vodice dos Follouls 14510 Houlgate 27.10.94.1 CHAMBOIS 27-10-Agence Locale d'Argentan Boulevard Kæning 61200 Argentan