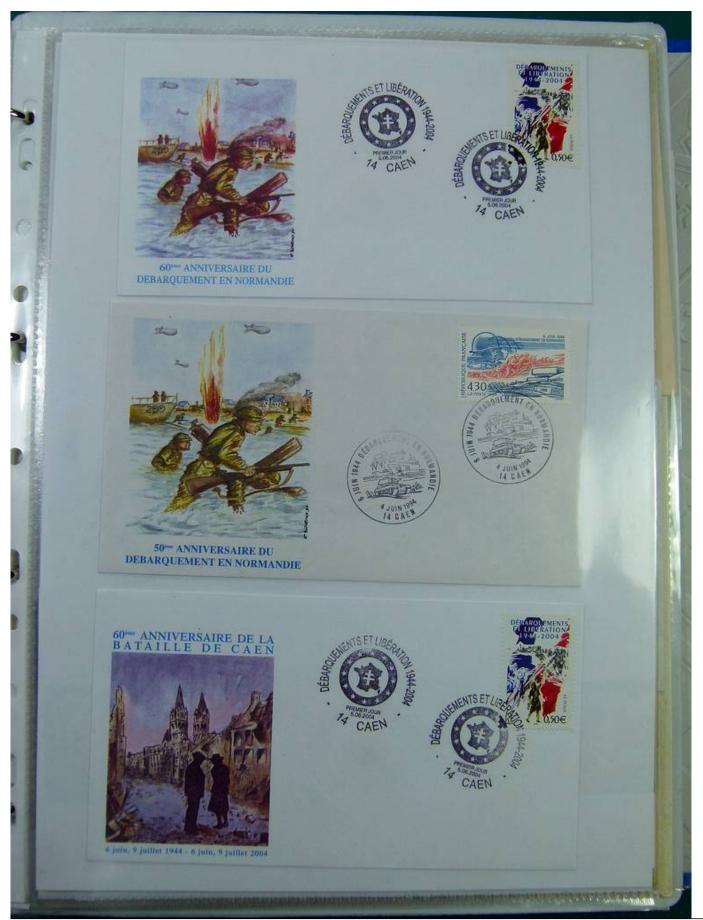

Lot nr.: L251576

Country/Type: Europe French Postal History Collection and FDC

Price: 30 eur

[Go to the lot on www.sevenstamps.com ]





































Alrouvaille 1 als Colm HOWARD . 11 7 a 50 and SMON SOMUNOY Premieres heures 6 Sum 1940 195 2017 5 64253 3 29X williars g bientat BERNEON 5 4 williars de un 000 Ser émetion 5 うつ adons pre gremale avent sortia de F fraterelles w'obpelle 20 retrouverai attendens Lenus 13 Chess Amis Notes notre 20 10it ちの 200 dec 4no 3 Ó 30 Be 1. ry. 1 Couverture Lettre de félicitations adressée à un agent PTT par Monsieur BEAUFILS Directeur du calvados (collection J-Claude LABBÉ) Photo Archives du Calvados



































































SITION du 5/06 au 31/08/1994 ARGENTAN GARE 20-8-94 M' Mallet g. 8 A Vodice dos Follouls 14510 Houlgate 27.10.94.1 CHAMBOIS 27-10-Agence Locale d'Argentan Boulevard Kæning 61200 Argentan