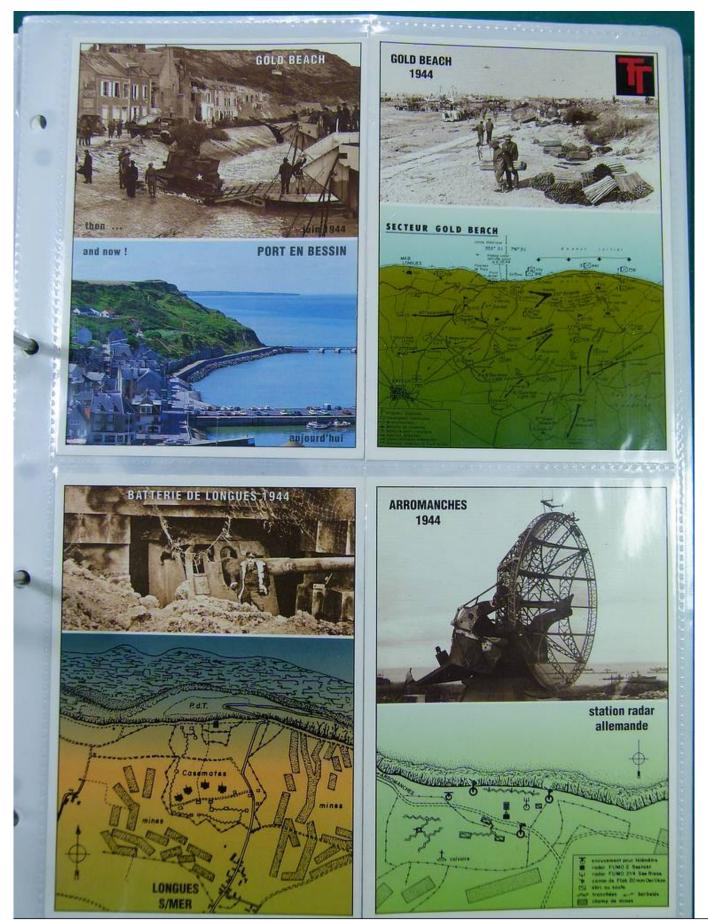

Lot nr.: L251576

Country/Type: Europe French Postal History Collection and FDC

Price: 30 eur

[Go to the lot on www.sevenstamps.com ]

Alrouvaille 1 als Colm HOWARD . 11 7 a 50 and SMON SOMUNOY Premieres heures 6 Sum 1940 195 2017 5 64253 3 29X williars g bientat BERNEON 5 4 williars de un 000 Ser émetion 5 うつ adons pre gremale avent sortia de F fraterelles w'obpelle 20 retrouverai attendens Lenus 13 Chess Amis Notes notre 20 10it ちの 200 dec 4no 3 Ó 30 Be 1. ry. 1 Couverture Lettre de félicitations adressée à un agent PTT par Monsieur BEAUFILS Directeur du calvados (collection J-Claude LABBÉ) Photo Archives du Calvados