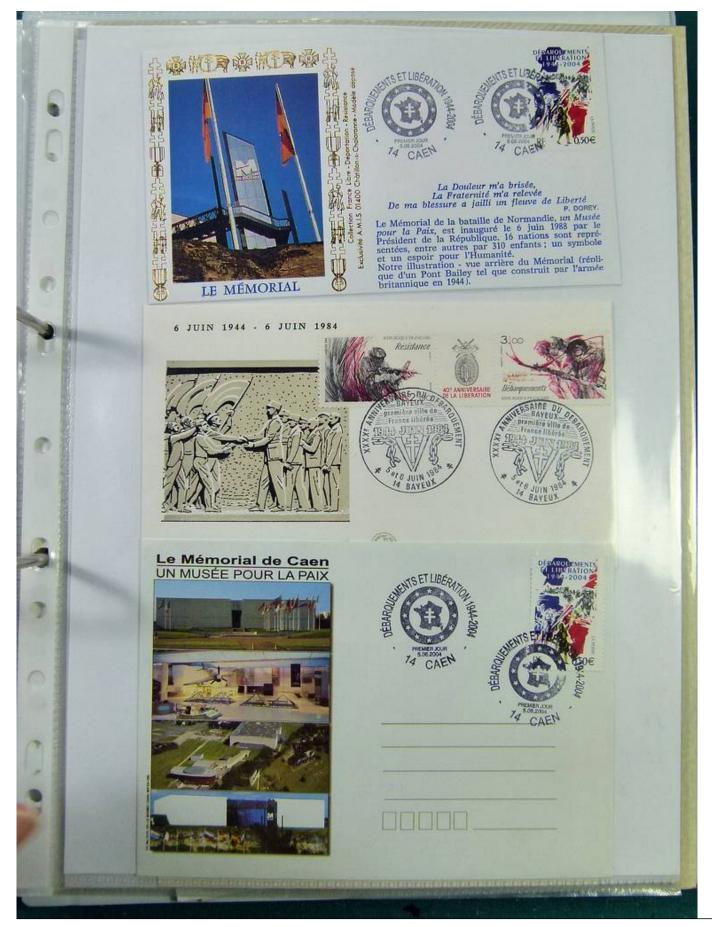

Lot nr.: L251576

Country/Type: Europe French Postal History Collection and FDC

Price: 30 eur

[Go to the lot on www.sevenstamps.com ]

Alrouvaille 1 als Colm HOWARD . 11 7 a 50 and SMON SOMUNOY Premieres heures 6 Sum 1940 195 2017 5 64253 3 29X williars g bientat BERNEON 5 4 williars de un 000 Ser émetion 5 うつ adons pre gremale avent sortia de F fraterelles w'obpelle 20 retrouverai attendens Lenus 13 Chess Amis Notes notre 20 10it ちの 200 dec 4no 3 Ó 30 Be 1. ry. 1 Couverture Lettre de félicitations adressée à un agent PTT par Monsieur BEAUFILS Directeur du calvados (collection J-Claude LABBÉ) Photo Archives du Calvados