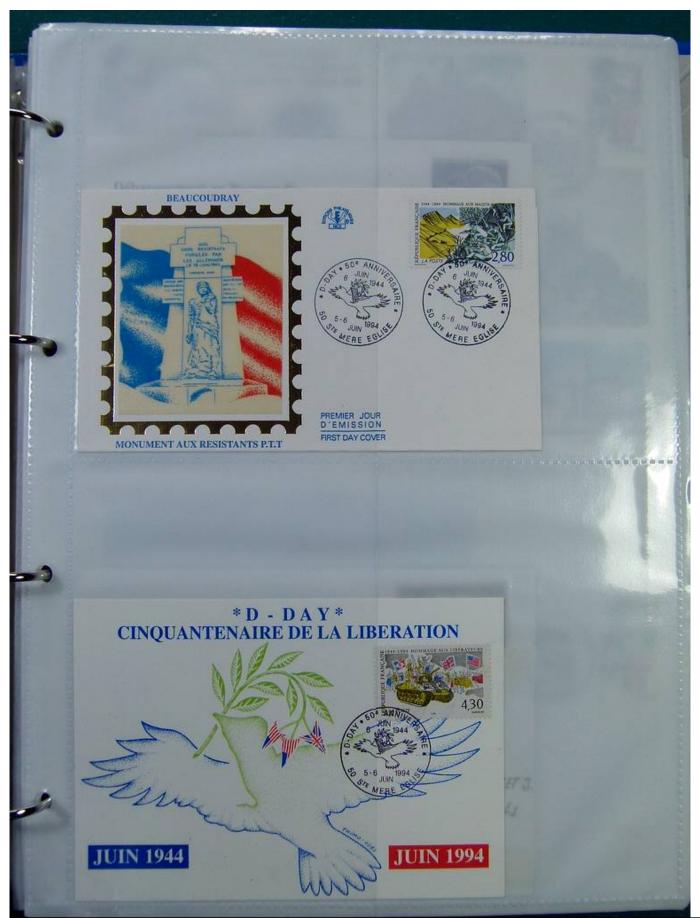

Lot nr.: L251576

Country/Type: Europe French Postal History Collection and FDC

Price: 30 eur

[Go to the lot on www.sevenstamps.com ]

Alrouvaille 1 als Colm HOWARD . 11 7 a 50 and SMON SOMUNOY Premieres heures 6 Sum 1940 195 2017 5 64253 3 29X williars g bientat BERNEON 5 4 williars de un 000 Ser émetion 5 うつ adons pre gremale avent sortia de F fraterelles w'obpelle 20 retrouverai attendens Lenus 13 Chess Amis Notes notre 20 10it ちの 200 dec 4no 3 Ó 30 Be 1. ry. 1 Couverture Lettre de félicitations adressée à un agent PTT par Monsieur BEAUFILS Directeur du calvados (collection J-Claude LABBÉ) Photo Archives du Calvados