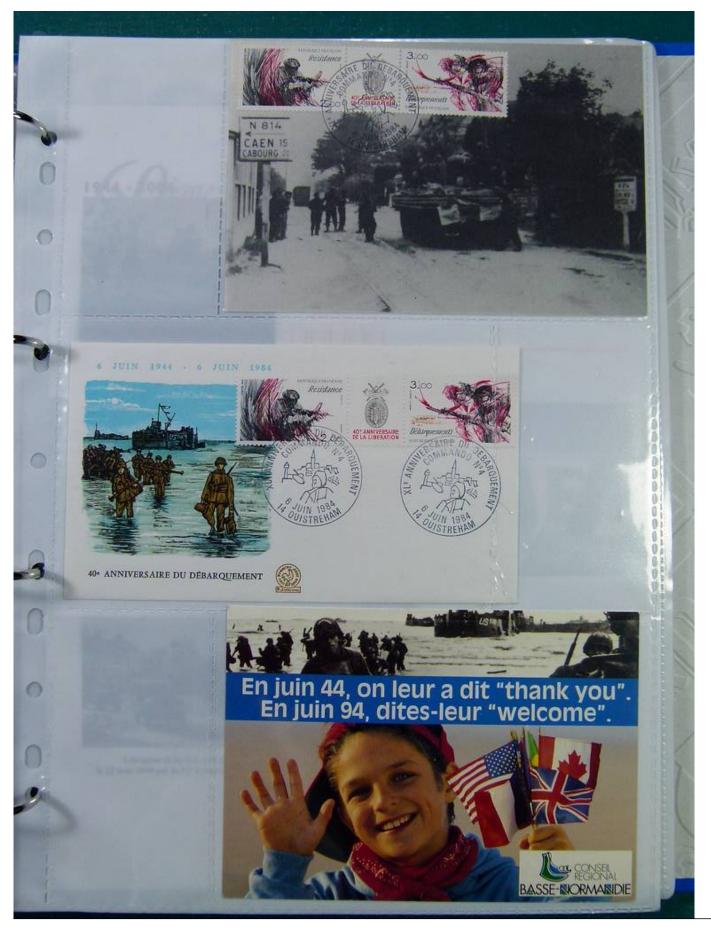

Lot nr.: L251576

Country/Type: Europe French Postal History Collection and FDC

Price: 30 eur

[Go to the lot on www.sevenstamps.com ]

Alrouvaille 1 als Colm HOWARD . 11 7 a 50 and SMON SOMUNOY Premieres heures 6 Sum 1940 195 2017 5 64253 3 29X williars g bientat BERNEON 5 4 williars de un 000 Ser émetion 5 うつ adons pre gremale avent sortia de F fraterelles w'obpelle 20 retrouverai attendens Lenus 13 Chess Amis Notes notre 20 10it ちの 200 dec 4no 3 Ó 30 Be 1. ry. 1 Couverture Lettre de félicitations adressée à un agent PTT par Monsieur BEAUFILS Directeur du calvados (collection J-Claude LABBÉ) Photo Archives du Calvados