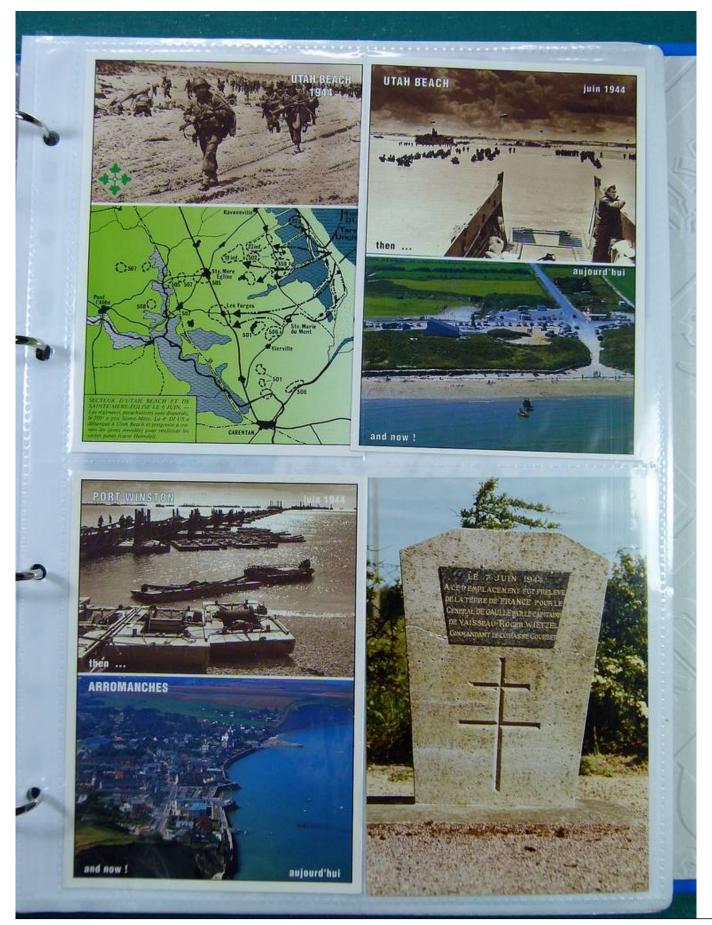

Lot nr.: L251576

Country/Type: Europe French Postal History Collection and FDC

Price: 30 eur

[Go to the lot on www.sevenstamps.com ]

Alrouvaille 1 als Colm HOWARD . 11 7 a 50 and SMON SOMUNOY Premieres heures 6 Sum 1940 195 2017 5 64253 3 29X williars g bientat BERNEON 5 4 williars de un 000 Ser émetion 5 うつ adons pre gremale avent sortia de F fraterelles w'obpelle 20 retrouverai attendens Lenus 13 Chess Amis Notes notre 20 10it ちの 200 dec 4no 3 Ó 30 Be 1. ry. 1 Couverture Lettre de félicitations adressée à un agent PTT par Monsieur BEAUFILS Directeur du calvados (collection J-Claude LABBÉ) Photo Archives du Calvados