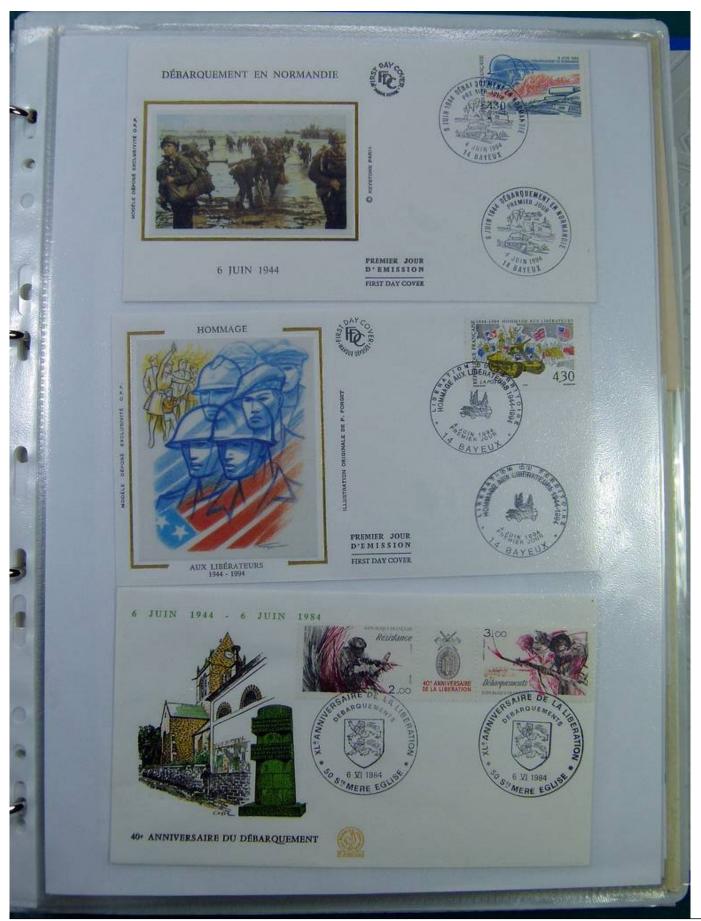

Lot nr.: L251576

Country/Type: Europe French Postal History Collection and FDC

Price: 30 eur

[Go to the lot on www.sevenstamps.com ]





































Alrouvaille 1 als Colm HOWARD . 11 7 a 50 and SMON SOMUNOY Premieres heures 6 Sum 1940 195 2017 5 64253 3 29X williars g bientat BERNEON 5 4 williars de un 000 Ser émetion 5 うつ adons pre gremale avent sortia de F fraterelles w'obpelle 20 retrouverai attendens Lenus 13 Chess Amis Notes notre 20 10it ちの 200 dec 4no 3 Ó 30 Be 1. ry. 1 Couverture Lettre de félicitations adressée à un agent PTT par Monsieur BEAUFILS Directeur du calvados (collection J-Claude LABBÉ) Photo Archives du Calvados



































































SITION du 5/06 au 31/08/1994 ARGENTAN GARE 20-8-94 M' Mallet g. 8 A Vodice dos Follouls 14510 Houlgate 27.10.94.1 CHAMBOIS 27-10-Agence Locale d'Argentan Boulevard Kæning 61200 Argentan