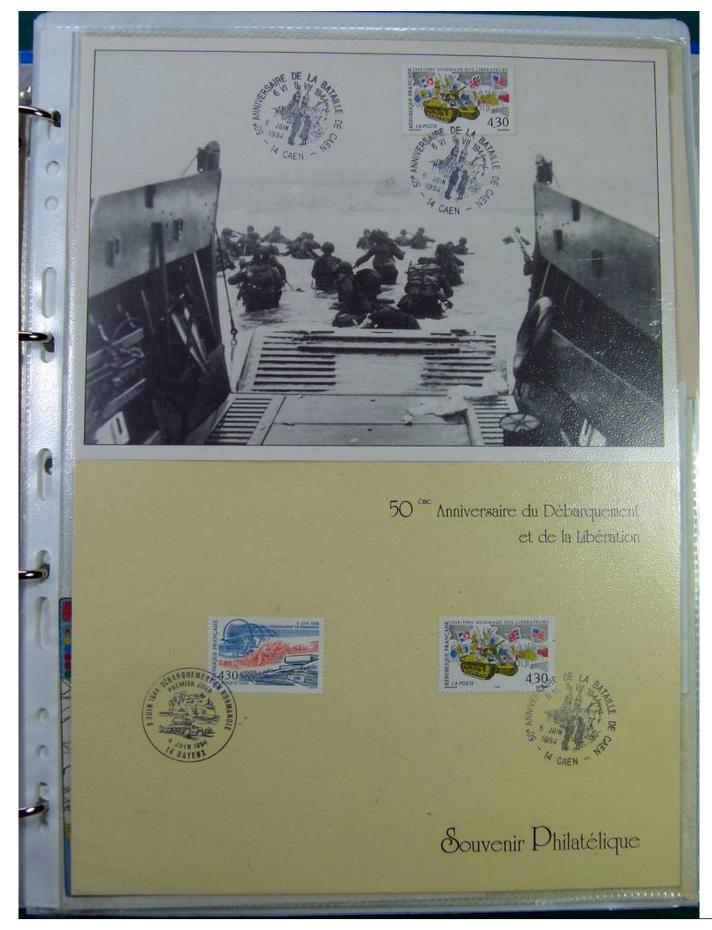

Lot nr.: L251576

Country/Type: Europe French Postal History Collection and FDC

Price: 30 eur

[Go to the lot on www.sevenstamps.com ]

Alrouvaille 1 als Colm HOWARD . 11 7 a 50 and SMON SOMUNOY Premieres heures 6 Sum 1940 195 2017 5 64253 3 29X williars g bientat BERNEON 5 4 williars de un 000 Ser émetion 5 うつ adons pre gremale avent sortia de F fraterelles w'obpelle 20 retrouverai attendens Lenus 13 Chess Amis Notes notre 20 10it ちの 200 dec 4no 3 Ó 30 Be 1. ry. 1 Couverture Lettre de félicitations adressée à un agent PTT par Monsieur BEAUFILS Directeur du calvados (collection J-Claude LABBÉ) Photo Archives du Calvados