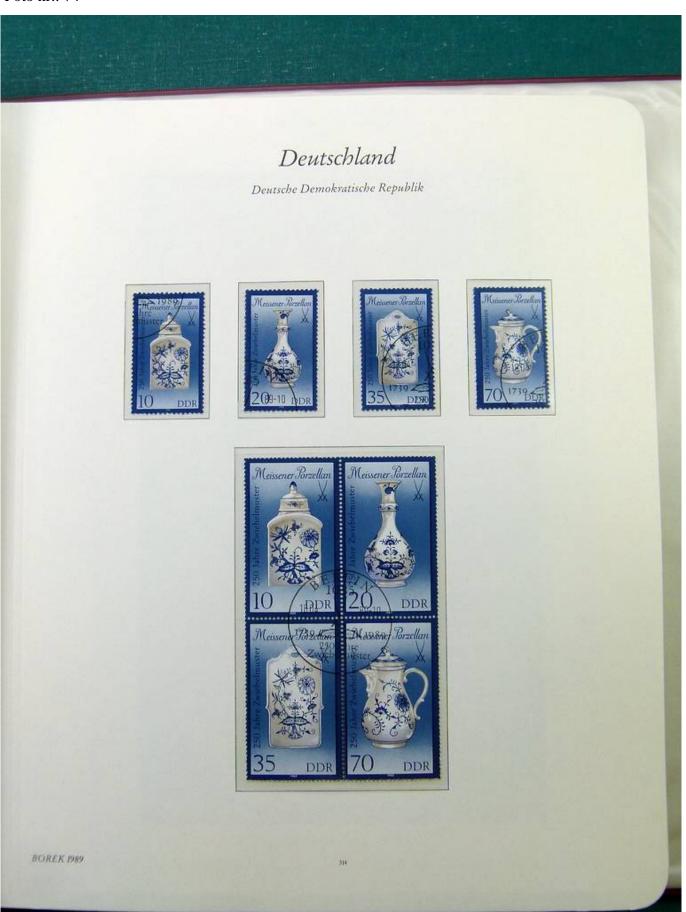

Lot nr.: L251561

Country/Type: Europe

Collection Germany DDR, from 1984 to 1990, with used stamps, in album.

Price: 50 eur

[Go to the lot on www.sevenstamps.com ]