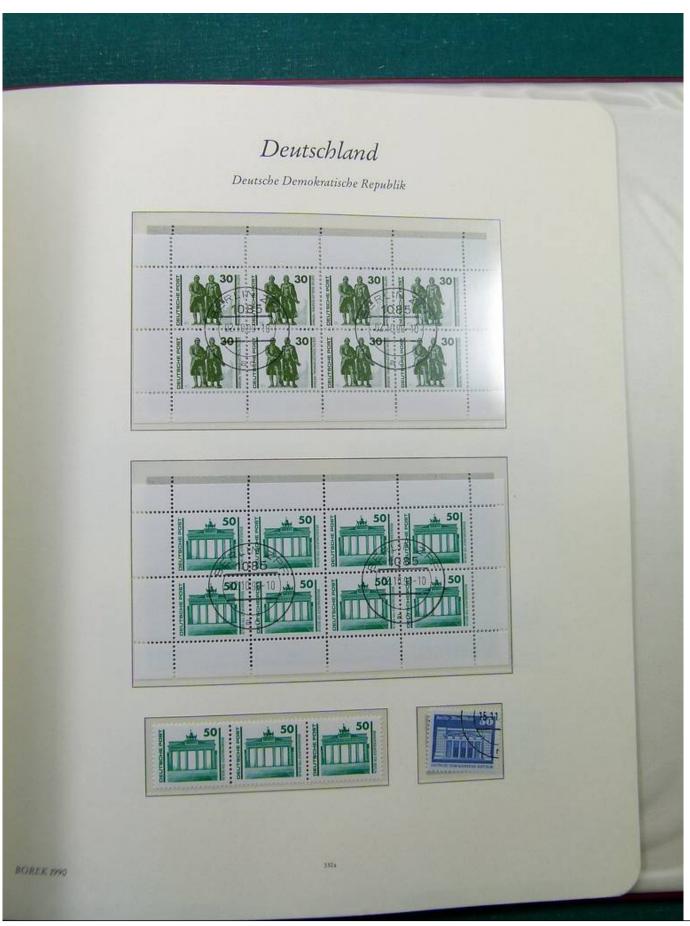

Lot nr.: L251561

Country/Type: Europe

Collection Germany DDR, from 1984 to 1990, with used stamps, in album.

Price: 50 eur

[Go to the lot on www.sevenstamps.com ]