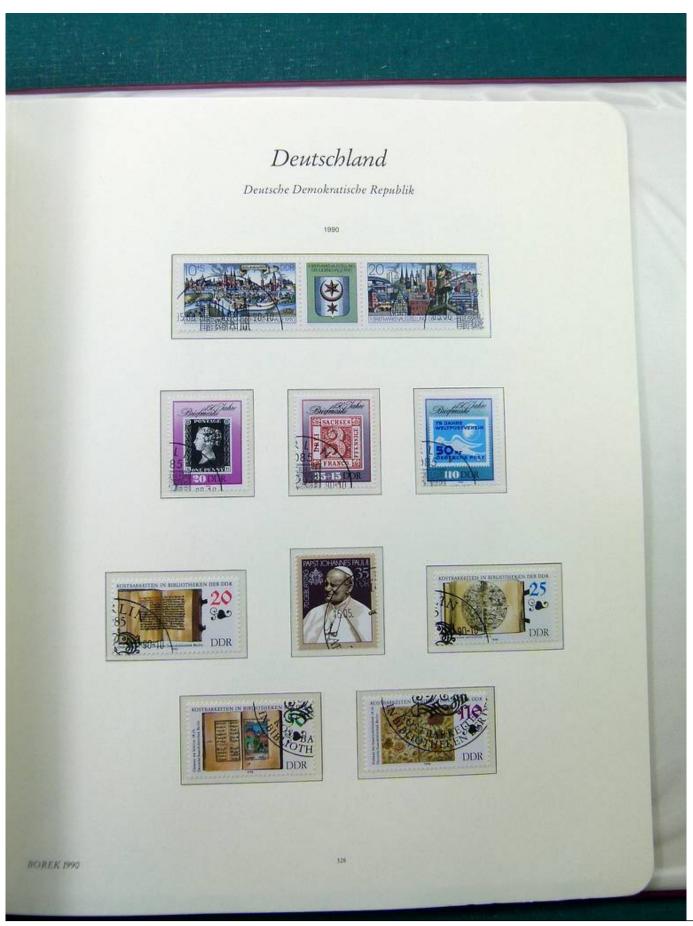

Lot nr.: L251561

Country/Type: Europe

Collection Germany DDR, from 1984 to 1990, with used stamps, in album.

Price: 50 eur

[Go to the lot on www.sevenstamps.com ]