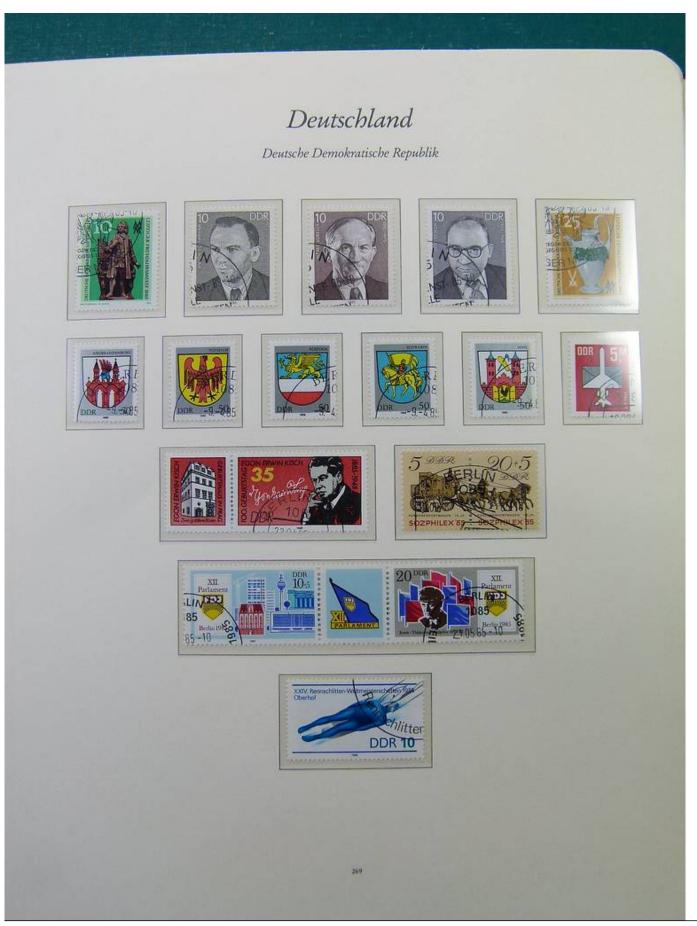

Lot nr.: L251561

Country/Type: Europe

Collection Germany DDR, from 1984 to 1990, with used stamps, in album.

Price: 50 eur

[Go to the lot on www.sevenstamps.com ]