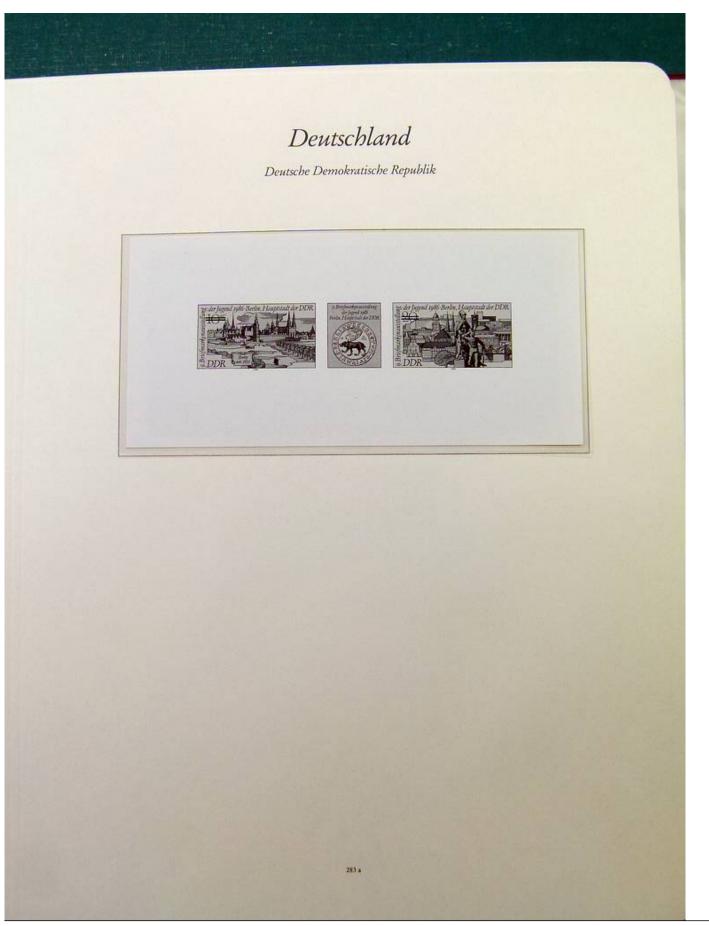

Lot nr.: L251561

Country/Type: Europe

Collection Germany DDR, from 1984 to 1990, with used stamps, in album.

Price: 50 eur

[Go to the lot on www.sevenstamps.com ]