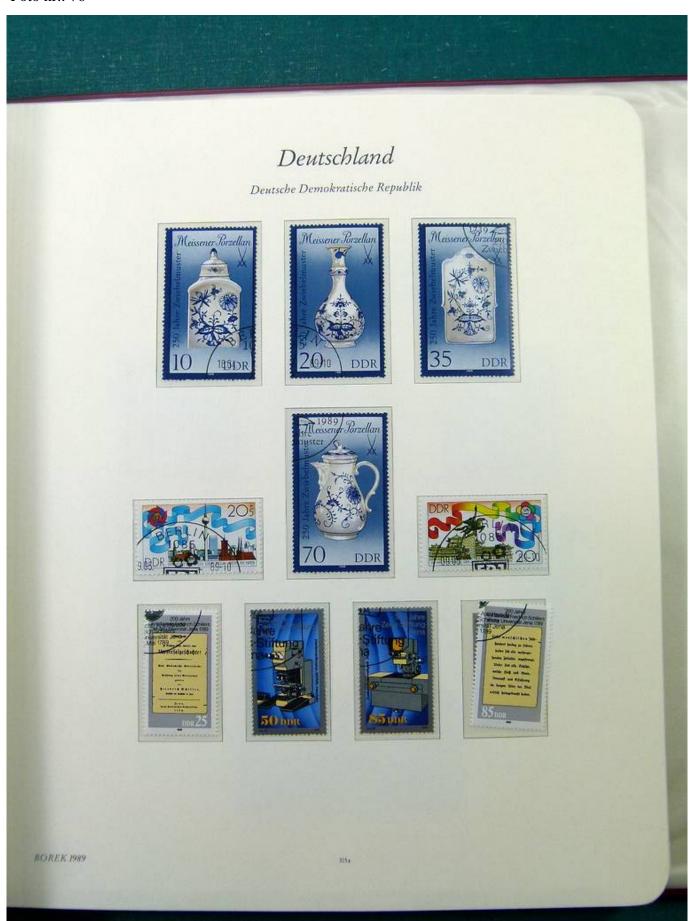

Lot nr.: L251561

Country/Type: Europe

Collection Germany DDR, from 1984 to 1990, with used stamps, in album.

Price: 50 eur

[Go to the lot on www.sevenstamps.com ]