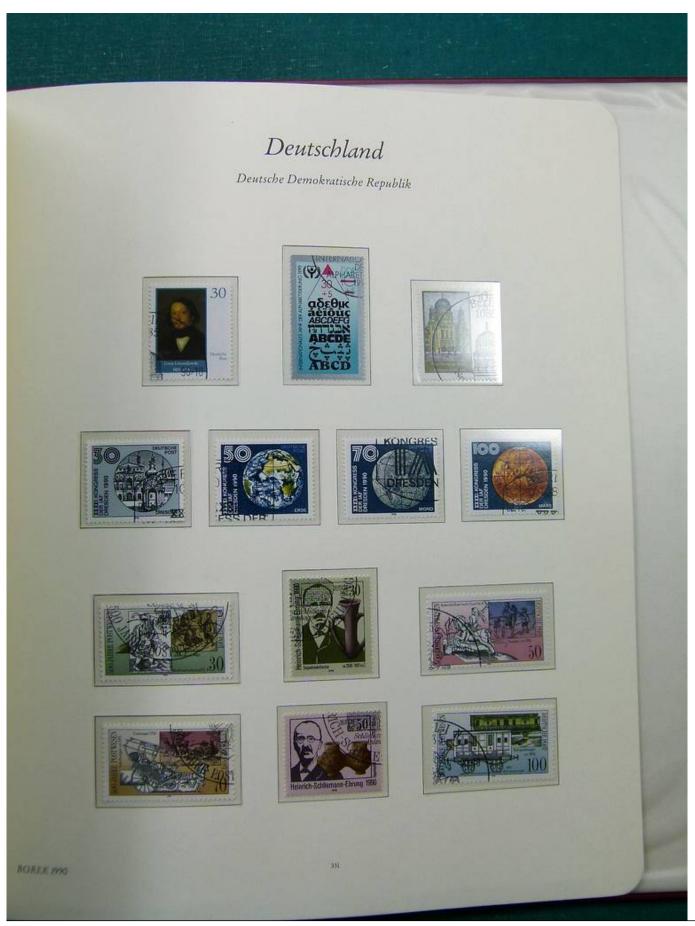

Lot nr.: L251561

Country/Type: Europe

Collection Germany DDR, from 1984 to 1990, with used stamps, in album.

Price: 50 eur

[Go to the lot on www.sevenstamps.com ]