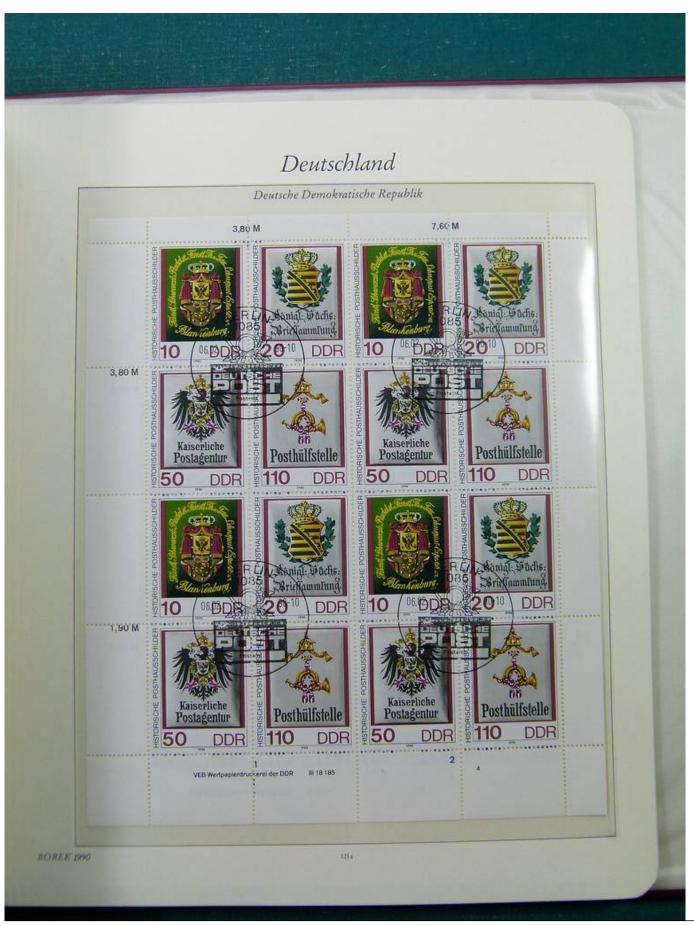

Lot nr.: L251561

Country/Type: Europe

Collection Germany DDR, from 1984 to 1990, with used stamps, in album.

Price: 50 eur

[Go to the lot on www.sevenstamps.com ]