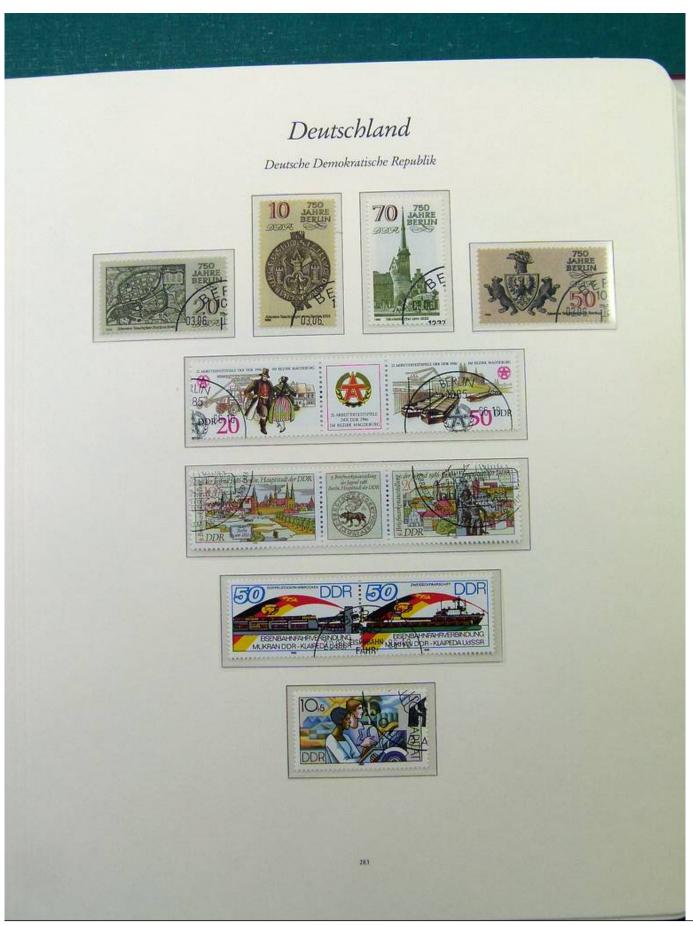

Lot nr.: L251561

Country/Type: Europe

Collection Germany DDR, from 1984 to 1990, with used stamps, in album.

Price: 50 eur

[Go to the lot on www.sevenstamps.com ]