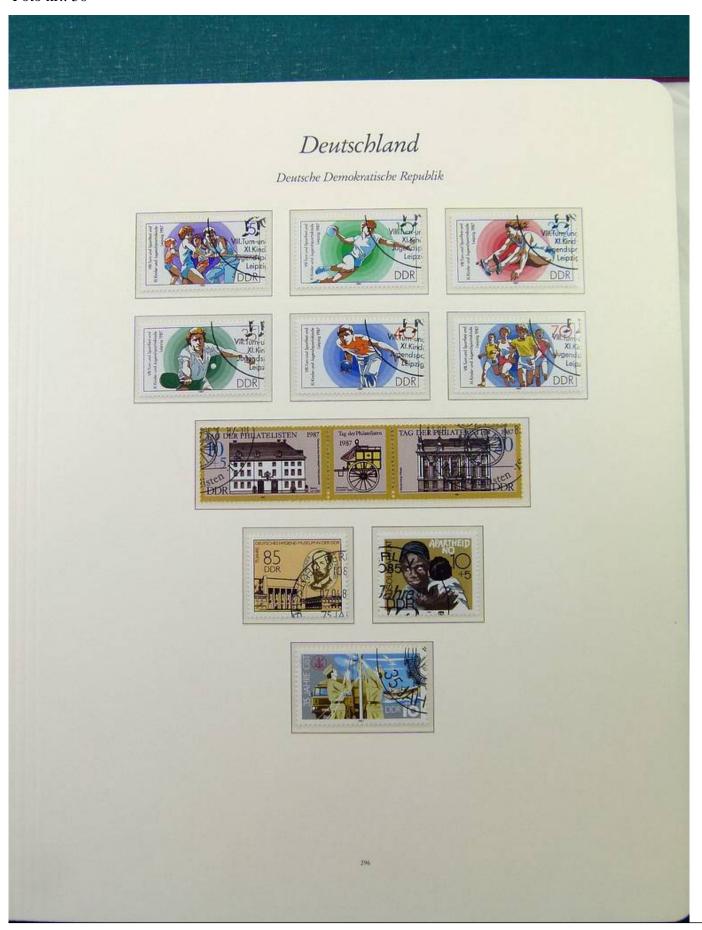

Lot nr.: L251561

Country/Type: Europe

Collection Germany DDR, from 1984 to 1990, with used stamps, in album.

Price: 50 eur

[Go to the lot on www.sevenstamps.com ]