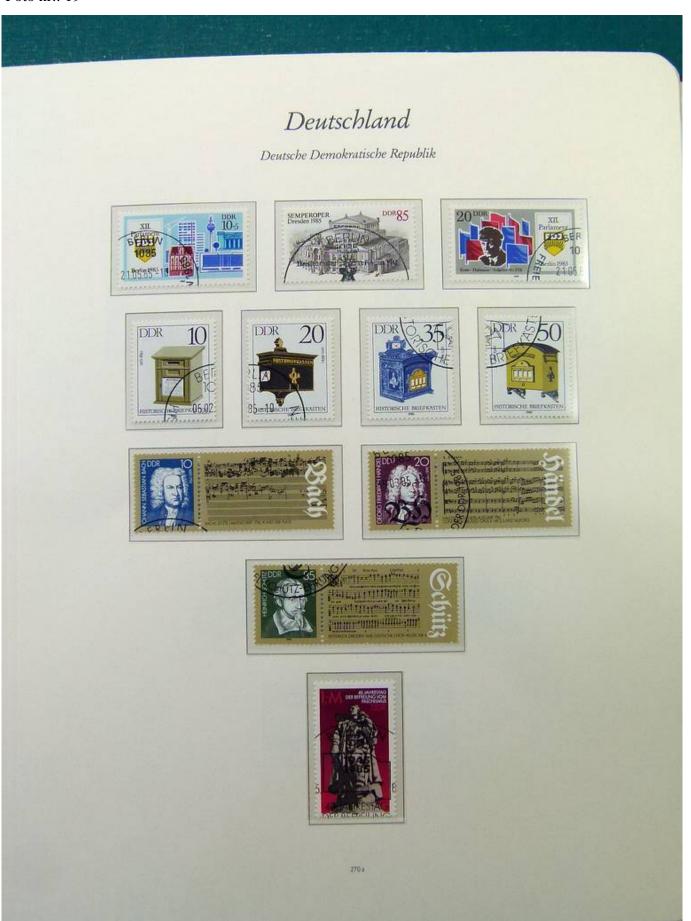

Lot nr.: L251561

Country/Type: Europe

Collection Germany DDR, from 1984 to 1990, with used stamps, in album.

Price: 50 eur

[Go to the lot on www.sevenstamps.com ]