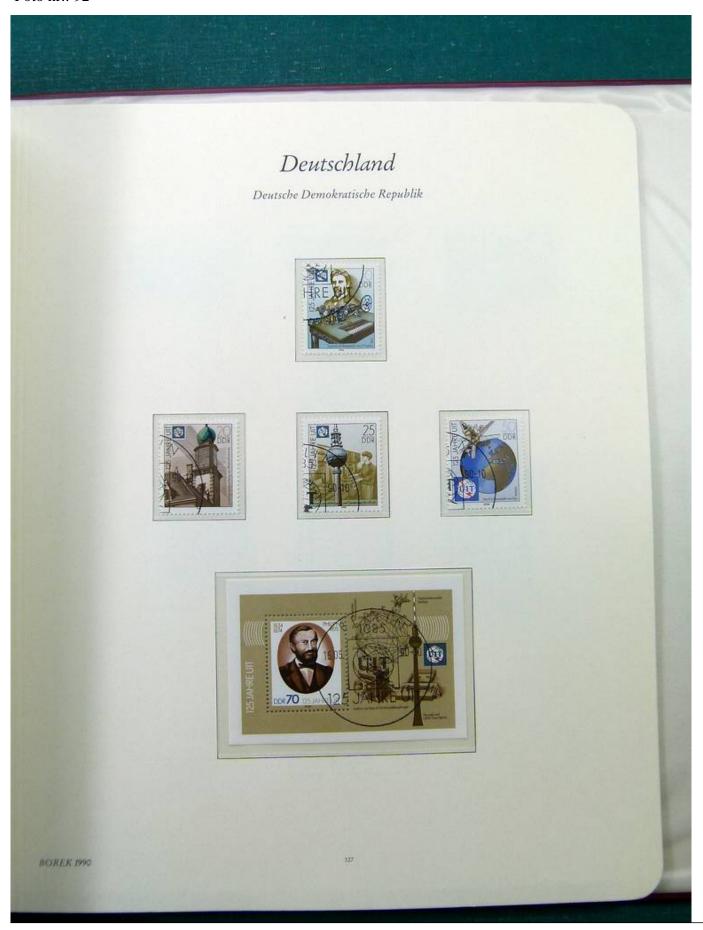

Lot nr.: L251561

Country/Type: Europe

Collection Germany DDR, from 1984 to 1990, with used stamps, in album.

Price: 50 eur

[Go to the lot on www.sevenstamps.com ]