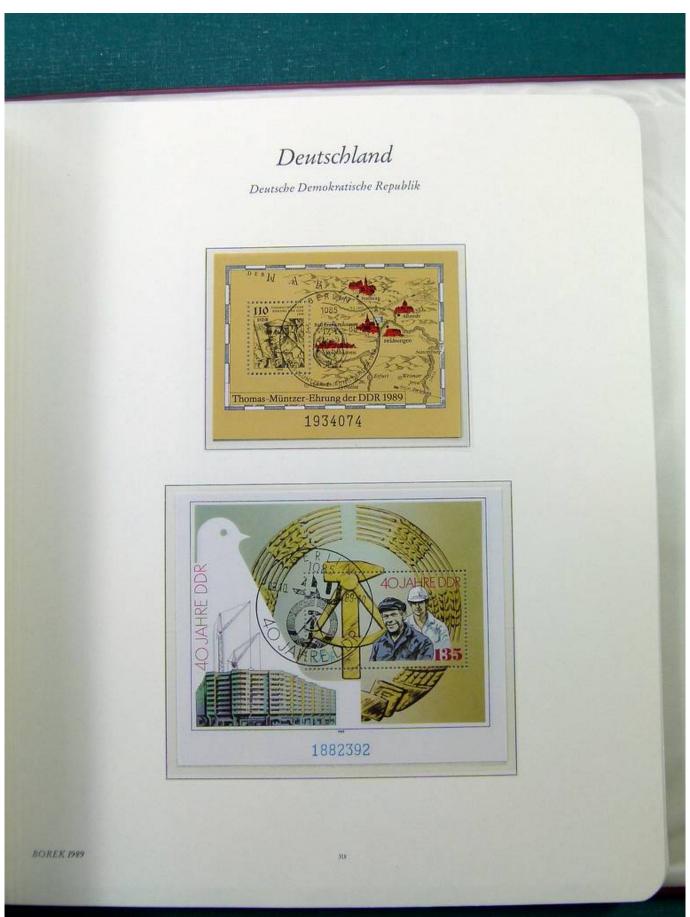

Lot nr.: L251561

Country/Type: Europe

Collection Germany DDR, from 1984 to 1990, with used stamps, in album.

Price: 50 eur

[Go to the lot on www.sevenstamps.com ]