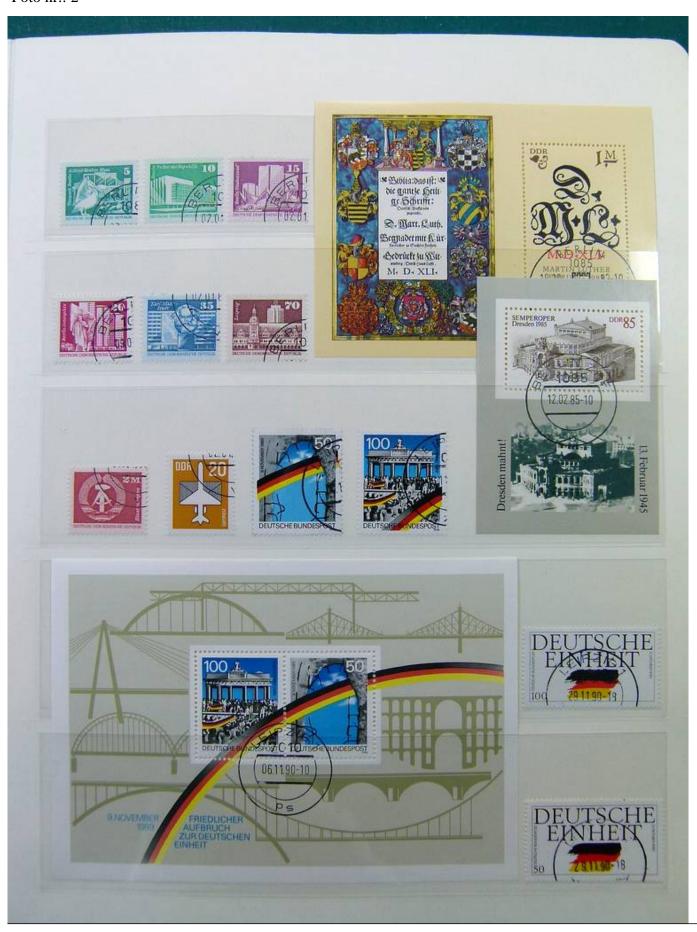

Lot nr.: L251561

Country/Type: Europe

Collection Germany DDR, from 1984 to 1990, with used stamps, in album.

Price: 50 eur

[Go to the lot on www.sevenstamps.com ]