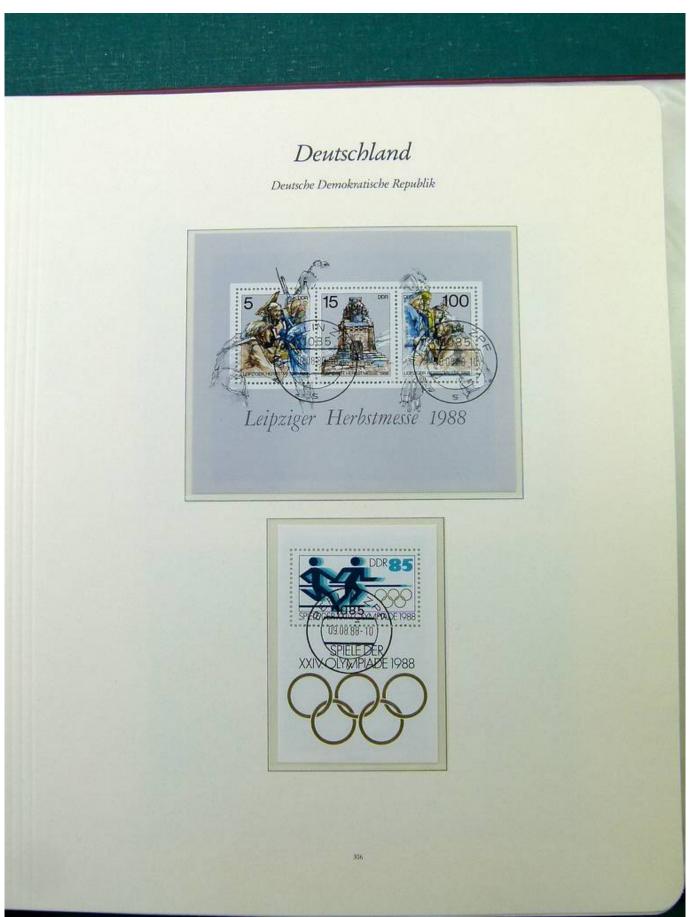

Lot nr.: L251561

Country/Type: Europe

Collection Germany DDR, from 1984 to 1990, with used stamps, in album.

Price: 50 eur

[Go to the lot on www.sevenstamps.com ]