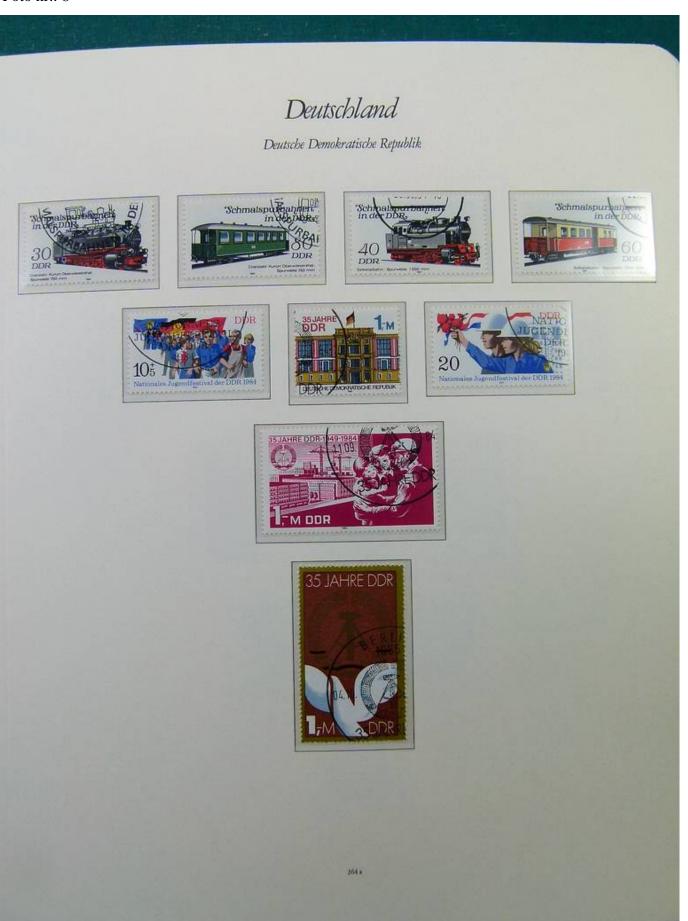

Lot nr.: L251561

Country/Type: Europe

Collection Germany DDR, from 1984 to 1990, with used stamps, in album.

Price: 50 eur

[Go to the lot on www.sevenstamps.com ]