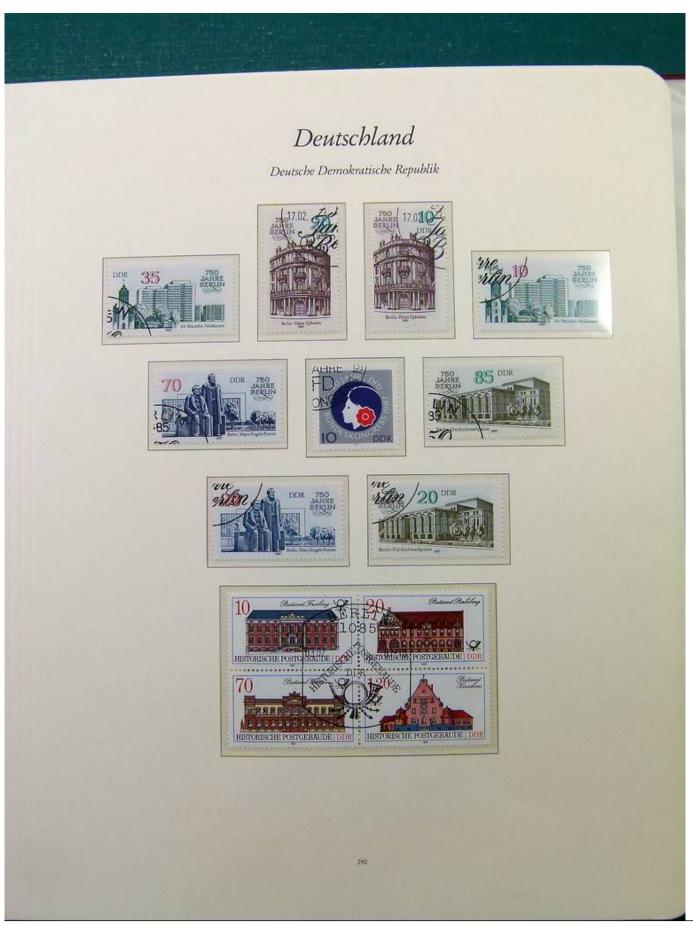

Lot nr.: L251561

Country/Type: Europe

Collection Germany DDR, from 1984 to 1990, with used stamps, in album.

Price: 50 eur

[Go to the lot on www.sevenstamps.com ]