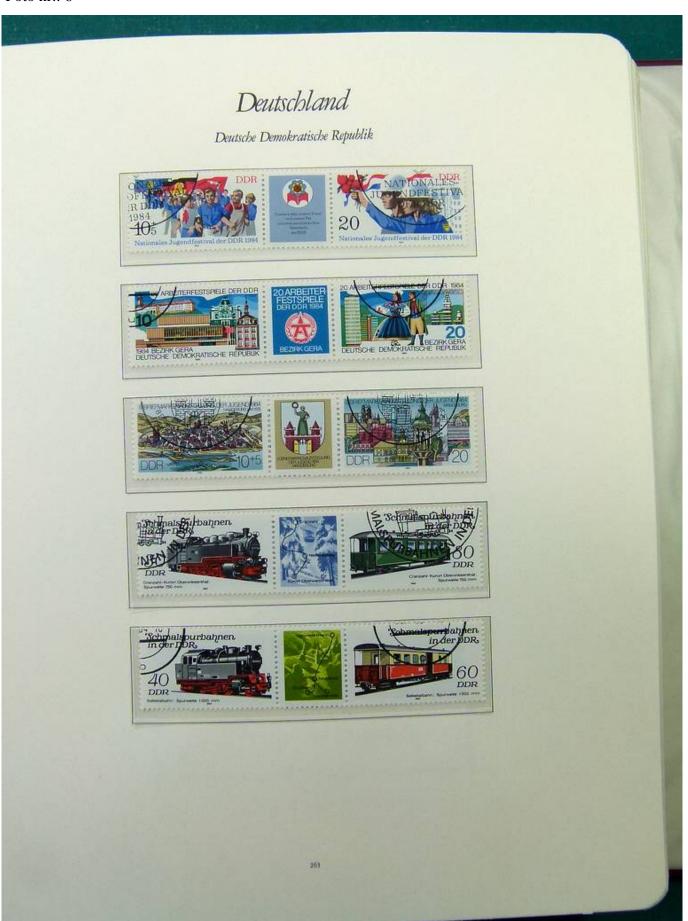

Lot nr.: L251561

Country/Type: Europe

Collection Germany DDR, from 1984 to 1990, with used stamps, in album.

Price: 50 eur

[Go to the lot on www.sevenstamps.com ]