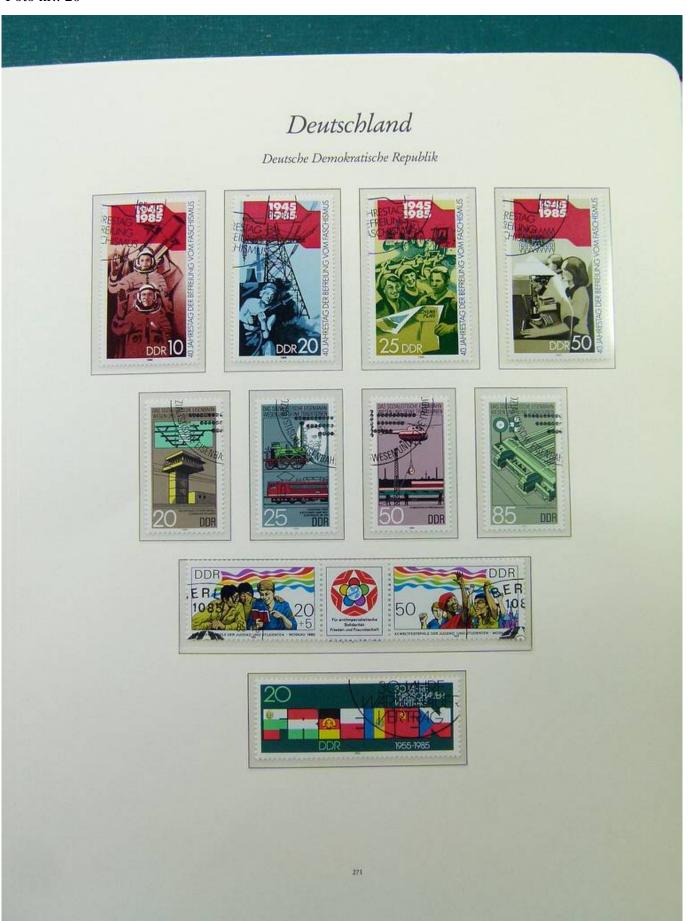

Lot nr.: L251561

Country/Type: Europe

Collection Germany DDR, from 1984 to 1990, with used stamps, in album.

Price: 50 eur

[Go to the lot on www.sevenstamps.com ]