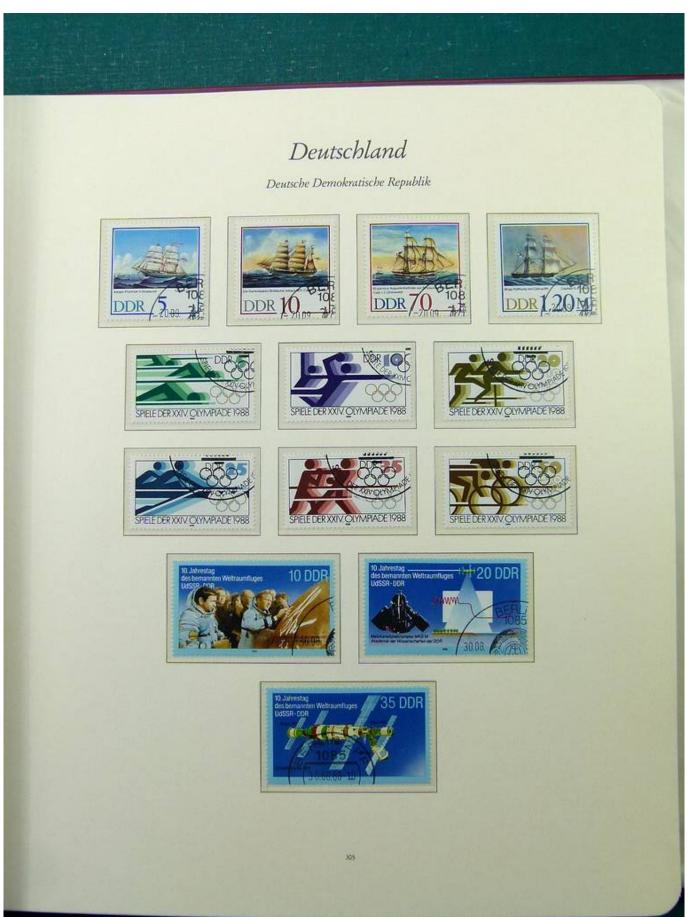

Lot nr.: L251561

Country/Type: Europe

Collection Germany DDR, from 1984 to 1990, with used stamps, in album.

Price: 50 eur

[Go to the lot on www.sevenstamps.com ]