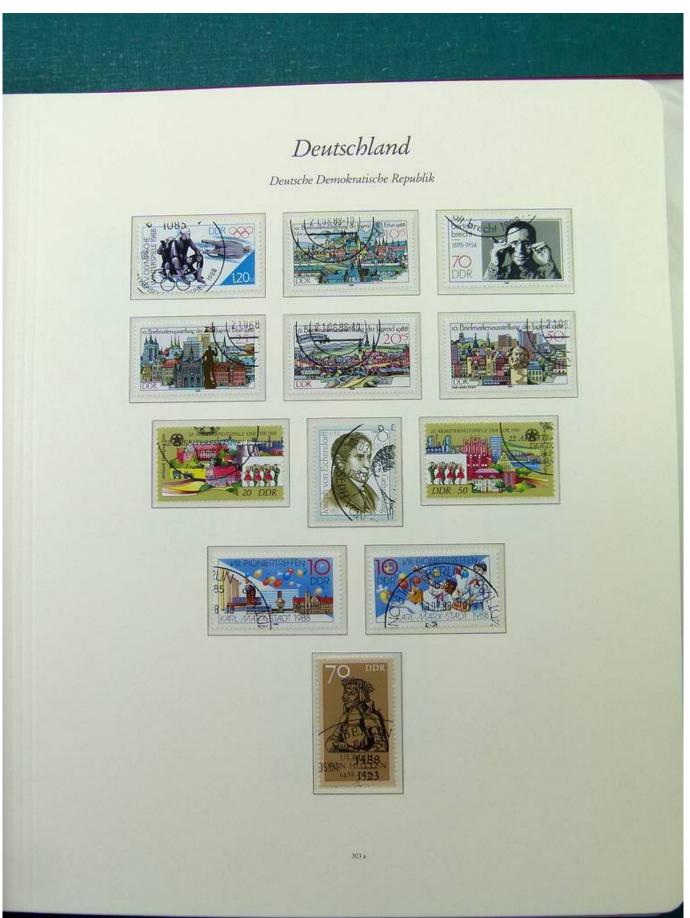

Lot nr.: L251561

Country/Type: Europe

Collection Germany DDR, from 1984 to 1990, with used stamps, in album.

Price: 50 eur

[Go to the lot on www.sevenstamps.com ]