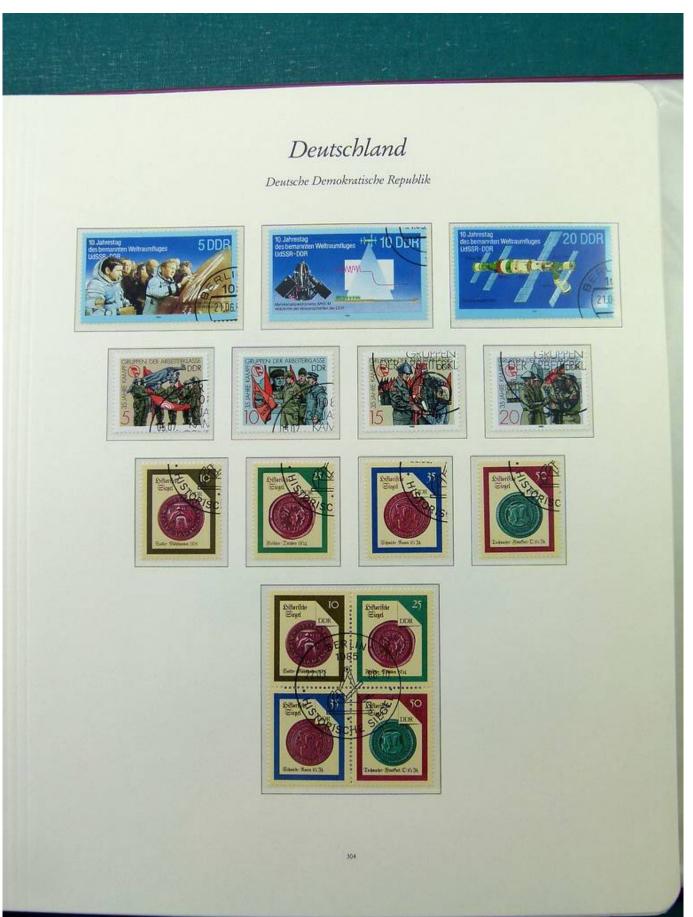

Lot nr.: L251561

Country/Type: Europe

Collection Germany DDR, from 1984 to 1990, with used stamps, in album.

Price: 50 eur

[Go to the lot on www.sevenstamps.com ]