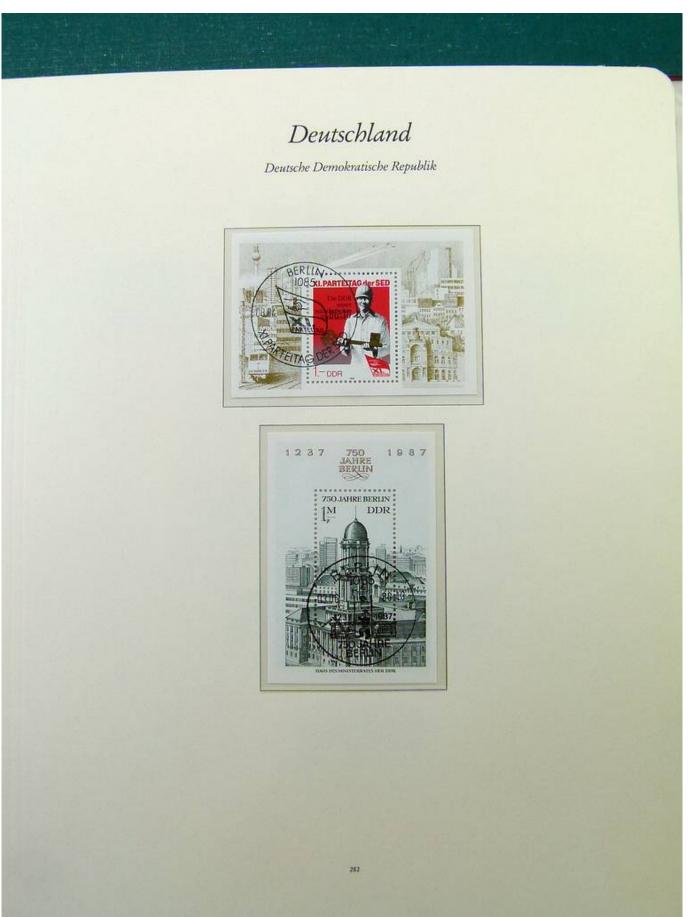

Lot nr.: L251561

Country/Type: Europe

Collection Germany DDR, from 1984 to 1990, with used stamps, in album.

Price: 50 eur

[Go to the lot on www.sevenstamps.com ]