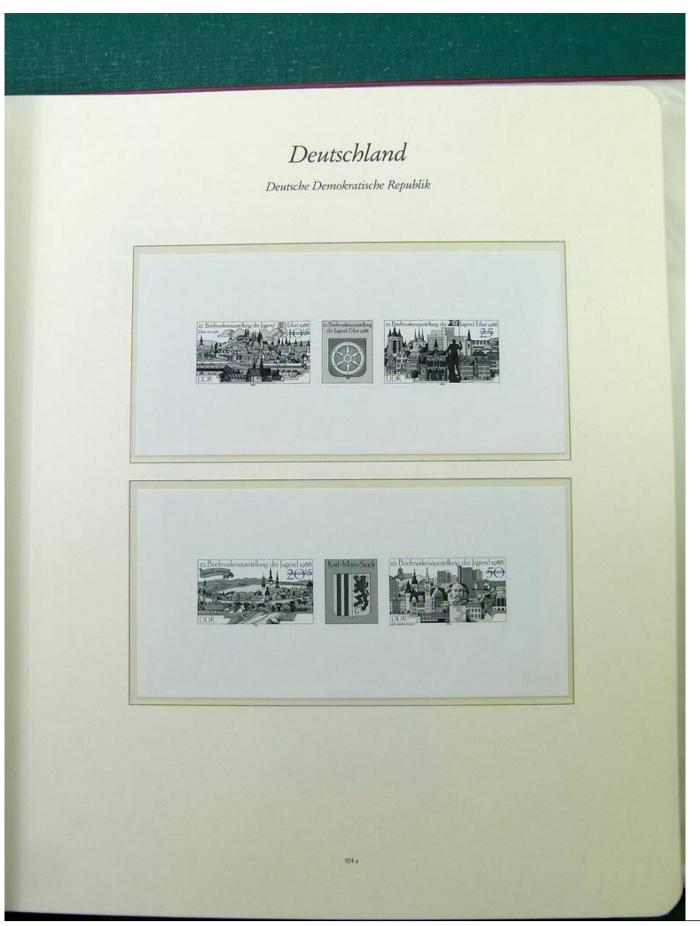

Lot nr.: L251561

Country/Type: Europe

Collection Germany DDR, from 1984 to 1990, with used stamps, in album.

Price: 50 eur

[Go to the lot on www.sevenstamps.com ]