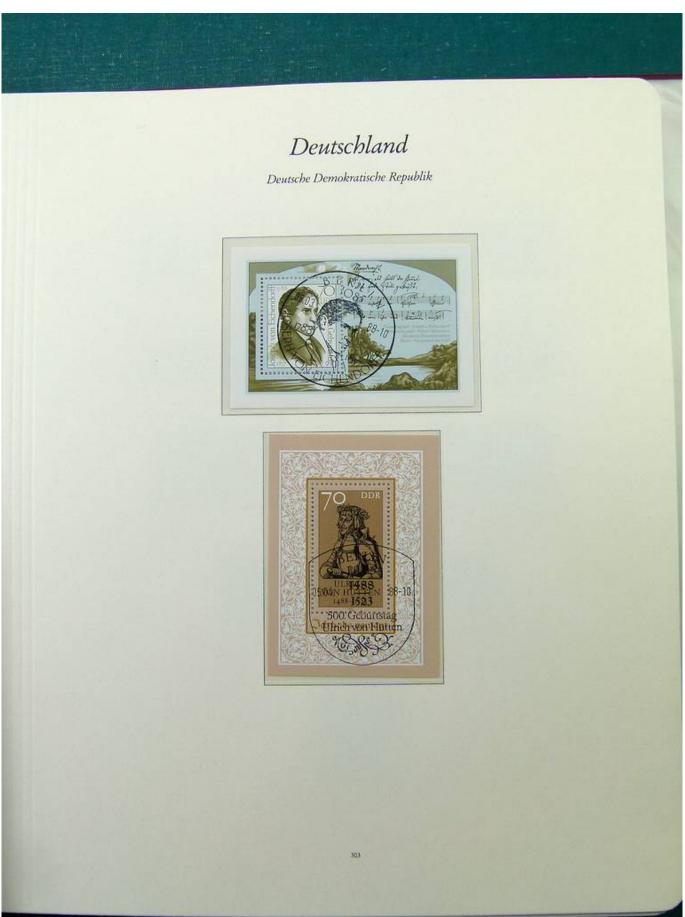

Lot nr.: L251561

Country/Type: Europe

Collection Germany DDR, from 1984 to 1990, with used stamps, in album.

Price: 50 eur

[Go to the lot on www.sevenstamps.com ]