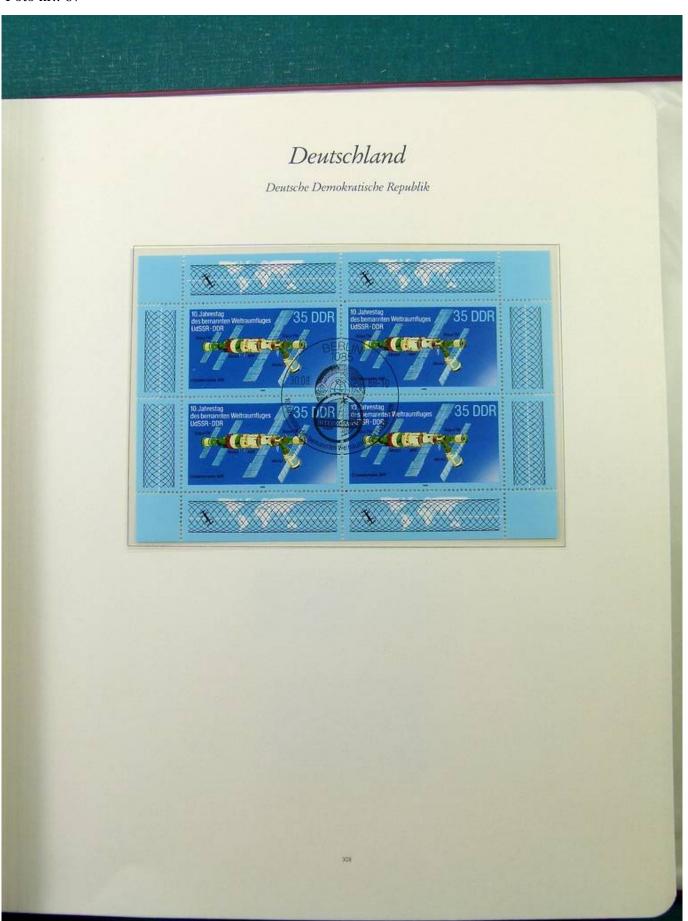

Lot nr.: L251561

Country/Type: Europe

Collection Germany DDR, from 1984 to 1990, with used stamps, in album.

Price: 50 eur

[Go to the lot on www.sevenstamps.com ]