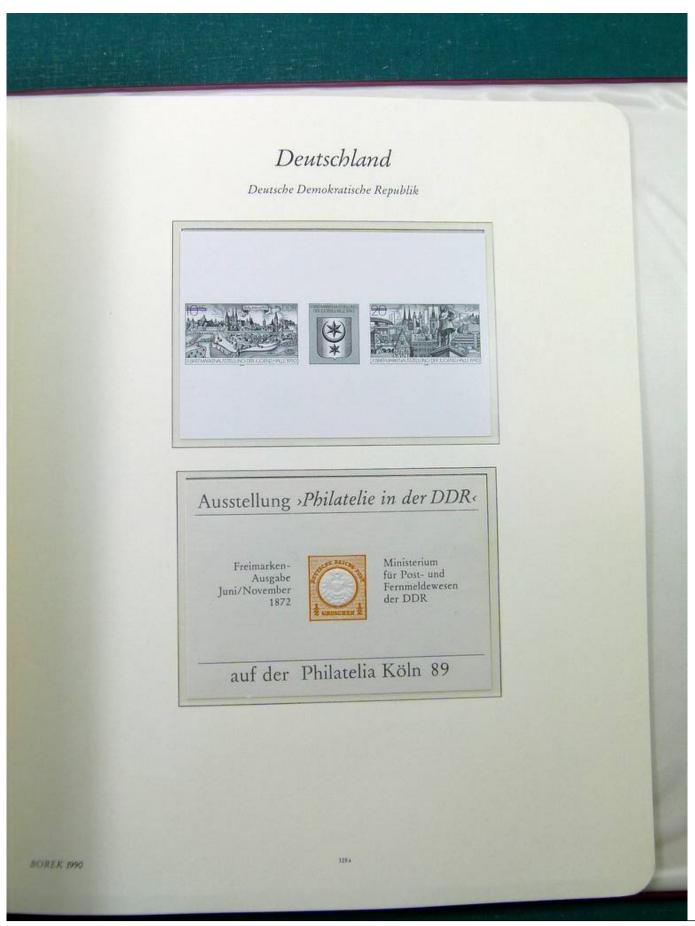

Lot nr.: L251561

Country/Type: Europe

Collection Germany DDR, from 1984 to 1990, with used stamps, in album.

Price: 50 eur

[Go to the lot on www.sevenstamps.com ]