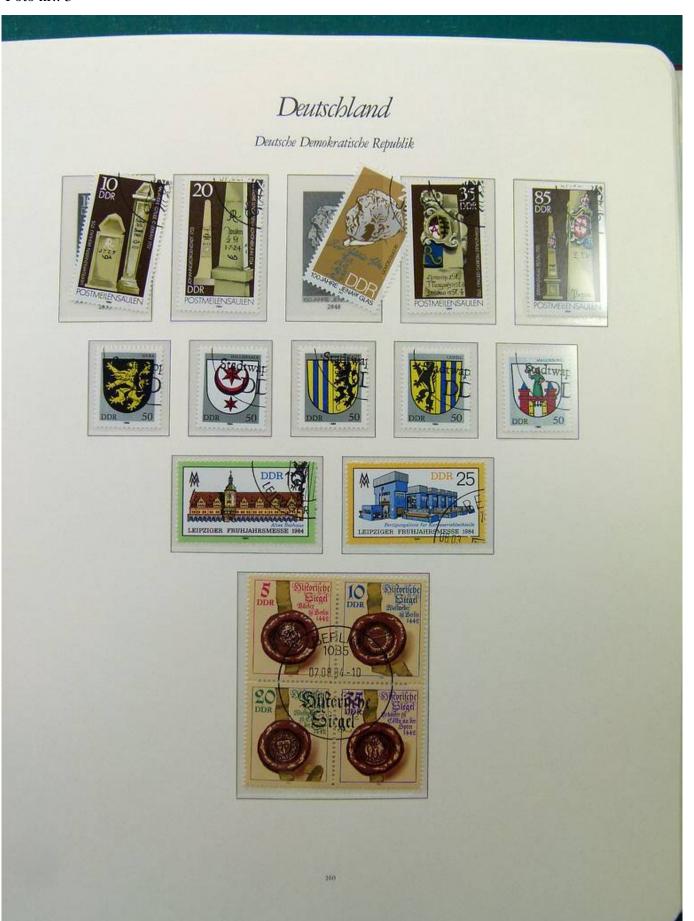

Lot nr.: L251561

Country/Type: Europe

Collection Germany DDR, from 1984 to 1990, with used stamps, in album.

Price: 50 eur

[Go to the lot on www.sevenstamps.com ]