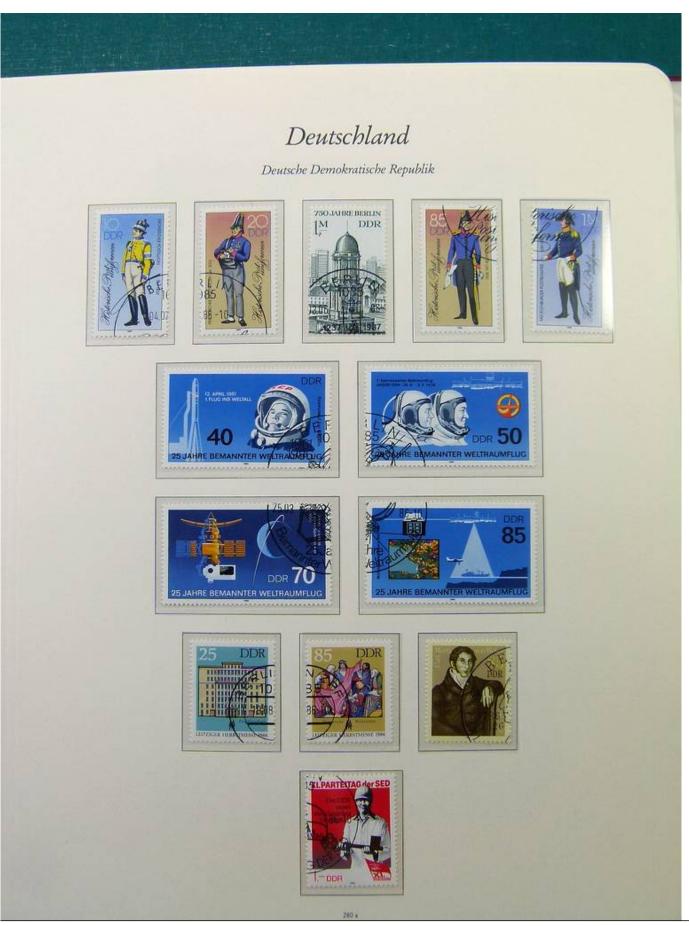

Lot nr.: L251561

Country/Type: Europe

Collection Germany DDR, from 1984 to 1990, with used stamps, in album.

Price: 50 eur

[Go to the lot on www.sevenstamps.com ]