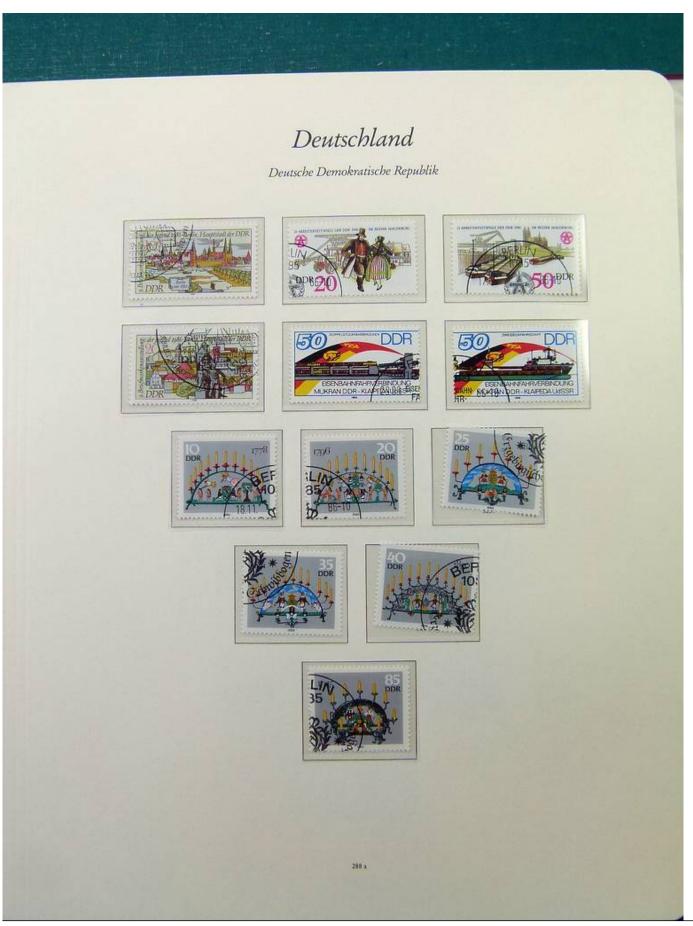

Lot nr.: L251561

Country/Type: Europe

Collection Germany DDR, from 1984 to 1990, with used stamps, in album.

Price: 50 eur

[Go to the lot on www.sevenstamps.com ]