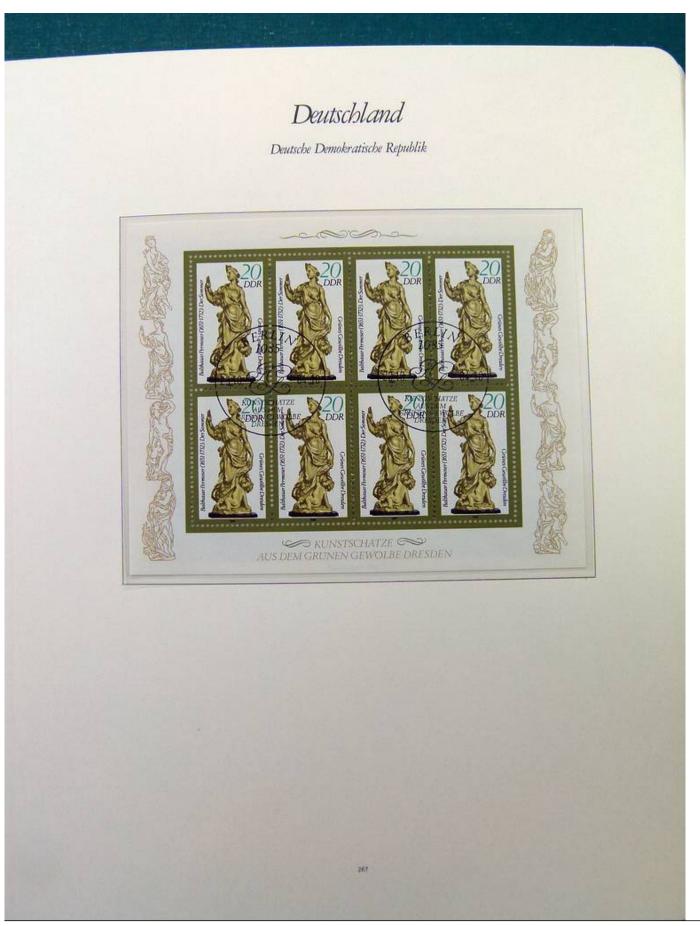

Lot nr.: L251561

Country/Type: Europe

Collection Germany DDR, from 1984 to 1990, with used stamps, in album.

Price: 50 eur

[Go to the lot on www.sevenstamps.com ]