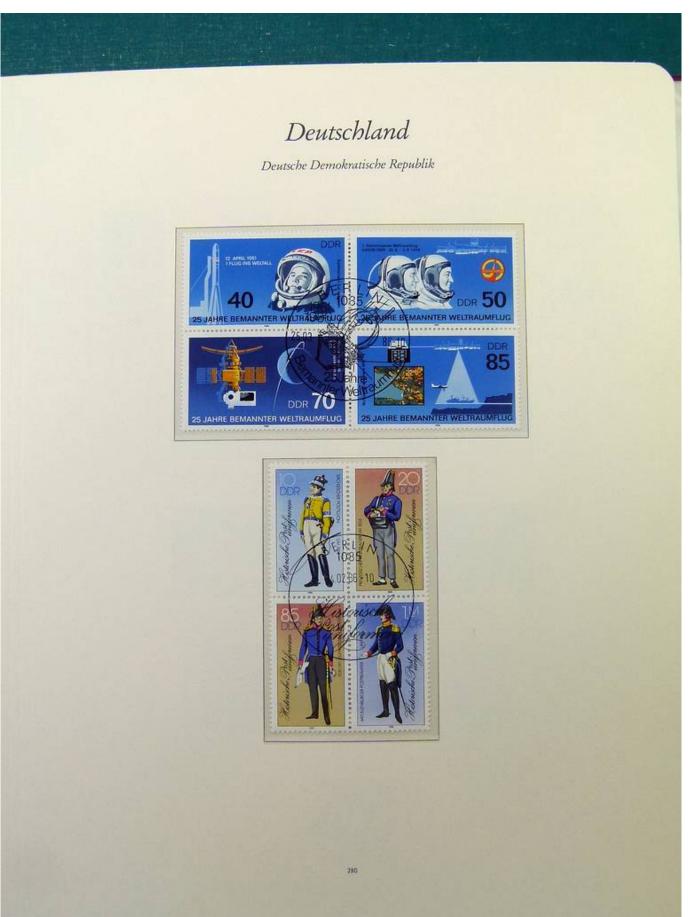

Lot nr.: L251561

Country/Type: Europe

Collection Germany DDR, from 1984 to 1990, with used stamps, in album.

Price: 50 eur

[Go to the lot on www.sevenstamps.com ]