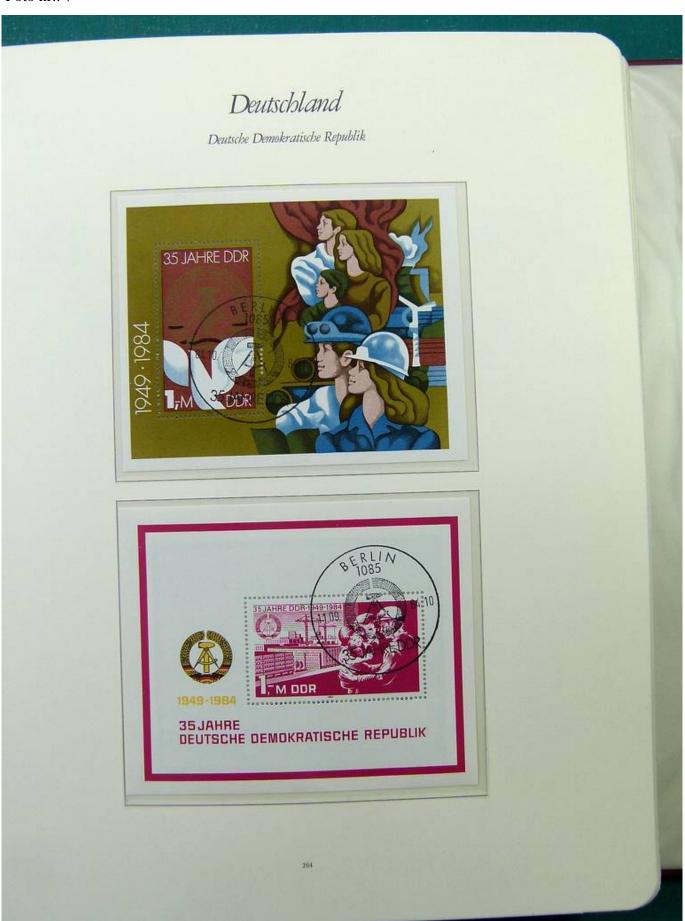

Lot nr.: L251561

Country/Type: Europe

Collection Germany DDR, from 1984 to 1990, with used stamps, in album.

Price: 50 eur

[Go to the lot on www.sevenstamps.com ]