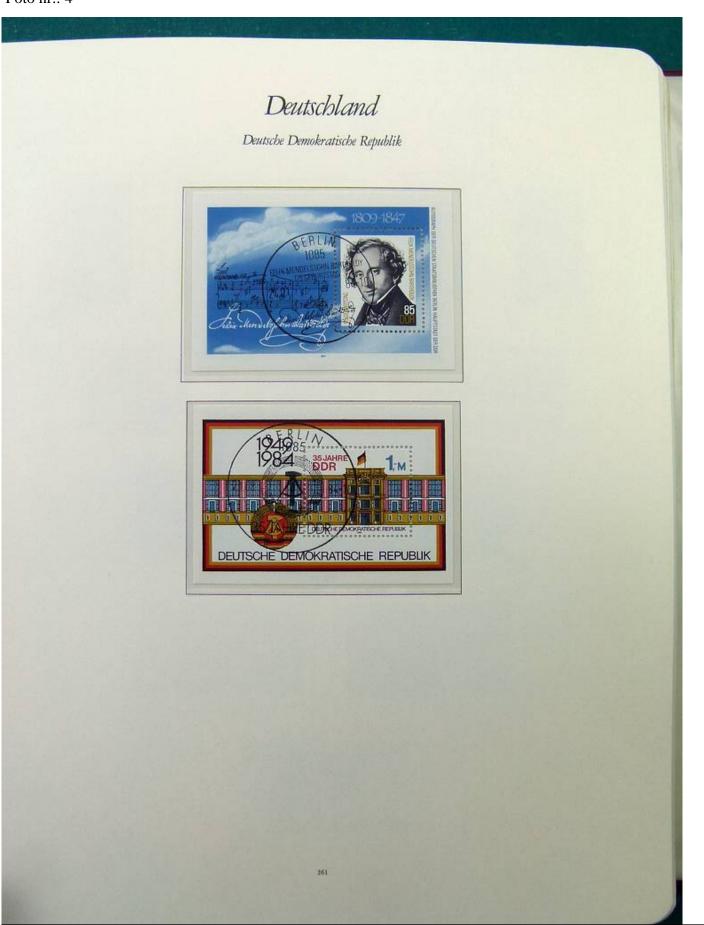

Lot nr.: L251561

Country/Type: Europe

Collection Germany DDR, from 1984 to 1990, with used stamps, in album.

Price: 50 eur

[Go to the lot on www.sevenstamps.com ]