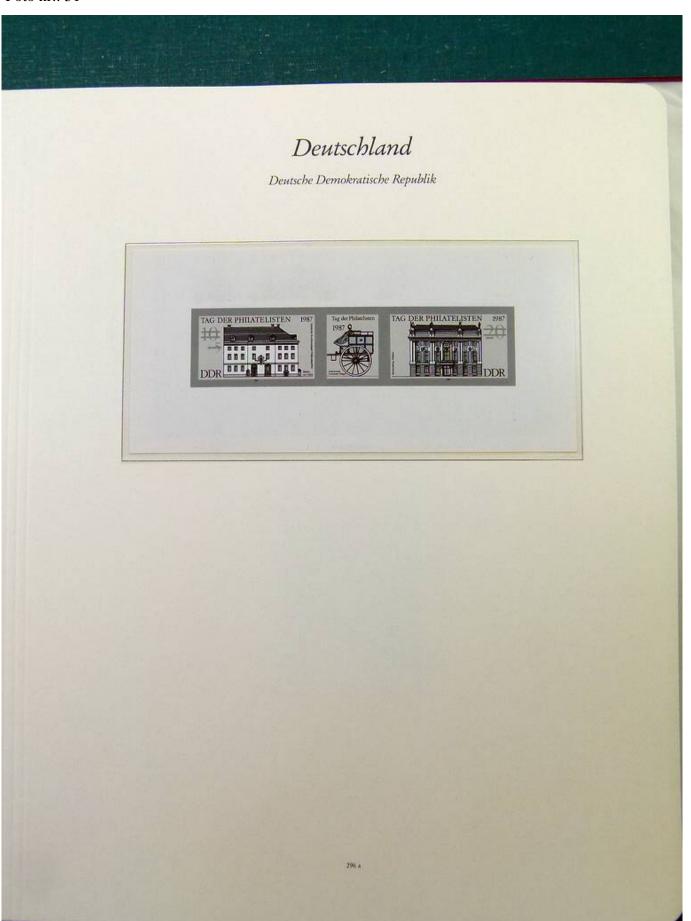

Lot nr.: L251561

Country/Type: Europe

Collection Germany DDR, from 1984 to 1990, with used stamps, in album.

Price: 50 eur

[Go to the lot on www.sevenstamps.com ]