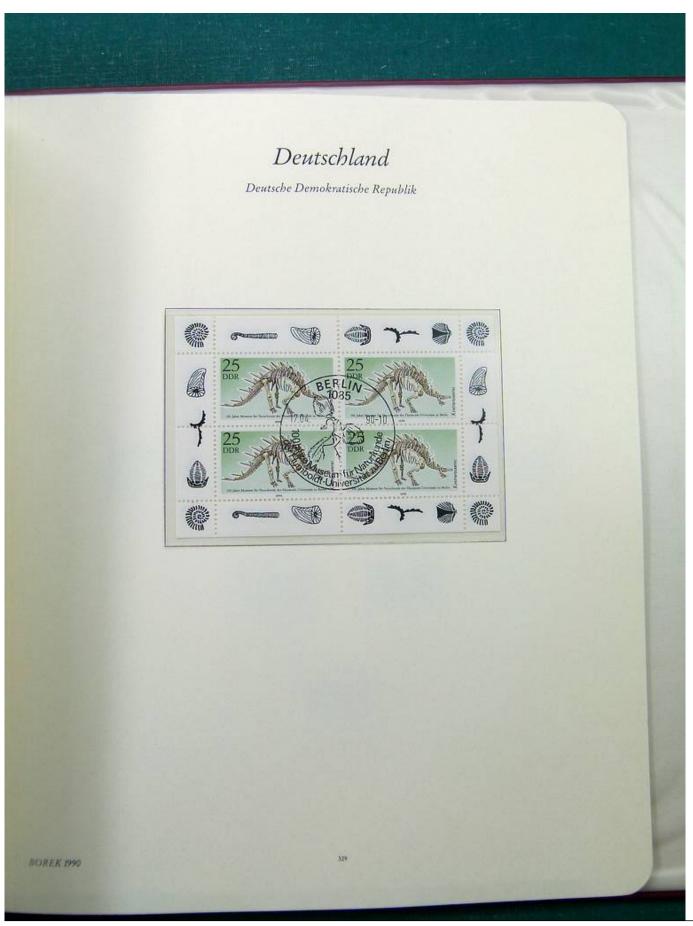

Lot nr.: L251561

Country/Type: Europe

Collection Germany DDR, from 1984 to 1990, with used stamps, in album.

Price: 50 eur

[Go to the lot on www.sevenstamps.com ]