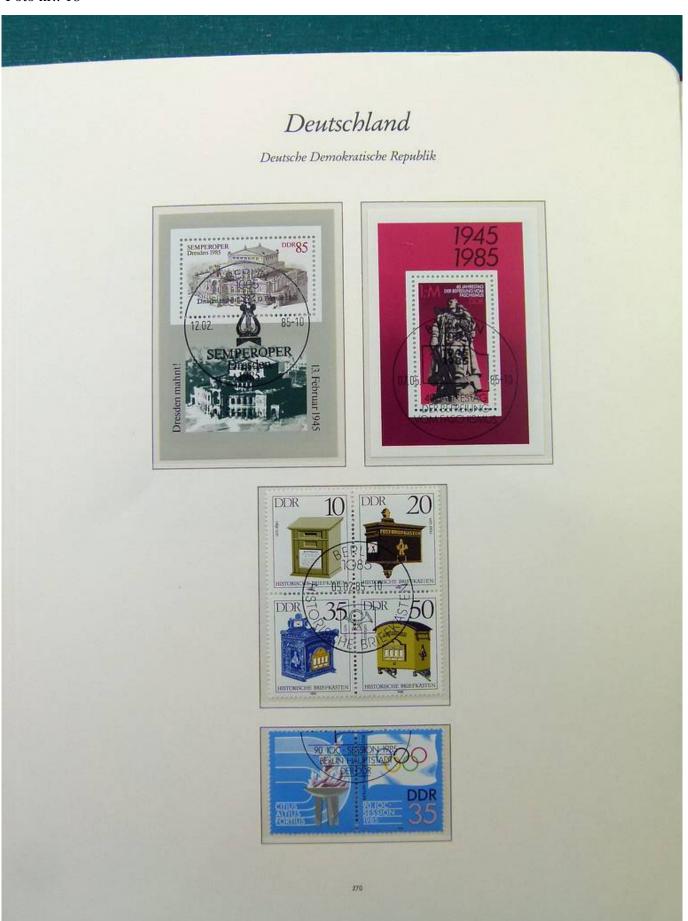

Lot nr.: L251561

Country/Type: Europe

Collection Germany DDR, from 1984 to 1990, with used stamps, in album.

Price: 50 eur

[Go to the lot on www.sevenstamps.com ]