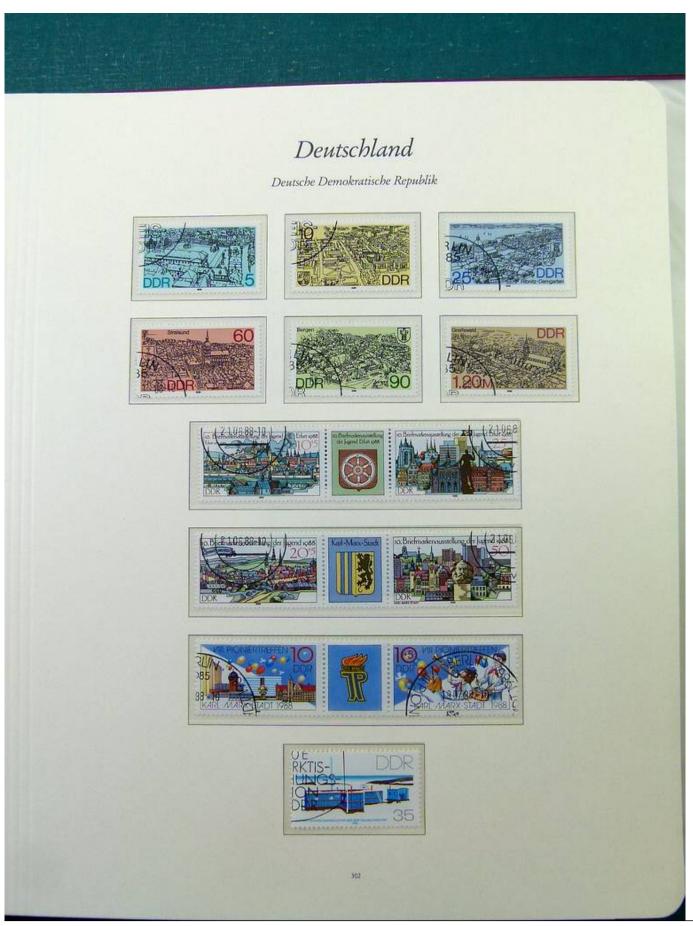

Lot nr.: L251561

Country/Type: Europe

Collection Germany DDR, from 1984 to 1990, with used stamps, in album.

Price: 50 eur

[Go to the lot on www.sevenstamps.com ]