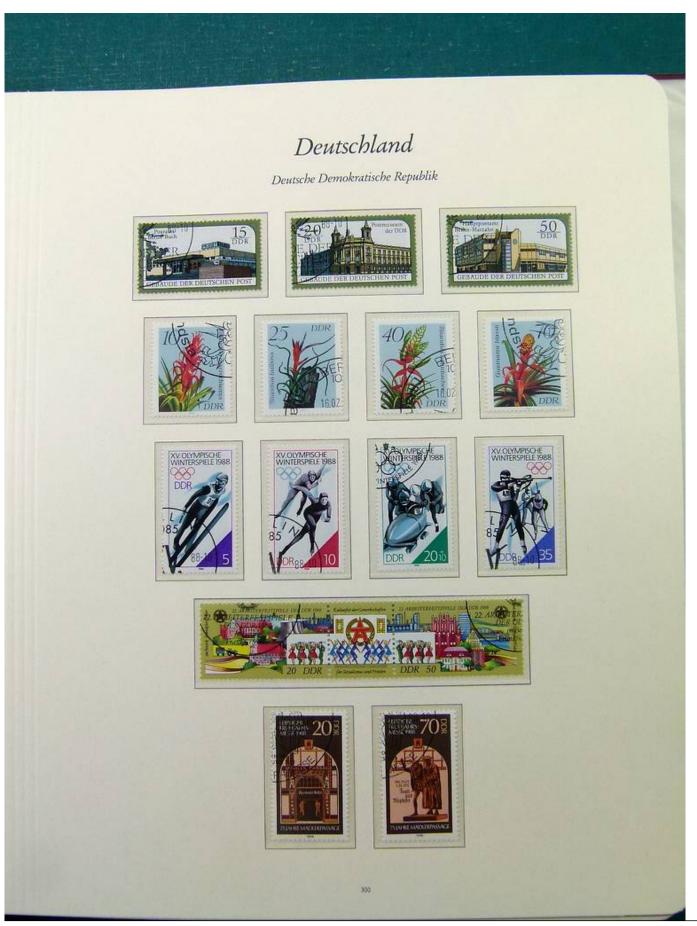

Lot nr.: L251561

Country/Type: Europe

Collection Germany DDR, from 1984 to 1990, with used stamps, in album.

Price: 50 eur

[Go to the lot on www.sevenstamps.com ]