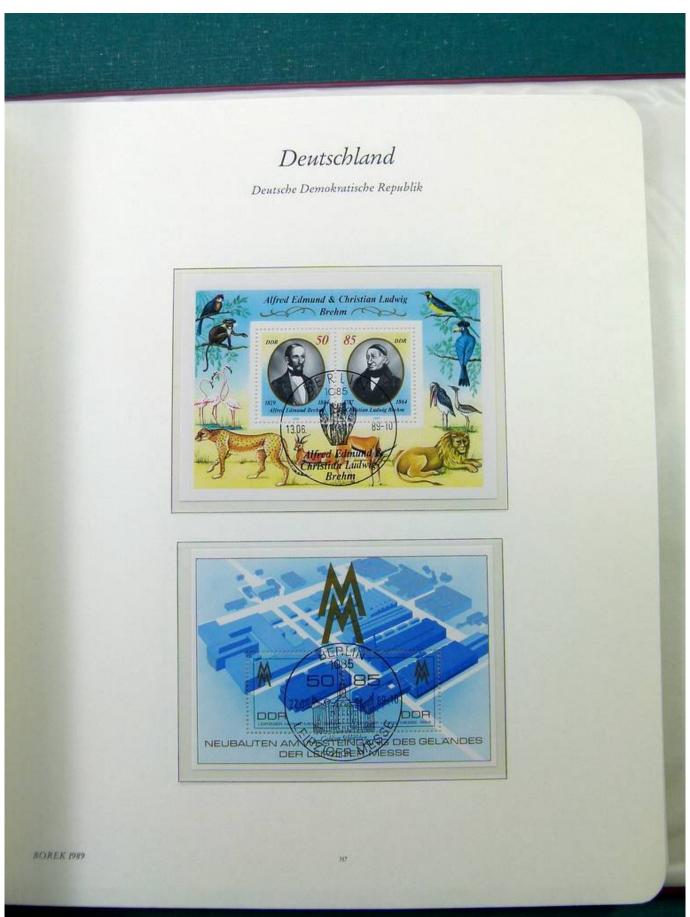

Lot nr.: L251561

Country/Type: Europe

Collection Germany DDR, from 1984 to 1990, with used stamps, in album.

Price: 50 eur

[Go to the lot on www.sevenstamps.com ]