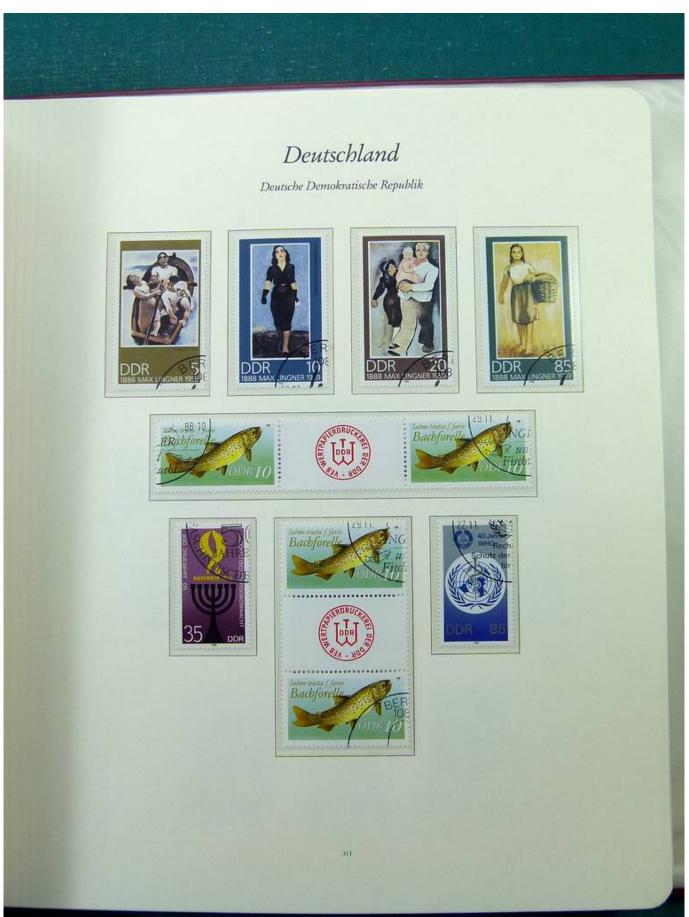

Lot nr.: L251561

Country/Type: Europe

Collection Germany DDR, from 1984 to 1990, with used stamps, in album.

Price: 50 eur

[Go to the lot on www.sevenstamps.com ]