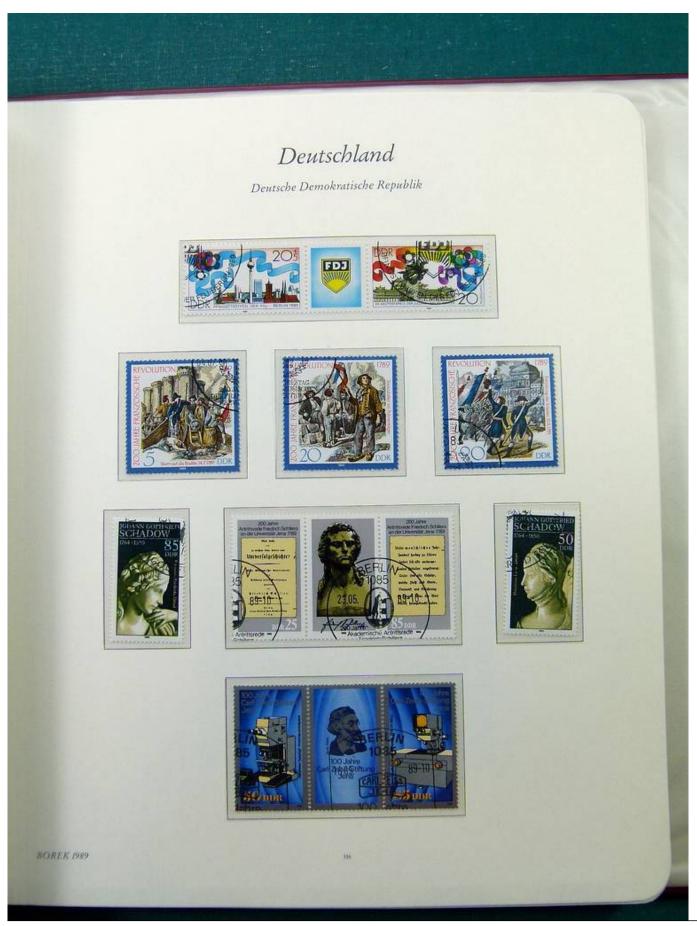

Lot nr.: L251561

Country/Type: Europe

Collection Germany DDR, from 1984 to 1990, with used stamps, in album.

Price: 50 eur

[Go to the lot on www.sevenstamps.com ]