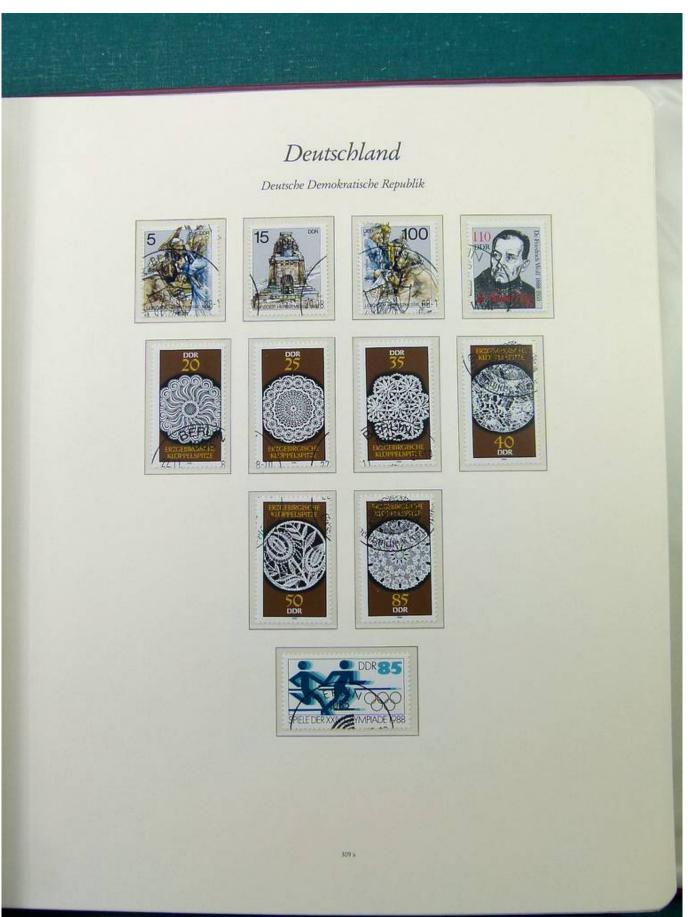

Lot nr.: L251561

Country/Type: Europe

Collection Germany DDR, from 1984 to 1990, with used stamps, in album.

Price: 50 eur

[Go to the lot on www.sevenstamps.com ]