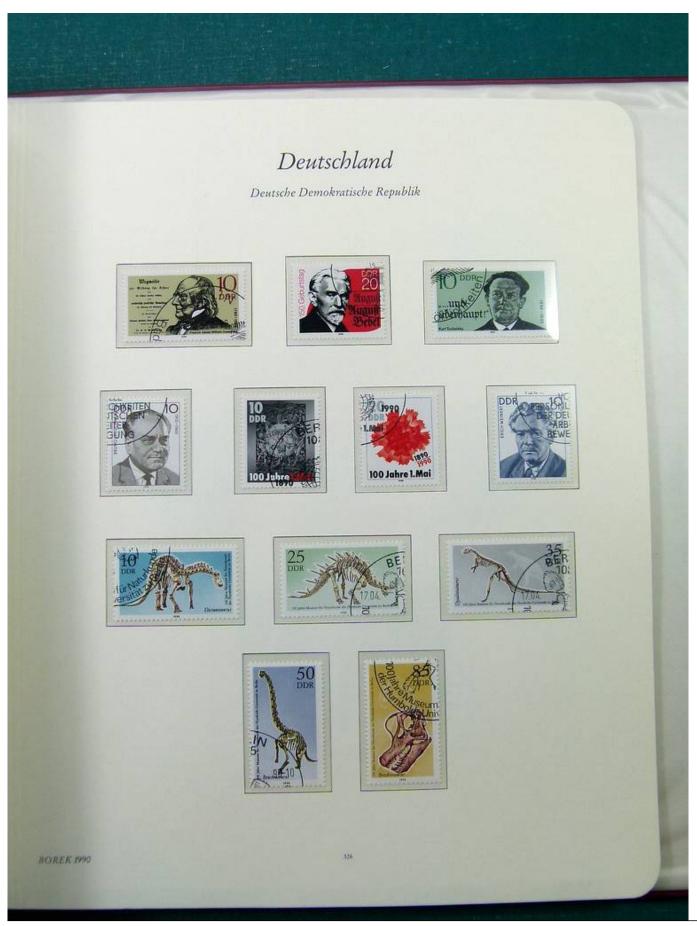

Lot nr.: L251561

Country/Type: Europe

Collection Germany DDR, from 1984 to 1990, with used stamps, in album.

Price: 50 eur

[Go to the lot on www.sevenstamps.com ]