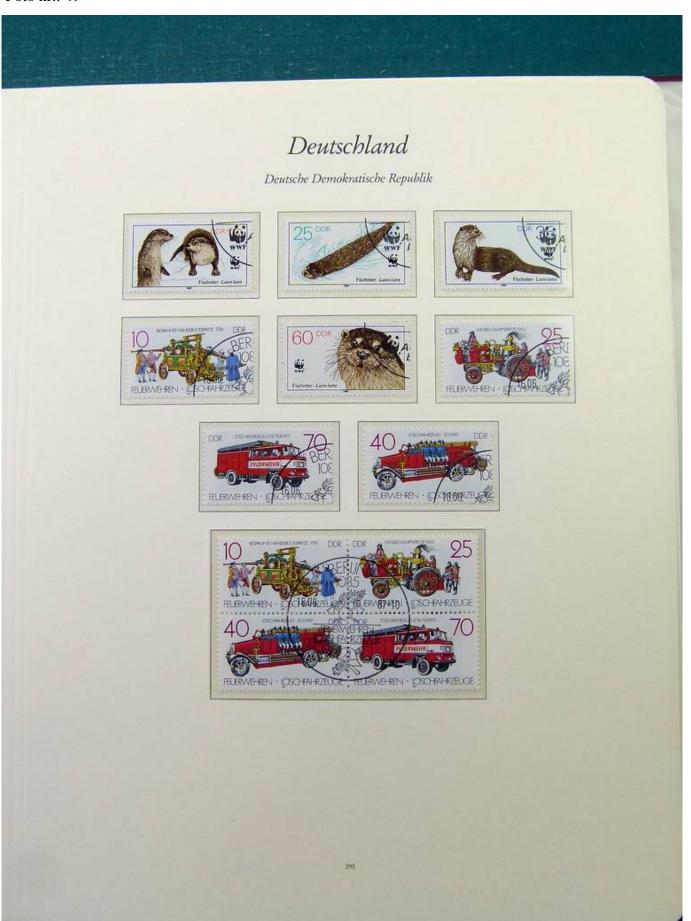

Lot nr.: L251561

Country/Type: Europe

Collection Germany DDR, from 1984 to 1990, with used stamps, in album.

Price: 50 eur

[Go to the lot on www.sevenstamps.com ]