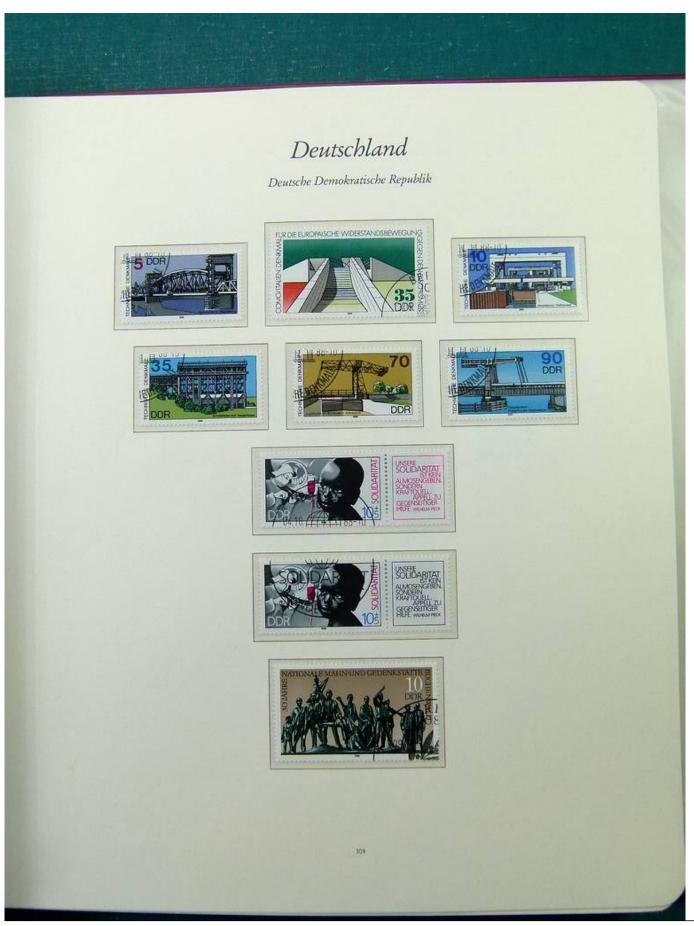

Lot nr.: L251561

Country/Type: Europe

Collection Germany DDR, from 1984 to 1990, with used stamps, in album.

Price: 50 eur

[Go to the lot on www.sevenstamps.com ]