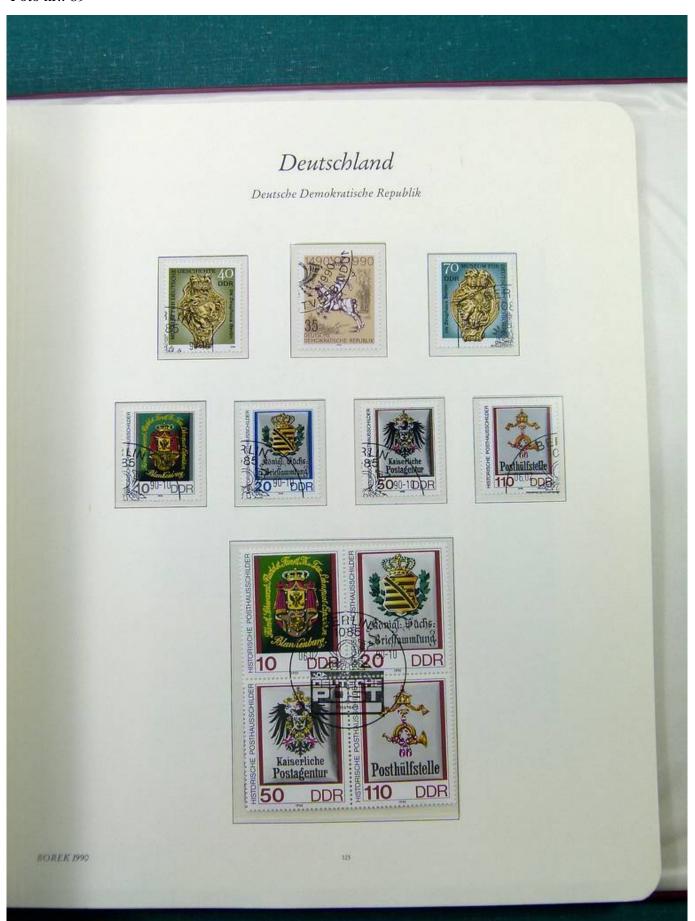

Lot nr.: L251561

Country/Type: Europe

Collection Germany DDR, from 1984 to 1990, with used stamps, in album.

Price: 50 eur

[Go to the lot on www.sevenstamps.com ]