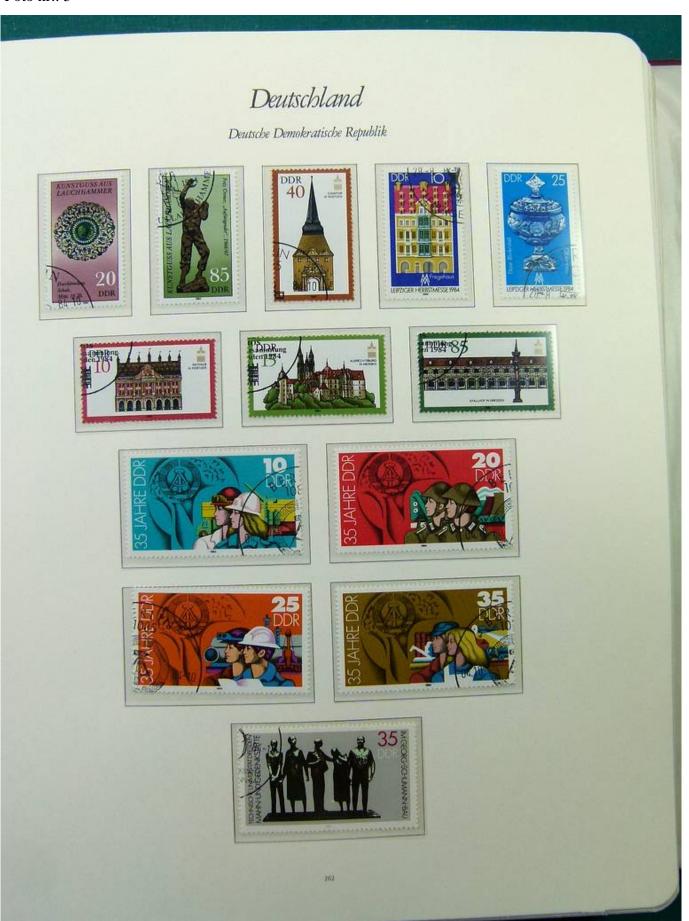

Lot nr.: L251561

Country/Type: Europe

Collection Germany DDR, from 1984 to 1990, with used stamps, in album.

Price: 50 eur

[Go to the lot on www.sevenstamps.com ]