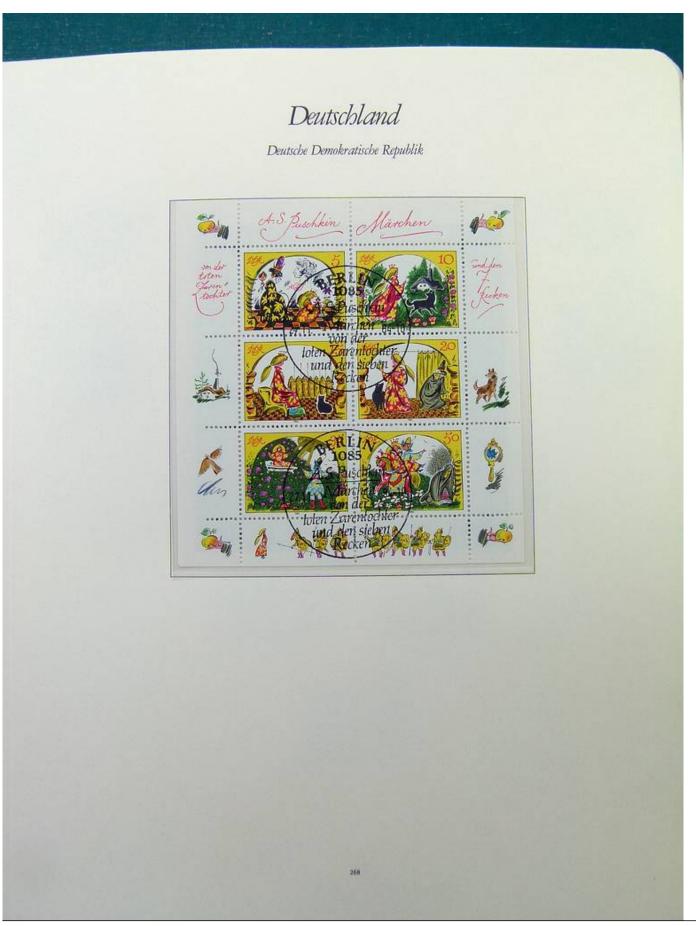

Lot nr.: L251561

Country/Type: Europe

Collection Germany DDR, from 1984 to 1990, with used stamps, in album.

Price: 50 eur

[Go to the lot on www.sevenstamps.com ]