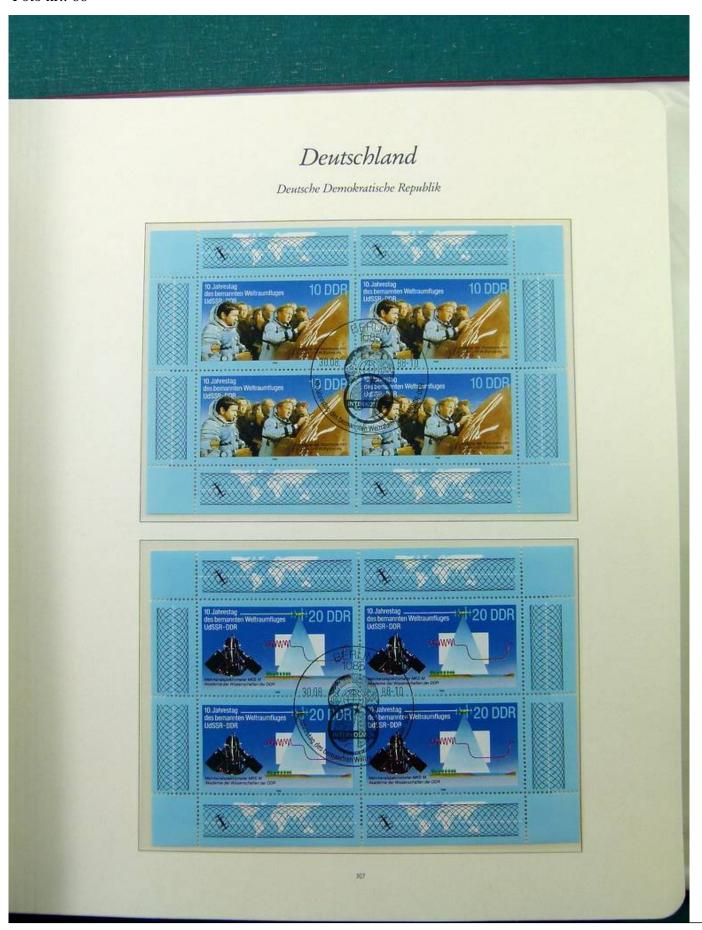

Lot nr.: L251561

Country/Type: Europe

Collection Germany DDR, from 1984 to 1990, with used stamps, in album.

Price: 50 eur

[Go to the lot on www.sevenstamps.com ]