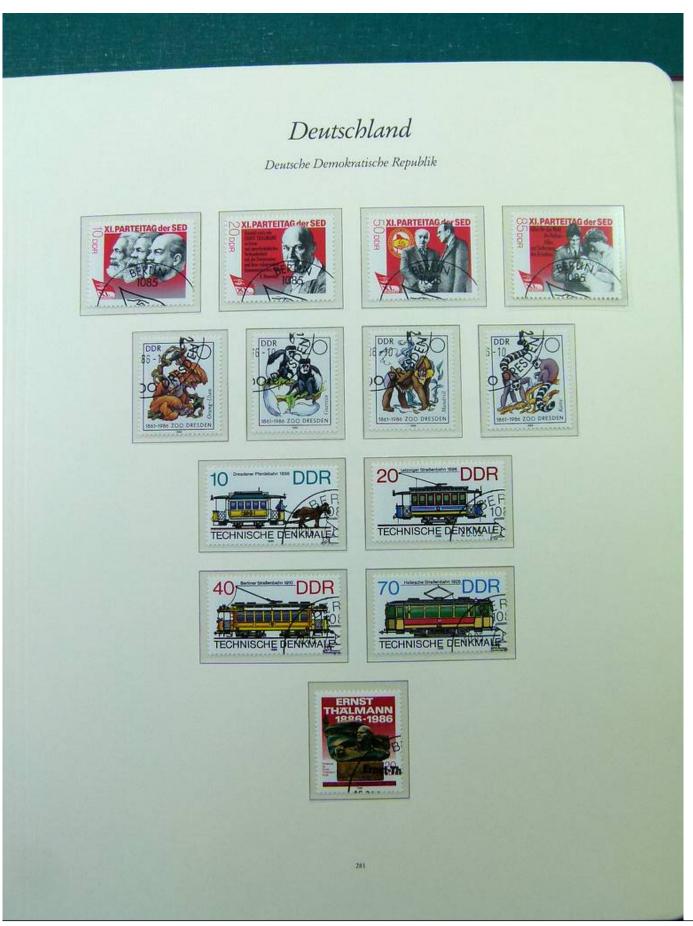

Lot nr.: L251561

Country/Type: Europe

Collection Germany DDR, from 1984 to 1990, with used stamps, in album.

Price: 50 eur

[Go to the lot on www.sevenstamps.com ]