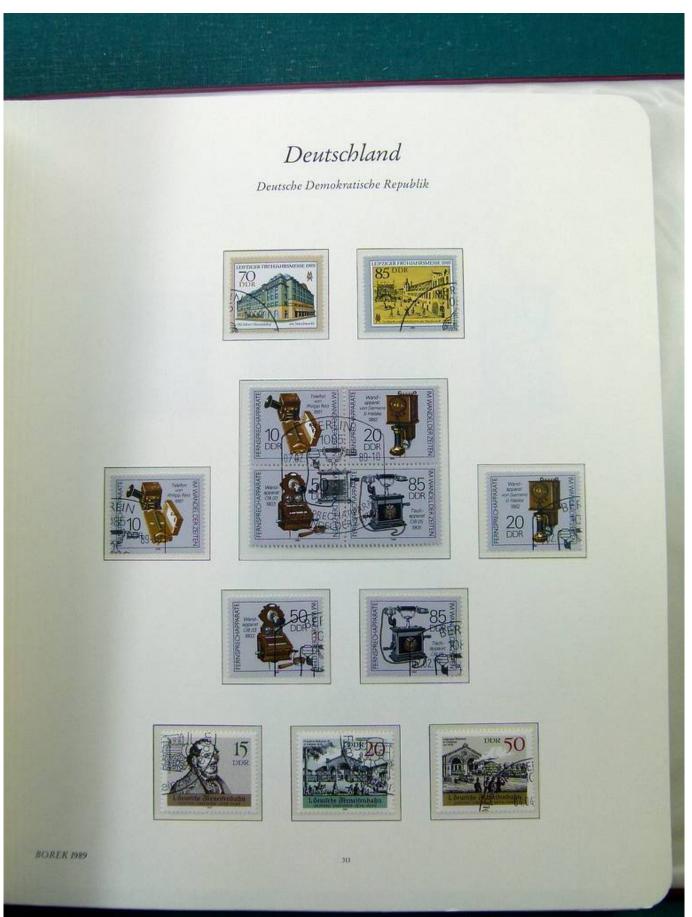

Lot nr.: L251561

Country/Type: Europe

Collection Germany DDR, from 1984 to 1990, with used stamps, in album.

Price: 50 eur

[Go to the lot on www.sevenstamps.com ]