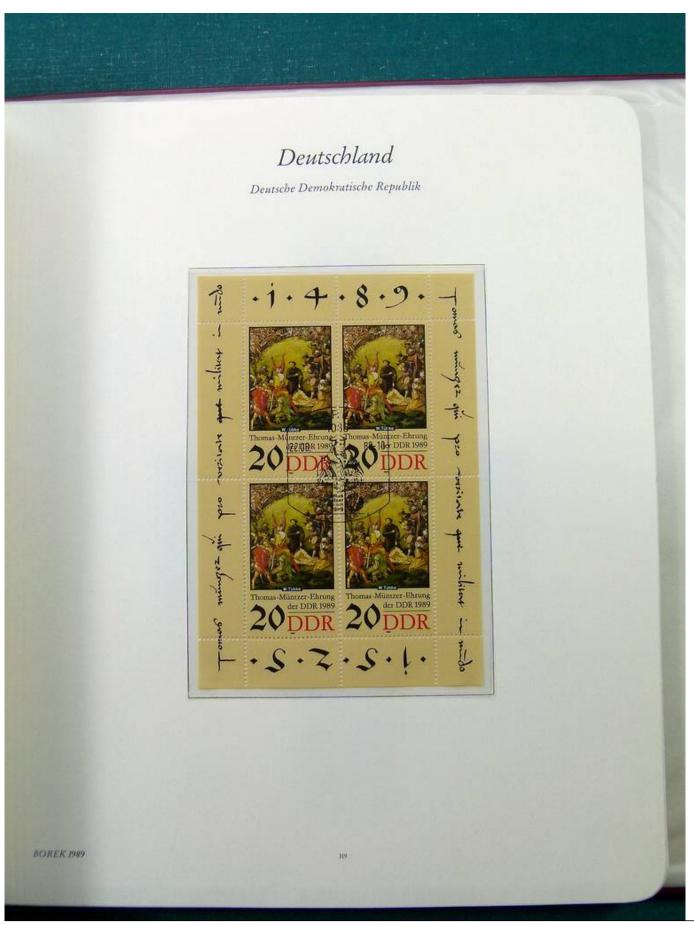

Lot nr.: L251561

Country/Type: Europe

Collection Germany DDR, from 1984 to 1990, with used stamps, in album.

Price: 50 eur

[Go to the lot on www.sevenstamps.com ]