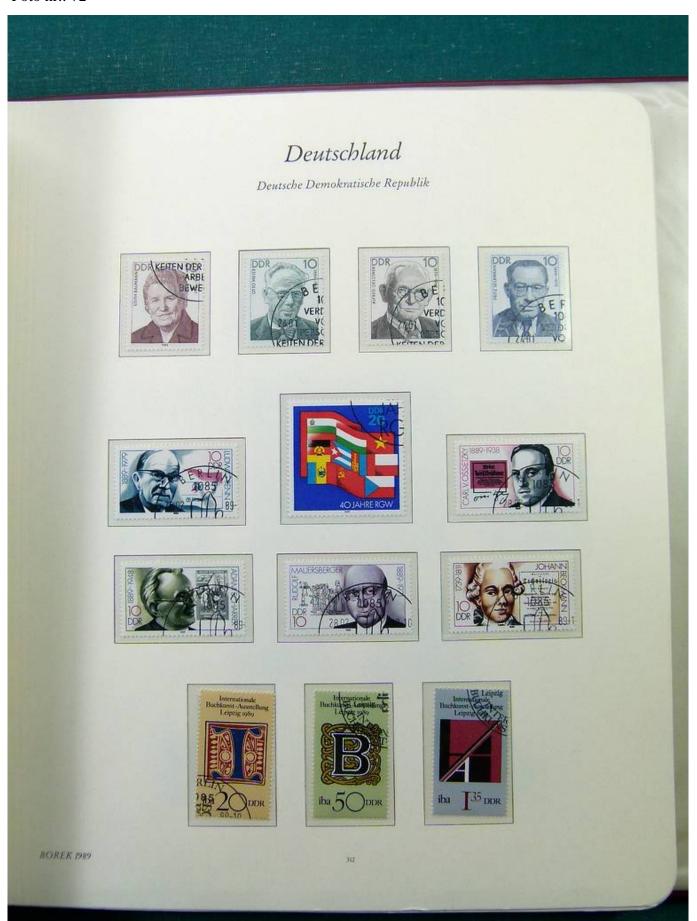

Lot nr.: L251561

Country/Type: Europe

Collection Germany DDR, from 1984 to 1990, with used stamps, in album.

Price: 50 eur

[Go to the lot on www.sevenstamps.com ]