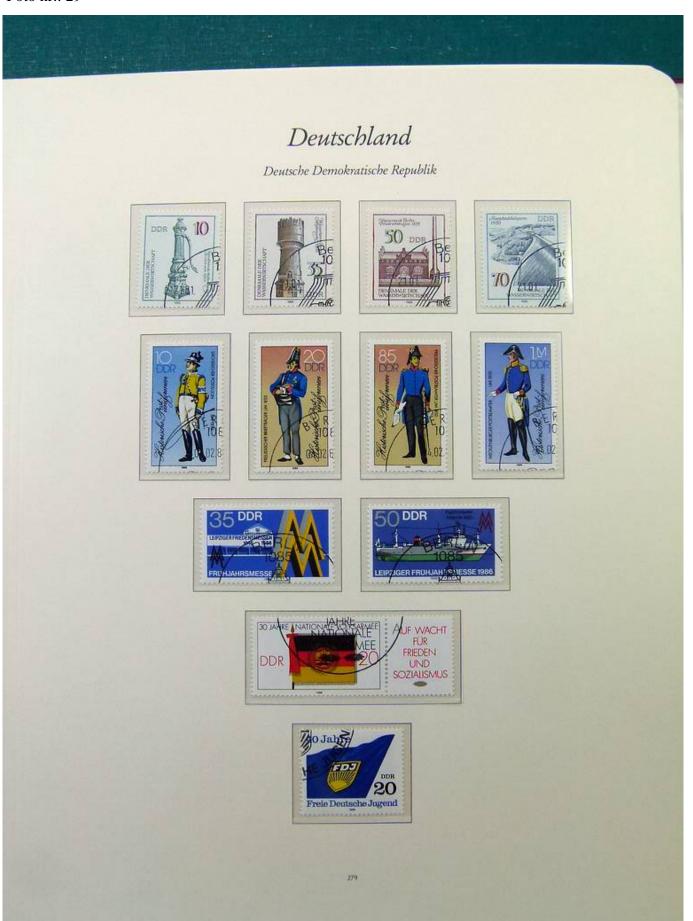

Lot nr.: L251561

Country/Type: Europe

Collection Germany DDR, from 1984 to 1990, with used stamps, in album.

Price: 50 eur

[Go to the lot on www.sevenstamps.com ]