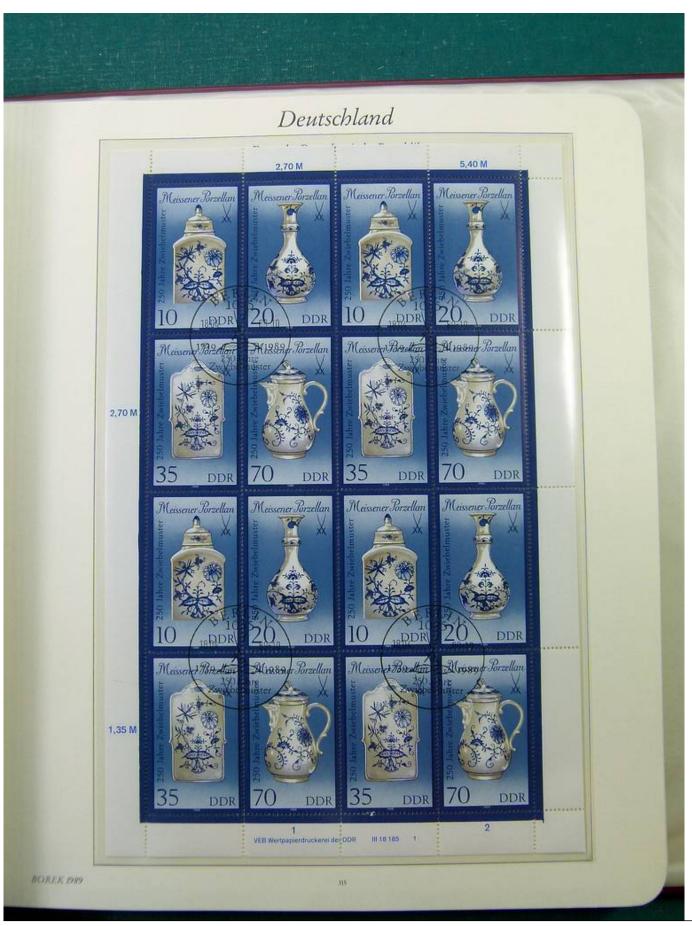

Lot nr.: L251561

Country/Type: Europe

Collection Germany DDR, from 1984 to 1990, with used stamps, in album.

Price: 50 eur

[Go to the lot on www.sevenstamps.com ]