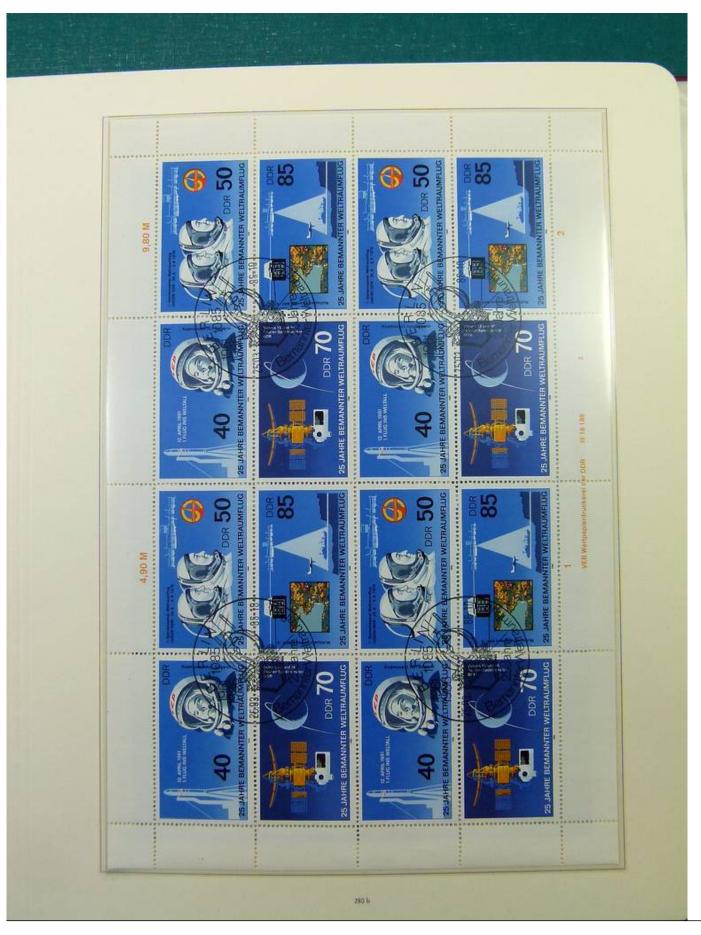

Lot nr.: L251561

Country/Type: Europe

Collection Germany DDR, from 1984 to 1990, with used stamps, in album.

Price: 50 eur

[Go to the lot on www.sevenstamps.com ]