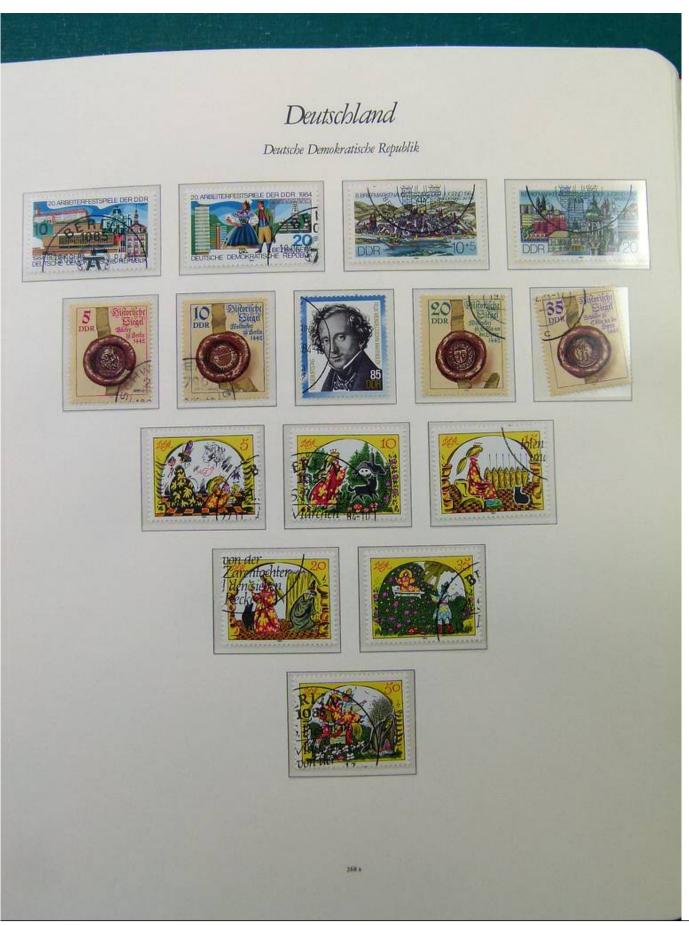

Lot nr.: L251561

Country/Type: Europe

Collection Germany DDR, from 1984 to 1990, with used stamps, in album.

Price: 50 eur

[Go to the lot on www.sevenstamps.com ]