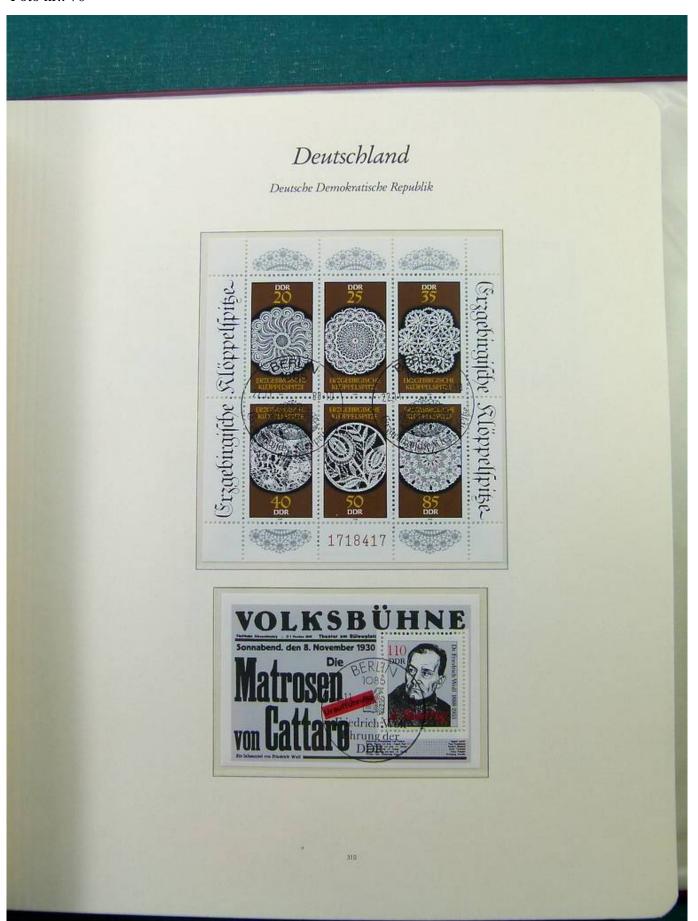

Lot nr.: L251561

Country/Type: Europe

Collection Germany DDR, from 1984 to 1990, with used stamps, in album.

Price: 50 eur

[Go to the lot on www.sevenstamps.com ]