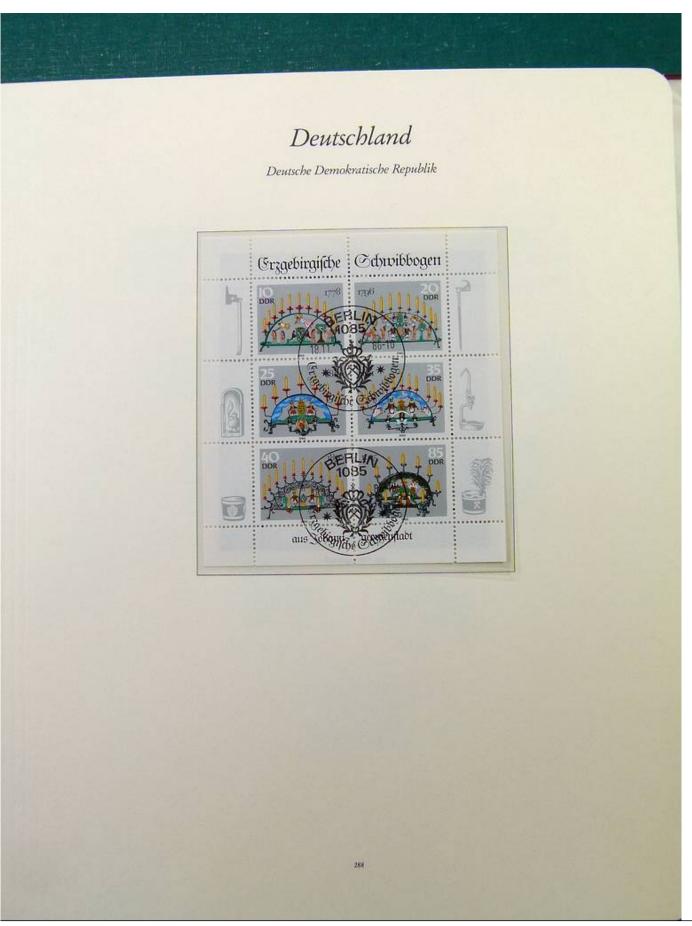

Lot nr.: L251561

Country/Type: Europe

Collection Germany DDR, from 1984 to 1990, with used stamps, in album.

Price: 50 eur

[Go to the lot on www.sevenstamps.com ]