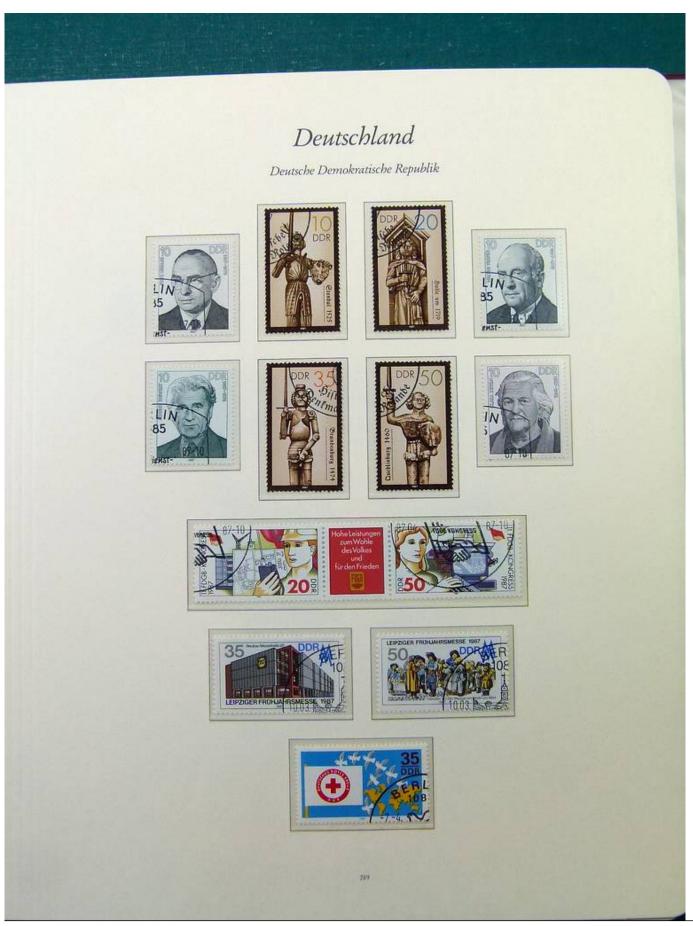

Lot nr.: L251561

Country/Type: Europe

Collection Germany DDR, from 1984 to 1990, with used stamps, in album.

Price: 50 eur

[Go to the lot on www.sevenstamps.com ]