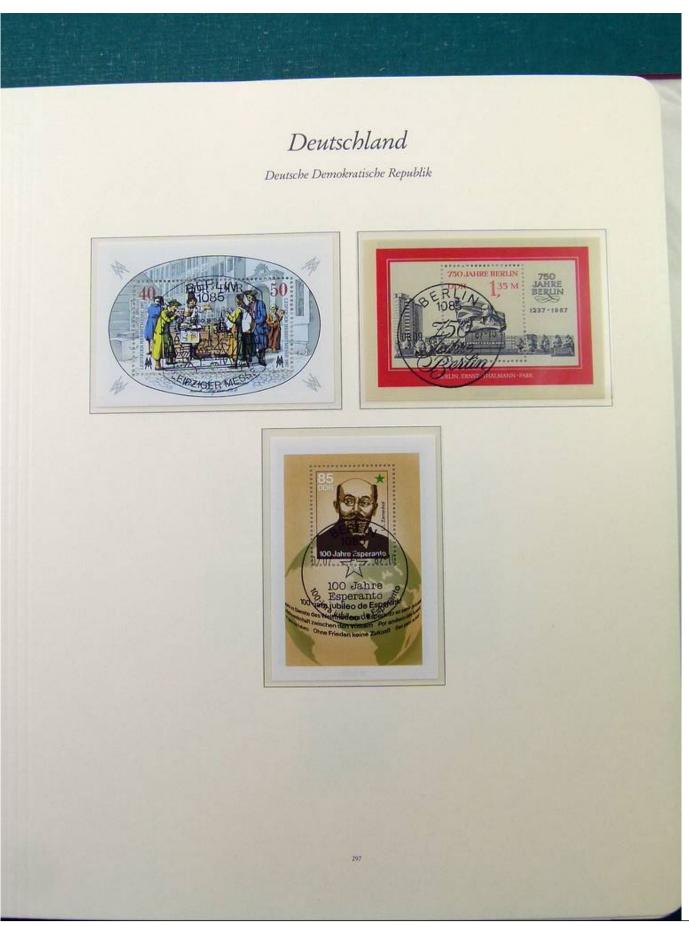

Lot nr.: L251561

Country/Type: Europe

Collection Germany DDR, from 1984 to 1990, with used stamps, in album.

Price: 50 eur

[Go to the lot on www.sevenstamps.com ]