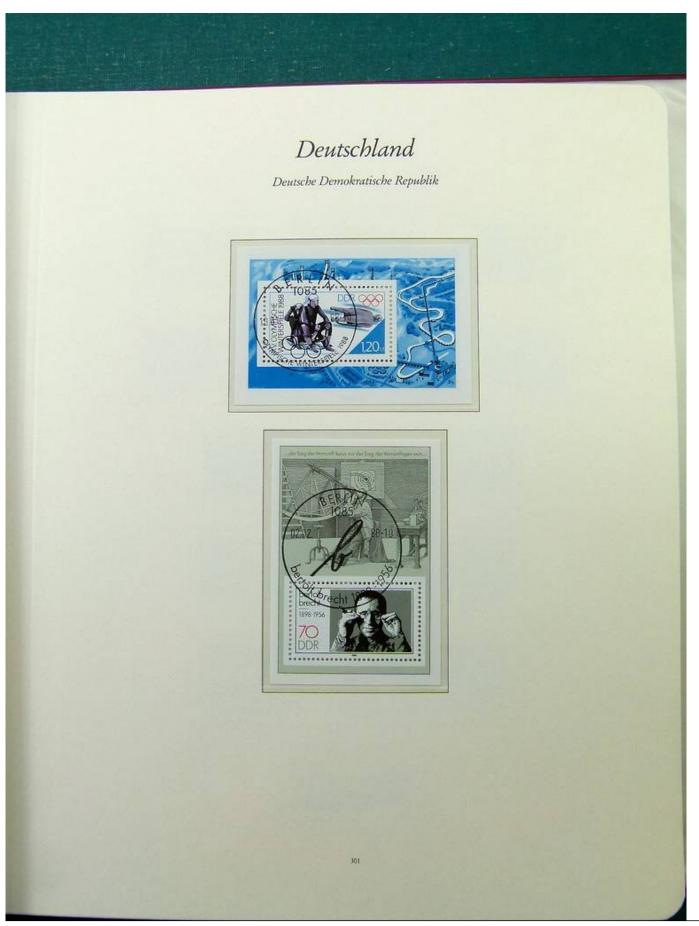

Lot nr.: L251561

Country/Type: Europe

Collection Germany DDR, from 1984 to 1990, with used stamps, in album.

Price: 50 eur

[Go to the lot on www.sevenstamps.com ]