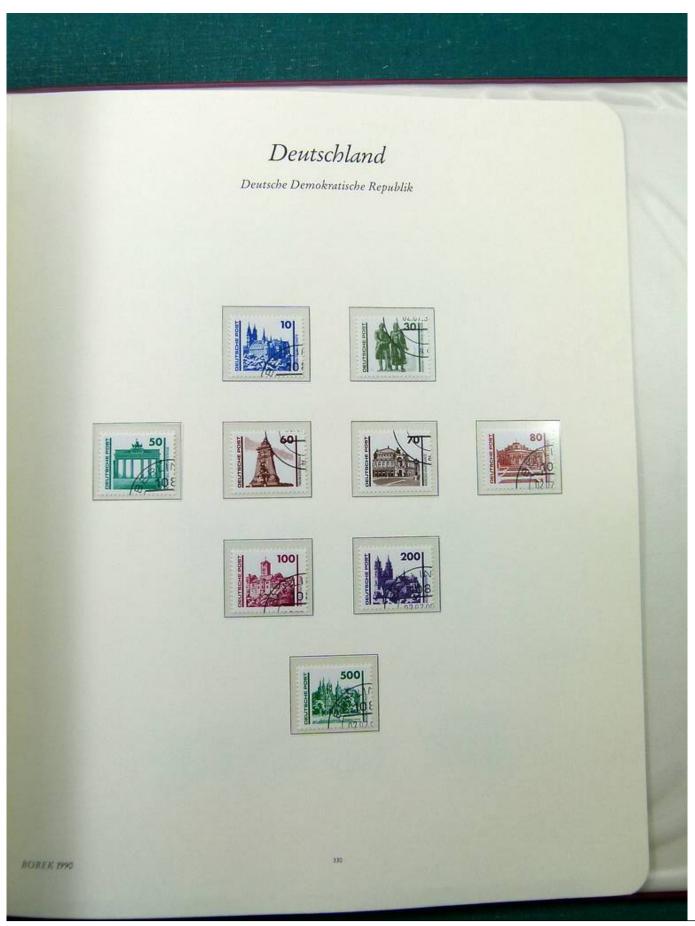

Lot nr.: L251561

Country/Type: Europe

Collection Germany DDR, from 1984 to 1990, with used stamps, in album.

Price: 50 eur

[Go to the lot on www.sevenstamps.com ]