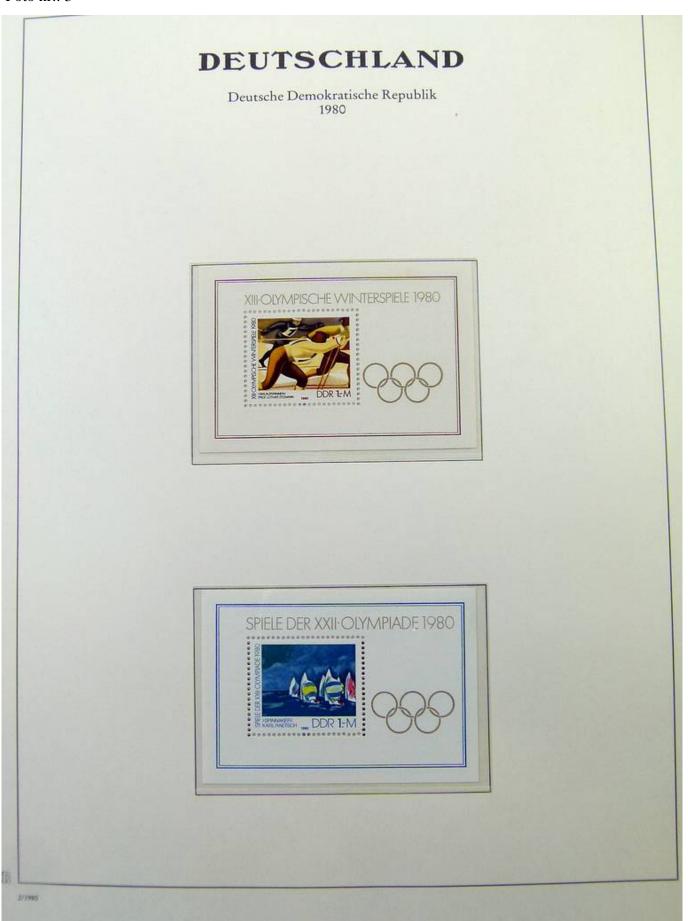

Lot nr.: L251559

Country/Type: Europe

Collection Germany DDR, from 1980 to 1989, with MNH stamps, specialized, on 2 albums,

Price: 70 eur

[Go to the lot on www.sevenstamps.com ]

YOUR COLLECTION, OUR PASSION.