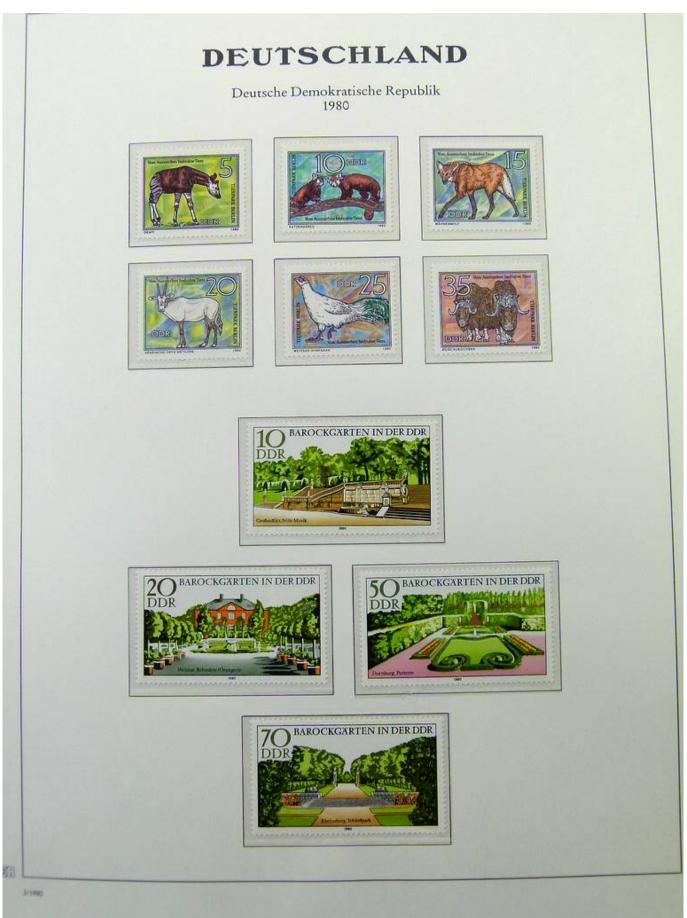

Lot nr.: L251559

Country/Type: Europe

Collection Germany DDR, from 1980 to 1989, with MNH stamps, specialized, on 2 albums,

Price: 70 eur

[Go to the lot on www.sevenstamps.com ]

YOUR COLLECTION, OUR PASSION.