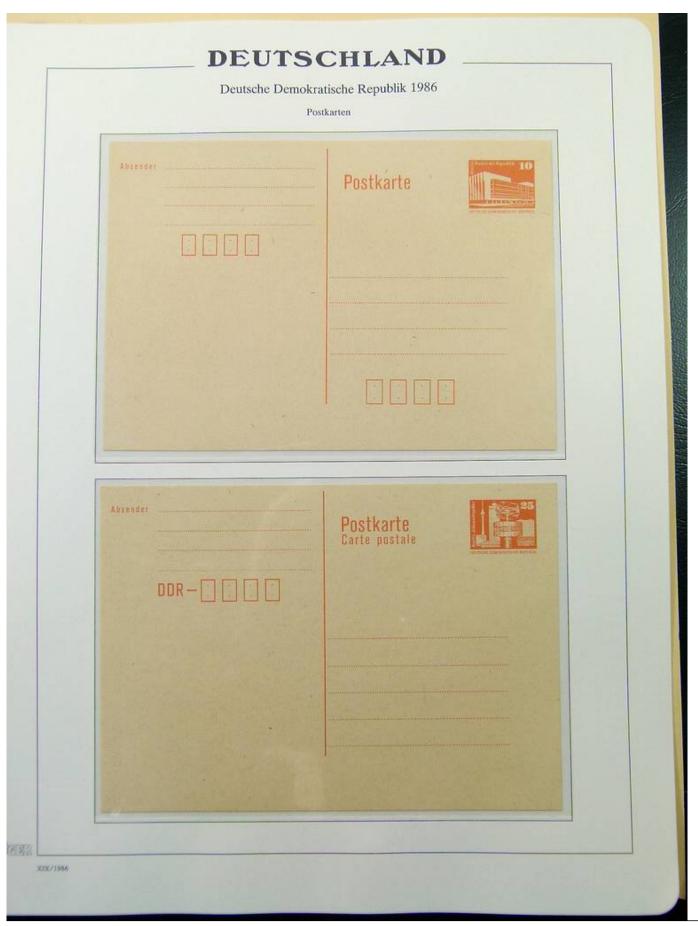

Lot nr.: L251559

Country/Type: Europe

Collection Germany DDR, from 1980 to 1989, with MNH stamps, specialized, on 2 albums,

Price: 70 eur

[Go to the lot on www.sevenstamps.com ]

YOUR COLLECTION, OUR PASSION.