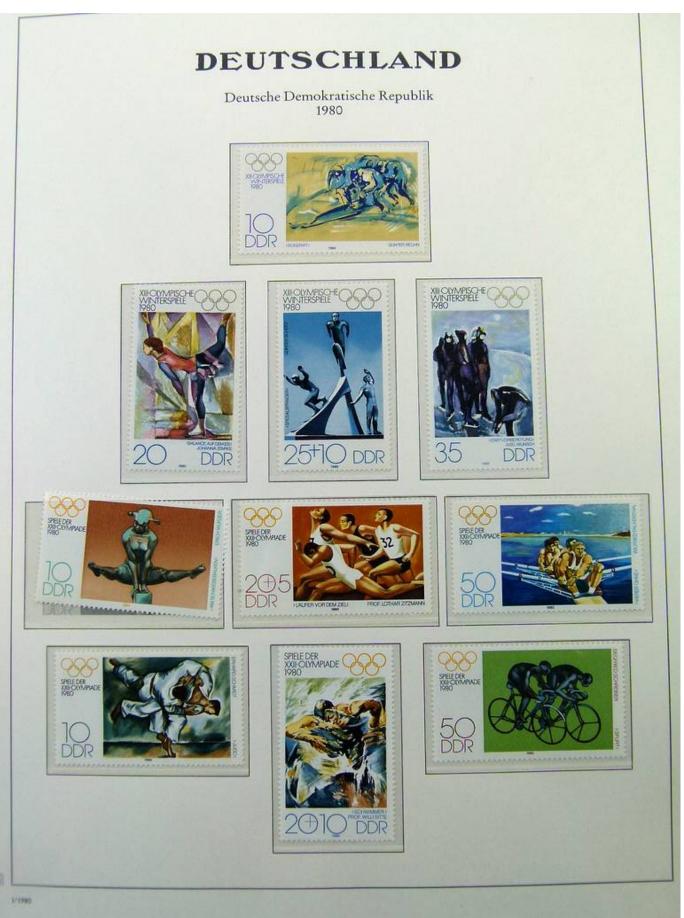

Lot nr.: L251559

Country/Type: Europe

Collection Germany DDR, from 1980 to 1989, with MNH stamps, specialized, on 2 albums,

Price: 70 eur

[Go to the lot on www.sevenstamps.com ]

YOUR COLLECTION, OUR PASSION.