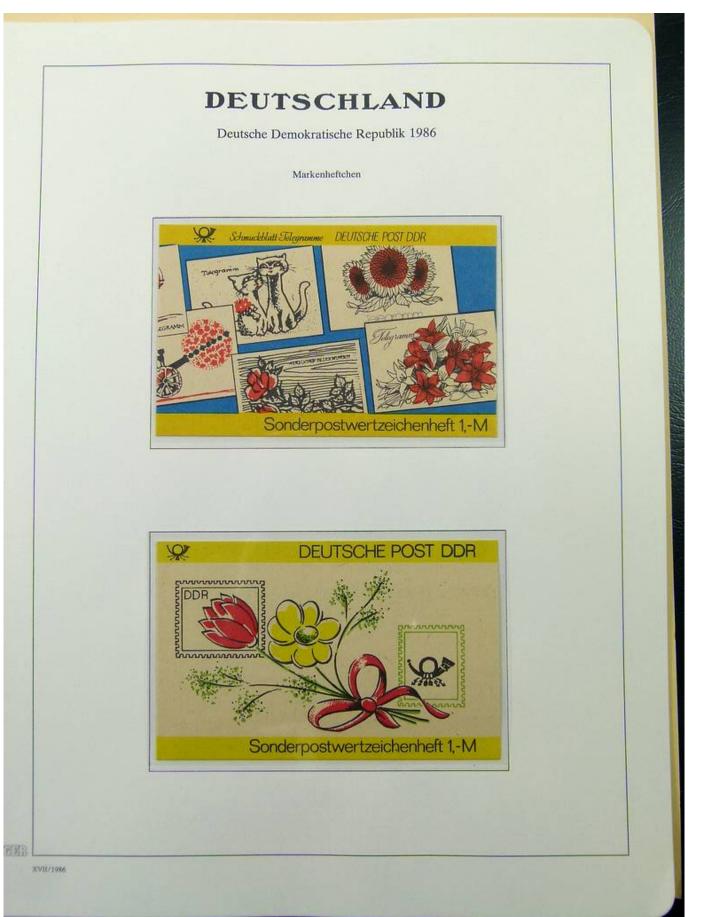

Lot nr.: L251559

Country/Type: Europe

Collection Germany DDR, from 1980 to 1989, with MNH stamps, specialized, on 2 albums,

Price: 70 eur

[Go to the lot on www.sevenstamps.com ]

YOUR COLLECTION, OUR PASSION.