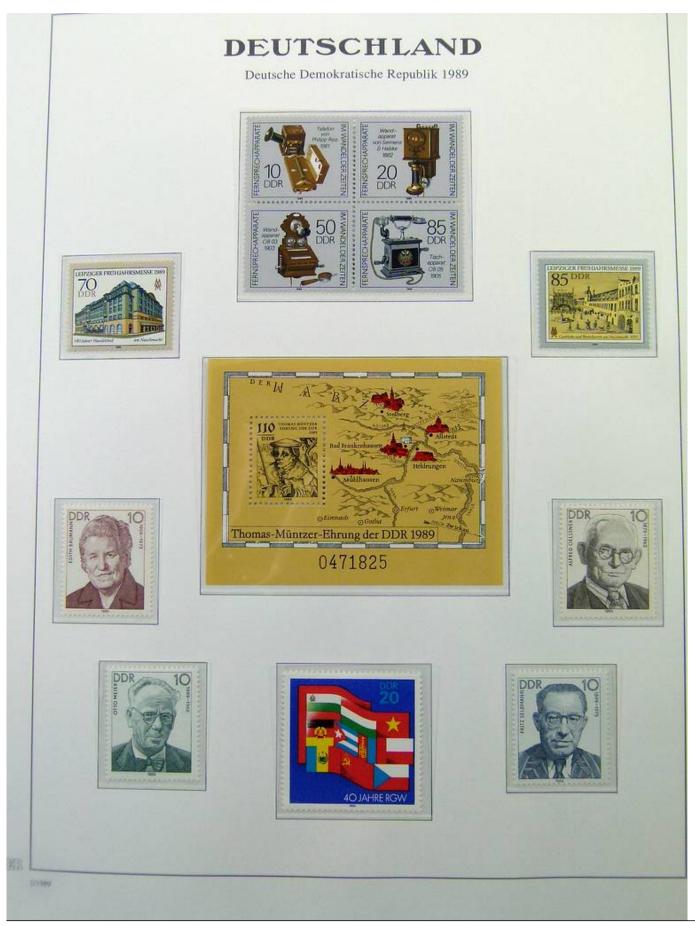

Lot nr.: L251559

Country/Type: Europe

Collection Germany DDR, from 1980 to 1989, with MNH stamps, specialized, on 2 albums,

Price: 70 eur

[Go to the lot on www.sevenstamps.com ]

YOUR COLLECTION, OUR PASSION.