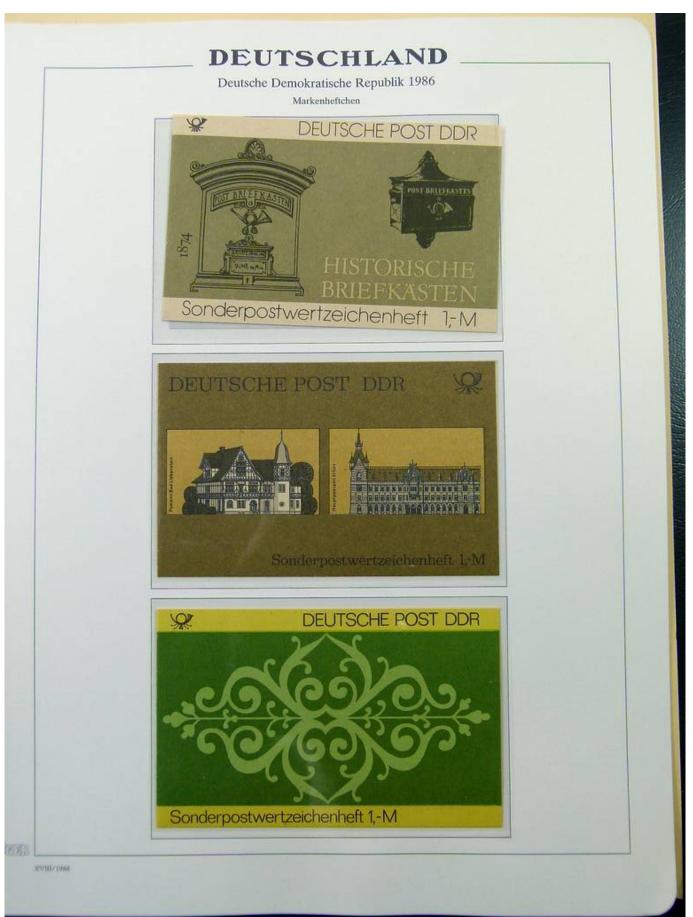

Lot nr.: L251559

Country/Type: Europe

Collection Germany DDR, from 1980 to 1989, with MNH stamps, specialized, on 2 albums,

Price: 70 eur

[Go to the lot on www.sevenstamps.com ]

YOUR COLLECTION, OUR PASSION.