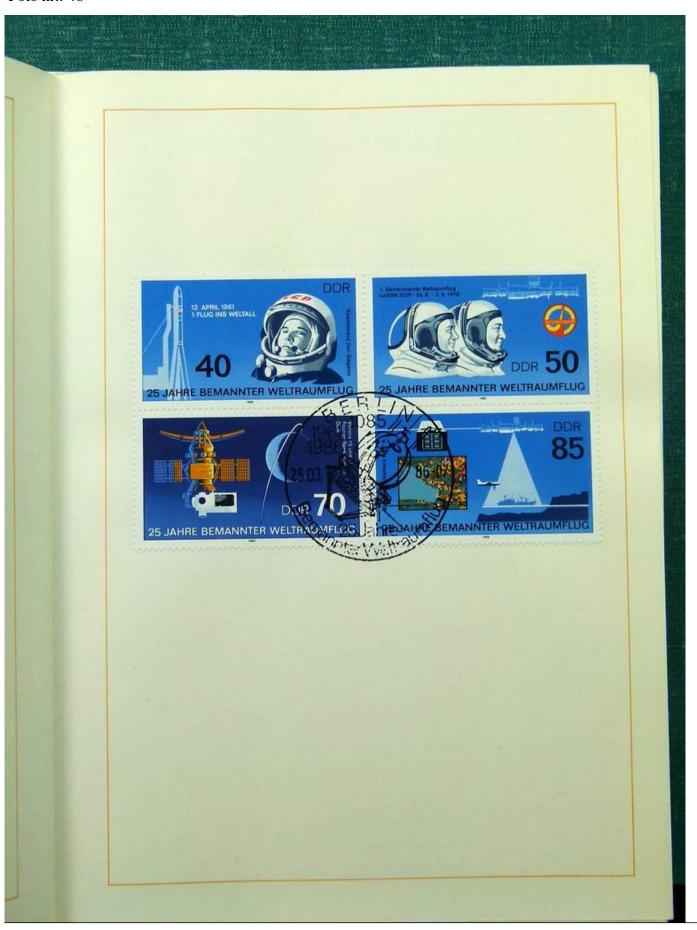

Lot nr.: L251551

Country/Type: Europe

Germany DDR lot, with 7 folders, 1985-1990, with stamps with special cancellations.

Price: 20 eur

[Go to the lot on www.sevenstamps.com ]

YOUR COLLECTION, OUR PASSION.