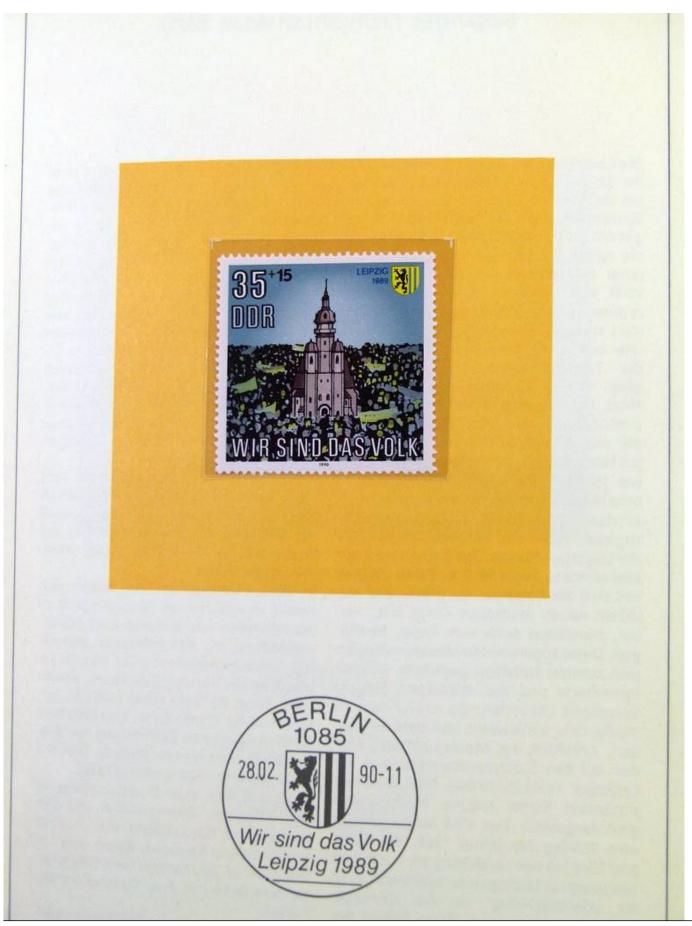

# Seven Stamps Philately - Stamp lots and collections

Foto nr.: 238

Mit dem eindringlichen Ruf: "Wir-sind-das-Volk!" wurde die gesellschaftliche Veränderung in der DDR eingeleitet. Dieser Satz war revolutionär, weil er die Verhältnisse im Staat vom Kopf auf die Füße stellte. In Leipzig hatten Pfarrer der Nikolaikirche seit Ende 1987 für verhaftete Mitglieder von Menschenrechtsgruppen Fürbitt-Gottesdienste abgehalten, denen sich immer häufiger Schweigemärsche anschlossen, die Montagsdemonstrationen. Je näher die 40-Jahr-Feiern der DDR rückten, desto größer wurde die Zahl der Demonstranten in vielen Städten bis letztlich zur größten Demonstration der Million Menschen am 4. November 1989 auf dem Berliner Alexanderplatz. Die Wende hatte begonnen.

WIR SIND DAS VOLK