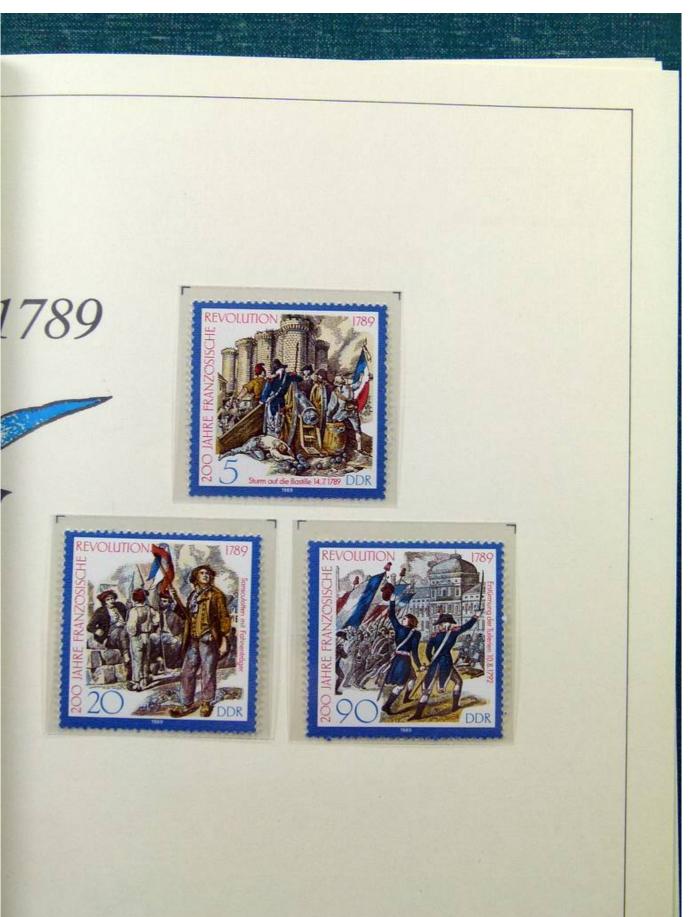

Lot nr.: L251551

Country/Type: Europe

Germany DDR lot, with 7 folders, 1985-1990, with stamps with special cancellations.

Price: 20 eur

[Go to the lot on www.sevenstamps.com ]

YOUR COLLECTION, OUR PASSION.