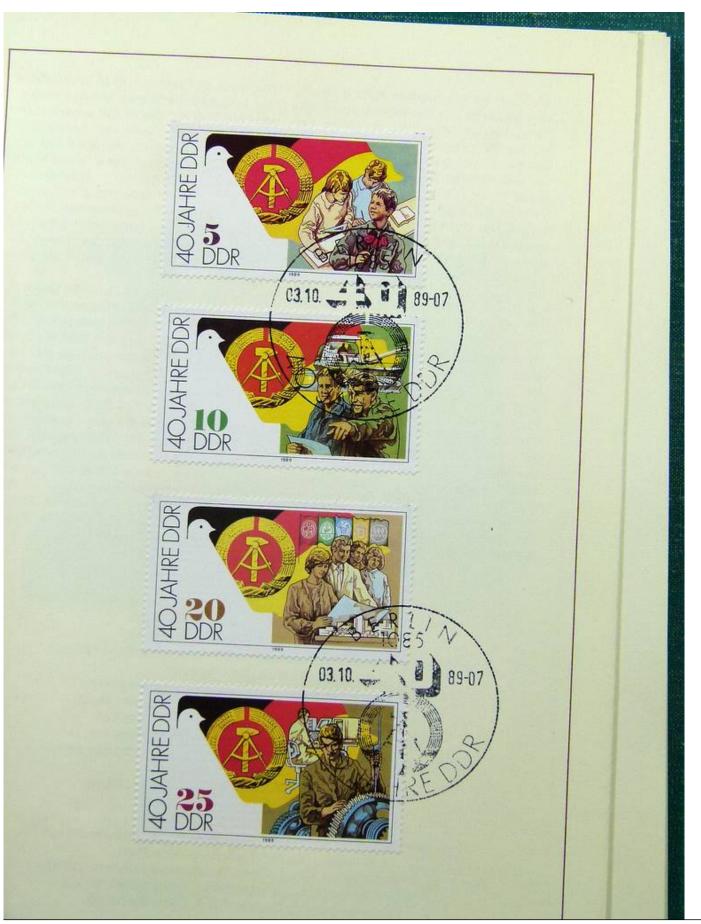

# Seven Stamps Philately - Stamp lots and collections

Foto nr.: 238

Mit dem eindringlichen Ruf: "Wir-sind-das-Volk!" wurde die gesellschaftliche Veränderung in der DDR eingeleitet. Dieser Satz war revolutionär, weil er die Verhältnisse im Staat vom Kopf auf die Füße stellte. In Leipzig hatten Pfarrer der Nikolaikirche seit Ende 1987 für verhaftete Mitglieder von Menschenrechtsgruppen Fürbitt-Gottesdienste abgehalten, denen sich immer häufiger Schweigemärsche anschlossen, die Montagsdemonstrationen. Je näher die 40-Jahr-Feiern der DDR rückten, desto größer wurde die Zahl der Demonstranten in vielen Städten bis letztlich zur größten Demonstration der Million Menschen am 4. November 1989 auf dem Berliner Alexanderplatz. Die Wende hatte begonnen.