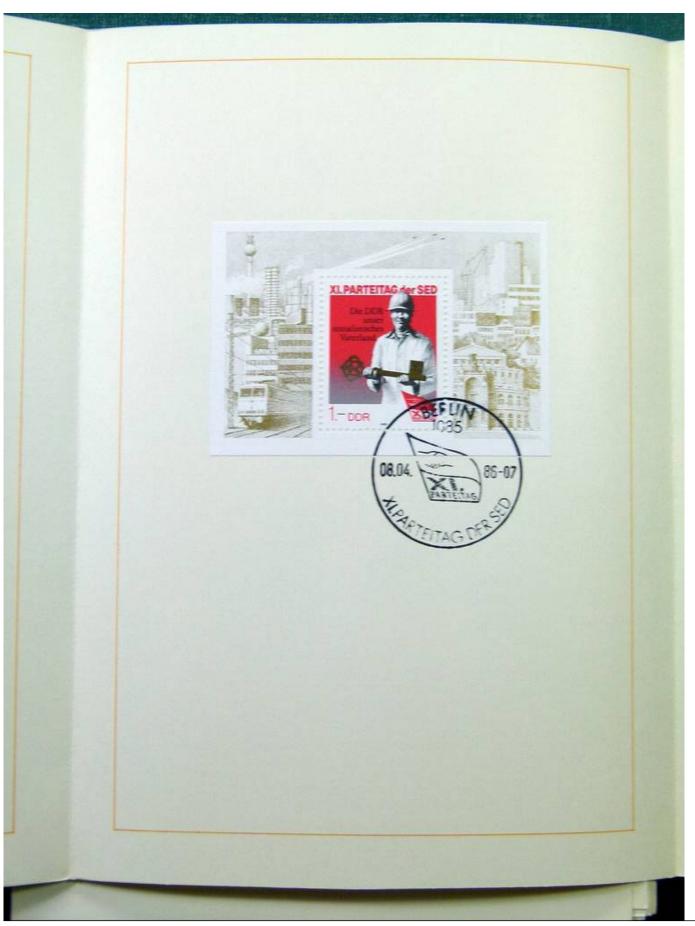

Lot nr.: L251551

Country/Type: Europe

Germany DDR lot, with 7 folders, 1985-1990, with stamps with special cancellations.

Price: 20 eur

[Go to the lot on www.sevenstamps.com ]

YOUR COLLECTION, OUR PASSION.