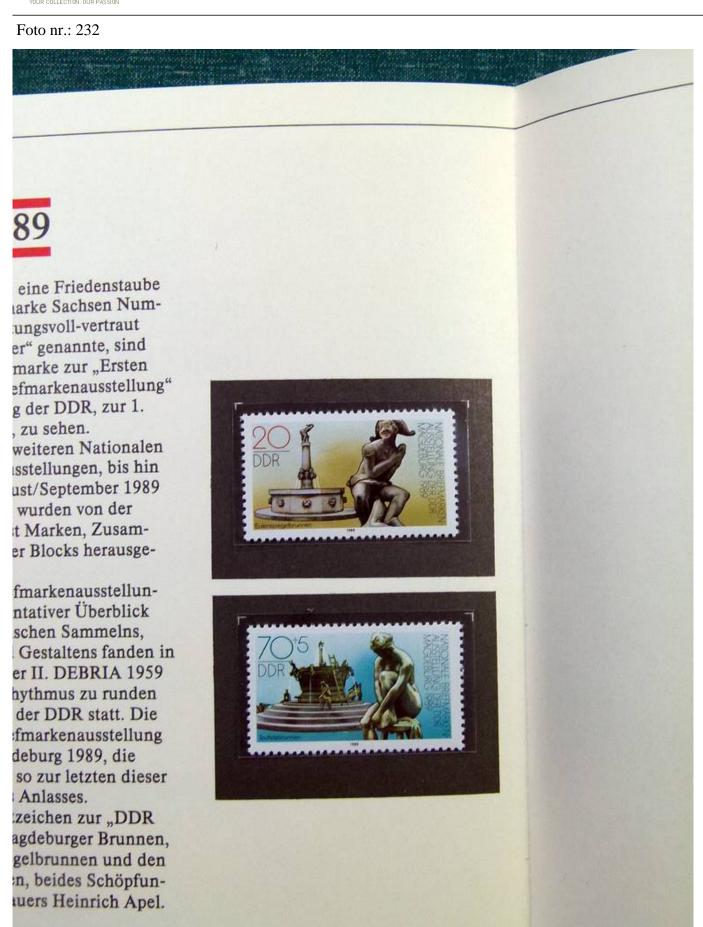

Lot nr.: L251551

Country/Type: Europe

Germany DDR lot, with 7 folders, 1985-1990, with stamps with special cancellations.

Price: 20 eur

[Go to the lot on www.sevenstamps.com ]

YOUR COLLECTION, OUR PASSION.