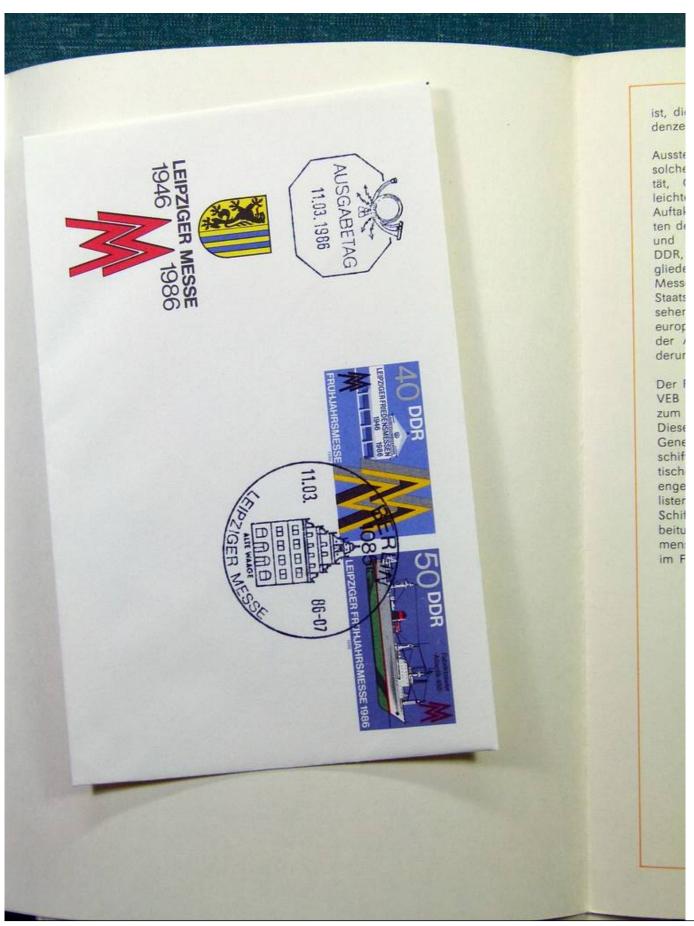

Lot nr.: L251551

Country/Type: Europe

Germany DDR lot, with 7 folders, 1985-1990, with stamps with special cancellations.

Price: 20 eur

[Go to the lot on www.sevenstamps.com ]

YOUR COLLECTION, OUR PASSION.