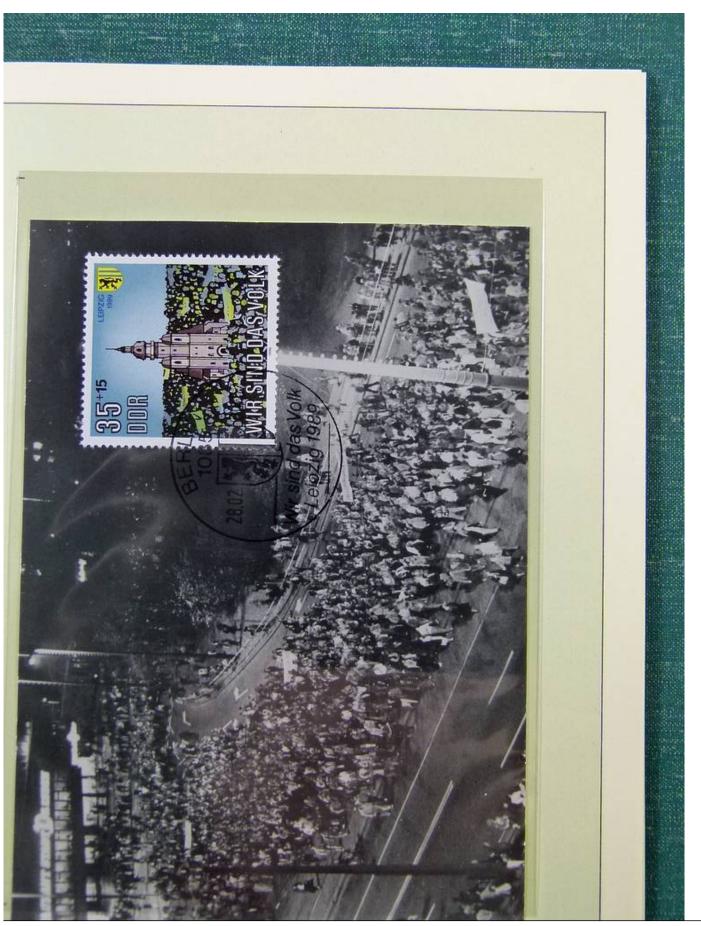

# Seven Stamps Philately - Stamp lots and collections

Foto nr.: 238

Mit dem eindringlichen Ruf: "Wir-sind-das-Volk!" wurde die gesellschaftliche Veränderung in der DDR eingeleitet. Dieser Satz war revolutionär, weil er die Verhältnisse im Staat vom Kopf auf die Füße stellte. In Leipzig hatten Pfarrer der Nikolaikirche seit Ende 1987 für verhaftete Mitglieder von Menschenrechtsgruppen Fürbitt-Gottesdienste abgehalten, denen sich immer häufiger Schweigemärsche anschlossen, die Montagsdemonstrationen. Je näher die 40-Jahr-Feiern der DDR rückten, desto größer wurde die Zahl der Demonstranten in vielen Städten bis letztlich zur größten Demonstration der Million Menschen am 4. November 1989 auf dem Berliner Alexanderplatz. Die Wende hatte begonnen.

WIR SIND DAS VOLK