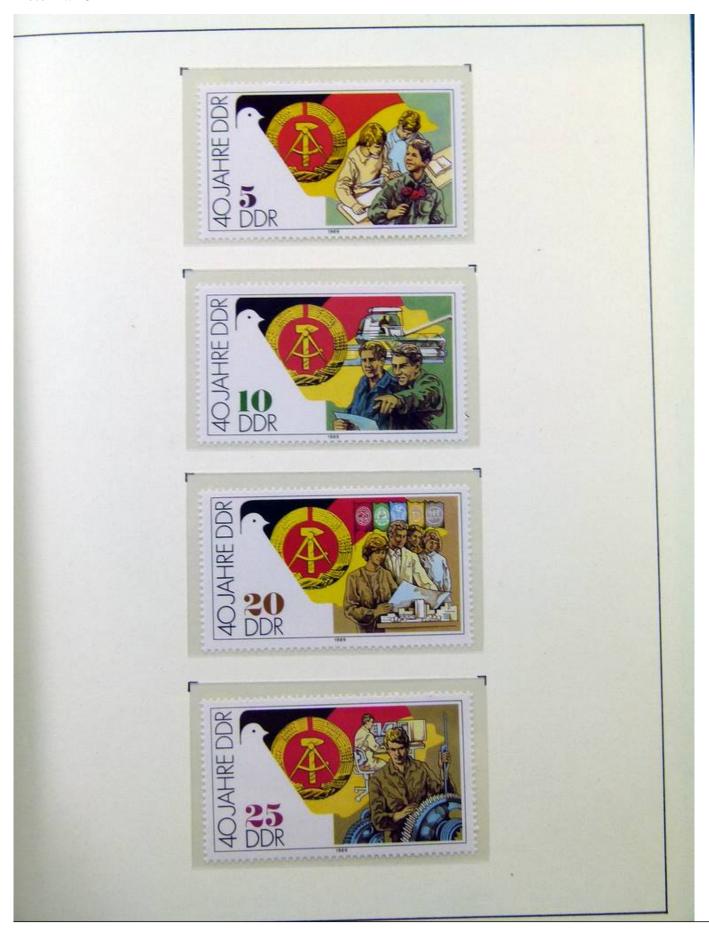

Lot nr.: L251551

Country/Type: Europe

Germany DDR lot, with 7 folders, 1985-1990, with stamps with special cancellations.

Price: 20 eur

[Go to the lot on www.sevenstamps.com ]

YOUR COLLECTION, OUR PASSION.