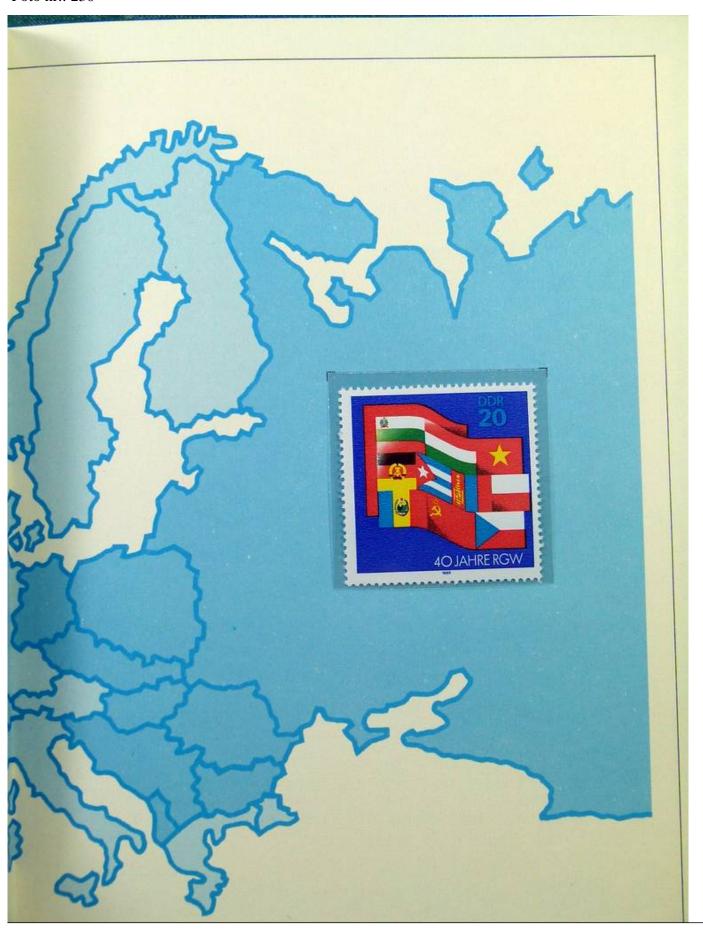

Lot nr.: L251551

Country/Type: Europe

Germany DDR lot, with 7 folders, 1985-1990, with stamps with special cancellations.

Price: 20 eur

[Go to the lot on www.sevenstamps.com ]

YOUR COLLECTION, OUR PASSION.