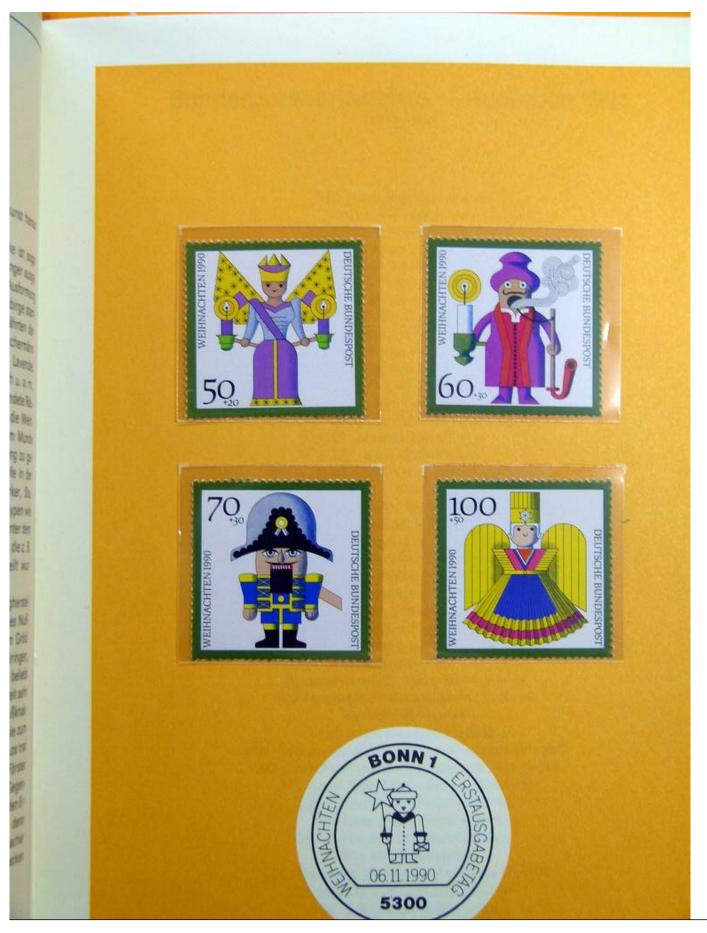

Lot nr.: L251551

Country/Type: Europe

Germany DDR lot, with 7 folders, 1985-1990, with stamps with special cancellations.

Price: 20 eur

[Go to the lot on www.sevenstamps.com ]

YOUR COLLECTION, OUR PASSION.