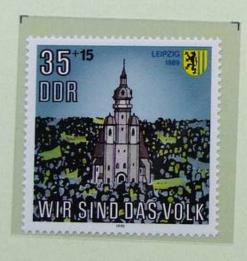

# Seven Stamps Philately - Stamp lots and collections

Foto nr.: 238

Mit dem eindringlichen Ruf: "Wir-sind-das-Volk!" wurde die gesellschaftliche Veränderung in der DDR eingeleitet. Dieser Satz war revolutionär, weil er die Verhältnisse im Staat vom Kopf auf die Füße stellte. In Leipzig hatten Pfarrer der Nikolaikirche seit Ende 1987 für verhaftete Mitglieder von Menschenrechtsgruppen Fürbitt-Gottesdienste abgehalten, denen sich immer häufiger Schweigemärsche anschlossen, die Montagsdemonstrationen. Je näher die 40-Jahr-Feiern der DDR rückten, desto größer wurde die Zahl der Demonstranten in vielen Städten bis letztlich zur größten Demonstration der Million Menschen am 4. November 1989 auf dem Berliner Alexanderplatz. Die Wende hatte begonnen.

WIR SIND DAS VOLK