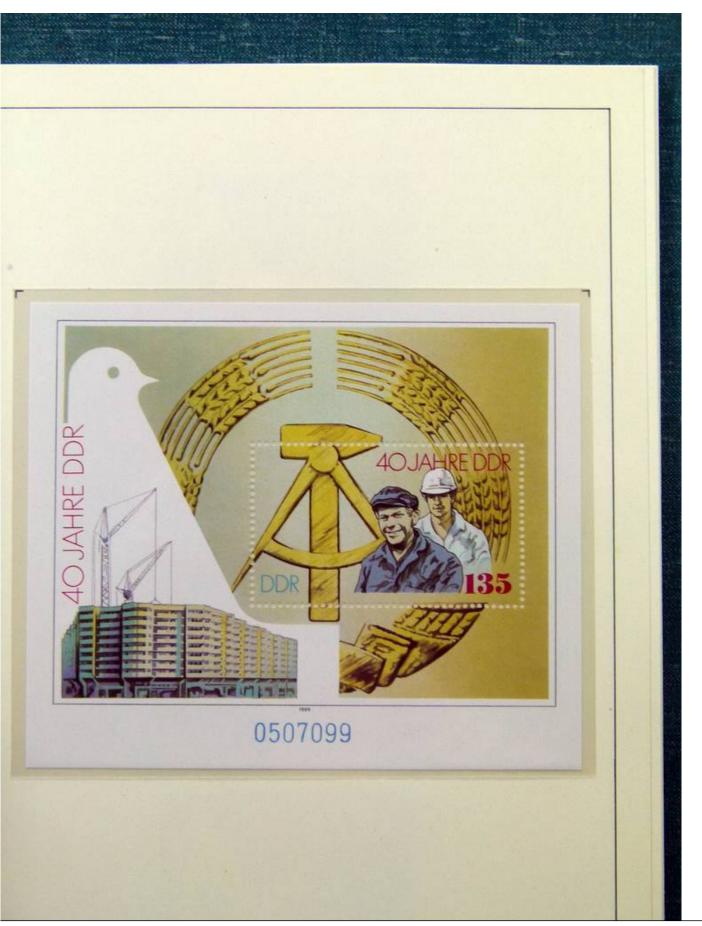

Lot nr.: L251551

Country/Type: Europe

Germany DDR lot, with 7 folders, 1985-1990, with stamps with special cancellations.

Price: 20 eur

[Go to the lot on www.sevenstamps.com ]

YOUR COLLECTION, OUR PASSION.