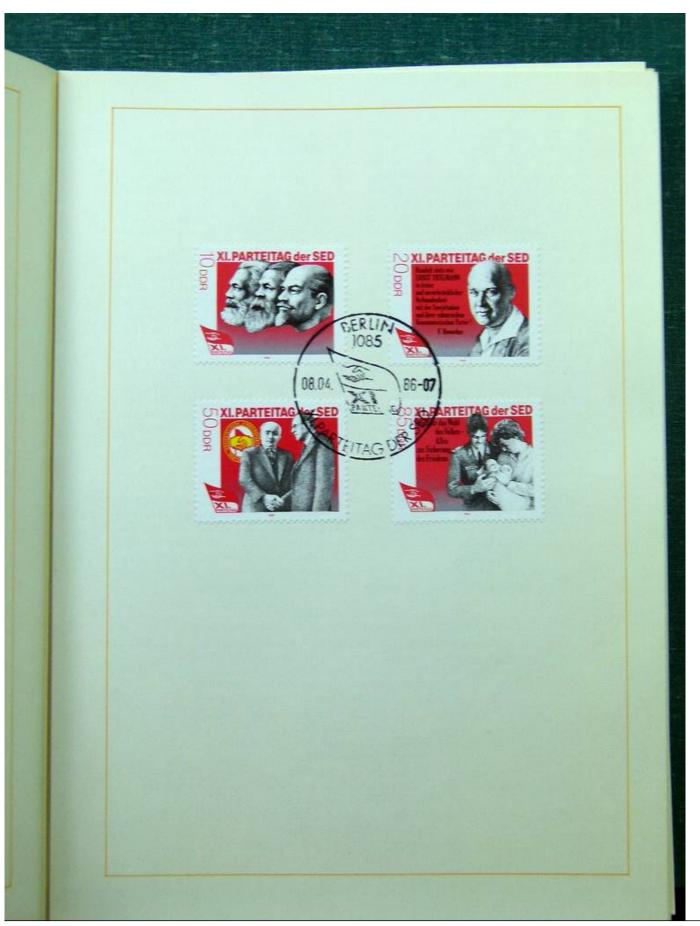

Lot nr.: L251551

Country/Type: Europe

Germany DDR lot, with 7 folders, 1985-1990, with stamps with special cancellations.

Price: 20 eur

[Go to the lot on www.sevenstamps.com ]

YOUR COLLECTION, OUR PASSION.