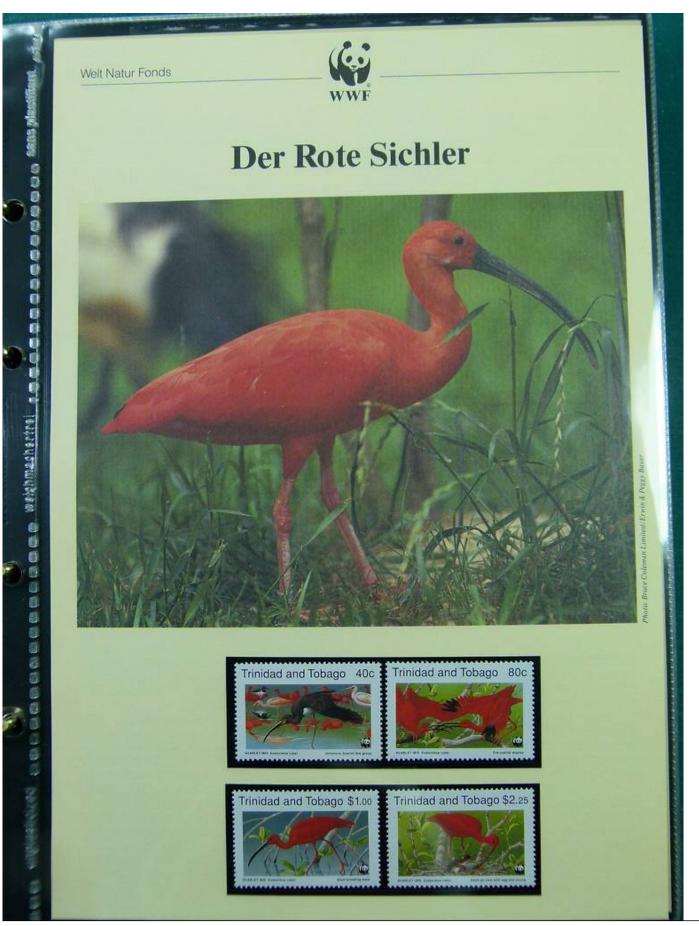

Lot nr.: L251535

Country/Type: Topical

WWF thematic collection, on album, with MNH stamps, with special cancellations.

Price: 50 eur

[Go to the lot on www.sevenstamps.com ]

YOUR COLLECTION, OUR PASSION.