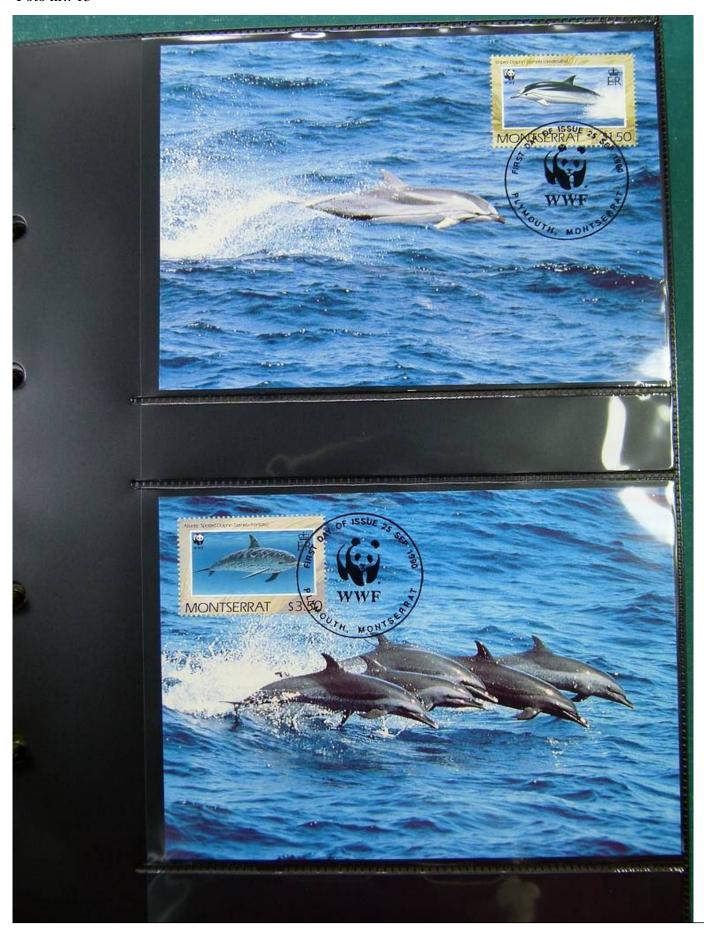

Lot nr.: L251535

Country/Type: Topical

WWF thematic collection, on album, with MNH stamps, with special cancellations.

Price: 50 eur

[Go to the lot on www.sevenstamps.com ]

YOUR COLLECTION, OUR PASSION.