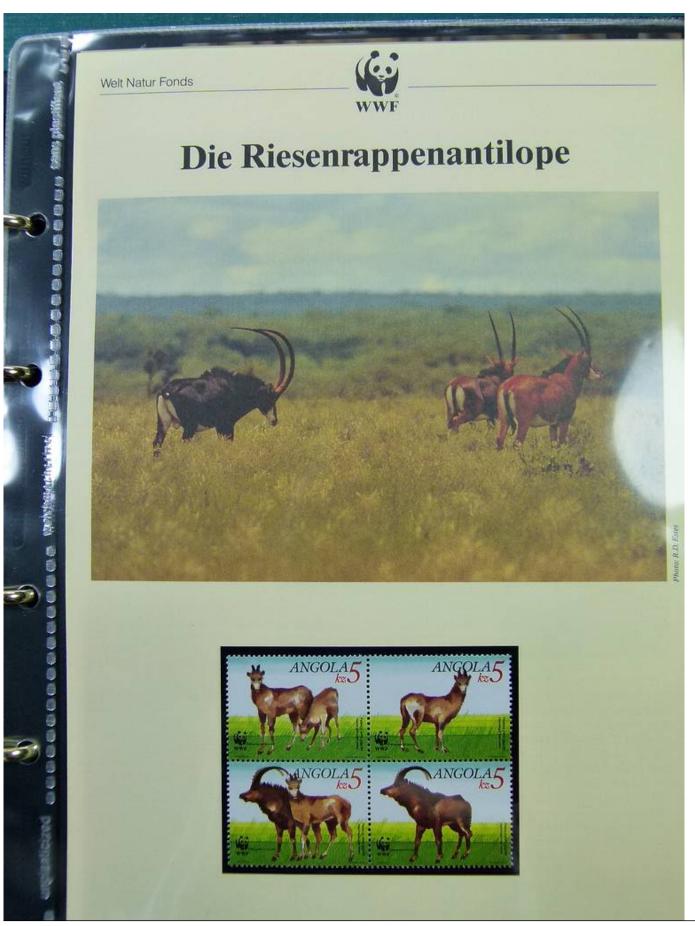

Lot nr.: L251535

Country/Type: Topical

WWF thematic collection, on album, with MNH stamps, with special cancellations.

Price: 50 eur

[Go to the lot on www.sevenstamps.com ]

YOUR COLLECTION, OUR PASSION.