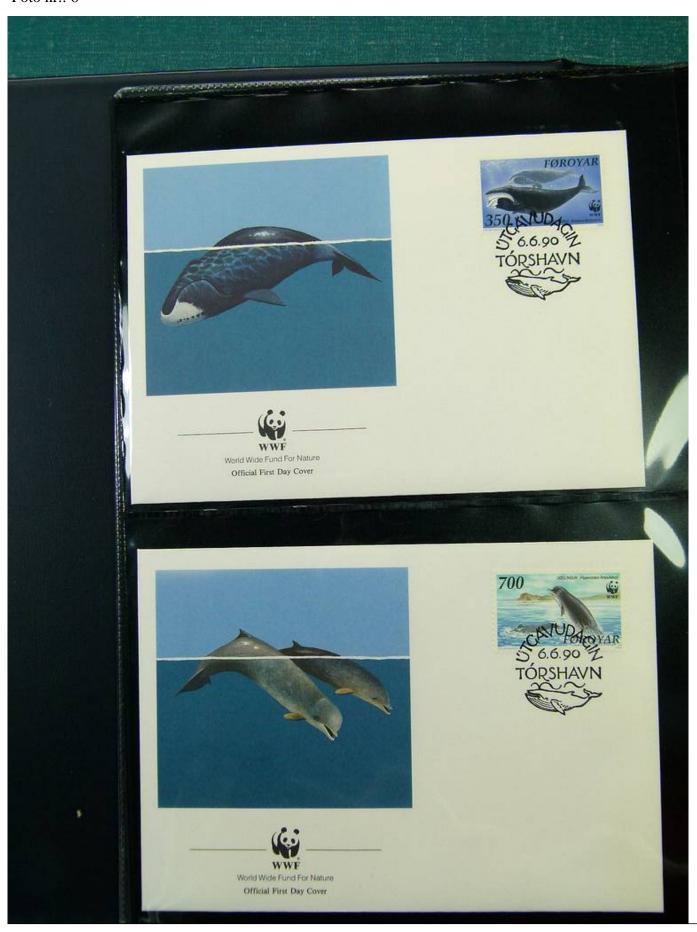

Lot nr.: L251535

Country/Type: Topical

WWF thematic collection, on album, with MNH stamps, with special cancellations.

Price: 50 eur

[Go to the lot on www.sevenstamps.com ]

YOUR COLLECTION, OUR PASSION.