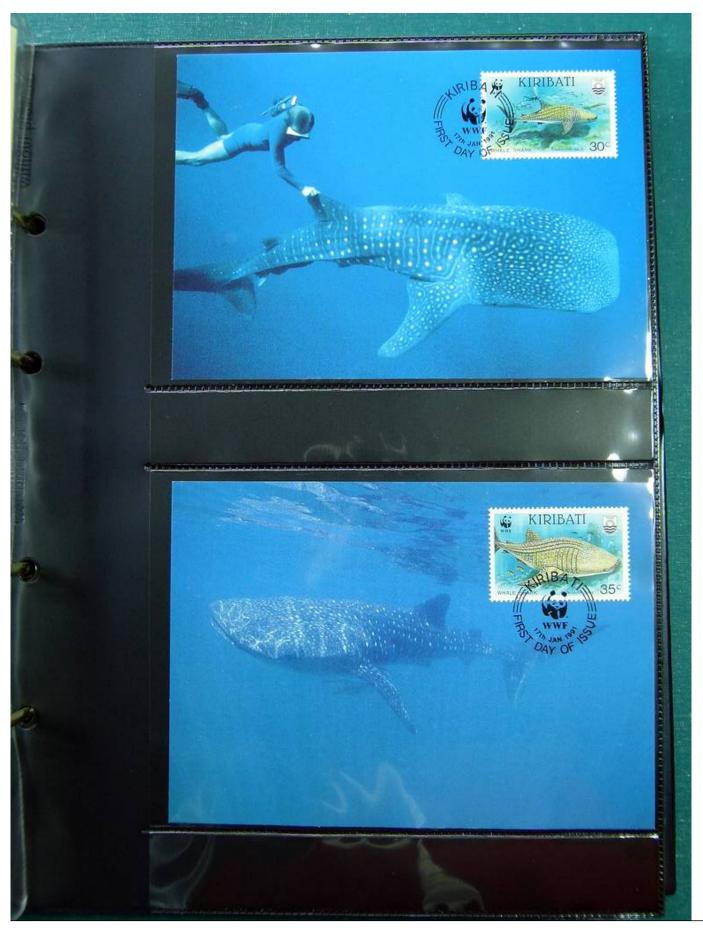

Lot nr.: L251535

Country/Type: Topical

WWF thematic collection, on album, with MNH stamps, with special cancellations.

Price: 50 eur

[Go to the lot on www.sevenstamps.com ]

YOUR COLLECTION, OUR PASSION.