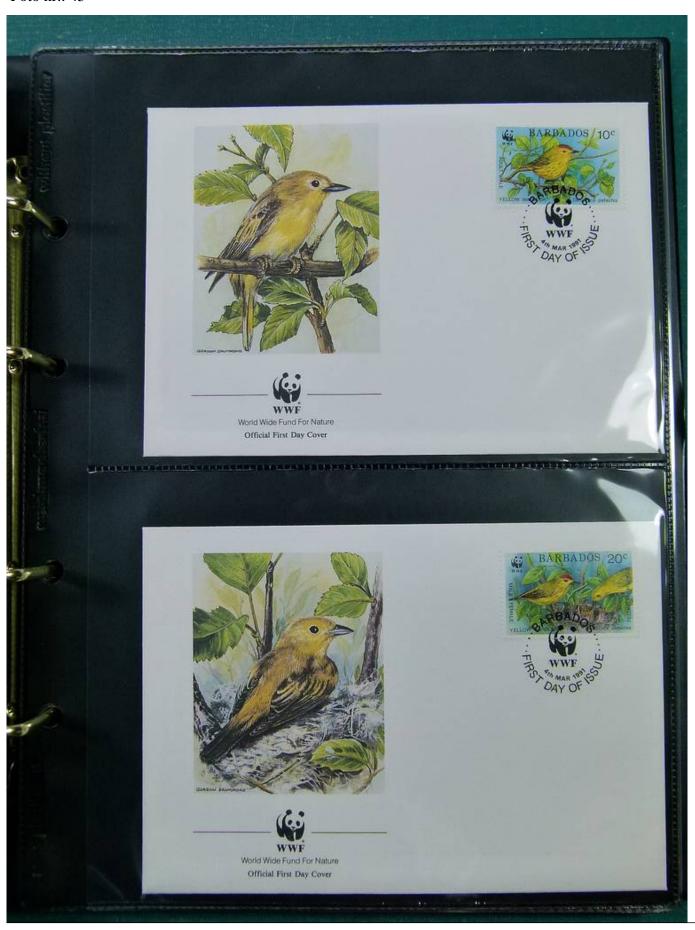

Lot nr.: L251535

Country/Type: Topical

WWF thematic collection, on album, with MNH stamps, with special cancellations.

Price: 50 eur

[Go to the lot on www.sevenstamps.com ]

YOUR COLLECTION, OUR PASSION.