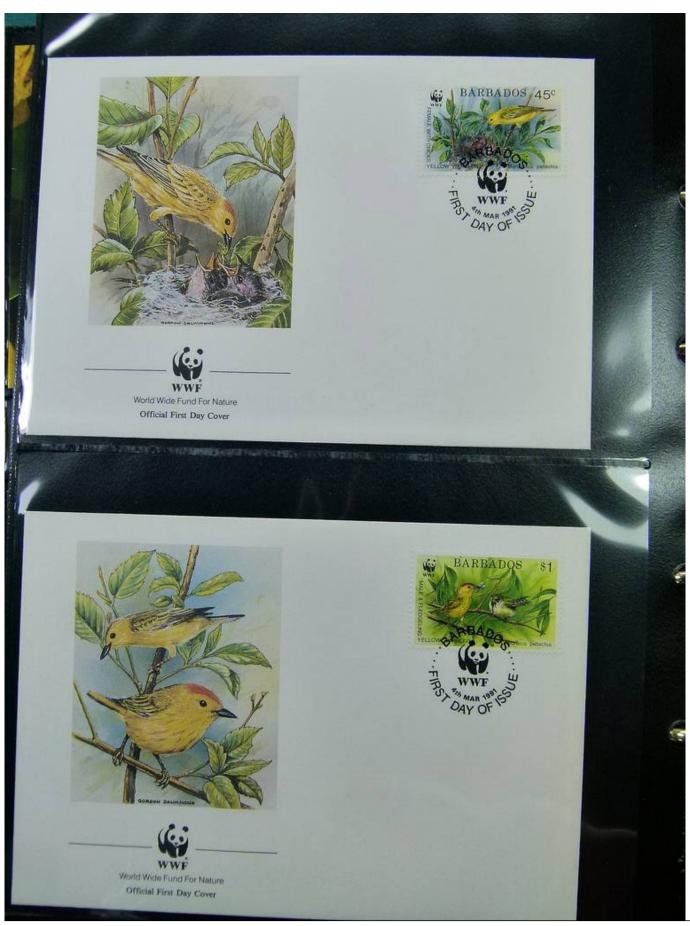

Lot nr.: L251535

Country/Type: Topical

WWF thematic collection, on album, with MNH stamps, with special cancellations.

Price: 50 eur

[Go to the lot on www.sevenstamps.com ]

YOUR COLLECTION, OUR PASSION.