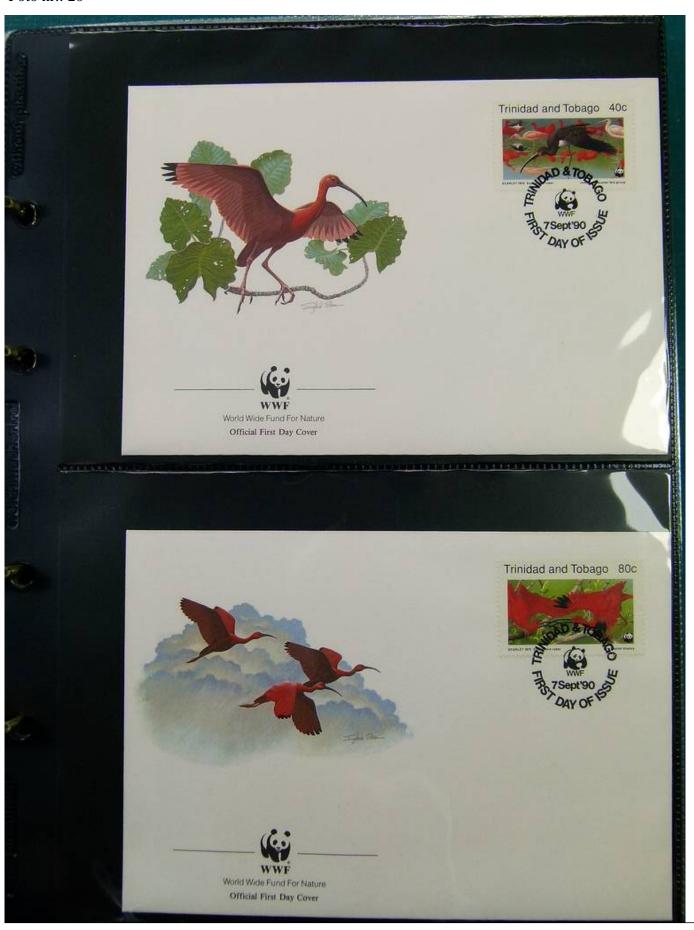

Lot nr.: L251535

Country/Type: Topical

WWF thematic collection, on album, with MNH stamps, with special cancellations.

Price: 50 eur

[Go to the lot on www.sevenstamps.com ]

YOUR COLLECTION, OUR PASSION.