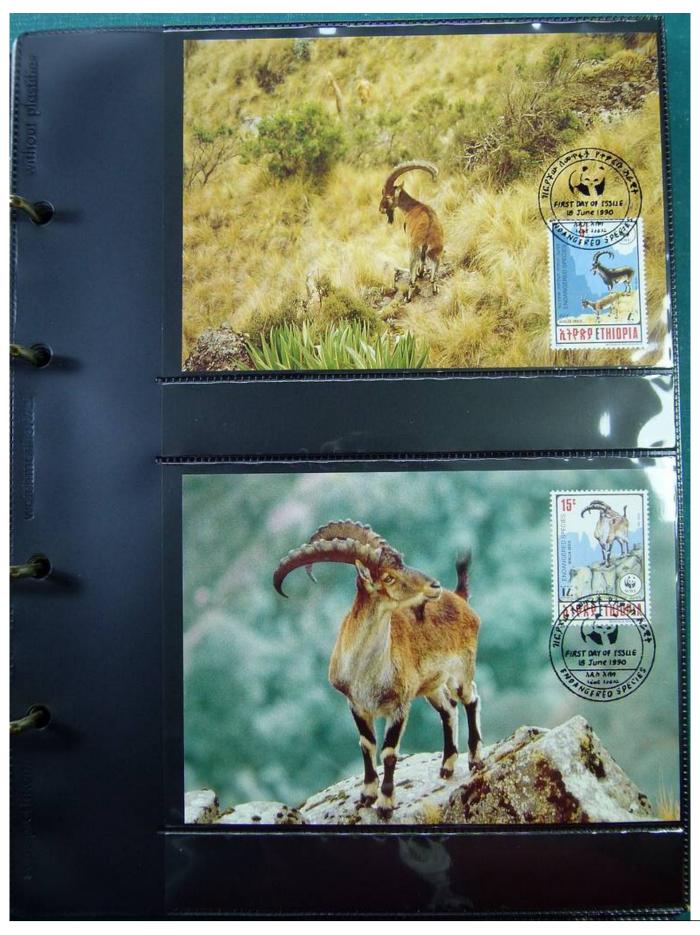

Lot nr.: L251535

Country/Type: Topical

WWF thematic collection, on album, with MNH stamps, with special cancellations.

Price: 50 eur

[Go to the lot on www.sevenstamps.com ]

YOUR COLLECTION, OUR PASSION.