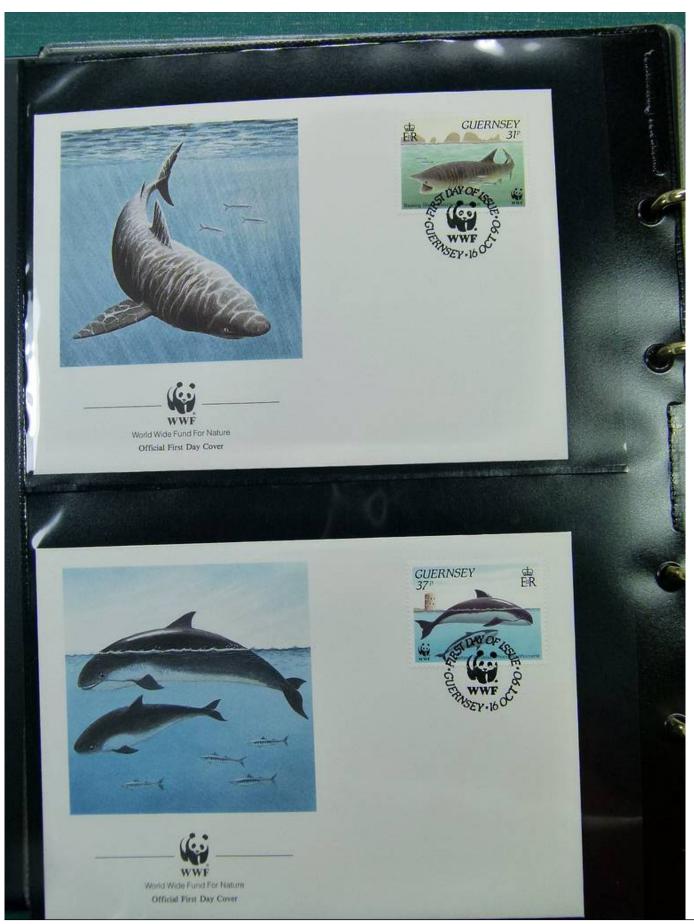

Lot nr.: L251535

Country/Type: Topical

WWF thematic collection, on album, with MNH stamps, with special cancellations.

Price: 50 eur

[Go to the lot on www.sevenstamps.com ]

YOUR COLLECTION, OUR PASSION.