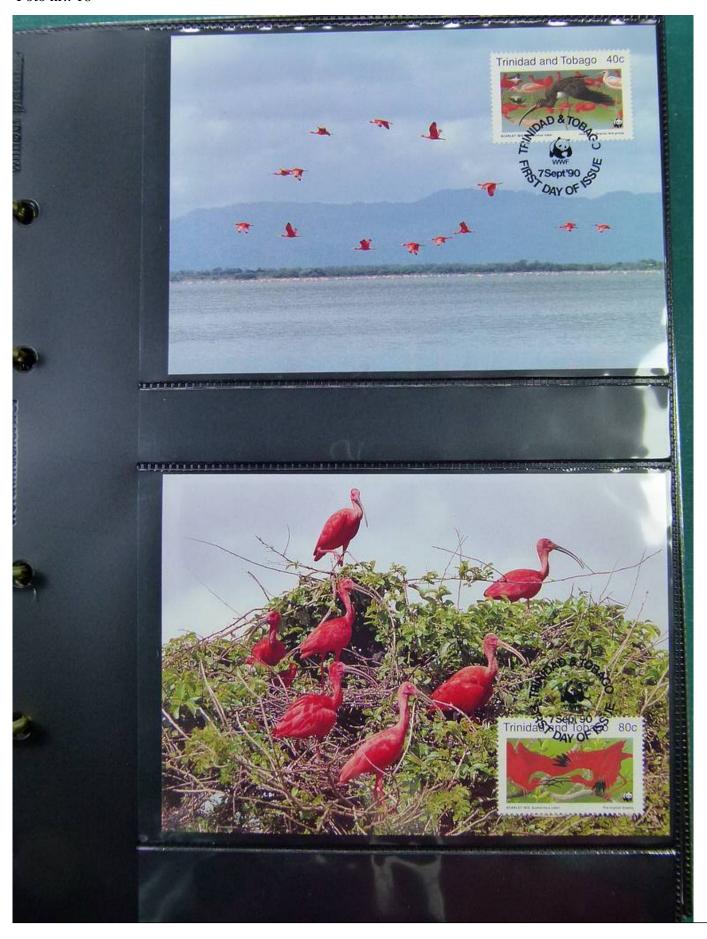

Lot nr.: L251535

Country/Type: Topical

WWF thematic collection, on album, with MNH stamps, with special cancellations.

Price: 50 eur

[Go to the lot on www.sevenstamps.com ]

YOUR COLLECTION, OUR PASSION.