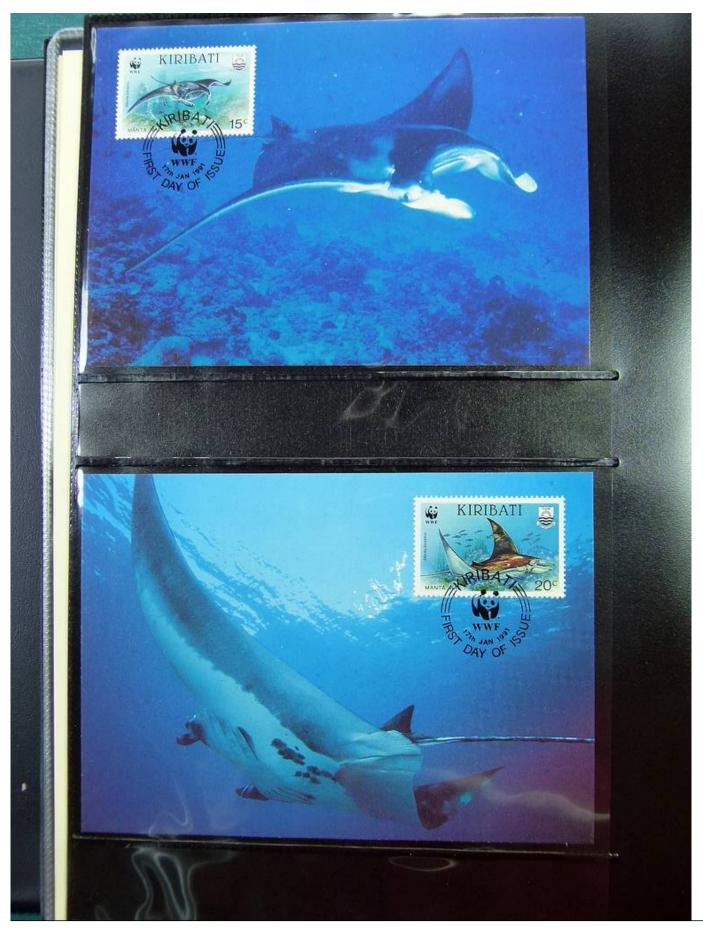

Lot nr.: L251535

Country/Type: Topical

WWF thematic collection, on album, with MNH stamps, with special cancellations.

Price: 50 eur

[Go to the lot on www.sevenstamps.com ]

YOUR COLLECTION, OUR PASSION.