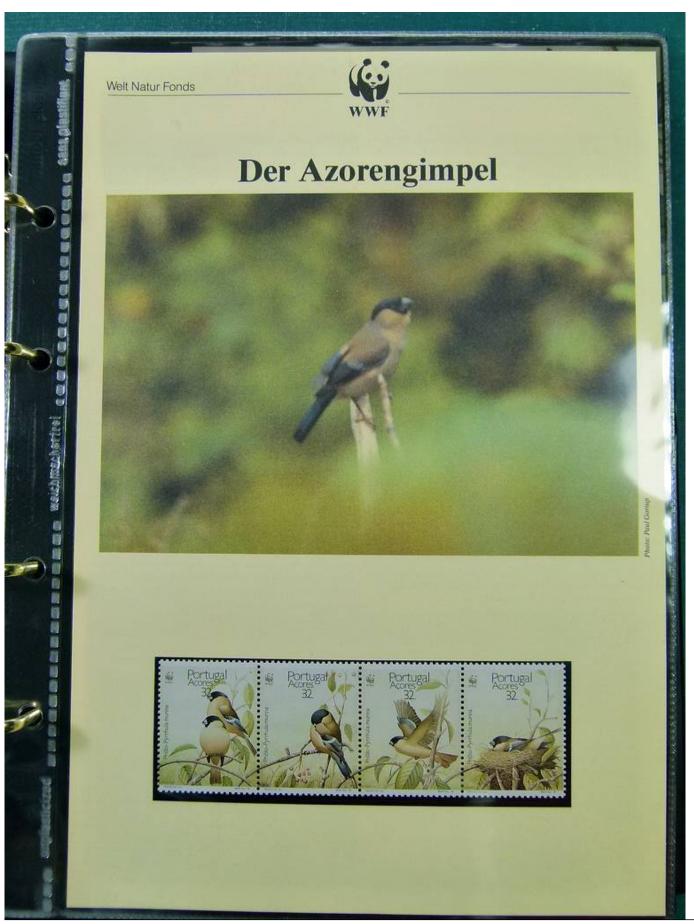

Lot nr.: L251535

Country/Type: Topical

WWF thematic collection, on album, with MNH stamps, with special cancellations.

Price: 50 eur

[Go to the lot on www.sevenstamps.com ]

YOUR COLLECTION, OUR PASSION.