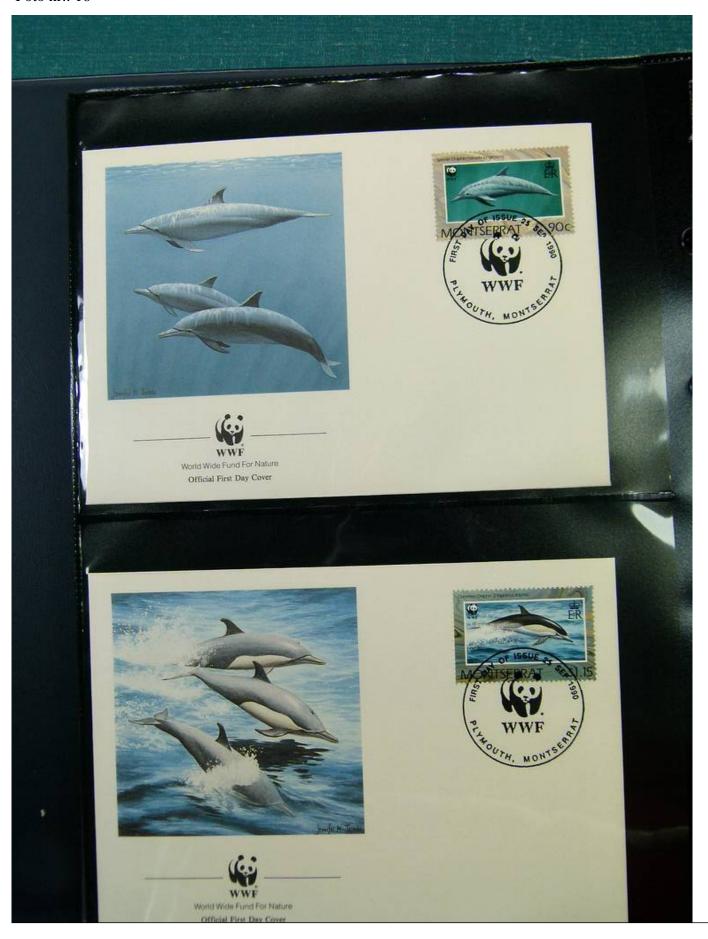

Lot nr.: L251535

Country/Type: Topical

WWF thematic collection, on album, with MNH stamps, with special cancellations.

Price: 50 eur

[Go to the lot on www.sevenstamps.com ]

YOUR COLLECTION, OUR PASSION.