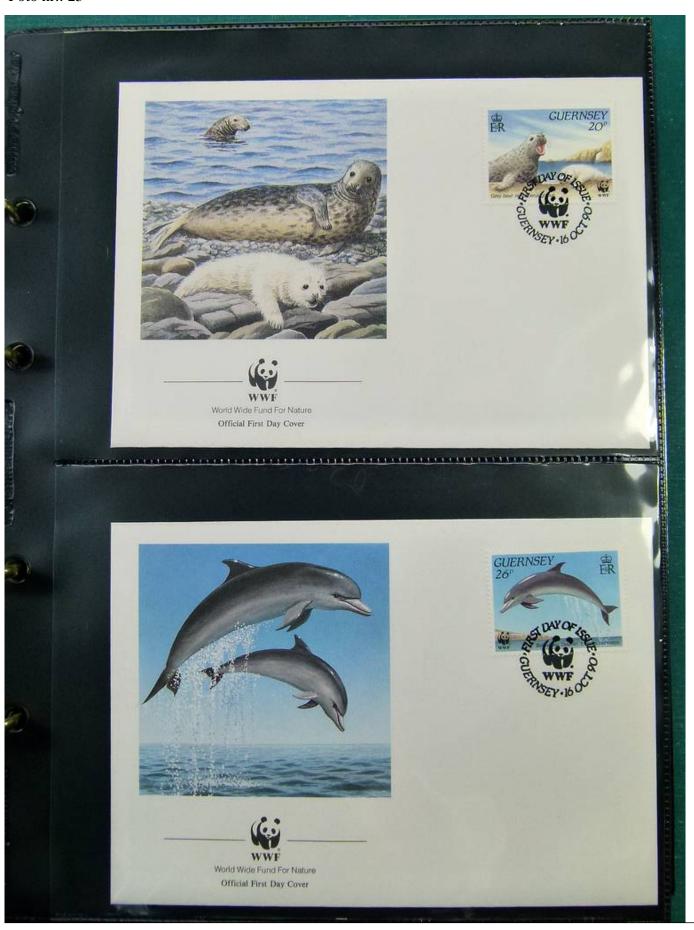

Lot nr.: L251535

Country/Type: Topical

WWF thematic collection, on album, with MNH stamps, with special cancellations.

Price: 50 eur

[Go to the lot on www.sevenstamps.com ]

YOUR COLLECTION, OUR PASSION.