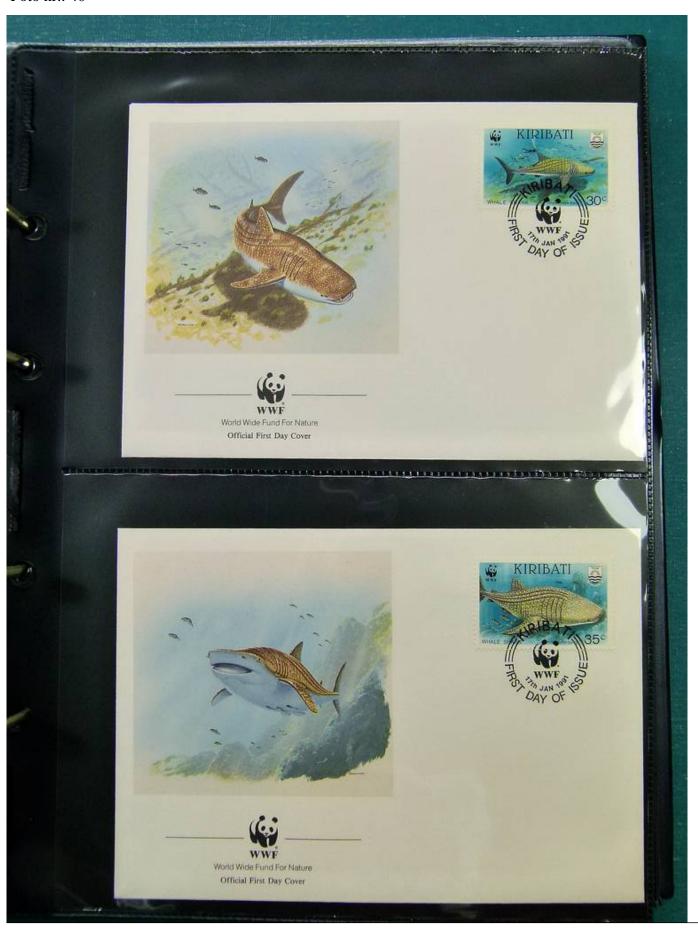

Lot nr.: L251535

Country/Type: Topical

WWF thematic collection, on album, with MNH stamps, with special cancellations.

Price: 50 eur

[Go to the lot on www.sevenstamps.com ]

YOUR COLLECTION, OUR PASSION.