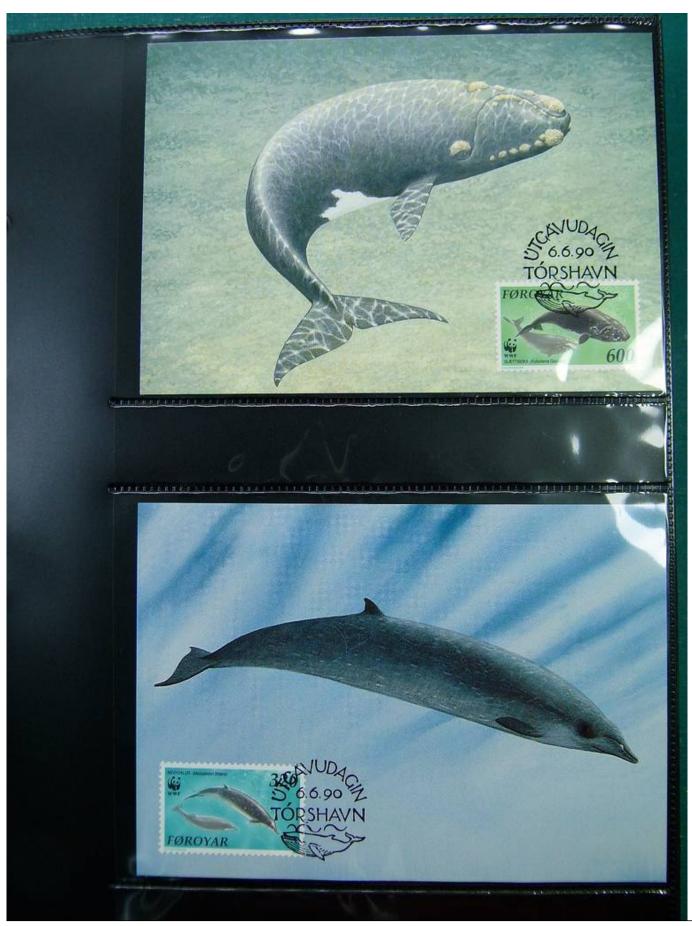

Lot nr.: L251535

Country/Type: Topical

WWF thematic collection, on album, with MNH stamps, with special cancellations.

Price: 50 eur

[Go to the lot on www.sevenstamps.com ]

YOUR COLLECTION, OUR PASSION.