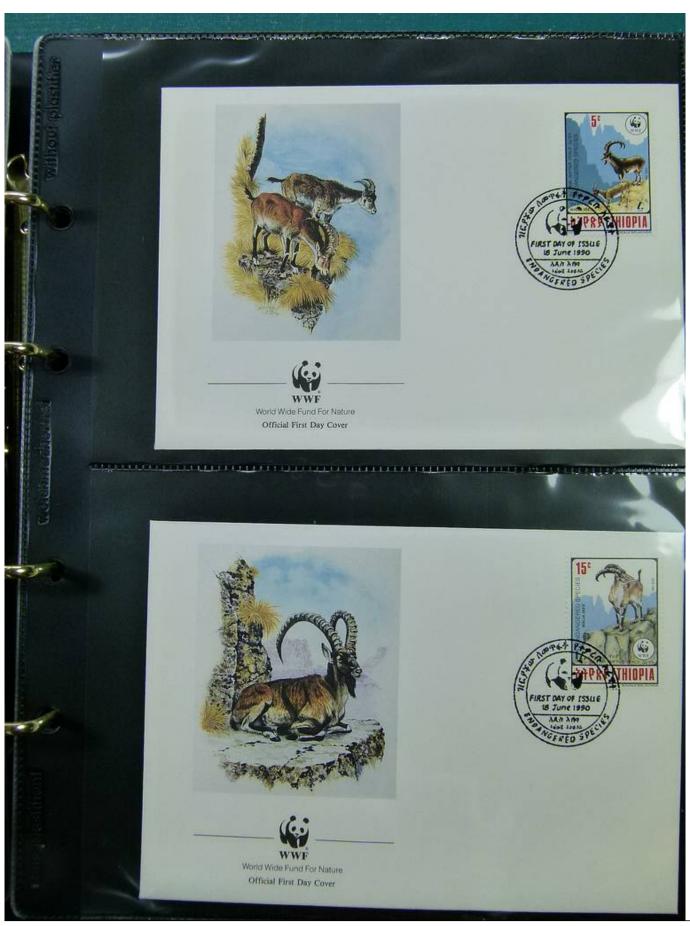

Lot nr.: L251535

Country/Type: Topical

WWF thematic collection, on album, with MNH stamps, with special cancellations.

Price: 50 eur

[Go to the lot on www.sevenstamps.com ]

YOUR COLLECTION, OUR PASSION.