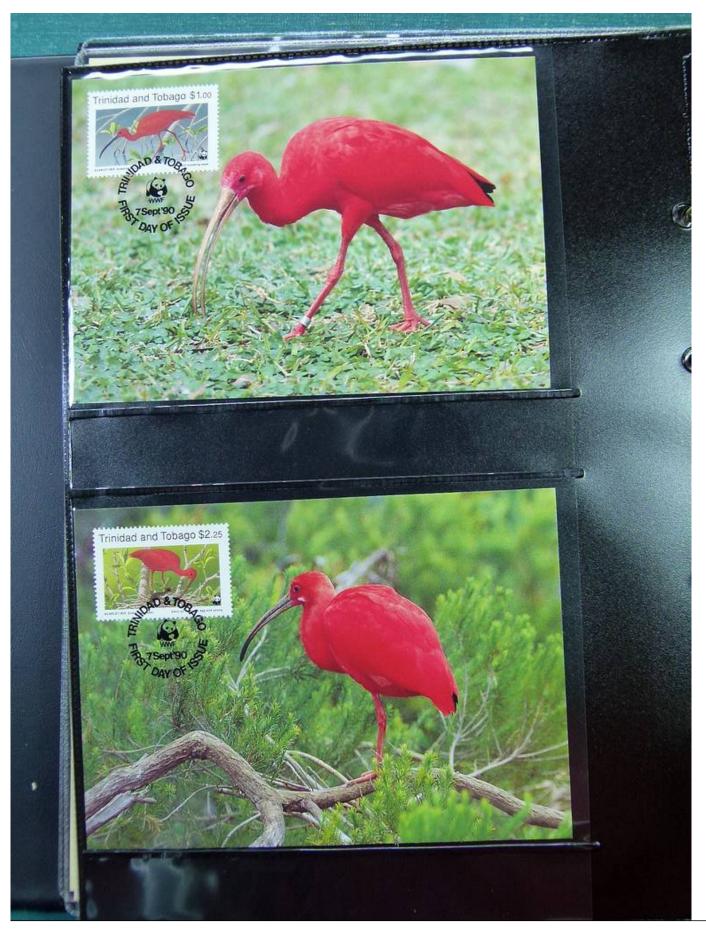

Lot nr.: L251535

Country/Type: Topical

WWF thematic collection, on album, with MNH stamps, with special cancellations.

Price: 50 eur

[Go to the lot on www.sevenstamps.com ]

YOUR COLLECTION, OUR PASSION.