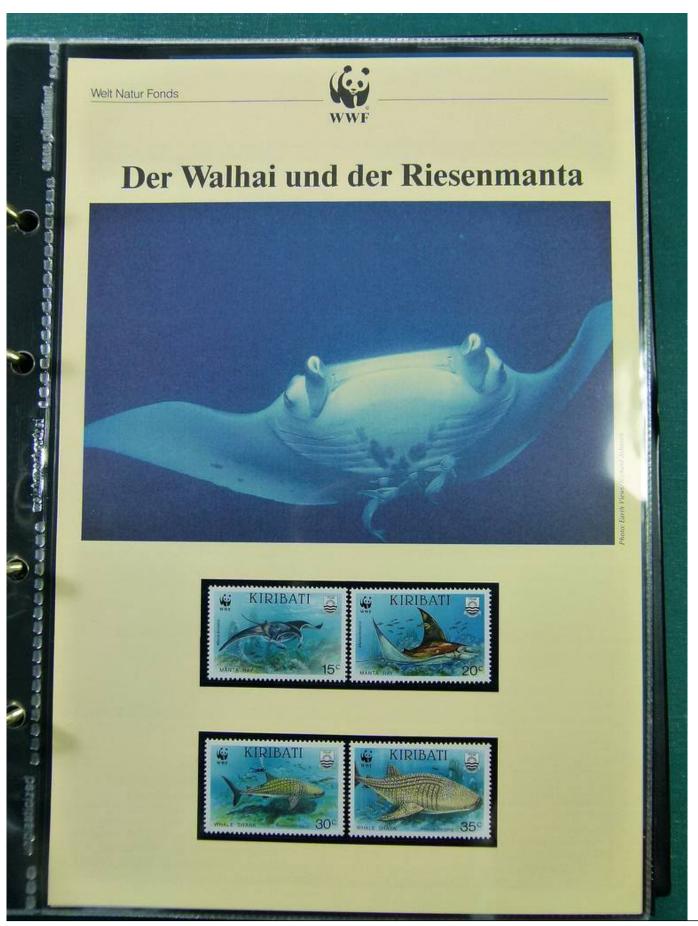

Lot nr.: L251535

Country/Type: Topical

WWF thematic collection, on album, with MNH stamps, with special cancellations.

Price: 50 eur

[Go to the lot on www.sevenstamps.com ]

YOUR COLLECTION, OUR PASSION.