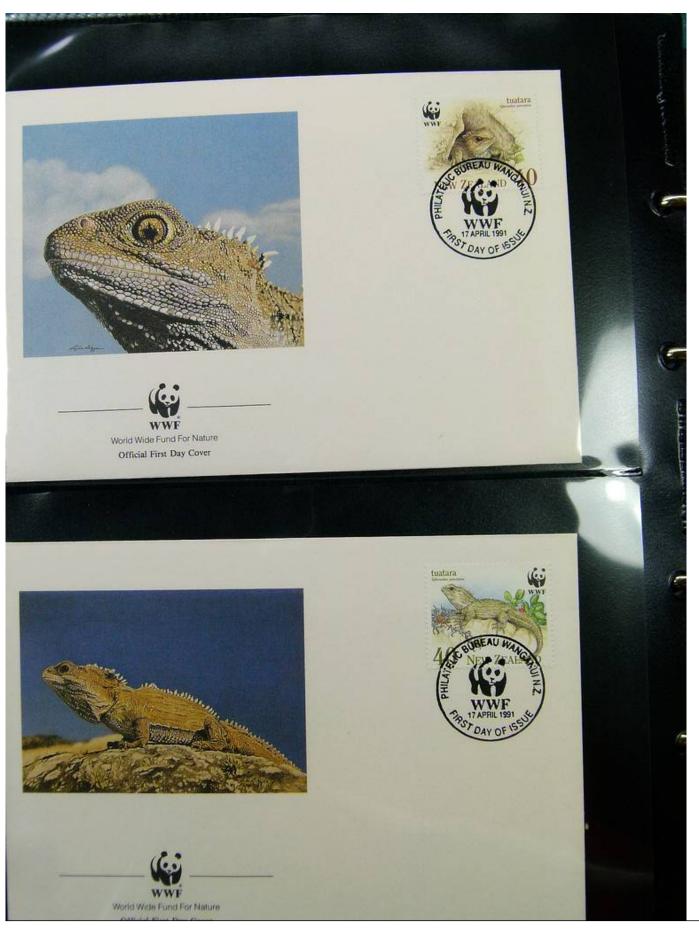

Lot nr.: L251535

Country/Type: Topical

WWF thematic collection, on album, with MNH stamps, with special cancellations.

Price: 50 eur

[Go to the lot on www.sevenstamps.com ]

YOUR COLLECTION, OUR PASSION.