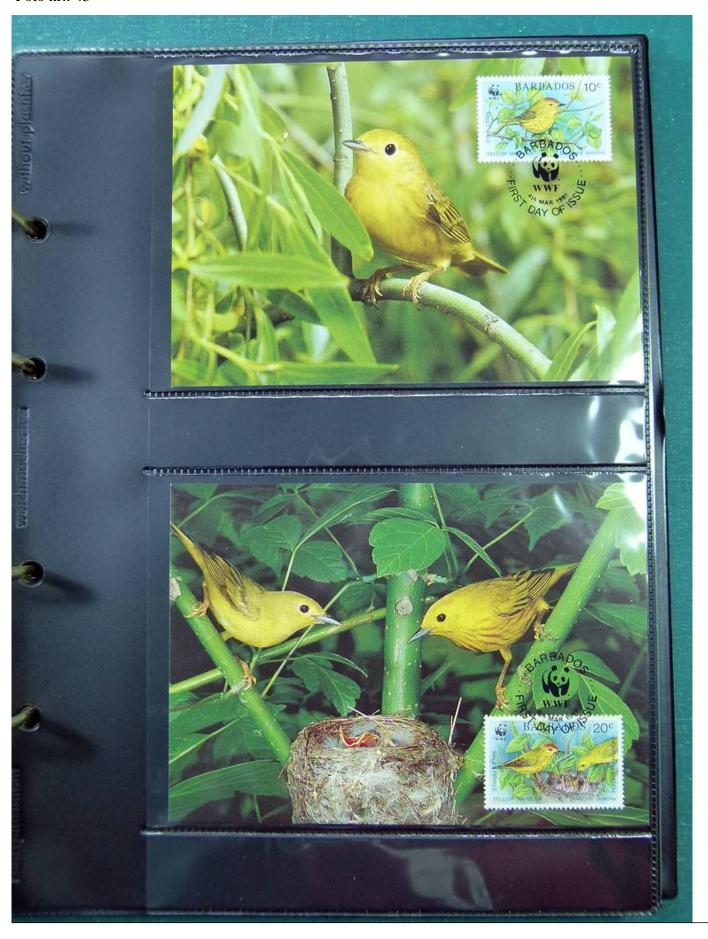

Lot nr.: L251535

Country/Type: Topical

WWF thematic collection, on album, with MNH stamps, with special cancellations.

Price: 50 eur

[Go to the lot on www.sevenstamps.com ]

YOUR COLLECTION, OUR PASSION.