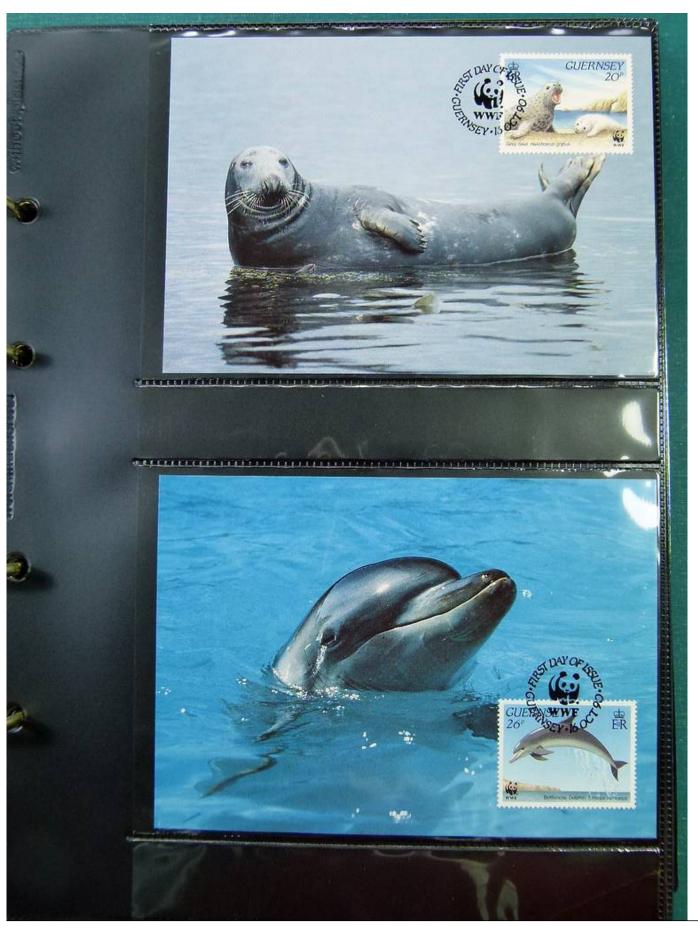

Lot nr.: L251535

Country/Type: Topical

WWF thematic collection, on album, with MNH stamps, with special cancellations.

Price: 50 eur

[Go to the lot on www.sevenstamps.com ]

YOUR COLLECTION, OUR PASSION.