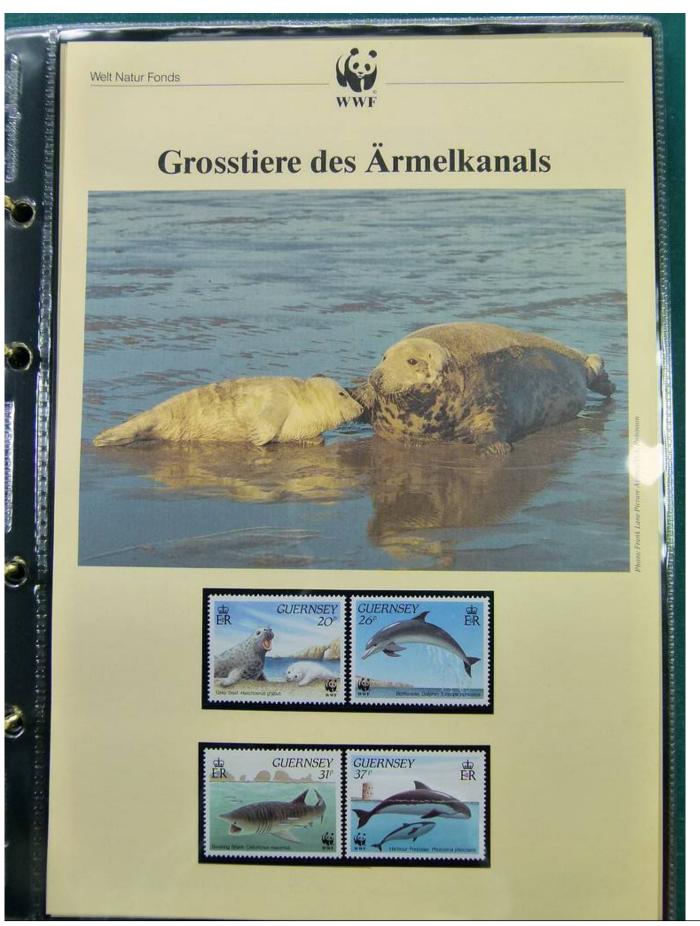

Lot nr.: L251535

Country/Type: Topical

WWF thematic collection, on album, with MNH stamps, with special cancellations.

Price: 50 eur

[Go to the lot on www.sevenstamps.com ]

YOUR COLLECTION, OUR PASSION.