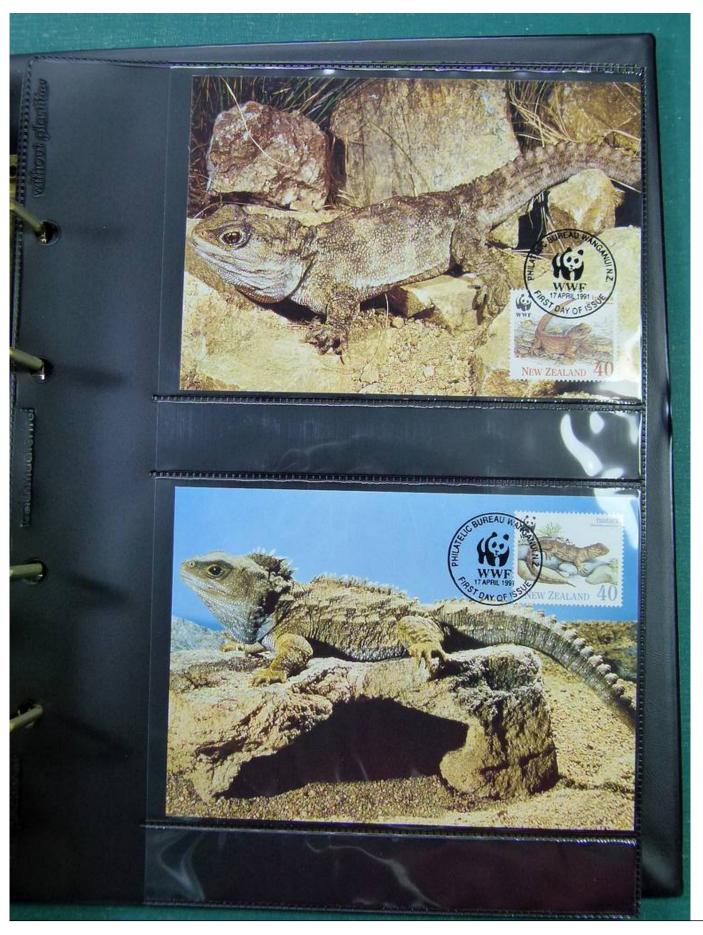

Lot nr.: L251535

Country/Type: Topical

WWF thematic collection, on album, with MNH stamps, with special cancellations.

Price: 50 eur

[Go to the lot on www.sevenstamps.com ]

YOUR COLLECTION, OUR PASSION.