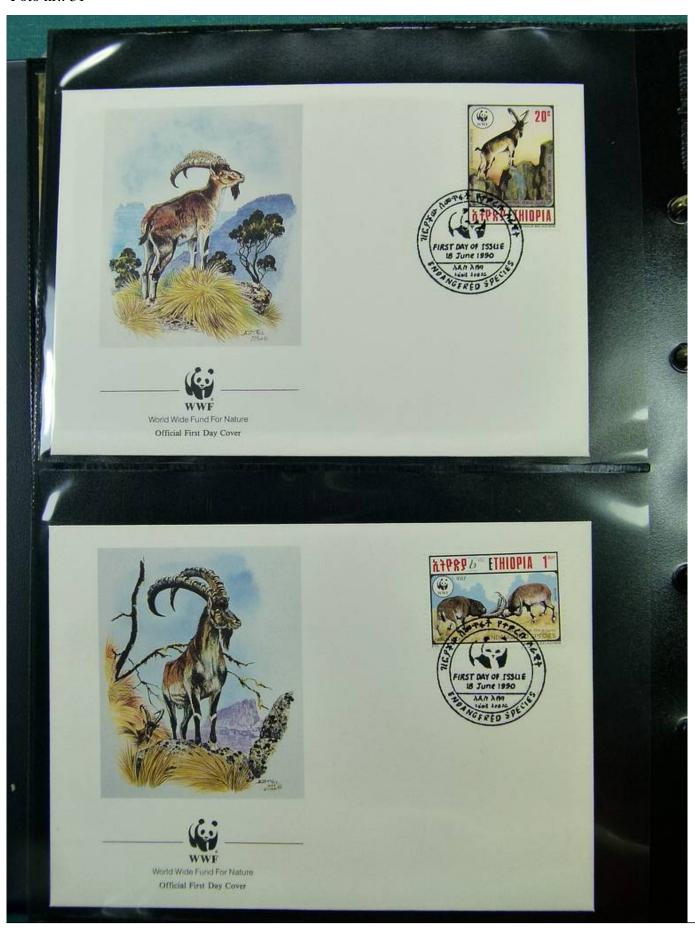

Lot nr.: L251535

Country/Type: Topical

WWF thematic collection, on album, with MNH stamps, with special cancellations.

Price: 50 eur

[Go to the lot on www.sevenstamps.com ]

YOUR COLLECTION, OUR PASSION.