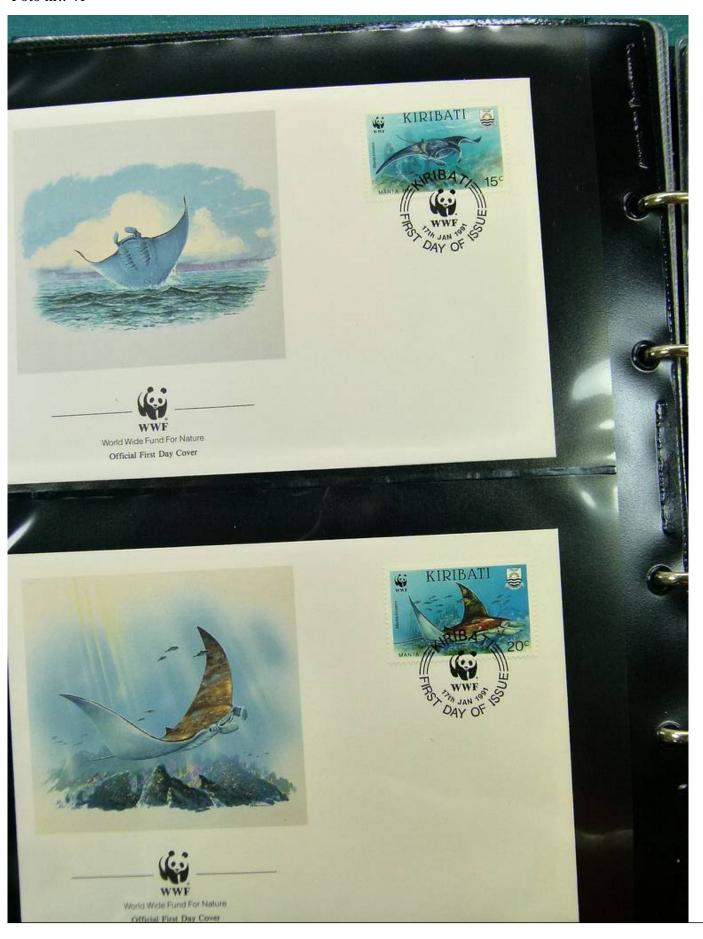

Lot nr.: L251535

Country/Type: Topical

WWF thematic collection, on album, with MNH stamps, with special cancellations.

Price: 50 eur

[Go to the lot on www.sevenstamps.com ]

YOUR COLLECTION, OUR PASSION.