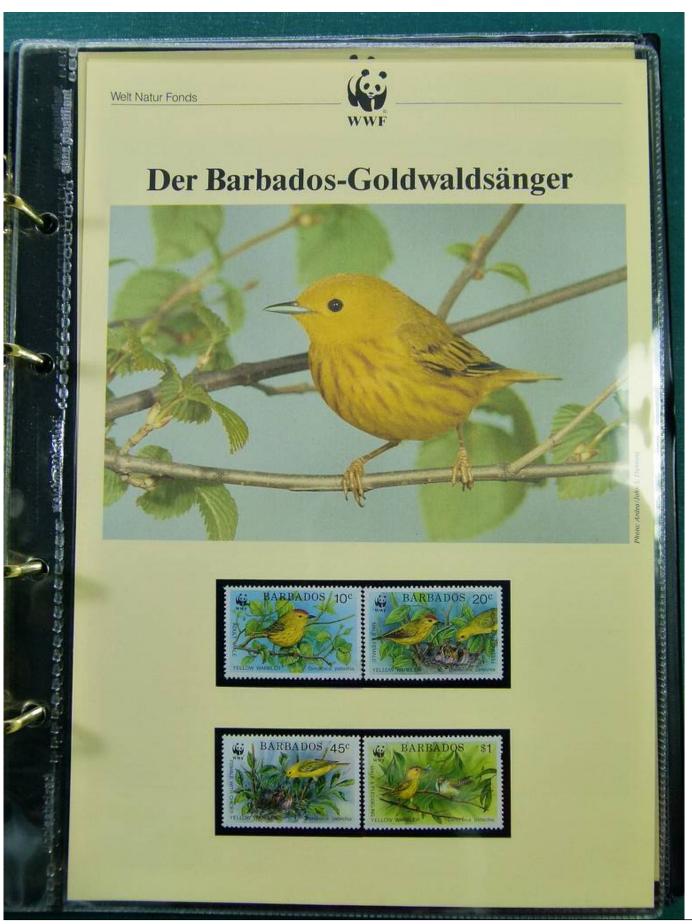

Lot nr.: L251535

Country/Type: Topical

WWF thematic collection, on album, with MNH stamps, with special cancellations.

Price: 50 eur

[Go to the lot on www.sevenstamps.com ]

YOUR COLLECTION, OUR PASSION.