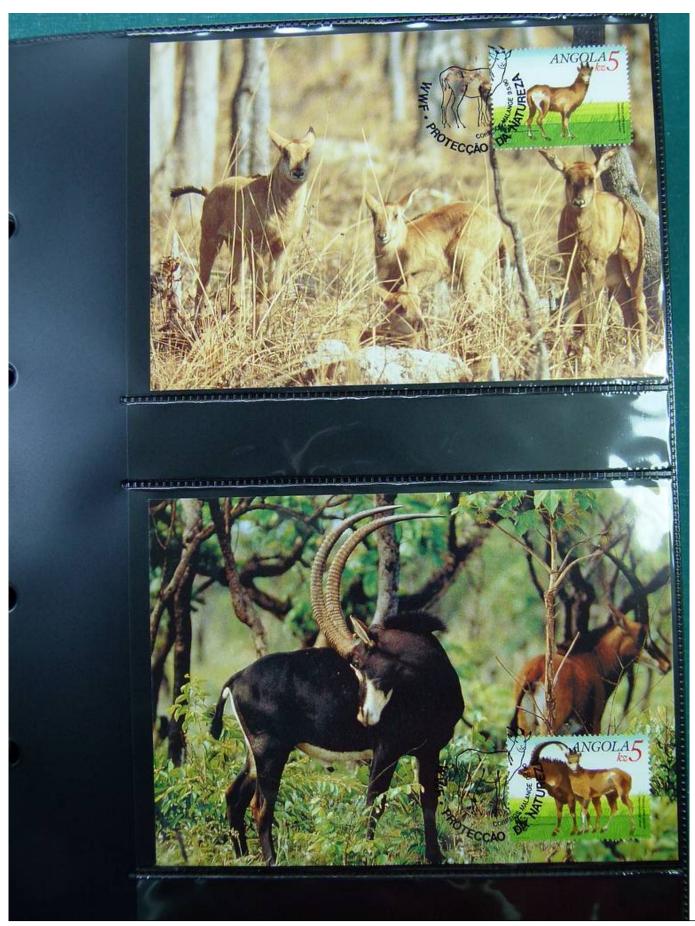

Lot nr.: L251535

Country/Type: Topical

WWF thematic collection, on album, with MNH stamps, with special cancellations.

Price: 50 eur

[Go to the lot on www.sevenstamps.com ]

YOUR COLLECTION, OUR PASSION.