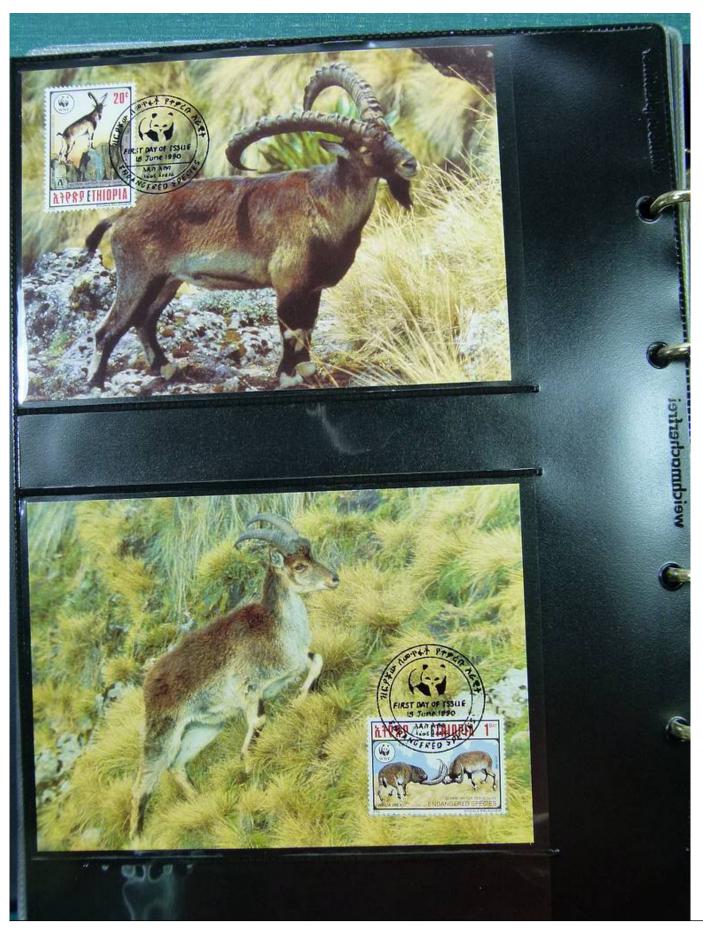

Lot nr.: L251535

Country/Type: Topical

WWF thematic collection, on album, with MNH stamps, with special cancellations.

Price: 50 eur

[Go to the lot on www.sevenstamps.com ]

YOUR COLLECTION, OUR PASSION.