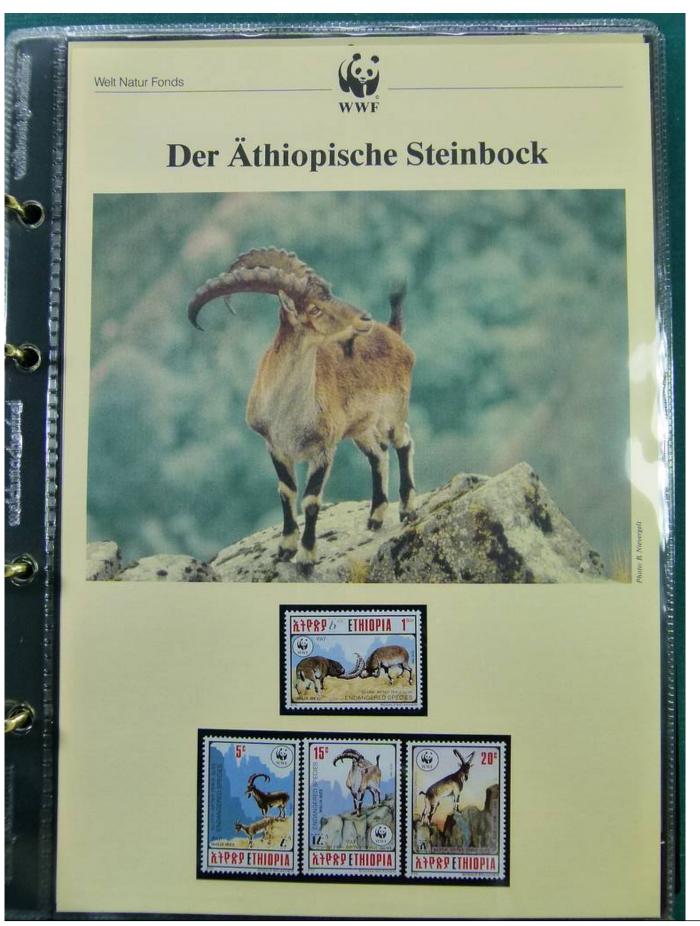

Lot nr.: L251535

Country/Type: Topical

WWF thematic collection, on album, with MNH stamps, with special cancellations.

Price: 50 eur

[Go to the lot on www.sevenstamps.com ]

YOUR COLLECTION, OUR PASSION.