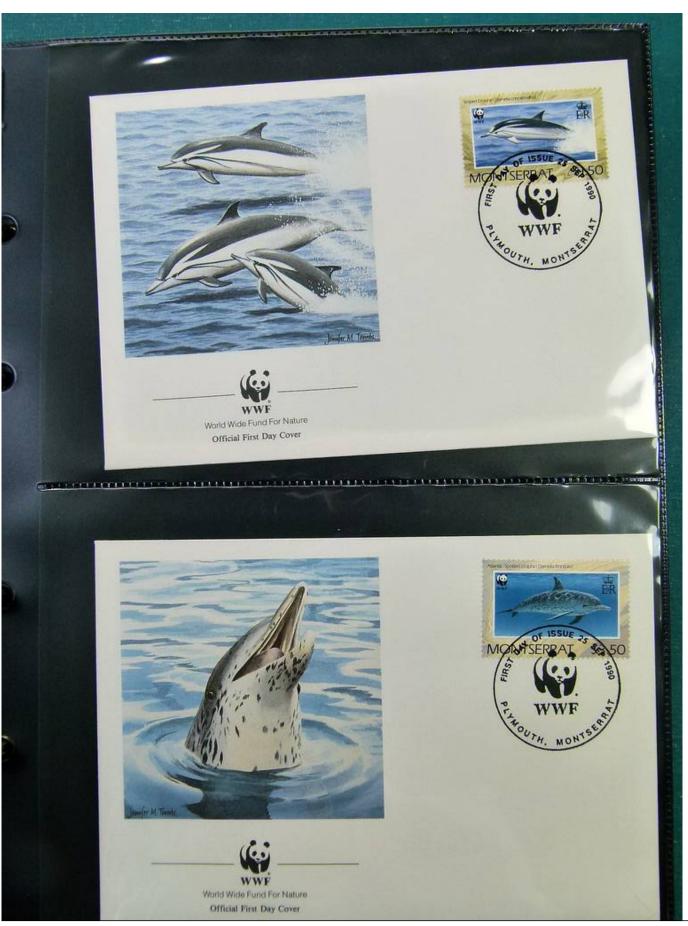

Lot nr.: L251535

Country/Type: Topical

WWF thematic collection, on album, with MNH stamps, with special cancellations.

Price: 50 eur

[Go to the lot on www.sevenstamps.com ]

YOUR COLLECTION, OUR PASSION.