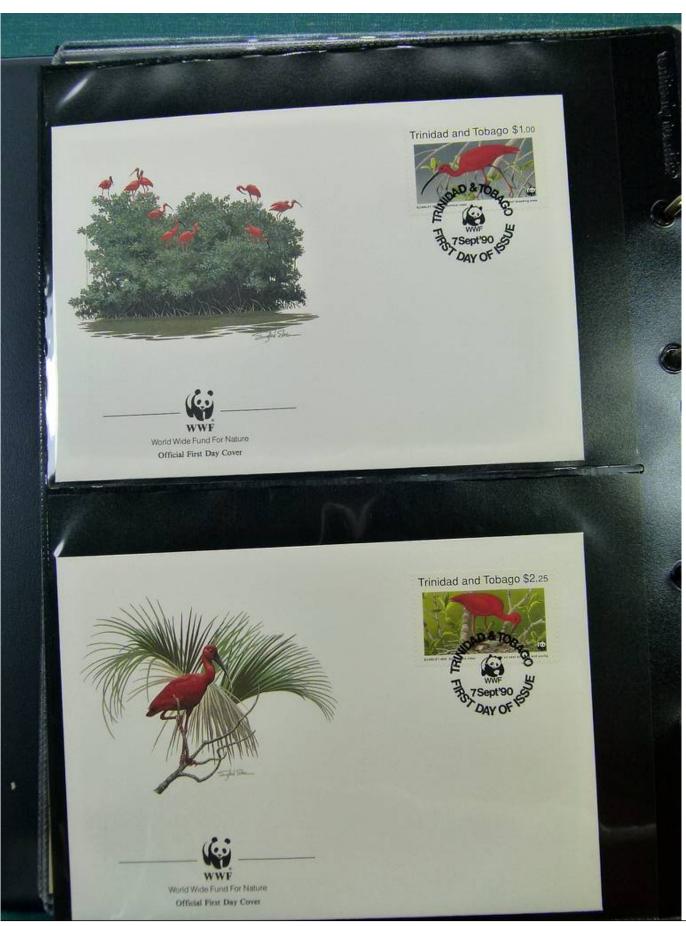

Lot nr.: L251535

Country/Type: Topical

WWF thematic collection, on album, with MNH stamps, with special cancellations.

Price: 50 eur

[Go to the lot on www.sevenstamps.com ]

YOUR COLLECTION, OUR PASSION.