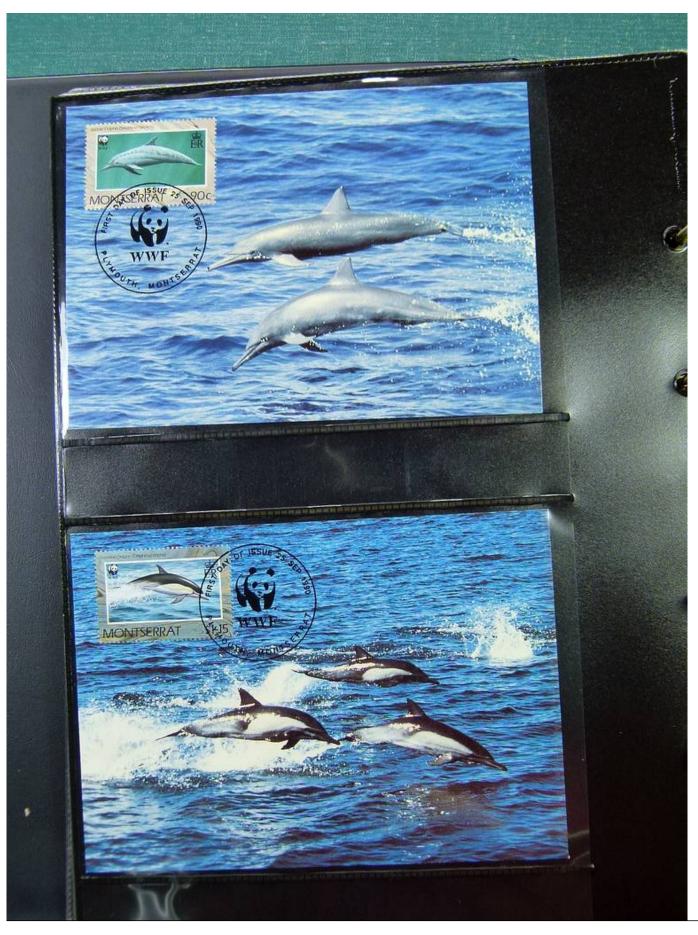

Lot nr.: L251535

Country/Type: Topical

WWF thematic collection, on album, with MNH stamps, with special cancellations.

Price: 50 eur

[Go to the lot on www.sevenstamps.com ]

YOUR COLLECTION, OUR PASSION.