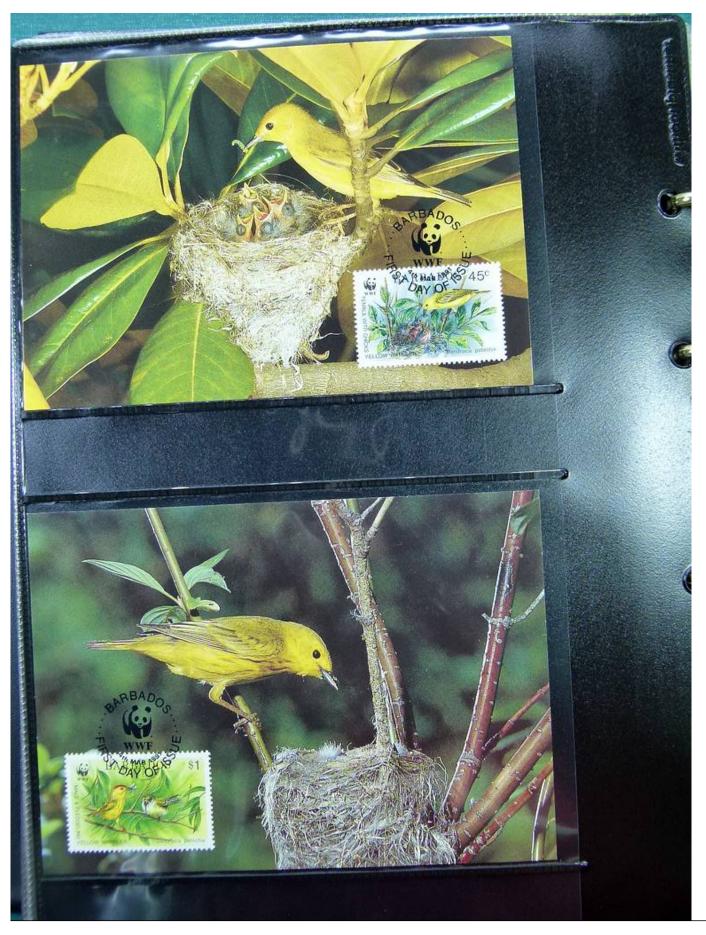

Lot nr.: L251535

Country/Type: Topical

WWF thematic collection, on album, with MNH stamps, with special cancellations.

Price: 50 eur

[Go to the lot on www.sevenstamps.com ]

YOUR COLLECTION, OUR PASSION.