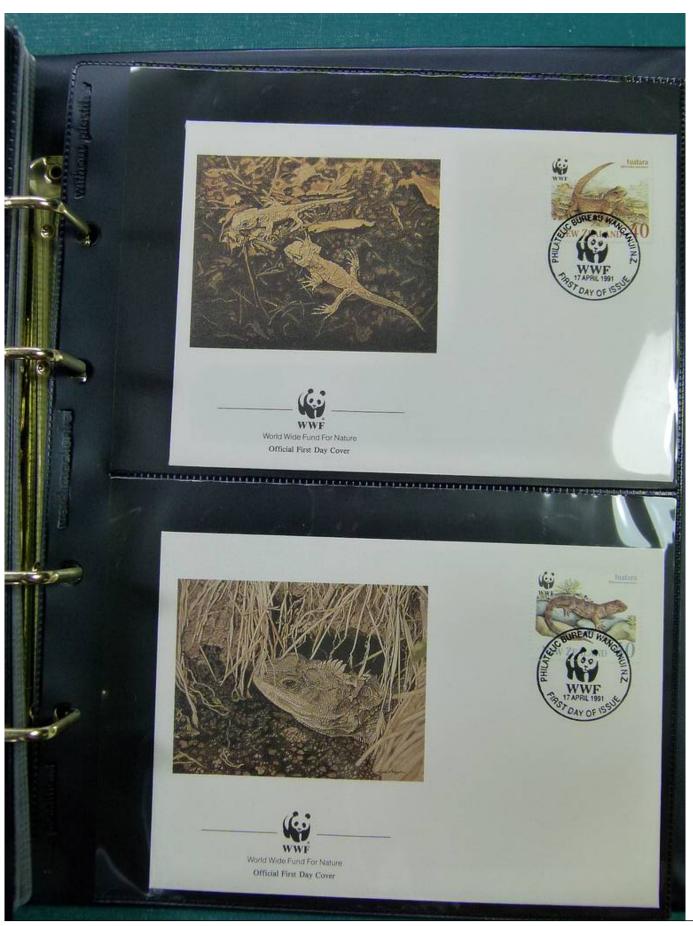

Lot nr.: L251535

Country/Type: Topical

WWF thematic collection, on album, with MNH stamps, with special cancellations.

Price: 50 eur

[Go to the lot on www.sevenstamps.com ]

YOUR COLLECTION, OUR PASSION.