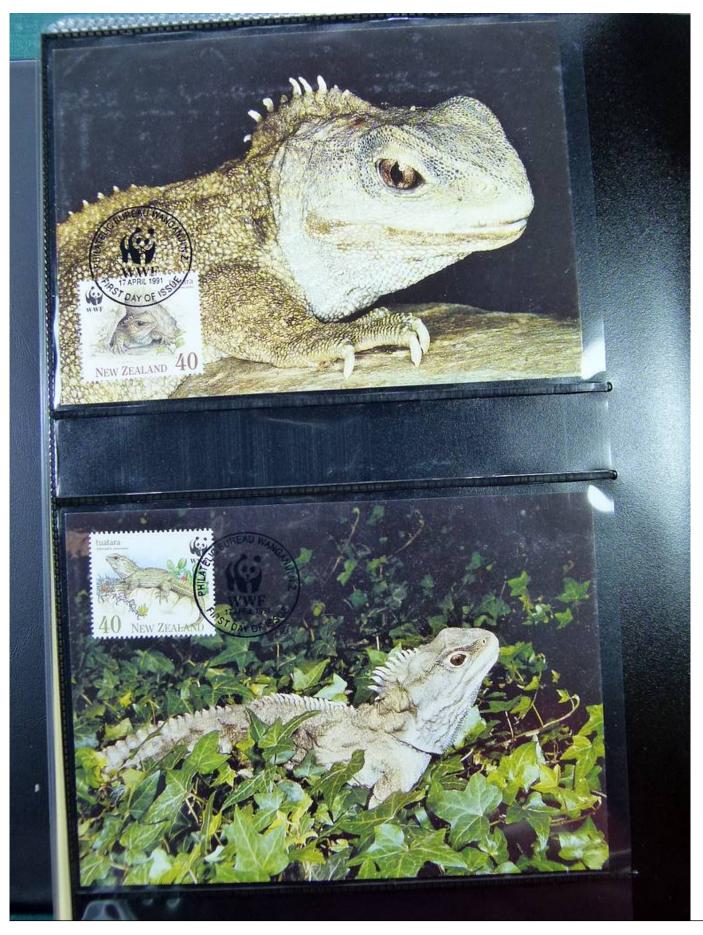

Lot nr.: L251535

Country/Type: Topical

WWF thematic collection, on album, with MNH stamps, with special cancellations.

Price: 50 eur

[Go to the lot on www.sevenstamps.com ]

YOUR COLLECTION, OUR PASSION.