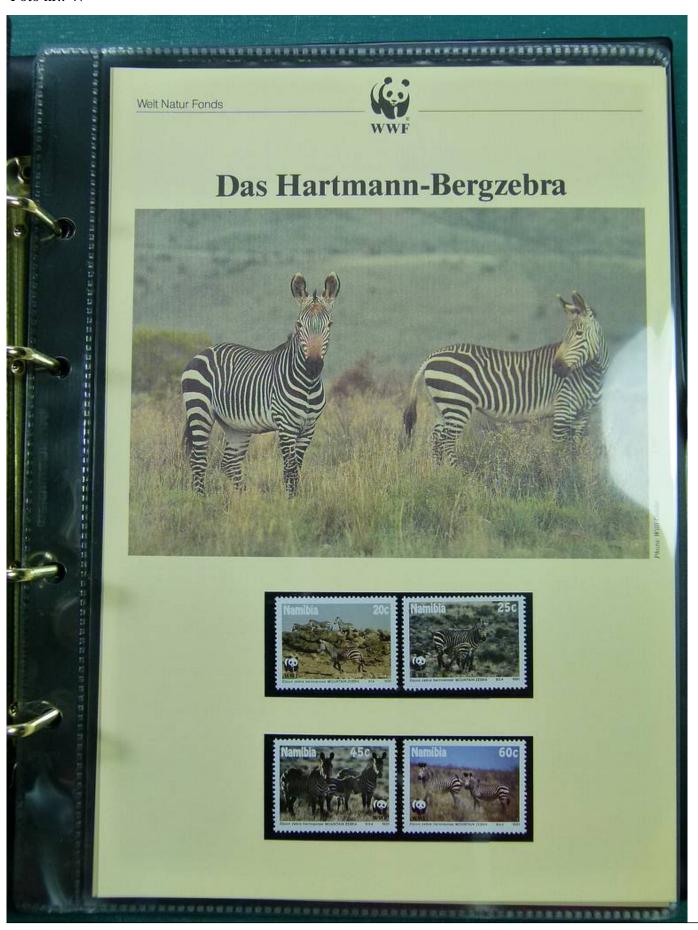

Lot nr.: L251535

Country/Type: Topical

WWF thematic collection, on album, with MNH stamps, with special cancellations.

Price: 50 eur

[Go to the lot on www.sevenstamps.com ]

YOUR COLLECTION, OUR PASSION.