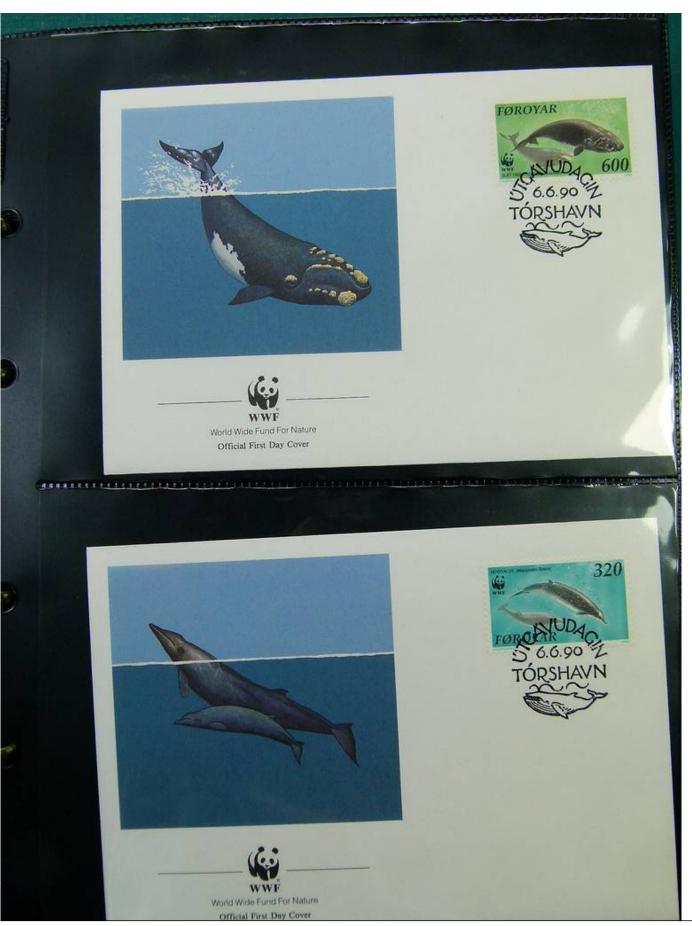

Lot nr.: L251535

Country/Type: Topical

WWF thematic collection, on album, with MNH stamps, with special cancellations.

Price: 50 eur

[Go to the lot on www.sevenstamps.com ]

YOUR COLLECTION, OUR PASSION.