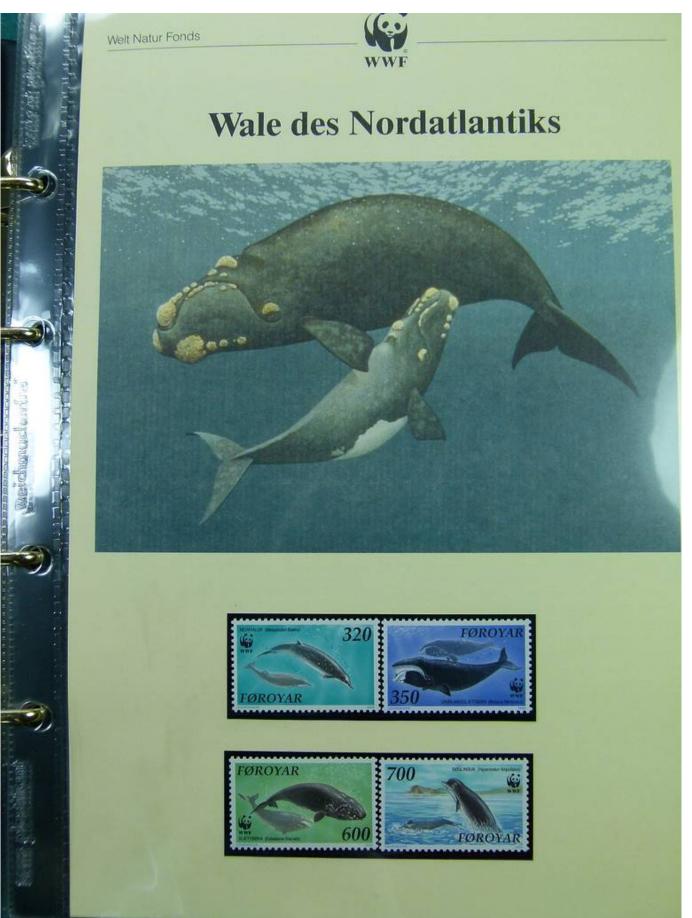

Lot nr.: L251535

Country/Type: Topical

WWF thematic collection, on album, with MNH stamps, with special cancellations.

Price: 50 eur

[Go to the lot on www.sevenstamps.com ]

YOUR COLLECTION, OUR PASSION.