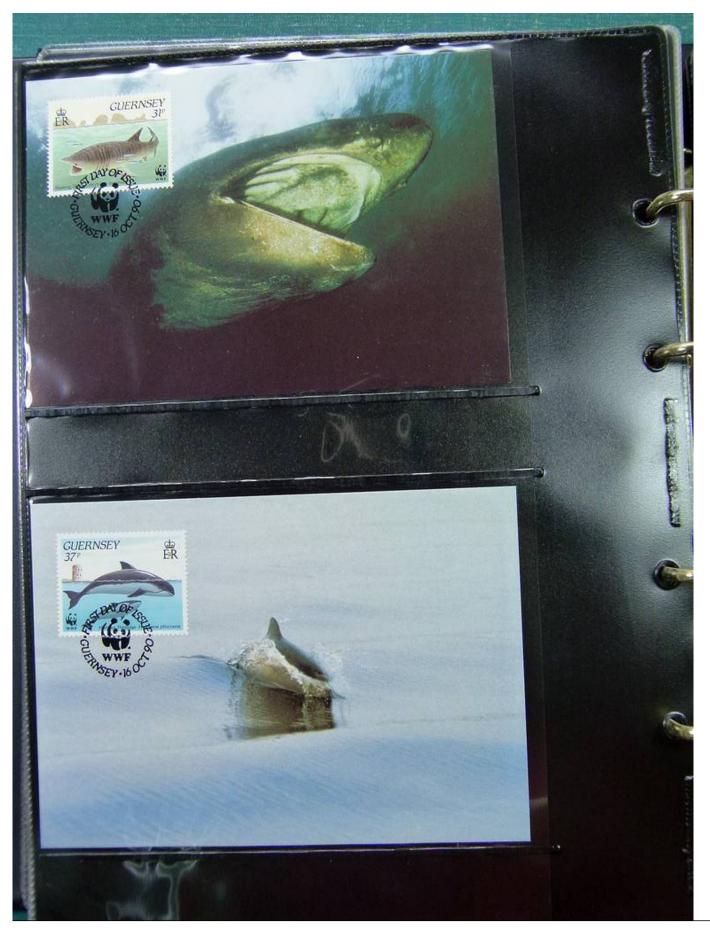

Lot nr.: L251535

Country/Type: Topical

WWF thematic collection, on album, with MNH stamps, with special cancellations.

Price: 50 eur

[Go to the lot on www.sevenstamps.com ]

YOUR COLLECTION, OUR PASSION.