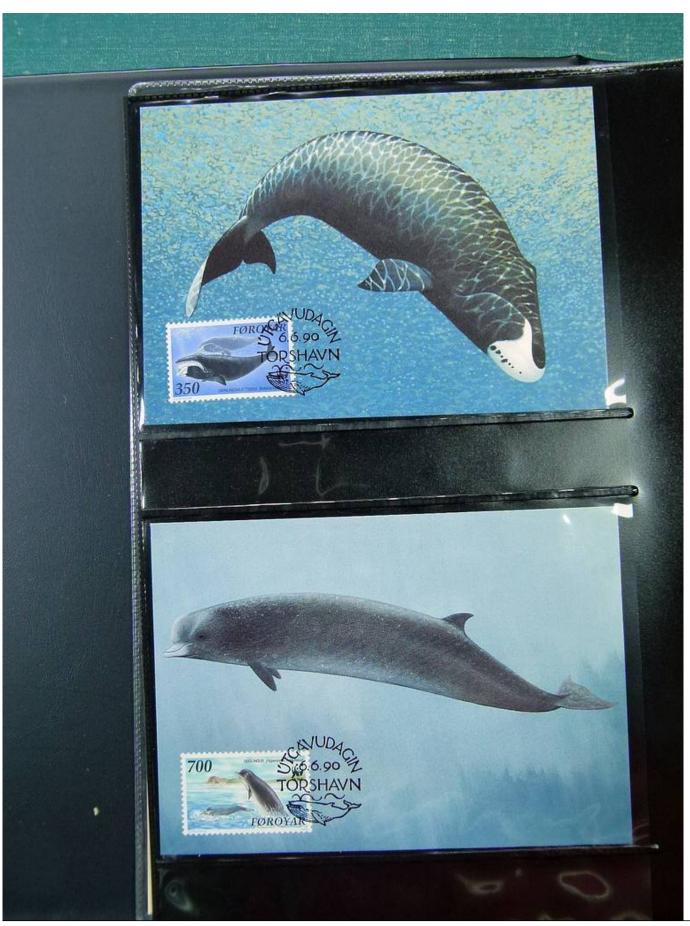

Lot nr.: L251535

Country/Type: Topical

WWF thematic collection, on album, with MNH stamps, with special cancellations.

Price: 50 eur

[Go to the lot on www.sevenstamps.com ]

YOUR COLLECTION, OUR PASSION.