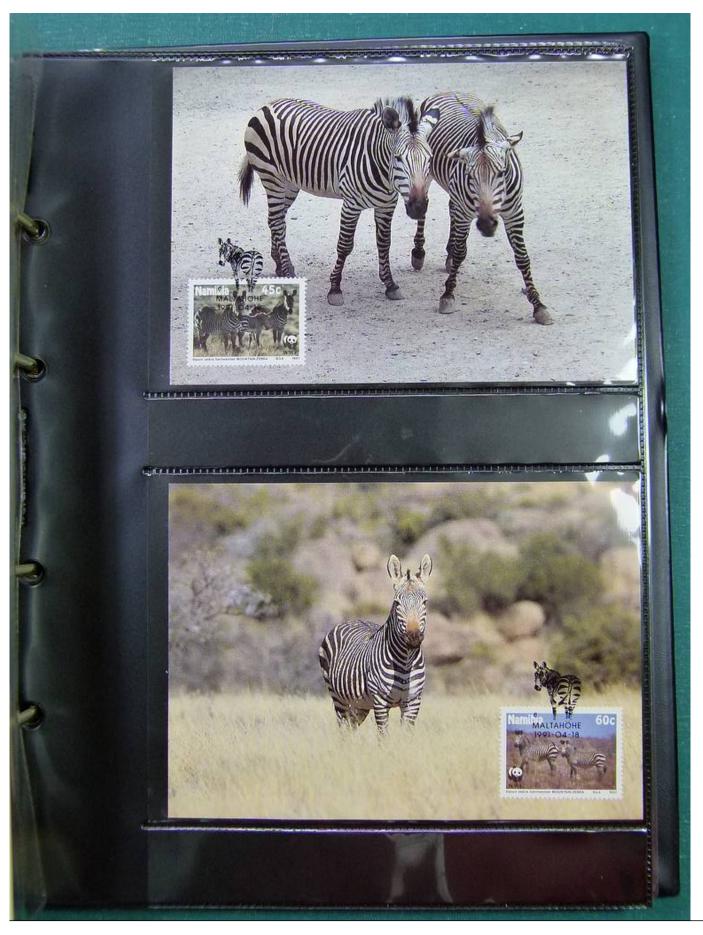

Lot nr.: L251535

Country/Type: Topical

WWF thematic collection, on album, with MNH stamps, with special cancellations.

Price: 50 eur

[Go to the lot on www.sevenstamps.com ]

YOUR COLLECTION, OUR PASSION.