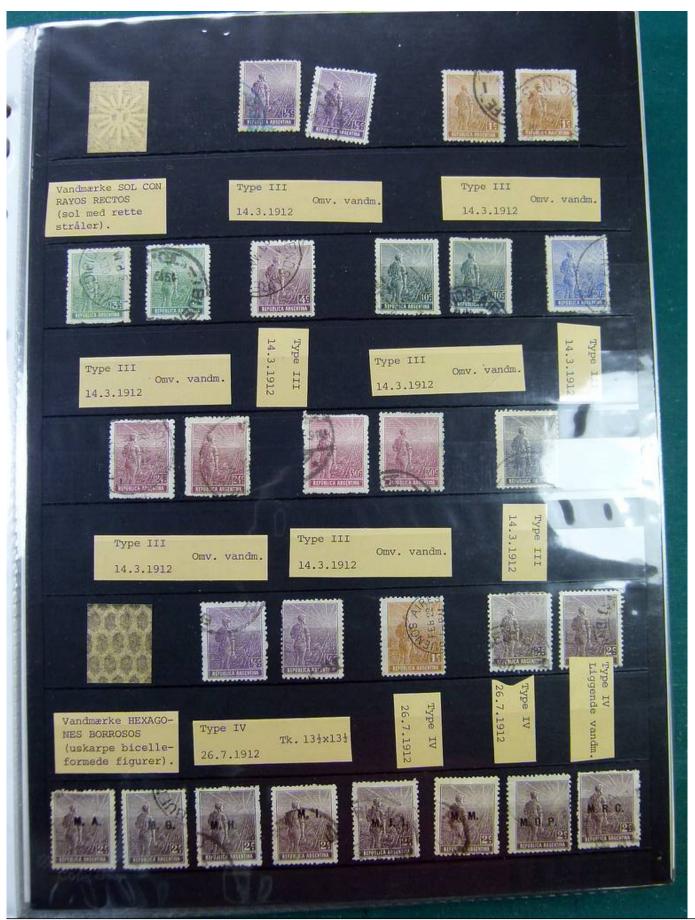

### Lot nr.: L251525

Country/Type: America

Specialized collection Argentina, from 1911 to the 30s, including beautiful travel covers,

Price: 230 eur

[Go to the lot on www.sevenstamps.com ]

























SEVEN STAMPS YOUR COLLECTION. OUR PASSION.

TARJETA POSTAL Escribuse en este lado la dirección solamente Helsag LABRADOR, 4c. Porto for brevkort til udland: 6c. Der opkræves 4c i straf-porto. Stempel: BUENOS AIRES SUC En CONSTITUCION (midlertidigt postkontor?). (18.11.1914). Postkarte – Carte postale Weltpostverein — Union postale universelle Wellpostvereih — Unioh postale universene Leveleză-Lap — Cartalina postale — Post card Korrespendenzkarte — Karta kerespendenozina Kerespendencii listek — Brietkaart — Depisice Breikort — Brev-Kort — OTRpistoe niceka wateja webstule — Должска карта Erric Prof. in der I System der Mil foi Brevkort til udland: 5c (taksten er ændret fra 6c siden nov. 1914). Stempler: TELEGRAFO DE LA NACION - SUC. No. 86 (Buenos Aires 26.3.1915) og BUENOS AIRE