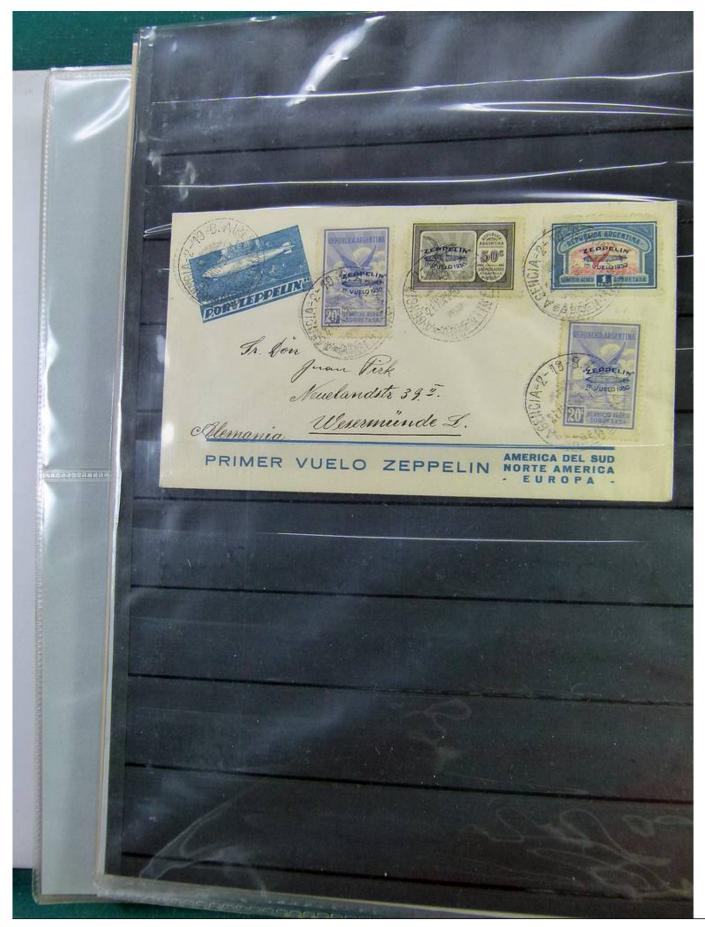

### Lot nr.: L251525

Country/Type: America

Specialized collection Argentina, from 1911 to the 30s, including beautiful travel covers,

Price: 230 eur

[Go to the lot on www.sevenstamps.com ]

SEVEN STAMPS YOUR COLLECTION. OUR PASSION.