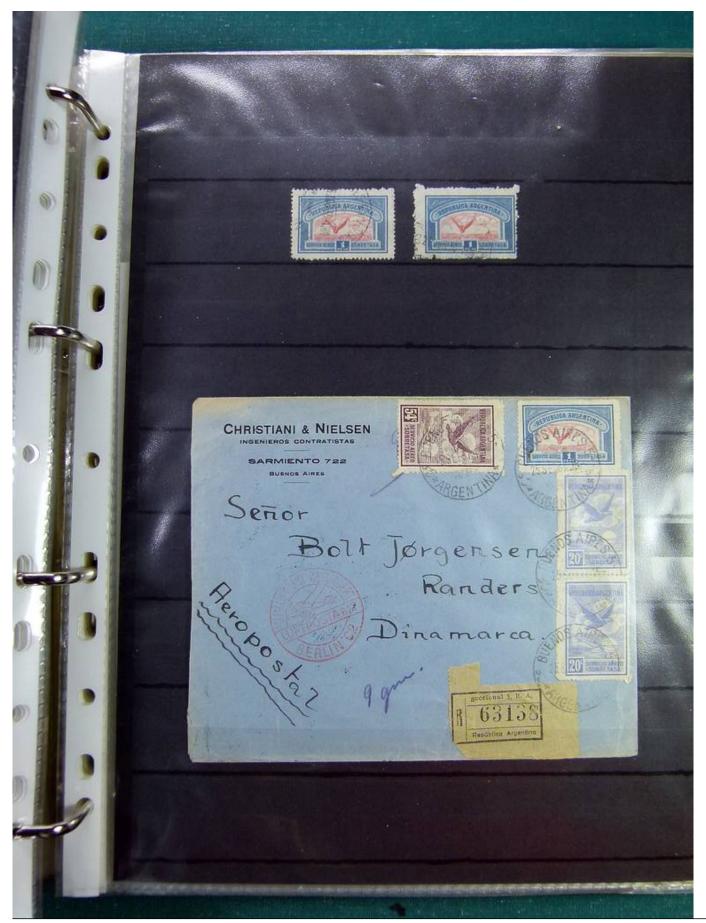

### Lot nr.: L251525

Country/Type: America

Specialized collection Argentina, from 1911 to the 30s, including beautiful travel covers,

Price: 230 eur

[Go to the lot on www.sevenstamps.com ]

SEVEN STAMPS YOUR COLLECTION. OUR PASSION.