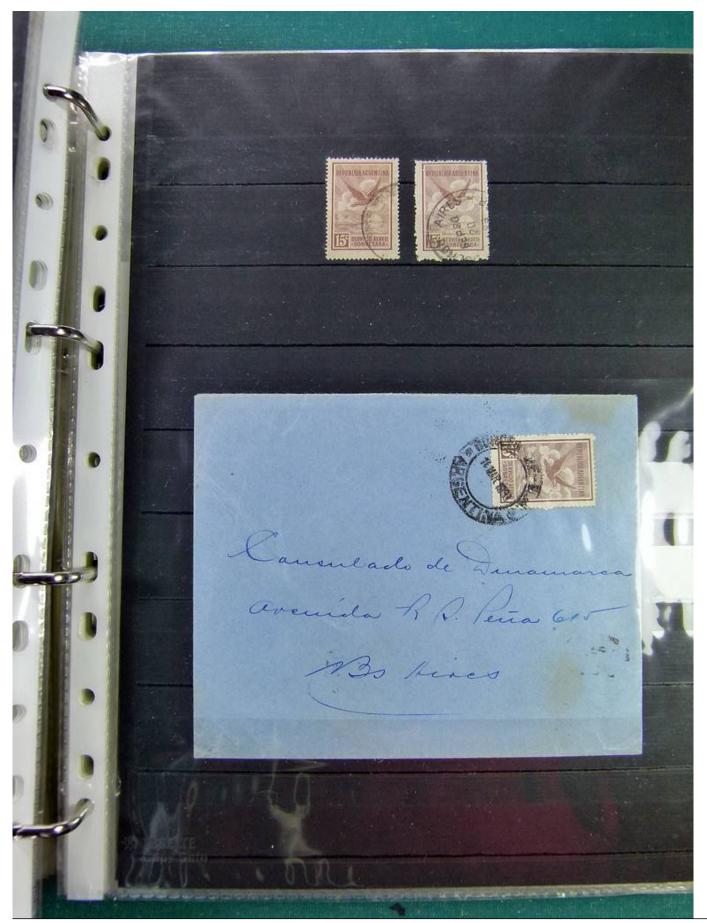

### Lot nr.: L251525

Country/Type: America

Specialized collection Argentina, from 1911 to the 30s, including beautiful travel covers,

Price: 230 eur

[Go to the lot on www.sevenstamps.com ]

SEVEN STAMPS YOUR COLLECTION. OUR PASSION.