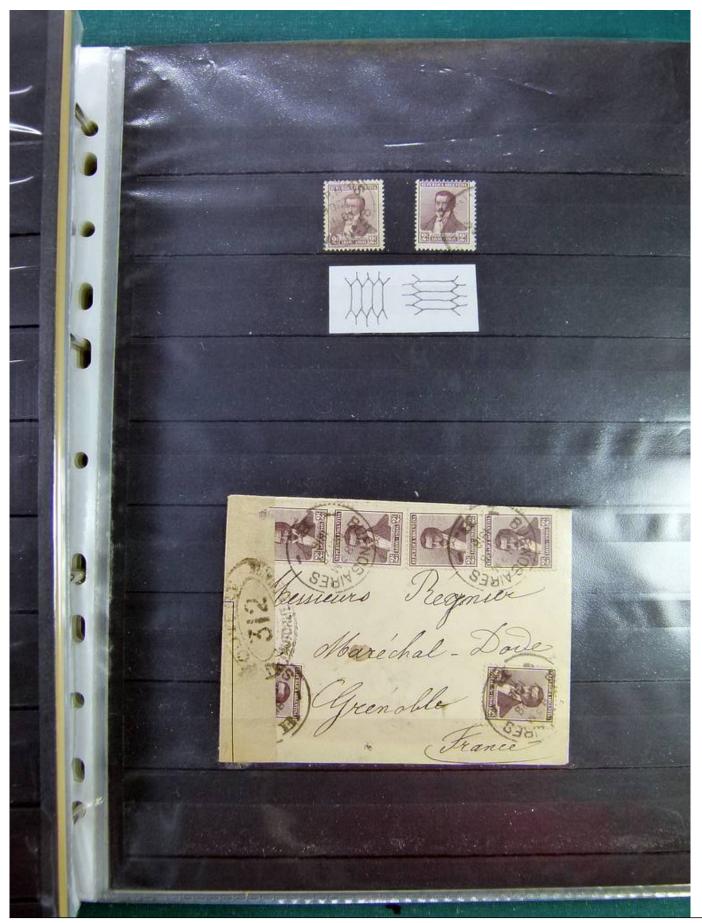

### Lot nr.: L251525

Country/Type: America

Specialized collection Argentina, from 1911 to the 30s, including beautiful travel covers,

Price: 230 eur

[Go to the lot on www.sevenstamps.com ]

SEVEN STAMPS YOUR COLLECTION. OUR PASSION.