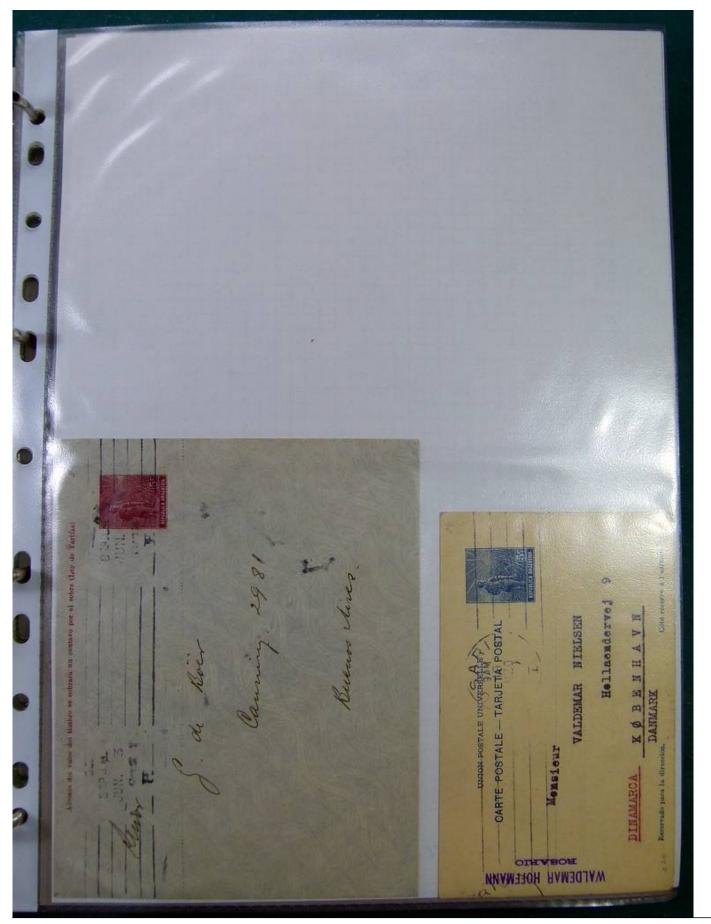

TARJETA POSTAL Escribuse en este lado la dirección solamente Helsag LABRADOR, 4c. Porto for brevkort til udland: 6c. Der opkræves 4c i straf-porto. Stempel: BUENOS AIRES SUC En CONSTITUCION (midlertidigt postkontor?). (18.11.1914). Postkarte – Carte postale Weltpostverein — Union postale universelle Wellpostvereih — Unioh postale universene Leveleză-Lap — Cartalina postale — Post card Korrespendenzkarte — Karta kerespendenozina Kerespendencii listek — Brietkaart — Depisice Breikort — Brev-Kort — OTRpistoe niceka wateja webstule — Должска карта Erric Prof. in der I System der Mil foi Brevkort til udland: 5c (taksten er ændret fra 6c siden nov. 1914). Stempler: TELEGRAFO DE LA NACION - SUC. No. 86 (Buenos Aires 26.3.1915) og BUENOS AIRES - SUC. No. 6 (26.3.1915).