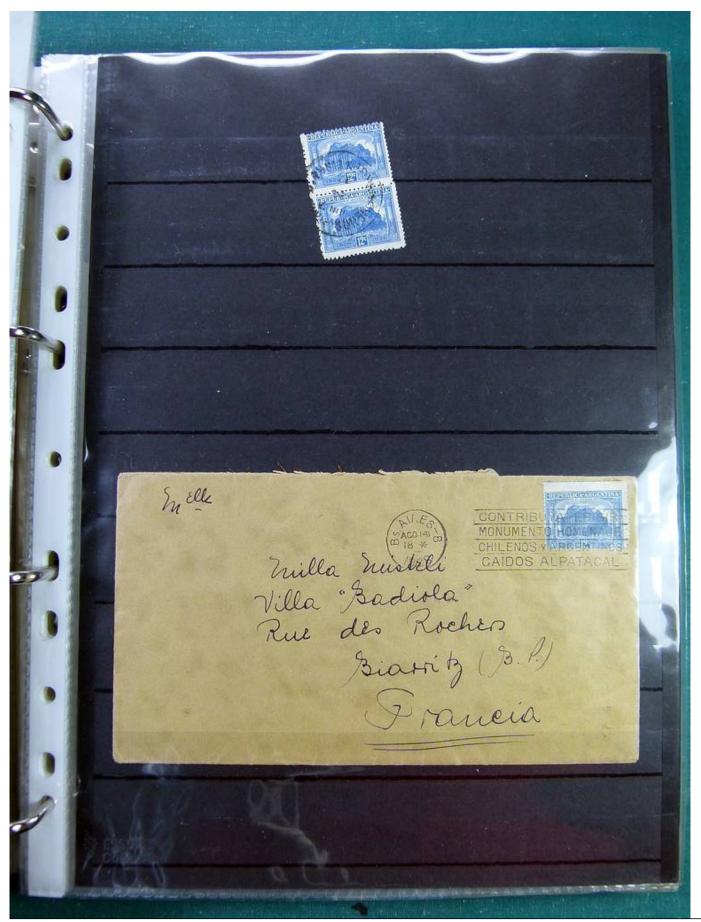

### Lot nr.: L251525

Country/Type: America

Specialized collection Argentina, from 1911 to the 30s, including beautiful travel covers,

Price: 230 eur

[Go to the lot on www.sevenstamps.com ]

SEVEN STAMPS YOUR COLLECTION. OUR PASSION.