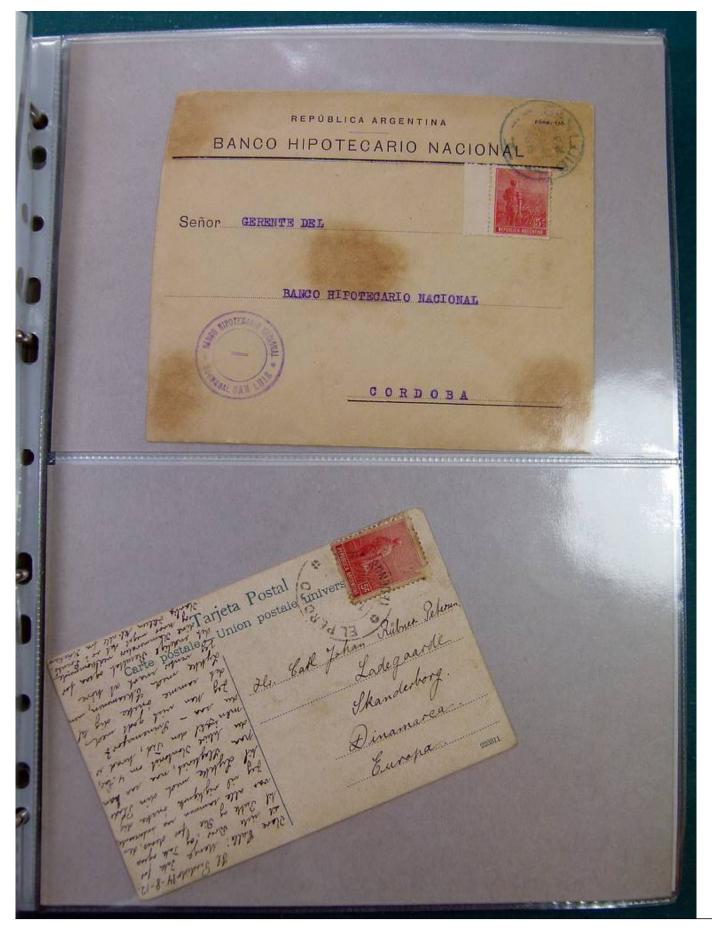

TARJETA POSTAL Escribuse en este lado la dirección solamente Helsag LABRADOR, 4c. Porto for brevkort til udland: 6c. Der opkræves 4c i straf-porto. Stempel: BUENOS AIRES SUC En CONSTITUCION (midlertidigt postkontor?). (18.11.1914). Postkarte – Carte postale Weltpostverein — Union postale universelle Wellpostvereih — Unioh postale universene Leveleză-Lap — Cartalina postale — Post card Korrespendenzkarte — Karta kerespendenozina Kerespendencii listek — Brietkaart — Depisice Breikort — Brev-Kort — OTRpistoe niceka wateja webstule — Должска карта Erric Prof. in der I System der Mil foi Brevkort til udland: 5c (taksten er ændret fra 6c siden nov. 1914). Stempler: TELEGRAFO DE LA NACION - SUC. No. 86 (Buenos Aires 26.3.1915) og BUENOS AIRES - SUC. No. 6 (26.3.1915).