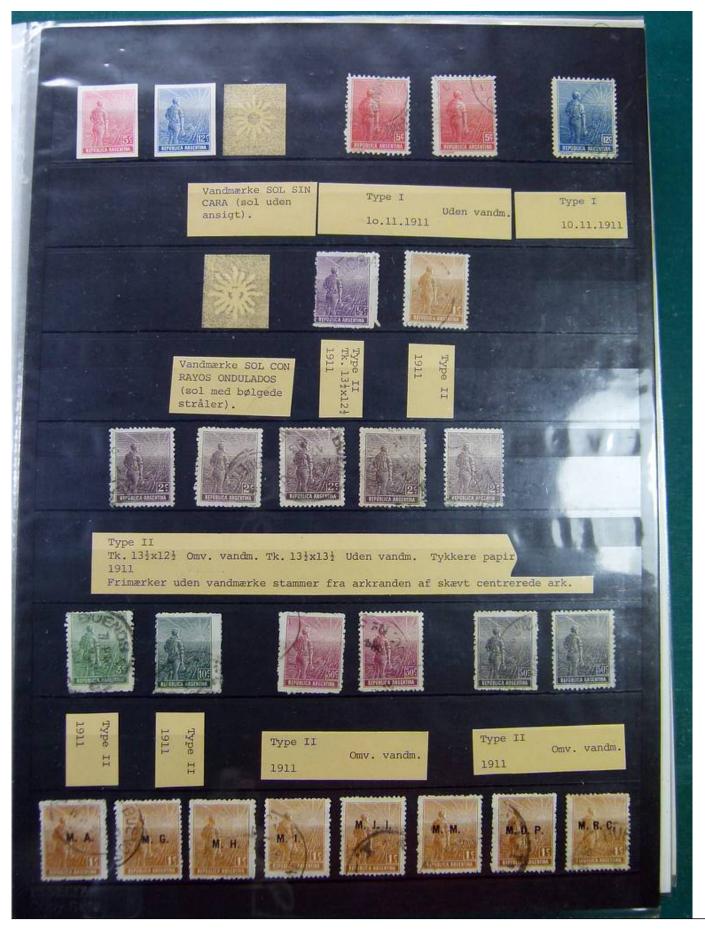

### Lot nr.: L251525

Country/Type: America

Specialized collection Argentina, from 1911 to the 30s, including beautiful travel covers,

Price: 230 eur

[Go to the lot on www.sevenstamps.com ]

























SEVEN STAMPS YOUR COLLECTION. OUR PASSION.

TARJETA POSTAL Escribuse en este lado la dirección solamente Helsag LABRADOR, 4c. Porto for brevkort til udland: 6c. Der opkræves 4c i straf-porto. Stempel: BUENOS AIRES SUC En CONSTITUCION (midlertidigt postkontor?). (18.11.1914). Postkarte – Carte postale Weltpostverein — Union postale universelle Wellpostvereih — Unioh postale universene Leveleză-Lap — Cartalina postale — Post card Korrespendenzkarte — Karta kerespendenozina Kerespendencii listek — Brietkaart — Depisice Breikort — Brev-Kort — OTRpistoe niceka wateja webstule — Должска карта Erric Prof. in der I System der Mil foi Brevkort til udland: 5c (taksten er ændret fra 6c siden nov. 1914). Stempler: TELEGRAFO DE LA NACION - SUC. No. 86 (Buenos Aires 26.3.1915) og BUENOS