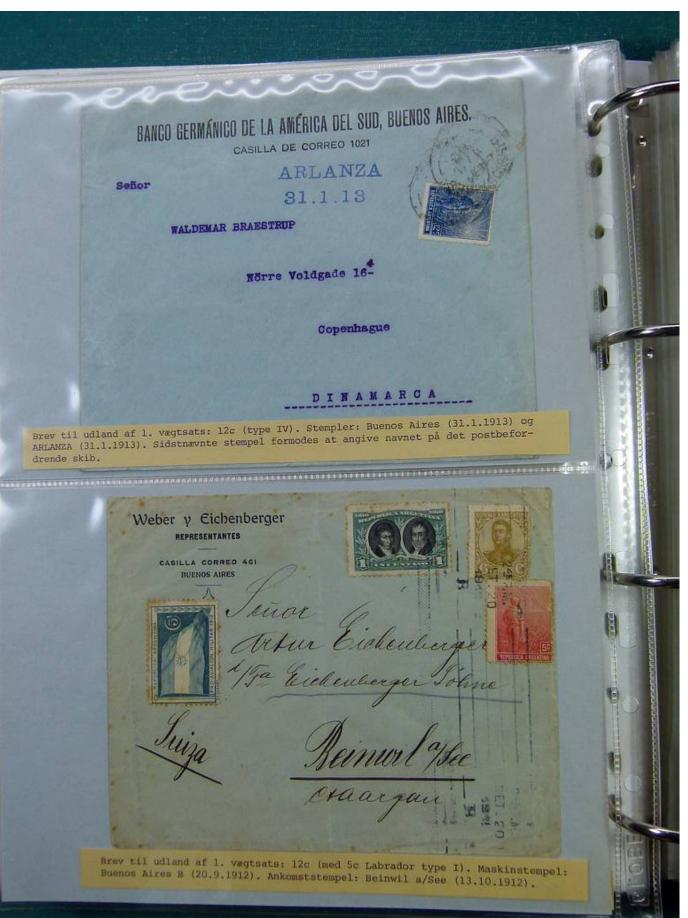

### Lot nr.: L251525

Country/Type: America

Specialized collection Argentina, from 1911 to the 30s, including beautiful travel covers,

Price: 230 eur

[Go to the lot on www.sevenstamps.com ]

SEVEN STAMPS YOUR COLLECTION. OUR PASSION.