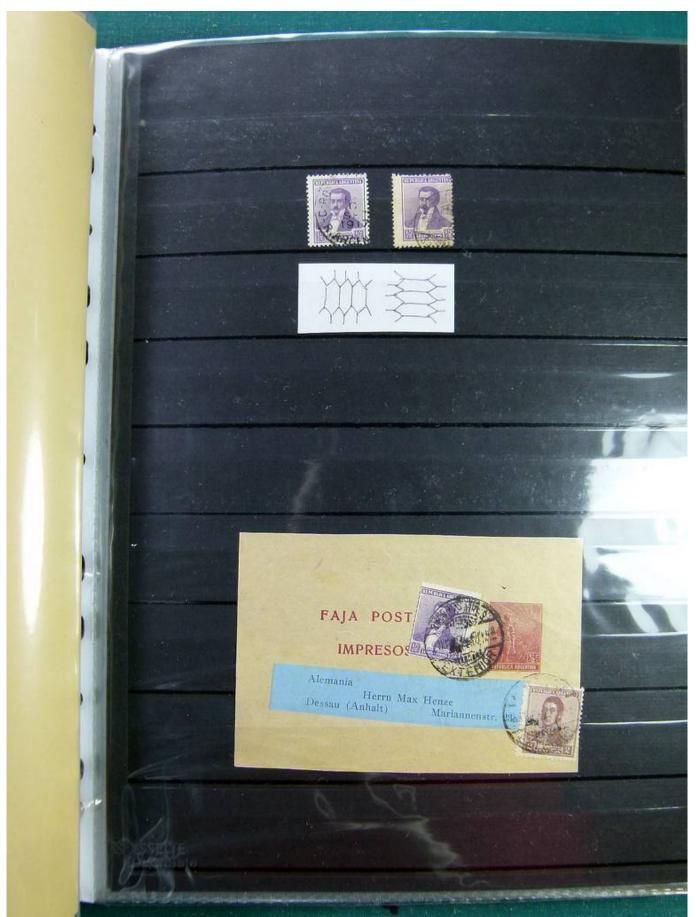

### Lot nr.: L251525

Country/Type: America

Specialized collection Argentina, from 1911 to the 30s, including beautiful travel covers,

Price: 230 eur

[Go to the lot on www.sevenstamps.com ]

SEVEN STAMPS YOUR COLLECTION. OUR PASSION.