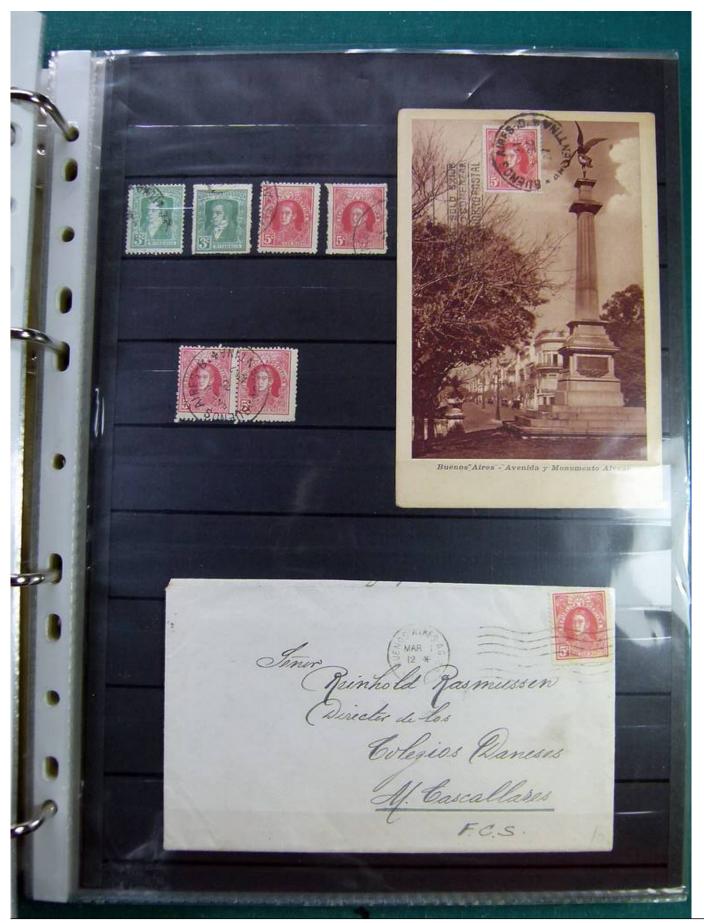

### Lot nr.: L251525

Country/Type: America

Specialized collection Argentina, from 1911 to the 30s, including beautiful travel covers,

Price: 230 eur

[Go to the lot on www.sevenstamps.com ]

SEVEN STAMPS YOUR COLLECTION. OUR PASSION.