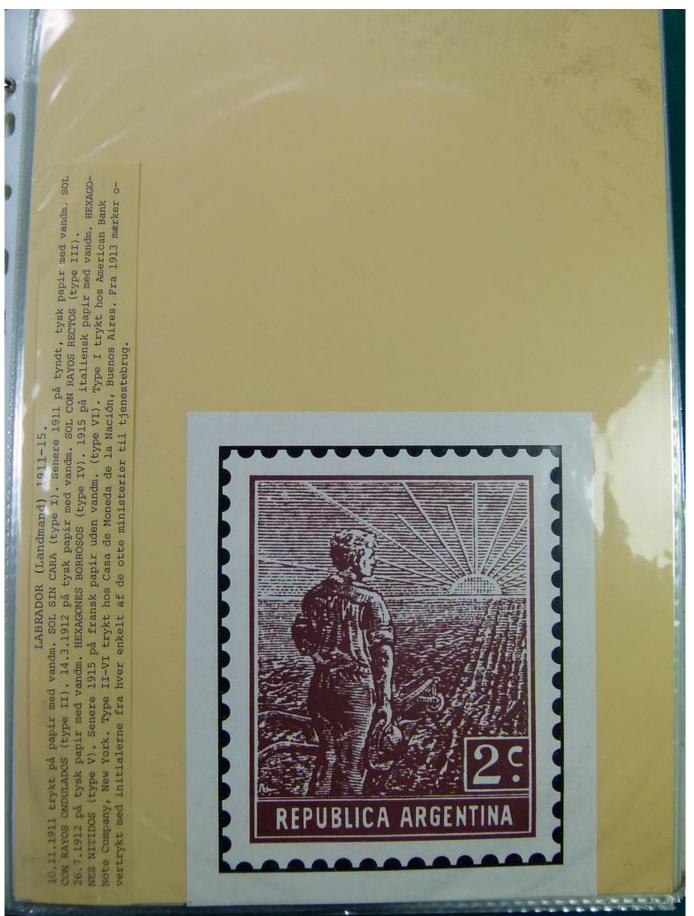

### Lot nr.: L251525

Country/Type: America

Specialized collection Argentina, from 1911 to the 30s, including beautiful travel covers,

Price: 230 eur

[Go to the lot on www.sevenstamps.com ]

























SEVEN STAMPS YOUR COLLECTION. OUR PASSION.

TARJETA POSTAL Escribuse en este lado la dirección solamente Helsag LABRADOR, 4c. Porto for brevkort til udland: 6c. Der opkræves 4c i straf-porto. Stempel: BUENOS AIRES SUC En CONSTITUCION (midlertidigt postkontor?). (18.11.1914). Postkarte – Carte postale Weltpostverein — Union postale universelle Wellpostvereih — Unioh postale universene Leveleză-Lap — Cartalina postale — Post card Korrespendenzkarte — Karta kerespendenozina Kerespendencii listek — Brietkaart — Depisice Breikort — Brev-Kort — OTRpistoe niceka wateja webstule — Должска карта Erric Prof. in der I System der Mil foi Brevkort til udland: 5c (taksten er ændret fra 6c siden nov. 1914). Stempler: TELEGRAFO DE LA NACION - SUC. No. 86 (Buenos Aires 26.3.1915) og BUE