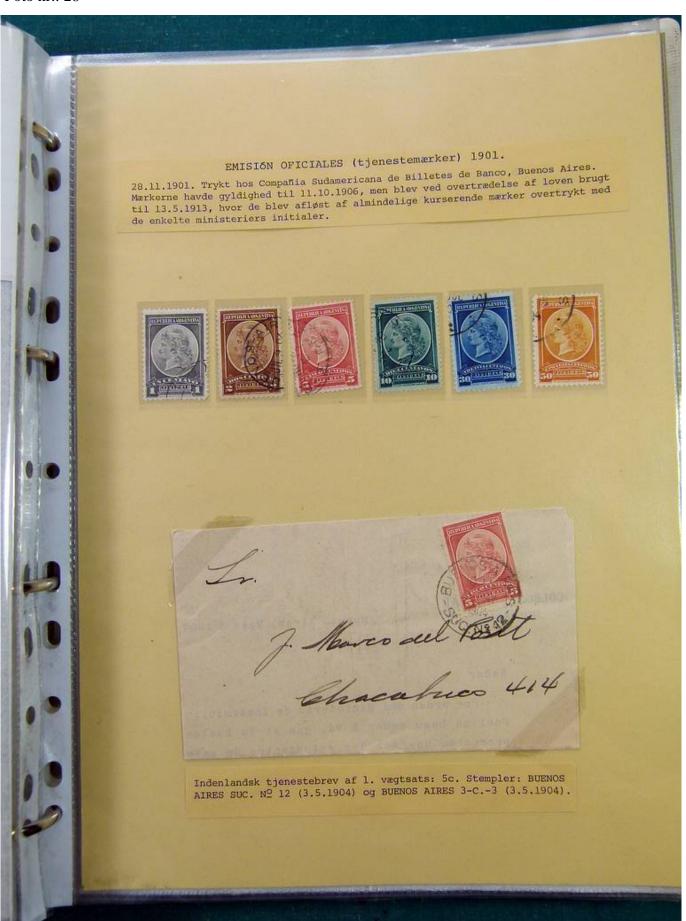

Lot nr.: L251523

Country/Type: America

Argentina collection, from 1899 to 1911, with used stamps, and postal history, in album, very specialized.

Price: 350 eur

[Go to the lot on www.sevenstamps.com ]