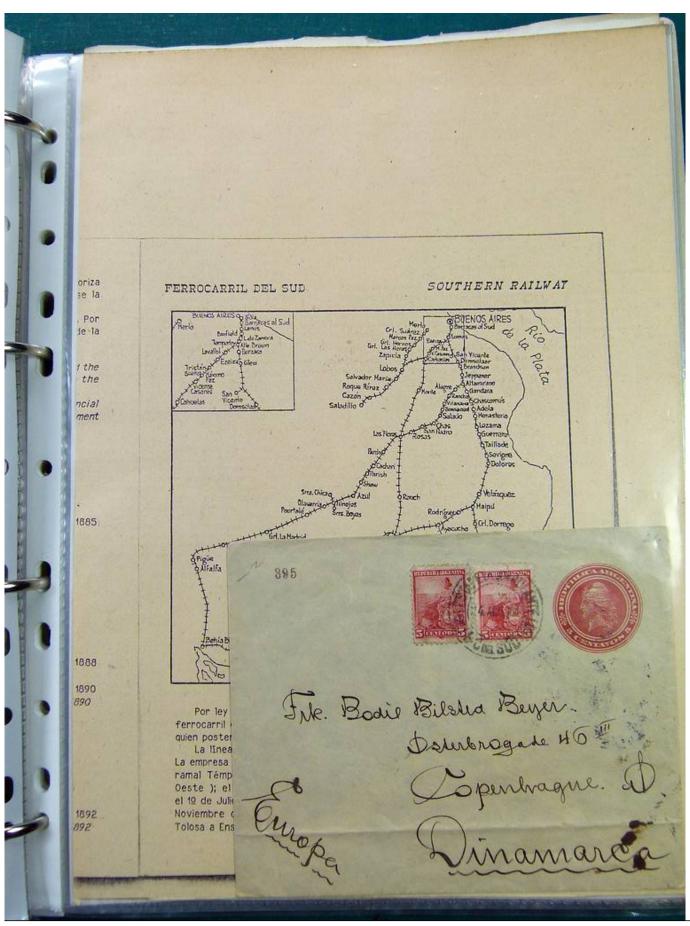

Lot nr.: L251523

Country/Type: America

Argentina collection, from 1899 to 1911, with used stamps, and postal history, in album, very specialized.

Price: 350 eur

[Go to the lot on www.sevenstamps.com ]