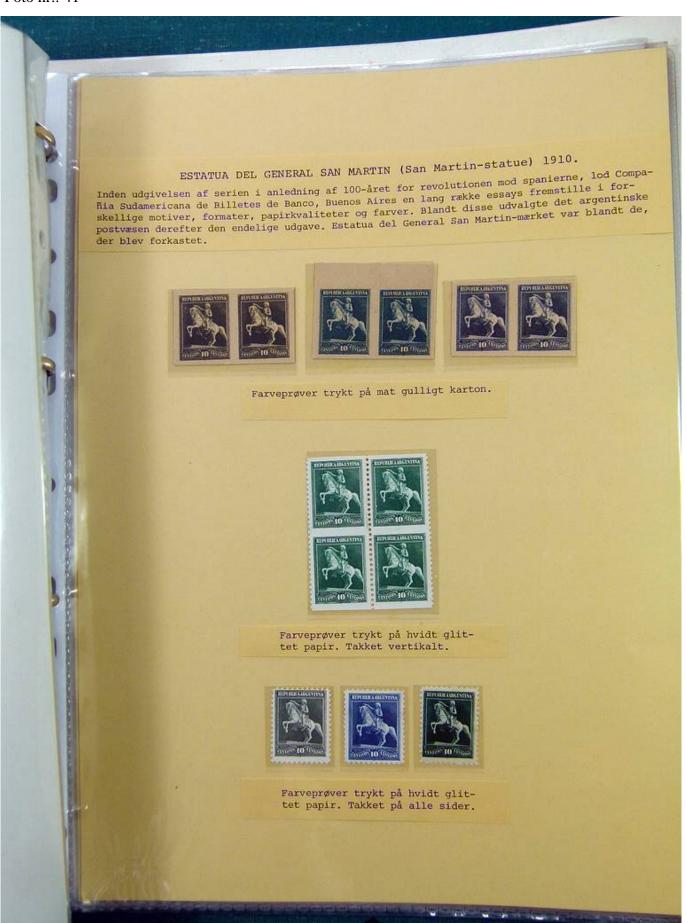

Lot nr.: L251523

Country/Type: America

Argentina collection, from 1899 to 1911, with used stamps, and postal history, in album, very specialized.

Price: 350 eur

[Go to the lot on www.sevenstamps.com ]