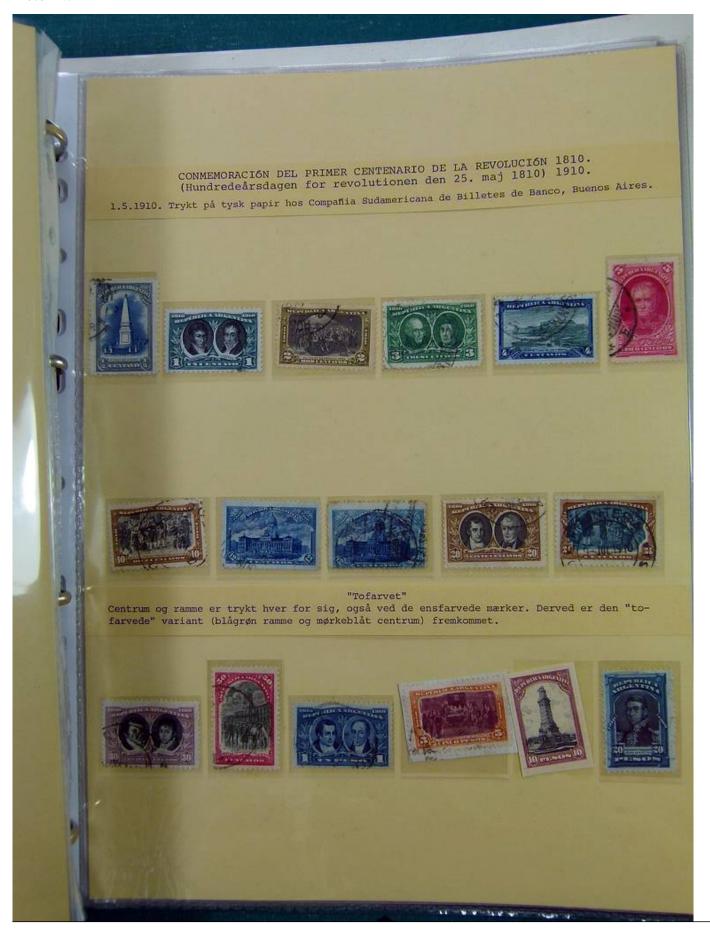

Lot nr.: L251523

Country/Type: America

Argentina collection, from 1899 to 1911, with used stamps, and postal history, in album, very specialized.

Price: 350 eur

[Go to the lot on www.sevenstamps.com ]