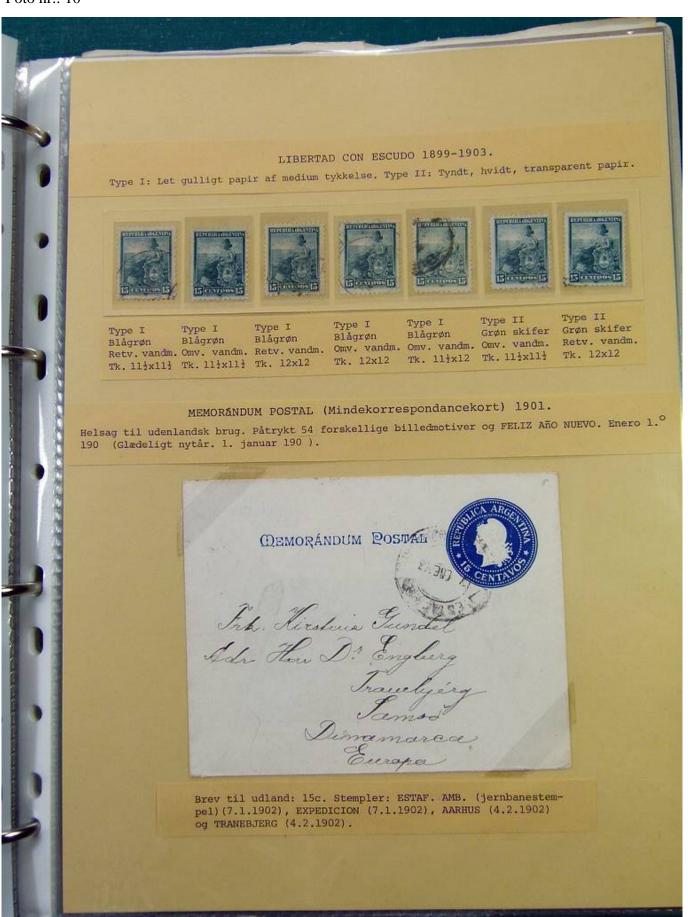

Lot nr.: L251523

Country/Type: America

Argentina collection, from 1899 to 1911, with used stamps, and postal history, in album, very specialized.

Price: 350 eur

[Go to the lot on www.sevenstamps.com ]