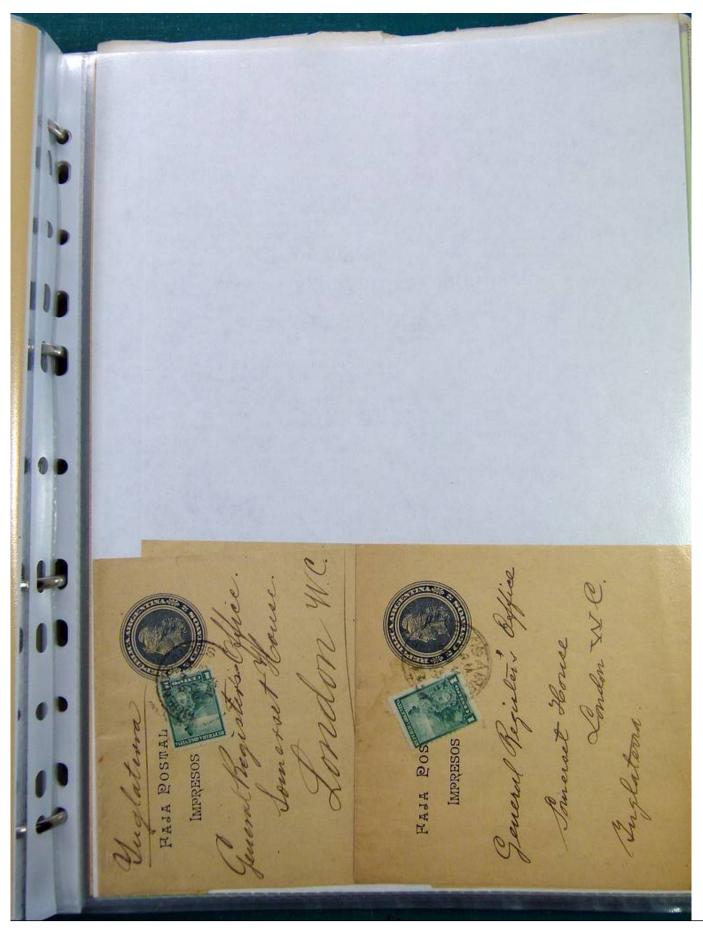

Lot nr.: L251523

Country/Type: America

Argentina collection, from 1899 to 1911, with used stamps, and postal history, in album, very specialized.

Price: 350 eur

[Go to the lot on www.sevenstamps.com ]