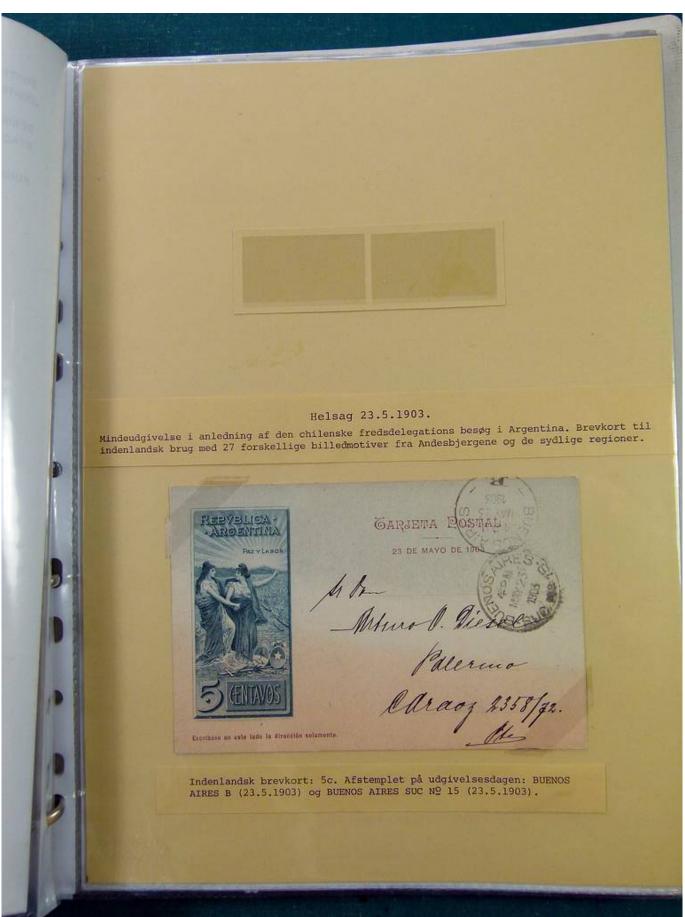

Lot nr.: L251523

Country/Type: America

Argentina collection, from 1899 to 1911, with used stamps, and postal history, in album, very specialized.

Price: 350 eur

[Go to the lot on www.sevenstamps.com ]