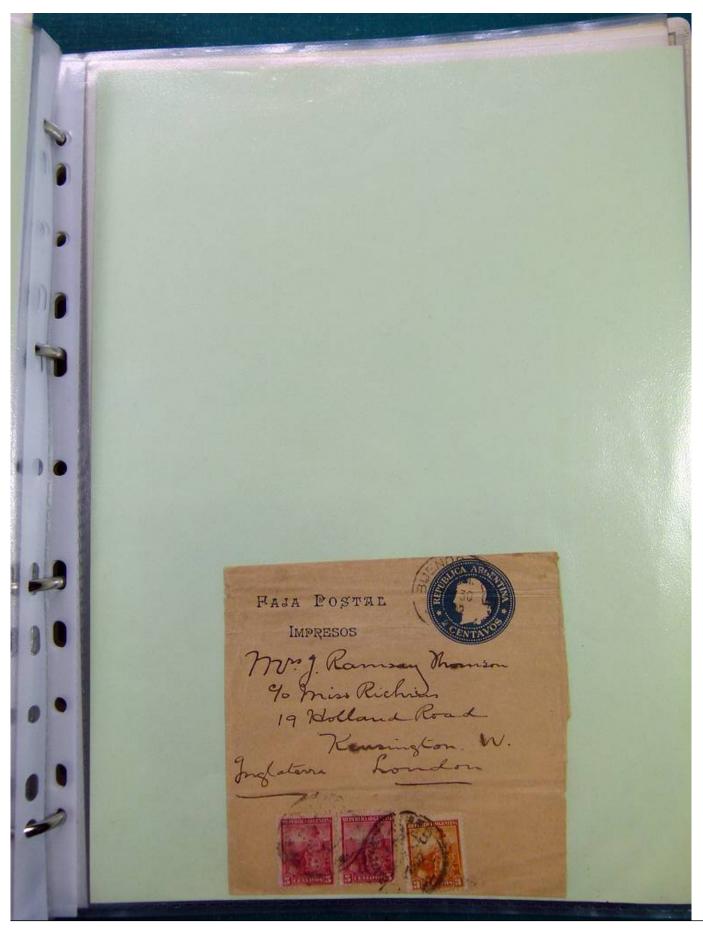

Lot nr.: L251523

Country/Type: America

Argentina collection, from 1899 to 1911, with used stamps, and postal history, in album, very specialized.

Price: 350 eur

[Go to the lot on www.sevenstamps.com ]