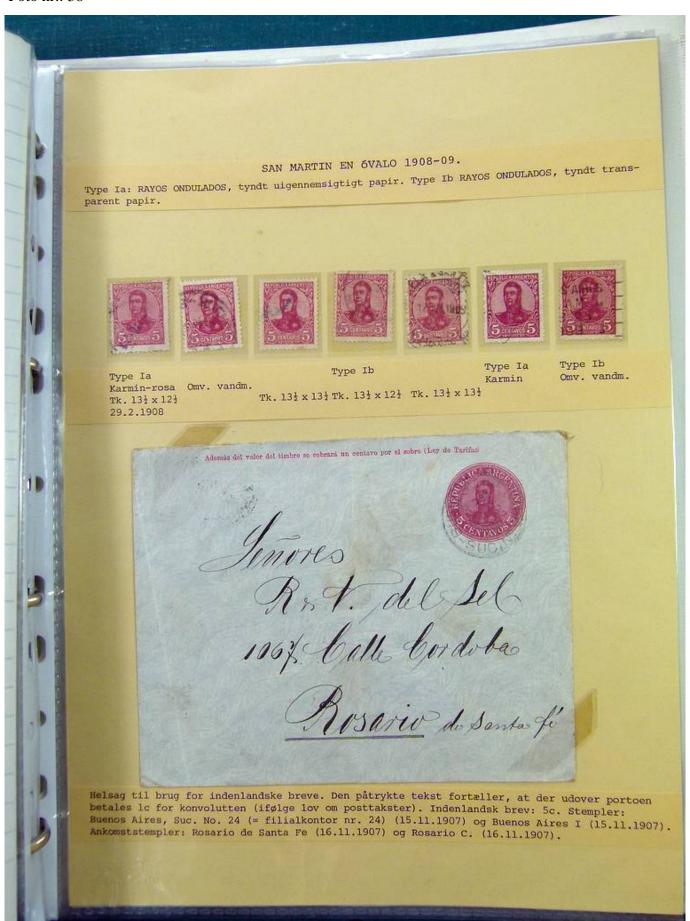

Lot nr.: L251523

Country/Type: America

Argentina collection, from 1899 to 1911, with used stamps, and postal history, in album, very specialized.

Price: 350 eur

[Go to the lot on www.sevenstamps.com ]