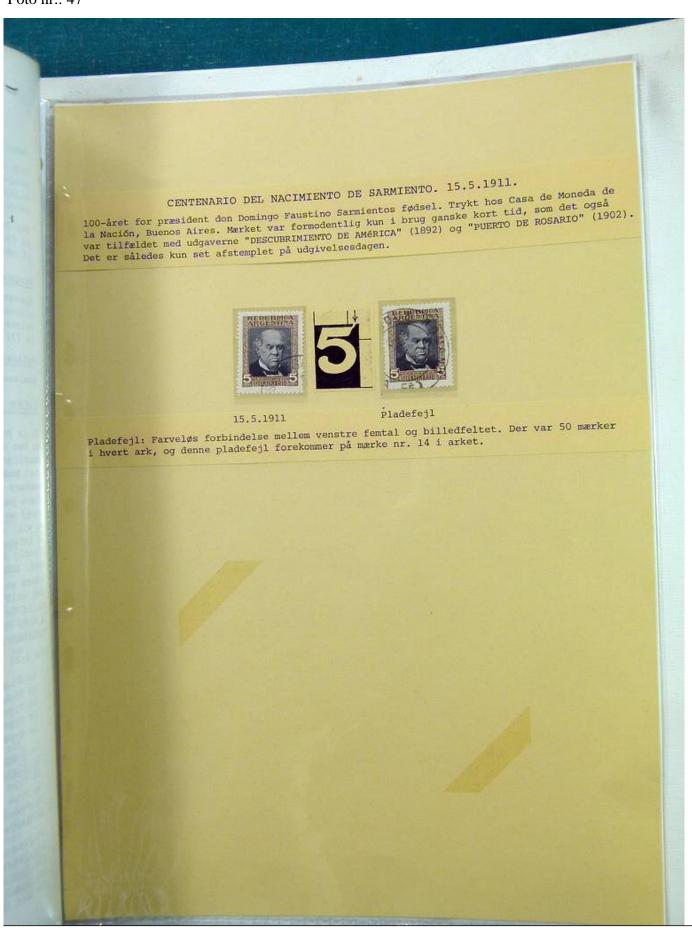

Lot nr.: L251523

Country/Type: America

Argentina collection, from 1899 to 1911, with used stamps, and postal history, in album, very specialized.

Price: 350 eur

[Go to the lot on www.sevenstamps.com ]