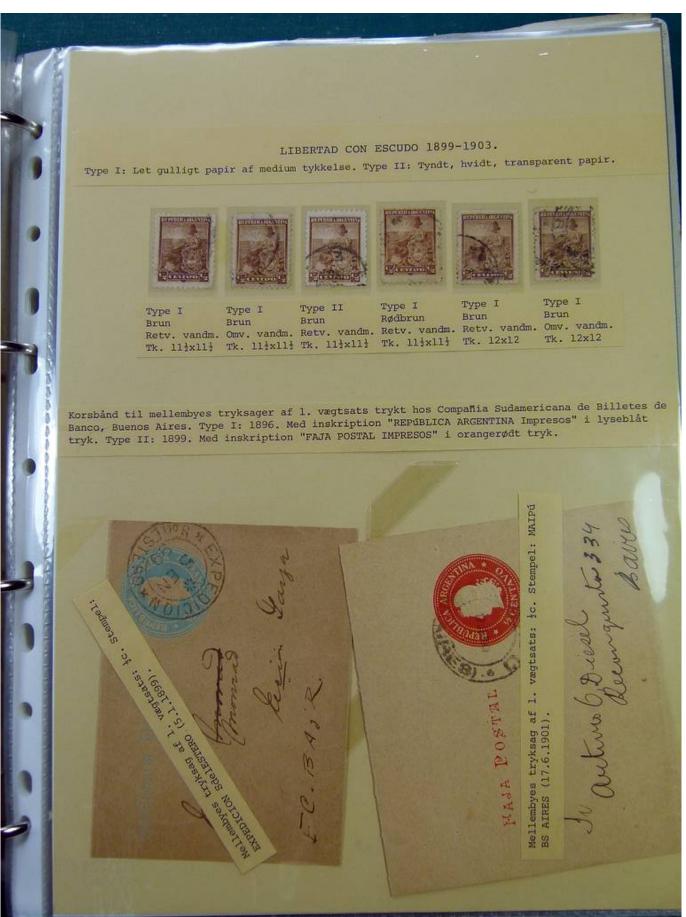

Lot nr.: L251523

Country/Type: America

Argentina collection, from 1899 to 1911, with used stamps, and postal history, in album, very specialized.

Price: 350 eur

[Go to the lot on www.sevenstamps.com ]