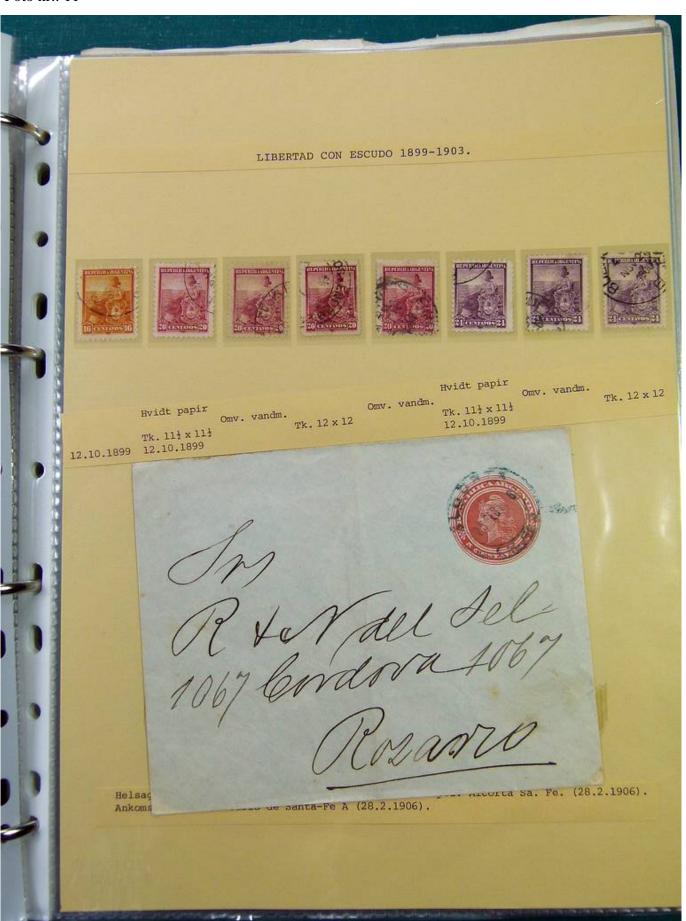

Lot nr.: L251523

Country/Type: America

Argentina collection, from 1899 to 1911, with used stamps, and postal history, in album, very specialized.

Price: 350 eur

[Go to the lot on www.sevenstamps.com ]