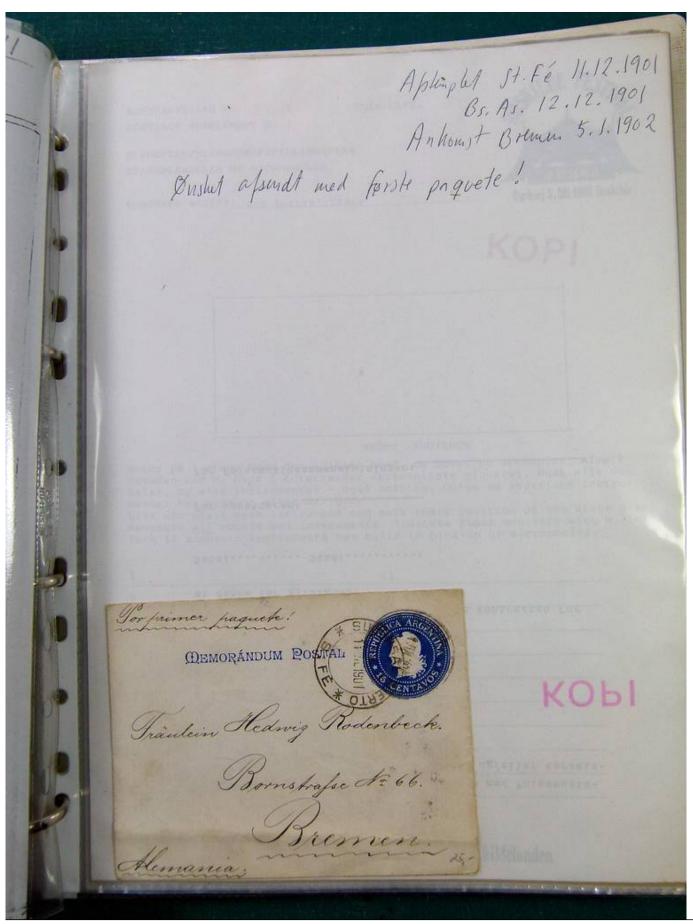

Lot nr.: L251523

Country/Type: America

Argentina collection, from 1899 to 1911, with used stamps, and postal history, in album, very specialized.

Price: 350 eur

[Go to the lot on www.sevenstamps.com ]