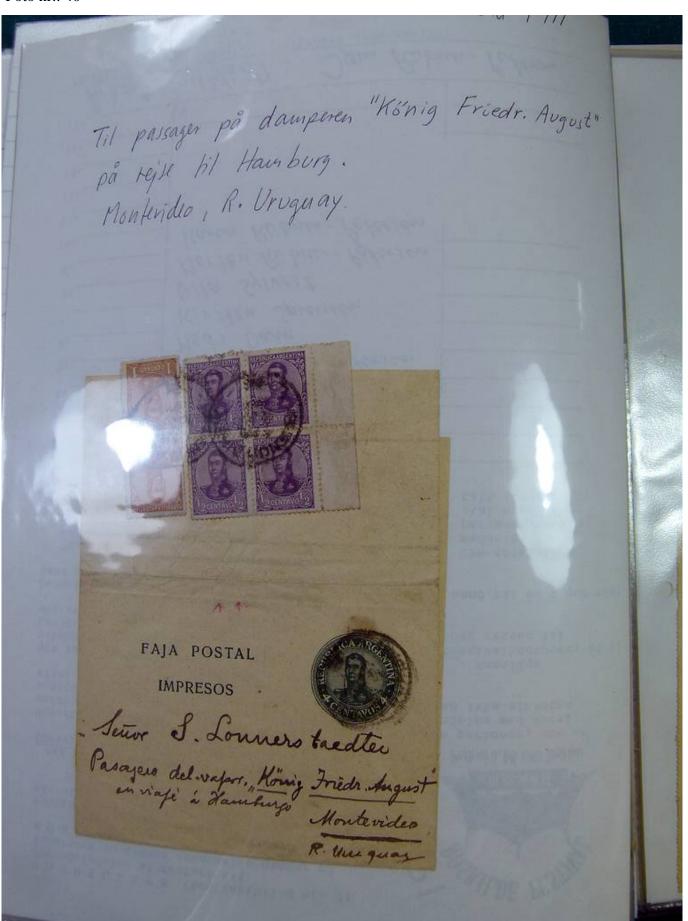

Lot nr.: L251523

Country/Type: America

Argentina collection, from 1899 to 1911, with used stamps, and postal history, in album, very specialized.

Price: 350 eur

[Go to the lot on www.sevenstamps.com ]