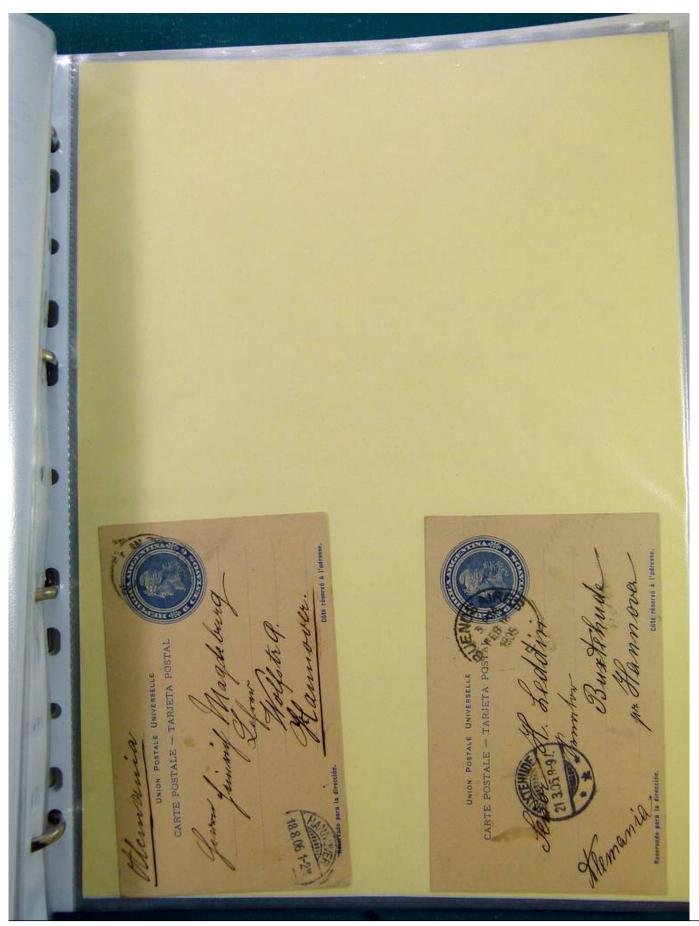

Lot nr.: L251523

Country/Type: America

Argentina collection, from 1899 to 1911, with used stamps, and postal history, in album, very specialized.

Price: 350 eur

[Go to the lot on www.sevenstamps.com ]