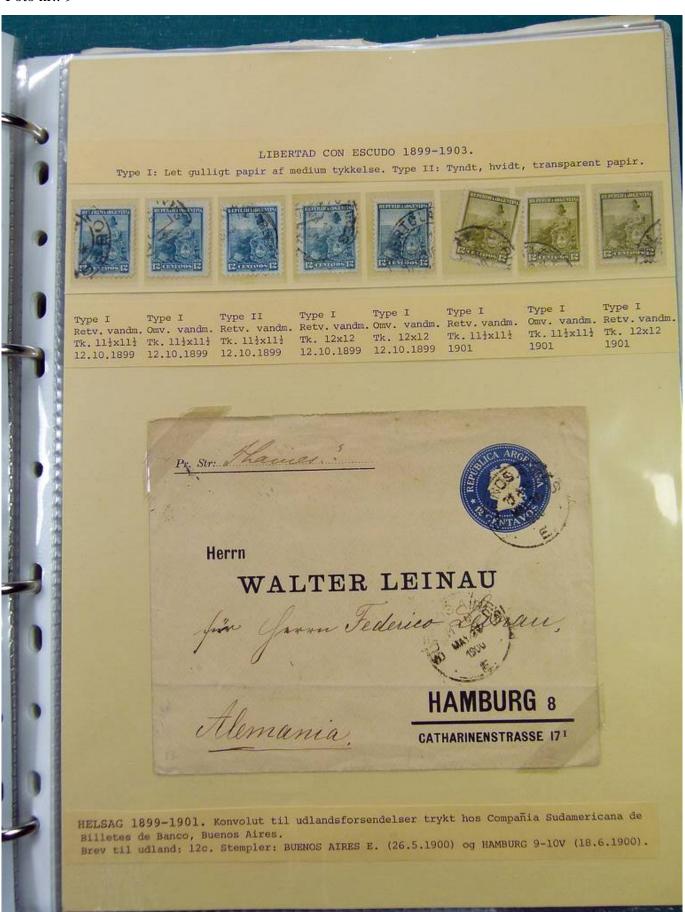

Lot nr.: L251523

Country/Type: America

Argentina collection, from 1899 to 1911, with used stamps, and postal history, in album, very specialized.

Price: 350 eur

[Go to the lot on www.sevenstamps.com ]