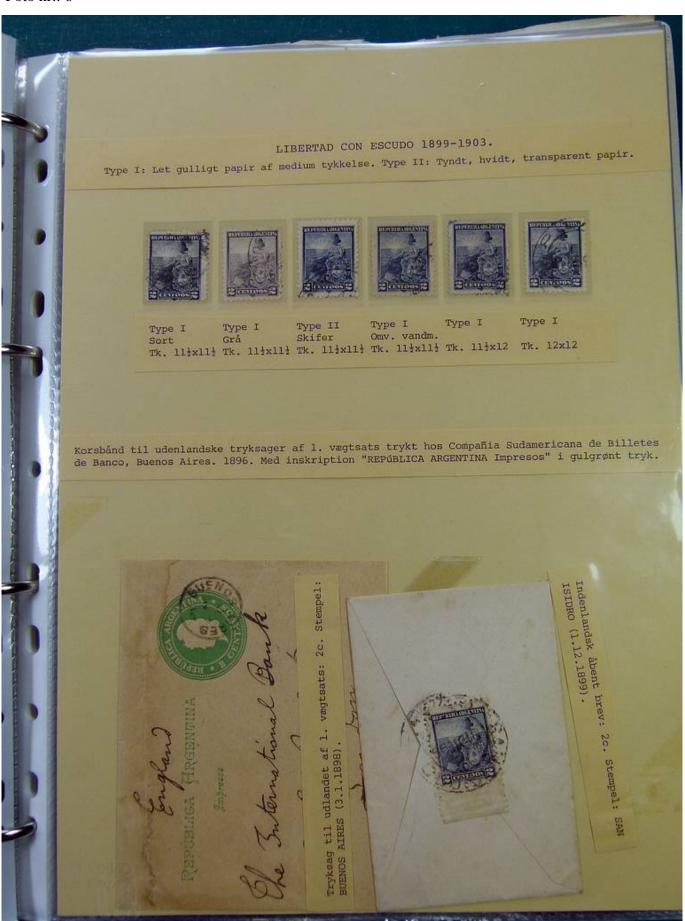

Lot nr.: L251523

Country/Type: America

Argentina collection, from 1899 to 1911, with used stamps, and postal history, in album, very specialized.

Price: 350 eur

[Go to the lot on www.sevenstamps.com ]