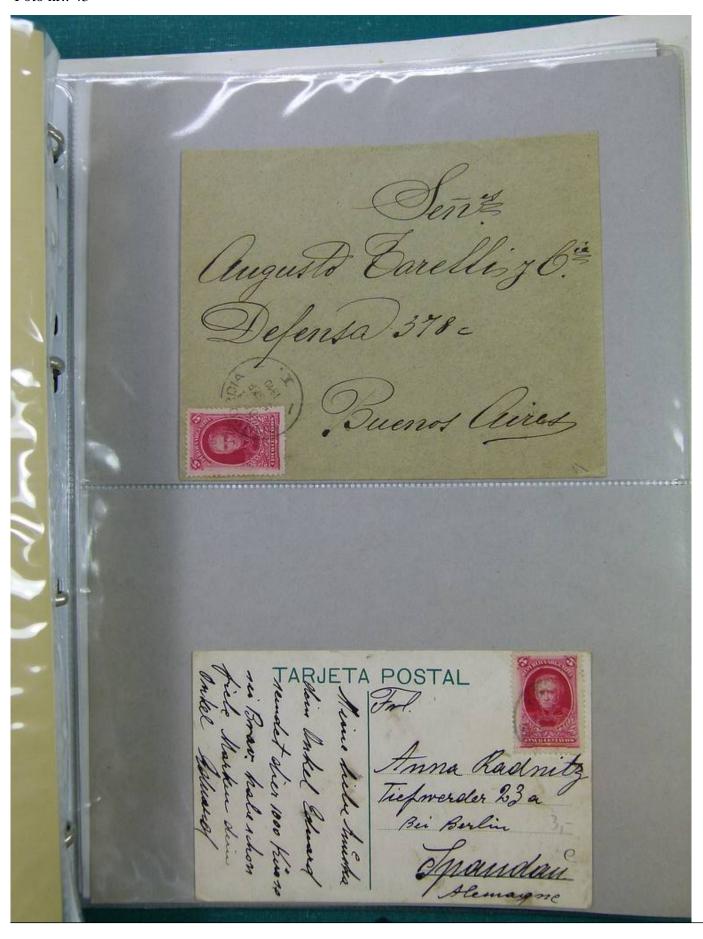

Lot nr.: L251523

Country/Type: America

Argentina collection, from 1899 to 1911, with used stamps, and postal history, in album, very specialized.

Price: 350 eur

[Go to the lot on www.sevenstamps.com ]