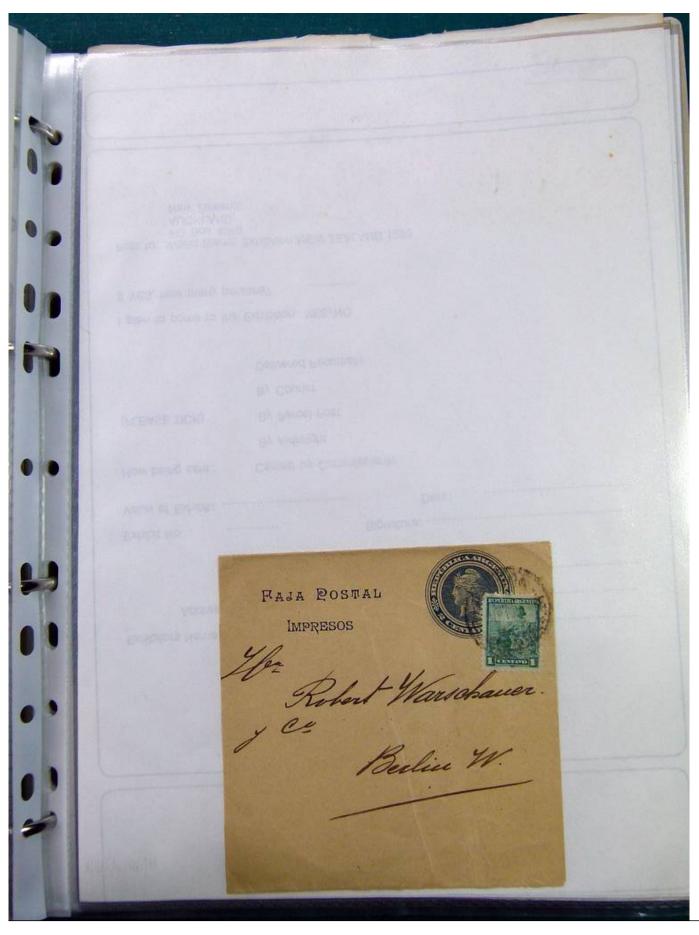

Lot nr.: L251523

Country/Type: America

Argentina collection, from 1899 to 1911, with used stamps, and postal history, in album, very specialized.

Price: 350 eur

[Go to the lot on www.sevenstamps.com ]