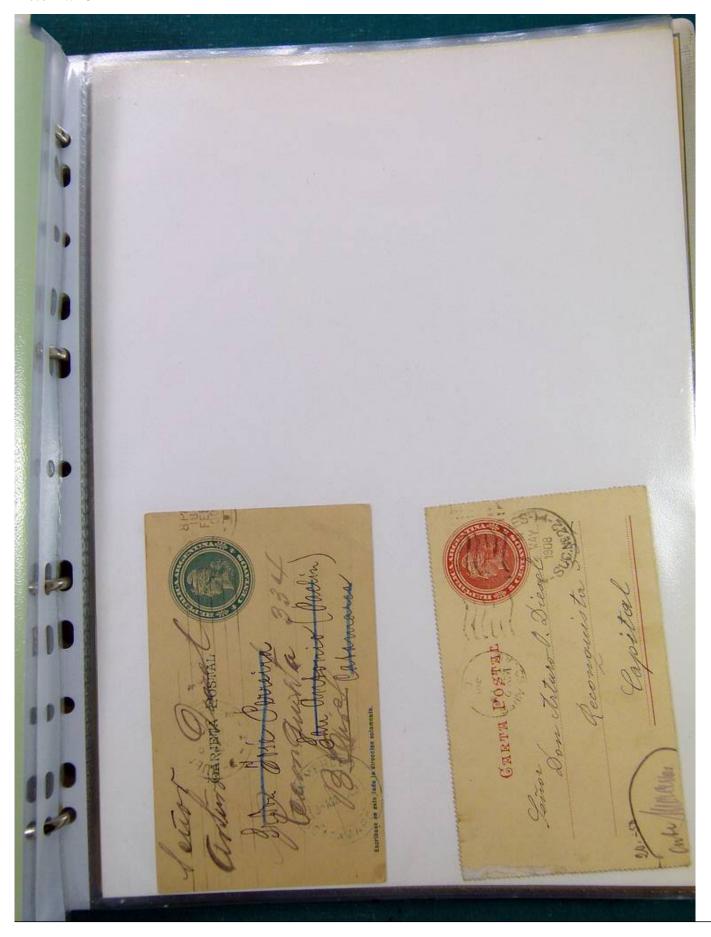

Lot nr.: L251523

Country/Type: America

Argentina collection, from 1899 to 1911, with used stamps, and postal history, in album, very specialized.

Price: 350 eur

[Go to the lot on www.sevenstamps.com ]