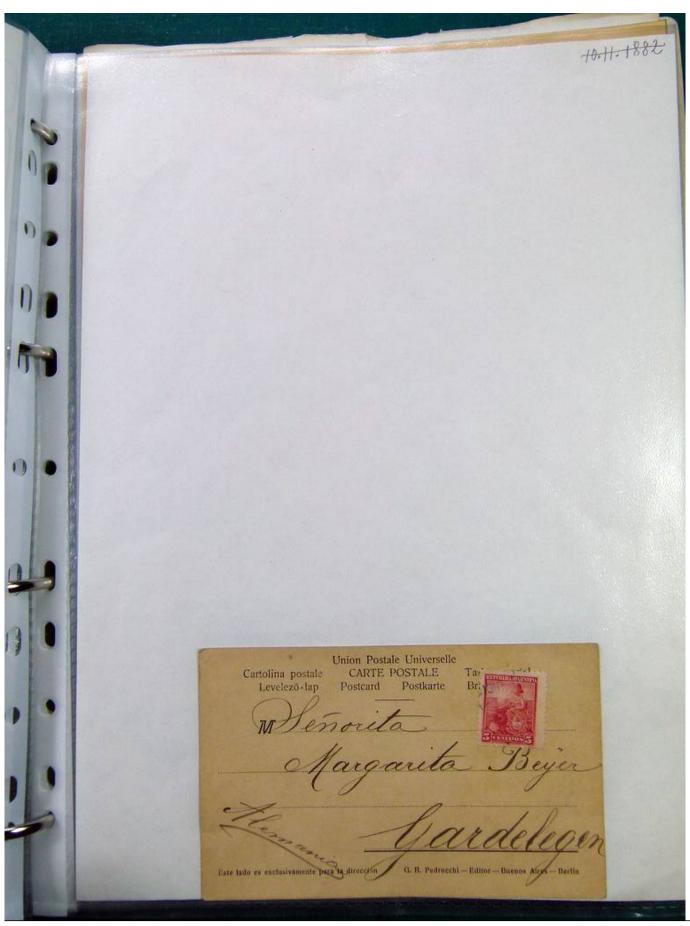

Lot nr.: L251523

Country/Type: America

Argentina collection, from 1899 to 1911, with used stamps, and postal history, in album, very specialized.

Price: 350 eur

[Go to the lot on www.sevenstamps.com ]