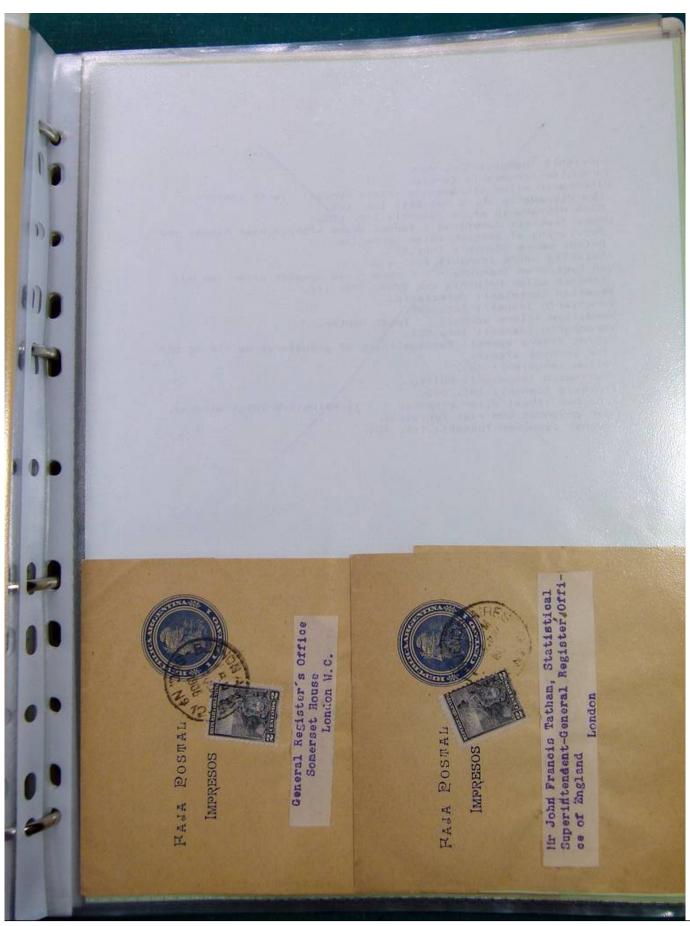

Lot nr.: L251523

Country/Type: America

Argentina collection, from 1899 to 1911, with used stamps, and postal history, in album, very specialized.

Price: 350 eur

[Go to the lot on www.sevenstamps.com ]