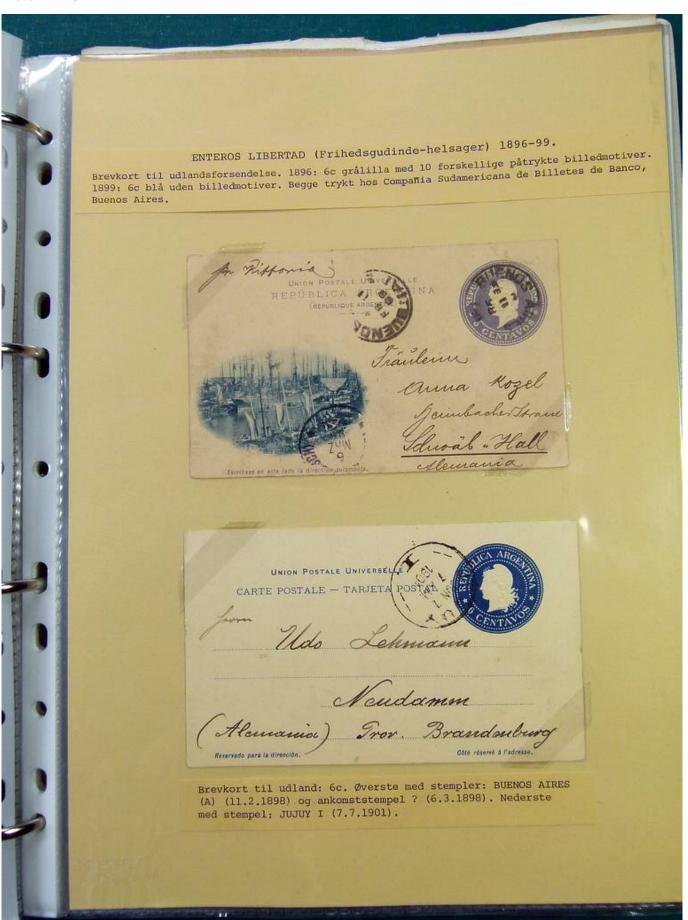

Lot nr.: L251523

Country/Type: America

Argentina collection, from 1899 to 1911, with used stamps, and postal history, in album, very specialized.

Price: 350 eur

[Go to the lot on www.sevenstamps.com ]