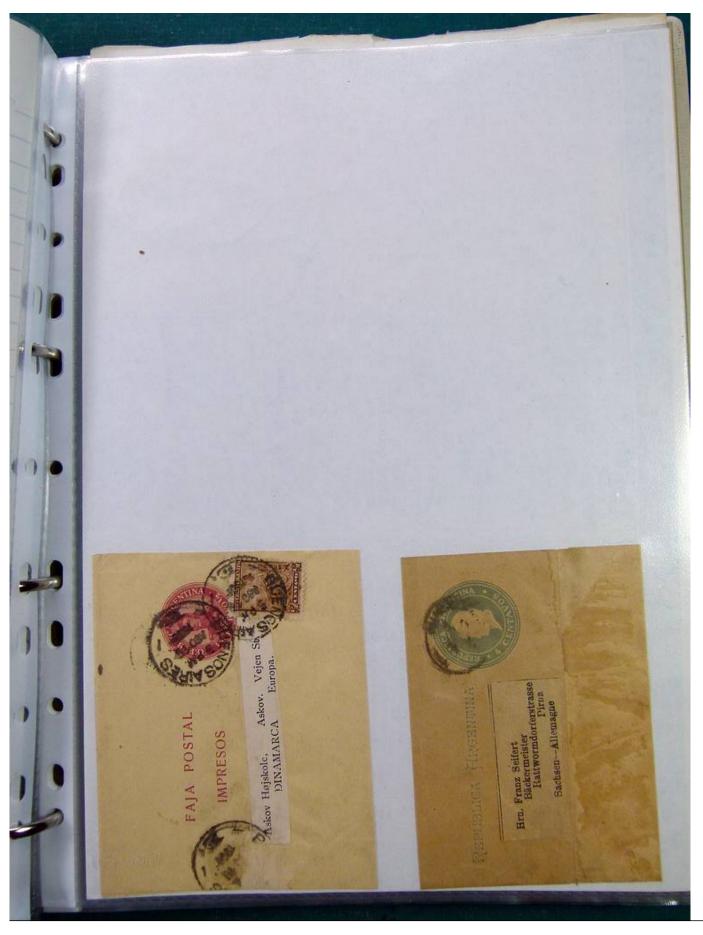

Lot nr.: L251523

Country/Type: America

Argentina collection, from 1899 to 1911, with used stamps, and postal history, in album, very specialized.

Price: 350 eur

[Go to the lot on www.sevenstamps.com ]