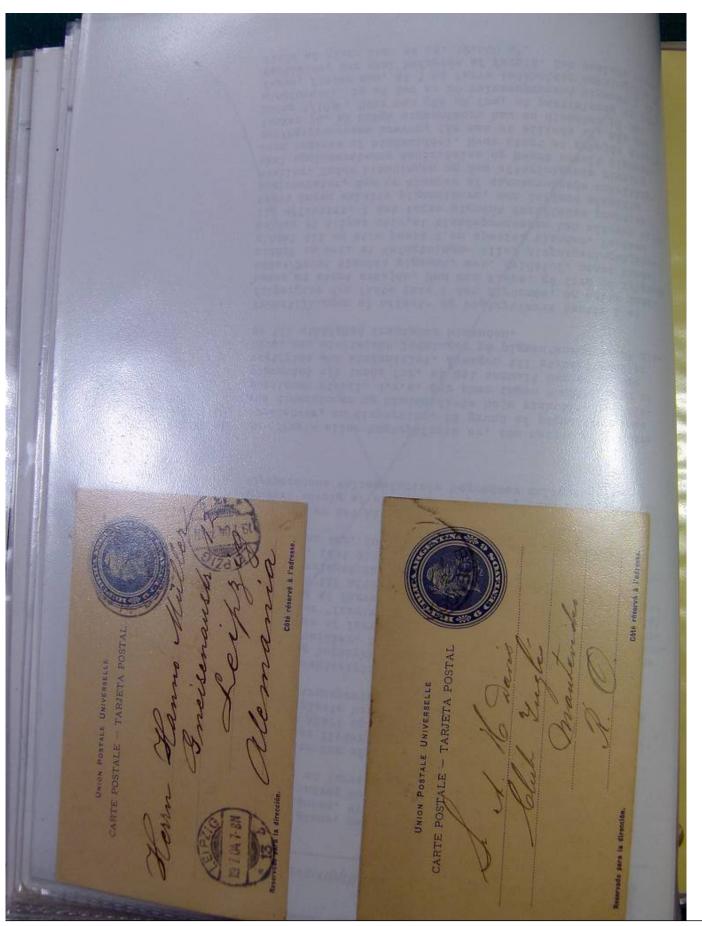

Lot nr.: L251523

Country/Type: America

Argentina collection, from 1899 to 1911, with used stamps, and postal history, in album, very specialized.

Price: 350 eur

[Go to the lot on www.sevenstamps.com ]