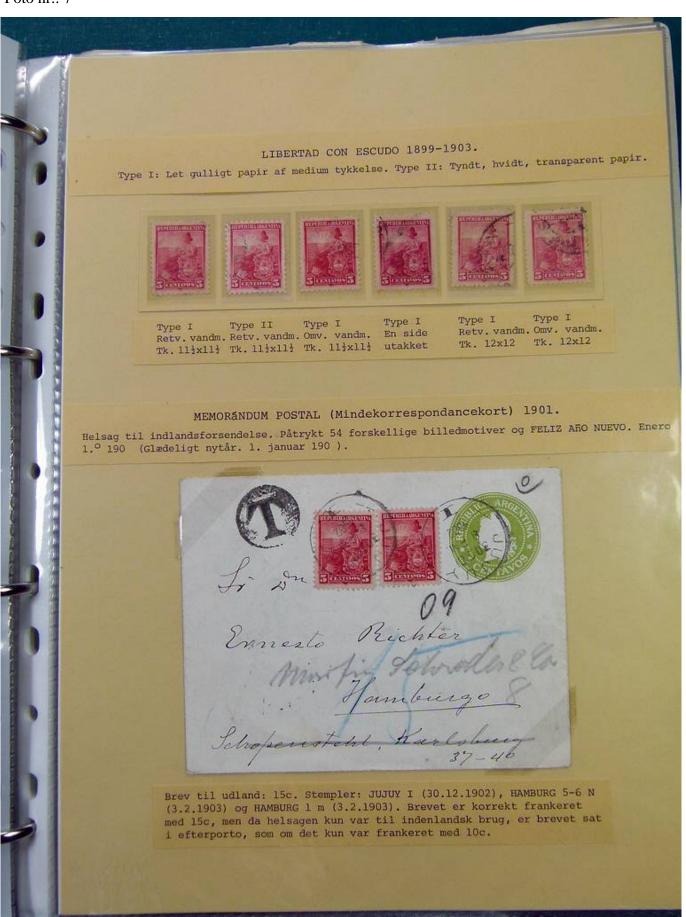

Lot nr.: L251523

Country/Type: America

Argentina collection, from 1899 to 1911, with used stamps, and postal history, in album, very specialized.

Price: 350 eur

[Go to the lot on www.sevenstamps.com ]