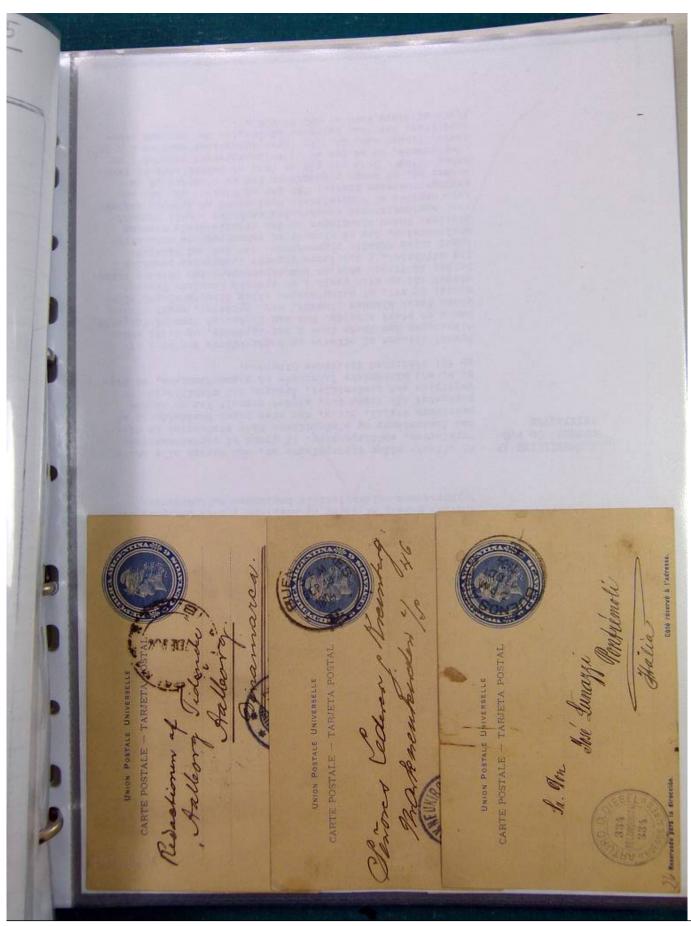

Lot nr.: L251523

Country/Type: America

Argentina collection, from 1899 to 1911, with used stamps, and postal history, in album, very specialized.

Price: 350 eur

[Go to the lot on www.sevenstamps.com ]