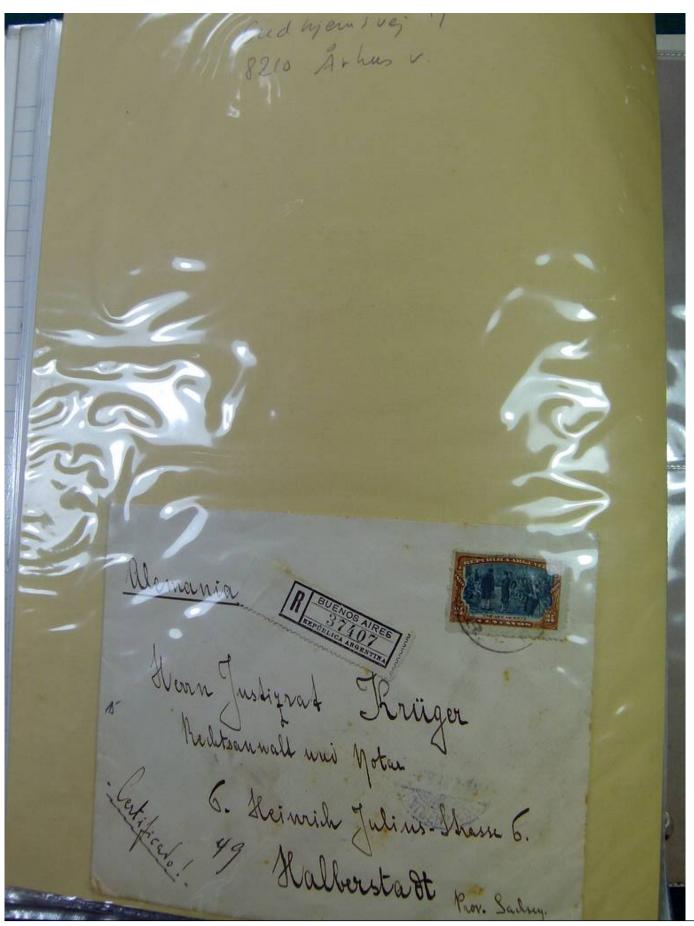

Lot nr.: L251523

Country/Type: America

Argentina collection, from 1899 to 1911, with used stamps, and postal history, in album, very specialized.

Price: 350 eur

[Go to the lot on www.sevenstamps.com ]