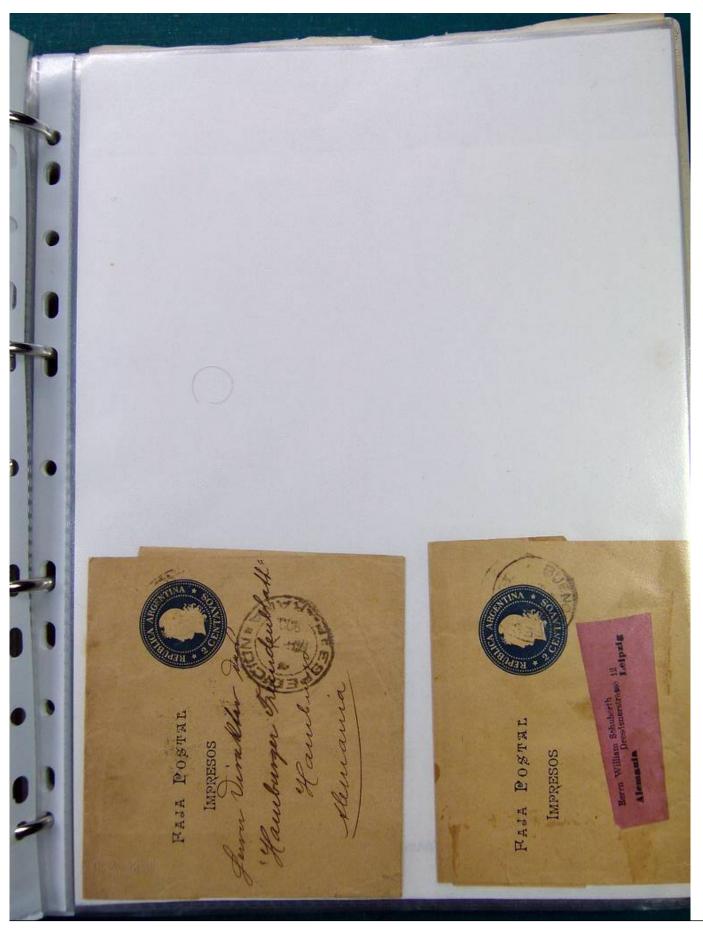

Lot nr.: L251523

Country/Type: America

Argentina collection, from 1899 to 1911, with used stamps, and postal history, in album, very specialized.

Price: 350 eur

[Go to the lot on www.sevenstamps.com ]