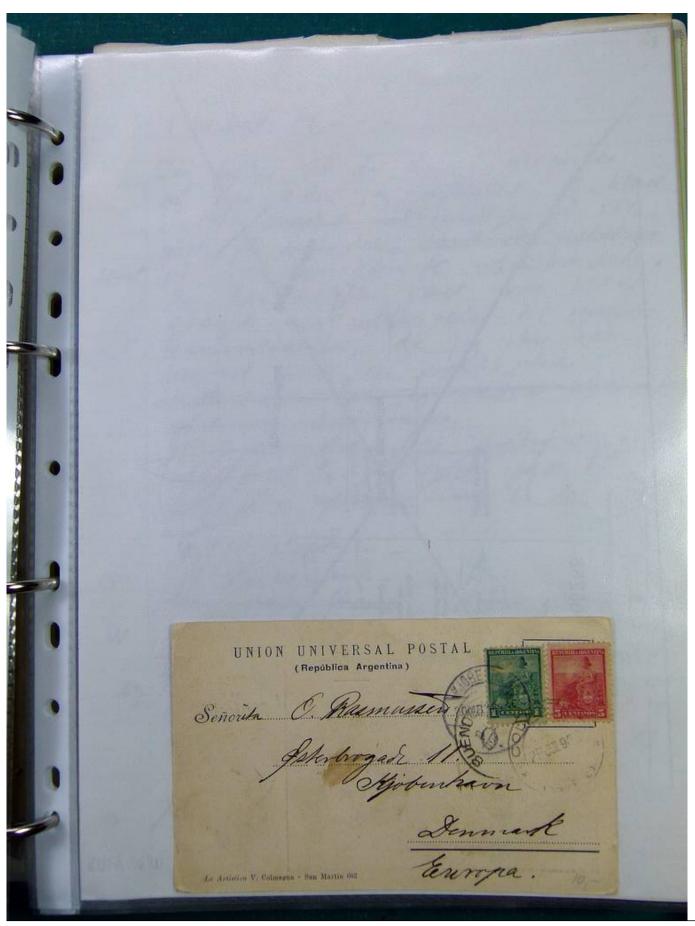

Lot nr.: L251523

Country/Type: America

Argentina collection, from 1899 to 1911, with used stamps, and postal history, in album, very specialized.

Price: 350 eur

[Go to the lot on www.sevenstamps.com ]