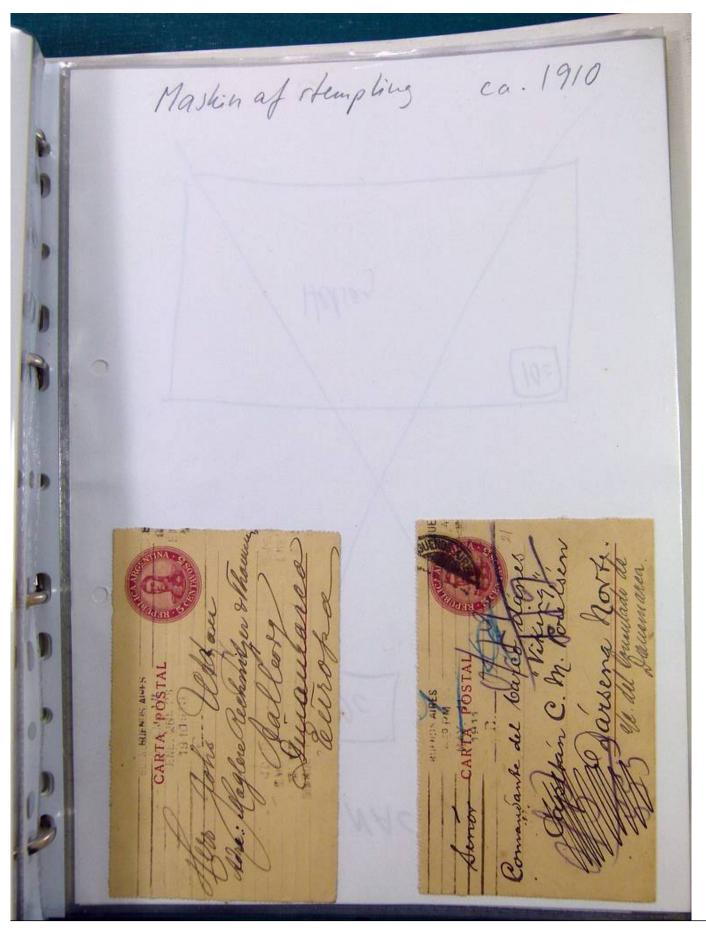

Lot nr.: L251523

Country/Type: America

Argentina collection, from 1899 to 1911, with used stamps, and postal history, in album, very specialized.

Price: 350 eur

[Go to the lot on www.sevenstamps.com ]