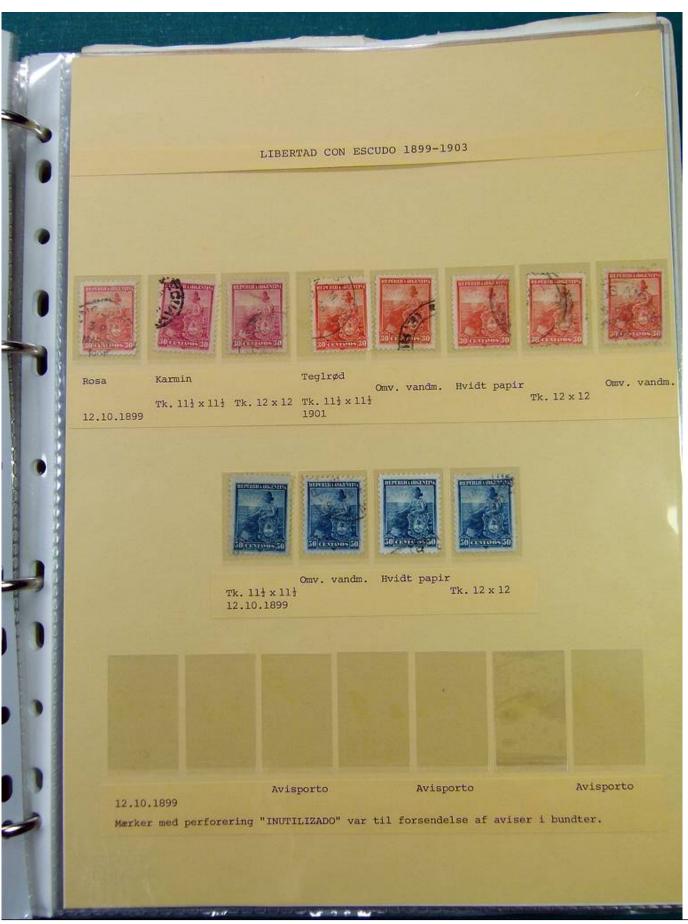

Lot nr.: L251523

Country/Type: America

Argentina collection, from 1899 to 1911, with used stamps, and postal history, in album, very specialized.

Price: 350 eur

[Go to the lot on www.sevenstamps.com ]