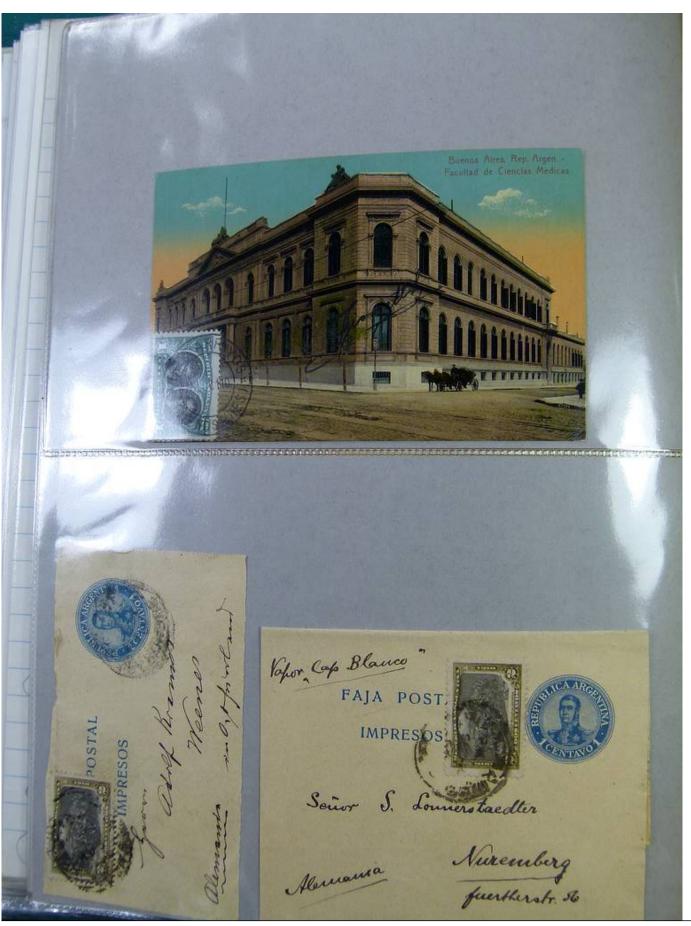

Lot nr.: L251523

Country/Type: America

Argentina collection, from 1899 to 1911, with used stamps, and postal history, in album, very specialized.

Price: 350 eur

[Go to the lot on www.sevenstamps.com ]