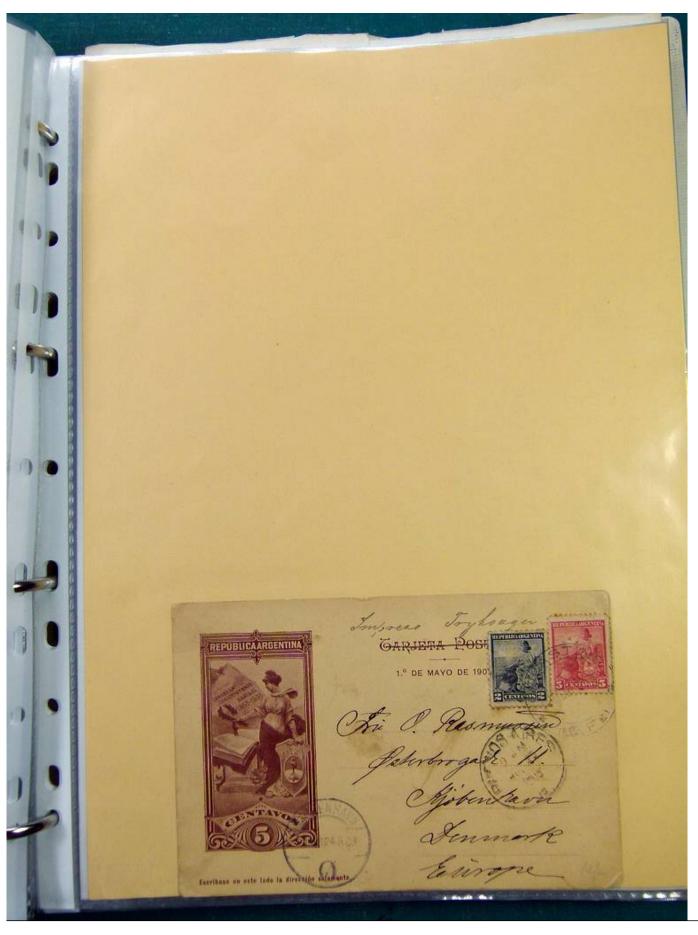

Lot nr.: L251523

Country/Type: America

Argentina collection, from 1899 to 1911, with used stamps, and postal history, in album, very specialized.

Price: 350 eur

[Go to the lot on www.sevenstamps.com ]