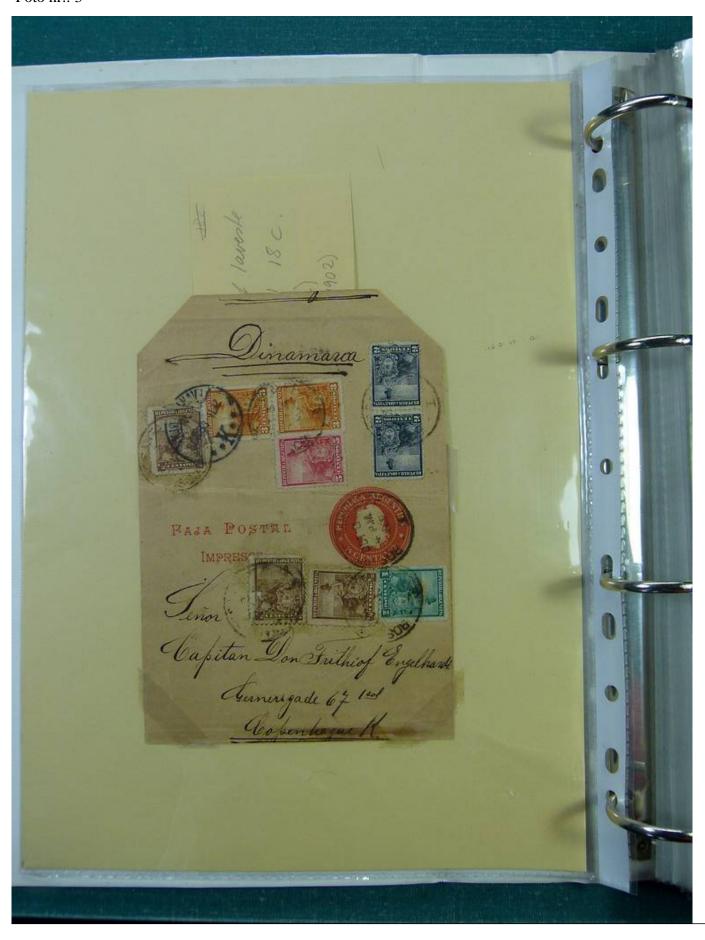

Lot nr.: L251523

Country/Type: America

Argentina collection, from 1899 to 1911, with used stamps, and postal history, in album, very specialized.

Price: 350 eur

[Go to the lot on www.sevenstamps.com ]