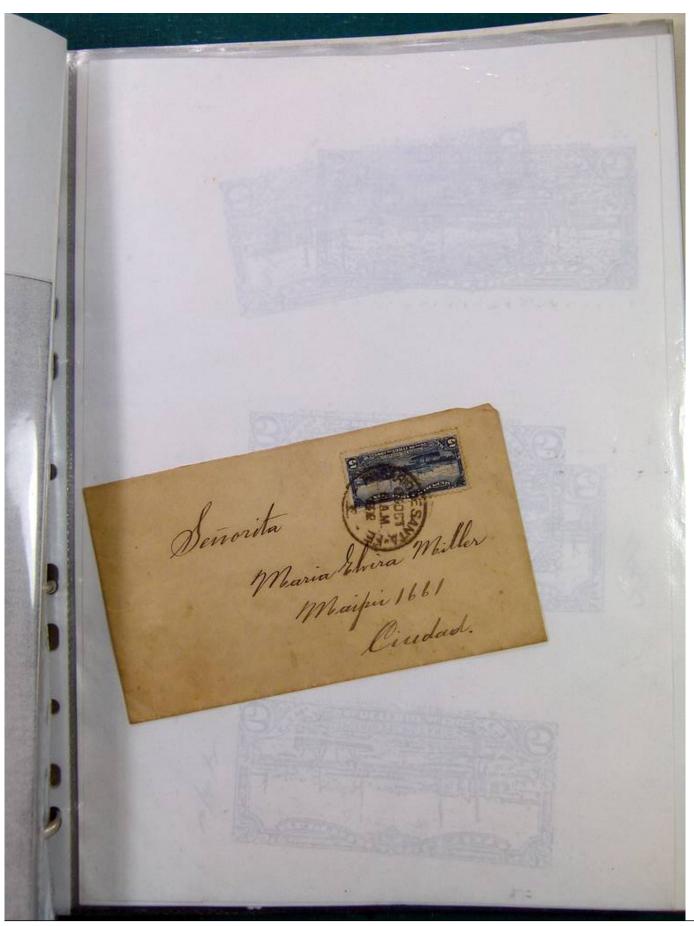

Lot nr.: L251523

Country/Type: America

Argentina collection, from 1899 to 1911, with used stamps, and postal history, in album, very specialized.

Price: 350 eur

[Go to the lot on www.sevenstamps.com ]