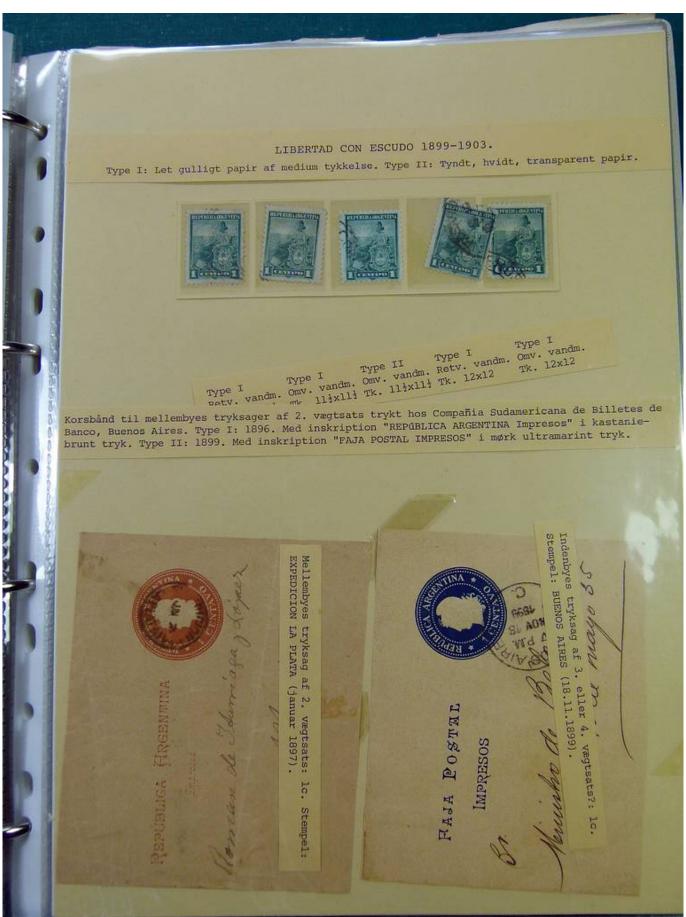

Lot nr.: L251523

Country/Type: America

Argentina collection, from 1899 to 1911, with used stamps, and postal history, in album, very specialized.

Price: 350 eur

[Go to the lot on www.sevenstamps.com ]