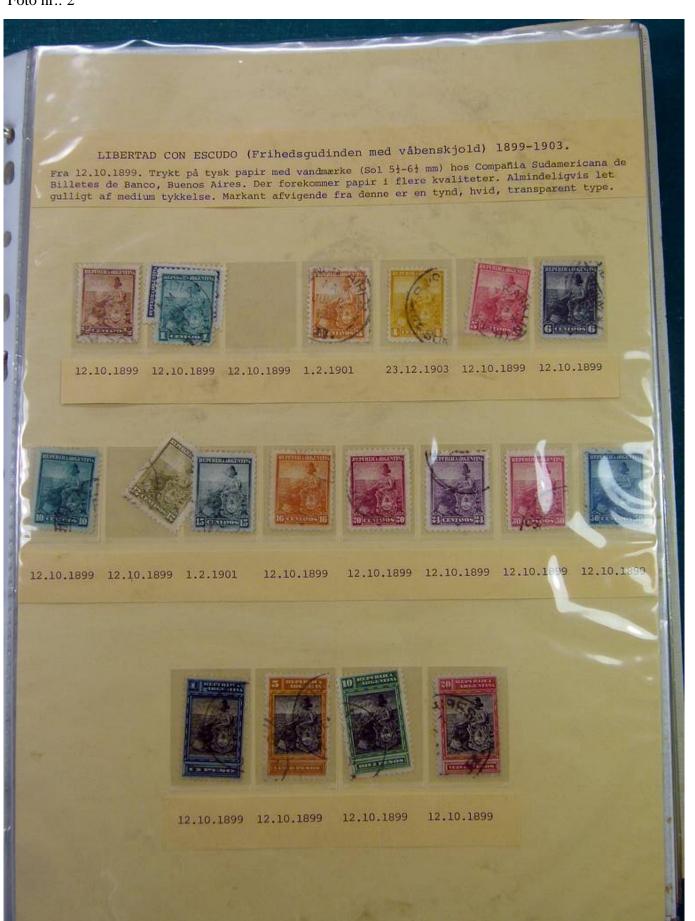

Lot nr.: L251523

Country/Type: America

Argentina collection, from 1899 to 1911, with used stamps, and postal history, in album, very specialized.

Price: 350 eur

[Go to the lot on www.sevenstamps.com ]