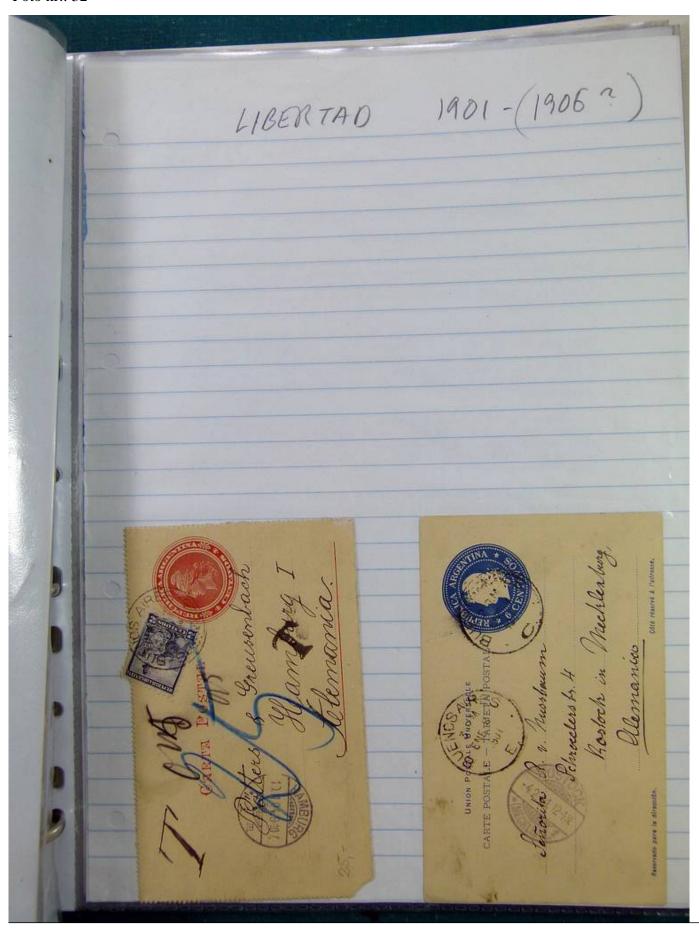

Lot nr.: L251523

Country/Type: America

Argentina collection, from 1899 to 1911, with used stamps, and postal history, in album, very specialized.

Price: 350 eur

[Go to the lot on www.sevenstamps.com ]