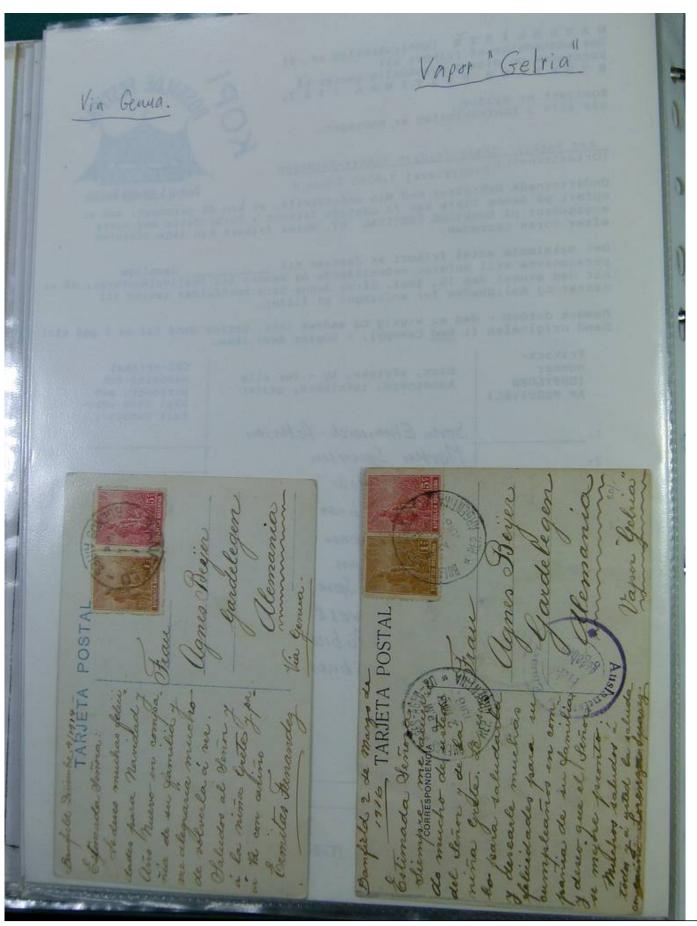

Lot nr.: L251523

Country/Type: America

Argentina collection, from 1899 to 1911, with used stamps, and postal history, in album, very specialized.

Price: 350 eur

[Go to the lot on www.sevenstamps.com ]