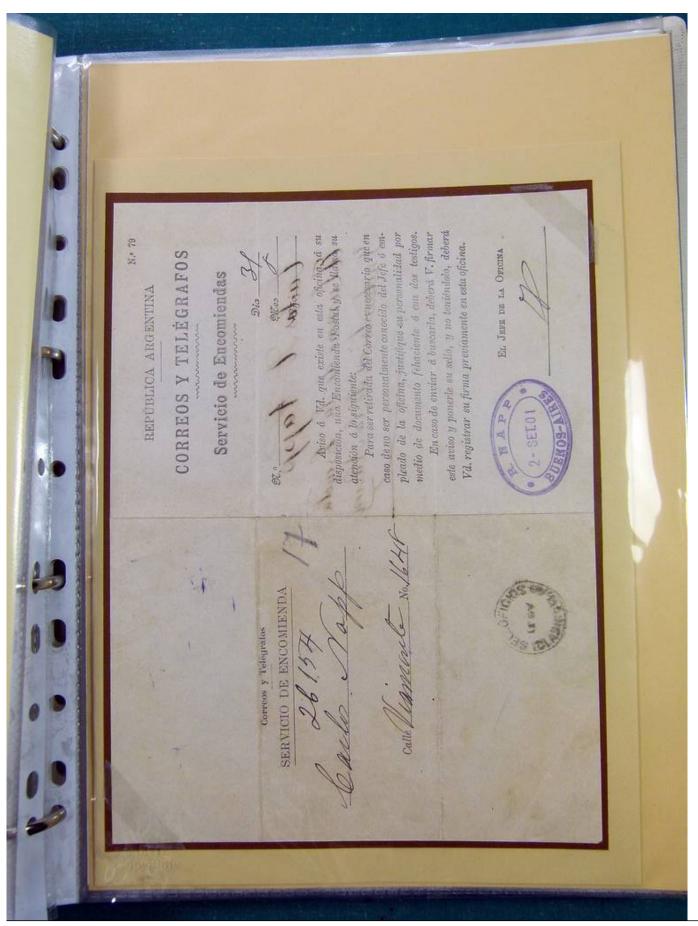

Lot nr.: L251523

Country/Type: America

Argentina collection, from 1899 to 1911, with used stamps, and postal history, in album, very specialized.

Price: 350 eur

[Go to the lot on www.sevenstamps.com ]