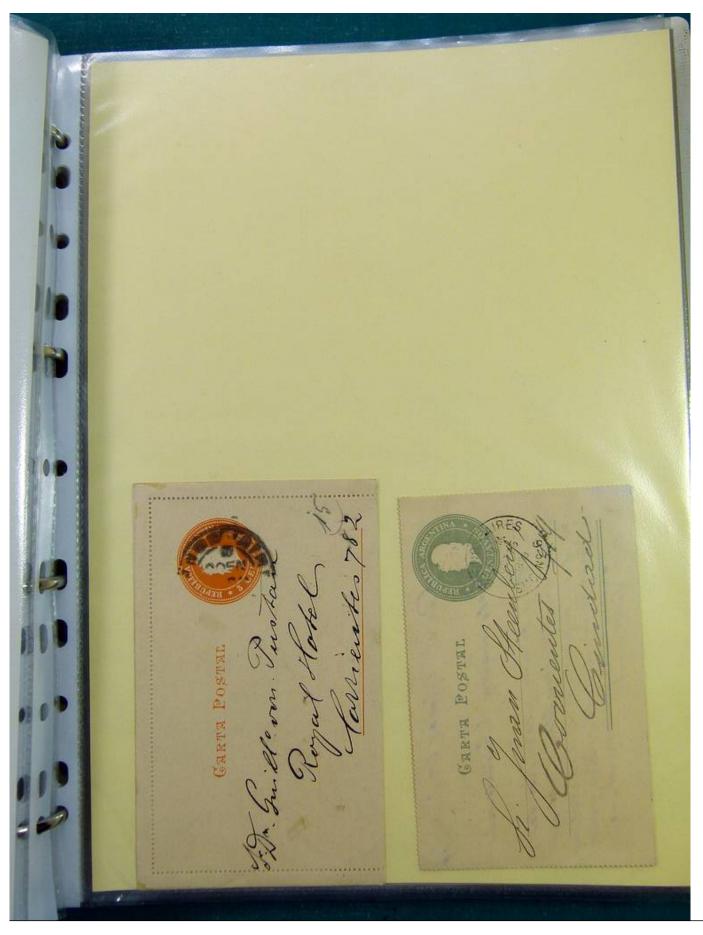

Lot nr.: L251523

Country/Type: America

Argentina collection, from 1899 to 1911, with used stamps, and postal history, in album, very specialized.

Price: 350 eur

[Go to the lot on www.sevenstamps.com ]