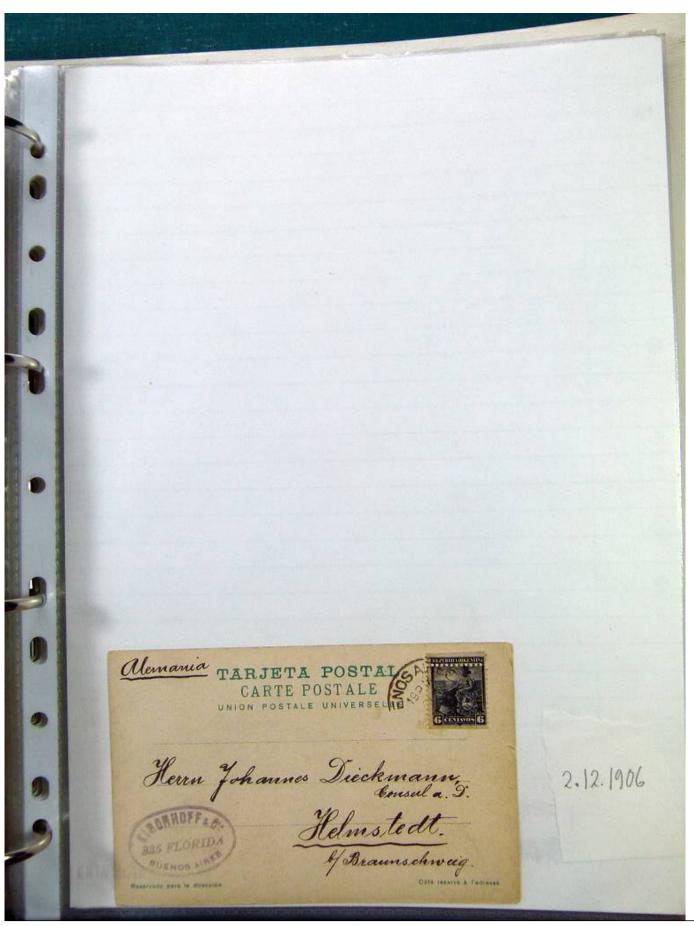

Lot nr.: L251523

Country/Type: America

Argentina collection, from 1899 to 1911, with used stamps, and postal history, in album, very specialized.

Price: 350 eur

[Go to the lot on www.sevenstamps.com ]