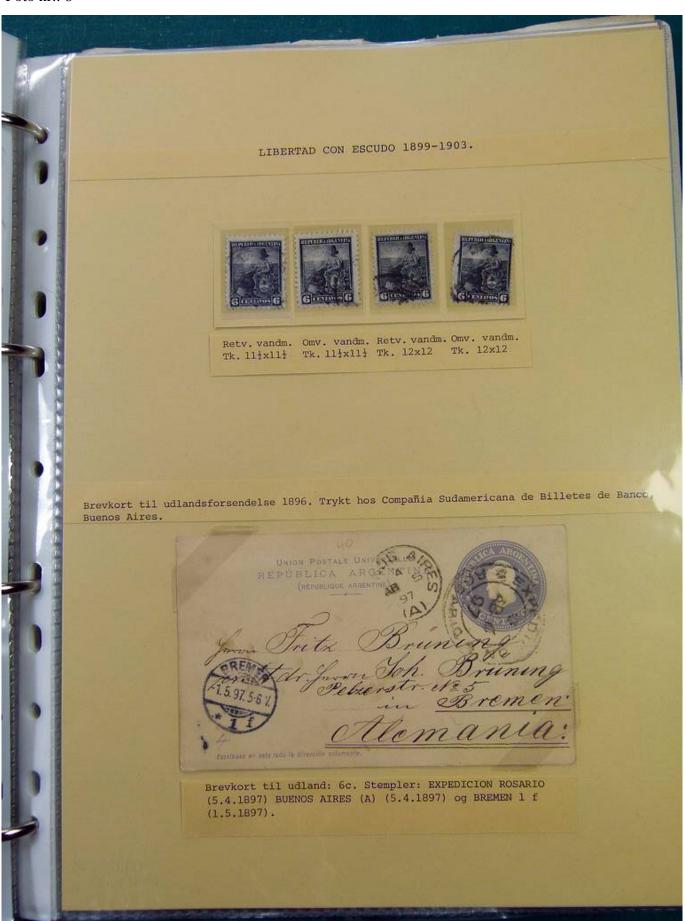

Lot nr.: L251523

Country/Type: America

Argentina collection, from 1899 to 1911, with used stamps, and postal history, in album, very specialized.

Price: 350 eur

[Go to the lot on www.sevenstamps.com ]