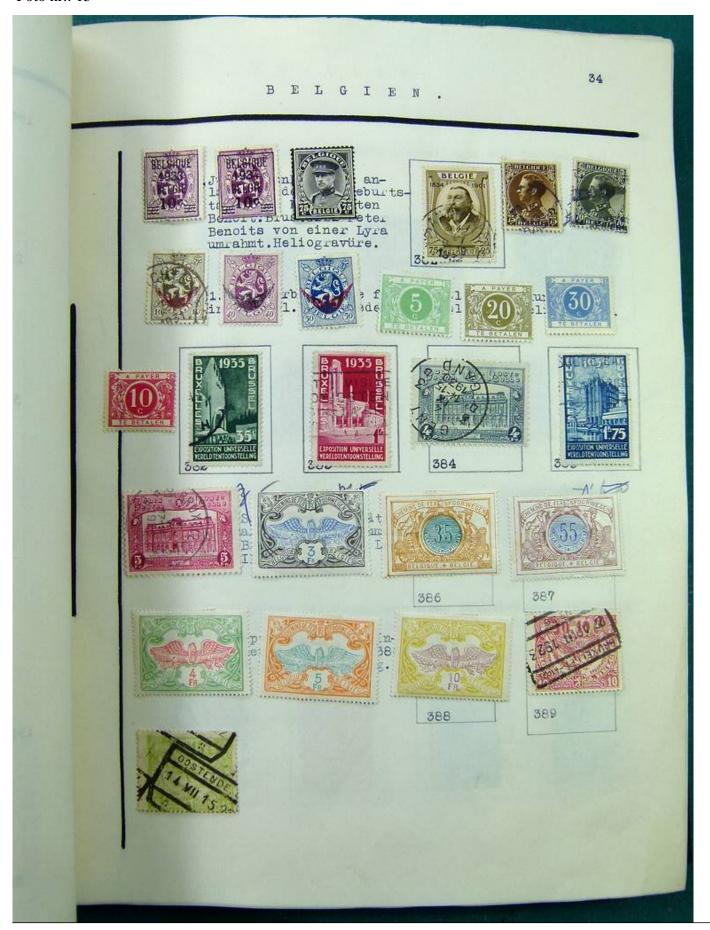

Lot nr.: L251513

Country/Type: Europe

Europa collection, in album, with MH and used stamps from the classics.

Price: 140 eur

[Go to the lot on www.sevenstamps.com ]