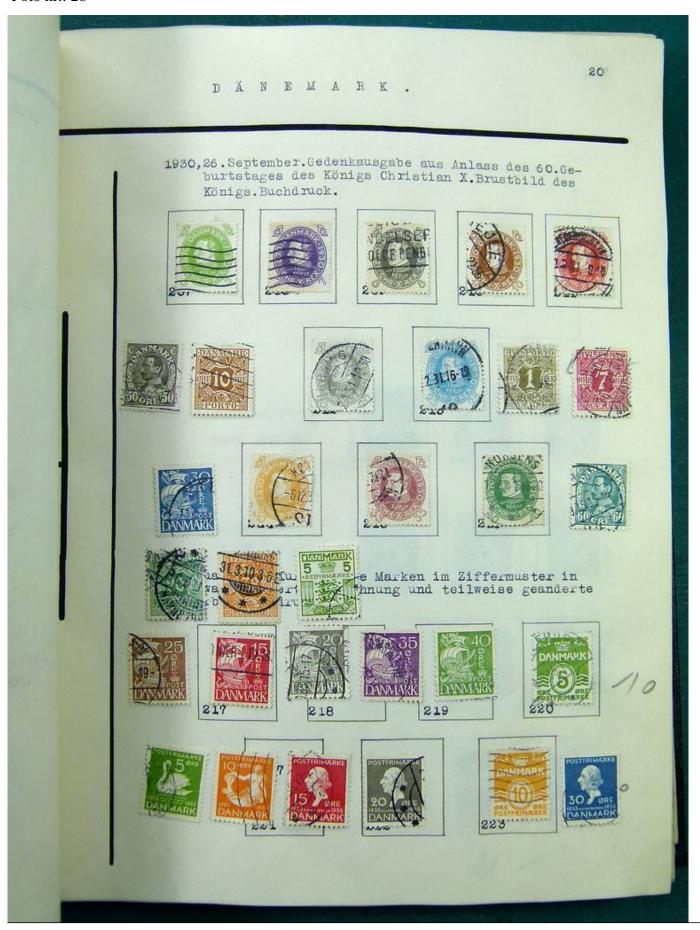

Lot nr.: L251513

Country/Type: Europe

Europa collection, in album, with MH and used stamps from the classics.

Price: 140 eur

[Go to the lot on www.sevenstamps.com ]