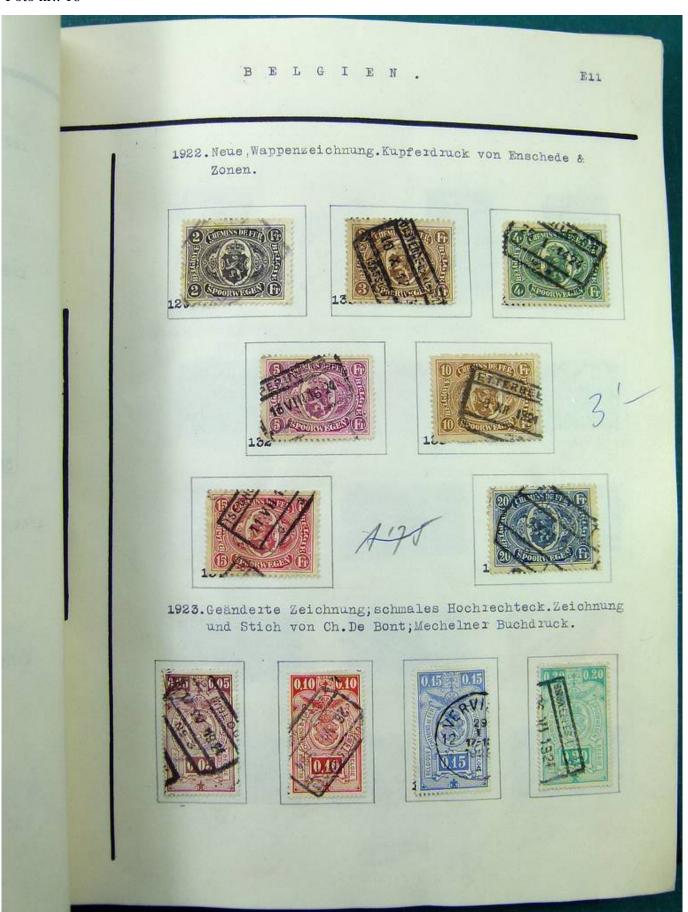

Lot nr.: L251513

Country/Type: Europe

Europa collection, in album, with MH and used stamps from the classics.

Price: 140 eur

[Go to the lot on www.sevenstamps.com ]