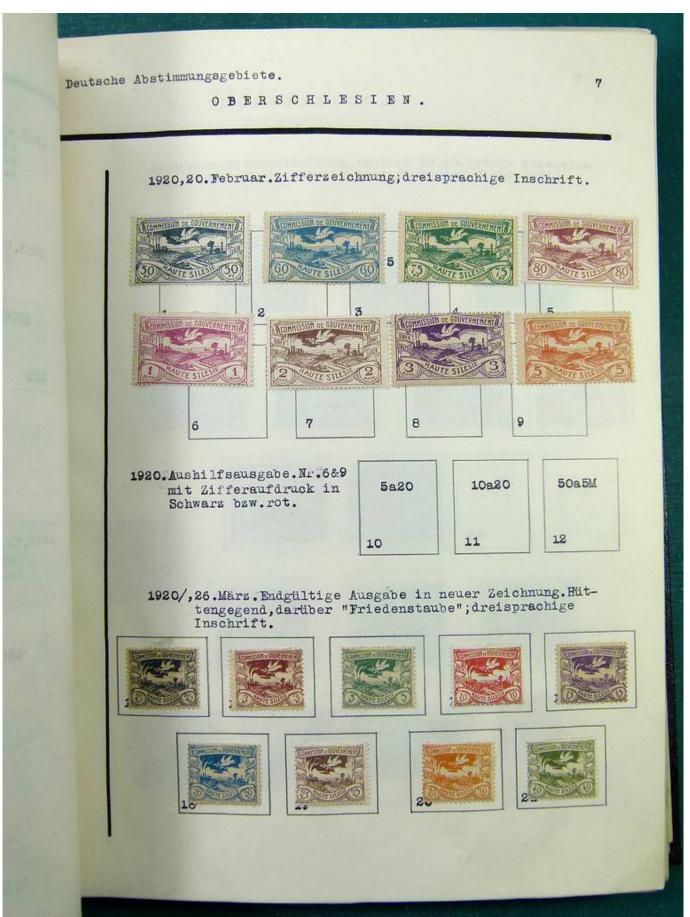

Lot nr.: L251513

Country/Type: Europe

Europa collection, in album, with MH and used stamps from the classics.

Price: 140 eur

[Go to the lot on www.sevenstamps.com ]