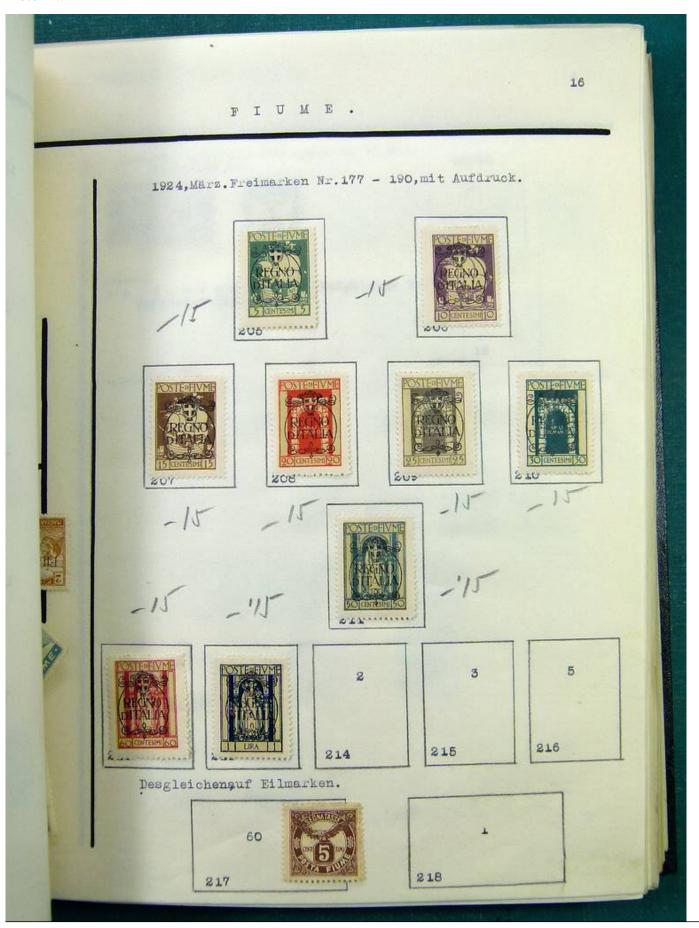

Lot nr.: L251513

Country/Type: Europe

Europa collection, in album, with MH and used stamps from the classics.

Price: 140 eur

[Go to the lot on www.sevenstamps.com ]