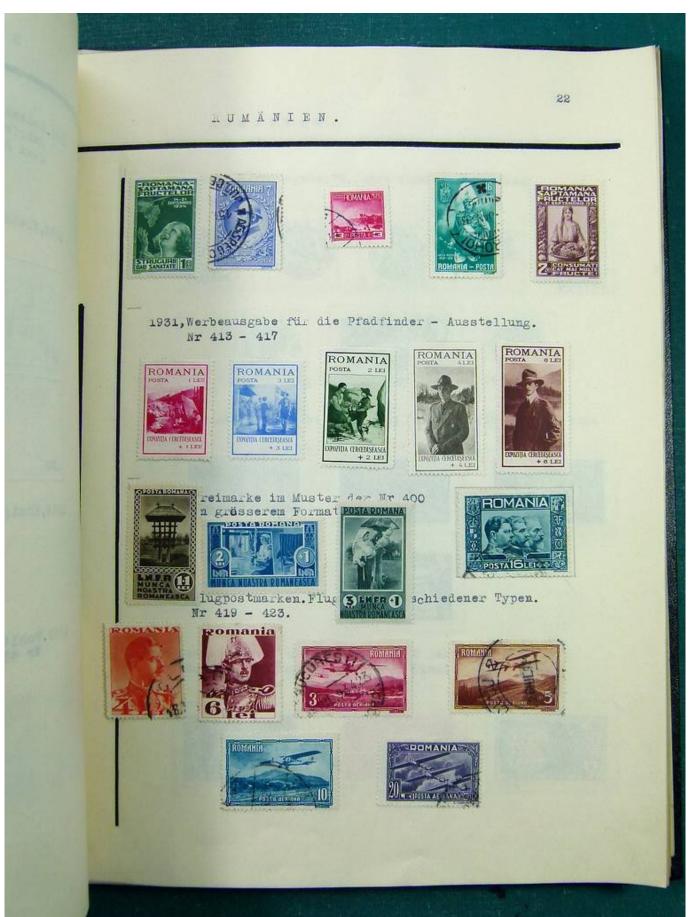

Lot nr.: L251513

Country/Type: Europe

Europa collection, in album, with MH and used stamps from the classics.

Price: 140 eur

[Go to the lot on www.sevenstamps.com ]