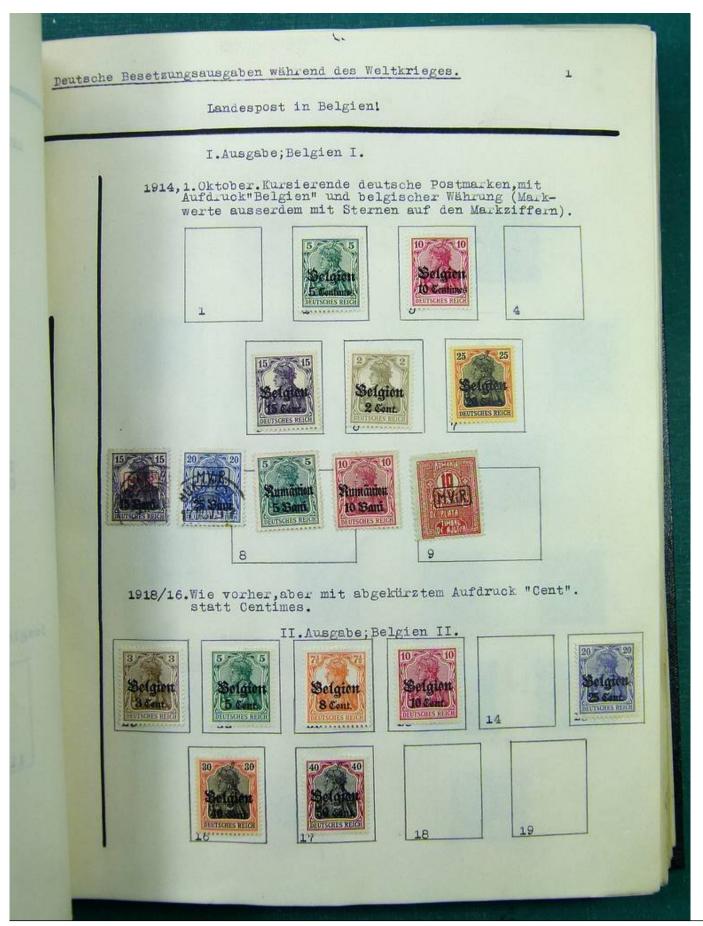

Lot nr.: L251513

Country/Type: Europe

Europa collection, in album, with MH and used stamps from the classics.

Price: 140 eur

[Go to the lot on www.sevenstamps.com ]