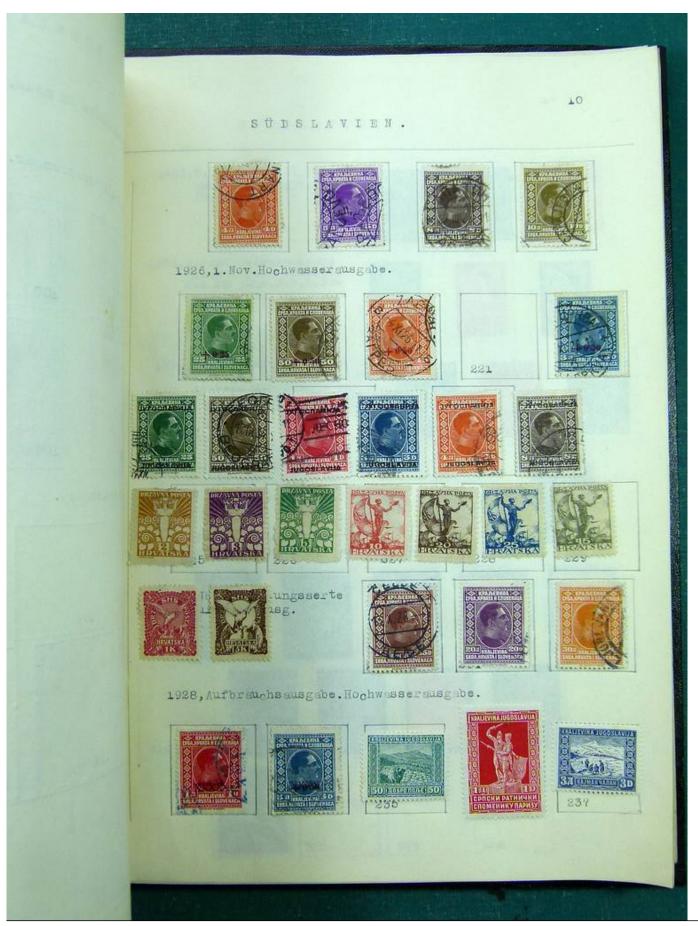

Lot nr.: L251513

Country/Type: Europe

Europa collection, in album, with MH and used stamps from the classics.

Price: 140 eur

[Go to the lot on www.sevenstamps.com ]