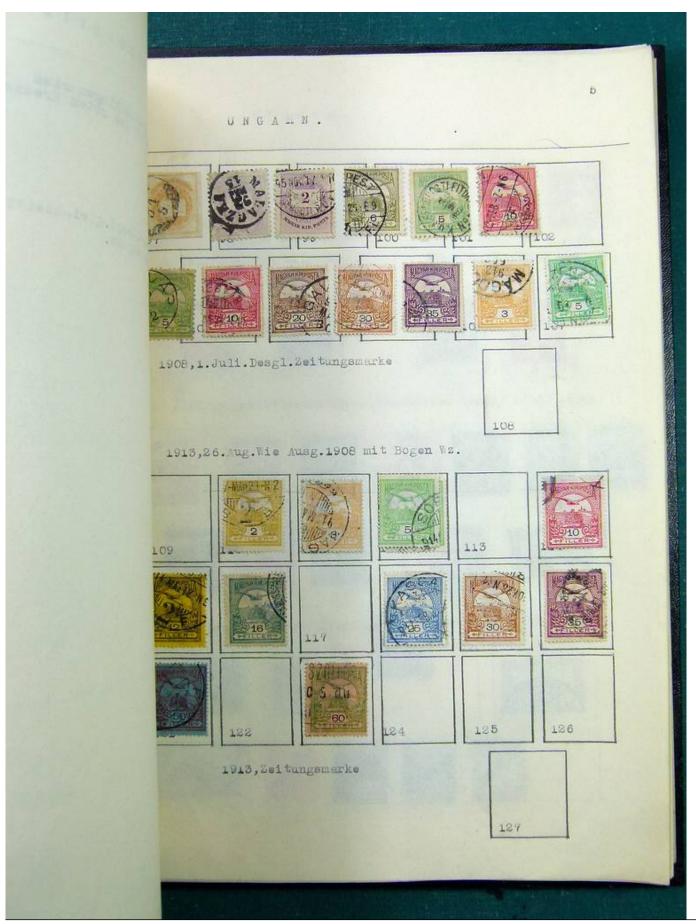

Lot nr.: L251513

Country/Type: Europe

Europa collection, in album, with MH and used stamps from the classics.

Price: 140 eur

[Go to the lot on www.sevenstamps.com ]