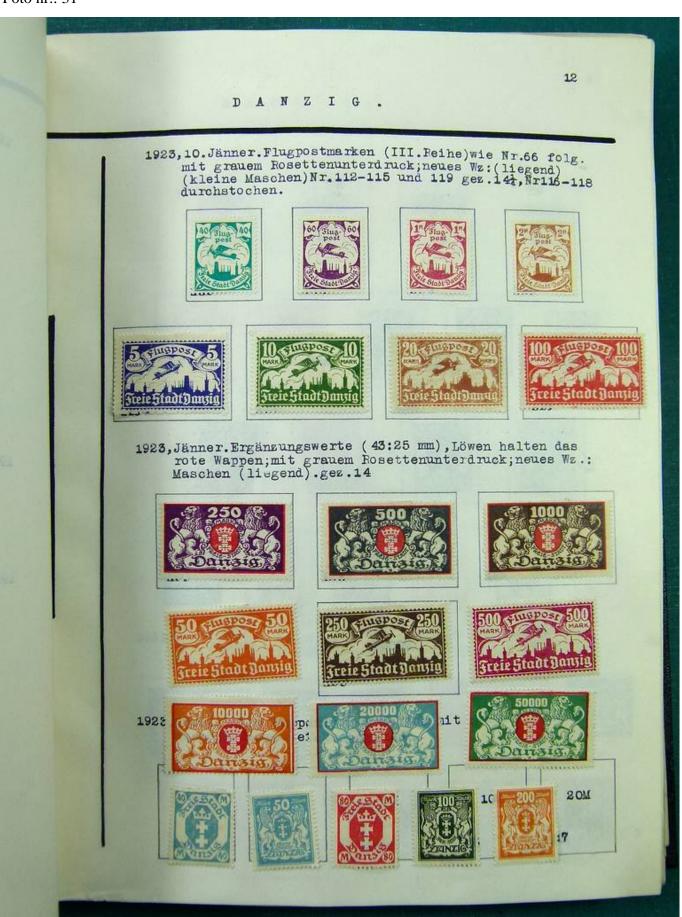

Lot nr.: L251513

Country/Type: Europe

Europa collection, in album, with MH and used stamps from the classics.

Price: 140 eur

[Go to the lot on www.sevenstamps.com ]