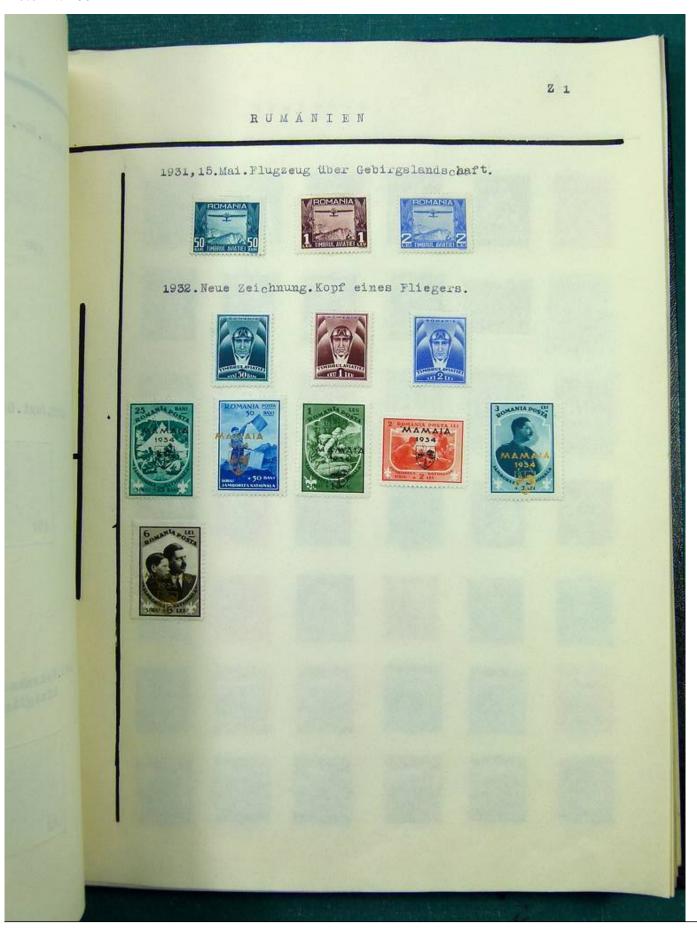

Lot nr.: L251513

Country/Type: Europe

Europa collection, in album, with MH and used stamps from the classics.

Price: 140 eur

[Go to the lot on www.sevenstamps.com ]