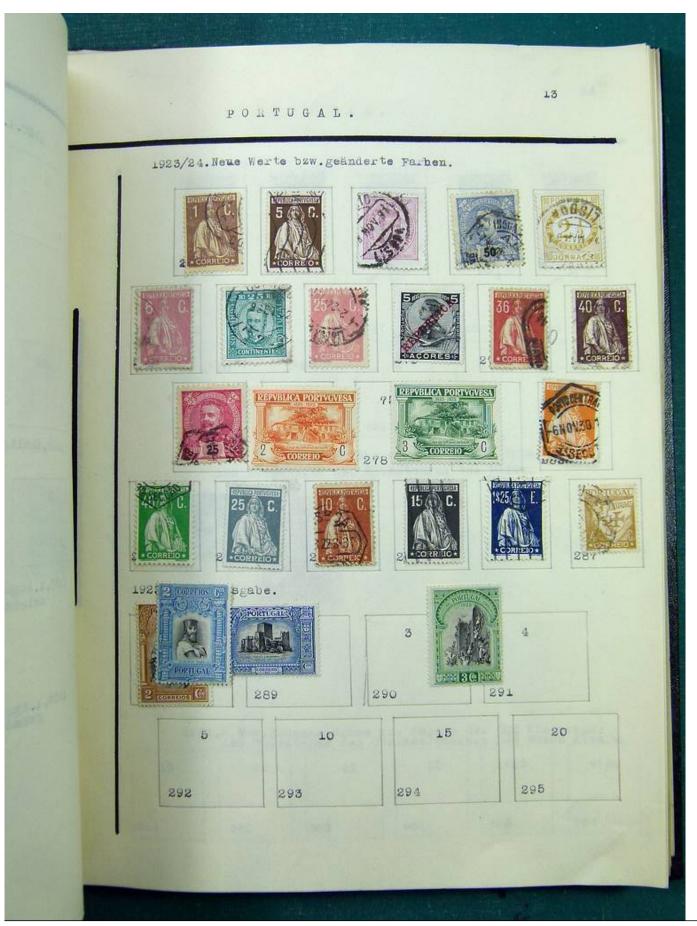

Lot nr.: L251513

Country/Type: Europe

Europa collection, in album, with MH and used stamps from the classics.

Price: 140 eur

[Go to the lot on www.sevenstamps.com ]