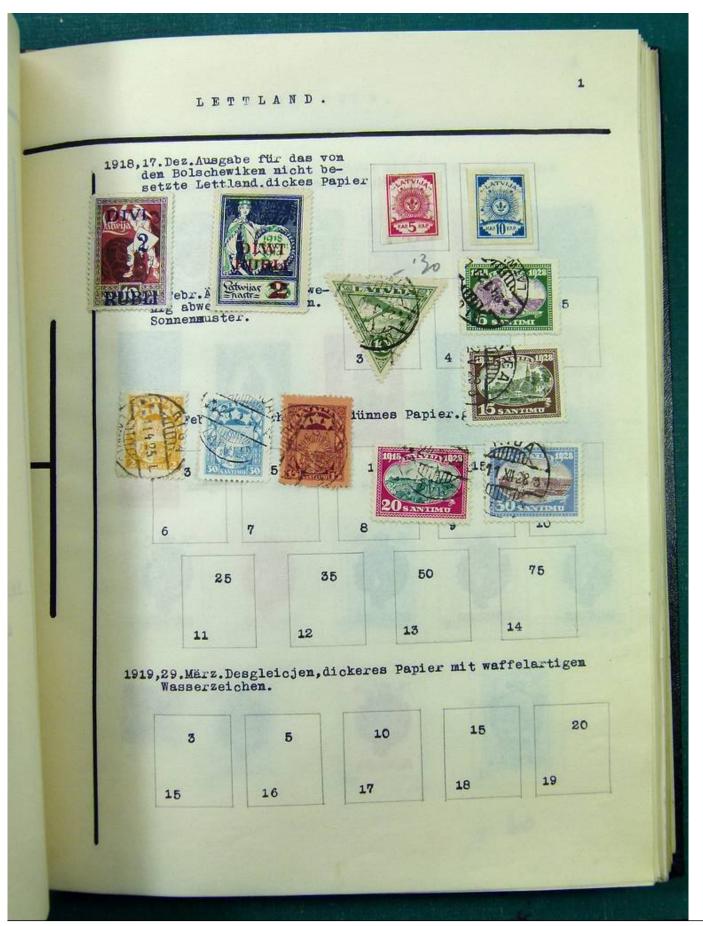

Lot nr.: L251513

Country/Type: Europe

Europa collection, in album, with MH and used stamps from the classics.

Price: 140 eur

[Go to the lot on www.sevenstamps.com ]