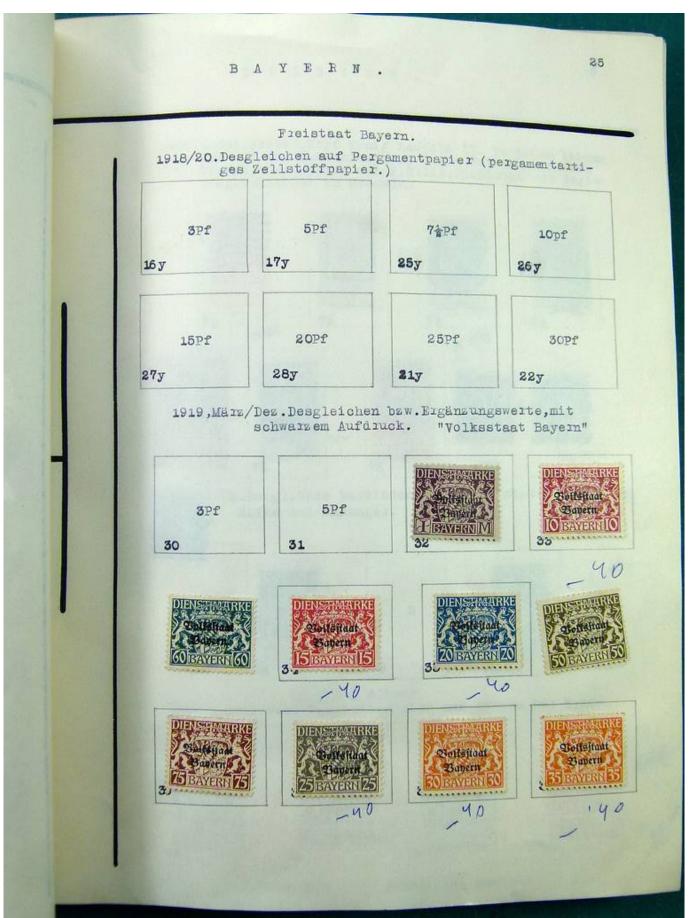

Lot nr.: L251513

Country/Type: Europe

Europa collection, in album, with MH and used stamps from the classics.

Price: 140 eur

[Go to the lot on www.sevenstamps.com ]