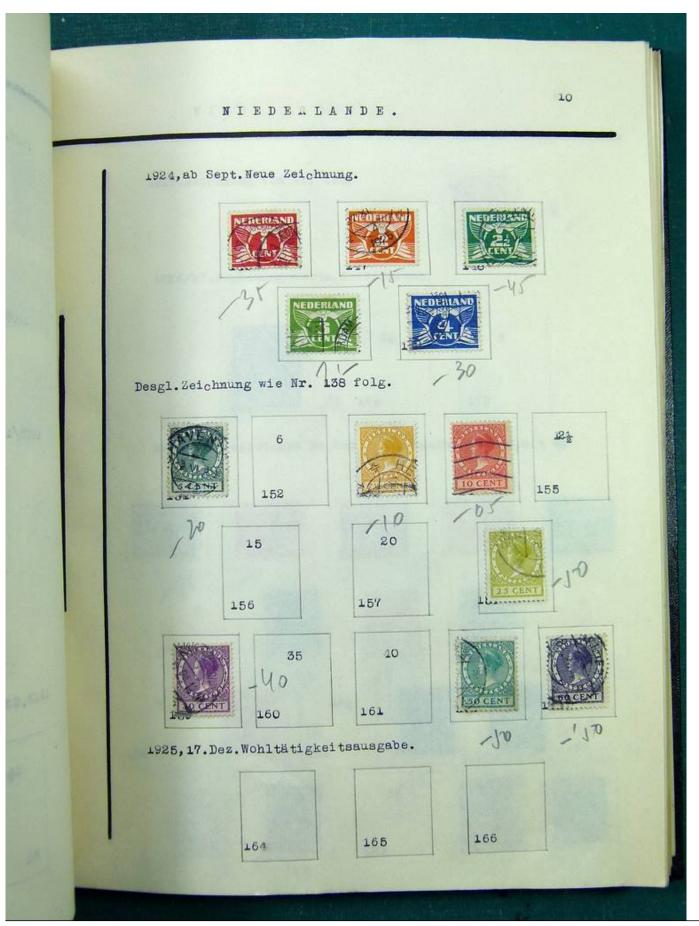

Lot nr.: L251513

Country/Type: Europe

Europa collection, in album, with MH and used stamps from the classics.

Price: 140 eur

[Go to the lot on www.sevenstamps.com ]