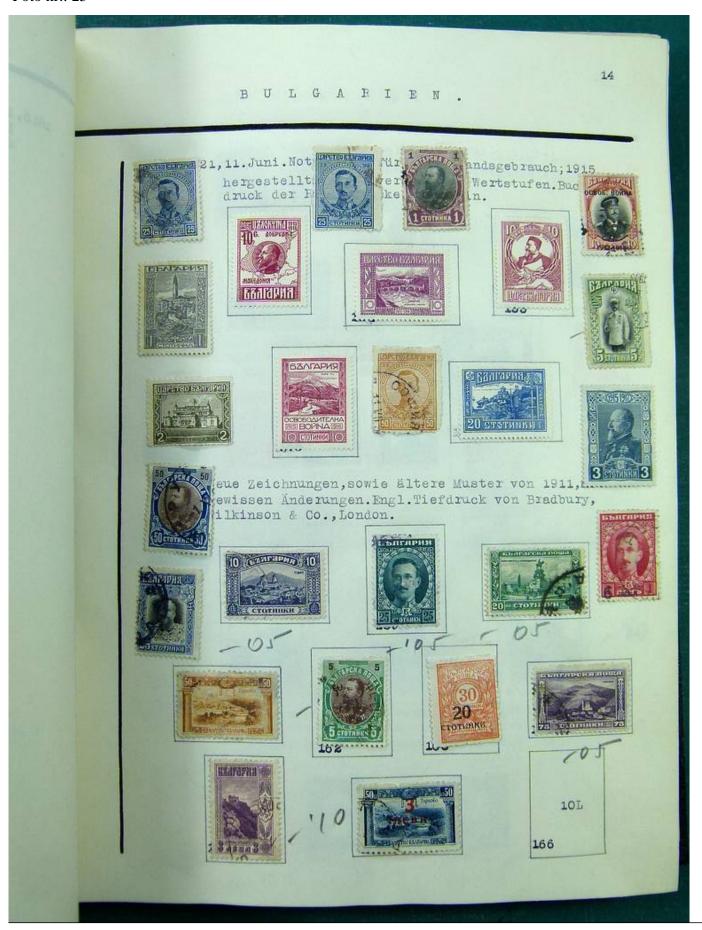

Lot nr.: L251513

Country/Type: Europe

Europa collection, in album, with MH and used stamps from the classics.

Price: 140 eur

[Go to the lot on www.sevenstamps.com ]