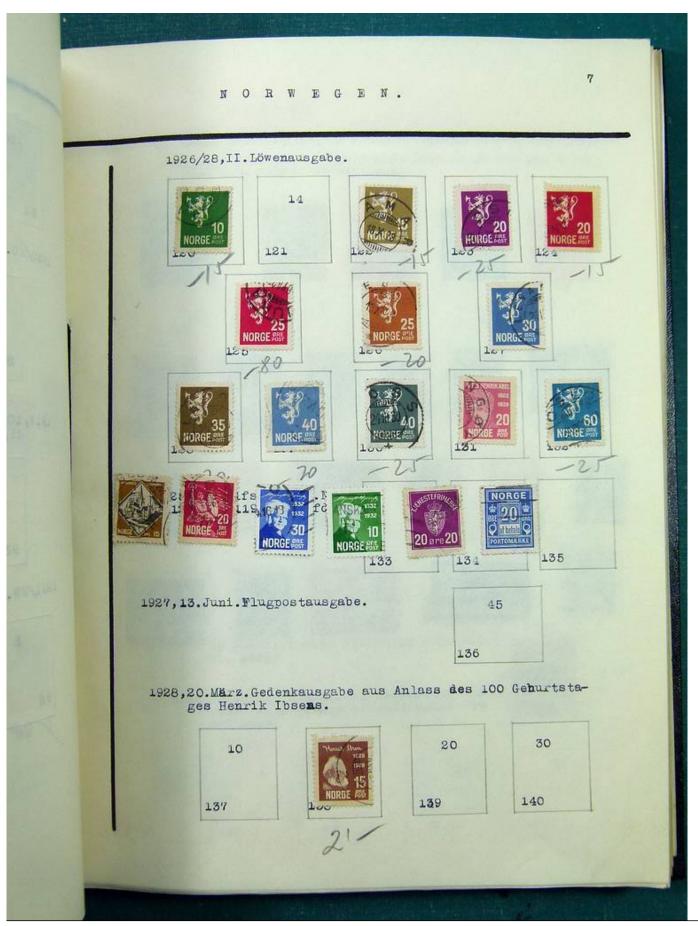

Lot nr.: L251513

Country/Type: Europe

Europa collection, in album, with MH and used stamps from the classics.

Price: 140 eur

[Go to the lot on www.sevenstamps.com ]