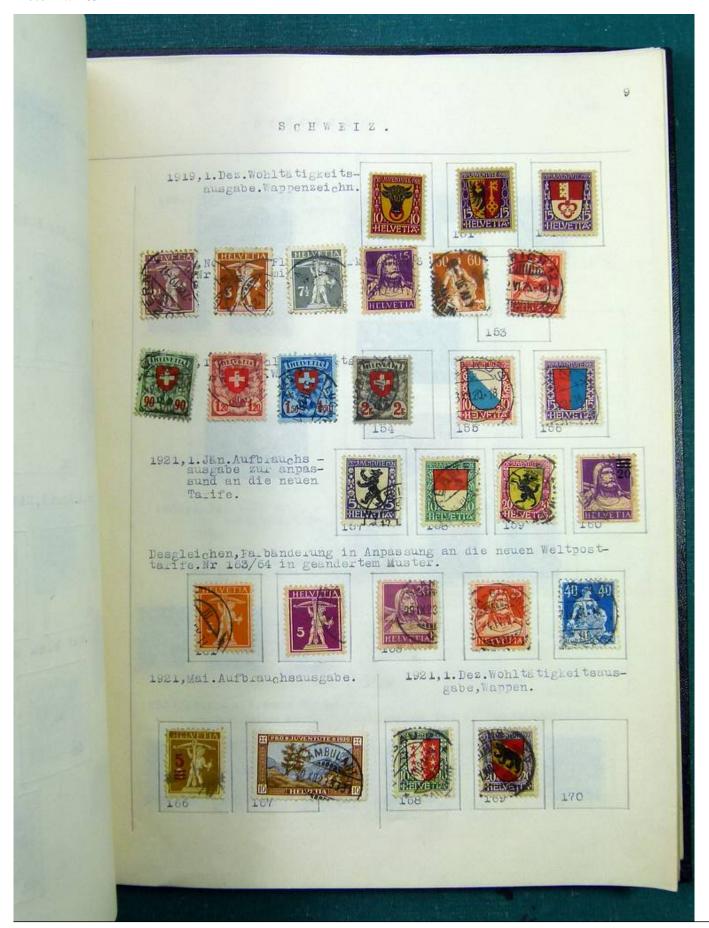

Lot nr.: L251513

Country/Type: Europe

Europa collection, in album, with MH and used stamps from the classics.

Price: 140 eur

[Go to the lot on www.sevenstamps.com ]