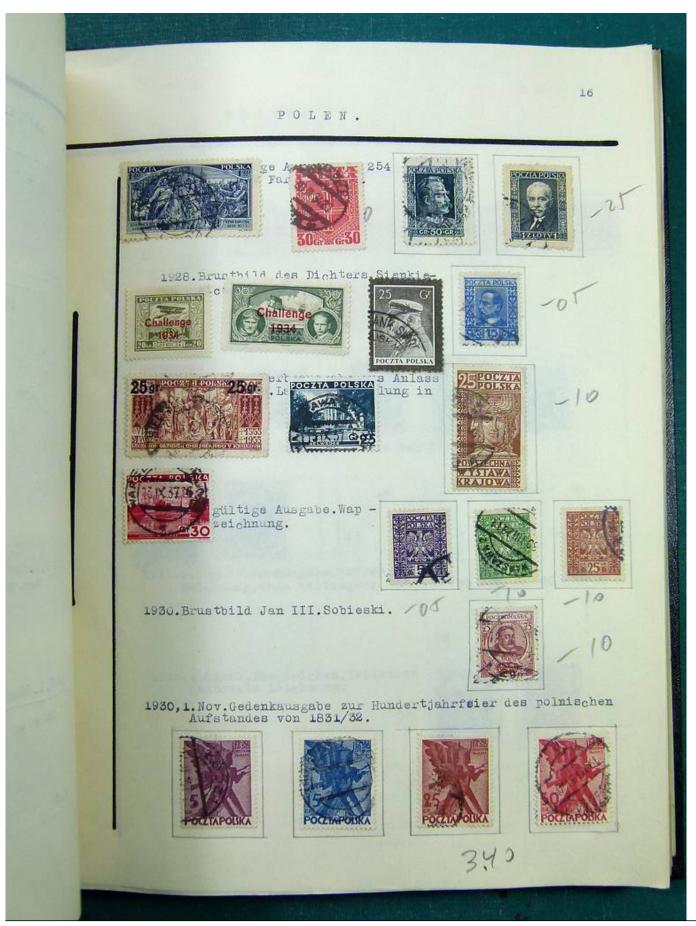

Lot nr.: L251513

Country/Type: Europe

Europa collection, in album, with MH and used stamps from the classics.

Price: 140 eur

[Go to the lot on www.sevenstamps.com ]