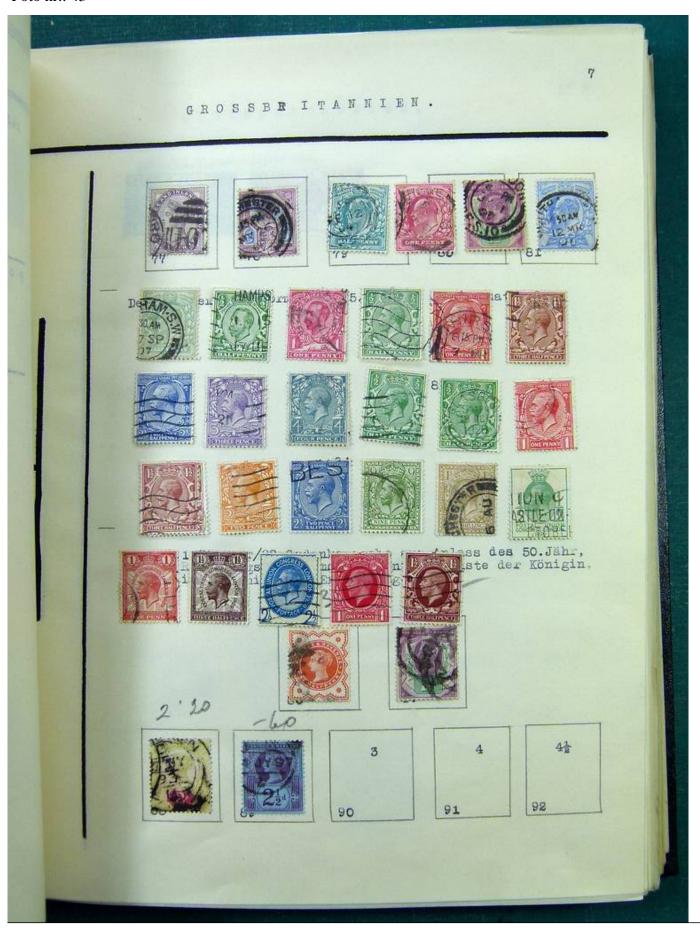

Lot nr.: L251513

Country/Type: Europe

Europa collection, in album, with MH and used stamps from the classics.

Price: 140 eur

[Go to the lot on www.sevenstamps.com ]