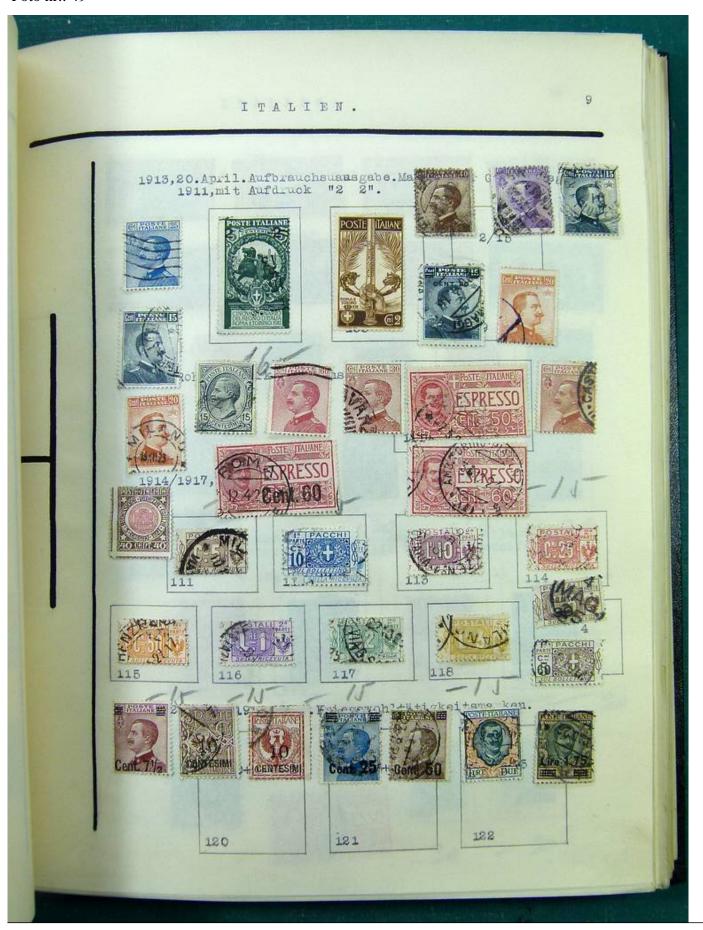

Lot nr.: L251513

Country/Type: Europe

Europa collection, in album, with MH and used stamps from the classics.

Price: 140 eur

[Go to the lot on www.sevenstamps.com ]