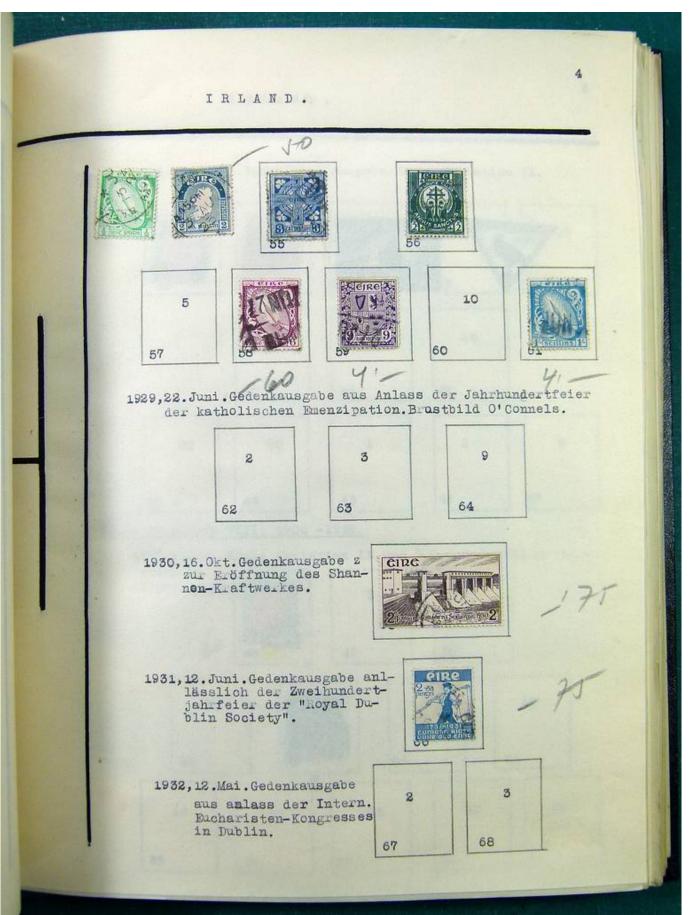

Lot nr.: L251513

Country/Type: Europe

Europa collection, in album, with MH and used stamps from the classics.

Price: 140 eur

[Go to the lot on www.sevenstamps.com ]