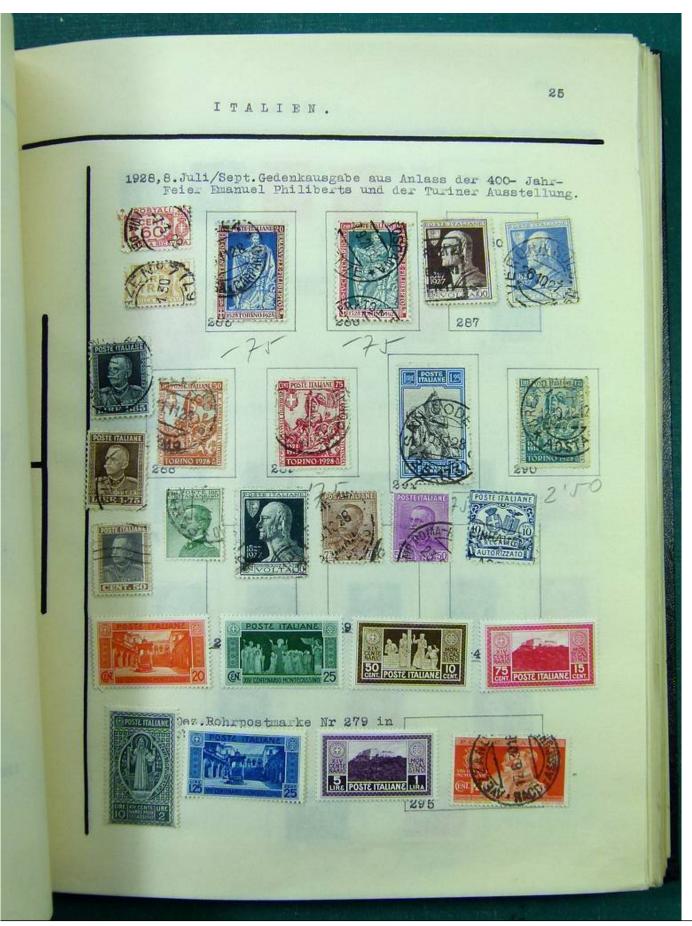

Lot nr.: L251513

Country/Type: Europe

Europa collection, in album, with MH and used stamps from the classics.

Price: 140 eur

[Go to the lot on www.sevenstamps.com ]