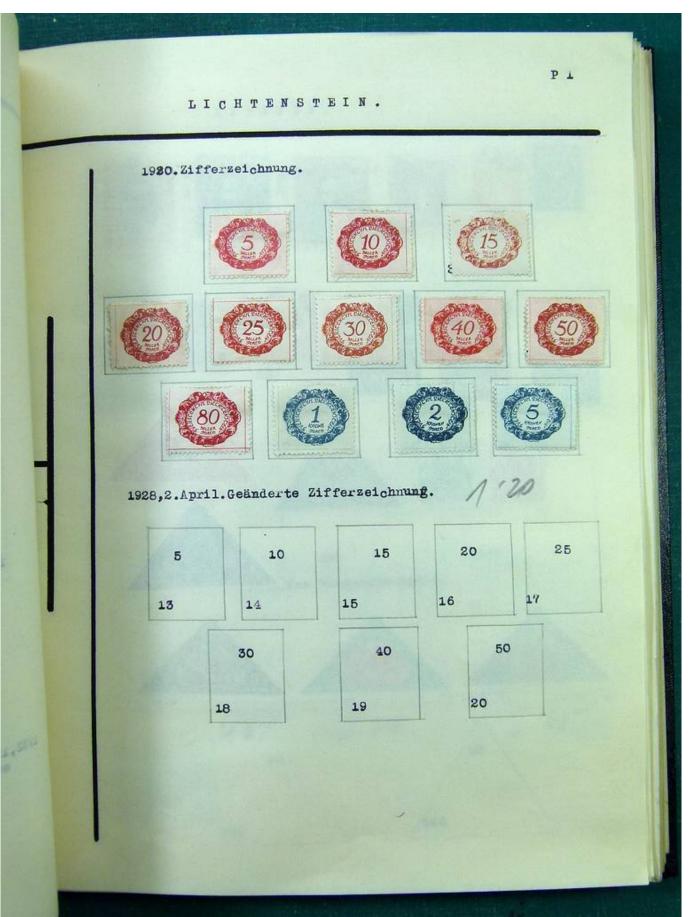

Lot nr.: L251513

Country/Type: Europe

Europa collection, in album, with MH and used stamps from the classics.

Price: 140 eur

[Go to the lot on www.sevenstamps.com ]