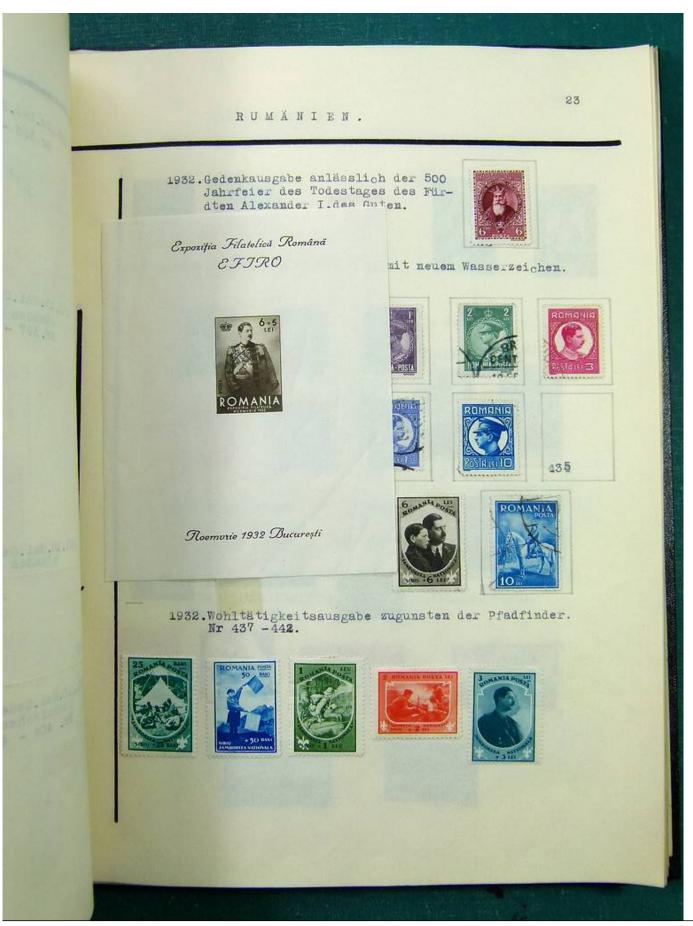

Lot nr.: L251513

Country/Type: Europe

Europa collection, in album, with MH and used stamps from the classics.

Price: 140 eur

[Go to the lot on www.sevenstamps.com ]