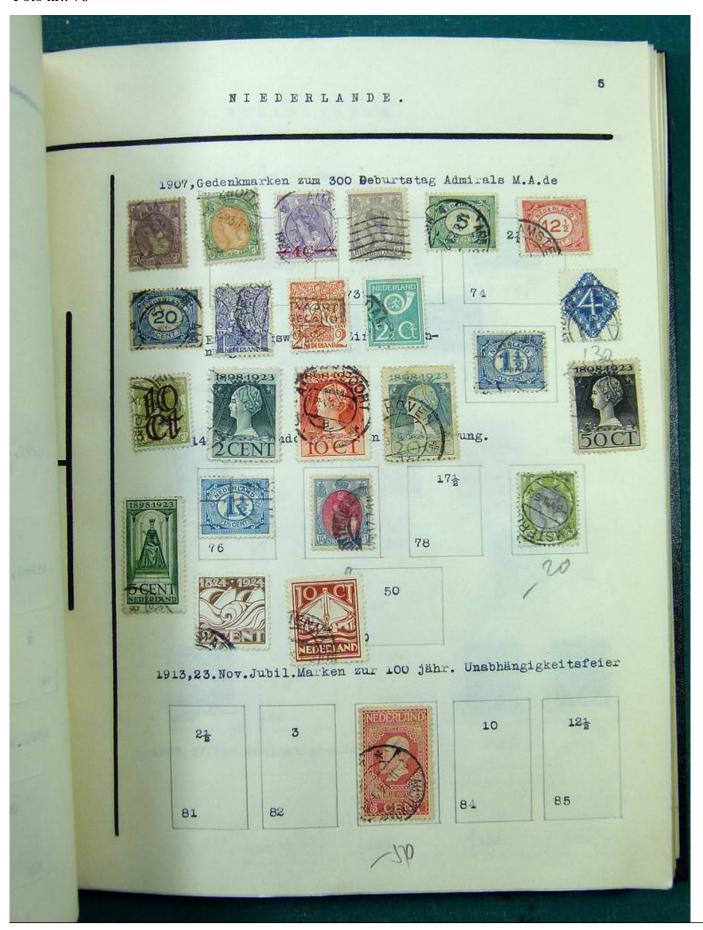

Lot nr.: L251513

Country/Type: Europe

Europa collection, in album, with MH and used stamps from the classics.

Price: 140 eur

[Go to the lot on www.sevenstamps.com ]