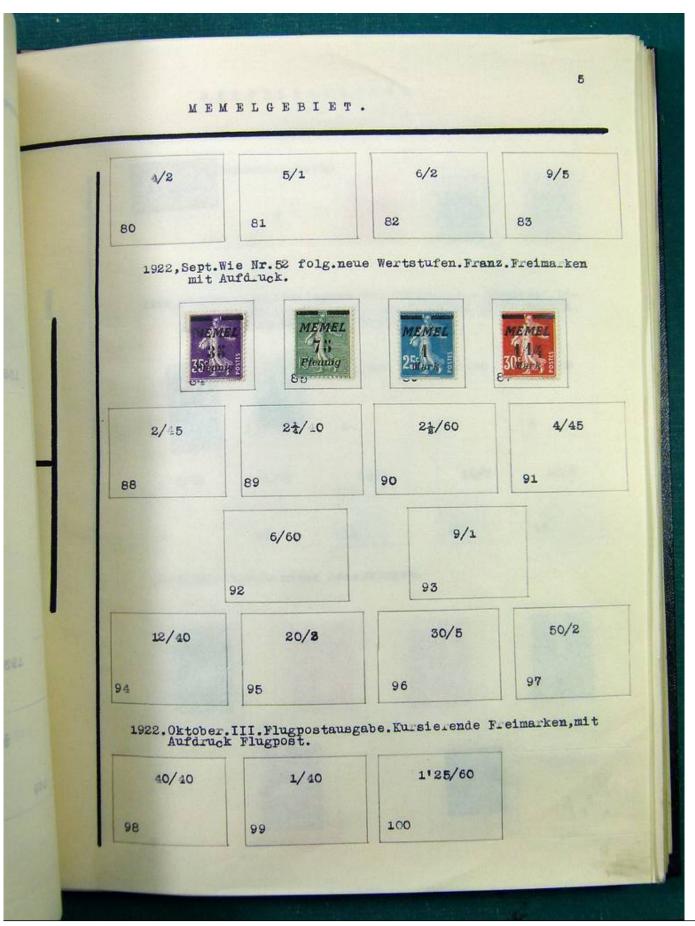

Lot nr.: L251513

Country/Type: Europe

Europa collection, in album, with MH and used stamps from the classics.

Price: 140 eur

[Go to the lot on www.sevenstamps.com ]