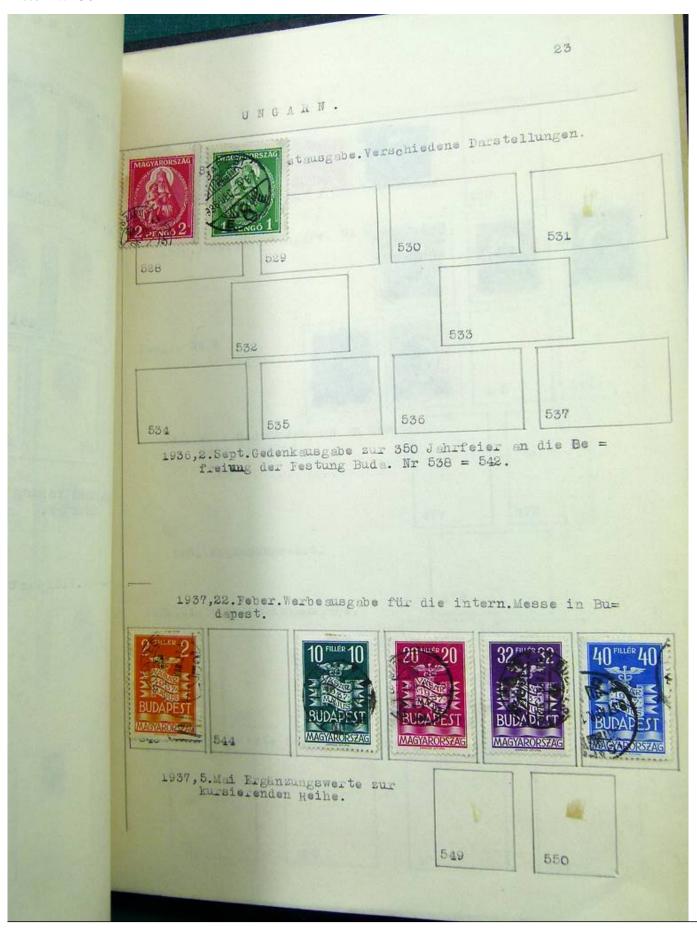

Lot nr.: L251513

Country/Type: Europe

Europa collection, in album, with MH and used stamps from the classics.

Price: 140 eur

[Go to the lot on www.sevenstamps.com ]