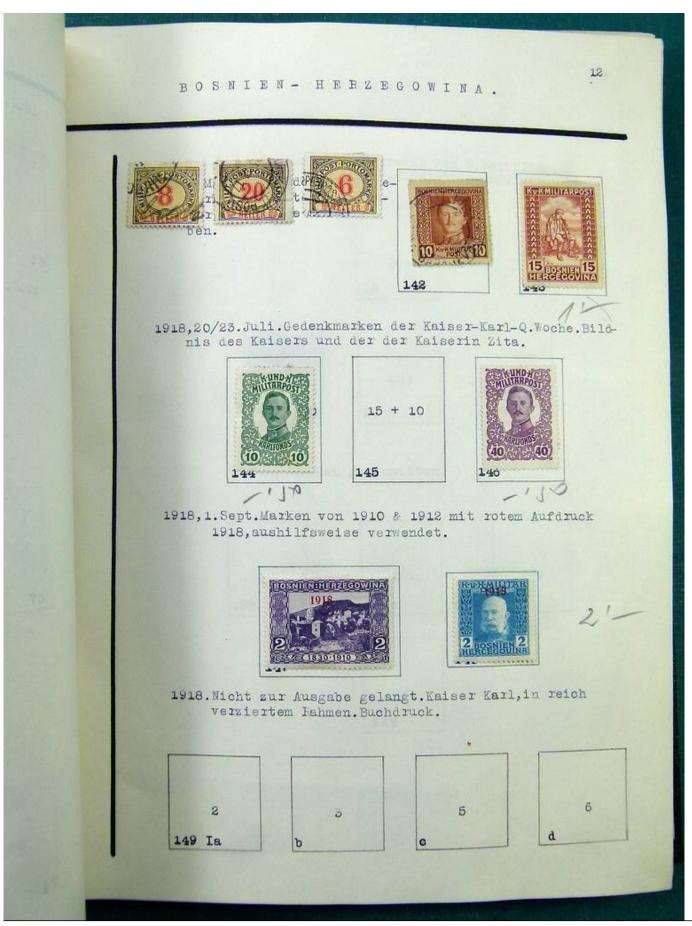

Lot nr.: L251513

Country/Type: Europe

Europa collection, in album, with MH and used stamps from the classics.

Price: 140 eur

[Go to the lot on www.sevenstamps.com ]