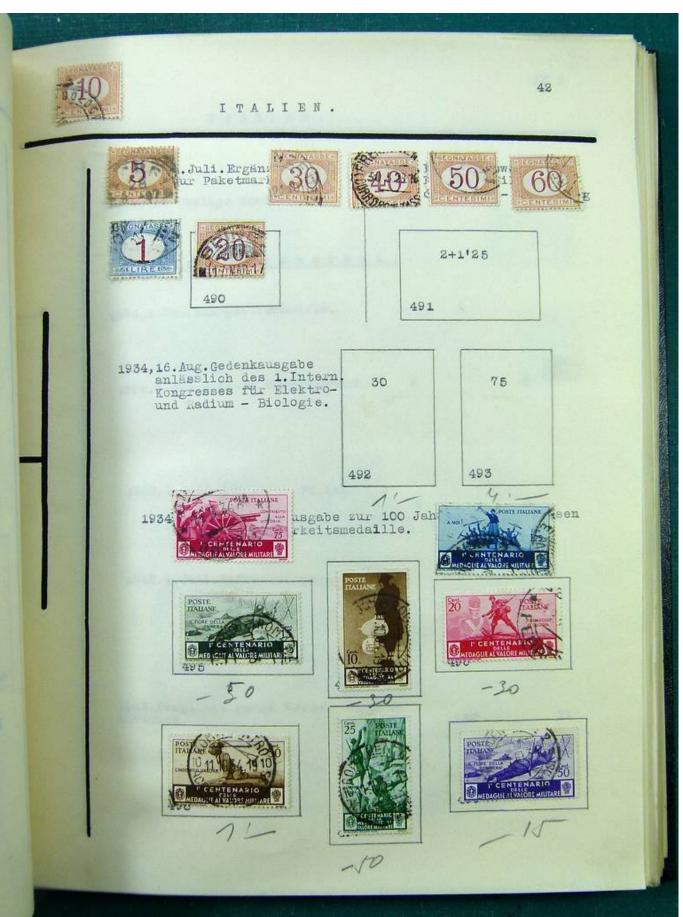

Lot nr.: L251513

Country/Type: Europe

Europa collection, in album, with MH and used stamps from the classics.

Price: 140 eur

[Go to the lot on www.sevenstamps.com ]