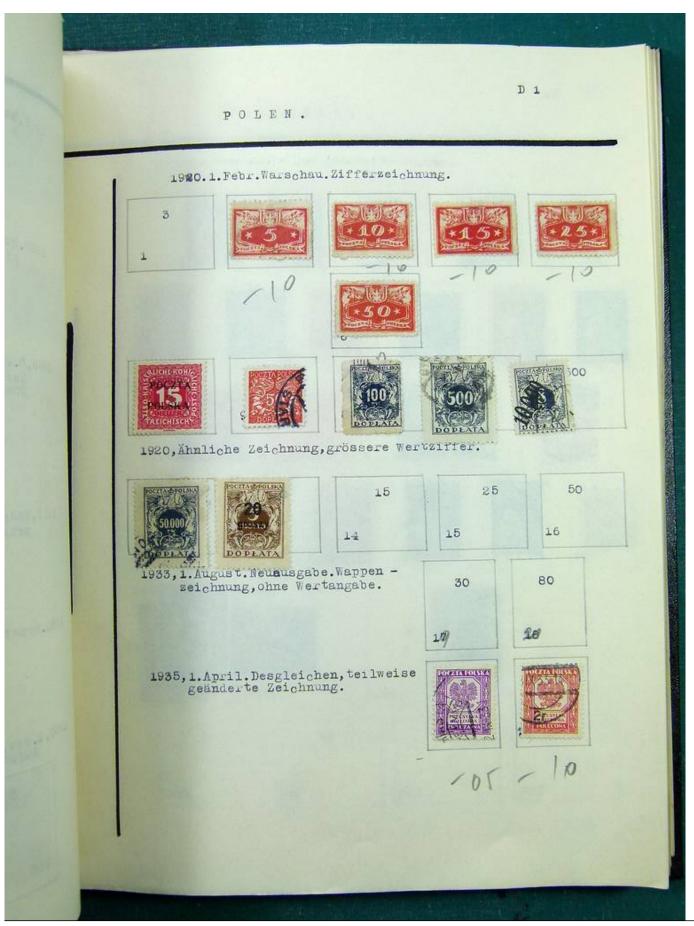

Lot nr.: L251513

Country/Type: Europe

Europa collection, in album, with MH and used stamps from the classics.

Price: 140 eur

[Go to the lot on www.sevenstamps.com ]