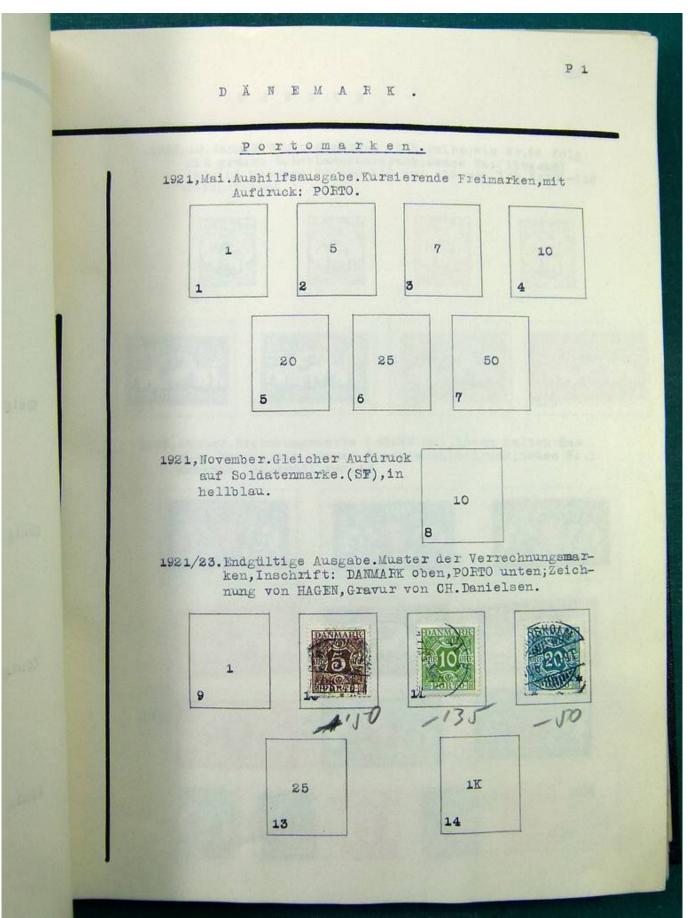

Lot nr.: L251513

Country/Type: Europe

Europa collection, in album, with MH and used stamps from the classics.

Price: 140 eur

[Go to the lot on www.sevenstamps.com ]