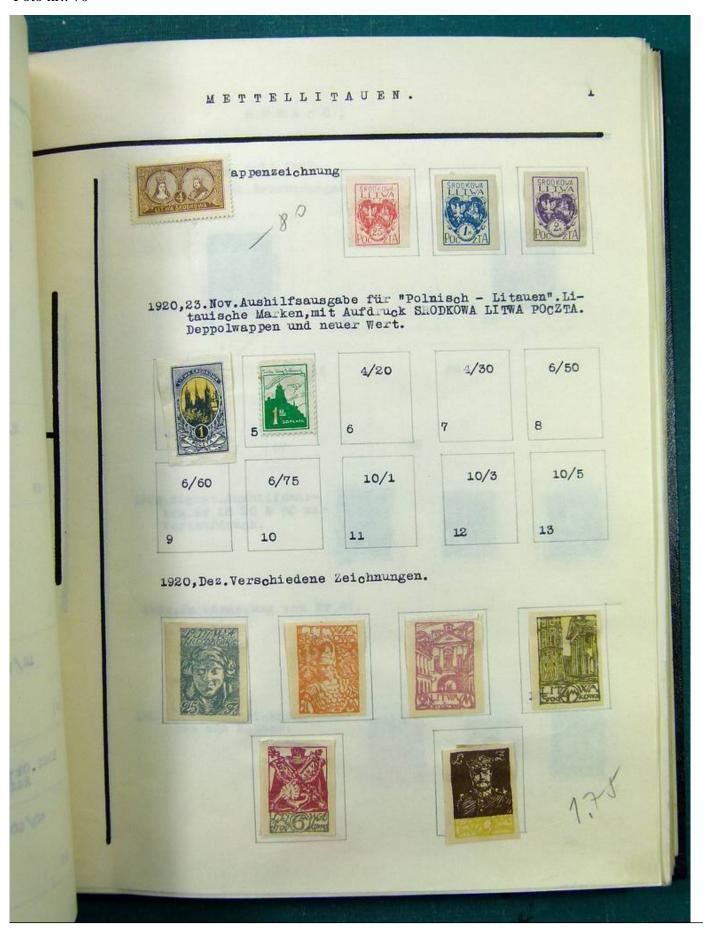

Lot nr.: L251513

Country/Type: Europe

Europa collection, in album, with MH and used stamps from the classics.

Price: 140 eur

[Go to the lot on www.sevenstamps.com ]