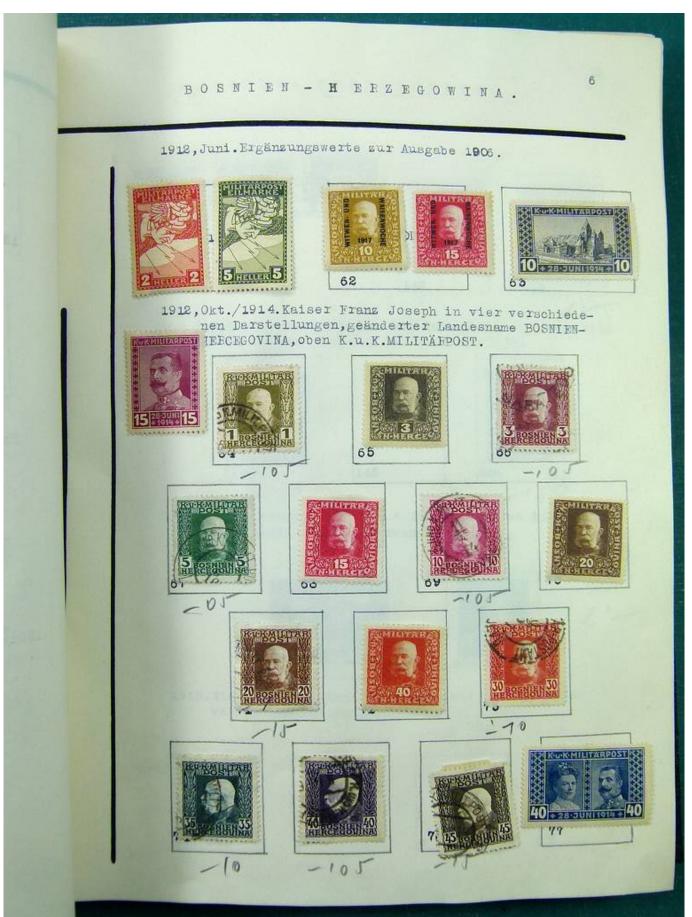

Lot nr.: L251513

Country/Type: Europe

Europa collection, in album, with MH and used stamps from the classics.

Price: 140 eur

[Go to the lot on www.sevenstamps.com ]