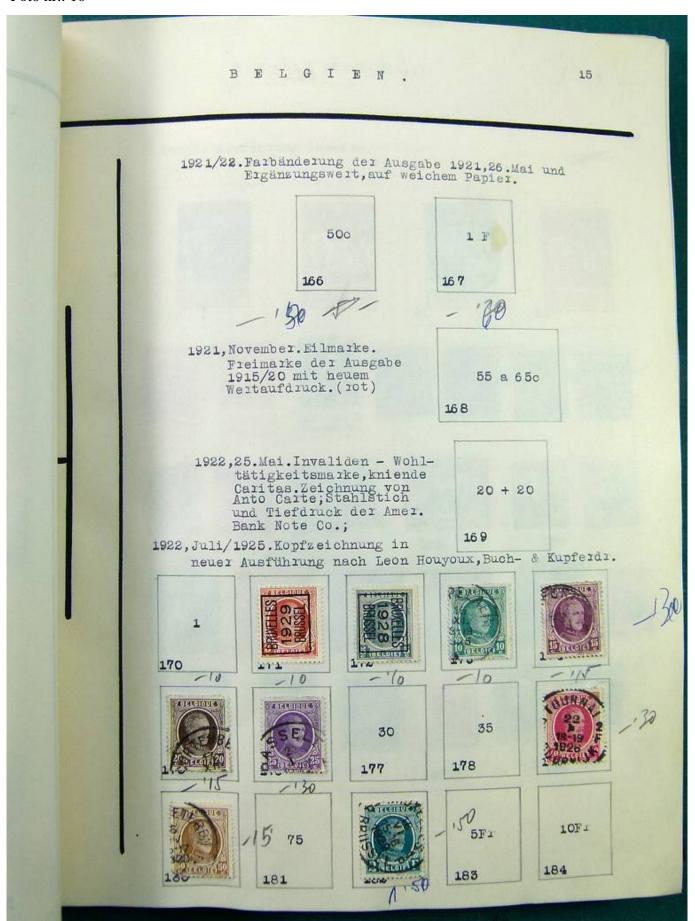

Lot nr.: L251513

Country/Type: Europe

Europa collection, in album, with MH and used stamps from the classics.

Price: 140 eur

[Go to the lot on www.sevenstamps.com ]









# Seven Stamps Philately - Stamp lots and collections





Foto nr.: 4





### **Seven Stamps Philately - Stamp lots and collections**





# Seven Stamps Philately - Stamp lots and collections





### Seven Stamps Philately - Stamp lots and collections





### Seven Stamps Philately - Stamp lots and collections

Foto nr.: 8





#### Seven Stamps Philately - Stamp lots and collections





#### Seven Stamps Philately - Stamp lots and collections













### Seven Stamps Philately - Stamp lots and collections





# Seven Stamps Philately - Stamp lots and collections

























### Seven Stamps Philately - Stamp lots and collections













### Seven Stamps Philately - Stamp lots and collections





### Seven Stamps Philately - Stamp lots and collections

























### Seven Stamps Philately - Stamp lots and collections

















### Seven Stamps Philately - Stamp lots and collections













## Seven Stamps Philately - Stamp lots and collections





## Seven Stamps Philately - Stamp lots and collections





#### Seven Stamps Philately - Stamp lots and collections





#### Seven Stamps Philately - Stamp lots and collections





#### Seven Stamps Philately - Stamp lots and collec