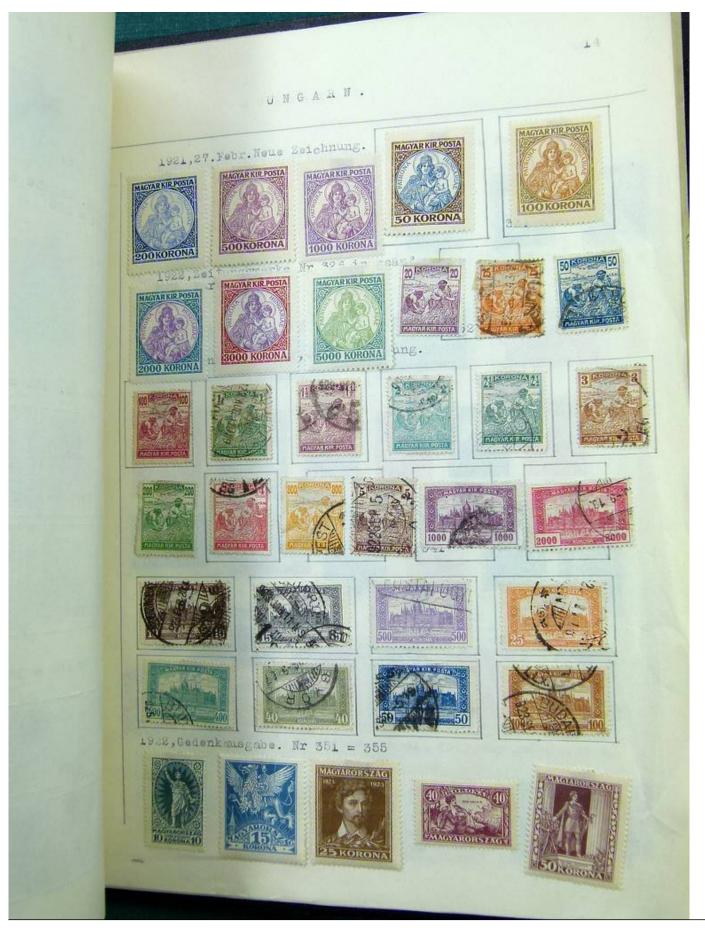

Lot nr.: L251513

Country/Type: Europe

Europa collection, in album, with MH and used stamps from the classics.

Price: 140 eur

[Go to the lot on www.sevenstamps.com ]