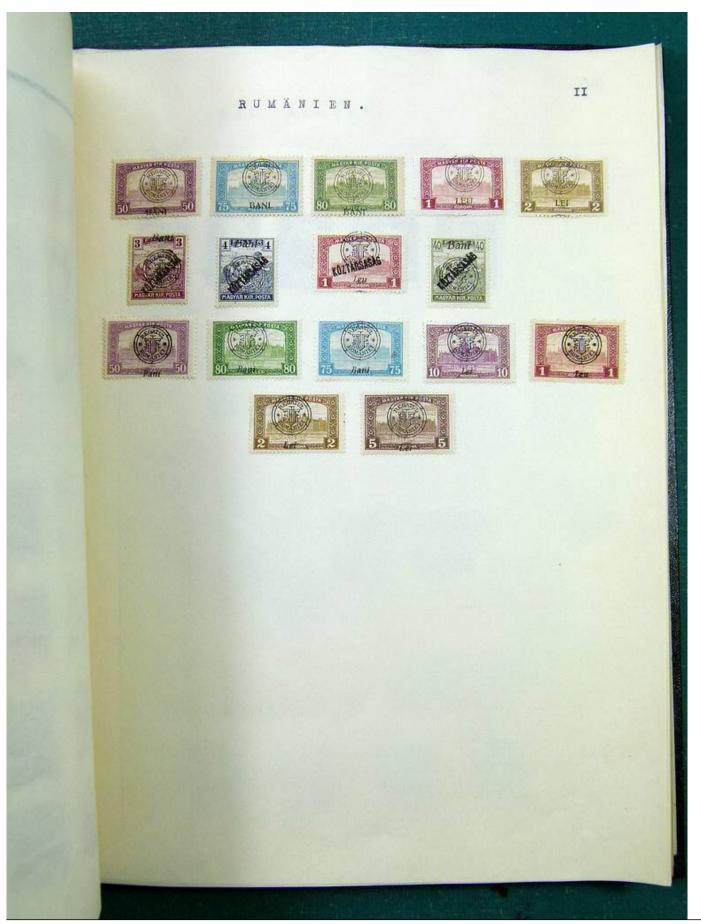

Lot nr.: L251513

Country/Type: Europe

Europa collection, in album, with MH and used stamps from the classics.

Price: 140 eur

[Go to the lot on www.sevenstamps.com ]