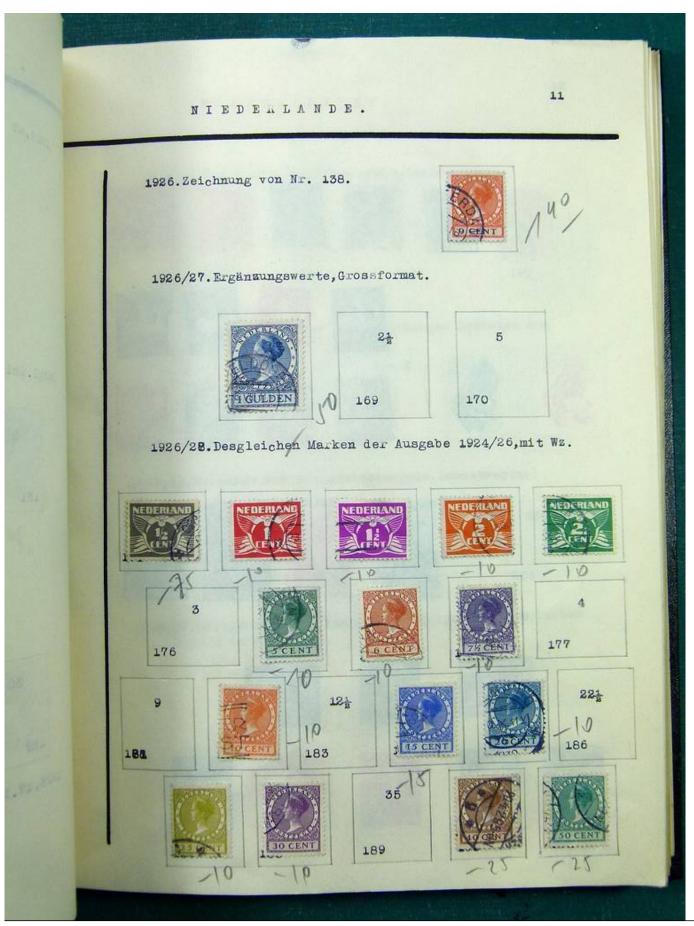

Lot nr.: L251513

Country/Type: Europe

Europa collection, in album, with MH and used stamps from the classics.

Price: 140 eur

[Go to the lot on www.sevenstamps.com ]