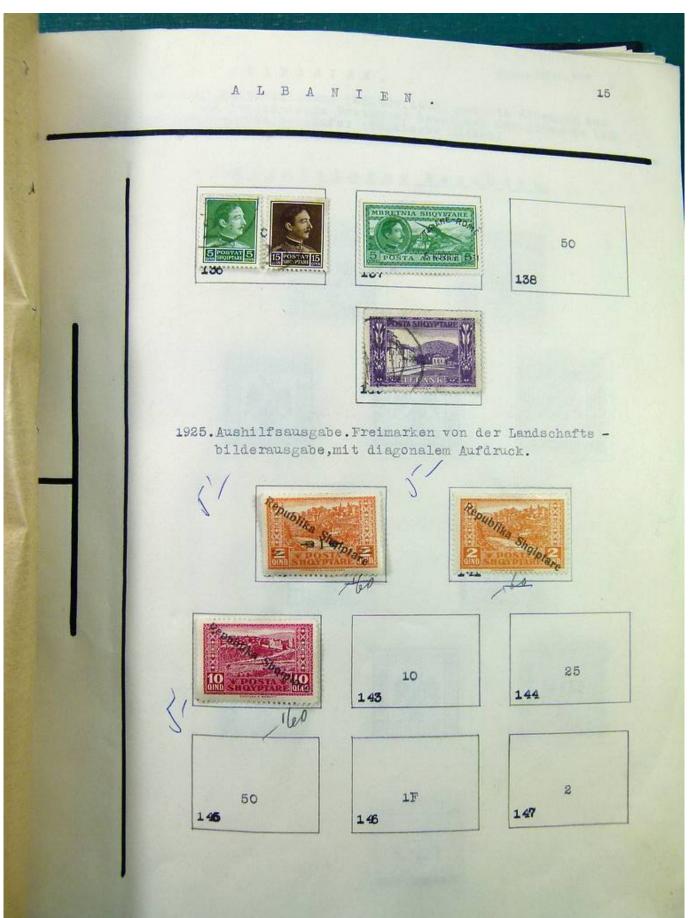

Lot nr.: L251513

Country/Type: Europe

Europa collection, in album, with MH and used stamps from the classics.

Price: 140 eur

[Go to the lot on www.sevenstamps.com ]









# Seven Stamps Philately - Stamp lots and collections





Foto nr.: 4





### **Seven Stamps Philately - Stamp lots and collections**





# Seven Stamps Philately - Stamp lots and collections





### Seven Stamps Philately - Stamp lots and collections





### Seven Stamps Philately - Stamp lots and collections

Foto nr.: 8





#### Seven Stamps Philately - Stamp lots and collections





#### Seven Stamps Philately - Stamp lots and collections













### Seven Stamps Philately - Stamp lots and collections





# Seven Stamps Philately - Stamp lots and collections

























### Seven Stamps Philately - Stamp lots and collections













### Seven Stamps Philately - Stamp lots and collections





### Seven Stamps Philately - Stamp lots and collections

























### Seven Stamps Philately - Stamp lots and collection