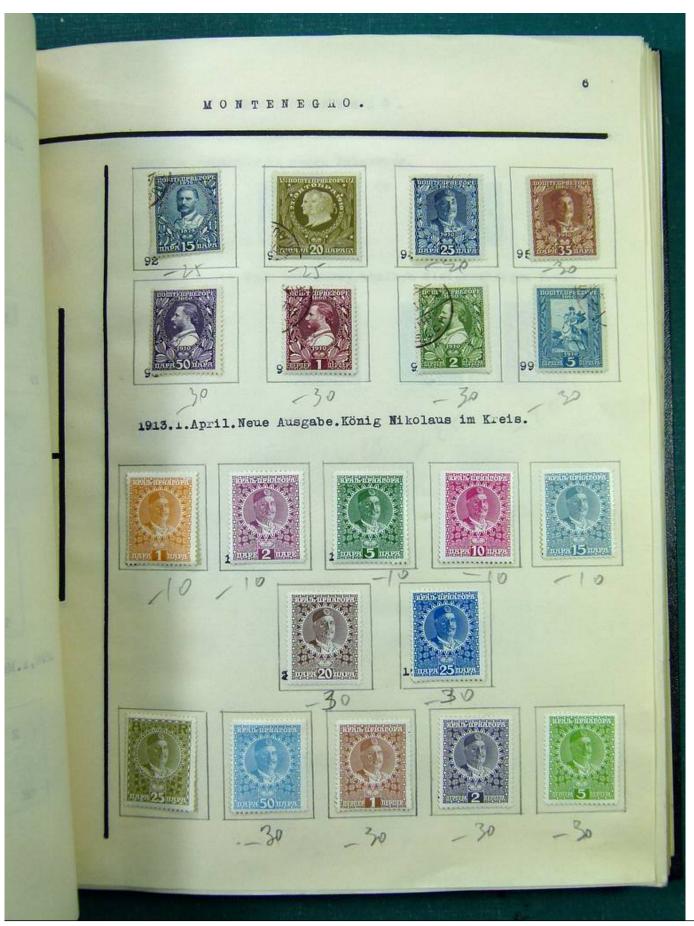

Lot nr.: L251513

Country/Type: Europe

Europa collection, in album, with MH and used stamps from the classics.

Price: 140 eur

[Go to the lot on www.sevenstamps.com ]