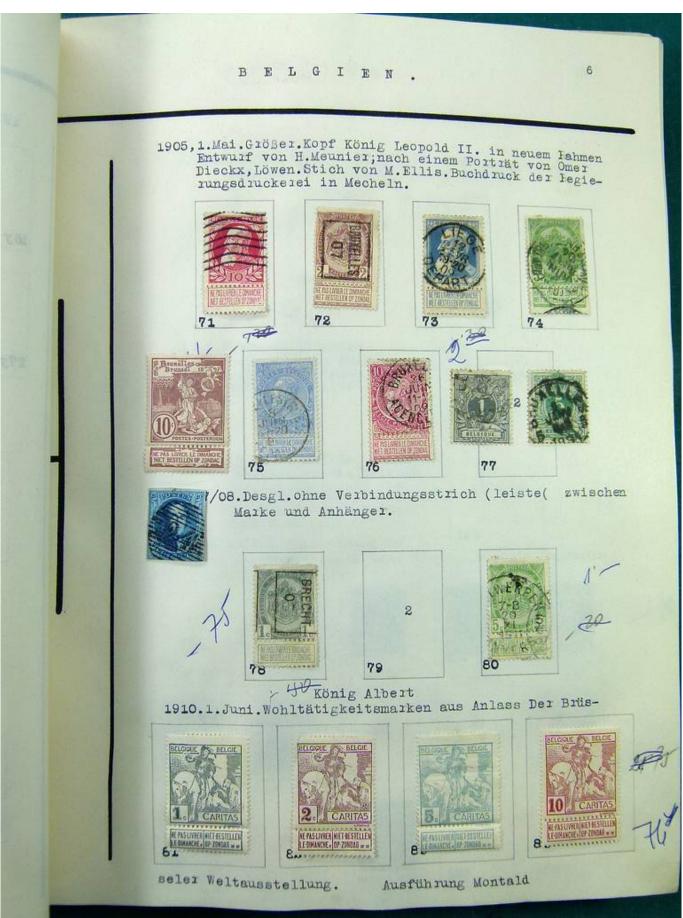

Lot nr.: L251513

Country/Type: Europe

Europa collection, in album, with MH and used stamps from the classics.

Price: 140 eur

[Go to the lot on www.sevenstamps.com ]









# Seven Stamps Philately - Stamp lots and collections





Foto nr.: 4





### **Seven Stamps Philately - Stamp lots and collections**





# Seven Stamps Philately - Stamp lots and collections





### Seven Stamps Philately - Stamp lots and collections





### Seven Stamps Philately - Stamp lots and collections

Foto nr.: 8





#### Seven Stamps Philately - Stamp lots and collections





#### Seven Stamps Philately - Stamp lots and collections













### Seven Stamps Philately - Stamp lots and collections





# Seven Stamps Philately - Stamp lots and collections

























### Seven Stamps Philately - Stamp lots and collections













### Seven Stamps Philately - Stamp lots and collections





### Seven Stamps Philately - Stamp lots and collections

























### Seven Stamps Philately - Stamp lots and collections

















### Seven Stamps Philately - Stamp lots and collections













## Seven Stamps Philately - Stamp lots and collections





## Seven Stamps Philately - Stamp lots and collections





#### Seven Stamps Philately - Stamp lots and collections





#### Seven Stamps Philately - Stamp lots and collec