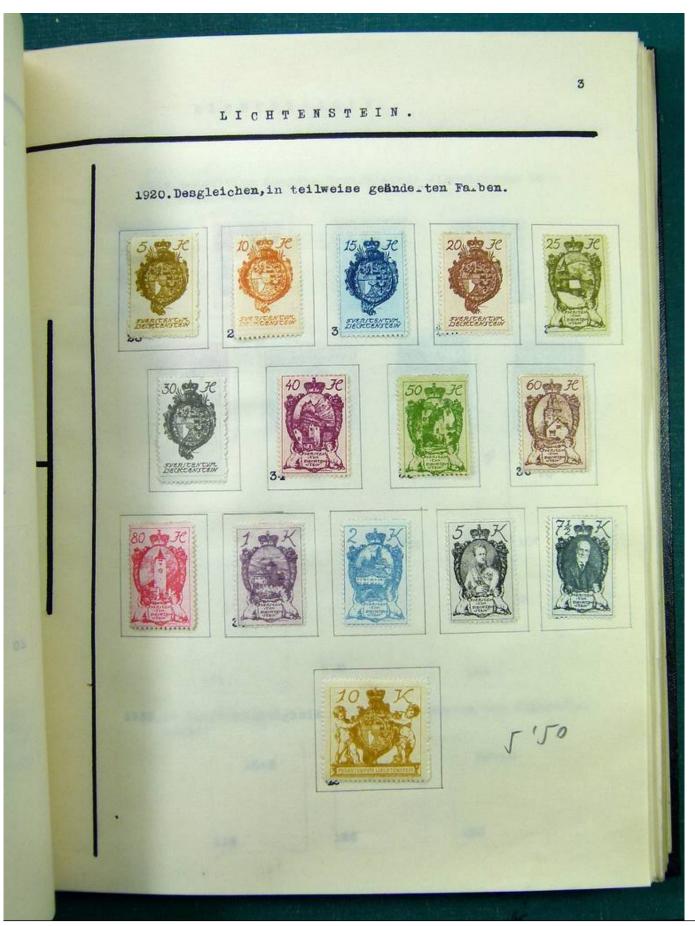

Lot nr.: L251513

Country/Type: Europe

Europa collection, in album, with MH and used stamps from the classics.

Price: 140 eur

[Go to the lot on www.sevenstamps.com ]