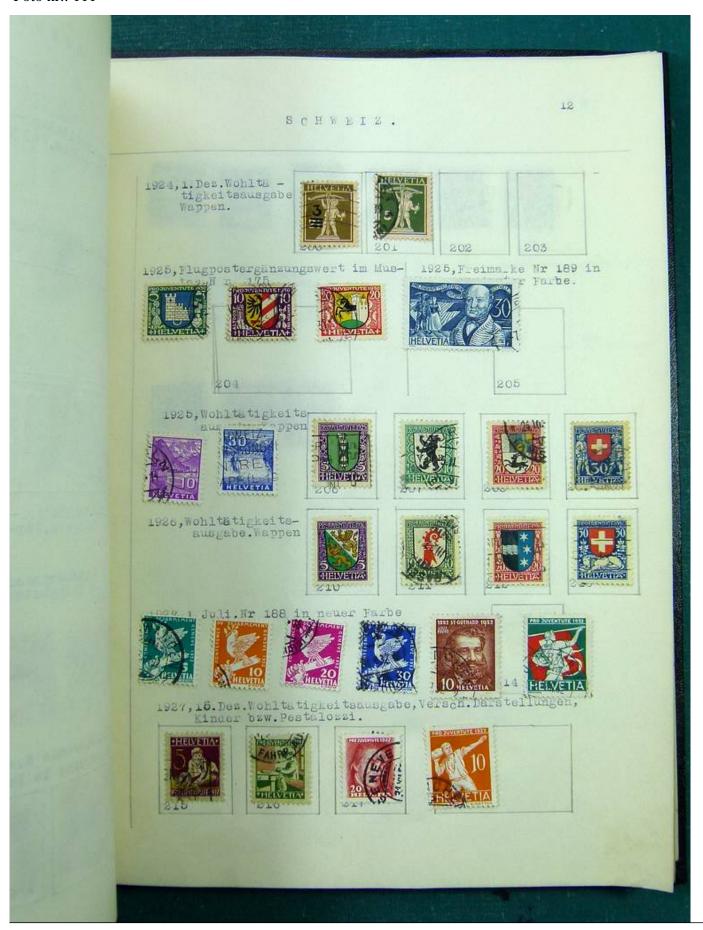

Lot nr.: L251513

Country/Type: Europe

Europa collection, in album, with MH and used stamps from the classics.

Price: 140 eur

[Go to the lot on www.sevenstamps.com ]