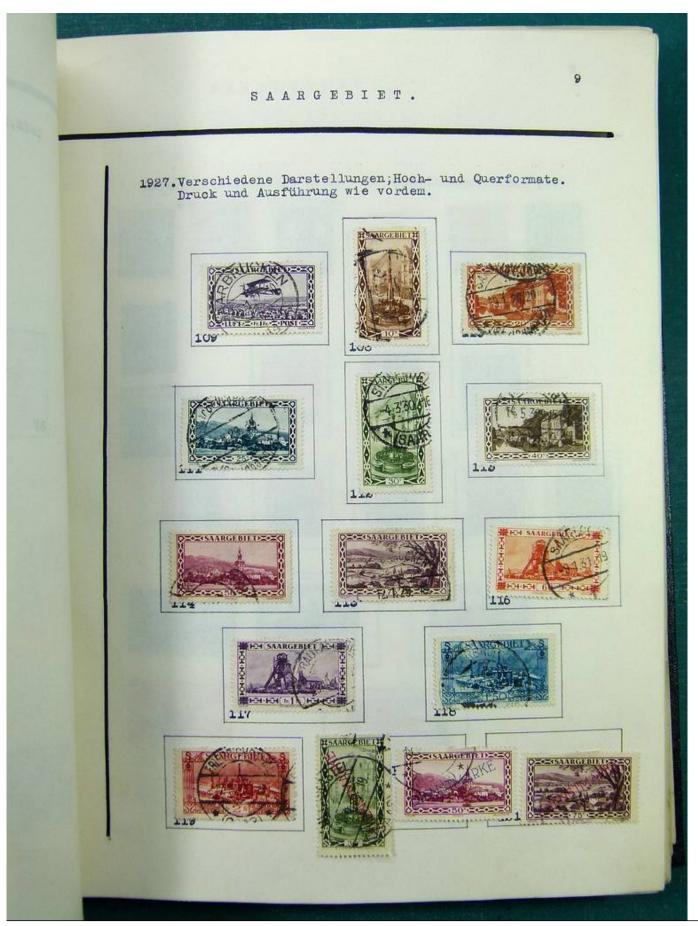

Lot nr.: L251513

Country/Type: Europe

Europa collection, in album, with MH and used stamps from the classics.

Price: 140 eur

[Go to the lot on www.sevenstamps.com ]