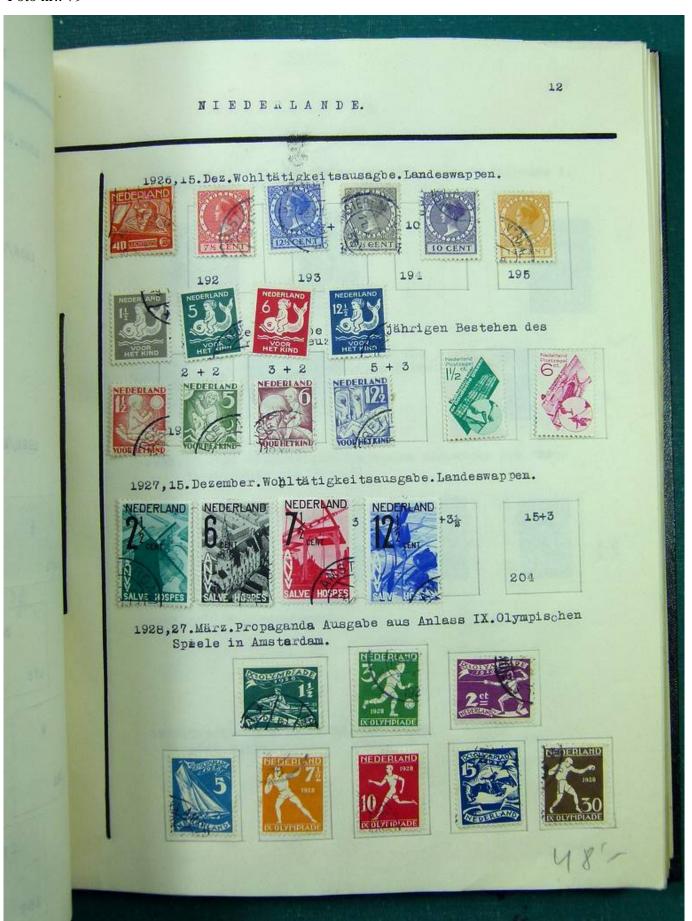

Lot nr.: L251513

Country/Type: Europe

Europa collection, in album, with MH and used stamps from the classics.

Price: 140 eur

[Go to the lot on www.sevenstamps.com ]