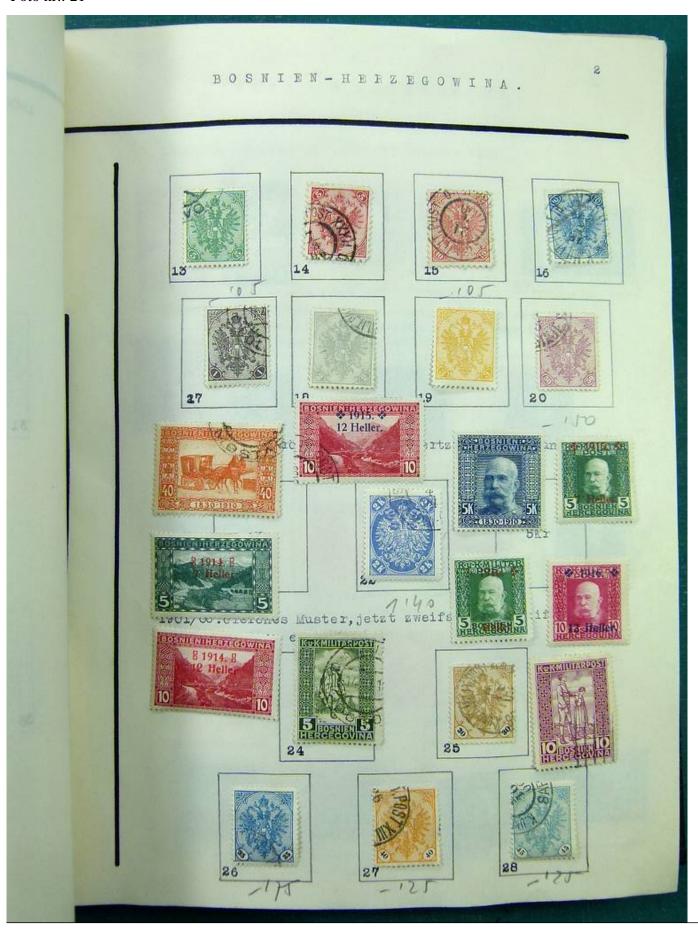

Lot nr.: L251513

Country/Type: Europe

Europa collection, in album, with MH and used stamps from the classics.

Price: 140 eur

[Go to the lot on www.sevenstamps.com ]