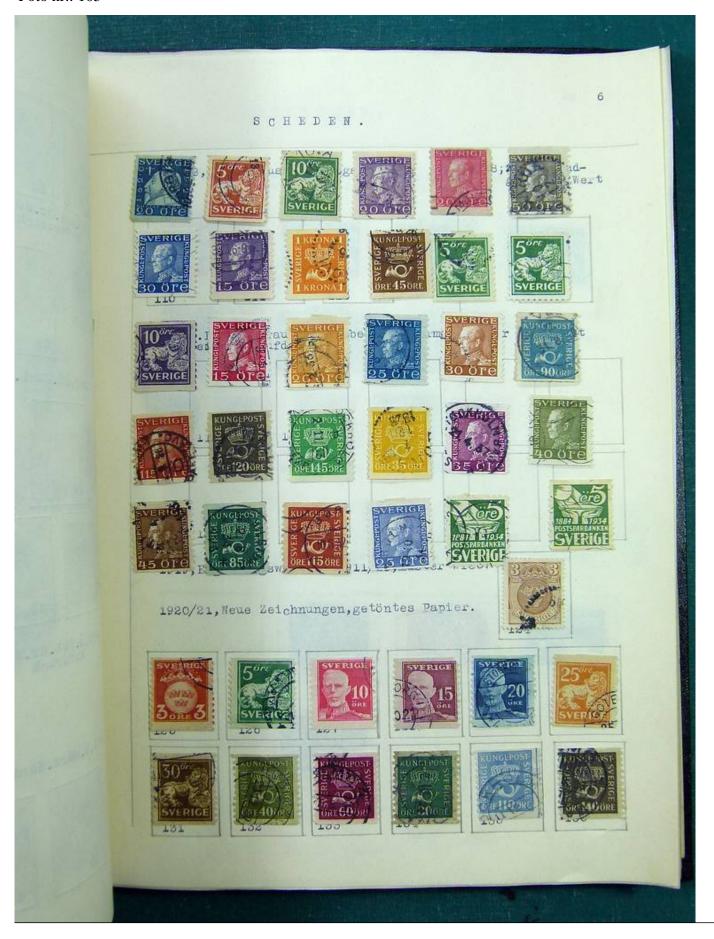

Lot nr.: L251513

Country/Type: Europe

Europa collection, in album, with MH and used stamps from the classics.

Price: 140 eur

[Go to the lot on www.sevenstamps.com ]