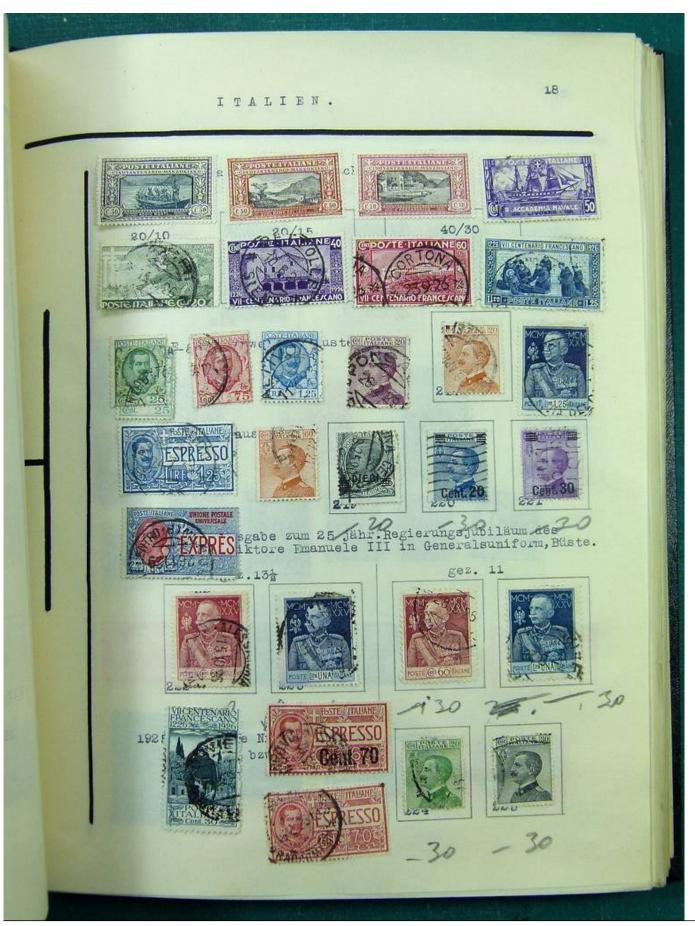

Lot nr.: L251513

Country/Type: Europe

Europa collection, in album, with MH and used stamps from the classics.

Price: 140 eur

[Go to the lot on www.sevenstamps.com ]