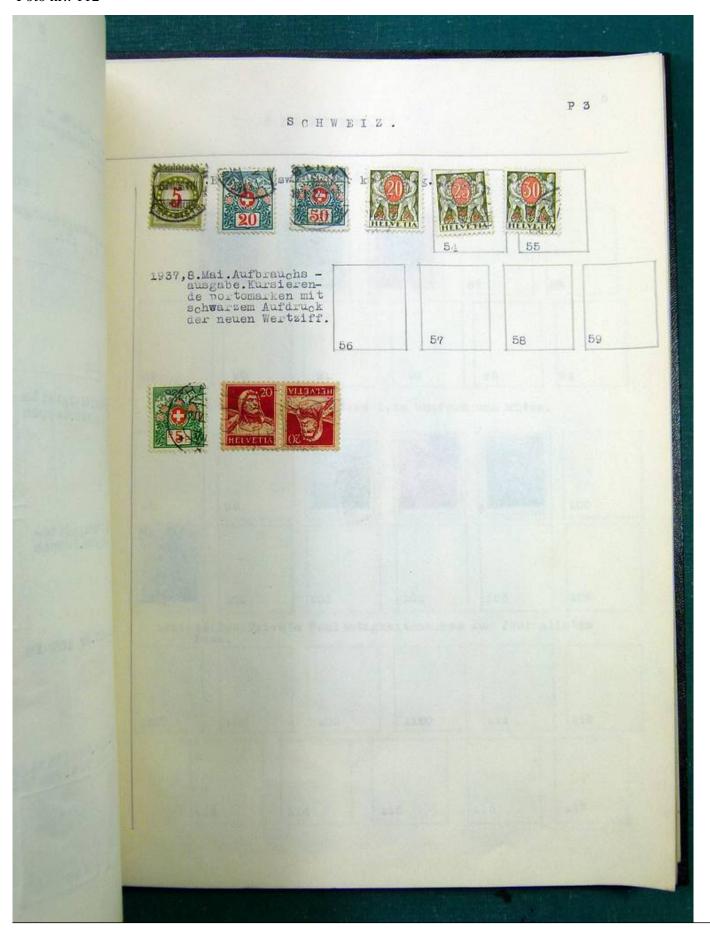

Lot nr.: L251513

Country/Type: Europe

Europa collection, in album, with MH and used stamps from the classics.

Price: 140 eur

[Go to the lot on www.sevenstamps.com ]