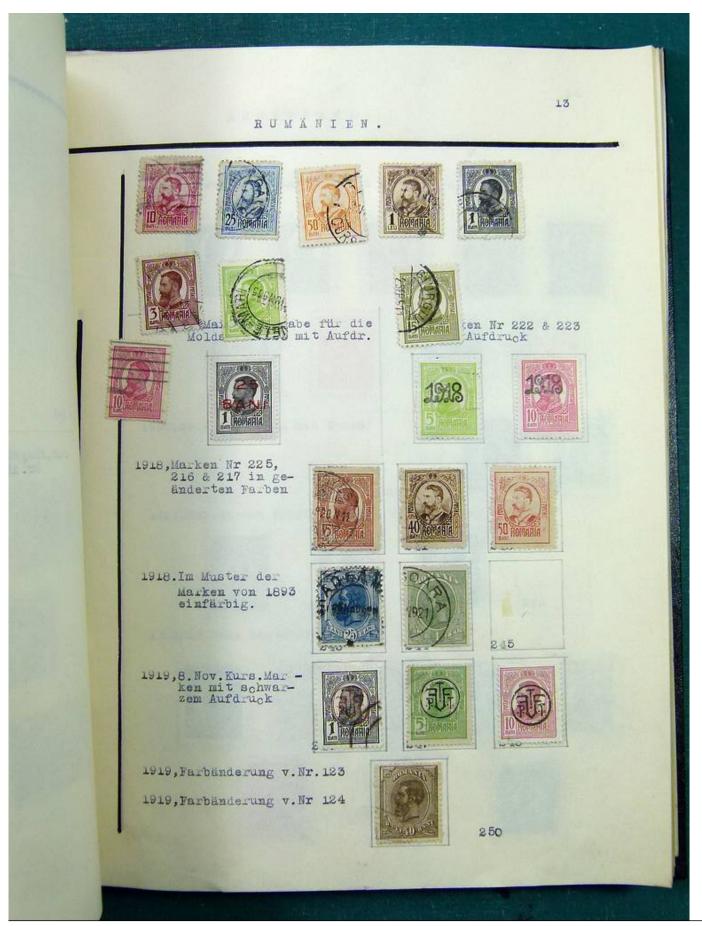

Lot nr.: L251513

Country/Type: Europe

Europa collection, in album, with MH and used stamps from the classics.

Price: 140 eur

[Go to the lot on www.sevenstamps.com ]