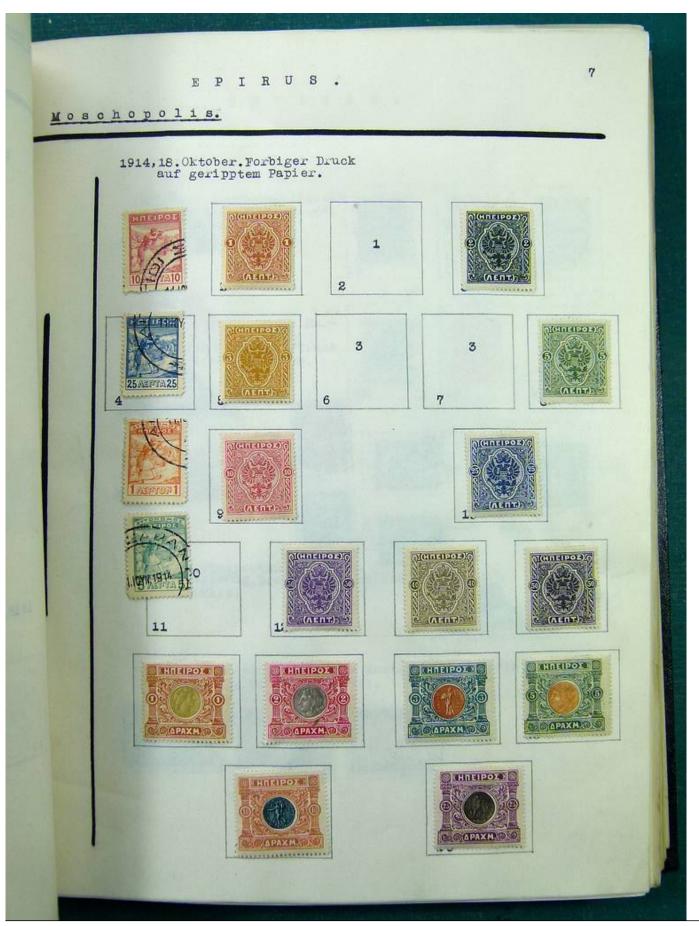

Lot nr.: L251513

Country/Type: Europe

Europa collection, in album, with MH and used stamps from the classics.

Price: 140 eur

[Go to the lot on www.sevenstamps.com ]