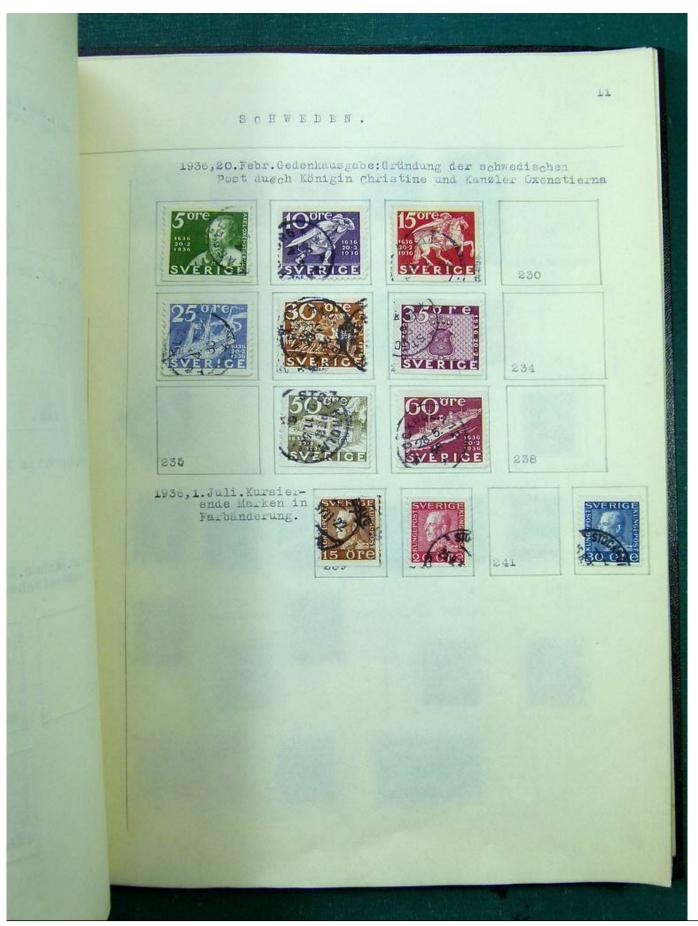

Lot nr.: L251513

Country/Type: Europe

Europa collection, in album, with MH and used stamps from the classics.

Price: 140 eur

[Go to the lot on www.sevenstamps.com ]