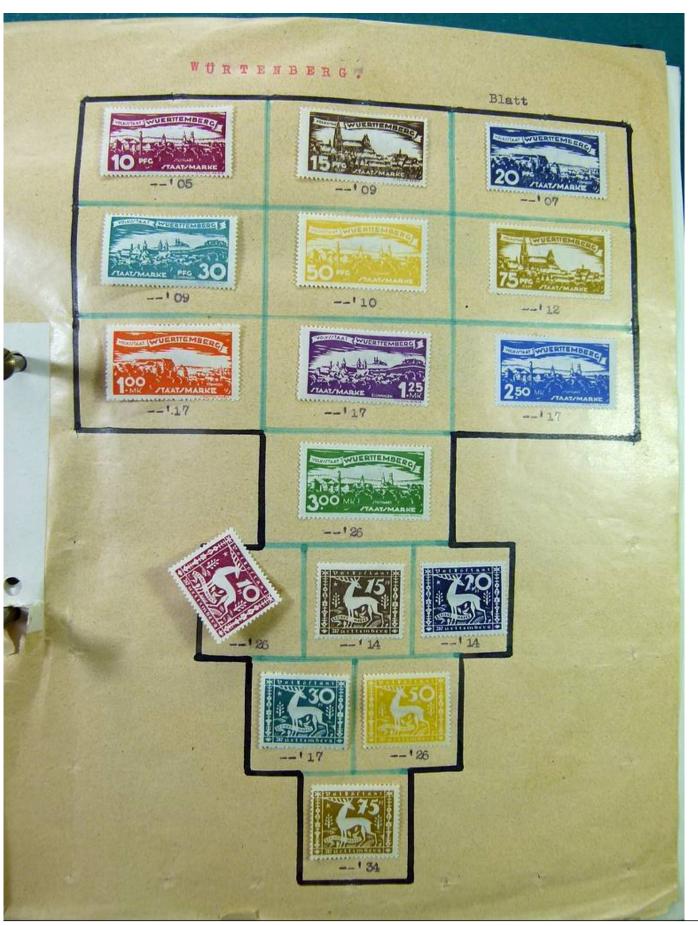

Lot nr.: L251513

Country/Type: Europe

Europa collection, in album, with MH and used stamps from the classics.

Price: 140 eur

[Go to the lot on www.sevenstamps.com ]









# Seven Stamps Philately - Stamp lots and collections





Foto nr.: 4





### **Seven Stamps Philately - Stamp lots and collections**





# Seven Stamps Philately - Stamp lots and collections





### Seven Stamps Philately - Stamp lots and collections





### Seven Stamps Philately - Stamp lots and collections

Foto nr.: 8





#### Seven Stamps Philately - Stamp lots and collections





#### Seven Stamps Philately - Stamp lots and collections













### Seven Stamps Philately - Stamp lots and collections





# Seven Stamps Philately - Stamp lots and collections

























### Seven Stamps Philately - Stamp lots and collections













### Seven Stamps Philately - Stamp lots and collections





### Seven Stamps Philately - Stamp lots and collections

























### Seven Stamps Philately - Stamp lo