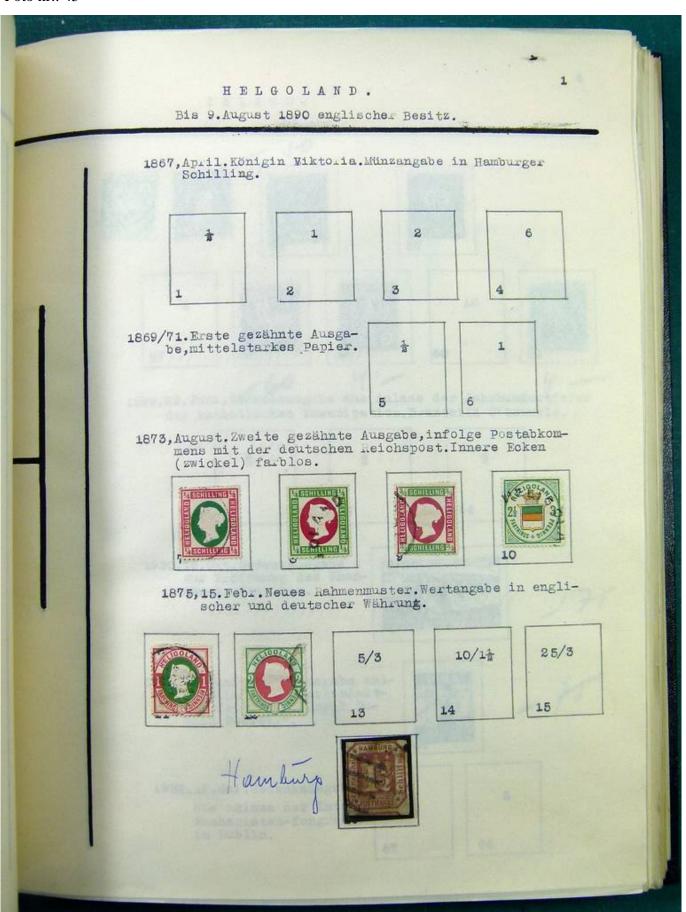

Lot nr.: L251513

Country/Type: Europe

Europa collection, in album, with MH and used stamps from the classics.

Price: 140 eur

[Go to the lot on www.sevenstamps.com ]