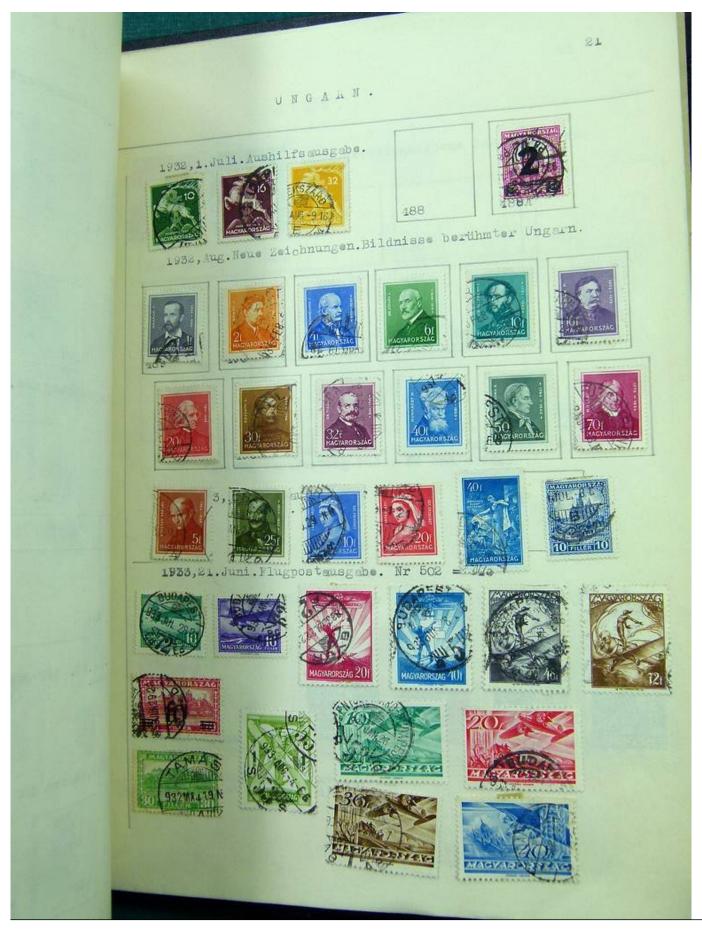

Lot nr.: L251513

Country/Type: Europe

Europa collection, in album, with MH and used stamps from the classics.

Price: 140 eur

[Go to the lot on www.sevenstamps.com ]