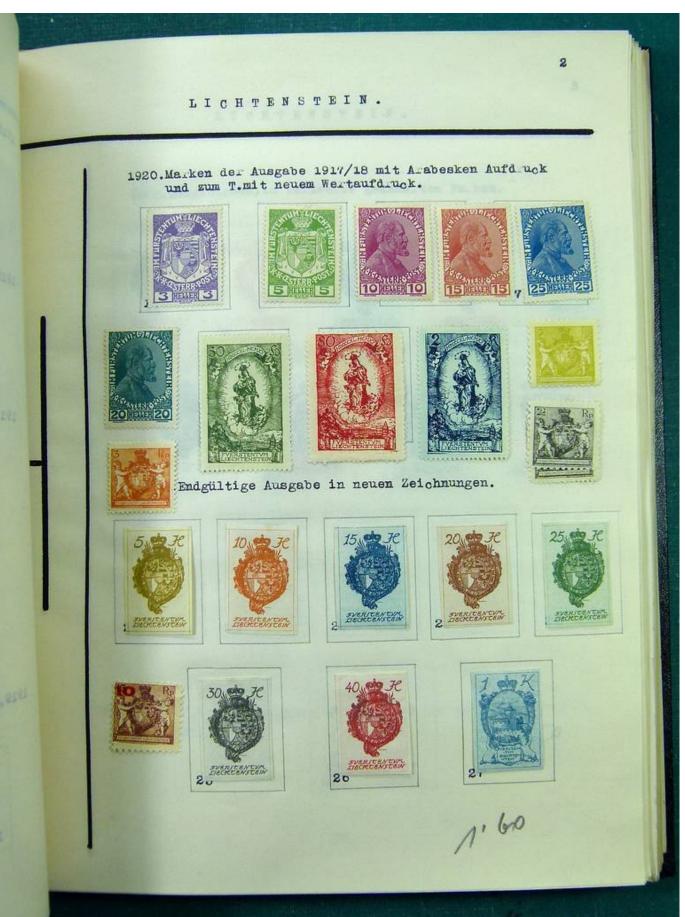

Lot nr.: L251513

Country/Type: Europe

Europa collection, in album, with MH and used stamps from the classics.

Price: 140 eur

[Go to the lot on www.sevenstamps.com ]