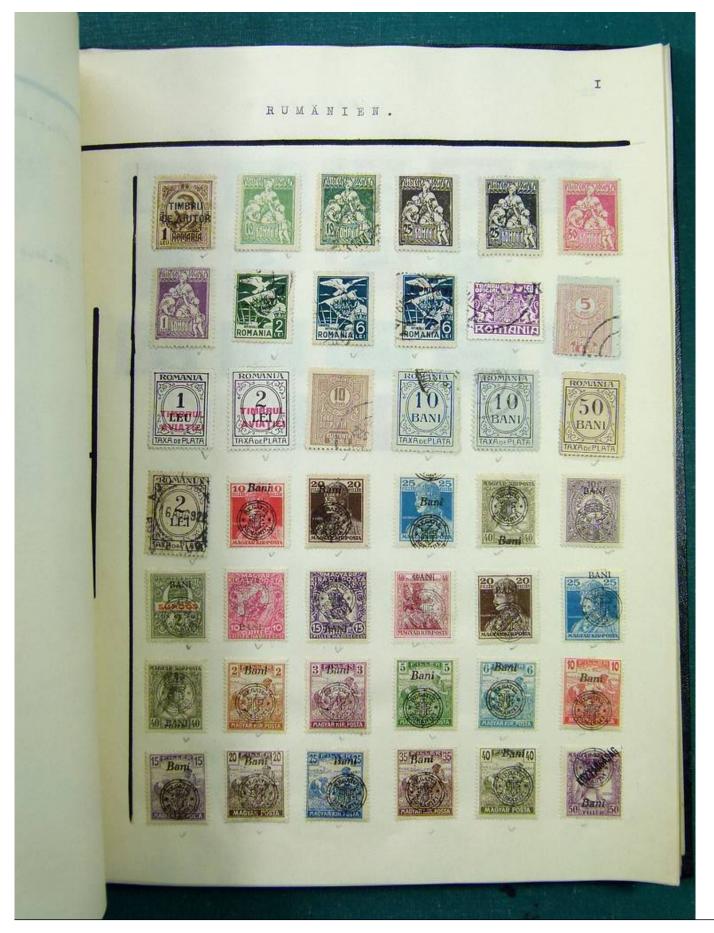

Lot nr.: L251513

Country/Type: Europe

Europa collection, in album, with MH and used stamps from the classics.

Price: 140 eur

[Go to the lot on www.sevenstamps.com ]