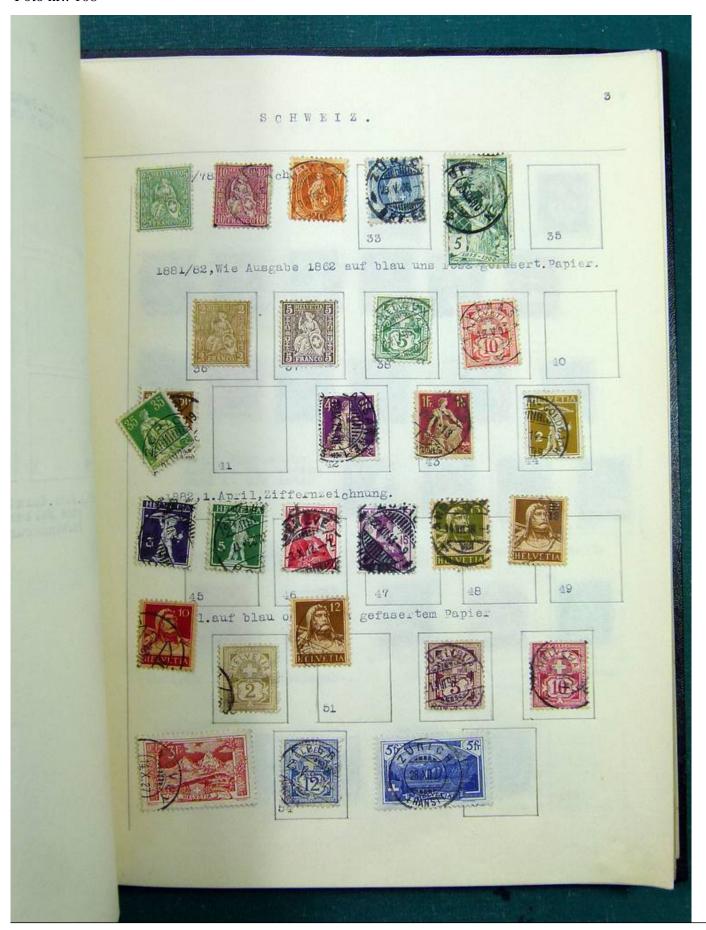

Lot nr.: L251513

Country/Type: Europe

Europa collection, in album, with MH and used stamps from the classics.

Price: 140 eur

[Go to the lot on www.sevenstamps.com ]