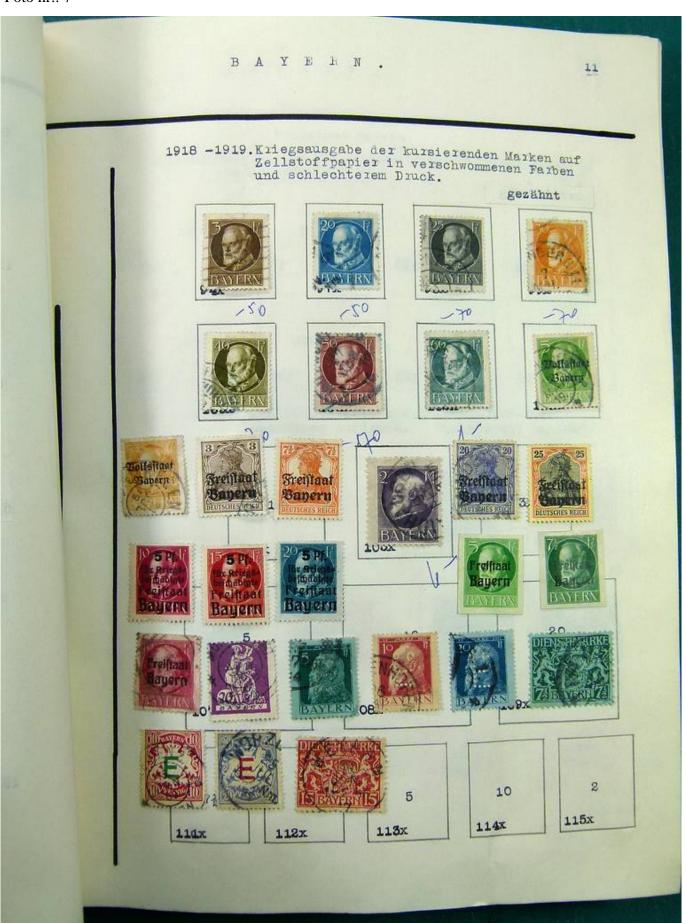

Lot nr.: L251513

Country/Type: Europe

Europa collection, in album, with MH and used stamps from the classics.

Price: 140 eur

[Go to the lot on www.sevenstamps.com ]