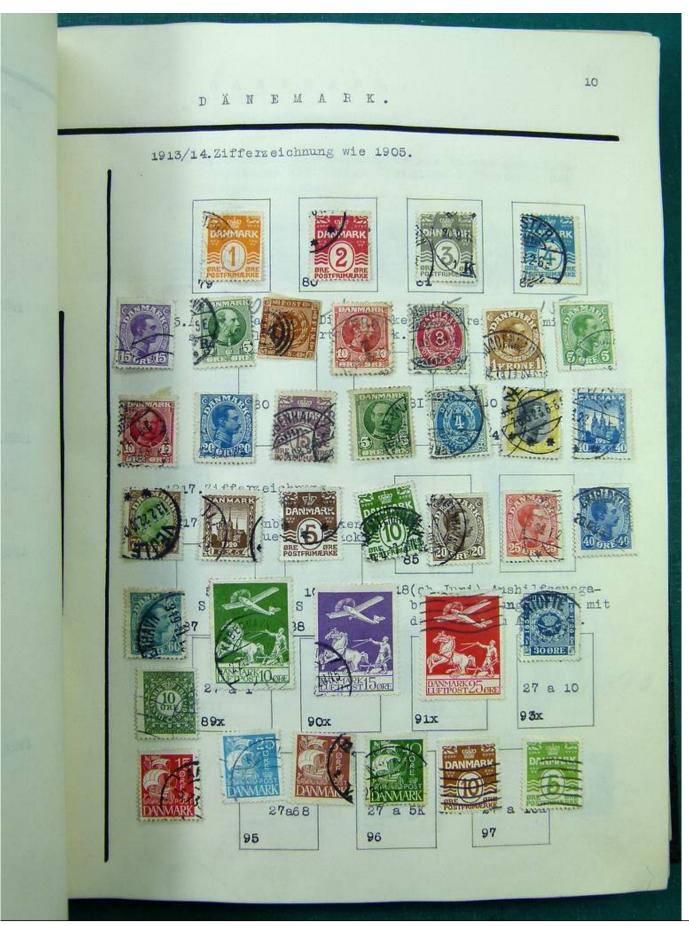

Lot nr.: L251513

Country/Type: Europe

Europa collection, in album, with MH and used stamps from the classics.

Price: 140 eur

[Go to the lot on www.sevenstamps.com ]