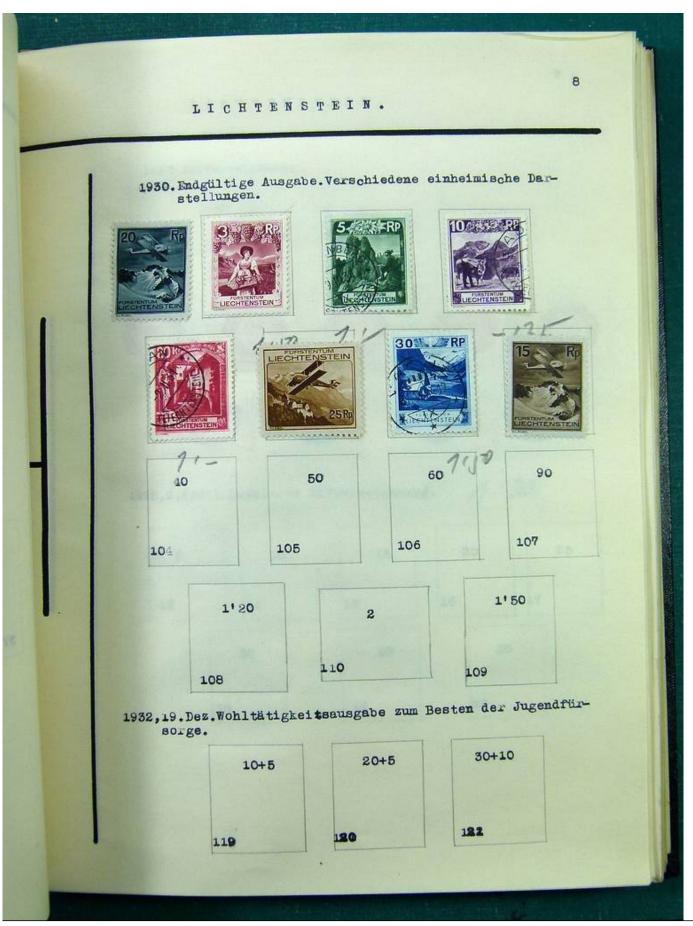

Lot nr.: L251513

Country/Type: Europe

Europa collection, in album, with MH and used stamps from the classics.

Price: 140 eur

[Go to the lot on www.sevenstamps.com ]