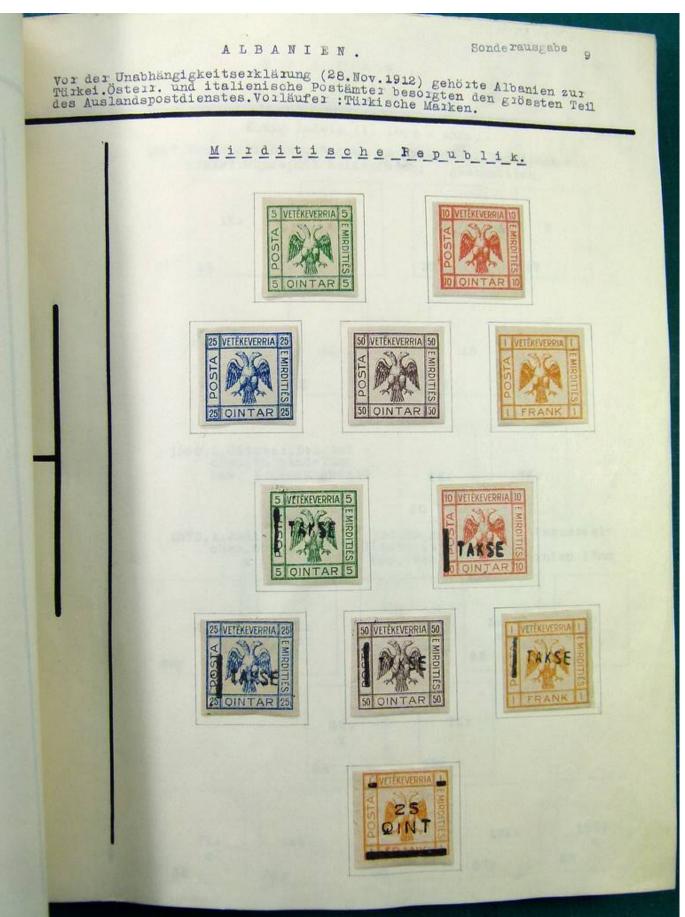

Lot nr.: L251513

Country/Type: Europe

Europa collection, in album, with MH and used stamps from the classics.

Price: 140 eur

[Go to the lot on www.sevenstamps.com ]