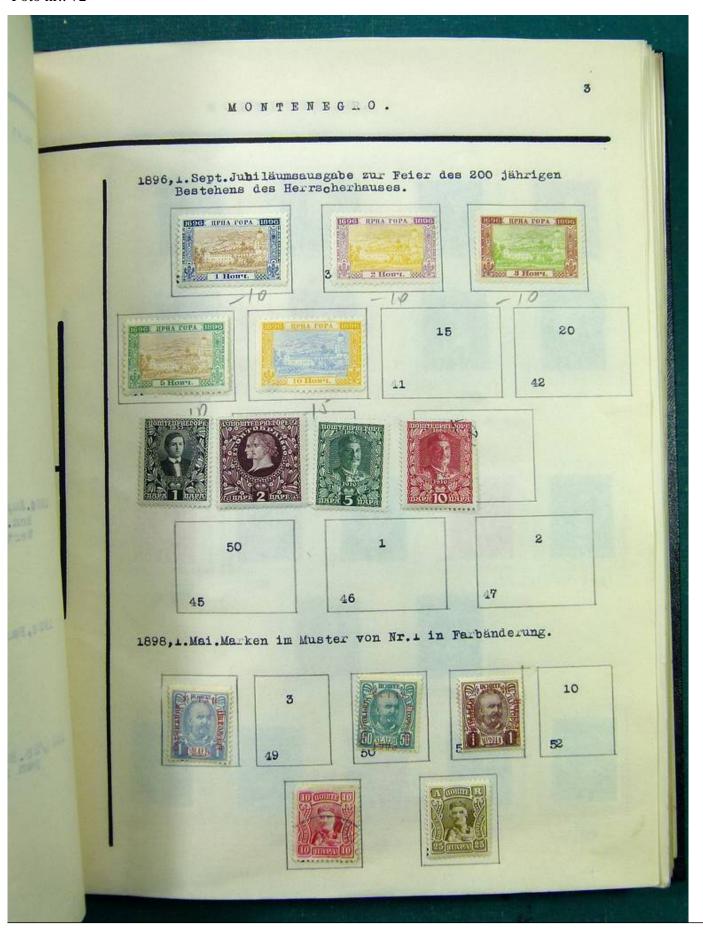

Lot nr.: L251513

Country/Type: Europe

Europa collection, in album, with MH and used stamps from the classics.

Price: 140 eur

[Go to the lot on www.sevenstamps.com ]