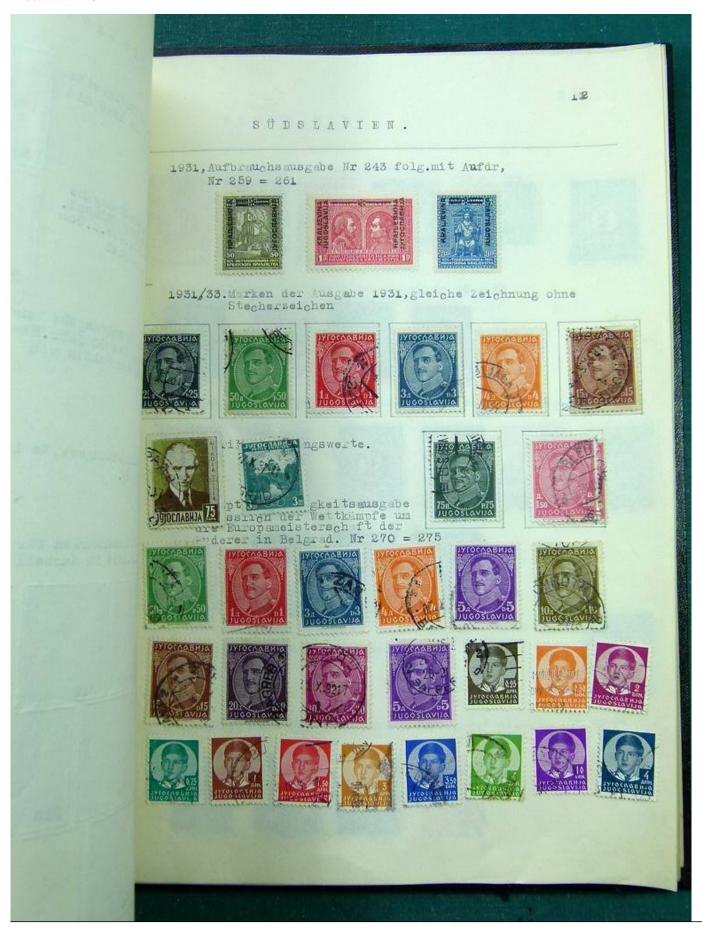

Lot nr.: L251513

Country/Type: Europe

Europa collection, in album, with MH and used stamps from the classics.

Price: 140 eur

[Go to the lot on www.sevenstamps.com ]