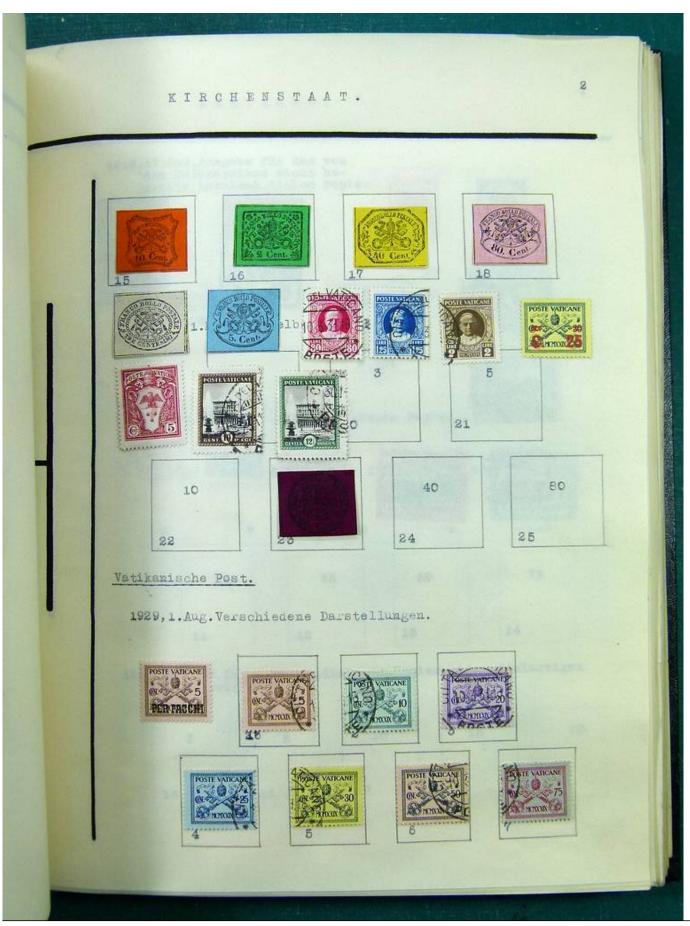

Lot nr.: L251513

Country/Type: Europe

Europa collection, in album, with MH and used stamps from the classics.

Price: 140 eur

[Go to the lot on www.sevenstamps.com ]