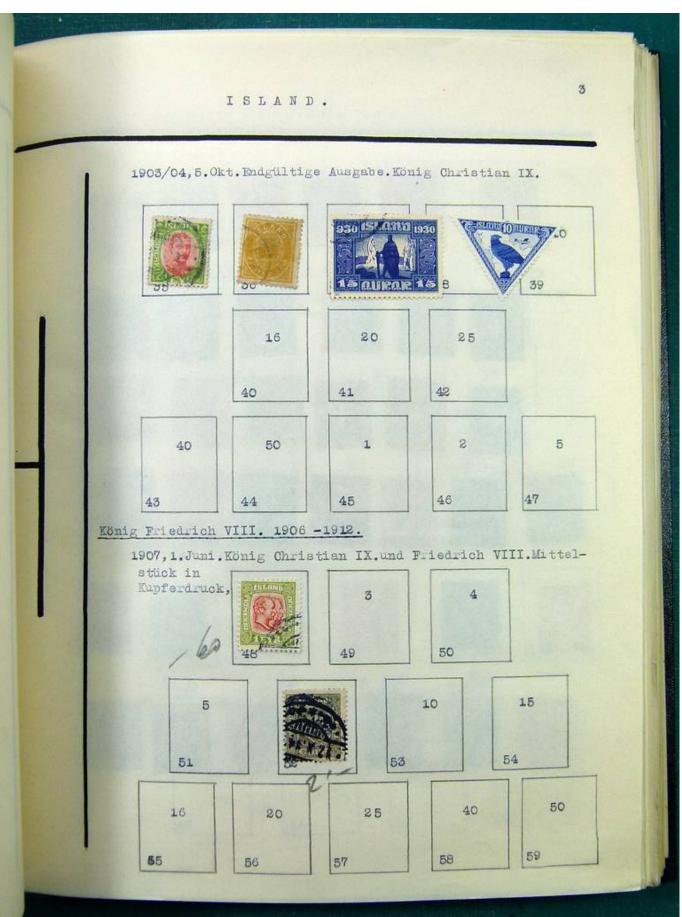

Lot nr.: L251513

Country/Type: Europe

Europa collection, in album, with MH and used stamps from the classics.

Price: 140 eur

[Go to the lot on www.sevenstamps.com ]