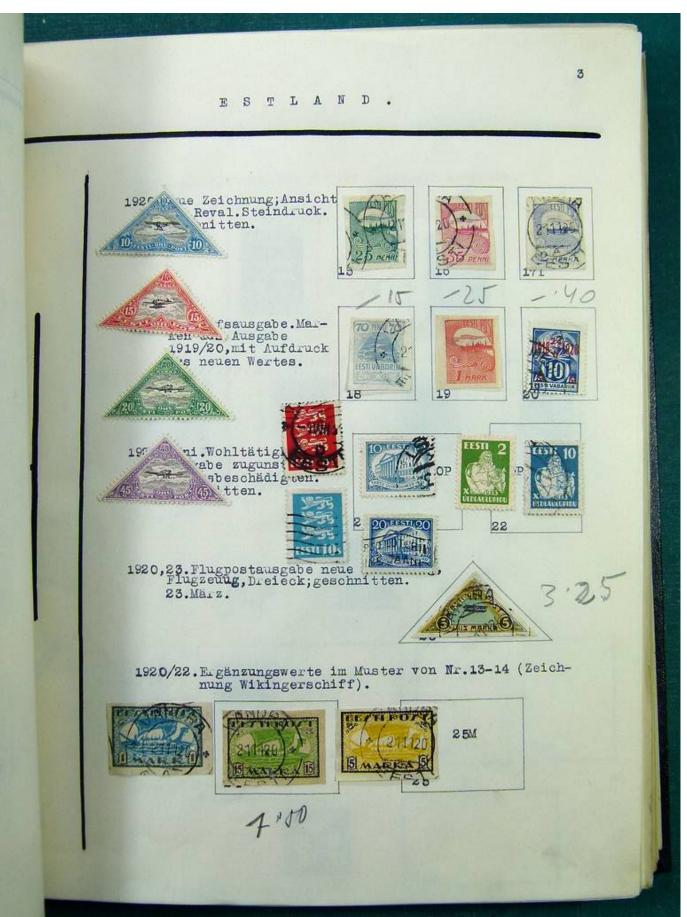

Lot nr.: L251513

Country/Type: Europe

Europa collection, in album, with MH and used stamps from the classics.

Price: 140 eur

[Go to the lot on www.sevenstamps.com ]