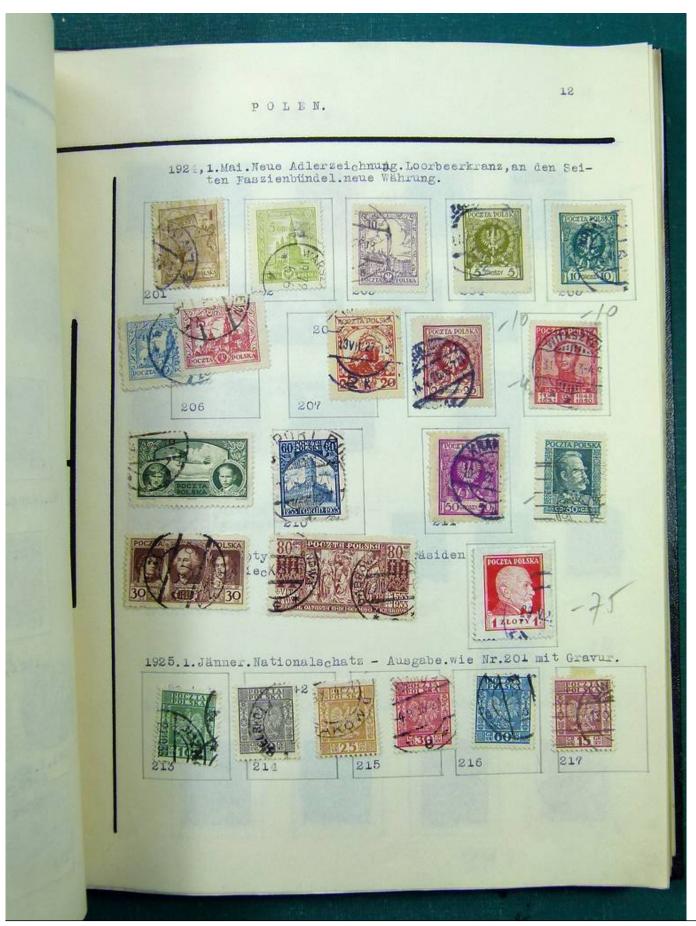

Lot nr.: L251513

Country/Type: Europe

Europa collection, in album, with MH and used stamps from the classics.

Price: 140 eur

[Go to the lot on www.sevenstamps.com ]