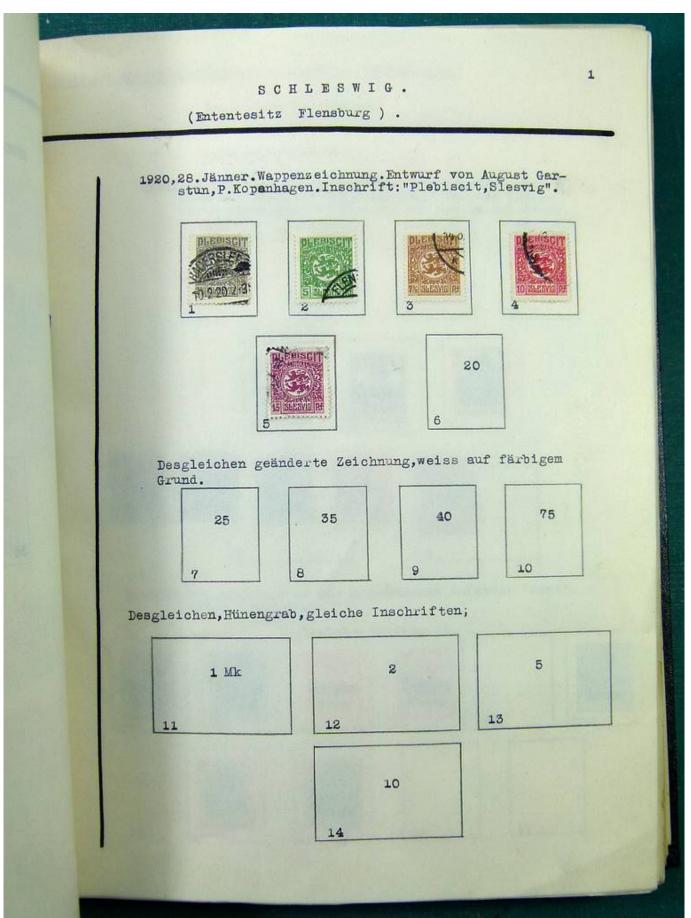

Lot nr.: L251513

Country/Type: Europe

Europa collection, in album, with MH and used stamps from the classics.

Price: 140 eur

[Go to the lot on www.sevenstamps.com ]