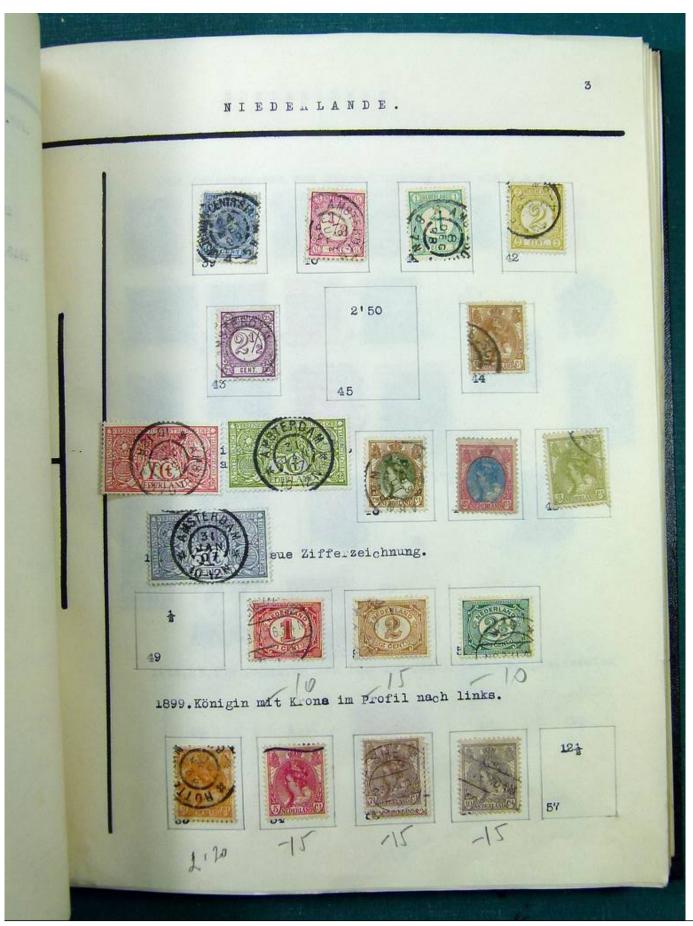

Lot nr.: L251513

Country/Type: Europe

Europa collection, in album, with MH and used stamps from the classics.

Price: 140 eur

[Go to the lot on www.sevenstamps.com ]