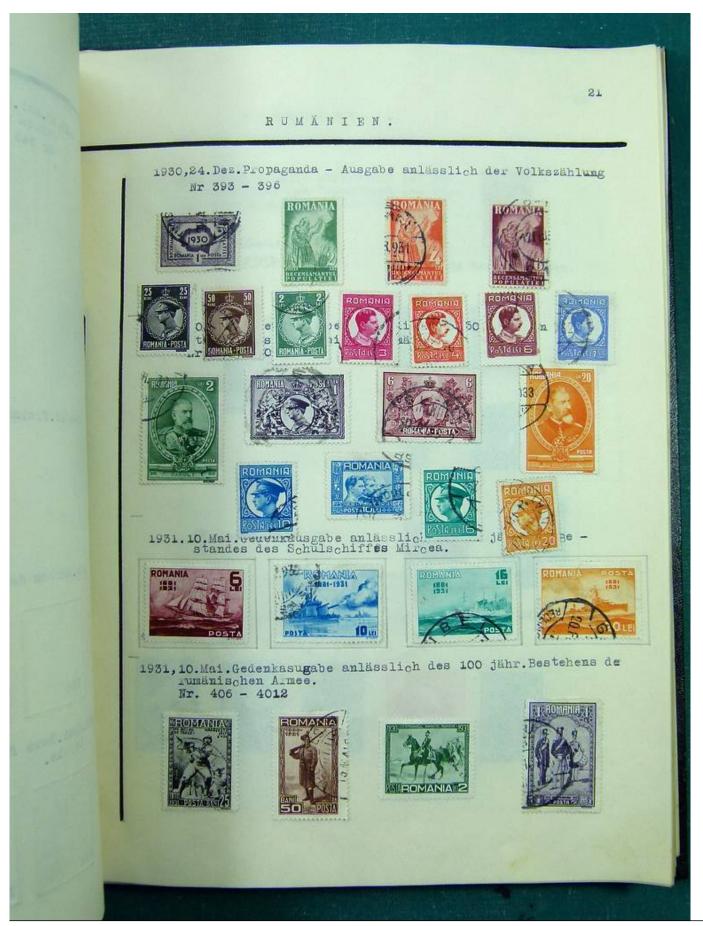

Lot nr.: L251513

Country/Type: Europe

Europa collection, in album, with MH and used stamps from the classics.

Price: 140 eur

[Go to the lot on www.sevenstamps.com ]