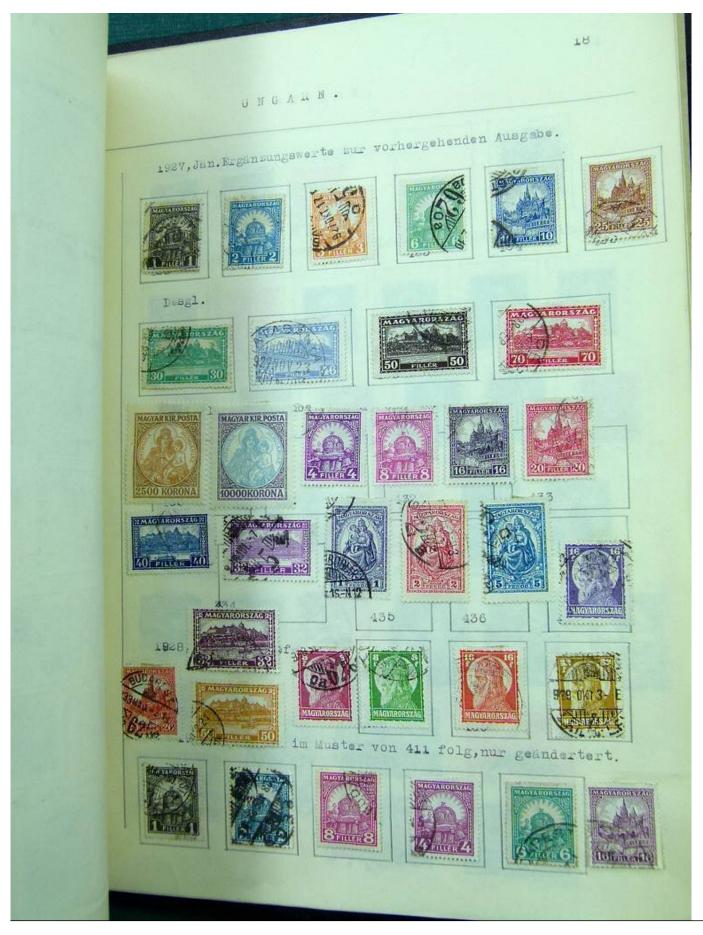

Lot nr.: L251513

Country/Type: Europe

Europa collection, in album, with MH and used stamps from the classics.

Price: 140 eur

[Go to the lot on www.sevenstamps.com ]