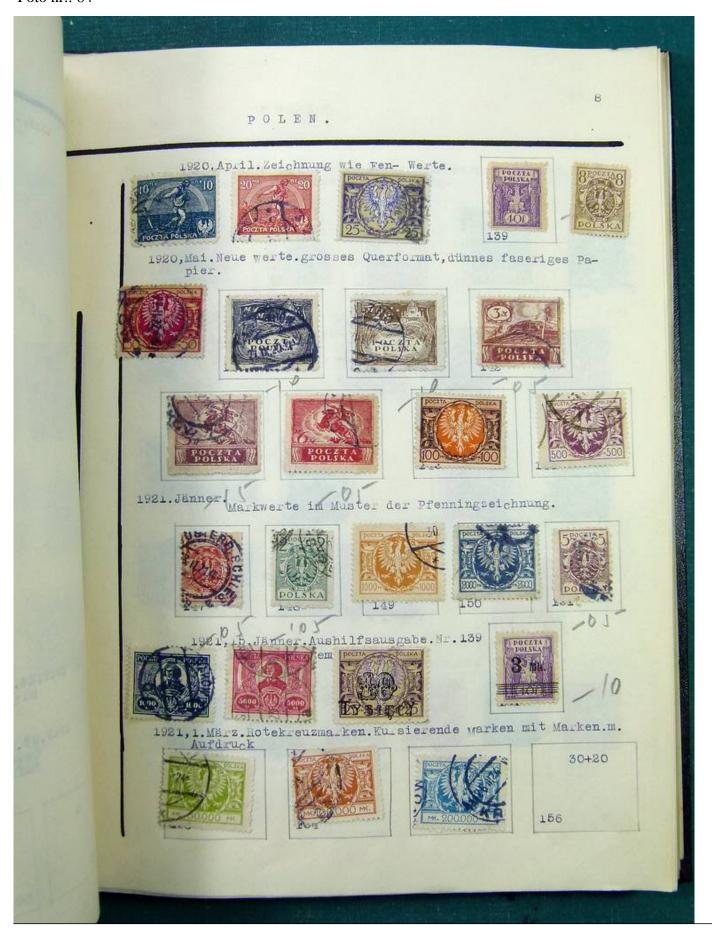

Lot nr.: L251513

Country/Type: Europe

Europa collection, in album, with MH and used stamps from the classics.

Price: 140 eur

[Go to the lot on www.sevenstamps.com ]