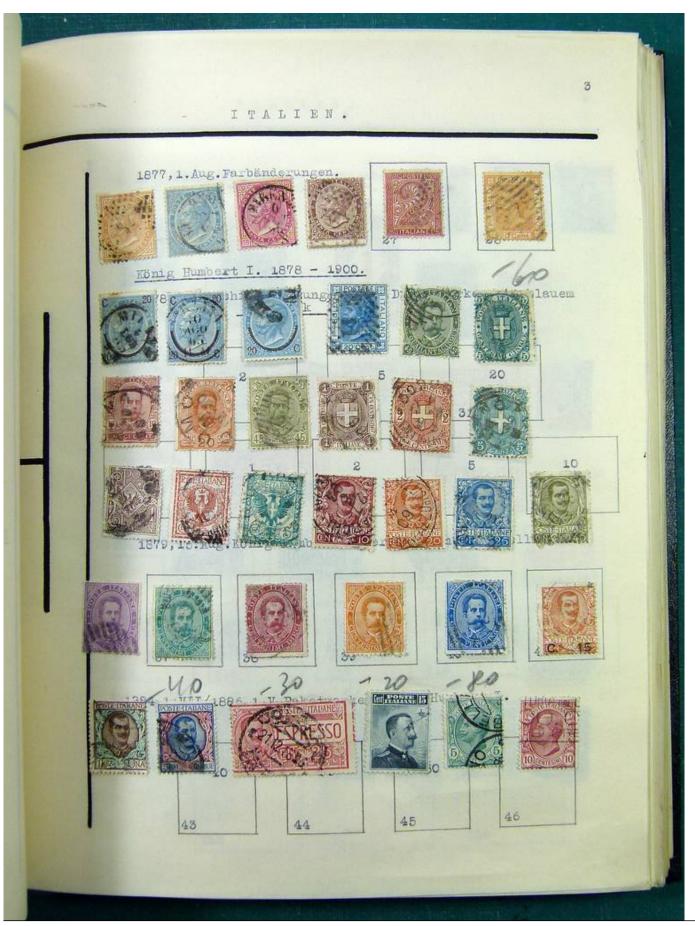

Lot nr.: L251513

Country/Type: Europe

Europa collection, in album, with MH and used stamps from the classics.

Price: 140 eur

[Go to the lot on www.sevenstamps.com ]