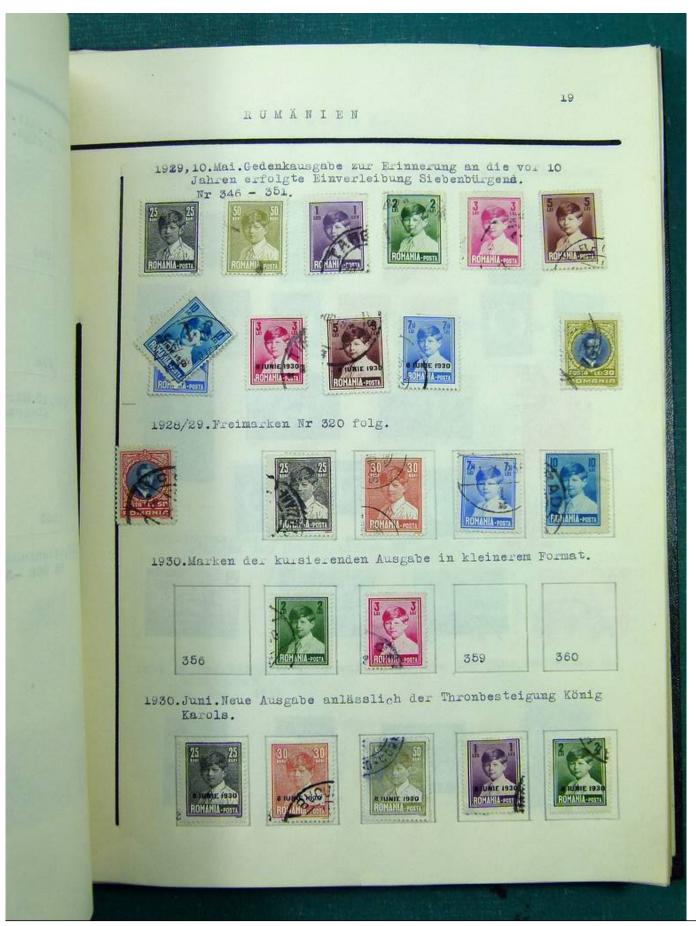

Lot nr.: L251513

Country/Type: Europe

Europa collection, in album, with MH and used stamps from the classics.

Price: 140 eur

[Go to the lot on www.sevenstamps.com ]