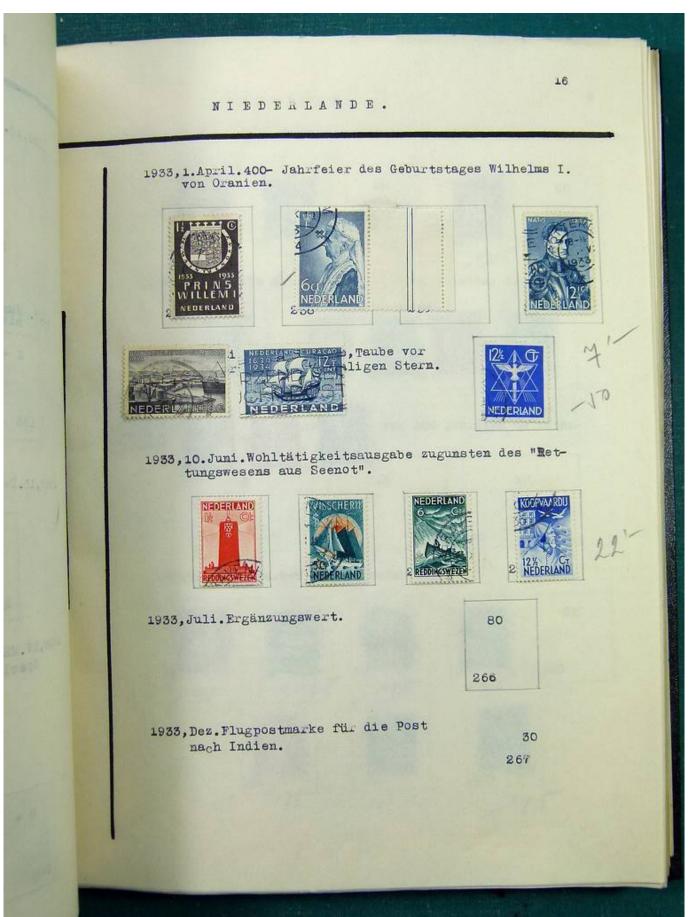

Lot nr.: L251513

Country/Type: Europe

Europa collection, in album, with MH and used stamps from the classics.

Price: 140 eur

[Go to the lot on www.sevenstamps.com ]