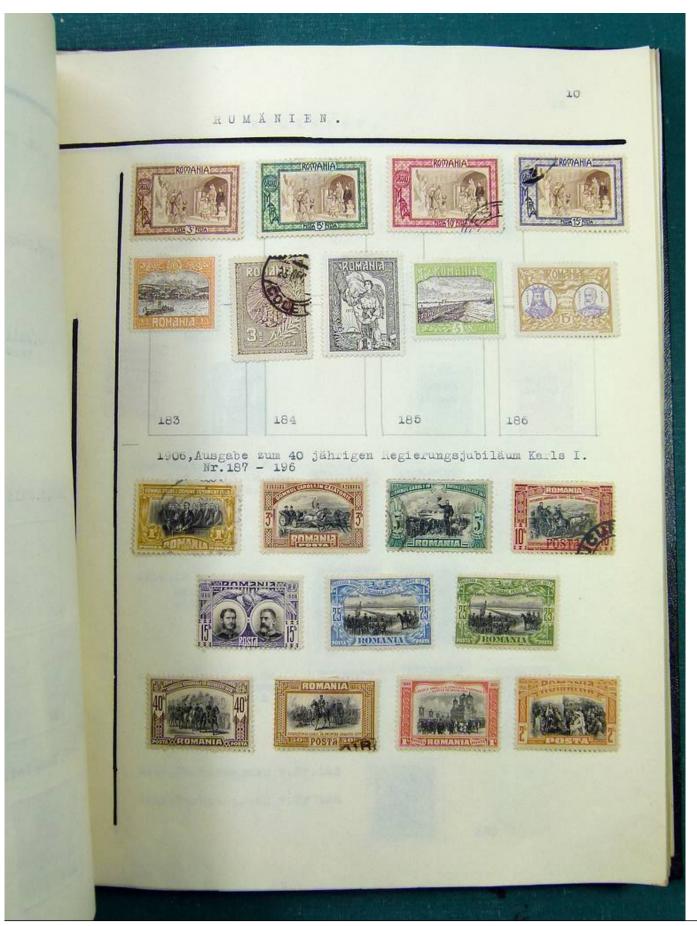

Lot nr.: L251513

Country/Type: Europe

Europa collection, in album, with MH and used stamps from the classics.

Price: 140 eur

[Go to the lot on www.sevenstamps.com ]