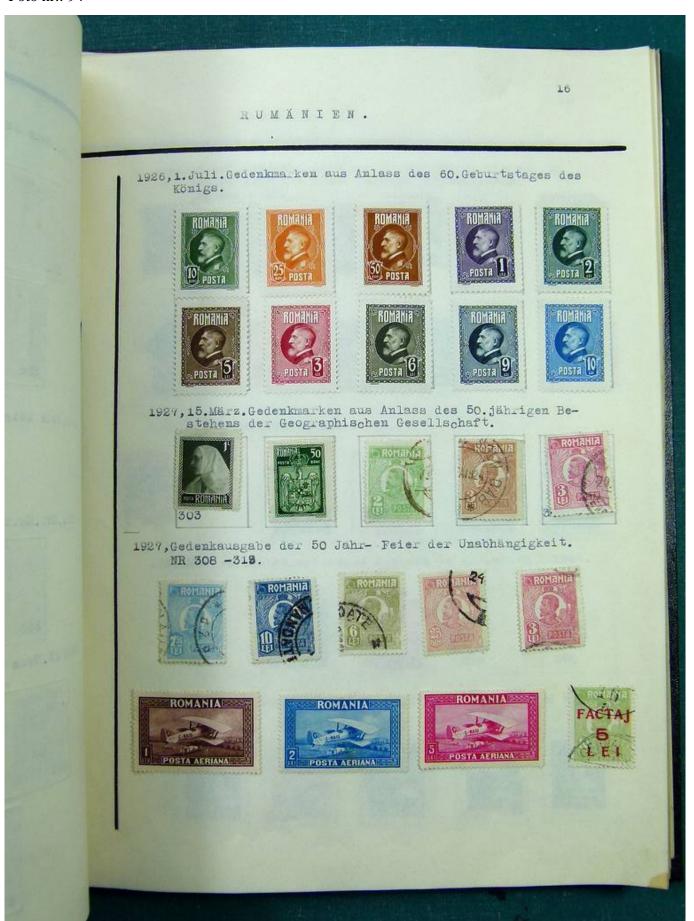

Lot nr.: L251513

Country/Type: Europe

Europa collection, in album, with MH and used stamps from the classics.

Price: 140 eur

[Go to the lot on www.sevenstamps.com ]