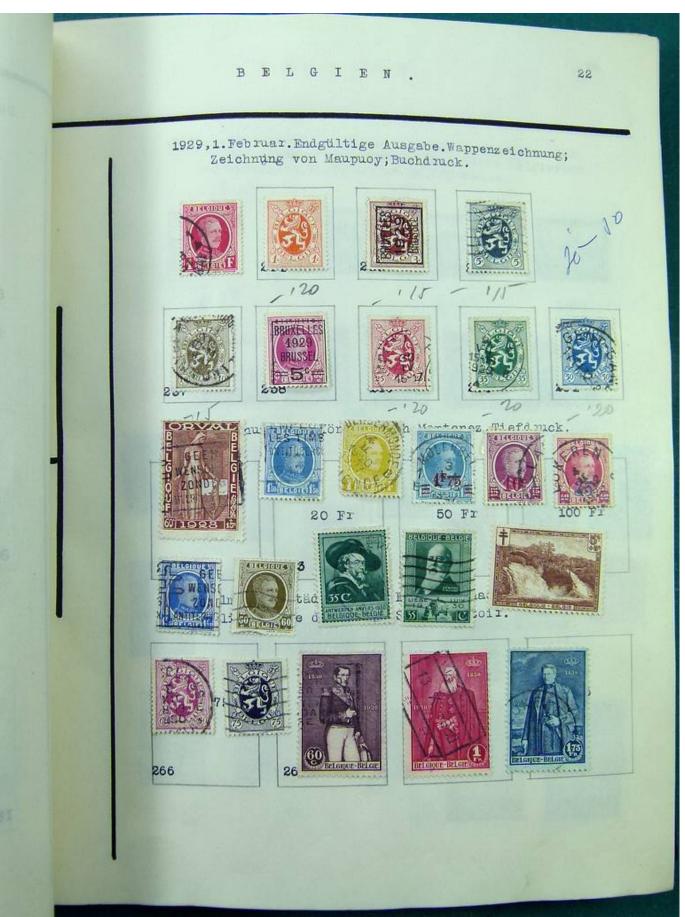

Lot nr.: L251513

Country/Type: Europe

Europa collection, in album, with MH and used stamps from the classics.

Price: 140 eur

[Go to the lot on www.sevenstamps.com ]









# Seven Stamps Philately - Stamp lots and collections





Foto nr.: 4





### **Seven Stamps Philately - Stamp lots and collections**





# Seven Stamps Philately - Stamp lots and collections





### Seven Stamps Philately - Stamp lots and collections





### Seven Stamps Philately - Stamp lots and collections

Foto nr.: 8





#### Seven Stamps Philately - Stamp lots and collections





#### Seven Stamps Philately - Stamp lots and collections













### Seven Stamps Philately - Stamp lots and collections





# Seven Stamps Philately - Stamp lots and collections

























### Seven Stamps Philately - Stamp lots and collections













### Seven Stamps Philately - Stamp lots and collections





### Seven Stamps Philately - Stamp lots and collections

























### Seven Stamps Philately - Stamp lots and collections

















### Seven Stamps Philately - Stamp lots and collections













## Seven Stamps Philately - Stamp lots and collections





## Seven Stamps Philately - Stamp lots and collections





#### Seven Stamps Philately - Stamp lots and collections





#### Seven Stamps Philately - Stamp lots and collections





#### Seven Stamps Philately - Stamp lots and collections