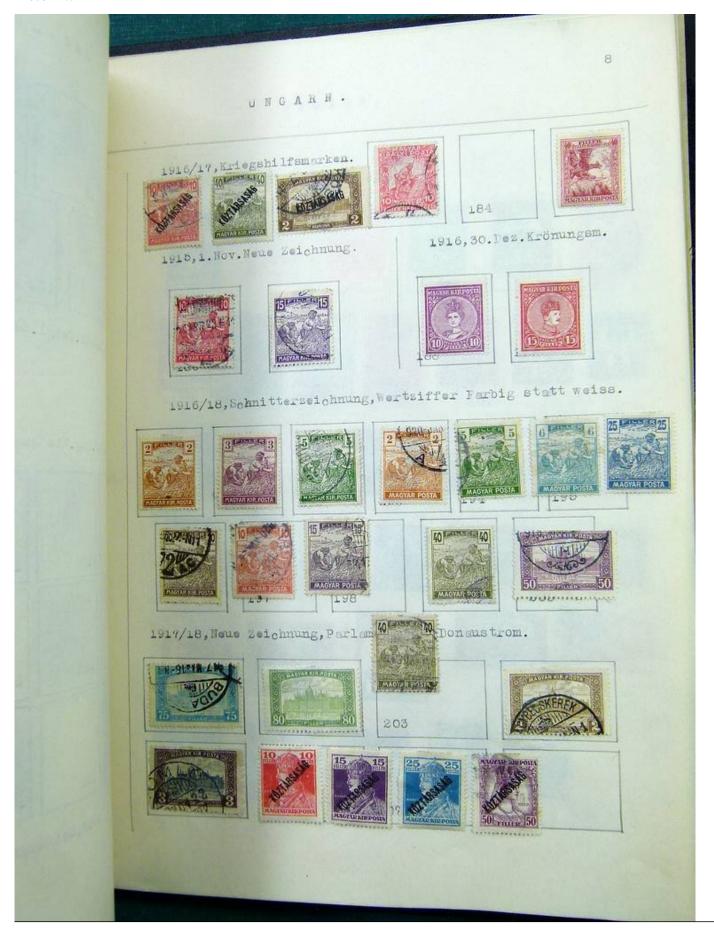

Lot nr.: L251513

Country/Type: Europe

Europa collection, in album, with MH and used stamps from the classics.

Price: 140 eur

[Go to the lot on www.sevenstamps.com ]