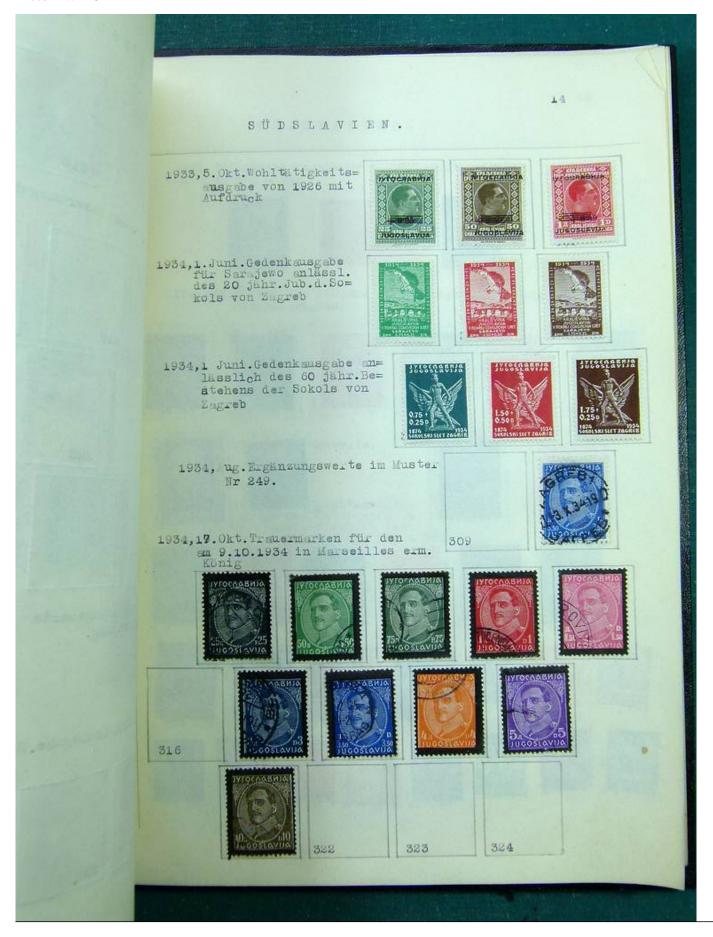

Lot nr.: L251513

Country/Type: Europe

Europa collection, in album, with MH and used stamps from the classics.

Price: 140 eur

[Go to the lot on www.sevenstamps.com ]