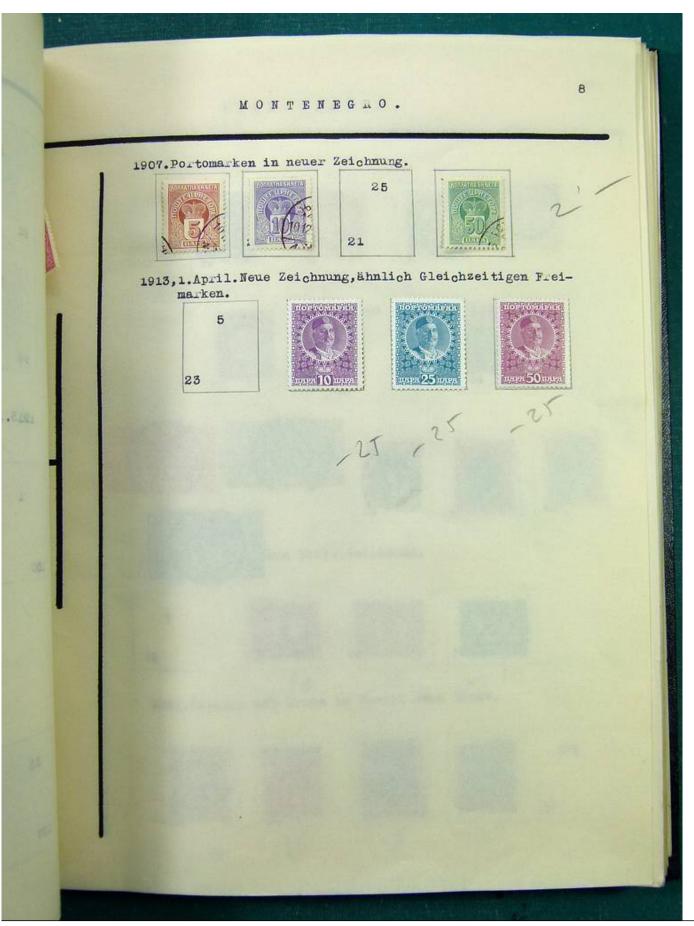

Lot nr.: L251513

Country/Type: Europe

Europa collection, in album, with MH and used stamps from the classics.

Price: 140 eur

[Go to the lot on www.sevenstamps.com ]