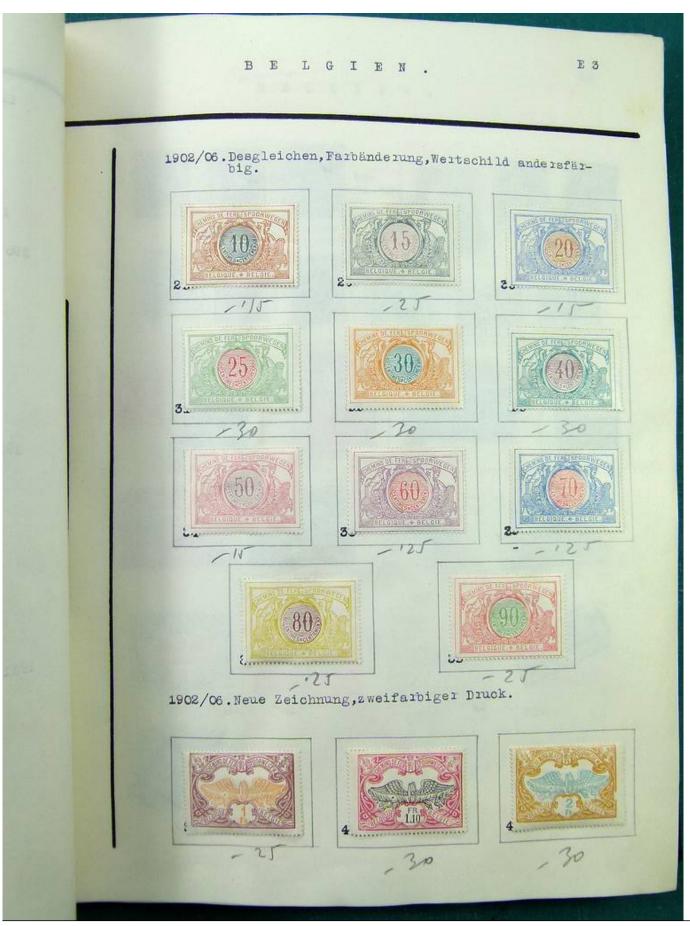

Lot nr.: L251513

Country/Type: Europe

Europa collection, in album, with MH and used stamps from the classics.

Price: 140 eur

[Go to the lot on www.sevenstamps.com ]