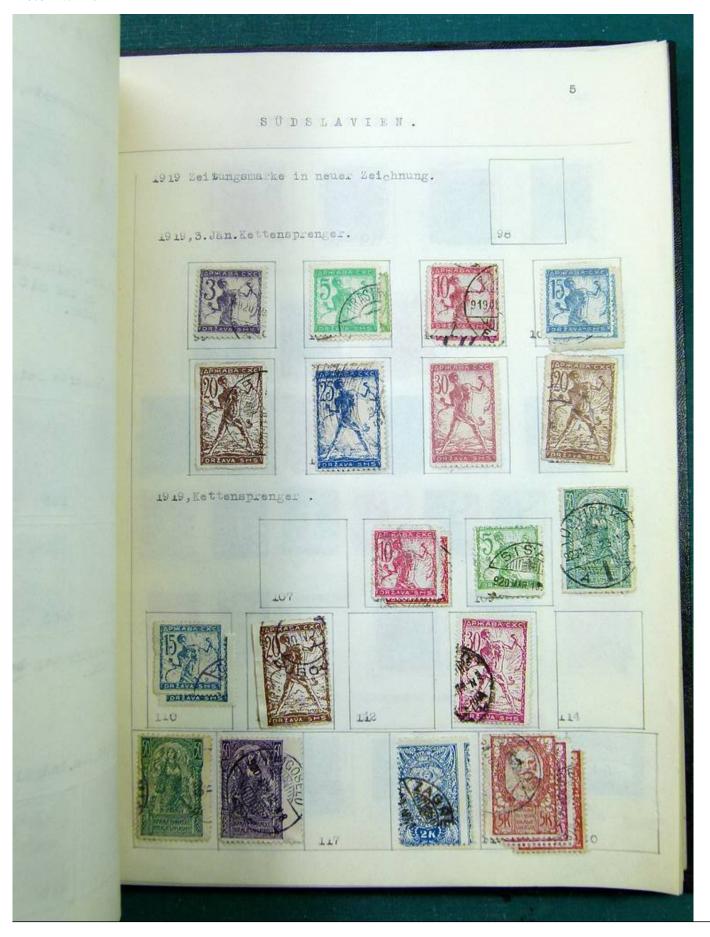

Lot nr.: L251513

Country/Type: Europe

Europa collection, in album, with MH and used stamps from the classics.

Price: 140 eur

[Go to the lot on www.sevenstamps.com ]