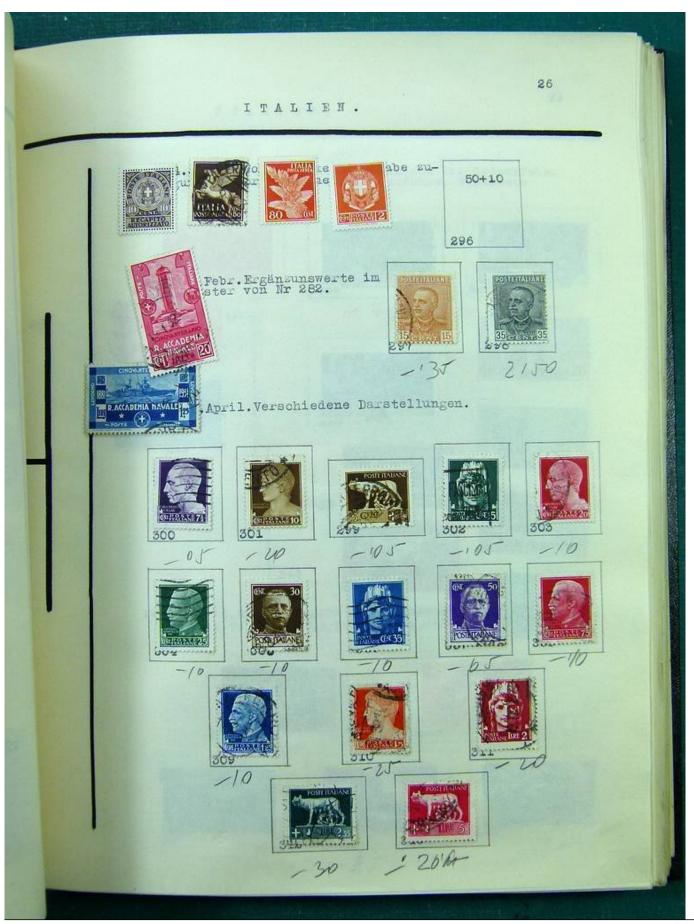

Lot nr.: L251513

Country/Type: Europe

Europa collection, in album, with MH and used stamps from the classics.

Price: 140 eur

[Go to the lot on www.sevenstamps.com ]