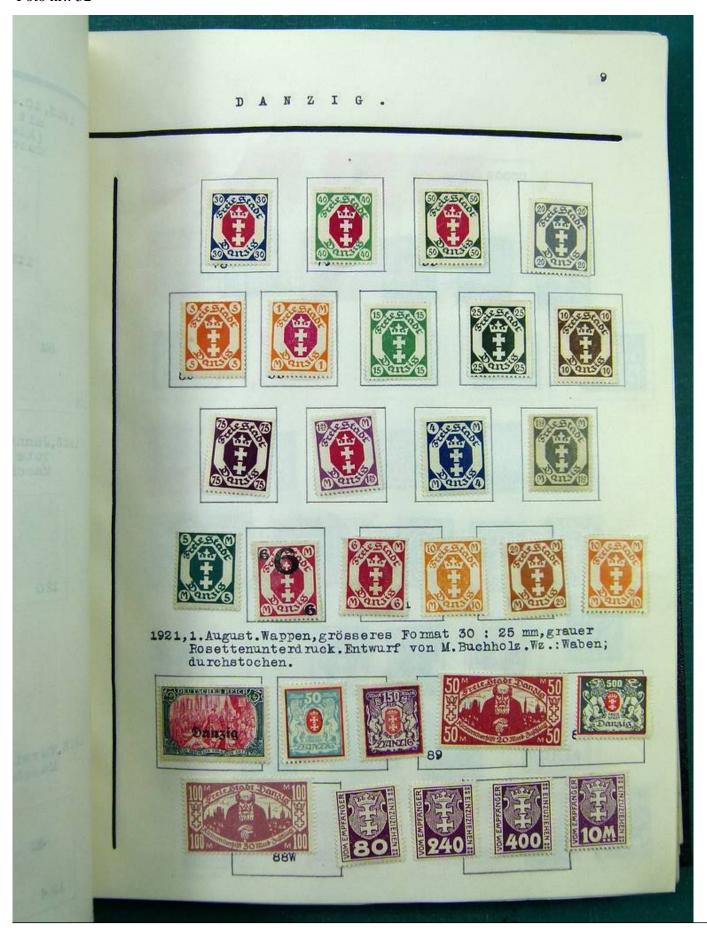

Lot nr.: L251513

Country/Type: Europe

Europa collection, in album, with MH and used stamps from the classics.

Price: 140 eur

[Go to the lot on www.sevenstamps.com ]