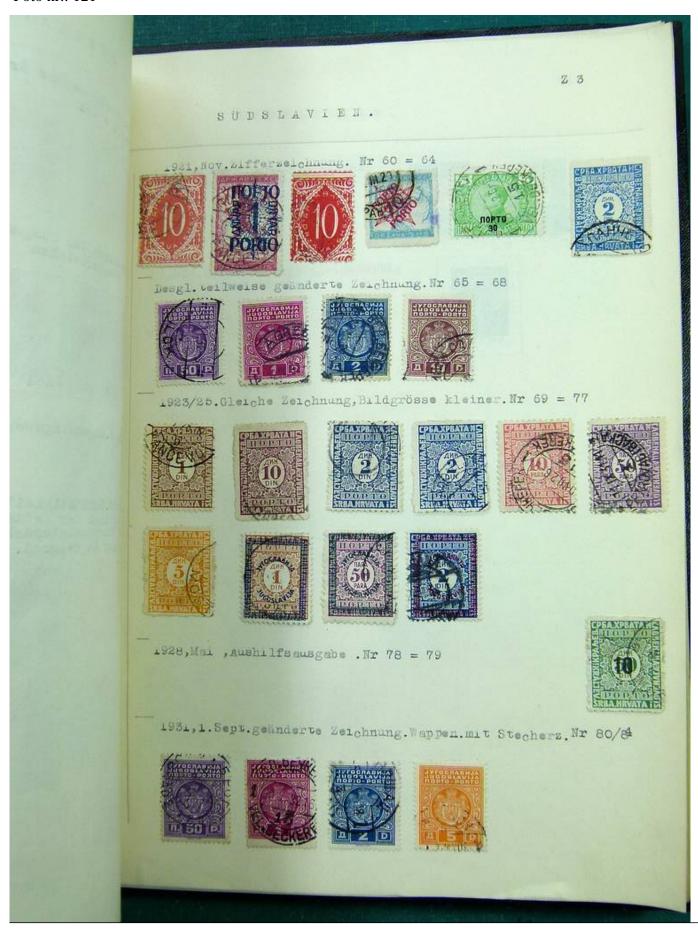

Lot nr.: L251513

Country/Type: Europe

Europa collection, in album, with MH and used stamps from the classics.

Price: 140 eur

[Go to the lot on www.sevenstamps.com ]