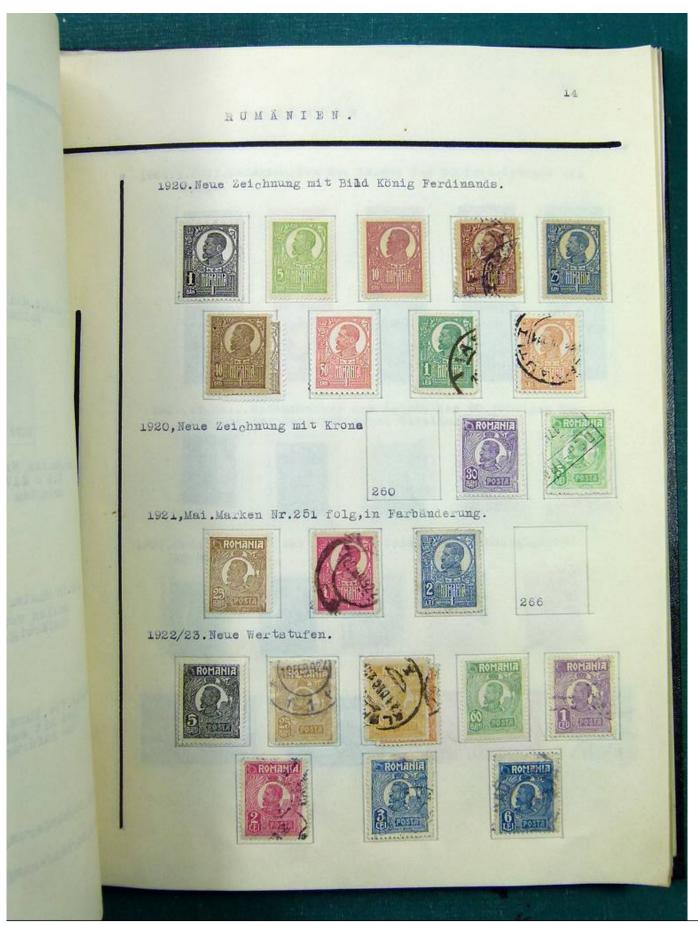

Lot nr.: L251513

Country/Type: Europe

Europa collection, in album, with MH and used stamps from the classics.

Price: 140 eur

[Go to the lot on www.sevenstamps.com ]