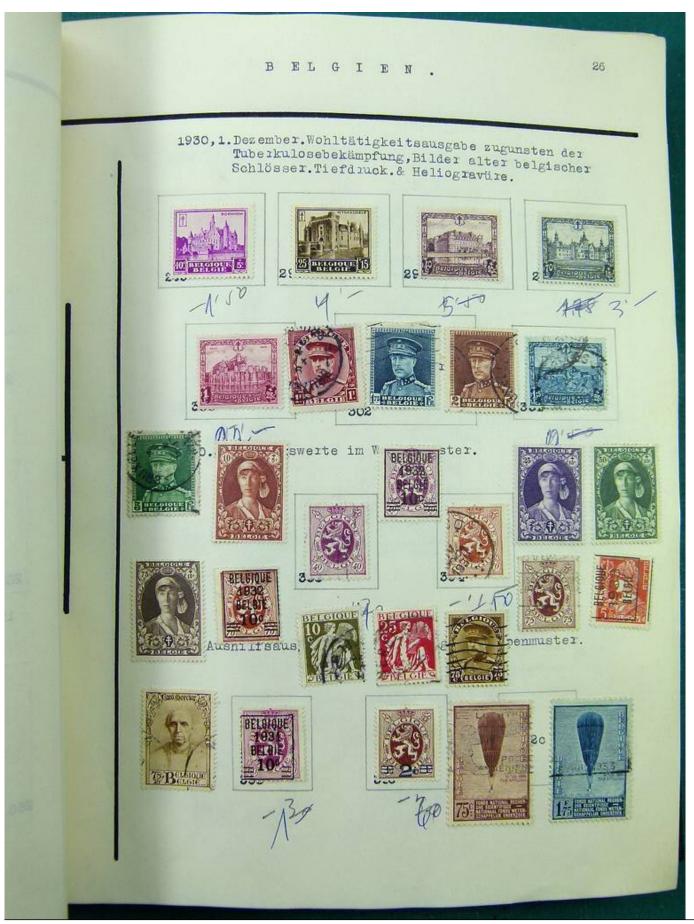

Lot nr.: L251513

Country/Type: Europe

Europa collection, in album, with MH and used stamps from the classics.

Price: 140 eur

[Go to the lot on www.sevenstamps.com ]