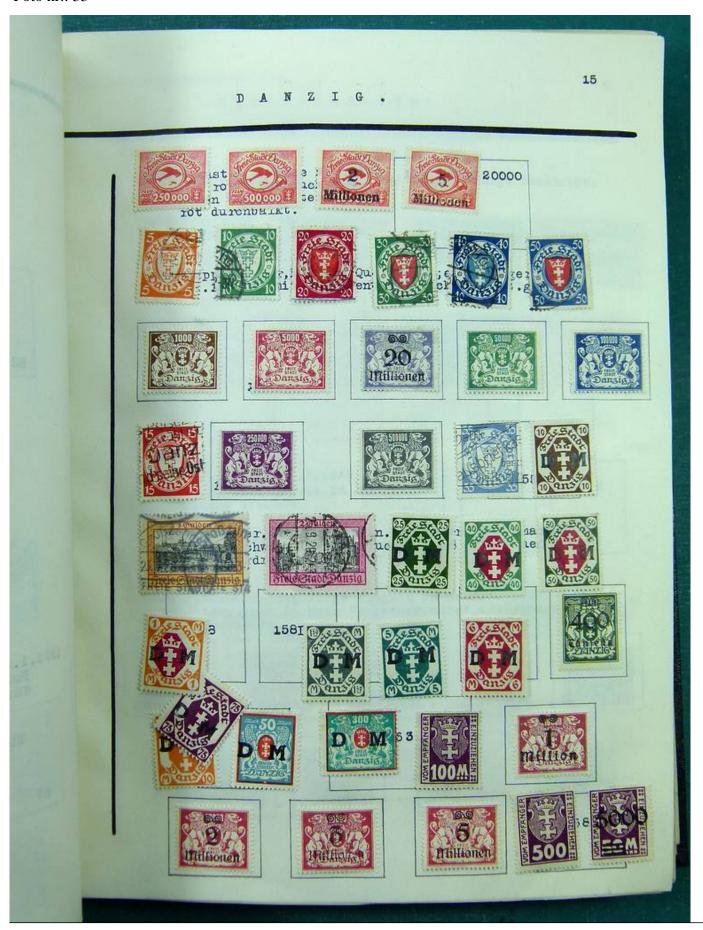

Lot nr.: L251513

Country/Type: Europe

Europa collection, in album, with MH and used stamps from the classics.

Price: 140 eur

[Go to the lot on www.sevenstamps.com ]