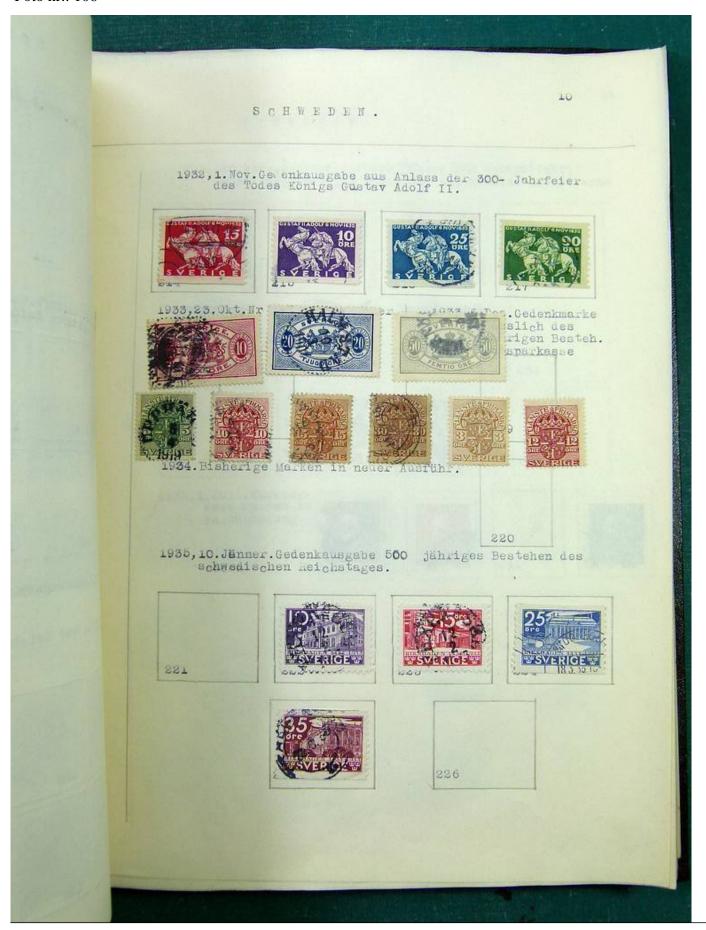

Lot nr.: L251513

Country/Type: Europe

Europa collection, in album, with MH and used stamps from the classics.

Price: 140 eur

[Go to the lot on www.sevenstamps.com ]