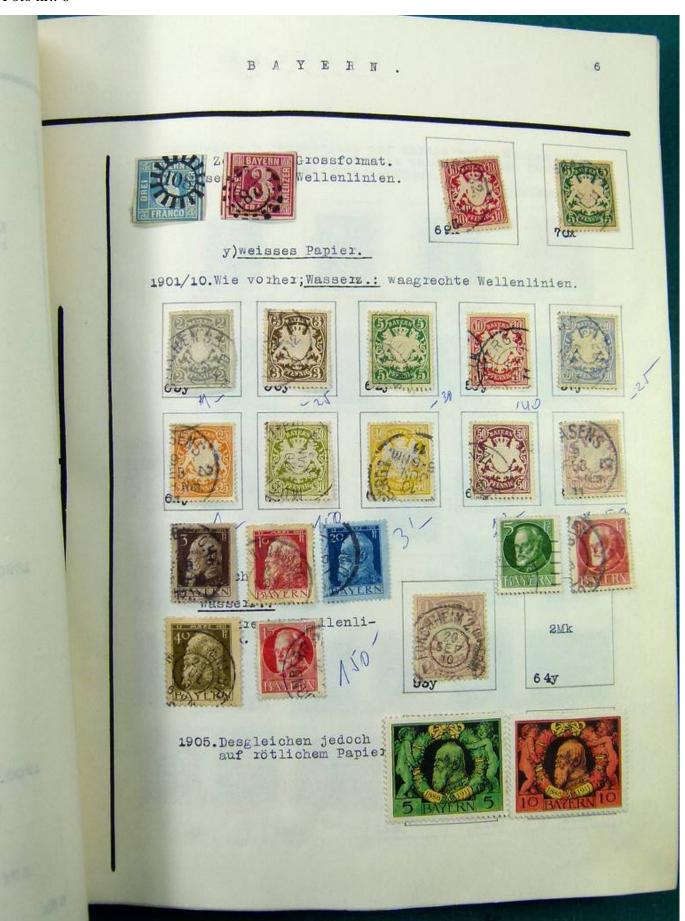

Lot nr.: L251513

Country/Type: Europe

Europa collection, in album, with MH and used stamps from the classics.

Price: 140 eur

[Go to the lot on www.sevenstamps.com ]