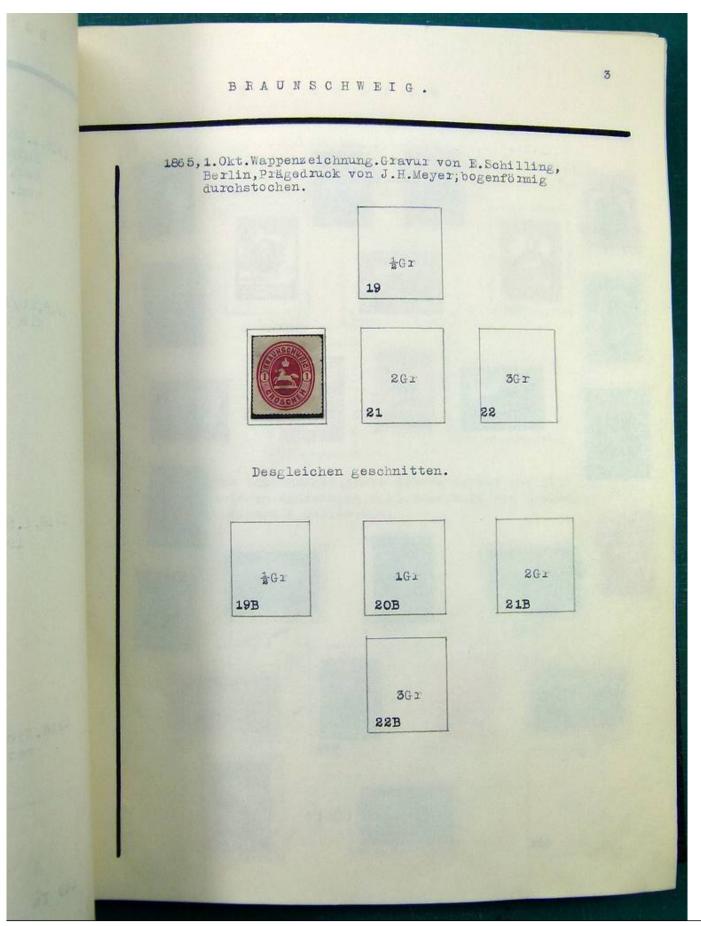

Lot nr.: L251513

Country/Type: Europe

Europa collection, in album, with MH and used stamps from the classics.

Price: 140 eur

[Go to the lot on www.sevenstamps.com ]