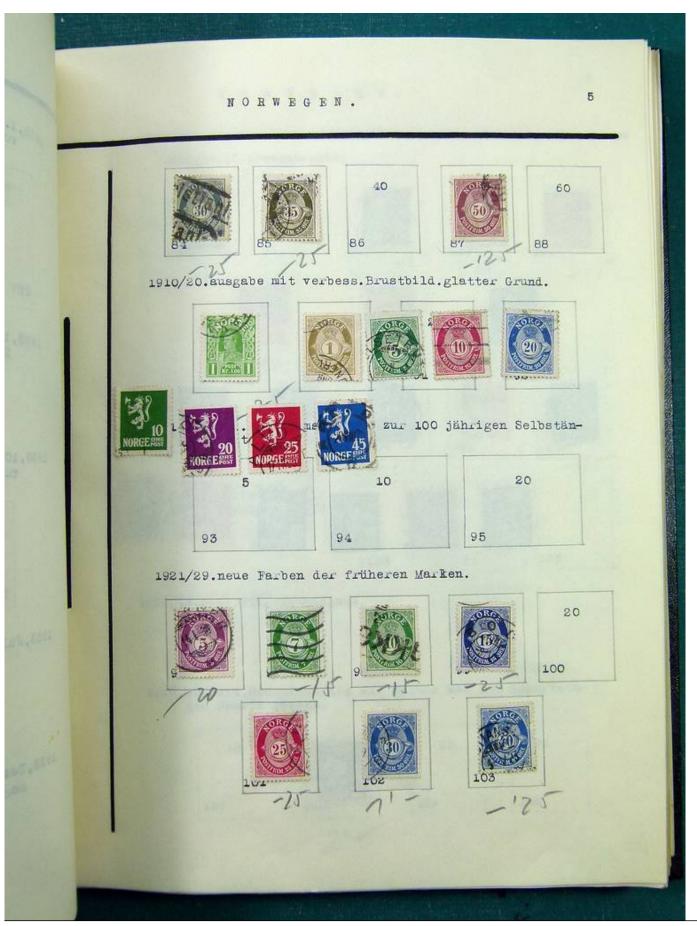

Lot nr.: L251513

Country/Type: Europe

Europa collection, in album, with MH and used stamps from the classics.

Price: 140 eur

[Go to the lot on www.sevenstamps.com ]