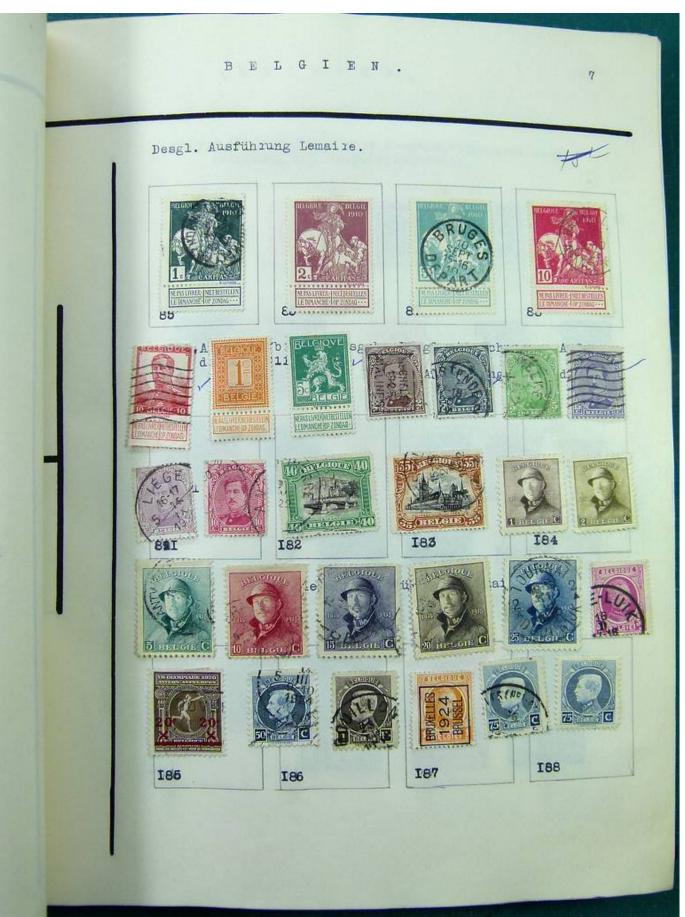

Lot nr.: L251513

Country/Type: Europe

Europa collection, in album, with MH and used stamps from the classics.

Price: 140 eur

[Go to the lot on www.sevenstamps.com ]









# Seven Stamps Philately - Stamp lots and collections





Foto nr.: 4





### **Seven Stamps Philately - Stamp lots and collections**





# Seven Stamps Philately - Stamp lots and collections





### Seven Stamps Philately - Stamp lots and collections





### Seven Stamps Philately - Stamp lots and collections

Foto nr.: 8





#### Seven Stamps Philately - Stamp lots and collections





#### Seven Stamps Philately - Stamp lots and collections













### Seven Stamps Philately - Stamp lots and collections





# Seven Stamps Philately - Stamp lots and collections

























### Seven Stamps Philately - Stamp lots and collections













### Seven Stamps Philately - Stamp lots and collections





### Seven Stamps Philately - Stamp lots and collections

























### Seven Stamps Philately - Stamp lots and collections

















### Seven Stamps Philately - Stamp lots and collections













## Seven Stamps Philately - Stamp lots and collections





## Seven Stamps Philately - Stamp lots and collections





#### Seven Stamps Philately - Stamp lots and collections





#### Seven Stamps Philately - Stamp lots and collections





#### Seven Stamps Philately - Stamp lots and collection