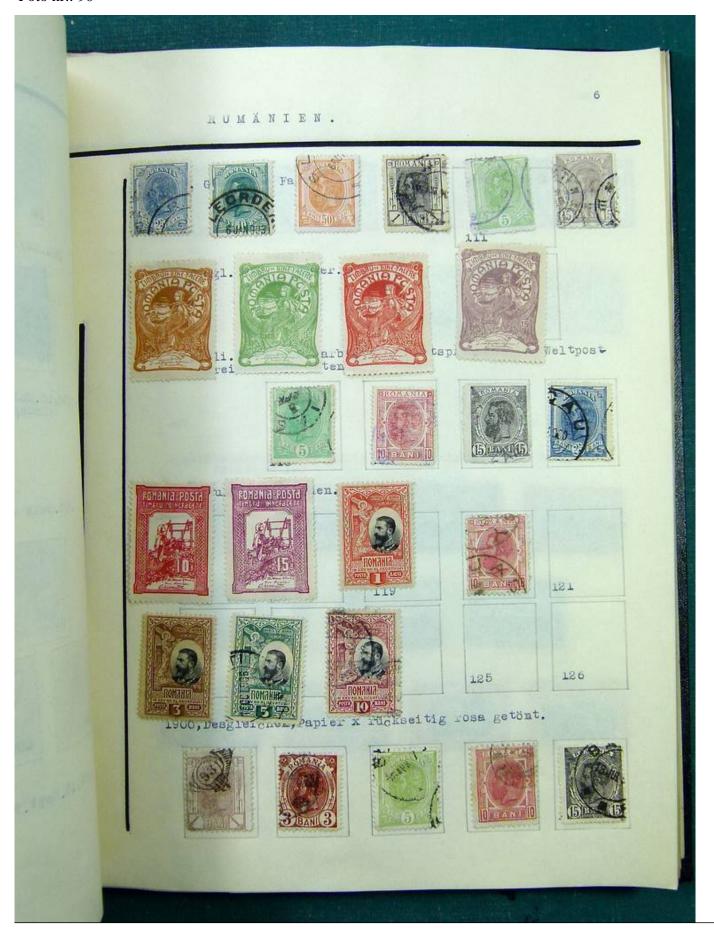

Lot nr.: L251513

Country/Type: Europe

Europa collection, in album, with MH and used stamps from the classics.

Price: 140 eur

[Go to the lot on www.sevenstamps.com ]