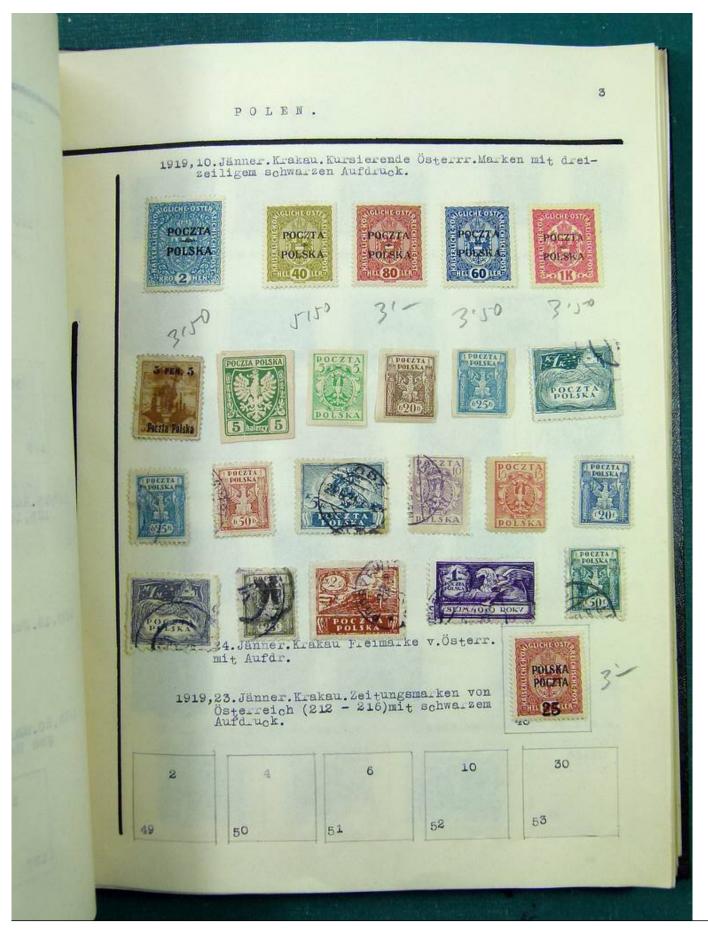

Lot nr.: L251513

Country/Type: Europe

Europa collection, in album, with MH and used stamps from the classics.

Price: 140 eur

[Go to the lot on www.sevenstamps.com ]