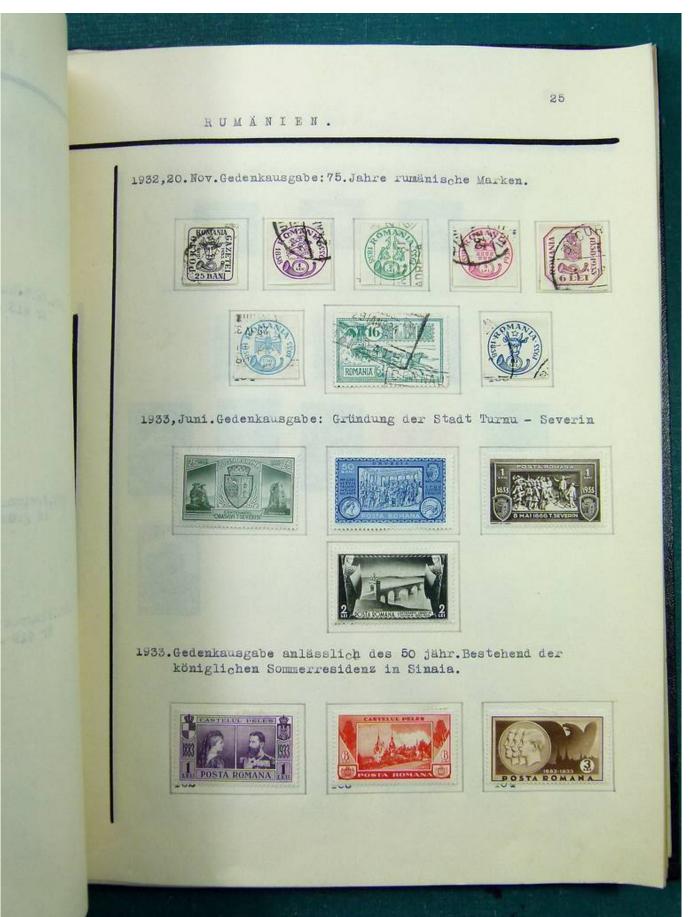

Lot nr.: L251513

Country/Type: Europe

Europa collection, in album, with MH and used stamps from the classics.

Price: 140 eur

[Go to the lot on www.sevenstamps.com ]