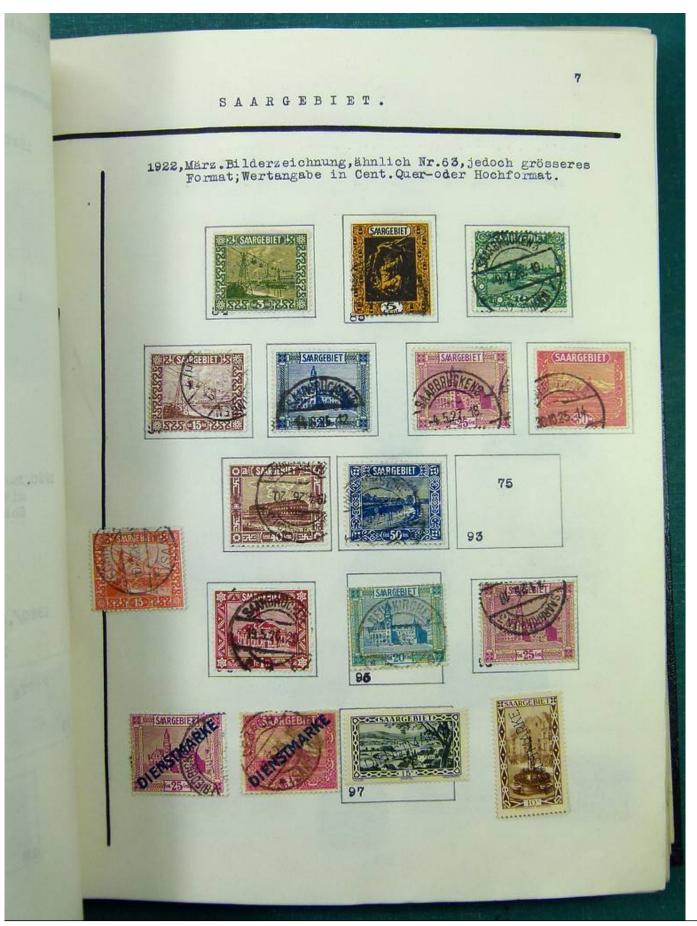

Lot nr.: L251513

Country/Type: Europe

Europa collection, in album, with MH and used stamps from the classics.

Price: 140 eur

[Go to the lot on www.sevenstamps.com ]