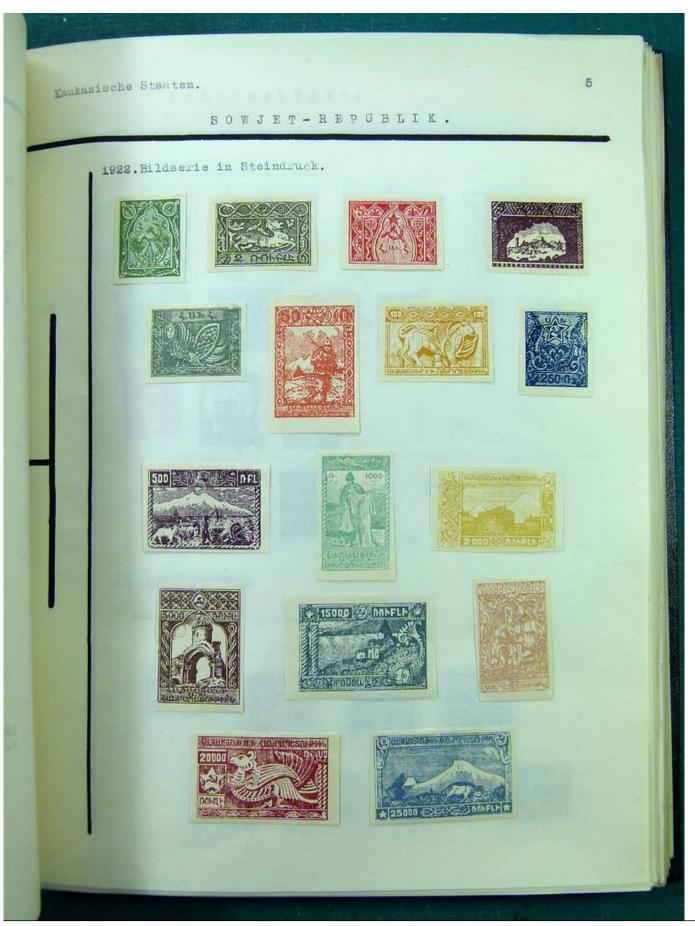

Lot nr.: L251513

Country/Type: Europe

Europa collection, in album, with MH and used stamps from the classics.

Price: 140 eur

[Go to the lot on www.sevenstamps.com ]