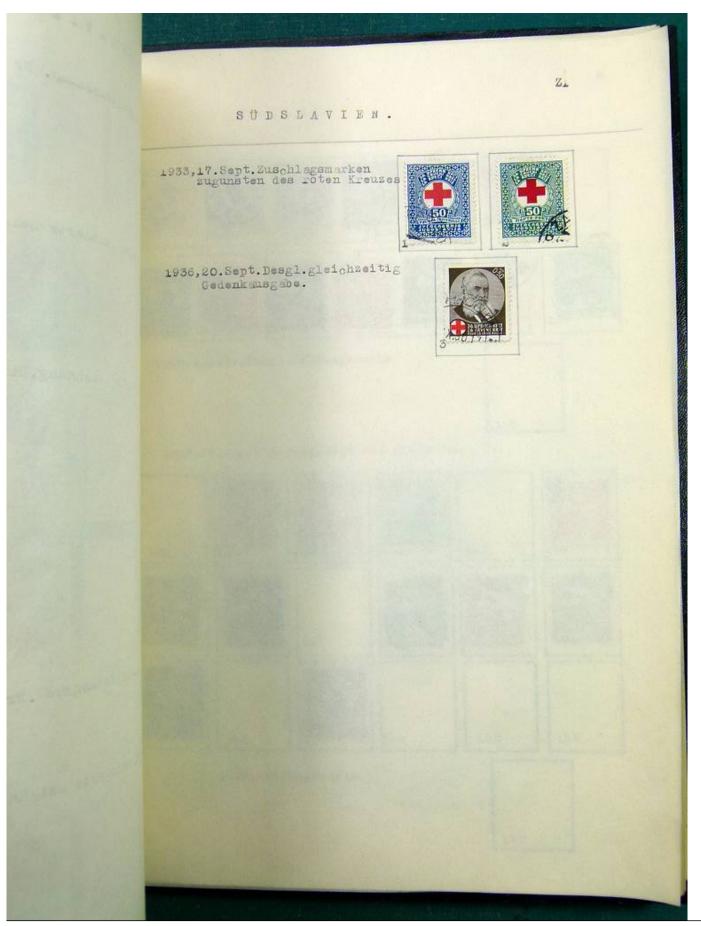

Lot nr.: L251513

Country/Type: Europe

Europa collection, in album, with MH and used stamps from the classics.

Price: 140 eur

[Go to the lot on www.sevenstamps.com ]