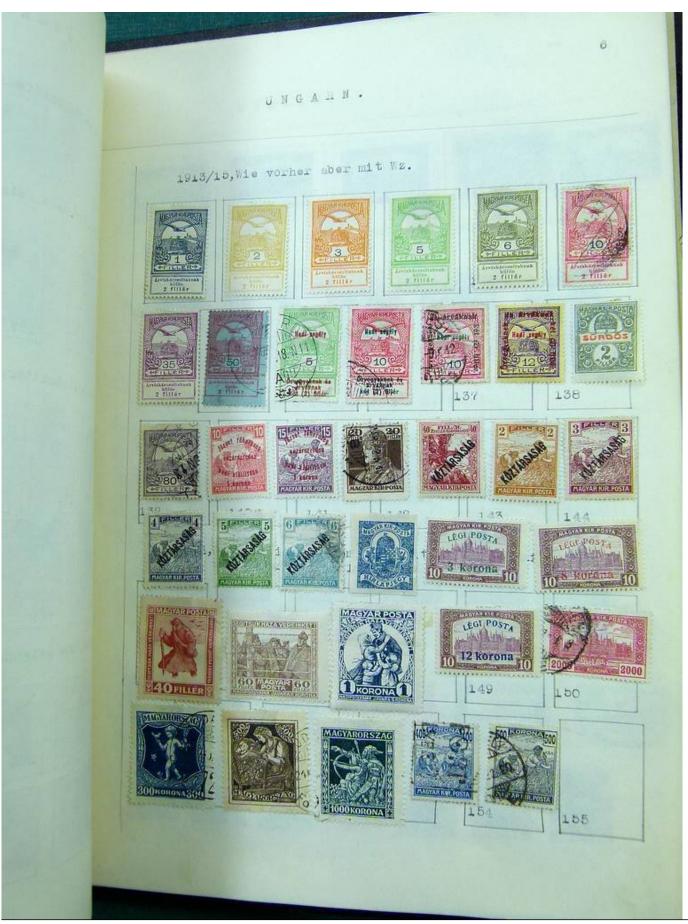

Lot nr.: L251513

Country/Type: Europe

Europa collection, in album, with MH and used stamps from the classics.

Price: 140 eur

[Go to the lot on www.sevenstamps.com ]