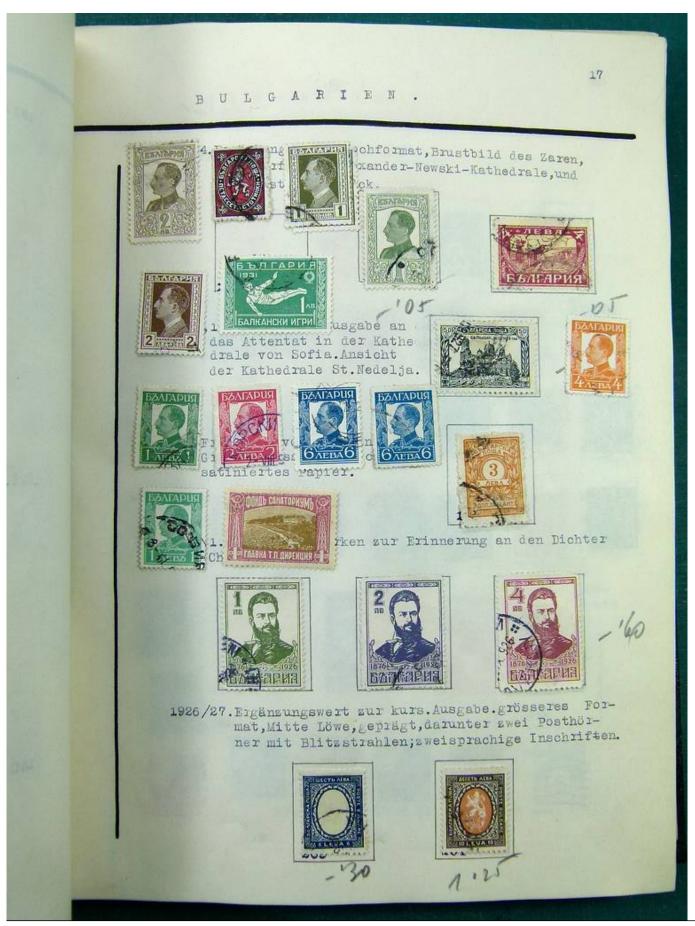

Lot nr.: L251513

Country/Type: Europe

Europa collection, in album, with MH and used stamps from the classics.

Price: 140 eur

[Go to the lot on www.sevenstamps.com ]