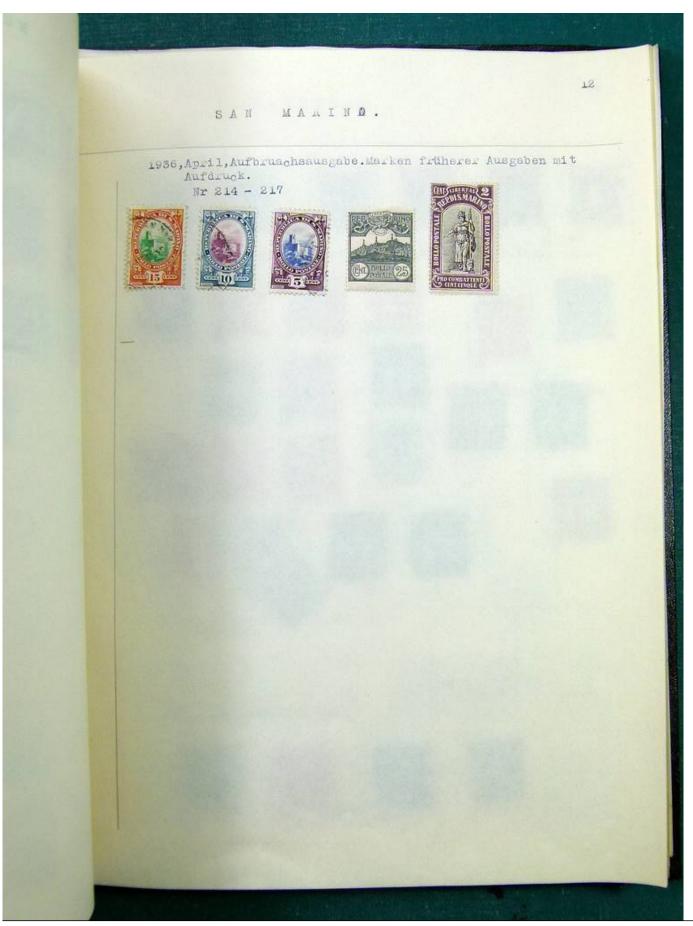

Lot nr.: L251513

Country/Type: Europe

Europa collection, in album, with MH and used stamps from the classics.

Price: 140 eur

[Go to the lot on www.sevenstamps.com ]