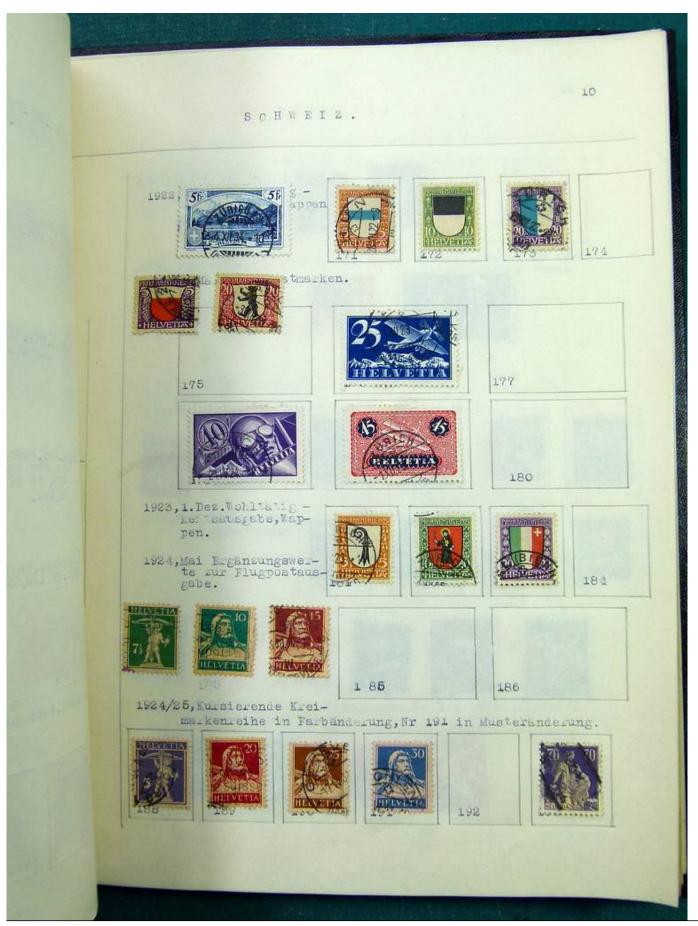

Lot nr.: L251513

Country/Type: Europe

Europa collection, in album, with MH and used stamps from the classics.

Price: 140 eur

[Go to the lot on www.sevenstamps.com ]