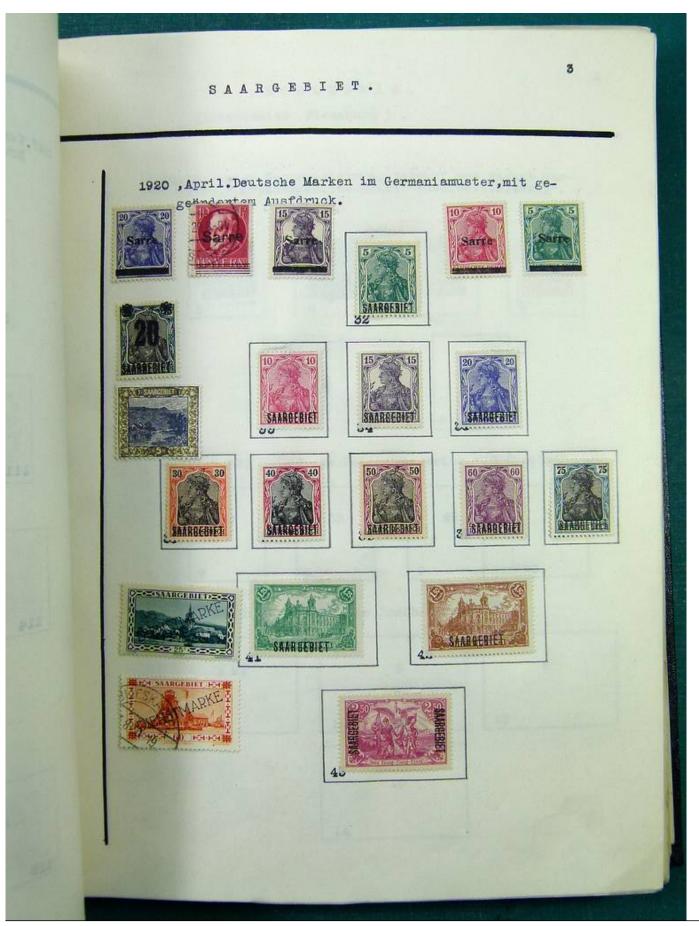

Lot nr.: L251513

Country/Type: Europe

Europa collection, in album, with MH and used stamps from the classics.

Price: 140 eur

[Go to the lot on www.sevenstamps.com ]