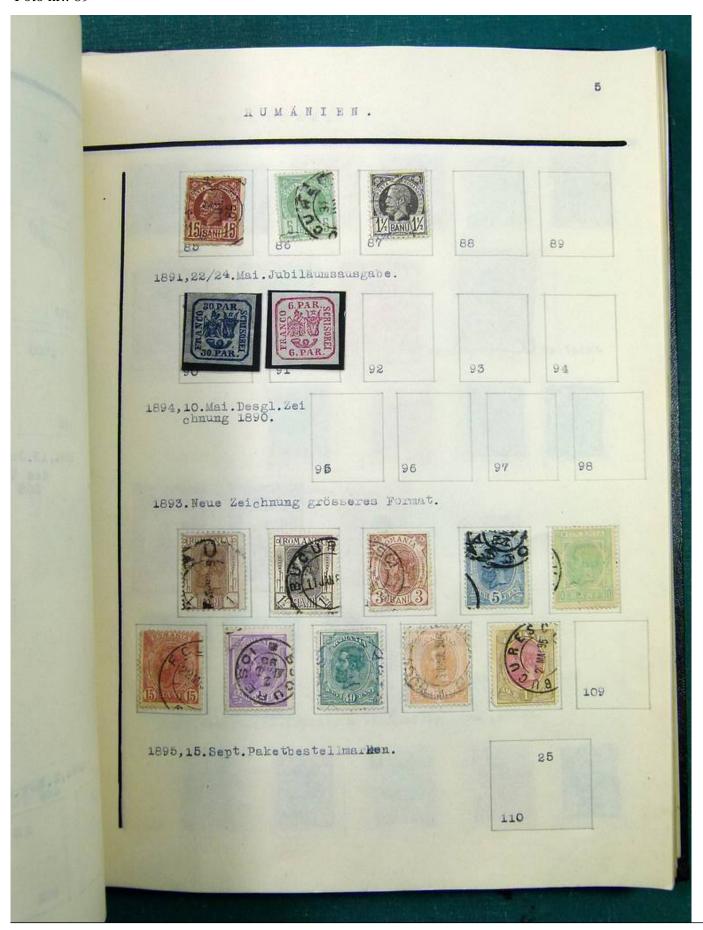

Lot nr.: L251513

Country/Type: Europe

Europa collection, in album, with MH and used stamps from the classics.

Price: 140 eur

[Go to the lot on www.sevenstamps.com ]