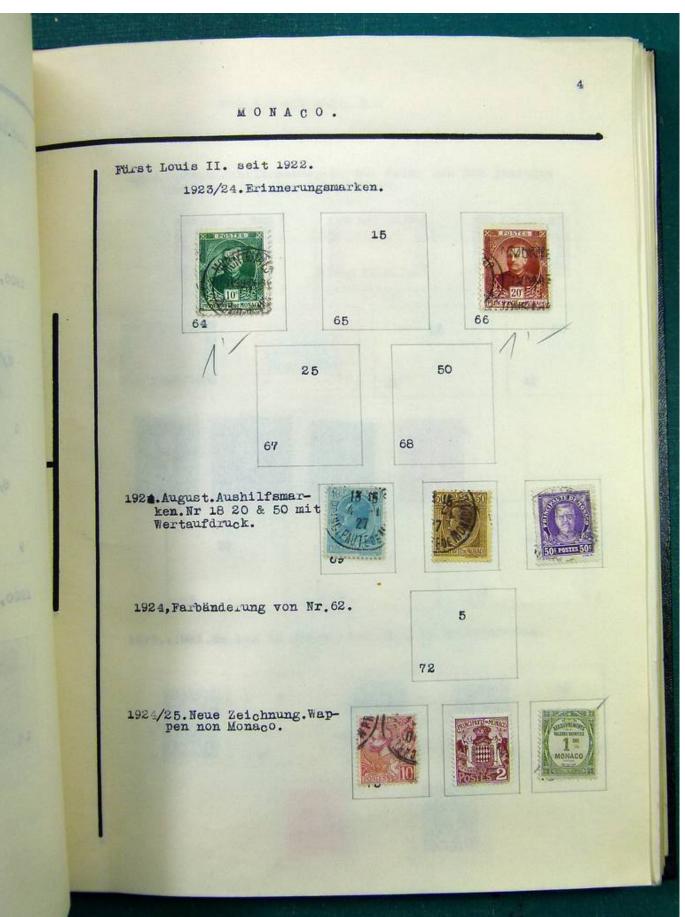

Lot nr.: L251513

Country/Type: Europe

Europa collection, in album, with MH and used stamps from the classics.

Price: 140 eur

[Go to the lot on www.sevenstamps.com ]