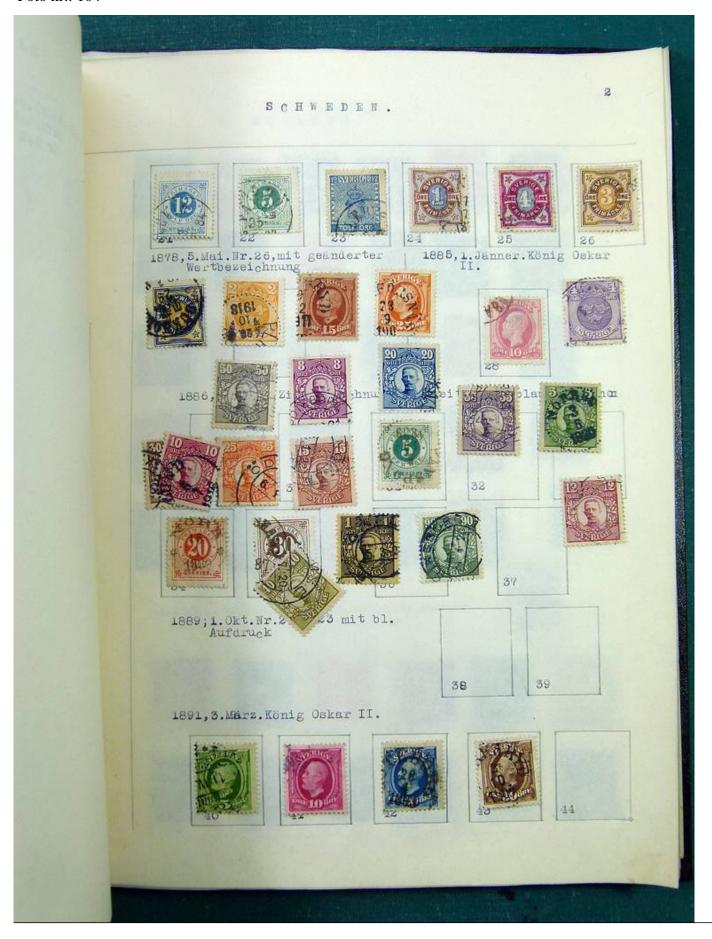

Lot nr.: L251513

Country/Type: Europe

Europa collection, in album, with MH and used stamps from the classics.

Price: 140 eur

[Go to the lot on www.sevenstamps.com ]