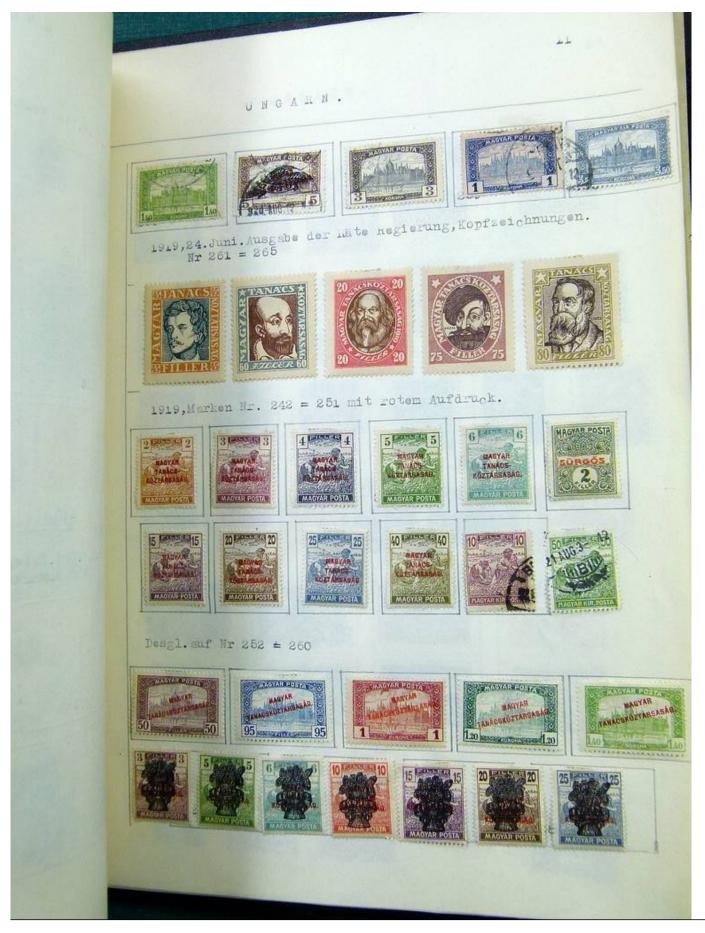

Lot nr.: L251513

Country/Type: Europe

Europa collection, in album, with MH and used stamps from the classics.

Price: 140 eur

[Go to the lot on www.sevenstamps.com ]