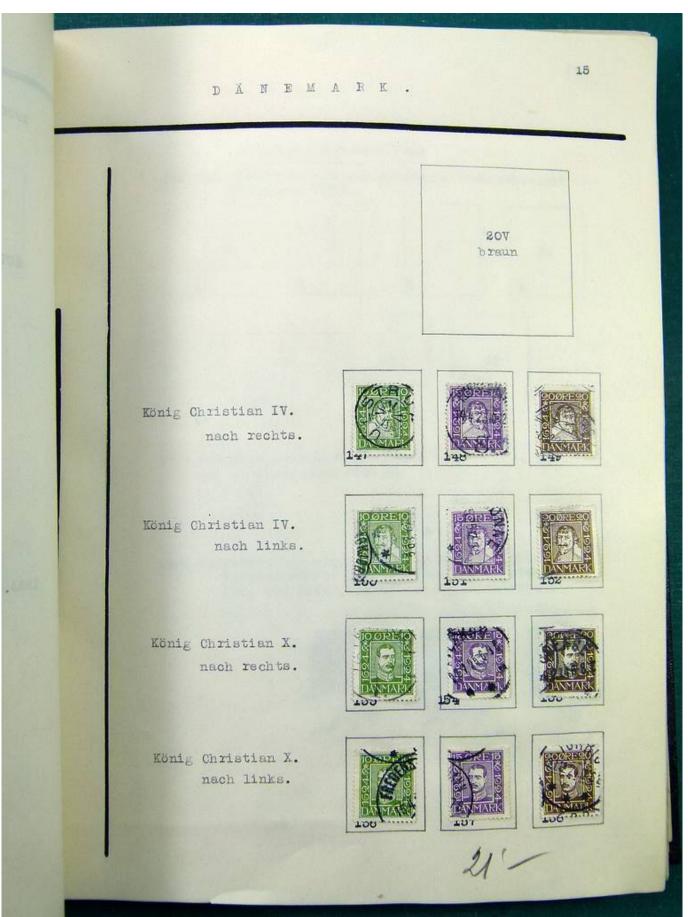

Lot nr.: L251513

Country/Type: Europe

Europa collection, in album, with MH and used stamps from the classics.

Price: 140 eur

[Go to the lot on www.sevenstamps.com ]