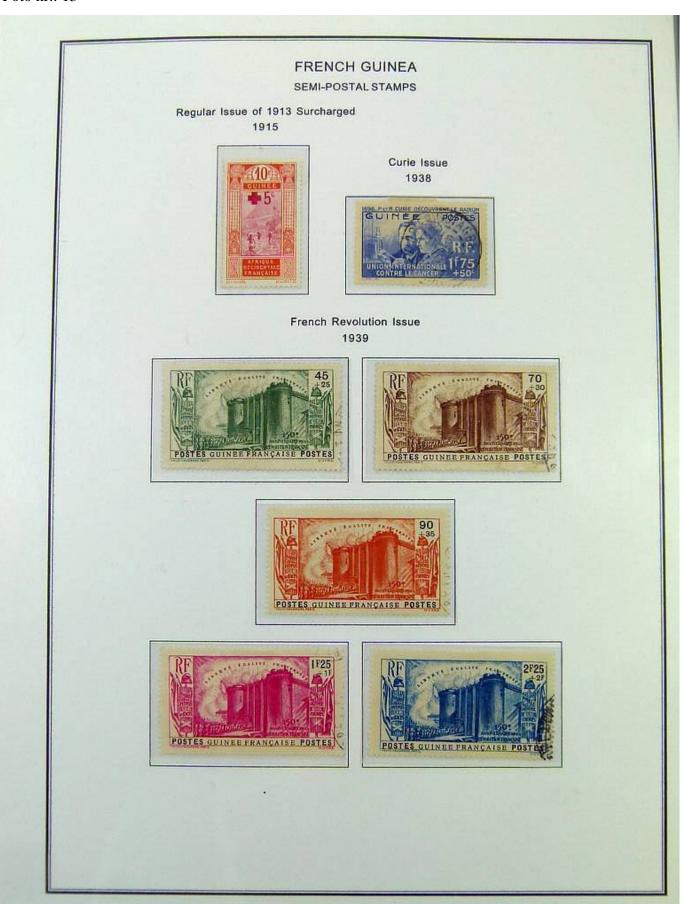

Lot nr.: L251479

Country/Type: Africa

Guinea collection, in album, from 1892 to 1966, with MH and used stamps.

Price: 320 eur

[Go to the lot on www.sevenstamps.com ]