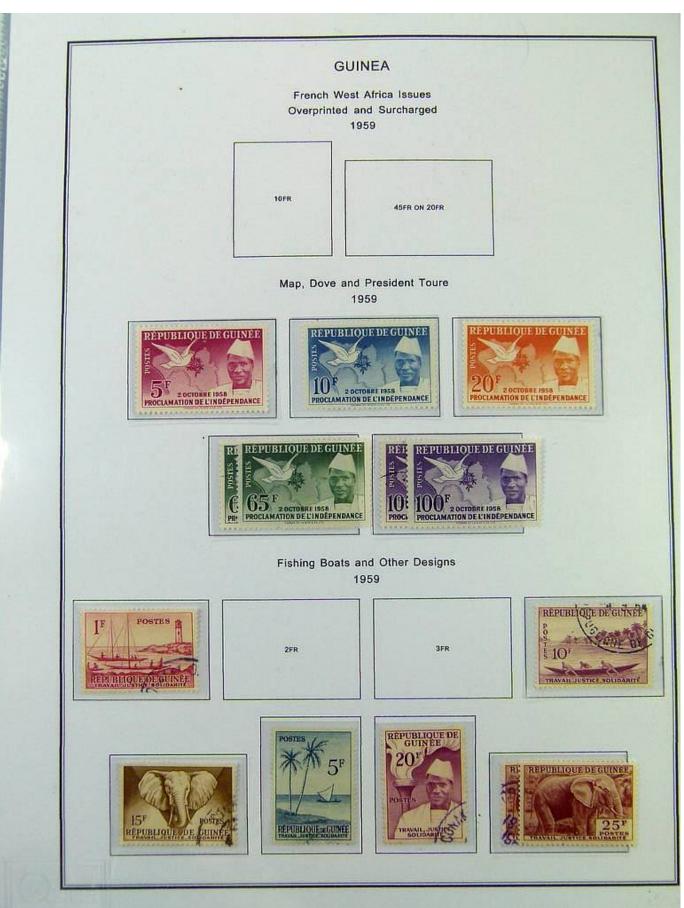

Lot nr.: L251479

Country/Type: Africa

Guinea collection, in album, from 1892 to 1966, with MH and used stamps.

Price: 320 eur

[Go to the lot on www.sevenstamps.com ]