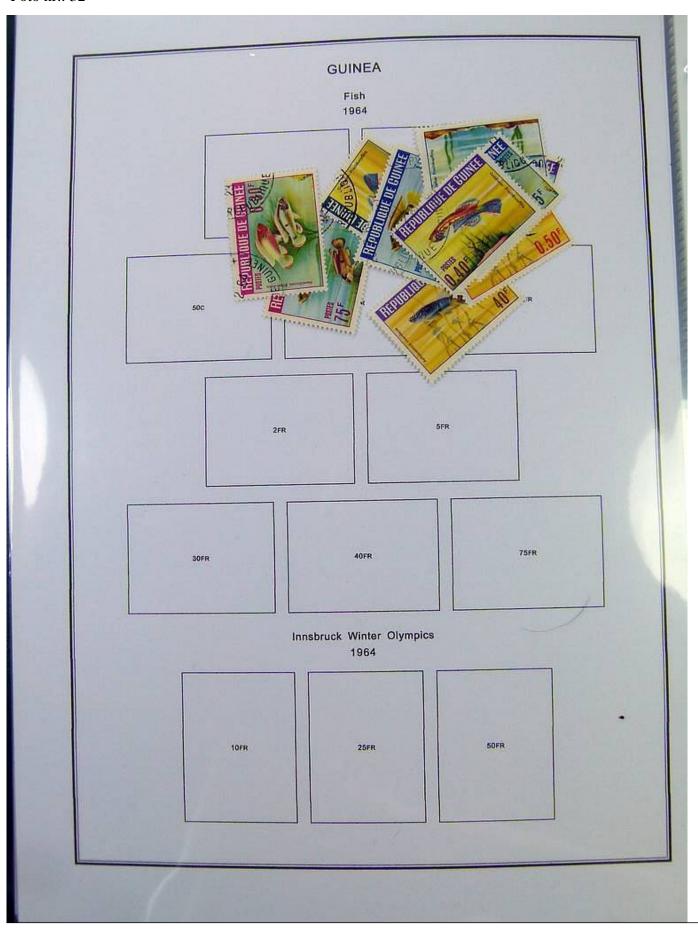

Lot nr.: L251479

Country/Type: Africa

Guinea collection, in album, from 1892 to 1966, with MH and used stamps.

Price: 320 eur

[Go to the lot on www.sevenstamps.com ]