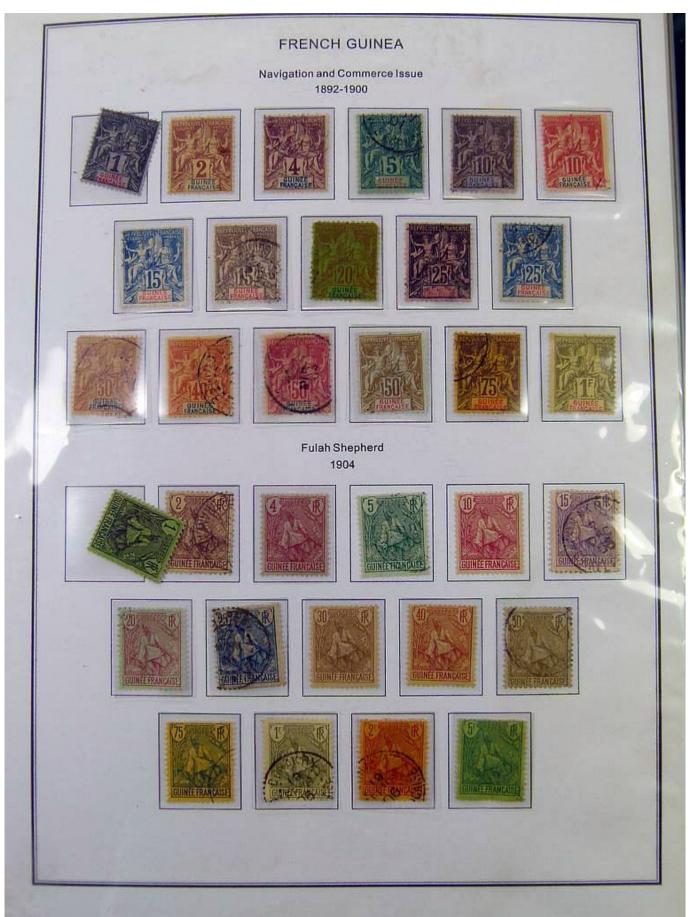

Lot nr.: L251479

Country/Type: Africa

Guinea collection, in album, from 1892 to 1966, with MH and used stamps.

Price: 320 eur

[Go to the lot on www.sevenstamps.com ]