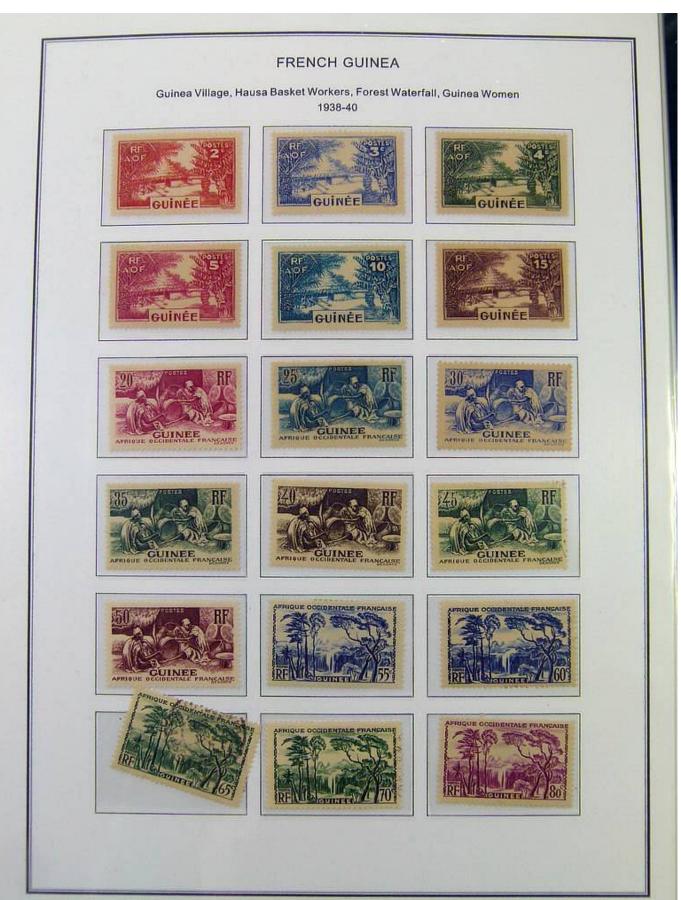

Lot nr.: L251479

Country/Type: Africa

Guinea collection, in album, from 1892 to 1966, with MH and used stamps.

Price: 320 eur

[Go to the lot on www.sevenstamps.com ]