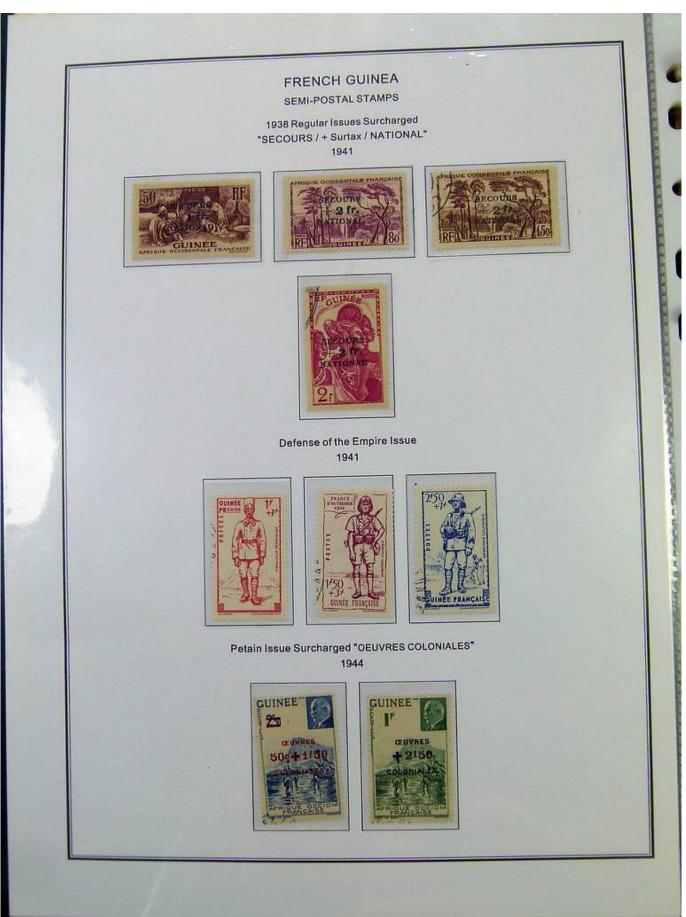

Lot nr.: L251479

Country/Type: Africa

Guinea collection, in album, from 1892 to 1966, with MH and used stamps.

Price: 320 eur

[Go to the lot on www.sevenstamps.com ]