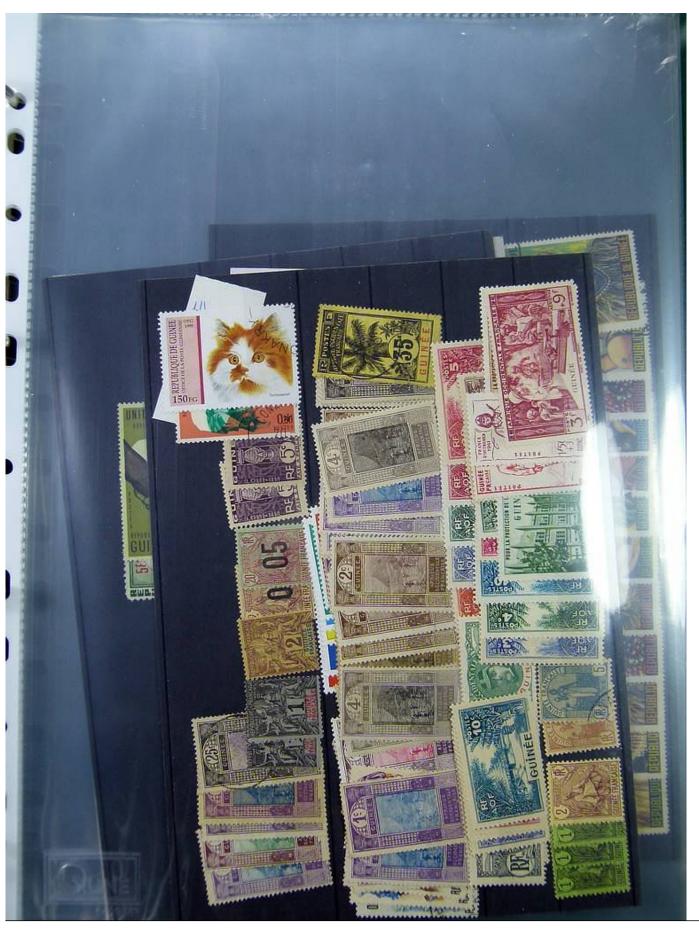

Lot nr.: L251479

Country/Type: Africa

Guinea collection, in album, from 1892 to 1966, with MH and used stamps.

Price: 320 eur

[Go to the lot on www.sevenstamps.com ]