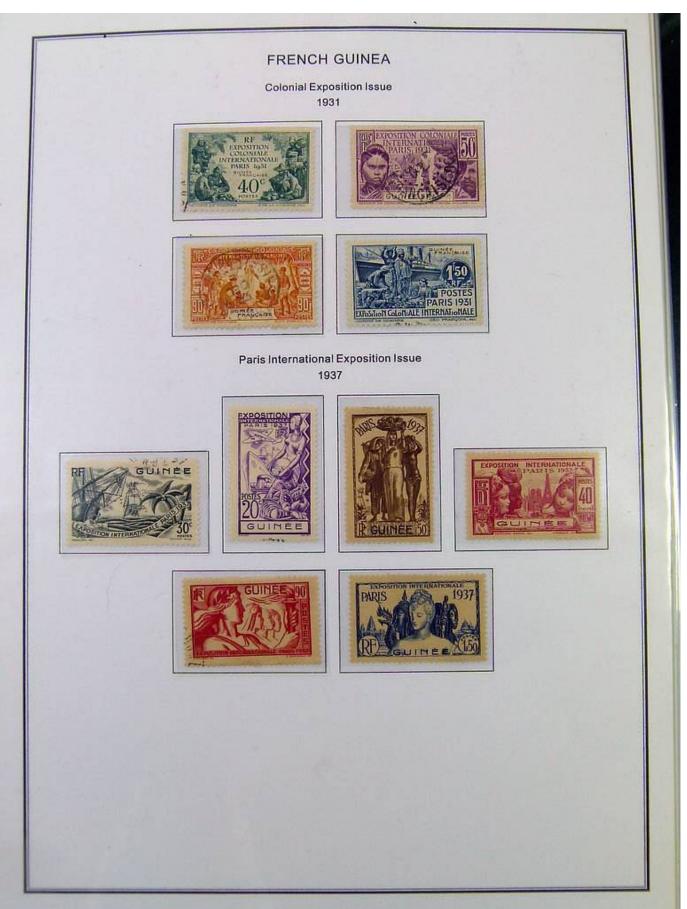

Lot nr.: L251479

Country/Type: Africa

Guinea collection, in album, from 1892 to 1966, with MH and used stamps.

Price: 320 eur

[Go to the lot on www.sevenstamps.com ]