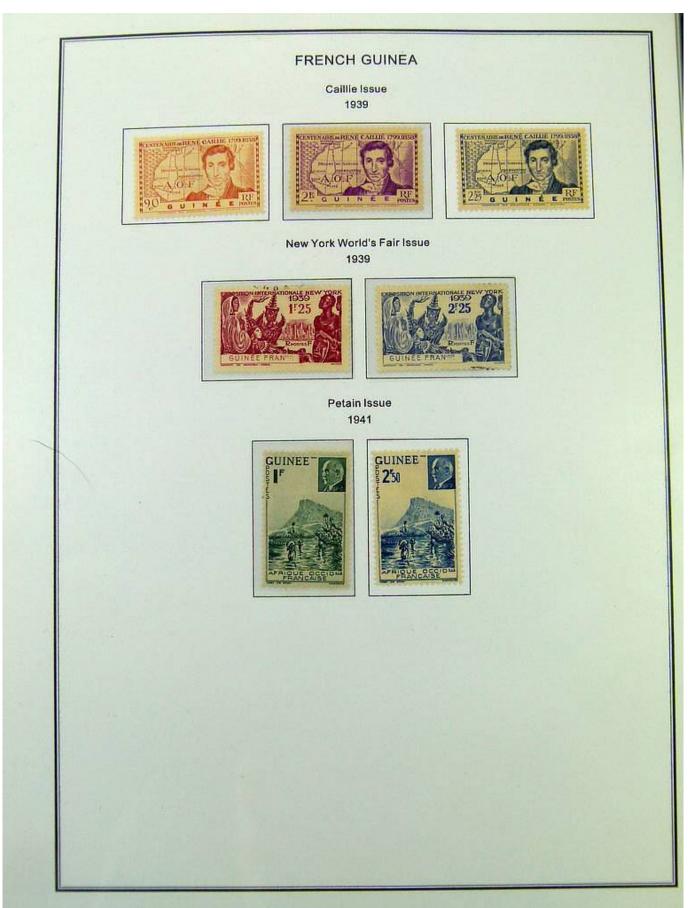

Lot nr.: L251479

Country/Type: Africa

Guinea collection, in album, from 1892 to 1966, with MH and used stamps.

Price: 320 eur

[Go to the lot on www.sevenstamps.com ]