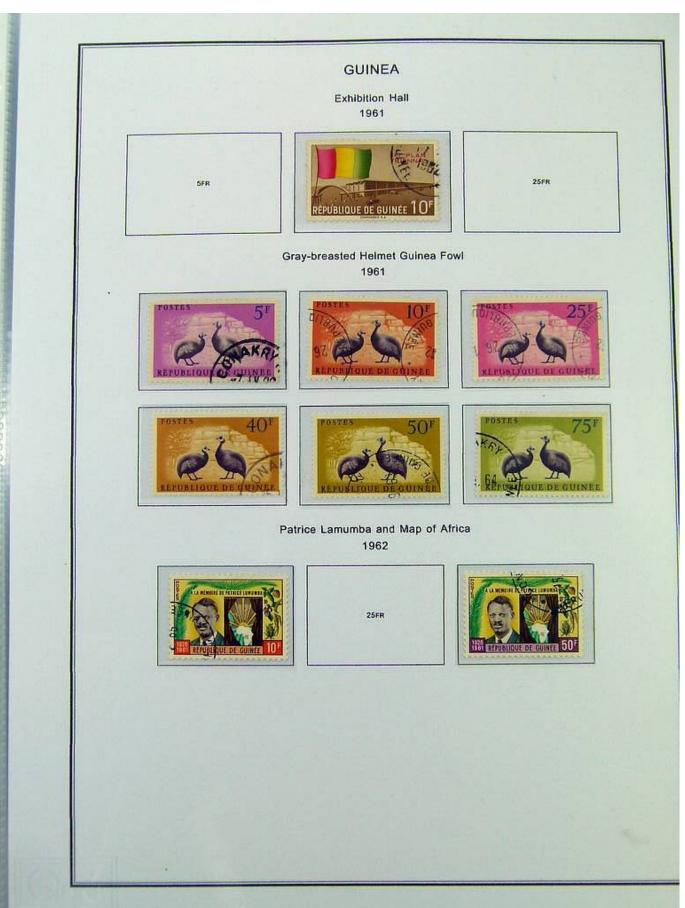

Lot nr.: L251479

Country/Type: Africa

Guinea collection, in album, from 1892 to 1966, with MH and used stamps.

Price: 320 eur

[Go to the lot on www.sevenstamps.com ]