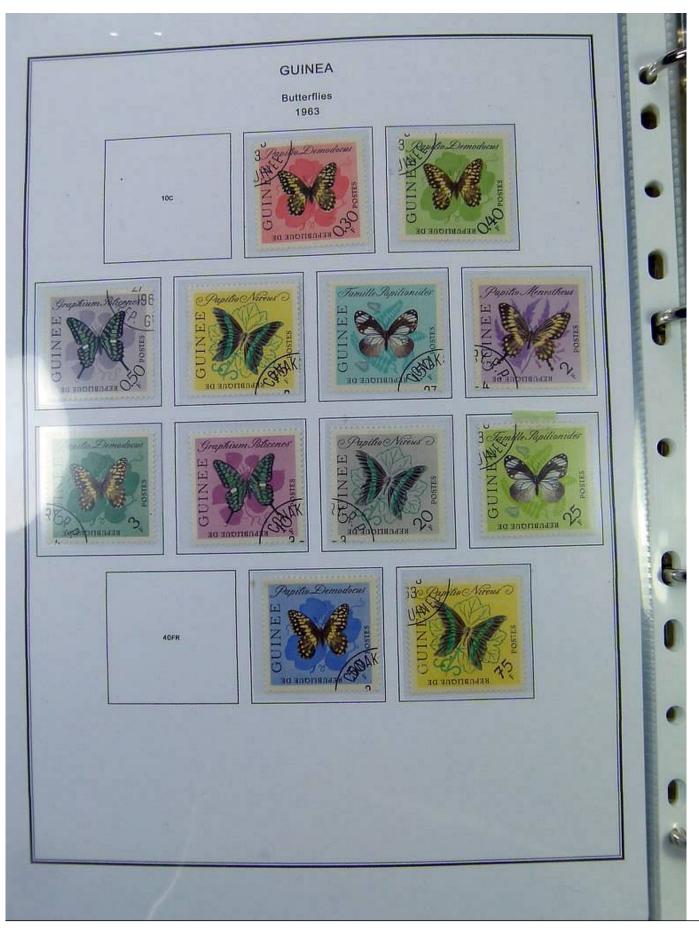

Lot nr.: L251479

Country/Type: Africa

Guinea collection, in album, from 1892 to 1966, with MH and used stamps.

Price: 320 eur

[Go to the lot on www.sevenstamps.com ]