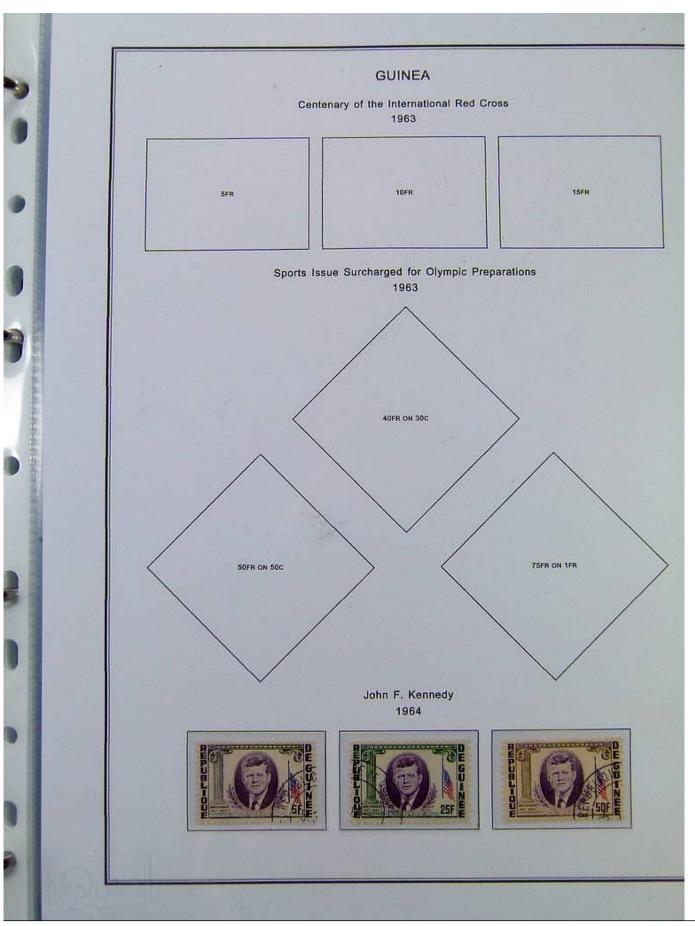

Lot nr.: L251479

Country/Type: Africa

Guinea collection, in album, from 1892 to 1966, with MH and used stamps.

Price: 320 eur

[Go to the lot on www.sevenstamps.com ]