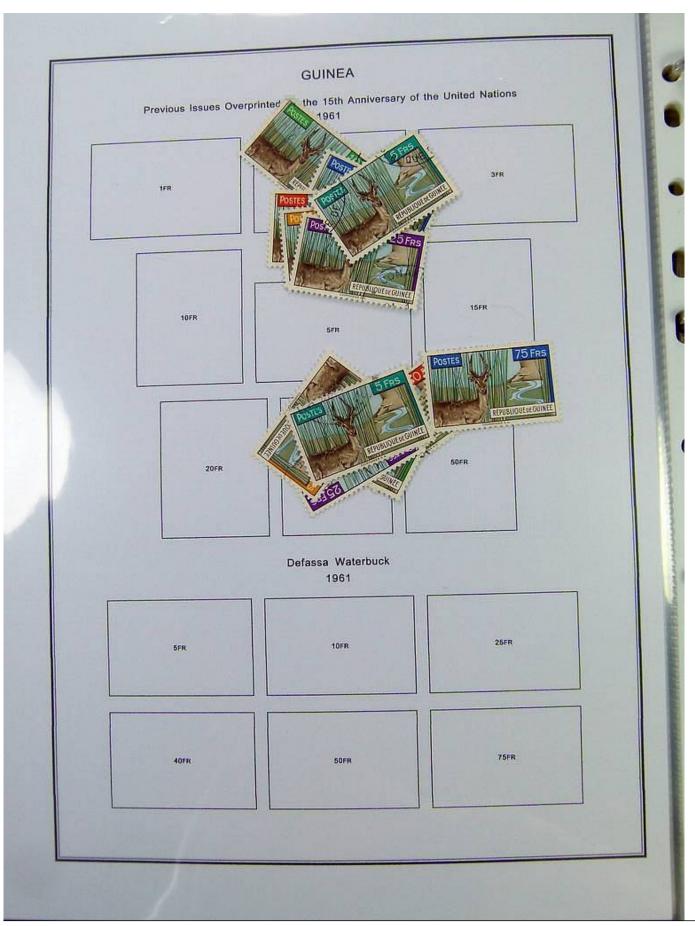

Lot nr.: L251479

Country/Type: Africa

Guinea collection, in album, from 1892 to 1966, with MH and used stamps.

Price: 320 eur

[Go to the lot on www.sevenstamps.com ]