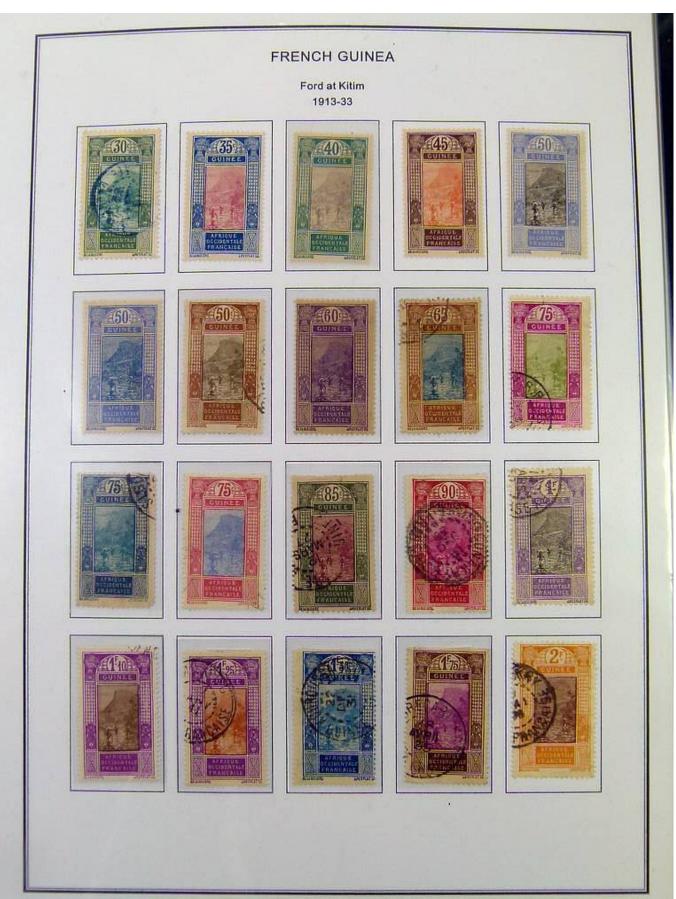

Lot nr.: L251479

Country/Type: Africa

Guinea collection, in album, from 1892 to 1966, with MH and used stamps.

Price: 320 eur

[Go to the lot on www.sevenstamps.com ]