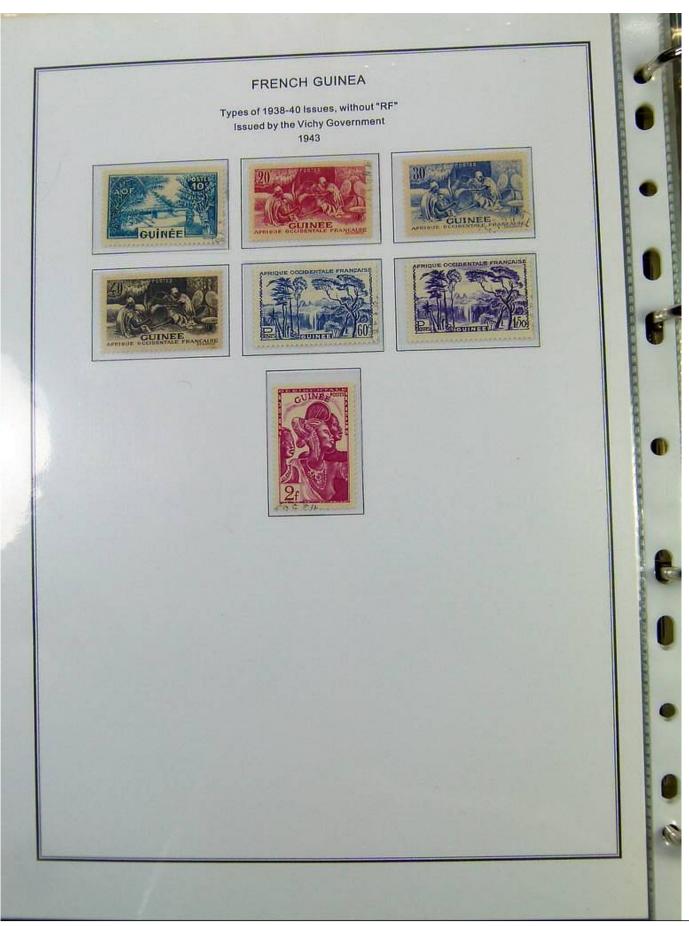

Lot nr.: L251479

Country/Type: Africa

Guinea collection, in album, from 1892 to 1966, with MH and used stamps.

Price: 320 eur

[Go to the lot on www.sevenstamps.com ]