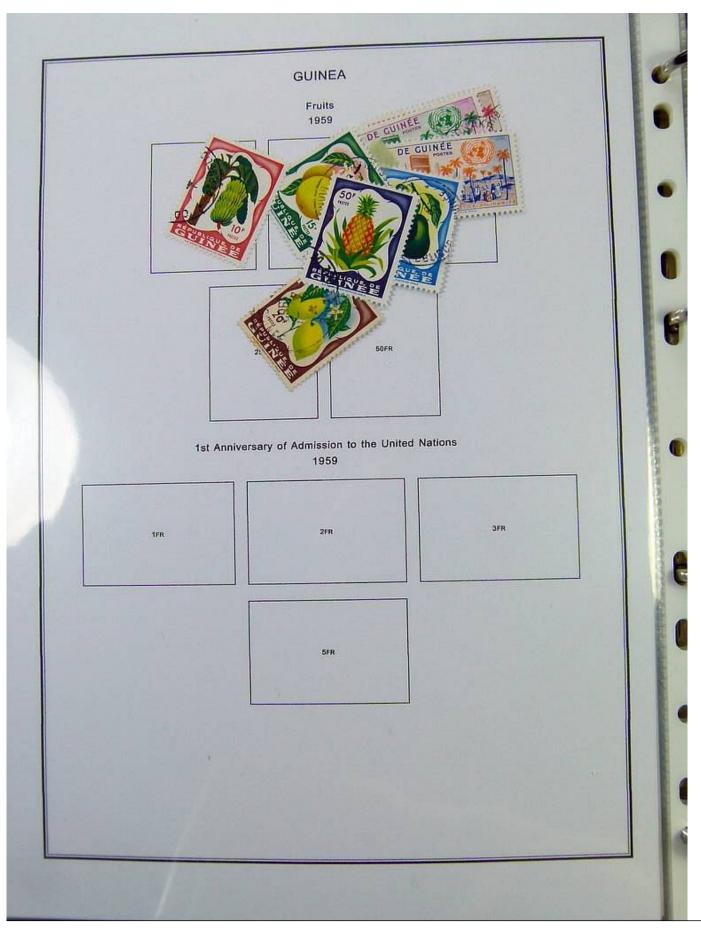

Lot nr.: L251479

Country/Type: Africa

Guinea collection, in album, from 1892 to 1966, with MH and used stamps.

Price: 320 eur

[Go to the lot on www.sevenstamps.com ]