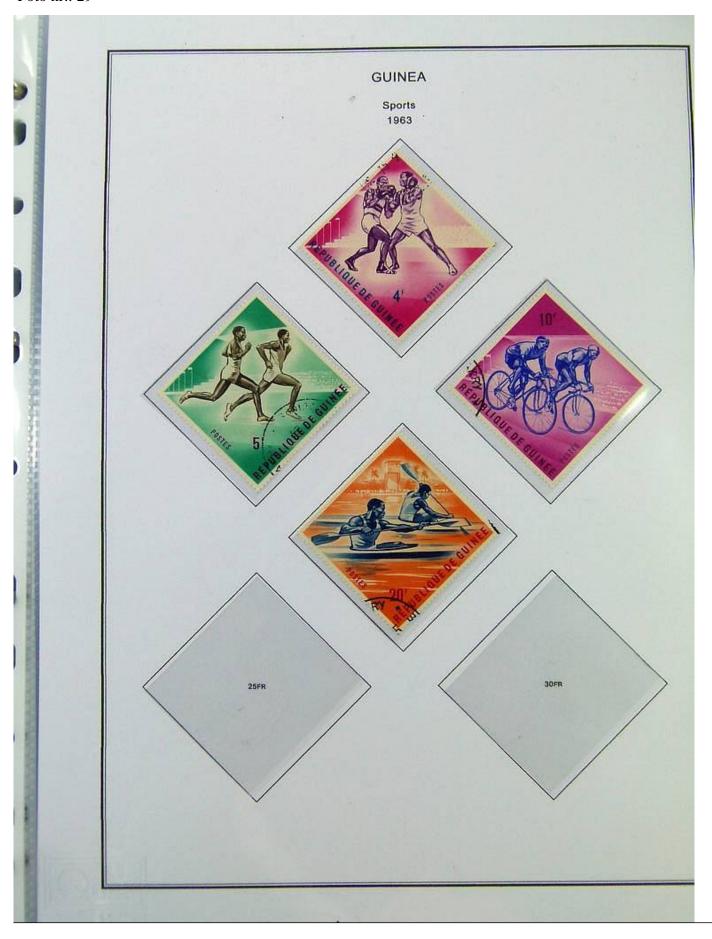

Lot nr.: L251479

Country/Type: Africa

Guinea collection, in album, from 1892 to 1966, with MH and used stamps.

Price: 320 eur

[Go to the lot on www.sevenstamps.com ]