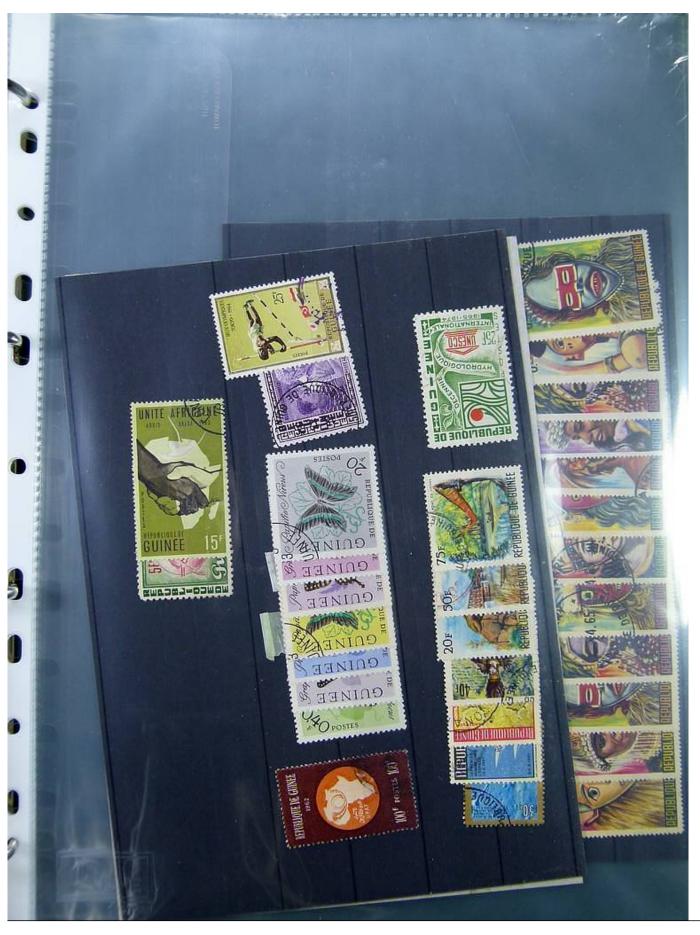

Lot nr.: L251479

Country/Type: Africa

Guinea collection, in album, from 1892 to 1966, with MH and used stamps.

Price: 320 eur

[Go to the lot on www.sevenstamps.com ]