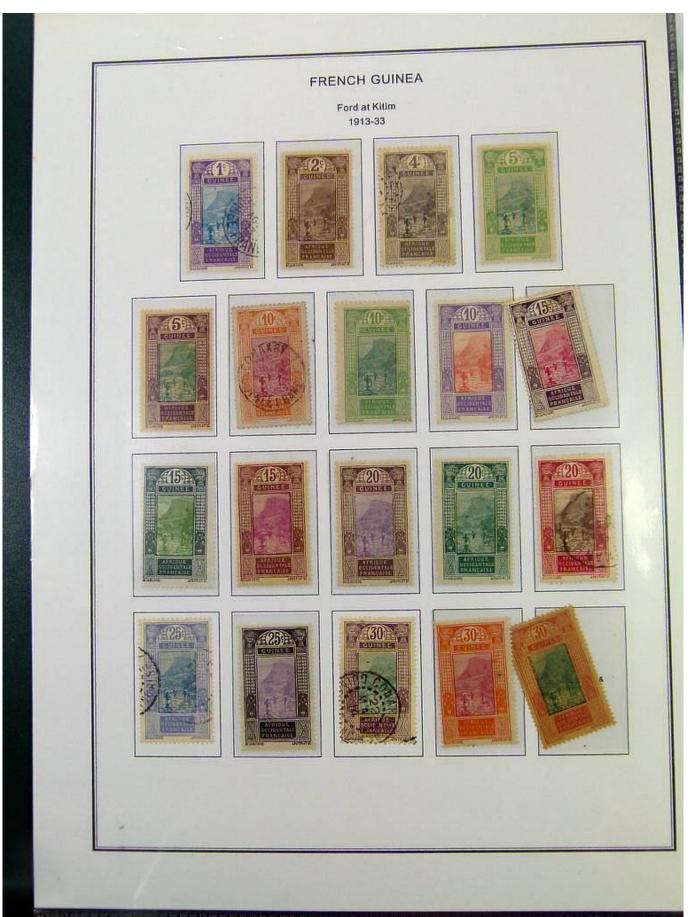

Lot nr.: L251479

Country/Type: Africa

Guinea collection, in album, from 1892 to 1966, with MH and used stamps.

Price: 320 eur

[Go to the lot on www.sevenstamps.com ]