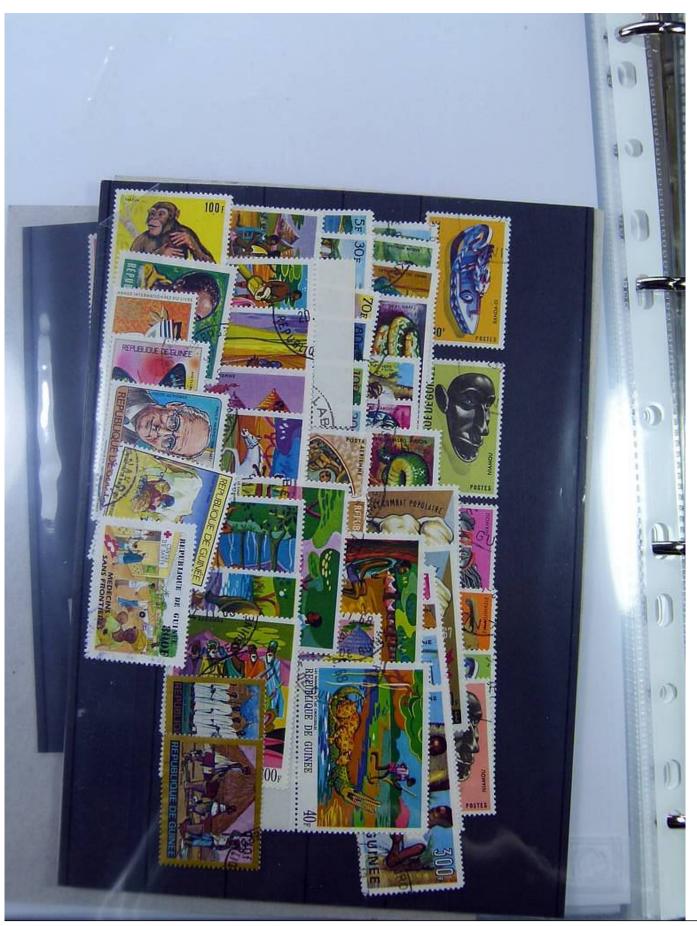

Lot nr.: L251479

Country/Type: Africa

Guinea collection, in album, from 1892 to 1966, with MH and used stamps.

Price: 320 eur

[Go to the lot on www.sevenstamps.com ]