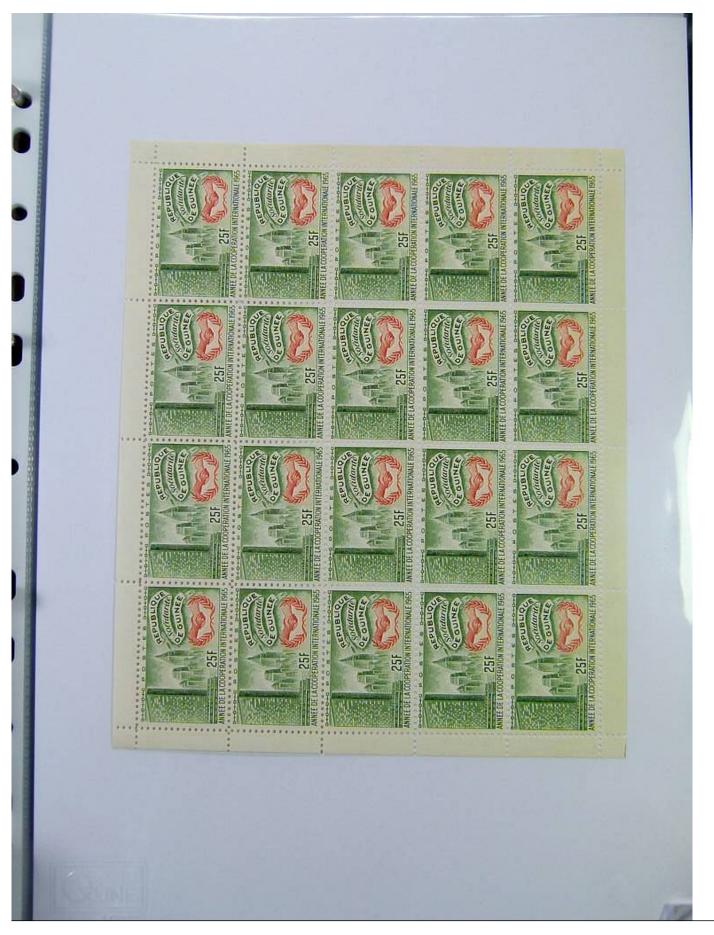

Lot nr.: L251479

Country/Type: Africa

Guinea collection, in album, from 1892 to 1966, with MH and used stamps.

Price: 320 eur

[Go to the lot on www.sevenstamps.com ]