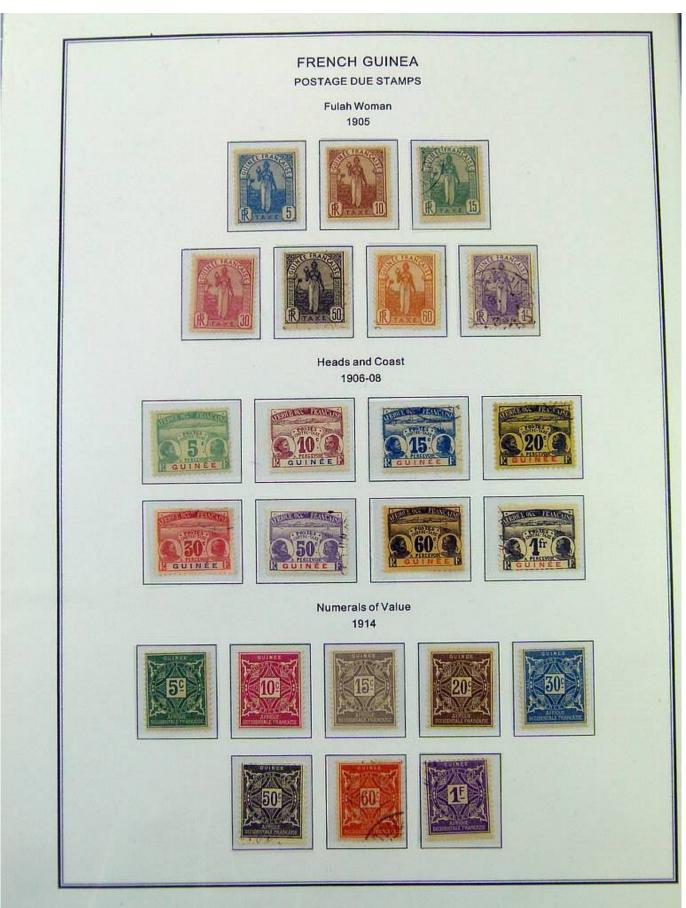

Lot nr.: L251479

Country/Type: Africa

Guinea collection, in album, from 1892 to 1966, with MH and used stamps.

Price: 320 eur

[Go to the lot on www.sevenstamps.com ]