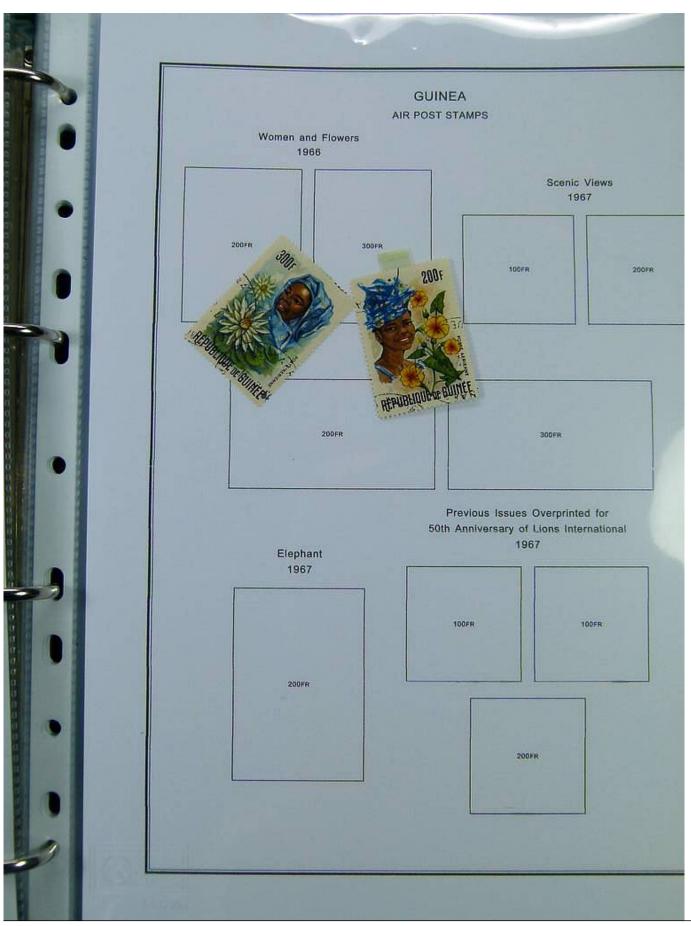

Lot nr.: L251479

Country/Type: Africa

Guinea collection, in album, from 1892 to 1966, with MH and used stamps.

Price: 320 eur

[Go to the lot on www.sevenstamps.com ]