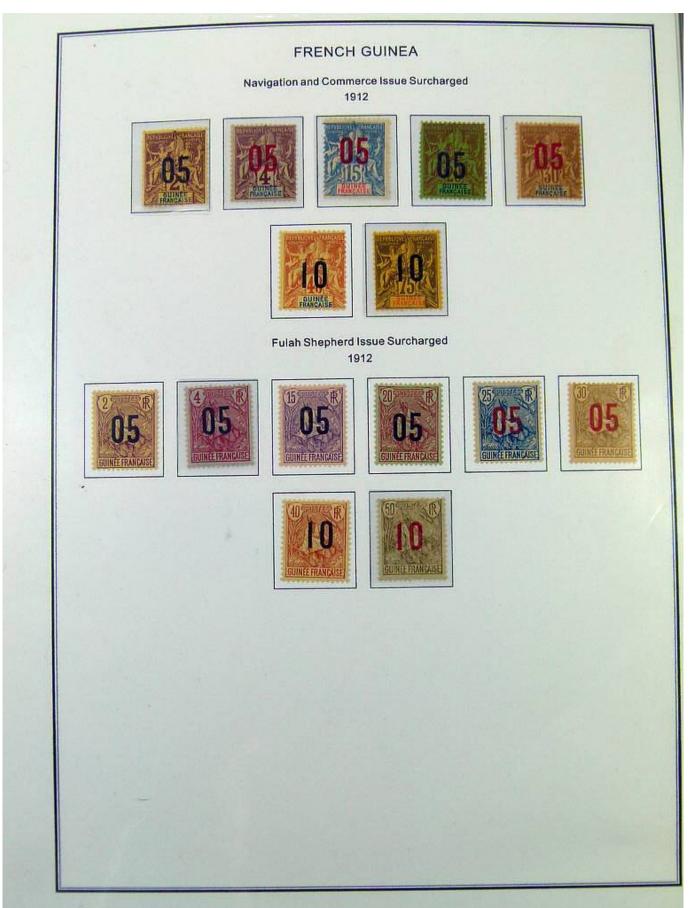

Lot nr.: L251479

Country/Type: Africa

Guinea collection, in album, from 1892 to 1966, with MH and used stamps.

Price: 320 eur

[Go to the lot on www.sevenstamps.com ]