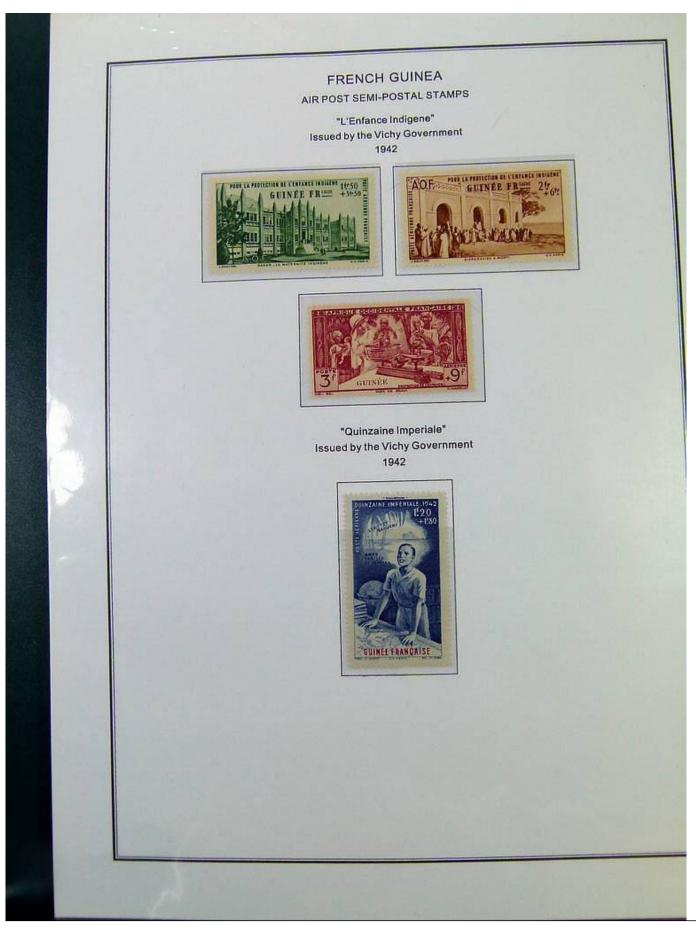

Lot nr.: L251479

Country/Type: Africa

Guinea collection, in album, from 1892 to 1966, with MH and used stamps.

Price: 320 eur

[Go to the lot on www.sevenstamps.com ]