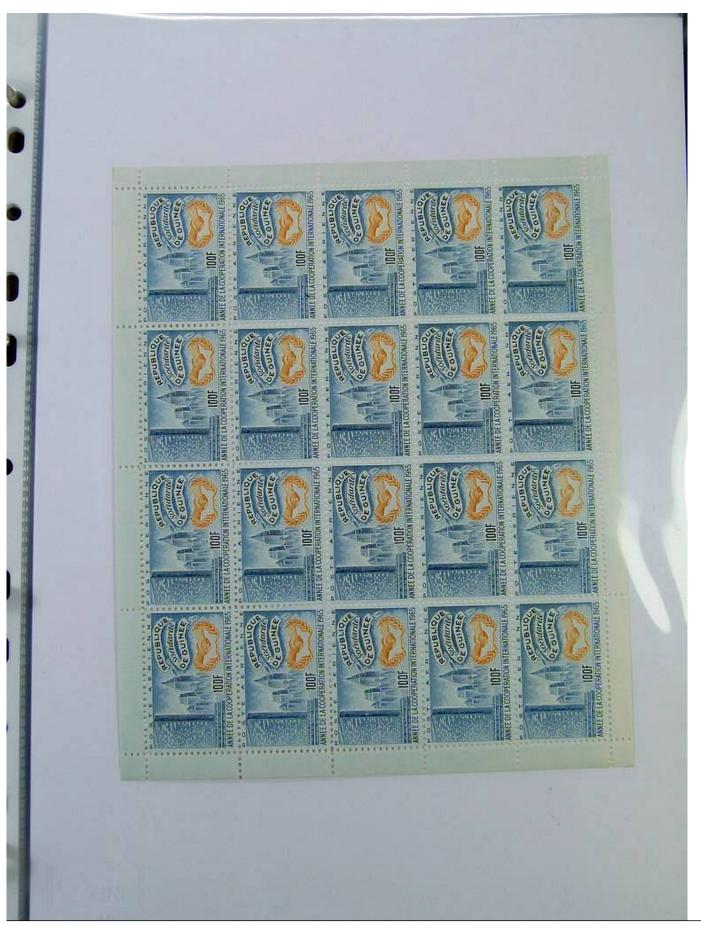

Lot nr.: L251479

Country/Type: Africa

Guinea collection, in album, from 1892 to 1966, with MH and used stamps.

Price: 320 eur

[Go to the lot on www.sevenstamps.com ]