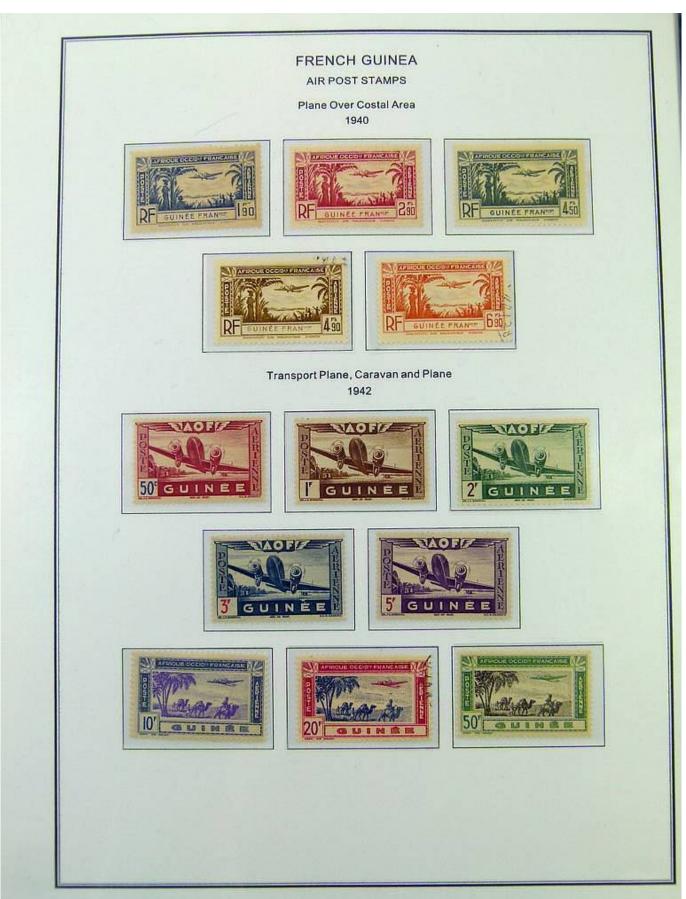

Lot nr.: L251479

Country/Type: Africa

Guinea collection, in album, from 1892 to 1966, with MH and used stamps.

Price: 320 eur

[Go to the lot on www.sevenstamps.com ]