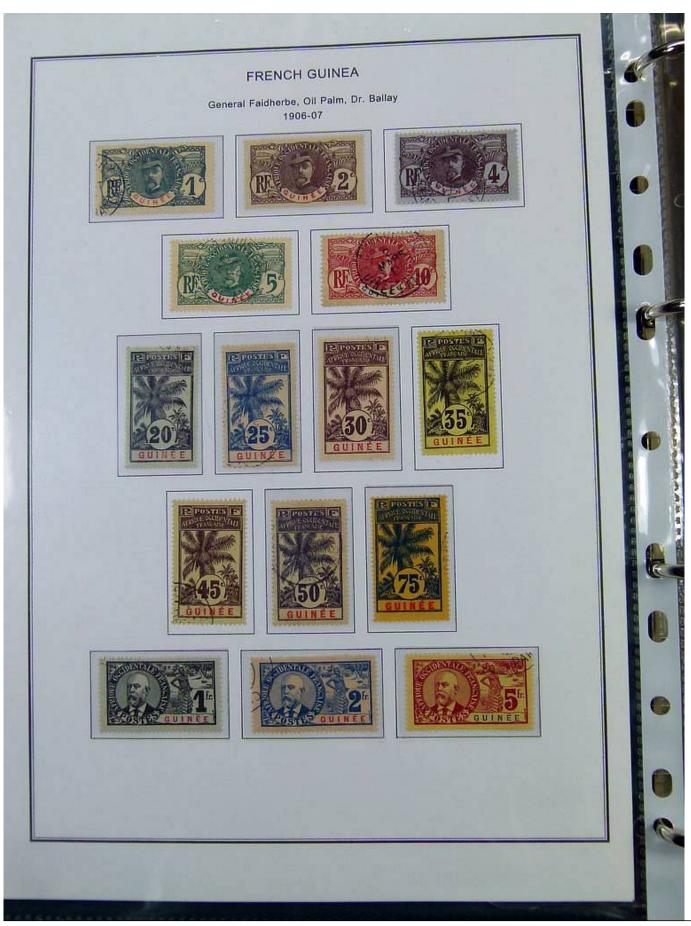

Lot nr.: L251479

Country/Type: Africa

Guinea collection, in album, from 1892 to 1966, with MH and used stamps.

Price: 320 eur

[Go to the lot on www.sevenstamps.com ]