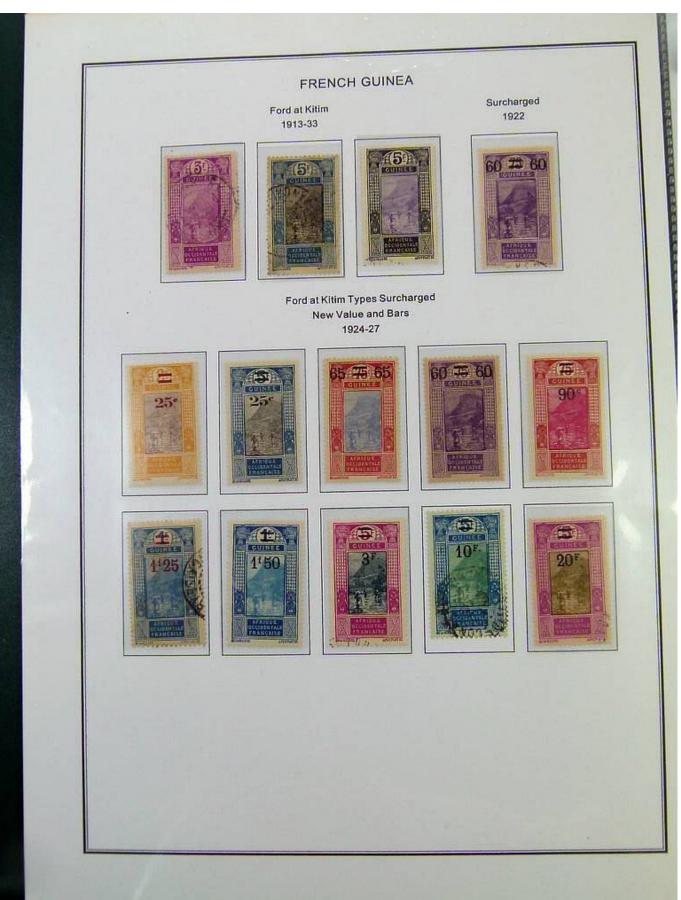

Lot nr.: L251479

Country/Type: Africa

Guinea collection, in album, from 1892 to 1966, with MH and used stamps.

Price: 320 eur

[Go to the lot on www.sevenstamps.com ]