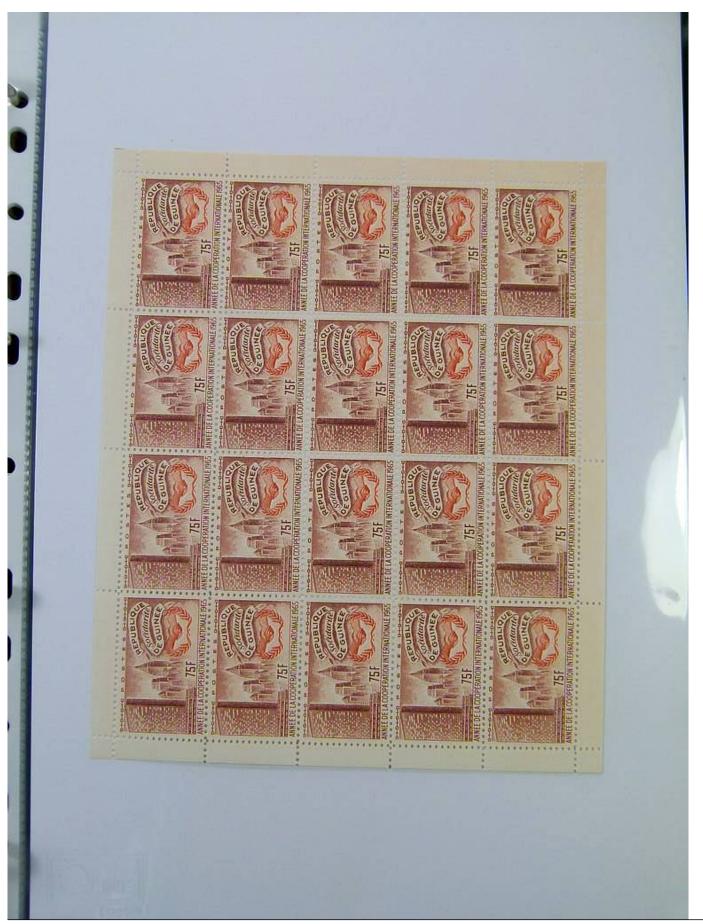

Lot nr.: L251479

Country/Type: Africa

Guinea collection, in album, from 1892 to 1966, with MH and used stamps.

Price: 320 eur

[Go to the lot on www.sevenstamps.com ]