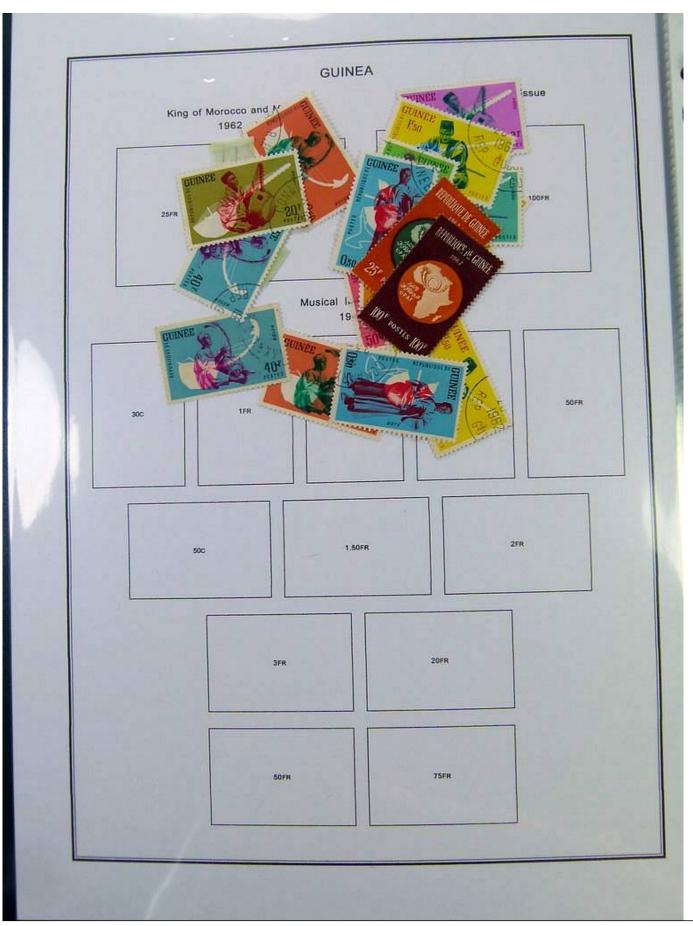

Lot nr.: L251479

Country/Type: Africa

Guinea collection, in album, from 1892 to 1966, with MH and used stamps.

Price: 320 eur

[Go to the lot on www.sevenstamps.com ]