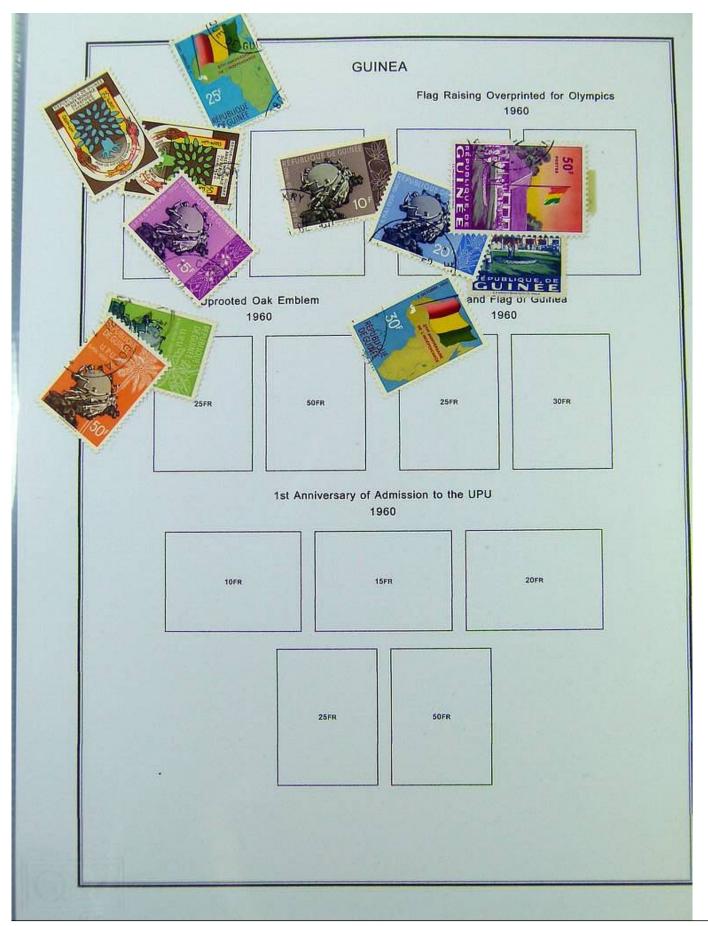

Lot nr.: L251479

Country/Type: Africa

Guinea collection, in album, from 1892 to 1966, with MH and used stamps.

Price: 320 eur

[Go to the lot on www.sevenstamps.com ]