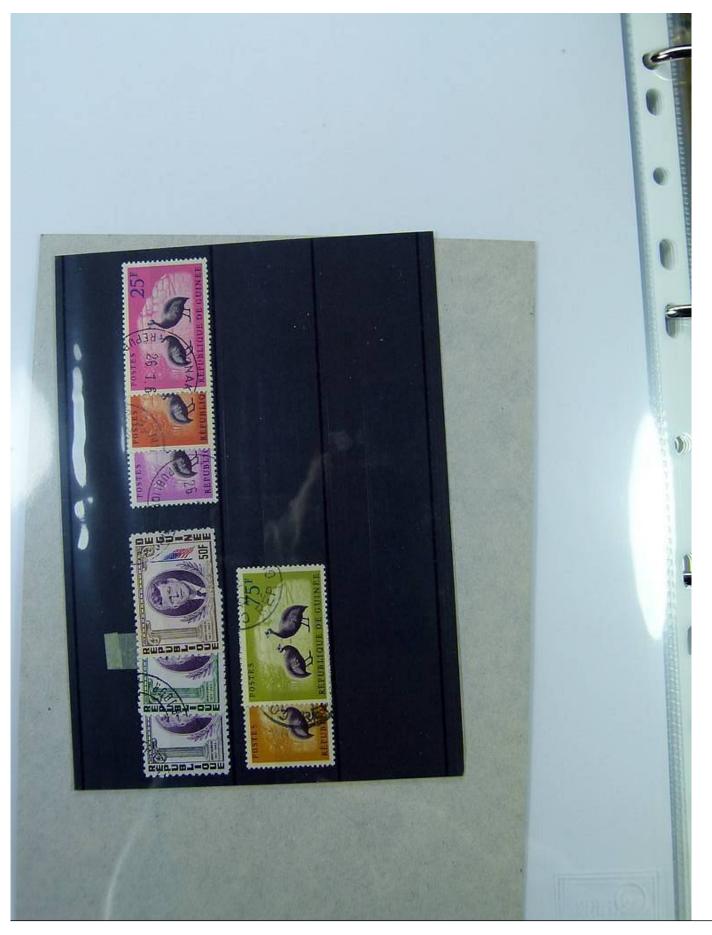

Lot nr.: L251479

Country/Type: Africa

Guinea collection, in album, from 1892 to 1966, with MH and used stamps.

Price: 320 eur

[Go to the lot on www.sevenstamps.com ]