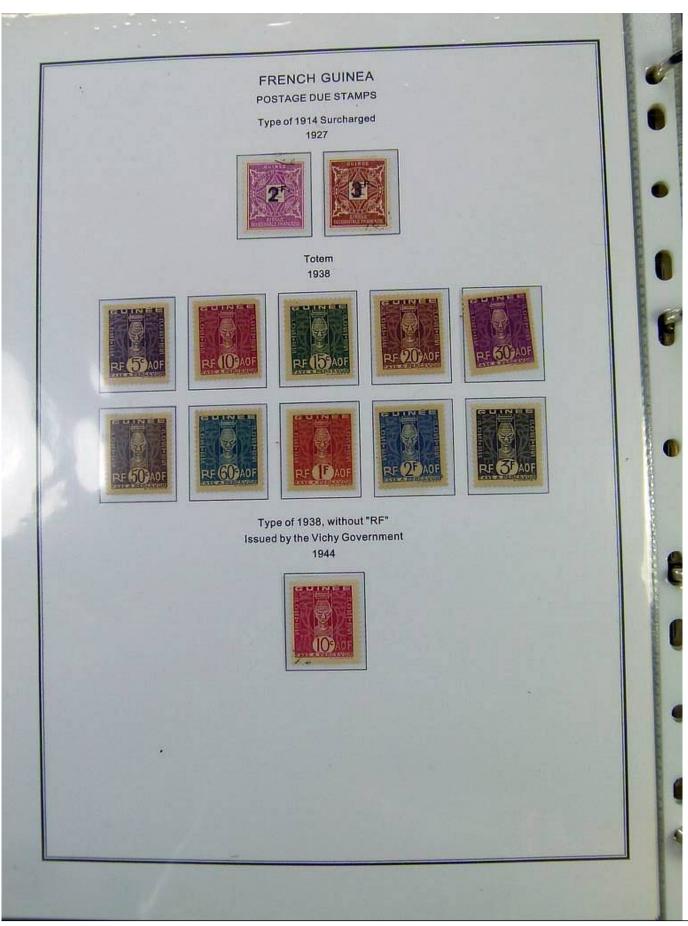

Lot nr.: L251479

Country/Type: Africa

Guinea collection, in album, from 1892 to 1966, with MH and used stamps.

Price: 320 eur

[Go to the lot on www.sevenstamps.com ]