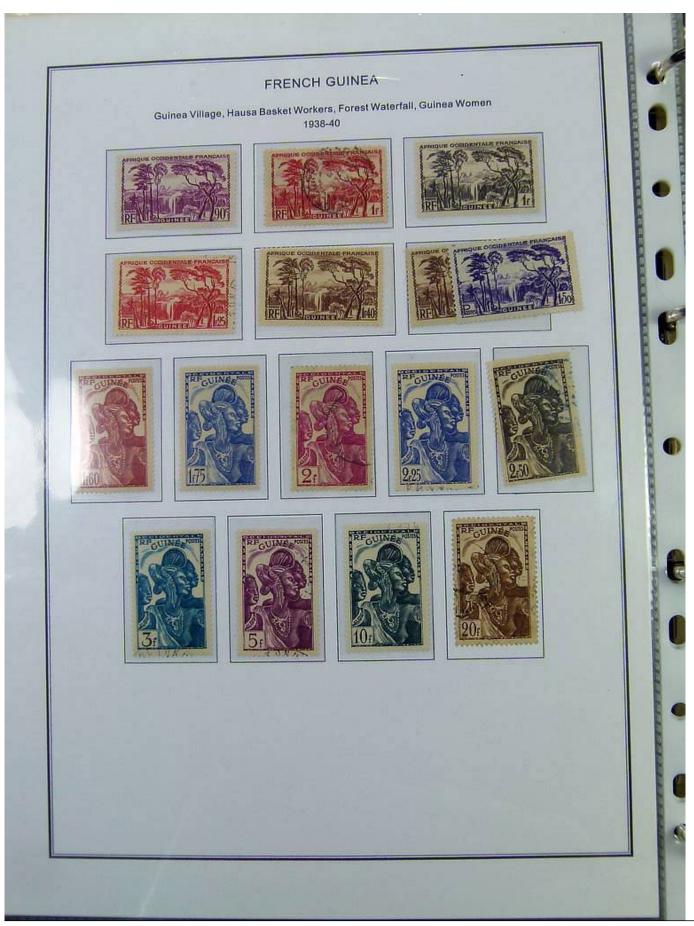

Lot nr.: L251479

Country/Type: Africa

Guinea collection, in album, from 1892 to 1966, with MH and used stamps.

Price: 320 eur

[Go to the lot on www.sevenstamps.com ]