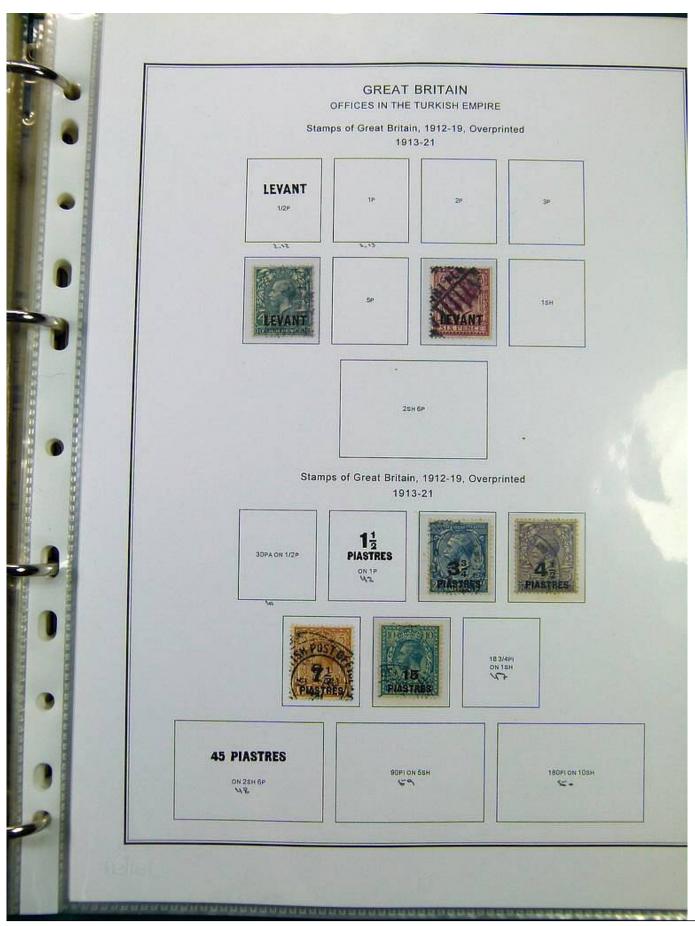

Lot nr.: L251473

Country/Type: Europe

English Post Office Collection, in album, with new and used stamps.

Price: 250 eur

[Go to the lot on www.sevenstamps.com ]