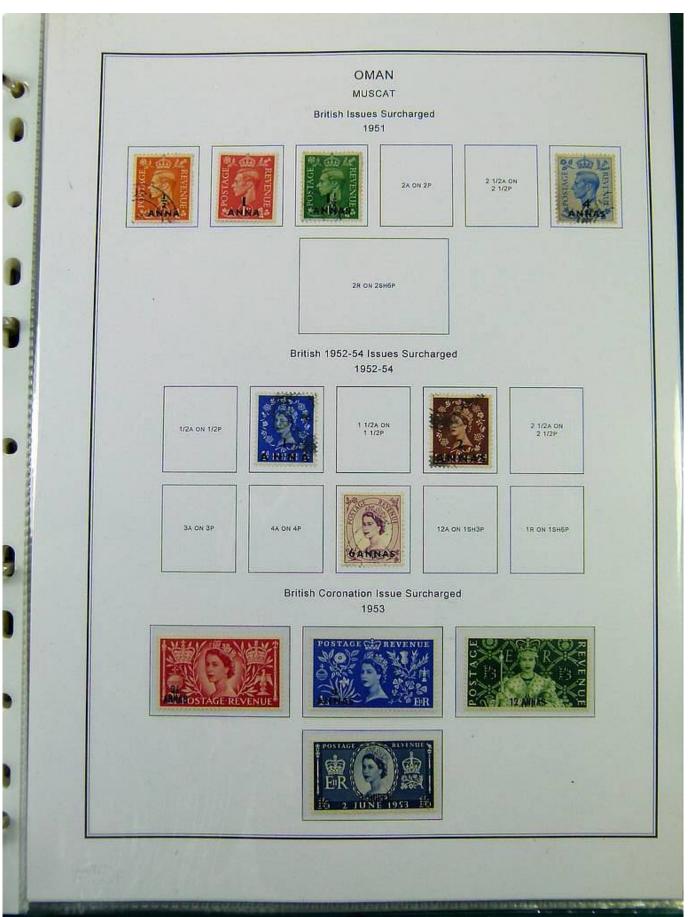

Lot nr.: L251473

Country/Type: Europe

English Post Office Collection, in album, with new and used stamps.

Price: 250 eur

[Go to the lot on www.sevenstamps.com ]