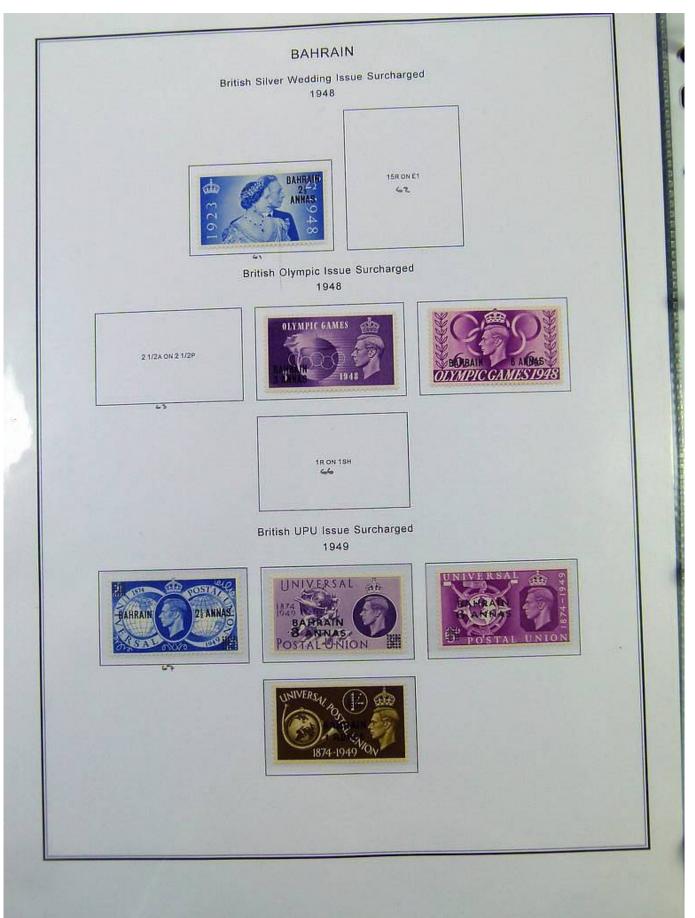

Lot nr.: L251473

Country/Type: Europe

English Post Office Collection, in album, with new and used stamps.

Price: 250 eur

[Go to the lot on www.sevenstamps.com ]









# Seven Stamps Philately - Stamp lots and collections









#### Seven Stamps Philately - Stamp lots and collections

Foto nr.: 5









## Seven Stamps Philately - Stamp lots and collections





## Seven Stamps Philately - Stamp lots and collections









## Seven Stamps Philately - Stamp lots and collections

























## **Seven Stamps Philately - Stamp lots and collections**





#### Seven Stamps Philately - Stamp lots and collections









# Seven Stamps Philately - Stamp lots and collections





## Seven Stamps Philately - Stamp lots and collections





## Seven Stamps Philately - Stamp lots and collections





## Seven Stamps Philately - Stamp lots and collections









## Seven Stamps Philately - Stamp lots and collections





#### **Seven Stamps Philately - Stamp lots and collections**





## Seven Stamps Philately - Stamp lots and collections





## **Seven Stamps Philately - Sta