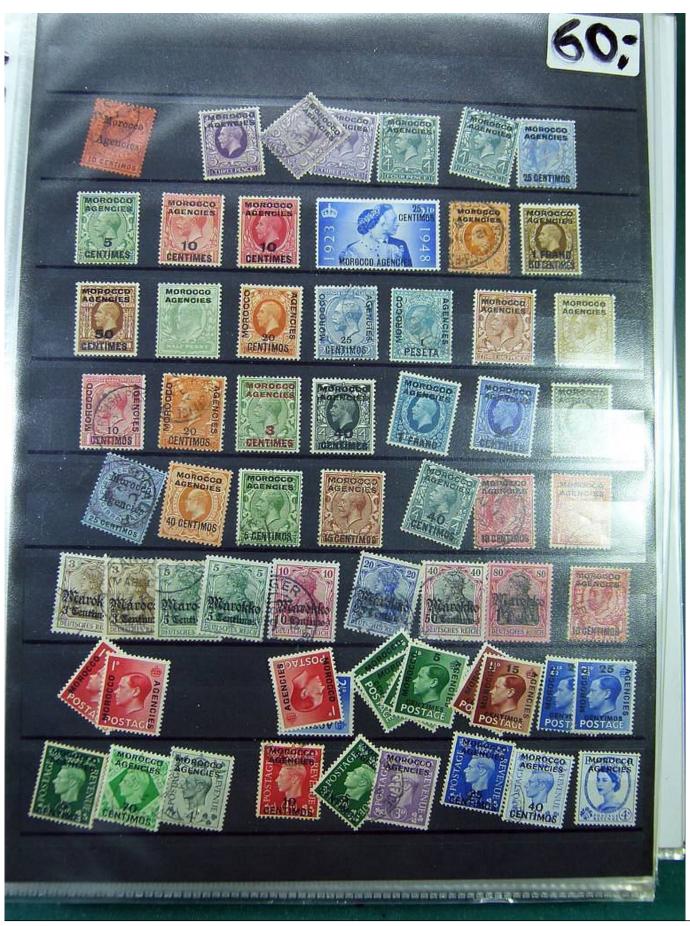

Lot nr.: L251473

Country/Type: Europe

English Post Office Collection, in album, with new and used stamps.

Price: 250 eur

[Go to the lot on www.sevenstamps.com ]