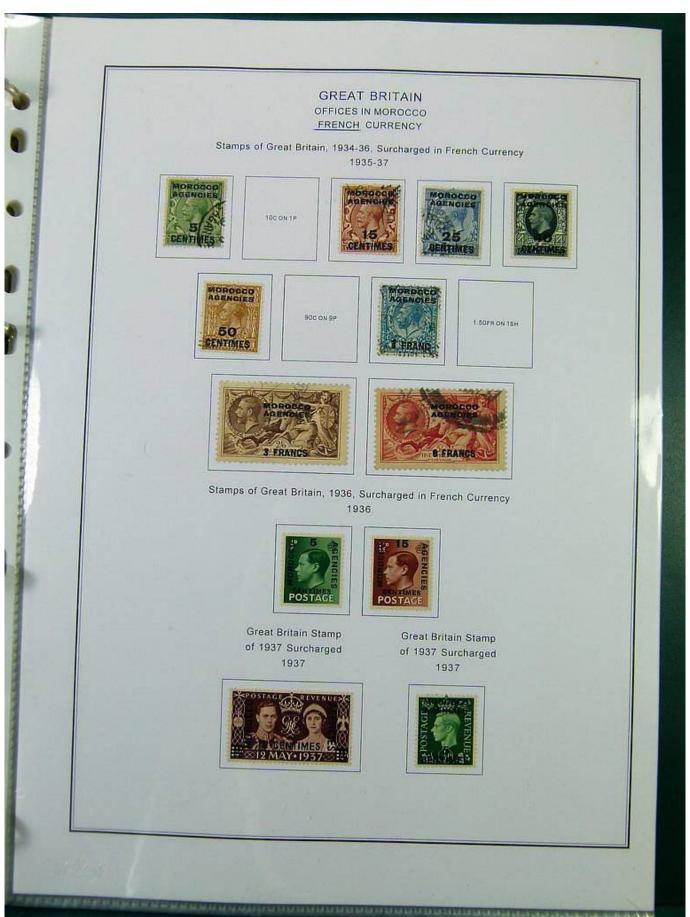

Lot nr.: L251473

Country/Type: Europe

English Post Office Collection, in album, with new and used stamps.

Price: 250 eur

[Go to the lot on www.sevenstamps.com ]