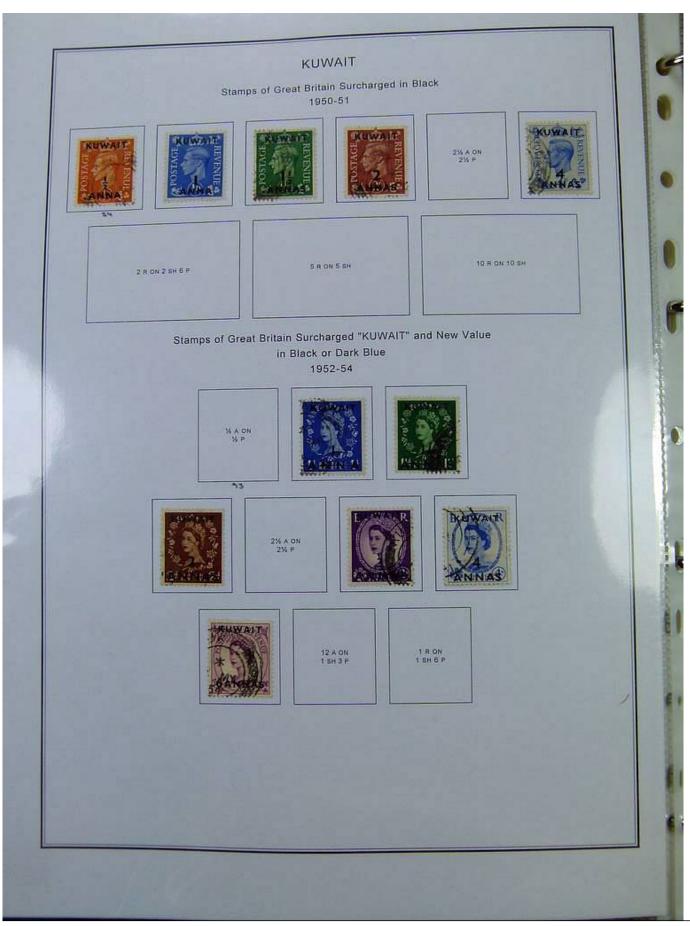

Lot nr.: L251473

Country/Type: Europe

English Post Office Collection, in album, with new and used stamps.

Price: 250 eur

[Go to the lot on www.sevenstamps.com ]