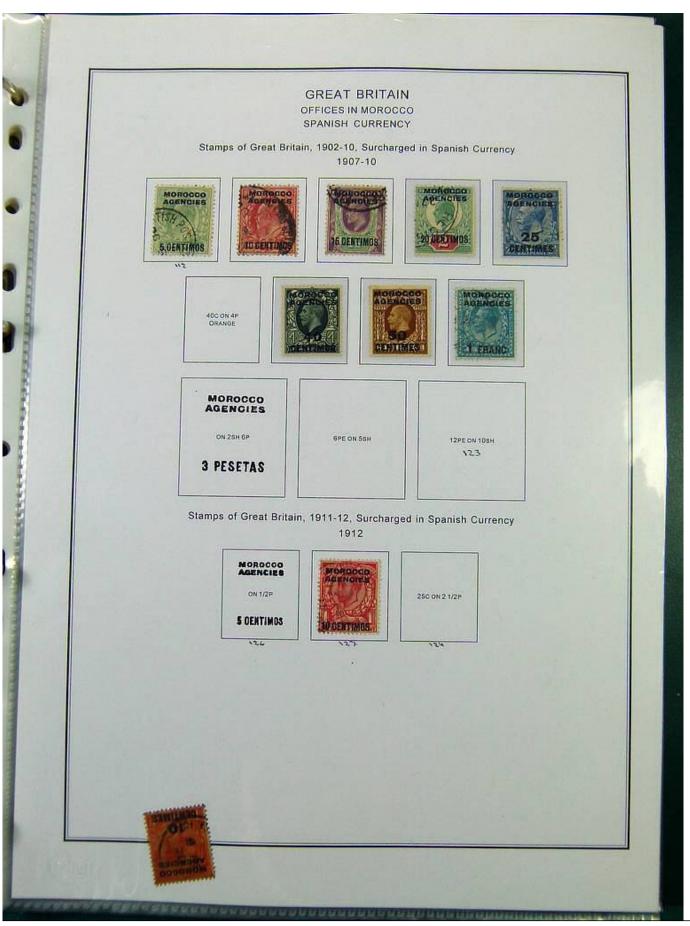

Lot nr.: L251473

Country/Type: Europe

English Post Office Collection, in album, with new and used stamps.

Price: 250 eur

[Go to the lot on www.sevenstamps.com ]