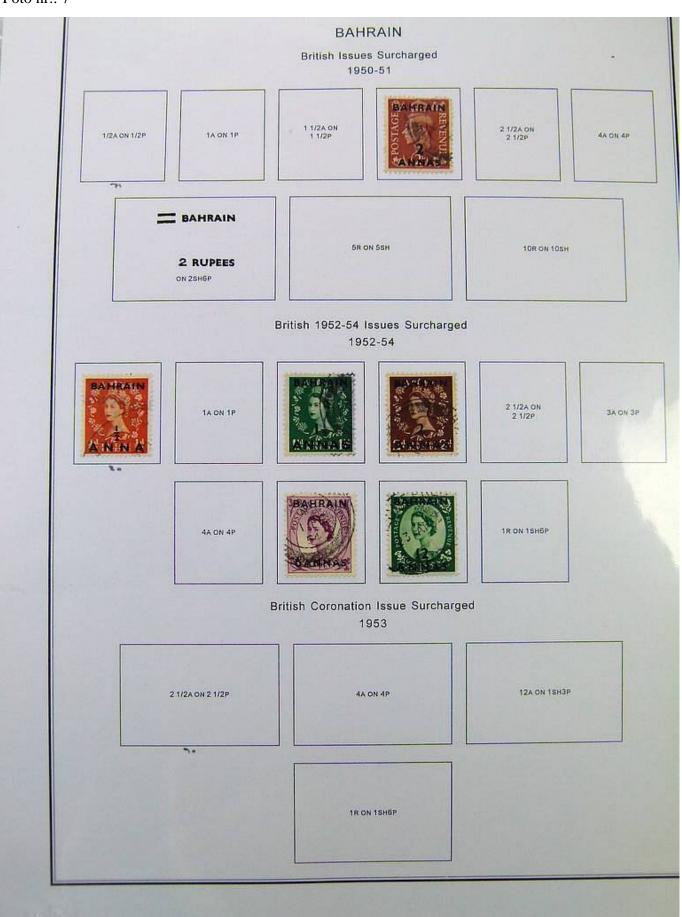

Lot nr.: L251473

Country/Type: Europe

English Post Office Collection, in album, with new and used stamps.

Price: 250 eur

[Go to the lot on www.sevenstamps.com ]









# Seven Stamps Philately - Stamp lots and collections









#### Seven Stamps Philately - Stamp lots and collections

Foto nr.: 5









## Seven Stamps Philately - Stamp lots and collections





## Seven Stamps Philately - Stamp lots and collections









## Seven Stamps Philately - Stamp lots and collections

























## **Seven Stamps Philately - Stamp lots and collections**





#### Seven Stamps Philately - Stamp lots and collections









# Seven Stamps Philately - Stamp lots and collections





## Seven Stamps Philately - Stamp lots and collections





## Seven Stamps Philately - Stamp lots and collections





## Seven Stamps Philately - Stamp lots and collections









## Seven Stamps Philately - Stamp lots and collections





#### **Seven Stamps Philately - Stamp lots and collections**





## Seven Stamps Philately - Stamp lots and collections





## **Seven Stamps Philately - Stamp lots and collections**





#### Seven Stamps Philately -