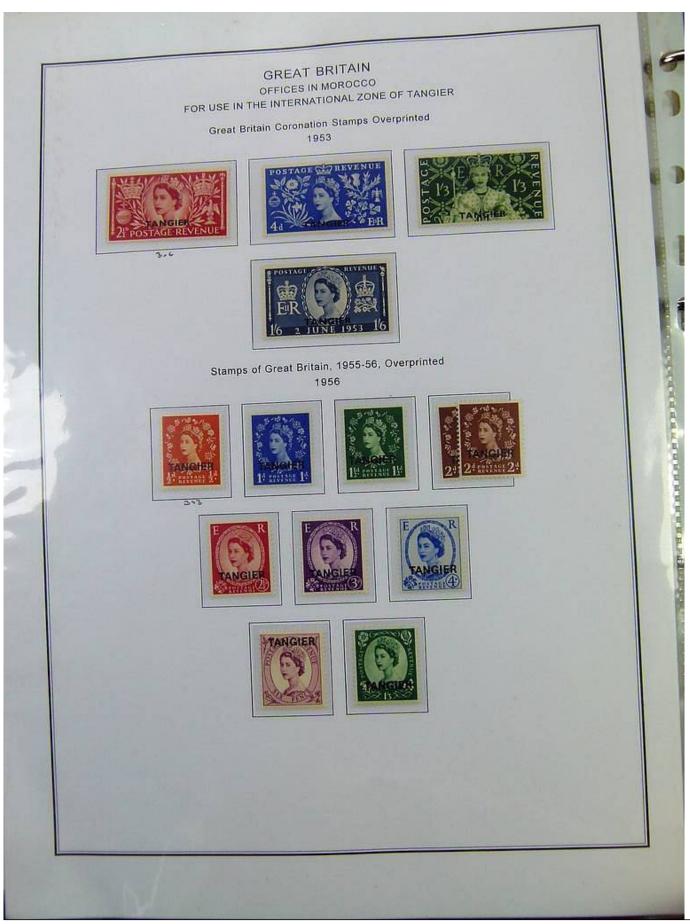

Lot nr.: L251473

Country/Type: Europe

English Post Office Collection, in album, with new and used stamps.

Price: 250 eur

[Go to the lot on www.sevenstamps.com ]