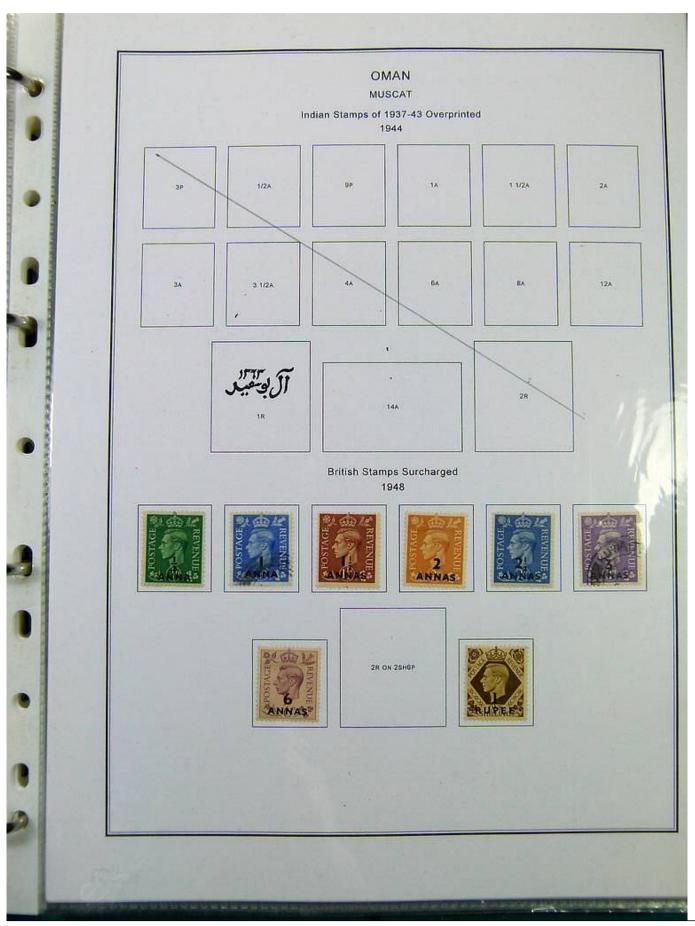

Lot nr.: L251473

Country/Type: Europe

English Post Office Collection, in album, with new and used stamps.

Price: 250 eur

[Go to the lot on www.sevenstamps.com ]