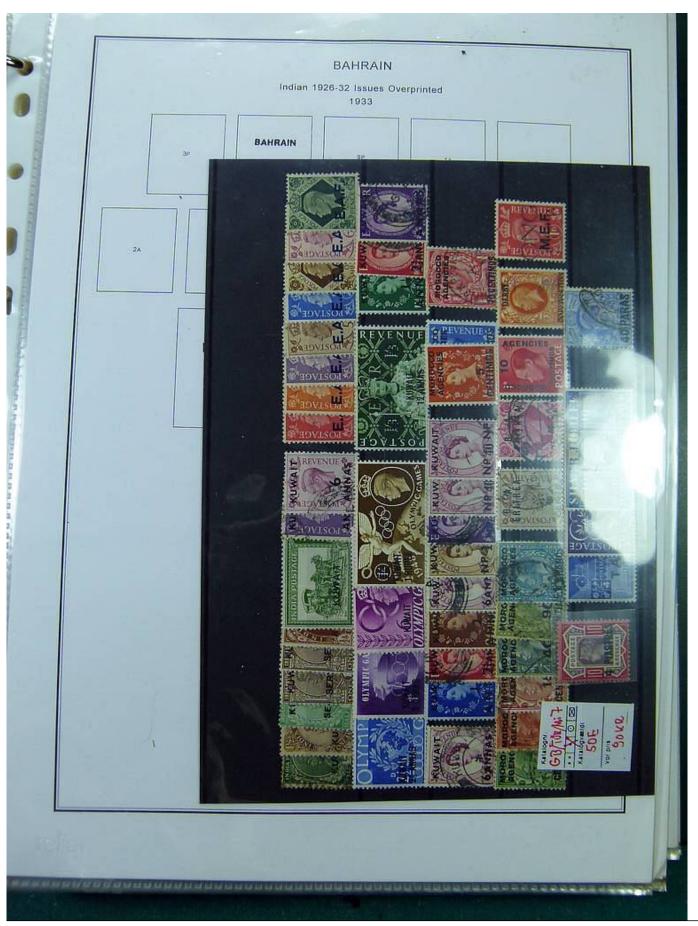

Lot nr.: L251473

Country/Type: Europe

English Post Office Collection, in album, with new and used stamps.

Price: 250 eur

[Go to the lot on www.sevenstamps.com ]