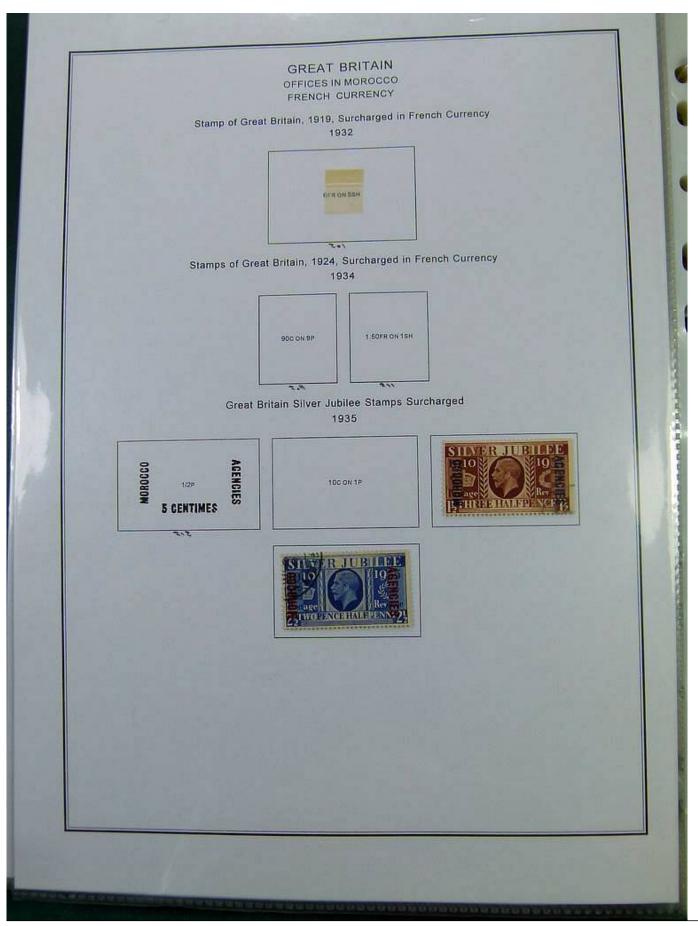

Lot nr.: L251473

Country/Type: Europe

English Post Office Collection, in album, with new and used stamps.

Price: 250 eur

[Go to the lot on www.sevenstamps.com ]