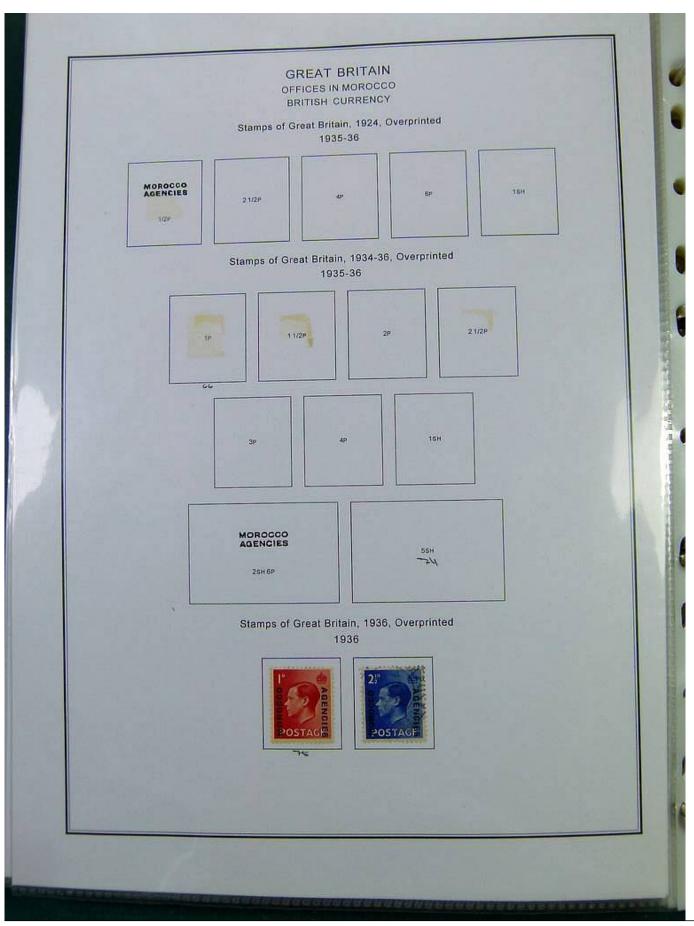

Lot nr.: L251473

Country/Type: Europe

English Post Office Collection, in album, with new and used stamps.

Price: 250 eur

[Go to the lot on www.sevenstamps.com ]