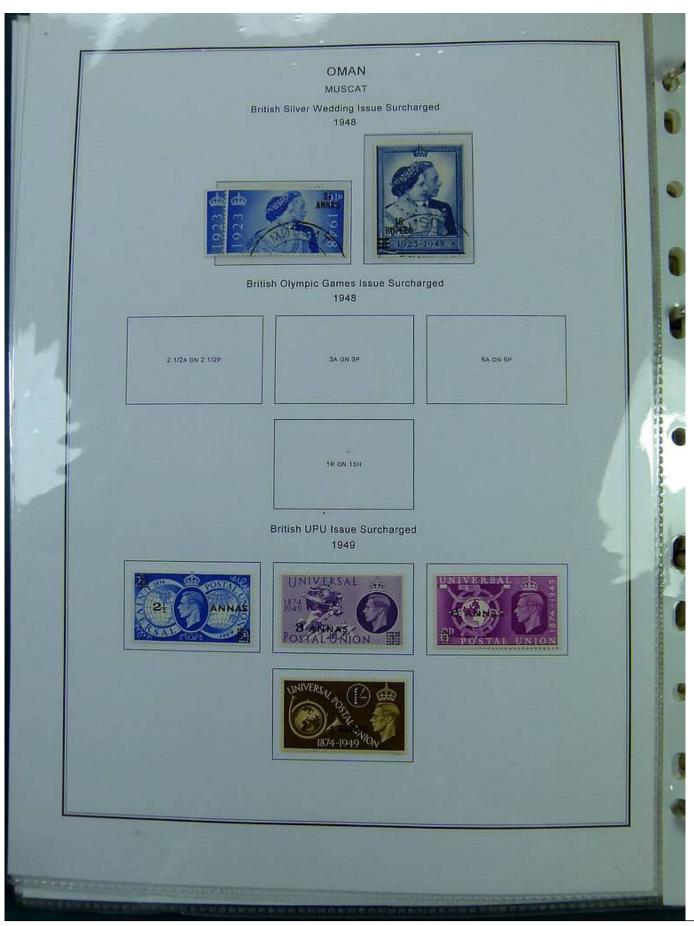

Lot nr.: L251473

Country/Type: Europe

English Post Office Collection, in album, with new and used stamps.

Price: 250 eur

[Go to the lot on www.sevenstamps.com ]