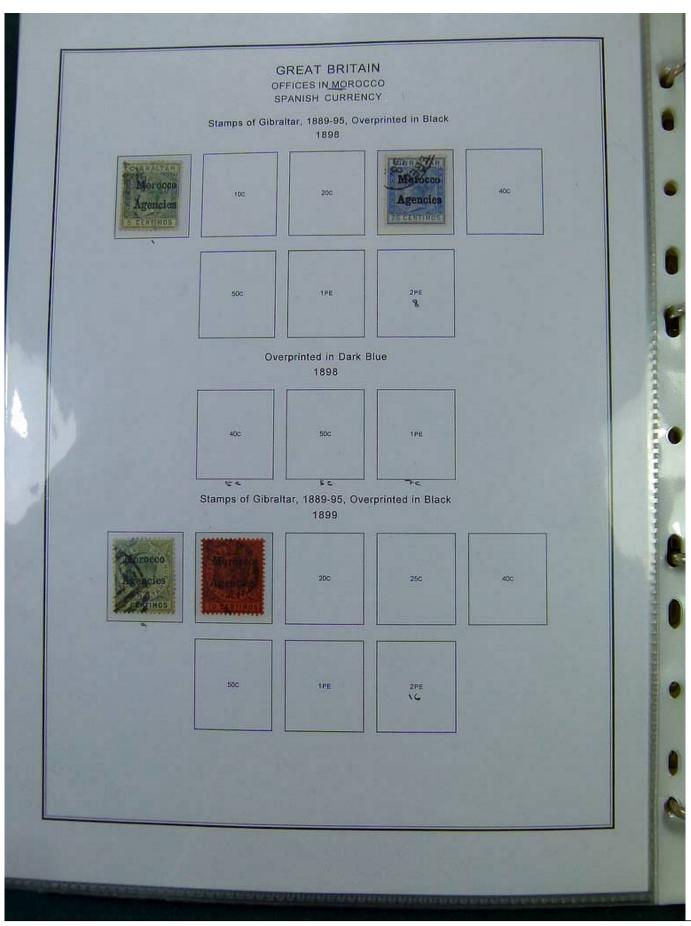

Lot nr.: L251473

Country/Type: Europe

English Post Office Collection, in album, with new and used stamps.

Price: 250 eur

[Go to the lot on www.sevenstamps.com ]