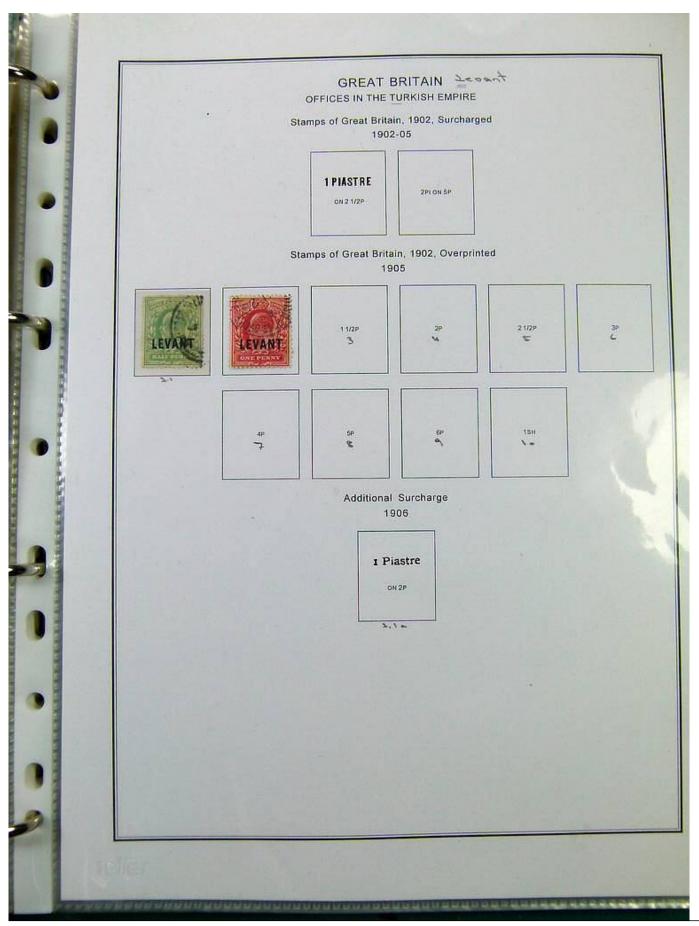

Lot nr.: L251473

Country/Type: Europe

English Post Office Collection, in album, with new and used stamps.

Price: 250 eur

[Go to the lot on www.sevenstamps.com ]