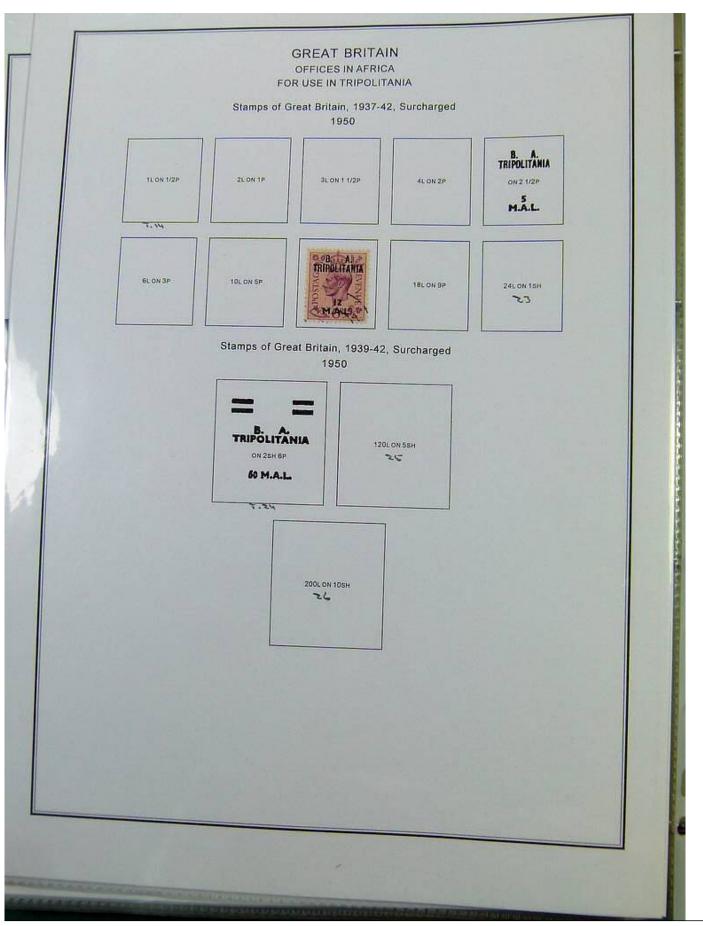

Lot nr.: L251473

Country/Type: Europe

English Post Office Collection, in album, with new and used stamps.

Price: 250 eur

[Go to the lot on www.sevenstamps.com ]