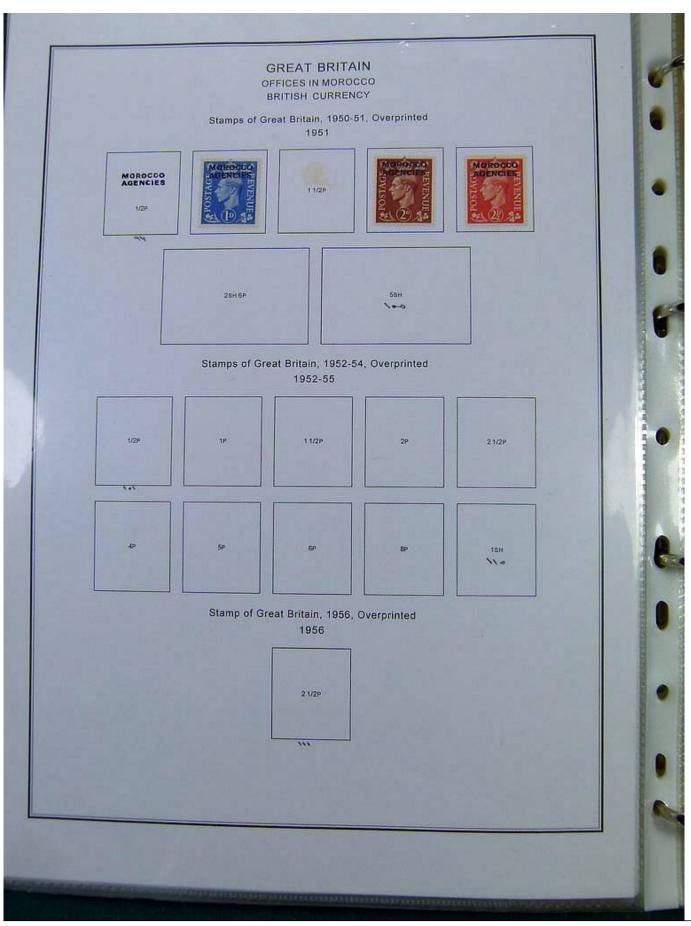

Lot nr.: L251473

Country/Type: Europe

English Post Office Collection, in album, with new and used stamps.

Price: 250 eur

[Go to the lot on www.sevenstamps.com ]