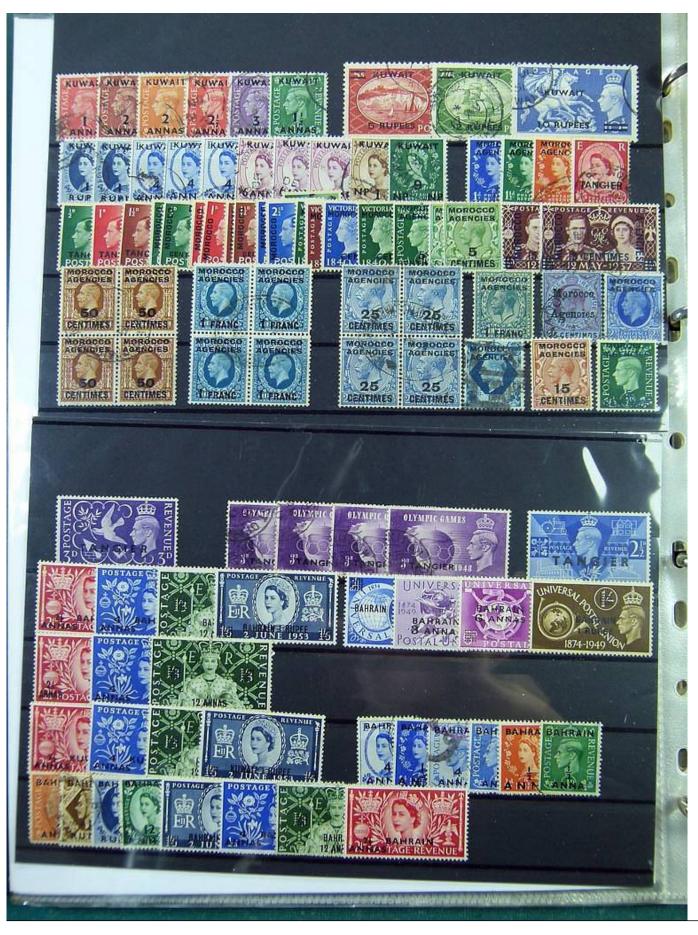

Lot nr.: L251473

Country/Type: Europe

English Post Office Collection, in album, with new and used stamps.

Price: 250 eur

[Go to the lot on www.sevenstamps.com ]