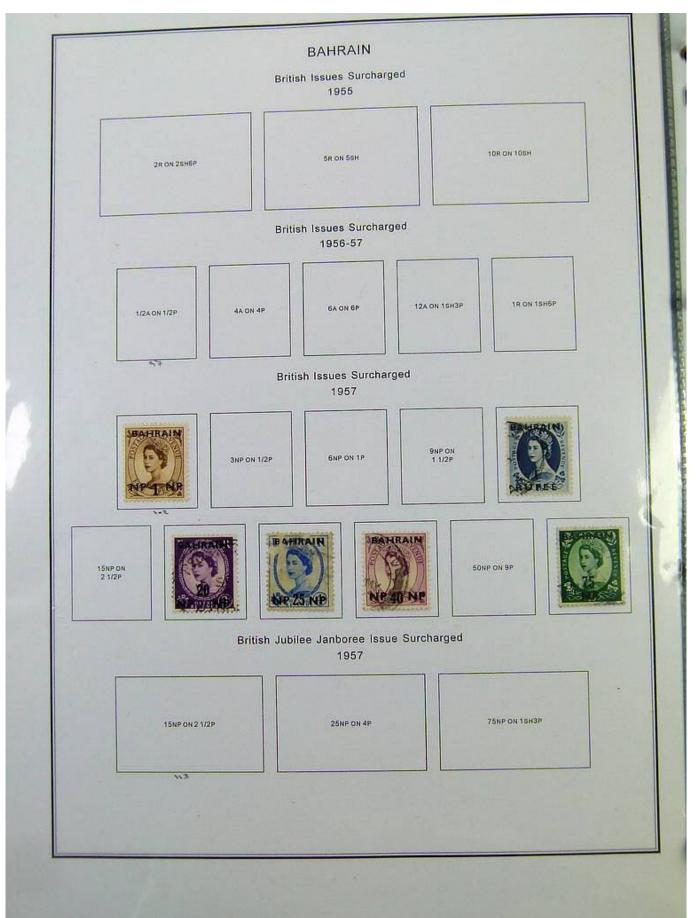

Lot nr.: L251473

Country/Type: Europe

English Post Office Collection, in album, with new and used stamps.

Price: 250 eur

[Go to the lot on www.sevenstamps.com ]









# Seven Stamps Philately - Stamp lots and collections









#### Seven Stamps Philately - Stamp lots and collections

Foto nr.: 5









## Seven Stamps Philately - Stamp lots and collections





## Seven Stamps Philately - Stamp lots and collections









## Seven Stamps Philately - Stamp lots and collections

























## **Seven Stamps Philately - Stamp lots and collections**





#### Seven Stamps Philately - Stamp lots and collections









# Seven Stamps Philately - Stamp lots and collections





## Seven Stamps Philately - Stamp lots and collections





## Seven Stamps Philately - Stamp lots and collections





## Seven Stamps Philately - Stamp lots and collections









## Seven Stamps Philately - Stamp lots and collections





#### **Seven Stamps Philately - Stamp lots and collections**





## Seven Stamps Philately - Stamp lots and collections





## **Seven Stamps Philately - Stamp lots and collections**





#### Seven Stamps Philately - Stamp lots and collections





## Seven Stamps Philately -