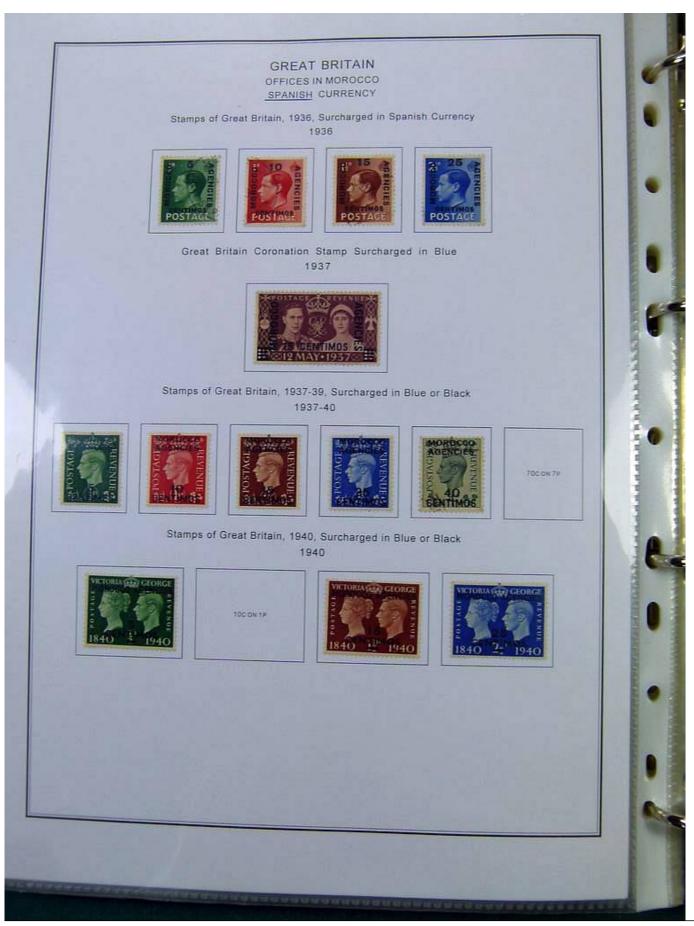

Lot nr.: L251473

Country/Type: Europe

English Post Office Collection, in album, with new and used stamps.

Price: 250 eur

[Go to the lot on www.sevenstamps.com ]