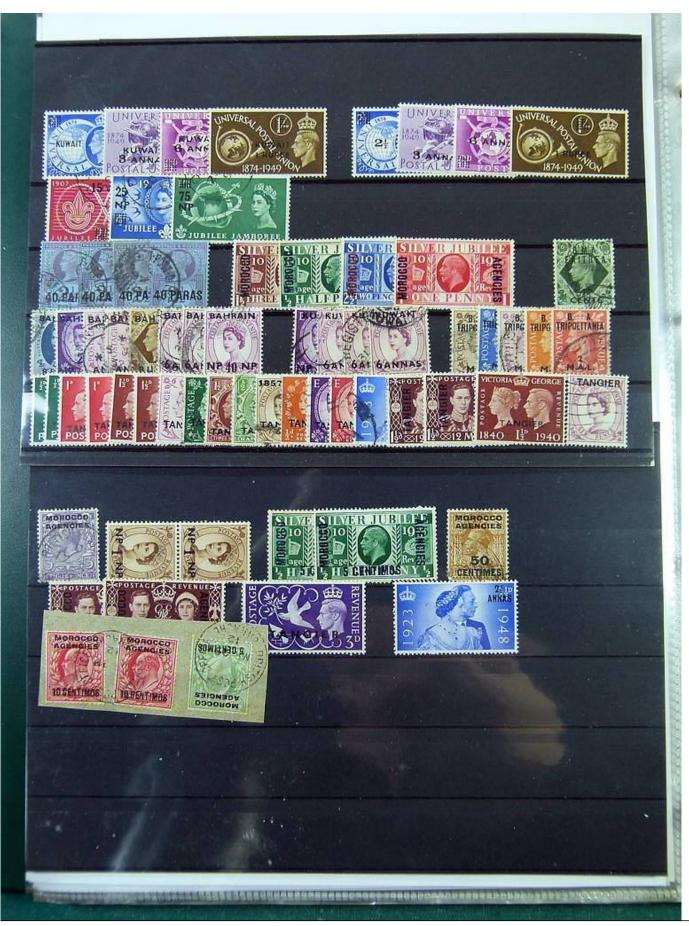

Lot nr.: L251473

Country/Type: Europe

English Post Office Collection, in album, with new and used stamps.

Price: 250 eur

[Go to the lot on www.sevenstamps.com ]