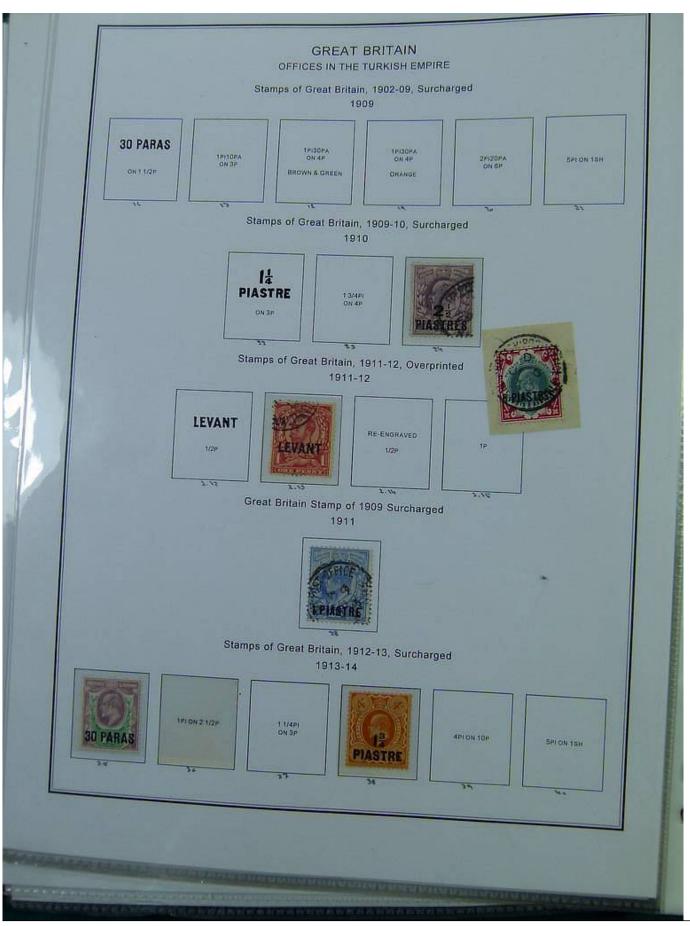

Lot nr.: L251473

Country/Type: Europe

English Post Office Collection, in album, with new and used stamps.

Price: 250 eur

[Go to the lot on www.sevenstamps.com ]