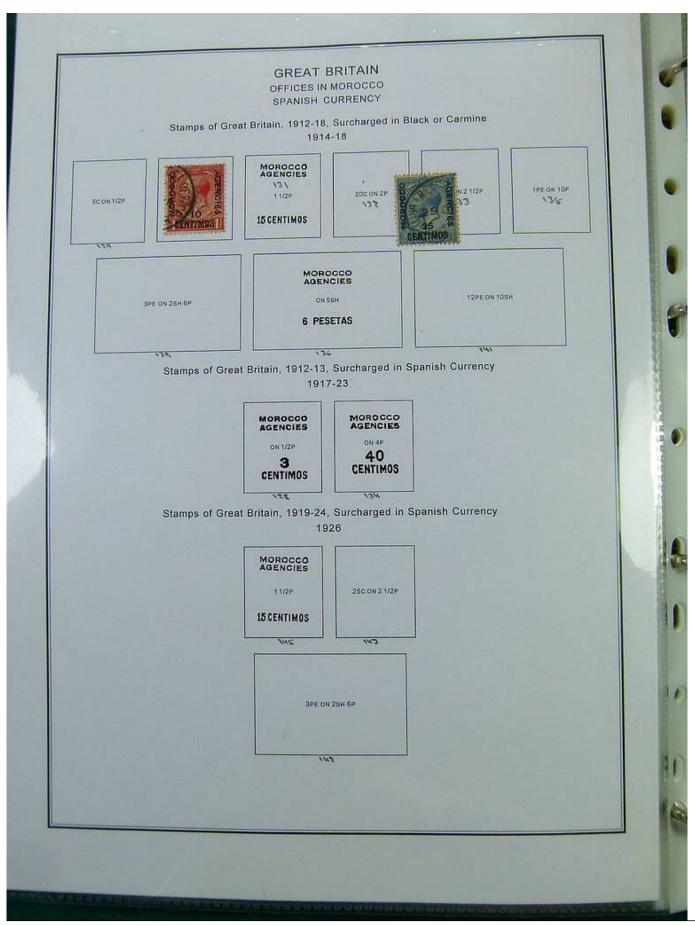

Lot nr.: L251473

Country/Type: Europe

English Post Office Collection, in album, with new and used stamps.

Price: 250 eur

[Go to the lot on www.sevenstamps.com ]