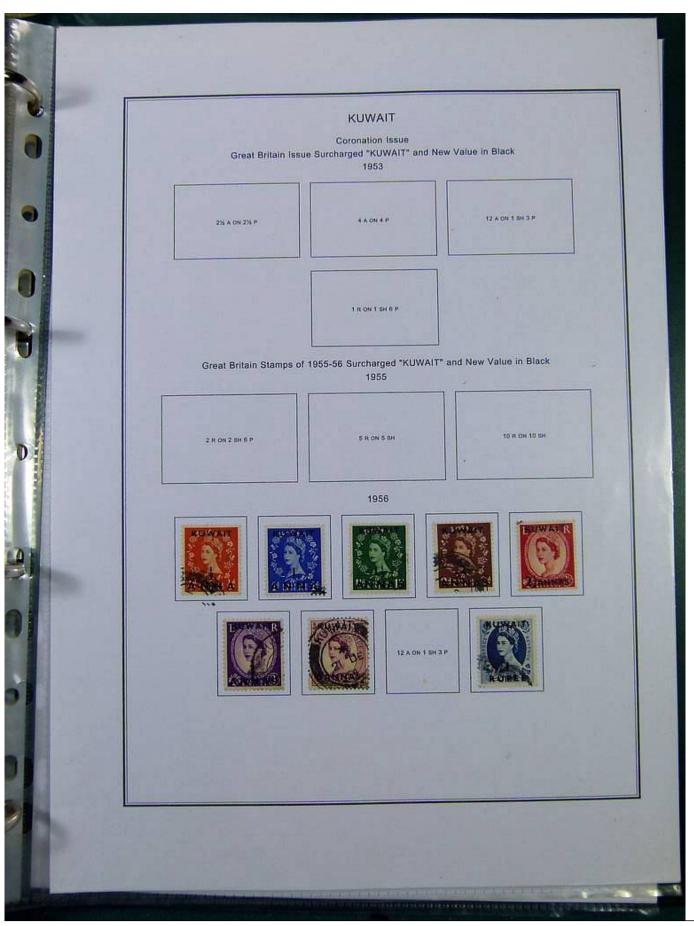

Lot nr.: L251473

Country/Type: Europe

English Post Office Collection, in album, with new and used stamps.

Price: 250 eur

[Go to the lot on www.sevenstamps.com ]