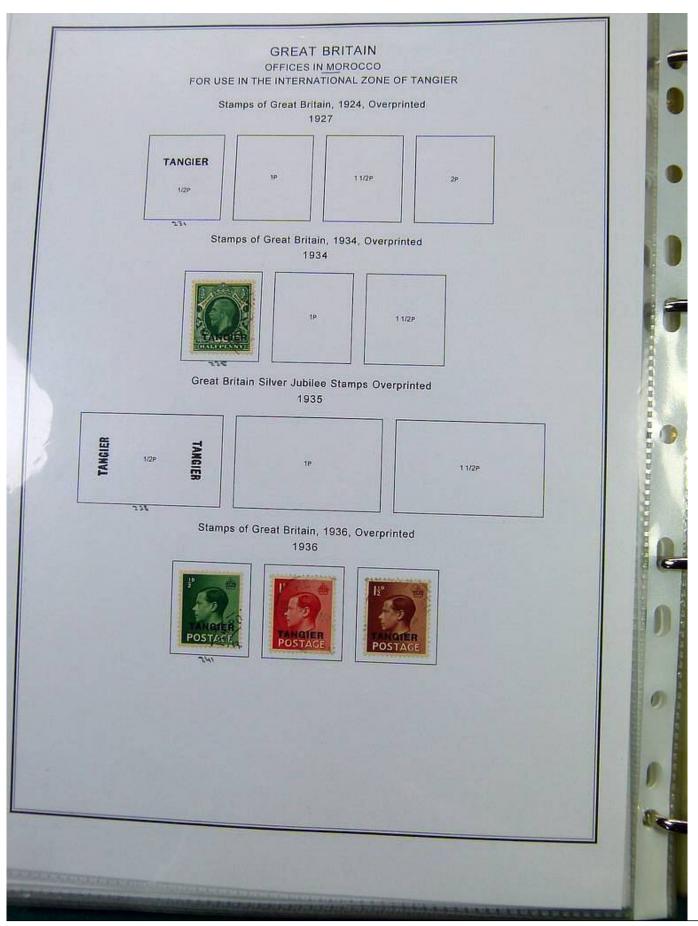

Lot nr.: L251473

Country/Type: Europe

English Post Office Collection, in album, with new and used stamps.

Price: 250 eur

[Go to the lot on www.sevenstamps.com ]