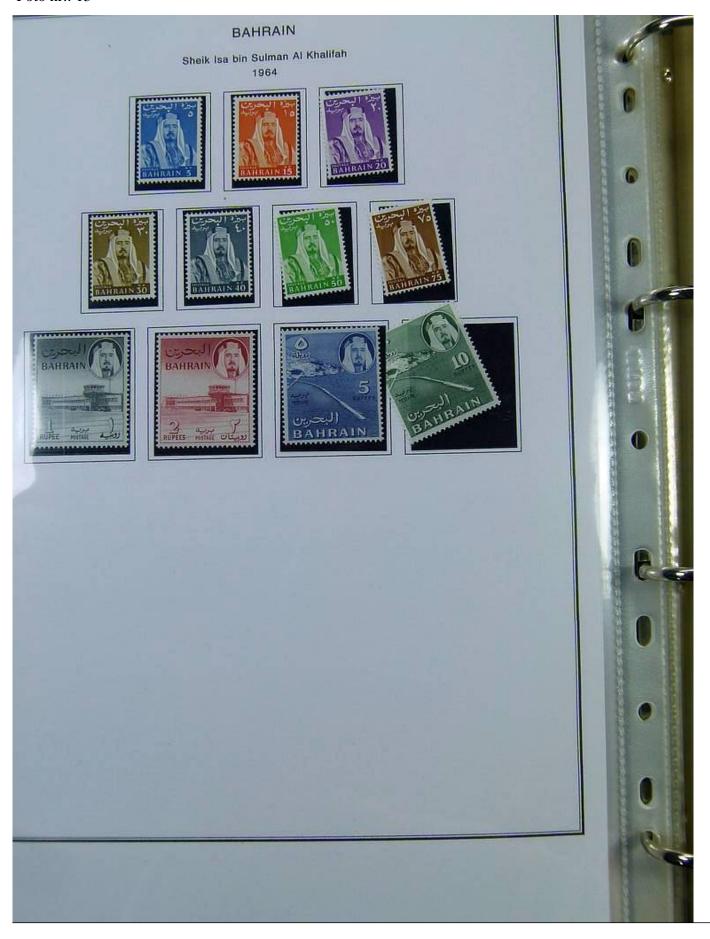

Lot nr.: L251473

Country/Type: Europe

English Post Office Collection, in album, with new and used stamps.

Price: 250 eur

[Go to the lot on www.sevenstamps.com ]