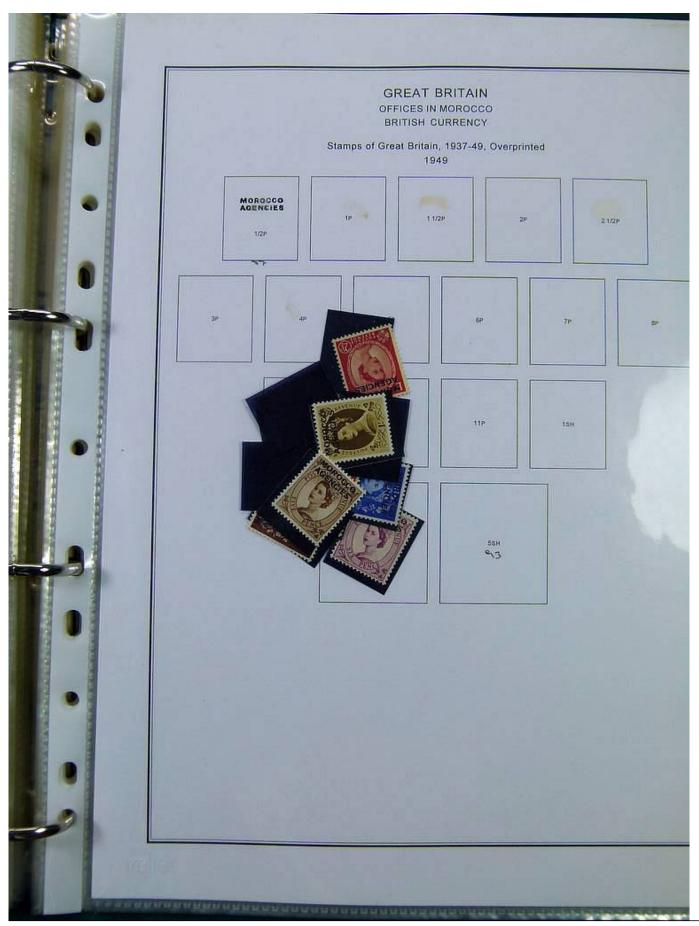

Lot nr.: L251473

Country/Type: Europe

English Post Office Collection, in album, with new and used stamps.

Price: 250 eur

[Go to the lot on www.sevenstamps.com ]