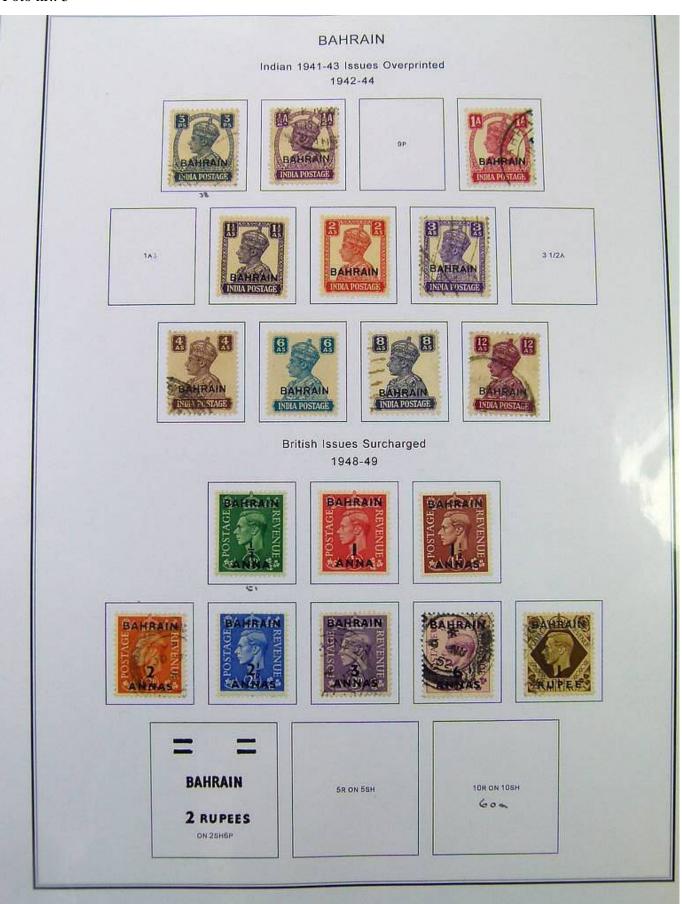

Lot nr.: L251473

Country/Type: Europe

English Post Office Collection, in album, with new and used stamps.

Price: 250 eur

[Go to the lot on www.sevenstamps.com ]









# Seven Stamps Philately - Stamp lots and collections









#### Seven Stamps Philately - Stamp lots and collections

Foto nr.: 5









## Seven Stamps Philately - Stamp lots and collections





## Seven Stamps Philately - Stamp lots and collections









## Seven Stamps Philately - Stamp lots and collections

























## **Seven Stamps Philately - Stamp lots and collections**





#### Seven Stamps Philately - Stamp lots and collections









# Seven Stamps Philately - Stamp lots and collections





## Seven Stamps Philately - Stamp lots and collections





## Seven Stamps Philately - Stamp lots and collections





## Seven Stamps Philately - Stamp lots and collections









## Seven Stamps Philately - Stamp lots and collections





#### **Seven Stamps Philately - Stamp lots and collections**





## Seven Stamps Philately - Stamp lots and collections





## **Seven Stamps Philately -