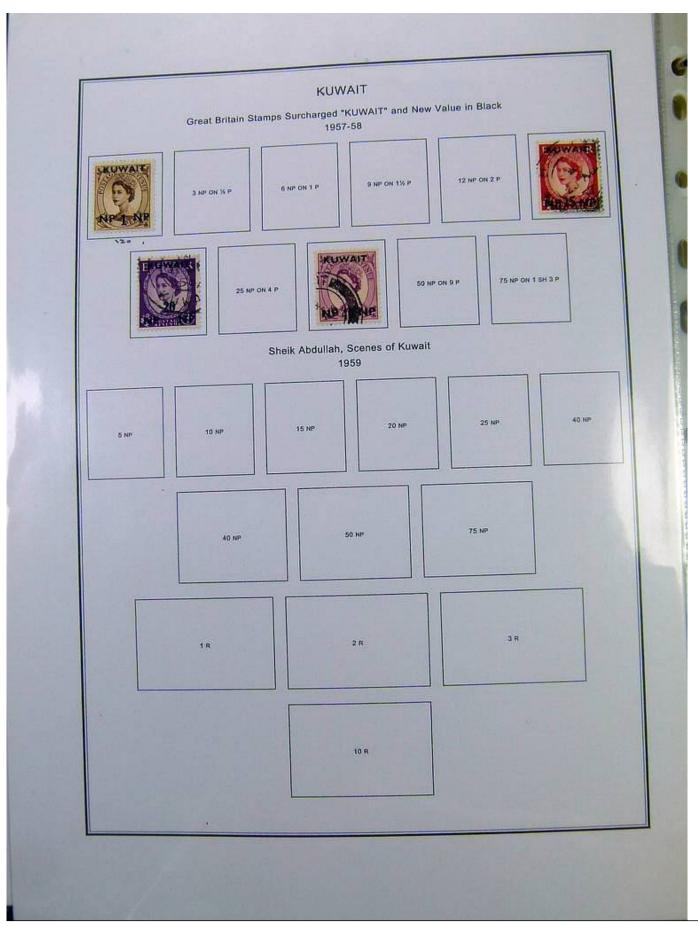

Lot nr.: L251473

Country/Type: Europe

English Post Office Collection, in album, with new and used stamps.

Price: 250 eur

[Go to the lot on www.sevenstamps.com ]