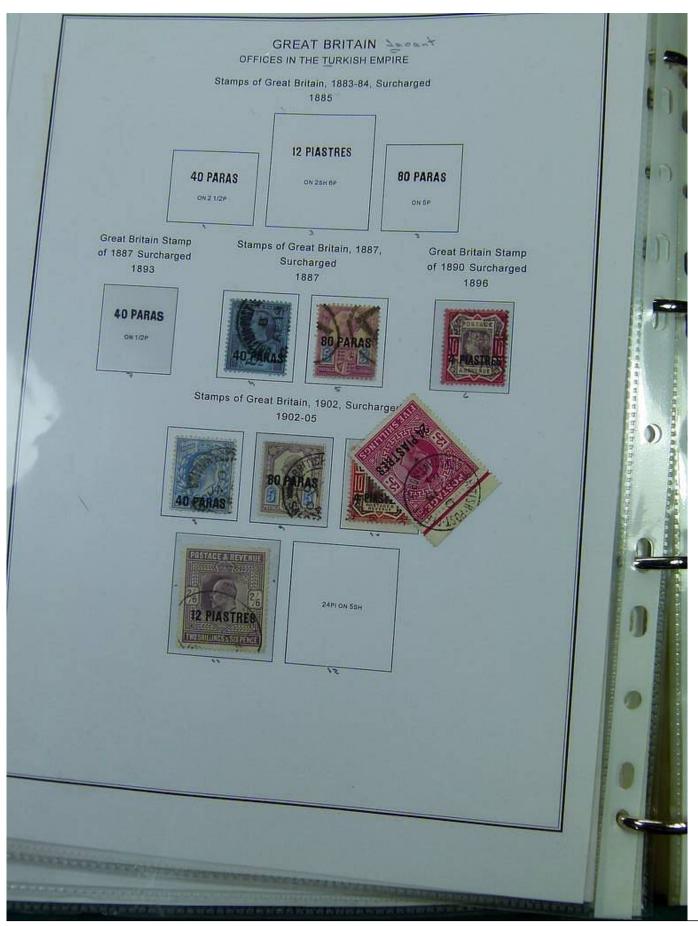

Lot nr.: L251473

Country/Type: Europe

English Post Office Collection, in album, with new and used stamps.

Price: 250 eur

[Go to the lot on www.sevenstamps.com ]