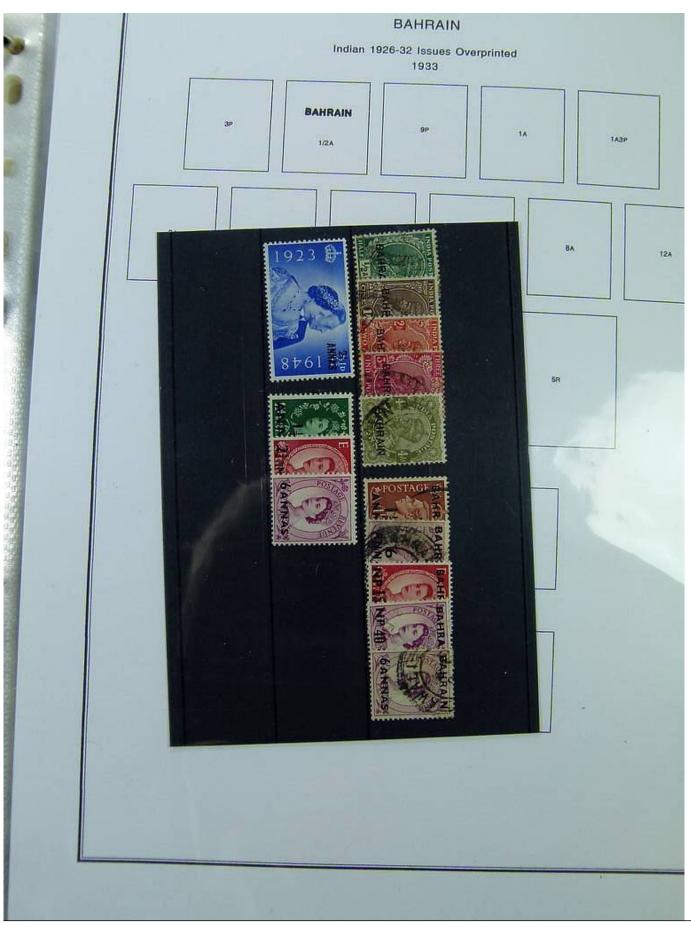

Lot nr.: L251473

Country/Type: Europe

English Post Office Collection, in album, with new and used stamps.

Price: 250 eur

[Go to the lot on www.sevenstamps.com ]