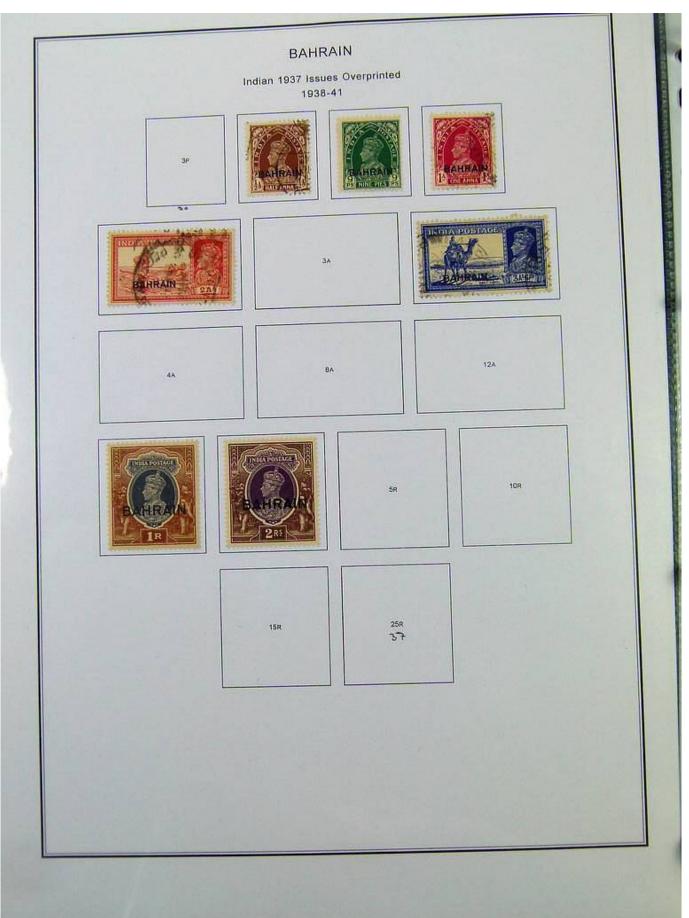

Lot nr.: L251473

Country/Type: Europe

English Post Office Collection, in album, with new and used stamps.

Price: 250 eur

[Go to the lot on www.sevenstamps.com ]