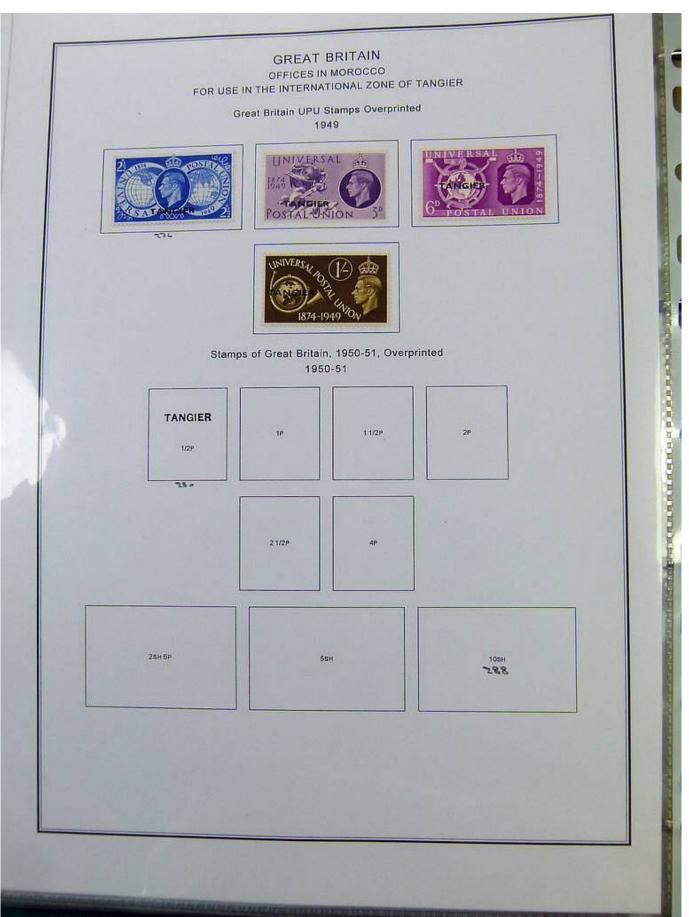

Lot nr.: L251473

Country/Type: Europe

English Post Office Collection, in album, with new and used stamps.

Price: 250 eur

[Go to the lot on www.sevenstamps.com ]