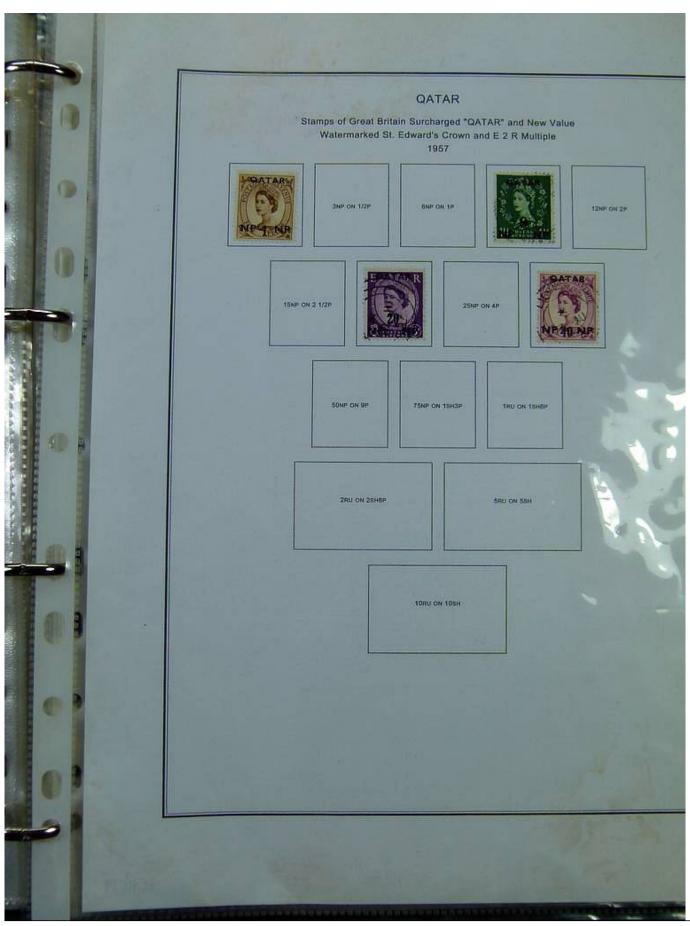

Lot nr.: L251473

Country/Type: Europe

English Post Office Collection, in album, with new and used stamps.

Price: 250 eur

[Go to the lot on www.sevenstamps.com ]