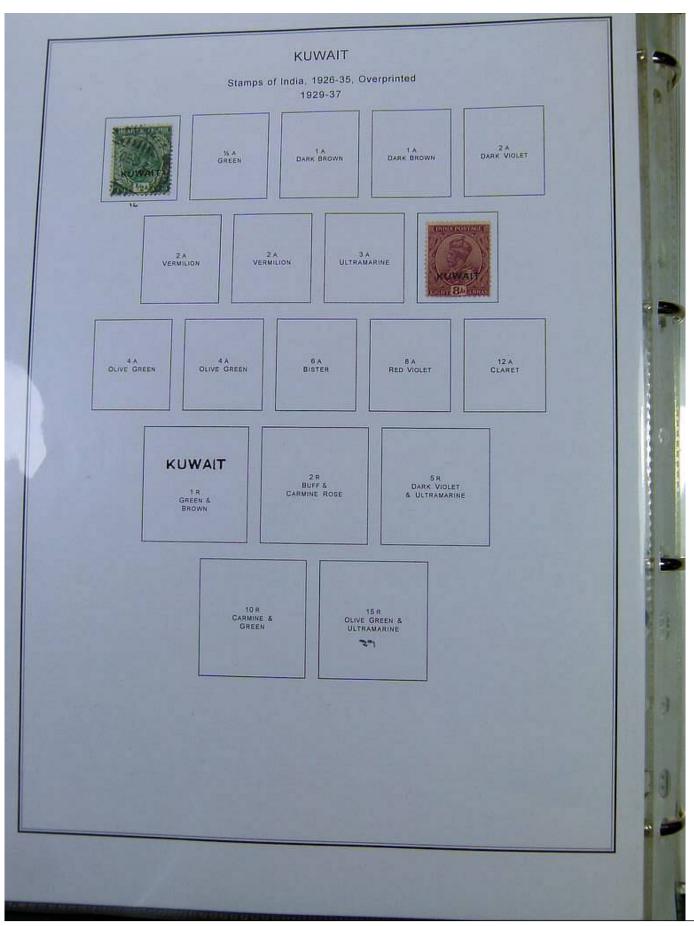

Lot nr.: L251473

Country/Type: Europe

English Post Office Collection, in album, with new and used stamps.

Price: 250 eur

[Go to the lot on www.sevenstamps.com ]