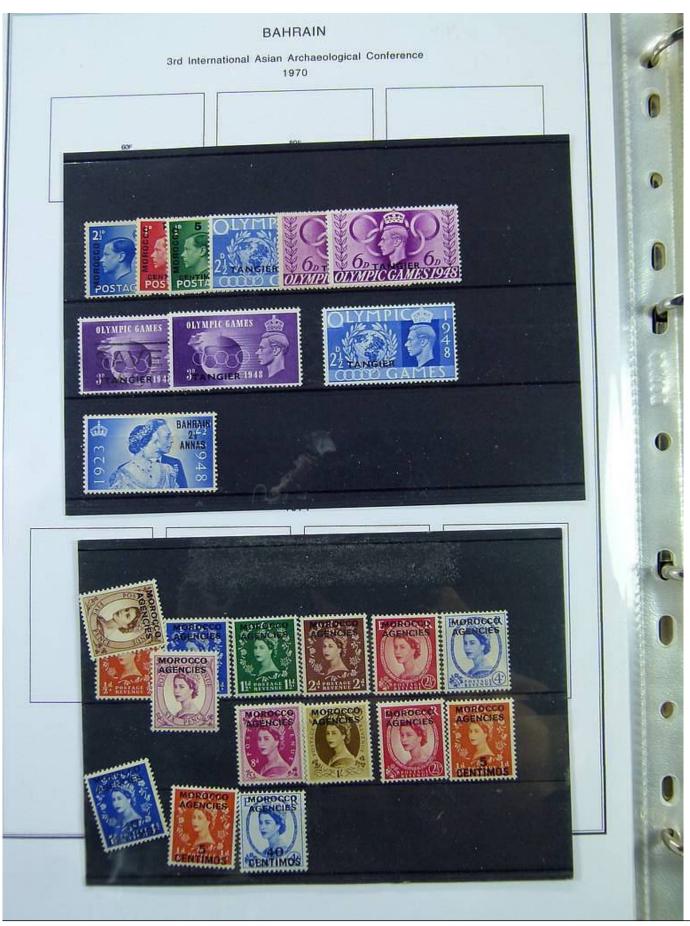

Lot nr.: L251473

Country/Type: Europe

English Post Office Collection, in album, with new and used stamps.

Price: 250 eur

[Go to the lot on www.sevenstamps.com ]