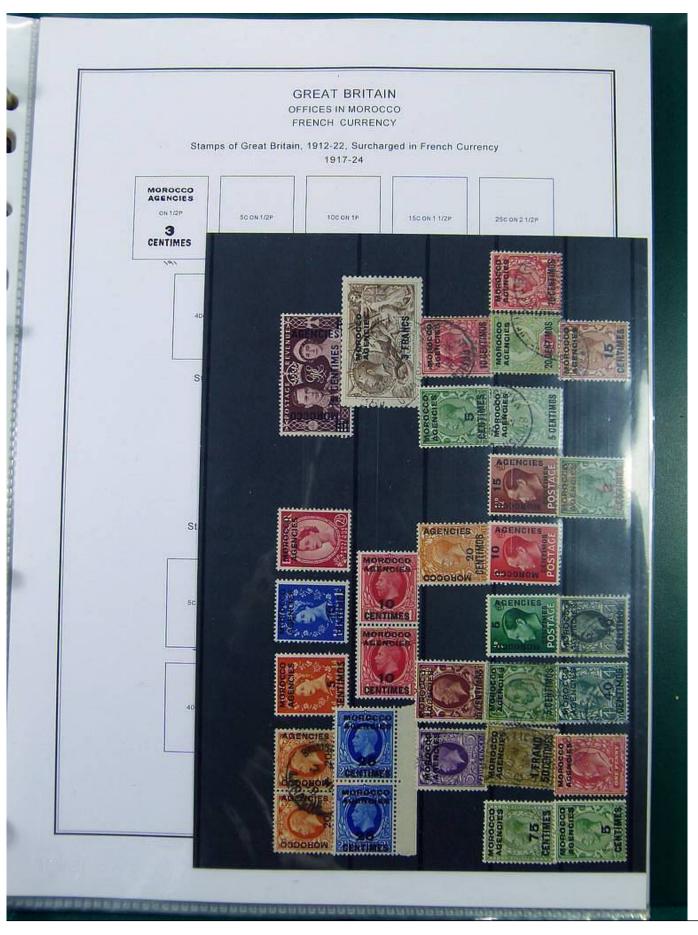

Lot nr.: L251473

Country/Type: Europe

English Post Office Collection, in album, with new and used stamps.

Price: 250 eur

[Go to the lot on www.sevenstamps.com ]