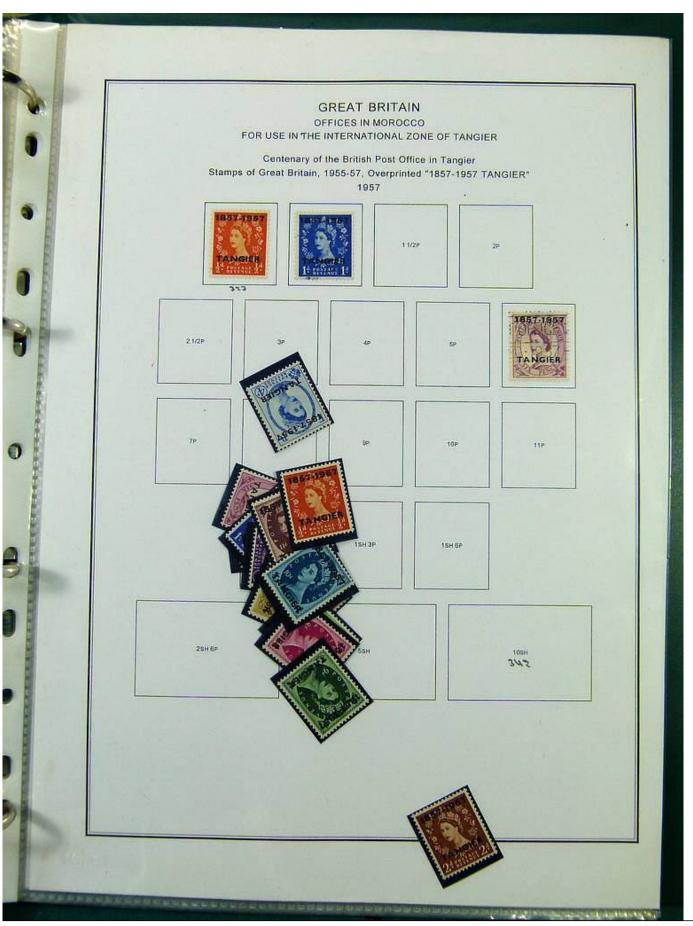

Lot nr.: L251473

Country/Type: Europe

English Post Office Collection, in album, with new and used stamps.

Price: 250 eur

[Go to the lot on www.sevenstamps.com ]