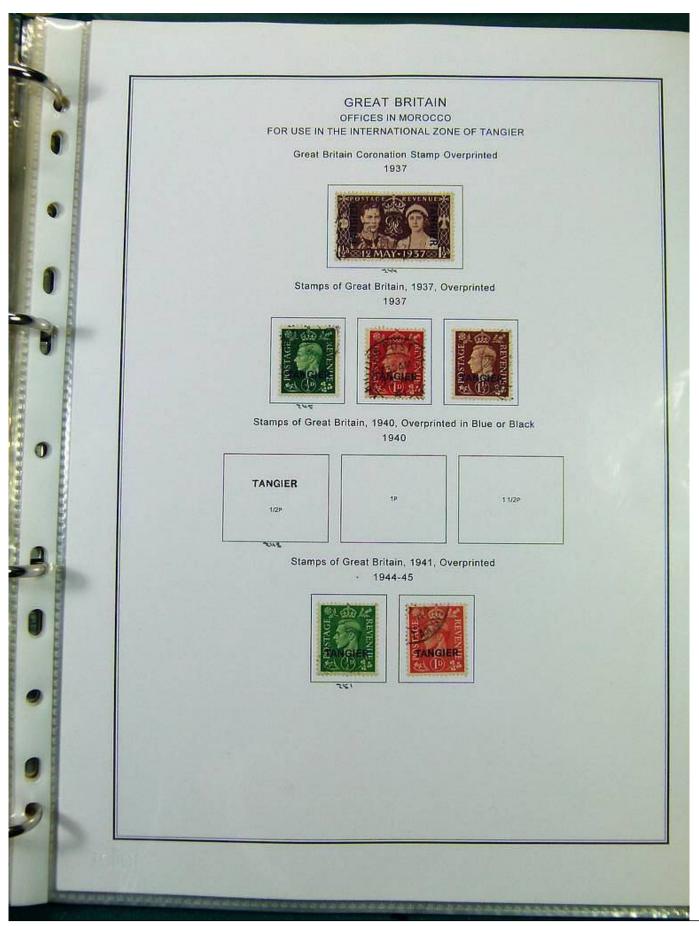

Lot nr.: L251473

Country/Type: Europe

English Post Office Collection, in album, with new and used stamps.

Price: 250 eur

[Go to the lot on www.sevenstamps.com ]