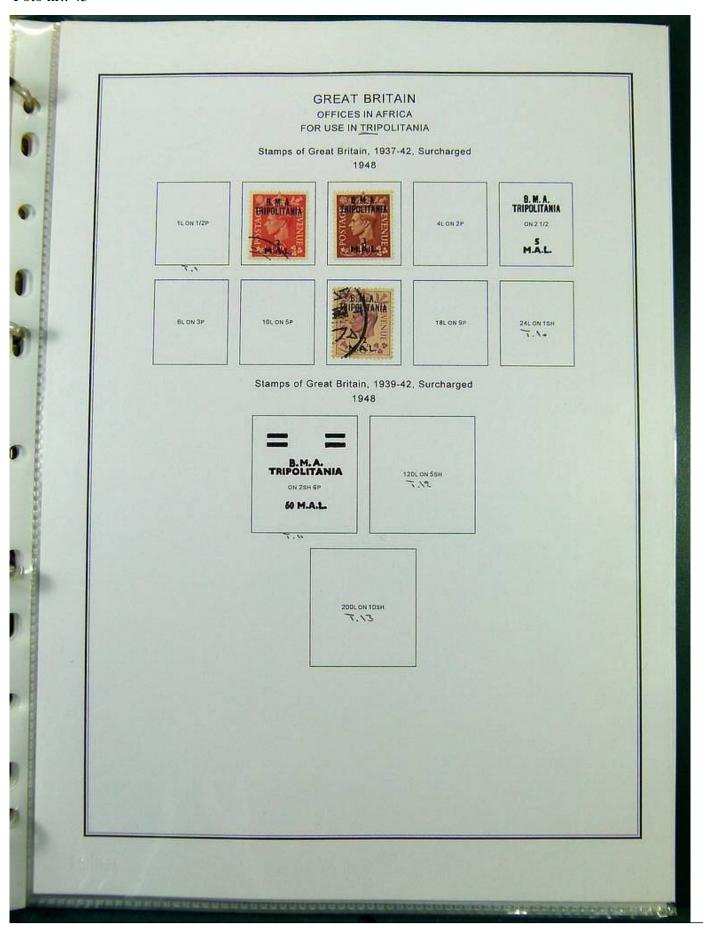

Lot nr.: L251473

Country/Type: Europe

English Post Office Collection, in album, with new and used stamps.

Price: 250 eur

[Go to the lot on www.sevenstamps.com ]