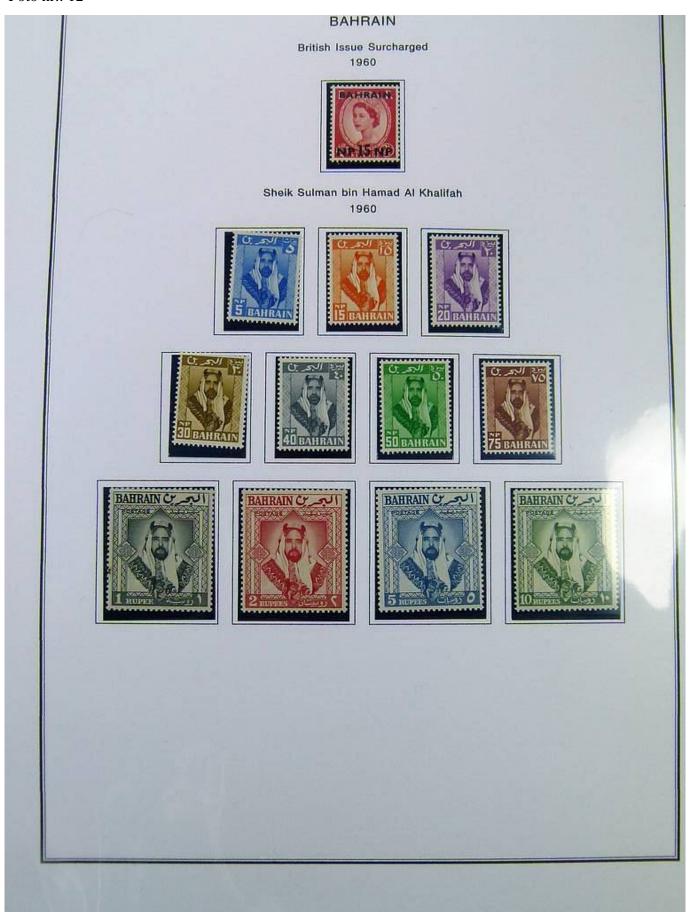

Lot nr.: L251473

Country/Type: Europe

English Post Office Collection, in album, with new and used stamps.

Price: 250 eur

[Go to the lot on www.sevenstamps.com ]