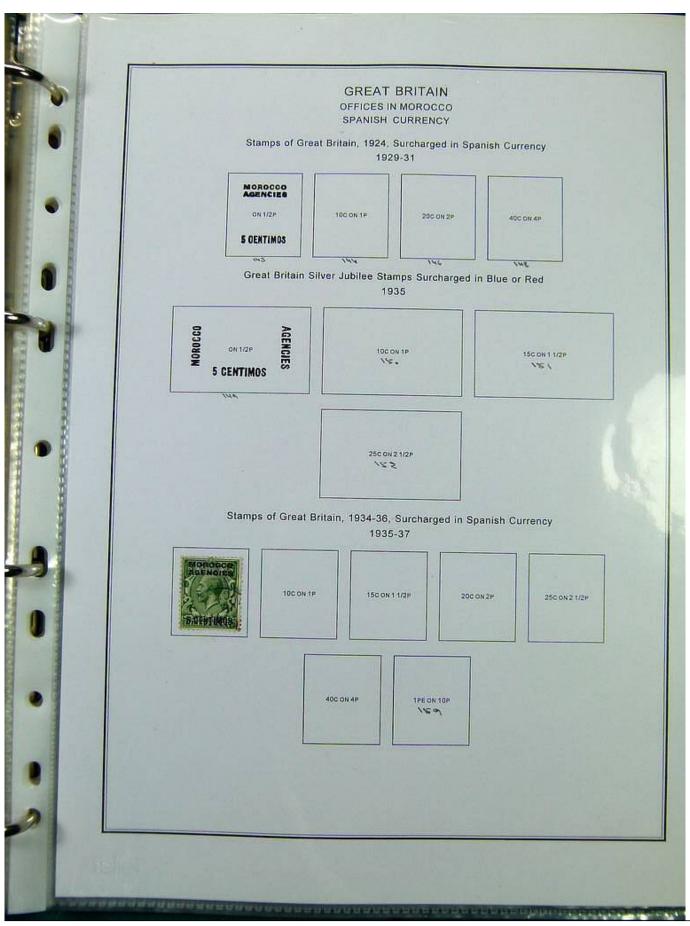

Lot nr.: L251473

Country/Type: Europe

English Post Office Collection, in album, with new and used stamps.

Price: 250 eur

[Go to the lot on www.sevenstamps.com ]