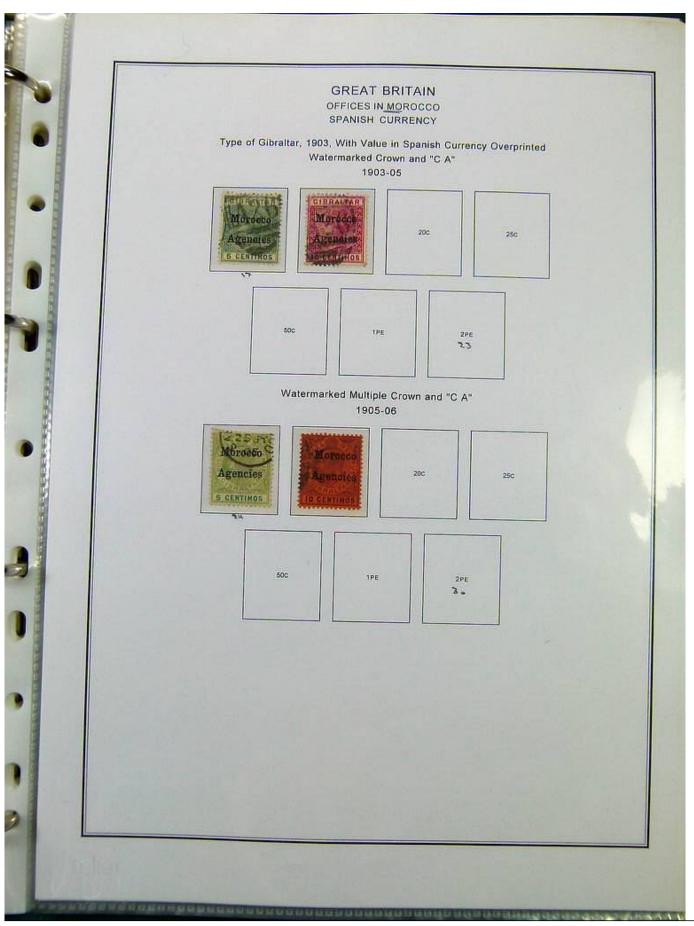

Lot nr.: L251473

Country/Type: Europe

English Post Office Collection, in album, with new and used stamps.

Price: 250 eur

[Go to the lot on www.sevenstamps.com ]