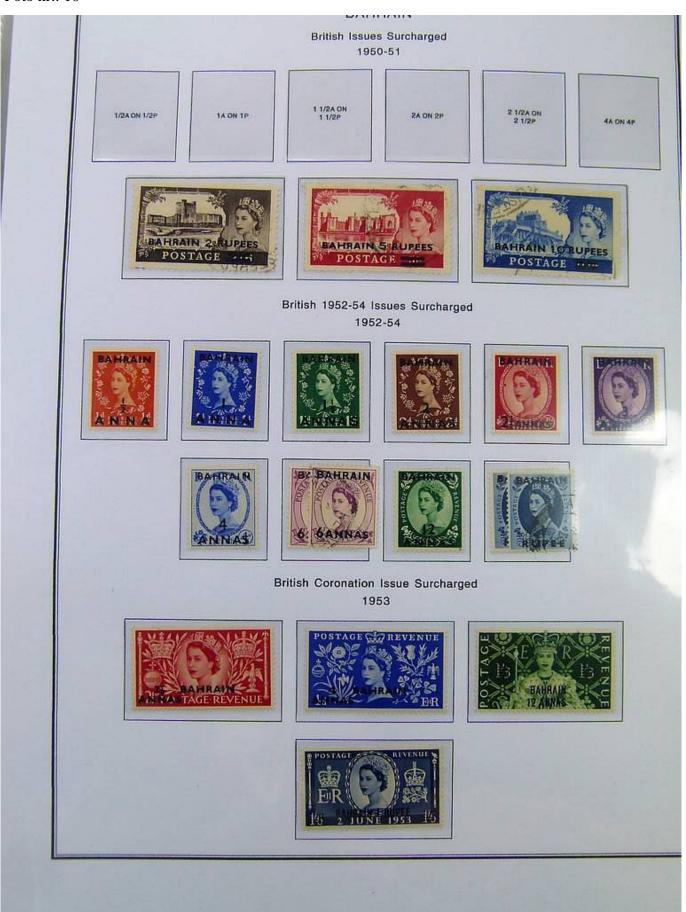

Lot nr.: L251473

Country/Type: Europe

English Post Office Collection, in album, with new and used stamps.

Price: 250 eur

[Go to the lot on www.sevenstamps.com ]