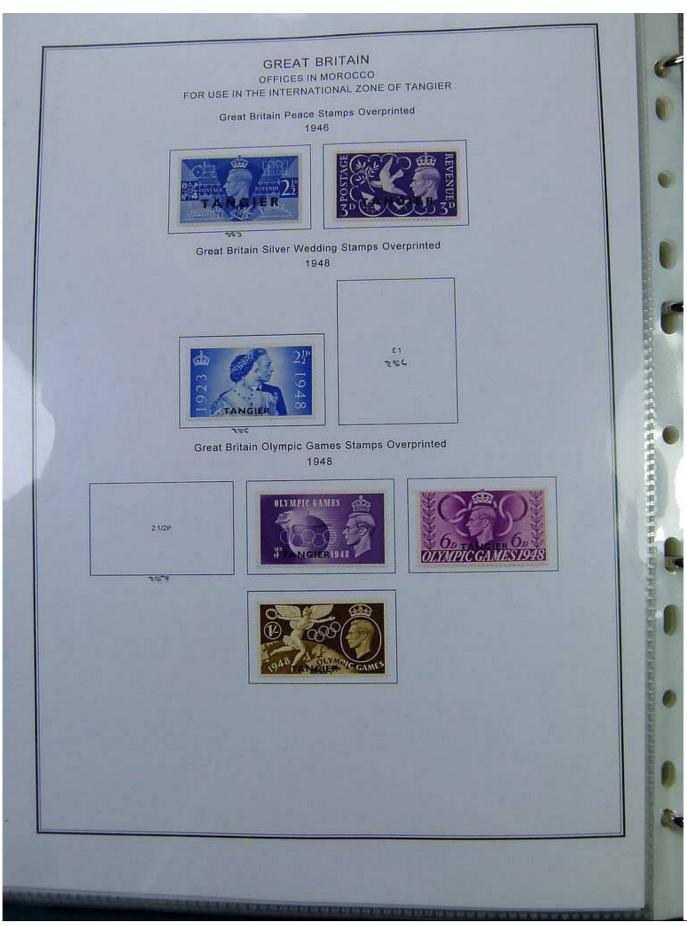

Lot nr.: L251473

Country/Type: Europe

English Post Office Collection, in album, with new and used stamps.

Price: 250 eur

[Go to the lot on www.sevenstamps.com ]