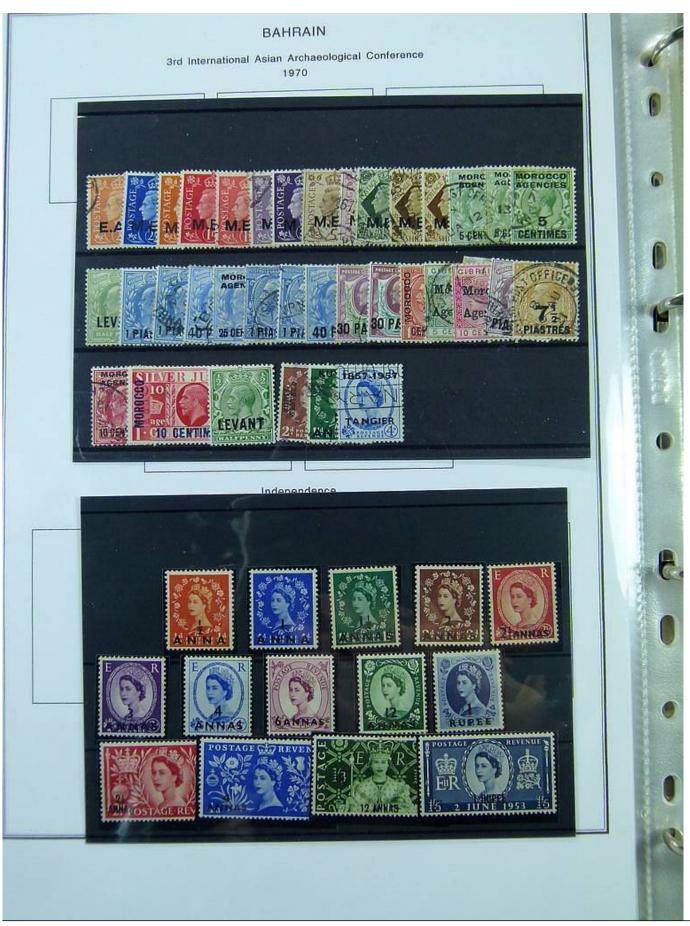

Lot nr.: L251473

Country/Type: Europe

English Post Office Collection, in album, with new and used stamps.

Price: 250 eur

[Go to the lot on www.sevenstamps.com ]