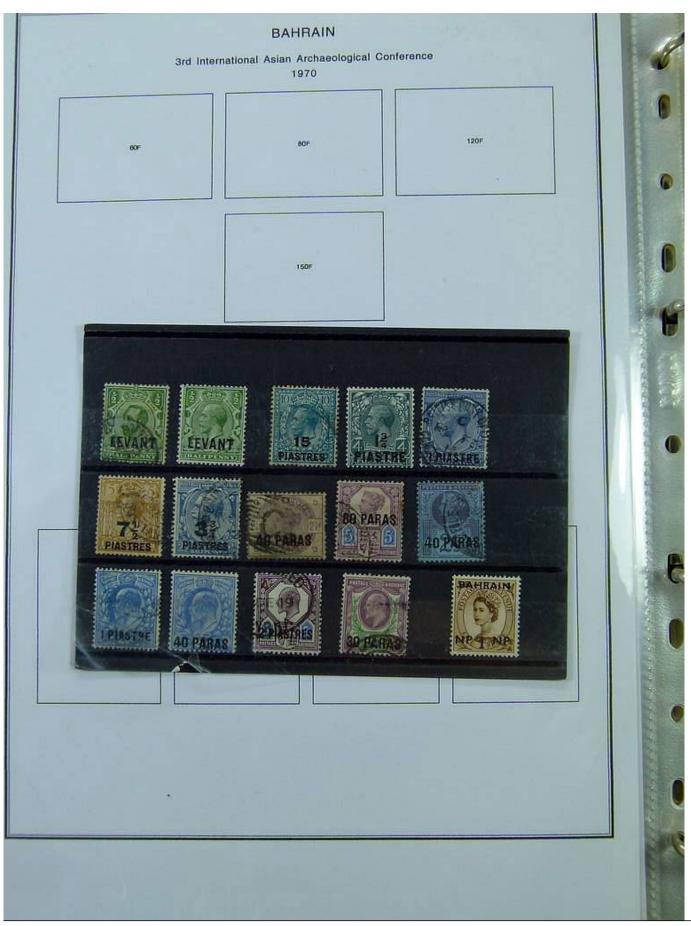

Lot nr.: L251473

Country/Type: Europe

English Post Office Collection, in album, with new and used stamps.

Price: 250 eur

[Go to the lot on www.sevenstamps.com ]