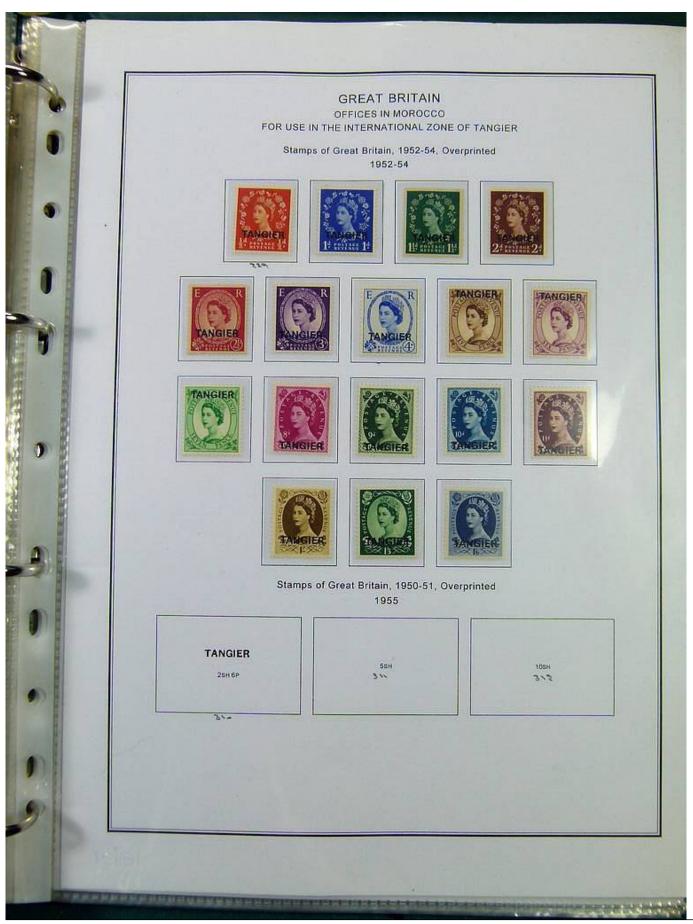

Lot nr.: L251473

Country/Type: Europe

English Post Office Collection, in album, with new and used stamps.

Price: 250 eur

[Go to the lot on www.sevenstamps.com ]