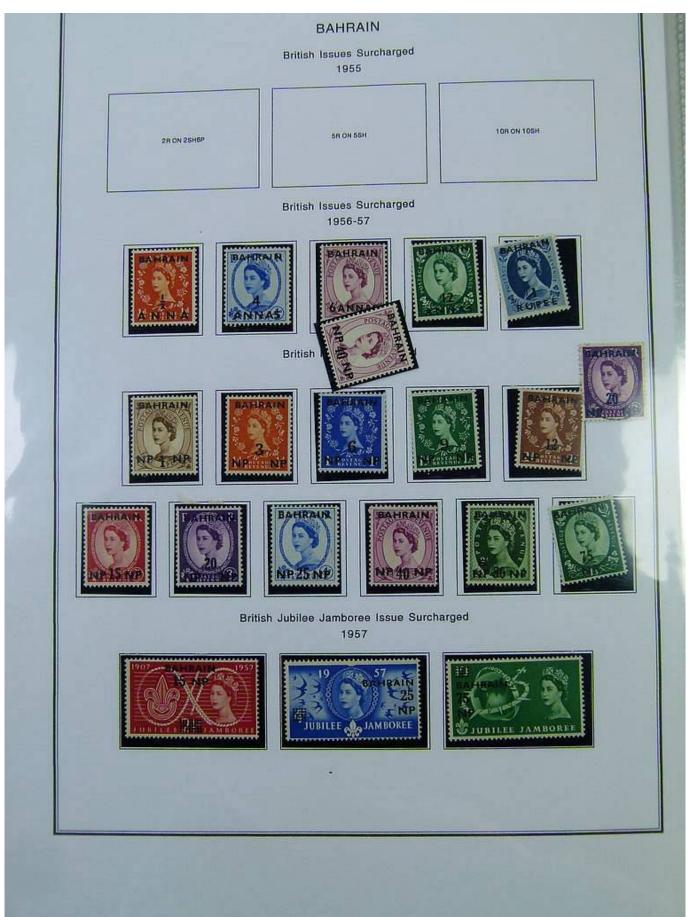

Lot nr.: L251473

Country/Type: Europe

English Post Office Collection, in album, with new and used stamps.

Price: 250 eur

[Go to the lot on www.sevenstamps.com ]