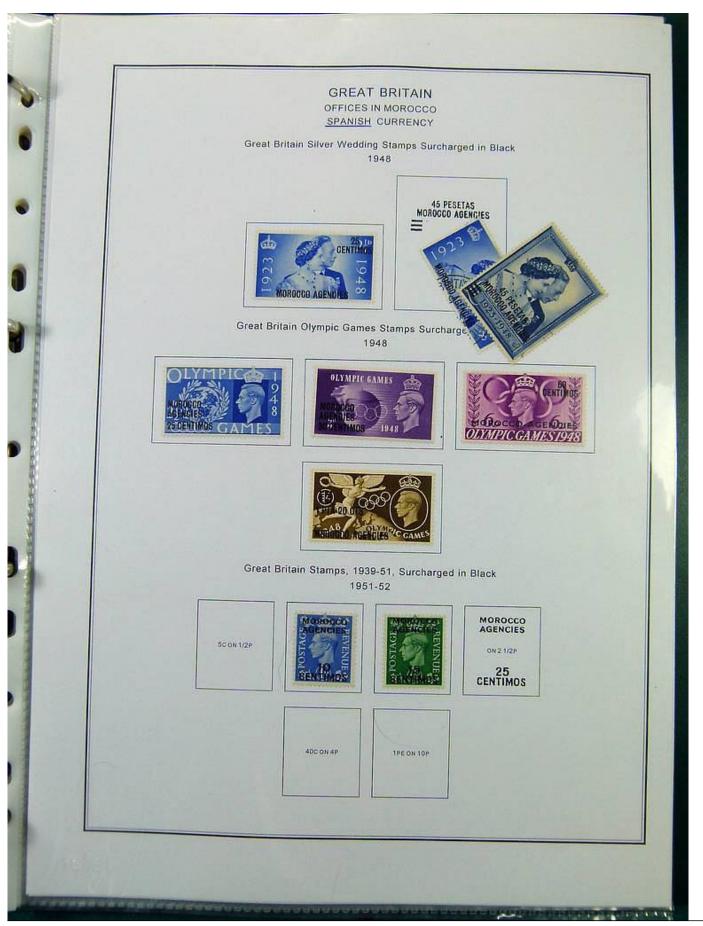

Lot nr.: L251473

Country/Type: Europe

English Post Office Collection, in album, with new and used stamps.

Price: 250 eur

[Go to the lot on www.sevenstamps.com ]