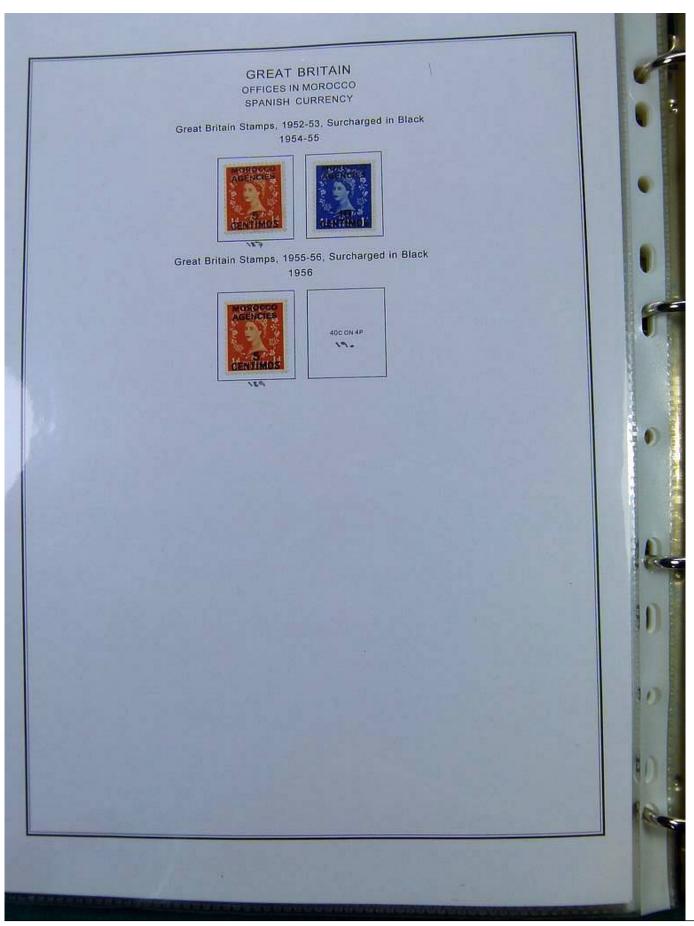

Lot nr.: L251473

Country/Type: Europe

English Post Office Collection, in album, with new and used stamps.

Price: 250 eur

[Go to the lot on www.sevenstamps.com ]