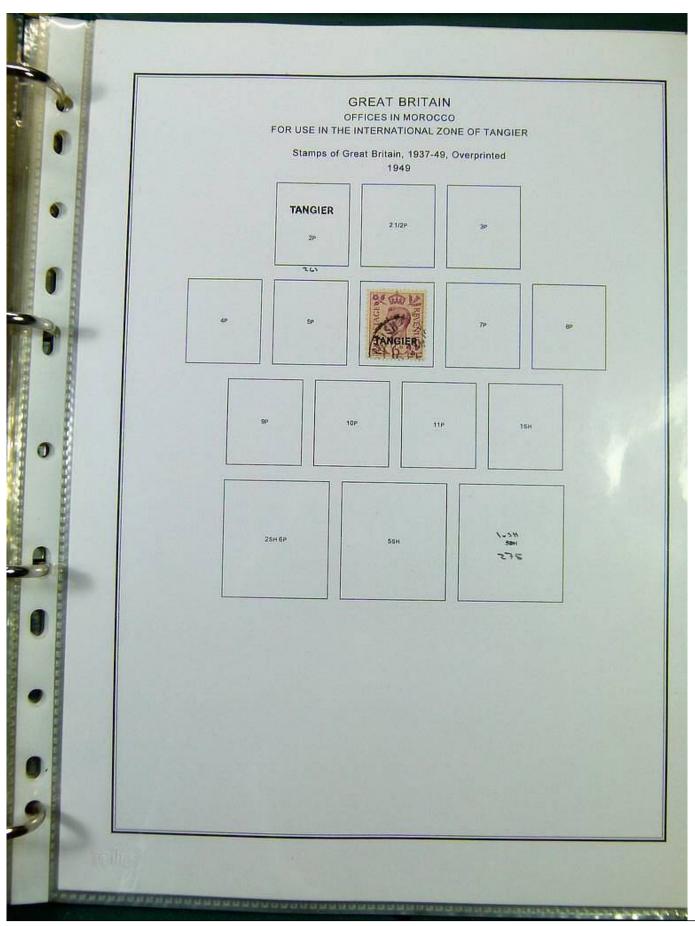

Lot nr.: L251473

Country/Type: Europe

English Post Office Collection, in album, with new and used stamps.

Price: 250 eur

[Go to the lot on www.sevenstamps.com ]