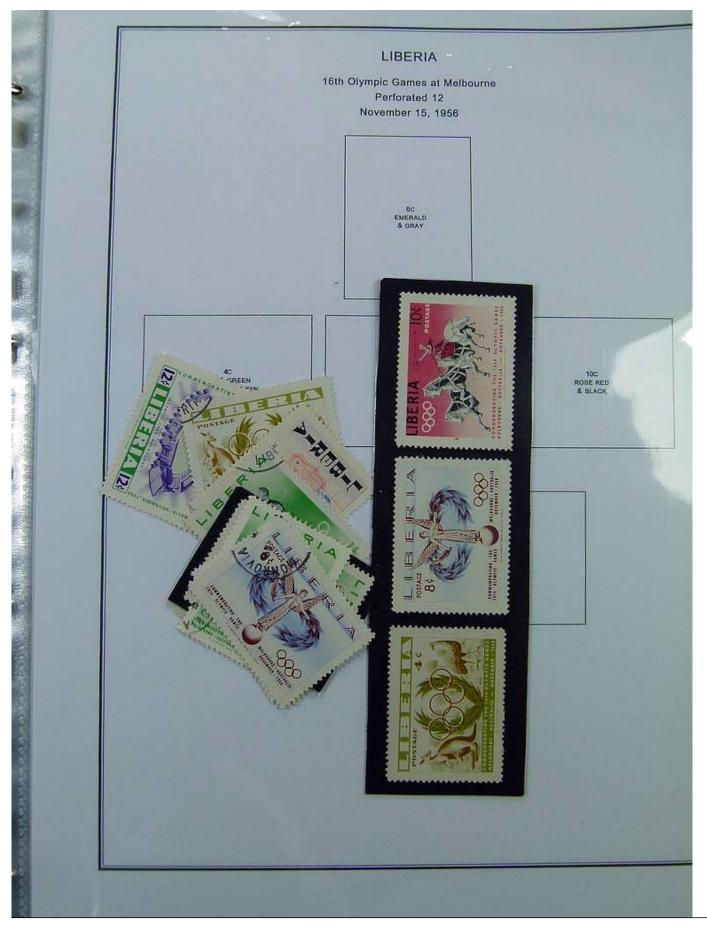

#### Lot nr.: L251449

Country/Type: Africa

Liberia collection, in album, from 1860 to 1970, with new and used stamps.

Price: 200 eur

[Go to the lot on www.sevenstamps.com ]

|                                                     | Scene from Coat                 | Postage<br>-of-Arms of Liberia<br>881                       |                                               |  |
|-----------------------------------------------------|---------------------------------|-------------------------------------------------------------|-----------------------------------------------|--|
| Nume<br>Slanted Line Design Inside Figure 8<br>1882 |                                 | al of Value<br>Criss-cross Line De<br>Perforated 14<br>1889 | sign Inside Figure 8<br>Perforated 12<br>1891 |  |
| 8C<br>COBALT BLUE                                   | 16C<br>VERMILION                | 8C<br>PRUSSIAN BLUE                                         | 8C<br>PRUSSIAN BLUE                           |  |
|                                                     | Nume<br>Perforated 11-1/2 x 10- | ral of Value<br>1/2, 10-1/2 on Medium<br>1885               | Paper                                         |  |
| 1C.<br>PINX                                         | 2C<br>LIGHT DULL GREEN          | RED LILAC DULL R                                            | C BC BC BC BRAB                               |  |
|                                                     | BC<br>GRAY                      | 16C DEE                                                     | N2C<br>P BLUE                                 |  |
|                                                     |                                 |                                                             |                                               |  |
|                                                     |                                 |                                                             |                                               |  |