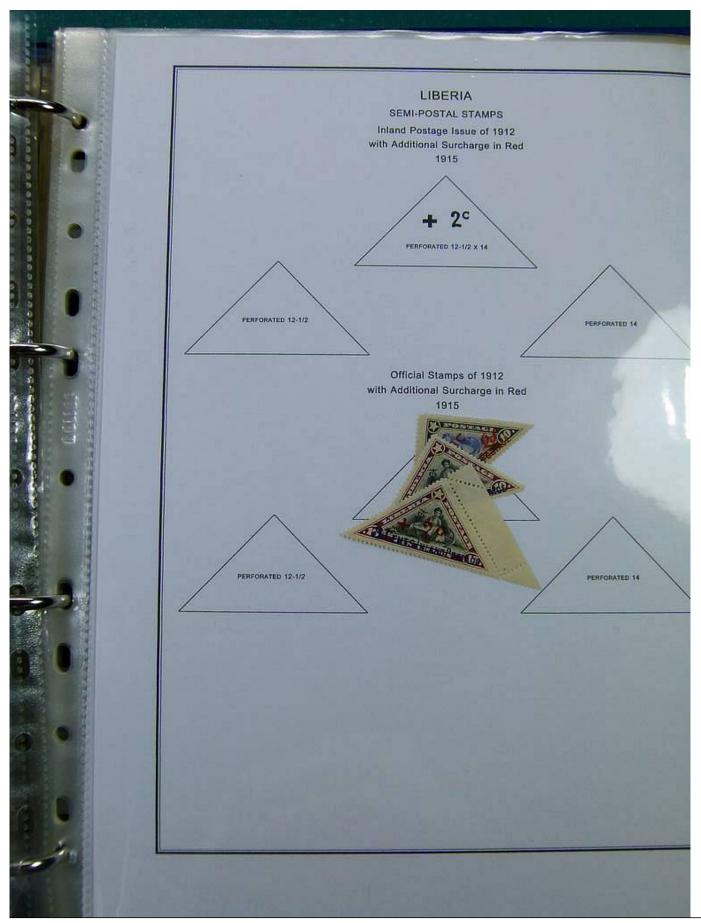

#### Lot nr.: L251449

Country/Type: Africa

Liberia collection, in album, from 1860 to 1970, with new and used stamps.

Price: 200 eur

[Go to the lot on www.sevenstamps.com ]

|                                                     | Scene from Coat                 | Postage<br>-of-Arms of Liberia<br>881                       |                                               |  |
|-----------------------------------------------------|---------------------------------|-------------------------------------------------------------|-----------------------------------------------|--|
| Nume<br>Slanted Line Design Inside Figure 8<br>1882 |                                 | al of Value<br>Criss-cross Line De<br>Perforated 14<br>1889 | sign Inside Figure 8<br>Perforated 12<br>1891 |  |
| 8C<br>COBALT BLUE                                   | 16C<br>VERMILION                | 8C<br>PRUSSIAN BLUE                                         | 8C<br>PRUSSIAN BLUE                           |  |
|                                                     | Nume<br>Perforated 11-1/2 x 10- | ral of Value<br>1/2, 10-1/2 on Medium<br>1885               | Paper                                         |  |
| 1C.<br>PINX                                         | 2C<br>LIGHT DULL GREEN          | RED LILAC DULL R                                            | C BC BC BC BRAB                               |  |
|                                                     | BC<br>GRAY                      | 16C DEE                                                     | N2C<br>P BLUE                                 |  |
|                                                     |                                 |                                                             |                                               |  |
|                                                     |                                 |                                                             |                                               |  |