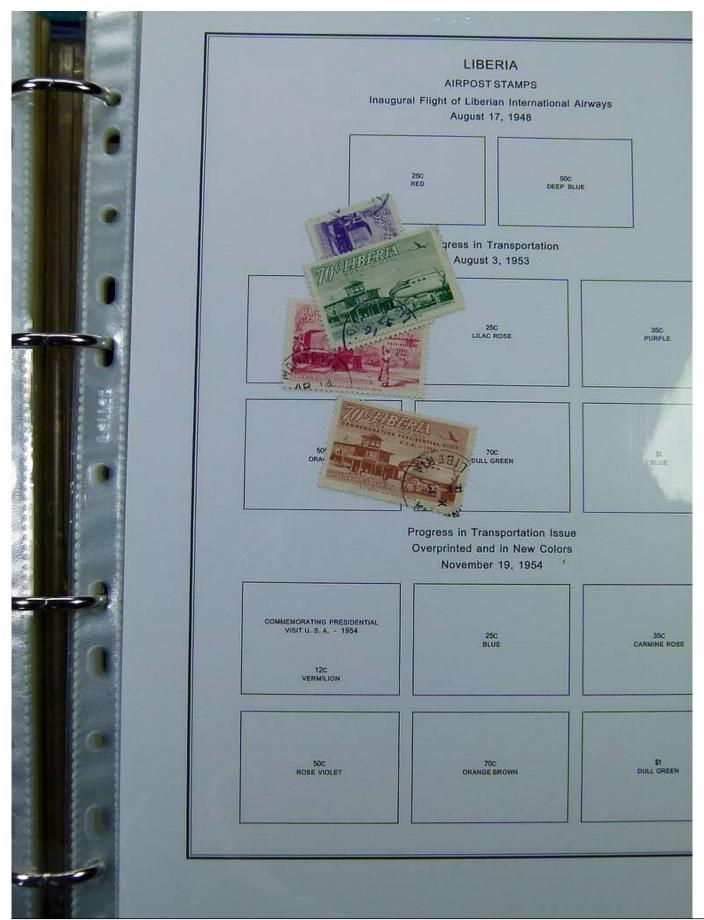

#### Lot nr.: L251449

Country/Type: Africa

Liberia collection, in album, from 1860 to 1970, with new and used stamps.

Price: 200 eur

[Go to the lot on www.sevenstamps.com ]

|                                                     | Scene from Coat                 | Postage<br>-of-Arms of Liberia<br>881                       |                                               |  |
|-----------------------------------------------------|---------------------------------|-------------------------------------------------------------|-----------------------------------------------|--|
| Nume<br>Slanted Line Design Inside Figure 8<br>1882 |                                 | al of Value<br>Criss-cross Line De<br>Perforated 14<br>1889 | sign Inside Figure 8<br>Perforated 12<br>1891 |  |
| 8C<br>COBALT BLUE                                   | 16C<br>VERMILION                | 8C<br>PRUSSIAN BLUE                                         | 8C<br>PRUSSIAN BLUE                           |  |
|                                                     | Nume<br>Perforated 11-1/2 x 10- | ral of Value<br>1/2, 10-1/2 on Medium<br>1885               | Paper                                         |  |
| 1C.<br>PINX                                         | 2C<br>LIGHT DULL GREEN          | RED LILAC DULL R                                            | C BC BC BC BRAB                               |  |
|                                                     | BC<br>GRAY                      | 16C DEE                                                     | N2C<br>P BLUE                                 |  |
|                                                     |                                 |                                                             |                                               |  |
|                                                     |                                 |                                                             |                                               |  |