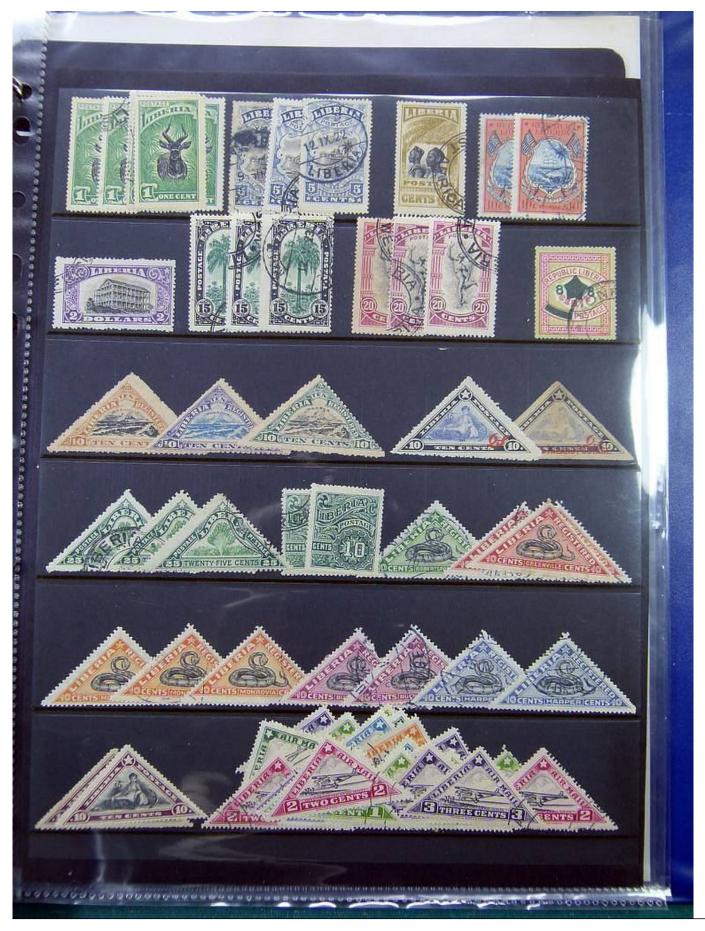

#### Lot nr.: L251449

Country/Type: Africa

Liberia collection, in album, from 1860 to 1970, with new and used stamps.

Price: 200 eur

[Go to the lot on www.sevenstamps.com ]

|                                                     | Scene from Coat                 | Postage<br>-of-Arms of Liberia<br>881                       |                                               |  |
|-----------------------------------------------------|---------------------------------|-------------------------------------------------------------|-----------------------------------------------|--|
| Nume<br>Slanted Line Design Inside Figure 8<br>1882 |                                 | al of Value<br>Criss-cross Line De<br>Perforated 14<br>1889 | sign Inside Figure 8<br>Perforated 12<br>1891 |  |
| 8C<br>COBALT BLUE                                   | 16C<br>VERMILION                | 8C<br>PRUSSIAN BLUE                                         | 8C<br>PRUSSIAN BLUE                           |  |
|                                                     | Nume<br>Perforated 11-1/2 x 10- | ral of Value<br>1/2, 10-1/2 on Medium<br>1885               | Paper                                         |  |
| 1C.<br>PINX                                         | 2C<br>LIGHT DULL GREEN          | RED LILAC DULL R                                            | C BC BC BC BRAB                               |  |
|                                                     | BC<br>GRAY                      | 16C DEE                                                     | N2C<br>P BLUE                                 |  |
|                                                     |                                 |                                                             |                                               |  |
|                                                     |                                 |                                                             |                                               |  |