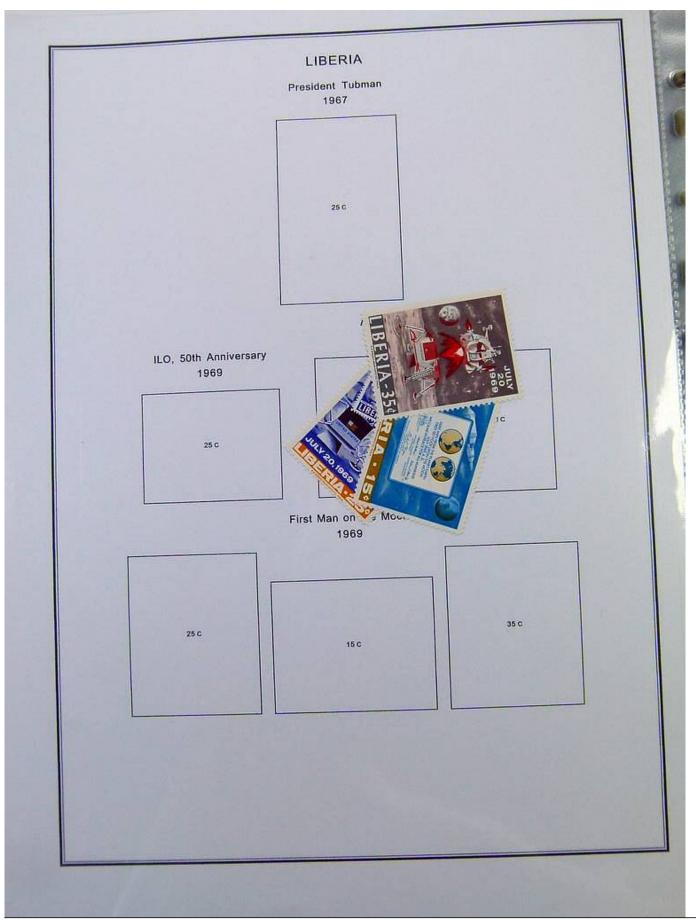

#### Lot nr.: L251449

Country/Type: Africa

Liberia collection, in album, from 1860 to 1970, with new and used stamps.

Price: 200 eur

[Go to the lot on www.sevenstamps.com ]

|                                                     | Scene from Coat                 | Postage<br>-of-Arms of Liberia<br>881                       |                                               |  |
|-----------------------------------------------------|---------------------------------|-------------------------------------------------------------|-----------------------------------------------|--|
| Nume<br>Slanted Line Design Inside Figure 8<br>1882 |                                 | al of Value<br>Criss-cross Line De<br>Perforated 14<br>1889 | sign Inside Figure 8<br>Perforated 12<br>1891 |  |
| 8C<br>COBALT BLUE                                   | 16C<br>VERMILION                | 8C<br>PRUSSIAN BLUE                                         | 8C<br>PRUSSIAN BLUE                           |  |
|                                                     | Nume<br>Perforated 11-1/2 x 10- | ral of Value<br>1/2, 10-1/2 on Medium<br>1885               | Paper                                         |  |
| 1C.<br>PINX                                         | 2C<br>LIGHT DULL GREEN          | RED LILAC DULL R                                            | C BC BC BC BRAB                               |  |
|                                                     | BC<br>GRAY                      | 16C DEE                                                     | N2C<br>P BLUE                                 |  |
|                                                     |                                 |                                                             |                                               |  |
|                                                     |                                 |                                                             |                                               |  |