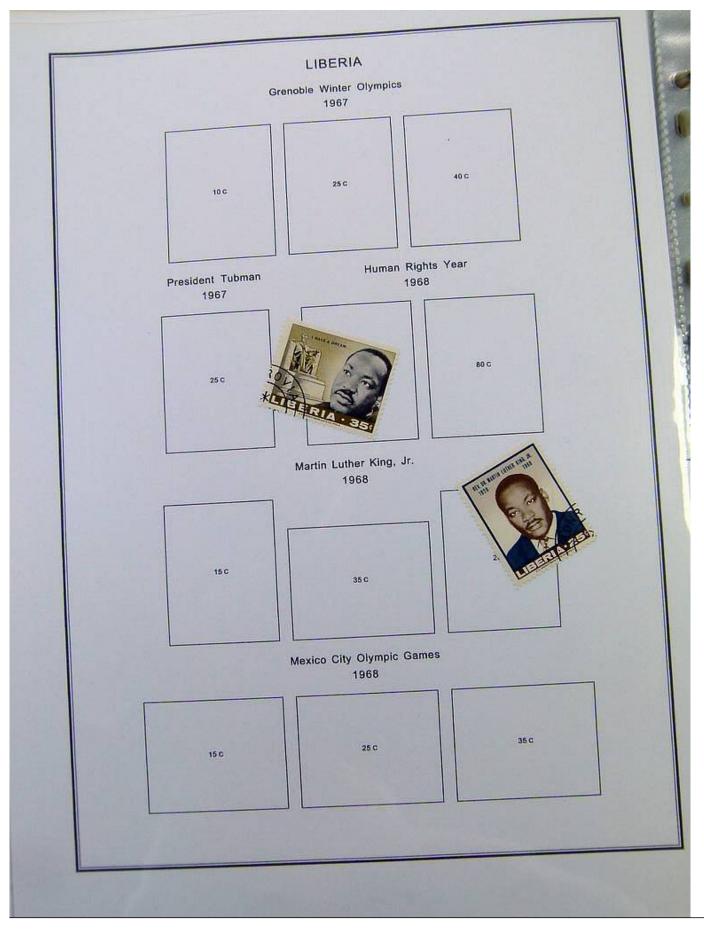

#### Lot nr.: L251449

Country/Type: Africa

Liberia collection, in album, from 1860 to 1970, with new and used stamps.

Price: 200 eur

[Go to the lot on www.sevenstamps.com ]

|                                                     | Scene from Coat                 | Postage<br>-of-Arms of Liberia<br>881                       |                                               |  |
|-----------------------------------------------------|---------------------------------|-------------------------------------------------------------|-----------------------------------------------|--|
| Nume<br>Slanted Line Design Inside Figure 8<br>1882 |                                 | al of Value<br>Criss-cross Line De<br>Perforated 14<br>1889 | sign Inside Figure 8<br>Perforated 12<br>1891 |  |
| 8C<br>COBALT BLUE                                   | 16C<br>VERMILION                | 8C<br>PRUSSIAN BLUE                                         | 8C<br>PRUSSIAN BLUE                           |  |
|                                                     | Nume<br>Perforated 11-1/2 x 10- | ral of Value<br>1/2, 10-1/2 on Medium<br>1885               | Paper                                         |  |
| 1C.<br>PINX                                         | 2C<br>LIGHT DULL GREEN          | RED LILAC DULL R                                            | C BC BC BC BRAB                               |  |
|                                                     | BC<br>GRAY                      | 16C DEE                                                     | N2C<br>P BLUE                                 |  |
|                                                     |                                 |                                                             |                                               |  |
|                                                     |                                 |                                                             |                                               |  |