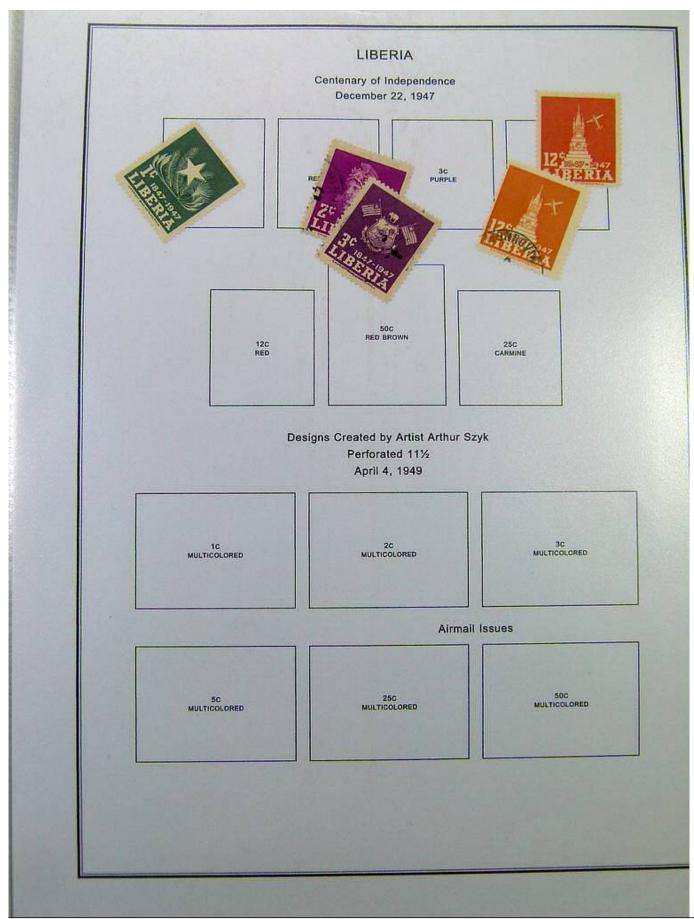

#### Lot nr.: L251449

Country/Type: Africa

Liberia collection, in album, from 1860 to 1970, with new and used stamps.

Price: 200 eur

[Go to the lot on www.sevenstamps.com ]

|                                                     | Scene from Coat                 | Postage<br>-of-Arms of Liberia<br>881                       |                                               |  |
|-----------------------------------------------------|---------------------------------|-------------------------------------------------------------|-----------------------------------------------|--|
| Nume<br>Slanted Line Design Inside Figure 8<br>1882 |                                 | al of Value<br>Criss-cross Line De<br>Perforated 14<br>1889 | sign Inside Figure 8<br>Perforated 12<br>1891 |  |
| 8C<br>COBALT BLUE                                   | 16C<br>VERMILION                | 8C<br>PRUSSIAN BLUE                                         | 8C<br>PRUSSIAN BLUE                           |  |
|                                                     | Nume<br>Perforated 11-1/2 x 10- | ral of Value<br>1/2, 10-1/2 on Medium<br>1885               | Paper                                         |  |
| 1C.<br>PINX                                         | 2C<br>LIGHT DULL GREEN          | RED LILAC DULL R                                            | C BC BC BC BRAB                               |  |
|                                                     | BC<br>GRAY                      | 16C DEE                                                     | N2C<br>P BLUE                                 |  |
|                                                     |                                 |                                                             |                                               |  |
|                                                     |                                 |                                                             |                                               |  |