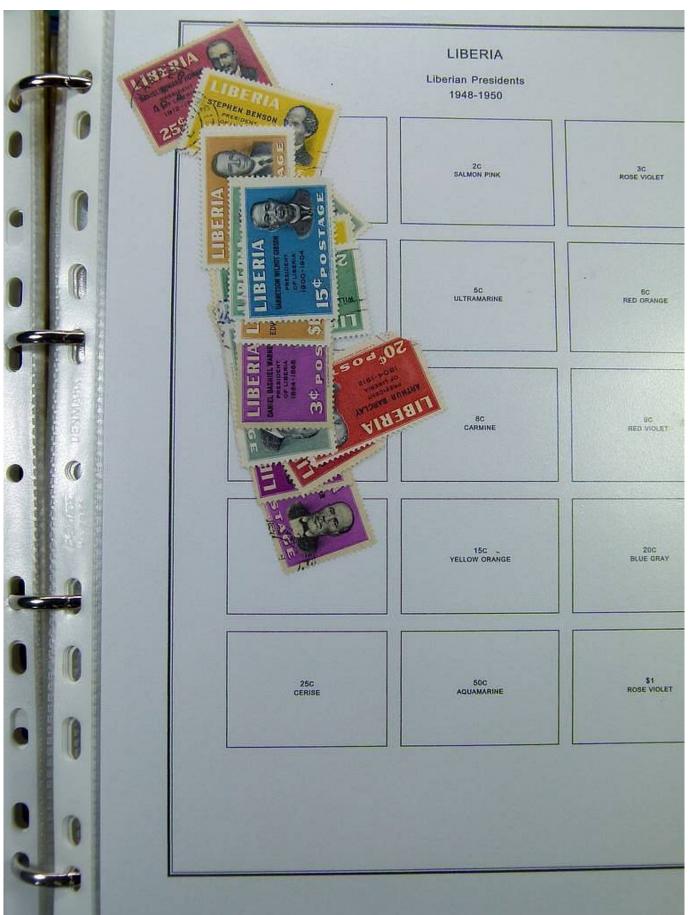

#### Lot nr.: L251449

Country/Type: Africa

Liberia collection, in album, from 1860 to 1970, with new and used stamps.

Price: 200 eur

[Go to the lot on www.sevenstamps.com ]

|                                                     | Scene from Coat                 | Postage<br>-of-Arms of Liberia<br>881                       |                                               |  |
|-----------------------------------------------------|---------------------------------|-------------------------------------------------------------|-----------------------------------------------|--|
| Nume<br>Slanted Line Design Inside Figure 8<br>1882 |                                 | al of Value<br>Criss-cross Line De<br>Perforated 14<br>1889 | sign Inside Figure 8<br>Perforated 12<br>1891 |  |
| 8C<br>COBALT BLUE                                   | 16C<br>VERMILION                | 8C<br>PRUSSIAN BLUE                                         | 8C<br>PRUSSIAN BLUE                           |  |
|                                                     | Nume<br>Perforated 11-1/2 x 10- | ral of Value<br>1/2, 10-1/2 on Medium<br>1885               | Paper                                         |  |
| 1C.<br>PINX                                         | 2C<br>LIGHT DULL GREEN          | RED LILAC DULL R                                            | C BC BC BC BRAB                               |  |
|                                                     | BC<br>GRAY                      | 16C DEE                                                     | N2C<br>P BLUE                                 |  |
|                                                     |                                 |                                                             |                                               |  |
|                                                     |                                 |                                                             |                                               |  |