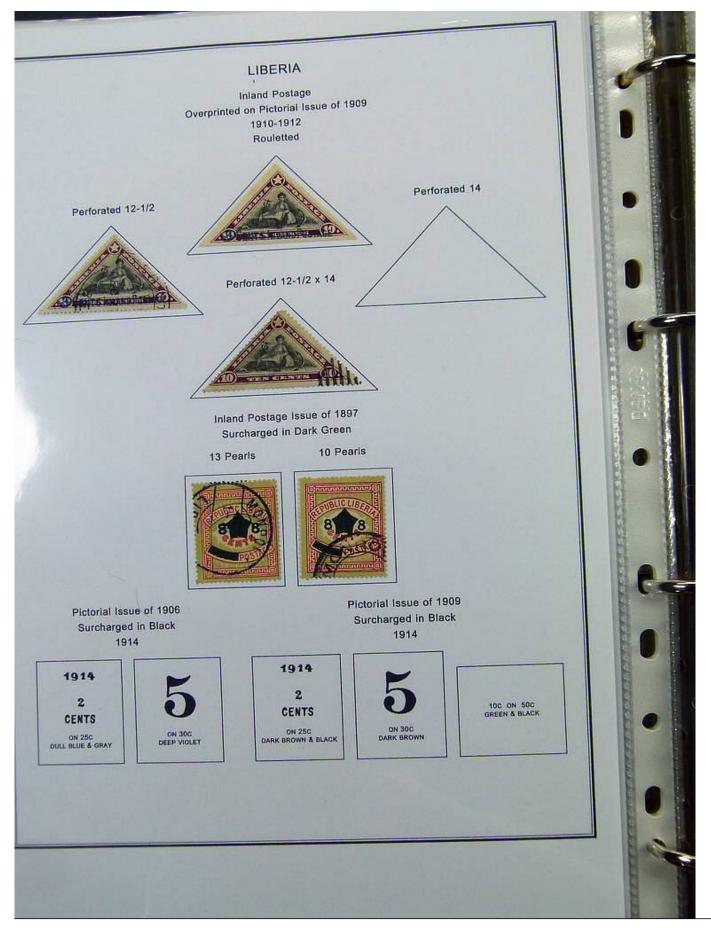

#### Lot nr.: L251449

Country/Type: Africa

Liberia collection, in album, from 1860 to 1970, with new and used stamps.

Price: 200 eur

[Go to the lot on www.sevenstamps.com ]

|                                                     | Scene from Coat                 | Postage<br>-of-Arms of Liberia<br>881                       |                                               |  |
|-----------------------------------------------------|---------------------------------|-------------------------------------------------------------|-----------------------------------------------|--|
| Nume<br>Slanted Line Design Inside Figure 8<br>1882 |                                 | al of Value<br>Criss-cross Line De<br>Perforated 14<br>1889 | sign Inside Figure 8<br>Perforated 12<br>1891 |  |
| 8C<br>COBALT BLUE                                   | 16C<br>VERMILION                | 8C<br>PRUSSIAN BLUE                                         | 8C<br>PRUSSIAN BLUE                           |  |
|                                                     | Nume<br>Perforated 11-1/2 x 10- | ral of Value<br>1/2, 10-1/2 on Medium<br>1885               | Paper                                         |  |
| 1C.<br>PINX                                         | 2C<br>LIGHT DULL GREEN          | RED LILAC DULL R                                            | C BC BC BC BRAB                               |  |
|                                                     | BC<br>GRAY                      | 16C DEE                                                     | N2C<br>P BLUE                                 |  |
|                                                     |                                 |                                                             |                                               |  |
|                                                     |                                 |                                                             |                                               |  |