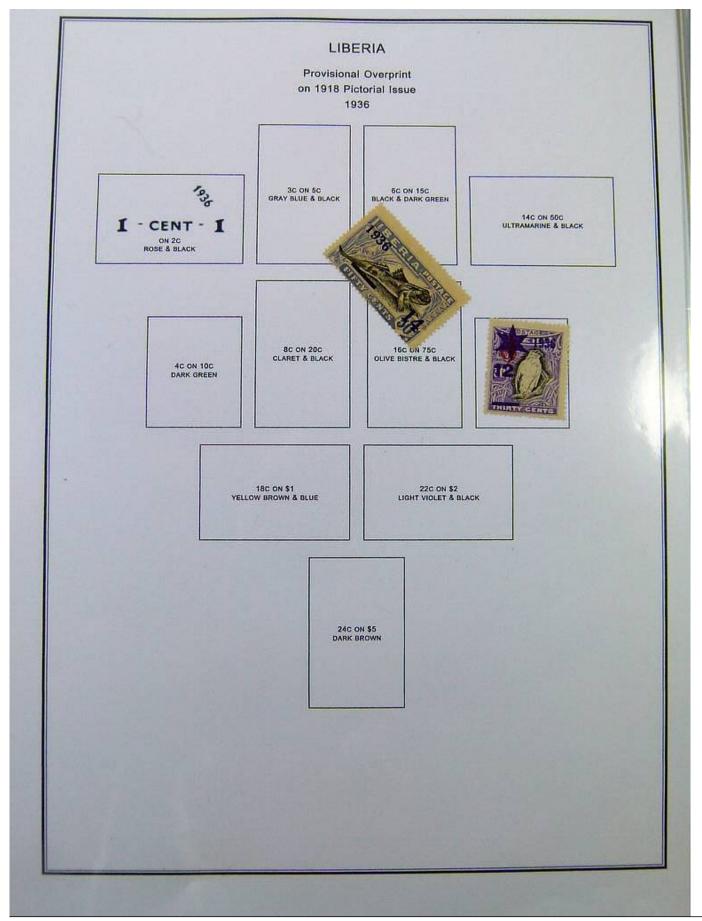

#### Lot nr.: L251449

Country/Type: Africa

Liberia collection, in album, from 1860 to 1970, with new and used stamps.

Price: 200 eur

[Go to the lot on www.sevenstamps.com ]

|                                                     | Scene from Coat                 | Postage<br>-of-Arms of Liberia<br>881                       |                                               |  |
|-----------------------------------------------------|---------------------------------|-------------------------------------------------------------|-----------------------------------------------|--|
| Nume<br>Slanted Line Design Inside Figure 8<br>1882 |                                 | al of Value<br>Criss-cross Line De<br>Perforated 14<br>1889 | sign Inside Figure 8<br>Perforated 12<br>1891 |  |
| 8C<br>COBALT BLUE                                   | 16C<br>VERMILION                | 8C<br>PRUSSIAN BLUE                                         | 8C<br>PRUSSIAN BLUE                           |  |
|                                                     | Nume<br>Perforated 11-1/2 x 10- | ral of Value<br>1/2, 10-1/2 on Medium<br>1885               | Paper                                         |  |
| 1C.<br>PINX                                         | 2C<br>LIGHT DULL GREEN          | RED LILAC DULL R                                            | C BC BC BC BRAB                               |  |
|                                                     | BC<br>GRAY                      | 16C DEE                                                     | N2C<br>P BLUE                                 |  |
|                                                     |                                 |                                                             |                                               |  |
|                                                     |                                 |                                                             |                                               |  |