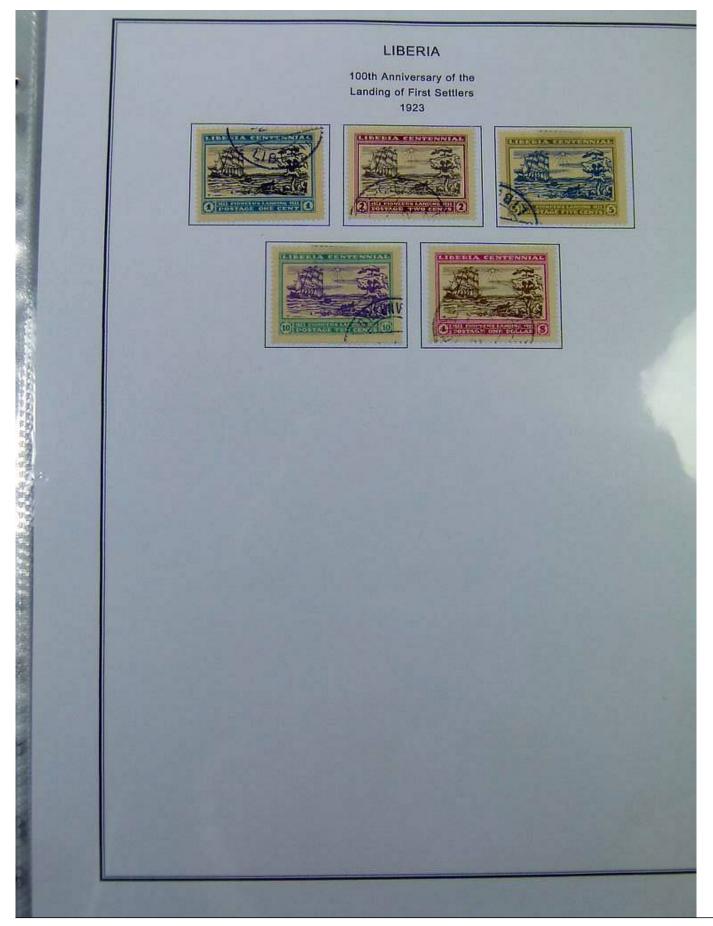

#### Lot nr.: L251449

Country/Type: Africa

Liberia collection, in album, from 1860 to 1970, with new and used stamps.

Price: 200 eur

[Go to the lot on www.sevenstamps.com ]

|                                                     | Scene from Coat                 | Postage<br>-of-Arms of Liberia<br>881                       |                                               |  |
|-----------------------------------------------------|---------------------------------|-------------------------------------------------------------|-----------------------------------------------|--|
| Nume<br>Slanted Line Design Inside Figure 8<br>1882 |                                 | al of Value<br>Criss-cross Line De<br>Perforated 14<br>1889 | sign Inside Figure 8<br>Perforated 12<br>1891 |  |
| 8C<br>COBALT BLUE                                   | 16C<br>VERMILION                | 8C<br>PRUSSIAN BLUE                                         | 8C<br>PRUSSIAN BLUE                           |  |
|                                                     | Nume<br>Perforated 11-1/2 x 10- | ral of Value<br>1/2, 10-1/2 on Medium<br>1885               | Paper                                         |  |
| 1C.<br>PINX                                         | 2C<br>LIGHT DULL GREEN          | RED LILAC DULL R                                            | C BC BC BC BRAB                               |  |
|                                                     | BC<br>GRAY                      | 16C DEE                                                     | N2C<br>P BLUE                                 |  |
|                                                     |                                 |                                                             |                                               |  |
|                                                     |                                 |                                                             |                                               |  |