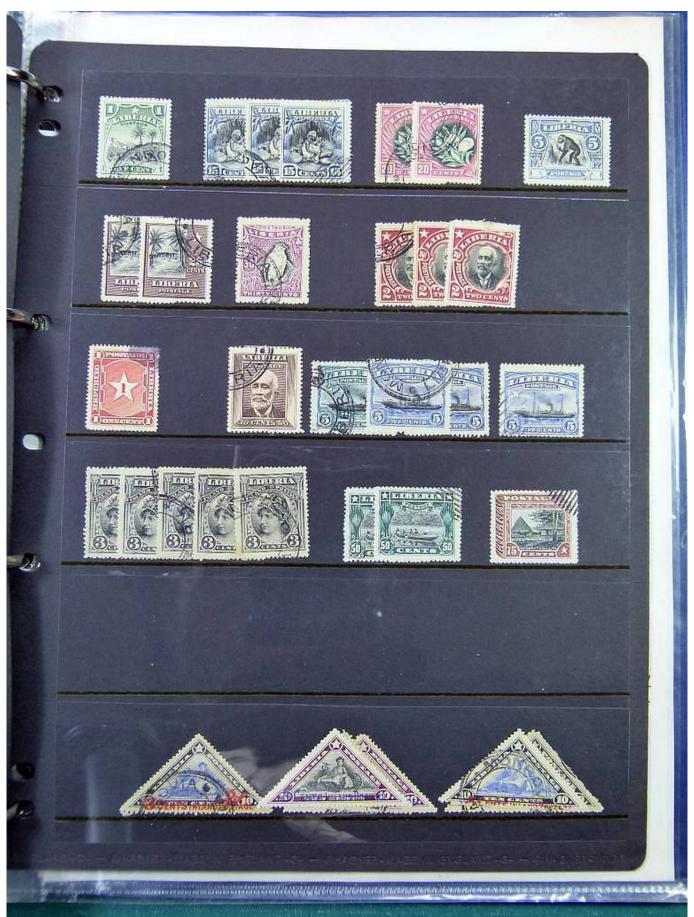

#### Lot nr.: L251449

Country/Type: Africa

Liberia collection, in album, from 1860 to 1970, with new and used stamps.

Price: 200 eur

[Go to the lot on www.sevenstamps.com ]

|                                                     | Scene from Coat                 | Postage<br>-of-Arms of Liberia<br>881                       |                                               |  |
|-----------------------------------------------------|---------------------------------|-------------------------------------------------------------|-----------------------------------------------|--|
| Nume<br>Slanted Line Design Inside Figure 8<br>1882 |                                 | al of Value<br>Criss-cross Line De<br>Perforated 14<br>1889 | sign Inside Figure 8<br>Perforated 12<br>1891 |  |
| 8C<br>COBALT BLUE                                   | 16C<br>VERMILION                | 8C<br>PRUSSIAN BLUE                                         | 8C<br>PRUSSIAN BLUE                           |  |
|                                                     | Nume<br>Perforated 11-1/2 x 10- | ral of Value<br>1/2, 10-1/2 on Medium<br>1885               | Paper                                         |  |
| 1C.<br>PINX                                         | 2C<br>LIGHT DULL GREEN          | RED LILAC DULL R                                            | C BC BC BC BRAB                               |  |
|                                                     | BC<br>GRAY                      | 16C DEE                                                     | N2C<br>P BLUE                                 |  |
|                                                     |                                 |                                                             |                                               |  |
|                                                     |                                 |                                                             |                                               |  |