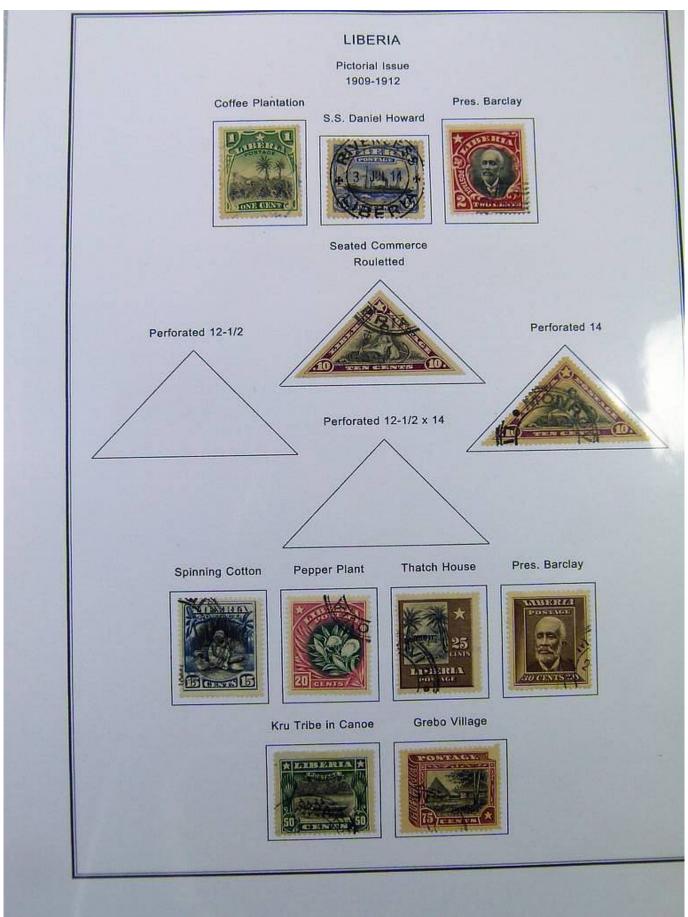

#### Lot nr.: L251449

Country/Type: Africa

Liberia collection, in album, from 1860 to 1970, with new and used stamps.

Price: 200 eur

[Go to the lot on www.sevenstamps.com ]

|                                                     | Scene from Coat                 | Postage<br>-of-Arms of Liberia<br>881                       |                                               |  |
|-----------------------------------------------------|---------------------------------|-------------------------------------------------------------|-----------------------------------------------|--|
| Nume<br>Slanted Line Design Inside Figure 8<br>1882 |                                 | al of Value<br>Criss-cross Line De<br>Perforated 14<br>1889 | sign Inside Figure 8<br>Perforated 12<br>1891 |  |
| 8C<br>COBALT BLUE                                   | 16C<br>VERMILION                | 8C<br>PRUSSIAN BLUE                                         | 8C<br>PRUSSIAN BLUE                           |  |
|                                                     | Nume<br>Perforated 11-1/2 x 10- | ral of Value<br>1/2, 10-1/2 on Medium<br>1885               | Paper                                         |  |
| 1C.<br>PINX                                         | 2C<br>LIGHT DULL GREEN          | RED LILAC DULL R                                            | C BC BC BC BRAB                               |  |
|                                                     | BC<br>GRAY                      | 16C DEE                                                     | N2C<br>P BLUE                                 |  |
|                                                     |                                 |                                                             |                                               |  |
|                                                     |                                 |                                                             |                                               |  |