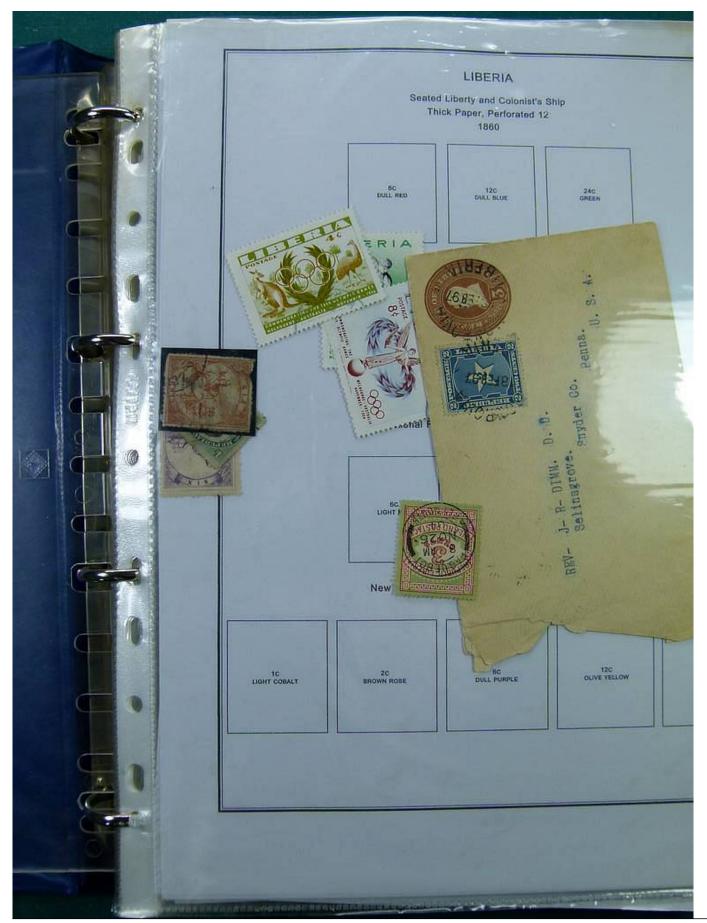

#### Lot nr.: L251449

Country/Type: Africa

Liberia collection, in album, from 1860 to 1970, with new and used stamps.

Price: 200 eur

[Go to the lot on www.sevenstamps.com ]

|                                                     | Scene from Coat                 | Postage<br>-of-Arms of Liberia<br>881                       |                                               |  |
|-----------------------------------------------------|---------------------------------|-------------------------------------------------------------|-----------------------------------------------|--|
| Nume<br>Slanted Line Design Inside Figure 8<br>1882 |                                 | al of Value<br>Criss-cross Line De<br>Perforated 14<br>1889 | sign Inside Figure 8<br>Perforated 12<br>1891 |  |
| 8C<br>COBALT BLUE                                   | 16C<br>VERMILION                | 8C<br>PRUSSIAN BLUE                                         | 8C<br>PRUSSIAN BLUE                           |  |
|                                                     | Nume<br>Perforated 11-1/2 x 10- | ral of Value<br>1/2, 10-1/2 on Medium<br>1885               | Paper                                         |  |
| 1C.<br>PINX                                         | 2C<br>LIGHT DULL GREEN          | RED LILAC DULL R                                            | C BC BC BC BRAB                               |  |
|                                                     | BC<br>GRAY                      | 16C DEE                                                     | N2C<br>P BLUE                                 |  |
|                                                     |                                 |                                                             |                                               |  |
|                                                     |                                 |                                                             |                                               |  |