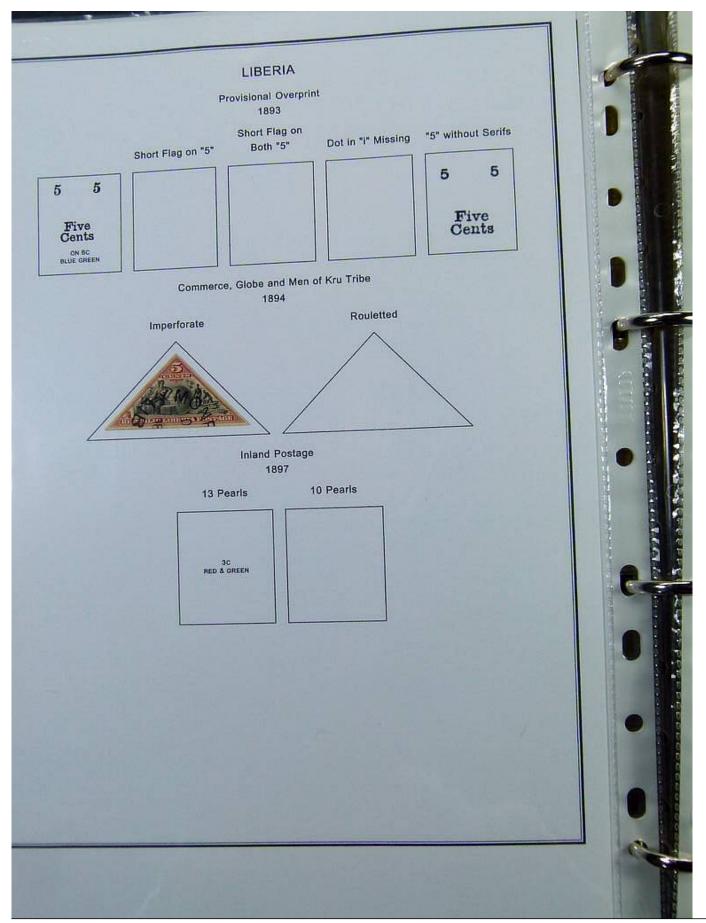

#### Lot nr.: L251449

Country/Type: Africa

Liberia collection, in album, from 1860 to 1970, with new and used stamps.

Price: 200 eur

[Go to the lot on www.sevenstamps.com ]

|                                                     | Scene from Coat                 | Postage<br>-of-Arms of Liberia<br>881                       |                                               |  |
|-----------------------------------------------------|---------------------------------|-------------------------------------------------------------|-----------------------------------------------|--|
| Nume<br>Slanted Line Design Inside Figure 8<br>1882 |                                 | al of Value<br>Criss-cross Line De<br>Perforated 14<br>1889 | sign Inside Figure 8<br>Perforated 12<br>1891 |  |
| 8C<br>COBALT BLUE                                   | 16C<br>VERMILION                | 8C<br>PRUSSIAN BLUE                                         | 8C<br>PRUSSIAN BLUE                           |  |
|                                                     | Nume<br>Perforated 11-1/2 x 10- | ral of Value<br>1/2, 10-1/2 on Medium<br>1885               | Paper                                         |  |
| 1C.<br>PINX                                         | 2C<br>LIGHT DULL GREEN          | RED LILAC DULL R                                            | C BC BC BC BRAB                               |  |
|                                                     | BC<br>GRAY                      | 16C DEE                                                     | N2C<br>P BLUE                                 |  |
|                                                     |                                 |                                                             |                                               |  |
|                                                     |                                 |                                                             |                                               |  |