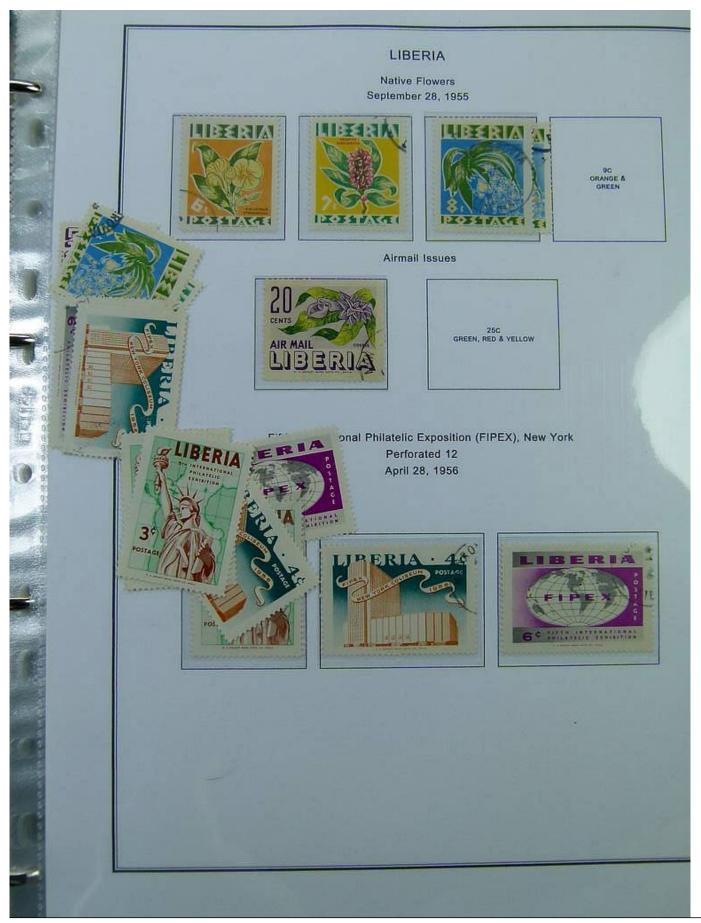

#### Lot nr.: L251449

Country/Type: Africa

Liberia collection, in album, from 1860 to 1970, with new and used stamps.

Price: 200 eur

[Go to the lot on www.sevenstamps.com ]

|                                                     | Scene from Coat                 | Postage<br>-of-Arms of Liberia<br>881                       |                                               |  |
|-----------------------------------------------------|---------------------------------|-------------------------------------------------------------|-----------------------------------------------|--|
| Nume<br>Slanted Line Design Inside Figure 8<br>1882 |                                 | al of Value<br>Criss-cross Line De<br>Perforated 14<br>1889 | sign Inside Figure 8<br>Perforated 12<br>1891 |  |
| 8C<br>COBALT BLUE                                   | 16C<br>VERMILION                | 8C<br>PRUSSIAN BLUE                                         | 8C<br>PRUSSIAN BLUE                           |  |
|                                                     | Nume<br>Perforated 11-1/2 x 10- | ral of Value<br>1/2, 10-1/2 on Medium<br>1885               | Paper                                         |  |
| 1C.<br>PINX                                         | 2C<br>LIGHT DULL GREEN          | RED LILAC DULL R                                            | C BC BC BC BRAB                               |  |
|                                                     | BC<br>GRAY                      | 16C DEE                                                     | N2C<br>P BLUE                                 |  |
|                                                     |                                 |                                                             |                                               |  |
|                                                     |                                 |                                                             |                                               |  |