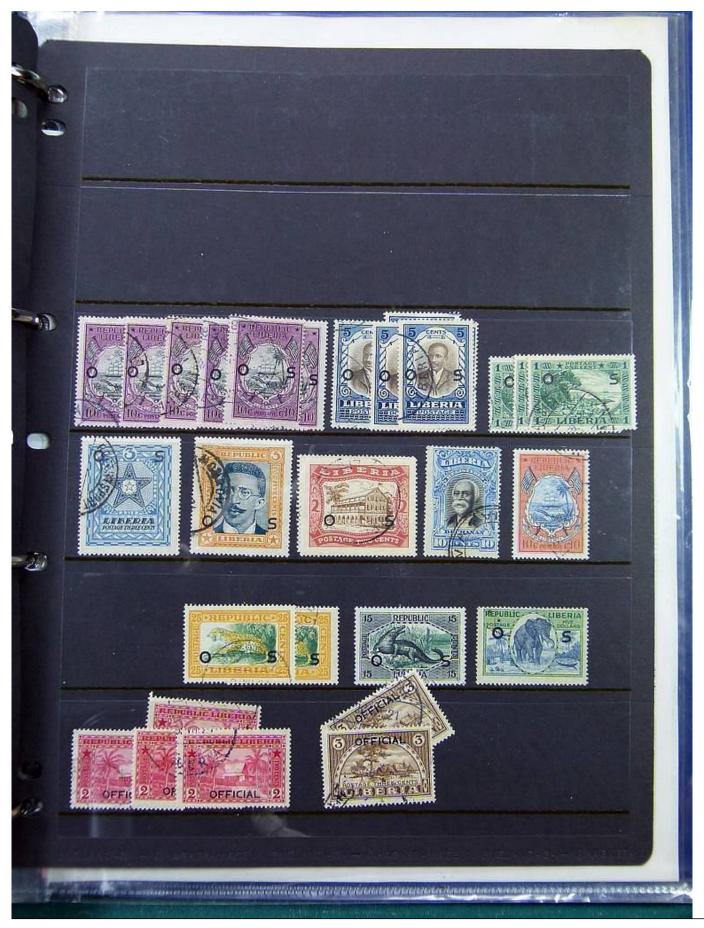

#### Lot nr.: L251449

Country/Type: Africa

Liberia collection, in album, from 1860 to 1970, with new and used stamps.

Price: 200 eur

[Go to the lot on www.sevenstamps.com ]

|                                                     | Scene from Coat                 | Postage<br>-of-Arms of Liberia<br>881                       |                                               |  |
|-----------------------------------------------------|---------------------------------|-------------------------------------------------------------|-----------------------------------------------|--|
| Nume<br>Slanted Line Design Inside Figure 8<br>1882 |                                 | al of Value<br>Criss-cross Line De<br>Perforated 14<br>1889 | sign Inside Figure 8<br>Perforated 12<br>1891 |  |
| 8C<br>COBALT BLUE                                   | 16C<br>VERMILION                | 8C<br>PRUSSIAN BLUE                                         | 8C<br>PRUSSIAN BLUE                           |  |
|                                                     | Nume<br>Perforated 11-1/2 x 10- | ral of Value<br>1/2, 10-1/2 on Medium<br>1885               | Paper                                         |  |
| 1C.<br>PINX                                         | 2C<br>LIGHT DULL GREEN          | RED LILAC DULL R                                            | C BC BC BC BRAB                               |  |
|                                                     | BC<br>GRAY                      | 16C DEE                                                     | N2C<br>P BLUE                                 |  |
|                                                     |                                 |                                                             |                                               |  |
|                                                     |                                 |                                                             |                                               |  |