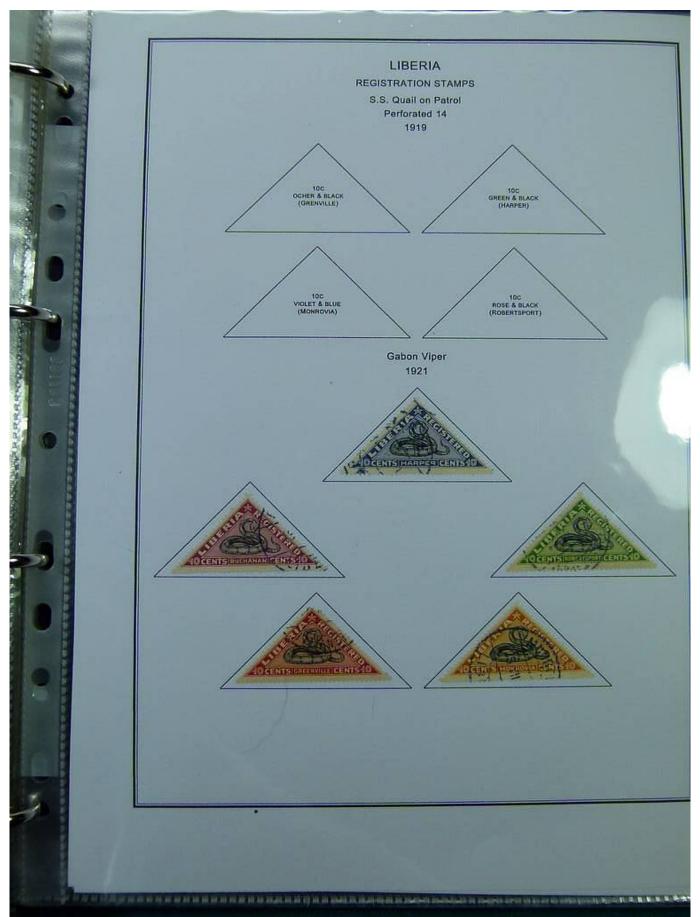

#### Lot nr.: L251449

Country/Type: Africa

Liberia collection, in album, from 1860 to 1970, with new and used stamps.

Price: 200 eur

[Go to the lot on www.sevenstamps.com ]

|                                                     | Scene from Coat                 | Postage<br>-of-Arms of Liberia<br>881                       |                                               |  |
|-----------------------------------------------------|---------------------------------|-------------------------------------------------------------|-----------------------------------------------|--|
| Nume<br>Slanted Line Design Inside Figure 8<br>1882 |                                 | al of Value<br>Criss-cross Line De<br>Perforated 14<br>1889 | sign Inside Figure 8<br>Perforated 12<br>1891 |  |
| 8C<br>COBALT BLUE                                   | 16C<br>VERMILION                | 8C<br>PRUSSIAN BLUE                                         | 8C<br>PRUSSIAN BLUE                           |  |
|                                                     | Nume<br>Perforated 11-1/2 x 10- | ral of Value<br>1/2, 10-1/2 on Medium<br>1885               | Paper                                         |  |
| 1C.<br>PINX                                         | 2C<br>LIGHT DULL GREEN          | RED LILAC DULL R                                            | C BC BC BC BRAB                               |  |
|                                                     | BC<br>GRAY                      | 16C DEE                                                     | N2C<br>P BLUE                                 |  |
|                                                     |                                 |                                                             |                                               |  |
|                                                     |                                 |                                                             |                                               |  |