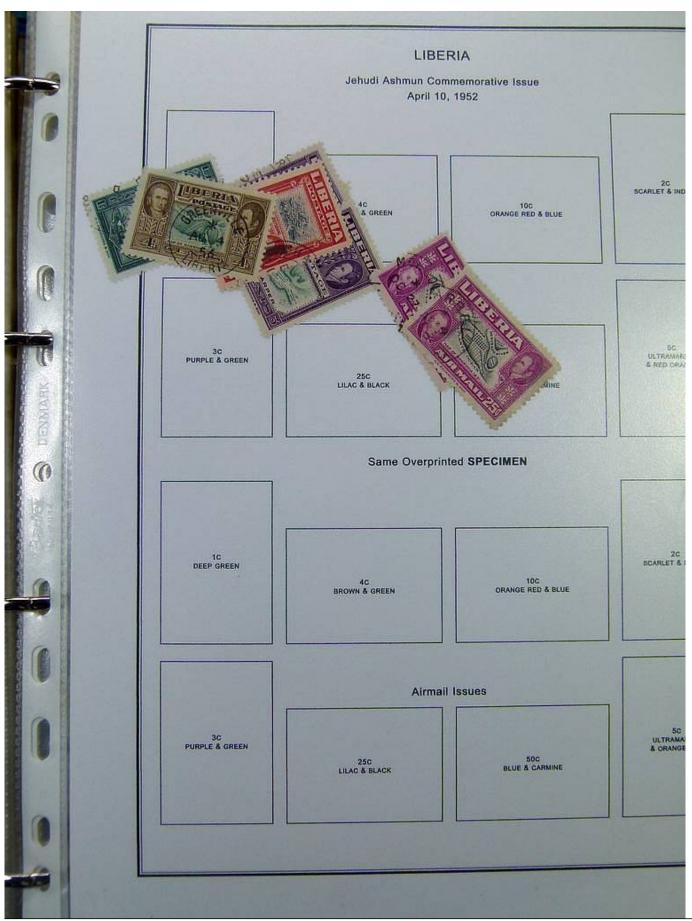

#### Lot nr.: L251449

Country/Type: Africa

Liberia collection, in album, from 1860 to 1970, with new and used stamps.

Price: 200 eur

[Go to the lot on www.sevenstamps.com ]

|                                                     | Scene from Coat                 | Postage<br>-of-Arms of Liberia<br>881                       |                                               |  |
|-----------------------------------------------------|---------------------------------|-------------------------------------------------------------|-----------------------------------------------|--|
| Nume<br>Slanted Line Design Inside Figure 8<br>1882 |                                 | al of Value<br>Criss-cross Line De<br>Perforated 14<br>1889 | sign Inside Figure 8<br>Perforated 12<br>1891 |  |
| 8C<br>COBALT BLUE                                   | 16C<br>VERMILION                | 8C<br>PRUSSIAN BLUE                                         | 8C<br>PRUSSIAN BLUE                           |  |
|                                                     | Nume<br>Perforated 11-1/2 x 10- | ral of Value<br>1/2, 10-1/2 on Medium<br>1885               | Paper                                         |  |
| 1C.<br>PINX                                         | 2C<br>LIGHT DULL GREEN          | RED LILAC DULL R                                            | C BC BC BC BRAB                               |  |
|                                                     | BC<br>GRAY                      | 16C DEE                                                     | N2C<br>P BLUE                                 |  |
|                                                     |                                 |                                                             |                                               |  |
|                                                     |                                 |                                                             |                                               |  |