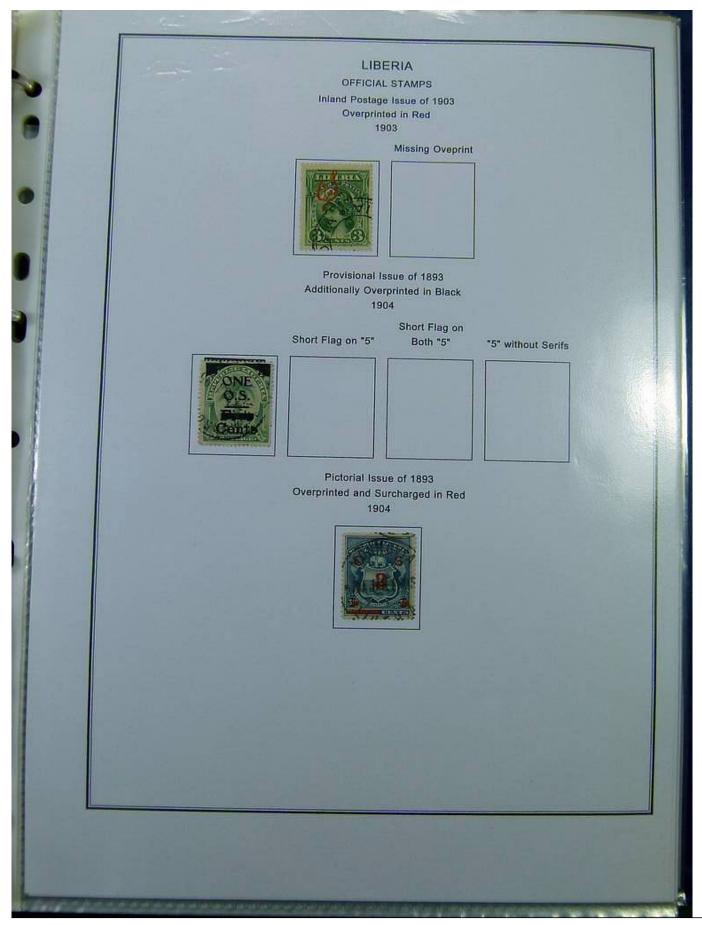

#### Lot nr.: L251449

Country/Type: Africa

Liberia collection, in album, from 1860 to 1970, with new and used stamps.

Price: 200 eur

[Go to the lot on www.sevenstamps.com ]

|                                                     | Scene from Coat                 | Postage<br>-of-Arms of Liberia<br>881                       |                                               |  |
|-----------------------------------------------------|---------------------------------|-------------------------------------------------------------|-----------------------------------------------|--|
| Nume<br>Slanted Line Design Inside Figure 8<br>1882 |                                 | al of Value<br>Criss-cross Line De<br>Perforated 14<br>1889 | sign Inside Figure 8<br>Perforated 12<br>1891 |  |
| 8C<br>COBALT BLUE                                   | 16C<br>VERMILION                | 8C<br>PRUSSIAN BLUE                                         | 8C<br>PRUSSIAN BLUE                           |  |
|                                                     | Nume<br>Perforated 11-1/2 x 10- | ral of Value<br>1/2, 10-1/2 on Medium<br>1885               | Paper                                         |  |
| 1C.<br>PINX                                         | 2C<br>LIGHT DULL GREEN          | RED LILAC DULL R                                            | C BC BC BC BRAB                               |  |
|                                                     | BC<br>GRAY                      | 16C DEE                                                     | N2C<br>P BLUE                                 |  |
|                                                     |                                 |                                                             |                                               |  |
|                                                     |                                 |                                                             |                                               |  |