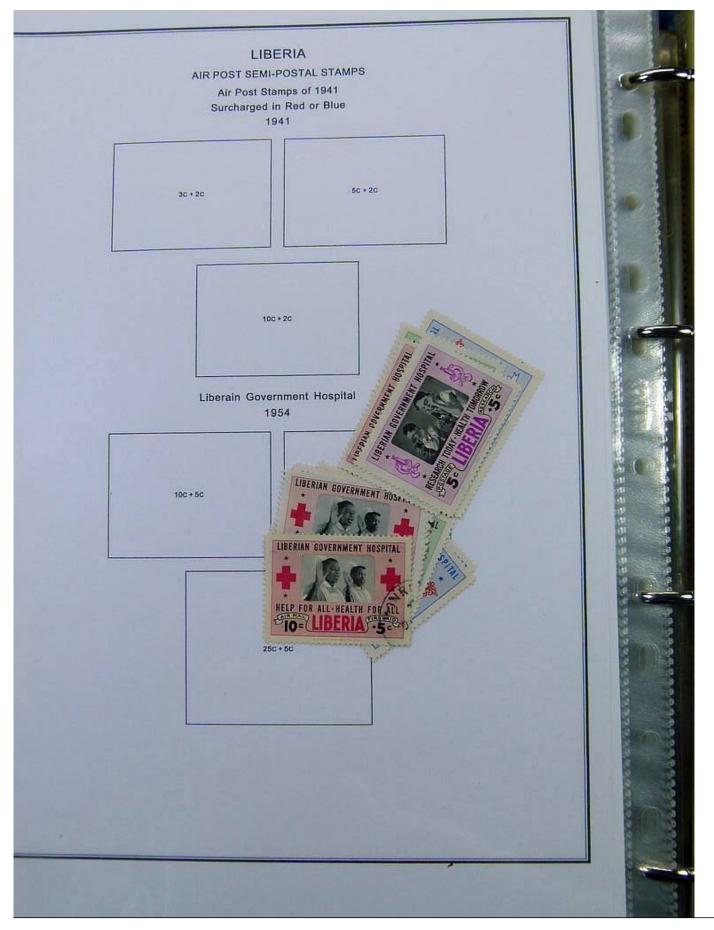

#### Lot nr.: L251449

Country/Type: Africa

Liberia collection, in album, from 1860 to 1970, with new and used stamps.

Price: 200 eur

[Go to the lot on www.sevenstamps.com ]

|                                                     | Scene from Coat                 | Postage<br>-of-Arms of Liberia<br>881                       |                                               |  |
|-----------------------------------------------------|---------------------------------|-------------------------------------------------------------|-----------------------------------------------|--|
| Nume<br>Slanted Line Design Inside Figure 8<br>1882 |                                 | al of Value<br>Criss-cross Line De<br>Perforated 14<br>1889 | sign Inside Figure 8<br>Perforated 12<br>1891 |  |
| 8C<br>COBALT BLUE                                   | 16C<br>VERMILION                | 8C<br>PRUSSIAN BLUE                                         | 8C<br>PRUSSIAN BLUE                           |  |
|                                                     | Nume<br>Perforated 11-1/2 x 10- | ral of Value<br>1/2, 10-1/2 on Medium<br>1885               | Paper                                         |  |
| 1C.<br>PINX                                         | 2C<br>LIGHT DULL GREEN          | RED LILAC DULL R                                            | C BC BC BC BRAB                               |  |
|                                                     | BC<br>GRAY                      | 16C DEE                                                     | N2C<br>P BLUE                                 |  |
|                                                     |                                 |                                                             |                                               |  |
|                                                     |                                 |                                                             |                                               |  |