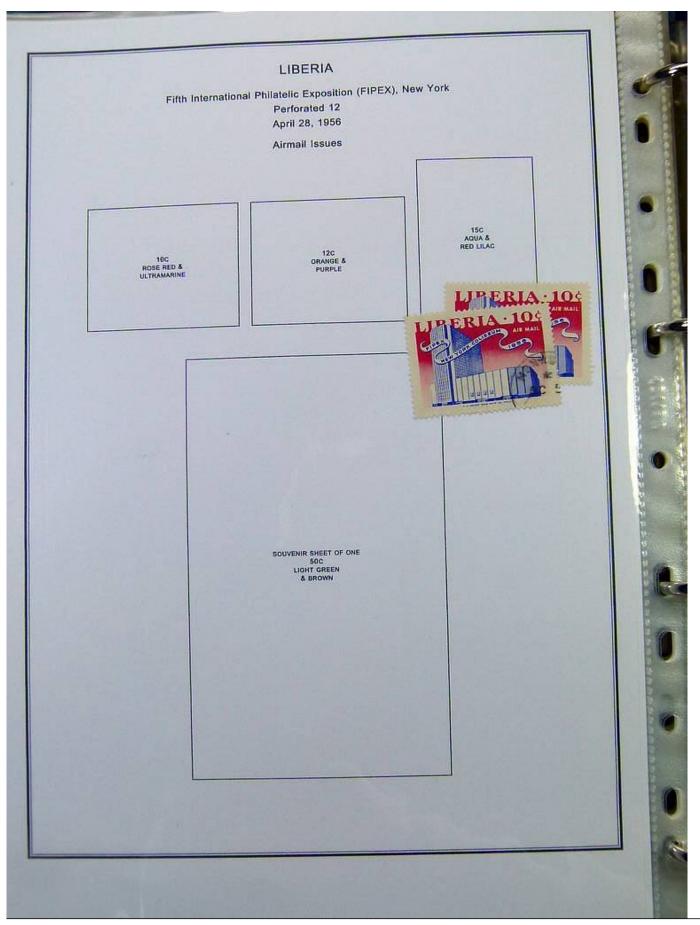

#### Lot nr.: L251449

Country/Type: Africa

Liberia collection, in album, from 1860 to 1970, with new and used stamps.

Price: 200 eur

[Go to the lot on www.sevenstamps.com ]

|                                                     | Scene from Coat                 | Postage<br>-of-Arms of Liberia<br>881                       |                                               |  |
|-----------------------------------------------------|---------------------------------|-------------------------------------------------------------|-----------------------------------------------|--|
| Nume<br>Slanted Line Design Inside Figure 8<br>1882 |                                 | al of Value<br>Criss-cross Line De<br>Perforated 14<br>1889 | sign Inside Figure 8<br>Perforated 12<br>1891 |  |
| 8C<br>COBALT BLUE                                   | 16C<br>VERMILION                | 8C<br>PRUSSIAN BLUE                                         | 8C<br>PRUSSIAN BLUE                           |  |
|                                                     | Nume<br>Perforated 11-1/2 x 10- | ral of Value<br>1/2, 10-1/2 on Medium<br>1885               | Paper                                         |  |
| 1C.<br>PINX                                         | 2C<br>LIGHT DULL GREEN          | RED LILAC DULL R                                            | C BC BC BC BRAB                               |  |
|                                                     | BC<br>GRAY                      | 16C DEE                                                     | N2C<br>P BLUE                                 |  |
|                                                     |                                 |                                                             |                                               |  |
|                                                     |                                 |                                                             |                                               |  |