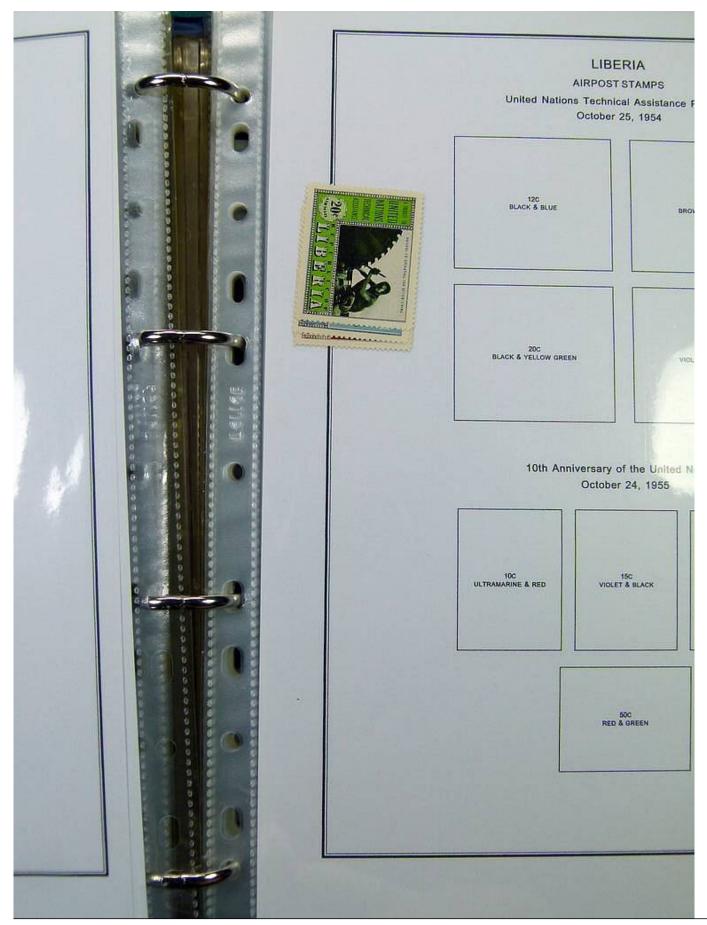

#### Lot nr.: L251449

Country/Type: Africa

Liberia collection, in album, from 1860 to 1970, with new and used stamps.

Price: 200 eur

[Go to the lot on www.sevenstamps.com ]

|                                                     | Scene from Coat                 | Postage<br>-of-Arms of Liberia<br>881                       |                                               |  |
|-----------------------------------------------------|---------------------------------|-------------------------------------------------------------|-----------------------------------------------|--|
| Nume<br>Slanted Line Design Inside Figure 8<br>1882 |                                 | al of Value<br>Criss-cross Line De<br>Perforated 14<br>1889 | sign Inside Figure 8<br>Perforated 12<br>1891 |  |
| 8C<br>COBALT BLUE                                   | 16C<br>VERMILION                | 8C<br>PRUSSIAN BLUE                                         | 8C<br>PRUSSIAN BLUE                           |  |
|                                                     | Nume<br>Perforated 11-1/2 x 10- | ral of Value<br>1/2, 10-1/2 on Medium<br>1885               | Paper                                         |  |
| 1C.<br>PINX                                         | 2C<br>LIGHT DULL GREEN          | RED LILAC DULL R                                            | C BC BC BC BRAB                               |  |
|                                                     | BC<br>GRAY                      | 16C DEE                                                     | N2C<br>P BLUE                                 |  |
|                                                     |                                 |                                                             |                                               |  |
|                                                     |                                 |                                                             |                                               |  |