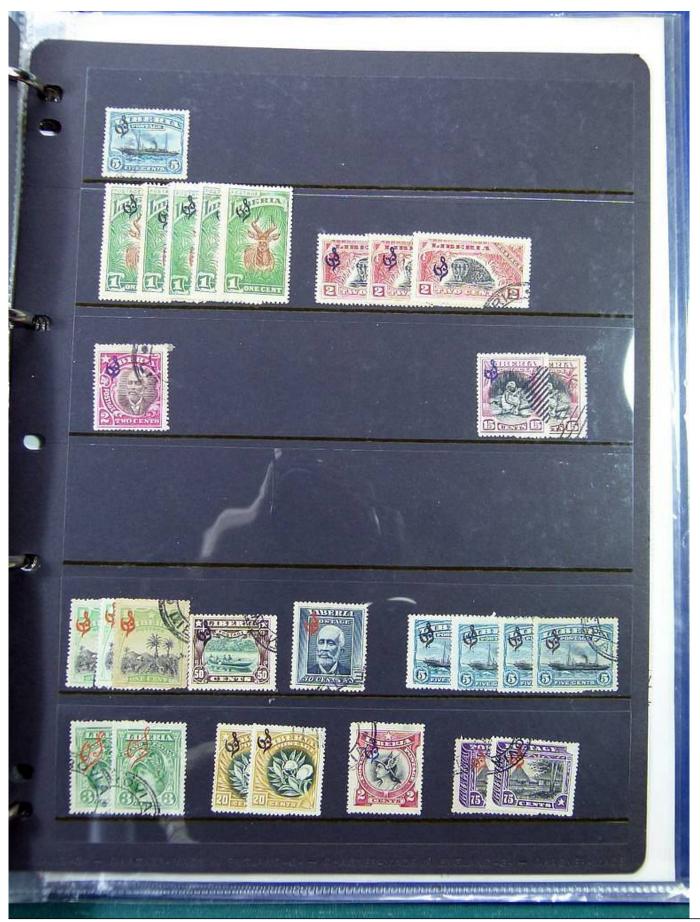

#### Lot nr.: L251449

Country/Type: Africa

Liberia collection, in album, from 1860 to 1970, with new and used stamps.

Price: 200 eur

[Go to the lot on www.sevenstamps.com ]

|                                                     | Scene from Coat                 | Postage<br>-of-Arms of Liberia<br>881                       |                                               |  |
|-----------------------------------------------------|---------------------------------|-------------------------------------------------------------|-----------------------------------------------|--|
| Nume<br>Slanted Line Design Inside Figure 8<br>1882 |                                 | al of Value<br>Criss-cross Line De<br>Perforated 14<br>1889 | sign Inside Figure 8<br>Perforated 12<br>1891 |  |
| 8C<br>COBALT BLUE                                   | 16C<br>VERMILION                | 8C<br>PRUSSIAN BLUE                                         | 8C<br>PRUSSIAN BLUE                           |  |
|                                                     | Nume<br>Perforated 11-1/2 x 10- | ral of Value<br>1/2, 10-1/2 on Medium<br>1885               | Paper                                         |  |
| 1C.<br>PINX                                         | 2C<br>LIGHT DULL GREEN          | RED LILAC DULL R                                            | C BC BC BC BRAB                               |  |
|                                                     | BC<br>GRAY                      | 16C DEE                                                     | N2C<br>P BLUE                                 |  |
|                                                     |                                 |                                                             |                                               |  |
|                                                     |                                 |                                                             |                                               |  |