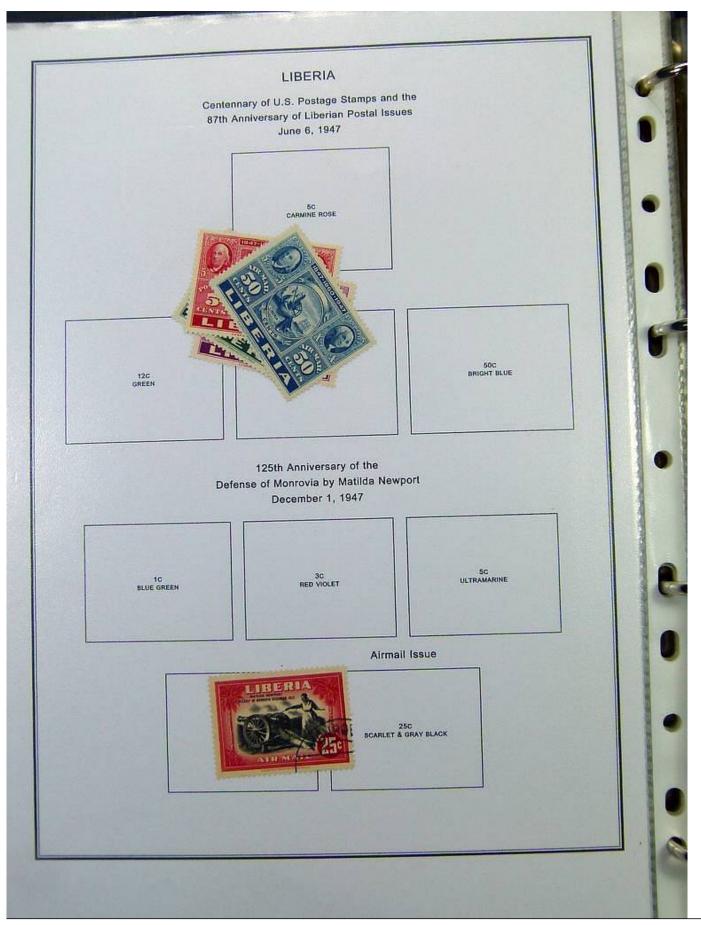

#### Lot nr.: L251449

Country/Type: Africa

Liberia collection, in album, from 1860 to 1970, with new and used stamps.

Price: 200 eur

[Go to the lot on www.sevenstamps.com ]

|                                                     | Scene from Coat                 | Postage<br>-of-Arms of Liberia<br>881                       |                                               |  |
|-----------------------------------------------------|---------------------------------|-------------------------------------------------------------|-----------------------------------------------|--|
| Nume<br>Slanted Line Design Inside Figure 8<br>1882 |                                 | al of Value<br>Criss-cross Line De<br>Perforated 14<br>1889 | sign Inside Figure 8<br>Perforated 12<br>1891 |  |
| 8C<br>COBALT BLUE                                   | 16C<br>VERMILION                | 8C<br>PRUSSIAN BLUE                                         | 8C<br>PRUSSIAN BLUE                           |  |
|                                                     | Nume<br>Perforated 11-1/2 x 10- | ral of Value<br>1/2, 10-1/2 on Medium<br>1885               | Paper                                         |  |
| 1C.<br>PINX                                         | 2C<br>LIGHT DULL GREEN          | RED LILAC DULL R                                            | C BC BC BC BRAB                               |  |
|                                                     | BC<br>GRAY                      | 16C DEE                                                     | N2C<br>P BLUE                                 |  |
|                                                     |                                 |                                                             |                                               |  |
|                                                     |                                 |                                                             |                                               |  |