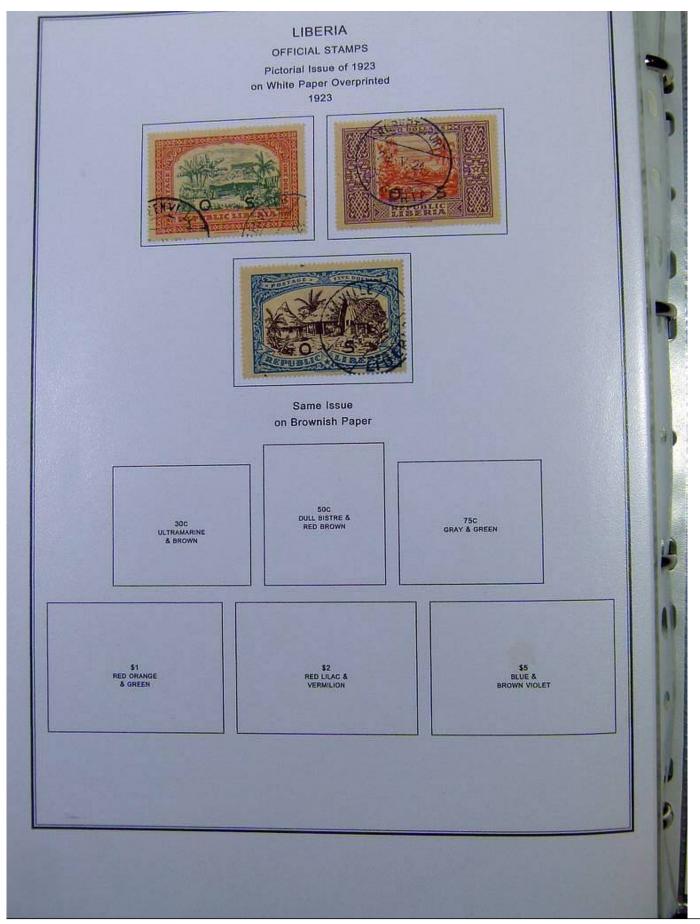

#### Lot nr.: L251449

Country/Type: Africa

Liberia collection, in album, from 1860 to 1970, with new and used stamps.

Price: 200 eur

[Go to the lot on www.sevenstamps.com ]

|                                                     | Scene from Coat                 | Postage<br>-of-Arms of Liberia<br>881                       |                                               |  |
|-----------------------------------------------------|---------------------------------|-------------------------------------------------------------|-----------------------------------------------|--|
| Nume<br>Slanted Line Design Inside Figure 8<br>1882 |                                 | al of Value<br>Criss-cross Line De<br>Perforated 14<br>1889 | sign Inside Figure 8<br>Perforated 12<br>1891 |  |
| 8C<br>COBALT BLUE                                   | 16C<br>VERMILION                | 8C<br>PRUSSIAN BLUE                                         | 8C<br>PRUSSIAN BLUE                           |  |
|                                                     | Nume<br>Perforated 11-1/2 x 10- | ral of Value<br>1/2, 10-1/2 on Medium<br>1885               | Paper                                         |  |
| 1C.<br>PINX                                         | 2C<br>LIGHT DULL GREEN          | RED LILAC DULL R                                            | C BC BC BC BRAB                               |  |
|                                                     | BC<br>GRAY                      | 16C DEE                                                     | N2C<br>P BLUE                                 |  |
|                                                     |                                 |                                                             |                                               |  |
|                                                     |                                 |                                                             |                                               |  |