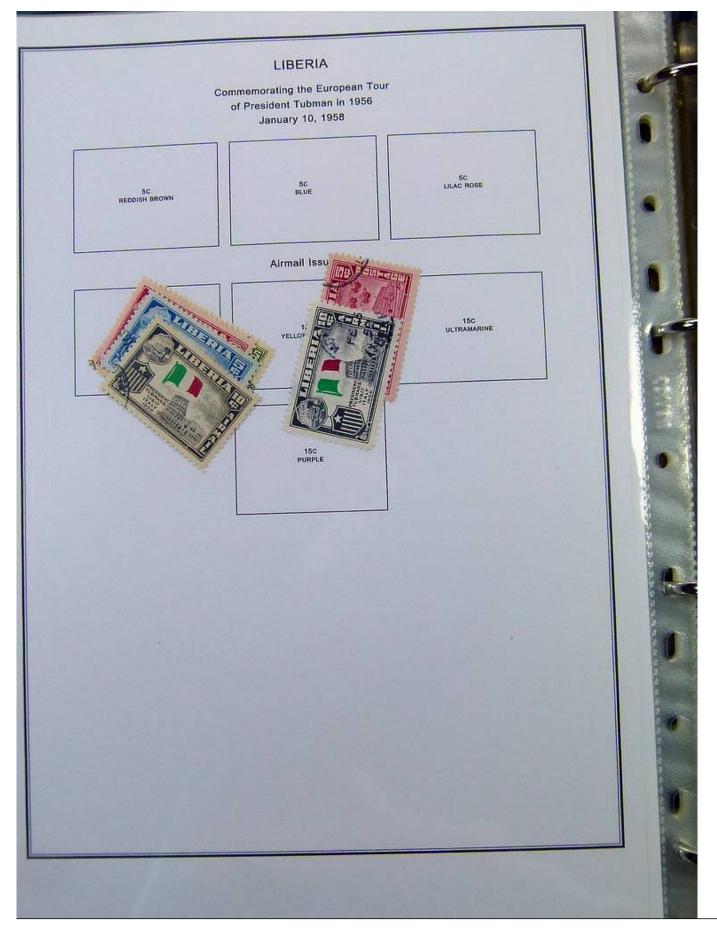

#### Lot nr.: L251449

Country/Type: Africa

Liberia collection, in album, from 1860 to 1970, with new and used stamps.

Price: 200 eur

[Go to the lot on www.sevenstamps.com ]

|                                                     | Scene from Coat                 | Postage<br>-of-Arms of Liberia<br>881                       |                                               |  |
|-----------------------------------------------------|---------------------------------|-------------------------------------------------------------|-----------------------------------------------|--|
| Nume<br>Slanted Line Design Inside Figure 8<br>1882 |                                 | al of Value<br>Criss-cross Line De<br>Perforated 14<br>1889 | sign Inside Figure 8<br>Perforated 12<br>1891 |  |
| 8C<br>COBALT BLUE                                   | 16C<br>VERMILION                | 8C<br>PRUSSIAN BLUE                                         | 8C<br>PRUSSIAN BLUE                           |  |
|                                                     | Nume<br>Perforated 11-1/2 x 10- | ral of Value<br>1/2, 10-1/2 on Medium<br>1885               | Paper                                         |  |
| 1C.<br>PINX                                         | 2C<br>LIGHT DULL GREEN          | RED LILAC DULL R                                            | C BC BC BC BRAB                               |  |
|                                                     | BC<br>GRAY                      | 16C DEE                                                     | N2C<br>P BLUE                                 |  |
|                                                     |                                 |                                                             |                                               |  |
|                                                     |                                 |                                                             |                                               |  |