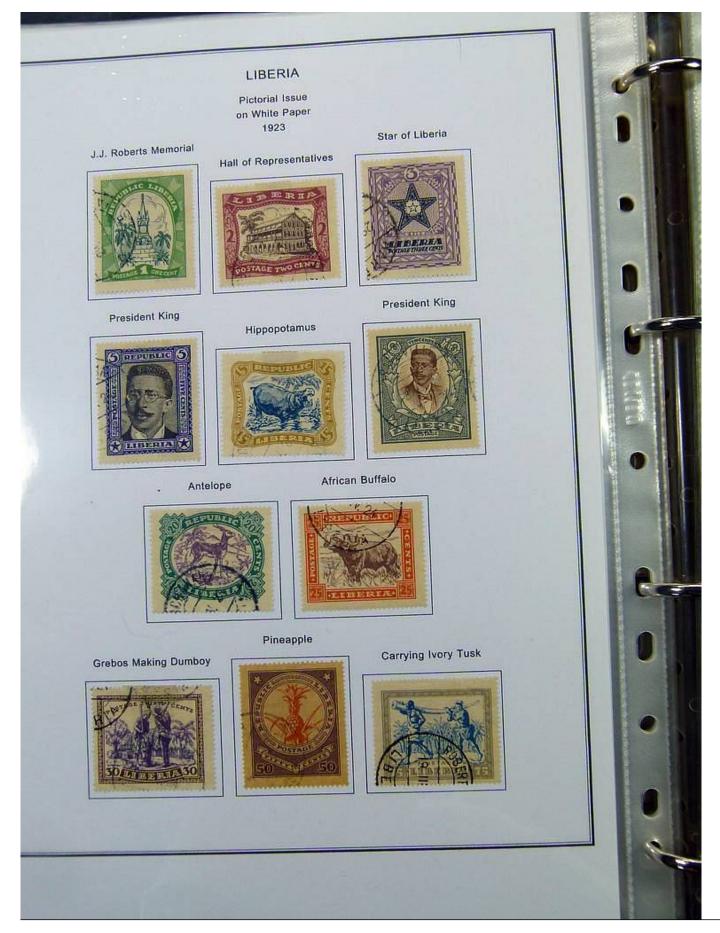

#### Lot nr.: L251449

Country/Type: Africa

Liberia collection, in album, from 1860 to 1970, with new and used stamps.

Price: 200 eur

[Go to the lot on www.sevenstamps.com ]

|                                                     | Scene from Coat                 | Postage<br>-of-Arms of Liberia<br>881                       |                                               |  |
|-----------------------------------------------------|---------------------------------|-------------------------------------------------------------|-----------------------------------------------|--|
| Nume<br>Slanted Line Design Inside Figure 8<br>1882 |                                 | al of Value<br>Criss-cross Line De<br>Perforated 14<br>1889 | sign Inside Figure 8<br>Perforated 12<br>1891 |  |
| 8C<br>COBALT BLUE                                   | 16C<br>VERMILION                | 8C<br>PRUSSIAN BLUE                                         | 8C<br>PRUSSIAN BLUE                           |  |
|                                                     | Nume<br>Perforated 11-1/2 x 10- | ral of Value<br>1/2, 10-1/2 on Medium<br>1885               | Paper                                         |  |
| 1C.<br>PINX                                         | 2C<br>LIGHT DULL GREEN          | RED LILAC DULL R                                            | C BC BC BC BRAB                               |  |
|                                                     | BC<br>GRAY                      | 16C DEE                                                     | N2C<br>P BLUE                                 |  |
|                                                     |                                 |                                                             |                                               |  |
|                                                     |                                 |                                                             |                                               |  |