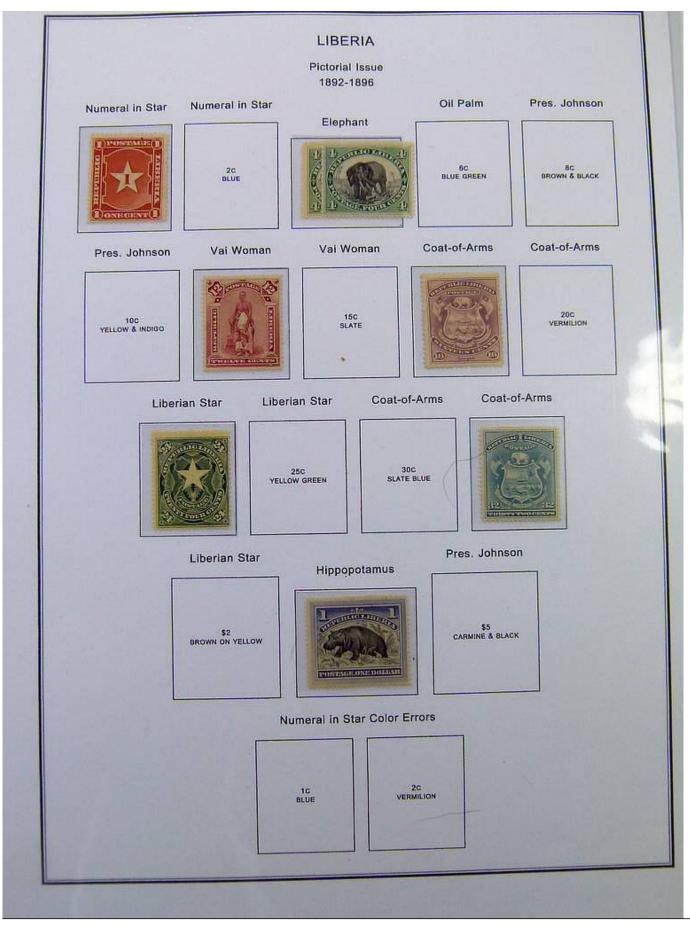

#### Lot nr.: L251449

Country/Type: Africa

Liberia collection, in album, from 1860 to 1970, with new and used stamps.

Price: 200 eur

[Go to the lot on www.sevenstamps.com ]

|                                                     | Scene from Coat                 | Postage<br>-of-Arms of Liberia<br>881                       |                                               |  |
|-----------------------------------------------------|---------------------------------|-------------------------------------------------------------|-----------------------------------------------|--|
| Nume<br>Slanted Line Design Inside Figure 8<br>1882 |                                 | al of Value<br>Criss-cross Line De<br>Perforated 14<br>1889 | sign Inside Figure 8<br>Perforated 12<br>1891 |  |
| 8C<br>COBALT BLUE                                   | 16C<br>VERMILION                | 8C<br>PRUSSIAN BLUE                                         | 8C<br>PRUSSIAN BLUE                           |  |
|                                                     | Nume<br>Perforated 11-1/2 x 10- | ral of Value<br>1/2, 10-1/2 on Medium<br>1885               | Paper                                         |  |
| 1C.<br>PINX                                         | 2C<br>LIGHT DULL GREEN          | RED LILAC DULL R                                            | C BC BC BC BRAB                               |  |
|                                                     | BC<br>GRAY                      | 16C DEE                                                     | N2C<br>P BLUE                                 |  |
|                                                     |                                 |                                                             |                                               |  |
|                                                     |                                 |                                                             |                                               |  |