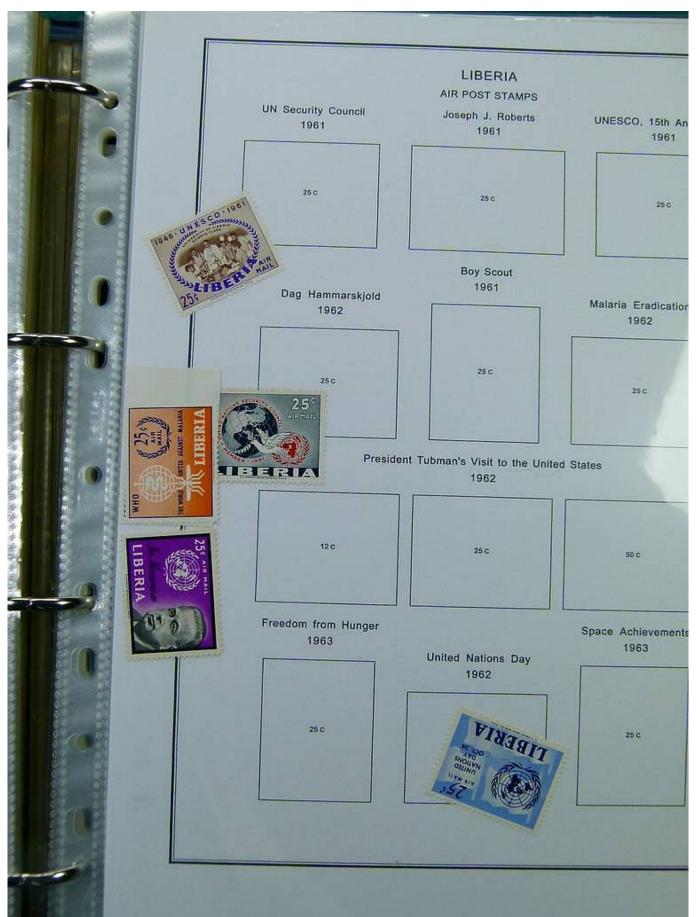

#### Lot nr.: L251449

Country/Type: Africa

Liberia collection, in album, from 1860 to 1970, with new and used stamps.

Price: 200 eur

[Go to the lot on www.sevenstamps.com ]

|                                                     | Scene from Coat                 | Postage<br>-of-Arms of Liberia<br>881                       |                                               |  |
|-----------------------------------------------------|---------------------------------|-------------------------------------------------------------|-----------------------------------------------|--|
| Nume<br>Slanted Line Design Inside Figure 8<br>1882 |                                 | al of Value<br>Criss-cross Line De<br>Perforated 14<br>1889 | sign Inside Figure 8<br>Perforated 12<br>1891 |  |
| 8C<br>COBALT BLUE                                   | 16C<br>VERMILION                | 8C<br>PRUSSIAN BLUE                                         | 8C<br>PRUSSIAN BLUE                           |  |
|                                                     | Nume<br>Perforated 11-1/2 x 10- | ral of Value<br>1/2, 10-1/2 on Medium<br>1885               | Paper                                         |  |
| 1C.<br>PINX                                         | 2C<br>LIGHT DULL GREEN          | RED LILAC DULL R                                            | C BC BC BC BRAB                               |  |
|                                                     | BC<br>GRAY                      | 16C DEE                                                     | N2C<br>P BLUE                                 |  |
|                                                     |                                 |                                                             |                                               |  |
|                                                     |                                 |                                                             |                                               |  |