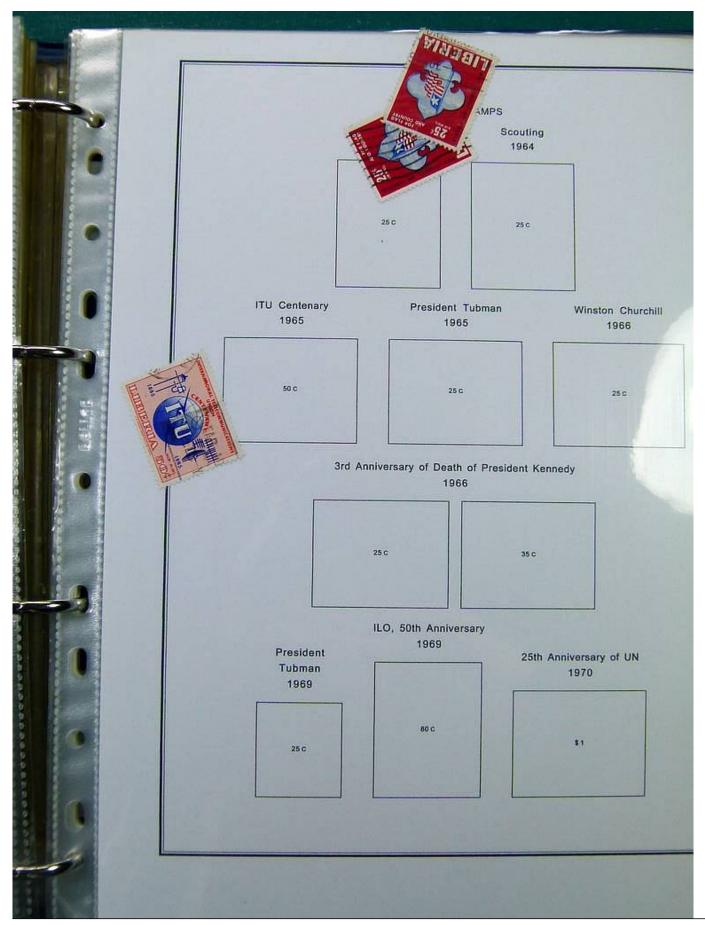

#### Lot nr.: L251449

Country/Type: Africa

Liberia collection, in album, from 1860 to 1970, with new and used stamps.

Price: 200 eur

[Go to the lot on www.sevenstamps.com ]

|                                                     | Scene from Coat                 | Postage<br>-of-Arms of Liberia<br>881                       |                                               |  |
|-----------------------------------------------------|---------------------------------|-------------------------------------------------------------|-----------------------------------------------|--|
| Nume<br>Slanted Line Design Inside Figure 8<br>1882 |                                 | al of Value<br>Criss-cross Line De<br>Perforated 14<br>1889 | sign Inside Figure 8<br>Perforated 12<br>1891 |  |
| 8C<br>COBALT BLUE                                   | 16C<br>VERMILION                | 8C<br>PRUSSIAN BLUE                                         | 8C<br>PRUSSIAN BLUE                           |  |
|                                                     | Nume<br>Perforated 11-1/2 x 10- | ral of Value<br>1/2, 10-1/2 on Medium<br>1885               | Paper                                         |  |
| 1C.<br>PINX                                         | 2C<br>LIGHT DULL GREEN          | RED LILAC DULL R                                            | C BC BC BC BRAB                               |  |
|                                                     | BC<br>GRAY                      | 16C DEE                                                     | N2C<br>P BLUE                                 |  |
|                                                     |                                 |                                                             |                                               |  |
|                                                     |                                 |                                                             |                                               |  |