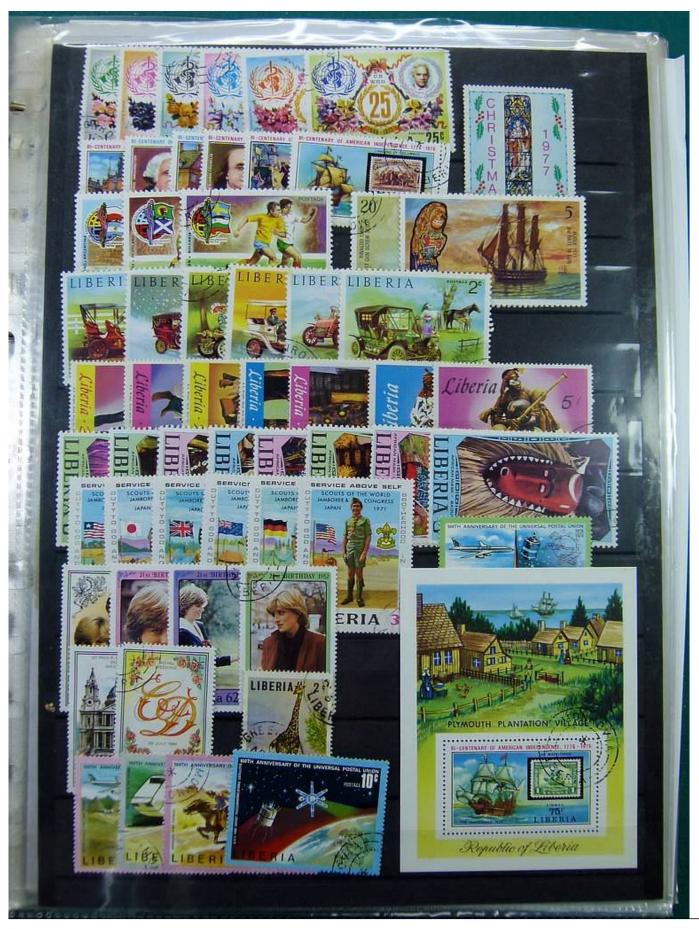

#### Lot nr.: L251449

Country/Type: Africa

Liberia collection, in album, from 1860 to 1970, with new and used stamps.

Price: 200 eur

[Go to the lot on www.sevenstamps.com ]

|                                                     | Scene from Coat                 | Postage<br>-of-Arms of Liberia<br>881                       |                                               |  |
|-----------------------------------------------------|---------------------------------|-------------------------------------------------------------|-----------------------------------------------|--|
| Nume<br>Slanted Line Design Inside Figure 8<br>1882 |                                 | al of Value<br>Criss-cross Line De<br>Perforated 14<br>1889 | sign Inside Figure 8<br>Perforated 12<br>1891 |  |
| 8C<br>COBALT BLUE                                   | 16C<br>VERMILION                | 8C<br>PRUSSIAN BLUE                                         | 8C<br>PRUSSIAN BLUE                           |  |
|                                                     | Nume<br>Perforated 11-1/2 x 10- | ral of Value<br>1/2, 10-1/2 on Medium<br>1885               | Paper                                         |  |
| 1C.<br>PINX                                         | 2C<br>LIGHT DULL GREEN          | RED LILAC DULL R                                            | C BC BC BC BRAB                               |  |
|                                                     | BC<br>GRAY                      | 16C DEE                                                     | N2C<br>P BLUE                                 |  |
|                                                     |                                 |                                                             |                                               |  |
|                                                     |                                 |                                                             |                                               |  |