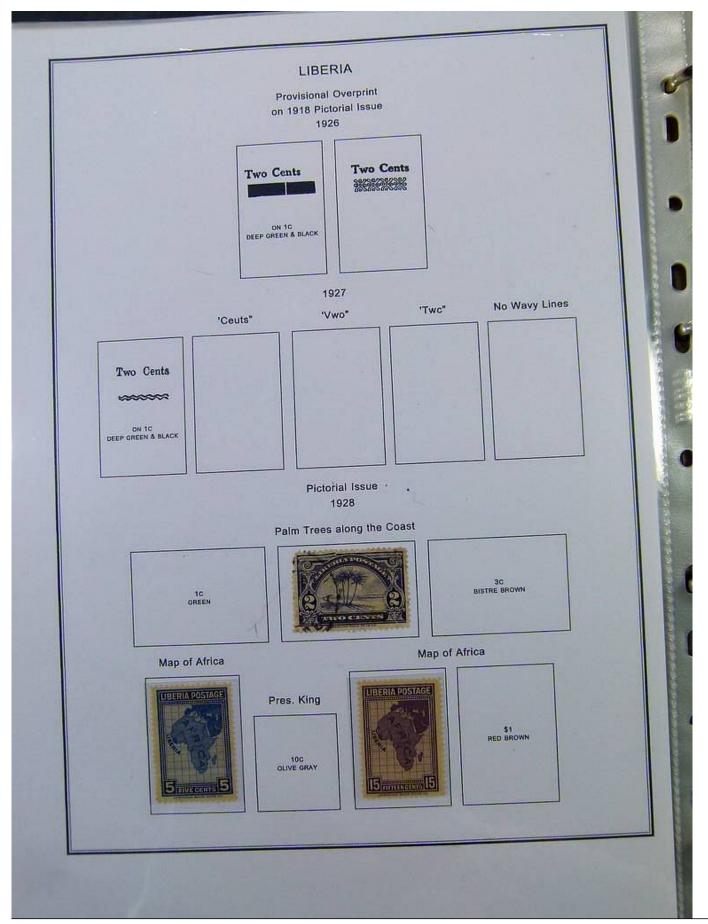

#### Lot nr.: L251449

Country/Type: Africa

Liberia collection, in album, from 1860 to 1970, with new and used stamps.

Price: 200 eur

[Go to the lot on www.sevenstamps.com ]

|                                                     | Scene from Coat                 | Postage<br>-of-Arms of Liberia<br>881                       |                                               |  |
|-----------------------------------------------------|---------------------------------|-------------------------------------------------------------|-----------------------------------------------|--|
| Nume<br>Slanted Line Design Inside Figure 8<br>1882 |                                 | al of Value<br>Criss-cross Line De<br>Perforated 14<br>1889 | sign Inside Figure 8<br>Perforated 12<br>1891 |  |
| 8C<br>COBALT BLUE                                   | 16C<br>VERMILION                | 8C<br>PRUSSIAN BLUE                                         | 8C<br>PRUSSIAN BLUE                           |  |
|                                                     | Nume<br>Perforated 11-1/2 x 10- | ral of Value<br>1/2, 10-1/2 on Medium<br>1885               | Paper                                         |  |
| 1C.<br>PINX                                         | 2C<br>LIGHT DULL GREEN          | RED LILAC DULL R                                            | C BC BC BC BRAB                               |  |
|                                                     | BC<br>GRAY                      | 16C DEE                                                     | N2C<br>P BLUE                                 |  |
|                                                     |                                 |                                                             |                                               |  |
|                                                     |                                 |                                                             |                                               |  |