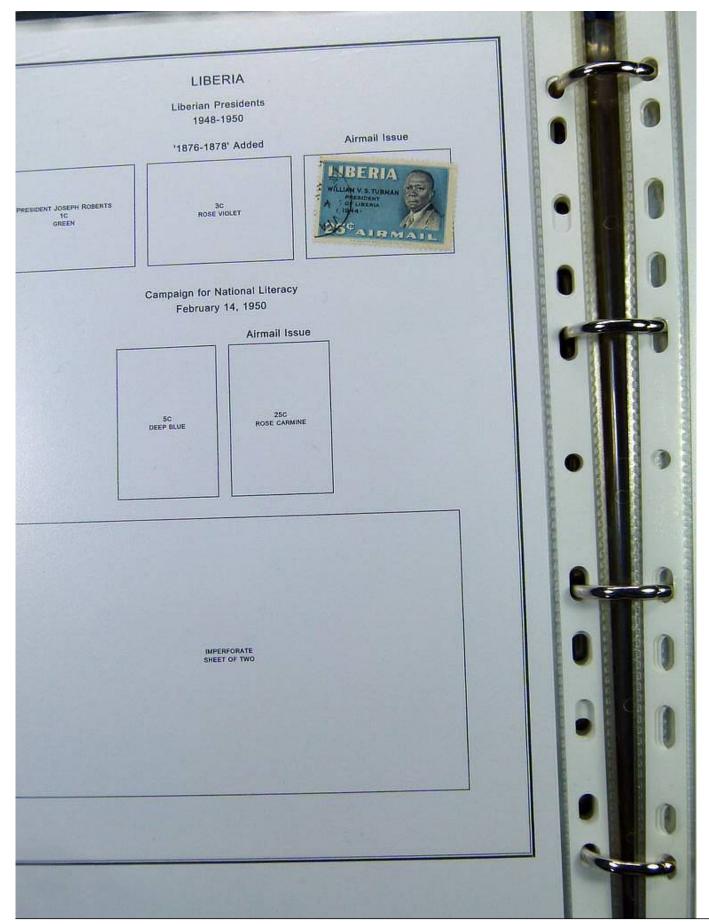

#### Lot nr.: L251449

Country/Type: Africa

Liberia collection, in album, from 1860 to 1970, with new and used stamps.

Price: 200 eur

[Go to the lot on www.sevenstamps.com ]

|                                                     | Scene from Coat                 | Postage<br>-of-Arms of Liberia<br>881                       |                                               |  |
|-----------------------------------------------------|---------------------------------|-------------------------------------------------------------|-----------------------------------------------|--|
| Nume<br>Slanted Line Design Inside Figure 8<br>1882 |                                 | al of Value<br>Criss-cross Line De<br>Perforated 14<br>1889 | sign Inside Figure 8<br>Perforated 12<br>1891 |  |
| 8C<br>COBALT BLUE                                   | 16C<br>VERMILION                | 8C<br>PRUSSIAN BLUE                                         | 8C<br>PRUSSIAN BLUE                           |  |
|                                                     | Nume<br>Perforated 11-1/2 x 10- | ral of Value<br>1/2, 10-1/2 on Medium<br>1885               | Paper                                         |  |
| 1C.<br>PINX                                         | 2C<br>LIGHT DULL GREEN          | RED LILAC DULL R                                            | C BC BC BC BRAB                               |  |
|                                                     | BC<br>GRAY                      | 16C DEE                                                     | N2C<br>P BLUE                                 |  |
|                                                     |                                 |                                                             |                                               |  |
|                                                     |                                 |                                                             |                                               |  |