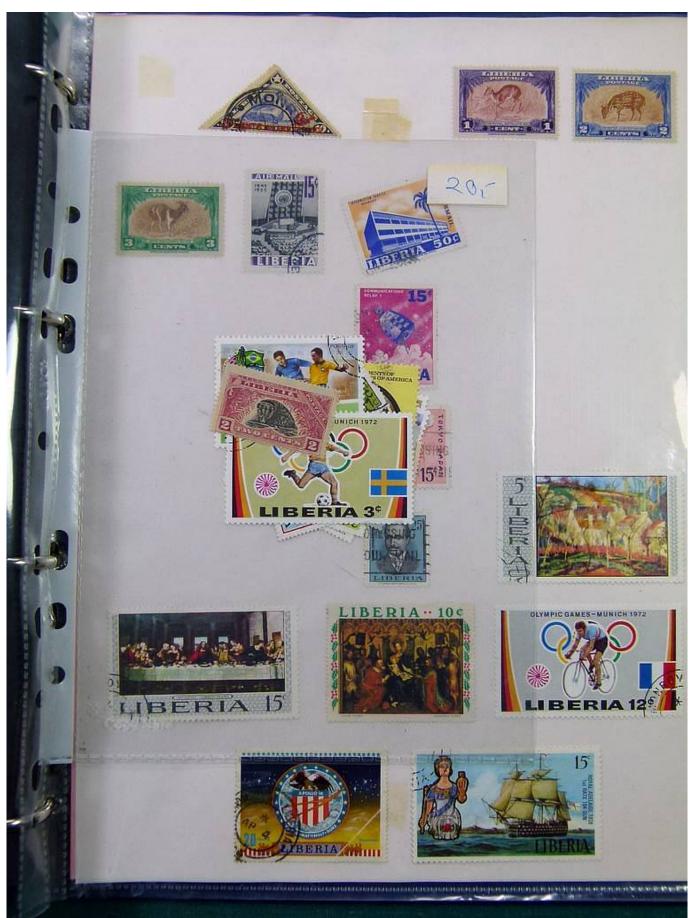

#### Lot nr.: L251449

Country/Type: Africa

Liberia collection, in album, from 1860 to 1970, with new and used stamps.

Price: 200 eur

[Go to the lot on www.sevenstamps.com ]

|                                                     | Scene from Coat                 | Postage<br>-of-Arms of Liberia<br>881                       |                                               |  |
|-----------------------------------------------------|---------------------------------|-------------------------------------------------------------|-----------------------------------------------|--|
| Nume<br>Slanted Line Design Inside Figure 8<br>1882 |                                 | al of Value<br>Criss-cross Line De<br>Perforated 14<br>1889 | sign Inside Figure 8<br>Perforated 12<br>1891 |  |
| 8C<br>COBALT BLUE                                   | 16C<br>VERMILION                | 8C<br>PRUSSIAN BLUE                                         | 8C<br>PRUSSIAN BLUE                           |  |
|                                                     | Nume<br>Perforated 11-1/2 x 10- | ral of Value<br>1/2, 10-1/2 on Medium<br>1885               | Paper                                         |  |
| 1C.<br>PINX                                         | 2C<br>LIGHT DULL GREEN          | RED LILAC DULL R                                            | C BC BC BC BRAB                               |  |
|                                                     | BC<br>GRAY                      | 16C DEE                                                     | N2C<br>P BLUE                                 |  |
|                                                     |                                 |                                                             |                                               |  |
|                                                     |                                 |                                                             |                                               |  |