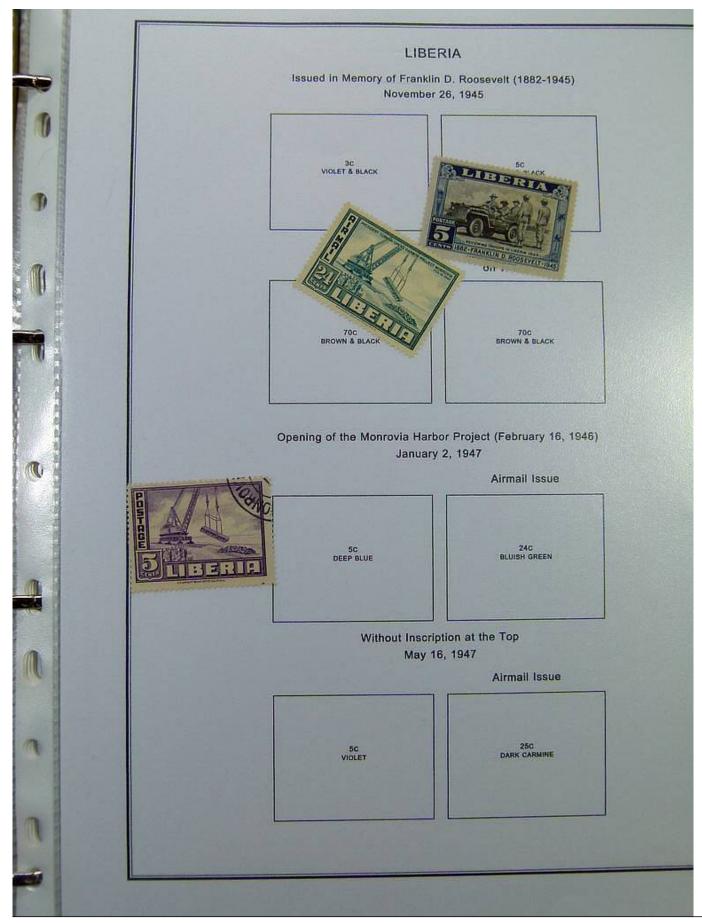

#### Lot nr.: L251449

Country/Type: Africa

Liberia collection, in album, from 1860 to 1970, with new and used stamps.

Price: 200 eur

[Go to the lot on www.sevenstamps.com ]

|                                                     | Scene from Coat                 | Postage<br>-of-Arms of Liberia<br>881                       |                                               |  |
|-----------------------------------------------------|---------------------------------|-------------------------------------------------------------|-----------------------------------------------|--|
| Nume<br>Slanted Line Design Inside Figure 8<br>1882 |                                 | al of Value<br>Criss-cross Line De<br>Perforated 14<br>1889 | sign Inside Figure 8<br>Perforated 12<br>1891 |  |
| 8C<br>COBALT BLUE                                   | 16C<br>VERMILION                | 8C<br>PRUSSIAN BLUE                                         | 8C<br>PRUSSIAN BLUE                           |  |
|                                                     | Nume<br>Perforated 11-1/2 x 10- | ral of Value<br>1/2, 10-1/2 on Medium<br>1885               | Paper                                         |  |
| 1C.<br>PINX                                         | 2C<br>LIGHT DULL GREEN          | RED LILAC DULL R                                            | C BC BC BC BRAB                               |  |
|                                                     | BC<br>GRAY                      | 16C DEE                                                     | N2C<br>P BLUE                                 |  |
|                                                     |                                 |                                                             |                                               |  |
|                                                     |                                 |                                                             |                                               |  |