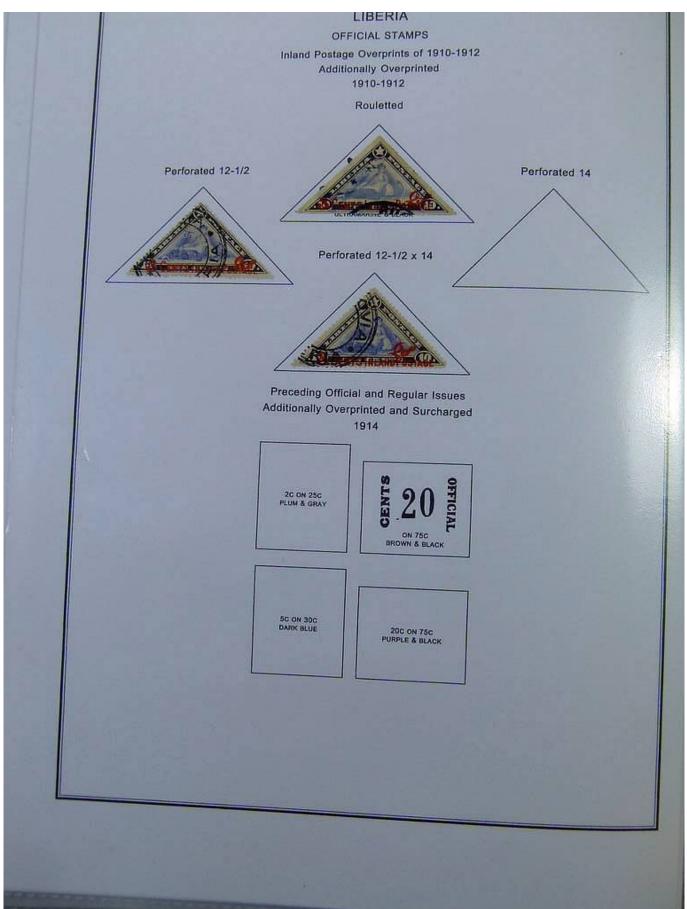

#### Lot nr.: L251449

Country/Type: Africa

Liberia collection, in album, from 1860 to 1970, with new and used stamps.

Price: 200 eur

[Go to the lot on www.sevenstamps.com ]

|                                                     | Scene from Coat                 | Postage<br>-of-Arms of Liberia<br>881                       |                                               |  |
|-----------------------------------------------------|---------------------------------|-------------------------------------------------------------|-----------------------------------------------|--|
| Nume<br>Slanted Line Design Inside Figure 8<br>1882 |                                 | al of Value<br>Criss-cross Line De<br>Perforated 14<br>1889 | sign Inside Figure 8<br>Perforated 12<br>1891 |  |
| 8C<br>COBALT BLUE                                   | 16C<br>VERMILION                | 8C<br>PRUSSIAN BLUE                                         | 8C<br>PRUSSIAN BLUE                           |  |
|                                                     | Nume<br>Perforated 11-1/2 x 10- | ral of Value<br>1/2, 10-1/2 on Medium<br>1885               | Paper                                         |  |
| 1C.<br>PINX                                         | 2C<br>LIGHT DULL GREEN          | RED LILAC DULL R                                            | C BC BC BC BRAB                               |  |
|                                                     | BC<br>GRAY                      | 16C DEE                                                     | N2C<br>P BLUE                                 |  |
|                                                     |                                 |                                                             |                                               |  |
|                                                     |                                 |                                                             |                                               |  |