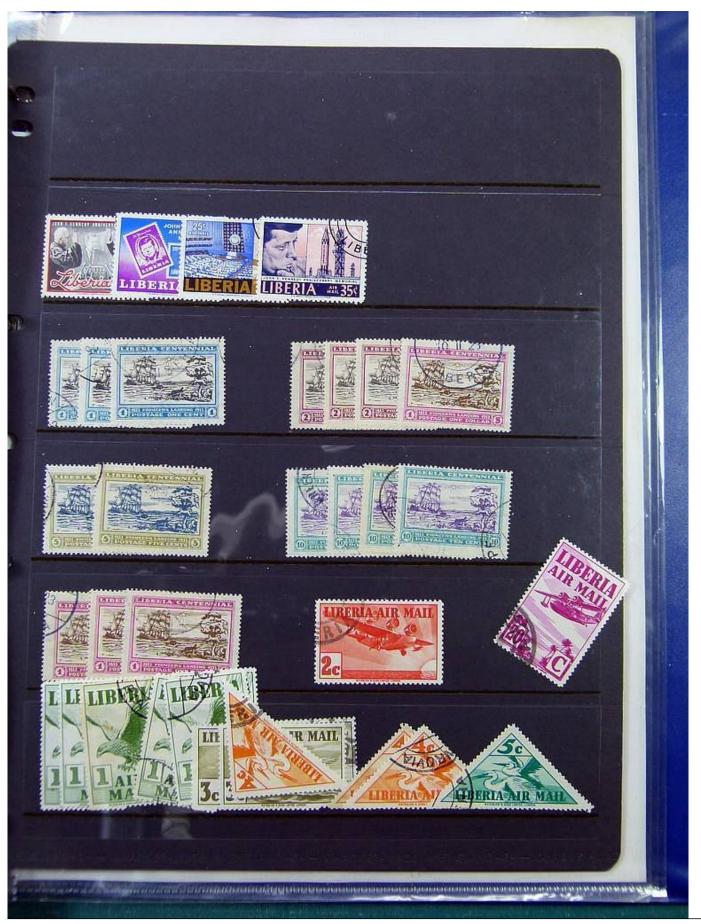

#### Lot nr.: L251449

Country/Type: Africa

Liberia collection, in album, from 1860 to 1970, with new and used stamps.

Price: 200 eur

[Go to the lot on www.sevenstamps.com ]

|                                                     | Scene from Coat                 | Postage<br>-of-Arms of Liberia<br>881                       |                                               |  |
|-----------------------------------------------------|---------------------------------|-------------------------------------------------------------|-----------------------------------------------|--|
| Nume<br>Slanted Line Design Inside Figure 8<br>1882 |                                 | al of Value<br>Criss-cross Line De<br>Perforated 14<br>1889 | sign Inside Figure 8<br>Perforated 12<br>1891 |  |
| 8C<br>COBALT BLUE                                   | 16C<br>VERMILION                | 8C<br>PRUSSIAN BLUE                                         | 8C<br>PRUSSIAN BLUE                           |  |
|                                                     | Nume<br>Perforated 11-1/2 x 10- | ral of Value<br>1/2, 10-1/2 on Medium<br>1885               | Paper                                         |  |
| 1C.<br>PINX                                         | 2C<br>LIGHT DULL GREEN          | RED LILAC DULL R                                            | C BC BC BC BRAB                               |  |
|                                                     | BC<br>GRAY                      | 16C DEE                                                     | N2C<br>P BLUE                                 |  |
|                                                     |                                 |                                                             |                                               |  |
|                                                     |                                 |                                                             |                                               |  |