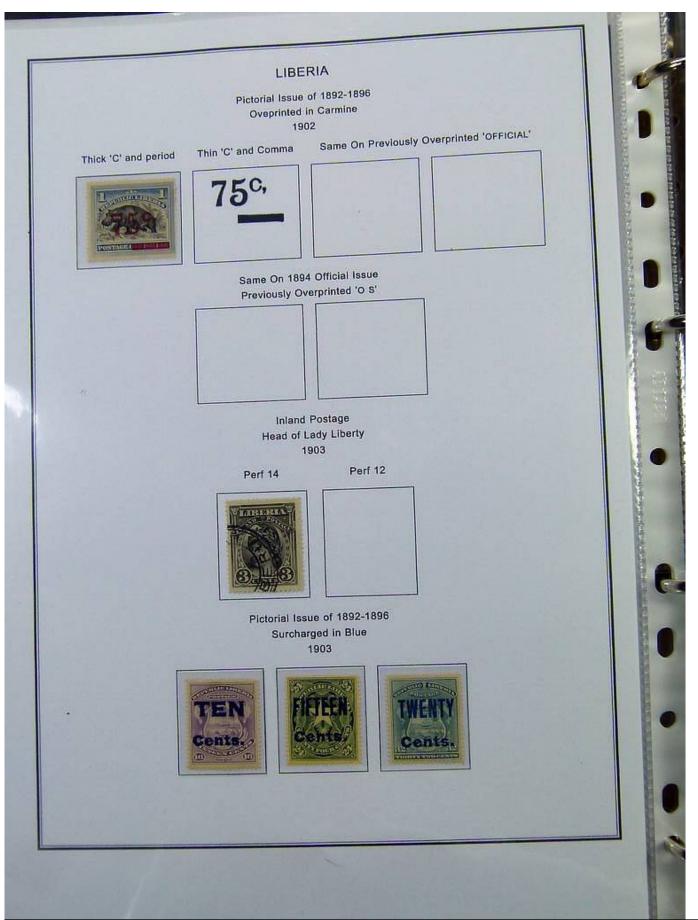

#### Lot nr.: L251449

Country/Type: Africa

Liberia collection, in album, from 1860 to 1970, with new and used stamps.

Price: 200 eur

[Go to the lot on www.sevenstamps.com ]

|                                                     | Scene from Coat                 | Postage<br>-of-Arms of Liberia<br>881                       |                                               |  |
|-----------------------------------------------------|---------------------------------|-------------------------------------------------------------|-----------------------------------------------|--|
| Nume<br>Slanted Line Design Inside Figure 8<br>1882 |                                 | al of Value<br>Criss-cross Line De<br>Perforated 14<br>1889 | sign Inside Figure 8<br>Perforated 12<br>1891 |  |
| 8C<br>COBALT BLUE                                   | 16C<br>VERMILION                | 8C<br>PRUSSIAN BLUE                                         | 8C<br>PRUSSIAN BLUE                           |  |
|                                                     | Nume<br>Perforated 11-1/2 x 10- | ral of Value<br>1/2, 10-1/2 on Medium<br>1885               | Paper                                         |  |
| 1C.<br>PINX                                         | 2C<br>LIGHT DULL GREEN          | RED LILAC DULL R                                            | C BC BC BC BRAB                               |  |
|                                                     | BC<br>GRAY                      | 16C DEE                                                     | N2C<br>P BLUE                                 |  |
|                                                     |                                 |                                                             |                                               |  |
|                                                     |                                 |                                                             |                                               |  |