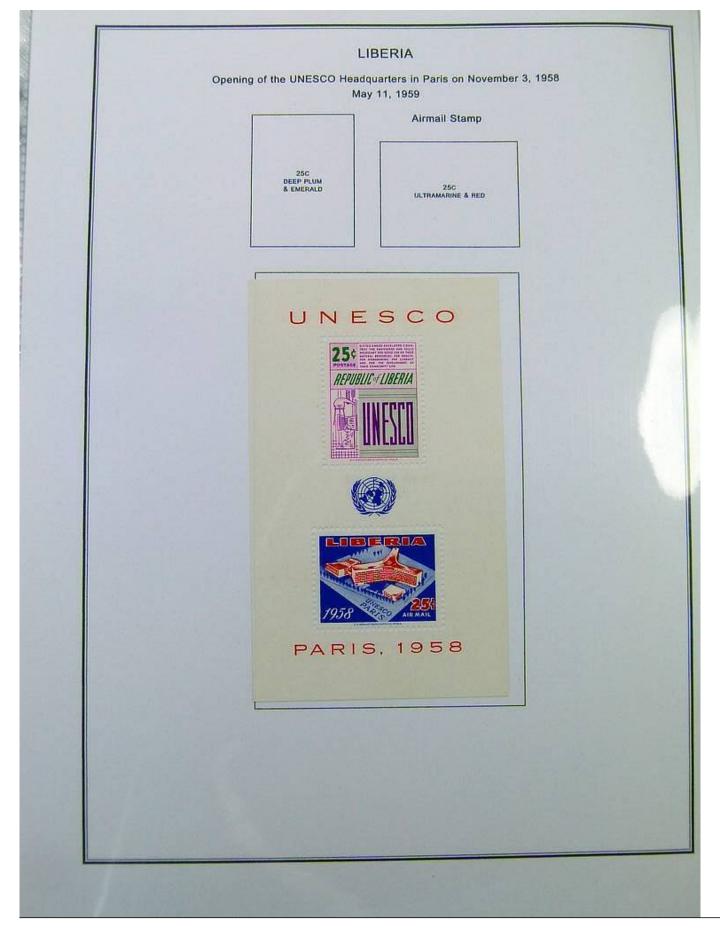

#### Lot nr.: L251449

Country/Type: Africa

Liberia collection, in album, from 1860 to 1970, with new and used stamps.

Price: 200 eur

[Go to the lot on www.sevenstamps.com ]

|                                                     | Scene from Coat                 | Postage<br>-of-Arms of Liberia<br>881                       |                                               |  |
|-----------------------------------------------------|---------------------------------|-------------------------------------------------------------|-----------------------------------------------|--|
| Nume<br>Slanted Line Design Inside Figure 8<br>1882 |                                 | al of Value<br>Criss-cross Line De<br>Perforated 14<br>1889 | sign Inside Figure 8<br>Perforated 12<br>1891 |  |
| 8C<br>COBALT BLUE                                   | 16C<br>VERMILION                | 8C<br>PRUSSIAN BLUE                                         | 8C<br>PRUSSIAN BLUE                           |  |
|                                                     | Nume<br>Perforated 11-1/2 x 10- | ral of Value<br>1/2, 10-1/2 on Medium<br>1885               | Paper                                         |  |
| 1C.<br>PINX                                         | 2C<br>LIGHT DULL GREEN          | RED LILAC DULL R                                            | C BC BC BC BRAB                               |  |
|                                                     | BC<br>GRAY                      | 16C DEE                                                     | N2C<br>P BLUE                                 |  |
|                                                     |                                 |                                                             |                                               |  |
|                                                     |                                 |                                                             |                                               |  |