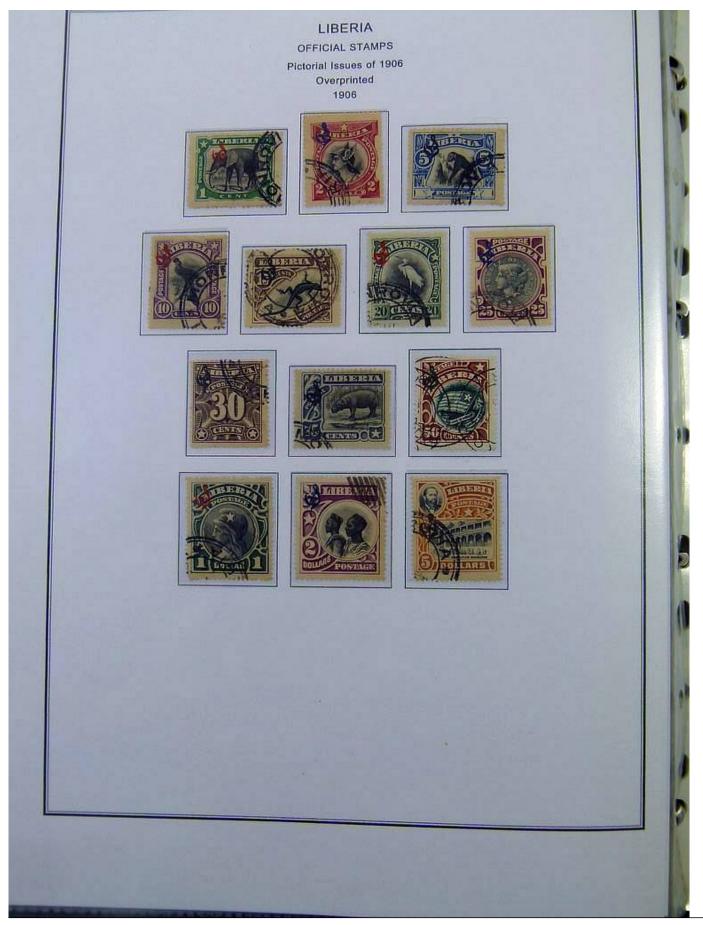

#### Lot nr.: L251449

Country/Type: Africa

Liberia collection, in album, from 1860 to 1970, with new and used stamps.

Price: 200 eur

[Go to the lot on www.sevenstamps.com ]

|                                                     | Scene from Coat                 | Postage<br>-of-Arms of Liberia<br>881                       |                                               |  |
|-----------------------------------------------------|---------------------------------|-------------------------------------------------------------|-----------------------------------------------|--|
| Nume<br>Slanted Line Design Inside Figure 8<br>1882 |                                 | al of Value<br>Criss-cross Line De<br>Perforated 14<br>1889 | sign Inside Figure 8<br>Perforated 12<br>1891 |  |
| 8C<br>COBALT BLUE                                   | 16C<br>VERMILION                | 8C<br>PRUSSIAN BLUE                                         | 8C<br>PRUSSIAN BLUE                           |  |
|                                                     | Nume<br>Perforated 11-1/2 x 10- | ral of Value<br>1/2, 10-1/2 on Medium<br>1885               | Paper                                         |  |
| 1C.<br>PINX                                         | 2C<br>LIGHT DULL GREEN          | RED LILAC DULL R                                            | C BC BC BC BRAB                               |  |
|                                                     | BC<br>GRAY                      | 16C DEE                                                     | N2C<br>P BLUE                                 |  |
|                                                     |                                 |                                                             |                                               |  |
|                                                     |                                 |                                                             |                                               |  |