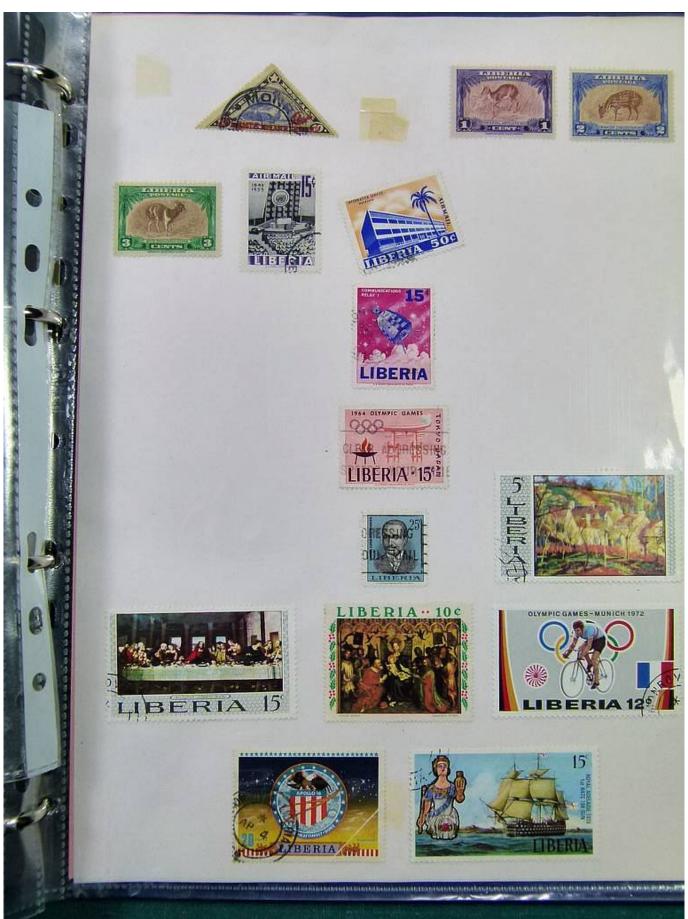

#### Lot nr.: L251449

Country/Type: Africa

Liberia collection, in album, from 1860 to 1970, with new and used stamps.

Price: 200 eur

[Go to the lot on www.sevenstamps.com ]

|                                                     | Scene from Coat                 | Postage<br>-of-Arms of Liberia<br>881                       |                                               |  |
|-----------------------------------------------------|---------------------------------|-------------------------------------------------------------|-----------------------------------------------|--|
| Nume<br>Slanted Line Design Inside Figure 8<br>1882 |                                 | al of Value<br>Criss-cross Line De<br>Perforated 14<br>1889 | sign Inside Figure 8<br>Perforated 12<br>1891 |  |
| 8C<br>COBALT BLUE                                   | 16C<br>VERMILION                | 8C<br>PRUSSIAN BLUE                                         | 8C<br>PRUSSIAN BLUE                           |  |
|                                                     | Nume<br>Perforated 11-1/2 x 10- | ral of Value<br>1/2, 10-1/2 on Medium<br>1885               | Paper                                         |  |
| 1C.<br>PINX                                         | 2C<br>LIGHT DULL GREEN          | RED LILAC DULL R                                            | C BC BC BC BRAB                               |  |
|                                                     | BC<br>GRAY                      | 16C DEE                                                     | N2C<br>P BLUE                                 |  |
|                                                     |                                 |                                                             |                                               |  |
|                                                     |                                 |                                                             |                                               |  |