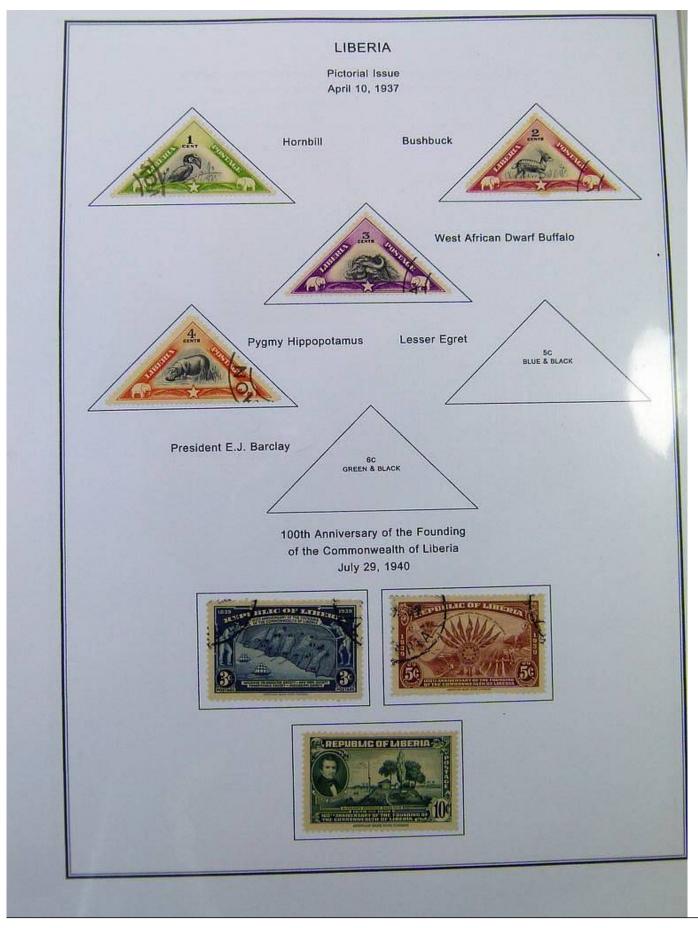

#### Lot nr.: L251449

Country/Type: Africa

Liberia collection, in album, from 1860 to 1970, with new and used stamps.

Price: 200 eur

[Go to the lot on www.sevenstamps.com ]

|                                                     | Scene from Coat                 | Postage<br>-of-Arms of Liberia<br>881                       |                                               |  |
|-----------------------------------------------------|---------------------------------|-------------------------------------------------------------|-----------------------------------------------|--|
| Nume<br>Slanted Line Design Inside Figure 8<br>1882 |                                 | al of Value<br>Criss-cross Line De<br>Perforated 14<br>1889 | sign Inside Figure 8<br>Perforated 12<br>1891 |  |
| 8C<br>COBALT BLUE                                   | 16C<br>VERMILION                | 8C<br>PRUSSIAN BLUE                                         | 8C<br>PRUSSIAN BLUE                           |  |
|                                                     | Nume<br>Perforated 11-1/2 x 10- | ral of Value<br>1/2, 10-1/2 on Medium<br>1885               | Paper                                         |  |
| 1C.<br>PINX                                         | 2C<br>LIGHT DULL GREEN          | RED LILAC DULL R                                            | C BC BC BC BRAB                               |  |
|                                                     | BC<br>GRAY                      | 16C DEE                                                     | N2C<br>P BLUE                                 |  |
|                                                     |                                 |                                                             |                                               |  |
|                                                     |                                 |                                                             |                                               |  |