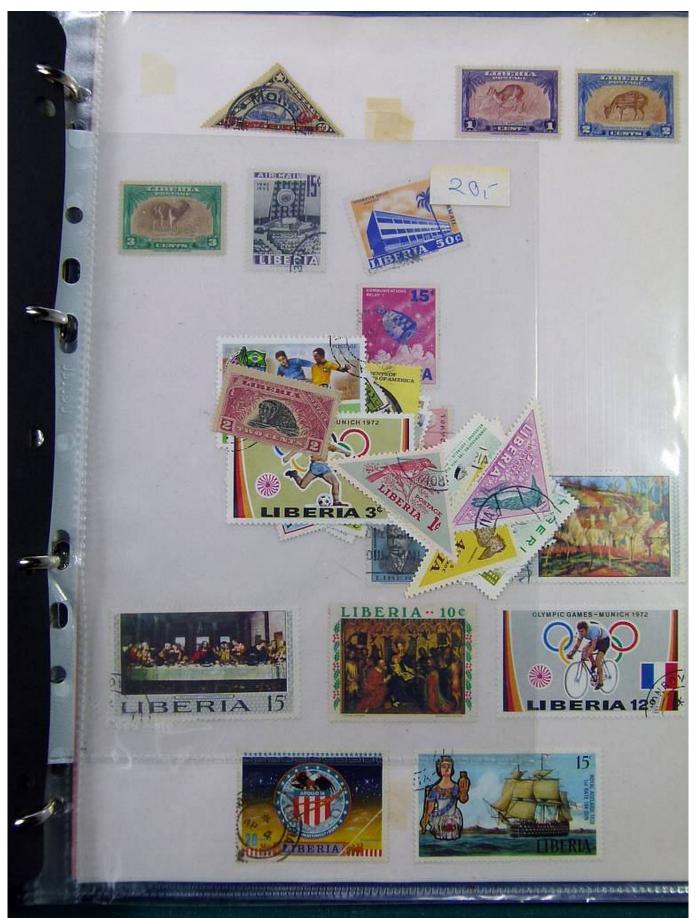

#### Lot nr.: L251449

Country/Type: Africa

Liberia collection, in album, from 1860 to 1970, with new and used stamps.

Price: 200 eur

[Go to the lot on www.sevenstamps.com ]

|                                                     | Scene from Coat                 | Postage<br>-of-Arms of Liberia<br>881                       |                                               |  |
|-----------------------------------------------------|---------------------------------|-------------------------------------------------------------|-----------------------------------------------|--|
| Nume<br>Slanted Line Design Inside Figure 8<br>1882 |                                 | al of Value<br>Criss-cross Line De<br>Perforated 14<br>1889 | sign Inside Figure 8<br>Perforated 12<br>1891 |  |
| 8C<br>COBALT BLUE                                   | 16C<br>VERMILION                | 8C<br>PRUSSIAN BLUE                                         | 8C<br>PRUSSIAN BLUE                           |  |
|                                                     | Nume<br>Perforated 11-1/2 x 10- | ral of Value<br>1/2, 10-1/2 on Medium<br>1885               | Paper                                         |  |
| 1C.<br>PINX                                         | 2C<br>LIGHT DULL GREEN          | RED LILAC DULL R                                            | C BC BC BC BRAB                               |  |
|                                                     | BC<br>GRAY                      | 16C DEE                                                     | N2C<br>P BLUE                                 |  |
|                                                     |                                 |                                                             |                                               |  |
|                                                     |                                 |                                                             |                                               |  |