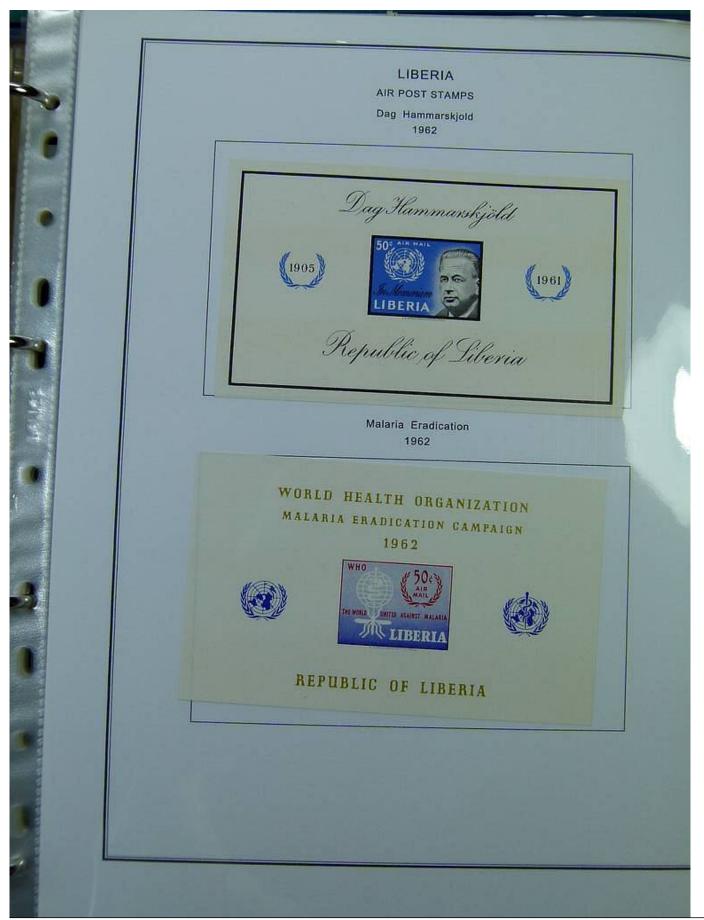

#### Lot nr.: L251449

Country/Type: Africa

Liberia collection, in album, from 1860 to 1970, with new and used stamps.

Price: 200 eur

[Go to the lot on www.sevenstamps.com ]

|                                                     | Scene from Coat                 | Postage<br>-of-Arms of Liberia<br>881                       |                                               |  |
|-----------------------------------------------------|---------------------------------|-------------------------------------------------------------|-----------------------------------------------|--|
| Nume<br>Slanted Line Design Inside Figure 8<br>1882 |                                 | al of Value<br>Criss-cross Line De<br>Perforated 14<br>1889 | sign Inside Figure 8<br>Perforated 12<br>1891 |  |
| 8C<br>COBALT BLUE                                   | 16C<br>VERMILION                | 8C<br>PRUSSIAN BLUE                                         | 8C<br>PRUSSIAN BLUE                           |  |
|                                                     | Nume<br>Perforated 11-1/2 x 10- | ral of Value<br>1/2, 10-1/2 on Medium<br>1885               | Paper                                         |  |
| 1C.<br>PINX                                         | 2C<br>LIGHT DULL GREEN          | RED LILAC DULL R                                            | C BC BC BC BRAB                               |  |
|                                                     | BC<br>GRAY                      | 16C DEE                                                     | N2C<br>P BLUE                                 |  |
|                                                     |                                 |                                                             |                                               |  |
|                                                     |                                 |                                                             |                                               |  |