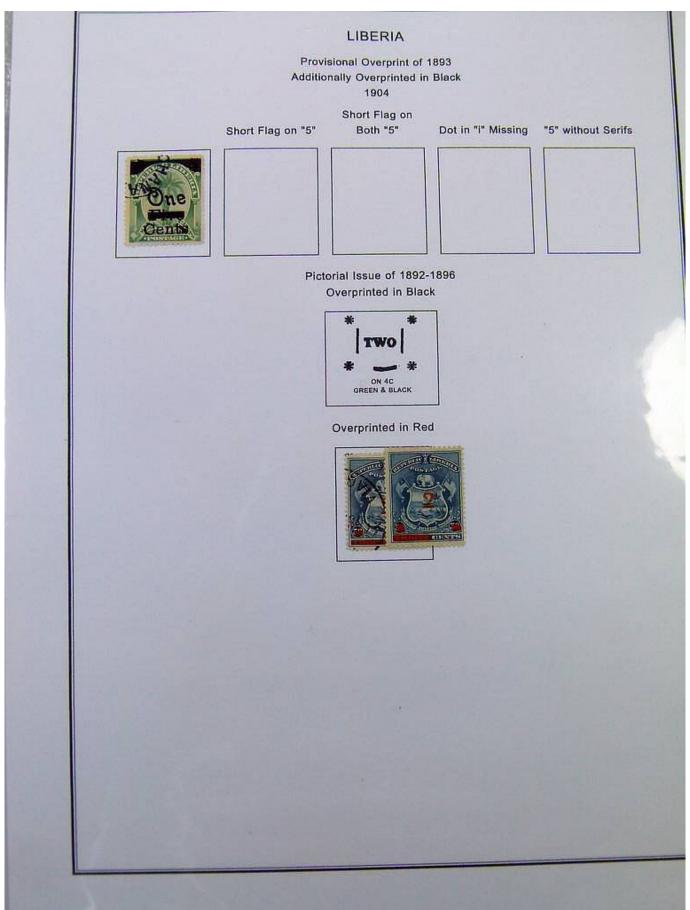

#### Lot nr.: L251449

Country/Type: Africa

Liberia collection, in album, from 1860 to 1970, with new and used stamps.

Price: 200 eur

[Go to the lot on www.sevenstamps.com ]

|                                                     | Scene from Coat                 | Postage<br>-of-Arms of Liberia<br>881                       |                                               |  |
|-----------------------------------------------------|---------------------------------|-------------------------------------------------------------|-----------------------------------------------|--|
| Nume<br>Slanted Line Design Inside Figure 8<br>1882 |                                 | al of Value<br>Criss-cross Line De<br>Perforated 14<br>1889 | sign Inside Figure 8<br>Perforated 12<br>1891 |  |
| 8C<br>COBALT BLUE                                   | 16C<br>VERMILION                | 8C<br>PRUSSIAN BLUE                                         | 8C<br>PRUSSIAN BLUE                           |  |
|                                                     | Nume<br>Perforated 11-1/2 x 10- | ral of Value<br>1/2, 10-1/2 on Medium<br>1885               | Paper                                         |  |
| 1C.<br>PINX                                         | 2C<br>LIGHT DULL GREEN          | RED LILAC DULL R                                            | C BC BC BC BRAB                               |  |
|                                                     | BC<br>GRAY                      | 16C DEE                                                     | N2C<br>P BLUE                                 |  |
|                                                     |                                 |                                                             |                                               |  |
|                                                     |                                 |                                                             |                                               |  |