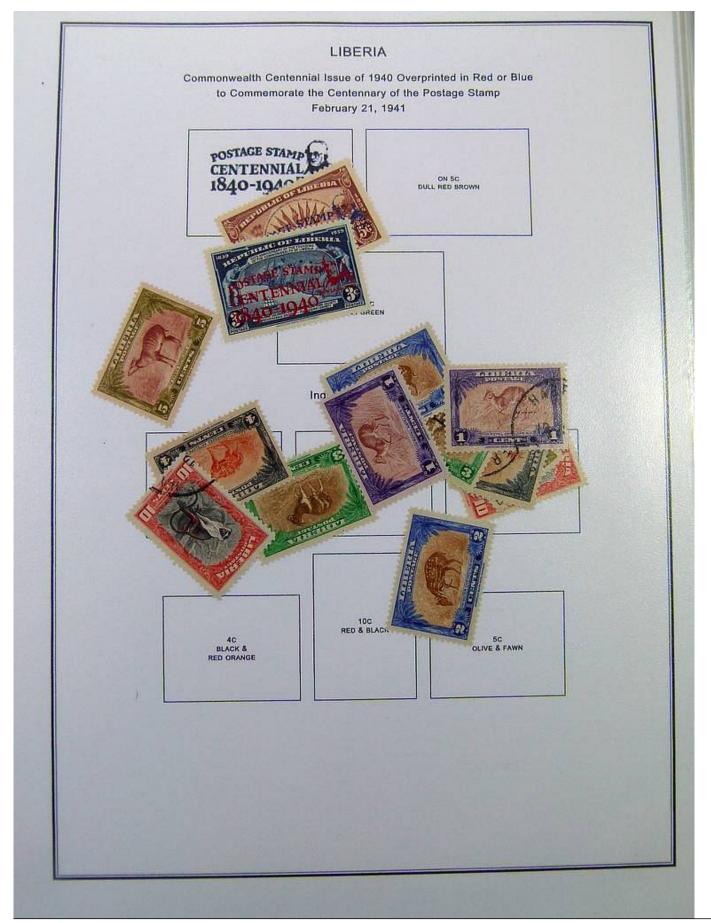

#### Lot nr.: L251449

Country/Type: Africa

Liberia collection, in album, from 1860 to 1970, with new and used stamps.

Price: 200 eur

[Go to the lot on www.sevenstamps.com ]

|                                                     | Scene from Coat                 | Postage<br>-of-Arms of Liberia<br>881                       |                                               |  |
|-----------------------------------------------------|---------------------------------|-------------------------------------------------------------|-----------------------------------------------|--|
| Nume<br>Slanted Line Design Inside Figure 8<br>1882 |                                 | al of Value<br>Criss-cross Line De<br>Perforated 14<br>1889 | sign Inside Figure 8<br>Perforated 12<br>1891 |  |
| 8C<br>COBALT BLUE                                   | 16C<br>VERMILION                | 8C<br>PRUSSIAN BLUE                                         | 8C<br>PRUSSIAN BLUE                           |  |
|                                                     | Nume<br>Perforated 11-1/2 x 10- | ral of Value<br>1/2, 10-1/2 on Medium<br>1885               | Paper                                         |  |
| 1C.<br>PINX                                         | 2C<br>LIGHT DULL GREEN          | RED LILAC DULL R                                            | C BC BC BC BRAB                               |  |
|                                                     | BC<br>GRAY                      | 16C DEE                                                     | N2C<br>P BLUE                                 |  |
|                                                     |                                 |                                                             |                                               |  |
|                                                     |                                 |                                                             |                                               |  |