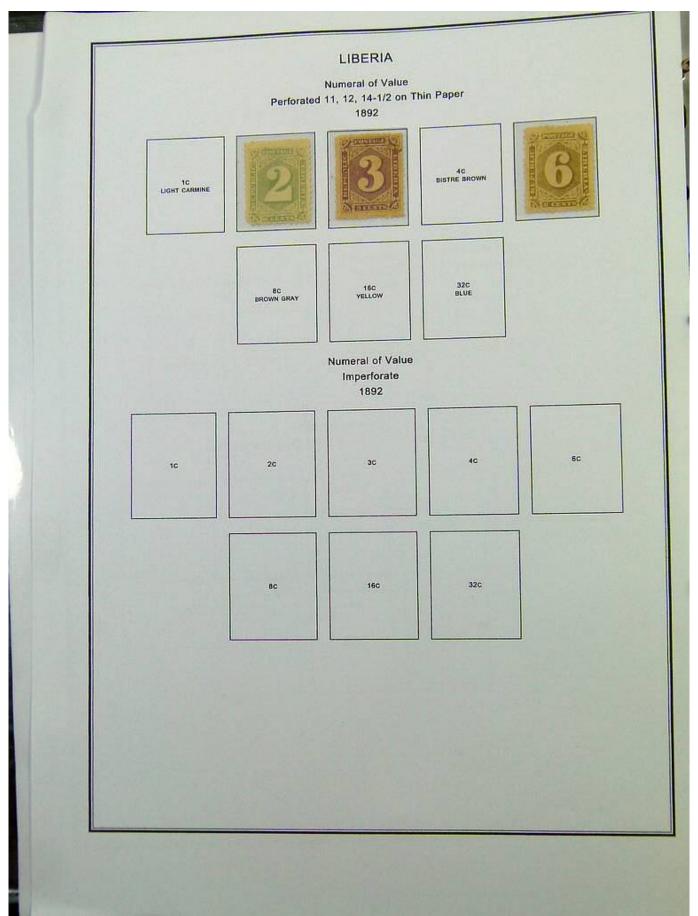

#### Lot nr.: L251449

Country/Type: Africa

Liberia collection, in album, from 1860 to 1970, with new and used stamps.

Price: 200 eur

[Go to the lot on www.sevenstamps.com ]

|                                                     | Scene from Coat                 | Postage<br>-of-Arms of Liberia<br>881                       |                                               |  |
|-----------------------------------------------------|---------------------------------|-------------------------------------------------------------|-----------------------------------------------|--|
| Nume<br>Slanted Line Design Inside Figure 8<br>1882 |                                 | al of Value<br>Criss-cross Line De<br>Perforated 14<br>1889 | sign Inside Figure 8<br>Perforated 12<br>1891 |  |
| 8C<br>COBALT BLUE                                   | 16C<br>VERMILION                | 8C<br>PRUSSIAN BLUE                                         | 8C<br>PRUSSIAN BLUE                           |  |
|                                                     | Nume<br>Perforated 11-1/2 x 10- | ral of Value<br>1/2, 10-1/2 on Medium<br>1885               | Paper                                         |  |
| 1C.<br>PINX                                         | 2C<br>LIGHT DULL GREEN          | RED LILAC DULL R                                            | C BC BC BC BRAB                               |  |
|                                                     | BC<br>GRAY                      | 16C DEE                                                     | N2C<br>P BLUE                                 |  |
|                                                     |                                 |                                                             |                                               |  |
|                                                     |                                 |                                                             |                                               |  |