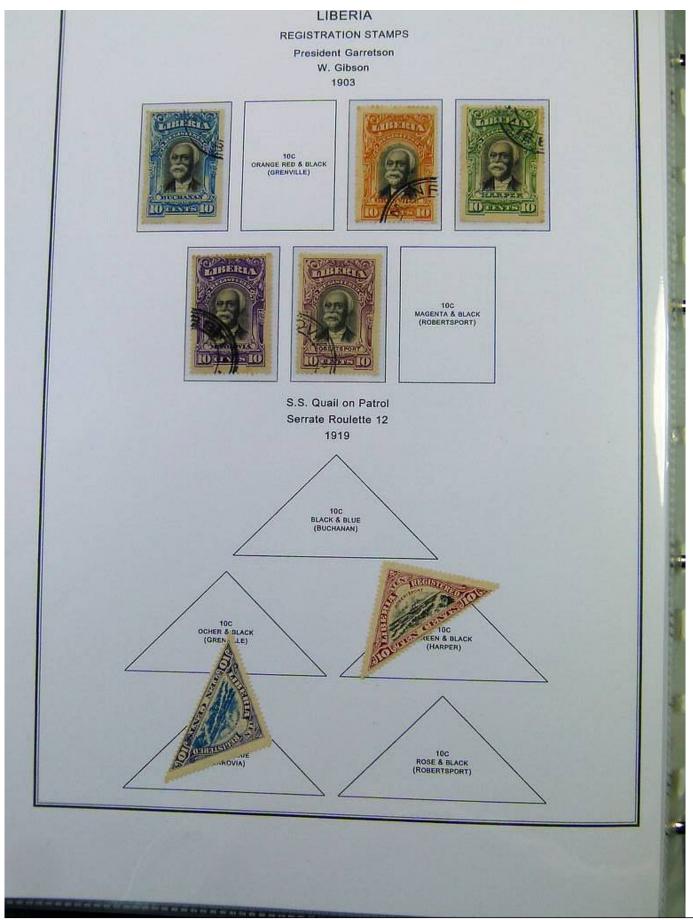

#### Lot nr.: L251449

Country/Type: Africa

Liberia collection, in album, from 1860 to 1970, with new and used stamps.

Price: 200 eur

[Go to the lot on www.sevenstamps.com ]

|                                                     | Scene from Coat                 | Postage<br>-of-Arms of Liberia<br>881                       |                                               |  |
|-----------------------------------------------------|---------------------------------|-------------------------------------------------------------|-----------------------------------------------|--|
| Nume<br>Slanted Line Design Inside Figure 8<br>1882 |                                 | al of Value<br>Criss-cross Line De<br>Perforated 14<br>1889 | sign Inside Figure 8<br>Perforated 12<br>1891 |  |
| 8C<br>COBALT BLUE                                   | 16C<br>VERMILION                | 8C<br>PRUSSIAN BLUE                                         | 8C<br>PRUSSIAN BLUE                           |  |
|                                                     | Nume<br>Perforated 11-1/2 x 10- | ral of Value<br>1/2, 10-1/2 on Medium<br>1885               | Paper                                         |  |
| 1C.<br>PINX                                         | 2C<br>LIGHT DULL GREEN          | RED LILAC DULL R                                            | C BC BC BC BRAB                               |  |
|                                                     | BC<br>GRAY                      | 16C DEE                                                     | N2C<br>P BLUE                                 |  |
|                                                     |                                 |                                                             |                                               |  |
|                                                     |                                 |                                                             |                                               |  |