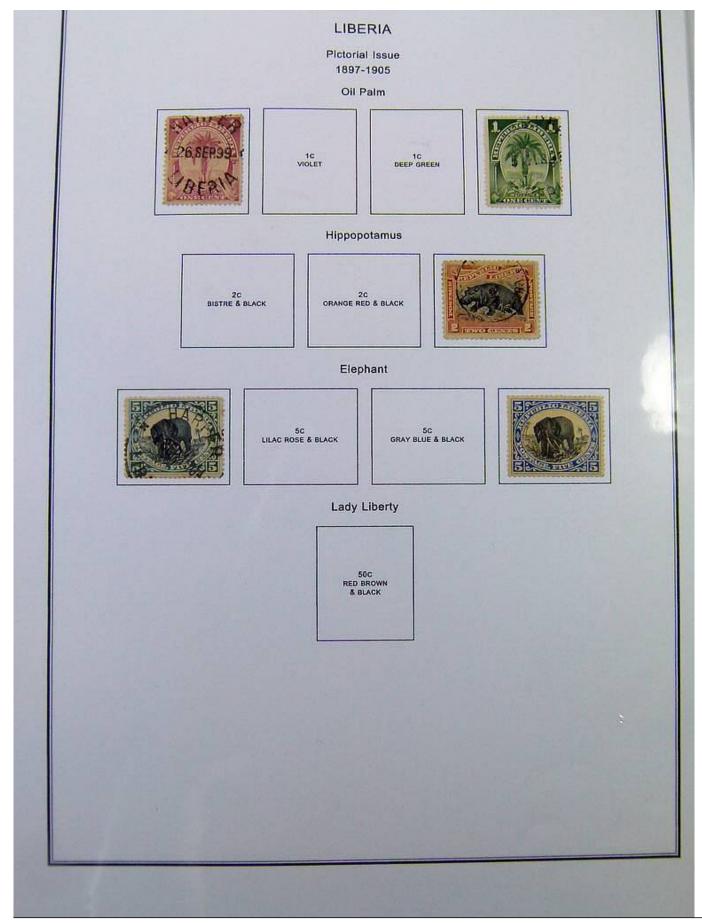

#### Lot nr.: L251449

Country/Type: Africa

Liberia collection, in album, from 1860 to 1970, with new and used stamps.

Price: 200 eur

[Go to the lot on www.sevenstamps.com ]

|                                                     | Scene from Coat                 | Postage<br>-of-Arms of Liberia<br>881                       |                                               |  |
|-----------------------------------------------------|---------------------------------|-------------------------------------------------------------|-----------------------------------------------|--|
| Nume<br>Slanted Line Design Inside Figure 8<br>1882 |                                 | al of Value<br>Criss-cross Line De<br>Perforated 14<br>1889 | sign Inside Figure 8<br>Perforated 12<br>1891 |  |
| 8C<br>COBALT BLUE                                   | 16C<br>VERMILION                | 8C<br>PRUSSIAN BLUE                                         | 8C<br>PRUSSIAN BLUE                           |  |
|                                                     | Nume<br>Perforated 11-1/2 x 10- | ral of Value<br>1/2, 10-1/2 on Medium<br>1885               | Paper                                         |  |
| 1C.<br>PINX                                         | 2C<br>LIGHT DULL GREEN          | RED LILAC DULL R                                            | C BC BC BC BRAB                               |  |
|                                                     | BC<br>GRAY                      | 16C DEE                                                     | N2C<br>P BLUE                                 |  |
|                                                     |                                 |                                                             |                                               |  |
|                                                     |                                 |                                                             |                                               |  |