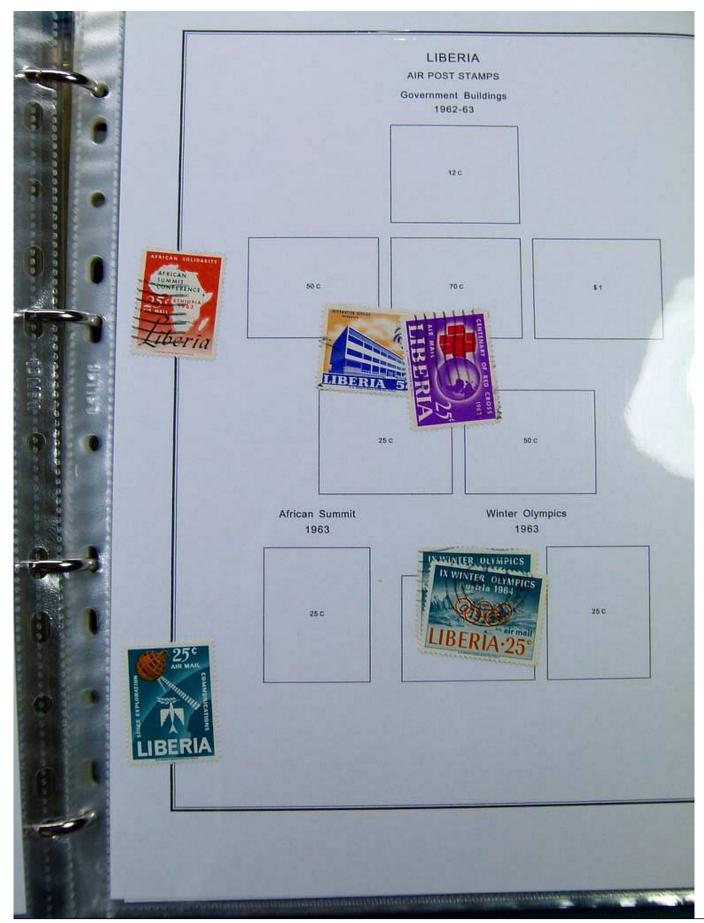

#### Lot nr.: L251449

Country/Type: Africa

Liberia collection, in album, from 1860 to 1970, with new and used stamps.

Price: 200 eur

[Go to the lot on www.sevenstamps.com ]

|                                                     | Scene from Coat                 | Postage<br>-of-Arms of Liberia<br>881                       |                                               |  |
|-----------------------------------------------------|---------------------------------|-------------------------------------------------------------|-----------------------------------------------|--|
| Nume<br>Slanted Line Design Inside Figure 8<br>1882 |                                 | al of Value<br>Criss-cross Line De<br>Perforated 14<br>1889 | sign Inside Figure 8<br>Perforated 12<br>1891 |  |
| 8C<br>COBALT BLUE                                   | 16C<br>VERMILION                | 8C<br>PRUSSIAN BLUE                                         | 8C<br>PRUSSIAN BLUE                           |  |
|                                                     | Nume<br>Perforated 11-1/2 x 10- | ral of Value<br>1/2, 10-1/2 on Medium<br>1885               | Paper                                         |  |
| 1C.<br>PINX                                         | 2C<br>LIGHT DULL GREEN          | RED LILAC DULL R                                            | C BC BC BC BRAB                               |  |
|                                                     | BC<br>GRAY                      | 16C DEE                                                     | N2C<br>P BLUE                                 |  |
|                                                     |                                 |                                                             |                                               |  |
|                                                     |                                 |                                                             |                                               |  |