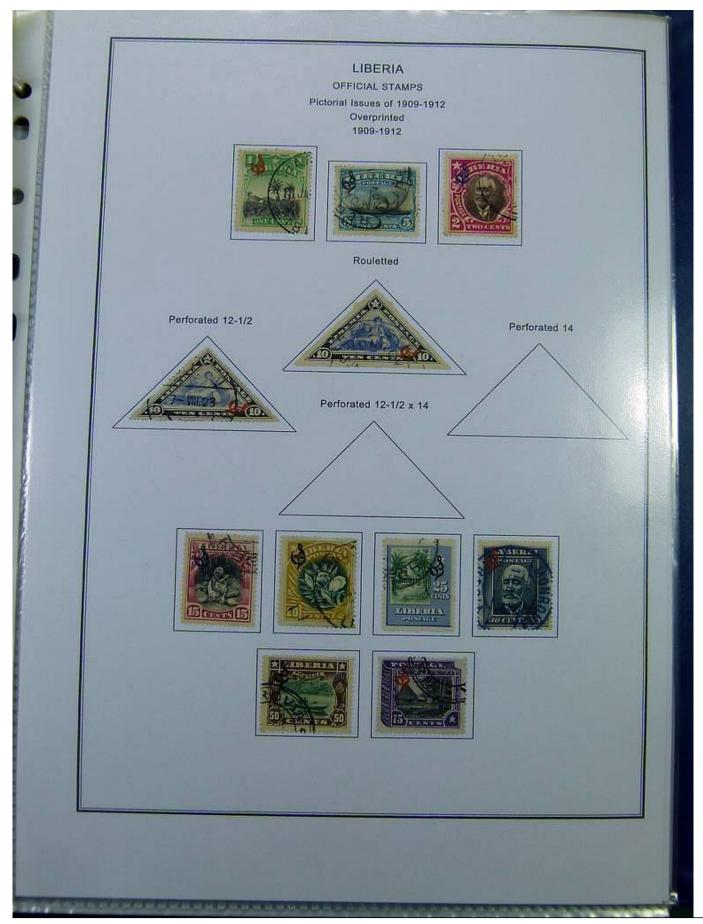

#### Lot nr.: L251449

Country/Type: Africa

Liberia collection, in album, from 1860 to 1970, with new and used stamps.

Price: 200 eur

[Go to the lot on www.sevenstamps.com ]

|                                                     | Scene from Coat                 | Postage<br>-of-Arms of Liberia<br>881                       |                                               |  |
|-----------------------------------------------------|---------------------------------|-------------------------------------------------------------|-----------------------------------------------|--|
| Nume<br>Slanted Line Design Inside Figure 8<br>1882 |                                 | al of Value<br>Criss-cross Line De<br>Perforated 14<br>1889 | sign Inside Figure 8<br>Perforated 12<br>1891 |  |
| 8C<br>COBALT BLUE                                   | 16C<br>VERMILION                | 8C<br>PRUSSIAN BLUE                                         | 8C<br>PRUSSIAN BLUE                           |  |
|                                                     | Nume<br>Perforated 11-1/2 x 10- | ral of Value<br>1/2, 10-1/2 on Medium<br>1885               | Paper                                         |  |
| 1C.<br>PINX                                         | 2C<br>LIGHT DULL GREEN          | RED LILAC DULL R                                            | C BC BC BC BRAB                               |  |
|                                                     | BC<br>GRAY                      | 16C DEE                                                     | N2C<br>P BLUE                                 |  |
|                                                     |                                 |                                                             |                                               |  |
|                                                     |                                 |                                                             |                                               |  |