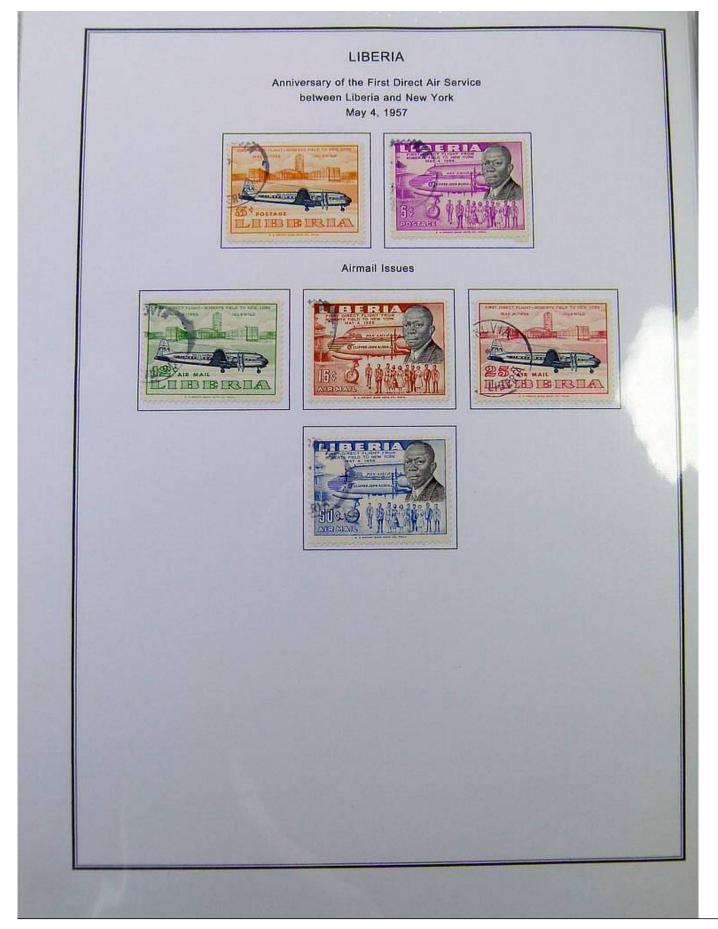

#### Lot nr.: L251449

Country/Type: Africa

Liberia collection, in album, from 1860 to 1970, with new and used stamps.

Price: 200 eur

[Go to the lot on www.sevenstamps.com ]

|                                                     | Scene from Coat                 | Postage<br>-of-Arms of Liberia<br>881                       |                                               |  |
|-----------------------------------------------------|---------------------------------|-------------------------------------------------------------|-----------------------------------------------|--|
| Nume<br>Slanted Line Design Inside Figure 8<br>1882 |                                 | al of Value<br>Criss-cross Line De<br>Perforated 14<br>1889 | sign Inside Figure 8<br>Perforated 12<br>1891 |  |
| 8C<br>COBALT BLUE                                   | 16C<br>VERMILION                | 8C<br>PRUSSIAN BLUE                                         | 8C<br>PRUSSIAN BLUE                           |  |
|                                                     | Nume<br>Perforated 11-1/2 x 10- | ral of Value<br>1/2, 10-1/2 on Medium<br>1885               | Paper                                         |  |
| 1C.<br>PINX                                         | 2C<br>LIGHT DULL GREEN          | RED LILAC DULL R                                            | C BC BC BC BRAB                               |  |
|                                                     | BC<br>GRAY                      | 16C DEE                                                     | N2C<br>P BLUE                                 |  |
|                                                     |                                 |                                                             |                                               |  |
|                                                     |                                 |                                                             |                                               |  |