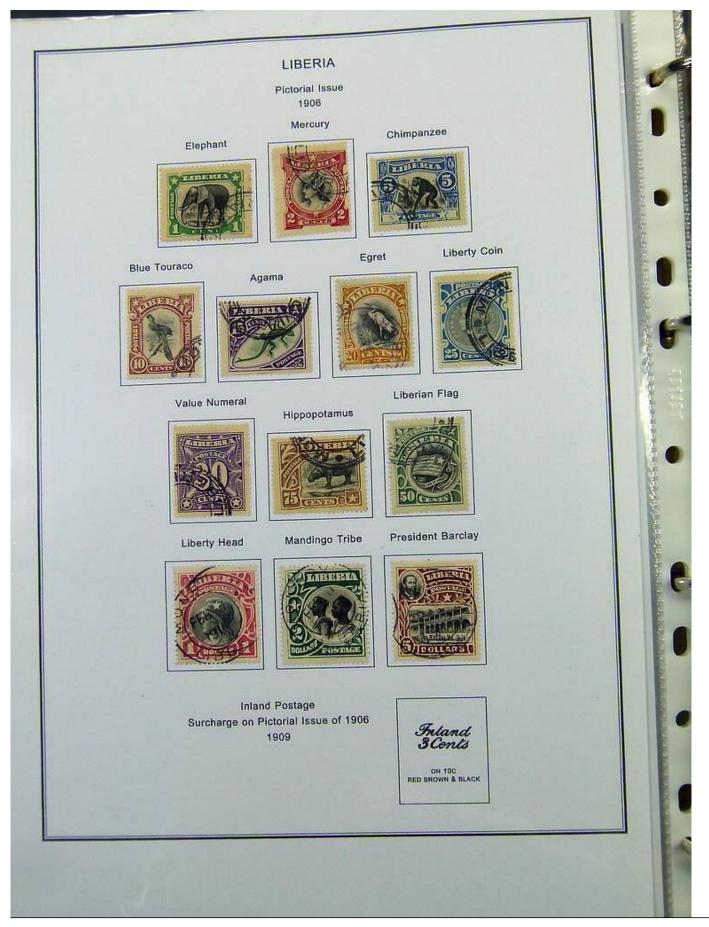

#### Lot nr.: L251449

Country/Type: Africa

Liberia collection, in album, from 1860 to 1970, with new and used stamps.

Price: 200 eur

[Go to the lot on www.sevenstamps.com ]

|                                                     | Scene from Coat                 | Postage<br>-of-Arms of Liberia<br>881                       |                                               |  |
|-----------------------------------------------------|---------------------------------|-------------------------------------------------------------|-----------------------------------------------|--|
| Nume<br>Slanted Line Design Inside Figure 8<br>1882 |                                 | al of Value<br>Criss-cross Line De<br>Perforated 14<br>1889 | sign Inside Figure 8<br>Perforated 12<br>1891 |  |
| 8C<br>COBALT BLUE                                   | 16C<br>VERMILION                | 8C<br>PRUSSIAN BLUE                                         | 8C<br>PRUSSIAN BLUE                           |  |
|                                                     | Nume<br>Perforated 11-1/2 x 10- | ral of Value<br>1/2, 10-1/2 on Medium<br>1885               | Paper                                         |  |
| 1C.<br>PINX                                         | 2C<br>LIGHT DULL GREEN          | RED LILAC DULL R                                            | C BC BC BC BRAB                               |  |
|                                                     | BC<br>GRAY                      | 16C DEE                                                     | N2C<br>P BLUE                                 |  |
|                                                     |                                 |                                                             |                                               |  |
|                                                     |                                 |                                                             |                                               |  |