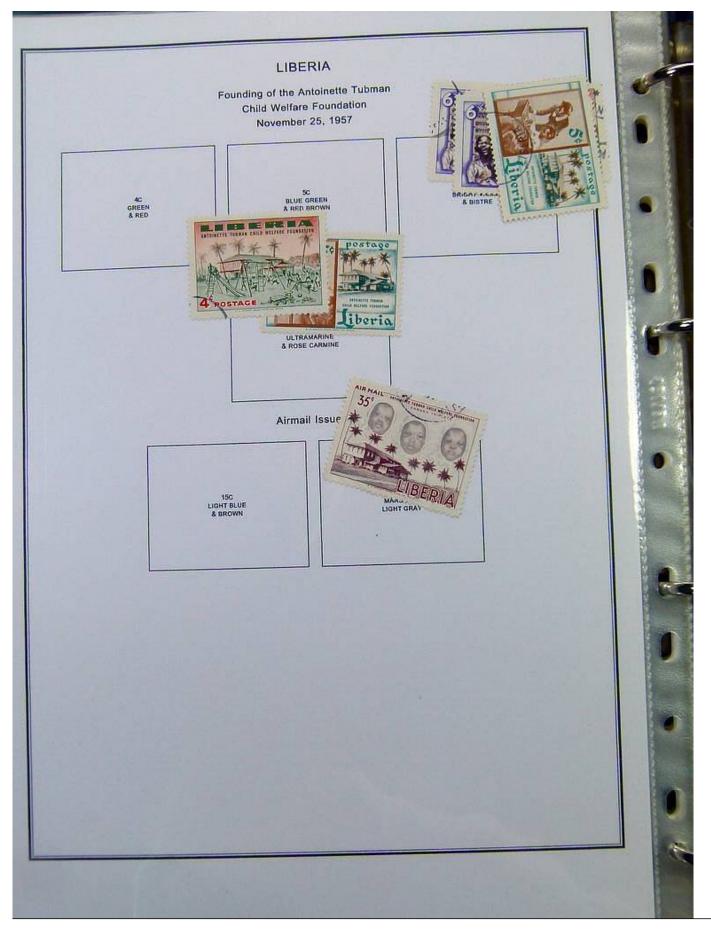

#### Lot nr.: L251449

Country/Type: Africa

Liberia collection, in album, from 1860 to 1970, with new and used stamps.

Price: 200 eur

[Go to the lot on www.sevenstamps.com ]

|                                                     | Scene from Coat                 | Postage<br>-of-Arms of Liberia<br>881                       |                                               |  |
|-----------------------------------------------------|---------------------------------|-------------------------------------------------------------|-----------------------------------------------|--|
| Nume<br>Slanted Line Design Inside Figure 8<br>1882 |                                 | al of Value<br>Criss-cross Line De<br>Perforated 14<br>1889 | sign Inside Figure 8<br>Perforated 12<br>1891 |  |
| 8C<br>COBALT BLUE                                   | 16C<br>VERMILION                | 8C<br>PRUSSIAN BLUE                                         | 8C<br>PRUSSIAN BLUE                           |  |
|                                                     | Nume<br>Perforated 11-1/2 x 10- | ral of Value<br>1/2, 10-1/2 on Medium<br>1885               | Paper                                         |  |
| 1C.<br>PINX                                         | 2C<br>LIGHT DULL GREEN          | RED LILAC DULL R                                            | C BC BC BC BRAB                               |  |
|                                                     | BC<br>GRAY                      | 16C DEE                                                     | N2C<br>P BLUE                                 |  |
|                                                     |                                 |                                                             |                                               |  |
|                                                     |                                 |                                                             |                                               |  |