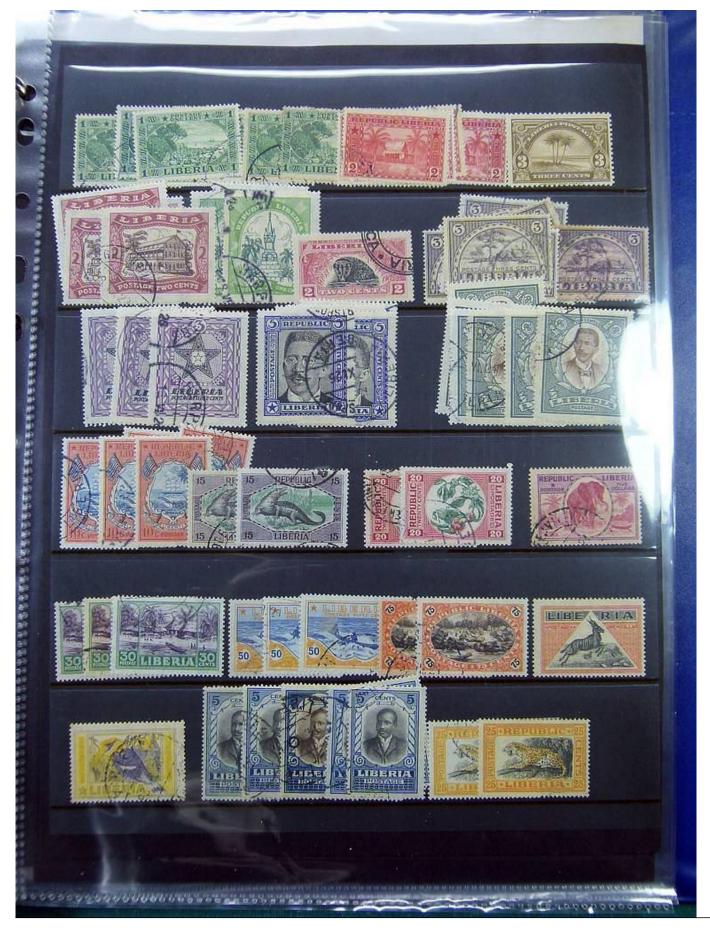

#### Lot nr.: L251449

Country/Type: Africa

Liberia collection, in album, from 1860 to 1970, with new and used stamps.

Price: 200 eur

[Go to the lot on www.sevenstamps.com ]

|                                                     | Scene from Coat                 | Postage<br>-of-Arms of Liberia<br>881                       |                                               |  |
|-----------------------------------------------------|---------------------------------|-------------------------------------------------------------|-----------------------------------------------|--|
| Nume<br>Slanted Line Design Inside Figure 8<br>1882 |                                 | al of Value<br>Criss-cross Line De<br>Perforated 14<br>1889 | sign Inside Figure 8<br>Perforated 12<br>1891 |  |
| 8C<br>COBALT BLUE                                   | 16C<br>VERMILION                | 8C<br>PRUSSIAN BLUE                                         | 8C<br>PRUSSIAN BLUE                           |  |
|                                                     | Nume<br>Perforated 11-1/2 x 10- | ral of Value<br>1/2, 10-1/2 on Medium<br>1885               | Paper                                         |  |
| 1C.<br>PINX                                         | 2C<br>LIGHT DULL GREEN          | RED LILAC DULL R                                            | C BC BC BC BRAB                               |  |
|                                                     | BC<br>GRAY                      | 16C DEE                                                     | N2C<br>P BLUE                                 |  |
|                                                     |                                 |                                                             |                                               |  |
|                                                     |                                 |                                                             |                                               |  |