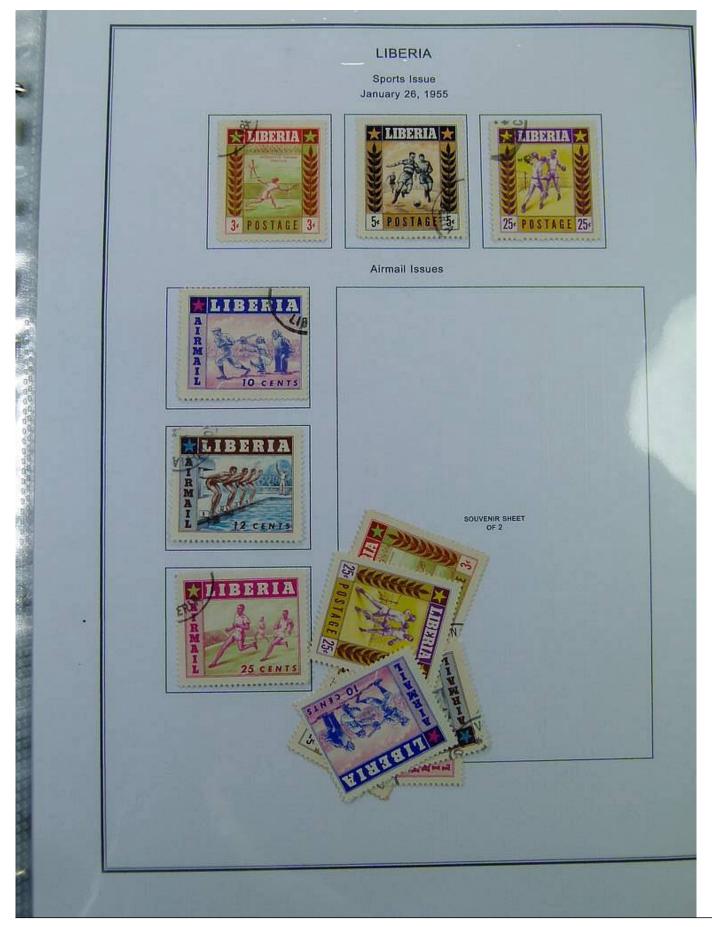

#### Lot nr.: L251449

Country/Type: Africa

Liberia collection, in album, from 1860 to 1970, with new and used stamps.

Price: 200 eur

[Go to the lot on www.sevenstamps.com ]

|                                                     | Scene from Coat                 | Postage<br>-of-Arms of Liberia<br>881                       |                                               |  |
|-----------------------------------------------------|---------------------------------|-------------------------------------------------------------|-----------------------------------------------|--|
| Nume<br>Slanted Line Design Inside Figure 8<br>1882 |                                 | al of Value<br>Criss-cross Line De<br>Perforated 14<br>1889 | sign Inside Figure 8<br>Perforated 12<br>1891 |  |
| 8C<br>COBALT BLUE                                   | 16C<br>VERMILION                | 8C<br>PRUSSIAN BLUE                                         | 8C<br>PRUSSIAN BLUE                           |  |
|                                                     | Nume<br>Perforated 11-1/2 x 10- | ral of Value<br>1/2, 10-1/2 on Medium<br>1885               | Paper                                         |  |
| 1C.<br>PINX                                         | 2C<br>LIGHT DULL GREEN          | RED LILAC DULL R                                            | C BC BC BC BRAB                               |  |
|                                                     | BC<br>GRAY                      | 16C DEE                                                     | N2C<br>P BLUE                                 |  |
|                                                     |                                 |                                                             |                                               |  |
|                                                     |                                 |                                                             |                                               |  |