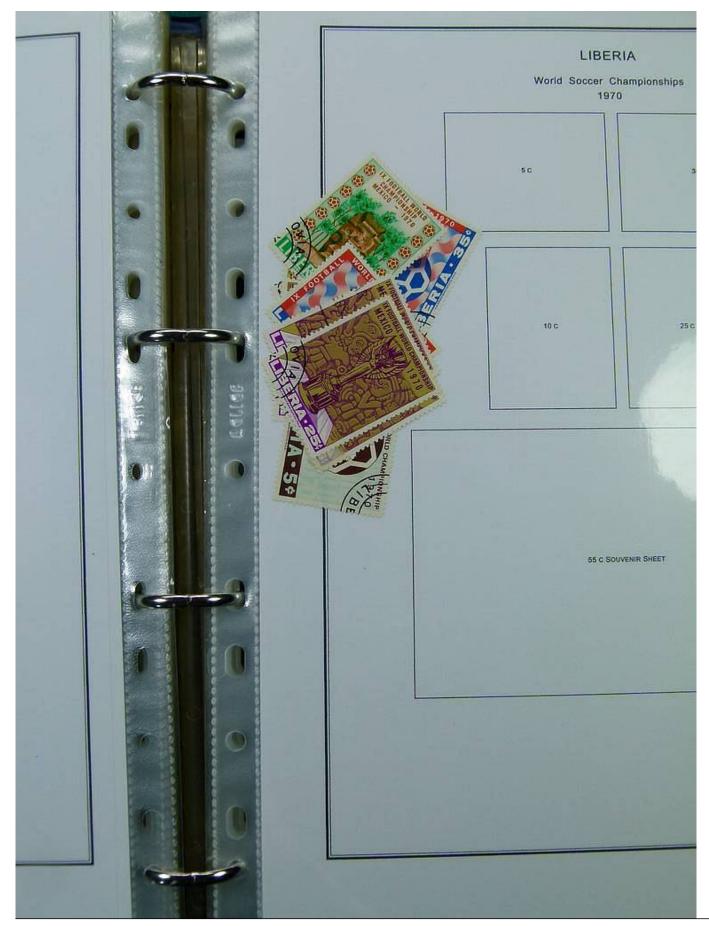

#### Lot nr.: L251449

Country/Type: Africa

Liberia collection, in album, from 1860 to 1970, with new and used stamps.

Price: 200 eur

[Go to the lot on www.sevenstamps.com ]

|                                                     | Scene from Coat                 | Postage<br>-of-Arms of Liberia<br>881                       |                                               |  |
|-----------------------------------------------------|---------------------------------|-------------------------------------------------------------|-----------------------------------------------|--|
| Nume<br>Slanted Line Design Inside Figure 8<br>1882 |                                 | al of Value<br>Criss-cross Line De<br>Perforated 14<br>1889 | sign Inside Figure 8<br>Perforated 12<br>1891 |  |
| 8C<br>COBALT BLUE                                   | 16C<br>VERMILION                | 8C<br>PRUSSIAN BLUE                                         | 8C<br>PRUSSIAN BLUE                           |  |
|                                                     | Nume<br>Perforated 11-1/2 x 10- | ral of Value<br>1/2, 10-1/2 on Medium<br>1885               | Paper                                         |  |
| 1C.<br>PINX                                         | 2C<br>LIGHT DULL GREEN          | RED LILAC DULL R                                            | C BC BC BC BRAB                               |  |
|                                                     | BC<br>GRAY                      | 16C DEE                                                     | N2C<br>P BLUE                                 |  |
|                                                     |                                 |                                                             |                                               |  |
|                                                     |                                 |                                                             |                                               |  |