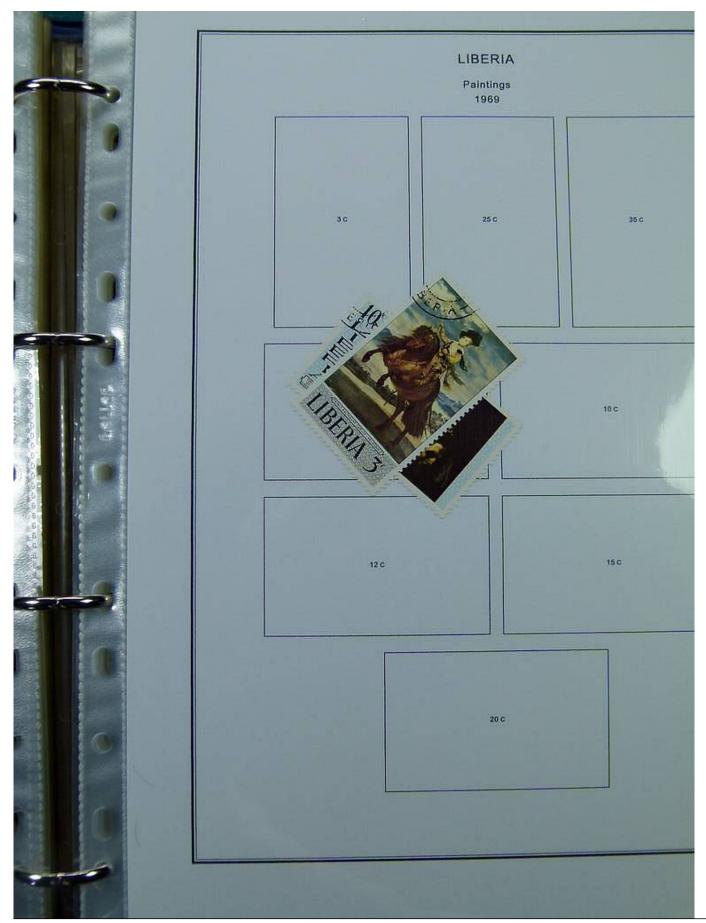

#### Lot nr.: L251449

Country/Type: Africa

Liberia collection, in album, from 1860 to 1970, with new and used stamps.

Price: 200 eur

[Go to the lot on www.sevenstamps.com ]

|                                                     | Scene from Coat                 | Postage<br>-of-Arms of Liberia<br>881                       |                                               |  |
|-----------------------------------------------------|---------------------------------|-------------------------------------------------------------|-----------------------------------------------|--|
| Nume<br>Slanted Line Design Inside Figure 8<br>1882 |                                 | al of Value<br>Criss-cross Line De<br>Perforated 14<br>1889 | sign Inside Figure 8<br>Perforated 12<br>1891 |  |
| 8C<br>COBALT BLUE                                   | 16C<br>VERMILION                | 8C<br>PRUSSIAN BLUE                                         | 8C<br>PRUSSIAN BLUE                           |  |
|                                                     | Nume<br>Perforated 11-1/2 x 10- | ral of Value<br>1/2, 10-1/2 on Medium<br>1885               | Paper                                         |  |
| 1C.<br>PINX                                         | 2C<br>LIGHT DULL GREEN          | RED LILAC DULL R                                            | C BC BC BC BRAB                               |  |
|                                                     | BC<br>GRAY                      | 16C DEE                                                     | N2C<br>P BLUE                                 |  |
|                                                     |                                 |                                                             |                                               |  |
|                                                     |                                 |                                                             |                                               |  |