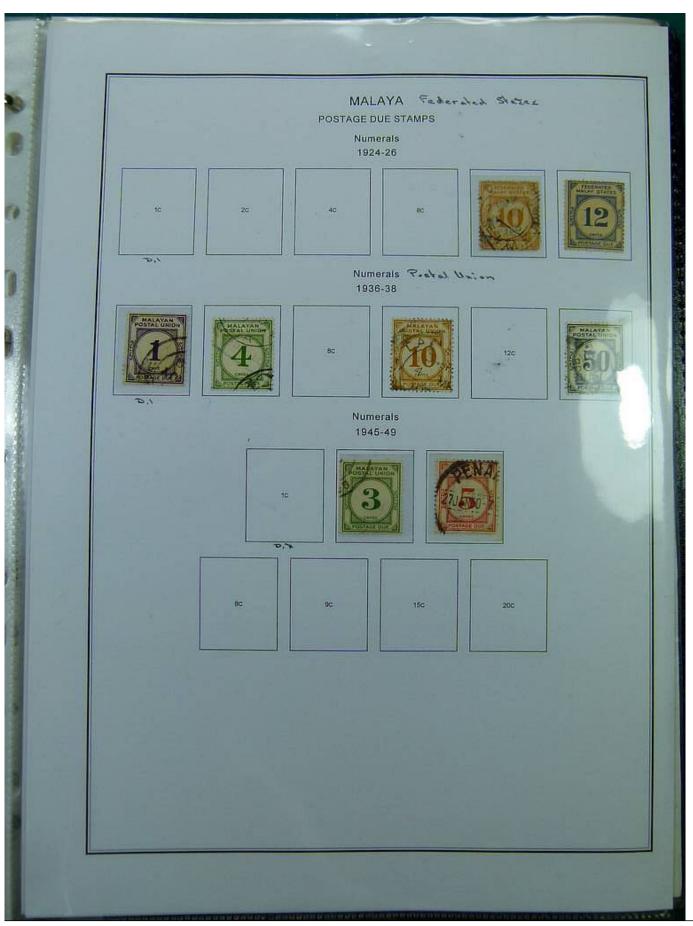

Lot nr.: L251444

Country/Type: Asia and Oceania

Malaysia collection, on album, with new and used stamps, also repeated, from the classical period. Also noted registered covers to Denmark. Very high catalog value.