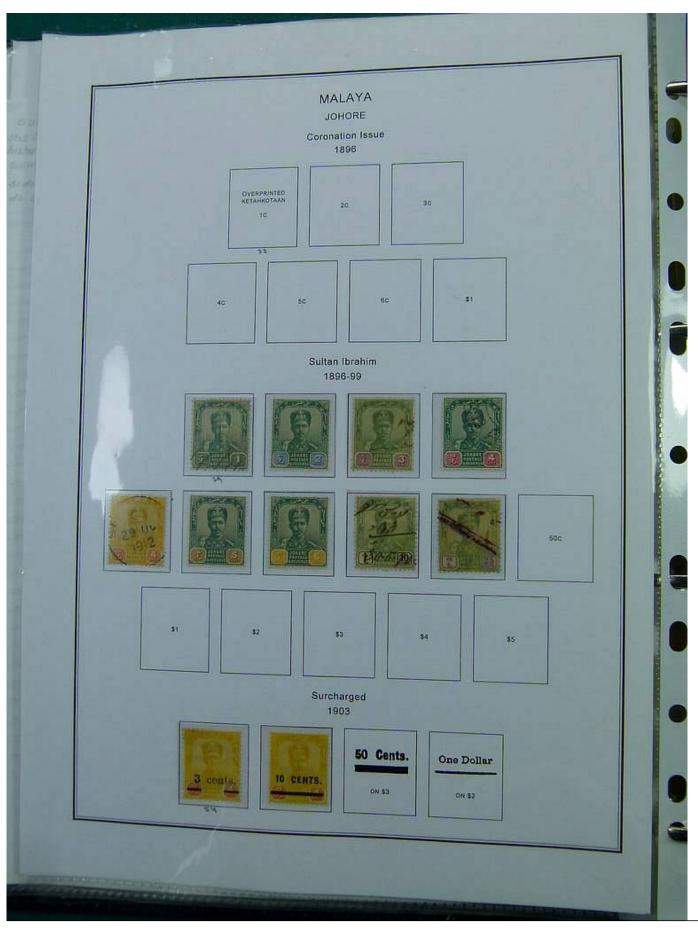

Lot nr.: L251444

Country/Type: Asia and Oceania

Malaysia collection, on album, with new and used stamps, also repeated, from the classical period. Also noted registered covers to Denmark. Very high catalog value.

Price: 490 eur

[Go to the lot on www.sevenstamps.com ]

Foto nr.: 6