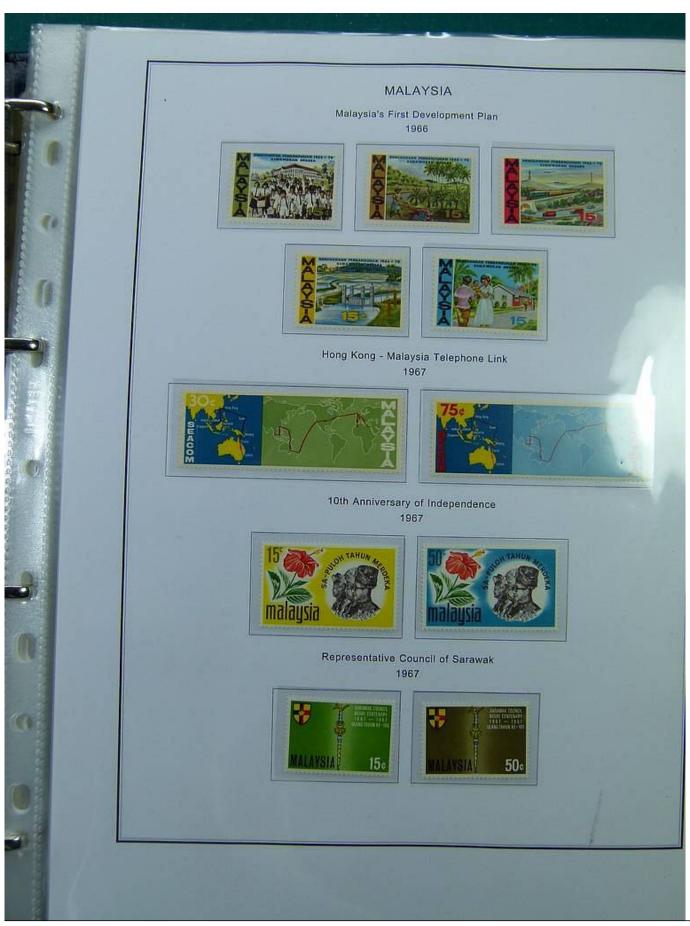

Lot nr.: L251444

Country/Type: Asia and Oceania

Malaysia collection, on album, with new and used stamps, also repeated, from the classical period. Also noted registered covers to Denmark. Very high catalog value.