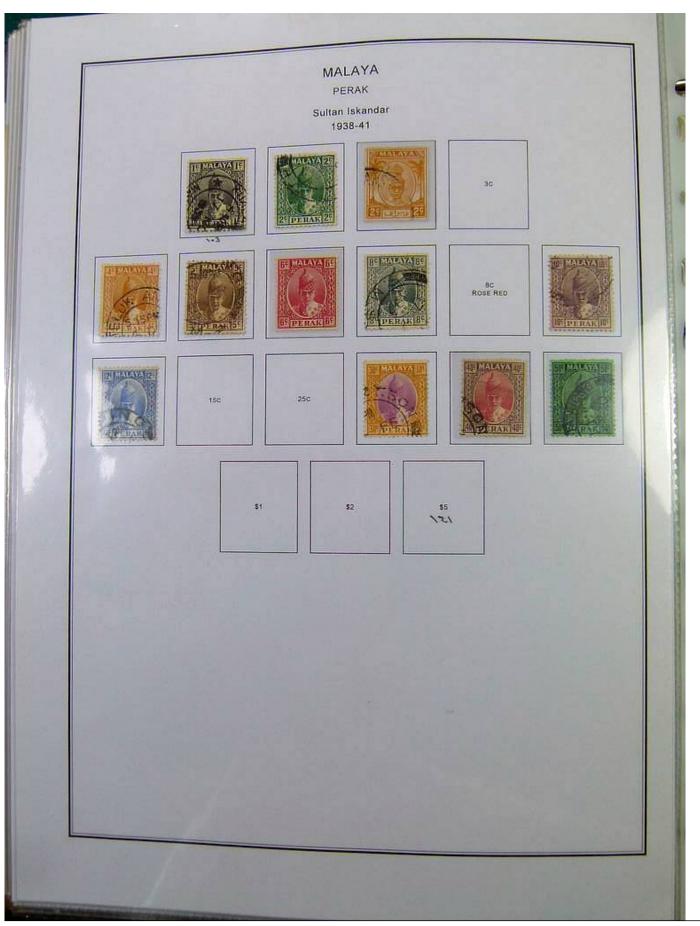

Lot nr.: L251444

Country/Type: Asia and Oceania

Malaysia collection, on album, with new and used stamps, also repeated, from the classical period. Also noted registered covers to Denmark. Very high catalog value.