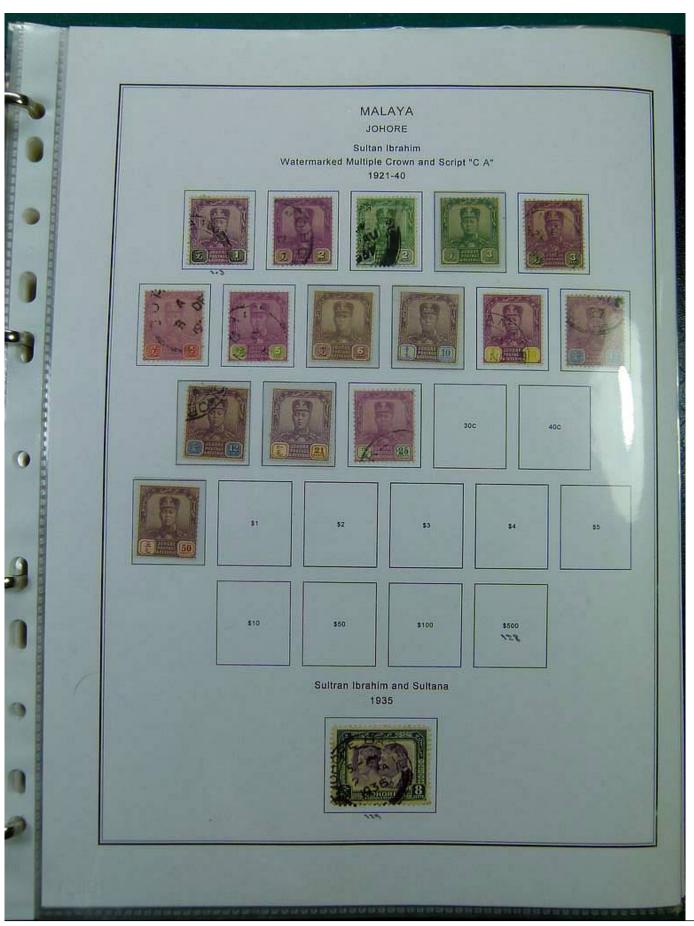

Lot nr.: L251444

Country/Type: Asia and Oceania

Malaysia collection, on album, with new and used stamps, also repeated, from the classical period. Also noted registered covers to Denmark. Very high catalog value.