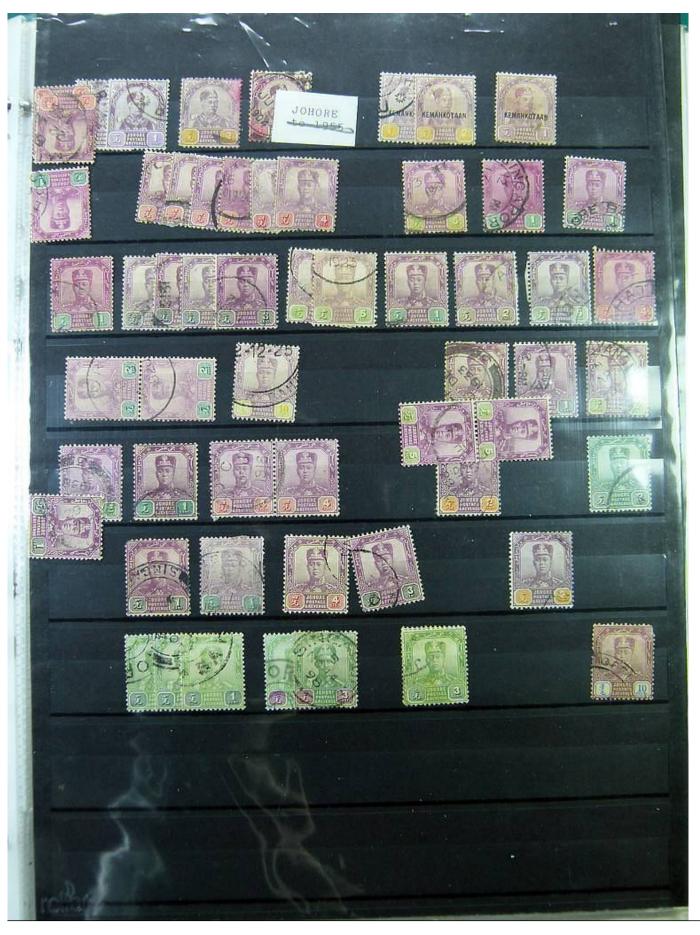

Lot nr.: L251444

Country/Type: Asia and Oceania

Malaysia collection, on album, with new and used stamps, also repeated, from the classical period. Also noted registered covers to Denmark. Very high catalog value.