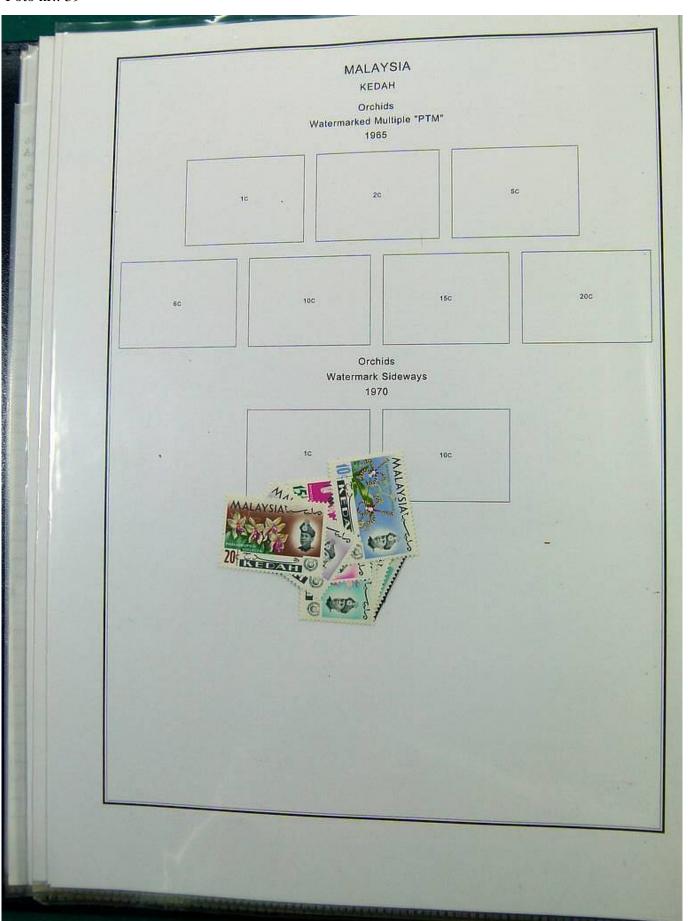

Lot nr.: L251444

Country/Type: Asia and Oceania

Malaysia collection, on album, with new and used stamps, also repeated, from the classical period. Also noted registered covers to Denmark. Very high catalog value.