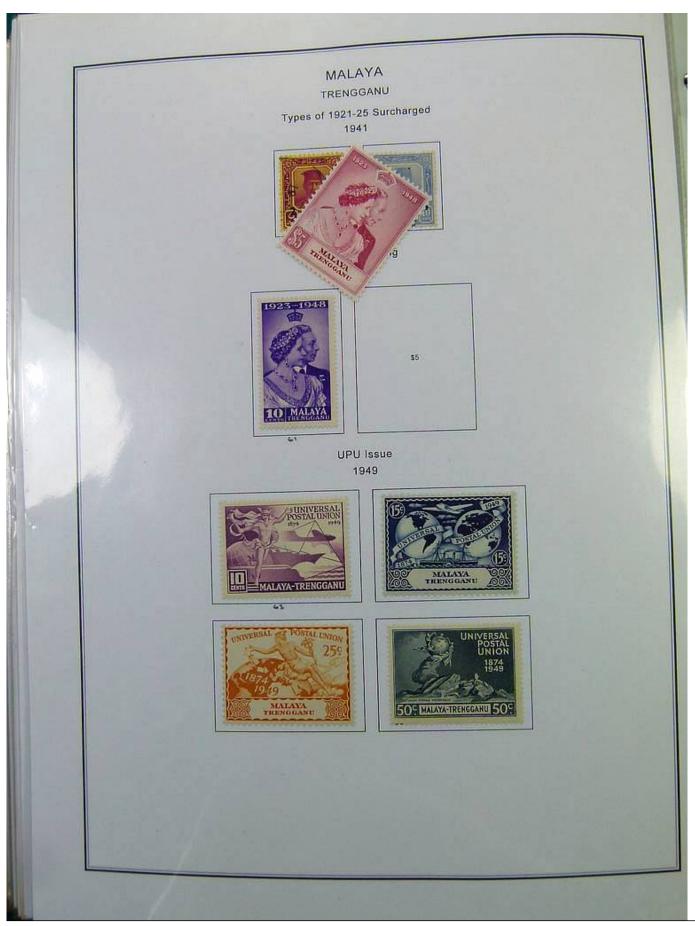

Lot nr.: L251444

Country/Type: Asia and Oceania

Malaysia collection, on album, with new and used stamps, also repeated, from the classical period. Also noted registered covers to Denmark. Very high catalog value.