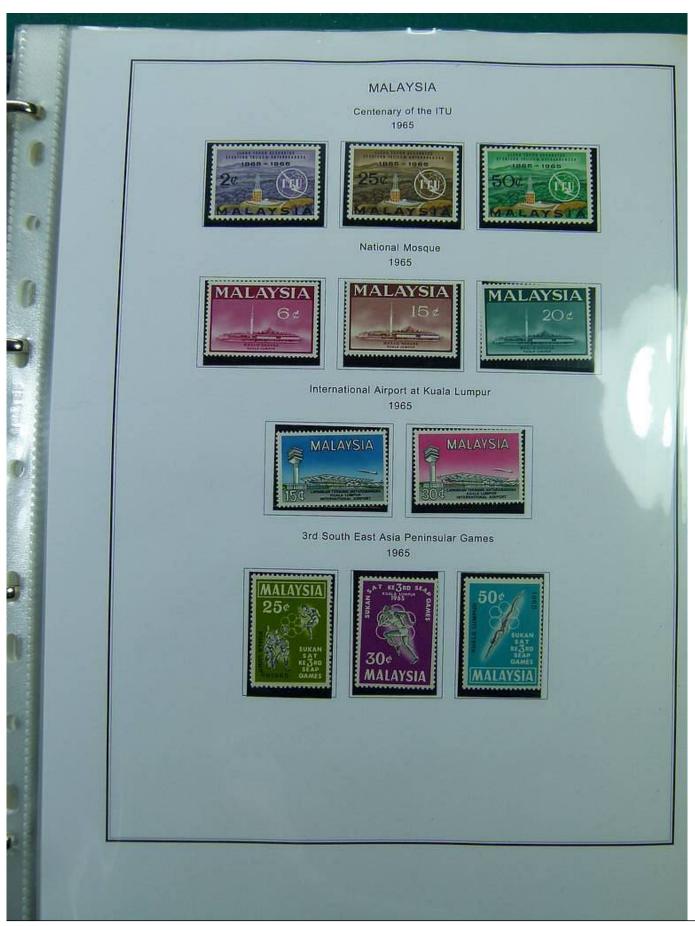

Lot nr.: L251444

Country/Type: Asia and Oceania

Malaysia collection, on album, with new and used stamps, also repeated, from the classical period. Also noted registered covers to Denmark. Very high catalog value.