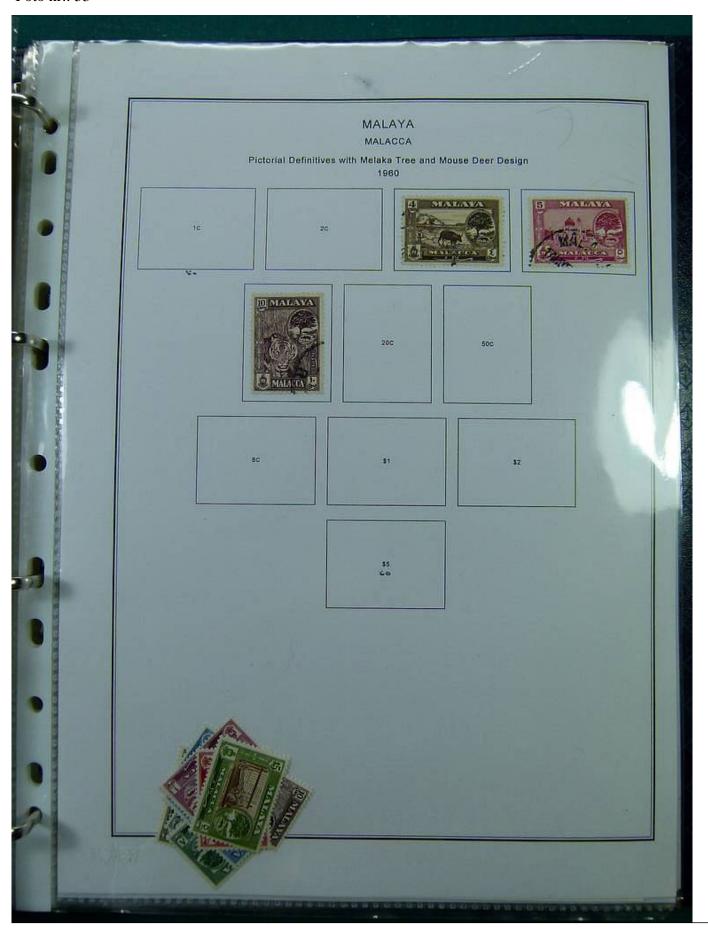

Lot nr.: L251444

Country/Type: Asia and Oceania

Malaysia collection, on album, with new and used stamps, also repeated, from the classical period. Also noted registered covers to Denmark. Very high catalog value.