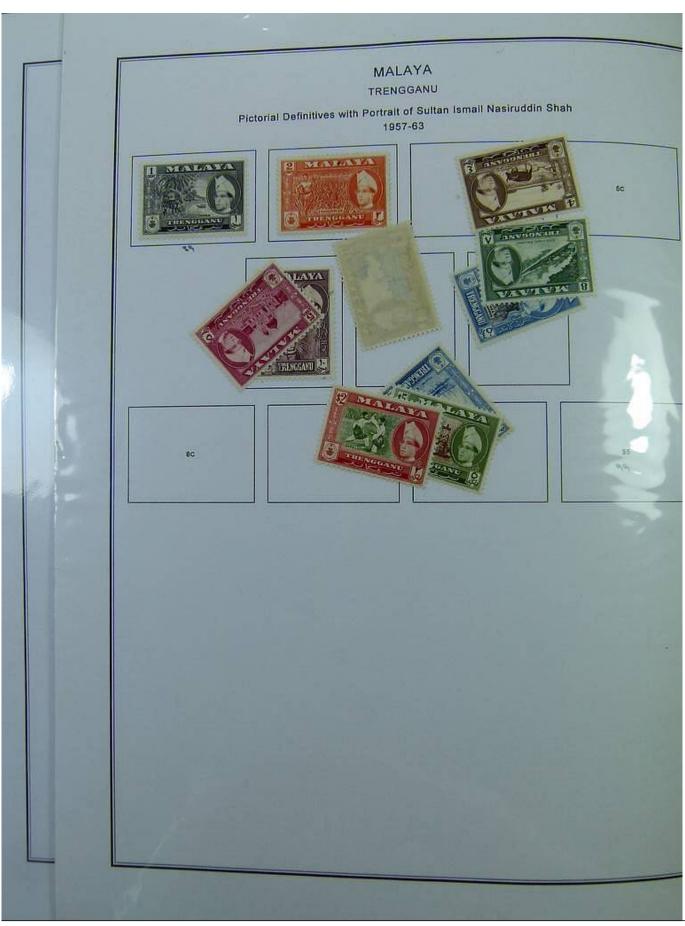

Lot nr.: L251444

Country/Type: Asia and Oceania

Malaysia collection, on album, with new and used stamps, also repeated, from the classical period. Also noted registered covers to Denmark. Very high catalog value.

Price: 490 eur

[Go to the lot on www.sevenstamps.com ]

Foto nr.: 6