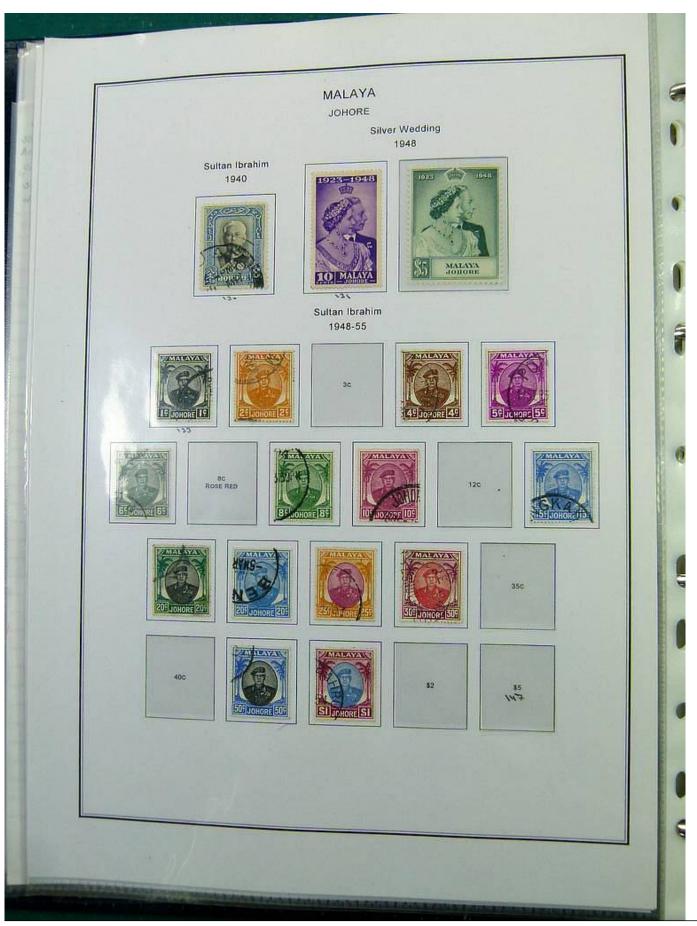

Lot nr.: L251444

Country/Type: Asia and Oceania

Malaysia collection, on album, with new and used stamps, also repeated, from the classical period. Also noted registered covers to Denmark. Very high catalog value.