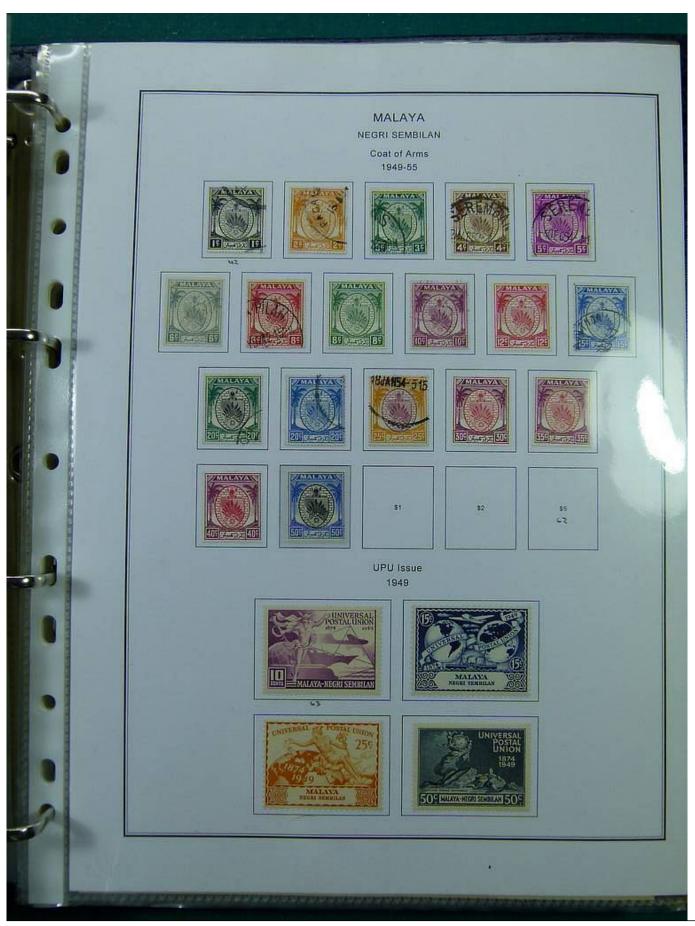

Lot nr.: L251444

Country/Type: Asia and Oceania

Malaysia collection, on album, with new and used stamps, also repeated, from the classical period. Also noted registered covers to Denmark. Very high catalog value.