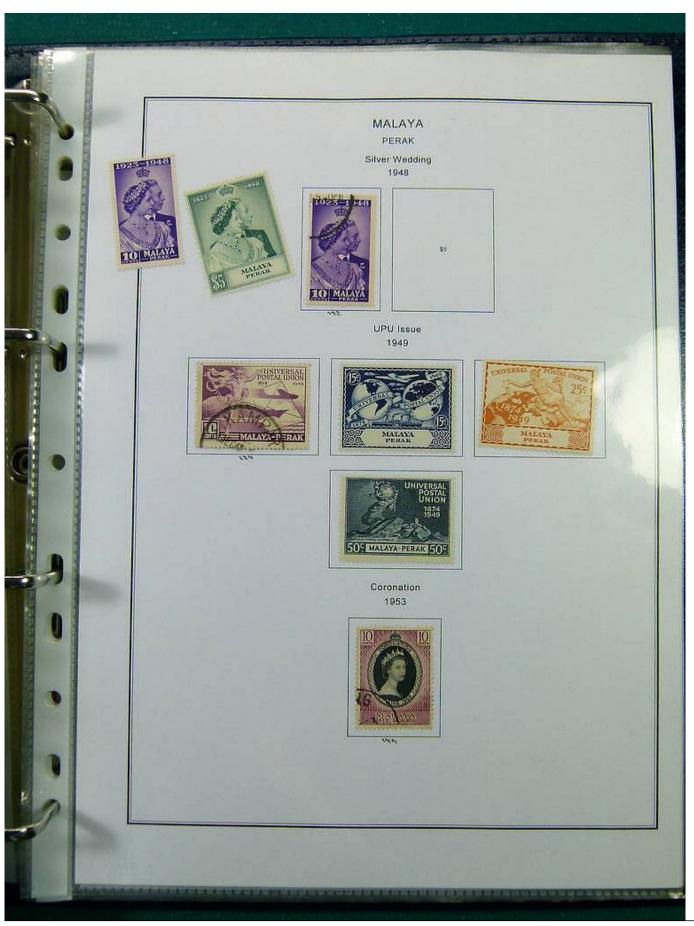

Lot nr.: L251444

Country/Type: Asia and Oceania

Malaysia collection, on album, with new and used stamps, also repeated, from the classical period. Also noted registered covers to Denmark. Very high catalog value.