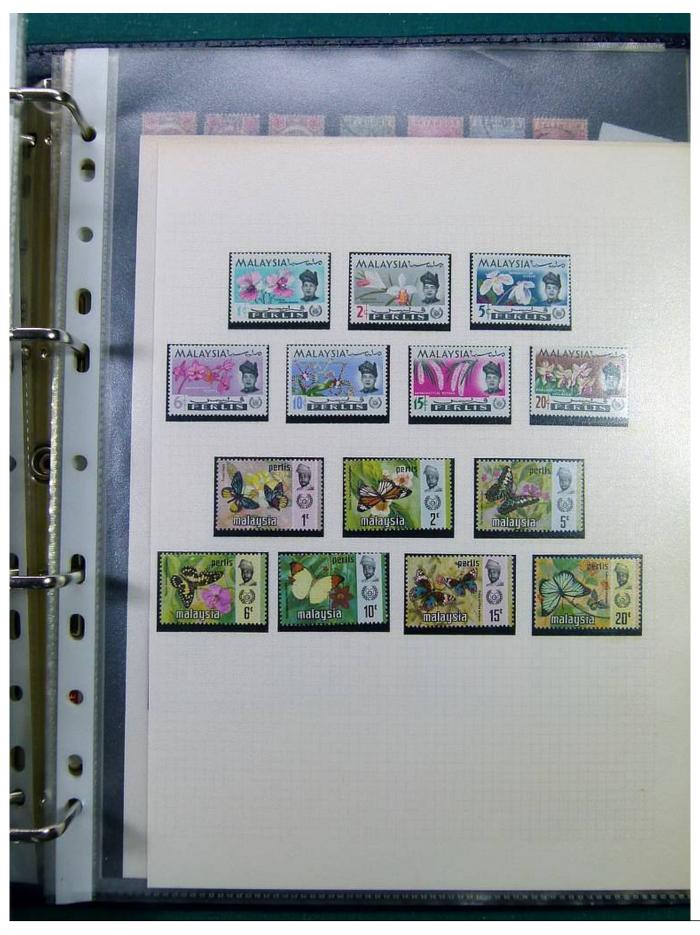

Lot nr.: L251444

Country/Type: Asia and Oceania

Malaysia collection, on album, with new and used stamps, also repeated, from the classical period. Also noted registered covers to Denmark. Very high catalog value.