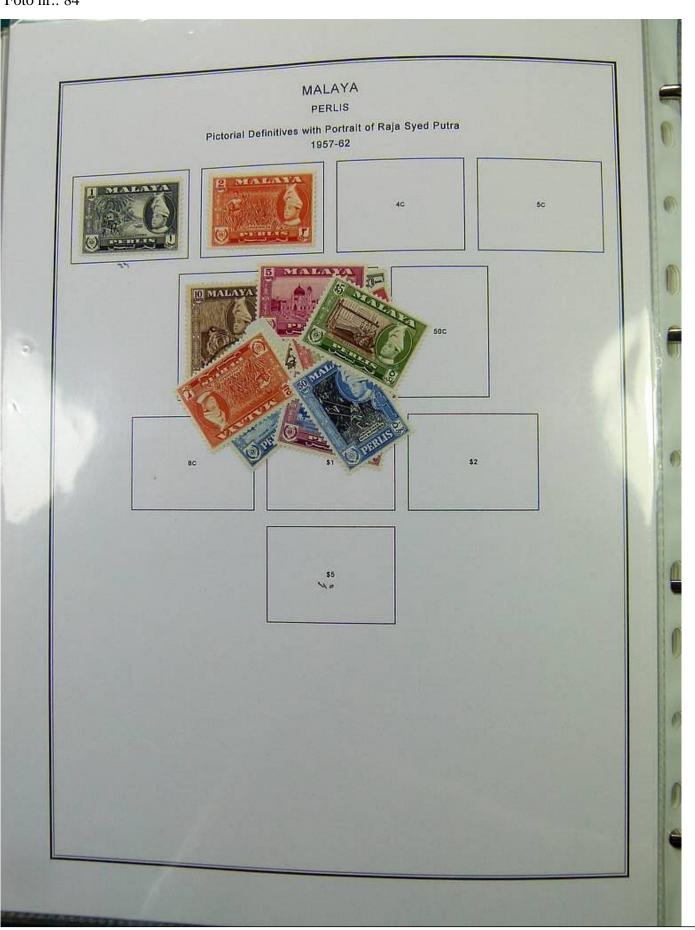

Lot nr.: L251444

Country/Type: Asia and Oceania

Malaysia collection, on album, with new and used stamps, also repeated, from the classical period. Also noted registered covers to Denmark. Very high catalog value.