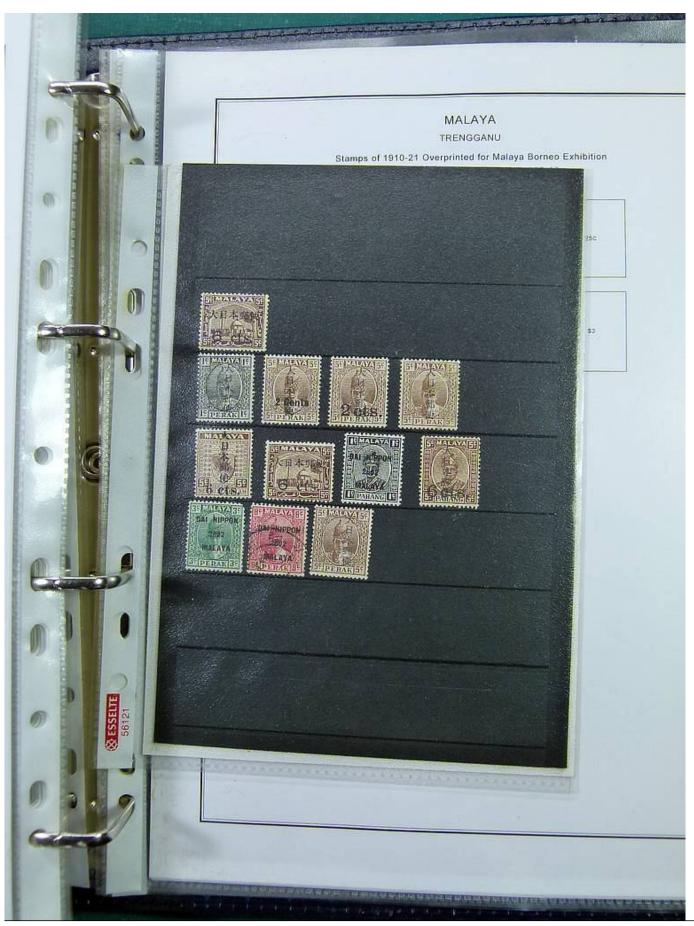

Lot nr.: L251444

Country/Type: Asia and Oceania

Malaysia collection, on album, with new and used stamps, also repeated, from the classical period. Also noted registered covers to Denmark. Very high catalog value.