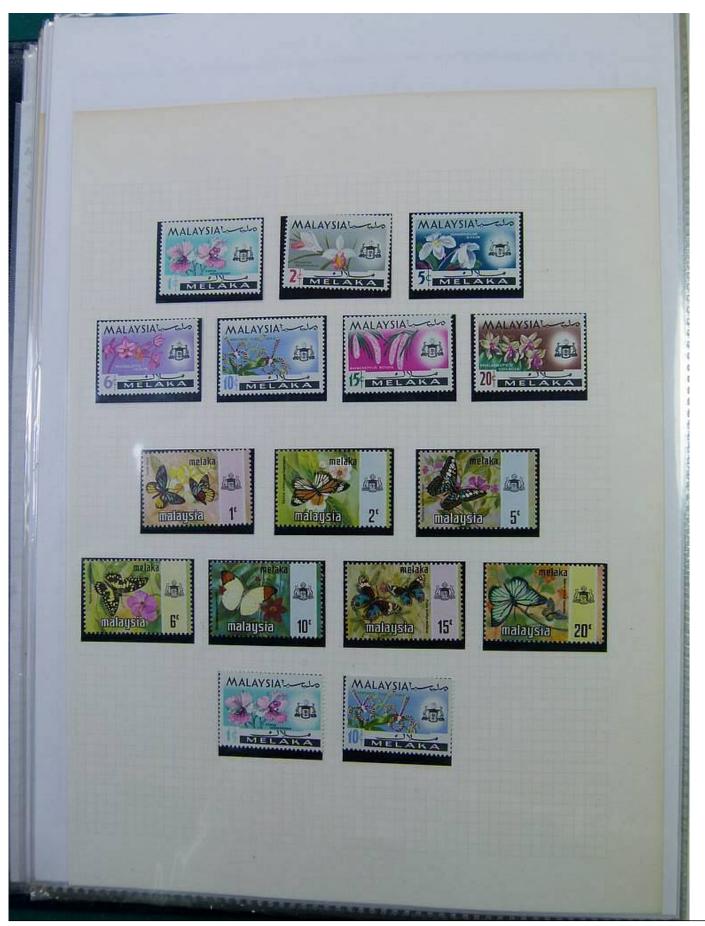

Lot nr.: L251444

Country/Type: Asia and Oceania

Malaysia collection, on album, with new and used stamps, also repeated, from the classical period. Also noted registered covers to Denmark. Very high catalog value.