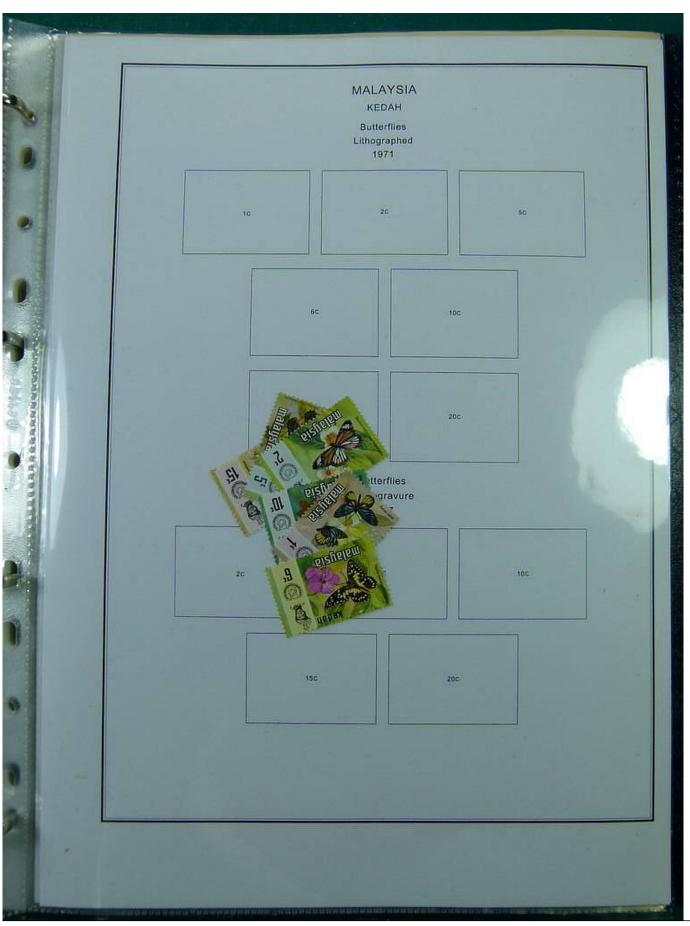

Lot nr.: L251444

Country/Type: Asia and Oceania

Malaysia collection, on album, with new and used stamps, also repeated, from the classical period. Also noted registered covers to Denmark. Very high catalog value.