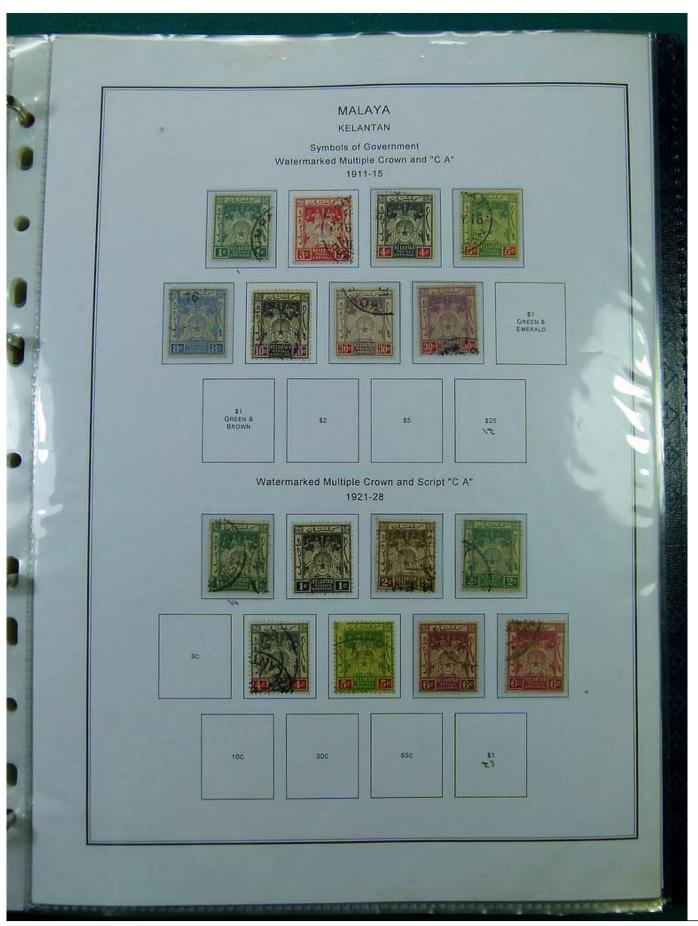

Lot nr.: L251444

Country/Type: Asia and Oceania

Malaysia collection, on album, with new and used stamps, also repeated, from the classical period. Also noted registered covers to Denmark. Very high catalog value.

Price: 490 eur

[Go to the lot on www.sevenstamps.com ]

Foto nr.: 6