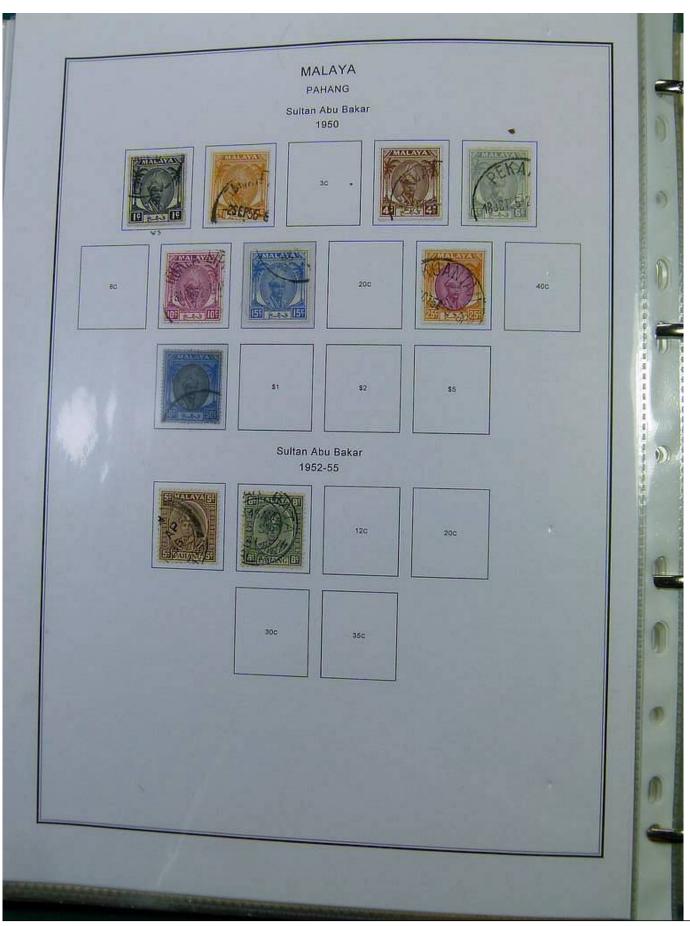

Lot nr.: L251444

Country/Type: Asia and Oceania

Malaysia collection, on album, with new and used stamps, also repeated, from the classical period. Also noted registered covers to Denmark. Very high catalog value.