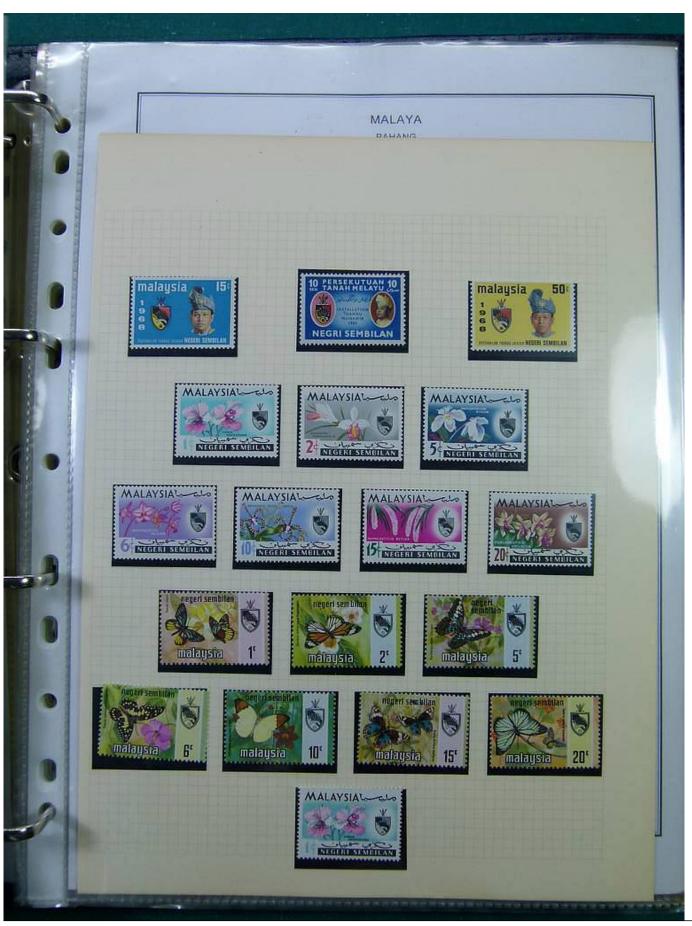

Lot nr.: L251444

Country/Type: Asia and Oceania

Malaysia collection, on album, with new and used stamps, also repeated, from the classical period. Also noted registered covers to Denmark. Very high catalog value.