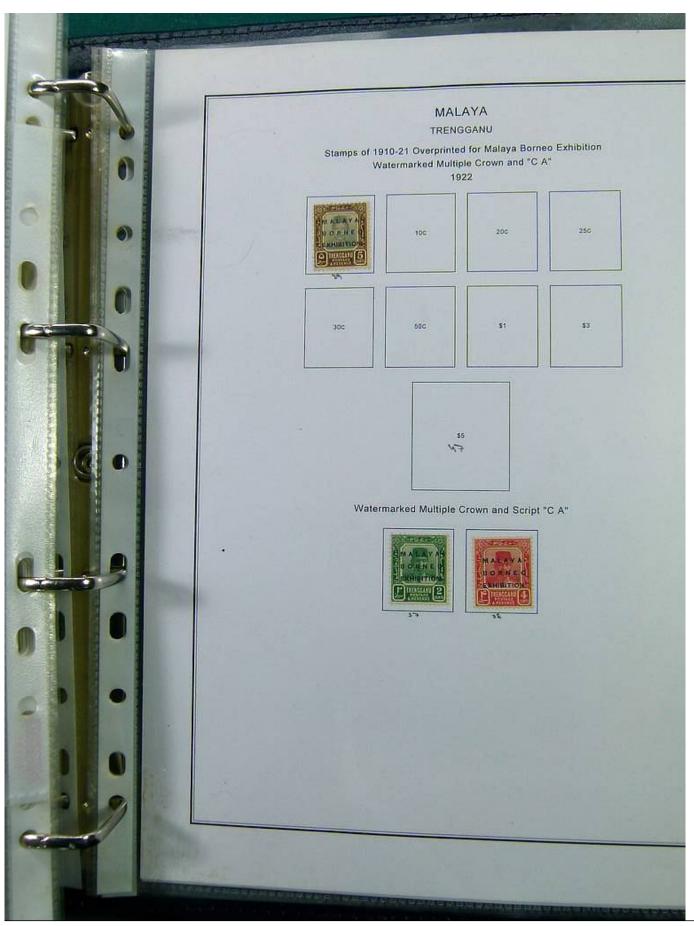

Lot nr.: L251444

Country/Type: Asia and Oceania

Malaysia collection, on album, with new and used stamps, also repeated, from the classical period. Also noted registered covers to Denmark. Very high catalog value.