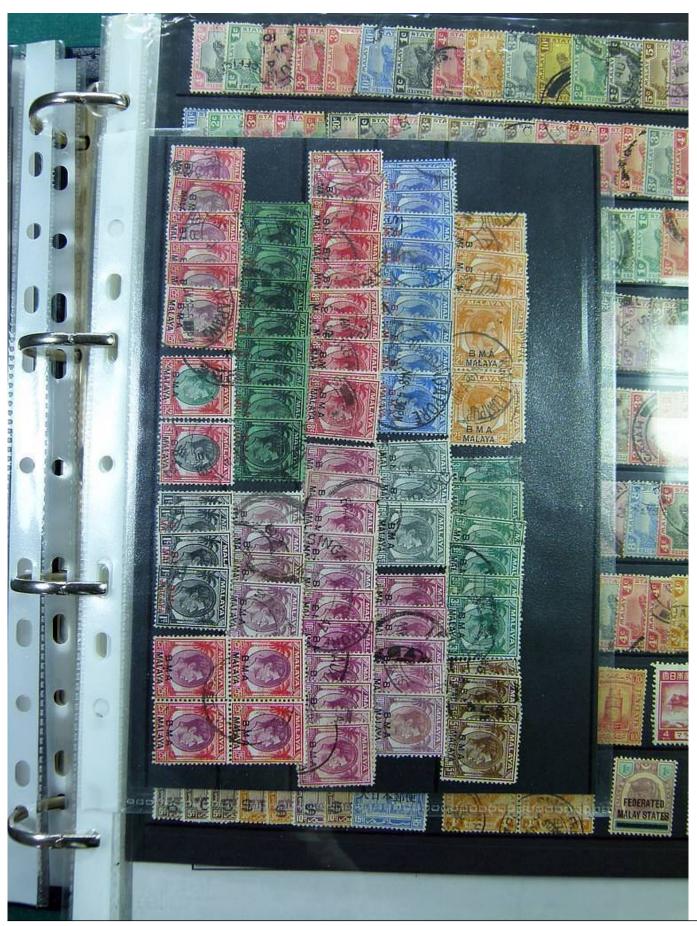

Lot nr.: L251444

Country/Type: Asia and Oceania

Malaysia collection, on album, with new and used stamps, also repeated, from the classical period. Also noted registered covers to Denmark. Very high catalog value.