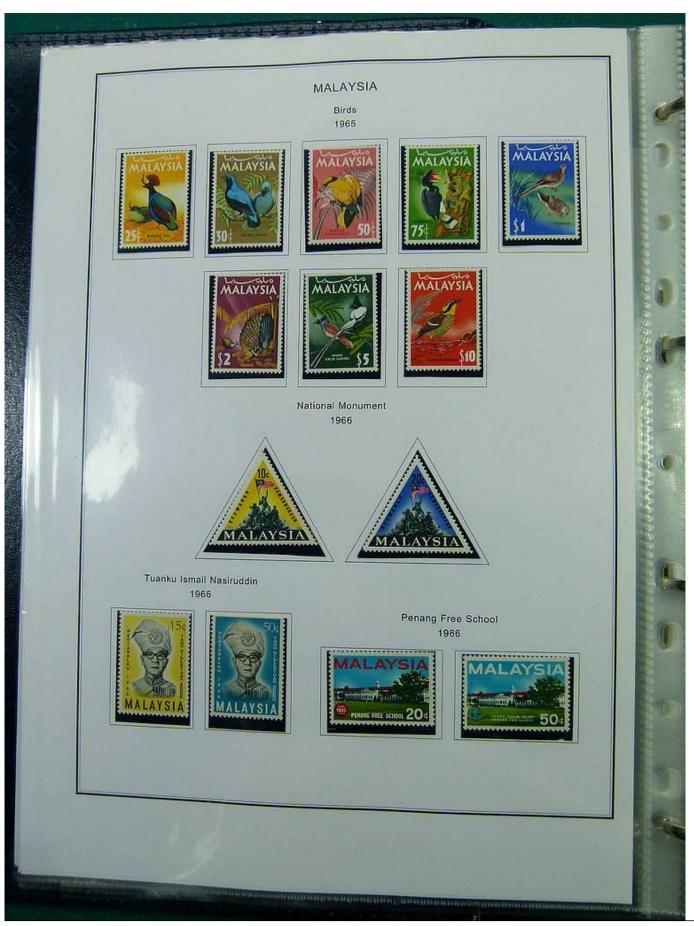

Lot nr.: L251444

Country/Type: Asia and Oceania

Malaysia collection, on album, with new and used stamps, also repeated, from the classical period. Also noted registered covers to Denmark. Very high catalog value.