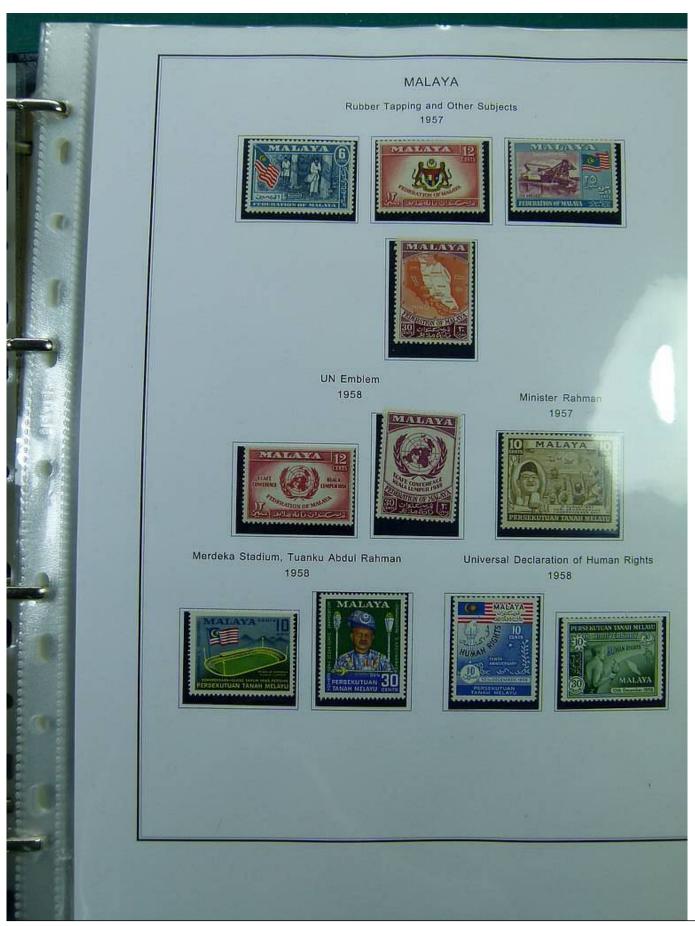

Lot nr.: L251444

Country/Type: Asia and Oceania

Malaysia collection, on album, with new and used stamps, also repeated, from the classical period. Also noted registered covers to Denmark. Very high catalog value.

Price: 490 eur

[Go to the lot on www.sevenstamps.com ]

Foto nr.: 6