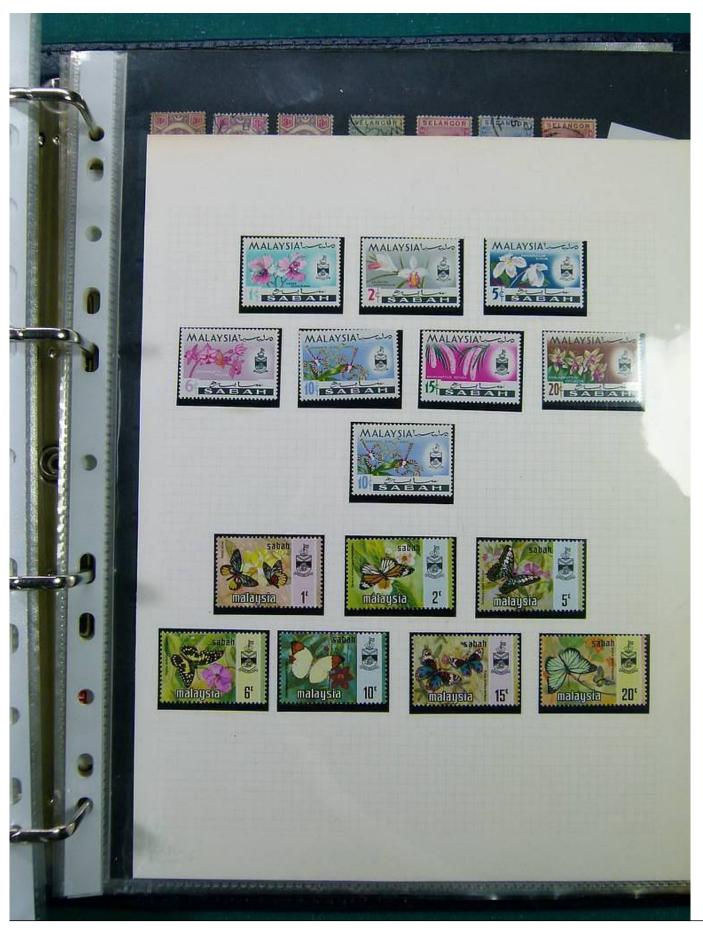

Lot nr.: L251444

Country/Type: Asia and Oceania

Malaysia collection, on album, with new and used stamps, also repeated, from the classical period. Also noted registered covers to Denmark. Very high catalog value.

Price: 490 eur

[Go to the lot on www.sevenstamps.com ]

Foto nr.: 6