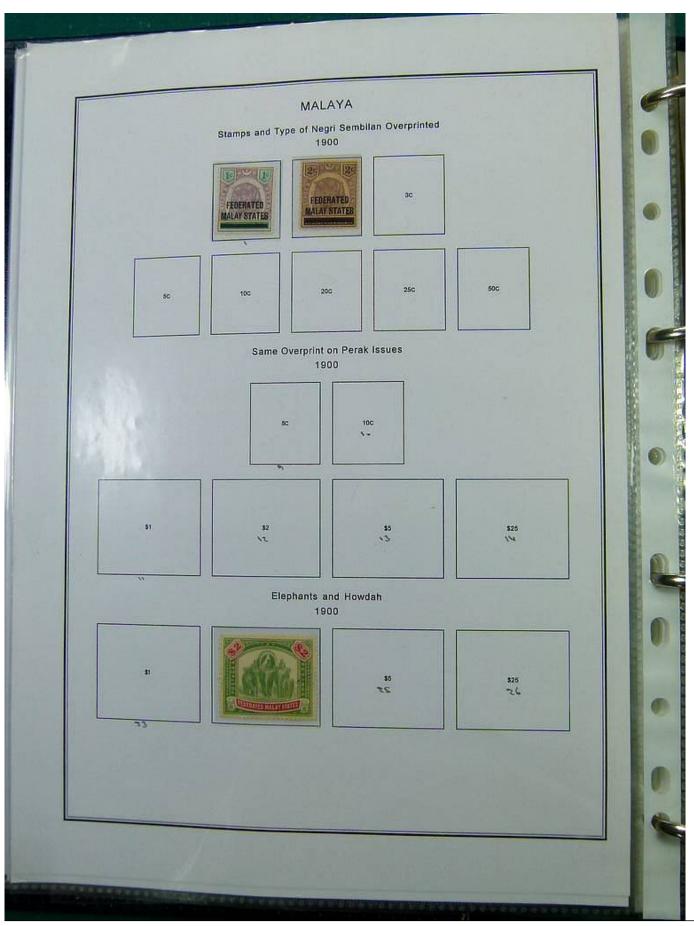

Lot nr.: L251444

Country/Type: Asia and Oceania

Malaysia collection, on album, with new and used stamps, also repeated, from the classical period. Also noted registered covers to Denmark. Very high catalog value.