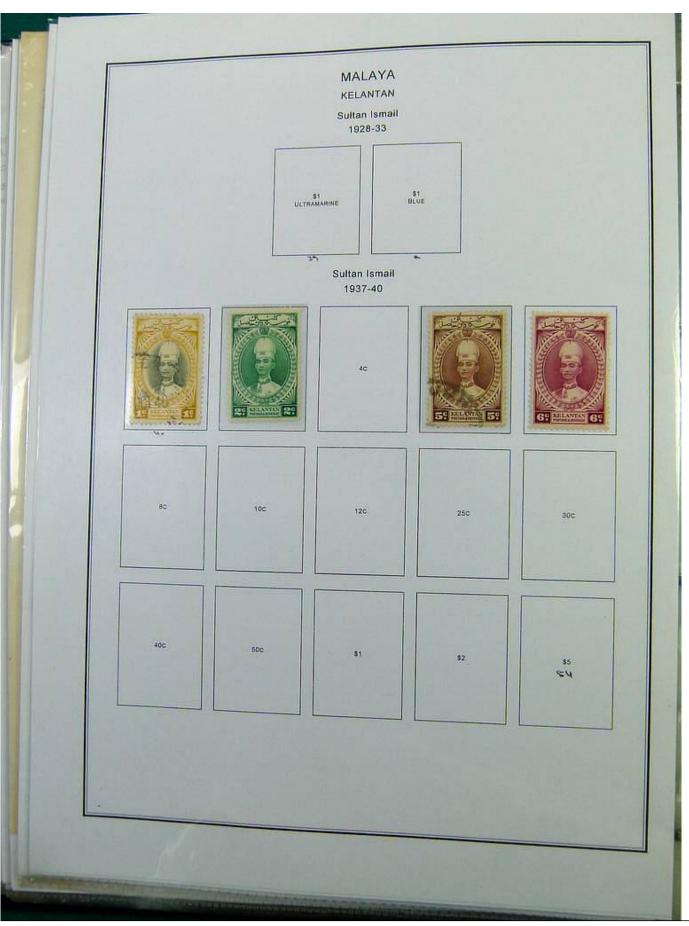

Lot nr.: L251444

Country/Type: Asia and Oceania

Malaysia collection, on album, with new and used stamps, also repeated, from the classical period. Also noted registered covers to Denmark. Very high catalog value.

Price: 490 eur

[Go to the lot on www.sevenstamps.com ]

Foto nr.: 6