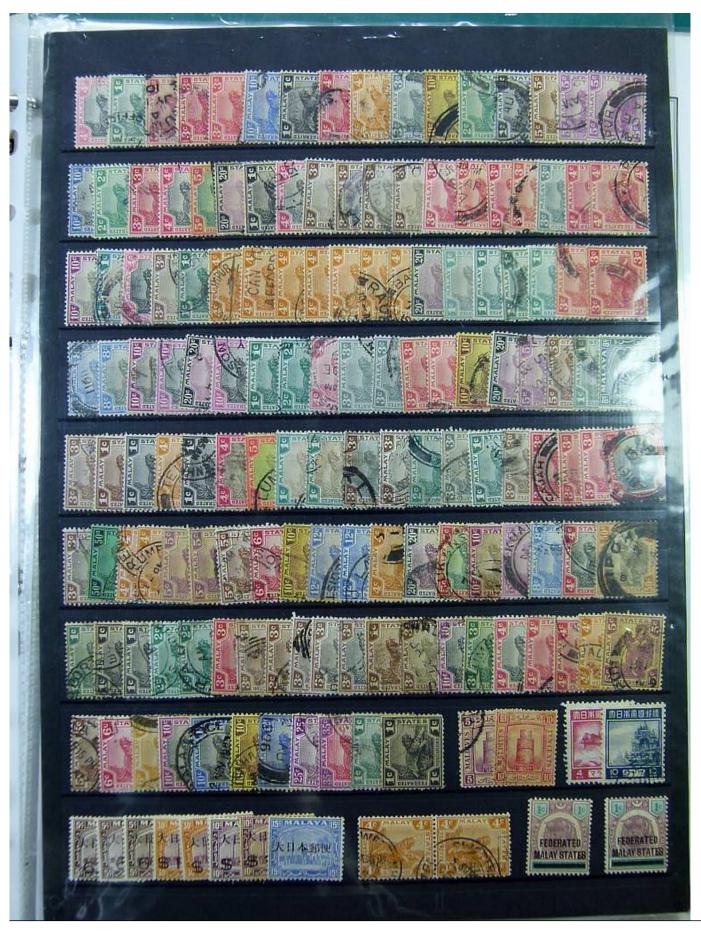

Lot nr.: L251444

Country/Type: Asia and Oceania

Malaysia collection, on album, with new and used stamps, also repeated, from the classical period. Also noted registered covers to Denmark. Very high catalog value.

Price: 490 eur

[Go to the lot on www.sevenstamps.com ]

Foto nr.: 6