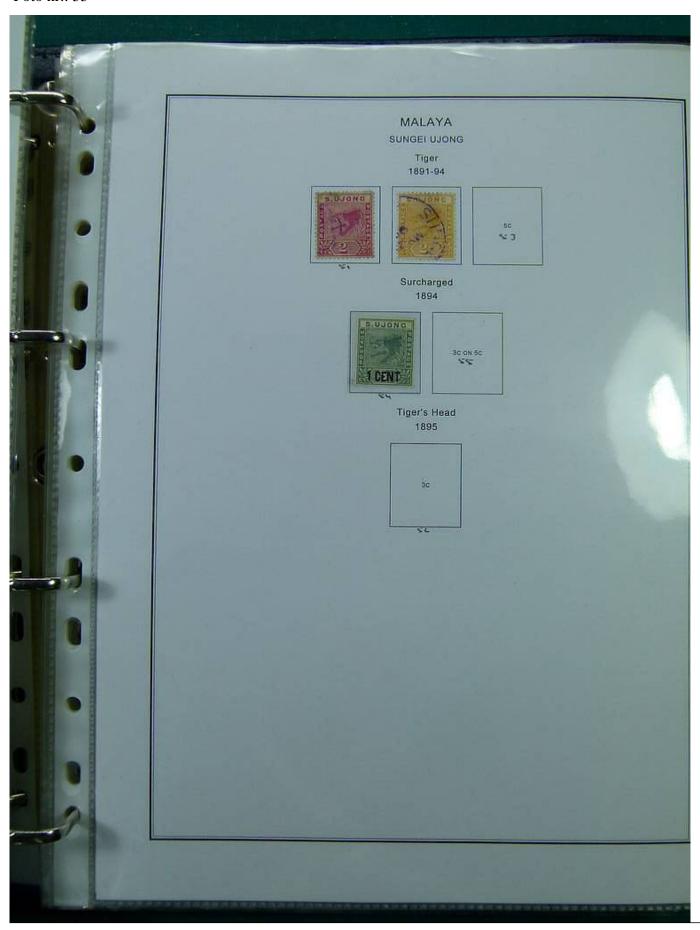

Lot nr.: L251444

Country/Type: Asia and Oceania

Malaysia collection, on album, with new and used stamps, also repeated, from the classical period. Also noted registered covers to Denmark. Very high catalog value.