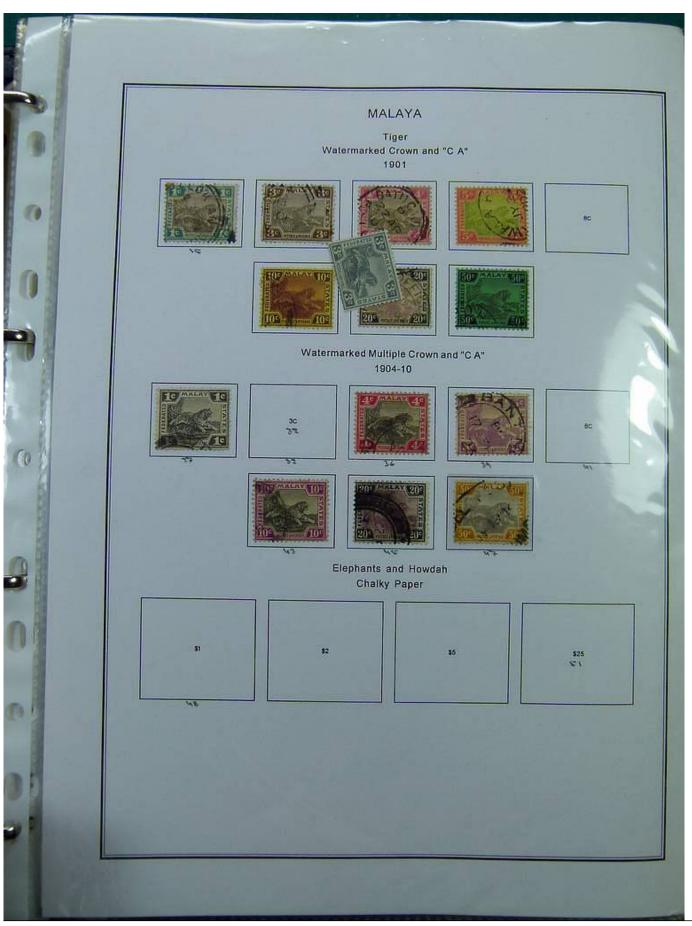

Lot nr.: L251444

Country/Type: Asia and Oceania

Malaysia collection, on album, with new and used stamps, also repeated, from the classical period. Also noted registered covers to Denmark. Very high catalog value.