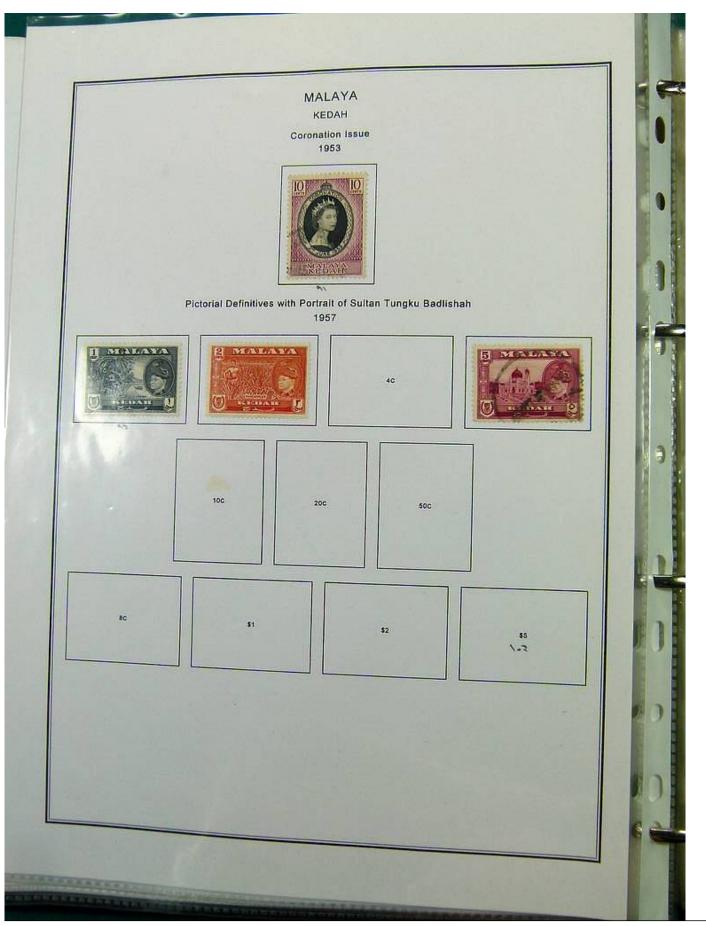

Lot nr.: L251444

Country/Type: Asia and Oceania

Malaysia collection, on album, with new and used stamps, also repeated, from the classical period. Also noted registered covers to Denmark. Very high catalog value.