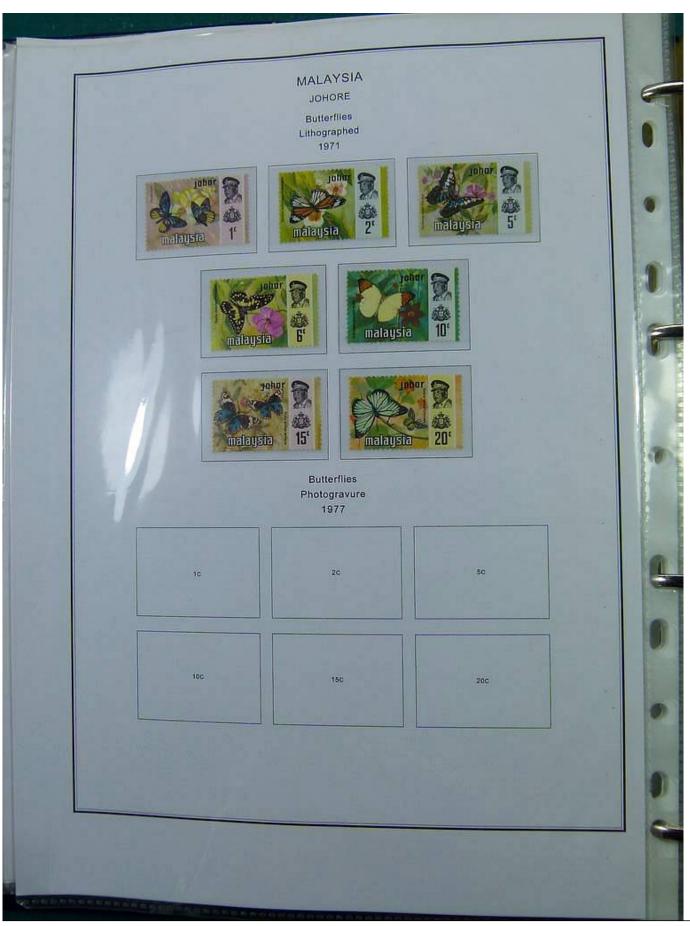

Lot nr.: L251444

Country/Type: Asia and Oceania

Malaysia collection, on album, with new and used stamps, also repeated, from the classical period. Also noted registered covers to Denmark. Very high catalog value.