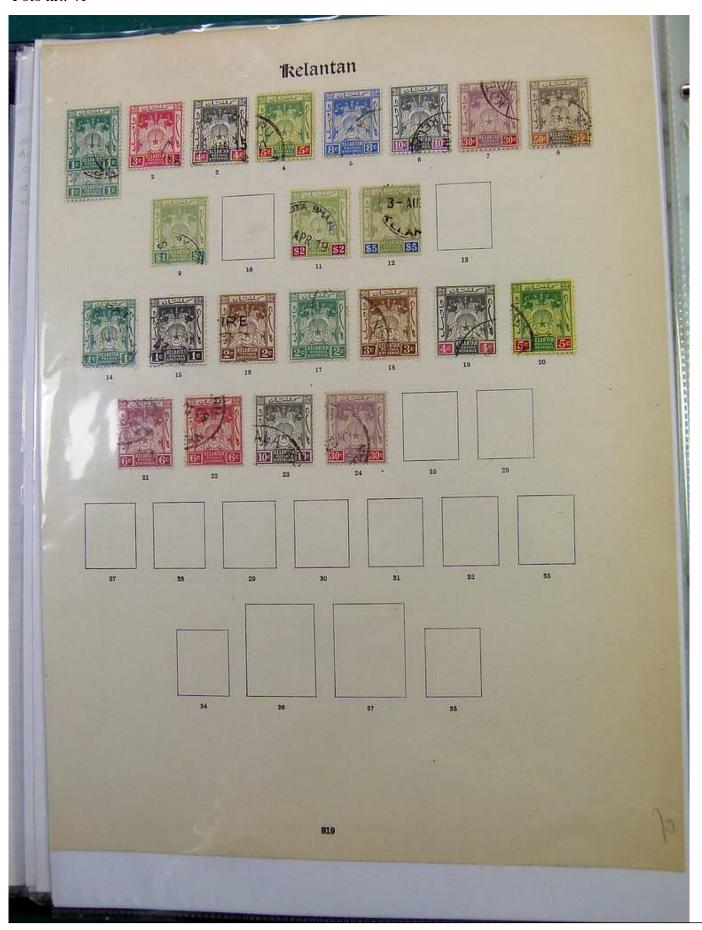

Lot nr.: L251444

Country/Type: Asia and Oceania

Malaysia collection, on album, with new and used stamps, also repeated, from the classical period. Also noted registered covers to Denmark. Very high catalog value.

Price: 490 eur

[Go to the lot on www.sevenstamps.com ]

Foto nr.: 6