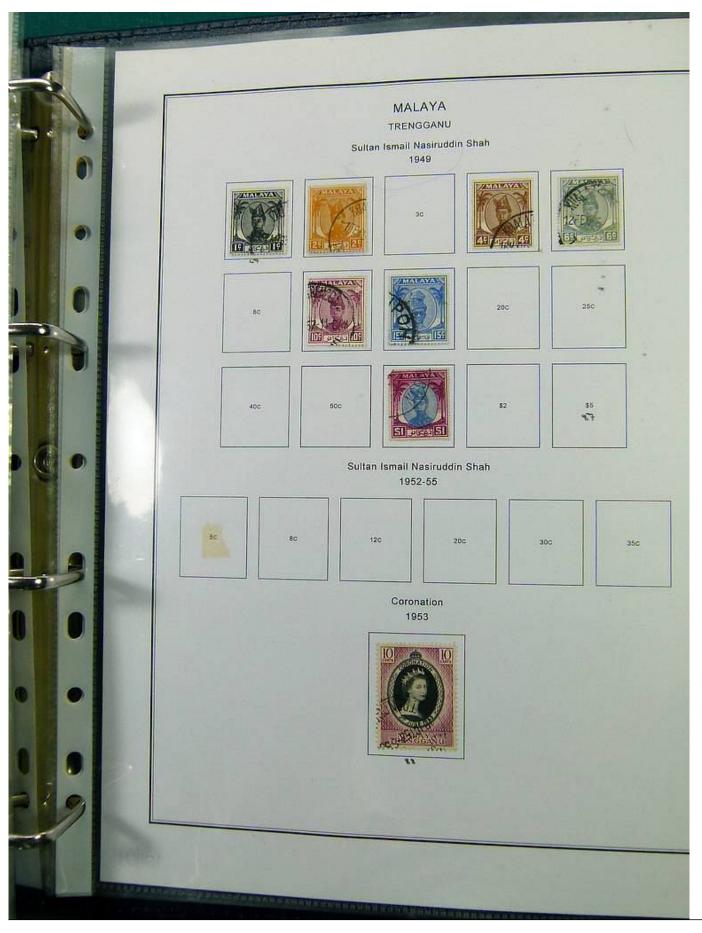

Lot nr.: L251444

Country/Type: Asia and Oceania

Malaysia collection, on album, with new and used stamps, also repeated, from the classical period. Also noted registered covers to Denmark. Very high catalog value.