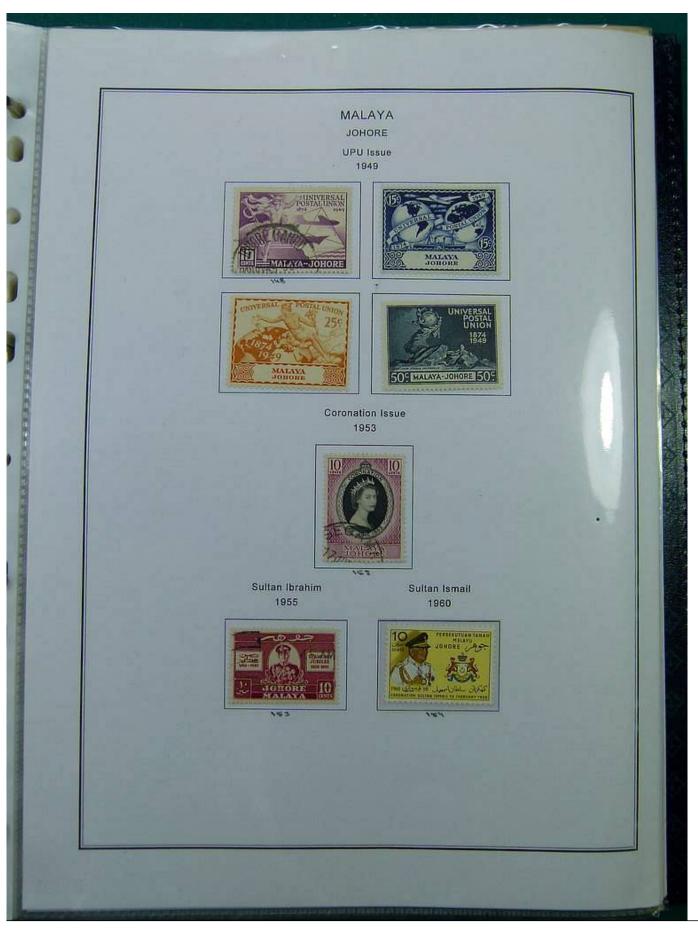

Lot nr.: L251444

Country/Type: Asia and Oceania

Malaysia collection, on album, with new and used stamps, also repeated, from the classical period. Also noted registered covers to Denmark. Very high catalog value.