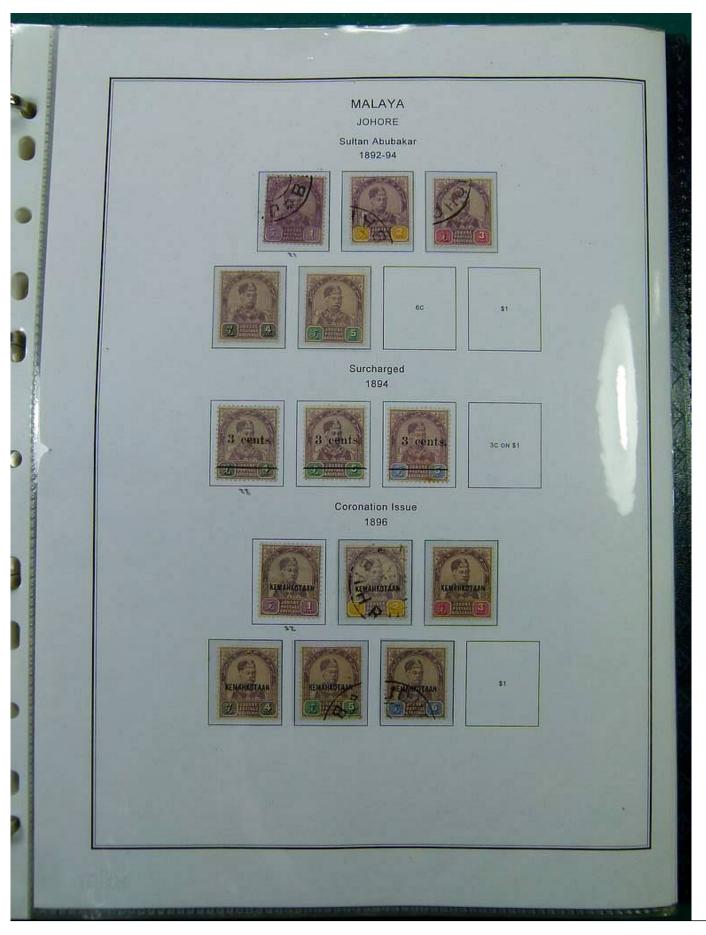

Lot nr.: L251444

Country/Type: Asia and Oceania

Malaysia collection, on album, with new and used stamps, also repeated, from the classical period. Also noted registered covers to Denmark. Very high catalog value.

Price: 490 eur

[Go to the lot on www.sevenstamps.com ]

Foto nr.: 6