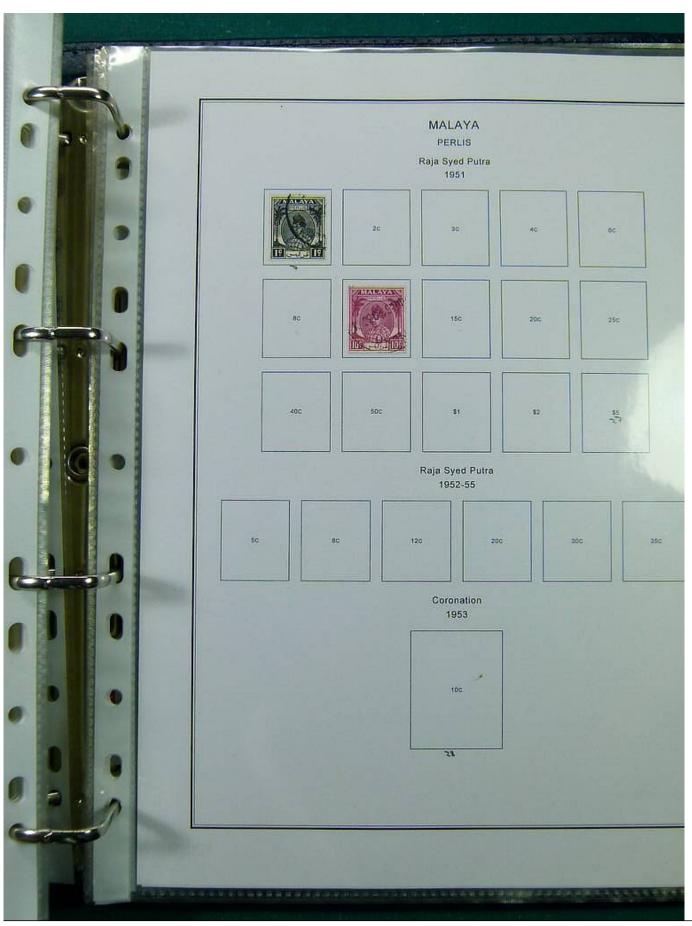

Lot nr.: L251444

Country/Type: Asia and Oceania

Malaysia collection, on album, with new and used stamps, also repeated, from the classical period. Also noted registered covers to Denmark. Very high catalog value.