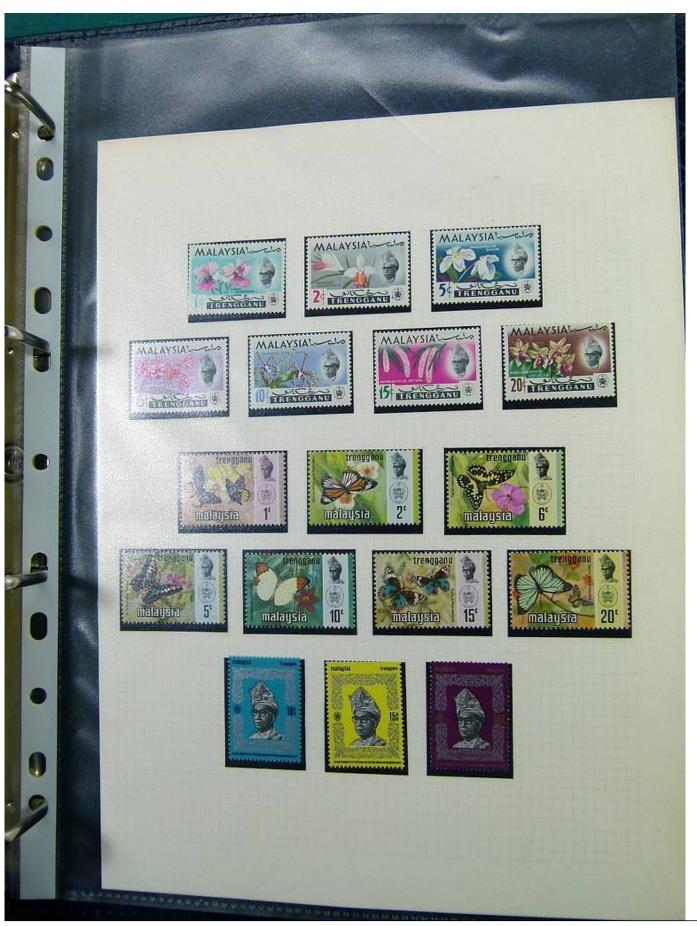

Lot nr.: L251444

Country/Type: Asia and Oceania

Malaysia collection, on album, with new and used stamps, also repeated, from the classical period. Also noted registered covers to Denmark. Very high catalog value.

Price: 490 eur

[Go to the lot on www.sevenstamps.com ]

Foto nr.: 6