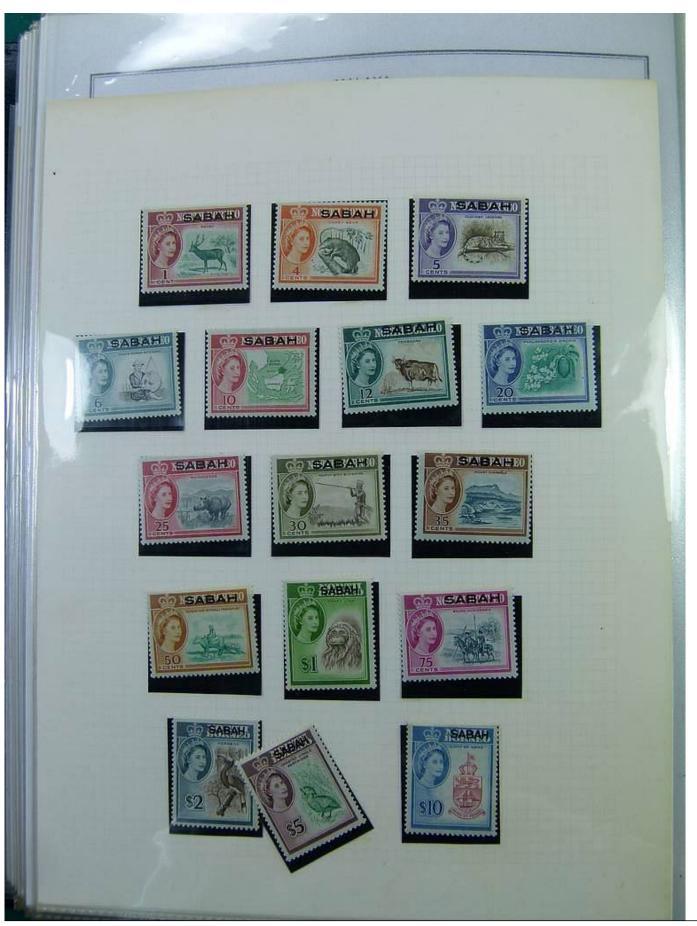

Lot nr.: L251444

Country/Type: Asia and Oceania

Malaysia collection, on album, with new and used stamps, also repeated, from the classical period. Also noted registered covers to Denmark. Very high catalog value.

Price: 490 eur

[Go to the lot on www.sevenstamps.com ]

Foto nr.: 6