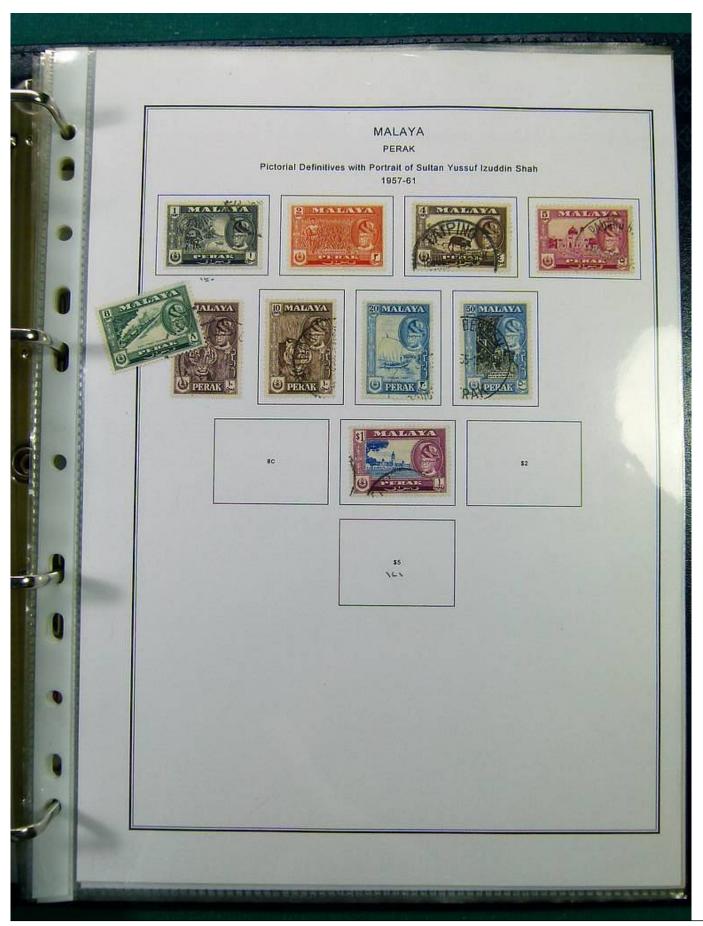

Lot nr.: L251444

Country/Type: Asia and Oceania

Malaysia collection, on album, with new and used stamps, also repeated, from the classical period. Also noted registered covers to Denmark. Very high catalog value.