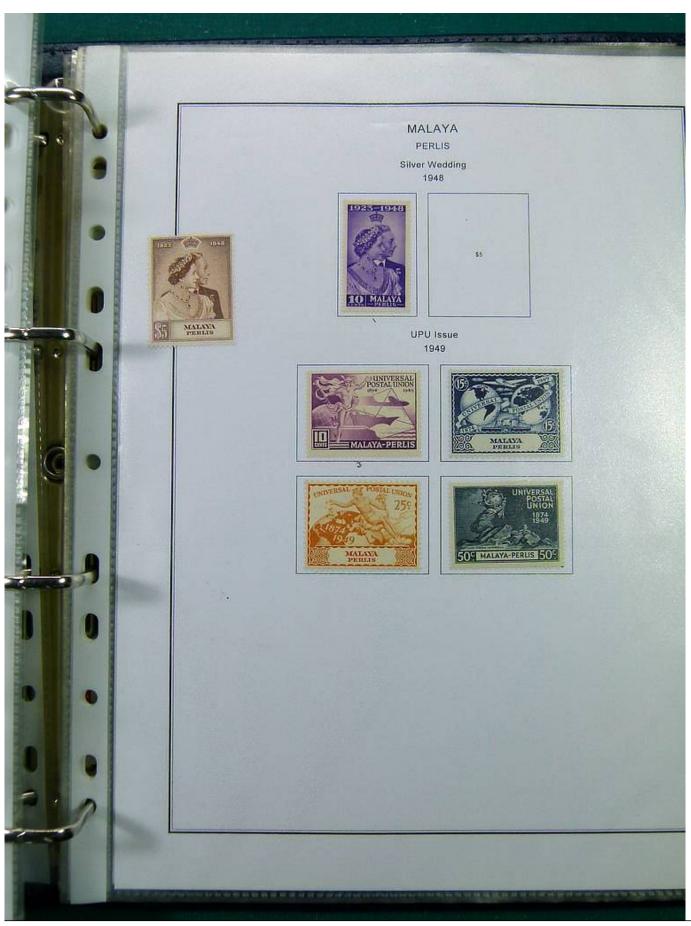

Lot nr.: L251444

Country/Type: Asia and Oceania

Malaysia collection, on album, with new and used stamps, also repeated, from the classical period. Also noted registered covers to Denmark. Very high catalog value.