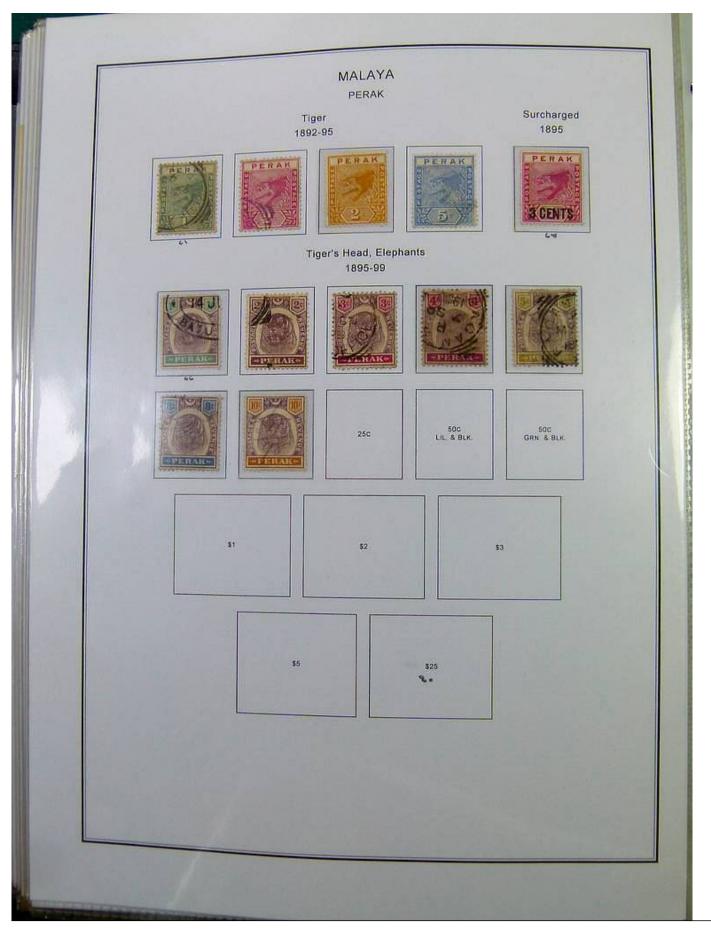

Lot nr.: L251444

Country/Type: Asia and Oceania

Malaysia collection, on album, with new and used stamps, also repeated, from the classical period. Also noted registered covers to Denmark. Very high catalog value.