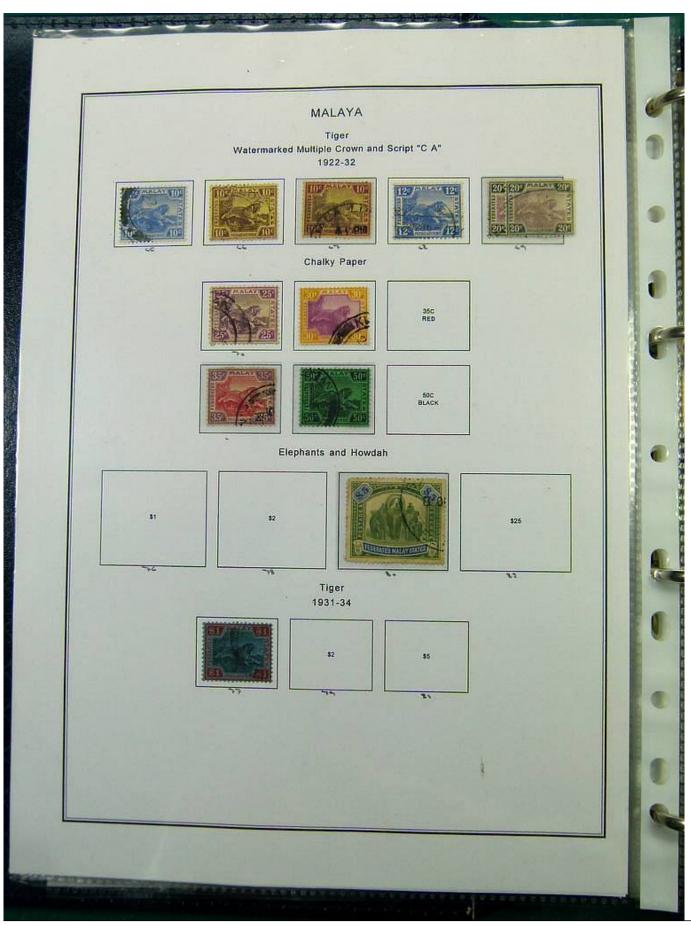

Lot nr.: L251444

Country/Type: Asia and Oceania

Malaysia collection, on album, with new and used stamps, also repeated, from the classical period. Also noted registered covers to Denmark. Very high catalog value.

Price: 490 eur

[Go to the lot on www.sevenstamps.com ]

Foto nr.: 6