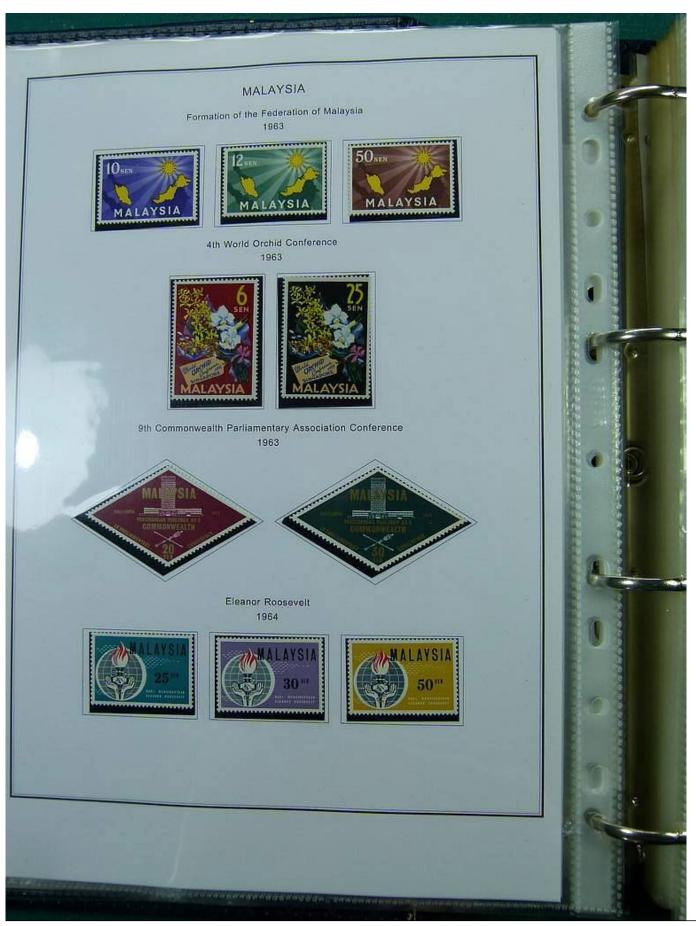

Lot nr.: L251444

Country/Type: Asia and Oceania

Malaysia collection, on album, with new and used stamps, also repeated, from the classical period. Also noted registered covers to Denmark. Very high catalog value.