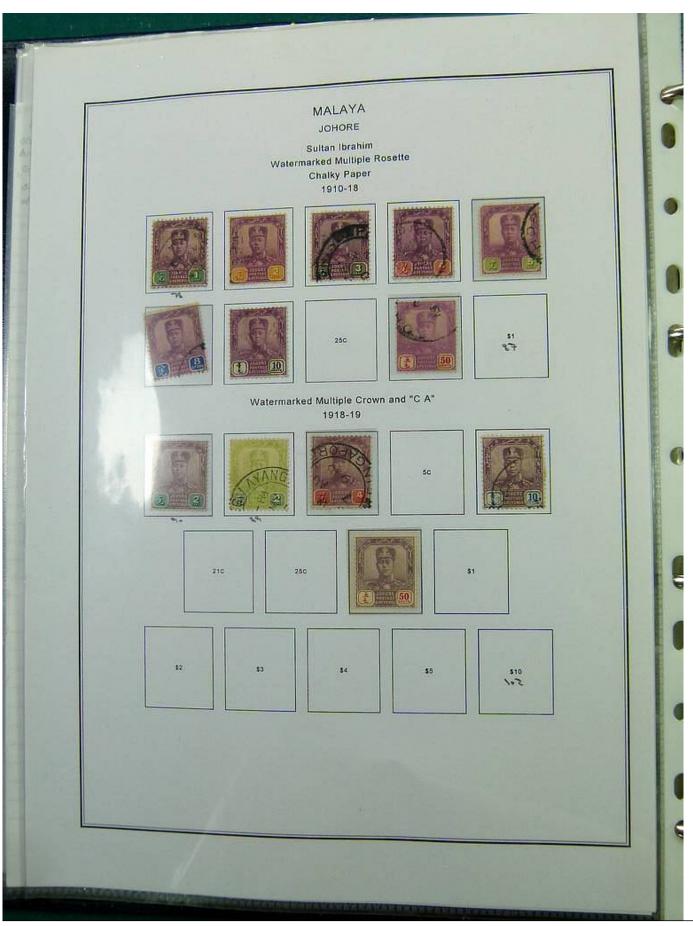

Lot nr.: L251444

Country/Type: Asia and Oceania

Malaysia collection, on album, with new and used stamps, also repeated, from the classical period. Also noted registered covers to Denmark. Very high catalog value.