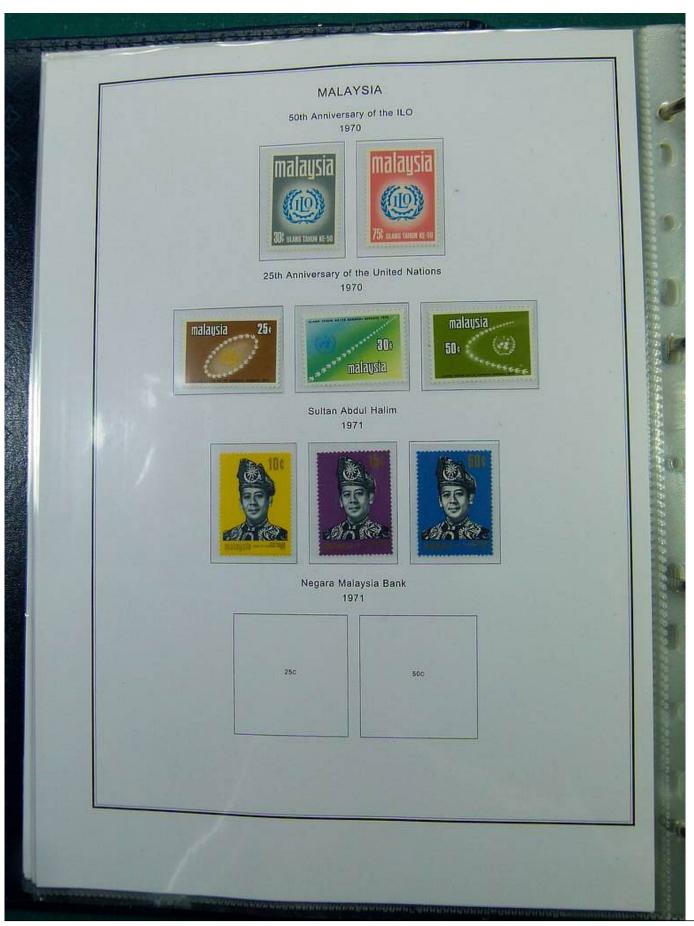

Lot nr.: L251444

Country/Type: Asia and Oceania

Malaysia collection, on album, with new and used stamps, also repeated, from the classical period. Also noted registered covers to Denmark. Very high catalog value.