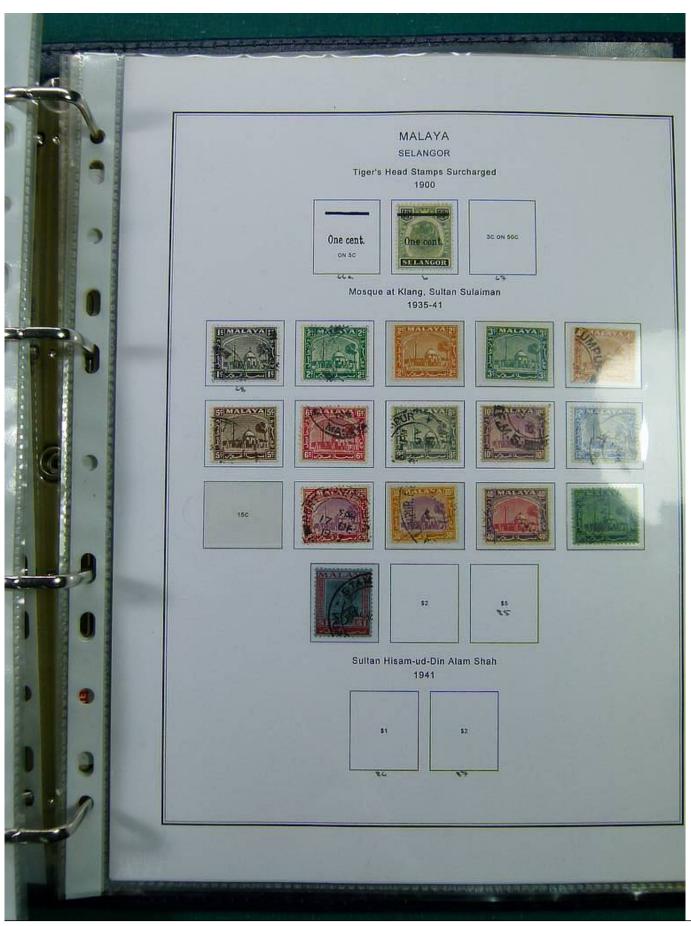

Lot nr.: L251444

Country/Type: Asia and Oceania

Malaysia collection, on album, with new and used stamps, also repeated, from the classical period. Also noted registered covers to Denmark. Very high catalog value.