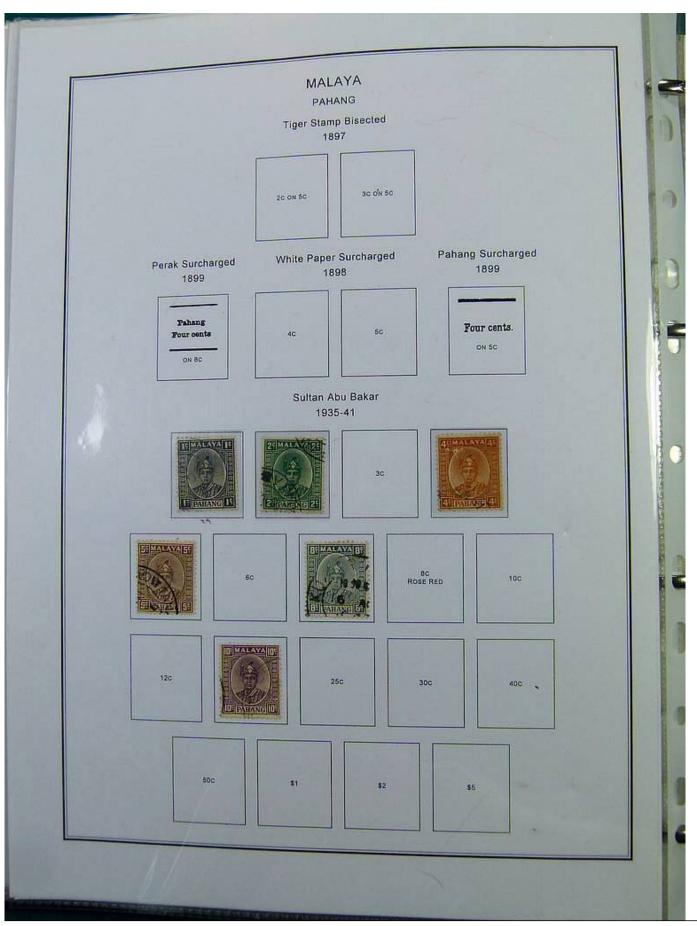

Lot nr.: L251444

Country/Type: Asia and Oceania

Malaysia collection, on album, with new and used stamps, also repeated, from the classical period. Also noted registered covers to Denmark. Very high catalog value.