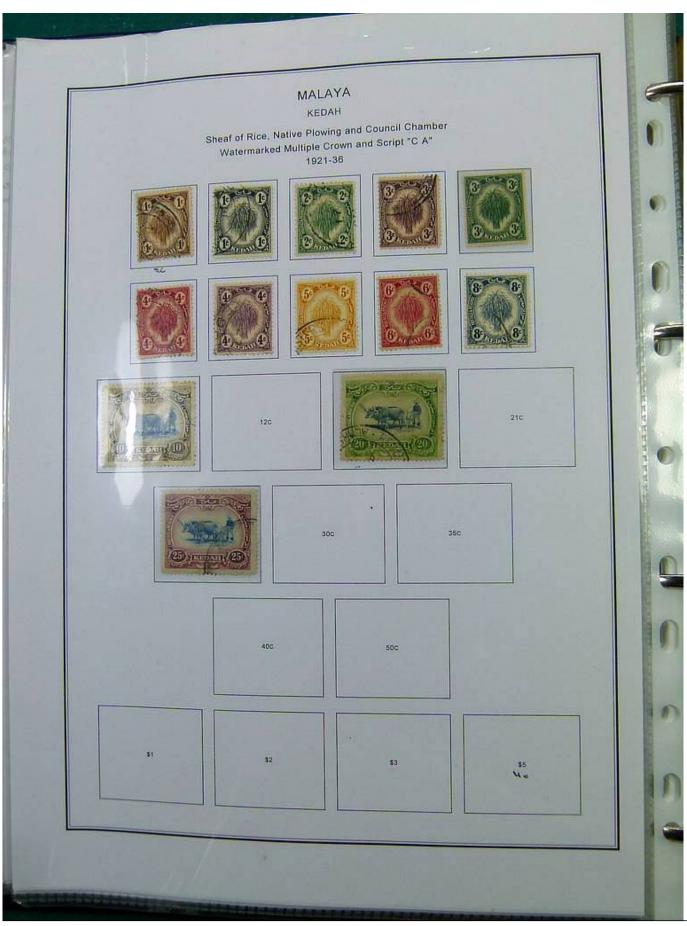

Lot nr.: L251444

Country/Type: Asia and Oceania

Malaysia collection, on album, with new and used stamps, also repeated, from the classical period. Also noted registered covers to Denmark. Very high catalog value.