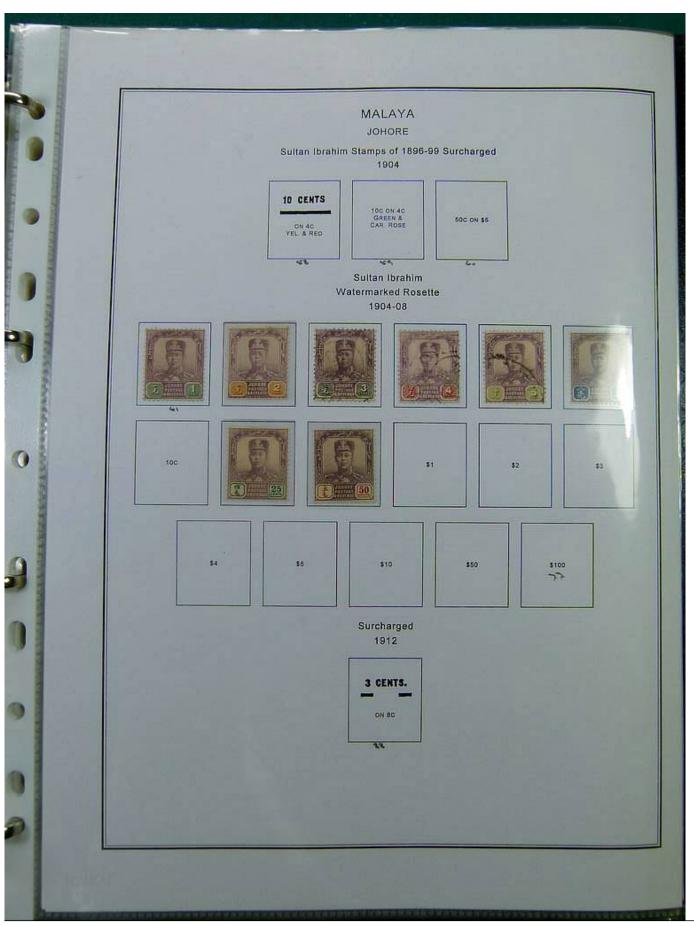

Lot nr.: L251444

Country/Type: Asia and Oceania

Malaysia collection, on album, with new and used stamps, also repeated, from the classical period. Also noted registered covers to Denmark. Very high catalog value.