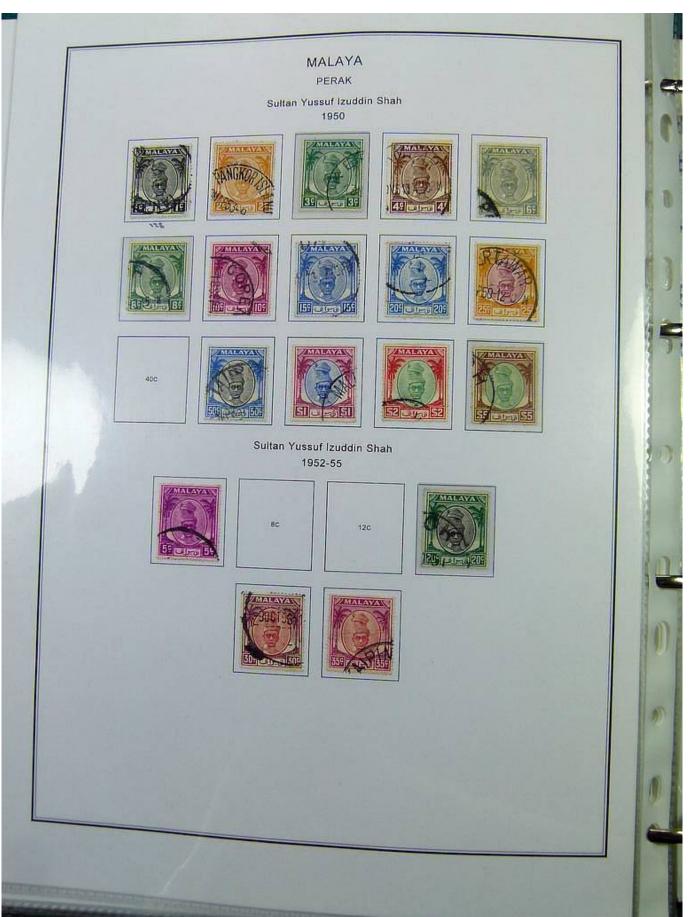

Lot nr.: L251444

Country/Type: Asia and Oceania

Malaysia collection, on album, with new and used stamps, also repeated, from the classical period. Also noted registered covers to Denmark. Very high catalog value.