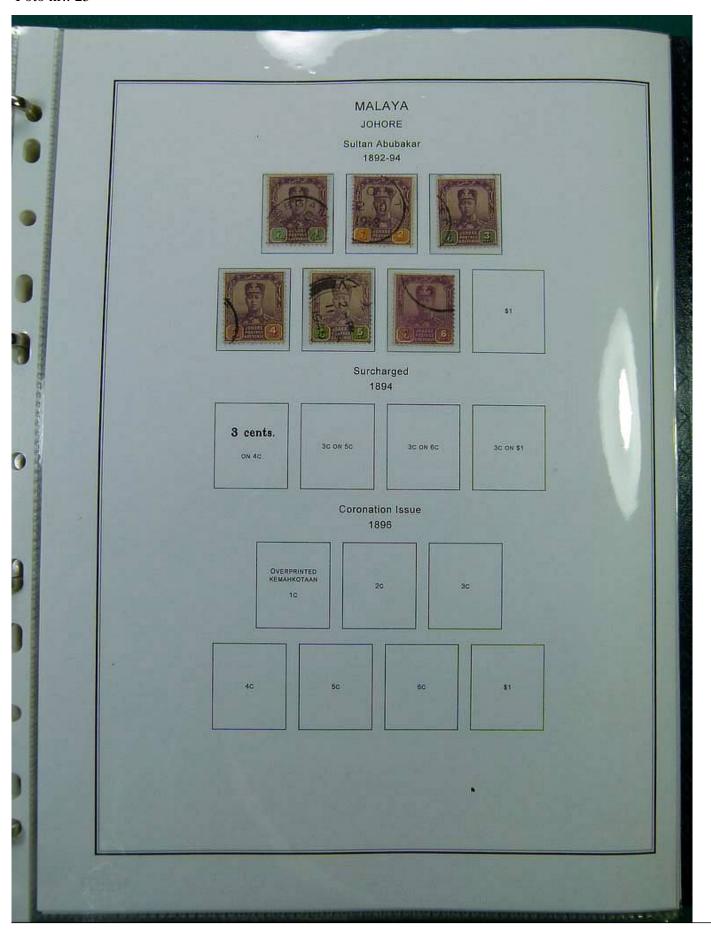

Lot nr.: L251444

Country/Type: Asia and Oceania

Malaysia collection, on album, with new and used stamps, also repeated, from the classical period. Also noted registered covers to Denmark. Very high catalog value.