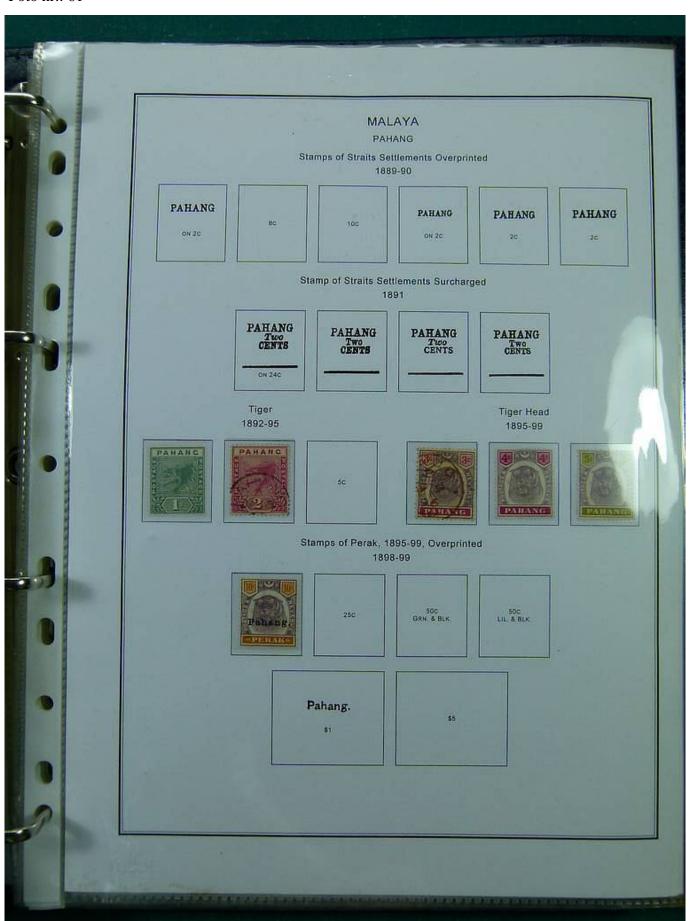

Lot nr.: L251444

Country/Type: Asia and Oceania

Malaysia collection, on album, with new and used stamps, also repeated, from the classical period. Also noted registered covers to Denmark. Very high catalog value.