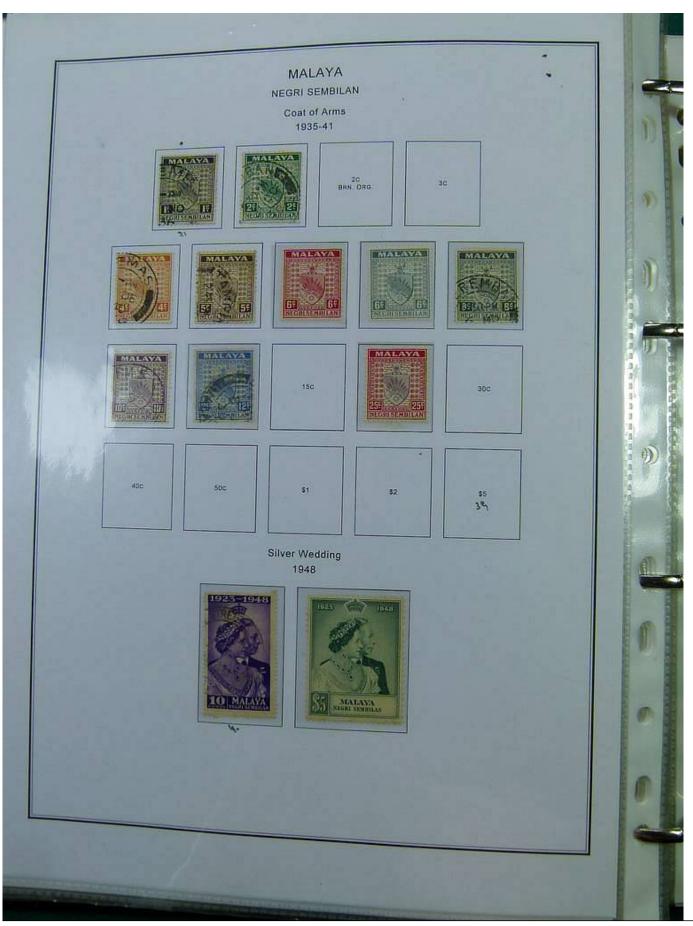

Lot nr.: L251444

Country/Type: Asia and Oceania

Malaysia collection, on album, with new and used stamps, also repeated, from the classical period. Also noted registered covers to Denmark. Very high catalog value.