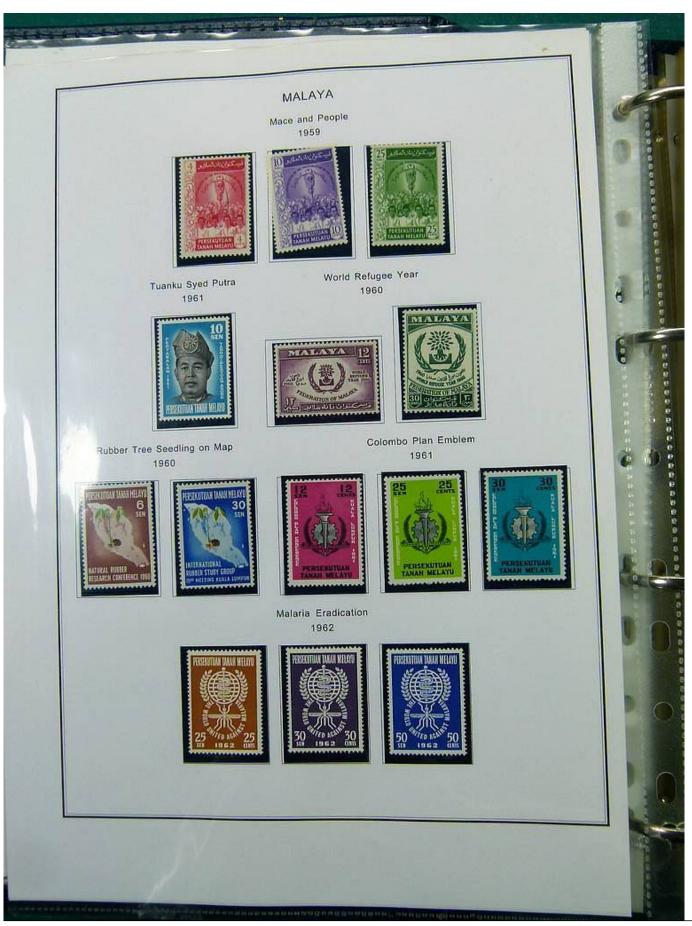

Lot nr.: L251444

Country/Type: Asia and Oceania

Malaysia collection, on album, with new and used stamps, also repeated, from the classical period. Also noted registered covers to Denmark. Very high catalog value.