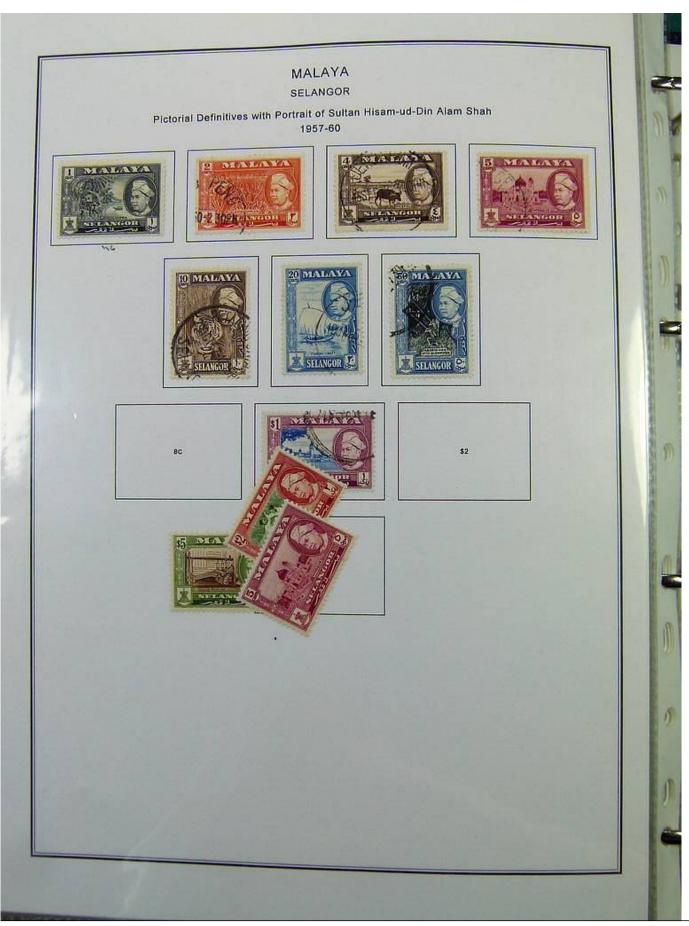

Lot nr.: L251444

Country/Type: Asia and Oceania

Malaysia collection, on album, with new and used stamps, also repeated, from the classical period. Also noted registered covers to Denmark. Very high catalog value.