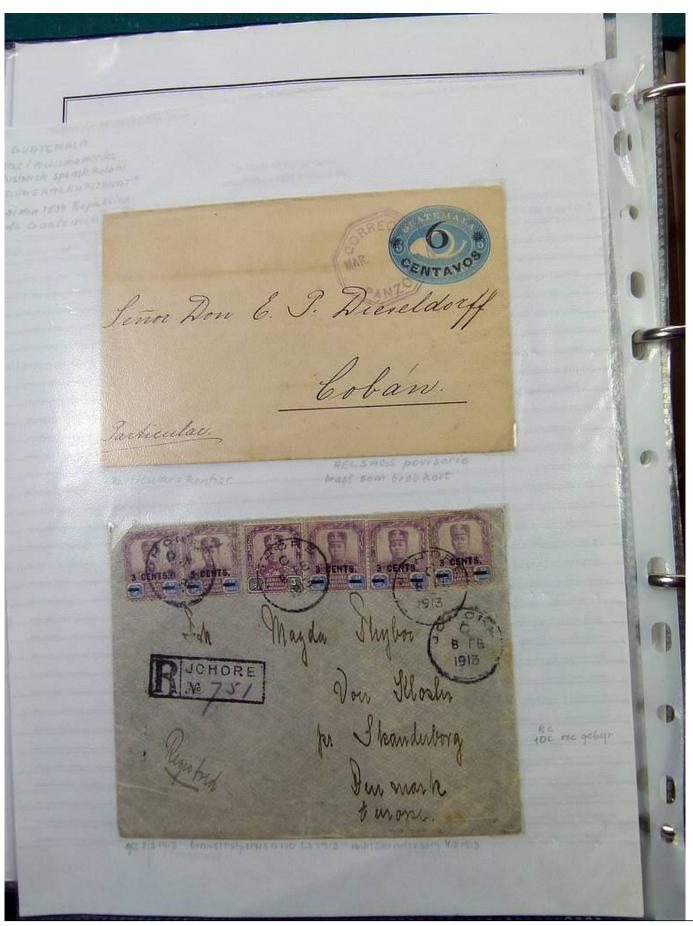

Lot nr.: L251444

Country/Type: Asia and Oceania

Malaysia collection, on album, with new and used stamps, also repeated, from the classical period. Also noted registered covers to Denmark. Very high catalog value.

Price: 490 eur

[Go to the lot on www.sevenstamps.com ]

Foto nr.: 6