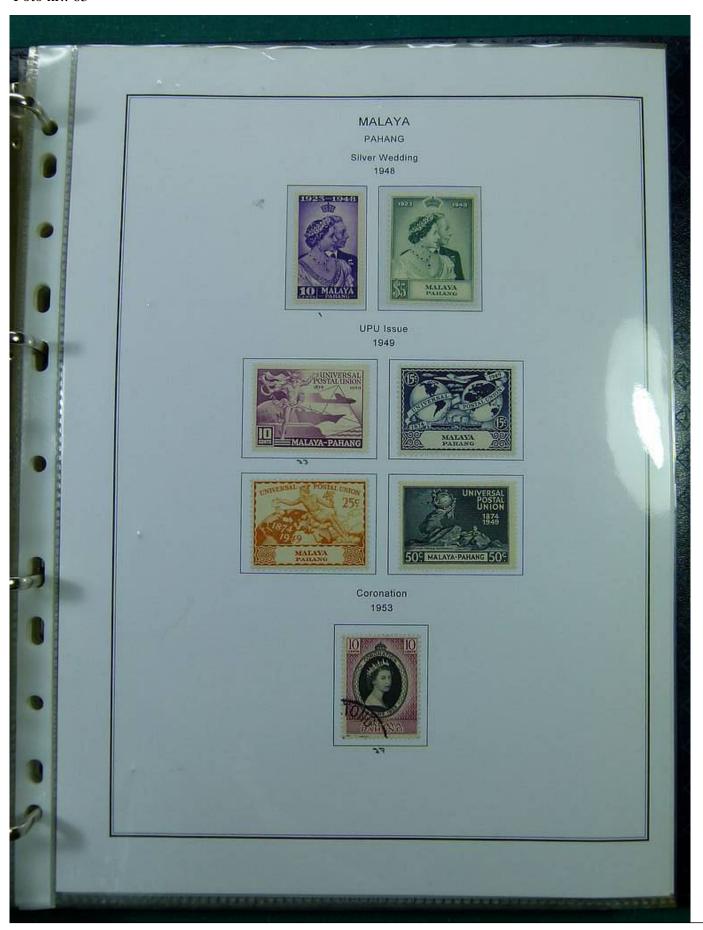

Lot nr.: L251444

Country/Type: Asia and Oceania

Malaysia collection, on album, with new and used stamps, also repeated, from the classical period. Also noted registered covers to Denmark. Very high catalog value.