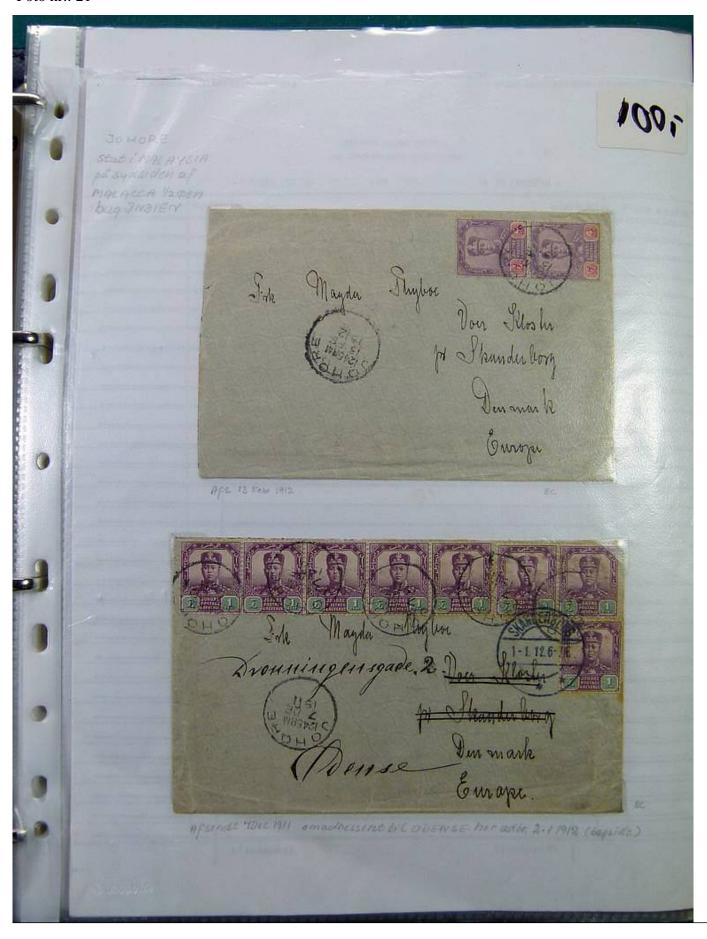

Lot nr.: L251444

Country/Type: Asia and Oceania

Malaysia collection, on album, with new and used stamps, also repeated, from the classical period. Also noted registered covers to Denmark. Very high catalog value.

Price: 490 eur

[Go to the lot on www.sevenstamps.com ]

Foto nr.: 6