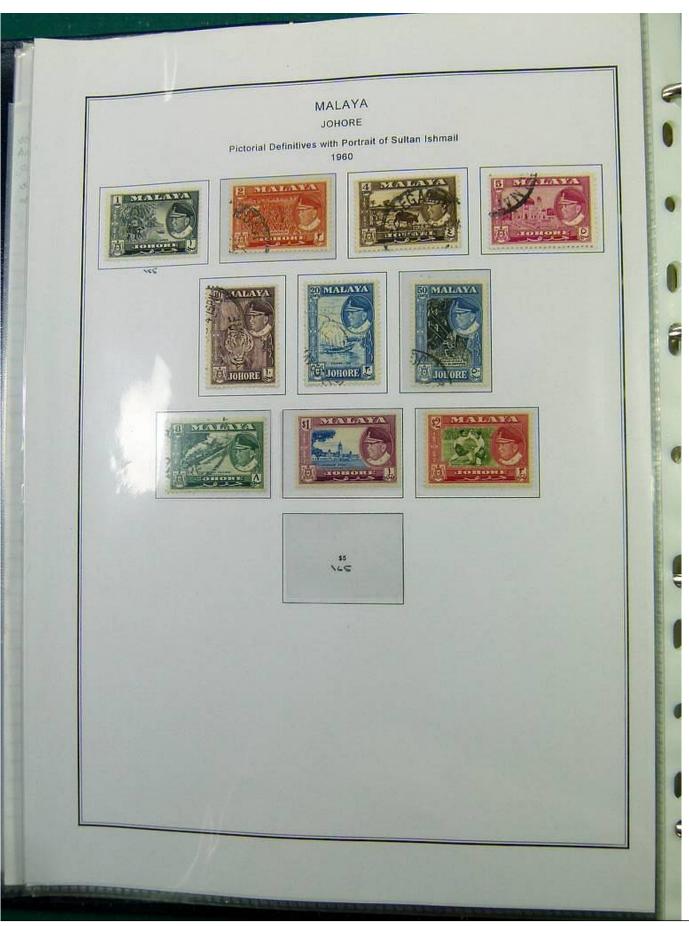

Lot nr.: L251444

Country/Type: Asia and Oceania

Malaysia collection, on album, with new and used stamps, also repeated, from the classical period. Also noted registered covers to Denmark. Very high catalog value.