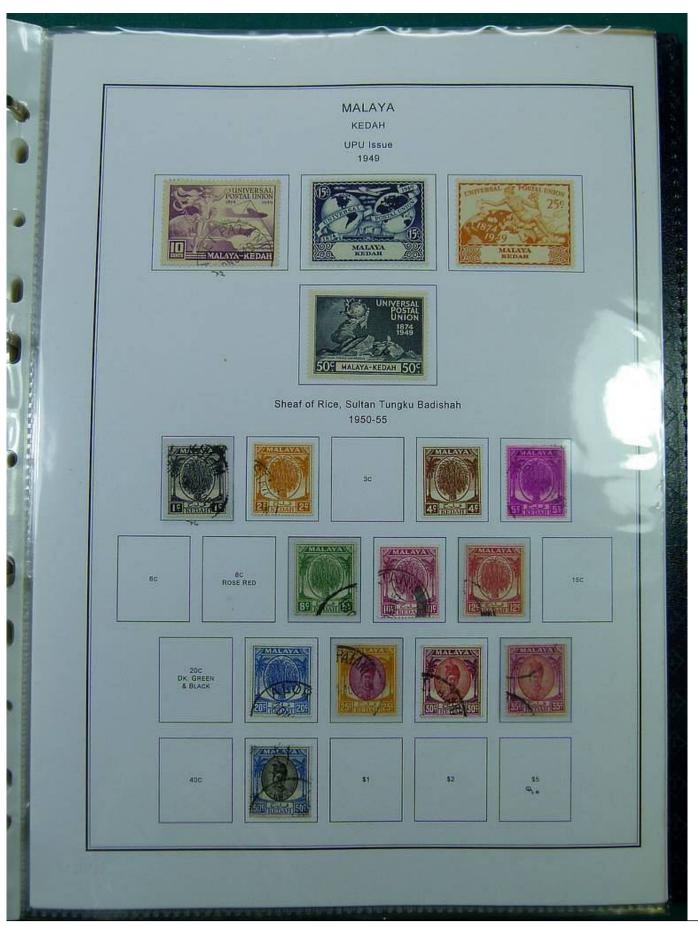

Lot nr.: L251444

Country/Type: Asia and Oceania

Malaysia collection, on album, with new and used stamps, also repeated, from the classical period. Also noted registered covers to Denmark. Very high catalog value.