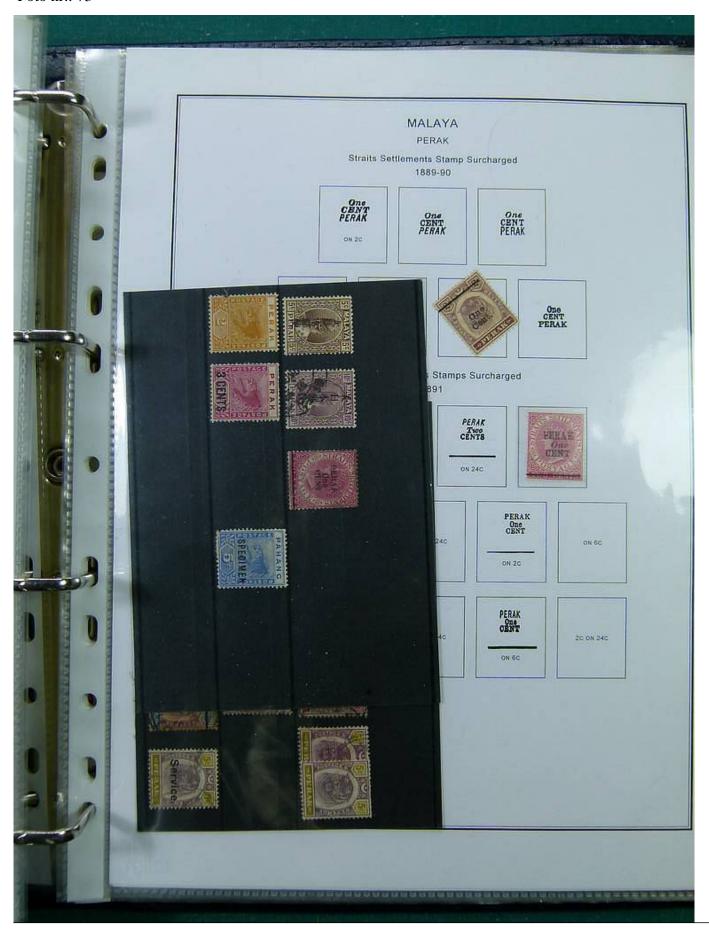

Lot nr.: L251444

Country/Type: Asia and Oceania

Malaysia collection, on album, with new and used stamps, also repeated, from the classical period. Also noted registered covers to Denmark. Very high catalog value.