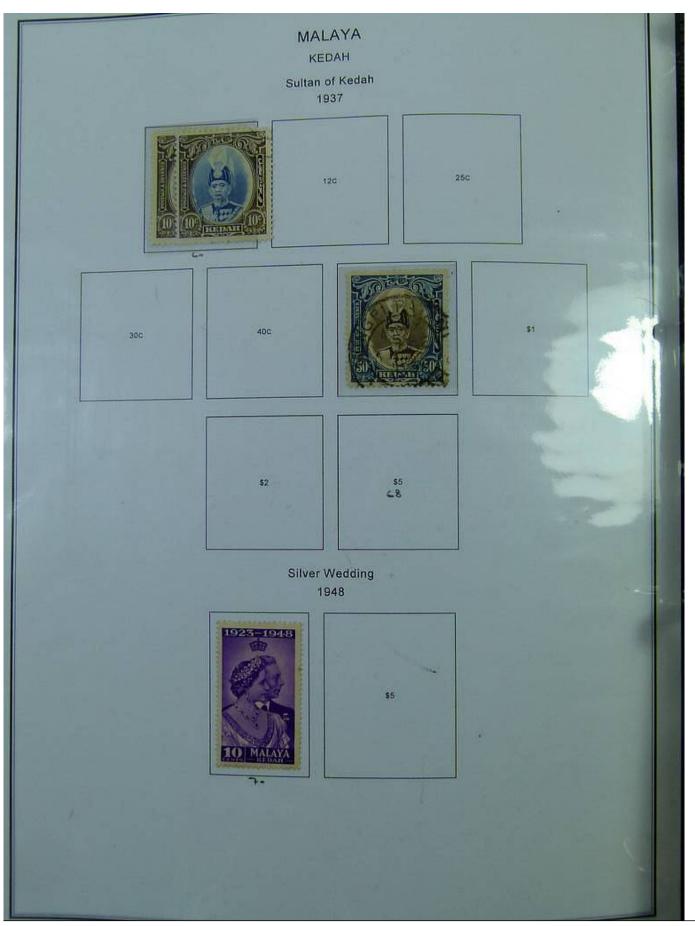

Lot nr.: L251444

Country/Type: Asia and Oceania

Malaysia collection, on album, with new and used stamps, also repeated, from the classical period. Also noted registered covers to Denmark. Very high catalog value.