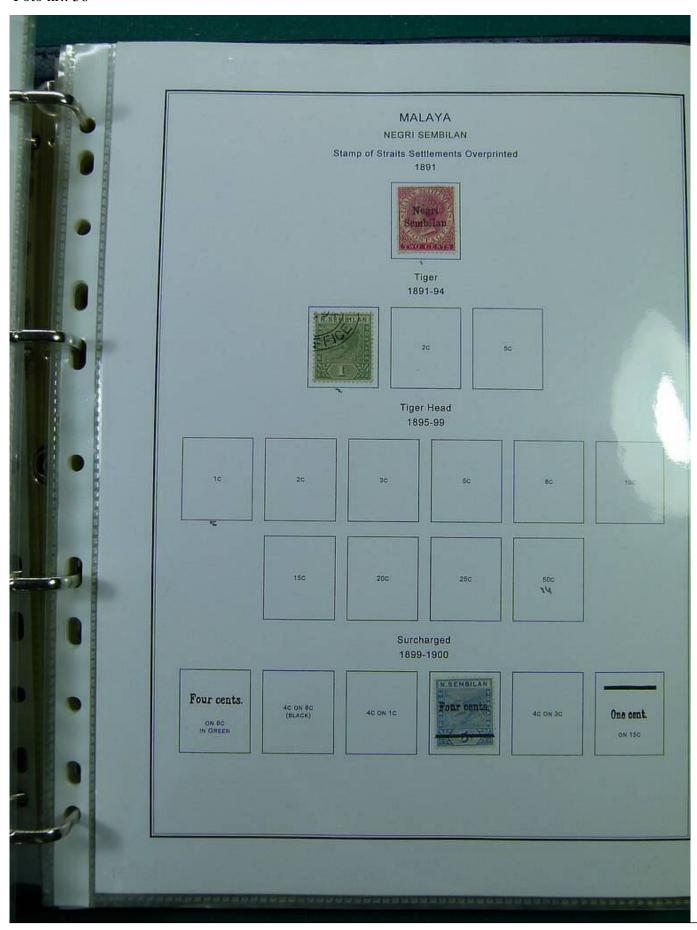

Lot nr.: L251444

Country/Type: Asia and Oceania

Malaysia collection, on album, with new and used stamps, also repeated, from the classical period. Also noted registered covers to Denmark. Very high catalog value.