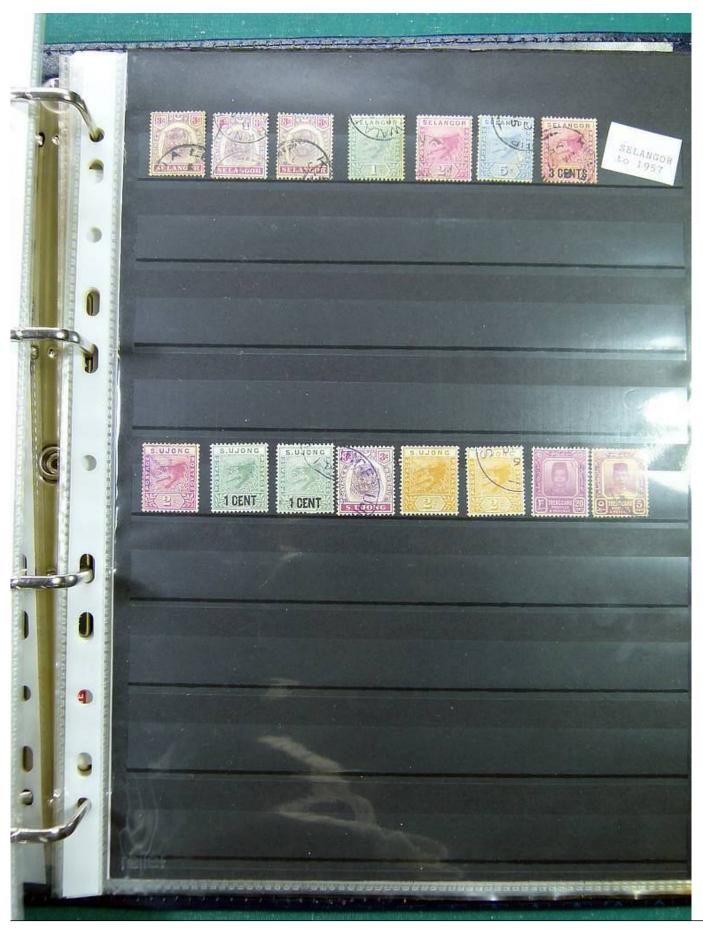

Lot nr.: L251444

Country/Type: Asia and Oceania

Malaysia collection, on album, with new and used stamps, also repeated, from the classical period. Also noted registered covers to Denmark. Very high catalog value.

Price: 490 eur

[Go to the lot on www.sevenstamps.com ]

Foto nr.: 6