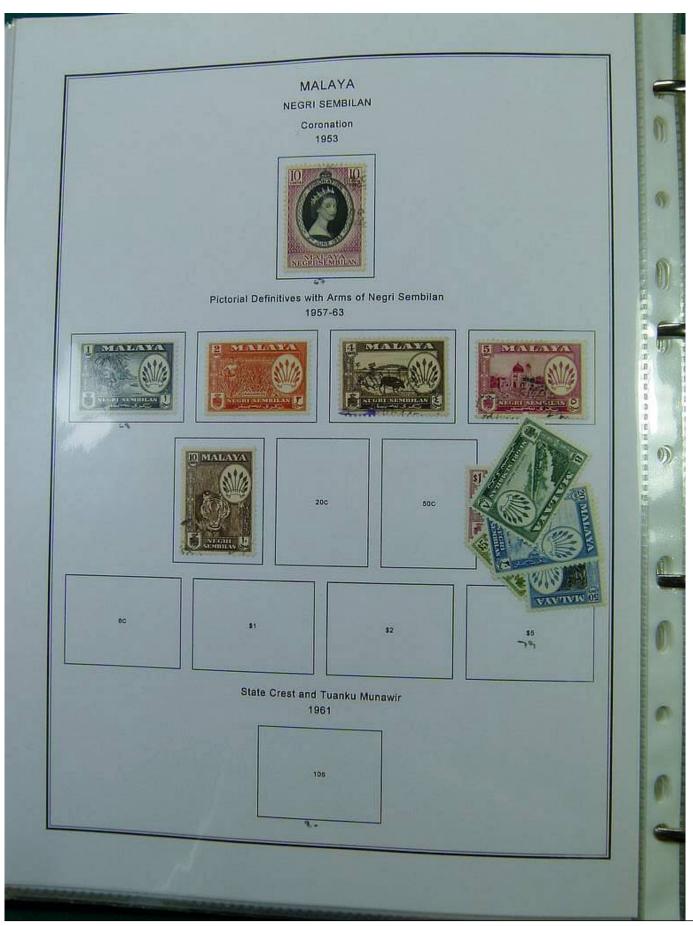

Lot nr.: L251444

Country/Type: Asia and Oceania

Malaysia collection, on album, with new and used stamps, also repeated, from the classical period. Also noted registered covers to Denmark. Very high catalog value.