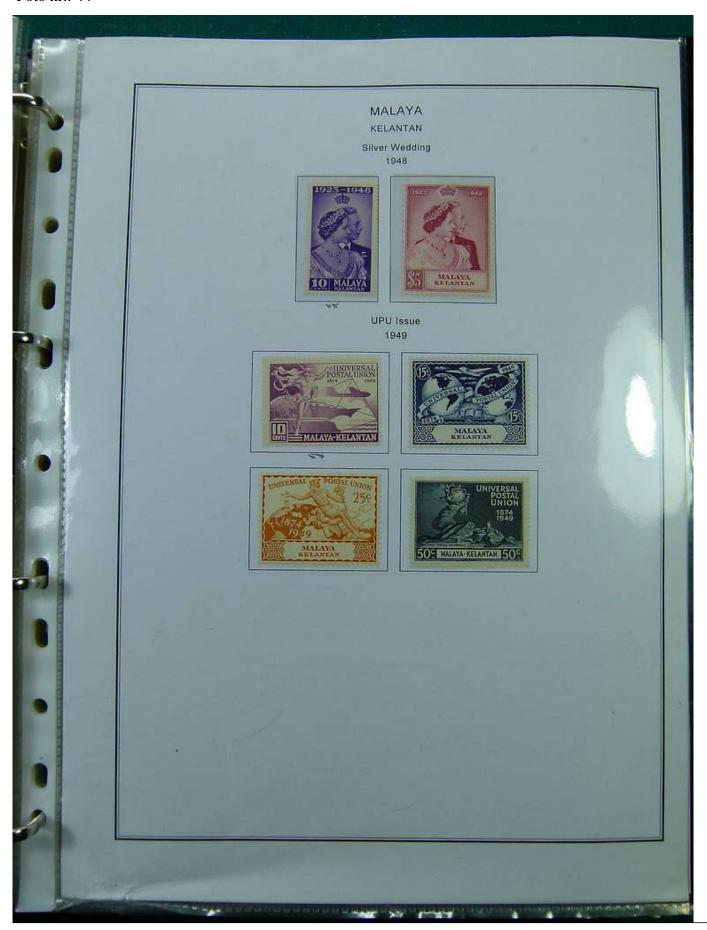

Lot nr.: L251444

Country/Type: Asia and Oceania

Malaysia collection, on album, with new and used stamps, also repeated, from the classical period. Also noted registered covers to Denmark. Very high catalog value.

Price: 490 eur

[Go to the lot on www.sevenstamps.com ]

Foto nr.: 6