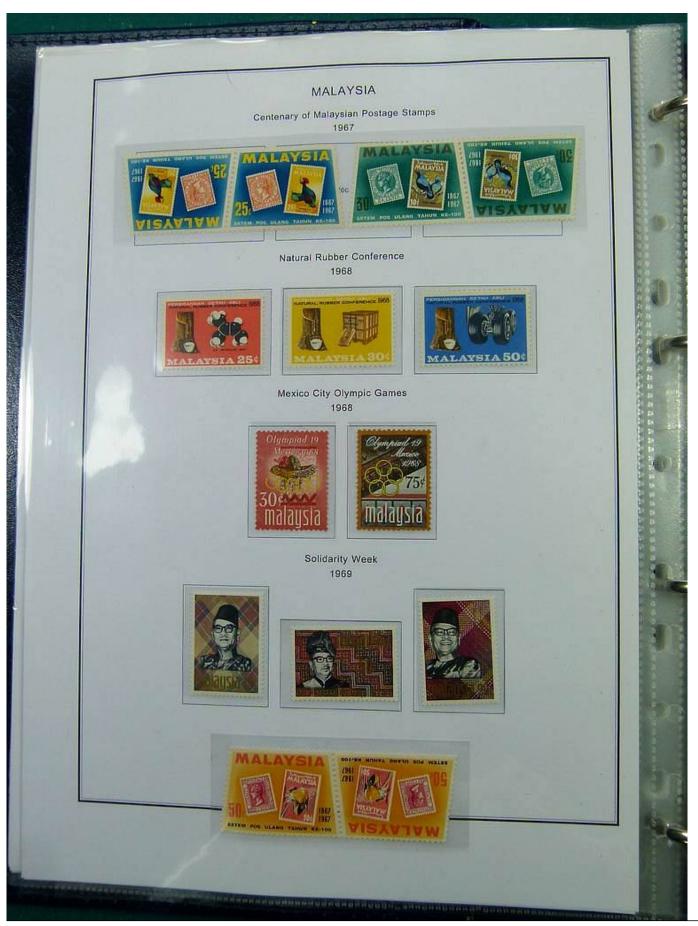

Lot nr.: L251444

Country/Type: Asia and Oceania

Malaysia collection, on album, with new and used stamps, also repeated, from the classical period. Also noted registered covers to Denmark. Very high catalog value.