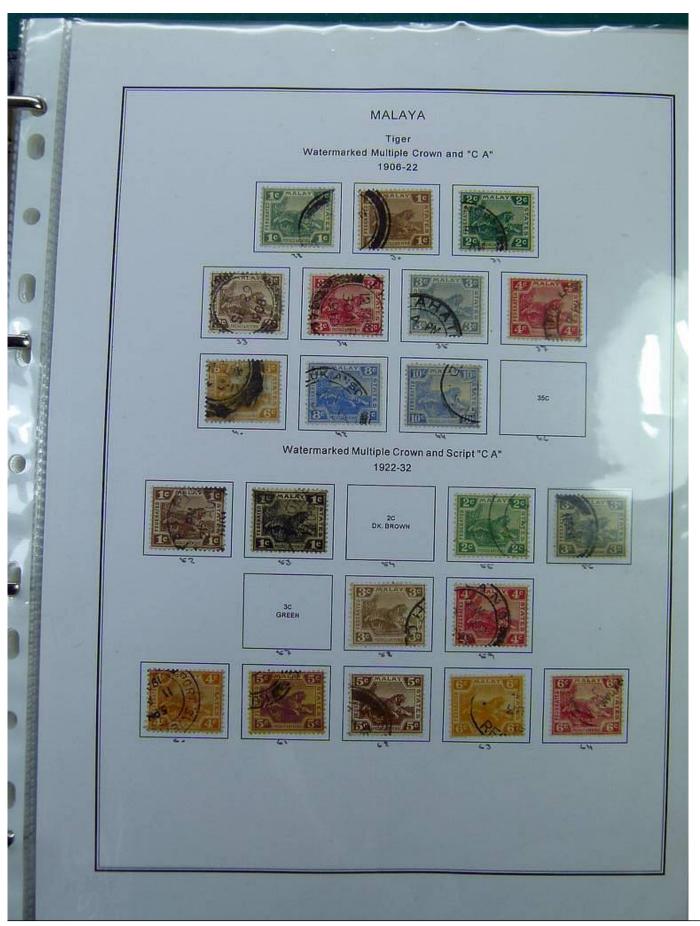

Lot nr.: L251444

Country/Type: Asia and Oceania

Malaysia collection, on album, with new and used stamps, also repeated, from the classical period. Also noted registered covers to Denmark. Very high catalog value.

Price: 490 eur

[Go to the lot on www.sevenstamps.com ]

Foto nr.: 6