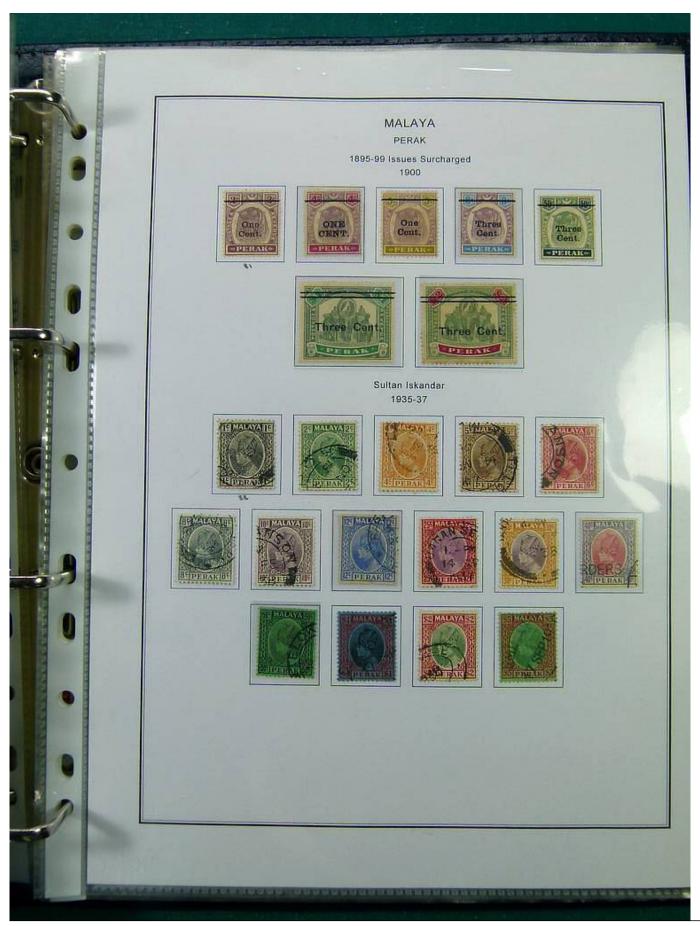

Lot nr.: L251444

Country/Type: Asia and Oceania

Malaysia collection, on album, with new and used stamps, also repeated, from the classical period. Also noted registered covers to Denmark. Very high catalog value.