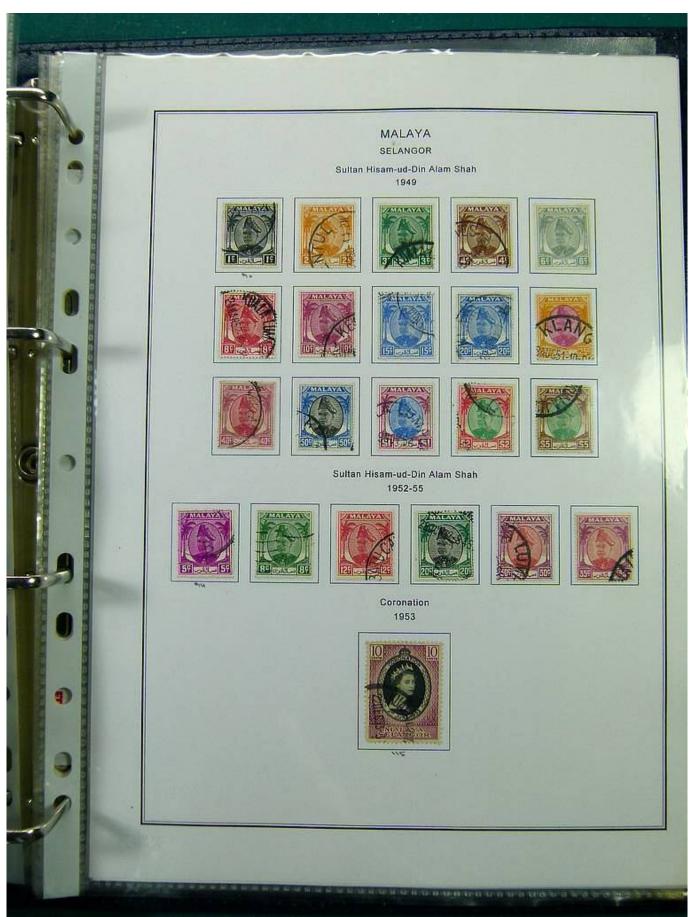

Lot nr.: L251444

Country/Type: Asia and Oceania

Malaysia collection, on album, with new and used stamps, also repeated, from the classical period. Also noted registered covers to Denmark. Very high catalog value.