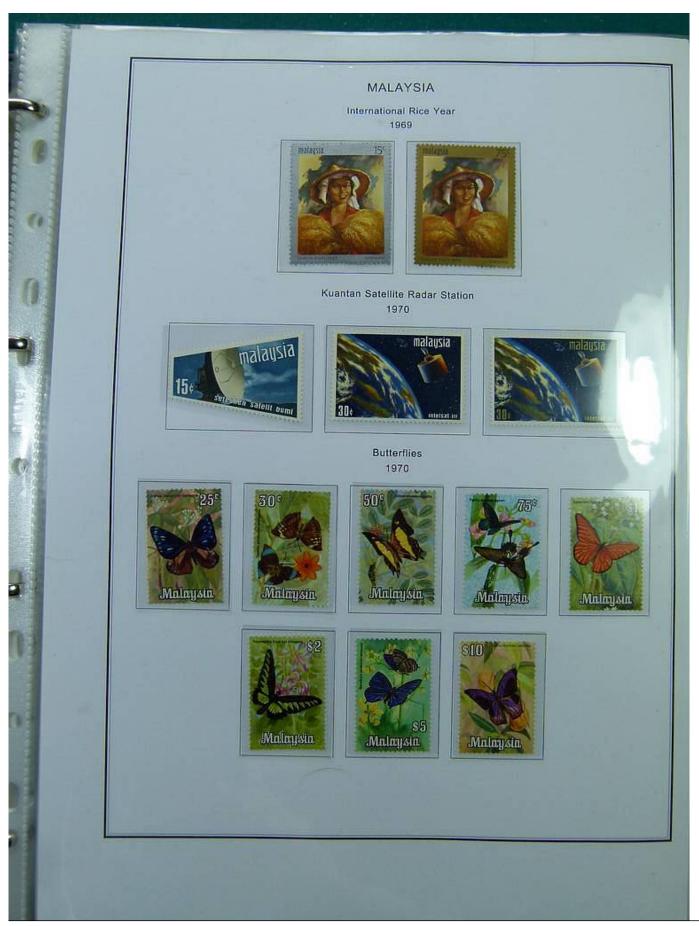

Lot nr.: L251444

Country/Type: Asia and Oceania

Malaysia collection, on album, with new and used stamps, also repeated, from the classical period. Also noted registered covers to Denmark. Very high catalog value.