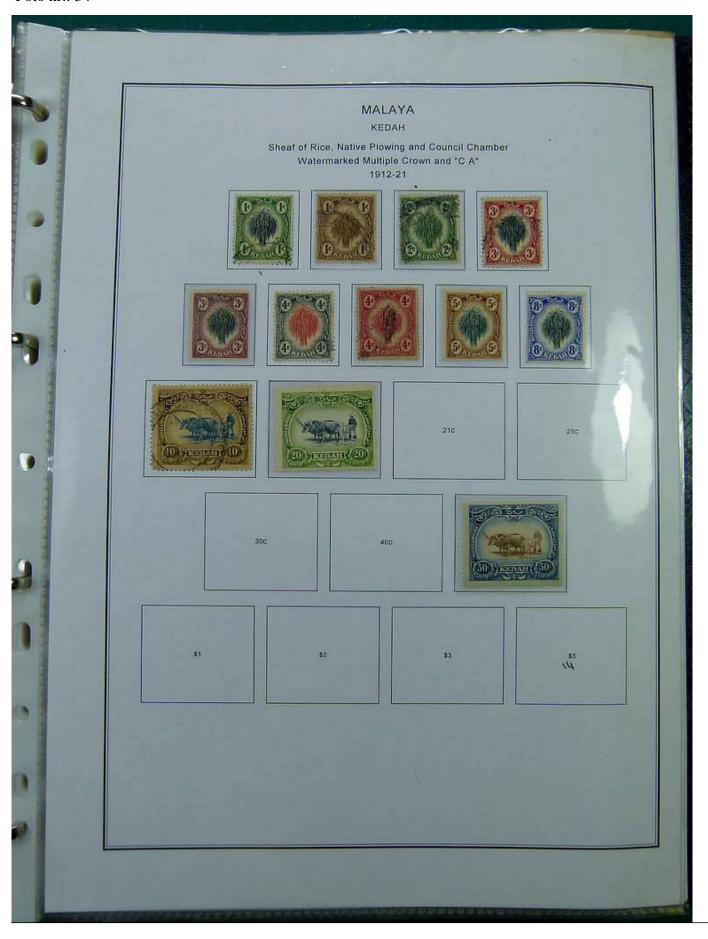

Lot nr.: L251444

Country/Type: Asia and Oceania

Malaysia collection, on album, with new and used stamps, also repeated, from the classical period. Also noted registered covers to Denmark. Very high catalog value.