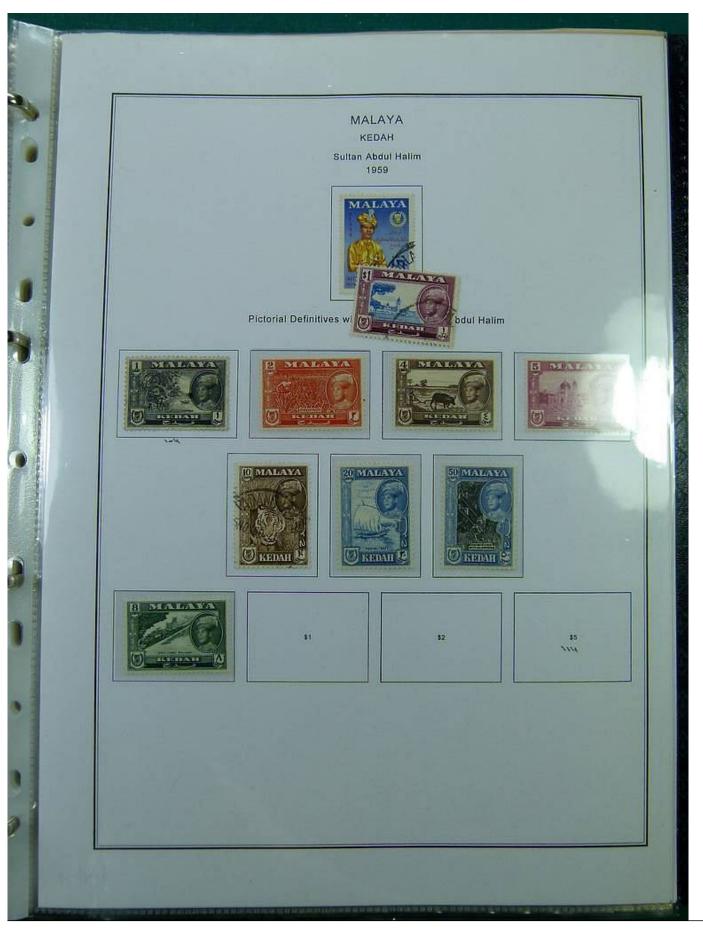

Lot nr.: L251444

Country/Type: Asia and Oceania

Malaysia collection, on album, with new and used stamps, also repeated, from the classical period. Also noted registered covers to Denmark. Very high catalog value.