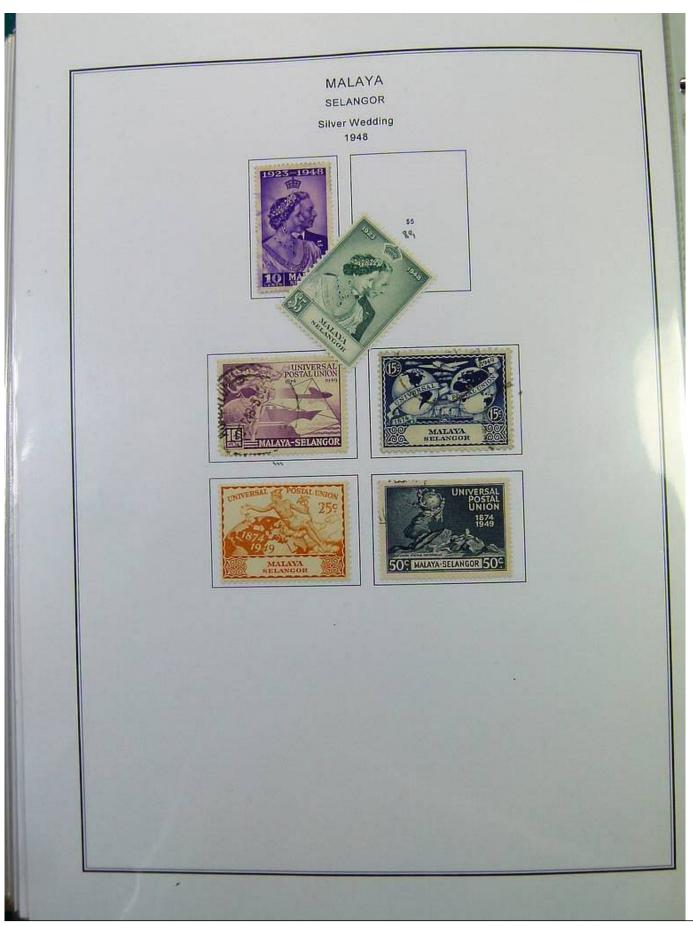

Lot nr.: L251444

Country/Type: Asia and Oceania

Malaysia collection, on album, with new and used stamps, also repeated, from the classical period. Also noted registered covers to Denmark. Very high catalog value.