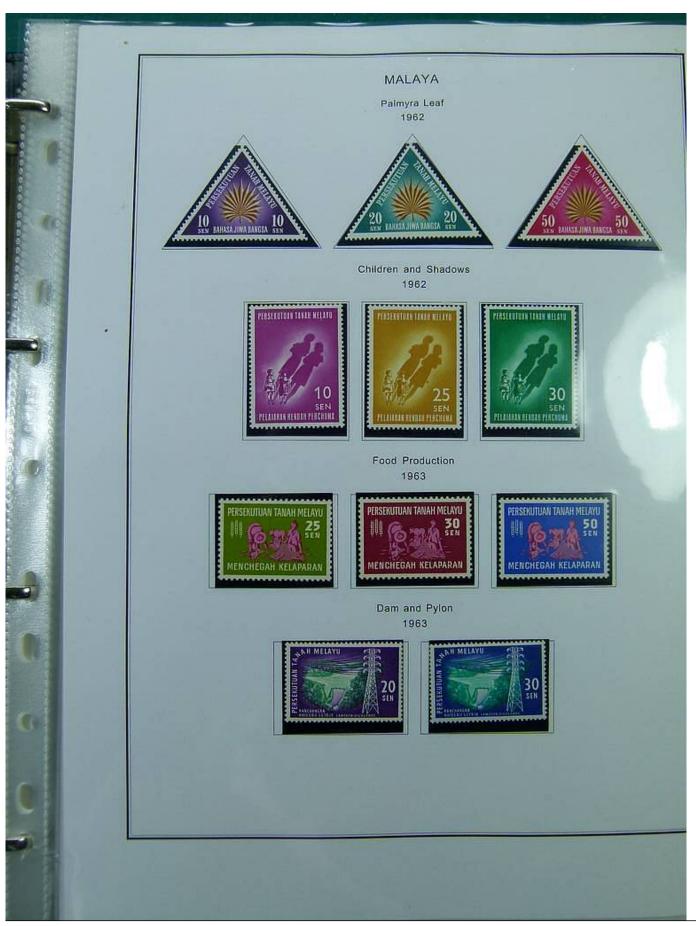

Lot nr.: L251444

Country/Type: Asia and Oceania

Malaysia collection, on album, with new and used stamps, also repeated, from the classical period. Also noted registered covers to Denmark. Very high catalog value.