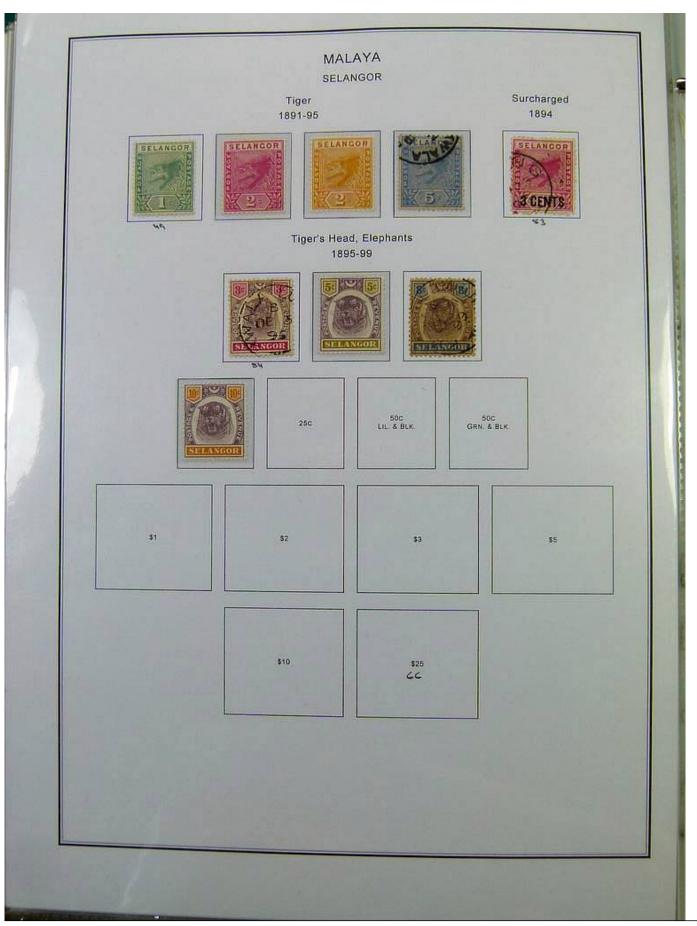

Lot nr.: L251444

Country/Type: Asia and Oceania

Malaysia collection, on album, with new and used stamps, also repeated, from the classical period. Also noted registered covers to Denmark. Very high catalog value.

Price: 490 eur

[Go to the lot on www.sevenstamps.com ]

Foto nr.: 6