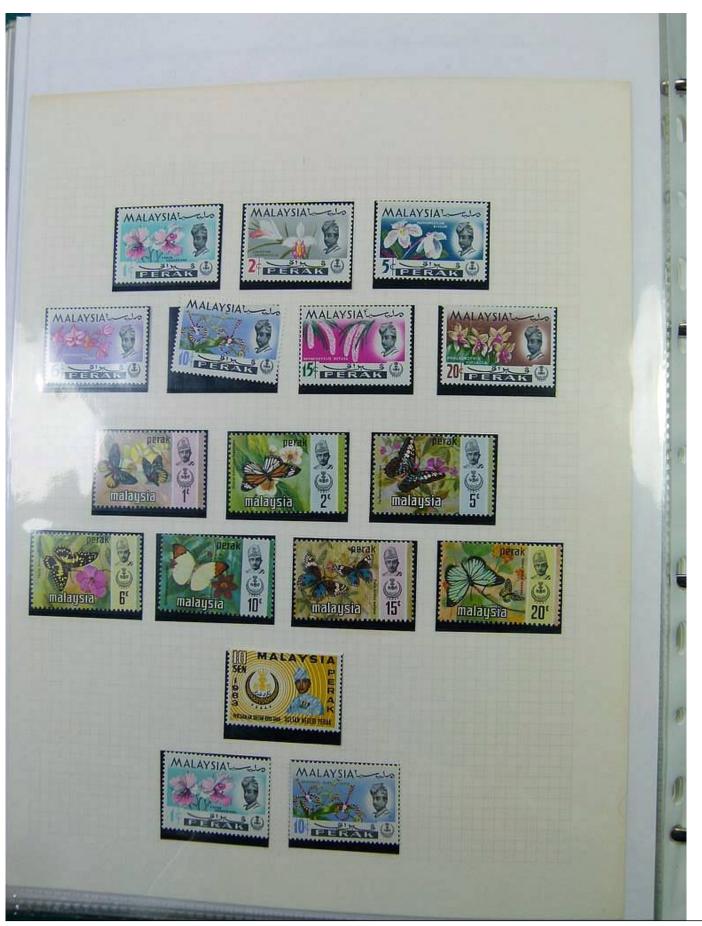

Lot nr.: L251444

Country/Type: Asia and Oceania

Malaysia collection, on album, with new and used stamps, also repeated, from the classical period. Also noted registered covers to Denmark. Very high catalog value.