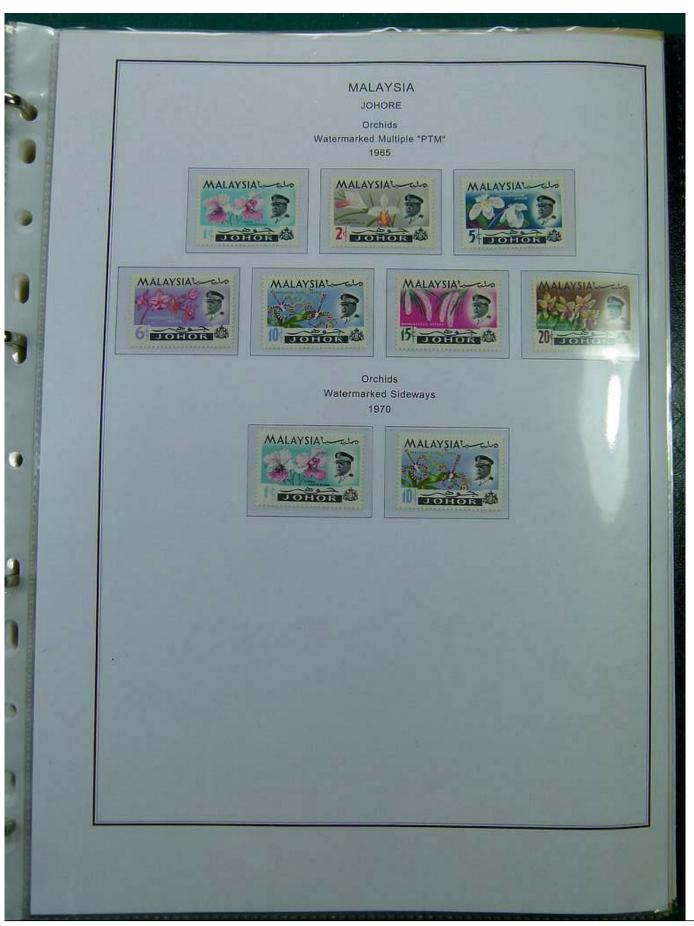

Lot nr.: L251444

Country/Type: Asia and Oceania

Malaysia collection, on album, with new and used stamps, also repeated, from the classical period. Also noted registered covers to Denmark. Very high catalog value.