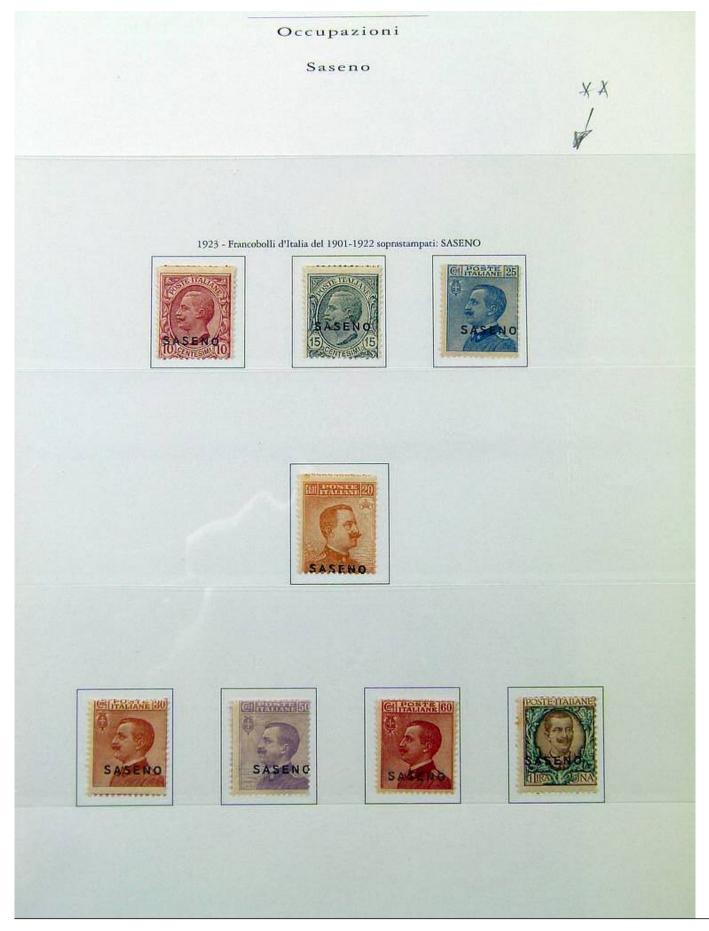

## Lot nr.: L251440

Country/Type: Europe

Saseno Collection, on album, from 1923 to 1924, with MNH stamps, including complete sets 1-8 and 1 certified Sorani cover and 1 Postal stationery.

Price: 1200 eur