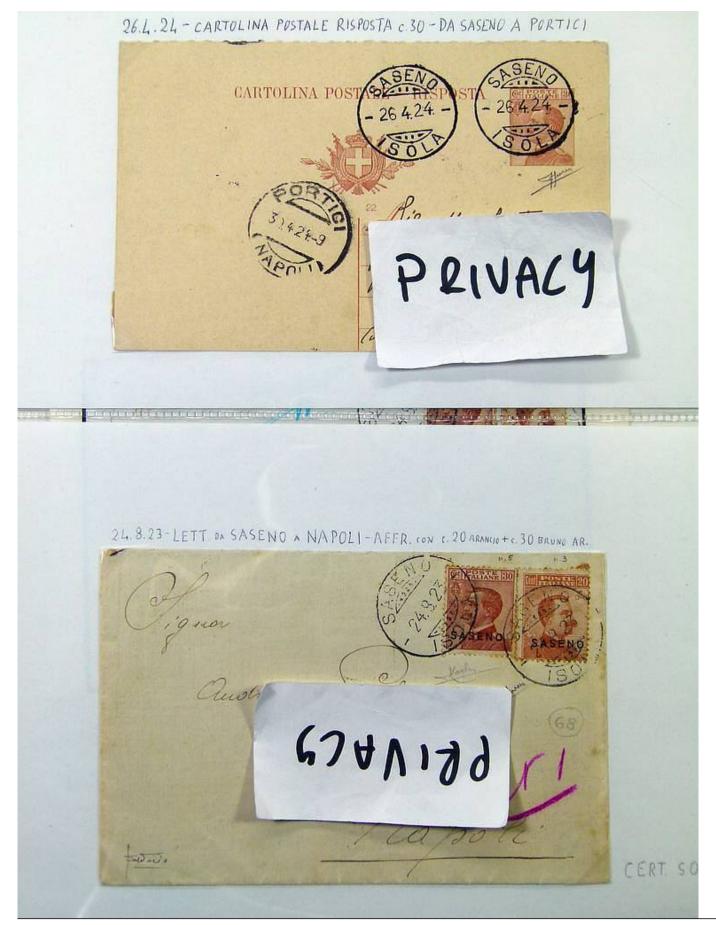

## **Seven Stamps Philately - Stamp lots and collections**

Foto nr.: 4

SILVANO SORANI VIA WASHINGTON, 74 - MILANO

28 Febbraio 1997.

SASENO: 1923 (aprile), 20 centesimi, arancio; 30 centesimi, bruno arancio, soprastampati "Saseno", due valori usati su busta diretta a Napoli ed annullati col bollo circolare "Saseno/ Isola - 24/8/1923" (Sass. NN. 3; 5).

Ho esaminato la busta sopra descritta della quale ho unito una riproduzione fotografica al presente Certificato.

A mio parere la busta è originale, ha annulli originali, i francobollo sono perfetti e pertanto l'ho firmata. \* \* \* \* \* \* \* \* \* \* \* \* \*