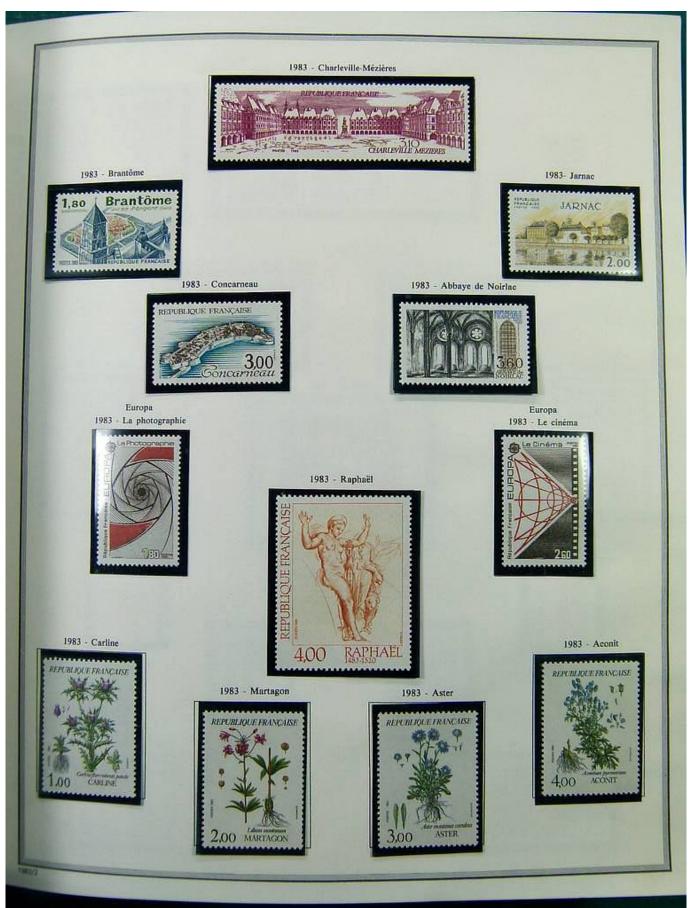

### Lot nr.: L251430

Country/Type: Europe France collection, on album, from 1976 to 1999, with MNH stamps.

Price: 490 eur

[Go to the lot on www.sevenstamps.com ]

Foto nr.: 10

Page 10/146