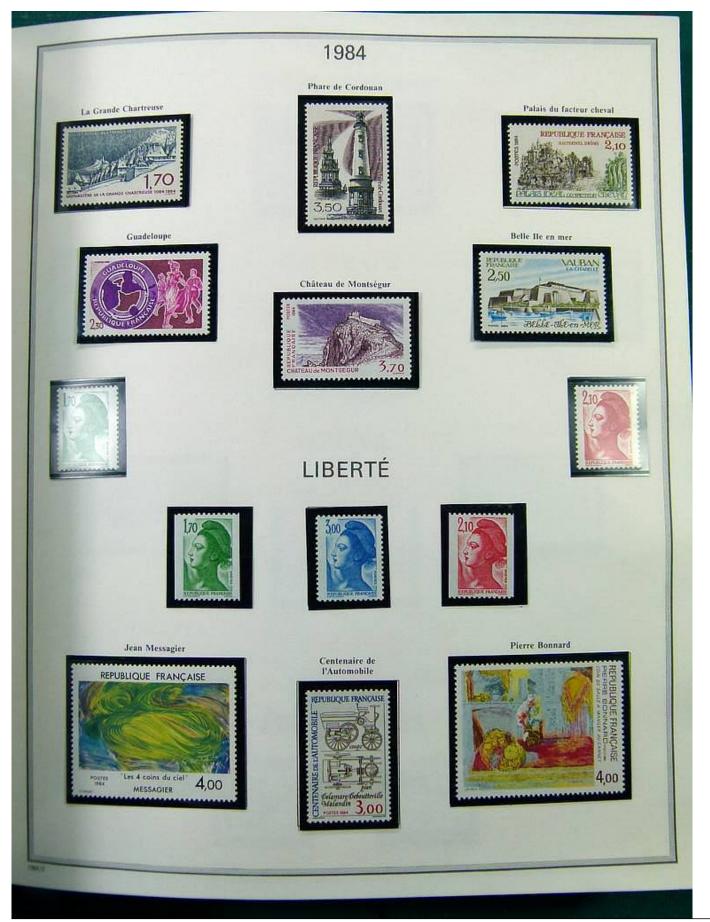

### Lot nr.: L251430

Country/Type: Europe France collection, on album, from 1976 to 1999, with MNH stamps.

Price: 490 eur

[Go to the lot on www.sevenstamps.com ]

Foto nr.: 10

Page 10/146