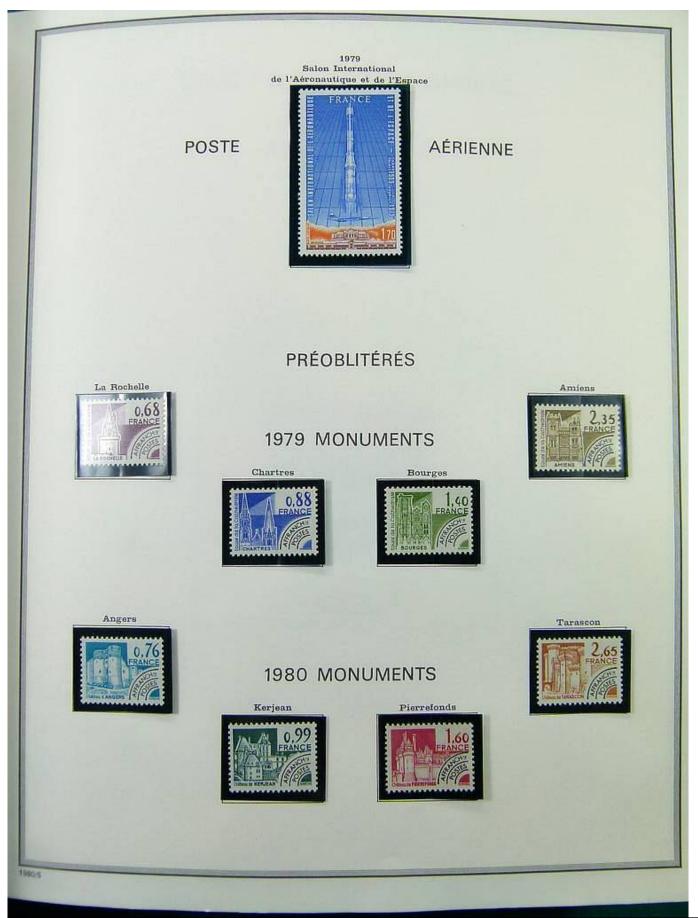

### Lot nr.: L251430

Country/Type: Europe France collection, on album, from 1976 to 1999, with MNH stamps.

Price: 490 eur

[Go to the lot on www.sevenstamps.com ]

Foto nr.: 10

Page 10/146