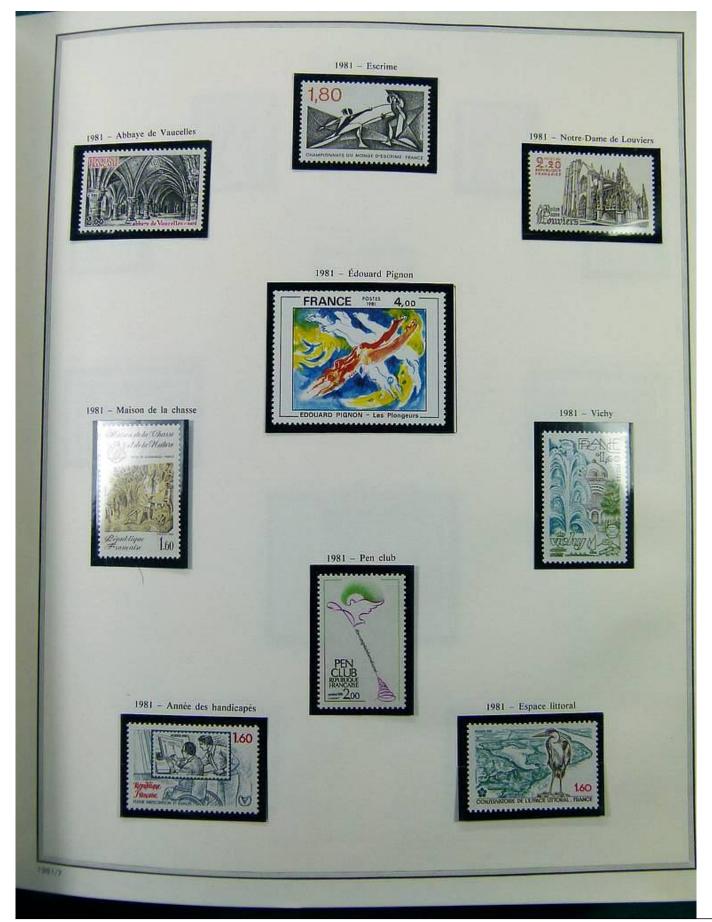

### Lot nr.: L251430

Country/Type: Europe France collection, on album, from 1976 to 1999, with MNH stamps.

Price: 490 eur

[Go to the lot on www.sevenstamps.com ]

Foto nr.: 10

Page 10/146