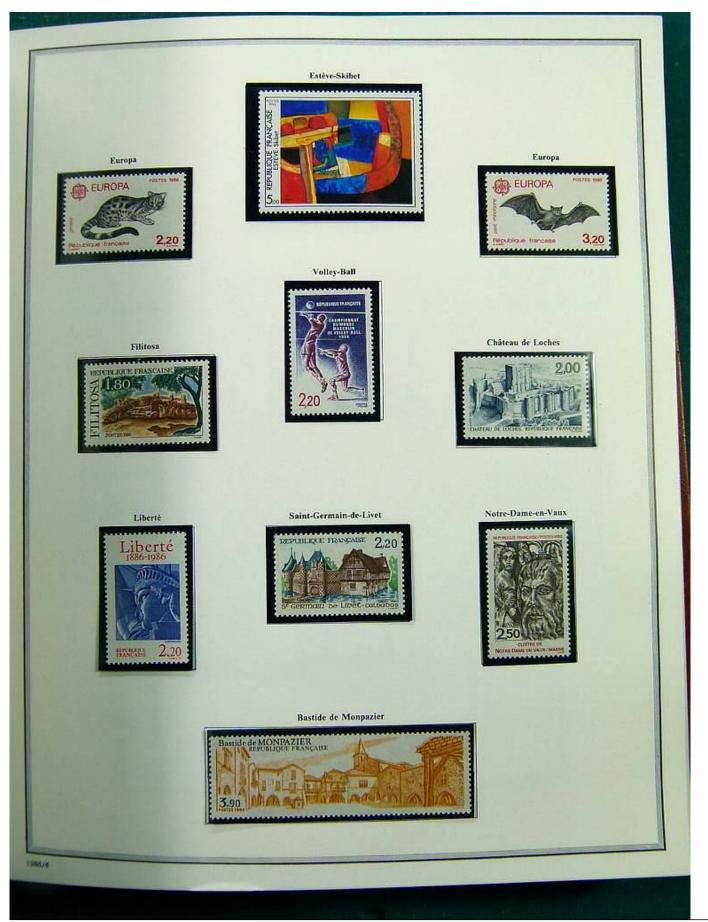

### Lot nr.: L251430

Country/Type: Europe France collection, on album, from 1976 to 1999, with MNH stamps.

Price: 490 eur

[Go to the lot on www.sevenstamps.com ]

Foto nr.: 10

Page 10/146