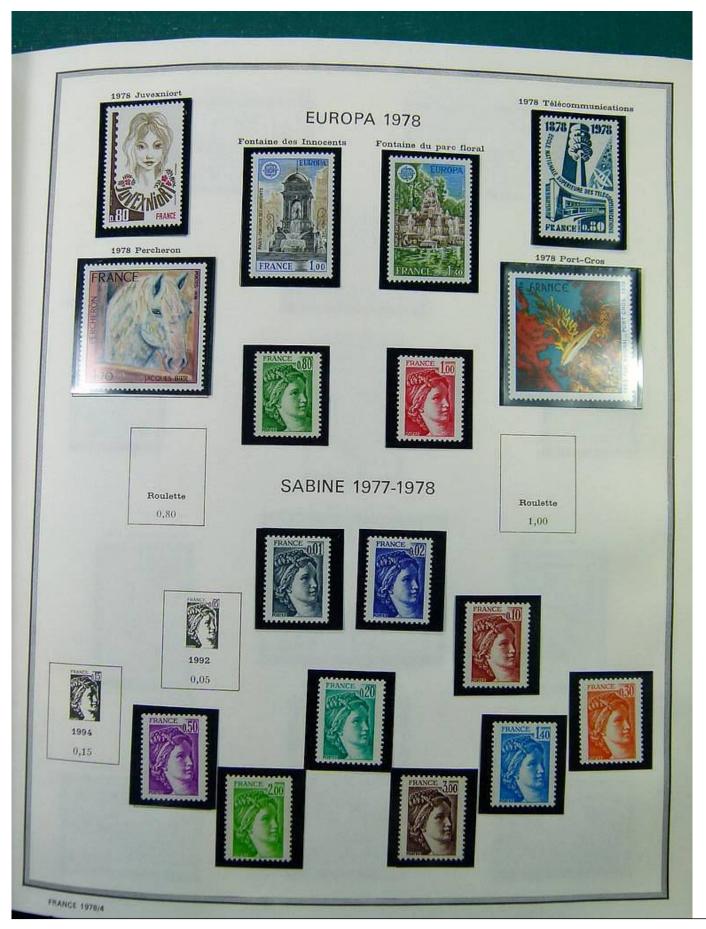

### Lot nr.: L251430

Country/Type: Europe France collection, on album, from 1976 to 1999, with MNH stamps.

Price: 490 eur

[Go to the lot on www.sevenstamps.com ]

Foto nr.: 10

Page 10/146