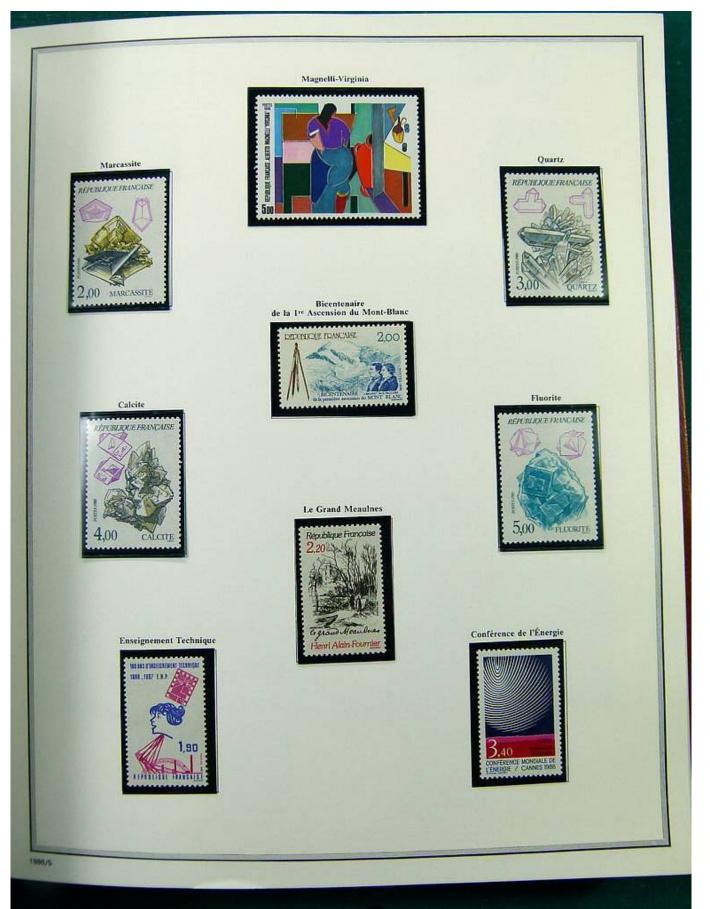

### Lot nr.: L251430

Country/Type: Europe France collection, on album, from 1976 to 1999, with MNH stamps.

Price: 490 eur

[Go to the lot on www.sevenstamps.com ]

Foto nr.: 10

Page 10/146