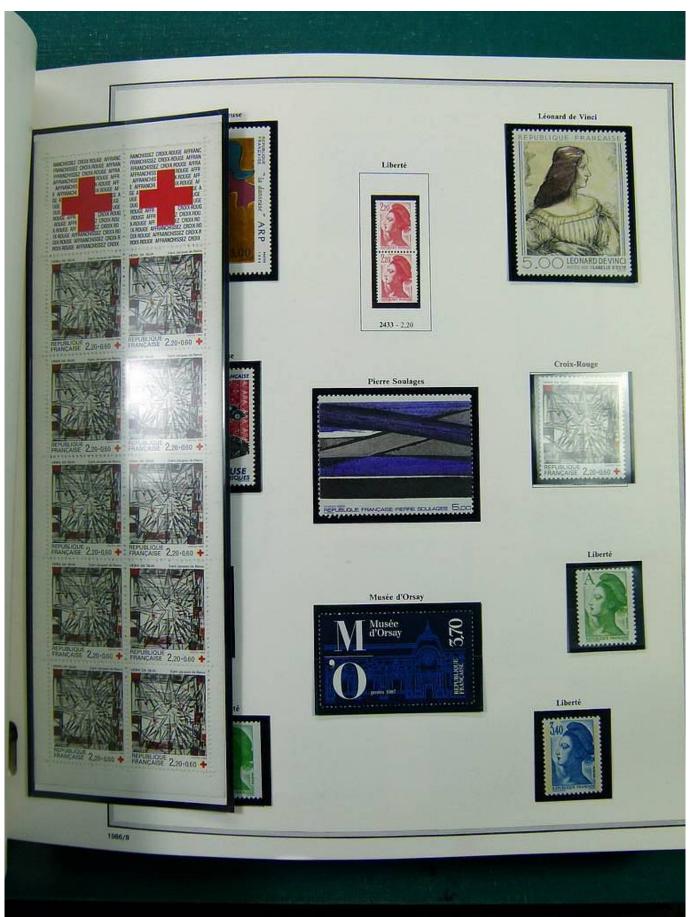

### Lot nr.: L251430

Country/Type: Europe France collection, on album, from 1976 to 1999, with MNH stamps.

Price: 490 eur

[Go to the lot on www.sevenstamps.com ]

Foto nr.: 10

Page 10/146