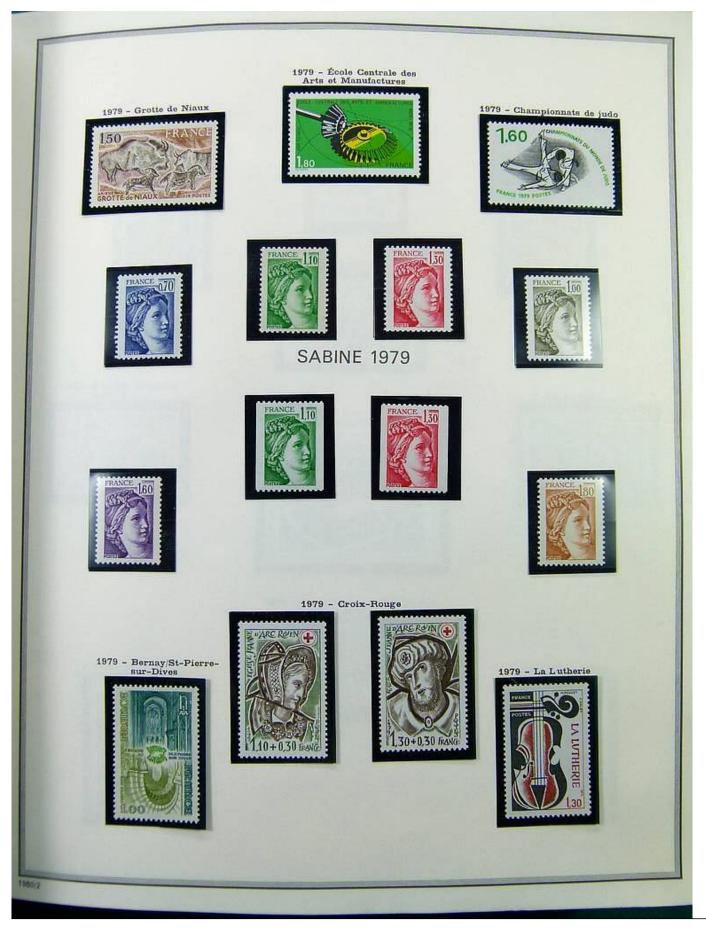

### Lot nr.: L251430

Country/Type: Europe France collection, on album, from 1976 to 1999, with MNH stamps.

Price: 490 eur

[Go to the lot on www.sevenstamps.com ]





































Foto nr.: 10



Page 10/146















#### Foto nr.: 14



Page 14/146



Foto nr.: 15



Page 15/146



#### Foto nr.: 16



Page 16/146







Foto nr.: 18



Page 18/146







Foto nr.: 20



Page 20/146



#### Foto nr.: 21



Page 21/146



Foto nr.: 22



Page 22/146







Foto nr.: 24



Page 24/146







































Foto nr.: 34



Page 34/146



























Foto nr.: 41



Page 41/146











Foto nr.: 44



Page 44/146







Foto nr.: 46



Page 46/146







#### Foto nr.: 48



Page 48/146







Foto nr.: 50



Page 50/146



















Foto nr.: 55



Page 55/146















Foto nr.: 59



Page 59/146















Foto nr.: 63



Page 63/146



























Foto nr.: 70



Page 70/146



























































#### Foto nr.: 85



Page 85/146