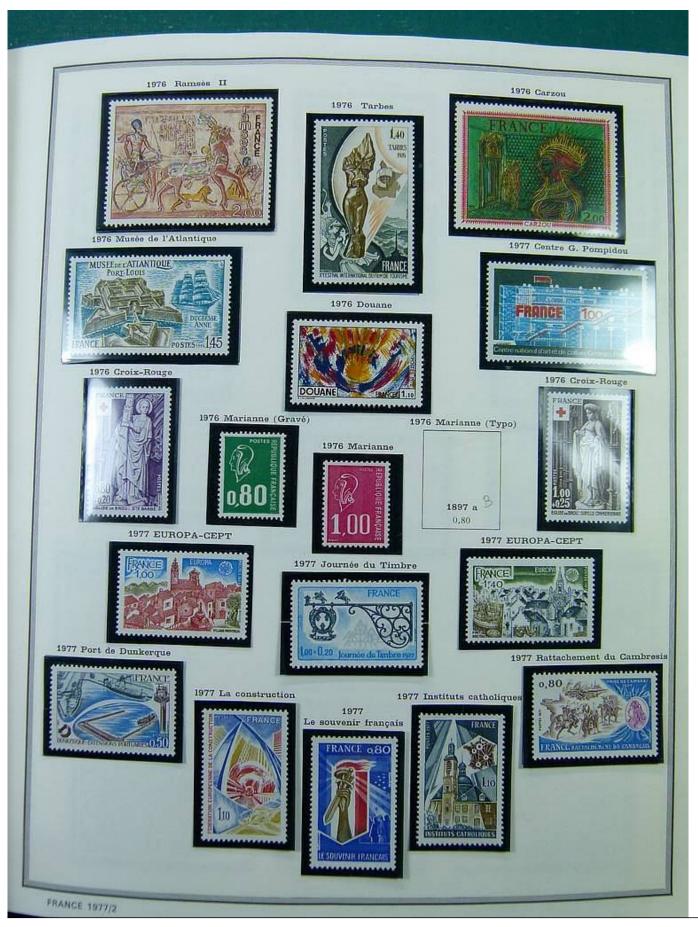

### Lot nr.: L251430

Country/Type: Europe France collection, on album, from 1976 to 1999, with MNH stamps.

Price: 490 eur

[Go to the lot on www.sevenstamps.com ]





































Foto nr.: 10



Page 10/146















#### Foto nr.: 14



Page 14/146



Foto nr.: 15



Page 15/146



#### Foto nr.: 16



Page 16/146







Foto nr.: 18



Page 18/146







Foto nr.: 20



Page 20/146



#### Foto nr.: 21



Page 21/146



Foto nr.: 22



Page 22/146







Foto nr.: 24



Page 24/146







































Foto nr.: 34



Page 34/146



























Foto nr.: 41



Page 41/146











Foto nr.: 44



Page 44/146







Foto nr.: 46



Page 46/146







#### Foto nr.: 48



Page 48/146







Foto nr.: 50



Page 50/146



















Foto nr.: 55



Page 55/146















Foto nr.: 59



Page 59/146















Foto nr.: 63



Page 63/146



























Foto nr.: 70



Page 70/14