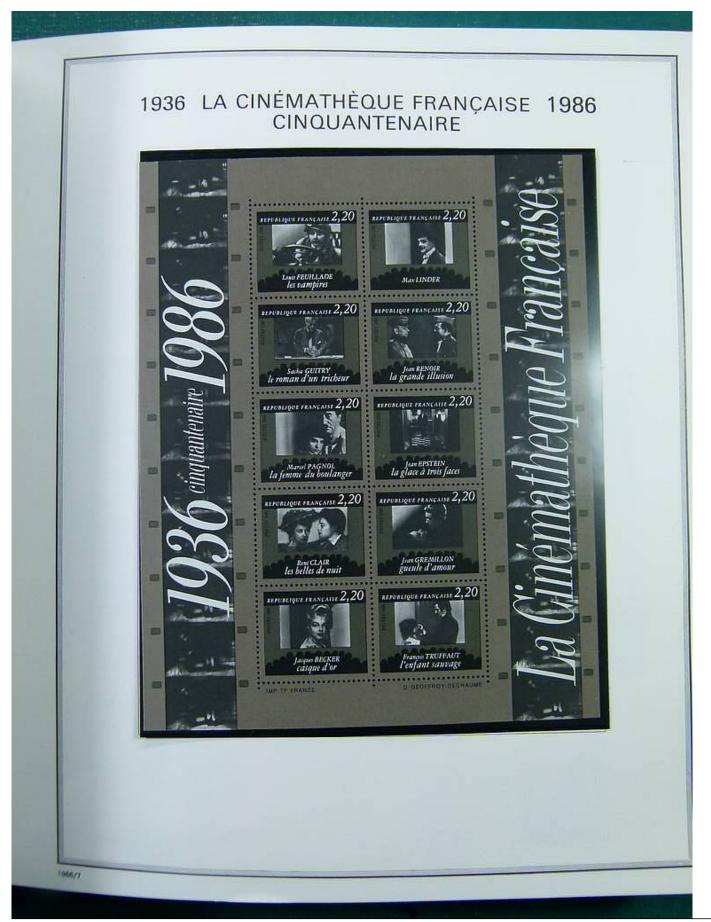

### Lot nr.: L251430

Country/Type: Europe France collection, on album, from 1976 to 1999, with MNH stamps.

Price: 490 eur

[Go to the lot on www.sevenstamps.com ]

Foto nr.: 10

Page 10/146