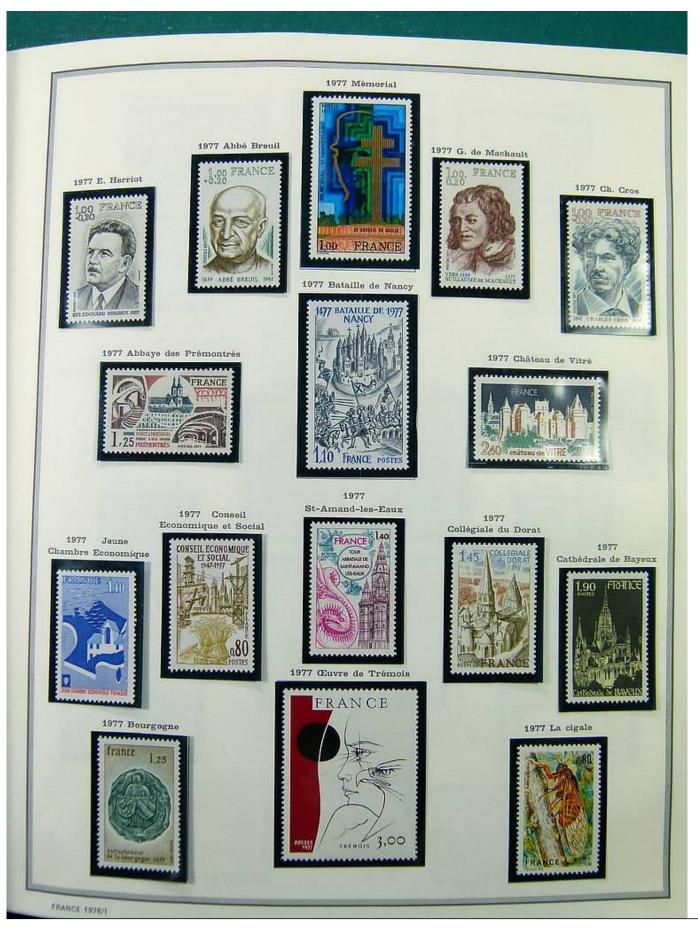

### Lot nr.: L251430

Country/Type: Europe France collection, on album, from 1976 to 1999, with MNH stamps.

Price: 490 eur

[Go to the lot on www.sevenstamps.com ]

Foto nr.: 10

Page 10/146