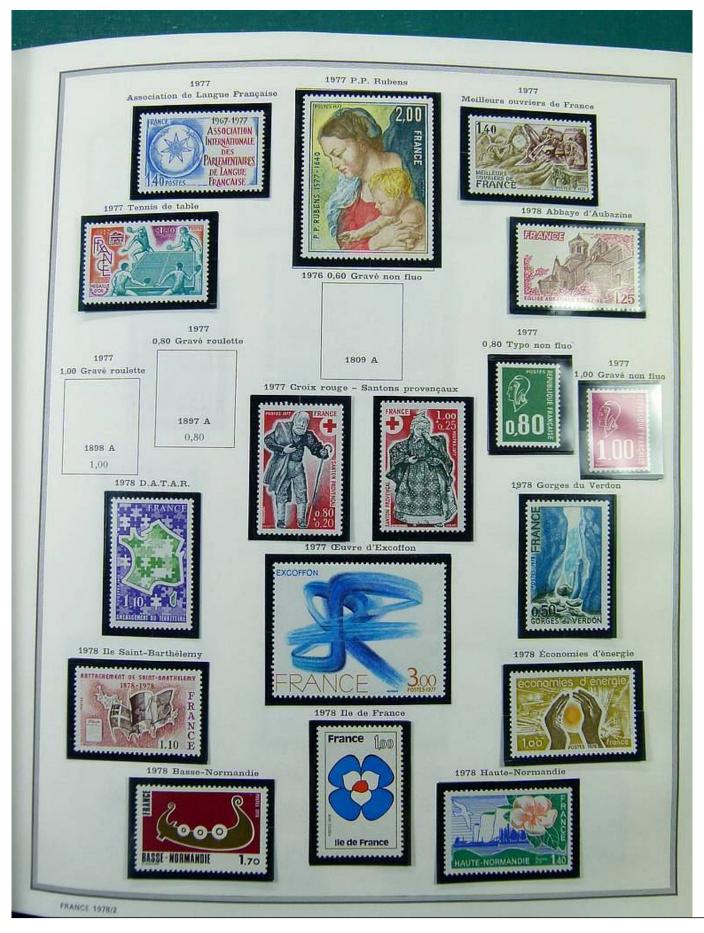

### Lot nr.: L251430

Country/Type: Europe France collection, on album, from 1976 to 1999, with MNH stamps.

Price: 490 eur

[Go to the lot on www.sevenstamps.com ]

Foto nr.: 10

Page 10/146