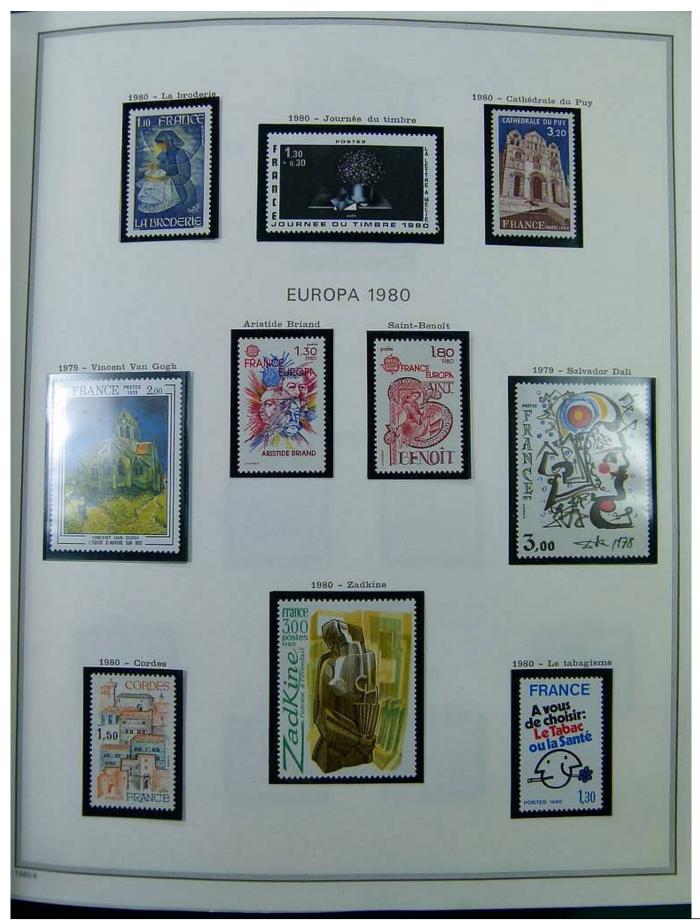

### Lot nr.: L251430

Country/Type: Europe France collection, on album, from 1976 to 1999, with MNH stamps.

Price: 490 eur

[Go to the lot on www.sevenstamps.com ]

Foto nr.: 10

Page 10/146