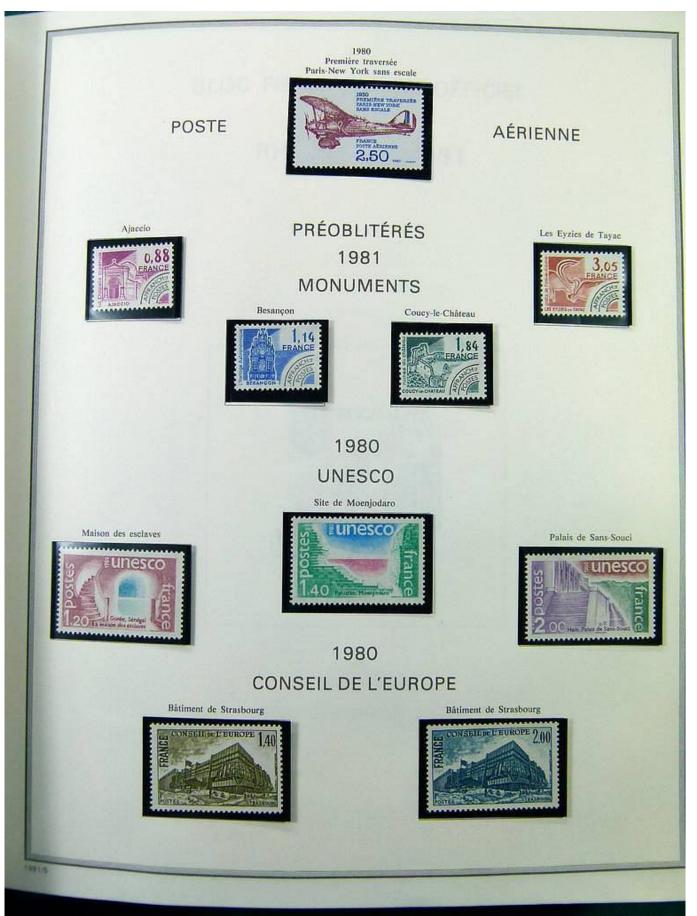

### Lot nr.: L251430

Country/Type: Europe France collection, on album, from 1976 to 1999, with MNH stamps.

Price: 490 eur

[Go to the lot on www.sevenstamps.com ]

Foto nr.: 10

Page 10/146