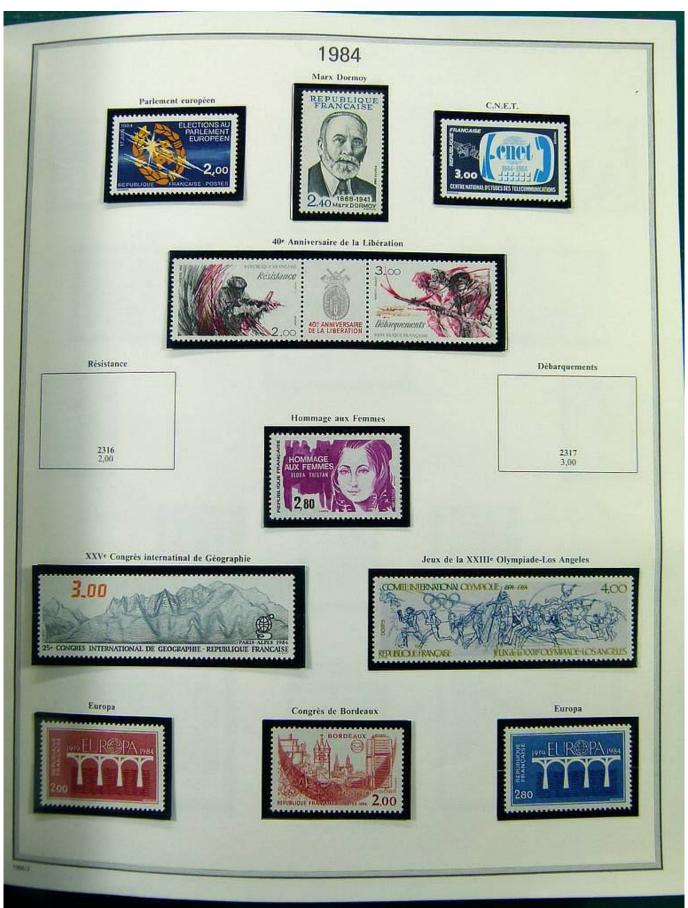

### Lot nr.: L251430

Country/Type: Europe France collection, on album, from 1976 to 1999, with MNH stamps.

Price: 490 eur

[Go to the lot on www.sevenstamps.com ]

Foto nr.: 10

Page 10/146