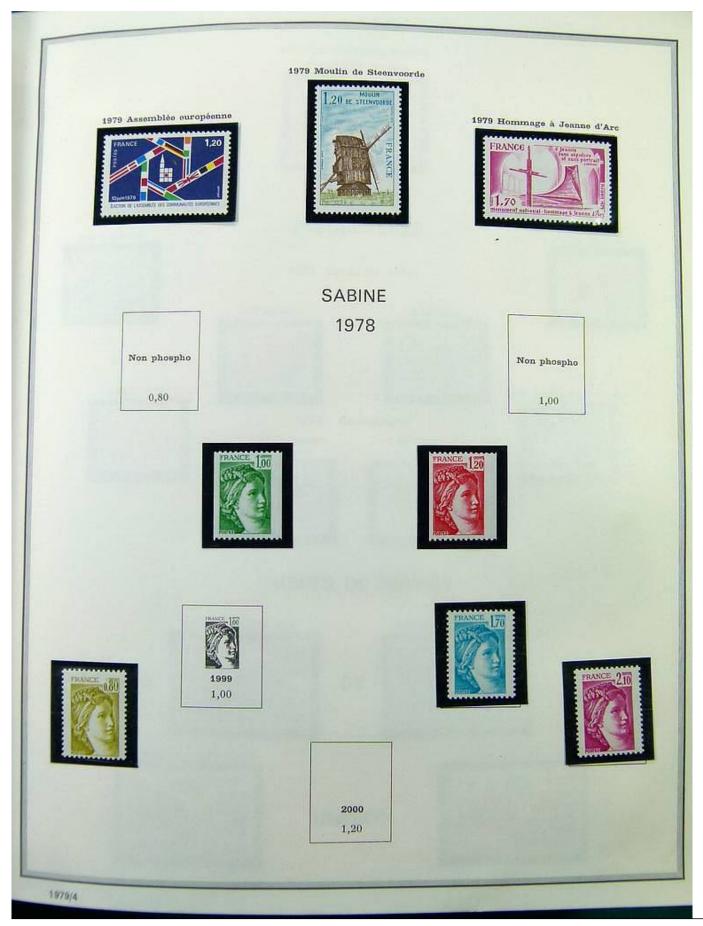

### Lot nr.: L251430

Country/Type: Europe France collection, on album, from 1976 to 1999, with MNH stamps.

Price: 490 eur

[Go to the lot on www.sevenstamps.com ]

Foto nr.: 10

Page 10/146