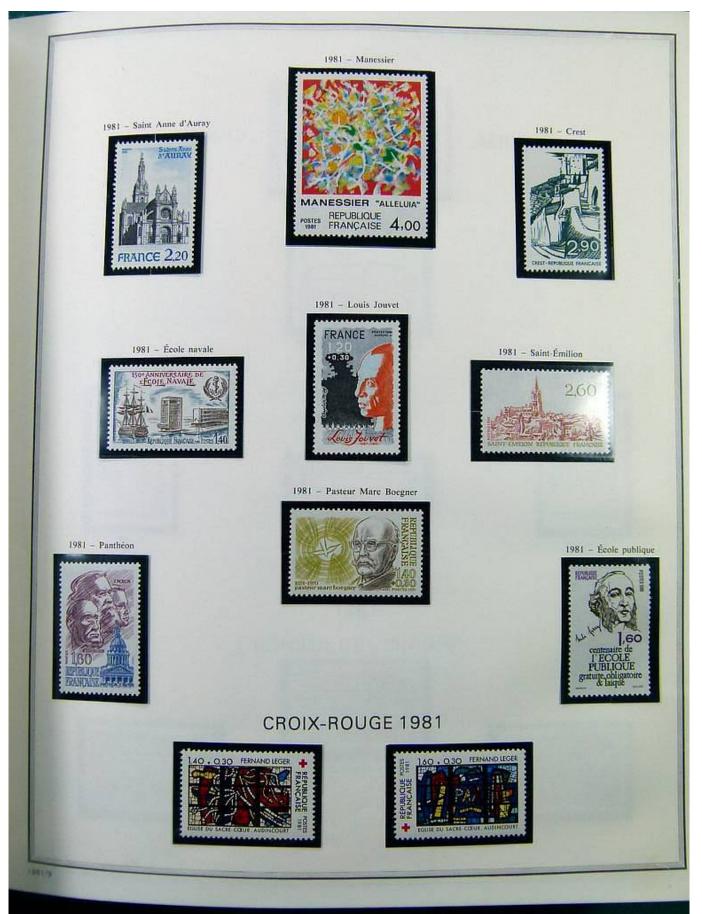

### Lot nr.: L251430

Country/Type: Europe France collection, on album, from 1976 to 1999, with MNH stamps.

Price: 490 eur

[Go to the lot on www.sevenstamps.com ]

Foto nr.: 10

Page 10/146