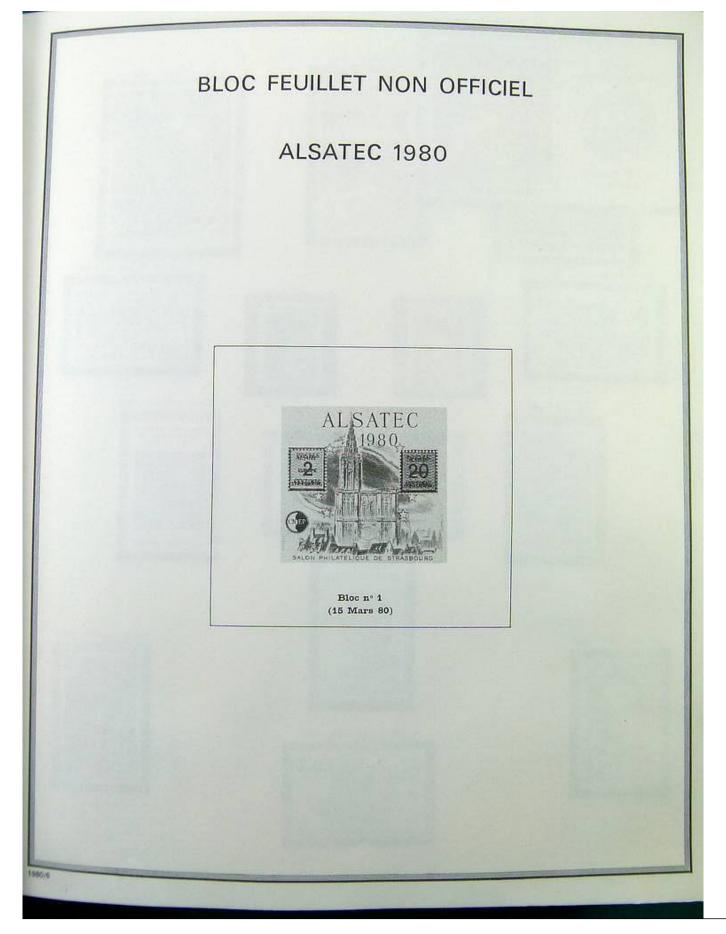

### Lot nr.: L251430

Country/Type: Europe France collection, on album, from 1976 to 1999, with MNH stamps.

Price: 490 eur

[Go to the lot on www.sevenstamps.com ]

Foto nr.: 10

Page 10/146