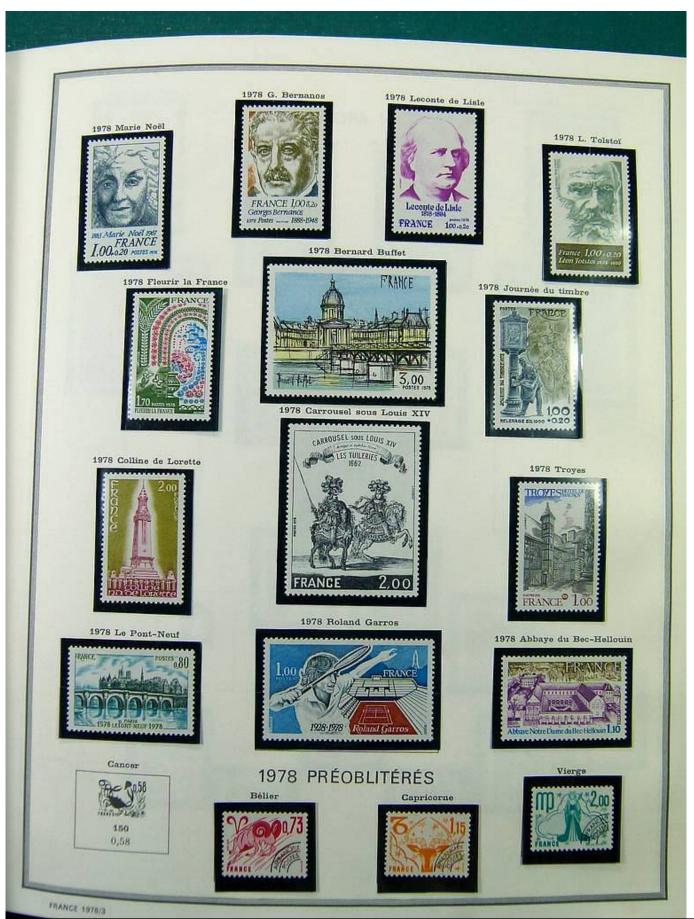

### Lot nr.: L251430

Country/Type: Europe France collection, on album, from 1976 to 1999, with MNH stamps.

Price: 490 eur

[Go to the lot on www.sevenstamps.com ]

Foto nr.: 10

Page 10/146