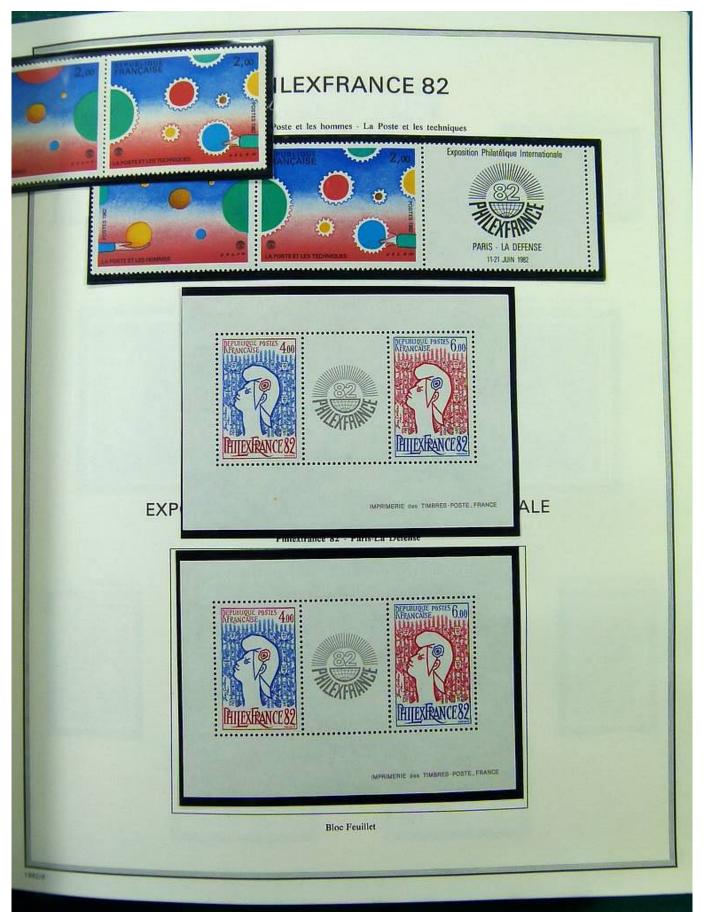

### Lot nr.: L251430

Country/Type: Europe France collection, on album, from 1976 to 1999, with MNH stamps.

Price: 490 eur

[Go to the lot on www.sevenstamps.com ]

Foto nr.: 10

Page 10/146