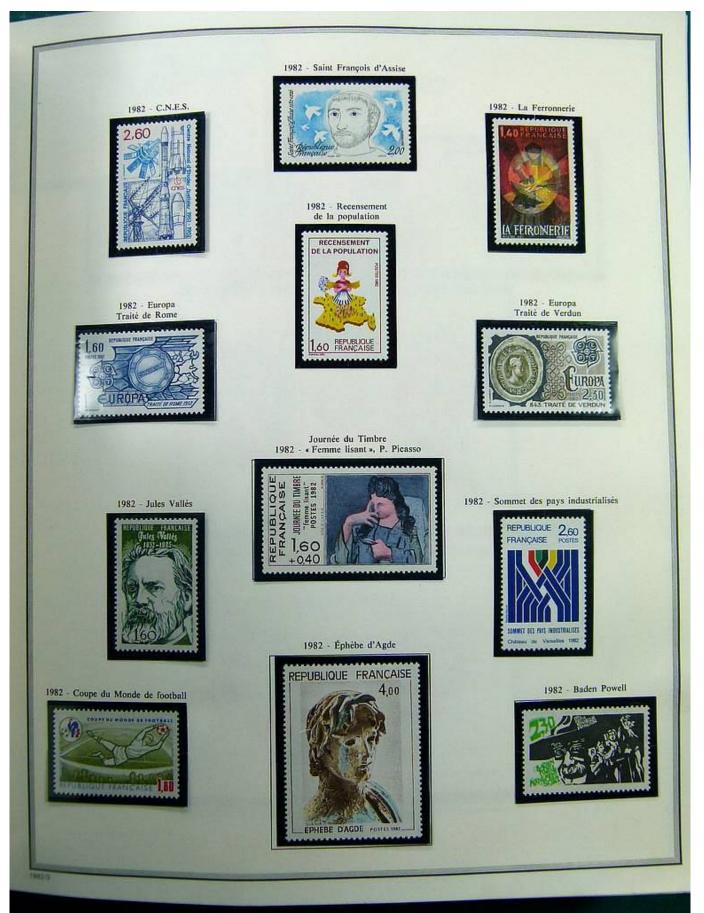

### Lot nr.: L251430

Country/Type: Europe France collection, on album, from 1976 to 1999, with MNH stamps.

Price: 490 eur

[Go to the lot on www.sevenstamps.com ]

Foto nr.: 10

Page 10/146