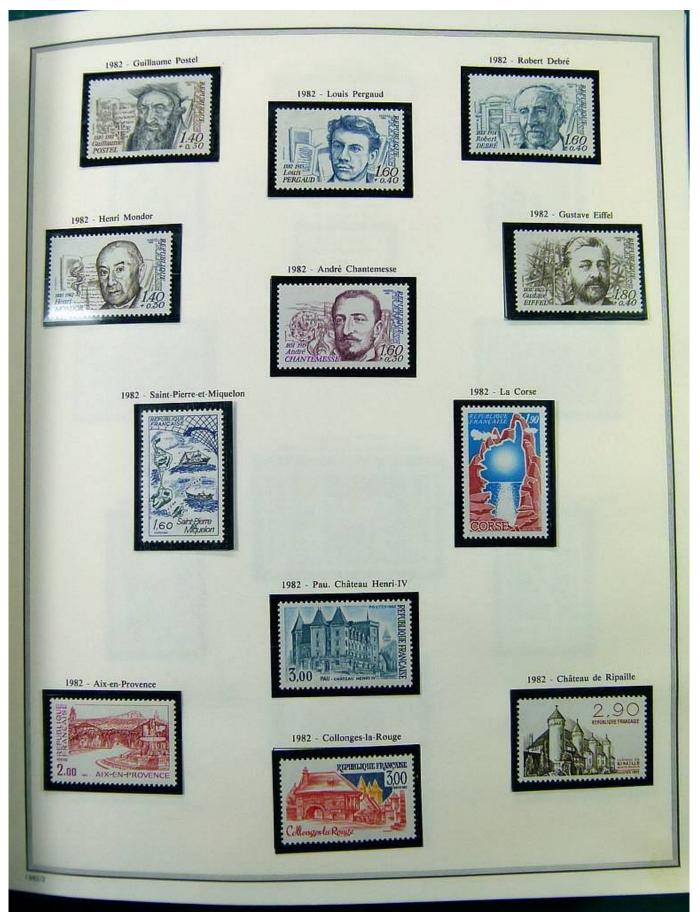

### Lot nr.: L251430

Country/Type: Europe France collection, on album, from 1976 to 1999, with MNH stamps.

Price: 490 eur

[Go to the lot on www.sevenstamps.com ]

Foto nr.: 10

Page 10/146