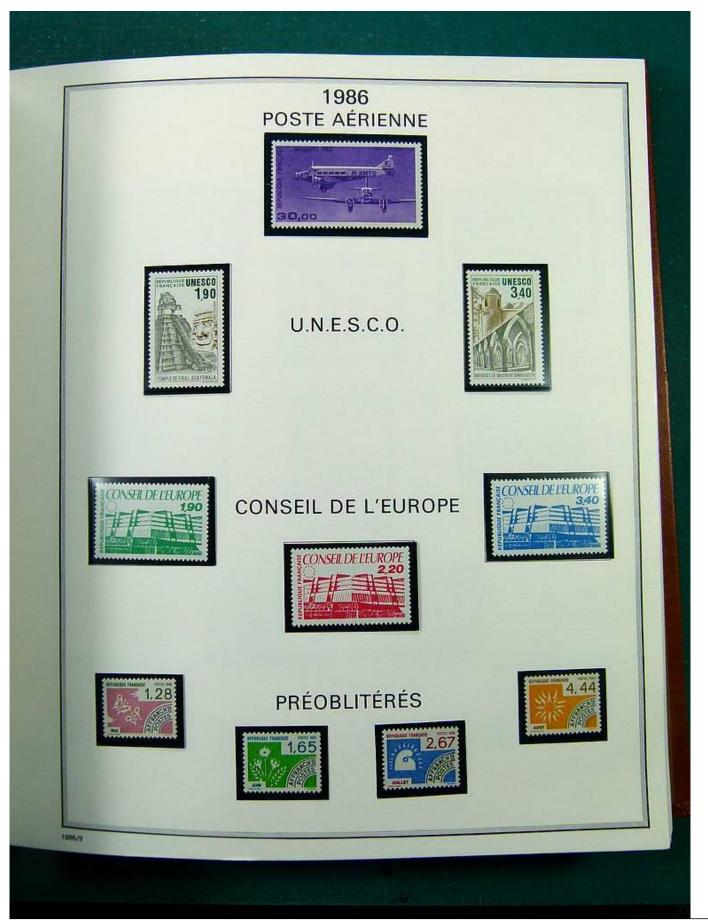

### Lot nr.: L251430

Country/Type: Europe France collection, on album, from 1976 to 1999, with MNH stamps.

Price: 490 eur

[Go to the lot on www.sevenstamps.com ]

Foto nr.: 10

Page 10/146