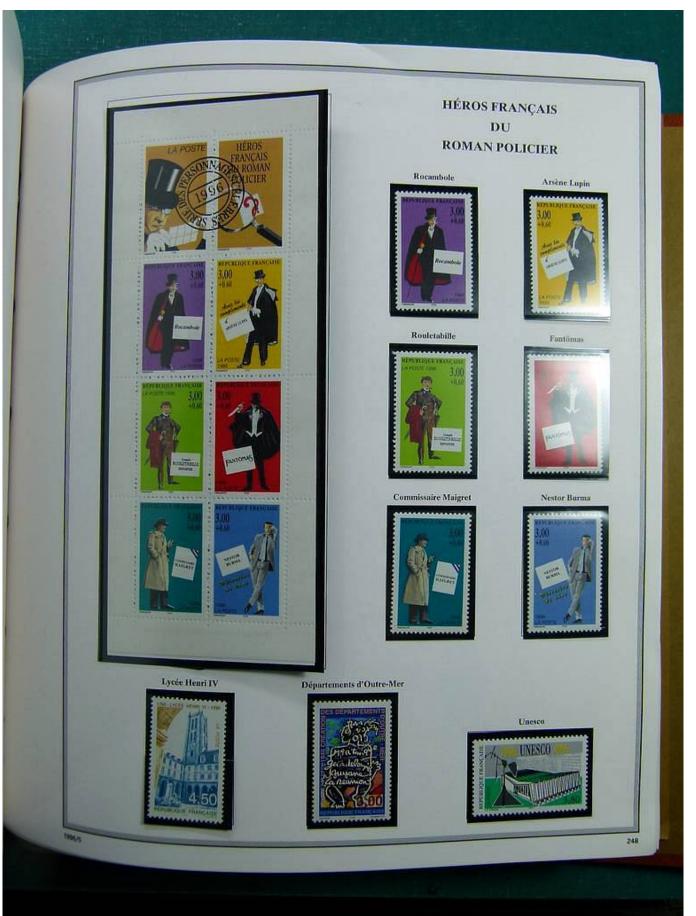

### Lot nr.: L251430

Country/Type: Europe France collection, on album, from 1976 to 1999, with MNH stamps.

Price: 490 eur

[Go to the lot on www.sevenstamps.com ]

Foto nr.: 10

Page 10/146