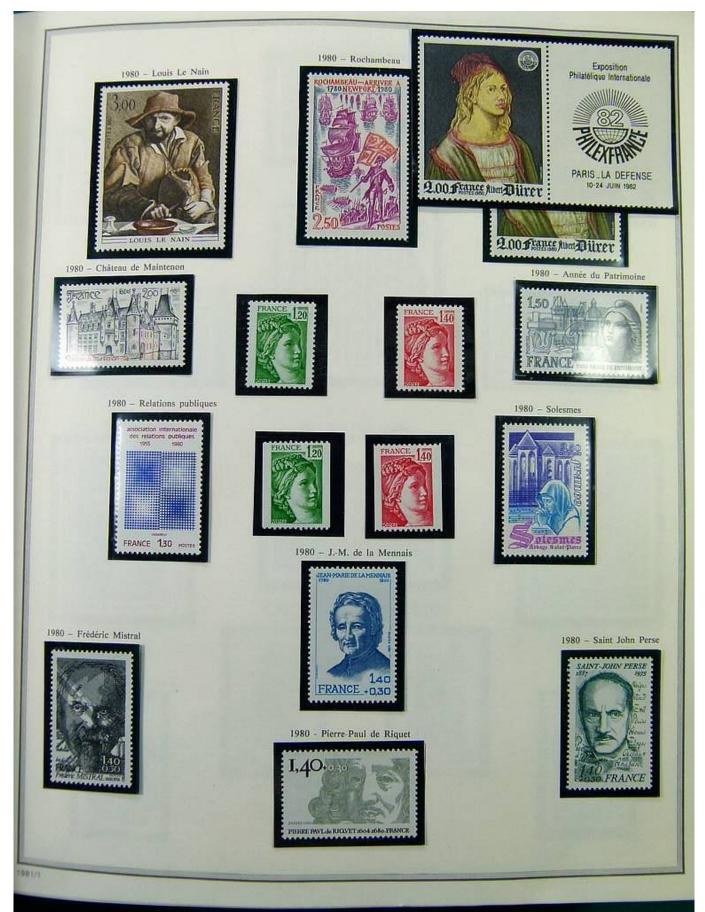

### Lot nr.: L251430

Country/Type: Europe France collection, on album, from 1976 to 1999, with MNH stamps.

Price: 490 eur

[Go to the lot on www.sevenstamps.com ]

Foto nr.: 10

Page 10/146