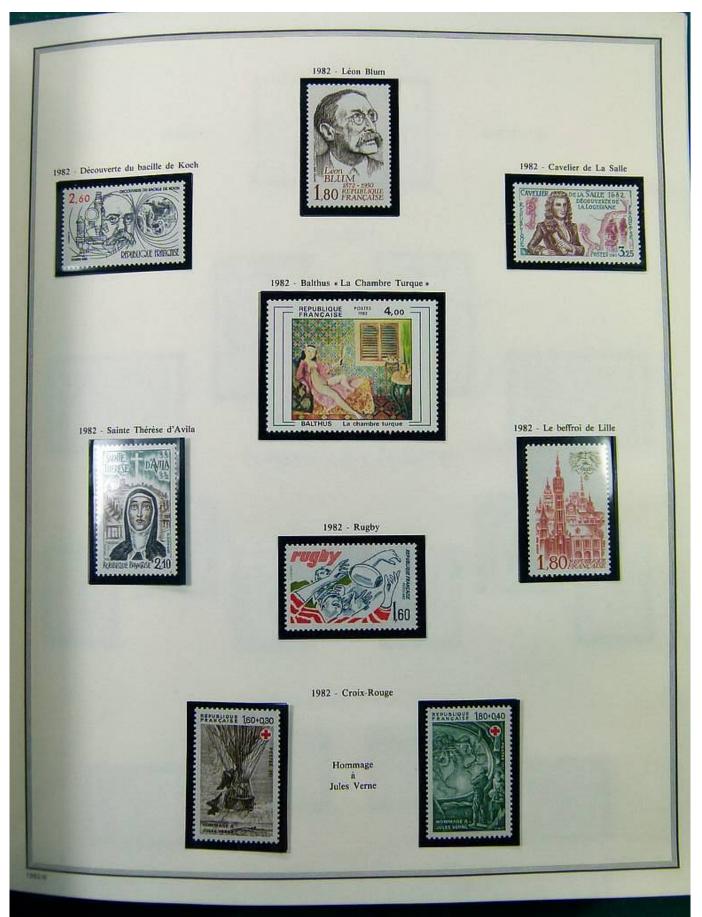

### Lot nr.: L251430

Country/Type: Europe France collection, on album, from 1976 to 1999, with MNH stamps.

Price: 490 eur

[Go to the lot on www.sevenstamps.com ]

Foto nr.: 10

Page 10/146