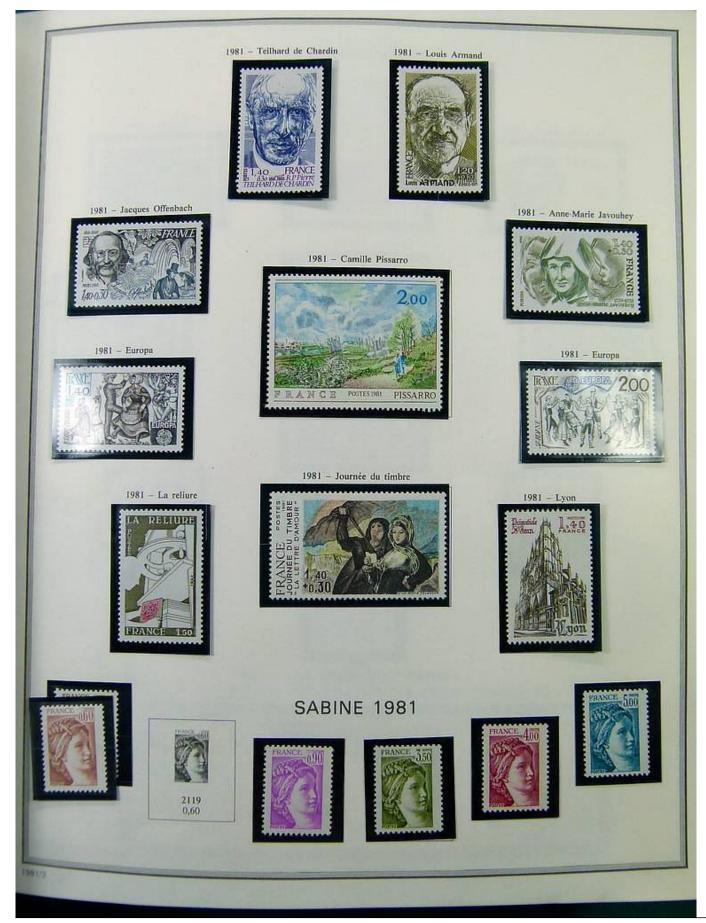

### Lot nr.: L251430

Country/Type: Europe France collection, on album, from 1976 to 1999, with MNH stamps.

Price: 490 eur

[Go to the lot on www.sevenstamps.com ]

Foto nr.: 10

Page 10/146