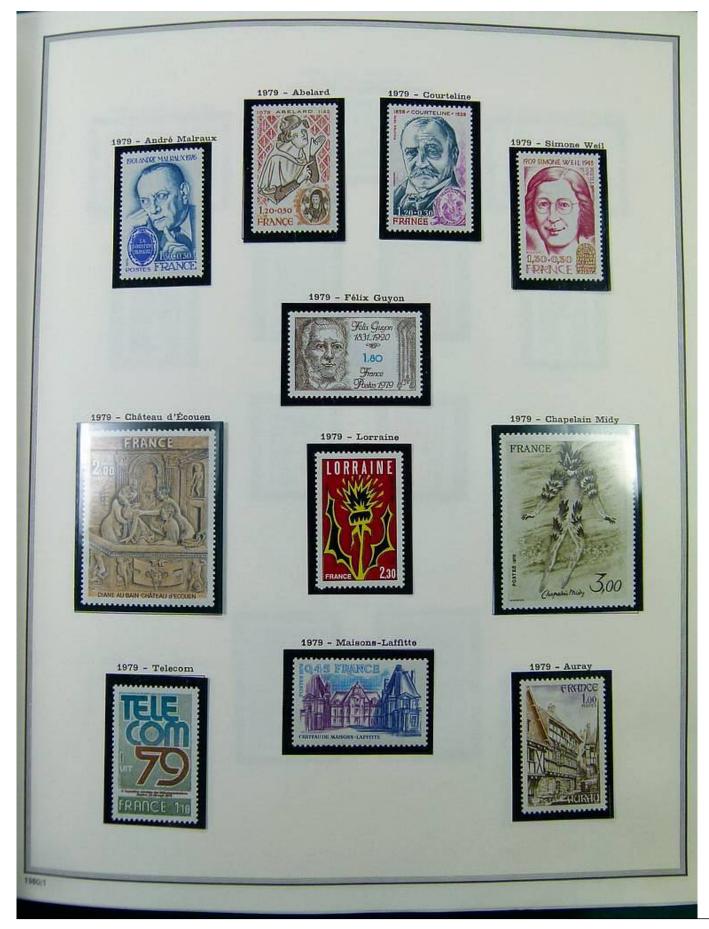

### Lot nr.: L251430

Country/Type: Europe France collection, on album, from 1976 to 1999, with MNH stamps.

Price: 490 eur

[Go to the lot on www.sevenstamps.com ]





































Foto nr.: 10



Page 10/146















#### Foto nr.: 14



Page 14/146



Foto nr.: 15



Page 15/146



#### Foto nr.: 16



Page 16/146







Foto nr.: 18



Page 18/146







Foto nr.: 20



Page 20/146



#### Foto nr.: 21



Page 21/146



Foto nr.: 22



Page 22/146







Foto nr.: 24



Page 24/146







































Foto nr.: 34



Page 34/146



























Foto nr.: 41



Page 41/146











Foto nr.: 44



Page 44/146







Foto nr.: 46



Page 46/146







#### Foto nr.: 48



Page 48/146







Foto nr.: 50



Page 50/146



















Foto nr.: 55



Page 55/146















Foto nr.: 59



Page 59/146















Foto nr.: 63



Page 63/146



























Foto nr.: 70



Page 70/146



























































#### Foto nr.: 85



Page 85/