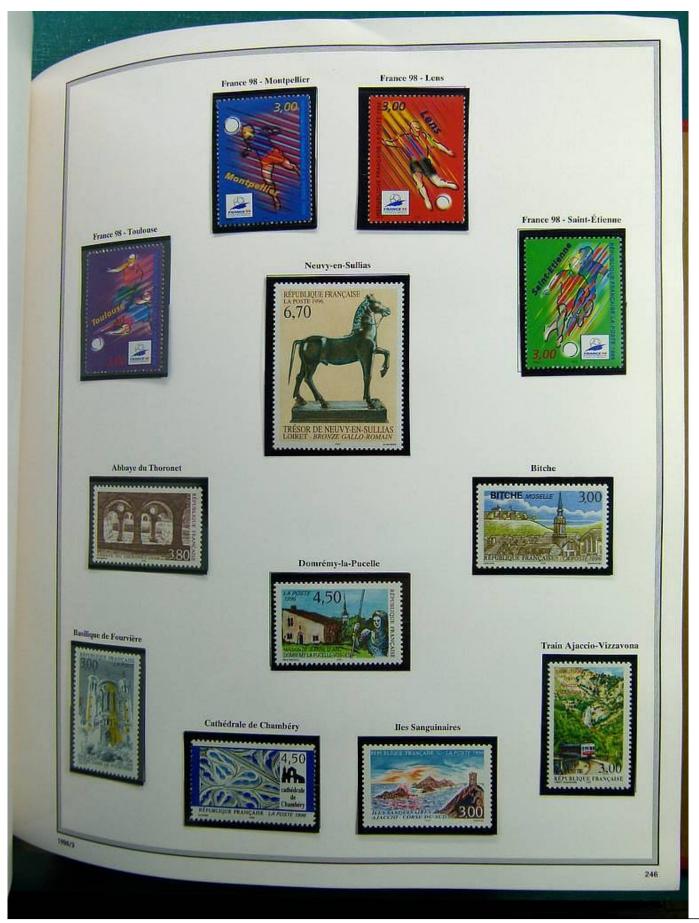

### Lot nr.: L251430

Country/Type: Europe France collection, on album, from 1976 to 1999, with MNH stamps.

Price: 490 eur

[Go to the lot on www.sevenstamps.com ]

Foto nr.: 10

Page 10/146