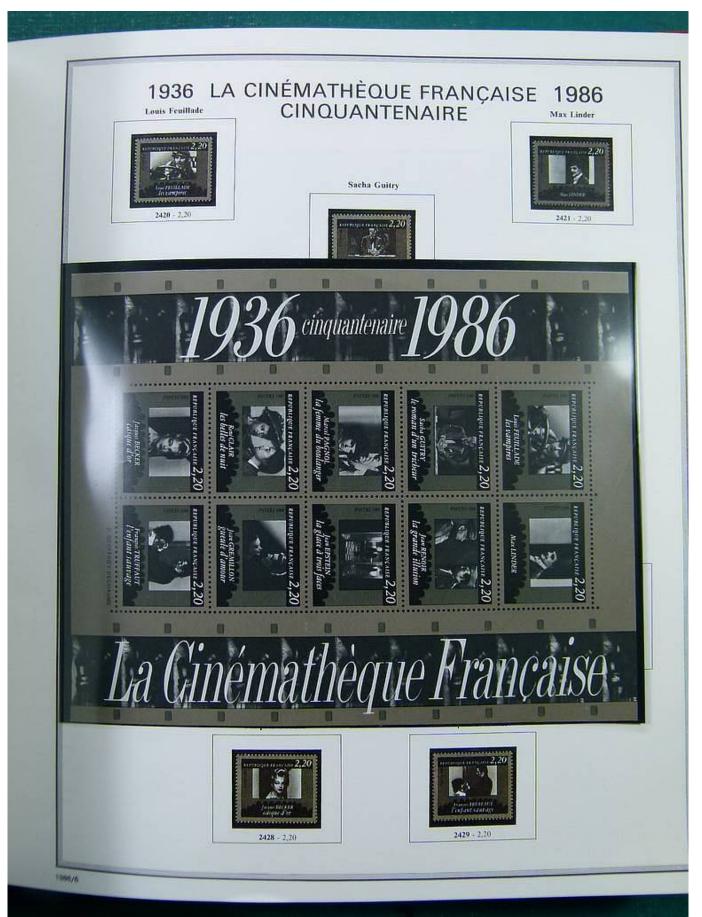

### Lot nr.: L251430

Country/Type: Europe France collection, on album, from 1976 to 1999, with MNH stamps.

Price: 490 eur

[Go to the lot on www.sevenstamps.com ]

Foto nr.: 10

Page 10/146