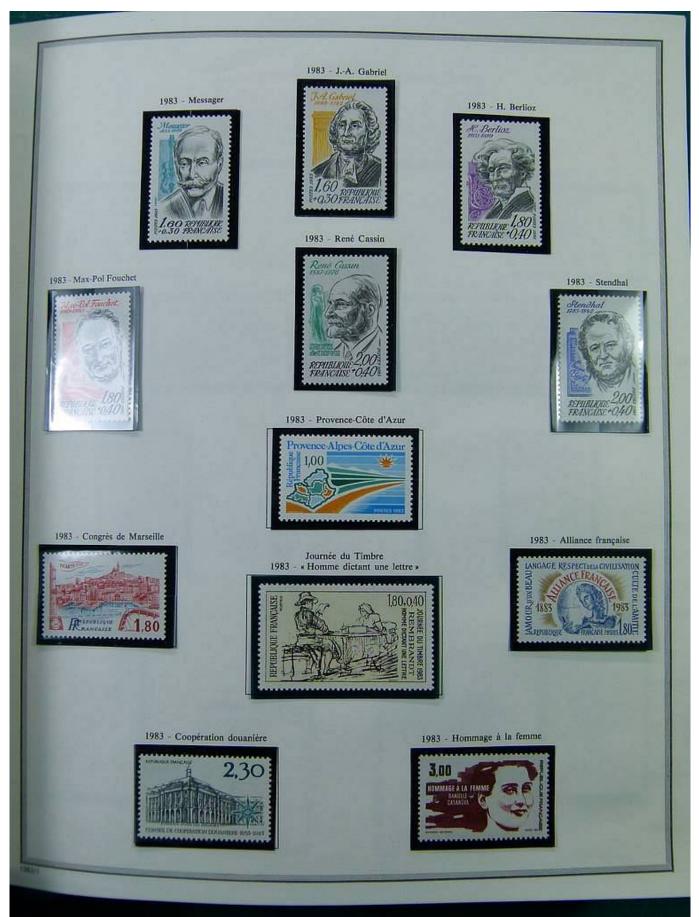

### Lot nr.: L251430

Country/Type: Europe France collection, on album, from 1976 to 1999, with MNH stamps.

Price: 490 eur

[Go to the lot on www.sevenstamps.com ]

Foto nr.: 10

Page 10/146