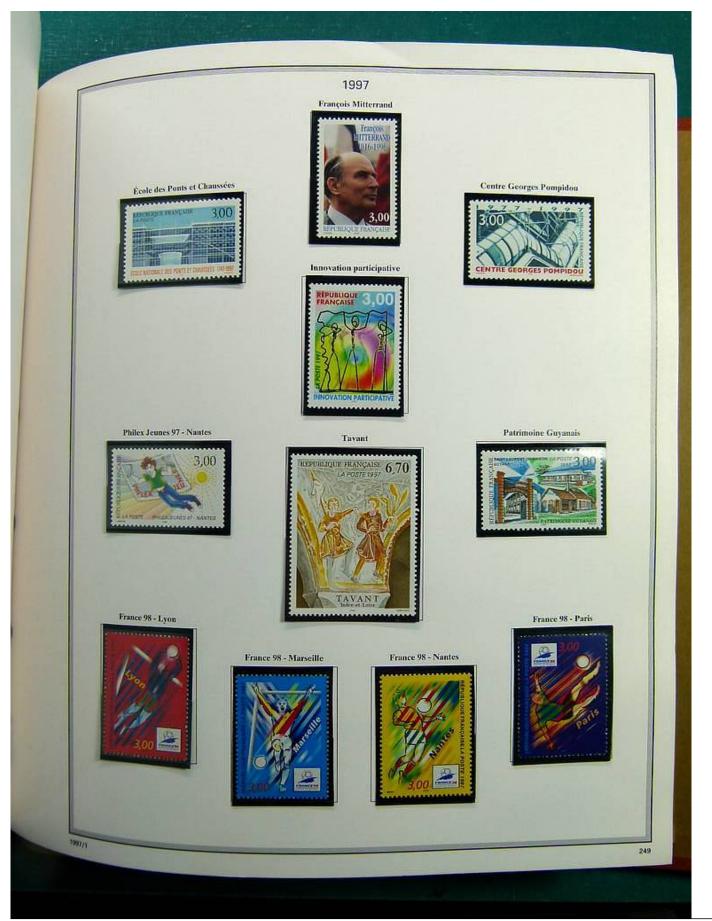

### Lot nr.: L251430

Country/Type: Europe France collection, on album, from 1976 to 1999, with MNH stamps.

Price: 490 eur

[Go to the lot on www.sevenstamps.com ]

Foto nr.: 10

Page 10/146