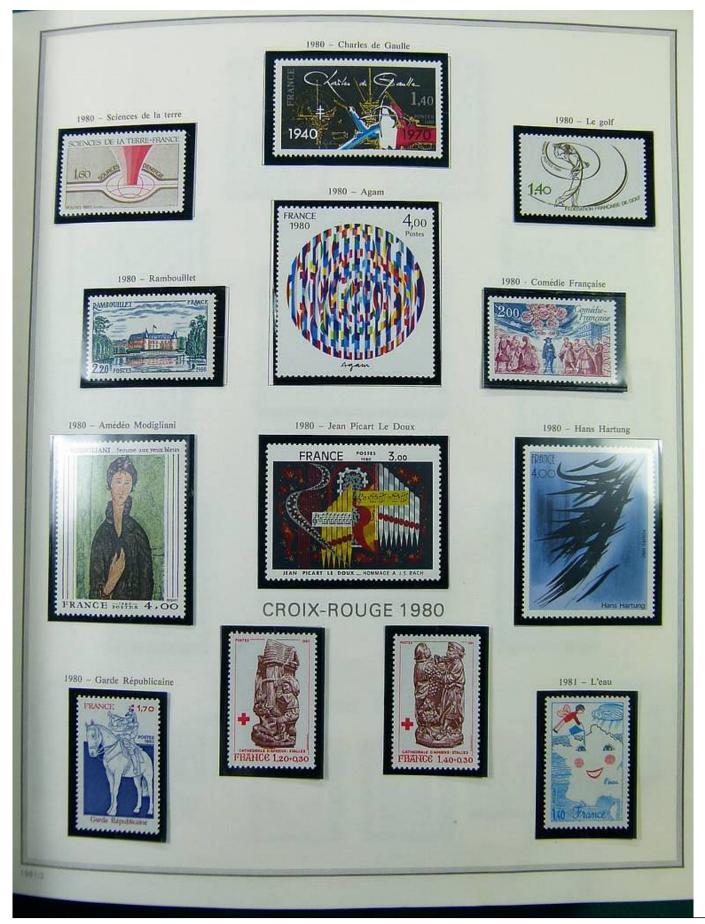

### Lot nr.: L251430

Country/Type: Europe France collection, on album, from 1976 to 1999, with MNH stamps.

Price: 490 eur

[Go to the lot on www.sevenstamps.com ]

Foto nr.: 10

Page 10/146