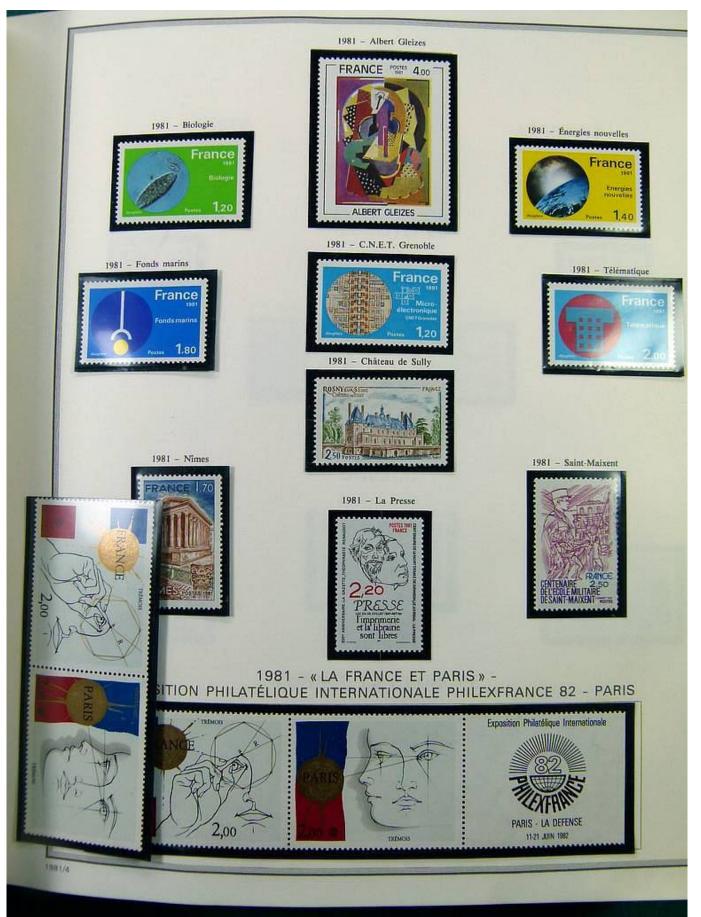

### Lot nr.: L251430

Country/Type: Europe France collection, on album, from 1976 to 1999, with MNH stamps.

Price: 490 eur

[Go to the lot on www.sevenstamps.com ]

Foto nr.: 10

Page 10/146