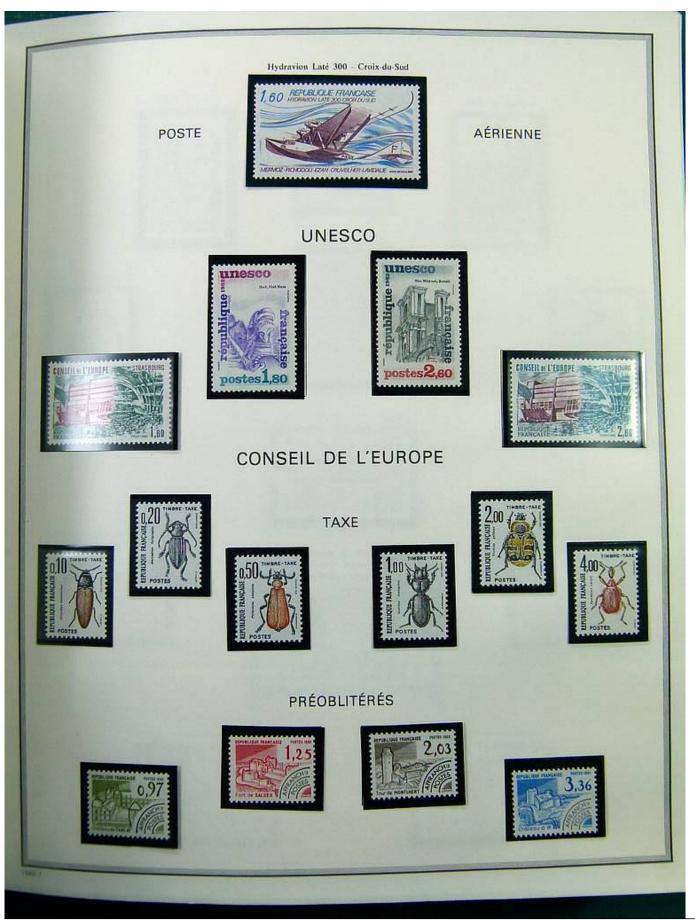

### Lot nr.: L251430

Country/Type: Europe France collection, on album, from 1976 to 1999, with MNH stamps.

Price: 490 eur

[Go to the lot on www.sevenstamps.com ]

Foto nr.: 10

Page 10/146