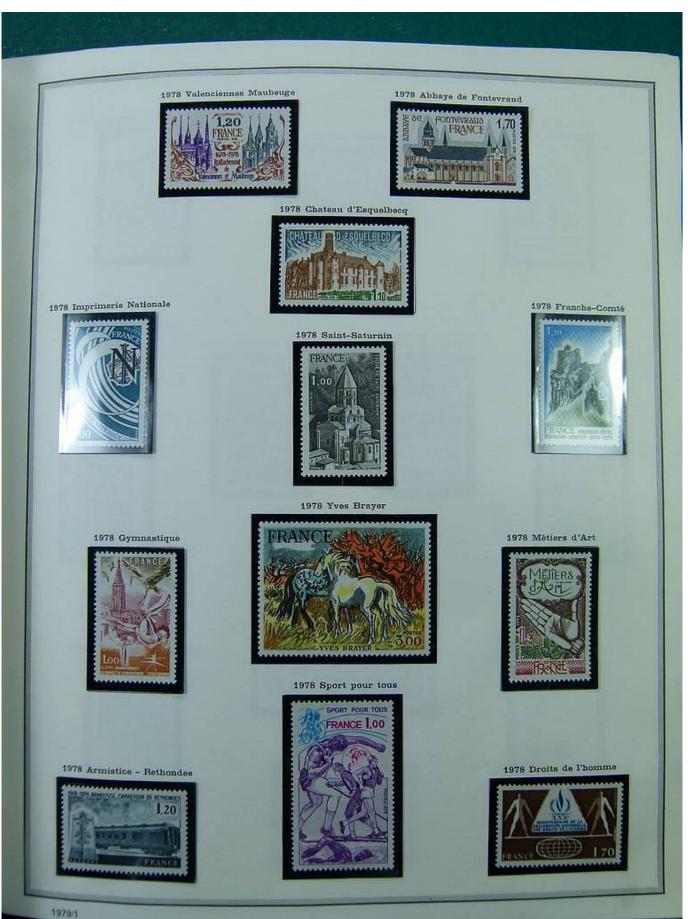

### Lot nr.: L251430

Country/Type: Europe France collection, on album, from 1976 to 1999, with MNH stamps.

Price: 490 eur

[Go to the lot on www.sevenstamps.com ]

Foto nr.: 10

Page 10/146