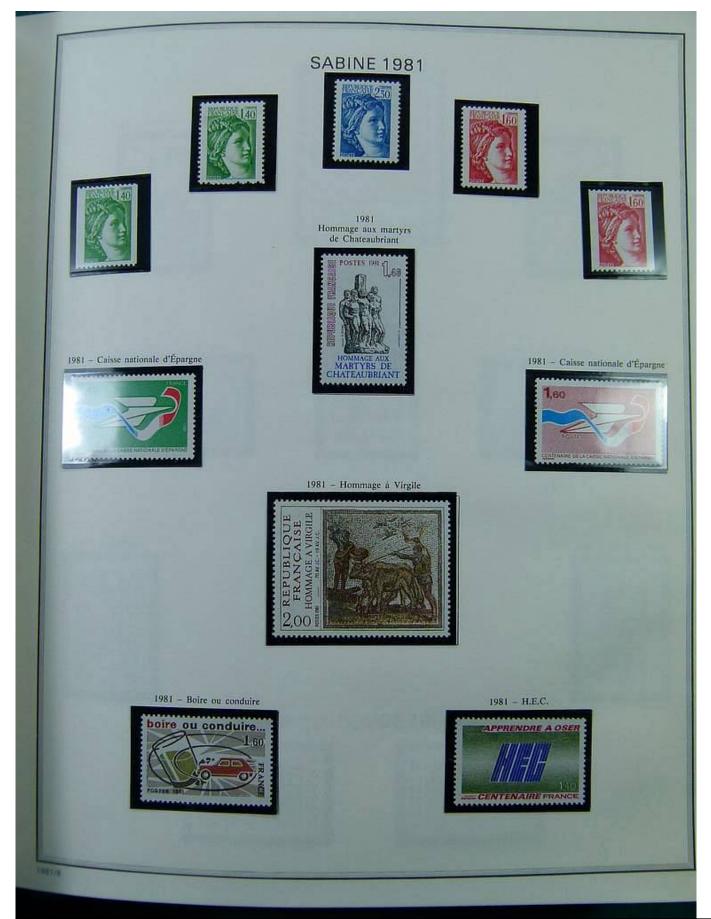

### Lot nr.: L251430

Country/Type: Europe France collection, on album, from 1976 to 1999, with MNH stamps.

Price: 490 eur

[Go to the lot on www.sevenstamps.com ]

Foto nr.: 10

Page 10/146