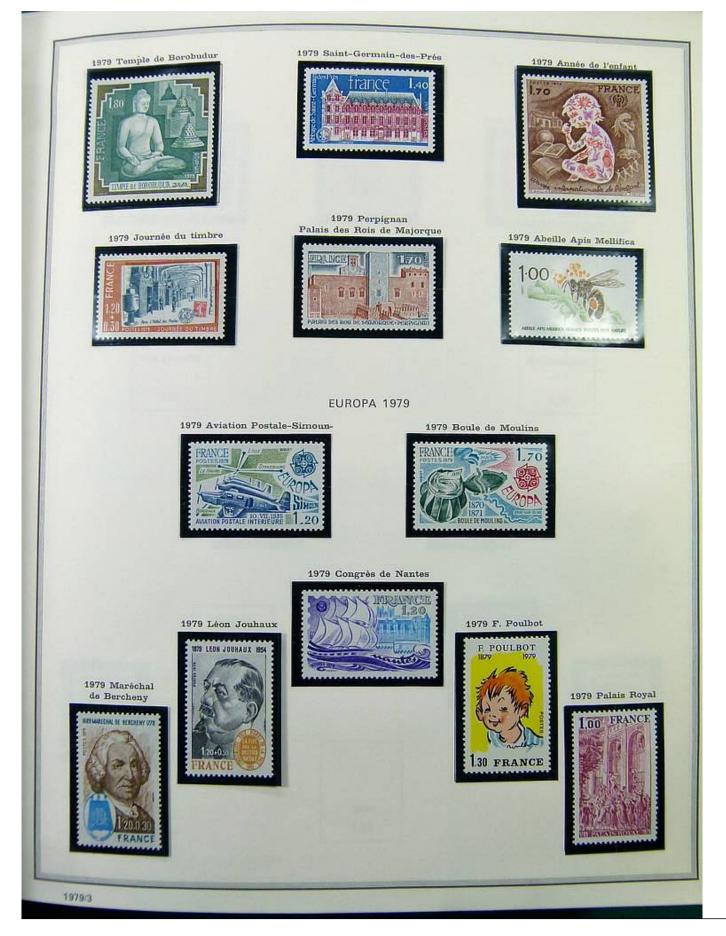

### Lot nr.: L251430

Country/Type: Europe France collection, on album, from 1976 to 1999, with MNH stamps.

Price: 490 eur

[Go to the lot on www.sevenstamps.com ]

Foto nr.: 10

Page 10/146