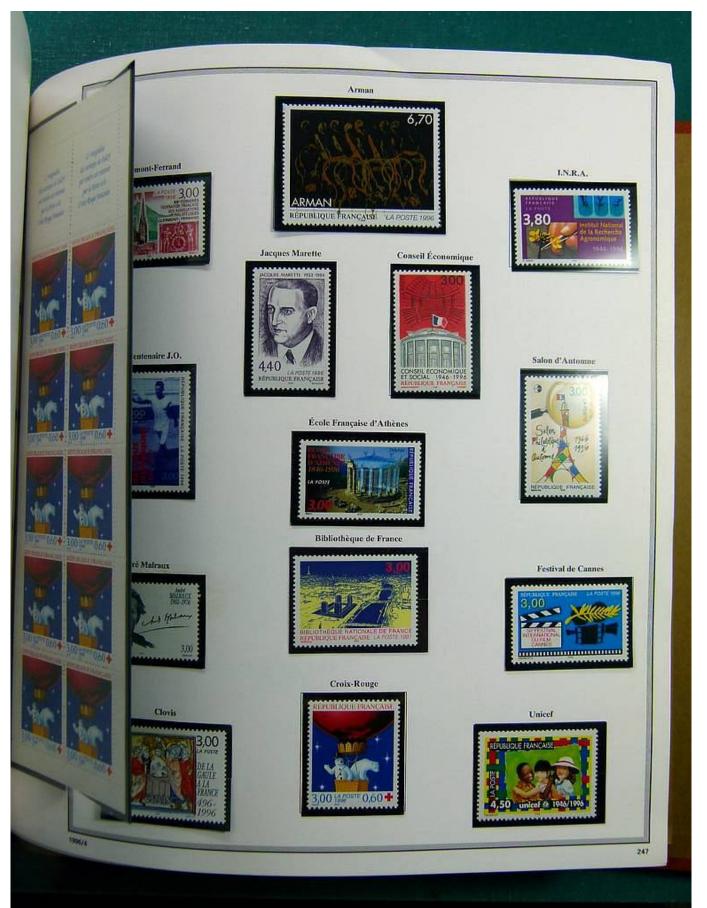

### Lot nr.: L251430

Country/Type: Europe France collection, on album, from 1976 to 1999, with MNH stamps.

Price: 490 eur

[Go to the lot on www.sevenstamps.com ]

Foto nr.: 10

Page 10/146