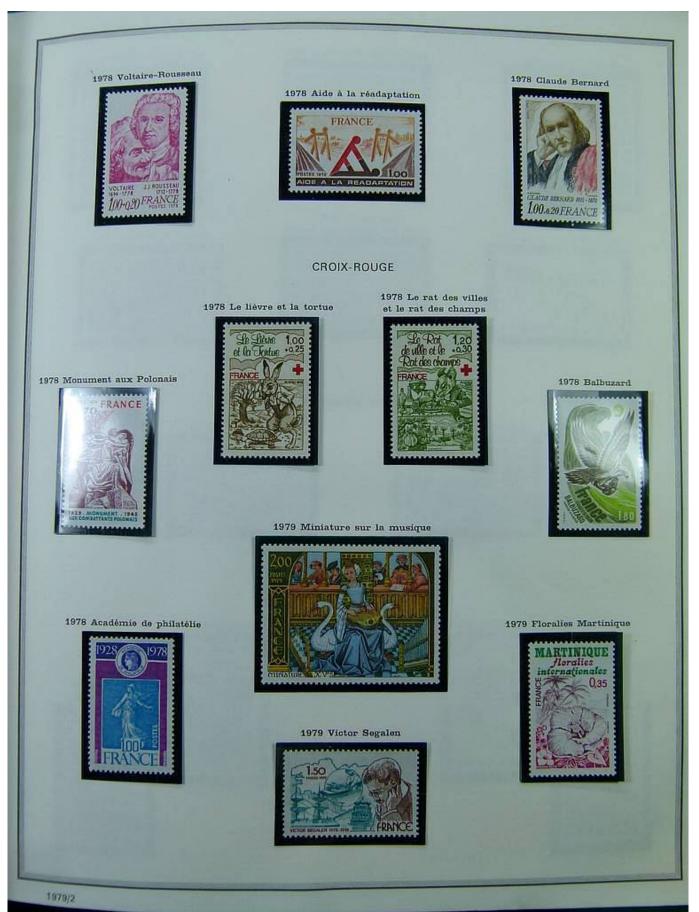

### Lot nr.: L251430

Country/Type: Europe France collection, on album, from 1976 to 1999, with MNH stamps.

Price: 490 eur

[Go to the lot on www.sevenstamps.com ]

Foto nr.: 10

Page 10/146