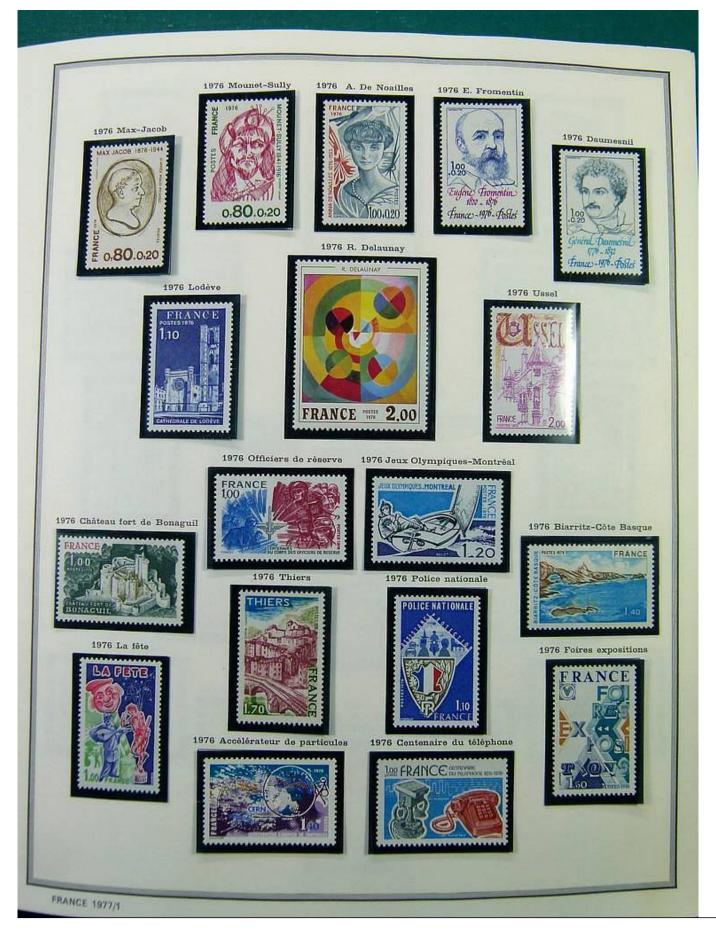

### Lot nr.: L251430

Country/Type: Europe France collection, on album, from 1976 to 1999, with MNH stamps.

Price: 490 eur

[Go to the lot on www.sevenstamps.com ]





































Foto nr.: 10



Page 10/146















#### Foto nr.: 14



Page 14/146



Foto nr.: 15



Page 15/146



#### Foto nr.: 16



Page 16/146







Foto nr.: 18



Page 18/146







Foto nr.: 20



Page 20/146



#### Foto nr.: 21



Page 21/146



Foto nr.: 22



Page 22/146







Foto nr.: 24



Page 24/146







































Foto nr.: 34



Page 34/146



























Foto nr.: 41



Page 41/146











Foto nr.: 44



Page 44/146







Foto nr.: 46



Page 46/146







#### Foto nr.: 48



Page 48/146







Foto nr.: 50



Page 50/146



















Foto nr.: 55



Page 55/146















Foto nr.: 59



Page 59/146















Foto nr.: 63



Page 63/146



























Foto nr.: 70



Page 7