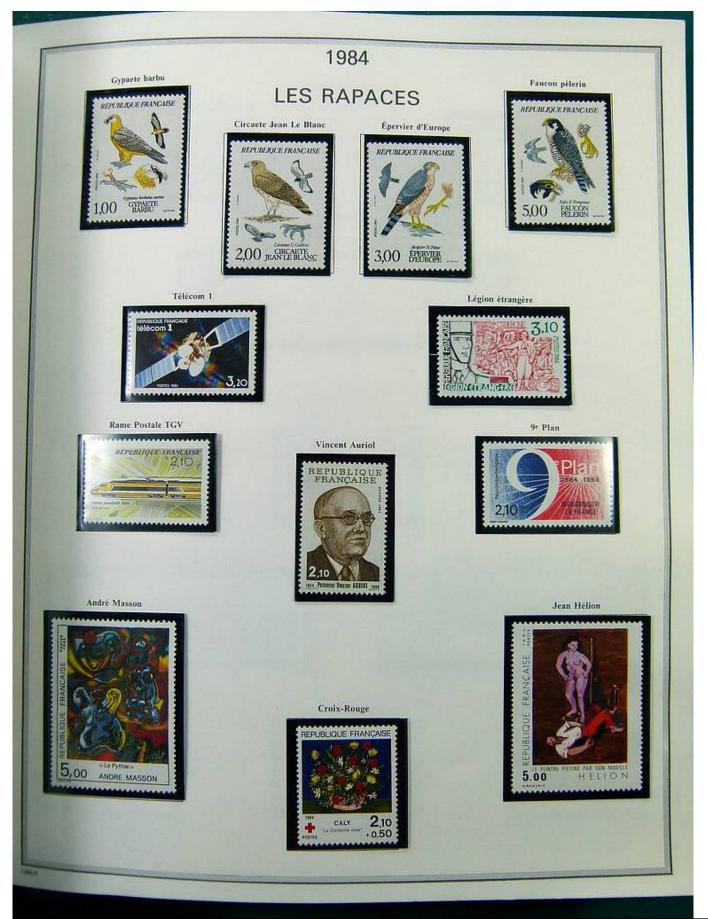

### Lot nr.: L251430

Country/Type: Europe France collection, on album, from 1976 to 1999, with MNH stamps.

Price: 490 eur

[Go to the lot on www.sevenstamps.com ]

Foto nr.: 10

Page 10/146