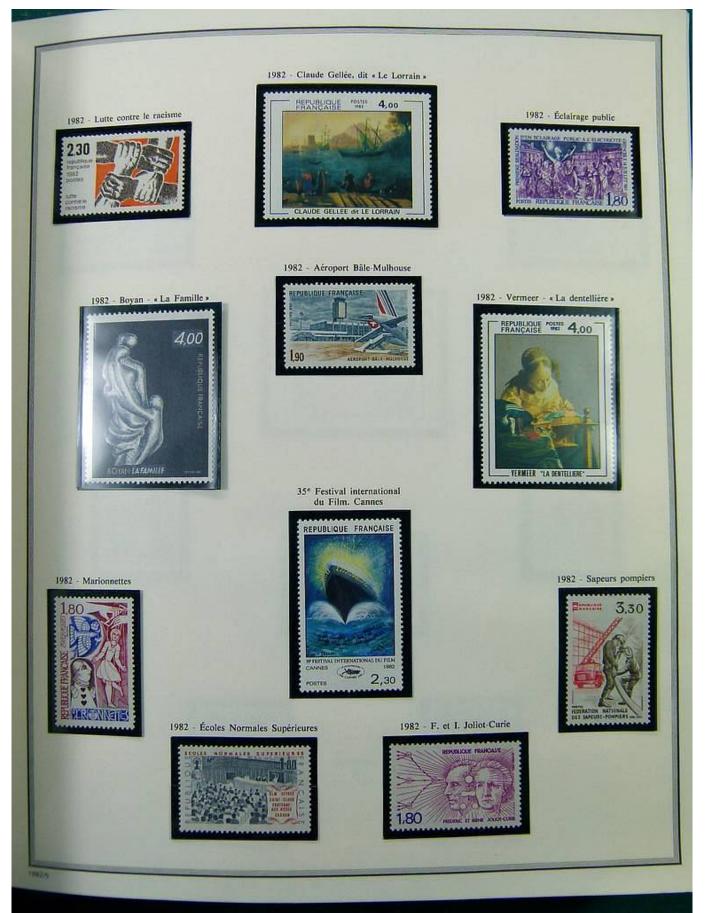

### Lot nr.: L251430

Country/Type: Europe France collection, on album, from 1976 to 1999, with MNH stamps.

Price: 490 eur

[Go to the lot on www.sevenstamps.com ]

Foto nr.: 10

Page 10/146