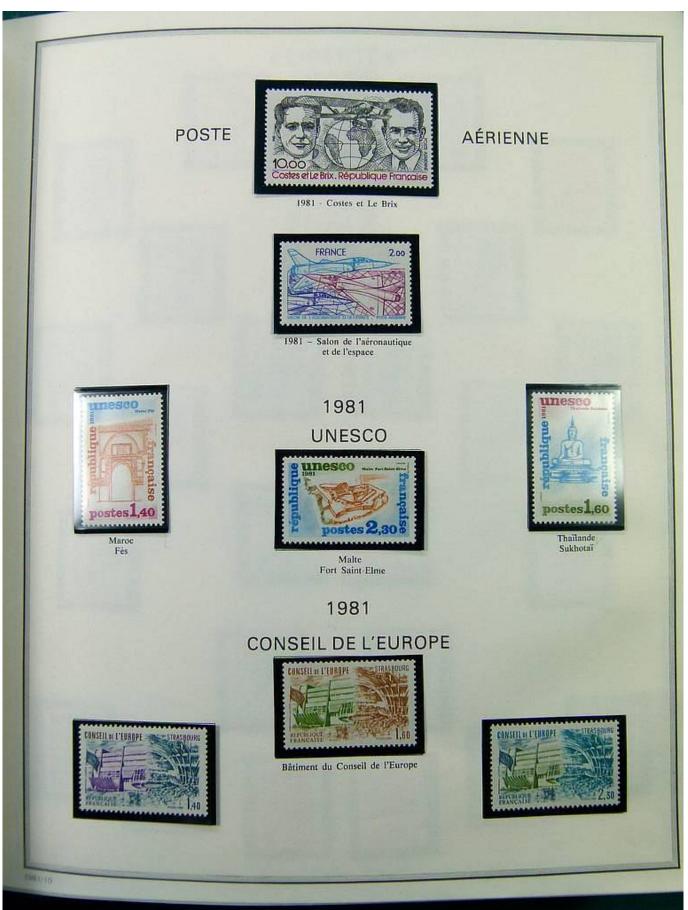

### Lot nr.: L251430

Country/Type: Europe France collection, on album, from 1976 to 1999, with MNH stamps.

Price: 490 eur

[Go to the lot on www.sevenstamps.com ]

Foto nr.: 10

Page 10/146