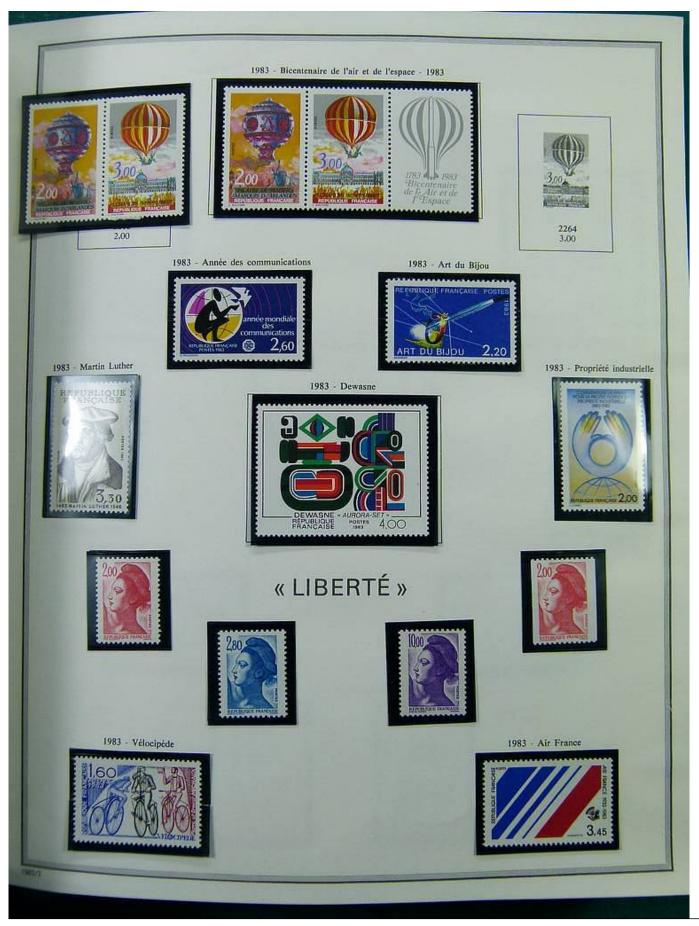

### Lot nr.: L251430

Country/Type: Europe France collection, on album, from 1976 to 1999, with MNH stamps.

Price: 490 eur

[Go to the lot on www.sevenstamps.com ]

Foto nr.: 10

Page 10/146