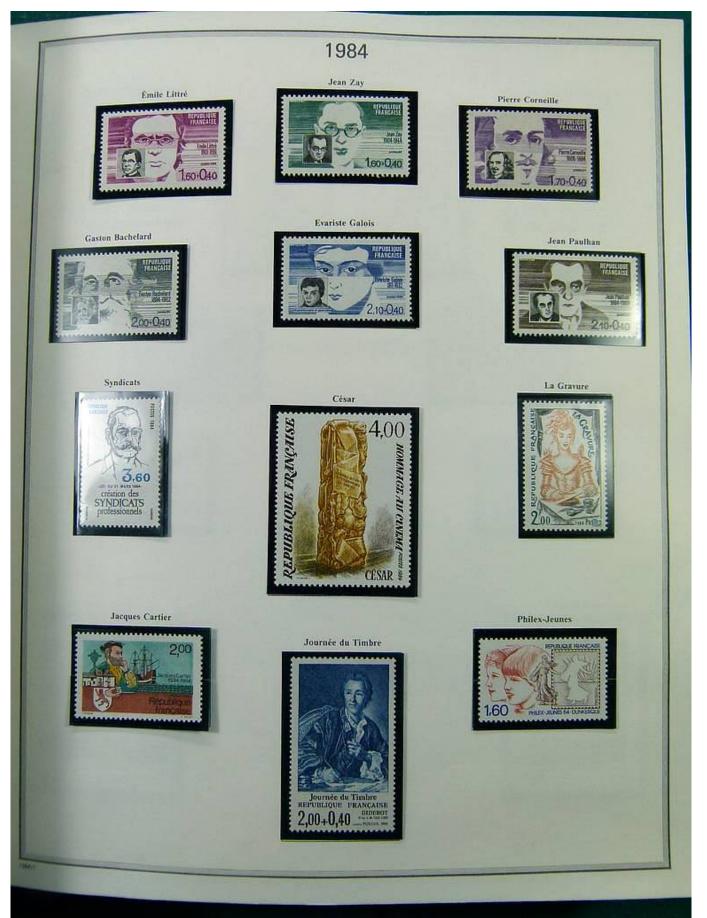

### Lot nr.: L251430

Country/Type: Europe France collection, on album, from 1976 to 1999, with MNH stamps.

Price: 490 eur

[Go to the lot on www.sevenstamps.com ]

Foto nr.: 10

Page 10/146