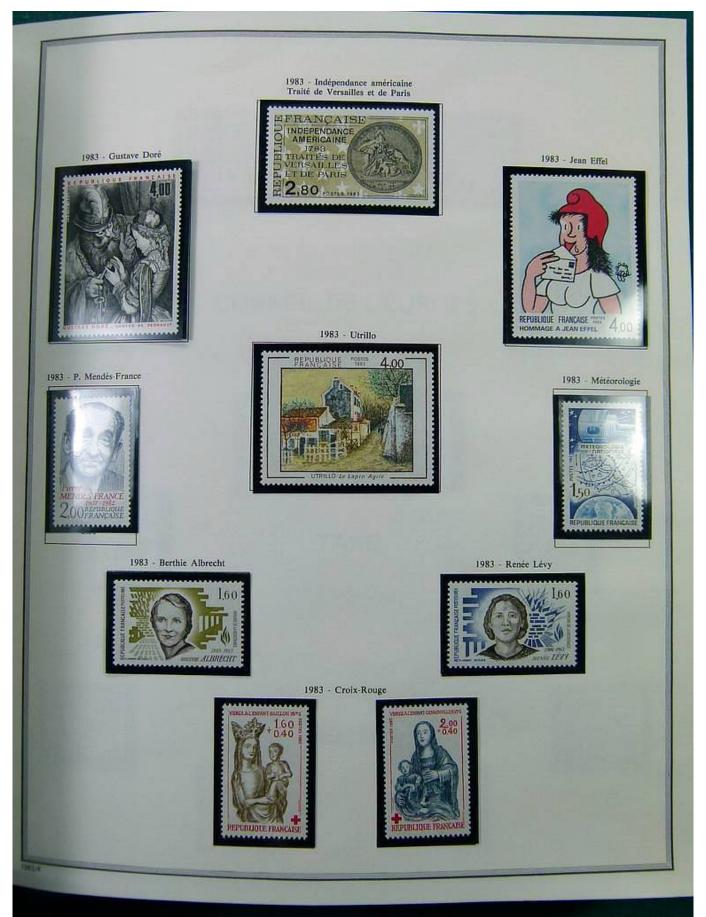

### Lot nr.: L251430

Country/Type: Europe France collection, on album, from 1976 to 1999, with MNH stamps.

Price: 490 eur

[Go to the lot on www.sevenstamps.com ]

Foto nr.: 10

Page 10/146