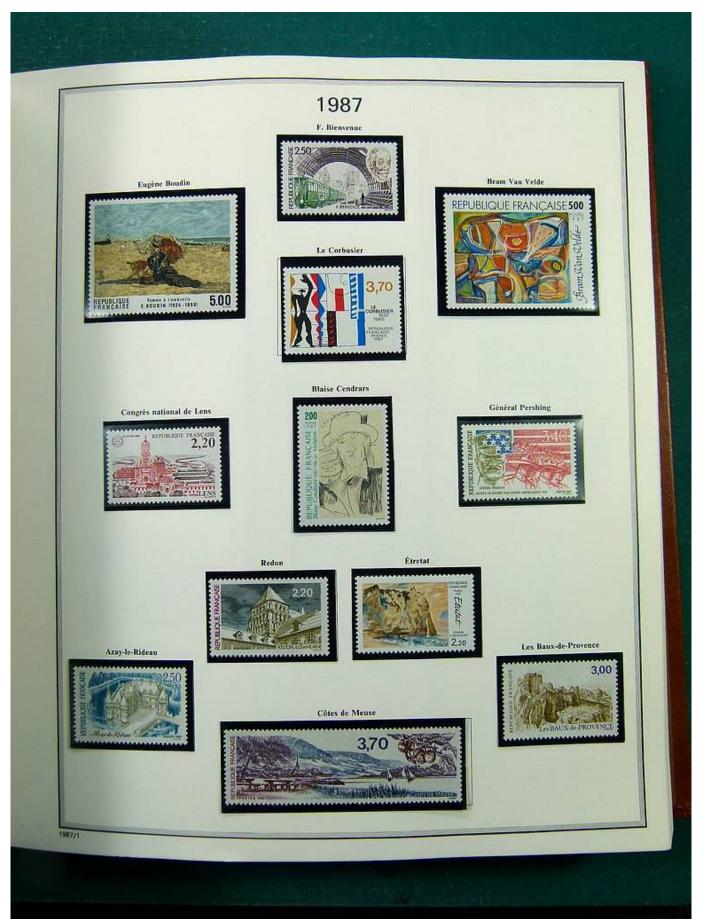

### Lot nr.: L251430

Country/Type: Europe France collection, on album, from 1976 to 1999, with MNH stamps.

Price: 490 eur

[Go to the lot on www.sevenstamps.com ]

Foto nr.: 10

Page 10/146