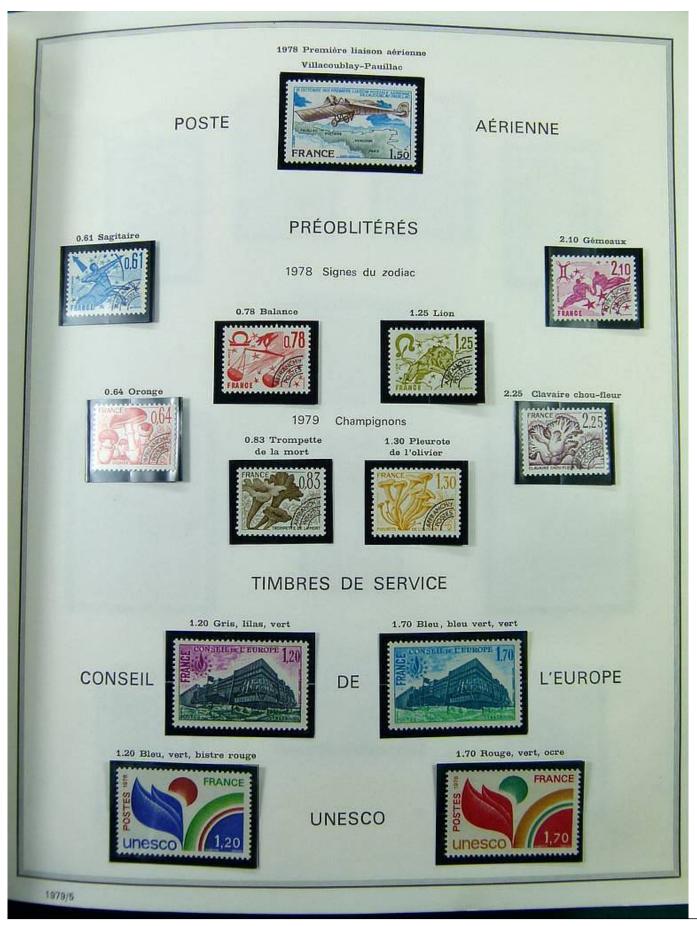

### Lot nr.: L251430

Country/Type: Europe France collection, on album, from 1976 to 1999, with MNH stamps.

Price: 490 eur

[Go to the lot on www.sevenstamps.com ]

Foto nr.: 10

Page 10/146