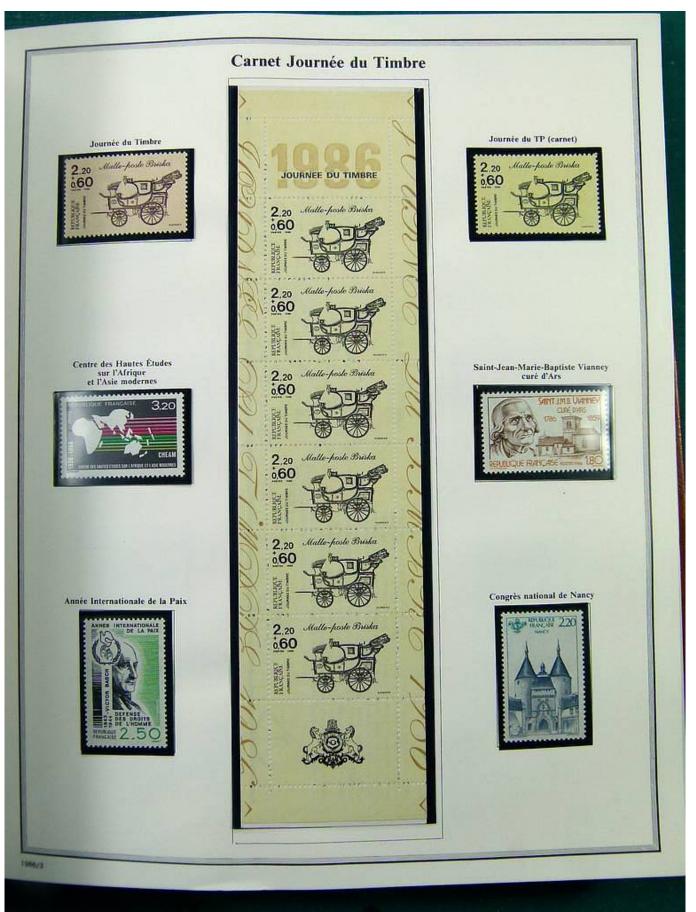

### Lot nr.: L251430

Country/Type: Europe France collection, on album, from 1976 to 1999, with MNH stamps.

Price: 490 eur

[Go to the lot on www.sevenstamps.com ]

Foto nr.: 10

Page 10/146