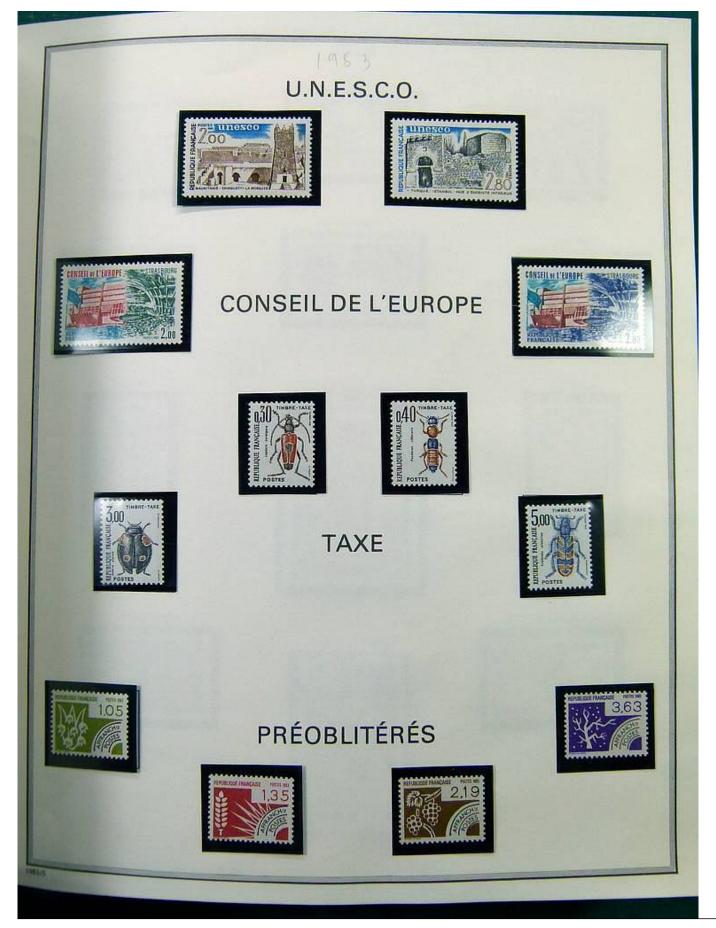

### Lot nr.: L251430

Country/Type: Europe France collection, on album, from 1976 to 1999, with MNH stamps.

Price: 490 eur

[Go to the lot on www.sevenstamps.com ]

Foto nr.: 10

Page 10/146