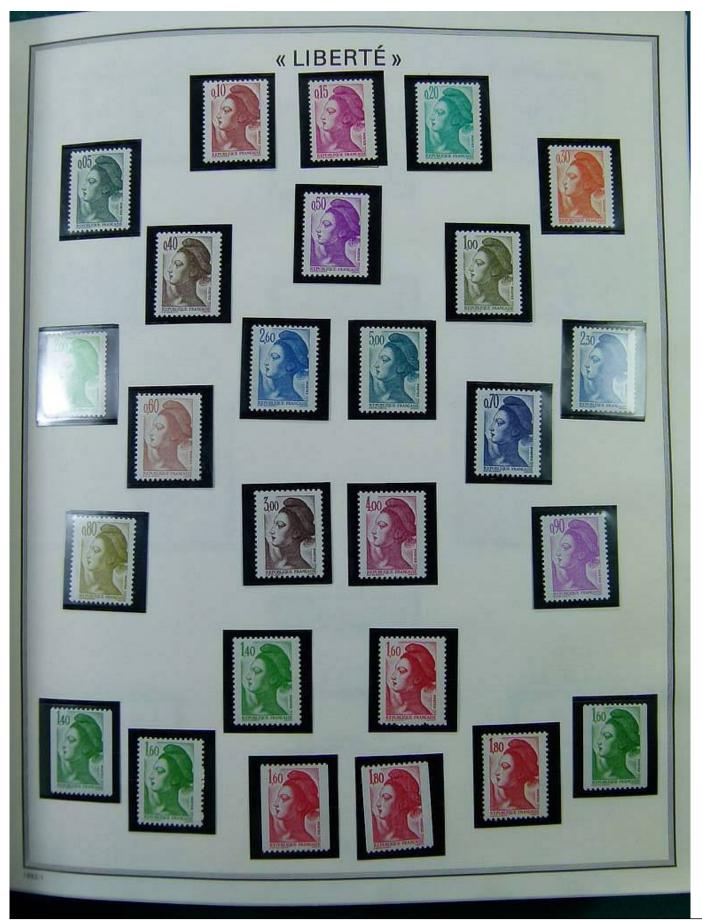

### Lot nr.: L251430

Country/Type: Europe France collection, on album, from 1976 to 1999, with MNH stamps.

Price: 490 eur

[Go to the lot on www.sevenstamps.com ]

Foto nr.: 10

Page 10/146