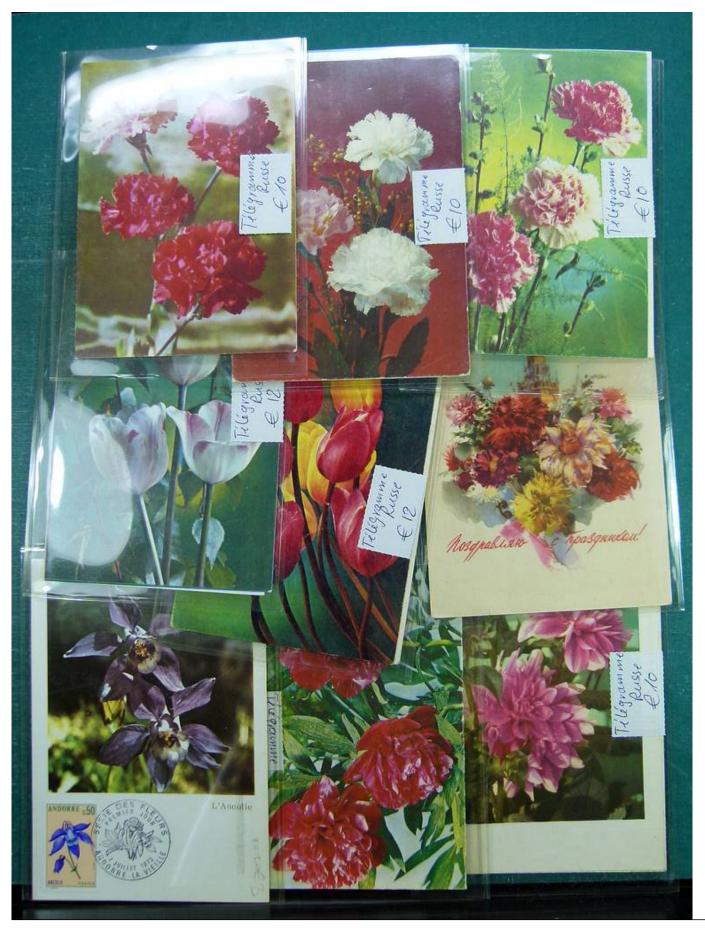

Lot nr.: L241761

Country/Type: Topical

Flower topical collection, with new and used stamps, envelopes, postcards, FDC.

Price: 240 eur

[Go to the lot on www.sevenstamps.com ]

YOUR COLLECTION, OUR PASSION.