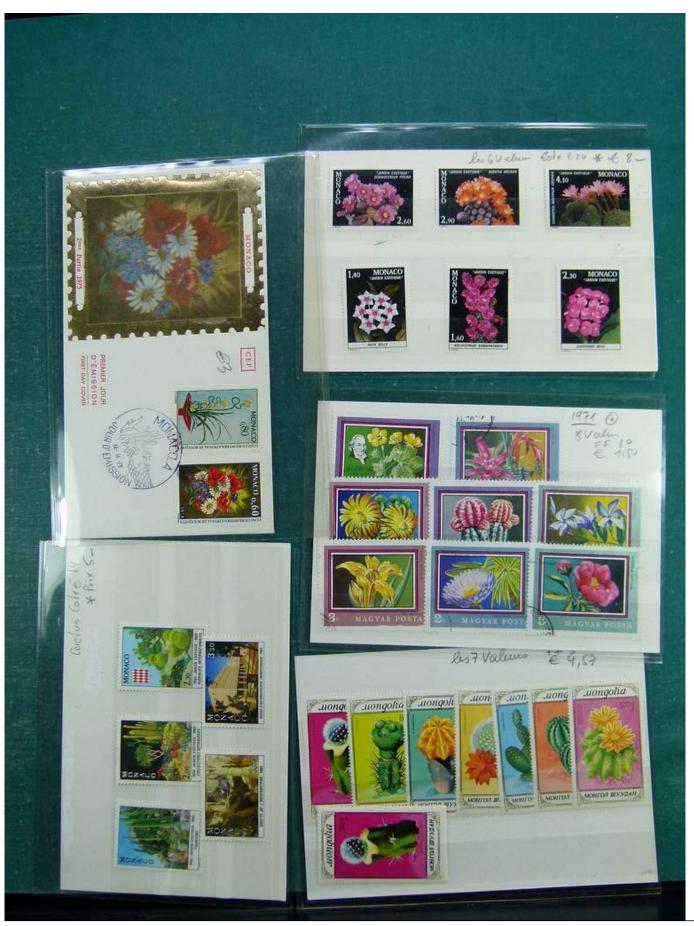

Lot nr.: L241761

Country/Type: Topical

Flower topical collection, with new and used stamps, envelopes, postcards, FDC.

Price: 240 eur

[Go to the lot on www.sevenstamps.com ]

YOUR COLLECTION, OUR PASSION.