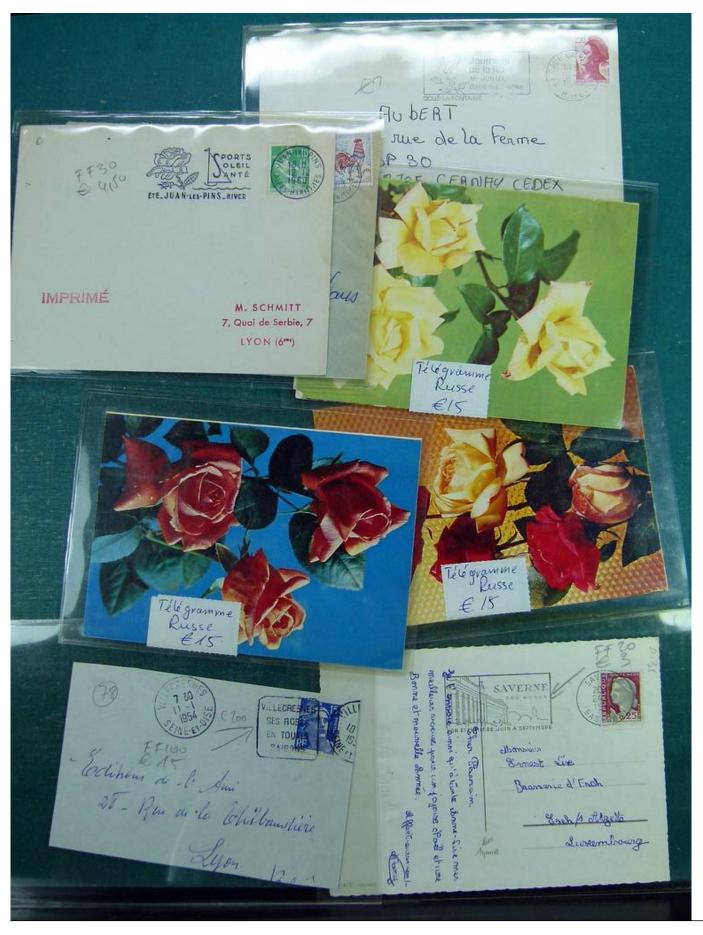

Lot nr.: L241761

Country/Type: Topical

Flower topical collection, with new and used stamps, envelopes, postcards, FDC.

Price: 240 eur

[Go to the lot on www.sevenstamps.com ]

YOUR COLLECTION, OUR PASSION.