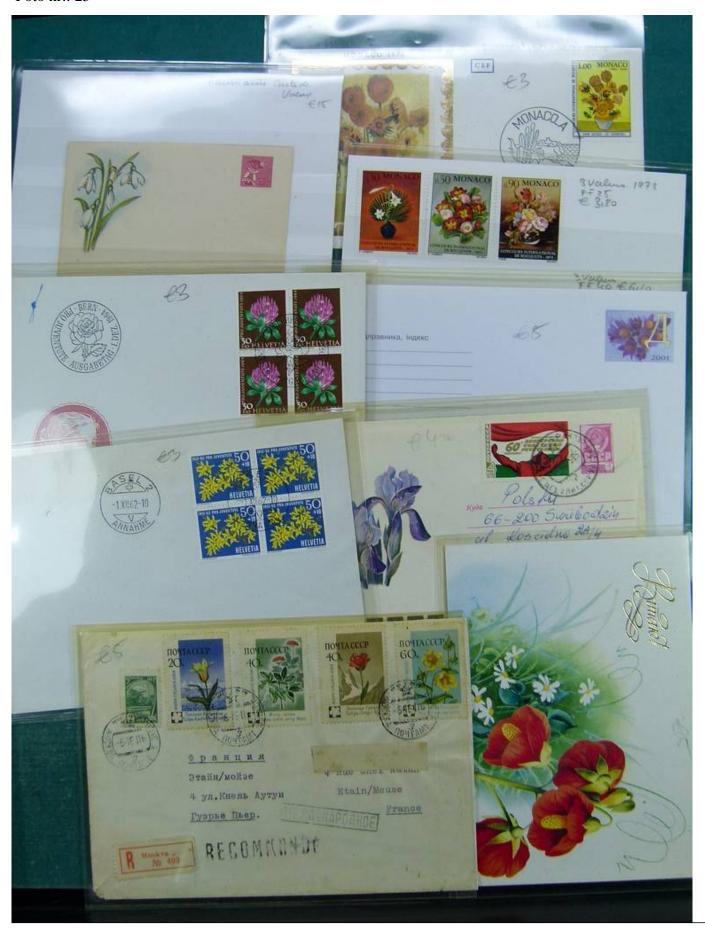

Lot nr.: L241761

Country/Type: Topical

Flower topical collection, with new and used stamps, envelopes, postcards, FDC.

Price: 240 eur

[Go to the lot on www.sevenstamps.com ]

YOUR COLLECTION, OUR PASSION.