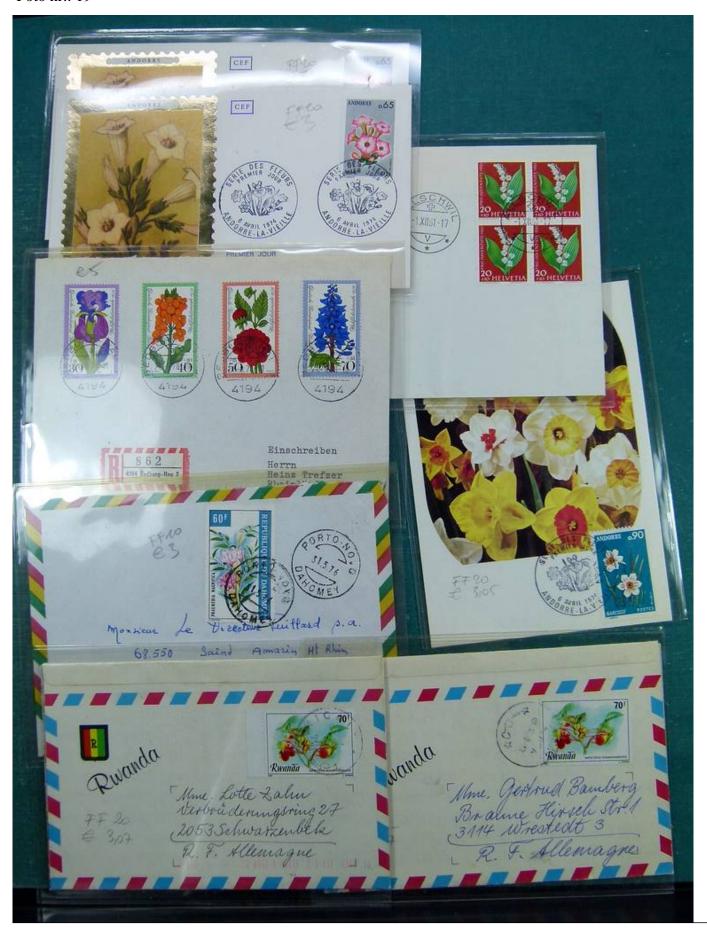

Lot nr.: L241761

Country/Type: Topical

Flower topical collection, with new and used stamps, envelopes, postcards, FDC.

Price: 240 eur

[Go to the lot on www.sevenstamps.com ]

YOUR COLLECTION, OUR PASSION.