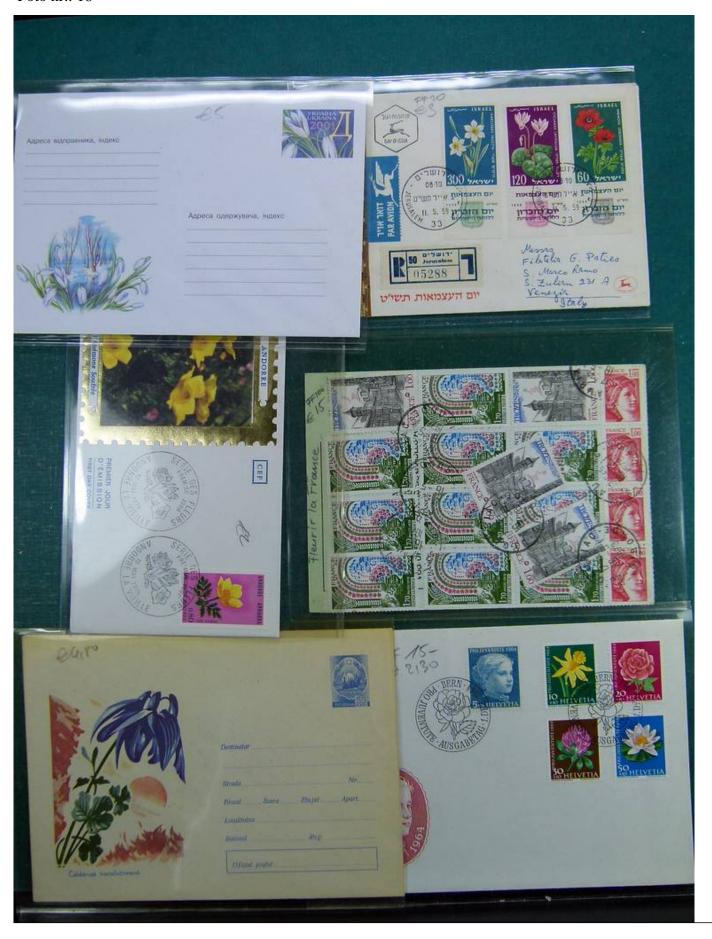

Lot nr.: L241761

Country/Type: Topical

Flower topical collection, with new and used stamps, envelopes, postcards, FDC.

Price: 240 eur

[Go to the lot on www.sevenstamps.com ]

YOUR COLLECTION, OUR PASSION.