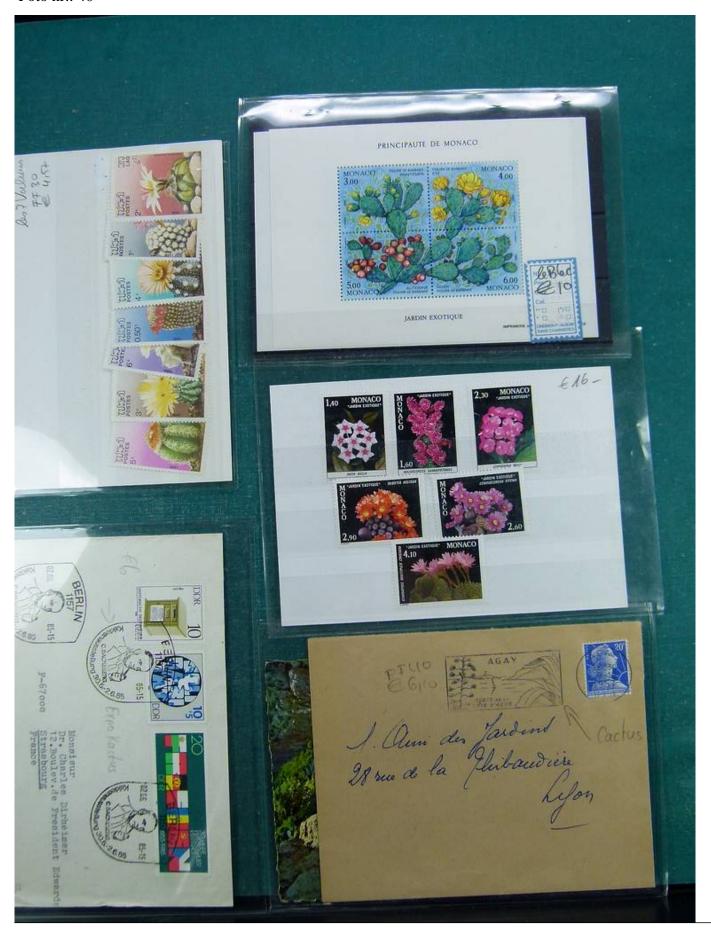

Lot nr.: L241761

Country/Type: Topical

Flower topical collection, with new and used stamps, envelopes, postcards, FDC.

Price: 240 eur

[Go to the lot on www.sevenstamps.com ]

YOUR COLLECTION, OUR PASSION.