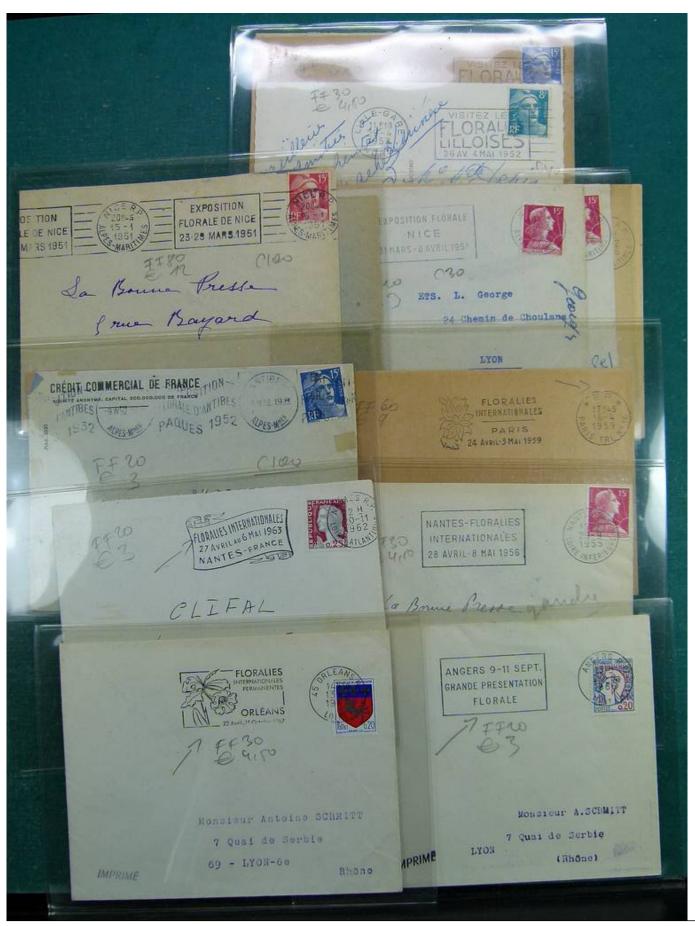

Lot nr.: L241761

Country/Type: Topical

Flower topical collection, with new and used stamps, envelopes, postcards, FDC.

Price: 240 eur

[Go to the lot on www.sevenstamps.com ]

YOUR COLLECTION, OUR PASSION.