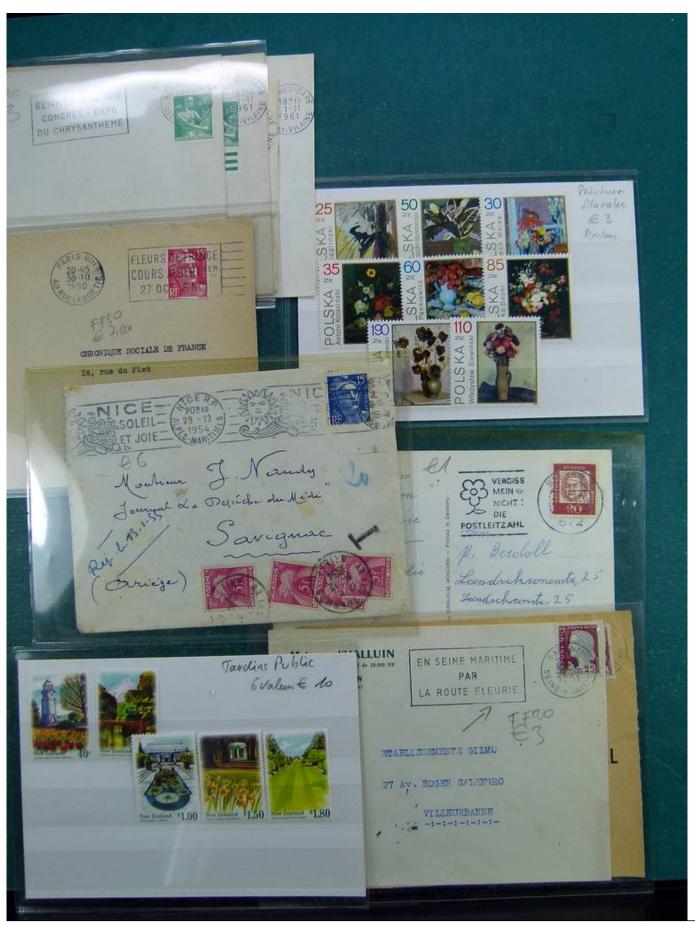

Lot nr.: L241761

Country/Type: Topical

Flower topical collection, with new and used stamps, envelopes, postcards, FDC.

Price: 240 eur

[Go to the lot on www.sevenstamps.com ]

YOUR COLLECTION, OUR PASSION.