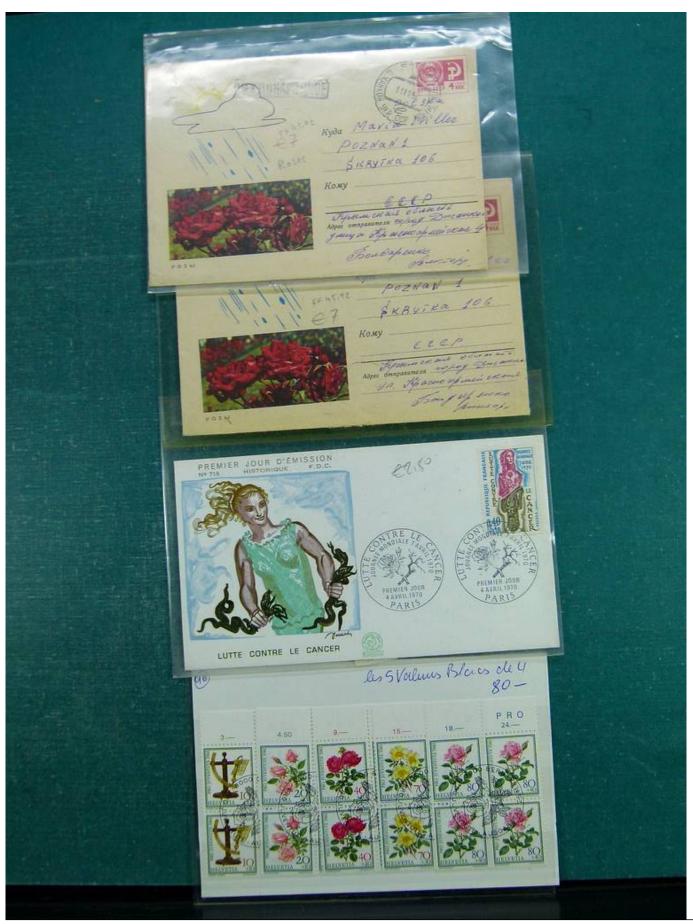

Lot nr.: L241761

Country/Type: Topical

Flower topical collection, with new and used stamps, envelopes, postcards, FDC.

Price: 240 eur

[Go to the lot on www.sevenstamps.com ]

YOUR COLLECTION, OUR PASSION.