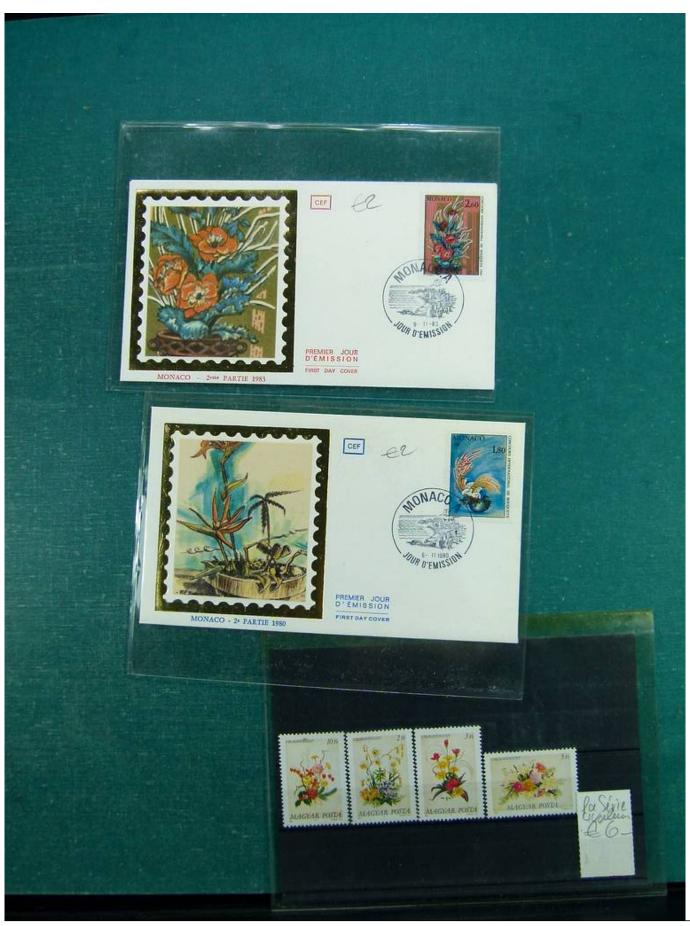

Lot nr.: L241761

Country/Type: Topical

Flower topical collection, with new and used stamps, envelopes, postcards, FDC.

Price: 240 eur

[Go to the lot on www.sevenstamps.com ]

YOUR COLLECTION, OUR PASSION.