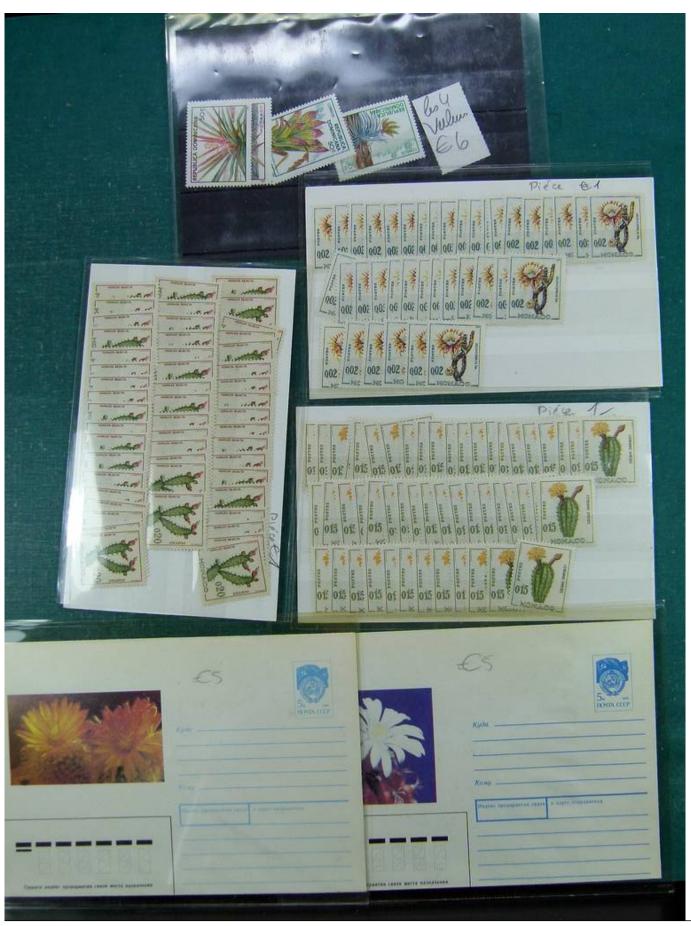

Lot nr.: L241761

Country/Type: Topical

Flower topical collection, with new and used stamps, envelopes, postcards, FDC.

Price: 240 eur

[Go to the lot on www.sevenstamps.com ]

YOUR COLLECTION, OUR PASSION.