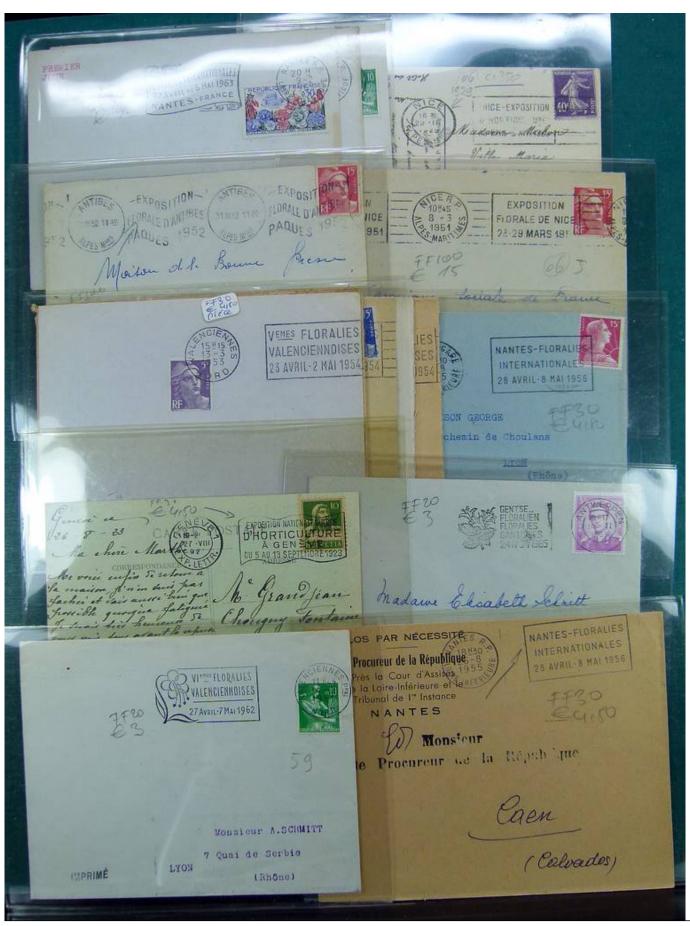

Lot nr.: L241761

Country/Type: Topical

Flower topical collection, with new and used stamps, envelopes, postcards, FDC.

Price: 240 eur

[Go to the lot on www.sevenstamps.com ]

YOUR COLLECTION, OUR PASSION.