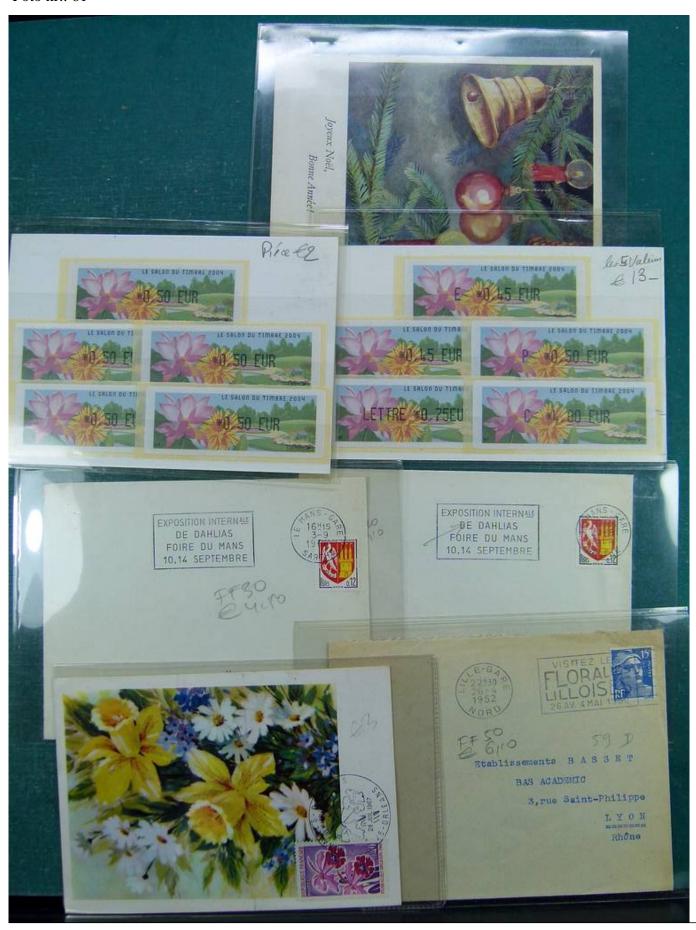

Lot nr.: L241761

Country/Type: Topical

Flower topical collection, with new and used stamps, envelopes, postcards, FDC.

Price: 240 eur

[Go to the lot on www.sevenstamps.com ]

YOUR COLLECTION, OUR PASSION.