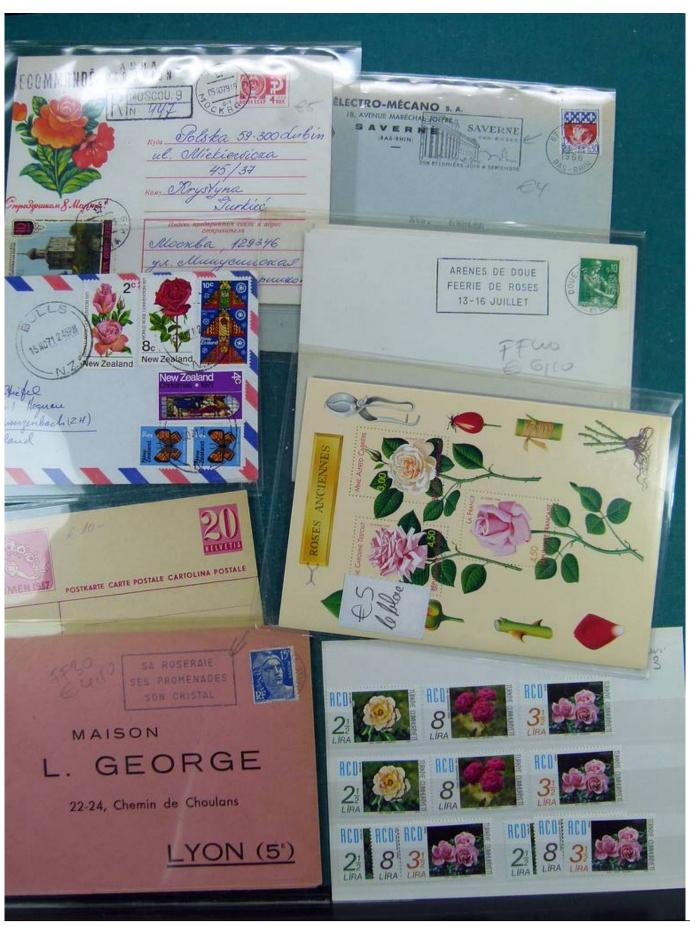

Lot nr.: L241761

Country/Type: Topical

Flower topical collection, with new and used stamps, envelopes, postcards, FDC.

Price: 240 eur

[Go to the lot on www.sevenstamps.com ]

YOUR COLLECTION, OUR PASSION.