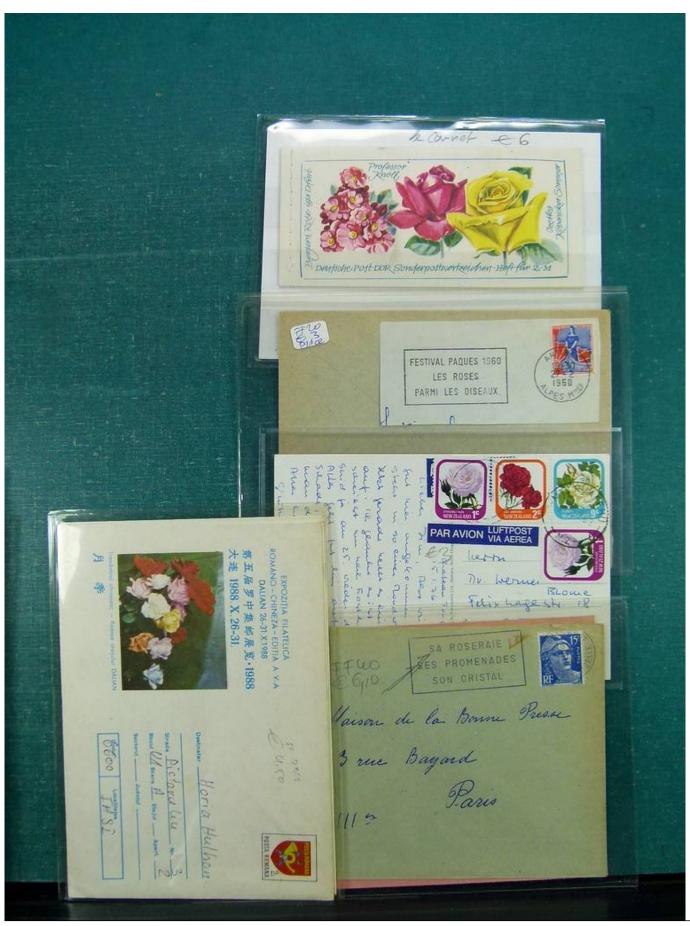

Lot nr.: L241761

Country/Type: Topical

Flower topical collection, with new and used stamps, envelopes, postcards, FDC.

Price: 240 eur

[Go to the lot on www.sevenstamps.com ]

YOUR COLLECTION, OUR PASSION.