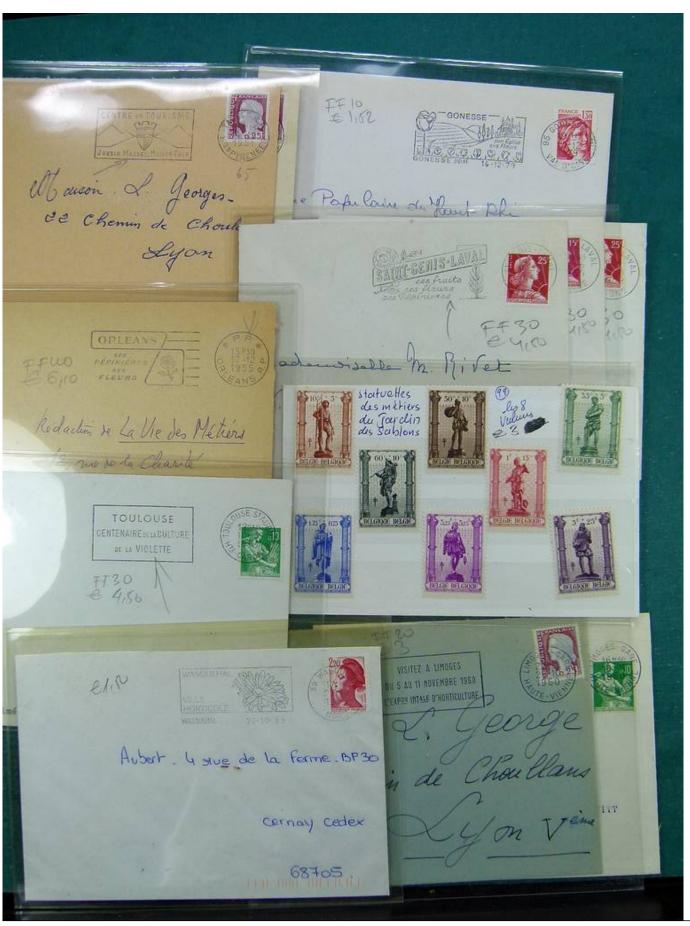

Lot nr.: L241761

Country/Type: Topical

Flower topical collection, with new and used stamps, envelopes, postcards, FDC.

Price: 240 eur

[Go to the lot on www.sevenstamps.com ]

YOUR COLLECTION, OUR PASSION.