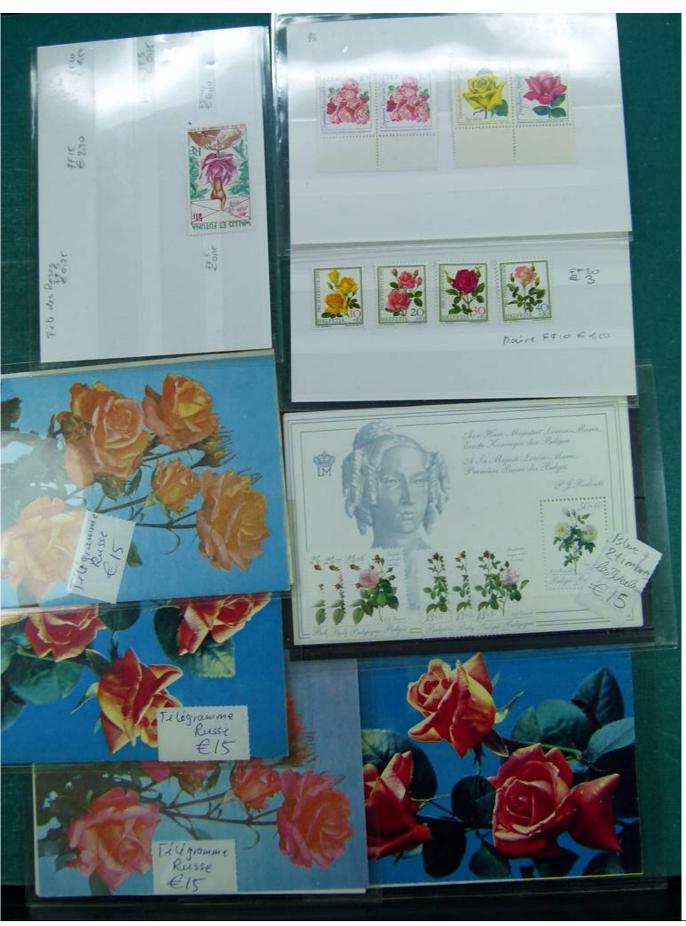

Lot nr.: L241761

Country/Type: Topical

Flower topical collection, with new and used stamps, envelopes, postcards, FDC.

Price: 240 eur

[Go to the lot on www.sevenstamps.com ]

YOUR COLLECTION, OUR PASSION.