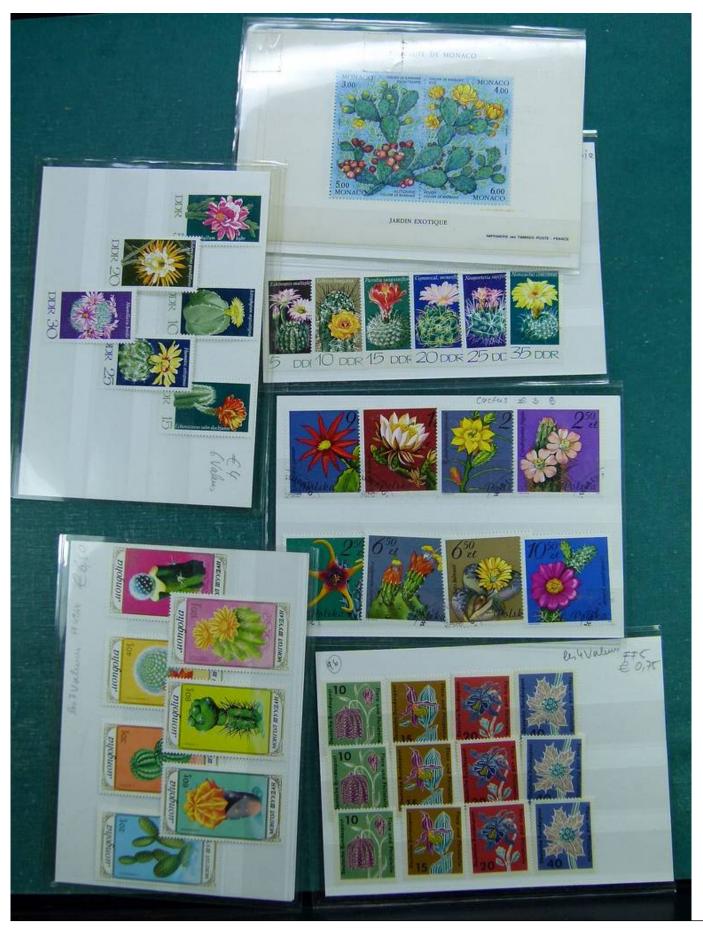

Lot nr.: L241761

Country/Type: Topical

Flower topical collection, with new and used stamps, envelopes, postcards, FDC.

Price: 240 eur

[Go to the lot on www.sevenstamps.com ]

YOUR COLLECTION, OUR PASSION.