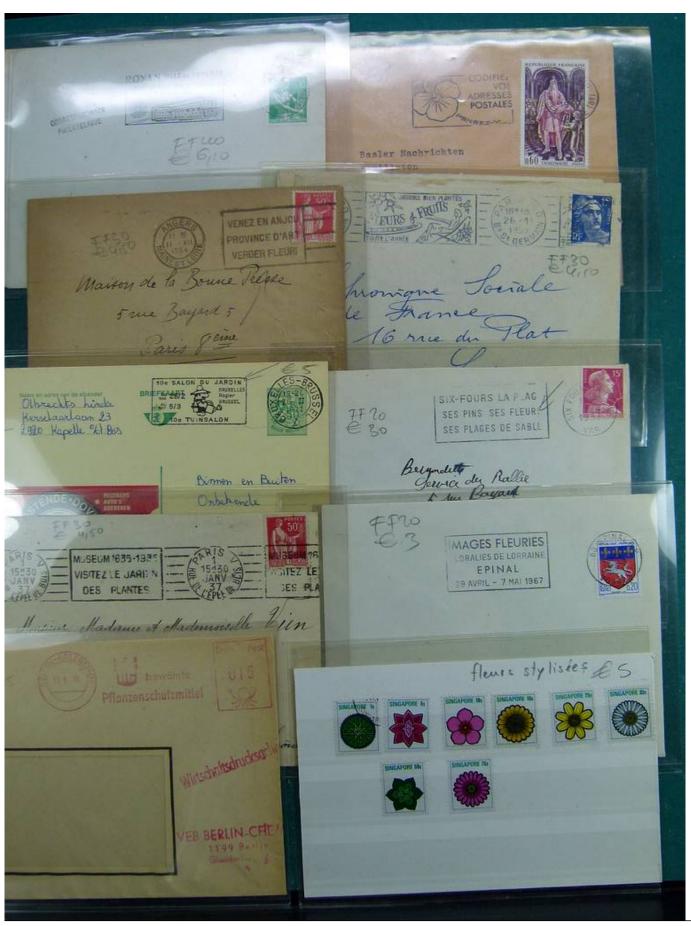

Lot nr.: L241761

Country/Type: Topical

Flower topical collection, with new and used stamps, envelopes, postcards, FDC.

Price: 240 eur

[Go to the lot on www.sevenstamps.com ]

YOUR COLLECTION, OUR PASSION.