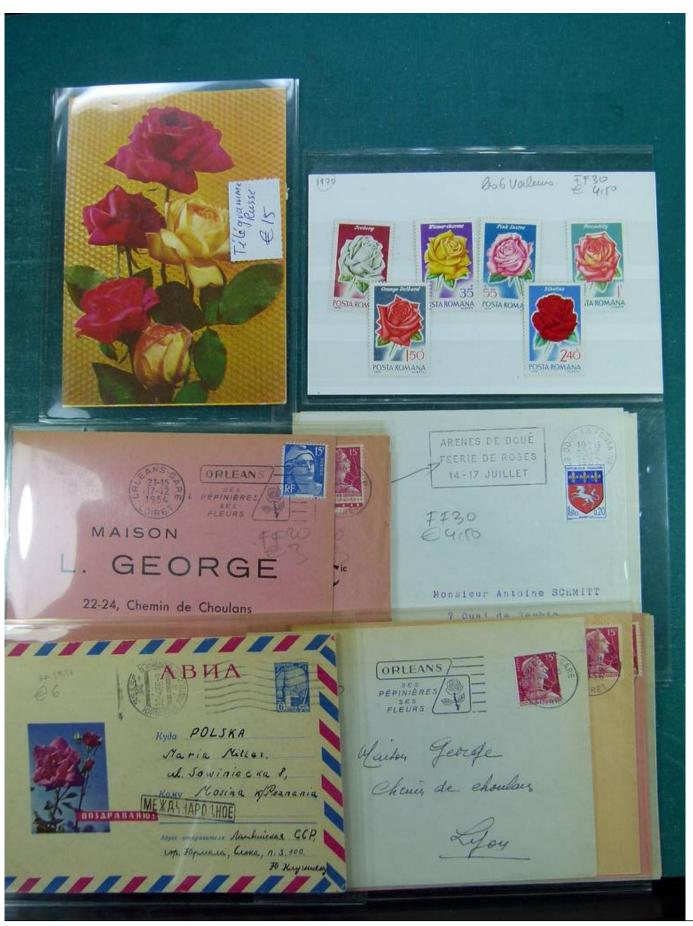

Lot nr.: L241761

Country/Type: Topical

Flower topical collection, with new and used stamps, envelopes, postcards, FDC.

Price: 240 eur

[Go to the lot on www.sevenstamps.com ]

YOUR COLLECTION, OUR PASSION.