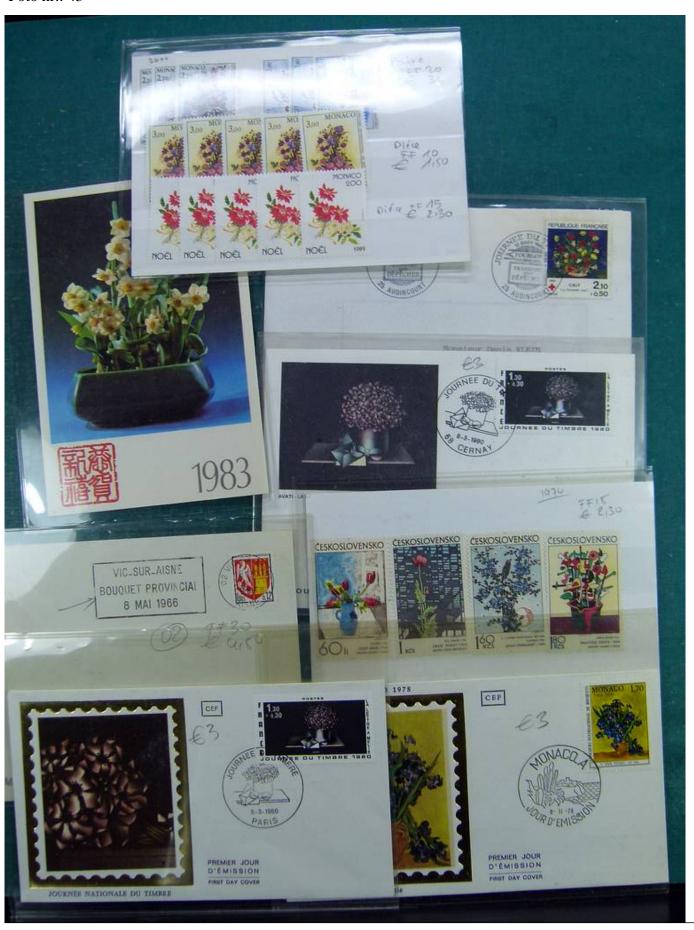

Lot nr.: L241761

Country/Type: Topical

Flower topical collection, with new and used stamps, envelopes, postcards, FDC.

Price: 240 eur

[Go to the lot on www.sevenstamps.com ]

YOUR COLLECTION, OUR PASSION.