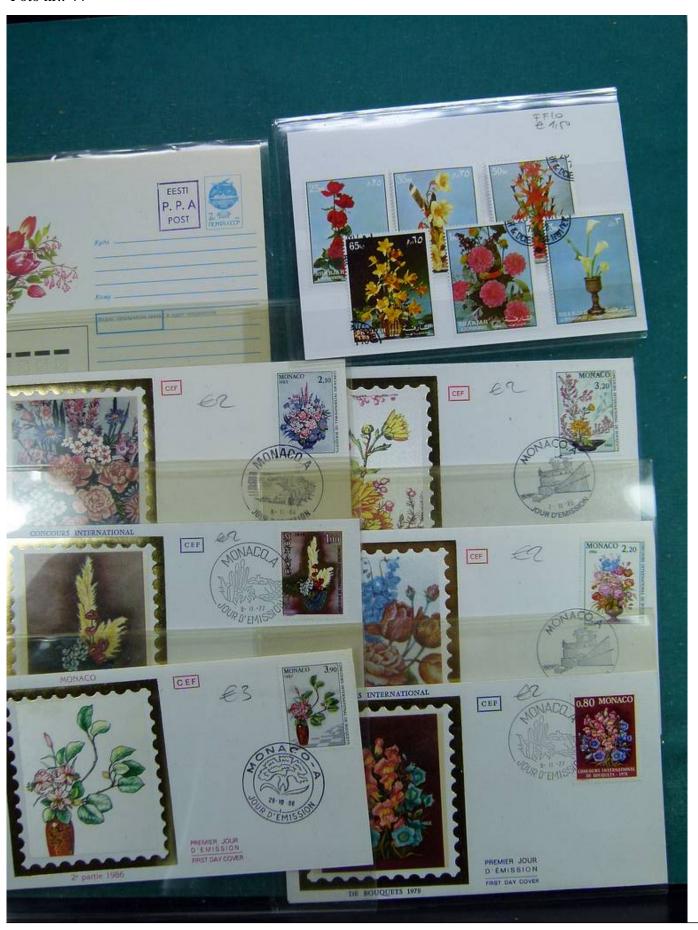

Lot nr.: L241761

Country/Type: Topical

Flower topical collection, with new and used stamps, envelopes, postcards, FDC.

Price: 240 eur

[Go to the lot on www.sevenstamps.com ]

YOUR COLLECTION, OUR PASSION.