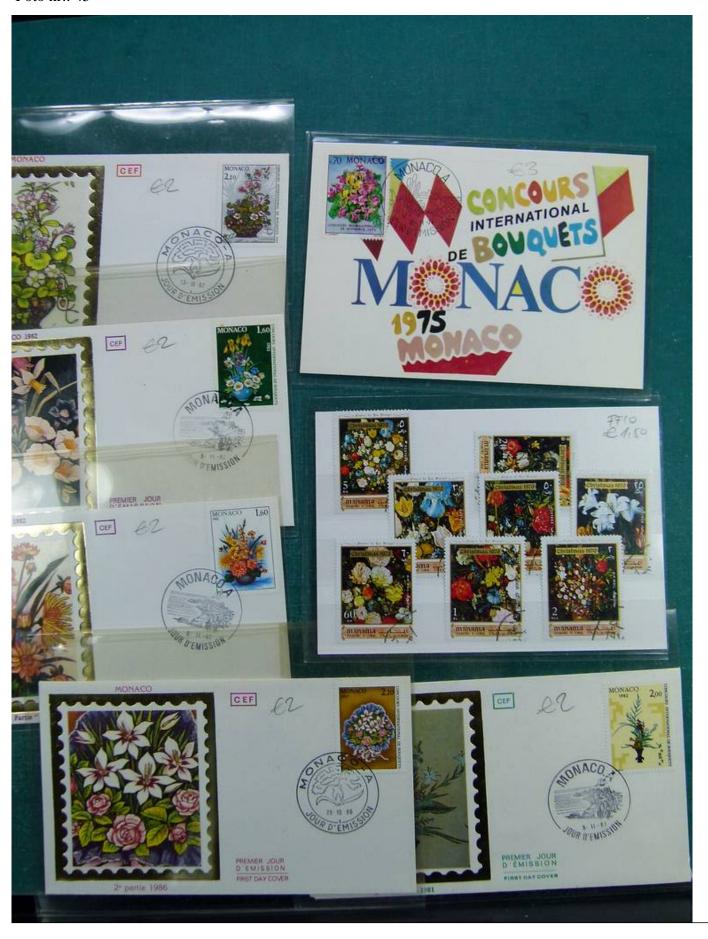

Lot nr.: L241761

Country/Type: Topical

Flower topical collection, with new and used stamps, envelopes, postcards, FDC.

Price: 240 eur

[Go to the lot on www.sevenstamps.com ]

YOUR COLLECTION, OUR PASSION.