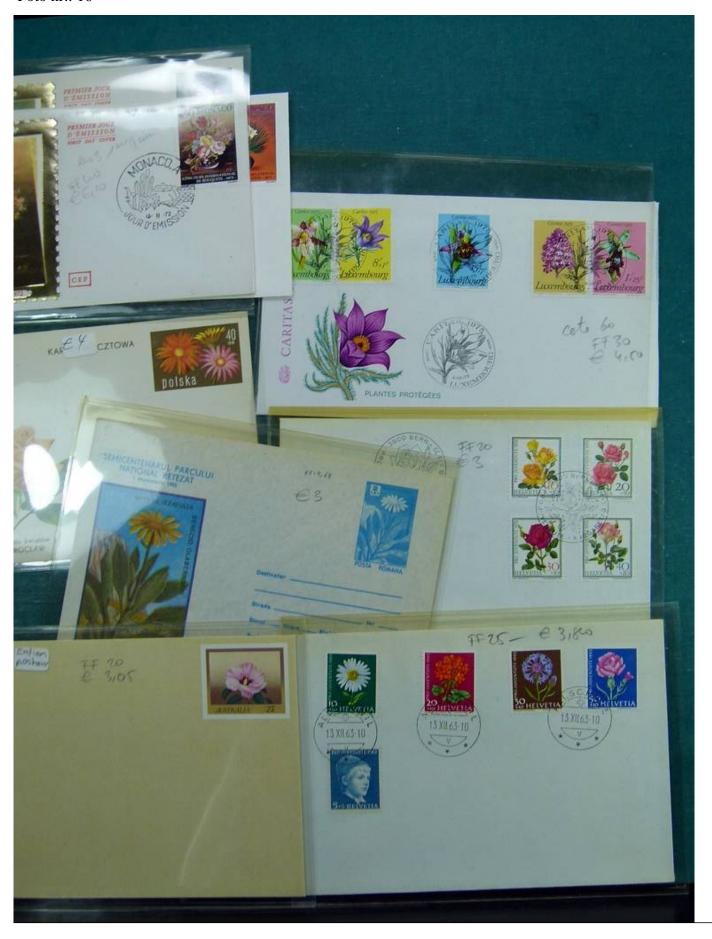

Lot nr.: L241761

Country/Type: Topical

Flower topical collection, with new and used stamps, envelopes, postcards, FDC.

Price: 240 eur

[Go to the lot on www.sevenstamps.com ]

YOUR COLLECTION, OUR PASSION.