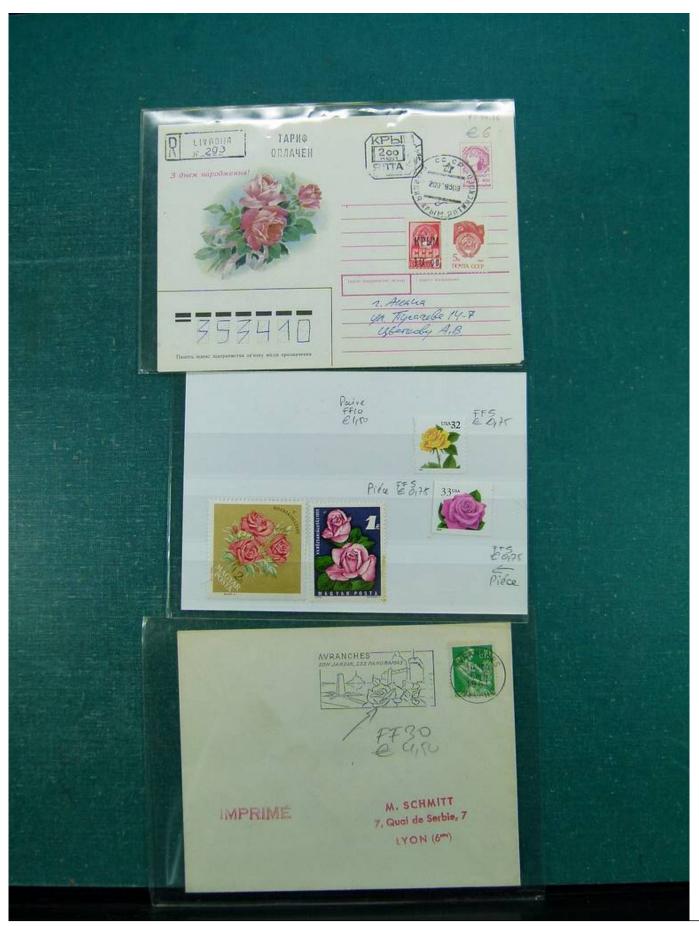

Lot nr.: L241761

Country/Type: Topical

Flower topical collection, with new and used stamps, envelopes, postcards, FDC.

Price: 240 eur

[Go to the lot on www.sevenstamps.com ]

YOUR COLLECTION, OUR PASSION.