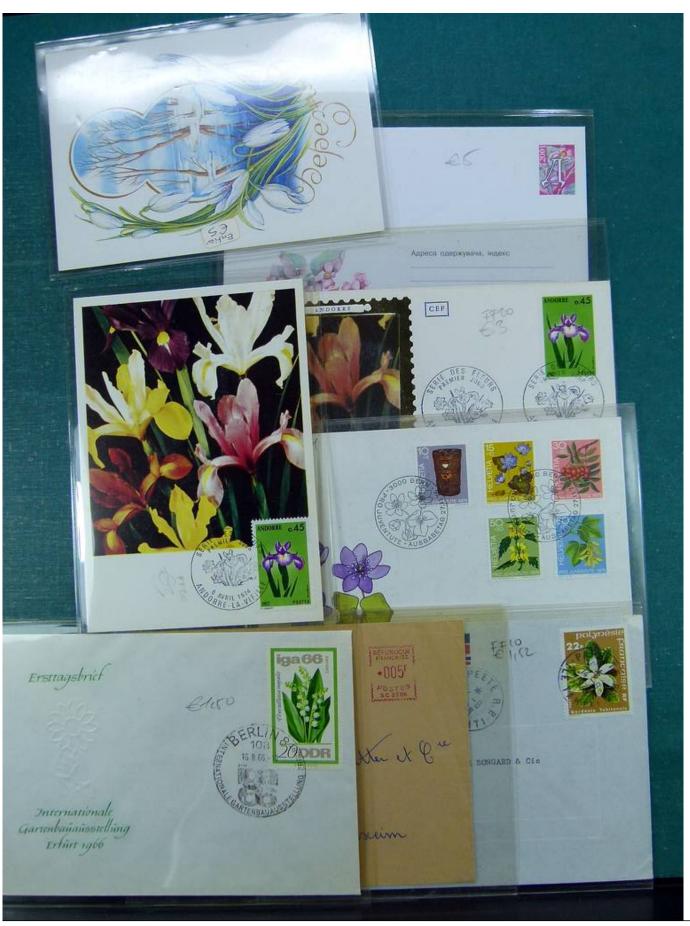

Lot nr.: L241761

Country/Type: Topical

Flower topical collection, with new and used stamps, envelopes, postcards, FDC.

Price: 240 eur

[Go to the lot on www.sevenstamps.com ]

YOUR COLLECTION, OUR PASSION.