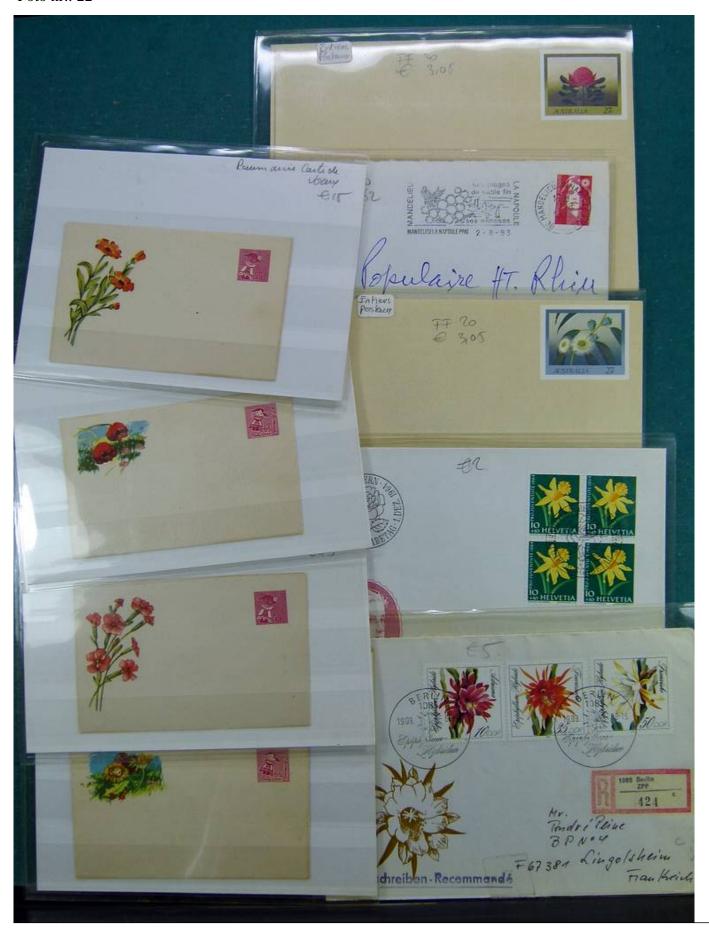

Lot nr.: L241761

Country/Type: Topical

Flower topical collection, with new and used stamps, envelopes, postcards, FDC.

Price: 240 eur

[Go to the lot on www.sevenstamps.com ]

YOUR COLLECTION, OUR PASSION.