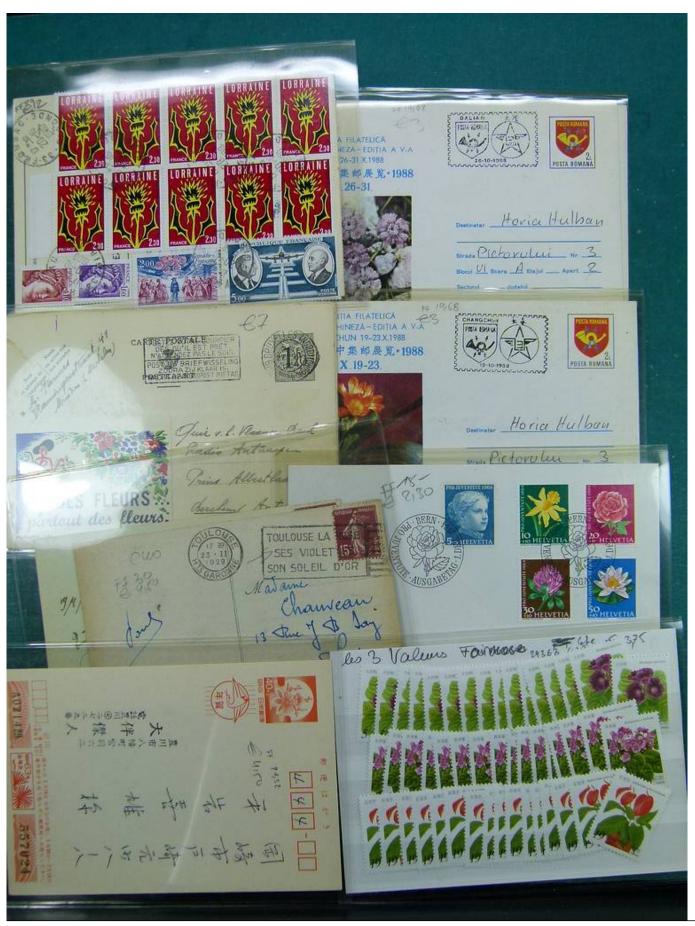

Lot nr.: L241761

Country/Type: Topical

Flower topical collection, with new and used stamps, envelopes, postcards, FDC.

Price: 240 eur

[Go to the lot on www.sevenstamps.com ]

YOUR COLLECTION, OUR PASSION.