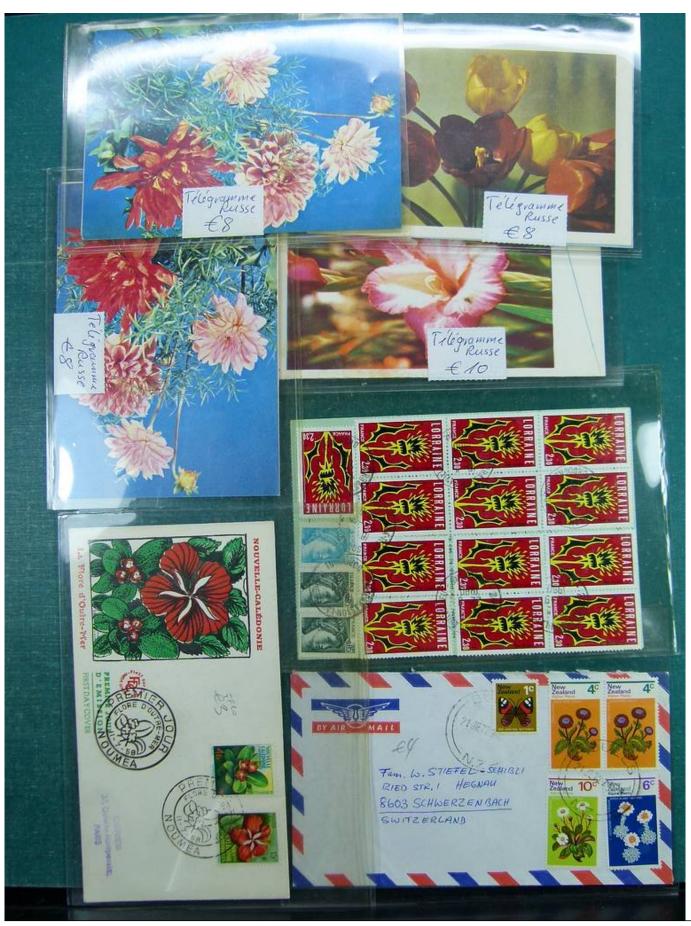

Lot nr.: L241761

Country/Type: Topical

Flower topical collection, with new and used stamps, envelopes, postcards, FDC.

Price: 240 eur

[Go to the lot on www.sevenstamps.com ]

YOUR COLLECTION, OUR PASSION.