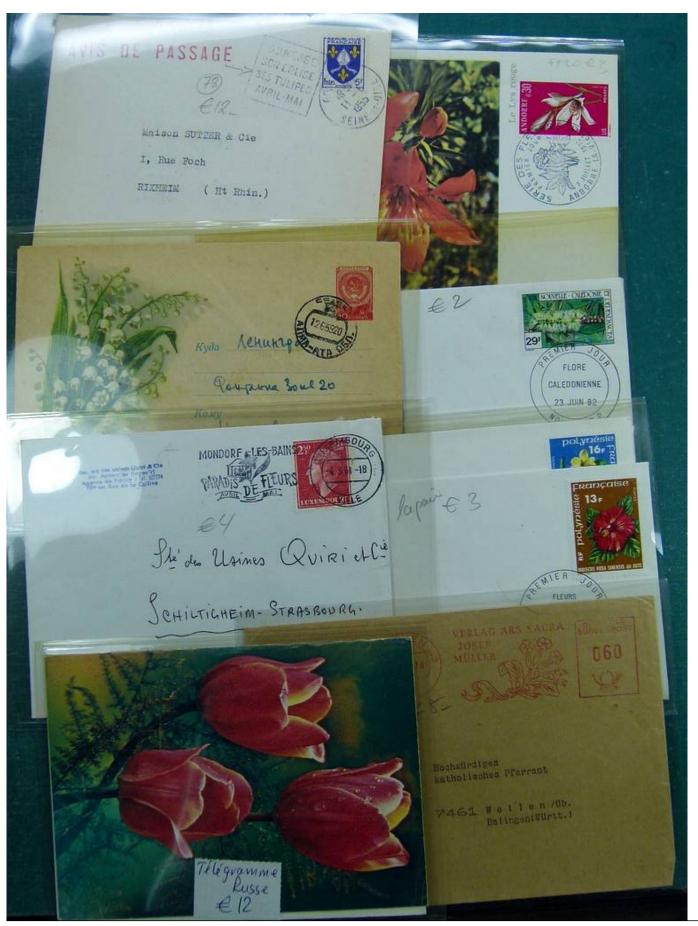

Lot nr.: L241761

Country/Type: Topical

Flower topical collection, with new and used stamps, envelopes, postcards, FDC.

Price: 240 eur

[Go to the lot on www.sevenstamps.com ]

YOUR COLLECTION, OUR PASSION.