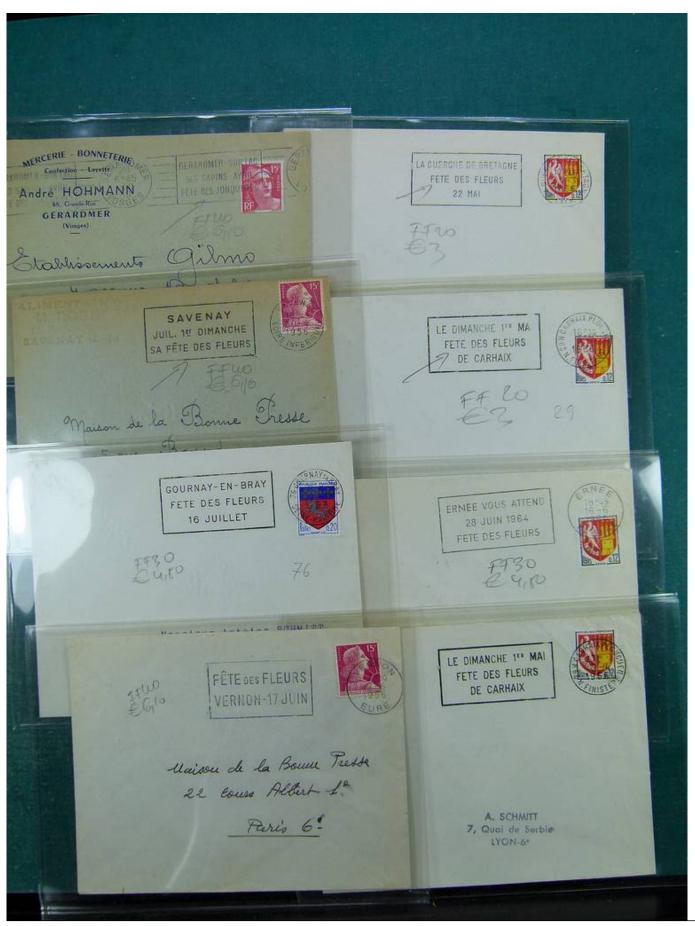

Lot nr.: L241761

Country/Type: Topical

Flower topical collection, with new and used stamps, envelopes, postcards, FDC.

Price: 240 eur

[Go to the lot on www.sevenstamps.com ]

YOUR COLLECTION, OUR PASSION.