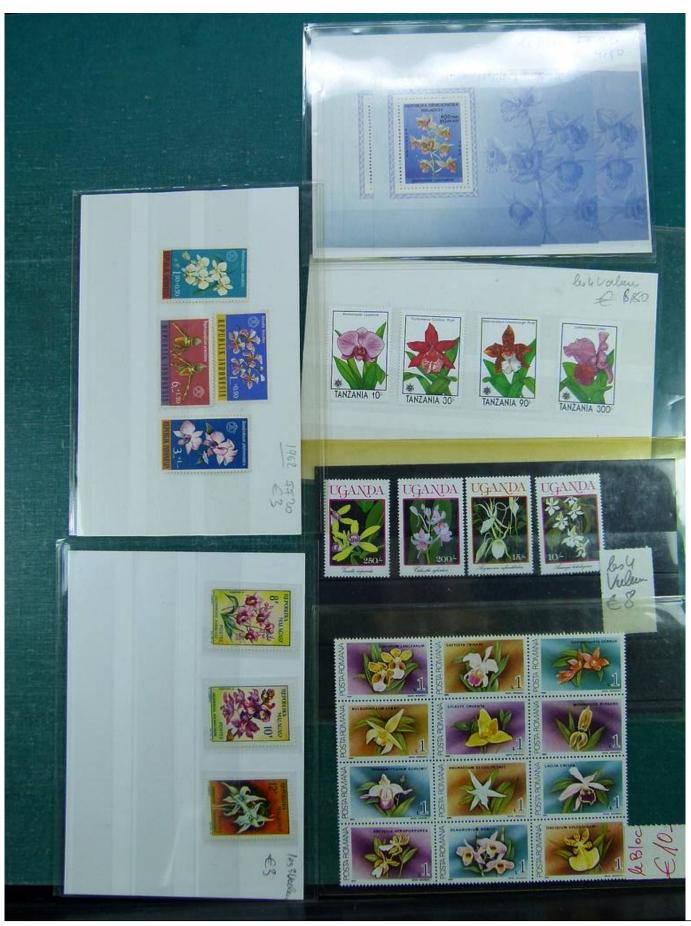

Lot nr.: L241761

Country/Type: Topical

Flower topical collection, with new and used stamps, envelopes, postcards, FDC.

Price: 240 eur

[Go to the lot on www.sevenstamps.com ]

YOUR COLLECTION, OUR PASSION.