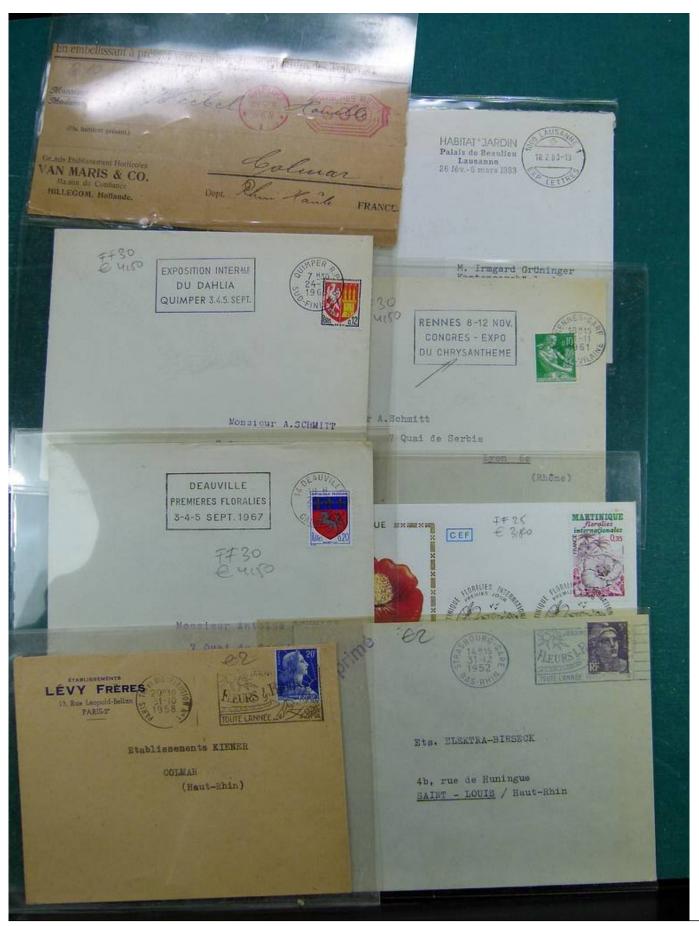

Lot nr.: L241761

Country/Type: Topical

Flower topical collection, with new and used stamps, envelopes, postcards, FDC.

Price: 240 eur

[Go to the lot on www.sevenstamps.com ]

YOUR COLLECTION, OUR PASSION.