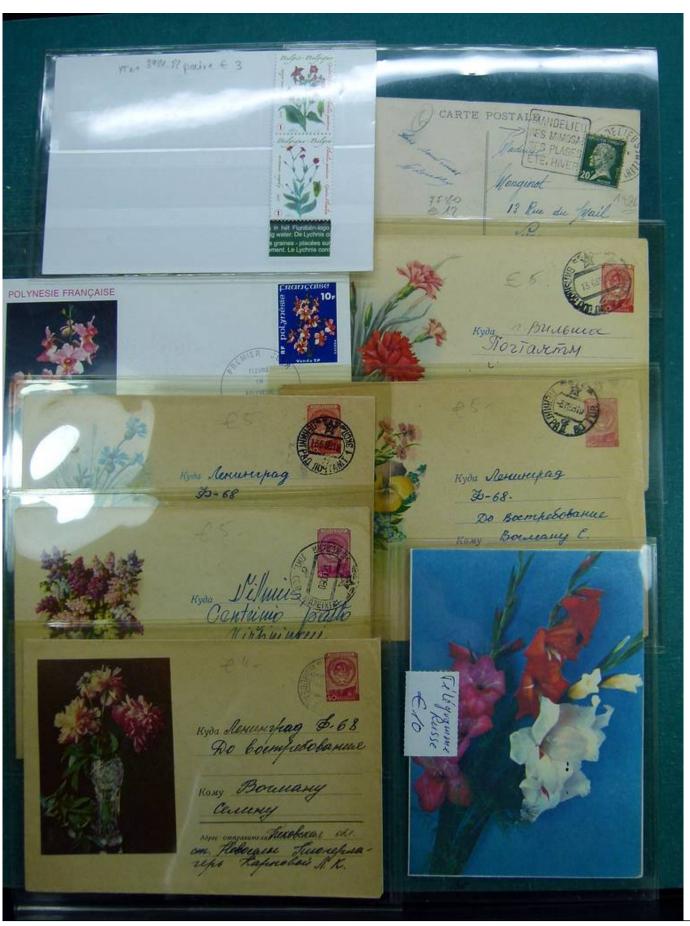

Lot nr.: L241761

Country/Type: Topical

Flower topical collection, with new and used stamps, envelopes, postcards, FDC.

Price: 240 eur

[Go to the lot on www.sevenstamps.com ]

YOUR COLLECTION, OUR PASSION.