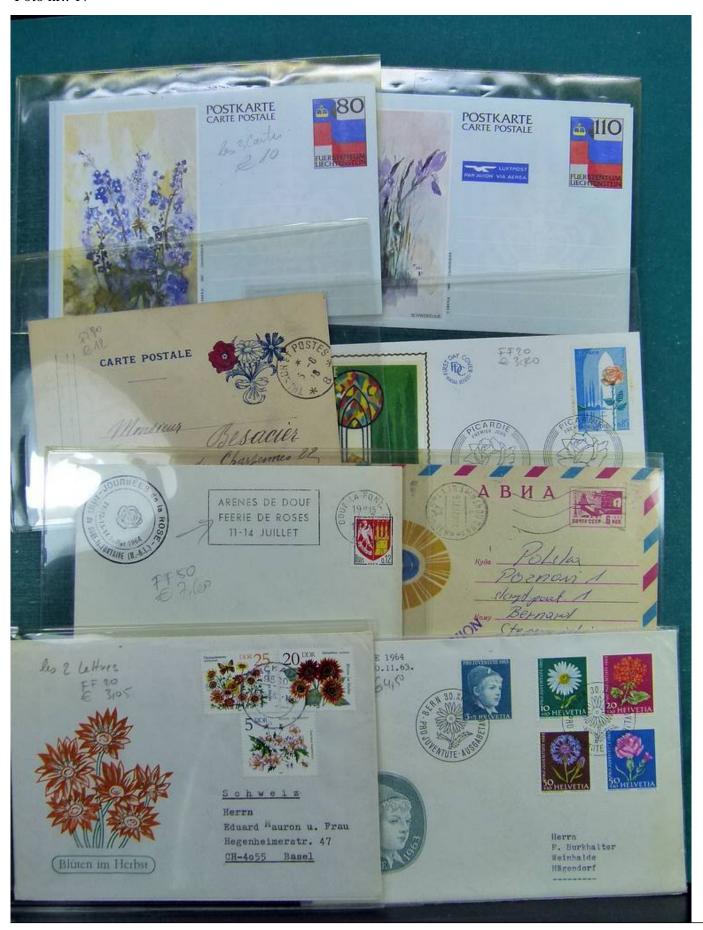

Lot nr.: L241761

Country/Type: Topical

Flower topical collection, with new and used stamps, envelopes, postcards, FDC.

Price: 240 eur

[Go to the lot on www.sevenstamps.com ]

YOUR COLLECTION, OUR PASSION.