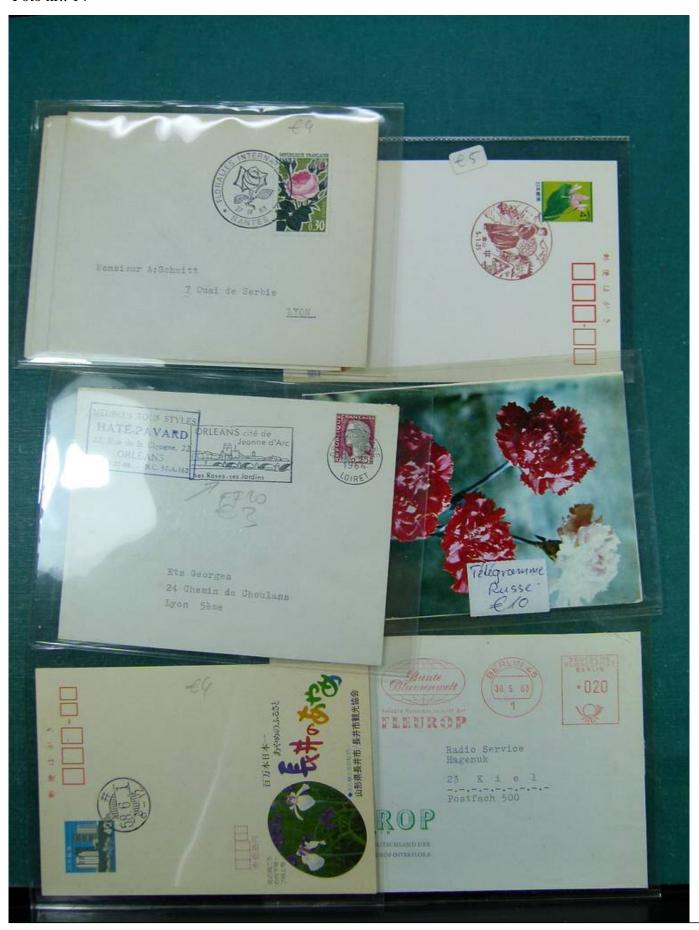

Lot nr.: L241761

Country/Type: Topical

Flower topical collection, with new and used stamps, envelopes, postcards, FDC.

Price: 240 eur

[Go to the lot on www.sevenstamps.com ]

YOUR COLLECTION, OUR PASSION.