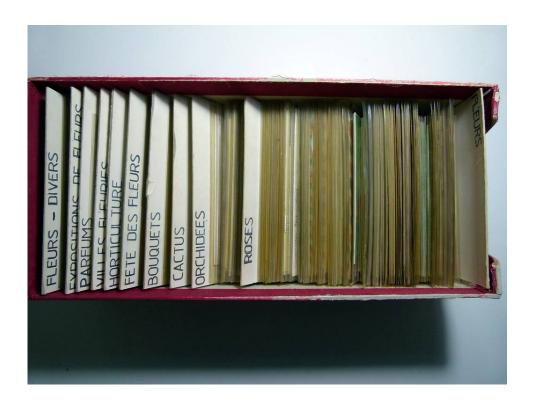

Lot nr.: L241761

Country/Type: Topical

Flower topical collection, with new and used stamps, envelopes, postcards, FDC.

Price: 240 eur

[Go to the lot on www.sevenstamps.com ]

YOUR COLLECTION, OUR PASSION.