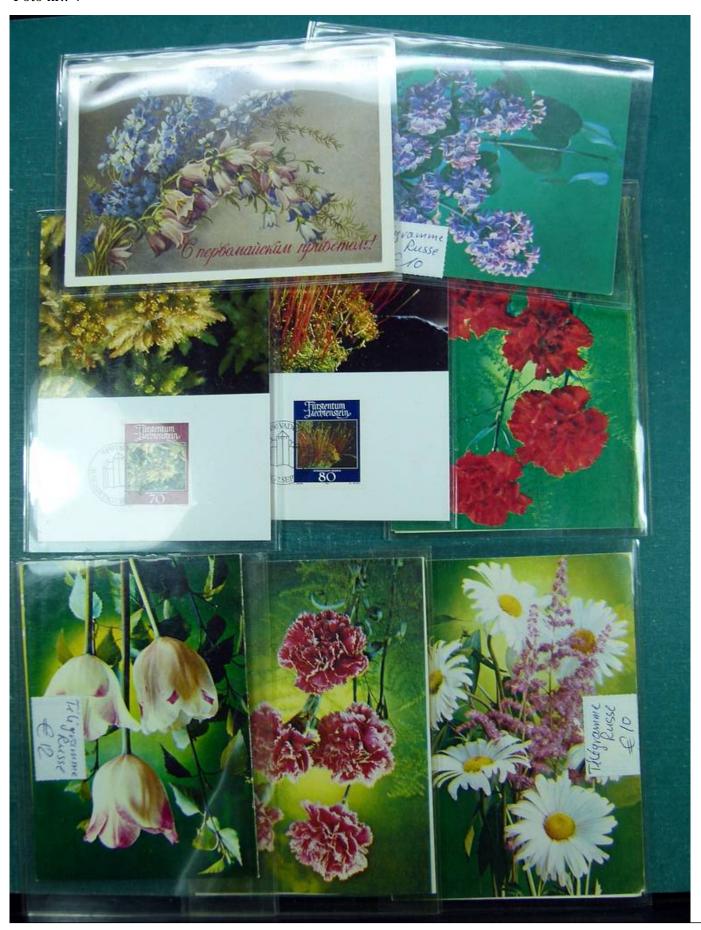

Lot nr.: L241761

Country/Type: Topical

Flower topical collection, with new and used stamps, envelopes, postcards, FDC.

Price: 240 eur

[Go to the lot on www.sevenstamps.com ]

YOUR COLLECTION, OUR PASSION.