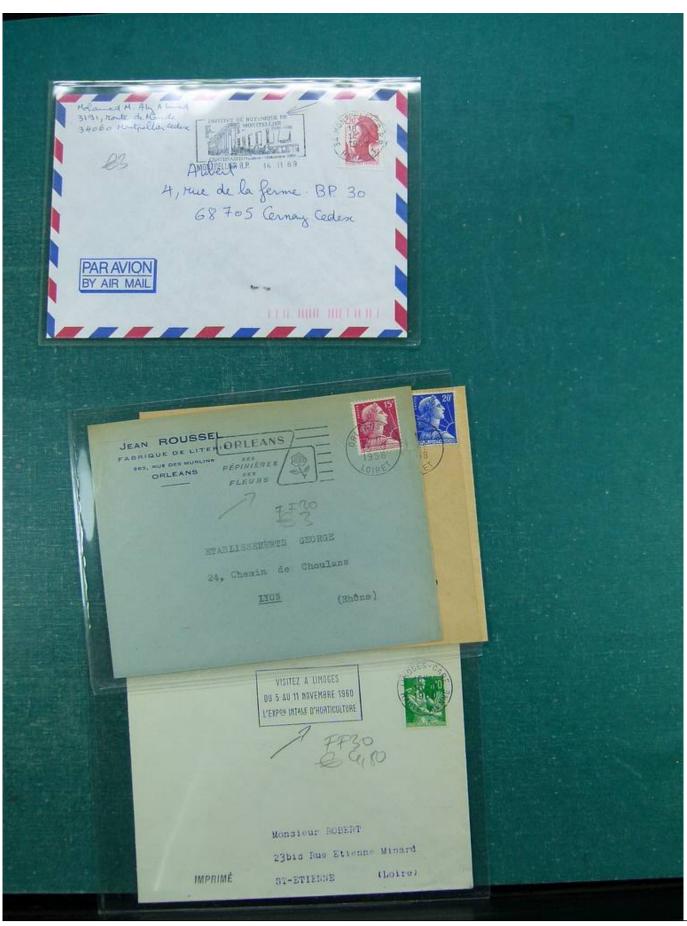

Lot nr.: L241761

Country/Type: Topical

Flower topical collection, with new and used stamps, envelopes, postcards, FDC.

Price: 240 eur

[Go to the lot on www.sevenstamps.com ]

YOUR COLLECTION, OUR PASSION.