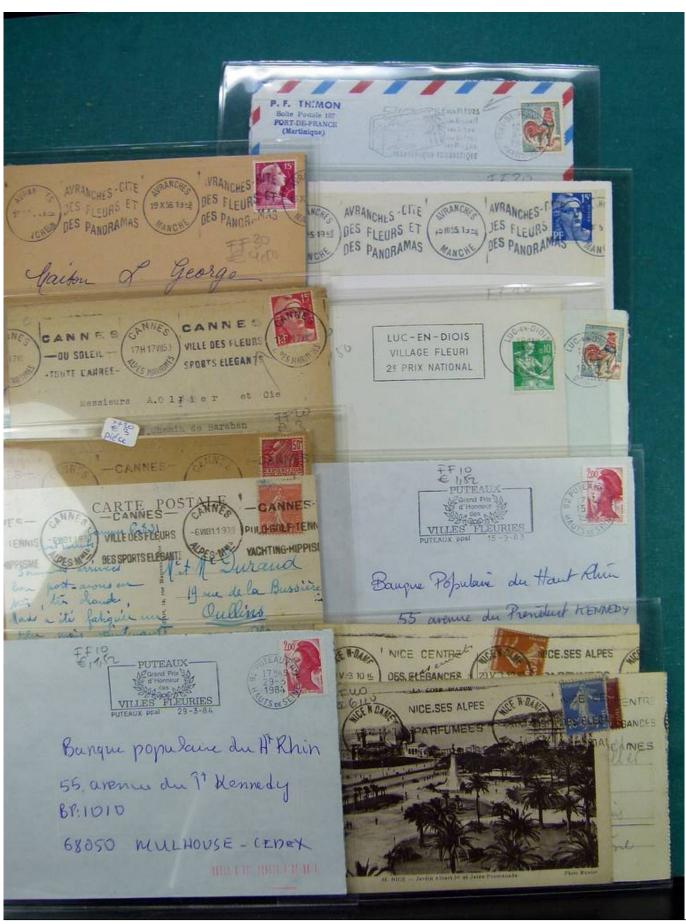

Lot nr.: L241761

Country/Type: Topical

Flower topical collection, with new and used stamps, envelopes, postcards, FDC.

Price: 240 eur

[Go to the lot on www.sevenstamps.com ]

YOUR COLLECTION, OUR PASSION.