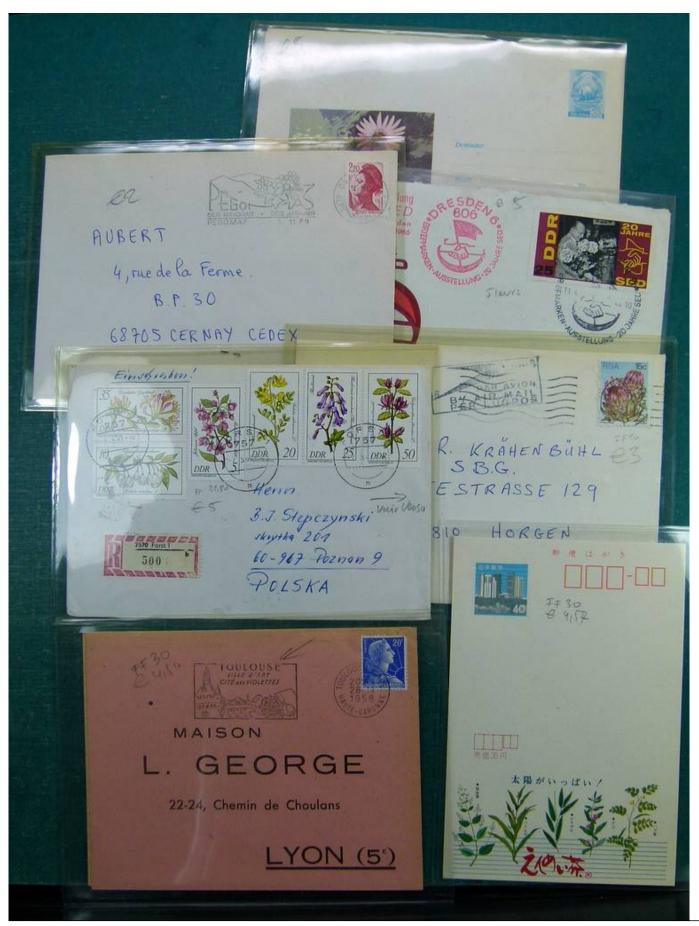

Lot nr.: L241761

Country/Type: Topical

Flower topical collection, with new and used stamps, envelopes, postcards, FDC.

Price: 240 eur

[Go to the lot on www.sevenstamps.com ]

YOUR COLLECTION, OUR PASSION.