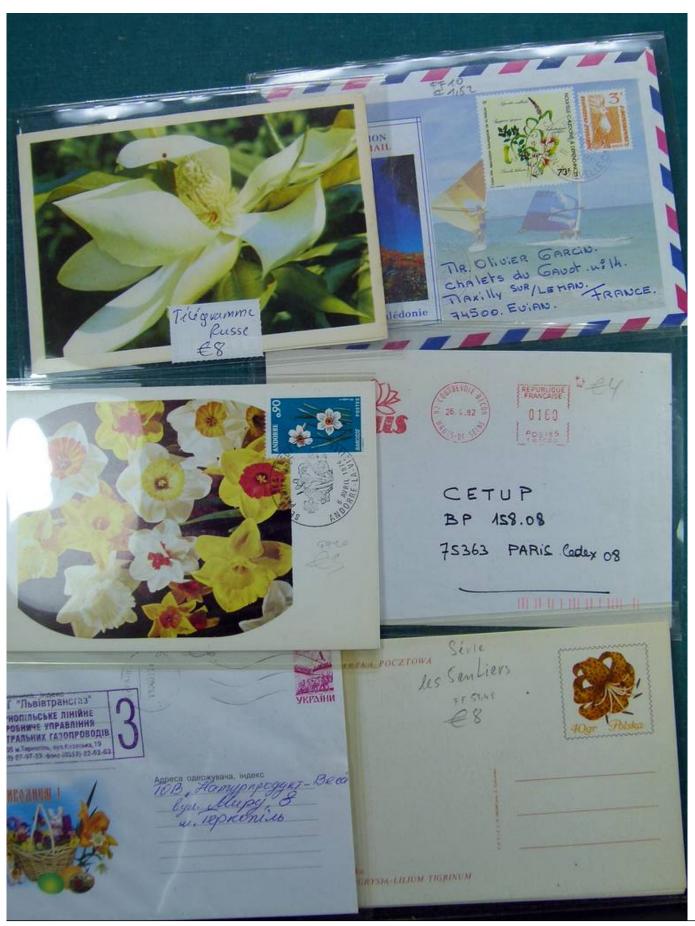

Lot nr.: L241761

Country/Type: Topical

Flower topical collection, with new and used stamps, envelopes, postcards, FDC.

Price: 240 eur

[Go to the lot on www.sevenstamps.com ]

YOUR COLLECTION, OUR PASSION.