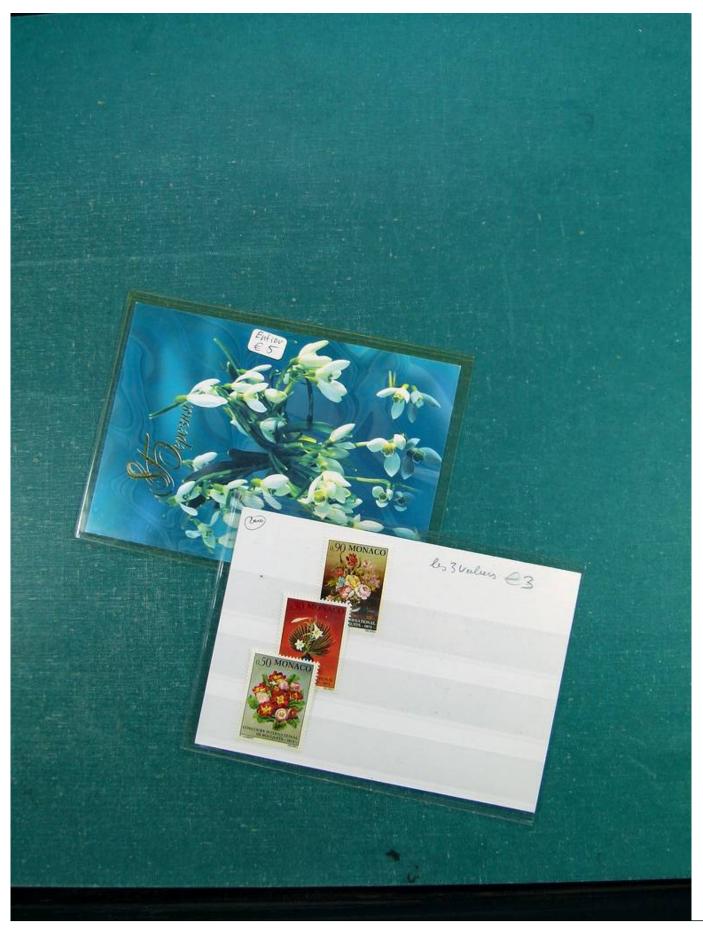

Lot nr.: L241761

Country/Type: Topical

Flower topical collection, with new and used stamps, envelopes, postcards, FDC.

Price: 240 eur

[Go to the lot on www.sevenstamps.com ]

YOUR COLLECTION, OUR PASSION.