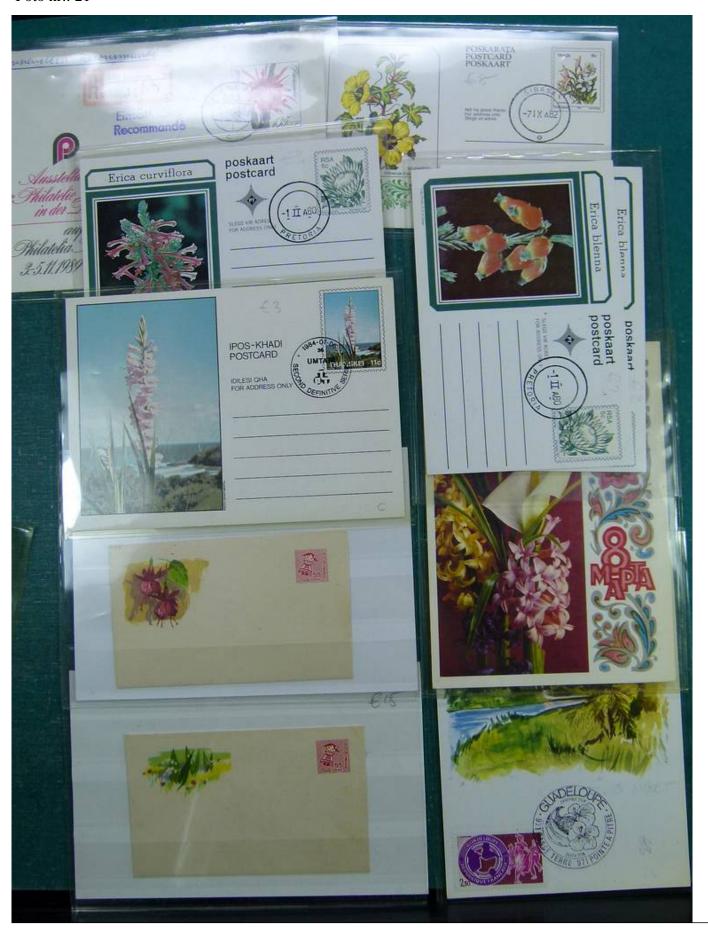

Lot nr.: L241761

Country/Type: Topical

Flower topical collection, with new and used stamps, envelopes, postcards, FDC.

Price: 240 eur

[Go to the lot on www.sevenstamps.com ]

YOUR COLLECTION, OUR PASSION.