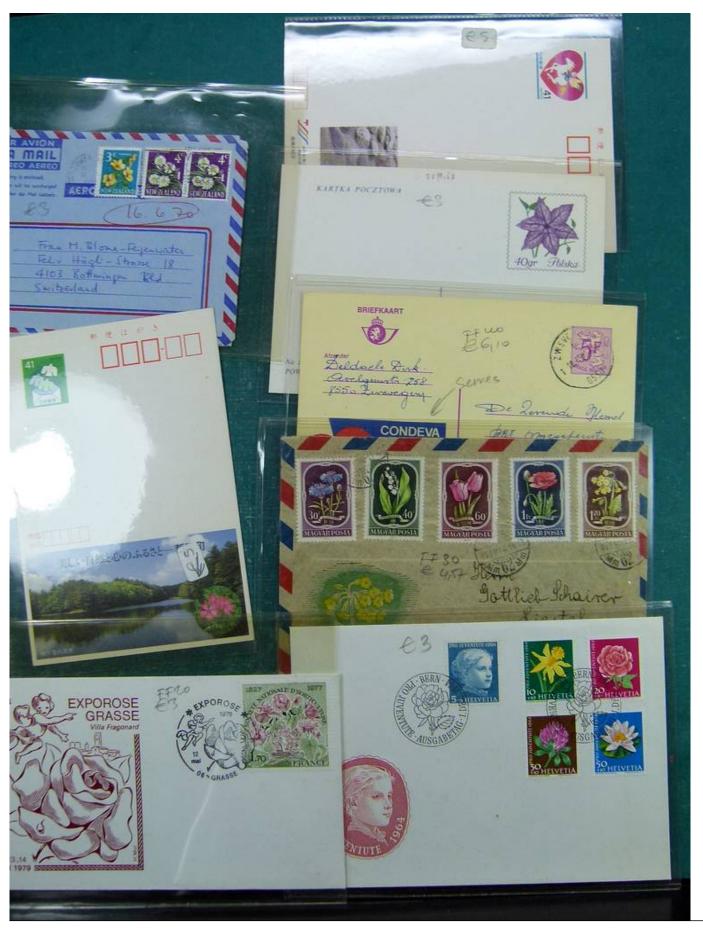

Lot nr.: L241761

Country/Type: Topical

Flower topical collection, with new and used stamps, envelopes, postcards, FDC.

Price: 240 eur

[Go to the lot on www.sevenstamps.com ]

YOUR COLLECTION, OUR PASSION.