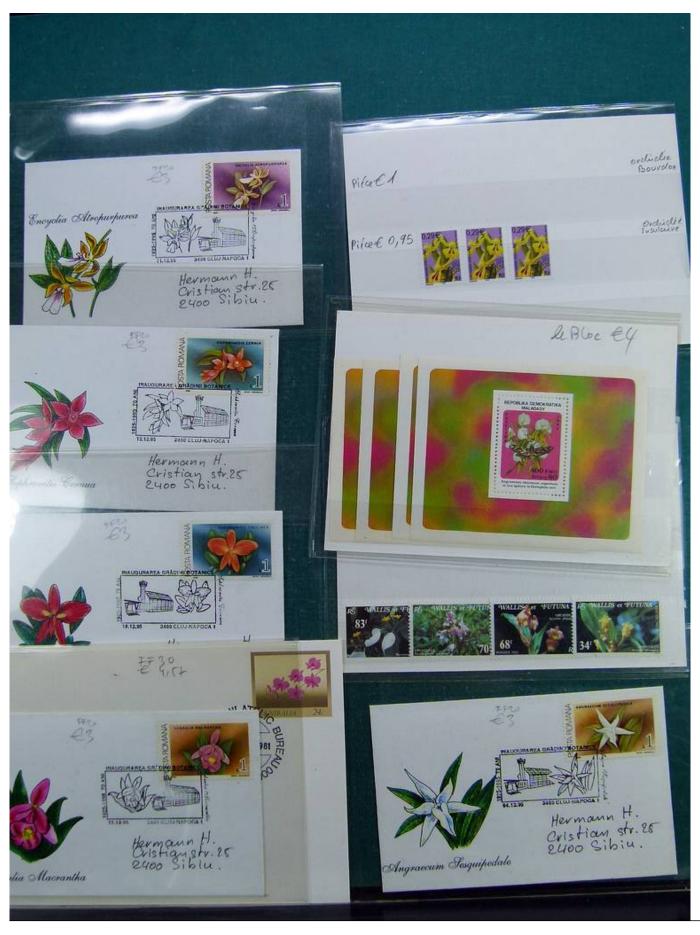

Lot nr.: L241761

Country/Type: Topical

Flower topical collection, with new and used stamps, envelopes, postcards, FDC.

Price: 240 eur

[Go to the lot on www.sevenstamps.com ]

YOUR COLLECTION, OUR PASSION.