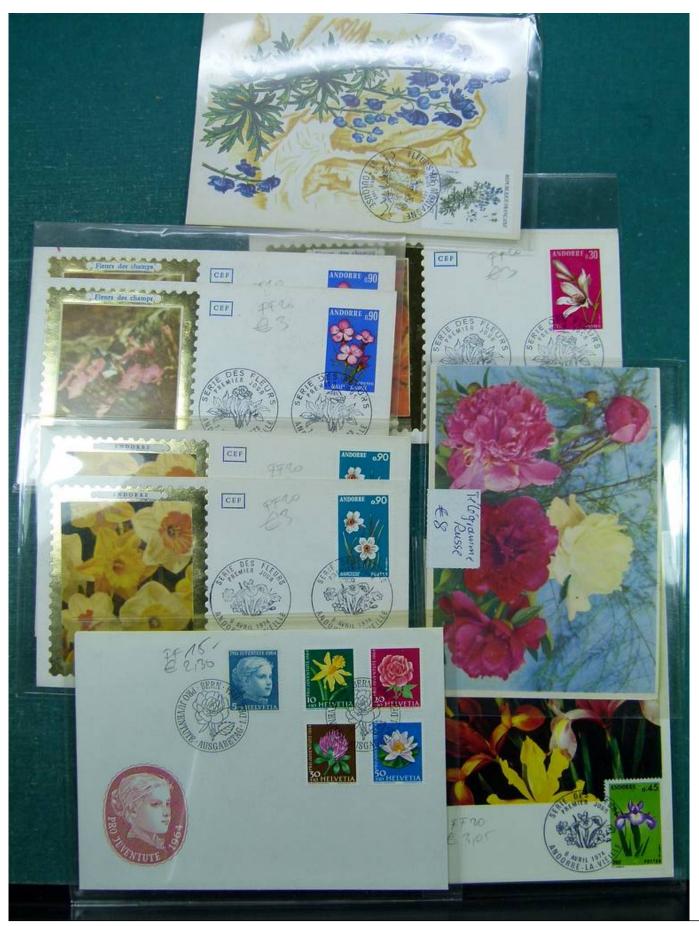

Lot nr.: L241761

Country/Type: Topical

Flower topical collection, with new and used stamps, envelopes, postcards, FDC.

Price: 240 eur

[Go to the lot on www.sevenstamps.com ]

YOUR COLLECTION, OUR PASSION.