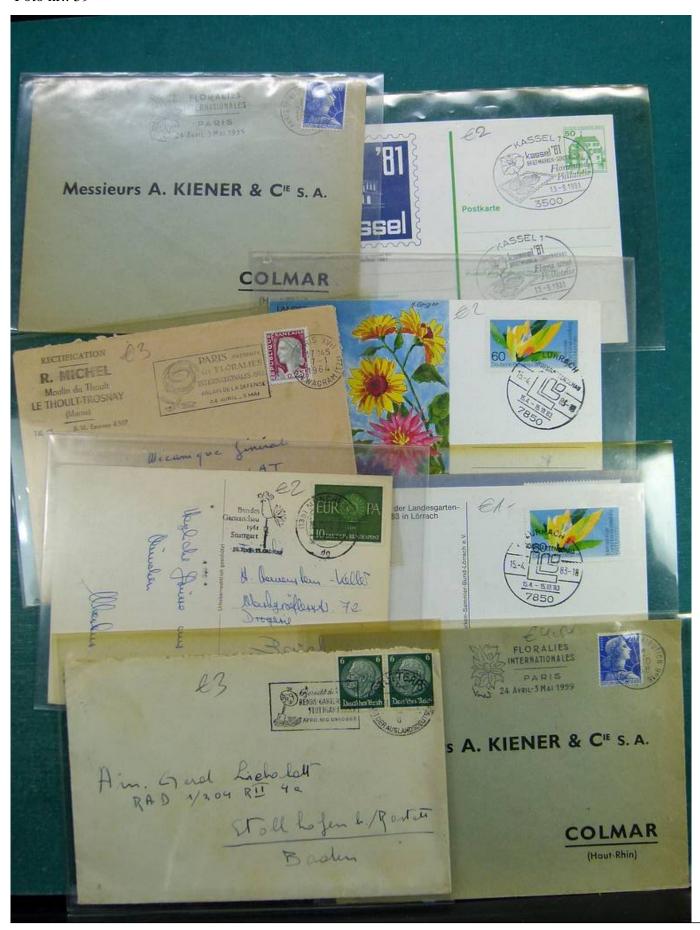

Lot nr.: L241761

Country/Type: Topical

Flower topical collection, with new and used stamps, envelopes, postcards, FDC.

Price: 240 eur

[Go to the lot on www.sevenstamps.com ]

YOUR COLLECTION, OUR PASSION.