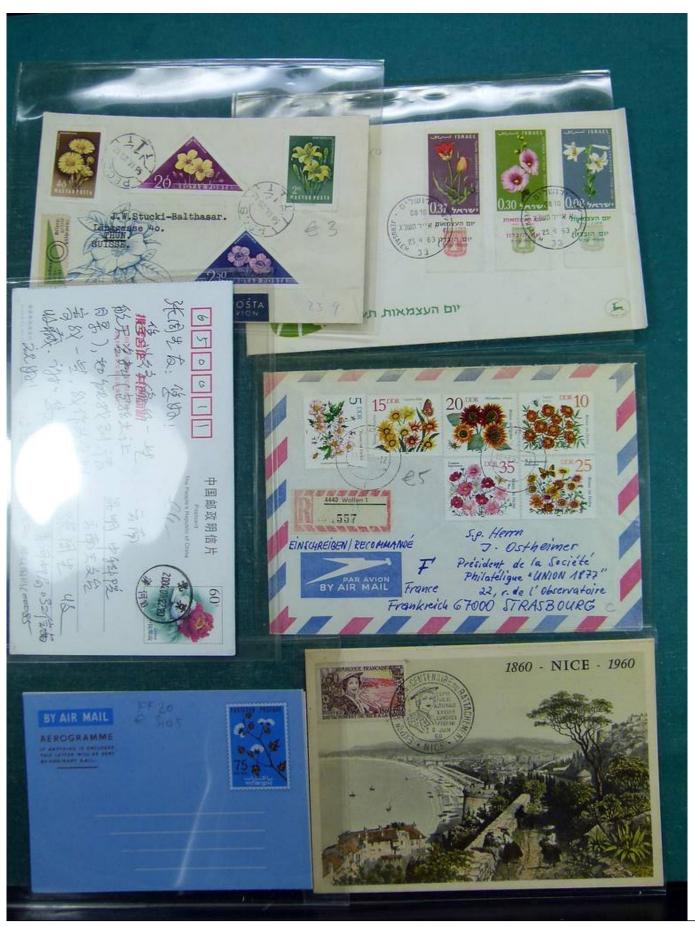

Lot nr.: L241761

Country/Type: Topical

Flower topical collection, with new and used stamps, envelopes, postcards, FDC.

Price: 240 eur

[Go to the lot on www.sevenstamps.com ]

YOUR COLLECTION, OUR PASSION.