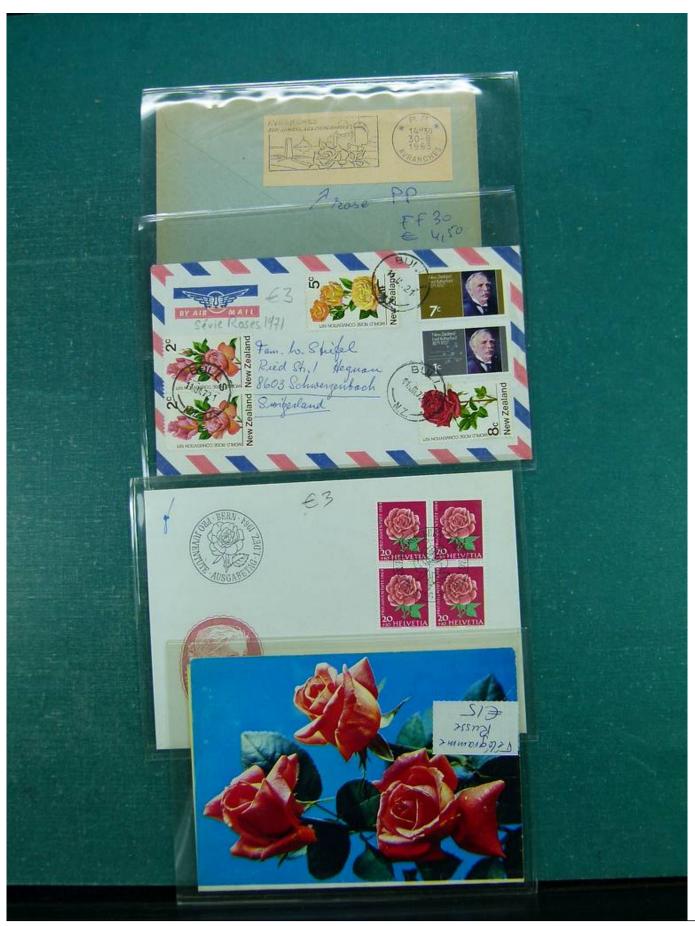

Lot nr.: L241761

Country/Type: Topical

Flower topical collection, with new and used stamps, envelopes, postcards, FDC.

Price: 240 eur

[Go to the lot on www.sevenstamps.com ]

YOUR COLLECTION, OUR PASSION.