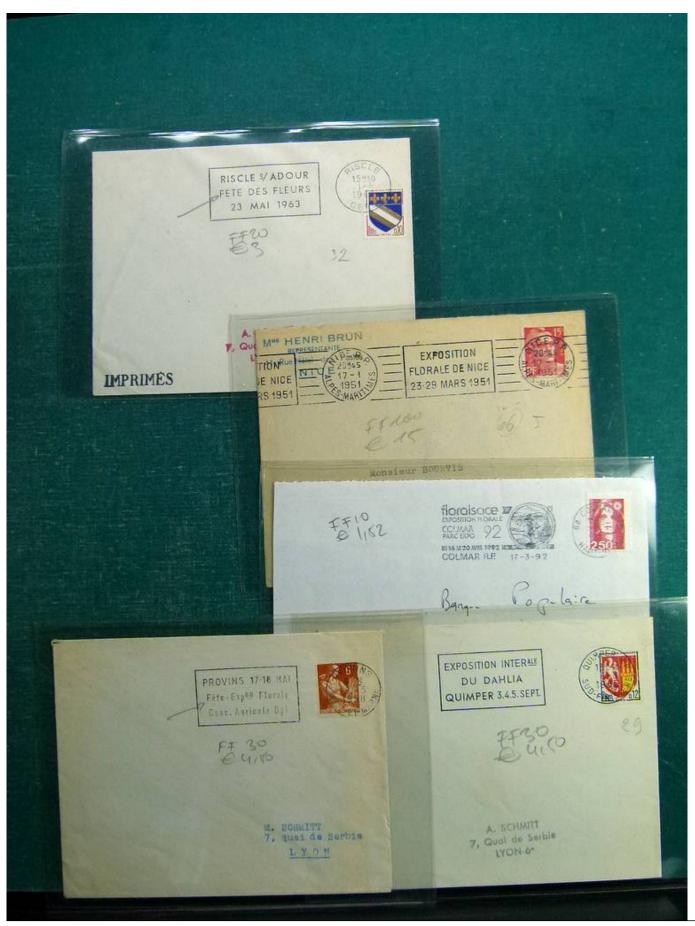

Lot nr.: L241761

Country/Type: Topical

Flower topical collection, with new and used stamps, envelopes, postcards, FDC.

Price: 240 eur

[Go to the lot on www.sevenstamps.com ]

YOUR COLLECTION, OUR PASSION.