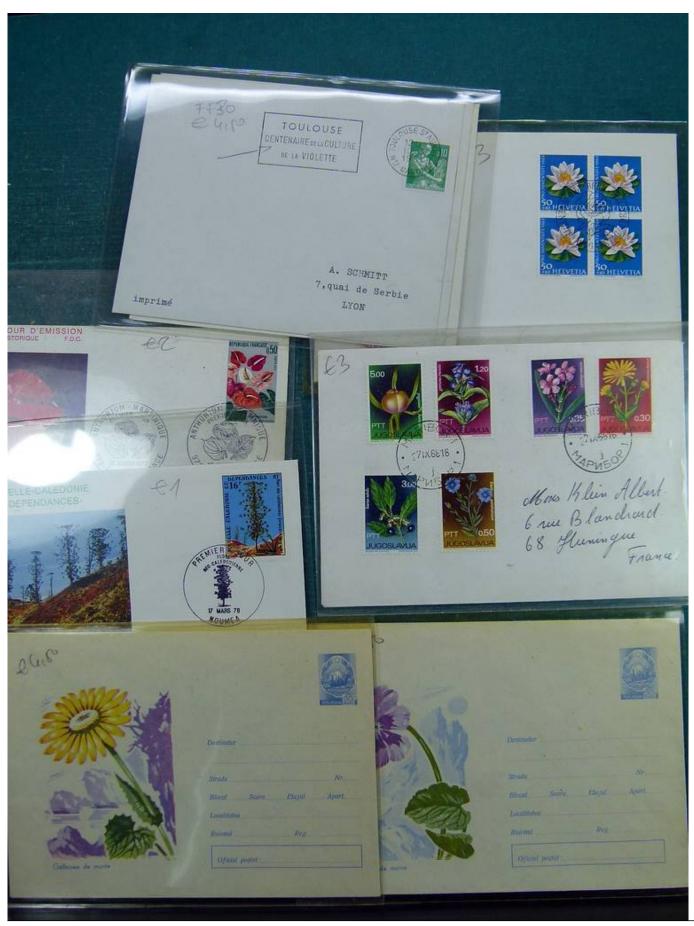

Lot nr.: L241761

Country/Type: Topical

Flower topical collection, with new and used stamps, envelopes, postcards, FDC.

Price: 240 eur

[Go to the lot on www.sevenstamps.com ]

YOUR COLLECTION, OUR PASSION.