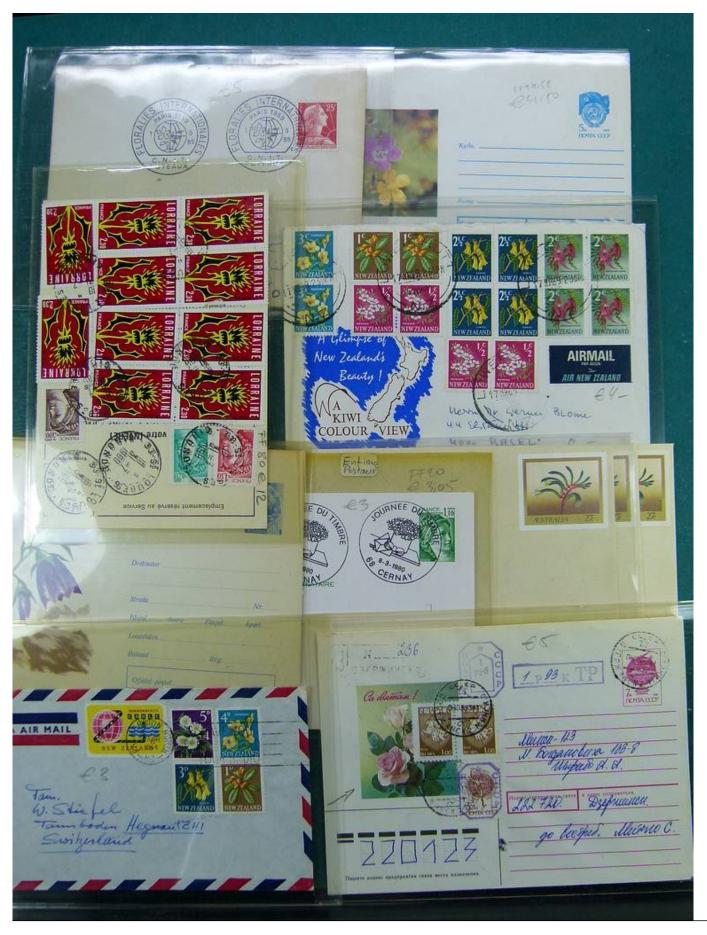

Lot nr.: L241761

Country/Type: Topical

Flower topical collection, with new and used stamps, envelopes, postcards, FDC.

Price: 240 eur

[Go to the lot on www.sevenstamps.com ]

YOUR COLLECTION, OUR PASSION.