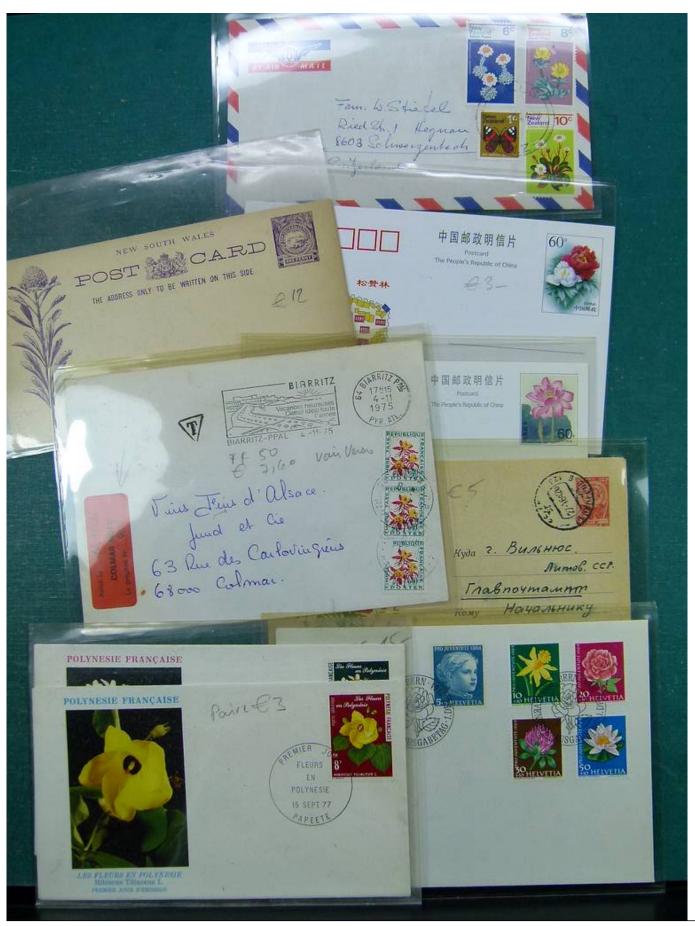

Lot nr.: L241761

Country/Type: Topical

Flower topical collection, with new and used stamps, envelopes, postcards, FDC.

Price: 240 eur

[Go to the lot on www.sevenstamps.com ]

YOUR COLLECTION, OUR PASSION.