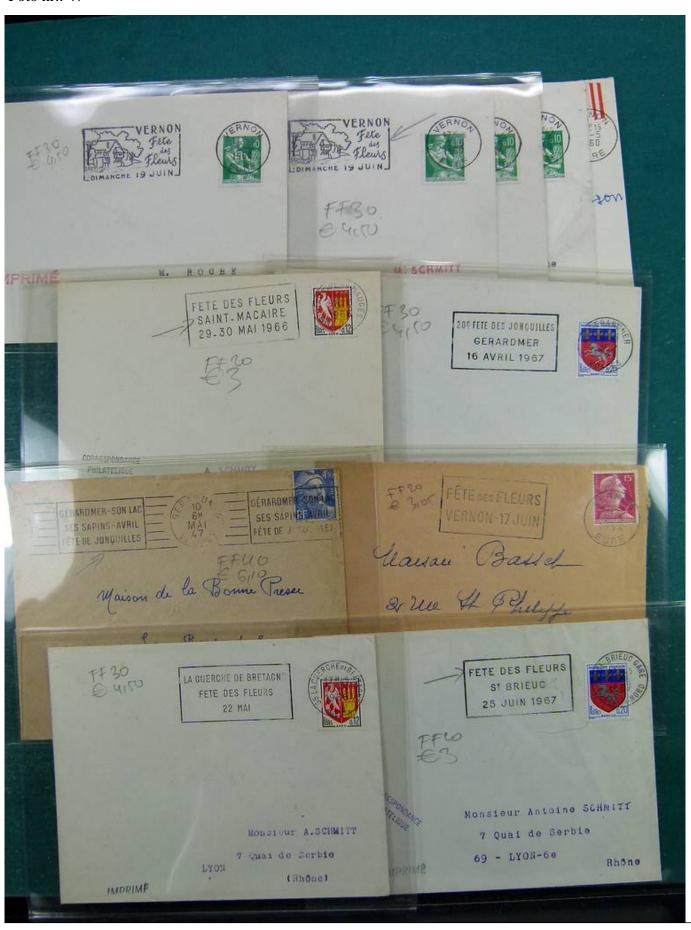

Lot nr.: L241761

Country/Type: Topical

Flower topical collection, with new and used stamps, envelopes, postcards, FDC.

Price: 240 eur

[Go to the lot on www.sevenstamps.com ]

YOUR COLLECTION, OUR PASSION.