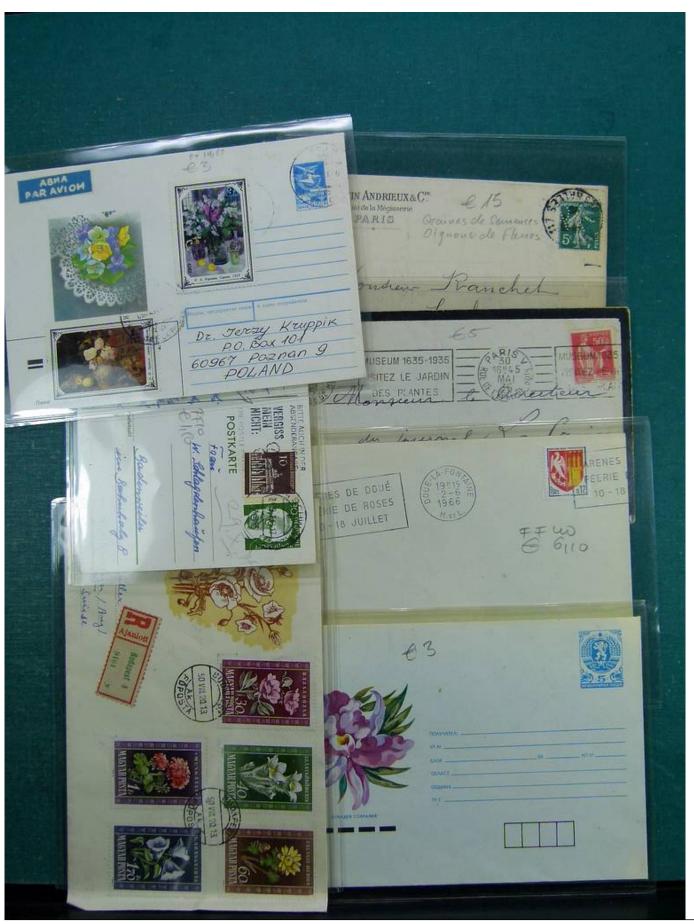

Lot nr.: L241761

Country/Type: Topical

Flower topical collection, with new and used stamps, envelopes, postcards, FDC.

Price: 240 eur

[Go to the lot on www.sevenstamps.com ]

YOUR COLLECTION, OUR PASSION.