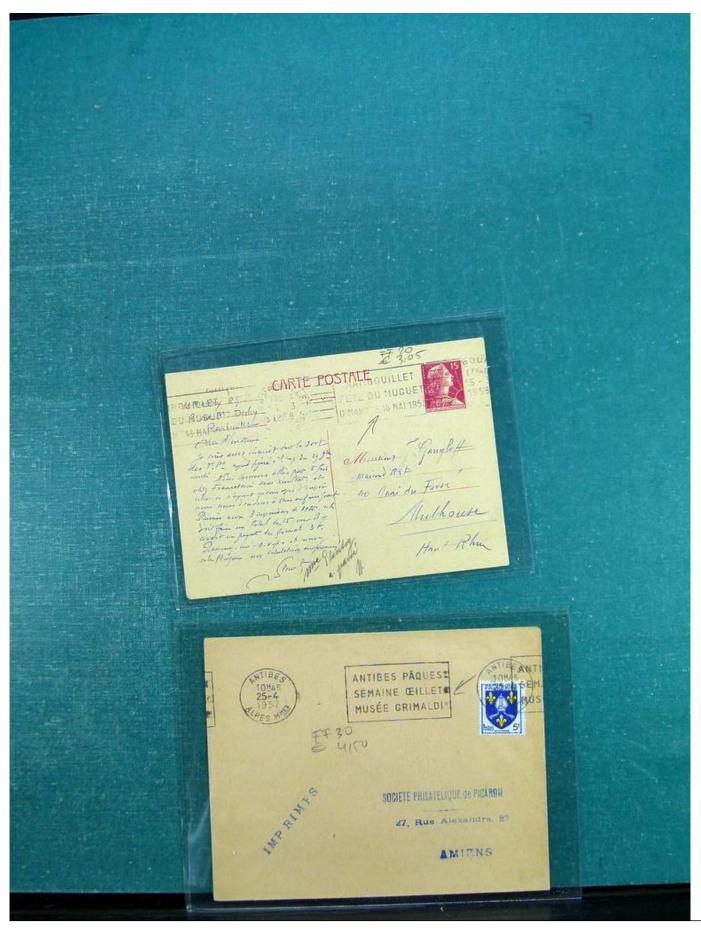

Lot nr.: L241761

Country/Type: Topical

Flower topical collection, with new and used stamps, envelopes, postcards, FDC.

Price: 240 eur

[Go to the lot on www.sevenstamps.com ]

YOUR COLLECTION, OUR PASSION.