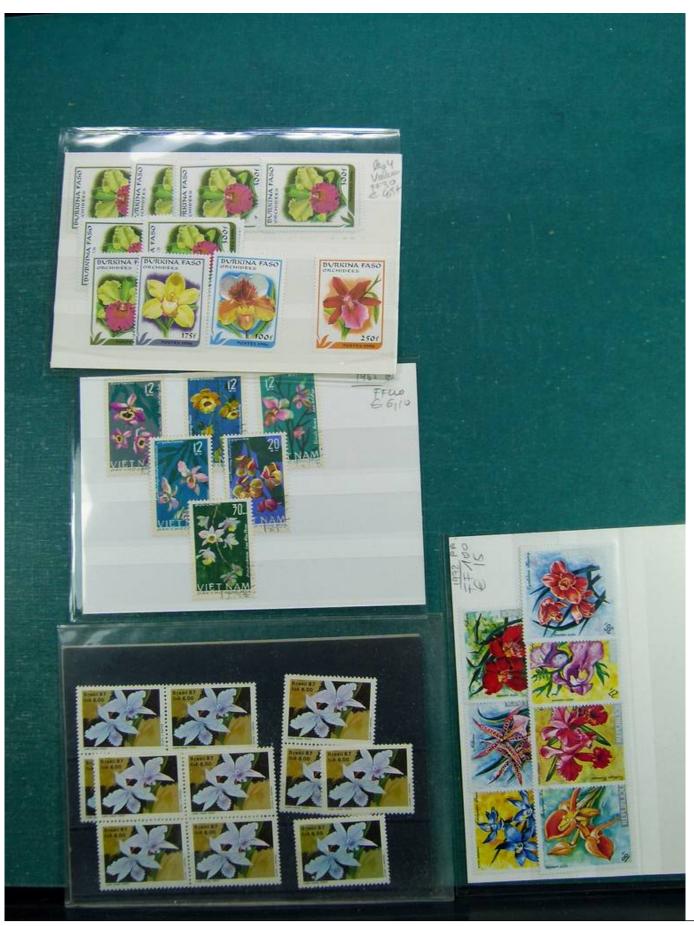

Lot nr.: L241761

Country/Type: Topical

Flower topical collection, with new and used stamps, envelopes, postcards, FDC.

Price: 240 eur

[Go to the lot on www.sevenstamps.com ]

YOUR COLLECTION, OUR PASSION.