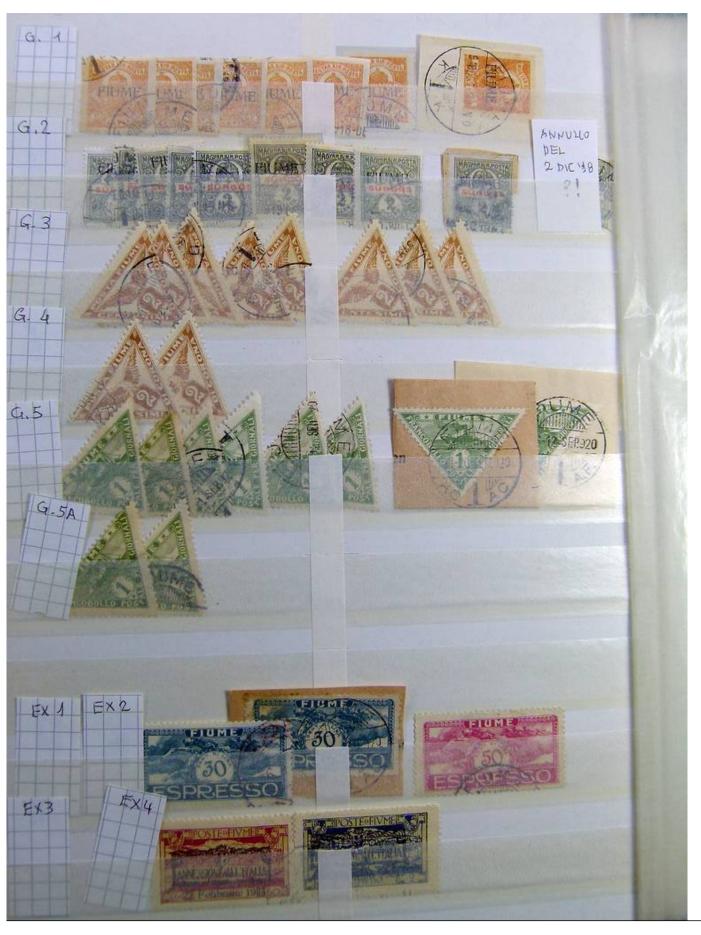

Lot nr.: L241601

Country/Type: Europe

Huge accumulation of Fiume, with MH/MNH and used stamps, also widely repeated. Highly specialized collection, and with enormous overall value!

Price: 1900 eur

[Go to the lot on www.sevenstamps.com ]