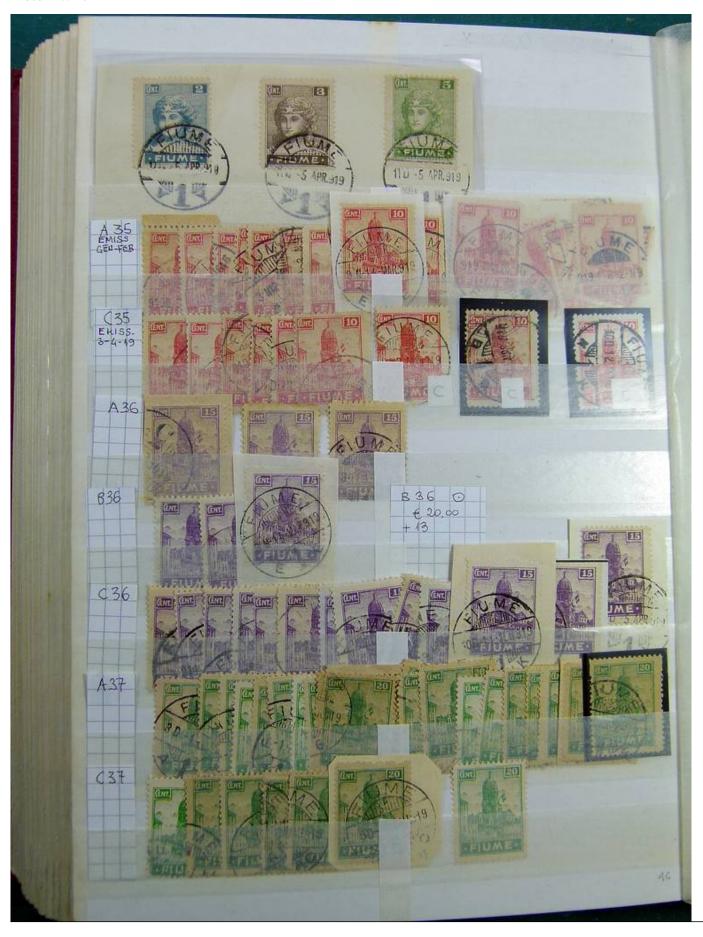

Lot nr.: L241601

Country/Type: Europe

Huge accumulation of Fiume, with MH/MNH and used stamps, also widely repeated. Highly specialized collection, and with enormous overall value!

Price: 1900 eur

[Go to the lot on www.sevenstamps.com ]