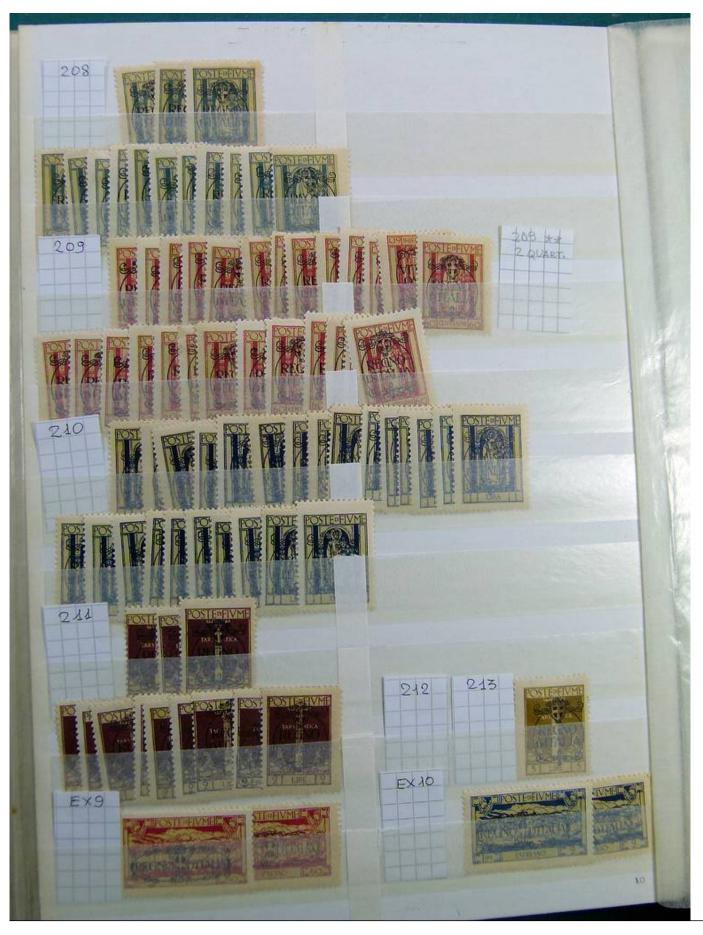

Lot nr.: L241601

Country/Type: Europe

Huge accumulation of Fiume, with MH/MNH and used stamps, also widely repeated. Highly specialized collection, and with enormous overall value!

Price: 1900 eur

[Go to the lot on www.sevenstamps.com ]