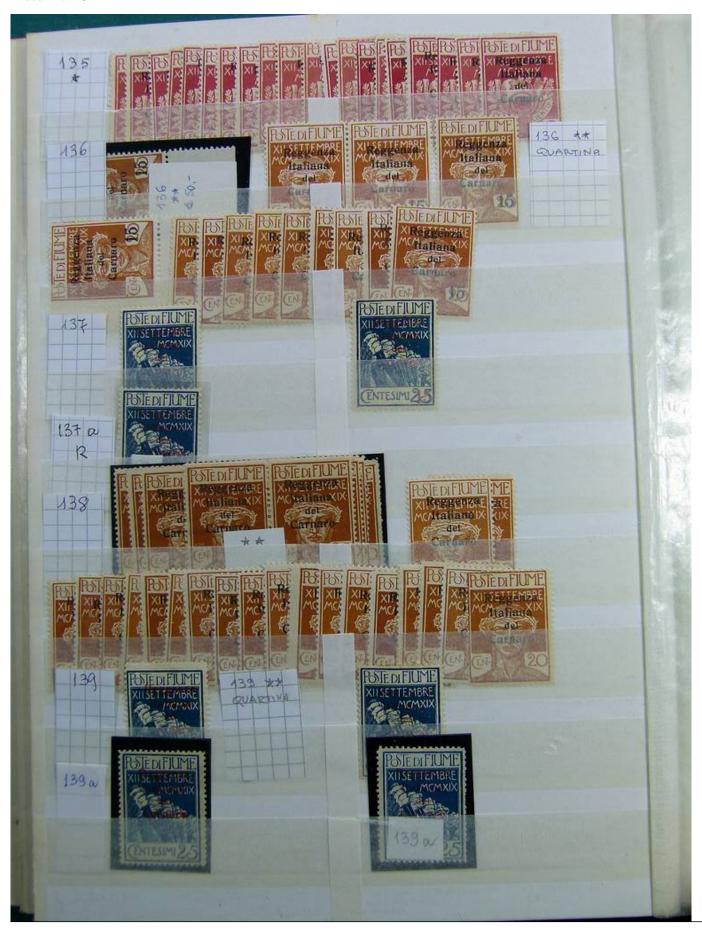

Lot nr.: L241601

Country/Type: Europe

Huge accumulation of Fiume, with MH/MNH and used stamps, also widely repeated. Highly specialized collection, and with enormous overall value!

Price: 1900 eur

[Go to the lot on www.sevenstamps.com ]