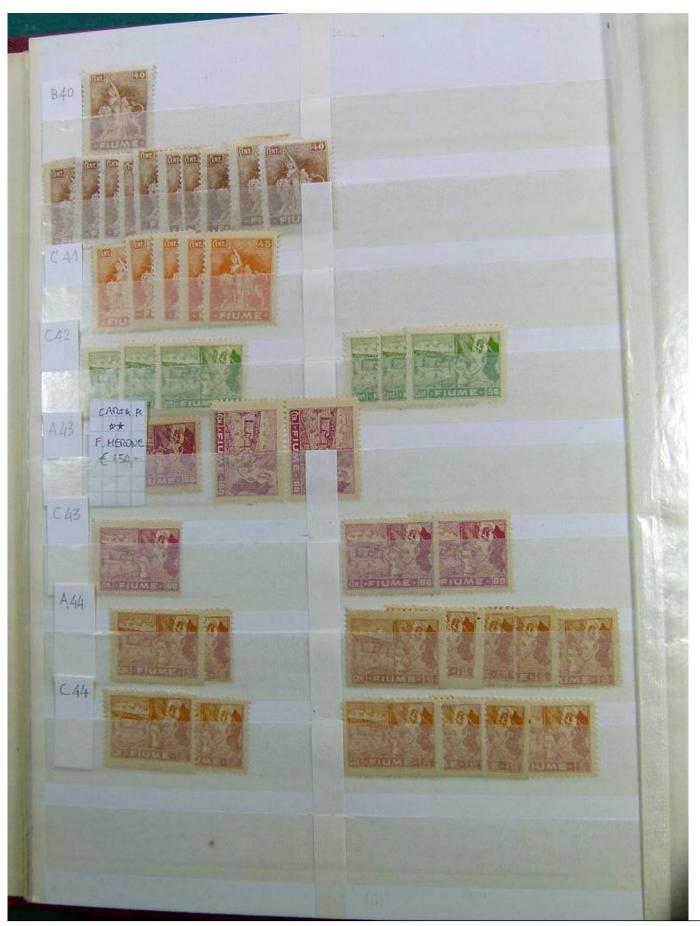

Lot nr.: L241601

Country/Type: Europe

Huge accumulation of Fiume, with MH/MNH and used stamps, also widely repeated. Highly specialized collection, and with enormous overall value!

Price: 1900 eur

[Go to the lot on www.sevenstamps.com ]