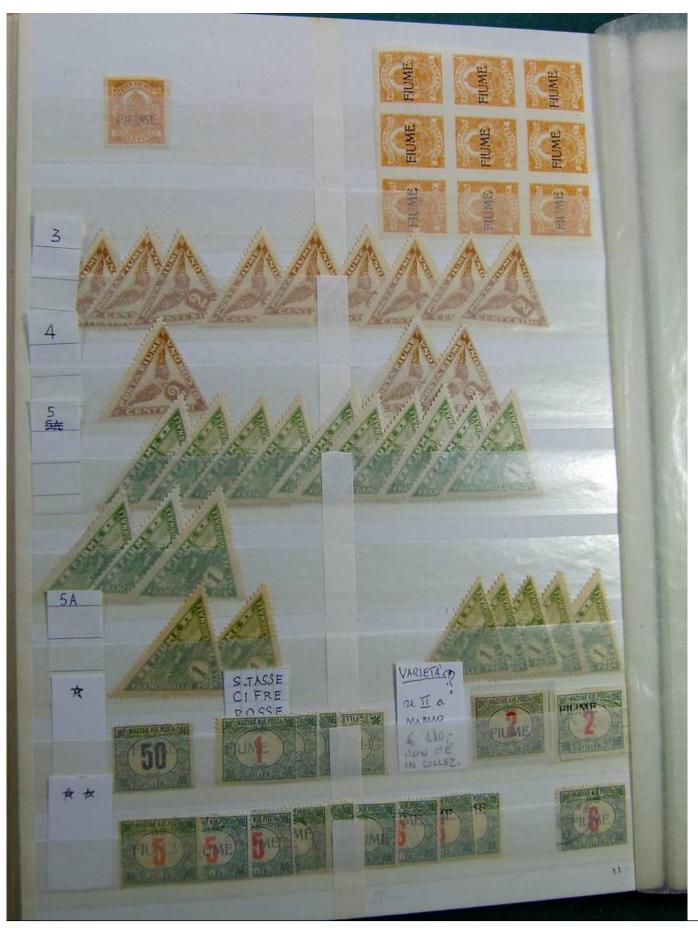

Lot nr.: L241601

Country/Type: Europe

Huge accumulation of Fiume, with MH/MNH and used stamps, also widely repeated. Highly specialized collection, and with enormous overall value!

Price: 1900 eur

[Go to the lot on www.sevenstamps.com ]