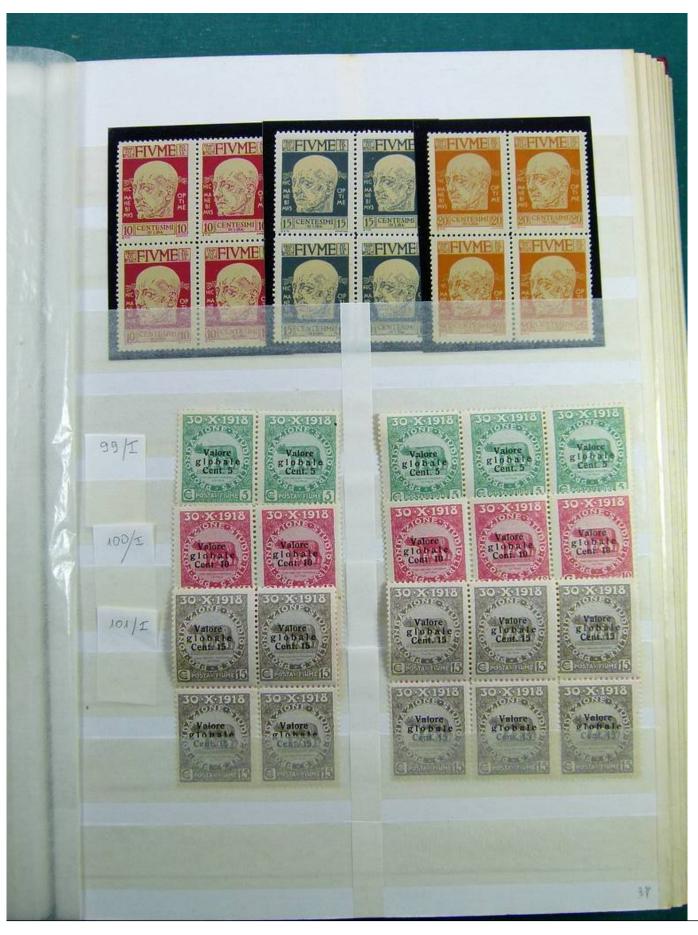

Lot nr.: L241601

Country/Type: Europe

Huge accumulation of Fiume, with MH/MNH and used stamps, also widely repeated. Highly specialized collection, and with enormous overall value!

Price: 1900 eur

[Go to the lot on www.sevenstamps.com ]