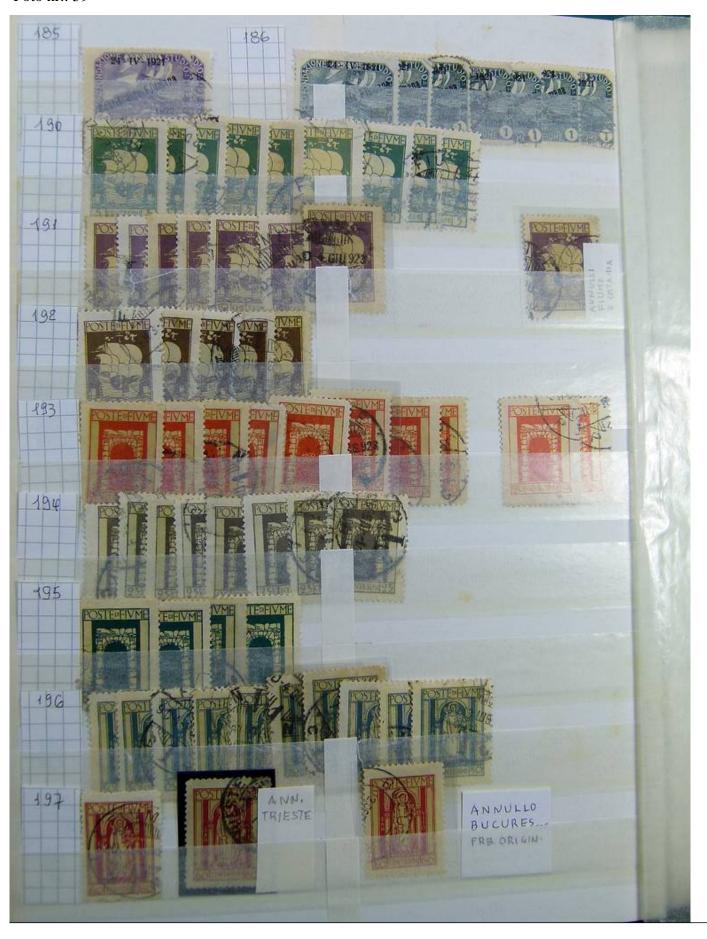

Lot nr.: L241601

Country/Type: Europe

Huge accumulation of Fiume, with MH/MNH and used stamps, also widely repeated. Highly specialized collection, and with enormous overall value!

Price: 1900 eur

[Go to the lot on www.sevenstamps.com ]