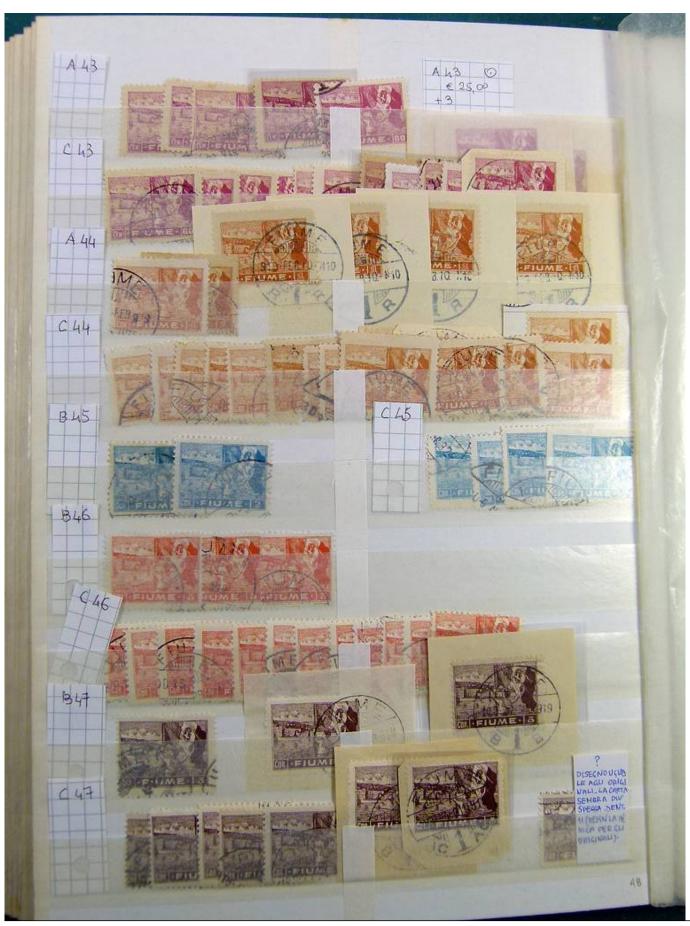

Lot nr.: L241601

Country/Type: Europe

Huge accumulation of Fiume, with MH/MNH and used stamps, also widely repeated. Highly specialized collection, and with enormous overall value!

Price: 1900 eur

[Go to the lot on www.sevenstamps.com ]