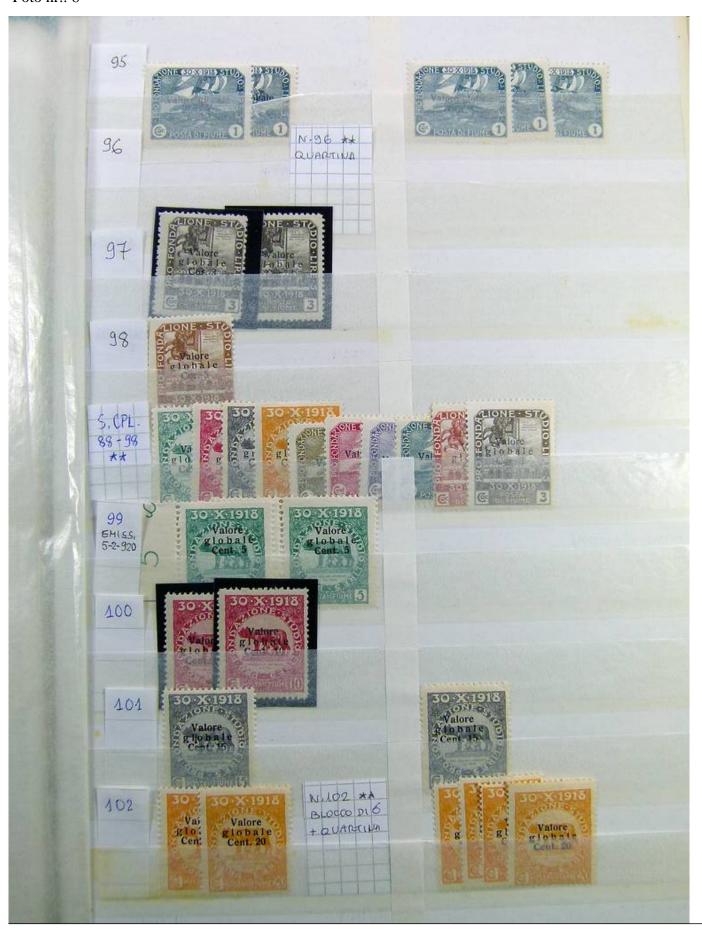

Lot nr.: L241601

Country/Type: Europe

Huge accumulation of Fiume, with MH/MNH and used stamps, also widely repeated. Highly specialized collection, and with enormous overall value!

Price: 1900 eur

[Go to the lot on www.sevenstamps.com ]