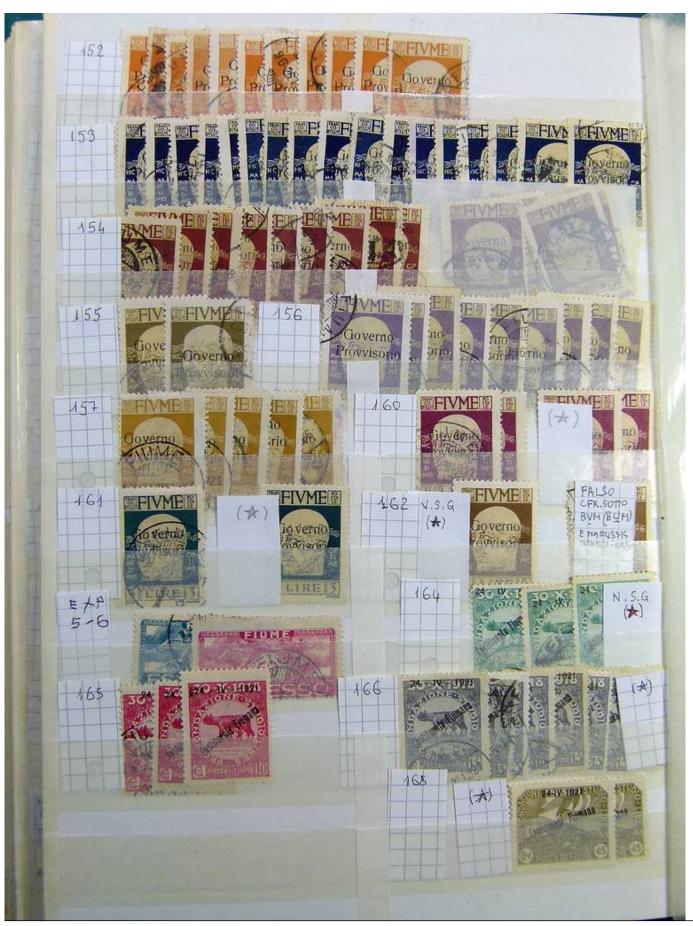

Lot nr.: L241601

Country/Type: Europe

Huge accumulation of Fiume, with MH/MNH and used stamps, also widely repeated. Highly specialized collection, and with enormous overall value!

Price: 1900 eur

[Go to the lot on www.sevenstamps.com ]