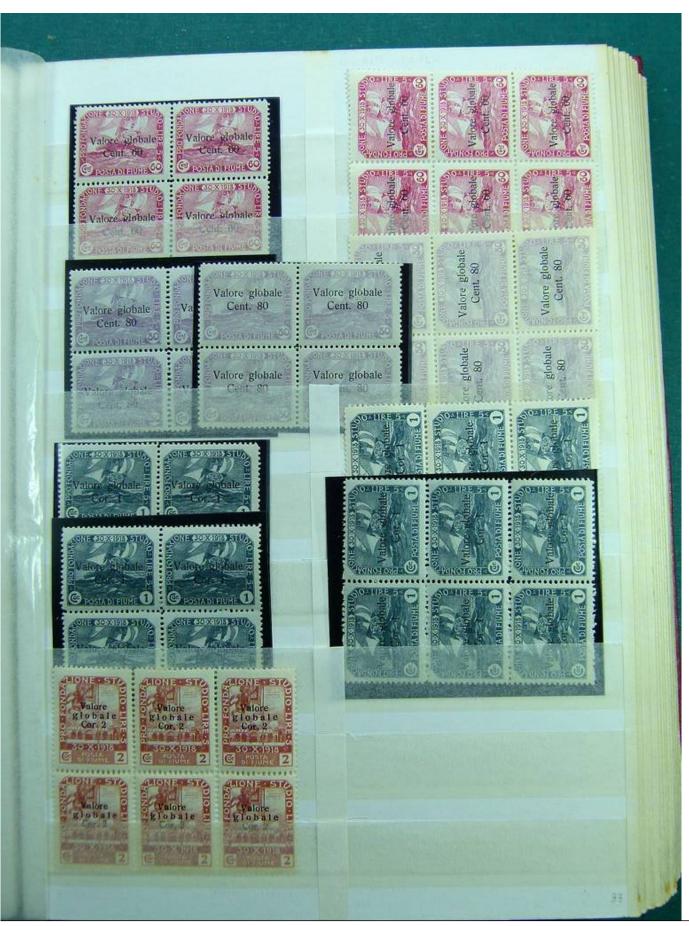

Lot nr.: L241601

Country/Type: Europe

Huge accumulation of Fiume, with MH/MNH and used stamps, also widely repeated. Highly specialized collection, and with enormous overall value!

Price: 1900 eur

[Go to the lot on www.sevenstamps.com ]