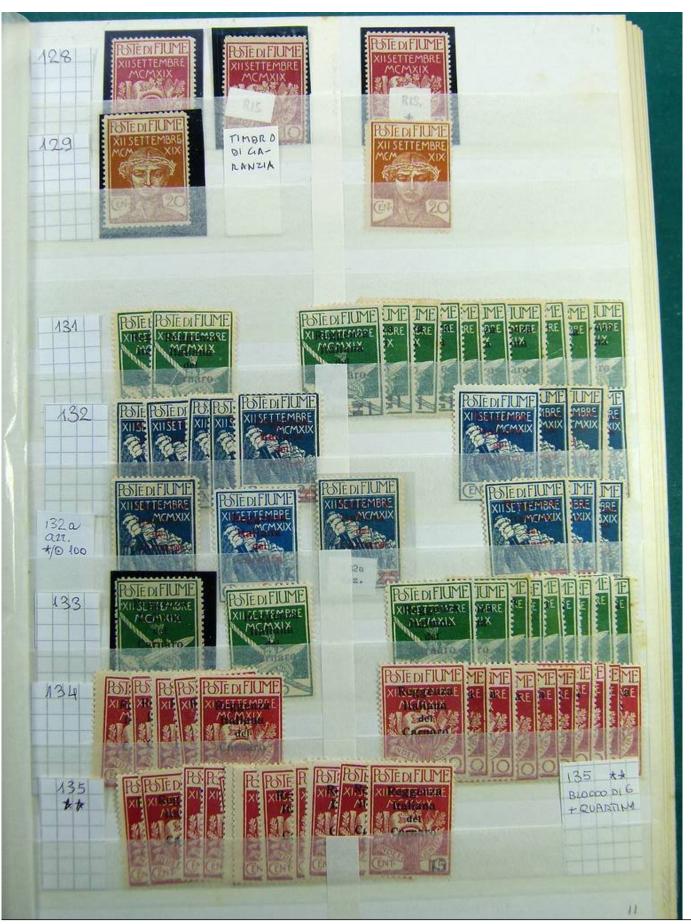

Lot nr.: L241601

Country/Type: Europe

Huge accumulation of Fiume, with MH/MNH and used stamps, also widely repeated. Highly specialized collection, and with enormous overall value!

Price: 1900 eur

[Go to the lot on www.sevenstamps.com ]