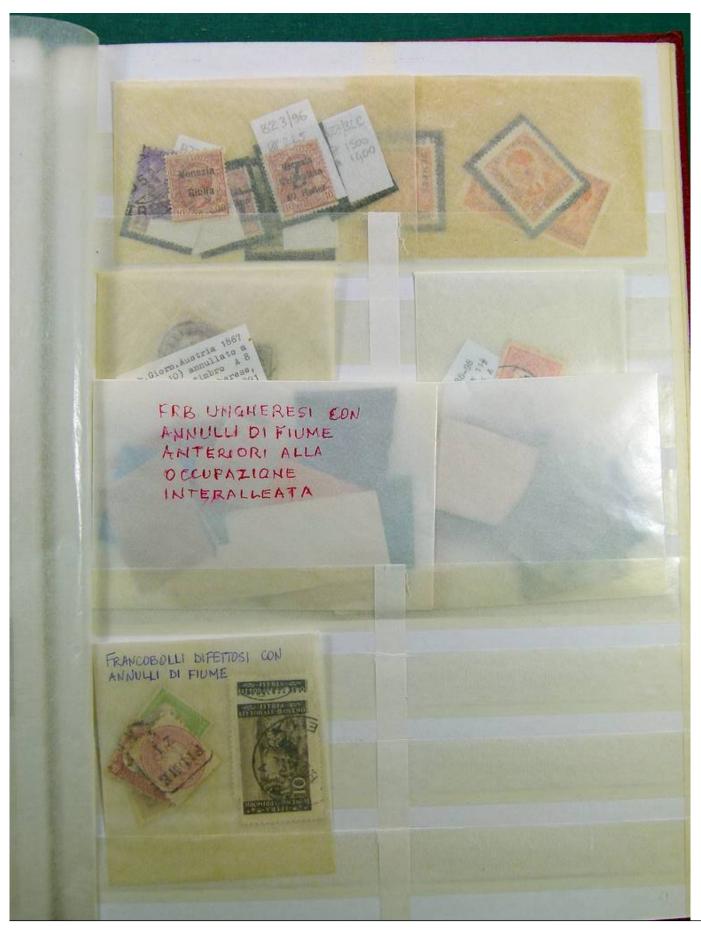

Lot nr.: L241601

Country/Type: Europe

Huge accumulation of Fiume, with MH/MNH and used stamps, also widely repeated. Highly specialized collection, and with enormous overall value!

Price: 1900 eur

[Go to the lot on www.sevenstamps.com ]