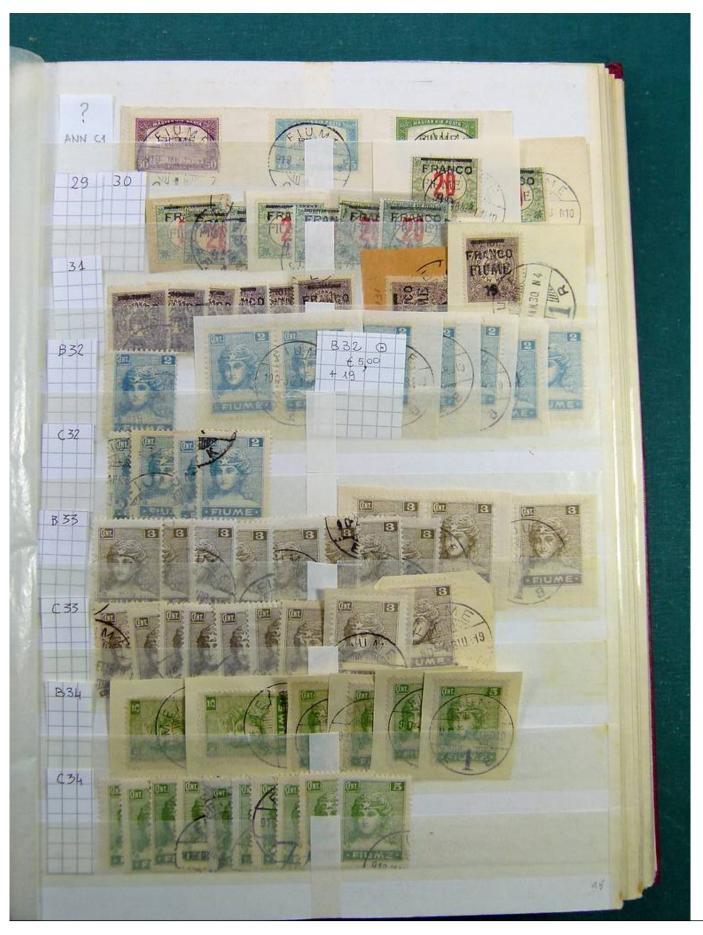

Lot nr.: L241601

Country/Type: Europe

Huge accumulation of Fiume, with MH/MNH and used stamps, also widely repeated. Highly specialized collection, and with enormous overall value!

Price: 1900 eur

[Go to the lot on www.sevenstamps.com ]