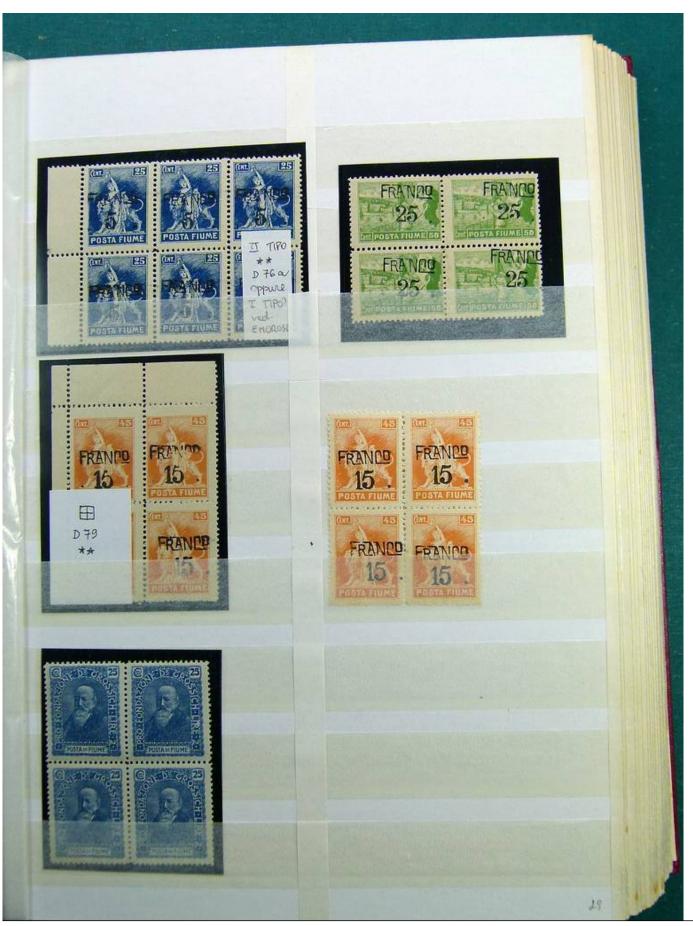

Lot nr.: L241601

Country/Type: Europe

Huge accumulation of Fiume, with MH/MNH and used stamps, also widely repeated. Highly specialized collection, and with enormous overall value!

Price: 1900 eur

[Go to the lot on www.sevenstamps.com ]