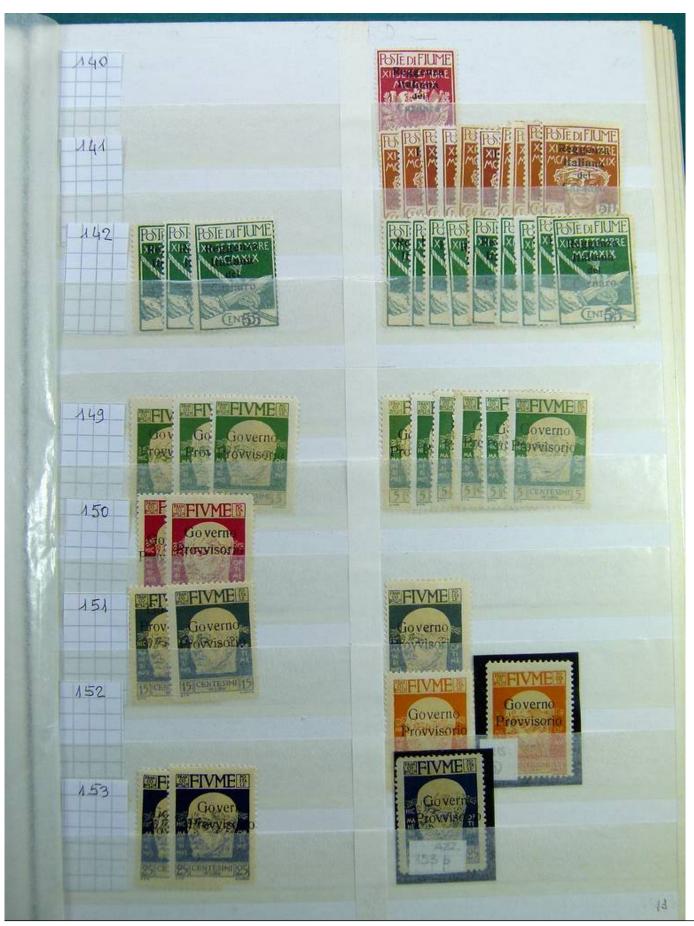

Lot nr.: L241601

Country/Type: Europe

Huge accumulation of Fiume, with MH/MNH and used stamps, also widely repeated. Highly specialized collection, and with enormous overall value!

Price: 1900 eur

[Go to the lot on www.sevenstamps.com ]