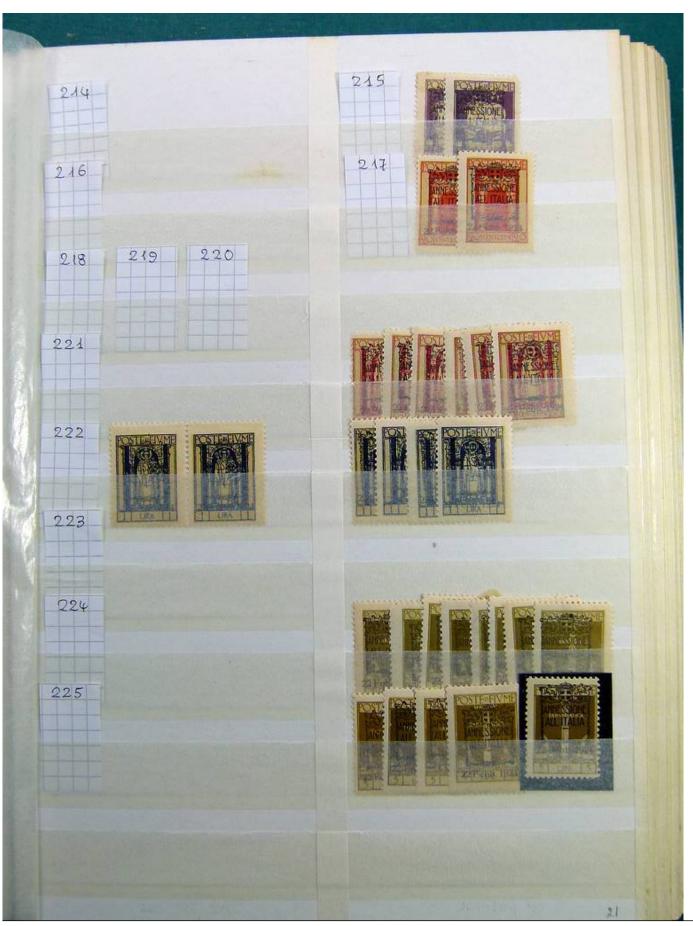

Lot nr.: L241601

Country/Type: Europe

Huge accumulation of Fiume, with MH/MNH and used stamps, also widely repeated. Highly specialized collection, and with enormous overall value!

Price: 1900 eur

[Go to the lot on www.sevenstamps.com ]