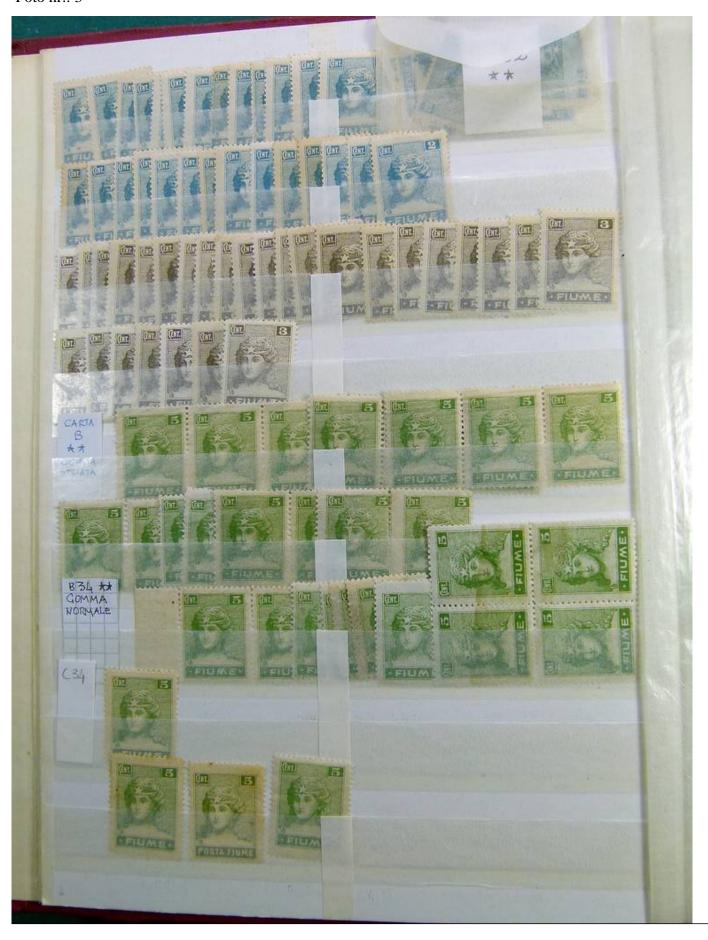

Lot nr.: L241601

Country/Type: Europe

Huge accumulation of Fiume, with MH/MNH and used stamps, also widely repeated. Highly specialized collection, and with enormous overall value!

Price: 1900 eur

[Go to the lot on www.sevenstamps.com ]