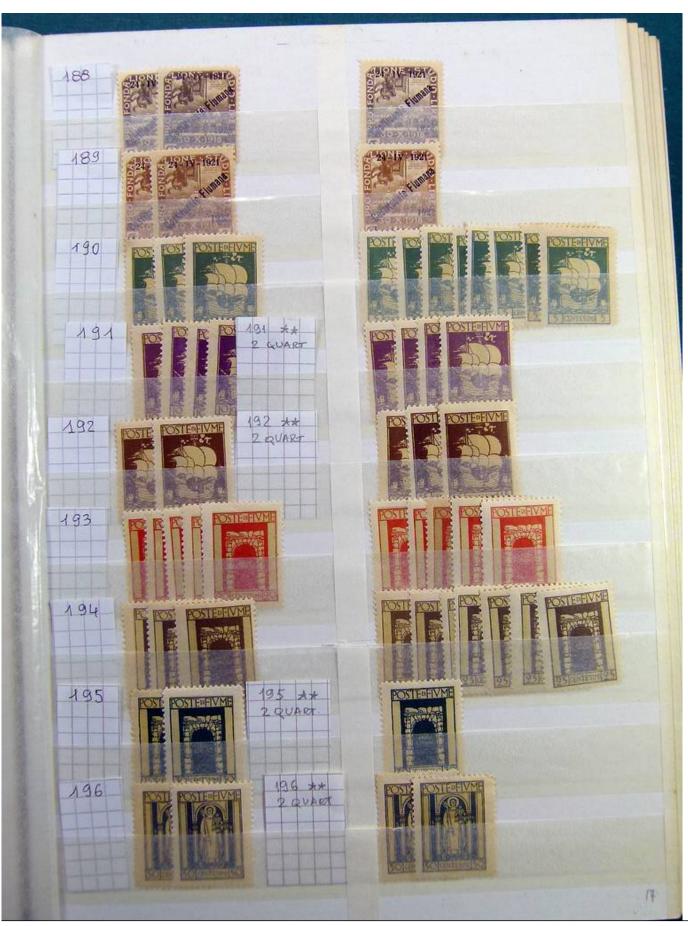

Lot nr.: L241601

Country/Type: Europe

Huge accumulation of Fiume, with MH/MNH and used stamps, also widely repeated. Highly specialized collection, and with enormous overall value!

Price: 1900 eur

[Go to the lot on www.sevenstamps.com ]