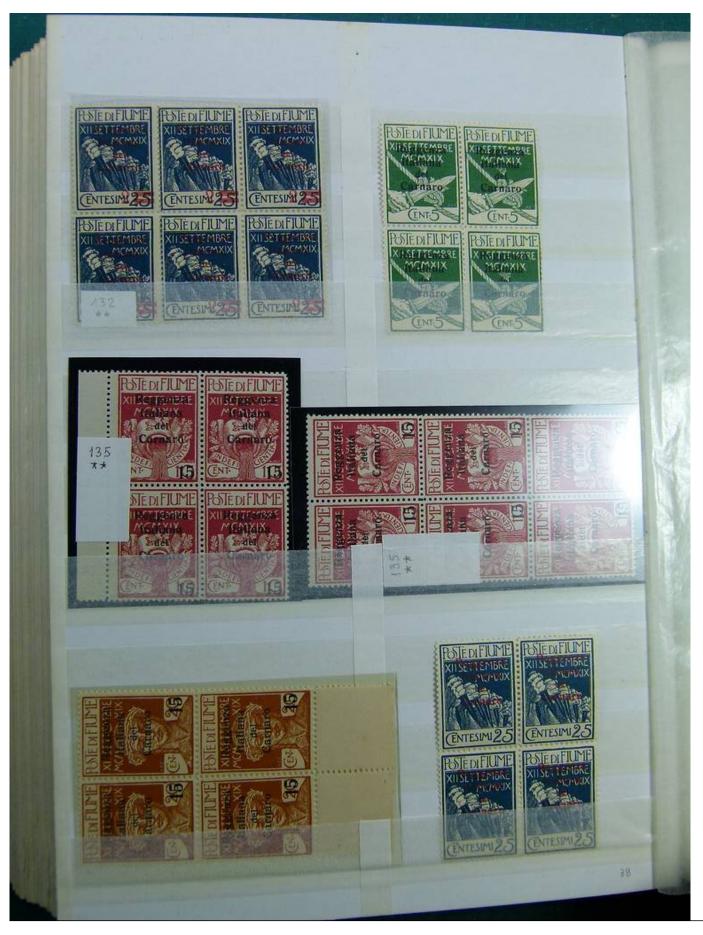

Lot nr.: L241601

Country/Type: Europe

Huge accumulation of Fiume, with MH/MNH and used stamps, also widely repeated. Highly specialized collection, and with enormous overall value!

Price: 1900 eur

[Go to the lot on www.sevenstamps.com ]