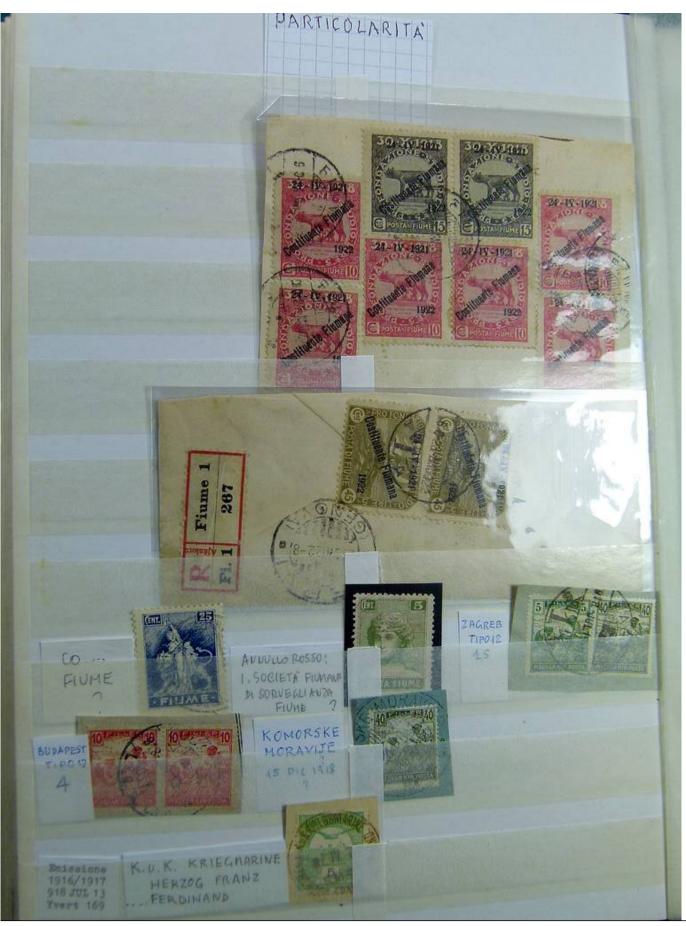

Lot nr.: L241601

Country/Type: Europe

Huge accumulation of Fiume, with MH/MNH and used stamps, also widely repeated. Highly specialized collection, and with enormous overall value!

Price: 1900 eur

[Go to the lot on www.sevenstamps.com ]