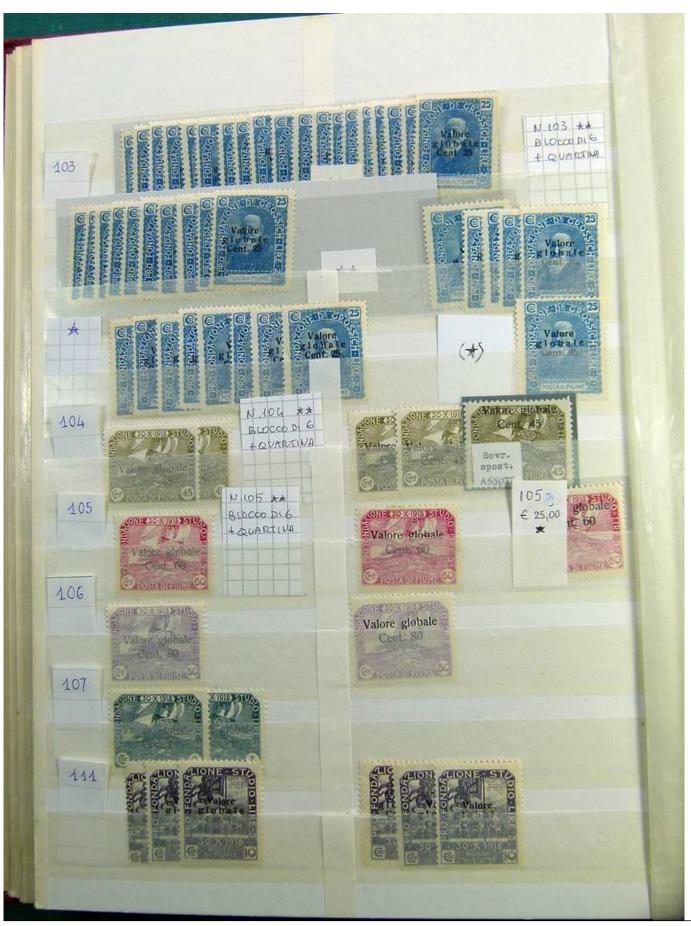

Lot nr.: L241601

Country/Type: Europe

Huge accumulation of Fiume, with MH/MNH and used stamps, also widely repeated. Highly specialized collection, and with enormous overall value!

Price: 1900 eur

[Go to the lot on www.sevenstamps.com ]