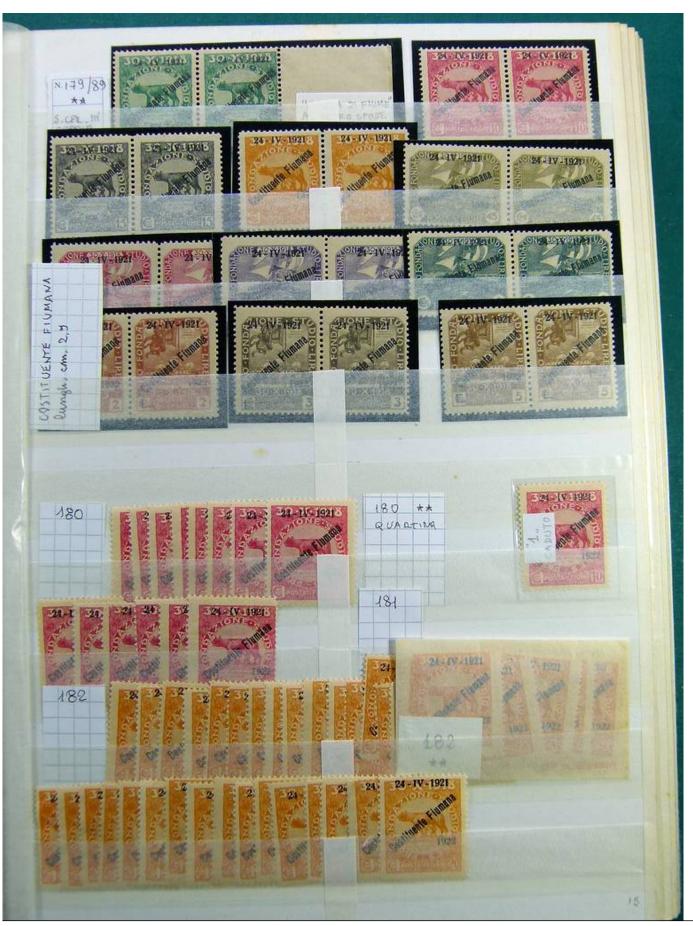

Lot nr.: L241601

Country/Type: Europe

Huge accumulation of Fiume, with MH/MNH and used stamps, also widely repeated. Highly specialized collection, and with enormous overall value!

Price: 1900 eur

[Go to the lot on www.sevenstamps.com ]