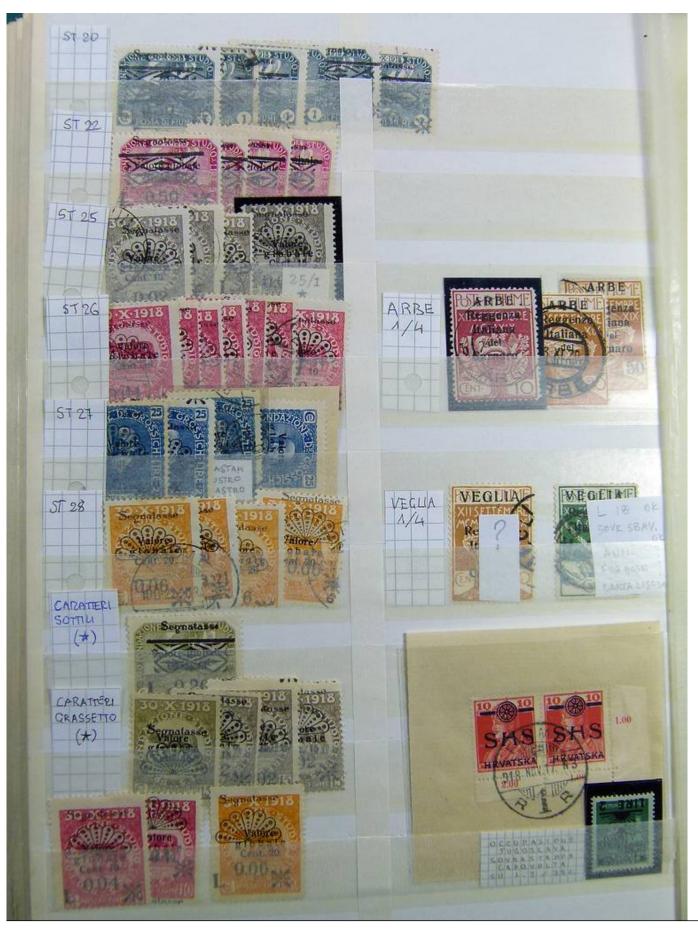

Lot nr.: L241601

Country/Type: Europe

Huge accumulation of Fiume, with MH/MNH and used stamps, also widely repeated. Highly specialized collection, and with enormous overall value!

Price: 1900 eur

[Go to the lot on www.sevenstamps.com ]