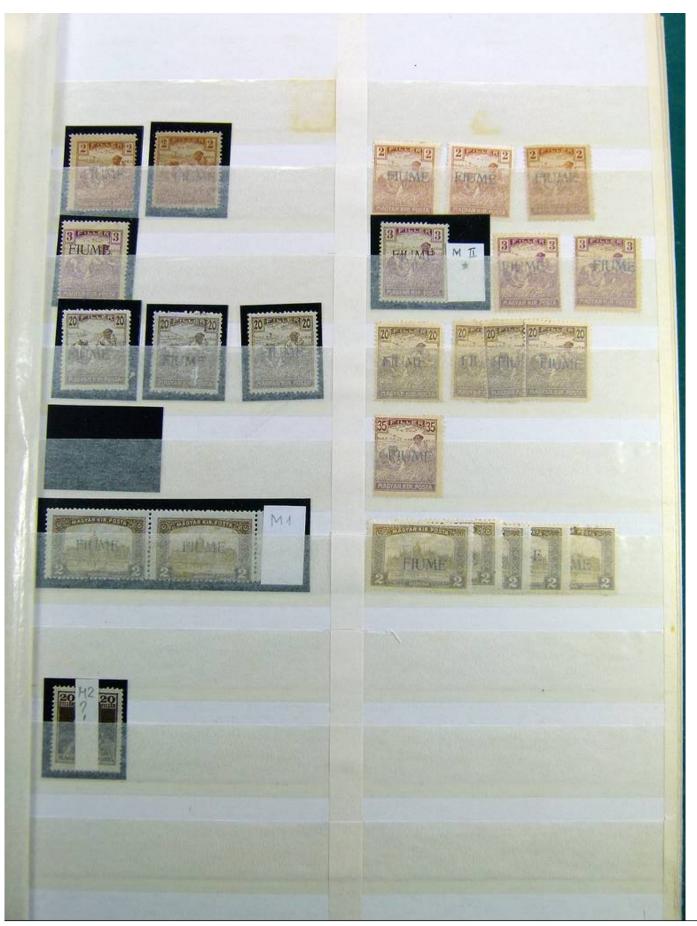

Lot nr.: L241601

Country/Type: Europe

Huge accumulation of Fiume, with MH/MNH and used stamps, also widely repeated. Highly specialized collection, and with enormous overall value!

Price: 1900 eur

[Go to the lot on www.sevenstamps.com ]