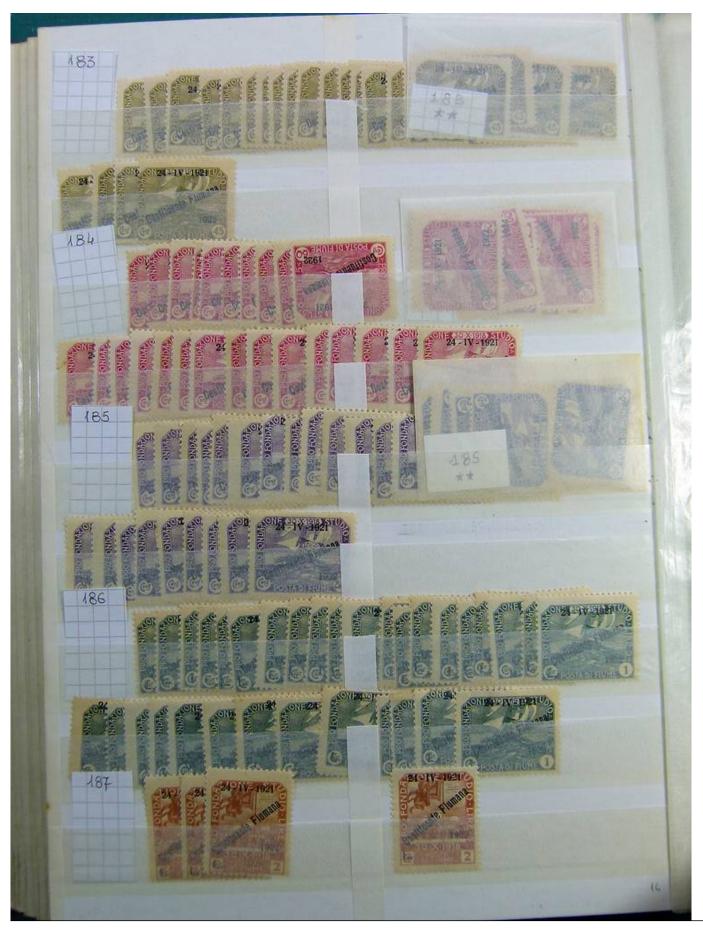

Lot nr.: L241601

Country/Type: Europe

Huge accumulation of Fiume, with MH/MNH and used stamps, also widely repeated. Highly specialized collection, and with enormous overall value!

Price: 1900 eur

[Go to the lot on www.sevenstamps.com ]