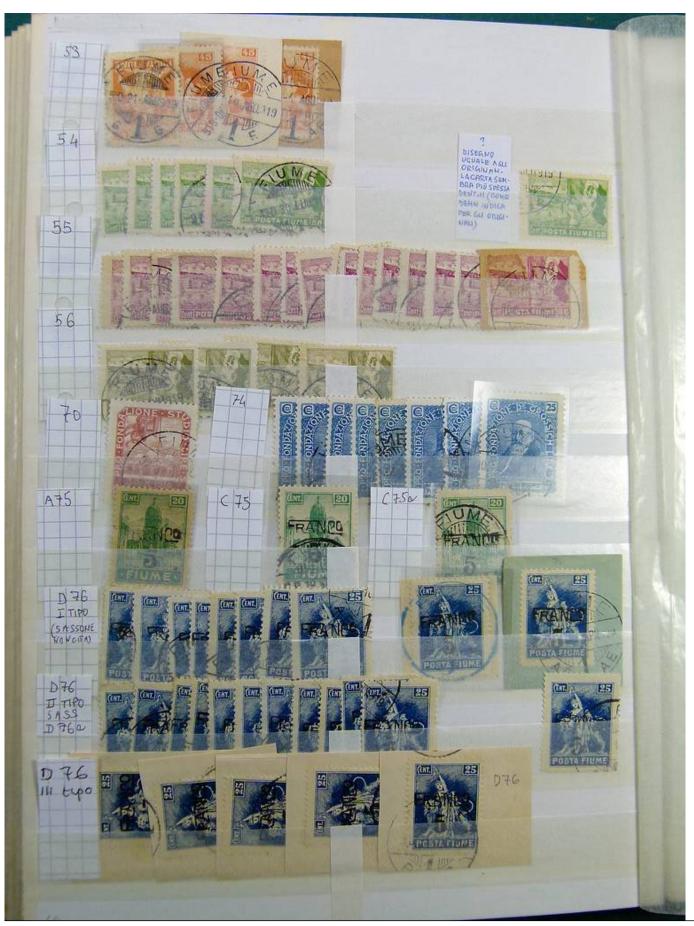

Lot nr.: L241601

Country/Type: Europe

Huge accumulation of Fiume, with MH/MNH and used stamps, also widely repeated. Highly specialized collection, and with enormous overall value!

Price: 1900 eur

[Go to the lot on www.sevenstamps.com ]