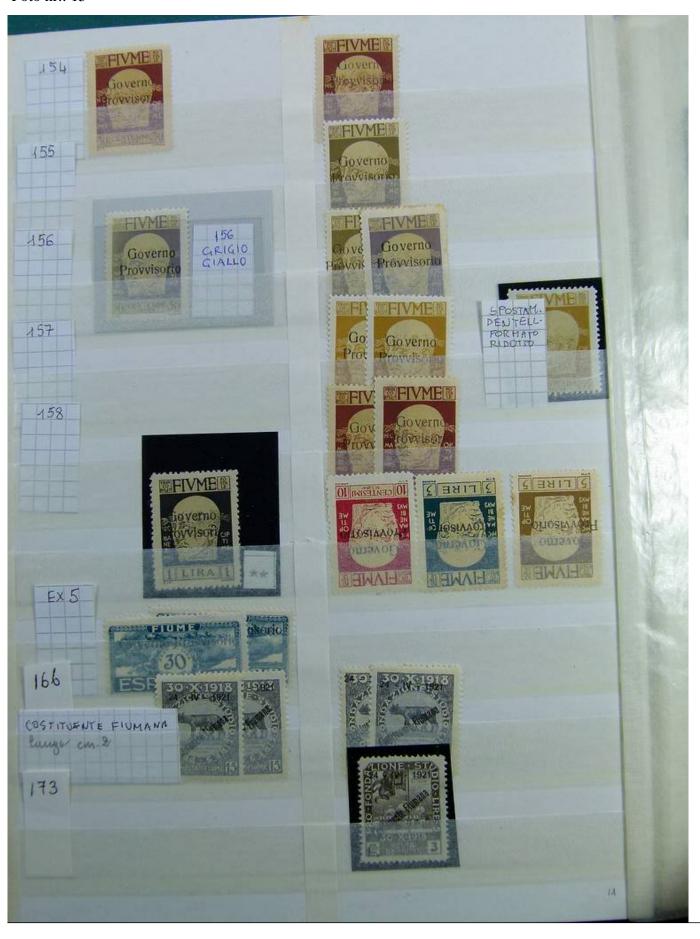

Lot nr.: L241601

Country/Type: Europe

Huge accumulation of Fiume, with MH/MNH and used stamps, also widely repeated. Highly specialized collection, and with enormous overall value!

Price: 1900 eur

[Go to the lot on www.sevenstamps.com ]