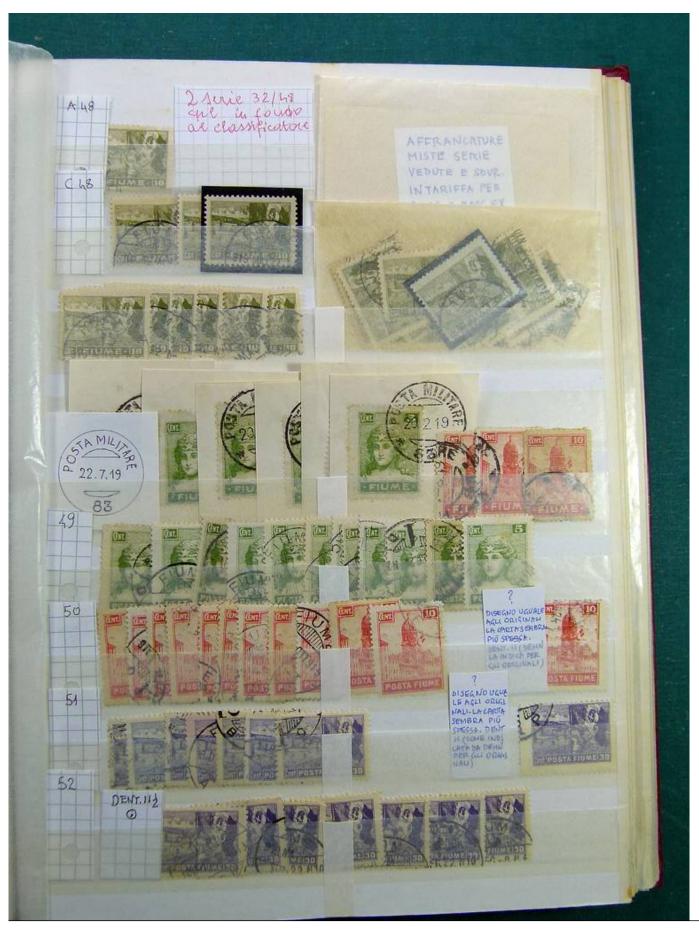

Lot nr.: L241601

Country/Type: Europe

Huge accumulation of Fiume, with MH/MNH and used stamps, also widely repeated. Highly specialized collection, and with enormous overall value!

Price: 1900 eur

[Go to the lot on www.sevenstamps.com ]