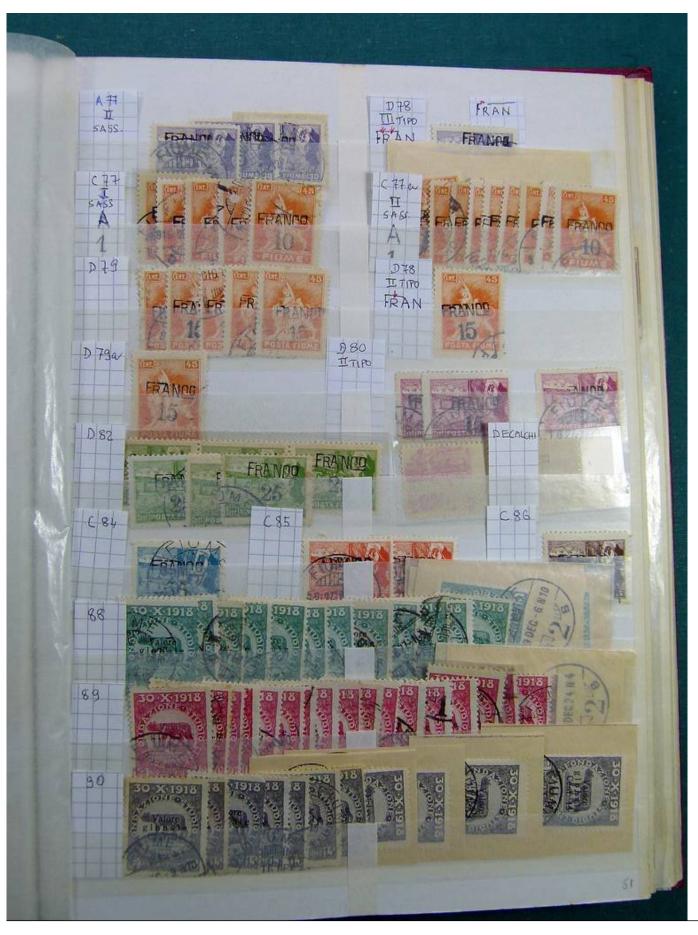

Lot nr.: L241601

Country/Type: Europe

Huge accumulation of Fiume, with MH/MNH and used stamps, also widely repeated. Highly specialized collection, and with enormous overall value!

Price: 1900 eur

[Go to the lot on www.sevenstamps.com ]