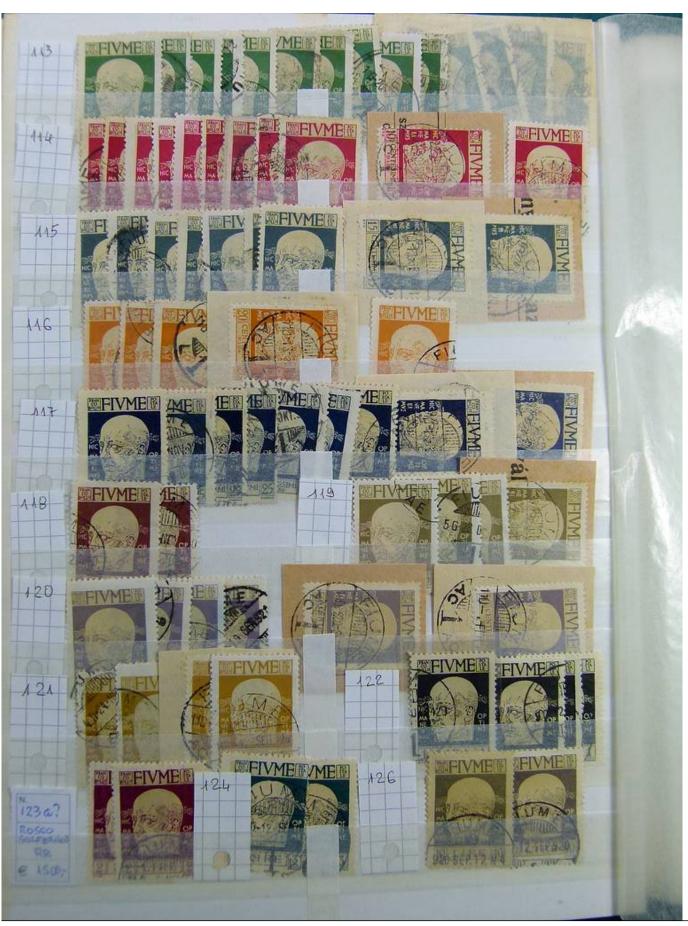

Lot nr.: L241601

Country/Type: Europe

Huge accumulation of Fiume, with MH/MNH and used stamps, also widely repeated. Highly specialized collection, and with enormous overall value!

Price: 1900 eur

[Go to the lot on www.sevenstamps.com ]