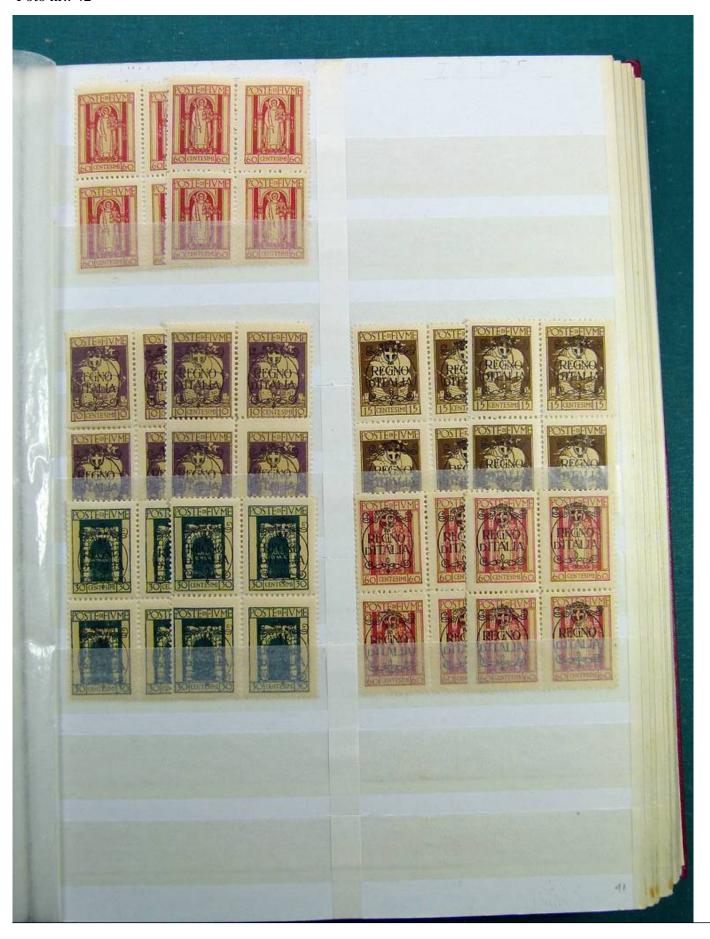

Lot nr.: L241601

Country/Type: Europe

Huge accumulation of Fiume, with MH/MNH and used stamps, also widely repeated. Highly specialized collection, and with enormous overall value!

Price: 1900 eur

[Go to the lot on www.sevenstamps.com ]