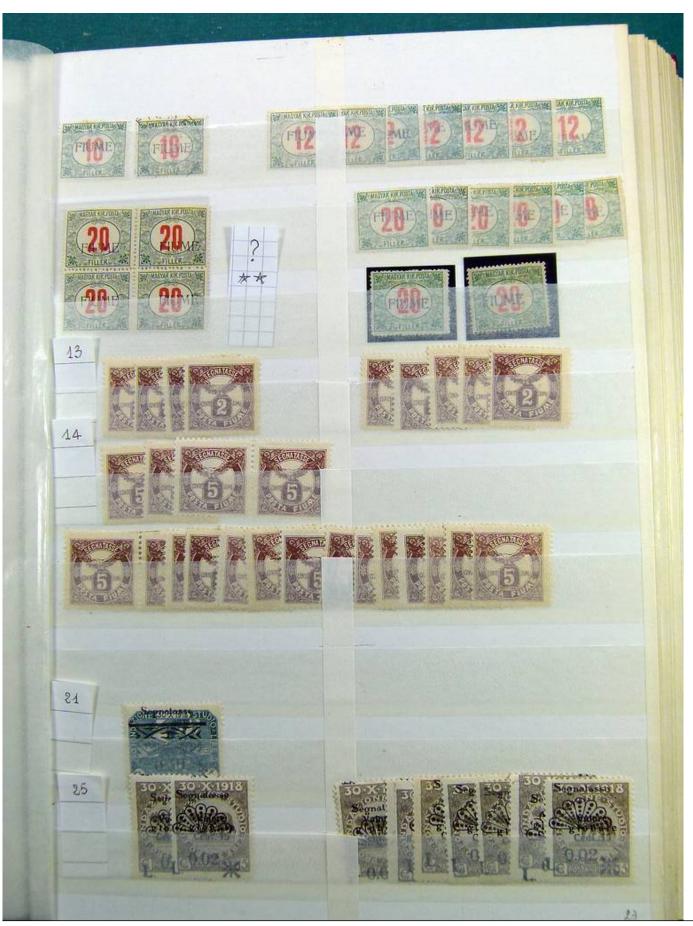

Lot nr.: L241601

Country/Type: Europe

Huge accumulation of Fiume, with MH/MNH and used stamps, also widely repeated. Highly specialized collection, and with enormous overall value!

Price: 1900 eur

[Go to the lot on www.sevenstamps.com ]