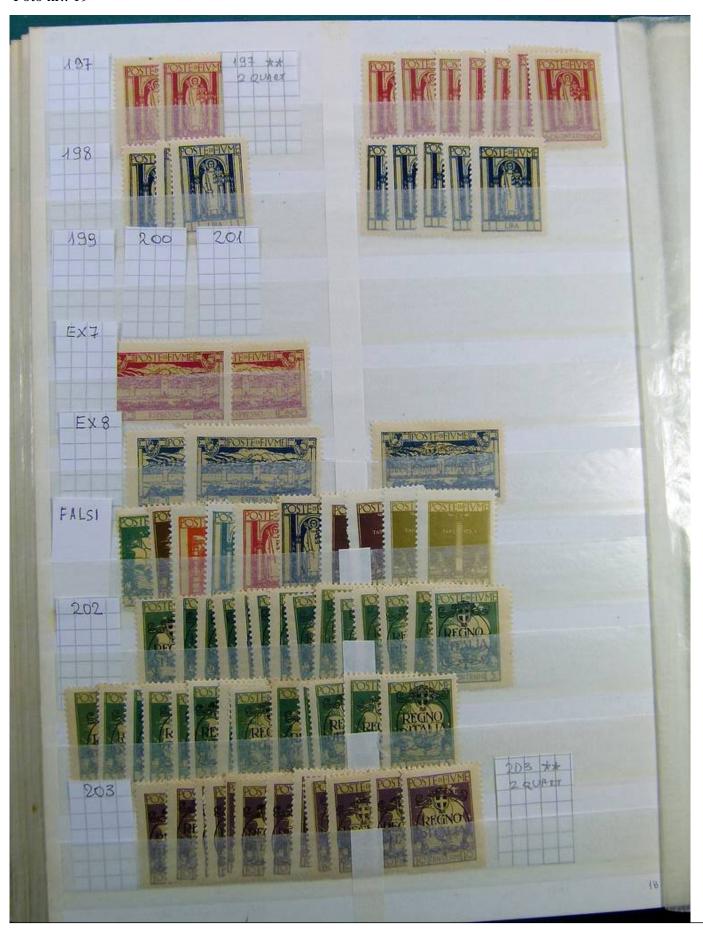

Lot nr.: L241601

Country/Type: Europe

Huge accumulation of Fiume, with MH/MNH and used stamps, also widely repeated. Highly specialized collection, and with enormous overall value!

Price: 1900 eur

[Go to the lot on www.sevenstamps.com ]