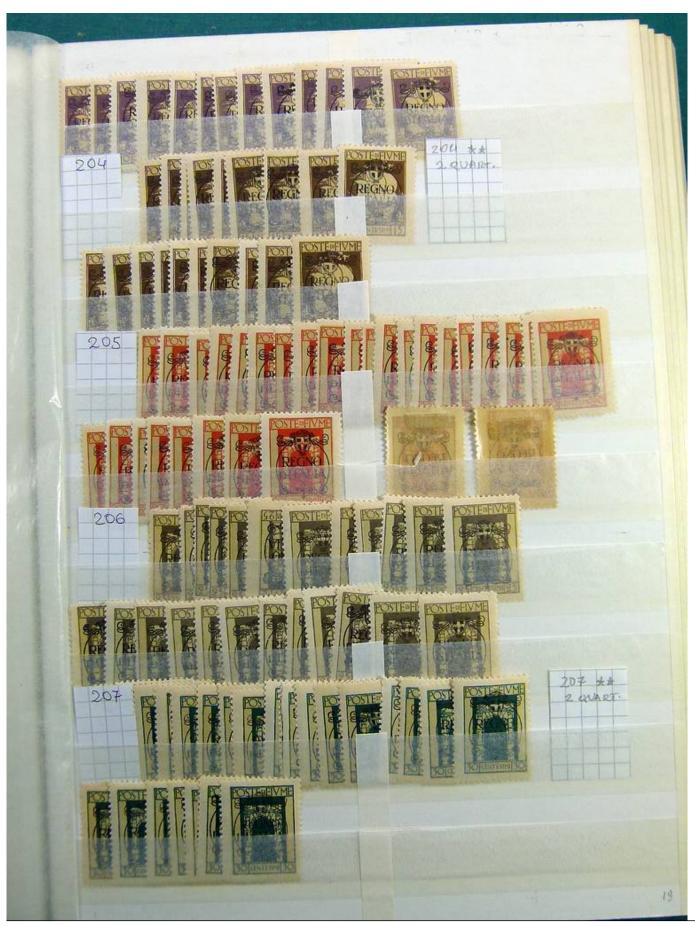

Lot nr.: L241601

Country/Type: Europe

Huge accumulation of Fiume, with MH/MNH and used stamps, also widely repeated. Highly specialized collection, and with enormous overall value!

Price: 1900 eur

[Go to the lot on www.sevenstamps.com ]