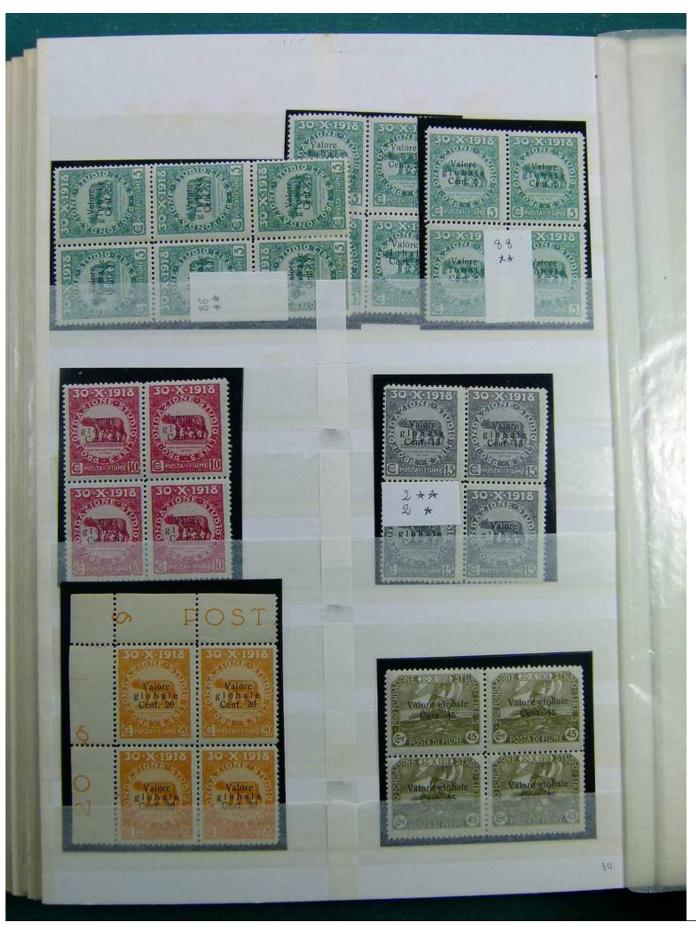

Lot nr.: L241601

Country/Type: Europe

Huge accumulation of Fiume, with MH/MNH and used stamps, also widely repeated. Highly specialized collection, and with enormous overall value!

Price: 1900 eur

[Go to the lot on www.sevenstamps.com ]