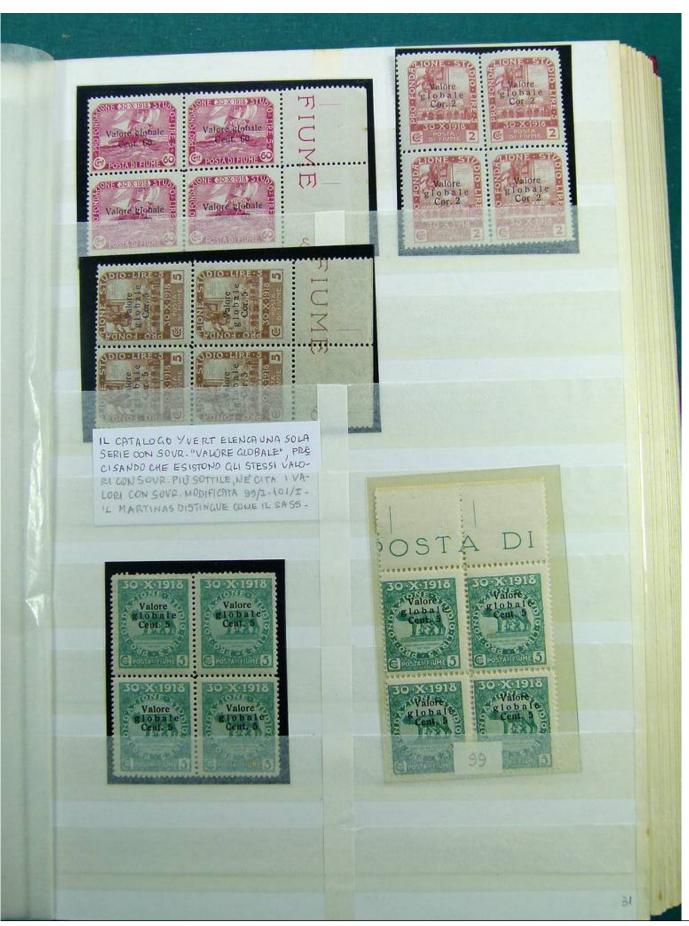

Lot nr.: L241601

Country/Type: Europe

Huge accumulation of Fiume, with MH/MNH and used stamps, also widely repeated. Highly specialized collection, and with enormous overall value!

Price: 1900 eur

[Go to the lot on www.sevenstamps.com ]