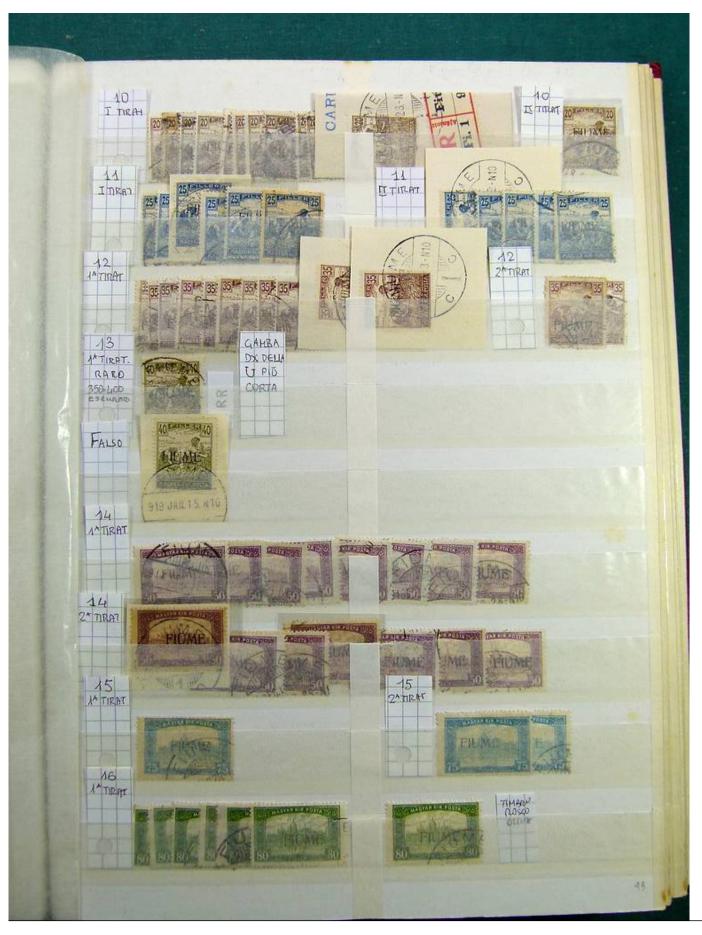

Lot nr.: L241601

Country/Type: Europe

Huge accumulation of Fiume, with MH/MNH and used stamps, also widely repeated. Highly specialized collection, and with enormous overall value!

Price: 1900 eur

[Go to the lot on www.sevenstamps.com ]