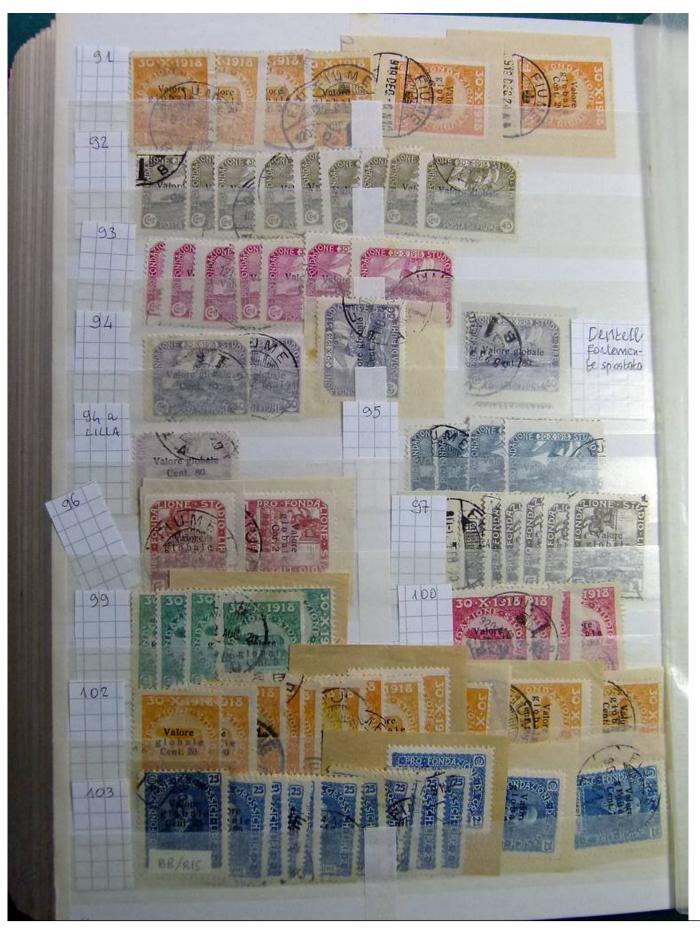

Lot nr.: L241601

Country/Type: Europe

Huge accumulation of Fiume, with MH/MNH and used stamps, also widely repeated. Highly specialized collection, and with enormous overall value!

Price: 1900 eur

[Go to the lot on www.sevenstamps.com ]