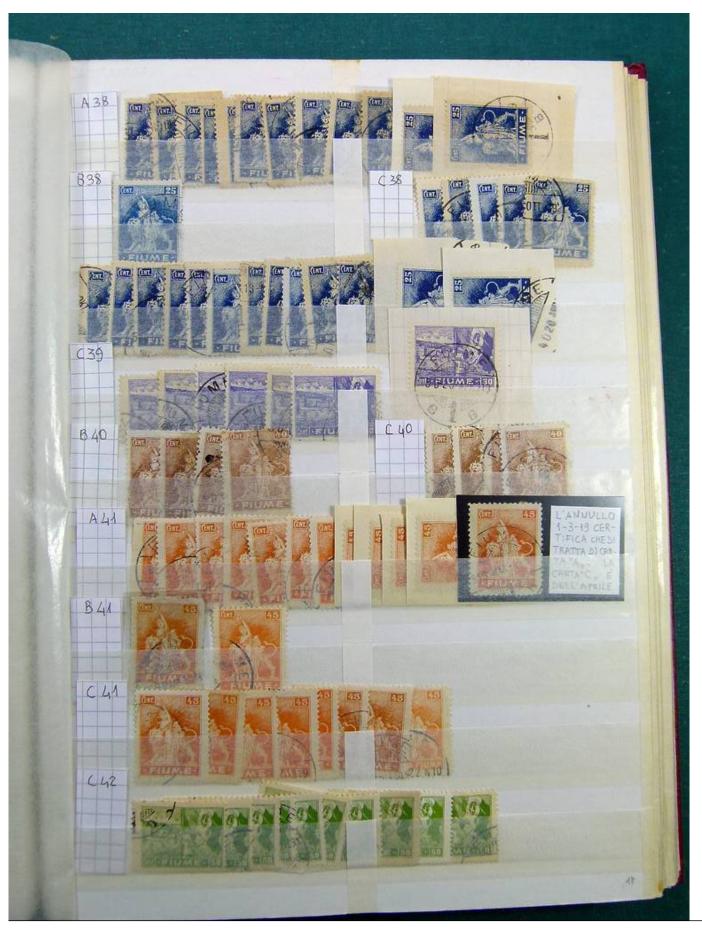

Lot nr.: L241601

Country/Type: Europe

Huge accumulation of Fiume, with MH/MNH and used stamps, also widely repeated. Highly specialized collection, and with enormous overall value!

Price: 1900 eur

[Go to the lot on www.sevenstamps.com ]