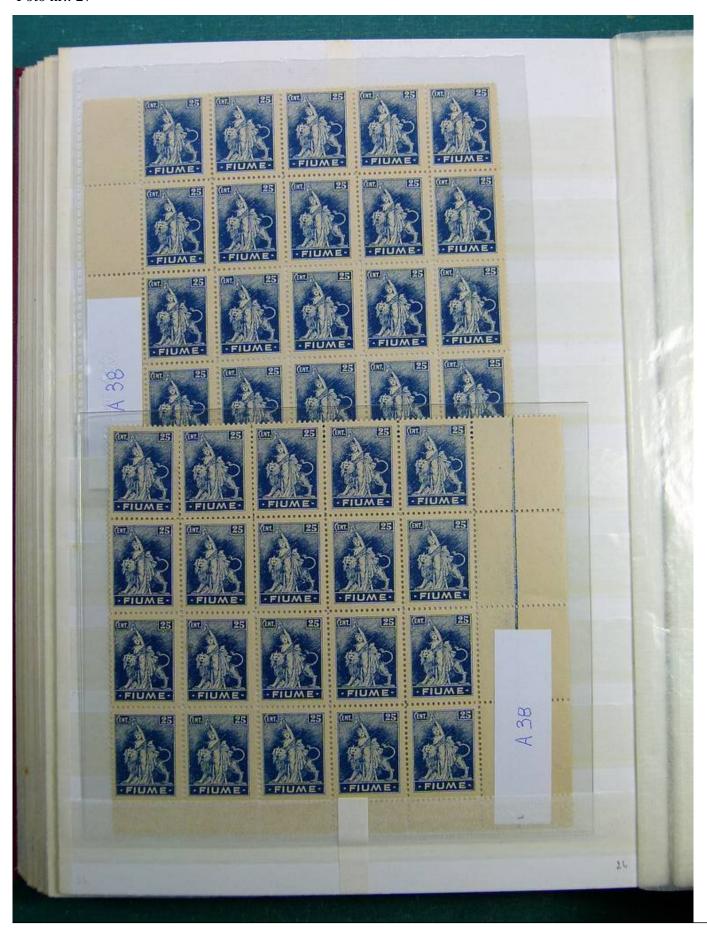

Lot nr.: L241601

Country/Type: Europe

Huge accumulation of Fiume, with MH/MNH and used stamps, also widely repeated. Highly specialized collection, and with enormous overall value!

Price: 1900 eur

[Go to the lot on www.sevenstamps.com ]