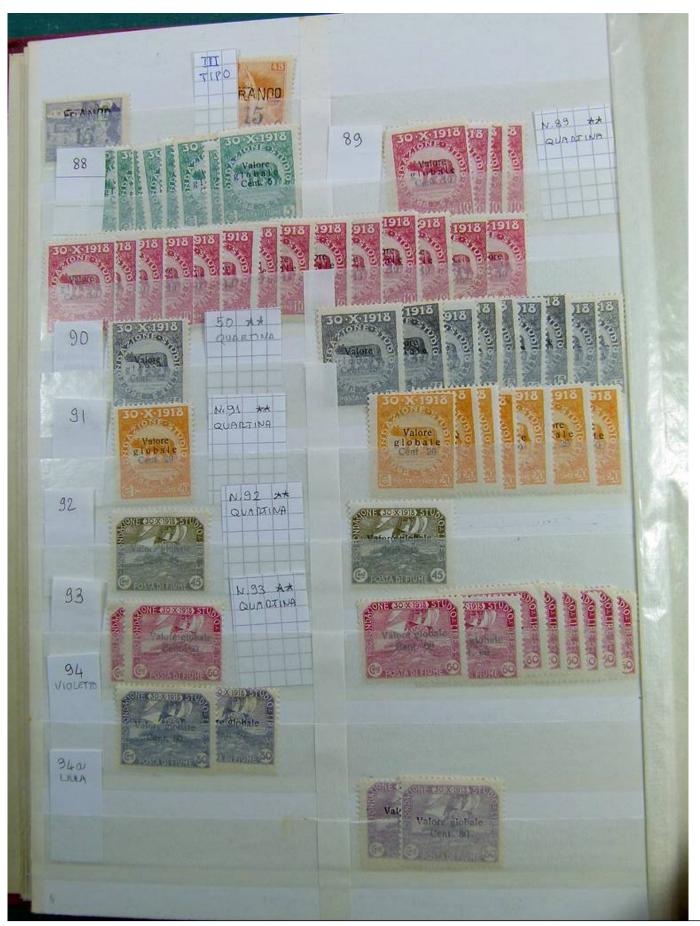

Lot nr.: L241601

Country/Type: Europe

Huge accumulation of Fiume, with MH/MNH and used stamps, also widely repeated. Highly specialized collection, and with enormous overall value!

Price: 1900 eur

[Go to the lot on www.sevenstamps.com ]