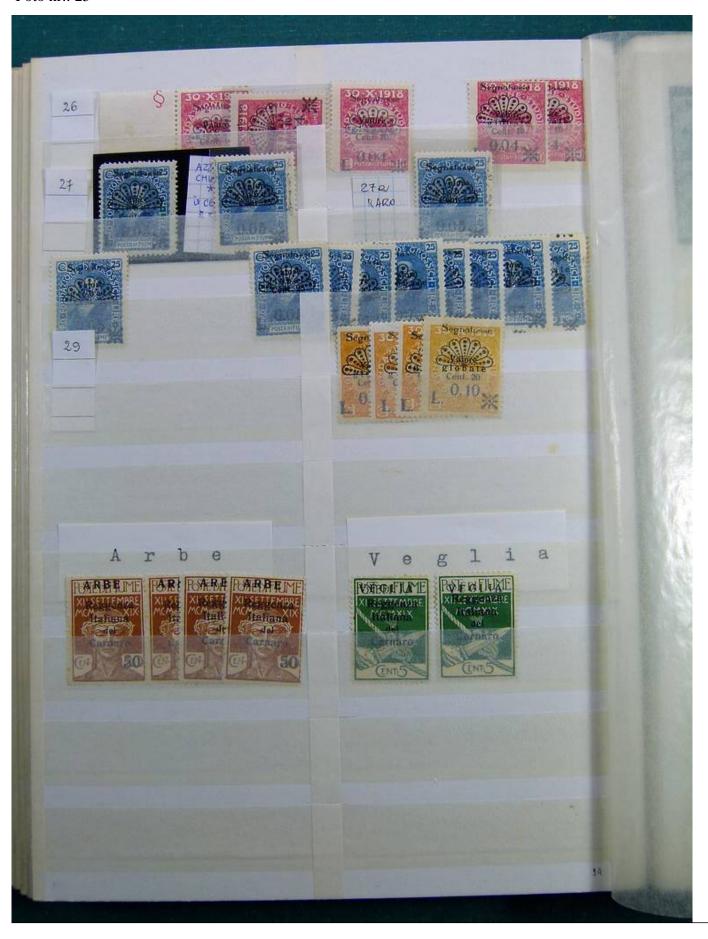

Lot nr.: L241601

Country/Type: Europe

Huge accumulation of Fiume, with MH/MNH and used stamps, also widely repeated. Highly specialized collection, and with enormous overall value!

Price: 1900 eur

[Go to the lot on www.sevenstamps.com ]