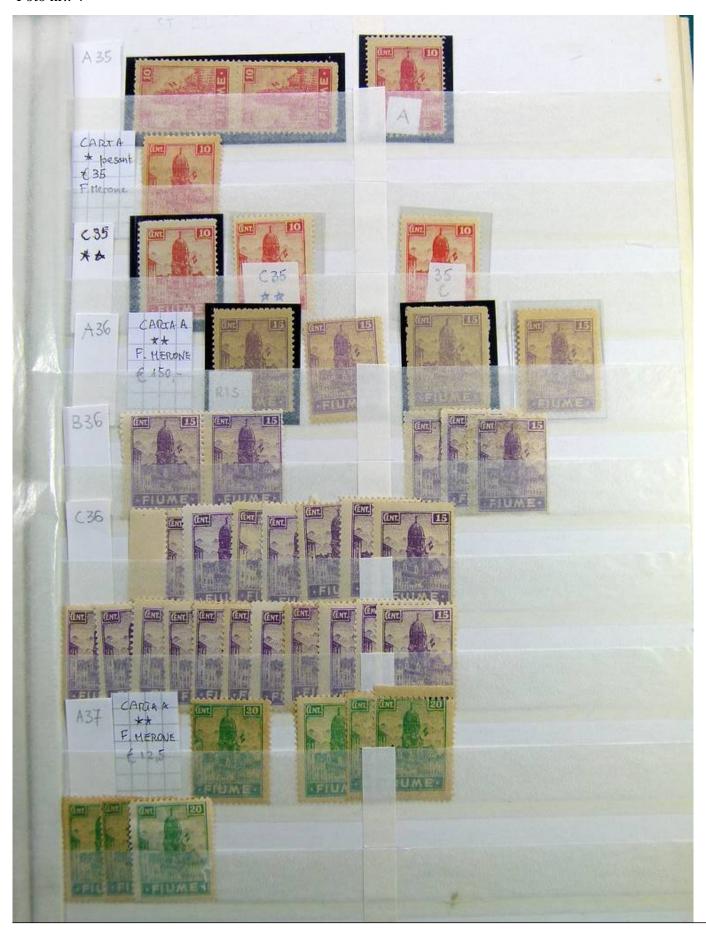

Lot nr.: L241601

Country/Type: Europe

Huge accumulation of Fiume, with MH/MNH and used stamps, also widely repeated. Highly specialized collection, and with enormous overall value!

Price: 1900 eur

[Go to the lot on www.sevenstamps.com ]