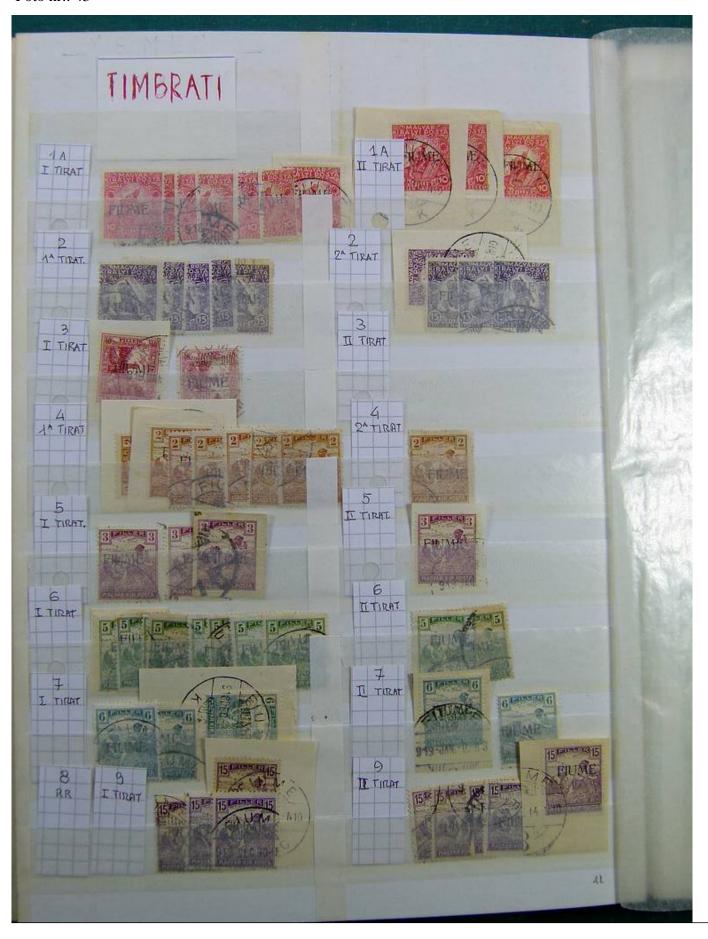

Lot nr.: L241601

Country/Type: Europe

Huge accumulation of Fiume, with MH/MNH and used stamps, also widely repeated. Highly specialized collection, and with enormous overall value!

Price: 1900 eur

[Go to the lot on www.sevenstamps.com ]