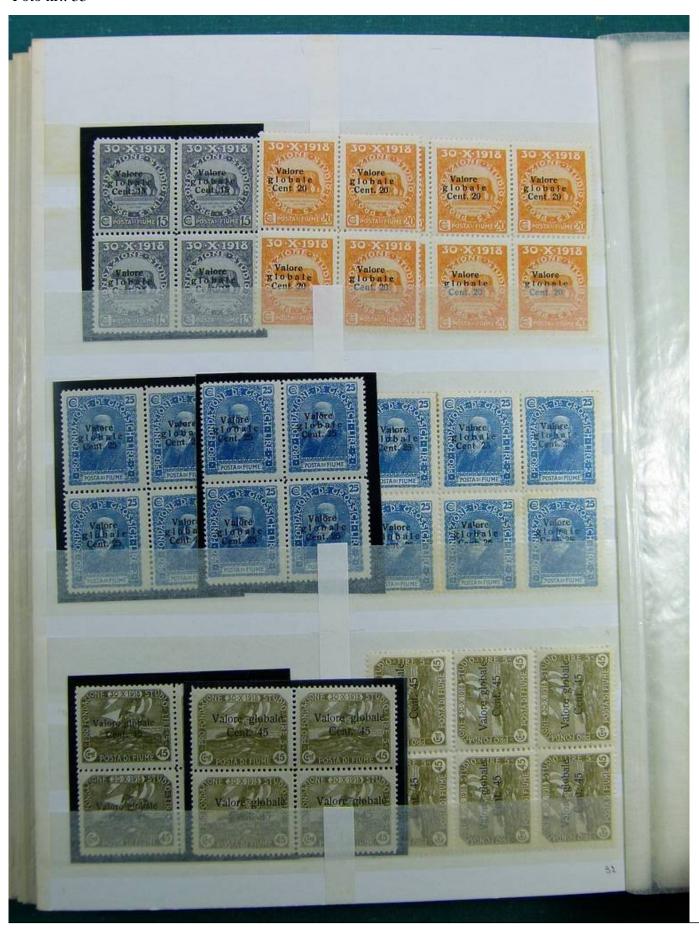

Lot nr.: L241601

Country/Type: Europe

Huge accumulation of Fiume, with MH/MNH and used stamps, also widely repeated. Highly specialized collection, and with enormous overall value!

Price: 1900 eur

[Go to the lot on www.sevenstamps.com ]