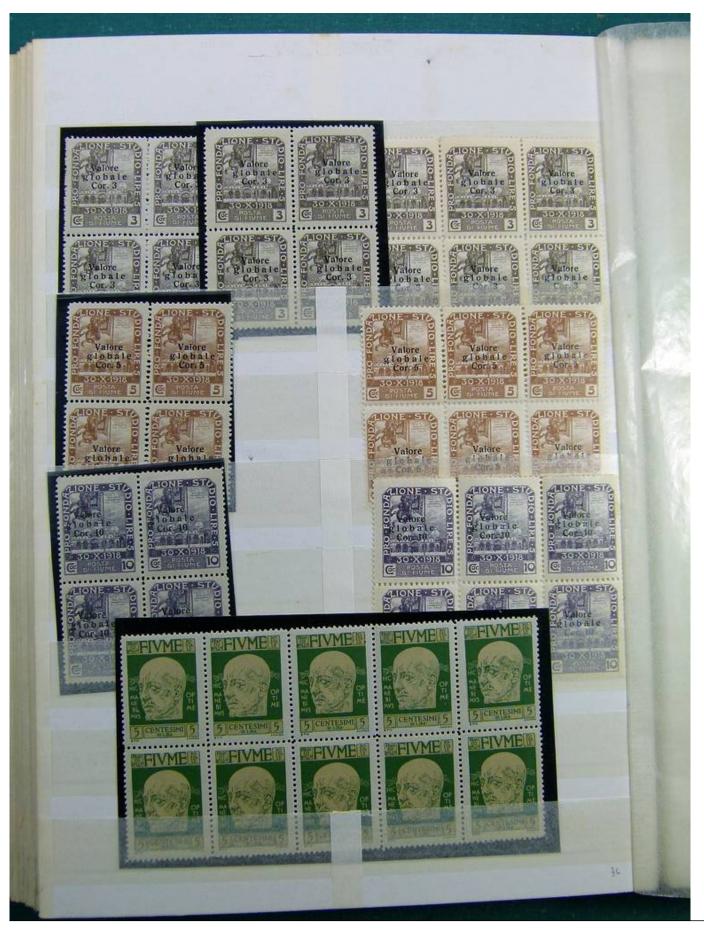

Lot nr.: L241601

Country/Type: Europe

Huge accumulation of Fiume, with MH/MNH and used stamps, also widely repeated. Highly specialized collection, and with enormous overall value!

Price: 1900 eur

[Go to the lot on www.sevenstamps.com ]