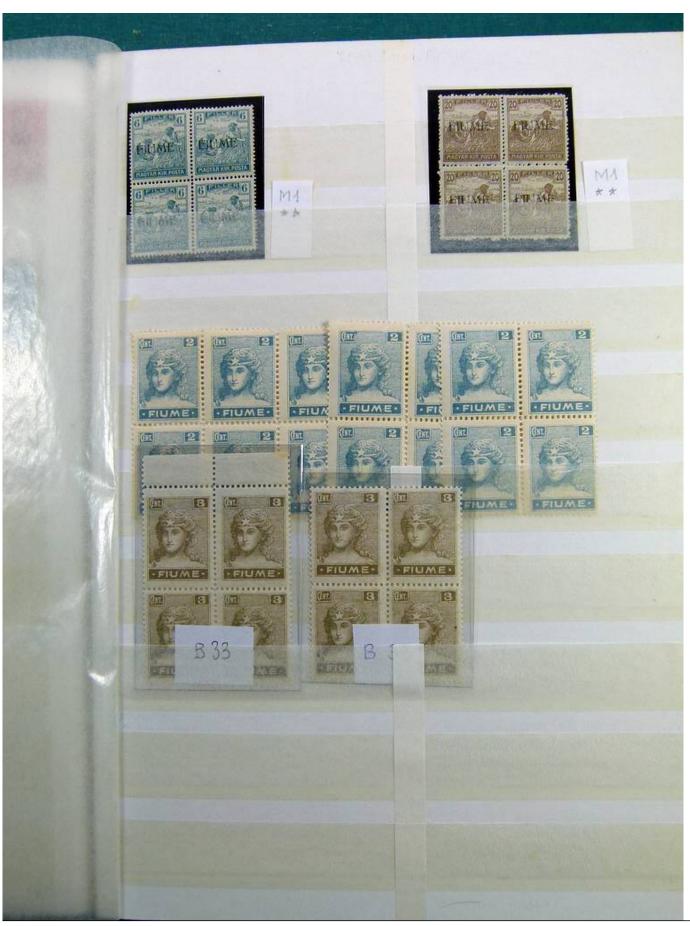

Lot nr.: L241601

Country/Type: Europe

Huge accumulation of Fiume, with MH/MNH and used stamps, also widely repeated. Highly specialized collection, and with enormous overall value!

Price: 1900 eur

[Go to the lot on www.sevenstamps.com ]