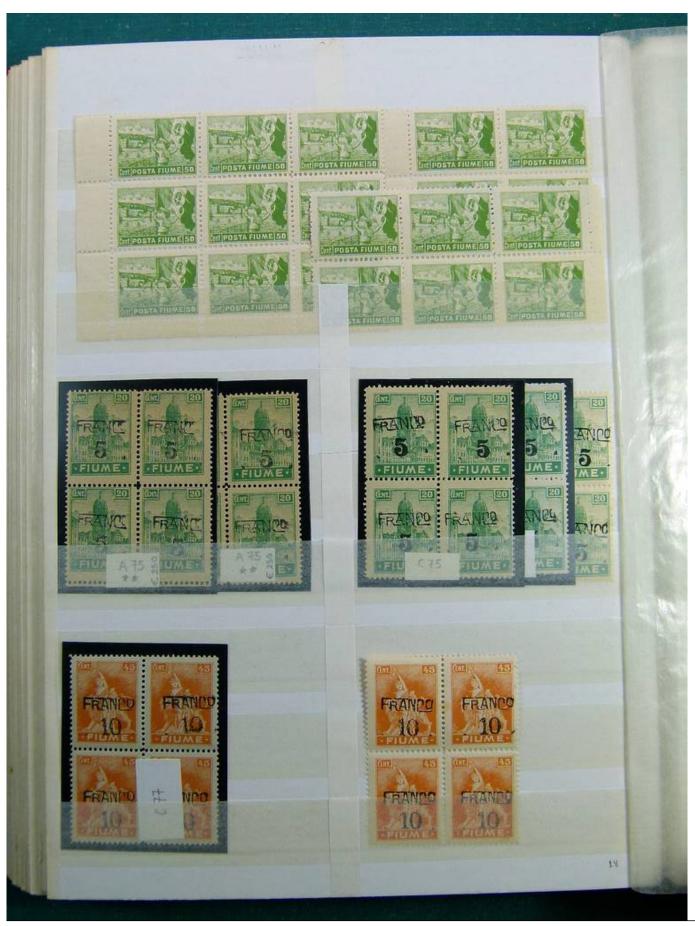

Lot nr.: L241601

Country/Type: Europe

Huge accumulation of Fiume, with MH/MNH and used stamps, also widely repeated. Highly specialized collection, and with enormous overall value!

Price: 1900 eur

[Go to the lot on www.sevenstamps.com ]