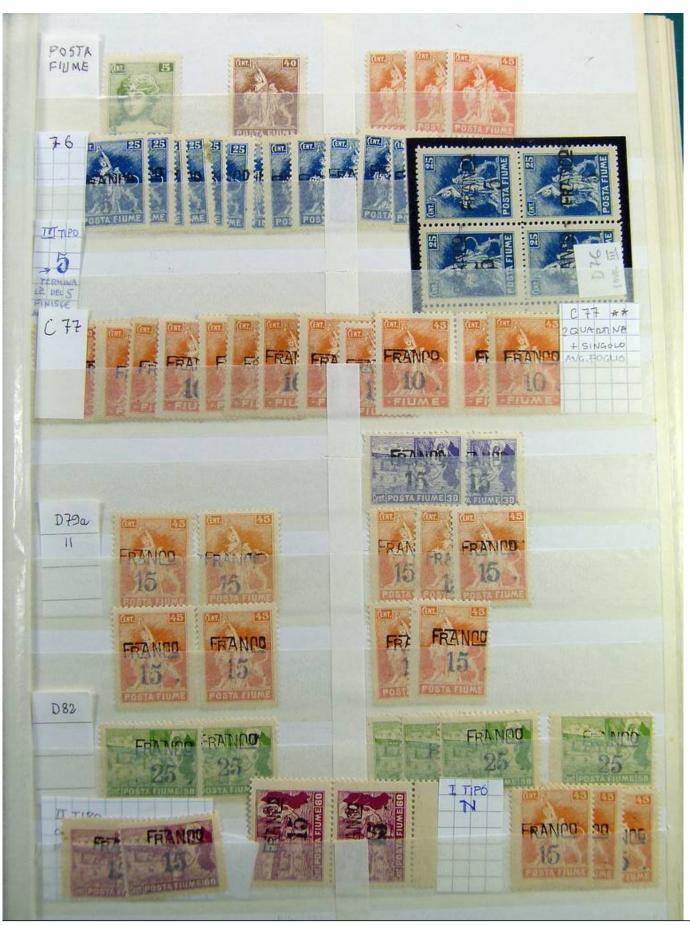

Lot nr.: L241601

Country/Type: Europe

Huge accumulation of Fiume, with MH/MNH and used stamps, also widely repeated. Highly specialized collection, and with enormous overall value!

Price: 1900 eur

[Go to the lot on www.sevenstamps.com ]