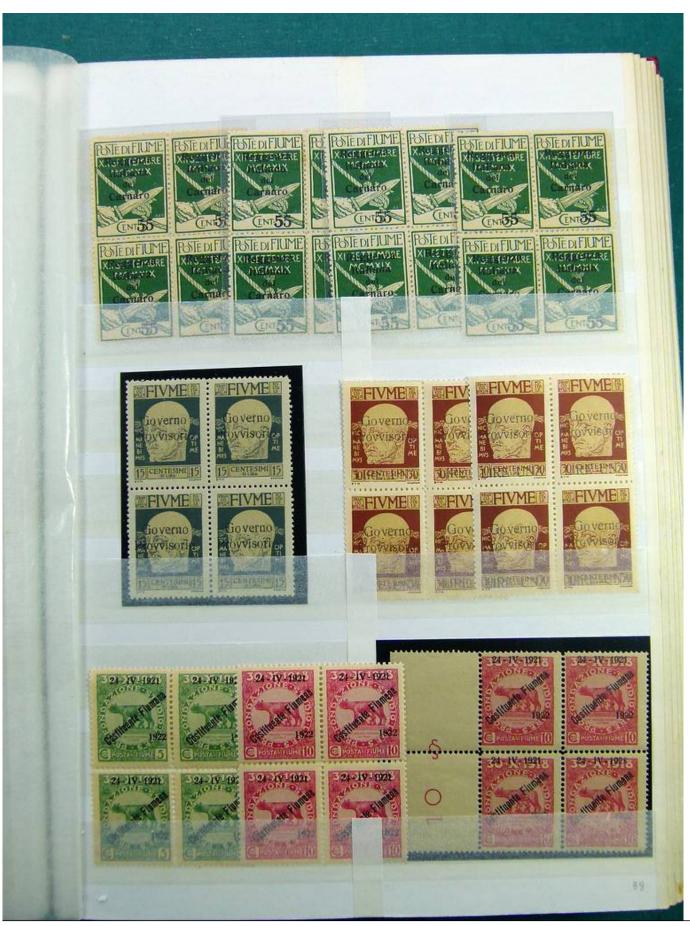

Lot nr.: L241601

Country/Type: Europe

Huge accumulation of Fiume, with MH/MNH and used stamps, also widely repeated. Highly specialized collection, and with enormous overall value!

Price: 1900 eur

[Go to the lot on www.sevenstamps.com ]