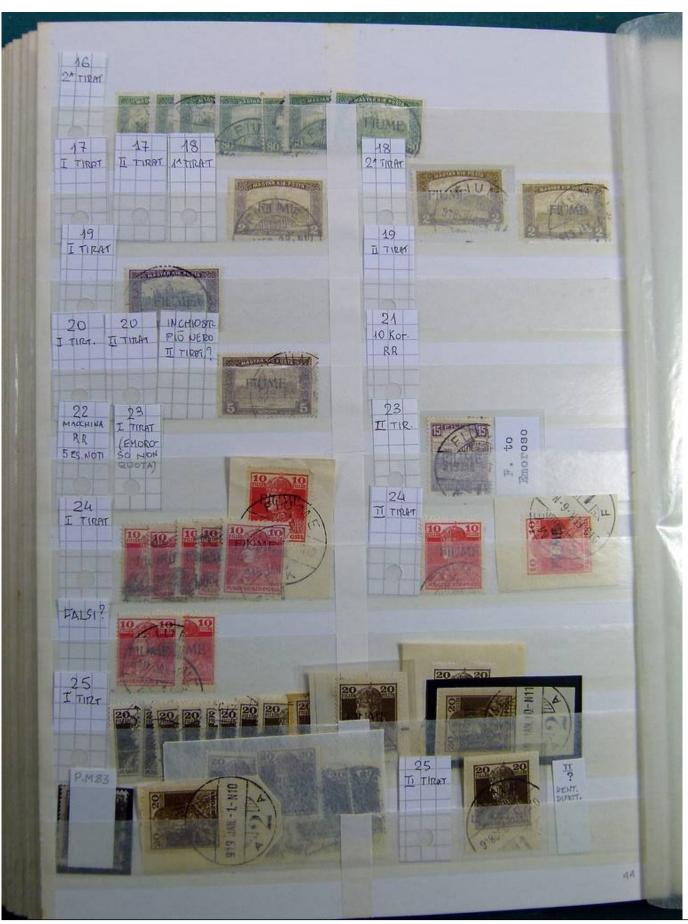

Lot nr.: L241601

Country/Type: Europe

Huge accumulation of Fiume, with MH/MNH and used stamps, also widely repeated. Highly specialized collection, and with enormous overall value!

Price: 1900 eur

[Go to the lot on www.sevenstamps.com ]