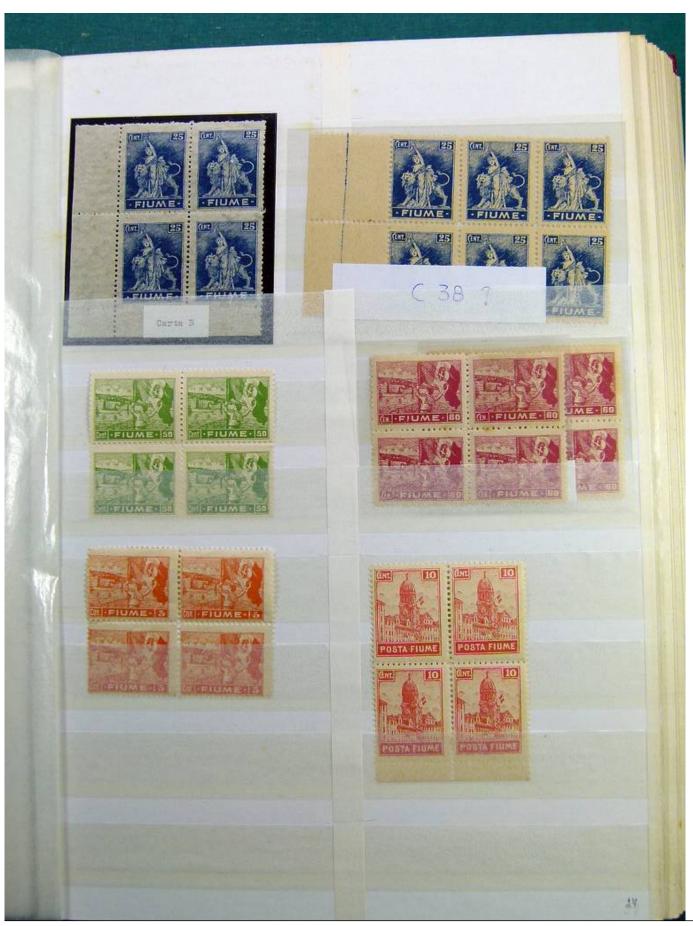

Lot nr.: L241601

Country/Type: Europe

Huge accumulation of Fiume, with MH/MNH and used stamps, also widely repeated. Highly specialized collection, and with enormous overall value!

Price: 1900 eur

[Go to the lot on www.sevenstamps.com ]