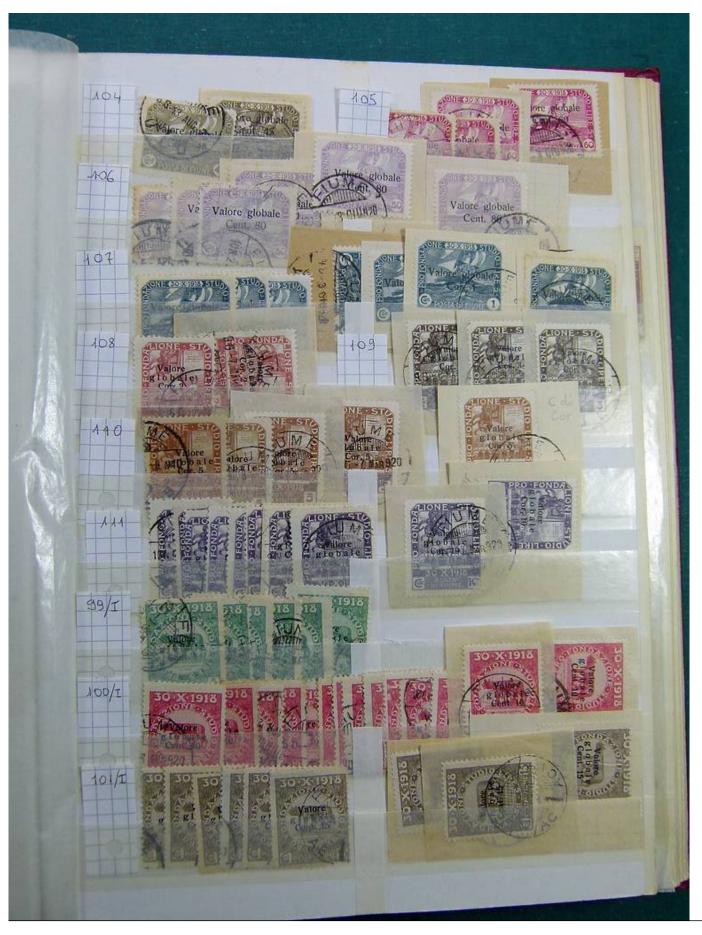

Lot nr.: L241601

Country/Type: Europe

Huge accumulation of Fiume, with MH/MNH and used stamps, also widely repeated. Highly specialized collection, and with enormous overall value!

Price: 1900 eur

[Go to the lot on www.sevenstamps.com ]