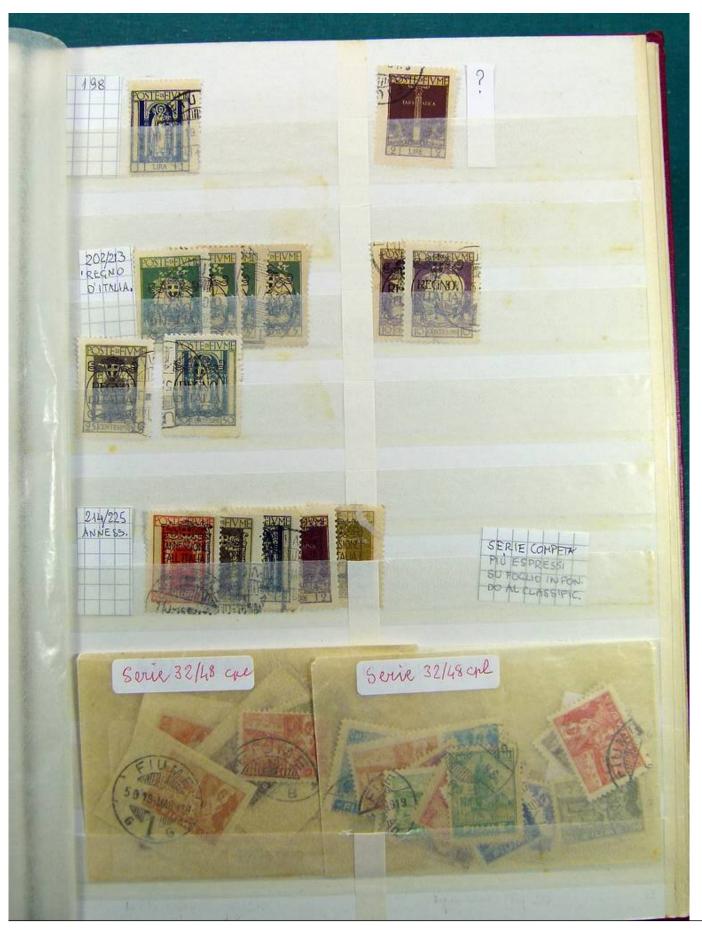

Lot nr.: L241601

Country/Type: Europe

Huge accumulation of Fiume, with MH/MNH and used stamps, also widely repeated. Highly specialized collection, and with enormous overall value!

Price: 1900 eur

[Go to the lot on www.sevenstamps.com ]