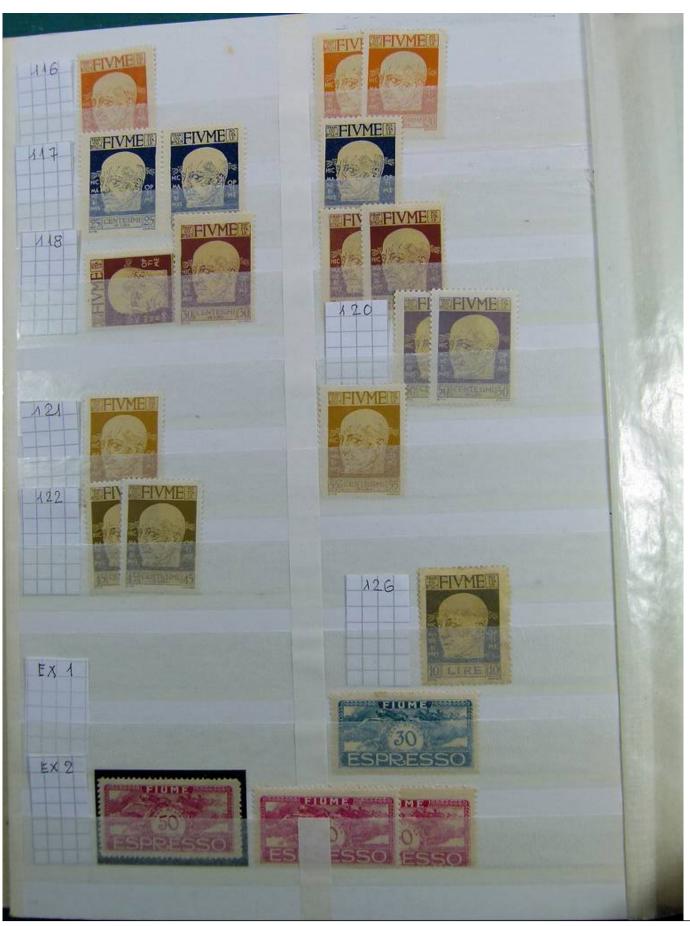

Lot nr.: L241601

Country/Type: Europe

Huge accumulation of Fiume, with MH/MNH and used stamps, also widely repeated. Highly specialized collection, and with enormous overall value!

Price: 1900 eur

[Go to the lot on www.sevenstamps.com ]