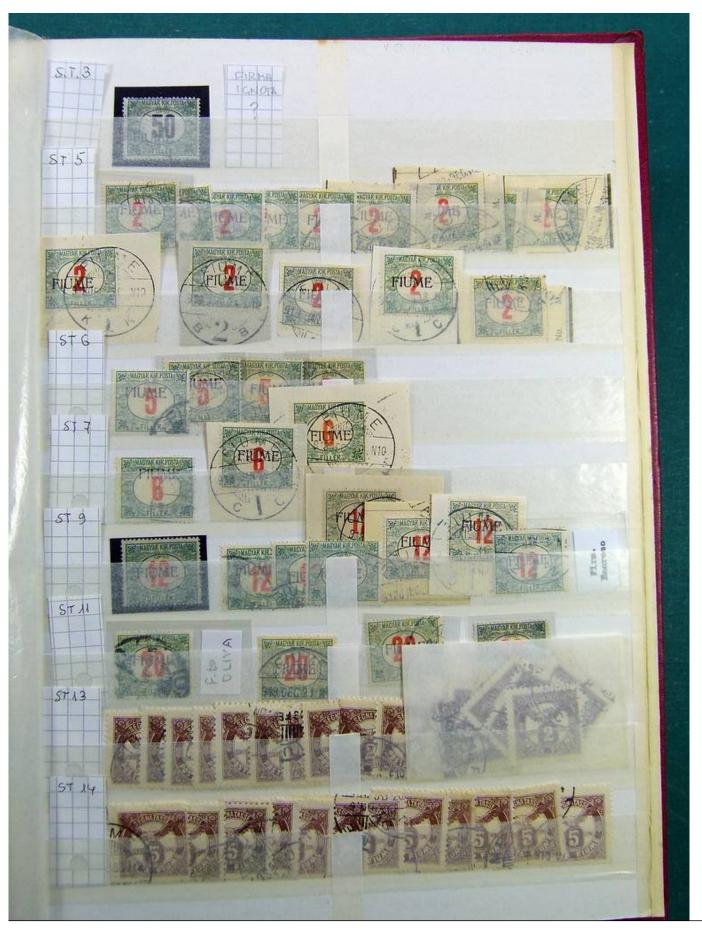

Lot nr.: L241601

Country/Type: Europe

Huge accumulation of Fiume, with MH/MNH and used stamps, also widely repeated. Highly specialized collection, and with enormous overall value!

Price: 1900 eur

[Go to the lot on www.sevenstamps.com ]