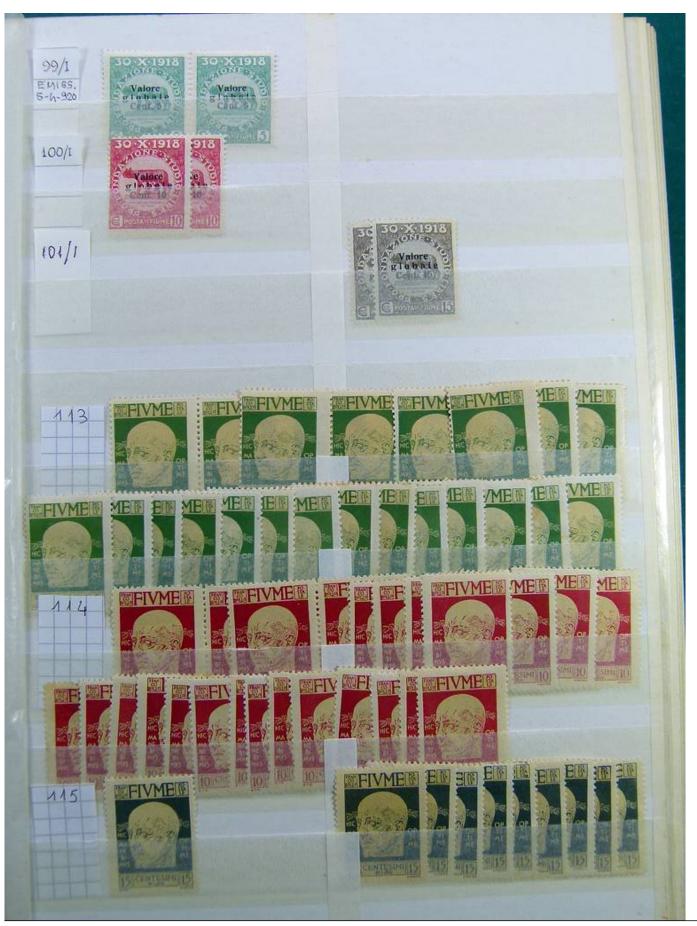

Lot nr.: L241601

Country/Type: Europe

Huge accumulation of Fiume, with MH/MNH and used stamps, also widely repeated. Highly specialized collection, and with enormous overall value!

Price: 1900 eur

[Go to the lot on www.sevenstamps.com ]