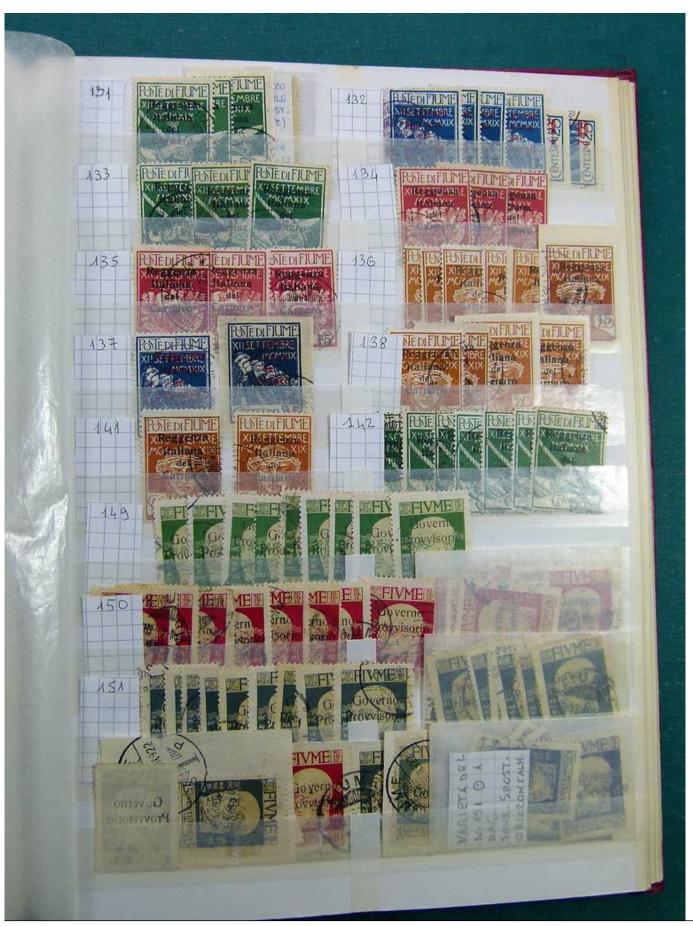

Lot nr.: L241601

Country/Type: Europe

Huge accumulation of Fiume, with MH/MNH and used stamps, also widely repeated. Highly specialized collection, and with enormous overall value!

Price: 1900 eur

[Go to the lot on www.sevenstamps.com ]