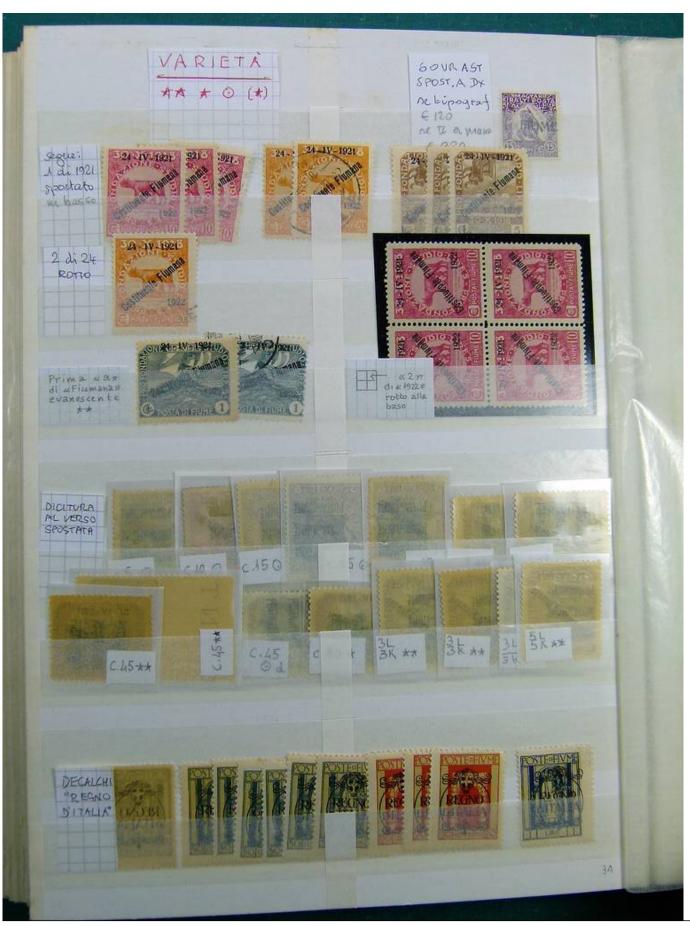

Lot nr.: L241601

Country/Type: Europe

Huge accumulation of Fiume, with MH/MNH and used stamps, also widely repeated. Highly specialized collection, and with enormous overall value!

Price: 1900 eur

[Go to the lot on www.sevenstamps.com ]