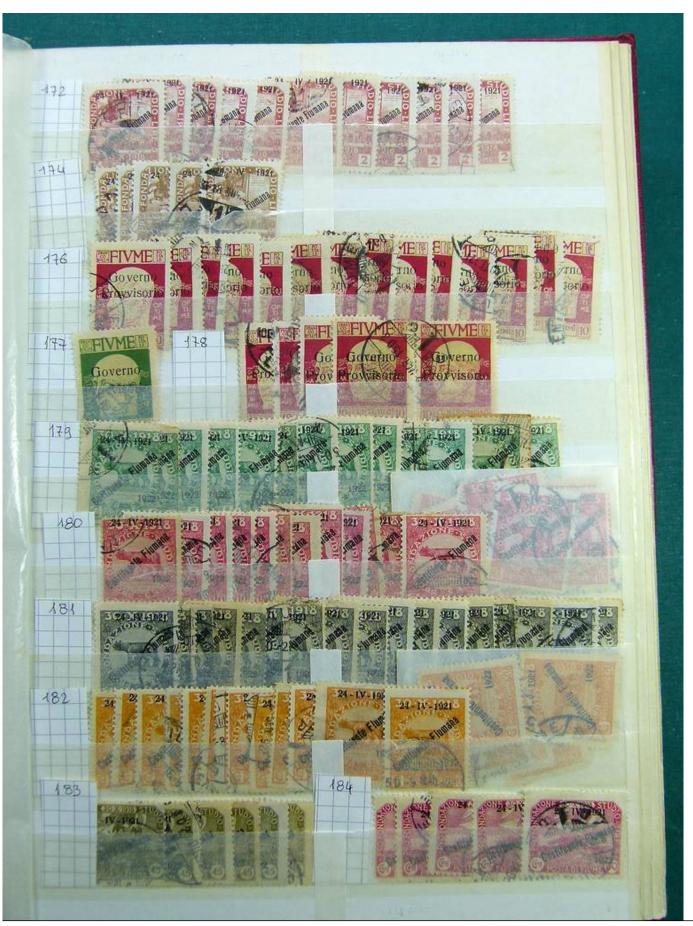

Lot nr.: L241601

Country/Type: Europe

Huge accumulation of Fiume, with MH/MNH and used stamps, also widely repeated. Highly specialized collection, and with enormous overall value!

Price: 1900 eur

[Go to the lot on www.sevenstamps.com ]