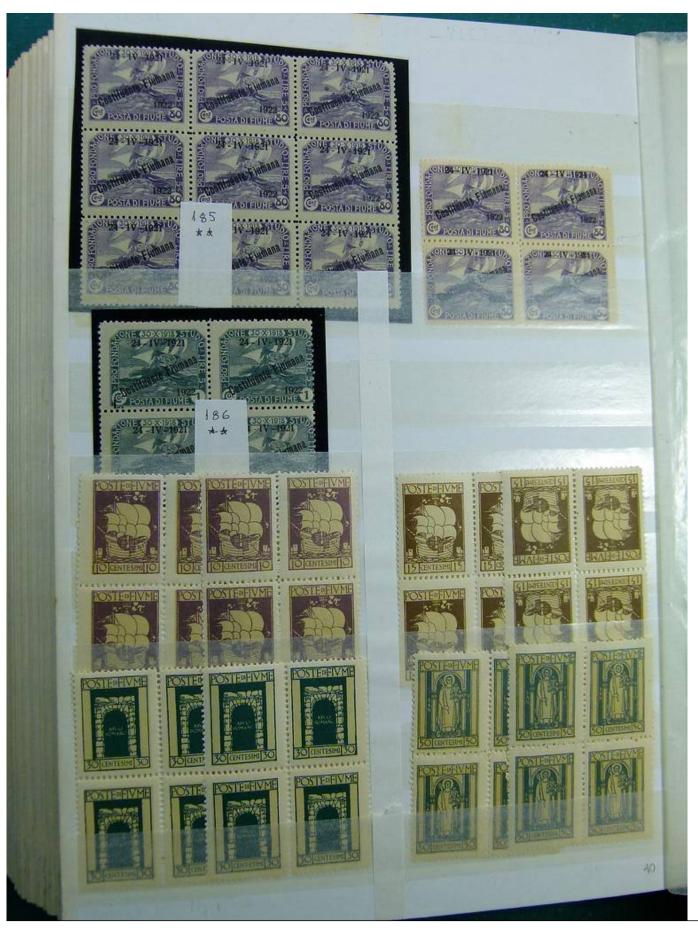

Lot nr.: L241601

Country/Type: Europe

Huge accumulation of Fiume, with MH/MNH and used stamps, also widely repeated. Highly specialized collection, and with enormous overall value!

Price: 1900 eur

[Go to the lot on www.sevenstamps.com ]