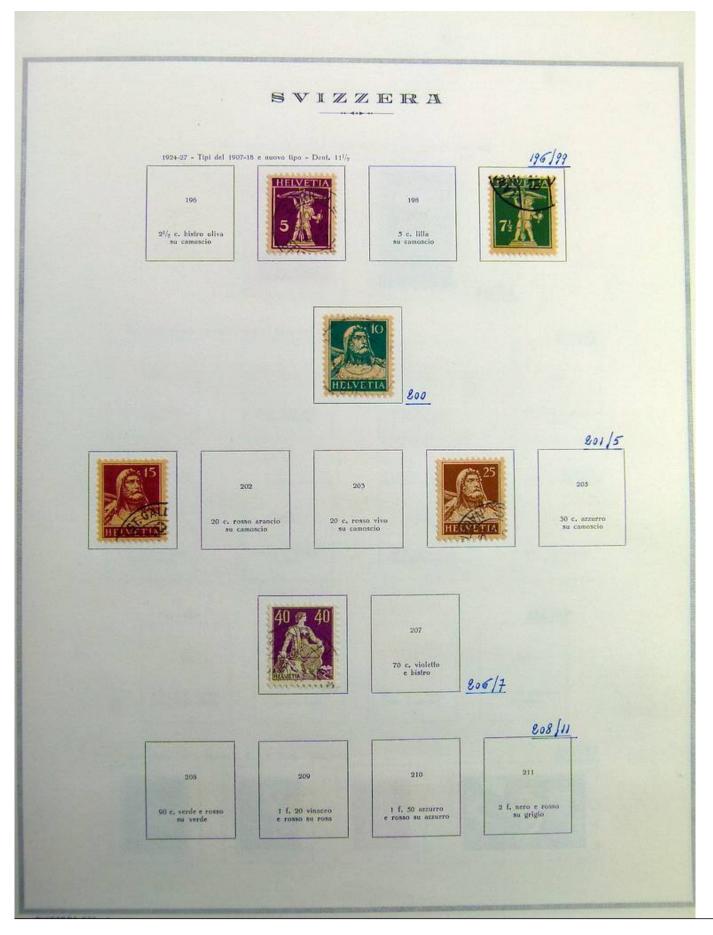

#### Lot nr.: L241596

Country/Type: Europe

Switzerland collection, until 1960, on album, with MH and used stamps.

Price: 35 eur

[Go to the lot on www.sevenstamps.com ]

|              |                                      | SVI                                              | ZZERA                               |                                   |
|--------------|--------------------------------------|--------------------------------------------------|-------------------------------------|-----------------------------------|
|              |                                      | 1928 - Tipo                                      | N, 143 riinciso - Dent, 11½         |                                   |
|              |                                      |                                                  | 230                                 |                                   |
|              |                                      |                                                  | 5 f. azzurro                        |                                   |
|              |                                      |                                                  | 830                                 |                                   |
| Г            | 1928 - Franc. per la Gioven          | lů - Stemmi o effige - Dent. 11 <sup>1</sup> /2  |                                     |                                   |
|              | 231                                  | 232                                              | 235                                 | 234                               |
|              | 5 (+ 5) c. violetto.<br>nero e rosso | 10 (+ 5) c. verde,<br>nero e rosso               | 20 (+ 5) c. rosso,<br>nero e giallo | 30 (+ 10) c. szzurro e rossa      |
|              | 1929 - Franc, per la G               | iovenfù - Soggetti diversi - Dent.               | 11×11½                              | <u></u><br><u>835/38</u>          |
|              |                                      |                                                  |                                     |                                   |
|              | 235<br>5 (+ 5) c. violetto e ro      | 10 (+ 5)                                         | 236<br>c. bistro e azzurro grigio   | 237<br>20 (+ 3) c. bruno carminio |
|              |                                      |                                                  |                                     | e azzurro chiaro                  |
|              |                                      | 30                                               | 238<br>(+ 10) c. azzurro            |                                   |
| 1930-31 - Ti | ipi dei franc. del 1910-18 e n       | uovo tipo (il N. 244) - Deat. 11 <sup>1</sup> /1 |                                     | 841/45                            |
| HELVET<br>3  | 4                                    | 244<br>bruno giallo                              | HELVETIA<br>5                       | IO<br>HELVETIA                    |
|              |                                      | 1930 - Franc. de                                 | 1 1924-27 sopr. con nuovo valore    | 2.39/40                           |