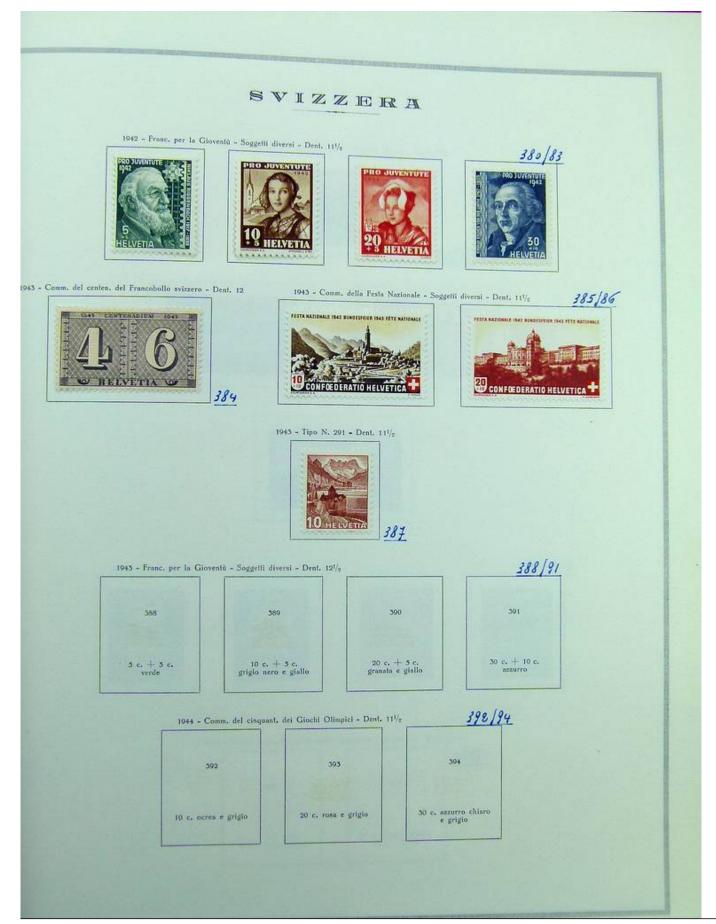

|                     | 1941 - Comm. de                                                                      | 1 750.º anniv. della fondaz. della città d                     | Beran - Deni, 111/2                                                            |
|---------------------|--------------------------------------------------------------------------------------|----------------------------------------------------------------|--------------------------------------------------------------------------------|
|                     |                                                                                      | HELVETIA                                                       | 370                                                                            |
|                     | 1941 - Franc, per la Gio                                                             | ventă - Soggetti diversi - Dent. 11 <sup>1</sup> /7            |                                                                                |
|                     | 371                                                                                  | 372                                                            | 373                                                                            |
|                     | 5 c. + 5 c.<br>verde scuro                                                           | 10 c. + 5 c.<br>bruno e giollo                                 | 20 c. + 5 c.<br>rosso e giallo                                                 |
|                     |                                                                                      |                                                                | 371/74                                                                         |
|                     |                                                                                      | 374                                                            |                                                                                |
|                     |                                                                                      | 30 c. + 10 c.<br>azzurro                                       |                                                                                |
| 1942 - Franc<br>Leg | :. di propaganda per il ricuper<br>g.: POUR TENIR                                    | o delle malerie usale - Valore e croce<br>Legg.: PER RESISTERE | in cerminio - Dest. 11 <sup>1</sup> /r<br>Legg.: ZUM DURCHHALTEN <b>375/77</b> |
|                     | 375                                                                                  | 376                                                            | 377                                                                            |
| 10 c.               | bruno e azzurro                                                                      | 10 c. bruno e azzurro                                          | 10 c. bruno e azzurro                                                          |
|                     | and Control Nutrients N                                                              | alamala e del 2.9 millenario di Ginevra                        | - Soggetti diversi - Dent. 111/2 378/79                                        |
|                     | 1942 - Comm. della Petia Na<br>BUNDISINITE FILL NATIONALLE P<br>1942 - Communication | and a state of the second                                      | 201                                                                            |