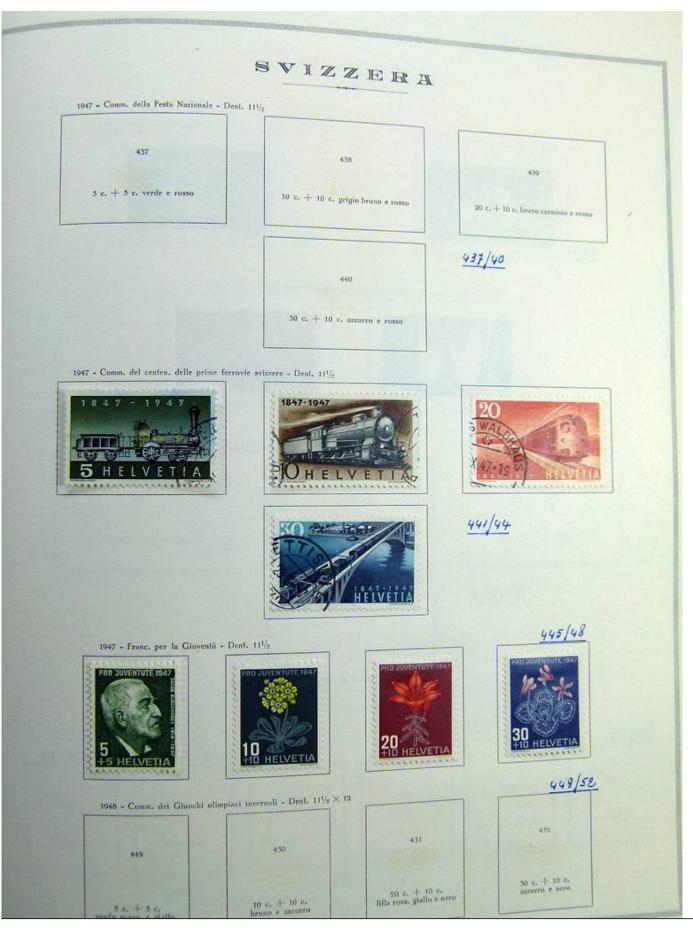

|                                       | SVIZZER                                                    | 2%                                    |
|---------------------------------------|------------------------------------------------------------|---------------------------------------|
| 1946 -                                | Comm. della Festa Nazionale - Soggetti divera              | i - Deal, 11%                         |
|                                       | 428<br>5 c. + 5 c. vende e rosso                           | 428/31                                |
|                                       |                                                            |                                       |
| 429                                   | 430                                                        | 431                                   |
| 10 c. + 10 c. bruno nero e rosso      | 20 c. + 10 c. rosso brano e rosso                          | 30 c. + 10 c. azzurro e rosso         |
|                                       | 1945 - Franc. per la Gioventà « Dent. 11%<br>Fiori diversi | × 12 <u>434/36</u>                    |
| 454                                   | 435                                                        | 436                                   |
| 10 c. + 10 c.<br>verde nero e aroncio | 20 c, + 10 c,<br>bruno carminio e rosa                     | 30 c. + 10 c.<br>atzutro scuro e rosa |
|                                       | Effige di R. Toepfier                                      |                                       |
|                                       | 433                                                        |                                       |
|                                       |                                                            |                                       |