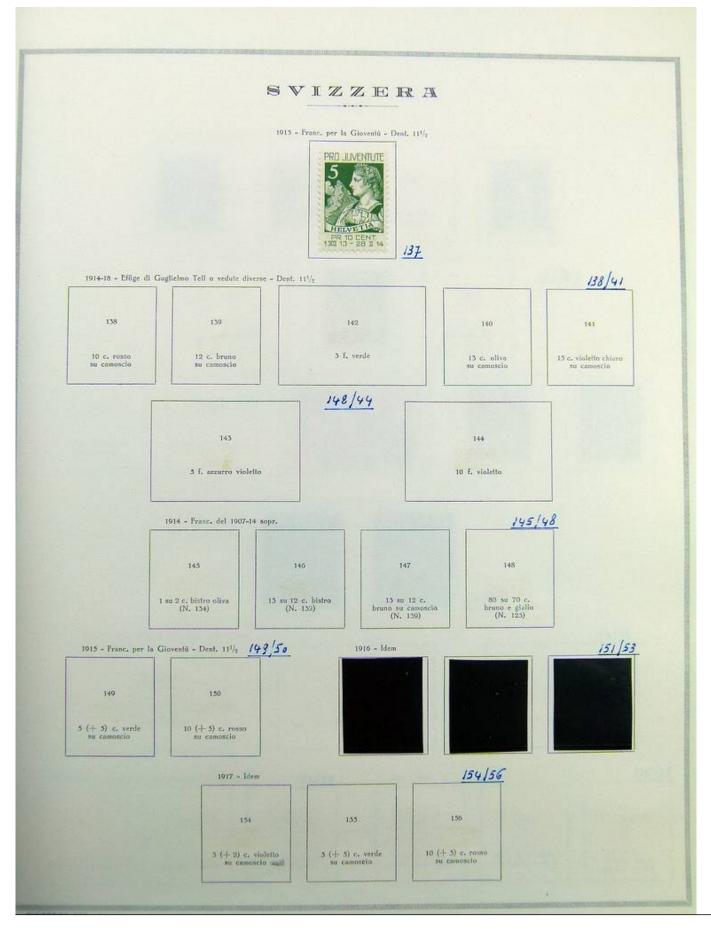

#### Lot nr.: L241596

Country/Type: Europe

Switzerland collection, until 1960, on album, with MH and used stamps.

Price: 35 eur

[Go to the lot on www.sevenstamps.com ]

|              |                                      | SVI                                              | ZZERA                               |                                   |
|--------------|--------------------------------------|--------------------------------------------------|-------------------------------------|-----------------------------------|
|              |                                      | 1928 - Tipo                                      | N, 143 riinciso - Dent, 11½         |                                   |
|              |                                      |                                                  | 230                                 |                                   |
|              |                                      |                                                  | 5 f. azzurro                        |                                   |
|              |                                      |                                                  | 830                                 |                                   |
| Г            | 1928 - Franc. per la Gioven          | lů - Stemmi o effige - Dent. 11 <sup>1</sup> /2  |                                     |                                   |
|              | 231                                  | 232                                              | 235                                 | 234                               |
|              | 5 (+ 5) c. violetto.<br>nero e rosso | 10 (+ 5) c. verde,<br>nero e rosso               | 20 (+ 5) c. rosso,<br>nero e giallo | 30 (+ 10) c. szzurro e rossa      |
|              | 1929 - Franc, per la G               | iovenfù - Soggetti diversi - Dent.               | 11×11½                              | <u></u><br><u>835/38</u>          |
|              |                                      |                                                  |                                     |                                   |
|              | 235<br>5 (+ 5) c. violetto e ro      | 10 (+ 5)                                         | 236<br>c. bistro e azzurro grigio   | 237<br>20 (+ 3) c. bruno carminio |
|              |                                      |                                                  |                                     | e azzurro chiaro                  |
|              |                                      | 30                                               | 238<br>(+ 10) c. azzurro            |                                   |
| 1930-31 - Ti | ipi dei franc. del 1910-18 e n       | uovo tipo (il N. 244) - Deat. 11 <sup>1</sup> /1 |                                     | 841/45                            |
| HELVET<br>3  | 4                                    | 244<br>bruno giallo                              | HELVETIA<br>5                       | IO<br>HELVETIA                    |
|              |                                      | 1930 - Franc. de                                 | 1 1924-27 sopr. con nuovo valore    | 2.39/40                           |