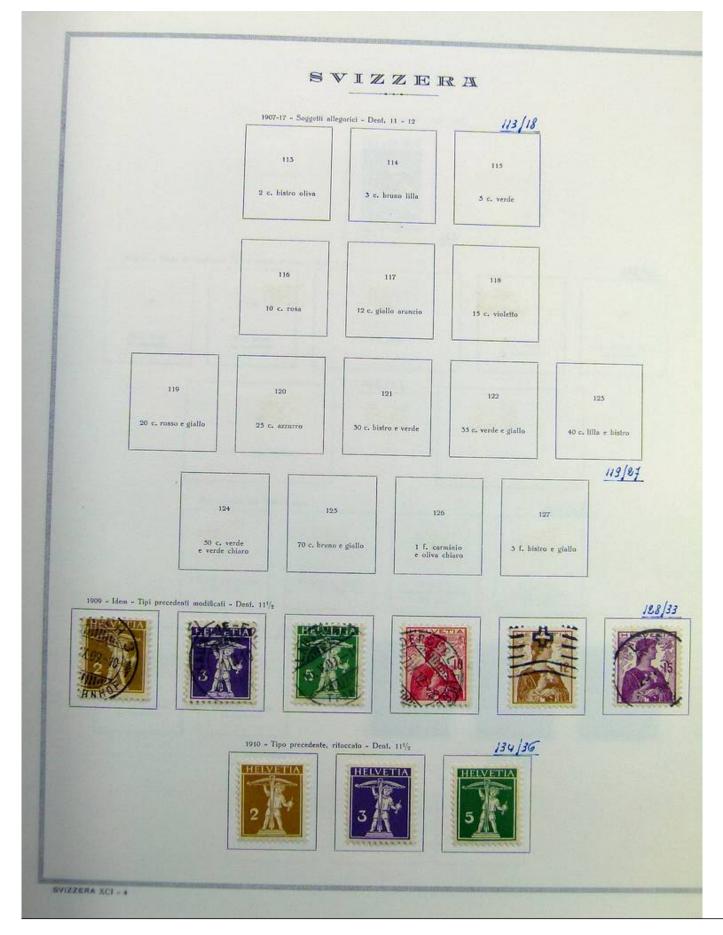

#### Lot nr.: L241596

Country/Type: Europe

Switzerland collection, until 1960, on album, with MH and used stamps.

Price: 35 eur

[Go to the lot on www.sevenstamps.com ]

|              |                                      | SVI                                              | ZZERA                               |                                   |
|--------------|--------------------------------------|--------------------------------------------------|-------------------------------------|-----------------------------------|
|              |                                      | 1928 - Tipo                                      | N, 143 riinciso - Dent, 11½         |                                   |
|              |                                      |                                                  | 230                                 |                                   |
|              |                                      |                                                  | 5 f. azzurro                        |                                   |
|              |                                      |                                                  | 830                                 |                                   |
| Г            | 1928 - Franc. per la Gioven          | lů - Stemmi o effige - Dent. 11 <sup>1</sup> /2  |                                     |                                   |
|              | 231                                  | 232                                              | 235                                 | 234                               |
|              | 5 (+ 5) c. violetto.<br>nero e rosso | 10 (+ 5) c. verde,<br>nero e rosso               | 20 (+ 5) c. rosso,<br>nero e giallo | 30 (+ 10) c. szzurro e rossa      |
|              | 1929 - Franc, per la G               | iovenfù - Soggetti diversi - Dent.               | 11×11½                              | <u></u><br><u>835/38</u>          |
|              |                                      |                                                  |                                     |                                   |
|              | 235<br>5 (+ 5) c. violetto e ro      | 10 (+ 5)                                         | 236<br>c. bistro e azzurro grigio   | 237<br>20 (+ 3) c. bruno carminio |
|              |                                      |                                                  |                                     | e azzurro chiaro                  |
|              |                                      | 30                                               | 238<br>(+ 10) c. azzurro            |                                   |
| 1930-31 - Ti | ipi dei franc. del 1910-18 e n       | uovo tipo (il N. 244) - Deat. 11 <sup>1</sup> /1 |                                     | 841/45                            |
| HELVET<br>3  | 4                                    | 244<br>bruno giallo                              | HELVETIA<br>5                       | IO<br>HELVETIA                    |
|              |                                      | 1930 - Franc. de                                 | 1 1924-27 sopr. con nuovo valore    | 2.39/40                           |