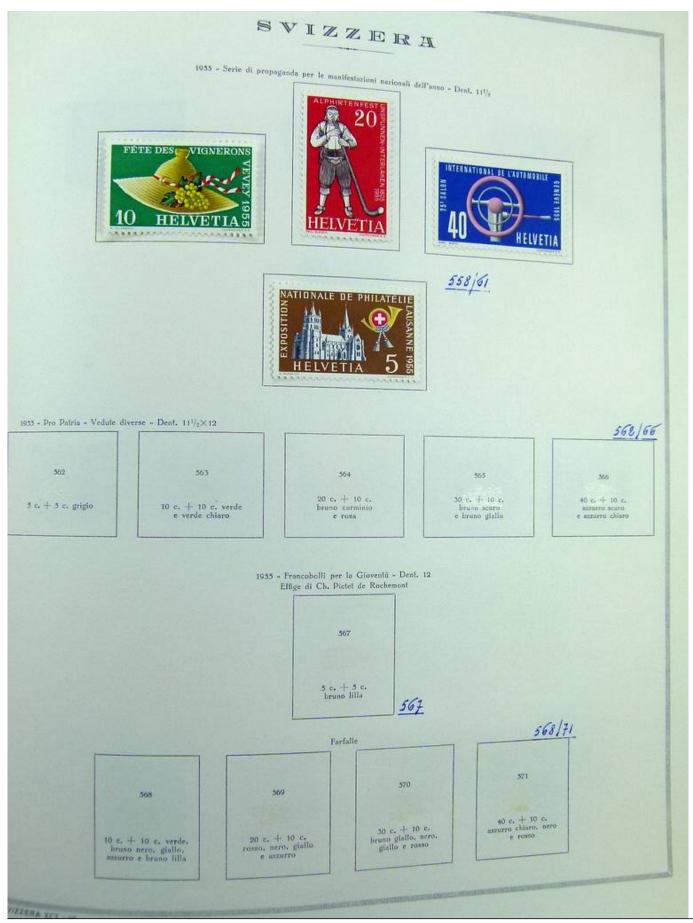

#### Lot nr.: L241596

Country/Type: Europe

Switzerland collection, until 1960, on album, with MH and used stamps.

Price: 35 eur

[Go to the lot on www.sevenstamps.com ]

|              |                                      | SVI                                              | ZZERA                               |                                   |
|--------------|--------------------------------------|--------------------------------------------------|-------------------------------------|-----------------------------------|
|              |                                      | 1928 - Tipo                                      | N, 143 riinciso - Dent, 11½         |                                   |
|              |                                      |                                                  | 230                                 |                                   |
|              |                                      |                                                  | 5 f. azzurro                        |                                   |
|              |                                      |                                                  | 830                                 |                                   |
| Г            | 1928 - Franc. per la Gioven          | lů - Stemmi o effige - Dent. 11 <sup>1</sup> /2  |                                     |                                   |
|              | 231                                  | 232                                              | 235                                 | 234                               |
|              | 5 (+ 5) c. violetto.<br>nero e rosso | 10 (+ 5) c. verde,<br>nero e rosso               | 20 (+ 5) c. rosso,<br>nero e giallo | 30 (+ 10) c. szzurro e rossa      |
|              | 1929 - Franc, per la G               | iovenfù - Soggetti diversi - Dent.               | 11×11½                              | <u></u><br><u>835/38</u>          |
|              |                                      |                                                  |                                     |                                   |
|              | 235<br>5 (+ 5) c. violetto e ro      | 10 (+ 5)                                         | 236<br>c. bistro e azzurro grigio   | 237<br>20 (+ 3) c. bruno carminio |
|              |                                      |                                                  |                                     | e azzurro chiaro                  |
|              |                                      | 30                                               | 238<br>(+ 10) c. azzurro            |                                   |
| 1930-31 - Ti | ipi dei franc. del 1910-18 e n       | uovo tipo (il N. 244) - Deat. 11 <sup>1</sup> /1 |                                     | 841/45                            |
| HELVET<br>3  | 4                                    | 244<br>bruno giallo                              | HELVETIA<br>5                       | IO<br>HELVETIA                    |
|              |                                      | 1930 - Franc. de                                 | 1 1924-27 sopr. con nuovo valore    | 2.39/40                           |