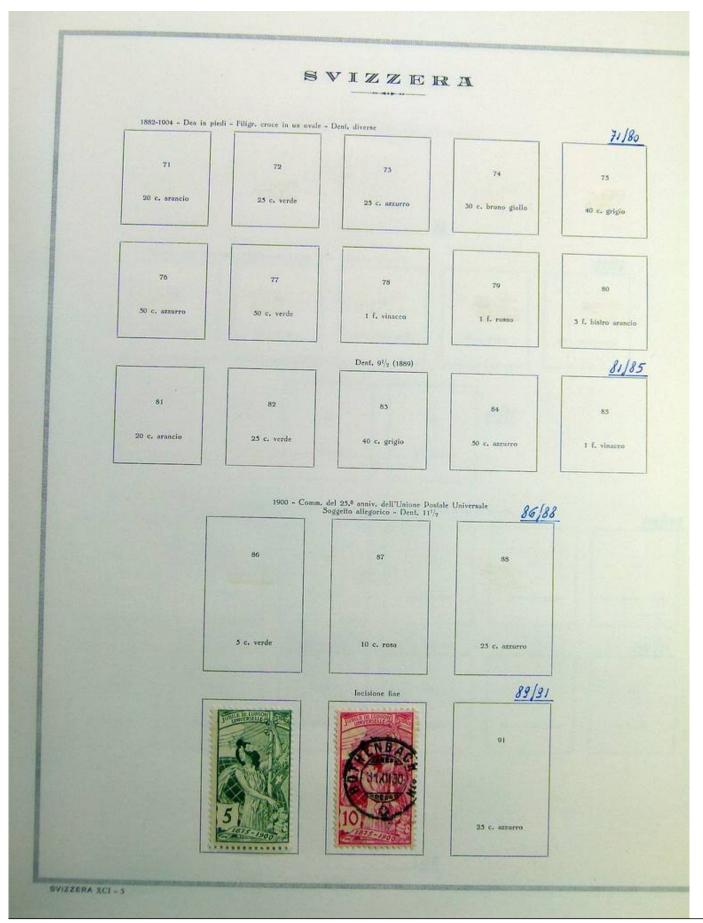

#### Lot nr.: L241596

Country/Type: Europe

Switzerland collection, until 1960, on album, with MH and used stamps.

Price: 35 eur

[Go to the lot on www.sevenstamps.com ]

|              |                                      | SVI                                              | ZZERA                               |                                   |
|--------------|--------------------------------------|--------------------------------------------------|-------------------------------------|-----------------------------------|
|              |                                      | 1928 - Tipo                                      | N, 143 riinciso - Dent, 11½         |                                   |
|              |                                      |                                                  | 230                                 |                                   |
|              |                                      |                                                  | 5 f. azzurro                        |                                   |
|              |                                      |                                                  | 830                                 |                                   |
| Г            | 1928 - Franc. per la Gioven          | lů - Stemmi o effige - Dent. 11 <sup>1</sup> /2  |                                     |                                   |
|              | 231                                  | 232                                              | 235                                 | 234                               |
|              | 5 (+ 5) c. violetto.<br>nero e rosso | 10 (+ 5) c. verde,<br>nero e rosso               | 20 (+ 5) c. rosso,<br>nero e giallo | 30 (+ 10) c. szzurro e rossa      |
|              | 1929 - Franc, per la G               | iovenfù - Soggetti diversi - Dent.               | 11×11½                              | <u></u><br><u>835/38</u>          |
|              |                                      |                                                  |                                     |                                   |
|              | 235<br>5 (+ 5) c. violetto e ro      | 10 (+ 5)                                         | 236<br>c. bistro e azzurro grigio   | 237<br>20 (+ 3) c. bruno carminio |
|              |                                      |                                                  |                                     | e azzurro chiaro                  |
|              |                                      | 30                                               | 238<br>(+ 10) c. azzurro            |                                   |
| 1930-31 - Ti | ipi dei franc. del 1910-18 e n       | uovo tipo (il N. 244) - Deat. 11 <sup>1</sup> /1 |                                     | 841/45                            |
| HELVET<br>3  | 4                                    | 244<br>bruno giallo                              | HELVETIA<br>5                       | IO<br>HELVETIA                    |
|              |                                      | 1930 - Franc. de                                 | 1 1924-27 sopr. con nuovo valore    | 2.39/40                           |