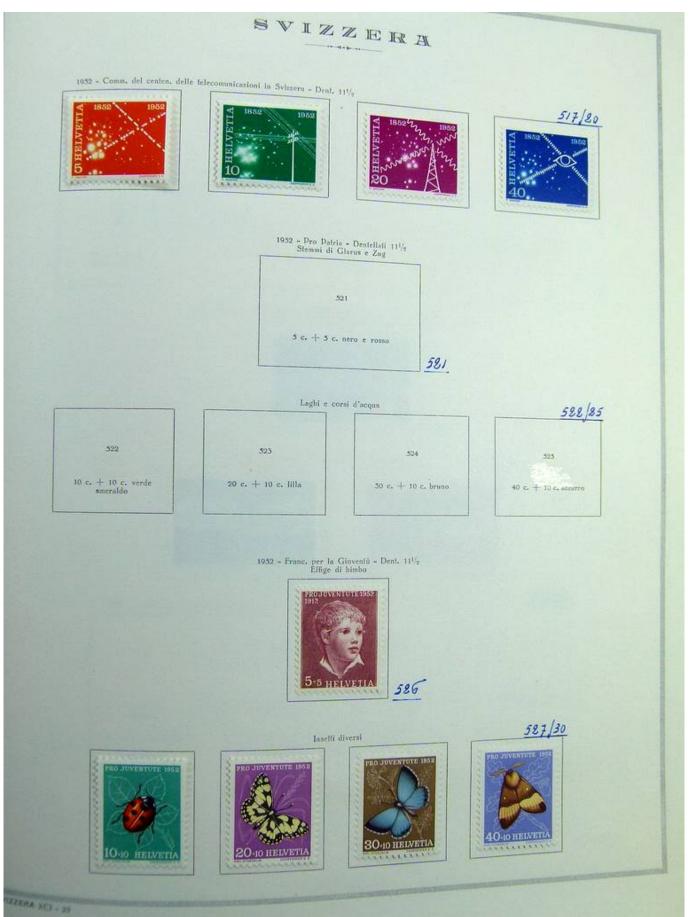

#### Lot nr.: L241596

Country/Type: Europe

Switzerland collection, until 1960, on album, with MH and used stamps.

Price: 35 eur

[Go to the lot on www.sevenstamps.com ]

|              |                                      | SVI                                              | ZZERA                               |                                   |
|--------------|--------------------------------------|--------------------------------------------------|-------------------------------------|-----------------------------------|
|              |                                      | 1928 - Tipo                                      | N, 143 riinciso - Dent, 11½         |                                   |
|              |                                      |                                                  | 230                                 |                                   |
|              |                                      |                                                  | 5 f. azzurro                        |                                   |
|              |                                      |                                                  | 830                                 |                                   |
| Г            | 1928 - Franc. per la Gioven          | lů - Stemmi o effige - Dent. 11 <sup>1</sup> /2  |                                     |                                   |
|              | 231                                  | 232                                              | 235                                 | 234                               |
|              | 5 (+ 5) c. violetto.<br>nero e rosso | 10 (+ 5) c. verde,<br>nero e rosso               | 20 (+ 5) c. rosso,<br>nero e giallo | 30 (+ 10) c. szzurro e rossa      |
|              | 1929 - Franc, per la G               | iovenfù - Soggetti diversi - Dent.               | 11×11½                              | <u></u><br><u>835/38</u>          |
|              |                                      |                                                  |                                     |                                   |
|              | 235<br>5 (+ 5) c. violetto e ro      | 10 (+ 5)                                         | 236<br>c. bistro e azzurro grigio   | 237<br>20 (+ 3) c. bruno carminio |
|              |                                      |                                                  |                                     | e azzurro chiaro                  |
|              |                                      | 30                                               | 238<br>(+ 10) c. azzurro            |                                   |
| 1930-31 - Ti | ipi dei franc. del 1910-18 e n       | uovo tipo (il N. 244) - Deat. 11 <sup>1</sup> /1 |                                     | 841/45                            |
| HELVET<br>3  | 4                                    | 244<br>bruno giallo                              | HELVETIA<br>5                       | IO<br>HELVETIA                    |
|              |                                      | 1930 - Franc. de                                 | 1 1924-27 sopr. con nuovo valore    | 2.39/40                           |