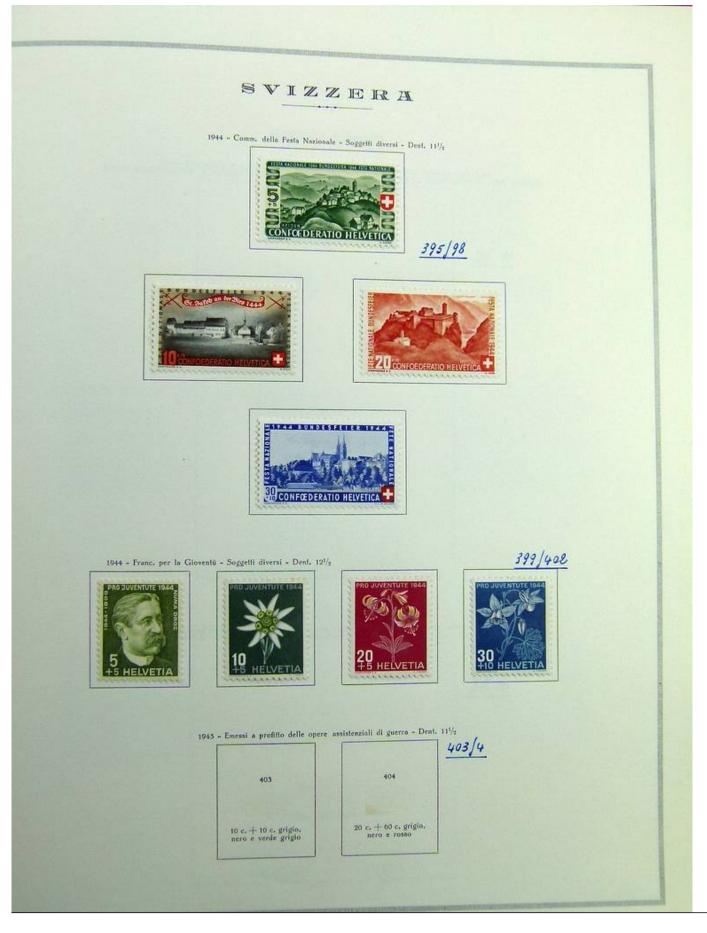

|                                      | Construction of the second street and a street of the second street street and a street street street street st |                                    |                                              |  |
|--------------------------------------|-----------------------------------------------------------------------------------------------------------------|------------------------------------|----------------------------------------------|--|
|                                      | SVIZZ<br>1945 - Emessi a profilio della Cri<br>1945 - Emessi a profilio della Cri                               | oce Rossa - Deni. 111/2            |                                              |  |
| 1945 - Comm. della Festa Nazionale - | Dent. 111/2                                                                                                     |                                    |                                              |  |
| 419                                  | 420                                                                                                             |                                    | 421                                          |  |
| 5 c. + 5 c. verde e rosso            | 10 c. + 10 c. sepia, g                                                                                          | rigia e rosso                      | 20 c. + 10 c. rosso bruno.<br>poglia e rosso |  |
|                                      | 422<br>30 c. + 10 c. attur                                                                                      | TO E F0550                         | 419/88                                       |  |
| 1945 - Franc, per la Gioventà        | - Dent. 12 <sup>1</sup> /2                                                                                      |                                    | 483/86                                       |  |
| 423                                  | 424                                                                                                             | 425                                | 426                                          |  |
| 5 c. + 5 c.<br>verde                 | 10 c. + 10 c.<br>bruno giallo                                                                                   | 20 c, + 10 c.<br>carminio e giallo | 30 c. + 10 c.<br>azzurro e rosa              |  |
|                                      | 1945 - Comm. del 2.º cen<br>di Pestalozzi - De                                                                  |                                    |                                              |  |