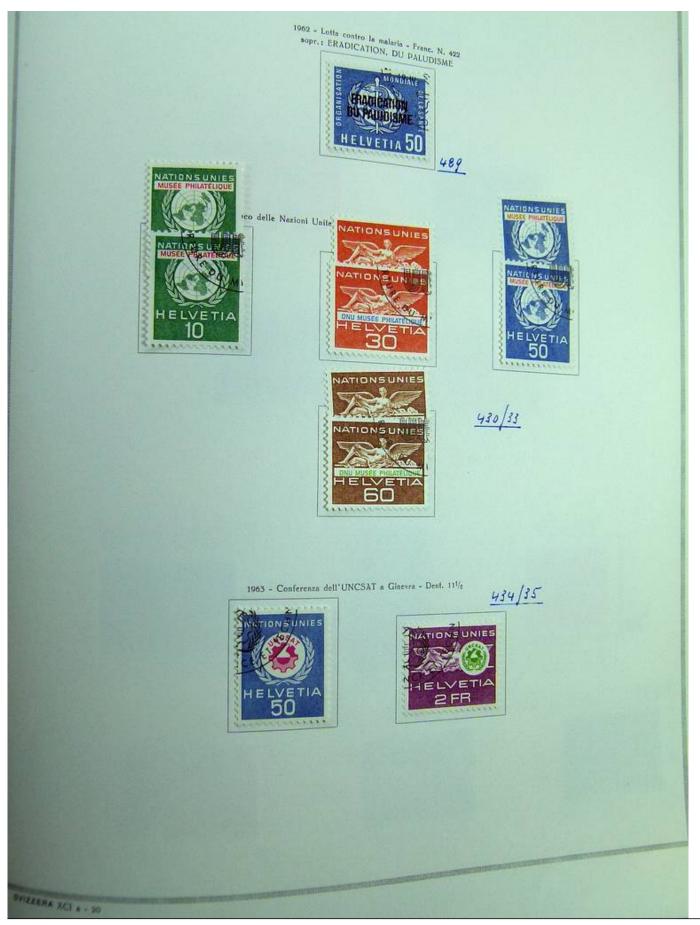

| 436                                   |
| 10 c. + 10 c.<br>verde nero e aroncio | 20 c, + 10 c,<br>bruno carminio e rosa                     | 30 c. + 10 c.<br>atzutro scuro e rosa |
|                                       | Effige di R. Toepfier                                      |                                       |
|                                       | 433                                                        |                                       |
|                                       |                                                            |                                       |































Foto nr.: 27



Page 27/42



#### Foto nr.: 28



Page 28/42



Foto nr.: 29



Page 29/42









































Foto nr.: 39



Page 39/42