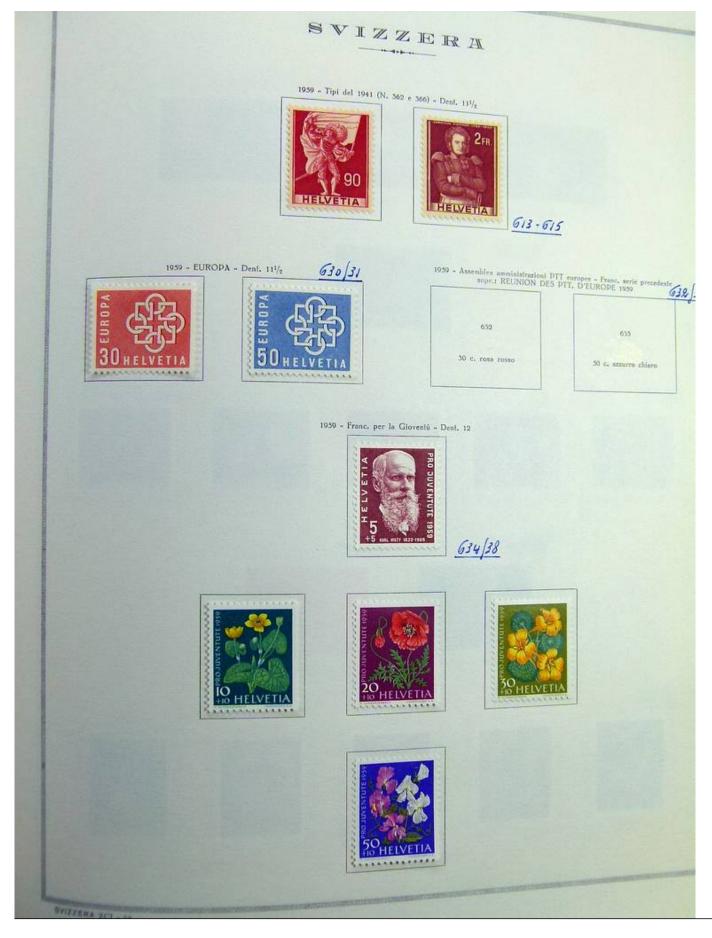

#### Lot nr.: L241596

Country/Type: Europe

Switzerland collection, until 1960, on album, with MH and used stamps.

Price: 35 eur

[Go to the lot on www.sevenstamps.com ]

|              |                                      | SVI                                              | ZZERA                               |                                   |
|--------------|--------------------------------------|--------------------------------------------------|-------------------------------------|-----------------------------------|
|              |                                      | 1928 - Tipo                                      | N, 143 riinciso - Dent, 11½         |                                   |
|              |                                      |                                                  | 230                                 |                                   |
|              |                                      |                                                  | 5 f. azzurro                        |                                   |
|              |                                      |                                                  | 830                                 |                                   |
| Г            | 1928 - Franc. per la Gioven          | lů - Stemmi o effige - Dent. 11 <sup>1</sup> /2  |                                     |                                   |
|              | 231                                  | 232                                              | 235                                 | 234                               |
|              | 5 (+ 5) c. violetto.<br>nero e rosso | 10 (+ 5) c. verde,<br>nero e rosso               | 20 (+ 5) c. rosso,<br>nero e giallo | 30 (+ 10) c. szzurro e rossa      |
|              | 1929 - Franc, per la G               | iovenfù - Soggetti diversi - Dent.               | 11×11½                              | <u></u><br><u>835/38</u>          |
|              |                                      |                                                  |                                     |                                   |
|              | 235<br>5 (+ 5) c. violetto e ro      | 10 (+ 5)                                         | 236<br>c. bistro e azzurro grigio   | 237<br>20 (+ 3) c. bruno carminio |
|              |                                      |                                                  |                                     | e azzurro chiaro                  |
|              |                                      | 30                                               | 238<br>(+ 10) c. azzurro            |                                   |
| 1930-31 - Ti | ipi dei franc. del 1910-18 e n       | uovo tipo (il N. 244) - Deat. 11 <sup>1</sup> /1 |                                     | 841/45                            |
| HELVET<br>3  | 4                                    | 244<br>bruno giallo                              | HELVETIA<br>5                       | IO<br>HELVETIA                    |
|              |                                      | 1930 - Franc. de                                 | 1 1924-27 sopr. con nuovo valore    | 2.39/40                           |