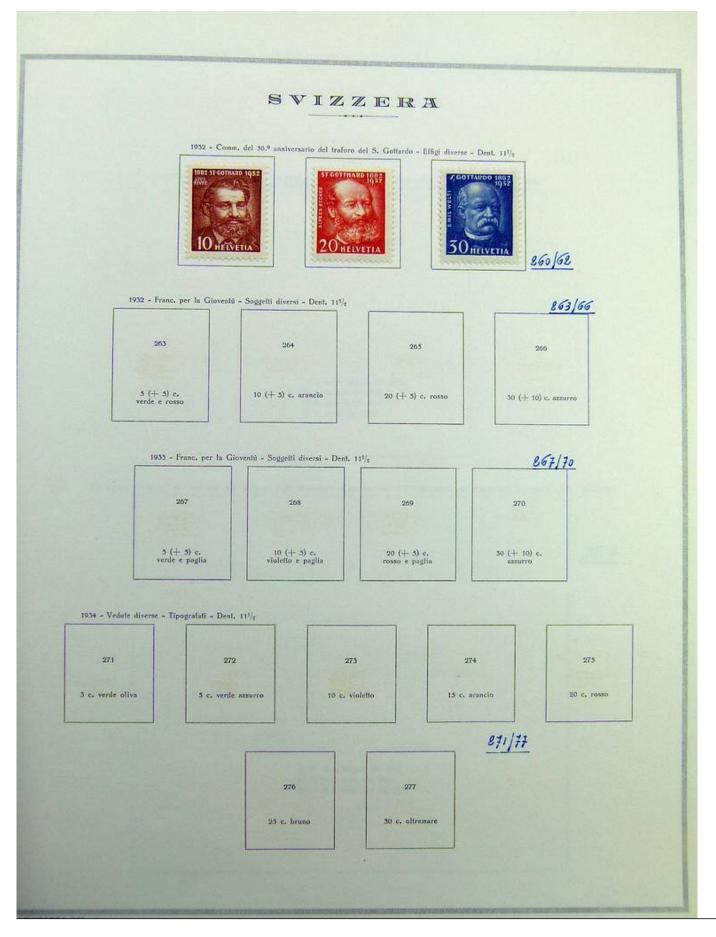

#### Lot nr.: L241596

Country/Type: Europe

Switzerland collection, until 1960, on album, with MH and used stamps.

Price: 35 eur

[Go to the lot on www.sevenstamps.com ]

|              |                                      | SVI                                              | ZZERA                               |                                   |
|--------------|--------------------------------------|--------------------------------------------------|-------------------------------------|-----------------------------------|
|              |                                      | 1928 - Tipo                                      | N, 143 riinciso - Dent, 11½         |                                   |
|              |                                      |                                                  | 230                                 |                                   |
|              |                                      |                                                  | 5 f. azzurro                        |                                   |
|              |                                      |                                                  | 830                                 |                                   |
| Г            | 1928 - Franc. per la Gioven          | lů - Stemmi o effige - Dent. 11 <sup>1</sup> /2  |                                     |                                   |
|              | 231                                  | 232                                              | 235                                 | 234                               |
|              | 5 (+ 5) c. violetto.<br>nero e rosso | 10 (+ 5) c. verde,<br>nero e rosso               | 20 (+ 5) c. rosso,<br>nero e giallo | 30 (+ 10) c. szzurro e rossa      |
|              | 1929 - Franc, per la G               | iovenfù - Soggetti diversi - Dent.               | 11×11½                              | <u></u><br><u>835/38</u>          |
|              |                                      |                                                  |                                     |                                   |
|              | 235<br>5 (+ 5) c. violetto e ro      | 10 (+ 5)                                         | 236<br>c. bistro e azzurro grigio   | 237<br>20 (+ 3) c. bruno carminio |
|              |                                      |                                                  |                                     | e azzurro chiaro                  |
|              |                                      | 30                                               | 238<br>(+ 10) c. azzurro            |                                   |
| 1930-31 - Ti | ipi dei franc. del 1910-18 e n       | uovo tipo (il N. 244) - Deat. 11 <sup>1</sup> /1 |                                     | 841/45                            |
| HELVET<br>3  | 4                                    | 244<br>bruno giallo                              | HELVETIA<br>5                       | IO<br>HELVETIA                    |
|              |                                      | 1930 - Franc. de                                 | 1 1924-27 sopr. con nuovo valore    | 2.39/40                           |