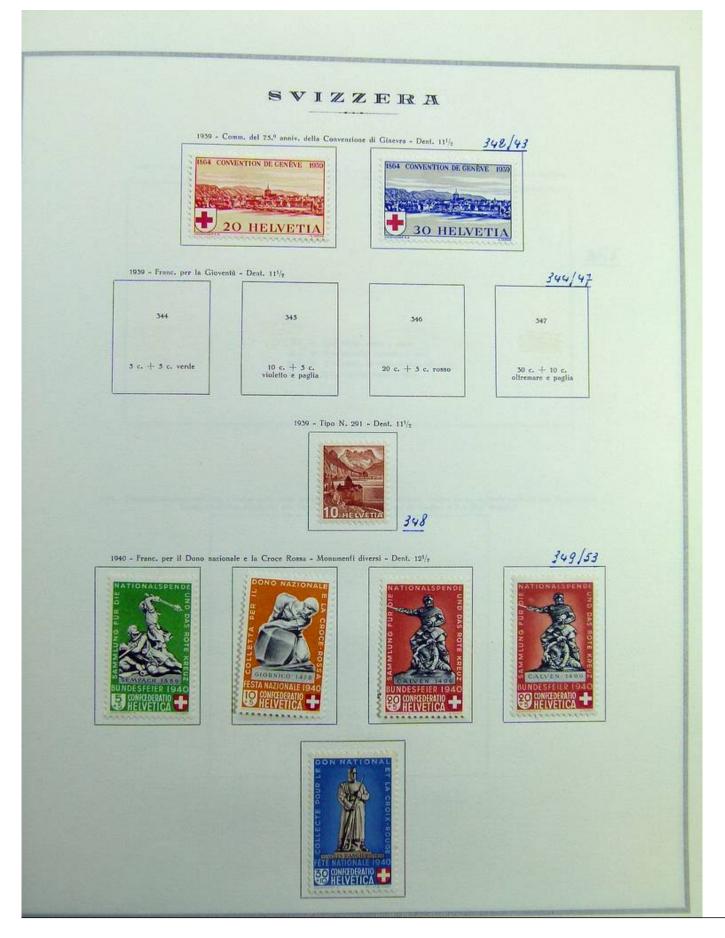

| 30 c. azzurro violetto |
|            | Legg:: LANDESAUSS                                                          | TELLUNG + 1939                                                 | 337/40                 |
| 337        | 333                                                                        | 539                                                            | 340                    |
| 3 c. verde | 10 c. bruno violetto                                                       | 20 c. rosso                                                    | 30 c. azzorro violetto |
| <br>1      | 030 - Comm. della Festa Nazionale e<br>di Laupen - Emesso a profilto delle | e del VI centenario della batto<br>madri bisognose - Deal. 11% | glia                   |













|                     | 1941 - Comm. de                                                                      | 1 750.º anniv. della fondaz. della città d                     | Beran - Deni, 111/2                                                            |
|---------------------|--------------------------------------------------------------------------------------|----------------------------------------------------------------|--------------------------------------------------------------------------------|
|                     |                                                                                      | HELVETIA                                                       | 370                                                                            |
|