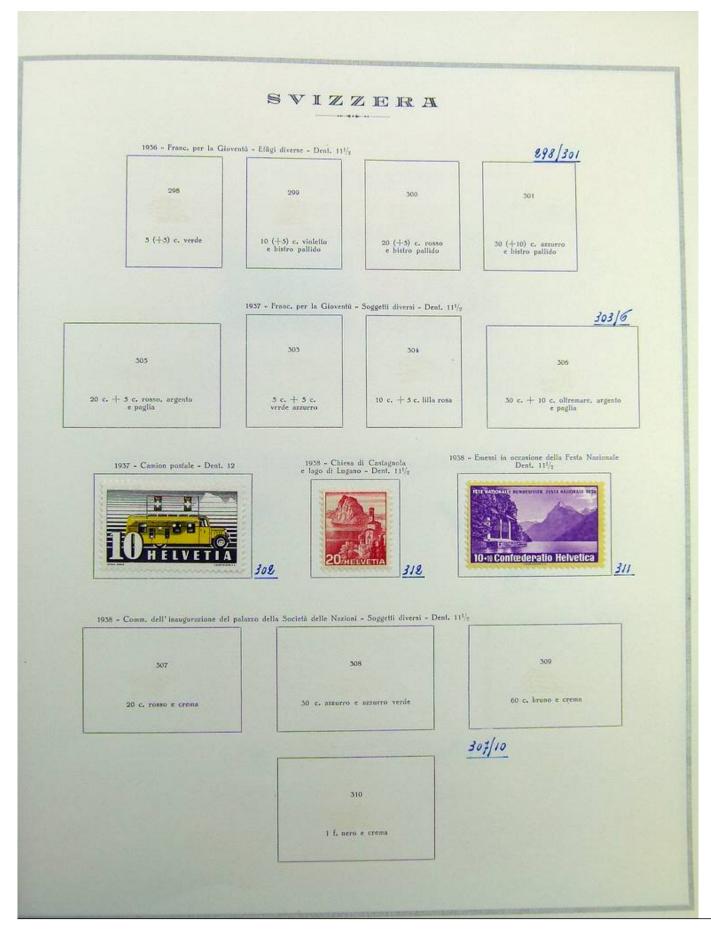

| e azzurro chiaro                  |
|              |                                      | 30                                               | 238<br>(+ 10) c. azzurro            |                                   |
| 1930-31 - Ti | ipi dei franc. del 1910-18 e n       | uovo tipo (il N. 244) - Deat. 11 <sup>1</sup> /1 |                                     | 841/45                            |
| HELVET<br>3  | 4                                    | 244<br>bruno giallo                              | HELVETIA<br>5                       | IO<br>HELVETIA                    |
|              |                                      | 1930 - Franc. de                                 | 1 1924-27 sopr. con nuovo valore    | 2.39/40                           |

















|            | SVIZZ                                                                      |                                                                |                        |
|------------|----------------------------------------------------------------------------|----------------------------------------------------------------|------------------------|
|            | 1939 - Comm. dell'apertara dell'Espe<br>Legg.: EXPOSITION N                | missione di Zuristo - Deut 111/                                | Sade -                 |
| 3          | 20 530                                                                     |                                                                | 131                    |
| 5 6.       | verde: 10 c. bruno