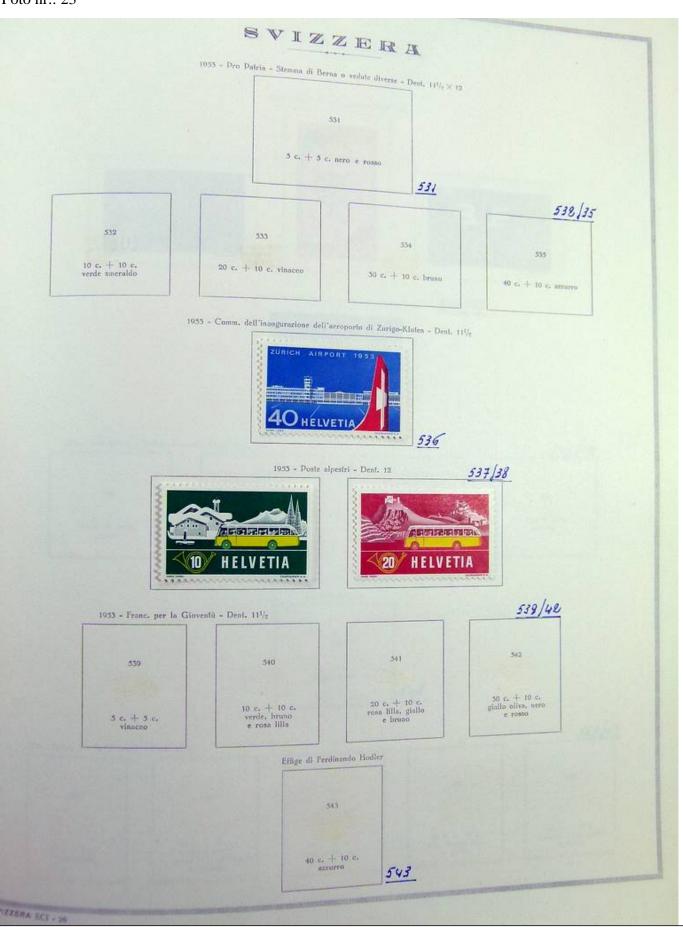

#### Lot nr.: L241596

Country/Type: Europe

Switzerland collection, until 1960, on album, with MH and used stamps.

Price: 35 eur

[Go to the lot on www.sevenstamps.com ]

|              |                                      | SVI                                              | ZZERA                               |                                   |
|--------------|--------------------------------------|--------------------------------------------------|-------------------------------------|-----------------------------------|
|              |                                      | 1928 - Tipo                                      | N, 143 riinciso - Dent, 11½         |                                   |
|              |                                      |                                                  | 230                                 |                                   |
|              |                                      |                                                  | 5 f. azzurro                        |                                   |
|              |                                      |                                                  | 830                                 |                                   |
| Г            | 1928 - Franc. per la Gioven          | lů - Stemmi o effige - Dent. 11 <sup>1</sup> /2  |                                     |                                   |
|              | 231                                  | 232                                              | 235                                 | 234                               |
|              | 5 (+ 5) c. violetto.<br>nero e rosso | 10 (+ 5) c. verde,<br>nero e rosso               | 20 (+ 5) c. rosso,<br>nero e giallo | 30 (+ 10) c. szzurro e rossa      |
|              | 1929 - Franc, per la G               | iovenfù - Soggetti diversi - Dent.               | 11×11½                              | <u></u><br><u>835/38</u>          |
|              |                                      |                                                  |                                     |                                   |
|              | 235<br>5 (+ 5) c. violetto e ro      | 10 (+ 5)                                         | 236<br>c. bistro e azzurro grigio   | 237<br>20 (+ 3) c. bruno carminio |
|              |                                      |                                                  |                                     | e azzurro chiaro                  |
|              |                                      | 30                                               | 238<br>(+ 10) c. azzurro            |                                   |
| 1930-31 - Ti | ipi dei franc. del 1910-18 e n       | uovo tipo (il N. 244) - Deat. 11 <sup>1</sup> /1 |                                     | 841/45                            |
| HELVET<br>3  | 4                                    | 244<br>bruno giallo                              | HELVETIA<br>5                       | IO<br>HELVETIA                    |
|              |                                      | 1930 - Franc. de                                 | 1 1924-27 sopr. con nuovo valore    | 2.39/40                           |