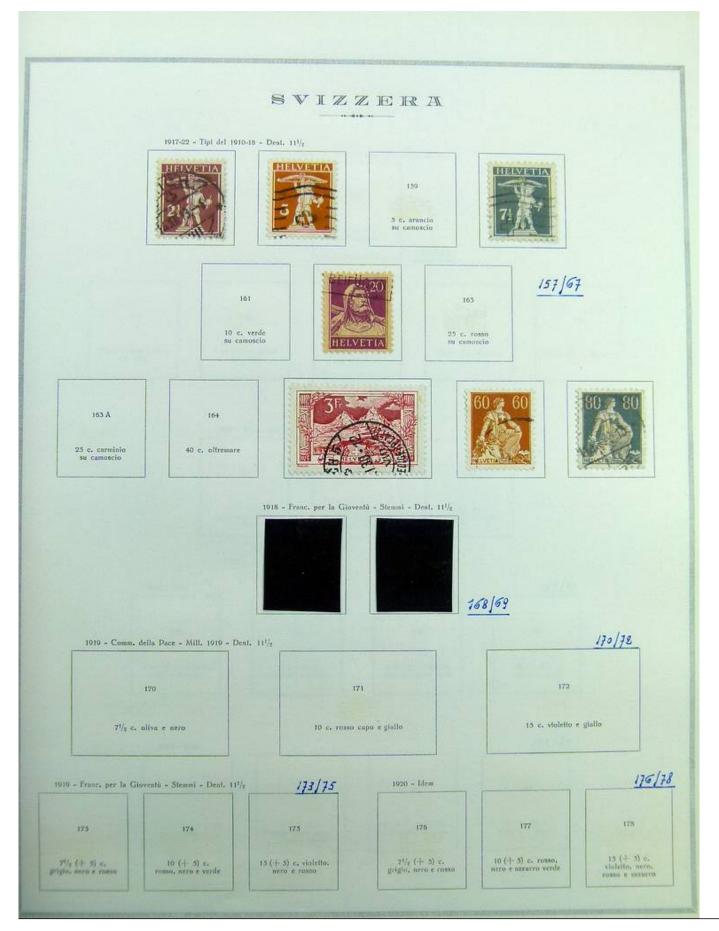

#### Lot nr.: L241596

Country/Type: Europe

Switzerland collection, until 1960, on album, with MH and used stamps.

Price: 35 eur

[Go to the lot on www.sevenstamps.com ]

|              |                                      | SVI                                              | ZZERA                               |                                   |
|--------------|--------------------------------------|--------------------------------------------------|-------------------------------------|-----------------------------------|
|              |                                      | 1928 - Tipo                                      | N, 143 riinciso - Dent, 11½         |                                   |
|              |                                      |                                                  | 230                                 |                                   |
|              |                                      |                                                  | 5 f. azzurro                        |                                   |
|              |                                      |                                                  | 830                                 |                                   |
| Г            | 1928 - Franc. per la Gioven          | lů - Stemmi o effige - Dent. 11 <sup>1</sup> /2  |                                     |                                   |
|              | 231                                  | 232                                              | 235                                 | 234                               |
|              | 5 (+ 5) c. violetto.<br>nero e rosso | 10 (+ 5) c. verde,<br>nero e rosso               | 20 (+ 5) c. rosso,<br>nero e giallo | 30 (+ 10) c. szzurro e rossa      |
|              | 1929 - Franc, per la G               | iovenfù - Soggetti diversi - Dent.               | 11×11½                              | <u></u><br><u>835/38</u>          |
|              |                                      |                                                  |                                     |                                   |
|              | 235<br>5 (+ 5) c. violetto e ro      | 10 (+ 5)                                         | 236<br>c. bistro e azzurro grigio   | 237<br>20 (+ 3) c. bruno carminio |
|              |                                      |                                                  |                                     | e azzurro chiaro                  |
|              |                                      | 30                                               | 238<br>(+ 10) c. azzurro            |                                   |
| 1930-31 - Ti | ipi dei franc. del 1910-18 e n       | uovo tipo (il N. 244) - Deat. 11 <sup>1</sup> /1 |                                     | 841/45                            |
| HELVET<br>3  | 4                                    | 244<br>bruno giallo                              | HELVETIA<br>5                       | IO<br>HELVETIA                    |
|              |                                      | 1930 - Franc. de                                 | 1 1924-27 sopr. con nuovo valore    | 2.39/40                           |