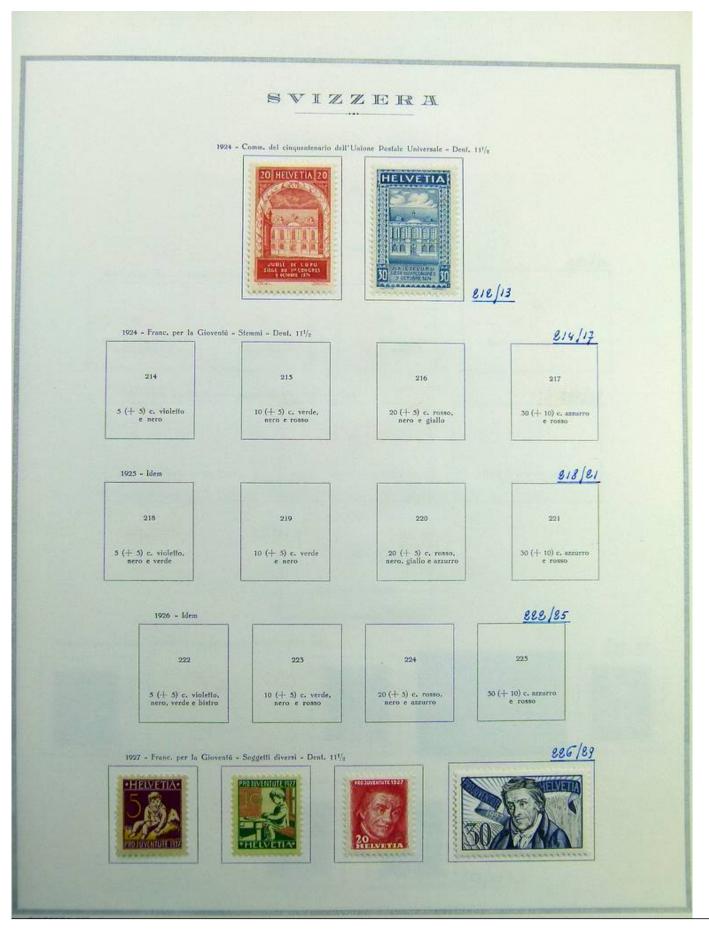

#### Lot nr.: L241596

Country/Type: Europe

Switzerland collection, until 1960, on album, with MH and used stamps.

Price: 35 eur

[Go to the lot on www.sevenstamps.com ]

|              |                                      | SVI                                              | ZZERA                               |                                   |
|--------------|--------------------------------------|--------------------------------------------------|-------------------------------------|-----------------------------------|
|              |                                      | 1928 - Tipo                                      | N, 143 riinciso - Dent, 11½         |                                   |
|              |                                      |                                                  | 230                                 |                                   |
|              |                                      |                                                  | 5 f. azzurro                        |                                   |
|              |                                      |                                                  | 830                                 |                                   |
| Г            | 1928 - Franc. per la Gioven          | lů - Stemmi o effige - Dent. 11 <sup>1</sup> /2  |                                     |                                   |
|              | 231                                  | 232                                              | 235                                 | 234                               |
|              | 5 (+ 5) c. violetto.<br>nero e rosso | 10 (+ 5) c. verde,<br>nero e rosso               | 20 (+ 5) c. rosso,<br>nero e giallo | 30 (+ 10) c. szzurro e rossa      |
|              | 1929 - Franc, per la G               | iovenfù - Soggetti diversi - Dent.               | 11×11½                              | <u></u><br><u>835/38</u>          |
|              |                                      |                                                  |                                     |                                   |
|              | 235<br>5 (+ 5) c. violetto e ro      | 10 (+ 5)                                         | 236<br>c. bistro e azzurro grigio   | 237<br>20 (+ 3) c. bruno carminio |
|              |                                      |                                                  |                                     | e azzurro chiaro                  |
|              |                                      | 30                                               | 238<br>(+ 10) c. azzurro            |                                   |
| 1930-31 - Ti | ipi dei franc. del 1910-18 e n       | uovo tipo (il N. 244) - Deat. 11 <sup>1</sup> /1 |                                     | 841/45                            |
| HELVET<br>3  | 4                                    | 244<br>bruno giallo                              | HELVETIA<br>5                       | IO<br>HELVETIA                    |
|              |                                      | 1930 - Franc. de                                 | 1 1924-27 sopr. con nuovo valore    | 2.39/40                           |