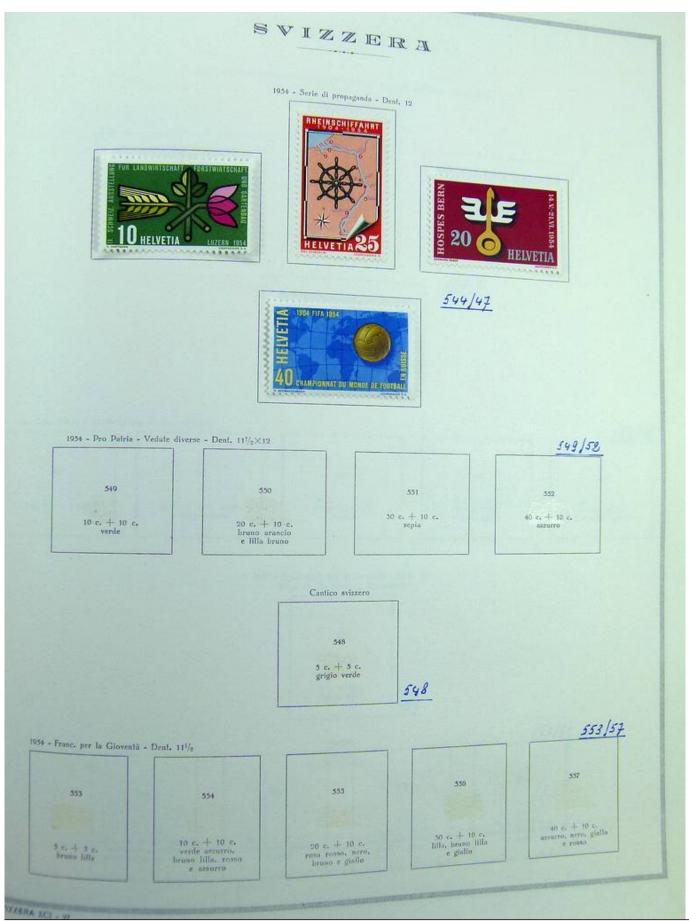

#### Lot nr.: L241596

Country/Type: Europe

Switzerland collection, until 1960, on album, with MH and used stamps.

Price: 35 eur

[Go to the lot on www.sevenstamps.com ]

|              |                                      | SVI                                              | ZZERA                               |                                   |
|--------------|--------------------------------------|--------------------------------------------------|-------------------------------------|-----------------------------------|
|              |                                      | 1928 - Tipo                                      | N, 143 riinciso - Dent, 11½         |                                   |
|              |                                      |                                                  | 230                                 |                                   |
|              |                                      |                                                  | 5 f. azzurro                        |                                   |
|              |                                      |                                                  | 830                                 |                                   |
| Г            | 1928 - Franc. per la Gioven          | lů - Stemmi o effige - Dent. 11 <sup>1</sup> /2  |                                     |                                   |
|              | 231                                  | 232                                              | 235                                 | 234                               |
|              | 5 (+ 5) c. violetto.<br>nero e rosso | 10 (+ 5) c. verde,<br>nero e rosso               | 20 (+ 5) c. rosso,<br>nero e giallo | 30 (+ 10) c. szzurro e rossa      |
|              | 1929 - Franc, per la G               | iovenfù - Soggetti diversi - Dent.               | 11×11½                              | <u></u><br><u>835/38</u>          |
|              |                                      |                                                  |                                     |                                   |
|              | 235<br>5 (+ 5) c. violetto e ro      | 10 (+ 5)                                         | 236<br>c. bistro e azzurro grigio   | 237<br>20 (+ 3) c. bruno carminio |
|              |                                      |                                                  |                                     | e azzurro chiaro                  |
|              |                                      | 30                                               | 238<br>(+ 10) c. azzurro            |                                   |
| 1930-31 - Ti | ipi dei franc. del 1910-18 e n       | uovo tipo (il N. 244) - Deat. 11 <sup>1</sup> /1 |                                     | 841/45                            |
| HELVET<br>3  | 4                                    | 244<br>bruno giallo                              | HELVETIA<br>5                       | IO<br>HELVETIA                    |
|              |                                      | 1930 - Franc. de                                 | 1 1924-27 sopr. con nuovo valore    | 2.39/40                           |