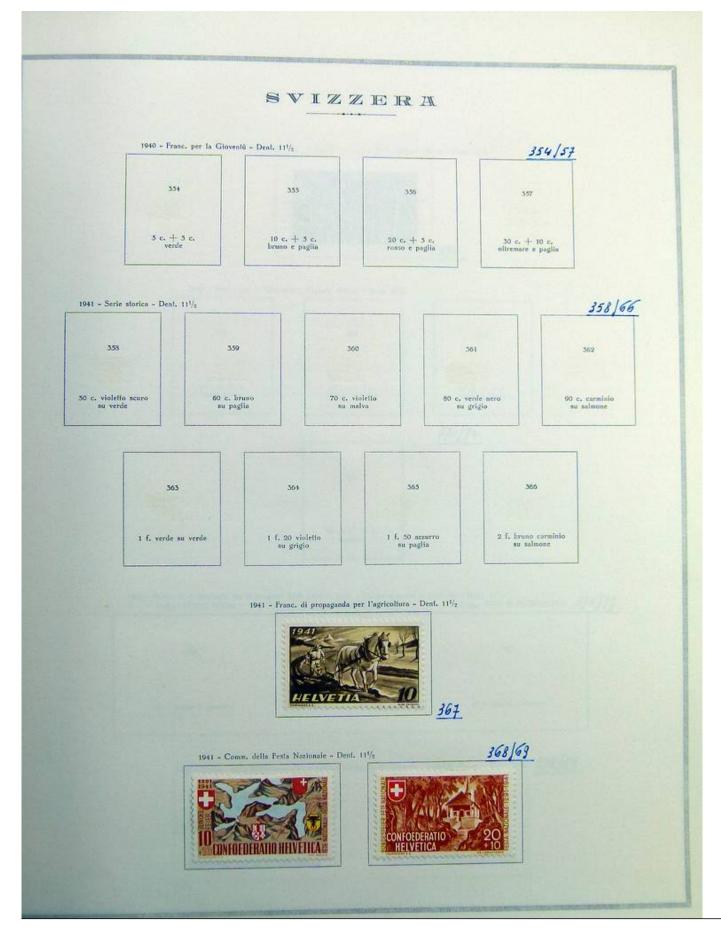

|                     | 1941 - Comm. de                                                                      | 1 750.º anniv. della fondaz. della città d                     | Beran - Deni, 111/2                                                            |
|---------------------|--------------------------------------------------------------------------------------|----------------------------------------------------------------|--------------------------------------------------------------------------------|
|                     |                                                                                      | HELVETIA                                                       | 370                                                                            |
|                     | 1941 - Franc, per la Gio                                                             | ventă - Soggetti diversi - Dent. 11 <sup>1</sup> /7            |                                                                                |
|                     | 371                                                                                  | 372                                                            | 373                                                                            |
|                     | 5 c. + 5 c.<br>verde scuro                                                           | 10 c. + 5 c.<br>bruno e giollo                                 | 20 c. + 5 c.<br>rosso e giallo                                                 |
|                     |                                                                                      |                                                                | 371/74                                                                         |
|                     |                                                                                      | 374                                                            |                                                                                |
|                     |                                                                                      | 30 c. + 10 c.<br>azzurro                                       |                                                                                |
| 1942 - Franc<br>Leg | :. di propaganda per il ricuper<br>g.: POUR TENIR                                    | o delle malerie usale - Valore e croce<br>Legg.: PER RESISTERE | in cerminio - Dest. 11 <sup>1</sup> /r<br>Legg.: ZUM DURCHHALTEN <b>375/77</b> |
|                     | 375                                                                                  | 376                                                            | 377                                                                            |
| 10 c.               | bruno e azzurro                                                                      | 10 c. bruno e azzurro                                          | 10 c. bruno e azzurro                                                          |
|                     | and Control Nutrients N                                                              | alamala e del 2.9 millenario di Ginevra                        | - Soggetti diversi - Dent. 111/2 378/79                                        |
|                     | 1942 - Comm. della Petia Na<br>BUNDISINITE FILL NATIONALLE P<br>1942 - Communication | and a state of the second                                      | 201                                                                            |