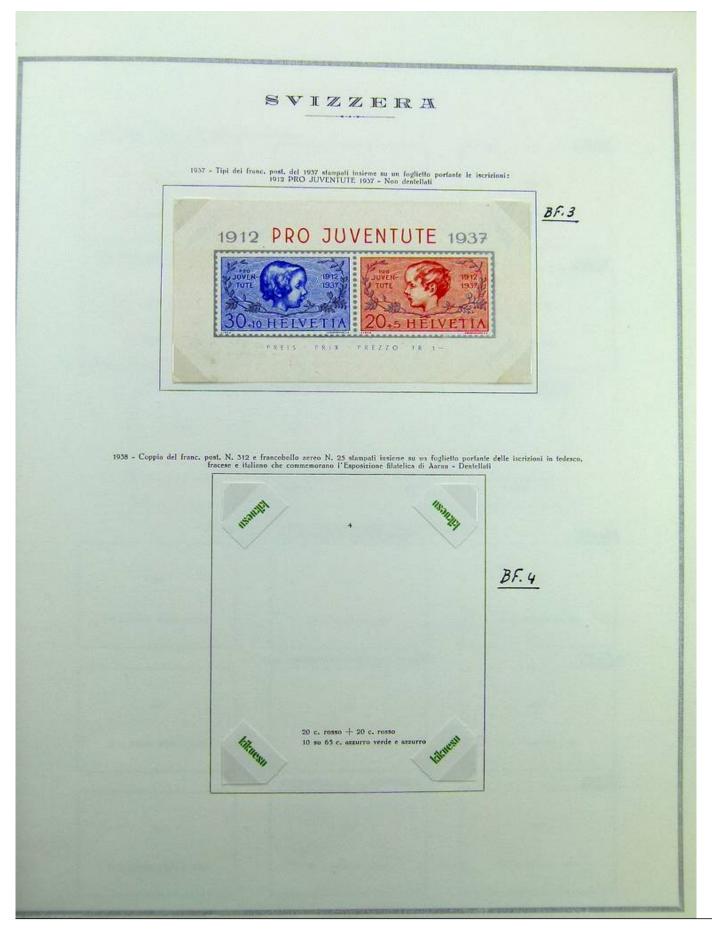

| e azzurro chiaro                  |
|              |                                      | 30                                               | 238<br>(+ 10) c. azzurro            |                                   |
| 1930-31 - Ti | ipi dei franc. del 1910-18 e n       | uovo tipo (il N. 244) - Deat. 11 <sup>1</sup> /1 |                                     | 841/45                            |
| HELVET<br>3  | 4                                    | 244<br>bruno giallo                              | HELVETIA<br>5                       | IO<br>HELVETIA                    |
|              |                                      | 1930 - Franc. de                                 | 1 1924-27 sopr. con nuovo valore    | 2.39/40                           |

















|            | SVIZZ                                                                      |                                                                |                        |
|------------|----------------------------------------------------------------------------|----------------------------------------------------------------|------------------------|
|            | 1939 - Comm. dell'apertara dell'Espe<br>Legg.: EXPOSITION N                | missione di Zuristo - Deut 111/                                | Sade -                 |
| 3          | 20 530                                                                     |                                                                | 131                    |
| 5 6.       | verde: 10 c. bruno