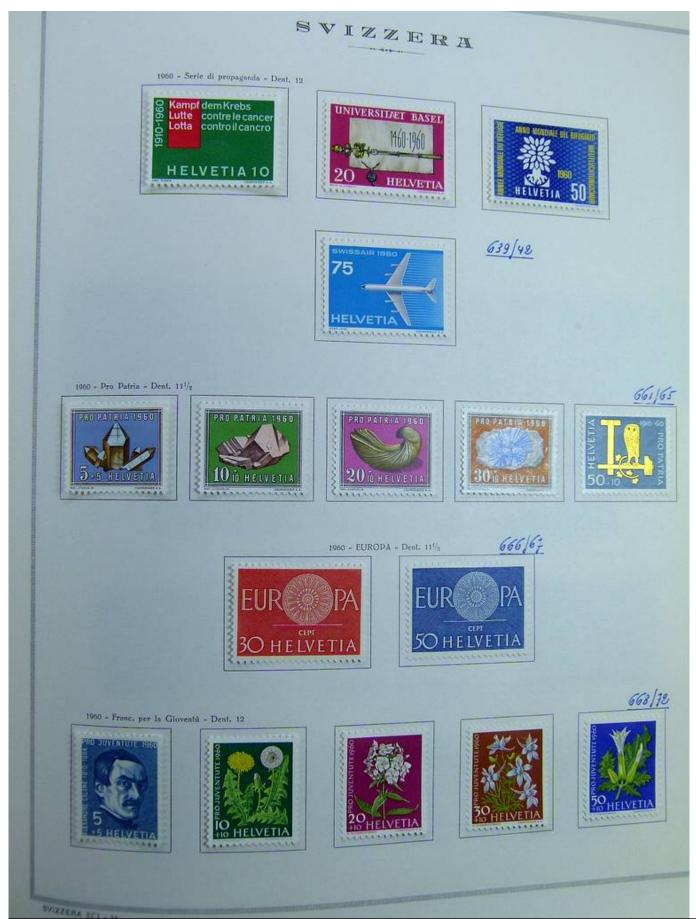

#### Lot nr.: L241596

Country/Type: Europe

Switzerland collection, until 1960, on album, with MH and used stamps.

Price: 35 eur

[Go to the lot on www.sevenstamps.com ]

|              |                                      | SVI                                              | ZZERA                               |                                   |
|--------------|--------------------------------------|--------------------------------------------------|-------------------------------------|-----------------------------------|
|              |                                      | 1928 - Tipo                                      | N, 143 riinciso - Dent, 11½         |                                   |
|              |                                      |                                                  | 230                                 |                                   |
|              |                                      |                                                  | 5 f. azzurro                        |                                   |
|              |                                      |                                                  | 830                                 |                                   |
| Г            | 1928 - Franc. per la Gioven          | lů - Stemmi o effige - Dent. 11 <sup>1</sup> /2  |                                     |                                   |
|              | 231                                  | 232                                              | 235                                 | 234                               |
|              | 5 (+ 5) c. violetto.<br>nero e rosso | 10 (+ 5) c. verde,<br>nero e rosso               | 20 (+ 5) c. rosso,<br>nero e giallo | 30 (+ 10) c. szzurro e rossa      |
|              | 1929 - Franc, per la G               | iovenfù - Soggetti diversi - Dent.               | 11×11½                              | <u></u><br><u>835/38</u>          |
|              |                                      |                                                  |                                     |                                   |
|              | 235<br>5 (+ 5) c. violetto e ro      | 10 (+ 5)                                         | 236<br>c. bistro e azzurro grigio   | 237<br>20 (+ 3) c. bruno carminio |
|              |                                      |                                                  |                                     | e azzurro chiaro                  |
|              |                                      | 30                                               | 238<br>(+ 10) c. azzurro            |                                   |
| 1930-31 - Ti | ipi dei franc. del 1910-18 e n       | uovo tipo (il N. 244) - Deat. 11 <sup>1</sup> /1 |                                     | 841/45                            |
| HELVET<br>3  | 4                                    | 244<br>bruno giallo                              | HELVETIA<br>5                       | IO<br>HELVETIA                    |
|              |                                      | 1930 - Franc. de                                 | 1 1924-27 sopr. con nuovo valore    | 2.39/40                           |