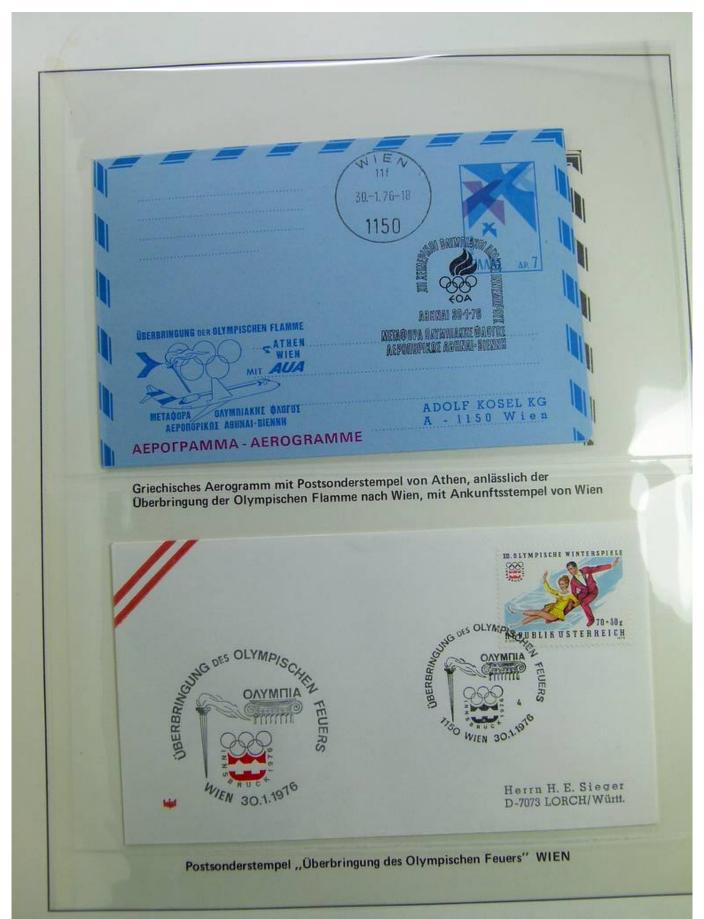

### Lot nr.: L241561

Country/Type: Topical

1976 Olympics topical collection, on binder, covers with special cancellations.

Price: 15 eur

[Go to the lot on www.sevenstamps.com ]

Foto nr.: 3

|                                                                                                                                                                                                                                                                                                                                                                           | Postkarte                                                         |  |
|---------------------------------------------------------------------------------------------------------------------------------------------------------------------------------------------------------------------------------------------------------------------------------------------------------------------------------------------------------------------------|-------------------------------------------------------------------|--|
| OLYMPIASTADT<br>OLYMPIASTADT<br>MOSBRUCK, Tirol, Österreich, 570–2641 m<br>Das Olympia-Sprungstadion am Bergisel gilt als die<br>Indechaftlich schönst gelogene Sprungschanze der Weit<br>beträgt 38 Grad. Die asymmetrischen Zuschauertribünen<br>bieten 60.000 Besuchern Platz<br>Photo: R. Frischauf, Innsbruck 137. Auflage/2                                         | Straße, Hausnummer, Stiege und Türnummer oder Post-               |  |
| Absender :<br>Postleiczahl                                                                                                                                                                                                                                                                                                                                                | fachnummer<br>Postleitzahl Bestimmungsort                         |  |
|                                                                                                                                                                                                                                                                                                                                                                           | Postkarte<br>1.10<br>BOZO<br>BOZO                                 |  |
| 6020  INNSBRUCK, Tirol, Österreich, 570-2641 m    Das Olymple-Sprungstadion am Bergisel gilt als die<br>landschaftlich schönst gelegene Sprungschanze der Welt.<br>Der kritische Punkt der Schanze liegt bei 81 m, das Gefälle<br>beträgt 38 Grad. Die asymmetrischen Zuschauertnbüren<br>bieten 60.000 Besuchern Platz    Photo: R. Frischauf, Innsbruck  137. Auflage/2 | Straße, Hausnummer, Stiege und Türnummer oder Post-<br>fachnummer |  |