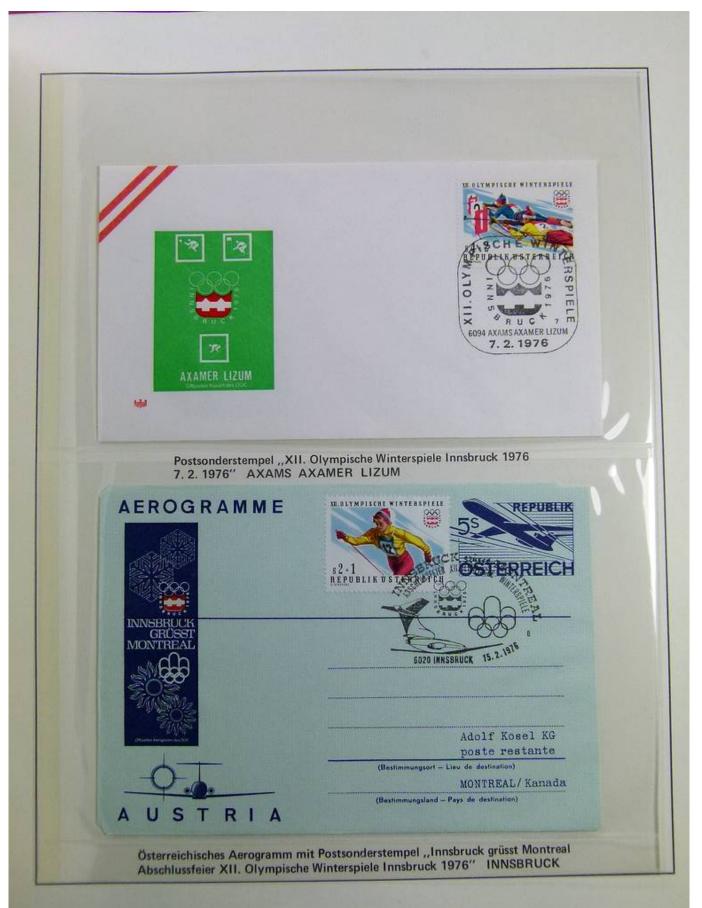

### Lot nr.: L241561

Country/Type: Topical

1976 Olympics topical collection, on binder, covers with special cancellations.

Price: 15 eur

[Go to the lot on www.sevenstamps.com ]

Foto nr.: 3

|                                                                                                                                                                                                                                                                                                                                                                           | Postkarte                                                         |  |
|---------------------------------------------------------------------------------------------------------------------------------------------------------------------------------------------------------------------------------------------------------------------------------------------------------------------------------------------------------------------------|-------------------------------------------------------------------|--|
| OLYMPIASTADT<br>OLYMPIASTADT<br>MOSBRUCK, Tirol, Österreich, 570–2641 m<br>Das Olympia-Sprungstadion am Bergisel gilt als die<br>Indechaftlich schönst gelogene Sprungschanze der Weit<br>beträgt 38 Grad. Die asymmetrischen Zuschauertribünen<br>bieten 60.000 Besuchern Platz<br>Photo: R. Frischauf, Innsbruck 137. Auflage/2                                         | Straße, Hausnummer, Stiege und Türnummer oder Post-               |  |
| Absender :<br>Postleiczahl                                                                                                                                                                                                                                                                                                                                                | fachnummer<br>Postleitzahl Bestimmungsort                         |  |
|                                                                                                                                                                                                                                                                                                                                                                           | Postkarte<br>1.10<br>BOZO<br>BOZO                                 |  |
| 6020  INNSBRUCK, Tirol, Österreich, 570-2641 m    Das Olymple-Sprungstadion am Bergisel gilt als die<br>landschaftlich schönst gelegene Sprungschanze der Welt.<br>Der kritische Punkt der Schanze liegt bei 81 m, das Gefälle<br>beträgt 38 Grad. Die asymmetrischen Zuschauertnbüren<br>bieten 60.000 Besuchern Platz    Photo: R. Frischauf, Innsbruck  137. Auflage/2 | Straße, Hausnummer, Stiege und Türnummer oder Post-<br>fachnummer |  |