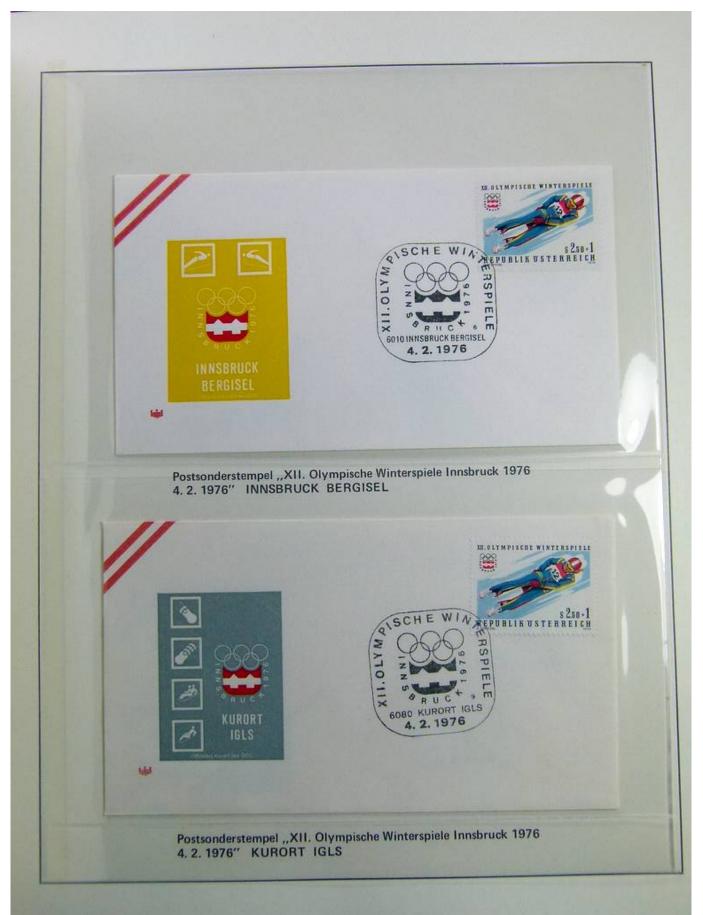

### Lot nr.: L241561

Country/Type: Topical

1976 Olympics topical collection, on binder, covers with special cancellations.

Price: 15 eur

[Go to the lot on www.sevenstamps.com ]

Foto nr.: 3

|                                                                                                                                                                                                                                                                                                                                                                           | Postkarte                                                         |  |
|---------------------------------------------------------------------------------------------------------------------------------------------------------------------------------------------------------------------------------------------------------------------------------------------------------------------------------------------------------------------------|-------------------------------------------------------------------|--|
| OLYMPIASTADT<br>OLYMPIASTADT<br>MOSBRUCK, Tirol, Österreich, 570–2641 m<br>Das Olympia-Sprungstadion am Bergisel gilt als die<br>Indechaftlich schönst gelogene Sprungschanze der Weit<br>beträgt 38 Grad. Die asymmetrischen Zuschauertribünen<br>bieten 60.000 Besuchern Platz<br>Photo: R. Frischauf, Innsbruck 137. Auflage/2                                         | Straße, Hausnummer, Stiege und Türnummer oder Post-               |  |
| Absender :<br>Postleiczahl                                                                                                                                                                                                                                                                                                                                                | fachnummer<br>Postleitzahl Bestimmungsort                         |  |
|                                                                                                                                                                                                                                                                                                                                                                           | Postkarte<br>1.10<br>BOZO<br>BOZO                                 |  |
| 6020  INNSBRUCK, Tirol, Österreich, 570-2641 m    Das Olymple-Sprungstadion am Bergisel gilt als die<br>landschaftlich schönst gelegene Sprungschanze der Welt.<br>Der kritische Punkt der Schanze liegt bei 81 m, das Gefälle<br>beträgt 38 Grad. Die asymmetrischen Zuschauertnbüren<br>bieten 60.000 Besuchern Platz    Photo: R. Frischauf, Innsbruck  137. Auflage/2 | Straße, Hausnummer, Stiege und Türnummer oder Post-<br>fachnummer |  |