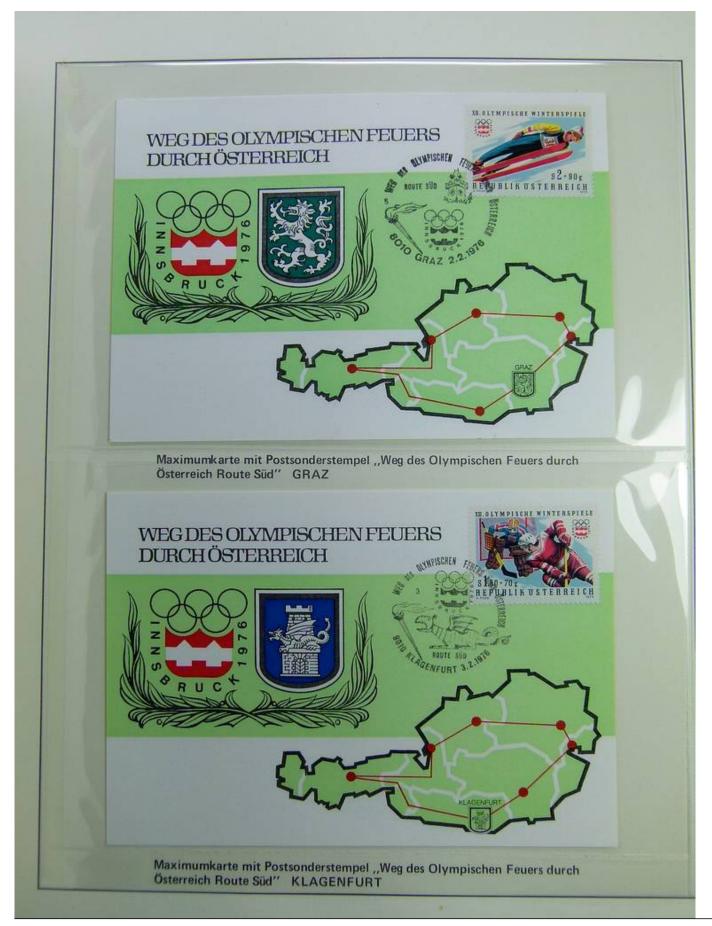

### Lot nr.: L241561

Country/Type: Topical

1976 Olympics topical collection, on binder, covers with special cancellations.

Price: 15 eur

[Go to the lot on www.sevenstamps.com ]

Foto nr.: 3

|                                                                                                                                                                                                                                                                                                                                                                           | Postkarte                                                         |  |
|---------------------------------------------------------------------------------------------------------------------------------------------------------------------------------------------------------------------------------------------------------------------------------------------------------------------------------------------------------------------------|-------------------------------------------------------------------|--|
| OLYMPIASTADT<br>OLYMPIASTADT<br>MOSBRUCK, Tirol, Österreich, 570–2641 m<br>Das Olympia-Sprungstadion am Bergisel gilt als die<br>Indechaftlich schönst gelogene Sprungschanze der Weit<br>beträgt 38 Grad. Die asymmetrischen Zuschauertribünen<br>bieten 60.000 Besuchern Platz<br>Photo: R. Frischauf, Innsbruck 137. Auflage/2                                         | Straße, Hausnummer, Stiege und Türnummer oder Post-               |  |
| Absender :<br>Postleiczahl                                                                                                                                                                                                                                                                                                                                                | fachnummer<br>Postleitzahl Bestimmungsort                         |  |
|                                                                                                                                                                                                                                                                                                                                                                           | Postkarte<br>1.10<br>BOZO<br>BOZO                                 |  |
| 6020  INNSBRUCK, Tirol, Österreich, 570-2641 m    Das Olymple-Sprungstadion am Bergisel gilt als die<br>landschaftlich schönst gelegene Sprungschanze der Welt.<br>Der kritische Punkt der Schanze liegt bei 81 m, das Gefälle<br>beträgt 38 Grad. Die asymmetrischen Zuschauertnbüren<br>bieten 60.000 Besuchern Platz    Photo: R. Frischauf, Innsbruck  137. Auflage/2 | Straße, Hausnummer, Stiege und Türnummer oder Post-<br>fachnummer |  |