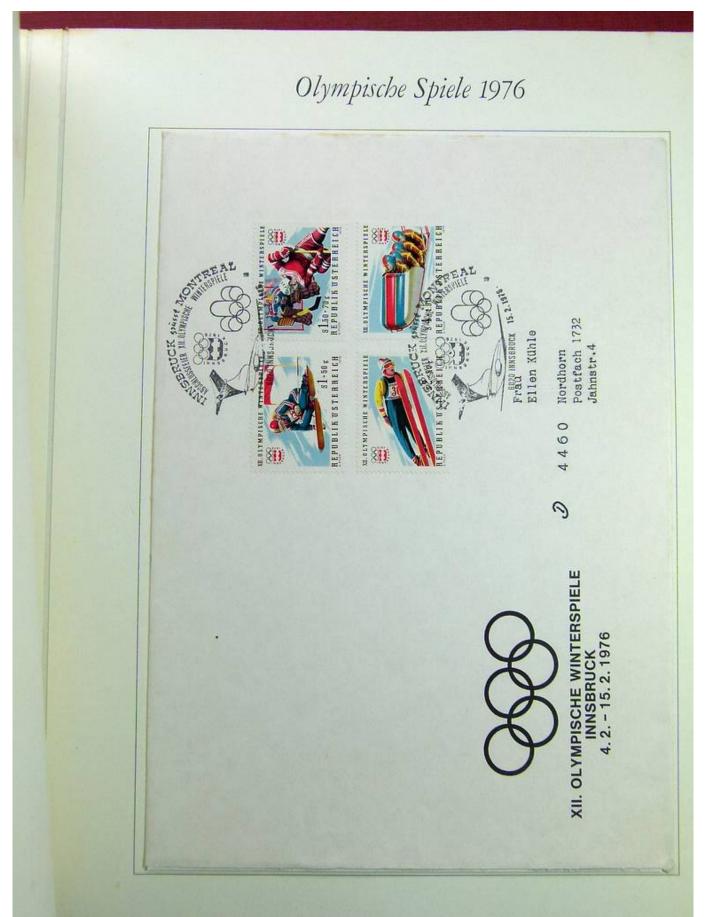

### Lot nr.: L241561

Country/Type: Topical

1976 Olympics topical collection, on binder, covers with special cancellations.

Price: 15 eur

[Go to the lot on www.sevenstamps.com ]

Foto nr.: 3

|                                                                                                                                                                                                                                                                                                                                                                           | Postkarte                                                         |  |
|---------------------------------------------------------------------------------------------------------------------------------------------------------------------------------------------------------------------------------------------------------------------------------------------------------------------------------------------------------------------------|-------------------------------------------------------------------|--|
| OLYMPIASTADT<br>OLYMPIASTADT<br>MOSBRUCK, Tirol, Österreich, 570–2641 m<br>Das Olympia-Sprungstadion am Bergisel gilt als die<br>Indechaftlich schönst gelogene Sprungschanze der Weit<br>beträgt 38 Grad. Die asymmetrischen Zuschauertribünen<br>bieten 60.000 Besuchern Platz<br>Photo: R. Frischauf, Innsbruck 137. Auflage/2                                         | Straße, Hausnummer, Stiege und Türnummer oder Post-               |  |
| Absender :<br>Postleiczahl                                                                                                                                                                                                                                                                                                                                                | fachnummer<br>Postleitzahl Bestimmungsort                         |  |
|                                                                                                                                                                                                                                                                                                                                                                           | Postkarte<br>1.10<br>BOZO<br>BOZO                                 |  |
| 6020  INNSBRUCK, Tirol, Österreich, 570-2641 m    Das Olymple-Sprungstadion am Bergisel gilt als die<br>landschaftlich schönst gelegene Sprungschanze der Welt.<br>Der kritische Punkt der Schanze liegt bei 81 m, das Gefälle<br>beträgt 38 Grad. Die asymmetrischen Zuschauertnbüren<br>bieten 60.000 Besuchern Platz    Photo: R. Frischauf, Innsbruck  137. Auflage/2 | Straße, Hausnummer, Stiege und Türnummer oder Post-<br>fachnummer |  |