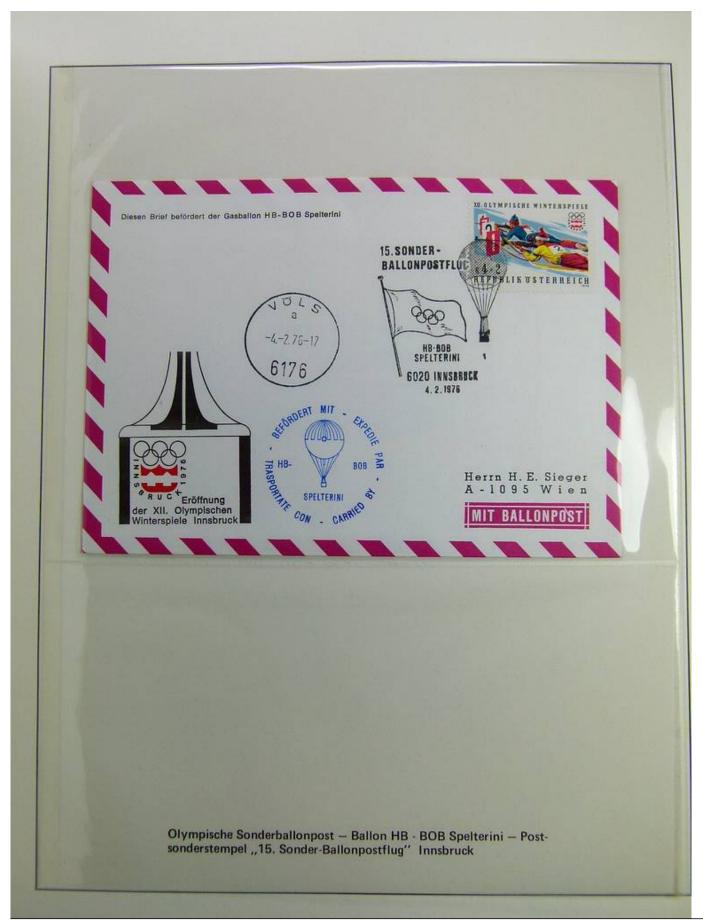

### Lot nr.: L241561

Country/Type: Topical

1976 Olympics topical collection, on binder, covers with special cancellations.

Price: 15 eur

[Go to the lot on www.sevenstamps.com ]

Foto nr.: 3

|                                                                                                                                                                                                                                                                                                                                                                           | Postkarte                                                         |  |
|---------------------------------------------------------------------------------------------------------------------------------------------------------------------------------------------------------------------------------------------------------------------------------------------------------------------------------------------------------------------------|-------------------------------------------------------------------|--|
| OLYMPIASTADT<br>OLYMPIASTADT<br>MOSBRUCK, Tirol, Österreich, 570–2641 m<br>Das Olympia-Sprungstadion am Bergisel gilt als die<br>Indechaftlich schönst gelogene Sprungschanze der Weit<br>beträgt 38 Grad. Die asymmetrischen Zuschauertribünen<br>bieten 60.000 Besuchern Platz<br>Photo: R. Frischauf, Innsbruck 137. Auflage/2                                         | Straße, Hausnummer, Stiege und Türnummer oder Post-               |  |
| Absender :<br>Postleiczahl                                                                                                                                                                                                                                                                                                                                                | fachnummer<br>Postleitzahl Bestimmungsort                         |  |
|                                                                                                                                                                                                                                                                                                                                                                           | Postkarte<br>1.10<br>BOZO<br>BOZO                                 |  |
| 6020  INNSBRUCK, Tirol, Österreich, 570-2641 m    Das Olymple-Sprungstadion am Bergisel gilt als die<br>landschaftlich schönst gelegene Sprungschanze der Welt.<br>Der kritische Punkt der Schanze liegt bei 81 m, das Gefälle<br>beträgt 38 Grad. Die asymmetrischen Zuschauertnbüren<br>bieten 60.000 Besuchern Platz    Photo: R. Frischauf, Innsbruck  137. Auflage/2 | Straße, Hausnummer, Stiege und Türnummer oder Post-<br>fachnummer |  |