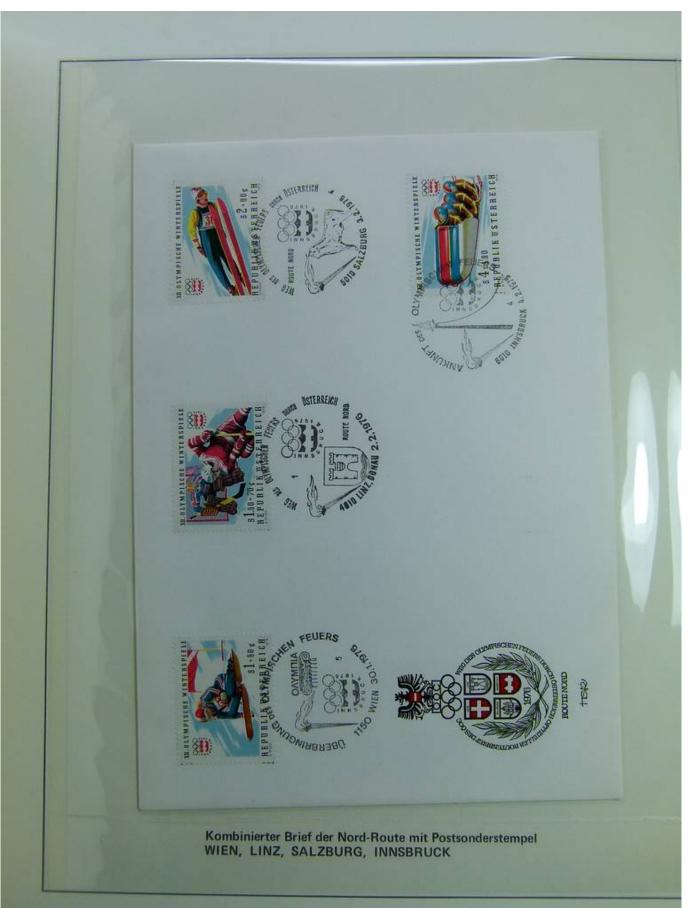

### Lot nr.: L241561

Country/Type: Topical

1976 Olympics topical collection, on binder, covers with special cancellations.

Price: 15 eur

[Go to the lot on www.sevenstamps.com ]

Foto nr.: 3

|                                                                                                                                                                                                                                                                                                                                                                           | Postkarte                                                         |  |
|---------------------------------------------------------------------------------------------------------------------------------------------------------------------------------------------------------------------------------------------------------------------------------------------------------------------------------------------------------------------------|-------------------------------------------------------------------|--|
| OLYMPIASTADT<br>OLYMPIASTADT<br>MOSBRUCK, Tirol, Österreich, 570–2641 m<br>Das Olympia-Sprungstadion am Bergisel gilt als die<br>Indechaftlich schönst gelogene Sprungschanze der Weit<br>beträgt 38 Grad. Die asymmetrischen Zuschauertribünen<br>bieten 60.000 Besuchern Platz<br>Photo: R. Frischauf, Innsbruck 137. Auflage/2                                         | Straße, Hausnummer, Stiege und Türnummer oder Post-               |  |
| Absender :<br>Postleiczahl                                                                                                                                                                                                                                                                                                                                                | fachnummer<br>Postleitzahl Bestimmungsort                         |  |
|                                                                                                                                                                                                                                                                                                                                                                           | Postkarte<br>1.10<br>BOZO<br>BOZO                                 |  |
| 6020  INNSBRUCK, Tirol, Österreich, 570-2641 m    Das Olymple-Sprungstadion am Bergisel gilt als die<br>landschaftlich schönst gelegene Sprungschanze der Welt.<br>Der kritische Punkt der Schanze liegt bei 81 m, das Gefälle<br>beträgt 38 Grad. Die asymmetrischen Zuschauertnbüren<br>bieten 60.000 Besuchern Platz    Photo: R. Frischauf, Innsbruck  137. Auflage/2 | Straße, Hausnummer, Stiege und Türnummer oder Post-<br>fachnummer |  |