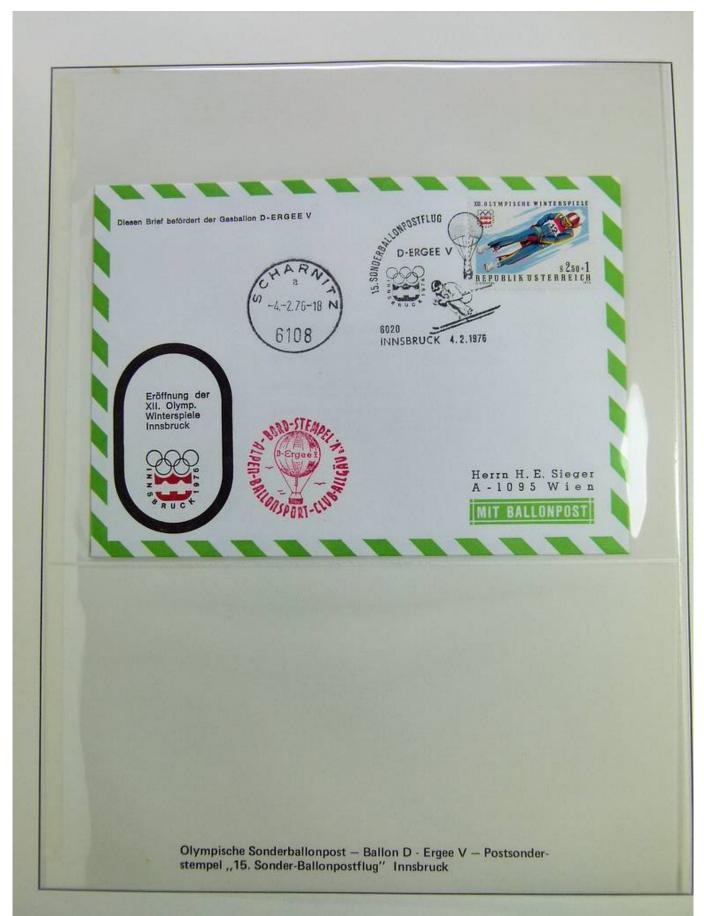

### Lot nr.: L241561

Country/Type: Topical

1976 Olympics topical collection, on binder, covers with special cancellations.

Price: 15 eur

[Go to the lot on www.sevenstamps.com ]

Foto nr.: 3

|                                                                                                                                                                                                                                                                                                                                                                           | Postkarte                                                         |  |
|---------------------------------------------------------------------------------------------------------------------------------------------------------------------------------------------------------------------------------------------------------------------------------------------------------------------------------------------------------------------------|-------------------------------------------------------------------|--|
| OLYMPIASTADT<br>OLYMPIASTADT<br>MOSBRUCK, Tirol, Österreich, 570–2641 m<br>Das Olympia-Sprungstadion am Bergisel gilt als die<br>Indechaftlich schönst gelogene Sprungschanze der Weit<br>beträgt 38 Grad. Die asymmetrischen Zuschauertribünen<br>bieten 60.000 Besuchern Platz<br>Photo: R. Frischauf, Innsbruck 137. Auflage/2                                         | Straße, Hausnummer, Stiege und Türnummer oder Post-               |  |
| Absender :<br>Postleiczahl                                                                                                                                                                                                                                                                                                                                                | fachnummer<br>Postleitzahl Bestimmungsort                         |  |
|                                                                                                                                                                                                                                                                                                                                                                           | Postkarte<br>1.10<br>BOZO<br>BOZO                                 |  |
| 6020  INNSBRUCK, Tirol, Österreich, 570-2641 m    Das Olymple-Sprungstadion am Bergisel gilt als die<br>landschaftlich schönst gelegene Sprungschanze der Welt.<br>Der kritische Punkt der Schanze liegt bei 81 m, das Gefälle<br>beträgt 38 Grad. Die asymmetrischen Zuschauertnbüren<br>bieten 60.000 Besuchern Platz    Photo: R. Frischauf, Innsbruck  137. Auflage/2 | Straße, Hausnummer, Stiege und Türnummer oder Post-<br>fachnummer |  |