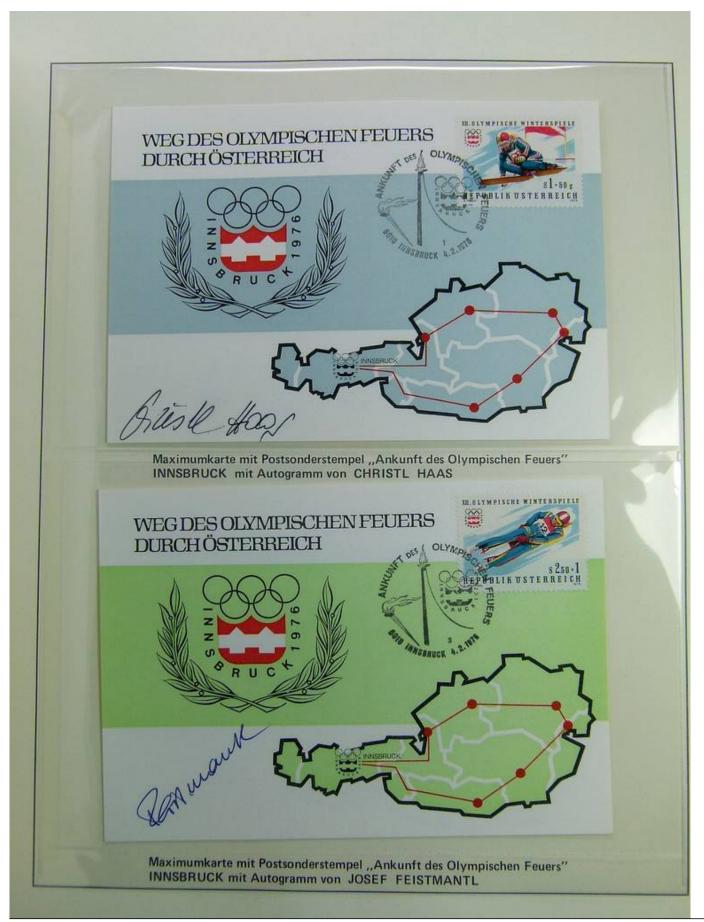

### Lot nr.: L241561

Country/Type: Topical

1976 Olympics topical collection, on binder, covers with special cancellations.

Price: 15 eur

[Go to the lot on www.sevenstamps.com ]

Foto nr.: 3

|                                                                                                                                                                                                                                                                                                                                                                           | Postkarte                                                         |  |
|---------------------------------------------------------------------------------------------------------------------------------------------------------------------------------------------------------------------------------------------------------------------------------------------------------------------------------------------------------------------------|-------------------------------------------------------------------|--|
| OLYMPIASTADT<br>OLYMPIASTADT<br>MOSBRUCK, Tirol, Österreich, 570–2641 m<br>Das Olympia-Sprungstadion am Bergisel gilt als die<br>Indechaftlich schönst gelogene Sprungschanze der Weit<br>beträgt 38 Grad. Die asymmetrischen Zuschauertribünen<br>bieten 60.000 Besuchern Platz<br>Photo: R. Frischauf, Innsbruck 137. Auflage/2                                         | Straße, Hausnummer, Stiege und Türnummer oder Post-               |  |
| Absender :<br>Postleiczahl                                                                                                                                                                                                                                                                                                                                                | fachnummer<br>Postleitzahl Bestimmungsort                         |  |
|                                                                                                                                                                                                                                                                                                                                                                           | Postkarte<br>1.10<br>BOZO<br>BOZO                                 |  |
| 6020  INNSBRUCK, Tirol, Österreich, 570-2641 m    Das Olymple-Sprungstadion am Bergisel gilt als die<br>landschaftlich schönst gelegene Sprungschanze der Welt.<br>Der kritische Punkt der Schanze liegt bei 81 m, das Gefälle<br>beträgt 38 Grad. Die asymmetrischen Zuschauertnbüren<br>bieten 60.000 Besuchern Platz    Photo: R. Frischauf, Innsbruck  137. Auflage/2 | Straße, Hausnummer, Stiege und Türnummer oder Post-<br>fachnummer |  |