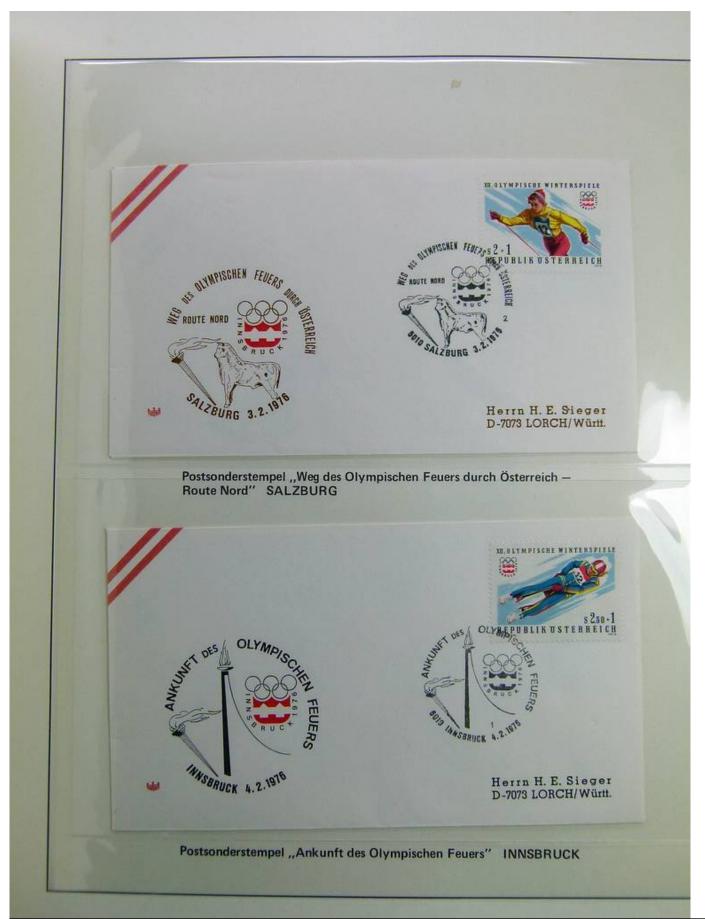

### Lot nr.: L241561

Country/Type: Topical

1976 Olympics topical collection, on binder, covers with special cancellations.

Price: 15 eur

[Go to the lot on www.sevenstamps.com ]

Foto nr.: 3

|                                                                                                                                                                                                                                                                                                                                                                           | Postkarte                                                         |  |
|---------------------------------------------------------------------------------------------------------------------------------------------------------------------------------------------------------------------------------------------------------------------------------------------------------------------------------------------------------------------------|-------------------------------------------------------------------|--|
| OLYMPIASTADT<br>OLYMPIASTADT<br>MOSBRUCK, Tirol, Österreich, 570–2641 m<br>Das Olympia-Sprungstadion am Bergisel gilt als die<br>Indechaftlich schönst gelogene Sprungschanze der Weit<br>beträgt 38 Grad. Die asymmetrischen Zuschauertribünen<br>bieten 60.000 Besuchern Platz<br>Photo: R. Frischauf, Innsbruck 137. Auflage/2                                         | Straße, Hausnummer, Stiege und Türnummer oder Post-               |  |
| Absender :<br>Postleiczahl                                                                                                                                                                                                                                                                                                                                                | fachnummer<br>Postleitzahl Bestimmungsort                         |  |
|                                                                                                                                                                                                                                                                                                                                                                           | Postkarte<br>1.10<br>BOZO<br>BOZO                                 |  |
| 6020  INNSBRUCK, Tirol, Österreich, 570-2641 m    Das Olymple-Sprungstadion am Bergisel gilt als die<br>landschaftlich schönst gelegene Sprungschanze der Welt.<br>Der kritische Punkt der Schanze liegt bei 81 m, das Gefälle<br>beträgt 38 Grad. Die asymmetrischen Zuschauertnbüren<br>bieten 60.000 Besuchern Platz    Photo: R. Frischauf, Innsbruck  137. Auflage/2 | Straße, Hausnummer, Stiege und Türnummer oder Post-<br>fachnummer |  |