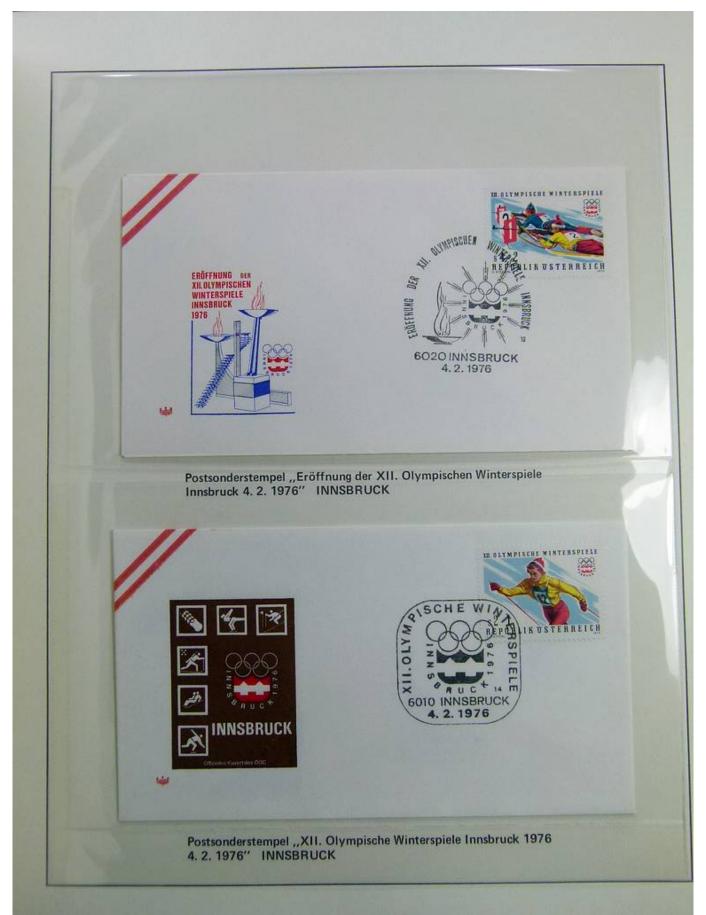

### Lot nr.: L241561

Country/Type: Topical

1976 Olympics topical collection, on binder, covers with special cancellations.

Price: 15 eur

[Go to the lot on www.sevenstamps.com ]

Foto nr.: 3

|                                                                                                                                                                                                                                                                                                                                                                           | Postkarte                                                         |  |
|---------------------------------------------------------------------------------------------------------------------------------------------------------------------------------------------------------------------------------------------------------------------------------------------------------------------------------------------------------------------------|-------------------------------------------------------------------|--|
| OLYMPIASTADT<br>OLYMPIASTADT<br>MOSBRUCK, Tirol, Österreich, 570–2641 m<br>Das Olympia-Sprungstadion am Bergisel gilt als die<br>Indechaftlich schönst gelogene Sprungschanze der Weit<br>beträgt 38 Grad. Die asymmetrischen Zuschauertribünen<br>bieten 60.000 Besuchern Platz<br>Photo: R. Frischauf, Innsbruck 137. Auflage/2                                         | Straße, Hausnummer, Stiege und Türnummer oder Post-               |  |
| Absender :<br>Postleiczahl                                                                                                                                                                                                                                                                                                                                                | fachnummer<br>Postleitzahl Bestimmungsort                         |  |
|                                                                                                                                                                                                                                                                                                                                                                           | Postkarte<br>1.10<br>BOZO<br>BOZO                                 |  |
| 6020  INNSBRUCK, Tirol, Österreich, 570-2641 m    Das Olymple-Sprungstadion am Bergisel gilt als die<br>landschaftlich schönst gelegene Sprungschanze der Welt.<br>Der kritische Punkt der Schanze liegt bei 81 m, das Gefälle<br>beträgt 38 Grad. Die asymmetrischen Zuschauertnbüren<br>bieten 60.000 Besuchern Platz    Photo: R. Frischauf, Innsbruck  137. Auflage/2 | Straße, Hausnummer, Stiege und Türnummer oder Post-<br>fachnummer |  |