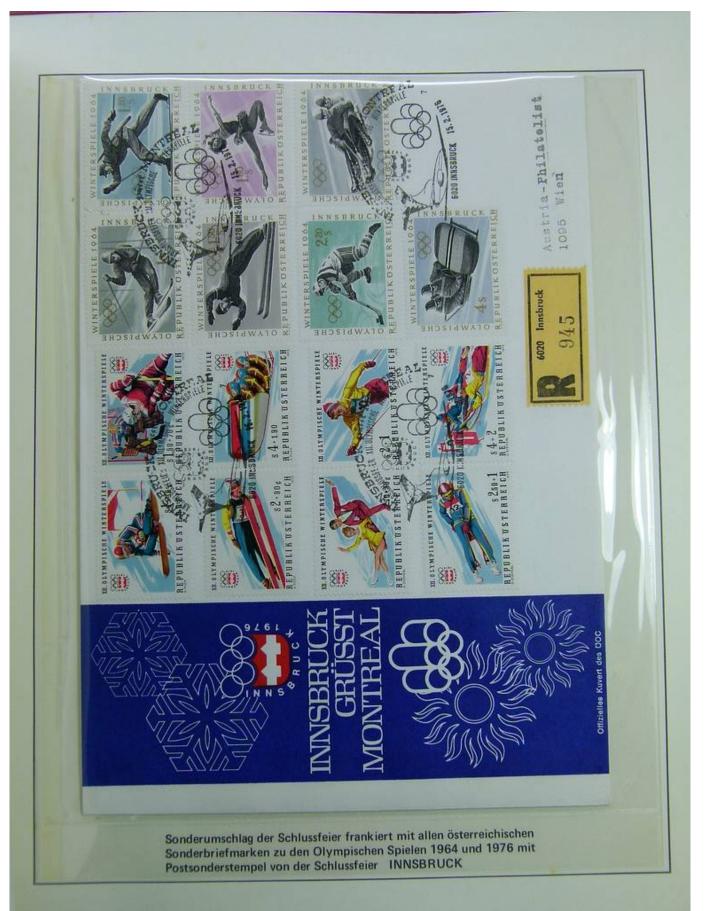

### Lot nr.: L241561

Country/Type: Topical

1976 Olympics topical collection, on binder, covers with special cancellations.

Price: 15 eur

[Go to the lot on www.sevenstamps.com ]

Foto nr.: 3

|                                                                                                                                                                                                                                                                                                                                                                           | Postkarte                                                         |  |
|---------------------------------------------------------------------------------------------------------------------------------------------------------------------------------------------------------------------------------------------------------------------------------------------------------------------------------------------------------------------------|-------------------------------------------------------------------|--|
| OLYMPIASTADT<br>OLYMPIASTADT<br>MOSBRUCK, Tirol, Österreich, 570–2641 m<br>Das Olympia-Sprungstadion am Bergisel gilt als die<br>Indechaftlich schönst gelogene Sprungschanze der Weit<br>beträgt 38 Grad. Die asymmetrischen Zuschauertribünen<br>bieten 60.000 Besuchern Platz<br>Photo: R. Frischauf, Innsbruck 137. Auflage/2                                         | Straße, Hausnummer, Stiege und Türnummer oder Post-               |  |
| Absender :<br>Postleiczahl                                                                                                                                                                                                                                                                                                                                                | fachnummer<br>Postleitzahl Bestimmungsort                         |  |
|                                                                                                                                                                                                                                                                                                                                                                           | Postkarte<br>1.10<br>BOZO<br>BOZO                                 |  |
| 6020  INNSBRUCK, Tirol, Österreich, 570-2641 m    Das Olymple-Sprungstadion am Bergisel gilt als die<br>landschaftlich schönst gelegene Sprungschanze der Welt.<br>Der kritische Punkt der Schanze liegt bei 81 m, das Gefälle<br>beträgt 38 Grad. Die asymmetrischen Zuschauertnbüren<br>bieten 60.000 Besuchern Platz    Photo: R. Frischauf, Innsbruck  137. Auflage/2 | Straße, Hausnummer, Stiege und Türnummer oder Post-<br>fachnummer |  |