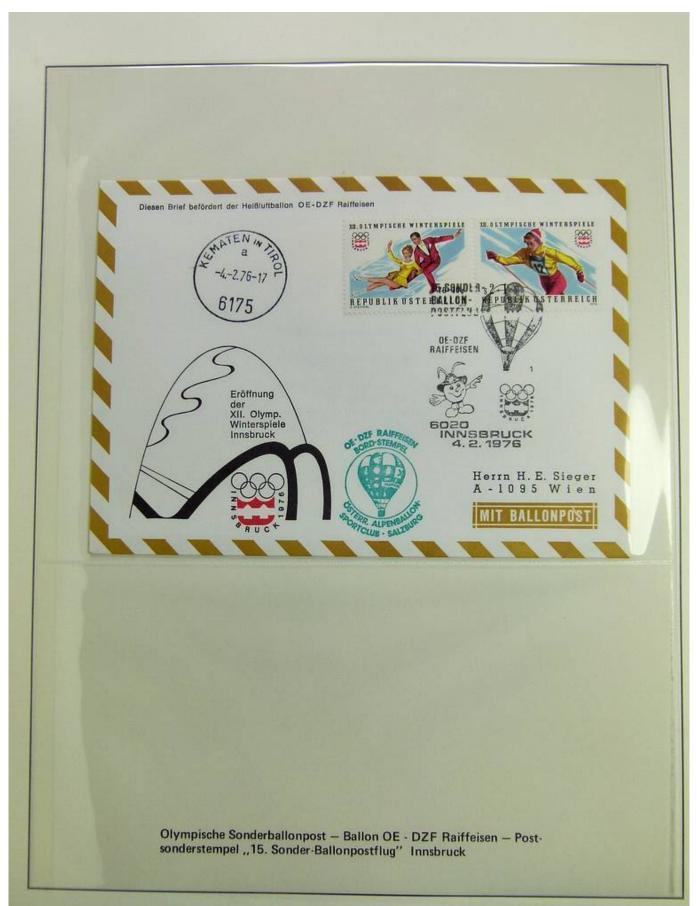

### Lot nr.: L241561

Country/Type: Topical

1976 Olympics topical collection, on binder, covers with special cancellations.

Price: 15 eur

[Go to the lot on www.sevenstamps.com ]

Foto nr.: 3

|                                                                                                                                                                                                                                                                                                                                                                           | Postkarte                                                         |  |
|---------------------------------------------------------------------------------------------------------------------------------------------------------------------------------------------------------------------------------------------------------------------------------------------------------------------------------------------------------------------------|-------------------------------------------------------------------|--|
| OLYMPIASTADT<br>OLYMPIASTADT<br>MOSBRUCK, Tirol, Österreich, 570–2641 m<br>Das Olympia-Sprungstadion am Bergisel gilt als die<br>Indechaftlich schönst gelogene Sprungschanze der Weit<br>beträgt 38 Grad. Die asymmetrischen Zuschauertribünen<br>bieten 60.000 Besuchern Platz<br>Photo: R. Frischauf, Innsbruck 137. Auflage/2                                         | Straße, Hausnummer, Stiege und Türnummer oder Post-               |  |
| Absender :<br>Postleiczahl                                                                                                                                                                                                                                                                                                                                                | fachnummer<br>Postleitzahl Bestimmungsort                         |  |
|                                                                                                                                                                                                                                                                                                                                                                           | Postkarte<br>1.10<br>BOZO<br>BOZO                                 |  |
| 6020  INNSBRUCK, Tirol, Österreich, 570-2641 m    Das Olymple-Sprungstadion am Bergisel gilt als die<br>landschaftlich schönst gelegene Sprungschanze der Welt.<br>Der kritische Punkt der Schanze liegt bei 81 m, das Gefälle<br>beträgt 38 Grad. Die asymmetrischen Zuschauertnbüren<br>bieten 60.000 Besuchern Platz    Photo: R. Frischauf, Innsbruck  137. Auflage/2 | Straße, Hausnummer, Stiege und Türnummer oder Post-<br>fachnummer |  |