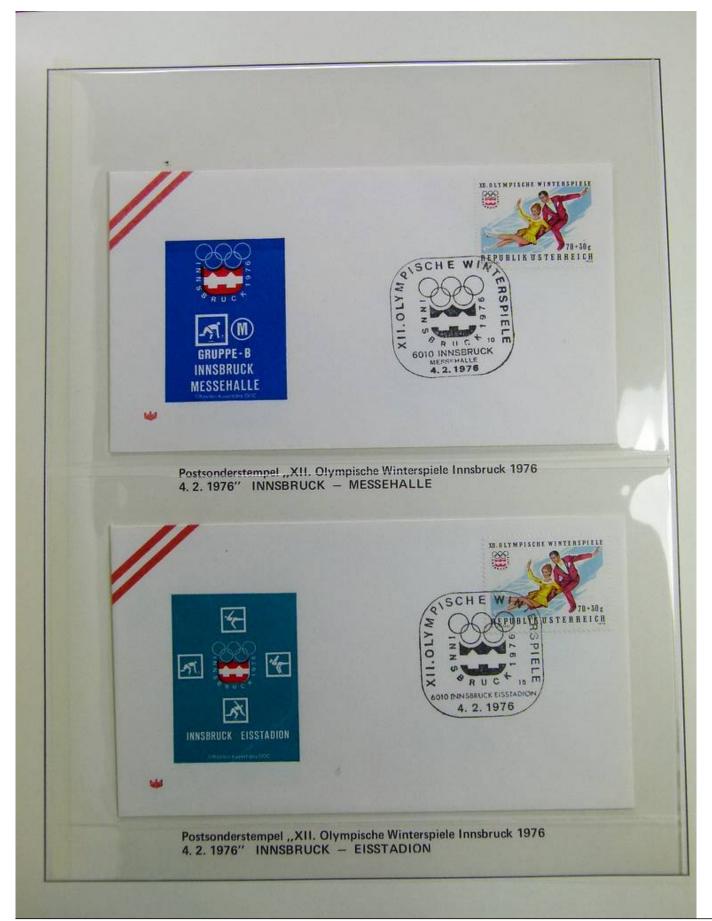

### Lot nr.: L241561

Country/Type: Topical

1976 Olympics topical collection, on binder, covers with special cancellations.

Price: 15 eur

[Go to the lot on www.sevenstamps.com ]

Foto nr.: 3

|                                                                                                                                                                                                                                                                                                                                                                           | Postkarte                                                         |  |
|---------------------------------------------------------------------------------------------------------------------------------------------------------------------------------------------------------------------------------------------------------------------------------------------------------------------------------------------------------------------------|-------------------------------------------------------------------|--|
| OLYMPIASTADT<br>OLYMPIASTADT<br>MOSBRUCK, Tirol, Österreich, 570–2641 m<br>Das Olympia-Sprungstadion am Bergisel gilt als die<br>Indechaftlich schönst gelogene Sprungschanze der Weit<br>beträgt 38 Grad. Die asymmetrischen Zuschauertribünen<br>bieten 60.000 Besuchern Platz<br>Photo: R. Frischauf, Innsbruck 137. Auflage/2                                         | Straße, Hausnummer, Stiege und Türnummer oder Post-               |  |
| Absender :<br>Postleiczahl                                                                                                                                                                                                                                                                                                                                                | fachnummer<br>Postleitzahl Bestimmungsort                         |  |
|                                                                                                                                                                                                                                                                                                                                                                           | Postkarte<br>1.10<br>BOZO<br>BOZO                                 |  |
| 6020  INNSBRUCK, Tirol, Österreich, 570-2641 m    Das Olymple-Sprungstadion am Bergisel gilt als die<br>landschaftlich schönst gelegene Sprungschanze der Welt.<br>Der kritische Punkt der Schanze liegt bei 81 m, das Gefälle<br>beträgt 38 Grad. Die asymmetrischen Zuschauertnbüren<br>bieten 60.000 Besuchern Platz    Photo: R. Frischauf, Innsbruck  137. Auflage/2 | Straße, Hausnummer, Stiege und Türnummer oder Post-<br>fachnummer |  |