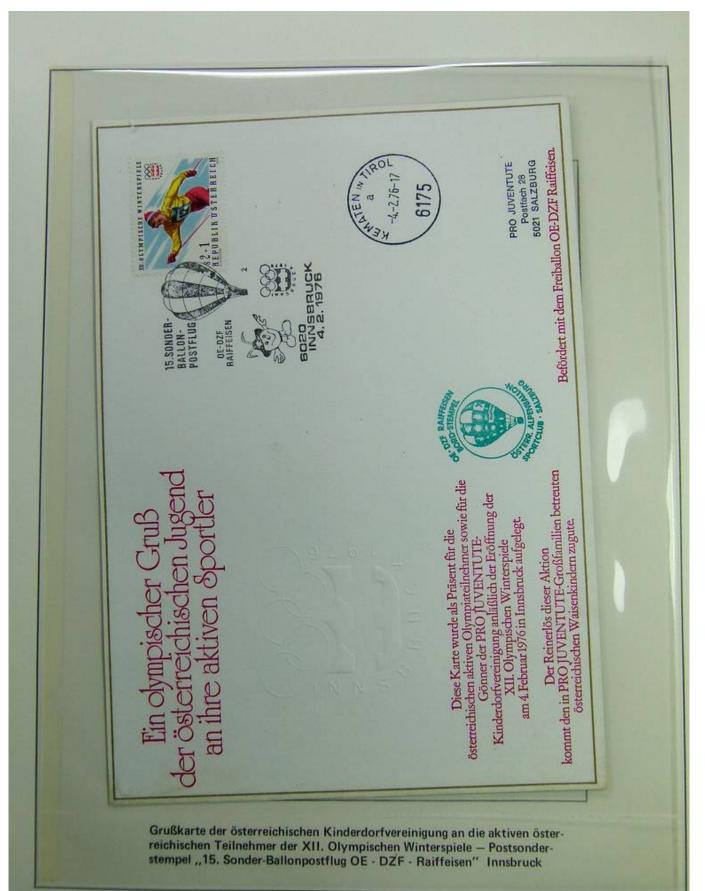

### Lot nr.: L241561

Country/Type: Topical

1976 Olympics topical collection, on binder, covers with special cancellations.

Price: 15 eur

[Go to the lot on www.sevenstamps.com ]

Foto nr.: 3

|                                                                                                                                                                                                                                                                                                                                                                           | Postkarte                                                         |  |
|---------------------------------------------------------------------------------------------------------------------------------------------------------------------------------------------------------------------------------------------------------------------------------------------------------------------------------------------------------------------------|-------------------------------------------------------------------|--|
| OLYMPIASTADT<br>OLYMPIASTADT<br>MOSBRUCK, Tirol, Österreich, 570–2641 m<br>Das Olympia-Sprungstadion am Bergisel gilt als die<br>Indechaftlich schönst gelogene Sprungschanze der Weit<br>beträgt 38 Grad. Die asymmetrischen Zuschauertribünen<br>bieten 60.000 Besuchern Platz<br>Photo: R. Frischauf, Innsbruck 137. Auflage/2                                         | Straße, Hausnummer, Stiege und Türnummer oder Post-               |  |
| Absender :<br>Postleiczahl                                                                                                                                                                                                                                                                                                                                                | fachnummer<br>Postleitzahl Bestimmungsort                         |  |
|                                                                                                                                                                                                                                                                                                                                                                           | Postkarte<br>1.10<br>BOZO<br>BOZO                                 |  |
| 6020  INNSBRUCK, Tirol, Österreich, 570-2641 m    Das Olymple-Sprungstadion am Bergisel gilt als die<br>landschaftlich schönst gelegene Sprungschanze der Welt.<br>Der kritische Punkt der Schanze liegt bei 81 m, das Gefälle<br>beträgt 38 Grad. Die asymmetrischen Zuschauertnbüren<br>bieten 60.000 Besuchern Platz    Photo: R. Frischauf, Innsbruck  137. Auflage/2 | Straße, Hausnummer, Stiege und Türnummer oder Post-<br>fachnummer |  |