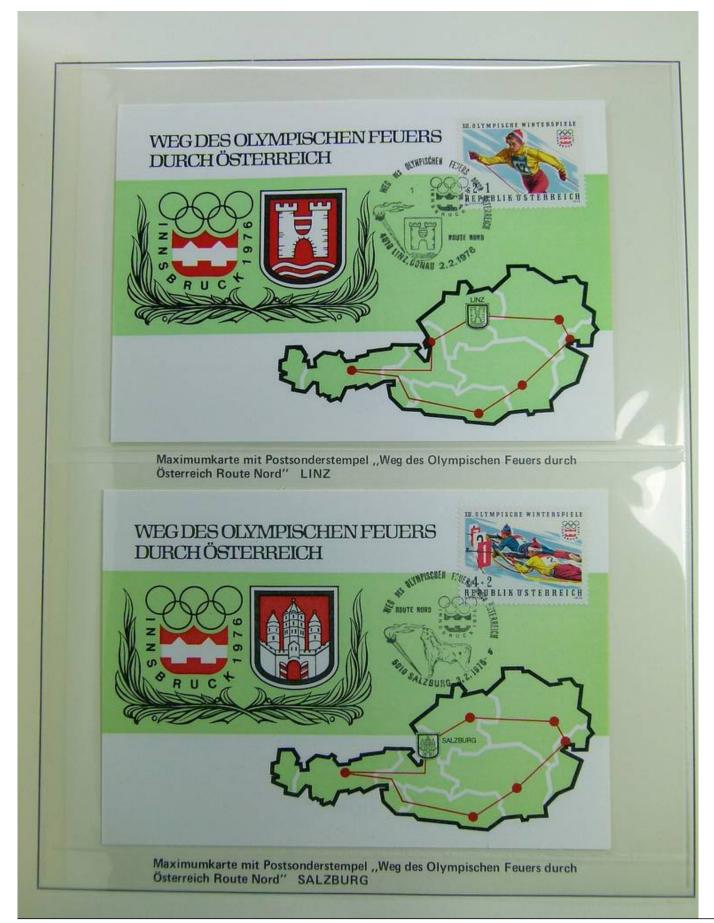

### Lot nr.: L241561

Country/Type: Topical

1976 Olympics topical collection, on binder, covers with special cancellations.

Price: 15 eur

[Go to the lot on www.sevenstamps.com ]

Foto nr.: 3

|                                                                                                                                                                                                                                                                                                                                                                           | Postkarte                                                         |  |
|---------------------------------------------------------------------------------------------------------------------------------------------------------------------------------------------------------------------------------------------------------------------------------------------------------------------------------------------------------------------------|-------------------------------------------------------------------|--|
| OLYMPIASTADT<br>OLYMPIASTADT<br>MOSBRUCK, Tirol, Österreich, 570–2641 m<br>Das Olympia-Sprungstadion am Bergisel gilt als die<br>Indechaftlich schönst gelogene Sprungschanze der Weit<br>beträgt 38 Grad. Die asymmetrischen Zuschauertribünen<br>bieten 60.000 Besuchern Platz<br>Photo: R. Frischauf, Innsbruck 137. Auflage/2                                         | Straße, Hausnummer, Stiege und Türnummer oder Post-               |  |
| Absender :<br>Postleiczahl                                                                                                                                                                                                                                                                                                                                                | fachnummer<br>Postleitzahl Bestimmungsort                         |  |
|                                                                                                                                                                                                                                                                                                                                                                           | Postkarte<br>1.10<br>BOZO<br>BOZO                                 |  |
| 6020  INNSBRUCK, Tirol, Österreich, 570-2641 m    Das Olymple-Sprungstadion am Bergisel gilt als die<br>landschaftlich schönst gelegene Sprungschanze der Welt.<br>Der kritische Punkt der Schanze liegt bei 81 m, das Gefälle<br>beträgt 38 Grad. Die asymmetrischen Zuschauertnbüren<br>bieten 60.000 Besuchern Platz    Photo: R. Frischauf, Innsbruck  137. Auflage/2 | Straße, Hausnummer, Stiege und Türnummer oder Post-<br>fachnummer |  |