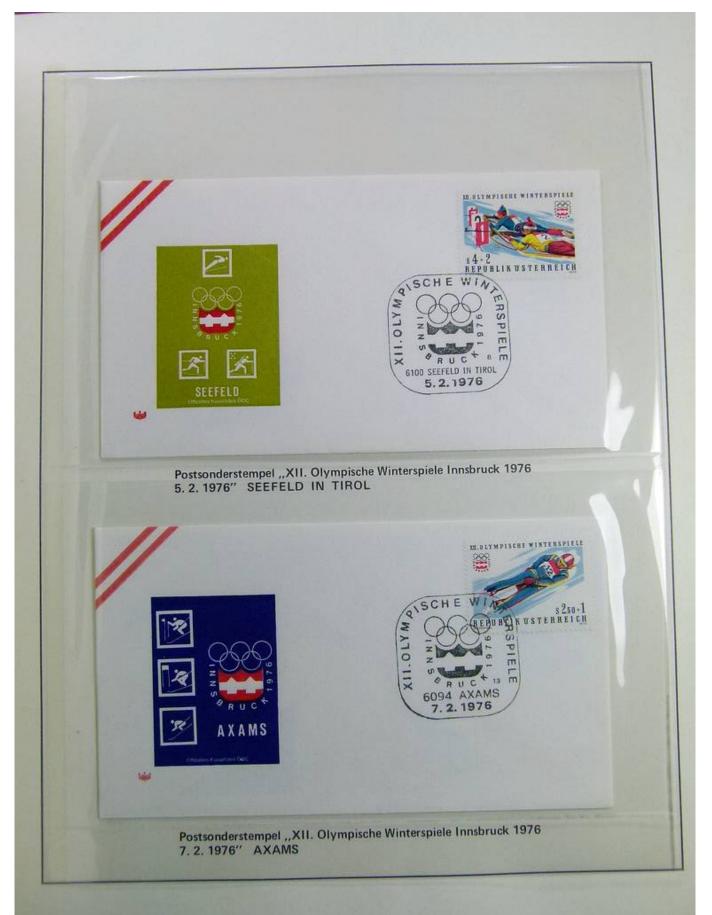

### Lot nr.: L241561

Country/Type: Topical

1976 Olympics topical collection, on binder, covers with special cancellations.

Price: 15 eur

[Go to the lot on www.sevenstamps.com ]

Foto nr.: 3

|                                                                                                                                                                                                                                                                                                                                                                           | Postkarte                                                         |  |
|---------------------------------------------------------------------------------------------------------------------------------------------------------------------------------------------------------------------------------------------------------------------------------------------------------------------------------------------------------------------------|-------------------------------------------------------------------|--|
| OLYMPIASTADT<br>OLYMPIASTADT<br>MOSBRUCK, Tirol, Österreich, 570–2641 m<br>Das Olympia-Sprungstadion am Bergisel gilt als die<br>Indechaftlich schönst gelogene Sprungschanze der Weit<br>beträgt 38 Grad. Die asymmetrischen Zuschauertribünen<br>bieten 60.000 Besuchern Platz<br>Photo: R. Frischauf, Innsbruck 137. Auflage/2                                         | Straße, Hausnummer, Stiege und Türnummer oder Post-               |  |
| Absender :<br>Postleiczahl                                                                                                                                                                                                                                                                                                                                                | fachnummer<br>Postleitzahl Bestimmungsort                         |  |
|                                                                                                                                                                                                                                                                                                                                                                           | Postkarte<br>1.10<br>BOZO<br>BOZO                                 |  |
| 6020  INNSBRUCK, Tirol, Österreich, 570-2641 m    Das Olymple-Sprungstadion am Bergisel gilt als die<br>landschaftlich schönst gelegene Sprungschanze der Welt.<br>Der kritische Punkt der Schanze liegt bei 81 m, das Gefälle<br>beträgt 38 Grad. Die asymmetrischen Zuschauertnbüren<br>bieten 60.000 Besuchern Platz    Photo: R. Frischauf, Innsbruck  137. Auflage/2 | Straße, Hausnummer, Stiege und Türnummer oder Post-<br>fachnummer |  |