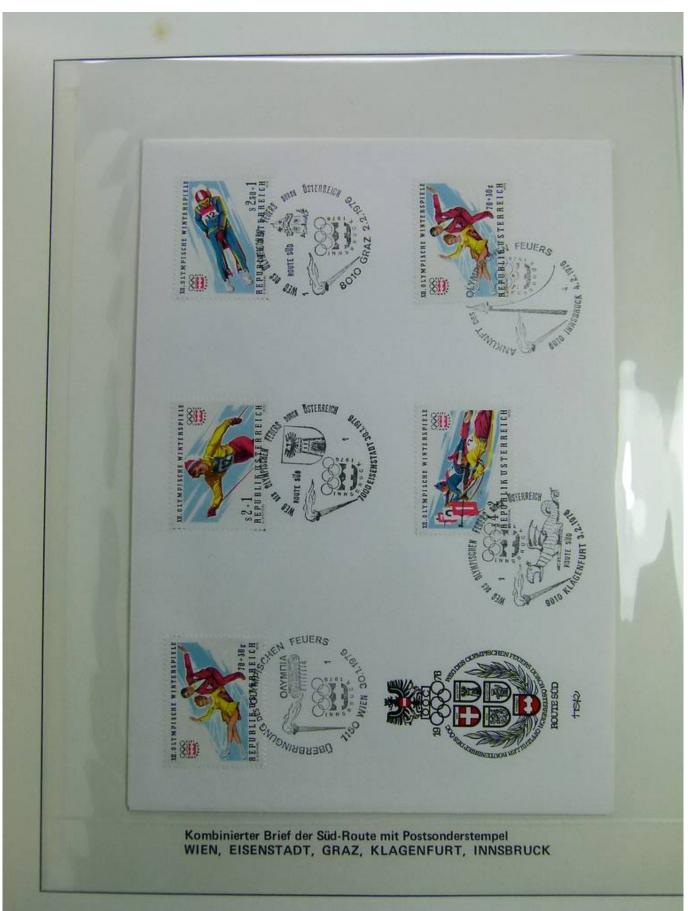

### Lot nr.: L241561

Country/Type: Topical

1976 Olympics topical collection, on binder, covers with special cancellations.

Price: 15 eur

[Go to the lot on www.sevenstamps.com ]

Foto nr.: 3

|                                                                                                                                                                                                                                                                                                                                                                           | Postkarte                                                         |  |
|---------------------------------------------------------------------------------------------------------------------------------------------------------------------------------------------------------------------------------------------------------------------------------------------------------------------------------------------------------------------------|-------------------------------------------------------------------|--|
| OLYMPIASTADT<br>OLYMPIASTADT<br>MOSBRUCK, Tirol, Österreich, 570–2641 m<br>Das Olympia-Sprungstadion am Bergisel gilt als die<br>Indechaftlich schönst gelogene Sprungschanze der Weit<br>beträgt 38 Grad. Die asymmetrischen Zuschauertribünen<br>bieten 60.000 Besuchern Platz<br>Photo: R. Frischauf, Innsbruck 137. Auflage/2                                         | Straße, Hausnummer, Stiege und Türnummer oder Post-               |  |
| Absender :<br>Postleiczahl                                                                                                                                                                                                                                                                                                                                                | fachnummer<br>Postleitzahl Bestimmungsort                         |  |
|                                                                                                                                                                                                                                                                                                                                                                           | Postkarte<br>1.10<br>BOZO<br>BOZO                                 |  |
| 6020  INNSBRUCK, Tirol, Österreich, 570-2641 m    Das Olymple-Sprungstadion am Bergisel gilt als die<br>landschaftlich schönst gelegene Sprungschanze der Welt.<br>Der kritische Punkt der Schanze liegt bei 81 m, das Gefälle<br>beträgt 38 Grad. Die asymmetrischen Zuschauertnbüren<br>bieten 60.000 Besuchern Platz    Photo: R. Frischauf, Innsbruck  137. Auflage/2 | Straße, Hausnummer, Stiege und Türnummer oder Post-<br>fachnummer |  |