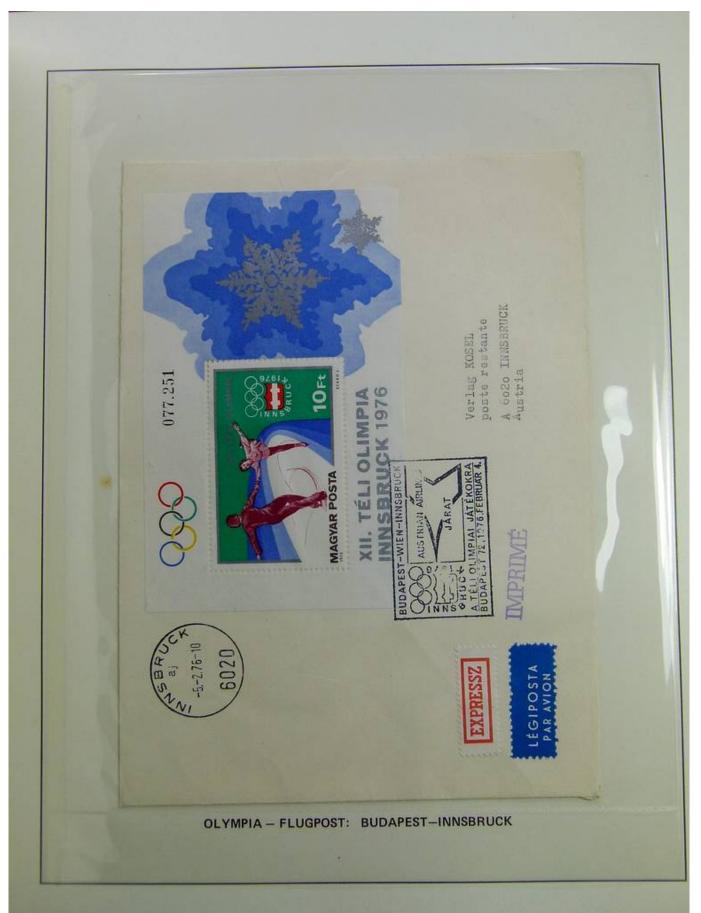

### Lot nr.: L241561

Country/Type: Topical

1976 Olympics topical collection, on binder, covers with special cancellations.

Price: 15 eur

[Go to the lot on www.sevenstamps.com ]

Foto nr.: 3

|                                                                                                                                                                                                                                                                                                                                                                           | Postkarte                                                         |  |
|---------------------------------------------------------------------------------------------------------------------------------------------------------------------------------------------------------------------------------------------------------------------------------------------------------------------------------------------------------------------------|-------------------------------------------------------------------|--|
| OLYMPIASTADT<br>OLYMPIASTADT<br>MOSBRUCK, Tirol, Österreich, 570–2641 m<br>Das Olympia-Sprungstadion am Bergisel gilt als die<br>Indechaftlich schönst gelogene Sprungschanze der Weit<br>beträgt 38 Grad. Die asymmetrischen Zuschauertribünen<br>bieten 60.000 Besuchern Platz<br>Photo: R. Frischauf, Innsbruck 137. Auflage/2                                         | Straße, Hausnummer, Stiege und Türnummer oder Post-               |  |
| Absender :<br>Postleiczahl                                                                                                                                                                                                                                                                                                                                                | fachnummer<br>Postleitzahl Bestimmungsort                         |  |
|                                                                                                                                                                                                                                                                                                                                                                           | Postkarte<br>1.10<br>BOZO<br>BOZO                                 |  |
| 6020  INNSBRUCK, Tirol, Österreich, 570-2641 m    Das Olymple-Sprungstadion am Bergisel gilt als die<br>landschaftlich schönst gelegene Sprungschanze der Welt.<br>Der kritische Punkt der Schanze liegt bei 81 m, das Gefälle<br>beträgt 38 Grad. Die asymmetrischen Zuschauertnbüren<br>bieten 60.000 Besuchern Platz    Photo: R. Frischauf, Innsbruck  137. Auflage/2 | Straße, Hausnummer, Stiege und Türnummer oder Post-<br>fachnummer |  |