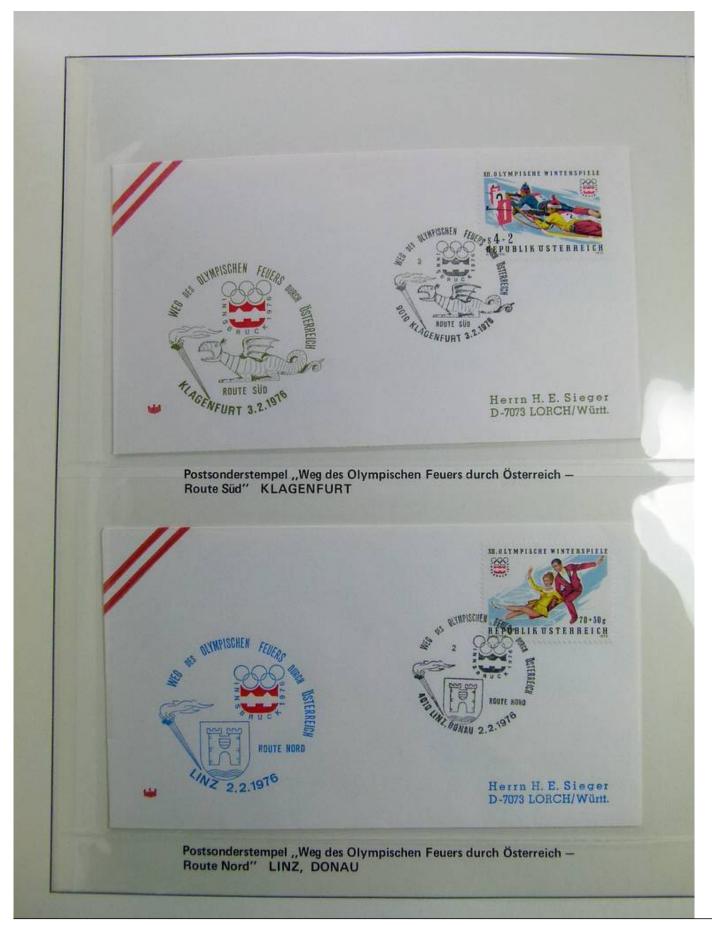

### Lot nr.: L241561

Country/Type: Topical

1976 Olympics topical collection, on binder, covers with special cancellations.

Price: 15 eur

[Go to the lot on www.sevenstamps.com ]

Foto nr.: 3

|                                                                                                                                                                                                                                                                                                                                                                           | Postkarte                                                         |  |
|---------------------------------------------------------------------------------------------------------------------------------------------------------------------------------------------------------------------------------------------------------------------------------------------------------------------------------------------------------------------------|-------------------------------------------------------------------|--|
| OLYMPIASTADT<br>OLYMPIASTADT<br>MOSBRUCK, Tirol, Österreich, 570–2641 m<br>Das Olympia-Sprungstadion am Bergisel gilt als die<br>Indechaftlich schönst gelogene Sprungschanze der Weit<br>beträgt 38 Grad. Die asymmetrischen Zuschauertribünen<br>bieten 60.000 Besuchern Platz<br>Photo: R. Frischauf, Innsbruck 137. Auflage/2                                         | Straße, Hausnummer, Stiege und Türnummer oder Post-               |  |
| Absender :<br>Postleiczahl                                                                                                                                                                                                                                                                                                                                                | fachnummer<br>Postleitzahl Bestimmungsort                         |  |
|                                                                                                                                                                                                                                                                                                                                                                           | Postkarte<br>1.10<br>BOZO<br>BOZO                                 |  |
| 6020  INNSBRUCK, Tirol, Österreich, 570-2641 m    Das Olymple-Sprungstadion am Bergisel gilt als die<br>landschaftlich schönst gelegene Sprungschanze der Welt.<br>Der kritische Punkt der Schanze liegt bei 81 m, das Gefälle<br>beträgt 38 Grad. Die asymmetrischen Zuschauertnbüren<br>bieten 60.000 Besuchern Platz    Photo: R. Frischauf, Innsbruck  137. Auflage/2 | Straße, Hausnummer, Stiege und Türnummer oder Post-<br>fachnummer |  |