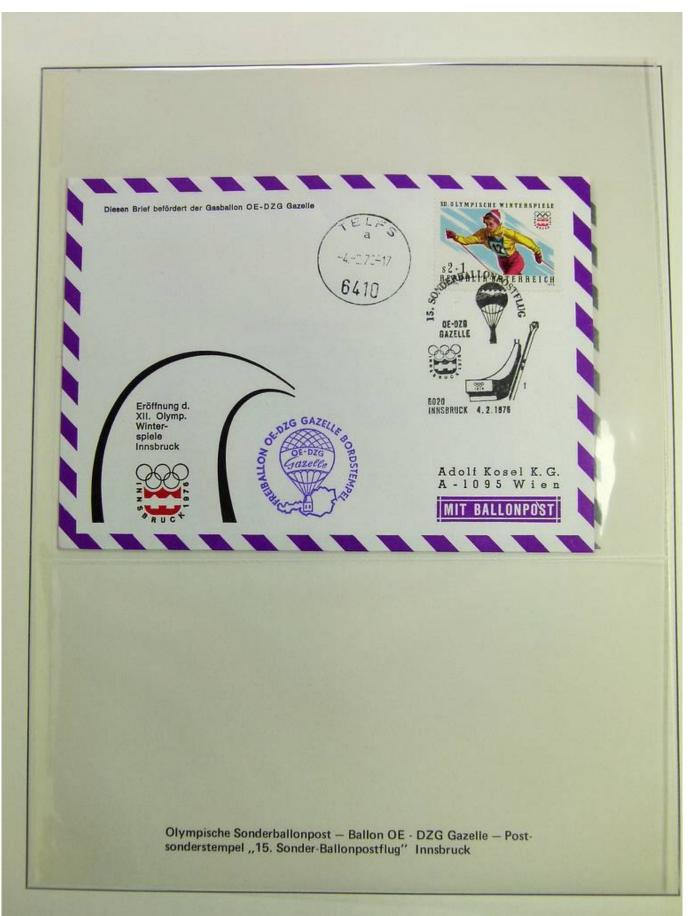

### Lot nr.: L241561

Country/Type: Topical

1976 Olympics topical collection, on binder, covers with special cancellations.

Price: 15 eur

[Go to the lot on www.sevenstamps.com ]

Foto nr.: 3

|                                                                                                                                                                                                                                                                                                                                                                           | Postkarte                                                         |  |
|---------------------------------------------------------------------------------------------------------------------------------------------------------------------------------------------------------------------------------------------------------------------------------------------------------------------------------------------------------------------------|-------------------------------------------------------------------|--|
| OLYMPIASTADT<br>OLYMPIASTADT<br>MOSBRUCK, Tirol, Österreich, 570–2641 m<br>Das Olympia-Sprungstadion am Bergisel gilt als die<br>Indechaftlich schönst gelogene Sprungschanze der Weit<br>beträgt 38 Grad. Die asymmetrischen Zuschauertribünen<br>bieten 60.000 Besuchern Platz<br>Photo: R. Frischauf, Innsbruck 137. Auflage/2                                         | Straße, Hausnummer, Stiege und Türnummer oder Post-               |  |
| Absender :<br>Postleiczahl                                                                                                                                                                                                                                                                                                                                                | fachnummer<br>Postleitzahl Bestimmungsort                         |  |
|                                                                                                                                                                                                                                                                                                                                                                           | Postkarte<br>1.10<br>BOZO<br>BOZO                                 |  |
| 6020  INNSBRUCK, Tirol, Österreich, 570-2641 m    Das Olymple-Sprungstadion am Bergisel gilt als die<br>landschaftlich schönst gelegene Sprungschanze der Welt.<br>Der kritische Punkt der Schanze liegt bei 81 m, das Gefälle<br>beträgt 38 Grad. Die asymmetrischen Zuschauertnbüren<br>bieten 60.000 Besuchern Platz    Photo: R. Frischauf, Innsbruck  137. Auflage/2 | Straße, Hausnummer, Stiege und Türnummer oder Post-<br>fachnummer |  |