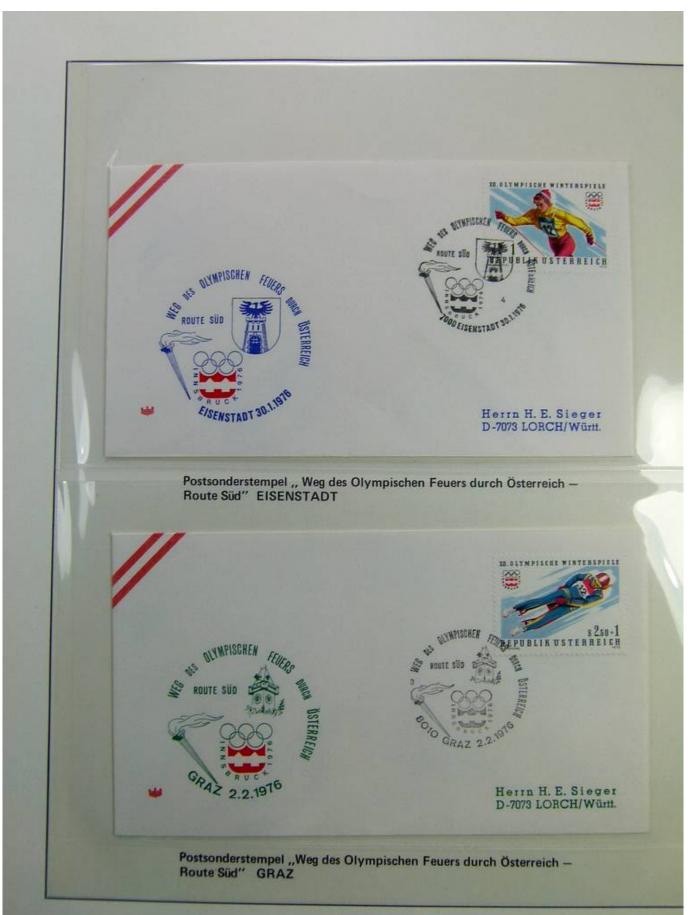

### Lot nr.: L241561

Country/Type: Topical

1976 Olympics topical collection, on binder, covers with special cancellations.

Price: 15 eur

[Go to the lot on www.sevenstamps.com ]

Foto nr.: 3

|                                                                                                                                                                                                                                                                                                                                                                           | Postkarte                                                         |  |
|---------------------------------------------------------------------------------------------------------------------------------------------------------------------------------------------------------------------------------------------------------------------------------------------------------------------------------------------------------------------------|-------------------------------------------------------------------|--|
| OLYMPIASTADT<br>OLYMPIASTADT<br>MOSBRUCK, Tirol, Österreich, 570–2641 m<br>Das Olympia-Sprungstadion am Bergisel gilt als die<br>Indechaftlich schönst gelogene Sprungschanze der Weit<br>beträgt 38 Grad. Die asymmetrischen Zuschauertribünen<br>bieten 60.000 Besuchern Platz<br>Photo: R. Frischauf, Innsbruck 137. Auflage/2                                         | Straße, Hausnummer, Stiege und Türnummer oder Post-               |  |
| Absender :<br>Postleiczahl                                                                                                                                                                                                                                                                                                                                                | fachnummer<br>Postleitzahl Bestimmungsort                         |  |
|                                                                                                                                                                                                                                                                                                                                                                           | Postkarte<br>1.10<br>BOZO<br>BOZO                                 |  |
| 6020  INNSBRUCK, Tirol, Österreich, 570-2641 m    Das Olymple-Sprungstadion am Bergisel gilt als die<br>landschaftlich schönst gelegene Sprungschanze der Welt.<br>Der kritische Punkt der Schanze liegt bei 81 m, das Gefälle<br>beträgt 38 Grad. Die asymmetrischen Zuschauertnbüren<br>bieten 60.000 Besuchern Platz    Photo: R. Frischauf, Innsbruck  137. Auflage/2 | Straße, Hausnummer, Stiege und Türnummer oder Post-<br>fachnummer |  |