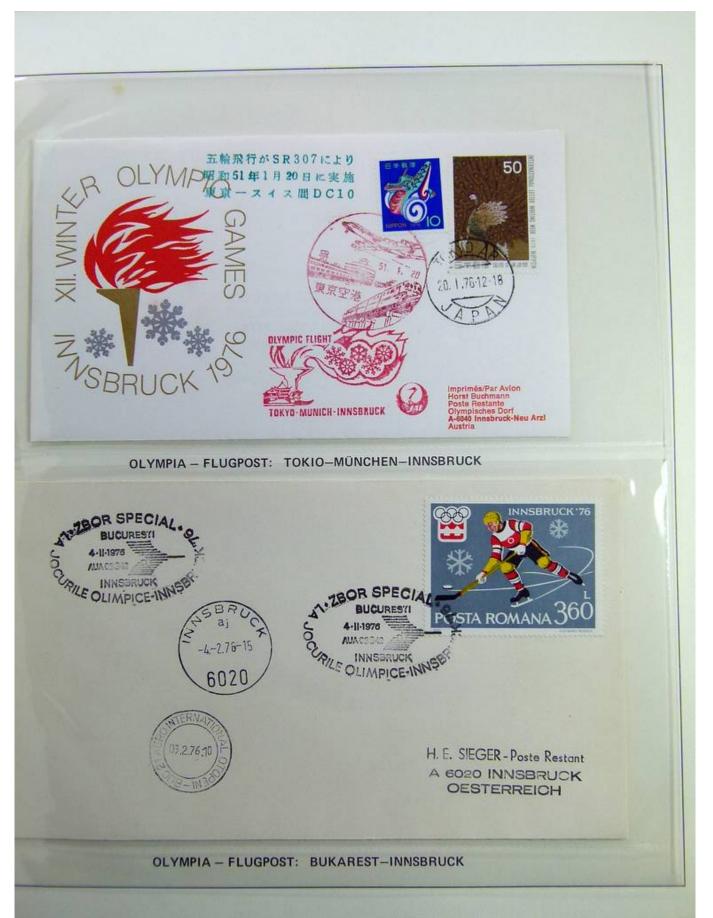

### Lot nr.: L241561

Country/Type: Topical

1976 Olympics topical collection, on binder, covers with special cancellations.

Price: 15 eur

[Go to the lot on www.sevenstamps.com ]

Foto nr.: 3

|                                                                                                                                                                                                                                                                                                                                                                           | Postkarte                                                         |  |
|---------------------------------------------------------------------------------------------------------------------------------------------------------------------------------------------------------------------------------------------------------------------------------------------------------------------------------------------------------------------------|-------------------------------------------------------------------|--|
| OLYMPIASTADT<br>OLYMPIASTADT<br>MOSBRUCK, Tirol, Österreich, 570–2641 m<br>Das Olympia-Sprungstadion am Bergisel gilt als die<br>Indechaftlich schönst gelogene Sprungschanze der Weit<br>beträgt 38 Grad. Die asymmetrischen Zuschauertribünen<br>bieten 60.000 Besuchern Platz<br>Photo: R. Frischauf, Innsbruck 137. Auflage/2                                         | Straße, Hausnummer, Stiege und Türnummer oder Post-               |  |
| Absender :<br>Postleiczahl                                                                                                                                                                                                                                                                                                                                                | fachnummer<br>Postleitzahl Bestimmungsort                         |  |
|                                                                                                                                                                                                                                                                                                                                                                           | Postkarte<br>1.10<br>BOZO<br>BOZO                                 |  |
| 6020  INNSBRUCK, Tirol, Österreich, 570-2641 m    Das Olymple-Sprungstadion am Bergisel gilt als die<br>landschaftlich schönst gelegene Sprungschanze der Welt.<br>Der kritische Punkt der Schanze liegt bei 81 m, das Gefälle<br>beträgt 38 Grad. Die asymmetrischen Zuschauertnbüren<br>bieten 60.000 Besuchern Platz    Photo: R. Frischauf, Innsbruck  137. Auflage/2 | Straße, Hausnummer, Stiege und Türnummer oder Post-<br>fachnummer |  |