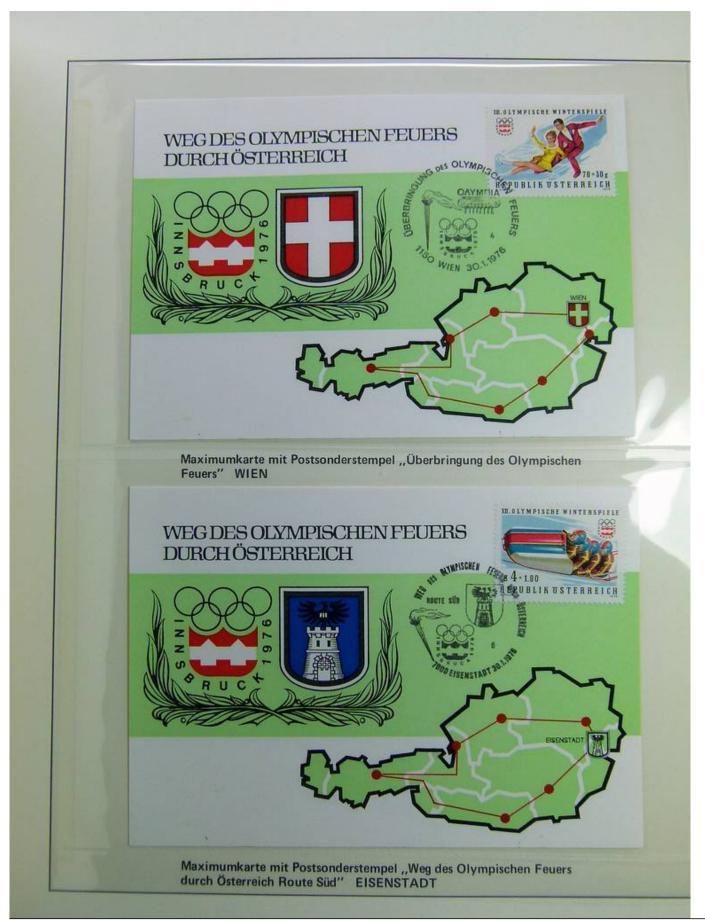

### Lot nr.: L241561

Country/Type: Topical

1976 Olympics topical collection, on binder, covers with special cancellations.

Price: 15 eur

[Go to the lot on www.sevenstamps.com ]

Foto nr.: 3

|                                                                                                                                                                                                                                                                                                                                                                           | Postkarte                                                         |  |
|---------------------------------------------------------------------------------------------------------------------------------------------------------------------------------------------------------------------------------------------------------------------------------------------------------------------------------------------------------------------------|-------------------------------------------------------------------|--|
| OLYMPIASTADT<br>OLYMPIASTADT<br>MOSBRUCK, Tirol, Österreich, 570–2641 m<br>Das Olympia-Sprungstadion am Bergisel gilt als die<br>Indechaftlich schönst gelogene Sprungschanze der Weit<br>beträgt 38 Grad. Die asymmetrischen Zuschauertribünen<br>bieten 60.000 Besuchern Platz<br>Photo: R. Frischauf, Innsbruck 137. Auflage/2                                         | Straße, Hausnummer, Stiege und Türnummer oder Post-               |  |
| Absender :<br>Postleiczahl                                                                                                                                                                                                                                                                                                                                                | fachnummer<br>Postleitzahl Bestimmungsort                         |  |
|                                                                                                                                                                                                                                                                                                                                                                           | Postkarte<br>1.10<br>BOZO<br>BOZO                                 |  |
| 6020  INNSBRUCK, Tirol, Österreich, 570-2641 m    Das Olymple-Sprungstadion am Bergisel gilt als die<br>landschaftlich schönst gelegene Sprungschanze der Welt.<br>Der kritische Punkt der Schanze liegt bei 81 m, das Gefälle<br>beträgt 38 Grad. Die asymmetrischen Zuschauertnbüren<br>bieten 60.000 Besuchern Platz    Photo: R. Frischauf, Innsbruck  137. Auflage/2 | Straße, Hausnummer, Stiege und Türnummer oder Post-<br>fachnummer |  |