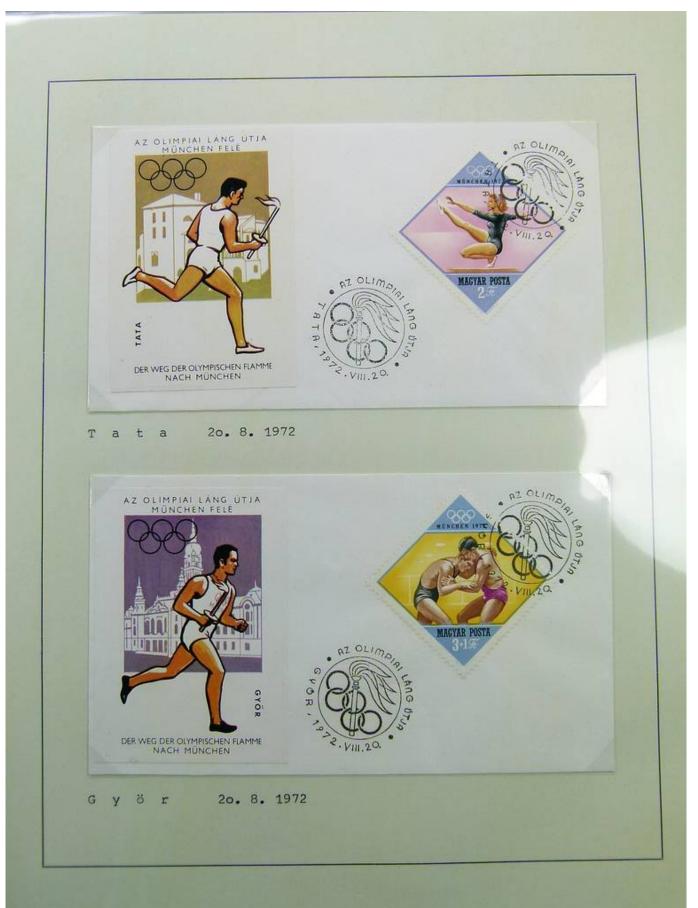

### Lot nr.: L241559

Country/Type: Topical

1972 Olympics topical collection, on 2 albums, with MNH stamps and covers with special cancellations.

Price: 30 eur

[Go to the lot on www.sevenstamps.com ]