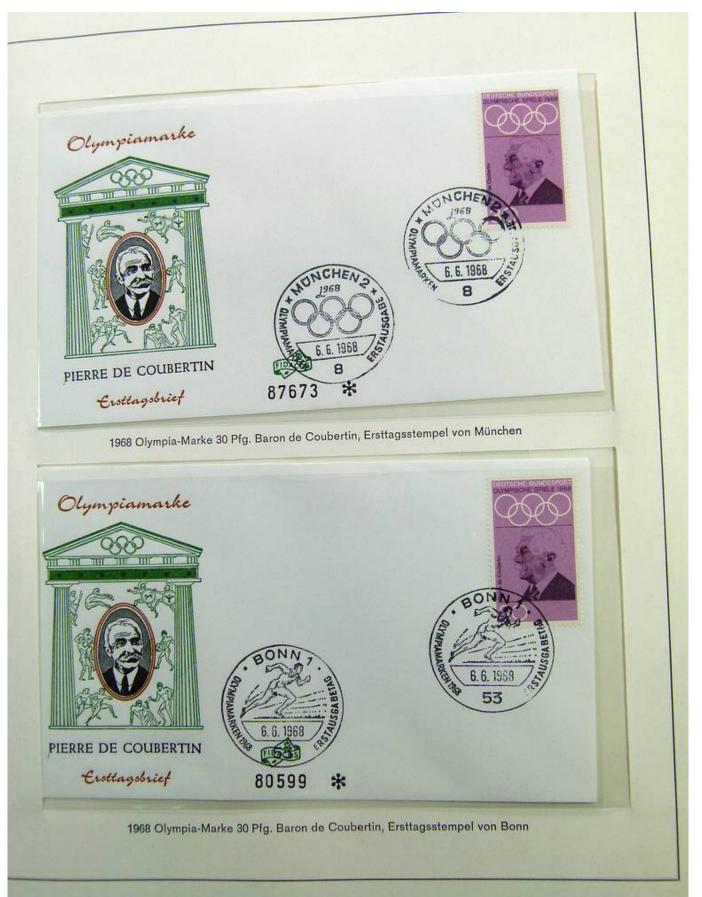

#### Foto nr.: 5

Olympia-Marken 1968: 10+5 Pfg. Freiherr von Langen, 20+10 Pfg. Rudolf Harbig, 30+15 Pfg. Helene Mayer 50+25 Pfg. Carl Diem, auf Ersttagsbrief mit Ersttagsstempel von Bonn

| Riefmarkenausstellung<br>Olympisches Jahr<br>1968<br>Brunsbüttelkoog         |                                         |
|------------------------------------------------------------------------------|-----------------------------------------|
| Terternationale<br>Sportartikelmesse<br>in Zeichen<br>der Olympischen Spiele | <image/>                                |
| Sonderstempel: Wiesb                                                         | oaden, Internationale Sportartikelmesse |