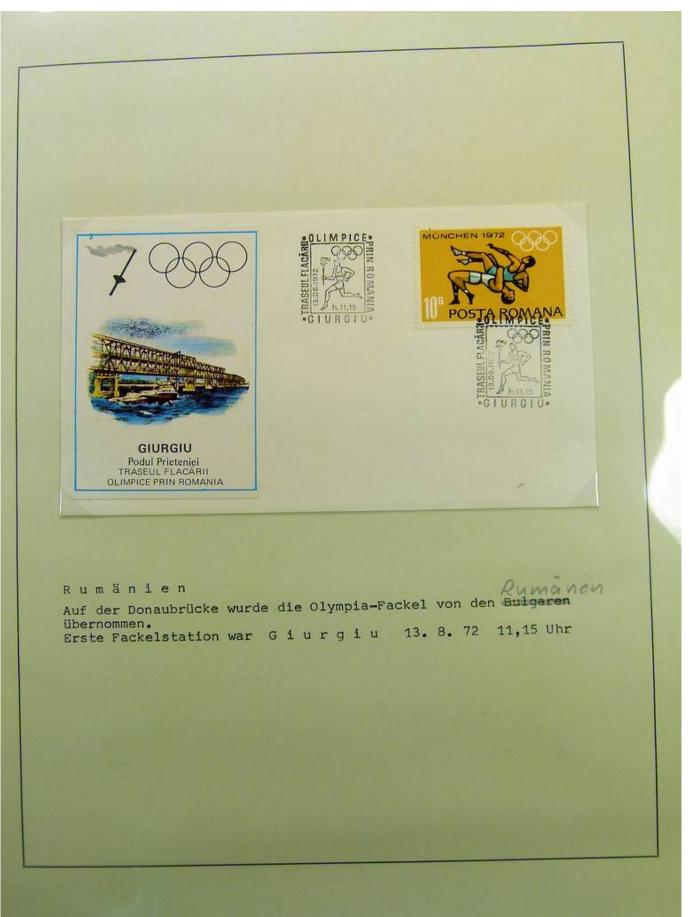

### Lot nr.: L241559

Country/Type: Topical

1972 Olympics topical collection, on 2 albums, with MNH stamps and covers with special cancellations.

Price: 30 eur

[Go to the lot on www.sevenstamps.com ]