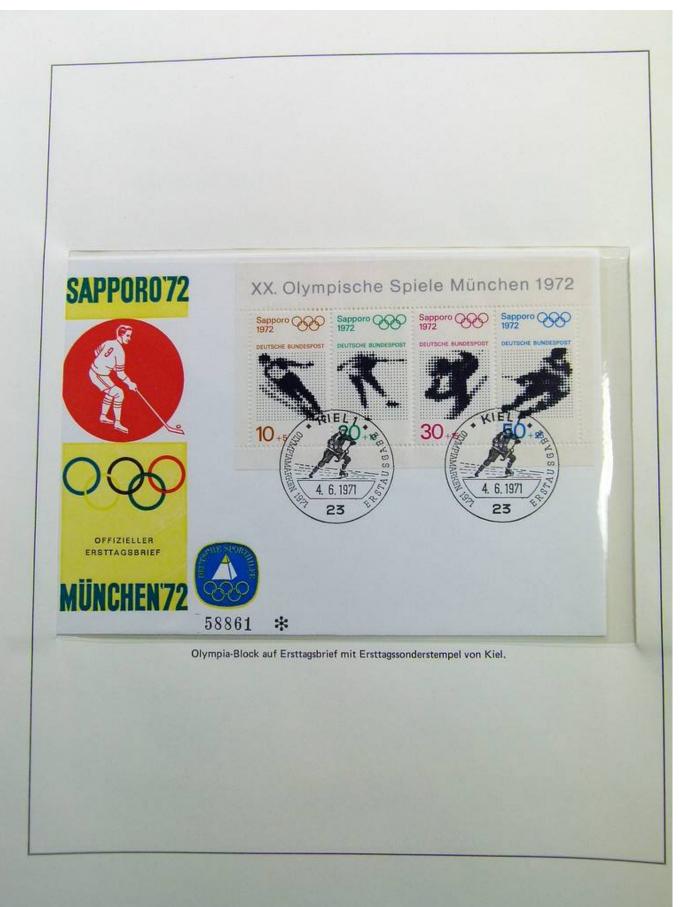

### Lot nr.: L241559

Country/Type: Topical

1972 Olympics topical collection, on 2 albums, with MNH stamps and covers with special cancellations.

Price: 30 eur

[Go to the lot on www.sevenstamps.com ]