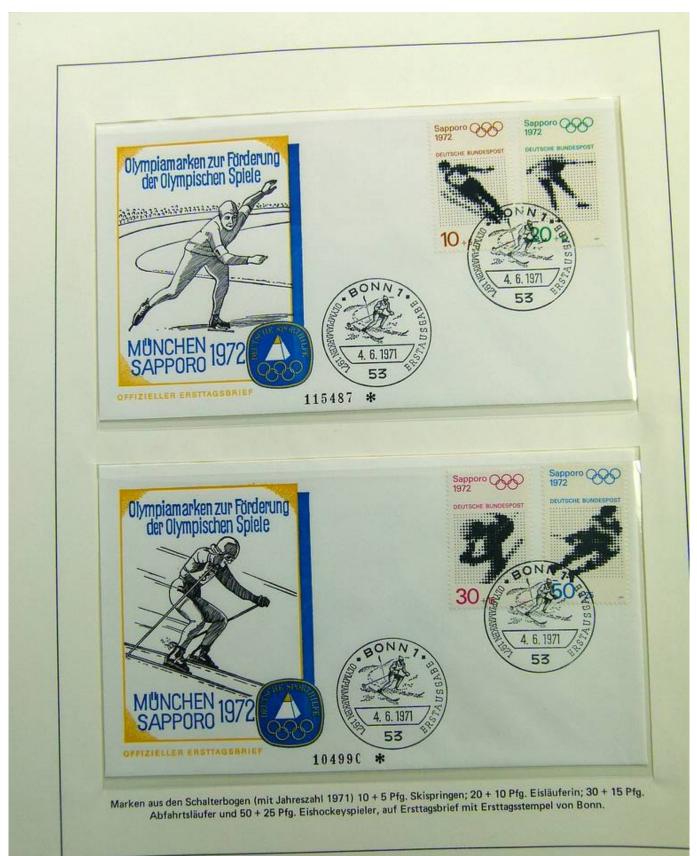

### Lot nr.: L241559

Country/Type: Topical

1972 Olympics topical collection, on 2 albums, with MNH stamps and covers with special cancellations.

Price: 30 eur

[Go to the lot on www.sevenstamps.com ]