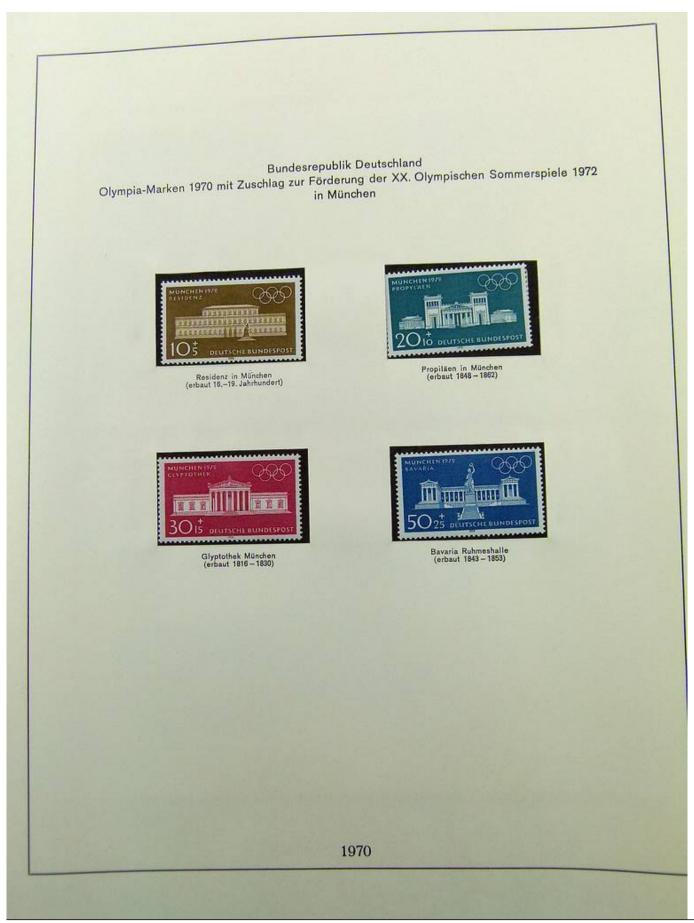

### Lot nr.: L241559

Country/Type: Topical

1972 Olympics topical collection, on 2 albums, with MNH stamps and covers with special cancellations.

Price: 30 eur

[Go to the lot on www.sevenstamps.com ]