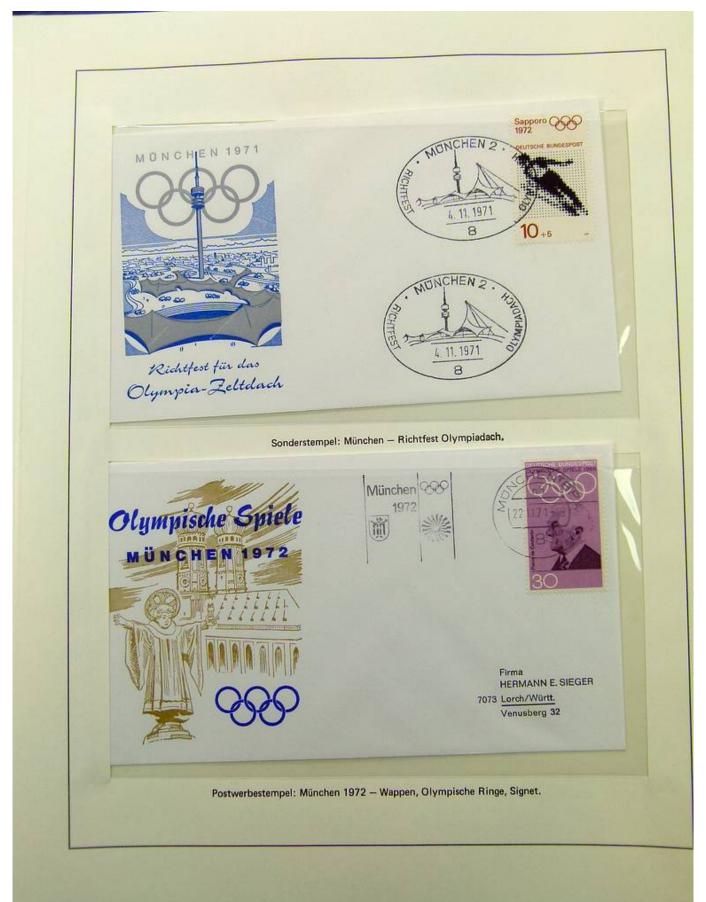

ken 1968: 10+5 Pfg. Freiherr von Langen, 20+10 Pfg. Rudolf Harbig, 30+15 Pfg. Helene Mayer 50+25 Pfg. Carl Diem, auf Ersttagsbrief mit Ersttagsstempel von Bonn























| Riefmarkenausstellung<br>Olympisches Jahr<br>1968<br>Brunsbüttelkoog         |                                         |
|------------------------------------------------------------------------------|-----------------------------------------|
| Terternationale<br>Sportartikelmesse<br>in Zeichen<br>der Olympischen Spiele | <image/>                                |
| Sonderstempel: Wiesb                                                         | oaden, Internationale Sportartikelmesse |

















































































































































































































































































































































Österreich Sondermarke und Sonderstempel auf Ersttagsbrief "Östereichischer Fackellauf Olympische Spiele München 1972" 1150 Wien 21.8.1972 Österreichischer Olympia-Fackellauf Ersttag 81 57 zu den OLY HADAKOSTERREIC XX. Olympischen Spielen München '72 SI LEGUISCHE 1150 WIEN 21.8.72 2161 Paul G. Schmitt 6501 ENGELSTADT Hauptstraße 30 Tel.: 06130 / 367 21. bis 24. August 1972 Drucksache Am 21.8. 72 wurde die Olympische Fackel ander österreich / ungarischen Grenze übernommen. Wien war die erste Olympia - Fackelstation.



Foto nr.: 96



Page 96/108