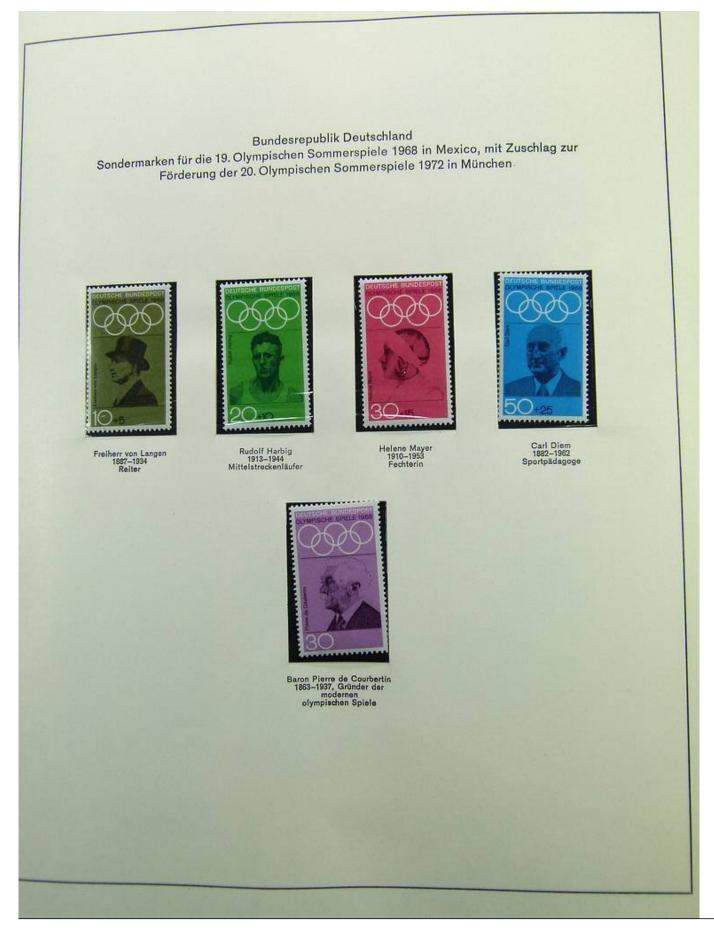

### Lot nr.: L241559

Country/Type: Topical

1972 Olympics topical collection, on 2 albums, with MNH stamps and covers with special cancellations.

Price: 30 eur

[Go to the lot on www.sevenstamps.com ]