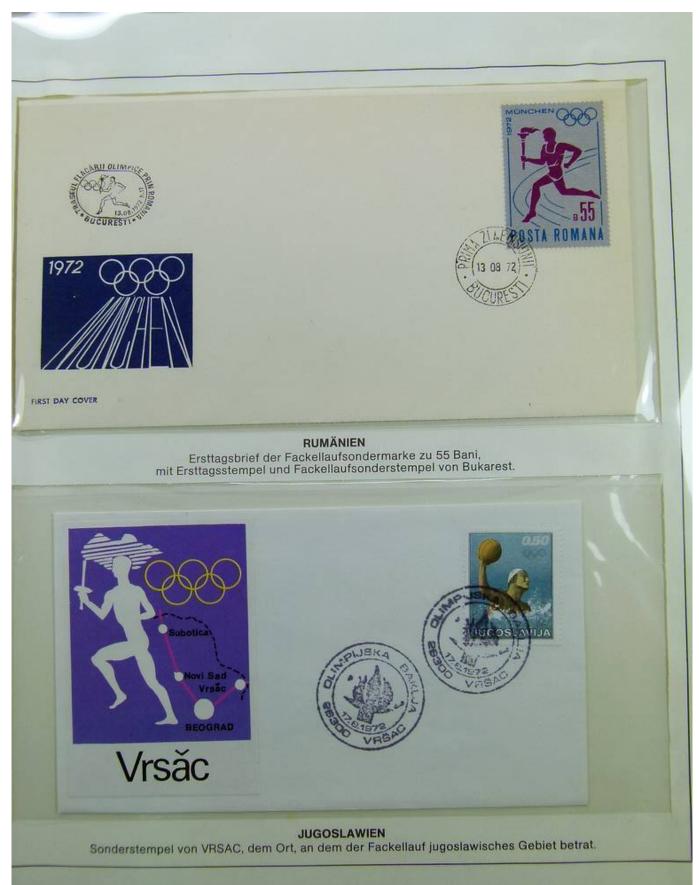

### Lot nr.: L241559

Country/Type: Topical

1972 Olympics topical collection, on 2 albums, with MNH stamps and covers with special cancellations.

Price: 30 eur

[Go to the lot on www.sevenstamps.com ]