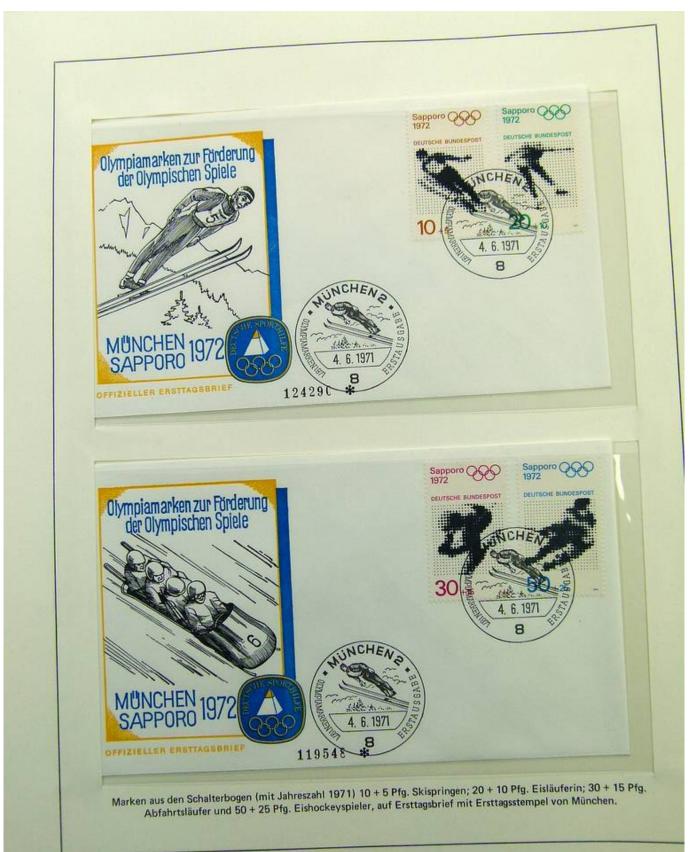

com ]

















#### Foto nr.: 5



Olympia-Marken 1968: 10+5 Pfg. Freiherr von Langen, 20+10 Pfg. Rudolf Harbig, 30+15 Pfg. Helene Mayer 50+25 Pfg. Carl Diem, auf Ersttagsbrief mit Ersttagsstempel von Bonn























| Riefmarkenausstellung<br>Olympisches Jahr<br>1968<br>Brunsbüttelkoog         |                                         |
|------------------------------------------------------------------------------|-----------------------------------------|
| Terternationale<br>Sportartikelmesse<br>in Zeichen<br>der Olympischen Spiele | <image/>                                |
| Sonderstempel: Wiesb                                                         | oaden, Internationale Sportartikelmesse |

















































































































































































































































































































































Österreich Sondermarke und Sonderstempel auf Ersttagsbrief "Östereichischer Fackellauf Olympische Spiele München 1972" 1150 Wien 21.8.1972 Österreichischer Olympia-Fackellauf Ersttag 81 57 zu den OLY HADAKOSTERREIC XX. Olympischen Spielen München '72 SI LEGUISCHE 1150 WIEN 21.8.72 2161 Paul G. Schmitt 6501 ENGELSTADT Hauptstraße 30 Tel.: 06130 / 367 21. bis 24. August 1972 Drucksache Am 21.8. 72 wurde die Olympische Fackel ander österreich / ungarischen Grenze übernommen. Wien war die erste Olympia - Fackelstation.



Foto nr.: