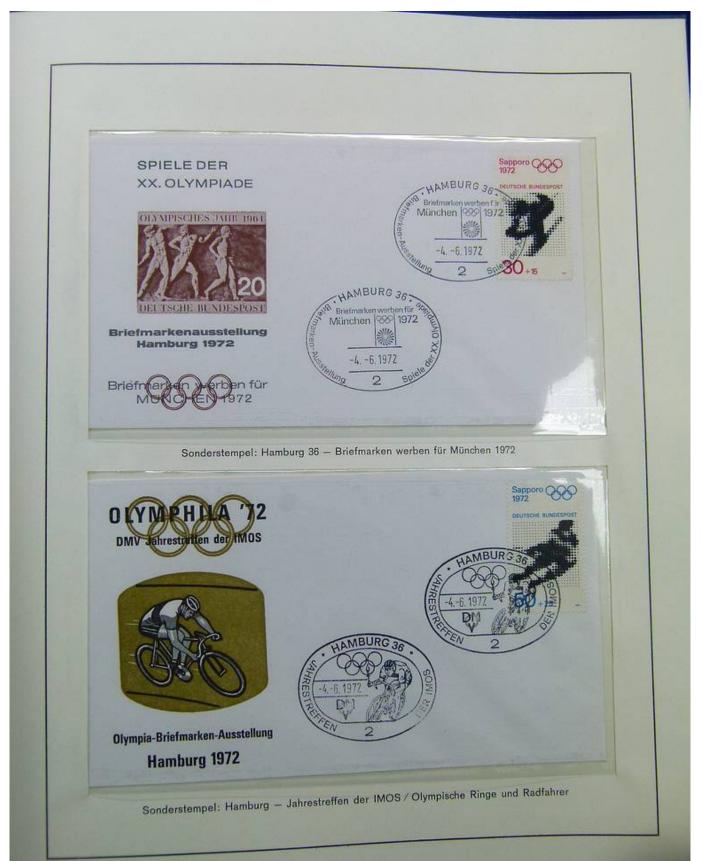

### Lot nr.: L241559

Country/Type: Topical

1972 Olympics topical collection, on 2 albums, with MNH stamps and covers with special cancellations.

Price: 30 eur

[Go to the lot on www.sevenstamps.com ]