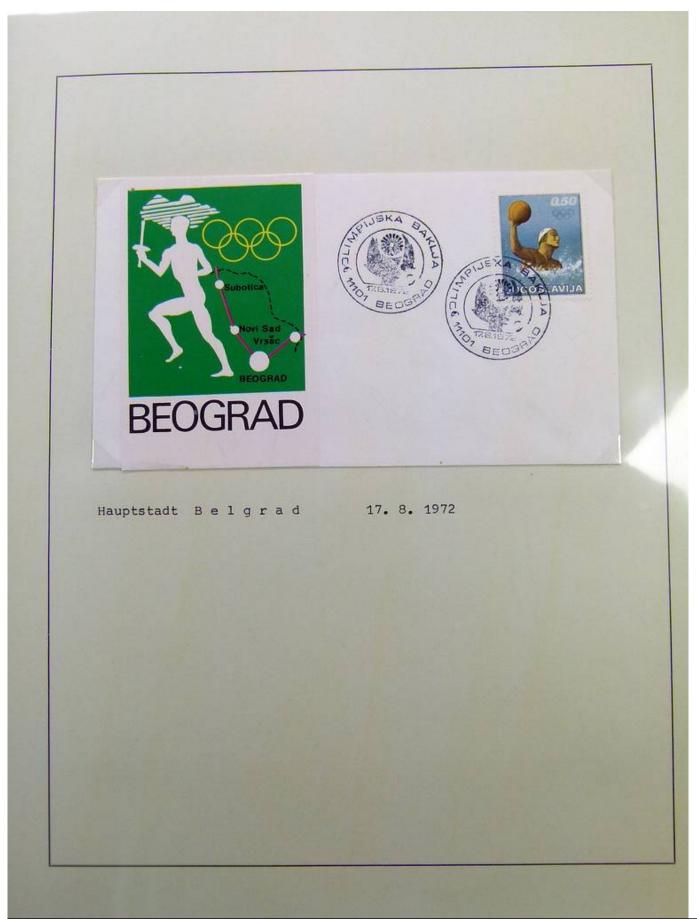

### Lot nr.: L241559

Country/Type: Topical

1972 Olympics topical collection, on 2 albums, with MNH stamps and covers with special cancellations.

Price: 30 eur

[Go to the lot on www.sevenstamps.com ]