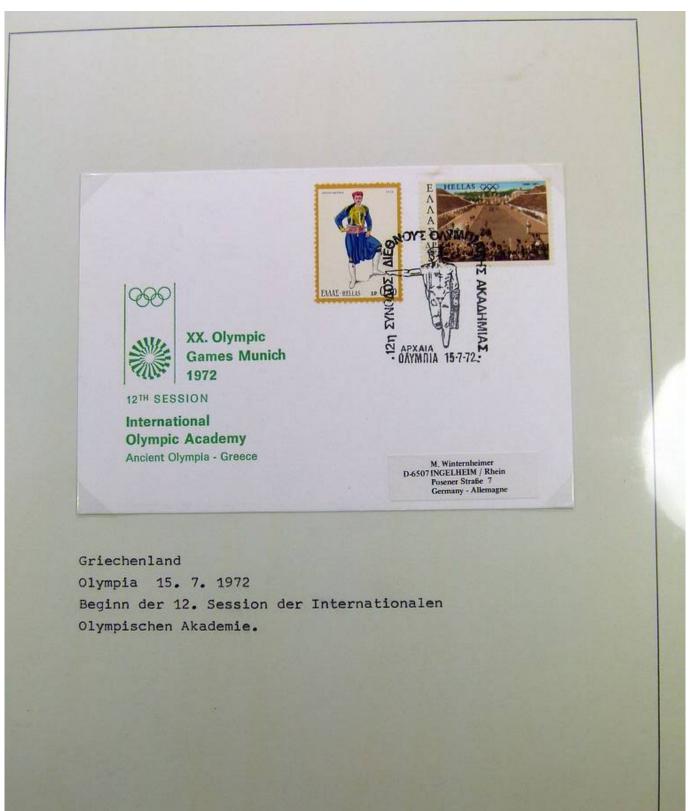

### Lot nr.: L241559

Country/Type: Topical

1972 Olympics topical collection, on 2 albums, with MNH stamps and covers with special cancellations.

Price: 30 eur

[Go to the lot on www.sevenstamps.com ]