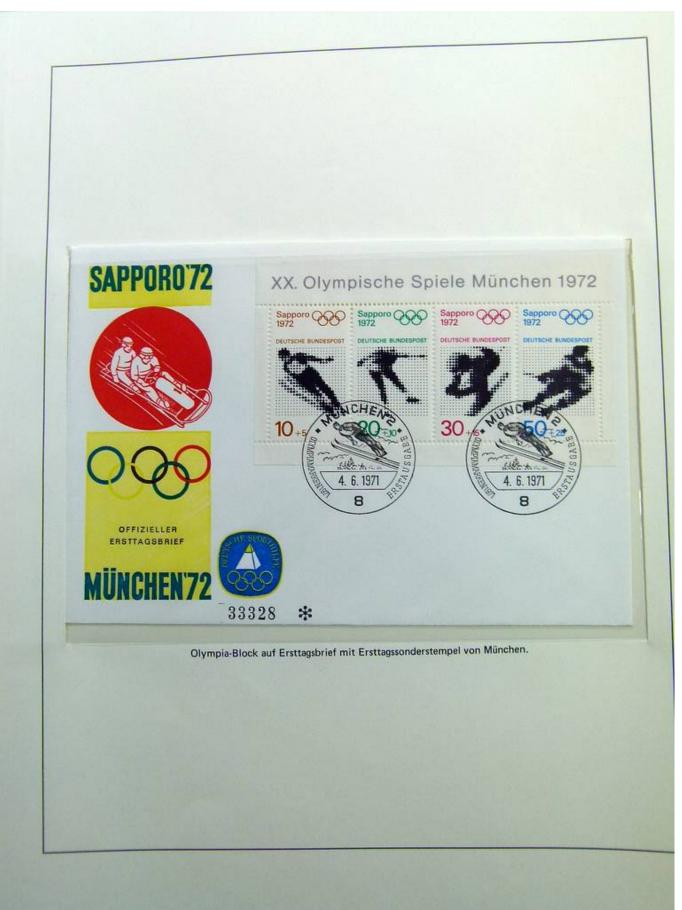

### Lot nr.: L241559

Country/Type: Topical

1972 Olympics topical collection, on 2 albums, with MNH stamps and covers with special cancellations.

Price: 30 eur

[Go to the lot on www.sevenstamps.com ]