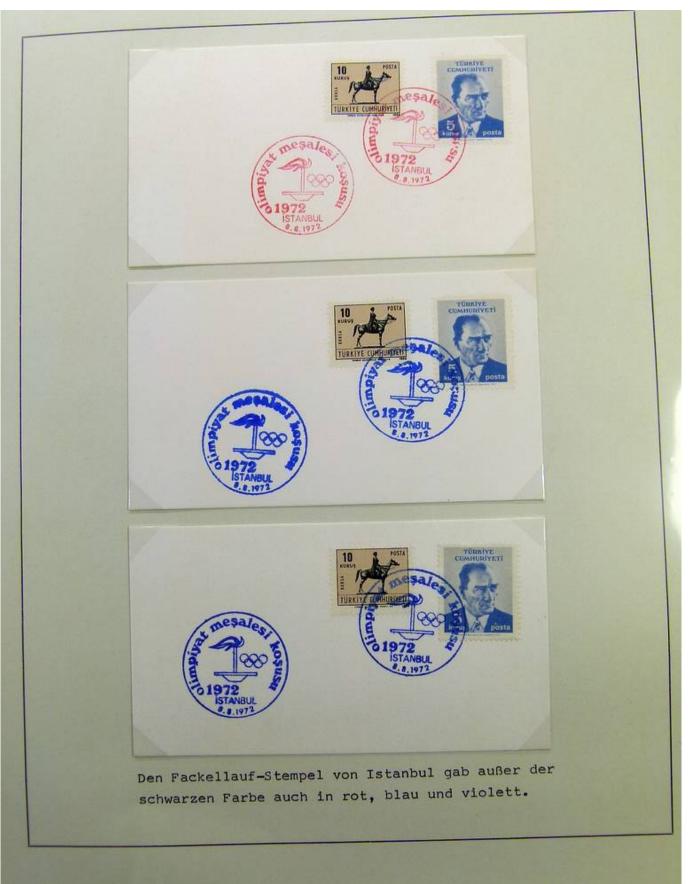

### Lot nr.: L241559

Country/Type: Topical

1972 Olympics topical collection, on 2 albums, with MNH stamps and covers with special cancellations.

Price: 30 eur

[Go to the lot on www.sevenstamps.com ]