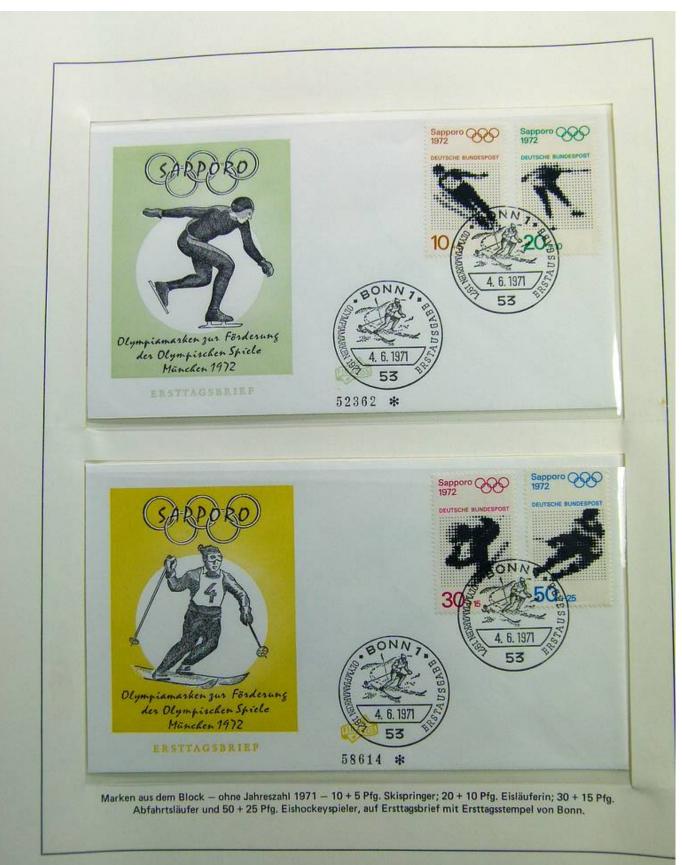

### Lot nr.: L241559

Country/Type: Topical

1972 Olympics topical collection, on 2 albums, with MNH stamps and covers with special cancellations.

Price: 30 eur

[Go to the lot on www.sevenstamps.com ]