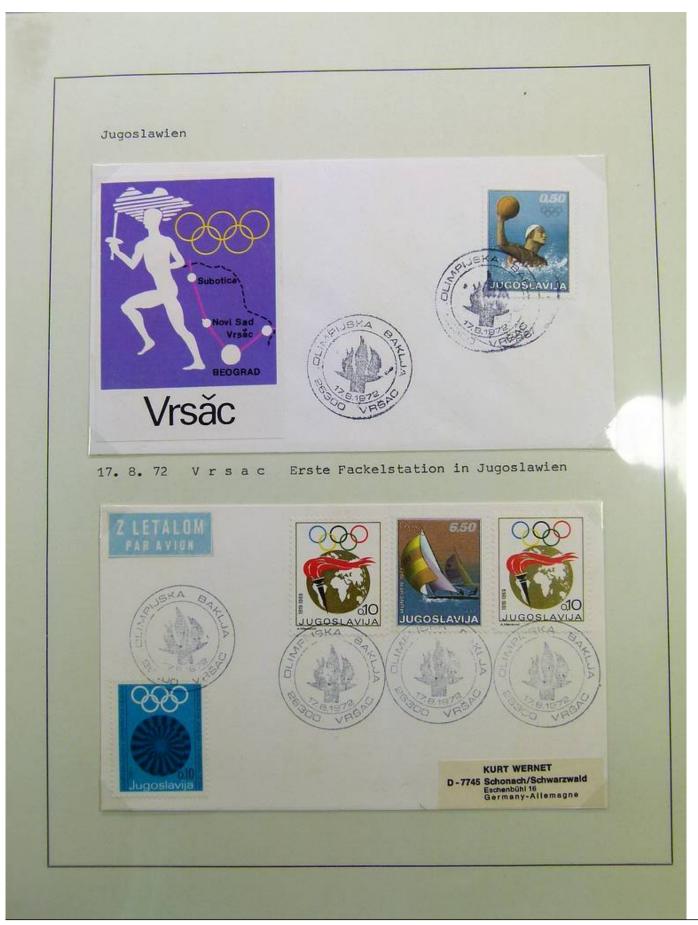

### Lot nr.: L241559

Country/Type: Topical

1972 Olympics topical collection, on 2 albums, with MNH stamps and covers with special cancellations.

Price: 30 eur

[Go to the lot on www.sevenstamps.com ]