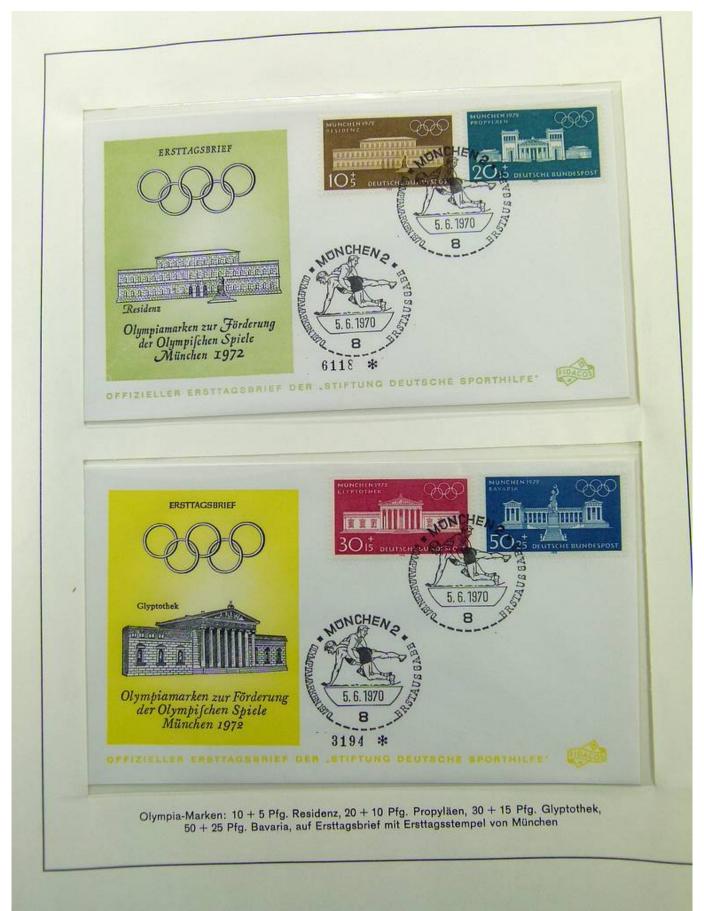

### Lot nr.: L241559

Country/Type: Topical

1972 Olympics topical collection, on 2 albums, with MNH stamps and covers with special cancellations.

Price: 30 eur

[Go to the lot on www.sevenstamps.com ]