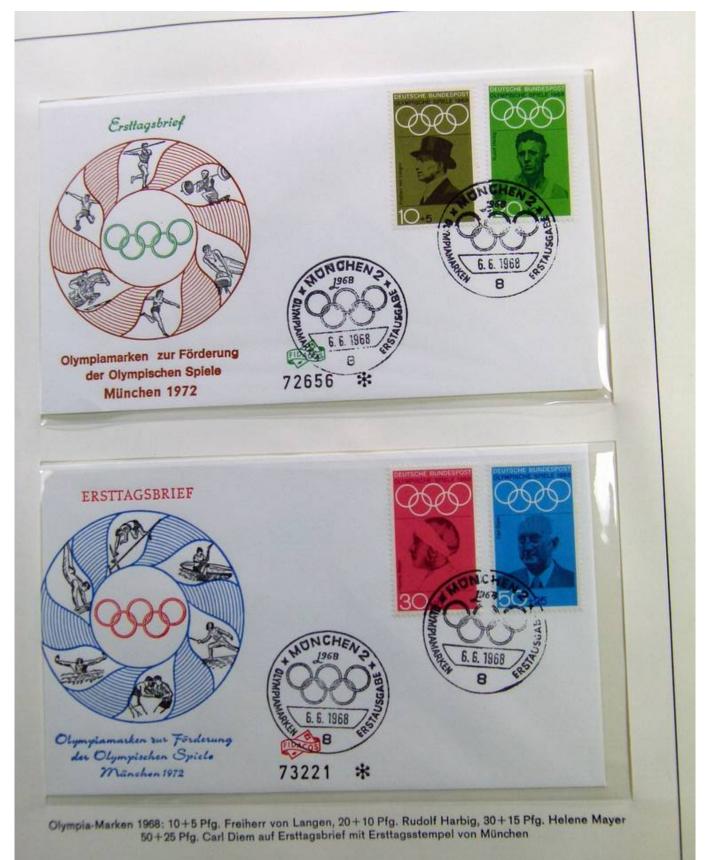

#### Foto nr.: 5

Olympia-Marken 1968: 10+5 Pfg. Freiherr von Langen, 20+10 Pfg. Rudolf Harbig, 30+15 Pfg. Helene Mayer 50+25 Pfg. Carl Diem, auf Ersttagsbrief mit Ersttagsstempel von Bonn

| Riefmarkenausstellung<br>Olympisches Jahr<br>1968<br>Brunsbüttelkoog         |                                         |
|------------------------------------------------------------------------------|-----------------------------------------|
| Terternationale<br>Sportartikelmesse<br>in Zeichen<br>der Olympischen Spiele | <image/>                                |
| Sonderstempel: Wiesb                                                         | oaden, Internationale Sportartikelmesse |