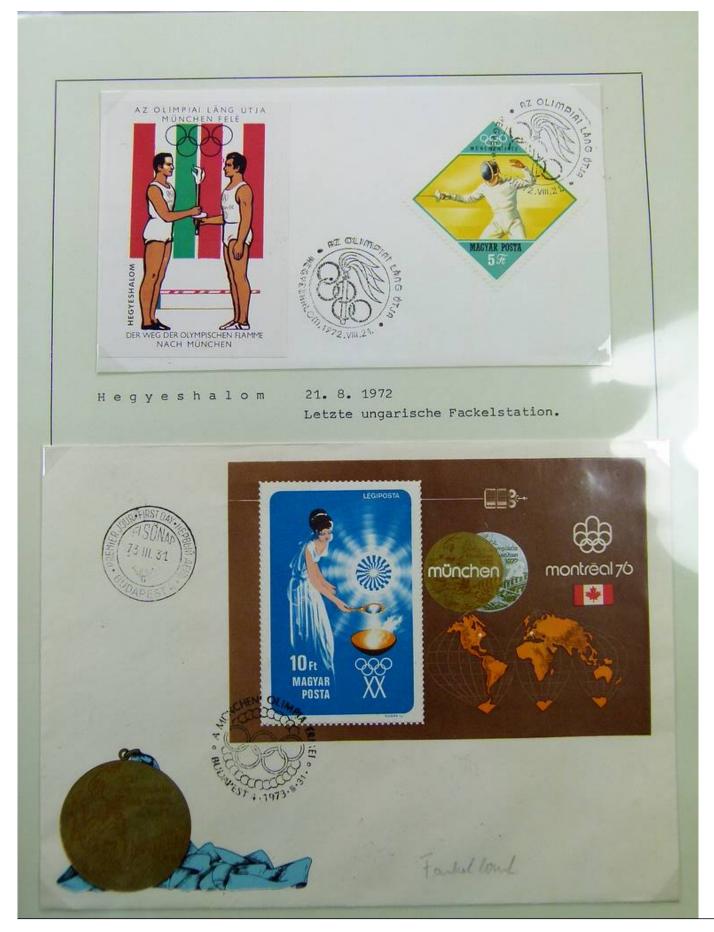

Österreich Sondermarke und Sonderstempel auf Ersttagsbrief "Östereichischer Fackellauf Olympische Spiele München 1972" 1150 Wien 21.8.1972 Österreichischer Olympia-Fackellauf Ersttag 81 57 zu den OLY HADAKOSTERREIC XX. Olympischen Spielen München '72 SI LEGUISCHE 1150 WIEN 21.8.72 2161 Paul G. Schmitt 6501 ENGELSTADT Hauptstraße 30 Tel.: 06130 / 367 21. bis 24. August 1972 Drucksache Am 21.8. 72 wurde die Olympische Fackel ander österreich / ungarischen Grenze übernommen. Wien war die erste Olympia - Fackelstation.