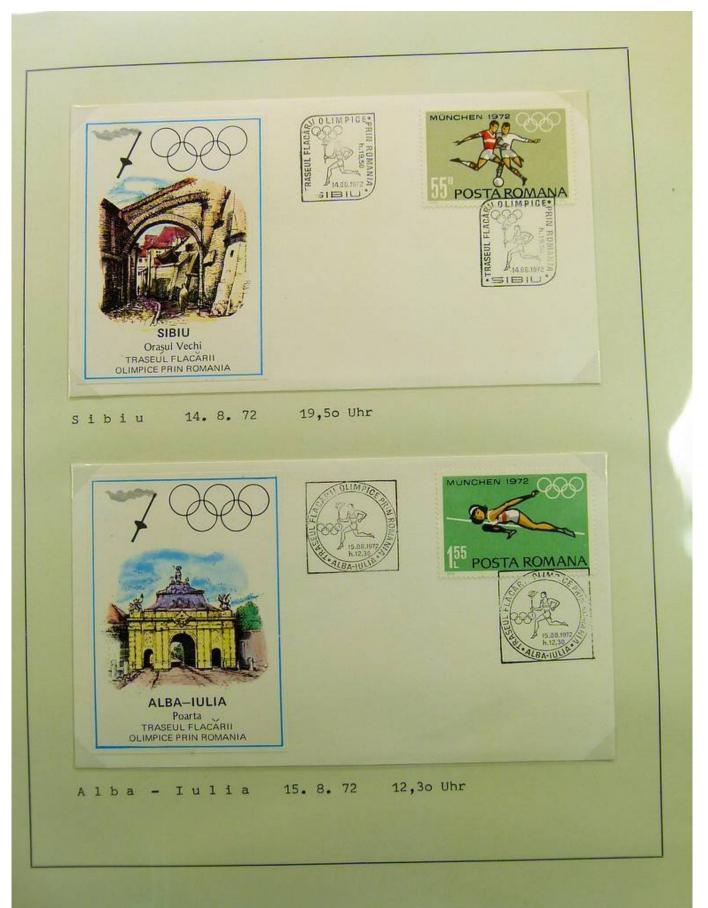

onn























| Riefmarkenausstellung<br>Olympisches Jahr<br>1968<br>Brunsbüttelkoog         |                                         |
|------------------------------------------------------------------------------|-----------------------------------------|
| Terternationale<br>Sportartikelmesse<br>in Zeichen<br>der Olympischen Spiele | <image/>                                |
| Sonderstempel: Wiesb                                                         | oaden, Internationale Sportartikelmesse |

















































































































































































































































































































































Österreich Sondermarke und Sonderstempel auf Ersttagsbrief "Östereichischer Fackellauf Olympische Spiele München 1972" 1150 Wien 21.8.1972 Österreichischer Olympia-Fackellauf Ersttag 81 57 zu den OLY HADAKOSTERREIC XX. Olympischen Spielen München '72 SI LEGUISCHE 1150 WIEN 21.8.72 2161 Paul G. Schmitt 6501 ENGELSTADT Hauptstraße 30 Tel.: 06130 / 367 21. bis 24. August 1972 Drucksache Am 21.8. 72 wurde die Olympische Fackel ander österreich / ungarischen Grenze übernommen. Wien war die erste Olympia - Fackelstation.



Foto nr.: 96



Page 96/108