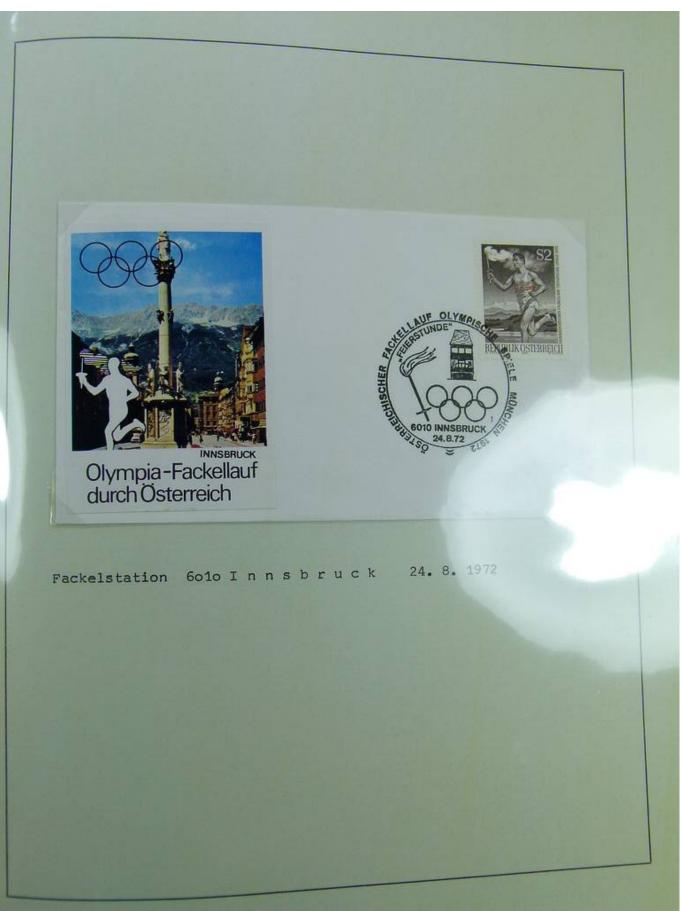

Österreich Sondermarke und Sonderstempel auf Ersttagsbrief "Östereichischer Fackellauf Olympische Spiele München 1972" 1150 Wien 21.8.1972 Österreichischer Olympia-Fackellauf Ersttag 81 57 zu den OLY HADAKOSTERREIC XX. Olympischen Spielen München '72 SI LEGUISCHE 1150 WIEN 21.8.72 2161 Paul G. Schmitt 6501 ENGELSTADT Hauptstraße 30 Tel.: 06130 / 367 21. bis 24. August 1972 Drucksache Am 21.8. 72 wurde die Olympische Fackel ander österreich / ungarischen Grenze übernommen. Wien war die erste Olympia - Fackelstation.



Foto nr.: 96



Page 96/108