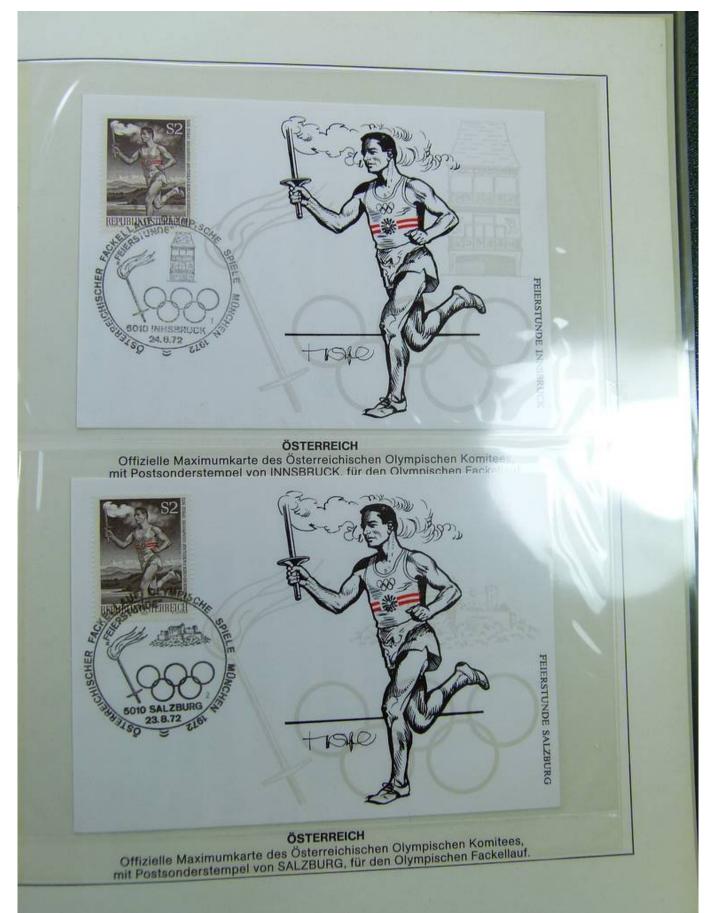

Österreich Sondermarke und Sonderstempel auf Ersttagsbrief "Östereichischer Fackellauf Olympische Spiele München 1972" 1150 Wien 21.8.1972 Österreichischer Olympia-Fackellauf Ersttag 81 57 zu den OLY HADAKOSTERREIC XX. Olympischen Spielen München '72 SI LEGUISCHE 1150 WIEN 21.8.72 2161 Paul G. Schmitt 6501 ENGELSTADT Hauptstraße 30 Tel.: 06130 / 367 21. bis 24. August 1972 Drucksache Am 21.8. 72 wurde die Olympische Fackel ander österreich / ungarischen Grenze übernommen. Wien war die erste Olympia - Fackelstation.