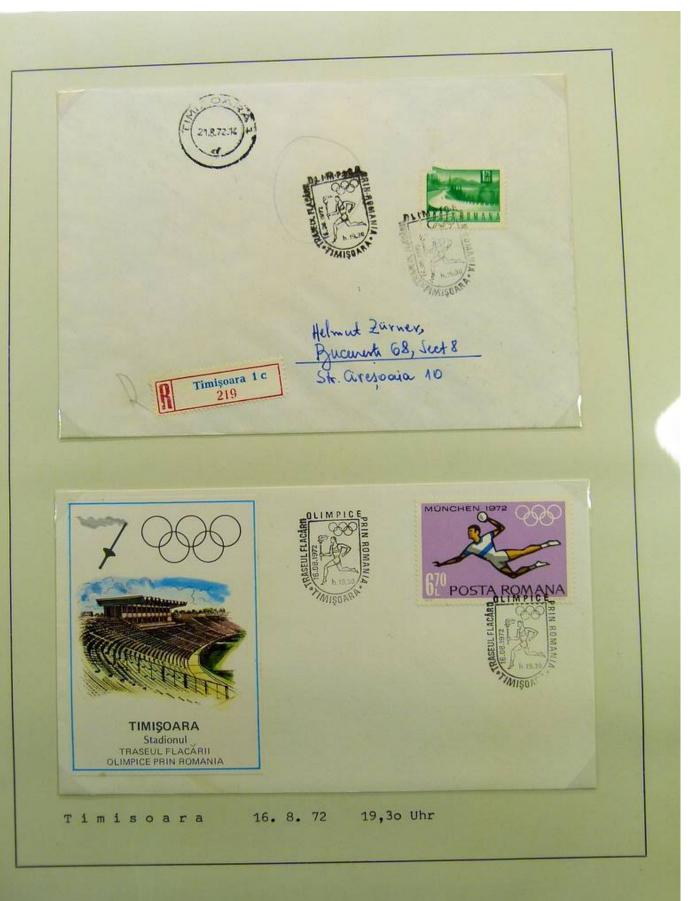

| Riefmarkenausstellung<br>Olympisches Jahr<br>1968<br>Brunsbüttelkoog         |                                         |
|------------------------------------------------------------------------------|-----------------------------------------|
| Terternationale<br>Sportartikelmesse<br>in Zeichen<br>der Olympischen Spiele | <image/>                                |
| Sonderstempel: Wiesb                                                         | oaden, Internationale Sportartikelmesse |

















































































































































































































































































































































Österreich Sondermarke und Sonderstempel auf Ersttagsbrief "Östereichischer Fackellauf Olympische Spiele München 1972" 1150 Wien 21.8.1972 Österreichischer Olympia-Fackellauf Ersttag 81 57 zu den OLY HADAKOSTERREIC XX. Olympischen Spielen München '72 SI LEGUISCHE 1150 WIEN 21.8.72 2161 Paul G. Schmitt 6501 ENGELSTADT Hauptstraße 30 Tel.: 06130 / 367 21. bis 24. August 1972 Drucksache Am 21.8. 72 wurde die Olympische Fackel ander österreich / ungarischen Grenze übernommen. Wien war die erste Olympia - Fackelstation.



Foto nr.: 96



Page 96/108