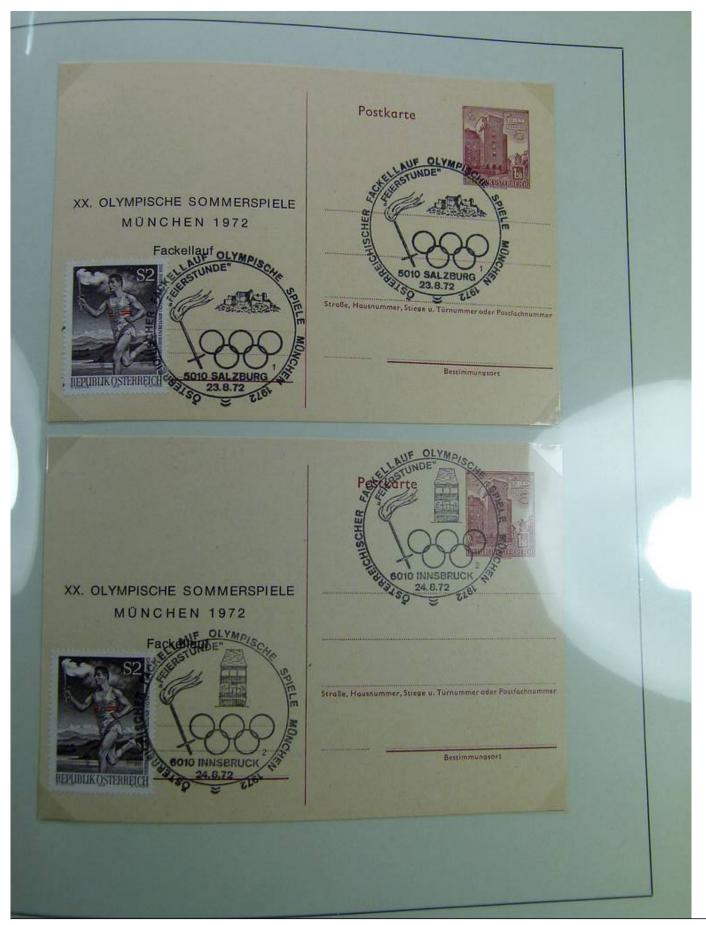

Österreich Sondermarke und Sonderstempel auf Ersttagsbrief "Östereichischer Fackellauf Olympische Spiele München 1972" 1150 Wien 21.8.1972 Österreichischer Olympia-Fackellauf Ersttag 81 57 zu den OLY HADAKOSTERREIC XX. Olympischen Spielen München '72 SI LEGUISCHE 1150 WIEN 21.8.72 2161 Paul G. Schmitt 6501 ENGELSTADT Hauptstraße 30 Tel.: 06130 / 367 21. bis 24. August 1972 Drucksache Am 21.8. 72 wurde die Olympische Fackel ander österreich / ungarischen Grenze übernommen. Wien war die erste Olympia - Fackelstation.