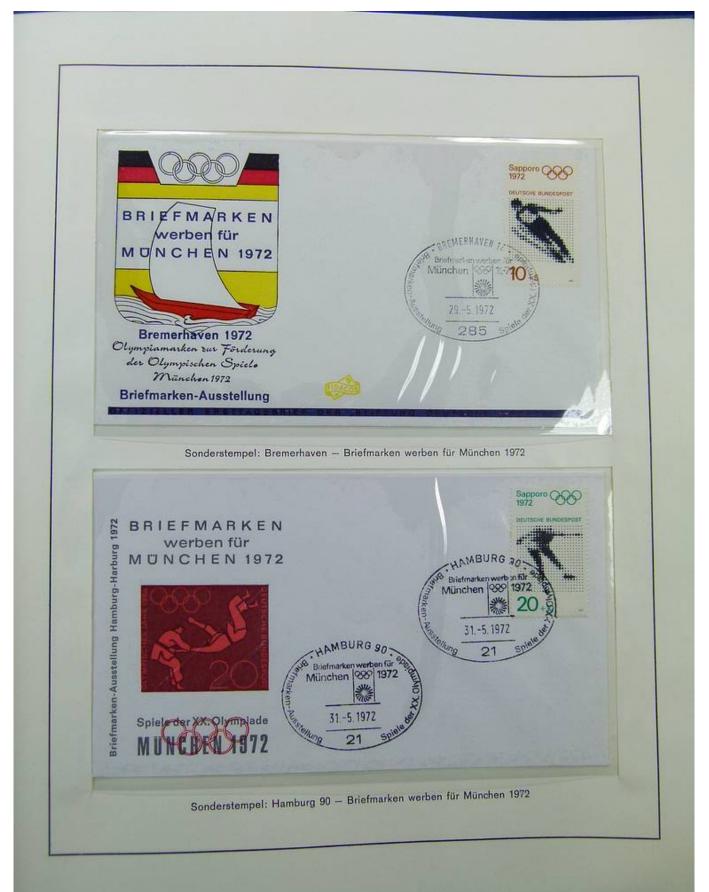

### Lot nr.: L241559

Country/Type: Topical

1972 Olympics topical collection, on 2 albums, with MNH stamps and covers with special cancellations.

Price: 30 eur

[Go to the lot on www.sevenstamps.com ]