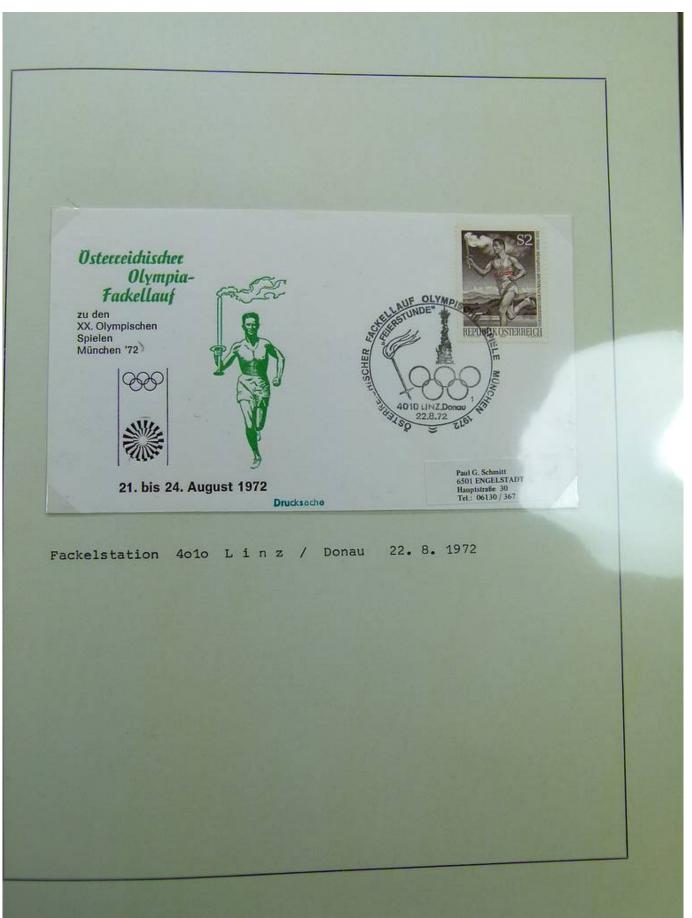

Österreich Sondermarke und Sonderstempel auf Ersttagsbrief "Östereichischer Fackellauf Olympische Spiele München 1972" 1150 Wien 21.8.1972 Österreichischer Olympia-Fackellauf Ersttag 81 57 zu den OLY HADAKOSTERREIC XX. Olympischen Spielen München '72 SI LEGUISCHE 1150 WIEN 21.8.72 2161 Paul G. Schmitt 6501 ENGELSTADT Hauptstraße 30 Tel.: 06130 / 367 21. bis 24. August 1972 Drucksache Am 21.8. 72 wurde die Olympische Fackel ander österreich / ungarischen Grenze übernommen. Wien war die erste Olympia - Fackelstation.