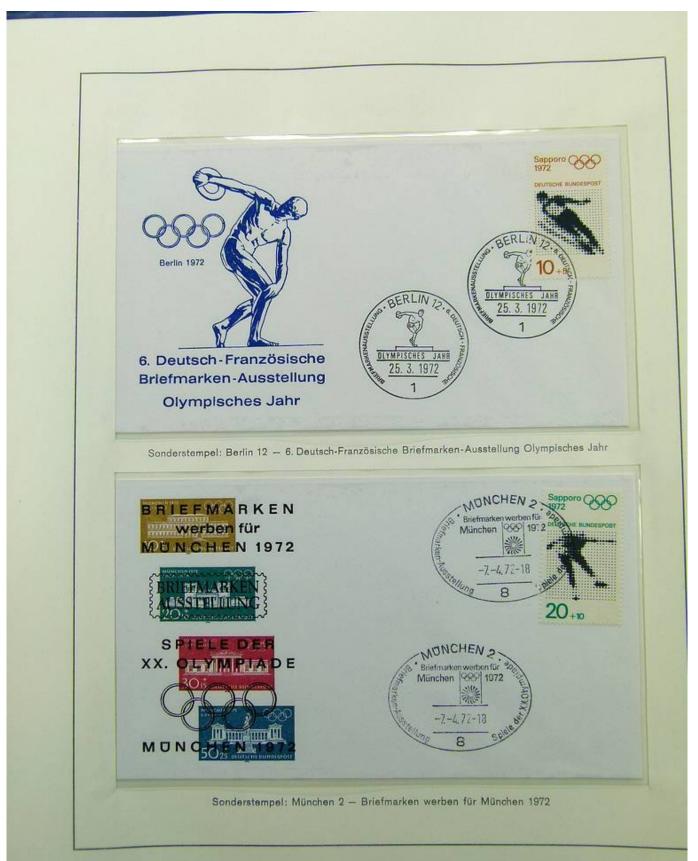

fg. Freiherr von Langen, 20+10 Pfg. Rudolf Harbig, 30+15 Pfg. Helene Mayer 50+25 Pfg. Carl Diem, auf Ersttagsbrief mit Ersttagsstempel von Bonn























| Riefmarkenausstellung<br>Olympisches Jahr<br>1968<br>Brunsbüttelkoog         |                                         |
|------------------------------------------------------------------------------|-----------------------------------------|
| Terternationale<br>Sportartikelmesse<br>in Zeichen<br>der Olympischen Spiele | <image/>                                |
| Sonderstempel: Wiesb                                                         | oaden, Internationale Sportartikelmesse |

















































































































































































































































































































































Österreich Sondermarke und Sonderstempel auf Ersttagsbrief "Östereichischer Fackellauf Olympische Spiele München 1972" 1150 Wien 21.8.1972 Österreichischer Olympia-Fackellauf Ersttag 81 57 zu den OLY HADAKOSTERREIC XX. Olympischen Spielen München '72 SI LEGUISCHE 1150 WIEN 21.8.72 2161 Paul G. Schmitt 6501 ENGELSTADT Hauptstraße 30 Tel.: 06130 / 367 21. bis 24. August 1972 Drucksache Am 21.8. 72 wurde die Olympische Fackel ander österreich / ungarischen Grenze übernommen. Wien war die erste Olympia - Fackelstation.



Foto nr.: 96



Page 96/108