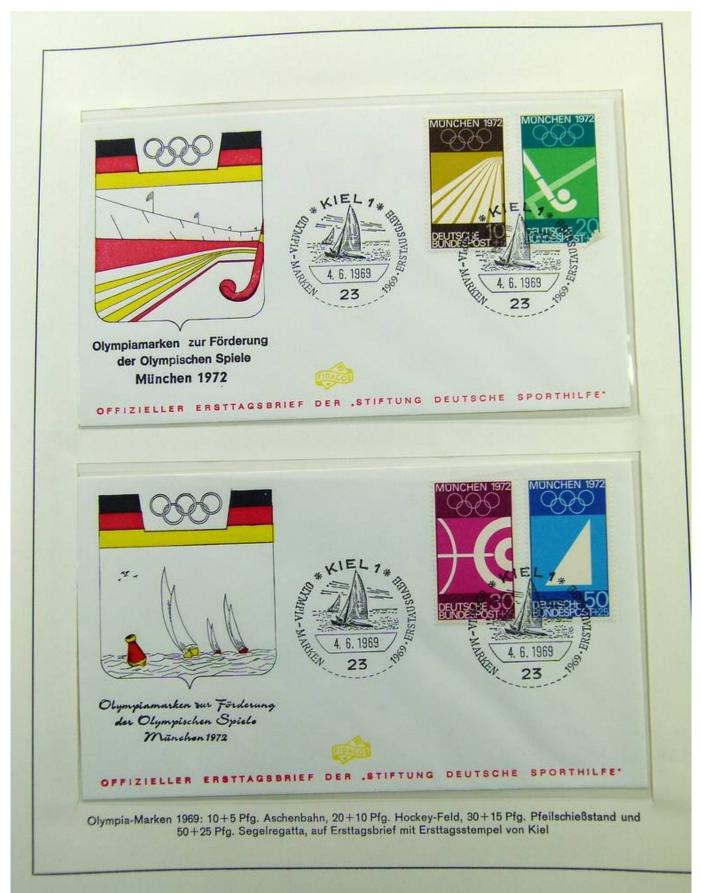

ions.

Price: 30 eur

[Go to the lot on www.sevenstamps.com ]

















#### Foto nr.: 5



Olympia-Marken 1968: 10+5 Pfg. Freiherr von Langen, 20+10 Pfg. Rudolf Harbig, 30+15 Pfg. Helene Mayer 50+25 Pfg. Carl Diem, auf Ersttagsbrief mit Ersttagsstempel von Bonn























| Riefmarkenausstellung<br>Olympisches Jahr<br>1968<br>Brunsbüttelkoog         |                                         |
|------------------------------------------------------------------------------|-----------------------------------------|
| Terternationale<br>Sportartikelmesse<br>in Zeichen<br>der Olympischen Spiele | <image/>                                |
| Sonderstempel: Wiesb                                                         | oaden, Internationale Sportartikelmesse |

















































































































































































































































































































































Österreich Sondermarke und Sonderstempel auf Ersttagsbrief "Östereichischer Fackellauf Olympische Spiele München 1972" 1150 Wien 21.8.1972 Österreichischer Olympia-Fackellauf Ersttag 81 57 zu den OLY HADAKOSTERREIC XX. Olympischen Spielen München '72 SI LEGUISCHE 1150 WIEN 21.8.72 2161 Paul G. Schmitt 6501 ENGELSTADT Hauptstraße 30 Tel.: 06130 / 367 21. bis 24. August 1972 Drucksache Am 21.8. 72 wurde die Olympische Fackel ander österreich / ungarischen Grenze übernommen. W