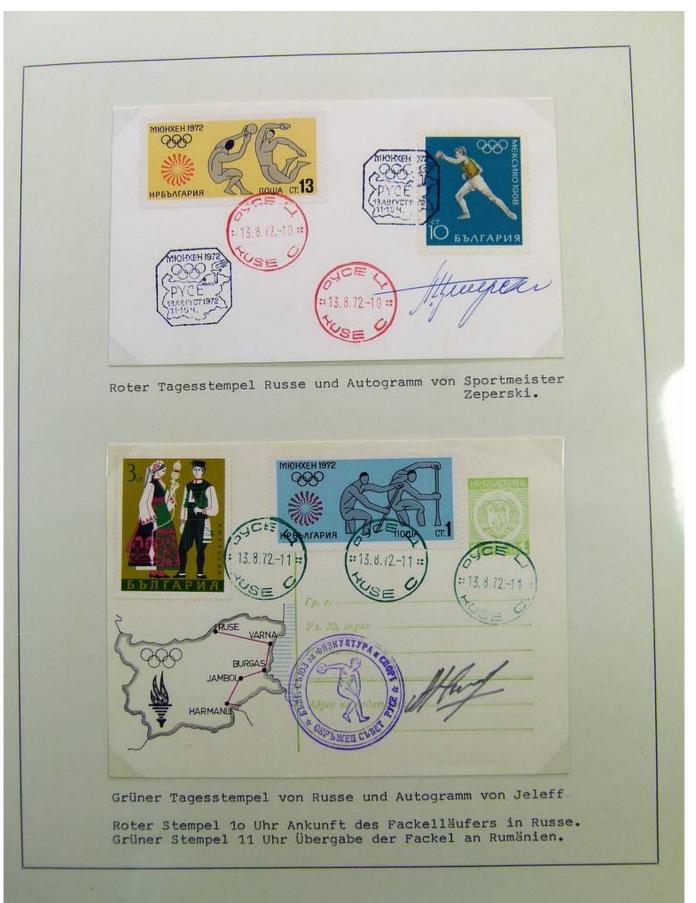

### Lot nr.: L241559

Country/Type: Topical

1972 Olympics topical collection, on 2 albums, with MNH stamps and covers with special cancellations.

Price: 30 eur

[Go to the lot on www.sevenstamps.com ]