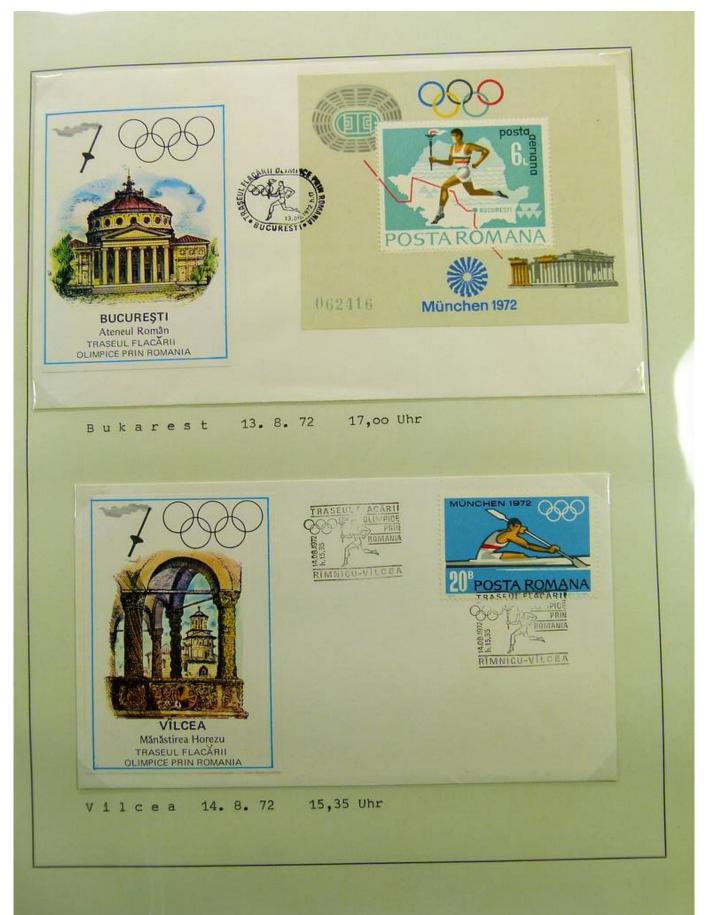

### Lot nr.: L241559

Country/Type: Topical

1972 Olympics topical collection, on 2 albums, with MNH stamps and covers with special cancellations.

Price: 30 eur

[Go to the lot on www.sevenstamps.com ]