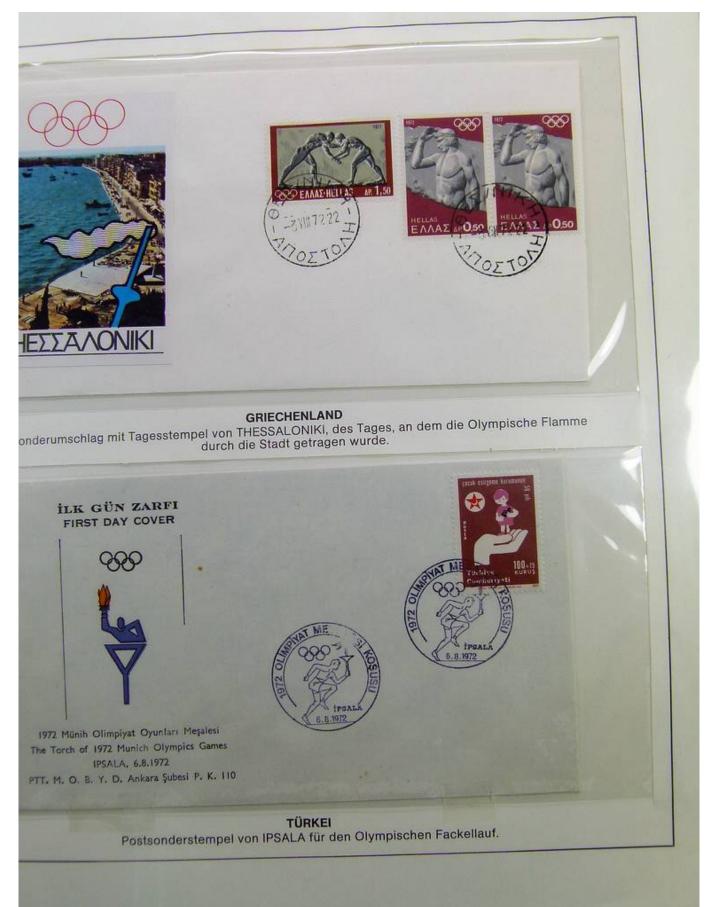

. Carl Diem, auf Ersttagsbrief mit Ersttagsstempel von Bonn























| Riefmarkenausstellung<br>Olympisches Jahr<br>1968<br>Brunsbüttelkoog         |                                         |
|------------------------------------------------------------------------------|-----------------------------------------|
| Terternationale<br>Sportartikelmesse<br>in Zeichen<br>der Olympischen Spiele | <image/>                                |
| Sonderstempel: Wiesb                                                         | oaden, Internationale Sportartikelmesse |

















































































































































































































































































































































Österreich Sondermarke und Sonderstempel auf Ersttagsbrief "Östereichischer Fackellauf Olympische Spiele München 1972" 1150 Wien 21.8.1972 Österreichischer Olympia-Fackellauf Ersttag 81 57 zu den OLY HADAKOSTERREIC XX. Olympischen Spielen München '72 SI LEGUISCHE 1150 WIEN 21.8.72 2161 Paul G. Schmitt 6501 ENGELSTADT Hauptstraße 30 Tel.: 06130 / 367 21. bis 24. August 1972 Drucksache Am 21.8. 72 wurde die Olympische Fackel ander österreich / ungarischen Grenze übernommen. Wien war die erste Olympia - Fackelstation.



Foto nr.: 96



Page 96/108