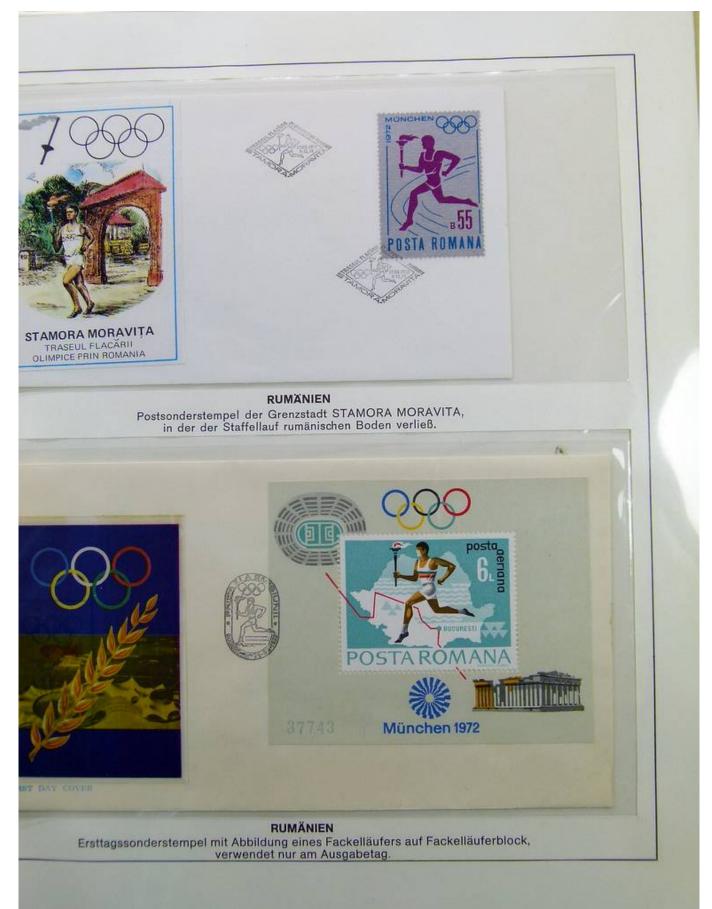

| Riefmarkenausstellung<br>Olympisches Jahr<br>1968<br>Brunsbüttelkoog         |                                         |
|------------------------------------------------------------------------------|-----------------------------------------|
| Terternationale<br>Sportartikelmesse<br>in Zeichen<br>der Olympischen Spiele | <image/>                                |
| Sonderstempel: Wiesb                                                         | oaden, Internationale Sportartikelmesse |

















































































































































































































































































































































Österreich Sondermarke und Sonderstempel auf Ersttagsbrief "Östereichischer Fackellauf Olympische Spiele München 1972" 1150 Wien 21.8.1972 Österreichischer Olympia-Fackellauf Ersttag 81 57 zu den OLY HADAKOSTERREIC XX. Olympischen Spielen München '72 SI LEGUISCHE 1150 WIEN 21.8.72 2161 Paul G. Schmitt 6501 ENGELSTADT Hauptstraße 30 Tel.: 06130 / 367 21. bis 24. August 1972 Drucksache Am 21.8. 72 wurde die Olympische Fackel ander österreich / ungarischen Grenze übernommen. Wien war die erste Olympia - Fackelstation.



Foto nr.: 96



Page 96/108