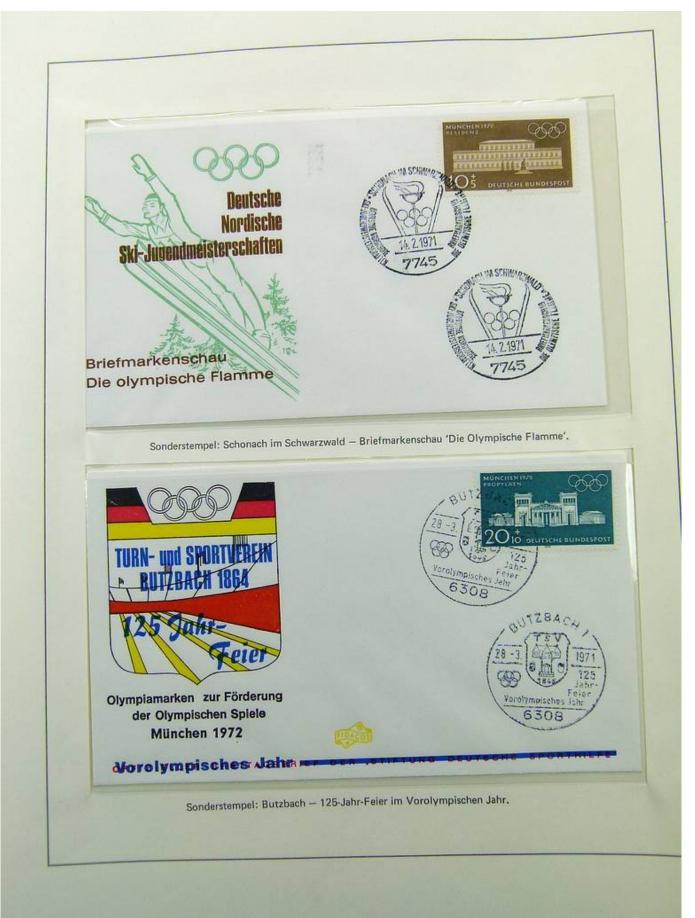

sevenstamps.com ]

















#### Foto nr.: 5



Olympia-Marken 1968: 10+5 Pfg. Freiherr von Langen, 20+10 Pfg. Rudolf Harbig, 30+15 Pfg. Helene Mayer 50+25 Pfg. Carl Diem, auf Ersttagsbrief mit Ersttagsstempel von Bonn























| Riefmarkenausstellung<br>Olympisches Jahr<br>1968<br>Brunsbüttelkoog         |                                         |
|------------------------------------------------------------------------------|-----------------------------------------|
| Terternationale<br>Sportartikelmesse<br>in Zeichen<br>der Olympischen Spiele | <image/>                                |
| Sonderstempel: Wiesb                                                         | oaden, Internationale Sportartikelmesse |

















































































































































































































































































































































Österreich Sondermarke und Sonderstempel auf Ersttagsbrief "Östereichischer Fackellauf Olympische Spiele München 1972" 1150 Wien 21.8.1972 Österreichischer Olympia-Fackellauf Ersttag 81 57 zu den OLY HADAKOSTERREIC XX. Olympischen Spielen München '72 SI LEGUISCHE 1150 WIEN 21.8.72 2161 Paul G. Schmitt 6501 ENGELSTADT Hauptstraße 30 Tel.: 06130 / 367 21. bis 24. August 1972 Drucksache Am 21.8. 72 wurde die Olympische Fackel ander österreich / ungarischen Grenze übernommen. Wien war die erste Olympia - Fackelstation.