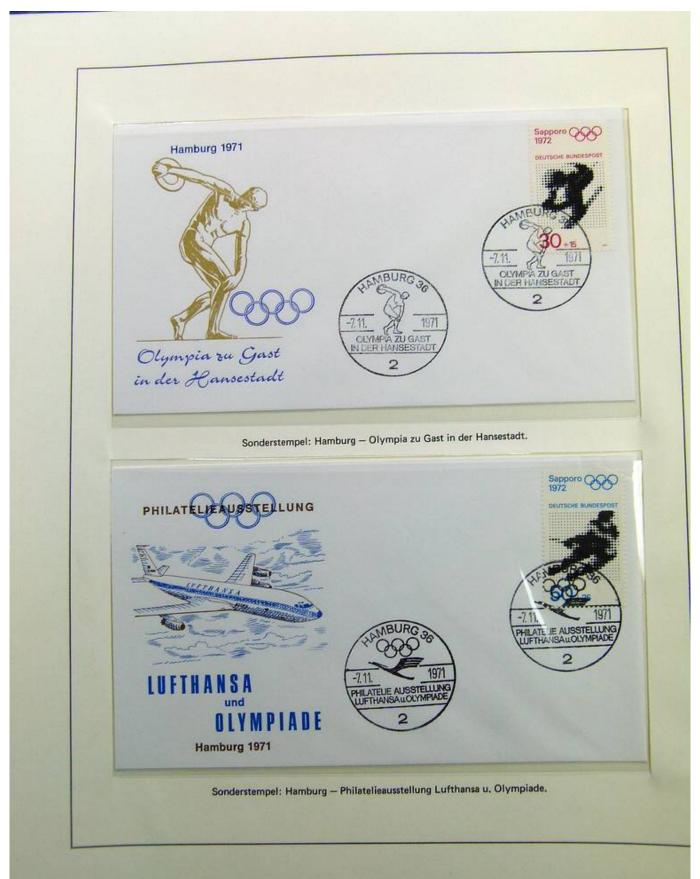

-Marken 1968: 10+5 Pfg. Freiherr von Langen, 20+10 Pfg. Rudolf Harbig, 30+15 Pfg. Helene Mayer 50+25 Pfg. Carl Diem, auf Ersttagsbrief mit Ersttagsstempel von Bonn























| Riefmarkenausstellung<br>Olympisches Jahr<br>1968<br>Brunsbüttelkoog         |                                         |
|------------------------------------------------------------------------------|-----------------------------------------|
| Terternationale<br>Sportartikelmesse<br>in Zeichen<br>der Olympischen Spiele | <image/>                                |
| Sonderstempel: Wiesb                                                         | oaden, Internationale Sportartikelmesse |

















































































































































































































































































































































Österreich Sondermarke und Sonderstempel auf Ersttagsbrief "Östereichischer Fackellauf Olympische Spiele München 1972" 1150 Wien 21.8.1972 Österreichischer Olympia-Fackellauf Ersttag 81 57 zu den OLY HADAKOSTERREIC XX. Olympischen Spielen München '72 SI LEGUISCHE 1150 WIEN 21.8.72 2161 Paul G. Schmitt 6501 ENGELSTADT Hauptstraße 30 Tel.: 06130 / 367 21. bis 24. August 1972 Drucksache Am 21.8. 72 wurde die Olympische Fackel ander österreich / ungarischen Grenze übernommen. Wien war die erste Olympia - Fackelstation.



Foto nr.: 96



Page 96/108