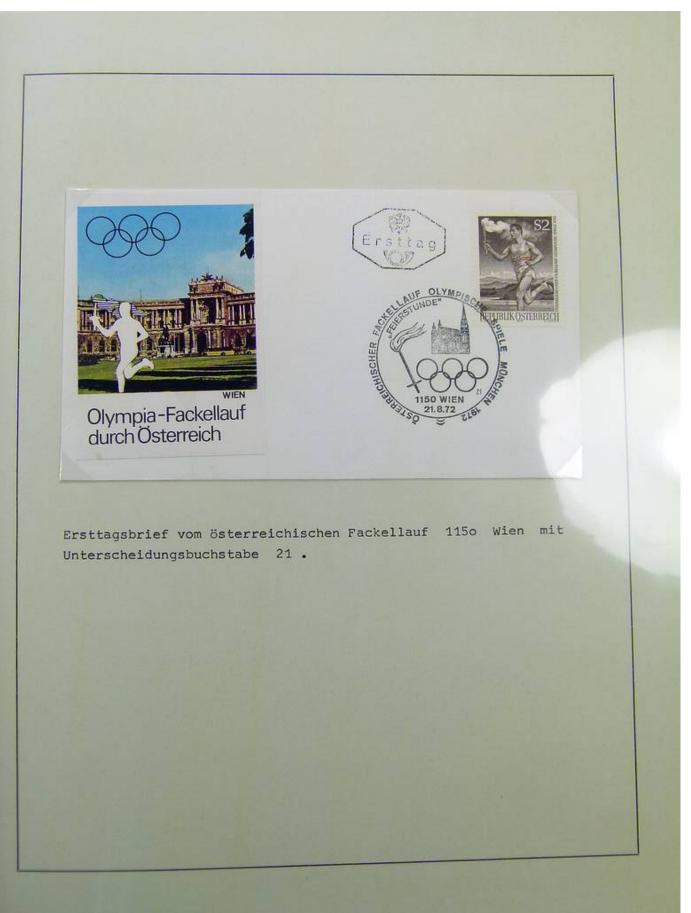

Österreich Sondermarke und Sonderstempel auf Ersttagsbrief "Östereichischer Fackellauf Olympische Spiele München 1972" 1150 Wien 21.8.1972 Österreichischer Olympia-Fackellauf Ersttag 81 57 zu den OLY HADAKOSTERREIC XX. Olympischen Spielen München '72 SI LEGUISCHE 1150 WIEN 21.8.72 2161 Paul G. Schmitt 6501 ENGELSTADT Hauptstraße 30 Tel.: 06130 / 367 21. bis 24. August 1972 Drucksache Am 21.8. 72 wurde die Olympische Fackel ander österreich / ungarischen Grenze übernommen. Wien war die erste Olympia - Fackelstation.