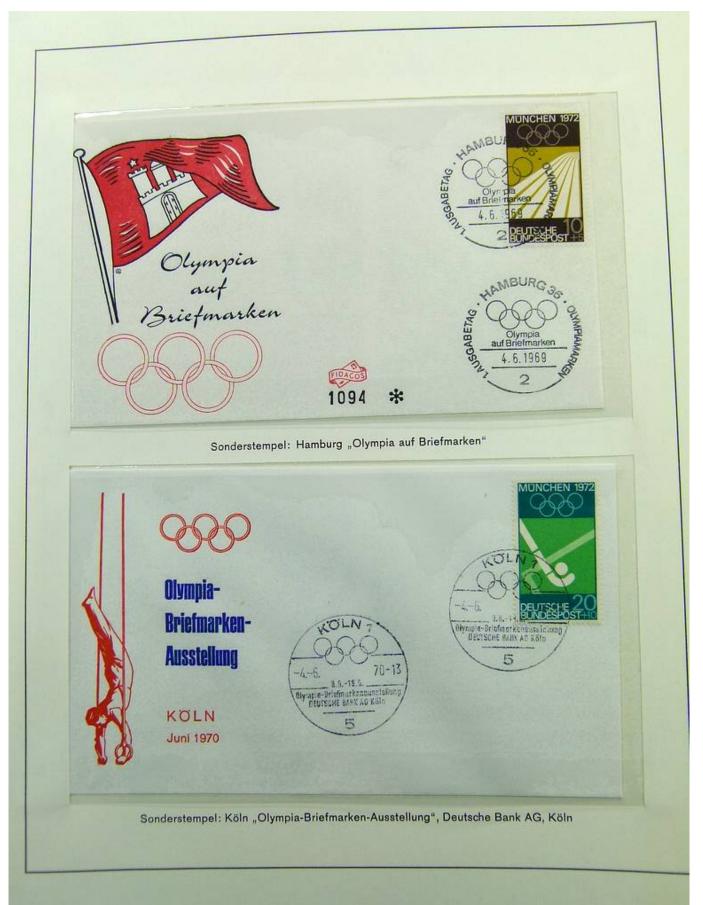

.

Price: 30 eur

[Go to the lot on www.sevenstamps.com ]

















#### Foto nr.: 5



Olympia-Marken 1968: 10+5 Pfg. Freiherr von Langen, 20+10 Pfg. Rudolf Harbig, 30+15 Pfg. Helene Mayer 50+25 Pfg. Carl Diem, auf Ersttagsbrief mit Ersttagsstempel von Bonn























| Riefmarkenausstellung<br>Olympisches Jahr<br>1968<br>Brunsbüttelkoog         |                                         |
|------------------------------------------------------------------------------|-----------------------------------------|
| Terternationale<br>Sportartikelmesse<br>in Zeichen<br>der Olympischen Spiele | <image/>                                |
| Sonderstempel: Wiesb                                                         | oaden, Internationale Sportartikelmesse |

















































































































































































































































































































































Österreich Sondermarke und Sonderstempel auf Ersttagsbrief "Östereichischer Fackellauf Olympische Spiele München 1972" 1150 Wien 21.8.1972 Österreichischer Olympia-Fackellauf Ersttag 81 57 zu den OLY HADAKOSTERREIC XX. Olympischen Spielen München '72 SI LEGUISCHE 1150 WIEN 21.8.72 2161 Paul G. Schmitt 6501 ENGELSTADT Hauptstraße 30 Tel.: 06130 / 367 21. bis 24. August 1972 Drucksache Am 21.8. 72 wurde die Olympische Fackel ander österreich / ungarischen Grenze übernommen. Wien