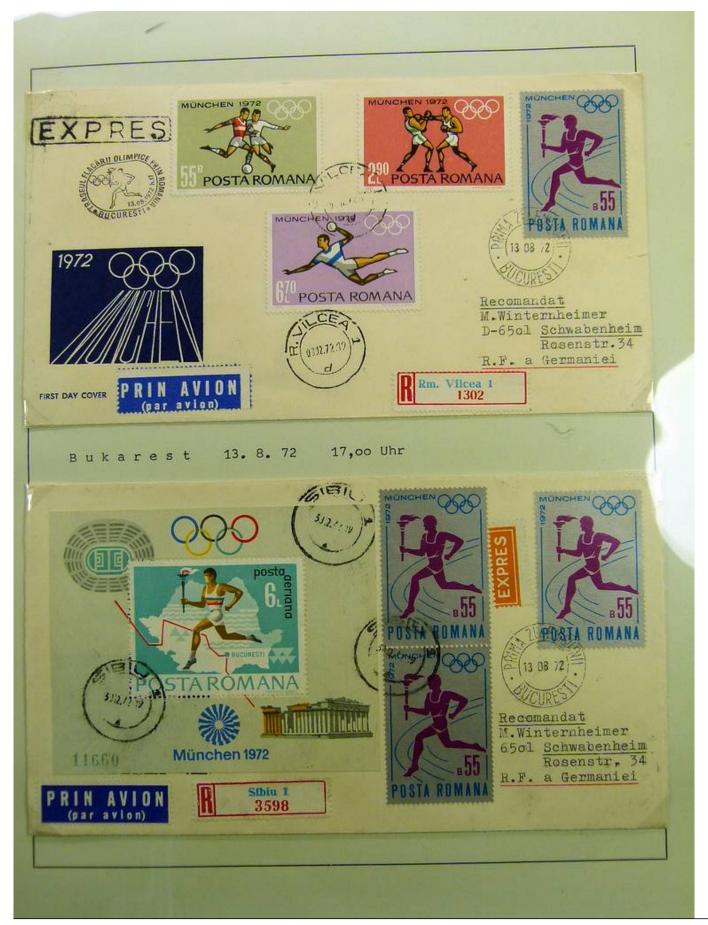

### Lot nr.: L241559

Country/Type: Topical

1972 Olympics topical collection, on 2 albums, with MNH stamps and covers with special cancellations.

Price: 30 eur

[Go to the lot on www.sevenstamps.com ]