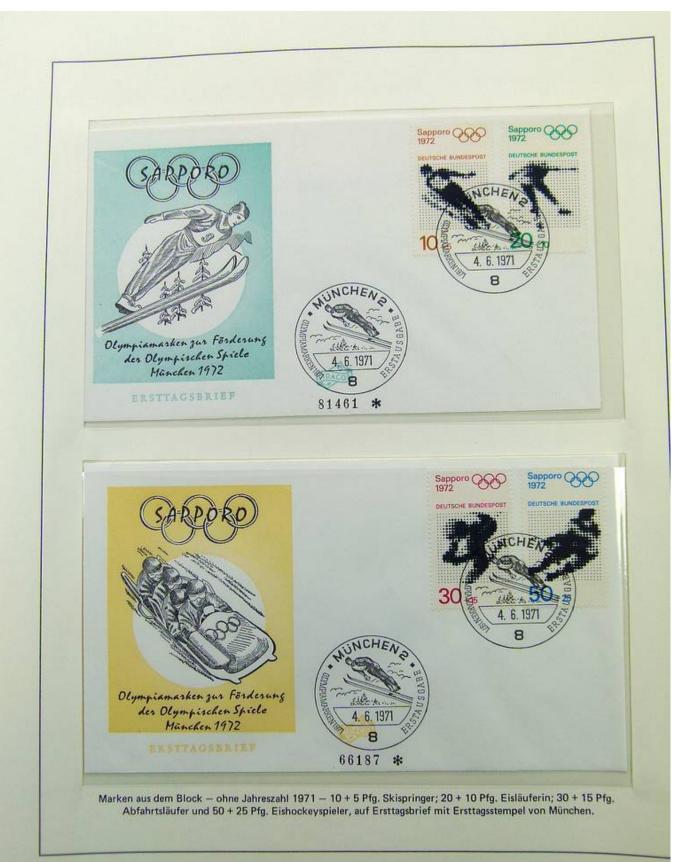

### Lot nr.: L241559

Country/Type: Topical

1972 Olympics topical collection, on 2 albums, with MNH stamps and covers with special cancellations.

Price: 30 eur

[Go to the lot on www.sevenstamps.com ]