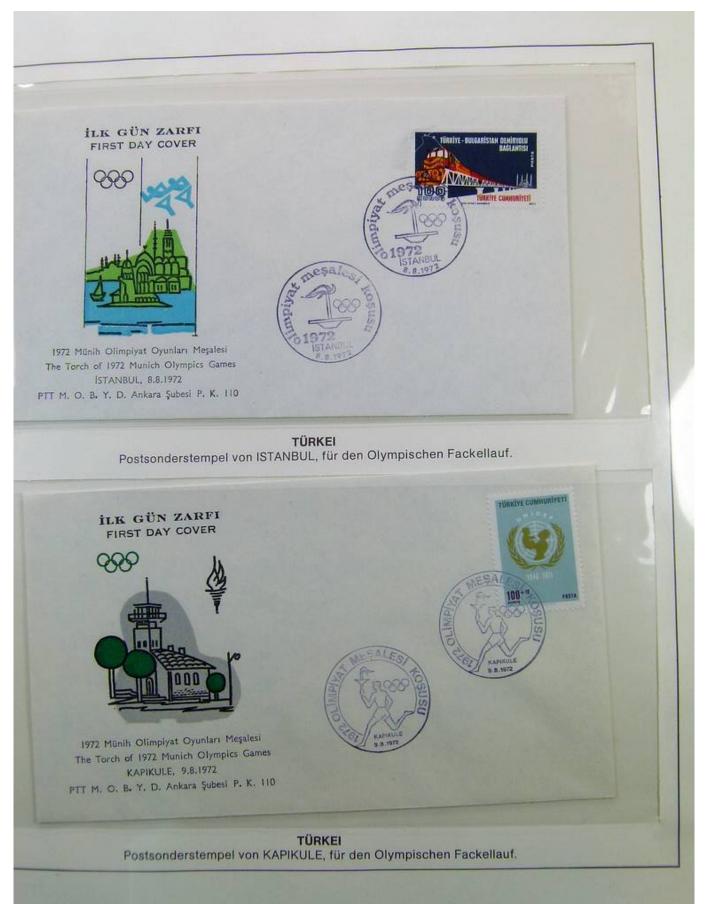

### Lot nr.: L241559

Country/Type: Topical

1972 Olympics topical collection, on 2 albums, with MNH stamps and covers with special cancellations.

Price: 30 eur

[Go to the lot on www.sevenstamps.com ]