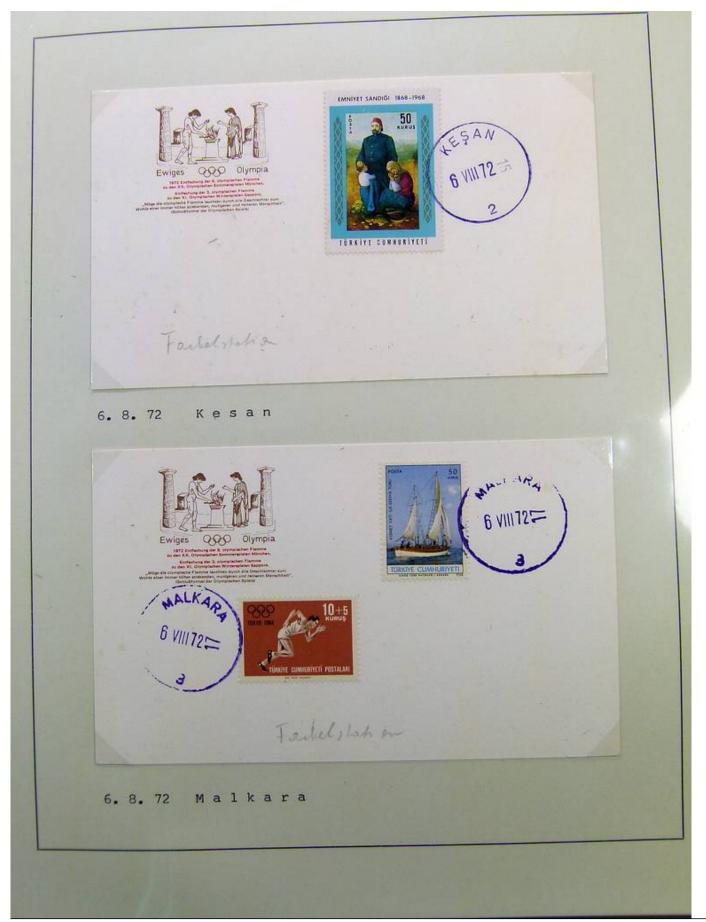

### Lot nr.: L241559

Country/Type: Topical

1972 Olympics topical collection, on 2 albums, with MNH stamps and covers with special cancellations.

Price: 30 eur

[Go to the lot on www.sevenstamps.com ]