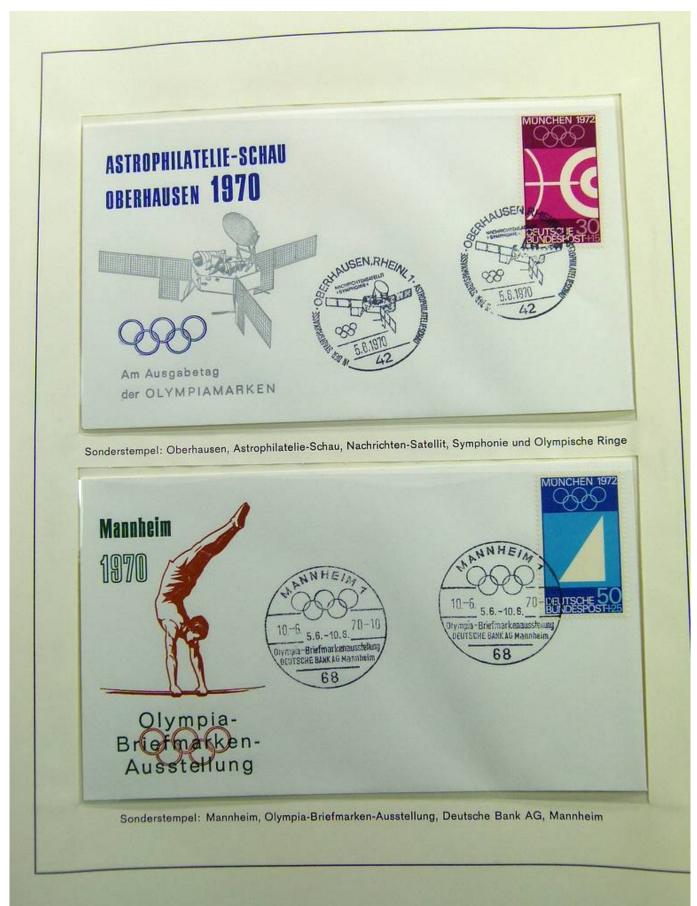

rice: 30 eur

[Go to the lot on www.sevenstamps.com ]

















#### Foto nr.: 5



Olympia-Marken 1968: 10+5 Pfg. Freiherr von Langen, 20+10 Pfg. Rudolf Harbig, 30+15 Pfg. Helene Mayer 50+25 Pfg. Carl Diem, auf Ersttagsbrief mit Ersttagsstempel von Bonn























| Riefmarkenausstellung<br>Olympisches Jahr<br>1968<br>Brunsbüttelkoog         |                                         |
|------------------------------------------------------------------------------|-----------------------------------------|
| Terternationale<br>Sportartikelmesse<br>in Zeichen<br>der Olympischen Spiele | <image/>                                |
| Sonderstempel: Wiesb                                                         | oaden, Internationale Sportartikelmesse |

















































































































































































































































































































































Österreich Sondermarke und Sonderstempel auf Ersttagsbrief "Östereichischer Fackellauf Olympische Spiele München 1972" 1150 Wien 21.8.1972 Österreichischer Olympia-Fackellauf Ersttag 81 57 zu den OLY HADAKOSTERREIC XX. Olympischen Spielen München '72 SI LEGUISCHE 1150 WIEN 21.8.72 2161 Paul G. Schmitt 6501 ENGELSTADT Hauptstraße 30 Tel.: 06130 / 367 21. bis 24. August 1972 Drucksache Am 21.8. 72 wurde die Olympische Fackel ander österreich / ungarischen Grenze übernommen. Wien war