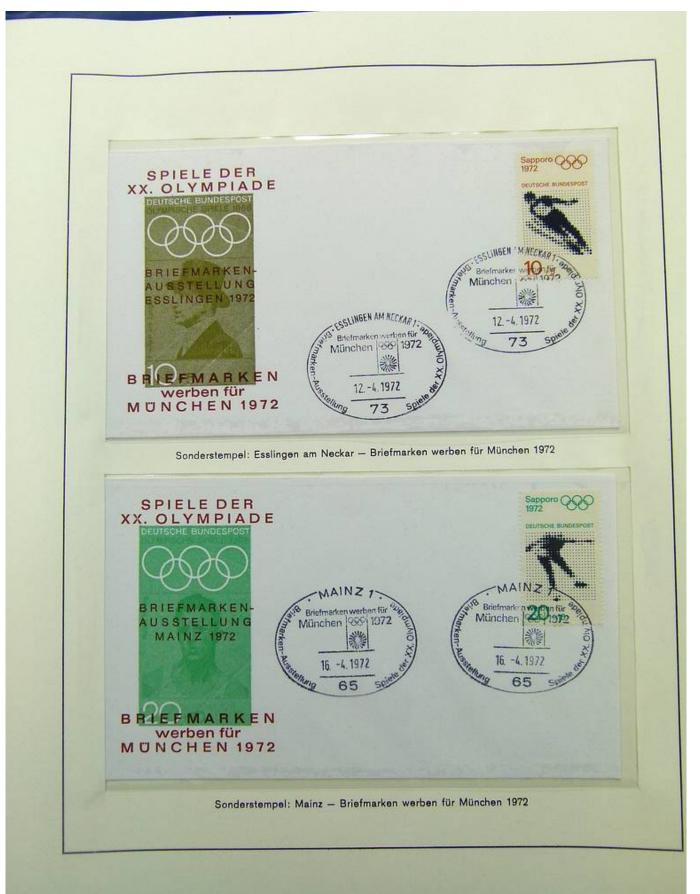

herr von Langen, 20+10 Pfg. Rudolf Harbig, 30+15 Pfg. Helene Mayer 50+25 Pfg. Carl Diem, auf Ersttagsbrief mit Ersttagsstempel von Bonn























| Riefmarkenausstellung<br>Olympisches Jahr<br>1968<br>Brunsbüttelkoog         |                                         |
|------------------------------------------------------------------------------|-----------------------------------------|
| Terternationale<br>Sportartikelmesse<br>in Zeichen<br>der Olympischen Spiele | <image/>                                |
| Sonderstempel: Wiesb                                                         | oaden, Internationale Sportartikelmesse |

















































































































































































































































































































































Österreich Sondermarke und Sonderstempel auf Ersttagsbrief "Östereichischer Fackellauf Olympische Spiele München 1972" 1150 Wien 21.8.1972 Österreichischer Olympia-Fackellauf Ersttag 81 57 zu den OLY HADAKOSTERREIC XX. Olympischen Spielen München '72 SI LEGUISCHE 1150 WIEN 21.8.72 2161 Paul G. Schmitt 6501 ENGELSTADT Hauptstraße 30 Tel.: 06130 / 367 21. bis 24. August 1972 Drucksache Am 21.8. 72 wurde die Olympische Fackel ander österreich / ungarischen Grenze übernommen. Wien war die erste Olympia - Fackelstation.



Foto nr.: 96



Page 96/108