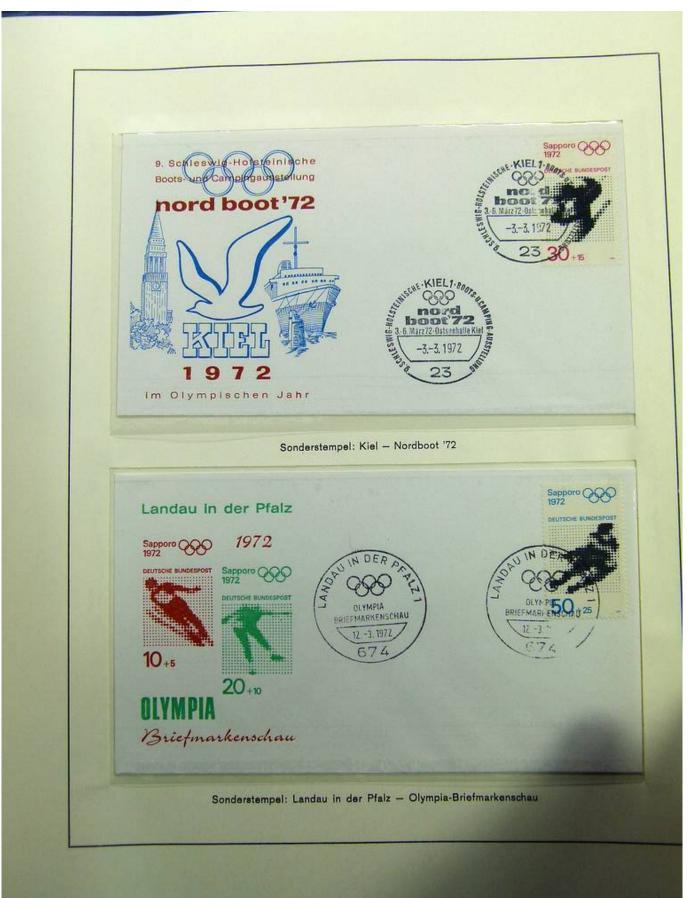

+5 Pfg. Freiherr von Langen, 20+10 Pfg. Rudolf Harbig, 30+15 Pfg. Helene Mayer 50+25 Pfg. Carl Diem, auf Ersttagsbrief mit Ersttagsstempel von Bonn























| Riefmarkenausstellung<br>Olympisches Jahr<br>1968<br>Brunsbüttelkoog         |                                         |
|------------------------------------------------------------------------------|-----------------------------------------|
| Terternationale<br>Sportartikelmesse<br>in Zeichen<br>der Olympischen Spiele | <image/>                                |
| Sonderstempel: Wiesb                                                         | oaden, Internationale Sportartikelmesse |

















































































































































































































































































































































Österreich Sondermarke und Sonderstempel auf Ersttagsbrief "Östereichischer Fackellauf Olympische Spiele München 1972" 1150 Wien 21.8.1972 Österreichischer Olympia-Fackellauf Ersttag 81 57 zu den OLY HADAKOSTERREIC XX. Olympischen Spielen München '72 SI LEGUISCHE 1150 WIEN 21.8.72 2161 Paul G. Schmitt 6501 ENGELSTADT Hauptstraße 30 Tel.: 06130 / 367 21. bis 24. August 1972 Drucksache Am 21.8. 72 wurde die Olympische Fackel ander österreich / ungarischen Grenze übernommen. Wien war die erste Olympia - Fackelstation.



Foto nr.: 96



Page 96/108