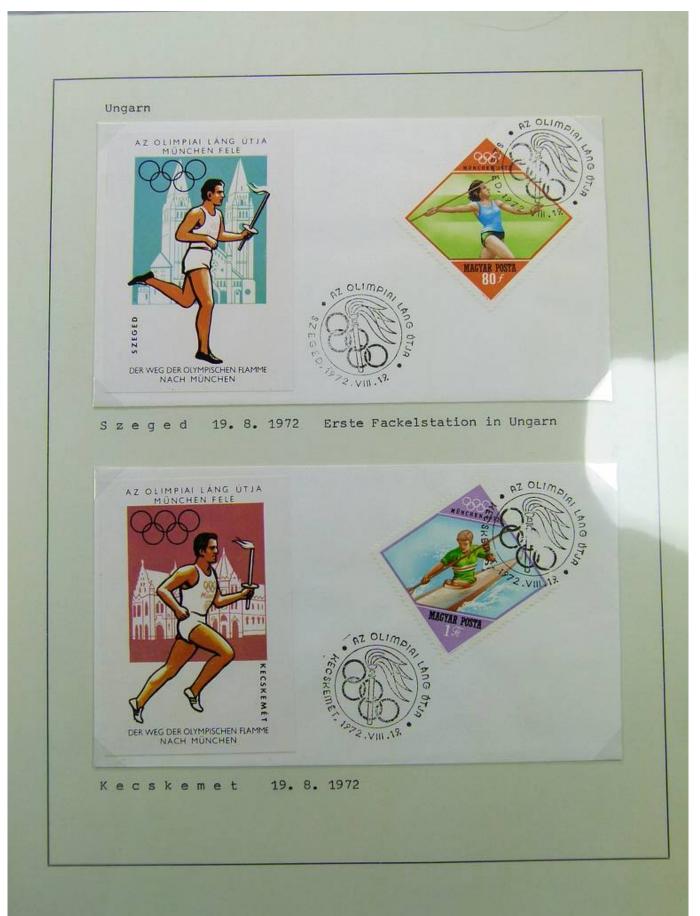

### Lot nr.: L241559

Country/Type: Topical

1972 Olympics topical collection, on 2 albums, with MNH stamps and covers with special cancellations.

Price: 30 eur

[Go to the lot on www.sevenstamps.com ]