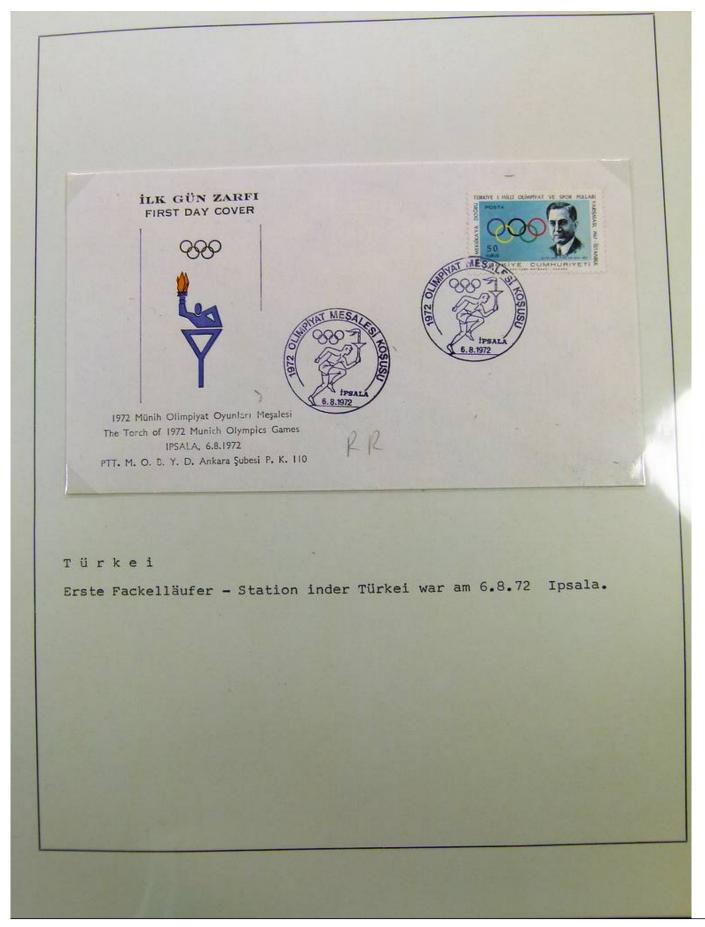

rl Diem, auf Ersttagsbrief mit Ersttagsstempel von Bonn























| Riefmarkenausstellung<br>Olympisches Jahr<br>1968<br>Brunsbüttelkoog         |                                         |
|------------------------------------------------------------------------------|-----------------------------------------|
| Terternationale<br>Sportartikelmesse<br>in Zeichen<br>der Olympischen Spiele | <image/>                                |
| Sonderstempel: Wiesb                                                         | oaden, Internationale Sportartikelmesse |

















































































































































































































































































































































Österreich Sondermarke und Sonderstempel auf Ersttagsbrief "Östereichischer Fackellauf Olympische Spiele München 1972" 1150 Wien 21.8.1972 Österreichischer Olympia-Fackellauf Ersttag 81 57 zu den OLY HADAKOSTERREIC XX. Olympischen Spielen München '72 SI LEGUISCHE 1150 WIEN 21.8.72 2161 Paul G. Schmitt 6501 ENGELSTADT Hauptstraße 30 Tel.: 06130 / 367 21. bis 24. August 1972 Drucksache Am 21.8. 72 wurde die Olympische Fackel ander österreich / ungarischen Grenze übernommen. Wien war die erste Olympia - Fackelstation.



Foto nr.: 96



Page 96/108