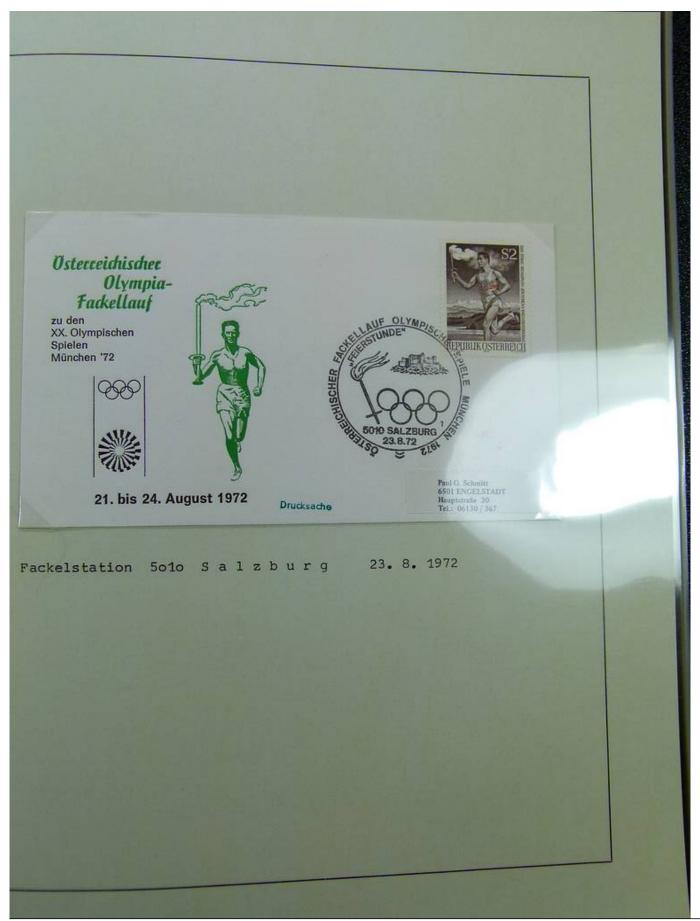

Österreich Sondermarke und Sonderstempel auf Ersttagsbrief "Östereichischer Fackellauf Olympische Spiele München 1972" 1150 Wien 21.8.1972 Österreichischer Olympia-Fackellauf Ersttag 81 57 zu den OLY HADAKOSTERREIC XX. Olympischen Spielen München '72 SI LEGUISCHE 1150 WIEN 21.8.72 2161 Paul G. Schmitt 6501 ENGELSTADT Hauptstraße 30 Tel.: 06130 / 367 21. bis 24. August 1972 Drucksache Am 21.8. 72 wurde die Olympische Fackel ander österreich / ungarischen Grenze übernommen. Wien war die erste Olympia - Fackelstation.