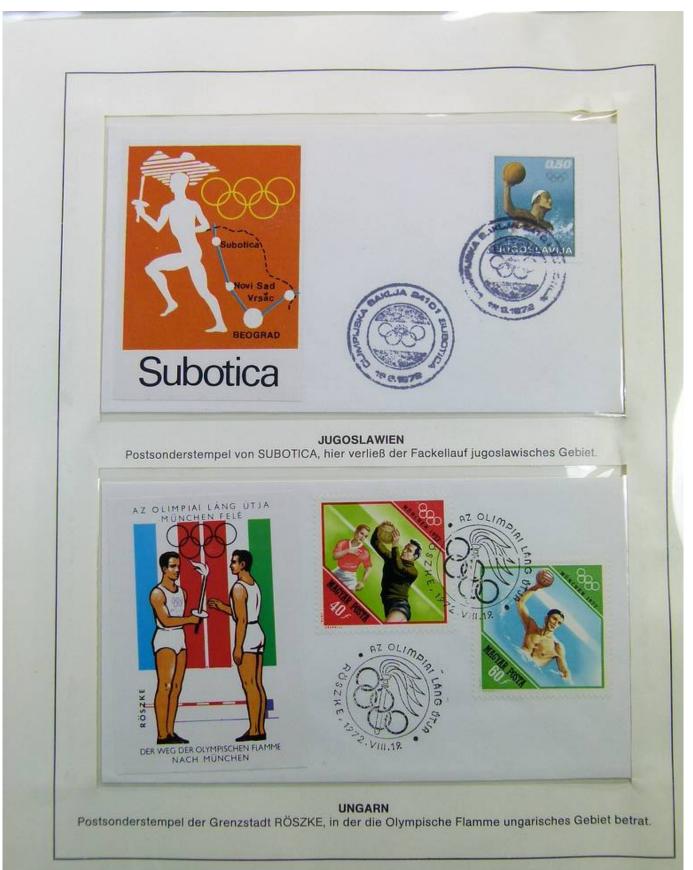

### Lot nr.: L241559

Country/Type: Topical

1972 Olympics topical collection, on 2 albums, with MNH stamps and covers with special cancellations.

Price: 30 eur

[Go to the lot on www.sevenstamps.com ]