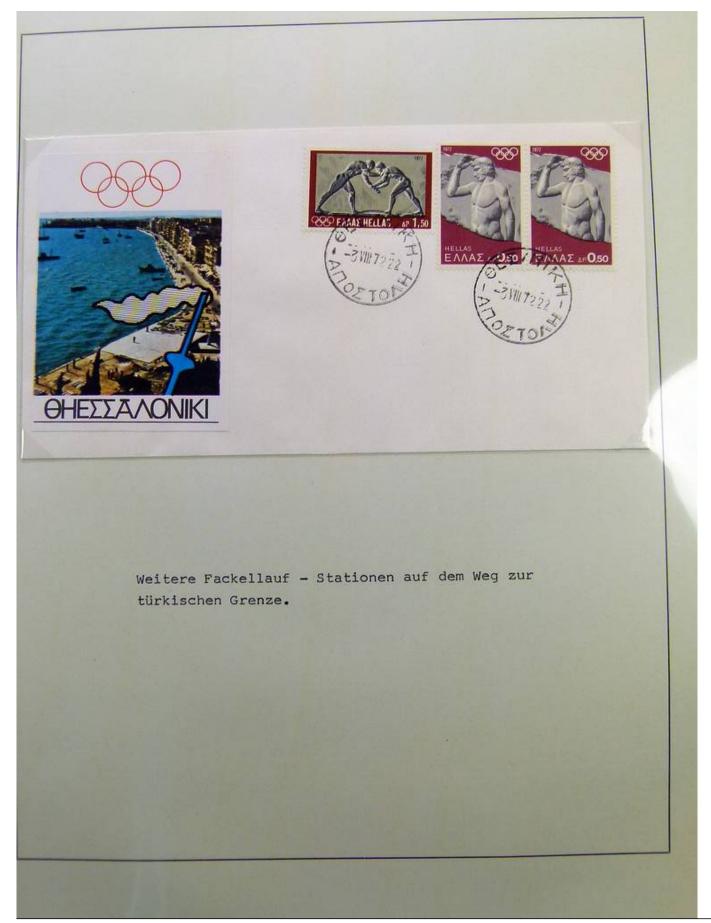

0+25 Pfg. Carl Diem, auf Ersttagsbrief mit Ersttagsstempel von Bonn























| Riefmarkenausstellung<br>Olympisches Jahr<br>1968<br>Brunsbüttelkoog         |                                         |
|------------------------------------------------------------------------------|-----------------------------------------|
| Terternationale<br>Sportartikelmesse<br>in Zeichen<br>der Olympischen Spiele | <image/>                                |
| Sonderstempel: Wiesb                                                         | oaden, Internationale Sportartikelmesse |

















































































































































































































































































































































Österreich Sondermarke und Sonderstempel auf Ersttagsbrief "Östereichischer Fackellauf Olympische Spiele München 1972" 1150 Wien 21.8.1972 Österreichischer Olympia-Fackellauf Ersttag 81 57 zu den OLY HADAKOSTERREIC XX. Olympischen Spielen München '72 SI LEGUISCHE 1150 WIEN 21.8.72 2161 Paul G. Schmitt 6501 ENGELSTADT Hauptstraße 30 Tel.: 06130 / 367 21. bis 24. August 1972 Drucksache Am 21.8. 72 wurde die Olympische Fackel ander österreich / ungarischen Grenze übernommen. Wien war die erste Olympia - Fackelstation.



Foto nr.: 96



Page 96/108