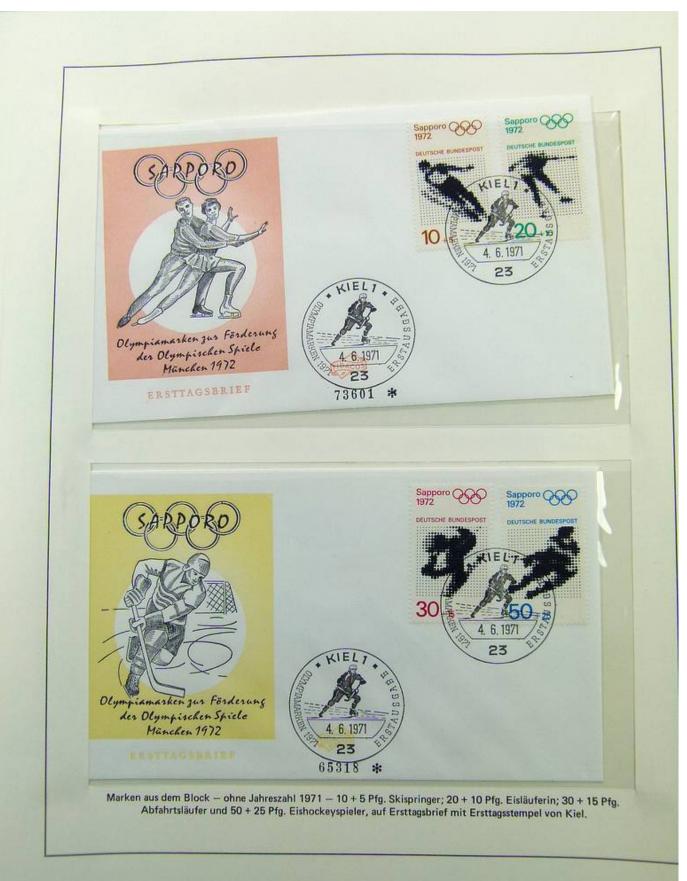

### Lot nr.: L241559

Country/Type: Topical

1972 Olympics topical collection, on 2 albums, with MNH stamps and covers with special cancellations.

Price: 30 eur

[Go to the lot on www.sevenstamps.com ]