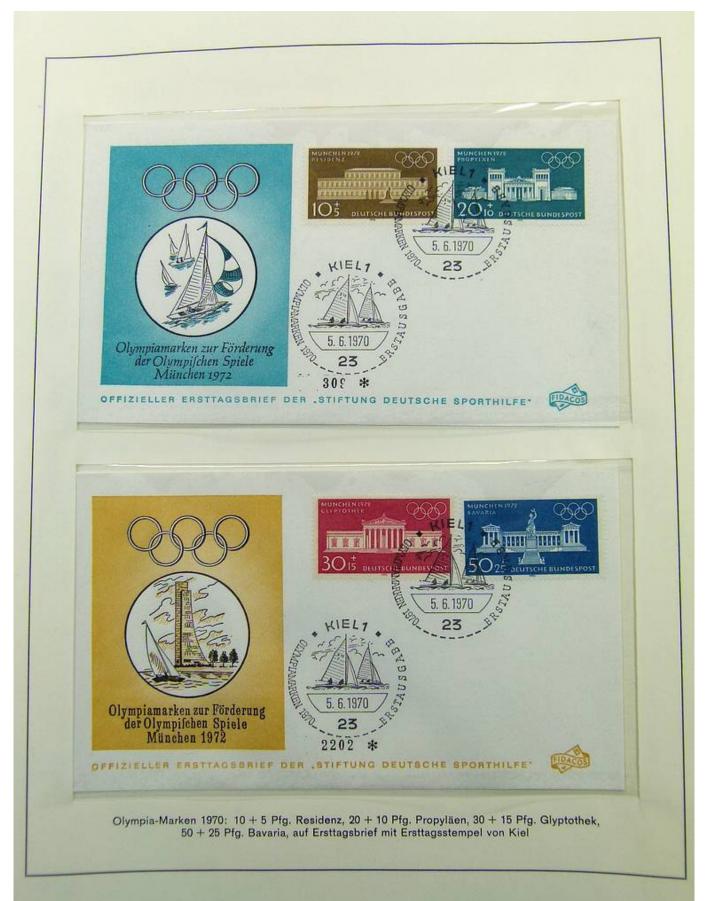

### Lot nr.: L241559

Country/Type: Topical

1972 Olympics topical collection, on 2 albums, with MNH stamps and covers with special cancellations.

Price: 30 eur

[Go to the lot on www.sevenstamps.com ]