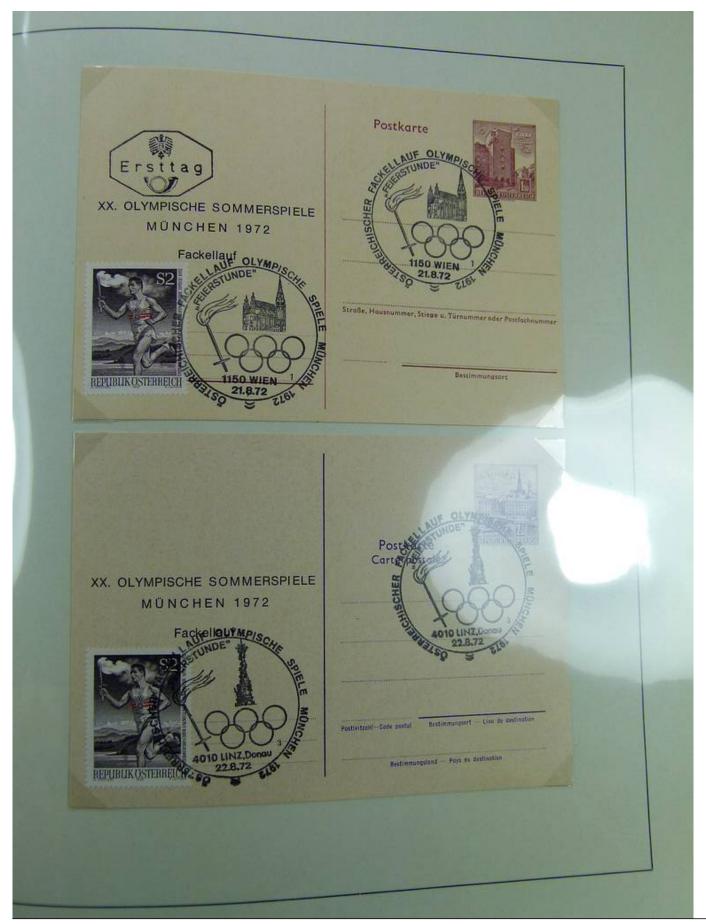

Österreich Sondermarke und Sonderstempel auf Ersttagsbrief "Östereichischer Fackellauf Olympische Spiele München 1972" 1150 Wien 21.8.1972 Österreichischer Olympia-Fackellauf Ersttag 81 57 zu den OLY HADAKOSTERREIC XX. Olympischen Spielen München '72 SI LEGUISCHE 1150 WIEN 21.8.72 2161 Paul G. Schmitt 6501 ENGELSTADT Hauptstraße 30 Tel.: 06130 / 367 21. bis 24. August 1972 Drucksache Am 21.8. 72 wurde die Olympische Fackel ander österreich / ungarischen Grenze übernommen. Wien war die erste Olympia - Fackelstation.