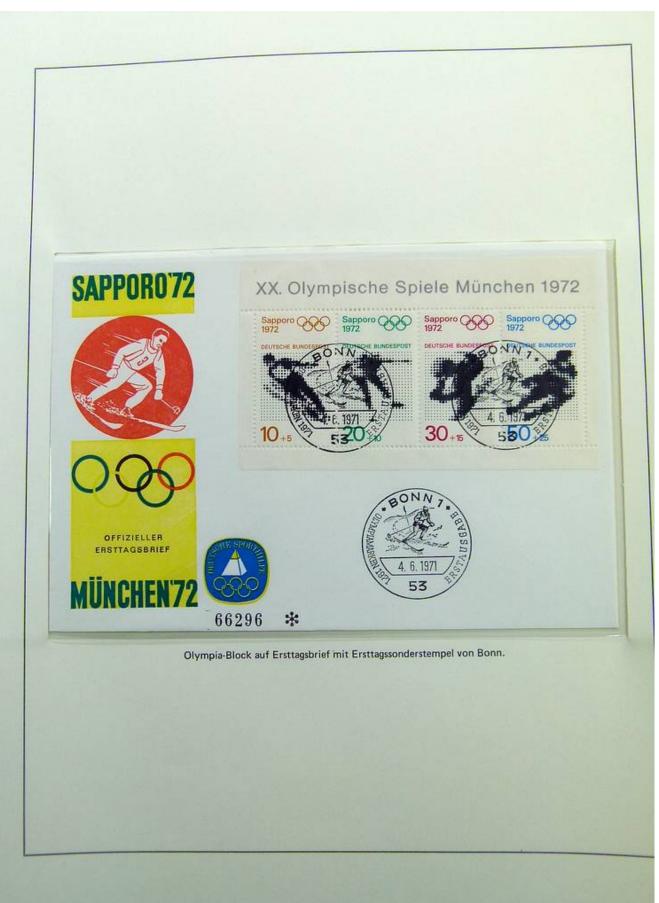

### Lot nr.: L241559

Country/Type: Topical

1972 Olympics topical collection, on 2 albums, with MNH stamps and covers with special cancellations.

Price: 30 eur

[Go to the lot on www.sevenstamps.com ]