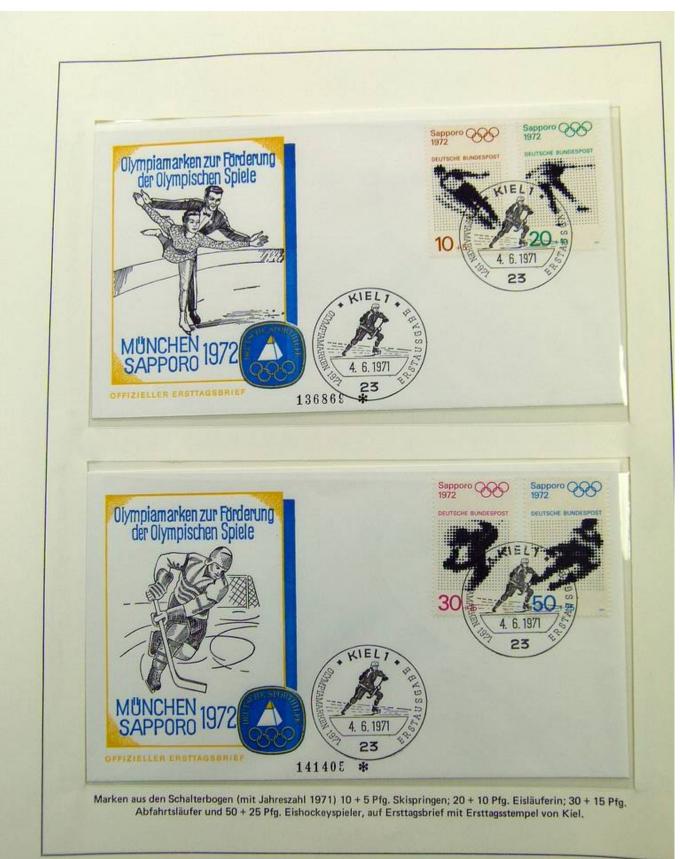

### Lot nr.: L241559

Country/Type: Topical

1972 Olympics topical collection, on 2 albums, with MNH stamps and covers with special cancellations.

Price: 30 eur

[Go to the lot on www.sevenstamps.com ]