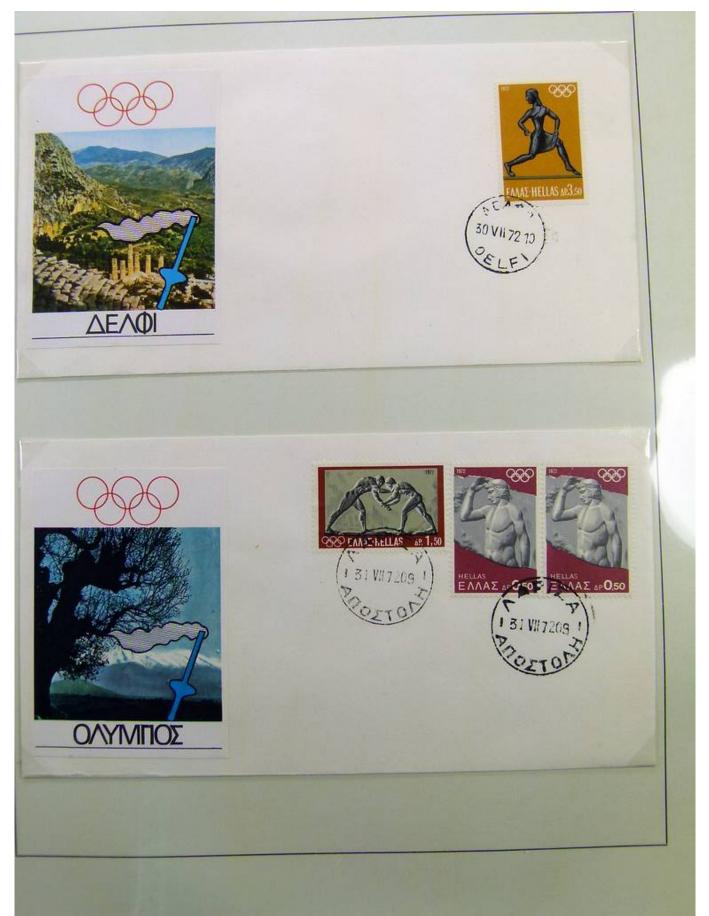

Pfg. Carl Diem, auf Ersttagsbrief mit Ersttagsstempel von Bonn























| Riefmarkenausstellung<br>Olympisches Jahr<br>1968<br>Brunsbüttelkoog         |                                         |
|------------------------------------------------------------------------------|-----------------------------------------|
| Terternationale<br>Sportartikelmesse<br>in Zeichen<br>der Olympischen Spiele | <image/>                                |
| Sonderstempel: Wiesb                                                         | oaden, Internationale Sportartikelmesse |

















































































































































































































































































































































Österreich Sondermarke und Sonderstempel auf Ersttagsbrief "Östereichischer Fackellauf Olympische Spiele München 1972" 1150 Wien 21.8.1972 Österreichischer Olympia-Fackellauf Ersttag 81 57 zu den OLY HADAKOSTERREIC XX. Olympischen Spielen München '72 SI LEGUISCHE 1150 WIEN 21.8.72 2161 Paul G. Schmitt 6501 ENGELSTADT Hauptstraße 30 Tel.: 06130 / 367 21. bis 24. August 1972 Drucksache Am 21.8. 72 wurde die Olympische Fackel ander österreich / ungarischen Grenze übernommen. Wien war die erste Olympia - Fackelstation.



Foto nr.: 96



Page 96/108