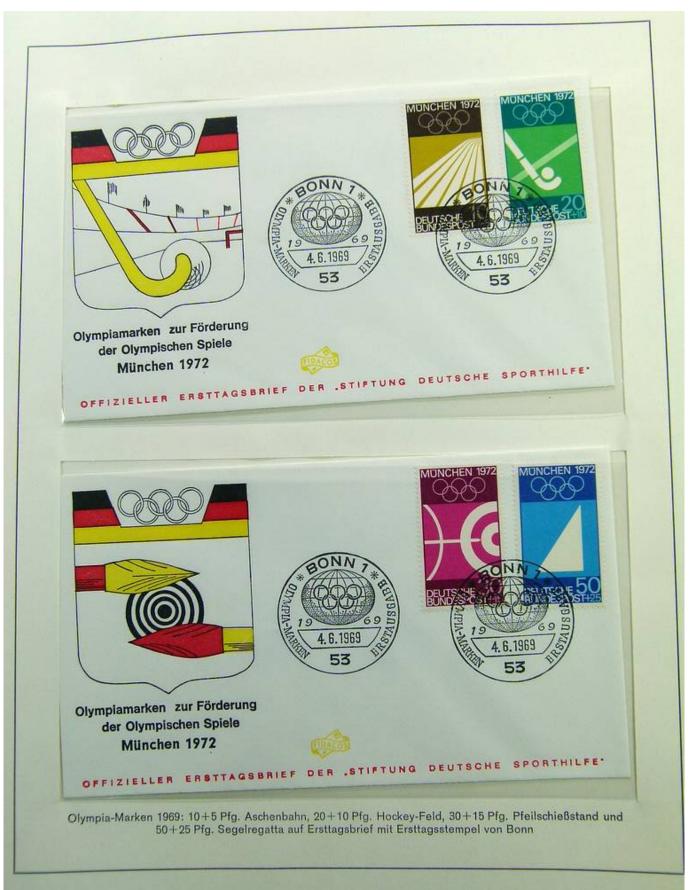

llations.

Price: 30 eur

[Go to the lot on www.sevenstamps.com ]

















#### Foto nr.: 5



Olympia-Marken 1968: 10+5 Pfg. Freiherr von Langen, 20+10 Pfg. Rudolf Harbig, 30+15 Pfg. Helene Mayer 50+25 Pfg. Carl Diem, auf Ersttagsbrief mit Ersttagsstempel von Bonn























| Riefmarkenausstellung<br>Olympisches Jahr<br>1968<br>Brunsbüttelkoog         |                                         |
|------------------------------------------------------------------------------|-----------------------------------------|
| Terternationale<br>Sportartikelmesse<br>in Zeichen<br>der Olympischen Spiele | <image/>                                |
| Sonderstempel: Wiesb                                                         | oaden, Internationale Sportartikelmesse |

















































































































































































































































































































































Österreich Sondermarke und Sonderstempel auf Ersttagsbrief "Östereichischer Fackellauf Olympische Spiele München 1972" 1150 Wien 21.8.1972 Österreichischer Olympia-Fackellauf Ersttag 81 57 zu den OLY HADAKOSTERREIC XX. Olympischen Spielen München '72 SI LEGUISCHE 1150 WIEN 21.8.72 2161 Paul G. Schmitt 6501 ENGELSTADT Hauptstraße 30 Tel.: 06130 / 367 21. bis 24. August 1972 Drucksache Am 21.8. 72 wurde die Olympische Fackel ander österreich / ungarischen Grenze übernomme