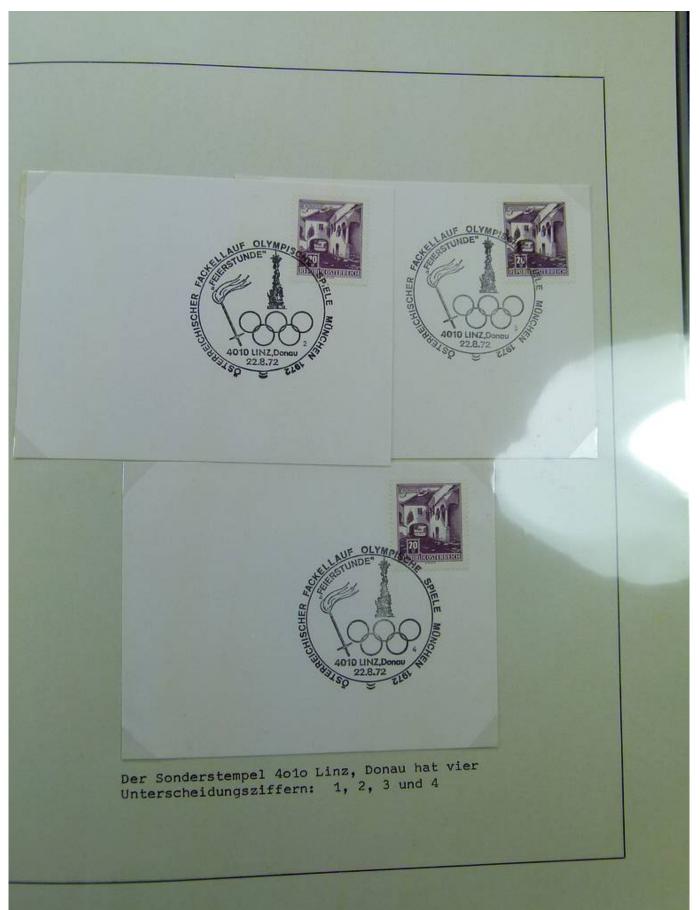

Österreich Sondermarke und Sonderstempel auf Ersttagsbrief "Östereichischer Fackellauf Olympische Spiele München 1972" 1150 Wien 21.8.1972 Österreichischer Olympia-Fackellauf Ersttag 81 57 zu den OLY HADAKOSTERREIC XX. Olympischen Spielen München '72 SI LEGUISCHE 1150 WIEN 21.8.72 2161 Paul G. Schmitt 6501 ENGELSTADT Hauptstraße 30 Tel.: 06130 / 367 21. bis 24. August 1972 Drucksache Am 21.8. 72 wurde die Olympische Fackel ander österreich / ungarischen Grenze übernommen. Wien war die erste Olympia - Fackelstation.