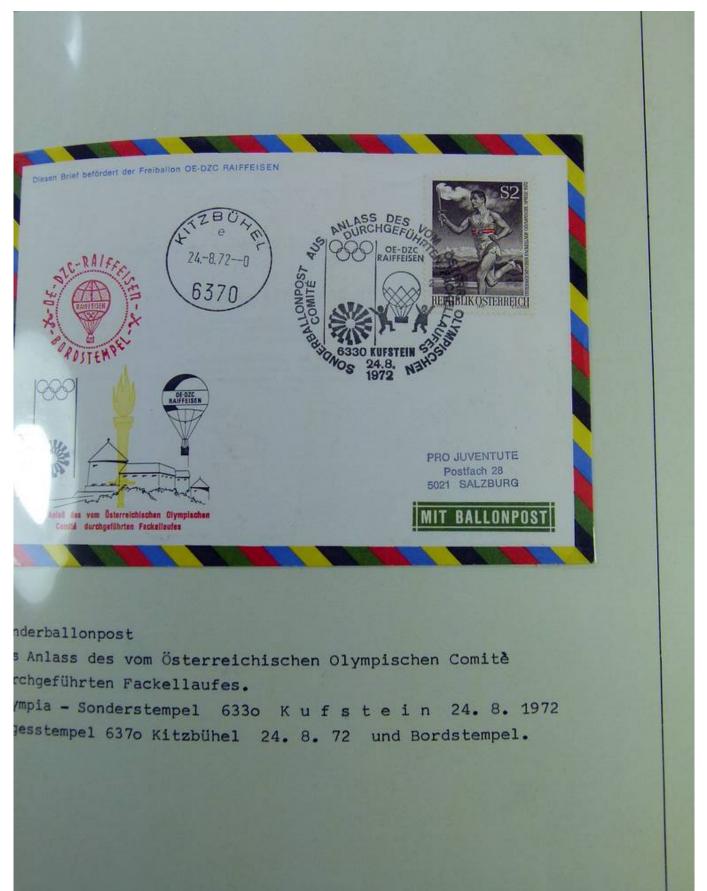

Österreich Sondermarke und Sonderstempel auf Ersttagsbrief "Östereichischer Fackellauf Olympische Spiele München 1972" 1150 Wien 21.8.1972 Österreichischer Olympia-Fackellauf Ersttag 81 57 zu den OLY HADAKOSTERREIC XX. Olympischen Spielen München '72 SI LEGUISCHE 1150 WIEN 21.8.72 2161 Paul G. Schmitt 6501 ENGELSTADT Hauptstraße 30 Tel.: 06130 / 367 21. bis 24. August 1972 Drucksache Am 21.8. 72 wurde die Olympische Fackel ander österreich / ungarischen Grenze übernommen. Wien war die erste Olympia - Fackelstation.