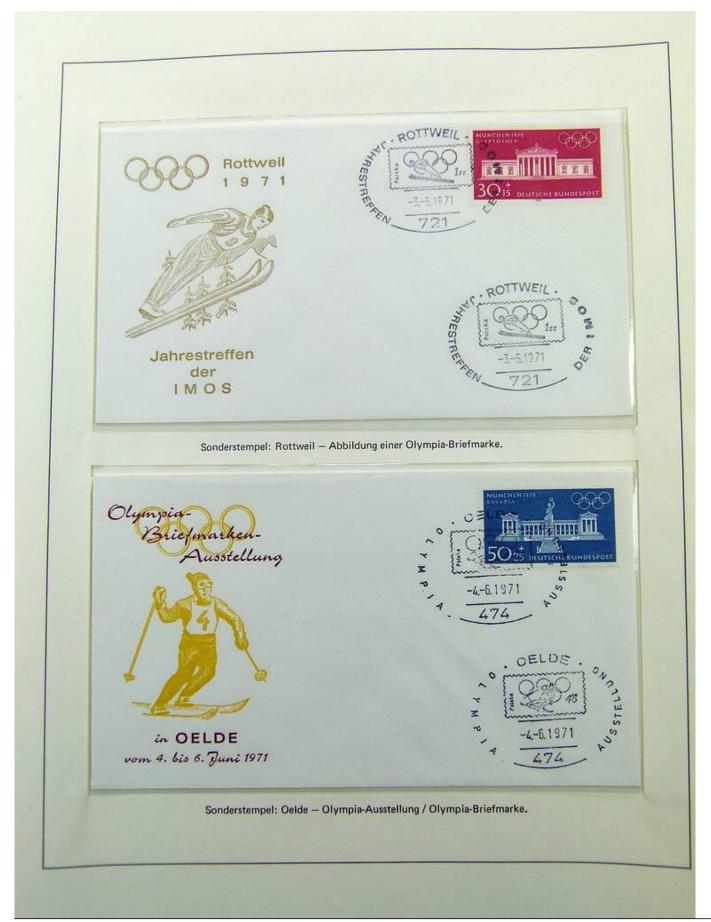

nstamps.com ]

















#### Foto nr.: 5



Olympia-Marken 1968: 10+5 Pfg. Freiherr von Langen, 20+10 Pfg. Rudolf Harbig, 30+15 Pfg. Helene Mayer 50+25 Pfg. Carl Diem, auf Ersttagsbrief mit Ersttagsstempel von Bonn























| Riefmarkenausstellung<br>Olympisches Jahr<br>1968<br>Brunsbüttelkoog         |                                         |
|------------------------------------------------------------------------------|-----------------------------------------|
| Terternationale<br>Sportartikelmesse<br>in Zeichen<br>der Olympischen Spiele | <image/>                                |
| Sonderstempel: Wiesb                                                         | oaden, Internationale Sportartikelmesse |

















































































































































































































































































































































Österreich Sondermarke und Sonderstempel auf Ersttagsbrief "Östereichischer Fackellauf Olympische Spiele München 1972" 1150 Wien 21.8.1972 Österreichischer Olympia-Fackellauf Ersttag 81 57 zu den OLY HADAKOSTERREIC XX. Olympischen Spielen München '72 SI LEGUISCHE 1150 WIEN 21.8.72 2161 Paul G. Schmitt 6501 ENGELSTADT Hauptstraße 30 Tel.: 06130 / 367 21. bis 24. August 1972 Drucksache Am 21.8. 72 wurde die Olympische Fackel ander österreich / ungarischen Grenze übernommen. Wien war die erste Olympia - Fackelstation.



Fo