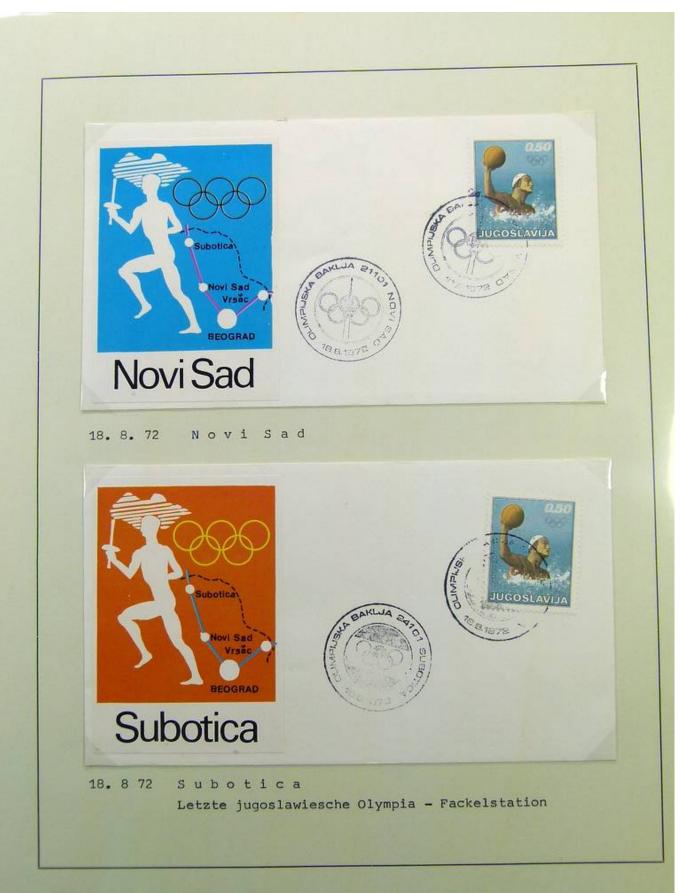

### Lot nr.: L241559

Country/Type: Topical

1972 Olympics topical collection, on 2 albums, with MNH stamps and covers with special cancellations.

Price: 30 eur

[Go to the lot on www.sevenstamps.com ]