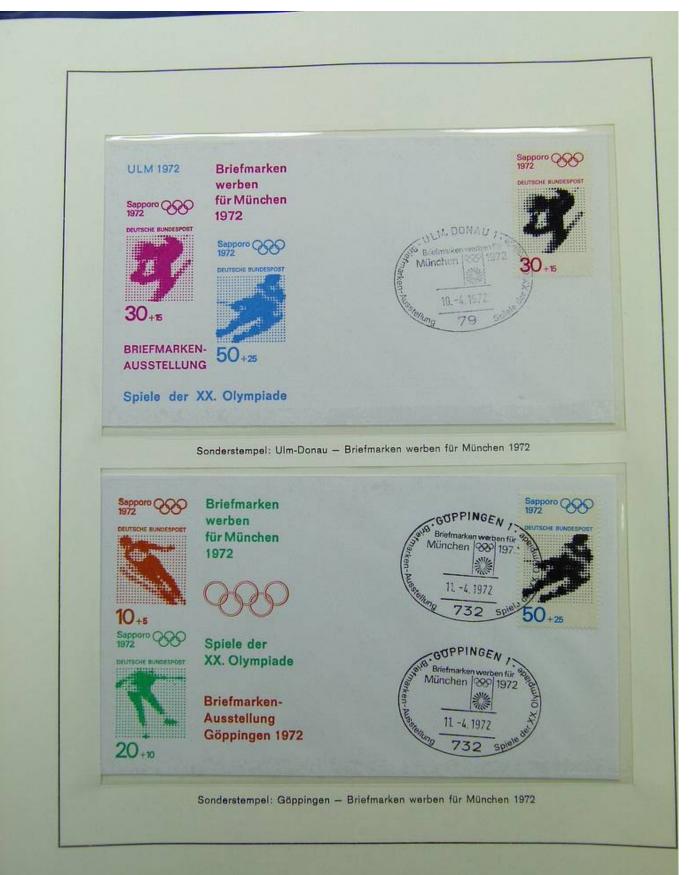

Freiherr von Langen, 20+10 Pfg. Rudolf Harbig, 30+15 Pfg. Helene Mayer 50+25 Pfg. Carl Diem, auf Ersttagsbrief mit Ersttagsstempel von Bonn























| Riefmarkenausstellung<br>Olympisches Jahr<br>1968<br>Brunsbüttelkoog         |                                         |
|------------------------------------------------------------------------------|-----------------------------------------|
| Terternationale<br>Sportartikelmesse<br>in Zeichen<br>der Olympischen Spiele | <image/>                                |
| Sonderstempel: Wiesb                                                         | oaden, Internationale Sportartikelmesse |

















































































































































































































































































































































Österreich Sondermarke und Sonderstempel auf Ersttagsbrief "Östereichischer Fackellauf Olympische Spiele München 1972" 1150 Wien 21.8.1972 Österreichischer Olympia-Fackellauf Ersttag 81 57 zu den OLY HADAKOSTERREIC XX. Olympischen Spielen München '72 SI LEGUISCHE 1150 WIEN 21.8.72 2161 Paul G. Schmitt 6501 ENGELSTADT Hauptstraße 30 Tel.: 06130 / 367 21. bis 24. August 1972 Drucksache Am 21.8. 72 wurde die Olympische Fackel ander österreich / ungarischen Grenze übernommen. Wien war die erste Olympia - Fackelstation.



Foto nr.: 96



Page 96/108