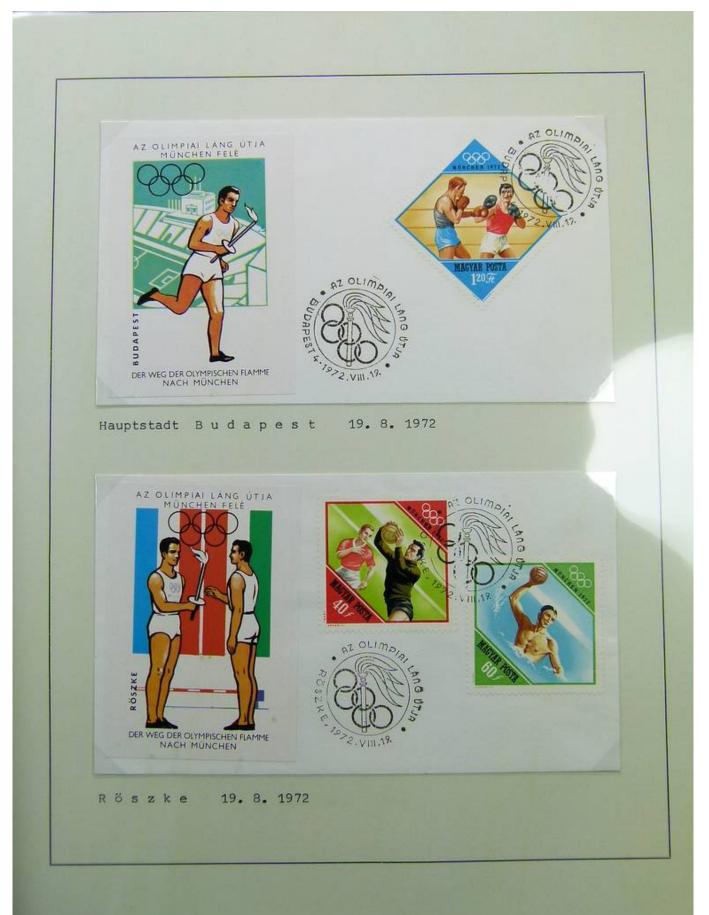

### Lot nr.: L241559

Country/Type: Topical

1972 Olympics topical collection, on 2 albums, with MNH stamps and covers with special cancellations.

Price: 30 eur

[Go to the lot on www.sevenstamps.com ]