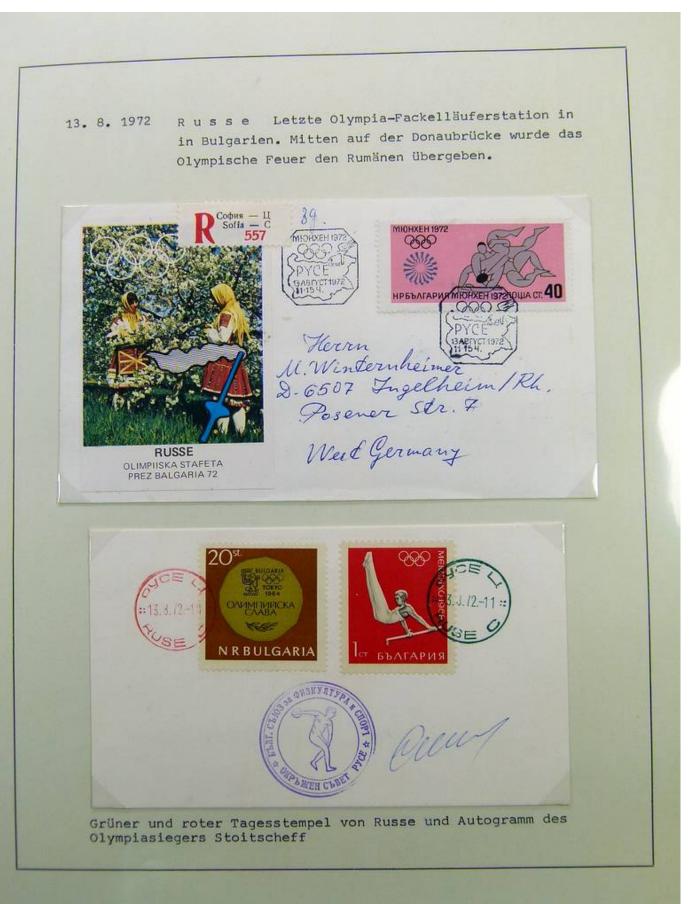

### Lot nr.: L241559

Country/Type: Topical

1972 Olympics topical collection, on 2 albums, with MNH stamps and covers with special cancellations.

Price: 30 eur

[Go to the lot on www.sevenstamps.com ]