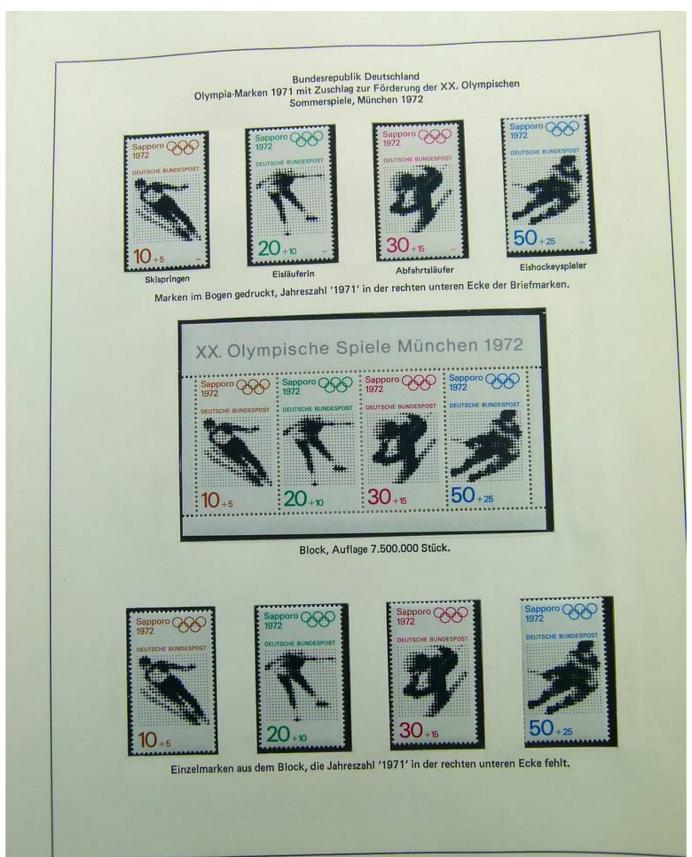

mps.com ]

















#### Foto nr.: 5



Olympia-Marken 1968: 10+5 Pfg. Freiherr von Langen, 20+10 Pfg. Rudolf Harbig, 30+15 Pfg. Helene Mayer 50+25 Pfg. Carl Diem, auf Ersttagsbrief mit Ersttagsstempel von Bonn























| Riefmarkenausstellung<br>Olympisches Jahr<br>1968<br>Brunsbüttelkoog         |                                         |
|------------------------------------------------------------------------------|-----------------------------------------|
| Terternationale<br>Sportartikelmesse<br>in Zeichen<br>der Olympischen Spiele | <image/>                                |
| Sonderstempel: Wiesb                                                         | oaden, Internationale Sportartikelmesse |

















































































































































































































































































































































Österreich Sondermarke und Sonderstempel auf Ersttagsbrief "Östereichischer Fackellauf Olympische Spiele München 1972" 1150 Wien 21.8.1972 Österreichischer Olympia-Fackellauf Ersttag 81 57 zu den OLY HADAKOSTERREIC XX. Olympischen Spielen München '72 SI LEGUISCHE 1150 WIEN 21.8.72 2161 Paul G. Schmitt 6501 ENGELSTADT Hauptstraße 30 Tel.: 06130 / 367 21. bis 24. August 1972 Drucksache Am 21.8. 72 wurde die Olympische Fackel ander österreich / ungarischen Grenze übernommen. Wien war die erste Olympia - Fackelstation.



Foto n