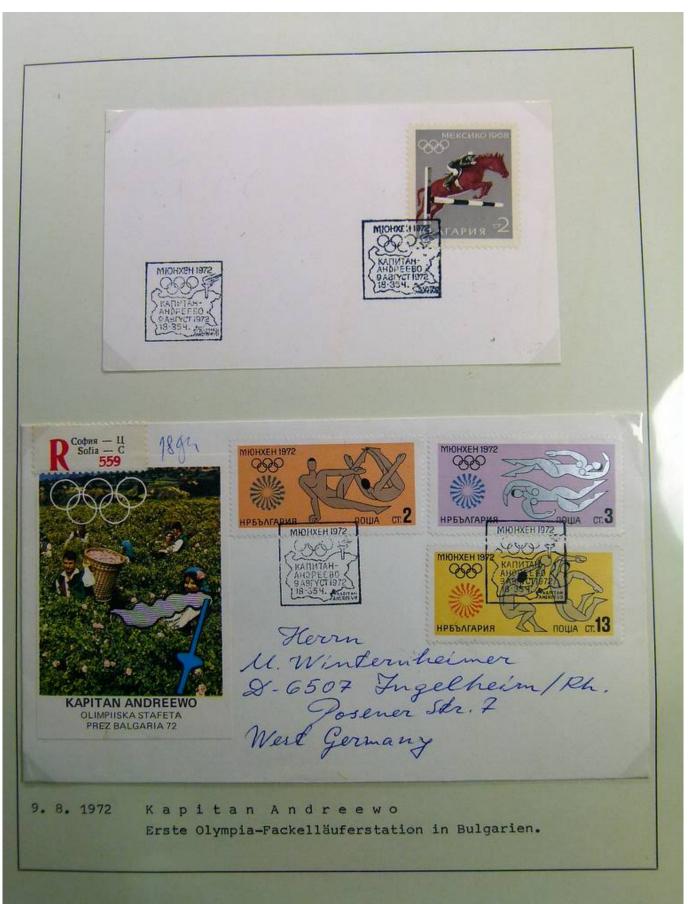

### Lot nr.: L241559

Country/Type: Topical

1972 Olympics topical collection, on 2 albums, with MNH stamps and covers with special cancellations.

Price: 30 eur

[Go to the lot on www.sevenstamps.com ]