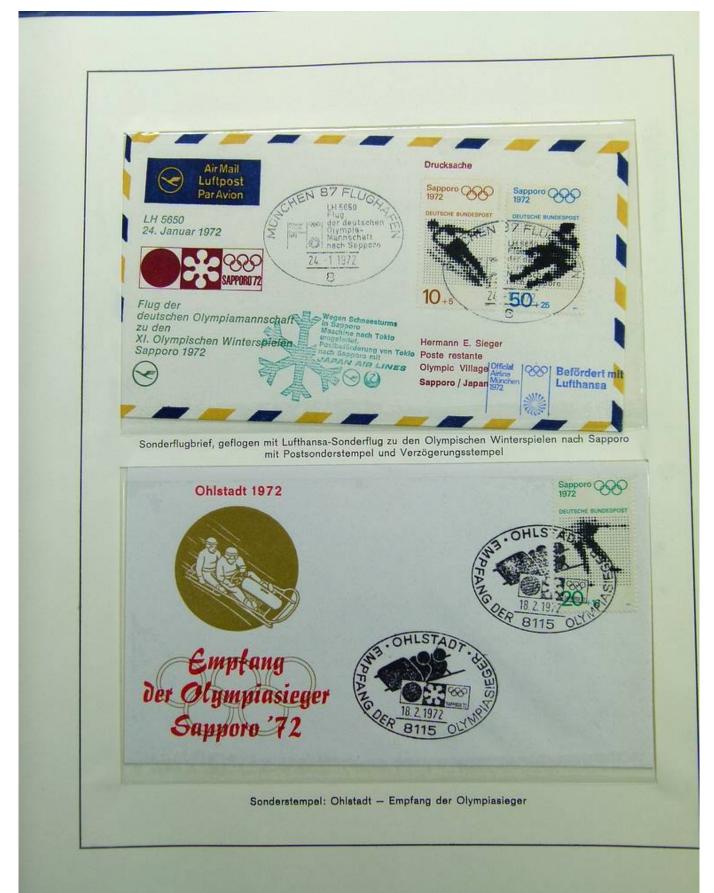

: 10+5 Pfg. Freiherr von Langen, 20+10 Pfg. Rudolf Harbig, 30+15 Pfg. Helene Mayer 50+25 Pfg. Carl Diem, auf Ersttagsbrief mit Ersttagsstempel von Bonn























| Riefmarkenausstellung<br>Olympisches Jahr<br>1968<br>Brunsbüttelkoog         |                                         |
|------------------------------------------------------------------------------|-----------------------------------------|
| Terternationale<br>Sportartikelmesse<br>in Zeichen<br>der Olympischen Spiele | <image/>                                |
| Sonderstempel: Wiesb                                                         | oaden, Internationale Sportartikelmesse |

















































































































































































































































































































































Österreich Sondermarke und Sonderstempel auf Ersttagsbrief "Östereichischer Fackellauf Olympische Spiele München 1972" 1150 Wien 21.8.1972 Österreichischer Olympia-Fackellauf Ersttag 81 57 zu den OLY HADAKOSTERREIC XX. Olympischen Spielen München '72 SI LEGUISCHE 1150 WIEN 21.8.72 2161 Paul G. Schmitt 6501 ENGELSTADT Hauptstraße 30 Tel.: 06130 / 367 21. bis 24. August 1972 Drucksache Am 21.8. 72 wurde die Olympische Fackel ander österreich / ungarischen Grenze übernommen. Wien war die erste Olympia - Fackelstation.



Foto nr.: 96



Page 96/108