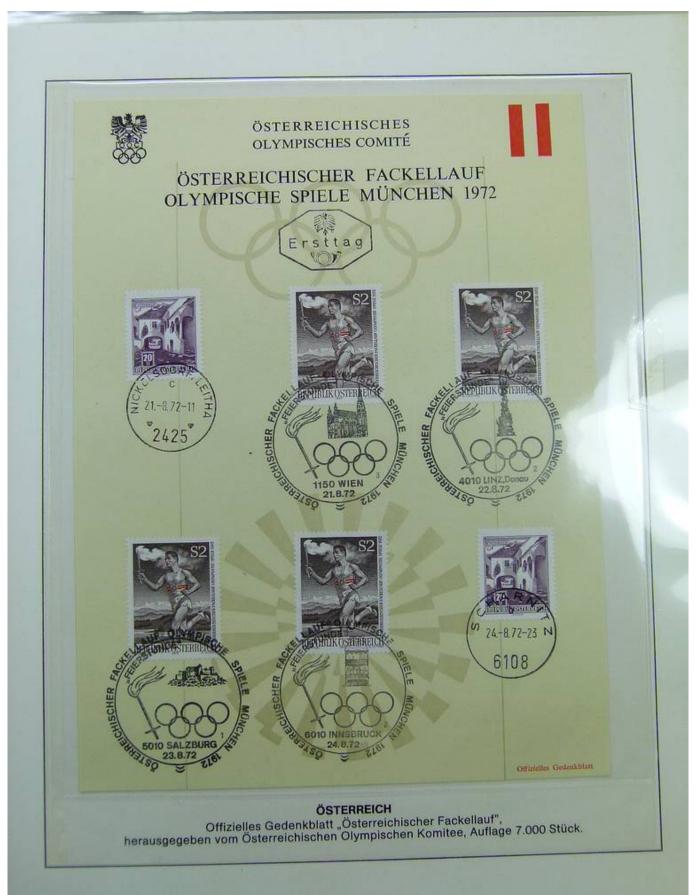

Österreich Sondermarke und Sonderstempel auf Ersttagsbrief "Östereichischer Fackellauf Olympische Spiele München 1972" 1150 Wien 21.8.1972 Österreichischer Olympia-Fackellauf Ersttag 81 57 zu den OLY HADAKOSTERREIC XX. Olympischen Spielen München '72 SI LEGUISCHE 1150 WIEN 21.8.72 2161 Paul G. Schmitt 6501 ENGELSTADT Hauptstraße 30 Tel.: 06130 / 367 21. bis 24. August 1972 Drucksache Am 21.8. 72 wurde die Olympische Fackel ander österreich / ungarischen Grenze übernommen. Wien war die erste Olympia - Fackelstation.