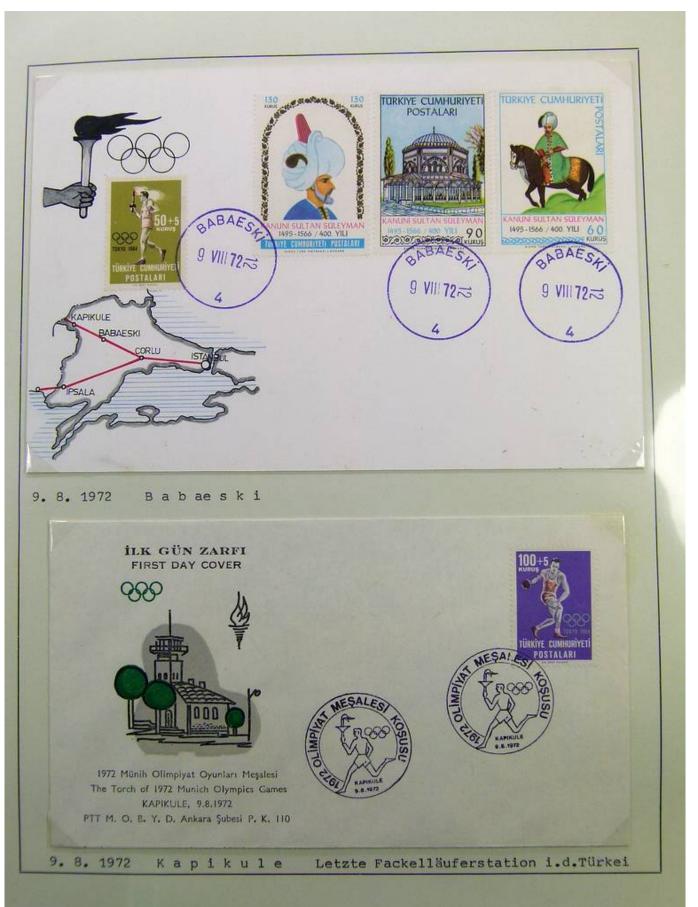

### Lot nr.: L241559

Country/Type: Topical

1972 Olympics topical collection, on 2 albums, with MNH stamps and covers with special cancellations.

Price: 30 eur

[Go to the lot on www.sevenstamps.com ]