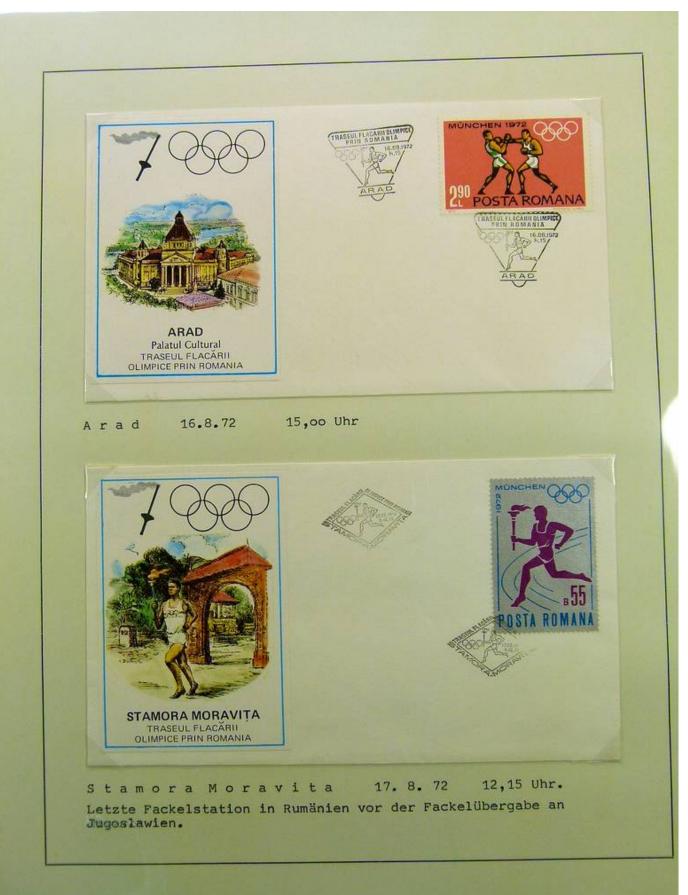

| Riefmarkenausstellung<br>Olympisches Jahr<br>1968<br>Brunsbüttelkoog         |                                         |
|------------------------------------------------------------------------------|-----------------------------------------|
| Terternationale<br>Sportartikelmesse<br>in Zeichen<br>der Olympischen Spiele | <image/>                                |
| Sonderstempel: Wiesb                                                         | oaden, Internationale Sportartikelmesse |

















































































































































































































































































































































Österreich Sondermarke und Sonderstempel auf Ersttagsbrief "Östereichischer Fackellauf Olympische Spiele München 1972" 1150 Wien 21.8.1972 Österreichischer Olympia-Fackellauf Ersttag 81 57 zu den OLY HADAKOSTERREIC XX. Olympischen Spielen München '72 SI LEGUISCHE 1150 WIEN 21.8.72 2161 Paul G. Schmitt 6501 ENGELSTADT Hauptstraße 30 Tel.: 06130 / 367 21. bis 24. August 1972 Drucksache Am 21.8. 72 wurde die Olympische Fackel ander österreich / ungarischen Grenze übernommen. Wien war die erste Olympia - Fackelstation.



Foto nr.: 96



Page 96/108