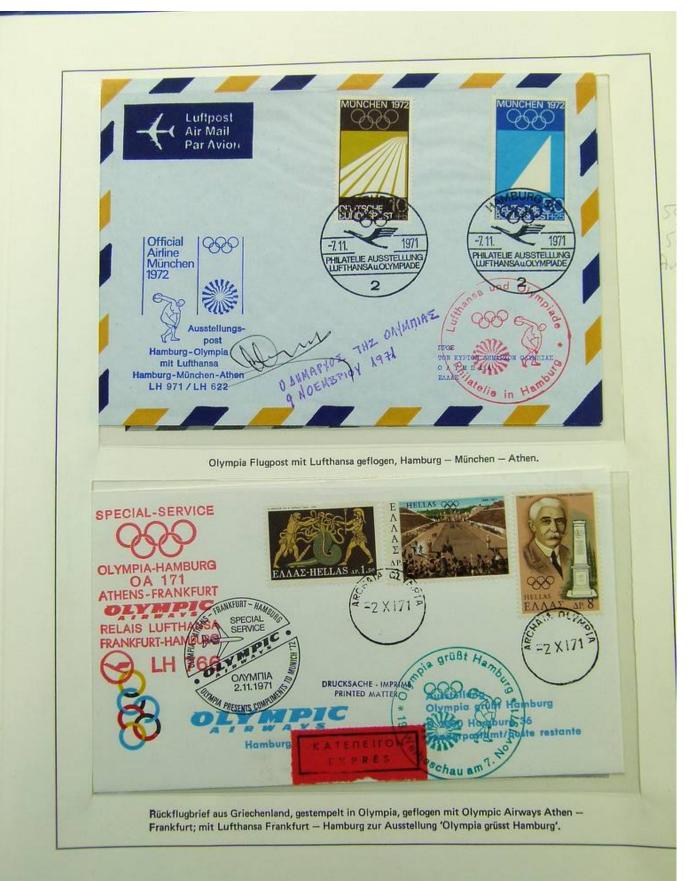

1968: 10+5 Pfg. Freiherr von Langen, 20+10 Pfg. Rudolf Harbig, 30+15 Pfg. Helene Mayer 50+25 Pfg. Carl Diem, auf Ersttagsbrief mit Ersttagsstempel von Bonn























| Riefmarkenausstellung<br>Olympisches Jahr<br>1968<br>Brunsbüttelkoog         |                                         |
|------------------------------------------------------------------------------|-----------------------------------------|
| Terternationale<br>Sportartikelmesse<br>in Zeichen<br>der Olympischen Spiele | <image/>                                |
| Sonderstempel: Wiesb                                                         | oaden, Internationale Sportartikelmesse |

















































































































































































































































































































































Österreich Sondermarke und Sonderstempel auf Ersttagsbrief "Östereichischer Fackellauf Olympische Spiele München 1972" 1150 Wien 21.8.1972 Österreichischer Olympia-Fackellauf Ersttag 81 57 zu den OLY HADAKOSTERREIC XX. Olympischen Spielen München '72 SI LEGUISCHE 1150 WIEN 21.8.72 2161 Paul G. Schmitt 6501 ENGELSTADT Hauptstraße 30 Tel.: 06130 / 367 21. bis 24. August 1972 Drucksache Am 21.8. 72 wurde die Olympische Fackel ander österreich / ungarischen Grenze übernommen. Wien war die erste Olympia - Fackelstation.



Foto nr.: 96



Page 96/108