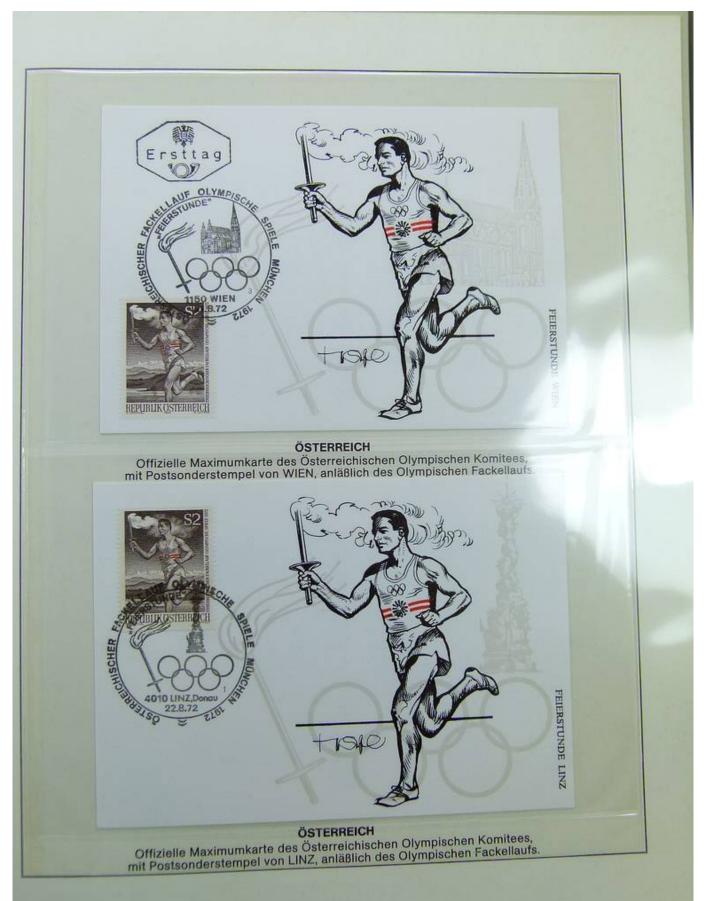

Österreich Sondermarke und Sonderstempel auf Ersttagsbrief "Östereichischer Fackellauf Olympische Spiele München 1972" 1150 Wien 21.8.1972 Österreichischer Olympia-Fackellauf Ersttag 81 57 zu den OLY HADAKOSTERREIC XX. Olympischen Spielen München '72 SI LEGUISCHE 1150 WIEN 21.8.72 2161 Paul G. Schmitt 6501 ENGELSTADT Hauptstraße 30 Tel.: 06130 / 367 21. bis 24. August 1972 Drucksache Am 21.8. 72 wurde die Olympische Fackel ander österreich / ungarischen Grenze übernommen. Wien war die erste Olympia - Fackelstation.