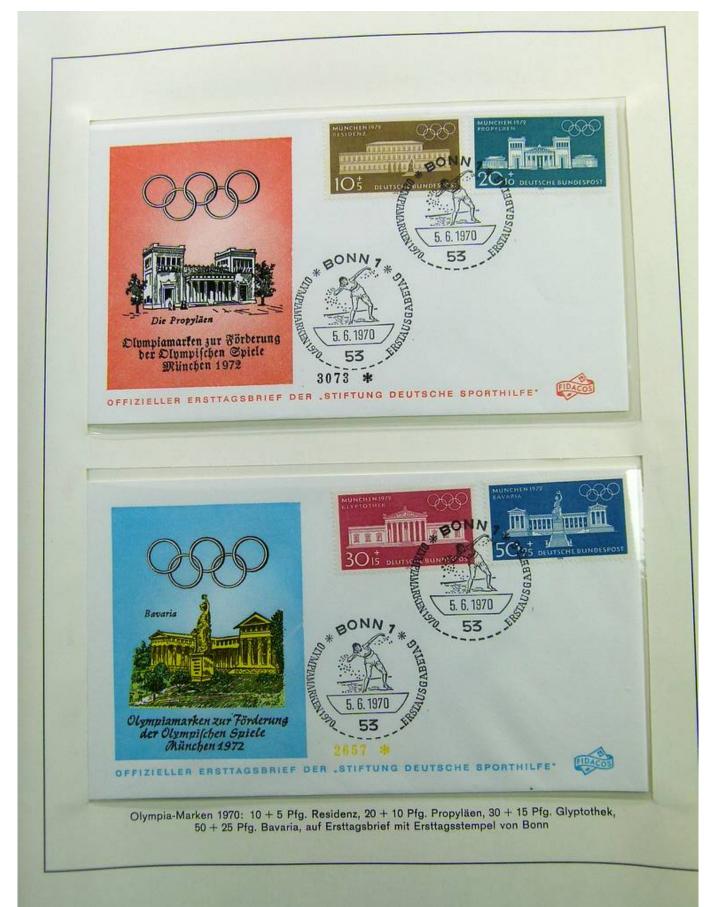

### Lot nr.: L241559

Country/Type: Topical

1972 Olympics topical collection, on 2 albums, with MNH stamps and covers with special cancellations.

Price: 30 eur

[Go to the lot on www.sevenstamps.com ]