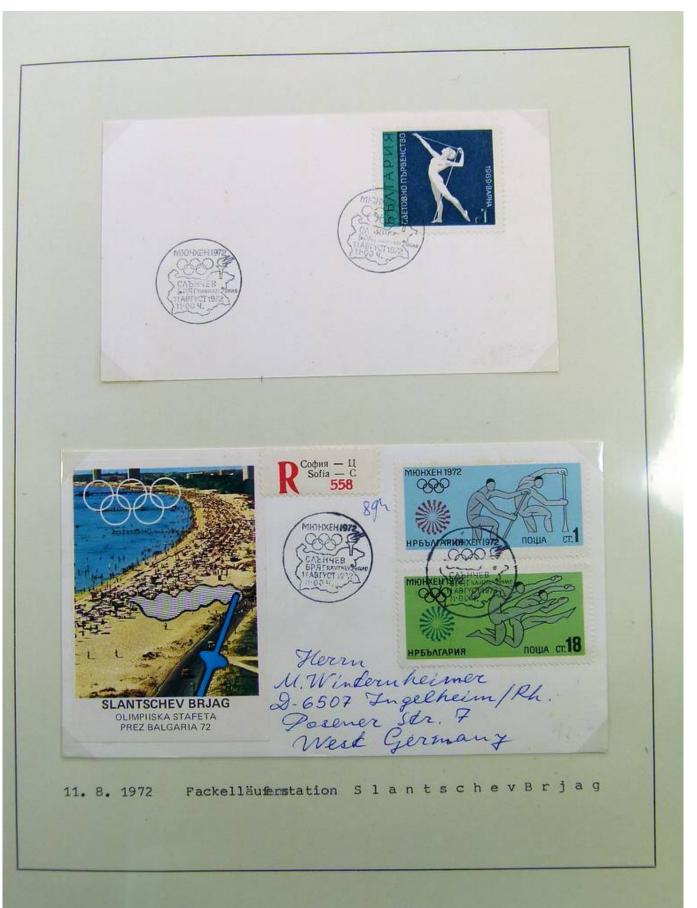

### Lot nr.: L241559

Country/Type: Topical

1972 Olympics topical collection, on 2 albums, with MNH stamps and covers with special cancellations.

Price: 30 eur

[Go to the lot on www.sevenstamps.com ]