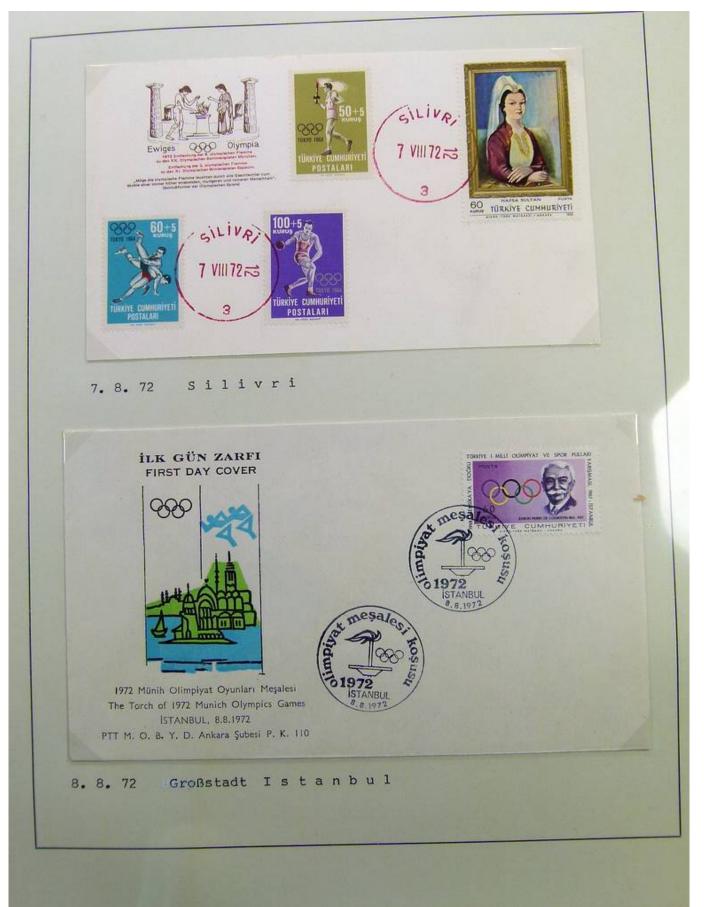

### Lot nr.: L241559

Country/Type: Topical

1972 Olympics topical collection, on 2 albums, with MNH stamps and covers with special cancellations.

Price: 30 eur

[Go to the lot on www.sevenstamps.com ]