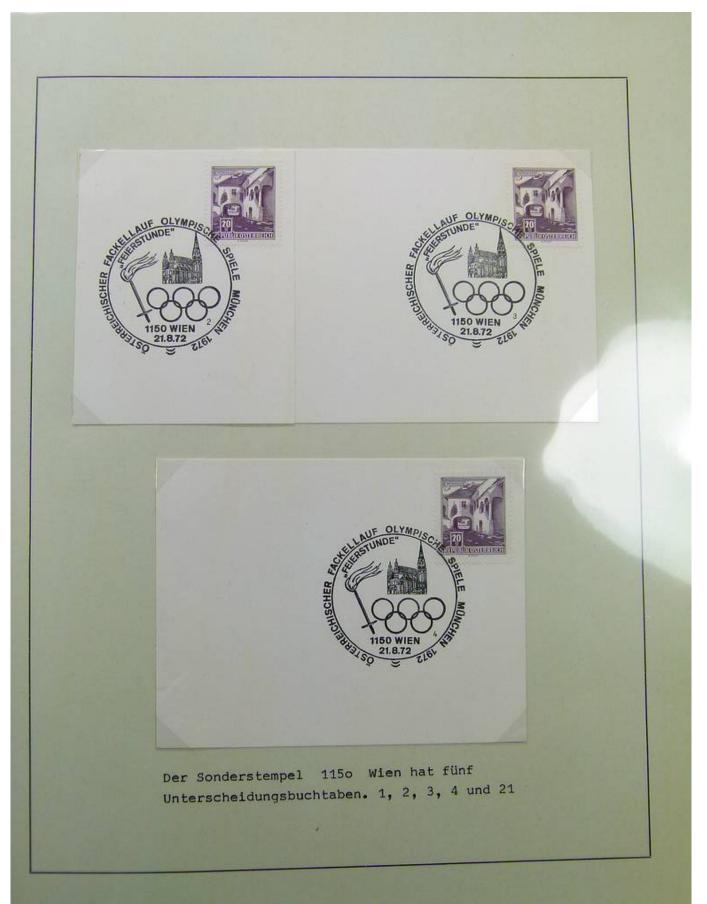

Österreich Sondermarke und Sonderstempel auf Ersttagsbrief "Östereichischer Fackellauf Olympische Spiele München 1972" 1150 Wien 21.8.1972 Österreichischer Olympia-Fackellauf Ersttag 81 57 zu den OLY HADAKOSTERREIC XX. Olympischen Spielen München '72 SI LEGUISCHE 1150 WIEN 21.8.72 2161 Paul G. Schmitt 6501 ENGELSTADT Hauptstraße 30 Tel.: 06130 / 367 21. bis 24. August 1972 Drucksache Am 21.8. 72 wurde die Olympische Fackel ander österreich / ungarischen Grenze übernommen. Wien war die erste Olympia - Fackelstation.