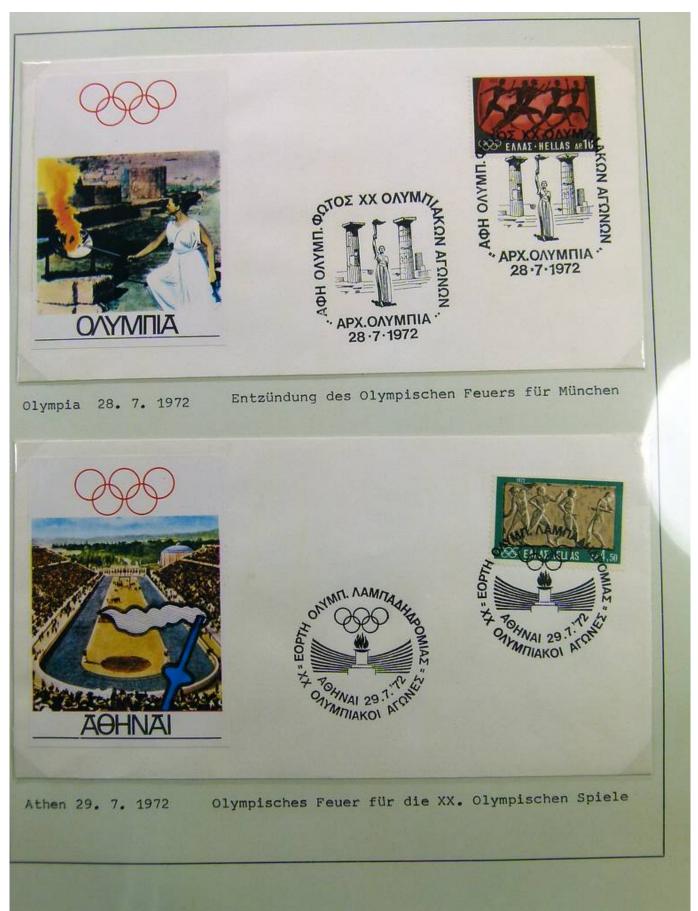

### Lot nr.: L241559

Country/Type: Topical

1972 Olympics topical collection, on 2 albums, with MNH stamps and covers with special cancellations.

Price: 30 eur

[Go to the lot on www.sevenstamps.com ]