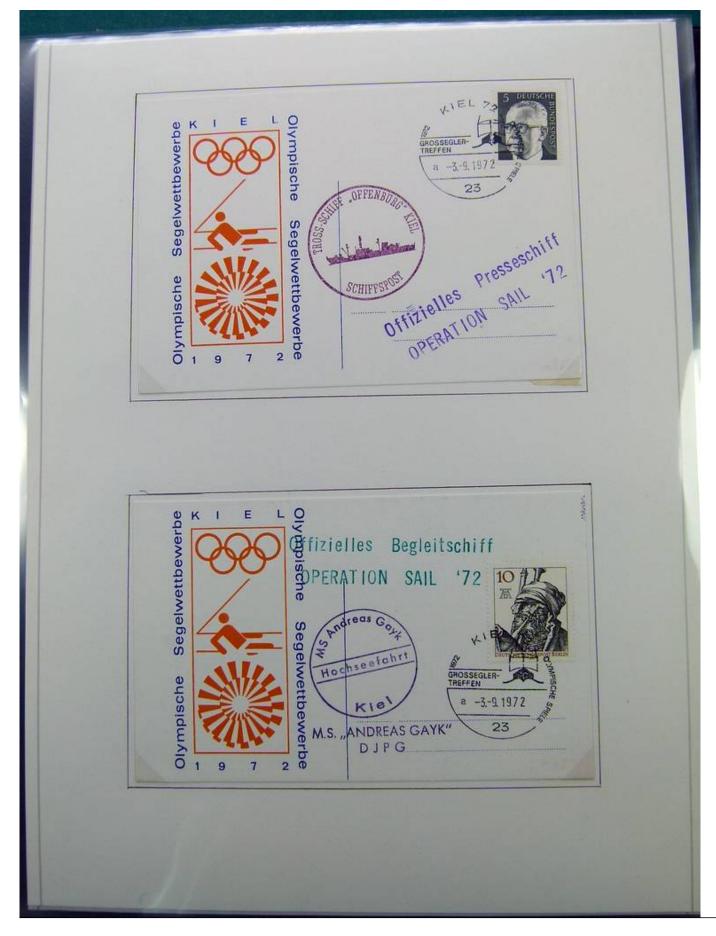

# Die Sonderpostämter und die Stempel für die Segel-Olympiade

Im Amtsblatt vom 3.8. 1972 hatte das BPM als Mitteilung Nr. 2175-1972 eine Übersicht über die anlaßlich der Spiele der XX. Olympiade München 1972 einnerichteten Sonderpostämter und die von ihnen geführten Sonderstempel bekannt gegeben. Erganzt wurde diese Liste durch die Amtsblatt-Mitteilung Nr. 2180/1972 über die Sonderstempel zum Olympia-Fackellauf. Der Offentlichkeit standen im Bereich von München, Kiel und Augsburg 41 Sonderpostämter zur Verlügung davon 6 in Kiel. Eingerichtet wurden ferner zahlreiche Sonderpostamter, die nur den Wettkampfteilnehmern und den Mitgliedorn des IOK bzw. den akkreditierten Journalisten und Berichterstattern von Presse, Rundfunk und Fernschen zugänglich waren. In Kiel-Schilksee, wo sich etwa 700 Aktive aus 47 Nationen und 250 Journalisten aufhielten, waren 2 Sonderpostamter nur diesem Personeakreis vorbe halten.

|    |             | Sonderpostämter in Kiel                                                           | Olinungsdauer |
|----|-------------|-----------------------------------------------------------------------------------|---------------|
|    |             | Sonderpostaniter in the Schilkson                                                 | 1.8: -10.9.72 |
| 1; | 23 Kiel 72; | Olympia-Postamt Kiel-Schilksee                                                    | 26.8 10.9.    |
| 2. |             | Schloßgarten – Fahrbares Postamt –<br>Sporthafen Düsternbrook – Fahrbares Postamt | - 26.8 10.9   |
| 3. |             | Sporthafen Wik - Fahrbares Postamt -                                              | 19 8 10.9     |
| 4. |             | Sportnaten wik - Falckenstein                                                     |               |
| Se |             | Olympisches Jugendlager Falckenstein<br>- Fahrbares Postamt                       | 20, 8 10, 9   |
| 6. | 1. 2. 19    | Strande, Haten - Fahrbares Postant -                                              | 26, 8, 10, 9  |
| 7. | 1. 1. 1.    | Olympisches Dorf<br>(Für die Olfentlichkeit nicht zuganglich)                     | 1.8, - 10.9   |
| 8. | 1.          | Pressezentrum <sup>1</sup><br>(Für die Offentlichkeit nicht zugänglich)           | 1.8.7 - 10.9. |
|    |             |                                                                                   |               |