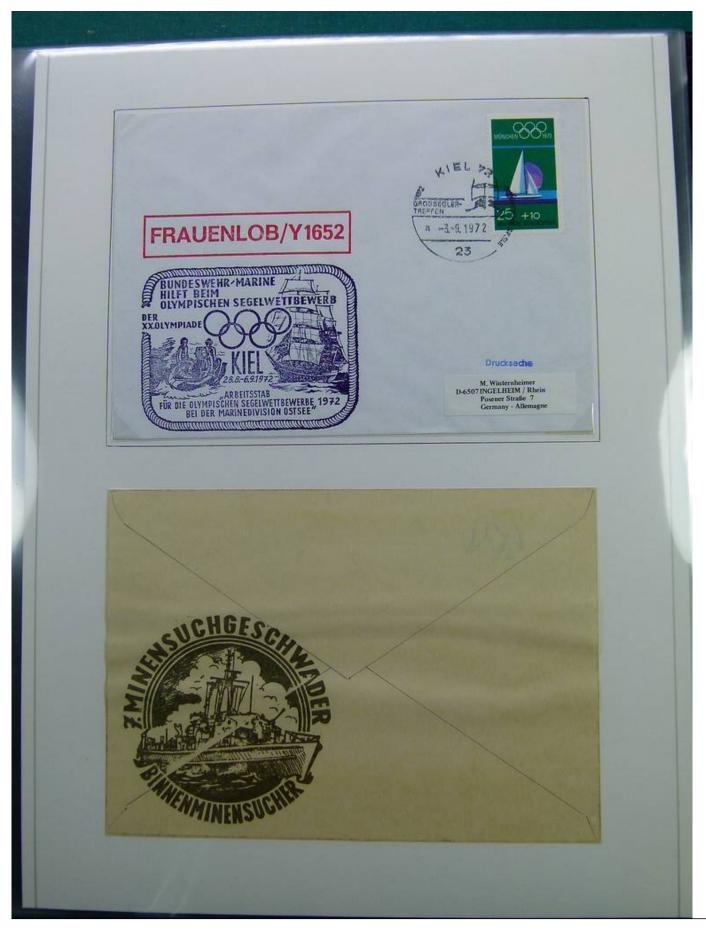

# Die Sonderpostämter und die Stempel für die Segel-Olympiade

Im Amtsblatt vom 3.8. 1972 hatte das BPM als Mitteilung Nr. 2175-1972 eine Übersicht über die anlaßlich der Spiele der XX. Olympiade München 1972 einnerichteten Sonderpostämter und die von ihnen geführten Sonderstempel bekannt gegeben. Erganzt wurde diese Liste durch die Amtsblatt-Mitteilung Nr. 2180/1972 über die Sonderstempel zum Olympia-Fackellauf. Der Offentlichkeit standen im Bereich von München, Kiel und Augsburg 41 Sonderpostämter zur Verlügung davon 6 in Kiel. Eingerichtet wurden ferner zahlreiche Sonderpostamter, die nur den Wettkampfteilnehmern und den Mitgliedorn des IOK bzw. den akkreditierten Journalisten und Berichterstattern von Presse, Rundfunk und Fernschen zugänglich waren. In Kiel-Schilksee, wo sich etwa 700 Aktive aus 47 Nationen und 250 Journalisten aufhielten, waren 2 Sonderpostamter nur diesem Personeakreis vorbe halten.

|    |             | Sonderpostämter in Kiel                                                           | Olinungsdauer |
|----|-------------|-----------------------------------------------------------------------------------|---------------|
|    |             | Sonderpostaniter in the Schilkson                                                 | 1.8: -10.9.72 |
| 1; | 23 Kiel 72; | Olympia-Postamt Kiel-Schilksee                                                    | 26.8 10.9.    |
| 2. |             | Schloßgarten – Fahrbares Postamt –<br>Sporthafen Düsternbrook – Fahrbares Postamt | - 26.8 10.9   |
| 3. |             | Sporthafen Wik - Fahrbares Postamt -                                              | 19 8 10.9     |
| 4. |             | Sportnaten wik - Falckenstein                                                     |               |
| Se |             | Olympisches Jugendlager Falckenstein<br>- Fahrbares Postamt                       | 20, 8 10, 9   |
| 6. | 1. 2. 19    | Strande, Haten - Fahrbares Postant -                                              | 26, 8, 10, 9  |
| 7. | 1. 1. 1.    | Olympisches Dorf<br>(Für die Olfentlichkeit nicht zuganglich)                     | 1.8, - 10.9   |
| 8. | 1.          | Pressezentrum <sup>1</sup><br>(Für die Offentlichkeit nicht zugänglich)           | 1.8.7 - 10.9. |
|    |             |                                                                                   |               |

Beim Postamt Kiel 1 war bereits zur Kieler Woche 1972 eine Sonderstempel stelle eingerichtet worden, die sich im Kubah-Haus neben dem Postamt 1 befand, der Offentlichkeit aber nicht zugänglich war. Sie erledigte alle schriftlichen Antrage auch auf Sonder- und Gefälligkeitsstempelungen mit den Olympia-Stempeln bis zum 10, 11, 72,