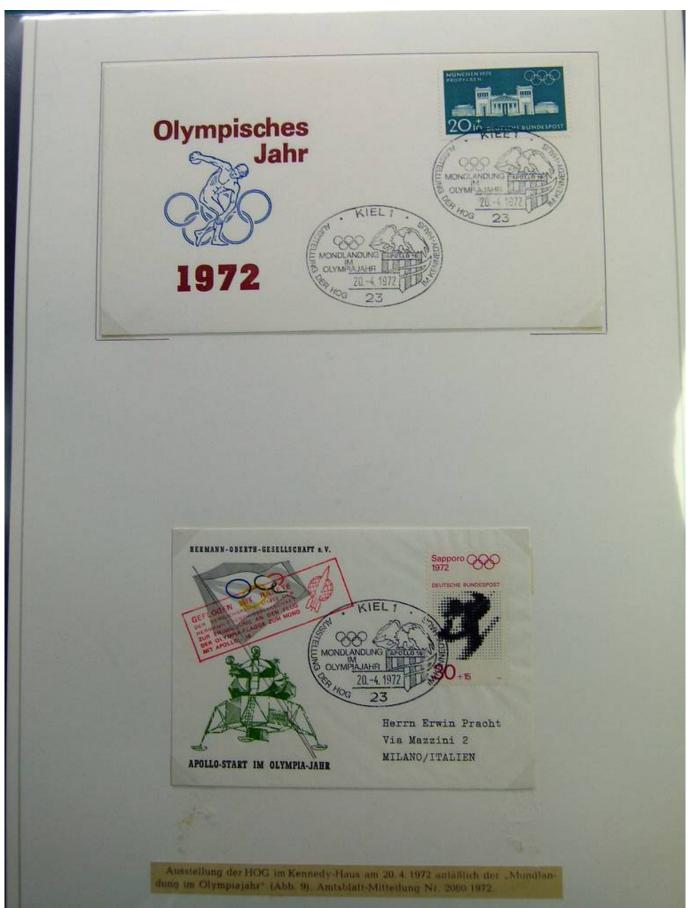

Beim Postamt Kiel 1 war bereits zur Kieler Woche 1972 eine Sonderstempel stelle eingerichtet worden, die sich im Kubah-Haus neben dem Postamt 1 befand, der Offentlichkeit aber nicht zugänglich war. Sie erledigte alle schriftlichen Antrage auch auf Sonder- und Gefälligkeitsstempelungen mit den Olympia-Stempeln bis zum 10, 11, 72,

Für die Sonderstempel hatte man 9 verschiedene Inschritten mit bildlichen Darstellungen (Pictogramme) gewählt. Von jedem Typ gab es mehrere Stempel die verschiedene Unterscheidungsbuchstaben (U.B.) trugen.