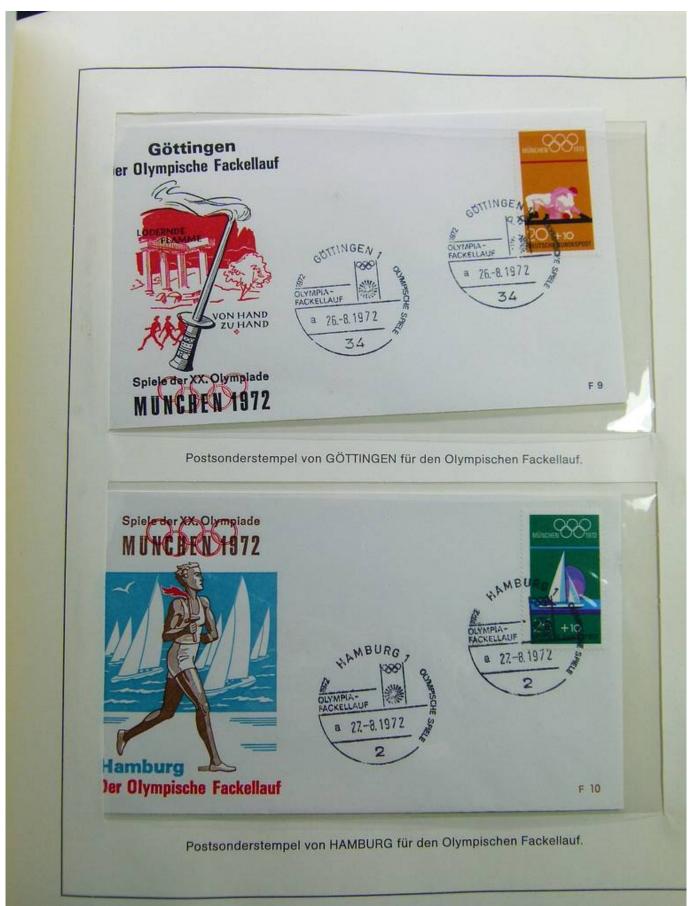

# Die Sonderpostämter und die Stempel für die Segel-Olympiade

Im Amtsblatt vom 3.8. 1972 hatte das BPM als Mitteilung Nr. 2175-1972 eine Übersicht über die anlaßlich der Spiele der XX. Olympiade München 1972 einnerichteten Sonderpostämter und die von ihnen geführten Sonderstempel bekannt gegeben. Erganzt wurde diese Liste durch die Amtsblatt-Mitteilung Nr. 2180/1972 über die Sonderstempel zum Olympia-Fackellauf. Der Offentlichkeit standen im Bereich von München, Kiel und Augsburg 41 Sonderpostämter zur Verlügung davon 6 in Kiel. Eingerichtet wurden ferner zahlreiche Sonderpostamter, die nur den Wettkampfteilnehmern und den Mitgliedorn des IOK bzw. den akkreditierten Journalisten und Berichterstattern von Presse, Rundfunk und Fernschen zugänglich waren. In Kiel-Schilksee, wo sich etwa 700 Aktive aus 47 Nationen und 250 Journalisten aufhielten, waren 2 Sonderpostamter nur diesem Personeakreis vorbe halten.