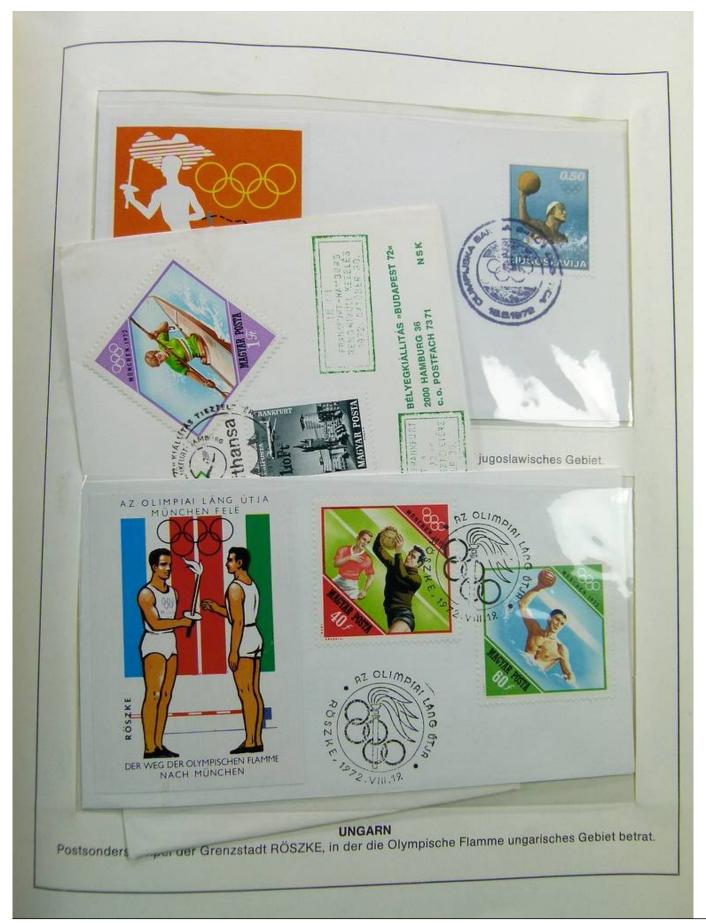

### Lot nr.: L241556

Country/Type: Topical

1972 Olympics thematic collection, on 2 binders, with MNH stamps and covers with special cancellations.

Price: 30 eur

[Go to the lot on www.sevenstamps.com ]

Foto nr.: 2