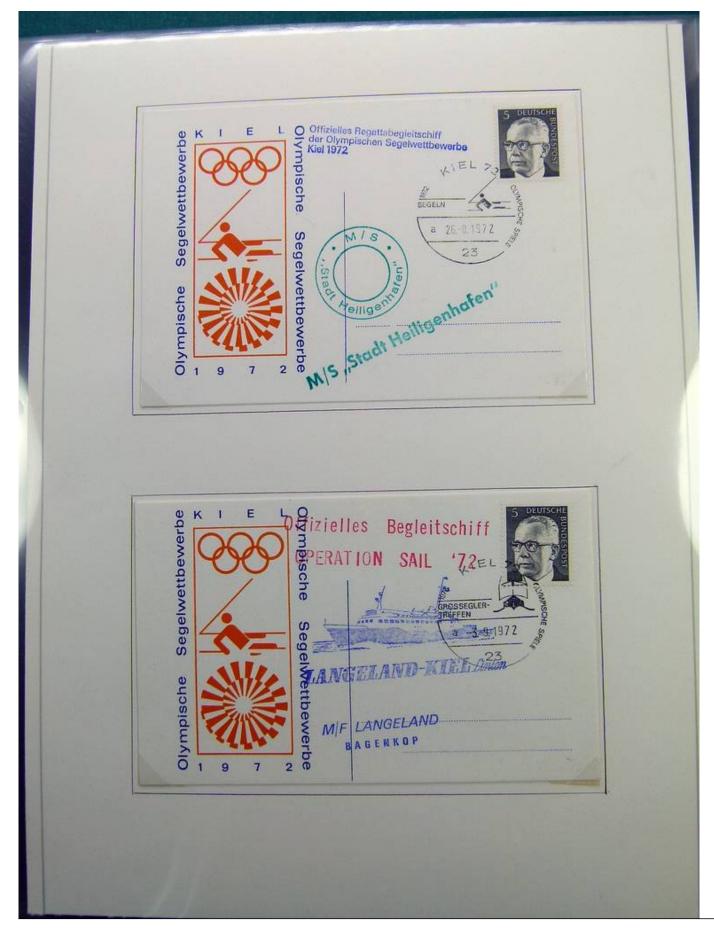

# Die Sonderpostämter und die Stempel für die Segel-Olympiade

Im Amtsblatt vom 3.8. 1972 hatte das BPM als Mitteilung Nr. 2175-1972 eine Übersicht über die anlaßlich der Spiele der XX. Olympiade München 1972 einnerichteten Sonderpostämter und die von ihnen geführten Sonderstempel bekannt gegeben. Erganzt wurde diese Liste durch die Amtsblatt-Mitteilung Nr. 2180/1972 über die Sonderstempel zum Olympia-Fackellauf. Der Offentlichkeit standen im Bereich von München, Kiel und Augsburg 41 Sonderpostämter zur Verlügung davon 6 in Kiel. Eingerichtet wurden ferner zahlreiche Sonderpostamter, die nur den Wettkampfteilnehmern und den Mitgliedorn des IOK bzw. den akkreditierten Journalisten und Berichterstattern von Presse, Rundfunk und Fernschen zugänglich waren. In Kiel-Schilksee, wo sich etwa 700 Aktive aus 47 Nationen und 250 Journalisten aufhielten, waren 2 Sonderpostamter nur diesem Personeakreis vorbe halten.

|    |             | Sonderpostämter in Kiel                                                           | Olinungsdauer |
|----|-------------|-----------------------------------------------------------------------------------|---------------|
|    |             | Sonderpostaniter in the Schilkson                                                 | 1.8: -10.9.72 |
| 1; | 23 Kiel 72; | Olympia-Postamt Kiel-Schilksee                                                    | 26.8 10.9.    |
| 2. |             | Schloßgarten – Fahrbares Postamt –<br>Sporthafen Düsternbrook – Fahrbares Postamt | - 26.8 10.9   |
| 3. |             | Sporthafen Wik - Fahrbares Postamt -                                              | 19 8 10.9     |
| 4. |             | Sportnaten wik - Falckenstein                                                     |               |
| Se |             | Olympisches Jugendlager Falckenstein<br>- Fahrbares Postamt                       | 20, 8 10, 9   |
| 6. | 1. 2. 19    | Strande, Haten - Fahrbares Postant -                                              | 26, 8, 10, 9  |
| 7. | 1. 1. 1.    | Olympisches Dorf<br>(Für die Olfentlichkeit nicht zuganglich)                     | 1.8, - 10.9   |
| 8. | 1.          | Pressezentrum <sup>1</sup><br>(Für die Offentlichkeit nicht zugänglich)           | 1.8.7 - 10.9. |
|    |             |                                                                                   |               |