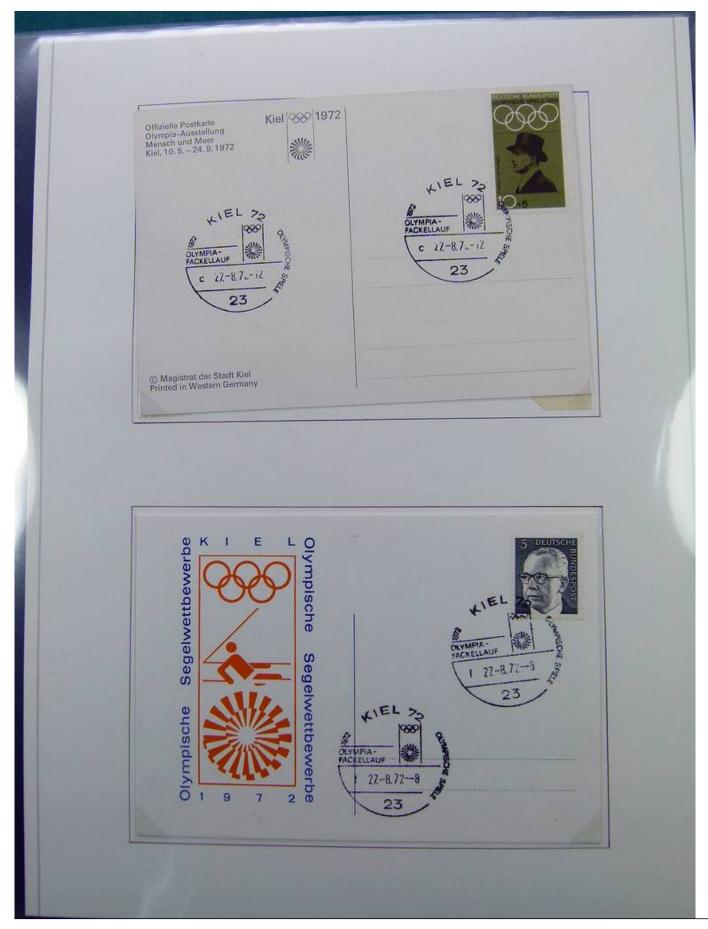

| Offizielle Postkarte<br>Olympia-Ausstellung<br>Mensch und Meer<br>Kiel, 10. 5. – 24. 9. 1972 | Ofymplat<br>Avenue in Provide Strandbased<br>Maar<br>Kint 10.5 -<br>24.9.1972                                                                               |
|----------------------------------------------------------------------------------------------|-------------------------------------------------------------------------------------------------------------------------------------------------------------|
|                                                                                              | Hans Falkowski<br>465 Gelsenkirchen<br>Schalker Straße 65                                                                                                   |
| © Magistrat der Stadt Kiel<br>Printed in Western Germany                                     |                                                                                                                                                             |
| angefertigt:<br>1. Postwertzeichen 30 Pfg (rot), (<br>Serie Deutsche Bauwerke aus 1          | folgenden Eindrucken auf solchen Postkarten<br>Michel-Briefmarkenkatalog Nr. 493) aus der<br>2 Jahrhunderten.<br>Kieler Philatelisten-Verein von 1931 e. V. |
| angefertigt:<br>1. Postwertzeichen 30 Pfg (rot), (<br>Serie Deutsche Bauwerke aus 1          | Michel-Briefmarkenkatalog Nr. 493) aus der<br>2 Jahrhunderten.<br>Kieler Philatelisten-Verein von 1931 e.V.                                                 |