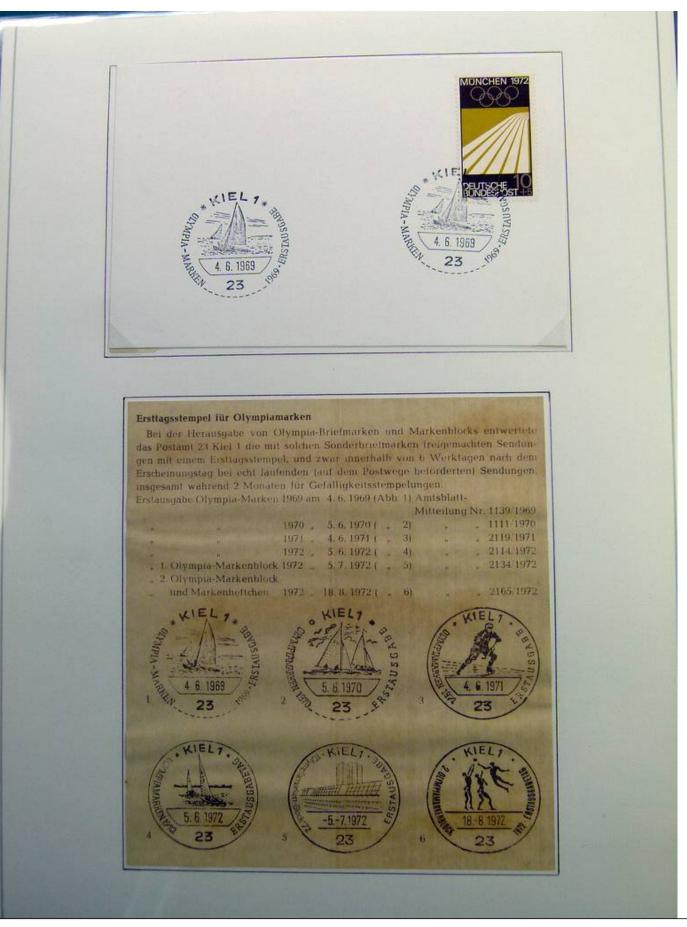

# Die Sonderpostämter und die Stempel für die Segel-Olympiade

Im Amtsblatt vom 3.8. 1972 hatte das BPM als Mitteilung Nr. 2175-1972 eine Übersicht über die anlaßlich der Spiele der XX. Olympiade München 1972 einnerichteten Sonderpostämter und die von ihnen geführten Sonderstempel bekannt gegeben. Erganzt wurde diese Liste durch die Amtsblatt-Mitteilung Nr. 2180/1972 über die Sonderstempel zum Olympia-Fackellauf. Der Offentlichkeit standen im Bereich von München, Kiel und Augsburg 41 Sonderpostämter zur Verlügung davon 6 in Kiel. Eingerichtet wurden ferner zahlreiche Sonderpostamter, die nur den Wettkampfteilnehmern und den Mitgliedorn des IOK bzw. den akkreditierten Journalisten und Berichterstattern von Presse, Rundfunk und Fernschen zugänglich waren. In Kiel-Schilksee, wo sich etwa 700 Aktive aus 47 Nationen und 250 Journalisten aufhielten, waren 2 Sonderpostamter nur diesem Personeakreis vorbe halten.

Beim Postamt Kiel 1 war bereits zur Kieler Woche 1972 eine Sonderstempel stelle eingerichtet worden, die sich im Kubah-Haus neben dem Postamt 1 befand, der Offentlichkeit aber nicht zugänglich war. Sie erledigte alle schriftlichen Antrage auch auf Sonder- und Gefälligkeitsstempelungen mit den Olympia-Stempeln bis zum 10, 11, 72,

Für die Sonderstempel hatte man 9 verschiedene Inschritten mit bildlichen Darstellungen (Pictogramme) gewählt. Von jedem Typ gab es mehrere Stempel die verschiedene Unterscheidungsbuchstaben (U.B.) trugen.