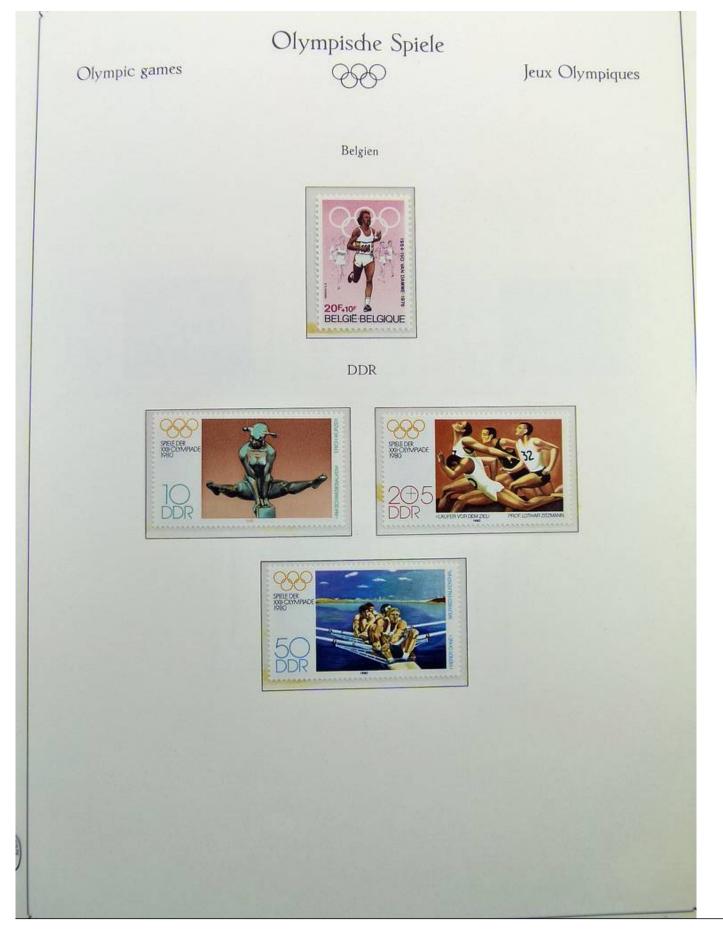

### Lot nr.: L241556

Country/Type: Topical

1972 Olympics thematic collection, on 2 binders, with MNH stamps and covers with special cancellations.

Price: 30 eur

[Go to the lot on www.sevenstamps.com ]

Foto nr.: 2