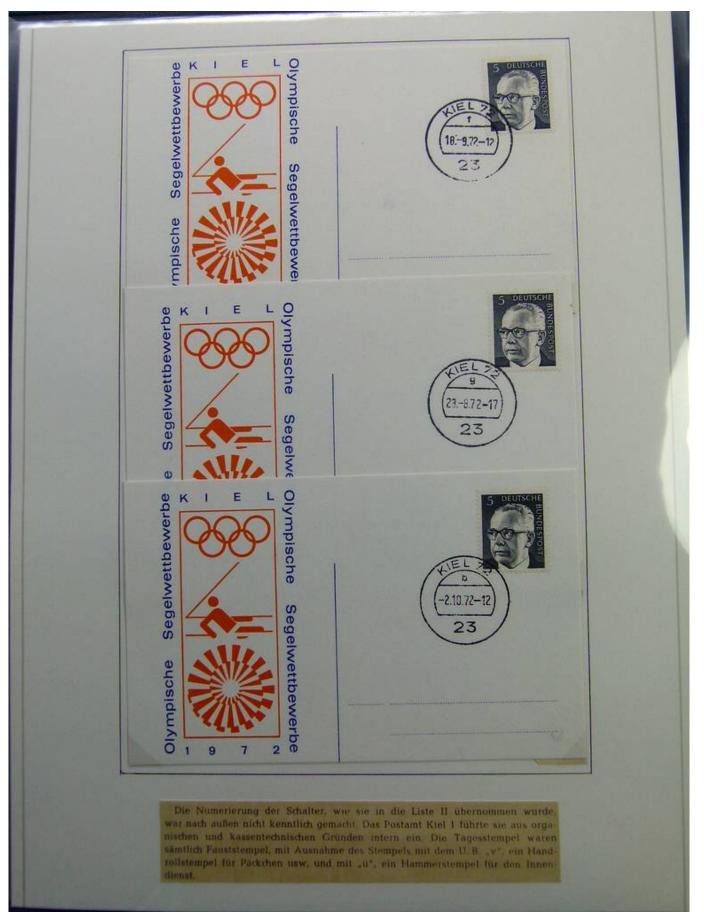

| 1                                                                                                                | Iste II: Zusammenstellung<br>Bezirksnumerierst<br>sowie der Einschru<br>Olympische Sege<br>geordnet nach Un | empel des<br>elbnumme<br>lwettbew | erbe 1972        | (NEZ)<br>(" des Po | ontamts 2  |                                           |                             |     |
|------------------------------------------------------------------------------------------------------------------|-------------------------------------------------------------------------------------------------------------|-----------------------------------|------------------|--------------------|------------|-------------------------------------------|-----------------------------|-----|
|                                                                                                                  | ld. Sonderpostamt<br>Sr. bzw.Dienststelle                                                                   | Schalter-<br>nummer               | Tages<br>stempel | NEZ<br>U.B.        | Wett-      | Bezirks-<br>numerier-<br>stempel<br>U. B. | Bezirka<br>stempel<br>U. B. |     |
| 0123                                                                                                             | 1 Olympia-Postamt Kial-<br>Schilksee-Zweigkasse<br>2 Olympia-Postamt                                        | Print Print                       | d.<br>c          | C                  |            | c                                         | ab                          |     |
|                                                                                                                  | Kiel-Schilksee                                                                                              | $\frac{1}{2}$                     | d                | d<br>e             |            | d<br>e                                    | Const Th                    |     |
|                                                                                                                  | 5                                                                                                           | 4<br>5<br>6                       | i<br>g<br>b      | r<br>g<br>b        | The second | g                                         | ad                          |     |
| the second se  | 7 *<br>8 *                                                                                                  | 67                                | v<br>h           |                    |            | h                                         | ac                          |     |
| 1                                                                                                                | 9 .<br>0 .<br>1                                                                                             | 8<br>9                            | ji<br>j          |                    |            |                                           |                             |     |
| 1                                                                                                                | 2                                                                                                           | 11                                | k                |                    |            |                                           |                             |     |
|                                                                                                                  | 3                                                                                                           | Innendie<br>21                    | m                | h                  | ъ          | i                                         | ad                          |     |
| and the second | 4 Olympisches Dorf<br>5                                                                                     | 22                                | n                |                    |            |                                           | STREET ST                   |     |
|                                                                                                                  | 6                                                                                                           | 23                                | 0                |                    |            |                                           |                             |     |
|                                                                                                                  | 7 Pressezentrum                                                                                             | 31                                | P                |                    |            |                                           |                             |     |
|                                                                                                                  | 8 .                                                                                                         | 32                                | p                |                    |            |                                           |                             |     |
|                                                                                                                  | 9                                                                                                           | 33                                | I                |                    |            |                                           |                             |     |
| the second s   | 0                                                                                                           | 34<br>35                          | 5                |                    |            |                                           |                             |     |
|                                                                                                                  | 2                                                                                                           | 36                                | 1 1 1 1          |                    |            |                                           |                             |     |
|                                                                                                                  | 3 Sporthaten Wik                                                                                            | 41                                | ae               | ae                 |            |                                           |                             |     |
| 1 C C C C C C C C C C C C C C C C C C C                                                                          | 4                                                                                                           | 42                                | af               | af                 |            | n                                         | ag                          | 100 |
|                                                                                                                  | S Jugendlager Falckenste                                                                                    |                                   | dg               | ag                 |            |                                           | 12 12 17 1                  |     |
|                                                                                                                  | 6                                                                                                           | 44                                | ah               | - ah               |            | p                                         | ah                          |     |
|                                                                                                                  | 7 Schloßgarten                                                                                              | 45                                | ad               | ād                 |            | 2.14                                      | ae                          |     |
|                                                                                                                  | 8<br>9 Sporthaten Düsternbroc                                                                               | 46<br>ok 47                       | ab<br>ac         | ab<br>ac           |            | Mar and                                   | A States                    |     |
|                                                                                                                  | 0                                                                                                           | 48                                | ad               | ad                 |            | -                                         | af                          |     |
|                                                                                                                  | 11 Strande, Hafen                                                                                           | 49                                | ai               | ai                 |            | 1 FERRE                                   |                             |     |
|                                                                                                                  | 32 Training Provident                                                                                       | 50                                |                  | aj                 |            | T                                         | al                          |     |
|                                                                                                                  | B Presse-Subzentrum<br>"Wasserski"                                                                          | 51                                | u                |                    |            |                                           |                             |     |