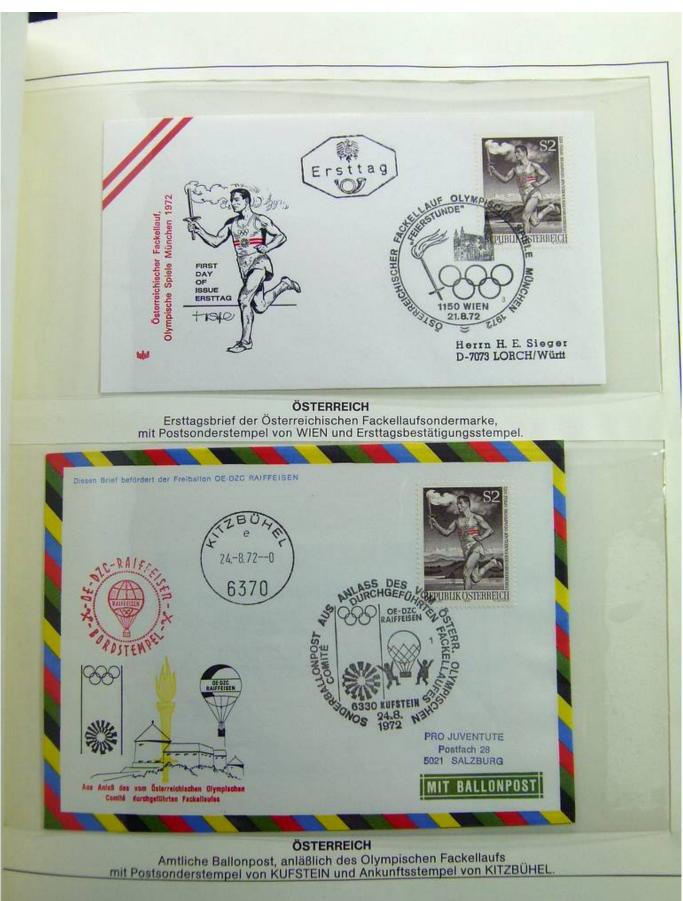

></section-header></text> | <text></text>    |  |

Page 49/103







































Foto nr.: 59



Page 59/103







#### Foto nr.: 61



Page 61/103



























































| Wolfram von<br>Eschenbach                                          | <u>1170 - 1220</u>         |  |
|--------------------------------------------------------------------|----------------------------|--|
|                                                                    | Deutscher<br>Dichter       |  |
| <section-header><section-header></section-header></section-header> | maze – zuht – triuwe<br>In |  |







































### Foto nr.: 86



Page 86/103



### Foto nr.: 87



Page 87/103







































Foto nr.: 97



Page 97/103