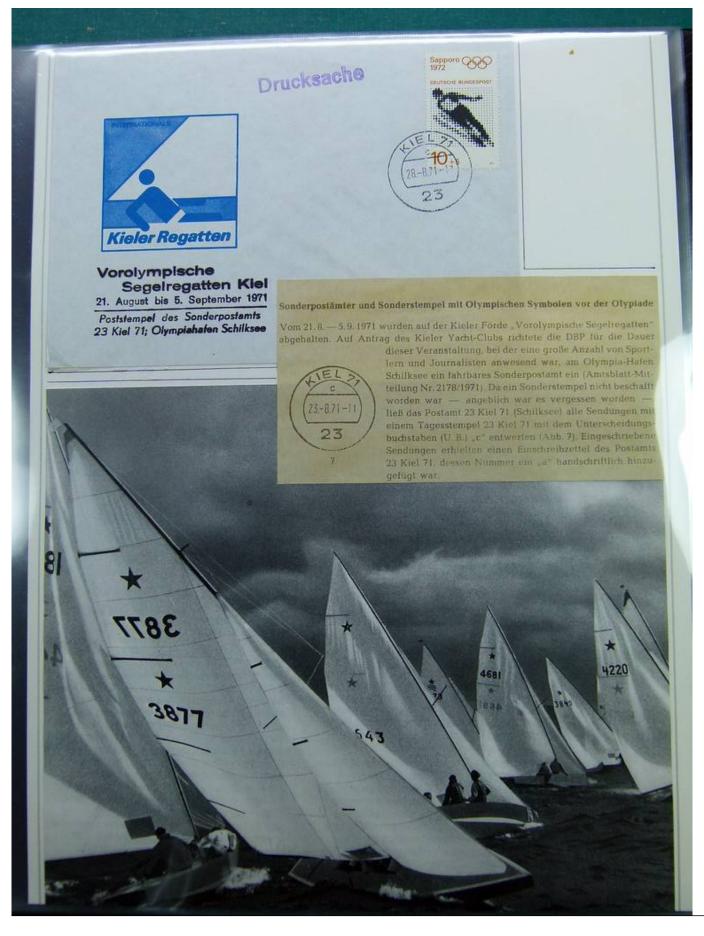

# Die Sonderpostämter und die Stempel für die Segel-Olympiade

Im Amtsblatt vom 3.8. 1972 hatte das BPM als Mitteilung Nr. 2175-1972 eine Übersicht über die anlaßlich der Spiele der XX. Olympiade München 1972 einnerichteten Sonderpostämter und die von ihnen geführten Sonderstempel bekannt gegeben. Erganzt wurde diese Liste durch die Amtsblatt-Mitteilung Nr. 2180/1972 über die Sonderstempel zum Olympia-Fackellauf. Der Offentlichkeit standen im Bereich von München, Kiel und Augsburg 41 Sonderpostämter zur Verlügung davon 6 in Kiel. Eingerichtet wurden ferner zahlreiche Sonderpostamter, die nur den Wettkampfteilnehmern und den Mitgliedorn des IOK bzw. den akkreditierten Journalisten und Berichterstattern von Presse, Rundfunk und Fernschen zugänglich waren. In Kiel-Schilksee, wo sich etwa 700 Aktive aus 47 Nationen und 250 Journalisten aufhielten, waren 2 Sonderpostamter nur diesem Personeakreis vorbe halten.

|    |             | Sonderpostämter in Kiel                                                           | Olinungsdauer |
|----|-------------|-----------------------------------------------------------------------------------|---------------|
|    |             | Sonderpostaniter in the Schilkson                                                 | 1.8: -10.9.72 |
| 1; | 23 Kiel 72; | Olympia-Postamt Kiel-Schilksee                                                    | 26.8 10.9.    |
| 2. |             | Schloßgarten – Fahrbares Postamt –<br>Sporthafen Düsternbrook – Fahrbares Postamt | - 26.8 10.9   |
| 3. |             | Sporthafen Wik - Fahrbares Postamt -                                              | 19 8 10.9     |
| 4. |             | Sportnaten wik - Falckenstein                                                     |               |
| Se |             | Olympisches Jugendlager Falckenstein<br>- Fahrbares Postamt                       | 20, 8 10, 9   |
| 6. | 1. 2. 19    | Strande, Haten - Fahrbares Postant -                                              | 26, 8, 10, 9  |
| 7. | 1. 1. 1.    | Olympisches Dorf<br>(Für die Olfentlichkeit nicht zuganglich)                     | 1.8, - 10.9   |
| 8. | 1.          | Pressezentrum <sup>1</sup><br>(Für die Offentlichkeit nicht zugänglich)           | 1.8.7 - 10.9. |
|    |             |                                                                                   |               |