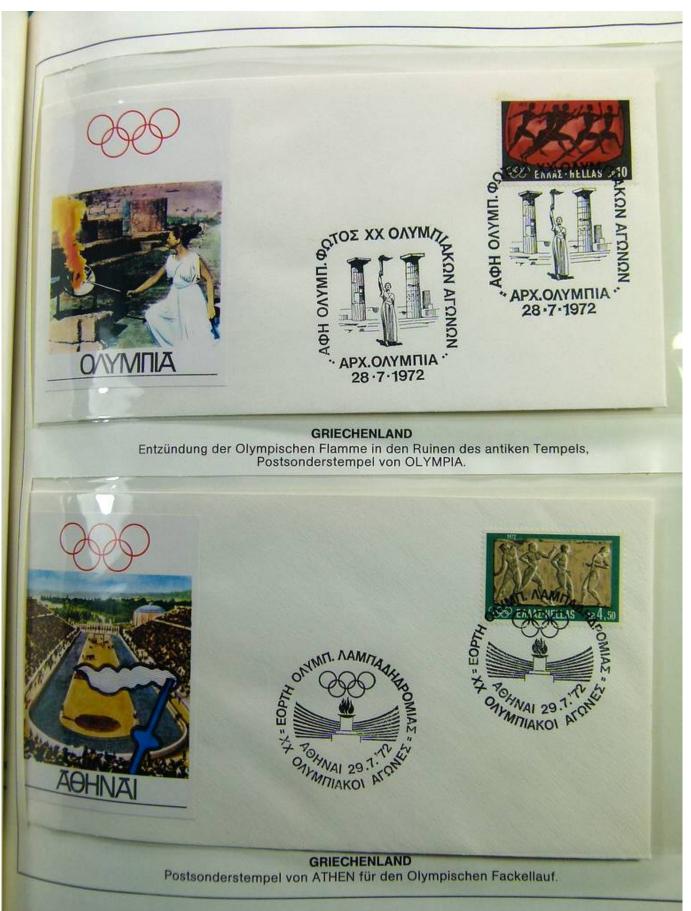

### Lot nr.: L241556

Country/Type: Topical

1972 Olympics thematic collection, on 2 binders, with MNH stamps and covers with special cancellations.

Price: 30 eur

[Go to the lot on www.sevenstamps.com ]

Foto nr.: 2