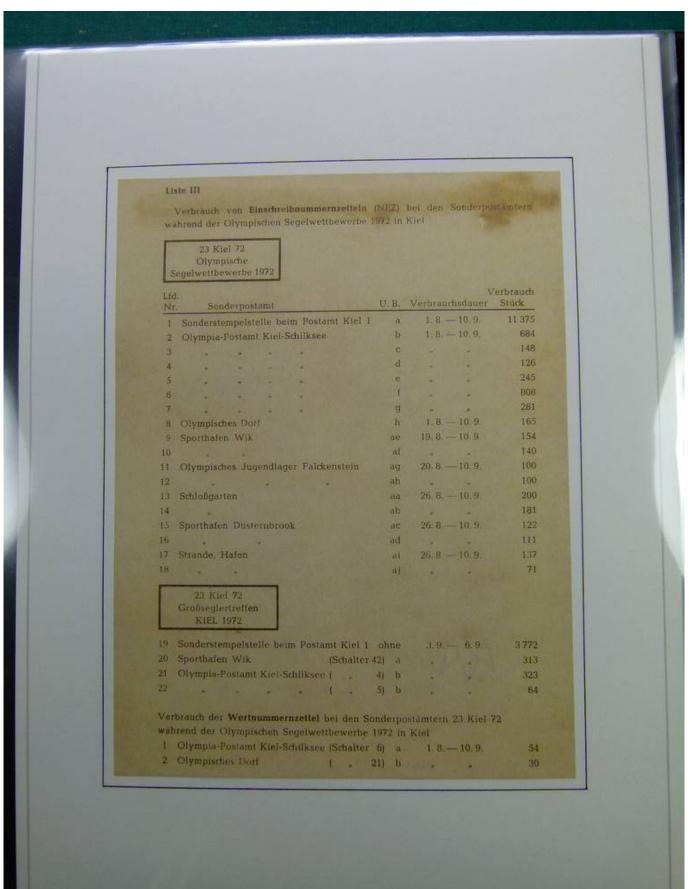

| 1                                                                                                                | Iste II: Zusammenstellung<br>Bezirksnumerierst<br>sowie der Einschru<br>Olympische Sege<br>geordnet nach Un | empel des<br>elbnumme<br>lwettbew | erbe 1972        | (NEZ)<br>(" des Po | ontamts 2  |                                           |                             |     |
|------------------------------------------------------------------------------------------------------------------|-------------------------------------------------------------------------------------------------------------|-----------------------------------|------------------|--------------------|------------|-------------------------------------------|-----------------------------|-----|
|                                                                                                                  | ld. Sonderpostamt<br>Sr. bzw.Dienststelle                                                                   | Schalter-<br>nummer               | Tages<br>stempel | NEZ<br>U.B.        | Wett-      | Bezirks-<br>numerier-<br>stempel<br>U. B. | Bezirka<br>stempel<br>U. B. |     |
| 0123                                                                                                             | 1 Olympia-Postamt Kial-<br>Schilksee-Zweigkasse<br>2 Olympia-Postamt                                        | Print Print                       | d.<br>c          | C                  |            | c                                         | ab                          |     |
|                                                                                                                  | Kiel-Schilksee                                                                                              | $\frac{1}{2}$                     | d                | d<br>e             |            | d<br>e                                    | Const Th                    |     |
|                                                                                                                  | 5                                                                                                           | 4<br>5<br>6                       | i<br>g<br>b      | r<br>g<br>b        | The second | g                                         | ad                          |     |
| the second se  | 7 *<br>8 *                                                                                                  | 67                                | v<br>h           |                    |            | h                                         | ac                          |     |
| 1                                                                                                                | 9 .<br>0 .<br>1                                                                                             | 8<br>9                            | ji<br>j          |                    |            |                                           |                             |     |
| 1                                                                                                                | 2                                                                                                           | 11                                | k                |                    |            |                                           |                             |     |
|                                                                                                                  | 3                                                                                                           | Innendie<br>21                    | m                | h                  | ъ          | i                                         | ad                          |     |
| and the second | 4 Olympisches Dorf<br>5                                                                                     | 22                                | n                |                    |            |                                           | STREET ST                   |     |
|                                                                                                                  | 6                                                                                                           | 23                                | 0                |                    |            |                                           |                             |     |
|                                                                                                                  | 7 Pressezentrum                                                                                             | 31                                | P                |                    |            |                                           |                             |     |
|                                                                                                                  | 8 .                                                                                                         | 32                                | p                |                    |            |                                           |                             |     |
|                                                                                                                  | 9                                                                                                           | 33                                | I                |                    |            |                                           |                             |     |
| the second s   | 0                                                                                                           | 34<br>35                          | 5                |                    |            |                                           |                             |     |
|                                                                                                                  | 2                                                                                                           | 36                                | 1 1 1 1          |                    |            |                                           |                             |     |
|                                                                                                                  | 3 Sporthaten Wik                                                                                            | 41                                | ae               | ae                 |            |                                           |                             |     |
| 1 C C C C C C C C C C C C C C C C C C C                                                                          | 4                                                                                                           | 42                                | af               | af                 |            | n                                         | ag                          | 100 |
|                                                                                                                  | S Jugendlager Falckenste                                                                                    |                                   | dg               | ag                 |            |                                           | 12 12 17 1                  |     |
|                                                                                                                  | 6                                                                                                           | 44                                | ah               | - ah               |            | p                                         | ah                          |     |
|                                                                                                                  | 7 Schloßgarten                                                                                              | 45                                | ad               | ād                 |            | 2.14                                      | ae                          |     |
|                                                                                                                  | 8<br>9 Sporthaten Düsternbroc                                                                               | 46<br>ok 47                       | ab<br>ac         | ab<br>ac           |            | Mar and                                   | A States                    |     |
|                                                                                                                  | 0                                                                                                           | 48                                | ad               | ad                 |            | -                                         | af                          |     |
|                                                                                                                  | 11 Strande, Hafen                                                                                           | 49                                | ai               | ai                 |            | 1 FERRE                                   |                             |     |
|                                                                                                                  | 32 Training Provident                                                                                       | 50                                |                  | aj                 |            | T                                         | al                          |     |
|                                                                                                                  | B Presse-Subzentrum<br>"Wasserski"                                                                          | 51                                | u                |                    |            |                                           |                             |     |