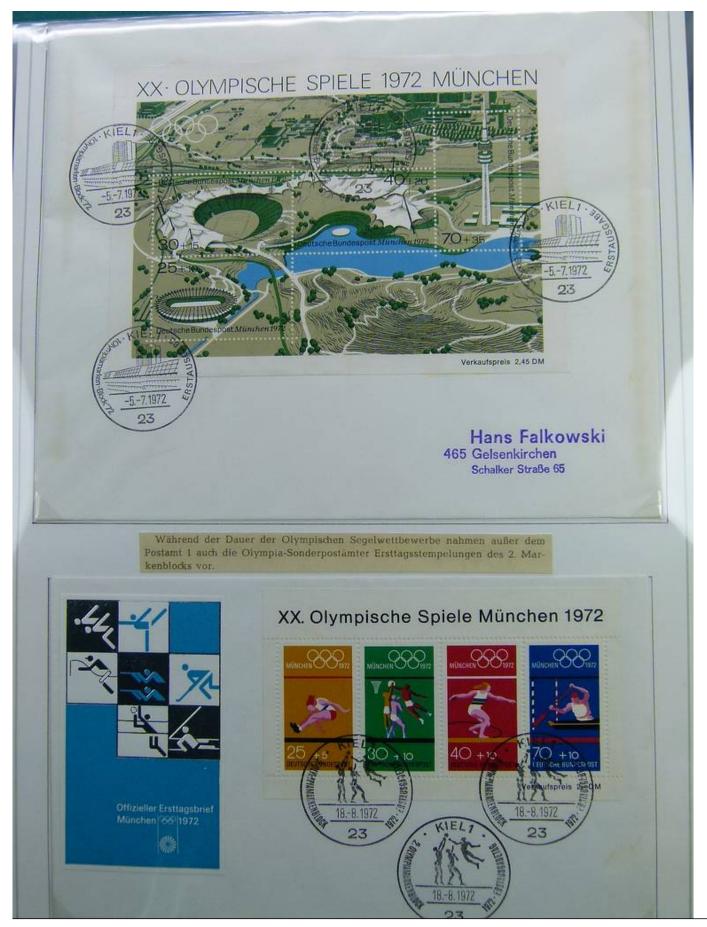

# Die Sonderpostämter und die Stempel für die Segel-Olympiade

Im Amtsblatt vom 3.8. 1972 hatte das BPM als Mitteilung Nr. 2175-1972 eine Übersicht über die anlaßlich der Spiele der XX. Olympiade München 1972 einnerichteten Sonderpostämter und die von ihnen geführten Sonderstempel bekannt gegeben. Erganzt wurde diese Liste durch die Amtsblatt-Mitteilung Nr. 2180/1972 über die Sonderstempel zum Olympia-Fackellauf. Der Offentlichkeit standen im Bereich von München, Kiel und Augsburg 41 Sonderpostämter zur Verlügung davon 6 in Kiel. Eingerichtet wurden ferner zahlreiche Sonderpostamter, die nur den Wettkampfteilnehmern und den Mitgliedorn des IOK bzw. den akkreditierten Journalisten und Berichterstattern von Presse, Rundfunk und Fernschen zugänglich waren. In Kiel-Schilksee, wo sich etwa 700 Aktive aus 47 Nationen und 250 Journalisten aufhielten, waren 2 Sonderpostamter nur diesem Personeakreis vorbe halten.