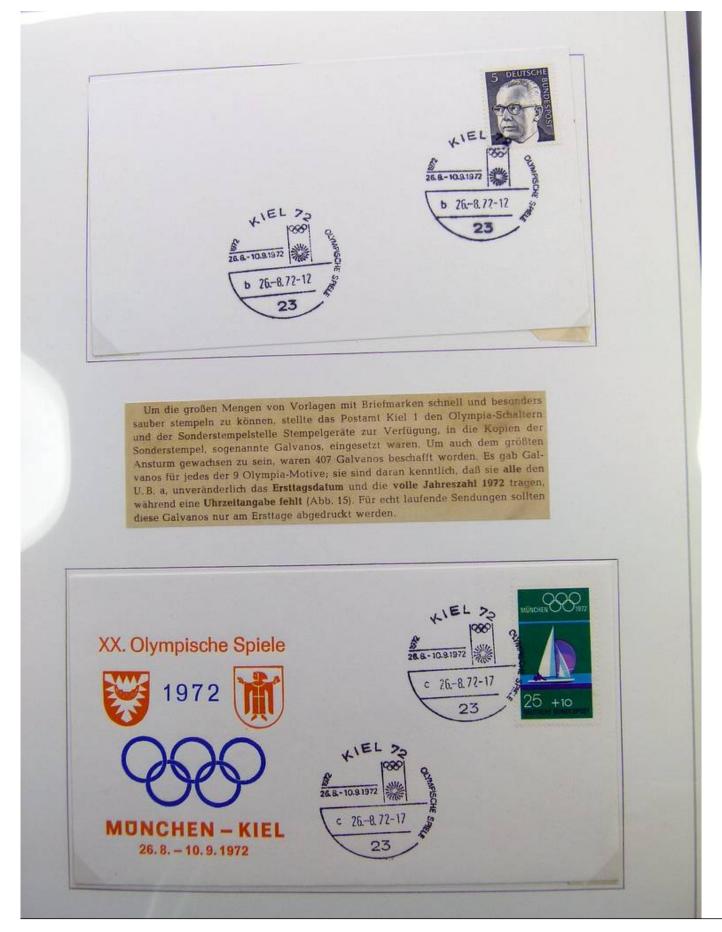

Für die Sonderstempel hatte man 9 verschiedene Inschritten mit bildlichen Darstellungen (Pictogramme) gewählt. Von jedem Typ gab es mehrere Stempel die verschiedene Unterscheidungsbuchstaben (U.B.) trugen.