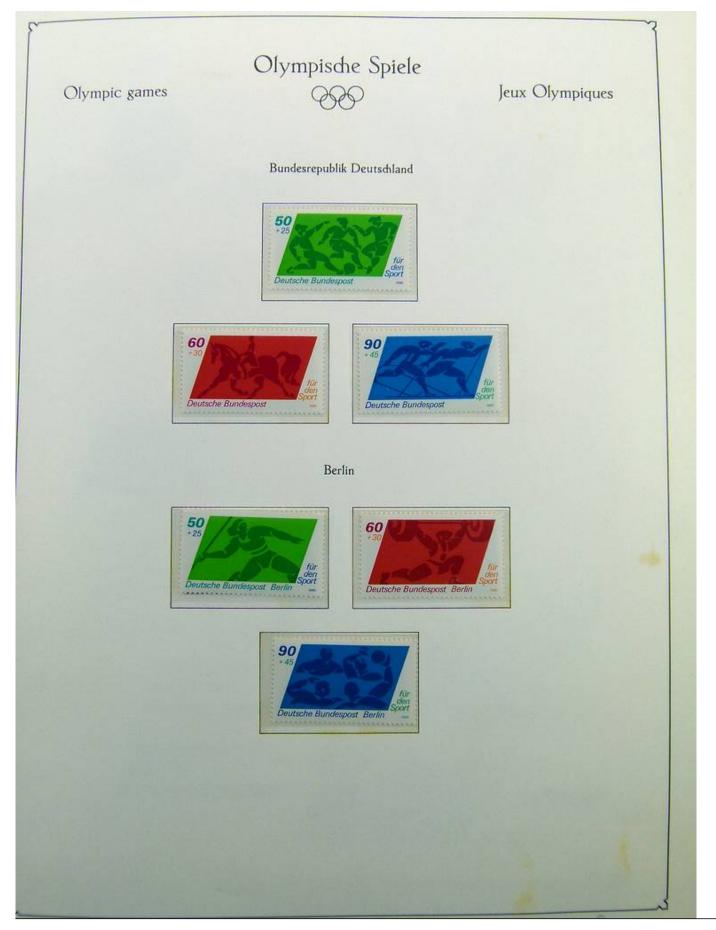

### Lot nr.: L241556

Country/Type: Topical

1972 Olympics thematic collection, on 2 binders, with MNH stamps and covers with special cancellations.

Price: 30 eur

[Go to the lot on www.sevenstamps.com ]

Foto nr.: 2