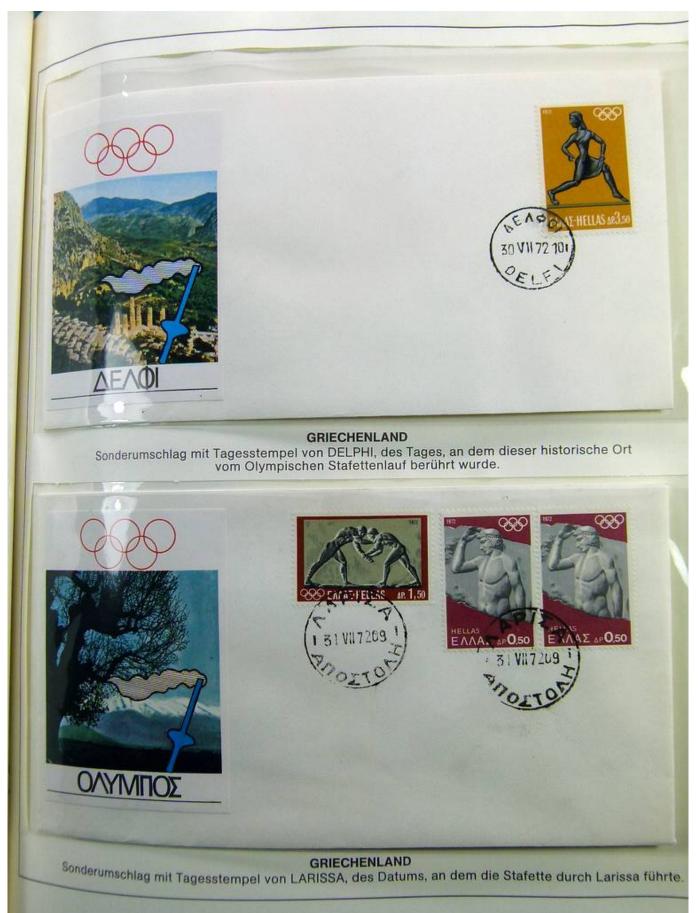

### Lot nr.: L241556

Country/Type: Topical

1972 Olympics thematic collection, on 2 binders, with MNH stamps and covers with special cancellations.

Price: 30 eur

[Go to the lot on www.sevenstamps.com ]

Foto nr.: 2