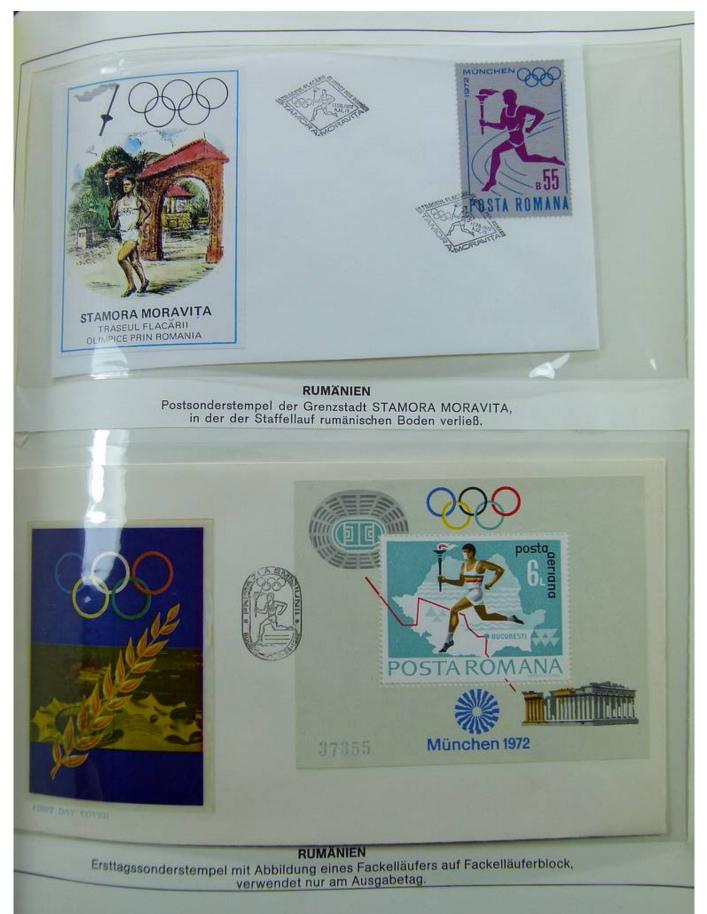

### Lot nr.: L241556

Country/Type: Topical

1972 Olympics thematic collection, on 2 binders, with MNH stamps and covers with special cancellations.

Price: 30 eur

[Go to the lot on www.sevenstamps.com ]

Foto nr.: 2