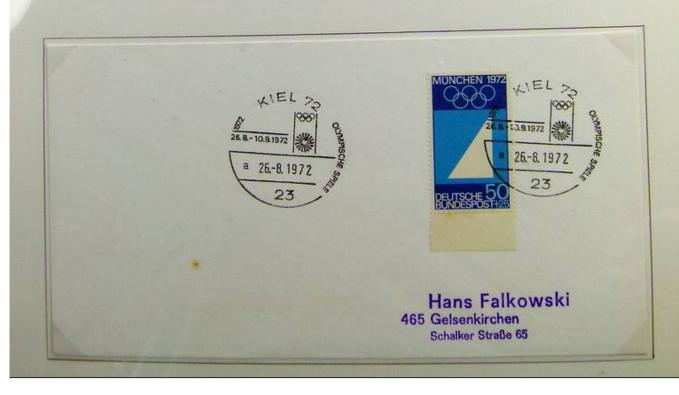

# Die Sonderpostämter und die Stempel für die Segel-Olympiade

Im Amtsblatt vom 3.8. 1972 hatte das BPM als Mitteilung Nr. 2175-1972 eine Übersicht über die anlaßlich der Spiele der XX. Olympiade München 1972 einnerichteten Sonderpostämter und die von ihnen geführten Sonderstempel bekannt gegeben. Erganzt wurde diese Liste durch die Amtsblatt-Mitteilung Nr. 2180/1972 über die Sonderstempel zum Olympia-Fackellauf. Der Offentlichkeit standen im Bereich von München, Kiel und Augsburg 41 Sonderpostämter zur Verlügung davon 6 in Kiel. Eingerichtet wurden ferner zahlreiche Sonderpostamter, die nur den Wettkampfteilnehmern und den Mitgliedorn des IOK bzw. den akkreditierten Journalisten und Berichterstattern von Presse, Rundfunk und Fernschen zugänglich waren. In Kiel-Schilksee, wo sich etwa 700 Aktive aus 47 Nationen und 250 Journalisten aufhielten, waren 2 Sonderpostamter nur diesem Personeakreis vorbe halten.

Beim Postamt Kiel 1 war bereits zur Kieler Woche 1972 eine Sonderstempel stelle eingerichtet worden, die sich im Kubah-Haus neben dem Postamt 1 befand, der Offentlichkeit aber nicht zugänglich war. Sie erledigte alle schriftlichen Antrage auch auf Sonder- und Gefälligkeitsstempelungen mit den Olympia-Stempeln bis zum 10, 11, 72,