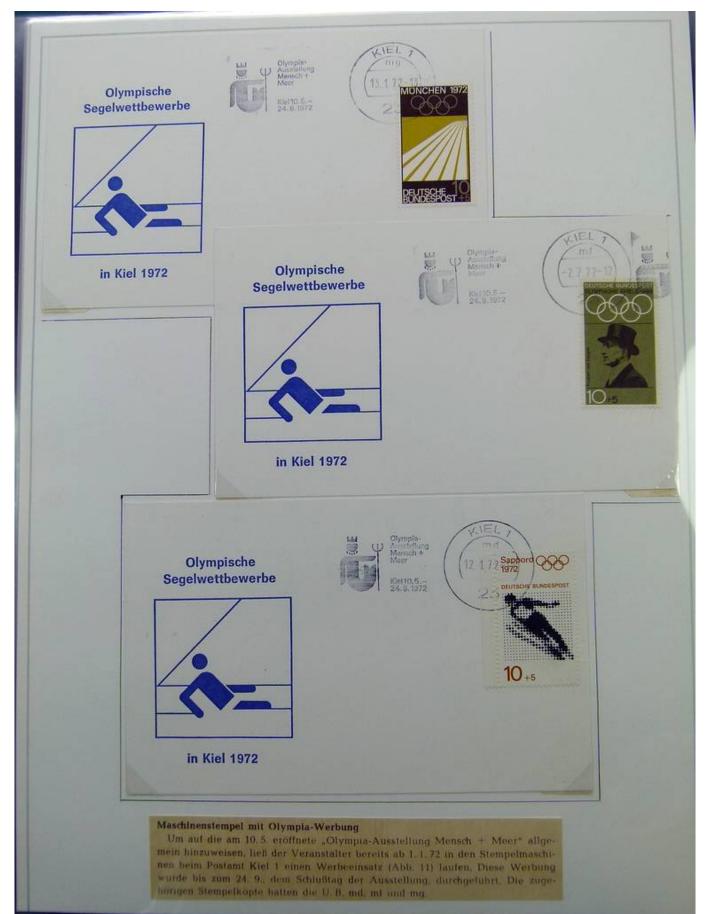

| Offizielle Postkarte<br>Olympia-Ausstellung<br>Mensch und Meer<br>Kiel, 10. 5. – 24. 9. 1972 | Ofymplat<br>Avenue in Provide Strandbased<br>Maar<br>Kint 10.5 -<br>24.9.1972                                                                               |
|----------------------------------------------------------------------------------------------|-------------------------------------------------------------------------------------------------------------------------------------------------------------|
|                                                                                              | Hans Falkowski<br>465 Gelsenkirchen<br>Schalker Straße 65                                                                                                   |
| © Magistrat der Stadt Kiel<br>Printed in Western Germany                                     |                                                                                                                                                             |
| angefertigt:<br>1. Postwertzeichen 30 Pfg (rot), (<br>Serie Deutsche Bauwerke aus 1          | folgenden Eindrucken auf solchen Postkarten<br>Michel-Briefmarkenkatalog Nr. 493) aus der<br>2 Jahrhunderten.<br>Kieler Philatelisten-Verein von 1931 e. V. |
| angefertigt:<br>1. Postwertzeichen 30 Pfg (rot), (<br>Serie Deutsche Bauwerke aus 1          | Michel-Briefmarkenkatalog Nr. 493) aus der<br>2 Jahrhunderten.<br>Kieler Philatelisten-Verein von 1931 e.V.                                                 |