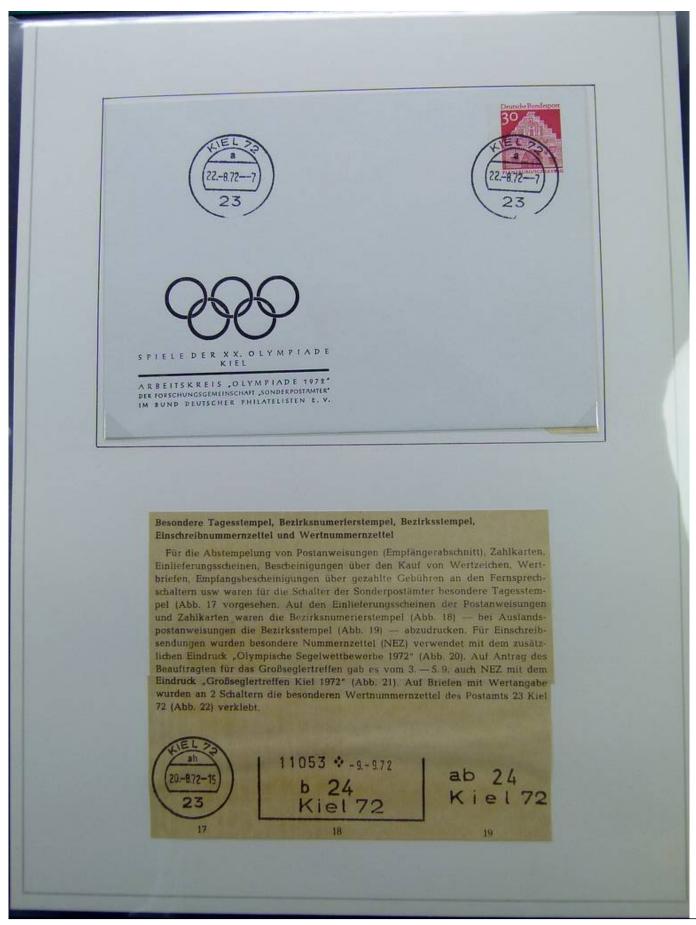

Beim Postamt Kiel 1 war bereits zur Kieler Woche 1972 eine Sonderstempel stelle eingerichtet worden, die sich im Kubah-Haus neben dem Postamt 1 befand, der Offentlichkeit aber nicht zugänglich war. Sie erledigte alle schriftlichen Antrage auch auf Sonder- und Gefälligkeitsstempelungen mit den Olympia-Stempeln bis zum 10, 11, 72,

Für die Sonderstempel hatte man 9 verschiedene Inschritten mit bildlichen Darstellungen (Pictogramme) gewählt. Von jedem Typ gab es mehrere Stempel die verschiedene Unterscheidungsbuchstaben (U.B.) trugen.