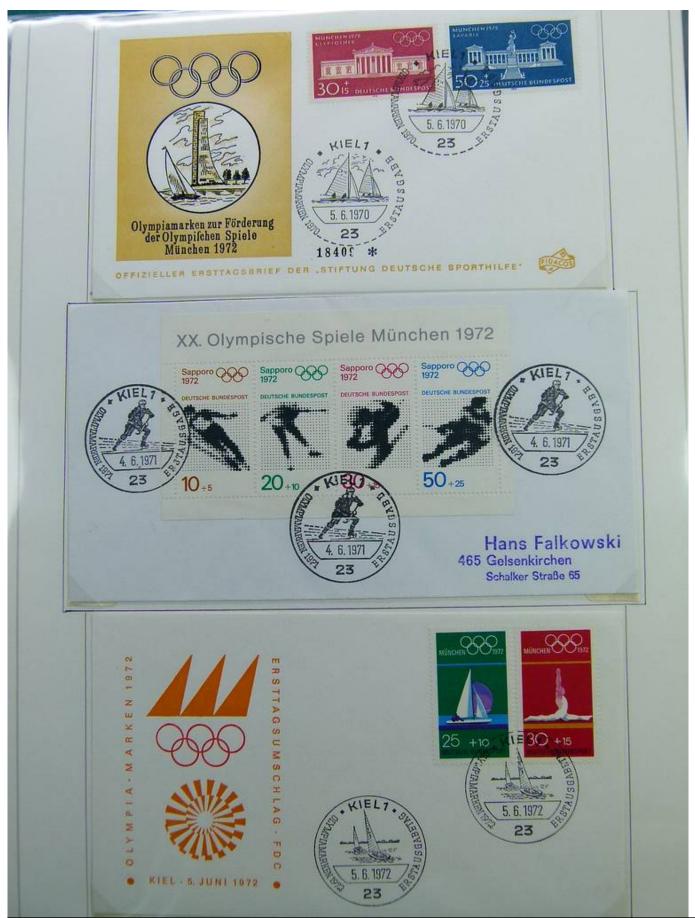

# Die Sonderpostämter und die Stempel für die Segel-Olympiade

Im Amtsblatt vom 3.8. 1972 hatte das BPM als Mitteilung Nr. 2175-1972 eine Übersicht über die anlaßlich der Spiele der XX. Olympiade München 1972 einnerichteten Sonderpostämter und die von ihnen geführten Sonderstempel bekannt gegeben. Erganzt wurde diese Liste durch die Amtsblatt-Mitteilung Nr. 2180/1972 über die Sonderstempel zum Olympia-Fackellauf. Der Offentlichkeit standen im Bereich von München, Kiel und Augsburg 41 Sonderpostämter zur Verlügung davon 6 in Kiel. Eingerichtet wurden ferner zahlreiche Sonderpostamter, die nur den Wettkampfteilnehmern und den Mitgliedorn des IOK bzw. den akkreditierten Journalisten und Berichterstattern von Presse, Rundfunk und Fernschen zugänglich waren. In Kiel-Schilksee, wo sich etwa 700 Aktive aus 47 Nationen und 250 Journalisten aufhielten, waren 2 Sonderpostamter nur diesem Personeakreis vorbe halten.