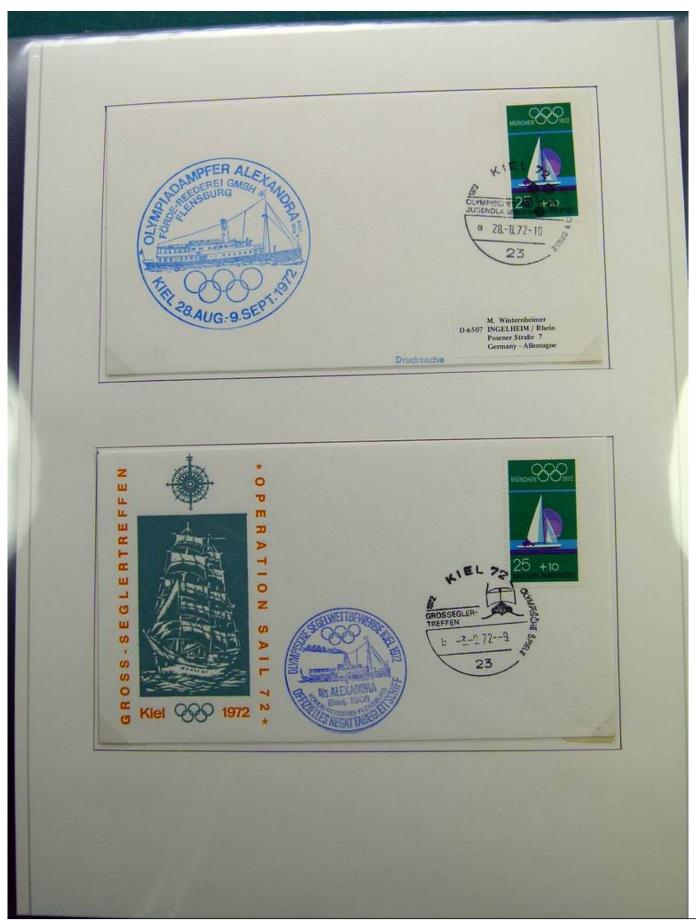

# Die Sonderpostämter und die Stempel für die Segel-Olympiade

Im Amtsblatt vom 3.8. 1972 hatte das BPM als Mitteilung Nr. 2175-1972 eine Übersicht über die anlaßlich der Spiele der XX. Olympiade München 1972 einnerichteten Sonderpostämter und die von ihnen geführten Sonderstempel bekannt gegeben. Erganzt wurde diese Liste durch die Amtsblatt-Mitteilung Nr. 2180/1972 über die Sonderstempel zum Olympia-Fackellauf. Der Offentlichkeit standen im Bereich von München, Kiel und Augsburg 41 Sonderpostämter zur Verlügung davon 6 in Kiel. Eingerichtet wurden ferner zahlreiche Sonderpostamter, die nur den Wettkampfteilnehmern und den Mitgliedorn des IOK bzw. den akkreditierten Journalisten und Berichterstattern von Presse, Rundfunk und Fernschen zugänglich waren. In Kiel-Schilksee, wo sich etwa 700 Aktive aus 47 Nationen und 250 Journalisten aufhielten, waren 2 Sonderpostamter nur diesem Personeakreis vorbe halten.

|    |             | Sonderpostämter in Kiel                                                           | Olinungsdauer |
|----|-------------|-----------------------------------------------------------------------------------|---------------|
|    |             | Sonderpostaniter in the Schilkson                                                 | 1.8: -10.9.72 |
| 1; | 23 Kiel 72; | Olympia-Postamt Kiel-Schilksee                                                    | 26.8 10.9.    |
| 2. |             | Schloßgarten – Fahrbares Postamt –<br>Sporthafen Düsternbrook – Fahrbares Postamt | - 26.8 10.9   |
| 3. |             | Sporthafen Wik - Fahrbares Postamt -                                              | 19 8 10.9     |
| 4. |             | Sportnaten wik - Falckenstein                                                     |               |
| Se |             | Olympisches Jugendlager Falckenstein<br>- Fahrbares Postamt                       | 20, 8 10, 9   |
| 6. | 1. 2. 19    | Strande, Haten - Fahrbares Postant -                                              | 26, 8, 10, 9  |
| 7. | 1. 1. 1.    | Olympisches Dorf<br>(Für die Olfentlichkeit nicht zuganglich)                     | 1.8, - 10.9   |
| 8. | 1.          | Pressezentrum <sup>1</sup><br>(Für die Offentlichkeit nicht zugänglich)           | 1.8.7 - 10.9. |
|    |             |                                                                                   |               |

Beim Postamt Kiel 1 war bereits zur Kieler Woche 1972 eine Sonderstempel stelle eingerichtet worden, die sich im Kubah-Haus neben dem Postamt 1 befand, der Offentlichkeit aber nicht zugänglich war. Sie erledigte alle schriftlichen Antrage auch auf Sonder- und Gefälligkeitsstempelungen mit den Olympia-Stempeln bis zum 10, 11, 72,