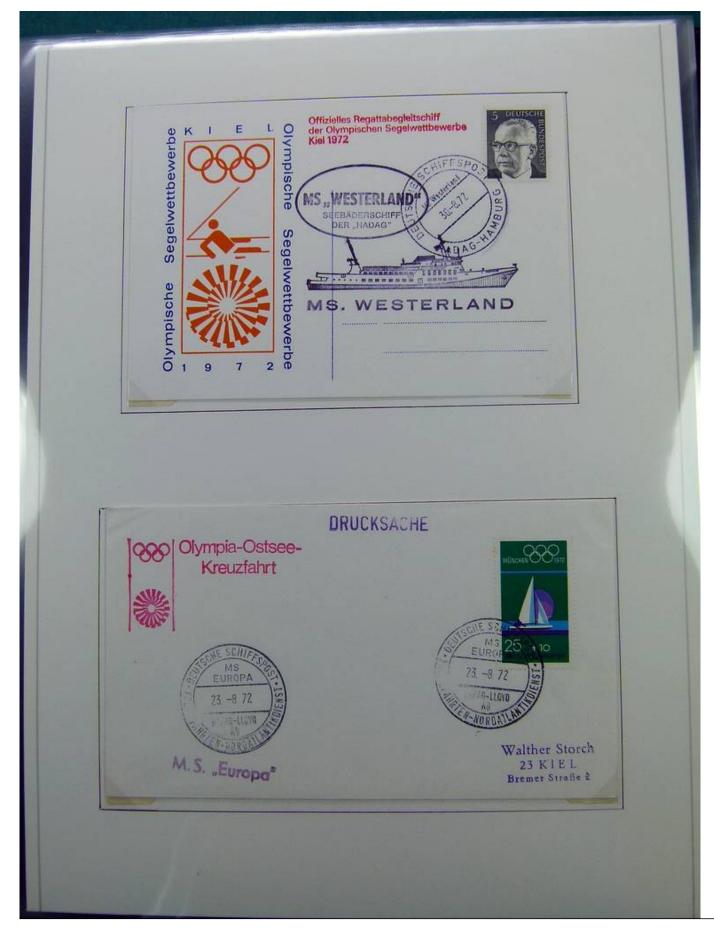

# Die Sonderpostämter und die Stempel für die Segel-Olympiade

Im Amtsblatt vom 3.8. 1972 hatte das BPM als Mitteilung Nr. 2175-1972 eine Übersicht über die anlaßlich der Spiele der XX. Olympiade München 1972 einnerichteten Sonderpostämter und die von ihnen geführten Sonderstempel bekannt gegeben. Erganzt wurde diese Liste durch die Amtsblatt-Mitteilung Nr. 2180/1972 über die Sonderstempel zum Olympia-Fackellauf. Der Offentlichkeit standen im Bereich von München, Kiel und Augsburg 41 Sonderpostämter zur Verlügung davon 6 in Kiel. Eingerichtet wurden ferner zahlreiche Sonderpostamter, die nur den Wettkampfteilnehmern und den Mitgliedorn des IOK bzw. den akkreditierten Journalisten und Berichterstattern von Presse, Rundfunk und Fernschen zugänglich waren. In Kiel-Schilksee, wo sich etwa 700 Aktive aus 47 Nationen und 250 Journalisten aufhielten, waren 2 Sonderpostamter nur diesem Personeakreis vorbe halten.

|    |             | Sonderpostämter in Kiel                                                           | Olinungsdauer |
|----|-------------|-----------------------------------------------------------------------------------|---------------|
|    |             | Sonderpostaniter in the Schilkson                                                 | 1.8: -10.9.72 |
| 1; | 23 Kiel 72; | Olympia-Postamt Kiel-Schilksee                                                    | 26.8 10.9.    |
| 2. |             | Schloßgarten – Fahrbares Postamt –<br>Sporthafen Düsternbrook – Fahrbares Postamt | - 26.8 10.9   |
| 3. |             | Sporthafen Wik - Fahrbares Postamt -                                              | 19 8 10.9     |
| 4. |             | Sportnaten wik - Falckenstein                                                     |               |
| Se |             | Olympisches Jugendlager Falckenstein<br>- Fahrbares Postamt                       | 20, 8 10, 9   |
| 6. | 1. 2. 19    | Strande, Haten - Fahrbares Postant -                                              | 26, 8, 10, 9  |
| 7. | 1. 1. 1.    | Olympisches Dorf<br>(Für die Olfentlichkeit nicht zuganglich)                     | 1.8, - 10.9   |
| 8. | 1.          | Pressezentrum <sup>1</sup><br>(Für die Offentlichkeit nicht zugänglich)           | 1.8.7 - 10.9. |
|    |             |                                                                                   |               |