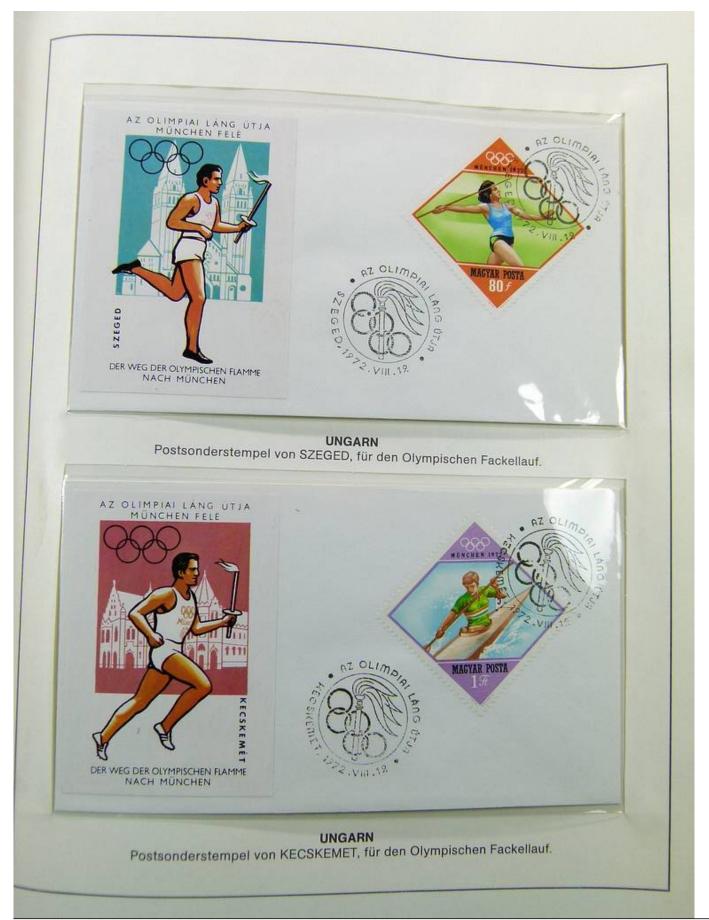

### Lot nr.: L241556

Country/Type: Topical

1972 Olympics thematic collection, on 2 binders, with MNH stamps and covers with special cancellations.

Price: 30 eur

[Go to the lot on www.sevenstamps.com ]

Foto nr.: 2