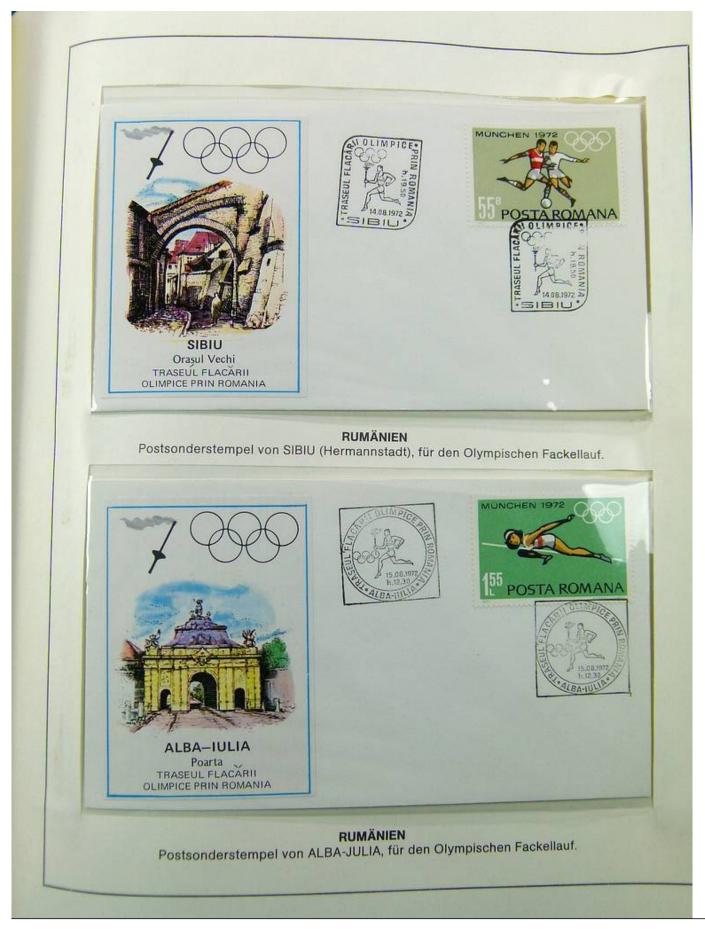

### Lot nr.: L241556

Country/Type: Topical

1972 Olympics thematic collection, on 2 binders, with MNH stamps and covers with special cancellations.

Price: 30 eur

[Go to the lot on www.sevenstamps.com ]

Foto nr.: 2