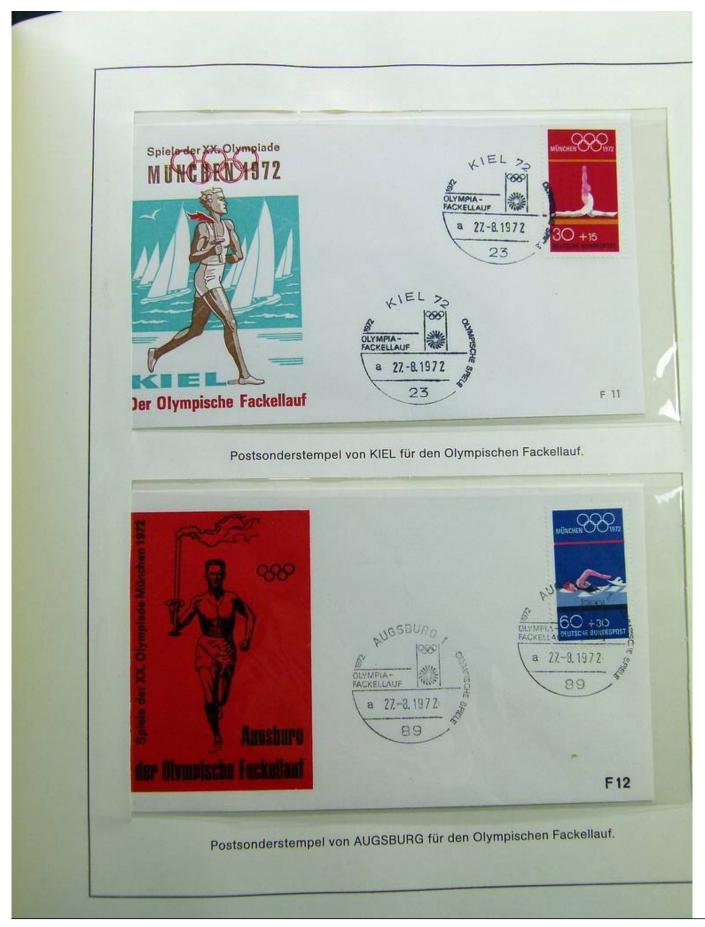

# Die Sonderpostämter und die Stempel für die Segel-Olympiade

Im Amtsblatt vom 3.8. 1972 hatte das BPM als Mitteilung Nr. 2175-1972 eine Übersicht über die anlaßlich der Spiele der XX. Olympiade München 1972 einnerichteten Sonderpostämter und die von ihnen geführten Sonderstempel bekannt gegeben. Erganzt wurde diese Liste durch die Amtsblatt-Mitteilung Nr. 2180/1972 über die Sonderstempel zum Olympia-Fackellauf. Der Offentlichkeit standen im Bereich von München, Kiel und Augsburg 41 Sonderpostämter zur Verlügung davon 6 in Kiel. Eingerichtet wurden ferner zahlreiche Sonderpostamter, die nur den Wettkampfteilnehmern und den Mitgliedorn des IOK bzw. den akkreditierten Journalisten und Berichterstattern von Presse, Rundfunk und Fernschen zugänglich waren. In Kiel-Schilksee, wo sich etwa 700 Aktive aus 47 Nationen und 250 Journalisten aufhielten, waren 2 Sonderpostamter nur diesem Personeakreis vorbe halten.