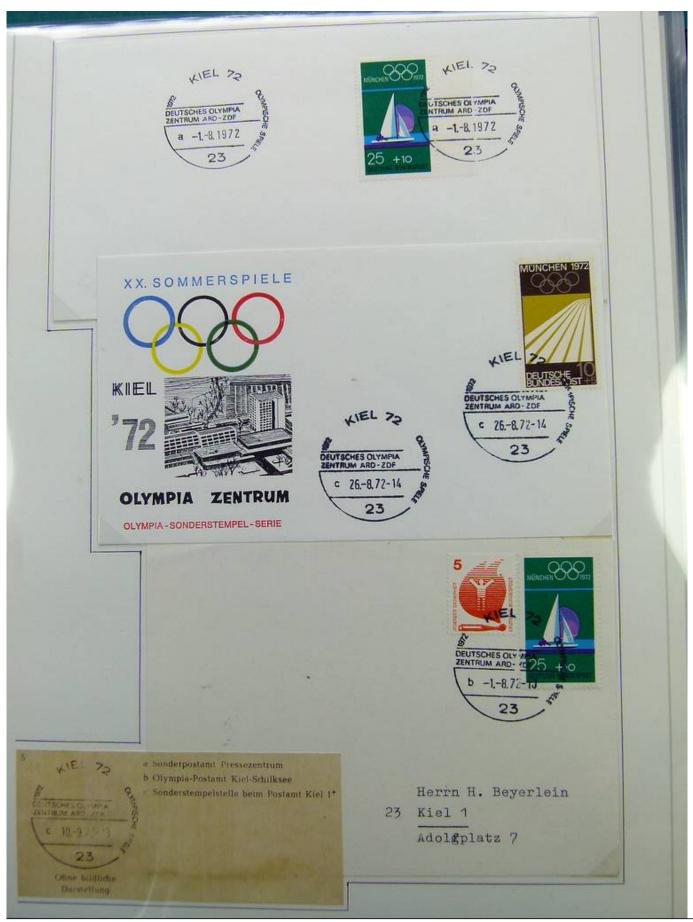

# Die Sonderpostämter und die Stempel für die Segel-Olympiade

Im Amtsblatt vom 3.8. 1972 hatte das BPM als Mitteilung Nr. 2175-1972 eine Übersicht über die anlaßlich der Spiele der XX. Olympiade München 1972 einnerichteten Sonderpostämter und die von ihnen geführten Sonderstempel bekannt gegeben. Erganzt wurde diese Liste durch die Amtsblatt-Mitteilung Nr. 2180/1972 über die Sonderstempel zum Olympia-Fackellauf. Der Offentlichkeit standen im Bereich von München, Kiel und Augsburg 41 Sonderpostämter zur Verlügung davon 6 in Kiel. Eingerichtet wurden ferner zahlreiche Sonderpostamter, die nur den Wettkampfteilnehmern und den Mitgliedorn des IOK bzw. den akkreditierten Journalisten und Berichterstattern von Presse, Rundfunk und Fernschen zugänglich waren. In Kiel-Schilksee, wo sich etwa 700 Aktive aus 47 Nationen und 250 Journalisten aufhielten, waren 2 Sonderpostamter nur diesem Personeakreis vorbe halten.

|    |             | Sonderpostämter in Kiel                                                           | Olinungsdauer |
|----|-------------|-----------------------------------------------------------------------------------|---------------|
|    |             | Sonderpostaniter in the Schilkson                                                 | 1.8: -10.9.72 |
| 1; | 23 Kiel 72; | Olympia-Postamt Kiel-Schilksee                                                    | 26.8 10.9.    |
| 2. |             | Schloßgarten – Fahrbares Postamt –<br>Sporthafen Düsternbrook – Fahrbares Postamt | - 26.8 10.9   |
| 3. |             | Sporthafen Wik - Fahrbares Postamt -                                              | 19 8 10.9     |
| 4. |             | Sportnaten wik - Falckenstein                                                     |               |
| Se |             | Olympisches Jugendlager Falckenstein<br>- Fahrbares Postamt                       | 20, 8 10, 9   |
| 6. | 1. 2. 19    | Strande, Haten - Fahrbares Postant -                                              | 26, 8, 10, 9  |
| 7. | 1. 1. 1.    | Olympisches Dorf<br>(Für die Olfentlichkeit nicht zuganglich)                     | 1.8, - 10.9   |
| 8. | 1.          | Pressezentrum <sup>1</sup><br>(Für die Offentlichkeit nicht zugänglich)           | 1.8.7 - 10.9. |
|    |             |                                                                                   |               |

Beim Postamt Kiel 1 war bereits zur Kieler Woche 1972 eine Sonderstempel stelle eingerichtet worden, die sich im Kubah-Haus neben dem Postamt 1 befand, der Offentlichkeit aber nicht zugänglich war. Sie erledigte alle schriftlichen Antrage auch auf Sonder- und Gefälligkeitsstempelungen mit den Olympia-Stempeln bis zum 10, 11, 72,