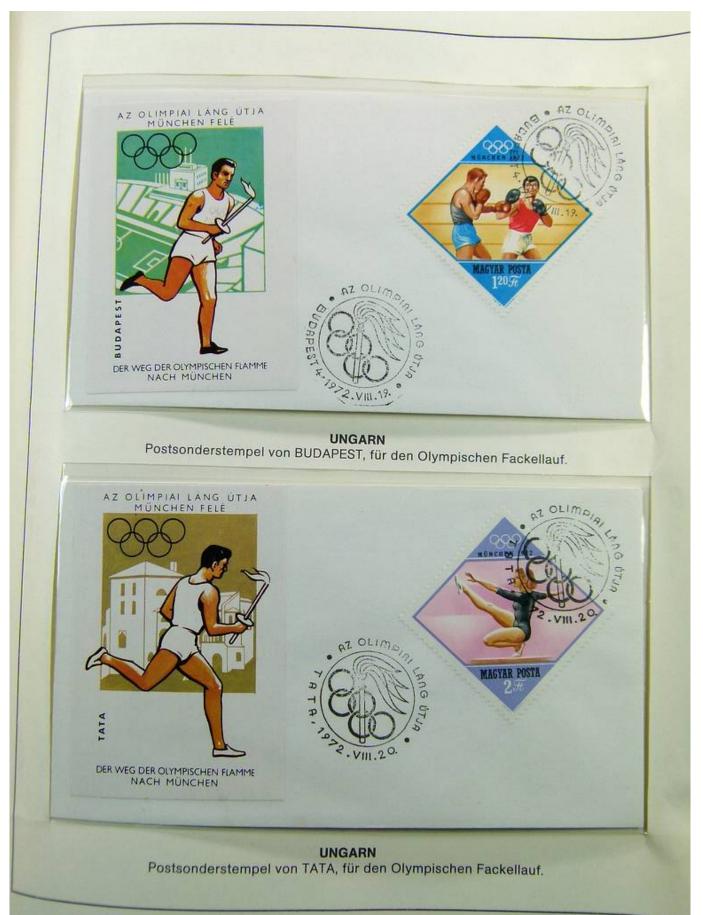

### Lot nr.: L241556

Country/Type: Topical

1972 Olympics thematic collection, on 2 binders, with MNH stamps and covers with special cancellations.

Price: 30 eur

[Go to the lot on www.sevenstamps.com ]

Foto nr.: 2