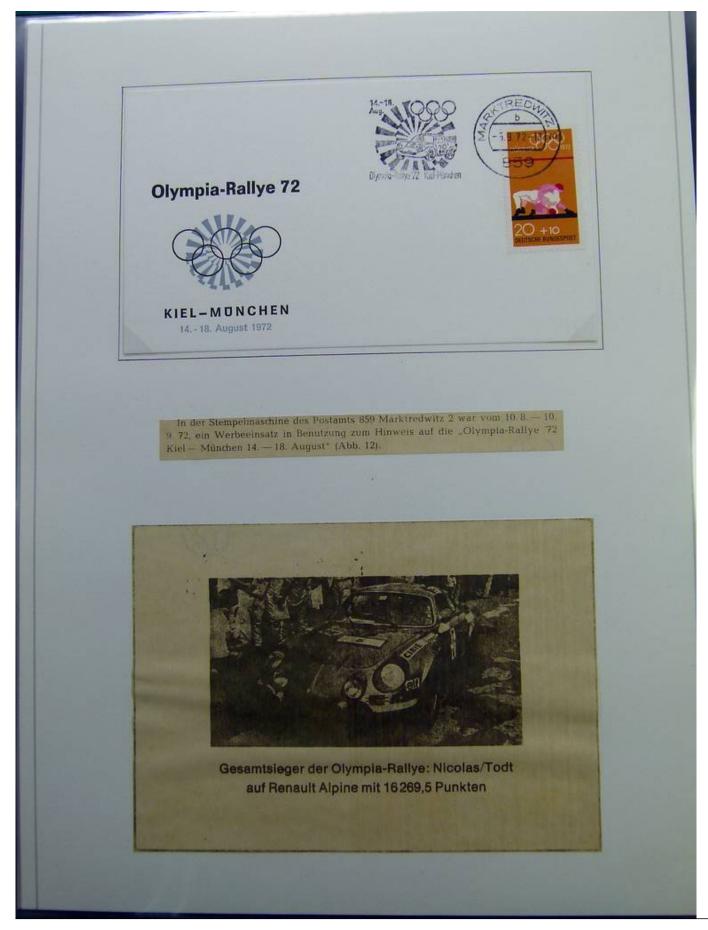

|
| angefertigt:<br>1. Postwertzeichen 30 Pfg (rot), (<br>Serie Deutsche Bauwerke aus 1          | folgenden Eindrucken auf solchen Postkarten<br>Michel-Briefmarkenkatalog Nr. 493) aus der<br>2 Jahrhunderten.<br>Kieler Philatelisten-Verein von 1931 e. V. |
| angefertigt:<br>1. Postwertzeichen 30 Pfg (rot), (<br>Serie Deutsche Bauwerke aus 1          | Michel-Briefmarkenkatalog Nr. 493) aus der<br>2 Jahrhunderten.<br>Kieler Philatelisten-Verein von 1931 e.V.                                                 |











































### Foto nr.: 20



Page 20/103







































SEVEN STAMPS









































| Organisationskomits<br>ter die Spele<br>Manchun 1872<br>Aufment 1872<br>Aufment 1872<br>Aufment 1872<br>Aufment 197<br>Aufment 197<br>Aufment 197<br>Aufment 197<br>Auffent 197<br>Absent<br>But 0, 0, 31 / 15<br>Colymp<br>Colymp<br>Colymp<br>Colymp<br>Colymp<br>Colymp<br>Colymp<br>Colymp<br>Colymp | Gransstonstamtes Main Spate   Gransstonstamtes Main Spate   Next Sprasstonstamtes Main Sprasstonstamtes   Next Sprasstonstamtes Main Sprasstonstamtes   Next Sprasstonstamtes Main Sprasstonstamtes   National Sprasstonstamtes Main Sprasstonstamtes   National Sprasstonstamtes Main Sprasstonstamtes   National Sprasstonstamtes Main Sprasstonstamtes   Stational Sprasst | Creating to the spine of t | Organisationskomite<br>für die Spiele<br>der XX. Oympiade<br>Munchen 1972<br>Munchen 197 | Absende