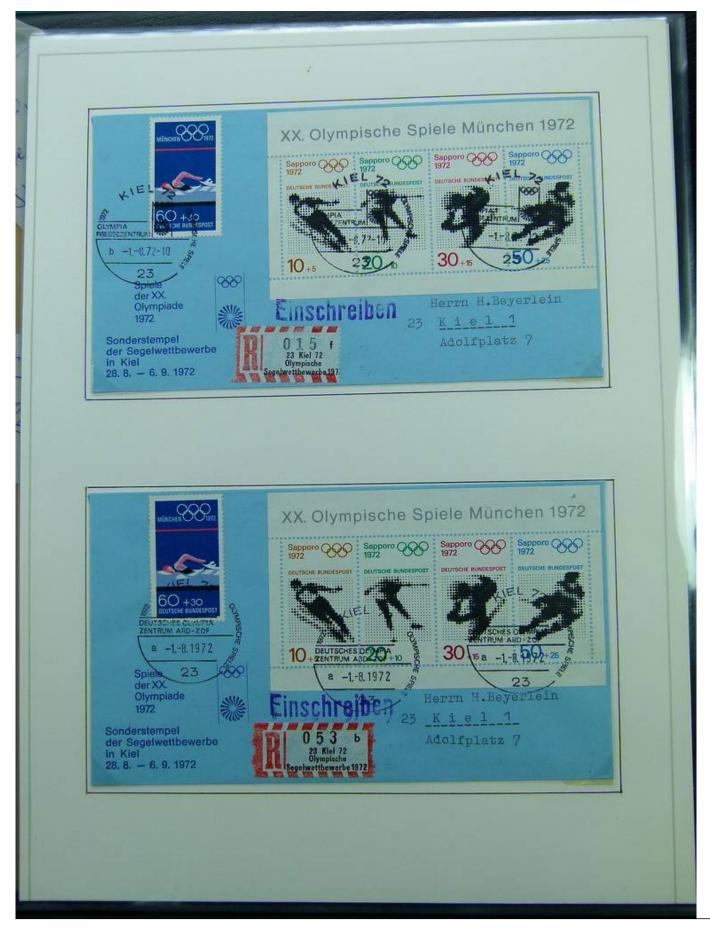

# Die Sonderpostämter und die Stempel für die Segel-Olympiade

Im Amtsblatt vom 3.8. 1972 hatte das BPM als Mitteilung Nr. 2175-1972 eine Übersicht über die anlaßlich der Spiele der XX. Olympiade München 1972 einnerichteten Sonderpostämter und die von ihnen geführten Sonderstempel bekannt gegeben. Erganzt wurde diese Liste durch die Amtsblatt-Mitteilung Nr. 2180/1972 über die Sonderstempel zum Olympia-Fackellauf. Der Offentlichkeit standen im Bereich von München, Kiel und Augsburg 41 Sonderpostämter zur Verlügung davon 6 in Kiel. Eingerichtet wurden ferner zahlreiche Sonderpostamter, die nur den Wettkampfteilnehmern und den Mitgliedorn des IOK bzw. den akkreditierten Journalisten und Berichterstattern von Presse, Rundfunk und Fernschen zugänglich waren. In Kiel-Schilksee, wo sich etwa 700 Aktive aus 47 Nationen und 250 Journalisten aufhielten, waren 2 Sonderpostamter nur diesem Personeakreis vorbe halten.

|    |             | Sonderpostämter in Kiel                                                           | Olinungsdauer |
|----|-------------|-----------------------------------------------------------------------------------|---------------|
|    |             | Sonderpostaniter in the Schilkson                                                 | 1.8: -10.9.72 |
| 1; | 23 Kiel 72; | Olympia-Postamt Kiel-Schilksee                                                    | 26.8 10.9.    |
| 2. |             | Schloßgarten – Fahrbares Postamt –<br>Sporthafen Düsternbrook – Fahrbares Postamt | - 26.8 10.9   |
| 3. |             | Sporthafen Wik - Fahrbares Postamt -                                              | 19 8 10.9     |
| 4. |             | Sportnaten wik - Falckenstein                                                     |               |
| Se |             | Olympisches Jugendlager Falckenstein<br>- Fahrbares Postamt                       | 20, 8 10, 9   |
| 6. | 1. 2. 19    | Strande, Haten - Fahrbares Postant -                                              | 26, 8, 10, 9  |
| 7. | 1. 1. 1.    | Olympisches Dorf<br>(Für die Olfentlichkeit nicht zuganglich)                     | 1.8, - 10.9   |
| 8. | 1.          | Pressezentrum <sup>1</sup><br>(Für die Offentlichkeit nicht zugänglich)           | 1.8.7 - 10.9. |
|    |             |                                                                                   |               |

Beim Postamt Kiel 1 war bereits zur Kieler Woche 1972 eine Sonderstempel stelle eingerichtet worden, die sich im Kubah-Haus neben dem Postamt 1 befand, der Offentlichkeit aber nicht zugänglich war. Sie erledigte alle schriftlichen Antrage auch auf Sonder- und Gefälligkeitsstempelungen mit den Olympia-Stempeln bis zum 10, 11, 72,

Für die Sonderstempel hatte man 9 verschiedene Inschritten mit bildlichen Darstellungen (Pictogramme) gewählt. Von jedem Typ gab es mehrere Stempel die verschiedene Unterscheidungsbuchstaben (U.B.) trugen.