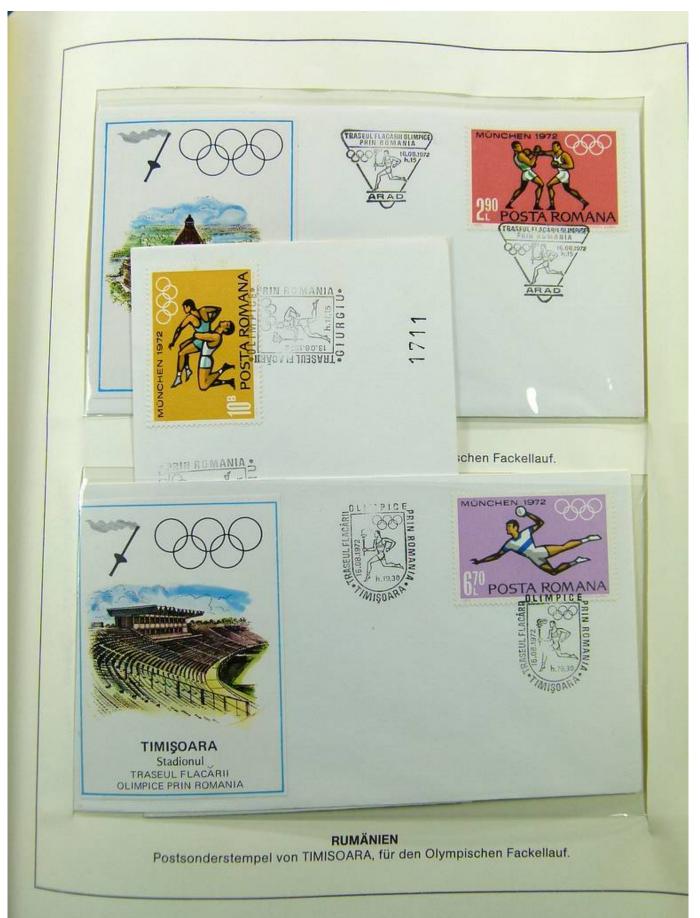

### Lot nr.: L241556

Country/Type: Topical

1972 Olympics thematic collection, on 2 binders, with MNH stamps and covers with special cancellations.

Price: 30 eur

[Go to the lot on www.sevenstamps.com ]

Foto nr.: 2