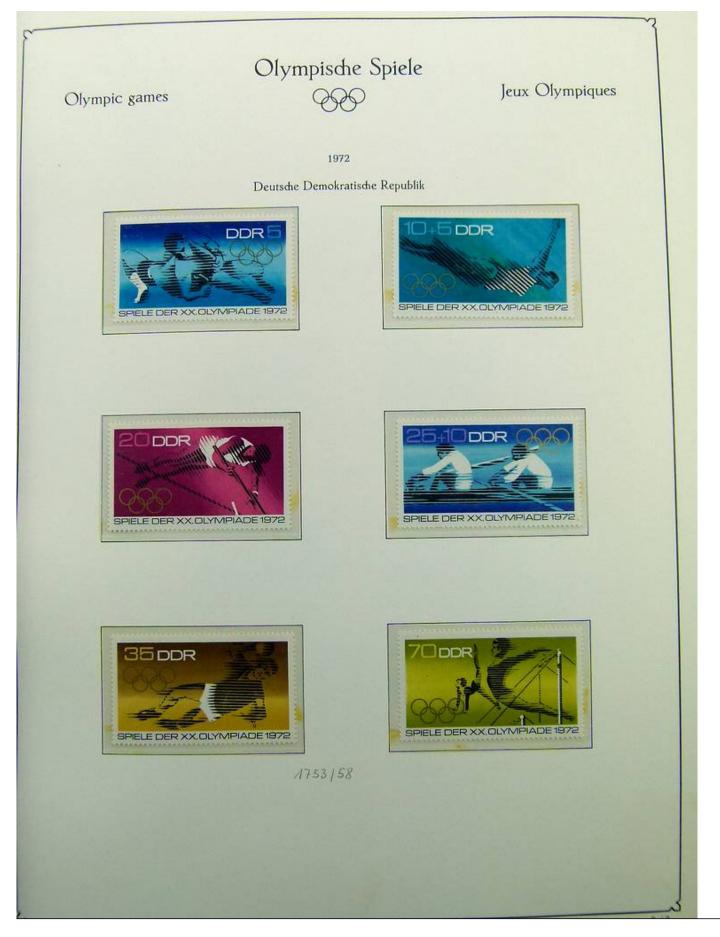

### Lot nr.: L241556

Country/Type: Topical

1972 Olympics thematic collection, on 2 binders, with MNH stamps and covers with special cancellations.

Price: 30 eur

[Go to the lot on www.sevenstamps.com ]

Foto nr.: 2