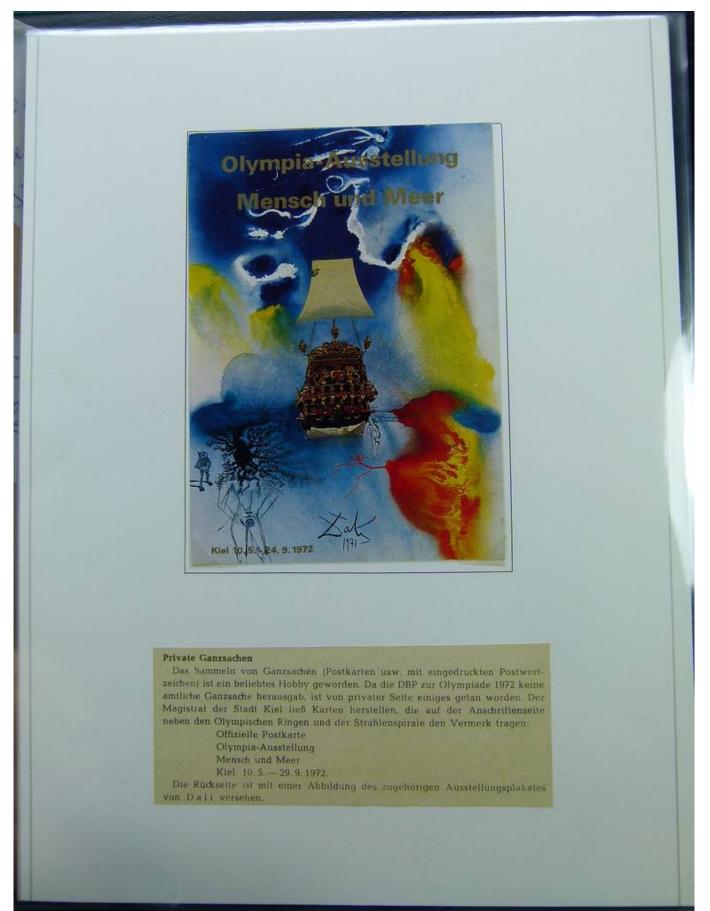

| Offizielle Postkarte<br>Olympia-Ausstellung<br>Mensch und Meer<br>Kiel, 10. 5. – 24. 9. 1972 | Ofymplat<br>Avenue in Provide Strandbased<br>Maar<br>Kint 10.5 -<br>24.9.1972                                                                               |
|----------------------------------------------------------------------------------------------|-------------------------------------------------------------------------------------------------------------------------------------------------------------|
|                                                                                              | Hans Falkowski<br>465 Gelsenkirchen<br>Schalker Straße 65                                                                                                   |
| © Magistrat der Stadt Kiel<br>Printed in Western Germany                                     |                                                                                                                                                             |
| angefertigt:<br>1. Postwertzeichen 30 Pfg (rot), (<br>Serie Deutsche Bauwerke aus 1          | folgenden Eindrucken auf solchen Postkarten<br>Michel-Briefmarkenkatalog Nr. 493) aus der<br>2 Jahrhunderten.<br>Kieler Philatelisten-Verein von 1931 e. V. |
| angefertigt:<br>1. Postwertzeichen 30 Pfg (rot), (<br>Serie Deutsche Bauwerke aus 1          | Michel-Briefmarkenkatalog Nr. 493) aus der<br>2 Jahrhunderten.<br>Kieler Philatelisten-Verein von 1931 e.V.                                                 |