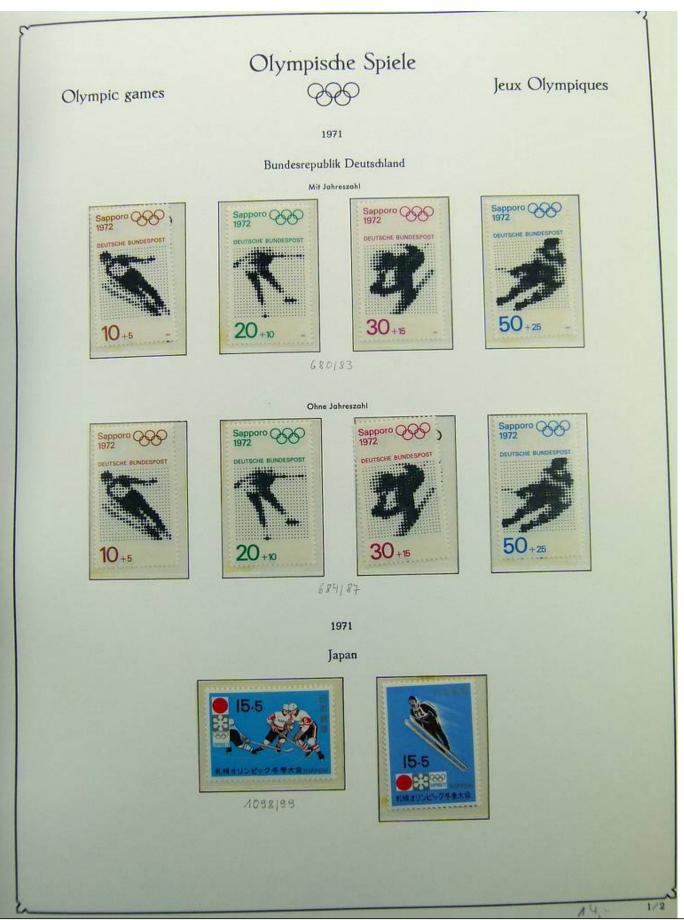

### Lot nr.: L241556

Country/Type: Topical

1972 Olympics thematic collection, on 2 binders, with MNH stamps and covers with special cancellations.

Price: 30 eur

[Go to the lot on www.sevenstamps.com ]

Foto nr.: 2