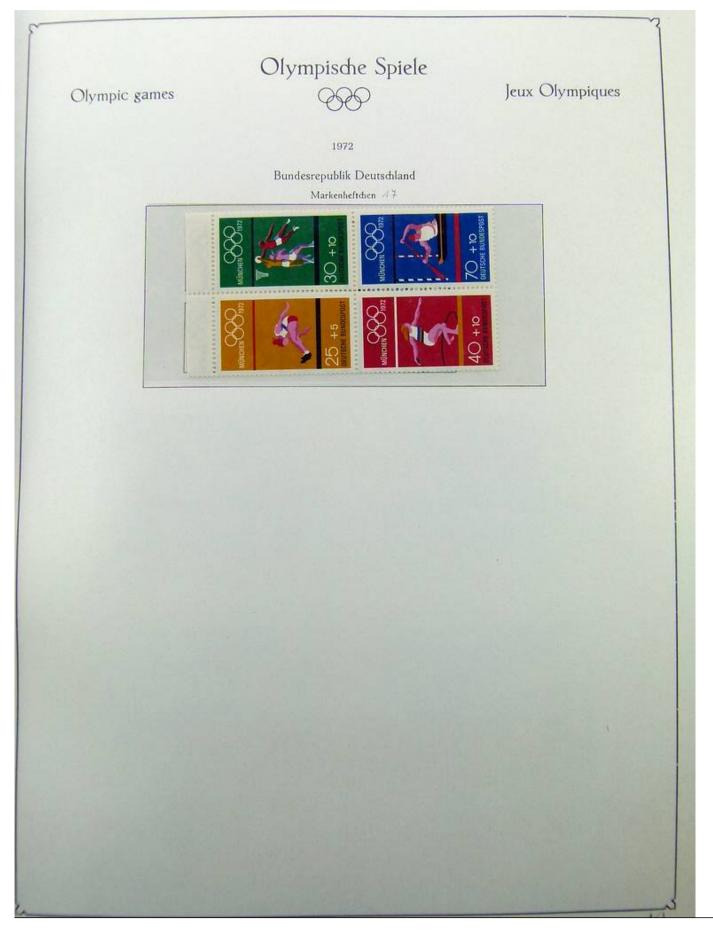

### Lot nr.: L241556

Country/Type: Topical

1972 Olympics thematic collection, on 2 binders, with MNH stamps and covers with special cancellations.

Price: 30 eur

[Go to the lot on www.sevenstamps.com ]

Foto nr.: 2