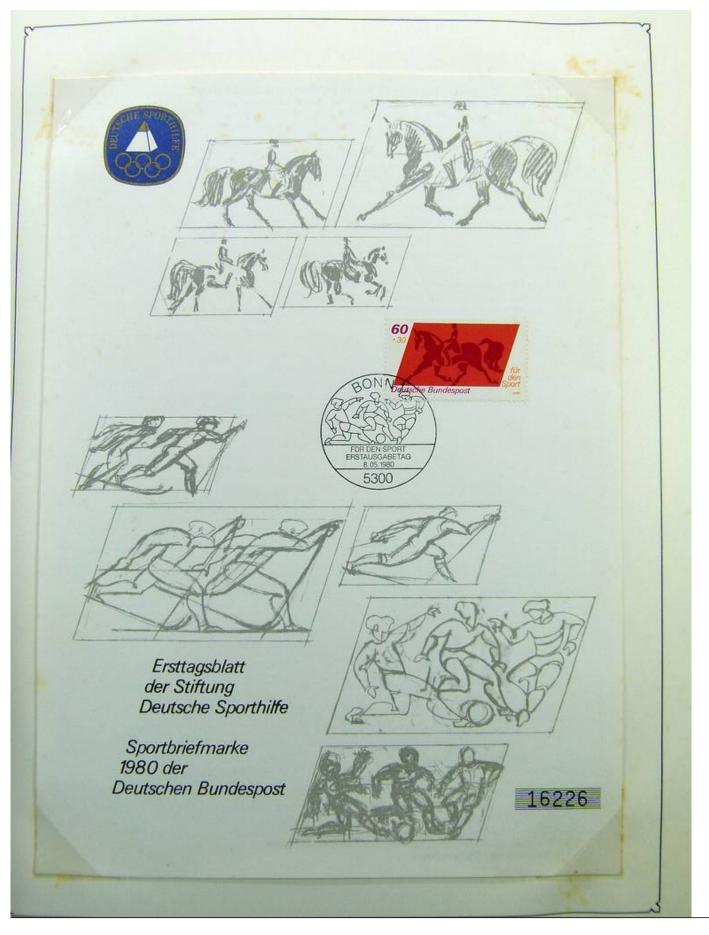

### Lot nr.: L241556

Country/Type: Topical

1972 Olympics thematic collection, on 2 binders, with MNH stamps and covers with special cancellations.

Price: 30 eur

[Go to the lot on www.sevenstamps.com ]

Foto nr.: 2