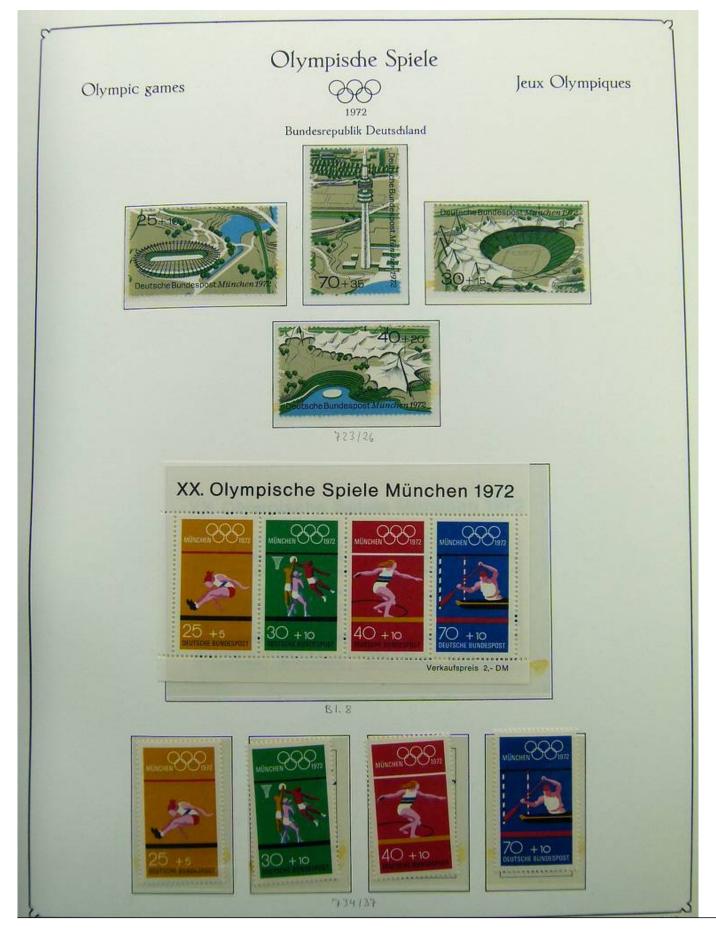

### Lot nr.: L241556

Country/Type: Topical

1972 Olympics thematic collection, on 2 binders, with MNH stamps and covers with special cancellations.

Price: 30 eur

[Go to the lot on www.sevenstamps.com ]

Foto nr.: 2