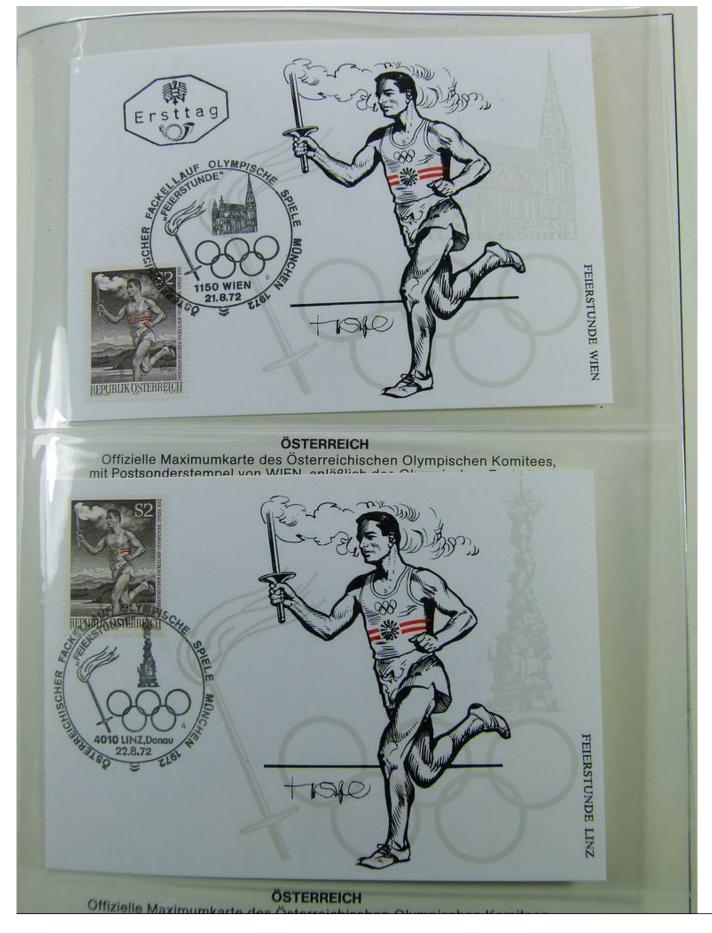

<text><section-header></section-header></text> | <text></text>    |  |

Page 49/103







































Foto nr.: 59



Page 59/103







#### Foto nr.: 61



Page 61/103



























































| Wolfram von<br>Eschenbach                                          | <u>1170 - 1220</u>         |  |
|--------------------------------------------------------------------|----------------------------|--|
|                                                                    | Deutscher<br>Dichter       |  |
| <section-header><section-header></section-header></section-header> | maze – zuht – triuwe<br>In |  |







































### Foto nr.: 86



Page 86/103



### Foto nr.: 87



Page 87/103







































Foto nr.: 97



Page 97/103