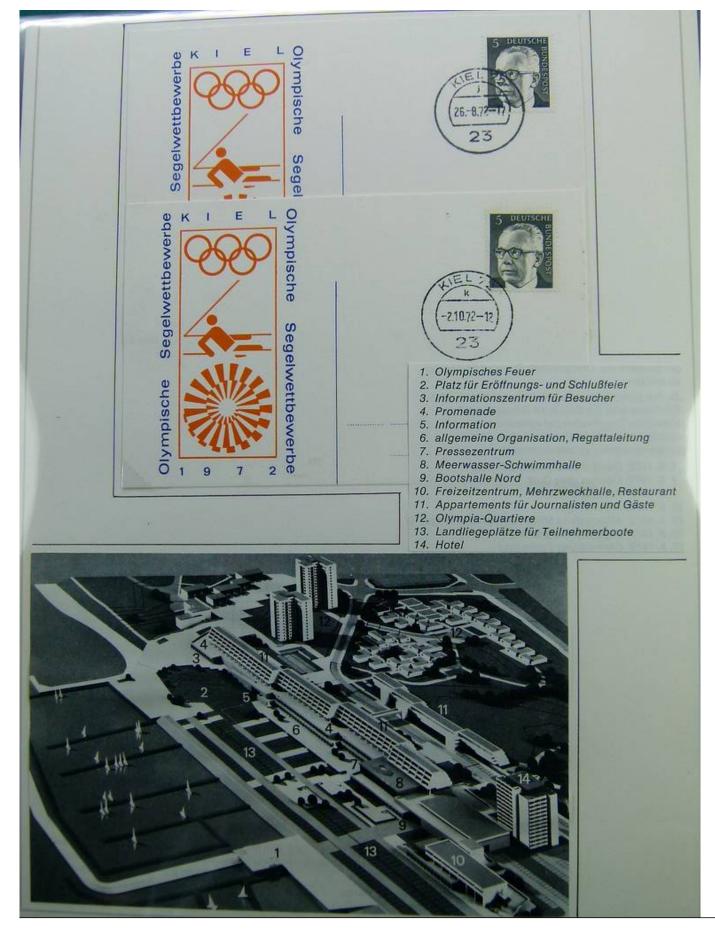

|    |             | Sonderpostämter in Kiel                                                           | Olinungsdauer |
|----|-------------|-----------------------------------------------------------------------------------|---------------|
|    |             | Sonderpostaniter in the Schilkson                                                 | 1.8: -10.9.72 |
| 1; | 23 Kiel 72; | Olympia-Postamt Kiel-Schilksee                                                    | 26.8 10.9.    |
| 2. |             | Schloßgarten – Fahrbares Postamt –<br>Sporthafen Düsternbrook – Fahrbares Postamt | - 26.8 10.9   |
| 3. |             | Sporthafen Wik - Fahrbares Postamt -                                              | 19 8 10.9     |
| 4. |             | Sportnaten wik - Falckenstein                                                     |               |
| Se |             | Olympisches Jugendlager Falckenstein<br>- Fahrbares Postamt                       | 20, 8 10, 9   |
| 6. | 1. 2. 19    | Strande, Haten - Fahrbares Postant -                                              | 26, 8, 10, 9  |
| 7. | 1. 1. 1.    | Olympisches Dorf<br>(Für die Olfentlichkeit nicht zuganglich)                     | 1.8, - 10.9   |
| 8. | 1.          | Pressezentrum <sup>1</sup><br>(Für die Offentlichkeit nicht zugänglich)           | 1.8.7 - 10.9. |
|    |             |                                                                                   |               |