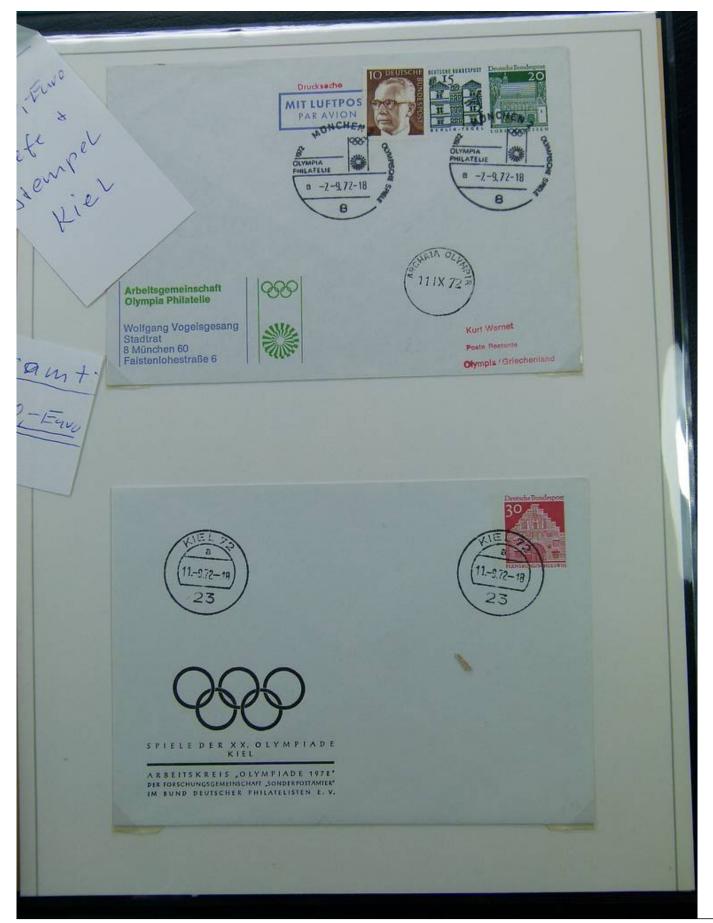

# Die Sonderpostämter und die Stempel für die Segel-Olympiade

Im Amtsblatt vom 3.8. 1972 hatte das BPM als Mitteilung Nr. 2175-1972 eine Übersicht über die anlaßlich der Spiele der XX. Olympiade München 1972 einnerichteten Sonderpostämter und die von ihnen geführten Sonderstempel bekannt gegeben. Erganzt wurde diese Liste durch die Amtsblatt-Mitteilung Nr. 2180/1972 über die Sonderstempel zum Olympia-Fackellauf. Der Offentlichkeit standen im Bereich von München, Kiel und Augsburg 41 Sonderpostämter zur Verlügung davon 6 in Kiel. Eingerichtet wurden ferner zahlreiche Sonderpostamter, die nur den Wettkampfteilnehmern und den Mitgliedorn des IOK bzw. den akkreditierten Journalisten und Berichterstattern von Presse, Rundfunk und Fernschen zugänglich waren. In Kiel-Schilksee, wo sich etwa 700 Aktive aus 47 Nationen und 250 Journalisten aufhielten, waren 2 Sonderpostamter nur diesem Personeakreis vorbe halten.

|    |             | Sonderpostämter in Kiel                                                           | Olinungsdauer |
|----|-------------|-----------------------------------------------------------------------------------|---------------|
|    |             | Sonderpostaniter in the Schilkson                                                 | 1.8: -10.9.72 |
| 1; | 23 Kiel 72; | Olympia-Postamt Kiel-Schilksee                                                    | 26.8 10.9.    |
| 2. |             | Schloßgarten – Fahrbares Postamt –<br>Sporthafen Düsternbrook – Fahrbares Postamt | - 26.8 10.9   |
| 3. |             | Sporthafen Wik - Fahrbares Postamt -                                              | 19 8 10.9     |
| 4. |             | Sportnaten wik - Falckenstein                                                     |               |
| Se |             | Olympisches Jugendlager Falckenstein<br>- Fahrbares Postamt                       | 20, 8 10, 9   |
| 6. | 1. 2. 19    | Strande, Haten - Fahrbares Postant -                                              | 26, 8, 10, 9  |
| 7. | 1. 1. 1.    | Olympisches Dorf<br>(Für die Olfentlichkeit nicht zuganglich)                     | 1.8, - 10.9   |
| 8. | 1.          | Pressezentrum <sup>1</sup><br>(Für die Offentlichkeit nicht zugänglich)           | 1.8.7 - 10.9. |
|    |             |                                                                                   |               |

Beim Postamt Kiel 1 war bereits zur Kieler Woche 1972 eine Sonderstempel stelle eingerichtet worden, die sich im Kubah-Haus neben dem Postamt 1 befand, der Offentlichkeit aber nicht zugänglich war. Sie erledigte alle schriftlichen Antrage auch auf Sonder- und Gefälligkeitsstempelungen mit den Olympia-Stempeln bis zum 10, 11, 72,