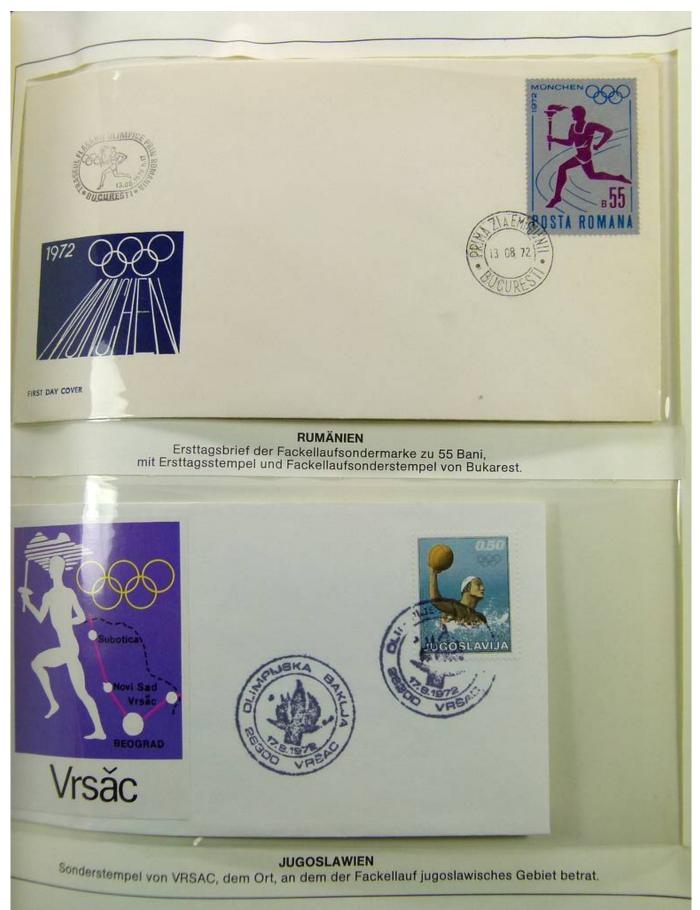

### Lot nr.: L241556

Country/Type: Topical

1972 Olympics thematic collection, on 2 binders, with MNH stamps and covers with special cancellations.

Price: 30 eur

[Go to the lot on www.sevenstamps.com ]

Foto nr.: 2