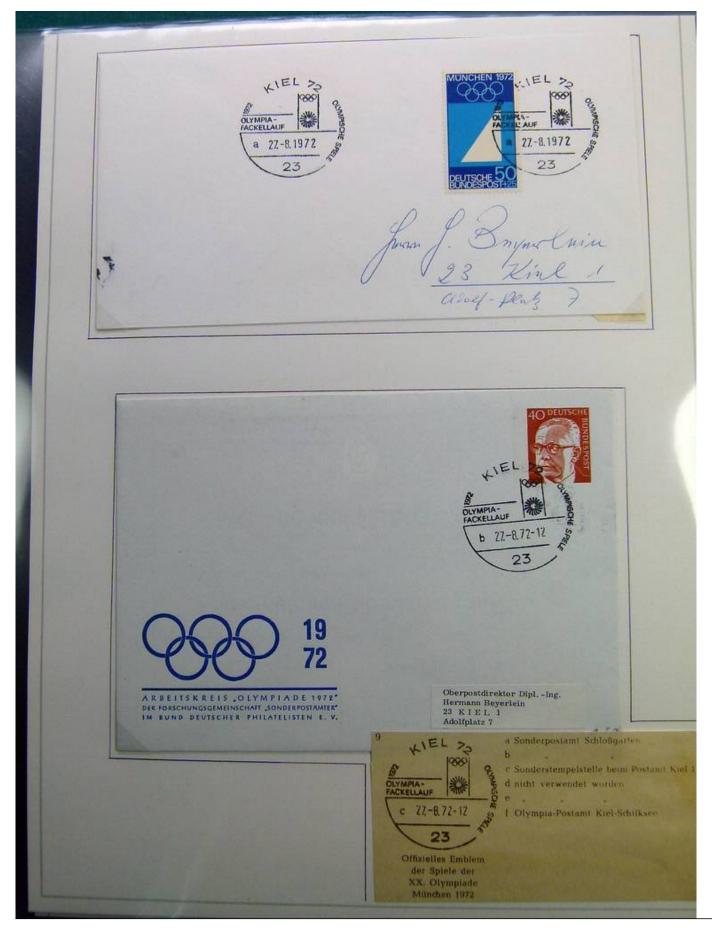

# Die Sonderpostämter und die Stempel für die Segel-Olympiade

Im Amtsblatt vom 3.8. 1972 hatte das BPM als Mitteilung Nr. 2175-1972 eine Übersicht über die anlaßlich der Spiele der XX. Olympiade München 1972 einnerichteten Sonderpostämter und die von ihnen geführten Sonderstempel bekannt gegeben. Erganzt wurde diese Liste durch die Amtsblatt-Mitteilung Nr. 2180/1972 über die Sonderstempel zum Olympia-Fackellauf. Der Offentlichkeit standen im Bereich von München, Kiel und Augsburg 41 Sonderpostämter zur Verlügung davon 6 in Kiel. Eingerichtet wurden ferner zahlreiche Sonderpostamter, die nur den Wettkampfteilnehmern und den Mitgliedorn des IOK bzw. den akkreditierten Journalisten und Berichterstattern von Presse, Rundfunk und Fernschen zugänglich waren. In Kiel-Schilksee, wo sich etwa 700 Aktive aus 47 Nationen und 250 Journalisten aufhielten, waren 2 Sonderpostamter nur diesem Personeakreis vorbe halten.

|    |             | Sonderpostämter in Kiel                                                           | Olinungsdauer |
|----|-------------|-----------------------------------------------------------------------------------|---------------|
|    |             | Sonderpostaniter in the Schilkson                                                 | 1.8: -10.9.72 |
| 1; | 23 Kiel 72; | Olympia-Postamt Kiel-Schilksee                                                    | 26.8 10.9.    |
| 2. |             | Schloßgarten – Fahrbares Postamt –<br>Sporthafen Düsternbrook – Fahrbares Postamt | - 26.8 10.9   |
| 3. |             | Sporthafen Wik - Fahrbares Postamt -                                              | 19 8 10.9     |
| 4. |             | Sportnaten wik - Falckenstein                                                     |               |
| Se |             | Olympisches Jugendlager Falckenstein<br>- Fahrbares Postamt                       | 20, 8 10, 9   |
| 6. | 1. 2. 19    | Strande, Haten - Fahrbares Postant -                                              | 26, 8, 10, 9  |
| 7. | 1. 1. 1.    | Olympisches Dorf<br>(Für die Olfentlichkeit nicht zuganglich)                     | 1.8, - 10.9   |
| 8. | 1.          | Pressezentrum <sup>1</sup><br>(Für die Offentlichkeit nicht zugänglich)           | 1.8.7 - 10.9. |
|    |             |                                                                                   |               |

Beim Postamt Kiel 1 war bereits zur Kieler Woche 1972 eine Sonderstempel stelle eingerichtet worden, die sich im Kubah-Haus neben dem Postamt 1 befand, der Offentlichkeit aber nicht zugänglich war. Sie erledigte alle schriftlichen Antrage auch auf Sonder- und Gefälligkeitsstempelungen mit den Olympia-Stempeln bis zum 10, 11, 72,