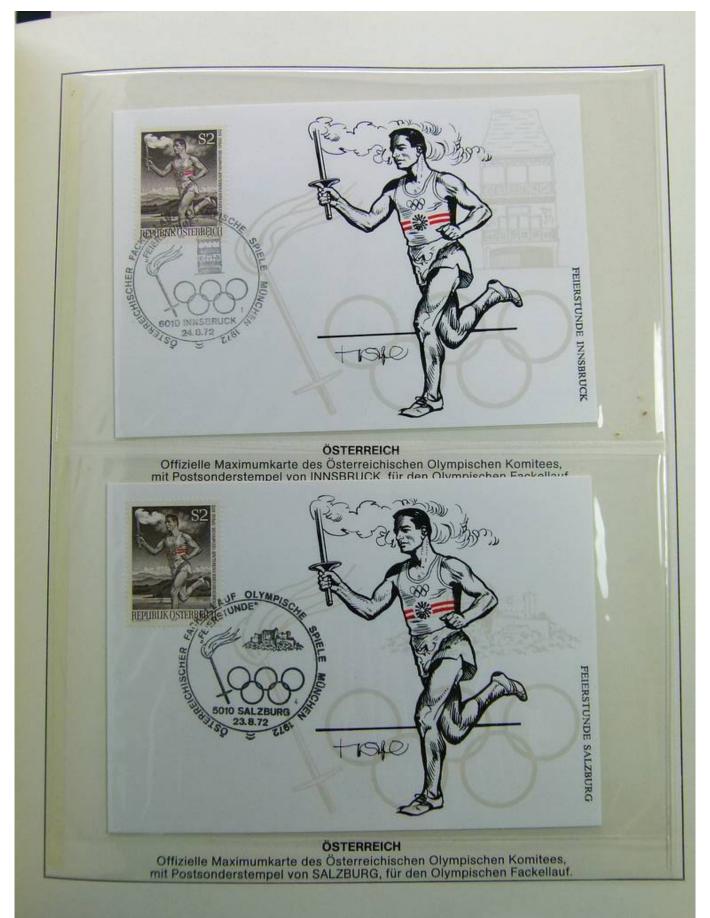

xt><section-header></section-header></text> | <text></text>    |  |

Page 49/103







































Foto nr.: 59



Page 59/103







#### Foto nr.: 61



Page 61/103



























































| Wolfram von<br>Eschenbach                                          | <u>1170 - 1220</u>         |  |
|--------------------------------------------------------------------|----------------------------|--|
|                                                                    | Deutscher<br>Dichter       |  |
| <section-header><section-header></section-header></section-header> | maze – zuht – triuwe<br>In |  |







































### Foto nr.: 86



Page 86/103



### Foto nr.: 87



Page 87/103







































Foto nr.: 97



Page 97/103