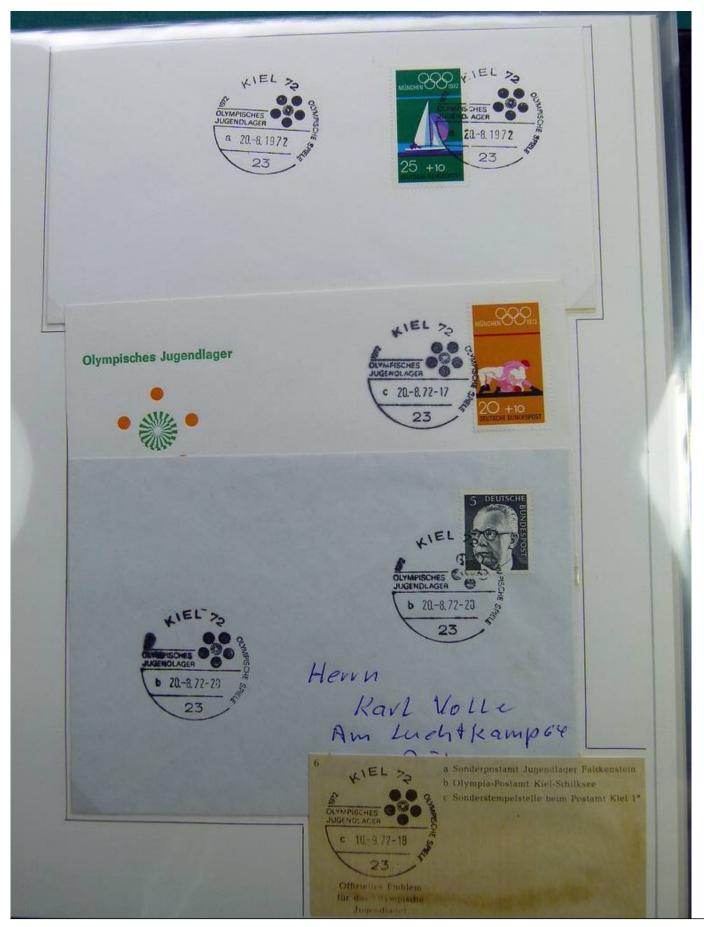

# Die Sonderpostämter und die Stempel für die Segel-Olympiade

Im Amtsblatt vom 3.8. 1972 hatte das BPM als Mitteilung Nr. 2175-1972 eine Übersicht über die anlaßlich der Spiele der XX. Olympiade München 1972 einnerichteten Sonderpostämter und die von ihnen geführten Sonderstempel bekannt gegeben. Erganzt wurde diese Liste durch die Amtsblatt-Mitteilung Nr. 2180/1972 über die Sonderstempel zum Olympia-Fackellauf. Der Offentlichkeit standen im Bereich von München, Kiel und Augsburg 41 Sonderpostämter zur Verlügung davon 6 in Kiel. Eingerichtet wurden ferner zahlreiche Sonderpostamter, die nur den Wettkampfteilnehmern und den Mitgliedorn des IOK bzw. den akkreditierten Journalisten und Berichterstattern von Presse, Rundfunk und Fernschen zugänglich waren. In Kiel-Schilksee, wo sich etwa 700 Aktive aus 47 Nationen und 250 Journalisten aufhielten, waren 2 Sonderpostamter nur diesem Personeakreis vorbe halten.

|    |             | Sonderpostämter in Kiel                                                           | Olinungsdauer |
|----|-------------|-----------------------------------------------------------------------------------|---------------|
|    |             | Sonderpostaniter in the Schilkson                                                 | 1.8: -10.9.72 |
| 1; | 23 Kiel 72; | Olympia-Postamt Kiel-Schilksee                                                    | 26.8 10.9.    |
| 2. |             | Schloßgarten – Fahrbares Postamt –<br>Sporthafen Düsternbrook – Fahrbares Postamt | - 26.8 10.9   |
| 3. |             | Sporthafen Wik - Fahrbares Postamt -                                              | 19 8 10.9     |
| 4. |             | Sportnaten wik - Falckenstein                                                     |               |
| Se |             | Olympisches Jugendlager Falckenstein<br>- Fahrbares Postamt                       | 20, 8 10, 9   |
| 6. | 1. 2. 19    | Strande, Haten - Fahrbares Postant -                                              | 26, 8, 10, 9  |
| 7. | 1. 1. 1.    | Olympisches Dorf<br>(Für die Olfentlichkeit nicht zuganglich)                     | 1.8, - 10.9   |
| 8. | 1.          | Pressezentrum <sup>1</sup><br>(Für die Offentlichkeit nicht zugänglich)           | 1.8.7 - 10.9. |
|    |             |                                                                                   |               |

Beim Postamt Kiel 1 war bereits zur Kieler Woche 1972 eine Sonderstempel stelle eingerichtet worden, die sich im Kubah-Haus neben dem Postamt 1 befand, der Offentlichkeit aber nicht zugänglich war. Sie erledigte alle schriftlichen Antrage auch auf Sonder- und Gefälligkeitsstempelungen mit den Olympia-Stempeln bis zum 10, 11, 72,