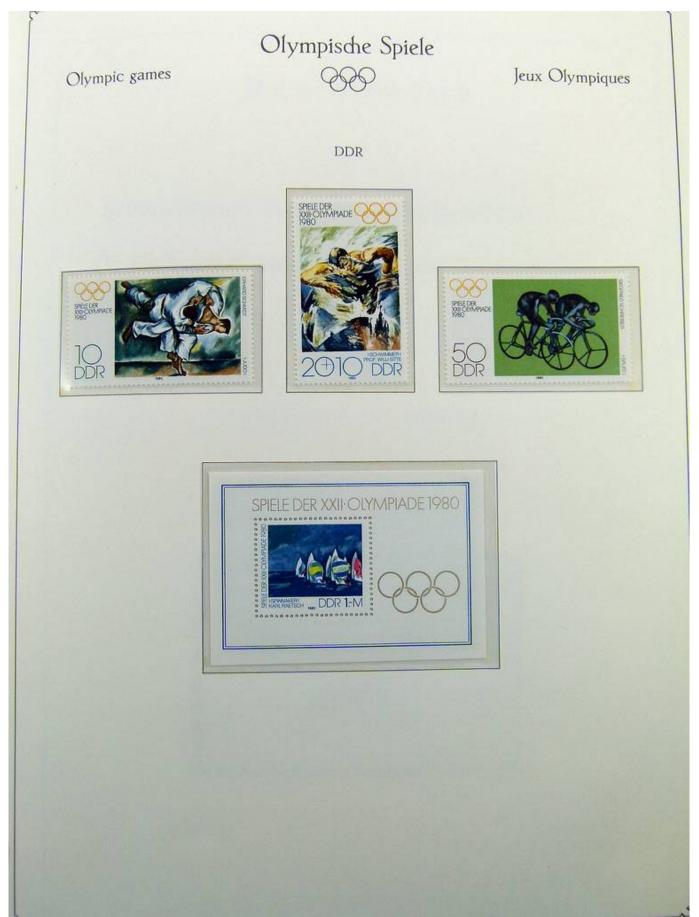

### Lot nr.: L241556

Country/Type: Topical

1972 Olympics thematic collection, on 2 binders, with MNH stamps and covers with special cancellations.

Price: 30 eur

[Go to the lot on www.sevenstamps.com ]

Foto nr.: 2