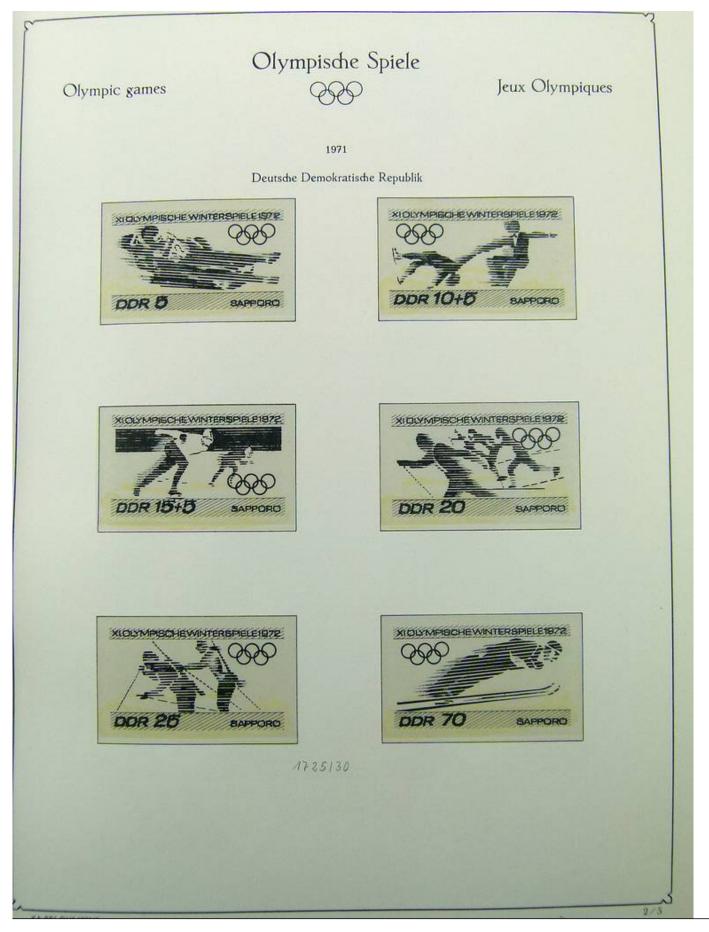

### Lot nr.: L241556

Country/Type: Topical

1972 Olympics thematic collection, on 2 binders, with MNH stamps and covers with special cancellations.

Price: 30 eur

[Go to the lot on www.sevenstamps.com ]

Foto nr.: 2