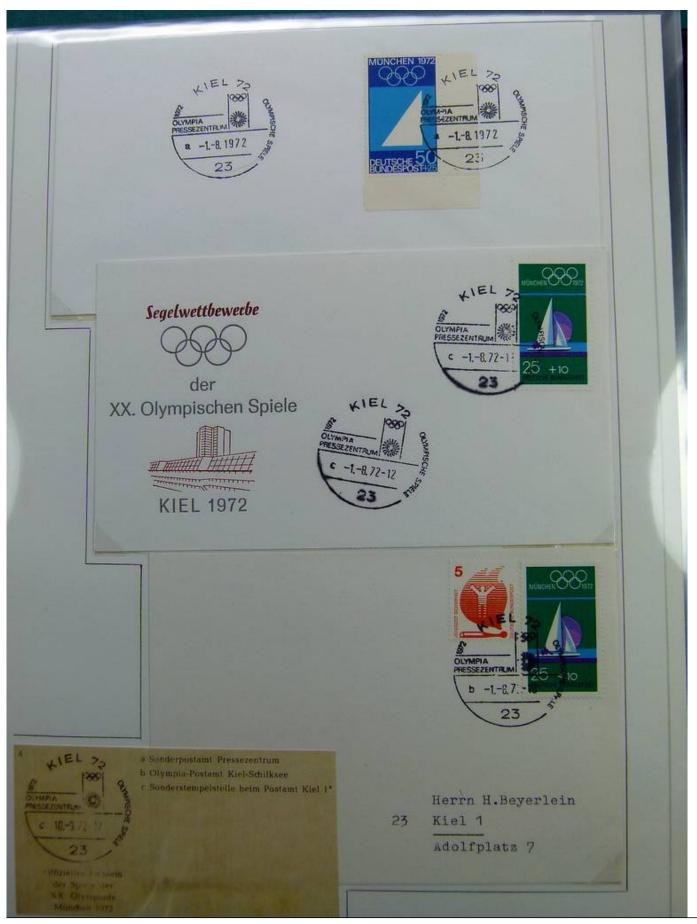

# Die Sonderpostämter und die Stempel für die Segel-Olympiade

Im Amtsblatt vom 3.8. 1972 hatte das BPM als Mitteilung Nr. 2175-1972 eine Übersicht über die anlaßlich der Spiele der XX. Olympiade München 1972 einnerichteten Sonderpostämter und die von ihnen geführten Sonderstempel bekannt gegeben. Erganzt wurde diese Liste durch die Amtsblatt-Mitteilung Nr. 2180/1972 über die Sonderstempel zum Olympia-Fackellauf. Der Offentlichkeit standen im Bereich von München, Kiel und Augsburg 41 Sonderpostämter zur Verlügung davon 6 in Kiel. Eingerichtet wurden ferner zahlreiche Sonderpostamter, die nur den Wettkampfteilnehmern und den Mitgliedorn des IOK bzw. den akkreditierten Journalisten und Berichterstattern von Presse, Rundfunk und Fernschen zugänglich waren. In Kiel-Schilksee, wo sich etwa 700 Aktive aus 47 Nationen und 250 Journalisten aufhielten, waren 2 Sonderpostamter nur diesem Personeakreis vorbe halten.

|    |             | Sonderpostämter in Kiel                                                           | Olinungsdauer |
|----|-------------|-----------------------------------------------------------------------------------|---------------|
|    |             | Sonderpostaniter in the Schilkson                                                 | 1.8: -10.9.72 |
| 1; | 23 Kiel 72; | Olympia-Postamt Kiel-Schilksee                                                    | 26.8 10.9.    |
| 2. |             | Schloßgarten – Fahrbares Postamt –<br>Sporthafen Düsternbrook – Fahrbares Postamt | - 26.8 10.9   |
| 3. |             | Sporthafen Wik - Fahrbares Postamt -                                              | 19 8 10.9     |
| 4. |             | Sportnaten wik - Falckenstein                                                     |               |
| Se |             | Olympisches Jugendlager Falckenstein<br>- Fahrbares Postamt                       | 20, 8 10, 9   |
| 6. | 1. 2. 19    | Strande, Haten - Fahrbares Postant -                                              | 26, 8, 10, 9  |
| 7. | 1. 1. 1.    | Olympisches Dorf<br>(Für die Olfentlichkeit nicht zuganglich)                     | 1.8, - 10.9   |
| 8. | 1.          | Pressezentrum <sup>1</sup><br>(Für die Offentlichkeit nicht zugänglich)           | 1.8.7 - 10.9. |
|    |             |                                                                                   |               |

Beim Postamt Kiel 1 war bereits zur Kieler Woche 1972 eine Sonderstempel stelle eingerichtet worden, die sich im Kubah-Haus neben dem Postamt 1 befand, der Offentlichkeit aber nicht zugänglich war. Sie erledigte alle schriftlichen Antrage auch auf Sonder- und Gefälligkeitsstempelungen mit den Olympia-Stempeln bis zum 10, 11, 72,