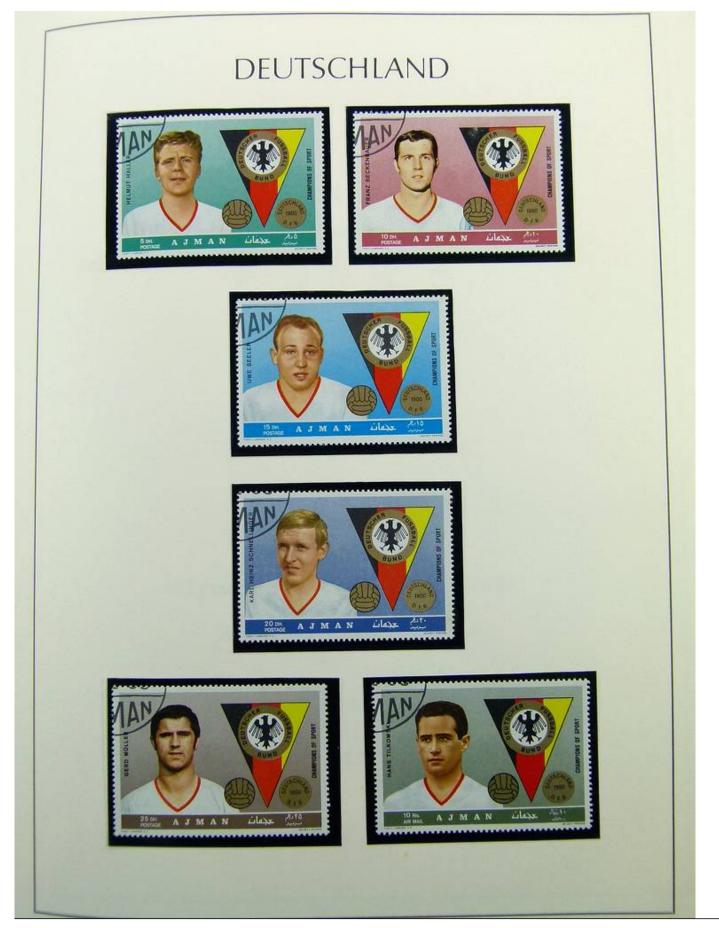

### Lot nr.: L241556

Country/Type: Topical

1972 Olympics thematic collection, on 2 binders, with MNH stamps and covers with special cancellations.

Price: 30 eur

[Go to the lot on www.sevenstamps.com ]

Foto nr.: 2