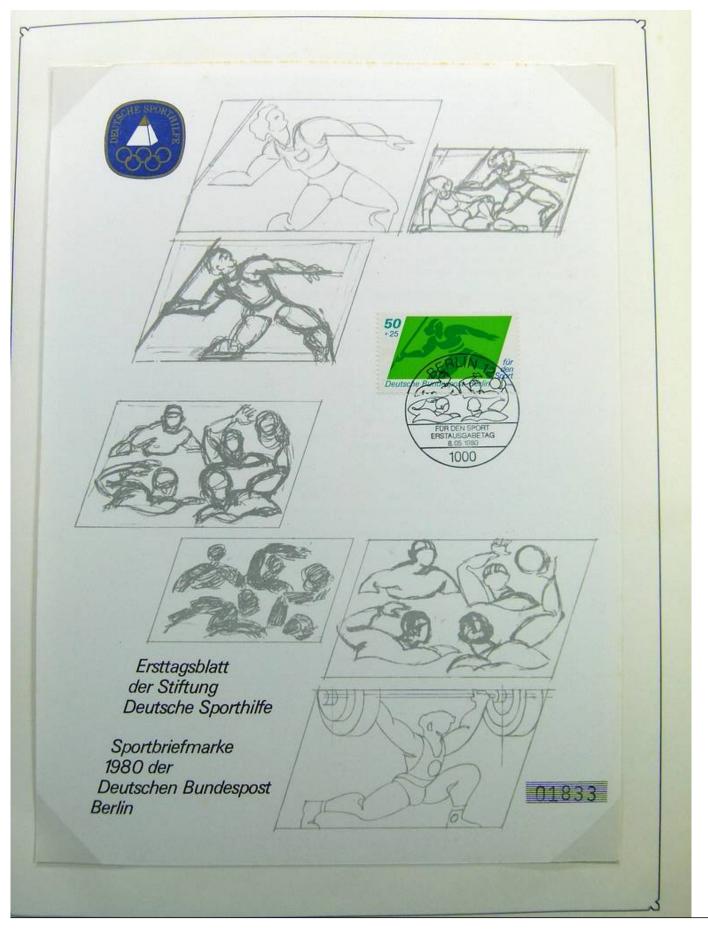

### Lot nr.: L241556

Country/Type: Topical

1972 Olympics thematic collection, on 2 binders, with MNH stamps and covers with special cancellations.

Price: 30 eur

[Go to the lot on www.sevenstamps.com ]

Foto nr.: 2