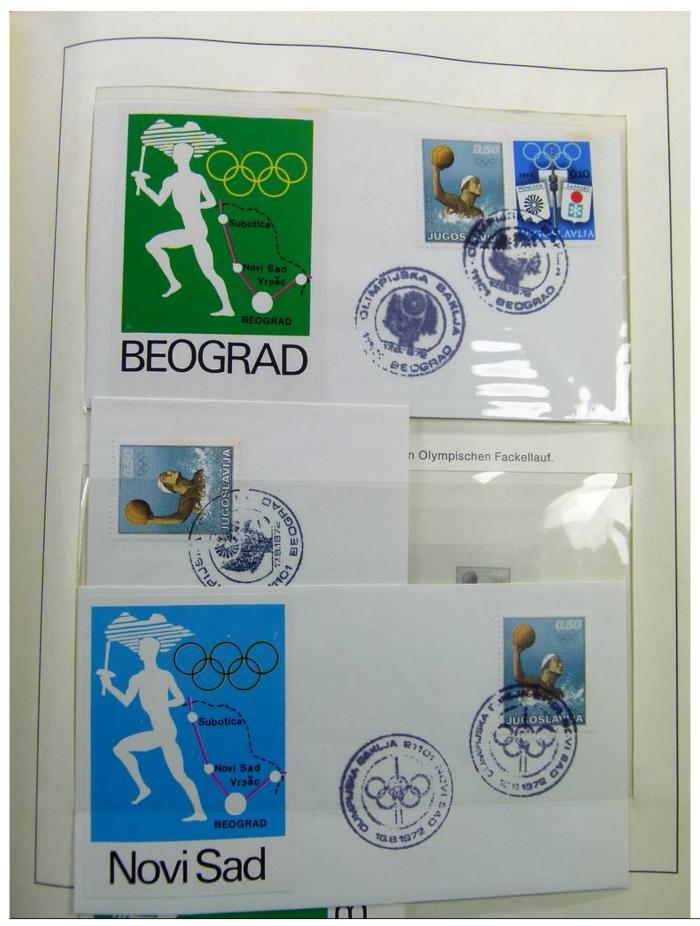

### Lot nr.: L241556

Country/Type: Topical

1972 Olympics thematic collection, on 2 binders, with MNH stamps and covers with special cancellations.

Price: 30 eur

[Go to the lot on www.sevenstamps.com ]

Foto nr.: 2