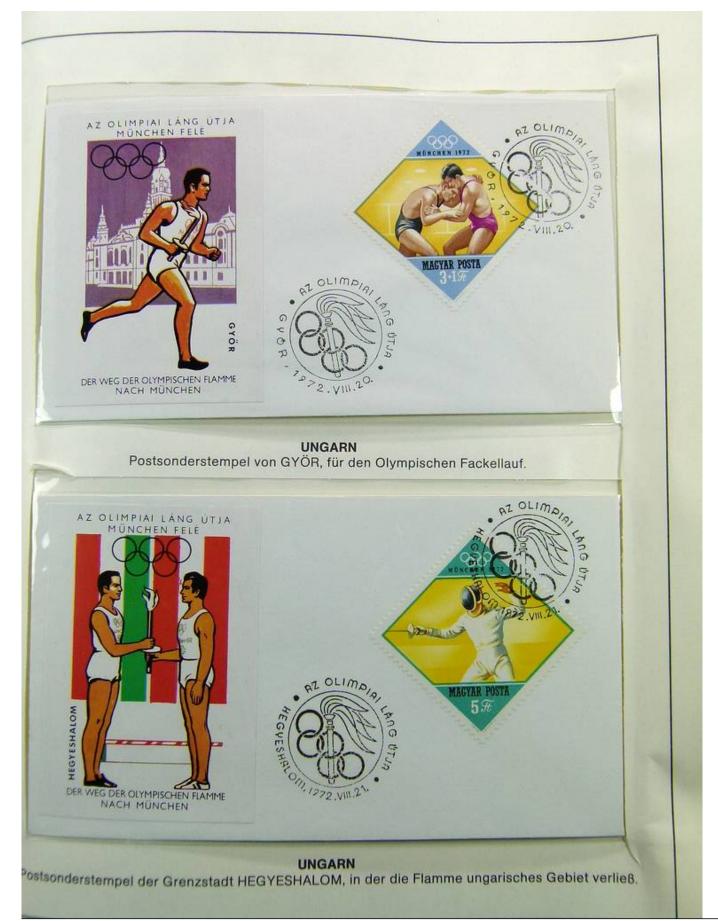

-|
| <text><section-header></section-header></text> | <text></text>    |  |

Page 49/103







































Foto nr.: 59



Page 59/103







#### Foto nr.: 61



Page 61/103



























































| Wolfram von<br>Eschenbach                                          | <u>1170 - 1220</u>         |  |
|--------------------------------------------------------------------|----------------------------|--|
|                                                                    | Deutscher<br>Dichter       |  |
| <section-header><section-header></section-header></section-header> | maze – zuht – triuwe<br>In |  |







































### Foto nr.: 86



Page 86/103



### Foto nr.: 87



Page 87/103







































Foto nr.: 97



Page 97/103