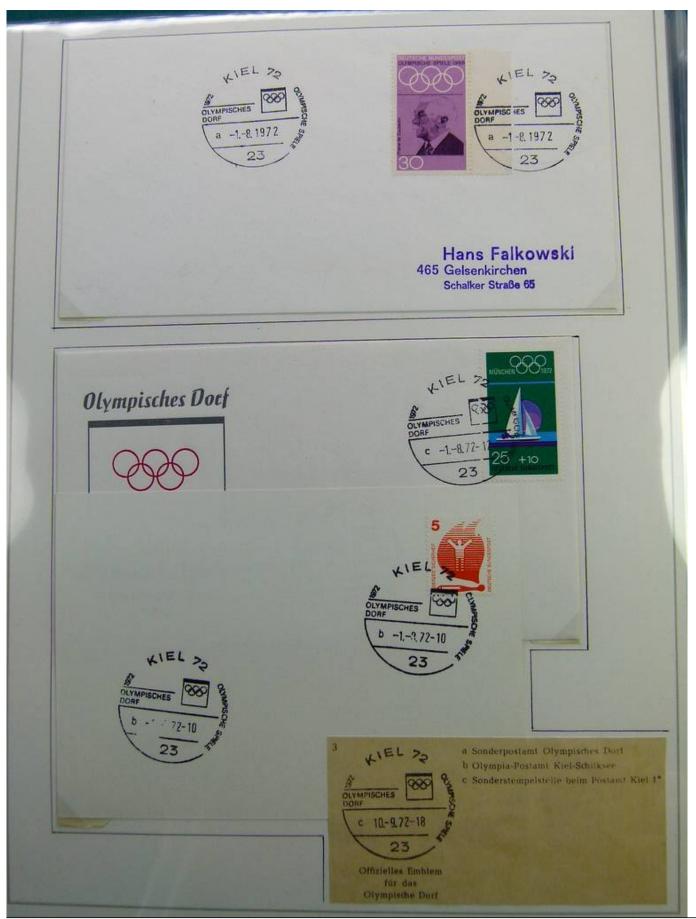

# Die Sonderpostämter und die Stempel für die Segel-Olympiade

Im Amtsblatt vom 3.8. 1972 hatte das BPM als Mitteilung Nr. 2175-1972 eine Übersicht über die anlaßlich der Spiele der XX. Olympiade München 1972 einnerichteten Sonderpostämter und die von ihnen geführten Sonderstempel bekannt gegeben. Erganzt wurde diese Liste durch die Amtsblatt-Mitteilung Nr. 2180/1972 über die Sonderstempel zum Olympia-Fackellauf. Der Offentlichkeit standen im Bereich von München, Kiel und Augsburg 41 Sonderpostämter zur Verlügung davon 6 in Kiel. Eingerichtet wurden ferner zahlreiche Sonderpostamter, die nur den Wettkampfteilnehmern und den Mitgliedorn des IOK bzw. den akkreditierten Journalisten und Berichterstattern von Presse, Rundfunk und Fernschen zugänglich waren. In Kiel-Schilksee, wo sich etwa 700 Aktive aus 47 Nationen und 250 Journalisten aufhielten, waren 2 Sonderpostamter nur diesem Personeakreis vorbe halten.

|    |             | Sonderpostämter in Kiel                                                           | Olinungsdauer |
|----|-------------|-----------------------------------------------------------------------------------|---------------|
|    |             | Sonderpostaniter in the Schilkson                                                 | 1.8: -10.9.72 |
| 1; | 23 Kiel 72; | Olympia-Postamt Kiel-Schilksee                                                    | 26.8 10.9.    |
| 2. |             | Schloßgarten – Fahrbares Postamt –<br>Sporthafen Düsternbrook – Fahrbares Postamt | - 26.8 10.9   |
| 3. |             | Sporthafen Wik - Fahrbares Postamt -                                              | 19 8 10.9     |
| 4. |             | Sportnaten wik - Falckenstein                                                     |               |
| Se |             | Olympisches Jugendlager Falckenstein<br>- Fahrbares Postamt                       | 20, 8 10, 9   |
| 6. | 1. 2. 19    | Strande, Haten - Fahrbares Postant -                                              | 26, 8, 10, 9  |
| 7. | 1. 1. 1.    | Olympisches Dorf<br>(Für die Olfentlichkeit nicht zuganglich)                     | 1.8, - 10.9   |
| 8. | 1.          | Pressezentrum <sup>1</sup><br>(Für die Offentlichkeit nicht zugänglich)           | 1.8.7 - 10.9. |
|    |             |                                                                                   |               |

Beim Postamt Kiel 1 war bereits zur Kieler Woche 1972 eine Sonderstempel stelle eingerichtet worden, die sich im Kubah-Haus neben dem Postamt 1 befand, der Offentlichkeit aber nicht zugänglich war. Sie erledigte alle schriftlichen Antrage auch auf Sonder- und Gefälligkeitsstempelungen mit den Olympia-Stempeln bis zum 10, 11, 72,