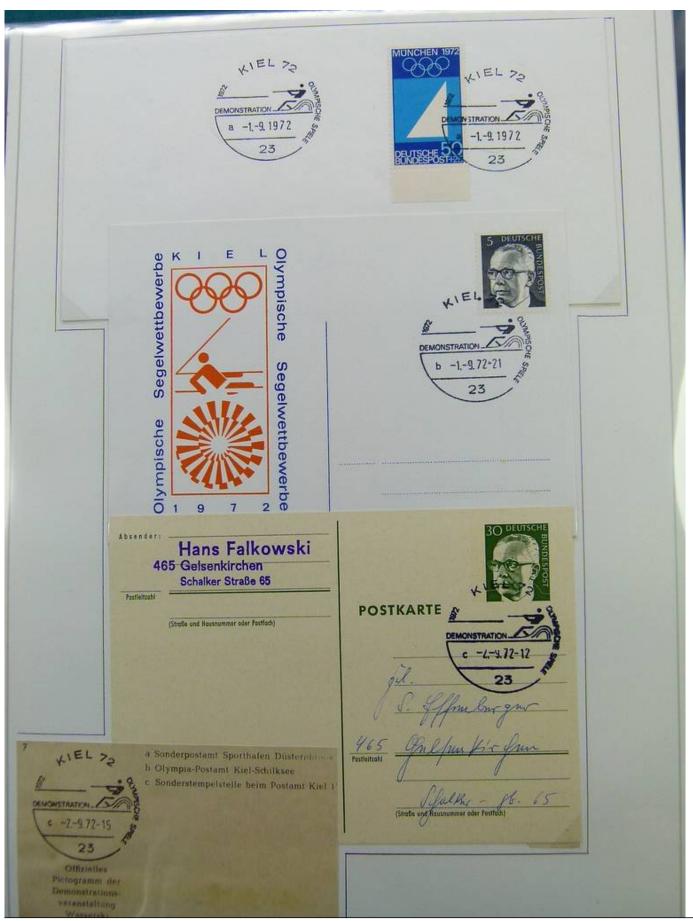

# Die Sonderpostämter und die Stempel für die Segel-Olympiade

Im Amtsblatt vom 3.8. 1972 hatte das BPM als Mitteilung Nr. 2175-1972 eine Übersicht über die anlaßlich der Spiele der XX. Olympiade München 1972 einnerichteten Sonderpostämter und die von ihnen geführten Sonderstempel bekannt gegeben. Erganzt wurde diese Liste durch die Amtsblatt-Mitteilung Nr. 2180/1972 über die Sonderstempel zum Olympia-Fackellauf. Der Offentlichkeit standen im Bereich von München, Kiel und Augsburg 41 Sonderpostämter zur Verlügung davon 6 in Kiel. Eingerichtet wurden ferner zahlreiche Sonderpostamter, die nur den Wettkampfteilnehmern und den Mitgliedorn des IOK bzw. den akkreditierten Journalisten und Berichterstattern von Presse, Rundfunk und Fernschen zugänglich waren. In Kiel-Schilksee, wo sich etwa 700 Aktive aus 47 Nationen und 250 Journalisten aufhielten, waren 2 Sonderpostamter nur diesem Personeakreis vorbe halten.

|    |             | Sonderpostämter in Kiel                                                           | Olinungsdauer |
|----|-------------|-----------------------------------------------------------------------------------|---------------|
|    |             | Sonderpostaniter in the Schilkson                                                 | 1.8: -10.9.72 |
| 1; | 23 Kiel 72; | Olympia-Postamt Kiel-Schilksee                                                    | 26.8 10.9.    |
| 2. |             | Schloßgarten – Fahrbares Postamt –<br>Sporthafen Düsternbrook – Fahrbares Postamt | - 26.8 10.9   |
| 3. |             | Sporthafen Wik - Fahrbares Postamt -                                              | 19 8 10.9     |
| 4. |             | Sportnaten wik - Falckenstein                                                     |               |
| Se |             | Olympisches Jugendlager Falckenstein<br>- Fahrbares Postamt                       | 20, 8 10, 9   |
| 6. | 1. 2. 19    | Strande, Haten - Fahrbares Postant -                                              | 26, 8, 10, 9  |
| 7. | 1. 1. 1.    | Olympisches Dorf<br>(Für die Olfentlichkeit nicht zuganglich)                     | 1.8, - 10.9   |
| 8. | 1.          | Pressezentrum <sup>1</sup><br>(Für die Offentlichkeit nicht zugänglich)           | 1.8.7 - 10.9. |
|    |             |                                                                                   |               |

Beim Postamt Kiel 1 war bereits zur Kieler Woche 1972 eine Sonderstempel stelle eingerichtet worden, die sich im Kubah-Haus neben dem Postamt 1 befand, der Offentlichkeit aber nicht zugänglich war. Sie erledigte alle schriftlichen Antrage auch auf Sonder- und Gefälligkeitsstempelungen mit den Olympia-Stempeln bis zum 10, 11, 72,