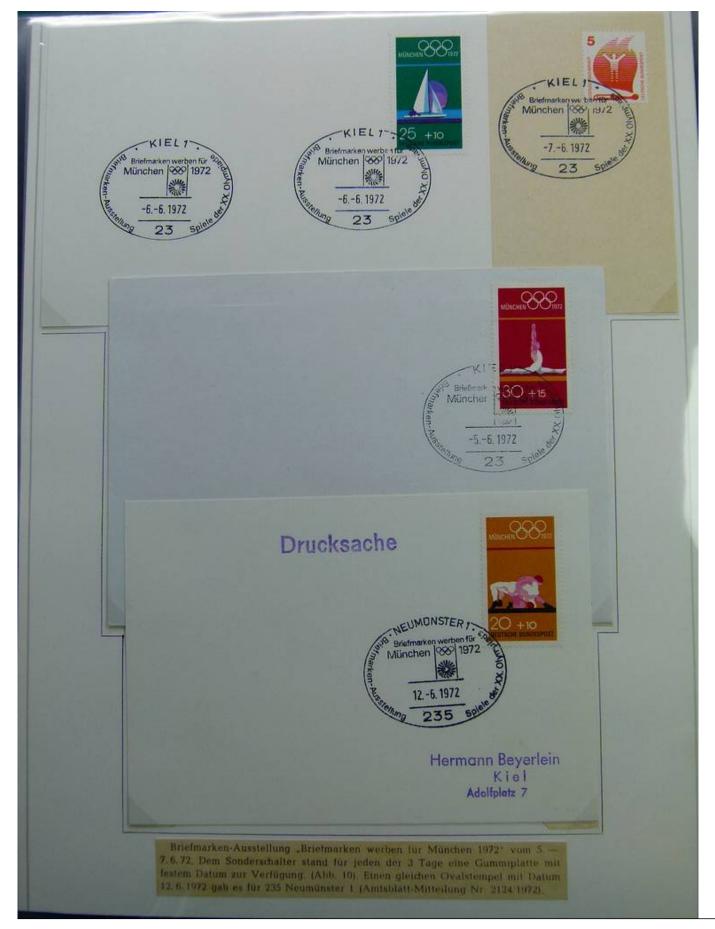

Beim Postamt Kiel 1 war bereits zur Kieler Woche 1972 eine Sonderstempel stelle eingerichtet worden, die sich im Kubah-Haus neben dem Postamt 1 befand, der Offentlichkeit aber nicht zugänglich war. Sie erledigte alle schriftlichen Antrage auch auf Sonder- und Gefälligkeitsstempelungen mit den Olympia-Stempeln bis zum 10, 11, 72,

Für die Sonderstempel hatte man 9 verschiedene Inschritten mit bildlichen Darstellungen (Pictogramme) gewählt. Von jedem Typ gab es mehrere Stempel die verschiedene Unterscheidungsbuchstaben (U.B.) trugen.