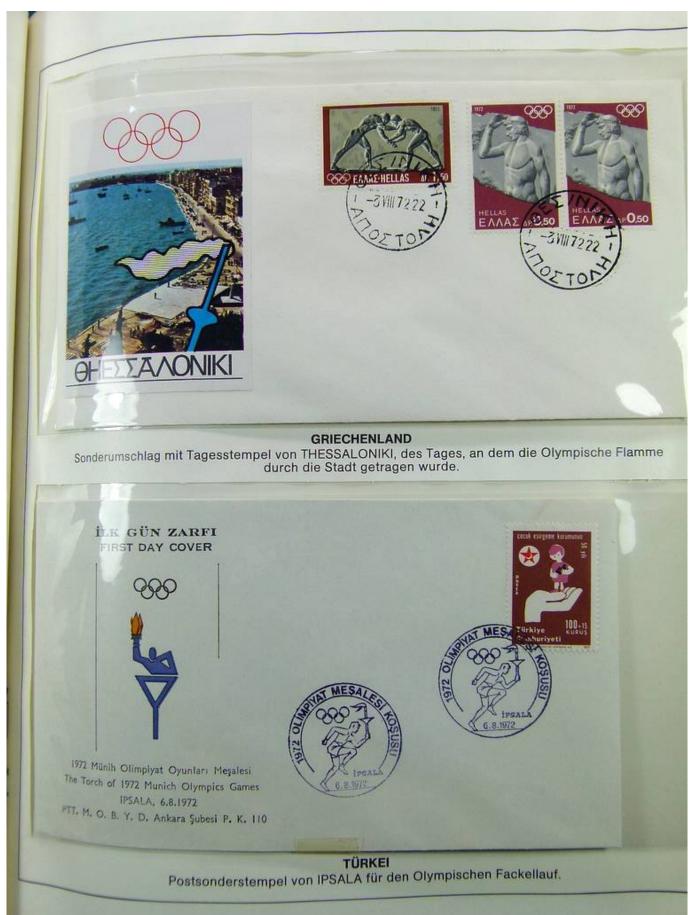

### Lot nr.: L241556

Country/Type: Topical

1972 Olympics thematic collection, on 2 binders, with MNH stamps and covers with special cancellations.

Price: 30 eur

[Go to the lot on www.sevenstamps.com ]

Foto nr.: 2