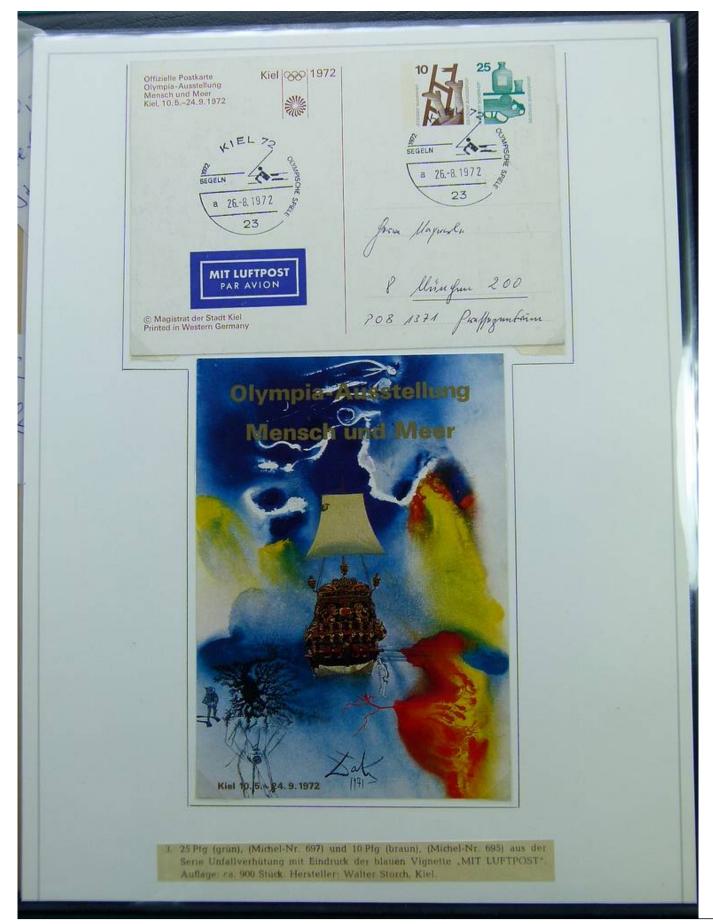

| Offizielle Postkarte<br>Olympia-Ausstellung<br>Mensch und Meer<br>Kiel, 10. 5. – 24. 9. 1972 | Ofymplat<br>Avenue in Provide Strandbased<br>Maar<br>Kint 10.5 -<br>24.9.1972                                                                               |
|----------------------------------------------------------------------------------------------|-------------------------------------------------------------------------------------------------------------------------------------------------------------|
|                                                                                              | Hans Falkowski<br>465 Gelsenkirchen<br>Schalker Straße 65                                                                                                   |
| © Magistrat der Stadt Kiel<br>Printed in Western Germany                                     |                                                                                                                                                             |
| angefertigt:<br>1. Postwertzeichen 30 Pfg (rot), (<br>Serie Deutsche Bauwerke aus 1          | folgenden Eindrucken auf solchen Postkarten<br>Michel-Briefmarkenkatalog Nr. 493) aus der<br>2 Jahrhunderten.<br>Kieler Philatelisten-Verein von 1931 e. V. |
| angefertigt:<br>1. Postwertzeichen 30 Pfg (rot), (<br>Serie Deutsche Bauwerke aus 1          | Michel-Briefmarkenkatalog Nr. 493) aus der<br>2 Jahrhunderten.<br>Kieler Philatelisten-Verein von 1931 e.V.                                                 |