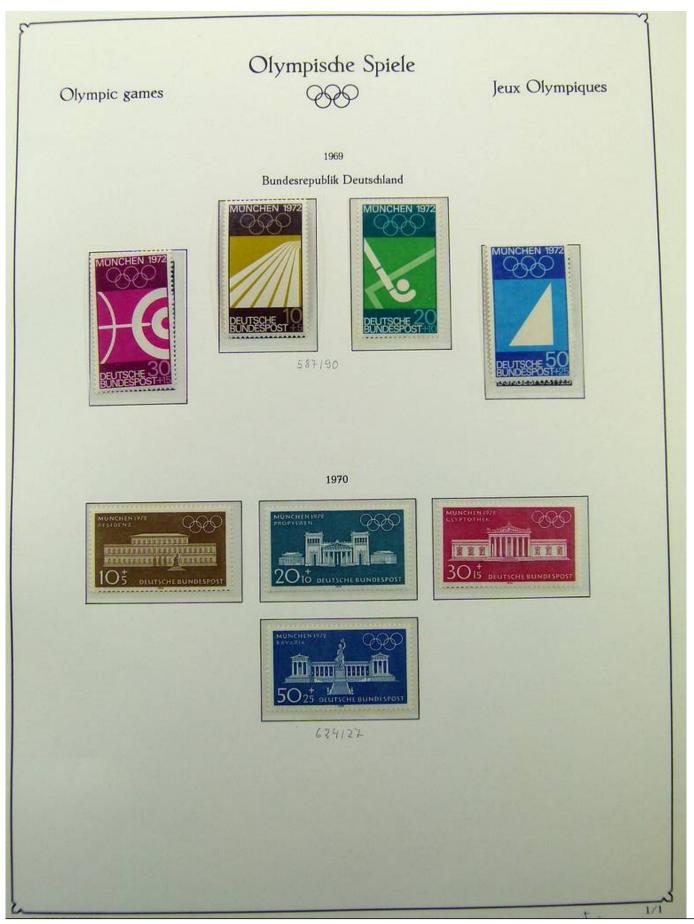

### Lot nr.: L241556

Country/Type: Topical

1972 Olympics thematic collection, on 2 binders, with MNH stamps and covers with special cancellations.

Price: 30 eur

[Go to the lot on www.sevenstamps.com ]

Foto nr.: 2