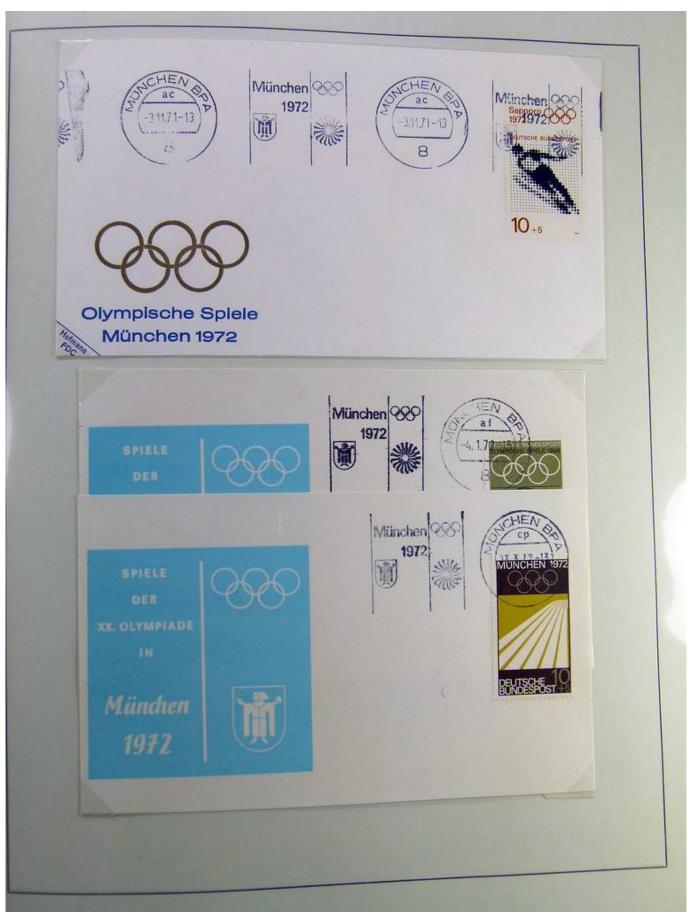

|

Ganzsachen mit Wertstempeleindruck aus der Dauerserie Heinemann (Firma Keller - FDC)



















### Foto nr.: 20



Page 20/148

























Foto nr.: 26



Page 26/148







































### Foto nr.: 36



Page 36/148











































































### Foto nr.: 55



Page 55/148

































### Foto nr.: 63



Page 63/148

































































































































Foto nr.: 95



Page 95/148







































#### Foto nr.: 105



Sonderstempel: Kiel 1 – Mondlandung im Olympia-Jahr, auf zwei mit Flugkörpern der Hermann-Oberth-Gesellschaft beförderten Raketenbriefen (private Raketenpost) mit Stempel der Hermann-Oberth-Gesellschaft, der auf die Raketenbeförderung und die Mitgabe einer Olympia-Flagge zum Mond hinweist.



























































#### Foto nr.: 120



19