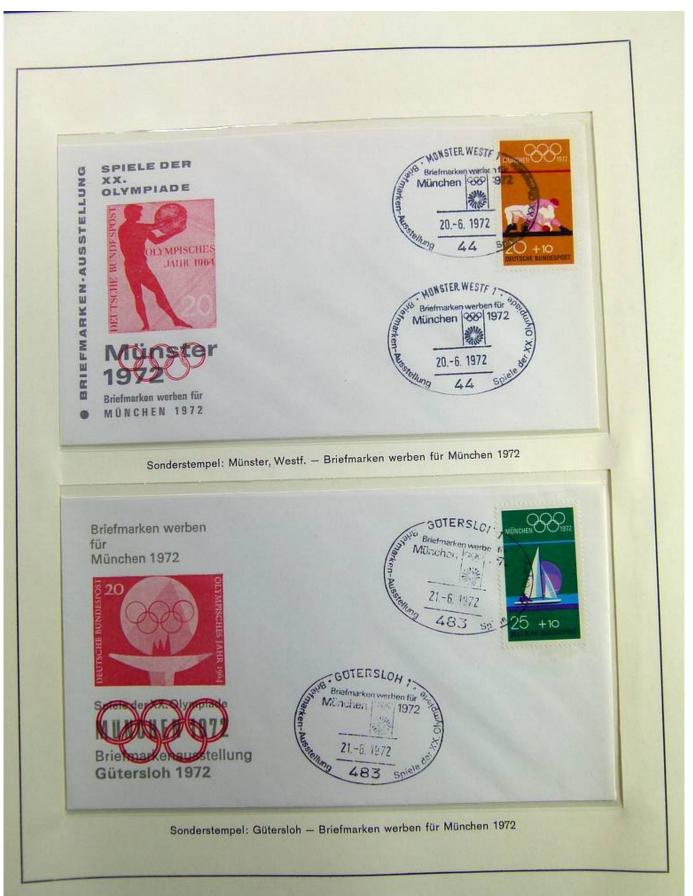

Page 95/148







































#### Foto nr.: 105



Sonderstempel: Kiel 1 – Mondlandung im Olympia-Jahr, auf zwei mit Flugkörpern der Hermann-Oberth-Gesellschaft beförderten Raketenbriefen (private Raketenpost) mit Stempel der Hermann-Oberth-Gesellschaft, der auf die Raketenbeförderung und die Mitgabe einer Olympia-Flagge zum Mond hinweist.



























































#### Foto nr.: 120



1972 Olympiamarken 30 + 15 Pf Turnen und 60 + 30 Pf Schwimmen mit Ersttagsstempel von München



Foto nr.: 121



1972 Olympiamarken 30 + 15 Pf Turnen und 60 + 30 Pf Schwimmen mit Ersttagsstempel von Kiel







#### Foto nr.: 123



Sonderstempel: Hamburg - 1. Ausgabetag Olympiamarken, Fotos und Briefmarken werben für Olympia