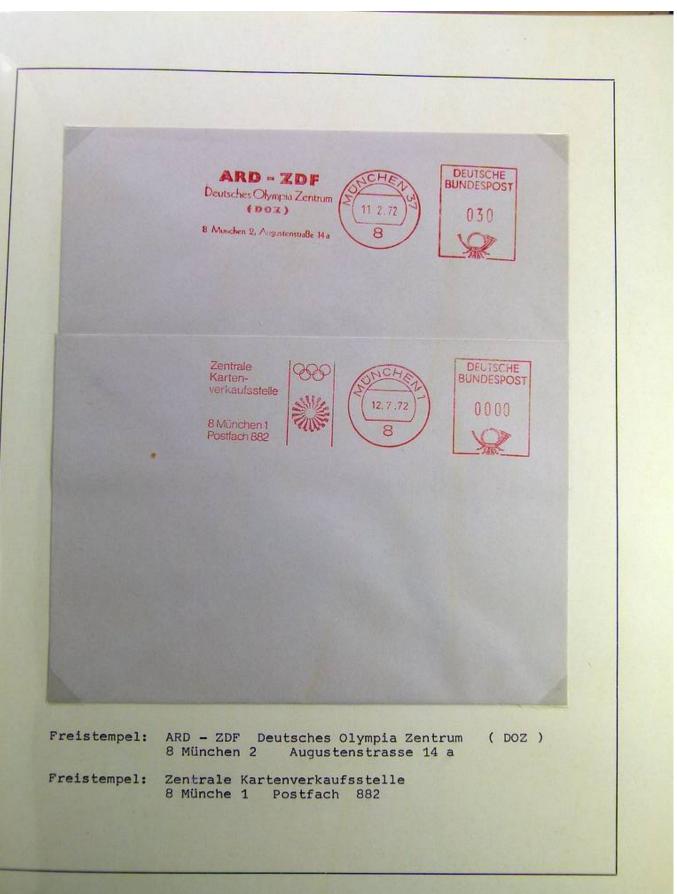

|

Ganzsachen mit Wertstempeleindruck aus der Dauerserie Heinemann (Firma Keller - FDC)



















### Foto nr.: 20



Page 20/148

























Foto nr.: 26



Page 26/148







































### Foto nr.: 36



Page 36/148











































































### Foto nr.: 55



Page 55/148

































### Foto nr.: 63



Page 63/148

































































































































Foto nr.: 95



Page 95/148







































#### Foto nr.: 105



Sonderstempel: Kiel 1 – Mondlandung im Olympia-Jahr, auf zwei mit Flugkörpern der Hermann-Oberth-Gesellschaft beförderten Raketenbriefen (private Raketenpost) mit Stempel der Hermann-Oberth-Gesellschaft, der auf die Raketenbeförderung und die Mitgabe einer Olympia-Flagge zum Mond hinweist.



























































#### Foto nr.: 120



1972 Olympiamarken 30 + 15 Pf Turnen und 60 + 30 Pf Schwimmen mit Ersttagsstempel von München



Foto nr.: 121



1972 Olympiamarken 30 + 15 Pf Turnen und 60 + 30 Pf Schwimmen mit Ersttagsstempel von Kiel







#### Foto nr.: 123



Sonderstempel: Hamburg - 1. Ausgabetag Olympiamarken, Fotos und Briefmarken werben für Olympia