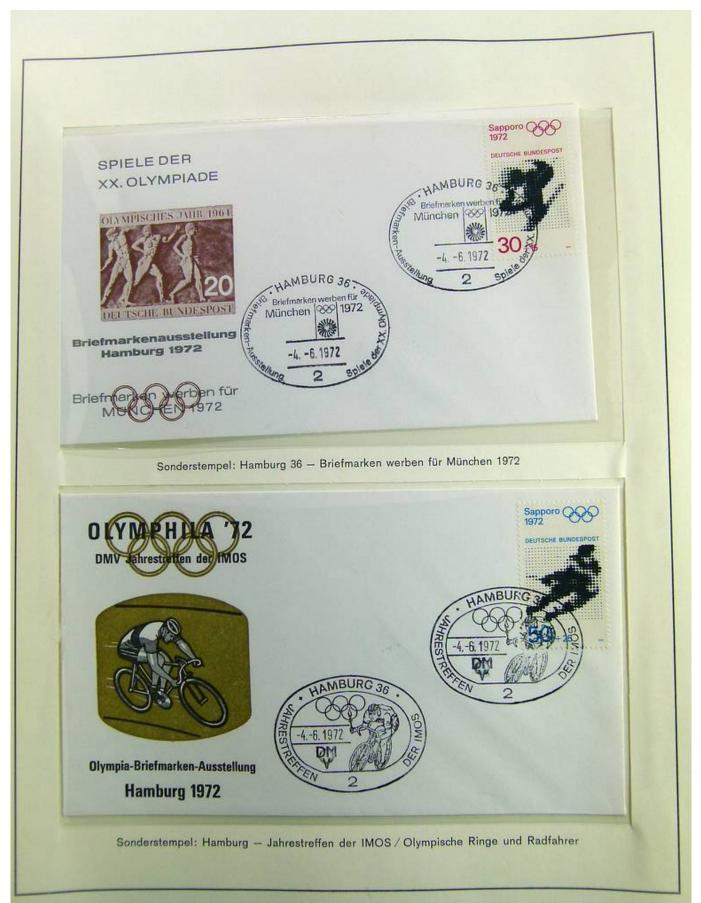

### Foto nr.: 36



Page 36/148











































































### Foto nr.: 55



Page 55/148

































### Foto nr.: 63



Page 63/148

































































































































Foto nr.: 95



Page 95/148







































#### Foto nr.: 105



Sonderstempel: Kiel 1 – Mondlandung im Olympia-Jahr, auf zwei mit Flugkörpern der Hermann-Oberth-Gesellschaft beförderten Raketenbriefen (private Raketenpost) mit Stempel der Hermann-Oberth-Gesellschaft, der auf die Raketenbeförderung und die Mitgabe einer Olympia-Flagge zum Mond hinweist.



























































#### Foto nr.: 120



1972 Olympiamarken 30 + 15 Pf Turnen und 60 + 30 Pf Schwimmen mit Ersttagsstempel von München



Foto nr.: 121



1972 Olympiamarken 30 + 15 Pf Turnen und 60 + 30 Pf Schwimmen mit Ersttagsstempel von Kiel







#### Foto nr.: 123



Sonderstempel: Hamburg - 1. Ausgabetag Olympiamarken, Fotos und Briefmarken werben für Olympia