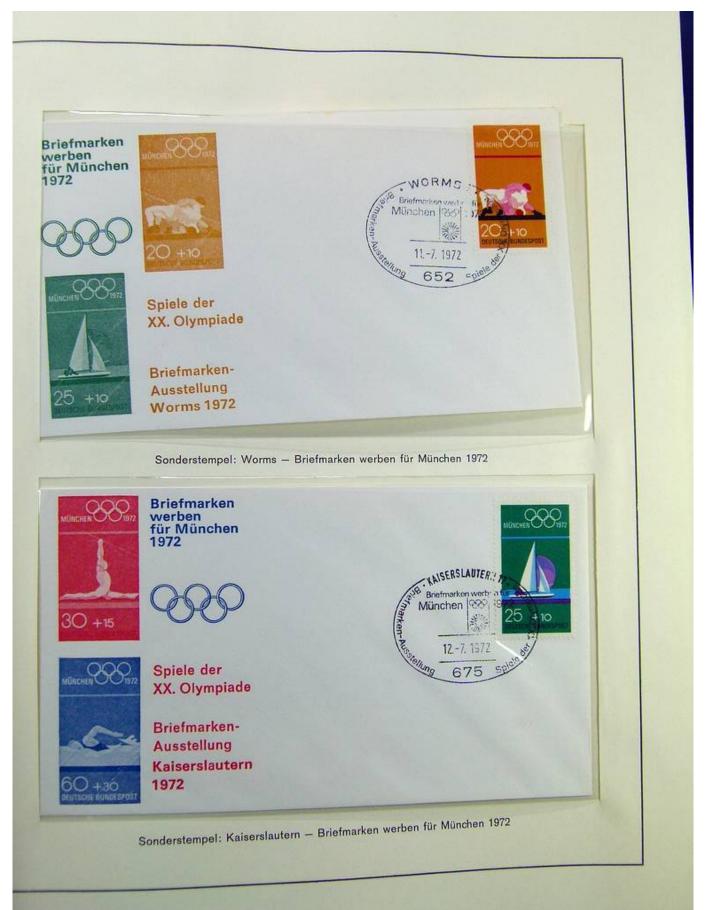

105



Sonderstempel: Kiel 1 – Mondlandung im Olympia-Jahr, auf zwei mit Flugkörpern der Hermann-Oberth-Gesellschaft beförderten Raketenbriefen (private Raketenpost) mit Stempel der Hermann-Oberth-Gesellschaft, der auf die Raketenbeförderung und die Mitgabe einer Olympia-Flagge zum Mond hinweist.



























































#### Foto nr.: 120



1972 Olympiamarken 30 + 15 Pf Turnen und 60 + 30 Pf Schwimmen mit Ersttagsstempel von München



Foto nr.: 121



1972 Olympiamarken 30 + 15 Pf Turnen und 60 + 30 Pf Schwimmen mit Ersttagsstempel von Kiel







#### Foto nr.: 123



Sonderstempel: Hamburg - 1. Ausgabetag Olympiamarken, Fotos und Briefmarken werben für Olympia