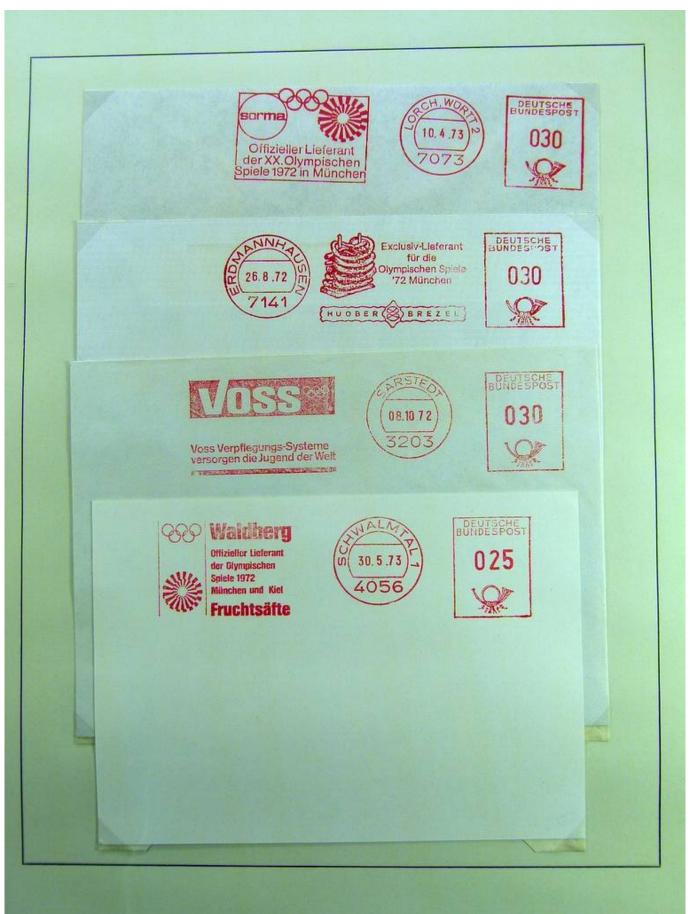

|

Ganzsachen mit Wertstempeleindruck aus der Dauerserie Heinemann (Firma Keller - FDC)



















### Foto nr.: 20



Page 20/148

























Foto nr.: 26



Page 26/148







































### Foto nr.: 36



Page 36/148











































































### Foto nr.: 55



Page 55/148

































### Foto nr.: 63



Page 63/148

































































































































Foto nr.: 95



Page 95/148







































#### Foto nr.: 105



Sonderstempel: Kiel 1 – Mondlandung im Olympia-Jahr, auf zwei mit Flugkörpern der Hermann-Oberth-Gesellschaft beförderten Raketenbriefen (private Raketenpost) mit Stempel der Hermann-Oberth-Gesellschaft, der auf die Raketenbeförderung und die Mitgabe einer Olympia-Flagge zum Mond hinweist.



























































#### Foto nr.: 120



1972 Olympiamarken 30 + 15 Pf Turnen und 60 + 30 Pf Schwimmen mit Ersttagsstempel von München



Foto nr.: 121



1972 Olympiamarken 30 + 15 Pf Turnen und 60 + 30 Pf Schwimmen mit Ersttagsstempel von Kiel







#### Foto nr.: 123



Sonderstempel: Hamburg - 1. Ausgabe