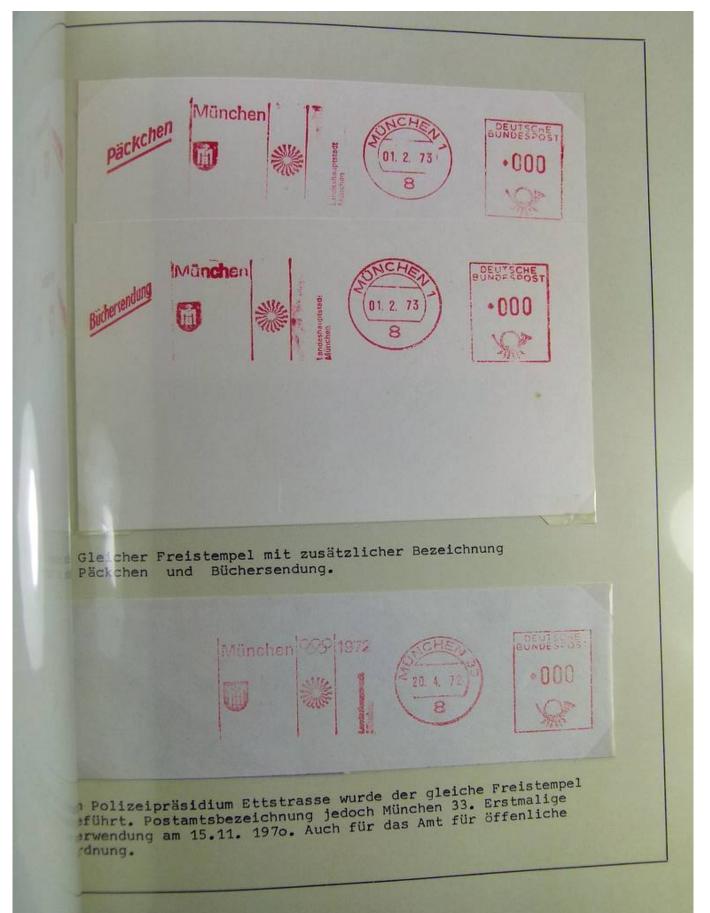

Ganzsachen mit Wertstempeleindruck aus der Dauerserie Heinemann (Firma Keller - FDC)