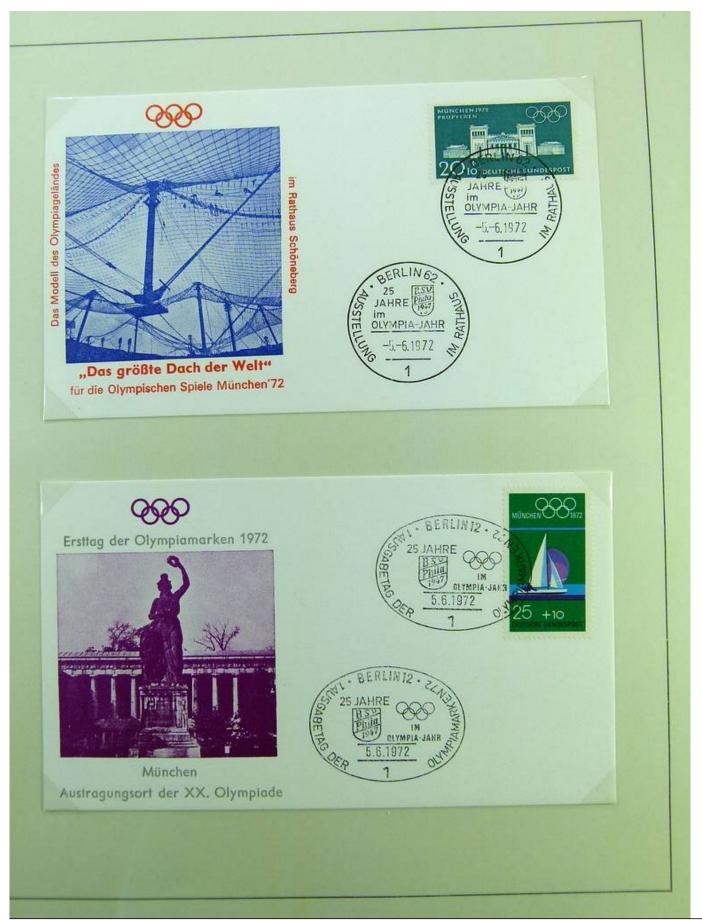

|

Ganzsachen mit Wertstempeleindruck aus der Dauerserie Heinemann (Firma Keller - FDC)



















### Foto nr.: 20



Page 20/148

























Foto nr.: 26



Page 26/148







































### Foto nr.: 36



Page 36/148











































































### Foto nr.: 55



Page 55/148

































### Foto nr.: 63



Page 63/148

































































































































Foto nr.: 95



Page 95/148







































#### Foto nr.: 105



Sonderstempel: Kiel 1 – Mondlandung im Olympia-Jahr, auf zwei mit Flugkörpern der Hermann-Oberth-Gesellschaft beförderten Raketenbriefen (private Raketenpost) mit Stempel der Hermann-Oberth-Gesellschaft, der auf die Raketenbeförderung und die Mitgabe einer Olympia-Flagge zum Mond hinweist.



























































#### Foto nr.: 120



1972 Olympiamarken 30 + 15 Pf Turnen und 60 + 30 Pf Schwimmen mit Ersttagsstempel von München