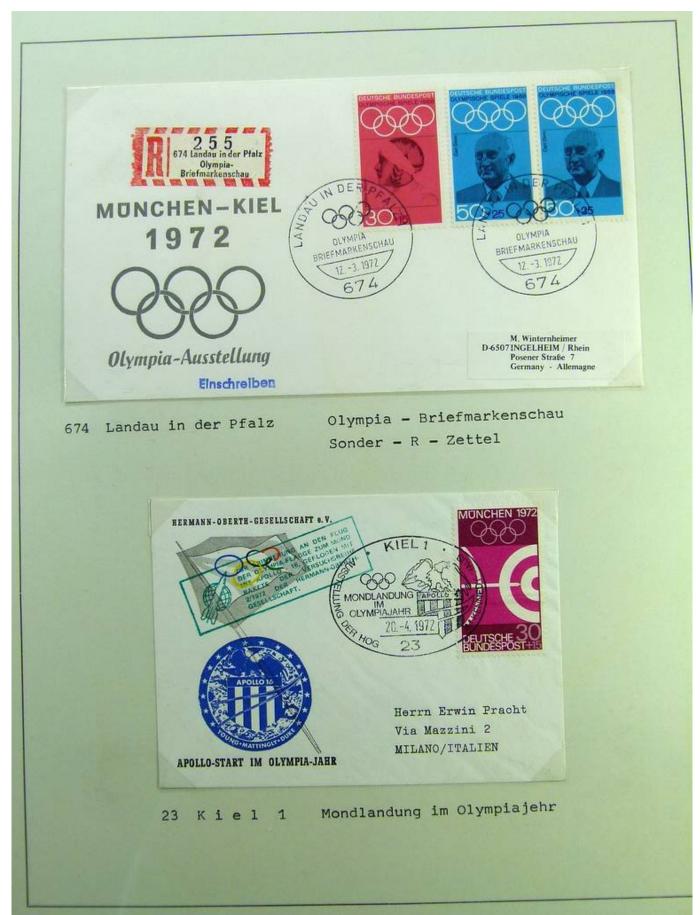

#### Foto nr.: 105

Sonderstempel: Kiel 1 – Mondlandung im Olympia-Jahr, auf zwei mit Flugkörpern der Hermann-Oberth-Gesellschaft beförderten Raketenbriefen (private Raketenpost) mit Stempel der Hermann-Oberth-Gesellschaft, der auf die Raketenbeförderung und die Mitgabe einer Olympia-Flagge zum Mond hinweist.