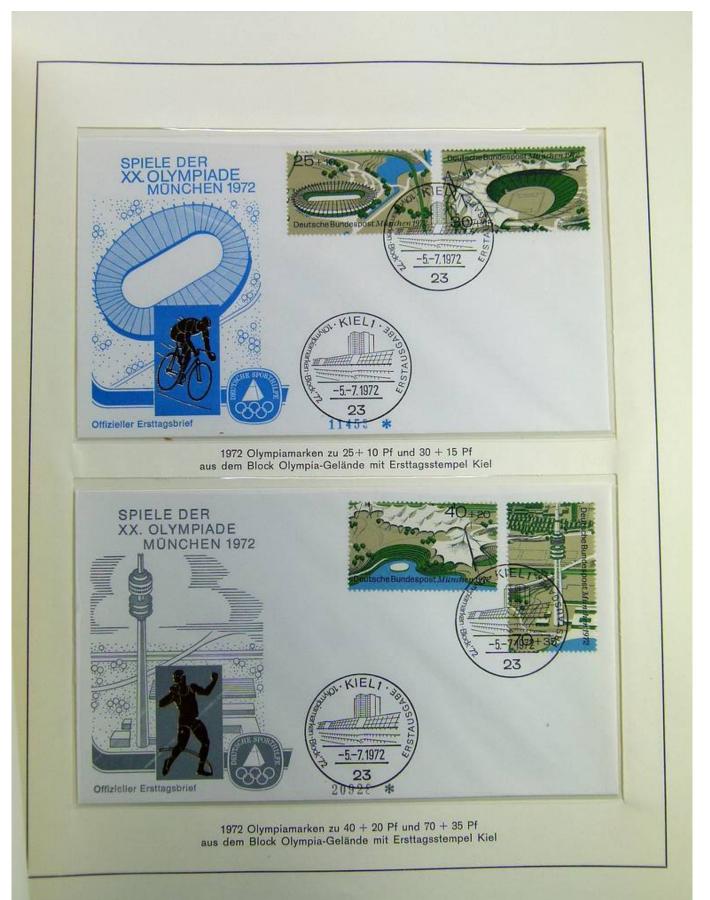

#### Foto nr.: 120

1972 Olympiamarken 30 + 15 Pf Turnen und 60 + 30 Pf Schwimmen mit Ersttagsstempel von München

Foto nr.: 121

1972 Olympiamarken 30 + 15 Pf Turnen und 60 + 30 Pf Schwimmen mit Ersttagsstempel von Kiel