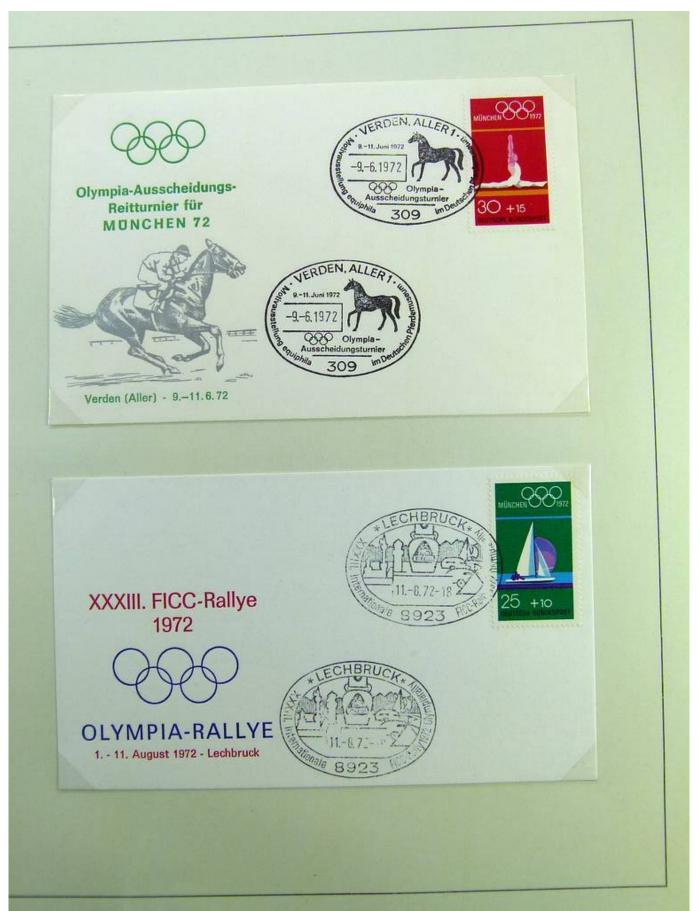

|

Ganzsachen mit Wertstempeleindruck aus der Dauerserie Heinemann (Firma Keller - FDC)



















### Foto nr.: 20



Page 20/148

























Foto nr.: 26



Page 26/148







































### Foto nr.: 36



Page 36/148











































































### Foto nr.: 55



Page 55/148

































### Foto nr.: 63



Page 63/148

































































































































Foto nr.: 95



Page 95/148







































#### Foto nr.: 105



Sonderstempel: Kiel 1 – Mondlandung im Olympia-Jahr, auf zwei mit Flugkörpern der Hermann-Oberth-Gesellschaft beförderten Raketenbriefen (private Raketenpost) mit Stempel der Hermann-Oberth-Gesellschaft, der auf die Raketenbeförderung und die Mitgabe einer Olympia-Flagge zum Mond hinweist.



























































#### Foto nr.: 120



1972 Olympiamarken 30 + 15 Pf Turnen und 60 + 30 Pf Schwimmen mit Ersttagsstempel von München



Foto