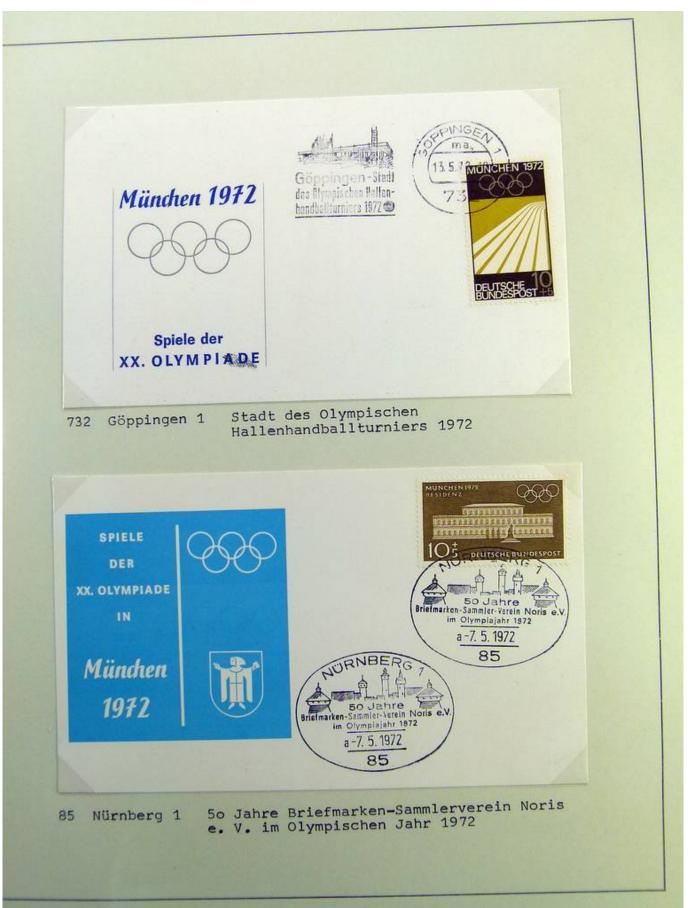

|

Ganzsachen mit Wertstempeleindruck aus der Dauerserie Heinemann (Firma Keller - FDC)



















### Foto nr.: 20



Page 20/148

























Foto nr.: 26



Page 26/148







































### Foto nr.: 36



Page 36/148











































































### Foto nr.: 55



Page 55/148

































### Foto nr.: 63



Page 63/148

































































































































Foto nr.: 95



Page 95/148







































#### Foto nr.: 105



Sonderstempel: Kiel 1 – Mondlandung im Olympia-Jahr, auf zwei mit Flugkörpern der Hermann-Oberth-Gesellschaft beförderten Raketenbriefen (private Raketenpost) mit Stempel der Hermann-Oberth-Gesellschaft, der auf die Raketenbeförderung und die Mitgabe einer Olympia-Flagge zum Mond hinweist.



























































#### Foto nr.: 120



1972 Olympiamarken 30 + 15 Pf Turnen und 60 + 30 Pf Schwimmen mit Ersttagsstempel von München