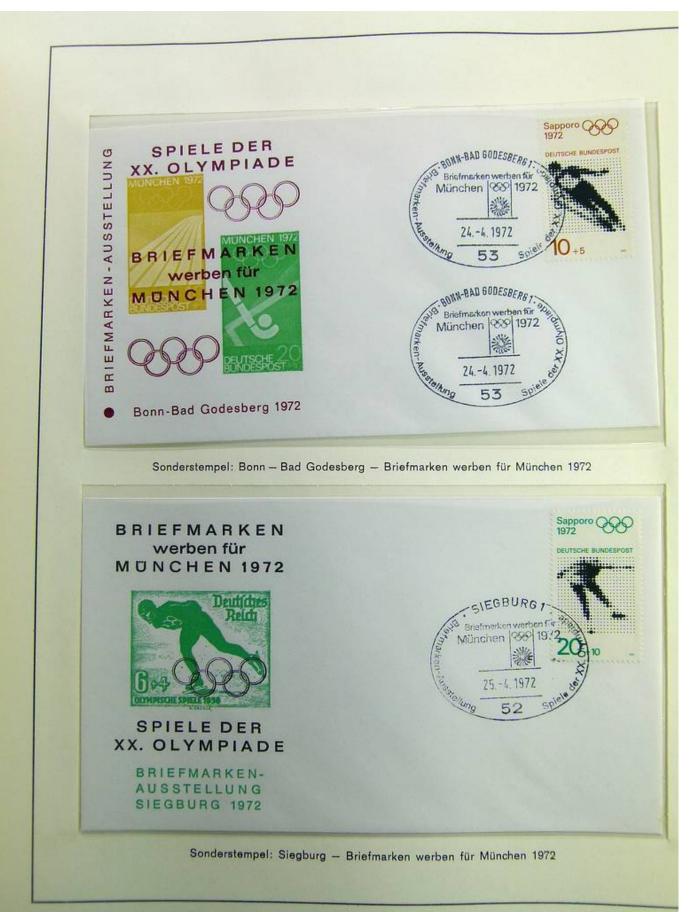

Foto nr.: 26



Page 26/148







































### Foto nr.: 36



Page 36/148











































































### Foto nr.: 55



Page 55/148

































### Foto nr.: 63



Page 63/148

































































































































Foto nr.: 95



Page 95/148







































#### Foto nr.: 105



Sonderstempel: Kiel 1 – Mondlandung im Olympia-Jahr, auf zwei mit Flugkörpern der Hermann-Oberth-Gesellschaft beförderten Raketenbriefen (private Raketenpost) mit Stempel der Hermann-Oberth-Gesellschaft, der auf die Raketenbeförderung und die Mitgabe einer Olympia-Flagge zum Mond hinweist.



























































#### Foto nr.: 120



1972 Olympiamarken 30 + 15 Pf Turnen und 60 + 30 Pf Schwimmen mit Ersttagsstempel von München



Foto nr.: 121



1972 Olympiamarken 30 + 15 Pf Turnen und 60 + 30 Pf Schwimmen mit Ersttagsstempel von Kiel







#### Foto nr.: 123



Sonderstempel: Hamburg - 1. Ausgabetag Olympiamarken, Fotos und Briefmarken werben für Olympia