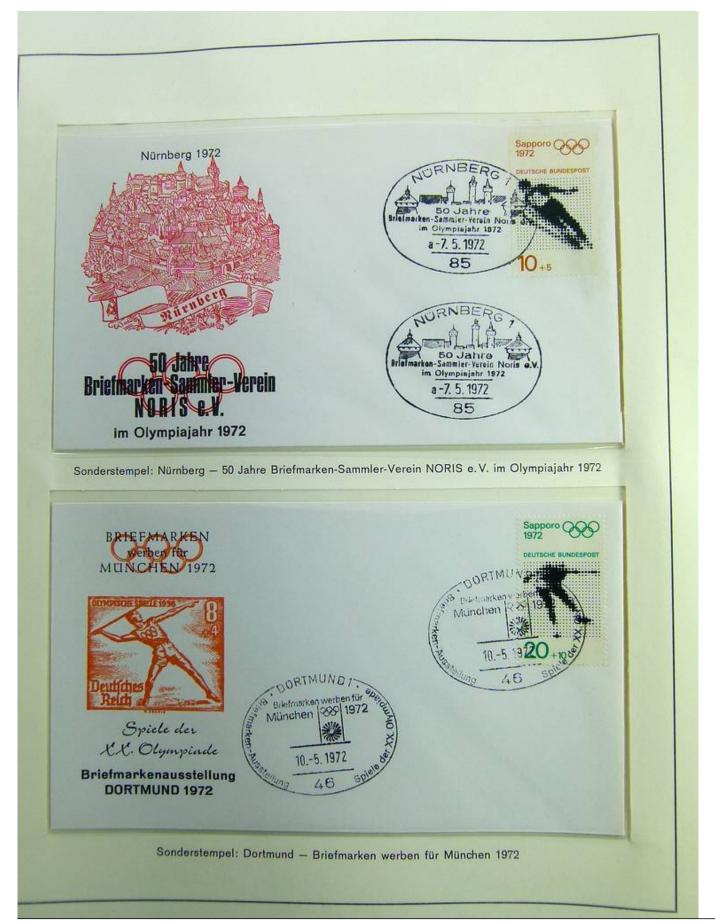

Foto nr.: 26



Page 26/148







































### Foto nr.: 36



Page 36/148











































































### Foto nr.: 55



Page 55/148

































### Foto nr.: 63



Page 63/148

































































































































Foto nr.: 95



Page 95/148







































#### Foto nr.: 105



Sonderstempel: Kiel 1 – Mondlandung im Olympia-Jahr, auf zwei mit Flugkörpern der Hermann-Oberth-Gesellschaft beförderten Raketenbriefen (private Raketenpost) mit Stempel der Hermann-Oberth-Gesellschaft, der auf die Raketenbeförderung und die Mitgabe einer Olympia-Flagge zum Mond hinweist.



























































#### Foto nr.: 120



1972 Olympiamarken 30 + 15 Pf Turnen und 60 + 30 Pf Schwimmen mit Ersttagsstempel von München



Foto nr.: 121



1972 Olympiamarken 30 + 15 Pf Turnen und 60 + 30 Pf Schwimmen mit Ersttagsstempel von Kiel







#### Foto nr.: 123



Sonderstempel: Hamburg - 1. Ausgabetag Olympiamarken, Fotos und Briefmarken werben für Olympia