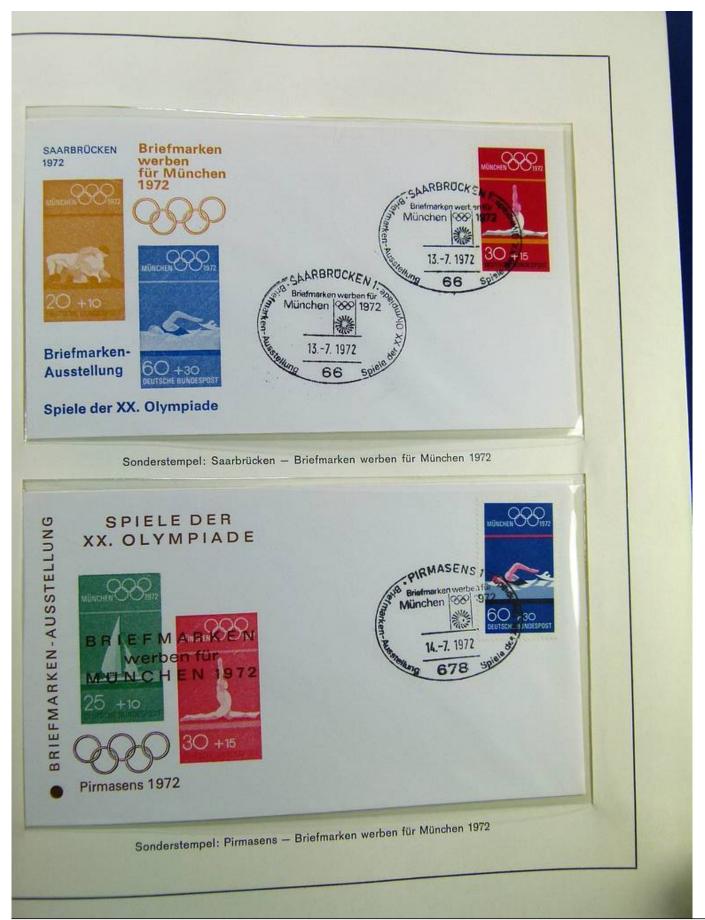

Sonderstempel: Kiel 1 – Mondlandung im Olympia-Jahr, auf zwei mit Flugkörpern der Hermann-Oberth-Gesellschaft beförderten Raketenbriefen (private Raketenpost) mit Stempel der Hermann-Oberth-Gesellschaft, der auf die Raketenbeförderung und die Mitgabe einer Olympia-Flagge zum Mond hinweist.



























































#### Foto nr.: 120



1972 Olympiamarken 30 + 15 Pf Turnen und 60 + 30 Pf Schwimmen mit Ersttagsstempel von München



Foto nr.: 121



1972 Olympiamarken 30 + 15 Pf Turnen und 60 + 30 Pf Schwimmen mit Ersttagsstempel von Kiel







#### Foto nr.: 123



Sonderstempel: Hamburg - 1. Ausgabetag Olympiamarken, Fotos und Briefmarken werben für Olympia