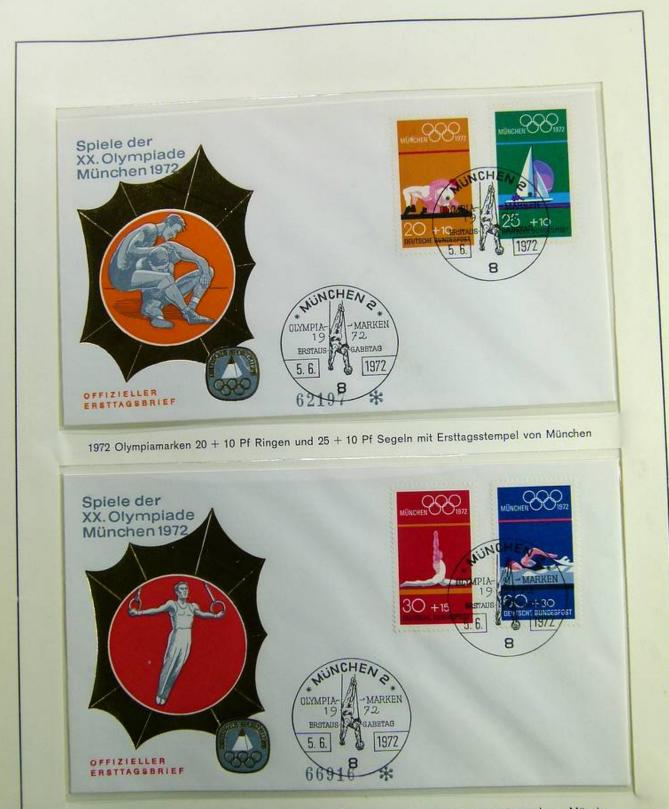

#### Foto nr.: 120

1972 Olympiamarken 30 + 15 Pf Turnen und 60 + 30 Pf Schwimmen mit Ersttagsstempel von München

Foto nr.: 121

1972 Olympiamarken 30 + 15 Pf Turnen und 60 + 30 Pf Schwimmen mit Ersttagsstempel von Kiel