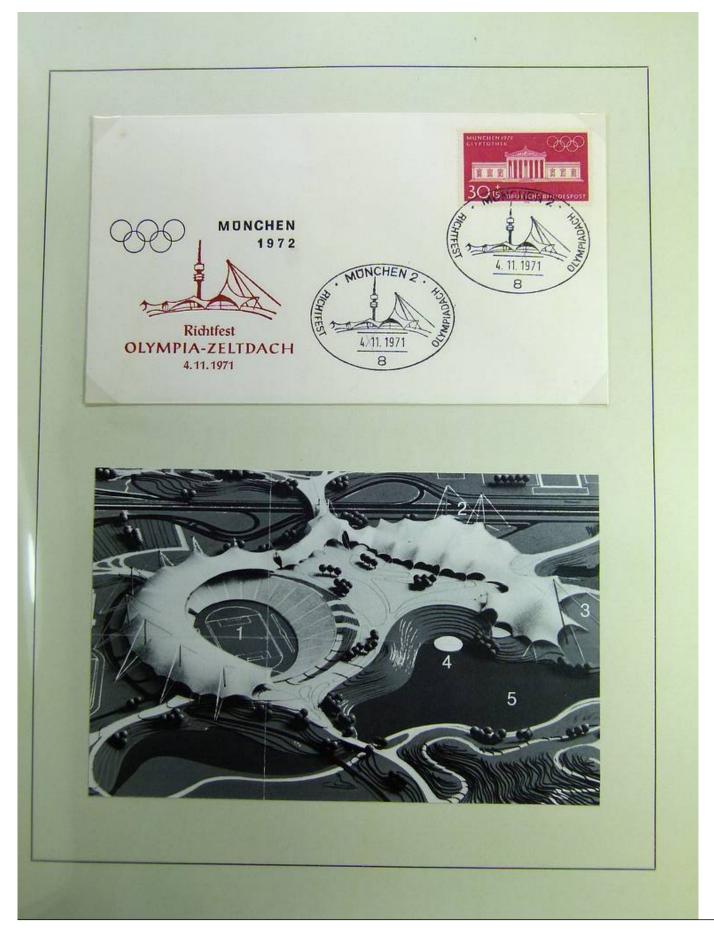

|

Ganzsachen mit Wertstempeleindruck aus der Dauerserie Heinemann (Firma Keller - FDC)



















### Foto nr.: 20



Page 20/148

























Foto nr.: 26



Page 26/148







































### Foto nr.: 36



Page 36/148











































































### Foto nr.: 55



Page 55/148

































### Foto nr.: 63



Page 63/148

































































































































Foto nr.: 95



Page 95/148







































#### Foto nr.: 105



Sonderstempel: Kiel 1 – Mondlandung im Olympia-Jahr, auf zwei mit Flugkörpern der Hermann-Oberth-Gesellschaft beförderten Raketenbriefen (private Raketenpost) mit Stempel der Hermann-Oberth-Gesellschaft, der auf die Raketenbeförderung und die Mitgabe einer Olympia-Flagge zum Mond hinweist.



























































#### Foto nr.: 120



1972 Olympiamarken 30 + 15 Pf Turnen und 60 + 30 Pf Schwimmen mit Ersttagsstempel von München



Foto nr.: 121



1972 Olympiamarken 30 + 15 Pf Turnen und 60 + 30 Pf Schwimmen mit Ersttagsstempel von Kiel







#### Foto nr.: 123



Sonderstempel: Hamburg - 1. Ausgabetag Olympiamarken, Fotos und Briefmarken werben fü