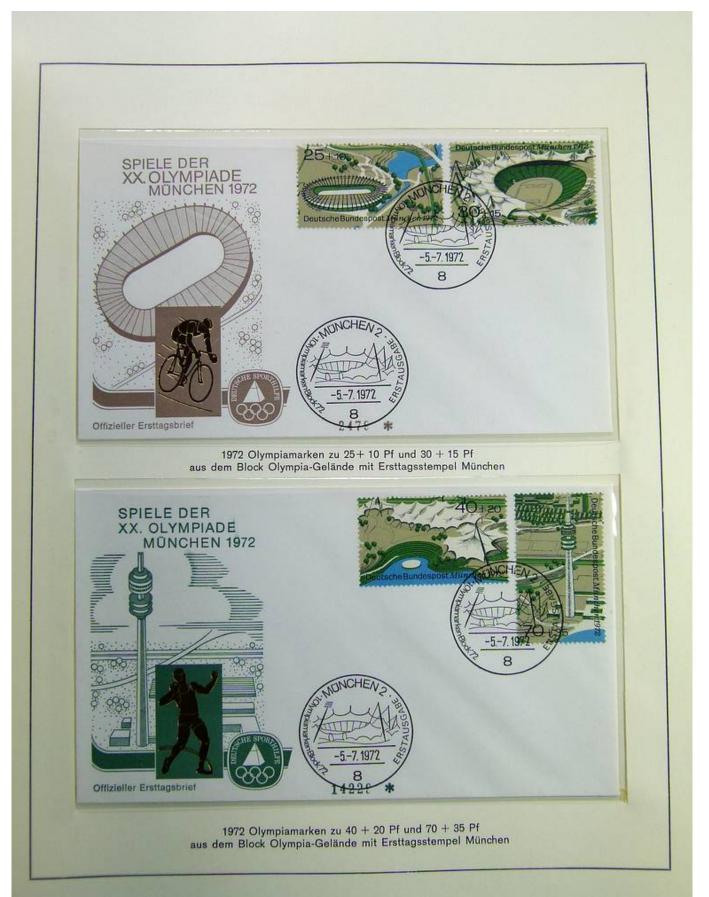

#### Foto nr.: 105



Sonderstempel: Kiel 1 – Mondlandung im Olympia-Jahr, auf zwei mit Flugkörpern der Hermann-Oberth-Gesellschaft beförderten Raketenbriefen (private Raketenpost) mit Stempel der Hermann-Oberth-Gesellschaft, der auf die Raketenbeförderung und die Mitgabe einer Olympia-Flagge zum Mond hinweist.



























































#### Foto nr.: 120



1972 Olympiamarken 30 + 15 Pf Turnen und 60 + 30 Pf Schwimmen mit Ersttagsstempel von München



Foto nr.: 121



1972 Olympiamarken 30 + 15 Pf Turnen und 60 + 30 Pf Schwimmen mit Ersttagsstempel von Kiel







#### Foto nr.: 123



Sonderstempel: Hamburg - 1. Ausgabetag Olympiamarken, Fotos und Briefmarken werben für Olympia