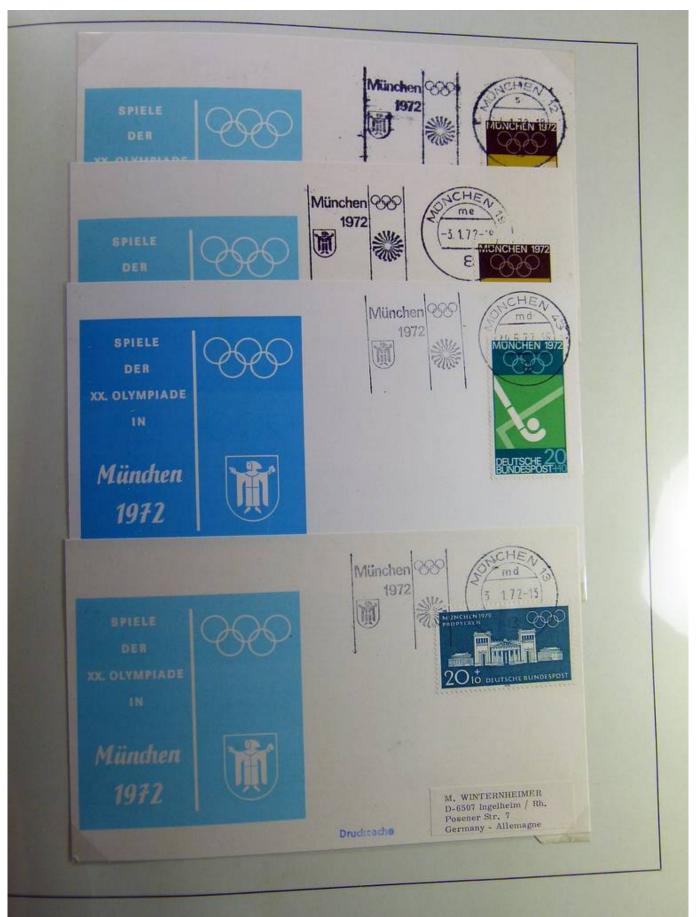

|

Ganzsachen mit Wertstempeleindruck aus der Dauerserie Heinemann (Firma Keller - FDC)



















### Foto nr.: 20



Page 20/148

























Foto nr.: 26



Page 26/148







































### Foto nr.: 36



Page 36/148











































































### Foto nr.: 55



Page 55/148

































### Foto nr.: 63



Page 63/148

































































































































Foto nr.: 95



Page 95/148







































#### Foto nr.: 105



Sonderstempel: Kiel 1 – Mondlandung im Olympia-Jahr, auf zwei mit Flugkörpern der Hermann-Oberth-Gesellschaft beförderten Raketenbriefen (private Raketenpost) mit Stempel der Hermann-Oberth-Gesellschaft, der auf die Raketenbeförderung und die Mitgabe einer Olympia-Flagge zum Mond hinweist.



























































#### Foto nr.: 120



1972 Olympiamarken 30 +