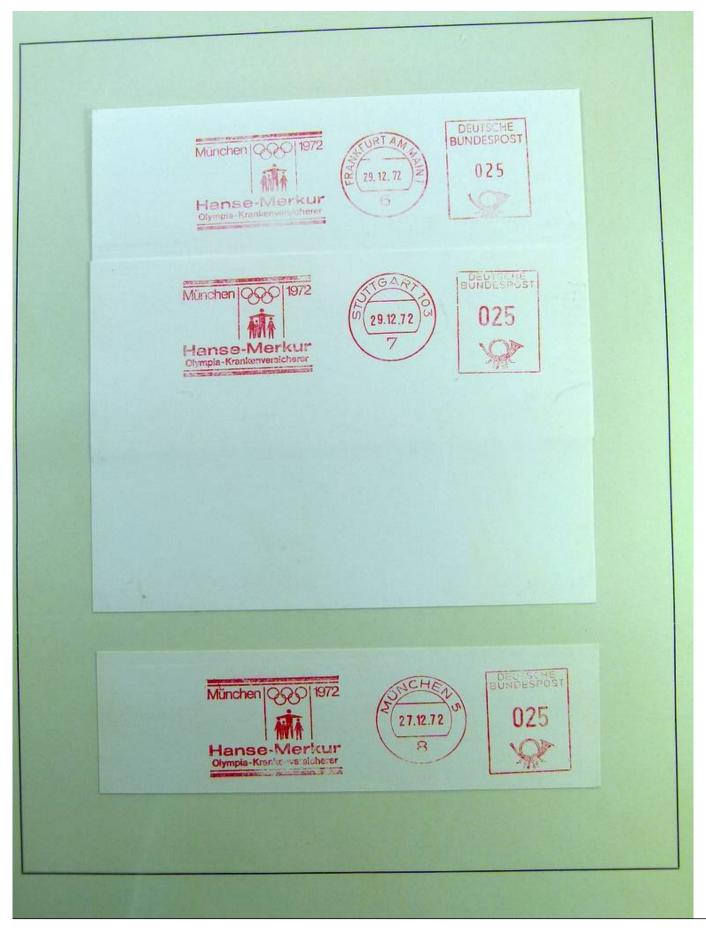

|

Ganzsachen mit Wertstempeleindruck aus der Dauerserie Heinemann (Firma Keller - FDC)



















### Foto nr.: 20



Page 20/148

























Foto nr.: 26



Page 26/148







































### Foto nr.: 36



Page 36/148











































































### Foto nr.: 55



Page 55/148

































### Foto nr.: 63



Page 63/148

































































































































Foto nr.: 95



Page 95/148







































#### Foto nr.: 105



Sonderstempel: Kiel 1 – Mondlandung im Olympia-Jahr, auf zwei mit Flugkörpern der Hermann-Oberth-Gesellschaft beförderten Raketenbriefen (private Raketenpost) mit Stempel der Hermann-Oberth-Gesellschaft, der auf die Raketenbeförderung und die Mitgabe einer Olympia-Flagge zum Mond hinweist.



























































#### Foto nr.: 120



1972 Olympiamarken 30 + 15 Pf Turnen und 60 + 30 Pf Schwimmen mit Ersttagsstempel von München



Foto nr.: 121



1972 Olympiamarken 30 + 15 Pf Turnen und 60 + 30 Pf Schwimmen mit Ersttagsstempel