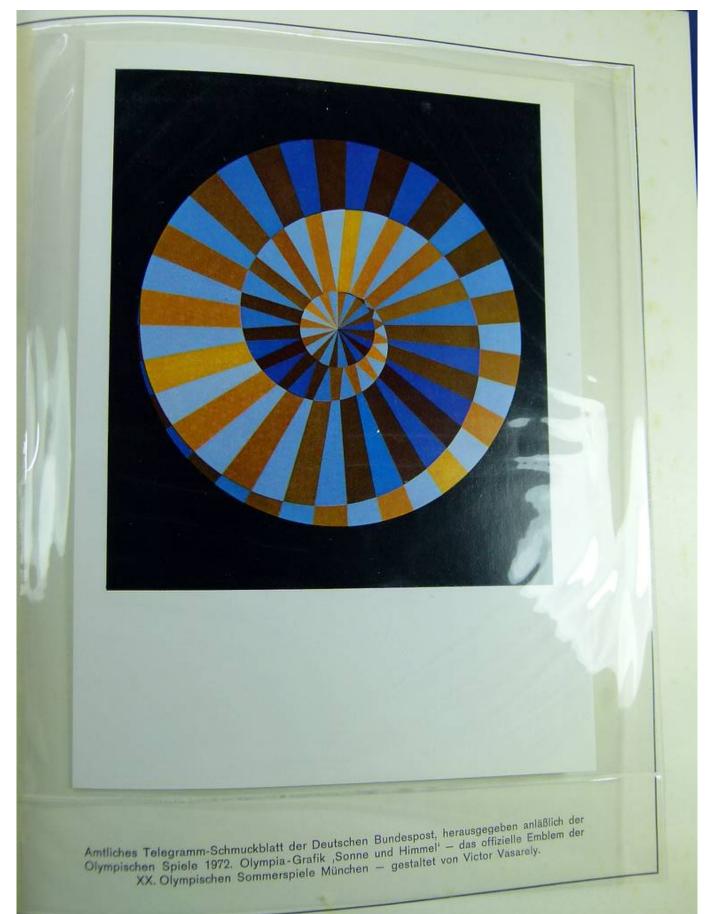

Sonderstempel: Kiel 1 – Mondlandung im Olympia-Jahr, auf zwei mit Flugkörpern der Hermann-Oberth-Gesellschaft beförderten Raketenbriefen (private Raketenpost) mit Stempel der Hermann-Oberth-Gesellschaft, der auf die Raketenbeförderung und die Mitgabe einer Olympia-Flagge zum Mond hinweist.



























































#### Foto nr.: 120



1972 Olympiamarken 30 + 15 Pf Turnen und 60 + 30 Pf Schwimmen mit Ersttagsstempel von München



Foto nr.: 121



1972 Olympiamarken 30 + 15 Pf Turnen und 60 + 30 Pf Schwimmen mit Ersttagsstempel von Kiel







#### Foto nr.: 123



Sonderstempel: Hamburg - 1. Ausgabetag Olympiamarken, Fotos und Briefmarken werben für Olympia