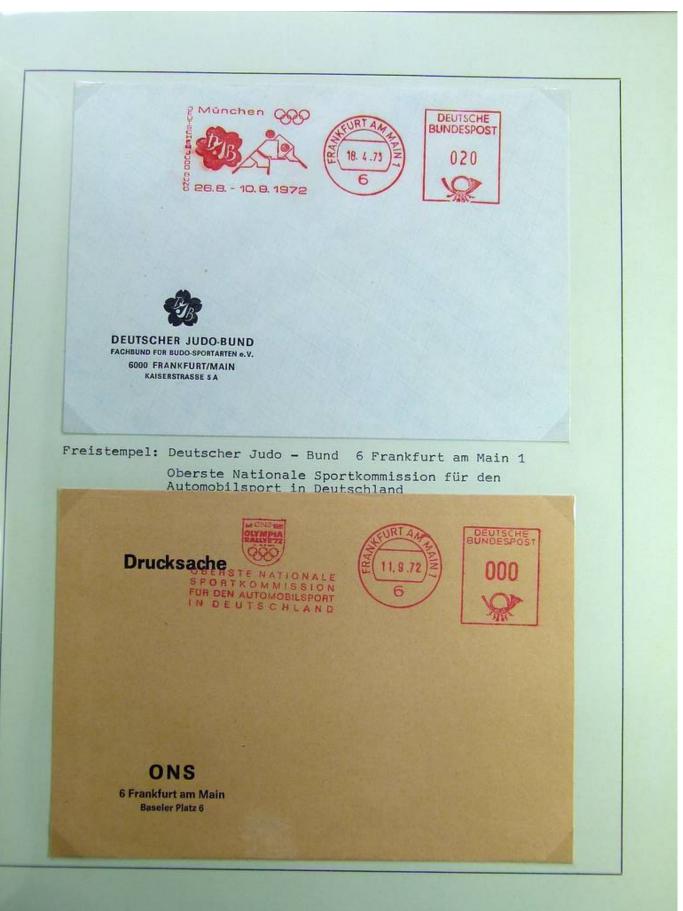

|

Ganzsachen mit Wertstempeleindruck aus der Dauerserie Heinemann (Firma Keller - FDC)



















### Foto nr.: 20



Page 20/148

























Foto nr.: 26



Page 26/148







































### Foto nr.: 36



Page 36/148











































































### Foto nr.: 55



Page 55/148

































### Foto nr.: 63



Page 63/148

































































































































Foto nr.: 95



Page 95/148







































#### Foto nr.: 105



Sonderstempel: Kiel 1 – Mondlandung im Olympia-Jahr, auf zwei mit Flugkörpern der Hermann-Oberth-Gesellschaft beförderten Raketenbriefen (private Raketenpost) mit Stempel der Hermann-Oberth-Gesellschaft, der auf die Raketenbeförderung und die Mitgabe einer Olympia-Flagge zum Mond hinweist.



























































#### Foto nr.: 120



1972 Olympiamarken 30 + 15 Pf Turnen und 60 + 30 Pf Schwimmen mit Ersttagsstempel von München



Foto nr.: 121



1972 Olympiamarken 30 + 15 Pf Turnen und 60 + 30 Pf Schwimmen mit Ersttagsstempel von Kiel







#### Foto nr.: 123



Sonderstempel: Hamburg - 1. Ausgabetag Olympiamarken, Fotos und Briefmarken werben für Olympia