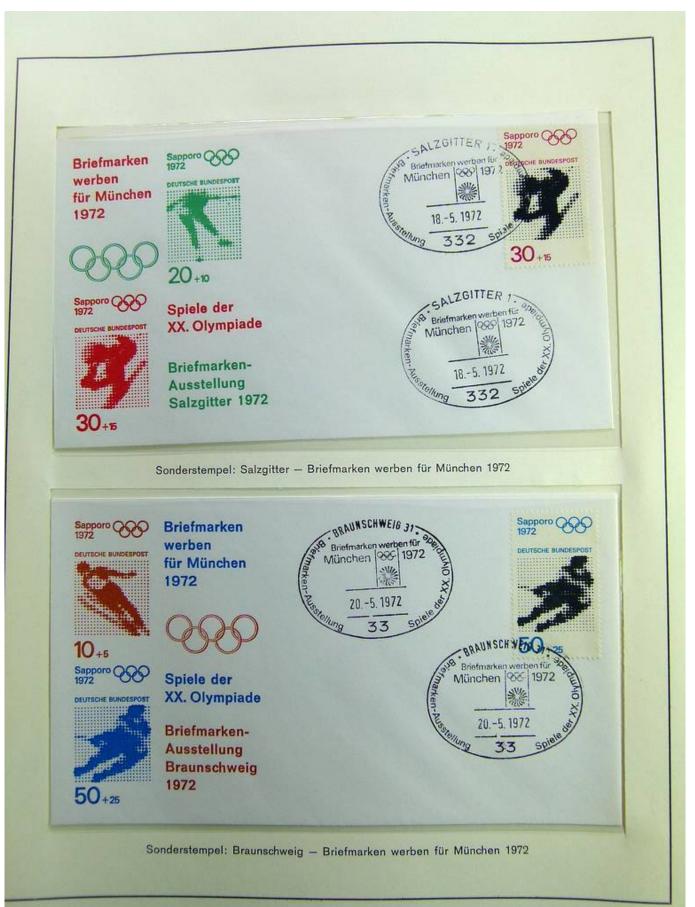

6



Page 26/148







































### Foto nr.: 36



Page 36/148











































































### Foto nr.: 55



Page 55/148

































### Foto nr.: 63



Page 63/148

































































































































Foto nr.: 95



Page 95/148







































#### Foto nr.: 105



Sonderstempel: Kiel 1 – Mondlandung im Olympia-Jahr, auf zwei mit Flugkörpern der Hermann-Oberth-Gesellschaft beförderten Raketenbriefen (private Raketenpost) mit Stempel der Hermann-Oberth-Gesellschaft, der auf die Raketenbeförderung und die Mitgabe einer Olympia-Flagge zum Mond hinweist.



























































#### Foto nr.: 120



1972 Olympiamarken 30 + 15 Pf Turnen und 60 + 30 Pf Schwimmen mit Ersttagsstempel von München



Foto nr.: 121



1972 Olympiamarken 30 + 15 Pf Turnen und 60 + 30 Pf Schwimmen mit Ersttagsstempel von Kiel







#### Foto nr.: 123



Sonderstempel: Hamburg - 1. Ausgabetag Olympiamarken, Fotos und Briefmarken werben für Olympia