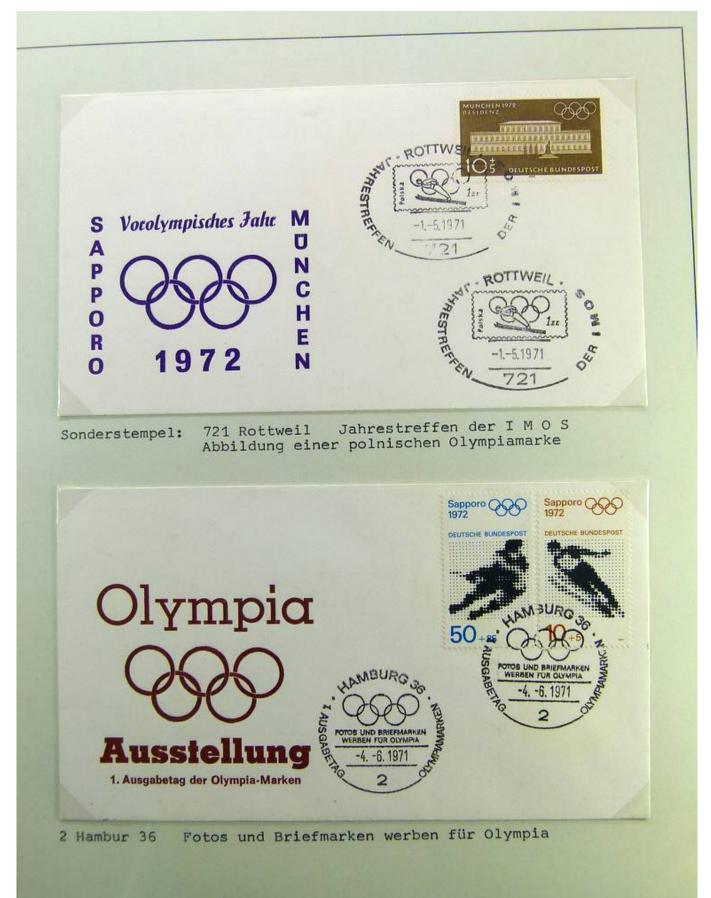

#### Foto nr.: 123

Sonderstempel: Hamburg - 1. Ausgabetag Olympiamarken, Fotos und Briefmarken werben für Olympia