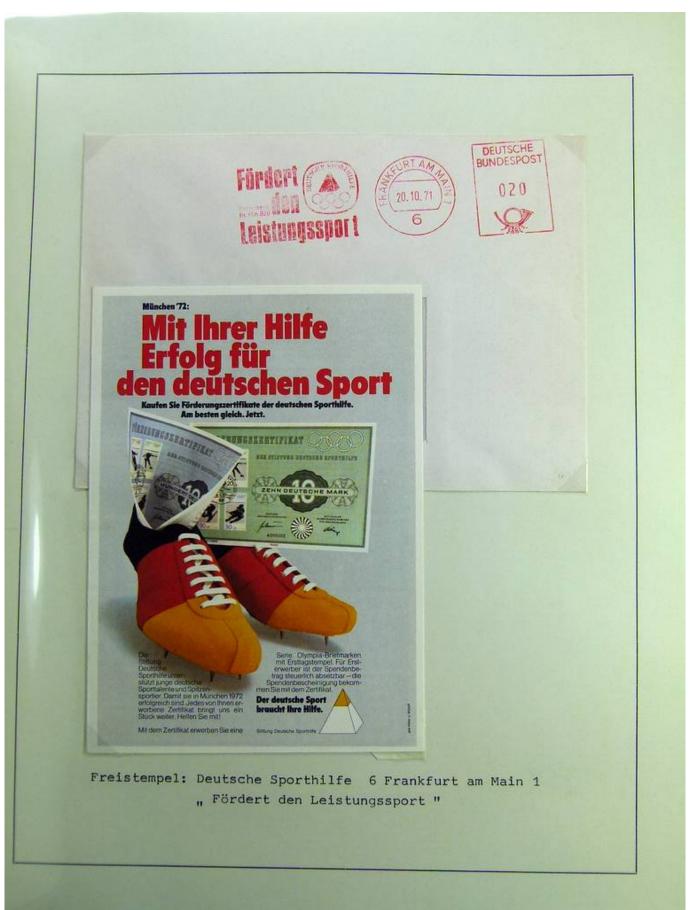

|

Ganzsachen mit Wertstempeleindruck aus der Dauerserie Heinemann (Firma Keller - FDC)



















### Foto nr.: 20



Page 20/148

























Foto nr.: 26



Page 26/148







































### Foto nr.: 36



Page 36/148











































































### Foto nr.: 55



Page 55/148

































### Foto nr.: 63



Page 63/148

































































































































Foto nr.: 95



Page 95/148







































#### Foto nr.: 105



Sonderstempel: Kiel 1 – Mondlandung im Olympia-Jahr, auf zwei mit Flugkörpern der Hermann-Oberth-Gesellschaft beförderten Raketenbriefen (private Raketenpost) mit Stempel der Hermann-Oberth-Gesellschaft, der auf die Raketenbeförderung und die Mitgabe einer Olympia-Flagge zum Mond hinweist.



























































#### Foto nr.: 120



1972 Olympiamarken 30 + 15 Pf Turnen und 60 + 30 Pf Schwimmen mit Ersttagsstempel von München



Foto nr.: 121



1972 Olympiamarken 30 + 15 Pf Turnen und 60 + 30 Pf Schwimmen mit Ersttagsstempel von Kiel







#### Foto nr.: 123



Sonderstempel: Hamburg - 1. Ausgabetag Olympiamarken, Fotos und Briefmarken werben für Olympia