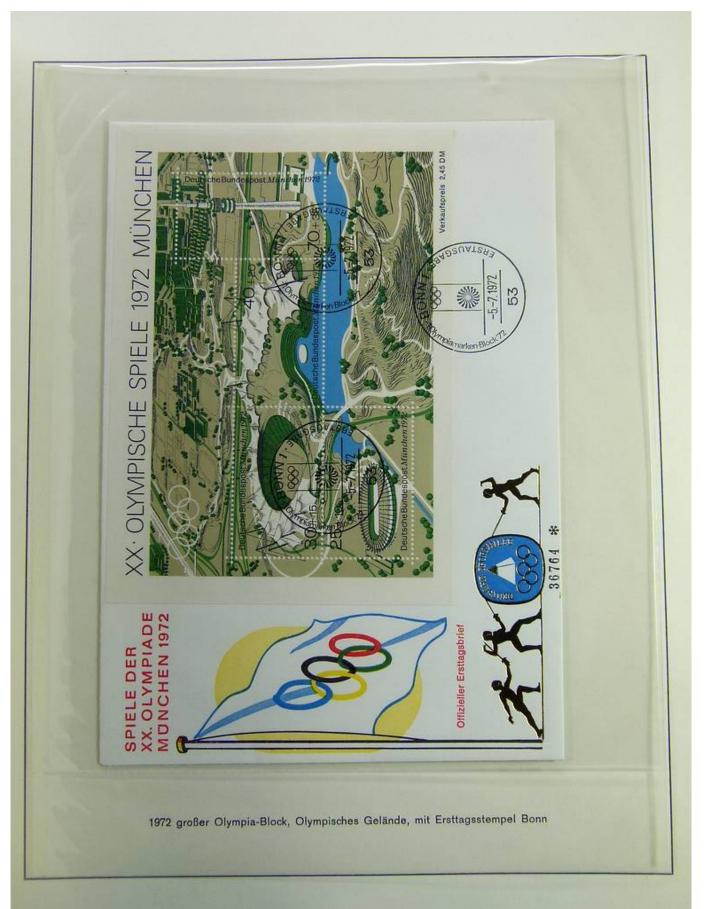

#### Foto nr.: 105



Sonderstempel: Kiel 1 – Mondlandung im Olympia-Jahr, auf zwei mit Flugkörpern der Hermann-Oberth-Gesellschaft beförderten Raketenbriefen (private Raketenpost) mit Stempel der Hermann-Oberth-Gesellschaft, der auf die Raketenbeförderung und die Mitgabe einer Olympia-Flagge zum Mond hinweist.



























































#### Foto nr.: 120



1972 Olympiamarken 30 + 15 Pf Turnen und 60 + 30 Pf Schwimmen mit Ersttagsstempel von München



Foto nr.: 121



1972 Olympiamarken 30 + 15 Pf Turnen und 60 + 30 Pf Schwimmen mit Ersttagsstempel von Kiel







#### Foto nr.: 123



Sonderstempel: Hamburg - 1. Ausgabetag Olympiamarken, Fotos und Briefmarken werben für Olympia