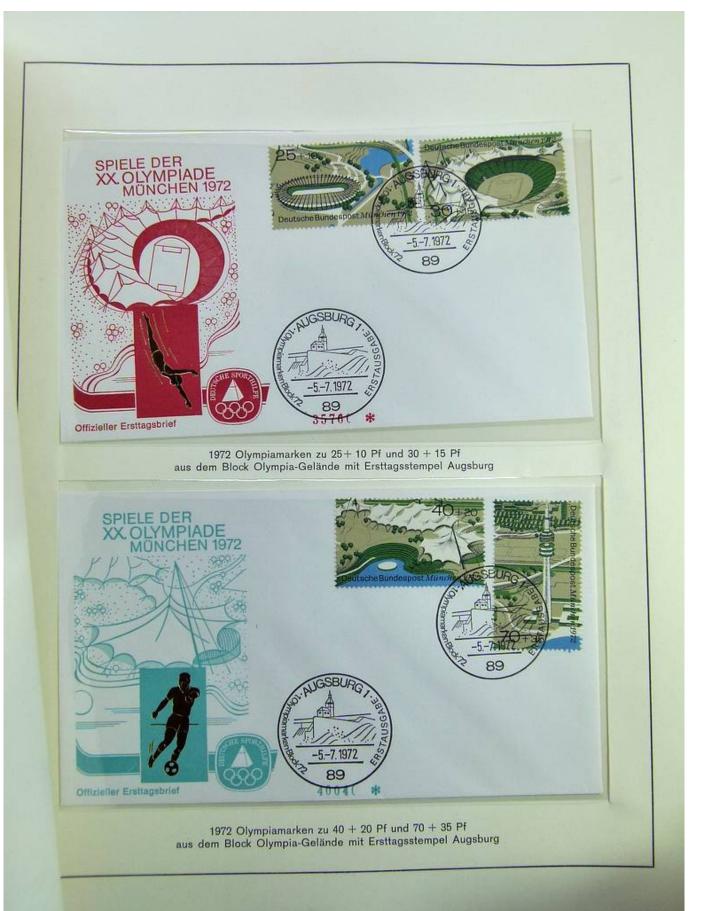

#### Foto nr.: 120

1972 Olympiamarken 30 + 15 Pf Turnen und 60 + 30 Pf Schwimmen mit Ersttagsstempel von München

Foto nr.: 121

1972 Olympiamarken 30 + 15 Pf Turnen und 60 + 30 Pf Schwimmen mit Ersttagsstempel von Kiel