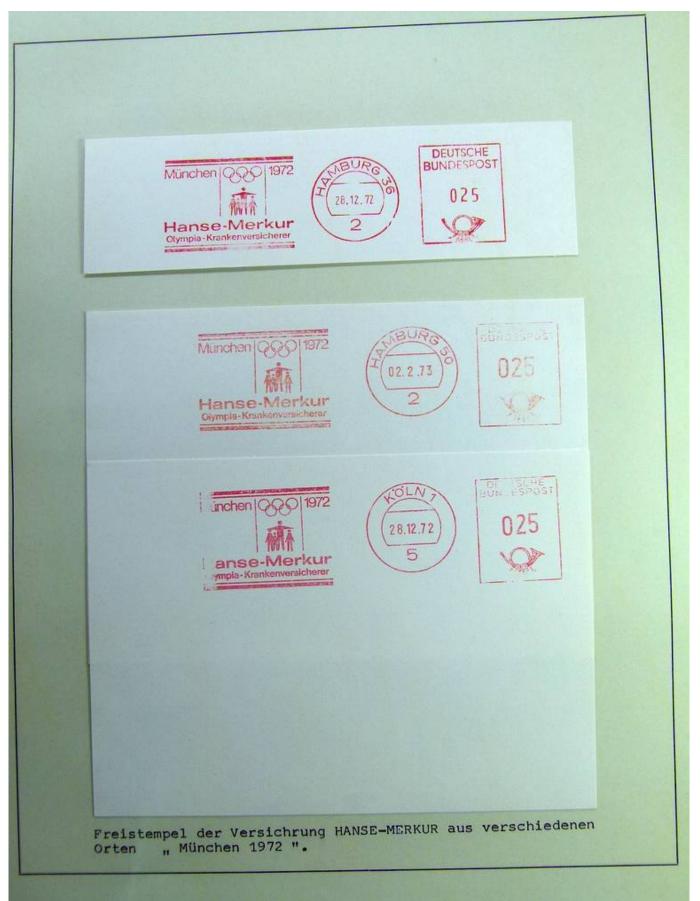

|

Ganzsachen mit Wertstempeleindruck aus der Dauerserie Heinemann (Firma Keller - FDC)



















### Foto nr.: 20



Page 20/148

























Foto nr.: 26



Page 26/148







































### Foto nr.: 36



Page 36/148











































































### Foto nr.: 55



Page 55/148

































### Foto nr.: 63



Page 63/148

































































































































Foto nr.: 95



Page 95/148







































#### Foto nr.: 105



Sonderstempel: Kiel 1 – Mondlandung im Olympia-Jahr, auf zwei mit Flugkörpern der Hermann-Oberth-Gesellschaft beförderten Raketenbriefen (private Raketenpost) mit Stempel der Hermann-Oberth-Gesellschaft, der auf die Raketenbeförderung und die Mitgabe einer Olympia-Flagge zum Mond hinweist.



























































#### Foto nr.: 120



1972 Olympiamarken 30 + 15 Pf Turnen und 60 + 30 Pf Schwimmen mit Ersttagsstempel von München



Foto nr.: 121



1972 Olympiamarken 30 + 15 Pf Turnen und 60 + 30 Pf Schwimme