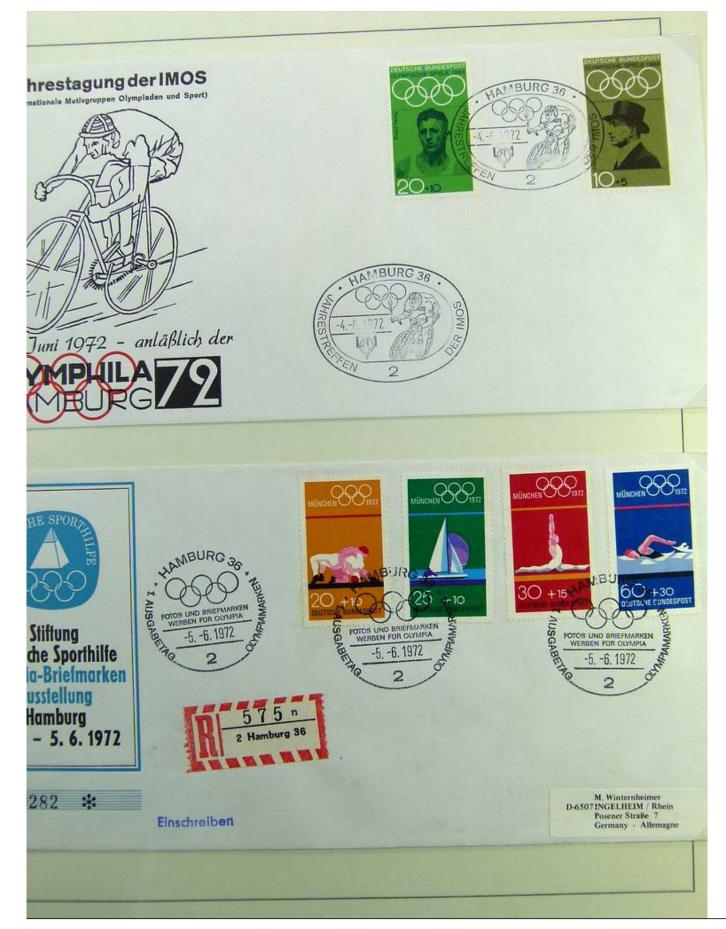

#### Foto nr.: 123

Sonderstempel: Hamburg - 1. Ausgabetag Olympiamarken, Fotos und Briefmarken werben für Olympia