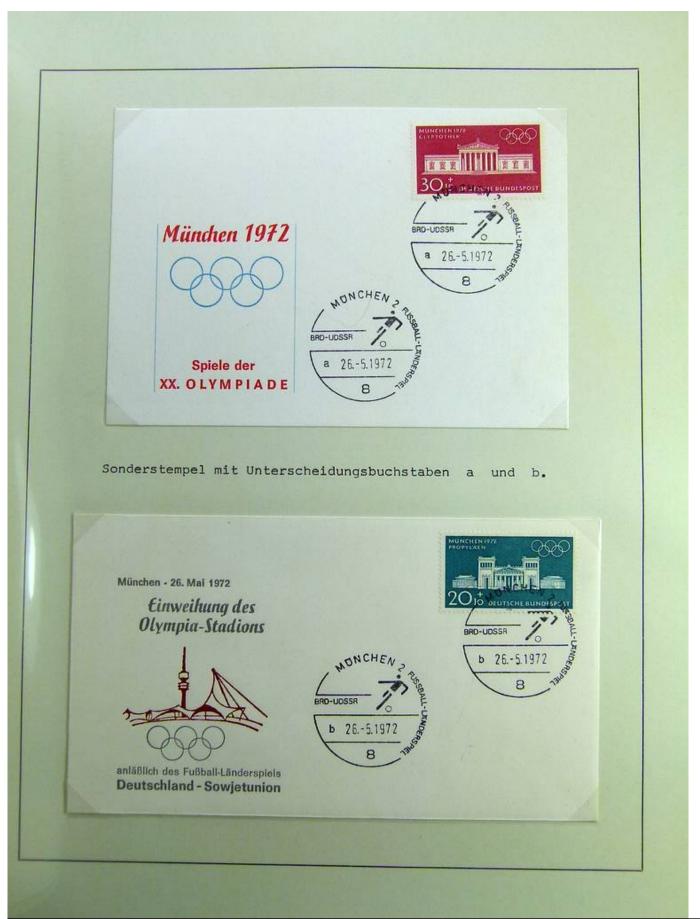

|

Ganzsachen mit Wertstempeleindruck aus der Dauerserie Heinemann (Firma Keller - FDC)



















### Foto nr.: 20



Page 20/148

























Foto nr.: 26



Page 26/148







































### Foto nr.: 36



Page 36/148











































































### Foto nr.: 55



Page 55/148

































### Foto nr.: 63



Page 63/148

































































































































Foto nr.: 95



Page 95/148







































#### Foto nr.: 105



Sonderstempel: Kiel 1 – Mondlandung im Olympia-Jahr, auf zwei mit Flugkörpern der Hermann-Oberth-Gesellschaft beförderten Raketenbriefen (private Raketenpost) mit Stempel der Hermann-Oberth-Gesellschaft, der auf die Raketenbeförderung und die Mitgabe einer Olympia-Flagge zum Mond hinweist.



























































#### Foto nr.: 120



1972 Olympiamarken 30 + 15 Pf Turnen und 60 + 30 Pf Schwimmen mit Ersttagsstempel von München



Foto nr.: 121



1972 Olympiamarken 30 + 15 Pf Turnen und 60 + 30 Pf Schwimmen mit Ersttagsstempel von Kiel







#### Foto nr.: 123



Sonderstempel: Hamburg - 1. Ausgabetag Olympiamarken, Fotos und Briefmarken werben für Ol