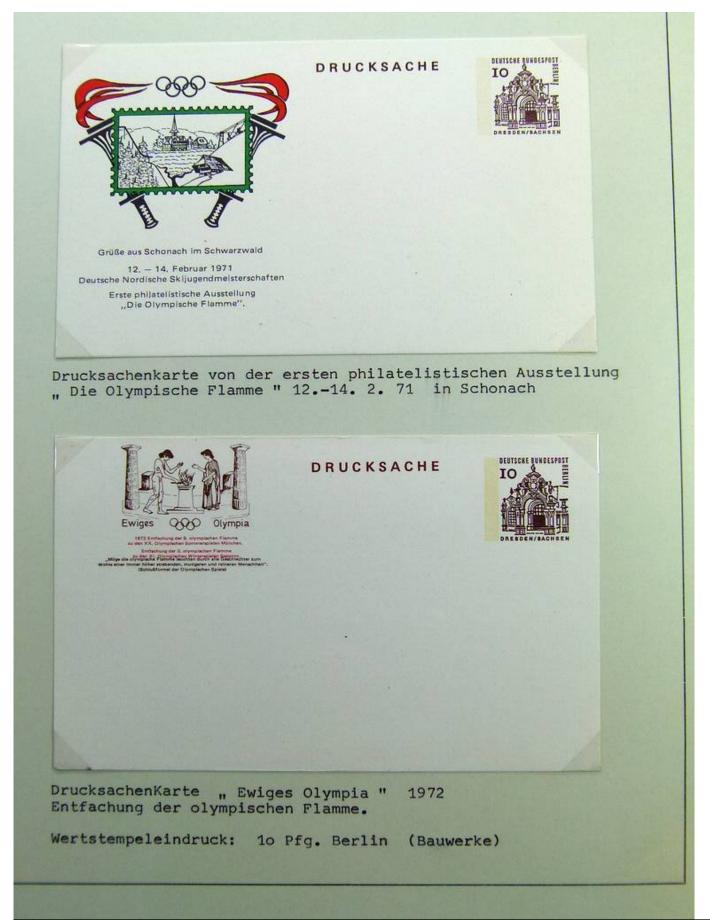

Ganzsachen mit Wertstempeleindruck aus der Dauerserie Heinemann (Firma Keller - FDC)