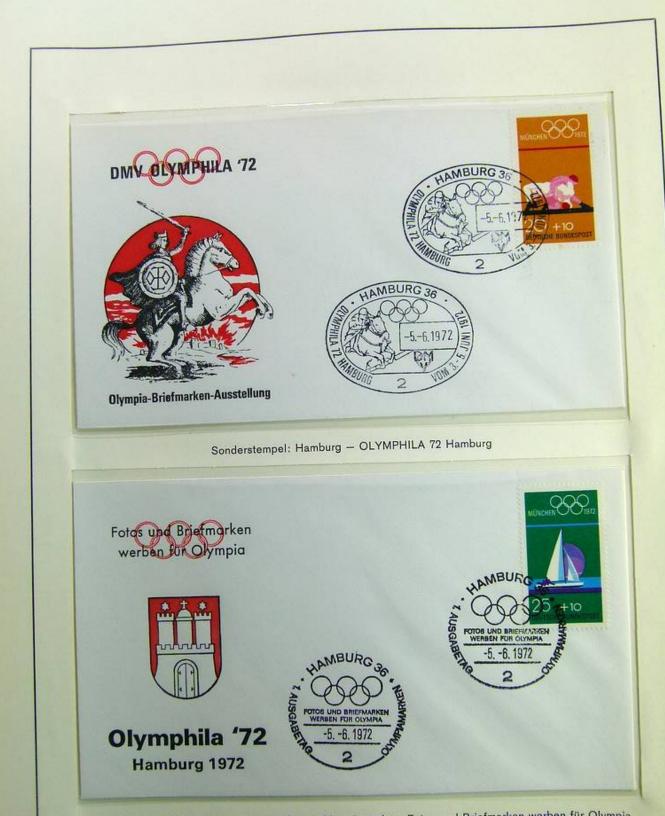

#### Foto nr.: 123

Sonderstempel: Hamburg - 1. Ausgabetag Olympiamarken, Fotos und Briefmarken werben für Olympia