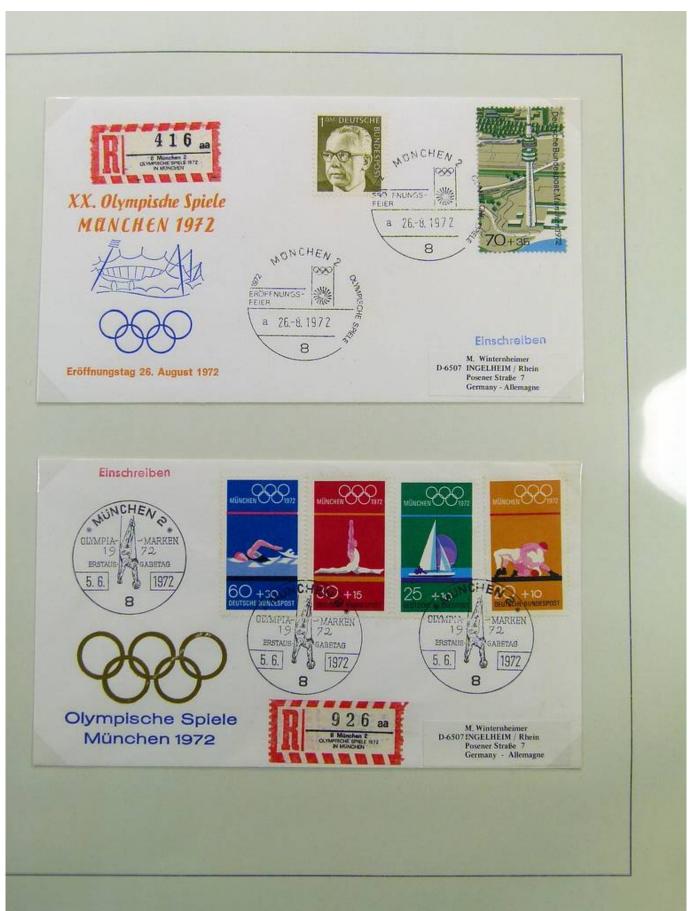

Ganzsachen mit Wertstempeleindruck aus der Dauerserie Heinemann (Firma Keller - FDC)