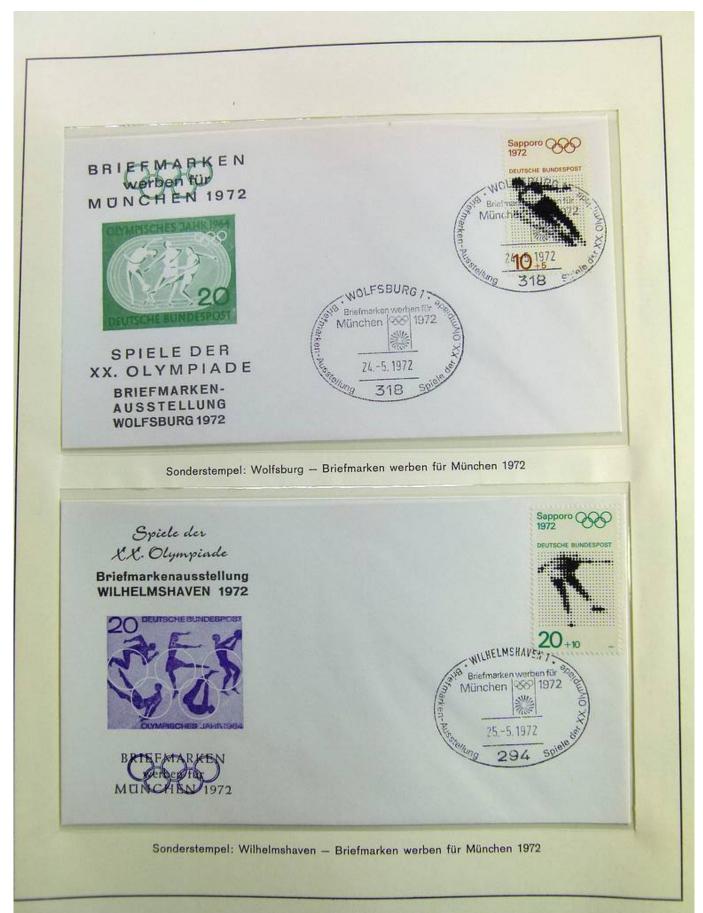

Page 26/148







































### Foto nr.: 36



Page 36/148











































































### Foto nr.: 55



Page 55/148

































### Foto nr.: 63



Page 63/148

































































































































Foto nr.: 95



Page 95/148







































#### Foto nr.: 105



Sonderstempel: Kiel 1 – Mondlandung im Olympia-Jahr, auf zwei mit Flugkörpern der Hermann-Oberth-Gesellschaft beförderten Raketenbriefen (private Raketenpost) mit Stempel der Hermann-Oberth-Gesellschaft, der auf die Raketenbeförderung und die Mitgabe einer Olympia-Flagge zum Mond hinweist.



























































#### Foto nr.: 120



1972 Olympiamarken 30 + 15 Pf Turnen und 60 + 30 Pf Schwimmen mit Ersttagsstempel von München



Foto nr.: 121



1972 Olympiamarken 30 + 15 Pf Turnen und 60 + 30 Pf Schwimmen mit Ersttagsstempel von Kiel







#### Foto nr.: 123



Sonderstempel: Hamburg - 1. Ausgabetag Olympiamarken, Fotos und Briefmarken werben für Olympia