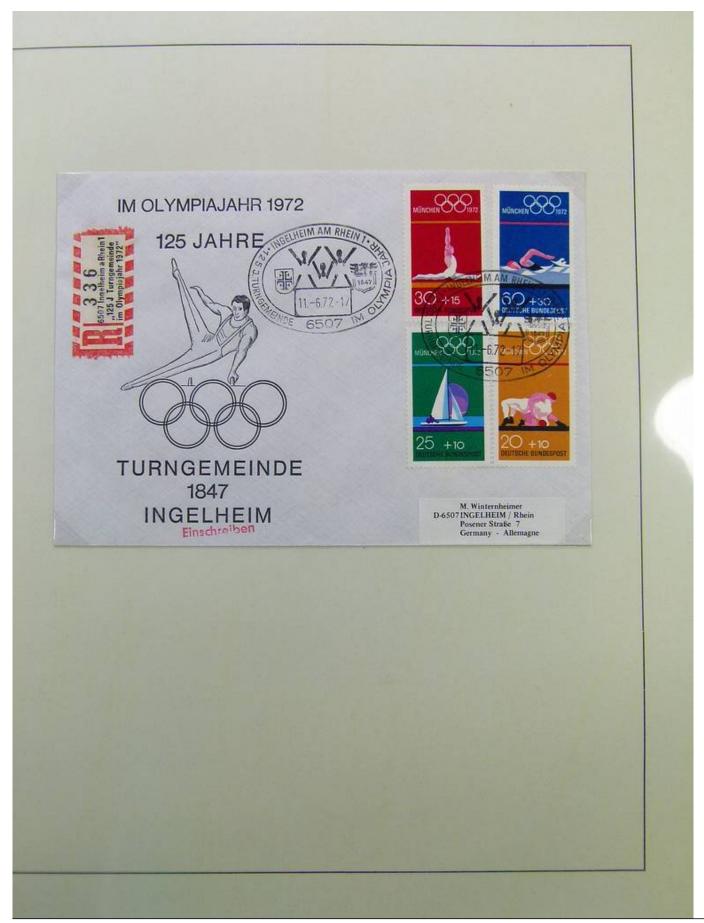

Ganzsachen mit Wertstempeleindruck aus der Dauerserie Heinemann (Firma Keller - FDC)