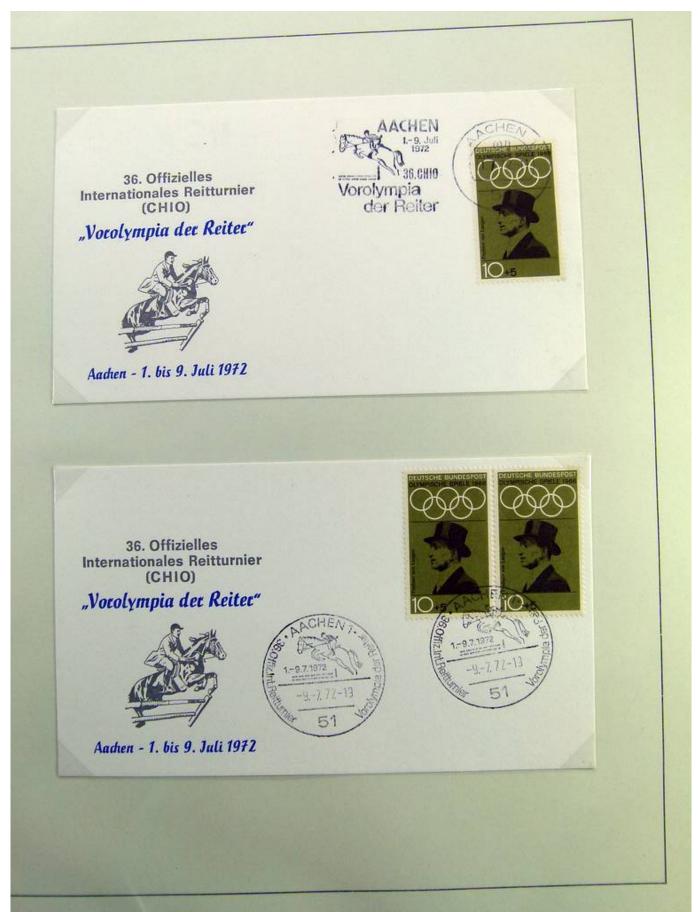

|

Ganzsachen mit Wertstempeleindruck aus der Dauerserie Heinemann (Firma Keller - FDC)



















### Foto nr.: 20



Page 20/148

























Foto nr.: 26



Page 26/148







































### Foto nr.: 36



Page 36/148











































































### Foto nr.: 55



Page 55/148

































### Foto nr.: 63



Page 63/148

































































































































Foto nr.: 95



Page 95/148







































#### Foto nr.: 105



Sonderstempel: Kiel 1 – Mondlandung im Olympia-Jahr, auf zwei mit Flugkörpern der Hermann-Oberth-Gesellschaft beförderten Raketenbriefen (private Raketenpost) mit Stempel der Hermann-Oberth-Gesellschaft, der auf die Raketenbeförderung und die Mitgabe einer Olympia-Flagge zum Mond hinweist.



























































#### Foto nr.: 120



1972 Olympiamarken 30 + 15 Pf Turnen und 60 + 30 Pf Schwimmen mit Ersttagsstempel von München



Foto nr.