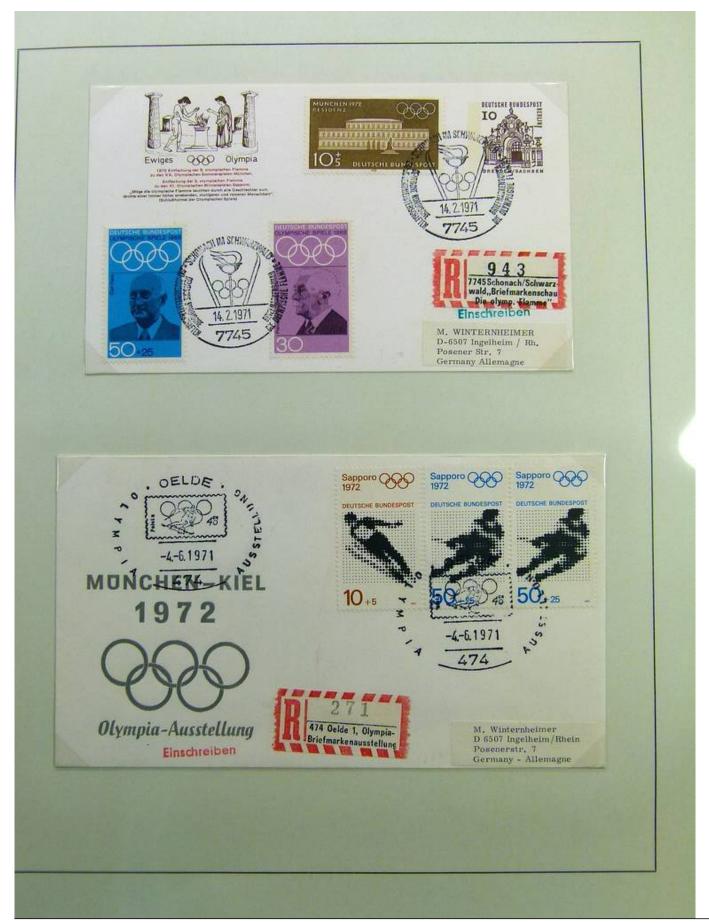

Ganzsachen mit Wertstempeleindruck aus der Dauerserie Heinemann (Firma Keller - FDC)