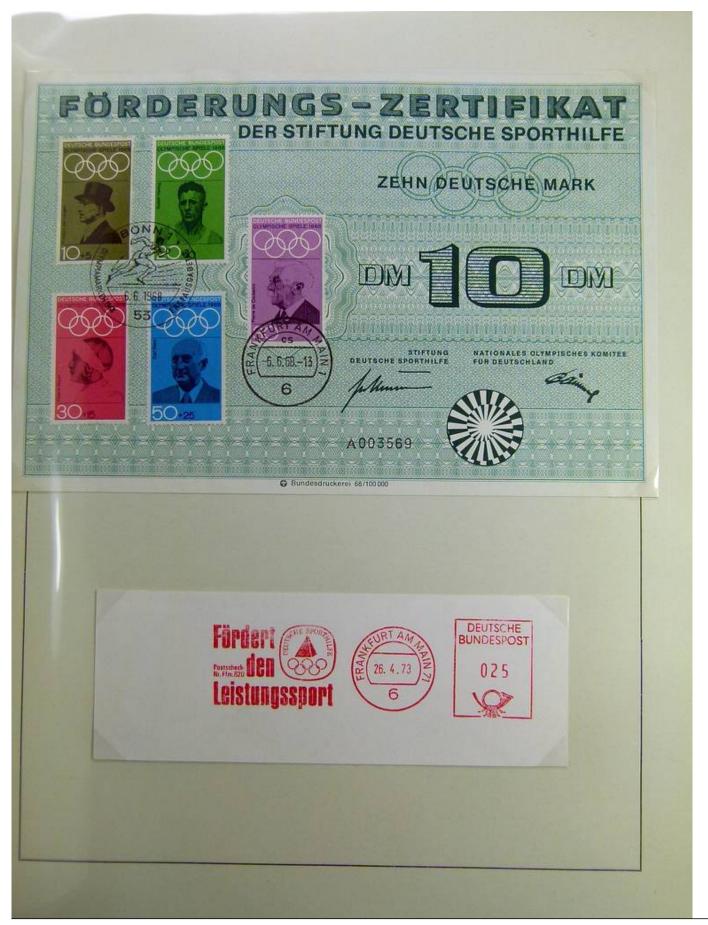

|

Ganzsachen mit Wertstempeleindruck aus der Dauerserie Heinemann (Firma Keller - FDC)



















### Foto nr.: 20



Page 20/148

























Foto nr.: 26



Page 26/148







































### Foto nr.: 36



Page 36/148











































































### Foto nr.: 55



Page 55/148

































### Foto nr.: 63



Page 63/148

































































































































Foto nr.: 95



Page 95/148







































#### Foto nr.: 105



Sonderstempel: Kiel 1 – Mondlandung im Olympia-Jahr, auf zwei mit Flugkörpern der Hermann-Oberth-Gesellschaft beförderten Raketenbriefen (private Raketenpost) mit Stempel der Hermann-Oberth-Gesellschaft, der auf die Raketenbeförderung und die Mitgabe einer Olympia-Flagge zum Mond hinweist.



























































#### Foto nr.: 120



1972 Olympiamarken 30 + 15 Pf Turnen und 60 + 30 Pf Schwimmen mit Ersttagsstempel von München



Foto nr.: 121



1972 Olympiamarken 30 + 15 Pf Turnen und 60 + 30 Pf Schwimmen mit Ersttagsstempel von Kiel







#### Foto nr.: 123



Sonderstempel: Hamburg - 1. Ausgabetag Olympiamarken, Fotos und Briefmarken werben für Olympia