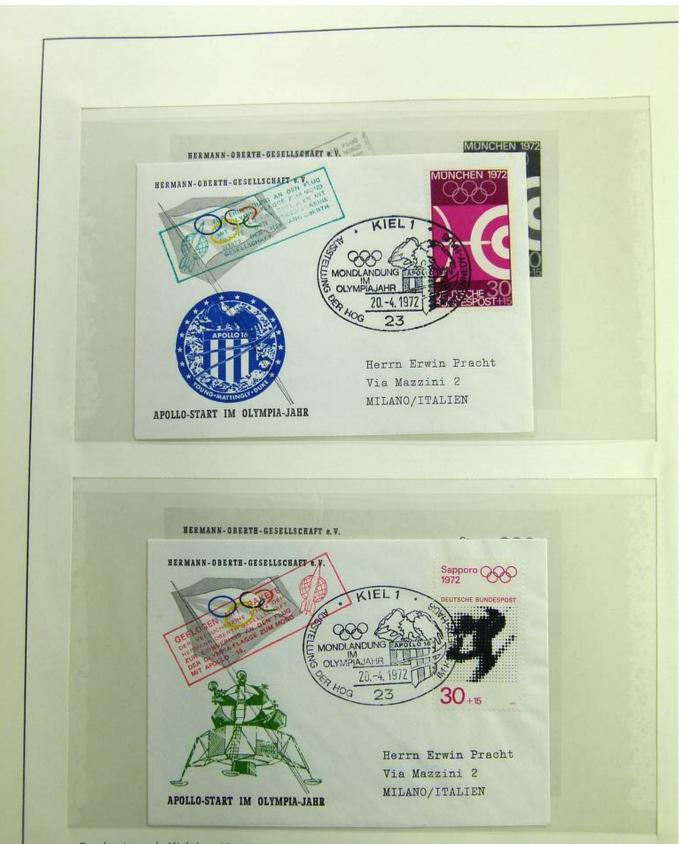

#### Foto nr.: 105

Sonderstempel: Kiel 1 – Mondlandung im Olympia-Jahr, auf zwei mit Flugkörpern der Hermann-Oberth-Gesellschaft beförderten Raketenbriefen (private Raketenpost) mit Stempel der Hermann-Oberth-Gesellschaft, der auf die Raketenbeförderung und die Mitgabe einer Olympia-Flagge zum Mond hinweist.