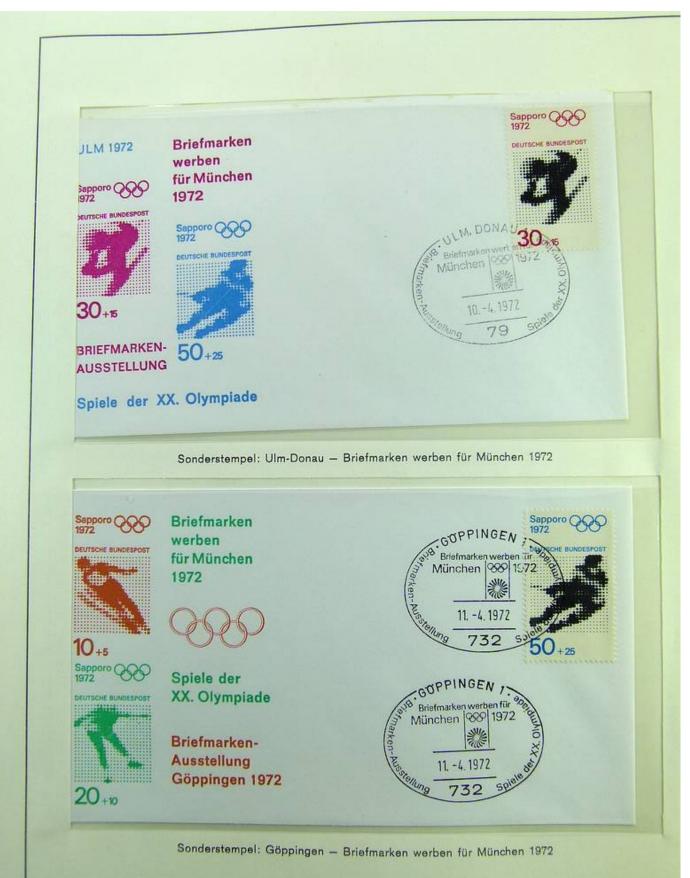

|

Ganzsachen mit Wertstempeleindruck aus der Dauerserie Heinemann (Firma Keller - FDC)



















### Foto nr.: 20



Page 20/148

























Foto nr.: 26



Page 26/148







































### Foto nr.: 36



Page 36/148











































































### Foto nr.: 55



Page 55/148

































### Foto nr.: 63



Page 63/148

































































































































Foto nr.: 95



Page 95/148







































#### Foto nr.: 105



Sonderstempel: Kiel 1 – Mondlandung im Olympia-Jahr, auf zwei mit Flugkörpern der Hermann-Oberth-Gesellschaft beförderten Raketenbriefen (private Raketenpost) mit Stempel der Hermann-Oberth-Gesellschaft, der auf die Raketenbeförderung und die Mitgabe einer Olympia-Flagge zum Mond hinweist.



























































#### Foto nr.: 120



1972 Olympiamarken 30 + 15 Pf Turnen und 60 + 30 Pf Schwimmen mit Ersttagsstempel von München



Foto nr.: 121



1972 Olympiamarken 30 + 15 Pf Turnen und 60 + 30 Pf Schwimmen mit Ersttagsstempel von Kiel







#### Foto nr.: 123



Sonderstempel: Hamburg - 1. Ausgabetag Olympiamarken, Fotos und Briefmarken werben für Olympia