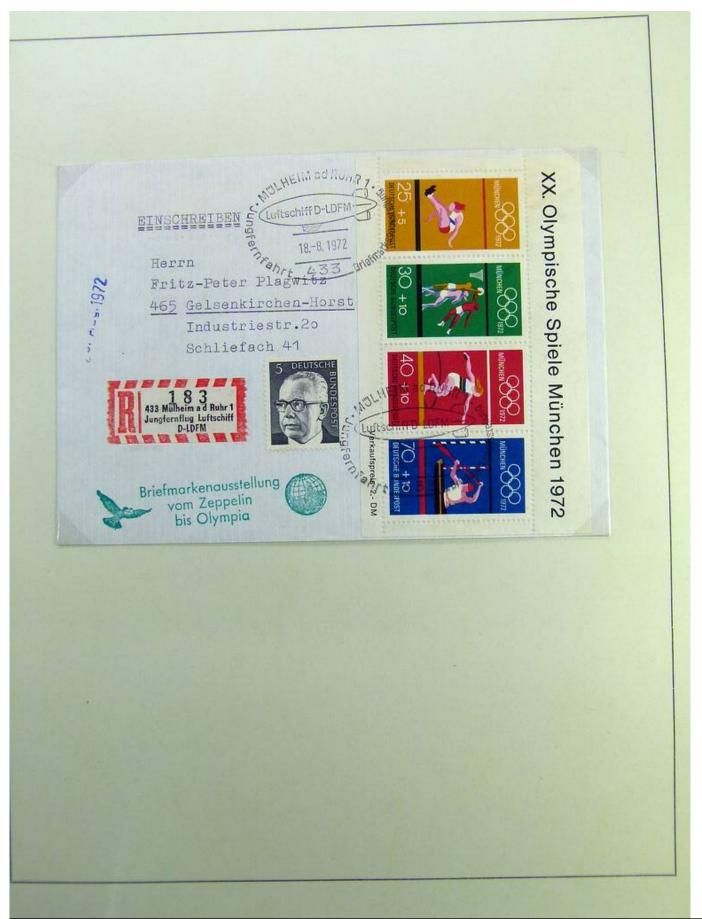

Ganzsachen mit Wertstempeleindruck aus der Dauerserie Heinemann (Firma Keller - FDC)