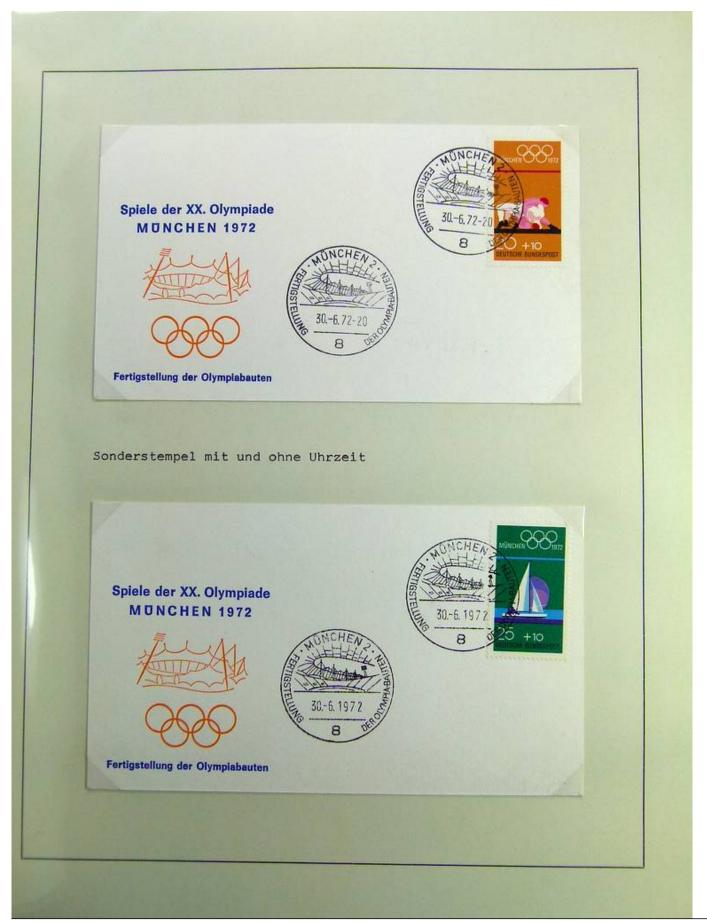

|

Ganzsachen mit Wertstempeleindruck aus der Dauerserie Heinemann (Firma Keller - FDC)



















### Foto nr.: 20



Page 20/148

























Foto nr.: 26



Page 26/148







































### Foto nr.: 36



Page 36/148











































































### Foto nr.: 55



Page 55/148

































### Foto nr.: 63



Page 63/148

































































































































Foto nr.: 95



Page 95/148







































#### Foto nr.: 105



Sonderstempel: Kiel 1 – Mondlandung im Olympia-Jahr, auf zwei mit Flugkörpern der Hermann-Oberth-Gesellschaft beförderten Raketenbriefen (private Raketenpost) mit Stempel der Hermann-Oberth-Gesellschaft, der auf die Raketenbeförderung und die Mitgabe einer Olympia-Flagge zum Mond hinweist.



























































#### Foto nr.: 120



1972 Olympiamarken 30 + 15 Pf Turnen und 60 + 30 Pf Schwimmen mit Ersttagsstempel von München



Foto nr.: 121



1972 Olympiamarken 30 + 15 Pf Turnen und 60 + 30 Pf Schwimmen mit Ersttagsstempel von Kiel







#### Foto nr.: 123



Sonderstempel: Hamburg - 1. Ausgabetag Olympiamarken, Fotos und Briefmarken werben für Olympia