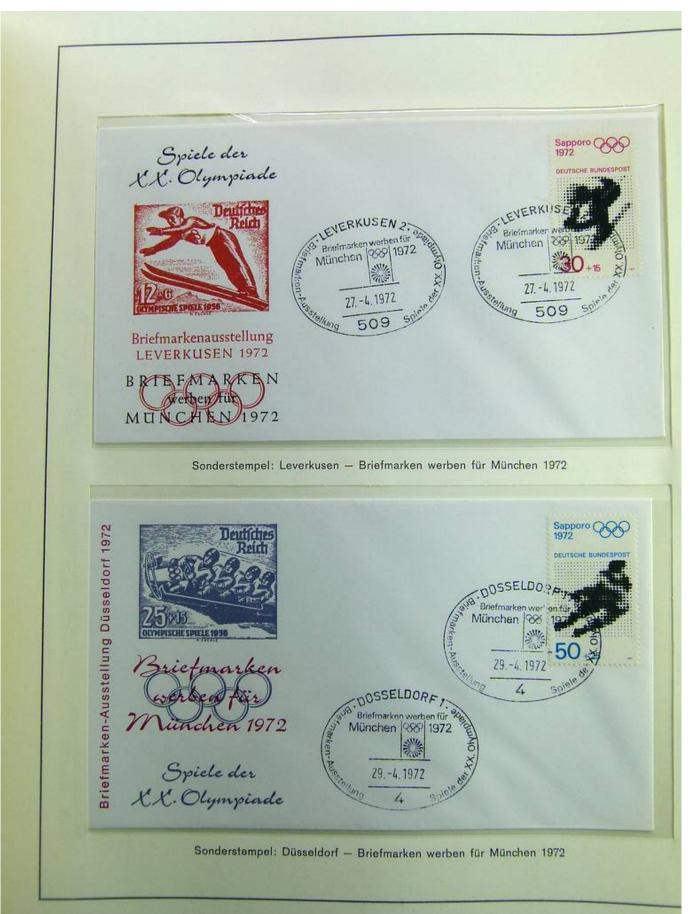

Foto nr.: 26



Page 26/148







































### Foto nr.: 36



Page 36/148











































































### Foto nr.: 55



Page 55/148

































### Foto nr.: 63



Page 63/148

































































































































Foto nr.: 95



Page 95/148







































#### Foto nr.: 105



Sonderstempel: Kiel 1 – Mondlandung im Olympia-Jahr, auf zwei mit Flugkörpern der Hermann-Oberth-Gesellschaft beförderten Raketenbriefen (private Raketenpost) mit Stempel der Hermann-Oberth-Gesellschaft, der auf die Raketenbeförderung und die Mitgabe einer Olympia-Flagge zum Mond hinweist.



























































#### Foto nr.: 120



1972 Olympiamarken 30 + 15 Pf Turnen und 60 + 30 Pf Schwimmen mit Ersttagsstempel von München



Foto nr.: 121



1972 Olympiamarken 30 + 15 Pf Turnen und 60 + 30 Pf Schwimmen mit Ersttagsstempel von Kiel







#### Foto nr.: 123



Sonderstempel: Hamburg - 1. Ausgabetag Olympiamarken, Fotos und Briefmarken werben für Olympia