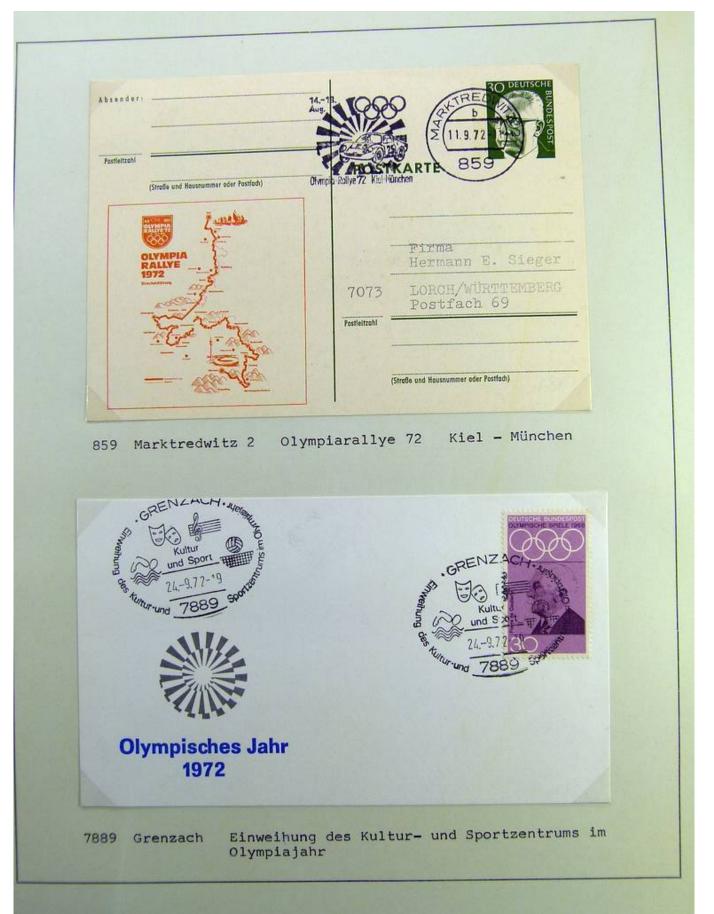

Ganzsachen mit Wertstempeleindruck aus der Dauerserie Heinemann (Firma Keller - FDC)