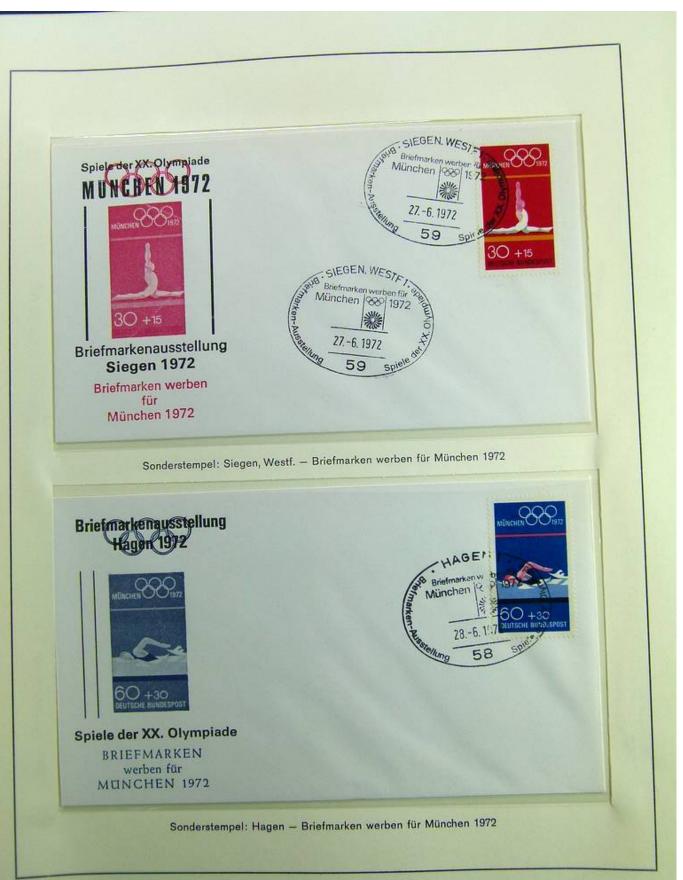

48







































#### Foto nr.: 105



Sonderstempel: Kiel 1 – Mondlandung im Olympia-Jahr, auf zwei mit Flugkörpern der Hermann-Oberth-Gesellschaft beförderten Raketenbriefen (private Raketenpost) mit Stempel der Hermann-Oberth-Gesellschaft, der auf die Raketenbeförderung und die Mitgabe einer Olympia-Flagge zum Mond hinweist.



























































#### Foto nr.: 120



1972 Olympiamarken 30 + 15 Pf Turnen und 60 + 30 Pf Schwimmen mit Ersttagsstempel von München



Foto nr.: 121



1972 Olympiamarken 30 + 15 Pf Turnen und 60 + 30 Pf Schwimmen mit Ersttagsstempel von Kiel







#### Foto nr.: 123



Sonderstempel: Hamburg - 1. Ausgabetag Olympiamarken, Fotos und Briefmarken werben für Olympia