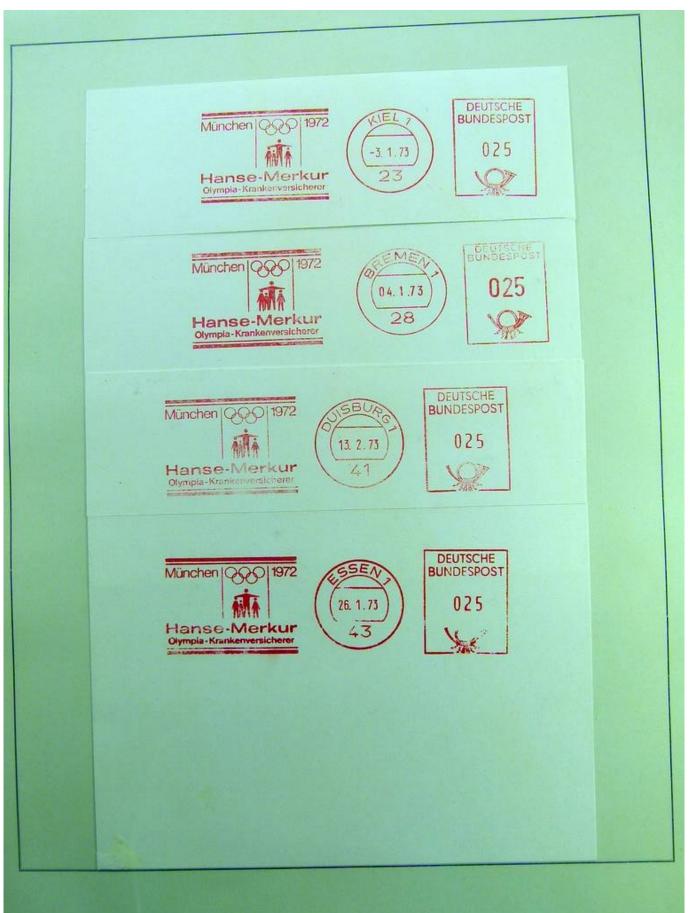

|

Ganzsachen mit Wertstempeleindruck aus der Dauerserie Heinemann (Firma Keller - FDC)



















### Foto nr.: 20



Page 20/148

























Foto nr.: 26



Page 26/148







































### Foto nr.: 36



Page 36/148











































































### Foto nr.: 55



Page 55/148

































### Foto nr.: 63



Page 63/148

































































































































Foto nr.: 95



Page 95/148







































#### Foto nr.: 105



Sonderstempel: Kiel 1 – Mondlandung im Olympia-Jahr, auf zwei mit Flugkörpern der Hermann-Oberth-Gesellschaft beförderten Raketenbriefen (private Raketenpost) mit Stempel der Hermann-Oberth-Gesellschaft, der auf die Raketenbeförderung und die Mitgabe einer Olympia-Flagge zum Mond hinweist.



























































#### Foto nr.: 120



1972 Olympiamarken 30 + 15 Pf Turnen und 60 + 30 Pf Schwimmen mit Ersttagsstempel von München



Foto nr.: 121



1972 Olympiamarken 30 + 15 Pf Turnen und 60 + 30 Pf Schwimmen mit Ersttagsstempel von Kiel







#