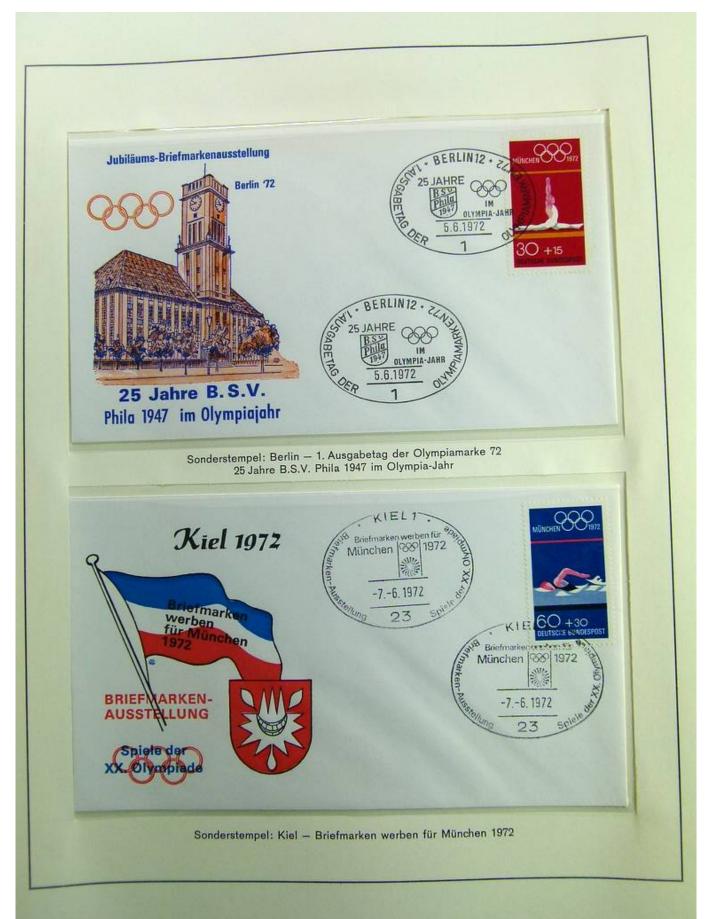

#### Foto nr.: 105

Sonderstempel: Kiel 1 – Mondlandung im Olympia-Jahr, auf zwei mit Flugkörpern der Hermann-Oberth-Gesellschaft beförderten Raketenbriefen (private Raketenpost) mit Stempel der Hermann-Oberth-Gesellschaft, der auf die Raketenbeförderung und die Mitgabe einer Olympia-Flagge zum Mond hinweist.