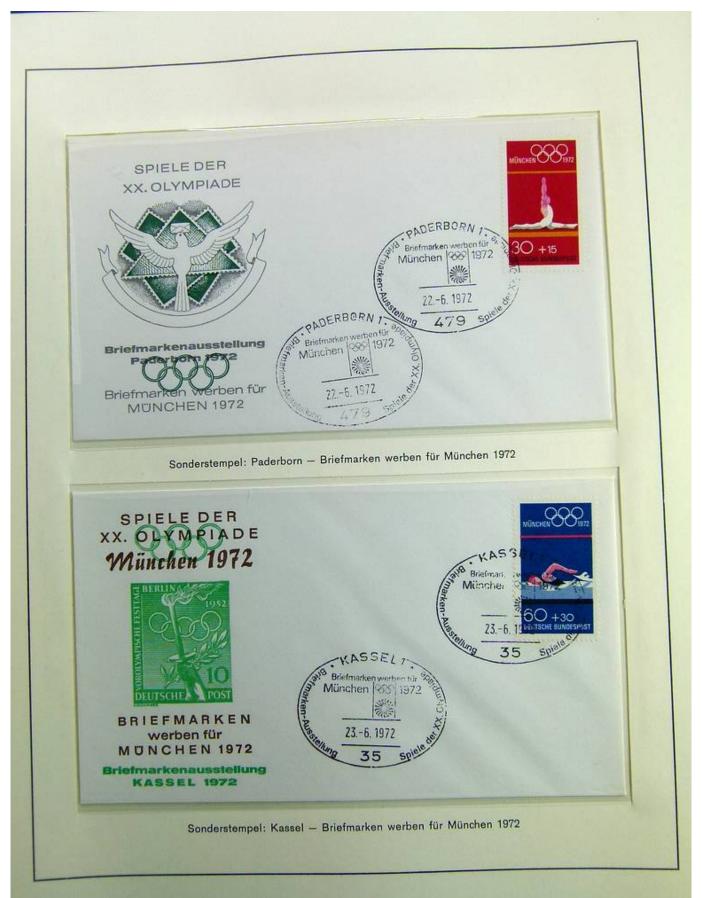

age 95/148







































#### Foto nr.: 105



Sonderstempel: Kiel 1 – Mondlandung im Olympia-Jahr, auf zwei mit Flugkörpern der Hermann-Oberth-Gesellschaft beförderten Raketenbriefen (private Raketenpost) mit Stempel der Hermann-Oberth-Gesellschaft, der auf die Raketenbeförderung und die Mitgabe einer Olympia-Flagge zum Mond hinweist.



























































#### Foto nr.: 120



1972 Olympiamarken 30 + 15 Pf Turnen und 60 + 30 Pf Schwimmen mit Ersttagsstempel von München



Foto nr.: 121



1972 Olympiamarken 30 + 15 Pf Turnen und 60 + 30 Pf Schwimmen mit Ersttagsstempel von Kiel







#### Foto nr.: 123



Sonderstempel: Hamburg - 1. Ausgabetag Olympiamarken, Fotos und Briefmarken werben für Olympia