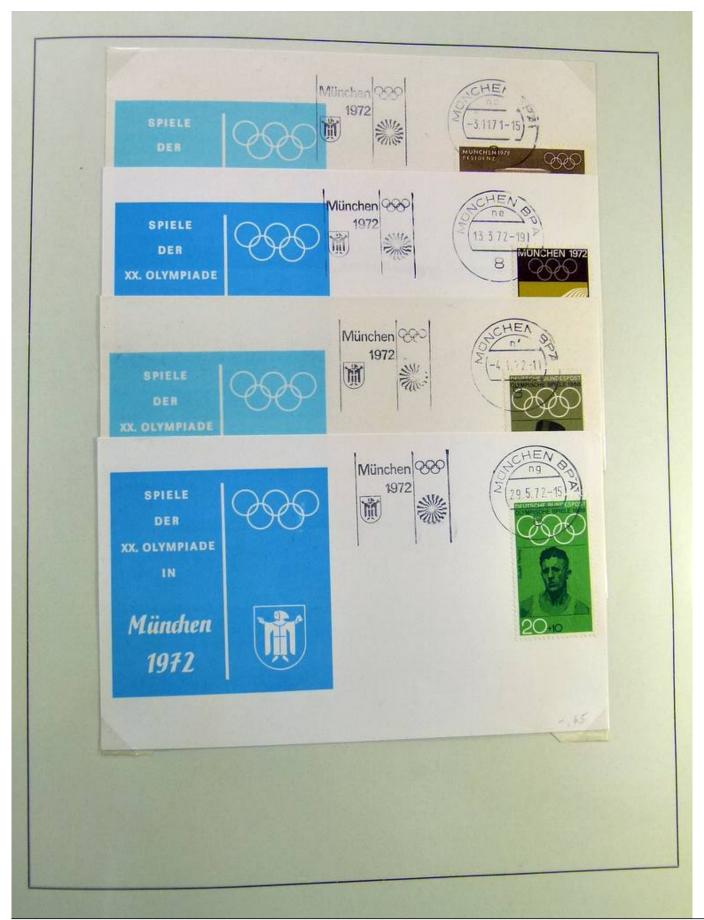

|

Ganzsachen mit Wertstempeleindruck aus der Dauerserie Heinemann (Firma Keller - FDC)



















### Foto nr.: 20



Page 20/148

























Foto nr.: 26



Page 26/148







































### Foto nr.: 36



Page 36/148











































































### Foto nr.: 55



Page 55/148

































### Foto nr.: 63



Page 63/148

































































































































Foto nr.: 95



Page 95/148







































#### Foto nr.: 105



Sonderstempel: Kiel 1 – Mondlandung im Olympia-Jahr, auf zwei mit Flugkörpern der Hermann-Oberth-Gesellschaft beförderten Raketenbriefen (private Raketenpost) mit Stempel der Hermann-Oberth-Gesellschaft, der auf die Raketenbeförderung und die Mitgabe einer Olympia-Flagge zum Mond hinweist.



























































#### Foto nr.: 120