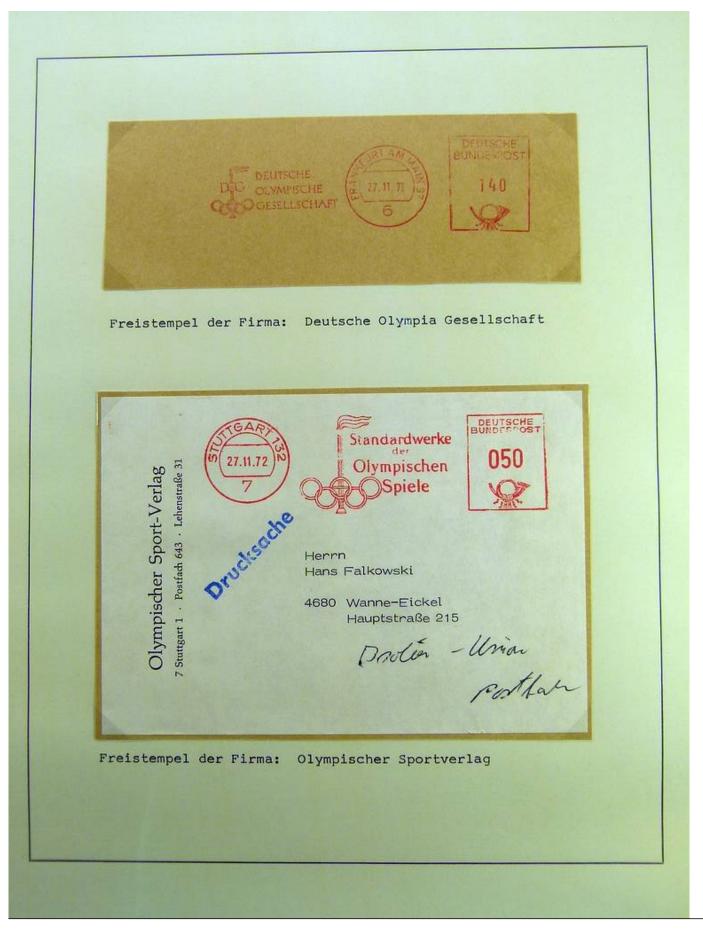

|

Ganzsachen mit Wertstempeleindruck aus der Dauerserie Heinemann (Firma Keller - FDC)



















### Foto nr.: 20



Page 20/148

























Foto nr.: 26



Page 26/148







































### Foto nr.: 36



Page 36/148











































































### Foto nr.: 55



Page 55/148

































### Foto nr.: 63



Page 63/148

































































































































Foto nr.: 95



Page 95/148







































#### Foto nr.: 105



Sonderstempel: Kiel 1 – Mondlandung im Olympia-Jahr, auf zwei mit Flugkörpern der Hermann-Oberth-Gesellschaft beförderten Raketenbriefen (private Raketenpost) mit Stempel der Hermann-Oberth-Gesellschaft, der auf die Raketenbeförderung und die Mitgabe einer Olympia-Flagge zum Mond hinweist.



























































#### Foto nr.: 120



1972 Olympiamarken 30 + 15 Pf Turnen und 60 + 30 Pf Schwimmen mit Ersttagsstempel von München



Foto nr.: 121



1972 Olympiamarken 30 + 15 Pf Turnen und 60 + 30 Pf Schwimmen mit Ersttagsstempel von Kiel







#### Foto nr.: 123



Sonderstempel: Hamburg - 1. Ausgabetag Olympiam