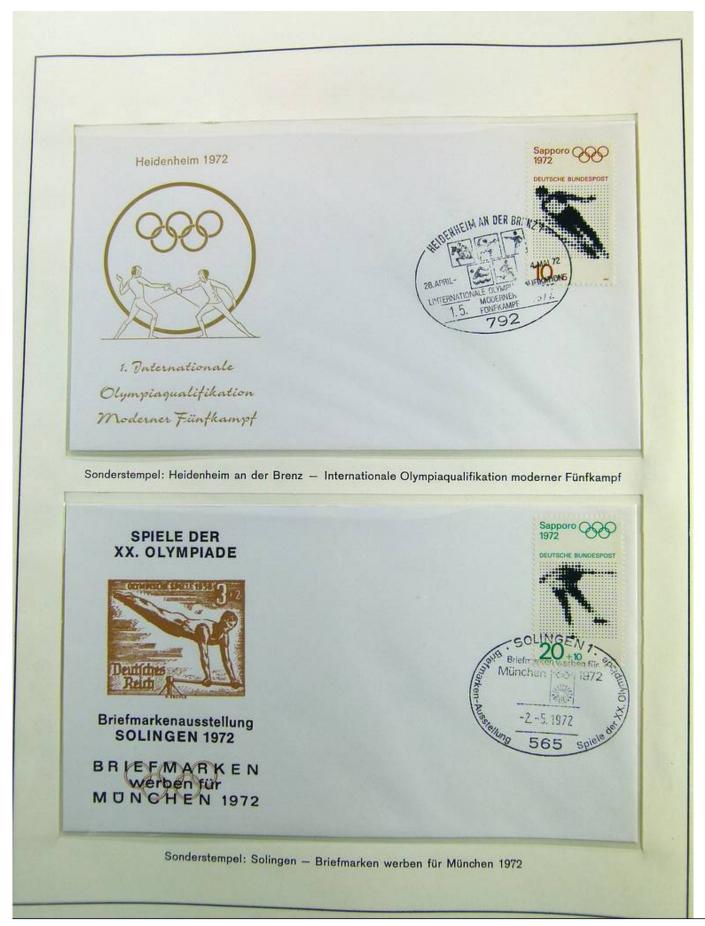

Foto nr.: 26



Page 26/148







































### Foto nr.: 36



Page 36/148











































































### Foto nr.: 55



Page 55/148

































### Foto nr.: 63



Page 63/148

































































































































Foto nr.: 95



Page 95/148







































#### Foto nr.: 105



Sonderstempel: Kiel 1 – Mondlandung im Olympia-Jahr, auf zwei mit Flugkörpern der Hermann-Oberth-Gesellschaft beförderten Raketenbriefen (private Raketenpost) mit Stempel der Hermann-Oberth-Gesellschaft, der auf die Raketenbeförderung und die Mitgabe einer Olympia-Flagge zum Mond hinweist.



























































#### Foto nr.: 120



1972 Olympiamarken 30 + 15 Pf Turnen und 60 + 30 Pf Schwimmen mit Ersttagsstempel von München



Foto nr.: 121



1972 Olympiamarken 30 + 15 Pf Turnen und 60 + 30 Pf Schwimmen mit Ersttagsstempel von Kiel







#### Foto nr.: 123



Sonderstempel: Hamburg - 1. Ausgabetag Olympiamarken, Fotos und Briefmarken werben für Olympia