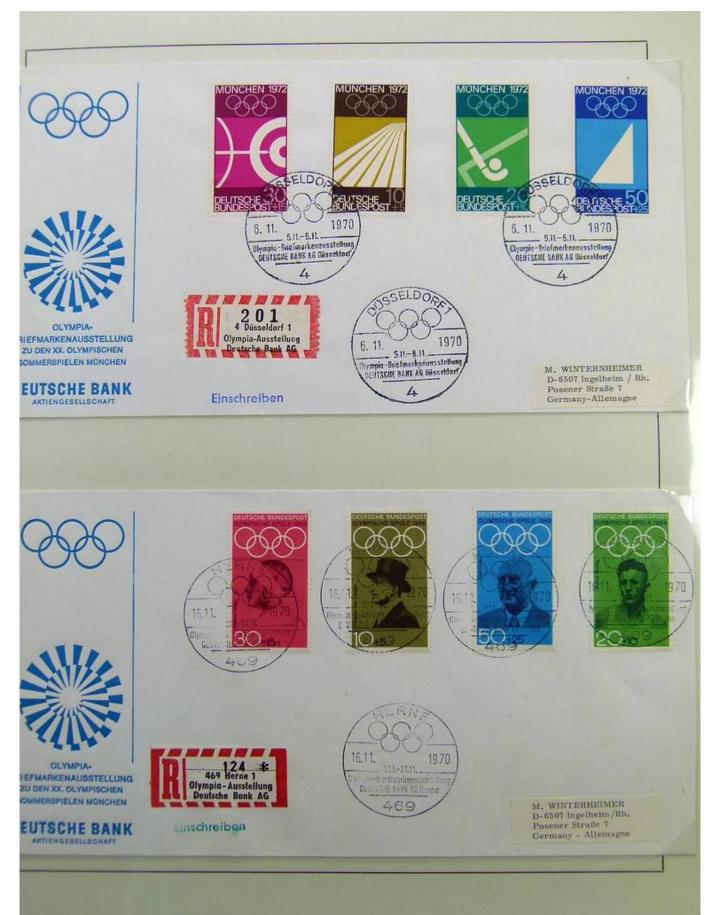

Ganzsachen mit Wertstempeleindruck aus der Dauerserie Heinemann (Firma Keller - FDC)