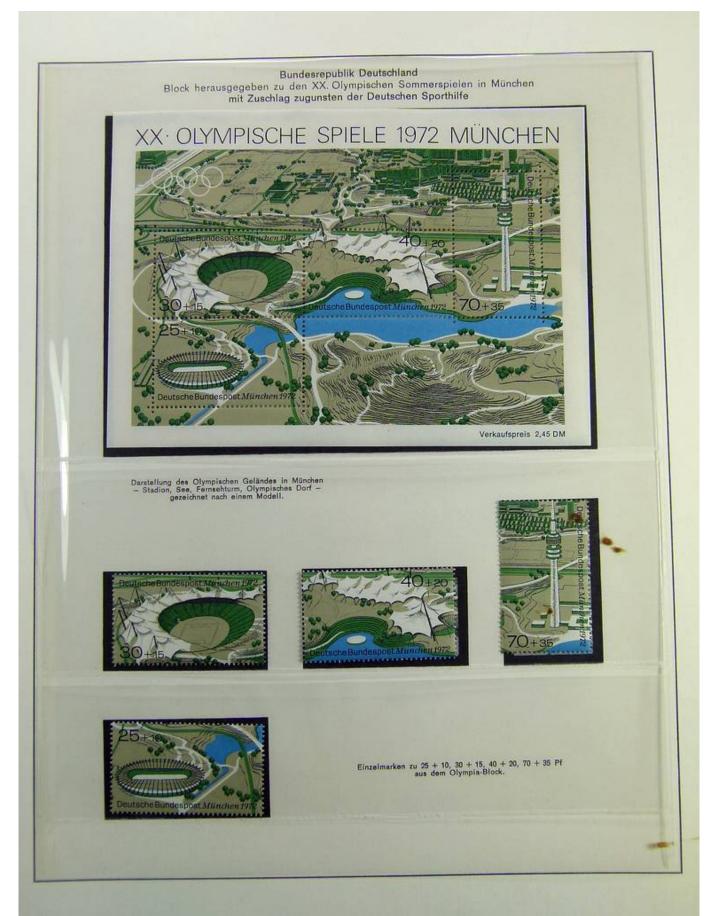

#### Foto nr.: 105



Sonderstempel: Kiel 1 – Mondlandung im Olympia-Jahr, auf zwei mit Flugkörpern der Hermann-Oberth-Gesellschaft beförderten Raketenbriefen (private Raketenpost) mit Stempel der Hermann-Oberth-Gesellschaft, der auf die Raketenbeförderung und die Mitgabe einer Olympia-Flagge zum Mond hinweist.



























































#### Foto nr.: 120



1972 Olympiamarken 30 + 15 Pf Turnen und 60 + 30 Pf Schwimmen mit Ersttagsstempel von München



Foto nr.: 121



1972 Olympiamarken 30 + 15 Pf Turnen und 60 + 30 Pf Schwimmen mit Ersttagsstempel von Kiel







#### Foto nr.: 123



Sonderstempel: Hamburg - 1. Ausgabetag Olympiamarken, Fotos und Briefmarken werben für Olympia