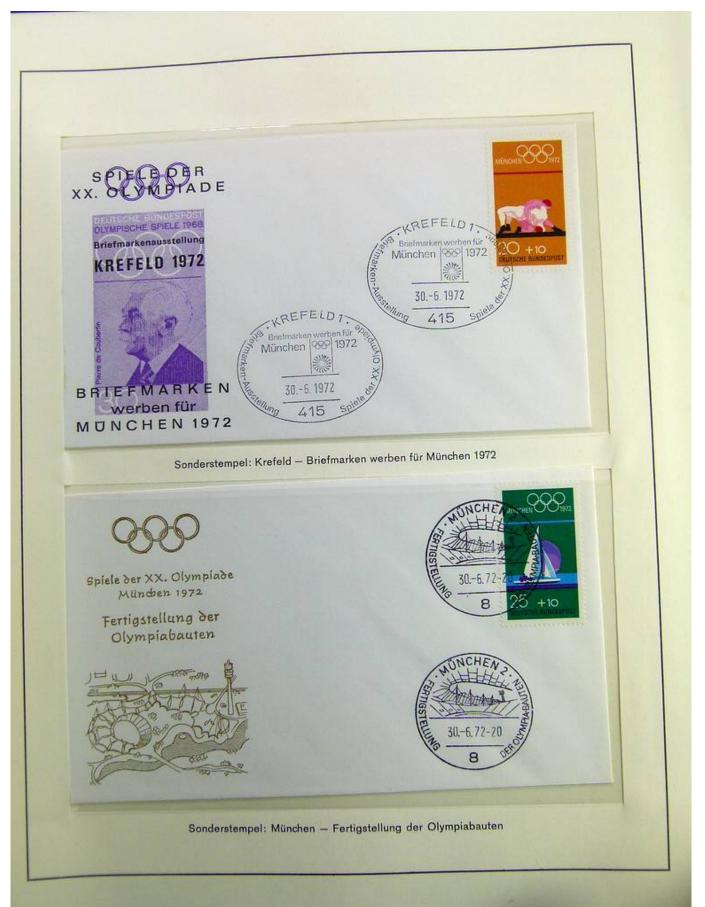

#### Foto nr.: 105



Sonderstempel: Kiel 1 – Mondlandung im Olympia-Jahr, auf zwei mit Flugkörpern der Hermann-Oberth-Gesellschaft beförderten Raketenbriefen (private Raketenpost) mit Stempel der Hermann-Oberth-Gesellschaft, der auf die Raketenbeförderung und die Mitgabe einer Olympia-Flagge zum Mond hinweist.



























































#### Foto nr.: 120



1972 Olympiamarken 30 + 15 Pf Turnen und 60 + 30 Pf Schwimmen mit Ersttagsstempel von München



Foto nr.: 121



1972 Olympiamarken 30 + 15 Pf Turnen und 60 + 30 Pf Schwimmen mit Ersttagsstempel von Kiel







#### Foto nr.: 123



Sonderstempel: Hamburg - 1. Ausgabetag Olympiamarken, Fotos und Briefmarken werben für Olympia