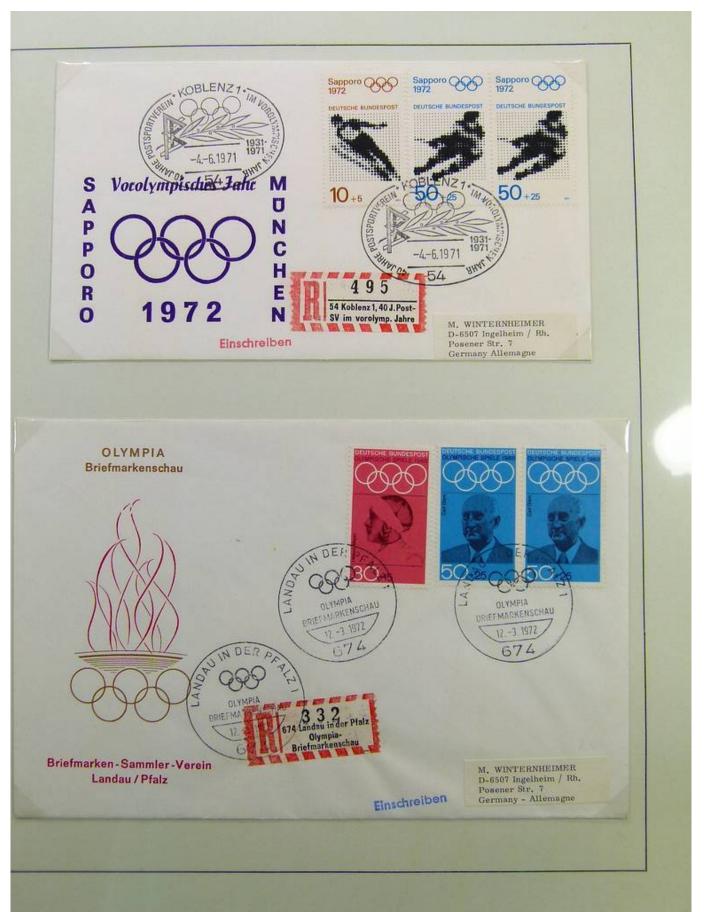

Ganzsachen mit Wertstempeleindruck aus der Dauerserie Heinemann (Firma Keller - FDC)