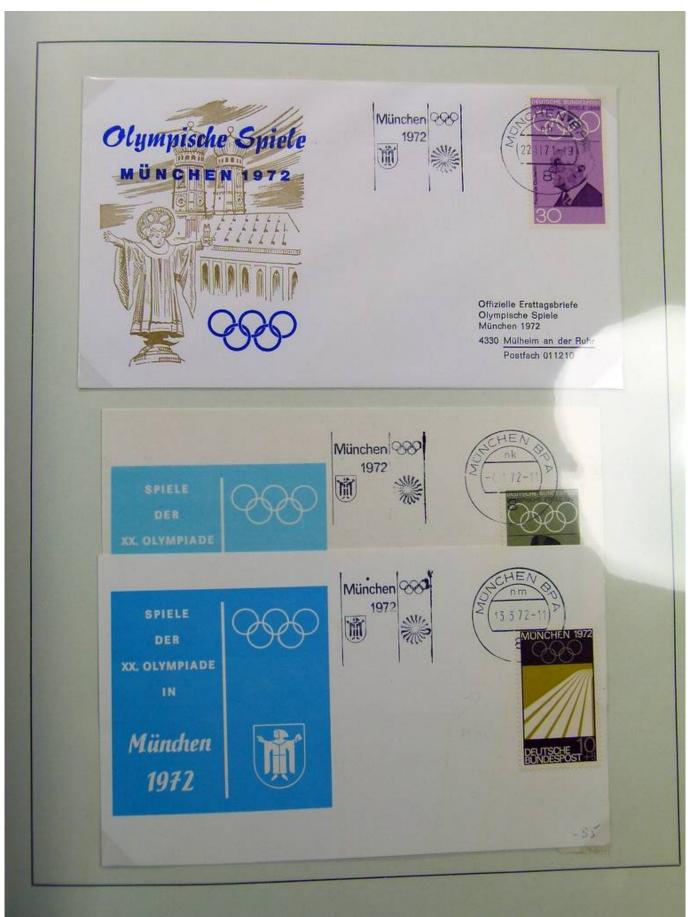

|

Ganzsachen mit Wertstempeleindruck aus der Dauerserie Heinemann (Firma Keller - FDC)



















### Foto nr.: 20



Page 20/148

























Foto nr.: 26



Page 26/148







































### Foto nr.: 36



Page 36/148











































































### Foto nr.: 55



Page 55/148

































### Foto nr.: 63



Page 63/148

































































































































Foto nr.: 95



Page 95/148







































#### Foto nr.: 105



Sonderstempel: Kiel 1 – Mondlandung im Olympia-Jahr, auf zwei mit Flugkörpern der Hermann-Oberth-Gesellschaft beförderten Raketenbriefen (private Raketenpost) mit Stempel der Hermann-Oberth-Gesellschaft, der auf die Raketenbeförderung und die Mitgabe einer Olympia-Flagge zum Mond hinweist.



























































#### Foto nr.: 1