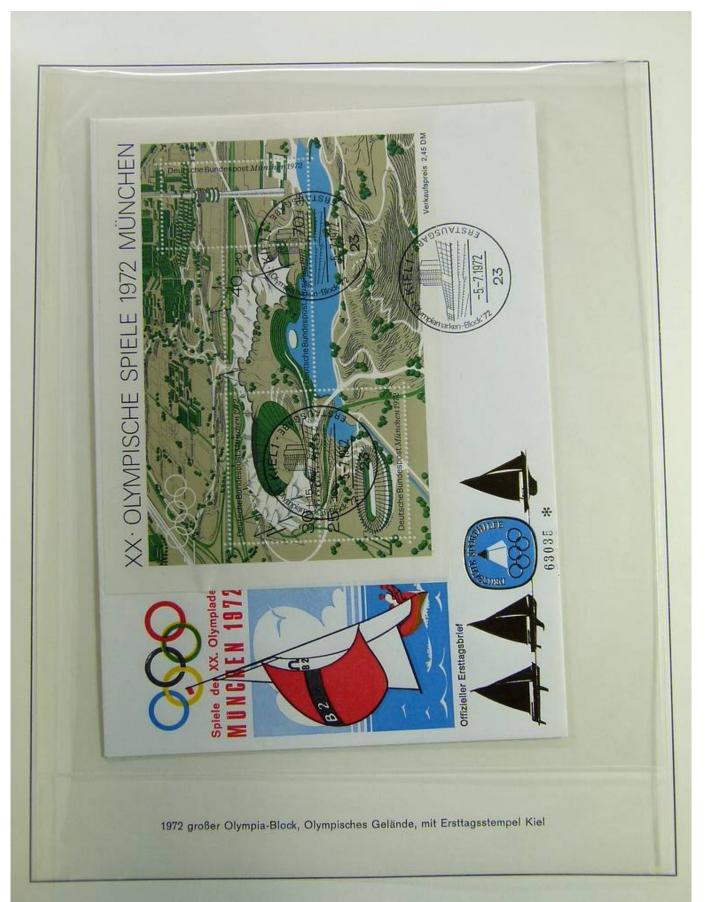

#### Foto nr.: 105



Sonderstempel: Kiel 1 – Mondlandung im Olympia-Jahr, auf zwei mit Flugkörpern der Hermann-Oberth-Gesellschaft beförderten Raketenbriefen (private Raketenpost) mit Stempel der Hermann-Oberth-Gesellschaft, der auf die Raketenbeförderung und die Mitgabe einer Olympia-Flagge zum Mond hinweist.



























































#### Foto nr.: 120



1972 Olympiamarken 30 + 15 Pf Turnen und 60 + 30 Pf Schwimmen mit Ersttagsstempel von München



Foto nr.: 121



1972 Olympiamarken 30 + 15 Pf Turnen und 60 + 30 Pf Schwimmen mit Ersttagsstempel von Kiel







#### Foto nr.: 123



Sonderstempel: Hamburg - 1. Ausgabetag Olympiamarken, Fotos und Briefmarken werben für Olympia