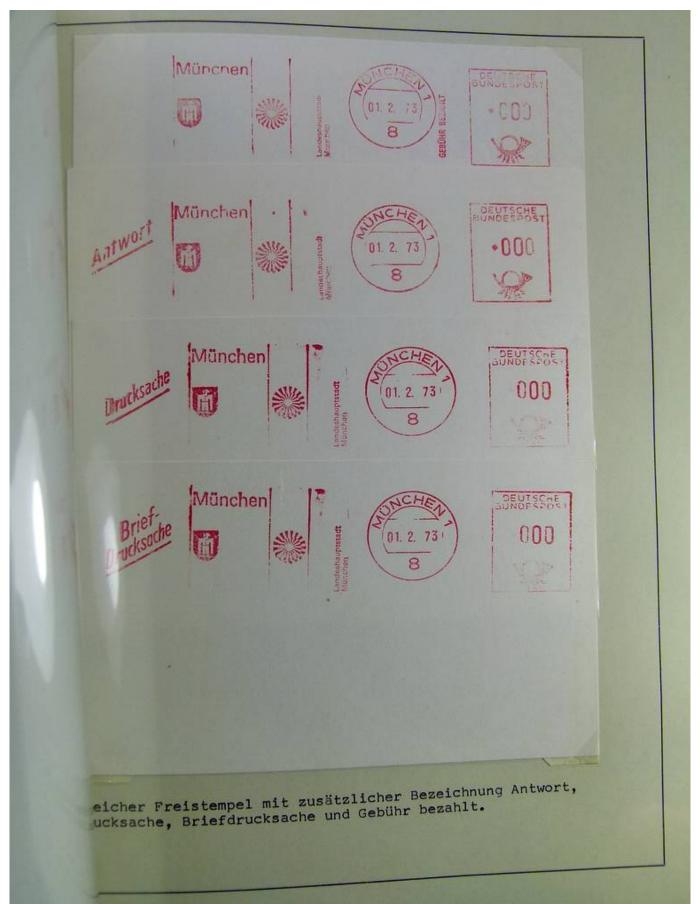

Ganzsachen mit Wertstempeleindruck aus der Dauerserie Heinemann (Firma Keller - FDC)