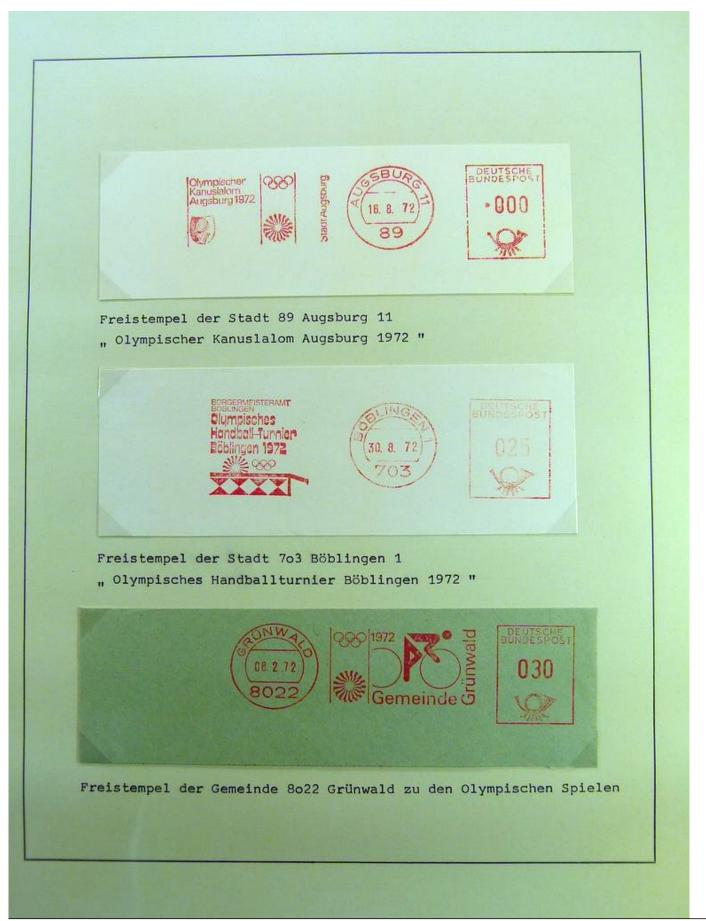

Ganzsachen mit Wertstempeleindruck aus der Dauerserie Heinemann (Firma Keller - FDC)