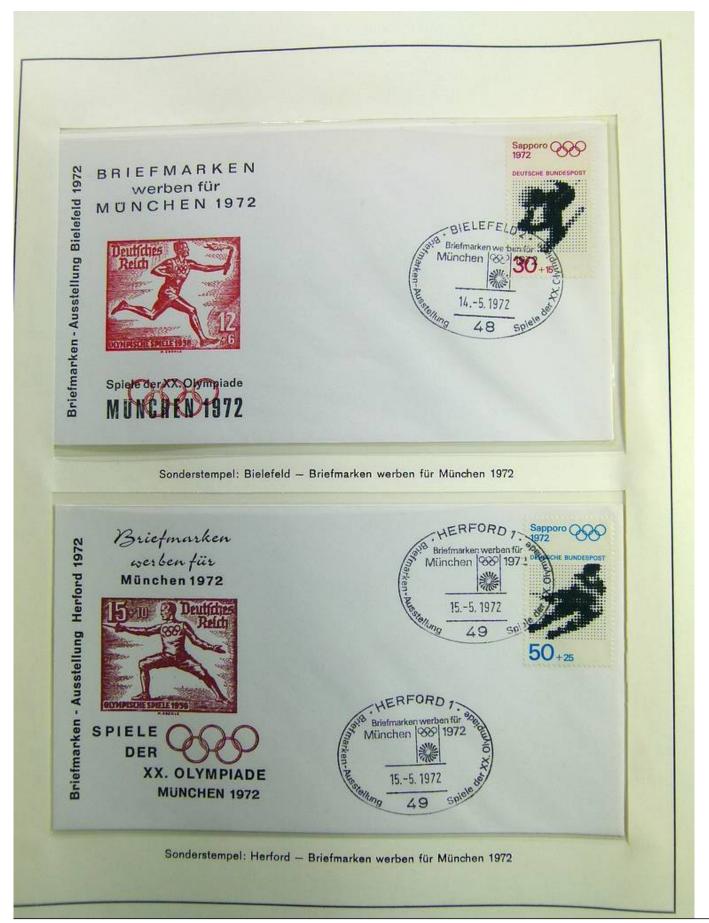

o nr.: 26



Page 26/148







































### Foto nr.: 36



Page 36/148











































































### Foto nr.: 55



Page 55/148

































### Foto nr.: 63



Page 63/148

































































































































Foto nr.: 95



Page 95/148







































#### Foto nr.: 105



Sonderstempel: Kiel 1 – Mondlandung im Olympia-Jahr, auf zwei mit Flugkörpern der Hermann-Oberth-Gesellschaft beförderten Raketenbriefen (private Raketenpost) mit Stempel der Hermann-Oberth-Gesellschaft, der auf die Raketenbeförderung und die Mitgabe einer Olympia-Flagge zum Mond hinweist.



























































#### Foto nr.: 120



1972 Olympiamarken 30 + 15 Pf Turnen und 60 + 30 Pf Schwimmen mit Ersttagsstempel von München



Foto nr.: 121



1972 Olympiamarken 30 + 15 Pf Turnen und 60 + 30 Pf Schwimmen mit Ersttagsstempel von Kiel







#### Foto nr.: 123



Sonderstempel: Hamburg - 1. Ausgabetag Olympiamarken, Fotos und Briefmarken werben für Olympia