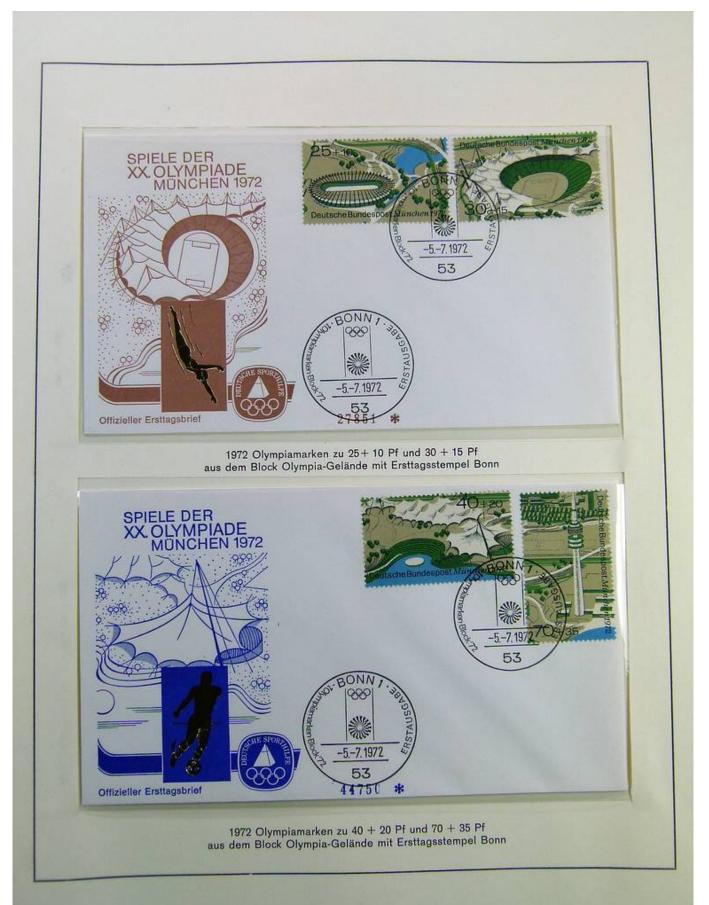

#### Foto nr.: 105



Sonderstempel: Kiel 1 – Mondlandung im Olympia-Jahr, auf zwei mit Flugkörpern der Hermann-Oberth-Gesellschaft beförderten Raketenbriefen (private Raketenpost) mit Stempel der Hermann-Oberth-Gesellschaft, der auf die Raketenbeförderung und die Mitgabe einer Olympia-Flagge zum Mond hinweist.



























































#### Foto nr.: 120



1972 Olympiamarken 30 + 15 Pf Turnen und 60 + 30 Pf Schwimmen mit Ersttagsstempel von München



Foto nr.: 121



1972 Olympiamarken 30 + 15 Pf Turnen und 60 + 30 Pf Schwimmen mit Ersttagsstempel von Kiel







#### Foto nr.: 123



Sonderstempel: Hamburg - 1. Ausgabetag Olympiamarken, Fotos und Briefmarken werben für Olympia