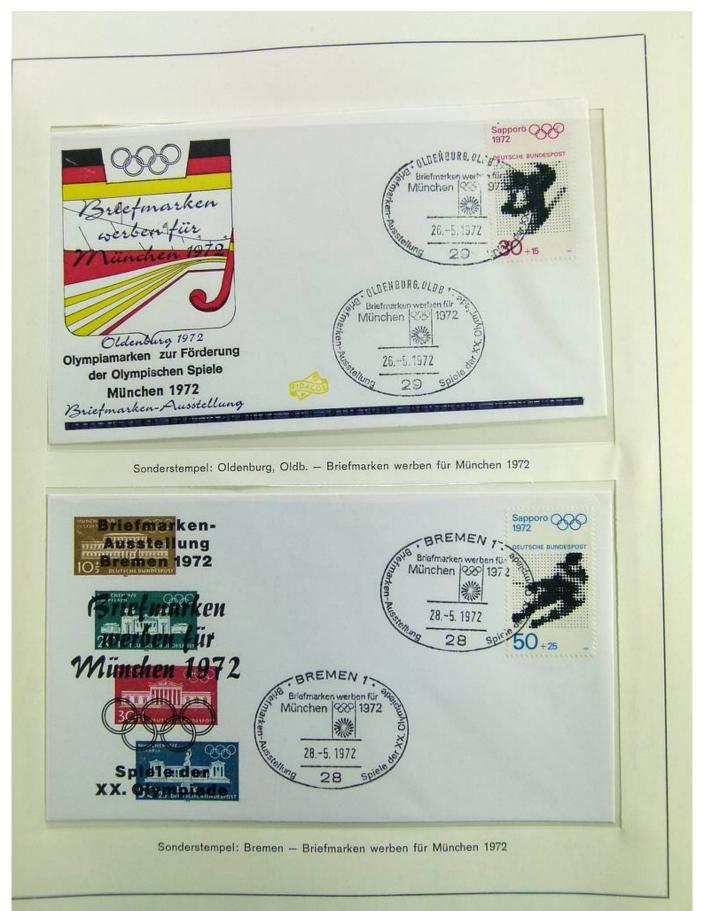

e 26/148







































### Foto nr.: 36



Page 36/148











































































### Foto nr.: 55



Page 55/148

































### Foto nr.: 63



Page 63/148

































































































































Foto nr.: 95



Page 95/148







































#### Foto nr.: 105



Sonderstempel: Kiel 1 – Mondlandung im Olympia-Jahr, auf zwei mit Flugkörpern der Hermann-Oberth-Gesellschaft beförderten Raketenbriefen (private Raketenpost) mit Stempel der Hermann-Oberth-Gesellschaft, der auf die Raketenbeförderung und die Mitgabe einer Olympia-Flagge zum Mond hinweist.



























































#### Foto nr.: 120



1972 Olympiamarken 30 + 15 Pf Turnen und 60 + 30 Pf Schwimmen mit Ersttagsstempel von München



Foto nr.: 121



1972 Olympiamarken 30 + 15 Pf Turnen und 60 + 30 Pf Schwimmen mit Ersttagsstempel von Kiel







#### Foto nr.: 123



Sonderstempel: Hamburg - 1. Ausgabetag Olympiamarken, Fotos und Briefmarken werben für Olympia