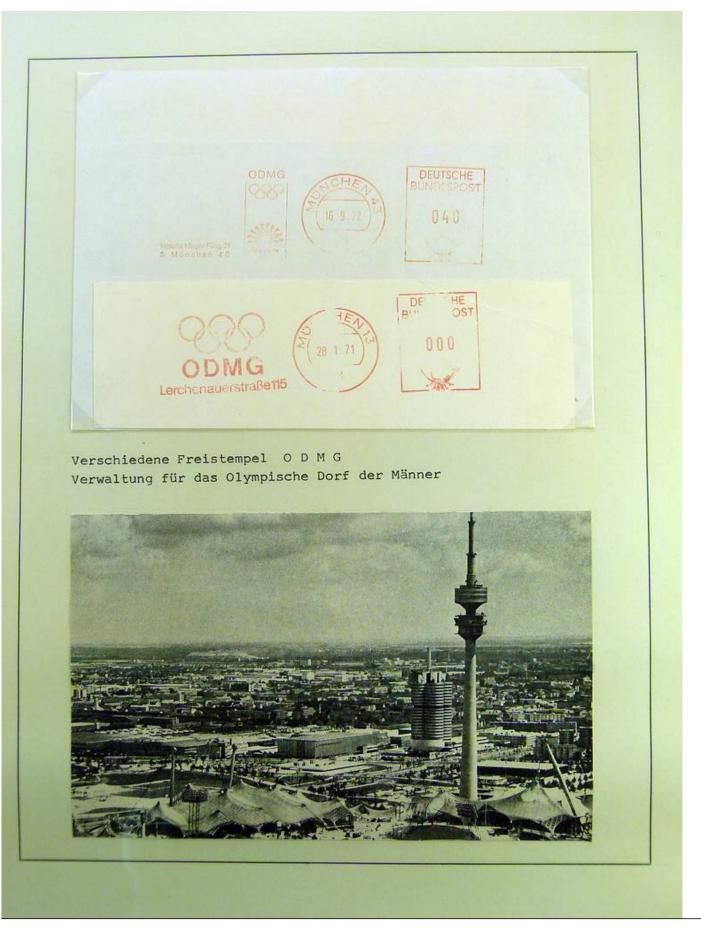

Ganzsachen mit Wertstempeleindruck aus der Dauerserie Heinemann (Firma Keller - FDC)