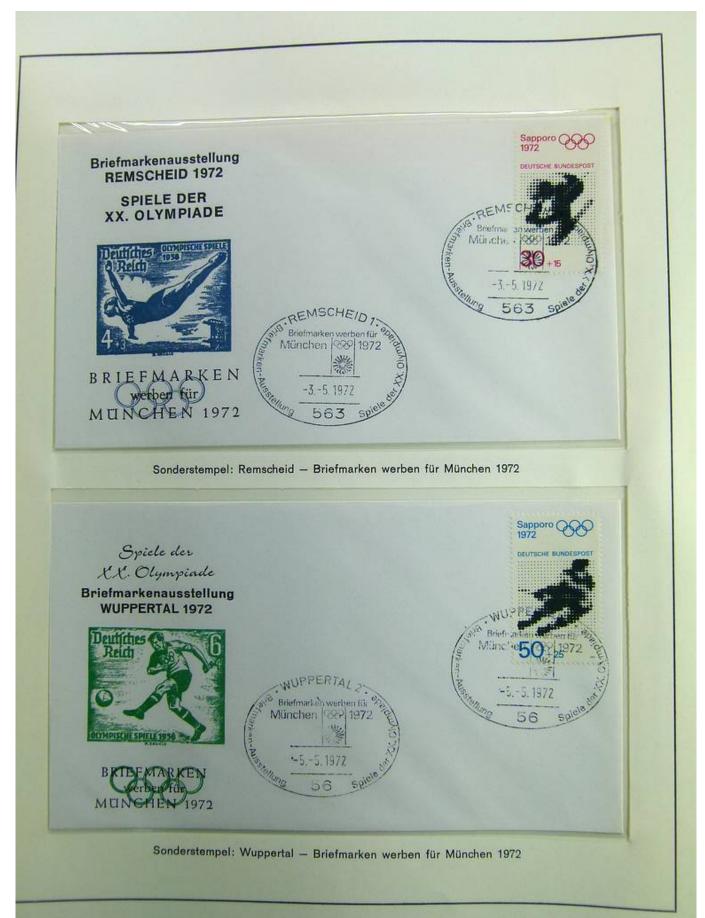

Foto nr.: 26



Page 26/148







































### Foto nr.: 36



Page 36/148











































































### Foto nr.: 55



Page 55/148

































### Foto nr.: 63



Page 63/148

































































































































Foto nr.: 95



Page 95/148







































#### Foto nr.: 105



Sonderstempel: Kiel 1 – Mondlandung im Olympia-Jahr, auf zwei mit Flugkörpern der Hermann-Oberth-Gesellschaft beförderten Raketenbriefen (private Raketenpost) mit Stempel der Hermann-Oberth-Gesellschaft, der auf die Raketenbeförderung und die Mitgabe einer Olympia-Flagge zum Mond hinweist.



























































#### Foto nr.: 120



1972 Olympiamarken 30 + 15 Pf Turnen und 60 + 30 Pf Schwimmen mit Ersttagsstempel von München



Foto nr.: 121



1972 Olympiamarken 30 + 15 Pf Turnen und 60 + 30 Pf Schwimmen mit Ersttagsstempel von Kiel







#### Foto nr.: 123



Sonderstempel: Hamburg - 1. Ausgabetag Olympiamarken, Fotos und Briefmarken werben für Olympia