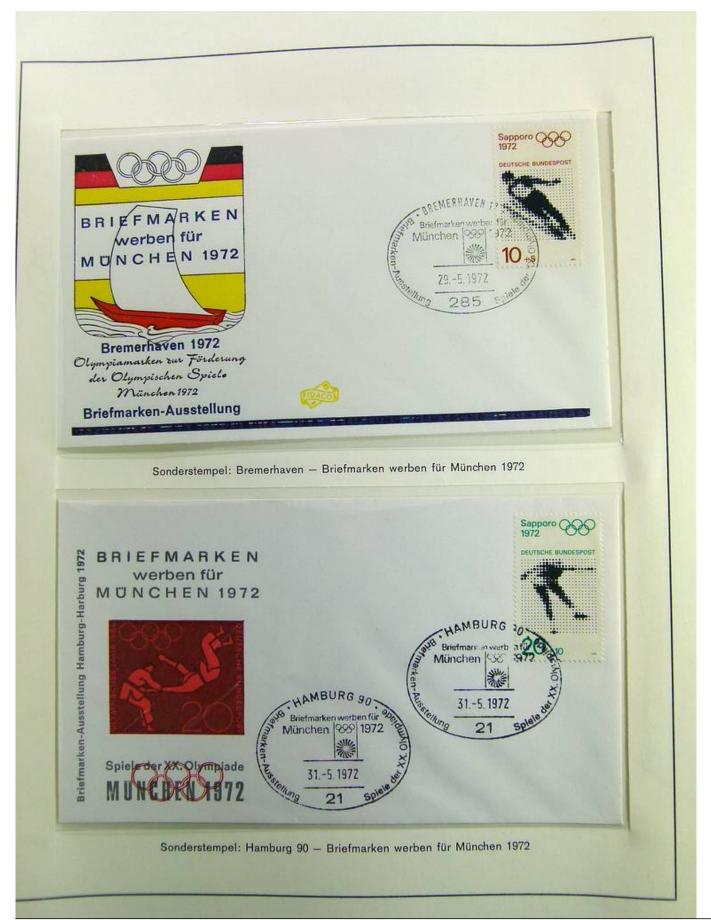

/148







































### Foto nr.: 36



Page 36/148











































































### Foto nr.: 55



Page 55/148

































### Foto nr.: 63



Page 63/148

































































































































Foto nr.: 95



Page 95/148







































#### Foto nr.: 105



Sonderstempel: Kiel 1 – Mondlandung im Olympia-Jahr, auf zwei mit Flugkörpern der Hermann-Oberth-Gesellschaft beförderten Raketenbriefen (private Raketenpost) mit Stempel der Hermann-Oberth-Gesellschaft, der auf die Raketenbeförderung und die Mitgabe einer Olympia-Flagge zum Mond hinweist.



























































#### Foto nr.: 120



1972 Olympiamarken 30 + 15 Pf Turnen und 60 + 30 Pf Schwimmen mit Ersttagsstempel von München



Foto nr.: 121



1972 Olympiamarken 30 + 15 Pf Turnen und 60 + 30 Pf Schwimmen mit Ersttagsstempel von Kiel







#### Foto nr.: 123



Sonderstempel: Hamburg - 1. Ausgabetag Olympiamarken, Fotos und Briefmarken werben für Olympia