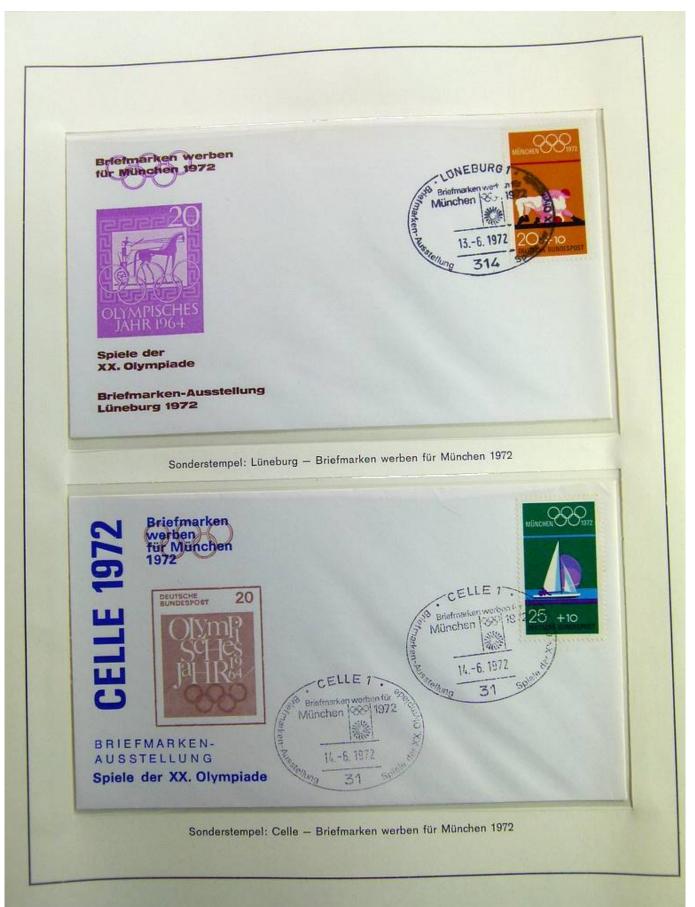

nr.: 95



Page 95/148







































#### Foto nr.: 105



Sonderstempel: Kiel 1 – Mondlandung im Olympia-Jahr, auf zwei mit Flugkörpern der Hermann-Oberth-Gesellschaft beförderten Raketenbriefen (private Raketenpost) mit Stempel der Hermann-Oberth-Gesellschaft, der auf die Raketenbeförderung und die Mitgabe einer Olympia-Flagge zum Mond hinweist.



























































#### Foto nr.: 120



1972 Olympiamarken 30 + 15 Pf Turnen und 60 + 30 Pf Schwimmen mit Ersttagsstempel von München



Foto nr.: 121



1972 Olympiamarken 30 + 15 Pf Turnen und 60 + 30 Pf Schwimmen mit Ersttagsstempel von Kiel







#### Foto nr.: 123



Sonderstempel: Hamburg - 1. Ausgabetag Olympiamarken, Fotos und Briefmarken werben für Olympia