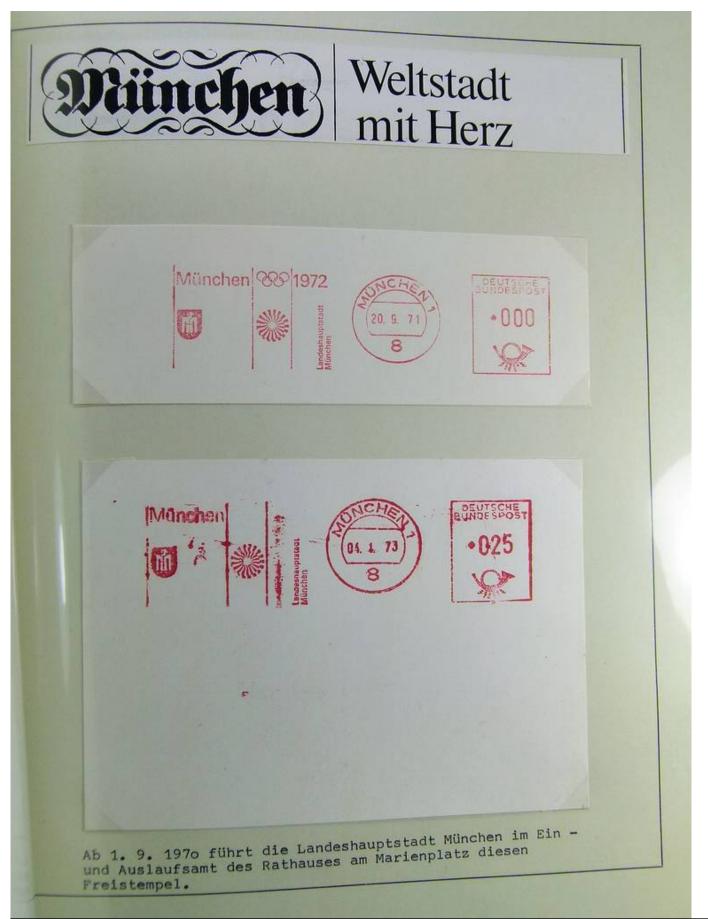

|

Ganzsachen mit Wertstempeleindruck aus der Dauerserie Heinemann (Firma Keller - FDC)



















### Foto nr.: 20



Page 20/148

























Foto nr.: 26



Page 26/148







































### Foto nr.: 36



Page 36/148











































































### Foto nr.: 55



Page 55/148

































### Foto nr.: 63



Page 63/148

































































































































Foto nr.: 95



Page 95/148







































#### Foto nr.: 105



Sonderstempel: Kiel 1 – Mondlandung im Olympia-Jahr, auf zwei mit Flugkörpern der Hermann-Oberth-Gesellschaft beförderten Raketenbriefen (private Raketenpost) mit Stempel der Hermann-Oberth-Gesellschaft, der auf die Raketenbeförderung und die Mitgabe einer Olympia-Flagge zum Mond hinweist.



























































#### Foto nr.: 120



1972 Olympiamarken 30 + 15 Pf Turnen und