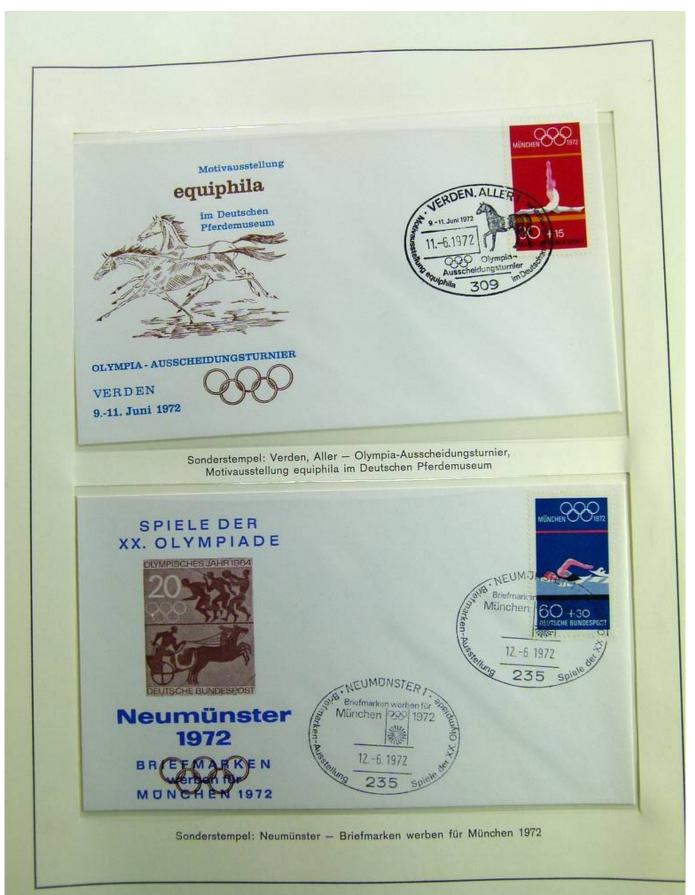

oto nr.: 95



Page 95/148







































#### Foto nr.: 105



Sonderstempel: Kiel 1 – Mondlandung im Olympia-Jahr, auf zwei mit Flugkörpern der Hermann-Oberth-Gesellschaft beförderten Raketenbriefen (private Raketenpost) mit Stempel der Hermann-Oberth-Gesellschaft, der auf die Raketenbeförderung und die Mitgabe einer Olympia-Flagge zum Mond hinweist.



























































#### Foto nr.: 120



1972 Olympiamarken 30 + 15 Pf Turnen und 60 + 30 Pf Schwimmen mit Ersttagsstempel von München



Foto nr.: 121



1972 Olympiamarken 30 + 15 Pf Turnen und 60 + 30 Pf Schwimmen mit Ersttagsstempel von Kiel







#### Foto nr.: 123



Sonderstempel: Hamburg - 1. Ausgabetag Olympiamarken, Fotos und Briefmarken werben für Olympia