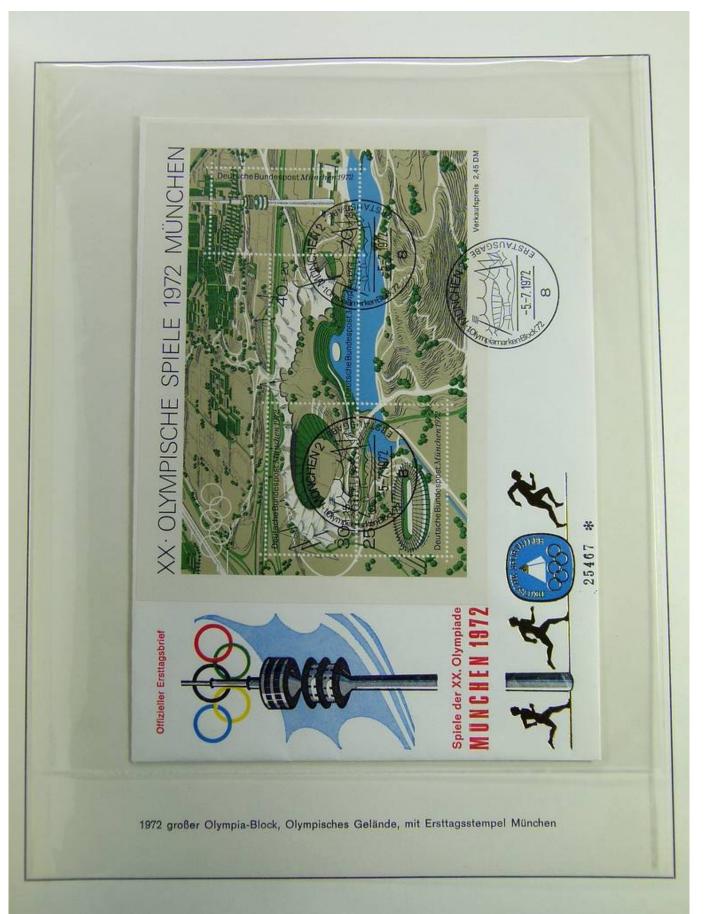

#### Foto nr.: 105



Sonderstempel: Kiel 1 – Mondlandung im Olympia-Jahr, auf zwei mit Flugkörpern der Hermann-Oberth-Gesellschaft beförderten Raketenbriefen (private Raketenpost) mit Stempel der Hermann-Oberth-Gesellschaft, der auf die Raketenbeförderung und die Mitgabe einer Olympia-Flagge zum Mond hinweist.



























































#### Foto nr.: 120



1972 Olympiamarken 30 + 15 Pf Turnen und 60 + 30 Pf Schwimmen mit Ersttagsstempel von München



Foto nr.: 121



1972 Olympiamarken 30 + 15 Pf Turnen und 60 + 30 Pf Schwimmen mit Ersttagsstempel von Kiel







#### Foto nr.: 123



Sonderstempel: Hamburg - 1. Ausgabetag Olympiamarken, Fotos und Briefmarken werben für Olympia