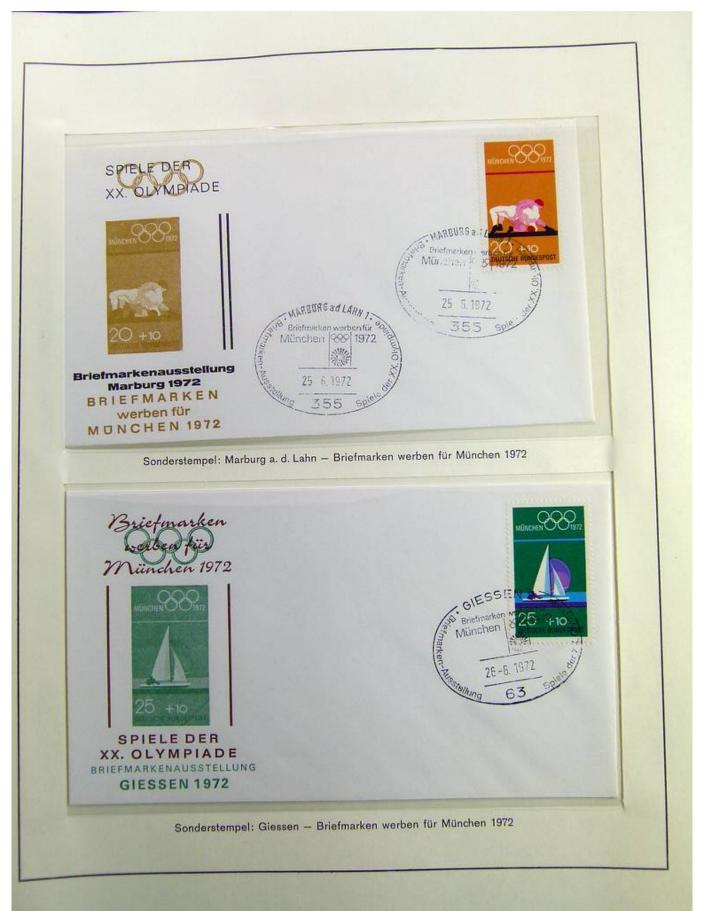

95/148







































#### Foto nr.: 105



Sonderstempel: Kiel 1 – Mondlandung im Olympia-Jahr, auf zwei mit Flugkörpern der Hermann-Oberth-Gesellschaft beförderten Raketenbriefen (private Raketenpost) mit Stempel der Hermann-Oberth-Gesellschaft, der auf die Raketenbeförderung und die Mitgabe einer Olympia-Flagge zum Mond hinweist.



























































#### Foto nr.: 120



1972 Olympiamarken 30 + 15 Pf Turnen und 60 + 30 Pf Schwimmen mit Ersttagsstempel von München



Foto nr.: 121



1972 Olympiamarken 30 + 15 Pf Turnen und 60 + 30 Pf Schwimmen mit Ersttagsstempel von Kiel







#### Foto nr.: 123



Sonderstempel: Hamburg - 1. Ausgabetag Olympiamarken, Fotos und Briefmarken werben für Olympia