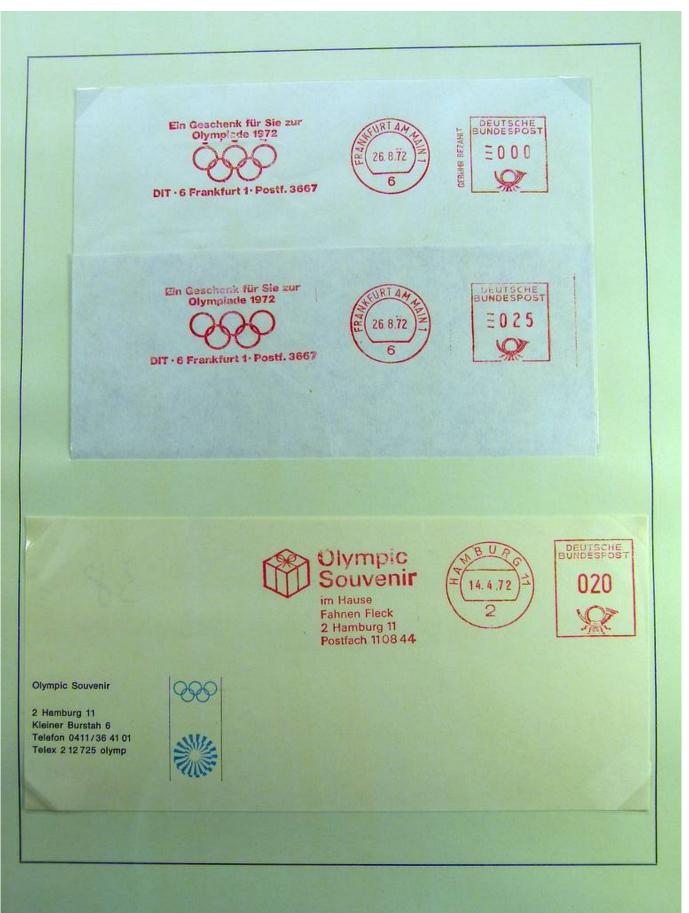

|

Ganzsachen mit Wertstempeleindruck aus der Dauerserie Heinemann (Firma Keller - FDC)



















### Foto nr.: 20



Page 20/148

























Foto nr.: 26



Page 26/148







































### Foto nr.: 36



Page 36/148











































































### Foto nr.: 55



Page 55/148

































### Foto nr.: 63



Page 63/148

































































































































Foto nr.: 95



Page 95/148







































#### Foto nr.: 105



Sonderstempel: Kiel 1 – Mondlandung im Olympia-Jahr, auf zwei mit Flugkörpern der Hermann-Oberth-Gesellschaft beförderten Raketenbriefen (private Raketenpost) mit Stempel der Hermann-Oberth-Gesellschaft, der auf die Raketenbeförderung und die Mitgabe einer Olympia-Flagge zum Mond hinweist.



























































#### Foto nr.: 120



1972 Olympiamarken 30 + 15 Pf Turnen und 60 + 30 Pf Schwimmen mit Ersttagsstempel von München



Foto nr.: 121



1972 Olympiamarken 30 + 15 Pf Turnen und 60 + 30 Pf Schwimmen mit Ersttagsstempel von Kiel







#### Foto nr.: 123



Sonderstempel: Hamburg - 1. Ausgabetag