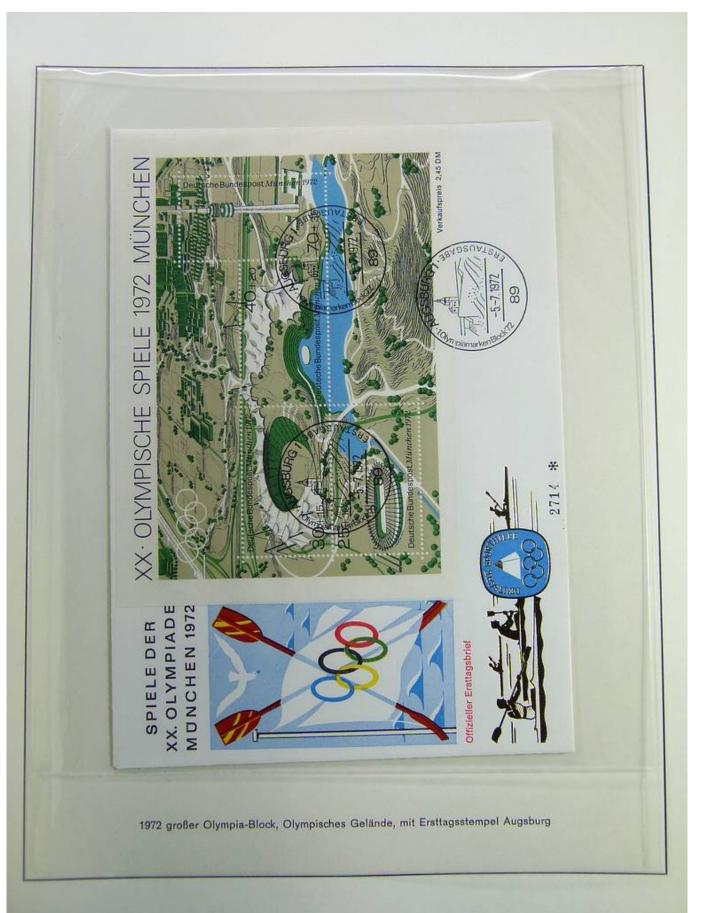

#### Foto nr.: 105



Sonderstempel: Kiel 1 – Mondlandung im Olympia-Jahr, auf zwei mit Flugkörpern der Hermann-Oberth-Gesellschaft beförderten Raketenbriefen (private Raketenpost) mit Stempel der Hermann-Oberth-Gesellschaft, der auf die Raketenbeförderung und die Mitgabe einer Olympia-Flagge zum Mond hinweist.



























































#### Foto nr.: 120



1972 Olympiamarken 30 + 15 Pf Turnen und 60 + 30 Pf Schwimmen mit Ersttagsstempel von München



Foto nr.: 121



1972 Olympiamarken 30 + 15 Pf Turnen und 60 + 30 Pf Schwimmen mit Ersttagsstempel von Kiel







#### Foto nr.: 123



Sonderstempel: Hamburg - 1. Ausgabetag Olympiamarken, Fotos und Briefmarken werben für Olympia