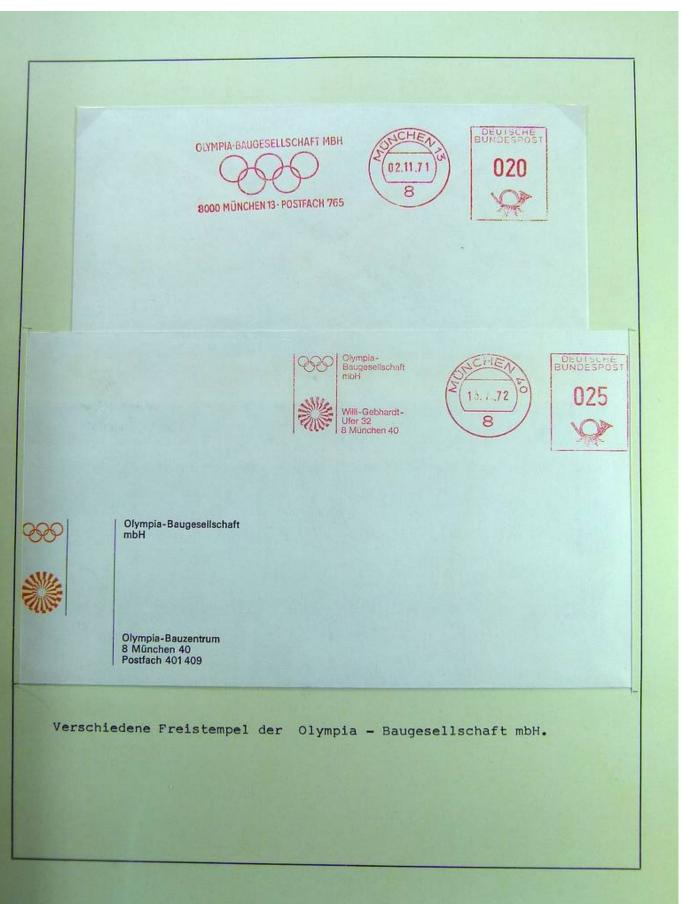

Ganzsachen mit Wertstempeleindruck aus der Dauerserie Heinemann (Firma Keller - FDC)