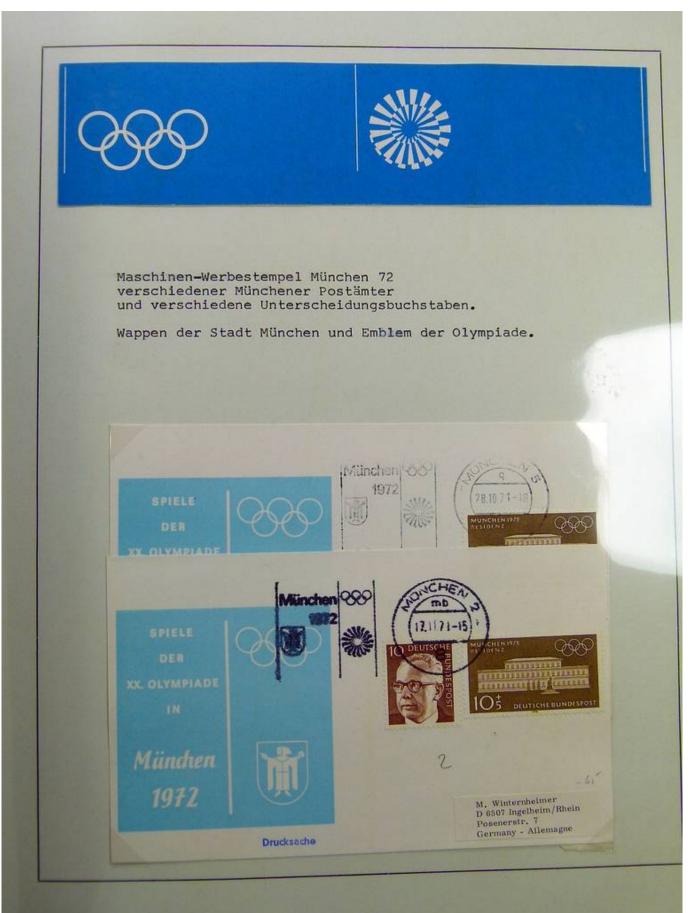

|

Ganzsachen mit Wertstempeleindruck aus der Dauerserie Heinemann (Firma Keller - FDC)



















### Foto nr.: 20



Page 20/148

























Foto nr.: 26



Page 26/148







































### Foto nr.: 36



Page 36/148











































































### Foto nr.: 55



Page 55/148

































### Foto nr.: 63



Page 63/148

































































































































Foto nr.: 95



Page 95/148







































#### Foto nr.: 105



Sonderstempel: Kiel 1 – Mondlandung im Olympia-Jahr, auf zwei mit Flugkörpern der Hermann-Oberth-Gesellschaft beförderten Raketenbriefen (private Raketenpost) mit Stempel der Hermann-Oberth-Gesellschaft, der auf die Raketenbeförderung und die Mitgabe einer Olympia-Flagge zum Mond hinweist.



























































#### Foto nr