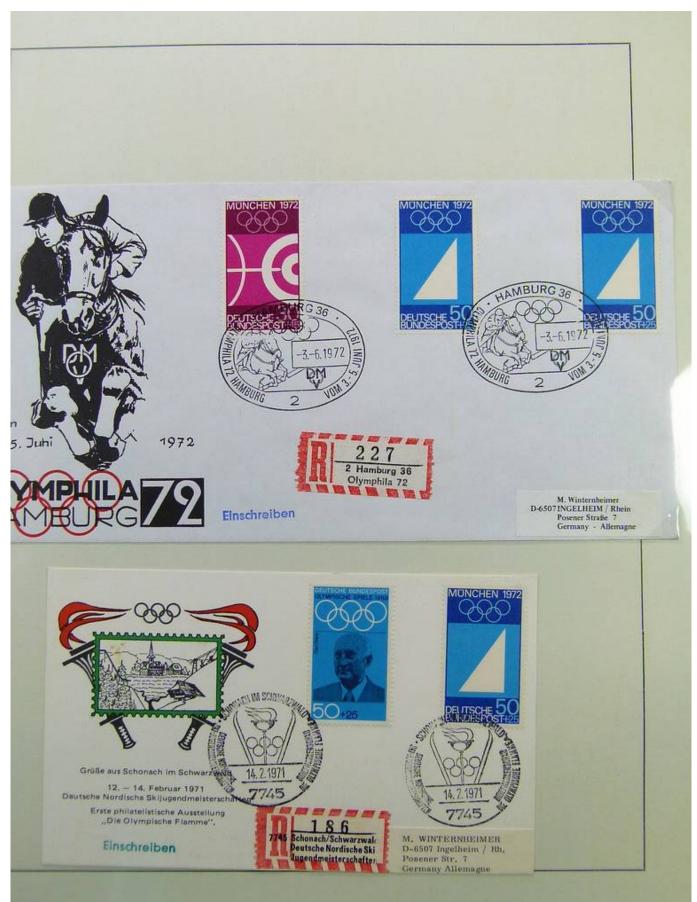

Ganzsachen mit Wertstempeleindruck aus der Dauerserie Heinemann (Firma Keller - FDC)