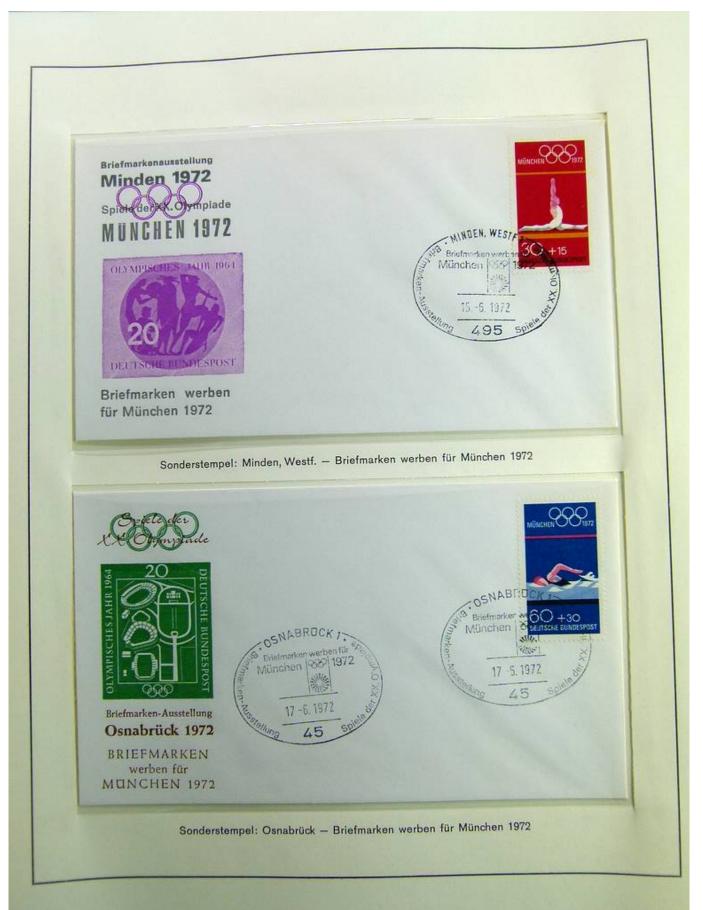

95



Page 95/148







































#### Foto nr.: 105



Sonderstempel: Kiel 1 – Mondlandung im Olympia-Jahr, auf zwei mit Flugkörpern der Hermann-Oberth-Gesellschaft beförderten Raketenbriefen (private Raketenpost) mit Stempel der Hermann-Oberth-Gesellschaft, der auf die Raketenbeförderung und die Mitgabe einer Olympia-Flagge zum Mond hinweist.



























































#### Foto nr.: 120



1972 Olympiamarken 30 + 15 Pf Turnen und 60 + 30 Pf Schwimmen mit Ersttagsstempel von München



Foto nr.: 121



1972 Olympiamarken 30 + 15 Pf Turnen und 60 + 30 Pf Schwimmen mit Ersttagsstempel von Kiel







#### Foto nr.: 123



Sonderstempel: Hamburg - 1. Ausgabetag Olympiamarken, Fotos und Briefmarken werben für Olympia