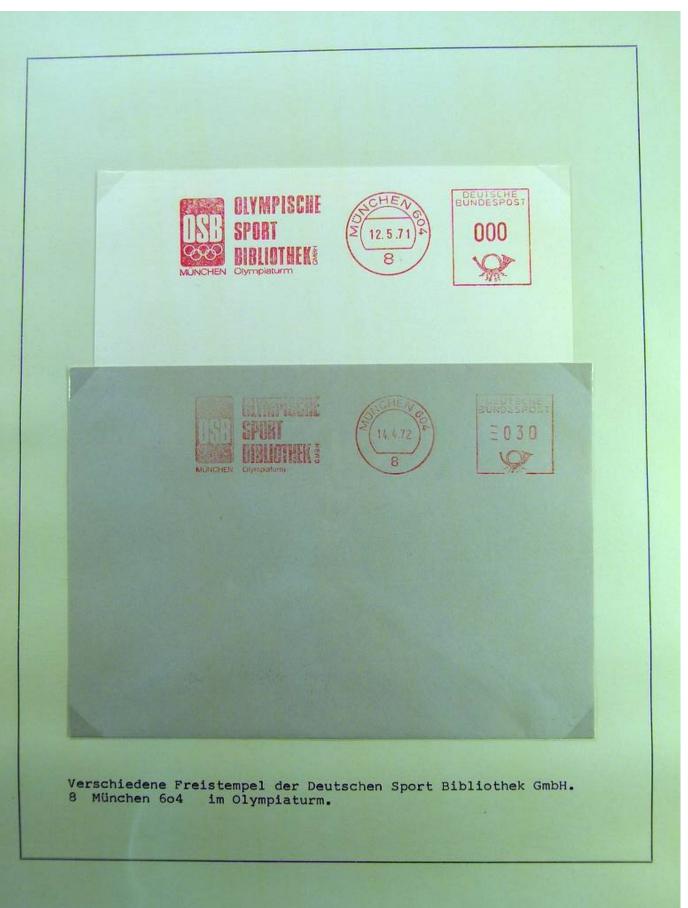

Ganzsachen mit Wertstempeleindruck aus der Dauerserie Heinemann (Firma Keller - FDC)