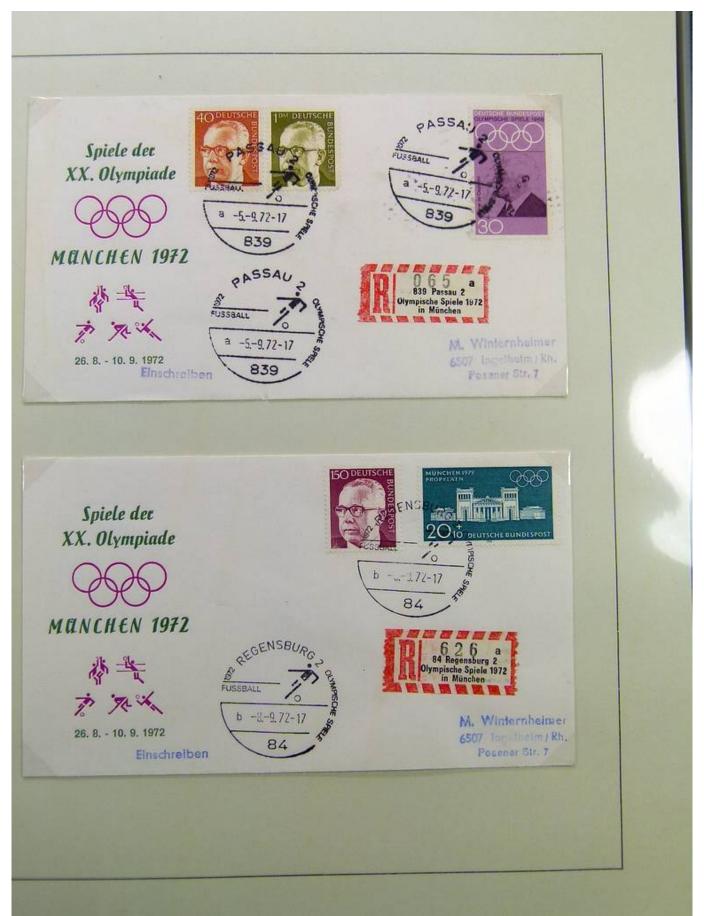

|

Ganzsachen mit Wertstempeleindruck aus der Dauerserie Heinemann (Firma Keller - FDC)



















### Foto nr.: 20



Page 20/148

























Foto nr.: 26



Page 26/148







































### Foto nr.: 36



Page 36/148











































































### Foto nr.: 55



Page 55/148

































### Foto nr.: 63



Page 63/148

































































































































Foto nr.: 95



Page 95/148







































#### Foto nr.: 105



Sonderstempel: Kiel 1 – Mondlandung im Olympia-Jahr, auf zwei mit Flugkörpern der Hermann-Oberth-Gesellschaft beförderten Raketenbriefen (private Raketenpost) mit Stempel der Hermann-Oberth-Gesellschaft, der auf die Raketenbeförderung und die Mitgabe einer Olympia-Flagge zum Mond hinweist.



























































####