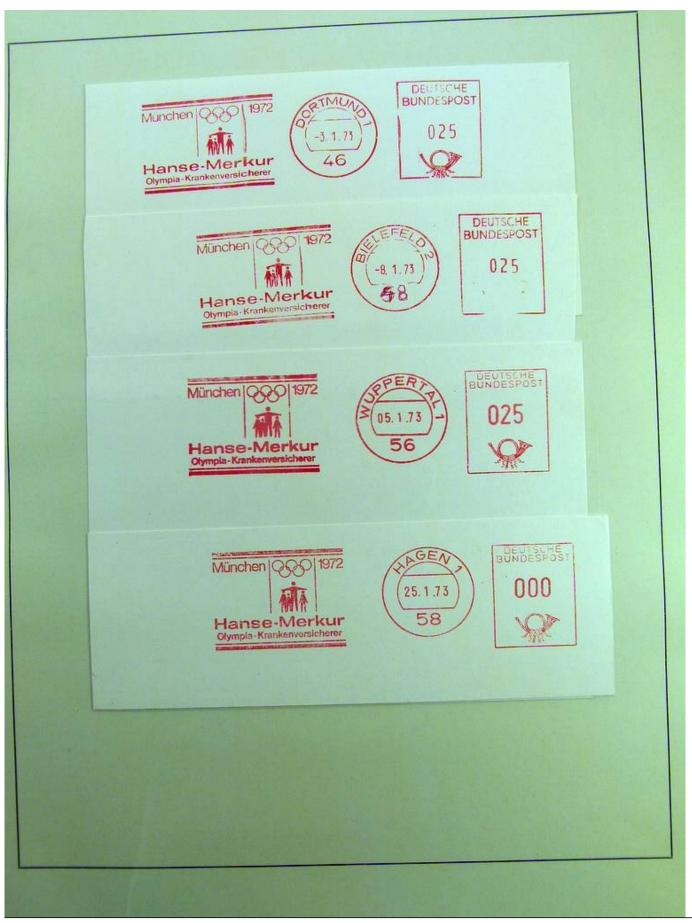

|

Ganzsachen mit Wertstempeleindruck aus der Dauerserie Heinemann (Firma Keller - FDC)



















### Foto nr.: 20



Page 20/148

























Foto nr.: 26



Page 26/148







































### Foto nr.: 36



Page 36/148











































































### Foto nr.: 55



Page 55/148

































### Foto nr.: 63



Page 63/148

































































































































Foto nr.: 95



Page 95/148







































#### Foto nr.: 105



Sonderstempel: Kiel 1 – Mondlandung im Olympia-Jahr, auf zwei mit Flugkörpern der Hermann-Oberth-Gesellschaft beförderten Raketenbriefen (private Raketenpost) mit Stempel der Hermann-Oberth-Gesellschaft, der auf die Raketenbeförderung und die Mitgabe einer Olympia-Flagge zum Mond hinweist.



























































#### Foto nr.: 120



1972 Olympiamarken 30 + 15 Pf Turnen und 60 + 30 Pf Schwimmen mit Ersttagsstempel von München



Foto nr.: 121



1972 Olympiamarken 30 + 15 Pf Turnen und 60 + 30 Pf Schwimmen mit Ersttagsstempel von Kiel







####