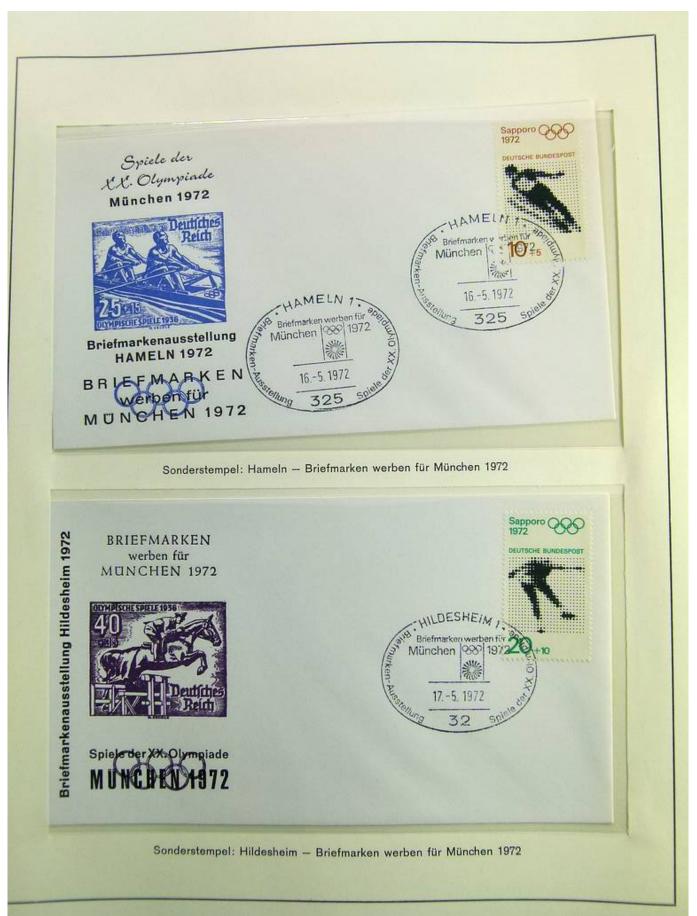

.: 26



Page 26/148







































### Foto nr.: 36



Page 36/148











































































### Foto nr.: 55



Page 55/148

































### Foto nr.: 63



Page 63/148

































































































































Foto nr.: 95



Page 95/148







































#### Foto nr.: 105



Sonderstempel: Kiel 1 – Mondlandung im Olympia-Jahr, auf zwei mit Flugkörpern der Hermann-Oberth-Gesellschaft beförderten Raketenbriefen (private Raketenpost) mit Stempel der Hermann-Oberth-Gesellschaft, der auf die Raketenbeförderung und die Mitgabe einer Olympia-Flagge zum Mond hinweist.



























































#### Foto nr.: 120



1972 Olympiamarken 30 + 15 Pf Turnen und 60 + 30 Pf Schwimmen mit Ersttagsstempel von München



Foto nr.: 121



1972 Olympiamarken 30 + 15 Pf Turnen und 60 + 30 Pf Schwimmen mit Ersttagsstempel von Kiel







#### Foto nr.: 123



Sonderstempel: Hamburg - 1. Ausgabetag Olympiamarken, Fotos und Briefmarken werben für Olympia