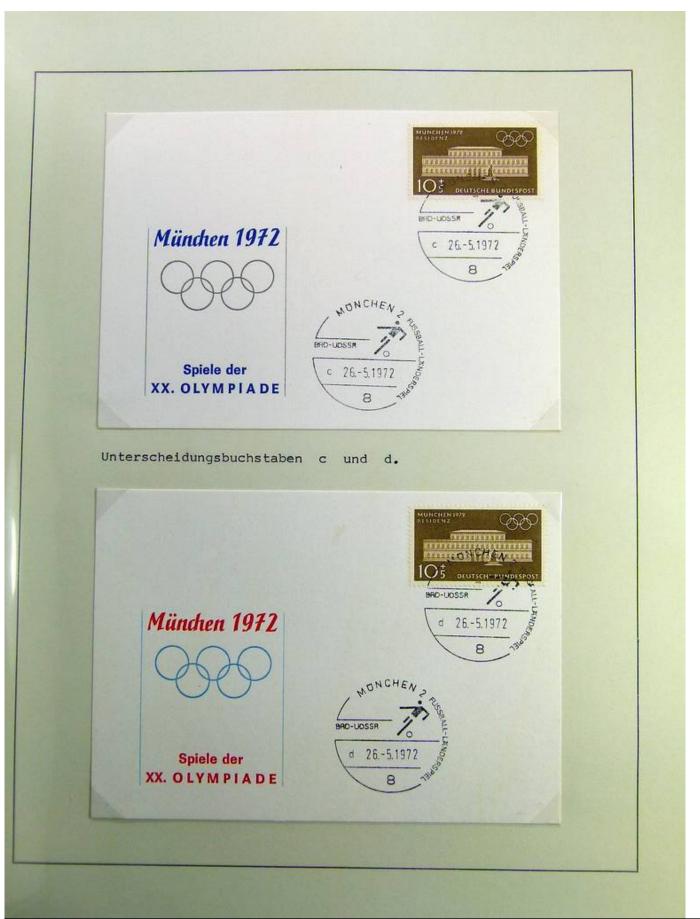

|

Ganzsachen mit Wertstempeleindruck aus der Dauerserie Heinemann (Firma Keller - FDC)



















### Foto nr.: 20



Page 20/148

























Foto nr.: 26



Page 26/148







































### Foto nr.: 36



Page 36/148











































































### Foto nr.: 55



Page 55/148

































### Foto nr.: 63



Page 63/148

































































































































Foto nr.: 95



Page 95/148







































#### Foto nr.: 105



Sonderstempel: Kiel 1 – Mondlandung im Olympia-Jahr, auf zwei mit Flugkörpern der Hermann-Oberth-Gesellschaft beförderten Raketenbriefen (private Raketenpost) mit Stempel der Hermann-Oberth-Gesellschaft, der auf die Raketenbeförderung und die Mitgabe einer Olympia-Flagge zum Mond hinweist.



























































#### Foto nr.: 120



1972 Olympiamarken 30 + 15 Pf Turnen und 60 + 30 Pf Schwimmen mit Ersttagsstempel von München



Foto nr.: 121



1972 Olympiamarken 30 + 15 Pf Turnen und 60 + 30 Pf Schwimmen mit Ersttagsstempel von Kiel







#### Foto nr.: 123



Sonderstempel: Hamburg - 1. Ausgabetag Olympiamarken, Fotos und Briefmarken werben für Olympi