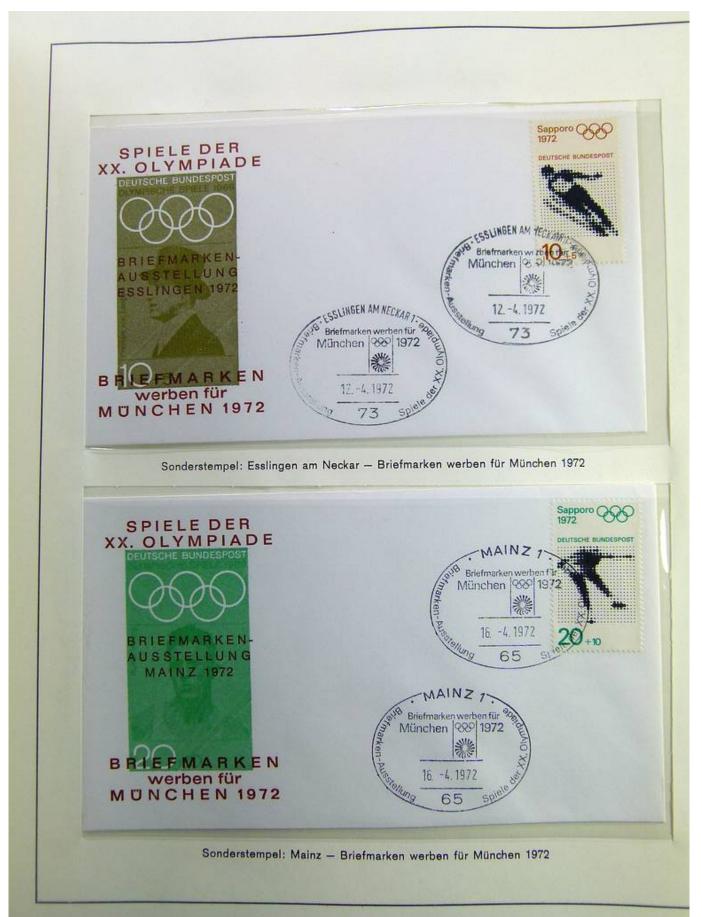

|

Ganzsachen mit Wertstempeleindruck aus der Dauerserie Heinemann (Firma Keller - FDC)



















### Foto nr.: 20



Page 20/148

























Foto nr.: 26



Page 26/148







































### Foto nr.: 36



Page 36/148











































































### Foto nr.: 55



Page 55/148

































### Foto nr.: 63



Page 63/148

































































































































Foto nr.: 95



Page 95/148







































#### Foto nr.: 105



Sonderstempel: Kiel 1 – Mondlandung im Olympia-Jahr, auf zwei mit Flugkörpern der Hermann-Oberth-Gesellschaft beförderten Raketenbriefen (private Raketenpost) mit Stempel der Hermann-Oberth-Gesellschaft, der auf die Raketenbeförderung und die Mitgabe einer Olympia-Flagge zum Mond hinweist.



























































#### Foto nr.: 120



1972 Olympiamarken 30 + 15 Pf Turnen und 60 + 30 Pf Schwimmen mit Ersttagsstempel von München



Foto nr.: 121



1972 Olympiamarken 30 + 15 Pf Turnen und 60 + 30 Pf Schwimmen mit Ersttagsstempel von Kiel







#### Foto nr.: 123



Sonderstempel: Hamburg - 1. Ausgabetag Olympiamarken, Fotos und Briefmarken werben für Olympia