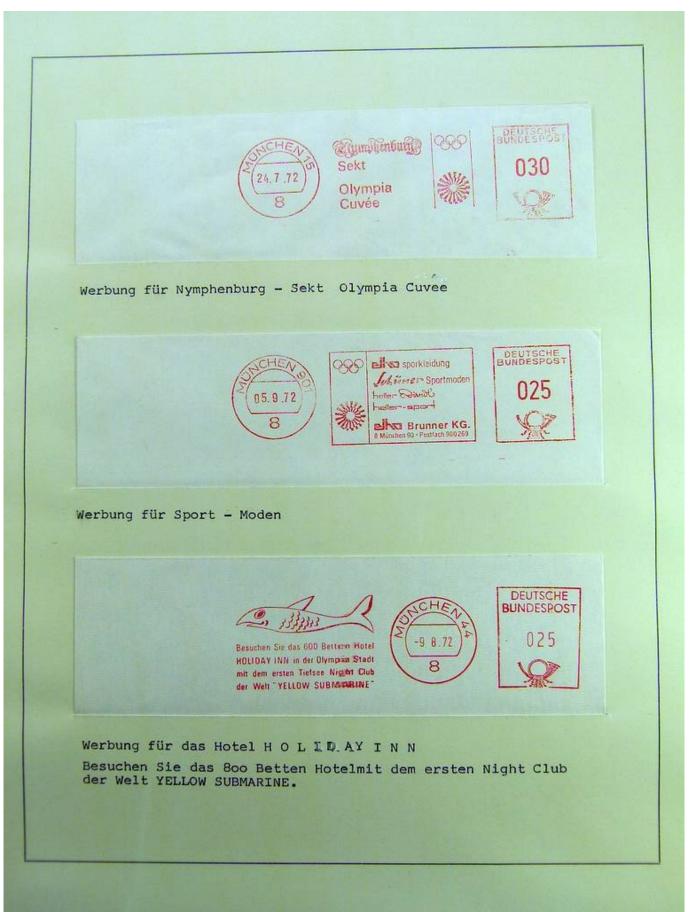

|

Ganzsachen mit Wertstempeleindruck aus der Dauerserie Heinemann (Firma Keller - FDC)



















### Foto nr.: 20



Page 20/148

























Foto nr.: 26



Page 26/148







































### Foto nr.: 36



Page 36/148











































































### Foto nr.: 55



Page 55/148

































### Foto nr.: 63



Page 63/148

































































































































Foto nr.: 95



Page 95/148







































#### Foto nr.: 105



Sonderstempel: Kiel 1 – Mondlandung im Olympia-Jahr, auf zwei mit Flugkörpern der Hermann-Oberth-Gesellschaft beförderten Raketenbriefen (private Raketenpost) mit Stempel der Hermann-Oberth-Gesellschaft, der auf die Raketenbeförderung und die Mitgabe einer Olympia-Flagge zum Mond hinweist.



























































#### Foto nr.: 120



1972 Olympiamarken 30 + 15 Pf Turnen und 60 + 30 Pf Schwimmen mit Ersttagsstempel von München



Foto nr.: 121



1972 Olympiamarken 30 + 15 Pf Turnen und 60 + 30 Pf Schwimmen mit Ersttagsstempel von Kiel







#### Foto nr.: 123



Sonderstempel: Hamburg - 1. Ausgabetag Olym