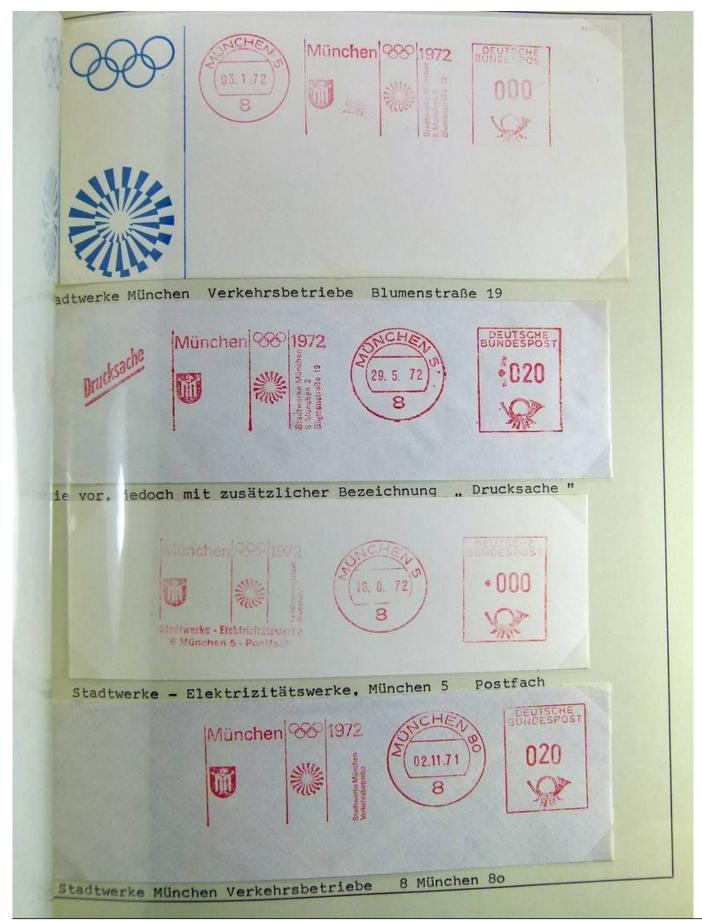

Ganzsachen mit Wertstempeleindruck aus der Dauerserie Heinemann (Firma Keller - FDC)