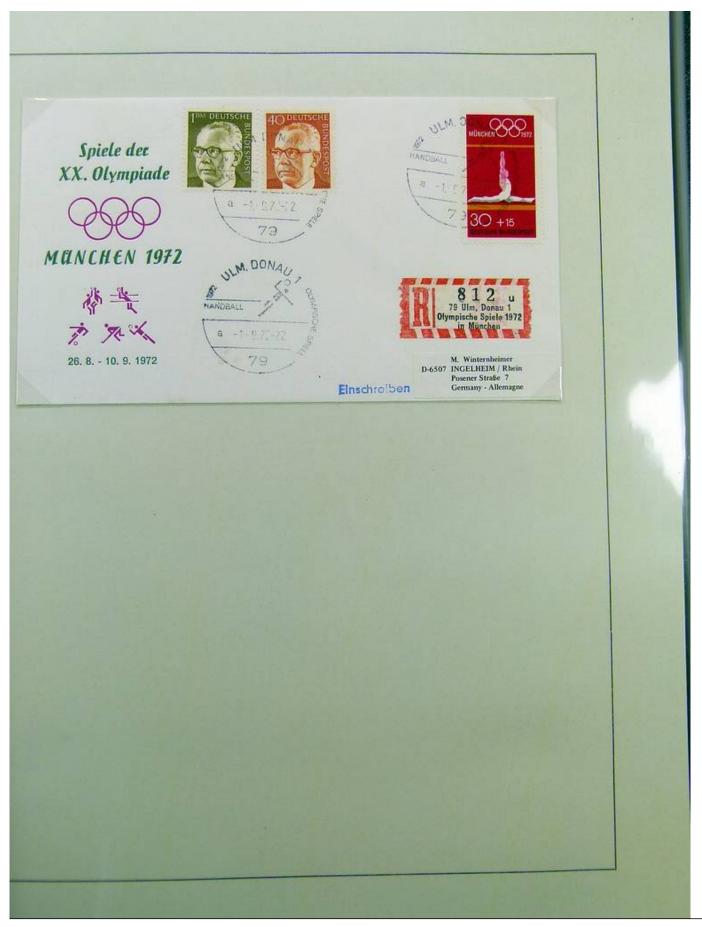

|

Ganzsachen mit Wertstempeleindruck aus der Dauerserie Heinemann (Firma Keller - FDC)



















### Foto nr.: 20



Page 20/148

























Foto nr.: 26



Page 26/148







































### Foto nr.: 36



Page 36/148











































































### Foto nr.: 55



Page 55/148

































### Foto nr.: 63



Page 63/148

































































































































Foto nr.: 95



Page 95/148







































#### Foto nr.: 105



Sonderstempel: Kiel 1 – Mondlandung im Olympia-Jahr, auf zwei mit Flugkörpern der Hermann-Oberth-Gesellschaft beförderten Raketenbriefen (private Raketenpost) mit Stempel der Hermann-Oberth-Gesellschaft, der auf die Raketenbeförderung und die Mitgabe einer Olympia-Flagge zum Mond hinweist.



























































#### Fot