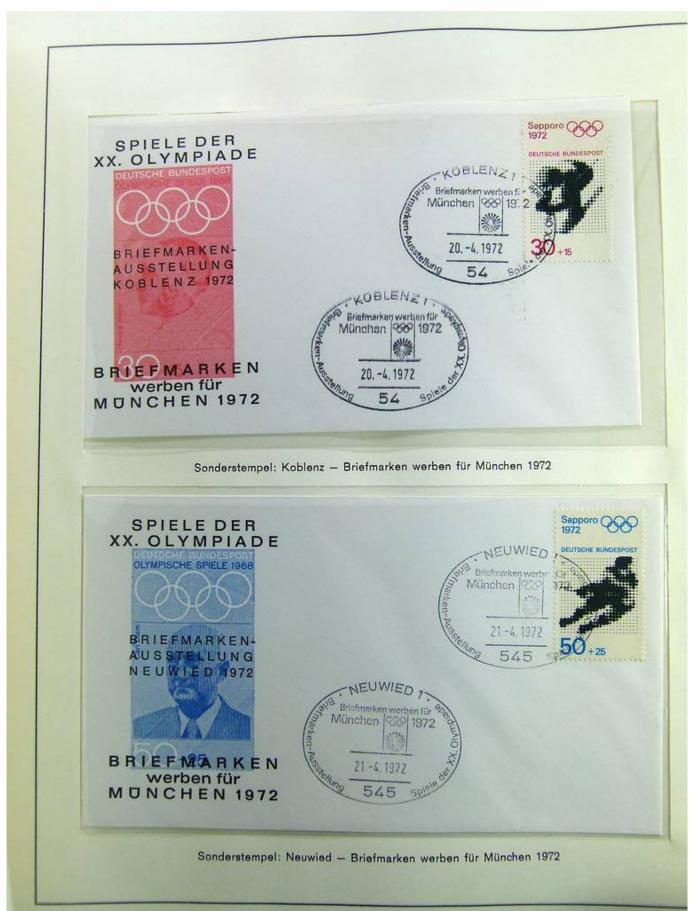

|

Ganzsachen mit Wertstempeleindruck aus der Dauerserie Heinemann (Firma Keller - FDC)



















### Foto nr.: 20



Page 20/148

























Foto nr.: 26



Page 26/148







































### Foto nr.: 36



Page 36/148











































































### Foto nr.: 55



Page 55/148

































### Foto nr.: 63



Page 63/148

































































































































Foto nr.: 95



Page 95/148







































#### Foto nr.: 105



Sonderstempel: Kiel 1 – Mondlandung im Olympia-Jahr, auf zwei mit Flugkörpern der Hermann-Oberth-Gesellschaft beförderten Raketenbriefen (private Raketenpost) mit Stempel der Hermann-Oberth-Gesellschaft, der auf die Raketenbeförderung und die Mitgabe einer Olympia-Flagge zum Mond hinweist.



























































#### Foto nr.: 120



1972 Olympiamarken 30 + 15 Pf Turnen und 60 + 30 Pf Schwimmen mit Ersttagsstempel von München



Foto nr.: 121



1972 Olympiamarken 30 + 15 Pf Turnen und 60 + 30 Pf Schwimmen mit Ersttagsstempel von Kiel







#### Foto nr.: 123



Sonderstempel: Hamburg - 1. Ausgabetag Olympiamarken, Fotos und Briefmarken werben für Olympia