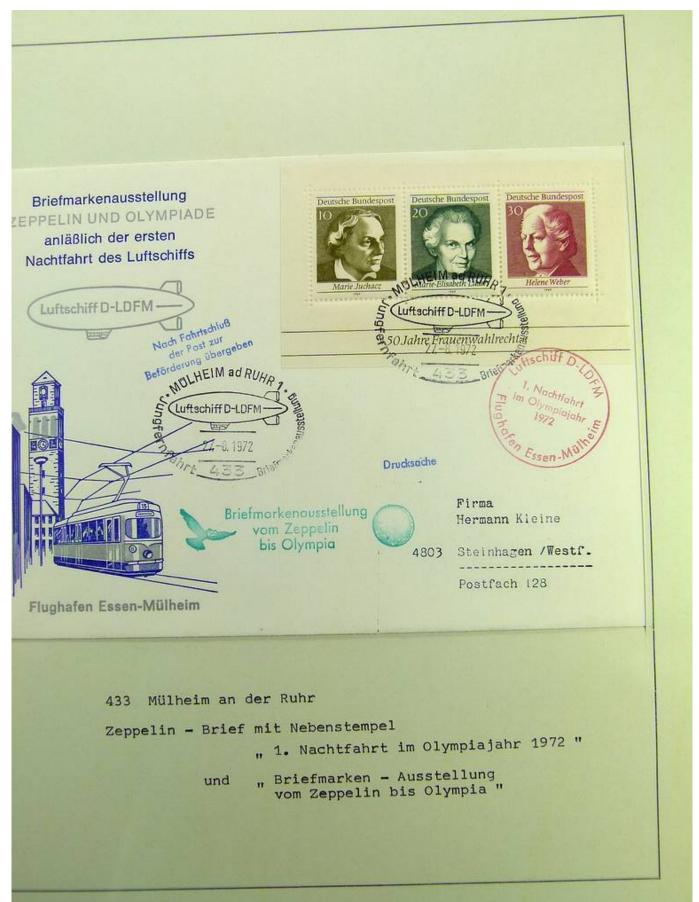

Ganzsachen mit Wertstempeleindruck aus der Dauerserie Heinemann (Firma Keller - FDC)