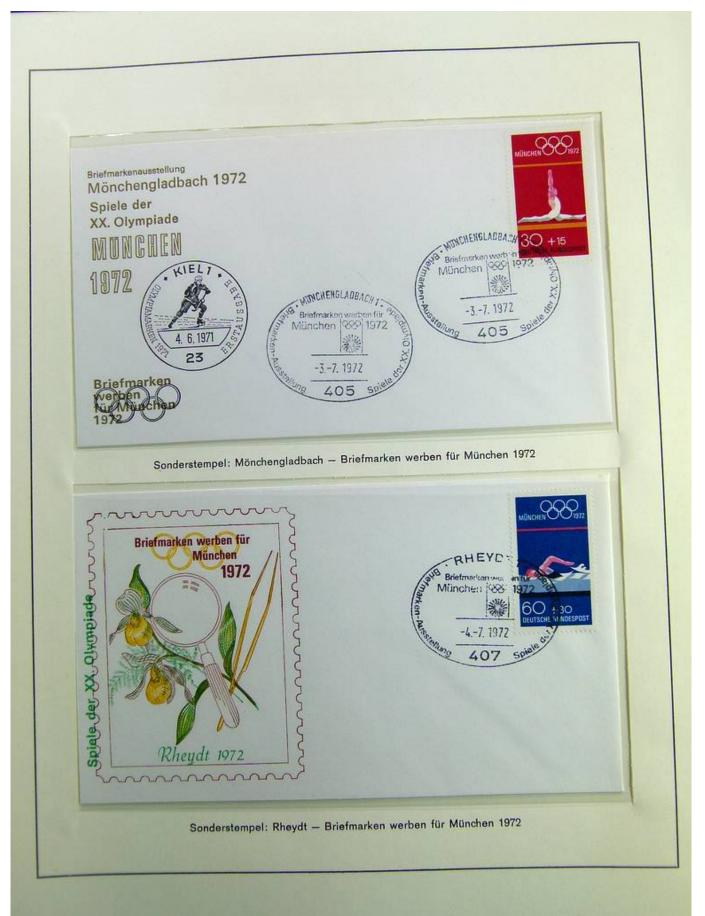

#### Foto nr.: 105



Sonderstempel: Kiel 1 – Mondlandung im Olympia-Jahr, auf zwei mit Flugkörpern der Hermann-Oberth-Gesellschaft beförderten Raketenbriefen (private Raketenpost) mit Stempel der Hermann-Oberth-Gesellschaft, der auf die Raketenbeförderung und die Mitgabe einer Olympia-Flagge zum Mond hinweist.



























































#### Foto nr.: 120



1972 Olympiamarken 30 + 15 Pf Turnen und 60 + 30 Pf Schwimmen mit Ersttagsstempel von München



Foto nr.: 121



1972 Olympiamarken 30 + 15 Pf Turnen und 60 + 30 Pf Schwimmen mit Ersttagsstempel von Kiel







#### Foto nr.: 123



Sonderstempel: Hamburg - 1. Ausgabetag Olympiamarken, Fotos und Briefmarken werben für Olympia