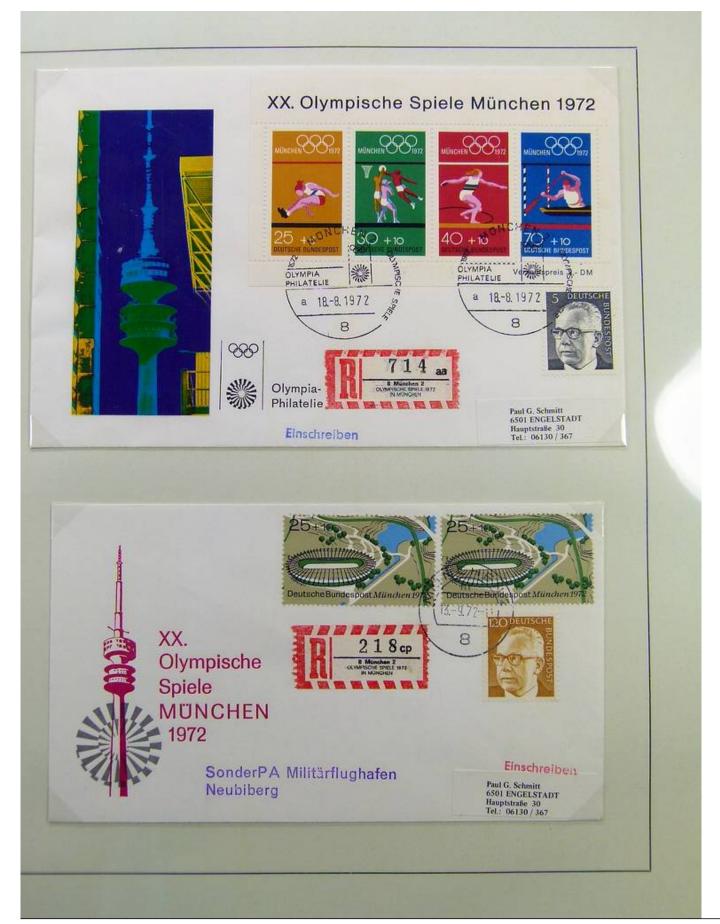

Ganzsachen mit Wertstempeleindruck aus der Dauerserie Heinemann (Firma Keller - FDC)