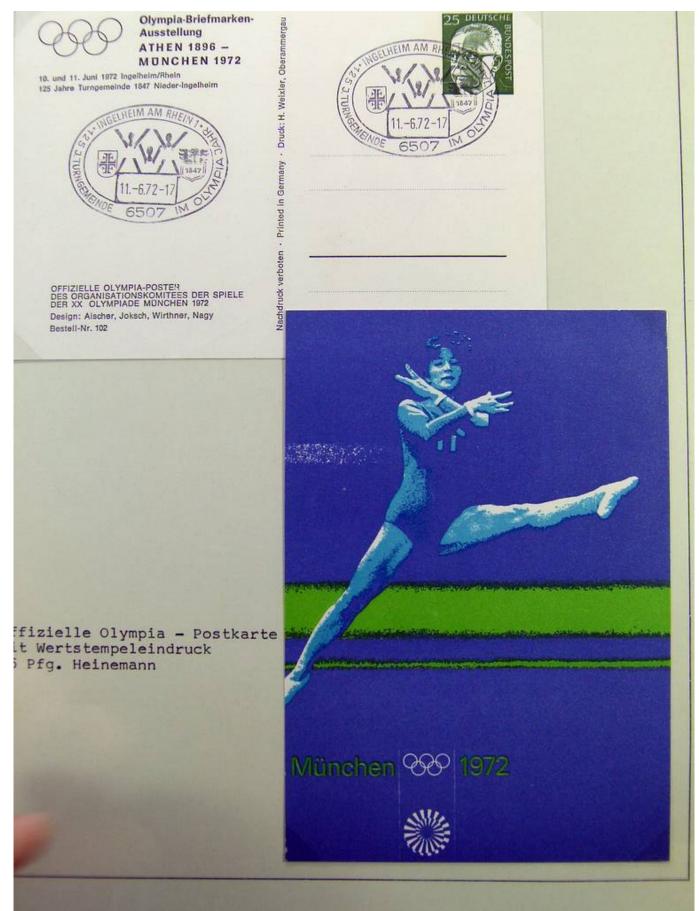

### Lot nr.: L241555

Country/Type: Topical

1972 Olympics topical collection, on 3 binders, envelopes with special cancellations.

Price: 30 eur

[Go to the lot on www.sevenstamps.com ]