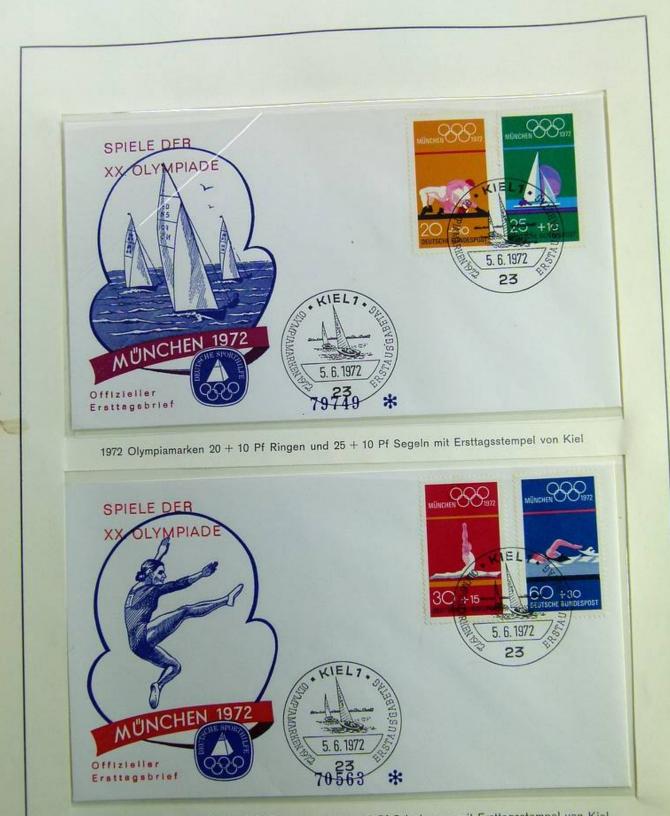

#### Foto nr.: 120

1972 Olympiamarken 30 + 15 Pf Turnen und 60 + 30 Pf Schwimmen mit Ersttagsstempel von München

Foto nr.: 121

1972 Olympiamarken 30 + 15 Pf Turnen und 60 + 30 Pf Schwimmen mit Ersttagsstempel von Kiel