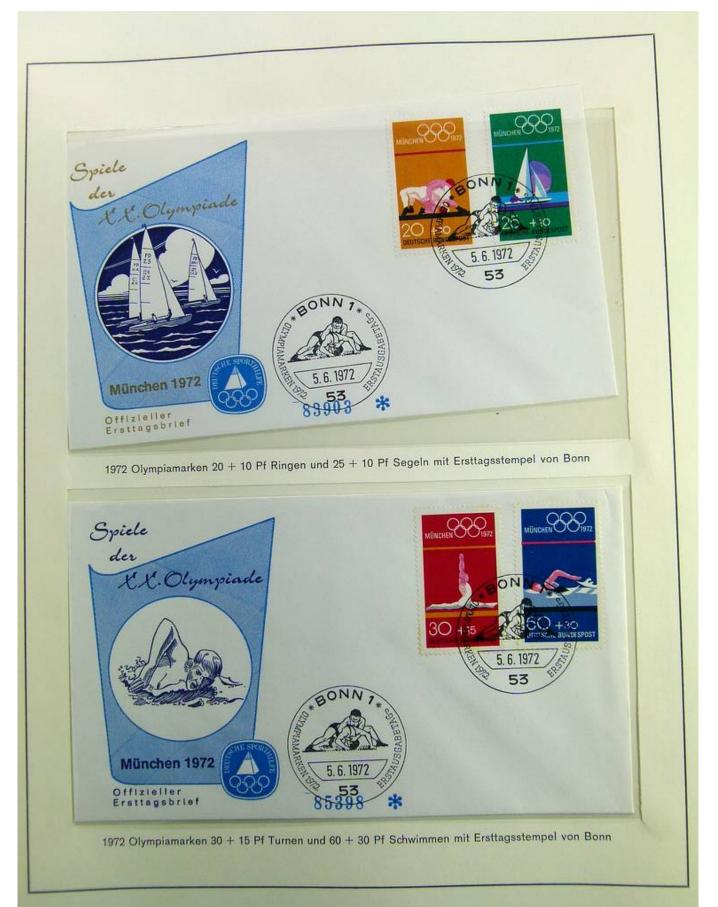

### Foto nr.: 36



Page 36/148











































































### Foto nr.: 55



Page 55/148

































### Foto nr.: 63



Page 63/148

































































































































Foto nr.: 95



Page 95/148







































#### Foto nr.: 105



Sonderstempel: Kiel 1 – Mondlandung im Olympia-Jahr, auf zwei mit Flugkörpern der Hermann-Oberth-Gesellschaft beförderten Raketenbriefen (private Raketenpost) mit Stempel der Hermann-Oberth-Gesellschaft, der auf die Raketenbeförderung und die Mitgabe einer Olympia-Flagge zum Mond hinweist.



























































#### Foto nr.: 120



1972 Olympiamarken 30 + 15 Pf Turnen und 60 + 30 Pf Schwimmen mit Ersttagsstempel von München



Foto nr.: 121



1972 Olympiamarken 30 + 15 Pf Turnen und 60 + 30 Pf Schwimmen mit Ersttagsstempel von Kiel







#### Foto nr.: 123



Sonderstempel: Hamburg - 1. Ausgabetag Olympiamarken, Fotos und Briefmarken werben für Olympia