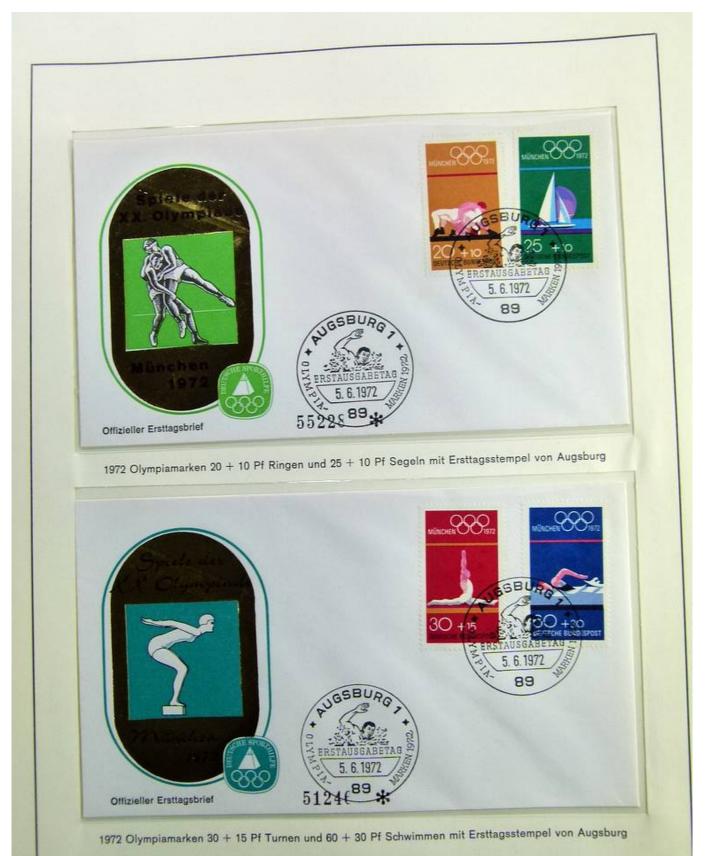

#### Foto nr.: 120

1972 Olympiamarken 30 + 15 Pf Turnen und 60 + 30 Pf Schwimmen mit Ersttagsstempel von München

Foto nr.: 121

1972 Olympiamarken 30 + 15 Pf Turnen und 60 + 30 Pf Schwimmen mit Ersttagsstempel von Kiel