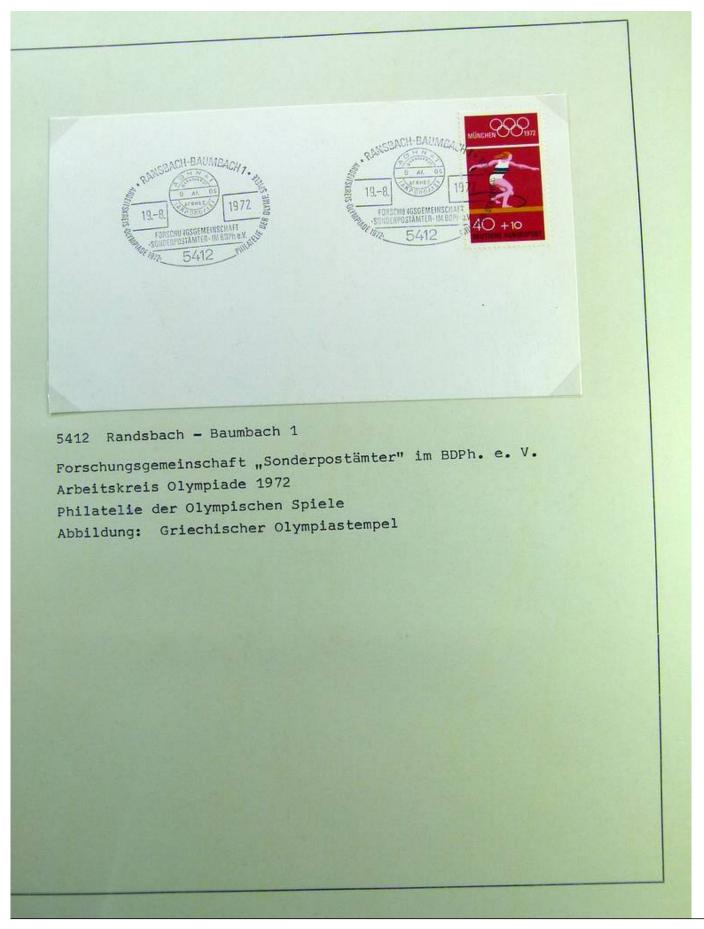

Ganzsachen mit Wertstempeleindruck aus der Dauerserie Heinemann (Firma Keller - FDC)