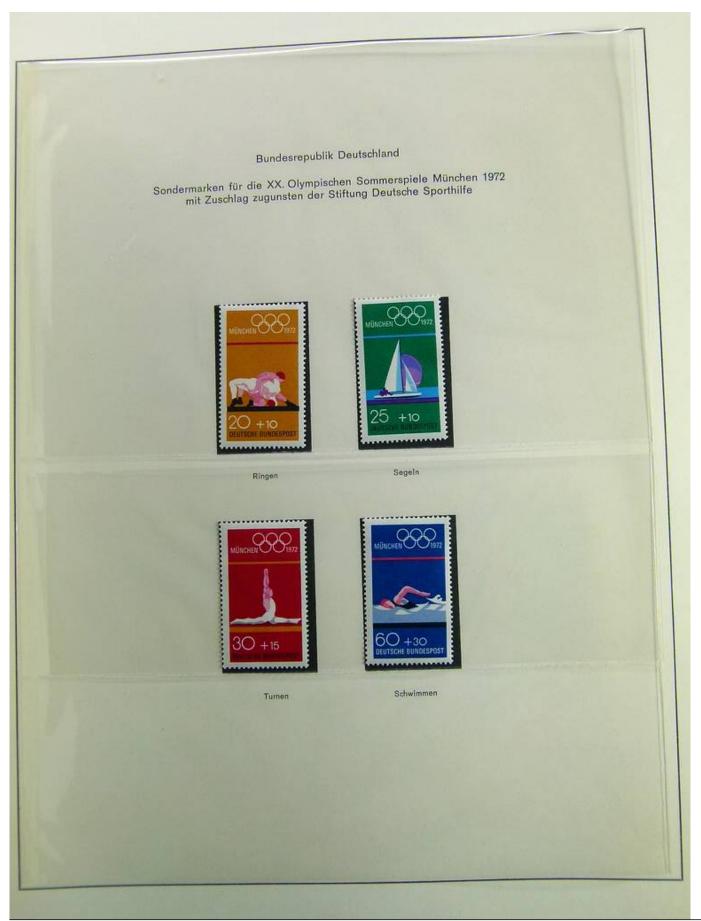

### Foto nr.: 36



Page 36/148











































































### Foto nr.: 55



Page 55/148

































### Foto nr.: 63



Page 63/148

































































































































Foto nr.: 95



Page 95/148







































#### Foto nr.: 105



Sonderstempel: Kiel 1 – Mondlandung im Olympia-Jahr, auf zwei mit Flugkörpern der Hermann-Oberth-Gesellschaft beförderten Raketenbriefen (private Raketenpost) mit Stempel der Hermann-Oberth-Gesellschaft, der auf die Raketenbeförderung und die Mitgabe einer Olympia-Flagge zum Mond hinweist.



























































#### Foto nr.: 120



1972 Olympiamarken 30 + 15 Pf Turnen und 60 + 30 Pf Schwimmen mit Ersttagsstempel von München



Foto nr.: 121



1972 Olympiamarken 30 + 15 Pf Turnen und 60 + 30 Pf Schwimmen mit Ersttagsstempel von Kiel







#### Foto nr.: 123



Sonderstempel: Hamburg - 1. Ausgabetag Olympiamarken, Fotos und Briefmarken werben für Olympia