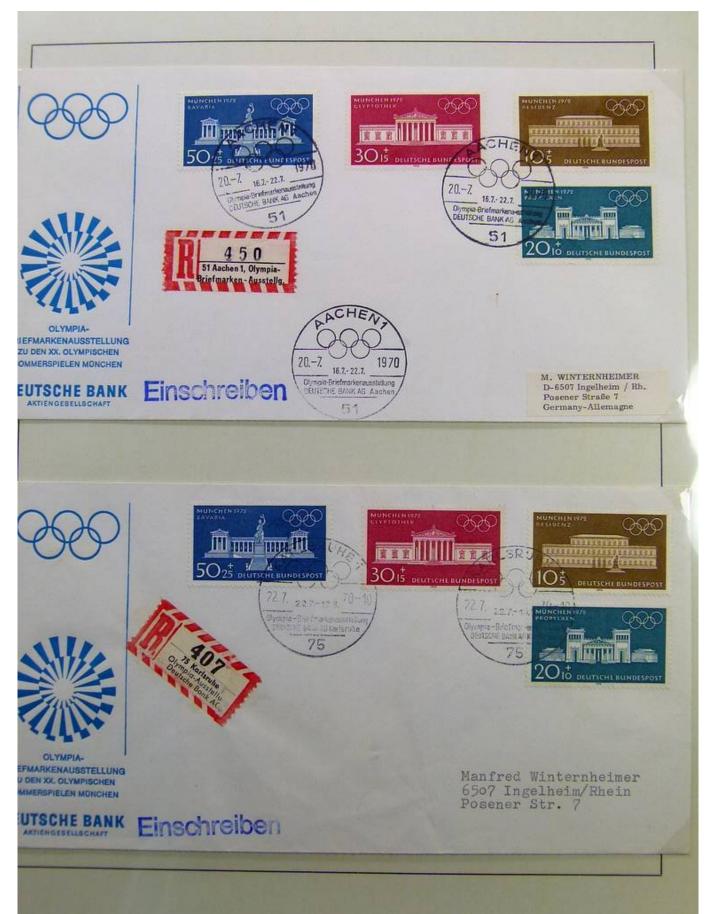

Ganzsachen mit Wertstempeleindruck aus der Dauerserie Heinemann (Firma Keller - FDC)