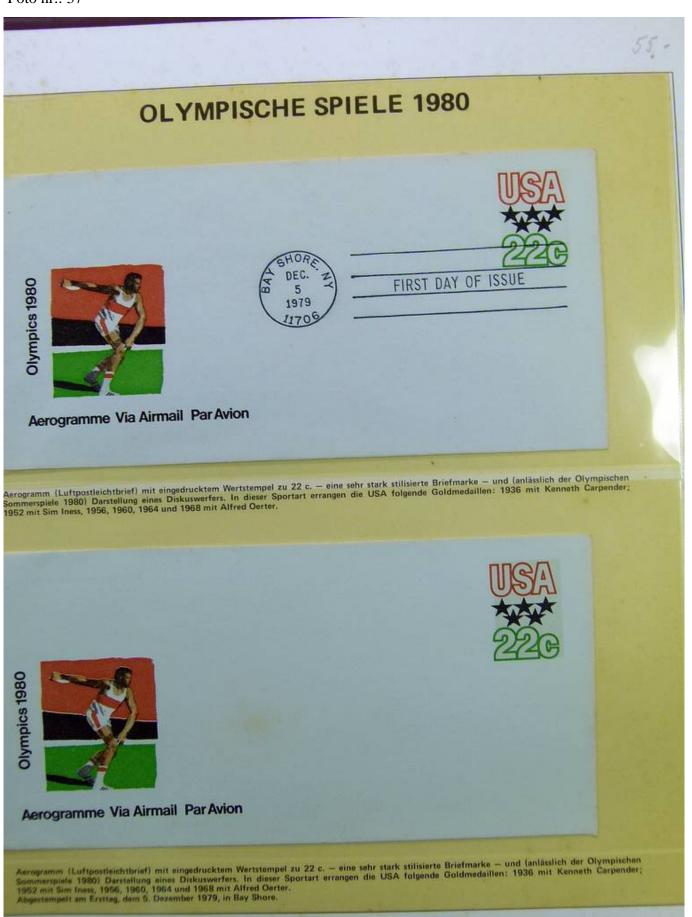

Lot nr.: L241548

Country/Type: Topical

1980 Olympics topical collection, covers with special cancellations.

Price: 20 eur

[Go to the lot on www.sevenstamps.com ]