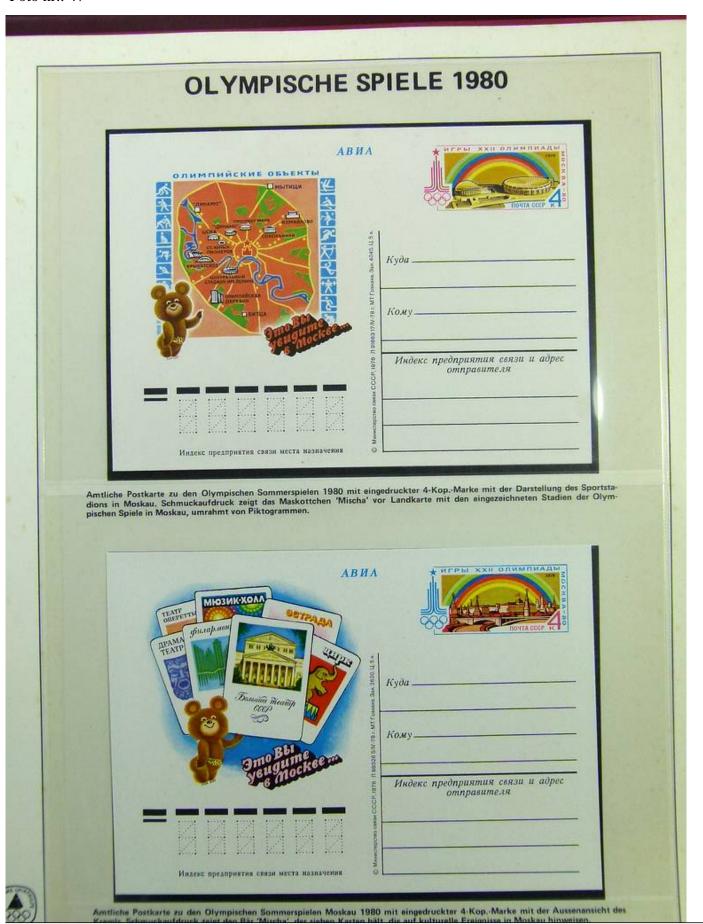

Lot nr.: L241548

Country/Type: Topical

1980 Olympics topical collection, covers with special cancellations.

Price: 20 eur

[Go to the lot on www.sevenstamps.com ]