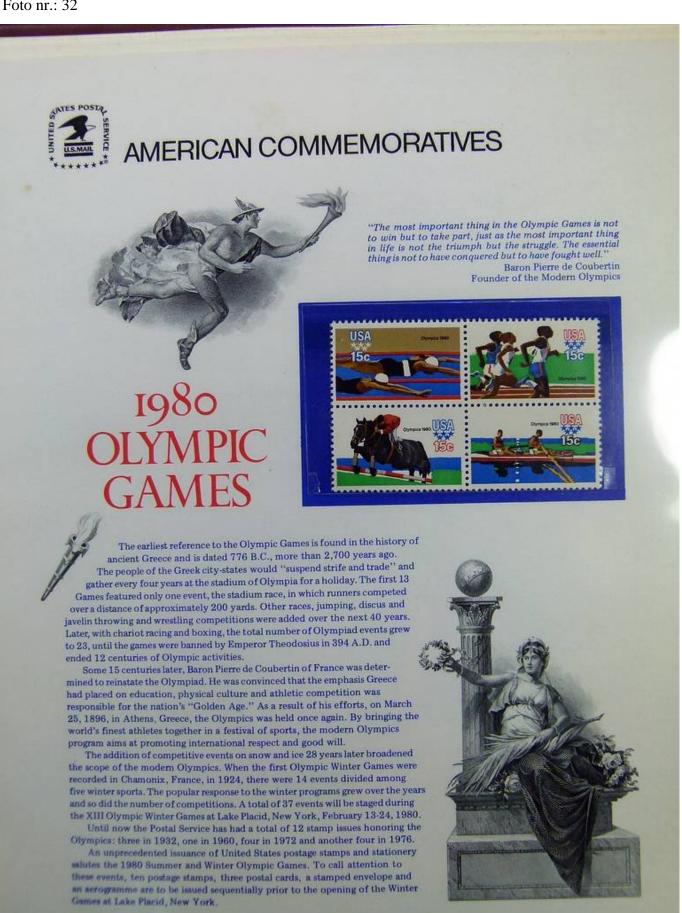

Lot nr.: L241548

Country/Type: Topical

1980 Olympics topical collection, covers with special cancellations.

Price: 20 eur

[Go to the lot on www.sevenstamps.com ]