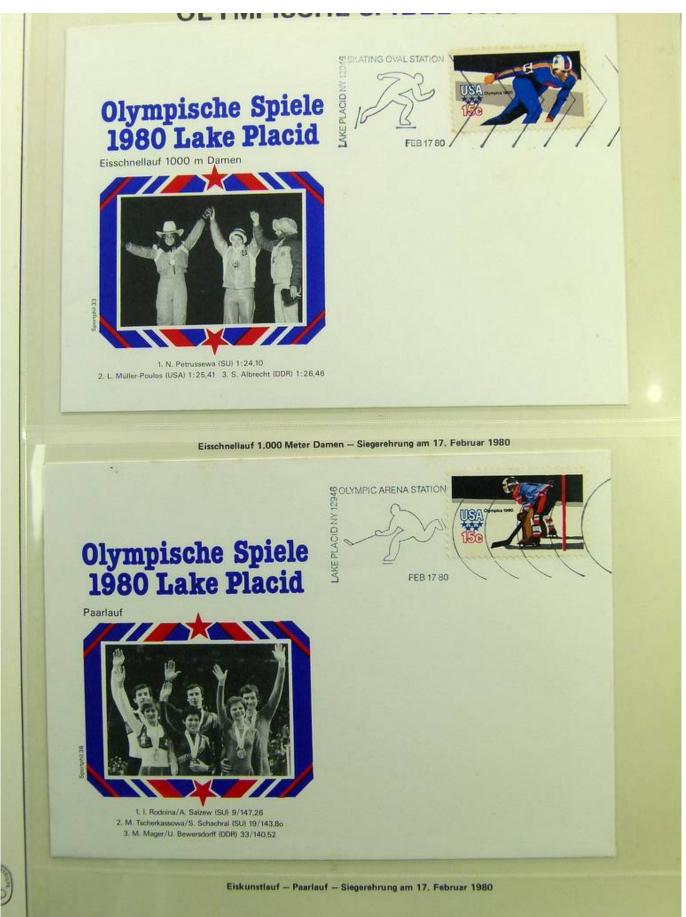

Lot nr.: L241548

Country/Type: Topical

1980 Olympics topical collection, covers with special cancellations.

Price: 20 eur

[Go to the lot on www.sevenstamps.com ]