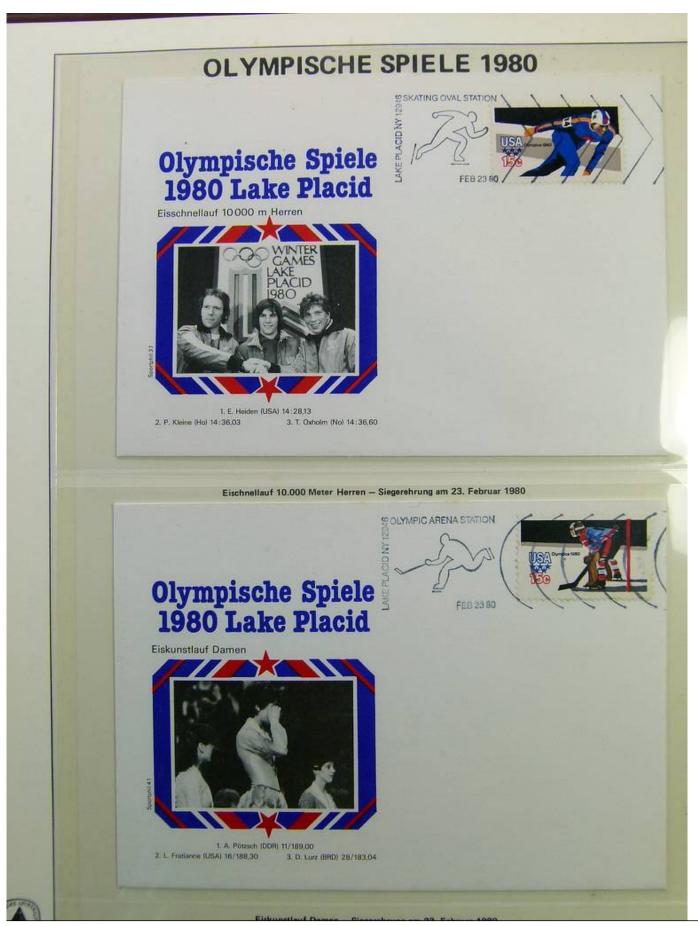

Lot nr.: L241548

Country/Type: Topical

1980 Olympics topical collection, covers with special cancellations.

Price: 20 eur

[Go to the lot on www.sevenstamps.com ]