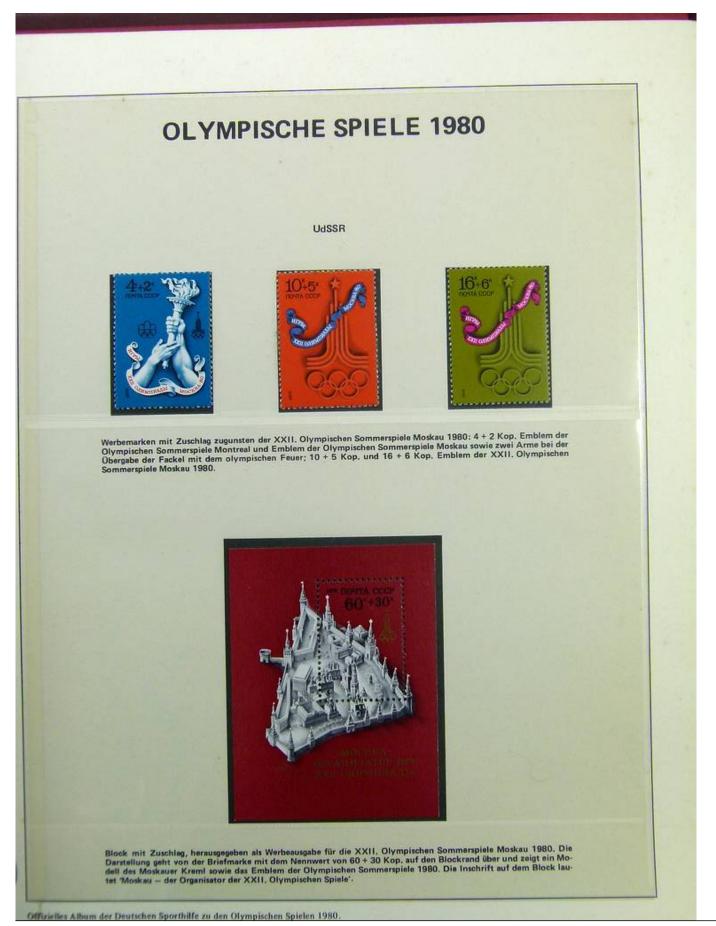

Lot nr.: L241548

Country/Type: Topical

1980 Olympics topical collection, covers with special cancellations.

Price: 20 eur

[Go to the lot on www.sevenstamps.com ]