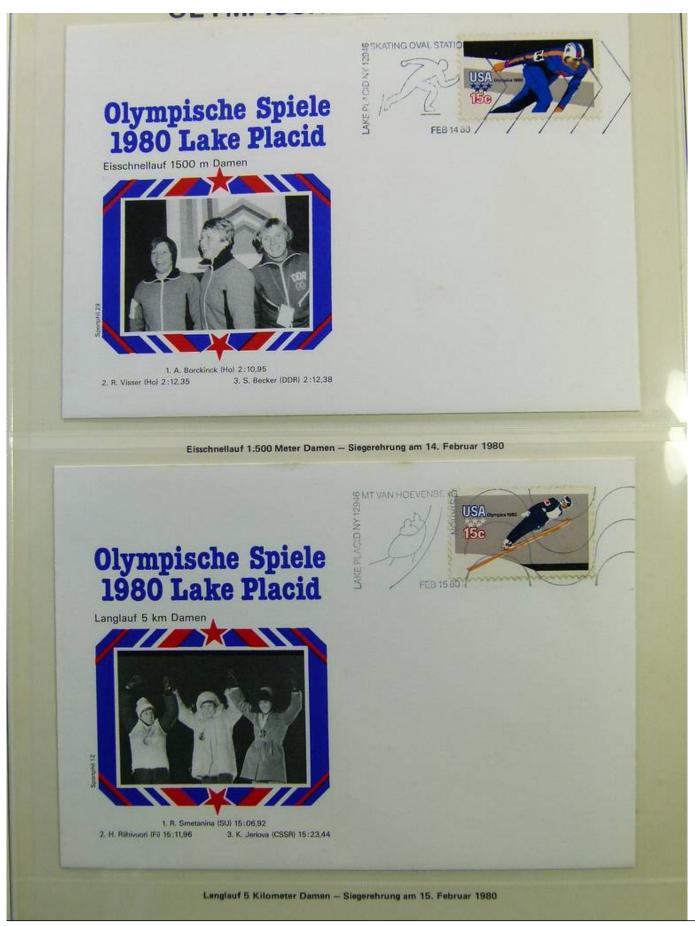

Lot nr.: L241548

Country/Type: Topical

1980 Olympics topical collection, covers with special cancellations.

Price: 20 eur

[Go to the lot on www.sevenstamps.com ]