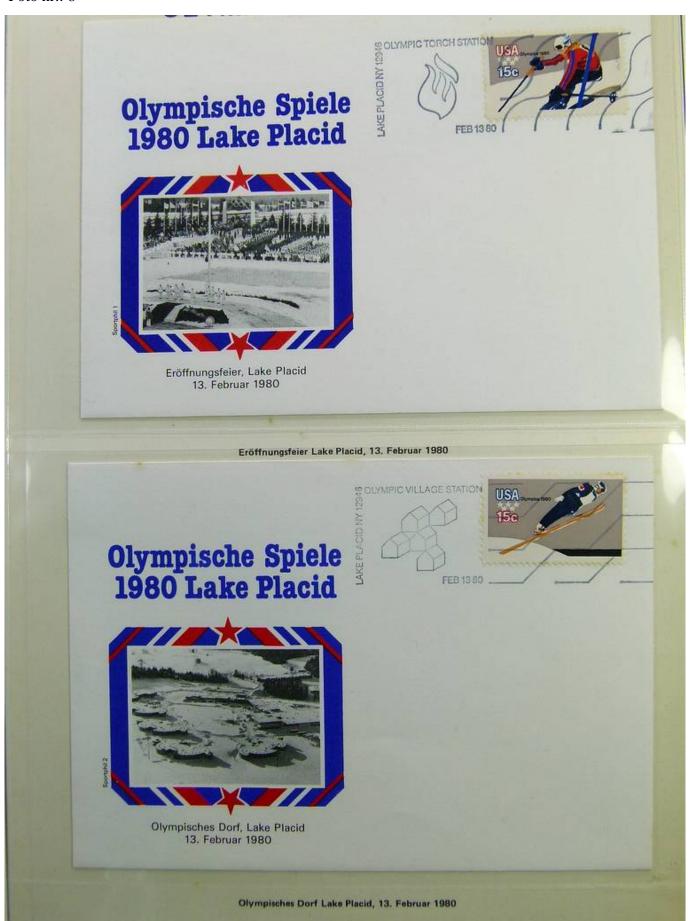

Lot nr.: L241548

Country/Type: Topical

1980 Olympics topical collection, covers with special cancellations.

Price: 20 eur

[Go to the lot on www.sevenstamps.com ]