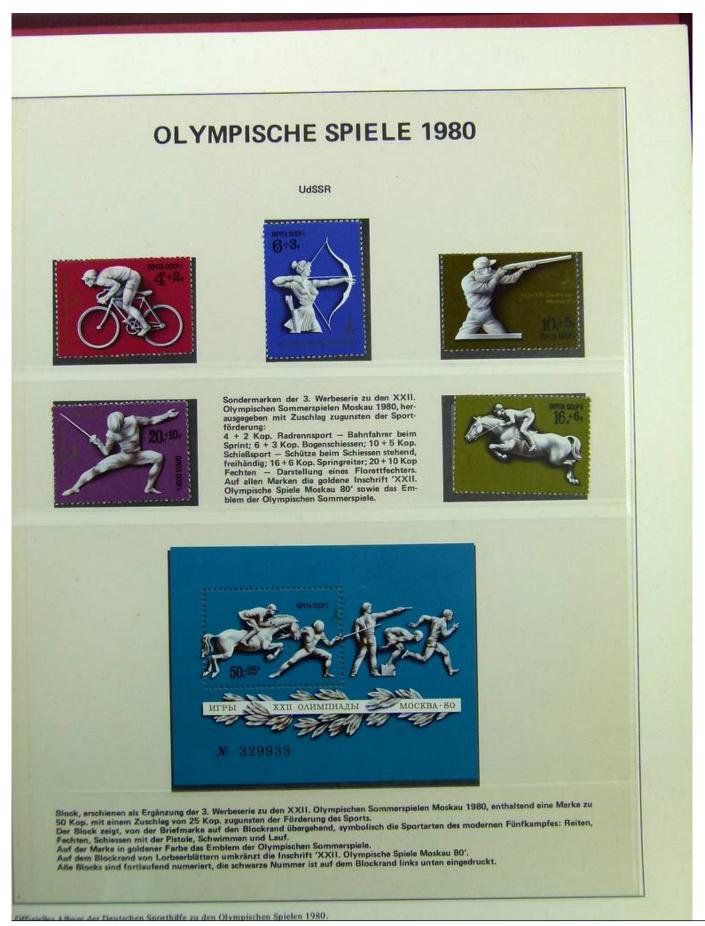

Lot nr.: L241548

Country/Type: Topical

1980 Olympics topical collection, covers with special cancellations.

Price: 20 eur

[Go to the lot on www.sevenstamps.com ]