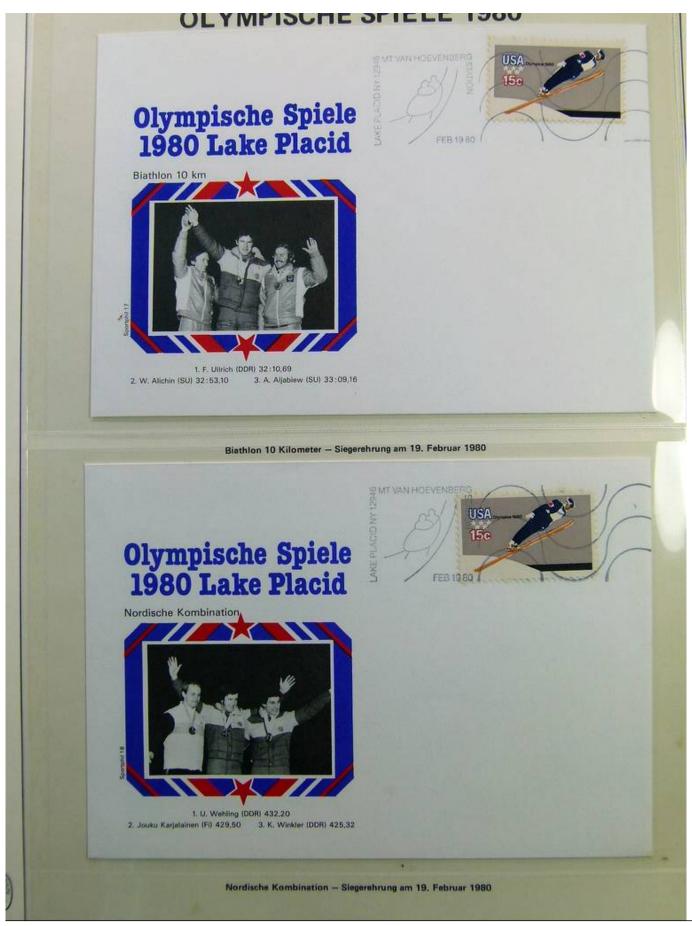

Lot nr.: L241548

Country/Type: Topical

1980 Olympics topical collection, covers with special cancellations.

Price: 20 eur

[Go to the lot on www.sevenstamps.com ]