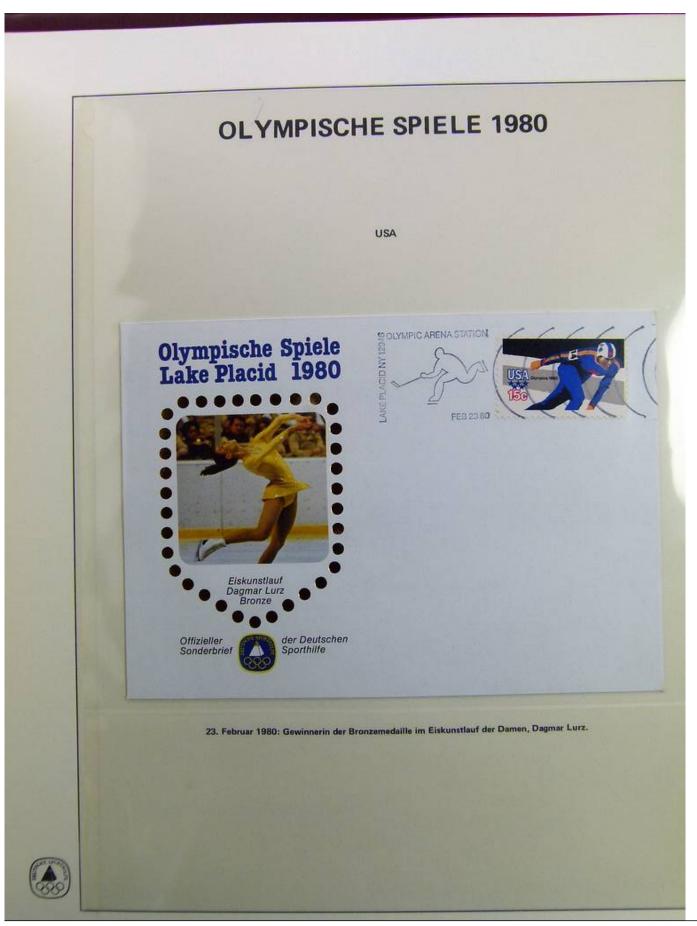

Lot nr.: L241548

Country/Type: Topical

1980 Olympics topical collection, covers with special cancellations.

Price: 20 eur

[Go to the lot on www.sevenstamps.com ]