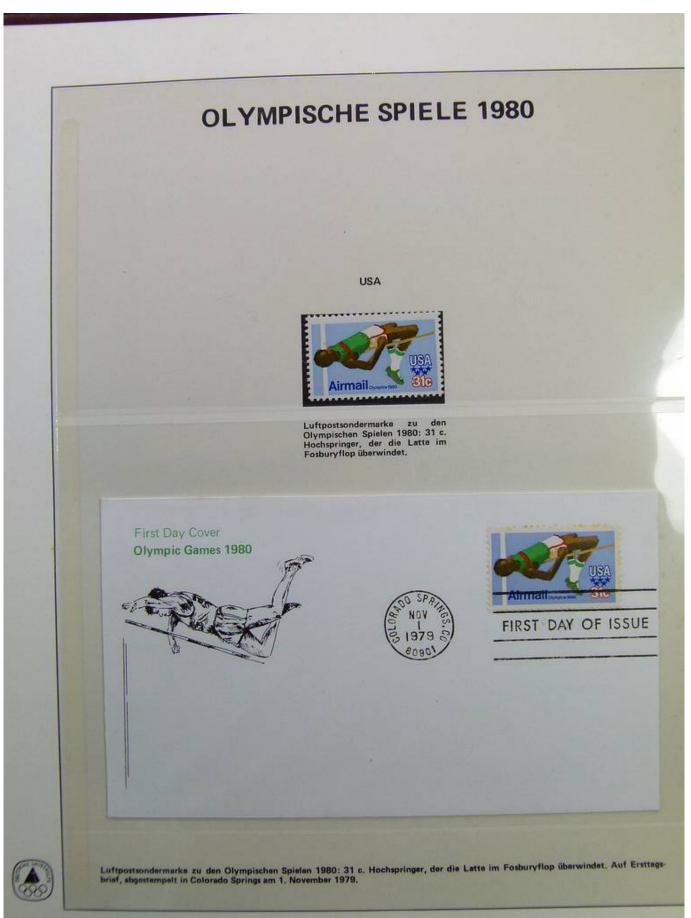

Lot nr.: L241548

Country/Type: Topical

1980 Olympics topical collection, covers with special cancellations.

Price: 20 eur

[Go to the lot on www.sevenstamps.com ]