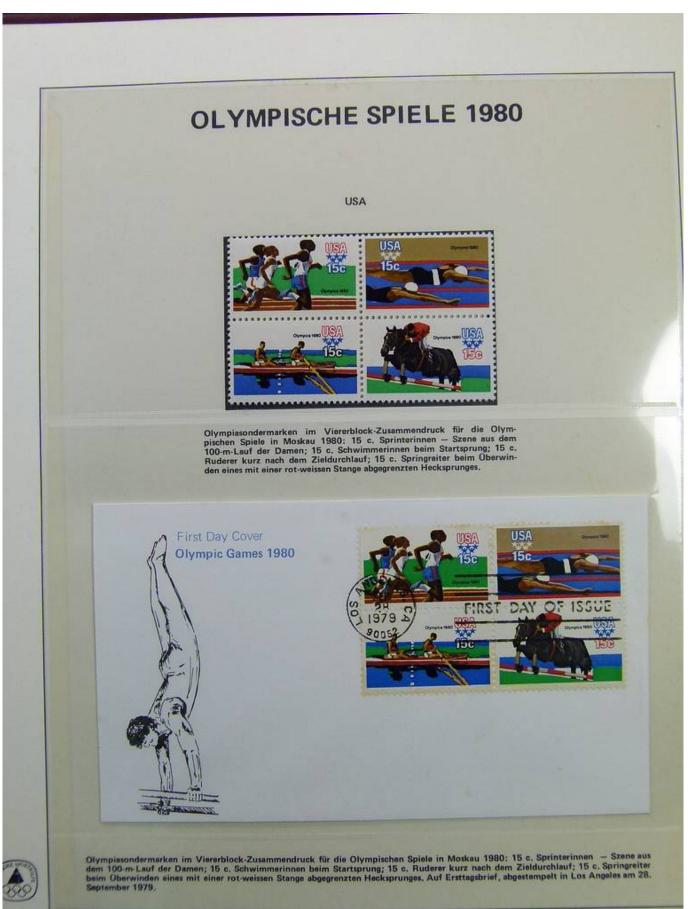

Lot nr.: L241548

Country/Type: Topical

1980 Olympics topical collection, covers with special cancellations.

Price: 20 eur

[Go to the lot on www.sevenstamps.com ]