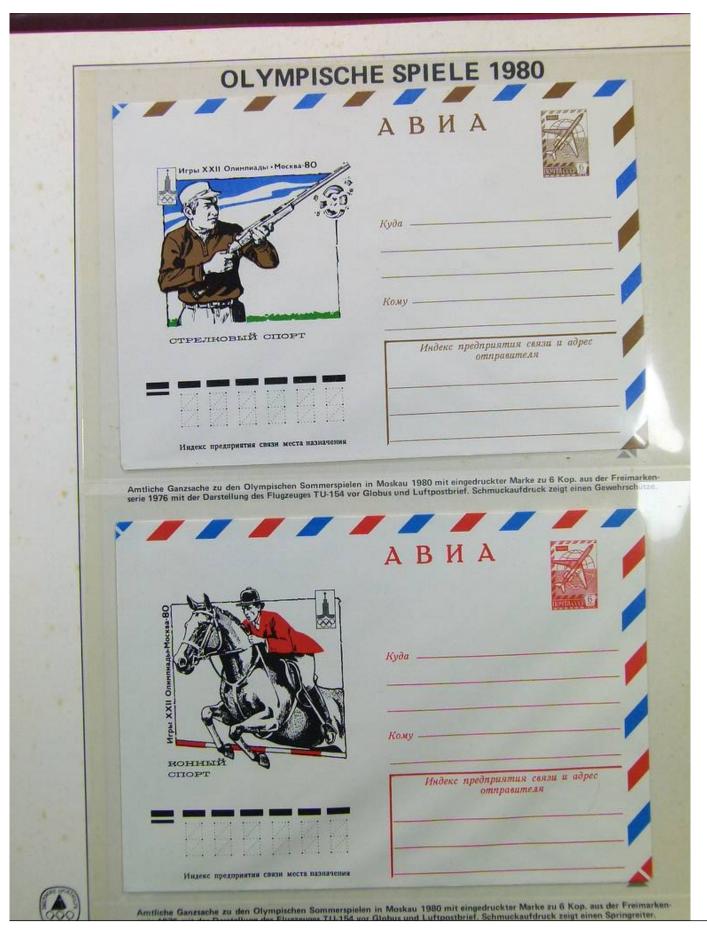

Lot nr.: L241548

Country/Type: Topical

1980 Olympics topical collection, covers with special cancellations.

Price: 20 eur

[Go to the lot on www.sevenstamps.com ]