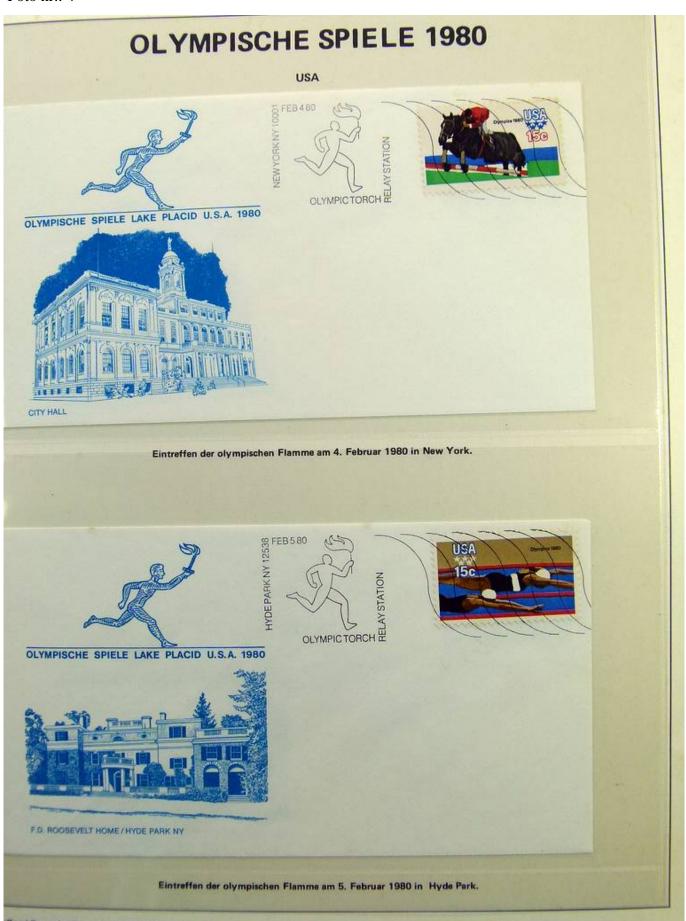

Lot nr.: L241548

Country/Type: Topical

1980 Olympics topical collection, covers with special cancellations.

Price: 20 eur

[Go to the lot on www.sevenstamps.com ]