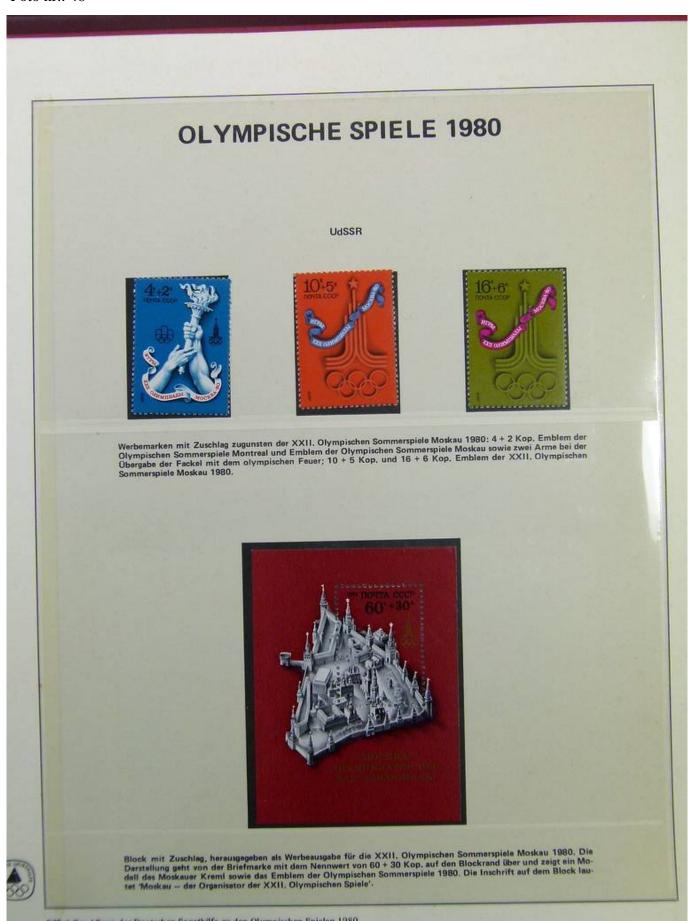

Lot nr.: L241548

Country/Type: Topical

1980 Olympics topical collection, covers with special cancellations.

Price: 20 eur

[Go to the lot on www.sevenstamps.com ]