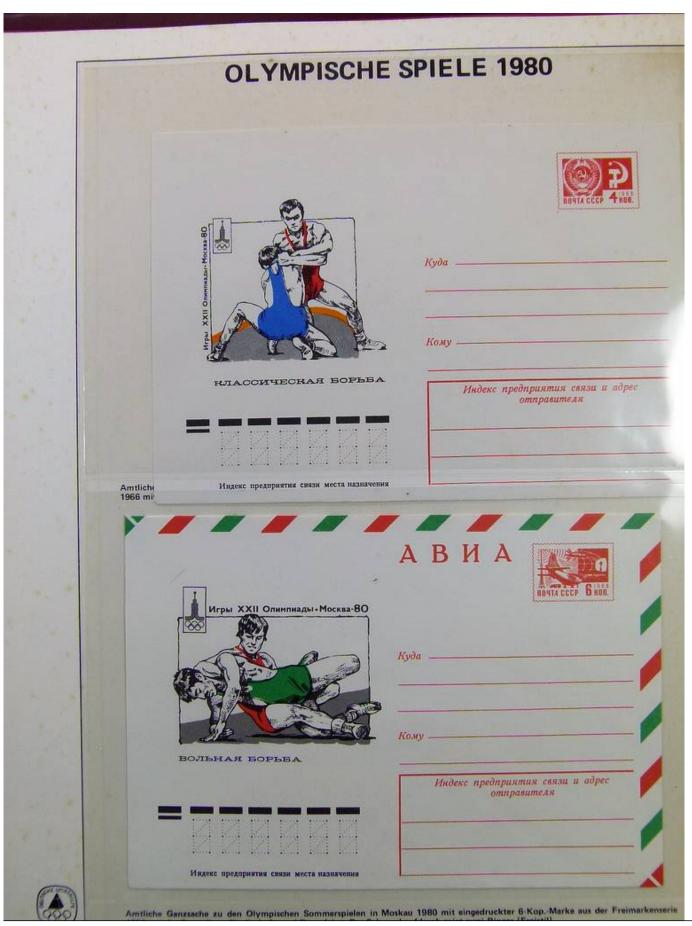

Lot nr.: L241548

Country/Type: Topical

1980 Olympics topical collection, covers with special cancellations.

Price: 20 eur

[Go to the lot on www.sevenstamps.com ]