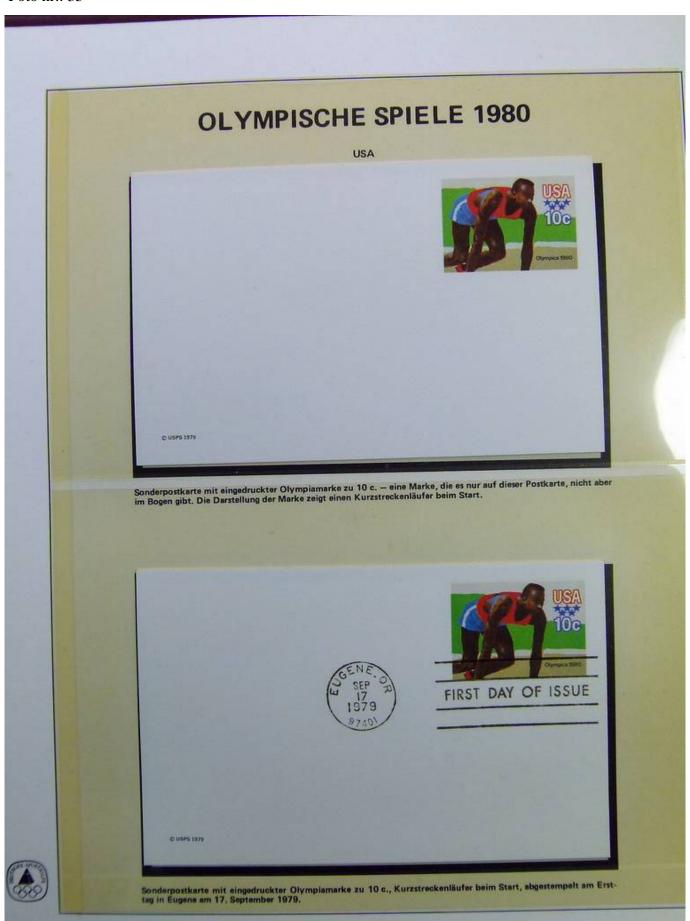

Lot nr.: L241548

Country/Type: Topical

1980 Olympics topical collection, covers with special cancellations.

Price: 20 eur

[Go to the lot on www.sevenstamps.com ]