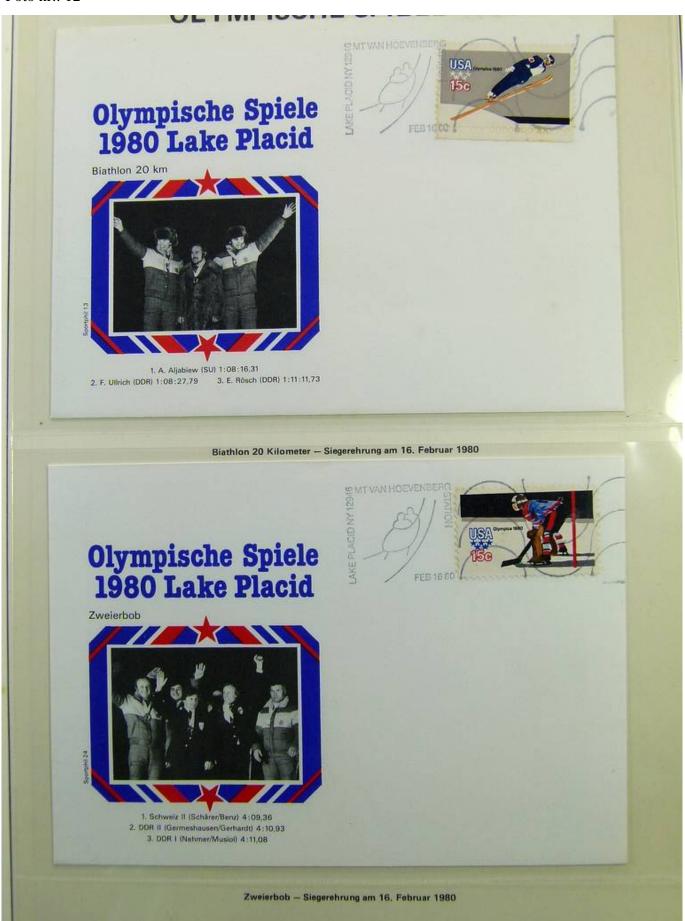

Lot nr.: L241548

Country/Type: Topical

1980 Olympics topical collection, covers with special cancellations.

Price: 20 eur

[Go to the lot on www.sevenstamps.com ]