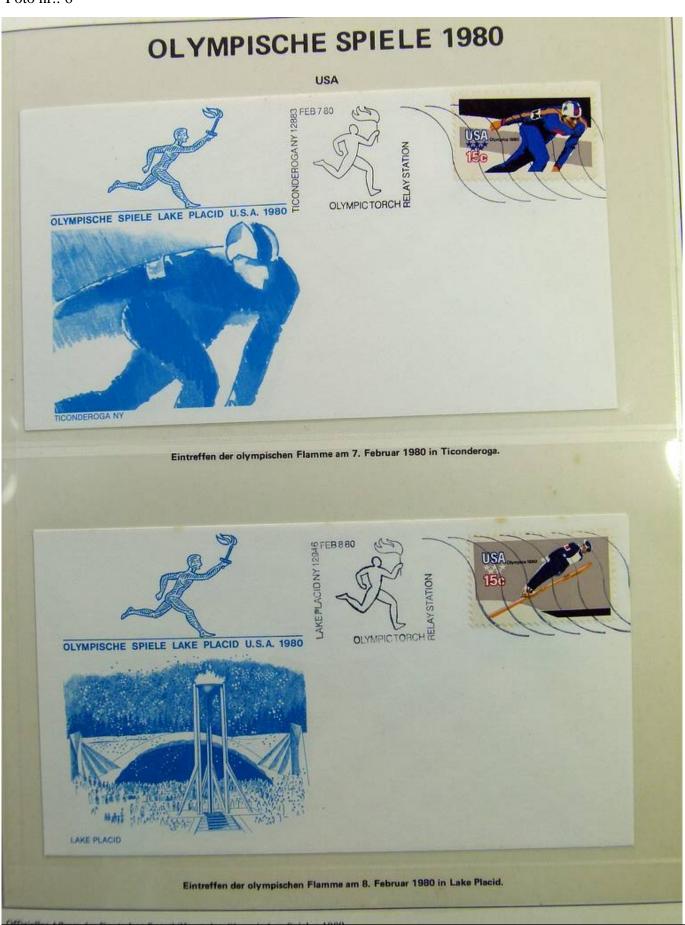

Lot nr.: L241548

Country/Type: Topical

1980 Olympics topical collection, covers with special cancellations.

Price: 20 eur

[Go to the lot on www.sevenstamps.com ]