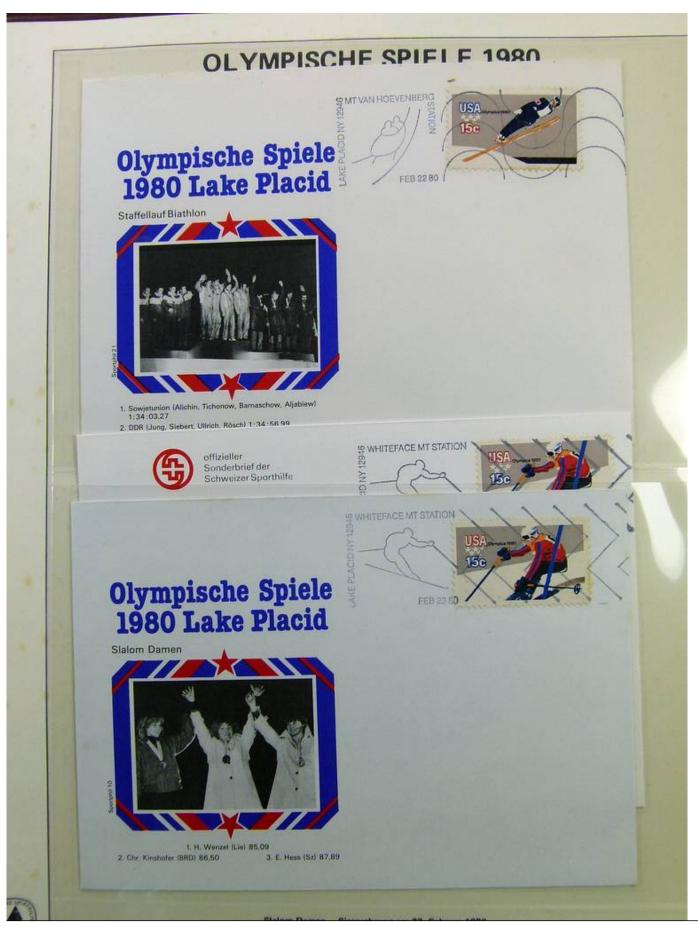

Lot nr.: L241548

Country/Type: Topical

1980 Olympics topical collection, covers with special cancellations.

Price: 20 eur

[Go to the lot on www.sevenstamps.com ]