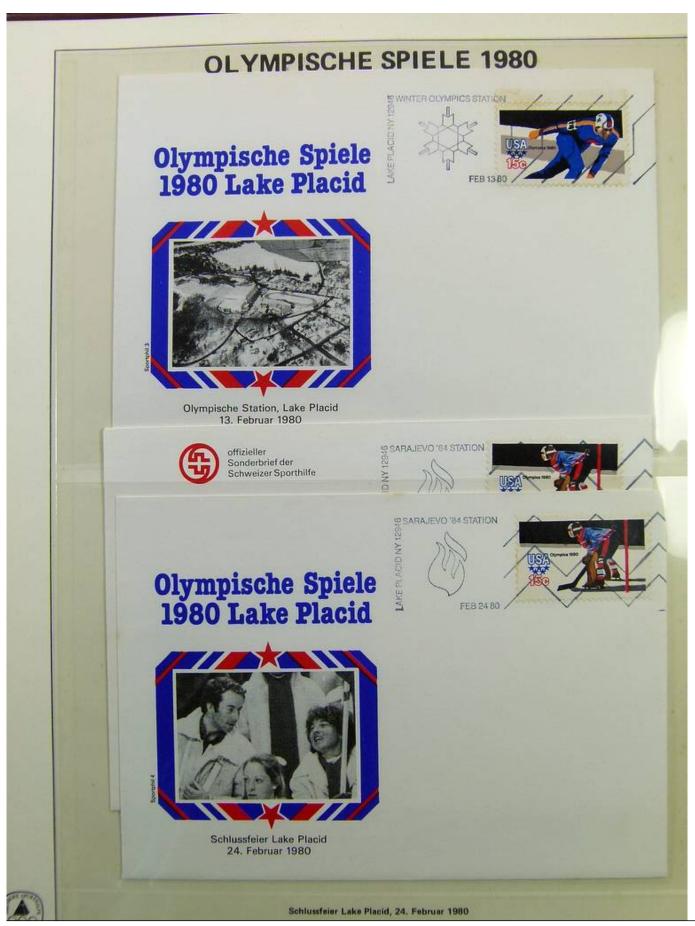

Lot nr.: L241548

Country/Type: Topical

1980 Olympics topical collection, covers with special cancellations.

Price: 20 eur

[Go to the lot on www.sevenstamps.com ]