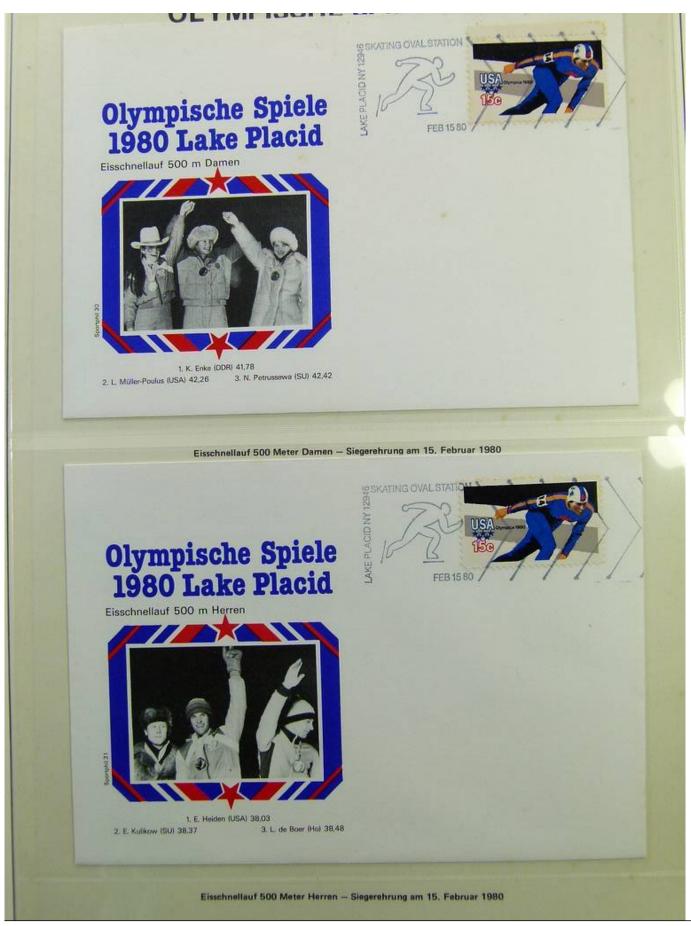

Lot nr.: L241548

Country/Type: Topical

1980 Olympics topical collection, covers with special cancellations.

Price: 20 eur

[Go to the lot on www.sevenstamps.com ]