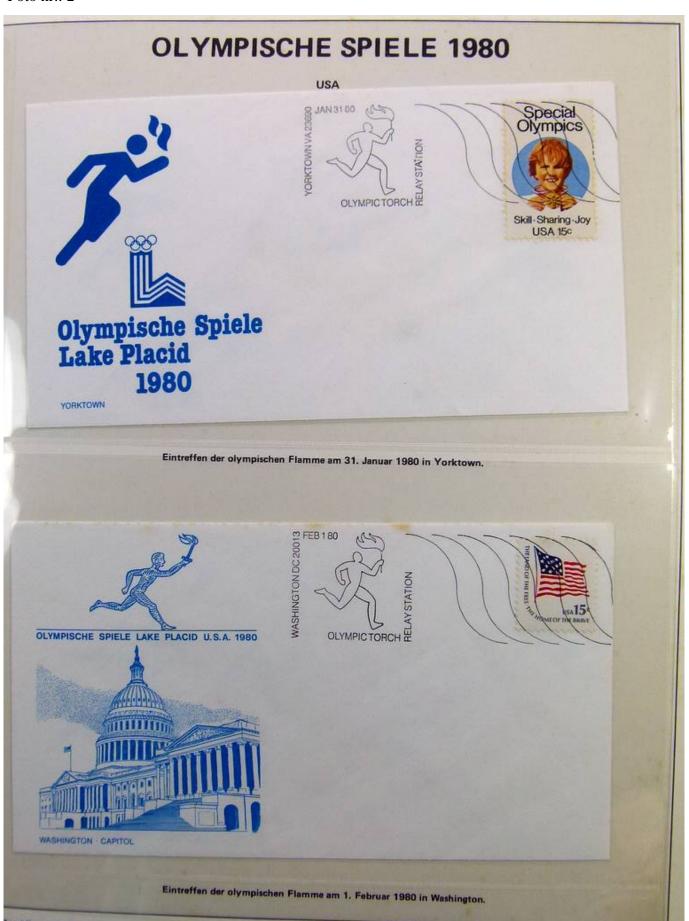

Lot nr.: L241548

Country/Type: Topical

1980 Olympics topical collection, covers with special cancellations.

Price: 20 eur

[Go to the lot on www.sevenstamps.com ]