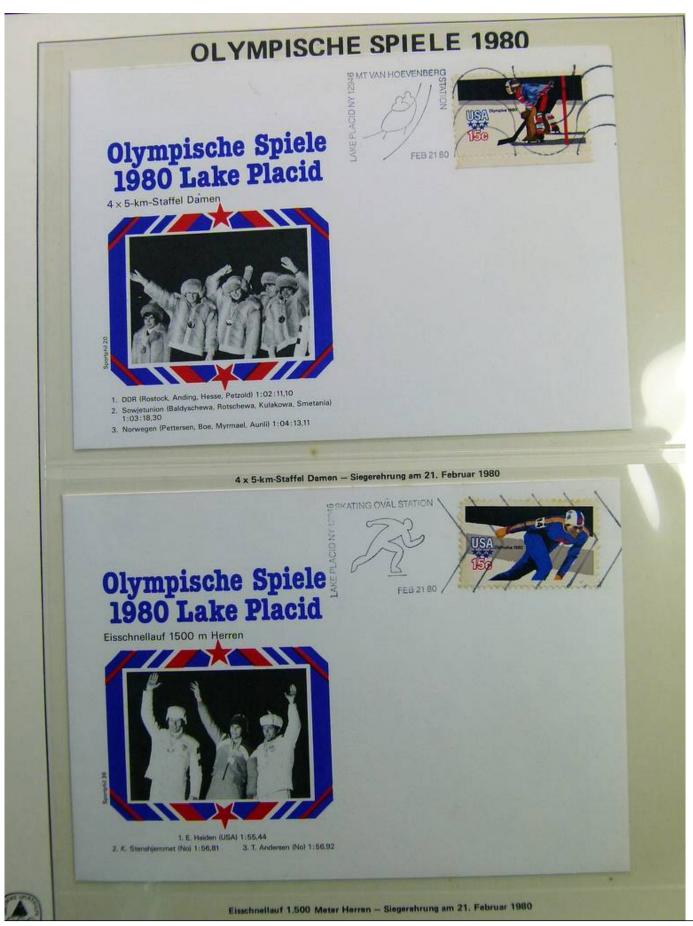

Lot nr.: L241548

Country/Type: Topical

1980 Olympics topical collection, covers with special cancellations.

Price: 20 eur

[Go to the lot on www.sevenstamps.com ]