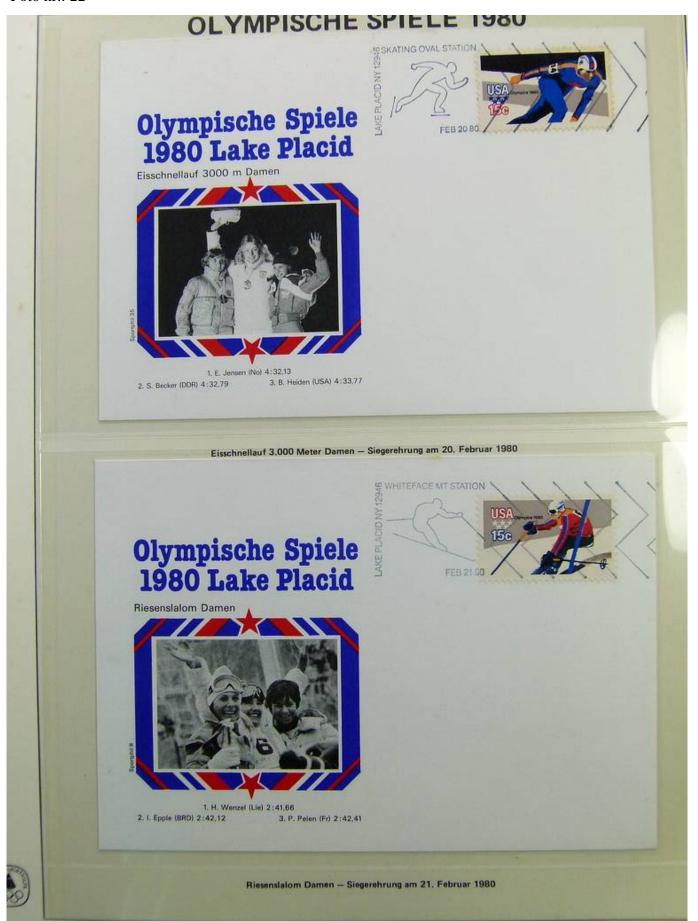

Lot nr.: L241548

Country/Type: Topical

1980 Olympics topical collection, covers with special cancellations.

Price: 20 eur

[Go to the lot on www.sevenstamps.com ]