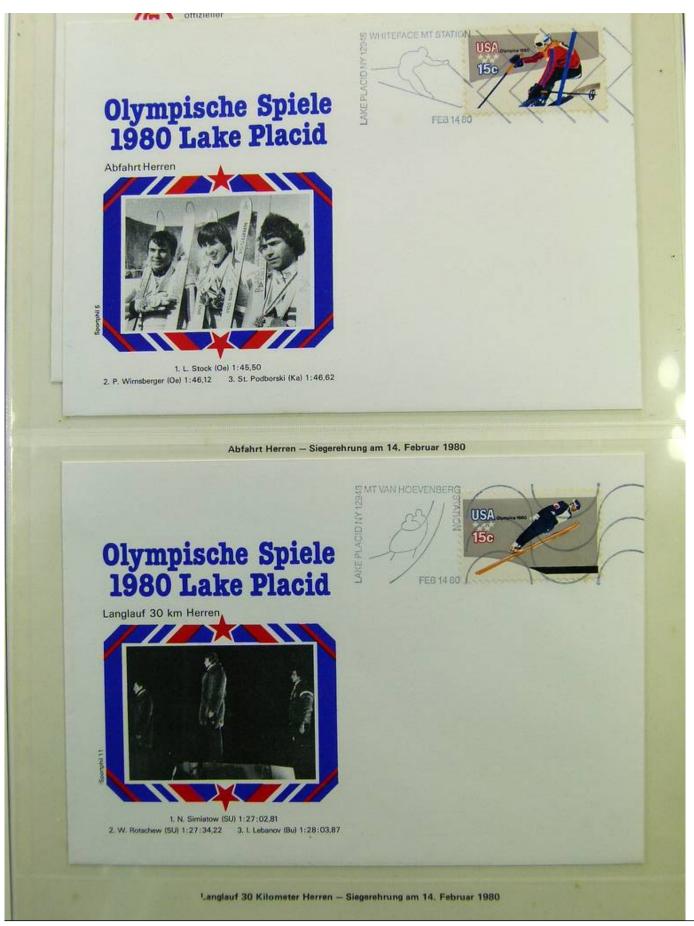

Lot nr.: L241548

Country/Type: Topical

1980 Olympics topical collection, covers with special cancellations.

Price: 20 eur

[Go to the lot on www.sevenstamps.com ]