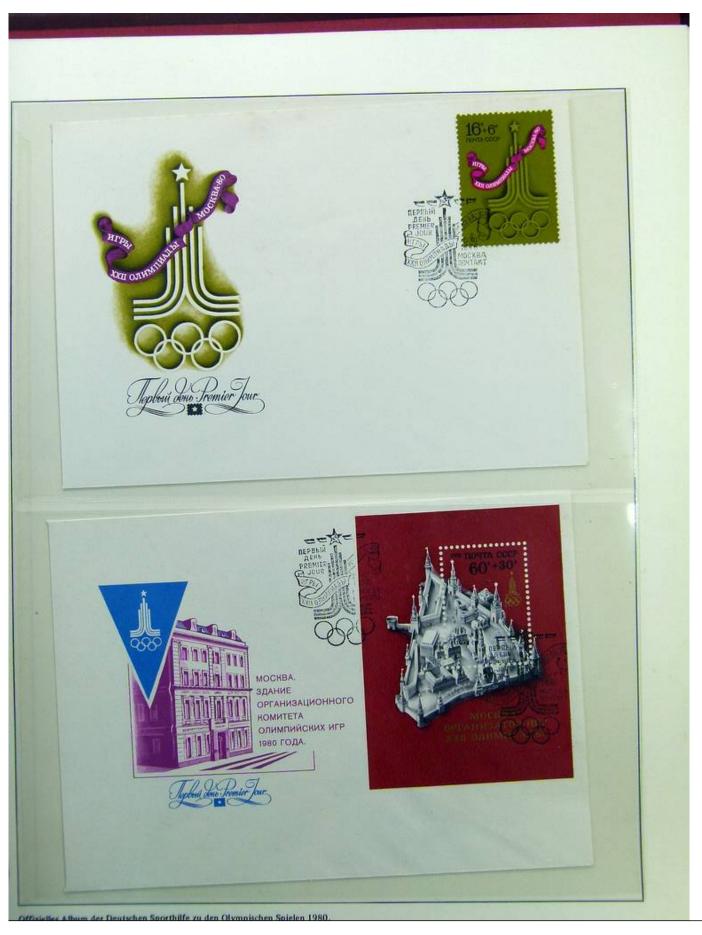

Lot nr.: L241548

Country/Type: Topical

1980 Olympics topical collection, covers with special cancellations.

Price: 20 eur

[Go to the lot on www.sevenstamps.com ]