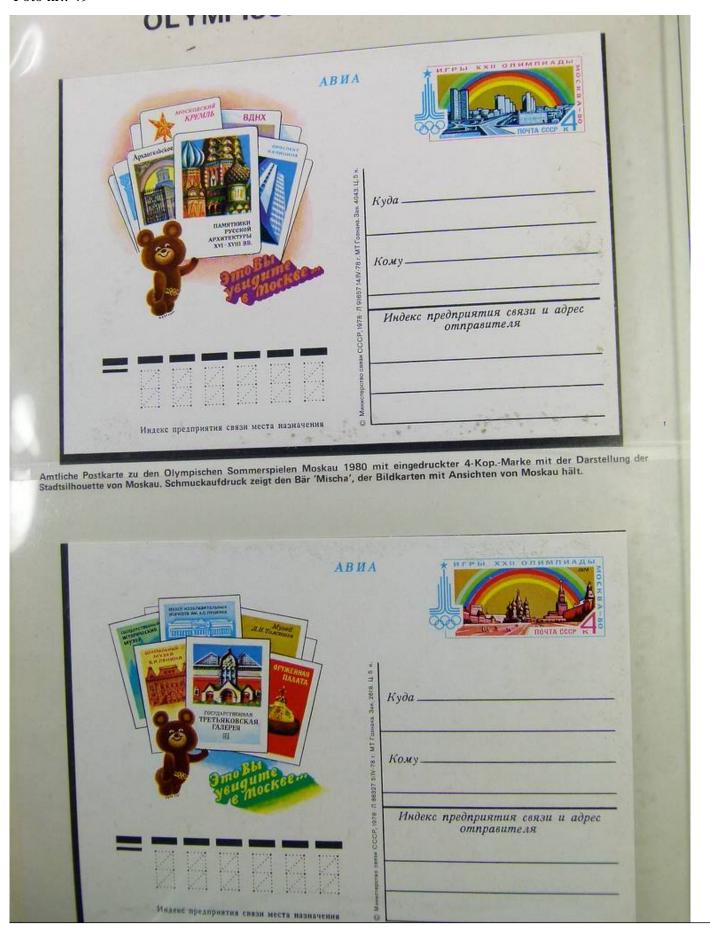

Lot nr.: L241548

Country/Type: Topical

1980 Olympics topical collection, covers with special cancellations.

Price: 20 eur

[Go to the lot on www.sevenstamps.com ]