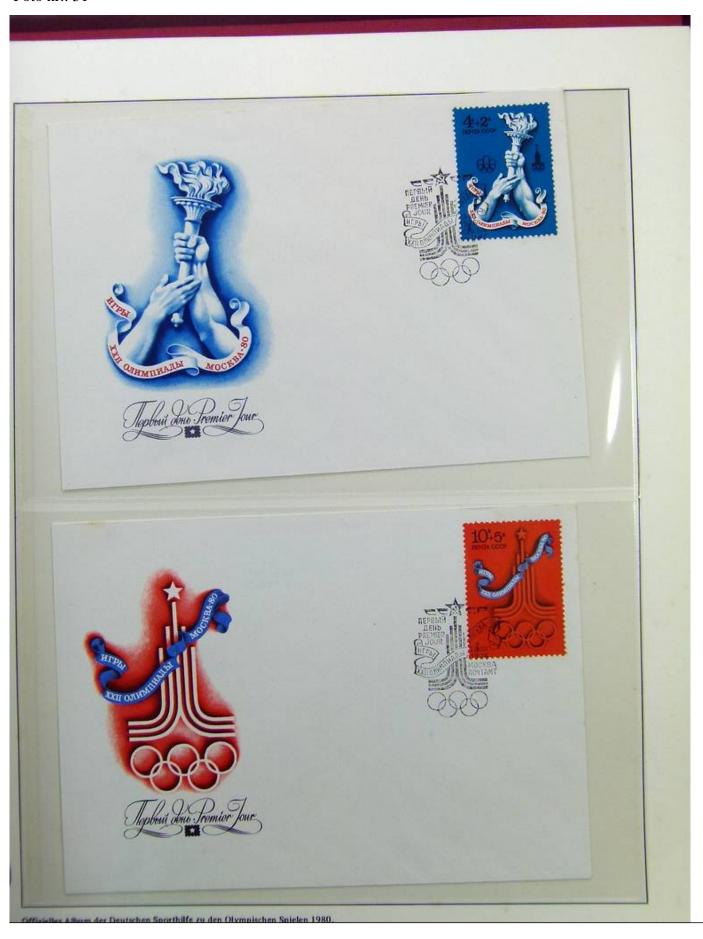

Lot nr.: L241548

Country/Type: Topical

1980 Olympics topical collection, covers with special cancellations.

Price: 20 eur

[Go to the lot on www.sevenstamps.com ]