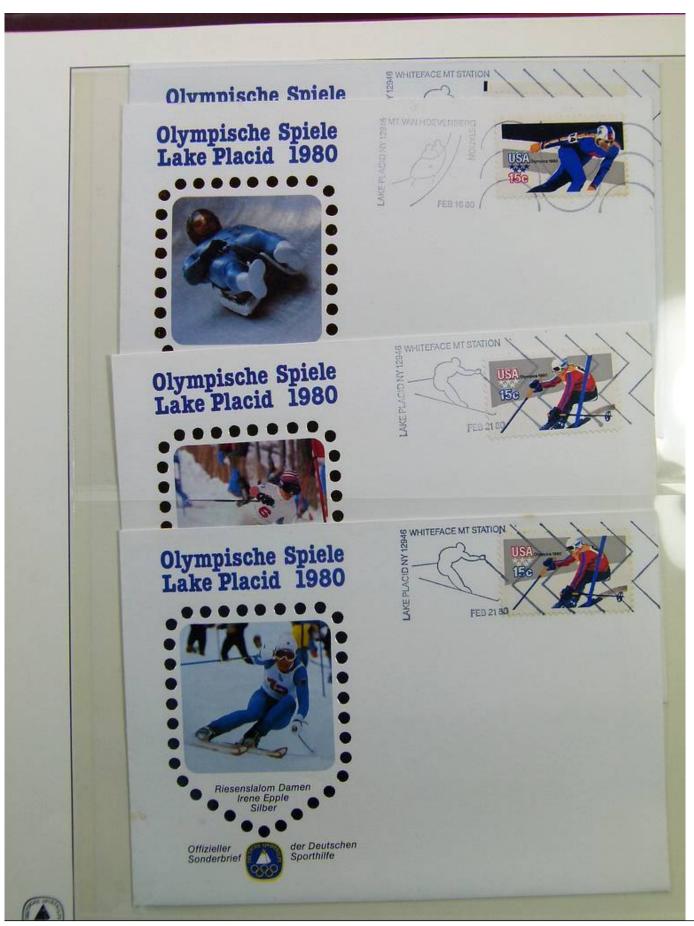

Lot nr.: L241548

Country/Type: Topical

1980 Olympics topical collection, covers with special cancellations.

Price: 20 eur

[Go to the lot on www.sevenstamps.com ]