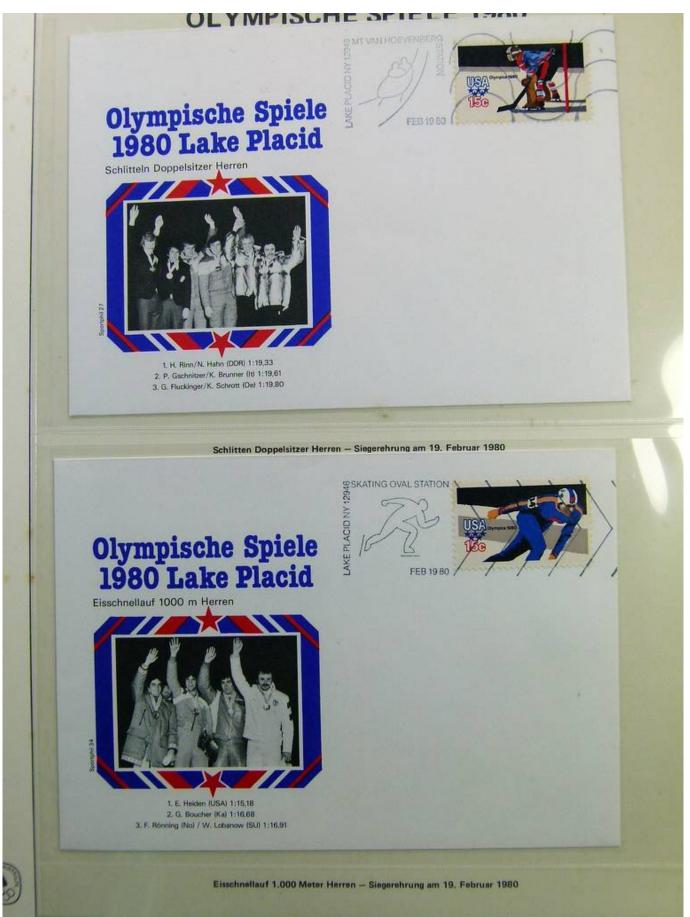

Lot nr.: L241548

Country/Type: Topical

1980 Olympics topical collection, covers with special cancellations.

Price: 20 eur

[Go to the lot on www.sevenstamps.com ]