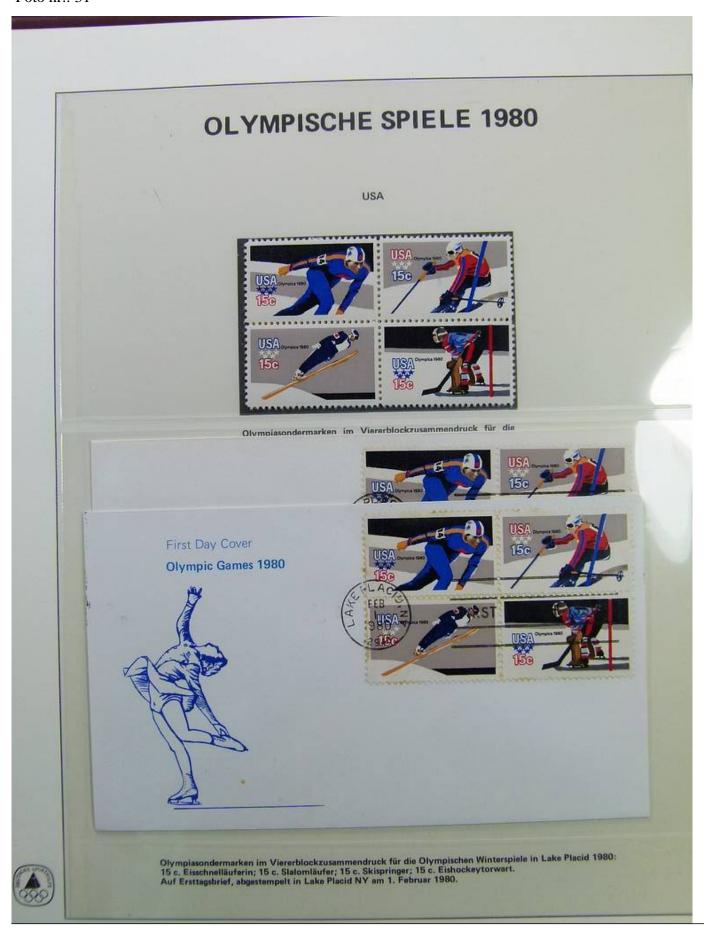

Lot nr.: L241548

Country/Type: Topical

1980 Olympics topical collection, covers with special cancellations.

Price: 20 eur

[Go to the lot on www.sevenstamps.com ]