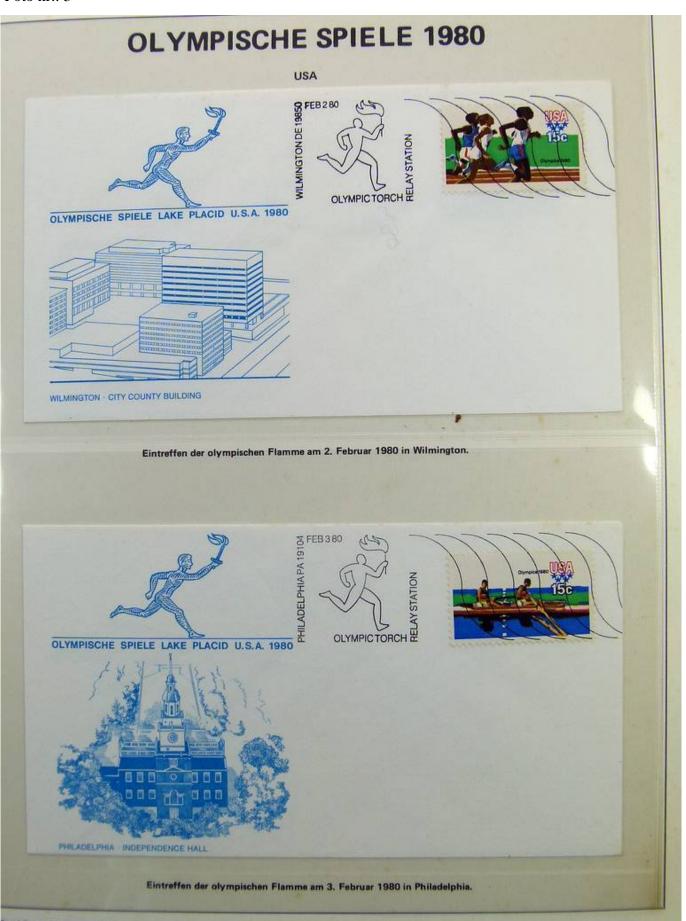

Lot nr.: L241548

Country/Type: Topical

1980 Olympics topical collection, covers with special cancellations.

Price: 20 eur

[Go to the lot on www.sevenstamps.com ]