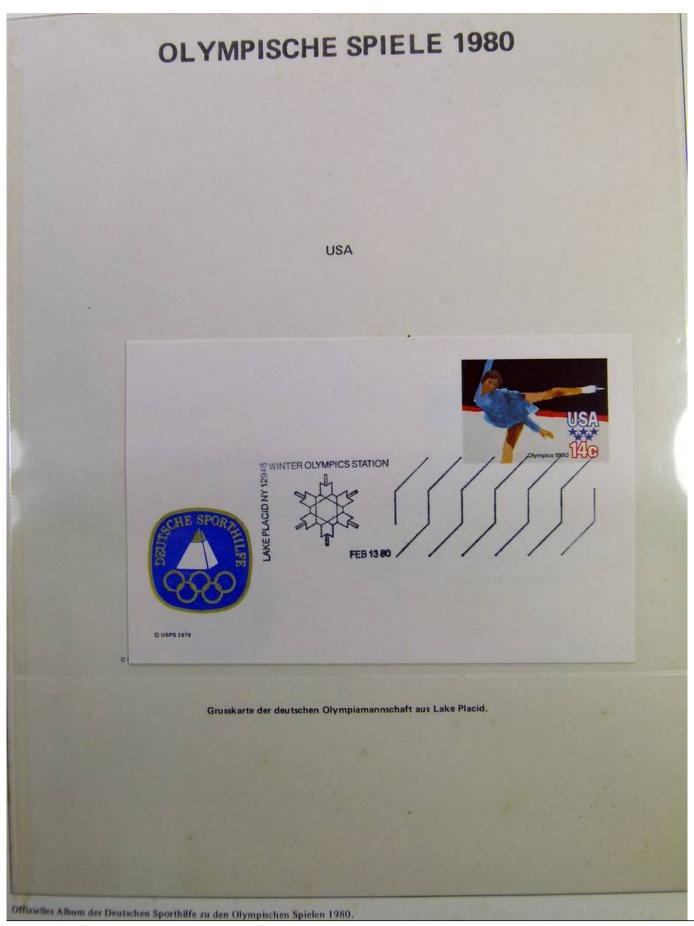

Lot nr.: L241548

Country/Type: Topical

1980 Olympics topical collection, covers with special cancellations.

Price: 20 eur

[Go to the lot on www.sevenstamps.com ]