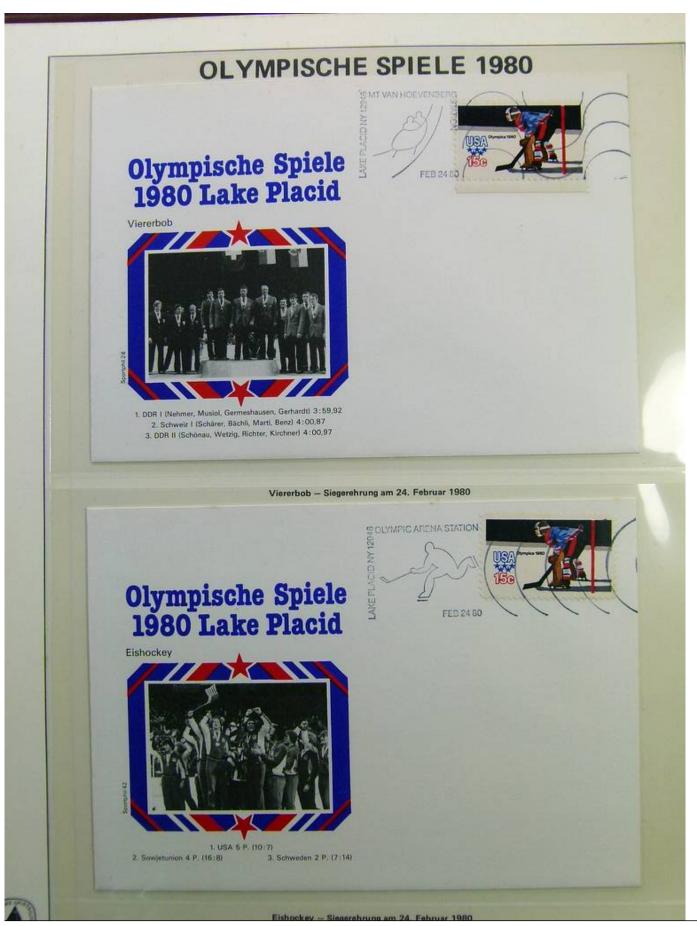

Lot nr.: L241548

Country/Type: Topical

1980 Olympics topical collection, covers with special cancellations.

Price: 20 eur

[Go to the lot on www.sevenstamps.com ]