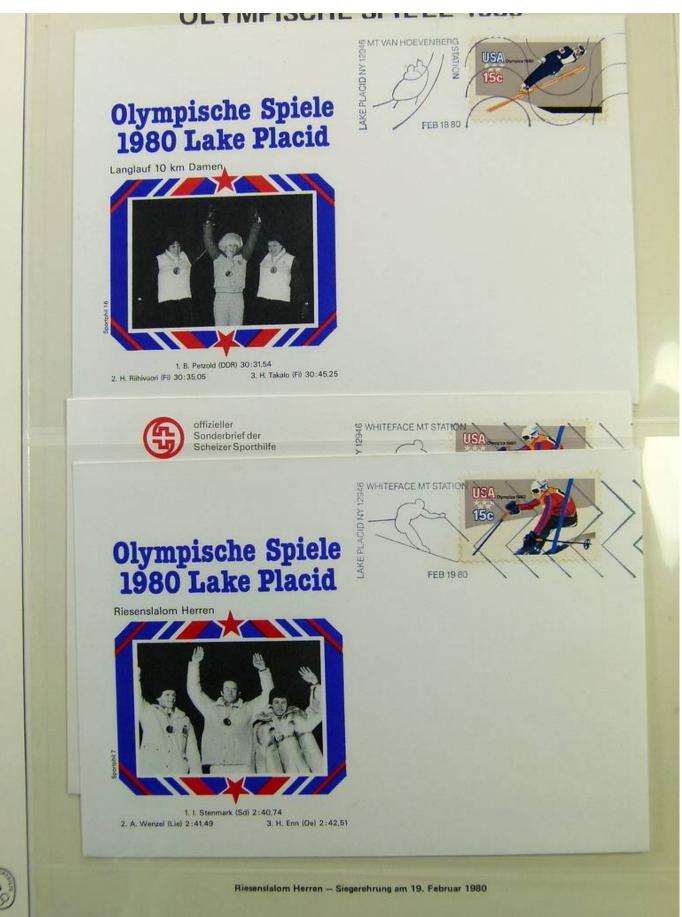

Lot nr.: L241548

Country/Type: Topical

1980 Olympics topical collection, covers with special cancellations.

Price: 20 eur

[Go to the lot on www.sevenstamps.com ]