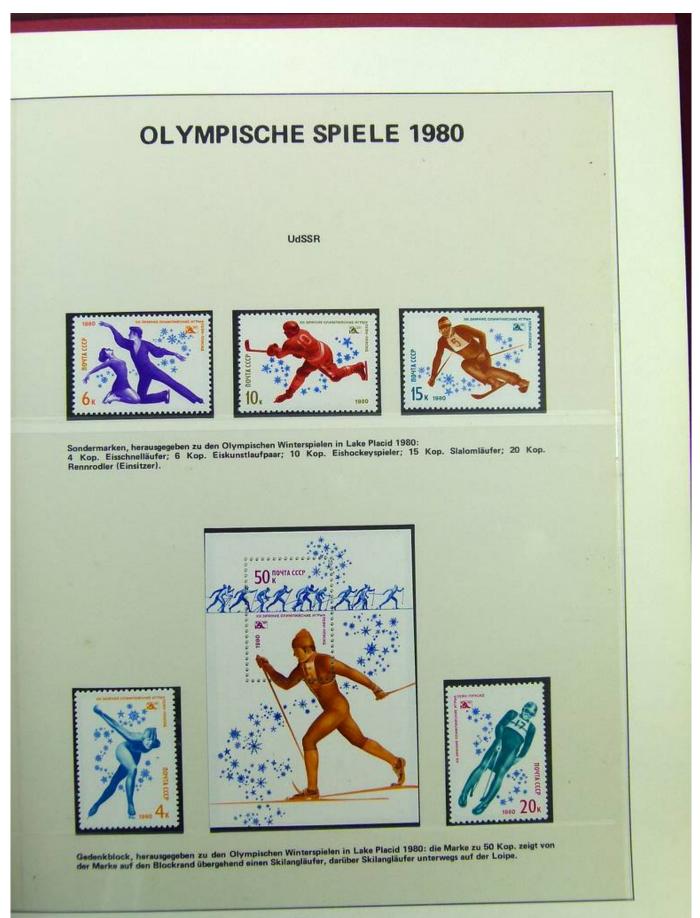

Lot nr.: L241548

Country/Type: Topical

1980 Olympics topical collection, covers with special cancellations.

Price: 20 eur

[Go to the lot on www.sevenstamps.com ]