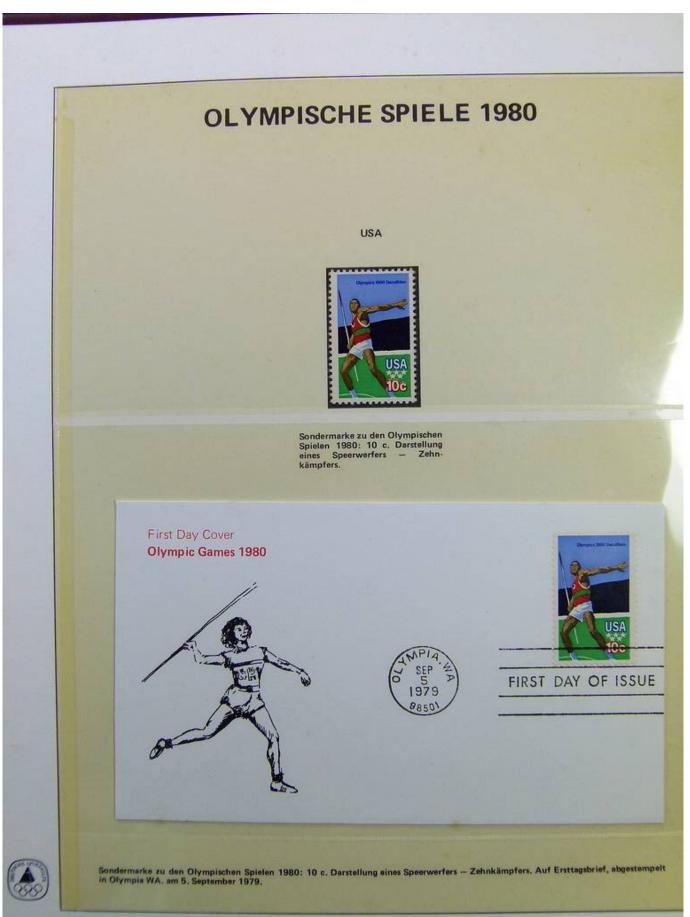

Lot nr.: L241548

Country/Type: Topical

1980 Olympics topical collection, covers with special cancellations.

Price: 20 eur

[Go to the lot on www.sevenstamps.com ]