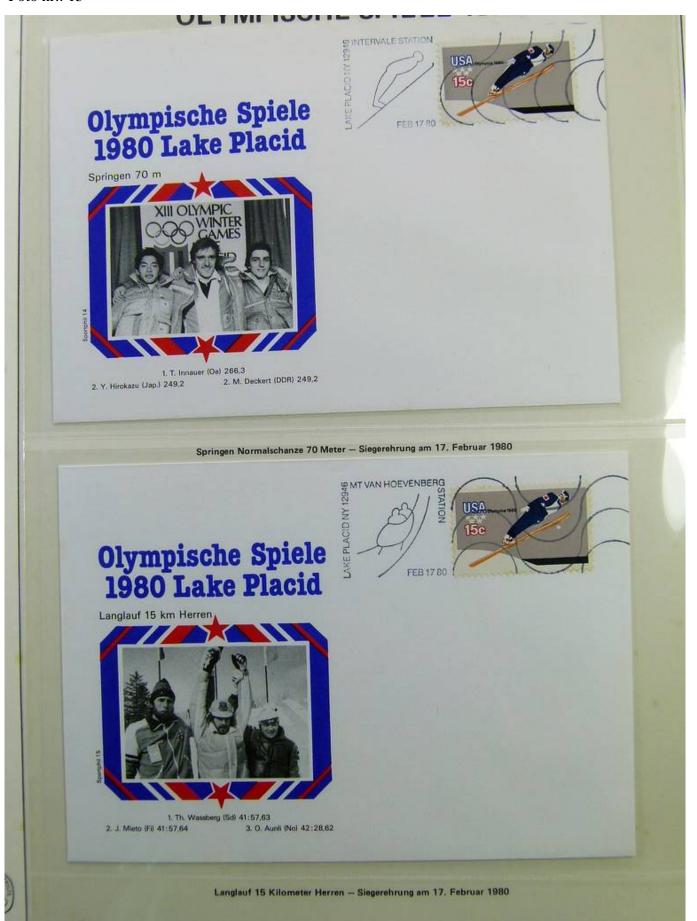

Lot nr.: L241548

Country/Type: Topical

1980 Olympics topical collection, covers with special cancellations.

Price: 20 eur

[Go to the lot on www.sevenstamps.com ]