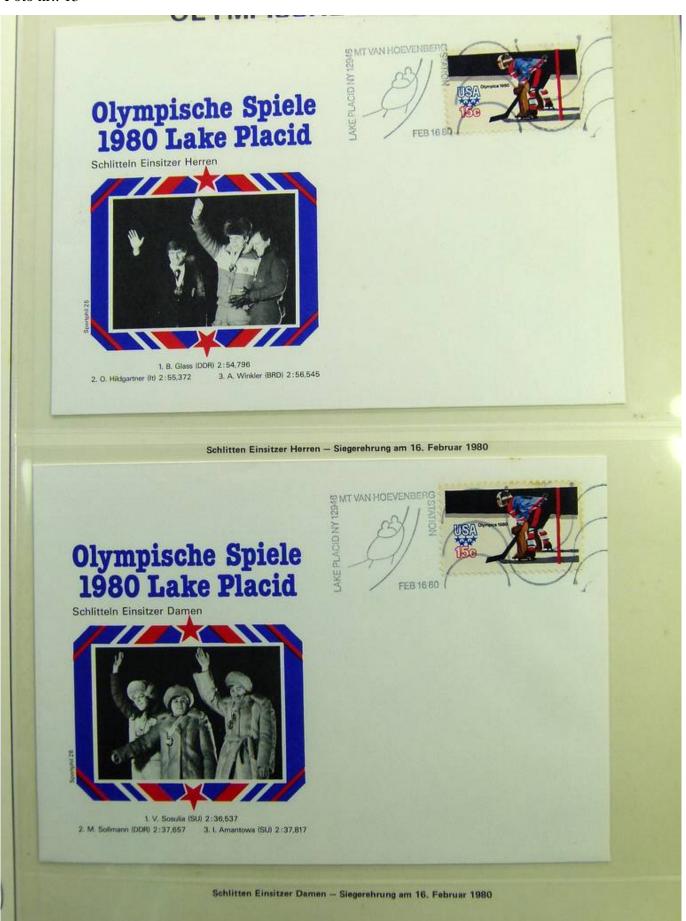

Lot nr.: L241548

Country/Type: Topical

1980 Olympics topical collection, covers with special cancellations.

Price: 20 eur

[Go to the lot on www.sevenstamps.com ]