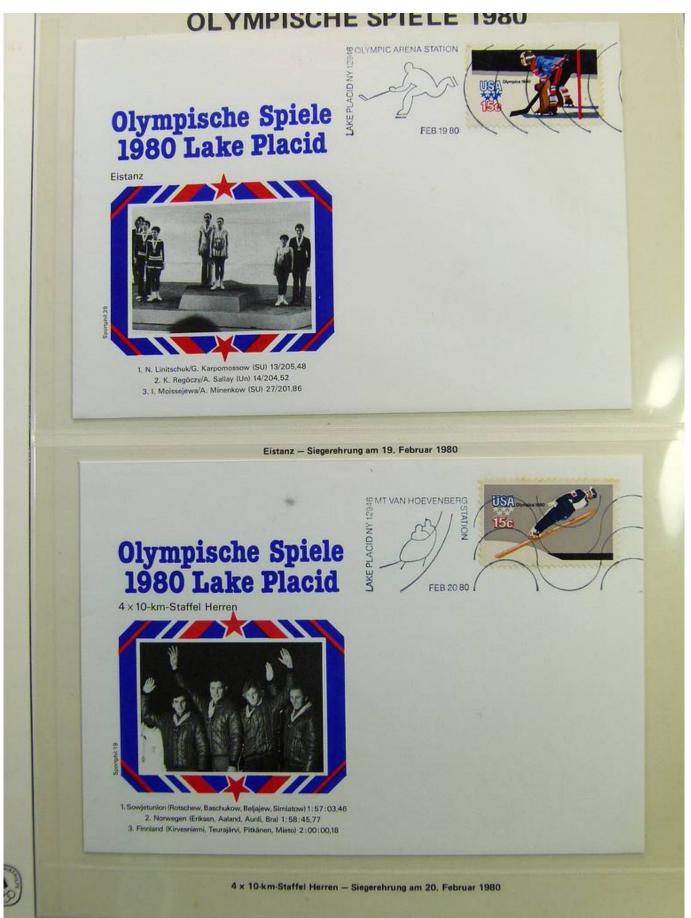

Lot nr.: L241548

Country/Type: Topical

1980 Olympics topical collection, covers with special cancellations.

Price: 20 eur

[Go to the lot on www.sevenstamps.com ]