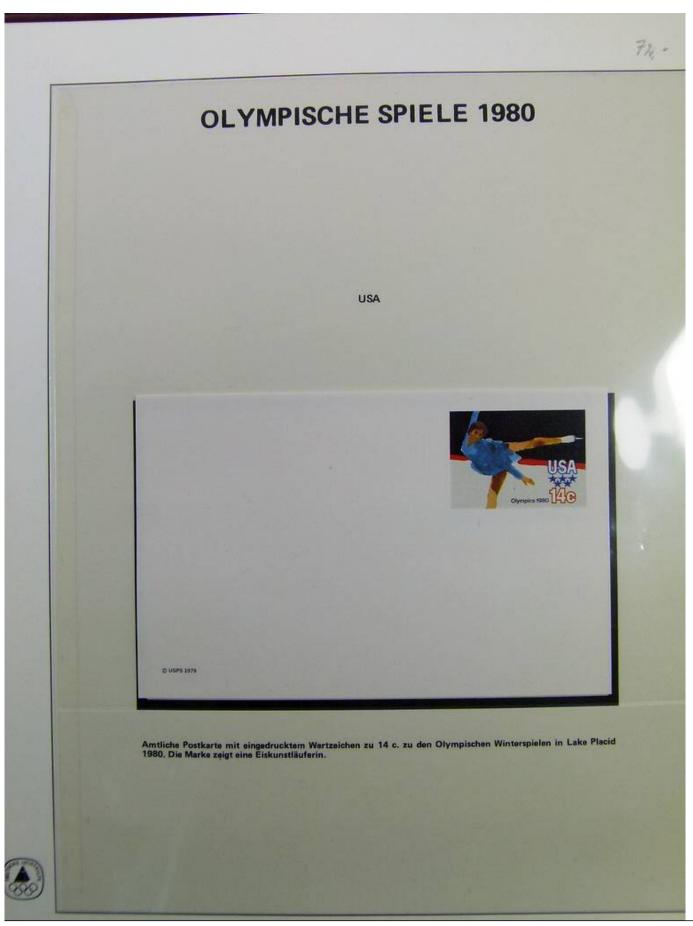

Lot nr.: L241548

Country/Type: Topical

1980 Olympics topical collection, covers with special cancellations.

Price: 20 eur

[Go to the lot on www.sevenstamps.com ]