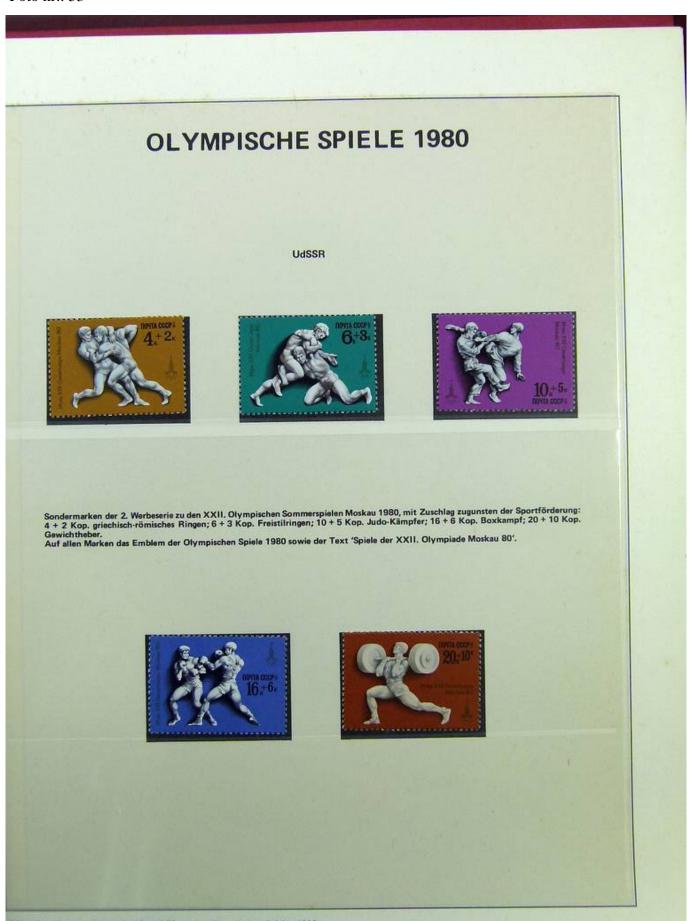

Lot nr.: L241548

Country/Type: Topical

1980 Olympics topical collection, covers with special cancellations.

Price: 20 eur

[Go to the lot on www.sevenstamps.com ]