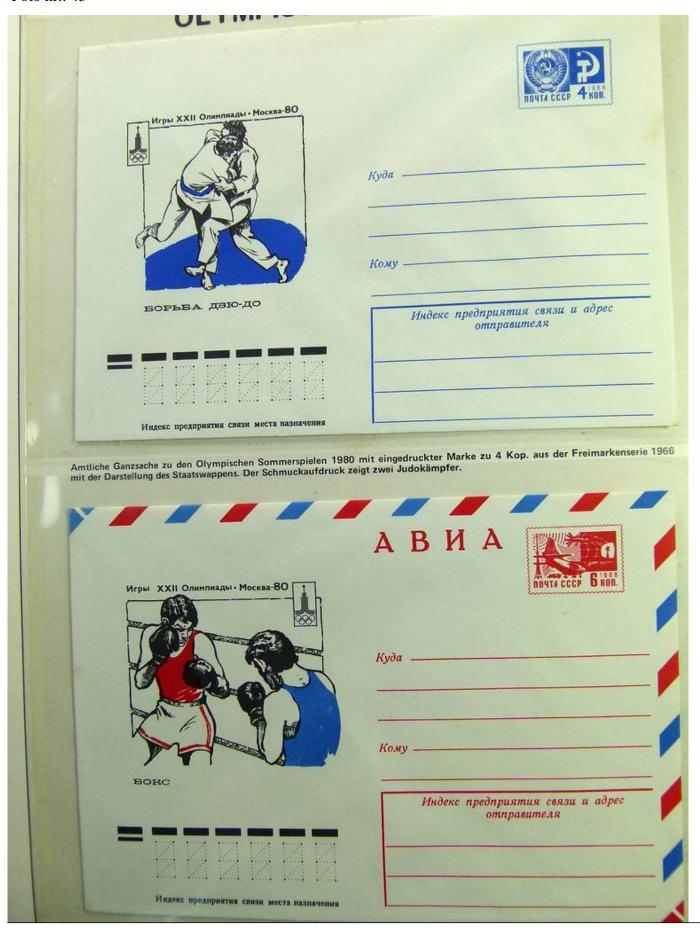

Lot nr.: L241548

Country/Type: Topical

1980 Olympics topical collection, covers with special cancellations.

Price: 20 eur

[Go to the lot on www.sevenstamps.com ]