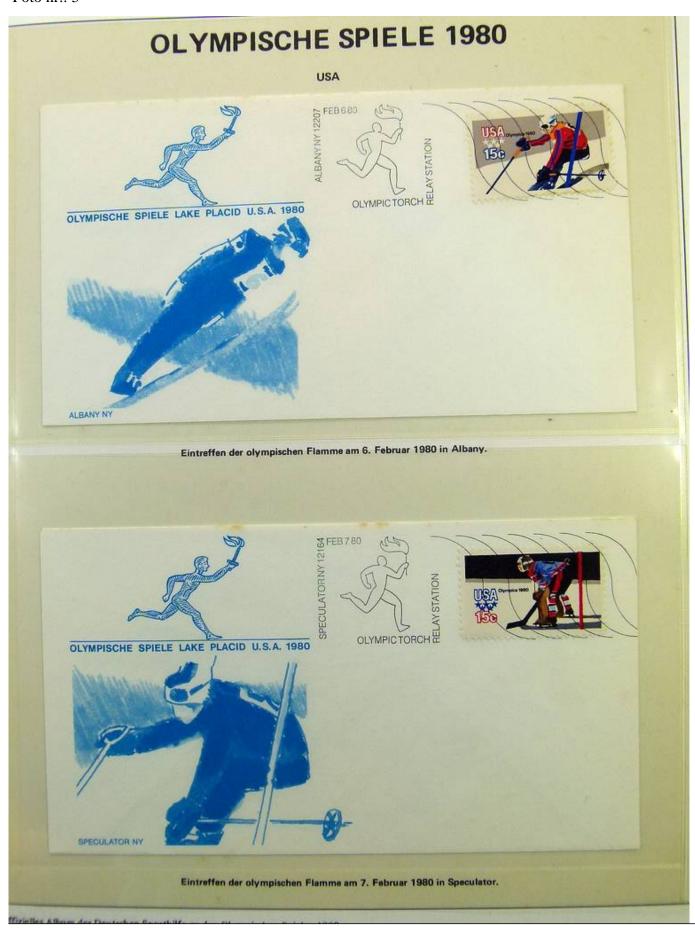

Lot nr.: L241548

Country/Type: Topical

1980 Olympics topical collection, covers with special cancellations.

Price: 20 eur

[Go to the lot on www.sevenstamps.com ]