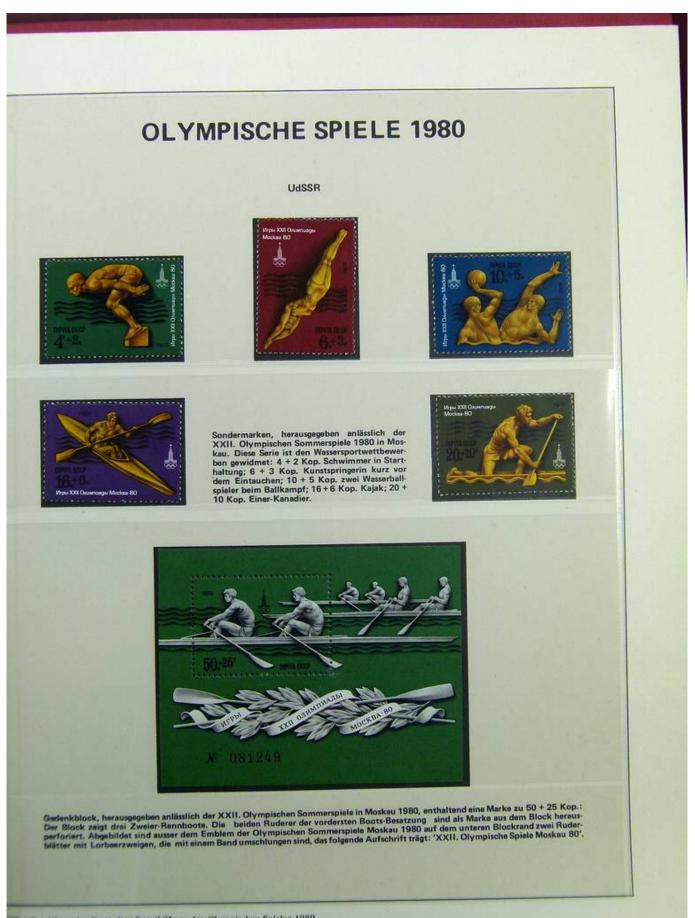

Lot nr.: L241548

Country/Type: Topical

1980 Olympics topical collection, covers with special cancellations.

Price: 20 eur

[Go to the lot on www.sevenstamps.com ]