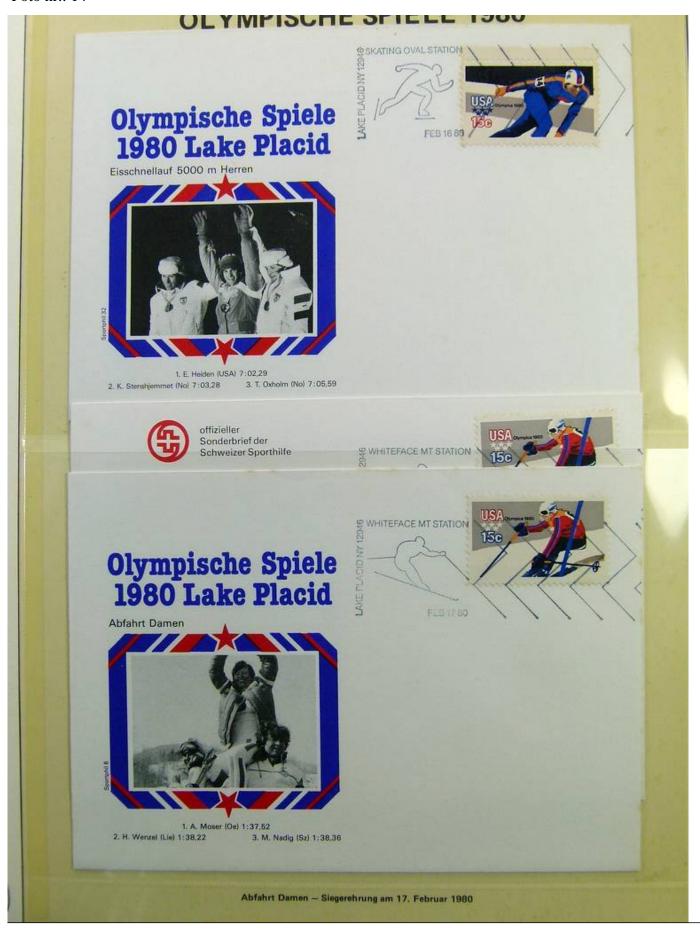

Lot nr.: L241548

Country/Type: Topical

1980 Olympics topical collection, covers with special cancellations.

Price: 20 eur

[Go to the lot on www.sevenstamps.com ]