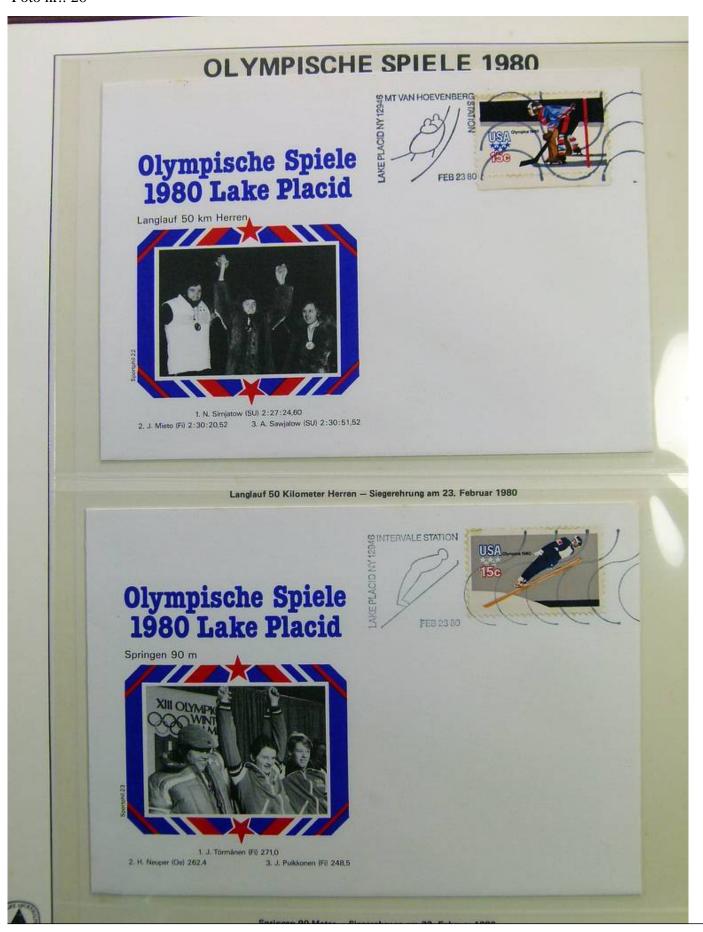

Lot nr.: L241548

Country/Type: Topical

1980 Olympics topical collection, covers with special cancellations.

Price: 20 eur

[Go to the lot on www.sevenstamps.com ]