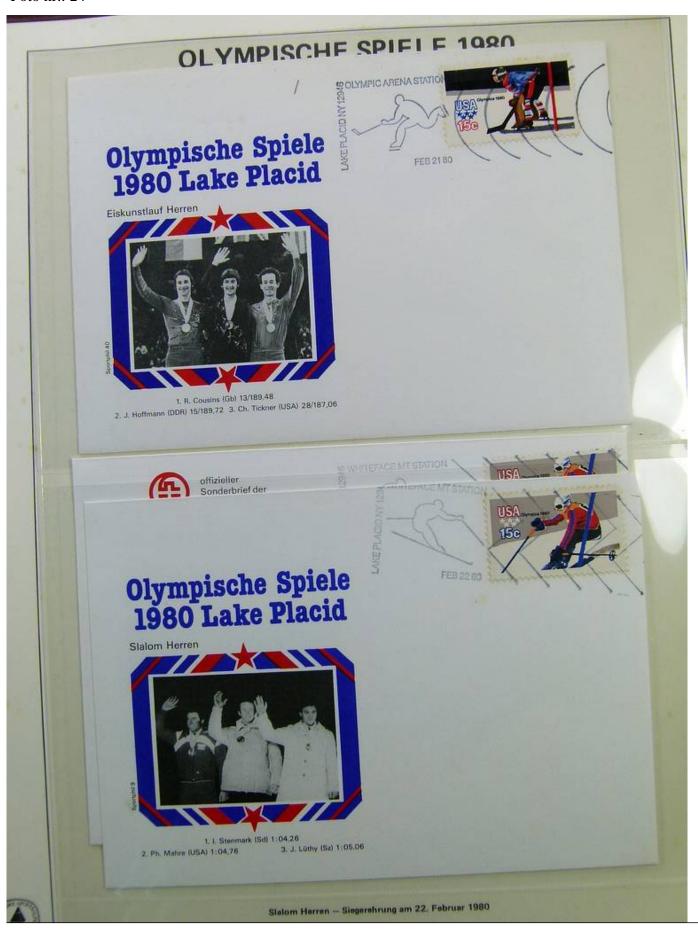

Lot nr.: L241548

Country/Type: Topical

1980 Olympics topical collection, covers with special cancellations.

Price: 20 eur

[Go to the lot on www.sevenstamps.com ]