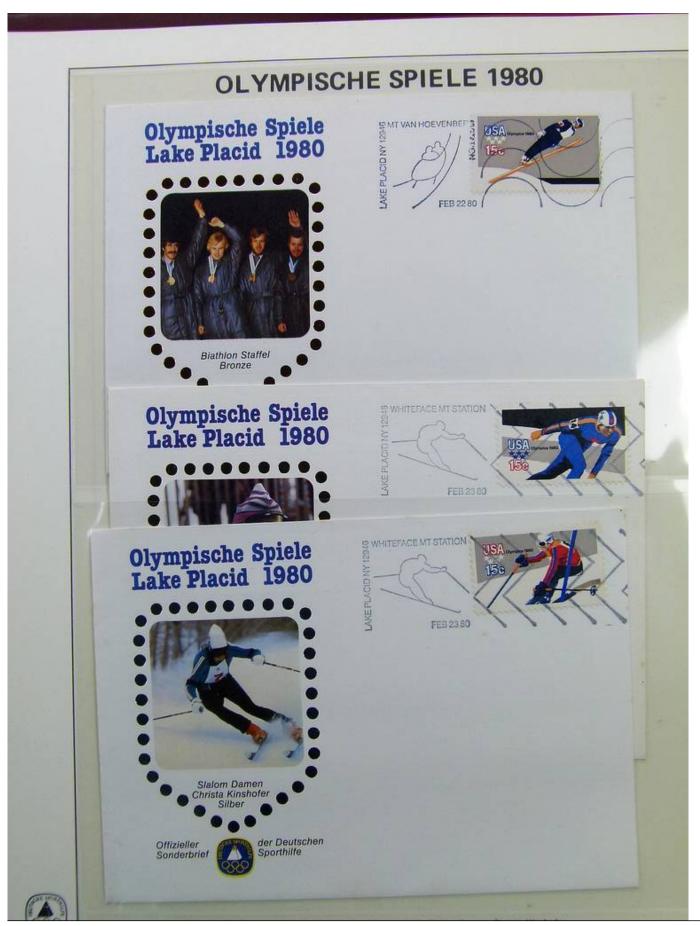

Lot nr.: L241548

Country/Type: Topical

1980 Olympics topical collection, covers with special cancellations.

Price: 20 eur

[Go to the lot on www.sevenstamps.com ]