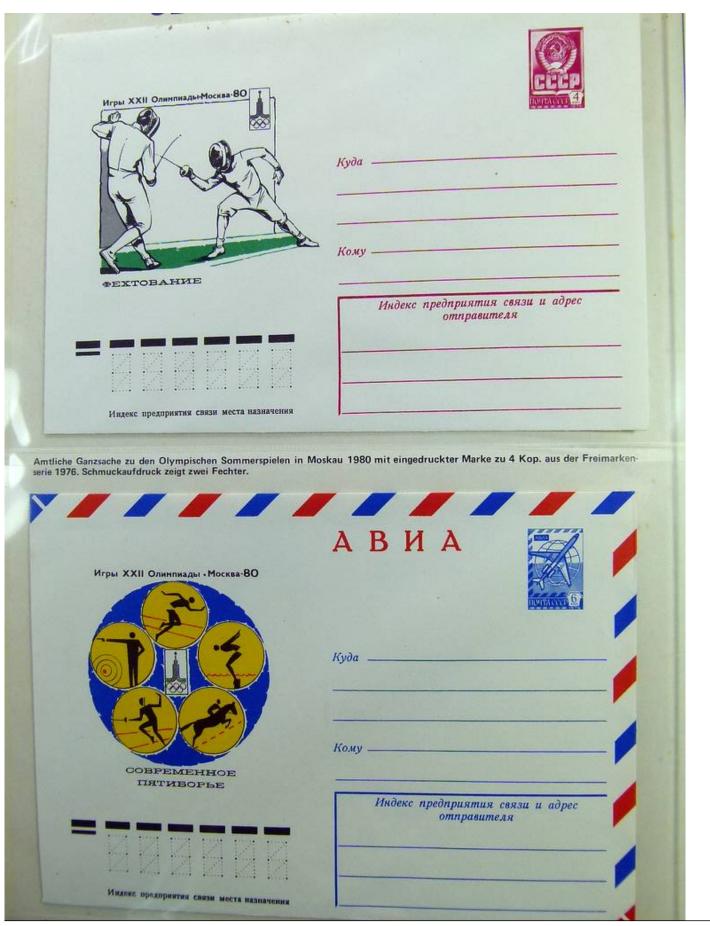

Lot nr.: L241548

Country/Type: Topical

1980 Olympics topical collection, covers with special cancellations.

Price: 20 eur

[Go to the lot on www.sevenstamps.com ]