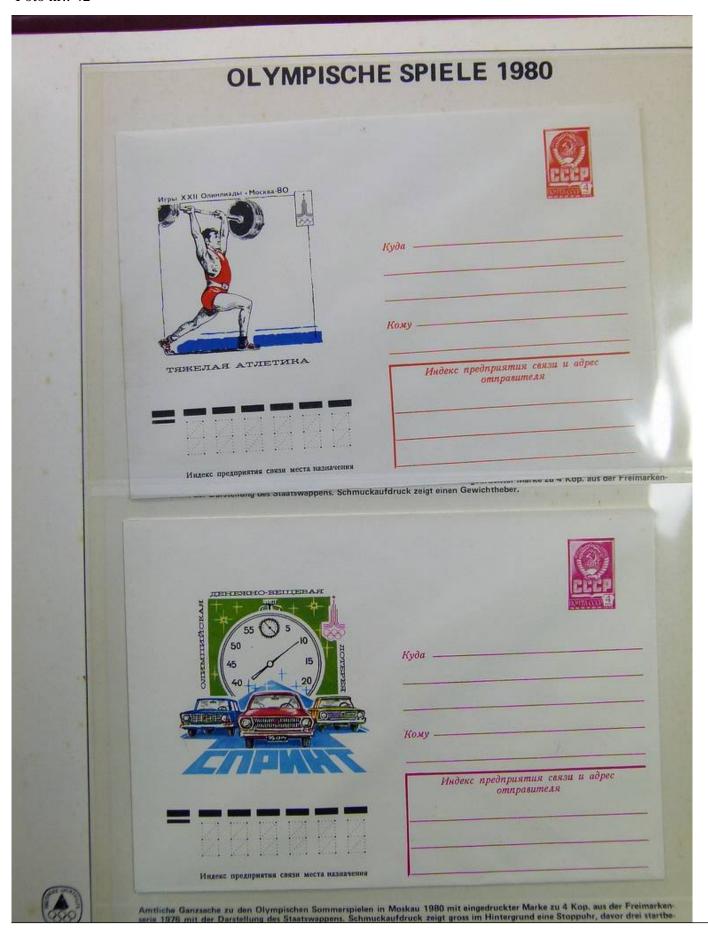

Lot nr.: L241548

Country/Type: Topical

1980 Olympics topical collection, covers with special cancellations.

Price: 20 eur

[Go to the lot on www.sevenstamps.com ]