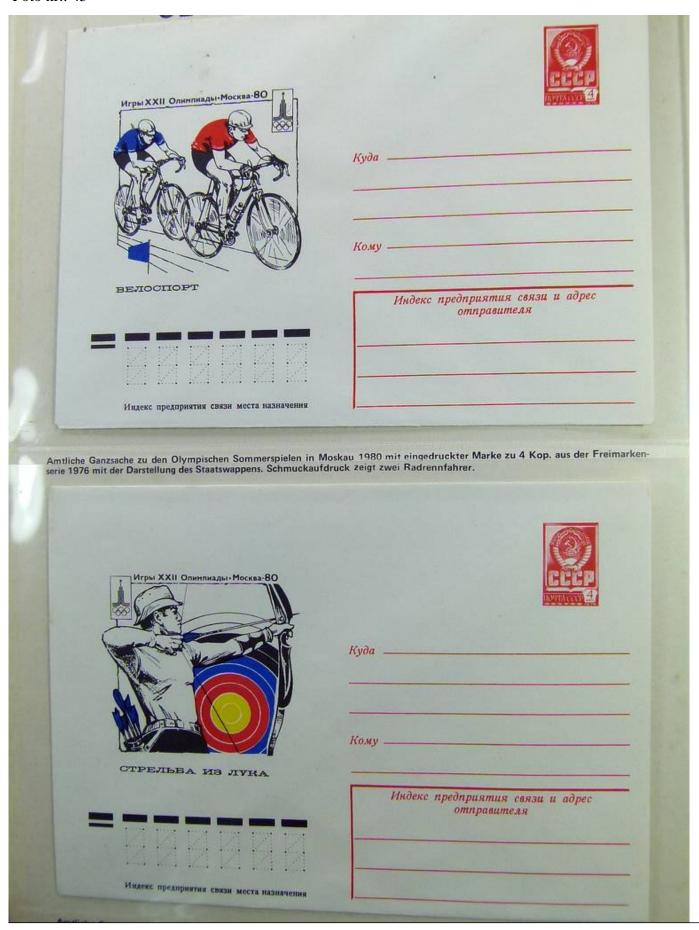

Lot nr.: L241548

Country/Type: Topical

1980 Olympics topical collection, covers with special cancellations.

Price: 20 eur

[Go to the lot on www.sevenstamps.com ]