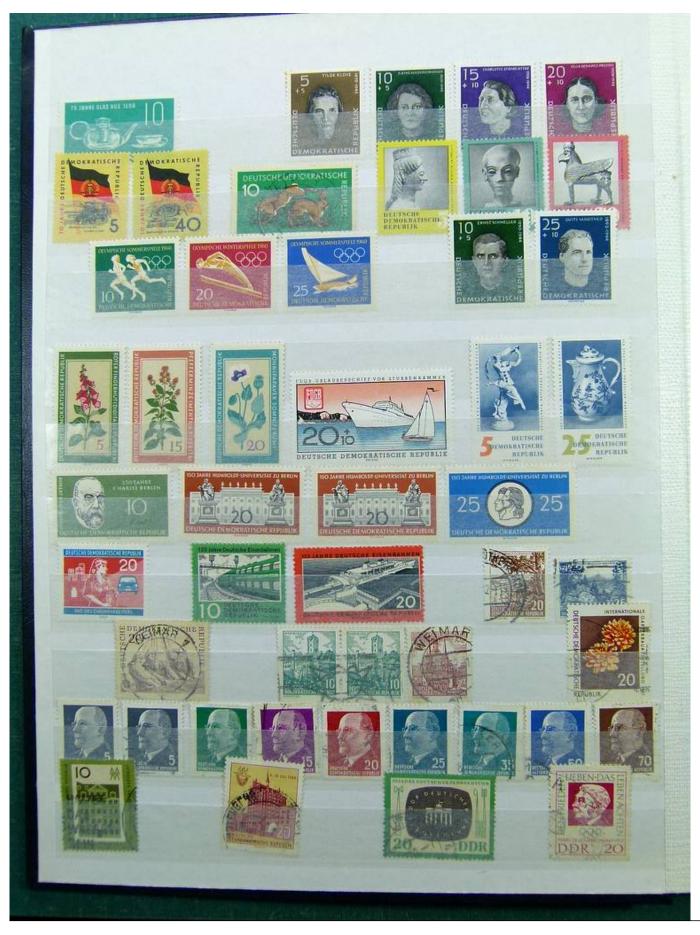

Lot nr.: L241541

Country/Type: Big lots

Accumulation on 3 binders, with stamps, mainly German area

Price: 30 eur

[Go to the lot on www.sevenstamps.com ]