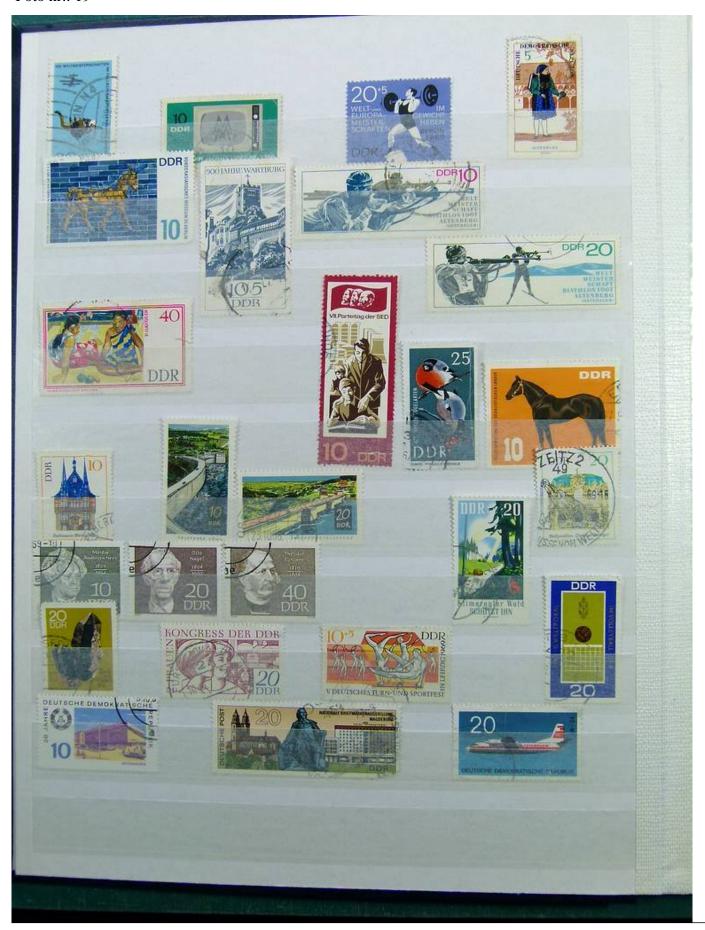

Lot nr.: L241541

Country/Type: Big lots

Accumulation on 3 binders, with stamps, mainly German area

Price: 30 eur

[Go to the lot on www.sevenstamps.com ]