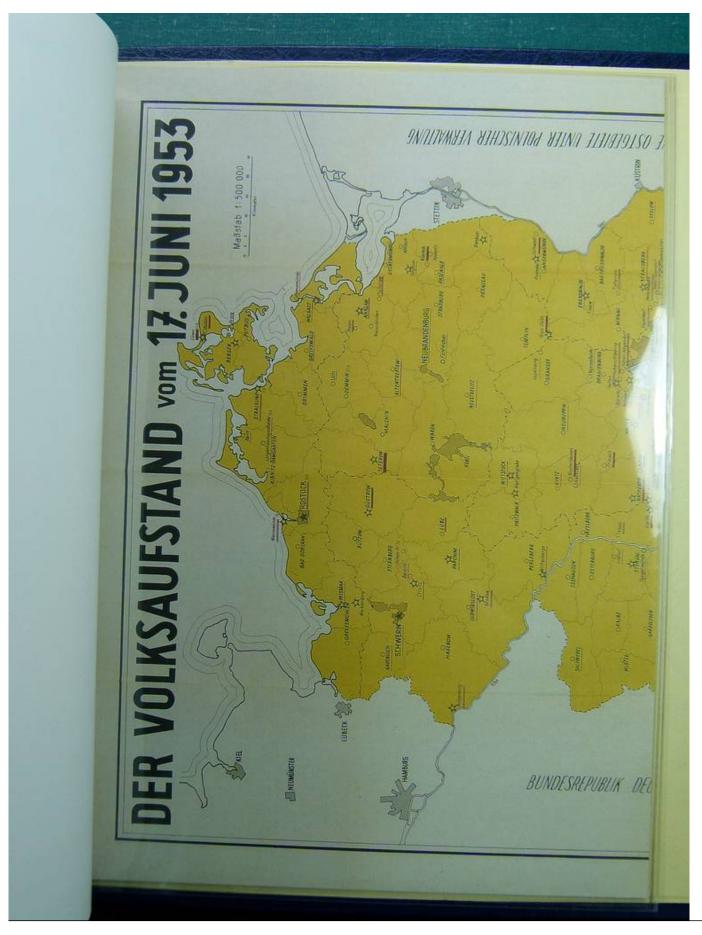

Lot nr.: L241541

Country/Type: Big lots

Accumulation on 3 binders, with stamps, mainly German area

Price: 30 eur

[Go to the lot on www.sevenstamps.com ]