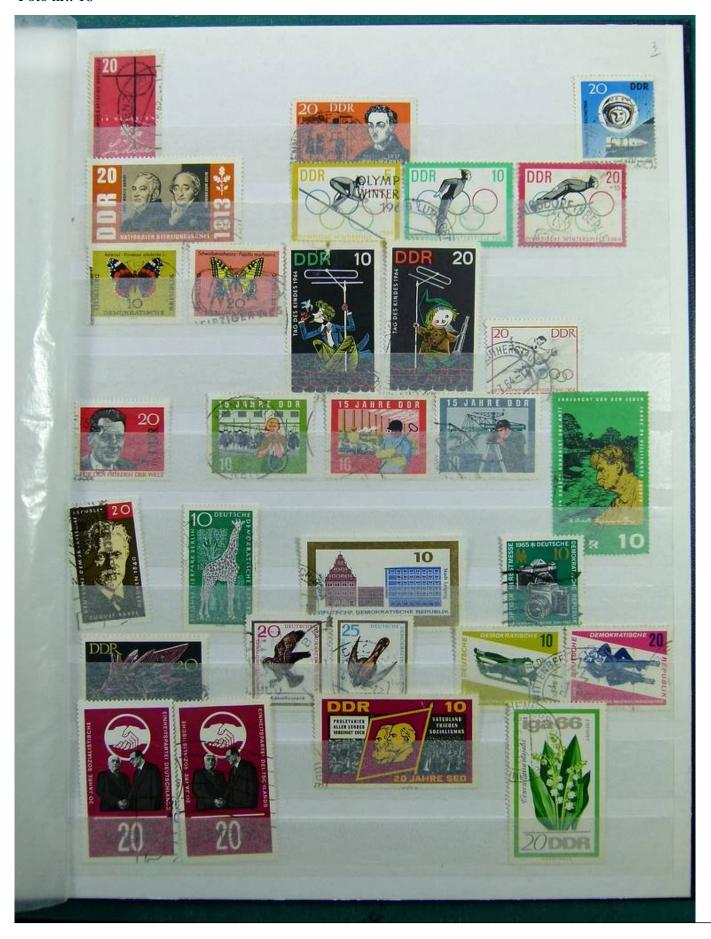

Lot nr.: L241541

Country/Type: Big lots

Accumulation on 3 binders, with stamps, mainly German area

Price: 30 eur

[Go to the lot on www.sevenstamps.com ]