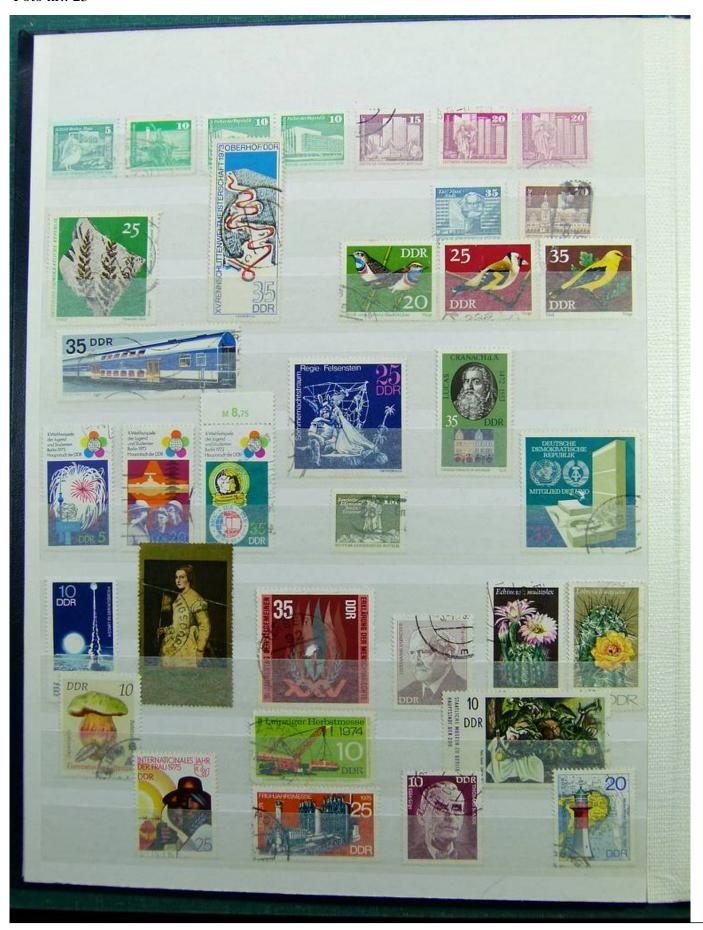

Lot nr.: L241541

Country/Type: Big lots

Accumulation on 3 binders, with stamps, mainly German area

Price: 30 eur

[Go to the lot on www.sevenstamps.com ]