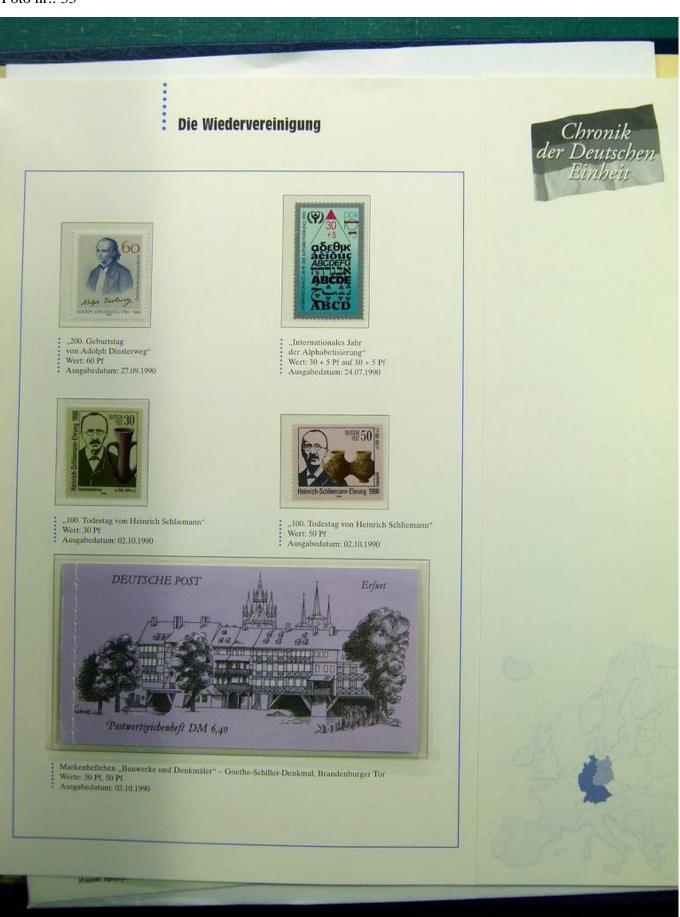

Lot nr.: L241541

Country/Type: Big lots

Accumulation on 3 binders, with stamps, mainly German area

Price: 30 eur

[Go to the lot on www.sevenstamps.com ]