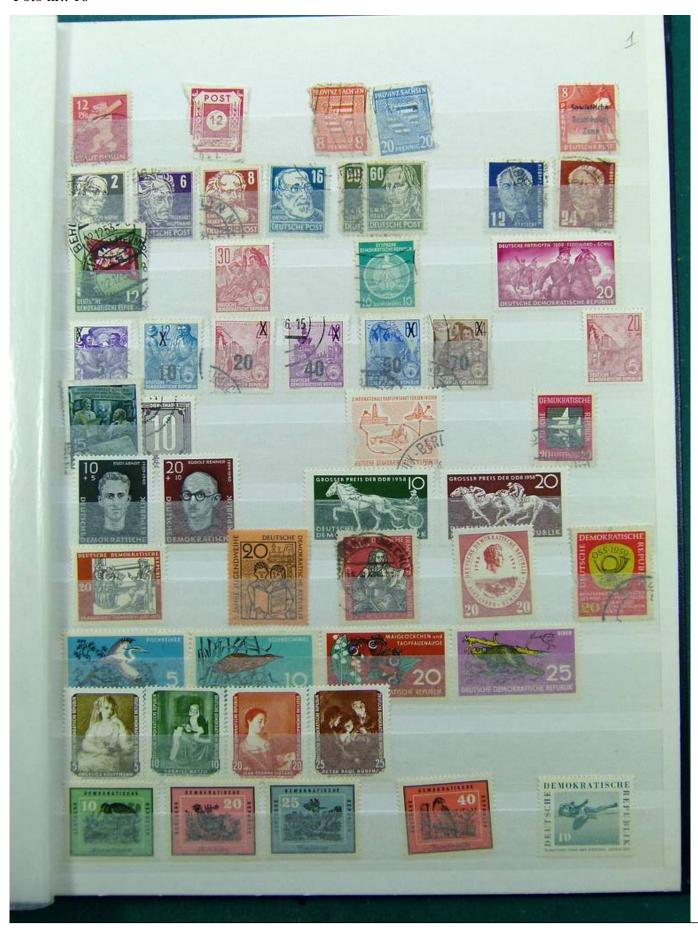

Lot nr.: L241541

Country/Type: Big lots

Accumulation on 3 binders, with stamps, mainly German area

Price: 30 eur

[Go to the lot on www.sevenstamps.com ]