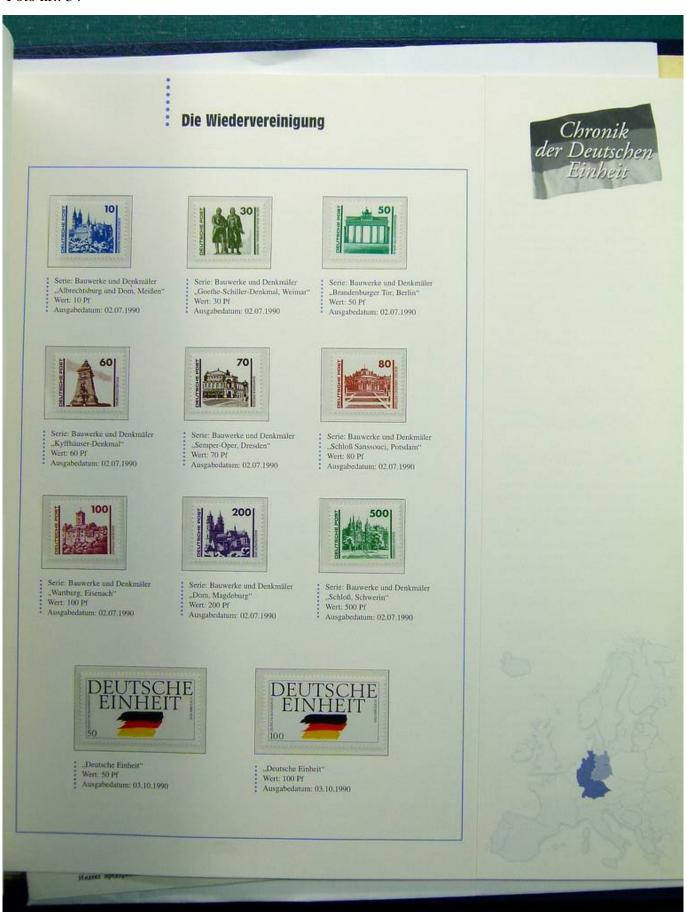

Lot nr.: L241541

Country/Type: Big lots

Accumulation on 3 binders, with stamps, mainly German area

Price: 30 eur

[Go to the lot on www.sevenstamps.com ]