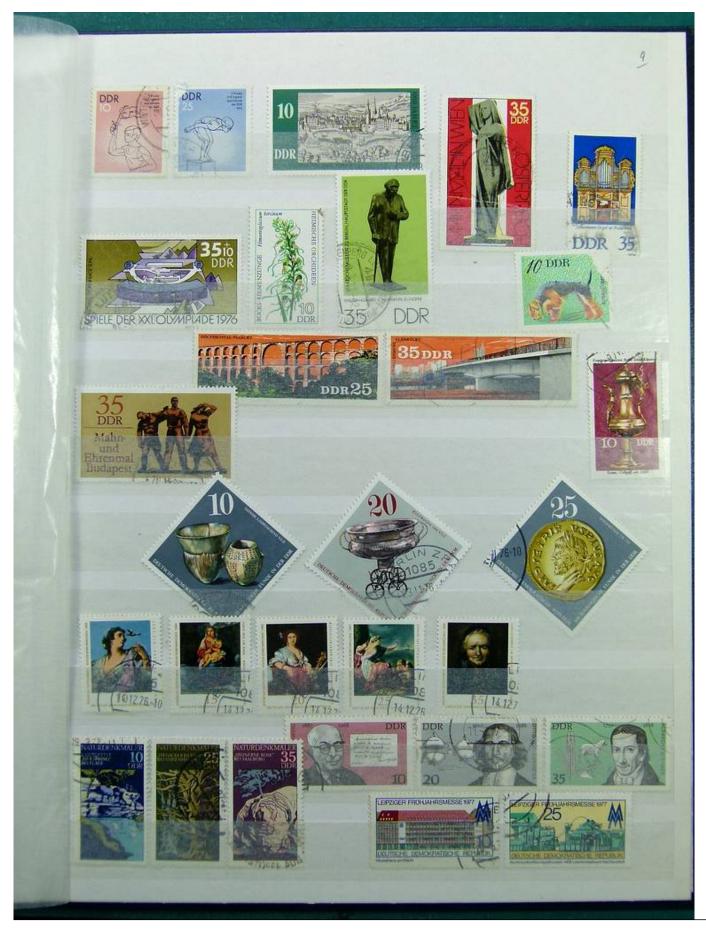

Lot nr.: L241541

Country/Type: Big lots

Accumulation on 3 binders, with stamps, mainly German area

Price: 30 eur

[Go to the lot on www.sevenstamps.com ]