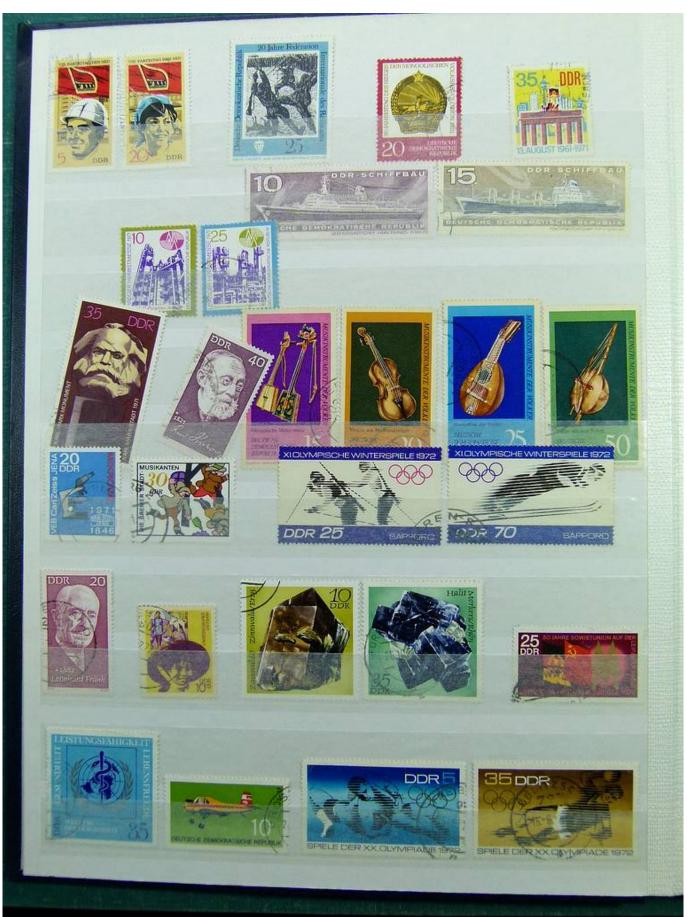

Lot nr.: L241541

Country/Type: Big lots

Accumulation on 3 binders, with stamps, mainly German area

Price: 30 eur

[Go to the lot on www.sevenstamps.com ]