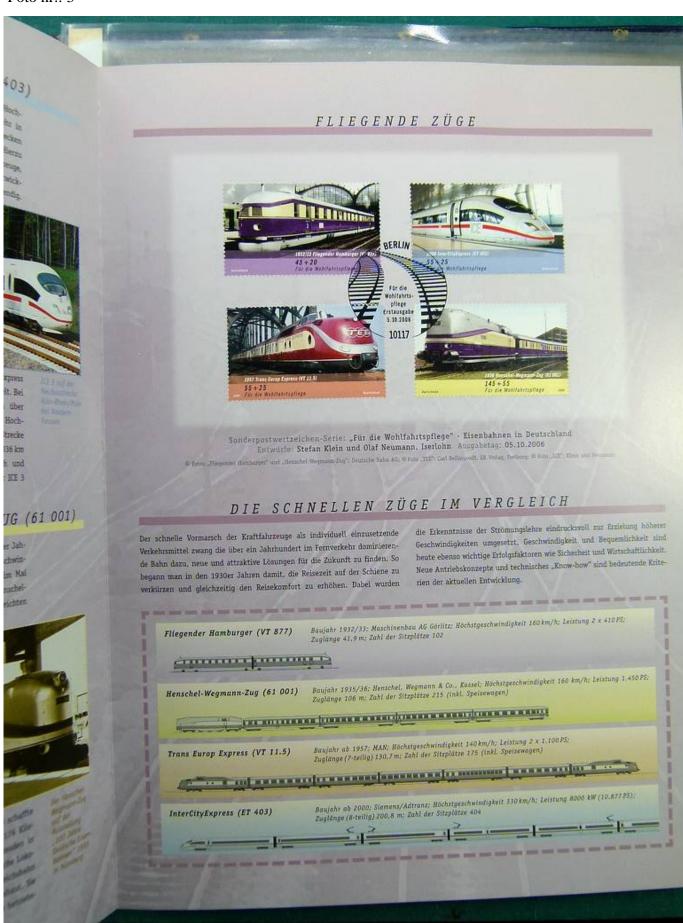

Lot nr.: L241541

Country/Type: Big lots

Accumulation on 3 binders, with stamps, mainly German area

Price: 30 eur

[Go to the lot on www.sevenstamps.com ]