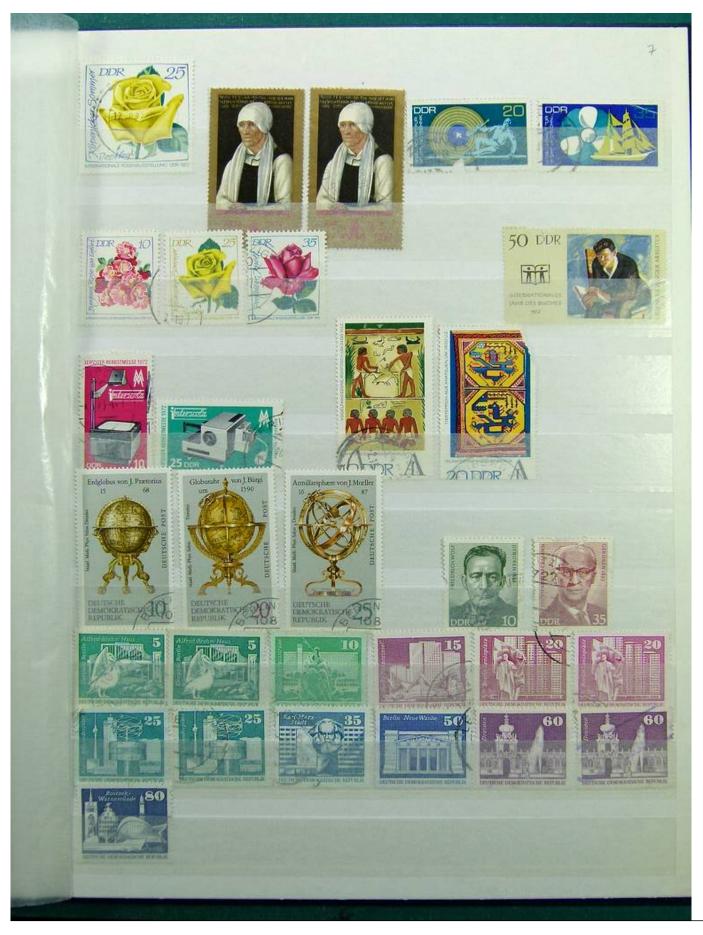

Lot nr.: L241541

Country/Type: Big lots

Accumulation on 3 binders, with stamps, mainly German area

Price: 30 eur

[Go to the lot on www.sevenstamps.com ]