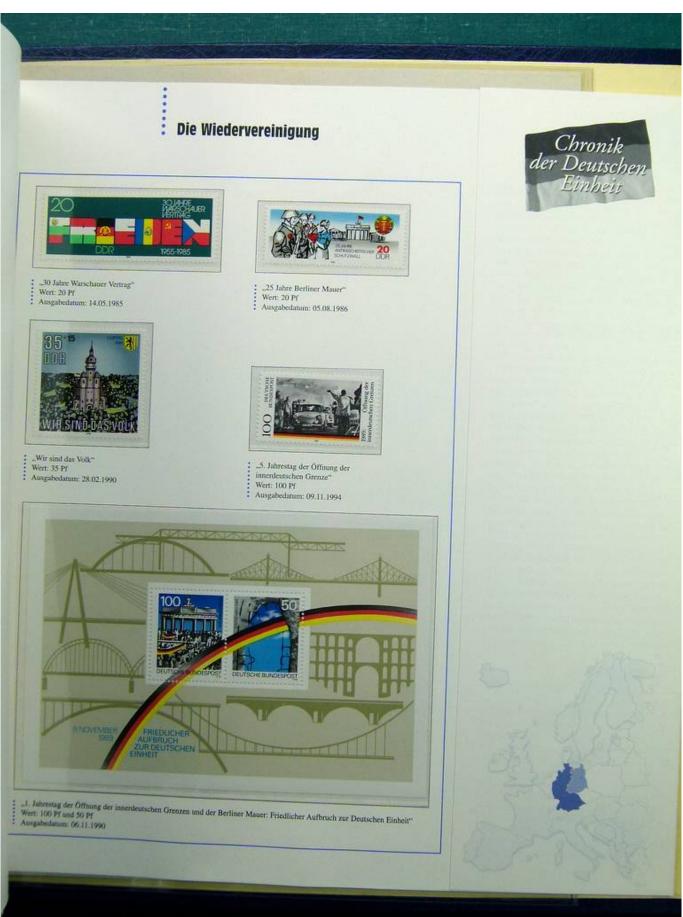

Lot nr.: L241541

Country/Type: Big lots

Accumulation on 3 binders, with stamps, mainly German area

Price: 30 eur

[Go to the lot on www.sevenstamps.com ]