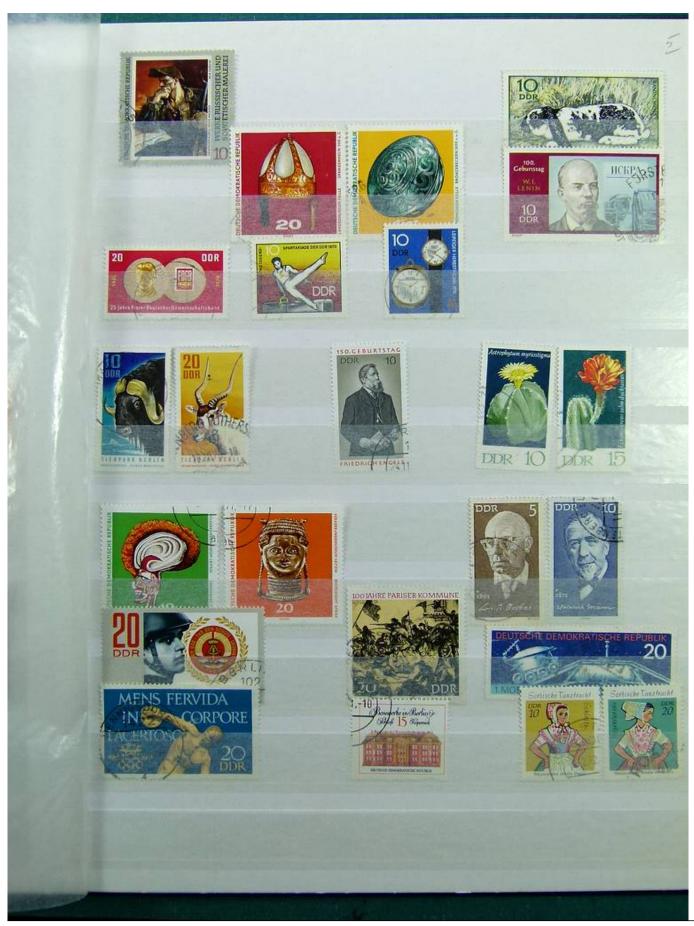

Lot nr.: L241541

Country/Type: Big lots

Accumulation on 3 binders, with stamps, mainly German area

Price: 30 eur

[Go to the lot on www.sevenstamps.com ]