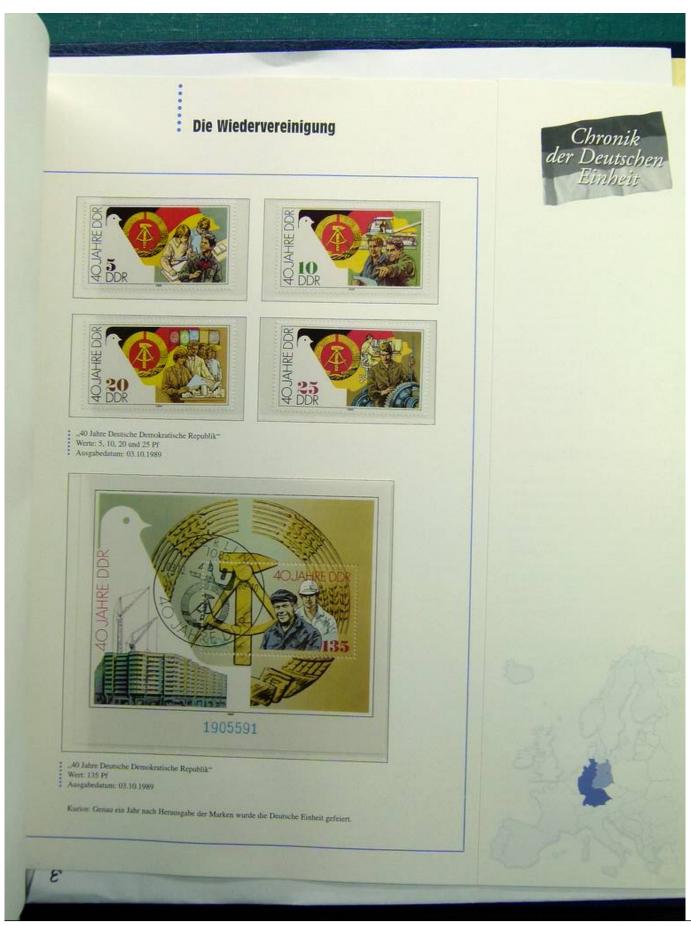

Lot nr.: L241541

Country/Type: Big lots

Accumulation on 3 binders, with stamps, mainly German area

Price: 30 eur

[Go to the lot on www.sevenstamps.com ]