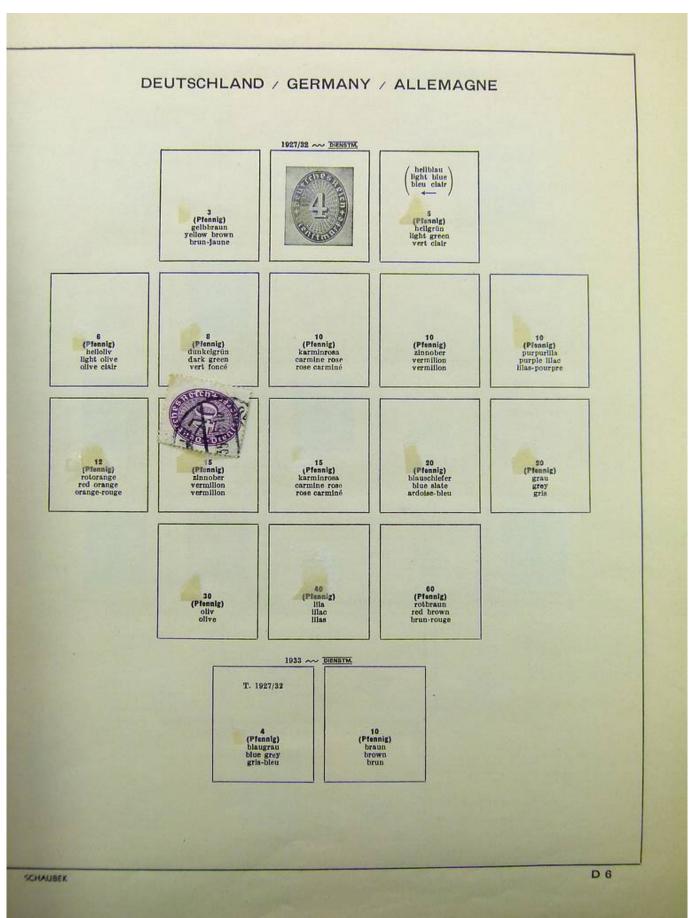

Lot nr.: L241540

Country/Type: Europe

Germany collection, on album, from 1872 Reich, to the Occupations, with MH and used stamps.

Price: 80 eur

[Go to the lot on www.sevenstamps.com ]