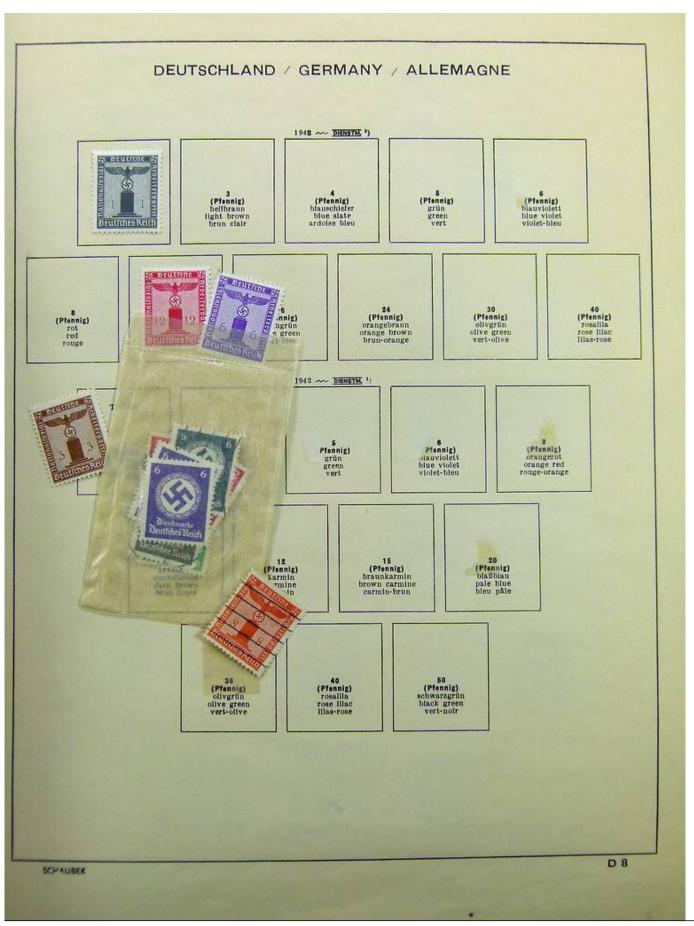

Lot nr.: L241540

Country/Type: Europe

Germany collection, on album, from 1872 Reich, to the Occupations, with MH and used stamps.

Price: 80 eur

[Go to the lot on www.sevenstamps.com ]