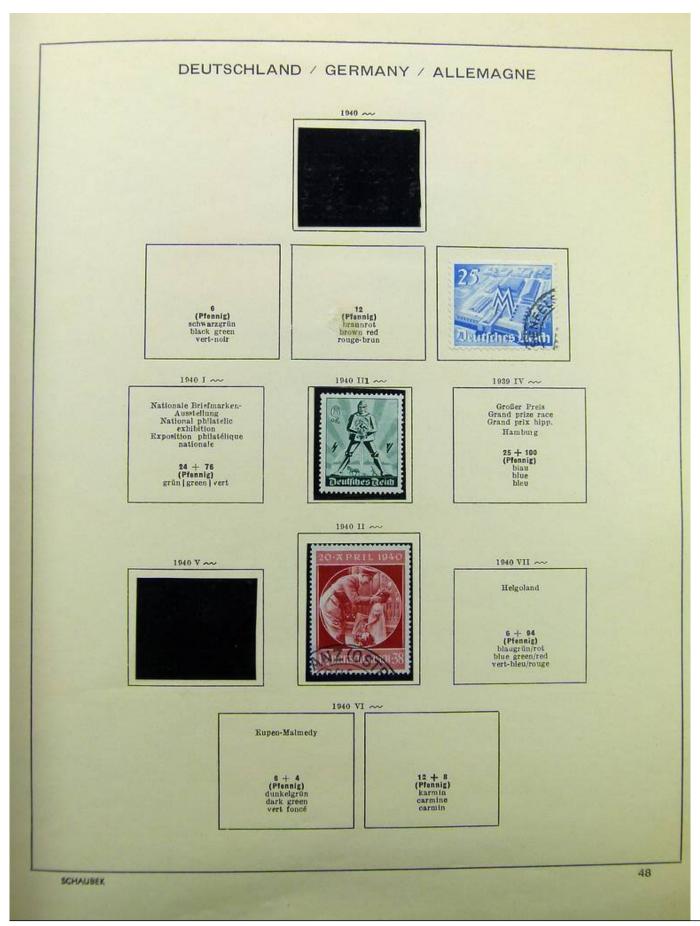

Lot nr.: L241540

Country/Type: Europe

Germany collection, on album, from 1872 Reich, to the Occupations, with MH and used stamps.

Price: 80 eur

[Go to the lot on www.sevenstamps.com ]