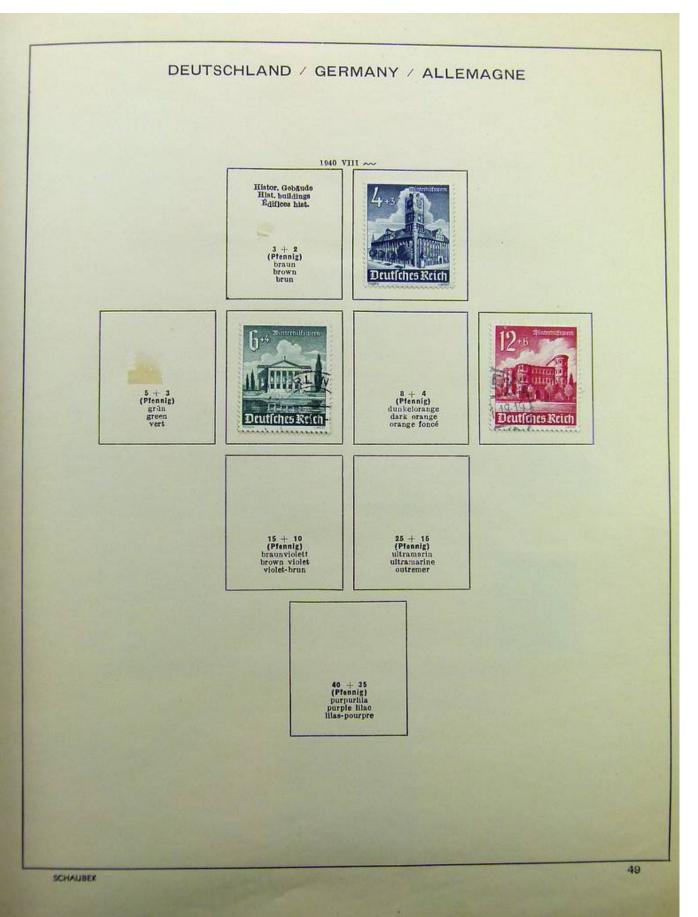

Lot nr.: L241540

Country/Type: Europe

Germany collection, on album, from 1872 Reich, to the Occupations, with MH and used stamps.

Price: 80 eur

[Go to the lot on www.sevenstamps.com ]