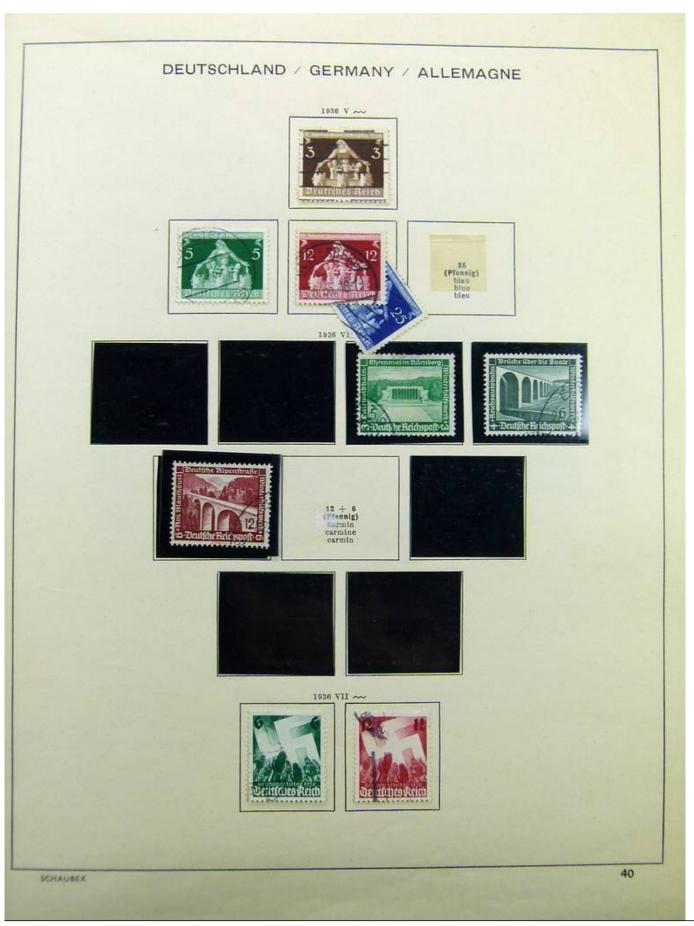

Lot nr.: L241540

Country/Type: Europe

Germany collection, on album, from 1872 Reich, to the Occupations, with MH and used stamps.

Price: 80 eur

[Go to the lot on www.sevenstamps.com ]