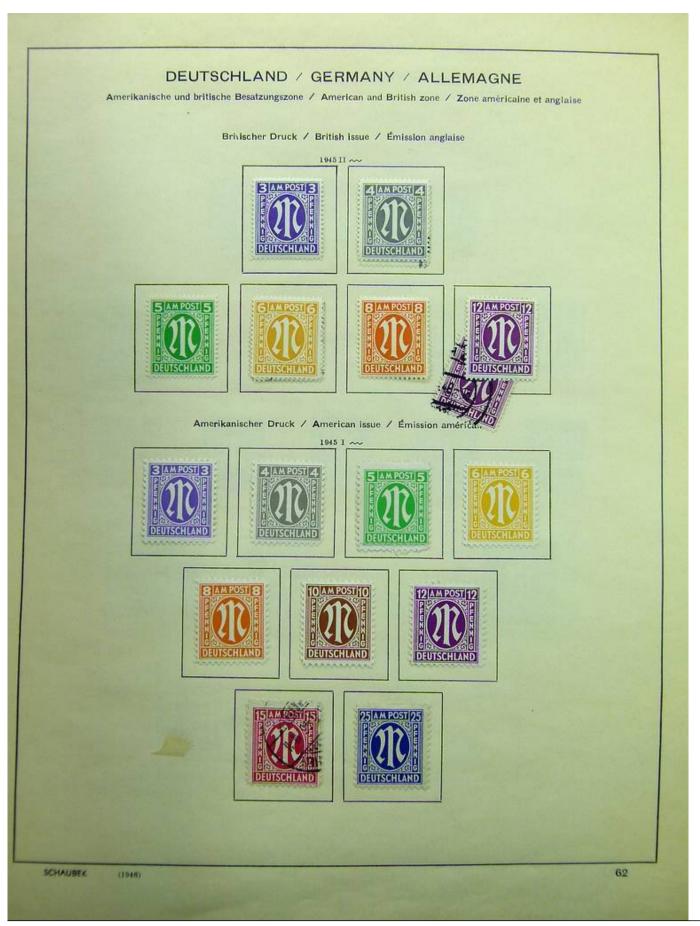

Lot nr.: L241540

Country/Type: Europe

Germany collection, on album, from 1872 Reich, to the Occupations, with MH and used stamps.

Price: 80 eur

[Go to the lot on www.sevenstamps.com ]