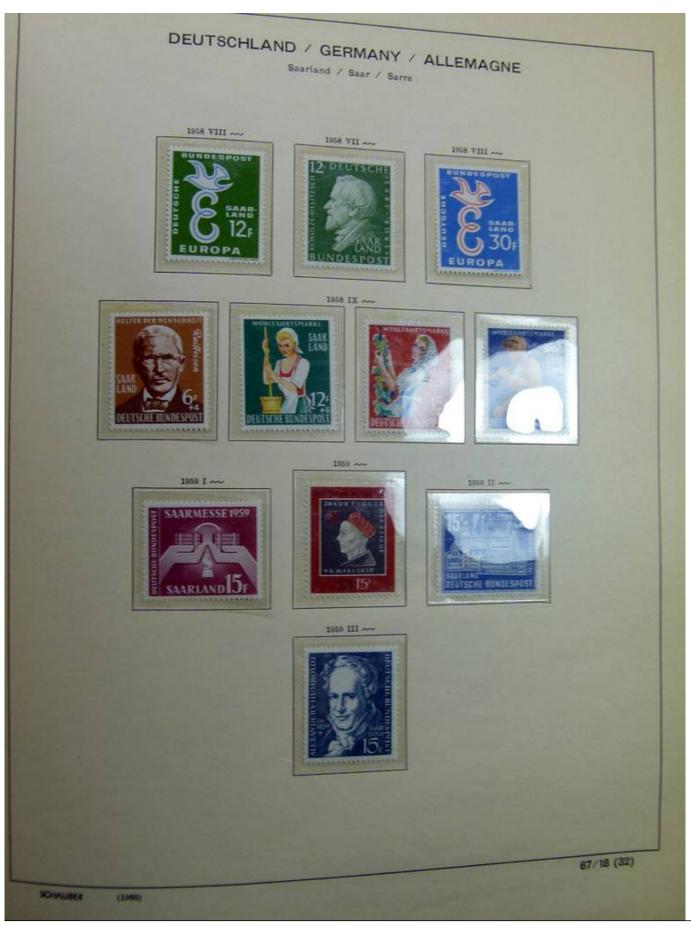

Lot nr.: L241540

Country/Type: Europe

Germany collection, on album, from 1872 Reich, to the Occupations, with MH and used stamps.

Price: 80 eur

[Go to the lot on www.sevenstamps.com ]