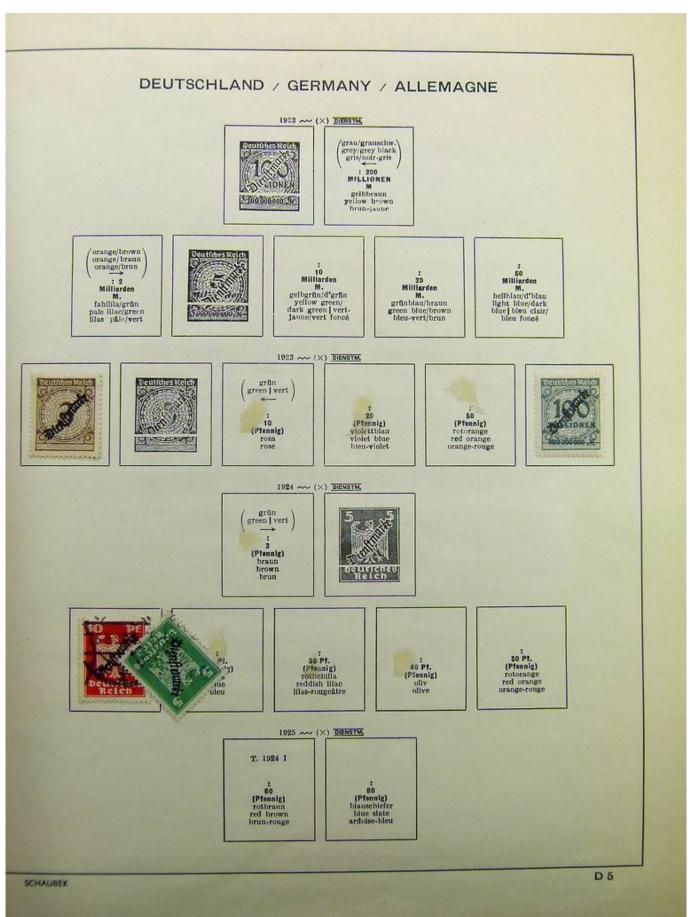

Lot nr.: L241540

Country/Type: Europe

Germany collection, on album, from 1872 Reich, to the Occupations, with MH and used stamps.

Price: 80 eur

[Go to the lot on www.sevenstamps.com ]