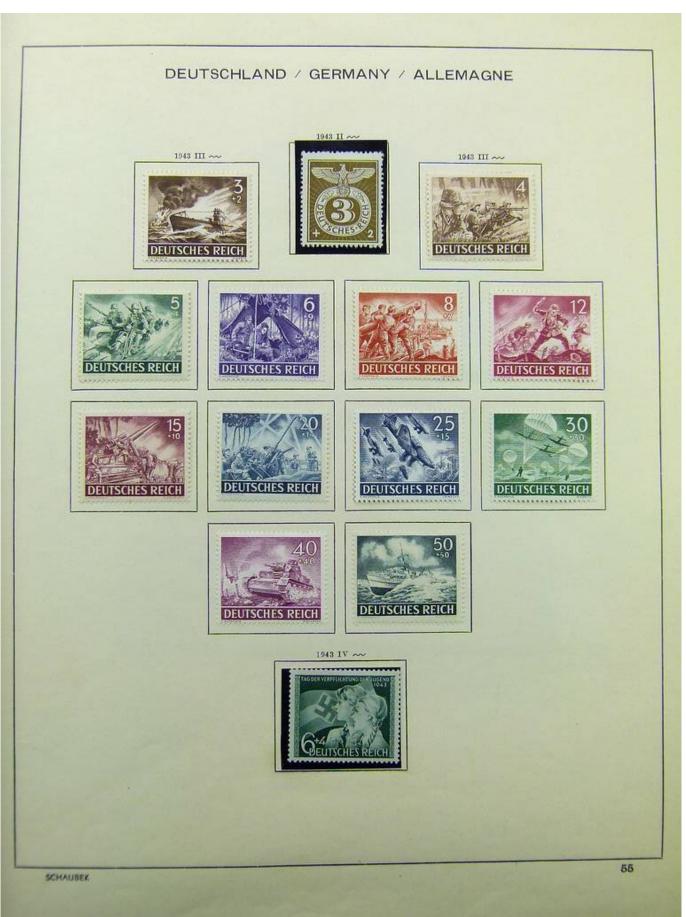

Lot nr.: L241540

Country/Type: Europe

Germany collection, on album, from 1872 Reich, to the Occupations, with MH and used stamps.

Price: 80 eur

[Go to the lot on www.sevenstamps.com ]