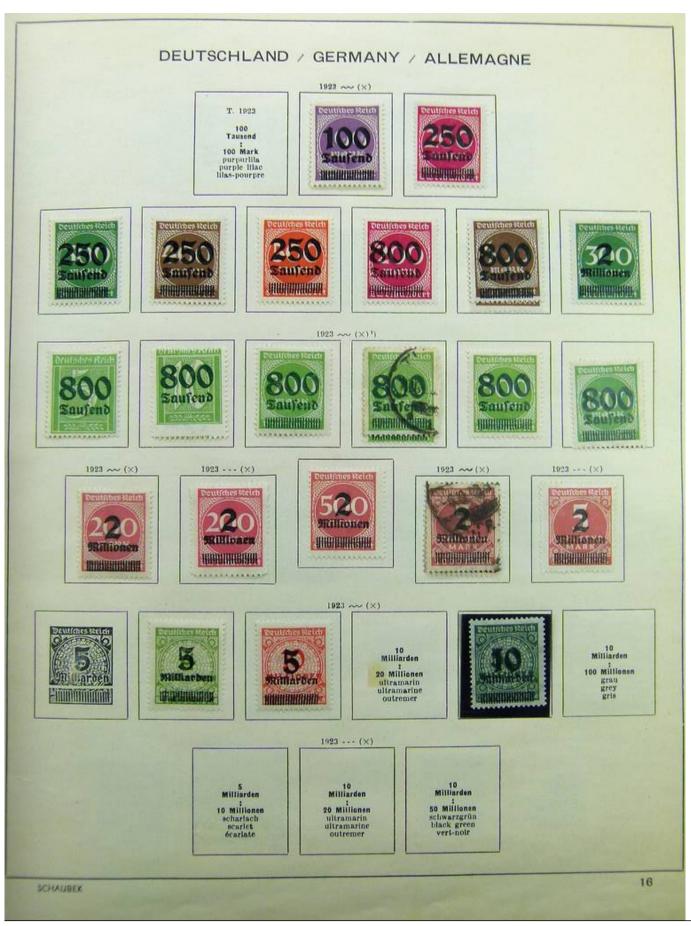

Lot nr.: L241540

Country/Type: Europe

Germany collection, on album, from 1872 Reich, to the Occupations, with MH and used stamps.

Price: 80 eur

[Go to the lot on www.sevenstamps.com ]