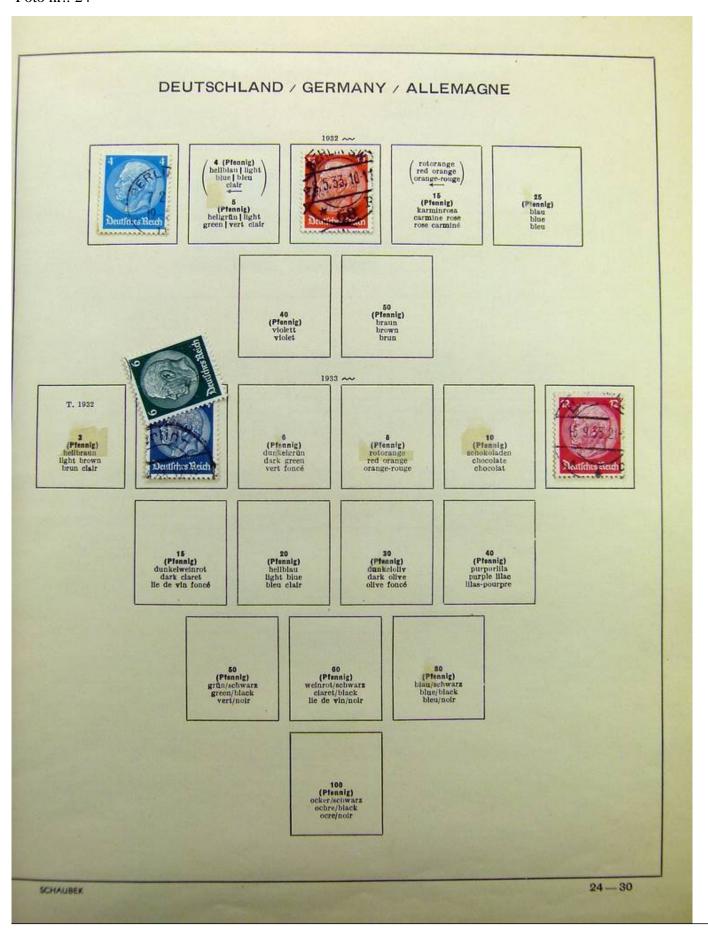

Lot nr.: L241540

Country/Type: Europe

Germany collection, on album, from 1872 Reich, to the Occupations, with MH and used stamps.

Price: 80 eur

[Go to the lot on www.sevenstamps.com ]