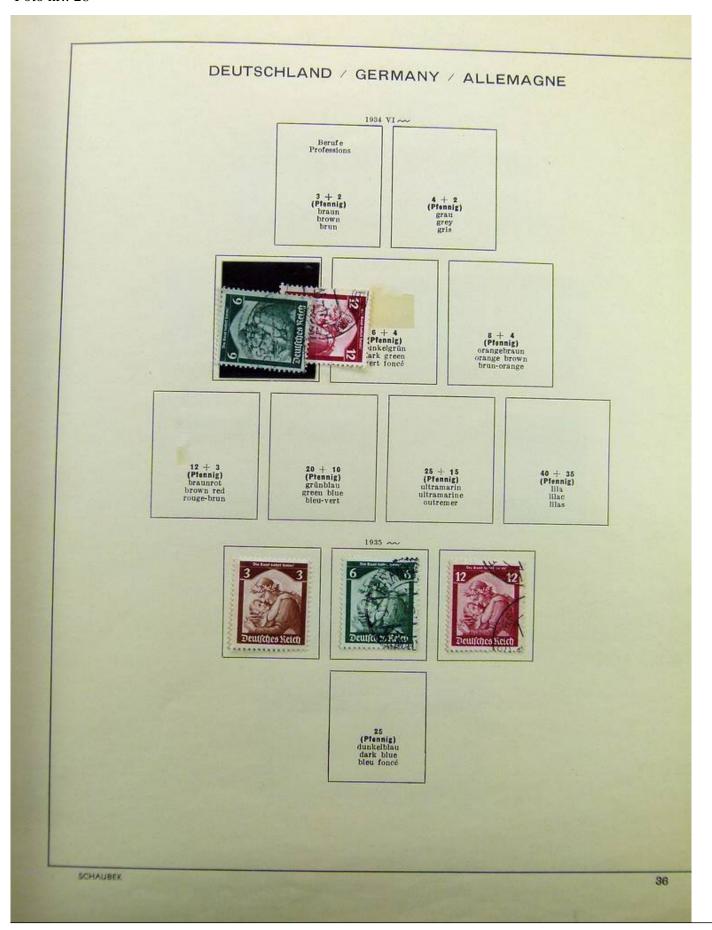

Lot nr.: L241540

Country/Type: Europe

Germany collection, on album, from 1872 Reich, to the Occupations, with MH and used stamps.

Price: 80 eur

[Go to the lot on www.sevenstamps.com ]