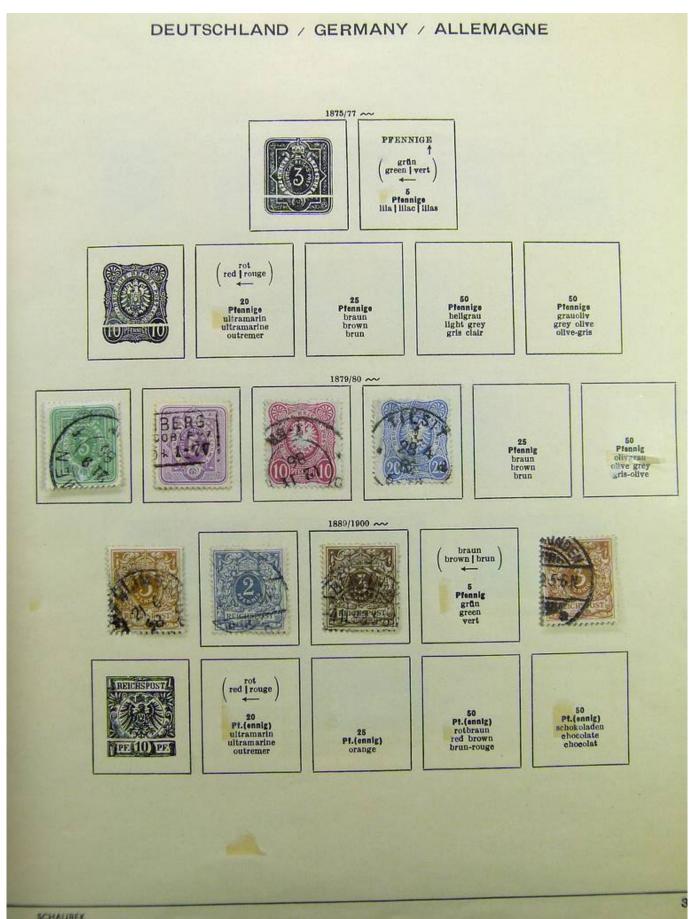

Lot nr.: L241540

Country/Type: Europe

Germany collection, on album, from 1872 Reich, to the Occupations, with MH and used stamps.

Price: 80 eur

[Go to the lot on www.sevenstamps.com ]