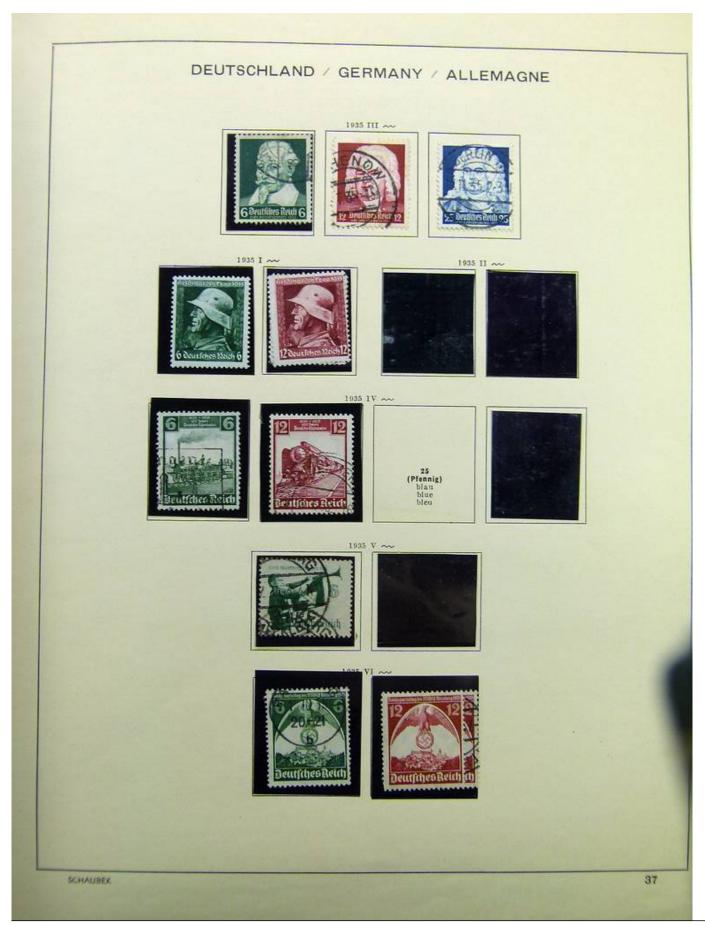

Lot nr.: L241540

Country/Type: Europe

Germany collection, on album, from 1872 Reich, to the Occupations, with MH and used stamps.

Price: 80 eur

[Go to the lot on www.sevenstamps.com ]