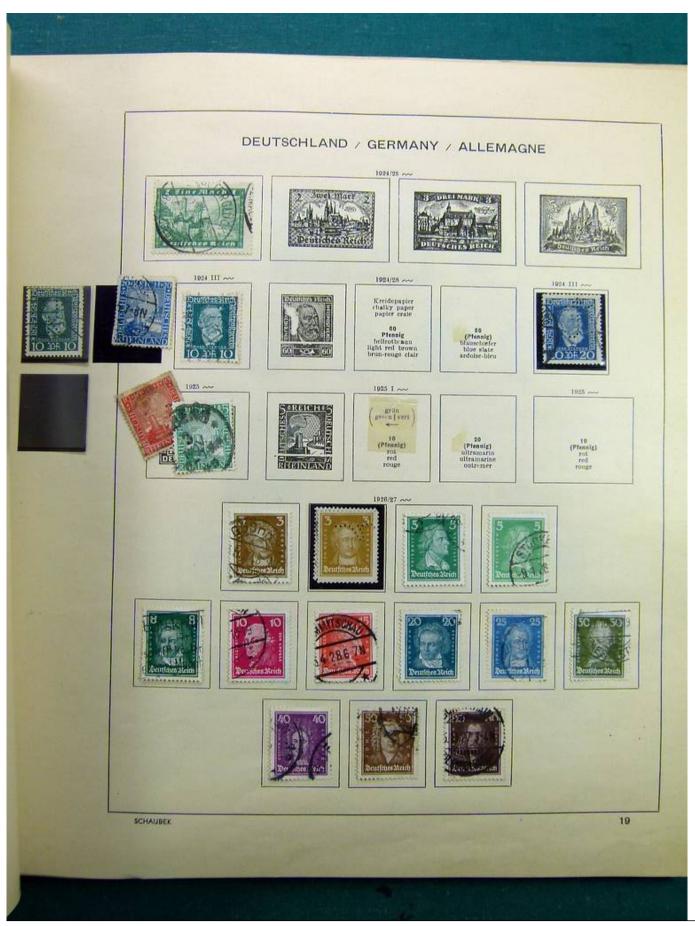

Lot nr.: L241540

Country/Type: Europe

Germany collection, on album, from 1872 Reich, to the Occupations, with MH and used stamps.

Price: 80 eur

[Go to the lot on www.sevenstamps.com ]