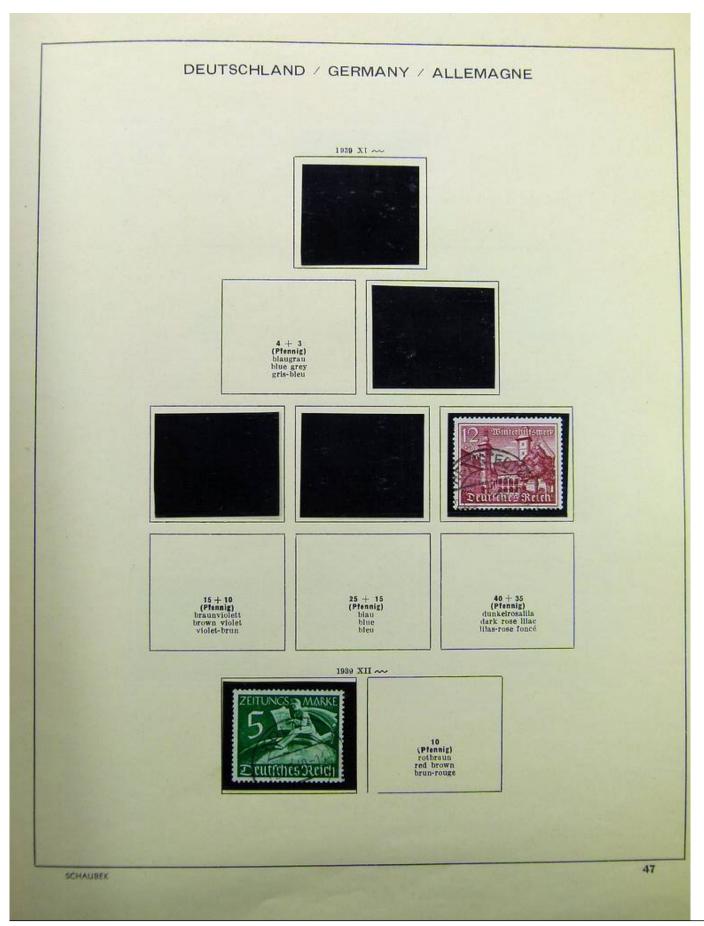

Lot nr.: L241540

Country/Type: Europe

Germany collection, on album, from 1872 Reich, to the Occupations, with MH and used stamps.

Price: 80 eur

[Go to the lot on www.sevenstamps.com ]