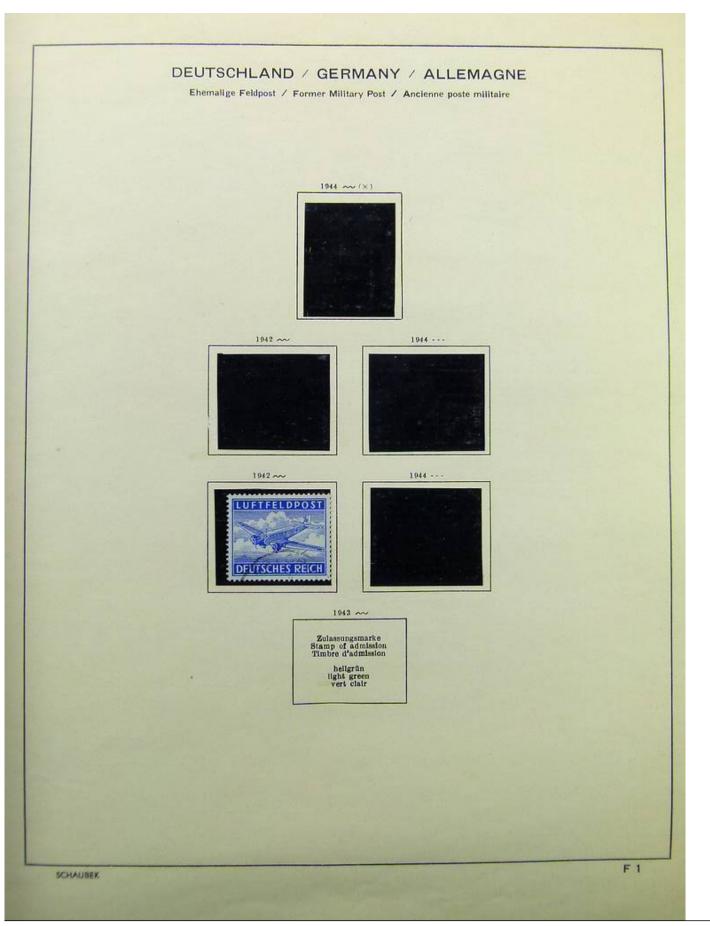

Lot nr.: L241540

Country/Type: Europe

Germany collection, on album, from 1872 Reich, to the Occupations, with MH and used stamps.

Price: 80 eur

[Go to the lot on www.sevenstamps.com ]