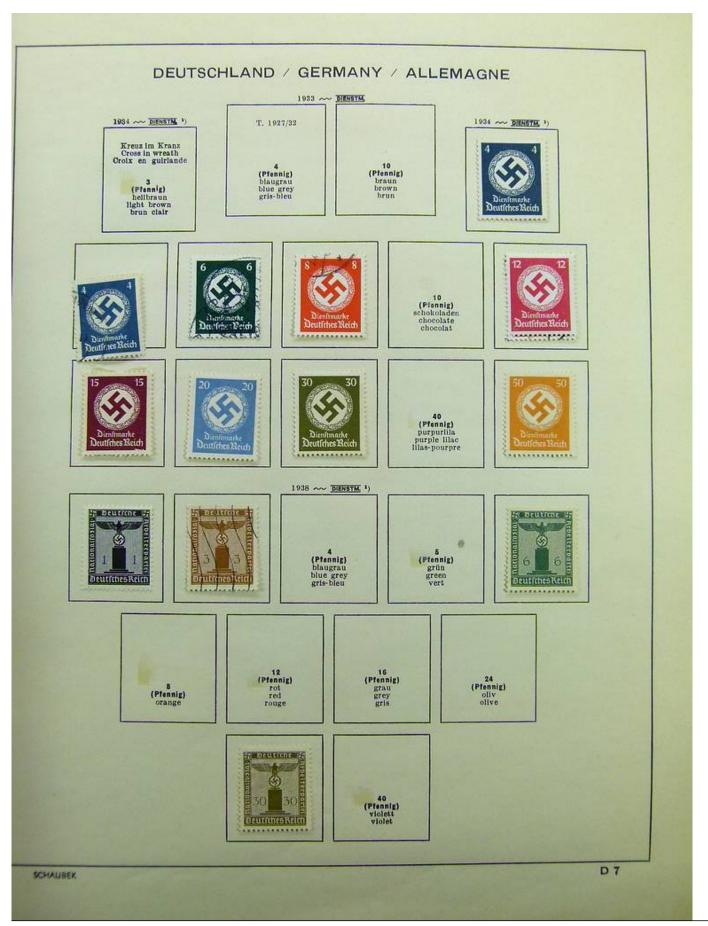

Lot nr.: L241540

Country/Type: Europe

Germany collection, on album, from 1872 Reich, to the Occupations, with MH and used stamps.

Price: 80 eur

[Go to the lot on www.sevenstamps.com ]