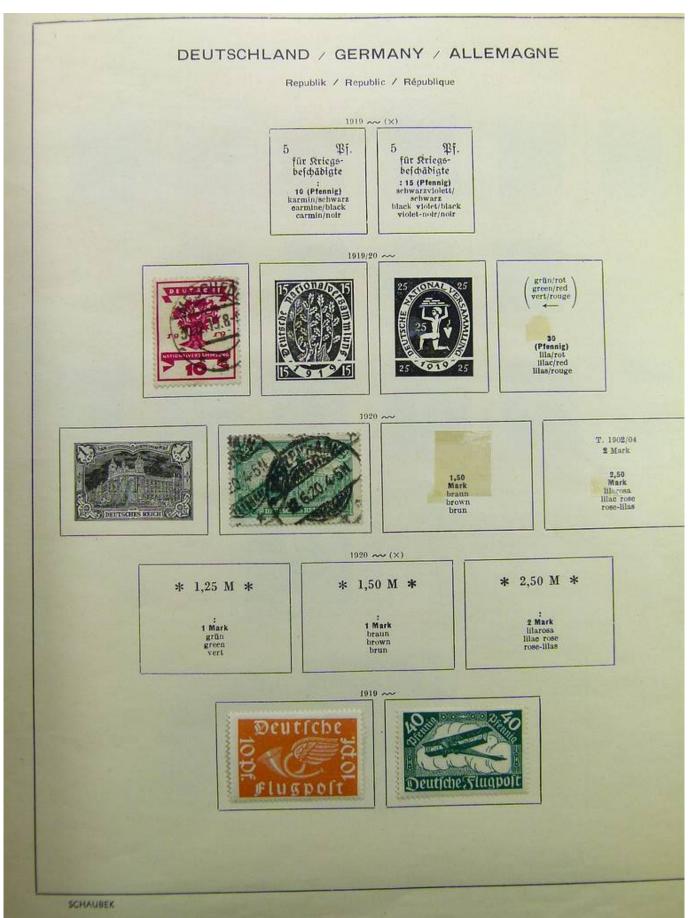

Lot nr.: L241540

Country/Type: Europe

Germany collection, on album, from 1872 Reich, to the Occupations, with MH and used stamps.

Price: 80 eur

[Go to the lot on www.sevenstamps.com ]