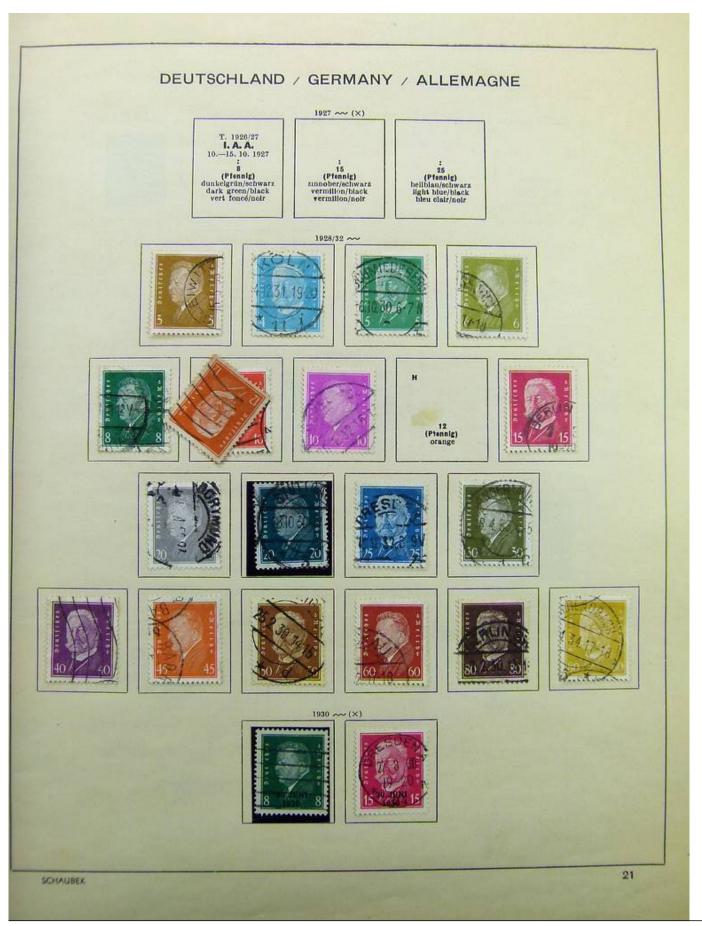

Lot nr.: L241540

Country/Type: Europe

Germany collection, on album, from 1872 Reich, to the Occupations, with MH and used stamps.

Price: 80 eur

[Go to the lot on www.sevenstamps.com ]