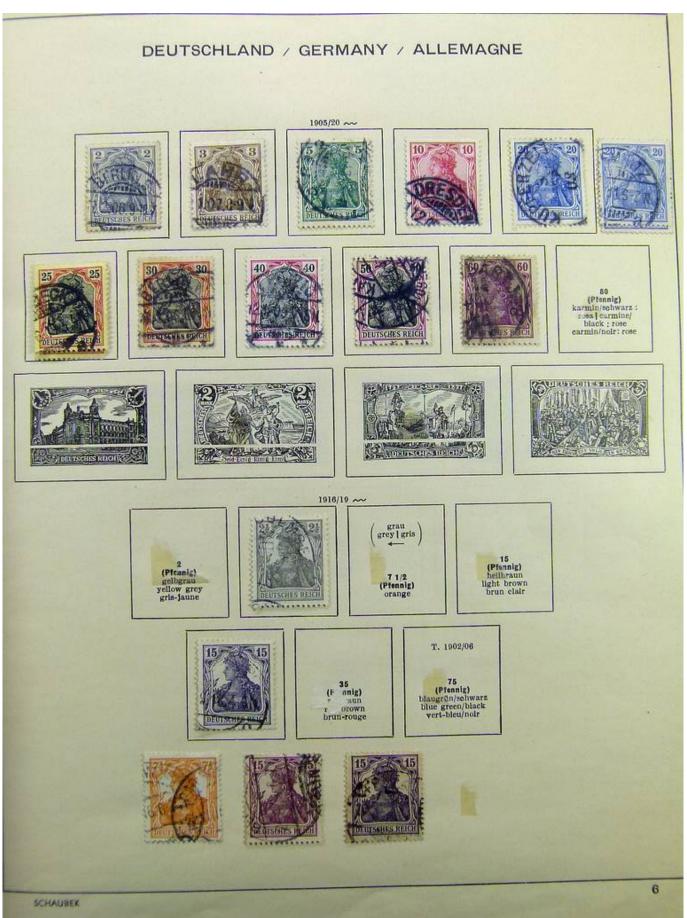

Lot nr.: L241540

Country/Type: Europe

Germany collection, on album, from 1872 Reich, to the Occupations, with MH and used stamps.

Price: 80 eur

[Go to the lot on www.sevenstamps.com ]