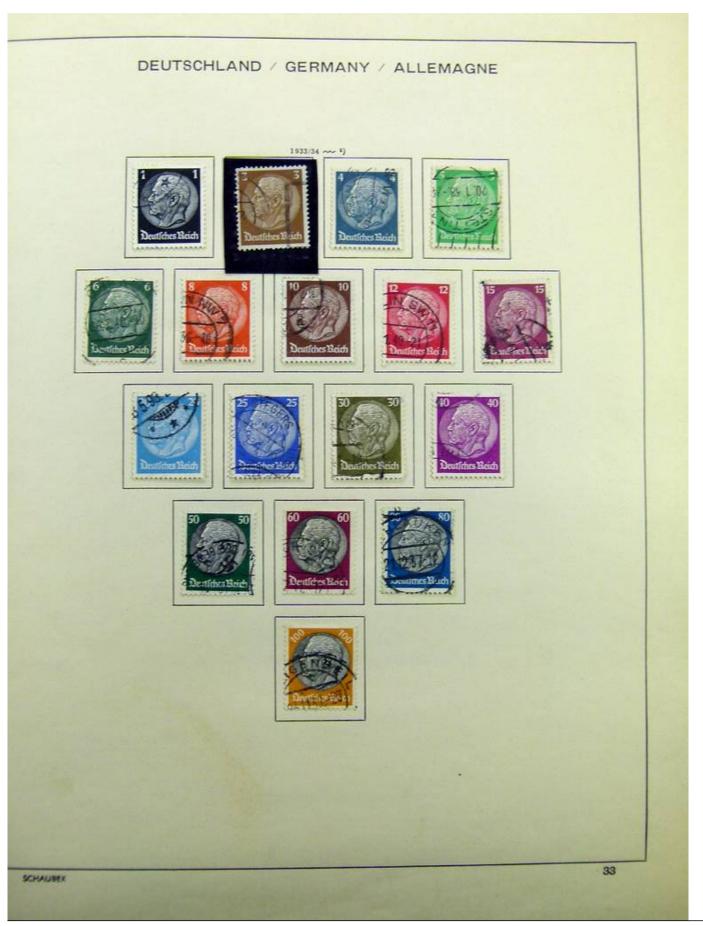

Lot nr.: L241540

Country/Type: Europe

Germany collection, on album, from 1872 Reich, to the Occupations, with MH and used stamps.

Price: 80 eur

[Go to the lot on www.sevenstamps.com ]