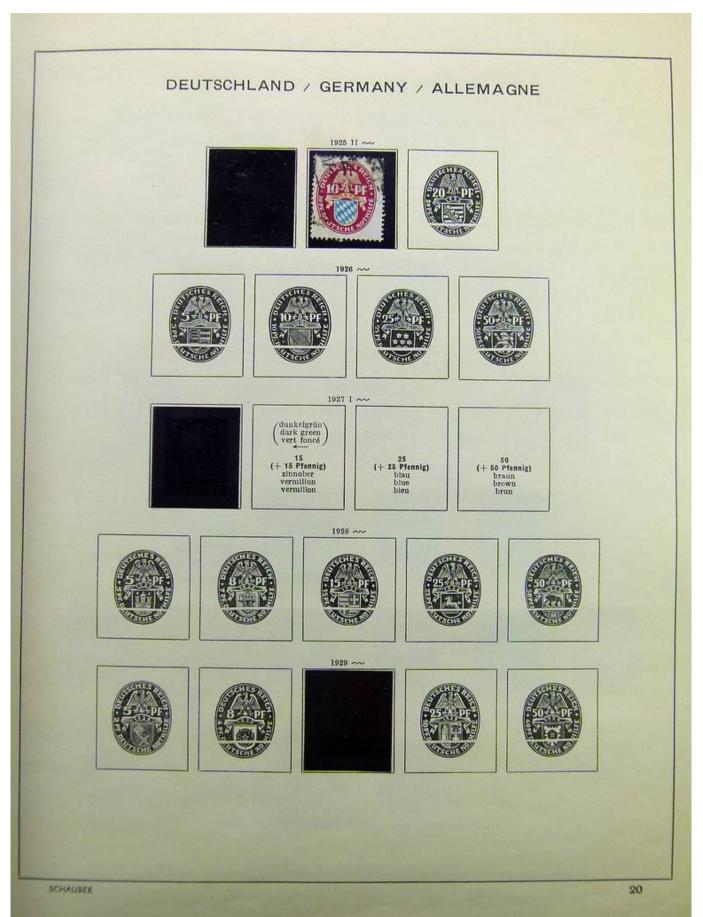

Lot nr.: L241540

Country/Type: Europe

Germany collection, on album, from 1872 Reich, to the Occupations, with MH and used stamps.

Price: 80 eur

[Go to the lot on www.sevenstamps.com ]