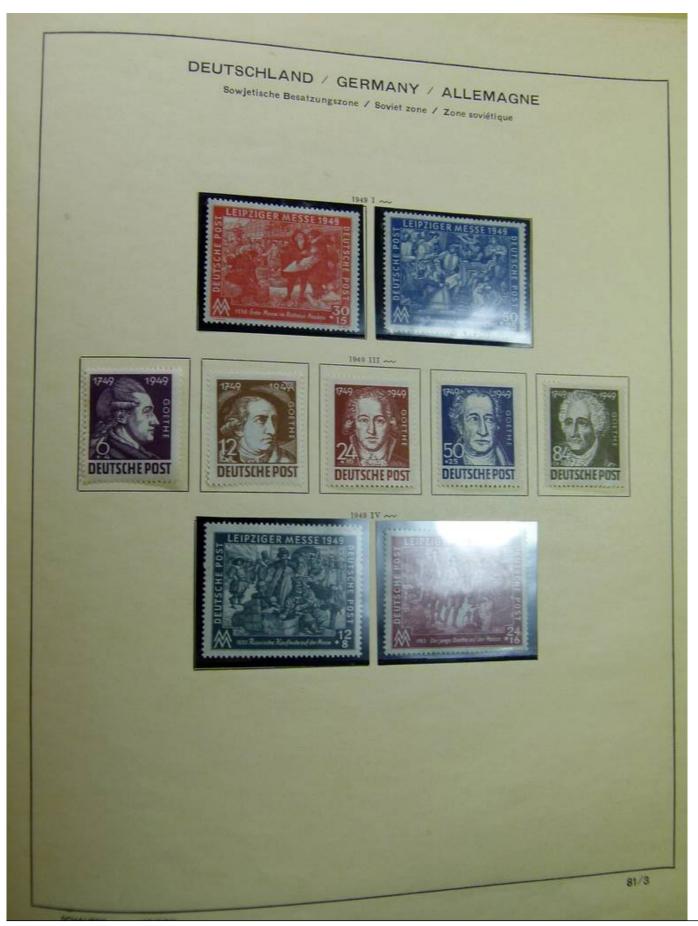

Lot nr.: L241540

Country/Type: Europe

Germany collection, on album, from 1872 Reich, to the Occupations, with MH and used stamps.

Price: 80 eur

[Go to the lot on www.sevenstamps.com ]