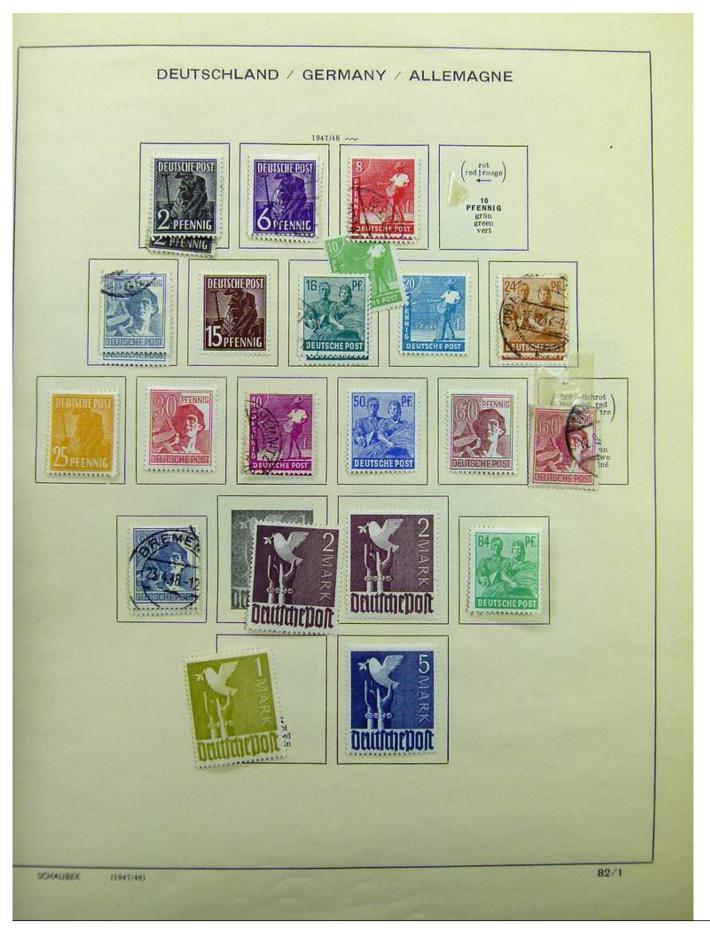

Lot nr.: L241540

Country/Type: Europe

Germany collection, on album, from 1872 Reich, to the Occupations, with MH and used stamps.

Price: 80 eur

[Go to the lot on www.sevenstamps.com ]