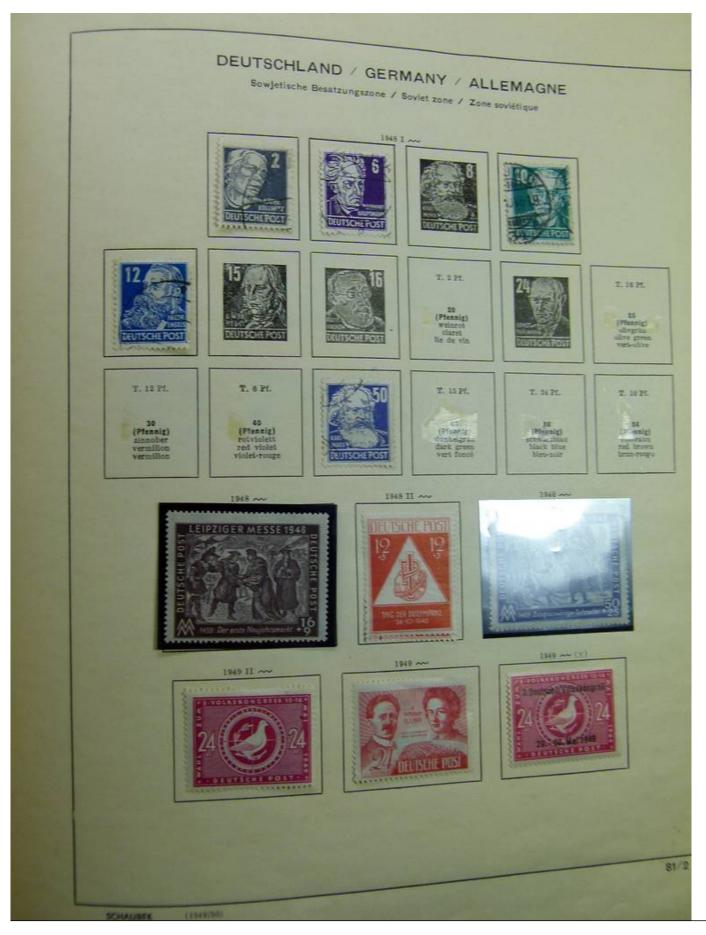

Lot nr.: L241540

Country/Type: Europe

Germany collection, on album, from 1872 Reich, to the Occupations, with MH and used stamps.

Price: 80 eur

[Go to the lot on www.sevenstamps.com ]