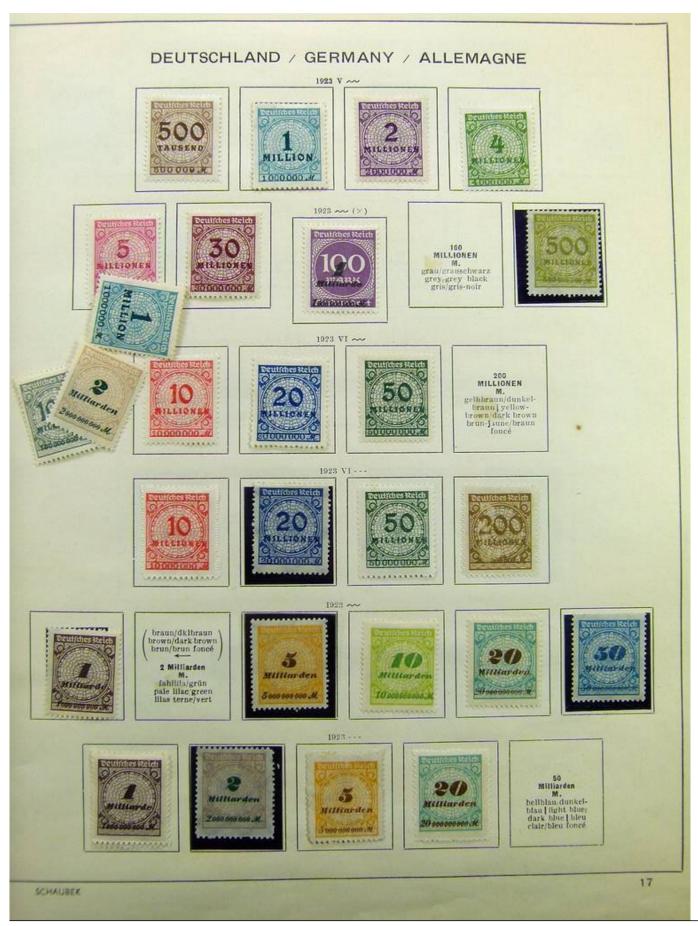

Lot nr.: L241540

Country/Type: Europe

Germany collection, on album, from 1872 Reich, to the Occupations, with MH and used stamps.

Price: 80 eur

[Go to the lot on www.sevenstamps.com ]