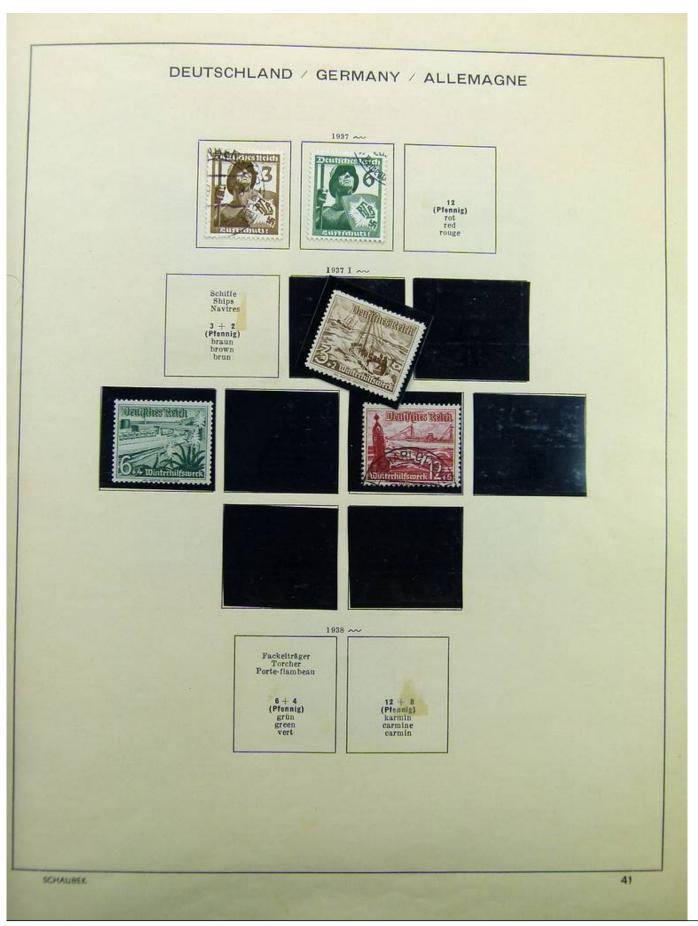

Lot nr.: L241540

Country/Type: Europe

Germany collection, on album, from 1872 Reich, to the Occupations, with MH and used stamps.

Price: 80 eur

[Go to the lot on www.sevenstamps.com ]