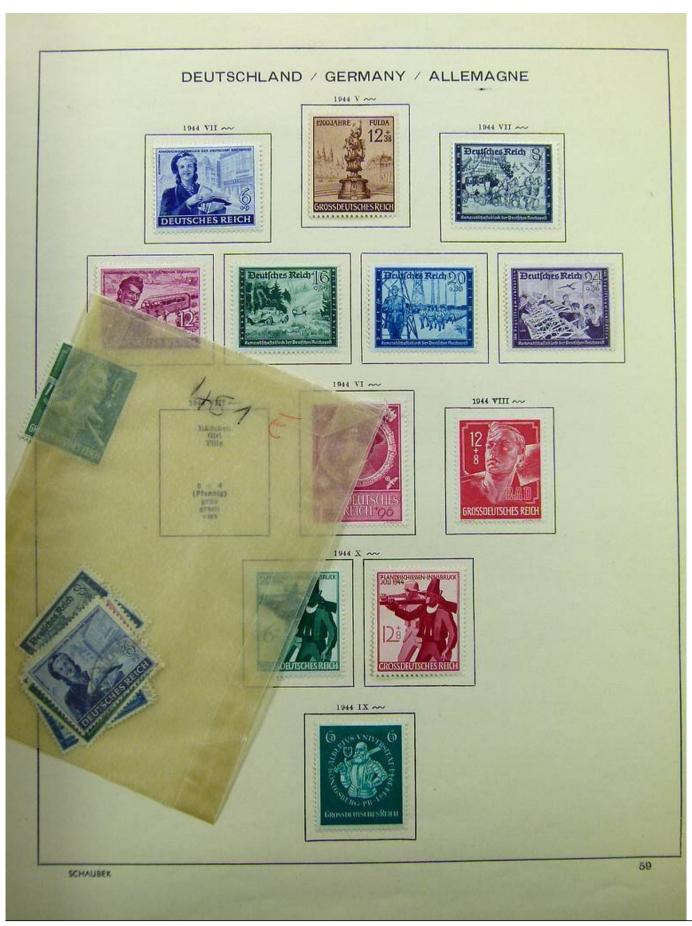

Lot nr.: L241540

Country/Type: Europe

Germany collection, on album, from 1872 Reich, to the Occupations, with MH and used stamps.

Price: 80 eur

[Go to the lot on www.sevenstamps.com ]