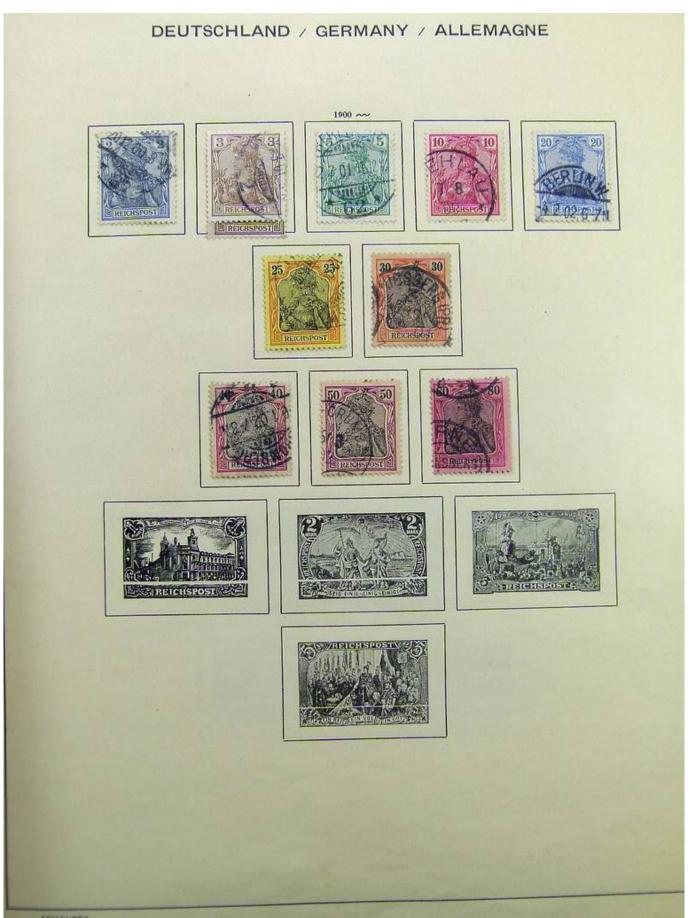

Lot nr.: L241540

Country/Type: Europe

Germany collection, on album, from 1872 Reich, to the Occupations, with MH and used stamps.

Price: 80 eur

[Go to the lot on www.sevenstamps.com ]