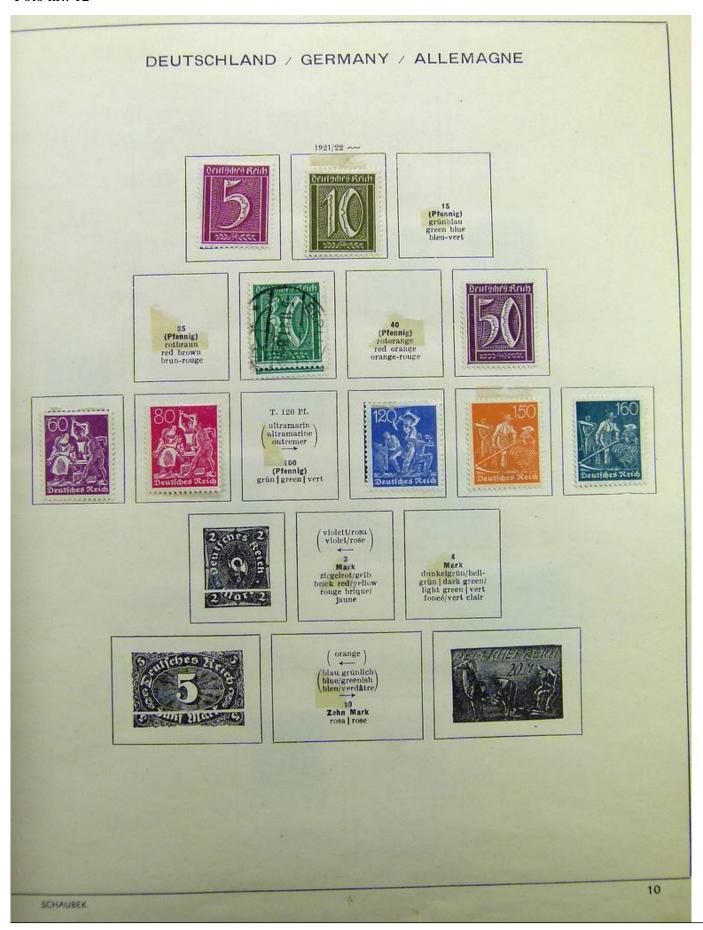

Lot nr.: L241540

Country/Type: Europe

Germany collection, on album, from 1872 Reich, to the Occupations, with MH and used stamps.

Price: 80 eur

[Go to the lot on www.sevenstamps.com ]