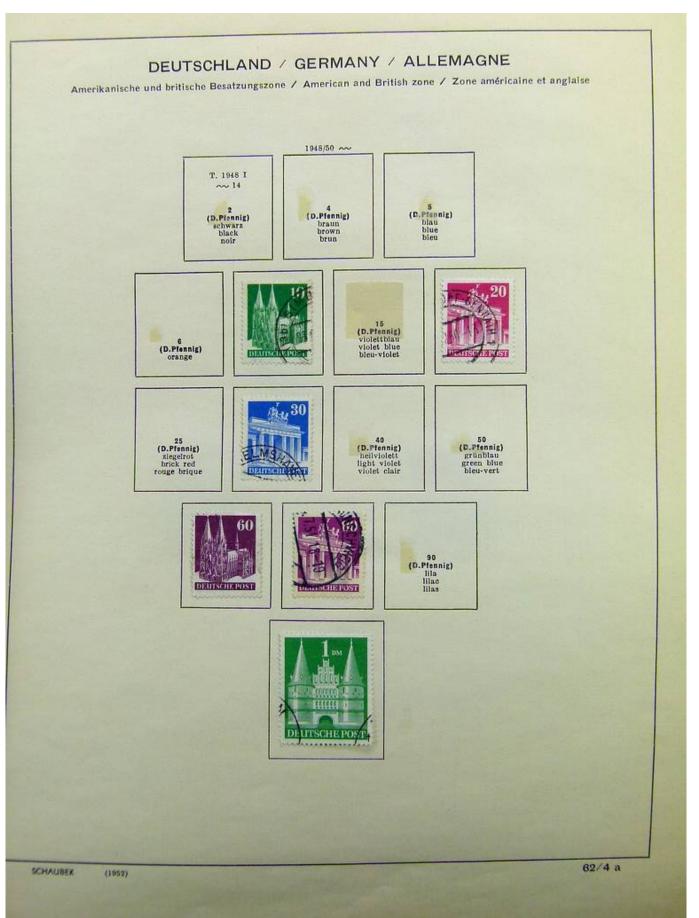

Lot nr.: L241540

Country/Type: Europe

Germany collection, on album, from 1872 Reich, to the Occupations, with MH and used stamps.

Price: 80 eur

[Go to the lot on www.sevenstamps.com ]