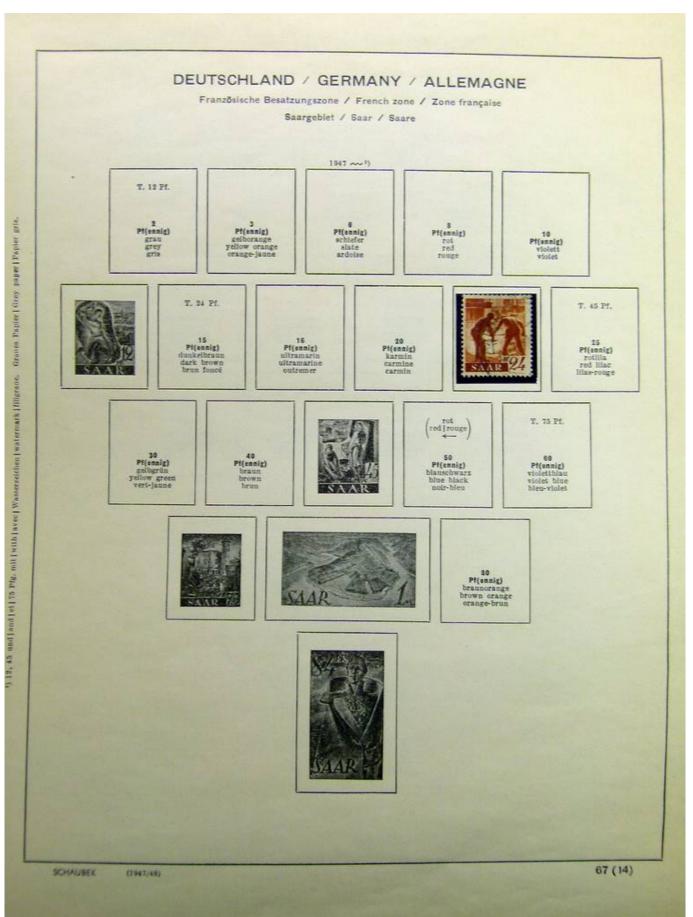

Lot nr.: L241540

Country/Type: Europe

Germany collection, on album, from 1872 Reich, to the Occupations, with MH and used stamps.

Price: 80 eur

[Go to the lot on www.sevenstamps.com ]