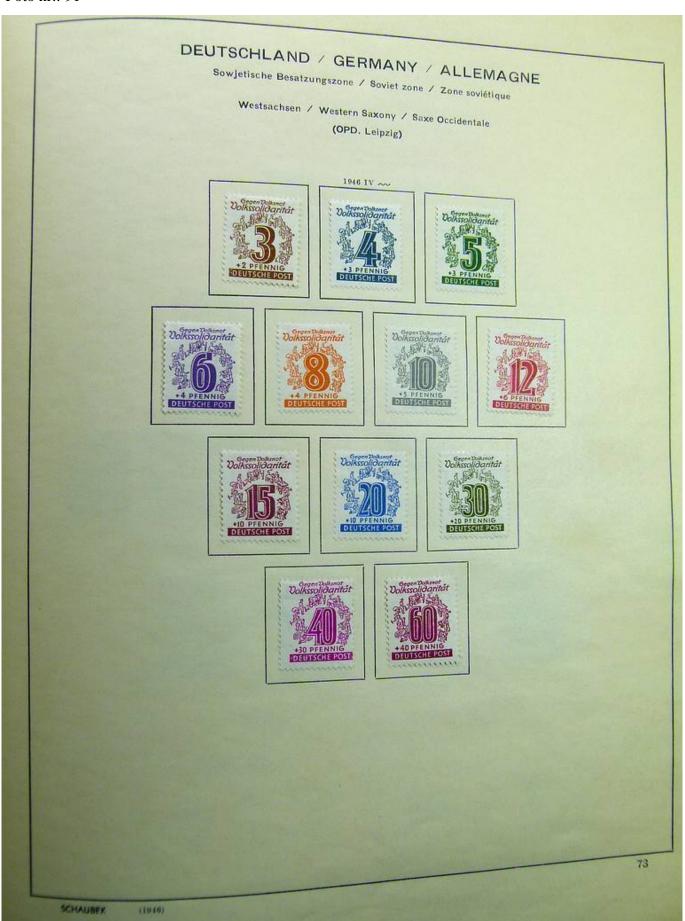

Lot nr.: L241540

Country/Type: Europe

Germany collection, on album, from 1872 Reich, to the Occupations, with MH and used stamps.

Price: 80 eur

[Go to the lot on www.sevenstamps.com ]