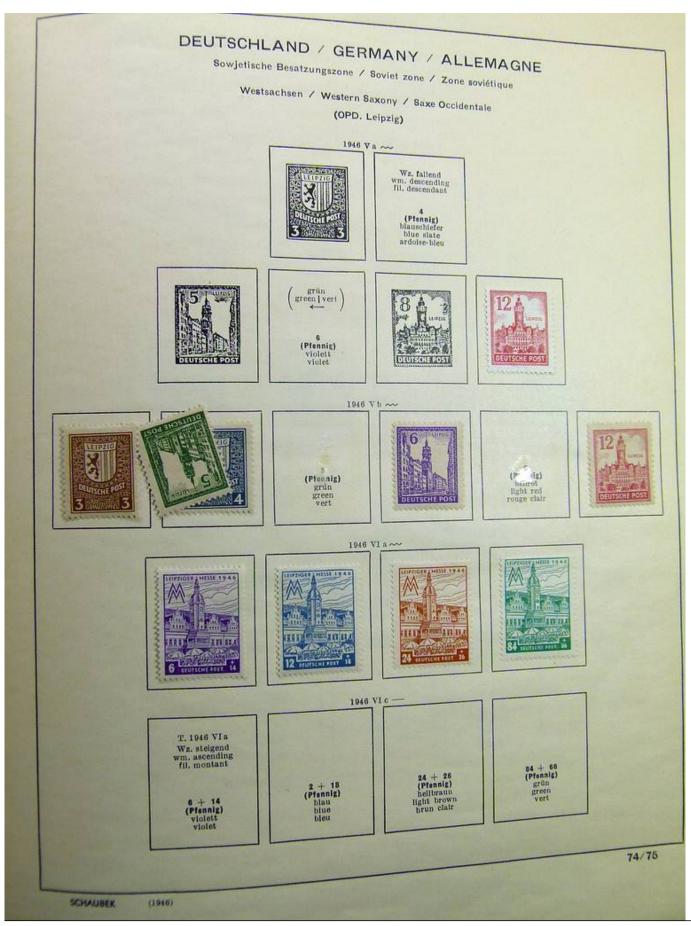

Lot nr.: L241540

Country/Type: Europe

Germany collection, on album, from 1872 Reich, to the Occupations, with MH and used stamps.

Price: 80 eur

[Go to the lot on www.sevenstamps.com ]