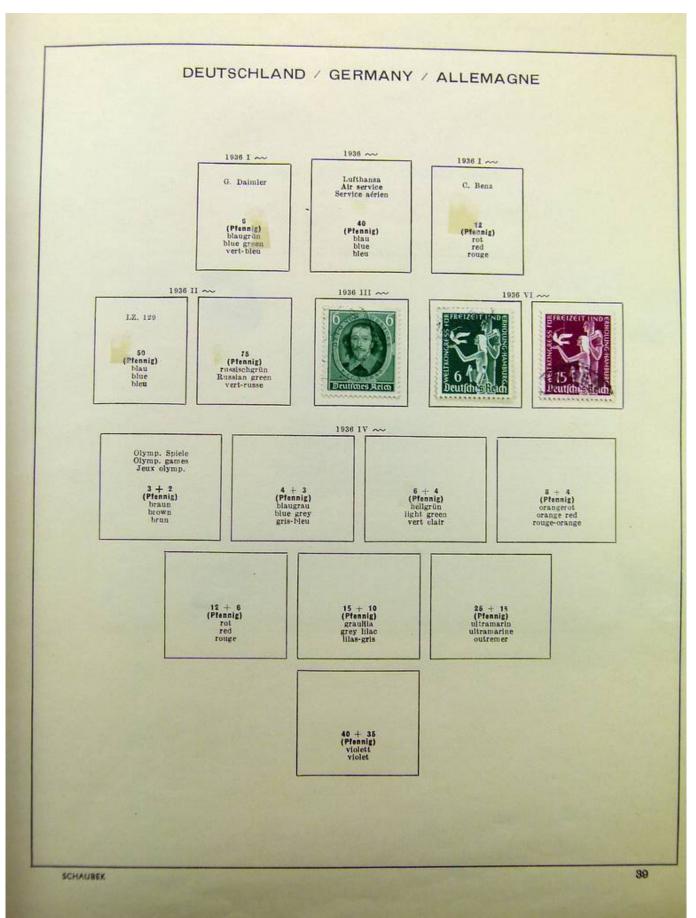

Lot nr.: L241540

Country/Type: Europe

Germany collection, on album, from 1872 Reich, to the Occupations, with MH and used stamps.

Price: 80 eur

[Go to the lot on www.sevenstamps.com ]