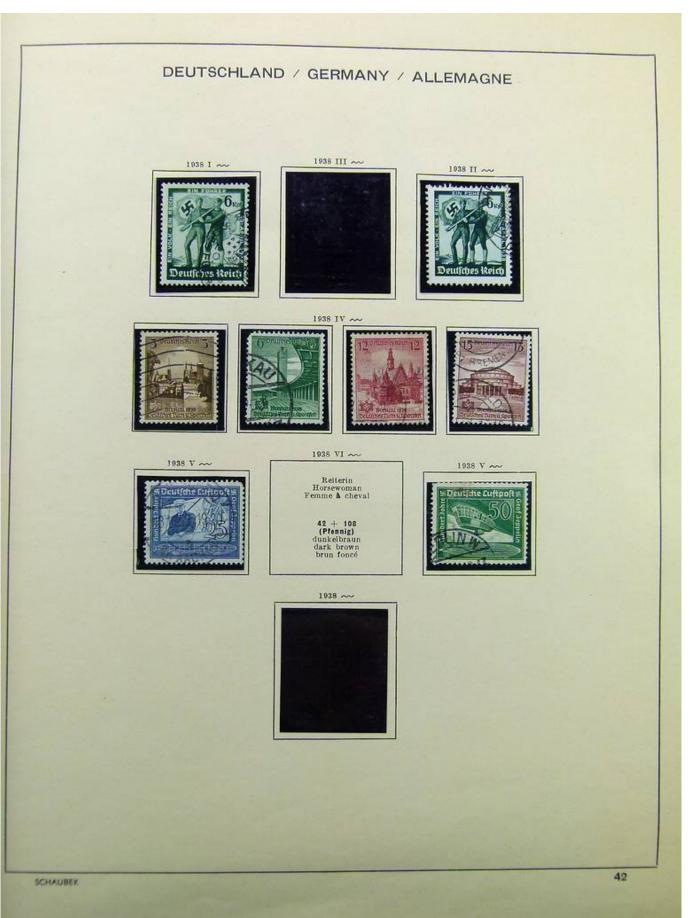

Lot nr.: L241540

Country/Type: Europe

Germany collection, on album, from 1872 Reich, to the Occupations, with MH and used stamps.

Price: 80 eur

[Go to the lot on www.sevenstamps.com ]