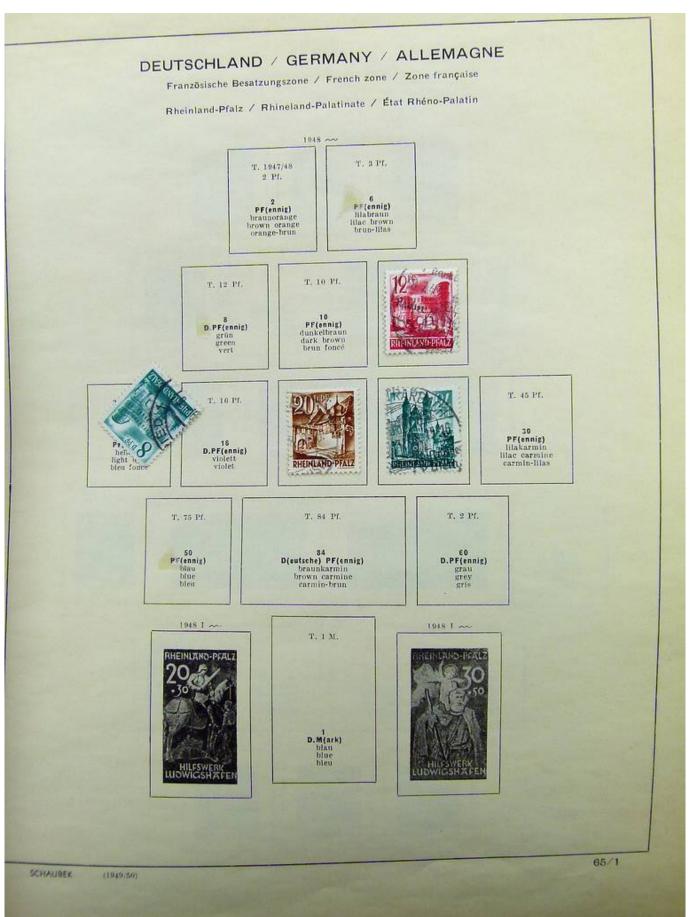

Lot nr.: L241540

Country/Type: Europe

Germany collection, on album, from 1872 Reich, to the Occupations, with MH and used stamps.

Price: 80 eur

[Go to the lot on www.sevenstamps.com ]