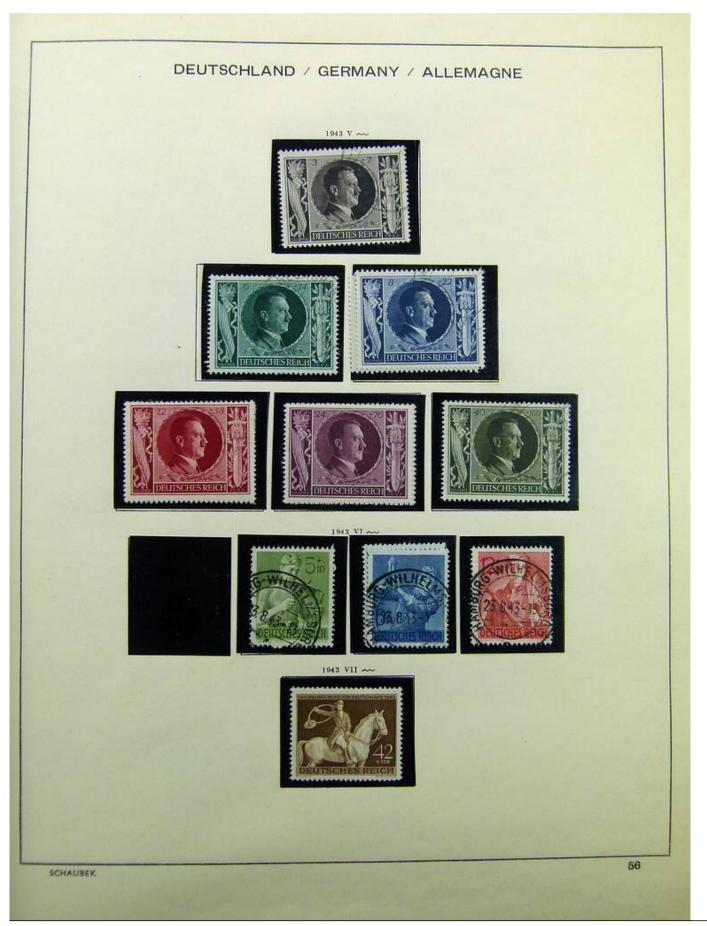

Lot nr.: L241540

Country/Type: Europe

Germany collection, on album, from 1872 Reich, to the Occupations, with MH and used stamps.

Price: 80 eur

[Go to the lot on www.sevenstamps.com ]