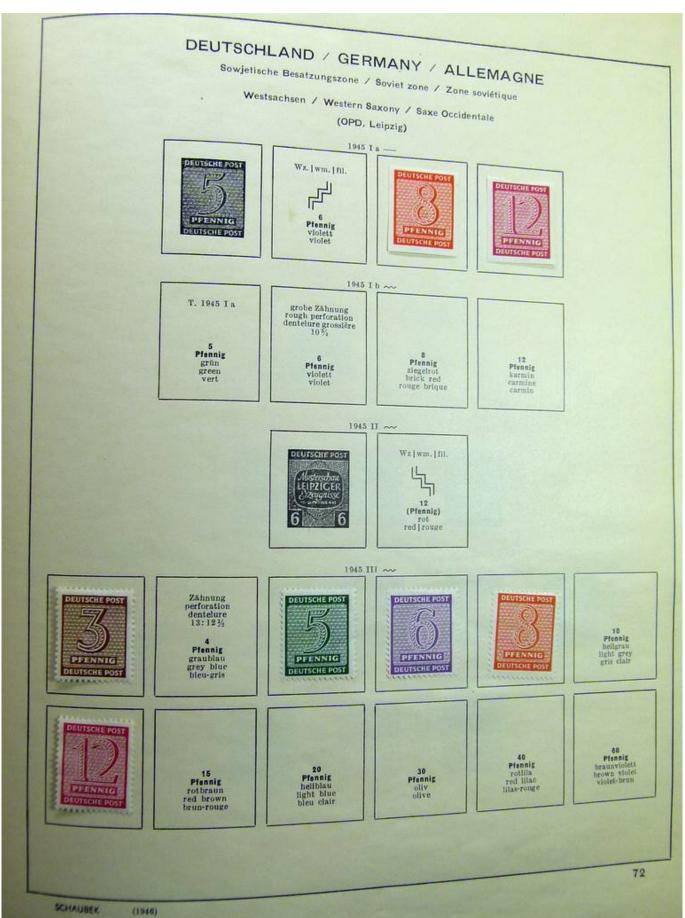

Lot nr.: L241540

Country/Type: Europe

Germany collection, on album, from 1872 Reich, to the Occupations, with MH and used stamps.

Price: 80 eur

[Go to the lot on www.sevenstamps.com ]