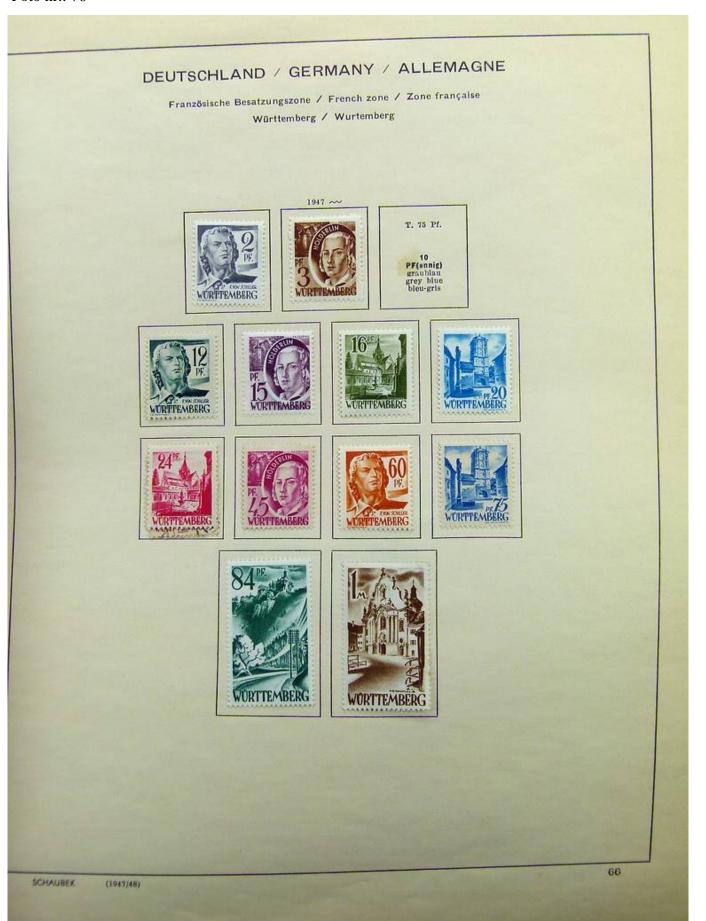

Lot nr.: L241540

Country/Type: Europe

Germany collection, on album, from 1872 Reich, to the Occupations, with MH and used stamps.

Price: 80 eur

[Go to the lot on www.sevenstamps.com ]