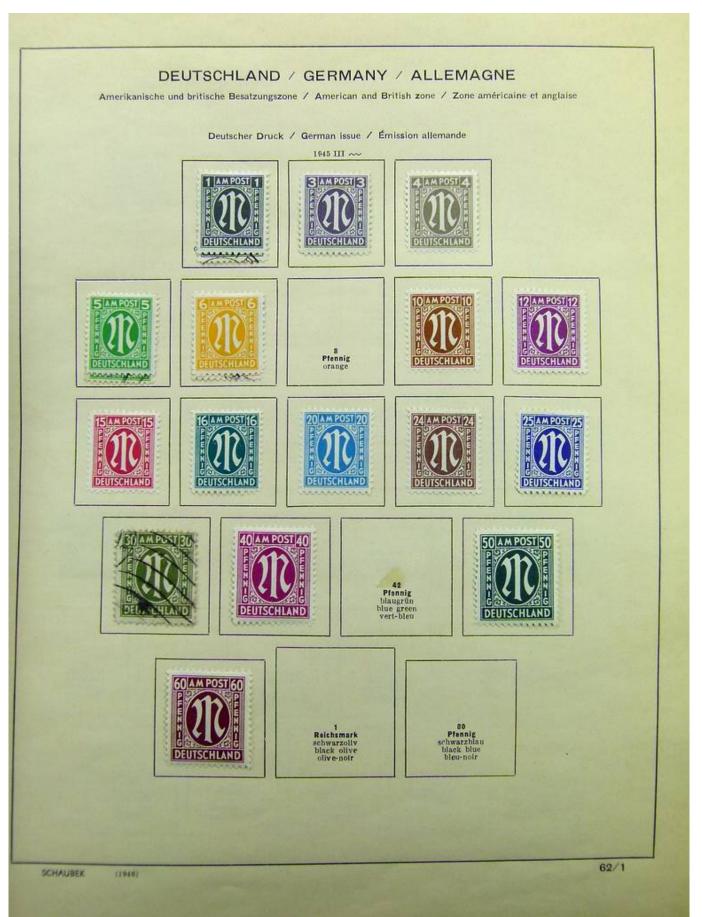

Lot nr.: L241540

Country/Type: Europe

Germany collection, on album, from 1872 Reich, to the Occupations, with MH and used stamps.

Price: 80 eur

[Go to the lot on www.sevenstamps.com ]