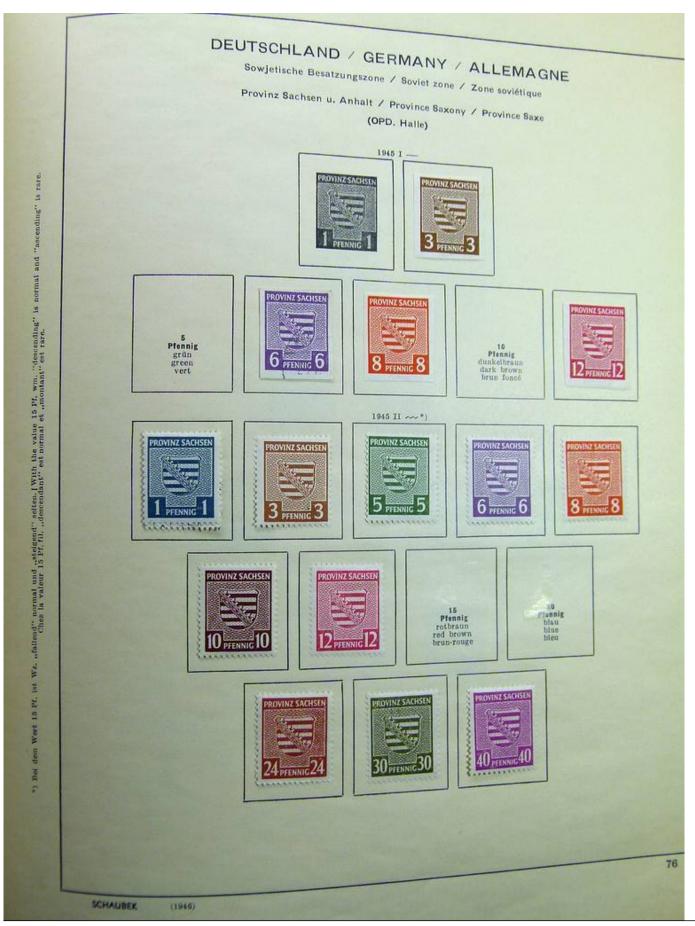

Lot nr.: L241540

Country/Type: Europe

Germany collection, on album, from 1872 Reich, to the Occupations, with MH and used stamps.

Price: 80 eur

[Go to the lot on www.sevenstamps.com ]