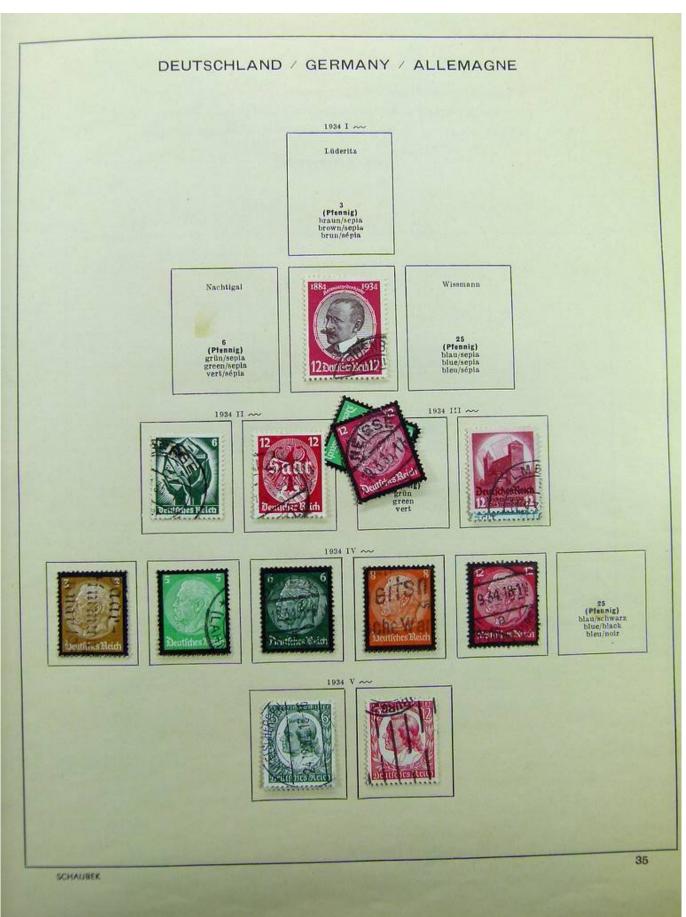

Lot nr.: L241540

Country/Type: Europe

Germany collection, on album, from 1872 Reich, to the Occupations, with MH and used stamps.

Price: 80 eur

[Go to the lot on www.sevenstamps.com ]