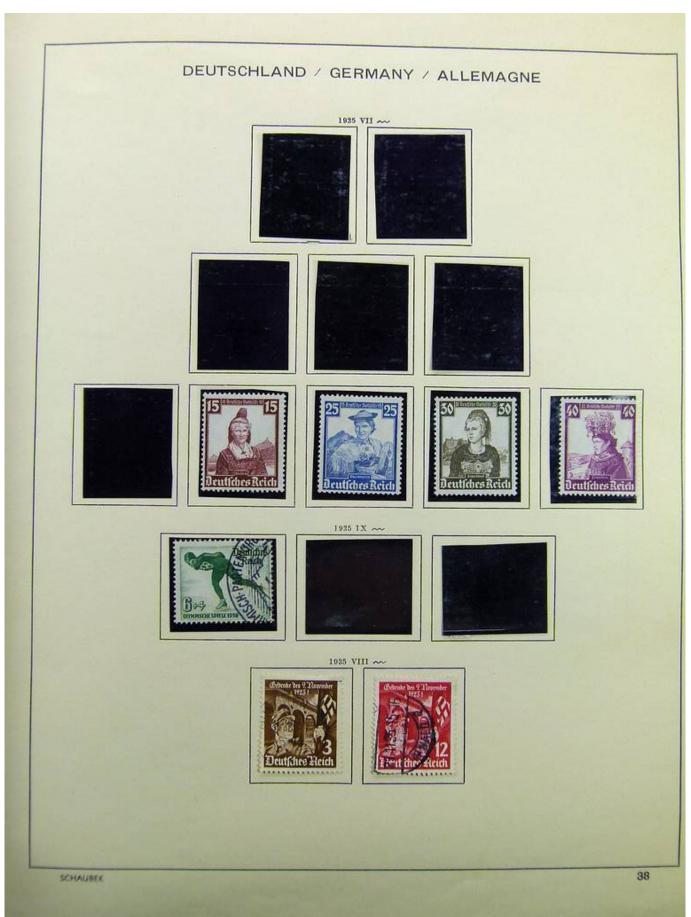

Lot nr.: L241540

Country/Type: Europe

Germany collection, on album, from 1872 Reich, to the Occupations, with MH and used stamps.

Price: 80 eur

[Go to the lot on www.sevenstamps.com ]