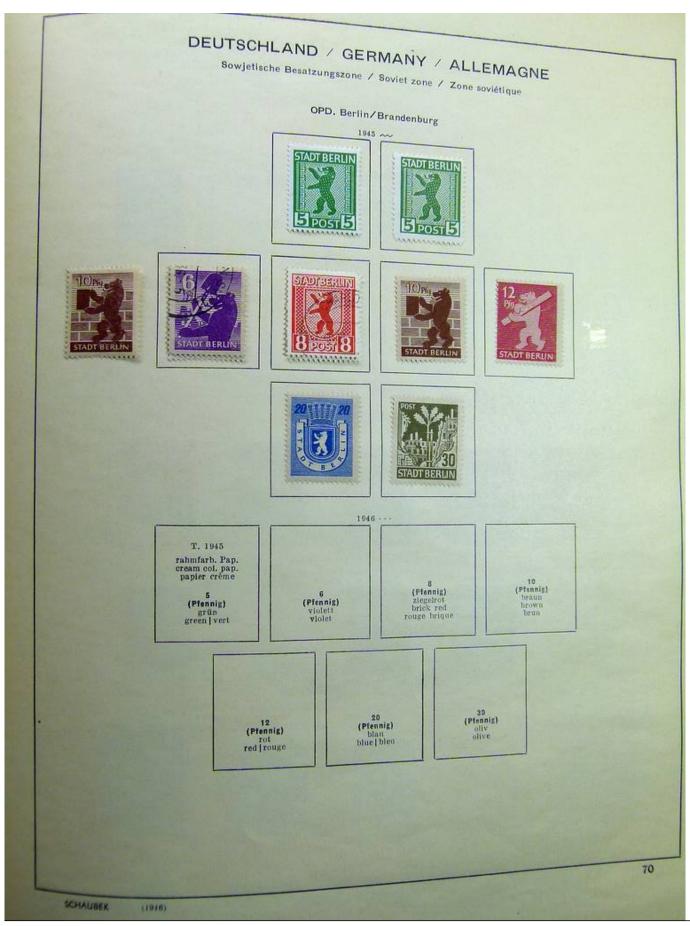

Lot nr.: L241540

Country/Type: Europe

Germany collection, on album, from 1872 Reich, to the Occupations, with MH and used stamps.

Price: 80 eur

[Go to the lot on www.sevenstamps.com ]