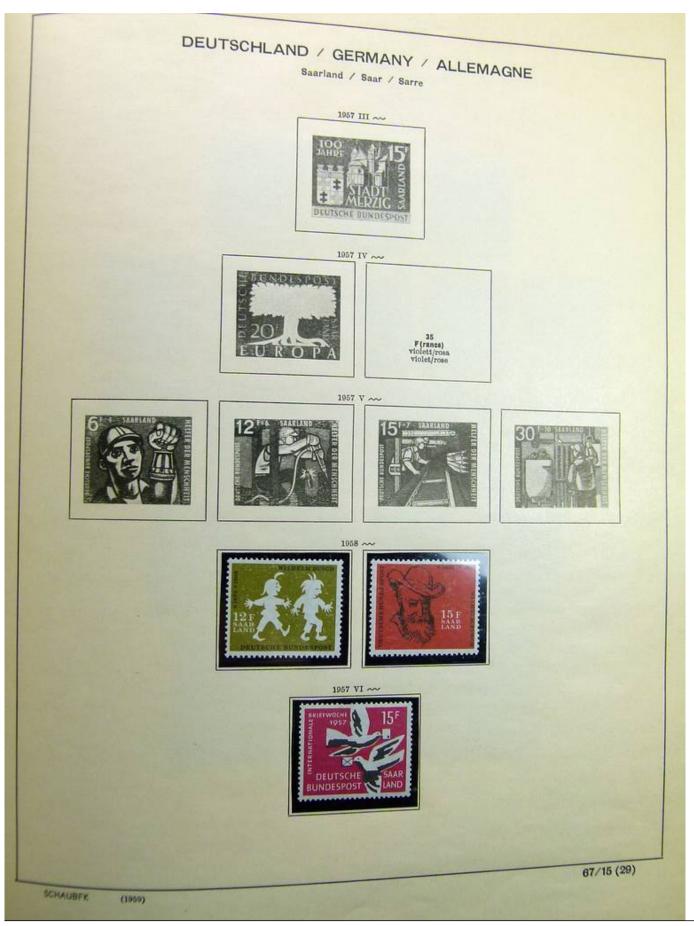

Lot nr.: L241540

Country/Type: Europe

Germany collection, on album, from 1872 Reich, to the Occupations, with MH and used stamps.

Price: 80 eur

[Go to the lot on www.sevenstamps.com ]