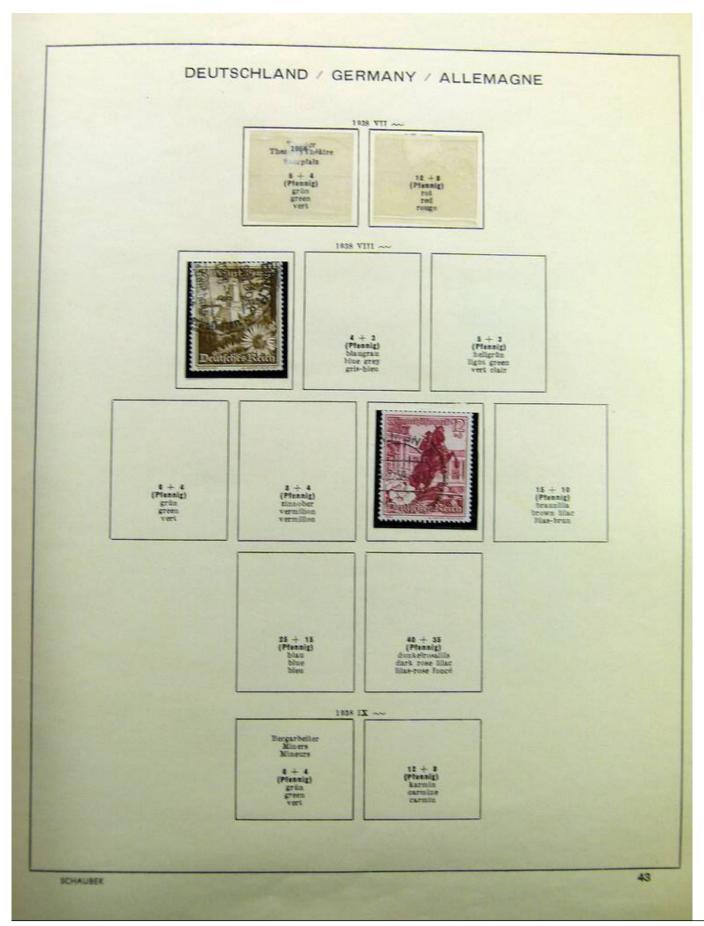

Lot nr.: L241540

Country/Type: Europe

Germany collection, on album, from 1872 Reich, to the Occupations, with MH and used stamps.

Price: 80 eur

[Go to the lot on www.sevenstamps.com ]