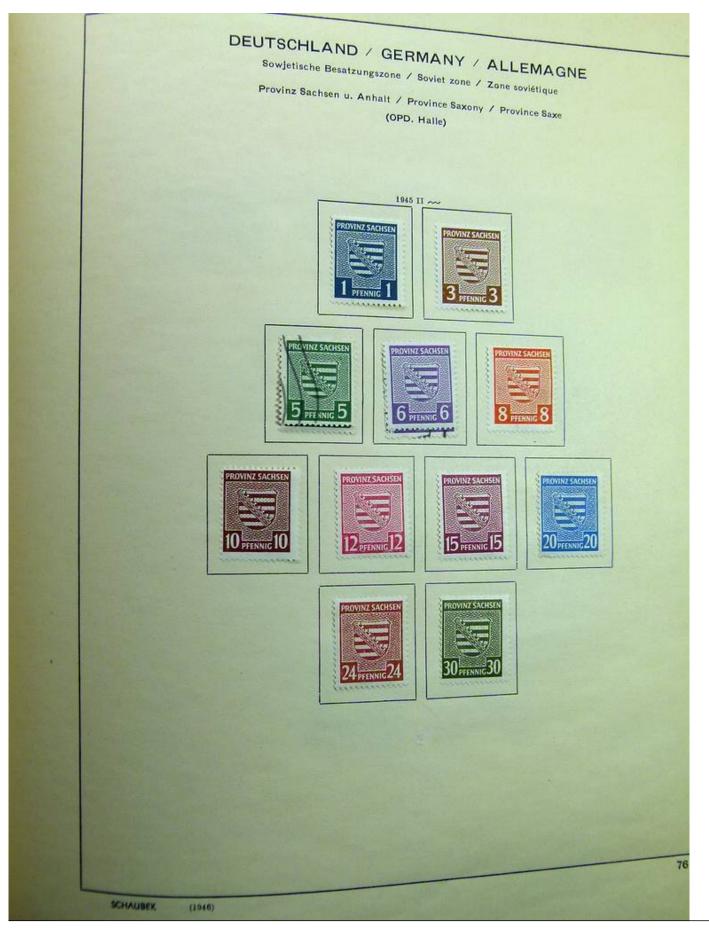

Lot nr.: L241540

Country/Type: Europe

Germany collection, on album, from 1872 Reich, to the Occupations, with MH and used stamps.

Price: 80 eur

[Go to the lot on www.sevenstamps.com ]