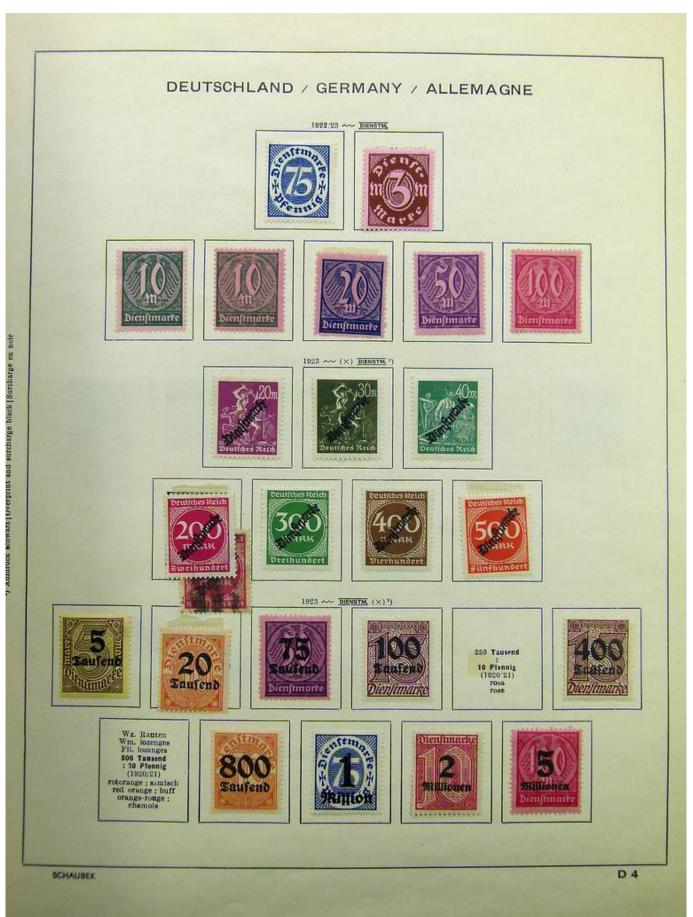

Lot nr.: L241540

Country/Type: Europe

Germany collection, on album, from 1872 Reich, to the Occupations, with MH and used stamps.

Price: 80 eur

[Go to the lot on www.sevenstamps.com ]