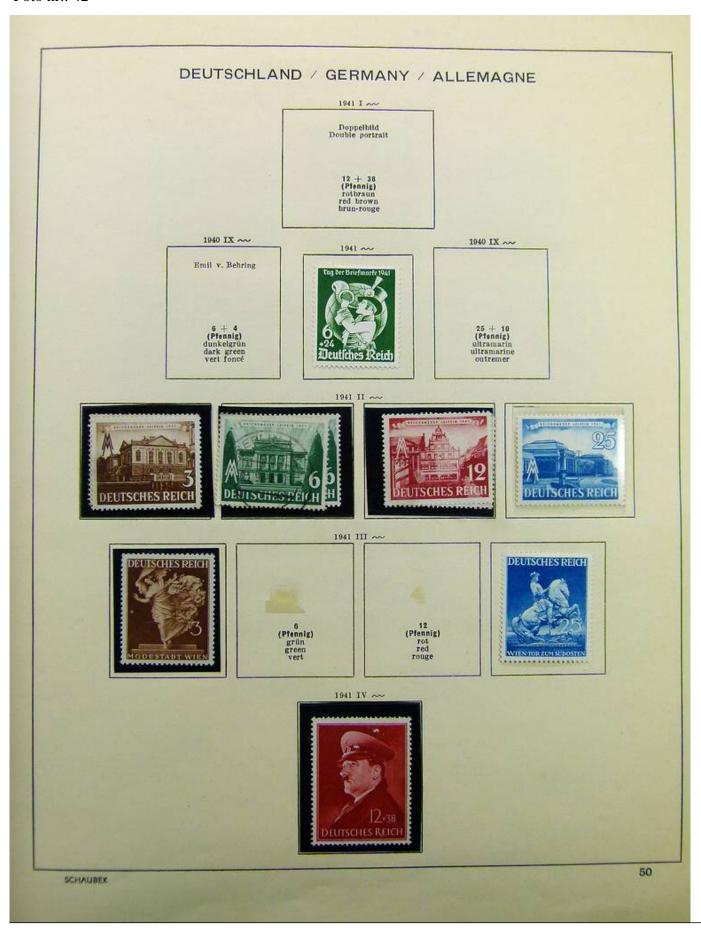

Lot nr.: L241540

Country/Type: Europe

Germany collection, on album, from 1872 Reich, to the Occupations, with MH and used stamps.

Price: 80 eur

[Go to the lot on www.sevenstamps.com ]