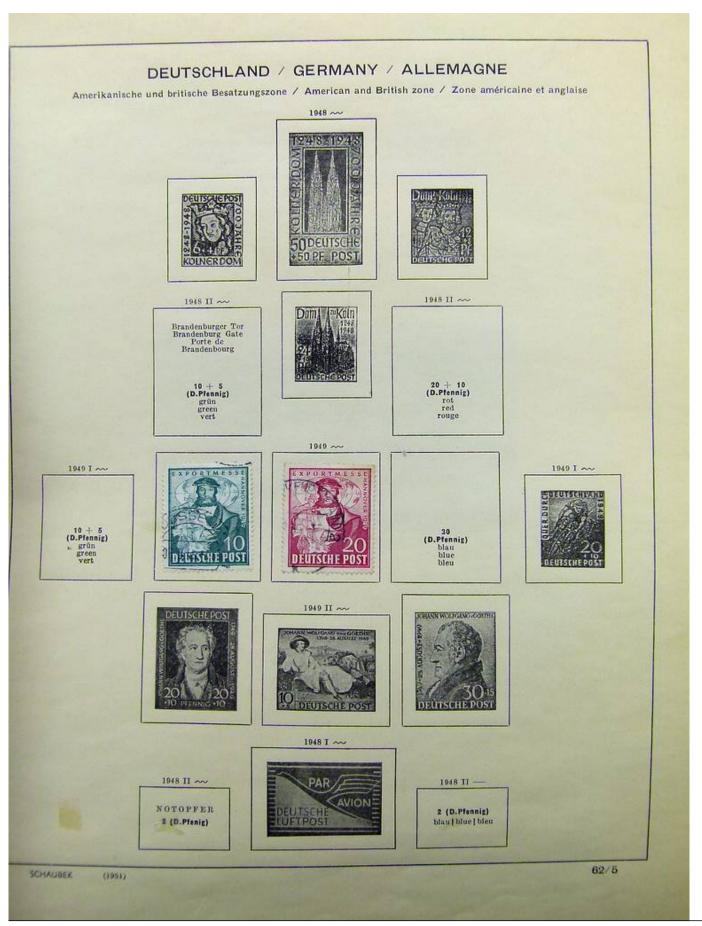

Lot nr.: L241540

Country/Type: Europe

Germany collection, on album, from 1872 Reich, to the Occupations, with MH and used stamps.

Price: 80 eur

[Go to the lot on www.sevenstamps.com ]