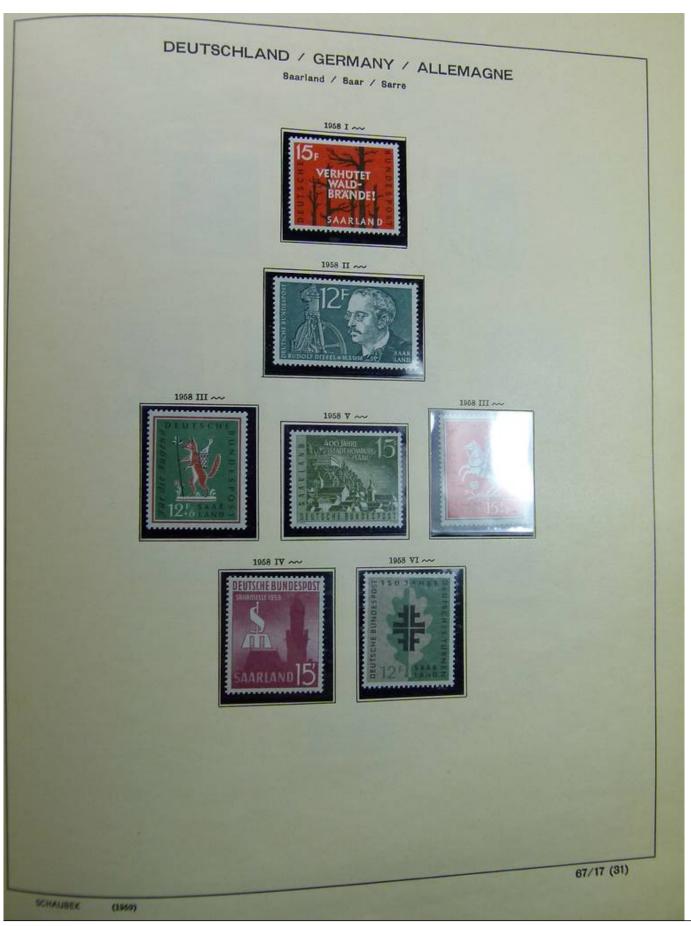

Lot nr.: L241540

Country/Type: Europe

Germany collection, on album, from 1872 Reich, to the Occupations, with MH and used stamps.

Price: 80 eur

[Go to the lot on www.sevenstamps.com ]