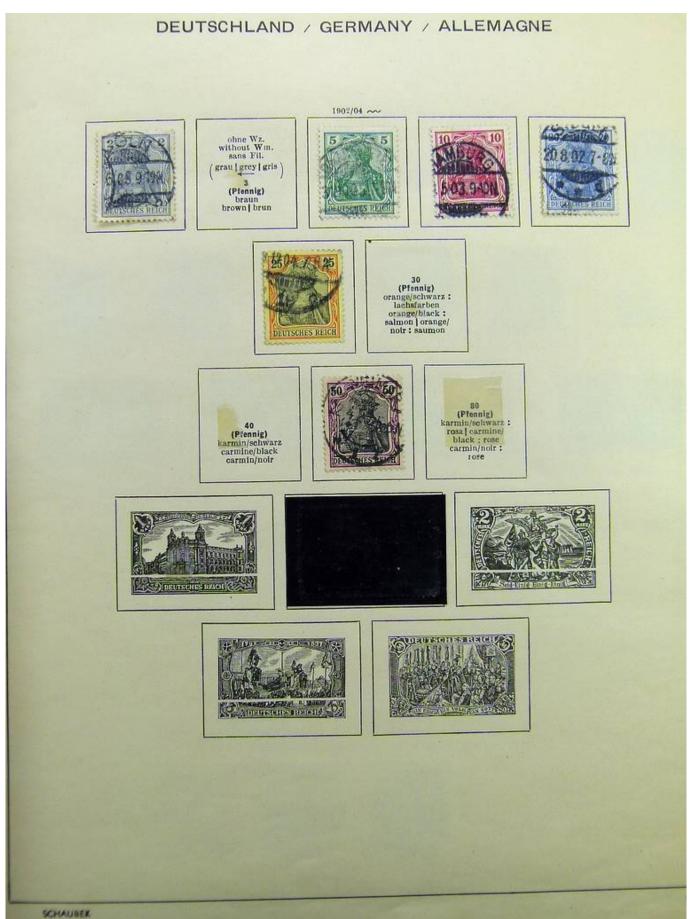

Lot nr.: L241540

Country/Type: Europe

Germany collection, on album, from 1872 Reich, to the Occupations, with MH and used stamps.

Price: 80 eur

[Go to the lot on www.sevenstamps.com ]