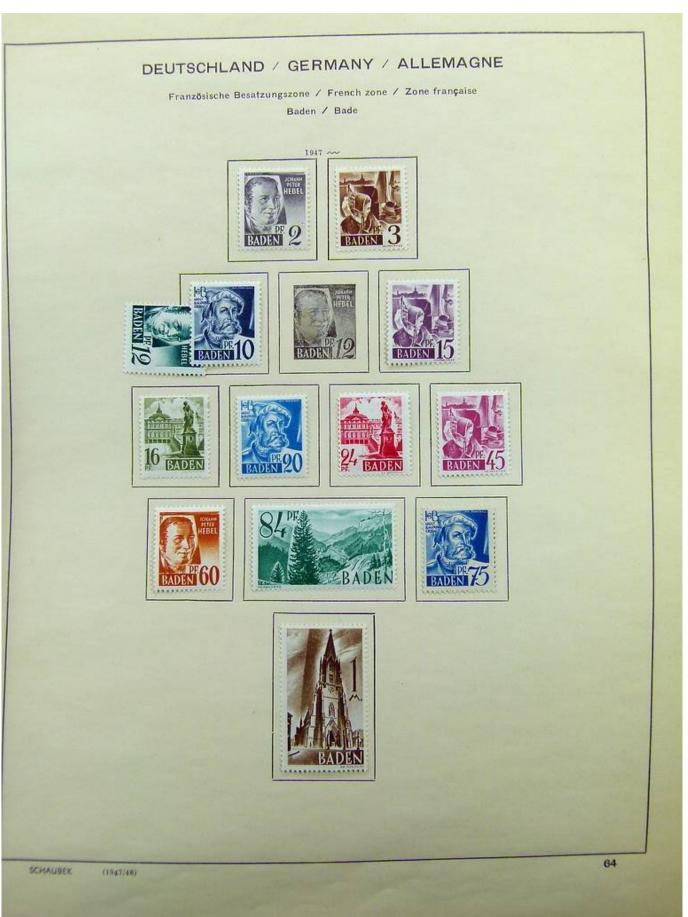

Lot nr.: L241540

Country/Type: Europe

Germany collection, on album, from 1872 Reich, to the Occupations, with MH and used stamps.

Price: 80 eur

[Go to the lot on www.sevenstamps.com ]