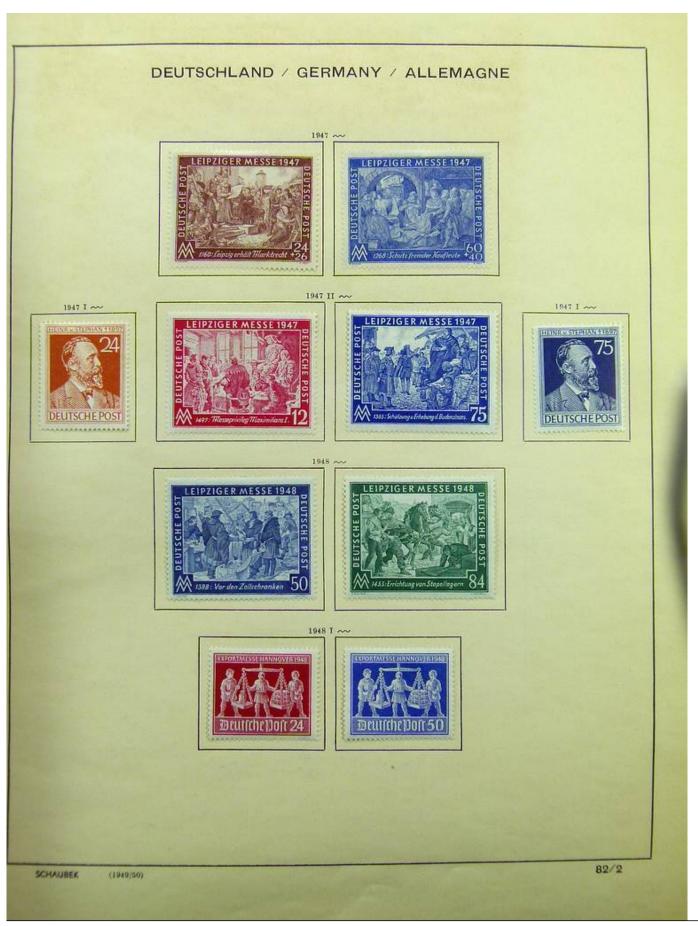

Lot nr.: L241540

Country/Type: Europe

Germany collection, on album, from 1872 Reich, to the Occupations, with MH and used stamps.

Price: 80 eur

[Go to the lot on www.sevenstamps.com ]