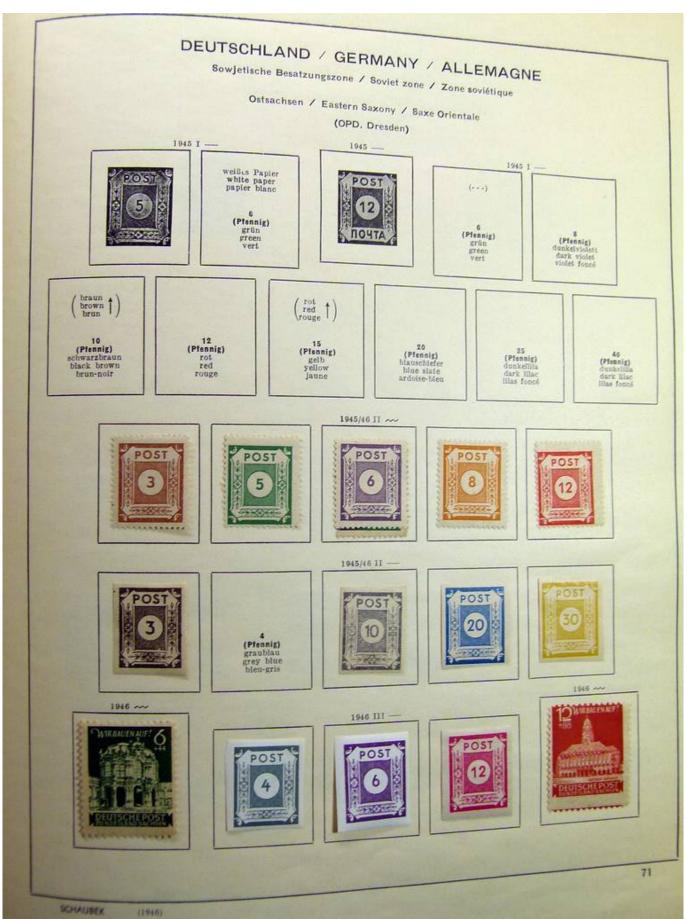

Lot nr.: L241540

Country/Type: Europe

Germany collection, on album, from 1872 Reich, to the Occupations, with MH and used stamps.

Price: 80 eur

[Go to the lot on www.sevenstamps.com ]