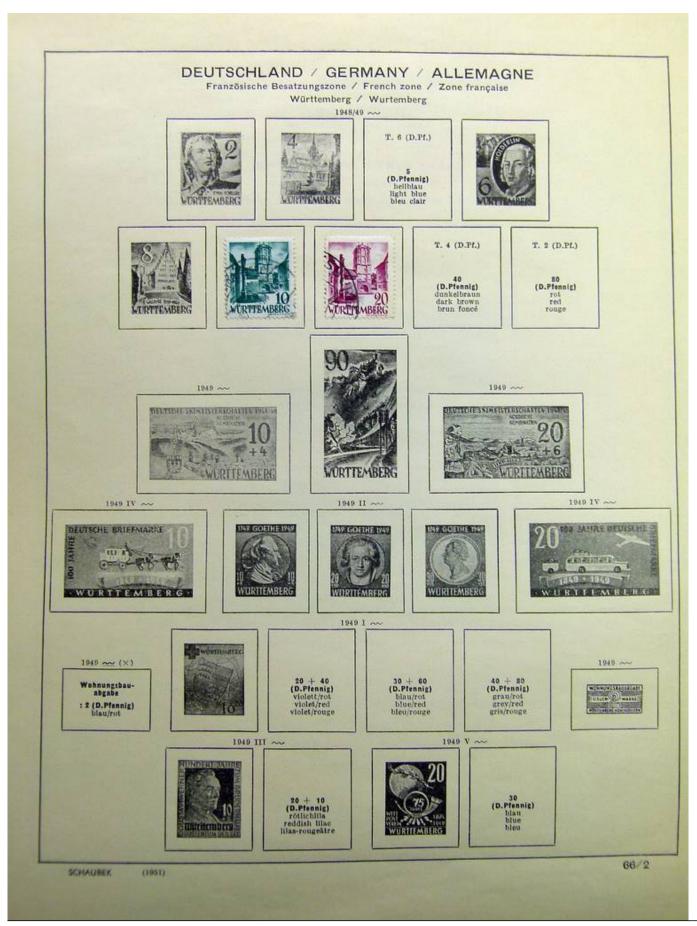

Lot nr.: L241540

Country/Type: Europe

Germany collection, on album, from 1872 Reich, to the Occupations, with MH and used stamps.

Price: 80 eur

[Go to the lot on www.sevenstamps.com ]