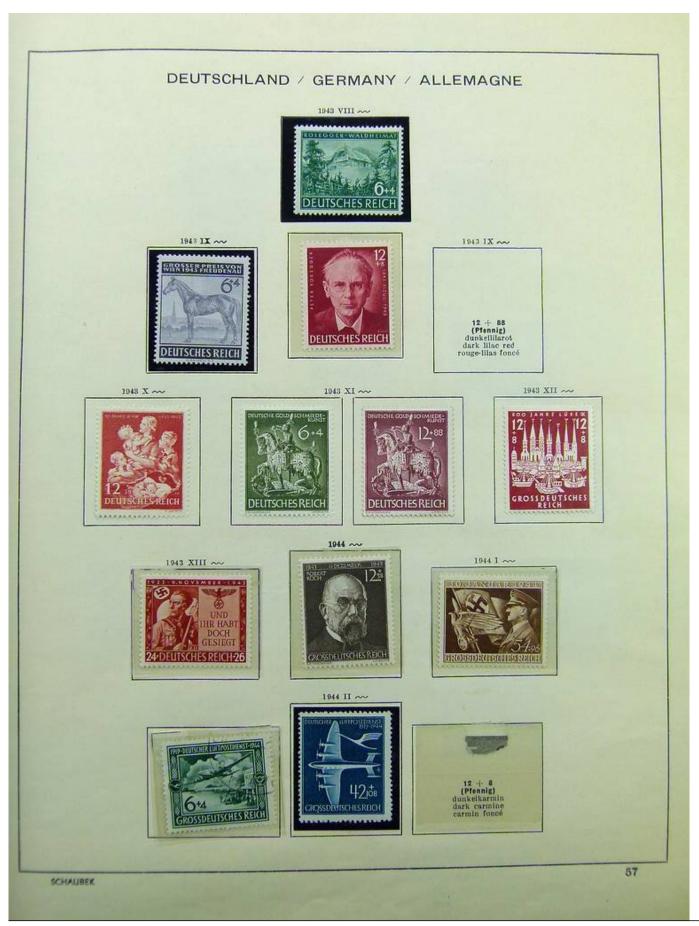

Lot nr.: L241540

Country/Type: Europe

Germany collection, on album, from 1872 Reich, to the Occupations, with MH and used stamps.

Price: 80 eur

[Go to the lot on www.sevenstamps.com ]