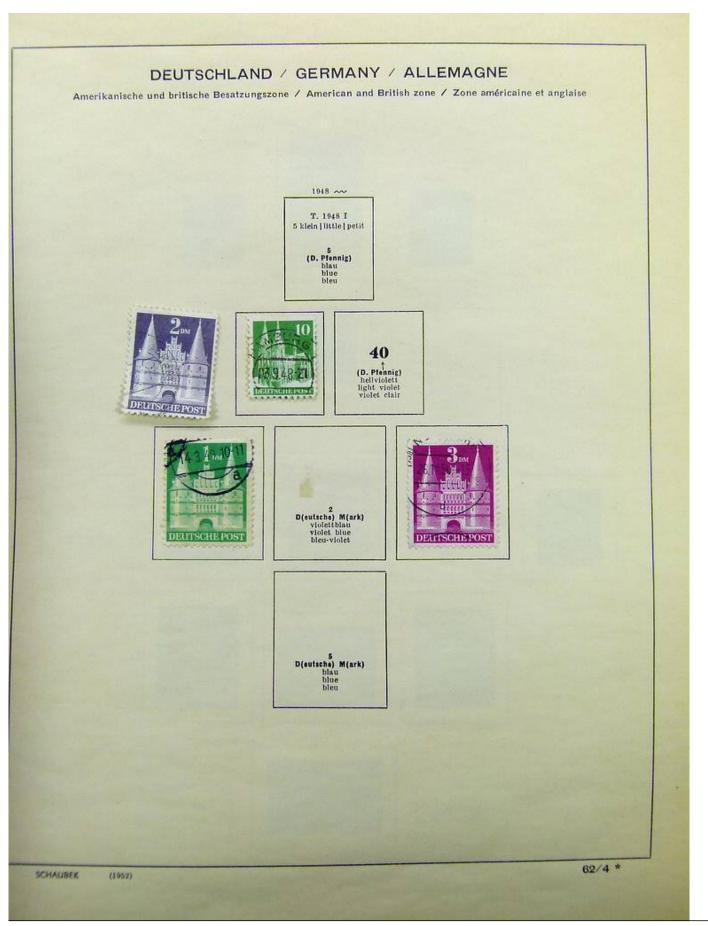

Lot nr.: L241540

Country/Type: Europe

Germany collection, on album, from 1872 Reich, to the Occupations, with MH and used stamps.

Price: 80 eur

[Go to the lot on www.sevenstamps.com ]