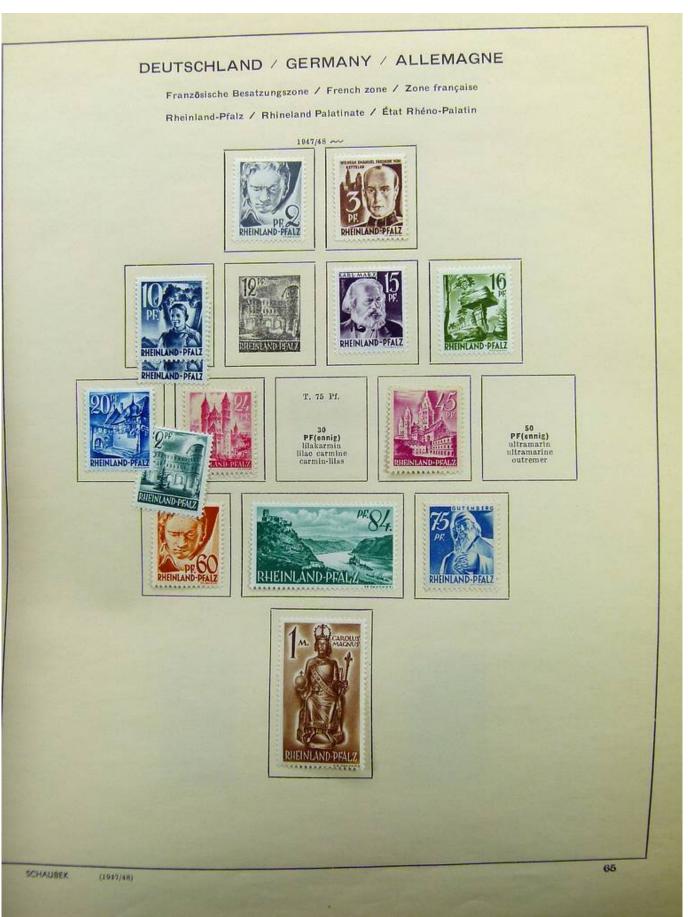

Lot nr.: L241540

Country/Type: Europe

Germany collection, on album, from 1872 Reich, to the Occupations, with MH and used stamps.

Price: 80 eur

[Go to the lot on www.sevenstamps.com ]