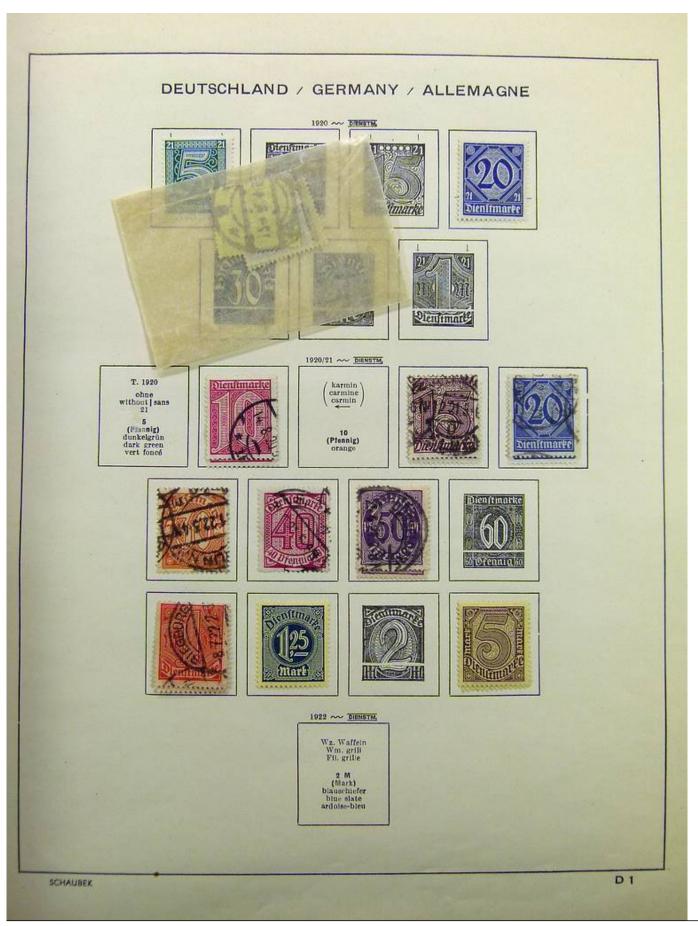

Lot nr.: L241540

Country/Type: Europe

Germany collection, on album, from 1872 Reich, to the Occupations, with MH and used stamps.

Price: 80 eur

[Go to the lot on www.sevenstamps.com ]