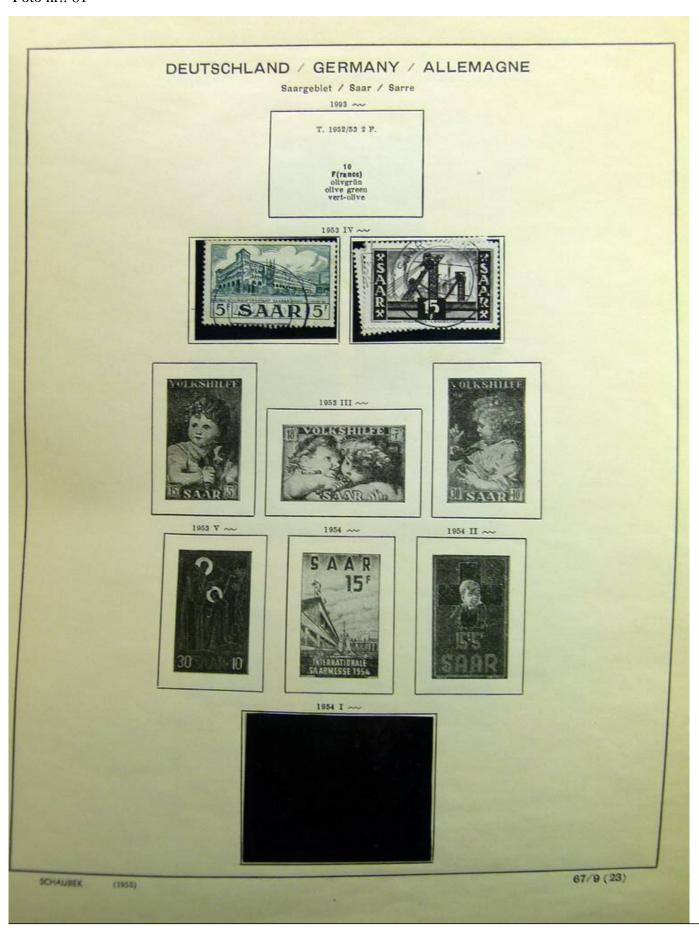

Lot nr.: L241540

Country/Type: Europe

Germany collection, on album, from 1872 Reich, to the Occupations, with MH and used stamps.

Price: 80 eur

[Go to the lot on www.sevenstamps.com ]