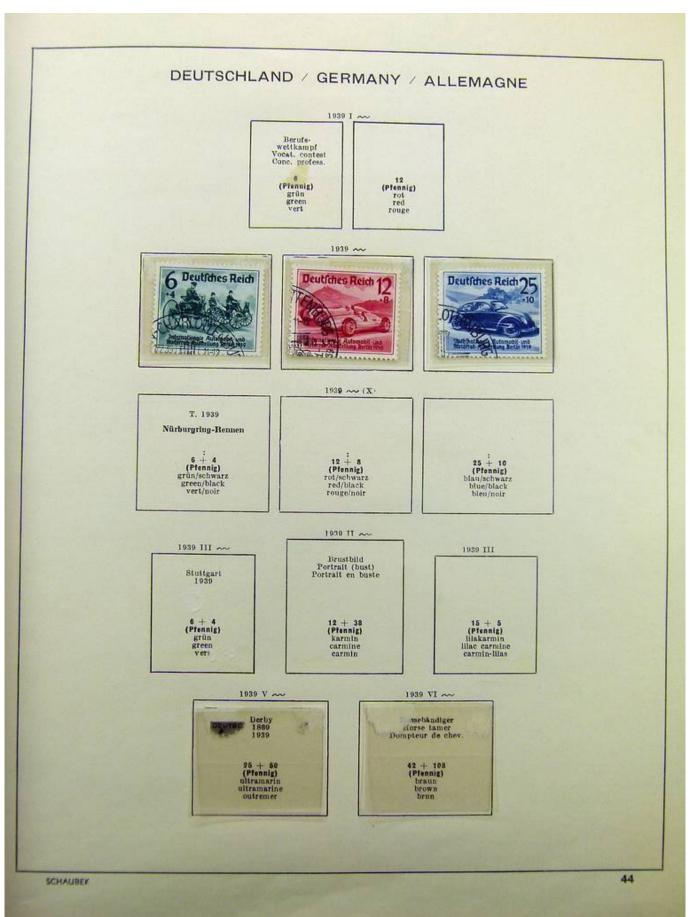

Lot nr.: L241540

Country/Type: Europe

Germany collection, on album, from 1872 Reich, to the Occupations, with MH and used stamps.

Price: 80 eur

[Go to the lot on www.sevenstamps.com ]