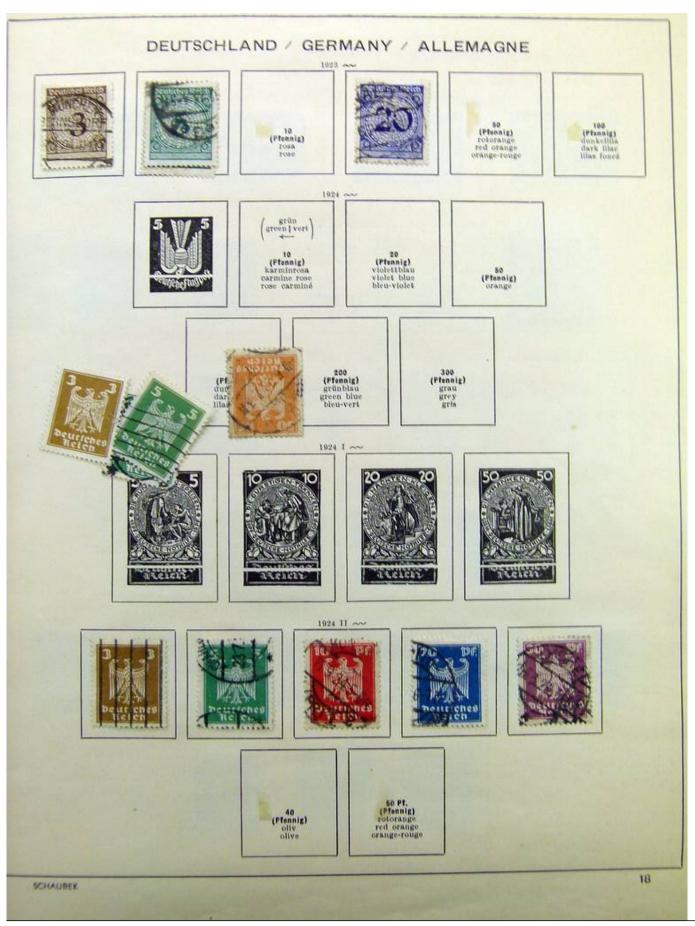

Lot nr.: L241540

Country/Type: Europe

Germany collection, on album, from 1872 Reich, to the Occupations, with MH and used stamps.

Price: 80 eur

[Go to the lot on www.sevenstamps.com ]