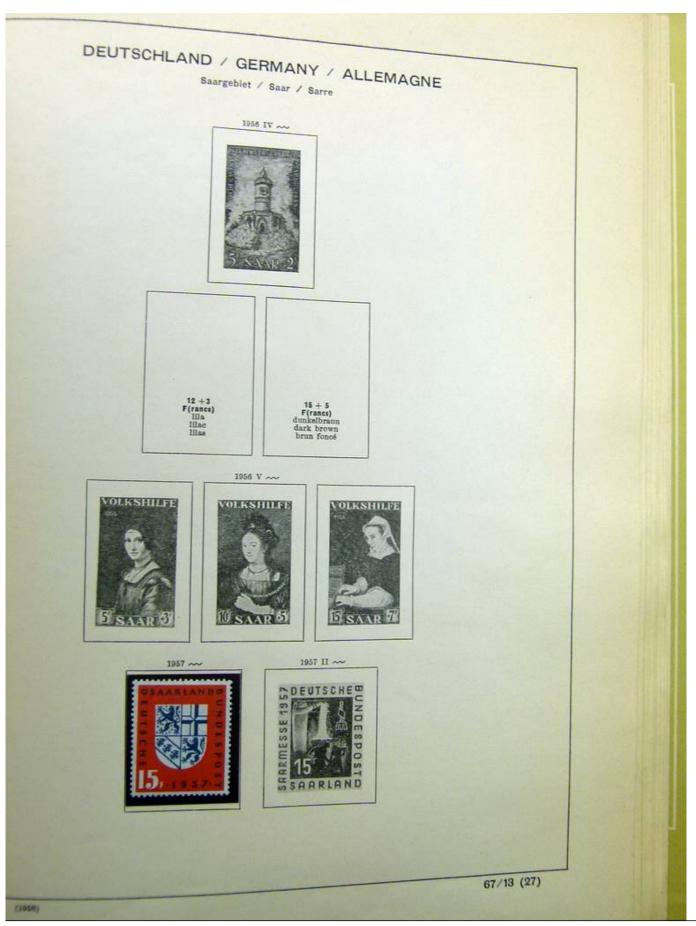

Lot nr.: L241540

Country/Type: Europe

Germany collection, on album, from 1872 Reich, to the Occupations, with MH and used stamps.

Price: 80 eur

[Go to the lot on www.sevenstamps.com ]