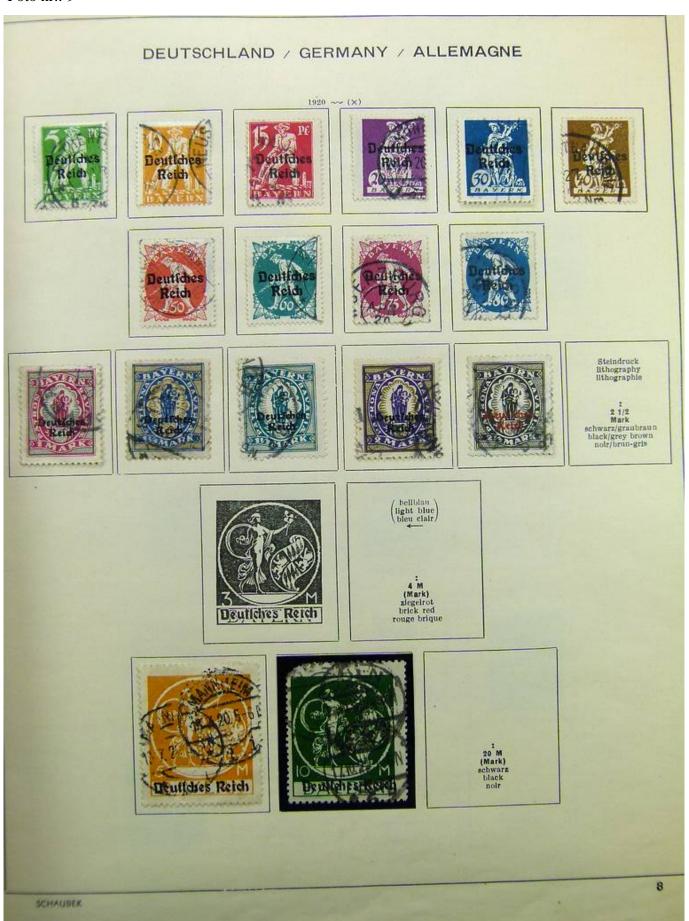

Lot nr.: L241540

Country/Type: Europe

Germany collection, on album, from 1872 Reich, to the Occupations, with MH and used stamps.

Price: 80 eur

[Go to the lot on www.sevenstamps.com ]