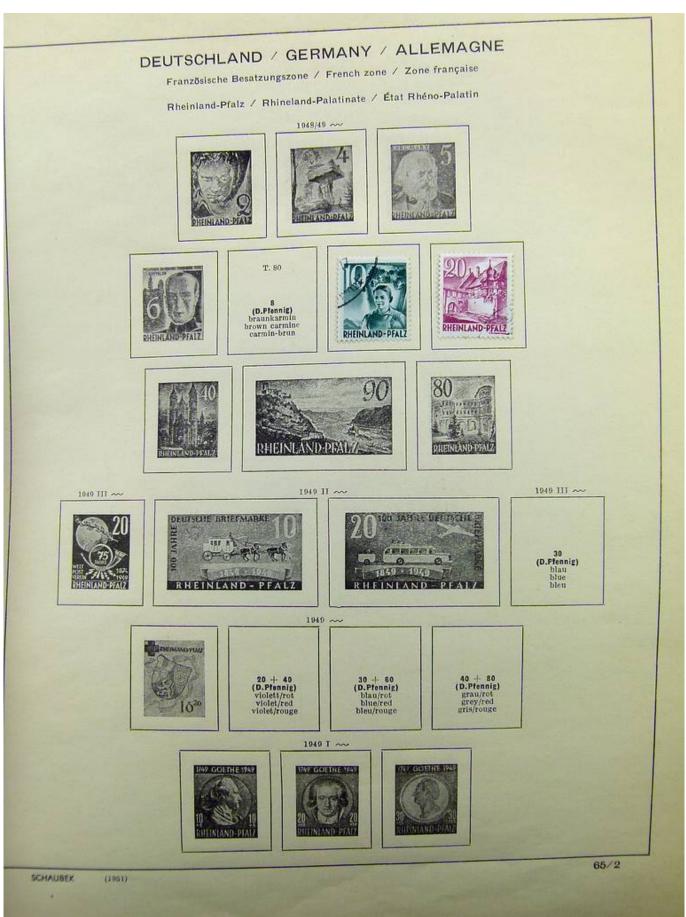

Lot nr.: L241540

Country/Type: Europe

Germany collection, on album, from 1872 Reich, to the Occupations, with MH and used stamps.

Price: 80 eur

[Go to the lot on www.sevenstamps.com ]