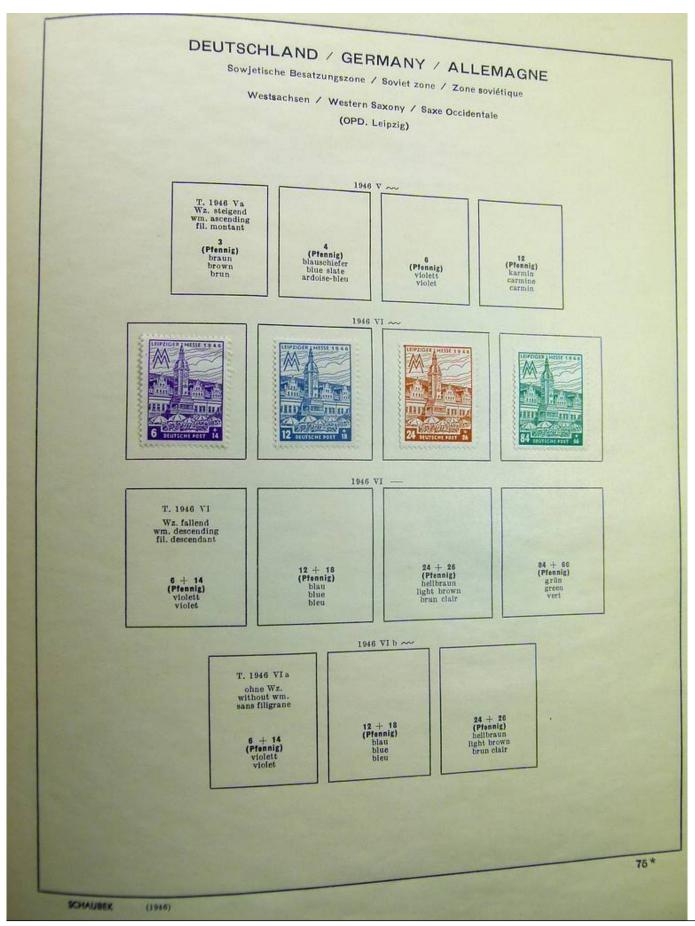

Lot nr.: L241540

Country/Type: Europe

Germany collection, on album, from 1872 Reich, to the Occupations, with MH and used stamps.

Price: 80 eur

[Go to the lot on www.sevenstamps.com ]