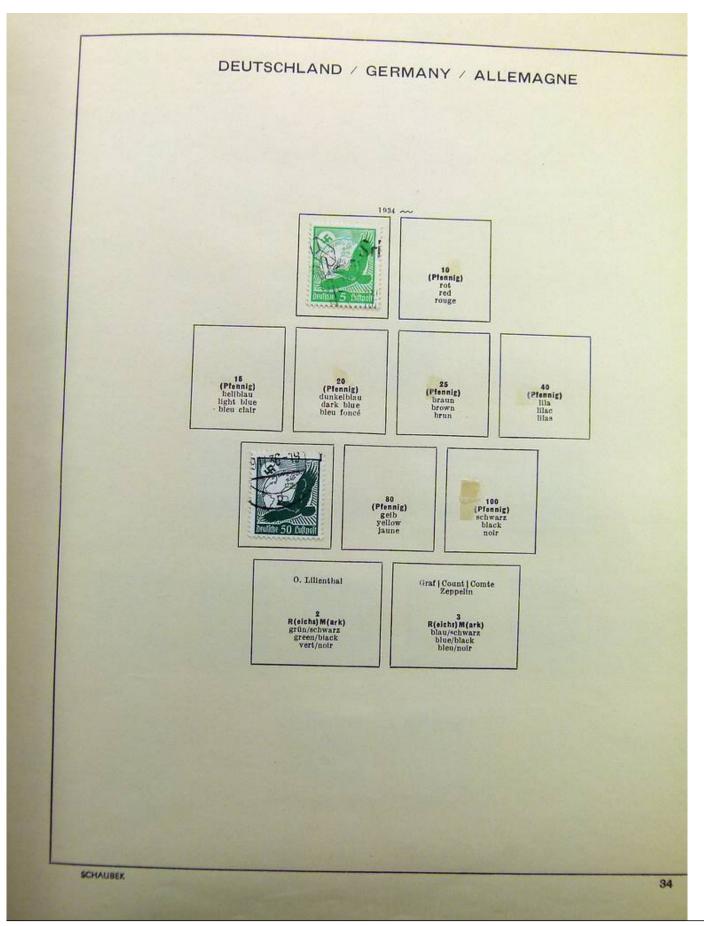

Lot nr.: L241540

Country/Type: Europe

Germany collection, on album, from 1872 Reich, to the Occupations, with MH and used stamps.

Price: 80 eur

[Go to the lot on www.sevenstamps.com ]