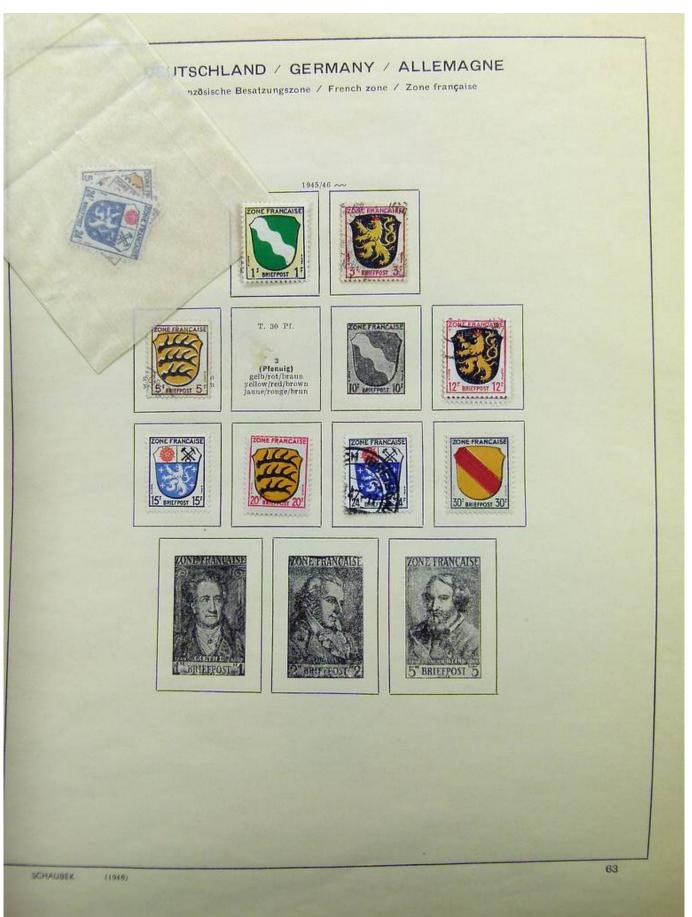

Lot nr.: L241540

Country/Type: Europe

Germany collection, on album, from 1872 Reich, to the Occupations, with MH and used stamps.

Price: 80 eur

[Go to the lot on www.sevenstamps.com ]