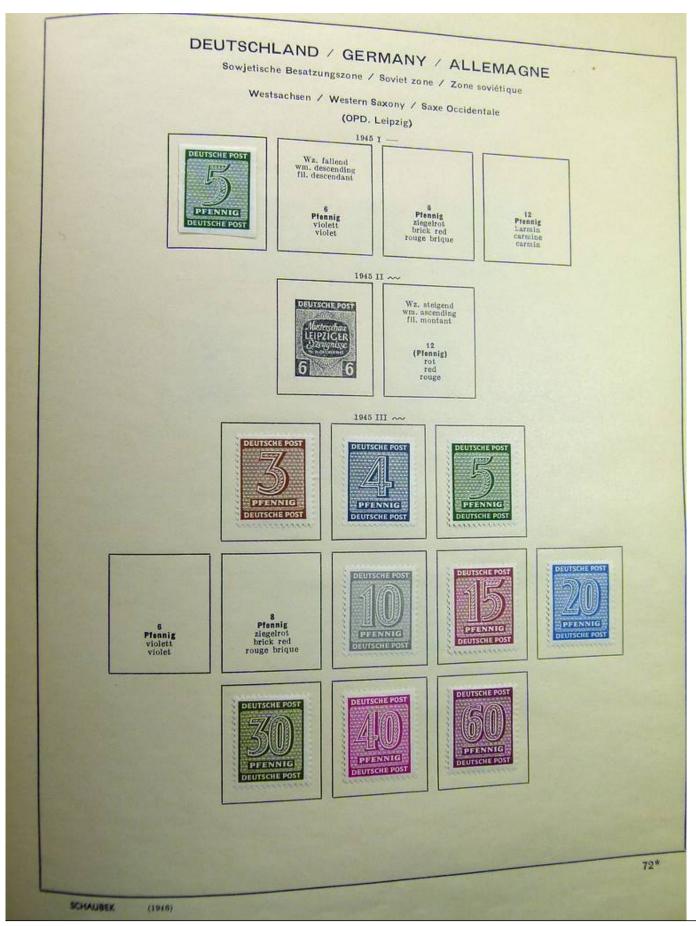

Lot nr.: L241540

Country/Type: Europe

Germany collection, on album, from 1872 Reich, to the Occupations, with MH and used stamps.

Price: 80 eur

[Go to the lot on www.sevenstamps.com ]