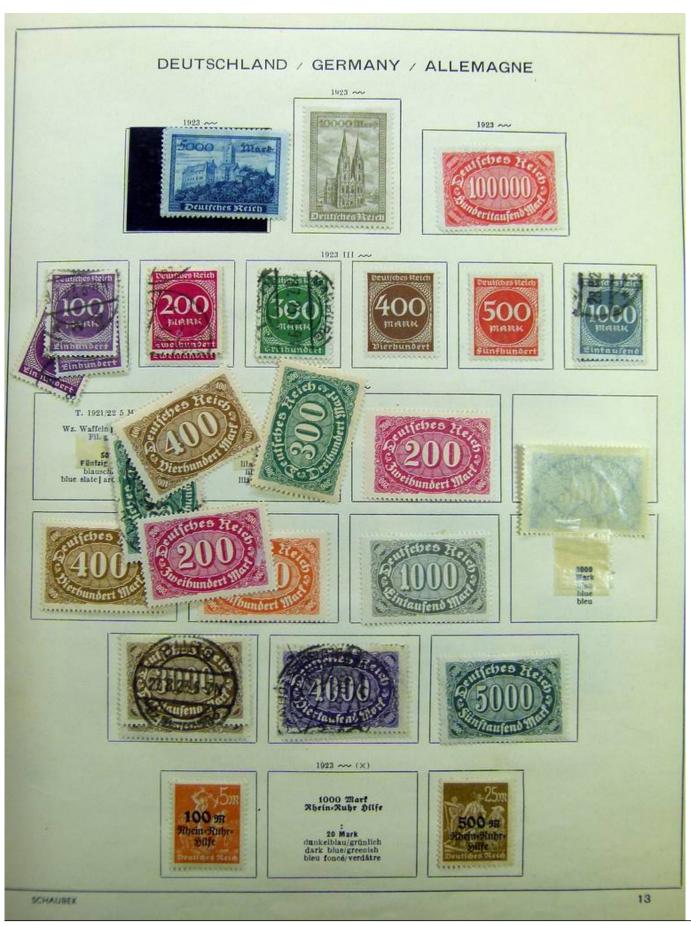

Lot nr.: L241540

Country/Type: Europe

Germany collection, on album, from 1872 Reich, to the Occupations, with MH and used stamps.

Price: 80 eur

[Go to the lot on www.sevenstamps.com ]