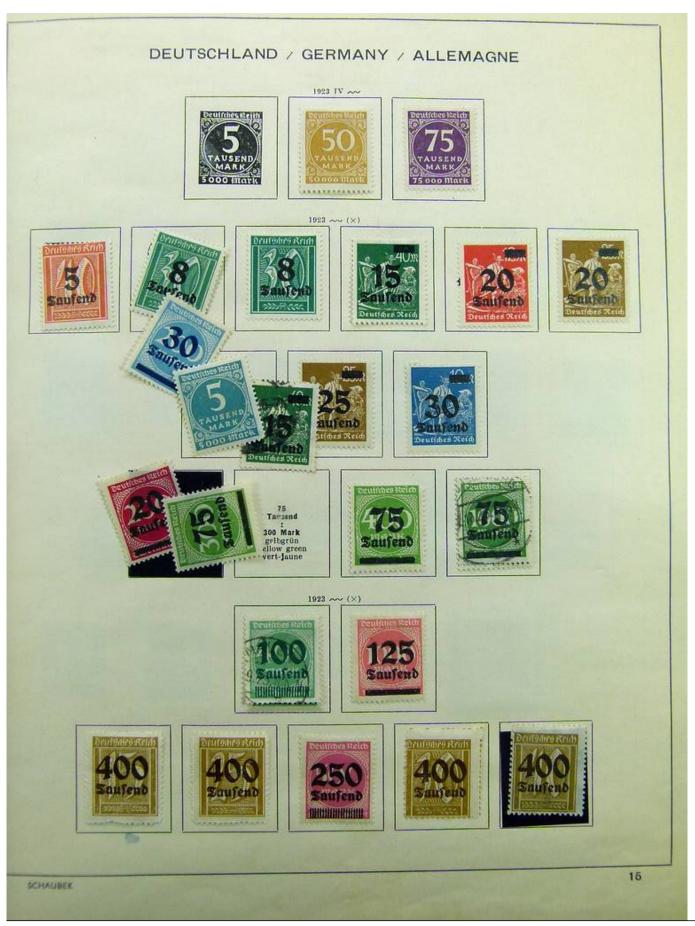

Lot nr.: L241540

Country/Type: Europe

Germany collection, on album, from 1872 Reich, to the Occupations, with MH and used stamps.

Price: 80 eur

[Go to the lot on www.sevenstamps.com ]