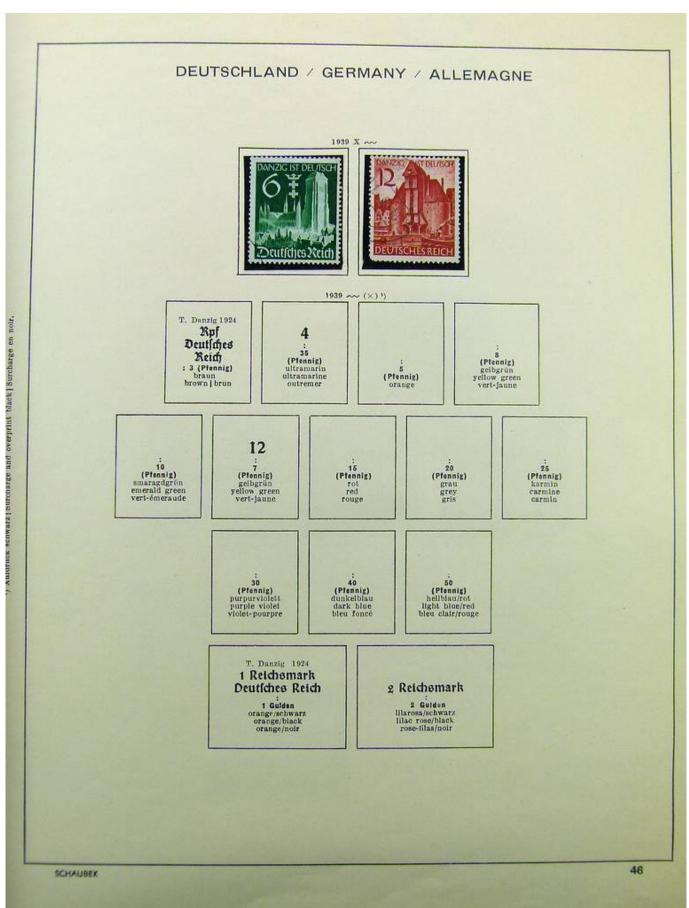

Lot nr.: L241540

Country/Type: Europe

Germany collection, on album, from 1872 Reich, to the Occupations, with MH and used stamps.

Price: 80 eur

[Go to the lot on www.sevenstamps.com ]