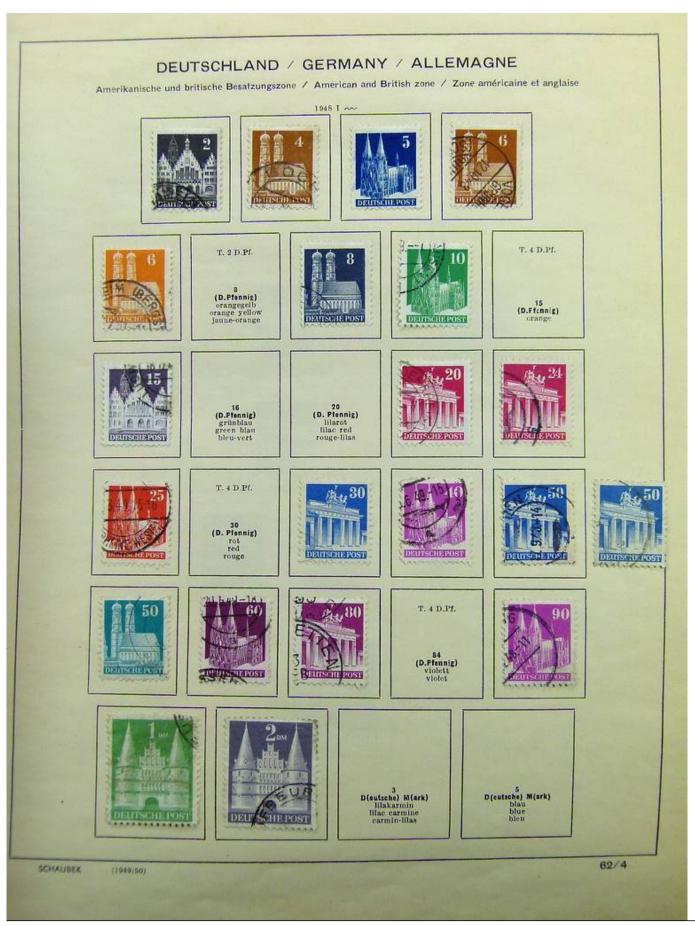

Lot nr.: L241540

Country/Type: Europe

Germany collection, on album, from 1872 Reich, to the Occupations, with MH and used stamps.

Price: 80 eur

[Go to the lot on www.sevenstamps.com ]