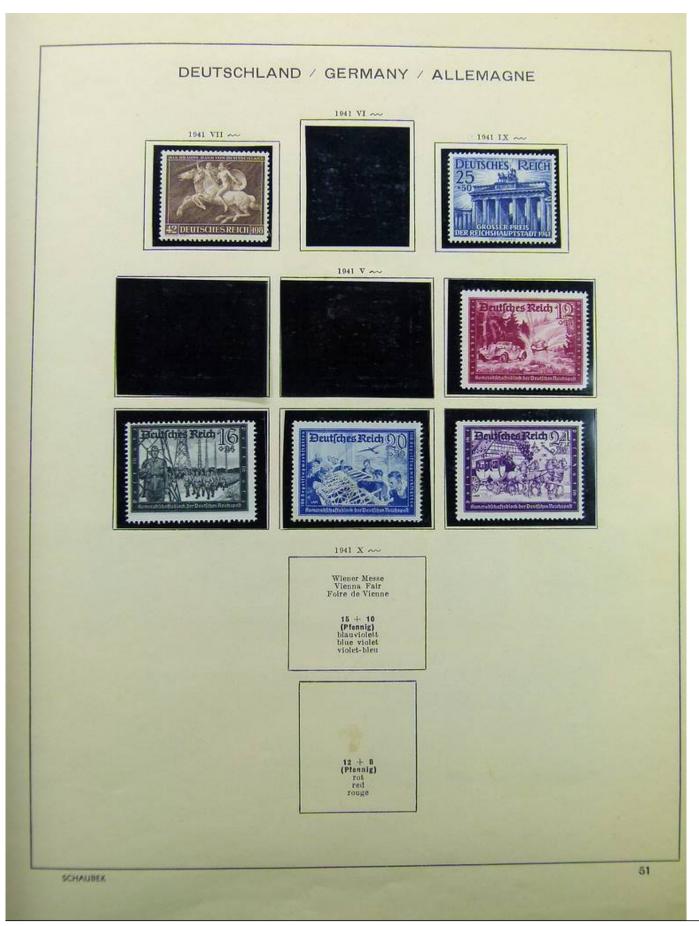

Lot nr.: L241540

Country/Type: Europe

Germany collection, on album, from 1872 Reich, to the Occupations, with MH and used stamps.

Price: 80 eur

[Go to the lot on www.sevenstamps.com ]