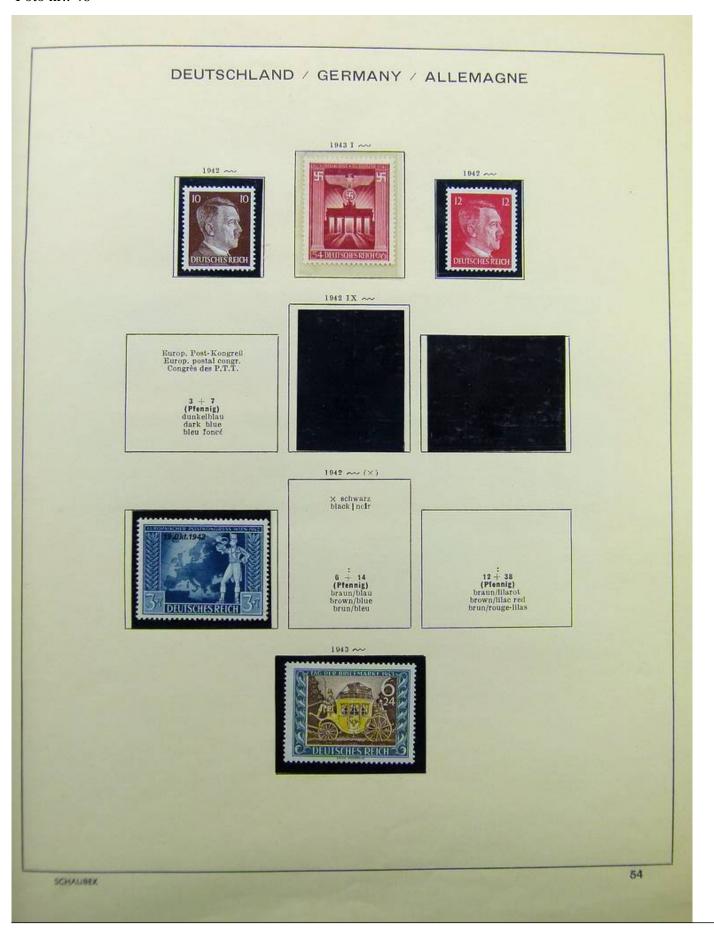

Lot nr.: L241540

Country/Type: Europe

Germany collection, on album, from 1872 Reich, to the Occupations, with MH and used stamps.

Price: 80 eur

[Go to the lot on www.sevenstamps.com ]