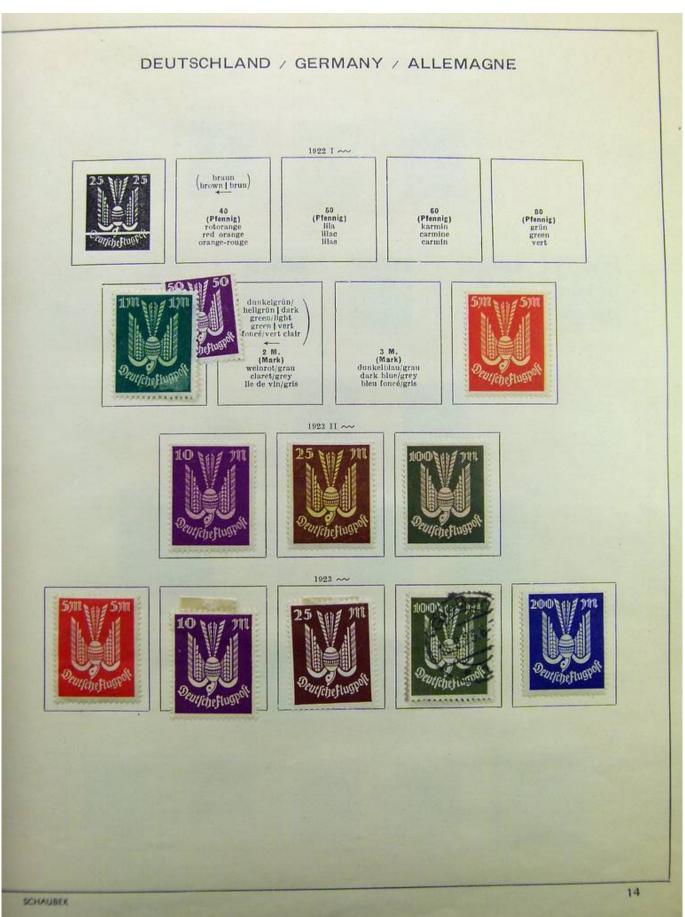

Lot nr.: L241540

Country/Type: Europe

Germany collection, on album, from 1872 Reich, to the Occupations, with MH and used stamps.

Price: 80 eur

[Go to the lot on www.sevenstamps.com ]