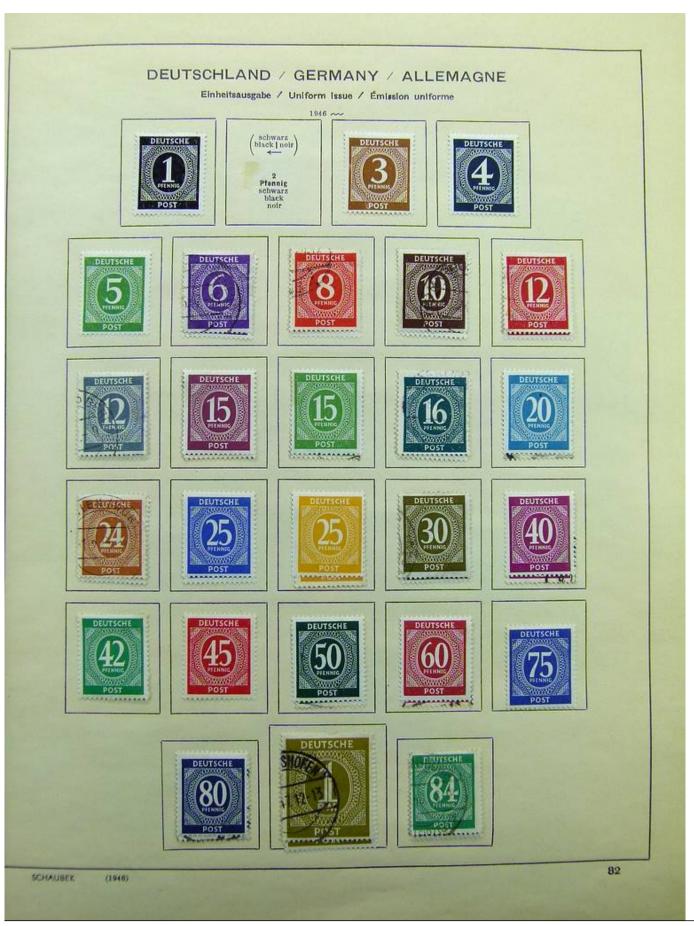

Lot nr.: L241540

Country/Type: Europe

Germany collection, on album, from 1872 Reich, to the Occupations, with MH and used stamps.

Price: 80 eur

[Go to the lot on www.sevenstamps.com ]