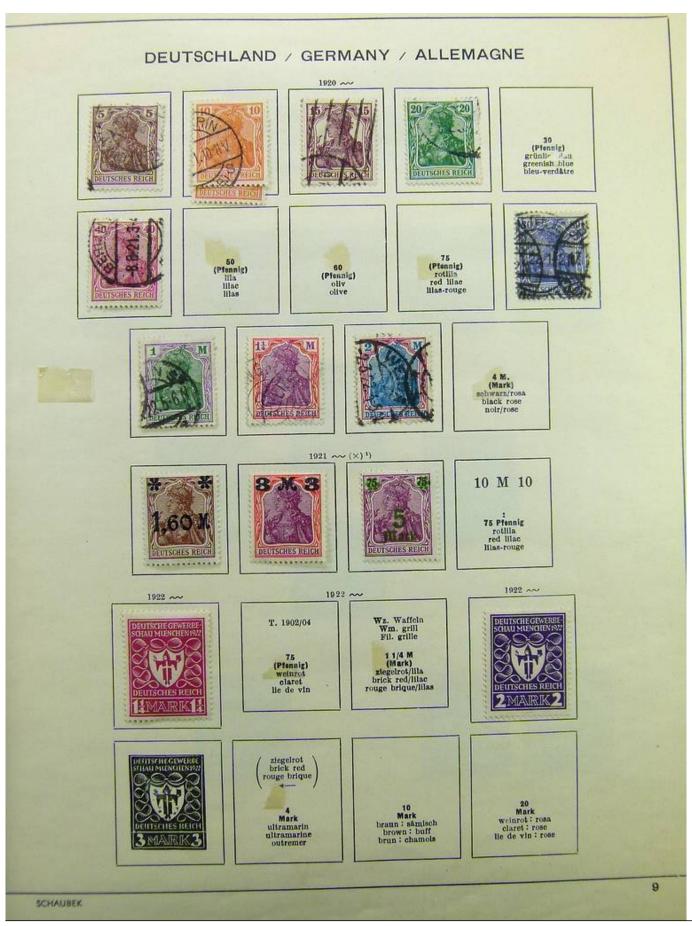

Lot nr.: L241540

Country/Type: Europe

Germany collection, on album, from 1872 Reich, to the Occupations, with MH and used stamps.

Price: 80 eur

[Go to the lot on www.sevenstamps.com ]