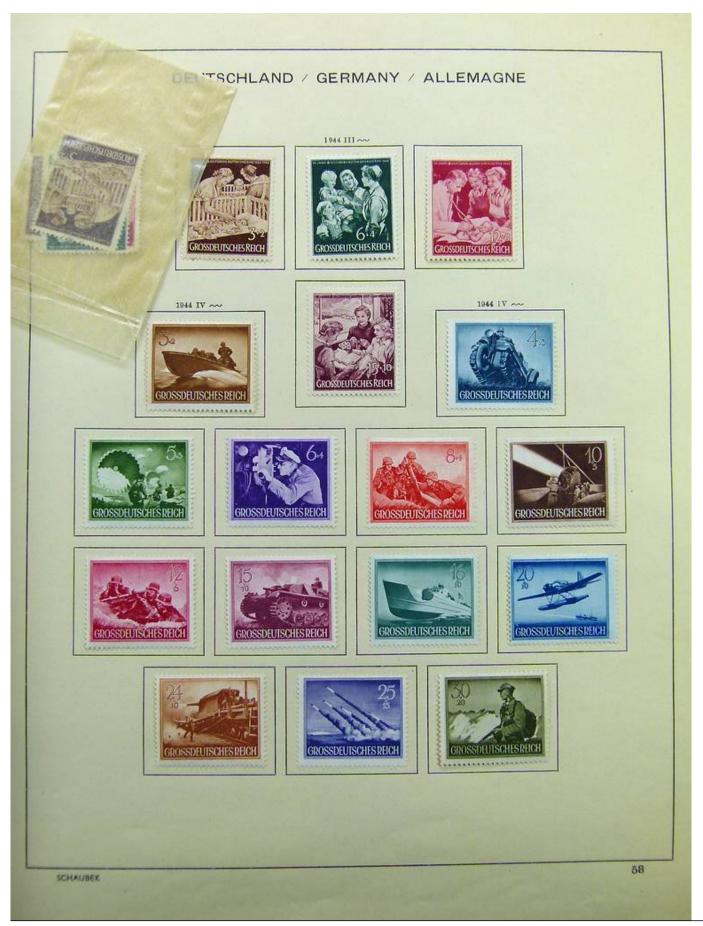

Lot nr.: L241540

Country/Type: Europe

Germany collection, on album, from 1872 Reich, to the Occupations, with MH and used stamps.

Price: 80 eur

[Go to the lot on www.sevenstamps.com ]