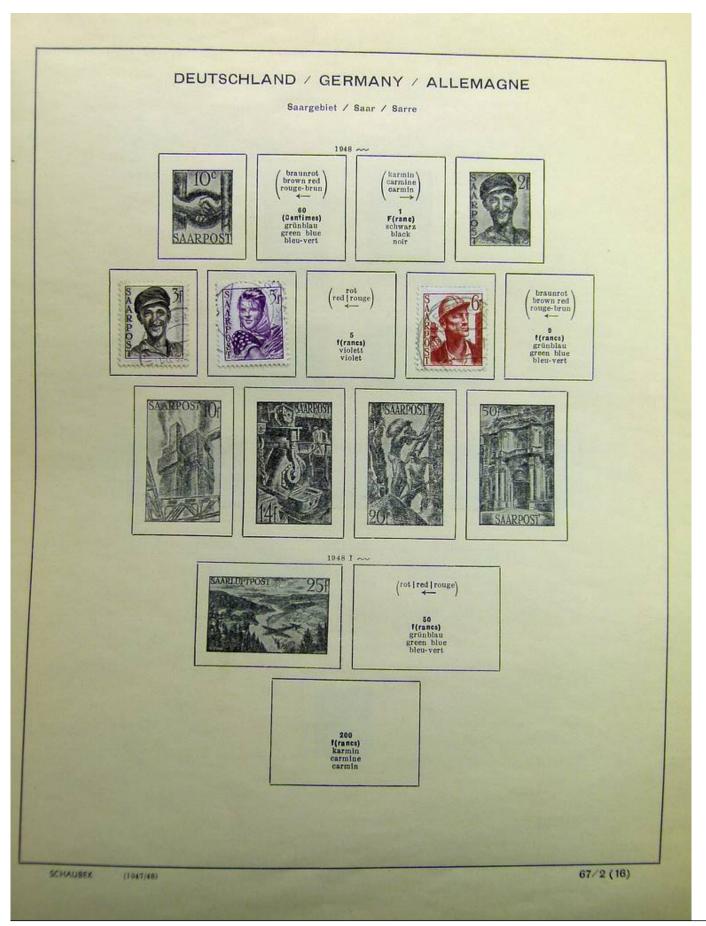

Lot nr.: L241540

Country/Type: Europe

Germany collection, on album, from 1872 Reich, to the Occupations, with MH and used stamps.

Price: 80 eur

[Go to the lot on www.sevenstamps.com ]