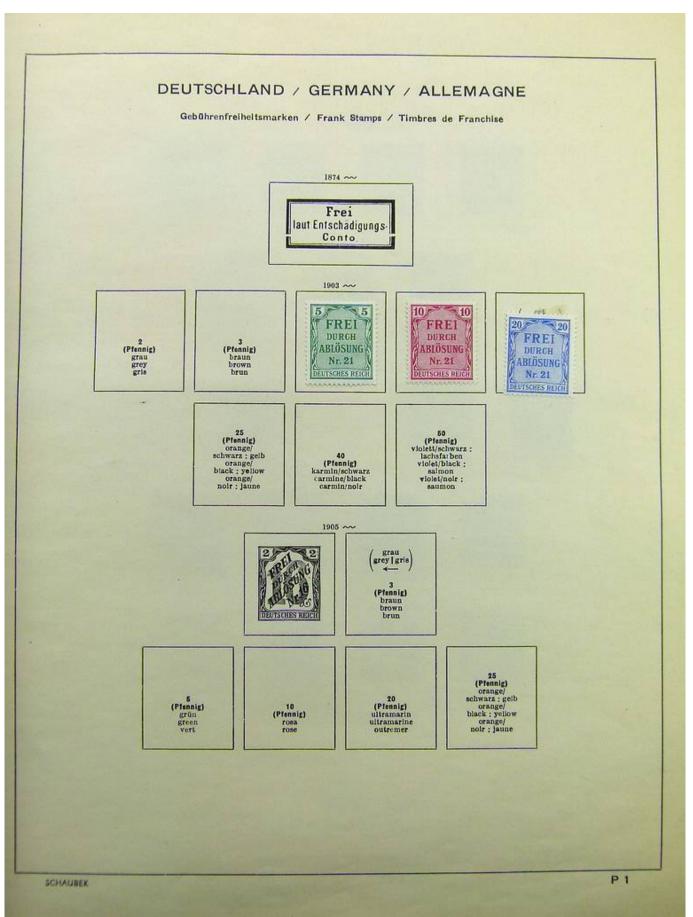

Lot nr.: L241540

Country/Type: Europe

Germany collection, on album, from 1872 Reich, to the Occupations, with MH and used stamps.

Price: 80 eur

[Go to the lot on www.sevenstamps.com ]