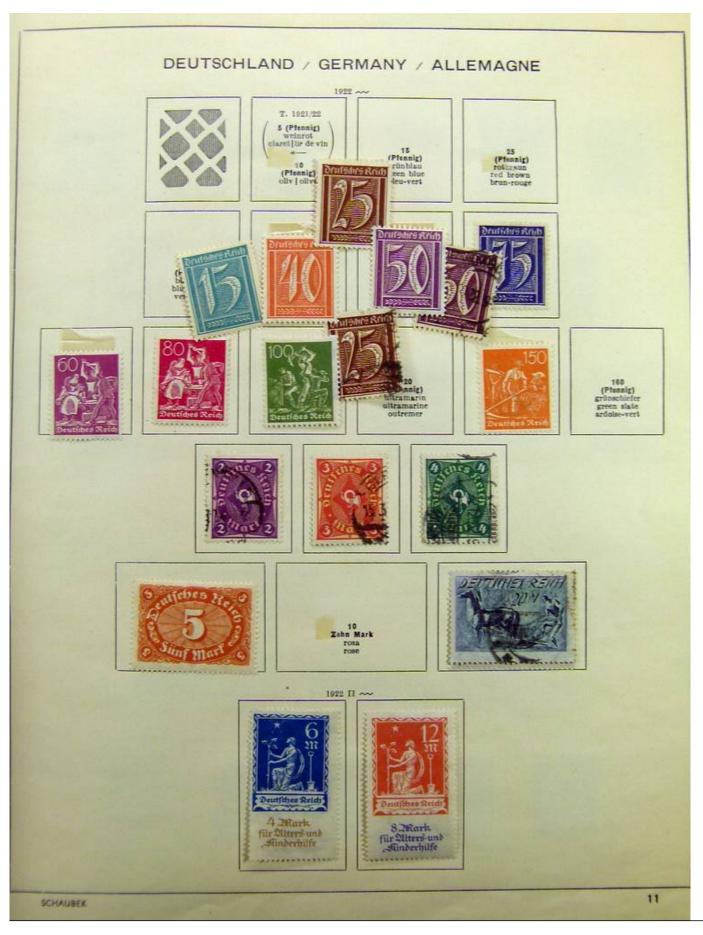

Lot nr.: L241540

Country/Type: Europe

Germany collection, on album, from 1872 Reich, to the Occupations, with MH and used stamps.

Price: 80 eur

[Go to the lot on www.sevenstamps.com ]