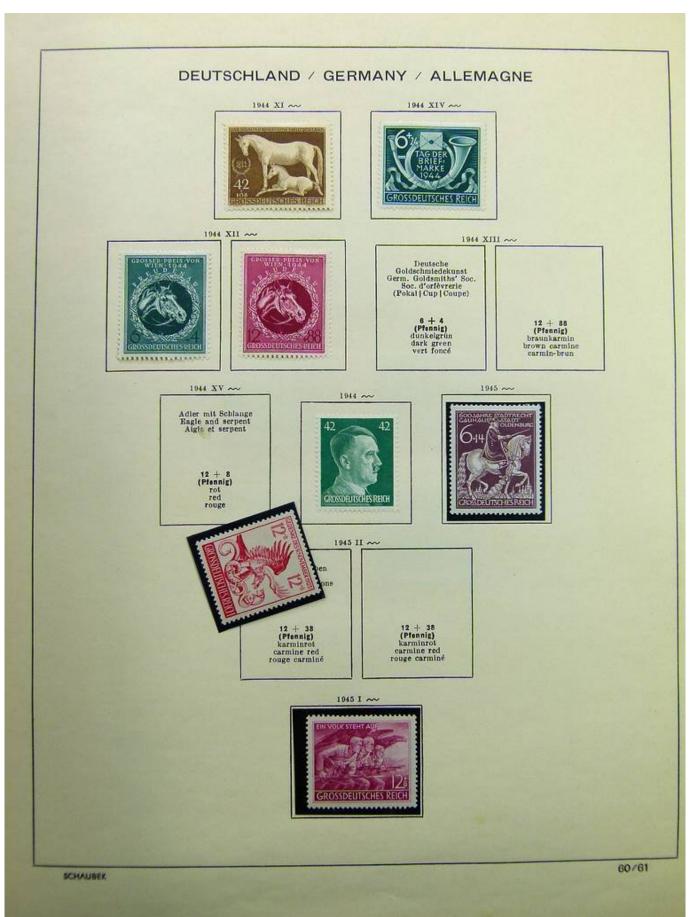

Lot nr.: L241540

Country/Type: Europe

Germany collection, on album, from 1872 Reich, to the Occupations, with MH and used stamps.

Price: 80 eur

[Go to the lot on www.sevenstamps.com ]