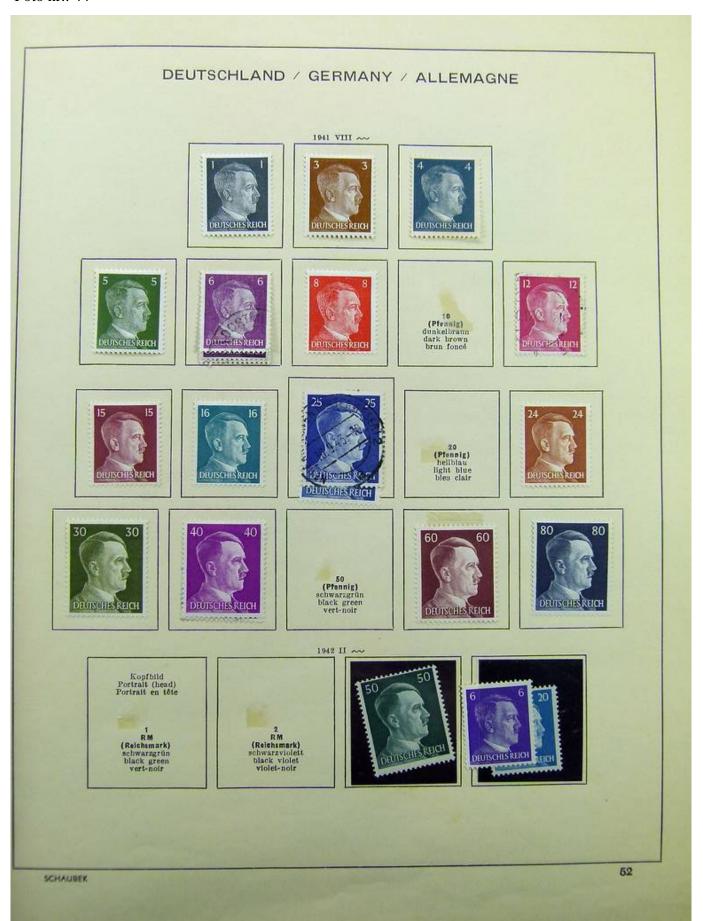

Lot nr.: L241540

Country/Type: Europe

Germany collection, on album, from 1872 Reich, to the Occupations, with MH and used stamps.

Price: 80 eur

[Go to the lot on www.sevenstamps.com ]