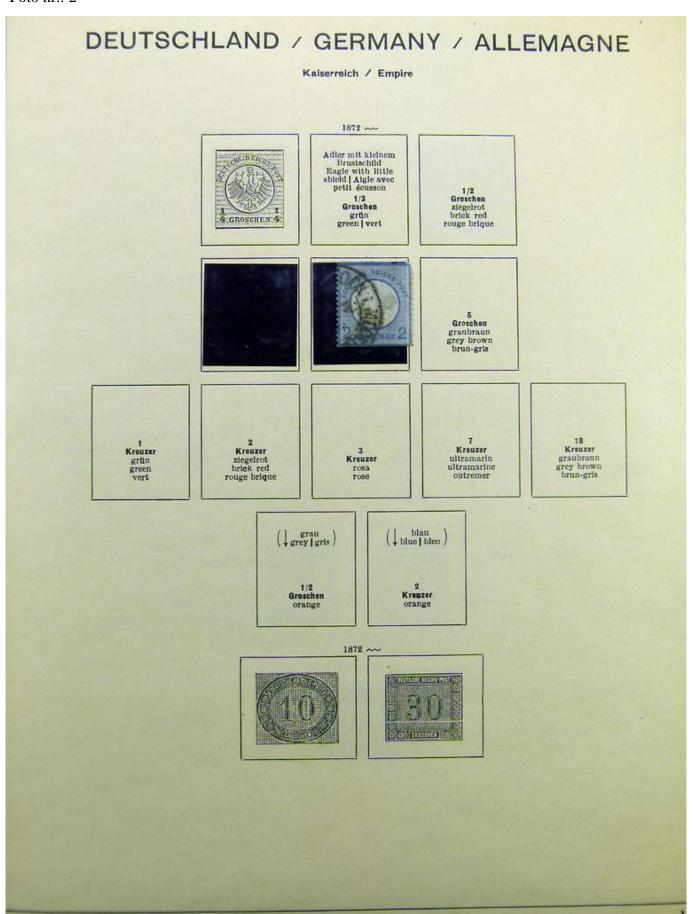

Lot nr.: L241540

Country/Type: Europe

Germany collection, on album, from 1872 Reich, to the Occupations, with MH and used stamps.

Price: 80 eur

[Go to the lot on www.sevenstamps.com ]