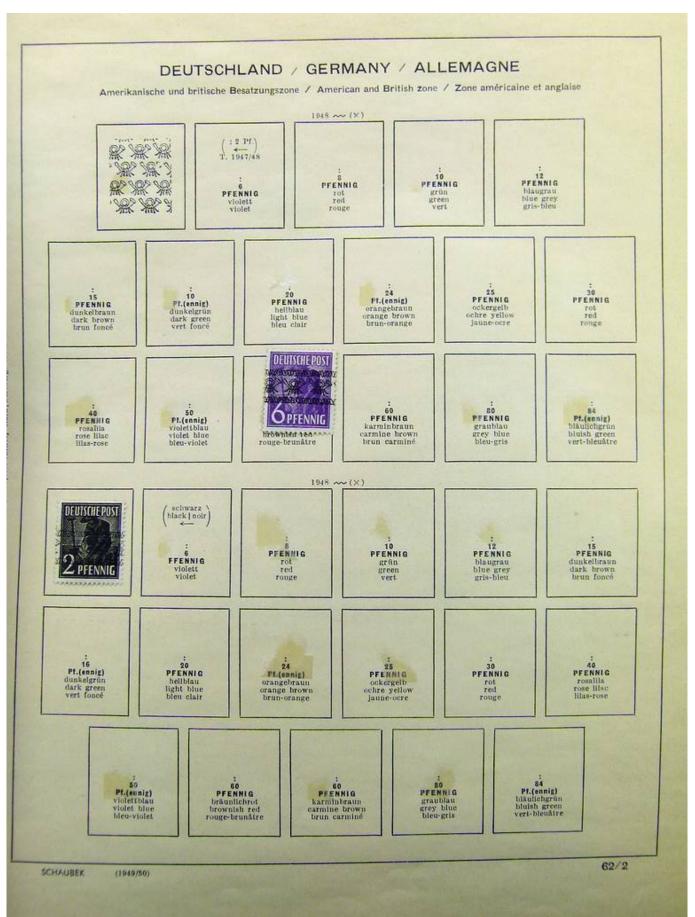

Lot nr.: L241540

Country/Type: Europe

Germany collection, on album, from 1872 Reich, to the Occupations, with MH and used stamps.

Price: 80 eur

[Go to the lot on www.sevenstamps.com ]