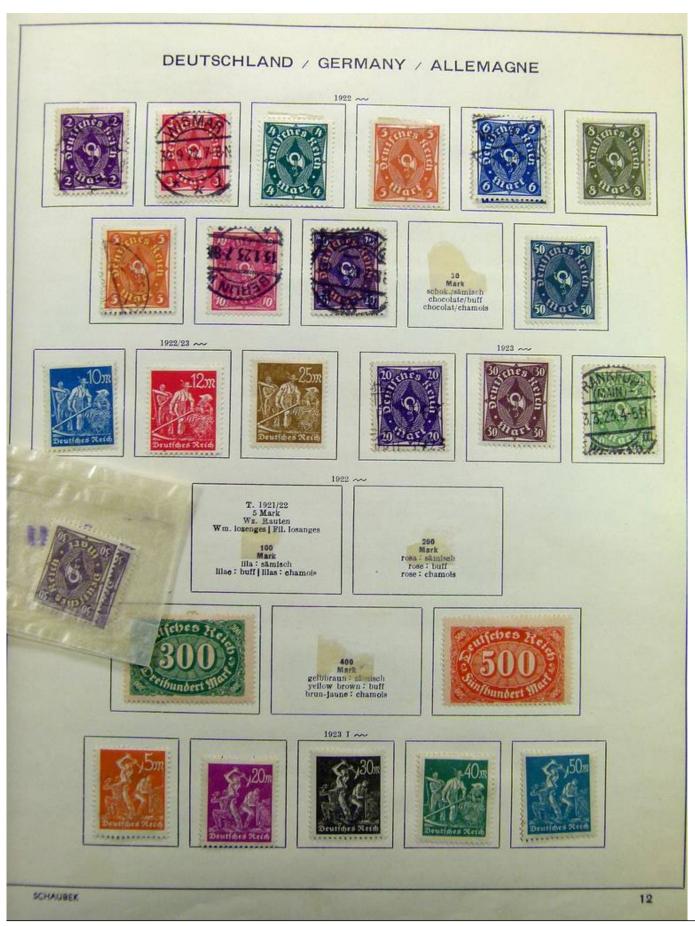

Lot nr.: L241540

Country/Type: Europe

Germany collection, on album, from 1872 Reich, to the Occupations, with MH and used stamps.

Price: 80 eur

[Go to the lot on www.sevenstamps.com ]