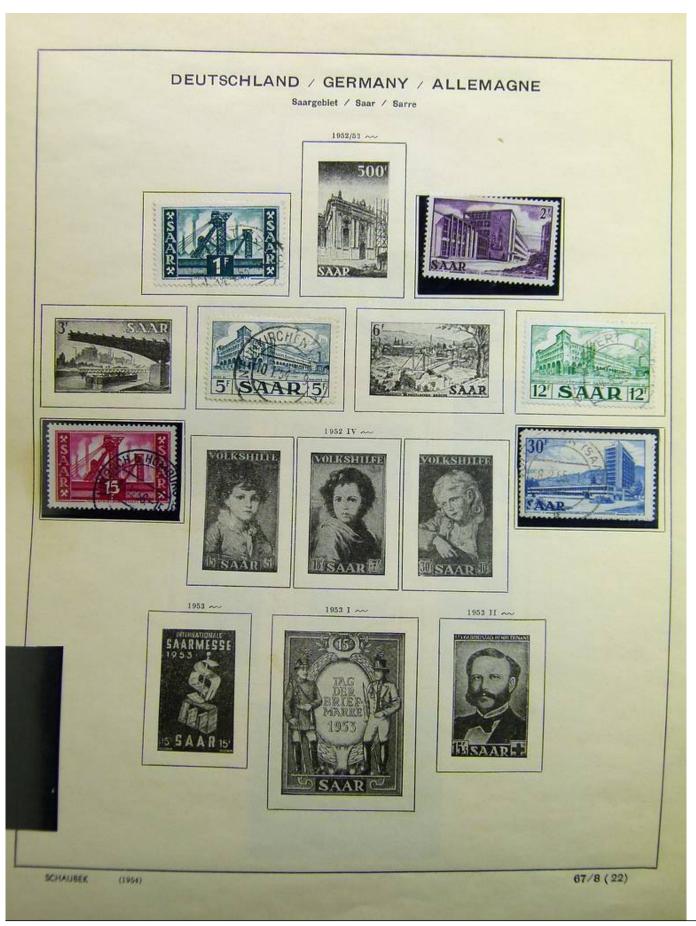

Lot nr.: L241540

Country/Type: Europe

Germany collection, on album, from 1872 Reich, to the Occupations, with MH and used stamps.

Price: 80 eur

[Go to the lot on www.sevenstamps.com ]