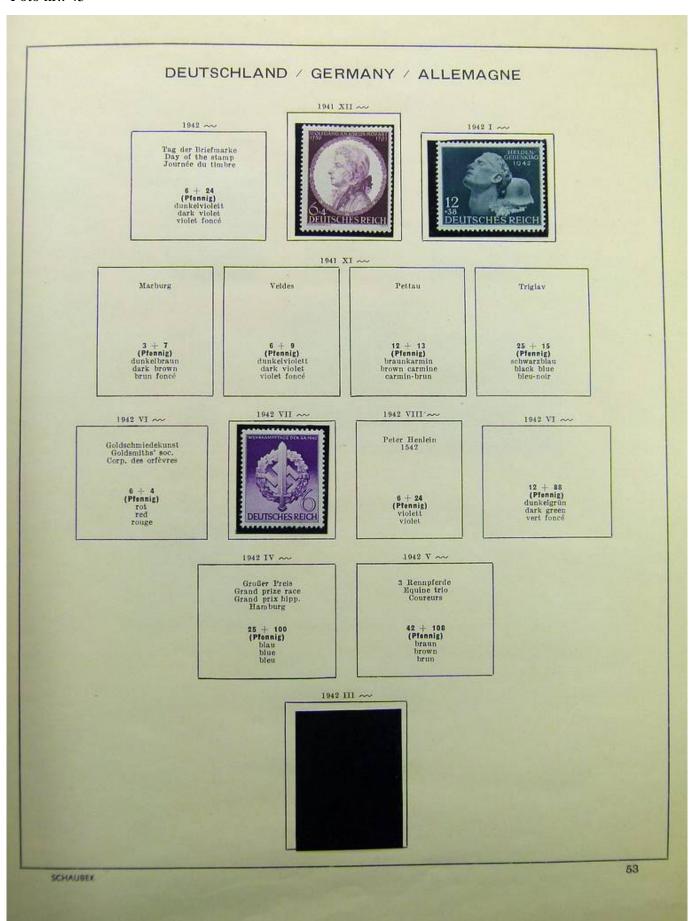

Lot nr.: L241540

Country/Type: Europe

Germany collection, on album, from 1872 Reich, to the Occupations, with MH and used stamps.

Price: 80 eur

[Go to the lot on www.sevenstamps.com ]