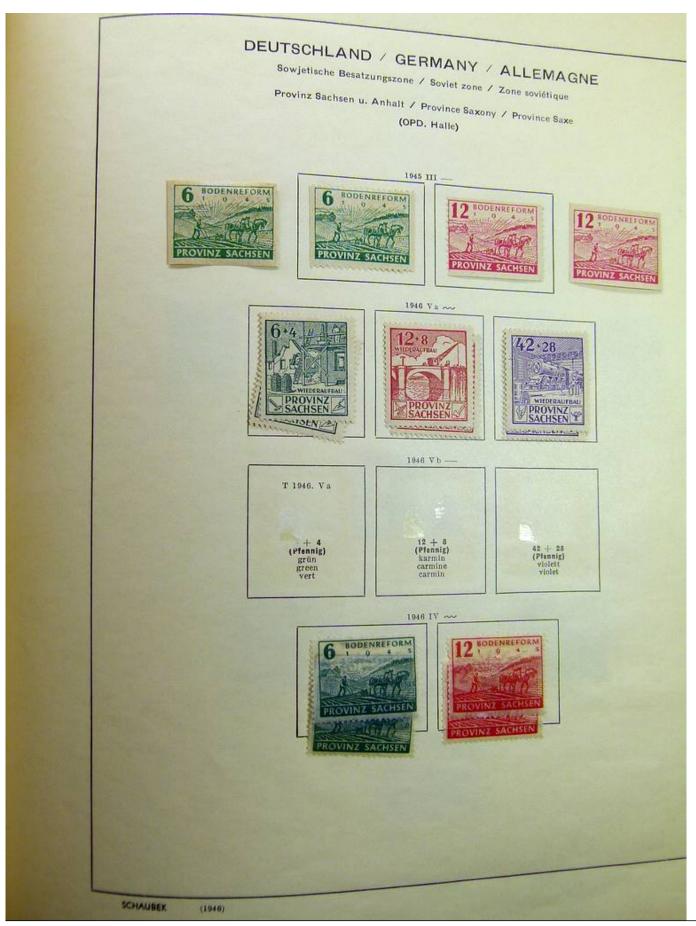

Lot nr.: L241540

Country/Type: Europe

Germany collection, on album, from 1872 Reich, to the Occupations, with MH and used stamps.

Price: 80 eur

[Go to the lot on www.sevenstamps.com ]