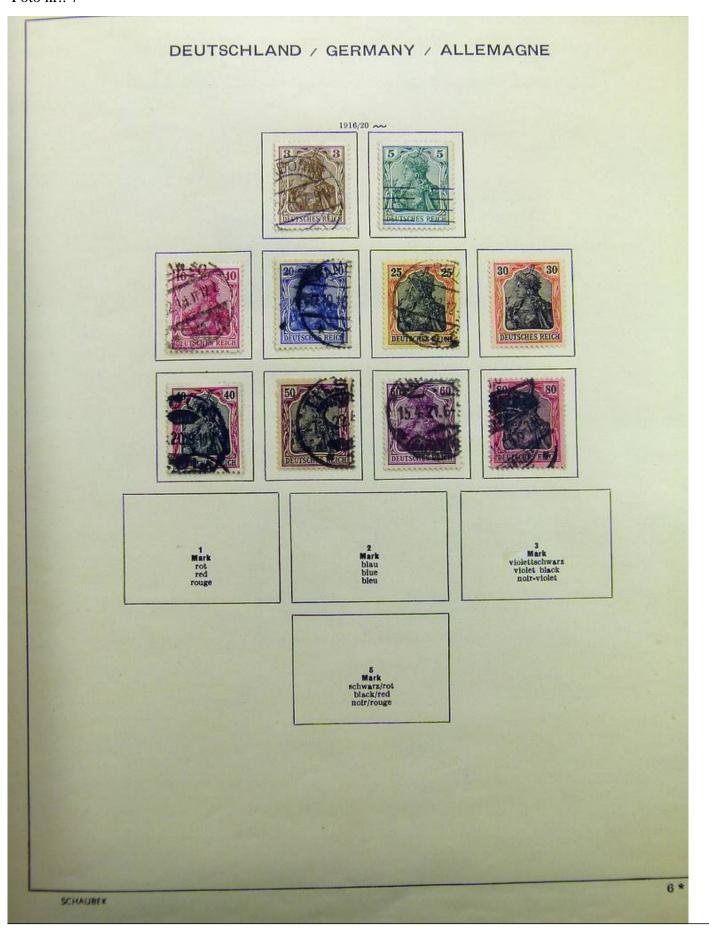

Lot nr.: L241540

Country/Type: Europe

Germany collection, on album, from 1872 Reich, to the Occupations, with MH and used stamps.

Price: 80 eur

[Go to the lot on www.sevenstamps.com ]