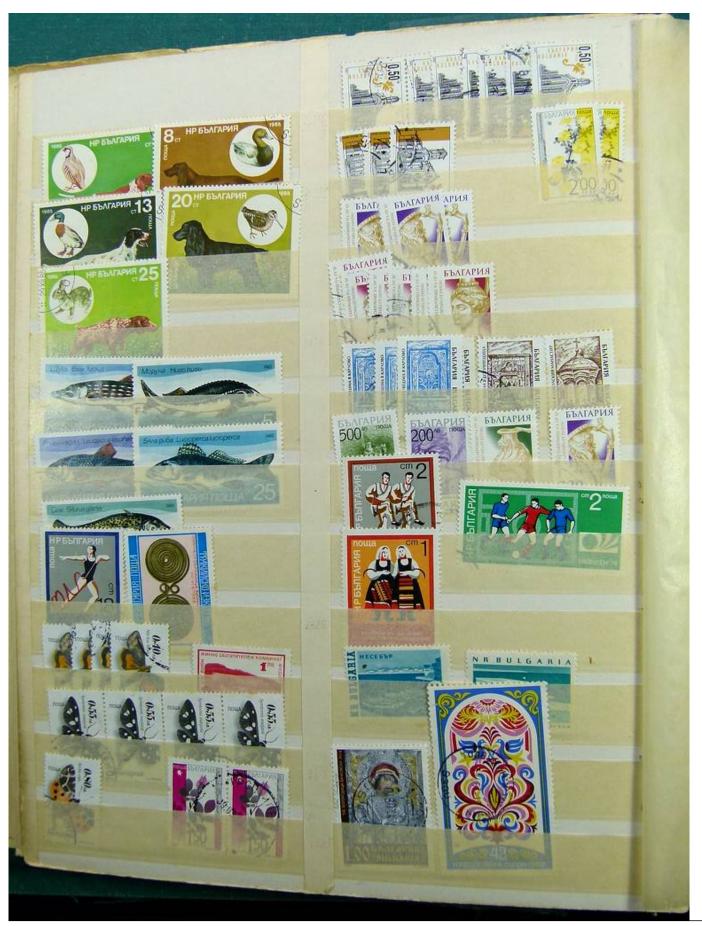

Lot nr.: L241535

Country/Type: Europe

Eastern Europe collection, on large stockbook, with used stamps.

Price: 40 eur

[Go to the lot on www.sevenstamps.com ]