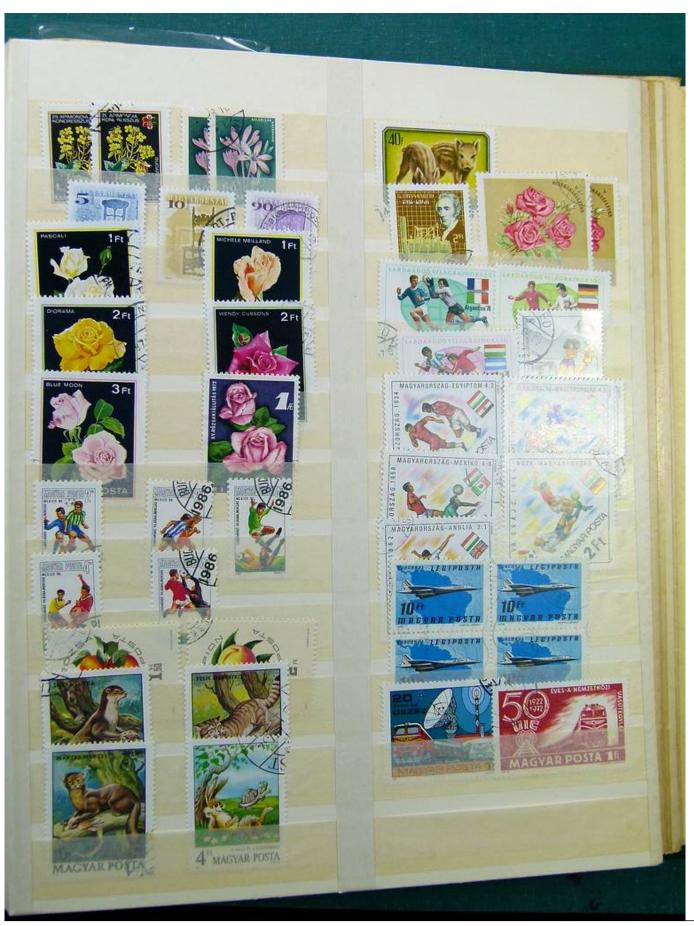

Lot nr.: L241535

Country/Type: Europe

Eastern Europe collection, on large stockbook, with used stamps.

Price: 40 eur

[Go to the lot on www.sevenstamps.com ]