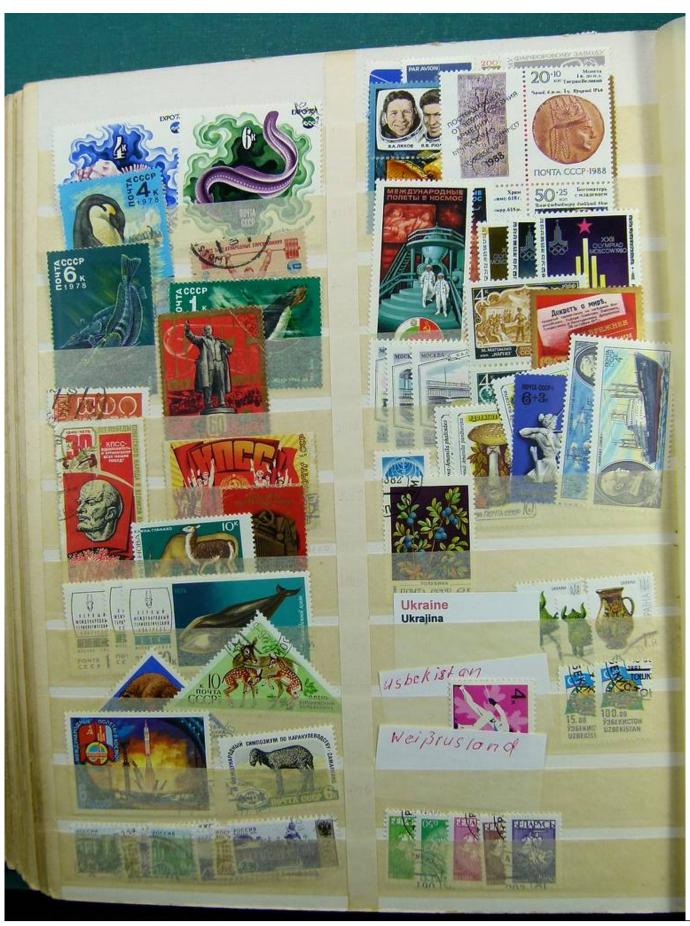

Lot nr.: L241535

Country/Type: Europe

Eastern Europe collection, on large stockbook, with used stamps.

Price: 40 eur

[Go to the lot on www.sevenstamps.com ]