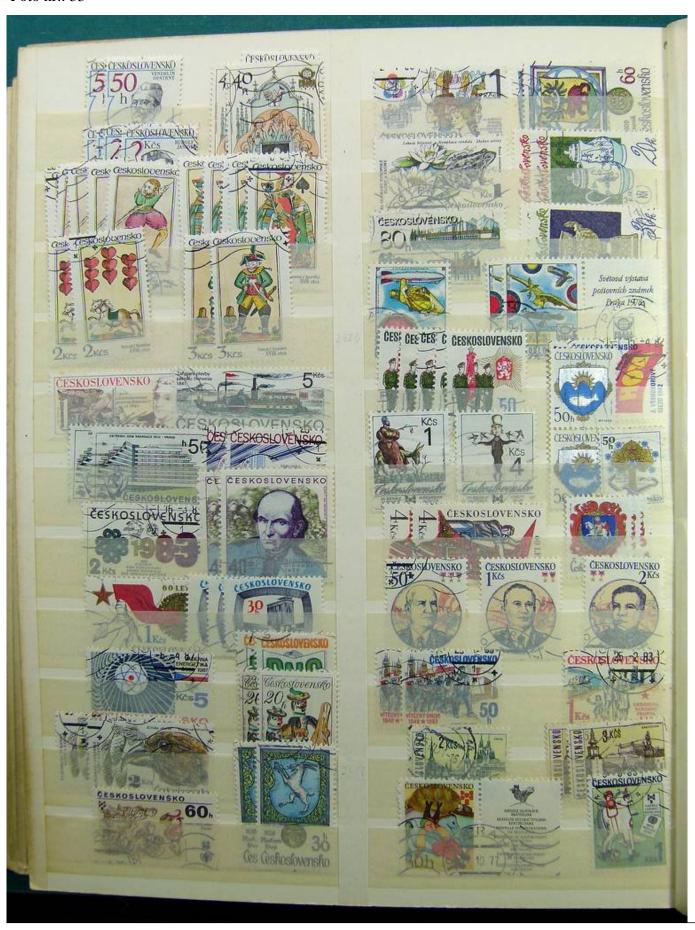

Lot nr.: L241535

Country/Type: Europe

Eastern Europe collection, on large stockbook, with used stamps.

Price: 40 eur

[Go to the lot on www.sevenstamps.com ]