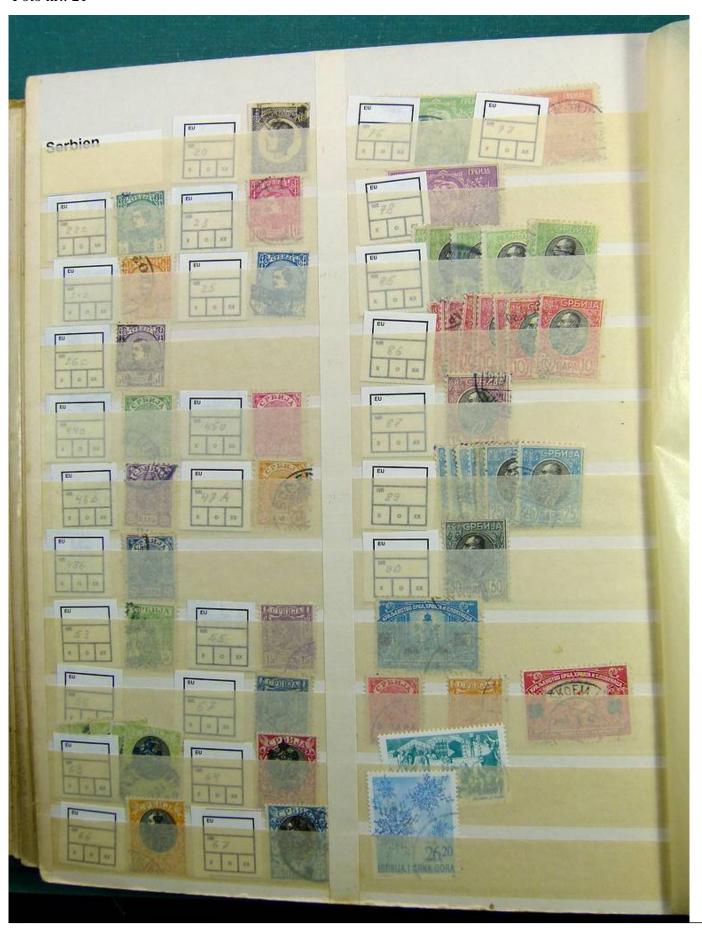

Lot nr.: L241535

Country/Type: Europe

Eastern Europe collection, on large stockbook, with used stamps.

Price: 40 eur

[Go to the lot on www.sevenstamps.com ]