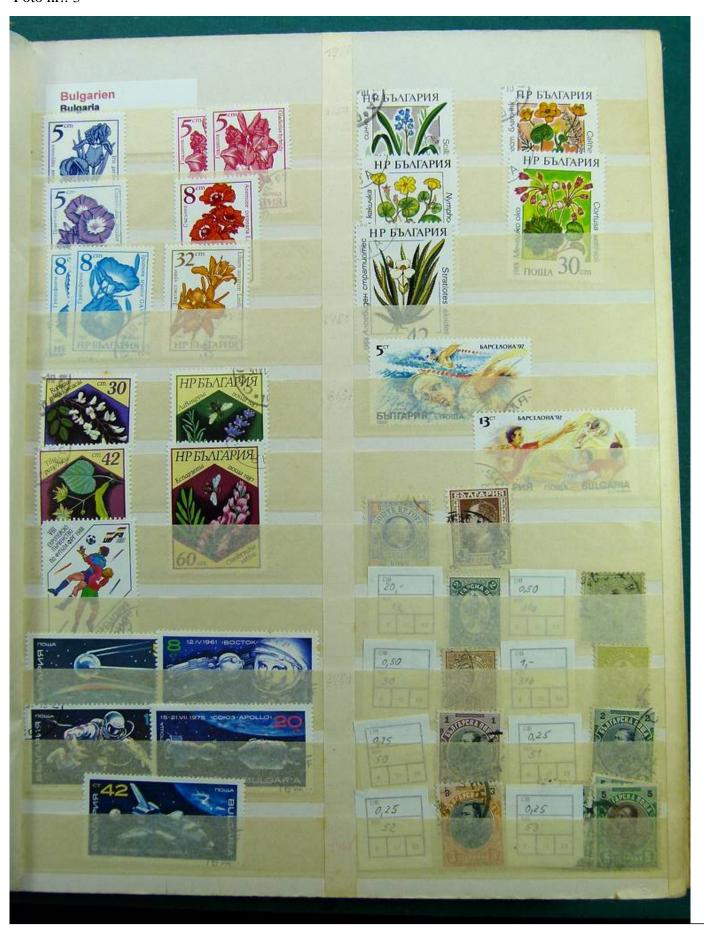

Lot nr.: L241535

Country/Type: Europe

Eastern Europe collection, on large stockbook, with used stamps.

Price: 40 eur

[Go to the lot on www.sevenstamps.com ]