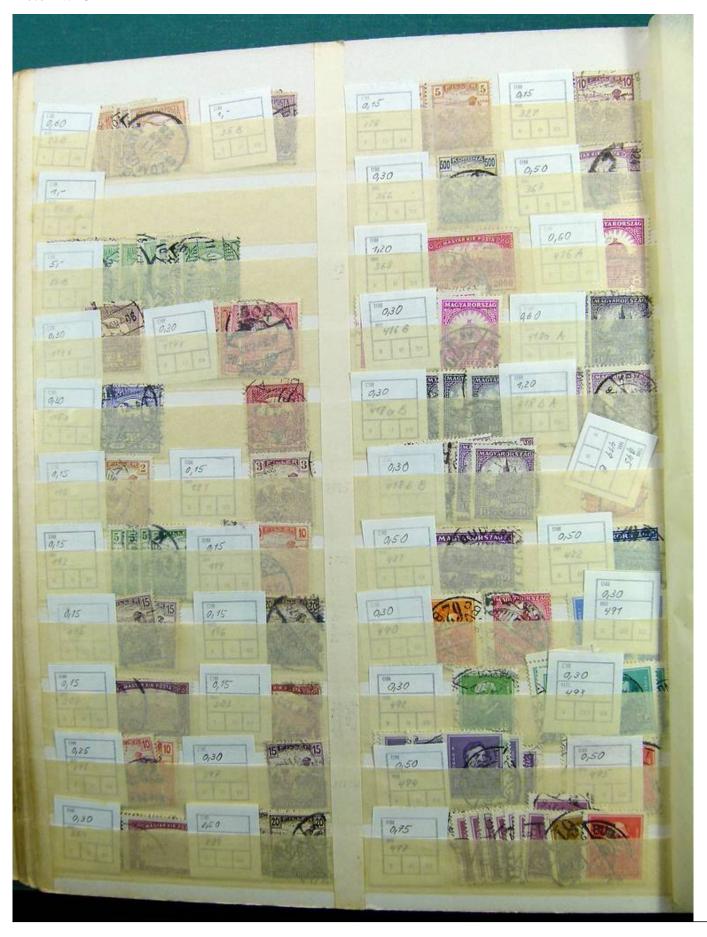

Lot nr.: L241535

Country/Type: Europe

Eastern Europe collection, on large stockbook, with used stamps.

Price: 40 eur

[Go to the lot on www.sevenstamps.com ]