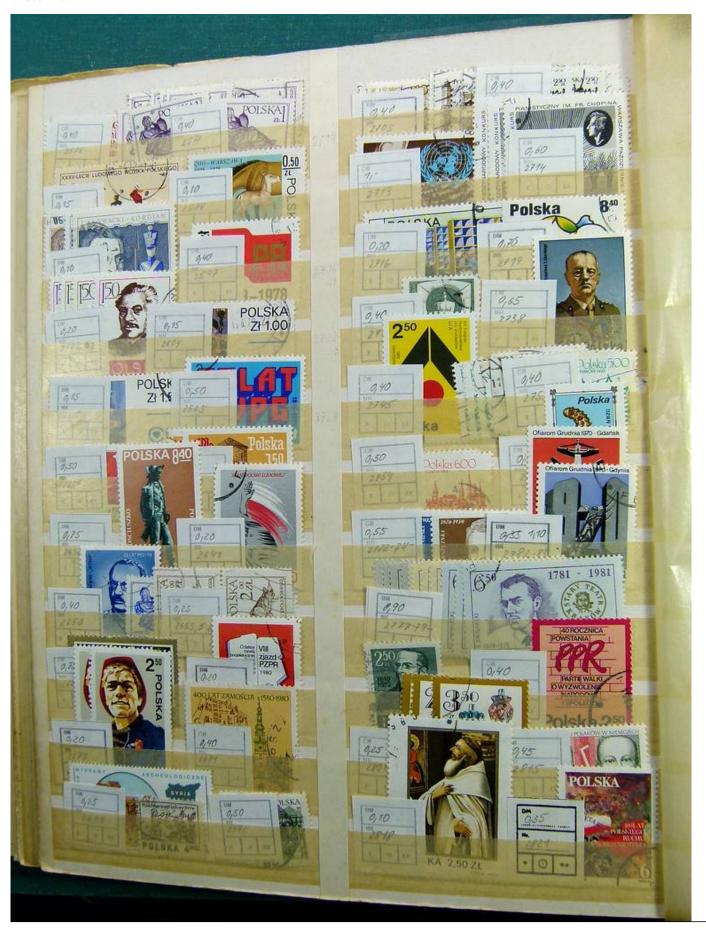

Lot nr.: L241535

Country/Type: Europe

Eastern Europe collection, on large stockbook, with used stamps.

Price: 40 eur

[Go to the lot on www.sevenstamps.com ]