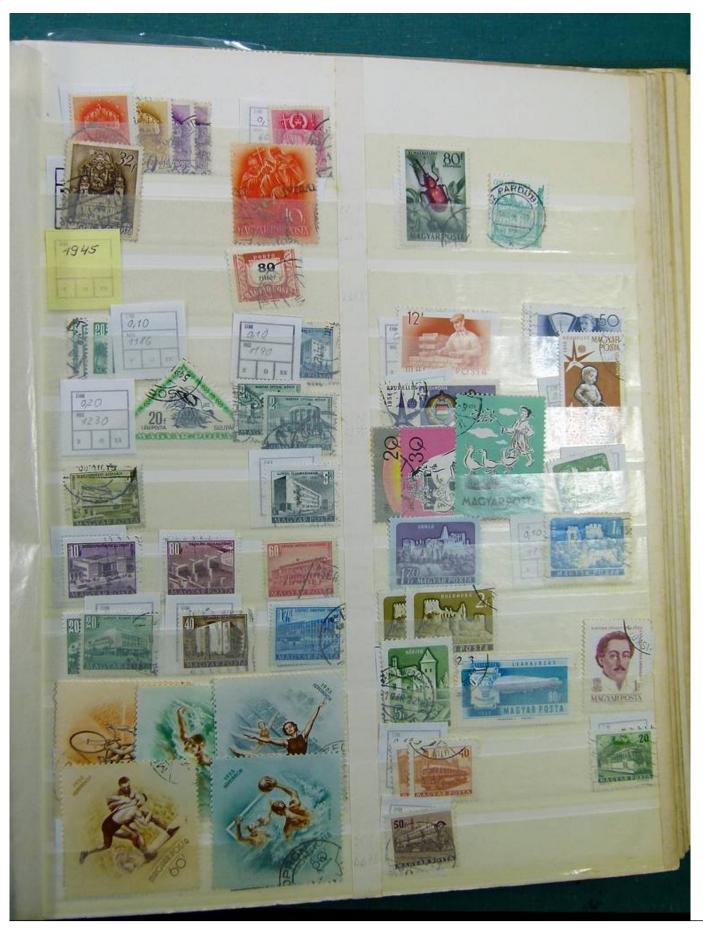

Lot nr.: L241535

Country/Type: Europe

Eastern Europe collection, on large stockbook, with used stamps.

Price: 40 eur

[Go to the lot on www.sevenstamps.com ]