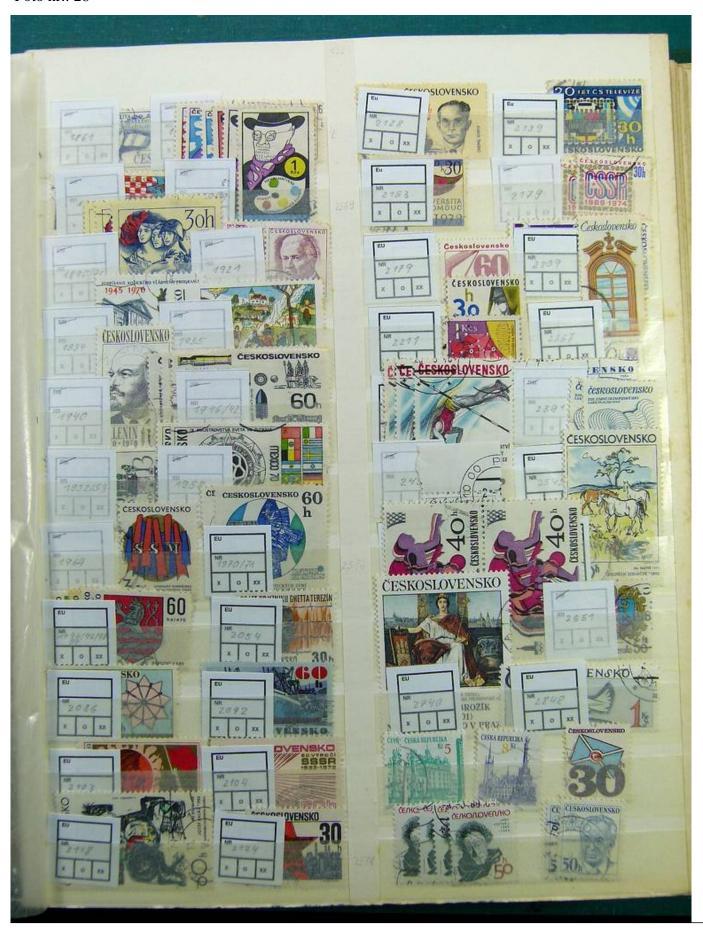

Lot nr.: L241535

Country/Type: Europe

Eastern Europe collection, on large stockbook, with used stamps.

Price: 40 eur

[Go to the lot on www.sevenstamps.com ]