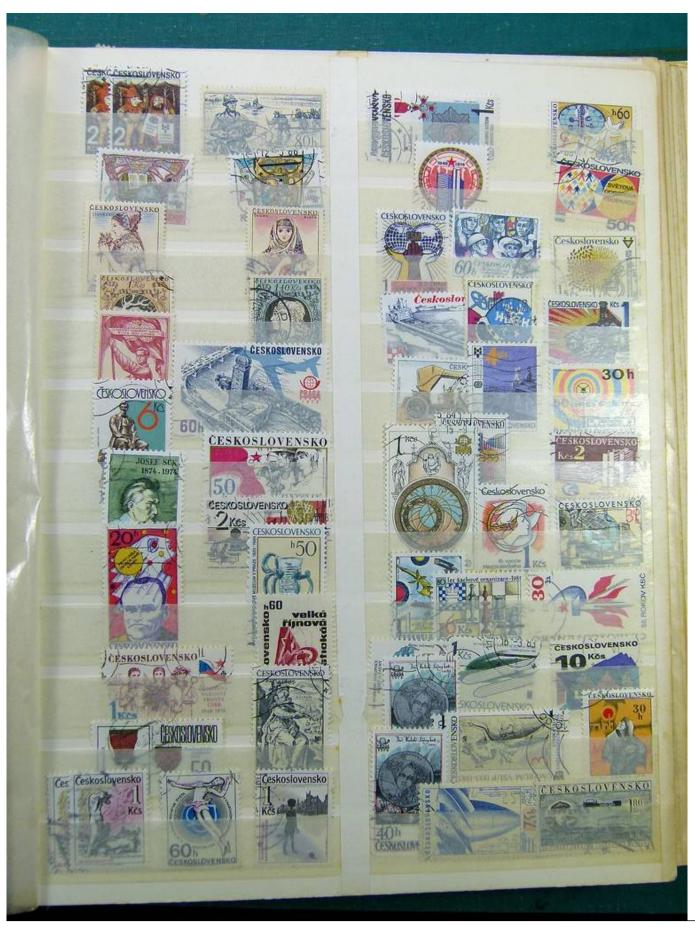

Lot nr.: L241535

Country/Type: Europe

Eastern Europe collection, on large stockbook, with used stamps.

Price: 40 eur

[Go to the lot on www.sevenstamps.com ]