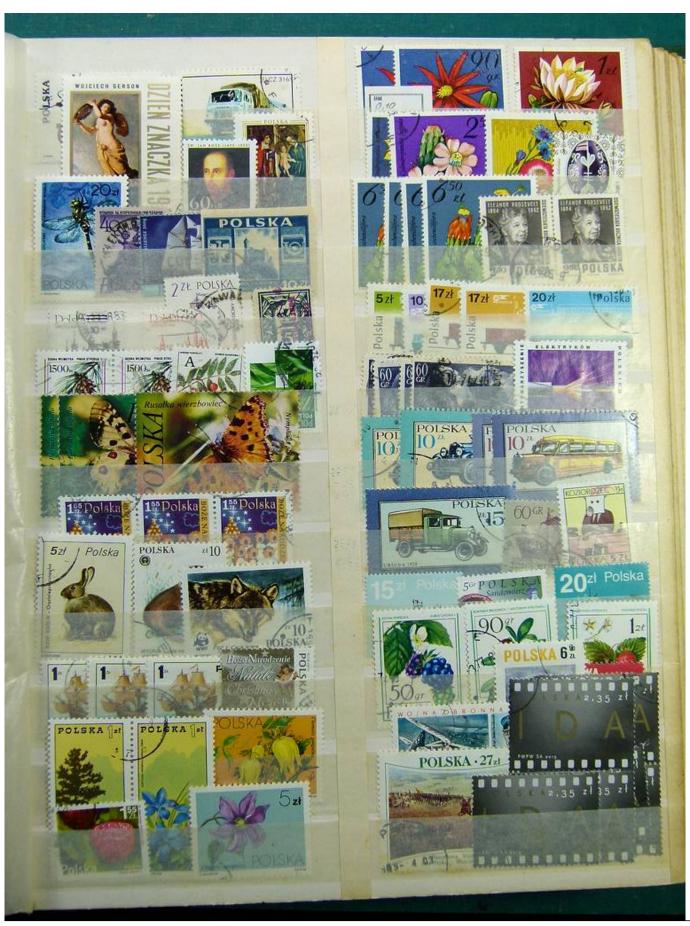

Lot nr.: L241535

Country/Type: Europe

Eastern Europe collection, on large stockbook, with used stamps.

Price: 40 eur

[Go to the lot on www.sevenstamps.com ]