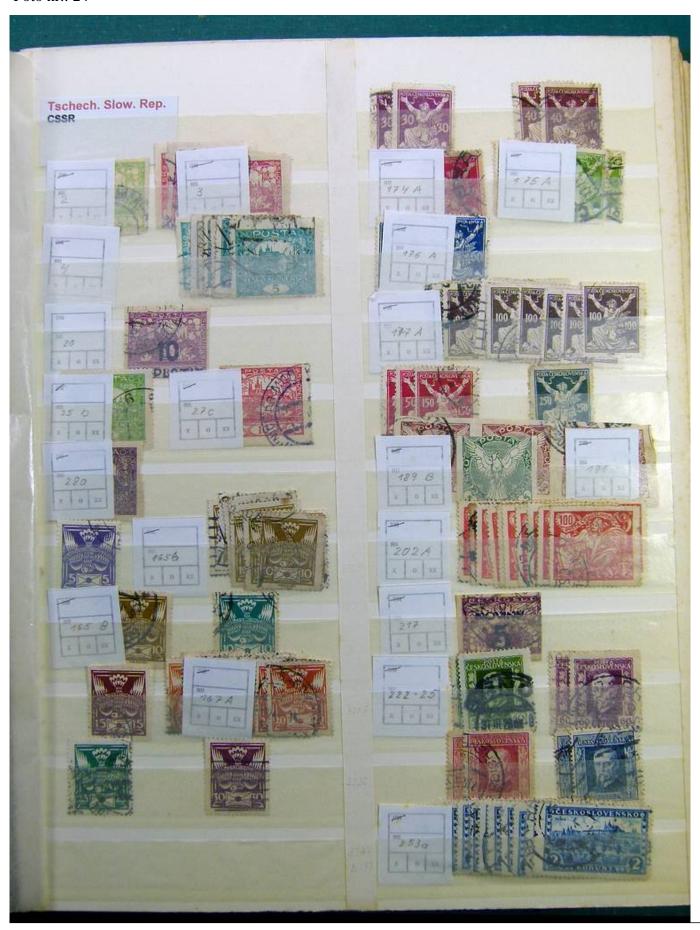

Lot nr.: L241535

Country/Type: Europe

Eastern Europe collection, on large stockbook, with used stamps.

Price: 40 eur

[Go to the lot on www.sevenstamps.com ]