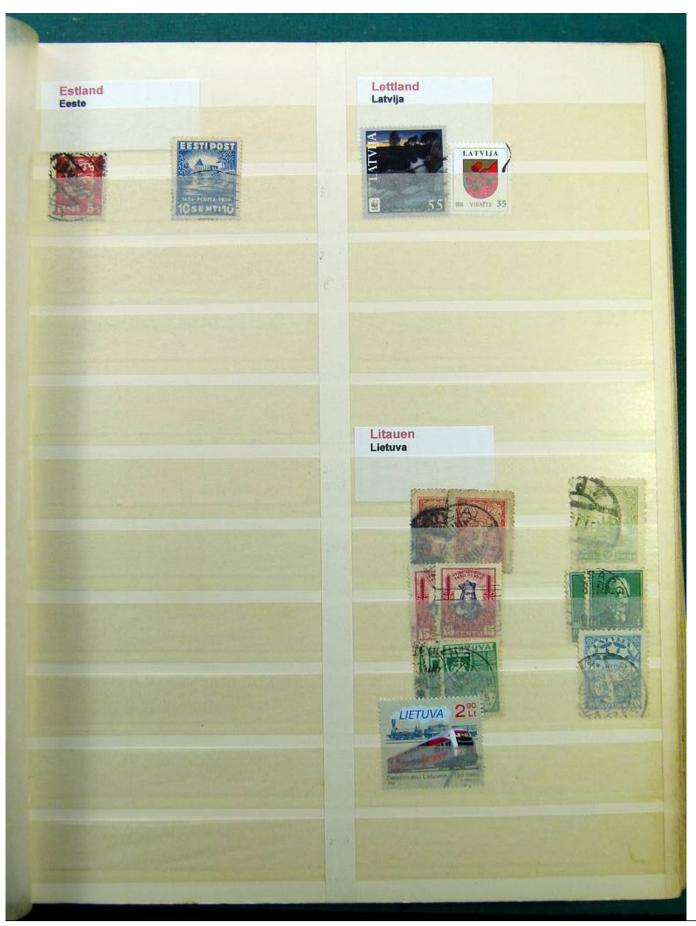

Lot nr.: L241535

Country/Type: Europe

Eastern Europe collection, on large stockbook, with used stamps.

Price: 40 eur

[Go to the lot on www.sevenstamps.com ]