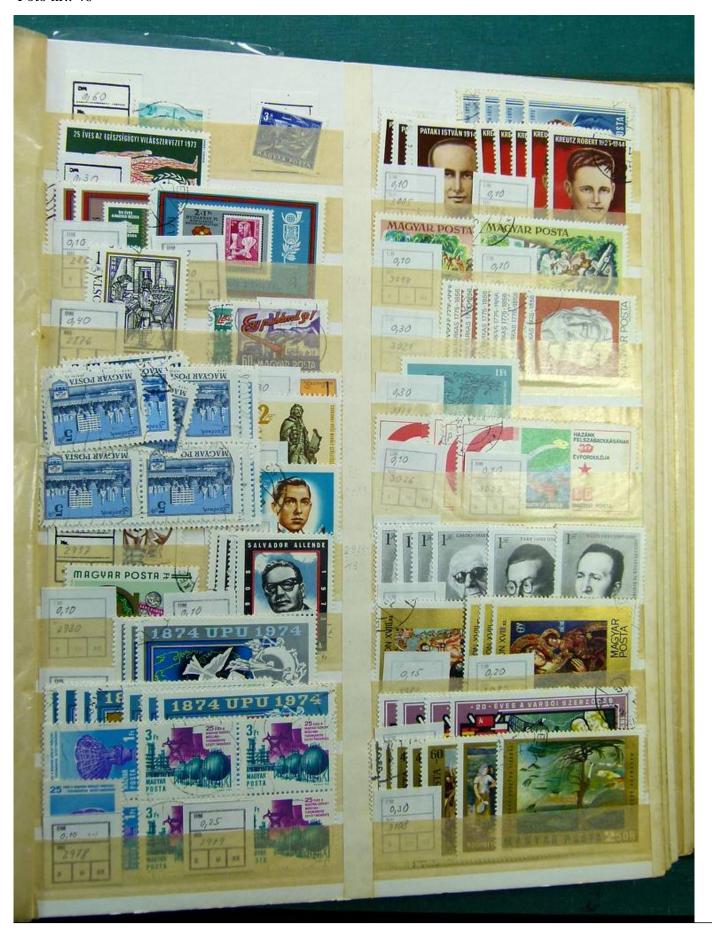

Lot nr.: L241535

Country/Type: Europe

Eastern Europe collection, on large stockbook, with used stamps.

Price: 40 eur

[Go to the lot on www.sevenstamps.com ]