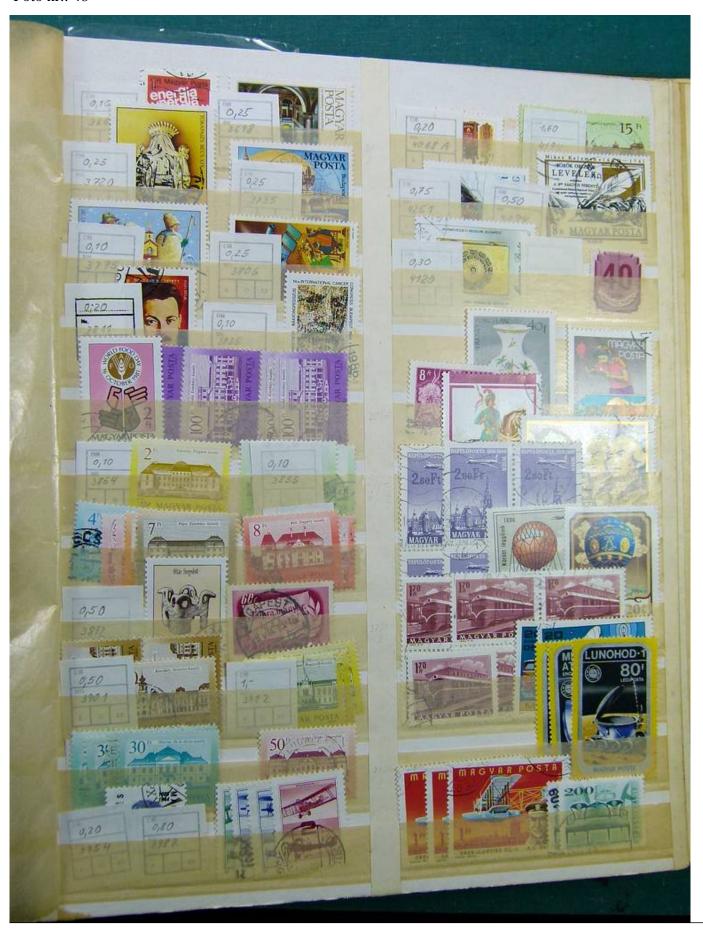

Lot nr.: L241535

Country/Type: Europe

Eastern Europe collection, on large stockbook, with used stamps.

Price: 40 eur

[Go to the lot on www.sevenstamps.com ]