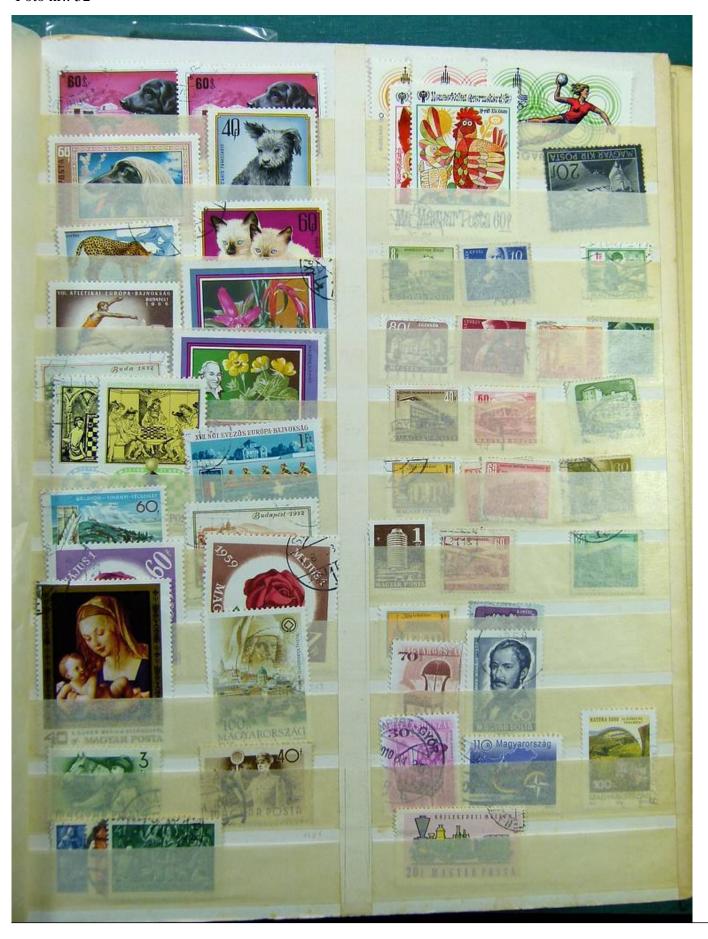

Lot nr.: L241535

Country/Type: Europe

Eastern Europe collection, on large stockbook, with used stamps.

Price: 40 eur

[Go to the lot on www.sevenstamps.com ]