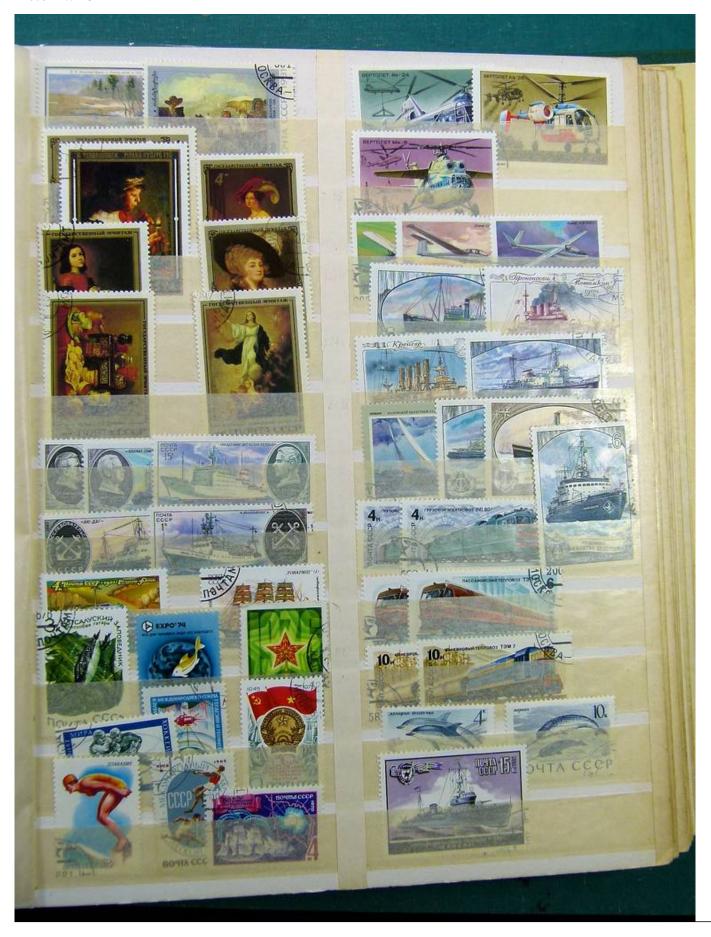

Lot nr.: L241535

Country/Type: Europe

Eastern Europe collection, on large stockbook, with used stamps.

Price: 40 eur

[Go to the lot on www.sevenstamps.com ]