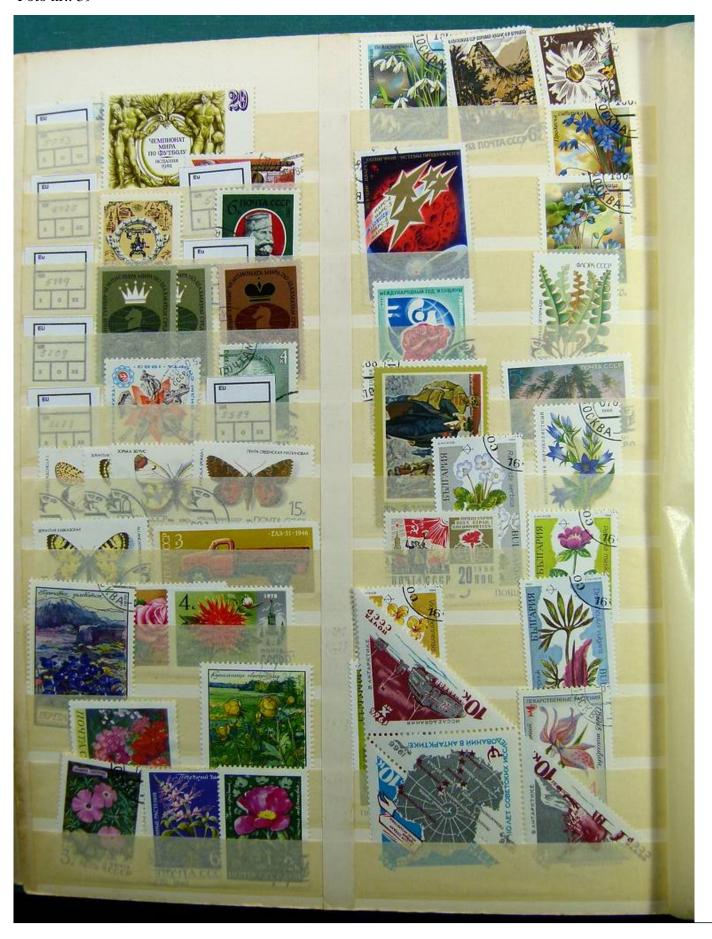

Lot nr.: L241535

Country/Type: Europe

Eastern Europe collection, on large stockbook, with used stamps.

Price: 40 eur

[Go to the lot on www.sevenstamps.com ]