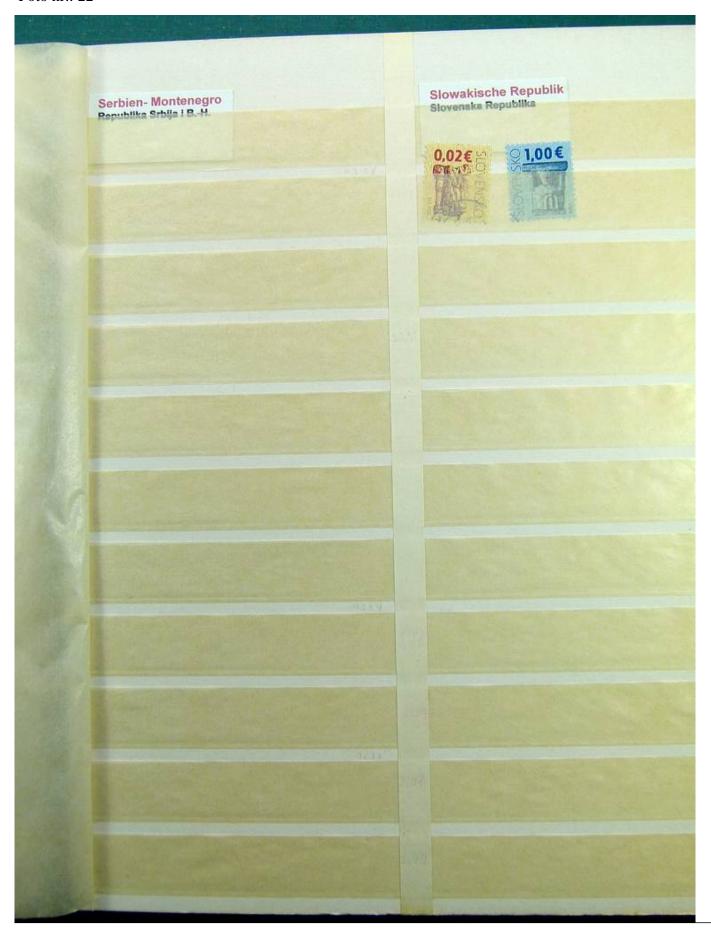

Lot nr.: L241535

Country/Type: Europe

Eastern Europe collection, on large stockbook, with used stamps.

Price: 40 eur

[Go to the lot on www.sevenstamps.com ]