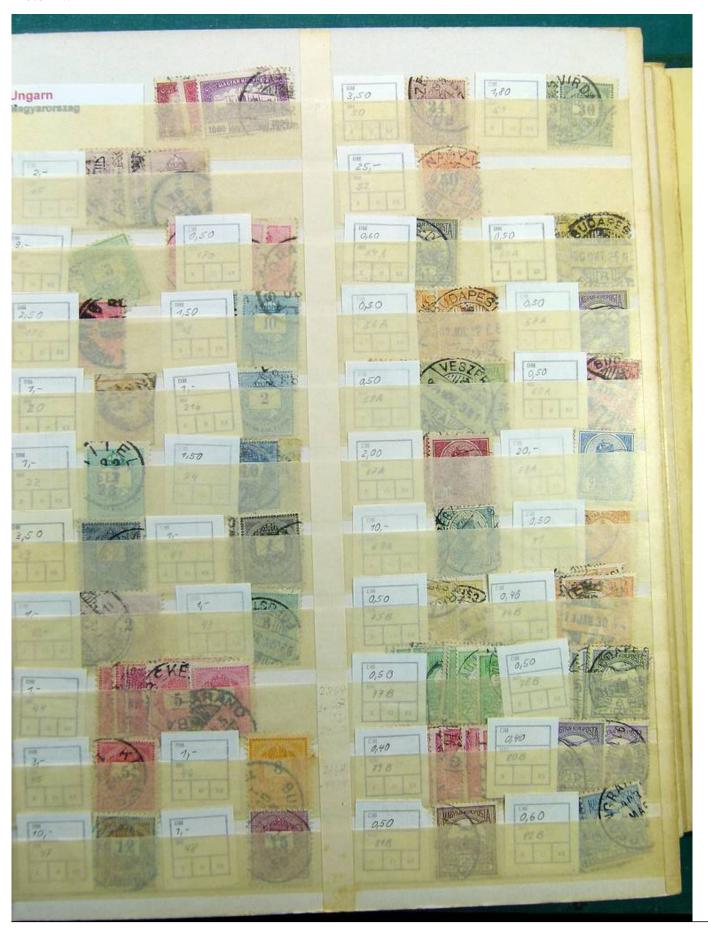

Lot nr.: L241535

Country/Type: Europe

Eastern Europe collection, on large stockbook, with used stamps.

Price: 40 eur

[Go to the lot on www.sevenstamps.com ]