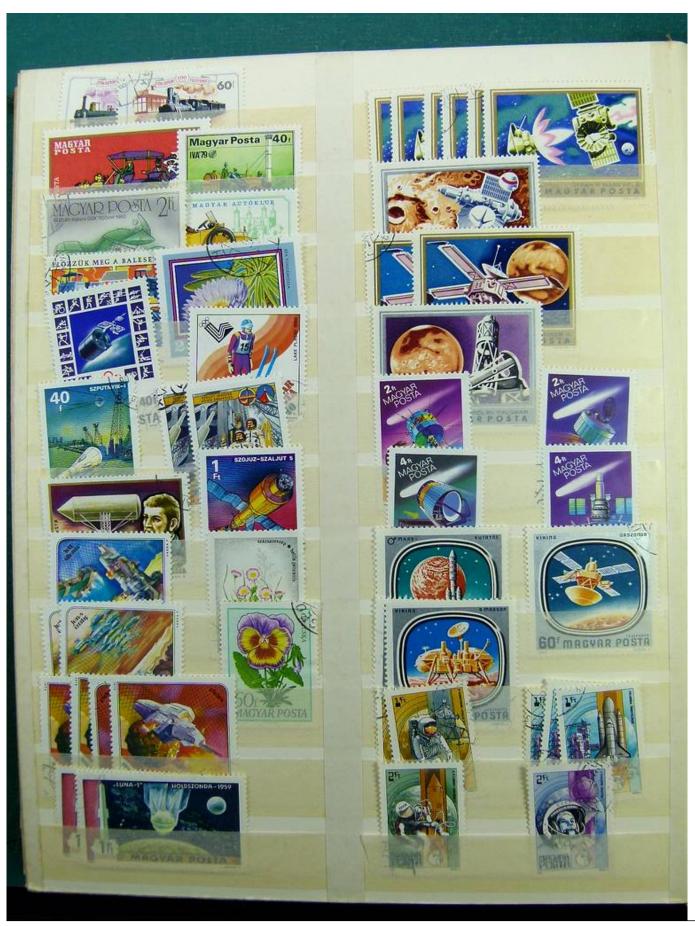

Lot nr.: L241535

Country/Type: Europe

Eastern Europe collection, on large stockbook, with used stamps.

Price: 40 eur

[Go to the lot on www.sevenstamps.com ]