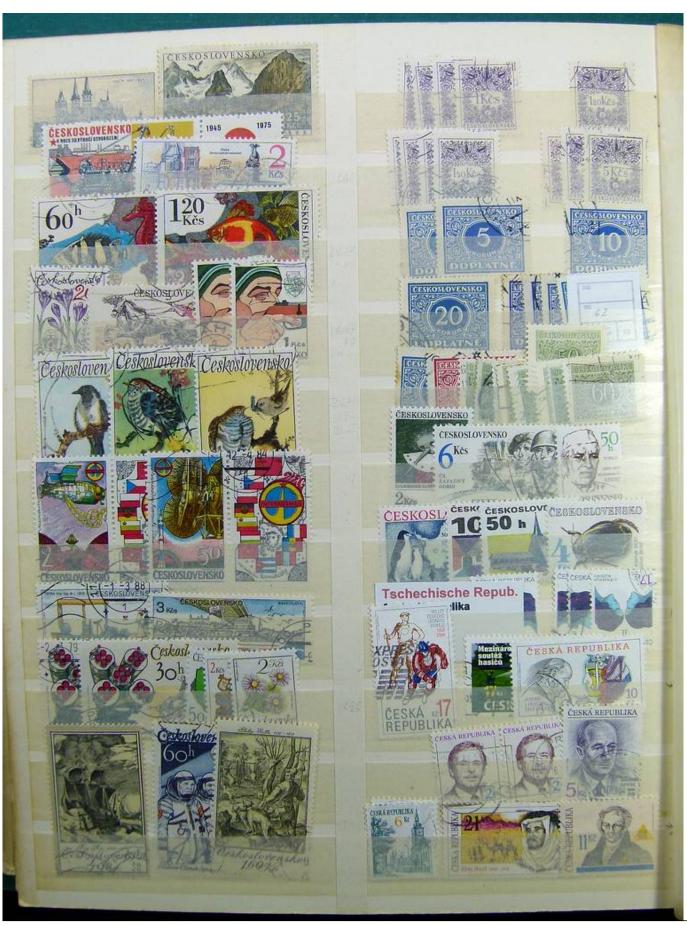

Lot nr.: L241535

Country/Type: Europe

Eastern Europe collection, on large stockbook, with used stamps.

Price: 40 eur

[Go to the lot on www.sevenstamps.com ]