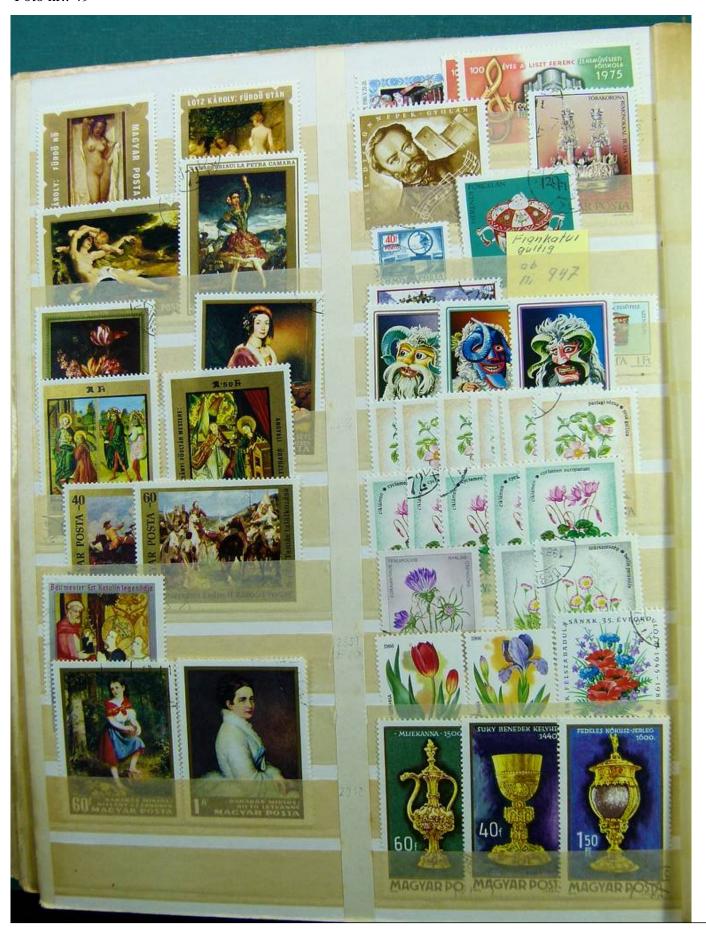

Lot nr.: L241535

Country/Type: Europe

Eastern Europe collection, on large stockbook, with used stamps.

Price: 40 eur

[Go to the lot on www.sevenstamps.com ]