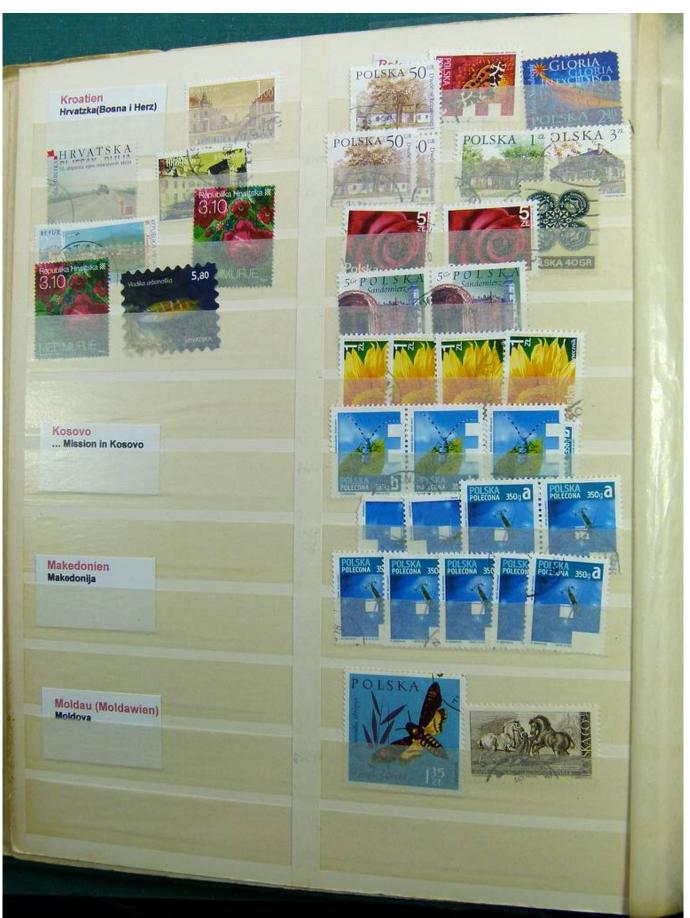

Lot nr.: L241535

Country/Type: Europe

Eastern Europe collection, on large stockbook, with used stamps.

Price: 40 eur

[Go to the lot on www.sevenstamps.com ]