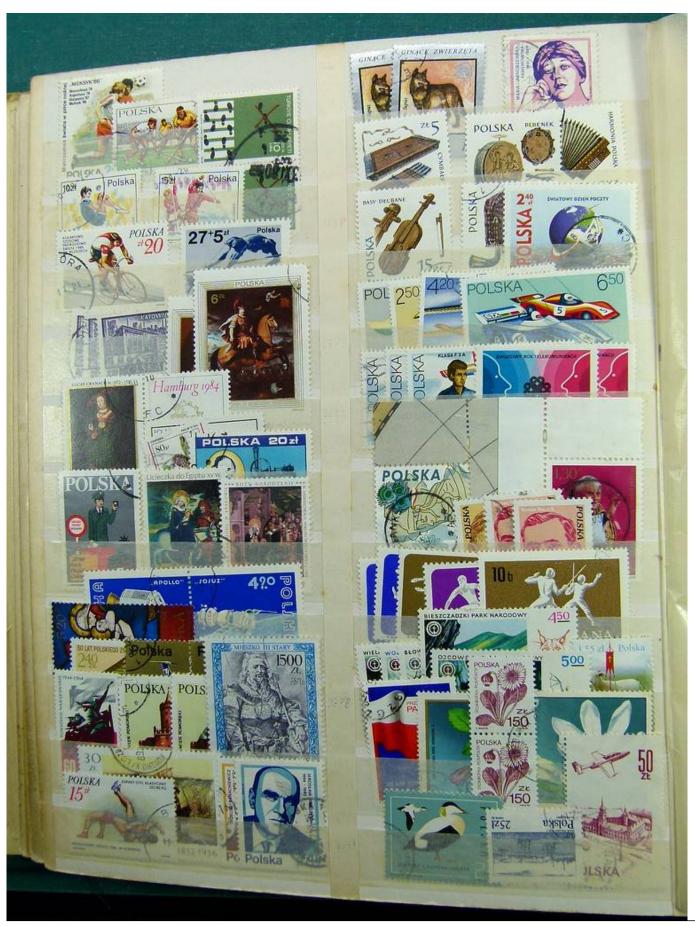

Lot nr.: L241535

Country/Type: Europe

Eastern Europe collection, on large stockbook, with used stamps.

Price: 40 eur

[Go to the lot on www.sevenstamps.com ]