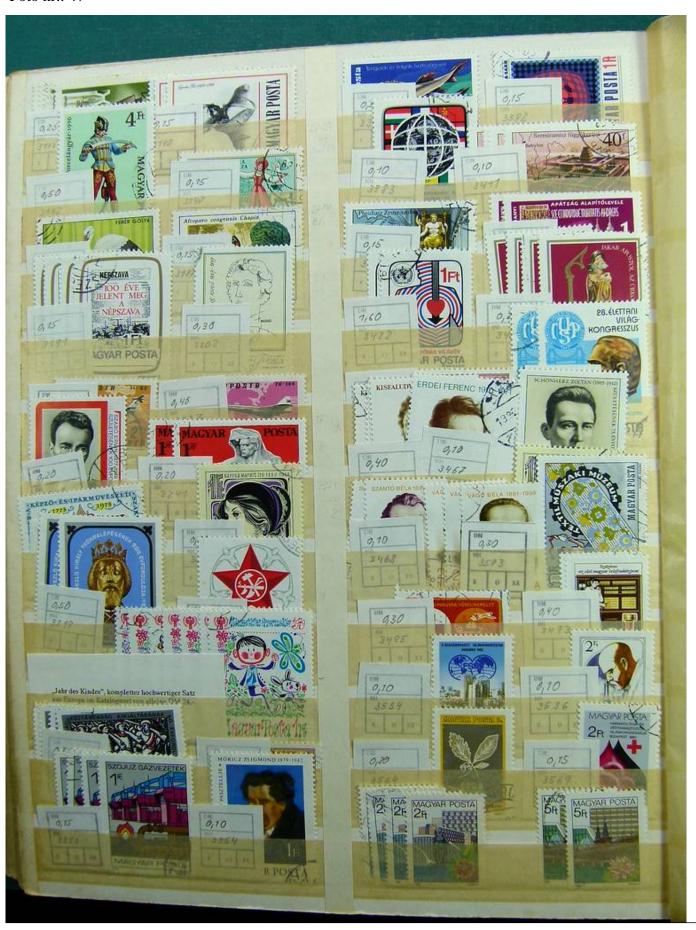

Lot nr.: L241535

Country/Type: Europe

Eastern Europe collection, on large stockbook, with used stamps.

Price: 40 eur

[Go to the lot on www.sevenstamps.com ]