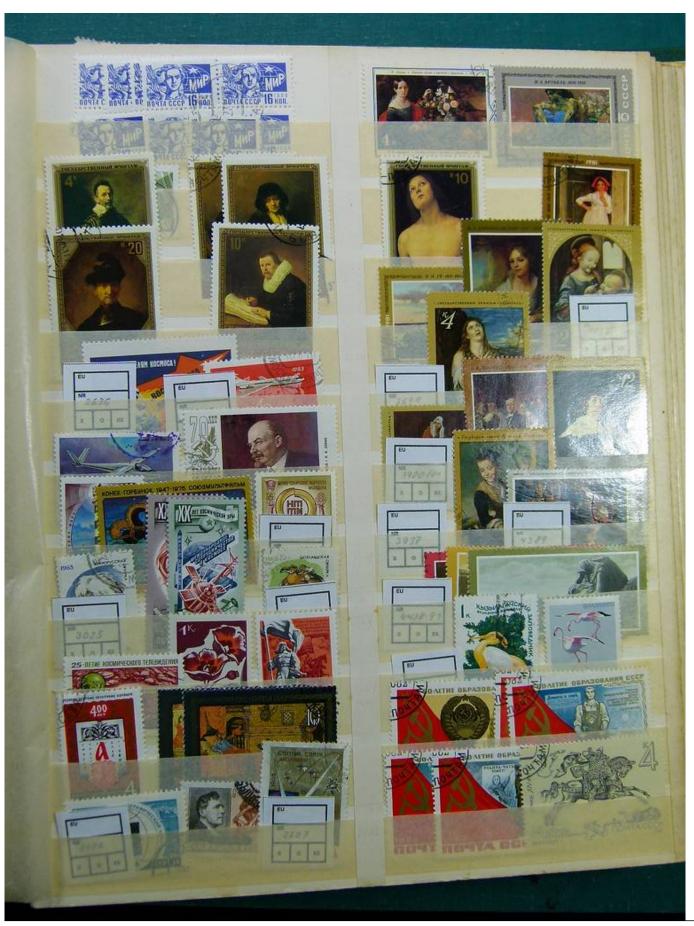

Lot nr.: L241535

Country/Type: Europe

Eastern Europe collection, on large stockbook, with used stamps.

Price: 40 eur

[Go to the lot on www.sevenstamps.com ]