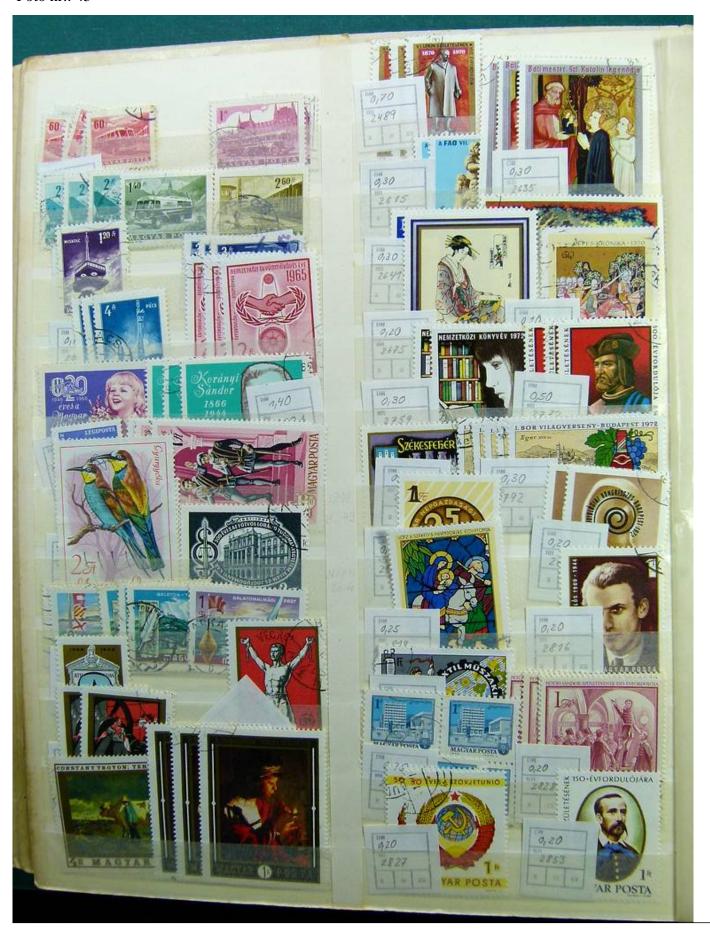

Lot nr.: L241535

Country/Type: Europe

Eastern Europe collection, on large stockbook, with used stamps.

Price: 40 eur

[Go to the lot on www.sevenstamps.com ]