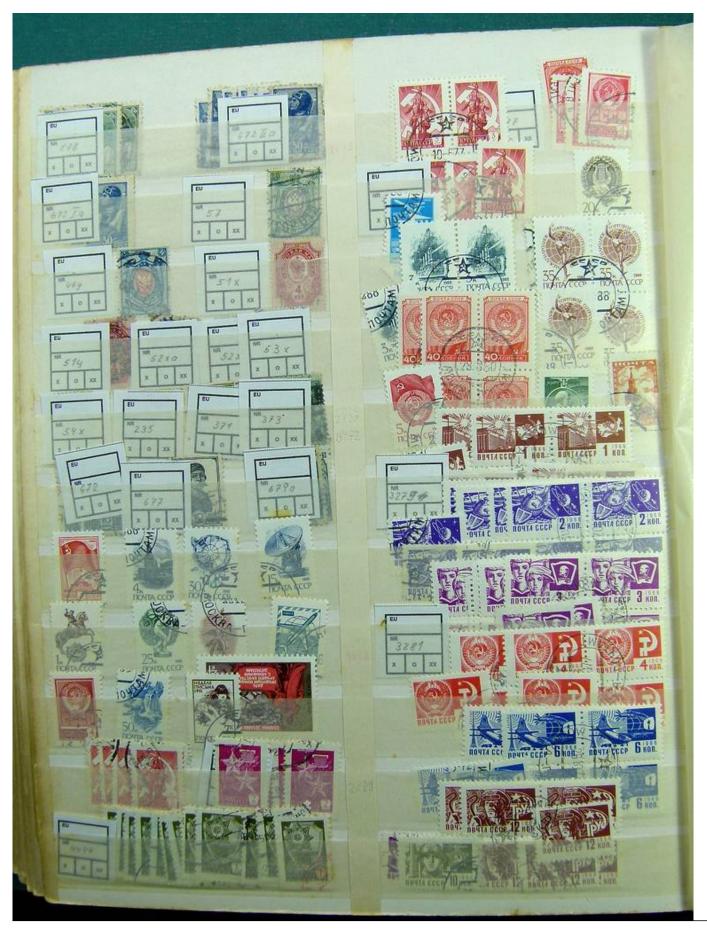

Lot nr.: L241535

Country/Type: Europe

Eastern Europe collection, on large stockbook, with used stamps.

Price: 40 eur

[Go to the lot on www.sevenstamps.com ]