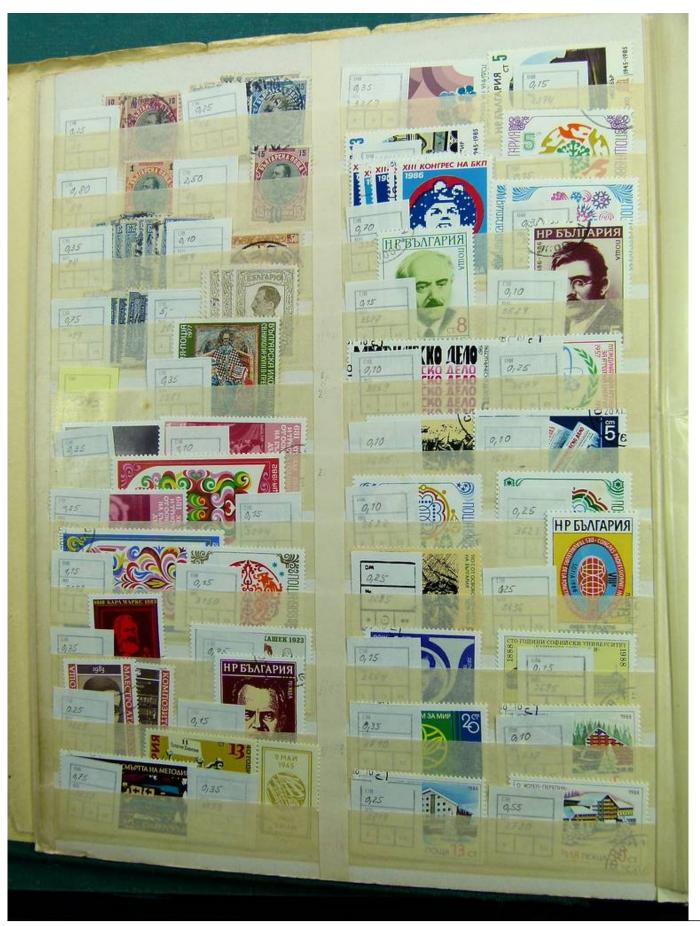

Lot nr.: L241535

Country/Type: Europe

Eastern Europe collection, on large stockbook, with used stamps.

Price: 40 eur

[Go to the lot on www.sevenstamps.com ]