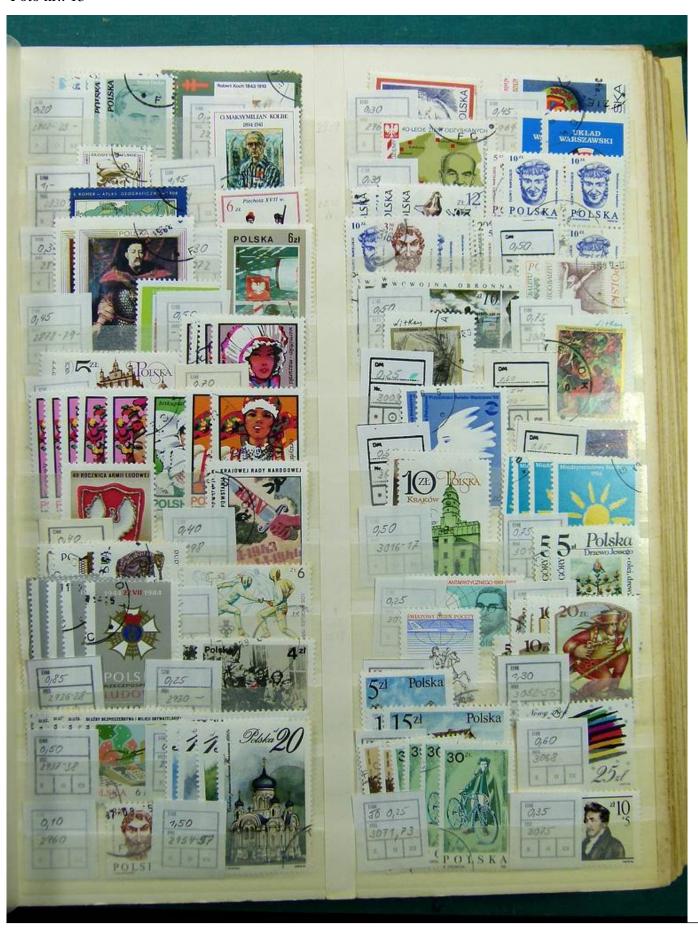

Lot nr.: L241535

Country/Type: Europe

Eastern Europe collection, on large stockbook, with used stamps.

Price: 40 eur

[Go to the lot on www.sevenstamps.com ]