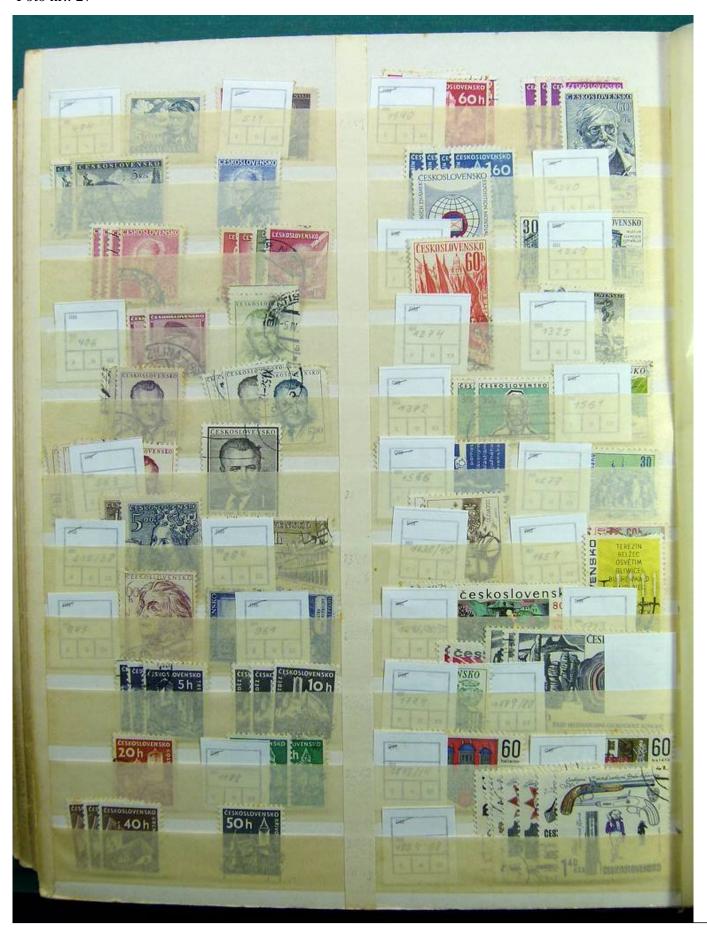

Lot nr.: L241535

Country/Type: Europe

Eastern Europe collection, on large stockbook, with used stamps.

Price: 40 eur

[Go to the lot on www.sevenstamps.com ]