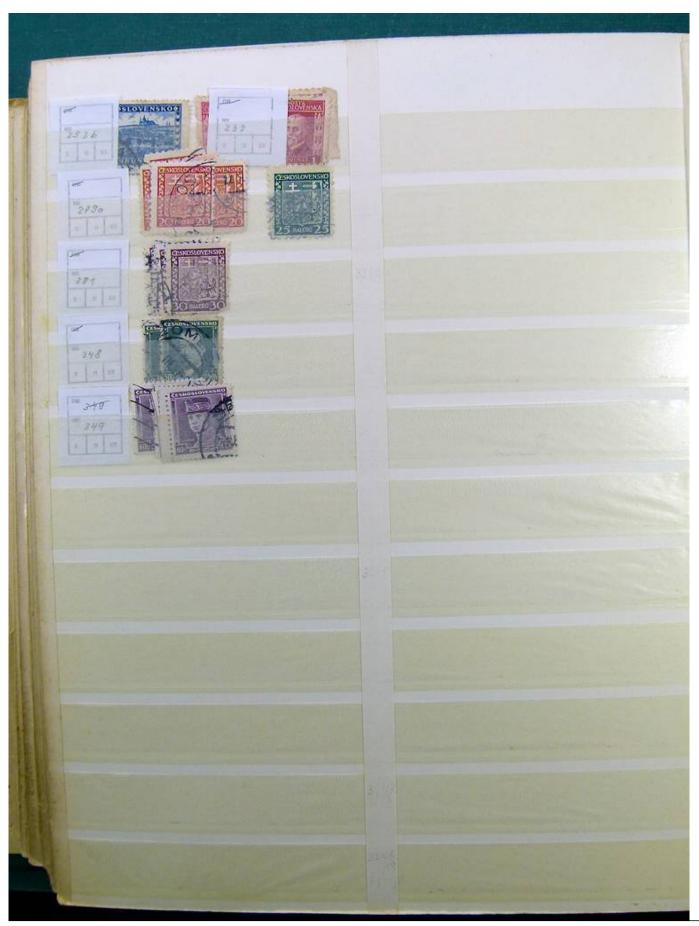

Lot nr.: L241535

Country/Type: Europe

Eastern Europe collection, on large stockbook, with used stamps.

Price: 40 eur

[Go to the lot on www.sevenstamps.com ]