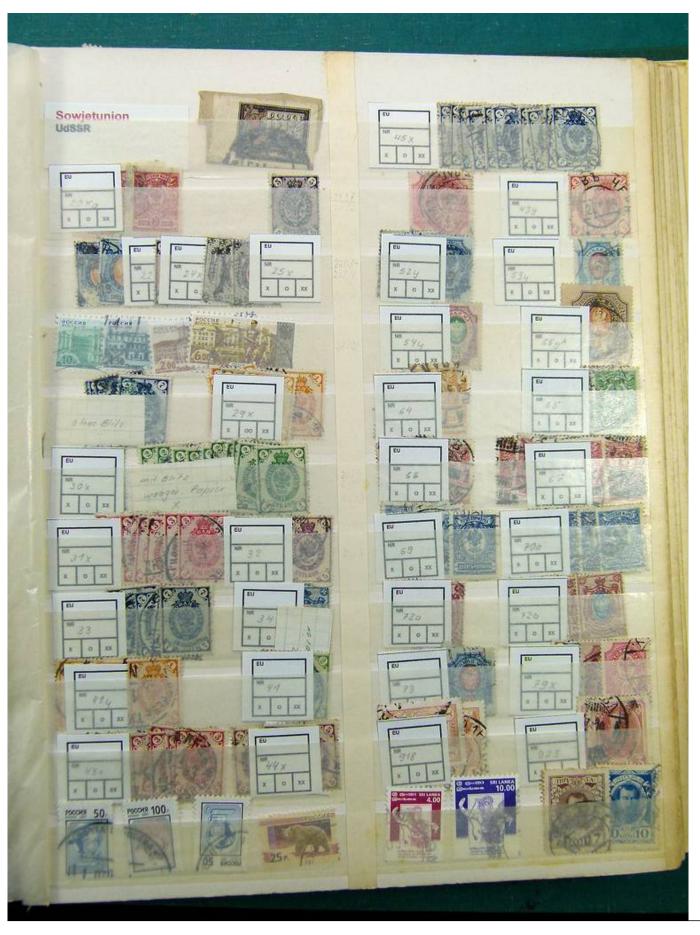

Lot nr.: L241535

Country/Type: Europe

Eastern Europe collection, on large stockbook, with used stamps.

Price: 40 eur

[Go to the lot on www.sevenstamps.com ]