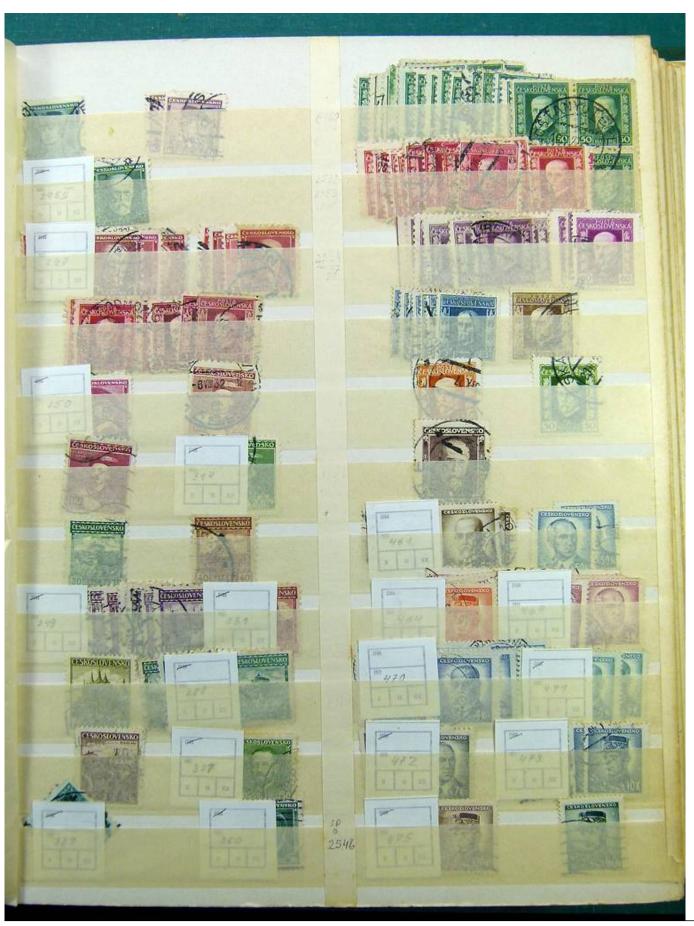

Lot nr.: L241535

Country/Type: Europe

Eastern Europe collection, on large stockbook, with used stamps.

Price: 40 eur

[Go to the lot on www.sevenstamps.com ]