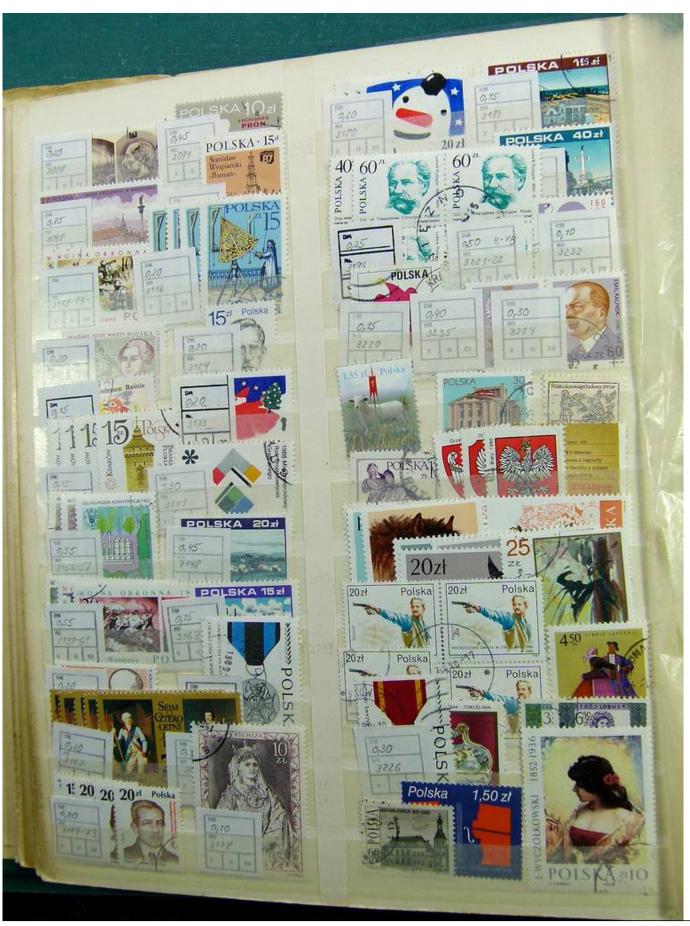

Lot nr.: L241535

Country/Type: Europe

Eastern Europe collection, on large stockbook, with used stamps.

Price: 40 eur

[Go to the lot on www.sevenstamps.com ]