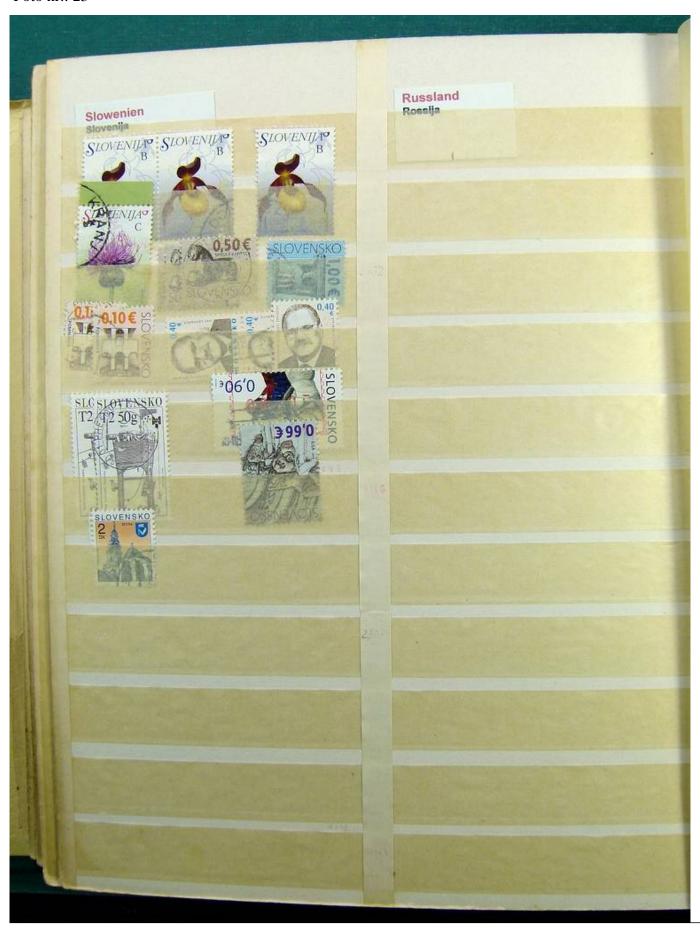

Lot nr.: L241535

Country/Type: Europe

Eastern Europe collection, on large stockbook, with used stamps.

Price: 40 eur

[Go to the lot on www.sevenstamps.com ]