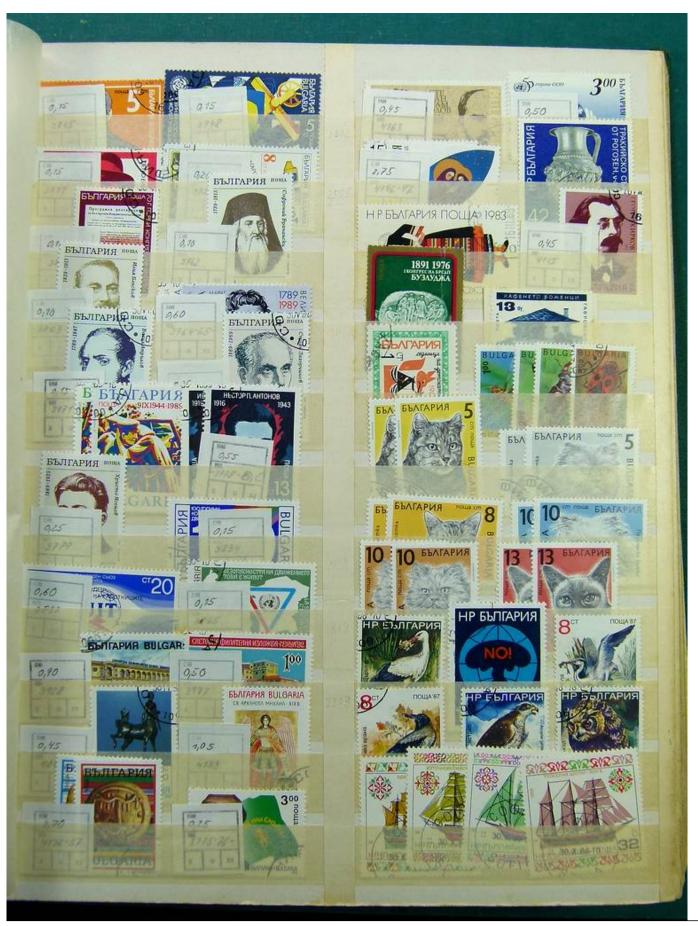

Lot nr.: L241535

Country/Type: Europe

Eastern Europe collection, on large stockbook, with used stamps.

Price: 40 eur

[Go to the lot on www.sevenstamps.com ]