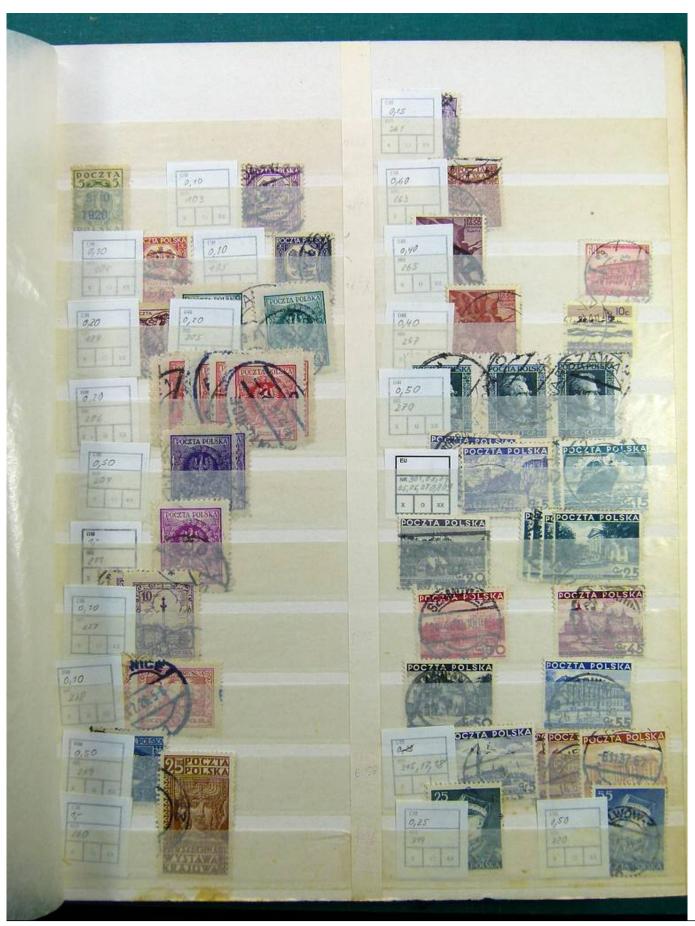

Lot nr.: L241535

Country/Type: Europe

Eastern Europe collection, on large stockbook, with used stamps.

Price: 40 eur

[Go to the lot on www.sevenstamps.com ]