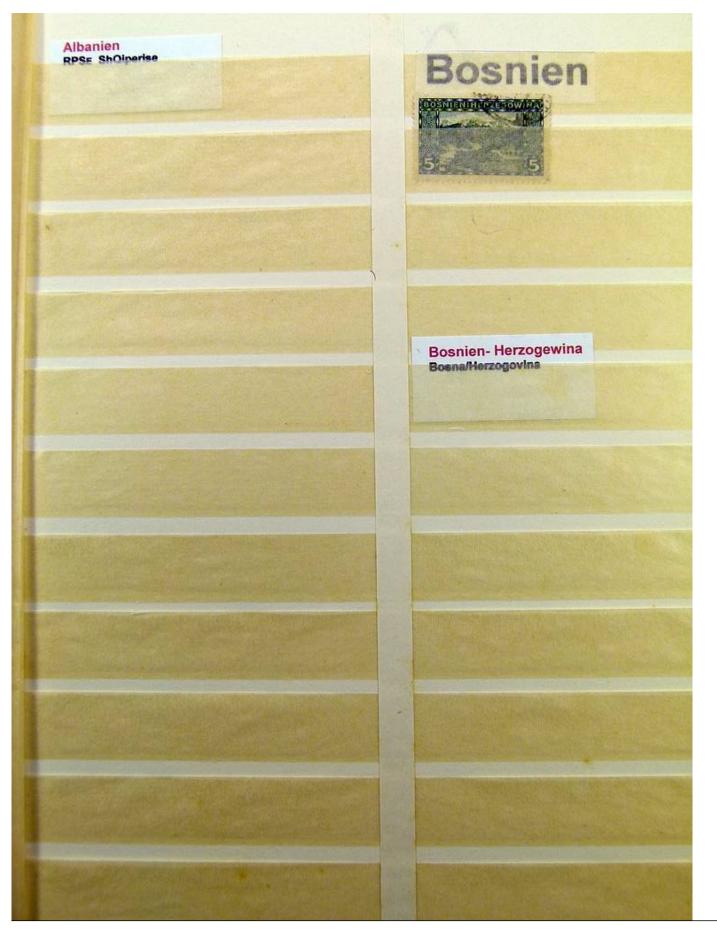

Lot nr.: L241535

Country/Type: Europe

Eastern Europe collection, on large stockbook, with used stamps.

Price: 40 eur

[Go to the lot on www.sevenstamps.com ]