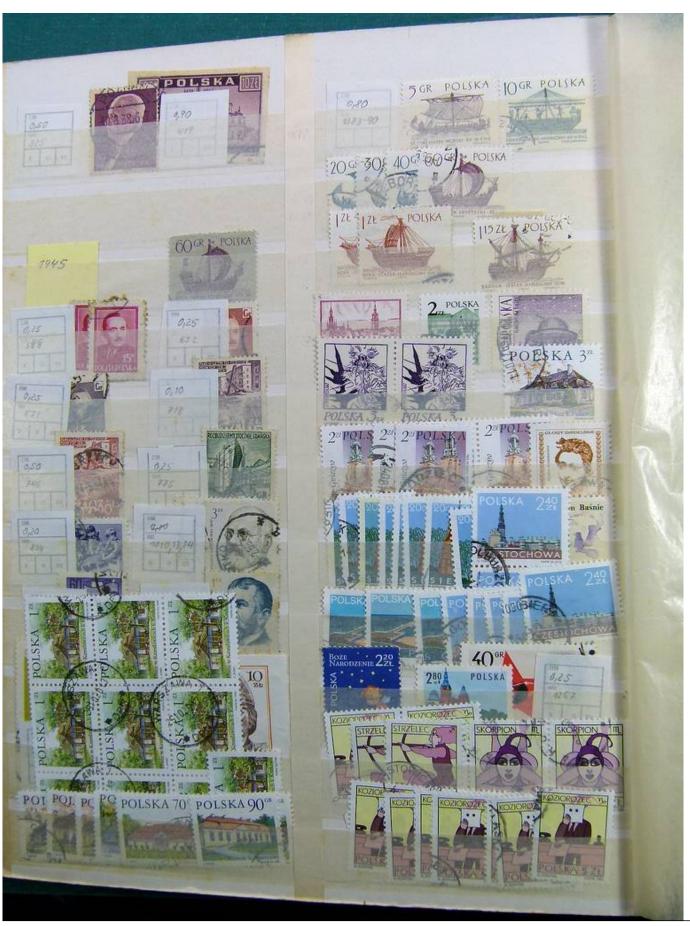

Lot nr.: L241535

Country/Type: Europe

Eastern Europe collection, on large stockbook, with used stamps.

Price: 40 eur

[Go to the lot on www.sevenstamps.com ]