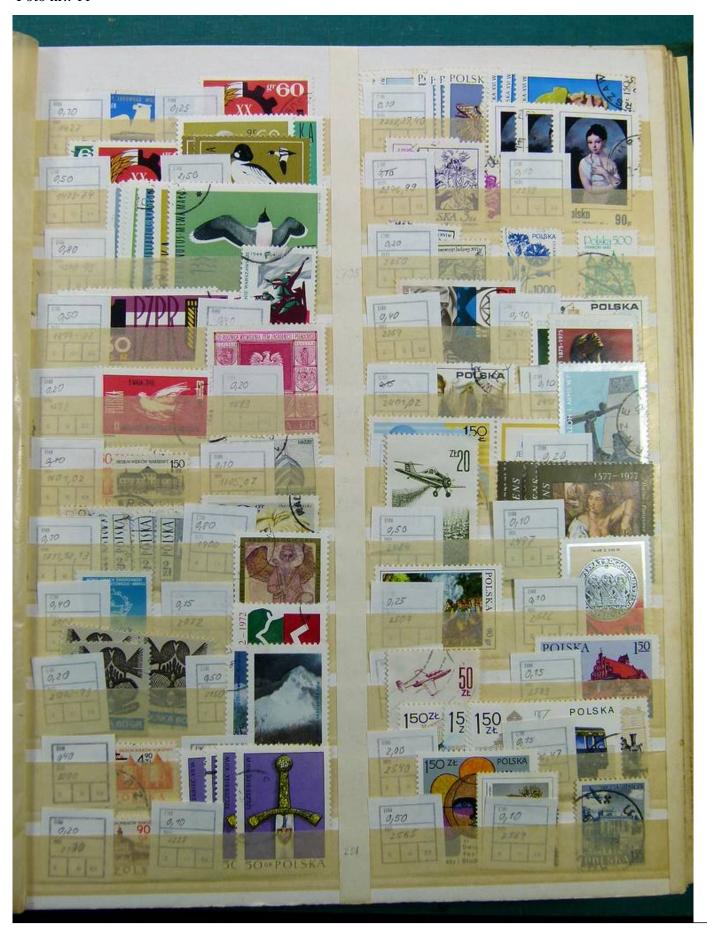

Lot nr.: L241535

Country/Type: Europe

Eastern Europe collection, on large stockbook, with used stamps.

Price: 40 eur

[Go to the lot on www.sevenstamps.com ]