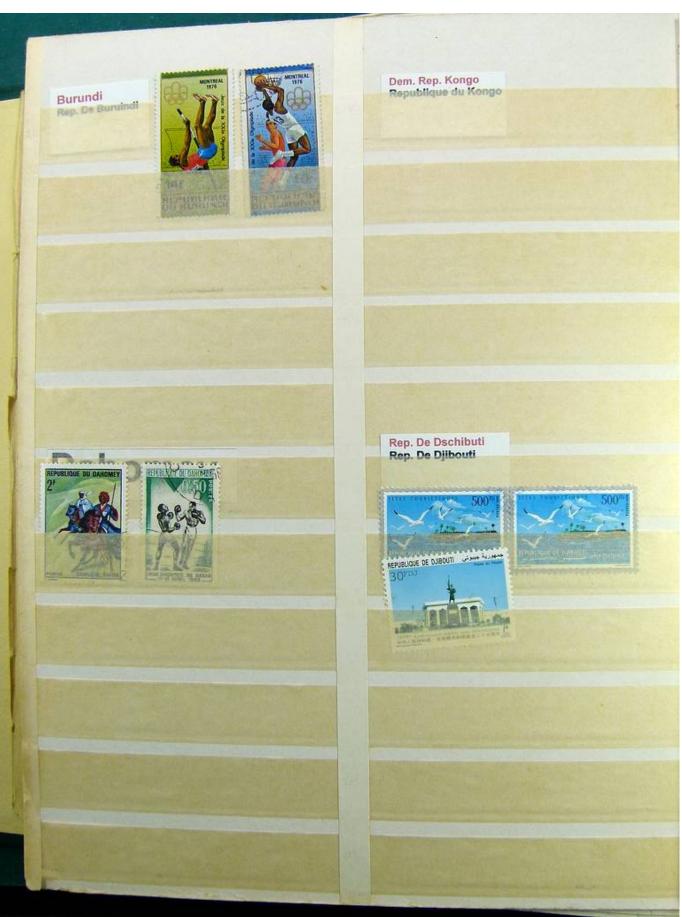

Lot nr.: L241533

Country/Type: Rest of the world

World collection, on a large stockbook, with used stamps, for your Topical.

Price: 35 eur

[Go to the lot on www.sevenstamps.com ]