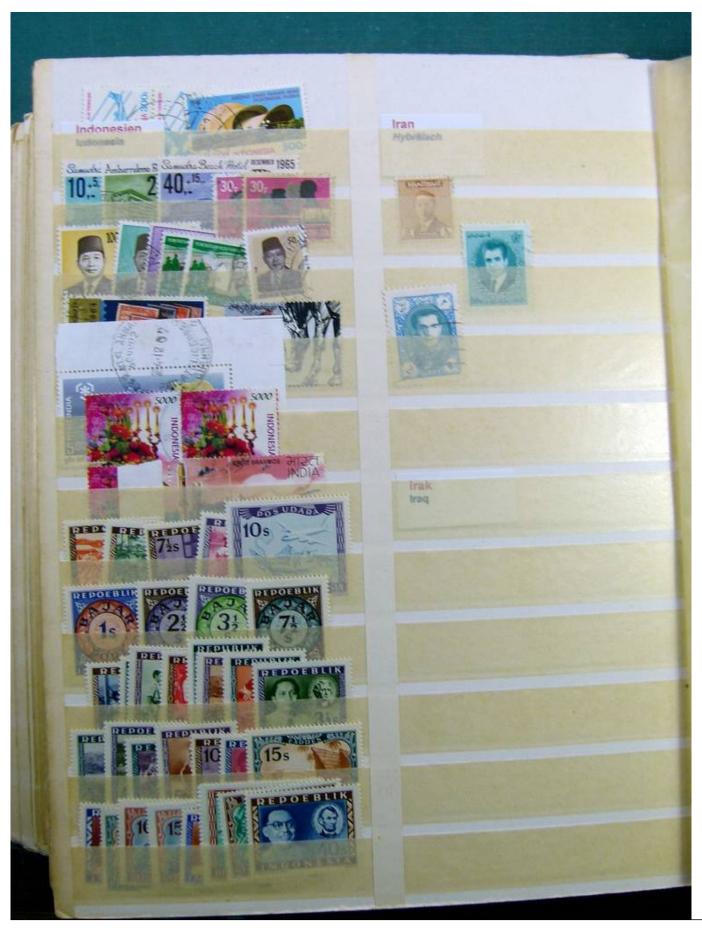

Lot nr.: L241533

Country/Type: Rest of the world

World collection, on a large stockbook, with used stamps, for your Topical.

Price: 35 eur

[Go to the lot on www.sevenstamps.com ]