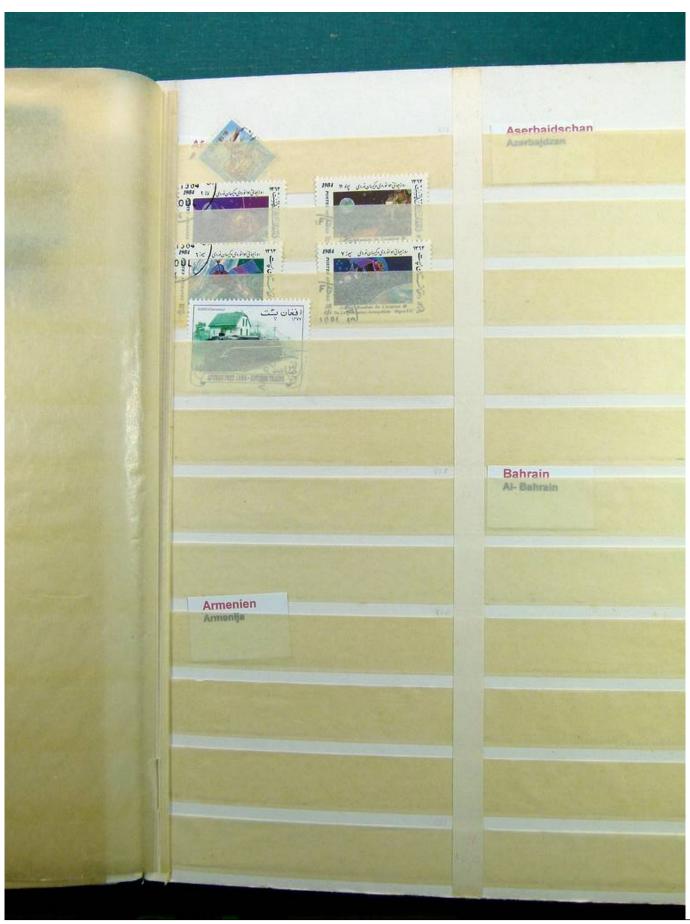

Lot nr.: L241533

Country/Type: Rest of the world

World collection, on a large stockbook, with used stamps, for your Topical.

Price: 35 eur

[Go to the lot on www.sevenstamps.com ]