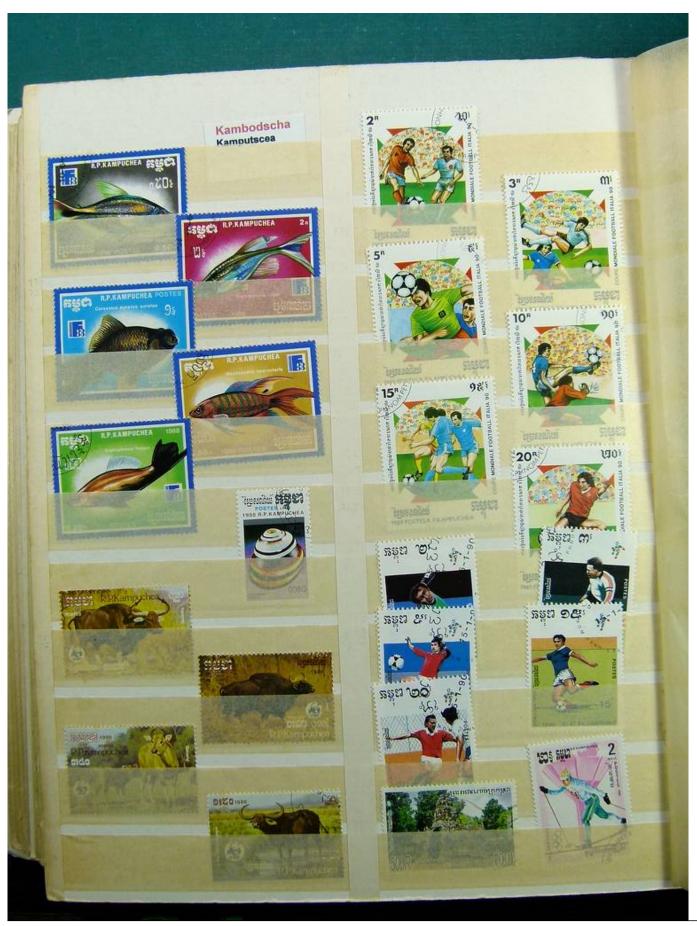

Lot nr.: L241533

Country/Type: Rest of the world

World collection, on a large stockbook, with used stamps, for your Topical.

Price: 35 eur

[Go to the lot on www.sevenstamps.com ]