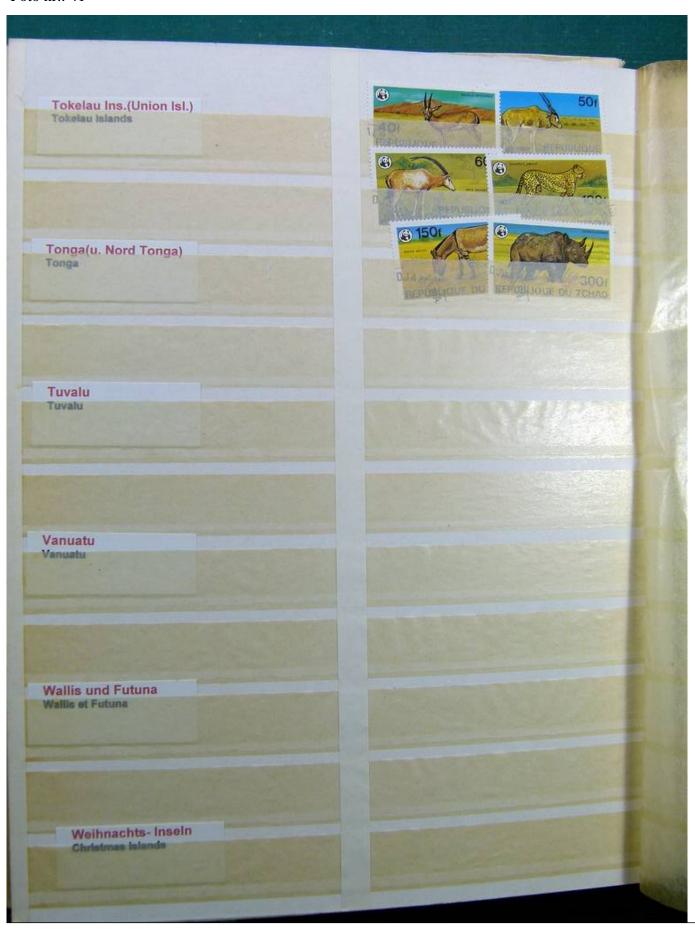

Lot nr.: L241533

Country/Type: Rest of the world

World collection, on a large stockbook, with used stamps, for your Topical.

Price: 35 eur

[Go to the lot on www.sevenstamps.com ]