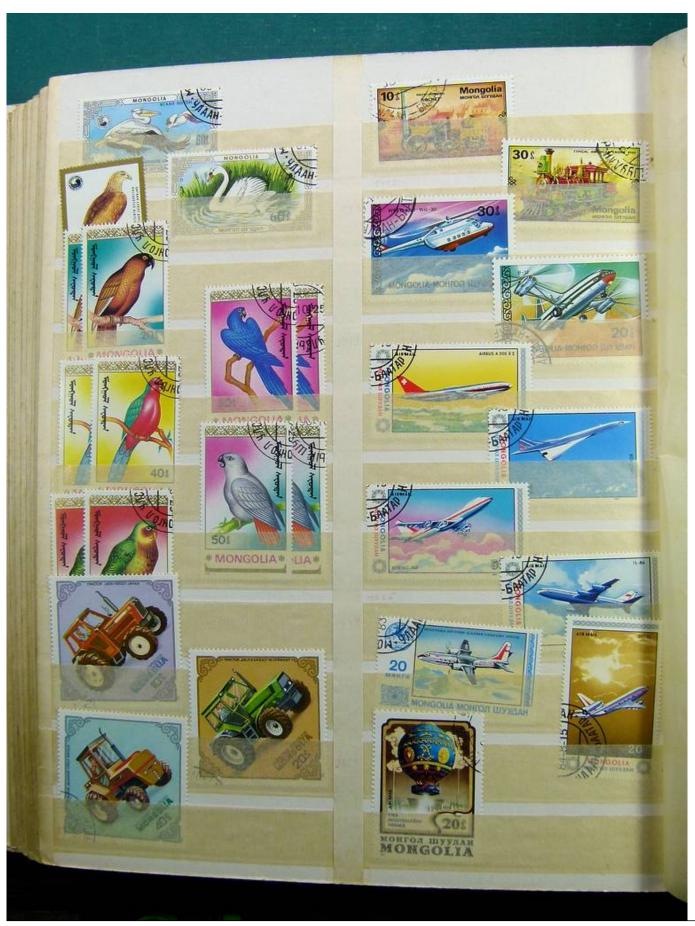

Lot nr.: L241533

Country/Type: Rest of the world

World collection, on a large stockbook, with used stamps, for your Topical.

Price: 35 eur

[Go to the lot on www.sevenstamps.com ]