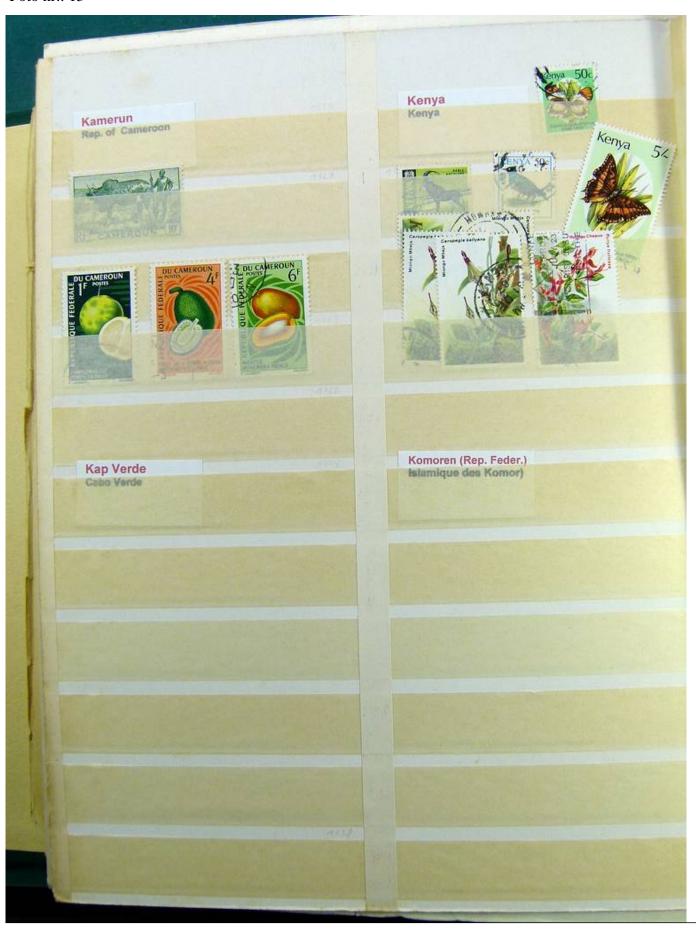

Lot nr.: L241533

Country/Type: Rest of the world

World collection, on a large stockbook, with used stamps, for your Topical.

Price: 35 eur

[Go to the lot on www.sevenstamps.com ]