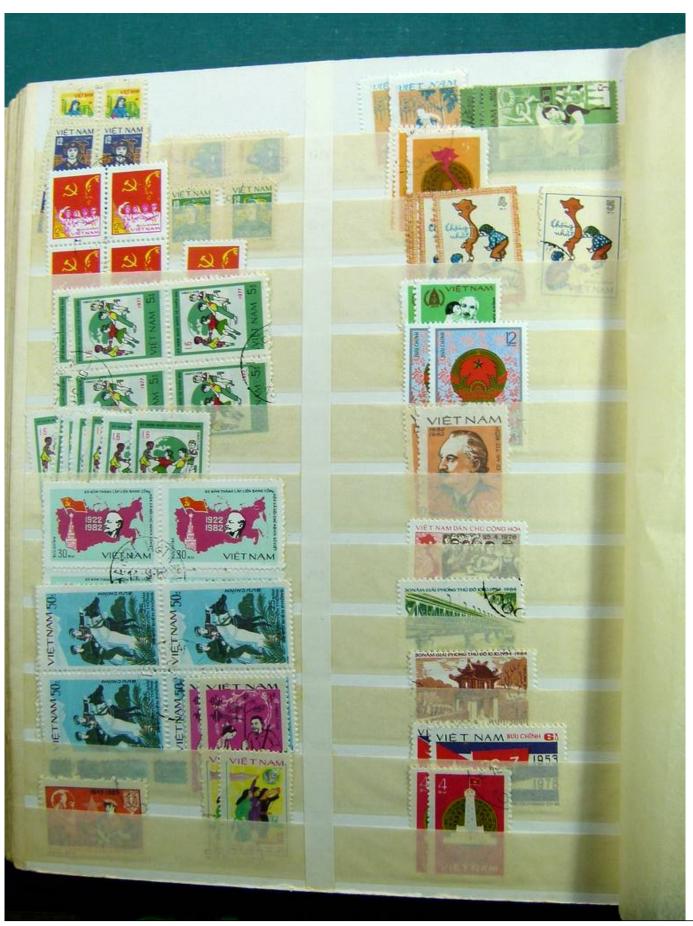

Lot nr.: L241533

Country/Type: Rest of the world

World collection, on a large stockbook, with used stamps, for your Topical.

Price: 35 eur

[Go to the lot on www.sevenstamps.com ]