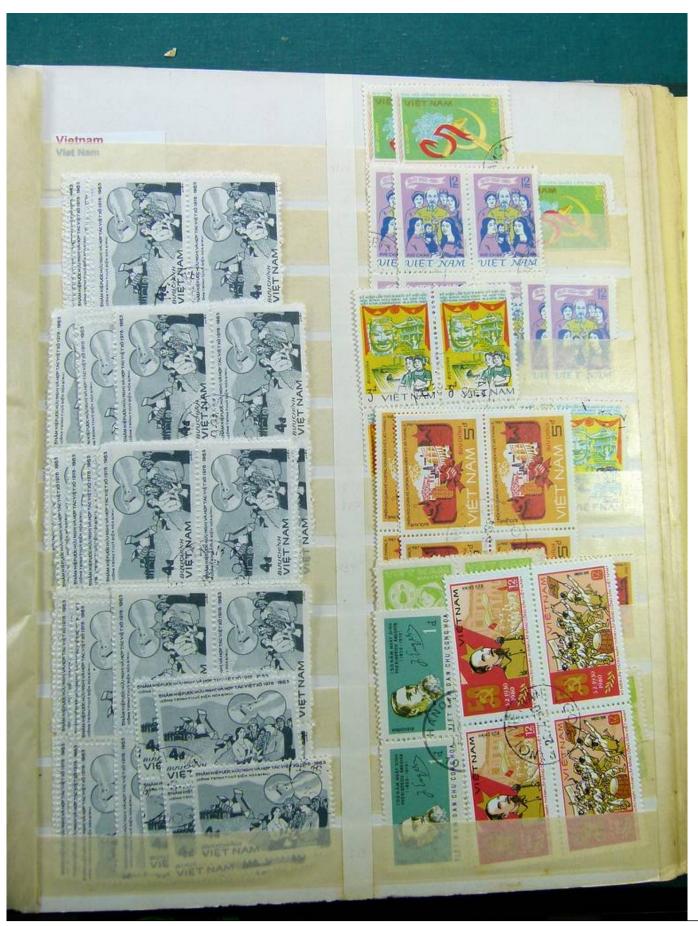

Lot nr.: L241533

Country/Type: Rest of the world

World collection, on a large stockbook, with used stamps, for your Topical.

Price: 35 eur

[Go to the lot on www.sevenstamps.com ]