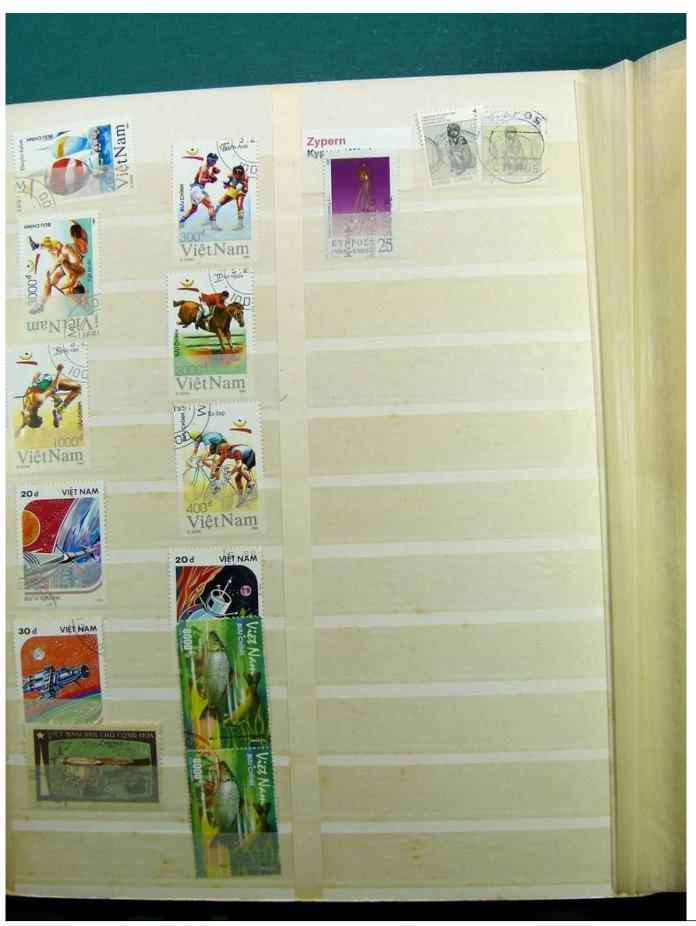

Lot nr.: L241533

Country/Type: Rest of the world

World collection, on a large stockbook, with used stamps, for your Topical.

Price: 35 eur

[Go to the lot on www.sevenstamps.com ]