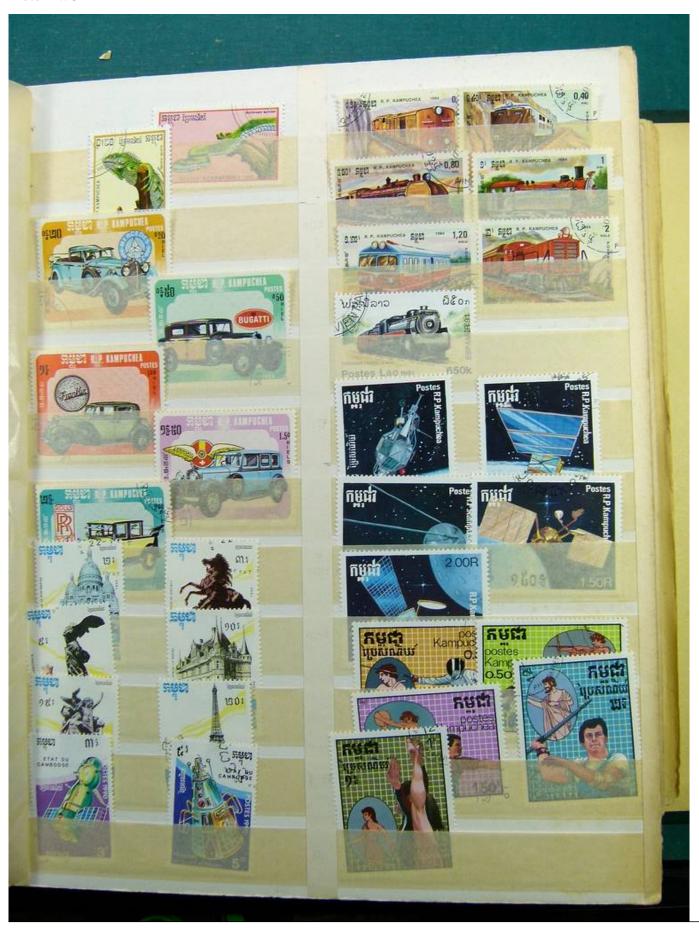

Lot nr.: L241533

Country/Type: Rest of the world

World collection, on a large stockbook, with used stamps, for your Topical.

Price: 35 eur

[Go to the lot on www.sevenstamps.com ]