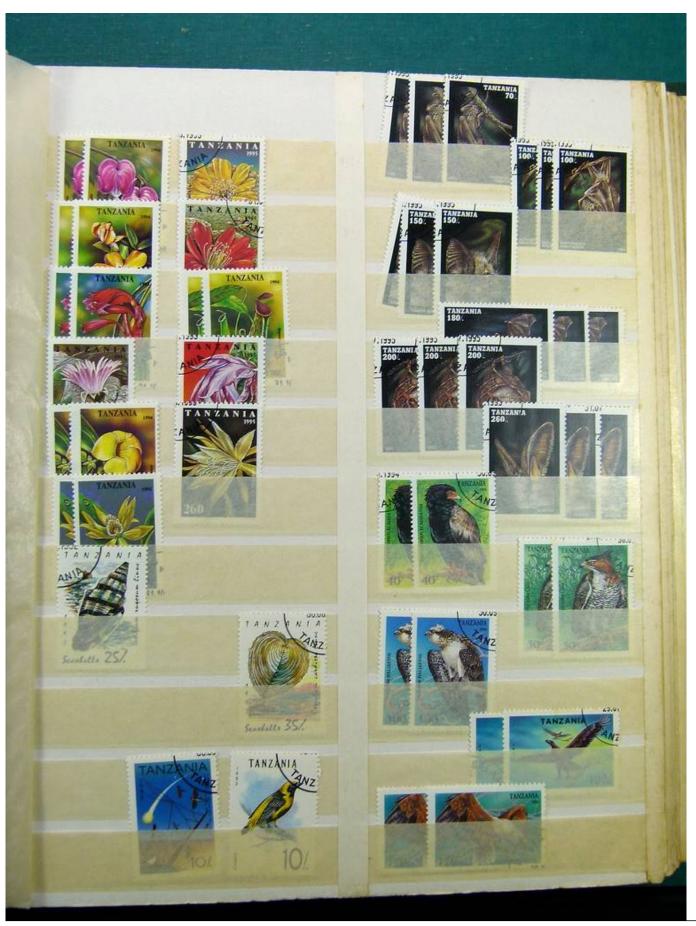

Lot nr.: L241533

Country/Type: Rest of the world

World collection, on a large stockbook, with used stamps, for your Topical.

Price: 35 eur

[Go to the lot on www.sevenstamps.com ]