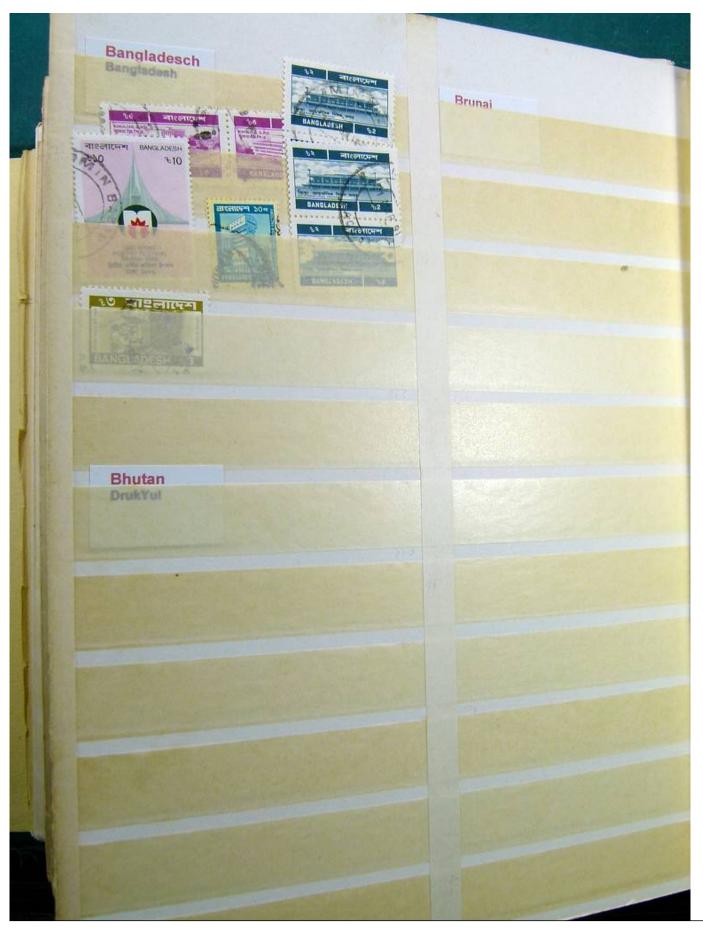

Lot nr.: L241533

Country/Type: Rest of the world

World collection, on a large stockbook, with used stamps, for your Topical.

Price: 35 eur

[Go to the lot on www.sevenstamps.com ]