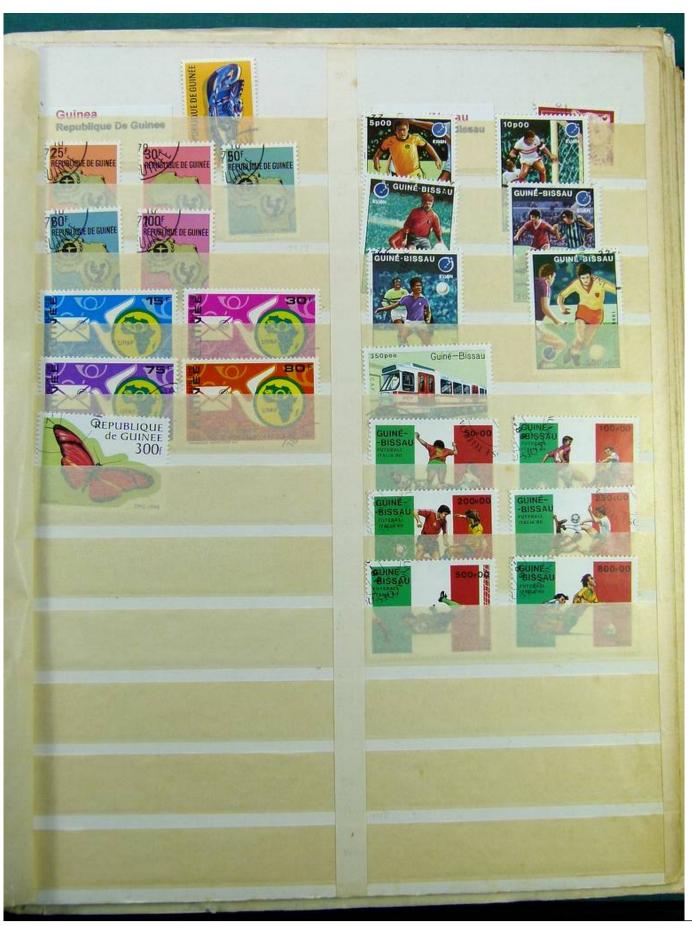

Lot nr.: L241533

Country/Type: Rest of the world

World collection, on a large stockbook, with used stamps, for your Topical.

Price: 35 eur

[Go to the lot on www.sevenstamps.com ]