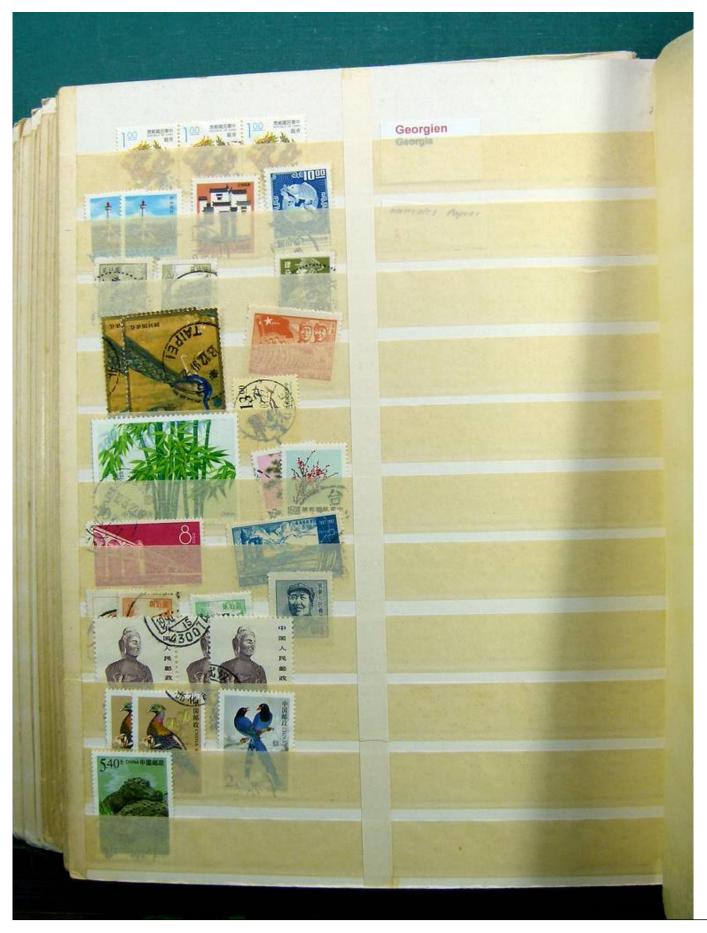

Lot nr.: L241533

Country/Type: Rest of the world

World collection, on a large stockbook, with used stamps, for your Topical.

Price: 35 eur

[Go to the lot on www.sevenstamps.com ]