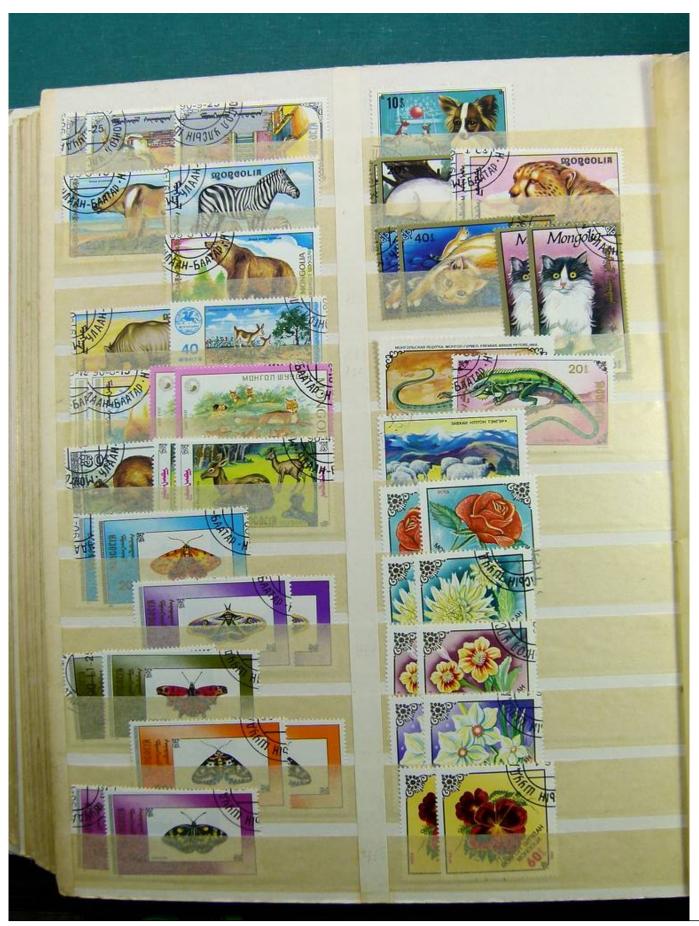

Lot nr.: L241533

Country/Type: Rest of the world

World collection, on a large stockbook, with used stamps, for your Topical.

Price: 35 eur

[Go to the lot on www.sevenstamps.com ]