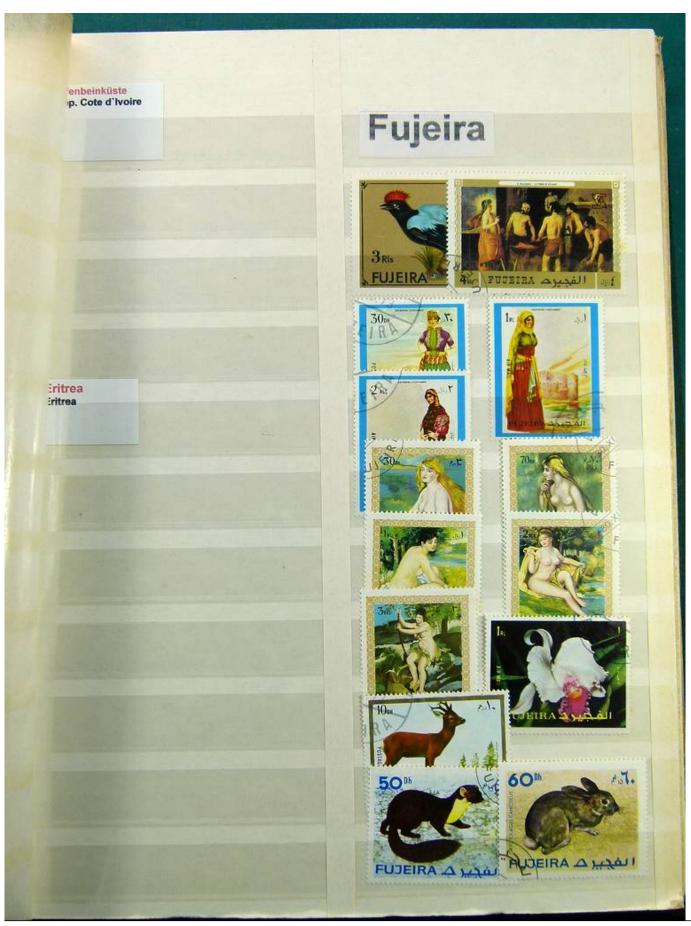

Lot nr.: L241533

Country/Type: Rest of the world

World collection, on a large stockbook, with used stamps, for your Topical.

Price: 35 eur

[Go to the lot on www.sevenstamps.com ]