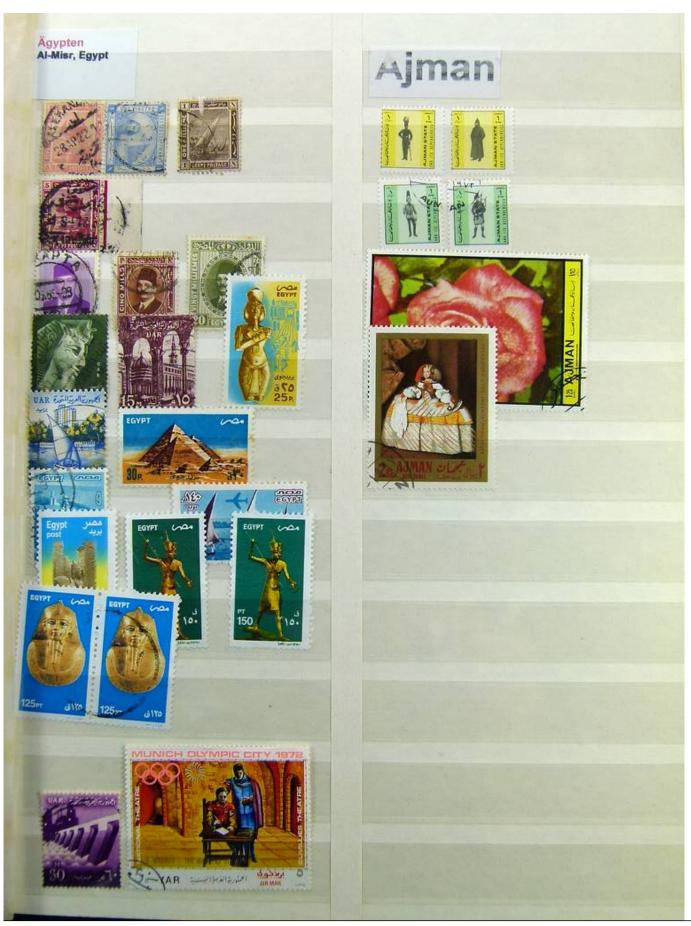

Lot nr.: L241533

Country/Type: Rest of the world

World collection, on a large stockbook, with used stamps, for your Topical.

Price: 35 eur

[Go to the lot on www.sevenstamps.com ]