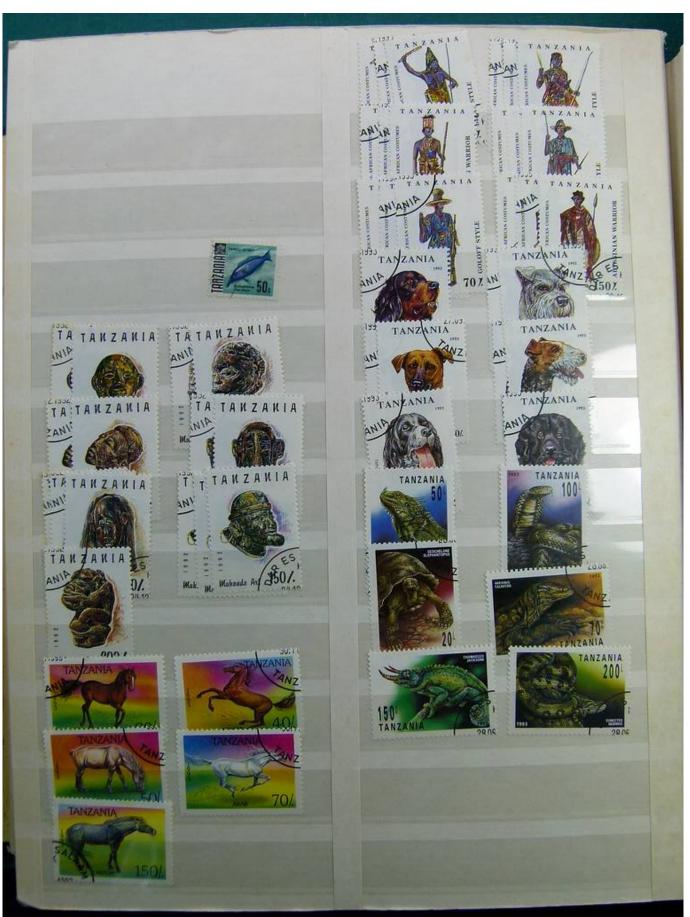

Lot nr.: L241533

Country/Type: Rest of the world

World collection, on a large stockbook, with used stamps, for your Topical.

Price: 35 eur

[Go to the lot on www.sevenstamps.com ]