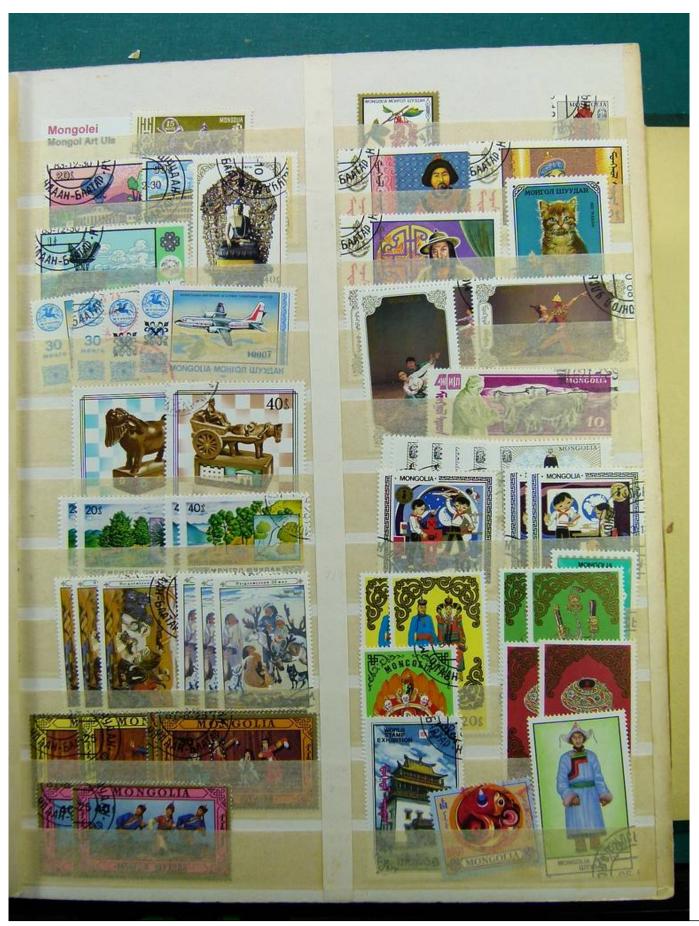

Lot nr.: L241533

Country/Type: Rest of the world

World collection, on a large stockbook, with used stamps, for your Topical.

Price: 35 eur

[Go to the lot on www.sevenstamps.com ]