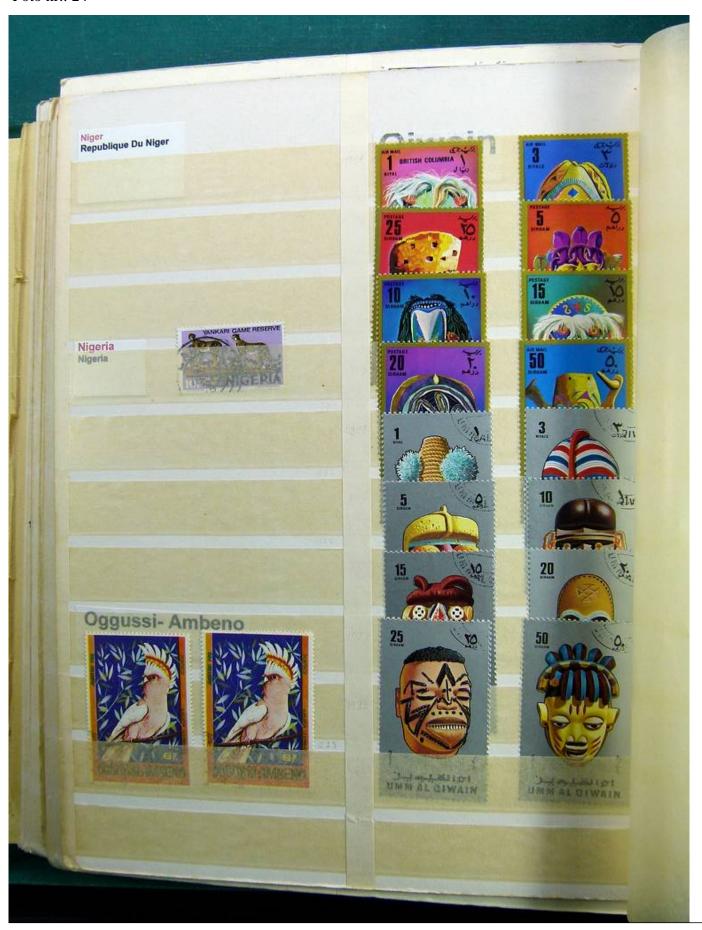

Lot nr.: L241533

Country/Type: Rest of the world

World collection, on a large stockbook, with used stamps, for your Topical.

Price: 35 eur

[Go to the lot on www.sevenstamps.com ]