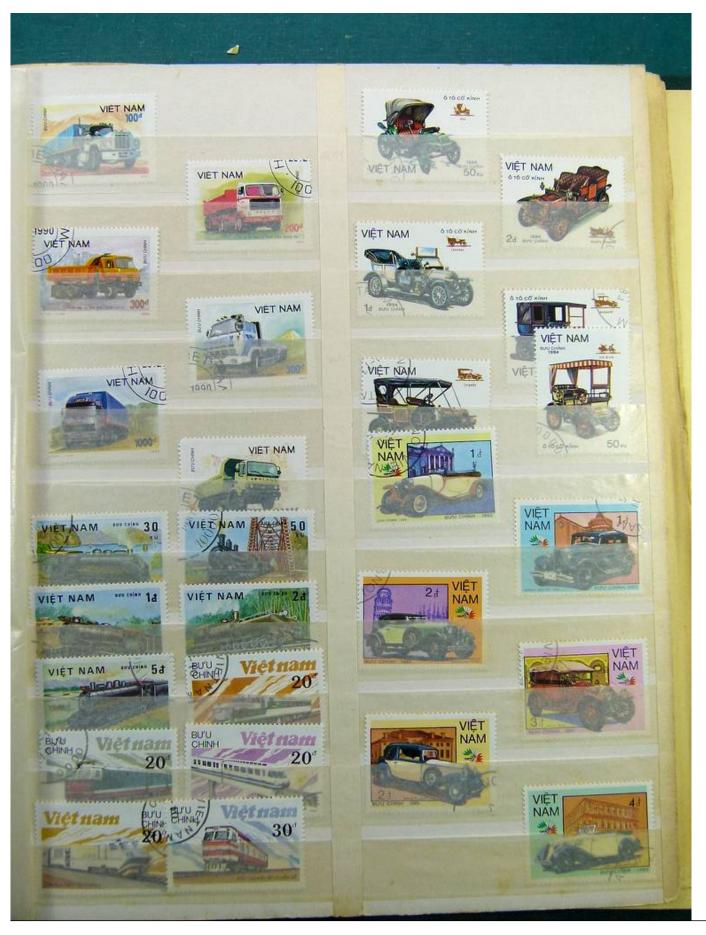

Lot nr.: L241533

Country/Type: Rest of the world

World collection, on a large stockbook, with used stamps, for your Topical.

Price: 35 eur

[Go to the lot on www.sevenstamps.com ]