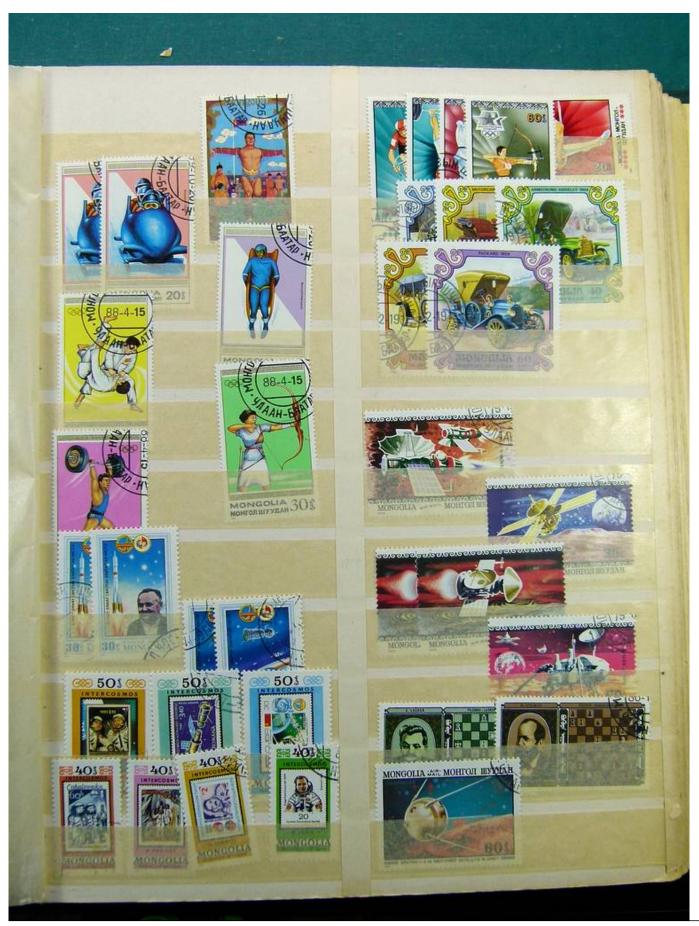

Lot nr.: L241533

Country/Type: Rest of the world

World collection, on a large stockbook, with used stamps, for your Topical.

Price: 35 eur

[Go to the lot on www.sevenstamps.com ]