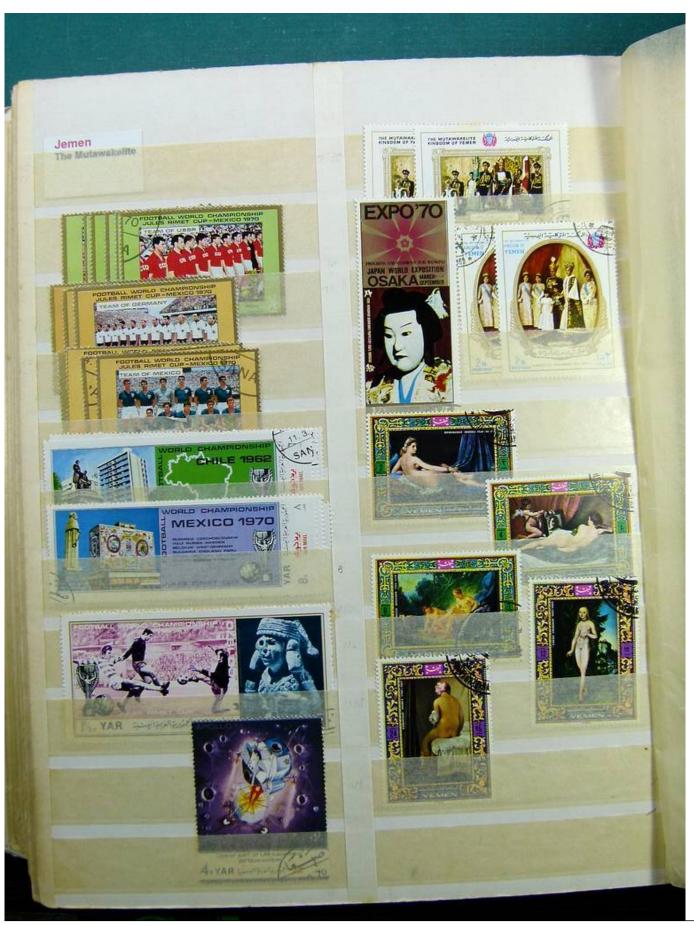

Lot nr.: L241533

Country/Type: Rest of the world

World collection, on a large stockbook, with used stamps, for your Topical.

Price: 35 eur

[Go to the lot on www.sevenstamps.com ]