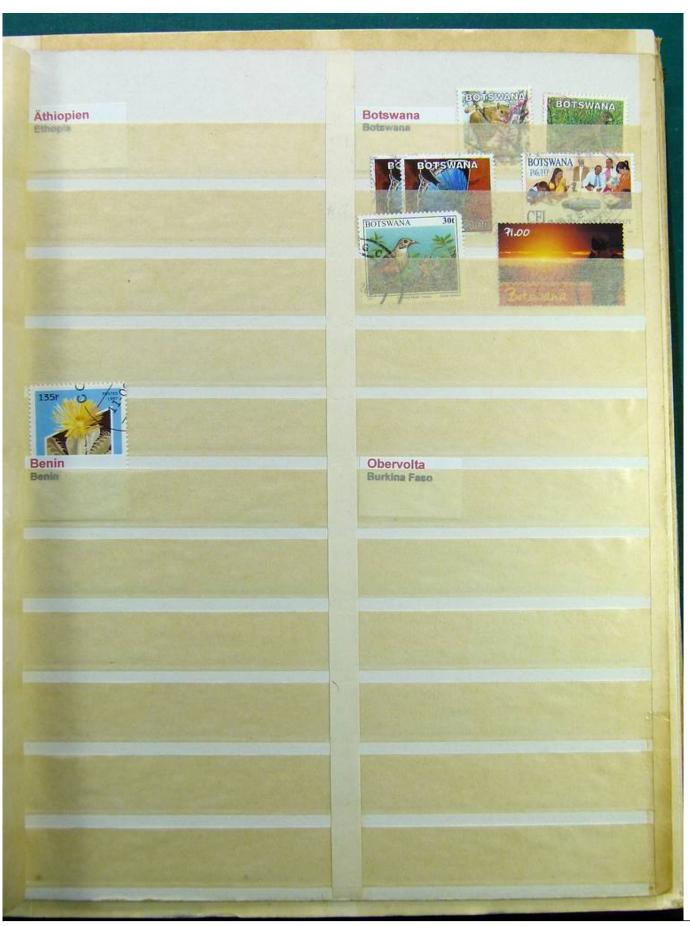

Lot nr.: L241533

Country/Type: Rest of the world

World collection, on a large stockbook, with used stamps, for your Topical.

Price: 35 eur

[Go to the lot on www.sevenstamps.com ]