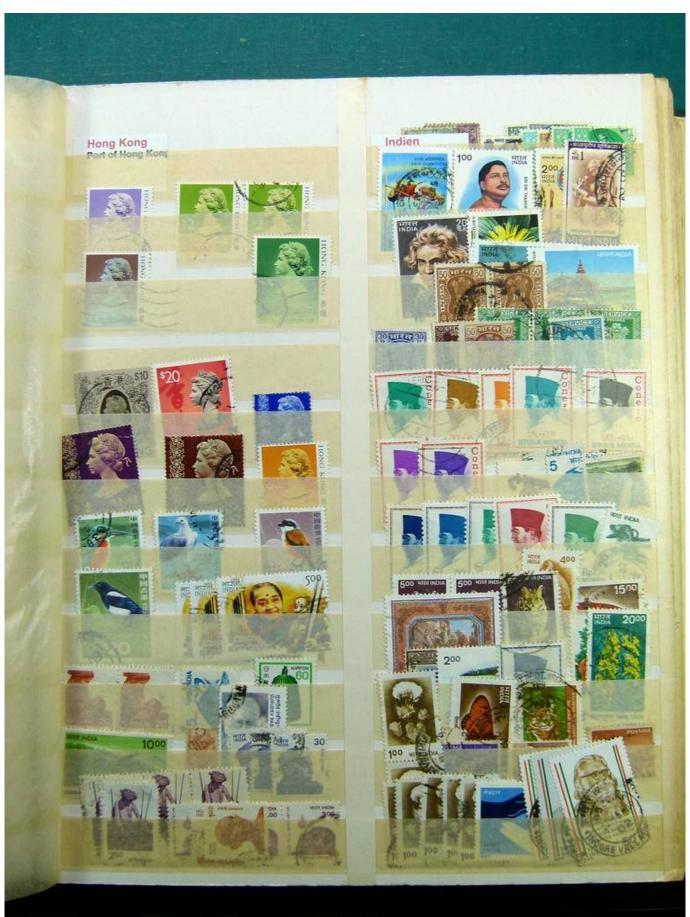

Lot nr.: L241533

Country/Type: Rest of the world

World collection, on a large stockbook, with used stamps, for your Topical.

Price: 35 eur

[Go to the lot on www.sevenstamps.com ]