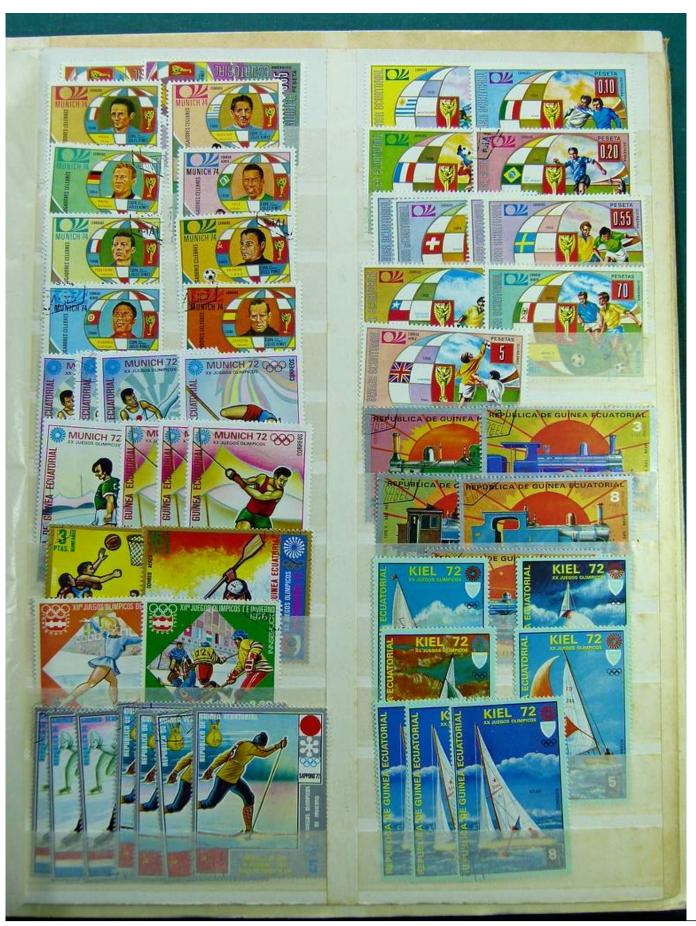

Lot nr.: L241533

Country/Type: Rest of the world

World collection, on a large stockbook, with used stamps, for your Topical.

Price: 35 eur

[Go to the lot on www.sevenstamps.com ]