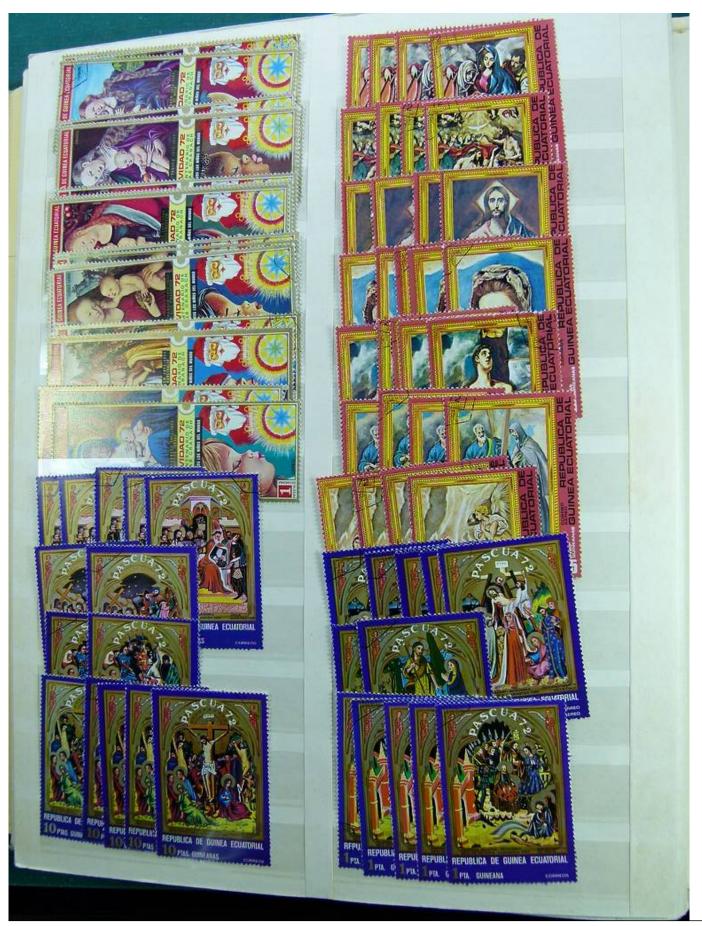

Lot nr.: L241533

Country/Type: Rest of the world

World collection, on a large stockbook, with used stamps, for your Topical.

Price: 35 eur

[Go to the lot on www.sevenstamps.com ]