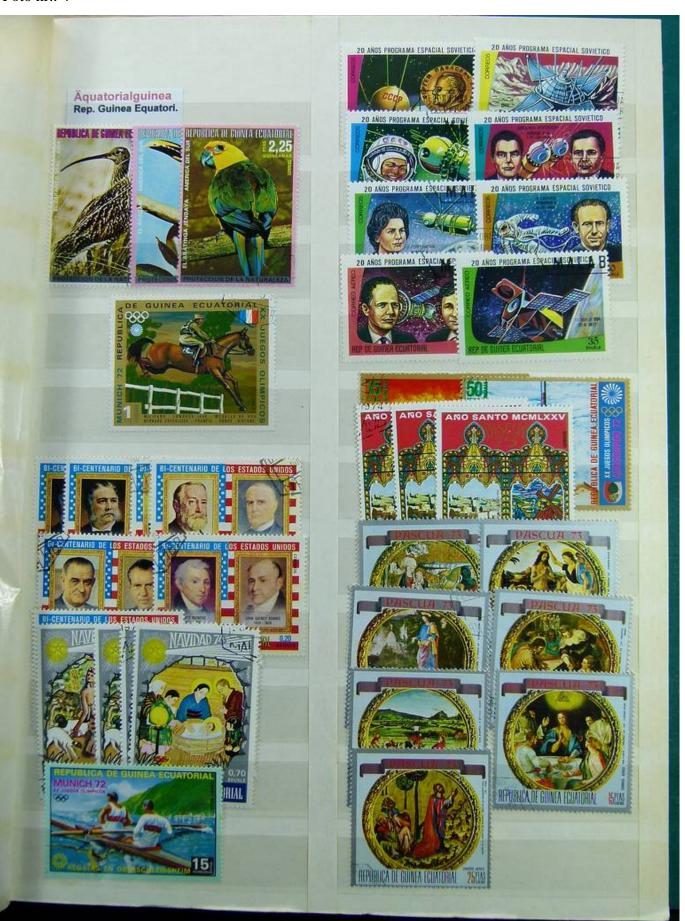

Lot nr.: L241533

Country/Type: Rest of the world

World collection, on a large stockbook, with used stamps, for your Topical.

Price: 35 eur

[Go to the lot on www.sevenstamps.com ]