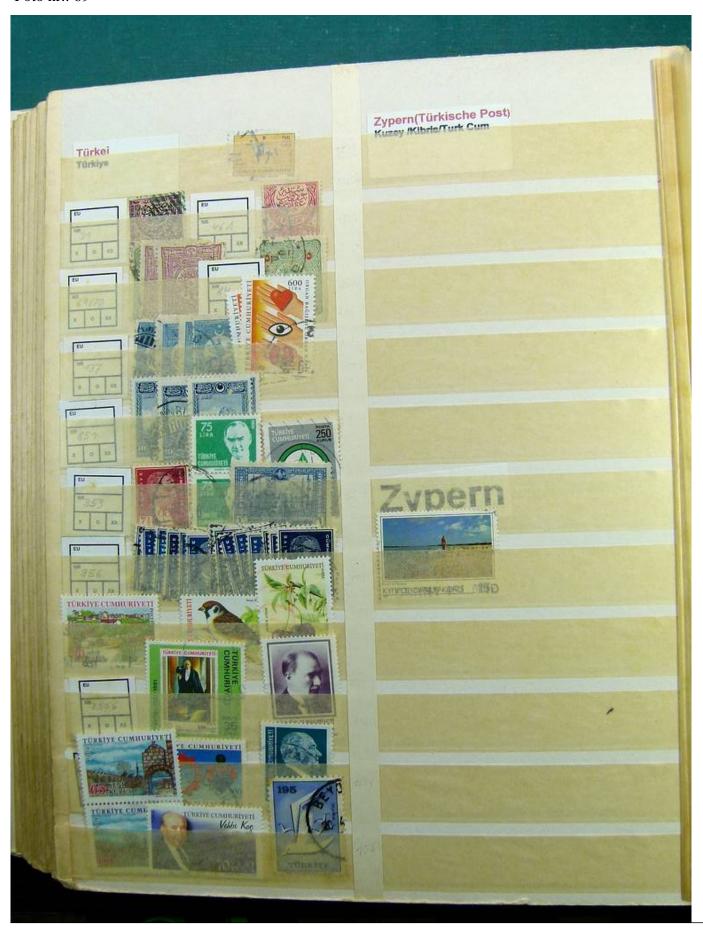

Lot nr.: L241533

Country/Type: Rest of the world

World collection, on a large stockbook, with used stamps, for your Topical.

Price: 35 eur

[Go to the lot on www.sevenstamps.com ]