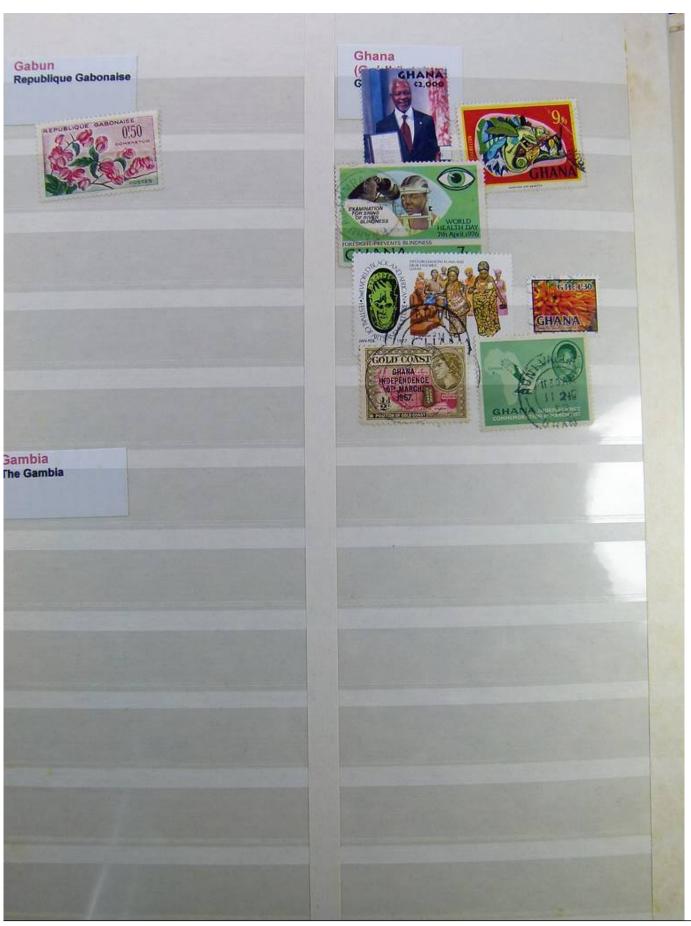

Lot nr.: L241533

Country/Type: Rest of the world

World collection, on a large stockbook, with used stamps, for your Topical.

Price: 35 eur

[Go to the lot on www.sevenstamps.com ]