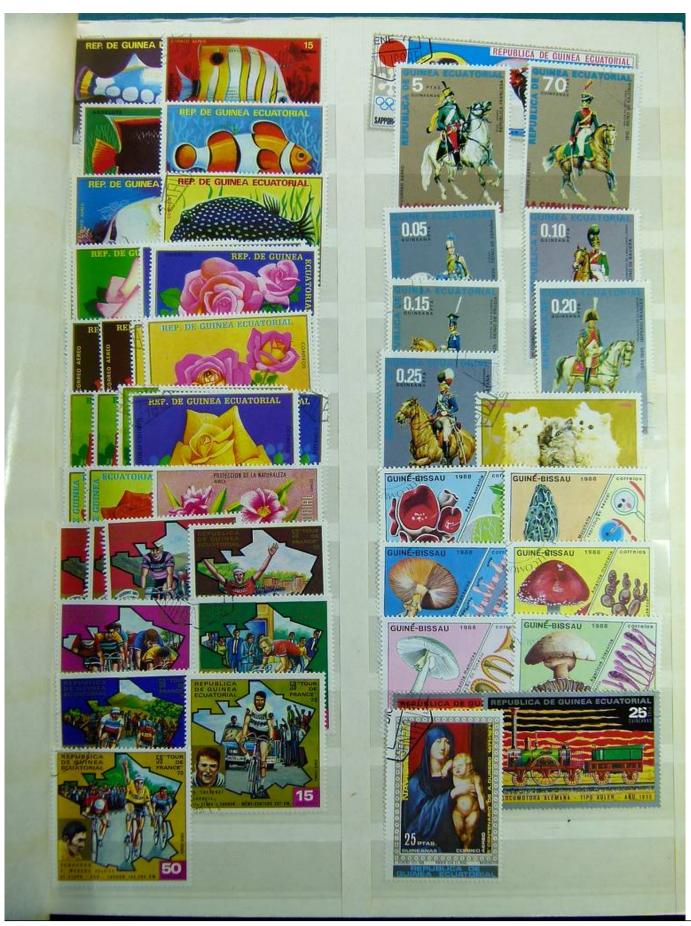

Lot nr.: L241533

Country/Type: Rest of the world

World collection, on a large stockbook, with used stamps, for your Topical.

Price: 35 eur

[Go to the lot on www.sevenstamps.com ]