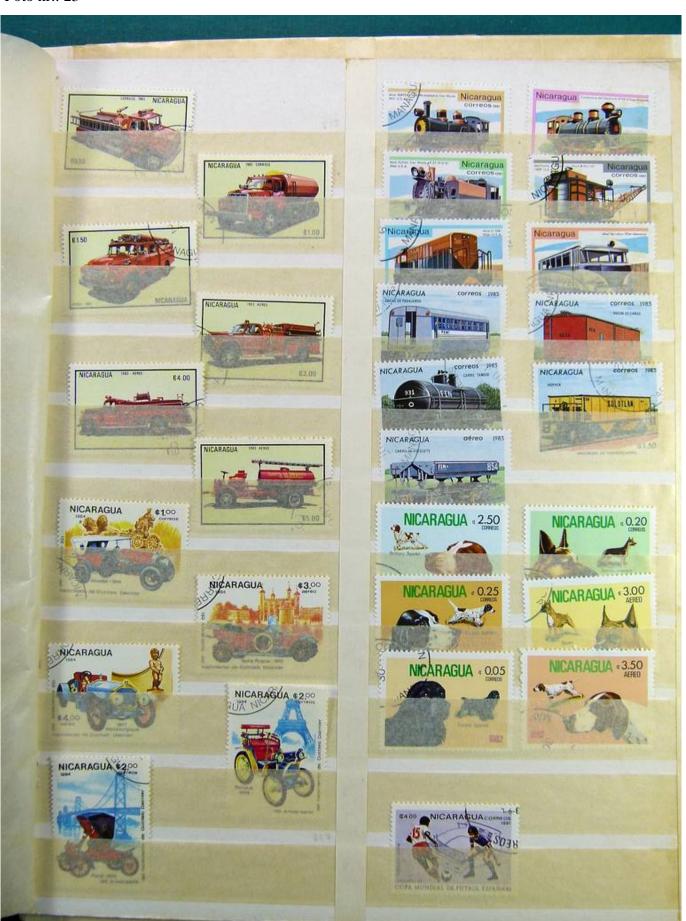

Lot nr.: L241533

Country/Type: Rest of the world

World collection, on a large stockbook, with used stamps, for your Topical.

Price: 35 eur

[Go to the lot on www.sevenstamps.com ]