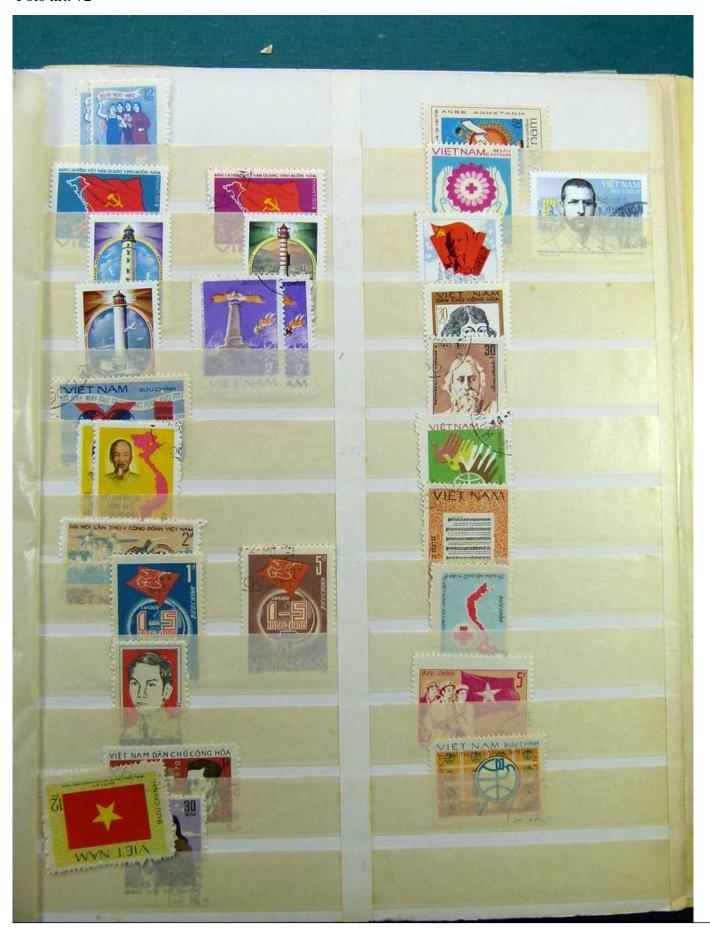

Lot nr.: L241533

Country/Type: Rest of the world

World collection, on a large stockbook, with used stamps, for your Topical.

Price: 35 eur

[Go to the lot on www.sevenstamps.com ]