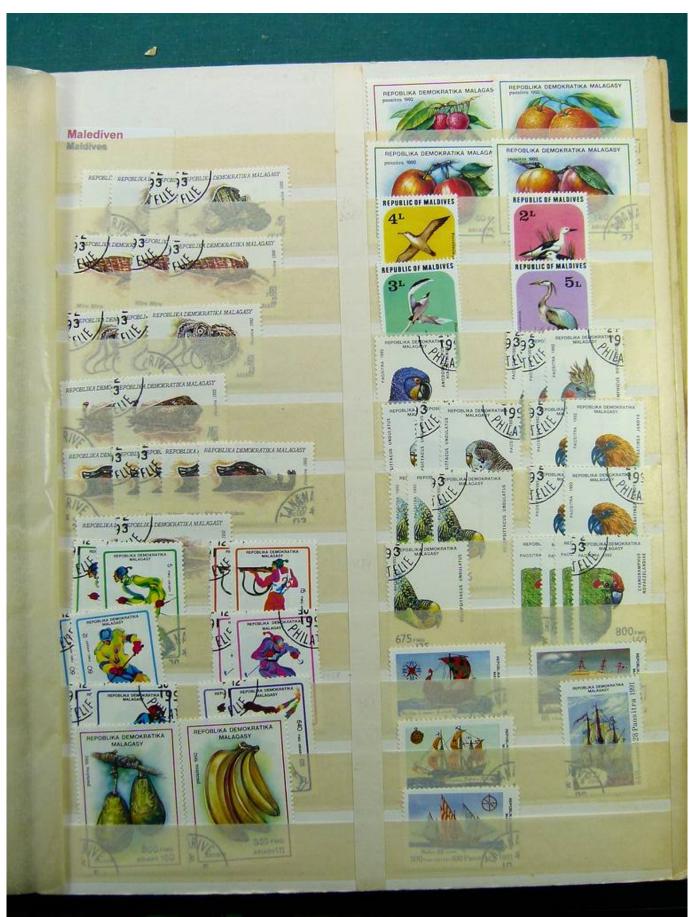

Lot nr.: L241533

Country/Type: Rest of the world

World collection, on a large stockbook, with used stamps, for your Topical.

Price: 35 eur

[Go to the lot on www.sevenstamps.com ]