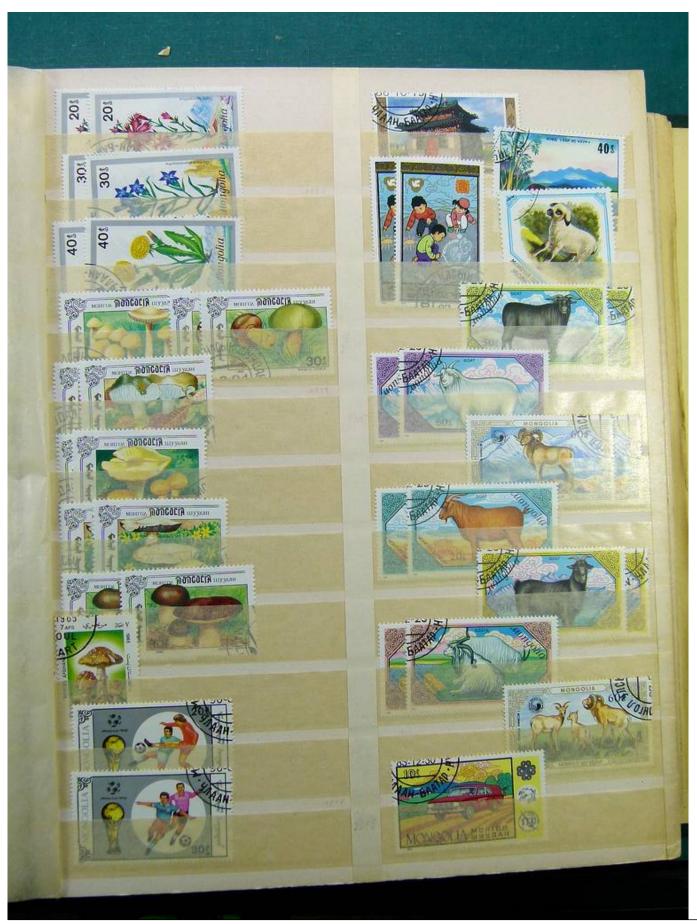

Lot nr.: L241533

Country/Type: Rest of the world

World collection, on a large stockbook, with used stamps, for your Topical.

Price: 35 eur

[Go to the lot on www.sevenstamps.com ]