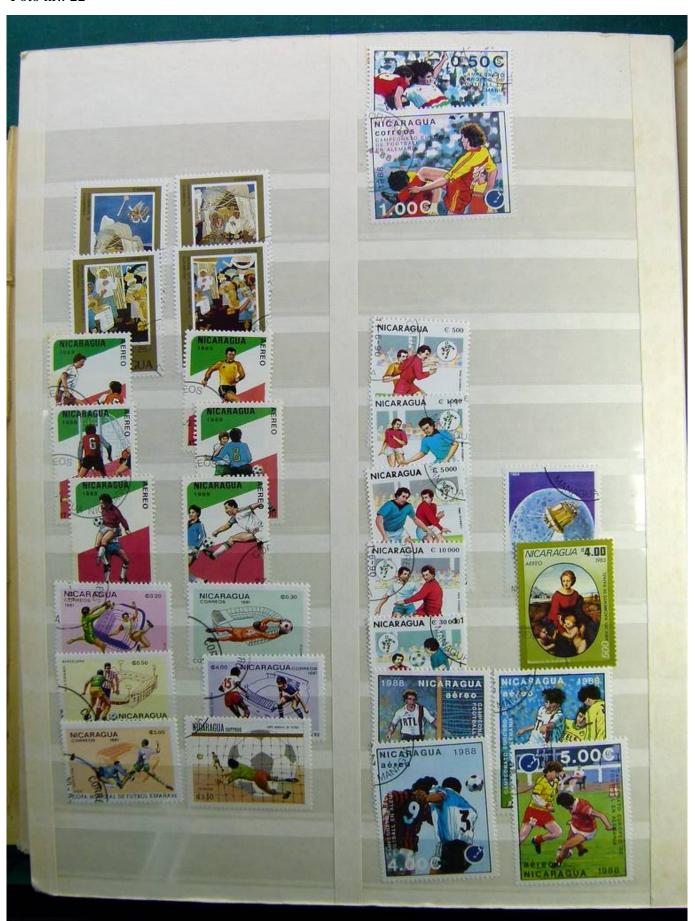

Lot nr.: L241533

Country/Type: Rest of the world

World collection, on a large stockbook, with used stamps, for your Topical.

Price: 35 eur

[Go to the lot on www.sevenstamps.com ]