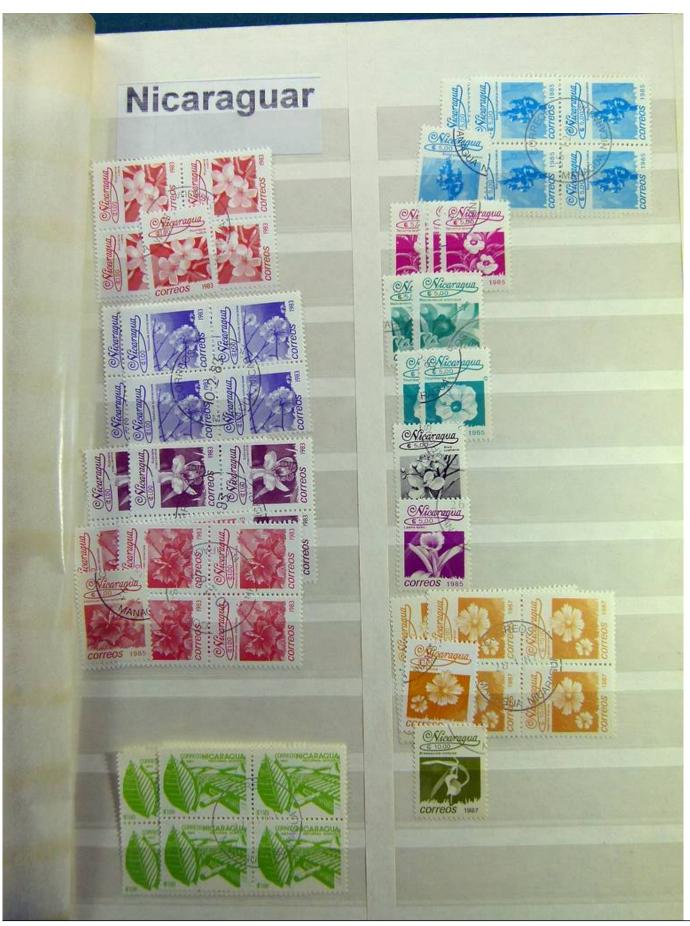

Lot nr.: L241533

Country/Type: Rest of the world

World collection, on a large stockbook, with used stamps, for your Topical.

Price: 35 eur

[Go to the lot on www.sevenstamps.com ]