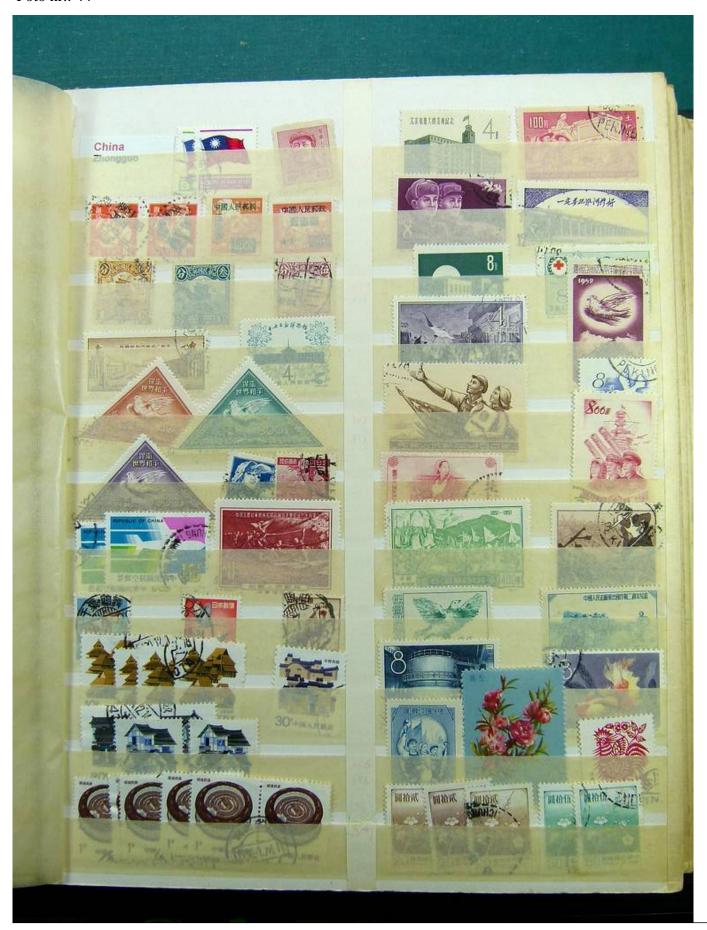

Lot nr.: L241533

Country/Type: Rest of the world

World collection, on a large stockbook, with used stamps, for your Topical.

Price: 35 eur

[Go to the lot on www.sevenstamps.com ]