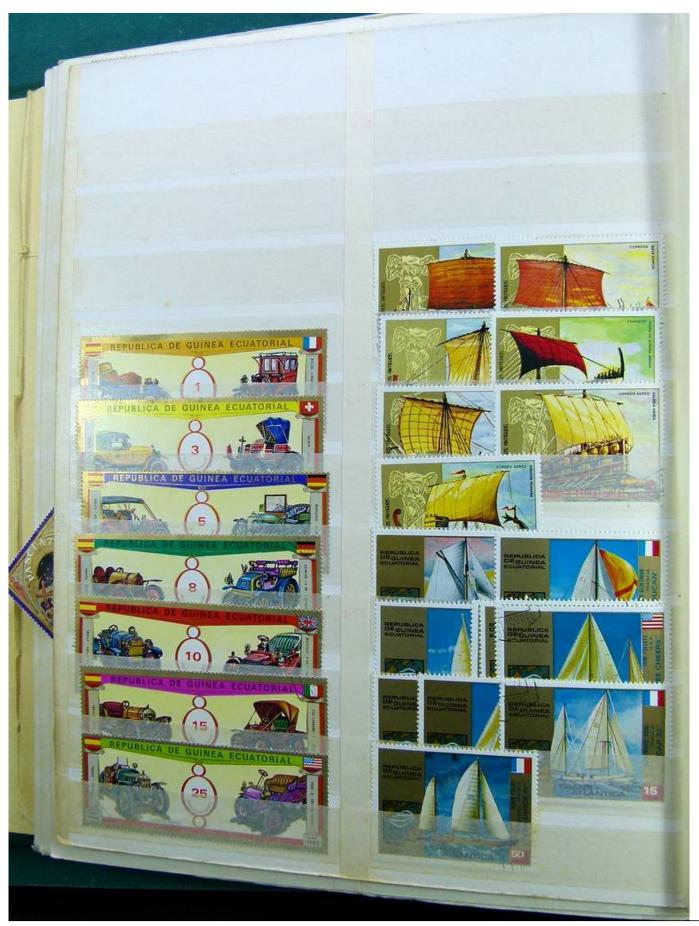

Lot nr.: L241533

Country/Type: Rest of the world

World collection, on a large stockbook, with used stamps, for your Topical.

Price: 35 eur

[Go to the lot on www.sevenstamps.com ]