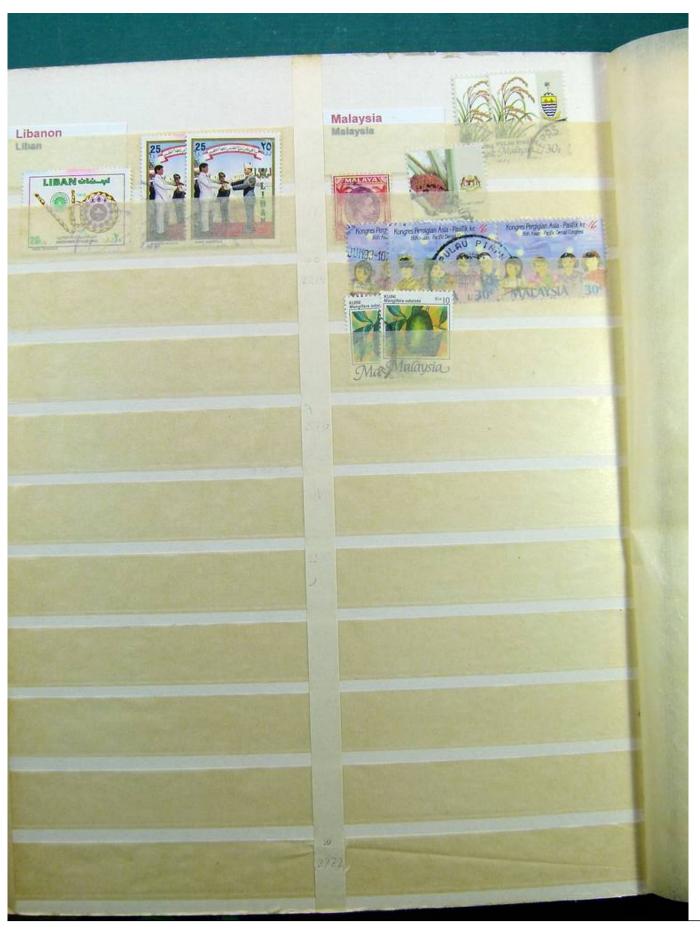

Lot nr.: L241533

Country/Type: Rest of the world

World collection, on a large stockbook, with used stamps, for your Topical.

Price: 35 eur

[Go to the lot on www.sevenstamps.com ]