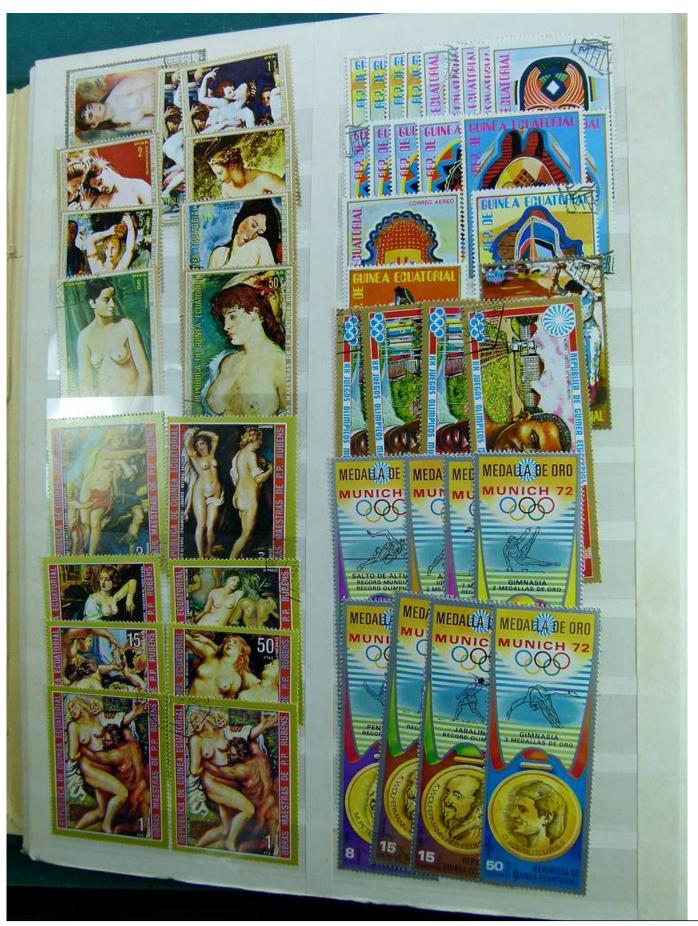

Lot nr.: L241533

Country/Type: Rest of the world

World collection, on a large stockbook, with used stamps, for your Topical.

Price: 35 eur

[Go to the lot on www.sevenstamps.com ]