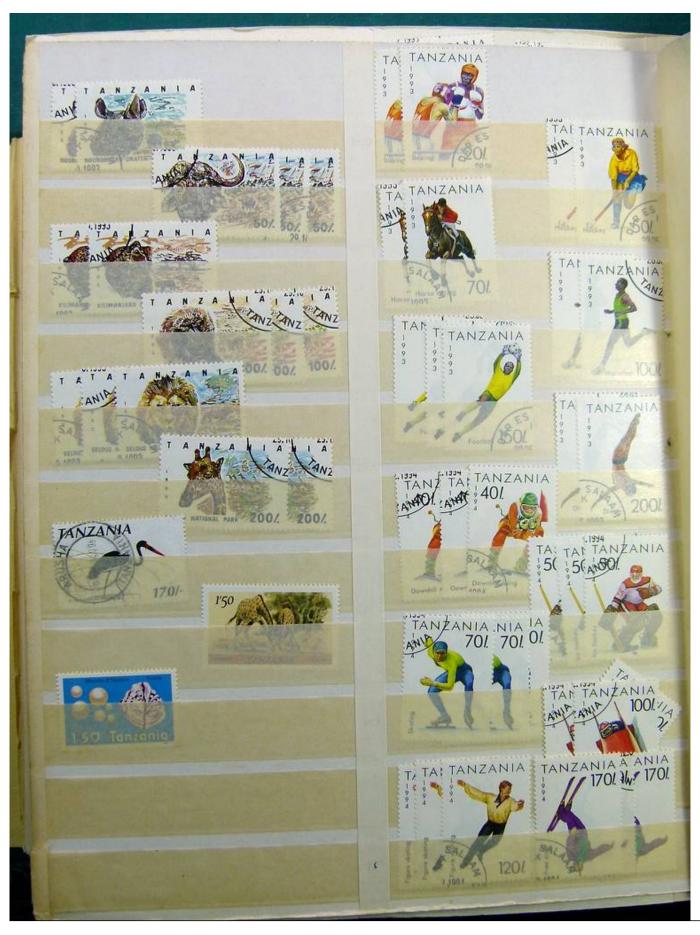

Lot nr.: L241533

Country/Type: Rest of the world

World collection, on a large stockbook, with used stamps, for your Topical.

Price: 35 eur

[Go to the lot on www.sevenstamps.com ]