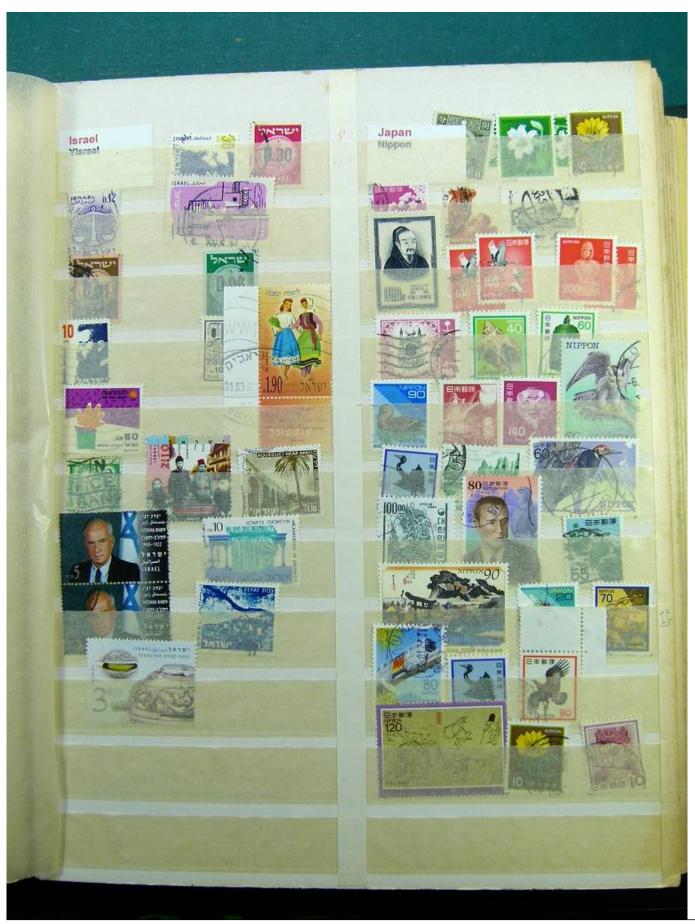

Lot nr.: L241533

Country/Type: Rest of the world

World collection, on a large stockbook, with used stamps, for your Topical.

Price: 35 eur

[Go to the lot on www.sevenstamps.com ]