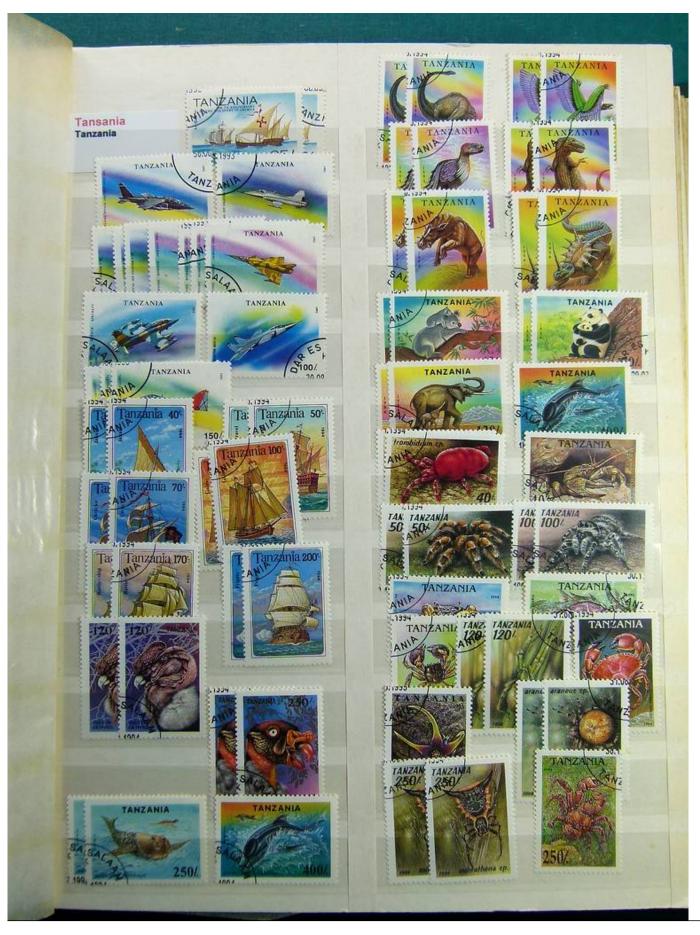

Lot nr.: L241533

Country/Type: Rest of the world

World collection, on a large stockbook, with used stamps, for your Topical.

Price: 35 eur

[Go to the lot on www.sevenstamps.com ]