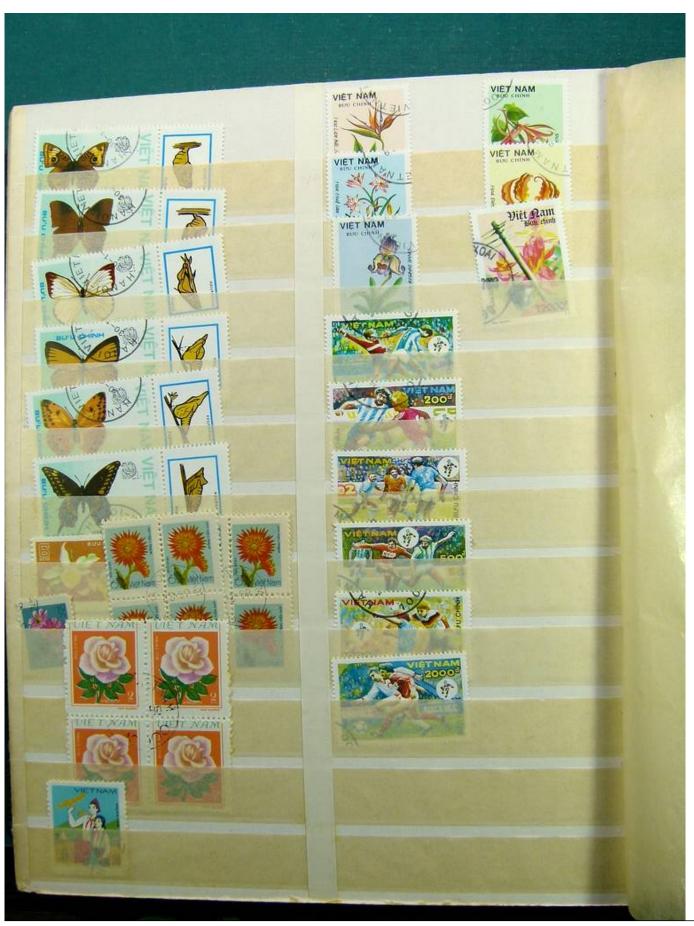

Lot nr.: L241533

Country/Type: Rest of the world

World collection, on a large stockbook, with used stamps, for your Topical.

Price: 35 eur

[Go to the lot on www.sevenstamps.com ]