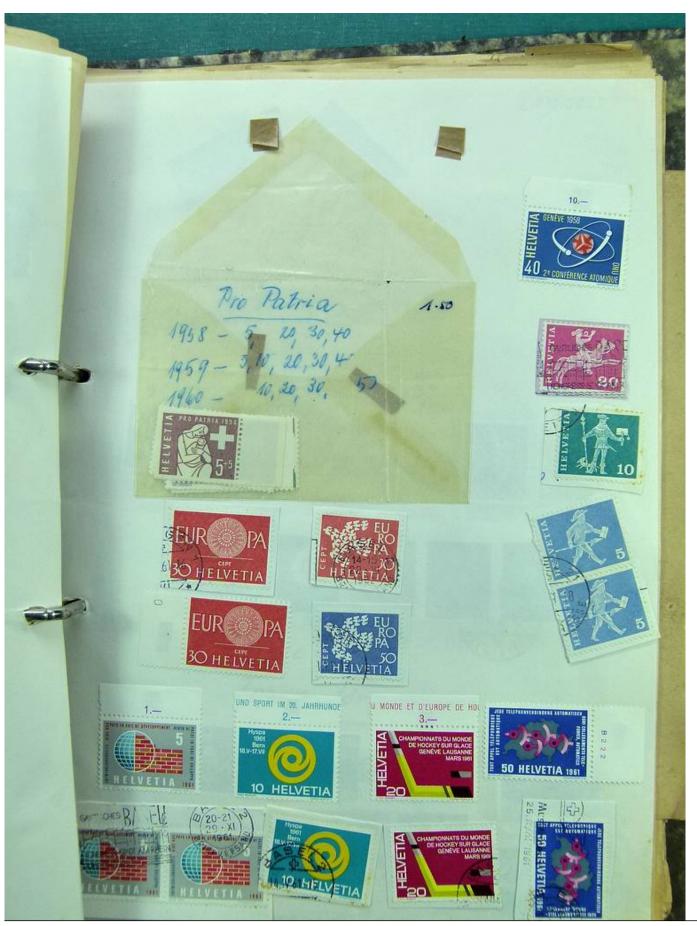

Lot nr.: L241530

Country/Type: Europe

Europa collection, on album, with used stamps.

Price: 35 eur

[Go to the lot on www.sevenstamps.com ]