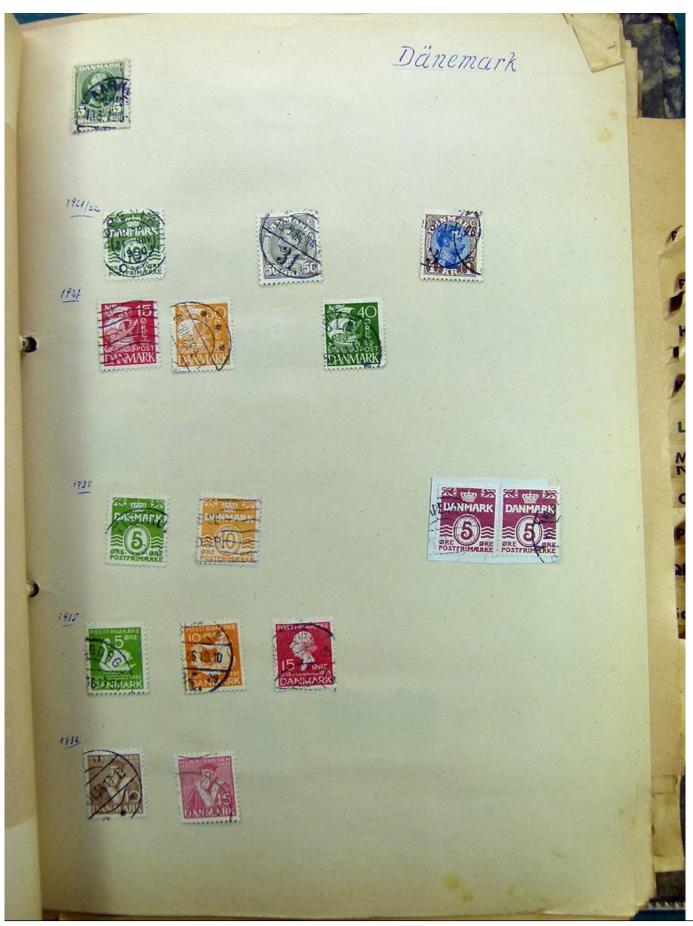

Lot nr.: L241530

Country/Type: Europe

Europa collection, on album, with used stamps.

Price: 35 eur

[Go to the lot on www.sevenstamps.com ]