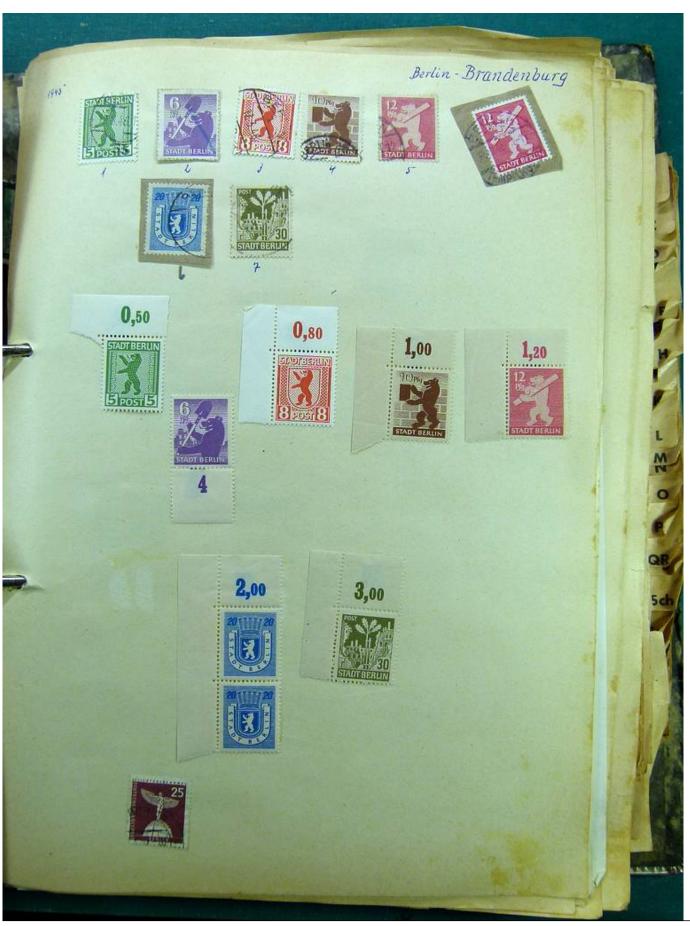

Lot nr.: L241530

Country/Type: Europe

Europa collection, on album, with used stamps.

Price: 35 eur

[Go to the lot on www.sevenstamps.com ]