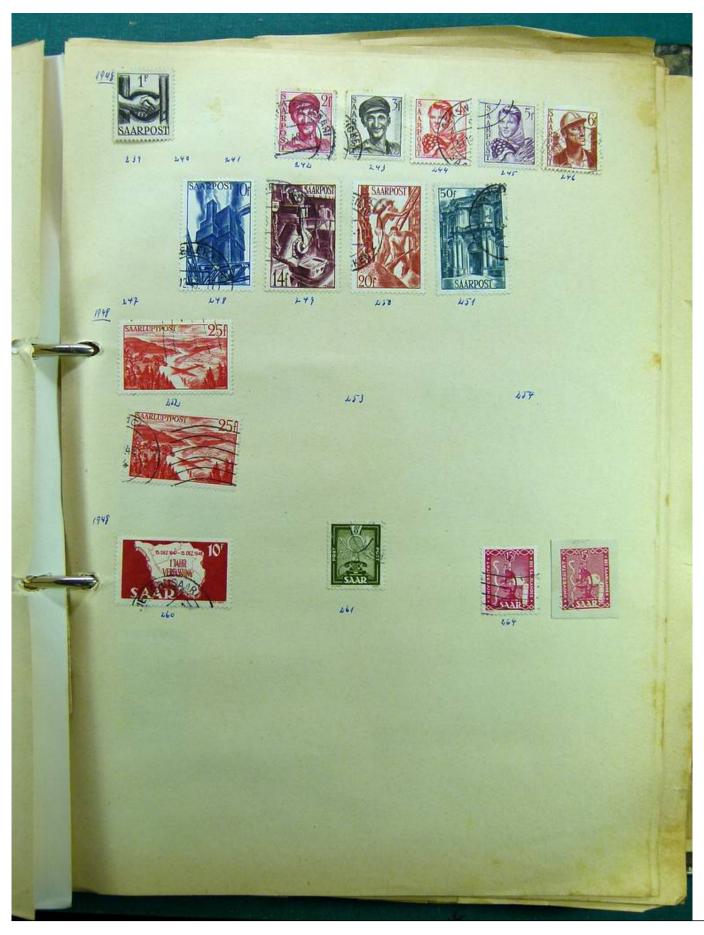

Lot nr.: L241530

Country/Type: Europe

Europa collection, on album, with used stamps.

Price: 35 eur

[Go to the lot on www.sevenstamps.com ]