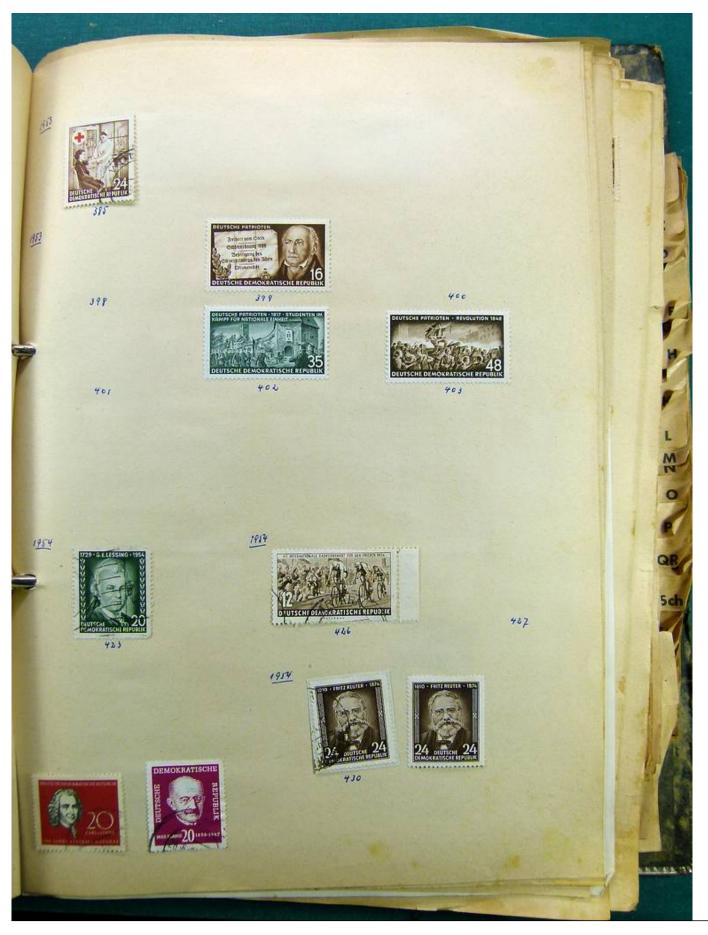

Lot nr.: L241530

Country/Type: Europe

Europa collection, on album, with used stamps.

Price: 35 eur

[Go to the lot on www.sevenstamps.com ]