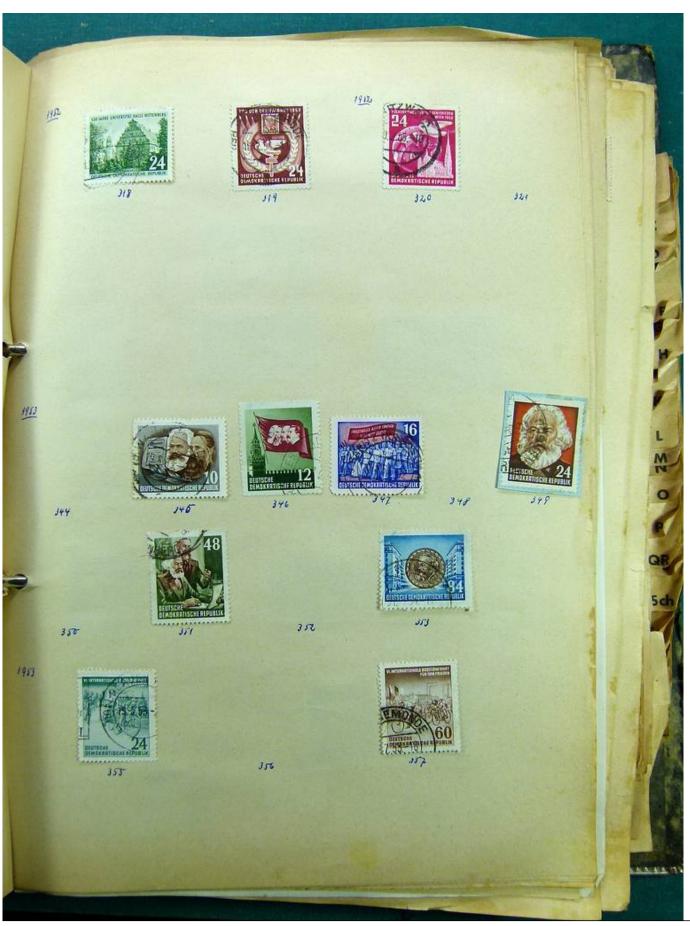

Lot nr.: L241530

Country/Type: Europe

Europa collection, on album, with used stamps.

Price: 35 eur

[Go to the lot on www.sevenstamps.com ]