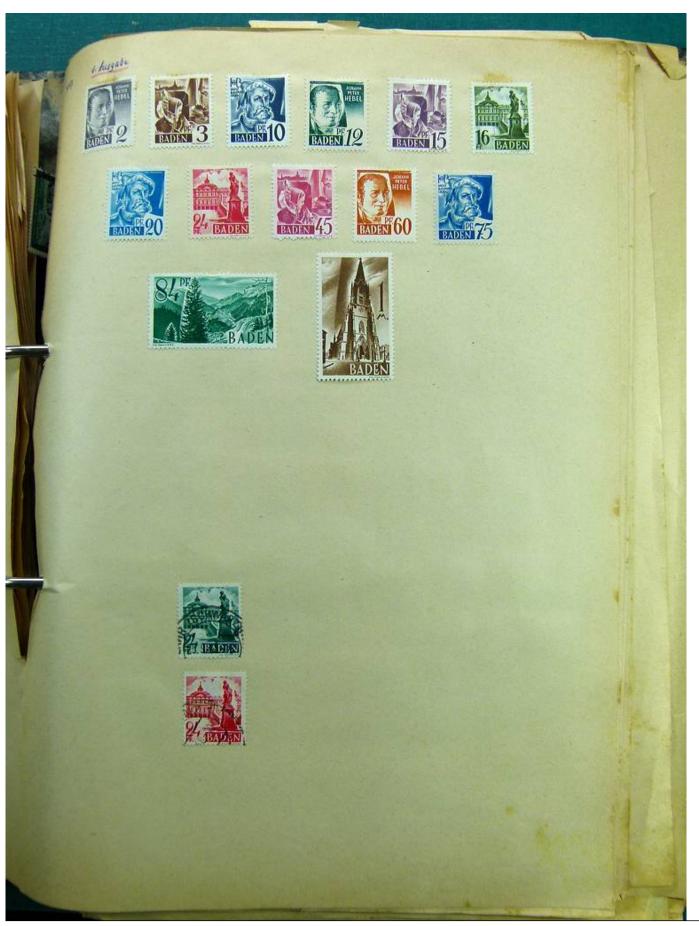

Lot nr.: L241530

Country/Type: Europe

Europa collection, on album, with used stamps.

Price: 35 eur

[Go to the lot on www.sevenstamps.com ]