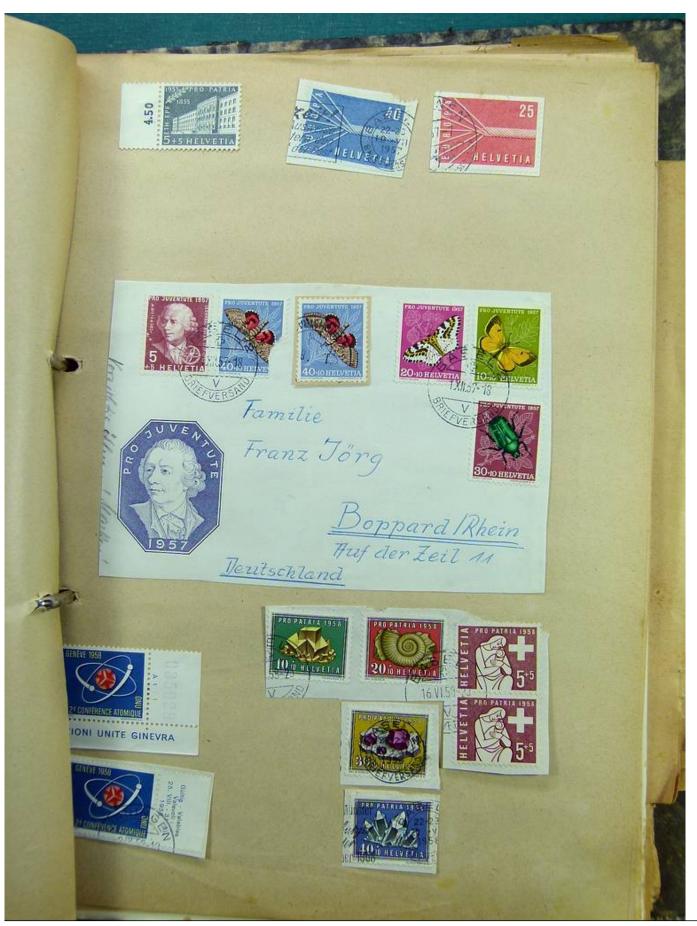

Lot nr.: L241530

Country/Type: Europe

Europa collection, on album, with used stamps.

Price: 35 eur

[Go to the lot on www.sevenstamps.com ]