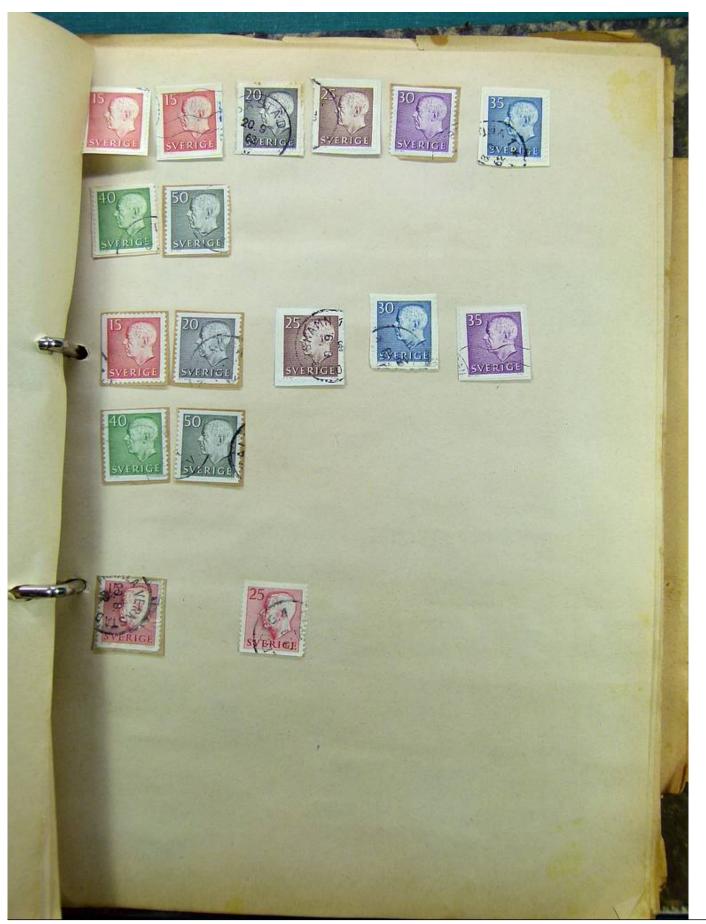

Lot nr.: L241530

Country/Type: Europe

Europa collection, on album, with used stamps.

Price: 35 eur

[Go to the lot on www.sevenstamps.com ]