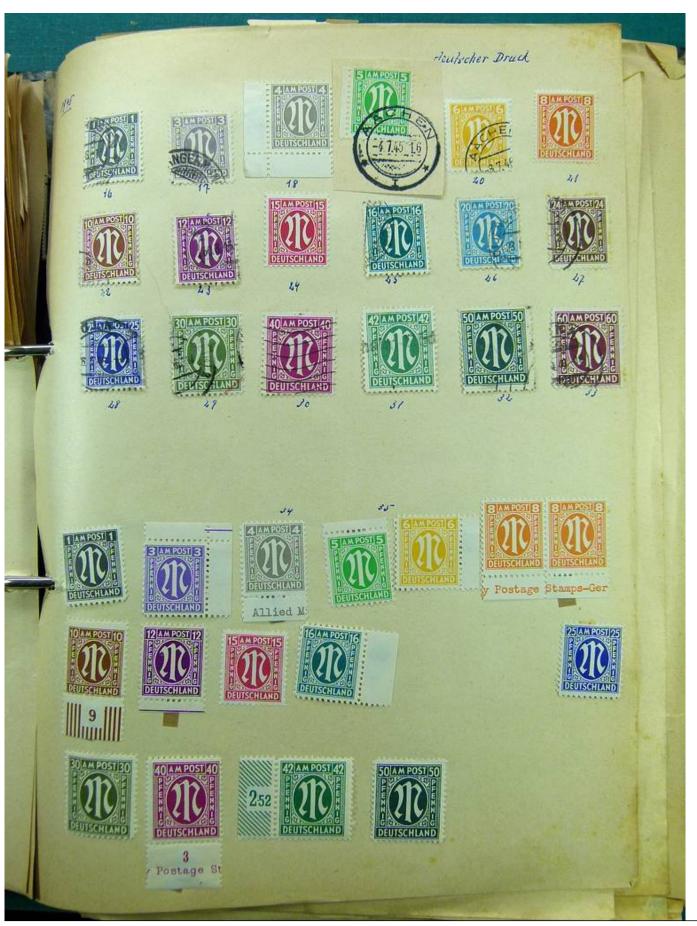

Lot nr.: L241530

Country/Type: Europe

Europa collection, on album, with used stamps.

Price: 35 eur

[Go to the lot on www.sevenstamps.com ]