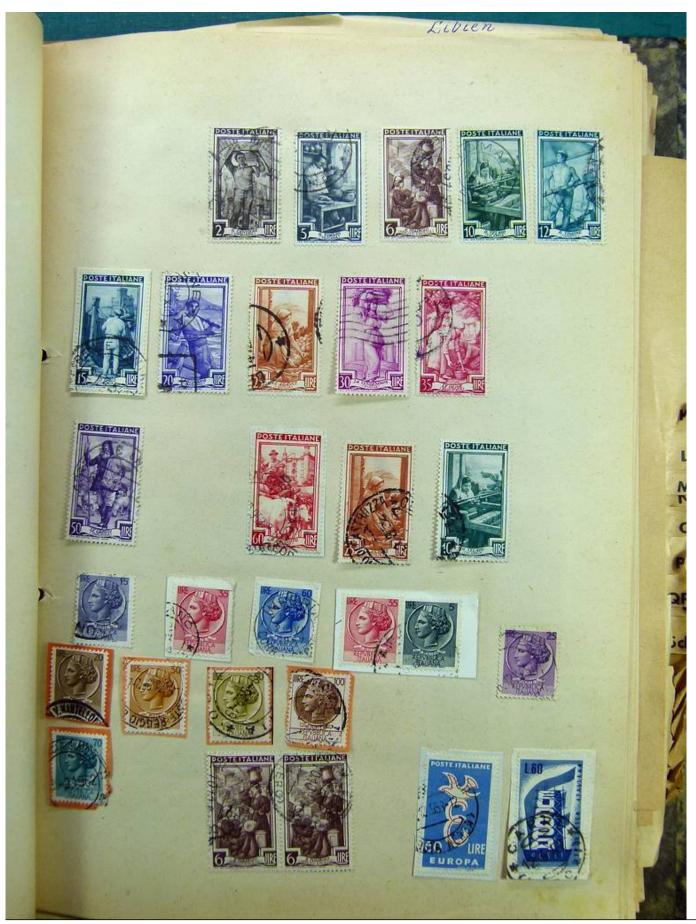

Lot nr.: L241530

Country/Type: Europe

Europa collection, on album, with used stamps.

Price: 35 eur

[Go to the lot on www.sevenstamps.com ]