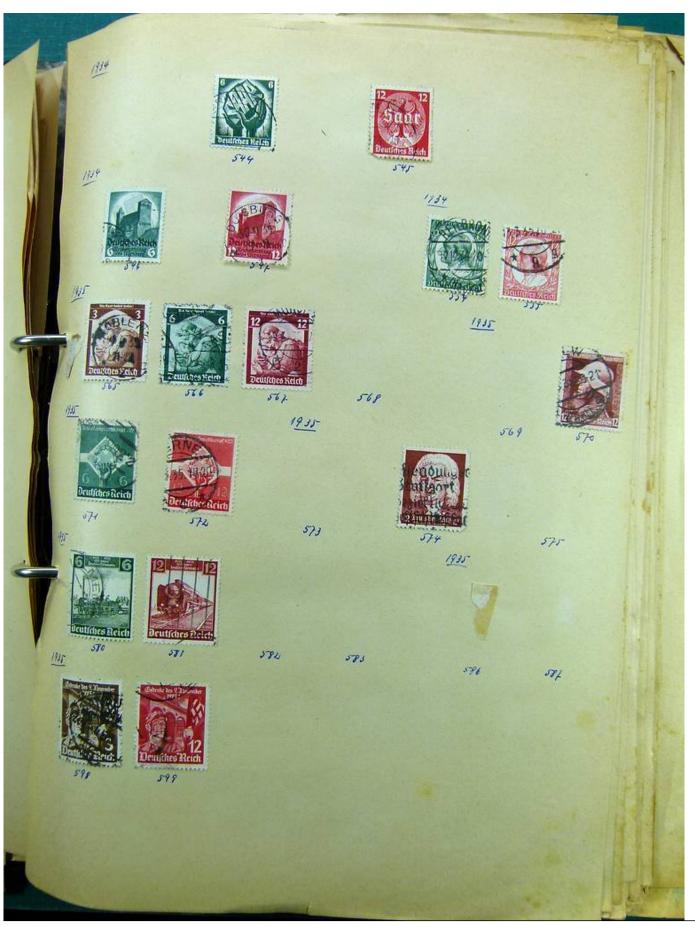

Lot nr.: L241530

Country/Type: Europe

Europa collection, on album, with used stamps.

Price: 35 eur

[Go to the lot on www.sevenstamps.com ]





### Seven Stamps Philately - Stamp lots and collections





#### Seven Stamps Philately - Stamp lots and collections

















### Seven Stamps Philately - Stamp lots and collections





### Seven Stamps Philately - Stamp lots and collections





Foto nr.: 9





### Seven Stamps Philately - Stamp lots and collections









### Seven Stamps Philately - Stamp lots and collections









### Seven Stamps Philately - Stamp lots and collections





### Seven Stamps Philately - Stamp lots and collections

















### Seven Stamps Philately - Stamp lots and collections









# **Seven Stamps Philately - Stamp lots and collections**













































### Seven Stamps Philately - Stamp lots and collections









#### Seven Stamps Philately - Stamp lots and collections





































## **Seven Stamps Philately - Stamp lots and collections**





## **Seven Stamps Philately - Stamp lots and collections**





## **Seven Stamps Philately - Stamp lots and collections**





# **Seven Stamps Philately - Stamp lots and collections**