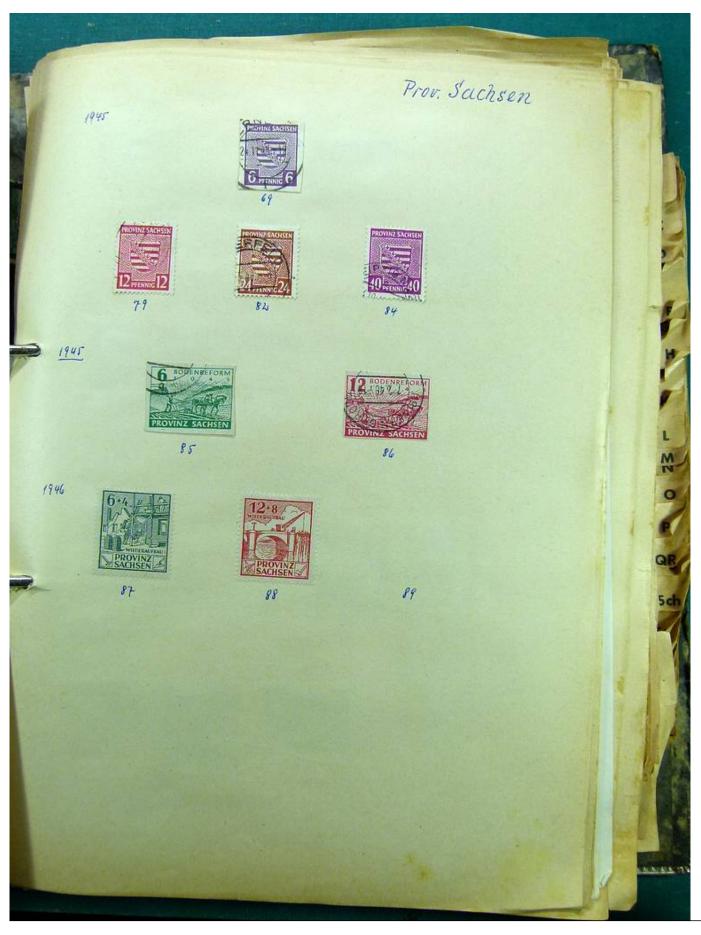

Lot nr.: L241530

Country/Type: Europe

Europa collection, on album, with used stamps.

Price: 35 eur

[Go to the lot on www.sevenstamps.com ]