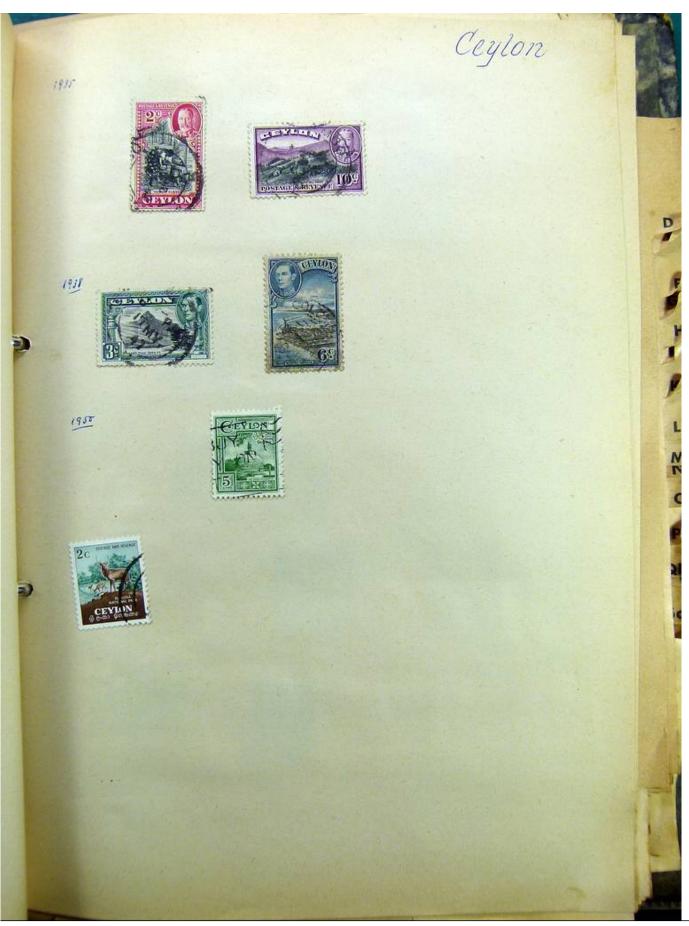

Lot nr.: L241530

Country/Type: Europe

Europa collection, on album, with used stamps.

Price: 35 eur

[Go to the lot on www.sevenstamps.com ]