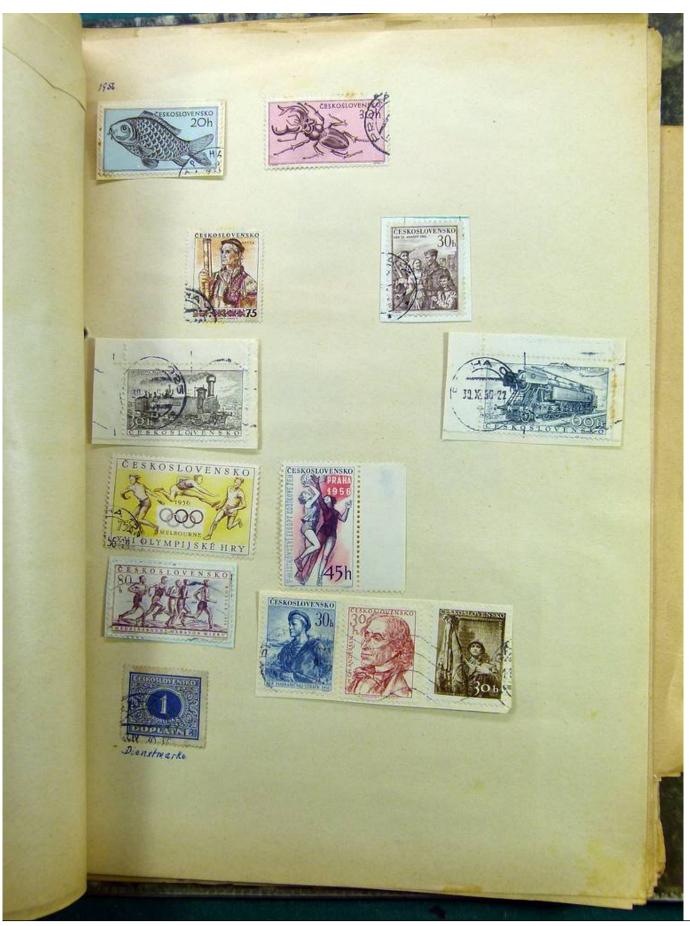

Lot nr.: L241530

Country/Type: Europe

Europa collection, on album, with used stamps.

Price: 35 eur

[Go to the lot on www.sevenstamps.com ]