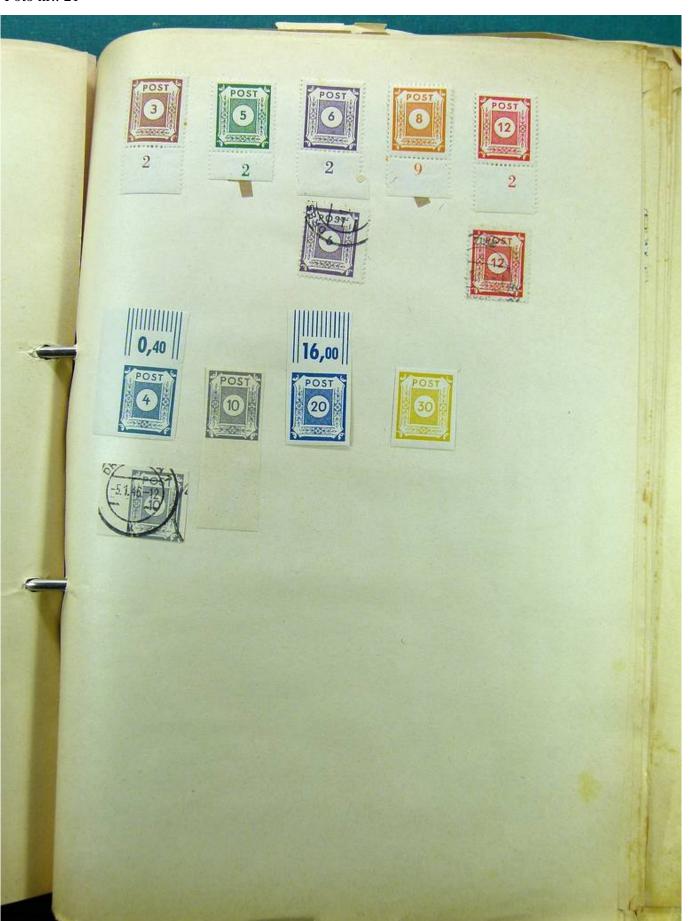

Lot nr.: L241530

Country/Type: Europe

Europa collection, on album, with used stamps.

Price: 35 eur

[Go to the lot on www.sevenstamps.com ]