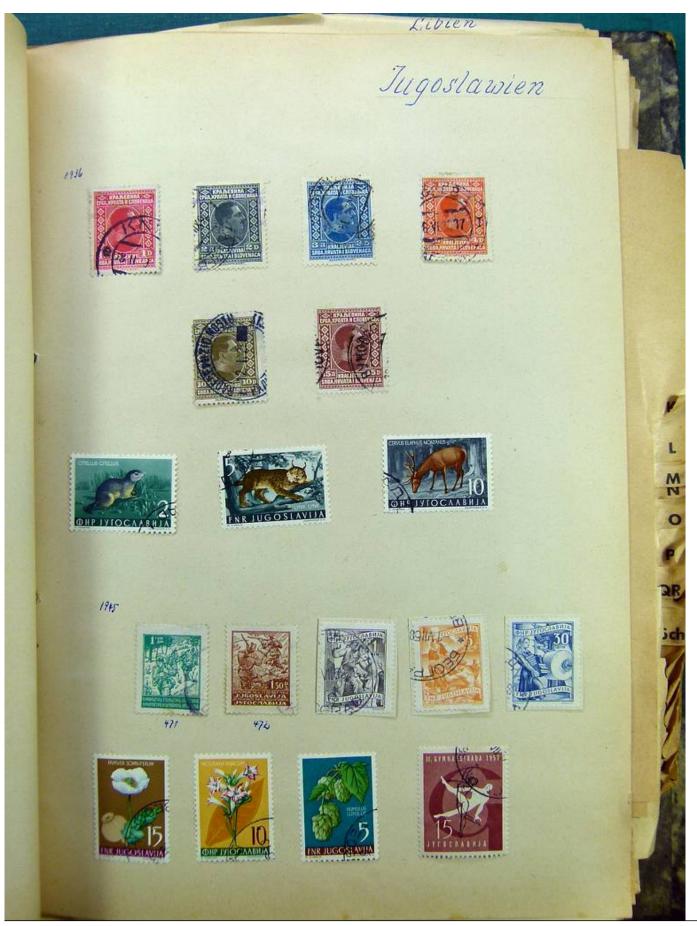

Lot nr.: L241530

Country/Type: Europe

Europa collection, on album, with used stamps.

Price: 35 eur

[Go to the lot on www.sevenstamps.com ]