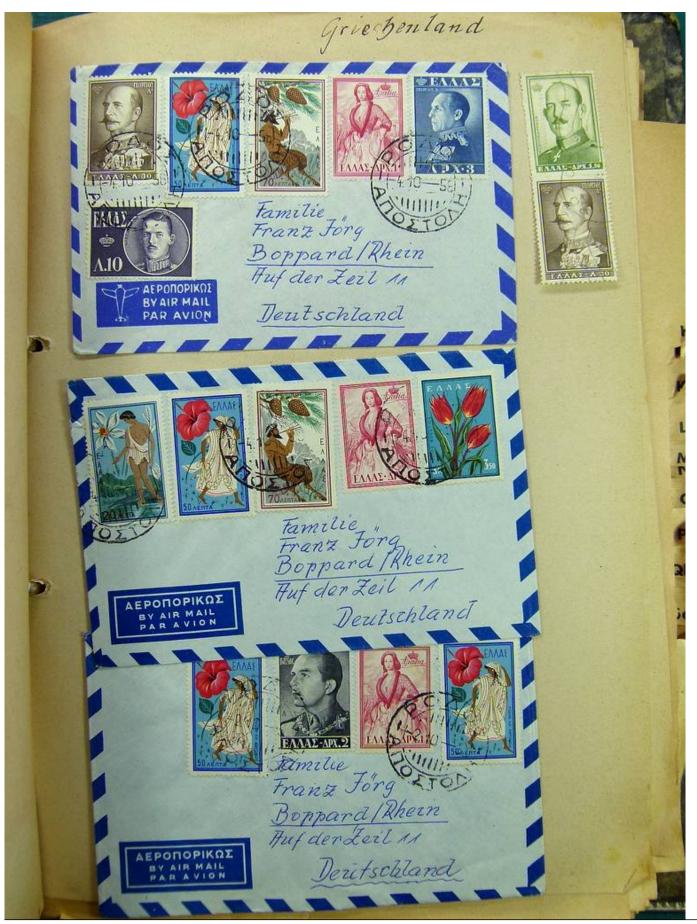

Lot nr.: L241530

Country/Type: Europe

Europa collection, on album, with used stamps.

Price: 35 eur

[Go to the lot on www.sevenstamps.com ]