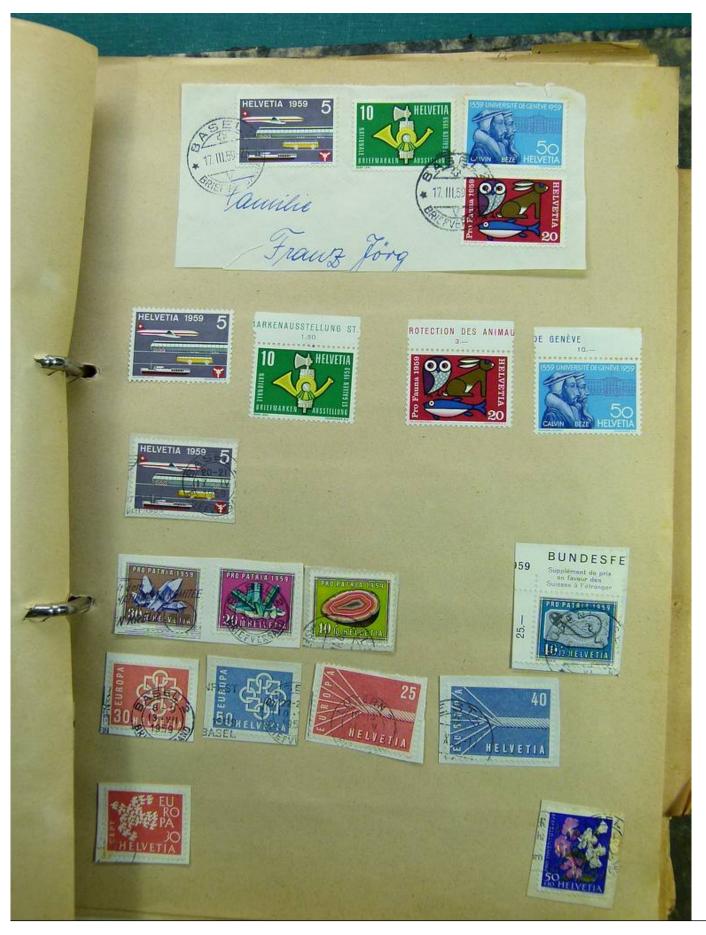

Lot nr.: L241530

Country/Type: Europe

Europa collection, on album, with used stamps.

Price: 35 eur

[Go to the lot on www.sevenstamps.com ]