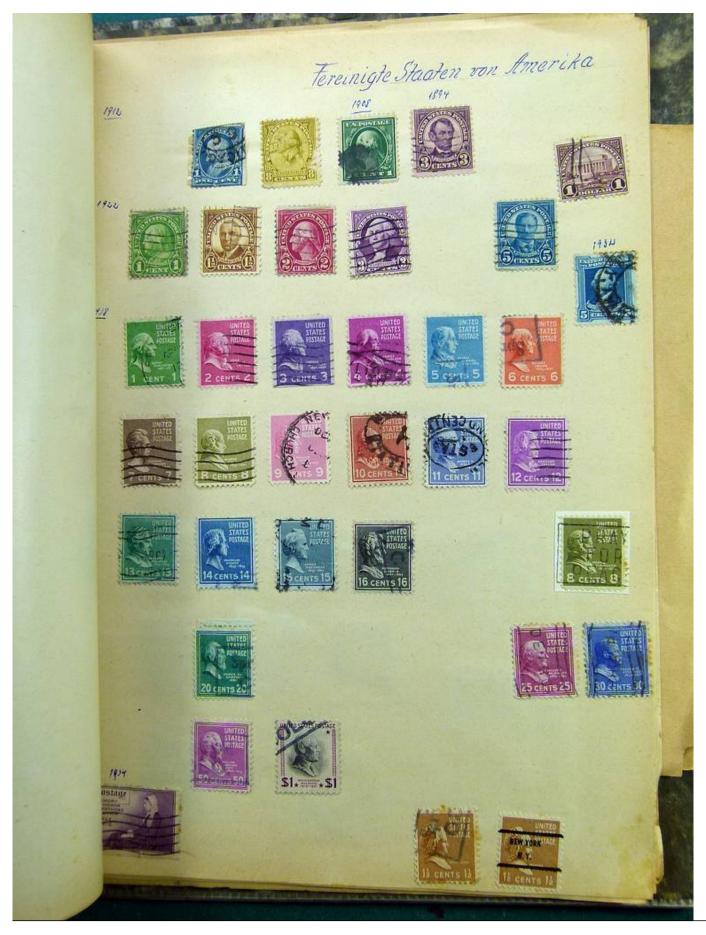

Lot nr.: L241530

Country/Type: Europe

Europa collection, on album, with used stamps.

Price: 35 eur

[Go to the lot on www.sevenstamps.com ]