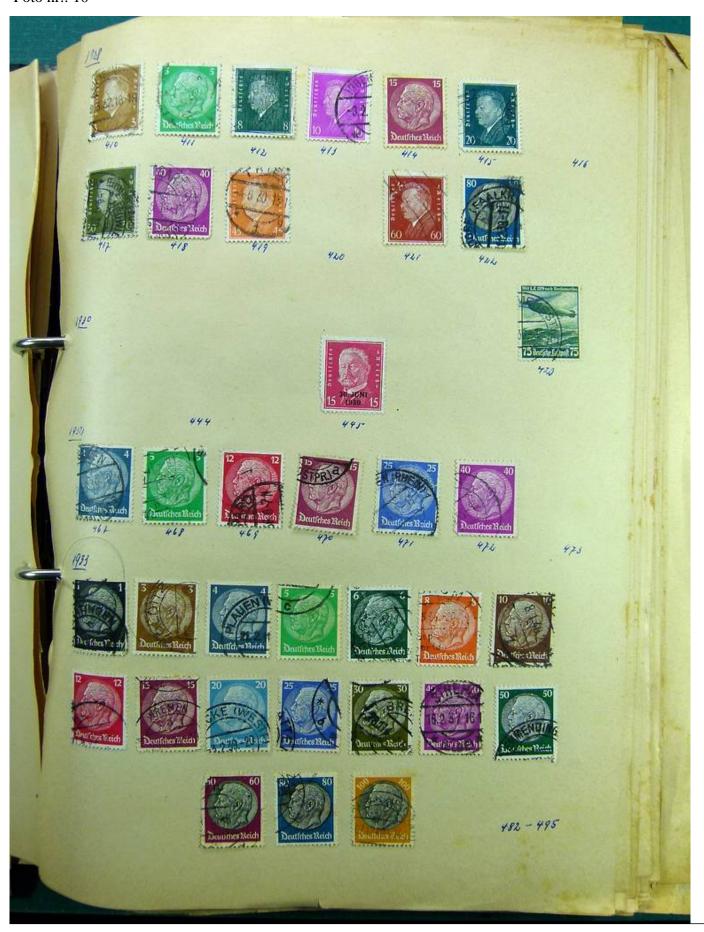

Lot nr.: L241530

Country/Type: Europe

Europa collection, on album, with used stamps.

Price: 35 eur

[Go to the lot on www.sevenstamps.com ]





### Seven Stamps Philately - Stamp lots and collections





#### Seven Stamps Philately - Stamp lots and collections

















### Seven Stamps Philately - Stamp lots and collections





### Seven Stamps Philately - Stamp lots and collections





Foto nr.: 9





### Seven Stamps Philately - Stamp lots and collections









### Seven Stamps Philately - Stamp lots and collections









### Seven Stamps Philately - Stamp lots and collections





### Seven Stamps Philately - Stamp lots and collections

















### Seven Stamps Philately - Stamp lots and collections









# **Seven Stamps Philately - Stamp lots and collections**













































### Seven Stamps Philately - Stamp lots and collections









#### Seven Stamps Philately - Stamp lots and collections





































## **Seven Stamps Philately - Stamp lots and collections**





## **Seven Stamps Philately - Stamp lots and collections**





## **Seven Stamps Philately - Stamp lots and collections**





# **Seven Stamps Philately - Stamp lots and collections**