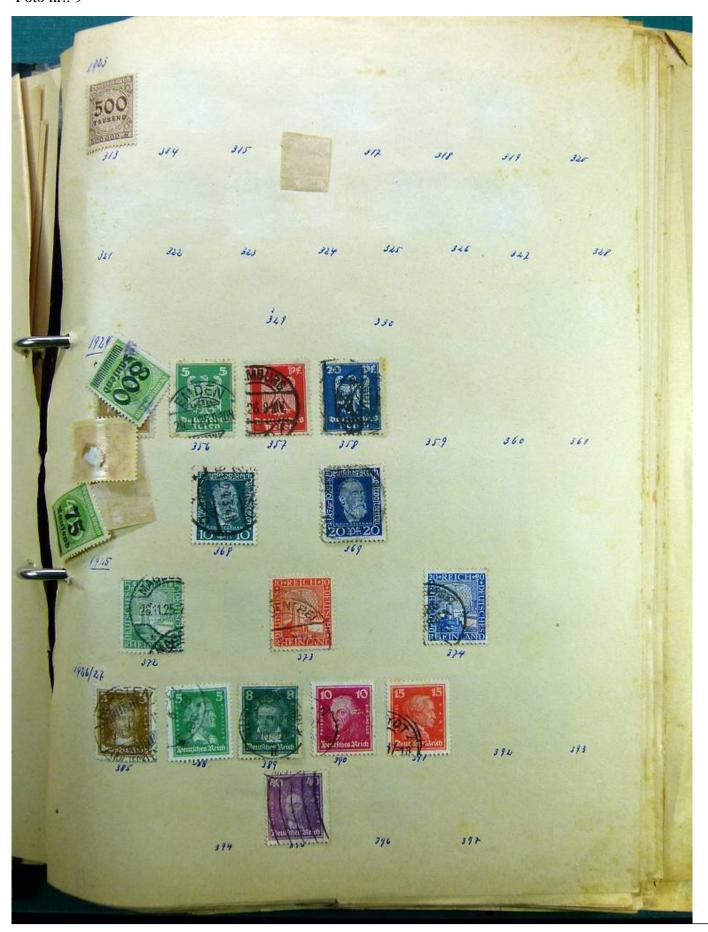

Lot nr.: L241530

Country/Type: Europe

Europa collection, on album, with used stamps.

Price: 35 eur

[Go to the lot on www.sevenstamps.com ]





### Seven Stamps Philately - Stamp lots and collections





#### Seven Stamps Philately - Stamp lots and collections

















### Seven Stamps Philately - Stamp lots and collections





### Seven Stamps Philately - Stamp lots and collections





Foto nr.: 9





### Seven Stamps Philately - Stamp lots and collections









### Seven Stamps Philately - Stamp lots and collections









### Seven Stamps Philately - Stamp lots and collections





### Seven Stamps Philately - Stamp lots and collections

















### Seven Stamps Philately - Stamp lots and collections









# **Seven Stamps Philately - Stamp lots and collections**













































### Seven Stamps Philately - Stamp lots and collections









#### Seven Stamps Philately - Stamp lots and collections





































## **Seven Stamps Philately - Stamp lots and collections**





## **Seven Stamps Philately - Stamp lots and collections**





## **Seven Stamps Philately - Stamp lots and collections**





# **Seven Sta