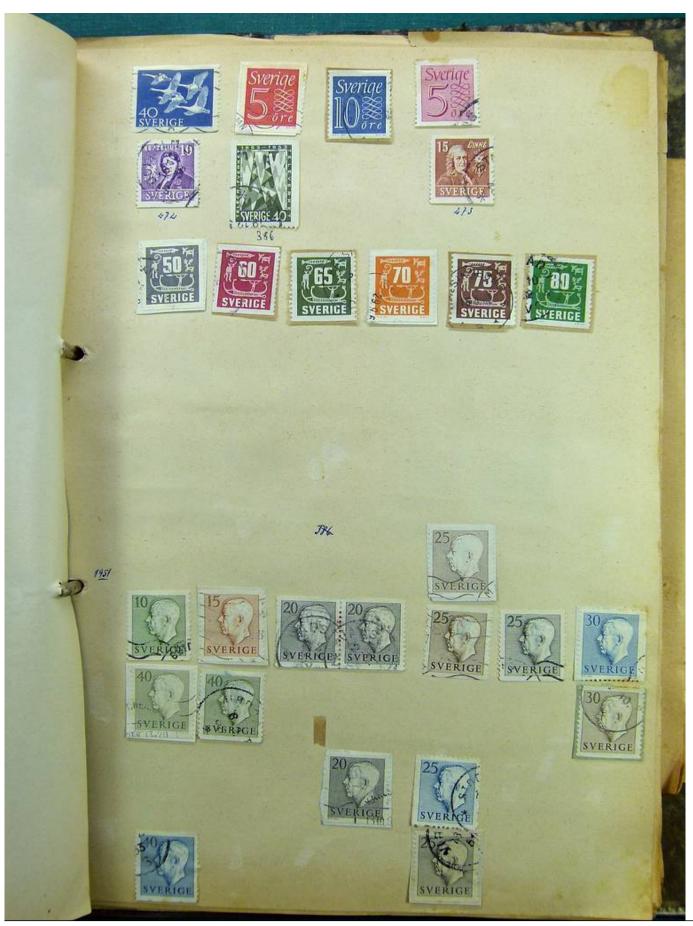

Lot nr.: L241530

Country/Type: Europe

Europa collection, on album, with used stamps.

Price: 35 eur

[Go to the lot on www.sevenstamps.com ]