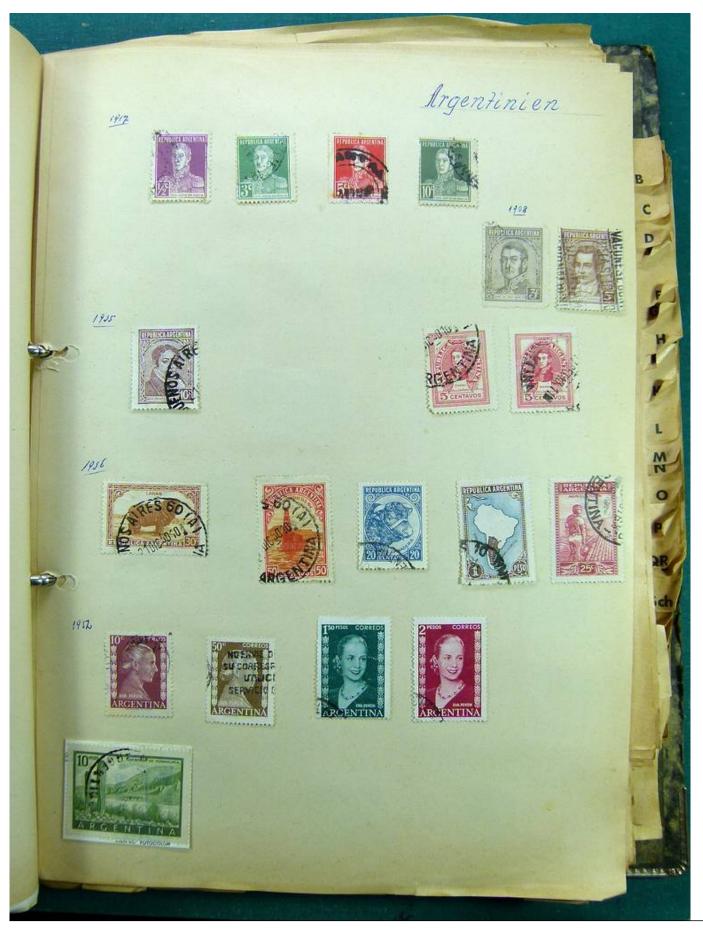

Lot nr.: L241530

Country/Type: Europe

Europa collection, on album, with used stamps.

Price: 35 eur

[Go to the lot on www.sevenstamps.com ]