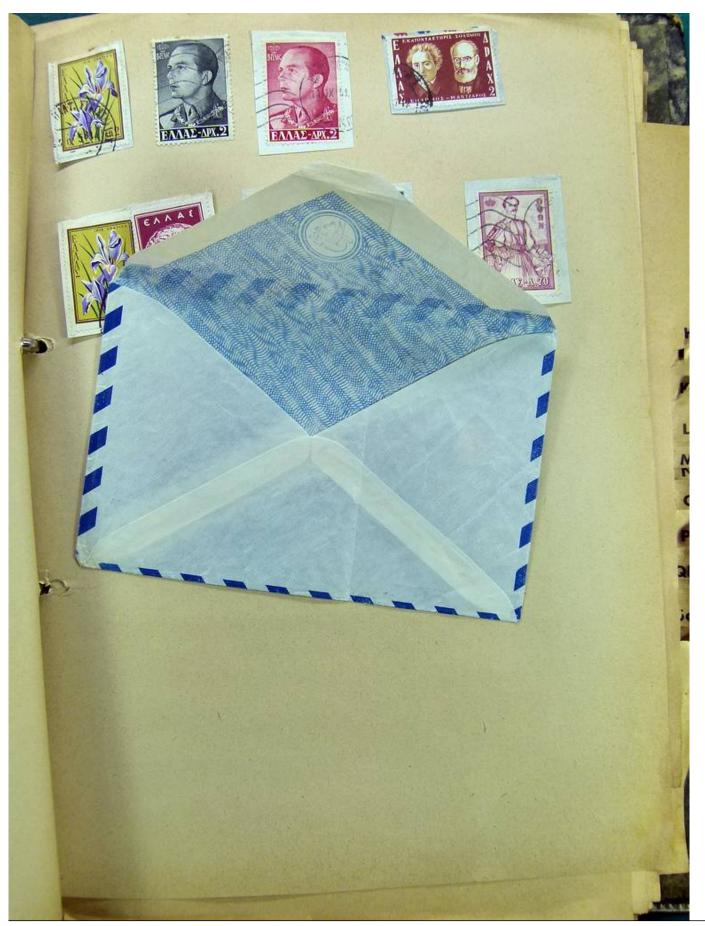

Lot nr.: L241530

Country/Type: Europe

Europa collection, on album, with used stamps.

Price: 35 eur

[Go to the lot on www.sevenstamps.com ]