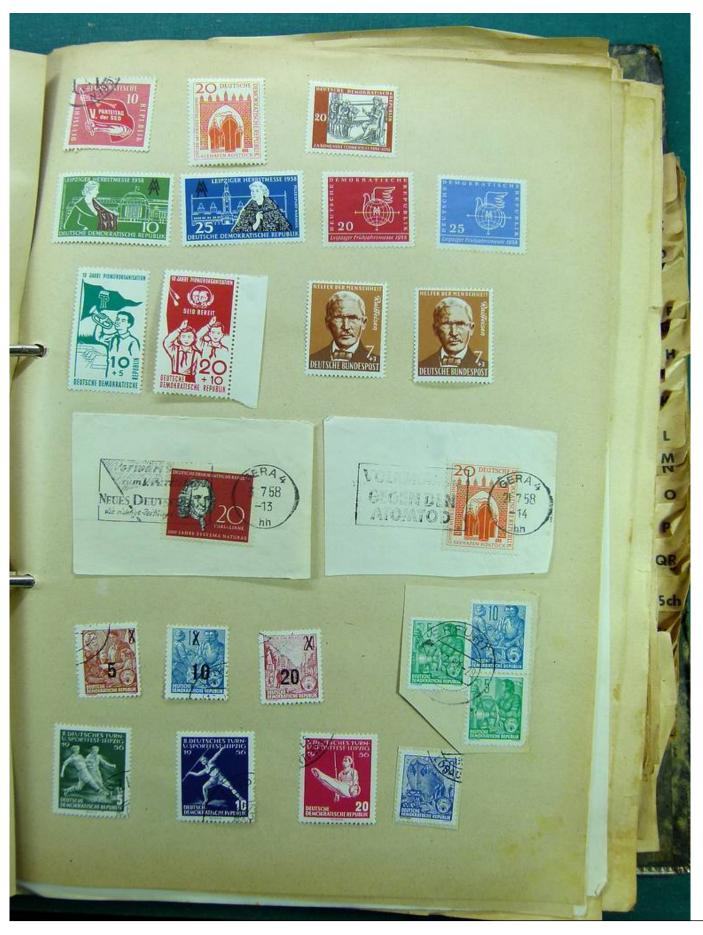

Lot nr.: L241530

Country/Type: Europe

Europa collection, on album, with used stamps.

Price: 35 eur

[Go to the lot on www.sevenstamps.com ]