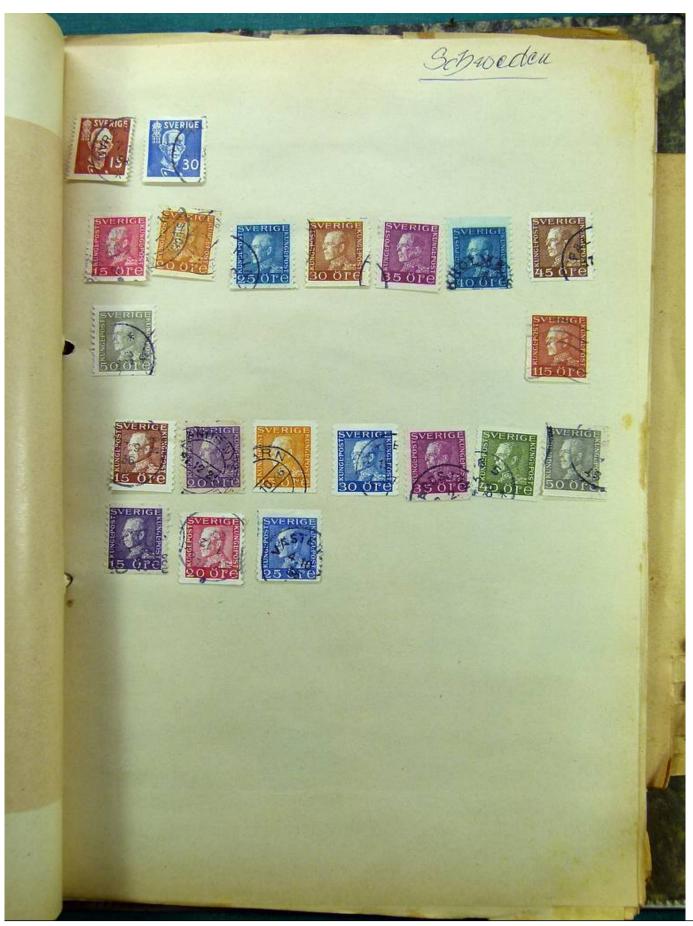

Lot nr.: L241530

Country/Type: Europe

Europa collection, on album, with used stamps.

Price: 35 eur

[Go to the lot on www.sevenstamps.com ]