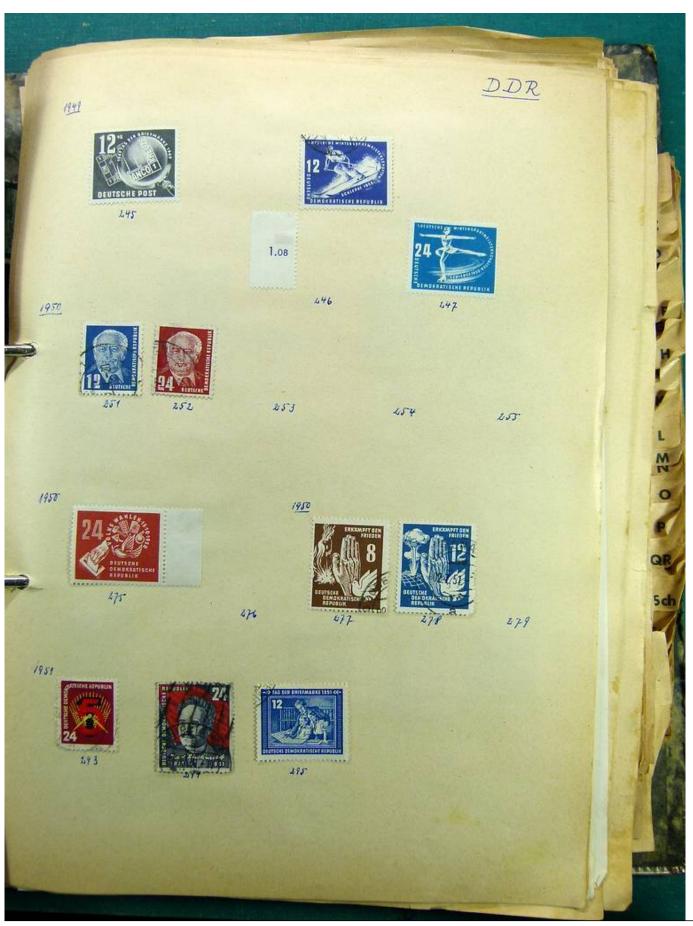

Lot nr.: L241530

Country/Type: Europe

Europa collection, on album, with used stamps.

Price: 35 eur

[Go to the lot on www.sevenstamps.com ]