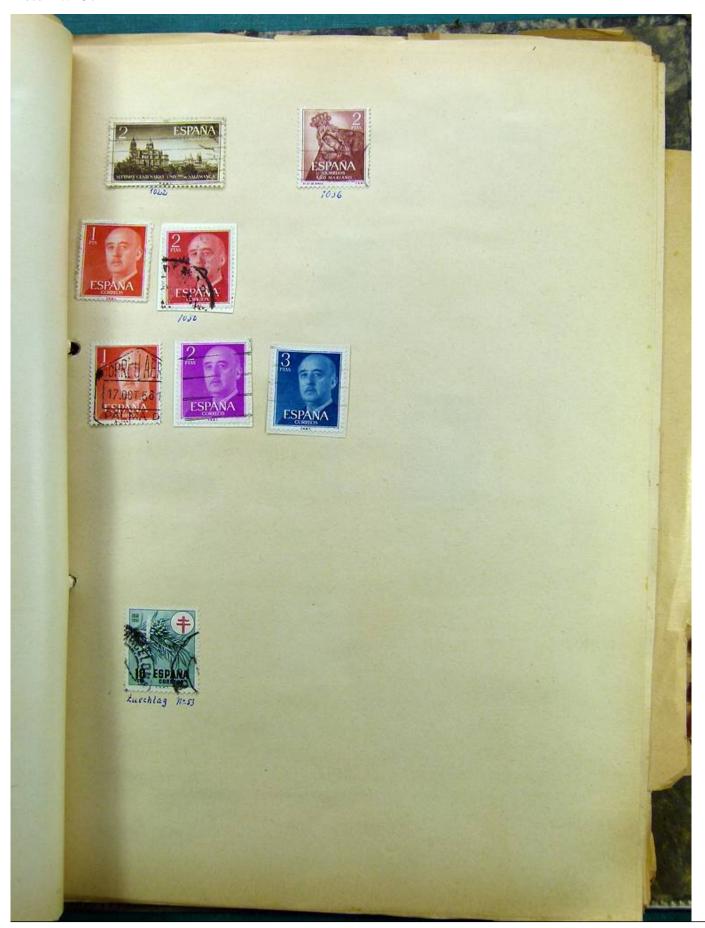

Lot nr.: L241530

Country/Type: Europe

Europa collection, on album, with used stamps.

Price: 35 eur

[Go to the lot on www.sevenstamps.com ]