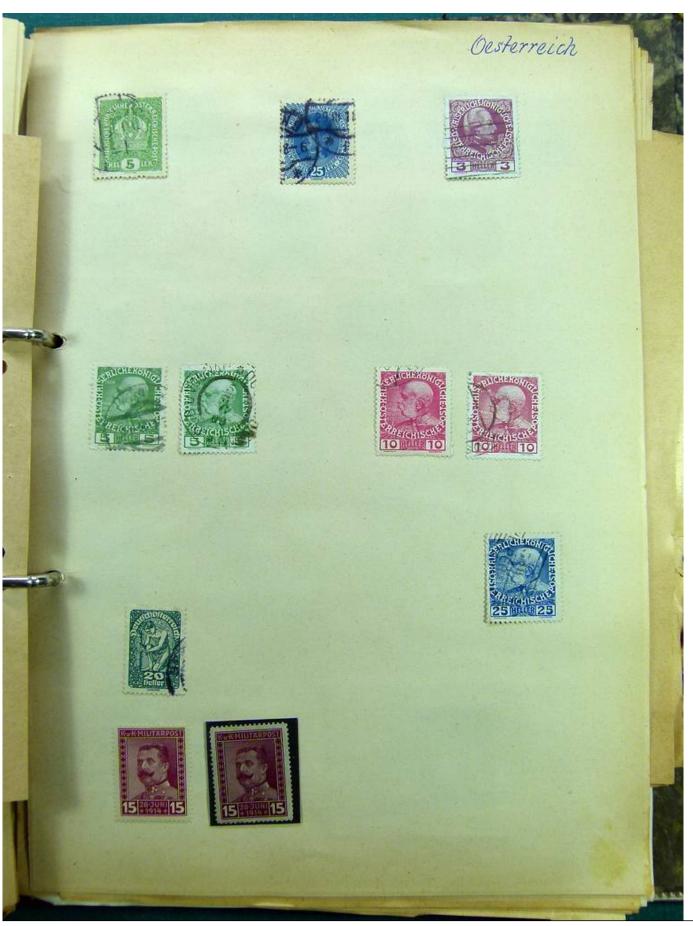

Lot nr.: L241530

Country/Type: Europe

Europa collection, on album, with used stamps.

Price: 35 eur

[Go to the lot on www.sevenstamps.com ]