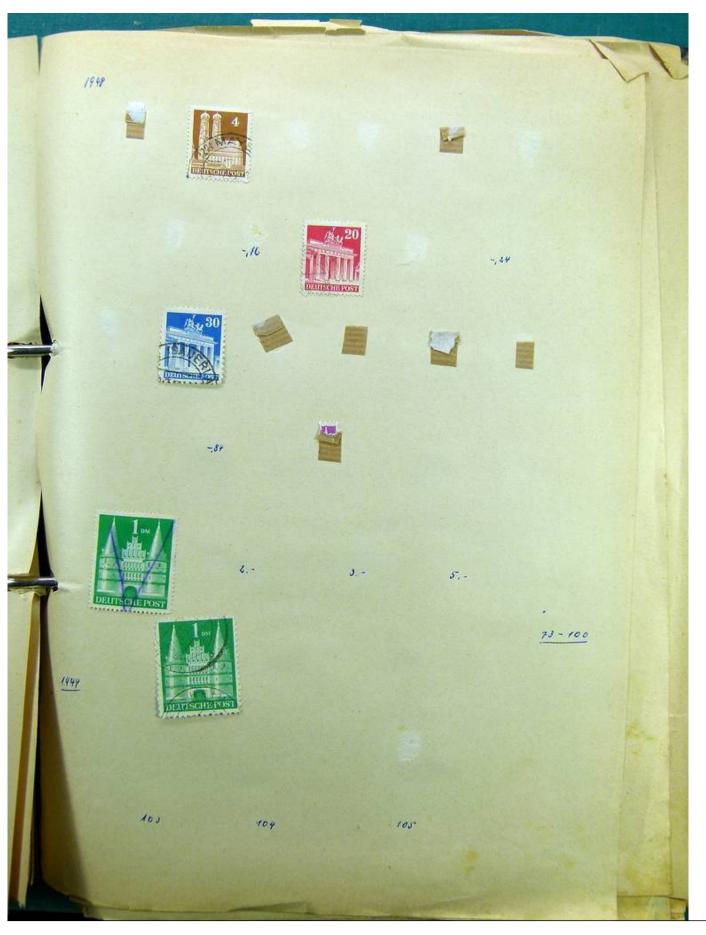

Lot nr.: L241530

Country/Type: Europe

Europa collection, on album, with used stamps.

Price: 35 eur

[Go to the lot on www.sevenstamps.com ]