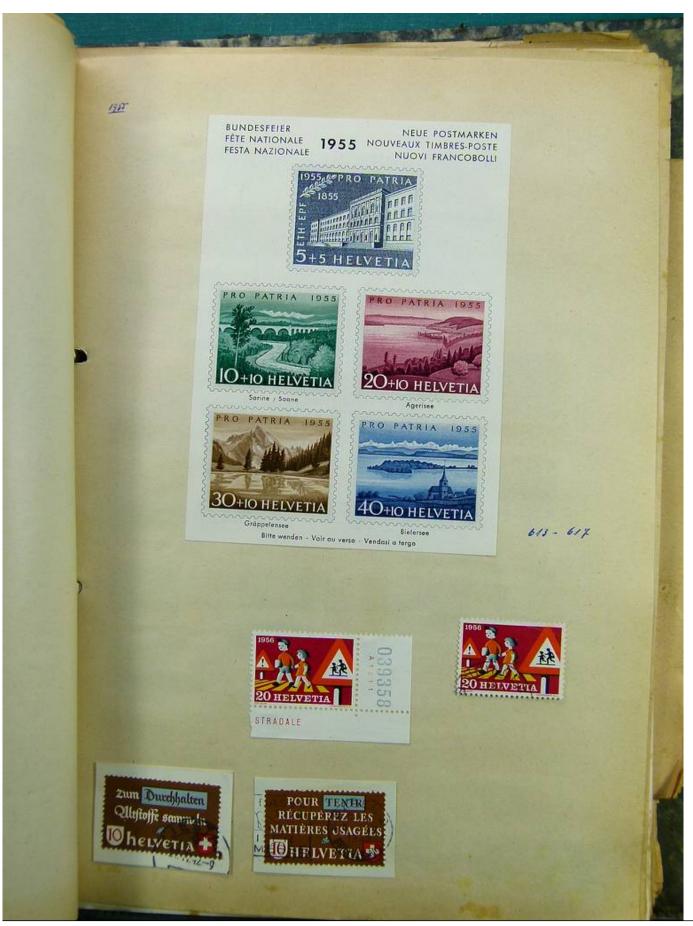

Lot nr.: L241530

Country/Type: Europe

Europa collection, on album, with used stamps.

Price: 35 eur

[Go to the lot on www.sevenstamps.com ]