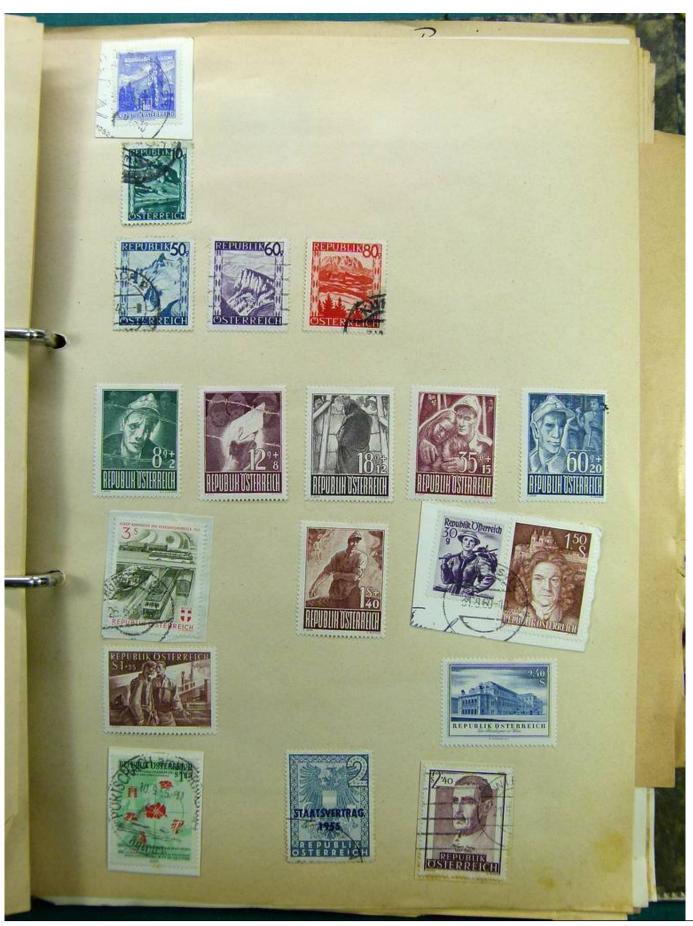

Lot nr.: L241530

Country/Type: Europe

Europa collection, on album, with used stamps.

Price: 35 eur

[Go to the lot on www.sevenstamps.com ]