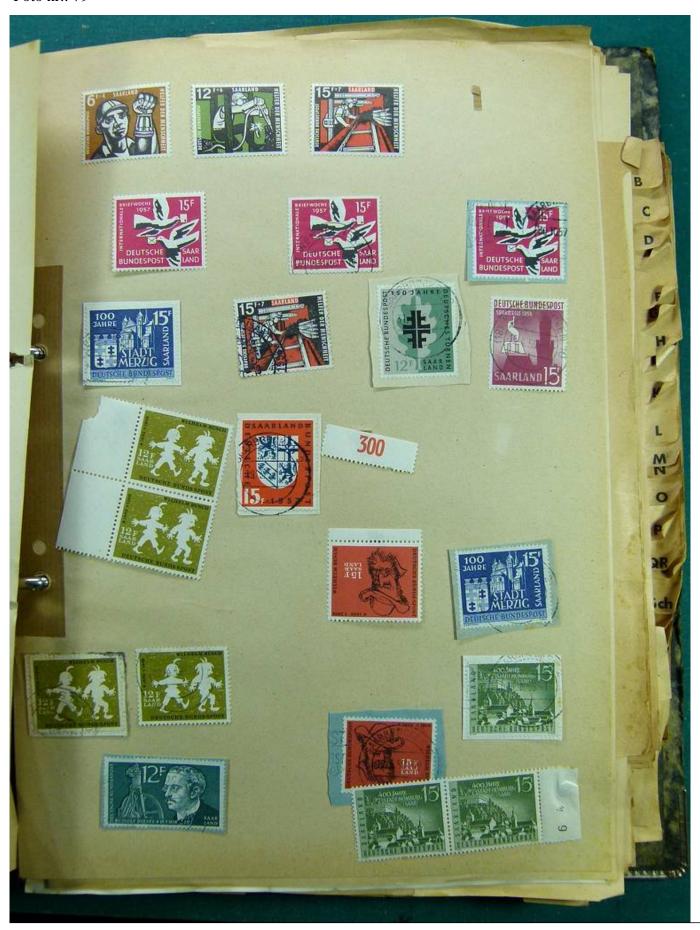

Lot nr.: L241530

Country/Type: Europe

Europa collection, on album, with used stamps.

Price: 35 eur

[Go to the lot on www.sevenstamps.com ]