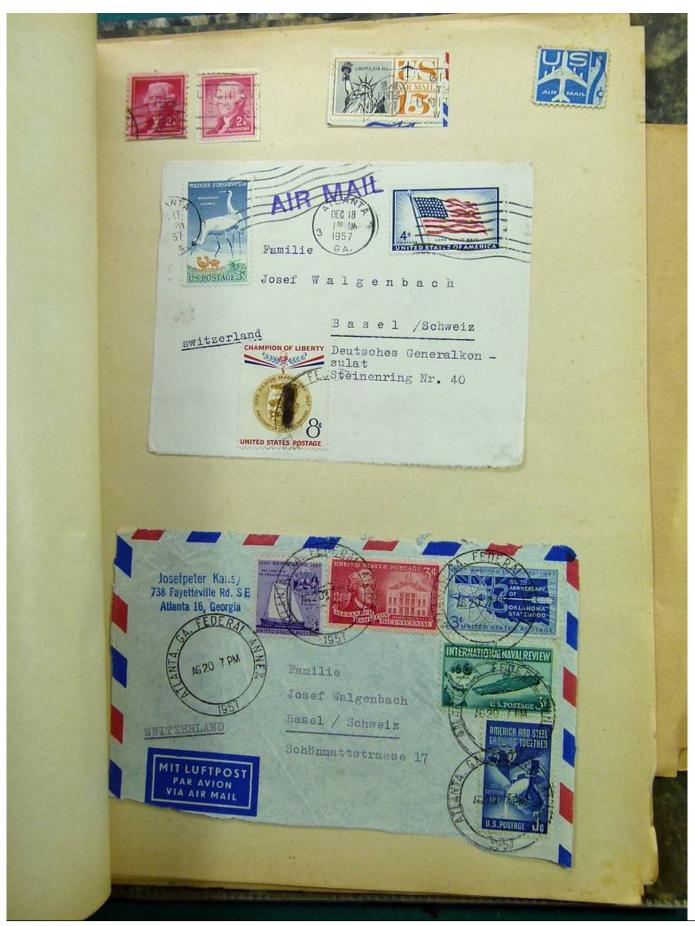

Lot nr.: L241530

Country/Type: Europe

Europa collection, on album, with used stamps.

Price: 35 eur

[Go to the lot on www.sevenstamps.com ]