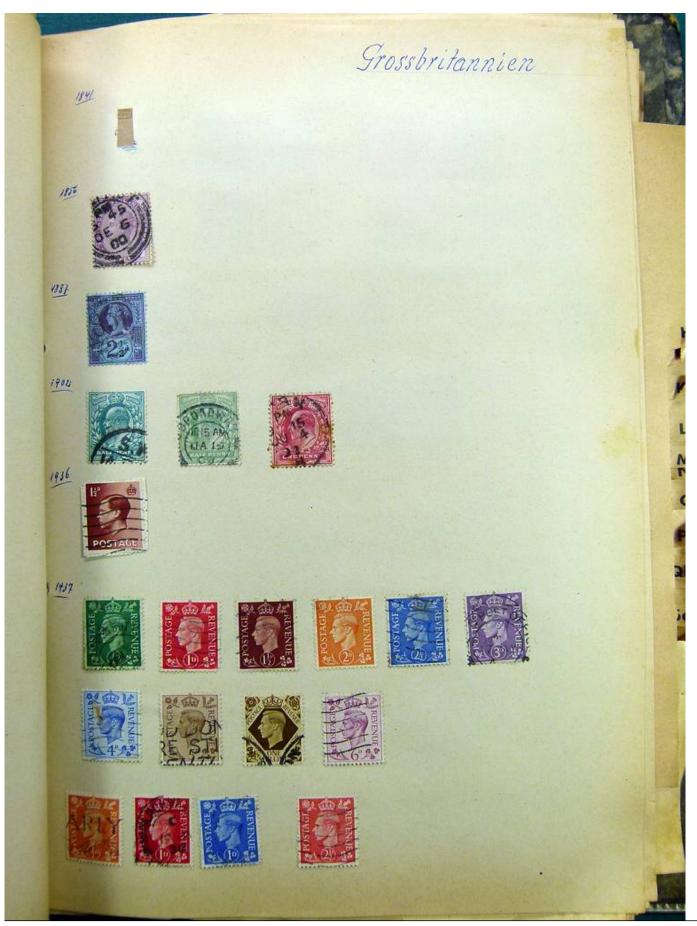

Lot nr.: L241530

Country/Type: Europe

Europa collection, on album, with used stamps.

Price: 35 eur

[Go to the lot on www.sevenstamps.com ]