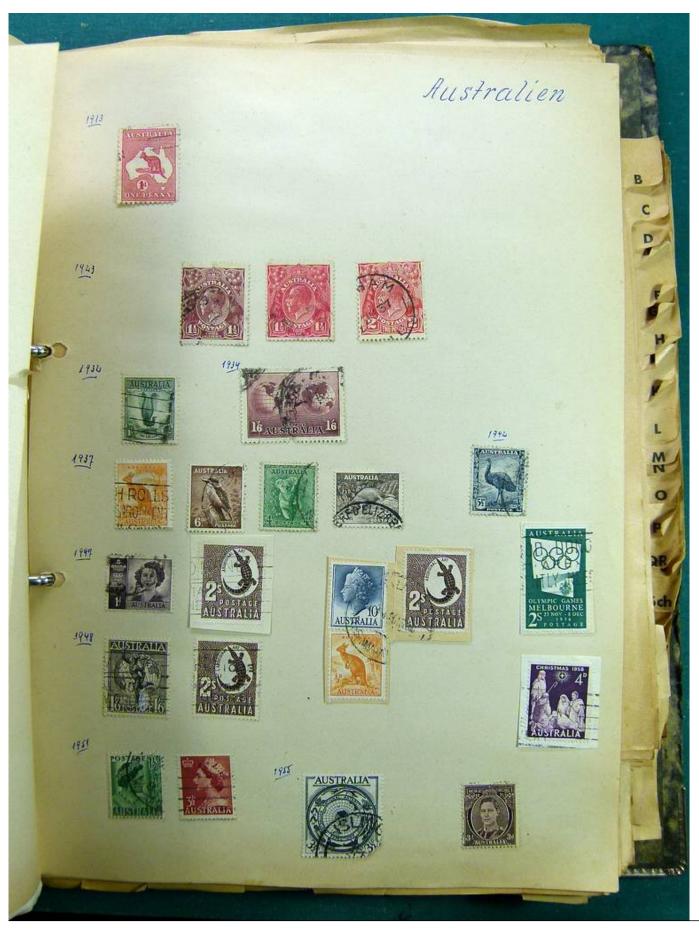

Lot nr.: L241530

Country/Type: Europe

Europa collection, on album, with used stamps.

Price: 35 eur

[Go to the lot on www.sevenstamps.com ]