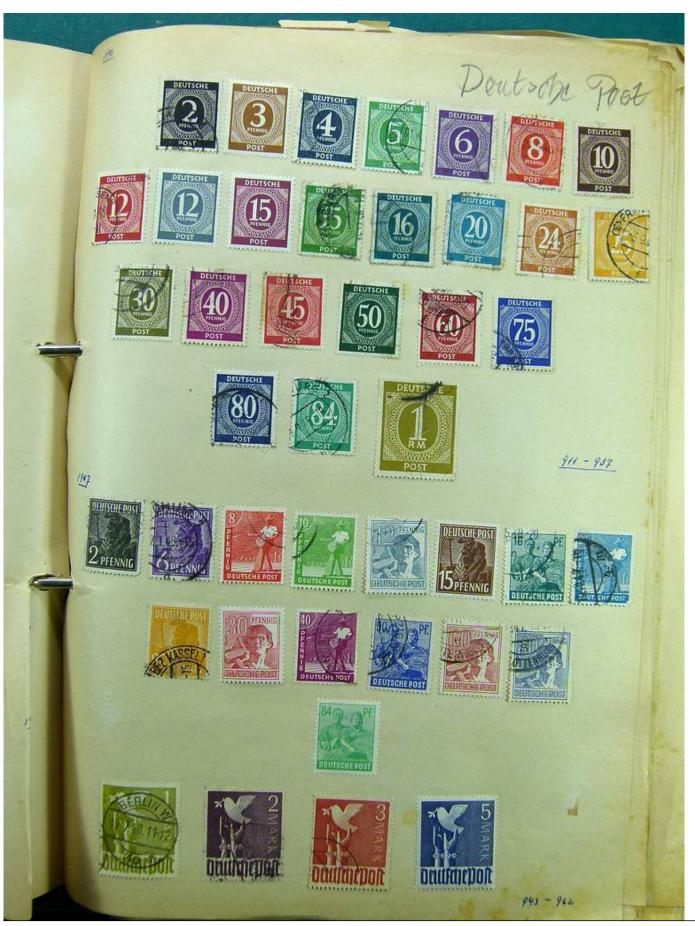

Lot nr.: L241530

Country/Type: Europe

Europa collection, on album, with used stamps.

Price: 35 eur

[Go to the lot on www.sevenstamps.com ]