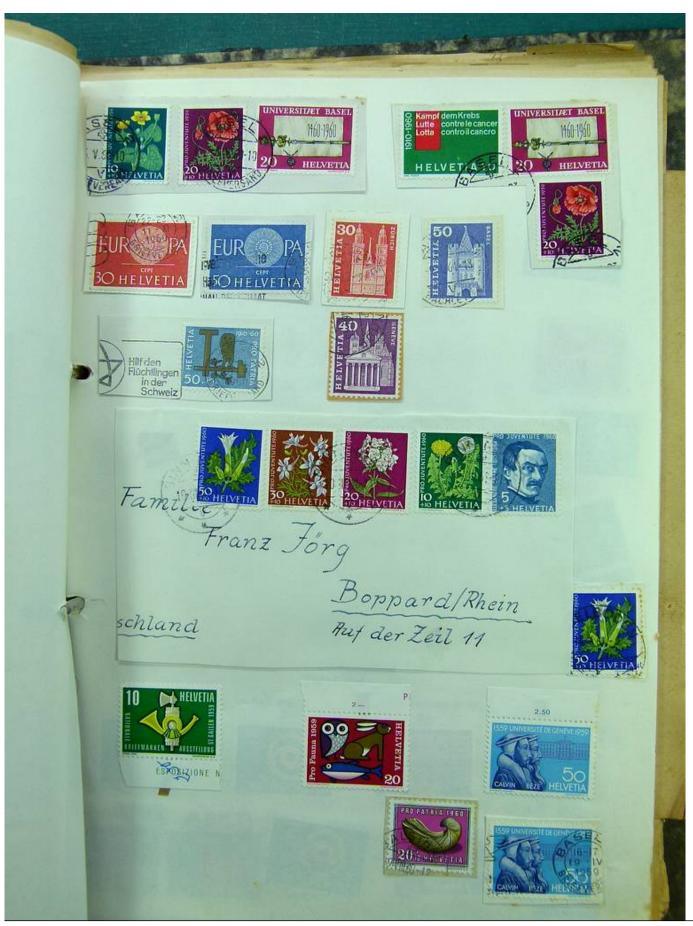

Lot nr.: L241530

Country/Type: Europe

Europa collection, on album, with used stamps.

Price: 35 eur

[Go to the lot on www.sevenstamps.com ]