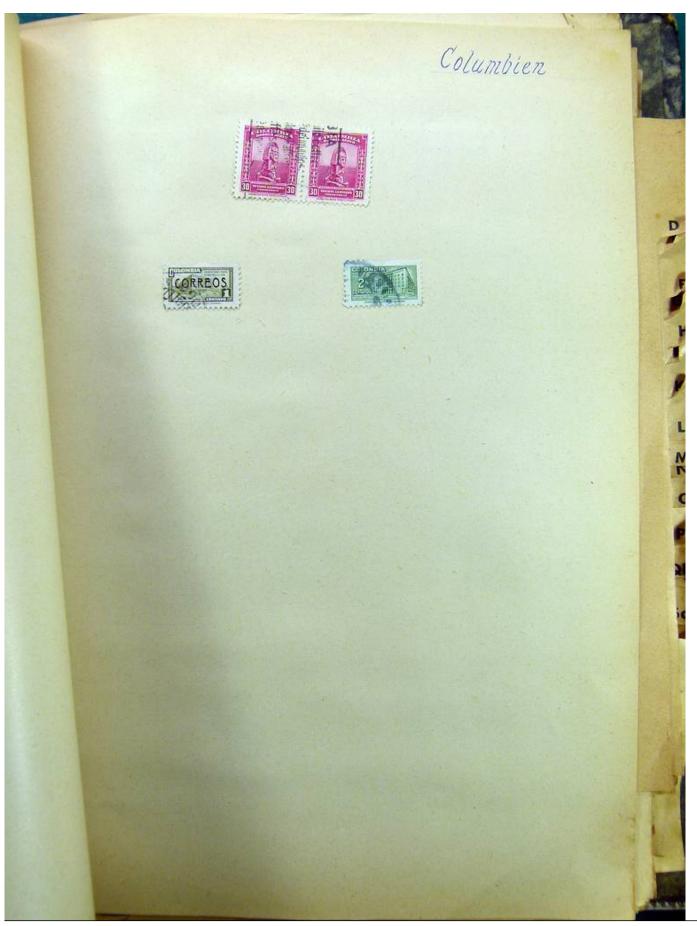

Lot nr.: L241530

Country/Type: Europe

Europa collection, on album, with used stamps.

Price: 35 eur

[Go to the lot on www.sevenstamps.com ]