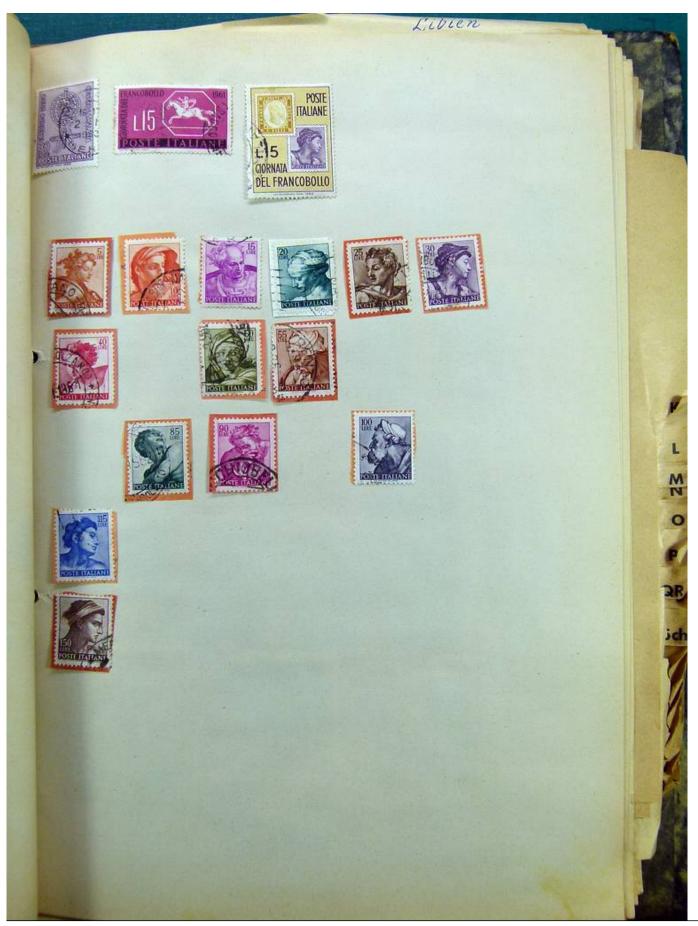

Lot nr.: L241530

Country/Type: Europe

Europa collection, on album, with used stamps.

Price: 35 eur

[Go to the lot on www.sevenstamps.com ]