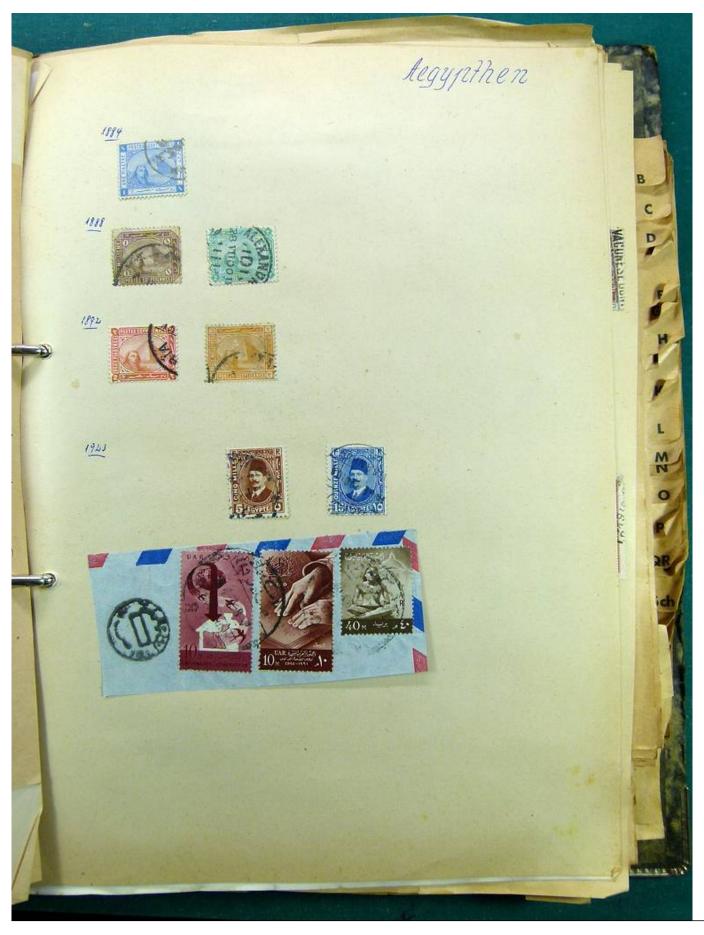

Lot nr.: L241530

Country/Type: Europe

Europa collection, on album, with used stamps.

Price: 35 eur

[Go to the lot on www.sevenstamps.com ]