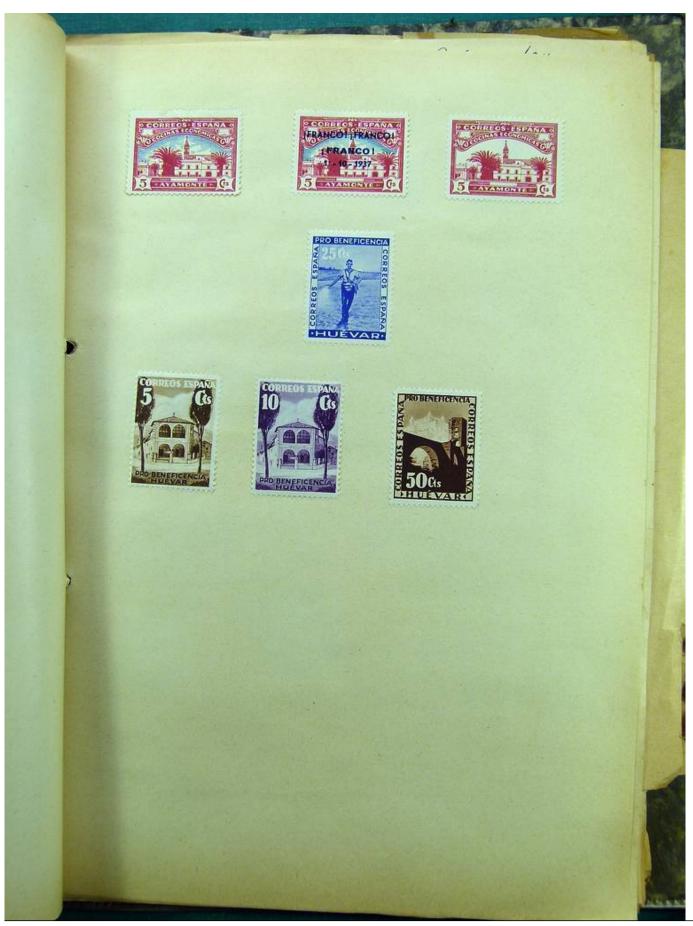

Lot nr.: L241530

Country/Type: Europe

Europa collection, on album, with used stamps.

Price: 35 eur

[Go to the lot on www.sevenstamps.com ]