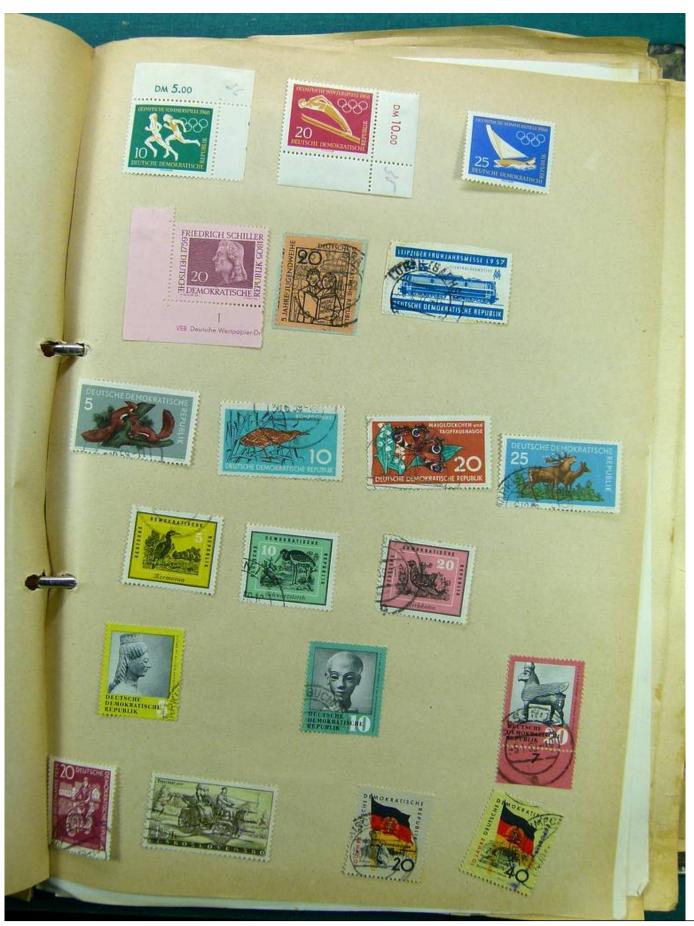

Lot nr.: L241530

Country/Type: Europe

Europa collection, on album, with used stamps.

Price: 35 eur

[Go to the lot on www.sevenstamps.com ]