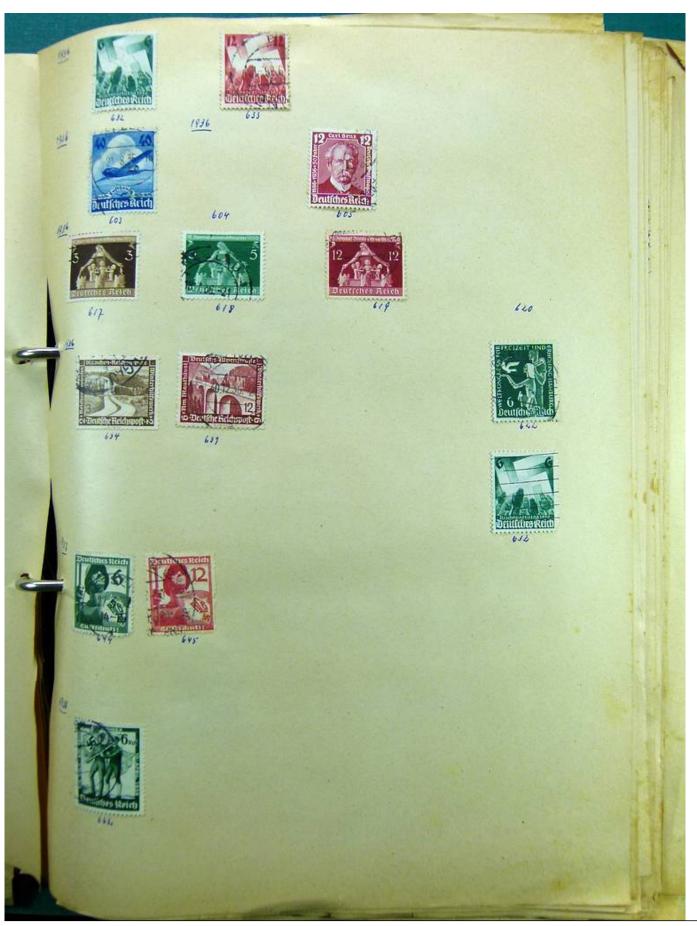

Lot nr.: L241530

Country/Type: Europe

Europa collection, on album, with used stamps.

Price: 35 eur

[Go to the lot on www.sevenstamps.com ]





### Seven Stamps Philately - Stamp lots and collections





#### Seven Stamps Philately - Stamp lots and collections

















### Seven Stamps Philately - Stamp lots and collections





### Seven Stamps Philately - Stamp lots and collections





Foto nr.: 9





### Seven Stamps Philately - Stamp lots and collections









### Seven Stamps Philately - Stamp lots and collections









### Seven Stamps Philately - Stamp lots and collections





### Seven Stamps Philately - Stamp lots and collections

















### Seven Stamps Philately - Stamp lots and collections









# **Seven Stamps Philately - Stamp lots and collections**













































### Seven Stamps Philately - Stamp lots and collections









#### Seven Stamps Philately - Stamp lots and collections





































## **Seven Stamps Philately - Stamp lots and collections**





## **Seven Stamps Philately - Stamp lots and collections**





## **Seven Stamps Philately - Stamp lots and collections**





# **Seven Stamps Philately - Stamp lots and collections**

















































### Seven Stamps Philately - Sta