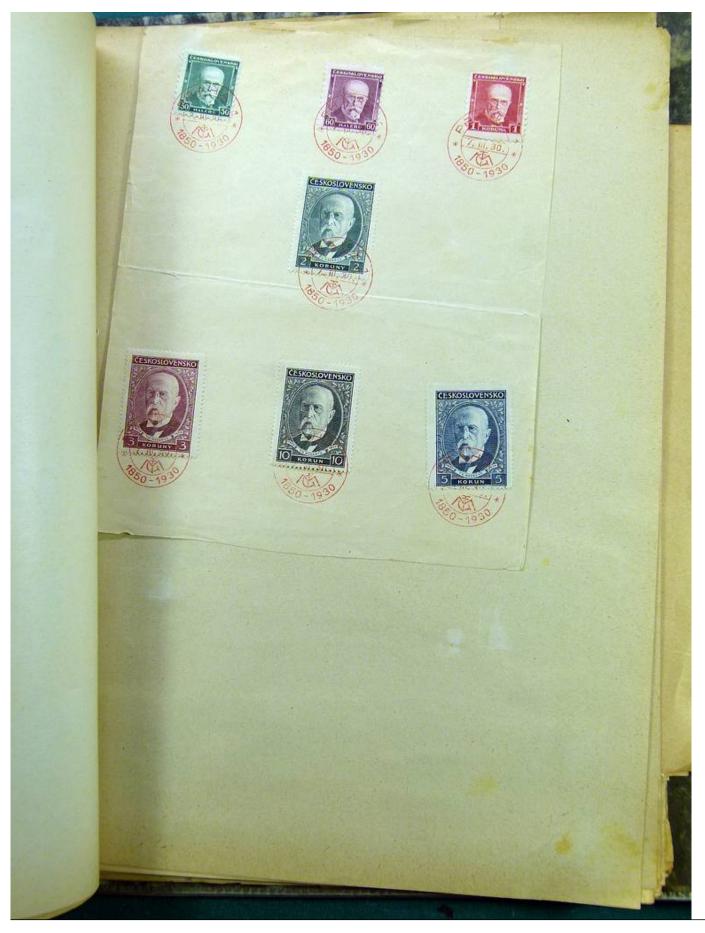

Lot nr.: L241530

Country/Type: Europe

Europa collection, on album, with used stamps.

Price: 35 eur

[Go to the lot on www.sevenstamps.com ]