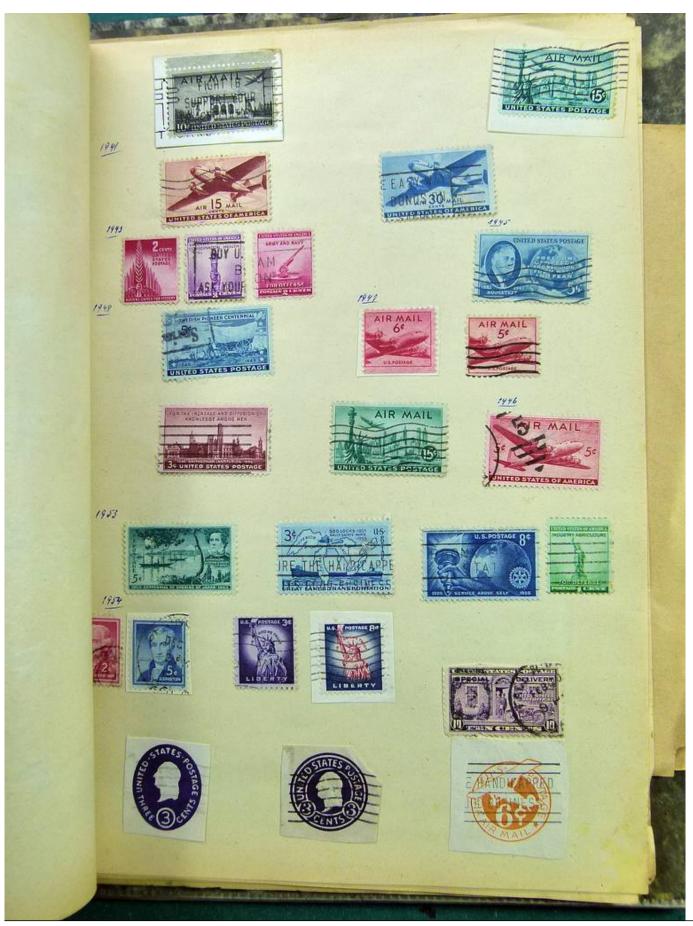

Lot nr.: L241530

Country/Type: Europe

Europa collection, on album, with used stamps.

Price: 35 eur

[Go to the lot on www.sevenstamps.com ]