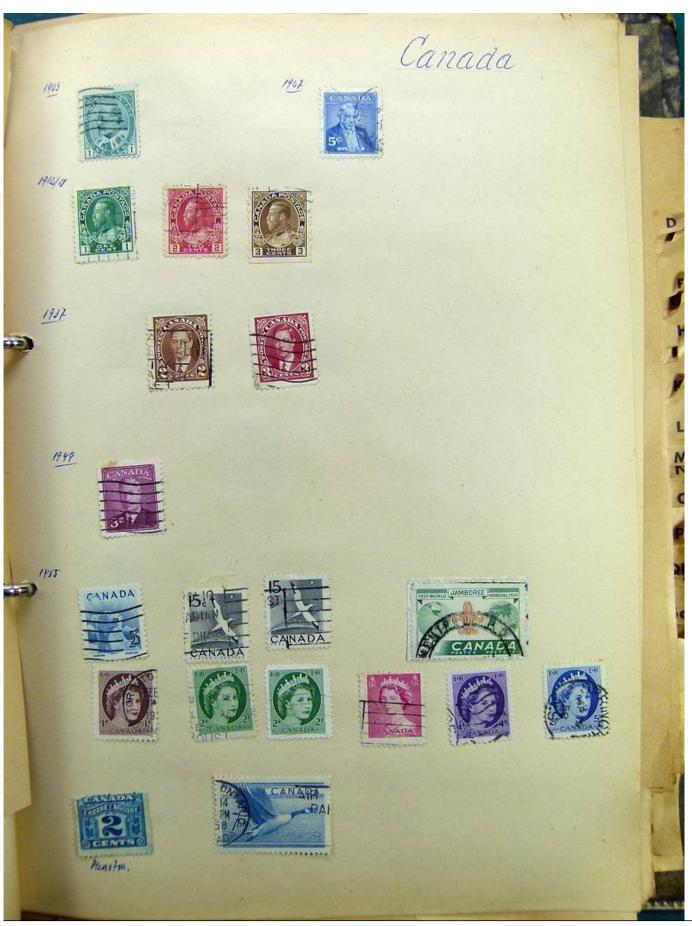

Lot nr.: L241530

Country/Type: Europe

Europa collection, on album, with used stamps.

Price: 35 eur

[Go to the lot on www.sevenstamps.com ]