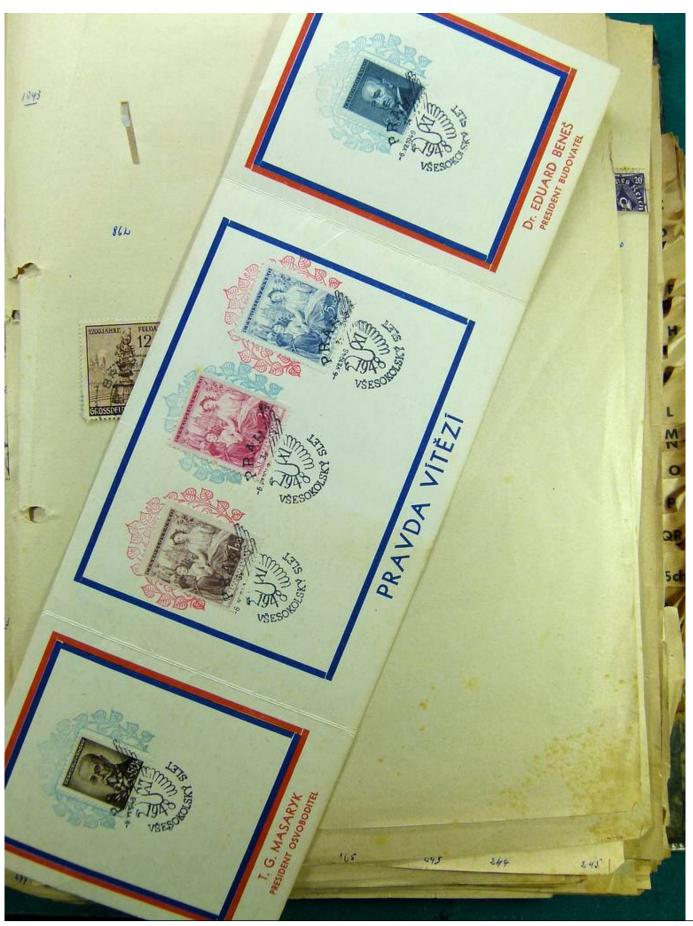

Lot nr.: L241530

Country/Type: Europe

Europa collection, on album, with used stamps.

Price: 35 eur

[Go to the lot on www.sevenstamps.com ]