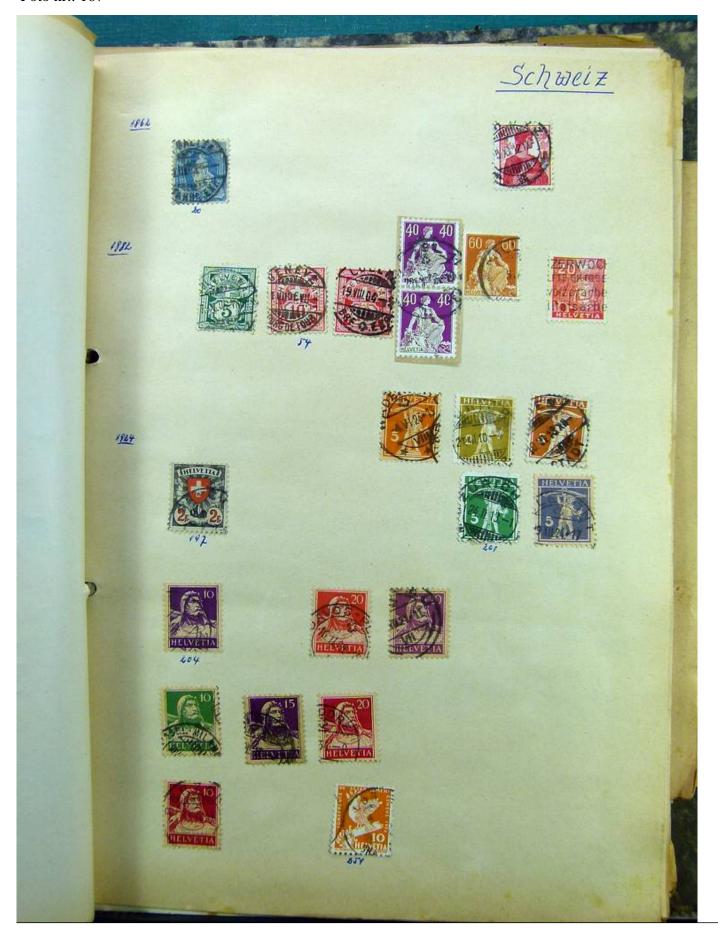

Lot nr.: L241530

Country/Type: Europe

Europa collection, on album, with used stamps.

Price: 35 eur

[Go to the lot on www.sevenstamps.com ]