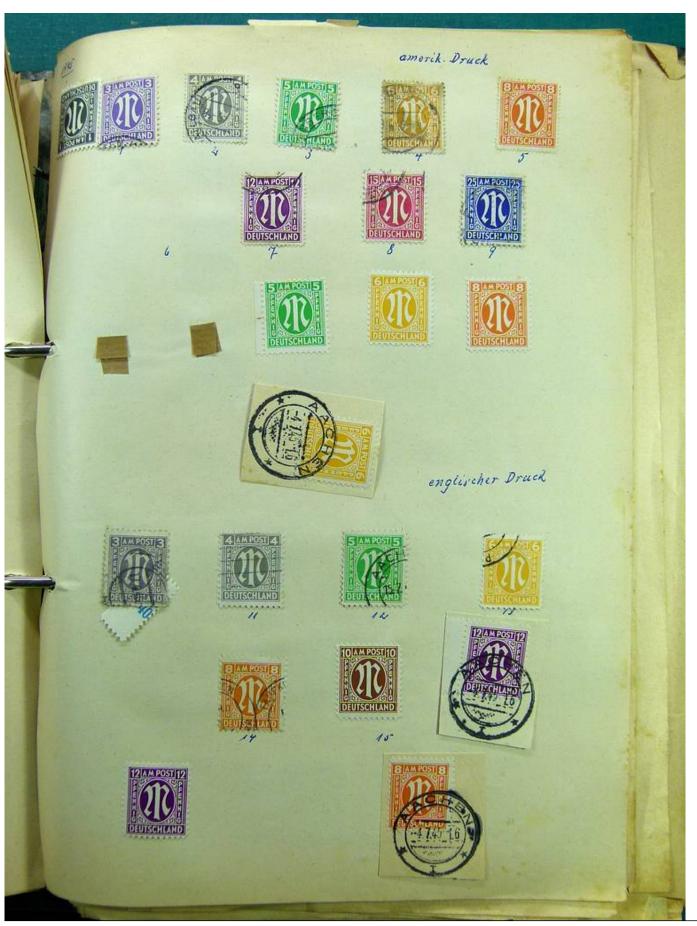

Lot nr.: L241530

Country/Type: Europe

Europa collection, on album, with used stamps.

Price: 35 eur

[Go to the lot on www.sevenstamps.com ]