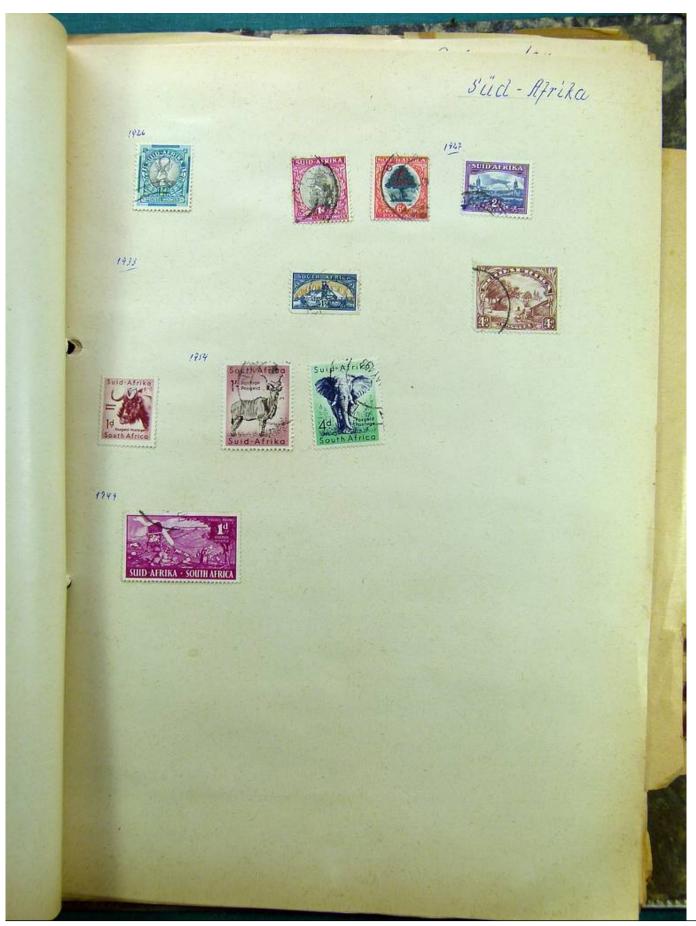

Lot nr.: L241530

Country/Type: Europe

Europa collection, on album, with used stamps.

Price: 35 eur

[Go to the lot on www.sevenstamps.com ]