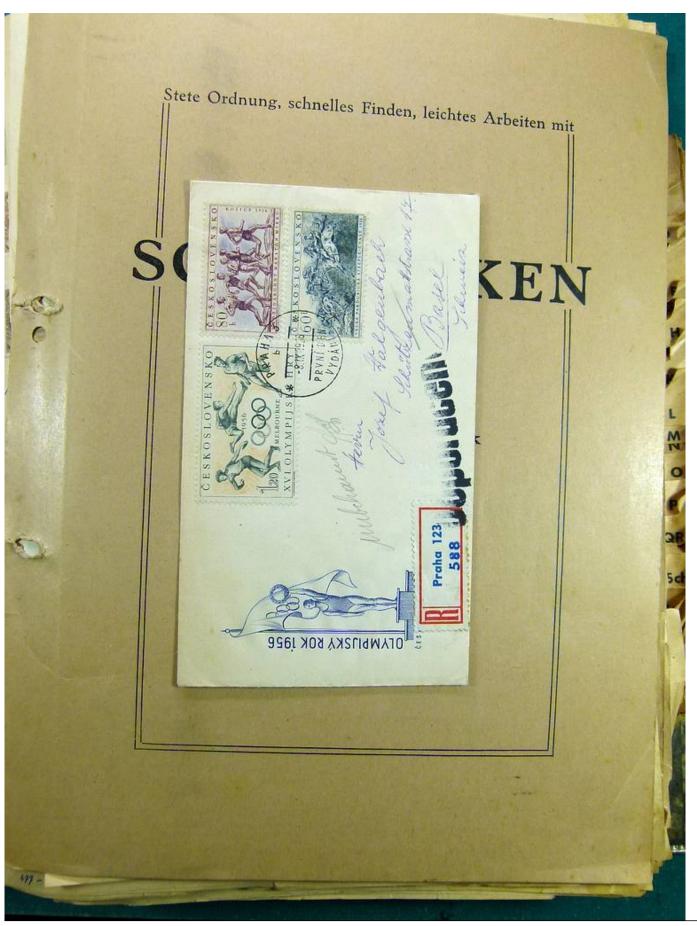

Lot nr.: L241530

Country/Type: Europe

Europa collection, on album, with used stamps.

Price: 35 eur

[Go to the lot on www.sevenstamps.com ]