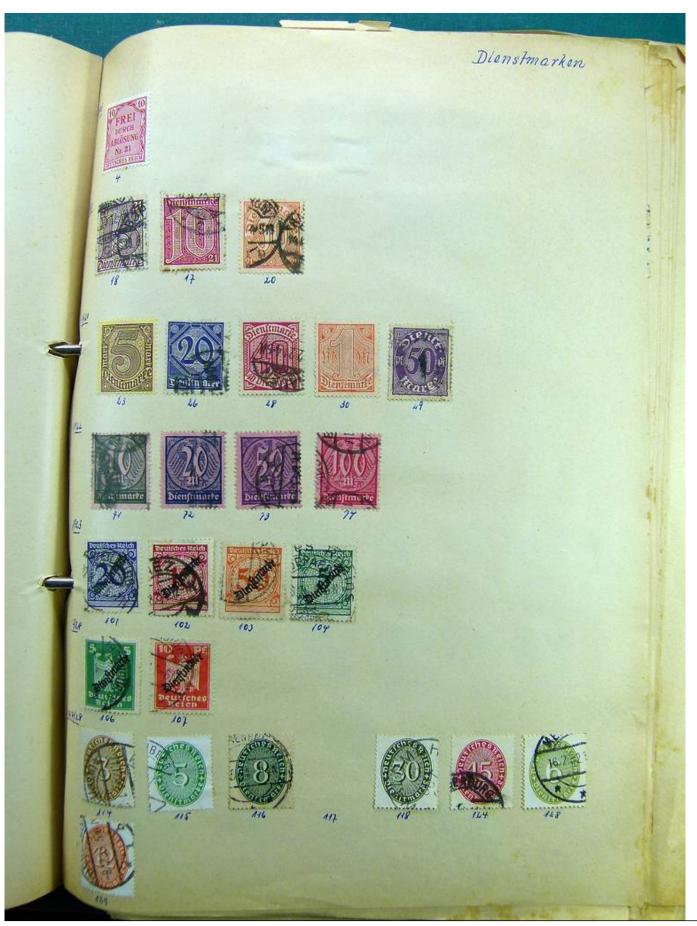

Lot nr.: L241530

Country/Type: Europe

Europa collection, on album, with used stamps.

Price: 35 eur

[Go to the lot on www.sevenstamps.com ]