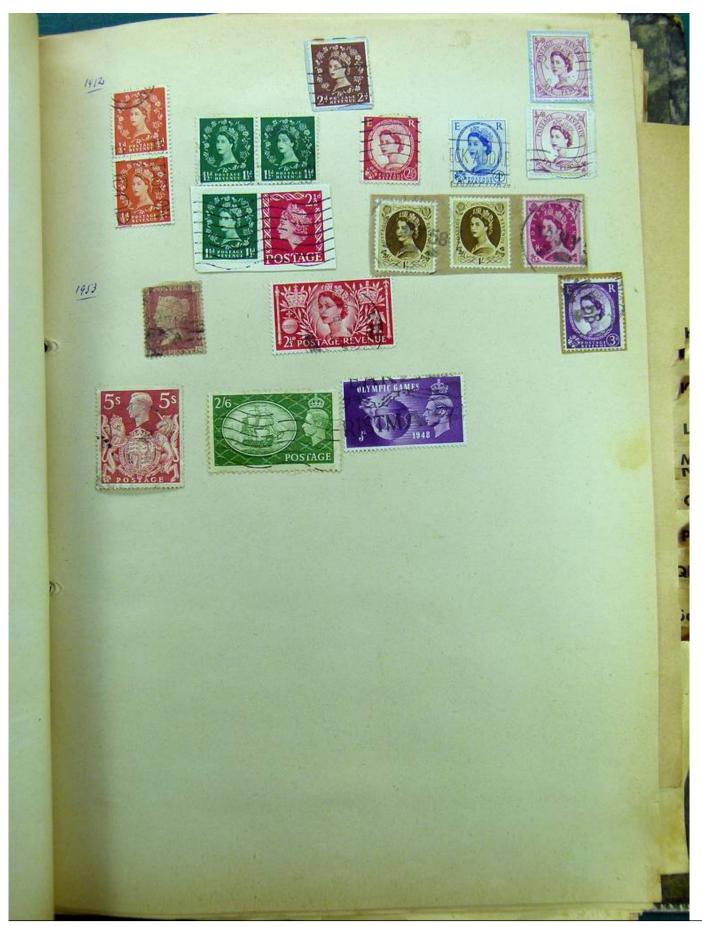

Lot nr.: L241530

Country/Type: Europe

Europa collection, on album, with used stamps.

Price: 35 eur

[Go to the lot on www.sevenstamps.com ]