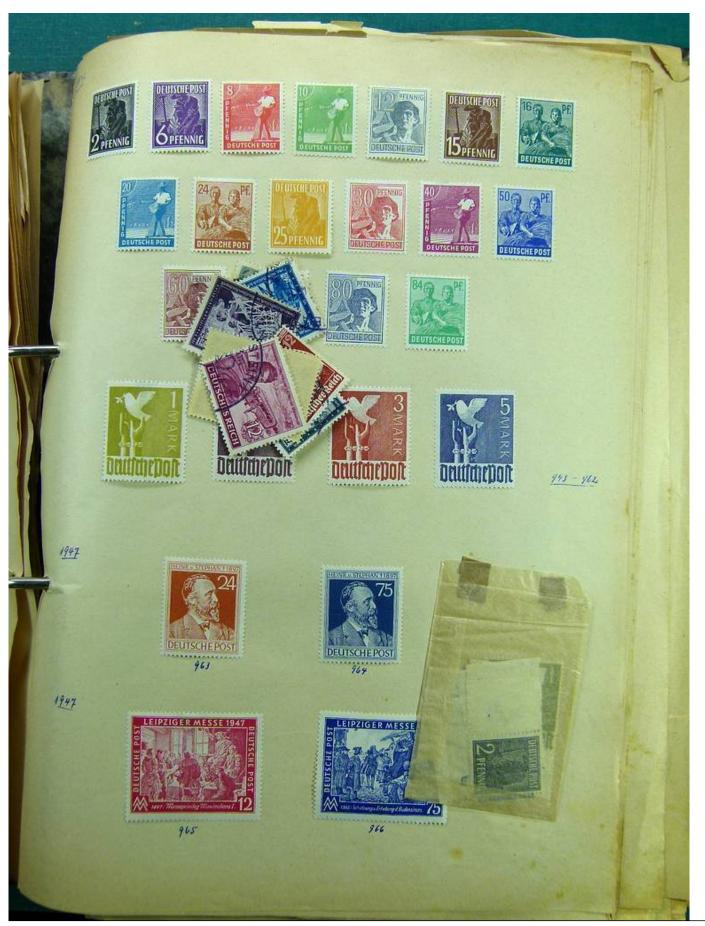

Lot nr.: L241530

Country/Type: Europe

Europa collection, on album, with used stamps.

Price: 35 eur

[Go to the lot on www.sevenstamps.com ]