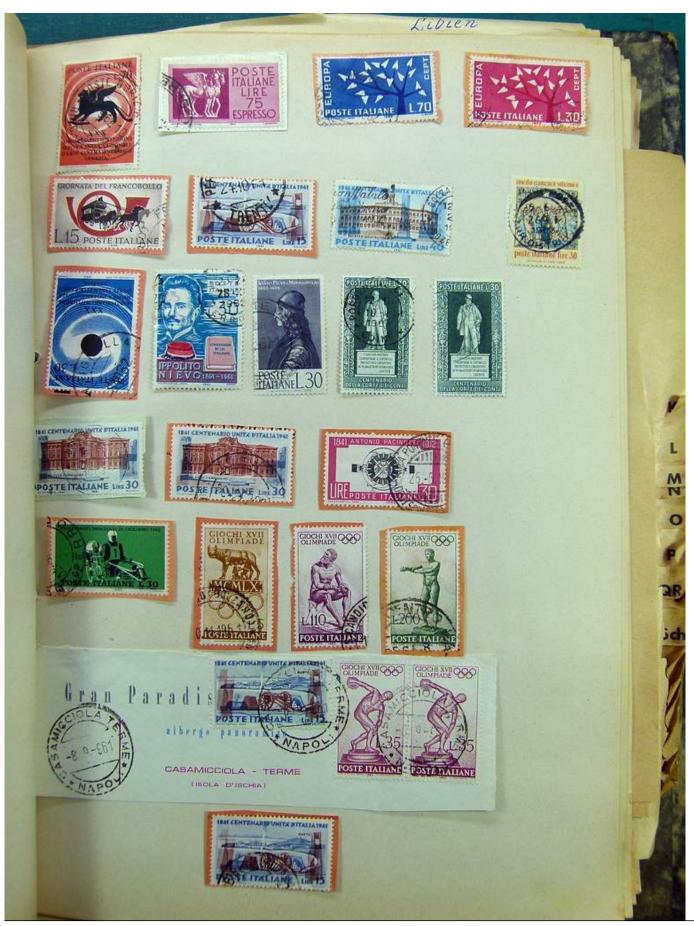

Lot nr.: L241530

Country/Type: Europe

Europa collection, on album, with used stamps.

Price: 35 eur

[Go to the lot on www.sevenstamps.com ]