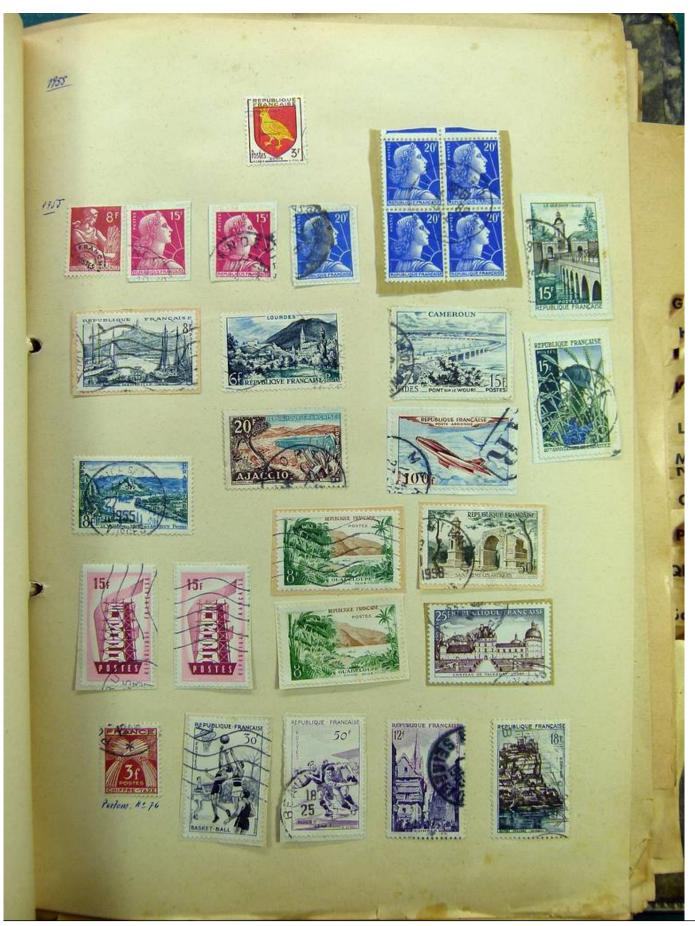

Lot nr.: L241530

Country/Type: Europe

Europa collection, on album, with used stamps.

Price: 35 eur

[Go to the lot on www.sevenstamps.com ]