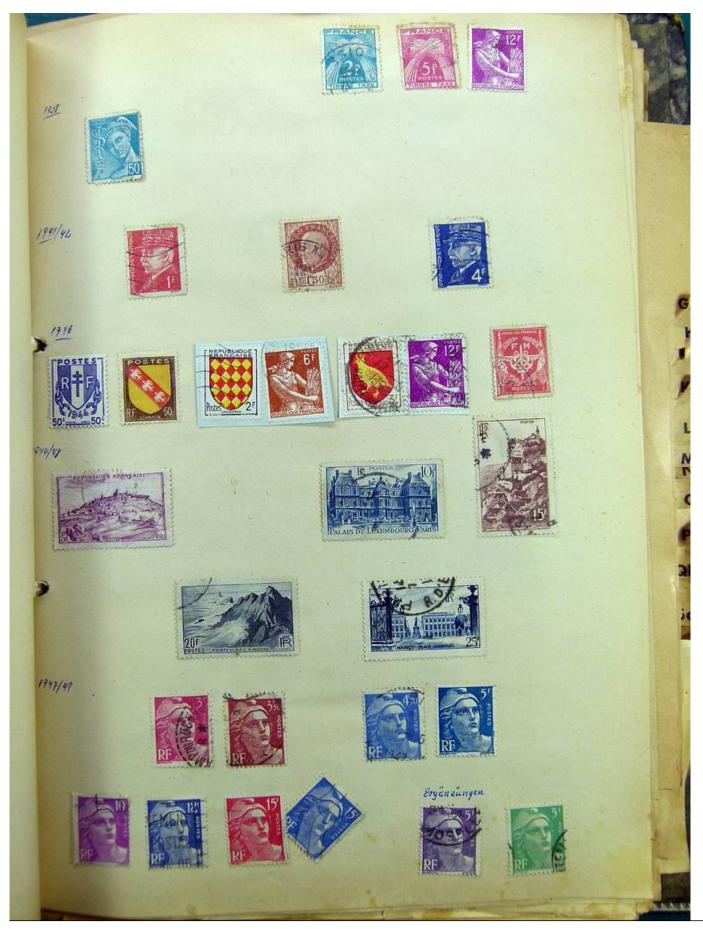

Lot nr.: L241530

Country/Type: Europe

Europa collection, on album, with used stamps.

Price: 35 eur

[Go to the lot on www.sevenstamps.com ]