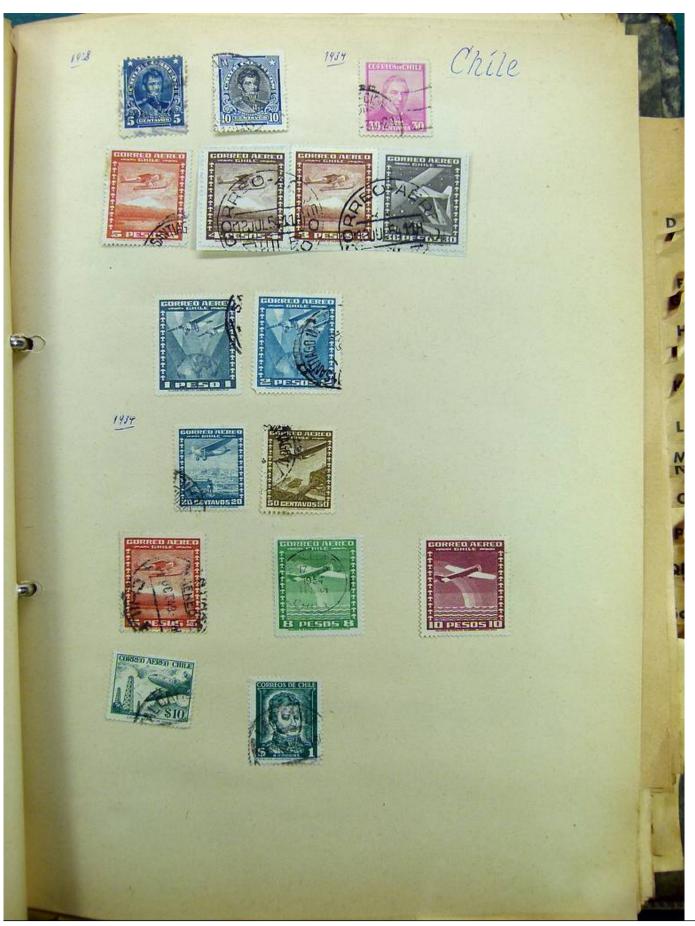

Lot nr.: L241530

Country/Type: Europe

Europa collection, on album, with used stamps.

Price: 35 eur

[Go to the lot on www.sevenstamps.com ]