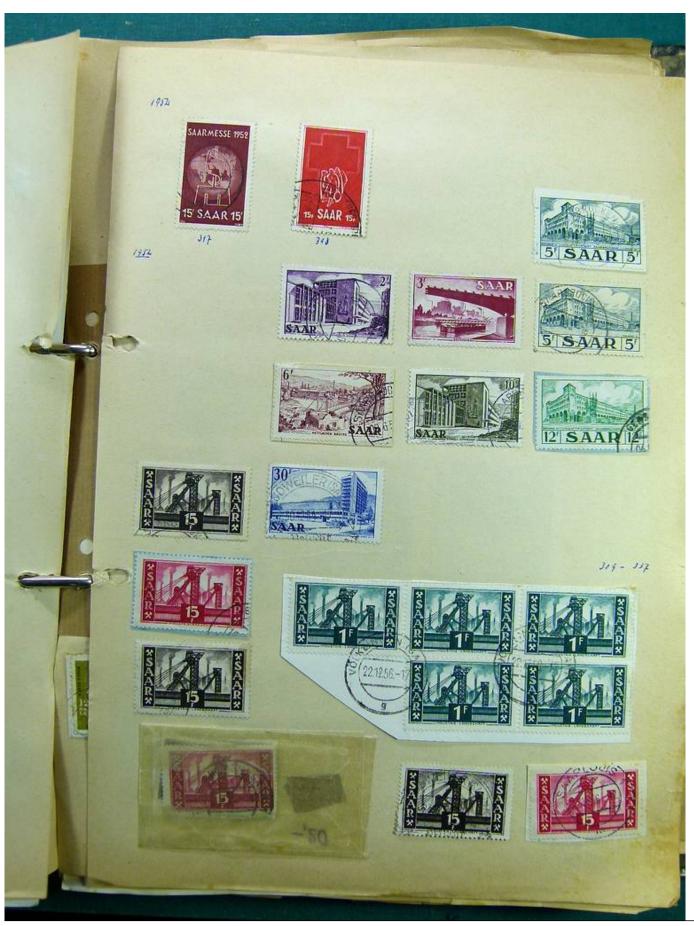

Lot nr.: L241530

Country/Type: Europe

Europa collection, on album, with used stamps.

Price: 35 eur

[Go to the lot on www.sevenstamps.com ]