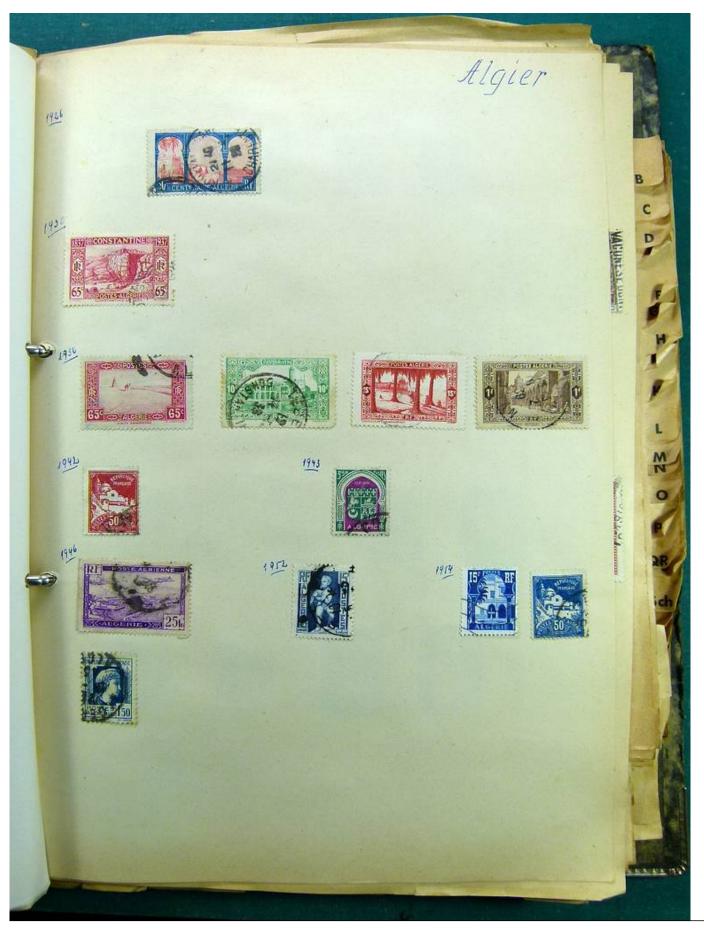

Lot nr.: L241530

Country/Type: Europe

Europa collection, on album, with used stamps.

Price: 35 eur

[Go to the lot on www.sevenstamps.com ]