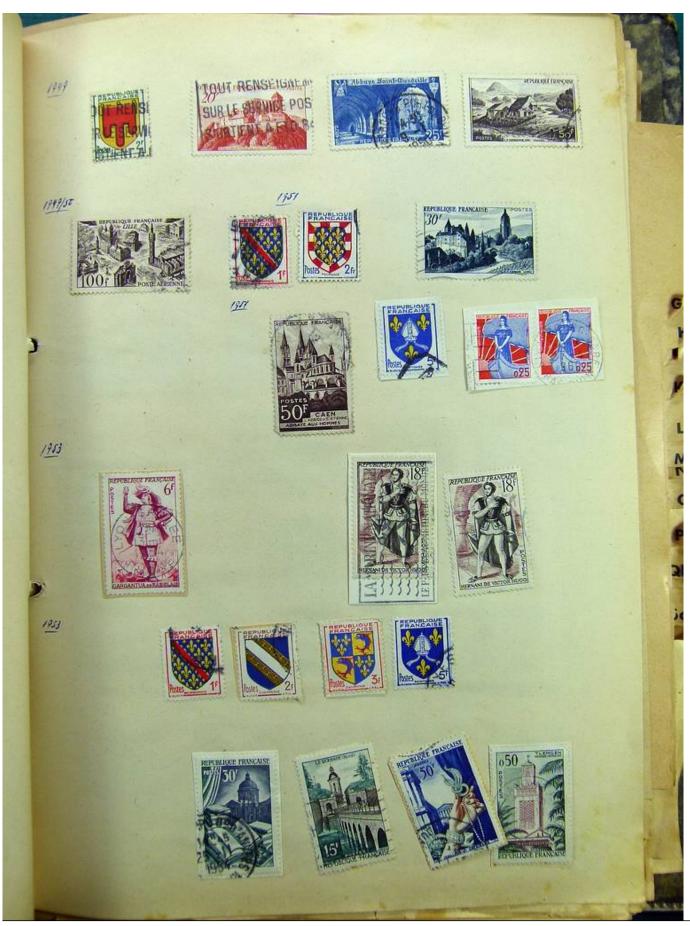

Lot nr.: L241530

Country/Type: Europe

Europa collection, on album, with used stamps.

Price: 35 eur

[Go to the lot on www.sevenstamps.com ]