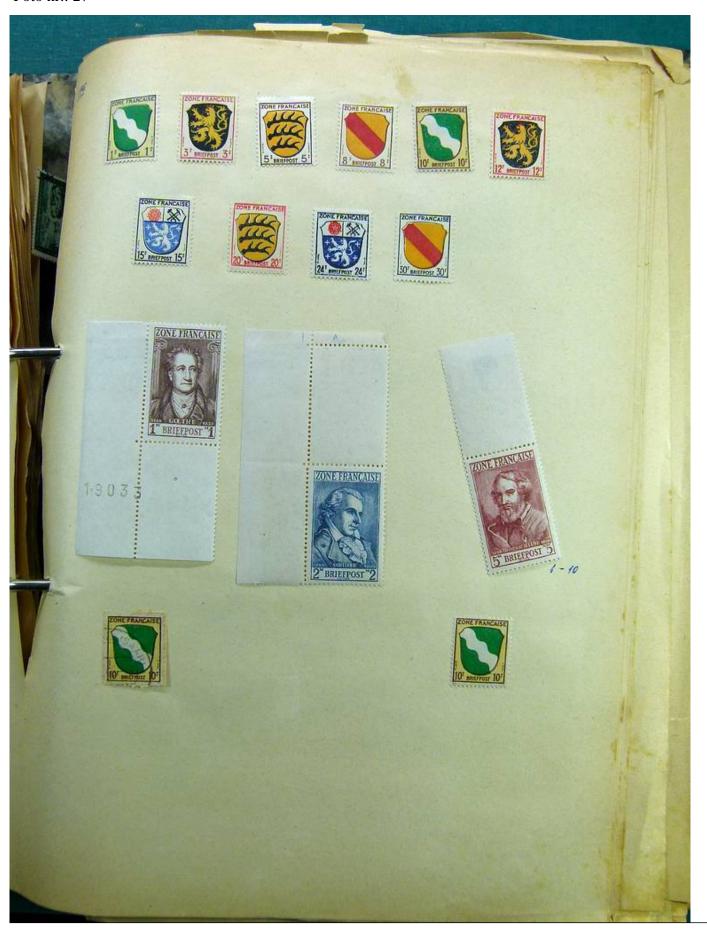

Lot nr.: L241530

Country/Type: Europe

Europa collection, on album, with used stamps.

Price: 35 eur

[Go to the lot on www.sevenstamps.com ]