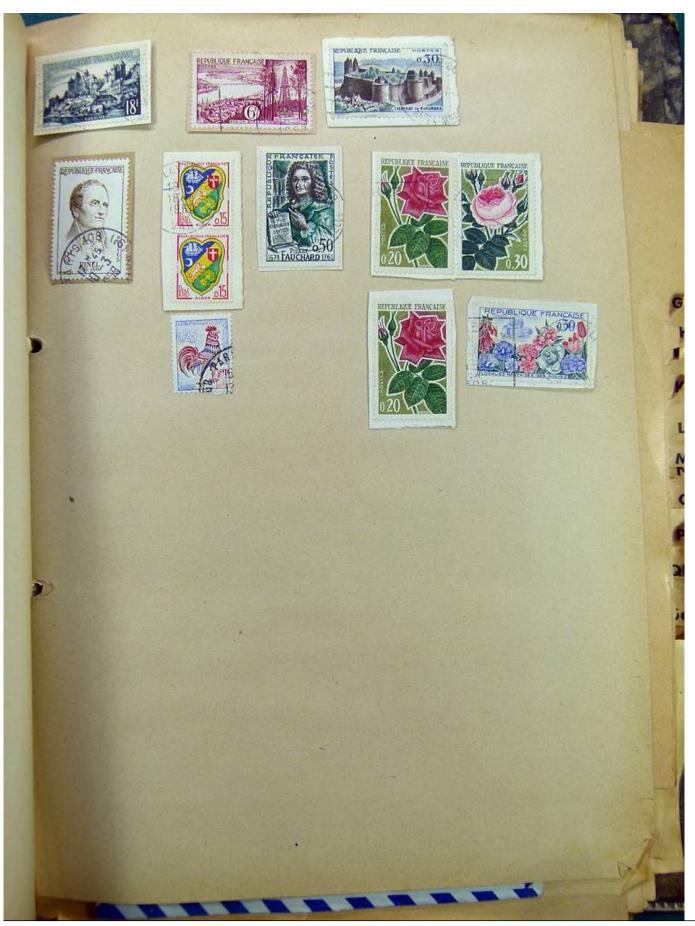

Lot nr.: L241530

Country/Type: Europe

Europa collection, on album, with used stamps.

Price: 35 eur

[Go to the lot on www.sevenstamps.com ]