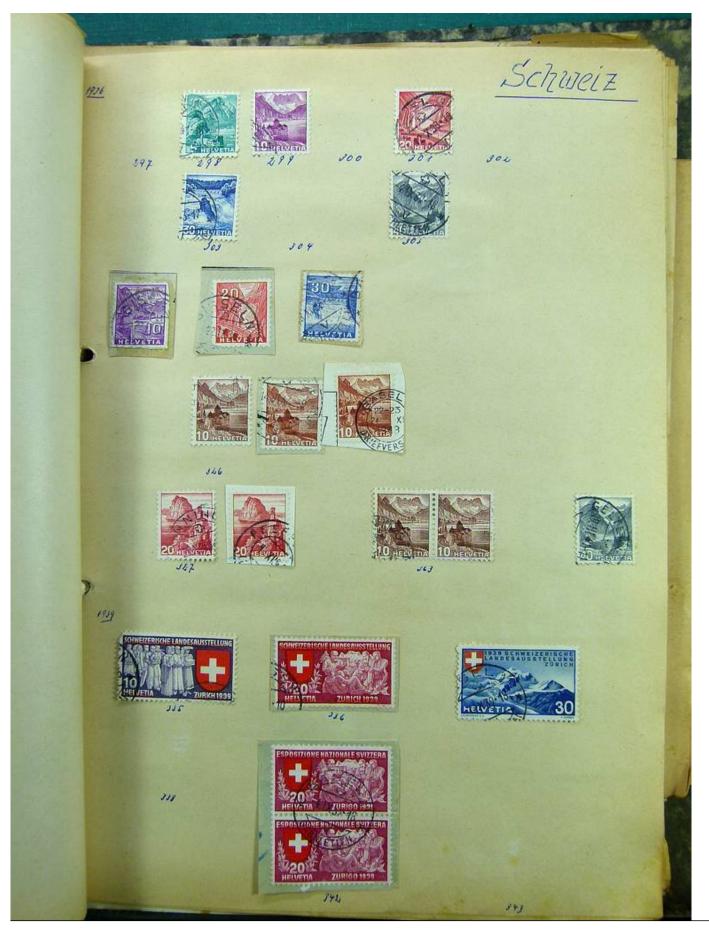

Lot nr.: L241530

Country/Type: Europe

Europa collection, on album, with used stamps.

Price: 35 eur

[Go to the lot on www.sevenstamps.com ]