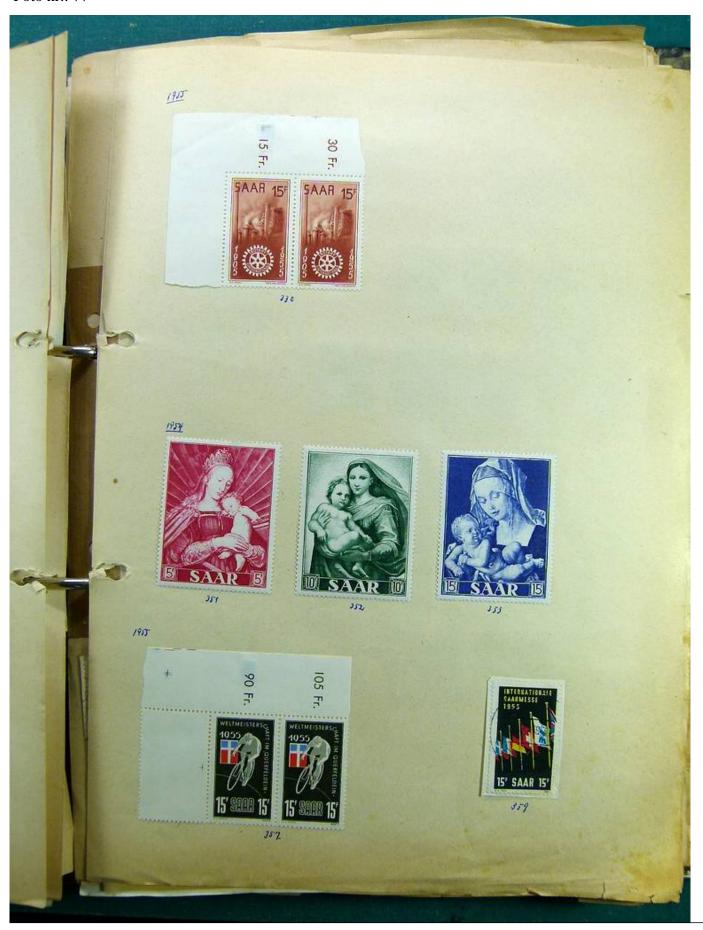

Lot nr.: L241530

Country/Type: Europe

Europa collection, on album, with used stamps.

Price: 35 eur

[Go to the lot on www.sevenstamps.com ]