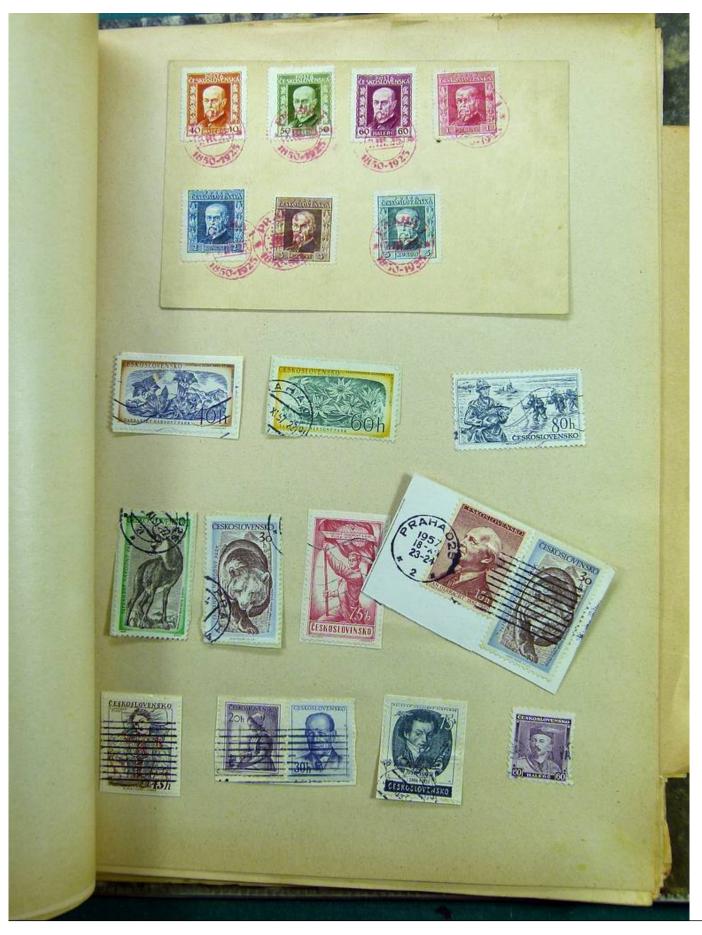

Lot nr.: L241530

Country/Type: Europe

Europa collection, on album, with used stamps.

Price: 35 eur

[Go to the lot on www.sevenstamps.com ]