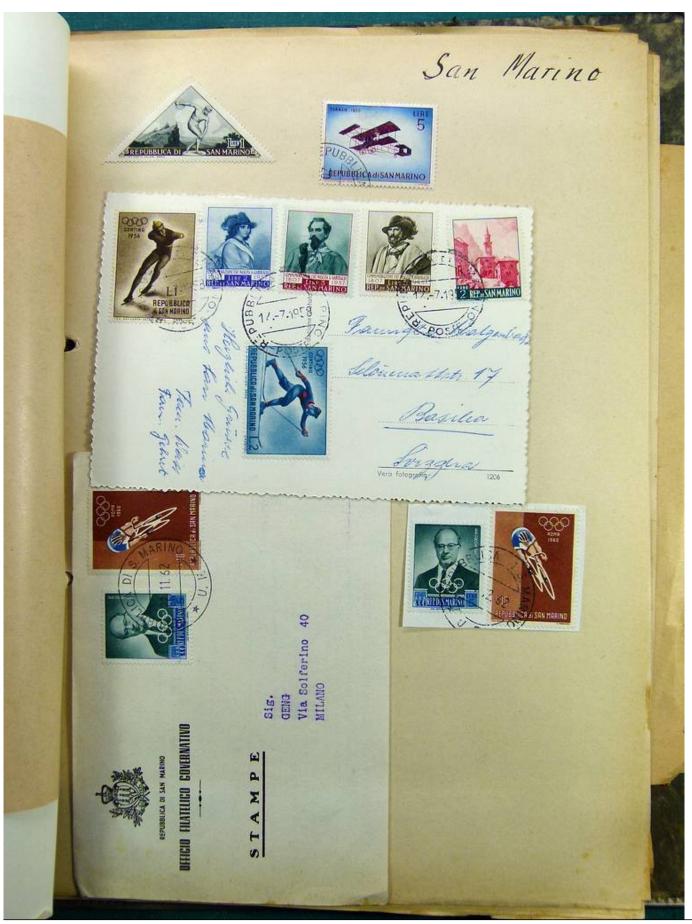

Lot nr.: L241530

Country/Type: Europe

Europa collection, on album, with used stamps.

Price: 35 eur

[Go to the lot on www.sevenstamps.com ]