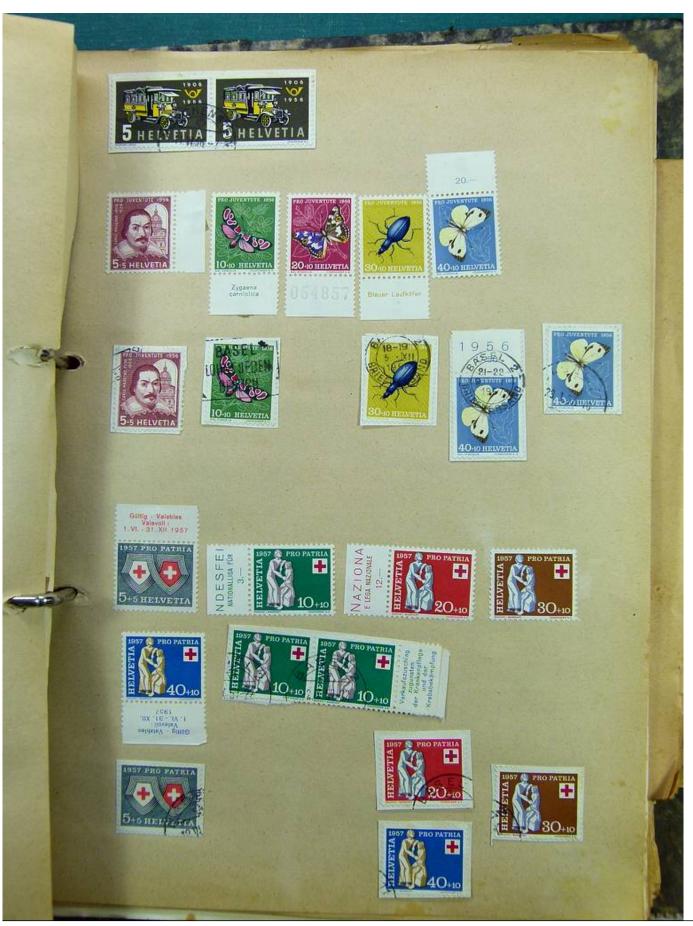

Lot nr.: L241530

Country/Type: Europe

Europa collection, on album, with used stamps.

Price: 35 eur

[Go to the lot on www.sevenstamps.com ]