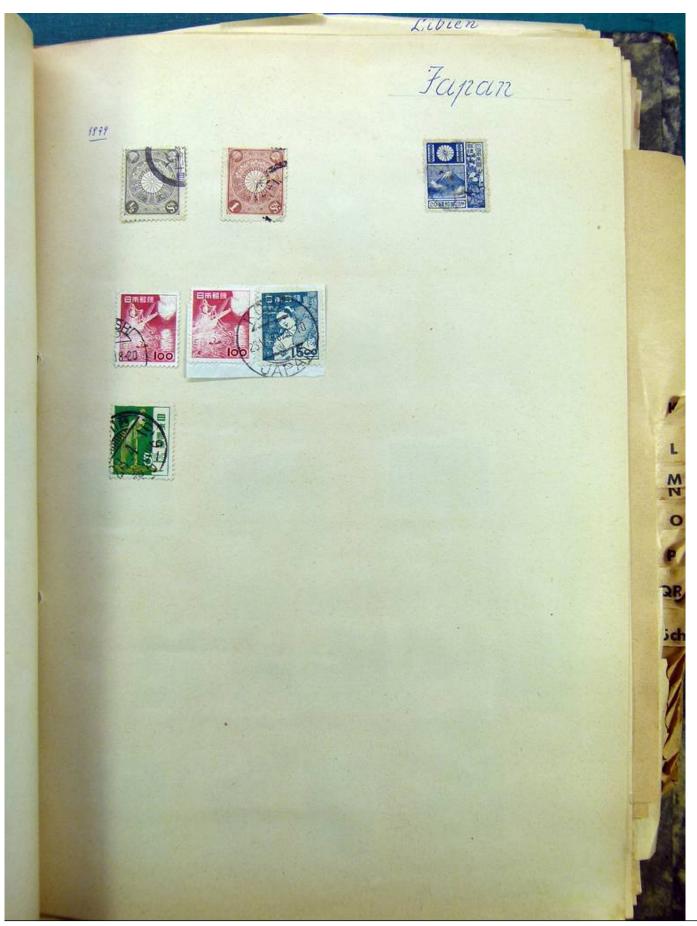

Lot nr.: L241530

Country/Type: Europe

Europa collection, on album, with used stamps.

Price: 35 eur

[Go to the lot on www.sevenstamps.com ]