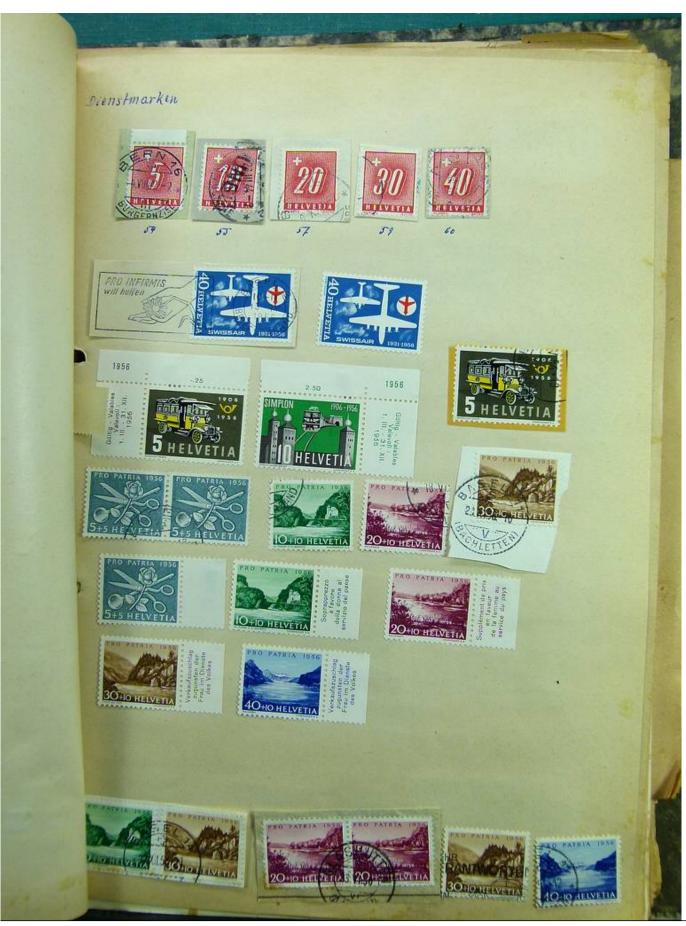

Lot nr.: L241530

Country/Type: Europe

Europa collection, on album, with used stamps.

Price: 35 eur

[Go to the lot on www.sevenstamps.com ]