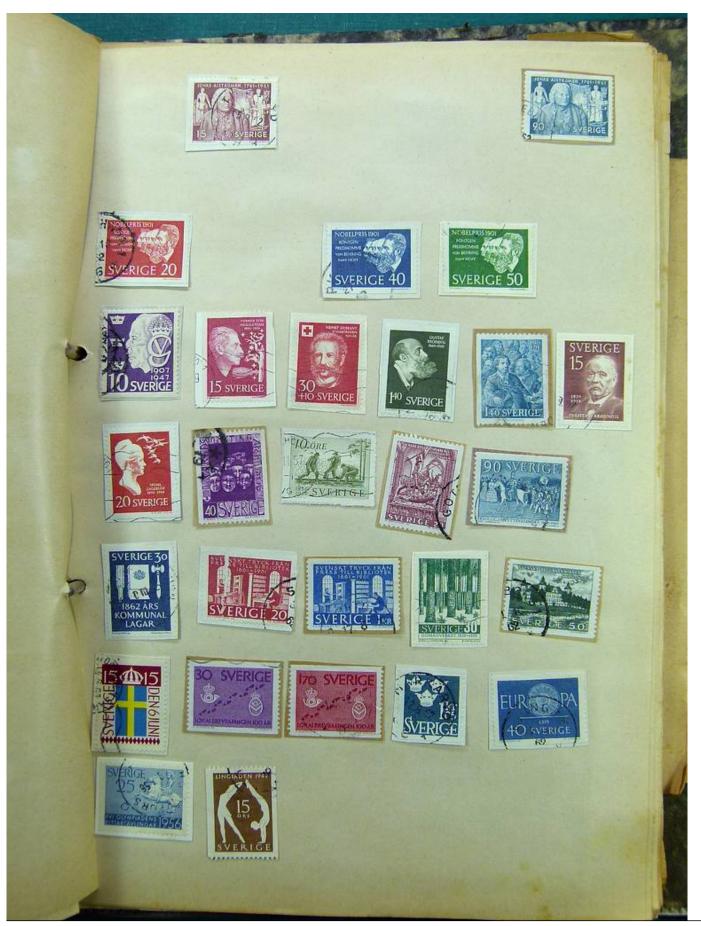

Lot nr.: L241530

Country/Type: Europe

Europa collection, on album, with used stamps.

Price: 35 eur

[Go to the lot on www.sevenstamps.com ]