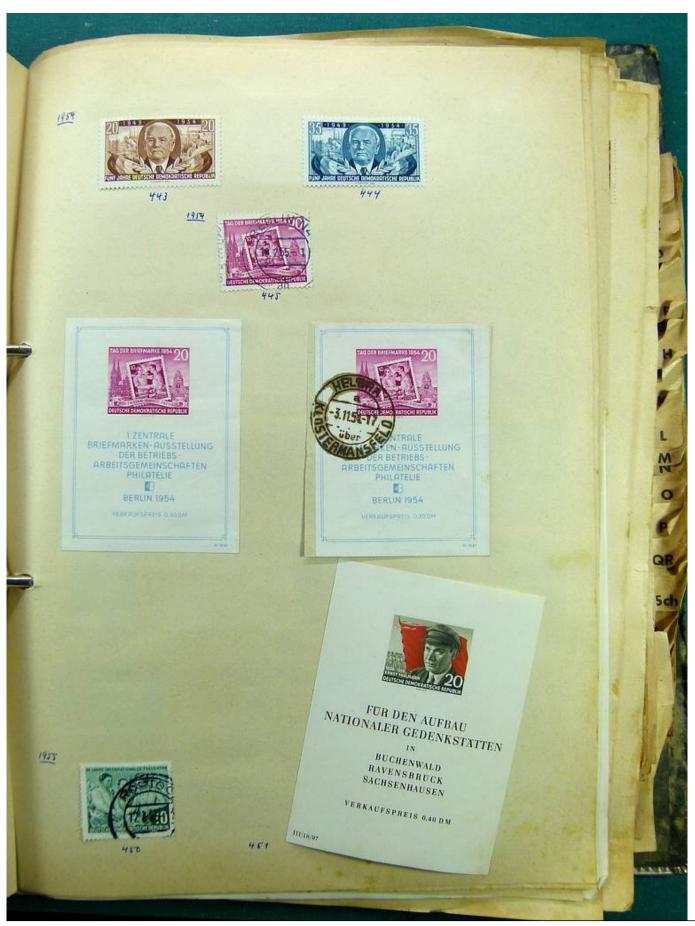

Lot nr.: L241530

Country/Type: Europe

Europa collection, on album, with used stamps.

Price: 35 eur

[Go to the lot on www.sevenstamps.com ]