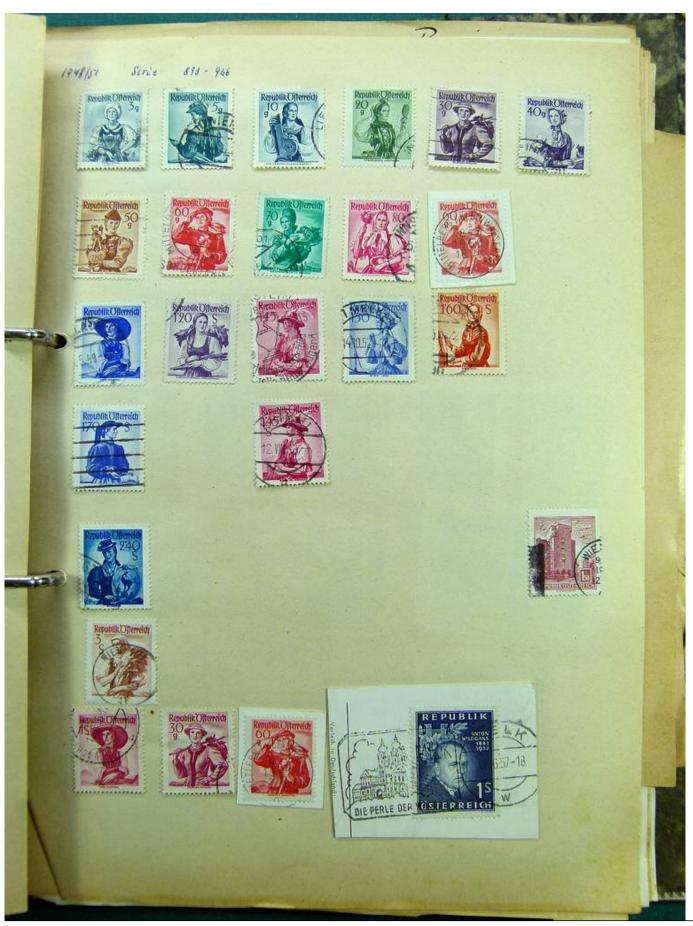

Lot nr.: L241530

Country/Type: Europe

Europa collection, on album, with used stamps.

Price: 35 eur

[Go to the lot on www.sevenstamps.com ]