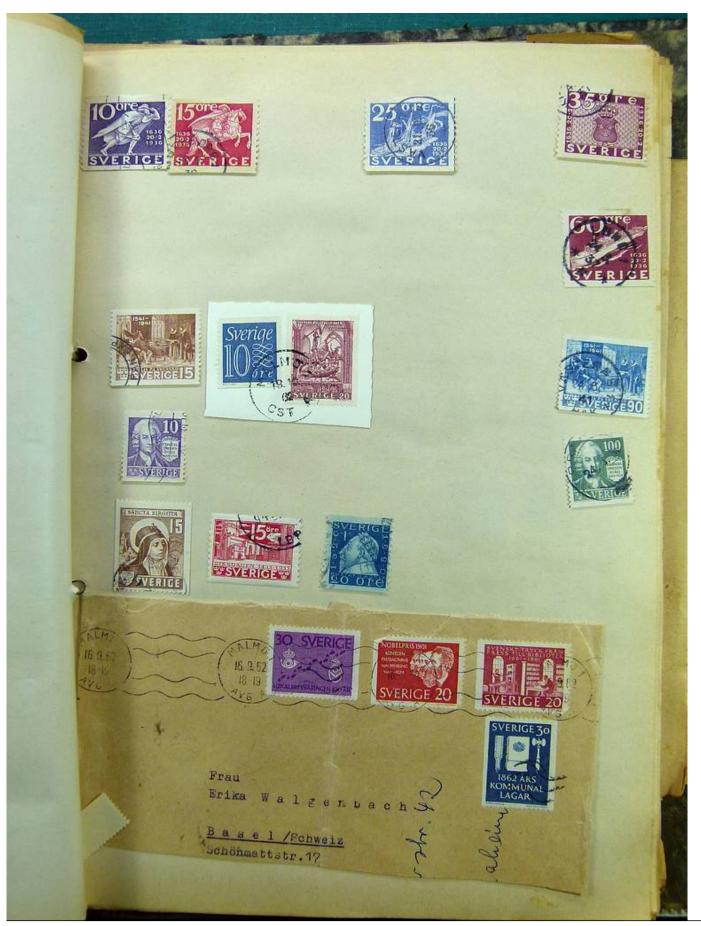

Lot nr.: L241530

Country/Type: Europe

Europa collection, on album, with used stamps.

Price: 35 eur

[Go to the lot on www.sevenstamps.com ]