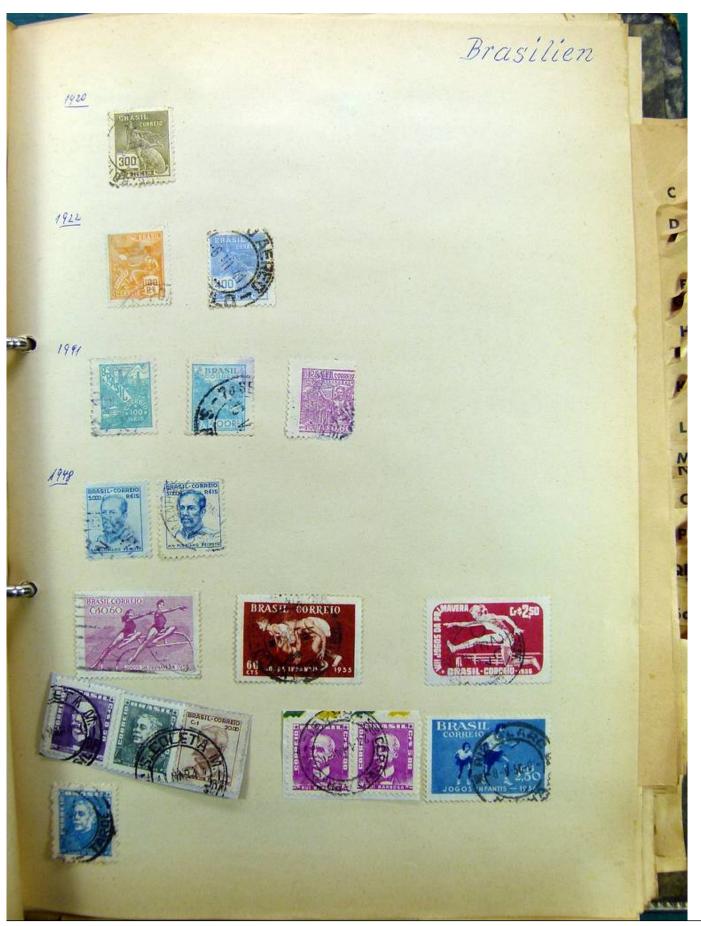

Lot nr.: L241530

Country/Type: Europe

Europa collection, on album, with used stamps.

Price: 35 eur

[Go to the lot on www.sevenstamps.com ]