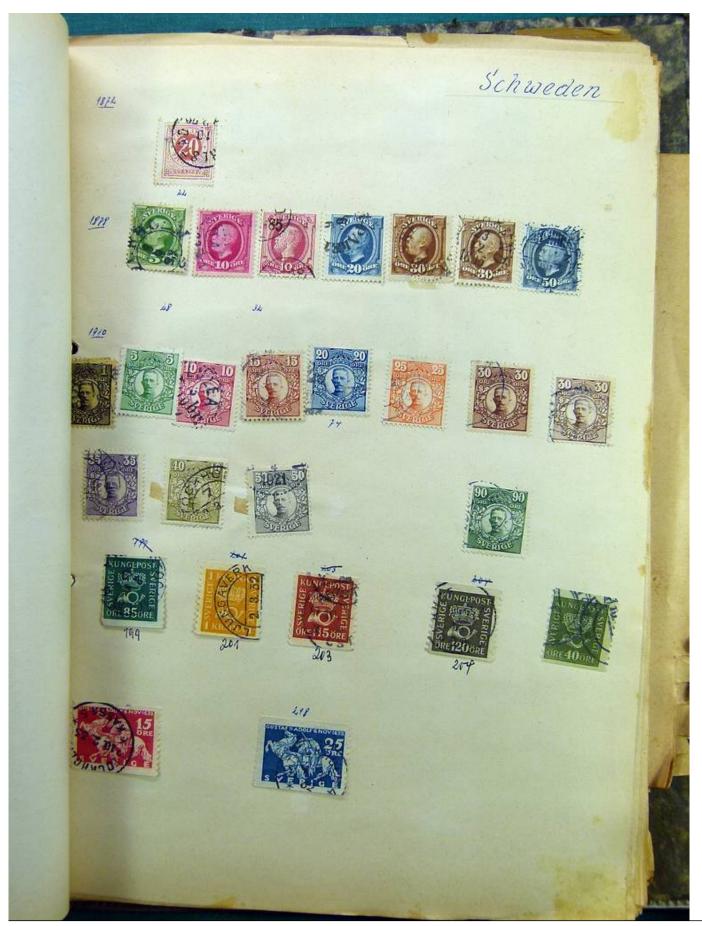

Lot nr.: L241530

Country/Type: Europe

Europa collection, on album, with used stamps.

Price: 35 eur

[Go to the lot on www.sevenstamps.com ]