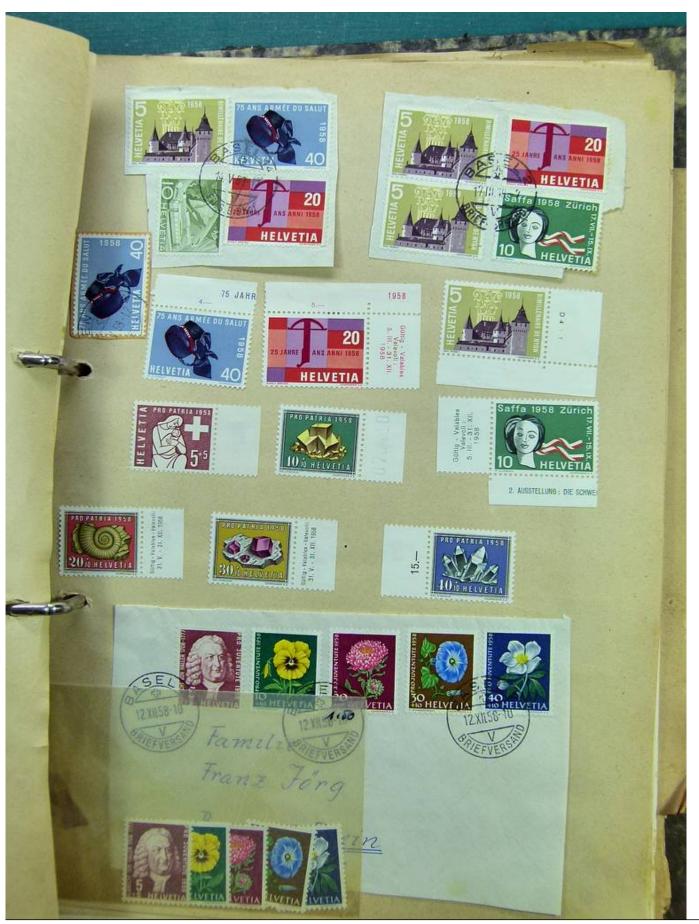

Lot nr.: L241530

Country/Type: Europe

Europa collection, on album, with used stamps.

Price: 35 eur

[Go to the lot on www.sevenstamps.com ]