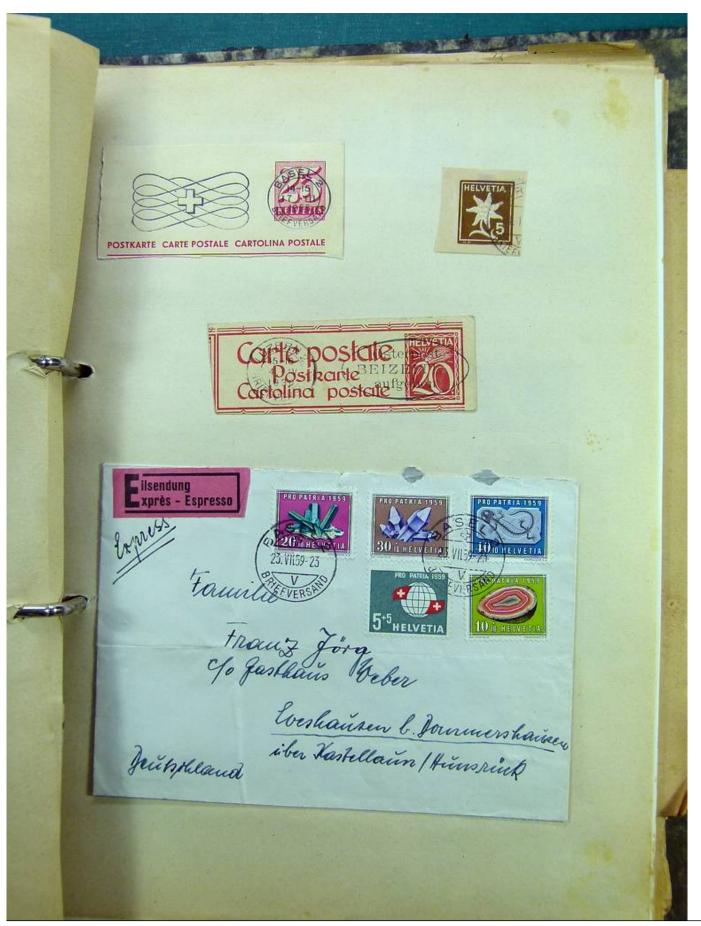

Lot nr.: L241530

Country/Type: Europe

Europa collection, on album, with used stamps.

Price: 35 eur

[Go to the lot on www.sevenstamps.com ]