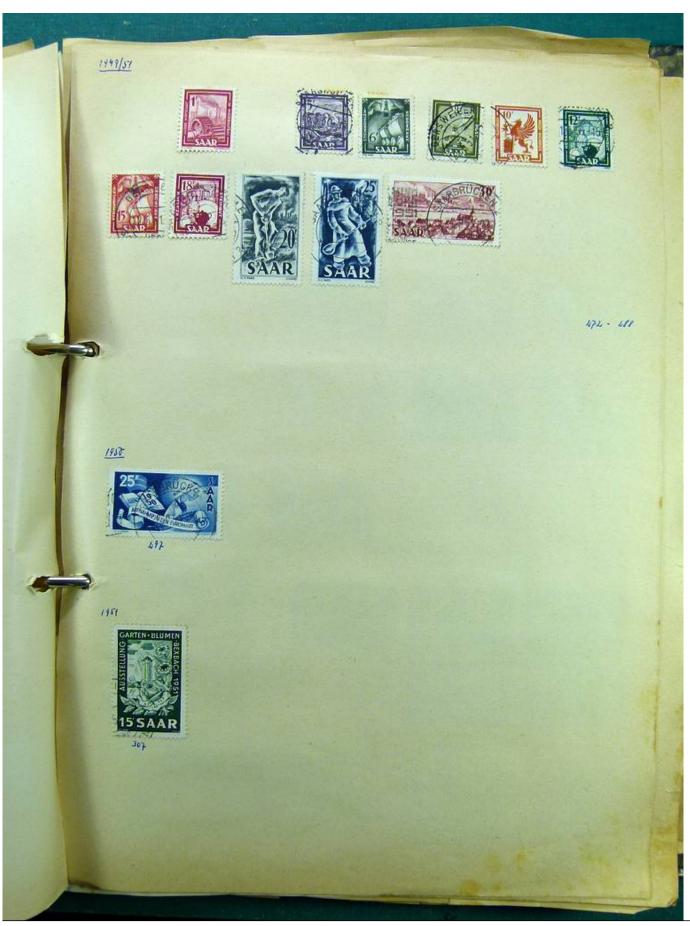

Lot nr.: L241530

Country/Type: Europe

Europa collection, on album, with used stamps.

Price: 35 eur

[Go to the lot on www.sevenstamps.com ]