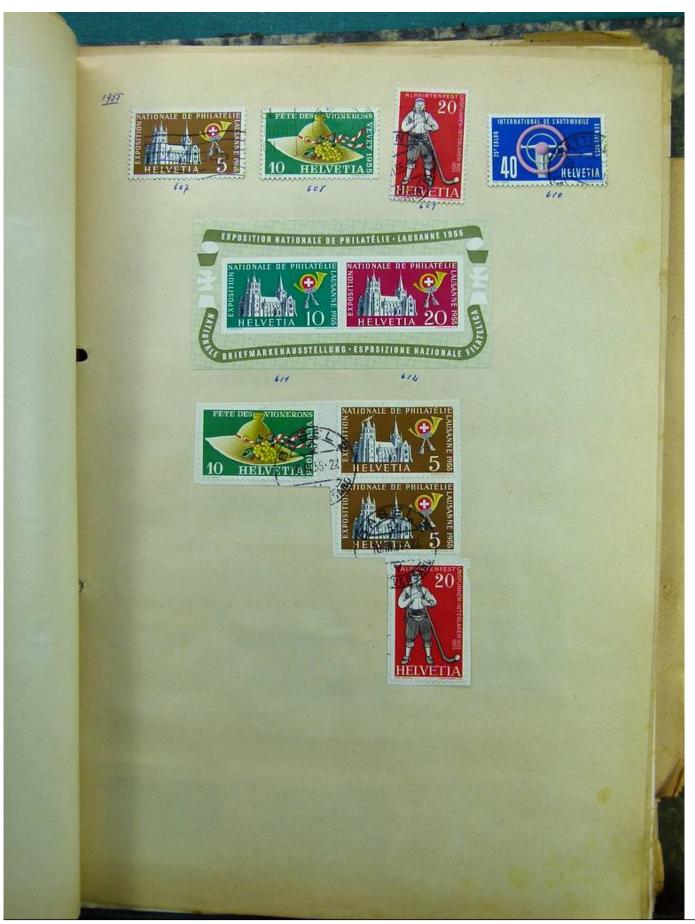

Lot nr.: L241530

Country/Type: Europe

Europa collection, on album, with used stamps.

Price: 35 eur

[Go to the lot on www.sevenstamps.com ]