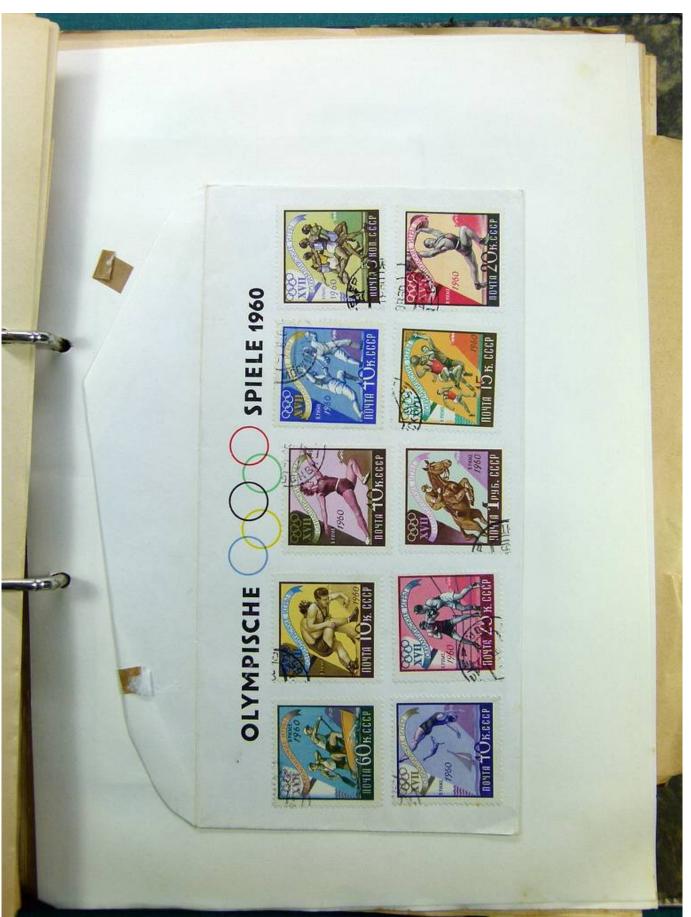

Lot nr.: L241530

Country/Type: Europe

Europa collection, on album, with used stamps.

Price: 35 eur

[Go to the lot on www.sevenstamps.com ]