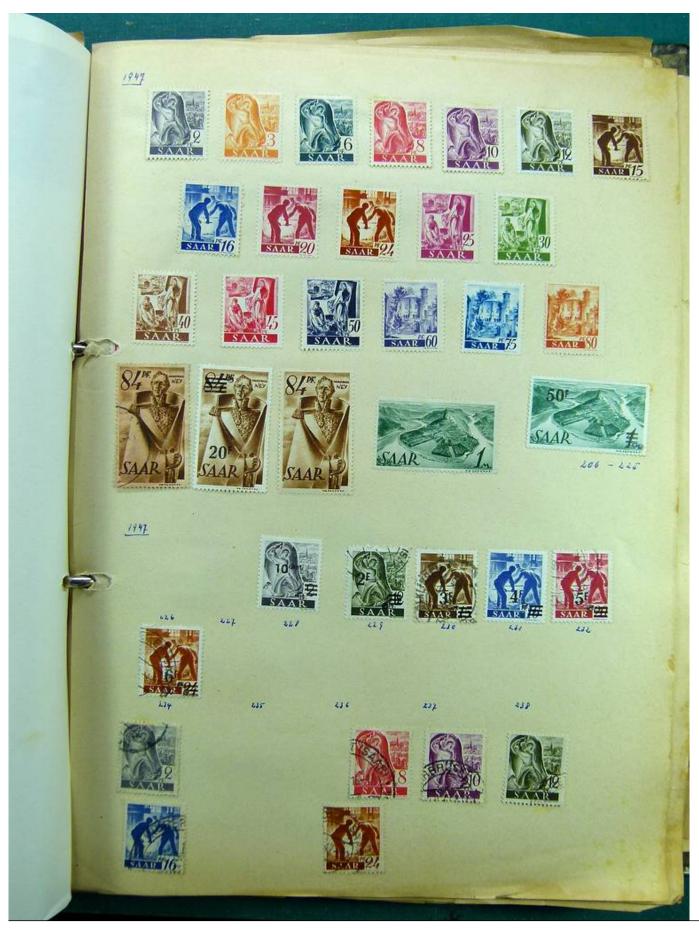

Lot nr.: L241530

Country/Type: Europe

Europa collection, on album, with used stamps.

Price: 35 eur

[Go to the lot on www.sevenstamps.com ]