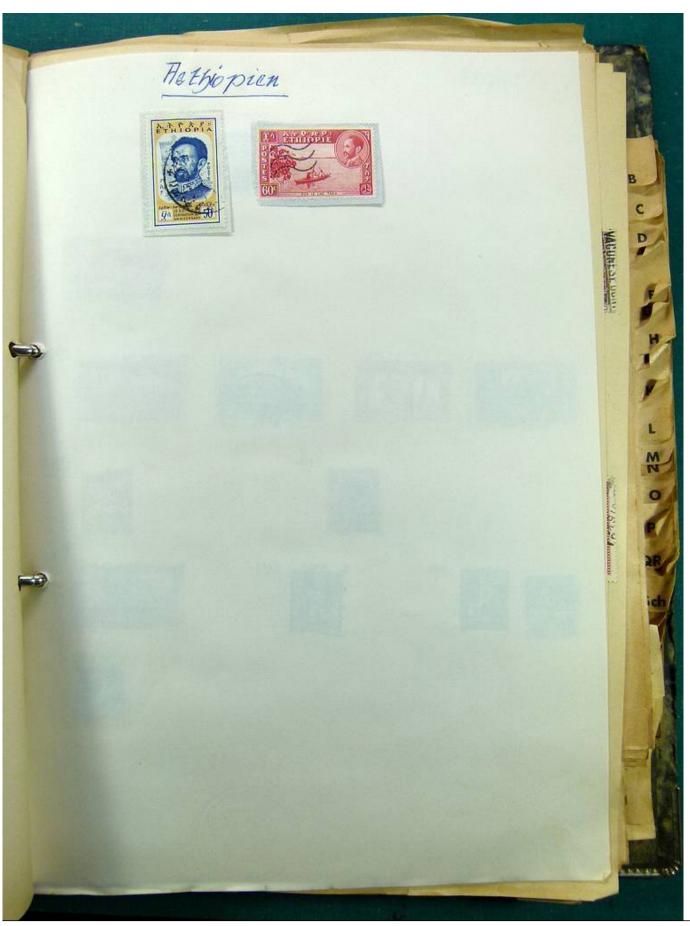

Lot nr.: L241530

Country/Type: Europe

Europa collection, on album, with used stamps.

Price: 35 eur

[Go to the lot on www.sevenstamps.com ]