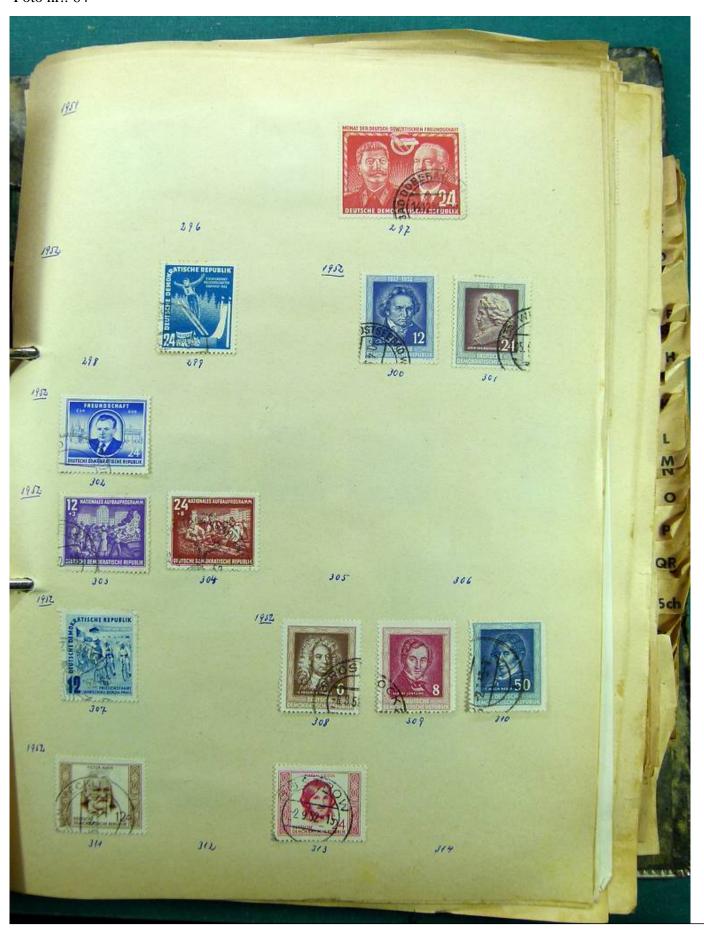

Lot nr.: L241530

Country/Type: Europe

Europa collection, on album, with used stamps.

Price: 35 eur

[Go to the lot on www.sevenstamps.com ]