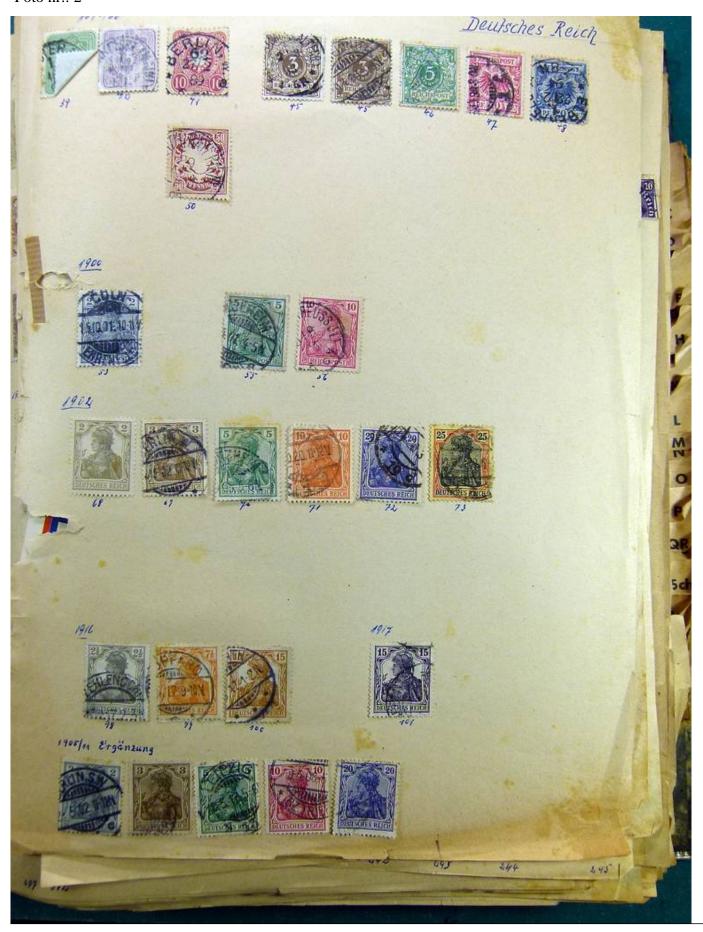

Lot nr.: L241530

Country/Type: Europe

Europa collection, on album, with used stamps.

Price: 35 eur

[Go to the lot on www.sevenstamps.com ]