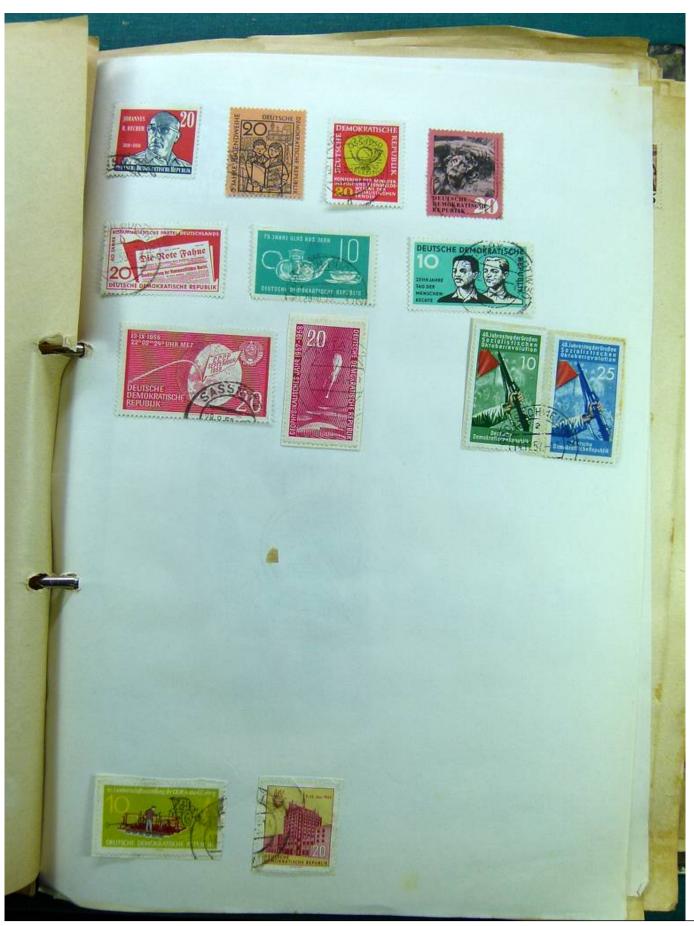

Lot nr.: L241530

Country/Type: Europe

Europa collection, on album, with used stamps.

Price: 35 eur

[Go to the lot on www.sevenstamps.com ]