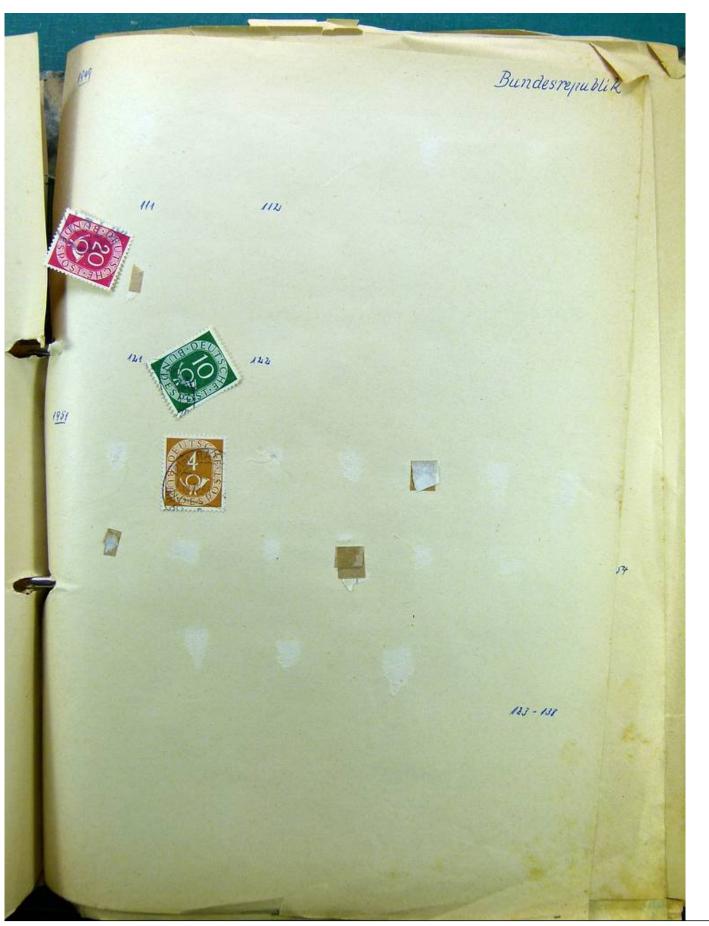

Lot nr.: L241530

Country/Type: Europe

Europa collection, on album, with used stamps.

Price: 35 eur

[Go to the lot on www.sevenstamps.com ]