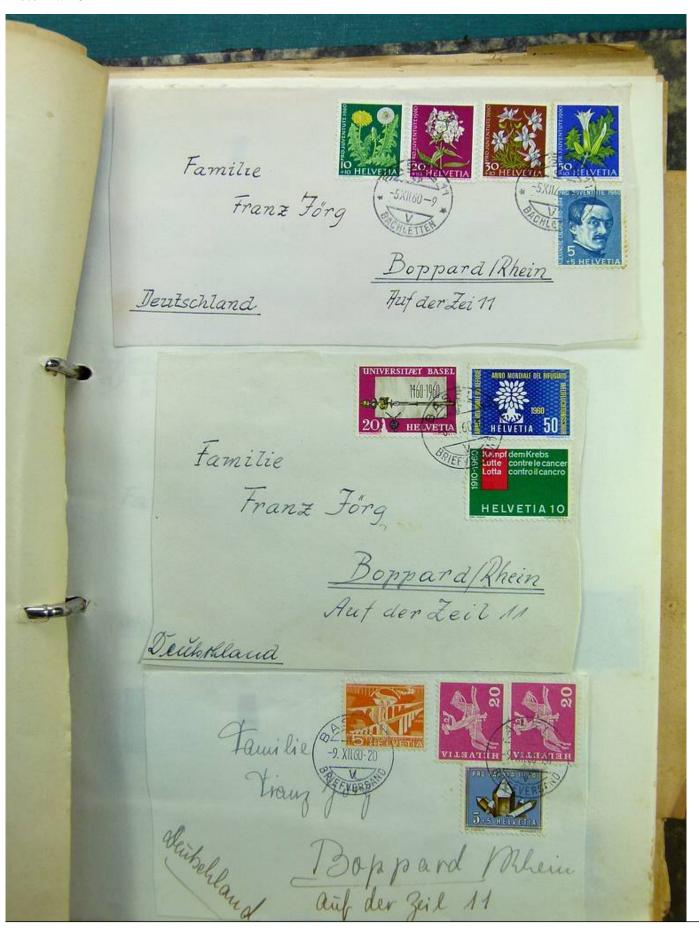

Lot nr.: L241530

Country/Type: Europe

Europa collection, on album, with used stamps.

Price: 35 eur

[Go to the lot on www.sevenstamps.com ]