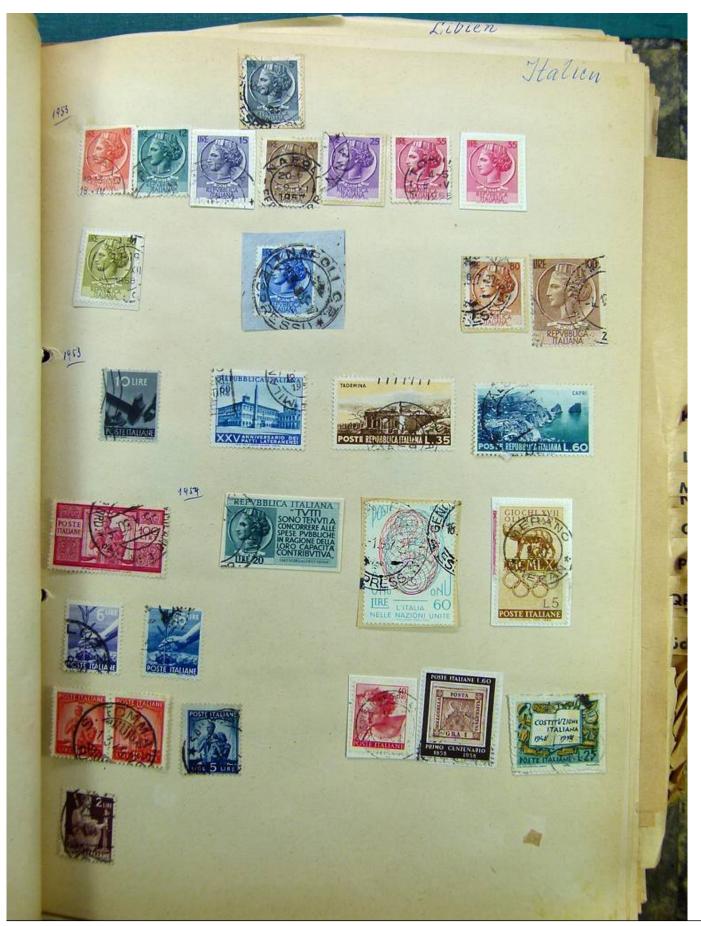

Lot nr.: L241530

Country/Type: Europe

Europa collection, on album, with used stamps.

Price: 35 eur

[Go to the lot on www.sevenstamps.com ]