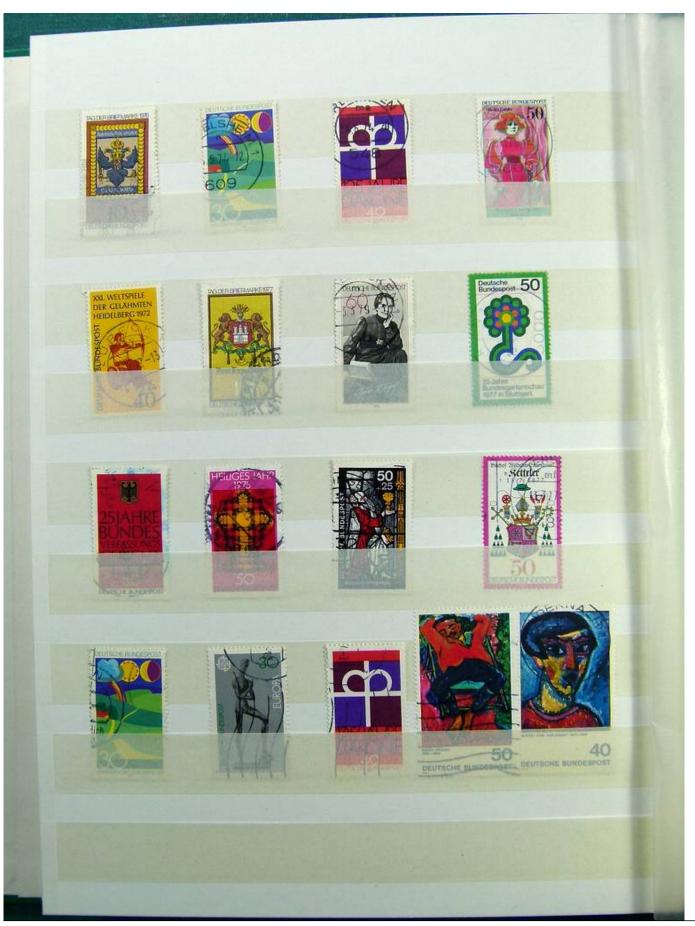

Lot nr.: L241525

Country/Type: Big lots

World collection, on 3 stockbooks. Many stamps from the German area

Price: 40 eur

[Go to the lot on www.sevenstamps.com ]

Foto nr.: 37

Die revolutionäre Idee aus England war überzeugend: Bereits 1843 erschienen zwei Ausgaben in der Schweiz und Brasiliens berühmtes "Ochsenauge". 1847 folgten die USA sowie die legendäre Kronkolonie Mauritius; 1849 ging Bayerns "Schwarzer Einser" als erste deutsche Briefmarke in die Geschichte ein. Bis zum heutigen Tag wurden weltweit über 300.000 verschiedene Ausgaben gezählt. Und jedes Jahr erscheinen neue faszinierende Kleinkunstwerke, die Zeitgeist und Zeitgeschehen gleichermaßen widerspiegeln.