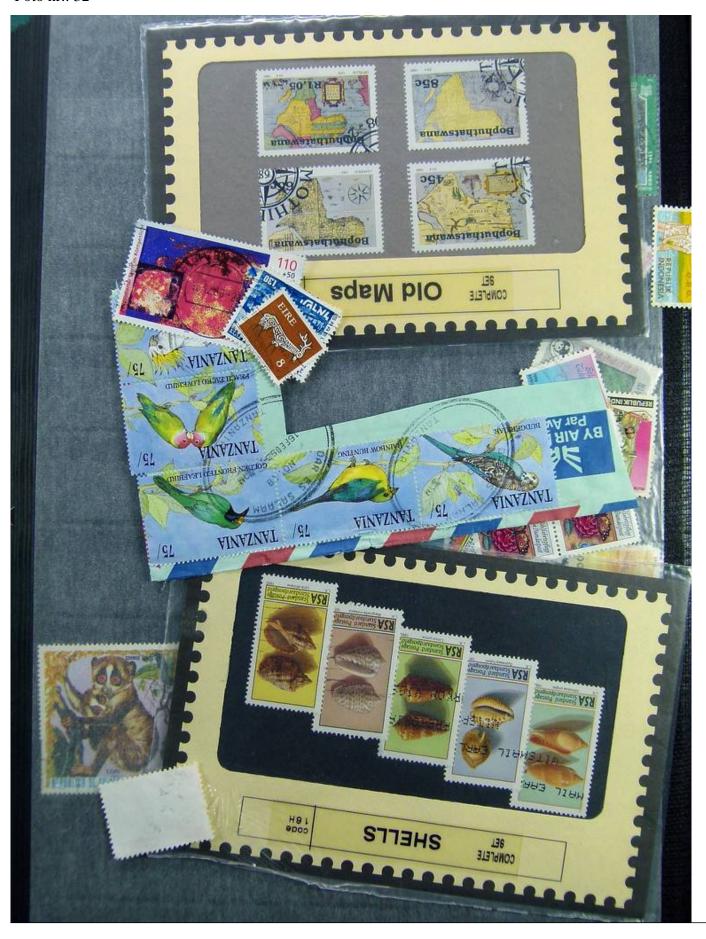

Lot nr.: L241525

Country/Type: Big lots

World collection, on 3 stockbooks. Many stamps from the German area

Price: 40 eur

[Go to the lot on www.sevenstamps.com ]

Foto nr.: 37

Die revolutionäre Idee aus England war überzeugend: Bereits 1843 erschienen zwei Ausgaben in der Schweiz und Brasiliens berühmtes "Ochsenauge". 1847 folgten die USA sowie die legendäre Kronkolonie Mauritius; 1849 ging Bayerns "Schwarzer Einser" als erste deutsche Briefmarke in die Geschichte ein. Bis zum heutigen Tag wurden weltweit über 300.000 verschiedene Ausgaben gezählt. Und jedes Jahr erscheinen neue faszinierende Kleinkunstwerke, die Zeitgeist und Zeitgeschehen gleichermaßen widerspiegeln.