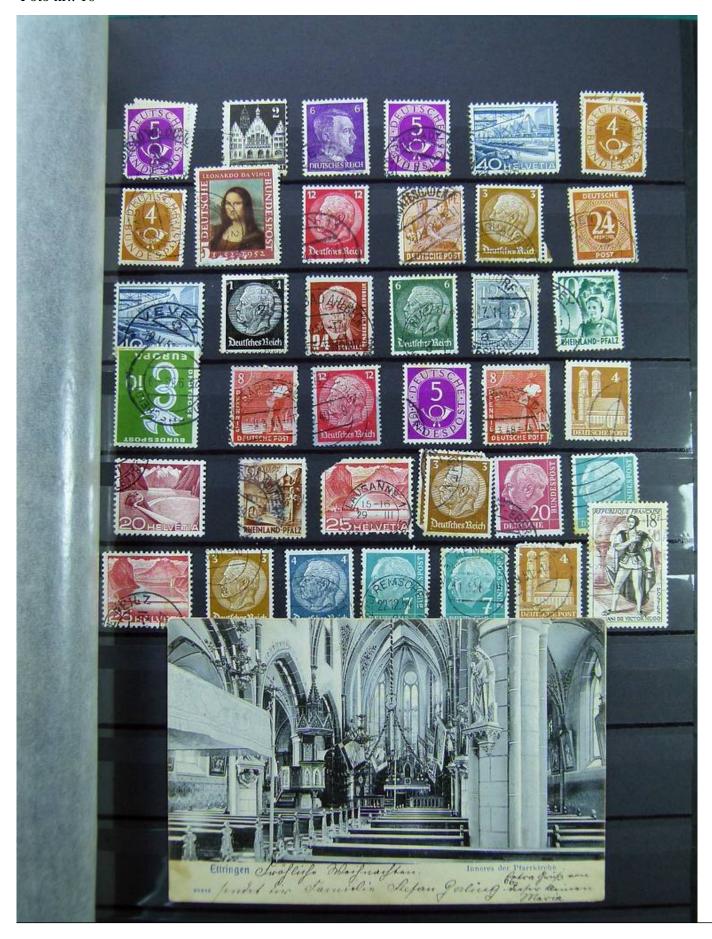

Lot nr.: L241525

Country/Type: Big lots

World collection, on 3 stockbooks. Many stamps from the German area

Price: 40 eur

[Go to the lot on www.sevenstamps.com ]

Foto nr.: 37

Die revolutionäre Idee aus England war überzeugend: Bereits 1843 erschienen zwei Ausgaben in der Schweiz und Brasiliens berühmtes "Ochsenauge". 1847 folgten die USA sowie die legendäre Kronkolonie Mauritius; 1849 ging Bayerns "Schwarzer Einser" als erste deutsche Briefmarke in die Geschichte ein. Bis zum heutigen Tag wurden weltweit über 300.000 verschiedene Ausgaben gezählt. Und jedes Jahr erscheinen neue faszinierende Kleinkunstwerke, die Zeitgeist und Zeitgeschehen gleichermaßen widerspiegeln.