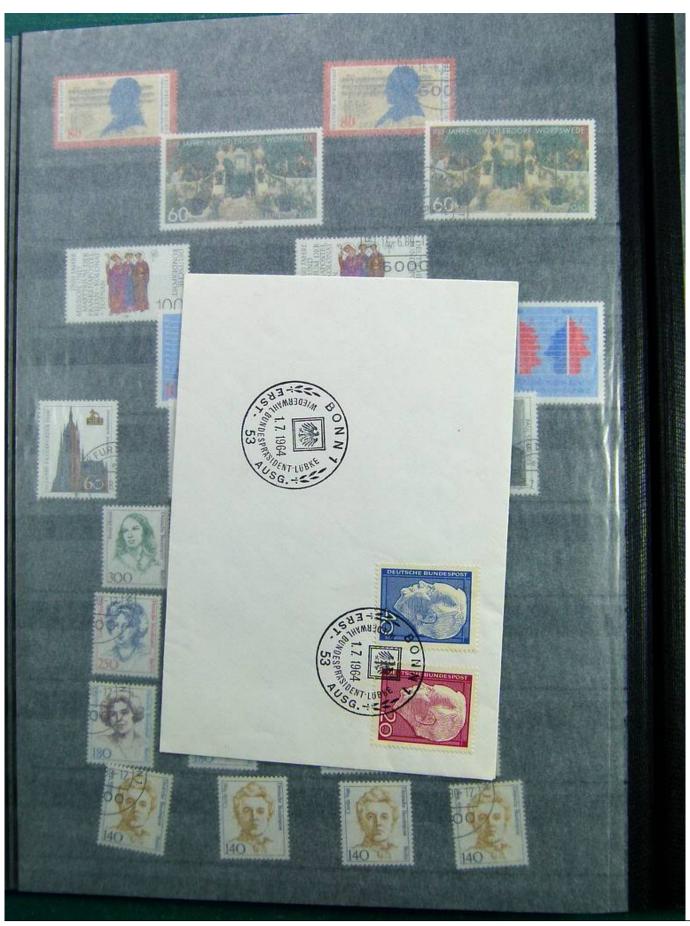

Lot nr.: L241525

Country/Type: Big lots

World collection, on 3 stockbooks. Many stamps from the German area

Price: 40 eur

[Go to the lot on www.sevenstamps.com ]

Foto nr.: 37

Die revolutionäre Idee aus England war überzeugend: Bereits 1843 erschienen zwei Ausgaben in der Schweiz und Brasiliens berühmtes "Ochsenauge". 1847 folgten die USA sowie die legendäre Kronkolonie Mauritius; 1849 ging Bayerns "Schwarzer Einser" als erste deutsche Briefmarke in die Geschichte ein. Bis zum heutigen Tag wurden weltweit über 300.000 verschiedene Ausgaben gezählt. Und jedes Jahr erscheinen neue faszinierende Kleinkunstwerke, die Zeitgeist und Zeitgeschehen gleichermaßen widerspiegeln.

Die Deutsche Bundespost würdigt den 150. Geburtstag der Briefmarke mit der Herausgabe einer Sondermarke, die wir in diese Jahreskarte eingeklebt und mit dem Ersttagsstempel versehen haben. Der Sammler-Service der Post grüßt Sie, liebe Abonnentin, lieber Abonnent, herzlich und wünscht Ihnen weiterhin viel Freude beim Briefmarkensammeln.