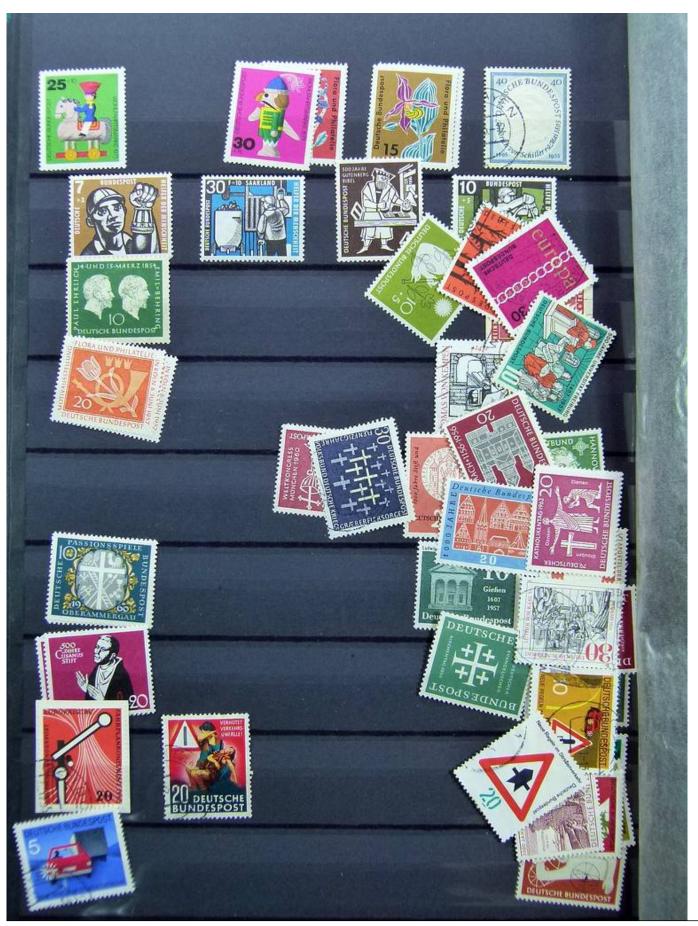

Lot nr.: L241525

Country/Type: Big lots

World collection, on 3 stockbooks. Many stamps from the German area

Price: 40 eur

[Go to the lot on www.sevenstamps.com ]

Foto nr.: 37

Die revolutionäre Idee aus England war überzeugend: Bereits 1843 erschienen zwei Ausgaben in der Schweiz und Brasiliens berühmtes "Ochsenauge". 1847 folgten die USA sowie die legendäre Kronkolonie Mauritius; 1849 ging Bayerns "Schwarzer Einser" als erste deutsche Briefmarke in die Geschichte ein. Bis zum heutigen Tag wurden weltweit über 300.000 verschiedene Ausgaben gezählt. Und jedes Jahr erscheinen neue faszinierende Kleinkunstwerke, die Zeitgeist und Zeitgeschehen gleichermaßen widerspiegeln.