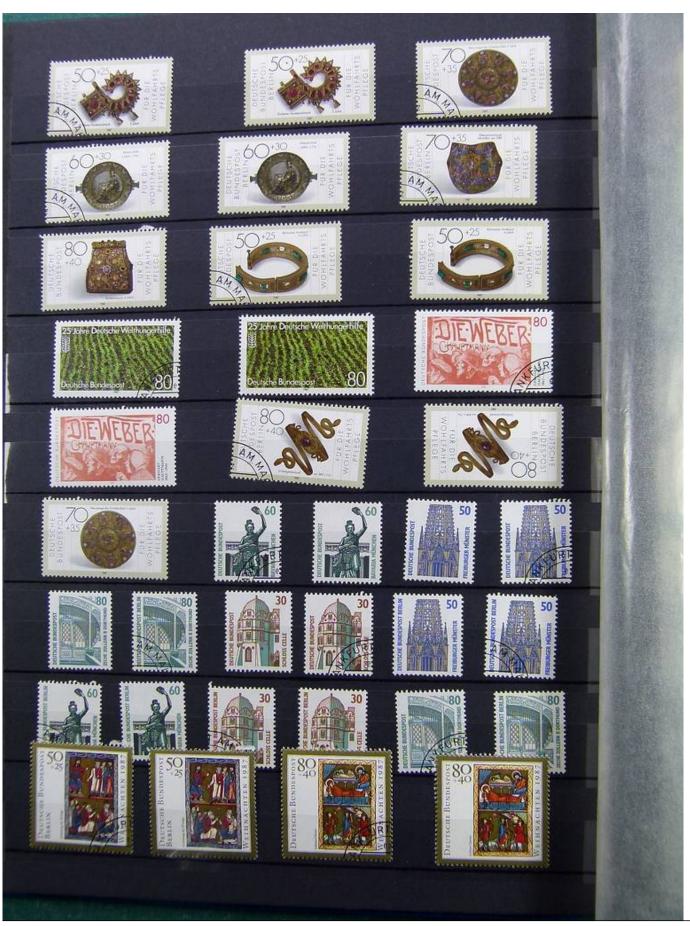

Lot nr.: L241525

Country/Type: Big lots

World collection, on 3 stockbooks. Many stamps from the German area

Price: 40 eur

[Go to the lot on www.sevenstamps.com ]

Foto nr.: 37

Die revolutionäre Idee aus England war überzeugend: Bereits 1843 erschienen zwei Ausgaben in der Schweiz und Brasiliens berühmtes "Ochsenauge". 1847 folgten die USA sowie die legendäre Kronkolonie Mauritius; 1849 ging Bayerns "Schwarzer Einser" als erste deutsche Briefmarke in die Geschichte ein. Bis zum heutigen Tag wurden weltweit über 300.000 verschiedene Ausgaben gezählt. Und jedes Jahr erscheinen neue faszinierende Kleinkunstwerke, die Zeitgeist und Zeitgeschehen gleichermaßen widerspiegeln.