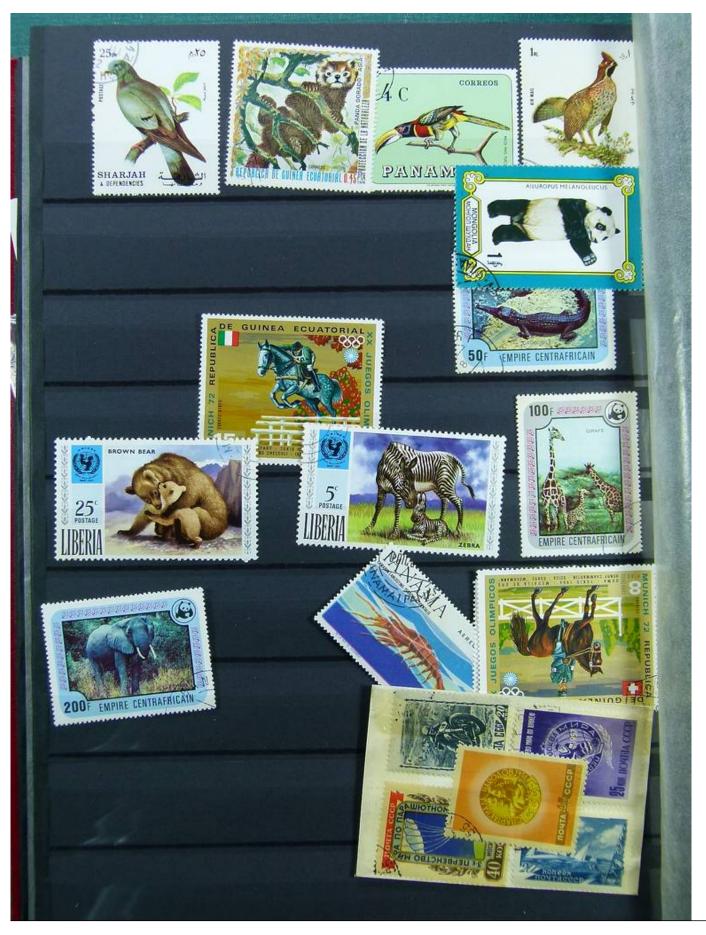

Lot nr.: L241525

Country/Type: Big lots

World collection, on 3 stockbooks. Many stamps from the German area

Price: 40 eur

[Go to the lot on www.sevenstamps.com ]

Foto nr.: 37

Die revolutionäre Idee aus England war überzeugend: Bereits 1843 erschienen zwei Ausgaben in der Schweiz und Brasiliens berühmtes "Ochsenauge". 1847 folgten die USA sowie die legendäre Kronkolonie Mauritius; 1849 ging Bayerns "Schwarzer Einser" als erste deutsche Briefmarke in die Geschichte ein. Bis zum heutigen Tag wurden weltweit über 300.000 verschiedene Ausgaben gezählt. Und jedes Jahr erscheinen neue faszinierende Kleinkunstwerke, die Zeitgeist und Zeitgeschehen gleichermaßen widerspiegeln.