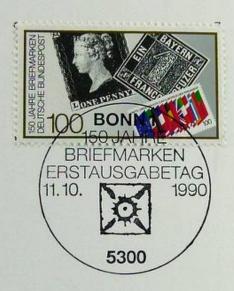

Lot nr.: L241525

Country/Type: Big lots

World collection, on 3 stockbooks. Many stamps from the German area

Price: 40 eur

[Go to the lot on www.sevenstamps.com ]

Foto nr.: 37

Die revolutionäre Idee aus England war überzeugend: Bereits 1843 erschienen zwei Ausgaben in der Schweiz und Brasiliens berühmtes "Ochsenauge". 1847 folgten die USA sowie die legendäre Kronkolonie Mauritius; 1849 ging Bayerns "Schwarzer Einser" als erste deutsche Briefmarke in die Geschichte ein. Bis zum heutigen Tag wurden weltweit über 300.000 verschiedene Ausgaben gezählt. Und jedes Jahr erscheinen neue faszinierende Kleinkunstwerke, die Zeitgeist und Zeitgeschehen gleichermaßen widerspiegeln.

Die Deutsche Bundespost würdigt den 150. Geburtstag der Briefmarke mit der Herausgabe einer Sondermarke, die wir in diese Jahreskarte eingeklebt und mit dem Ersttagsstempel versehen haben. Der Sammler-Service der Post grüßt Sie, liebe Abonnentin, lieber Abonnent, herzlich und wünscht Ihnen weiterhin viel Freude beim Briefmarkensammeln.