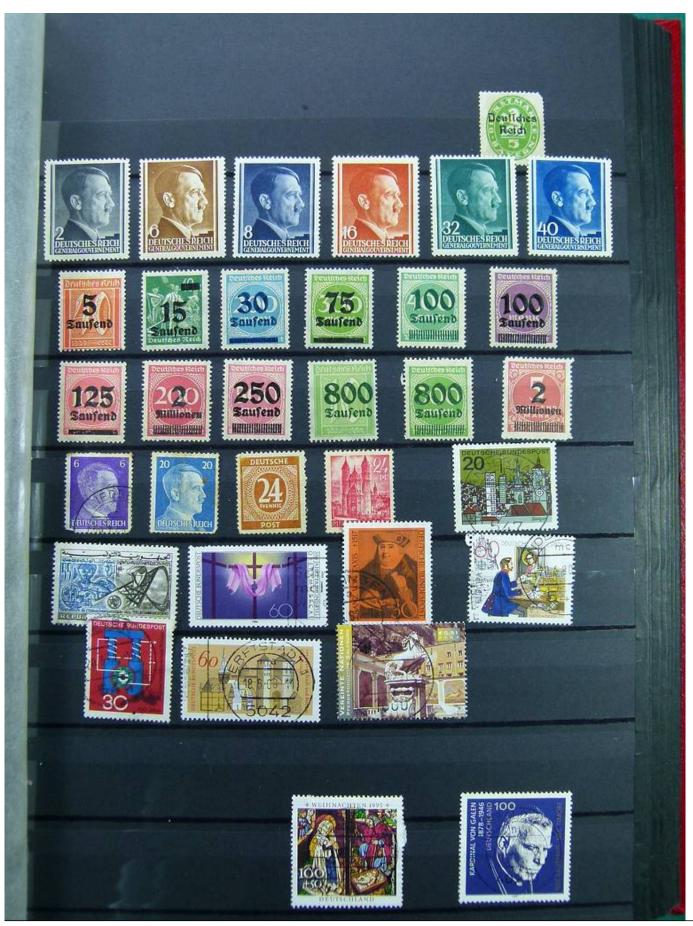

Lot nr.: L241525

Country/Type: Big lots

World collection, on 3 stockbooks. Many stamps from the German area

Price: 40 eur

[Go to the lot on www.sevenstamps.com ]

Foto nr.: 37

Die revolutionäre Idee aus England war überzeugend: Bereits 1843 erschienen zwei Ausgaben in der Schweiz und Brasiliens berühmtes "Ochsenauge". 1847 folgten die USA sowie die legendäre Kronkolonie Mauritius; 1849 ging Bayerns "Schwarzer Einser" als erste deutsche Briefmarke in die Geschichte ein. Bis zum heutigen Tag wurden weltweit über 300.000 verschiedene Ausgaben gezählt. Und jedes Jahr erscheinen neue faszinierende Kleinkunstwerke, die Zeitgeist und Zeitgeschehen gleichermaßen widerspiegeln.