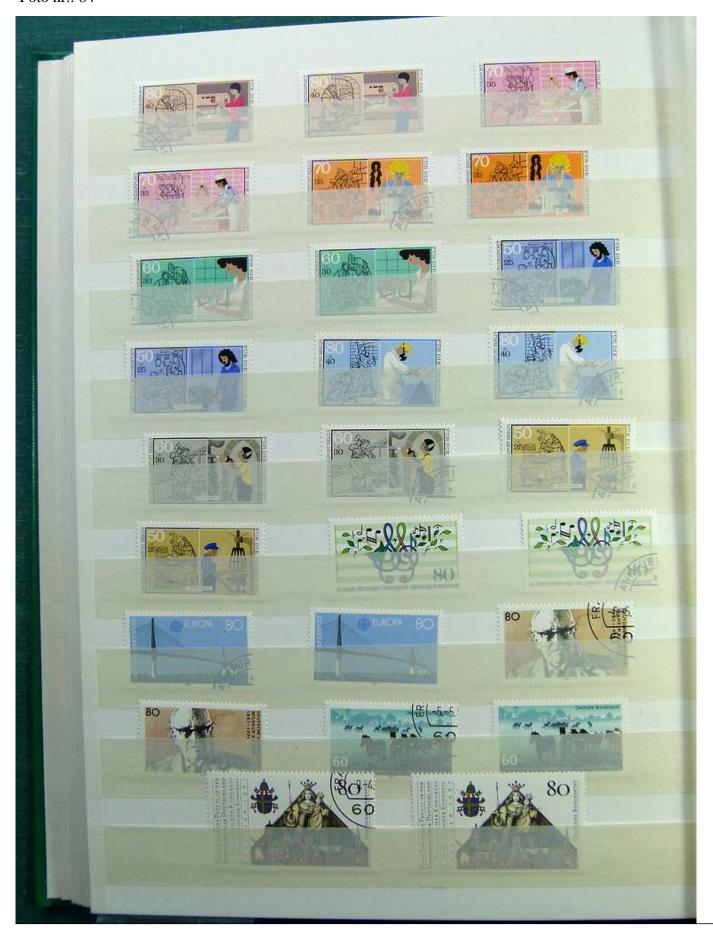

Lot nr.: L241525

Country/Type: Big lots

World collection, on 3 stockbooks. Many stamps from the German area

Price: 40 eur

[Go to the lot on www.sevenstamps.com ]

Foto nr.: 37

Die revolutionäre Idee aus England war überzeugend: Bereits 1843 erschienen zwei Ausgaben in der Schweiz und Brasiliens berühmtes "Ochsenauge". 1847 folgten die USA sowie die legendäre Kronkolonie Mauritius; 1849 ging Bayerns "Schwarzer Einser" als erste deutsche Briefmarke in die Geschichte ein. Bis zum heutigen Tag wurden weltweit über 300.000 verschiedene Ausgaben gezählt. Und jedes Jahr erscheinen neue faszinierende Kleinkunstwerke, die Zeitgeist und Zeitgeschehen gleichermaßen widerspiegeln.