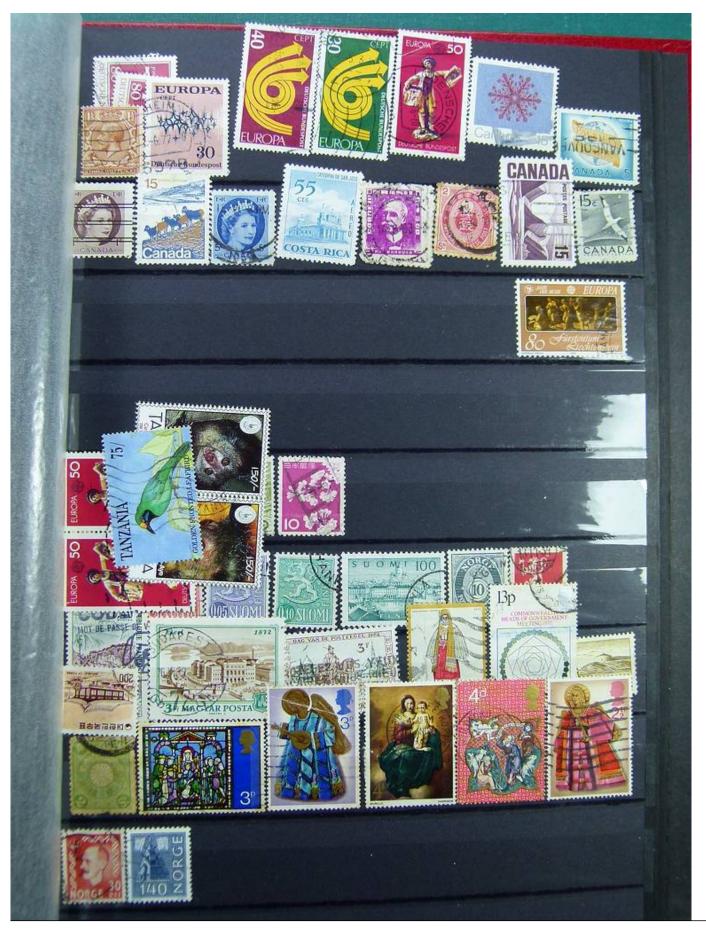

Lot nr.: L241525

Country/Type: Big lots

World collection, on 3 stockbooks. Many stamps from the German area

Price: 40 eur

[Go to the lot on www.sevenstamps.com ]

Foto nr.: 37

Die revolutionäre Idee aus England war überzeugend: Bereits 1843 erschienen zwei Ausgaben in der Schweiz und Brasiliens berühmtes "Ochsenauge". 1847 folgten die USA sowie die legendäre Kronkolonie Mauritius; 1849 ging Bayerns "Schwarzer Einser" als erste deutsche Briefmarke in die Geschichte ein. Bis zum heutigen Tag wurden weltweit über 300.000 verschiedene Ausgaben gezählt. Und jedes Jahr erscheinen neue faszinierende Kleinkunstwerke, die Zeitgeist und Zeitgeschehen gleichermaßen widerspiegeln.