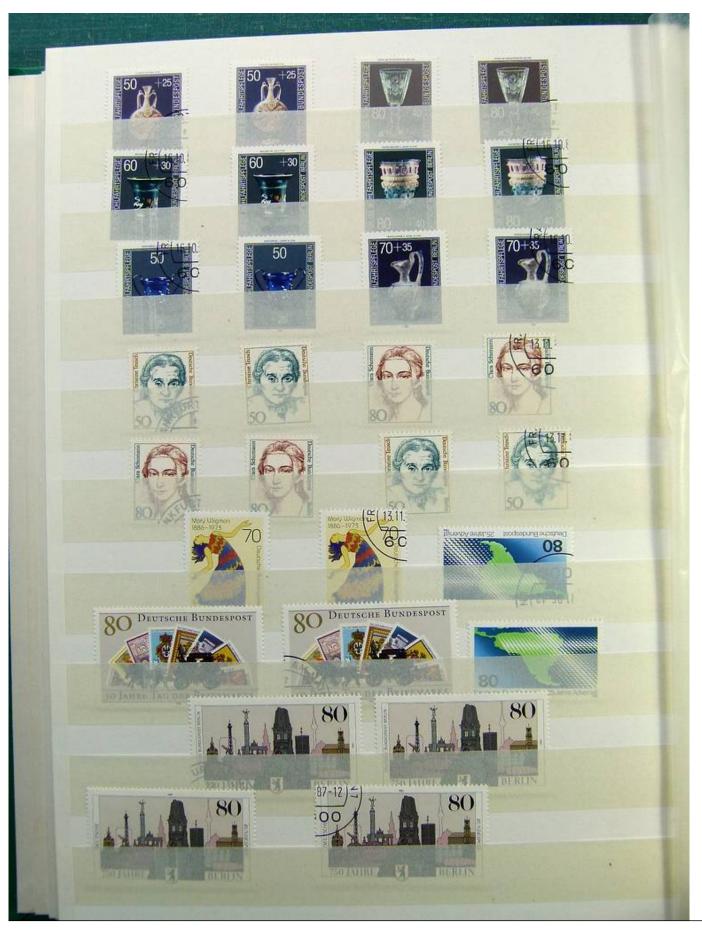

Lot nr.: L241525

Country/Type: Big lots

World collection, on 3 stockbooks. Many stamps from the German area

Price: 40 eur

[Go to the lot on www.sevenstamps.com ]

Foto nr.: 37

Die revolutionäre Idee aus England war überzeugend: Bereits 1843 erschienen zwei Ausgaben in der Schweiz und Brasiliens berühmtes "Ochsenauge". 1847 folgten die USA sowie die legendäre Kronkolonie Mauritius; 1849 ging Bayerns "Schwarzer Einser" als erste deutsche Briefmarke in die Geschichte ein. Bis zum heutigen Tag wurden weltweit über 300.000 verschiedene Ausgaben gezählt. Und jedes Jahr erscheinen neue faszinierende Kleinkunstwerke, die Zeitgeist und Zeitgeschehen gleichermaßen widerspiegeln.