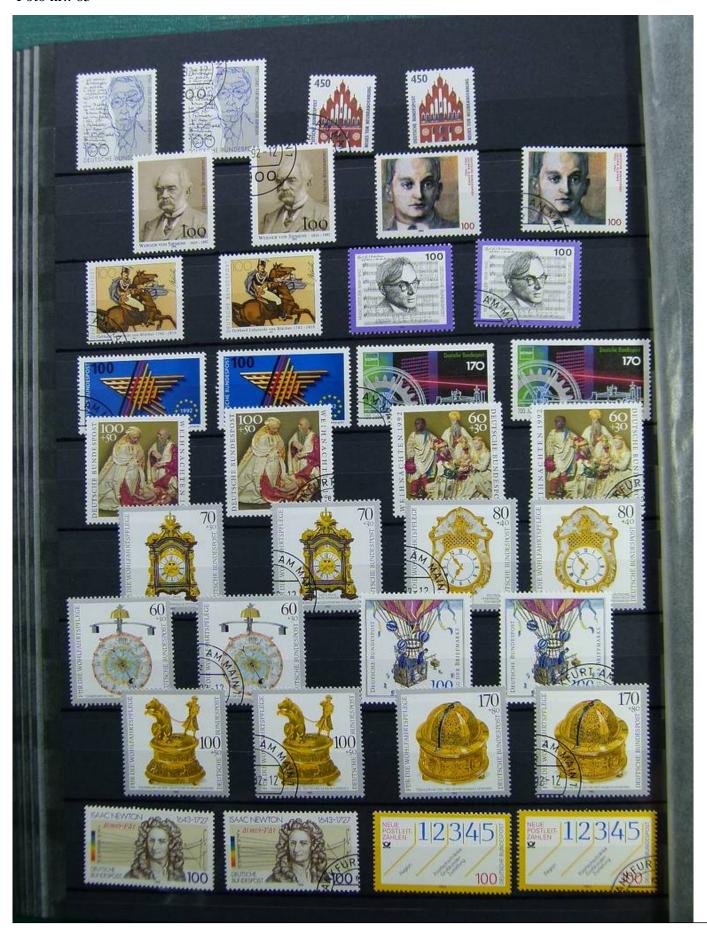

Lot nr.: L241525

Country/Type: Big lots

World collection, on 3 stockbooks. Many stamps from the German area

Price: 40 eur

[Go to the lot on www.sevenstamps.com ]

Foto nr.: 37

Die revolutionäre Idee aus England war überzeugend: Bereits 1843 erschienen zwei Ausgaben in der Schweiz und Brasiliens berühmtes "Ochsenauge". 1847 folgten die USA sowie die legendäre Kronkolonie Mauritius; 1849 ging Bayerns "Schwarzer Einser" als erste deutsche Briefmarke in die Geschichte ein. Bis zum heutigen Tag wurden weltweit über 300.000 verschiedene Ausgaben gezählt. Und jedes Jahr erscheinen neue faszinierende Kleinkunstwerke, die Zeitgeist und Zeitgeschehen gleichermaßen widerspiegeln.