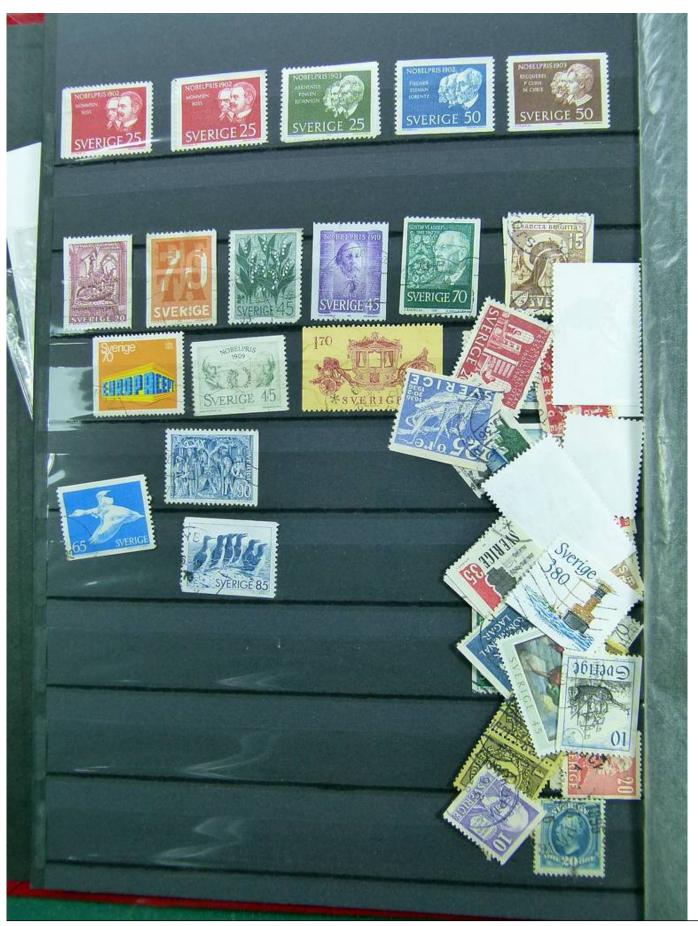

Lot nr.: L241525

Country/Type: Big lots

World collection, on 3 stockbooks. Many stamps from the German area

Price: 40 eur

[Go to the lot on www.sevenstamps.com ]

Foto nr.: 37

Die revolutionäre Idee aus England war überzeugend: Bereits 1843 erschienen zwei Ausgaben in der Schweiz und Brasiliens berühmtes "Ochsenauge". 1847 folgten die USA sowie die legendäre Kronkolonie Mauritius; 1849 ging Bayerns "Schwarzer Einser" als erste deutsche Briefmarke in die Geschichte ein. Bis zum heutigen Tag wurden weltweit über 300.000 verschiedene Ausgaben gezählt. Und jedes Jahr erscheinen neue faszinierende Kleinkunstwerke, die Zeitgeist und Zeitgeschehen gleichermaßen widerspiegeln.