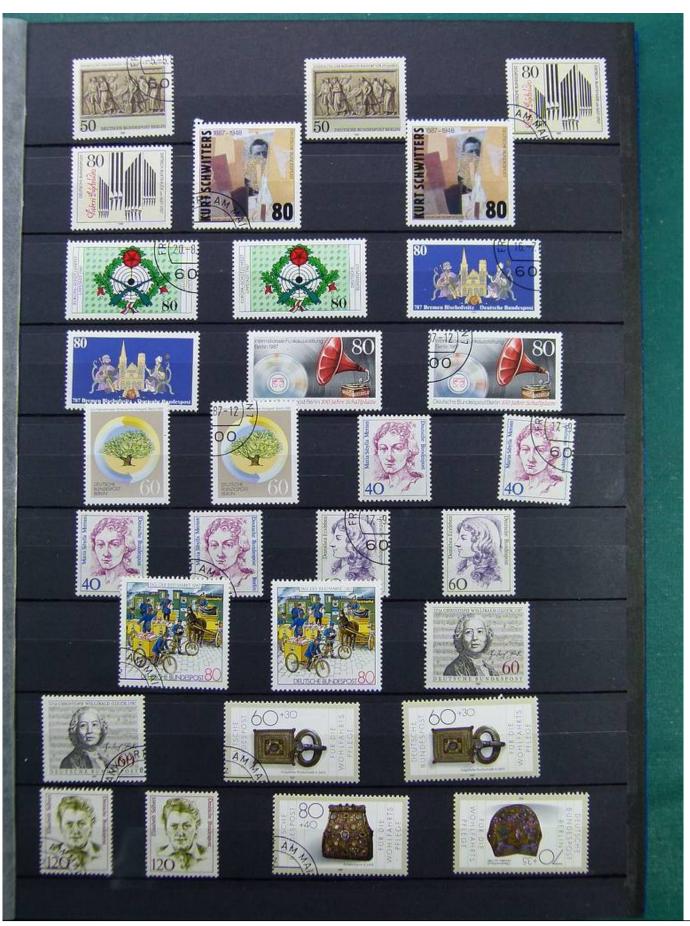

Lot nr.: L241525

Country/Type: Big lots

World collection, on 3 stockbooks. Many stamps from the German area

Price: 40 eur

[Go to the lot on www.sevenstamps.com ]

Foto nr.: 37

Die revolutionäre Idee aus England war überzeugend: Bereits 1843 erschienen zwei Ausgaben in der Schweiz und Brasiliens berühmtes "Ochsenauge". 1847 folgten die USA sowie die legendäre Kronkolonie Mauritius; 1849 ging Bayerns "Schwarzer Einser" als erste deutsche Briefmarke in die Geschichte ein. Bis zum heutigen Tag wurden weltweit über 300.000 verschiedene Ausgaben gezählt. Und jedes Jahr erscheinen neue faszinierende Kleinkunstwerke, die Zeitgeist und Zeitgeschehen gleichermaßen widerspiegeln.