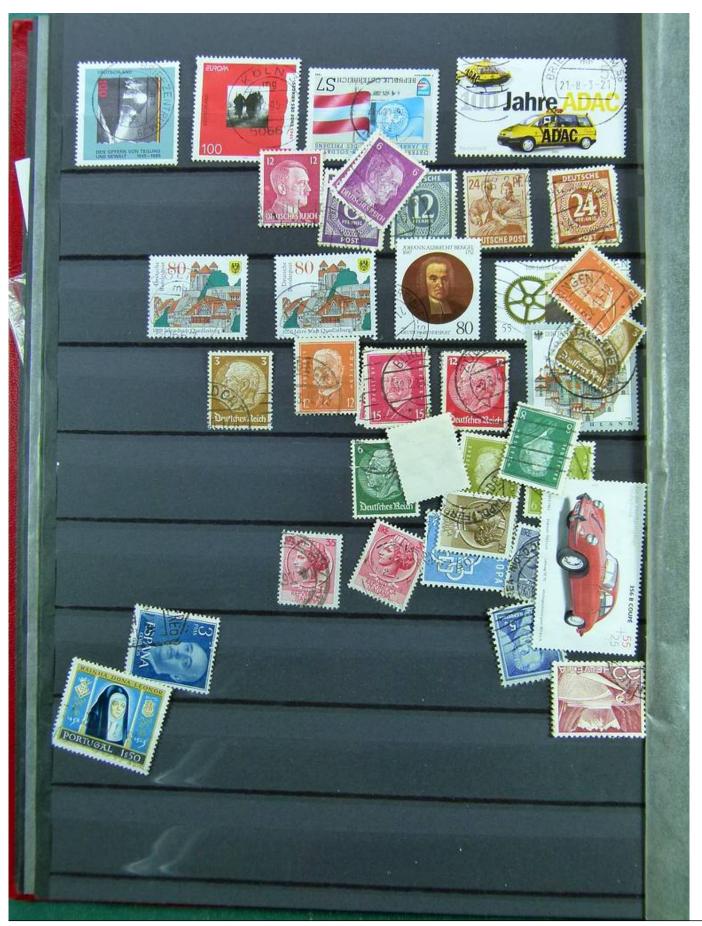

Lot nr.: L241525

Country/Type: Big lots

World collection, on 3 stockbooks. Many stamps from the German area

Price: 40 eur

[Go to the lot on www.sevenstamps.com ]

Foto nr.: 37

Die revolutionäre Idee aus England war überzeugend: Bereits 1843 erschienen zwei Ausgaben in der Schweiz und Brasiliens berühmtes "Ochsenauge". 1847 folgten die USA sowie die legendäre Kronkolonie Mauritius; 1849 ging Bayerns "Schwarzer Einser" als erste deutsche Briefmarke in die Geschichte ein. Bis zum heutigen Tag wurden weltweit über 300.000 verschiedene Ausgaben gezählt. Und jedes Jahr erscheinen neue faszinierende Kleinkunstwerke, die Zeitgeist und Zeitgeschehen gleichermaßen widerspiegeln.