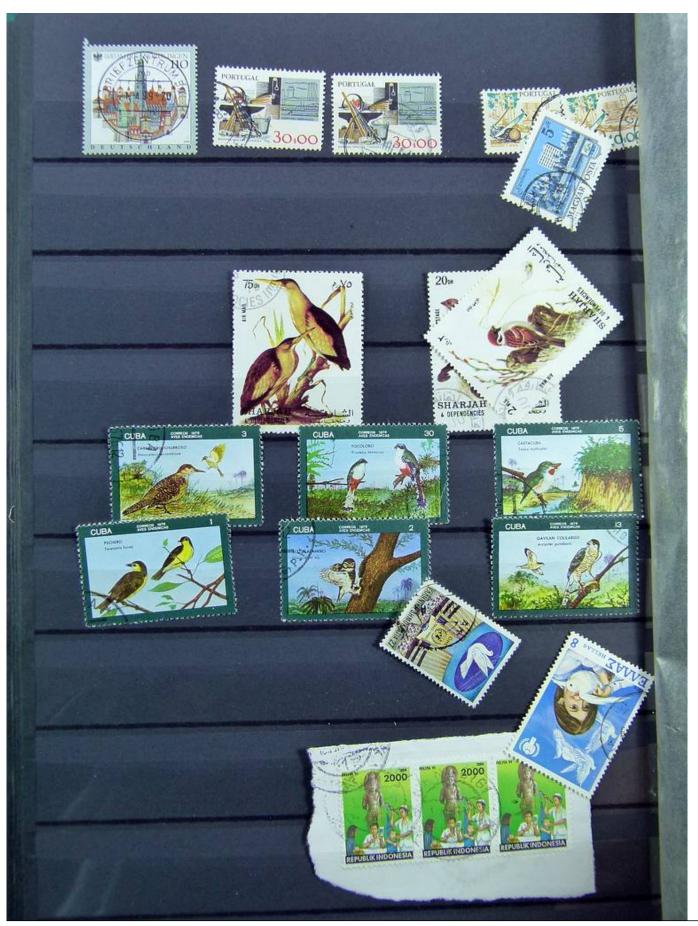

Lot nr.: L241525

Country/Type: Big lots

World collection, on 3 stockbooks. Many stamps from the German area

Price: 40 eur

[Go to the lot on www.sevenstamps.com ]

Foto nr.: 37

Die revolutionäre Idee aus England war überzeugend: Bereits 1843 erschienen zwei Ausgaben in der Schweiz und Brasiliens berühmtes "Ochsenauge". 1847 folgten die USA sowie die legendäre Kronkolonie Mauritius; 1849 ging Bayerns "Schwarzer Einser" als erste deutsche Briefmarke in die Geschichte ein. Bis zum heutigen Tag wurden weltweit über 300.000 verschiedene Ausgaben gezählt. Und jedes Jahr erscheinen neue faszinierende Kleinkunstwerke, die Zeitgeist und Zeitgeschehen gleichermaßen widerspiegeln.