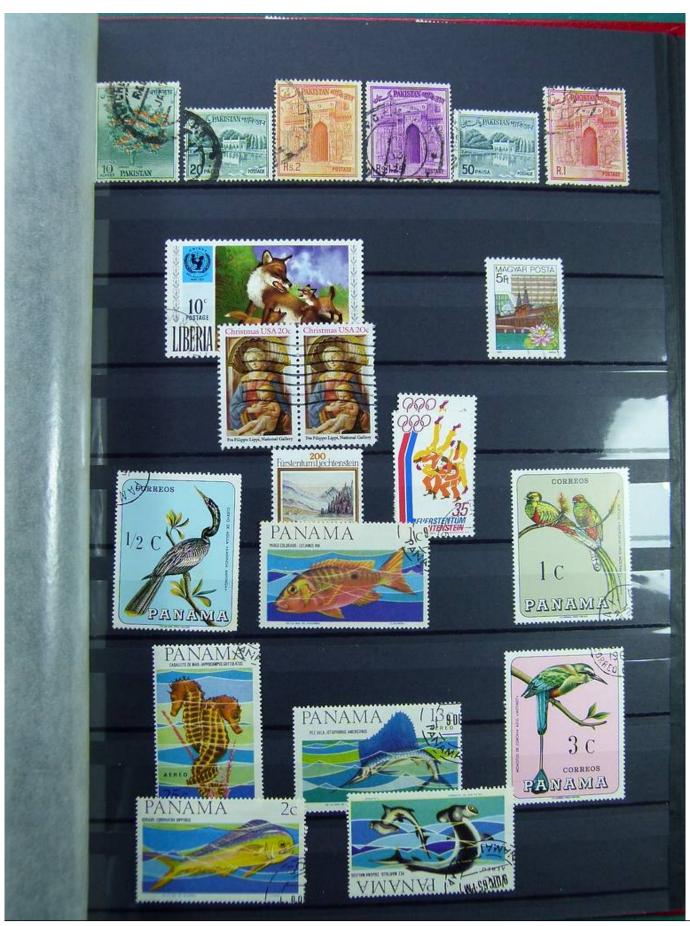

Lot nr.: L241525

Country/Type: Big lots

World collection, on 3 stockbooks. Many stamps from the German area

Price: 40 eur

[Go to the lot on www.sevenstamps.com ]

Foto nr.: 37

Die revolutionäre Idee aus England war überzeugend: Bereits 1843 erschienen zwei Ausgaben in der Schweiz und Brasiliens berühmtes "Ochsenauge". 1847 folgten die USA sowie die legendäre Kronkolonie Mauritius; 1849 ging Bayerns "Schwarzer Einser" als erste deutsche Briefmarke in die Geschichte ein. Bis zum heutigen Tag wurden weltweit über 300.000 verschiedene Ausgaben gezählt. Und jedes Jahr erscheinen neue faszinierende Kleinkunstwerke, die Zeitgeist und Zeitgeschehen gleichermaßen widerspiegeln.