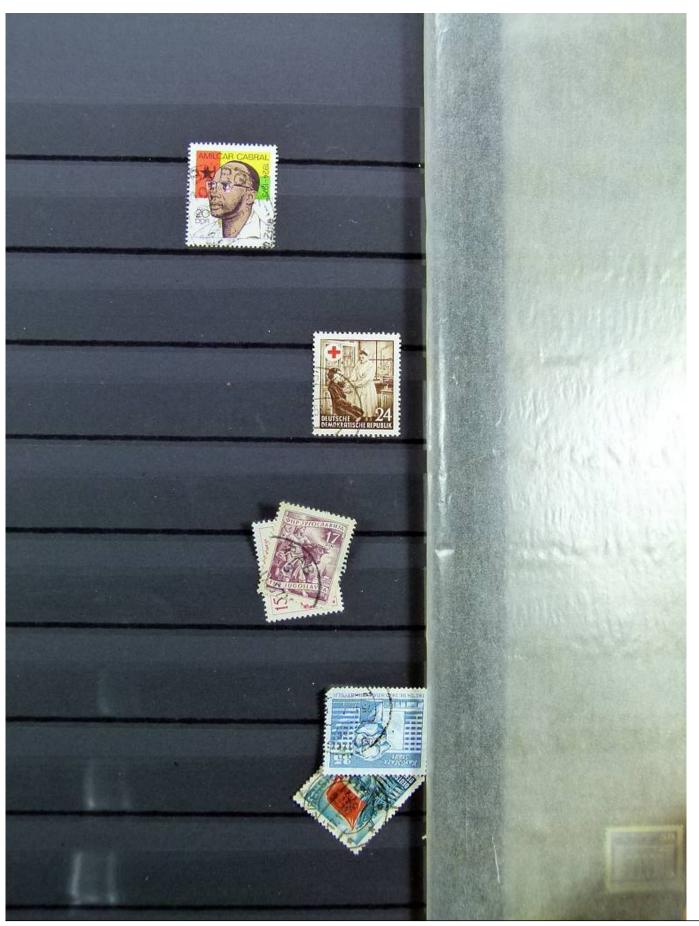

Lot nr.: L241525

Country/Type: Big lots

World collection, on 3 stockbooks. Many stamps from the German area

Price: 40 eur

[Go to the lot on www.sevenstamps.com ]

Foto nr.: 37

Die revolutionäre Idee aus England war überzeugend: Bereits 1843 erschienen zwei Ausgaben in der Schweiz und Brasiliens berühmtes "Ochsenauge". 1847 folgten die USA sowie die legendäre Kronkolonie Mauritius; 1849 ging Bayerns "Schwarzer Einser" als erste deutsche Briefmarke in die Geschichte ein. Bis zum heutigen Tag wurden weltweit über 300.000 verschiedene Ausgaben gezählt. Und jedes Jahr erscheinen neue faszinierende Kleinkunstwerke, die Zeitgeist und Zeitgeschehen gleichermaßen widerspiegeln.