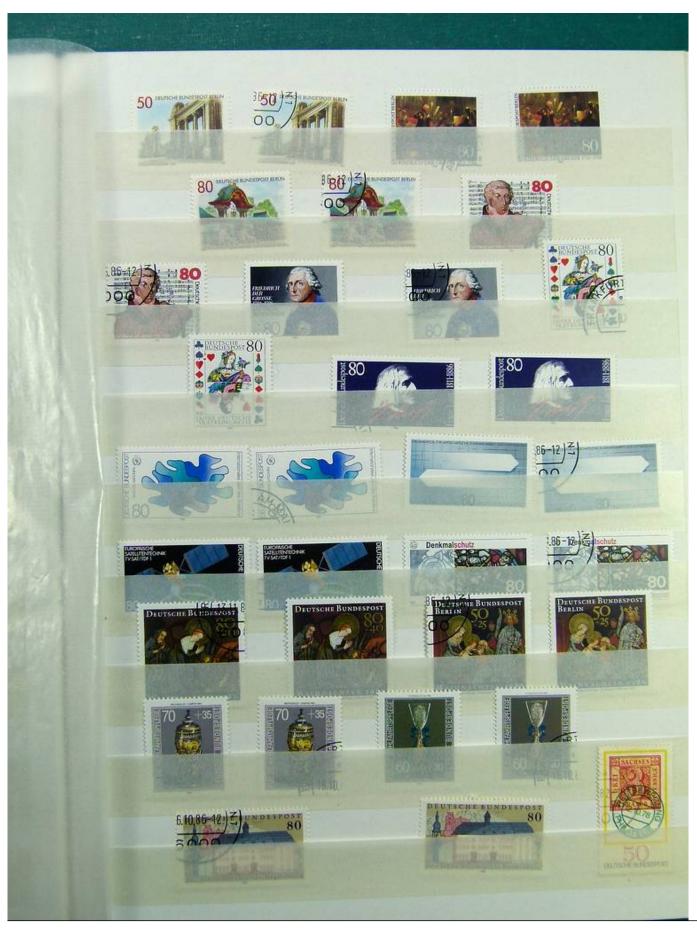

Lot nr.: L241525

Country/Type: Big lots

World collection, on 3 stockbooks. Many stamps from the German area

Price: 40 eur

[Go to the lot on www.sevenstamps.com ]

Foto nr.: 37

Die revolutionäre Idee aus England war überzeugend: Bereits 1843 erschienen zwei Ausgaben in der Schweiz und Brasiliens berühmtes "Ochsenauge". 1847 folgten die USA sowie die legendäre Kronkolonie Mauritius; 1849 ging Bayerns "Schwarzer Einser" als erste deutsche Briefmarke in die Geschichte ein. Bis zum heutigen Tag wurden weltweit über 300.000 verschiedene Ausgaben gezählt. Und jedes Jahr erscheinen neue faszinierende Kleinkunstwerke, die Zeitgeist und Zeitgeschehen gleichermaßen widerspiegeln.