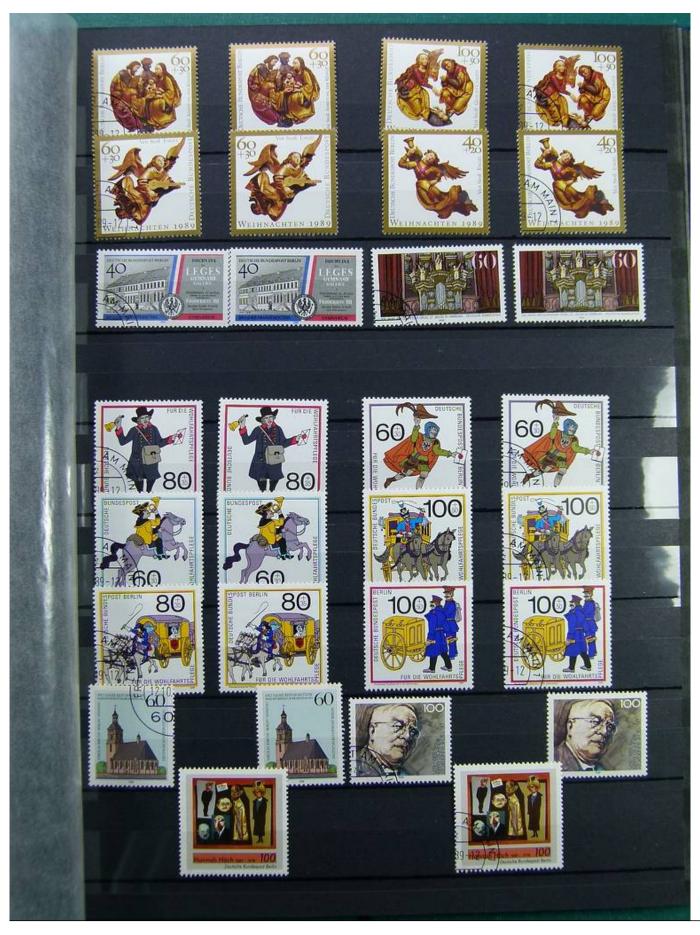

Lot nr.: L241525

Country/Type: Big lots

World collection, on 3 stockbooks. Many stamps from the German area

Price: 40 eur

[Go to the lot on www.sevenstamps.com ]

Foto nr.: 37

Die revolutionäre Idee aus England war überzeugend: Bereits 1843 erschienen zwei Ausgaben in der Schweiz und Brasiliens berühmtes "Ochsenauge". 1847 folgten die USA sowie die legendäre Kronkolonie Mauritius; 1849 ging Bayerns "Schwarzer Einser" als erste deutsche Briefmarke in die Geschichte ein. Bis zum heutigen Tag wurden weltweit über 300.000 verschiedene Ausgaben gezählt. Und jedes Jahr erscheinen neue faszinierende Kleinkunstwerke, die Zeitgeist und Zeitgeschehen gleichermaßen widerspiegeln.