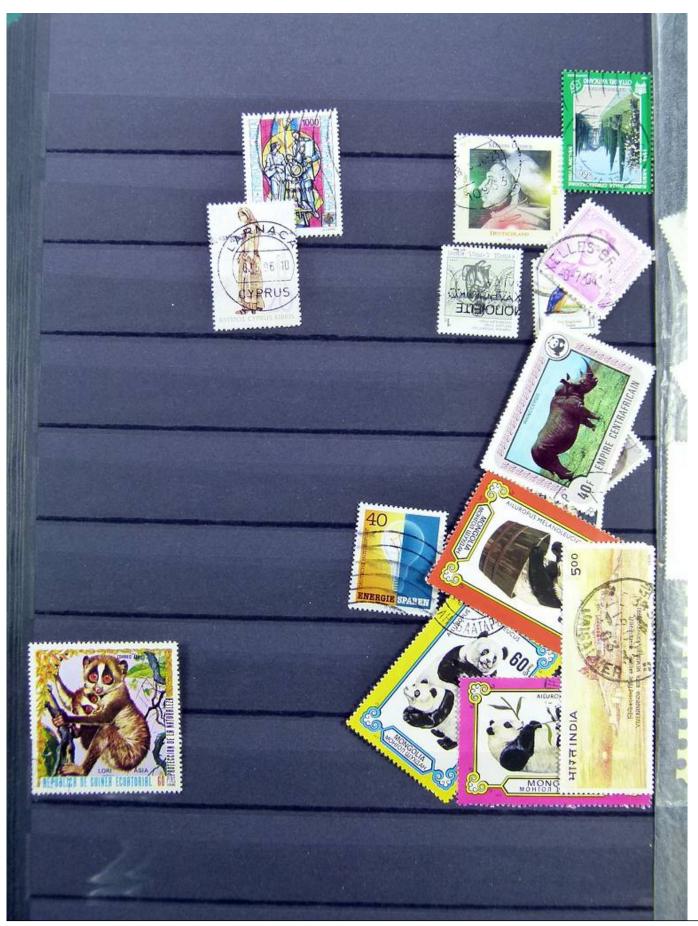

Lot nr.: L241525

Country/Type: Big lots

World collection, on 3 stockbooks. Many stamps from the German area

Price: 40 eur

[Go to the lot on www.sevenstamps.com ]

Foto nr.: 37

Die revolutionäre Idee aus England war überzeugend: Bereits 1843 erschienen zwei Ausgaben in der Schweiz und Brasiliens berühmtes "Ochsenauge". 1847 folgten die USA sowie die legendäre Kronkolonie Mauritius; 1849 ging Bayerns "Schwarzer Einser" als erste deutsche Briefmarke in die Geschichte ein. Bis zum heutigen Tag wurden weltweit über 300.000 verschiedene Ausgaben gezählt. Und jedes Jahr erscheinen neue faszinierende Kleinkunstwerke, die Zeitgeist und Zeitgeschehen gleichermaßen widerspiegeln.