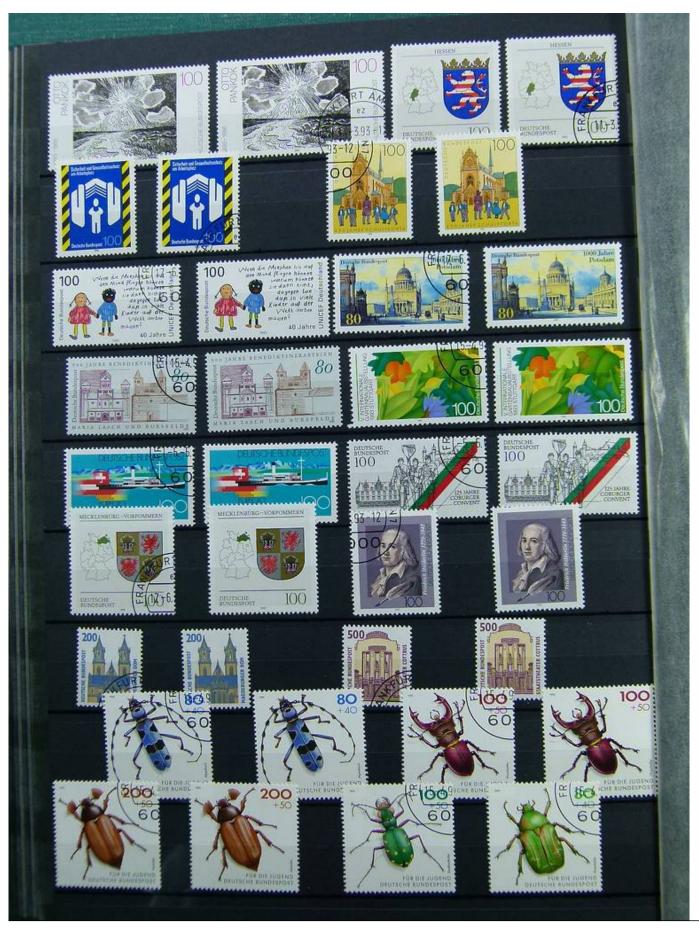

Lot nr.: L241525

Country/Type: Big lots

World collection, on 3 stockbooks. Many stamps from the German area

Price: 40 eur

[Go to the lot on www.sevenstamps.com ]

Foto nr.: 37

Die revolutionäre Idee aus England war überzeugend: Bereits 1843 erschienen zwei Ausgaben in der Schweiz und Brasiliens berühmtes "Ochsenauge". 1847 folgten die USA sowie die legendäre Kronkolonie Mauritius; 1849 ging Bayerns "Schwarzer Einser" als erste deutsche Briefmarke in die Geschichte ein. Bis zum heutigen Tag wurden weltweit über 300.000 verschiedene Ausgaben gezählt. Und jedes Jahr erscheinen neue faszinierende Kleinkunstwerke, die Zeitgeist und Zeitgeschehen gleichermaßen widerspiegeln.