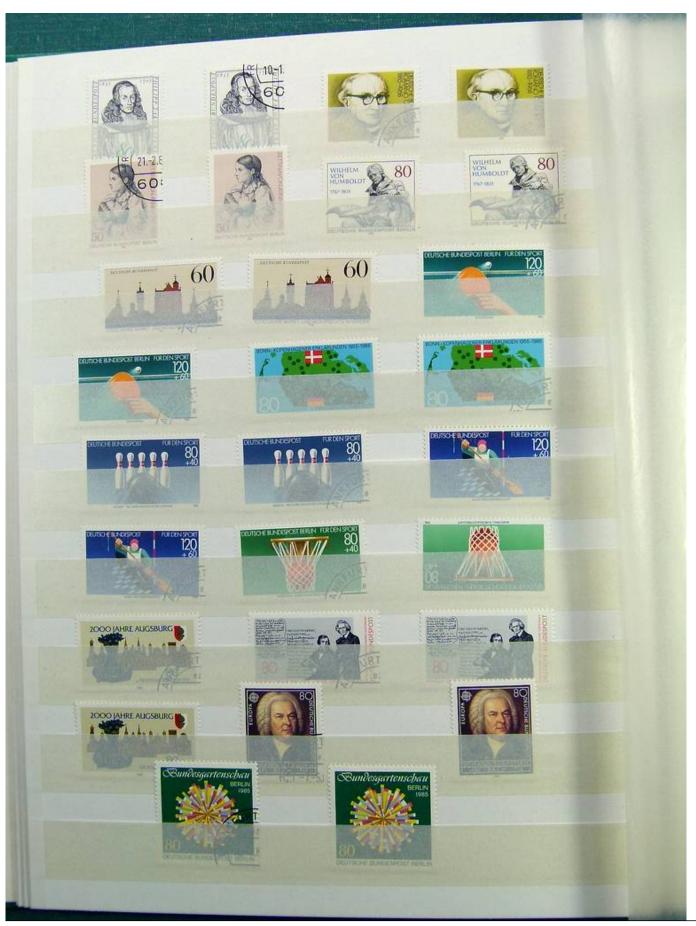

Lot nr.: L241525

Country/Type: Big lots

World collection, on 3 stockbooks. Many stamps from the German area

Price: 40 eur

[Go to the lot on www.sevenstamps.com ]

Foto nr.: 37

Die revolutionäre Idee aus England war überzeugend: Bereits 1843 erschienen zwei Ausgaben in der Schweiz und Brasiliens berühmtes "Ochsenauge". 1847 folgten die USA sowie die legendäre Kronkolonie Mauritius; 1849 ging Bayerns "Schwarzer Einser" als erste deutsche Briefmarke in die Geschichte ein. Bis zum heutigen Tag wurden weltweit über 300.000 verschiedene Ausgaben gezählt. Und jedes Jahr erscheinen neue faszinierende Kleinkunstwerke, die Zeitgeist und Zeitgeschehen gleichermaßen widerspiegeln.