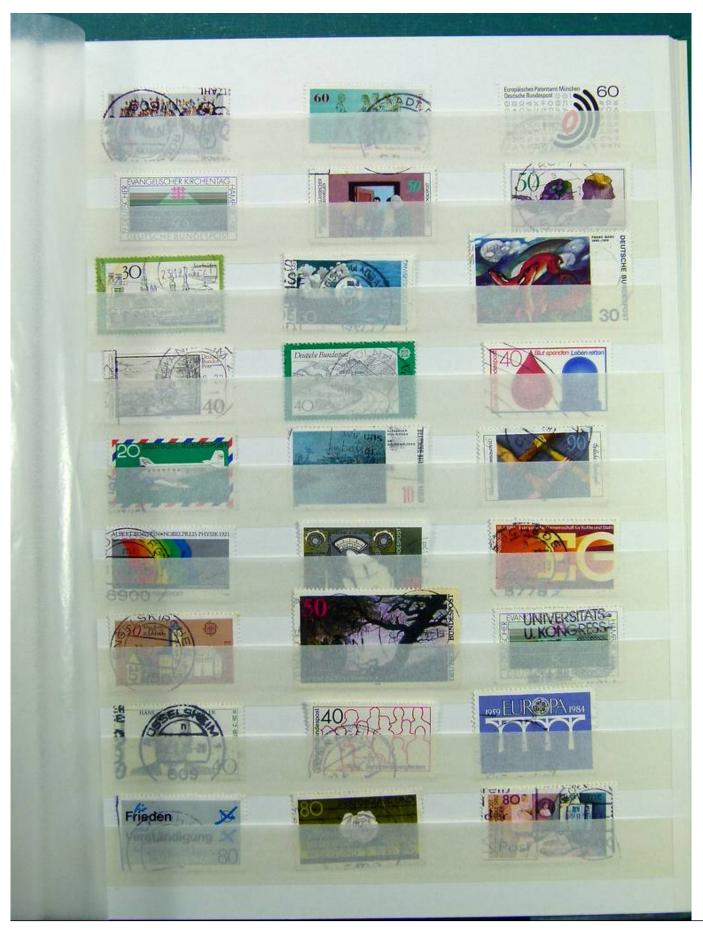

Lot nr.: L241525

Country/Type: Big lots

World collection, on 3 stockbooks. Many stamps from the German area

Price: 40 eur

[Go to the lot on www.sevenstamps.com ]

Foto nr.: 37

Die revolutionäre Idee aus England war überzeugend: Bereits 1843 erschienen zwei Ausgaben in der Schweiz und Brasiliens berühmtes "Ochsenauge". 1847 folgten die USA sowie die legendäre Kronkolonie Mauritius; 1849 ging Bayerns "Schwarzer Einser" als erste deutsche Briefmarke in die Geschichte ein. Bis zum heutigen Tag wurden weltweit über 300.000 verschiedene Ausgaben gezählt. Und jedes Jahr erscheinen neue faszinierende Kleinkunstwerke, die Zeitgeist und Zeitgeschehen gleichermaßen widerspiegeln.