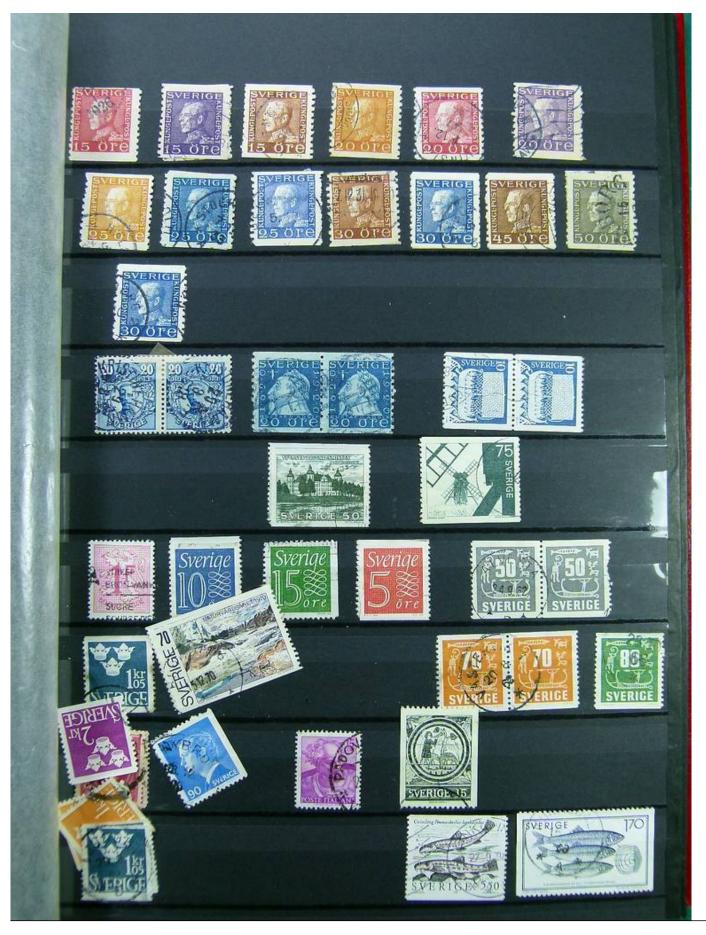

Lot nr.: L241525

Country/Type: Big lots

World collection, on 3 stockbooks. Many stamps from the German area

Price: 40 eur

[Go to the lot on www.sevenstamps.com ]

Foto nr.: 37

Die revolutionäre Idee aus England war überzeugend: Bereits 1843 erschienen zwei Ausgaben in der Schweiz und Brasiliens berühmtes "Ochsenauge". 1847 folgten die USA sowie die legendäre Kronkolonie Mauritius; 1849 ging Bayerns "Schwarzer Einser" als erste deutsche Briefmarke in die Geschichte ein. Bis zum heutigen Tag wurden weltweit über 300.000 verschiedene Ausgaben gezählt. Und jedes Jahr erscheinen neue faszinierende Kleinkunstwerke, die Zeitgeist und Zeitgeschehen gleichermaßen widerspiegeln.