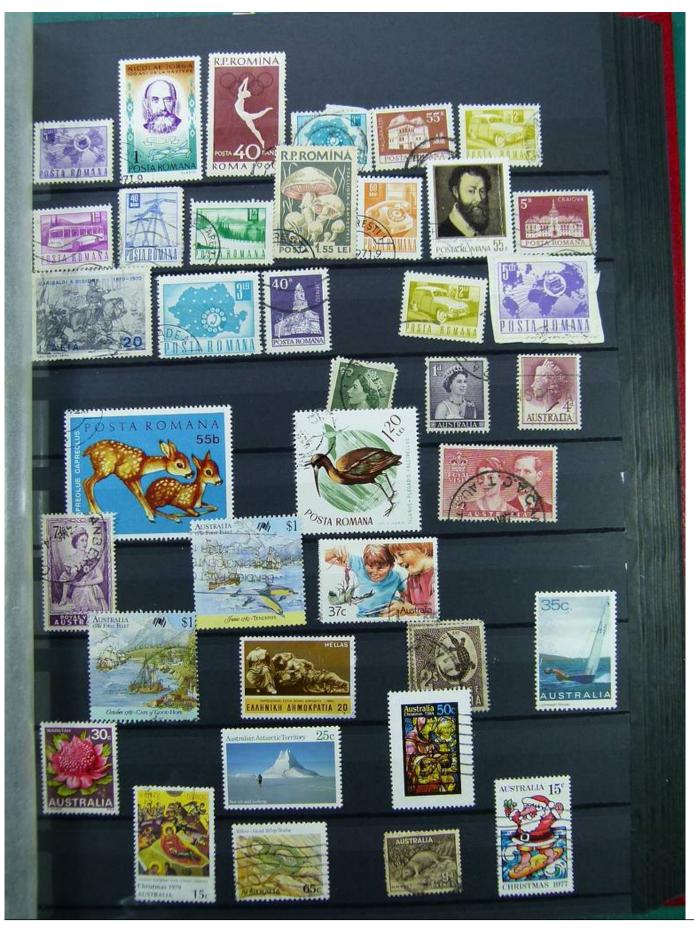

Lot nr.: L241525

Country/Type: Big lots

World collection, on 3 stockbooks. Many stamps from the German area

Price: 40 eur

[Go to the lot on www.sevenstamps.com ]

Foto nr.: 37

Die revolutionäre Idee aus England war überzeugend: Bereits 1843 erschienen zwei Ausgaben in der Schweiz und Brasiliens berühmtes "Ochsenauge". 1847 folgten die USA sowie die legendäre Kronkolonie Mauritius; 1849 ging Bayerns "Schwarzer Einser" als erste deutsche Briefmarke in die Geschichte ein. Bis zum heutigen Tag wurden weltweit über 300.000 verschiedene Ausgaben gezählt. Und jedes Jahr erscheinen neue faszinierende Kleinkunstwerke, die Zeitgeist und Zeitgeschehen gleichermaßen widerspiegeln.