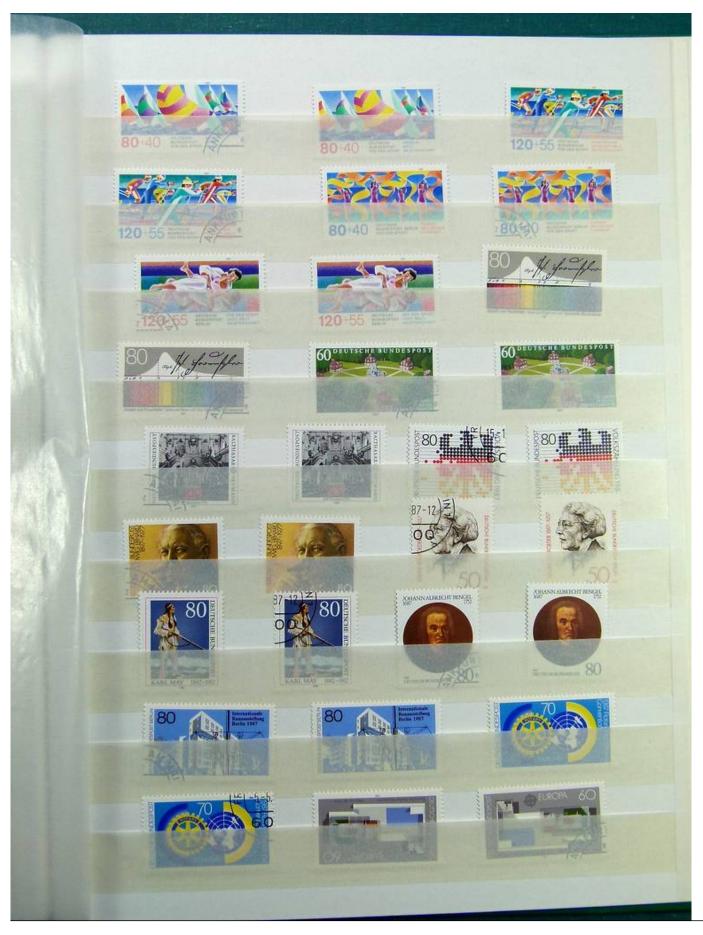

Lot nr.: L241525

Country/Type: Big lots

World collection, on 3 stockbooks. Many stamps from the German area

Price: 40 eur

[Go to the lot on www.sevenstamps.com ]

Foto nr.: 37

Die revolutionäre Idee aus England war überzeugend: Bereits 1843 erschienen zwei Ausgaben in der Schweiz und Brasiliens berühmtes "Ochsenauge". 1847 folgten die USA sowie die legendäre Kronkolonie Mauritius; 1849 ging Bayerns "Schwarzer Einser" als erste deutsche Briefmarke in die Geschichte ein. Bis zum heutigen Tag wurden weltweit über 300.000 verschiedene Ausgaben gezählt. Und jedes Jahr erscheinen neue faszinierende Kleinkunstwerke, die Zeitgeist und Zeitgeschehen gleichermaßen widerspiegeln.