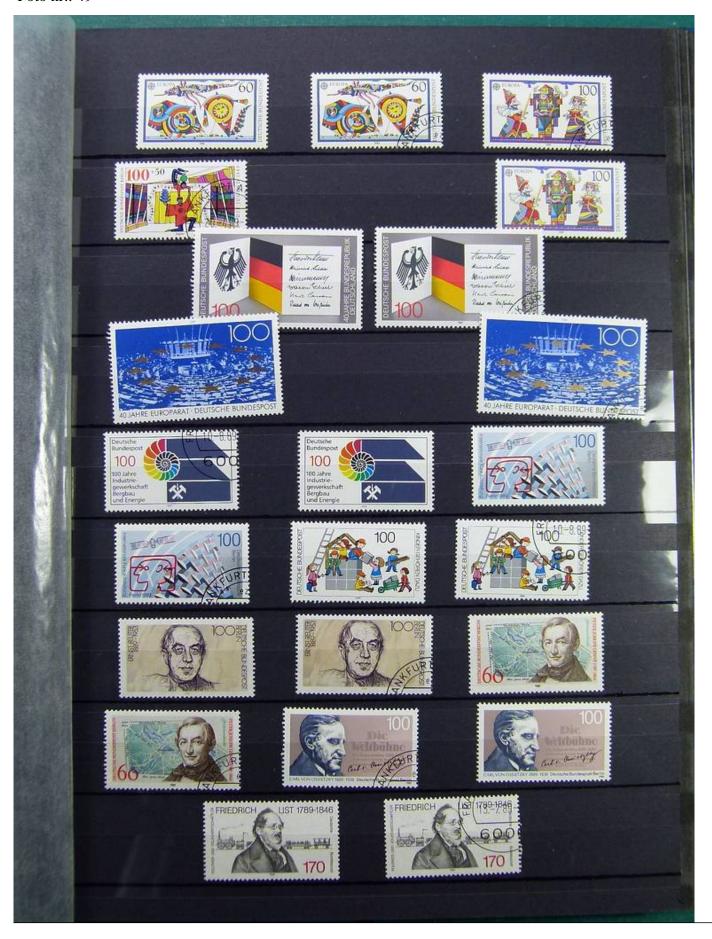

Lot nr.: L241525

Country/Type: Big lots

World collection, on 3 stockbooks. Many stamps from the German area

Price: 40 eur

[Go to the lot on www.sevenstamps.com ]

Foto nr.: 37

Die revolutionäre Idee aus England war überzeugend: Bereits 1843 erschienen zwei Ausgaben in der Schweiz und Brasiliens berühmtes "Ochsenauge". 1847 folgten die USA sowie die legendäre Kronkolonie Mauritius; 1849 ging Bayerns "Schwarzer Einser" als erste deutsche Briefmarke in die Geschichte ein. Bis zum heutigen Tag wurden weltweit über 300.000 verschiedene Ausgaben gezählt. Und jedes Jahr erscheinen neue faszinierende Kleinkunstwerke, die Zeitgeist und Zeitgeschehen gleichermaßen widerspiegeln.