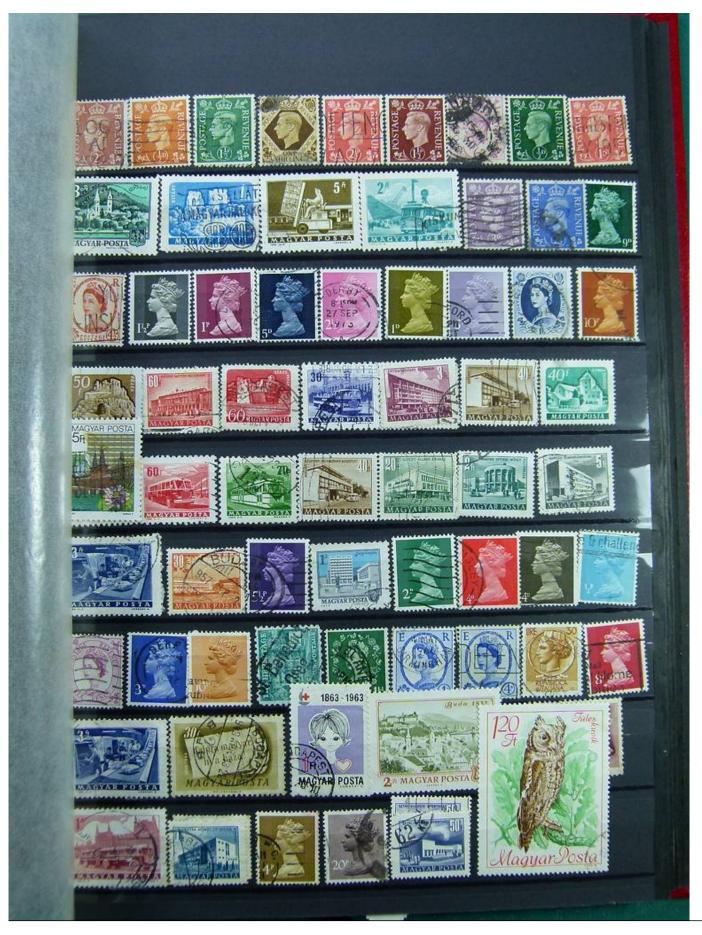

Lot nr.: L241525

Country/Type: Big lots

World collection, on 3 stockbooks. Many stamps from the German area

Price: 40 eur

[Go to the lot on www.sevenstamps.com ]

Foto nr.: 37

Die revolutionäre Idee aus England war überzeugend: Bereits 1843 erschienen zwei Ausgaben in der Schweiz und Brasiliens berühmtes "Ochsenauge". 1847 folgten die USA sowie die legendäre Kronkolonie Mauritius; 1849 ging Bayerns "Schwarzer Einser" als erste deutsche Briefmarke in die Geschichte ein. Bis zum heutigen Tag wurden weltweit über 300.000 verschiedene Ausgaben gezählt. Und jedes Jahr erscheinen neue faszinierende Kleinkunstwerke, die Zeitgeist und Zeitgeschehen gleichermaßen widerspiegeln.