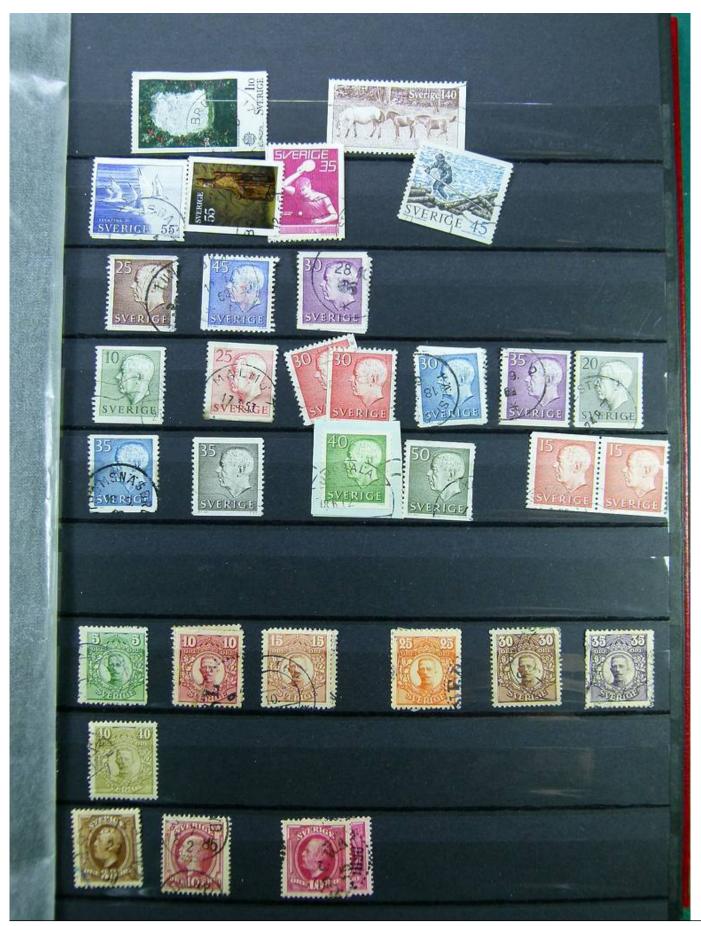

Lot nr.: L241525

Country/Type: Big lots

World collection, on 3 stockbooks. Many stamps from the German area

Price: 40 eur

[Go to the lot on www.sevenstamps.com ]

Foto nr.: 37

Die revolutionäre Idee aus England war überzeugend: Bereits 1843 erschienen zwei Ausgaben in der Schweiz und Brasiliens berühmtes "Ochsenauge". 1847 folgten die USA sowie die legendäre Kronkolonie Mauritius; 1849 ging Bayerns "Schwarzer Einser" als erste deutsche Briefmarke in die Geschichte ein. Bis zum heutigen Tag wurden weltweit über 300.000 verschiedene Ausgaben gezählt. Und jedes Jahr erscheinen neue faszinierende Kleinkunstwerke, die Zeitgeist und Zeitgeschehen gleichermaßen widerspiegeln.