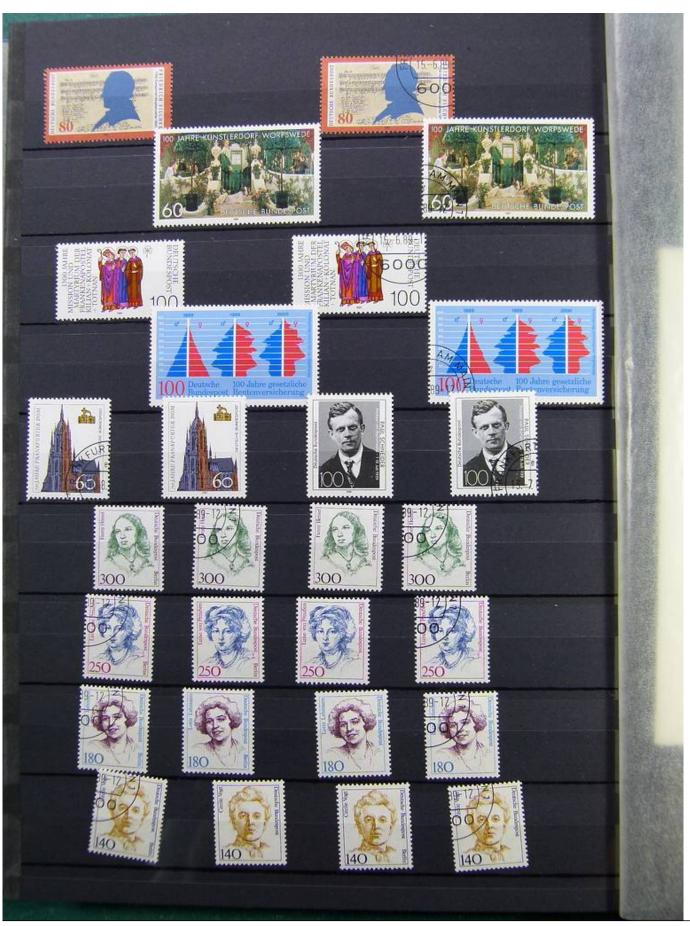

Lot nr.: L241525

Country/Type: Big lots

World collection, on 3 stockbooks. Many stamps from the German area

Price: 40 eur

[Go to the lot on www.sevenstamps.com ]

Foto nr.: 37

Die revolutionäre Idee aus England war überzeugend: Bereits 1843 erschienen zwei Ausgaben in der Schweiz und Brasiliens berühmtes "Ochsenauge". 1847 folgten die USA sowie die legendäre Kronkolonie Mauritius; 1849 ging Bayerns "Schwarzer Einser" als erste deutsche Briefmarke in die Geschichte ein. Bis zum heutigen Tag wurden weltweit über 300.000 verschiedene Ausgaben gezählt. Und jedes Jahr erscheinen neue faszinierende Kleinkunstwerke, die Zeitgeist und Zeitgeschehen gleichermaßen widerspiegeln.