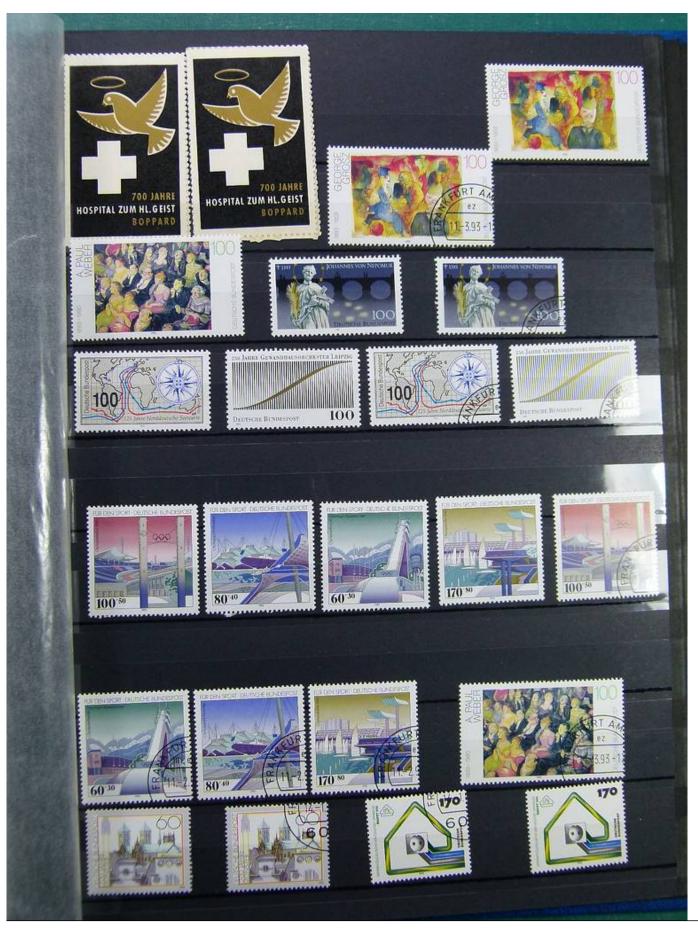

Lot nr.: L241525

Country/Type: Big lots

World collection, on 3 stockbooks. Many stamps from the German area

Price: 40 eur

[Go to the lot on www.sevenstamps.com ]

Foto nr.: 37

Die revolutionäre Idee aus England war überzeugend: Bereits 1843 erschienen zwei Ausgaben in der Schweiz und Brasiliens berühmtes "Ochsenauge". 1847 folgten die USA sowie die legendäre Kronkolonie Mauritius; 1849 ging Bayerns "Schwarzer Einser" als erste deutsche Briefmarke in die Geschichte ein. Bis zum heutigen Tag wurden weltweit über 300.000 verschiedene Ausgaben gezählt. Und jedes Jahr erscheinen neue faszinierende Kleinkunstwerke, die Zeitgeist und Zeitgeschehen gleichermaßen widerspiegeln.