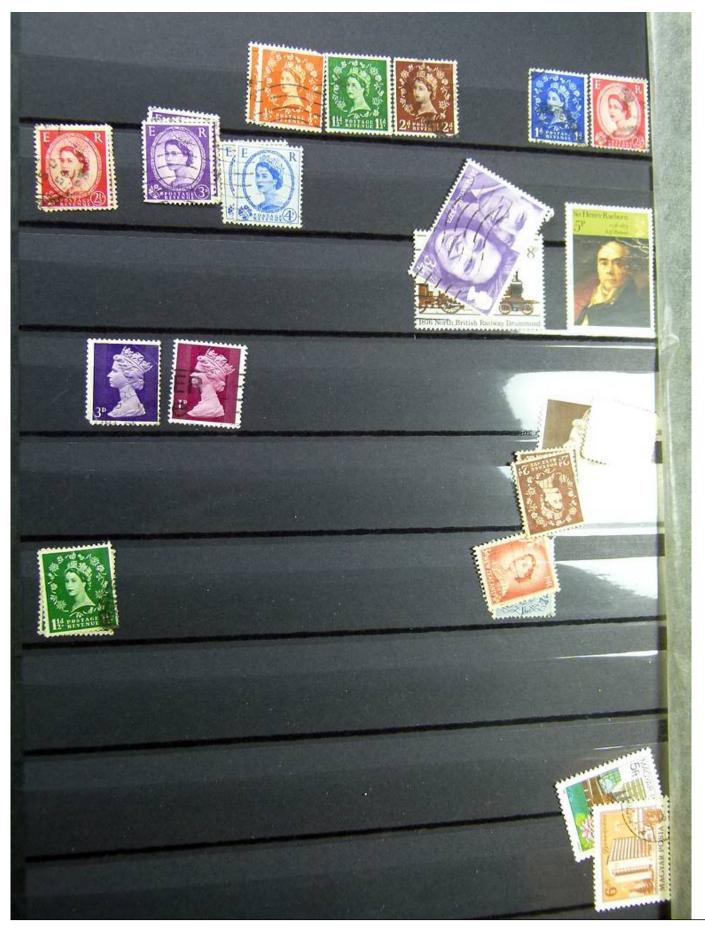

Lot nr.: L241525

Country/Type: Big lots

World collection, on 3 stockbooks. Many stamps from the German area

Price: 40 eur

[Go to the lot on www.sevenstamps.com ]

Foto nr.: 37

Die revolutionäre Idee aus England war überzeugend: Bereits 1843 erschienen zwei Ausgaben in der Schweiz und Brasiliens berühmtes "Ochsenauge". 1847 folgten die USA sowie die legendäre Kronkolonie Mauritius; 1849 ging Bayerns "Schwarzer Einser" als erste deutsche Briefmarke in die Geschichte ein. Bis zum heutigen Tag wurden weltweit über 300.000 verschiedene Ausgaben gezählt. Und jedes Jahr erscheinen neue faszinierende Kleinkunstwerke, die Zeitgeist und Zeitgeschehen gleichermaßen widerspiegeln.