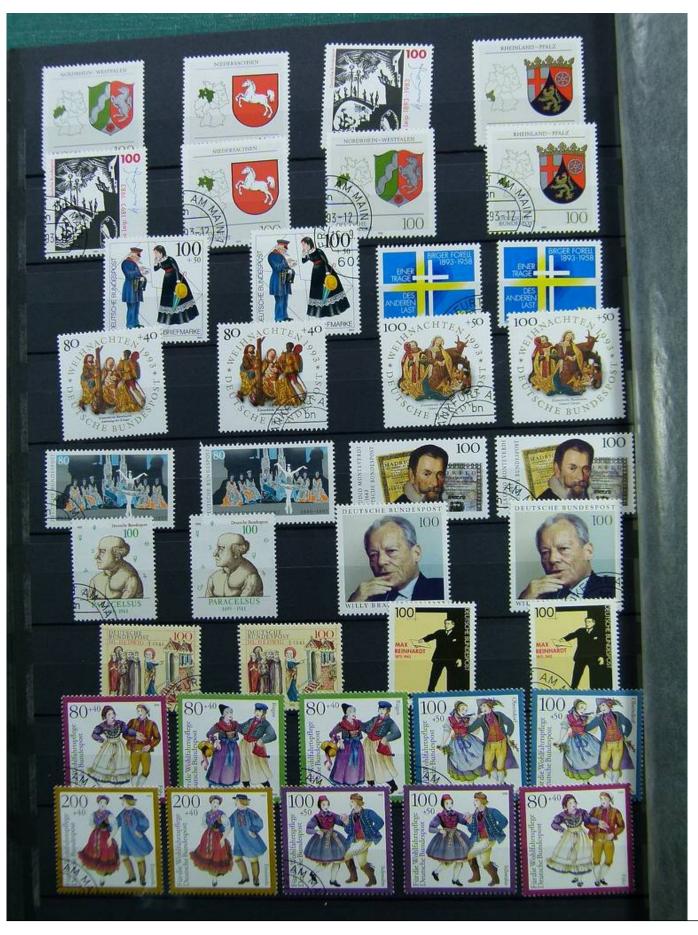

Lot nr.: L241525

Country/Type: Big lots

World collection, on 3 stockbooks. Many stamps from the German area

Price: 40 eur

[Go to the lot on www.sevenstamps.com ]

Foto nr.: 37

Die revolutionäre Idee aus England war überzeugend: Bereits 1843 erschienen zwei Ausgaben in der Schweiz und Brasiliens berühmtes "Ochsenauge". 1847 folgten die USA sowie die legendäre Kronkolonie Mauritius; 1849 ging Bayerns "Schwarzer Einser" als erste deutsche Briefmarke in die Geschichte ein. Bis zum heutigen Tag wurden weltweit über 300.000 verschiedene Ausgaben gezählt. Und jedes Jahr erscheinen neue faszinierende Kleinkunstwerke, die Zeitgeist und Zeitgeschehen gleichermaßen widerspiegeln.