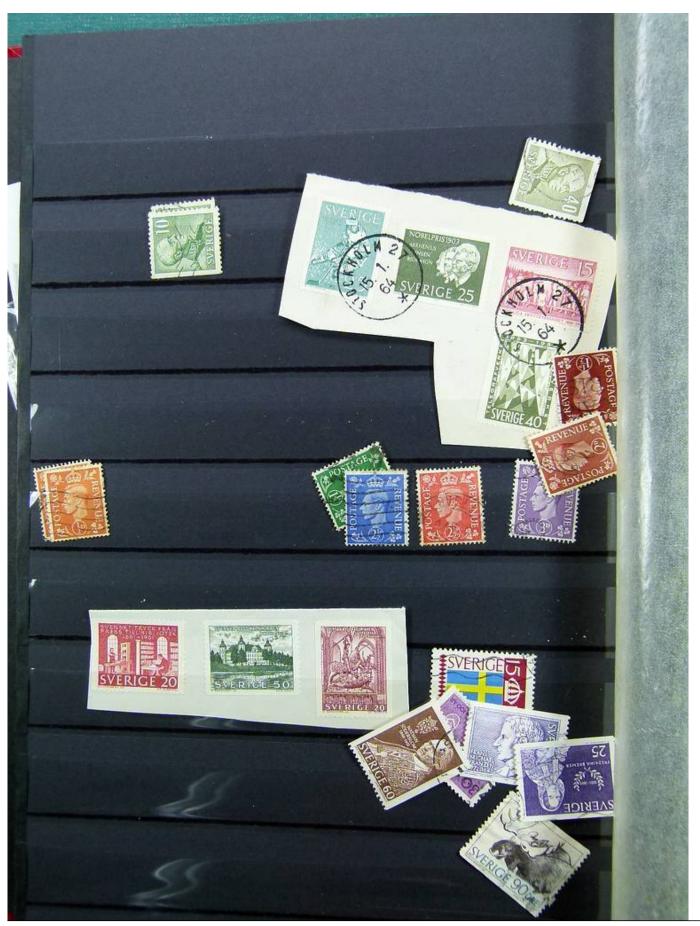

Lot nr.: L241525

Country/Type: Big lots

World collection, on 3 stockbooks. Many stamps from the German area

Price: 40 eur

[Go to the lot on www.sevenstamps.com ]

Foto nr.: 37

Die revolutionäre Idee aus England war überzeugend: Bereits 1843 erschienen zwei Ausgaben in der Schweiz und Brasiliens berühmtes "Ochsenauge". 1847 folgten die USA sowie die legendäre Kronkolonie Mauritius; 1849 ging Bayerns "Schwarzer Einser" als erste deutsche Briefmarke in die Geschichte ein. Bis zum heutigen Tag wurden weltweit über 300.000 verschiedene Ausgaben gezählt. Und jedes Jahr erscheinen neue faszinierende Kleinkunstwerke, die Zeitgeist und Zeitgeschehen gleichermaßen widerspiegeln.