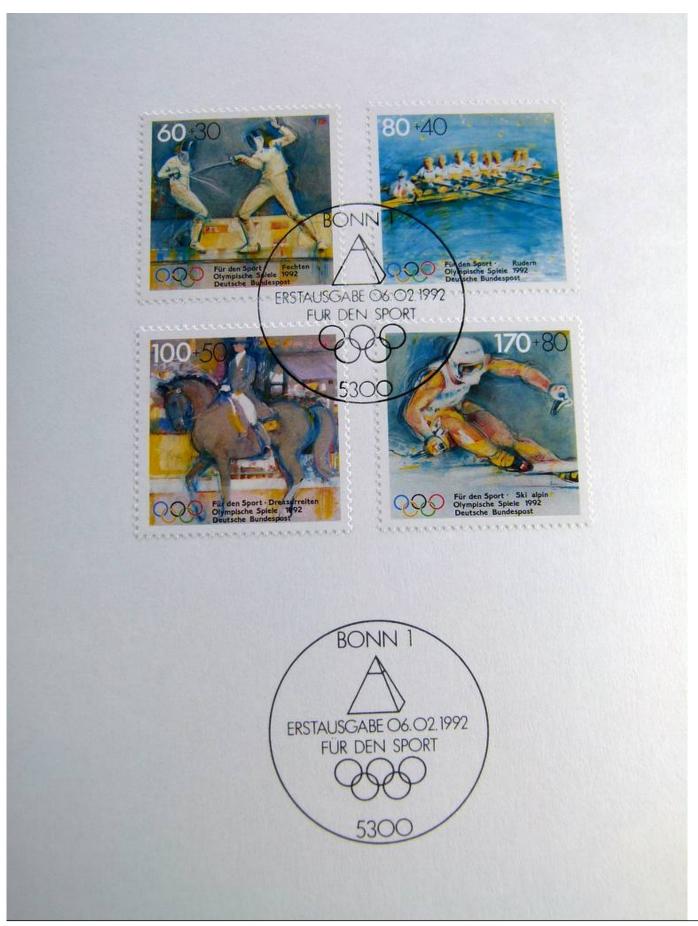

Lot nr.: L241525

Country/Type: Big lots

World collection, on 3 stockbooks. Many stamps from the German area

Price: 40 eur

[Go to the lot on www.sevenstamps.com ]

Foto nr.: 37

Die revolutionäre Idee aus England war überzeugend: Bereits 1843 erschienen zwei Ausgaben in der Schweiz und Brasiliens berühmtes "Ochsenauge". 1847 folgten die USA sowie die legendäre Kronkolonie Mauritius; 1849 ging Bayerns "Schwarzer Einser" als erste deutsche Briefmarke in die Geschichte ein. Bis zum heutigen Tag wurden weltweit über 300.000 verschiedene Ausgaben gezählt. Und jedes Jahr erscheinen neue faszinierende Kleinkunstwerke, die Zeitgeist und Zeitgeschehen gleichermaßen widerspiegeln.