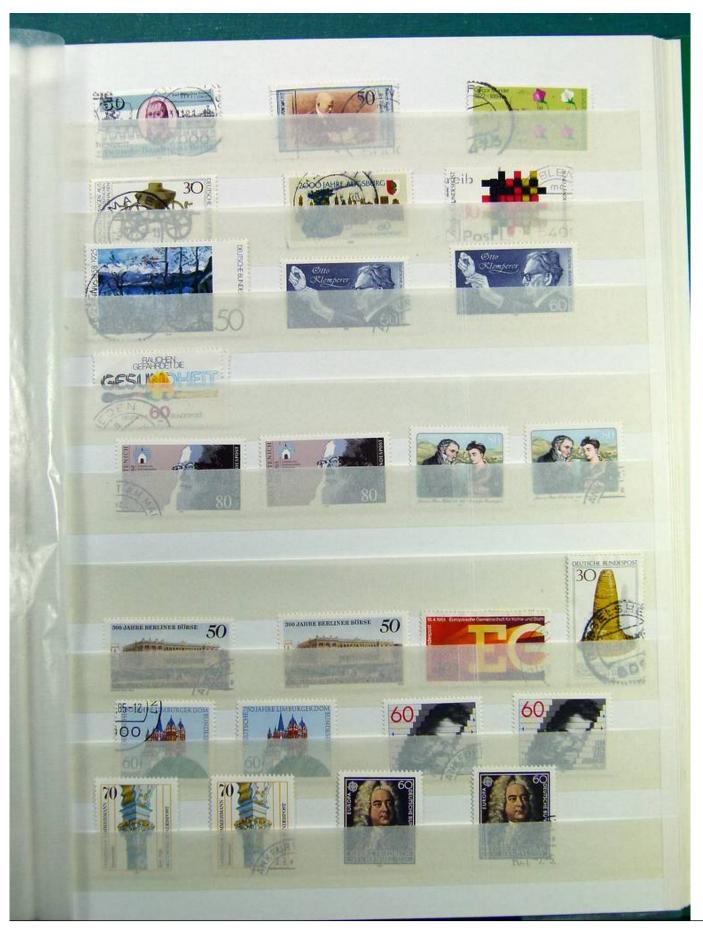

Lot nr.: L241525

Country/Type: Big lots

World collection, on 3 stockbooks. Many stamps from the German area

Price: 40 eur

[Go to the lot on www.sevenstamps.com ]

Foto nr.: 37

Die revolutionäre Idee aus England war überzeugend: Bereits 1843 erschienen zwei Ausgaben in der Schweiz und Brasiliens berühmtes "Ochsenauge". 1847 folgten die USA sowie die legendäre Kronkolonie Mauritius; 1849 ging Bayerns "Schwarzer Einser" als erste deutsche Briefmarke in die Geschichte ein. Bis zum heutigen Tag wurden weltweit über 300.000 verschiedene Ausgaben gezählt. Und jedes Jahr erscheinen neue faszinierende Kleinkunstwerke, die Zeitgeist und Zeitgeschehen gleichermaßen widerspiegeln.