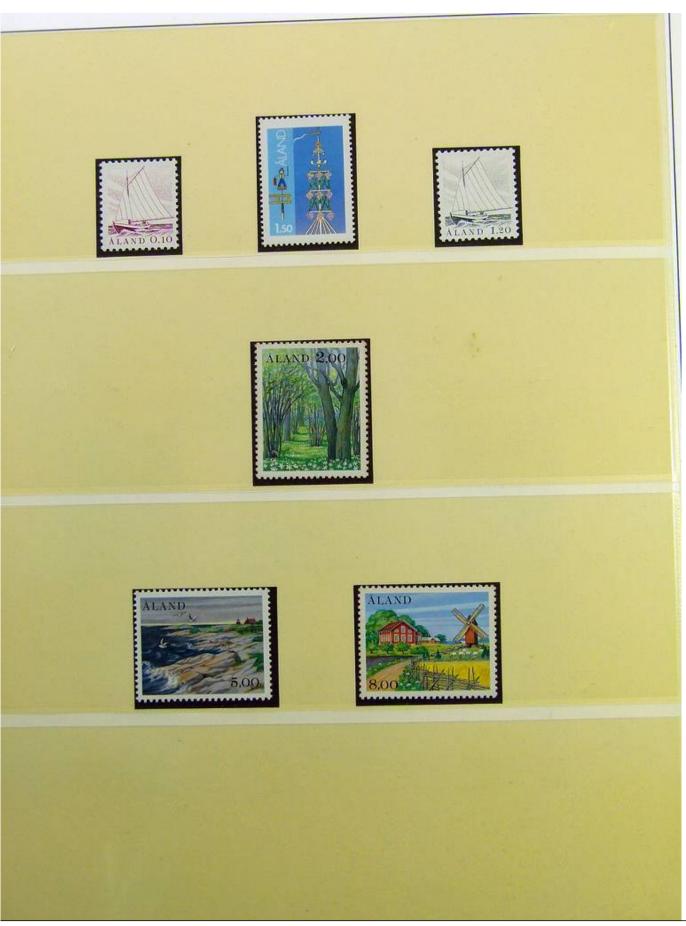

### Seven Stamps Philately - Stamp lots and collections

Lot nr.: L241520

Country/Type: Europe

Aland collection, from 1984 to 1992, with MNH stamps.

Price: 25 eur

[Go to the lot on www.sevenstamps.com ]