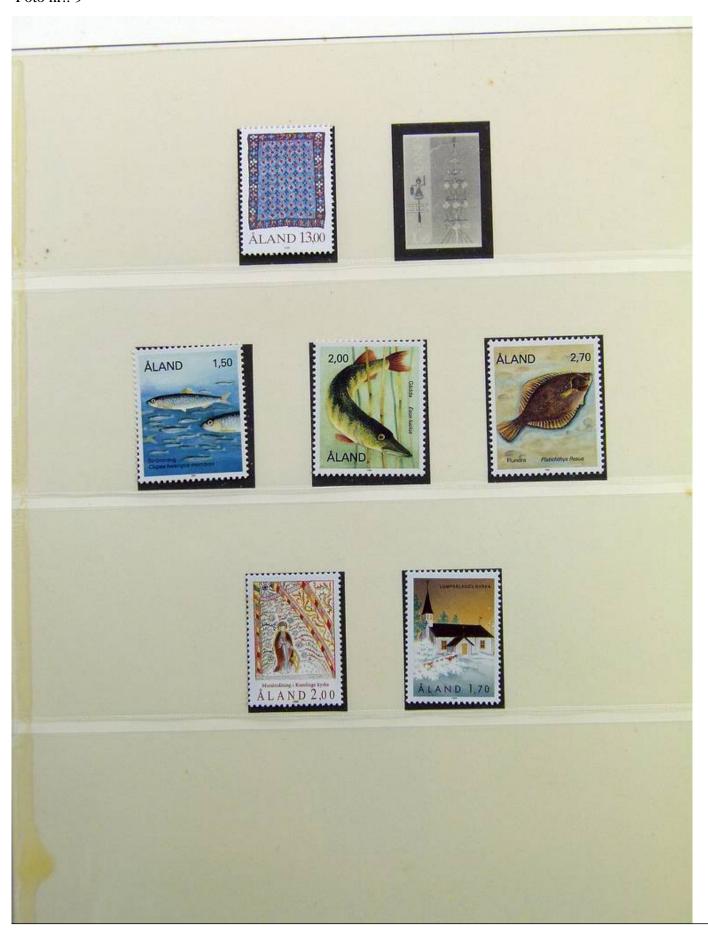

### Seven Stamps Philately - Stamp lots and collections

Lot nr.: L241520

Country/Type: Europe

Aland collection, from 1984 to 1992, with MNH stamps.

Price: 25 eur

[Go to the lot on www.sevenstamps.com ]