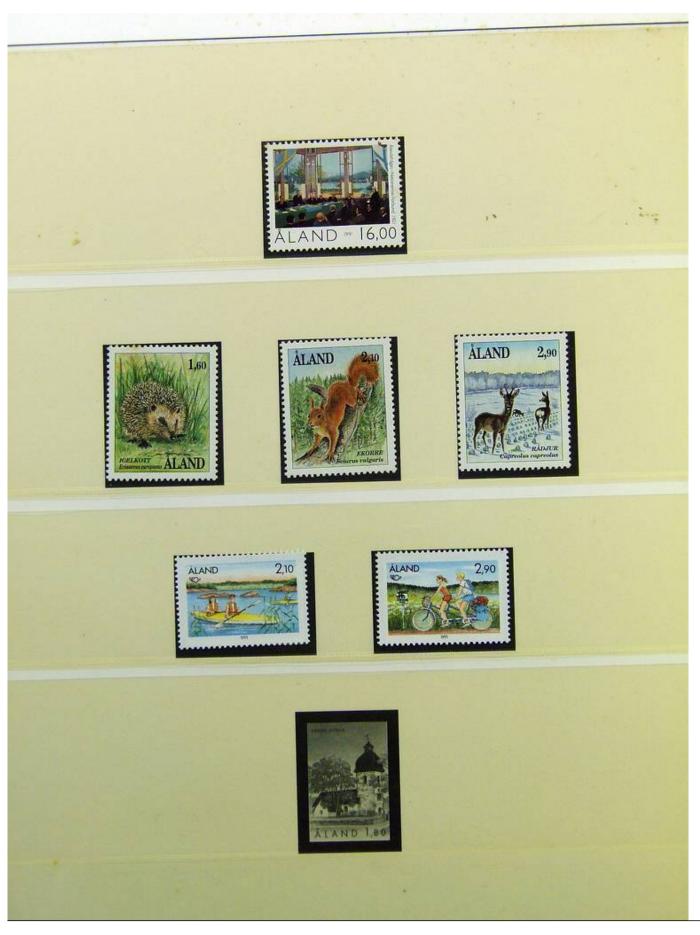

### Seven Stamps Philately - Stamp lots and collections

Lot nr.: L241520

Country/Type: Europe

Aland collection, from 1984 to 1992, with MNH stamps.

Price: 25 eur

[Go to the lot on www.sevenstamps.com ]