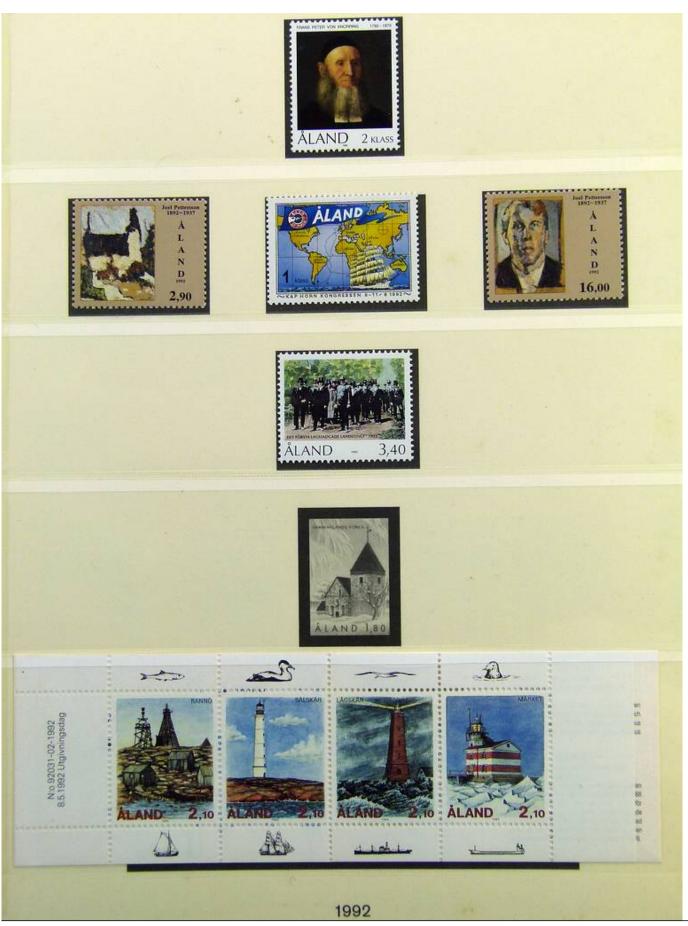

### Seven Stamps Philately - Stamp lots and collections

Lot nr.: L241520

Country/Type: Europe

Aland collection, from 1984 to 1992, with MNH stamps.

Price: 25 eur

[Go to the lot on www.sevenstamps.com ]