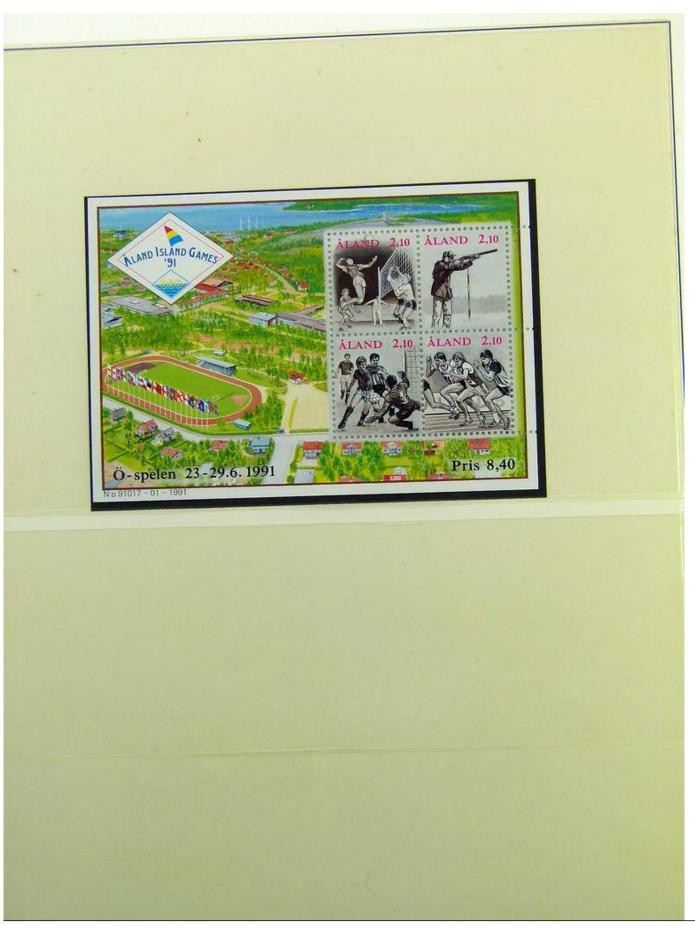

### Seven Stamps Philately - Stamp lots and collections

Lot nr.: L241520

Country/Type: Europe

Aland collection, from 1984 to 1992, with MNH stamps.

Price: 25 eur

[Go to the lot on www.sevenstamps.com ]