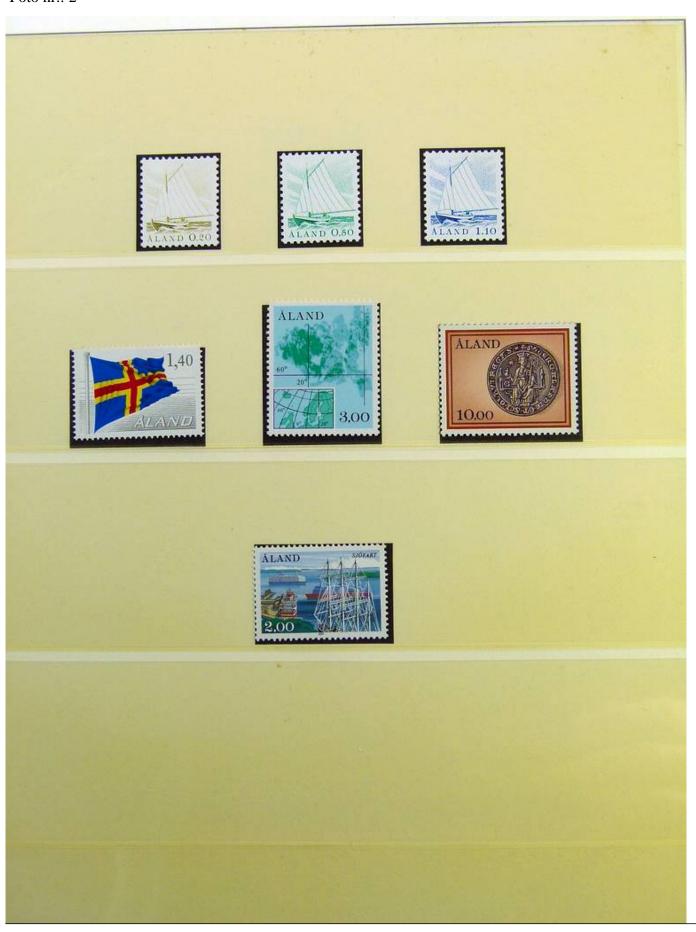

### Seven Stamps Philately - Stamp lots and collections

Lot nr.: L241520

Country/Type: Europe

Aland collection, from 1984 to 1992, with MNH stamps.

Price: 25 eur

[Go to the lot on www.sevenstamps.com ]