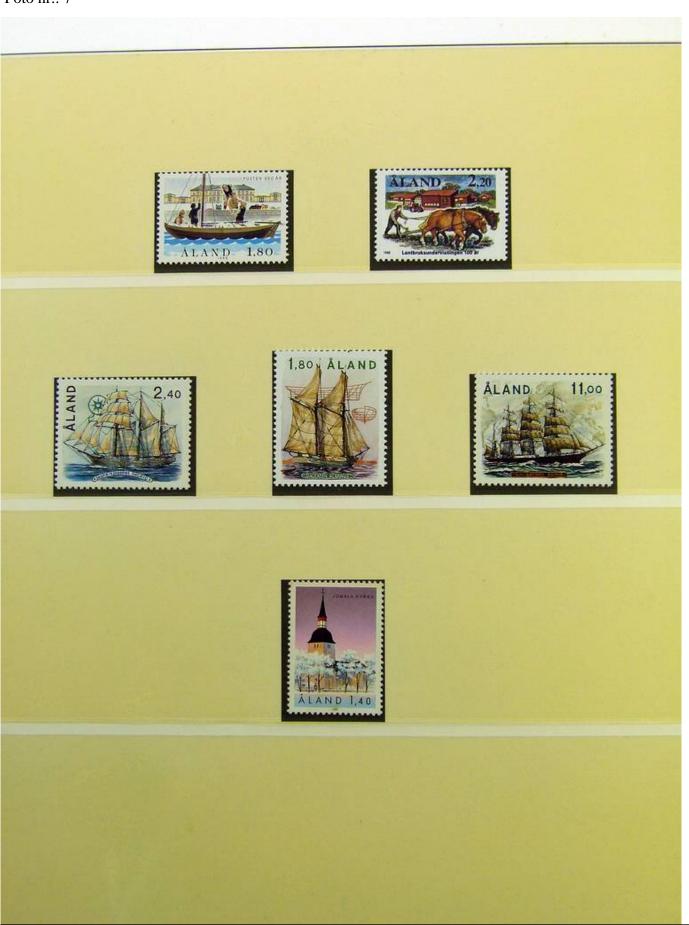

### Seven Stamps Philately - Stamp lots and collections

Lot nr.: L241520

Country/Type: Europe

Aland collection, from 1984 to 1992, with MNH stamps.

Price: 25 eur

[Go to the lot on www.sevenstamps.com ]