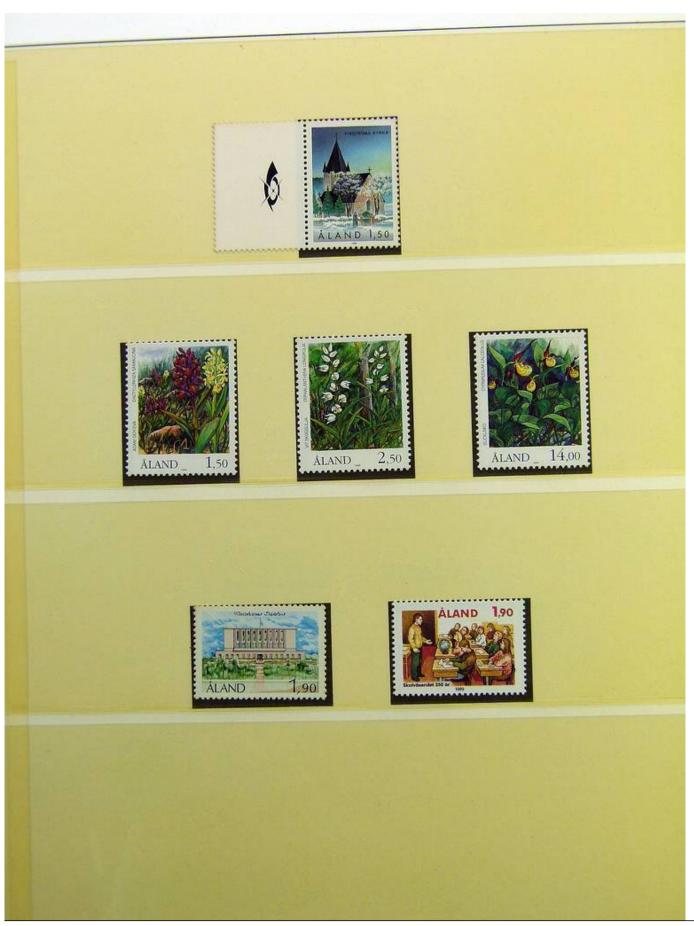

### Seven Stamps Philately - Stamp lots and collections

Lot nr.: L241520

Country/Type: Europe

Aland collection, from 1984 to 1992, with MNH stamps.

Price: 25 eur

[Go to the lot on www.sevenstamps.com ]