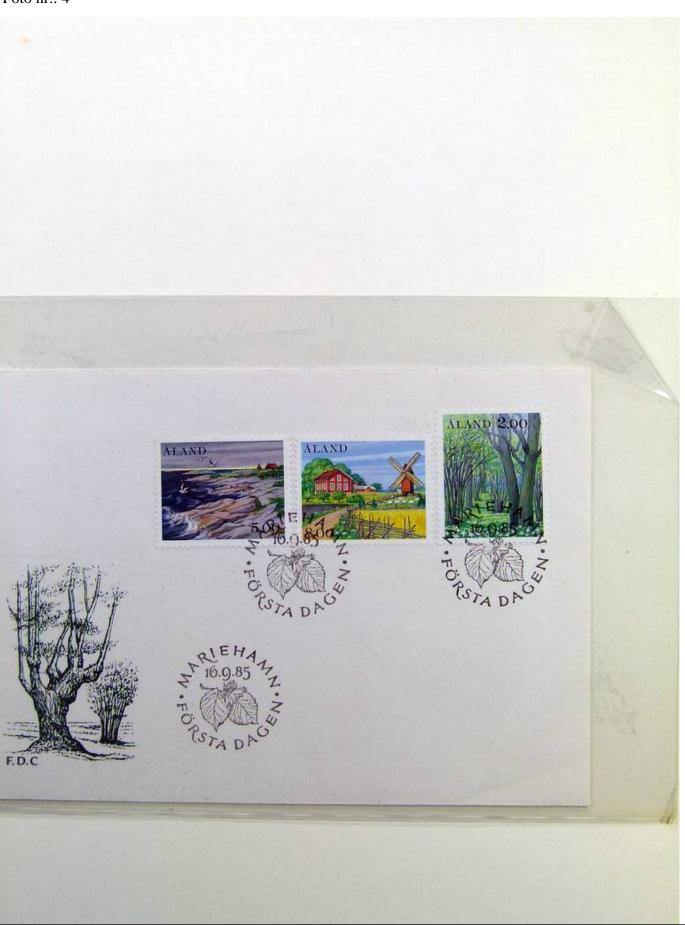

### Seven Stamps Philately - Stamp lots and collections

Lot nr.: L241520

Country/Type: Europe

Aland collection, from 1984 to 1992, with MNH stamps.

Price: 25 eur

[Go to the lot on www.sevenstamps.com ]