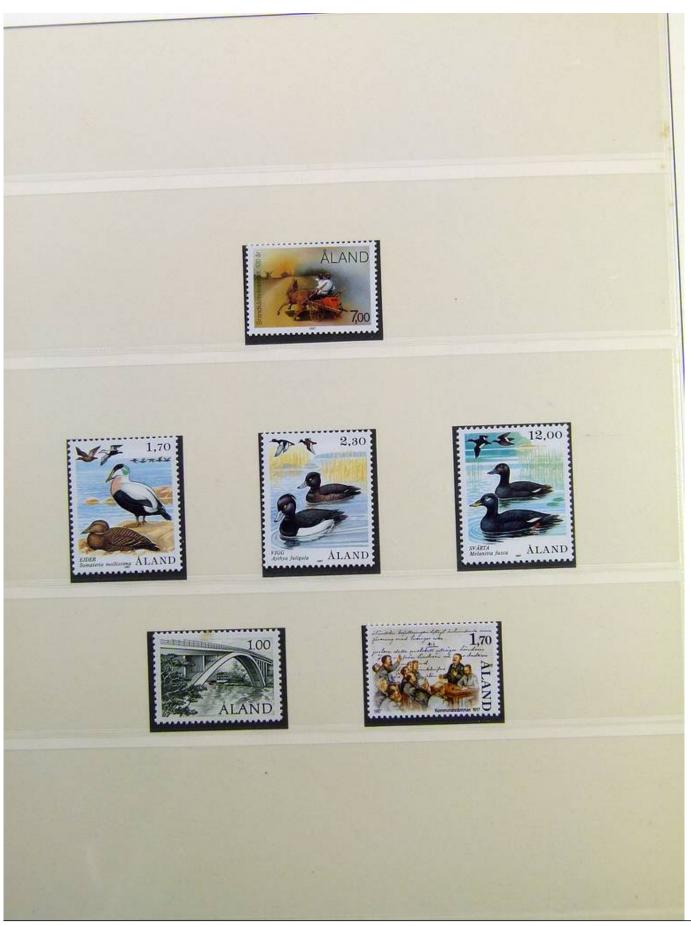

### Seven Stamps Philately - Stamp lots and collections

Lot nr.: L241520

Country/Type: Europe

Aland collection, from 1984 to 1992, with MNH stamps.

Price: 25 eur

[Go to the lot on www.sevenstamps.com ]