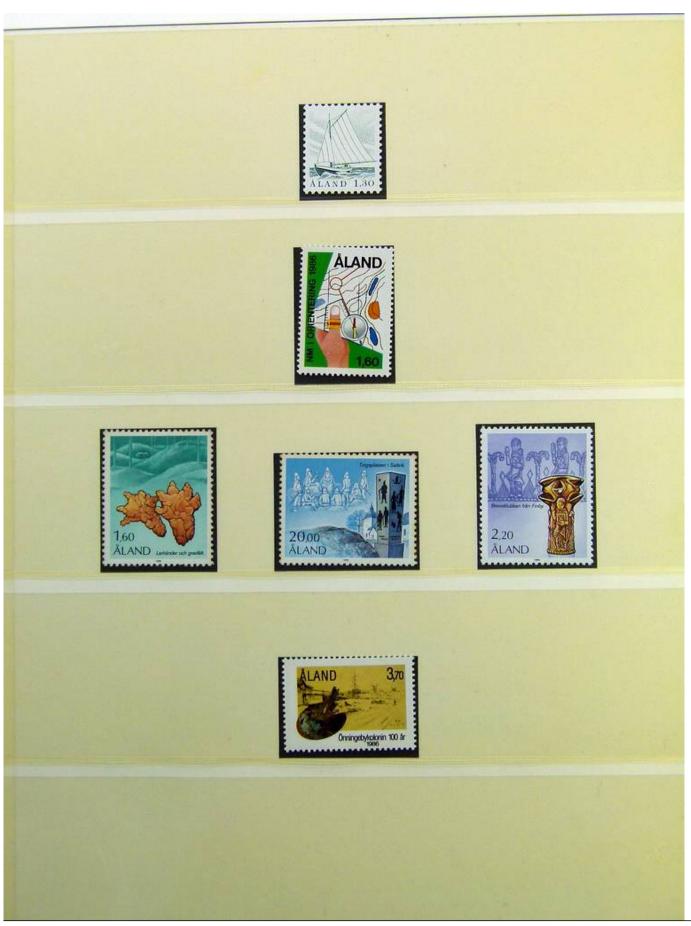

### Seven Stamps Philately - Stamp lots and collections

Lot nr.: L241520

Country/Type: Europe

Aland collection, from 1984 to 1992, with MNH stamps.

Price: 25 eur

[Go to the lot on www.sevenstamps.com ]