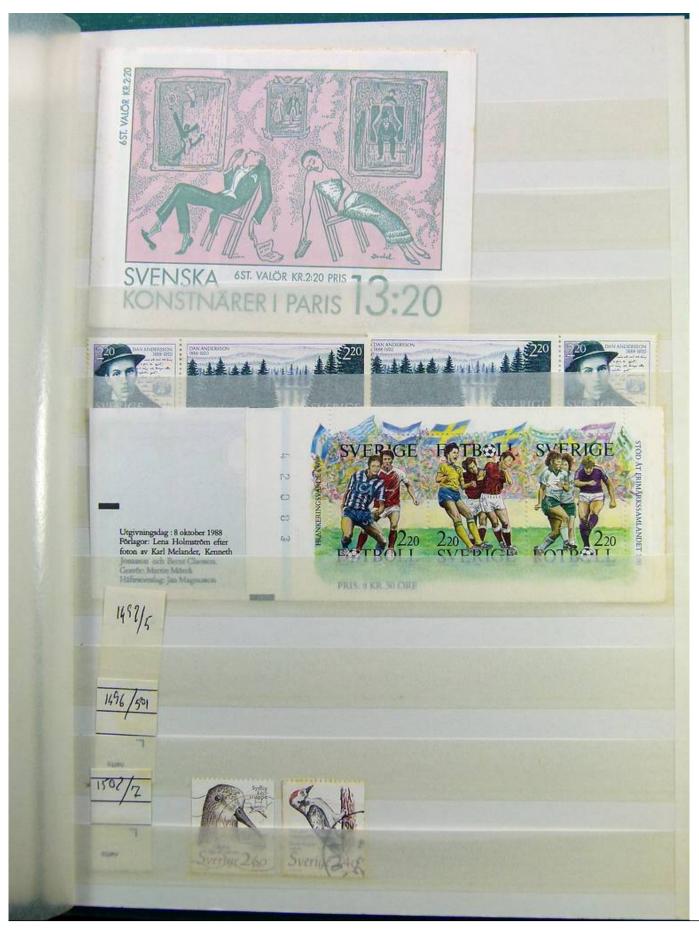

Lot nr.: L241518

Country/Type: Europe

Swedish collection, on stockbook, 1980s/90s, with MNH stamps, faulty.

Price: 60 eur

[Go to the lot on www.sevenstamps.com ]