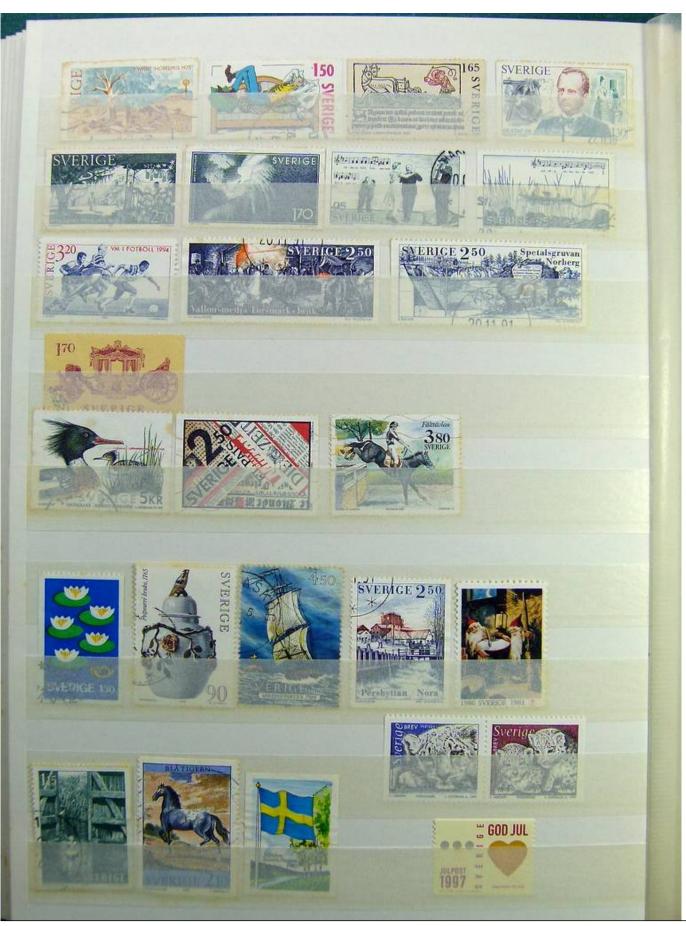

Lot nr.: L241518

Country/Type: Europe

Swedish collection, on stockbook, 1980s/90s, with MNH stamps, faulty.

Price: 60 eur

[Go to the lot on www.sevenstamps.com ]