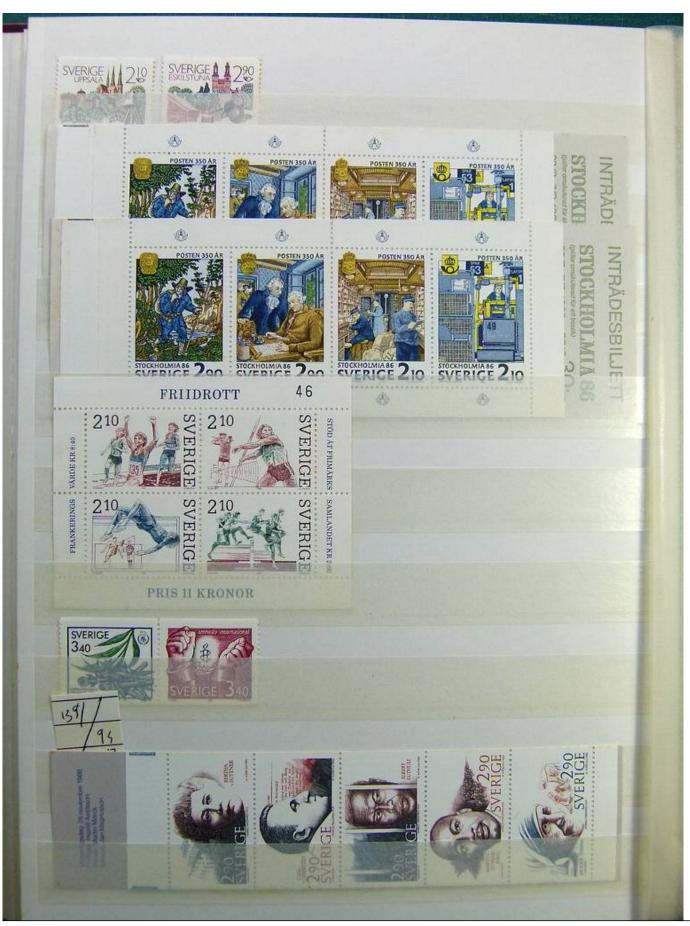

Lot nr.: L241518

Country/Type: Europe

Swedish collection, on stockbook, 1980s/90s, with MNH stamps, faulty.

Price: 60 eur

[Go to the lot on www.sevenstamps.com ]