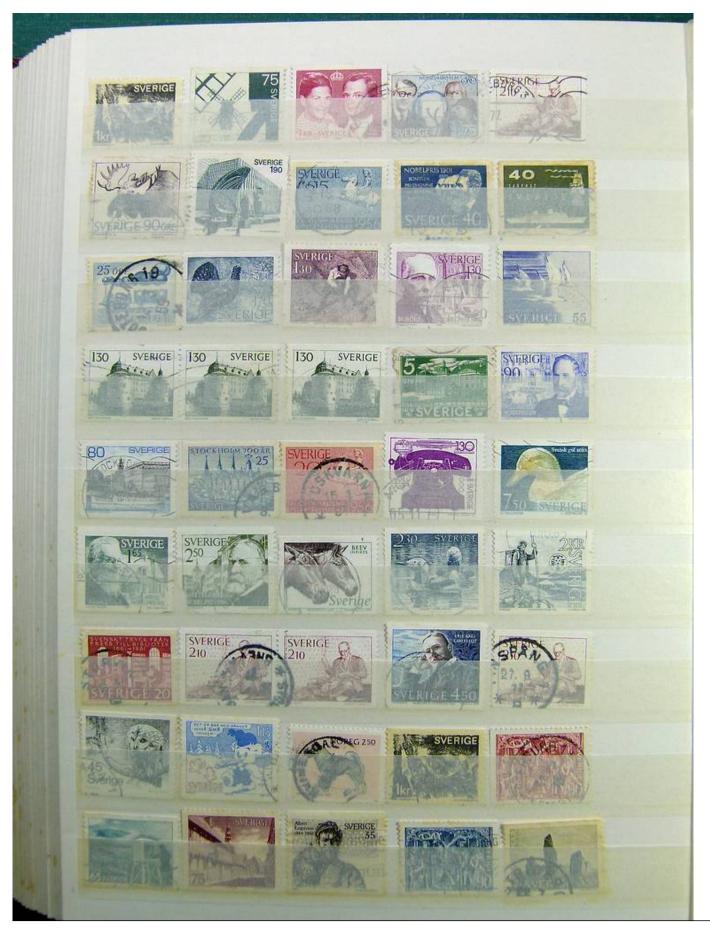

Lot nr.: L241518

Country/Type: Europe

Swedish collection, on stockbook, 1980s/90s, with MNH stamps, faulty.

Price: 60 eur

[Go to the lot on www.sevenstamps.com ]