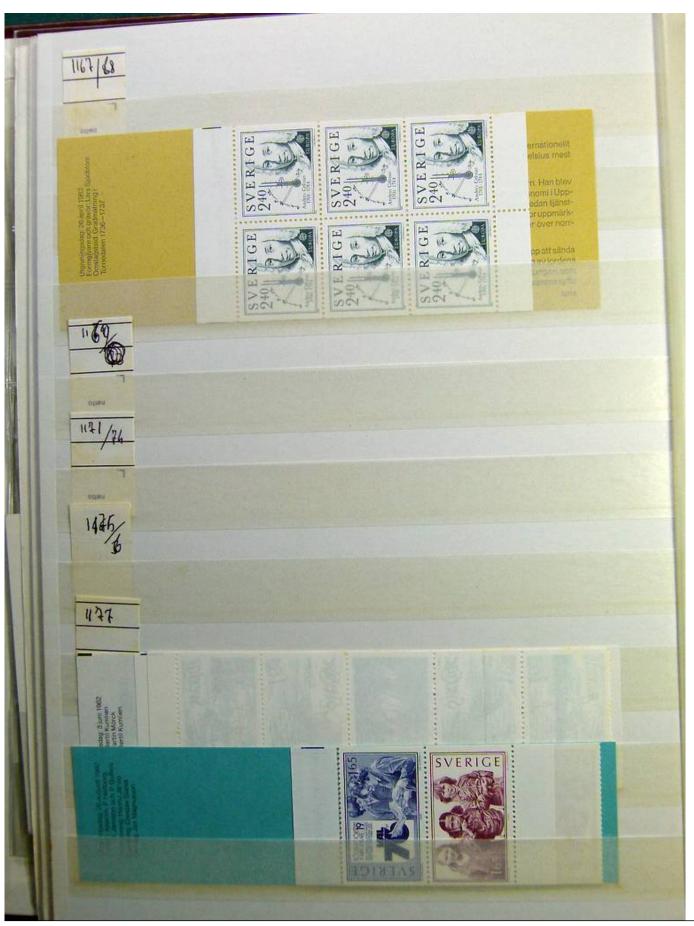

Lot nr.: L241518

Country/Type: Europe

Swedish collection, on stockbook, 1980s/90s, with MNH stamps, faulty.

Price: 60 eur

[Go to the lot on www.sevenstamps.com ]