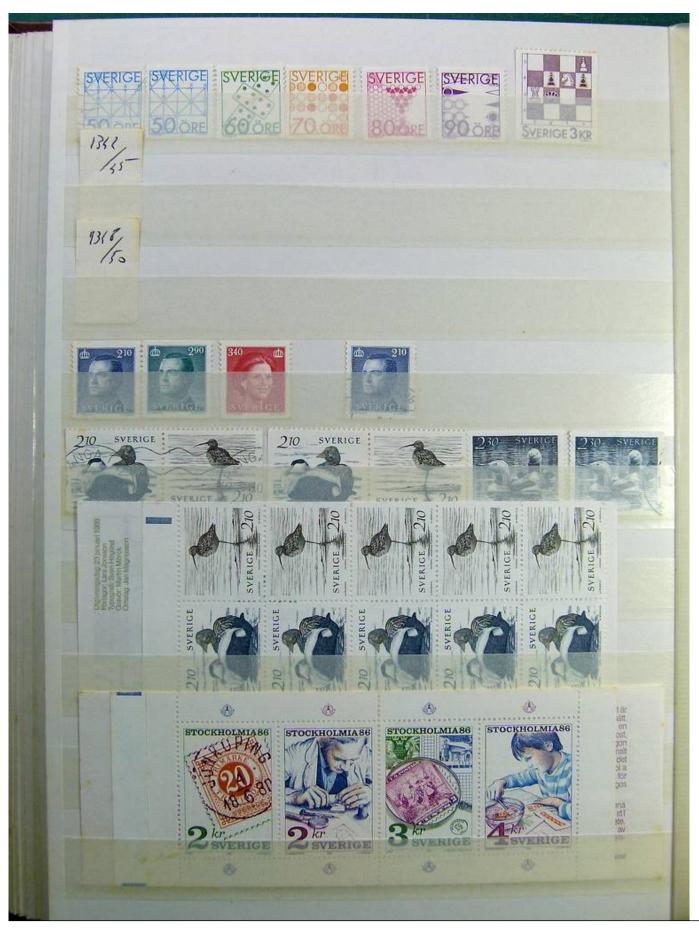

Lot nr.: L241518

Country/Type: Europe

Swedish collection, on stockbook, 1980s/90s, with MNH stamps, faulty.

Price: 60 eur

[Go to the lot on www.sevenstamps.com ]