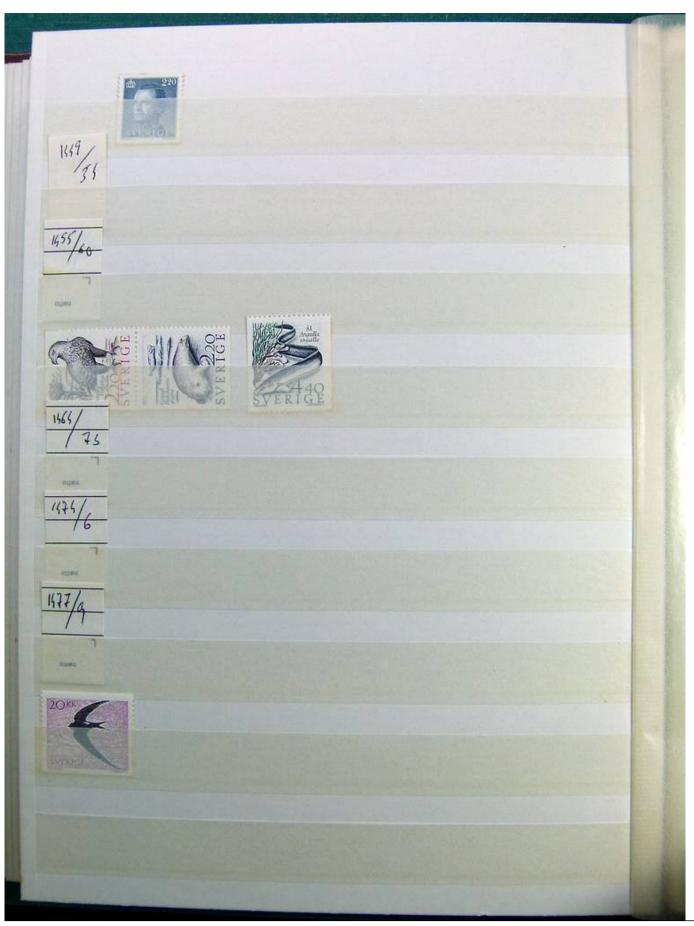

Lot nr.: L241518

Country/Type: Europe

Swedish collection, on stockbook, 1980s/90s, with MNH stamps, faulty.

Price: 60 eur

[Go to the lot on www.sevenstamps.com ]