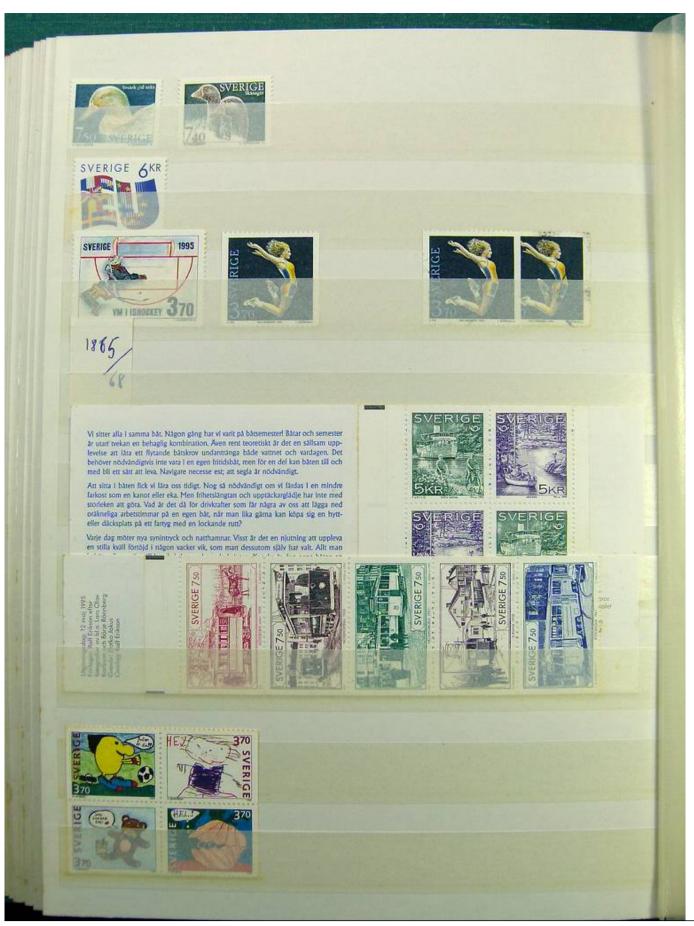

Lot nr.: L241518

Country/Type: Europe

Swedish collection, on stockbook, 1980s/90s, with MNH stamps, faulty.

Price: 60 eur

[Go to the lot on www.sevenstamps.com ]