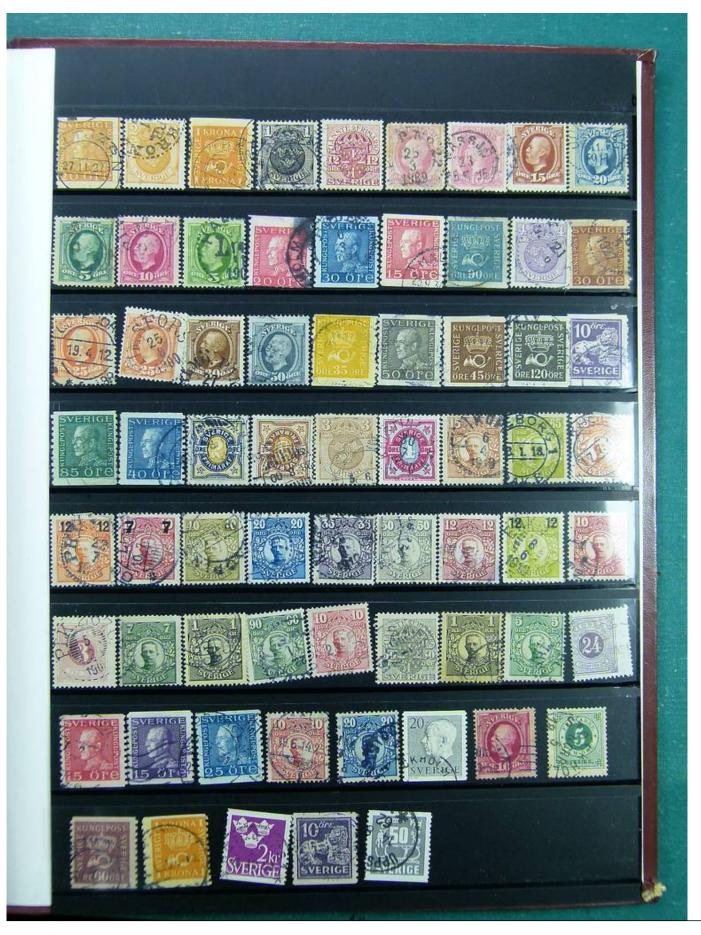

Lot nr.: L241518

Country/Type: Europe

Swedish collection, on stockbook, 1980s/90s, with MNH stamps, faulty.

Price: 60 eur

[Go to the lot on www.sevenstamps.com ]