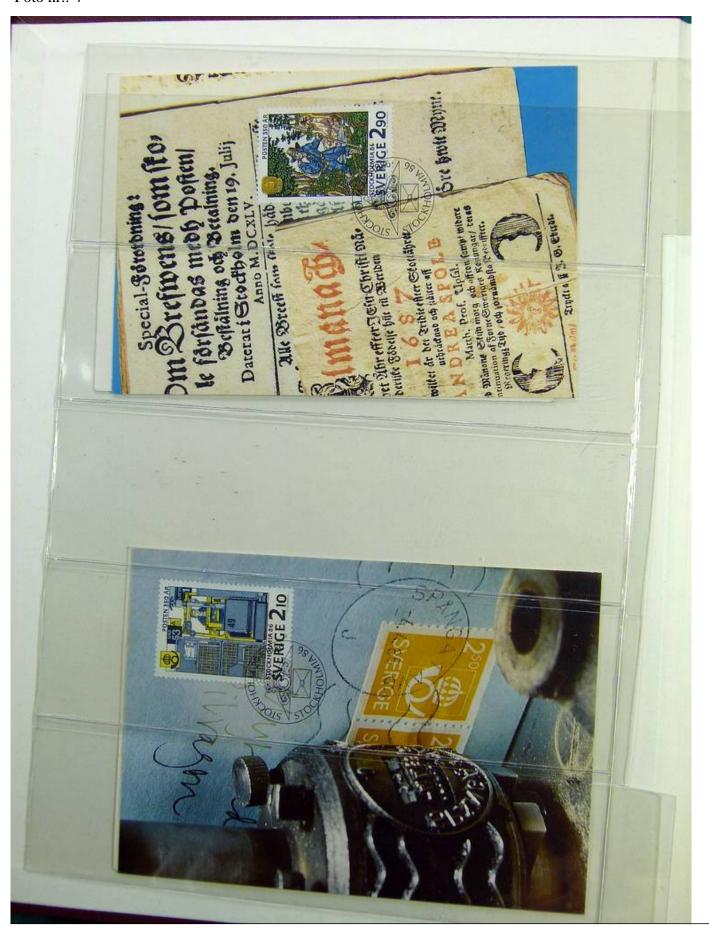

Lot nr.: L241518

Country/Type: Europe

Swedish collection, on stockbook, 1980s/90s, with MNH stamps, faulty.

Price: 60 eur

[Go to the lot on www.sevenstamps.com ]