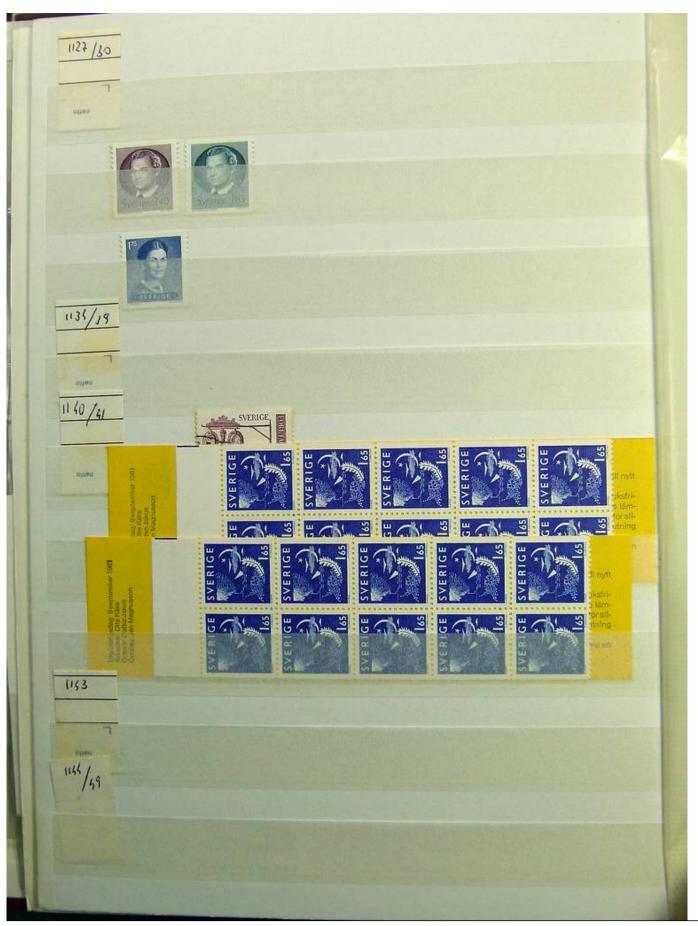

Lot nr.: L241518

Country/Type: Europe

Swedish collection, on stockbook, 1980s/90s, with MNH stamps, faulty.

Price: 60 eur

[Go to the lot on www.sevenstamps.com ]