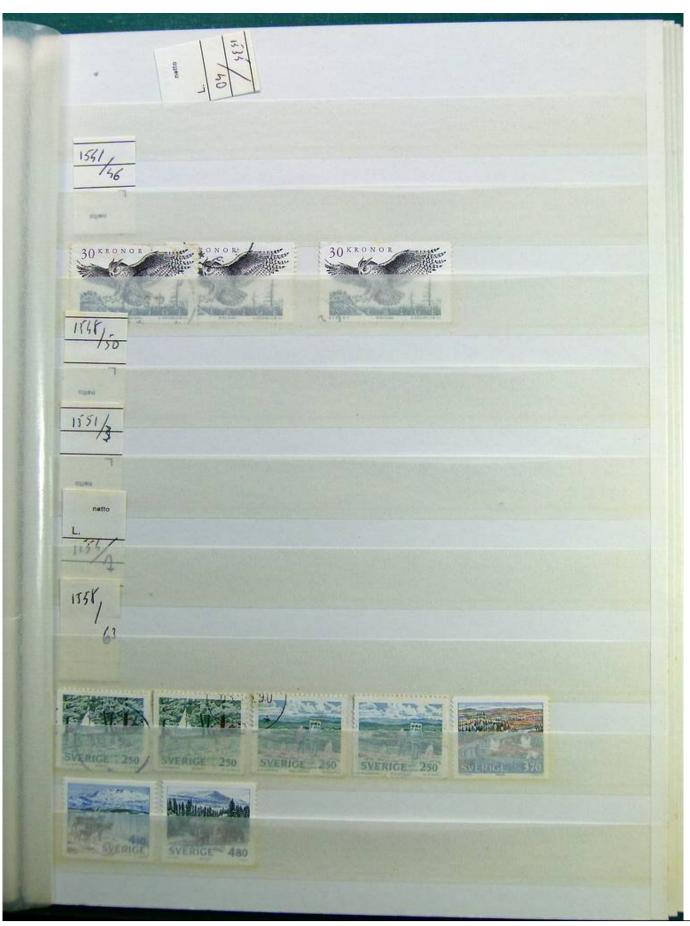

Lot nr.: L241518

Country/Type: Europe

Swedish collection, on stockbook, 1980s/90s, with MNH stamps, faulty.

Price: 60 eur

[Go to the lot on www.sevenstamps.com ]