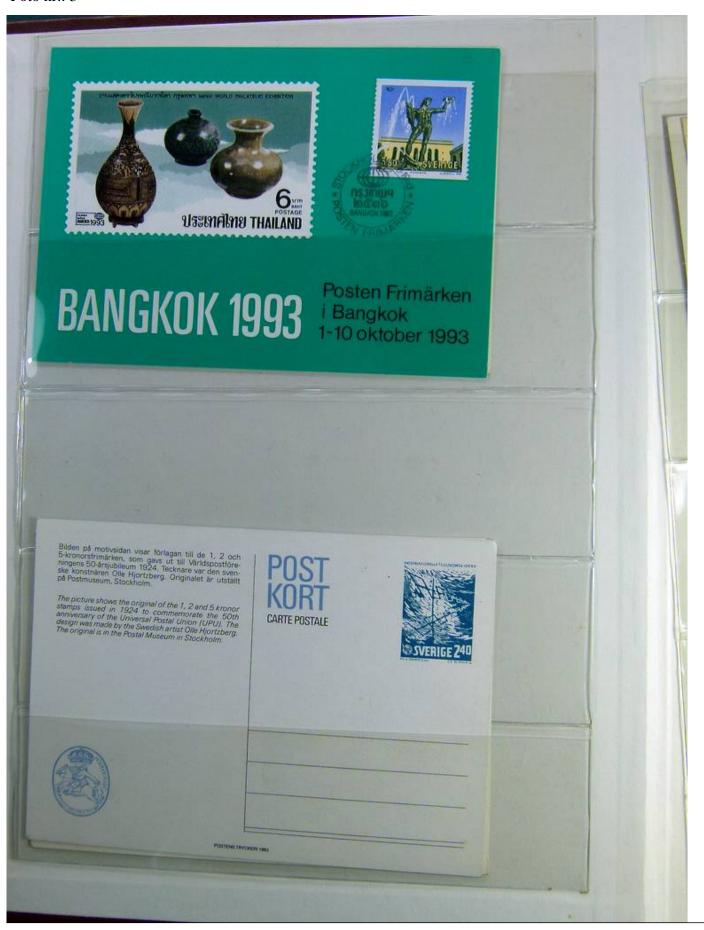

Lot nr.: L241518

Country/Type: Europe

Swedish collection, on stockbook, 1980s/90s, with MNH stamps, faulty.

Price: 60 eur

[Go to the lot on www.sevenstamps.com ]