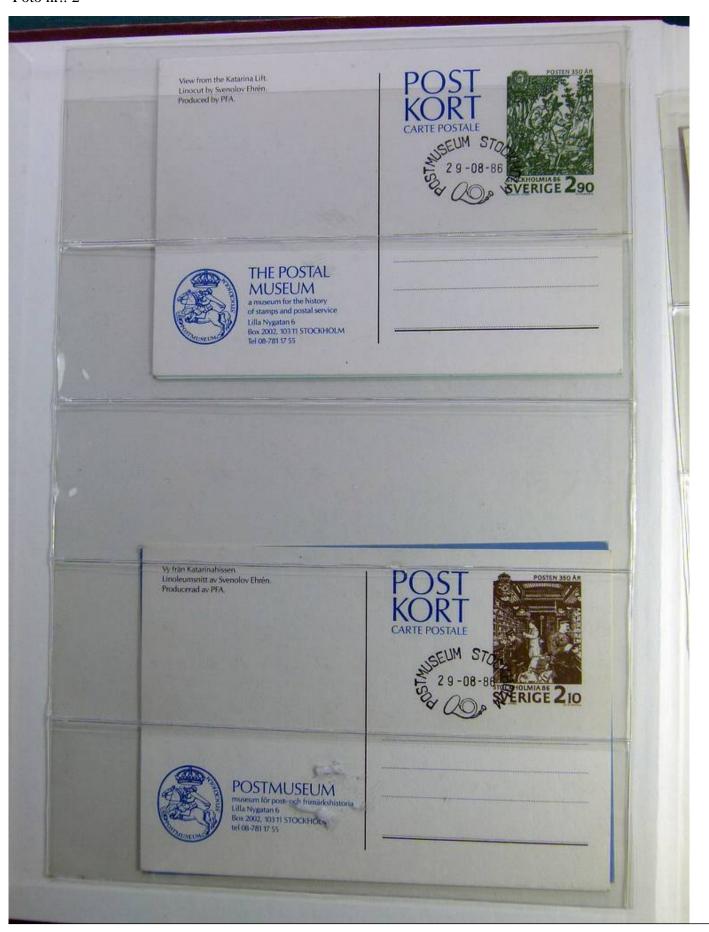

Lot nr.: L241518

Country/Type: Europe

Swedish collection, on stockbook, 1980s/90s, with MNH stamps, faulty.

Price: 60 eur

[Go to the lot on www.sevenstamps.com ]