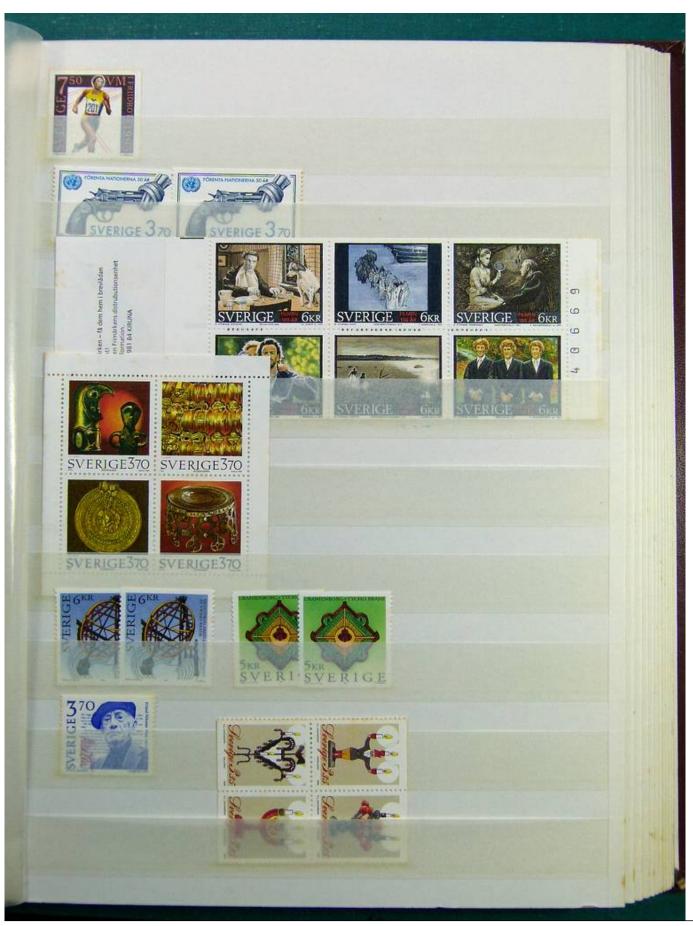

Lot nr.: L241518

Country/Type: Europe

Swedish collection, on stockbook, 1980s/90s, with MNH stamps, faulty.

Price: 60 eur

[Go to the lot on www.sevenstamps.com ]