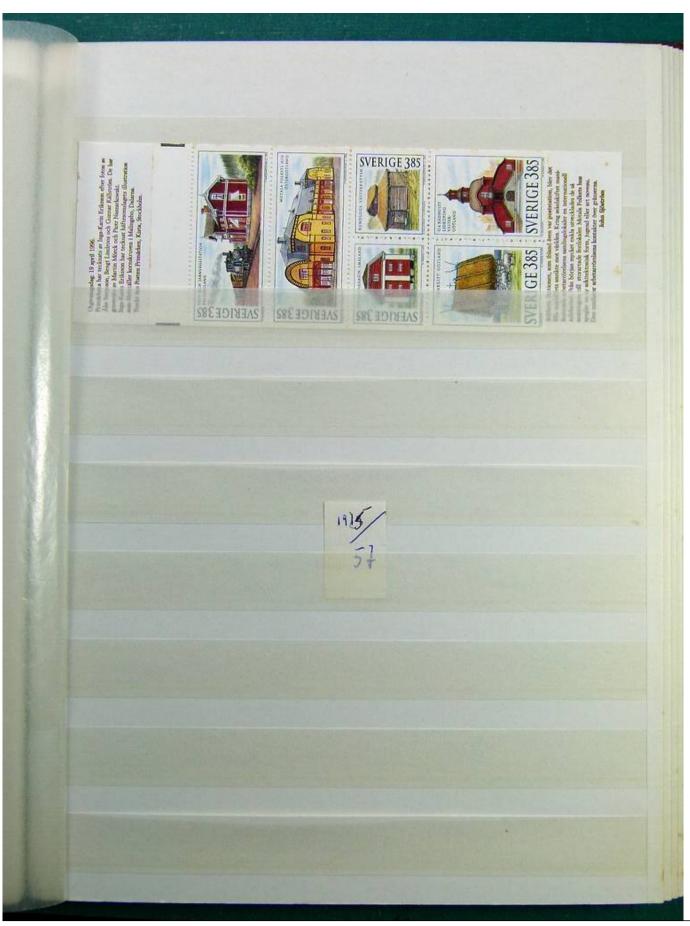

Lot nr.: L241518

Country/Type: Europe

Swedish collection, on stockbook, 1980s/90s, with MNH stamps, faulty.

Price: 60 eur

[Go to the lot on www.sevenstamps.com ]