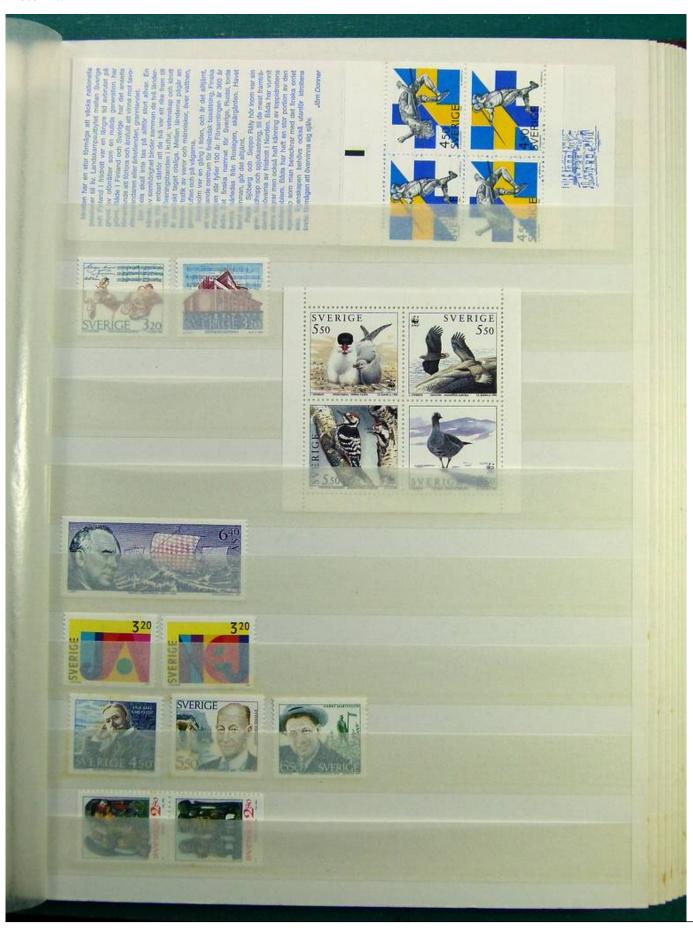

Lot nr.: L241518

Country/Type: Europe

Swedish collection, on stockbook, 1980s/90s, with MNH stamps, faulty.

Price: 60 eur

[Go to the lot on www.sevenstamps.com ]