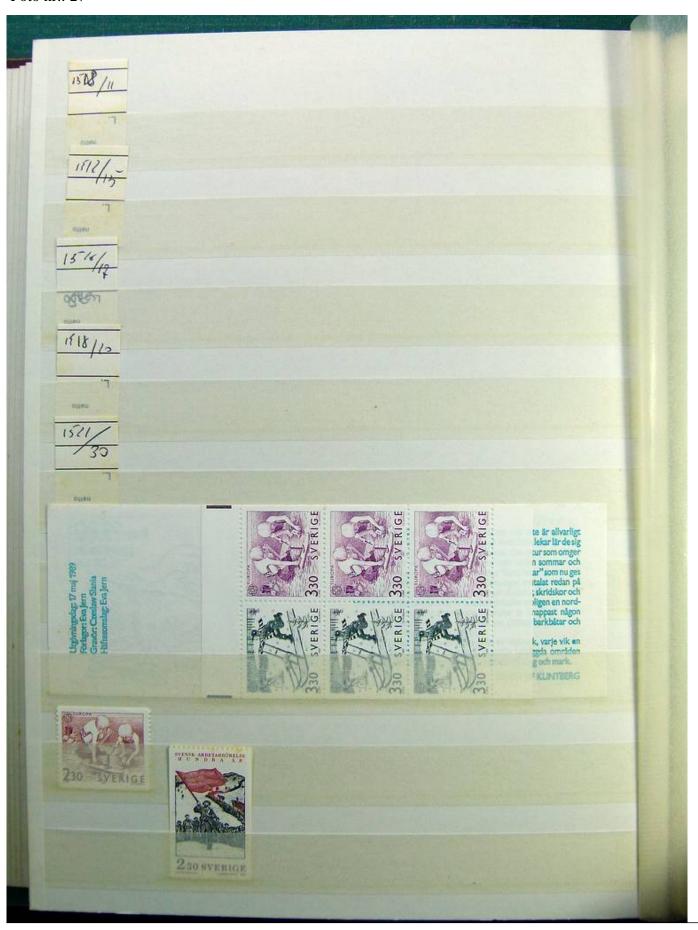

Lot nr.: L241518

Country/Type: Europe

Swedish collection, on stockbook, 1980s/90s, with MNH stamps, faulty.

Price: 60 eur

[Go to the lot on www.sevenstamps.com ]