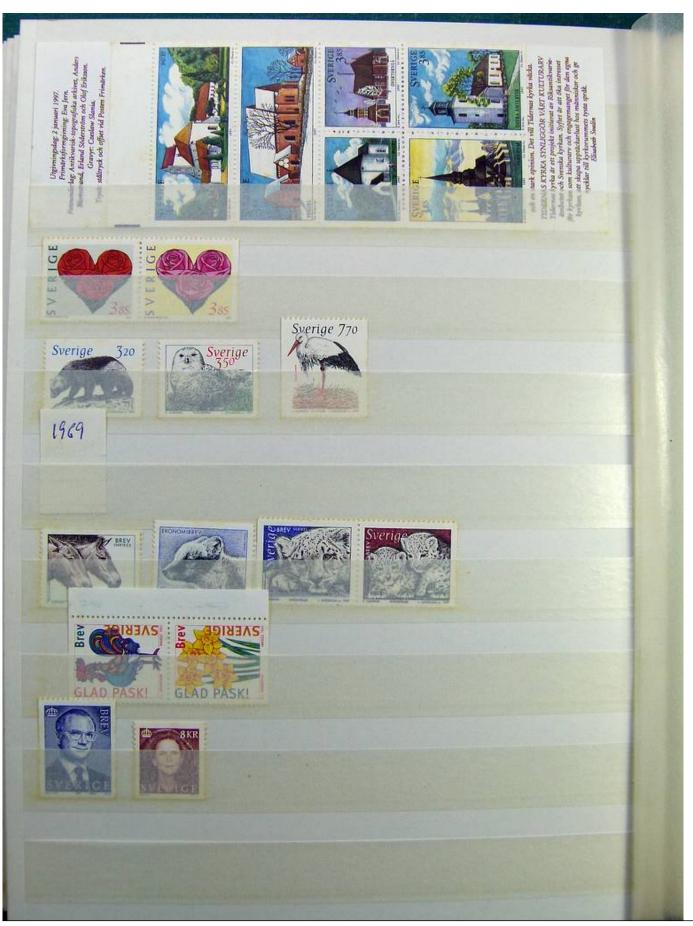

Lot nr.: L241518

Country/Type: Europe

Swedish collection, on stockbook, 1980s/90s, with MNH stamps, faulty.

Price: 60 eur

[Go to the lot on www.sevenstamps.com ]