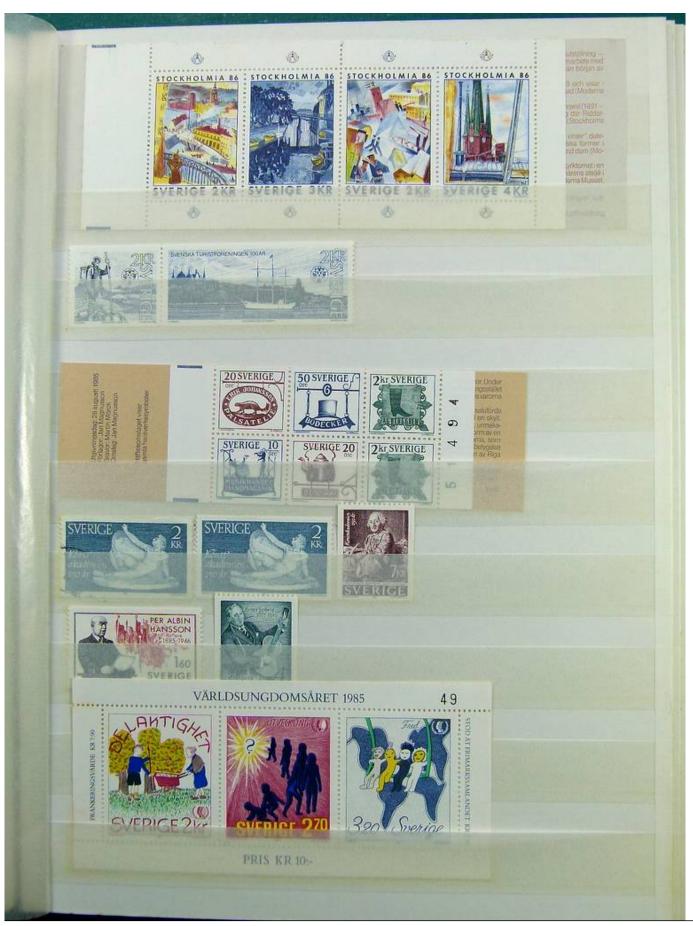

Lot nr.: L241518

Country/Type: Europe

Swedish collection, on stockbook, 1980s/90s, with MNH stamps, faulty.

Price: 60 eur

[Go to the lot on www.sevenstamps.com ]