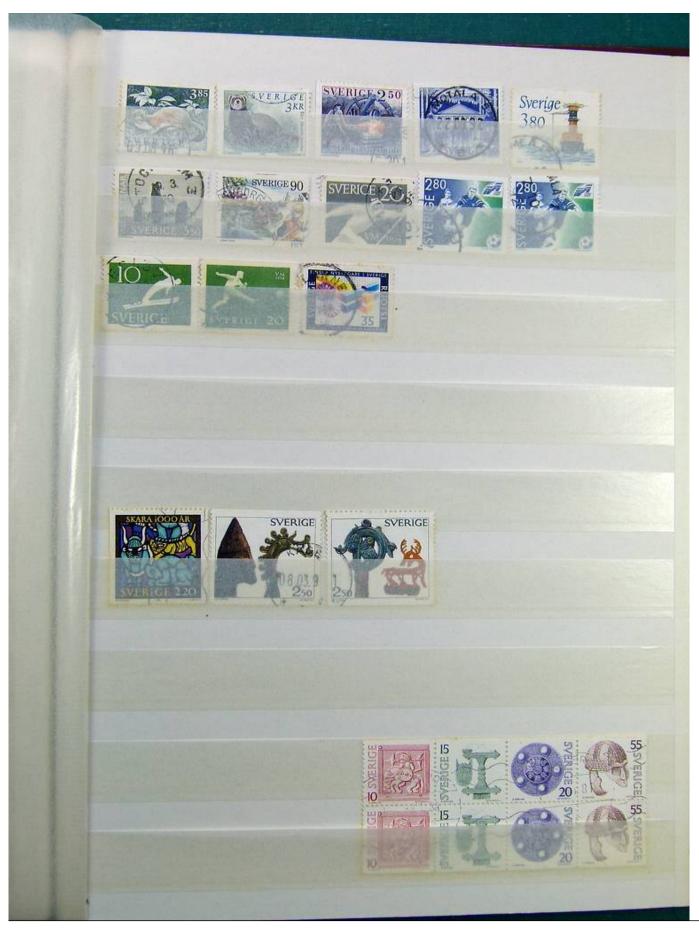

Lot nr.: L241518

Country/Type: Europe

Swedish collection, on stockbook, 1980s/90s, with MNH stamps, faulty.

Price: 60 eur

[Go to the lot on www.sevenstamps.com ]