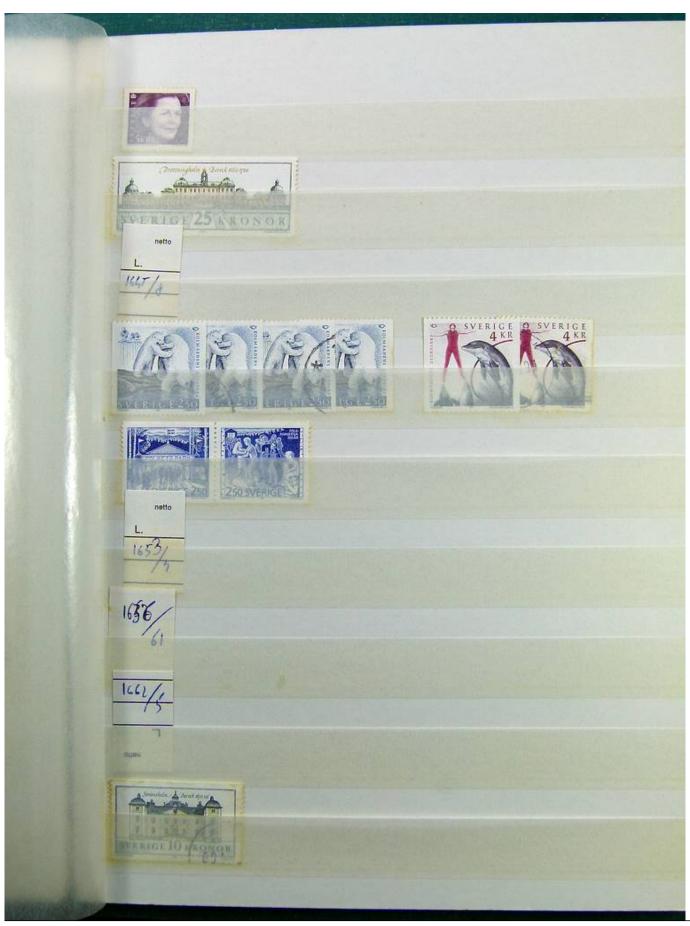

Lot nr.: L241518

Country/Type: Europe

Swedish collection, on stockbook, 1980s/90s, with MNH stamps, faulty.

Price: 60 eur

[Go to the lot on www.sevenstamps.com ]