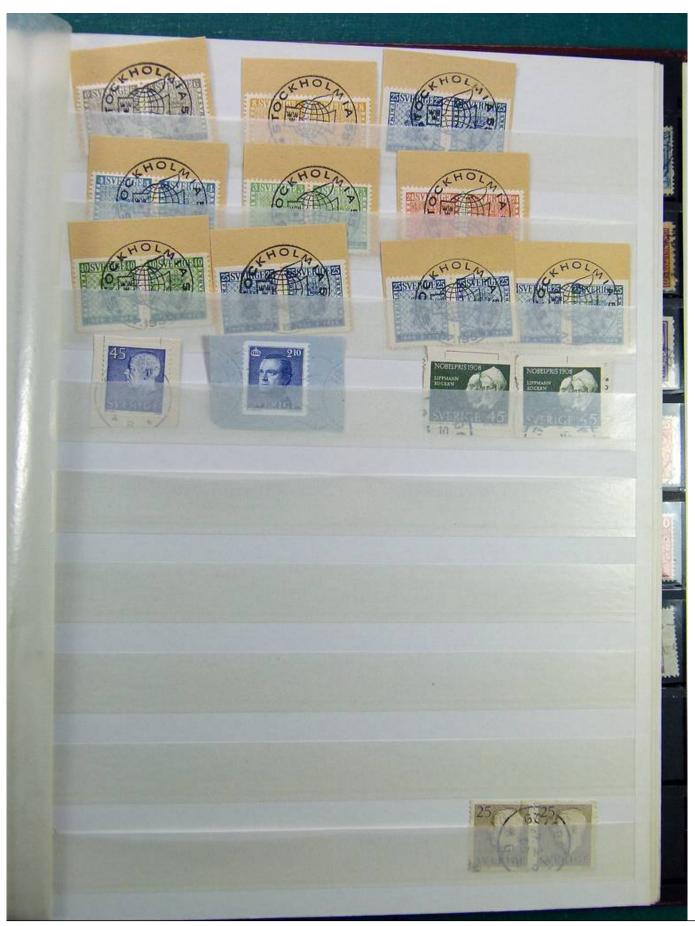

Lot nr.: L241518

Country/Type: Europe

Swedish collection, on stockbook, 1980s/90s, with MNH stamps, faulty.

Price: 60 eur

[Go to the lot on www.sevenstamps.com ]