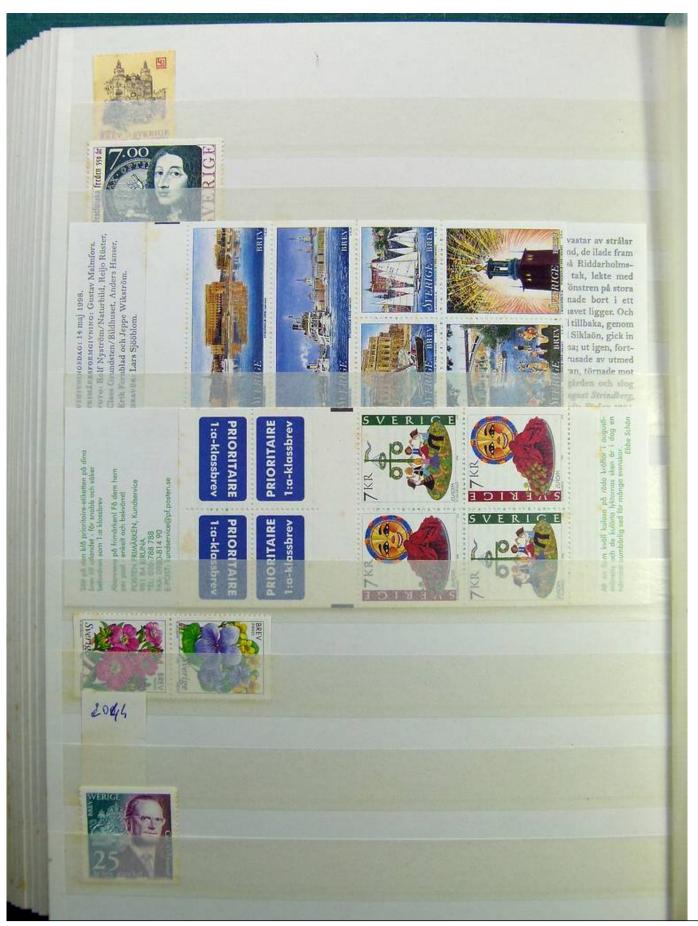

Lot nr.: L241518

Country/Type: Europe

Swedish collection, on stockbook, 1980s/90s, with MNH stamps, faulty.

Price: 60 eur

[Go to the lot on www.sevenstamps.com ]