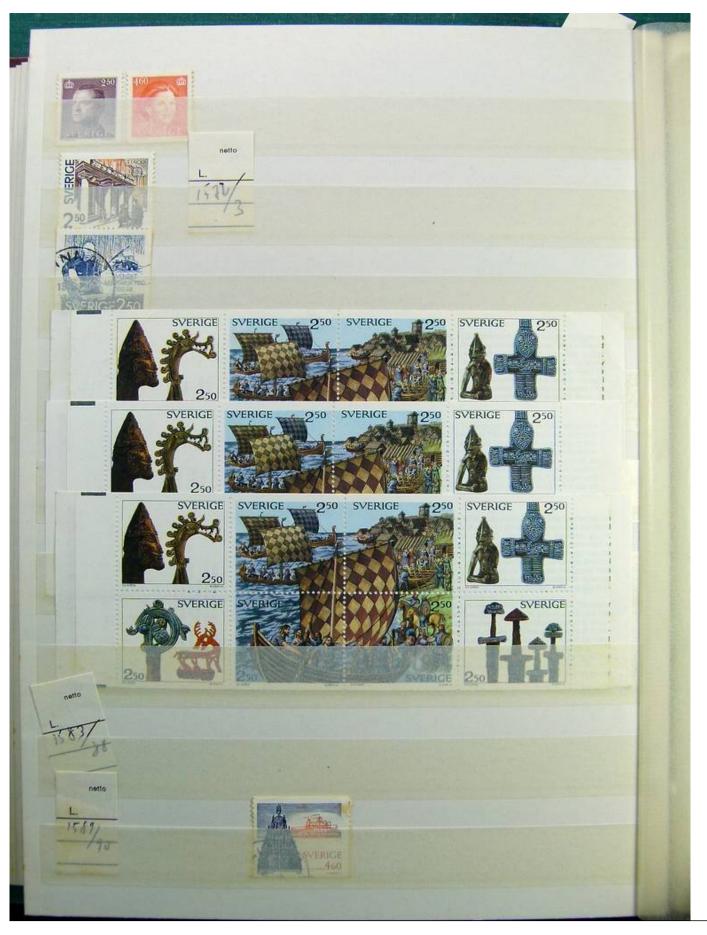

Lot nr.: L241518

Country/Type: Europe

Swedish collection, on stockbook, 1980s/90s, with MNH stamps, faulty.

Price: 60 eur

[Go to the lot on www.sevenstamps.com ]