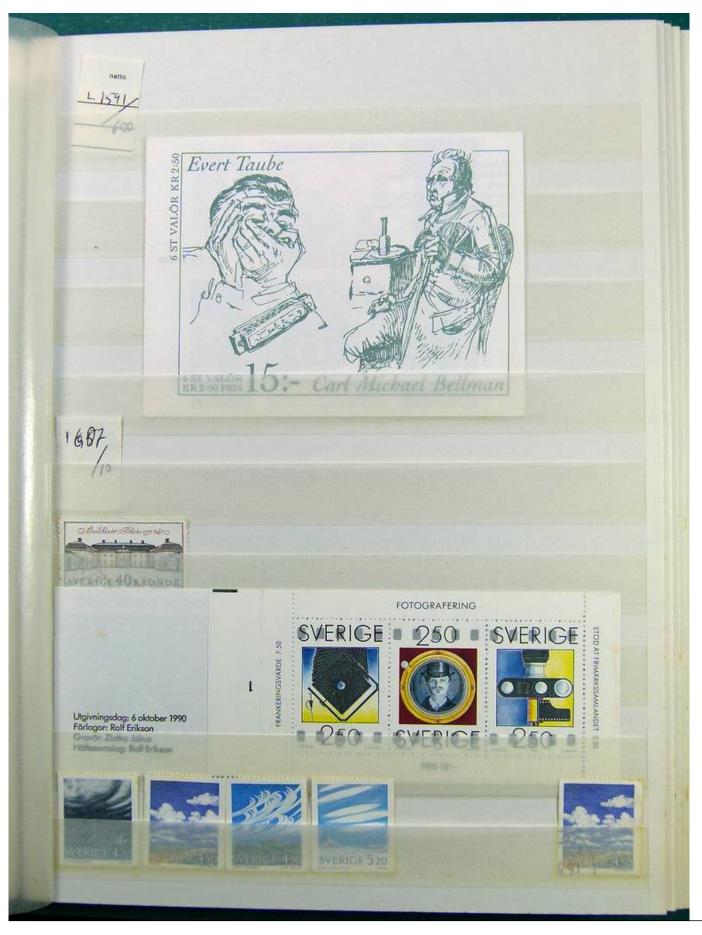

Lot nr.: L241518

Country/Type: Europe

Swedish collection, on stockbook, 1980s/90s, with MNH stamps, faulty.

Price: 60 eur

[Go to the lot on www.sevenstamps.com ]