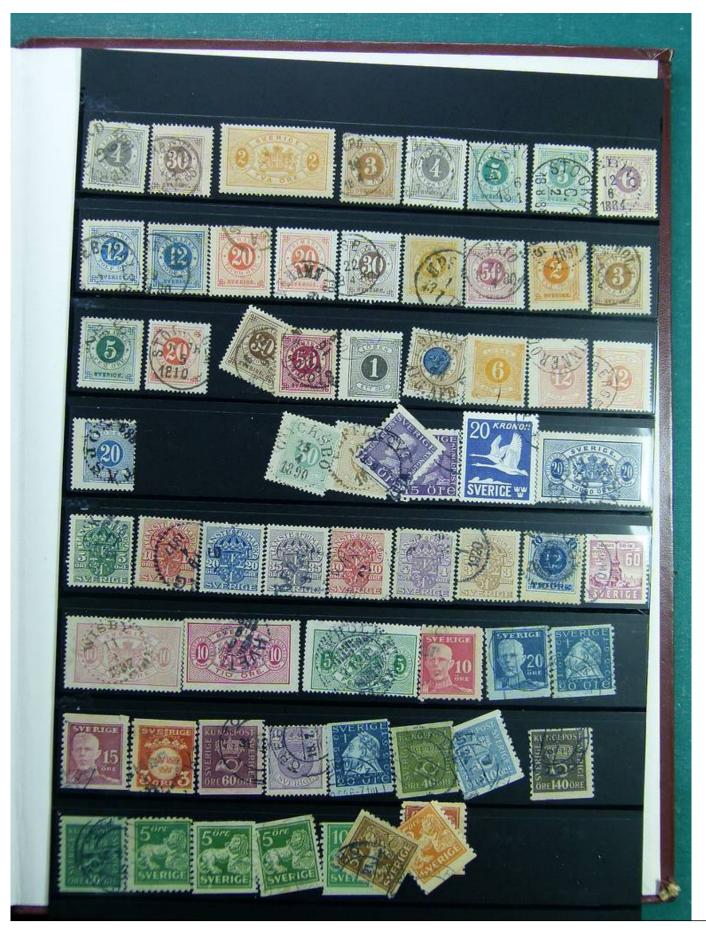

Lot nr.: L241518

Country/Type: Europe

Swedish collection, on stockbook, 1980s/90s, with MNH stamps, faulty.

Price: 60 eur

[Go to the lot on www.sevenstamps.com ]