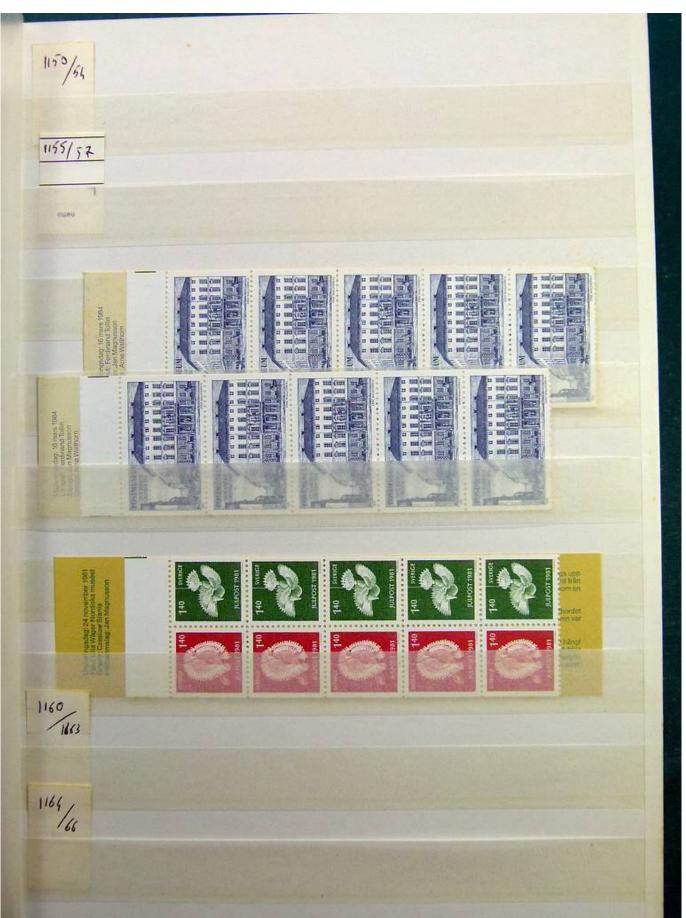

Lot nr.: L241518

Country/Type: Europe

Swedish collection, on stockbook, 1980s/90s, with MNH stamps, faulty.

Price: 60 eur

[Go to the lot on www.sevenstamps.com ]