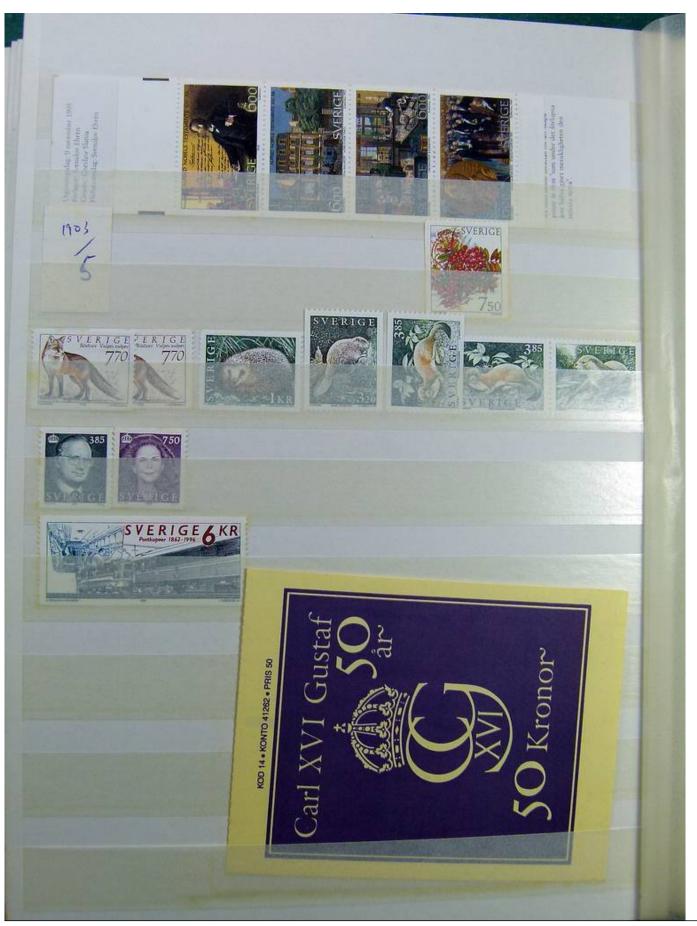

Lot nr.: L241518

Country/Type: Europe

Swedish collection, on stockbook, 1980s/90s, with MNH stamps, faulty.

Price: 60 eur

[Go to the lot on www.sevenstamps.com ]