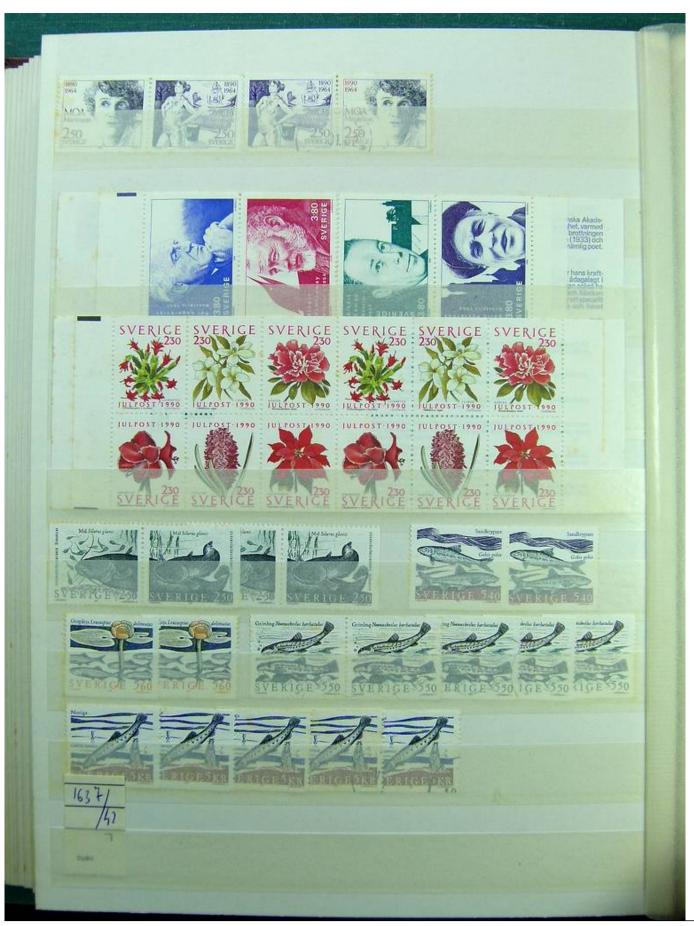

Lot nr.: L241518

Country/Type: Europe

Swedish collection, on stockbook, 1980s/90s, with MNH stamps, faulty.

Price: 60 eur

[Go to the lot on www.sevenstamps.com ]