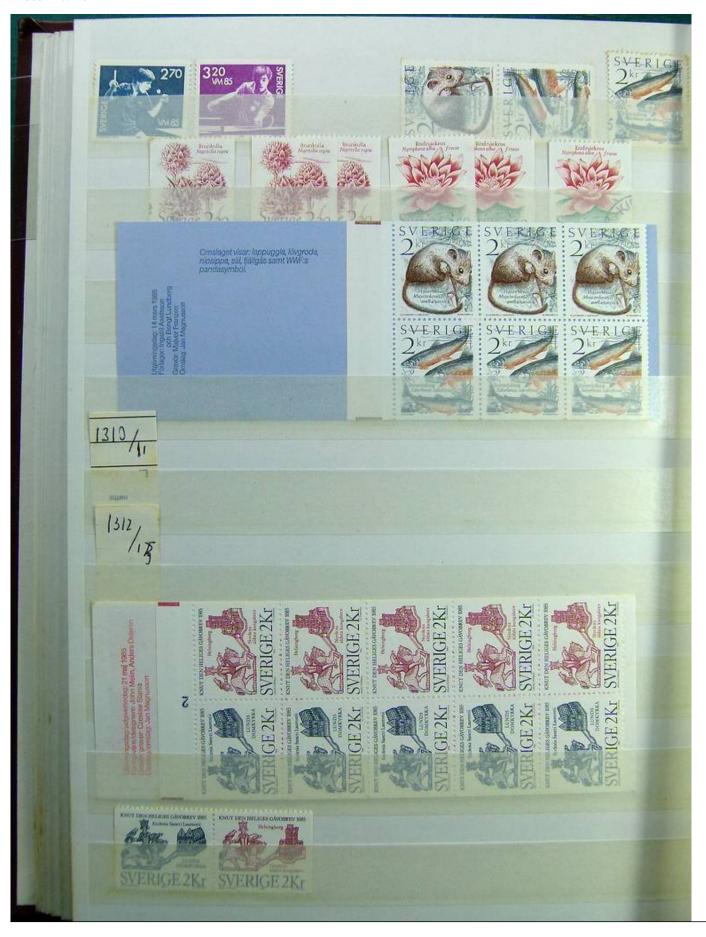

Lot nr.: L241518

Country/Type: Europe

Swedish collection, on stockbook, 1980s/90s, with MNH stamps, faulty.

Price: 60 eur

[Go to the lot on www.sevenstamps.com ]