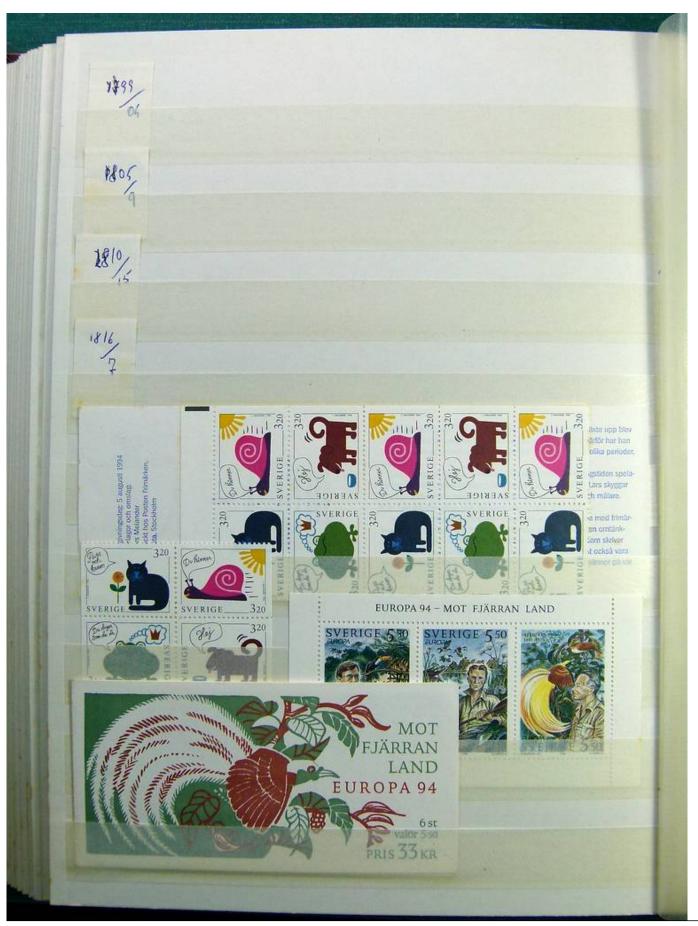

Lot nr.: L241518

Country/Type: Europe

Swedish collection, on stockbook, 1980s/90s, with MNH stamps, faulty.

Price: 60 eur

[Go to the lot on www.sevenstamps.com ]