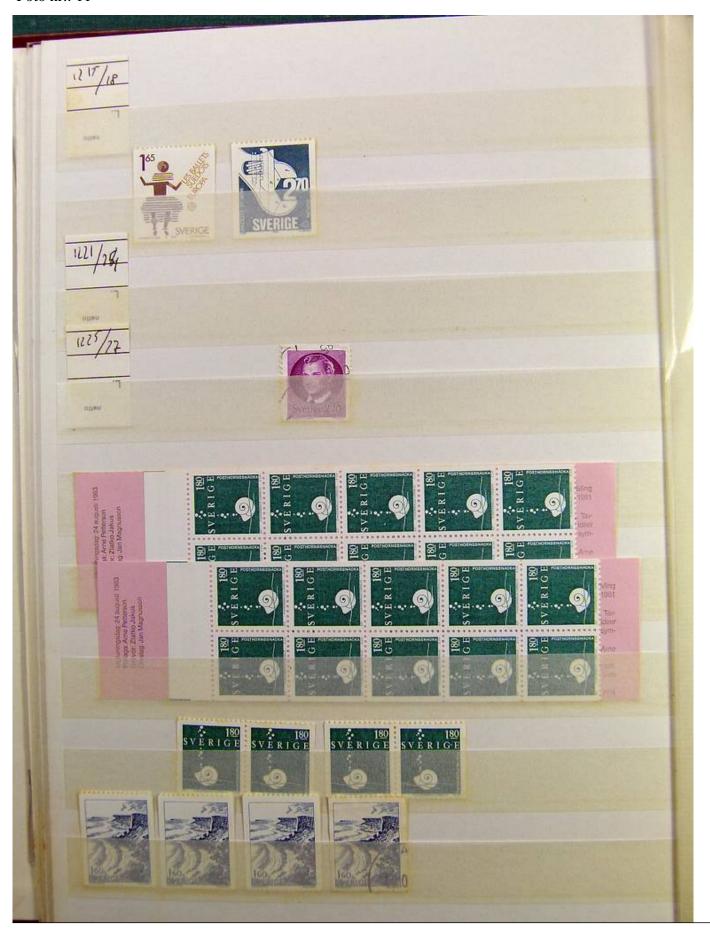

Lot nr.: L241518

Country/Type: Europe

Swedish collection, on stockbook, 1980s/90s, with MNH stamps, faulty.

Price: 60 eur

[Go to the lot on www.sevenstamps.com ]