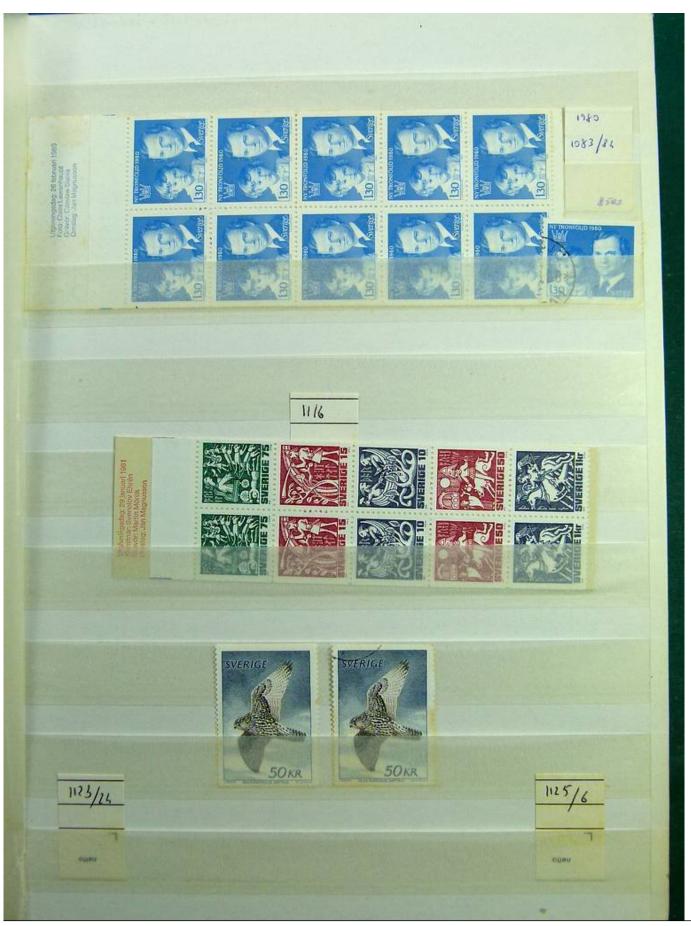

Lot nr.: L241518

Country/Type: Europe

Swedish collection, on stockbook, 1980s/90s, with MNH stamps, faulty.

Price: 60 eur

[Go to the lot on www.sevenstamps.com ]