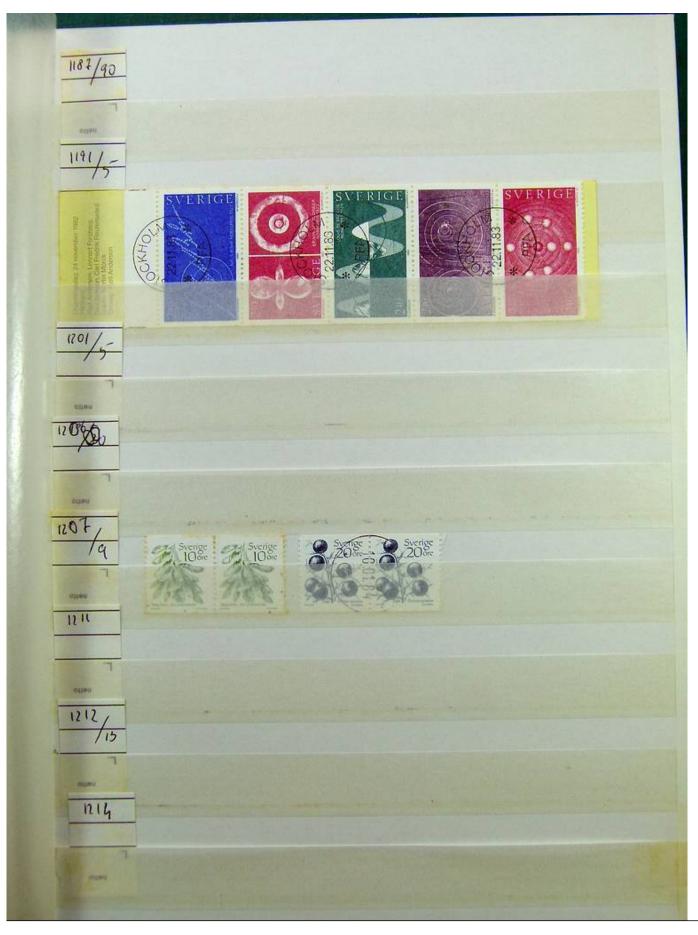

Lot nr.: L241518

Country/Type: Europe

Swedish collection, on stockbook, 1980s/90s, with MNH stamps, faulty.

Price: 60 eur

[Go to the lot on www.sevenstamps.com ]