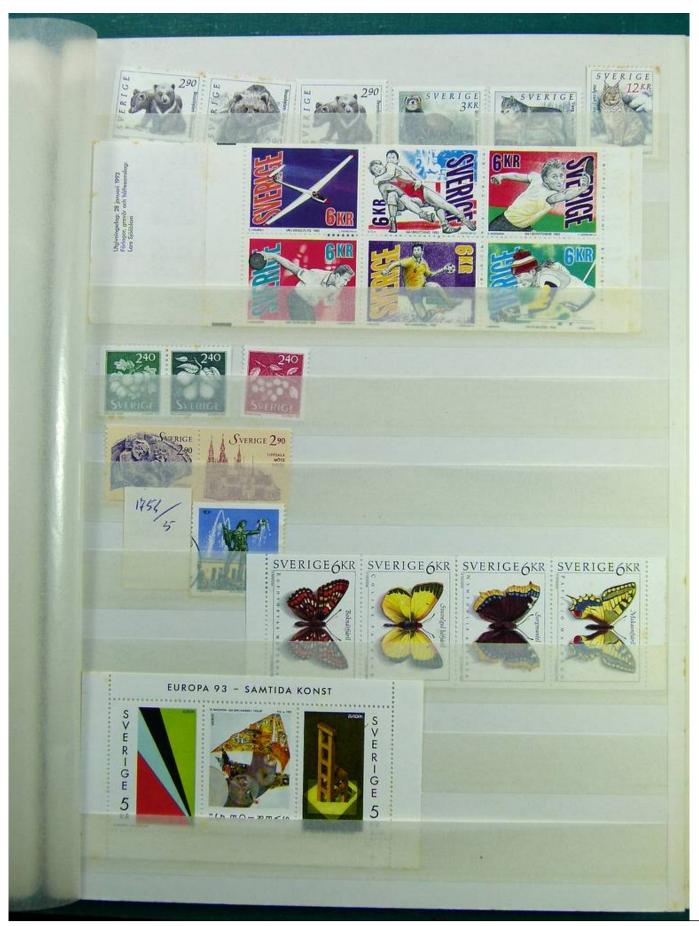

Lot nr.: L241518

Country/Type: Europe

Swedish collection, on stockbook, 1980s/90s, with MNH stamps, faulty.

Price: 60 eur

[Go to the lot on www.sevenstamps.com ]