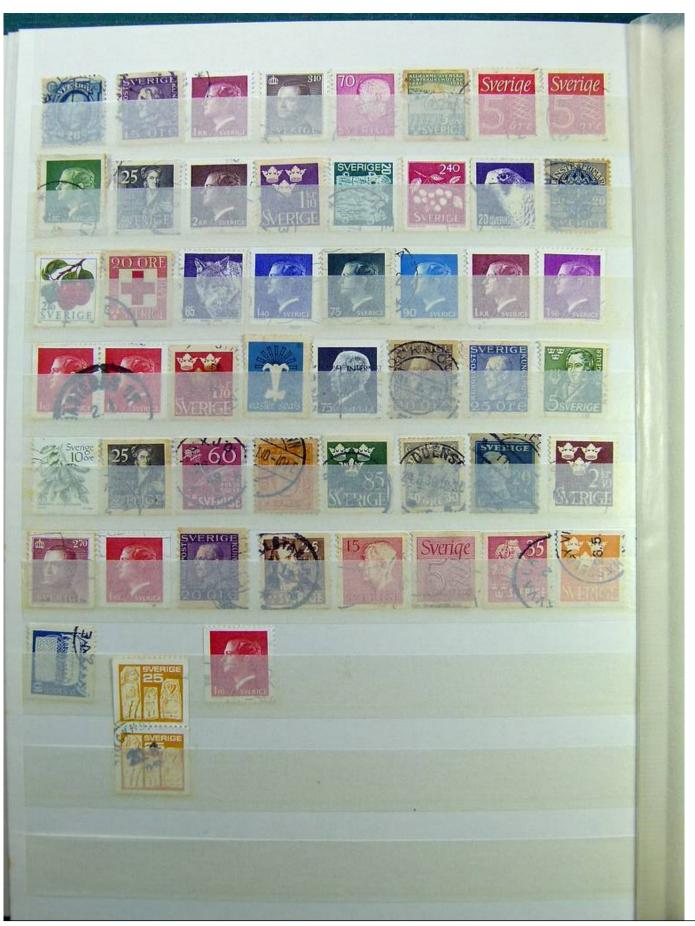

Lot nr.: L241518

Country/Type: Europe

Swedish collection, on stockbook, 1980s/90s, with MNH stamps, faulty.

Price: 60 eur

[Go to the lot on www.sevenstamps.com ]