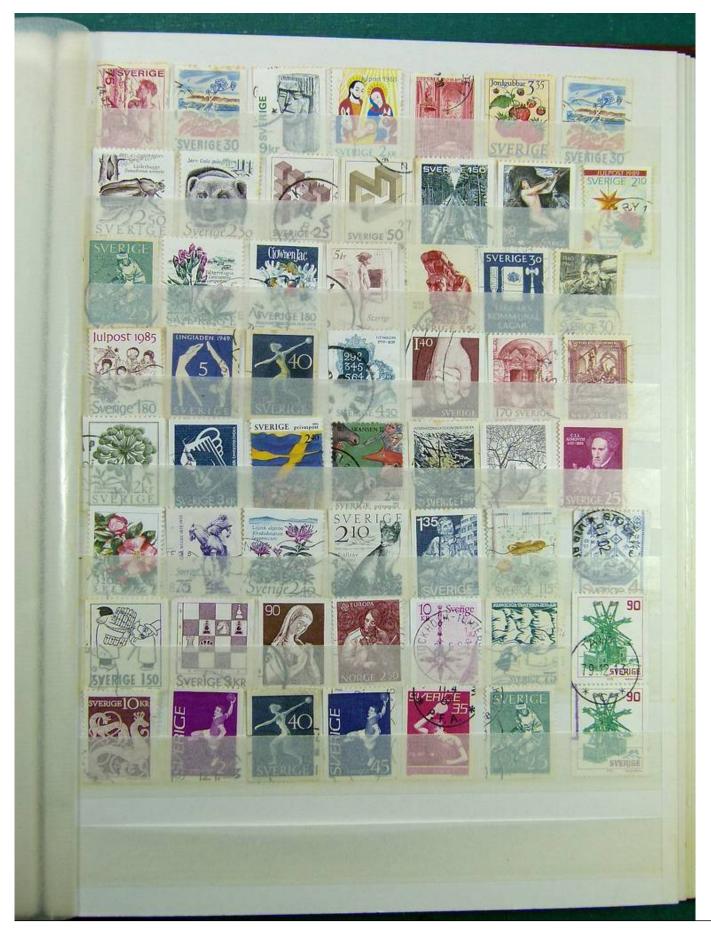

Lot nr.: L241518

Country/Type: Europe

Swedish collection, on stockbook, 1980s/90s, with MNH stamps, faulty.

Price: 60 eur

[Go to the lot on www.sevenstamps.com ]