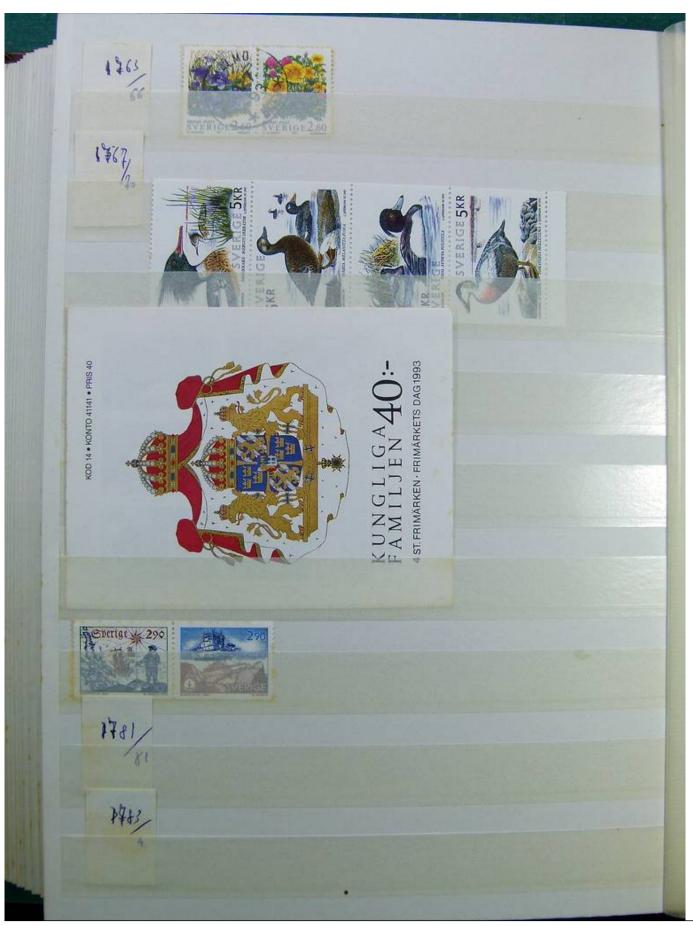

Lot nr.: L241518

Country/Type: Europe

Swedish collection, on stockbook, 1980s/90s, with MNH stamps, faulty.

Price: 60 eur

[Go to the lot on www.sevenstamps.com ]