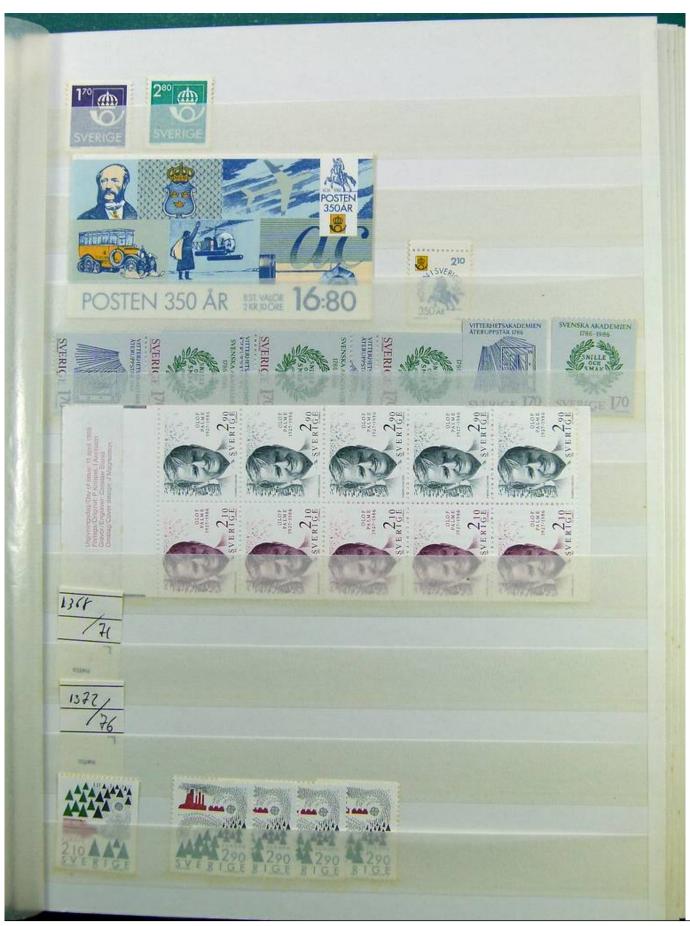

Lot nr.: L241518

Country/Type: Europe

Swedish collection, on stockbook, 1980s/90s, with MNH stamps, faulty.

Price: 60 eur

[Go to the lot on www.sevenstamps.com ]