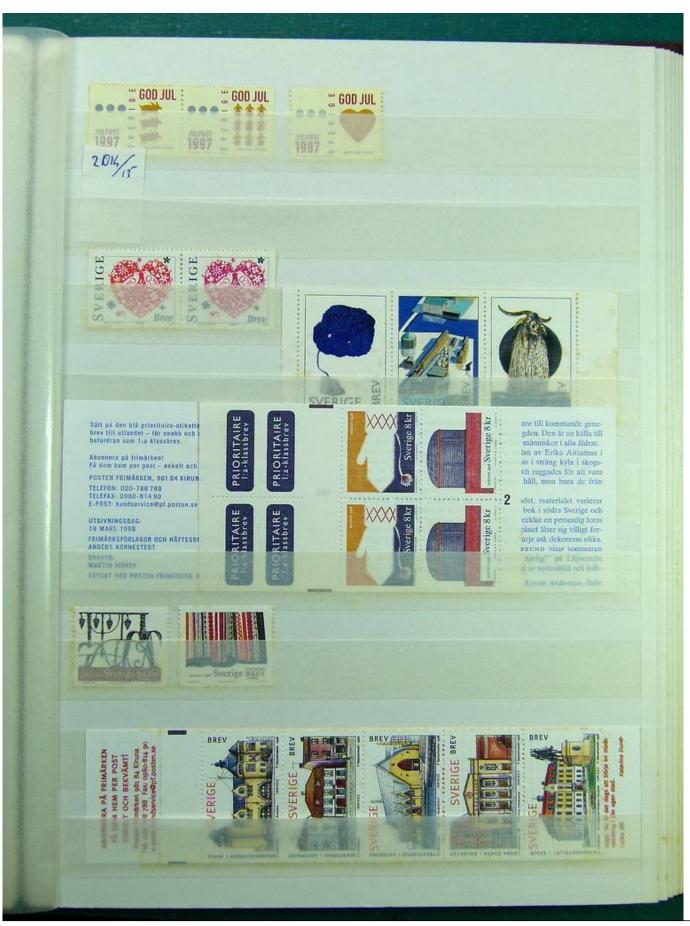

Lot nr.: L241518

Country/Type: Europe

Swedish collection, on stockbook, 1980s/90s, with MNH stamps, faulty.

Price: 60 eur

[Go to the lot on www.sevenstamps.com ]