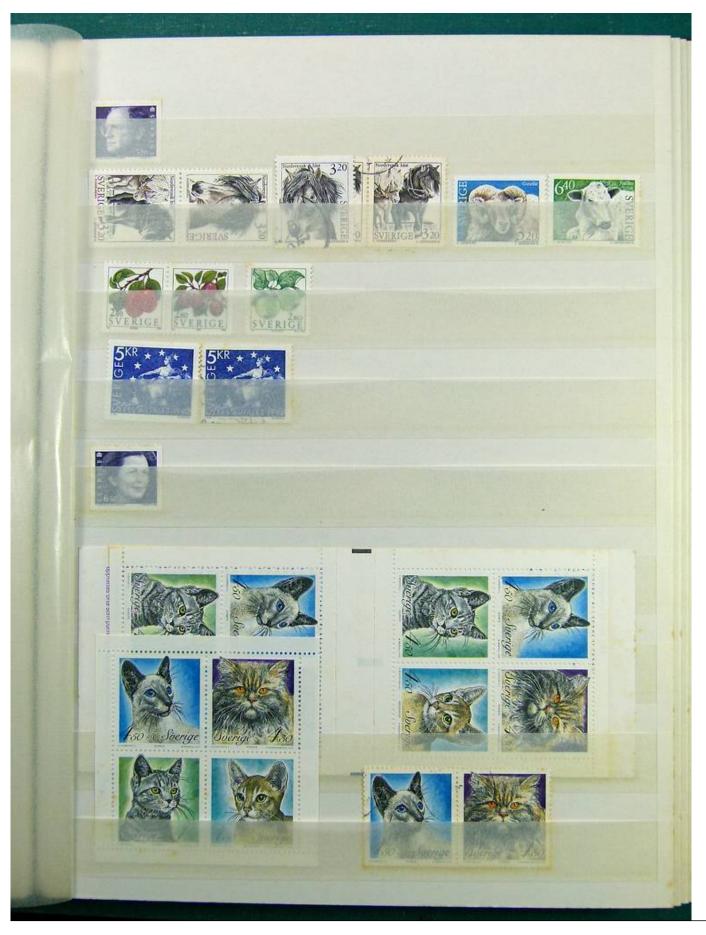

Lot nr.: L241518

Country/Type: Europe

Swedish collection, on stockbook, 1980s/90s, with MNH stamps, faulty.

Price: 60 eur

[Go to the lot on www.sevenstamps.com ]