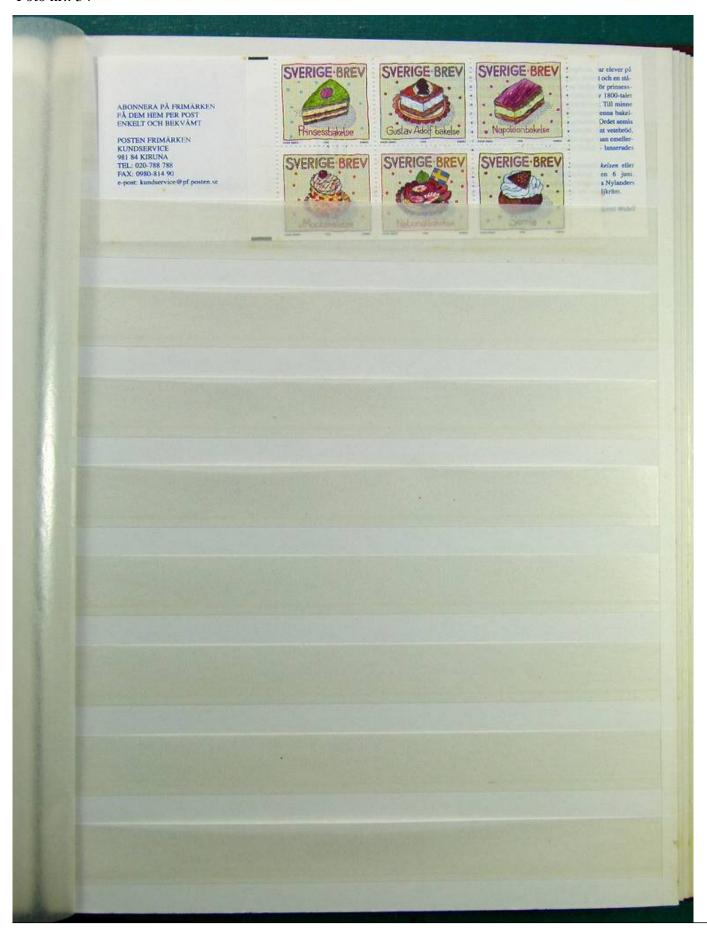

Lot nr.: L241518

Country/Type: Europe

Swedish collection, on stockbook, 1980s/90s, with MNH stamps, faulty.

Price: 60 eur

[Go to the lot on www.sevenstamps.com ]