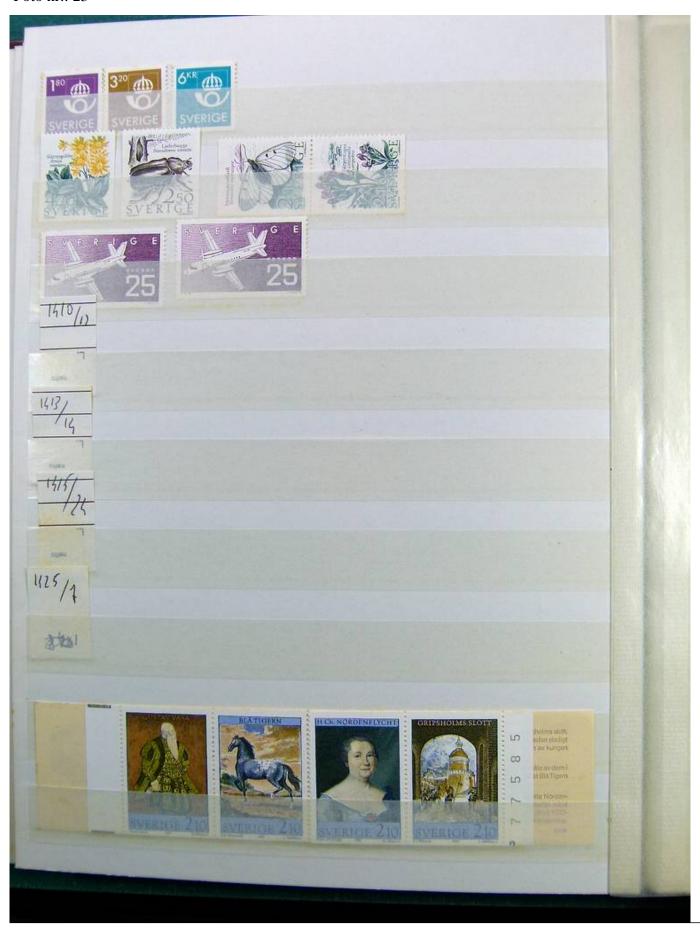

Lot nr.: L241518

Country/Type: Europe

Swedish collection, on stockbook, 1980s/90s, with MNH stamps, faulty.

Price: 60 eur

[Go to the lot on www.sevenstamps.com ]