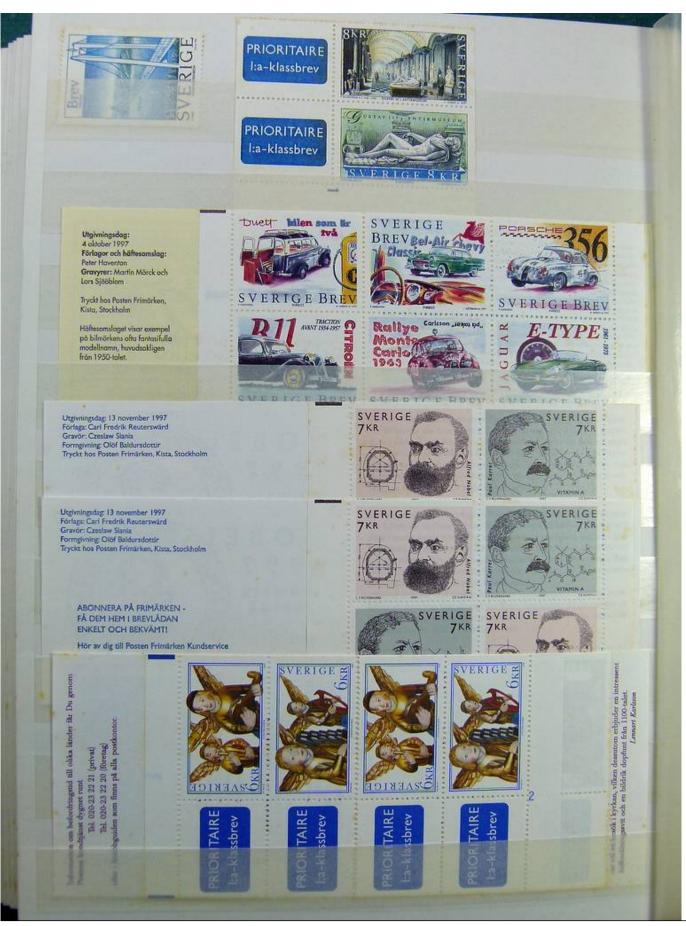

Lot nr.: L241518

Country/Type: Europe

Swedish collection, on stockbook, 1980s/90s, with MNH stamps, faulty.

Price: 60 eur

[Go to the lot on www.sevenstamps.com ]