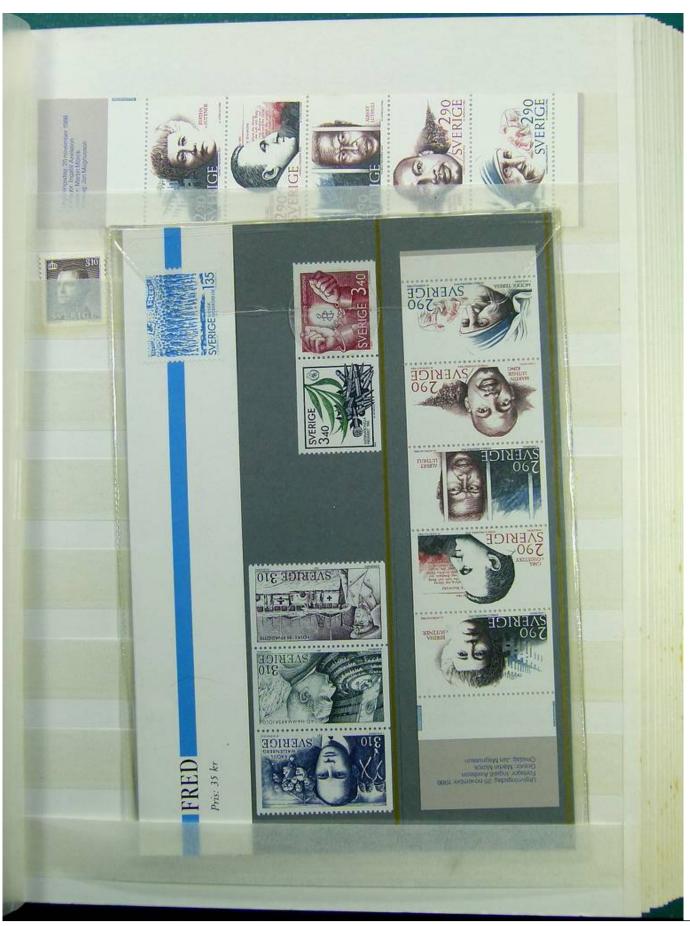

Lot nr.: L241518

Country/Type: Europe

Swedish collection, on stockbook, 1980s/90s, with MNH stamps, faulty.

Price: 60 eur

[Go to the lot on www.sevenstamps.com ]