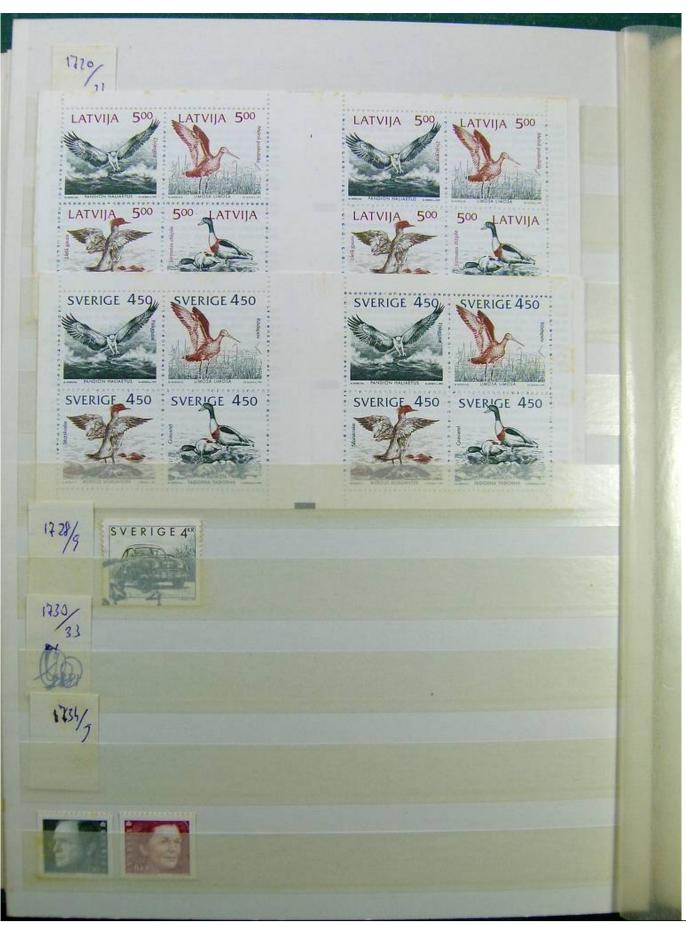

Lot nr.: L241518

Country/Type: Europe

Swedish collection, on stockbook, 1980s/90s, with MNH stamps, faulty.

Price: 60 eur

[Go to the lot on www.sevenstamps.com ]