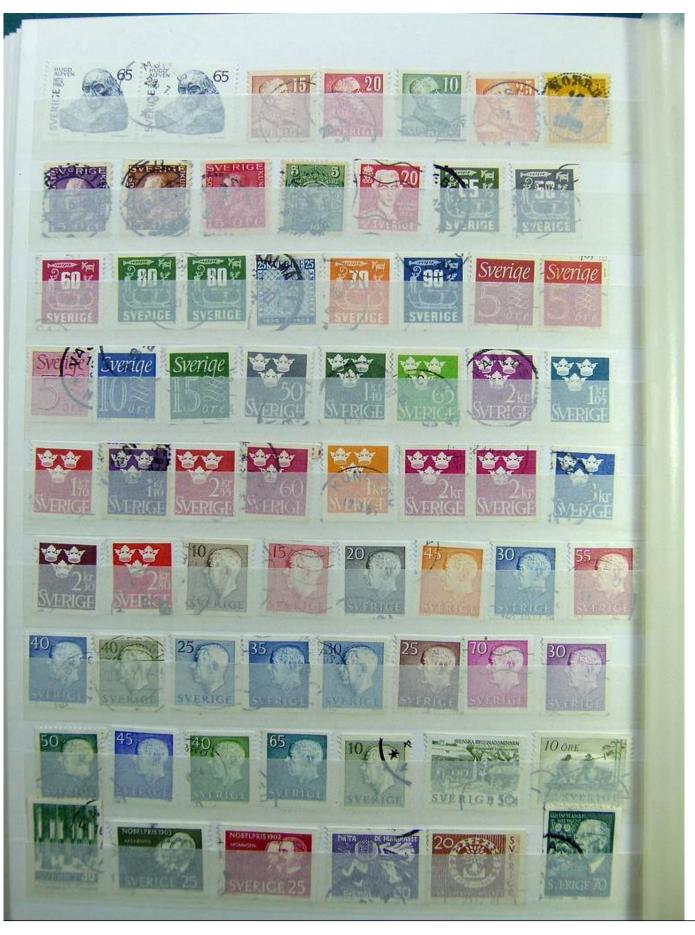

Lot nr.: L241518

Country/Type: Europe

Swedish collection, on stockbook, 1980s/90s, with MNH stamps, faulty.

Price: 60 eur

[Go to the lot on www.sevenstamps.com ]