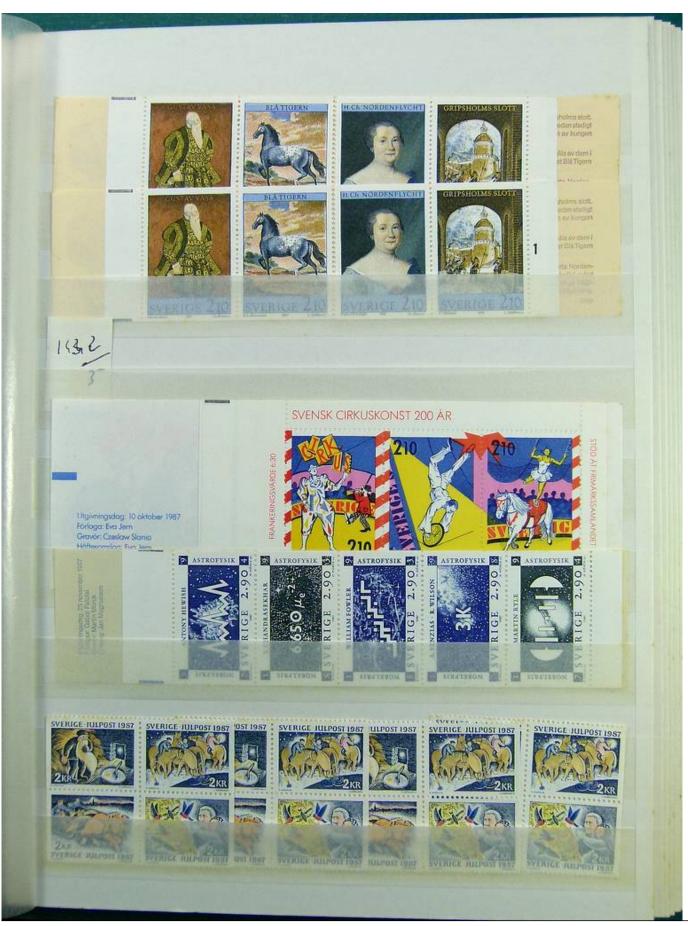

Lot nr.: L241518

Country/Type: Europe

Swedish collection, on stockbook, 1980s/90s, with MNH stamps, faulty.

Price: 60 eur

[Go to the lot on www.sevenstamps.com ]