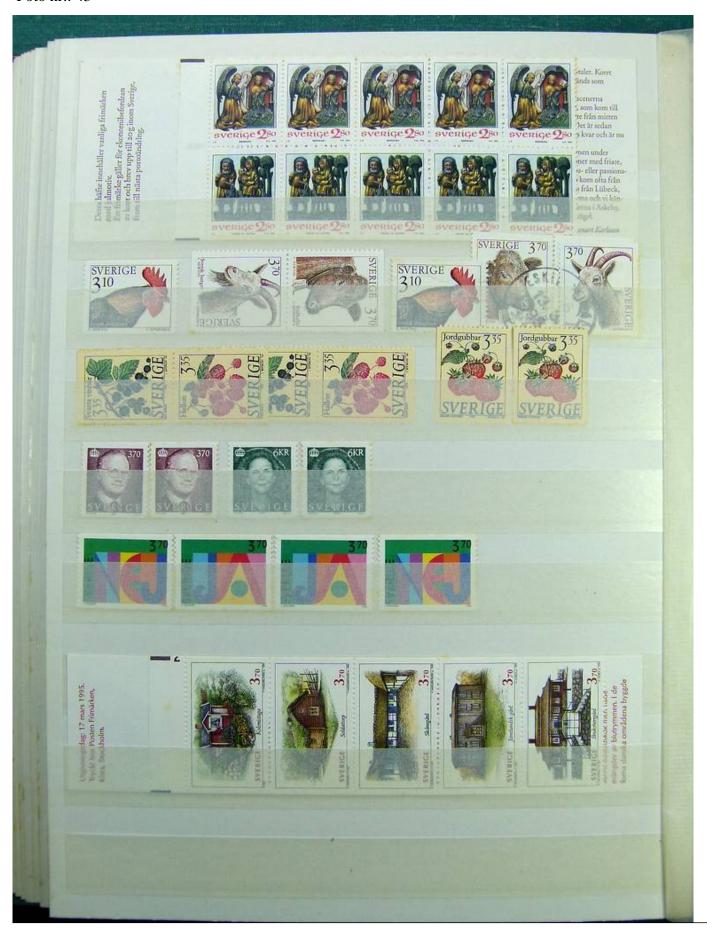

Lot nr.: L241518

Country/Type: Europe

Swedish collection, on stockbook, 1980s/90s, with MNH stamps, faulty.

Price: 60 eur

[Go to the lot on www.sevenstamps.com ]