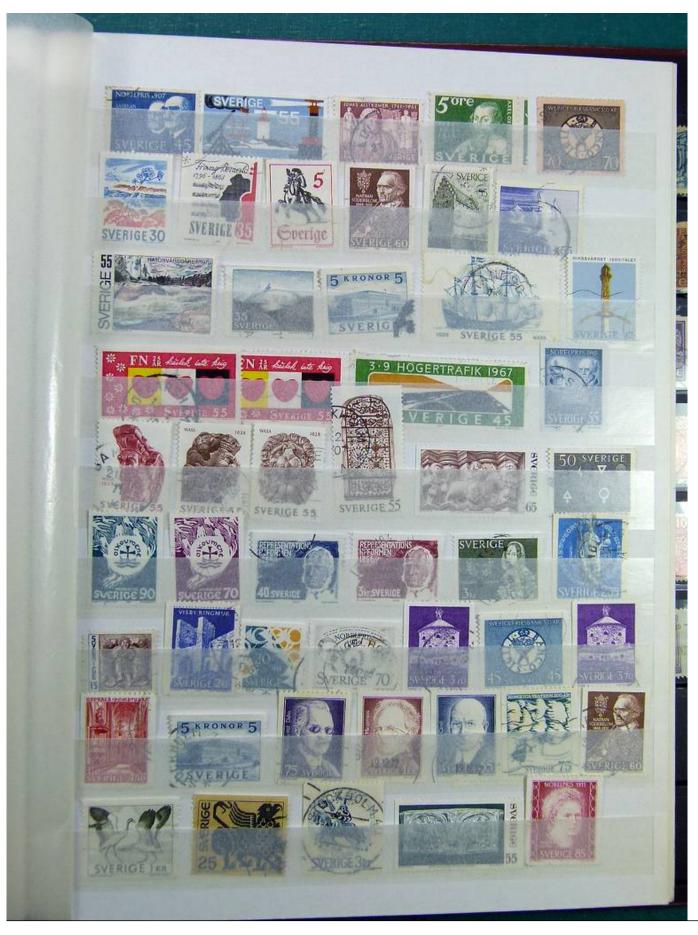

Lot nr.: L241518

Country/Type: Europe

Swedish collection, on stockbook, 1980s/90s, with MNH stamps, faulty.

Price: 60 eur

[Go to the lot on www.sevenstamps.com ]