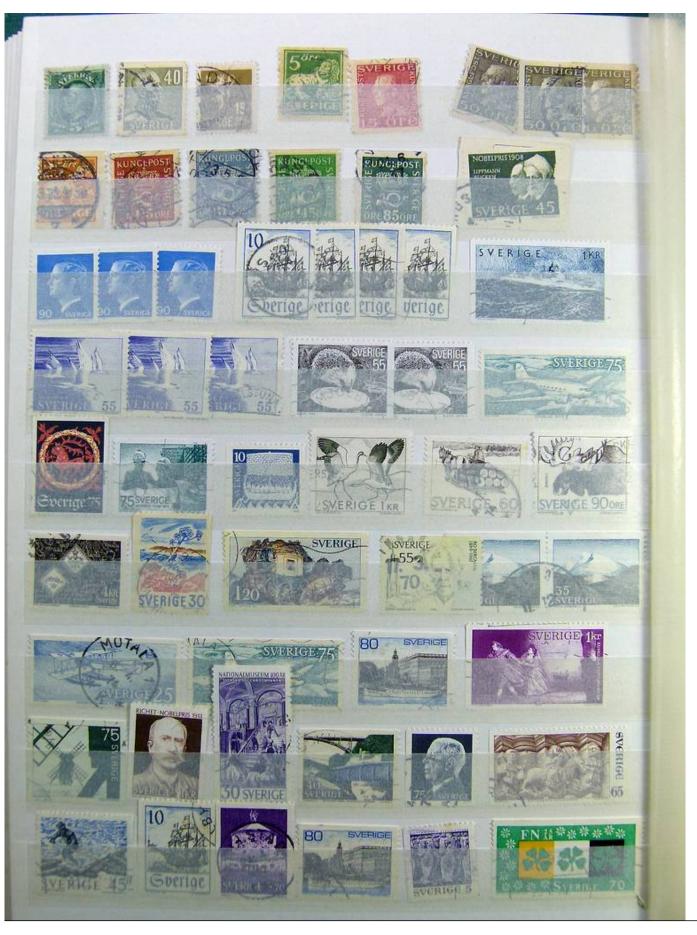

Lot nr.: L241518

Country/Type: Europe

Swedish collection, on stockbook, 1980s/90s, with MNH stamps, faulty.

Price: 60 eur

[Go to the lot on www.sevenstamps.com ]