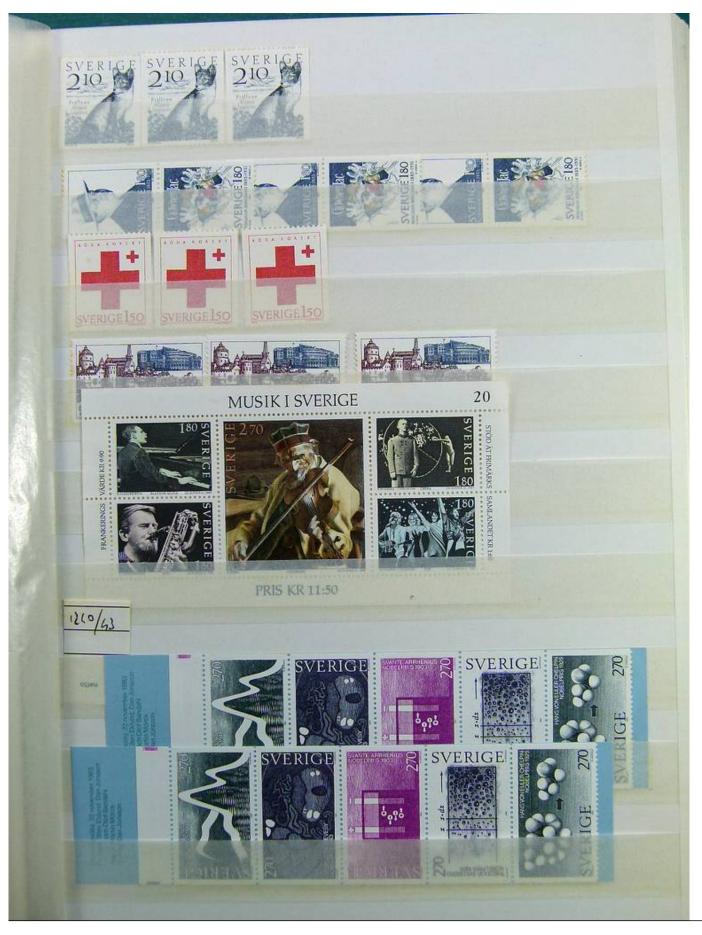

Lot nr.: L241518

Country/Type: Europe

Swedish collection, on stockbook, 1980s/90s, with MNH stamps, faulty.

Price: 60 eur

[Go to the lot on www.sevenstamps.com ]