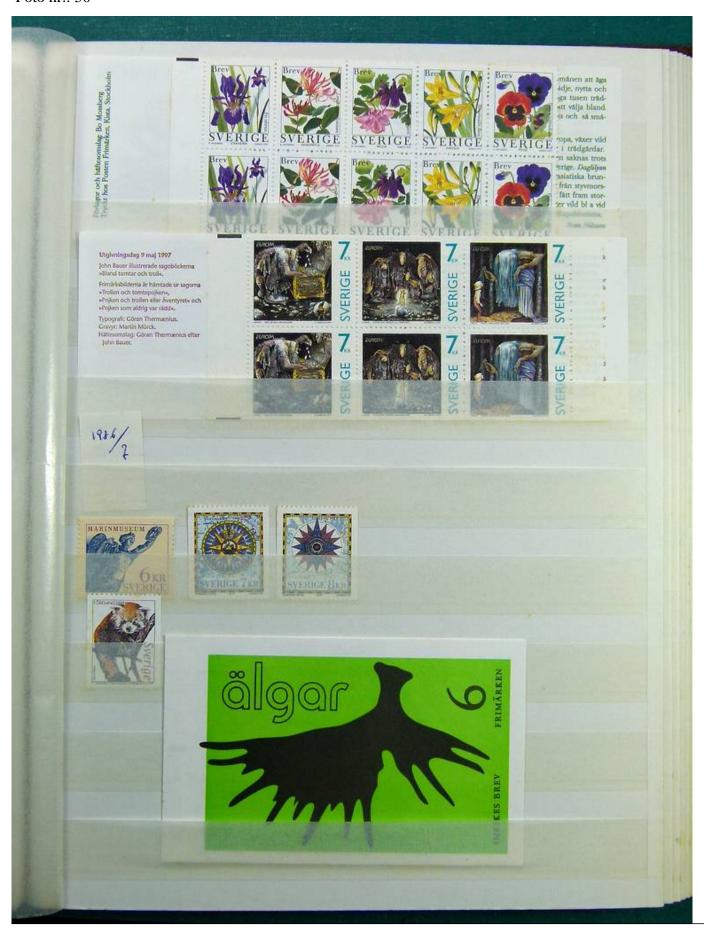

Lot nr.: L241518

Country/Type: Europe

Swedish collection, on stockbook, 1980s/90s, with MNH stamps, faulty.

Price: 60 eur

[Go to the lot on www.sevenstamps.com ]