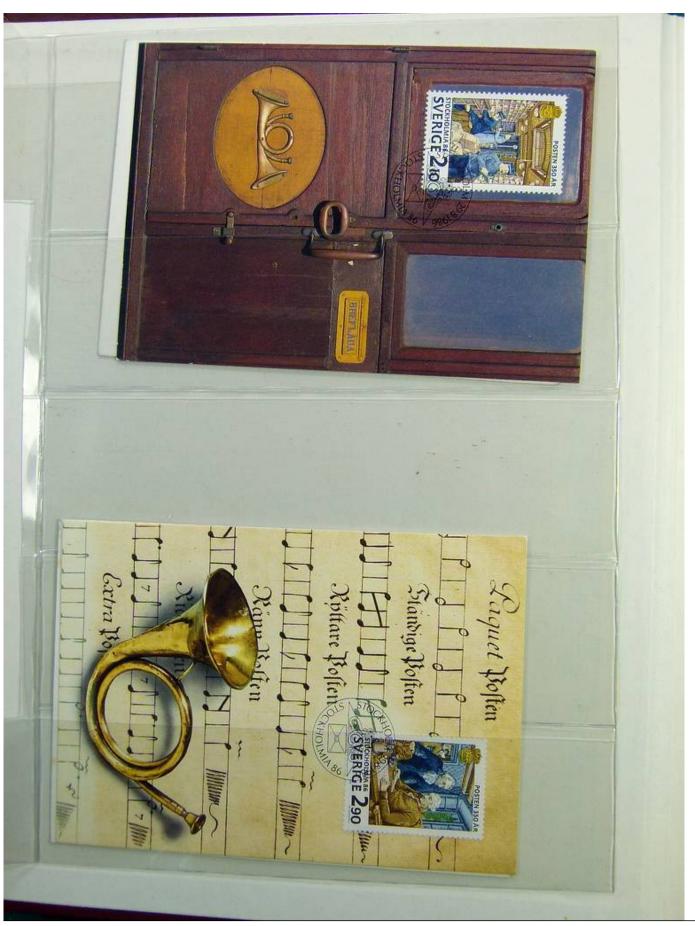

Lot nr.: L241518

Country/Type: Europe

Swedish collection, on stockbook, 1980s/90s, with MNH stamps, faulty.

Price: 60 eur

[Go to the lot on www.sevenstamps.com ]