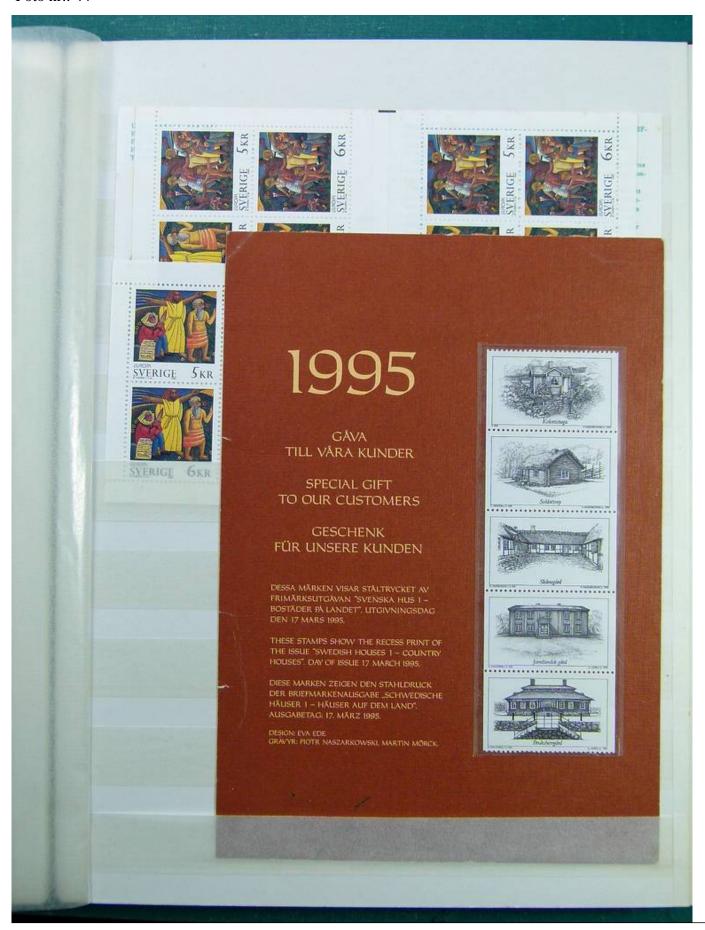

Lot nr.: L241518

Country/Type: Europe

Swedish collection, on stockbook, 1980s/90s, with MNH stamps, faulty.

Price: 60 eur

[Go to the lot on www.sevenstamps.com ]