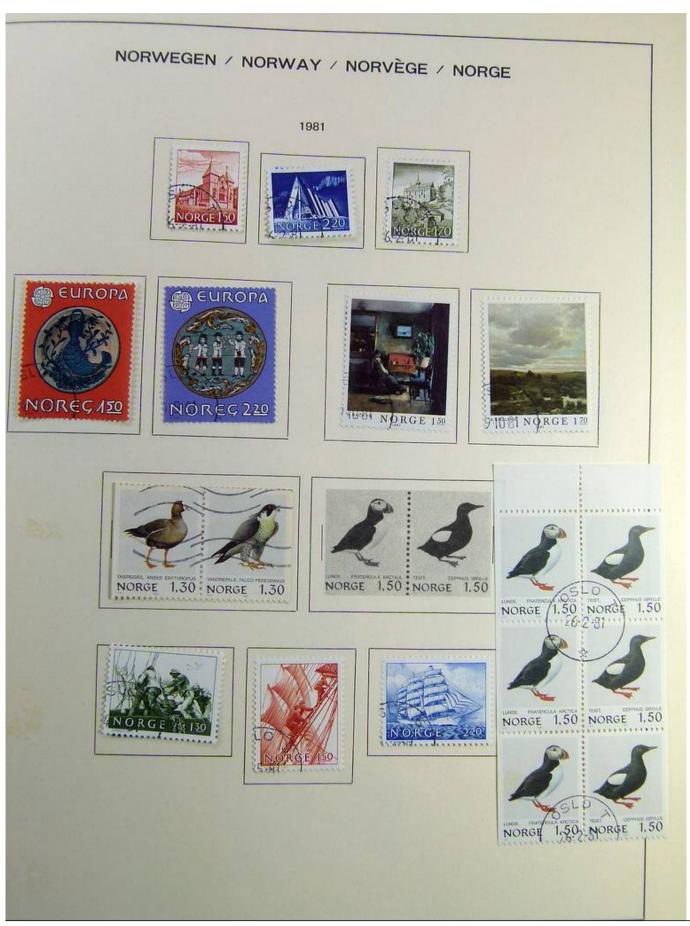

## Seven Stamps Philately - Stamp lots and collections

Lot nr.: L241517

Country/Type: Europe

Norway collection, on album, from 1856 to 1995, with used stamps.

Price: 110 eur

[Go to the lot on www.sevenstamps.com ]