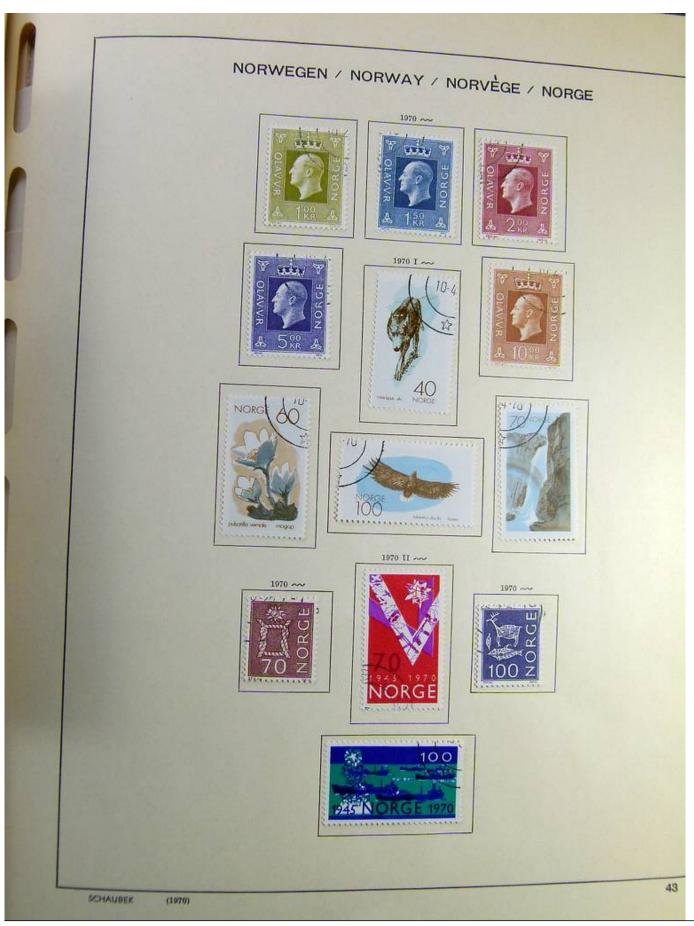

## Seven Stamps Philately - Stamp lots and collections

Lot nr.: L241517

Country/Type: Europe

Norway collection, on album, from 1856 to 1995, with used stamps.

Price: 110 eur

[Go to the lot on www.sevenstamps.com ]