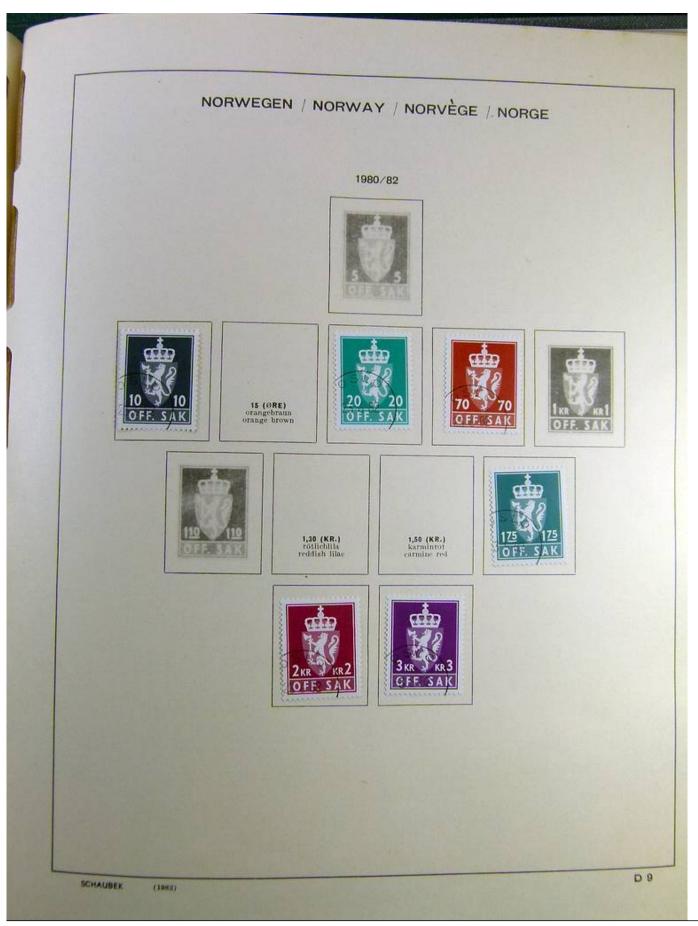

## Seven Stamps Philately - Stamp lots and collections

Lot nr.: L241517

Country/Type: Europe

Norway collection, on album, from 1856 to 1995, with used stamps.

Price: 110 eur

[Go to the lot on www.sevenstamps.com ]