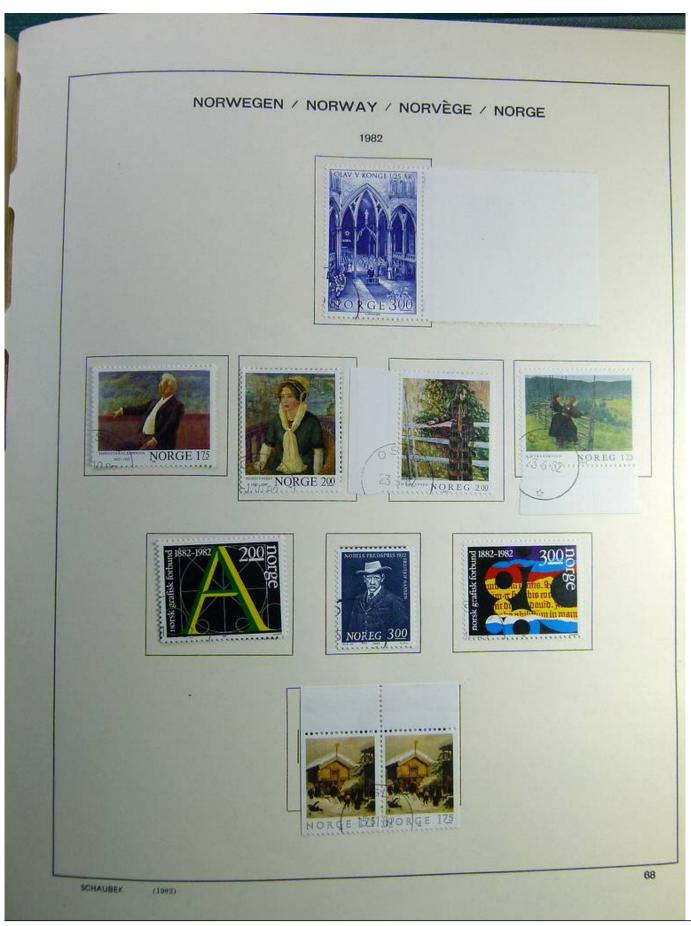

## Seven Stamps Philately - Stamp lots and collections

Lot nr.: L241517

Country/Type: Europe

Norway collection, on album, from 1856 to 1995, with used stamps.

Price: 110 eur

[Go to the lot on www.sevenstamps.com ]