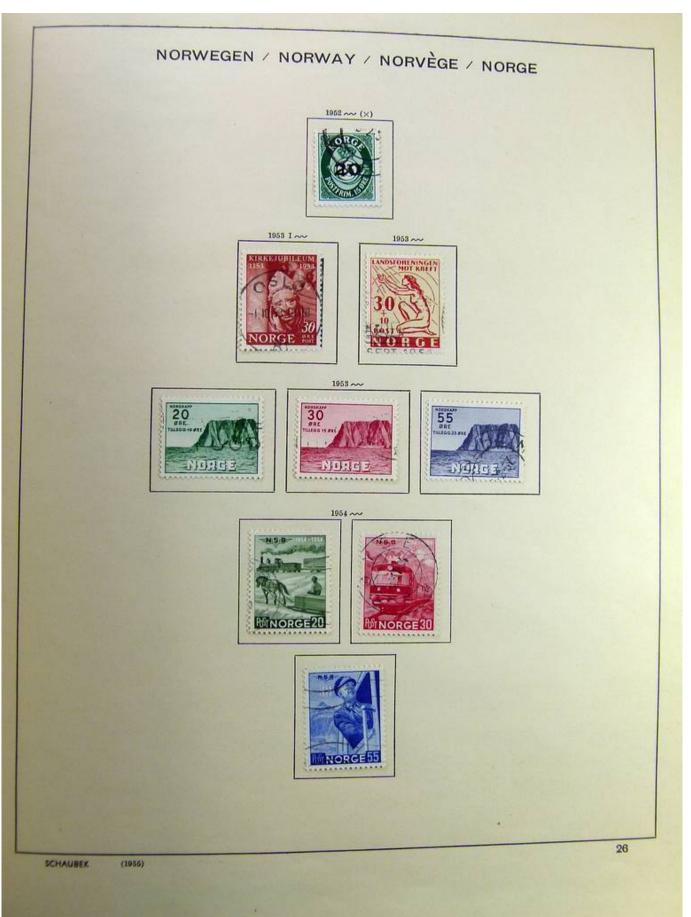

## Seven Stamps Philately - Stamp lots and collections

Lot nr.: L241517

Country/Type: Europe

Norway collection, on album, from 1856 to 1995, with used stamps.

Price: 110 eur

[Go to the lot on www.sevenstamps.com ]