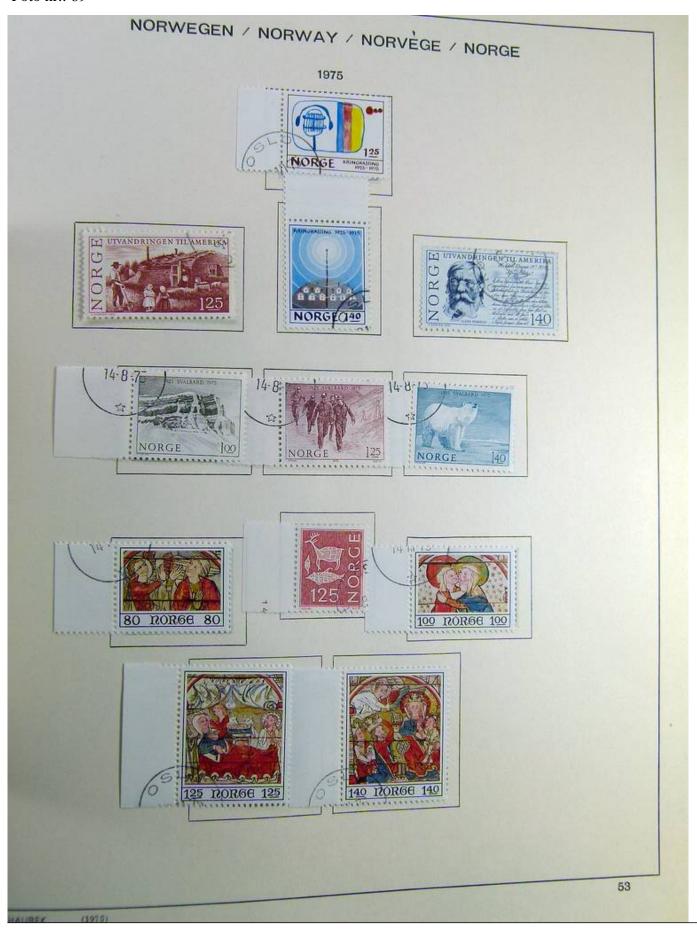

## Seven Stamps Philately - Stamp lots and collections

Lot nr.: L241517

Country/Type: Europe

Norway collection, on album, from 1856 to 1995, with used stamps.

Price: 110 eur

[Go to the lot on www.sevenstamps.com ]