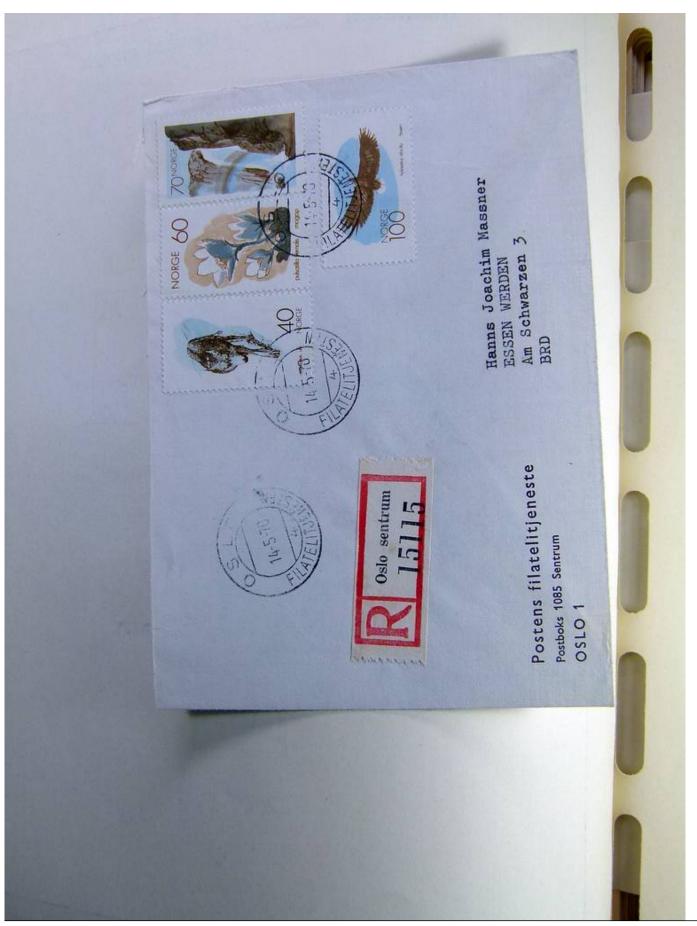

## Seven Stamps Philately - Stamp lots and collections

Lot nr.: L241517

Country/Type: Europe

Norway collection, on album, from 1856 to 1995, with used stamps.

Price: 110 eur

[Go to the lot on www.sevenstamps.com ]