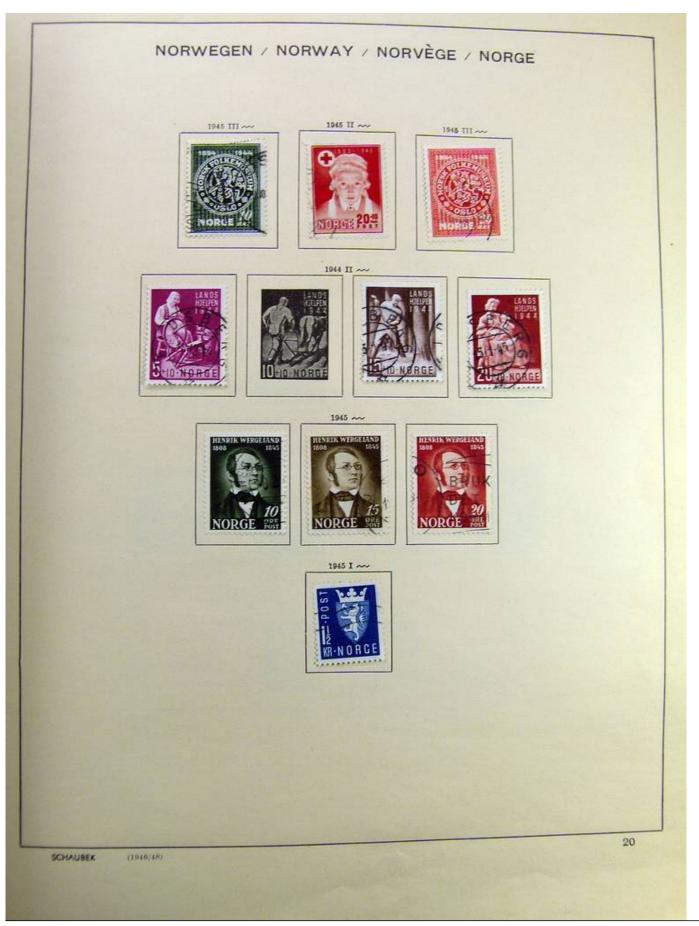

## Seven Stamps Philately - Stamp lots and collections

Lot nr.: L241517

Country/Type: Europe

Norway collection, on album, from 1856 to 1995, with used stamps.

Price: 110 eur

[Go to the lot on www.sevenstamps.com ]