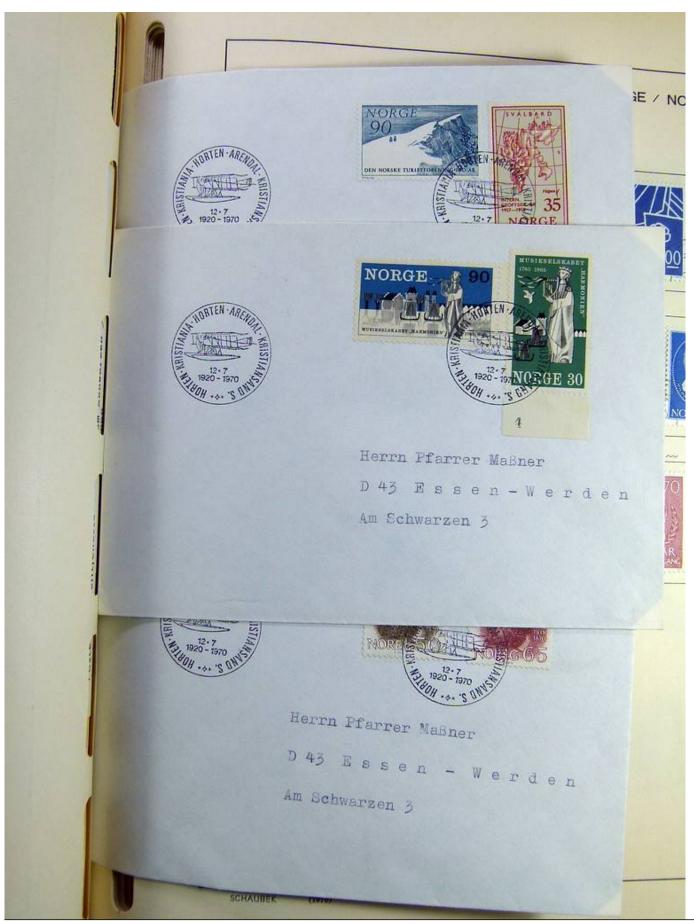

## Seven Stamps Philately - Stamp lots and collections

Lot nr.: L241517

Country/Type: Europe

Norway collection, on album, from 1856 to 1995, with used stamps.

Price: 110 eur

[Go to the lot on www.sevenstamps.com ]