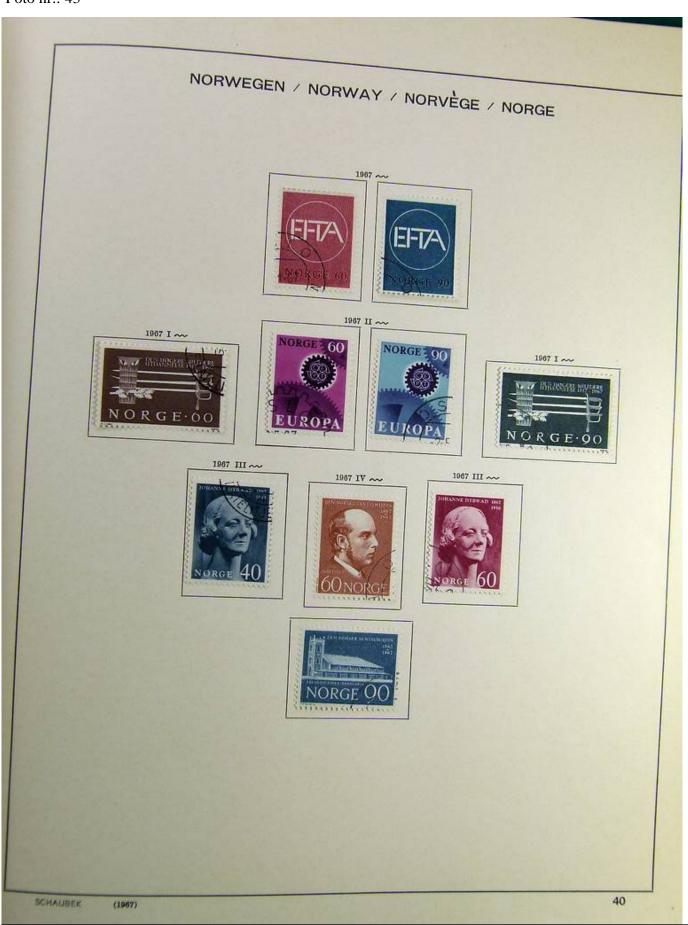

## Seven Stamps Philately - Stamp lots and collections

Lot nr.: L241517

Country/Type: Europe

Norway collection, on album, from 1856 to 1995, with used stamps.

Price: 110 eur

[Go to the lot on www.sevenstamps.com ]