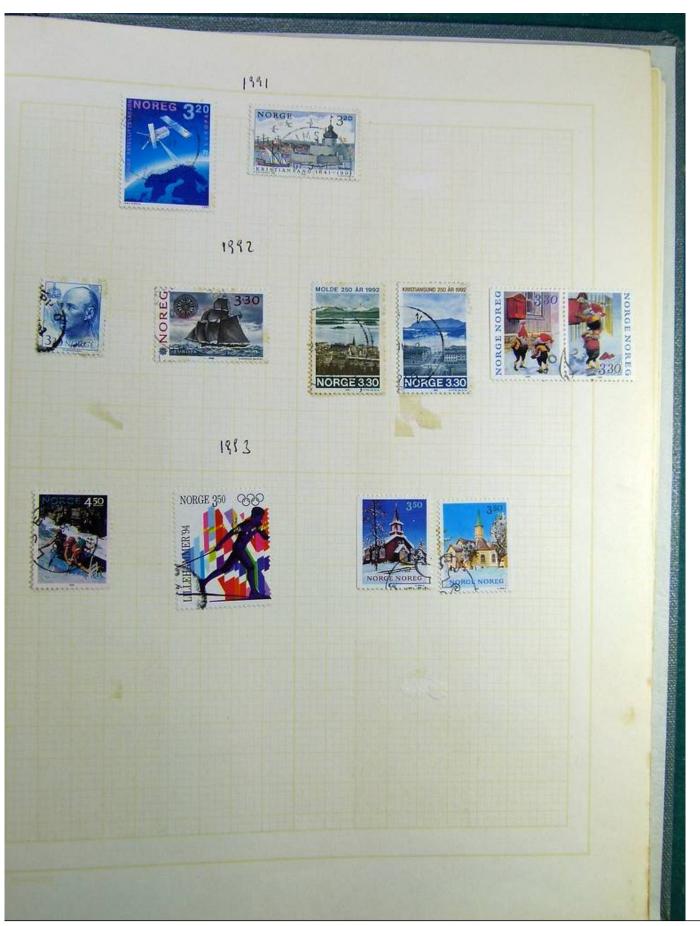

## Seven Stamps Philately - Stamp lots and collections

Lot nr.: L241517

Country/Type: Europe

Norway collection, on album, from 1856 to 1995, with used stamps.

Price: 110 eur

[Go to the lot on www.sevenstamps.com ]