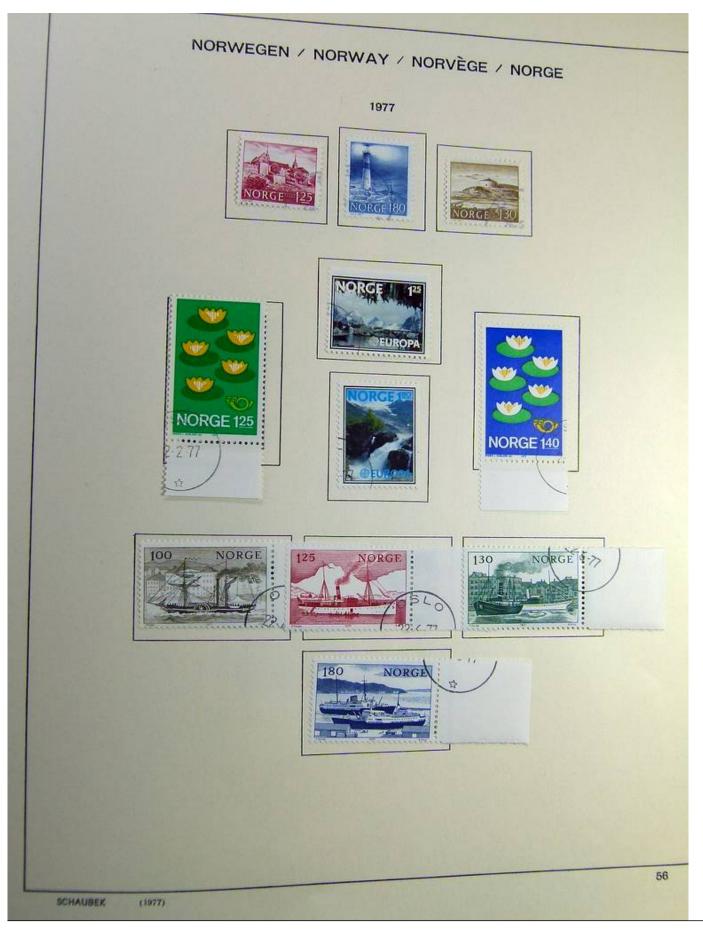

## Seven Stamps Philately - Stamp lots and collections

Lot nr.: L241517

Country/Type: Europe

Norway collection, on album, from 1856 to 1995, with used stamps.

Price: 110 eur

[Go to the lot on www.sevenstamps.com ]