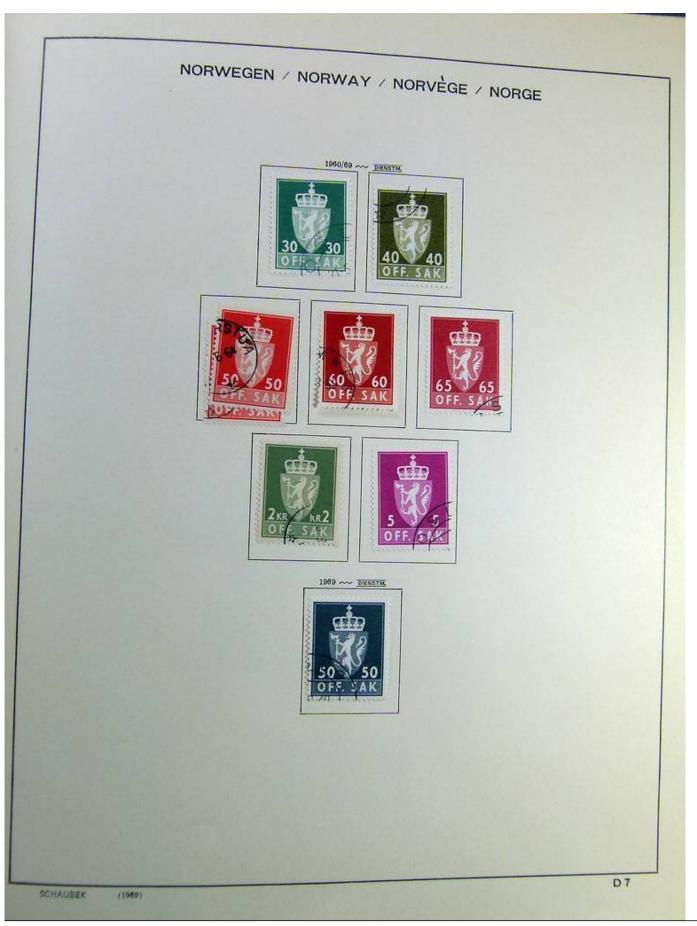

## Seven Stamps Philately - Stamp lots and collections

Lot nr.: L241517

Country/Type: Europe

Norway collection, on album, from 1856 to 1995, with used stamps.

Price: 110 eur

[Go to the lot on www.sevenstamps.com ]