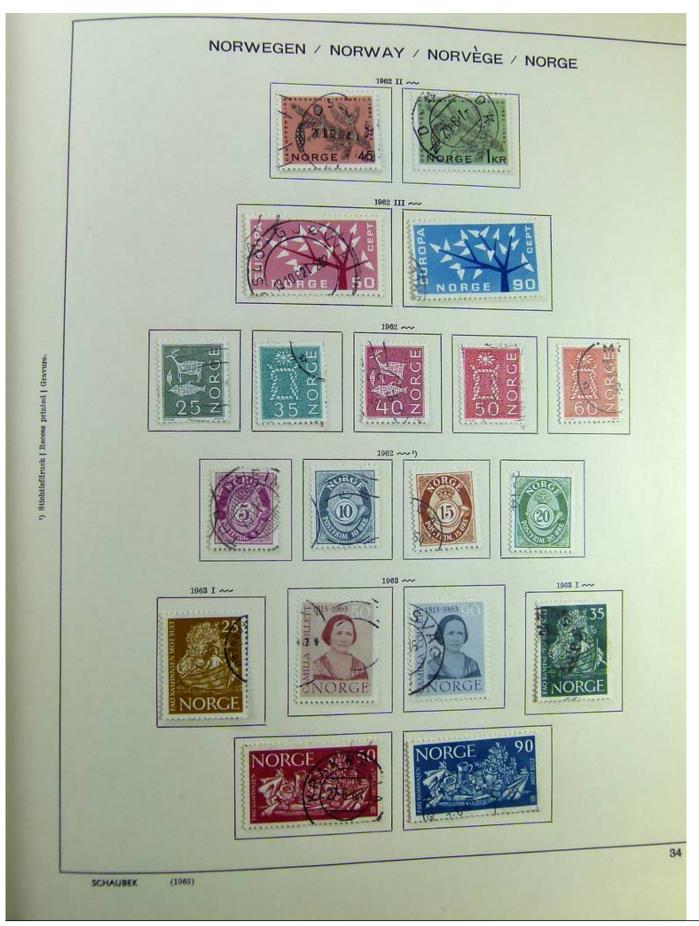

## Seven Stamps Philately - Stamp lots and collections

Lot nr.: L241517

Country/Type: Europe

Norway collection, on album, from 1856 to 1995, with used stamps.

Price: 110 eur

[Go to the lot on www.sevenstamps.com ]