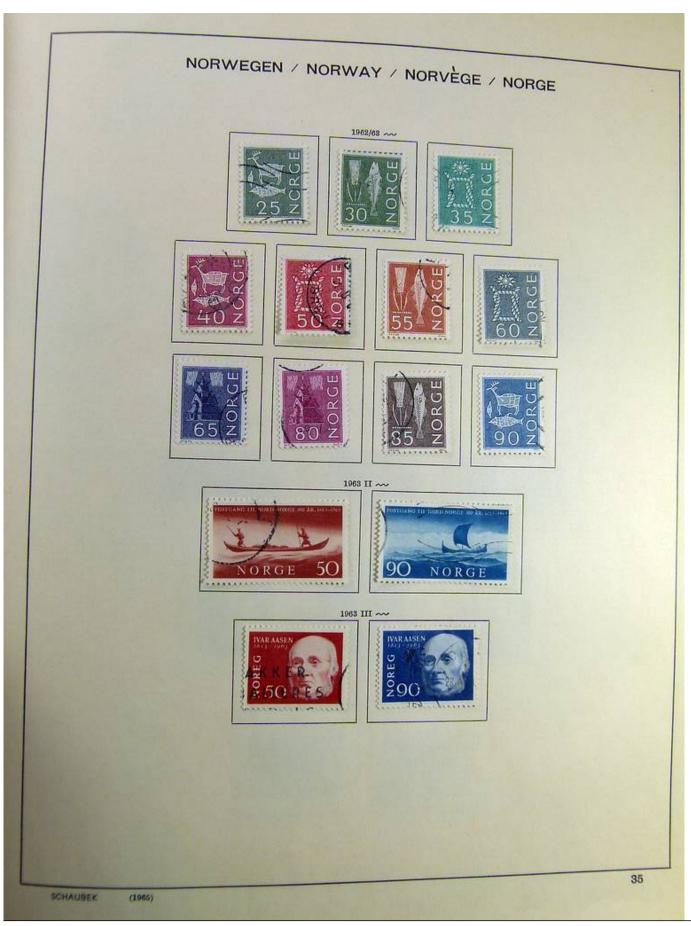

## Seven Stamps Philately - Stamp lots and collections

Lot nr.: L241517

Country/Type: Europe

Norway collection, on album, from 1856 to 1995, with used stamps.

Price: 110 eur

[Go to the lot on www.sevenstamps.com ]