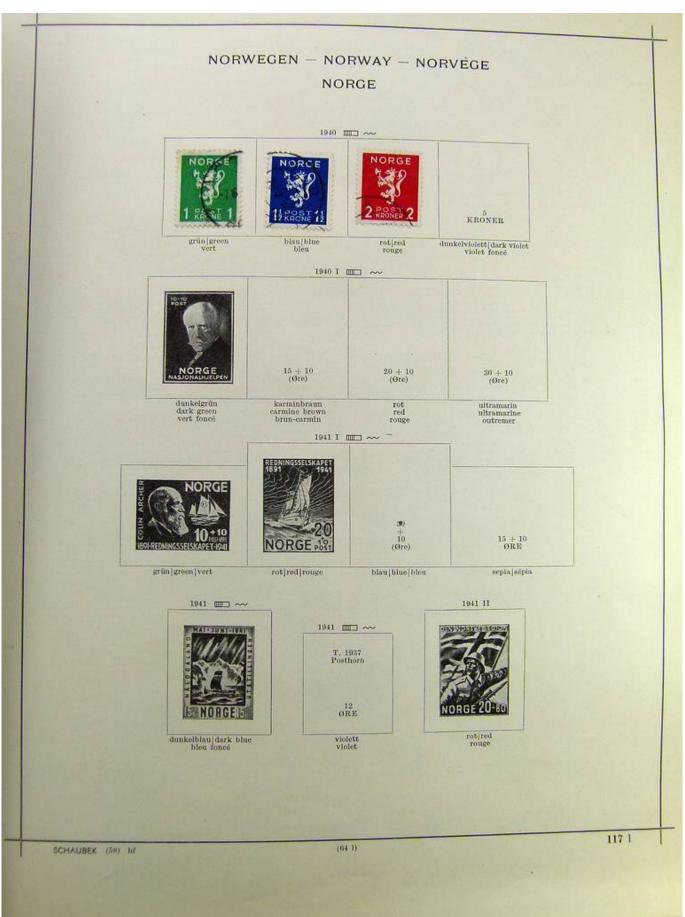

## Seven Stamps Philately - Stamp lots and collections

Lot nr.: L241517

Country/Type: Europe

Norway collection, on album, from 1856 to 1995, with used stamps.

Price: 110 eur

[Go to the lot on www.sevenstamps.com ]