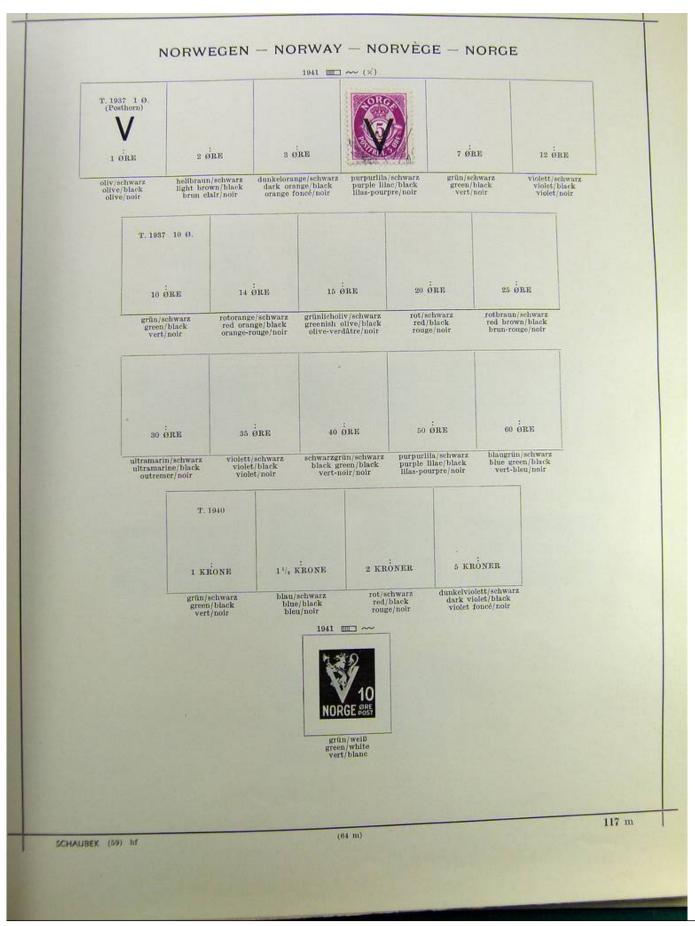

## Seven Stamps Philately - Stamp lots and collections

Lot nr.: L241517

Country/Type: Europe

Norway collection, on album, from 1856 to 1995, with used stamps.

Price: 110 eur

[Go to the lot on www.sevenstamps.com ]