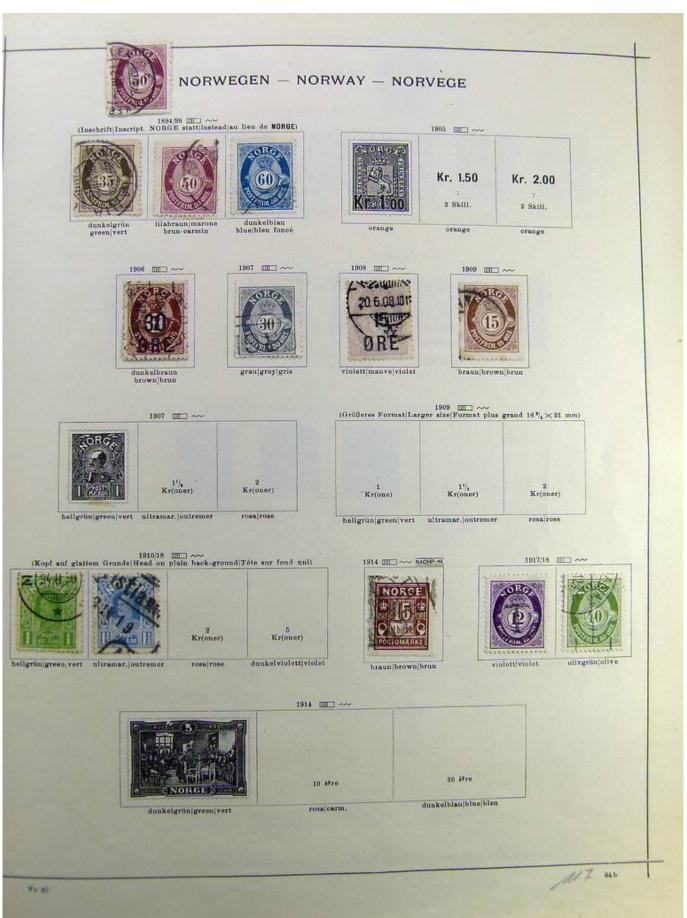

## Seven Stamps Philately - Stamp lots and collections

Lot nr.: L241517

Country/Type: Europe

Norway collection, on album, from 1856 to 1995, with used stamps.

Price: 110 eur

[Go to the lot on www.sevenstamps.com ]