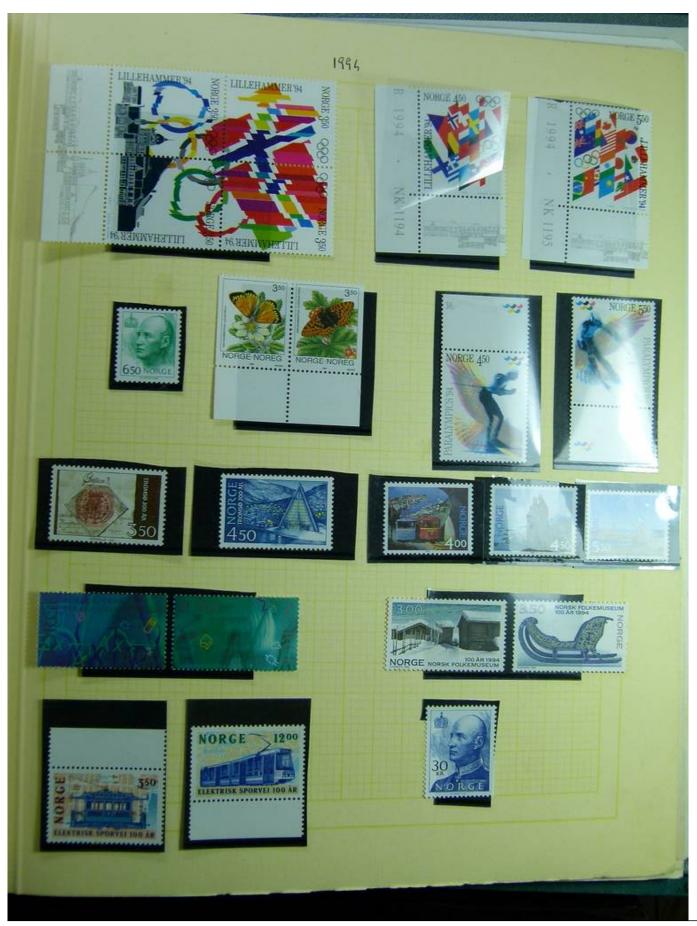

## Seven Stamps Philately - Stamp lots and collections

Lot nr.: L241517

Country/Type: Europe

Norway collection, on album, from 1856 to 1995, with used stamps.

Price: 110 eur

[Go to the lot on www.sevenstamps.com ]