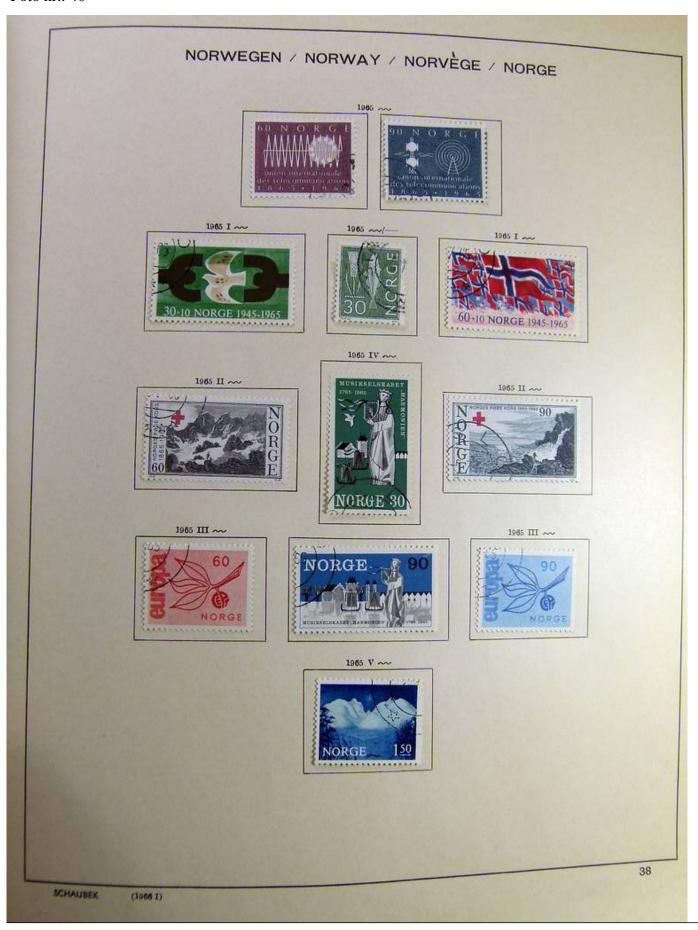

## Seven Stamps Philately - Stamp lots and collections

Lot nr.: L241517

Country/Type: Europe

Norway collection, on album, from 1856 to 1995, with used stamps.

Price: 110 eur

[Go to the lot on www.sevenstamps.com ]