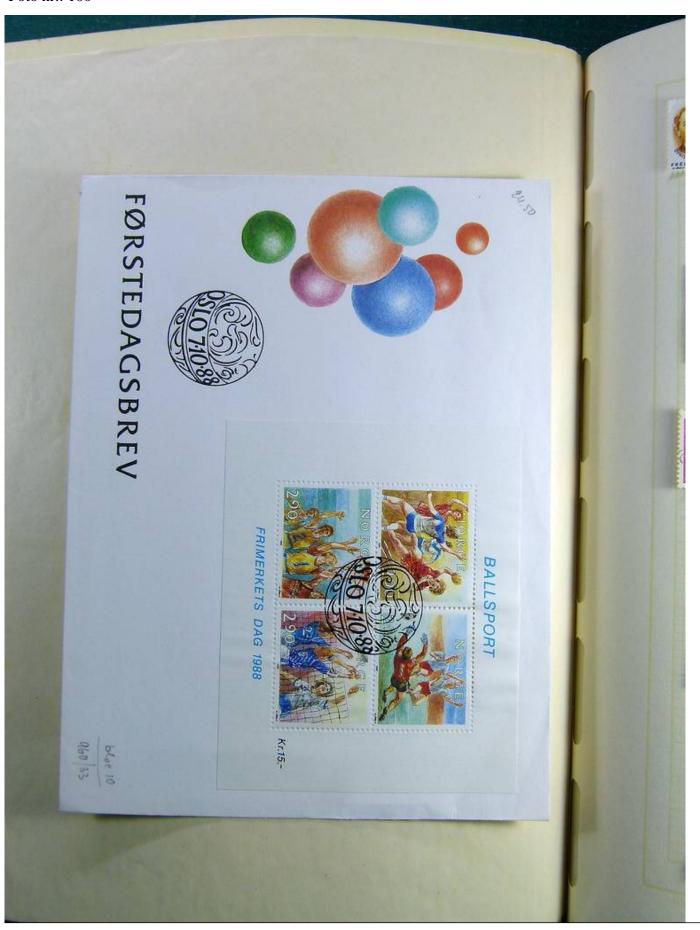

## Seven Stamps Philately - Stamp lots and collections

Lot nr.: L241517

Country/Type: Europe

Norway collection, on album, from 1856 to 1995, with used stamps.

Price: 110 eur

[Go to the lot on www.sevenstamps.com ]