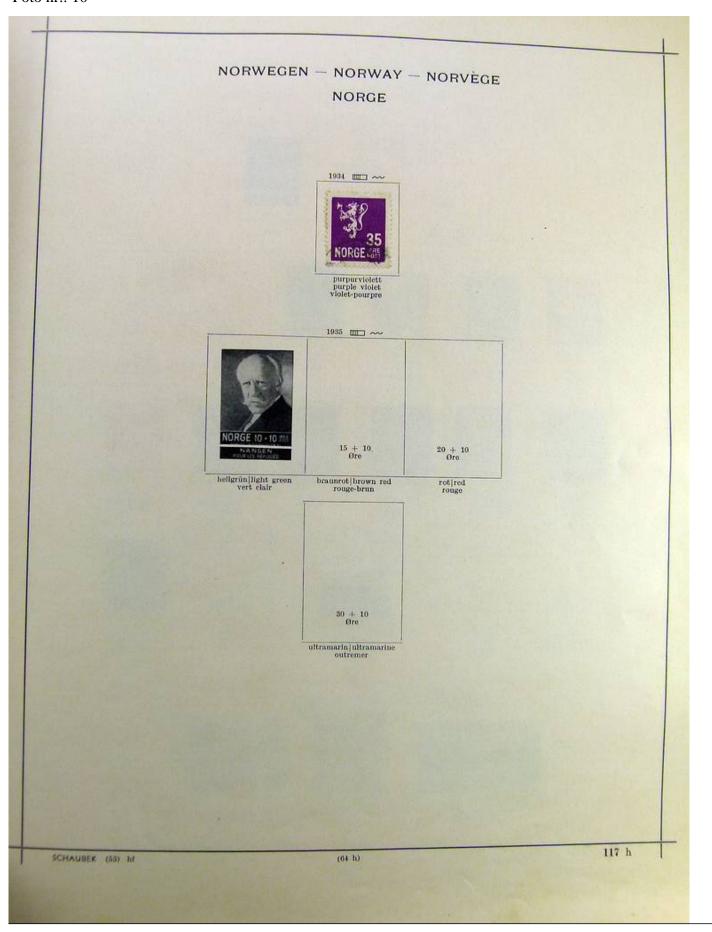

## Seven Stamps Philately - Stamp lots and collections

Lot nr.: L241517

Country/Type: Europe

Norway collection, on album, from 1856 to 1995, with used stamps.

Price: 110 eur

[Go to the lot on www.sevenstamps.com ]