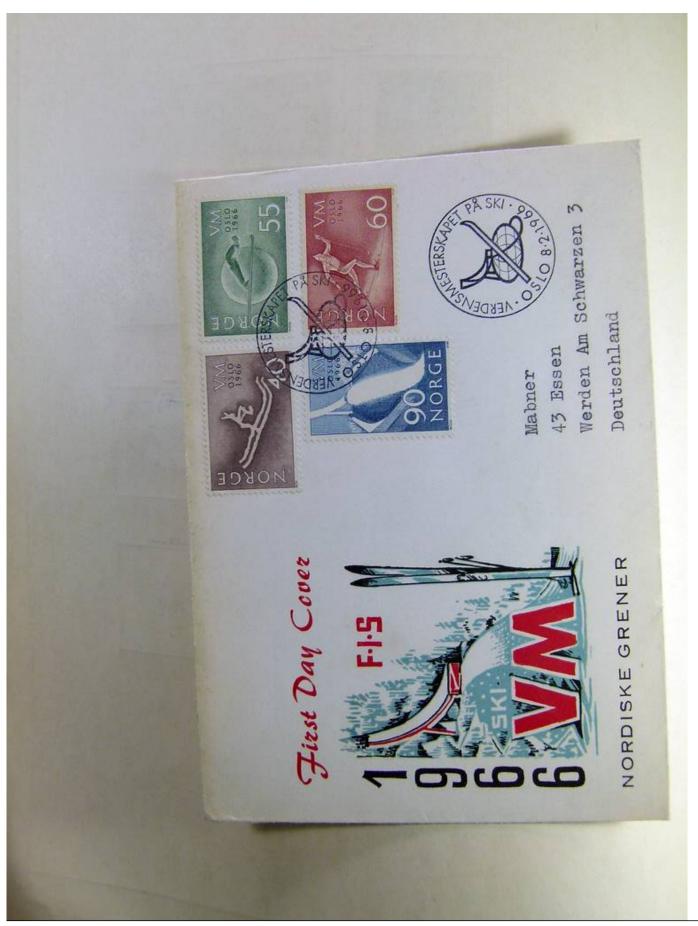

## Seven Stamps Philately - Stamp lots and collections

Lot nr.: L241517

Country/Type: Europe

Norway collection, on album, from 1856 to 1995, with used stamps.

Price: 110 eur

[Go to the lot on www.sevenstamps.com ]