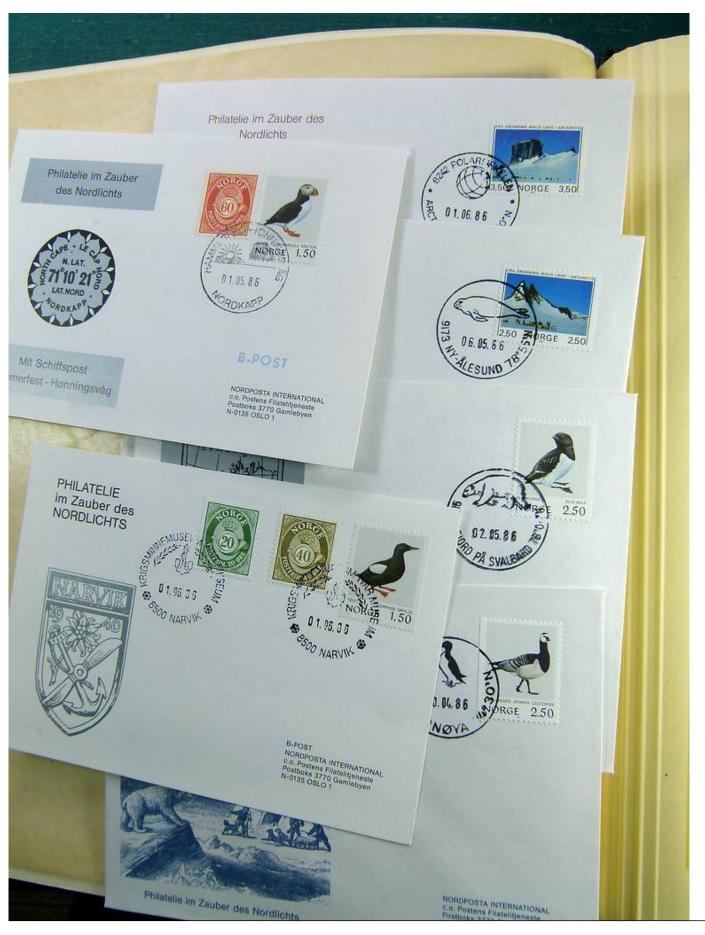

## Seven Stamps Philately - Stamp lots and collections

Lot nr.: L241517

Country/Type: Europe

Norway collection, on album, from 1856 to 1995, with used stamps.

Price: 110 eur

[Go to the lot on www.sevenstamps.com ]