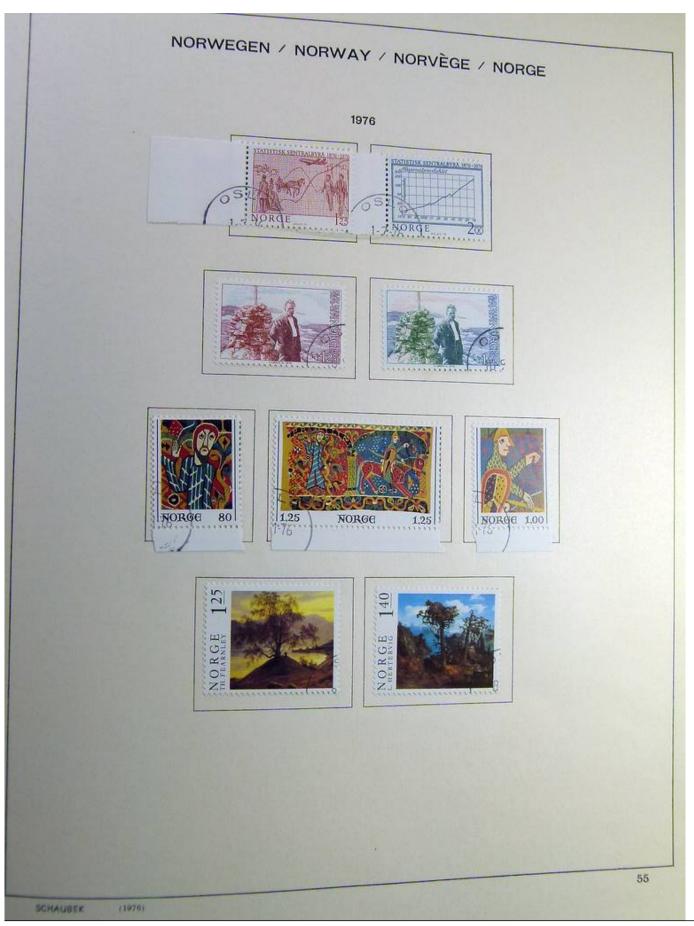

## Seven Stamps Philately - Stamp lots and collections

Lot nr.: L241517

Country/Type: Europe

Norway collection, on album, from 1856 to 1995, with used stamps.

Price: 110 eur

[Go to the lot on www.sevenstamps.com ]