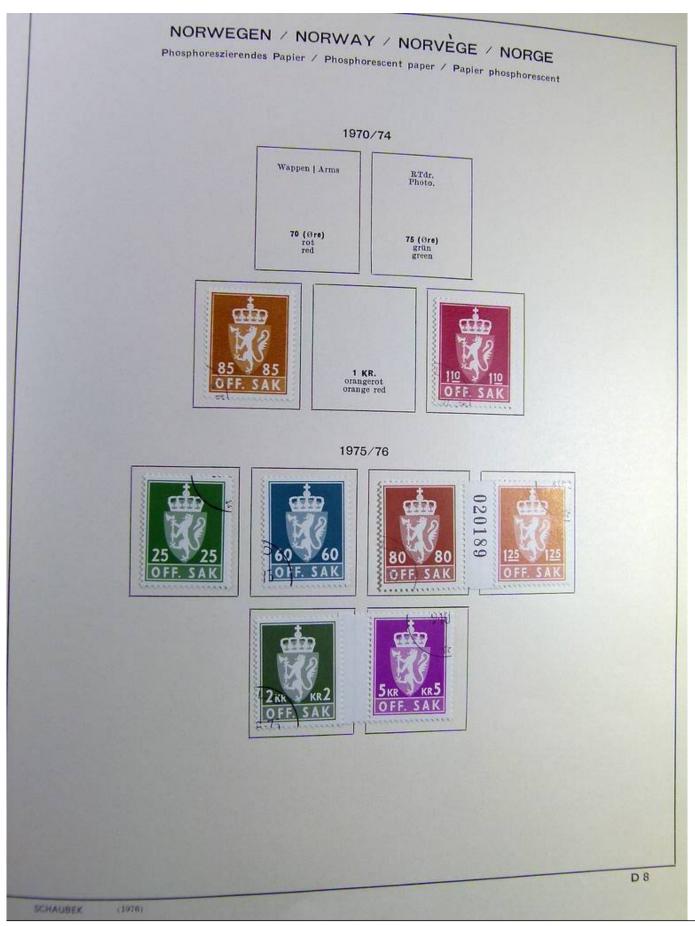

## Seven Stamps Philately - Stamp lots and collections

Lot nr.: L241517

Country/Type: Europe

Norway collection, on album, from 1856 to 1995, with used stamps.

Price: 110 eur

[Go to the lot on www.sevenstamps.com ]