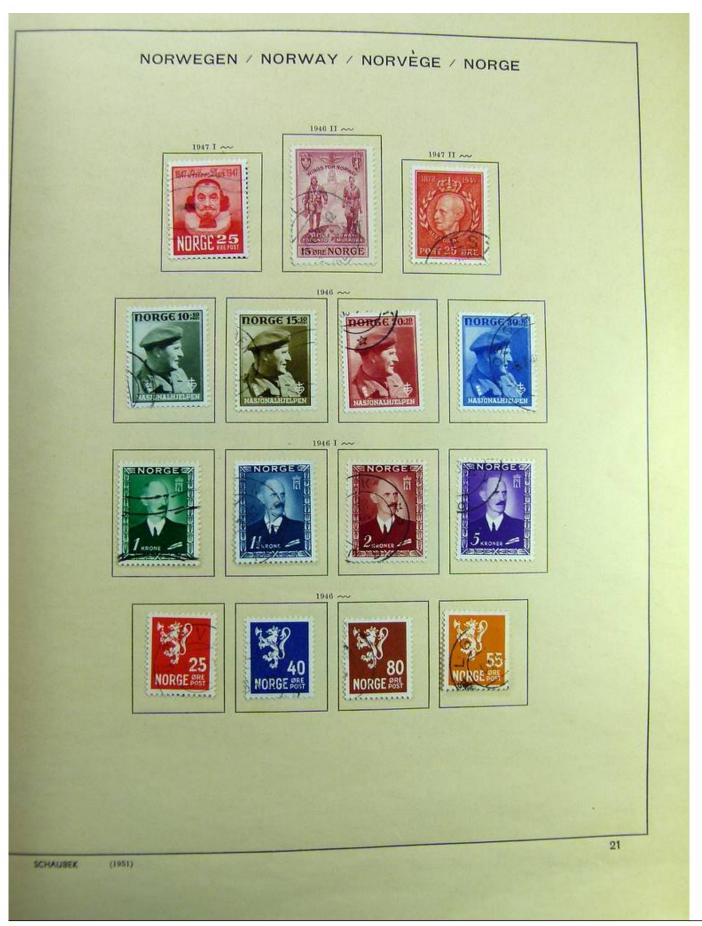

## Seven Stamps Philately - Stamp lots and collections

Lot nr.: L241517

Country/Type: Europe

Norway collection, on album, from 1856 to 1995, with used stamps.

Price: 110 eur

[Go to the lot on www.sevenstamps.com ]