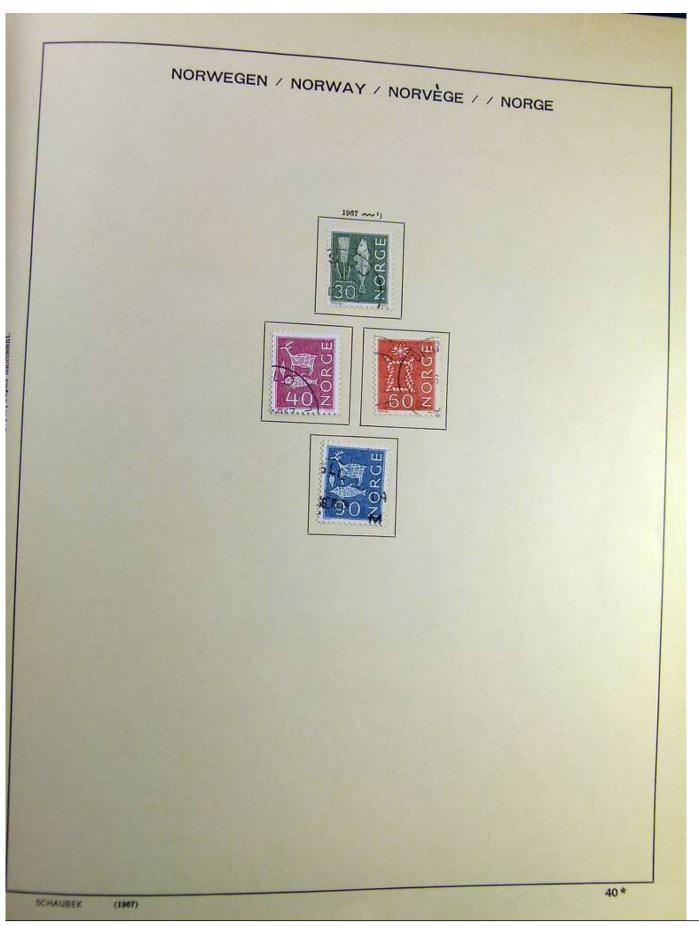

## Seven Stamps Philately - Stamp lots and collections

Lot nr.: L241517

Country/Type: Europe

Norway collection, on album, from 1856 to 1995, with used stamps.

Price: 110 eur

[Go to the lot on www.sevenstamps.com ]