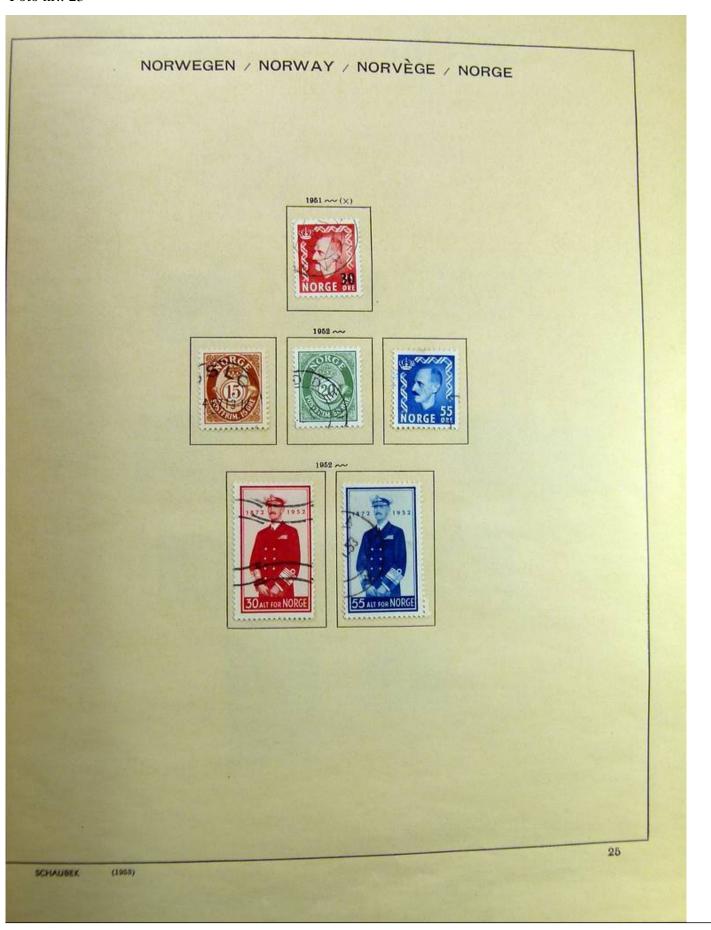

## Seven Stamps Philately - Stamp lots and collections

Lot nr.: L241517

Country/Type: Europe

Norway collection, on album, from 1856 to 1995, with used stamps.

Price: 110 eur

[Go to the lot on www.sevenstamps.com ]