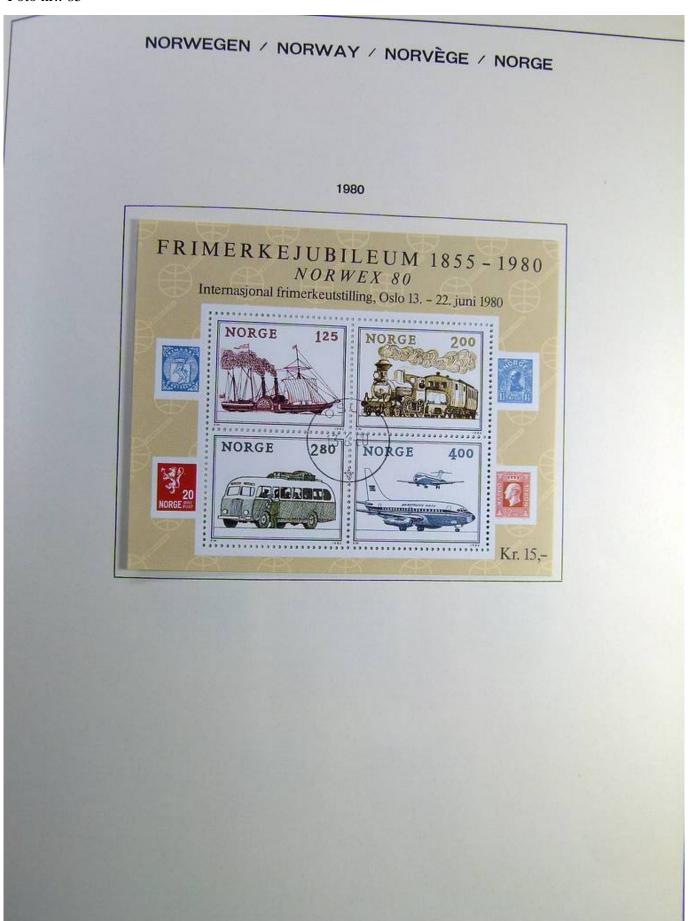

## Seven Stamps Philately - Stamp lots and collections

Lot nr.: L241517

Country/Type: Europe

Norway collection, on album, from 1856 to 1995, with used stamps.

Price: 110 eur

[Go to the lot on www.sevenstamps.com ]