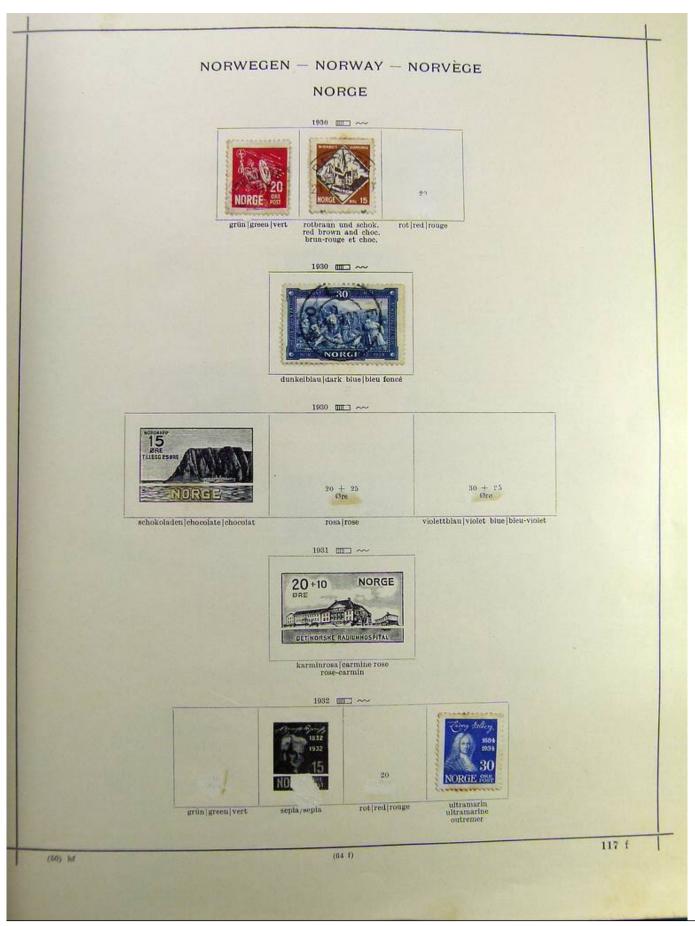

## Seven Stamps Philately - Stamp lots and collections

Lot nr.: L241517

Country/Type: Europe

Norway collection, on album, from 1856 to 1995, with used stamps.

Price: 110 eur

[Go to the lot on www.sevenstamps.com ]