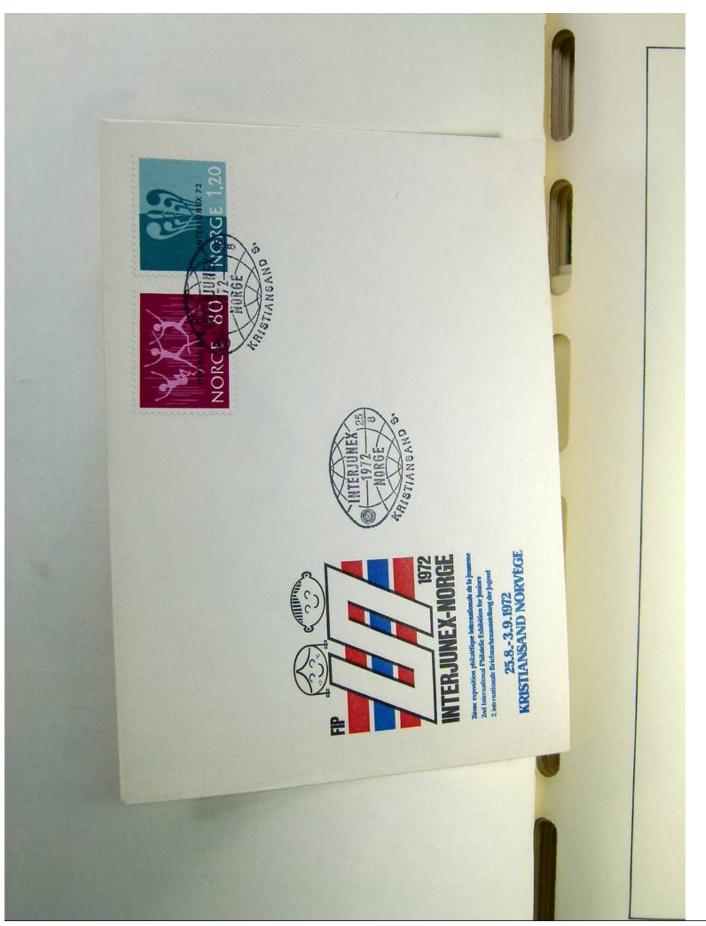

## Seven Stamps Philately - Stamp lots and collections

Lot nr.: L241517

Country/Type: Europe

Norway collection, on album, from 1856 to 1995, with used stamps.

Price: 110 eur

[Go to the lot on www.sevenstamps.com ]