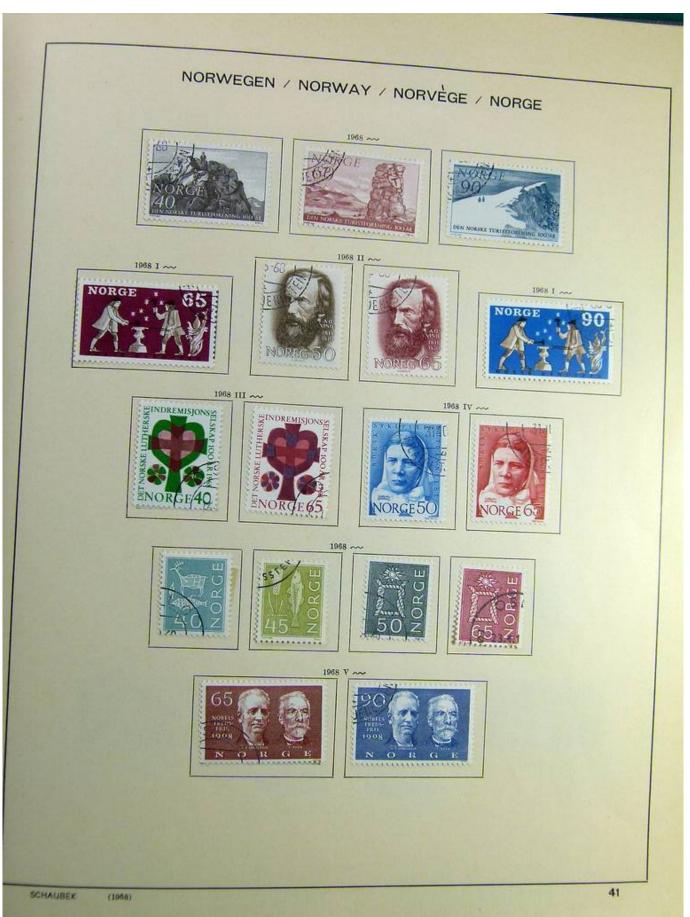

## Seven Stamps Philately - Stamp lots and collections

Lot nr.: L241517

Country/Type: Europe

Norway collection, on album, from 1856 to 1995, with used stamps.

Price: 110 eur

[Go to the lot on www.sevenstamps.com ]