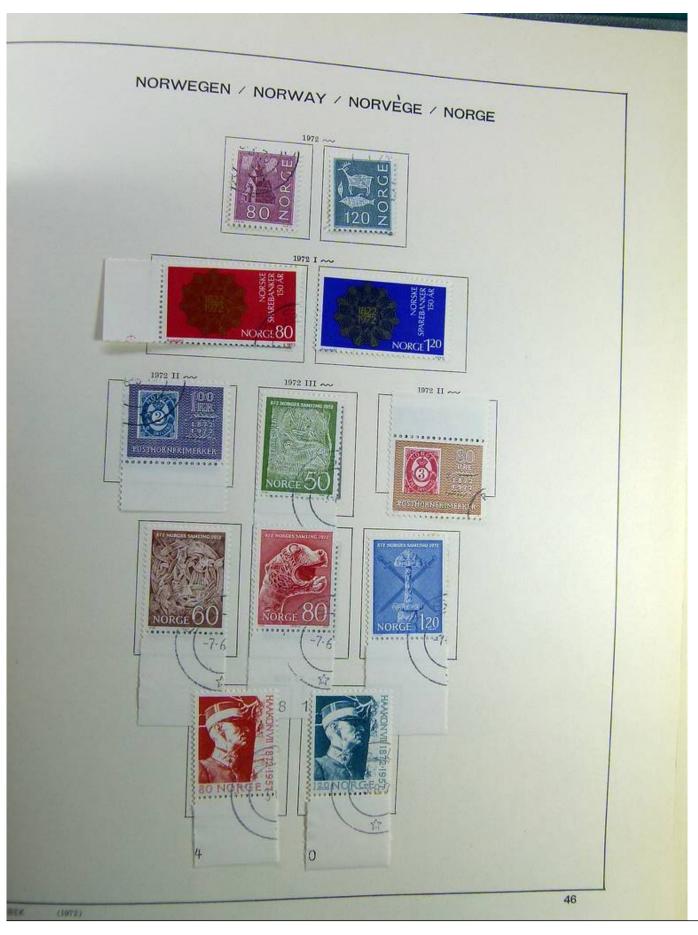

## Seven Stamps Philately - Stamp lots and collections

Lot nr.: L241517

Country/Type: Europe

Norway collection, on album, from 1856 to 1995, with used stamps.

Price: 110 eur

[Go to the lot on www.sevenstamps.com ]