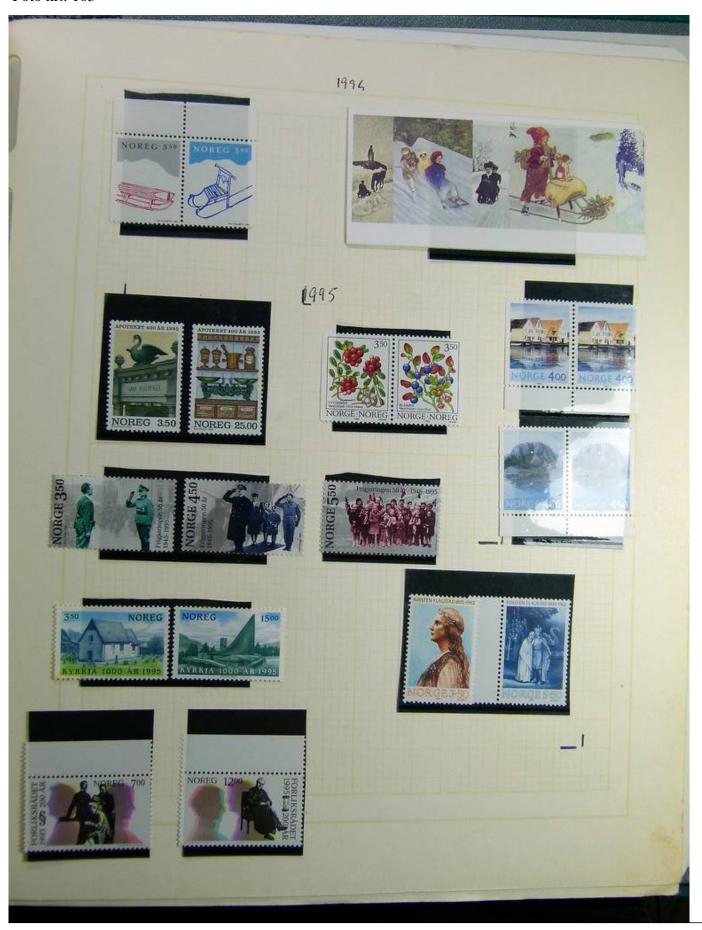

## Seven Stamps Philately - Stamp lots and collections

Lot nr.: L241517

Country/Type: Europe

Norway collection, on album, from 1856 to 1995, with used stamps.

Price: 110 eur

[Go to the lot on www.sevenstamps.com ]