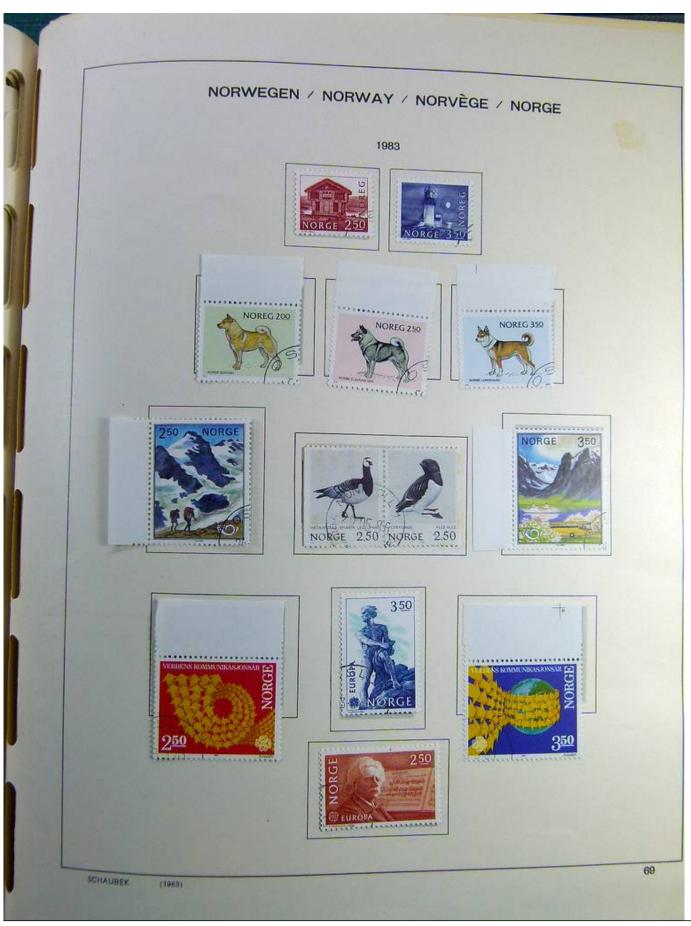

## Seven Stamps Philately - Stamp lots and collections

Lot nr.: L241517

Country/Type: Europe

Norway collection, on album, from 1856 to 1995, with used stamps.

Price: 110 eur

[Go to the lot on www.sevenstamps.com ]