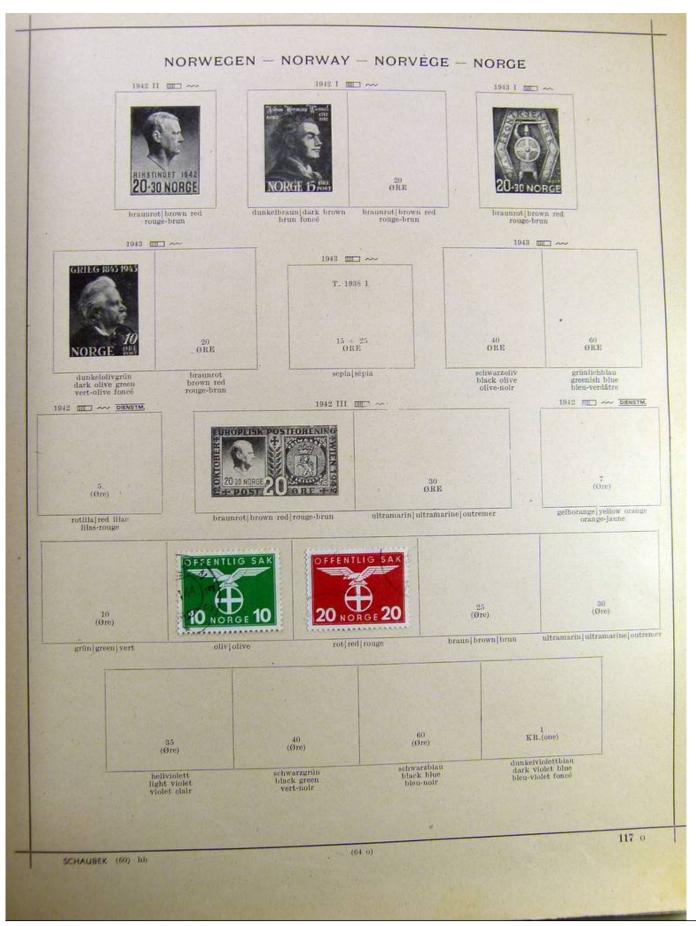

## Seven Stamps Philately - Stamp lots and collections

Lot nr.: L241517

Country/Type: Europe

Norway collection, on album, from 1856 to 1995, with used stamps.

Price: 110 eur

[Go to the lot on www.sevenstamps.com ]