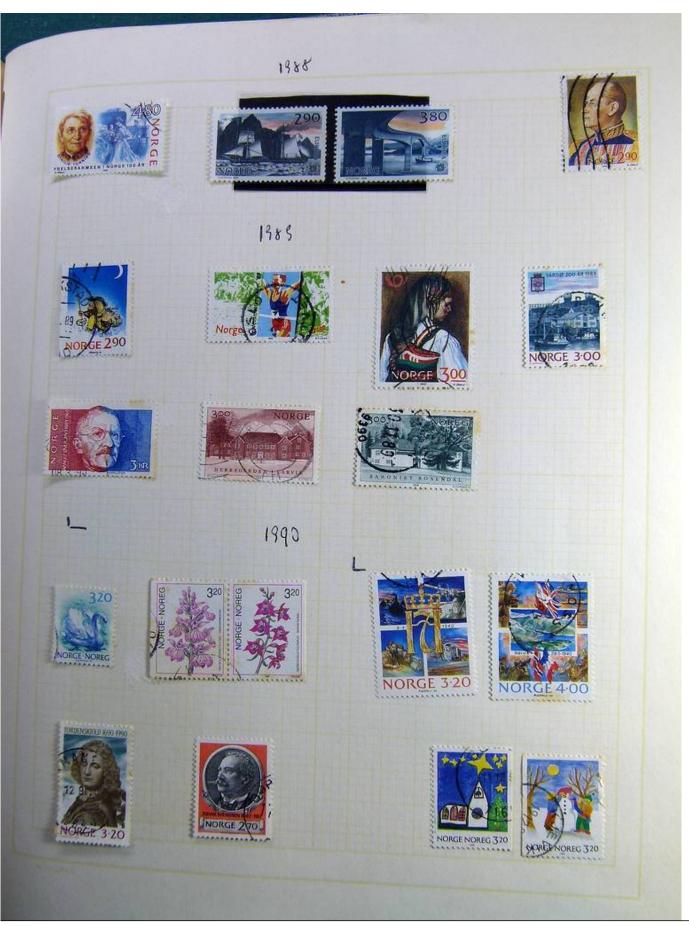

## Seven Stamps Philately - Stamp lots and collections

Lot nr.: L241517

Country/Type: Europe

Norway collection, on album, from 1856 to 1995, with used stamps.

Price: 110 eur

[Go to the lot on www.sevenstamps.com ]