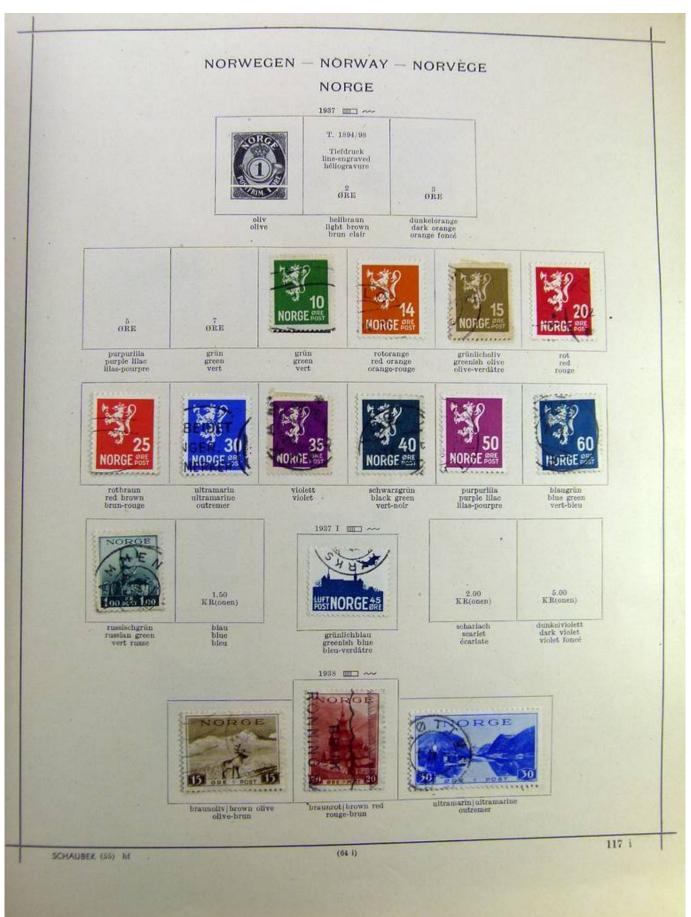

## Seven Stamps Philately - Stamp lots and collections

Lot nr.: L241517

Country/Type: Europe

Norway collection, on album, from 1856 to 1995, with used stamps.

Price: 110 eur

[Go to the lot on www.sevenstamps.com ]