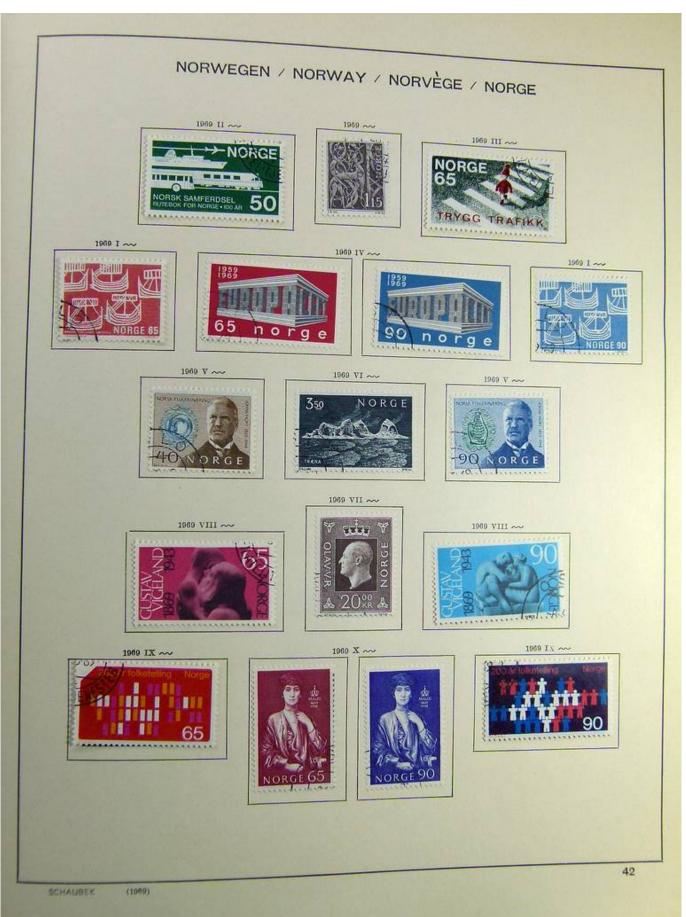

## Seven Stamps Philately - Stamp lots and collections

Lot nr.: L241517

Country/Type: Europe

Norway collection, on album, from 1856 to 1995, with used stamps.

Price: 110 eur

[Go to the lot on www.sevenstamps.com ]