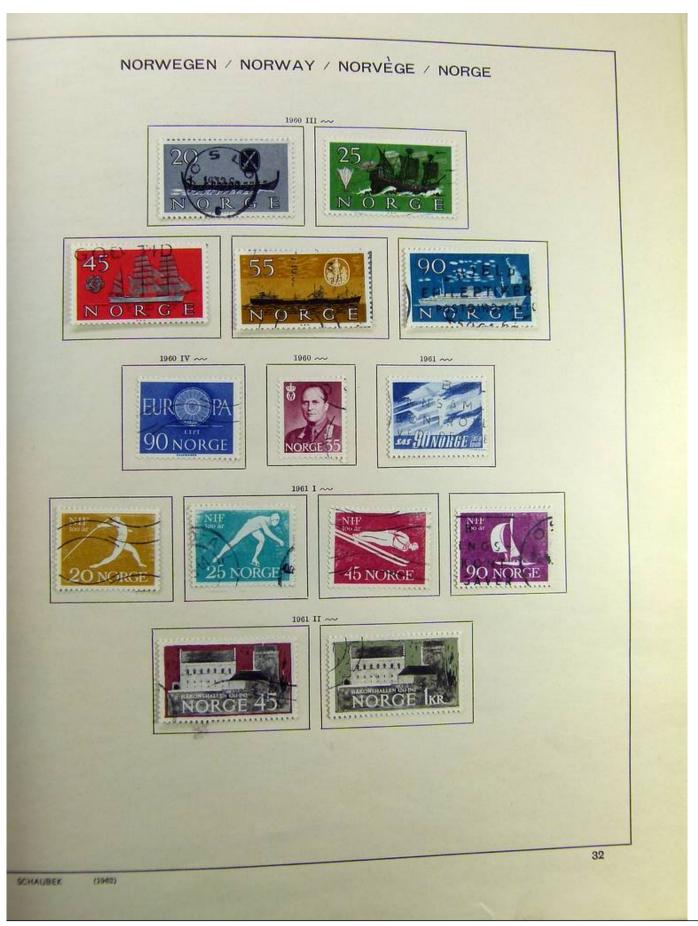

## Seven Stamps Philately - Stamp lots and collections

Lot nr.: L241517

Country/Type: Europe

Norway collection, on album, from 1856 to 1995, with used stamps.

Price: 110 eur

[Go to the lot on www.sevenstamps.com ]