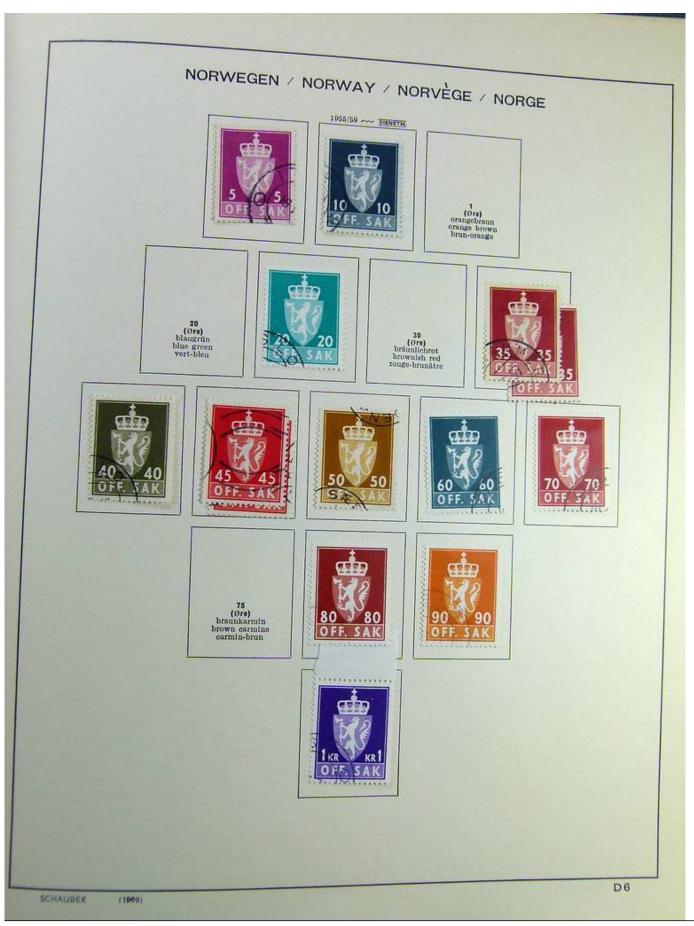

## Seven Stamps Philately - Stamp lots and collections

Lot nr.: L241517

Country/Type: Europe

Norway collection, on album, from 1856 to 1995, with used stamps.

Price: 110 eur

[Go to the lot on www.sevenstamps.com ]