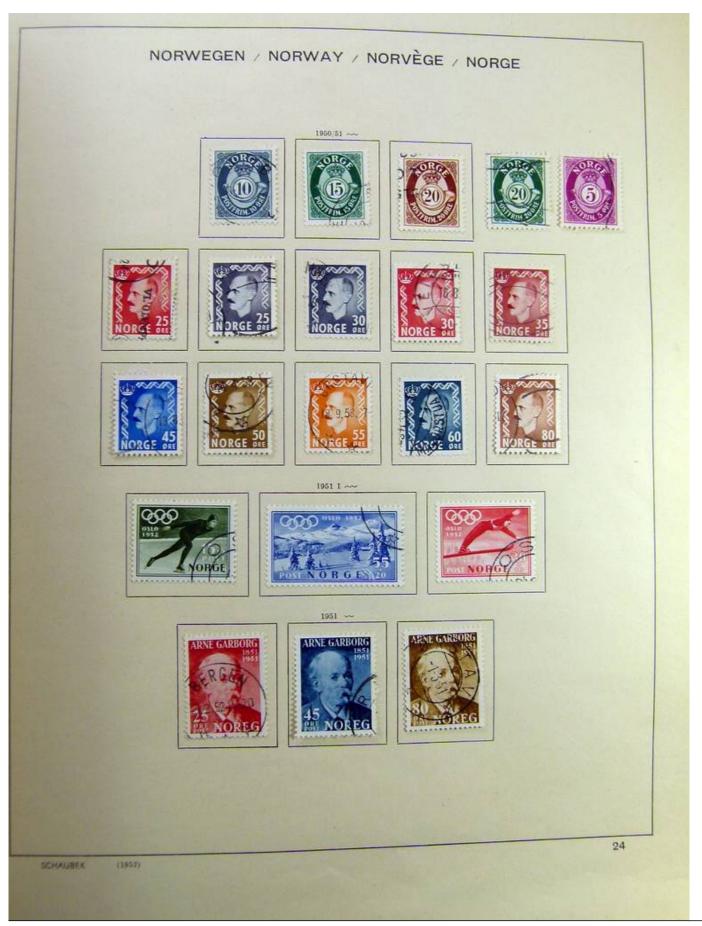

## Seven Stamps Philately - Stamp lots and collections

Lot nr.: L241517

Country/Type: Europe

Norway collection, on album, from 1856 to 1995, with used stamps.

Price: 110 eur

[Go to the lot on www.sevenstamps.com ]