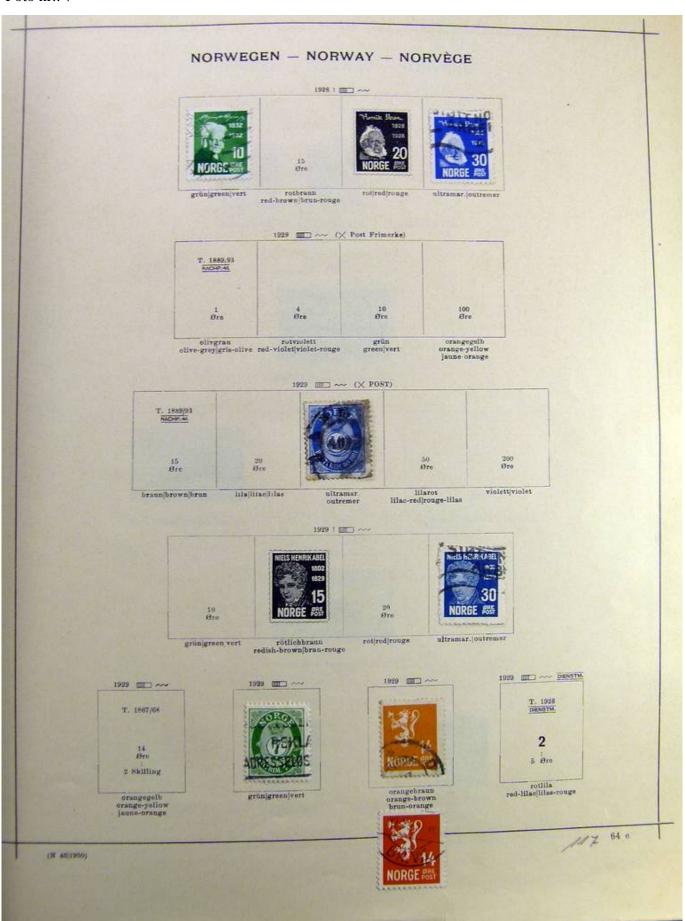

## Seven Stamps Philately - Stamp lots and collections

Lot nr.: L241517

Country/Type: Europe

Norway collection, on album, from 1856 to 1995, with used stamps.

Price: 110 eur

[Go to the lot on www.sevenstamps.com ]