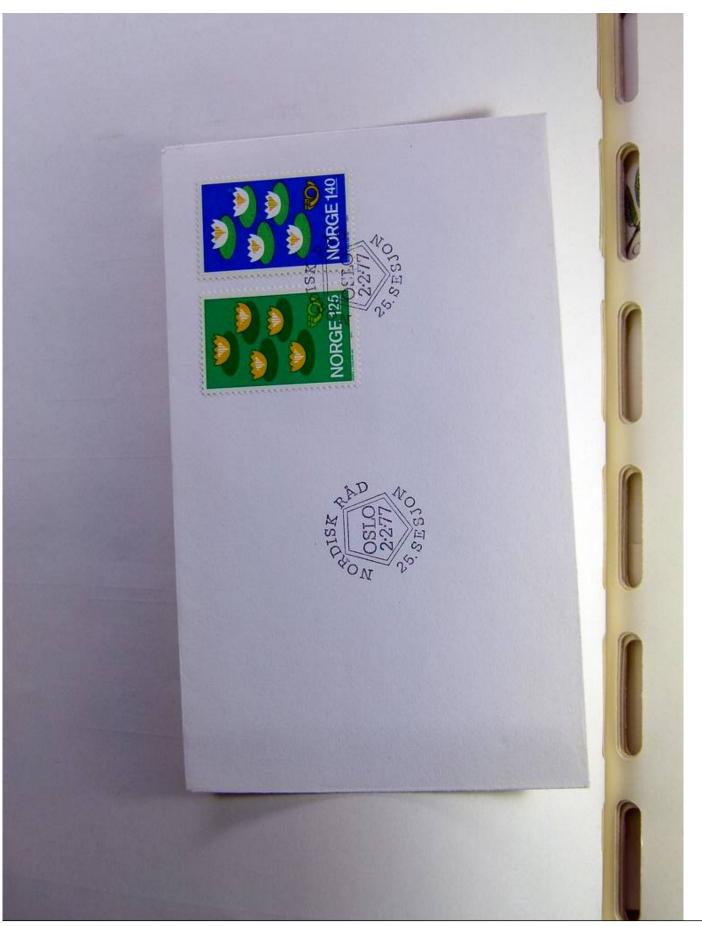

## Seven Stamps Philately - Stamp lots and collections

Lot nr.: L241517

Country/Type: Europe

Norway collection, on album, from 1856 to 1995, with used stamps.

Price: 110 eur

[Go to the lot on www.sevenstamps.com ]