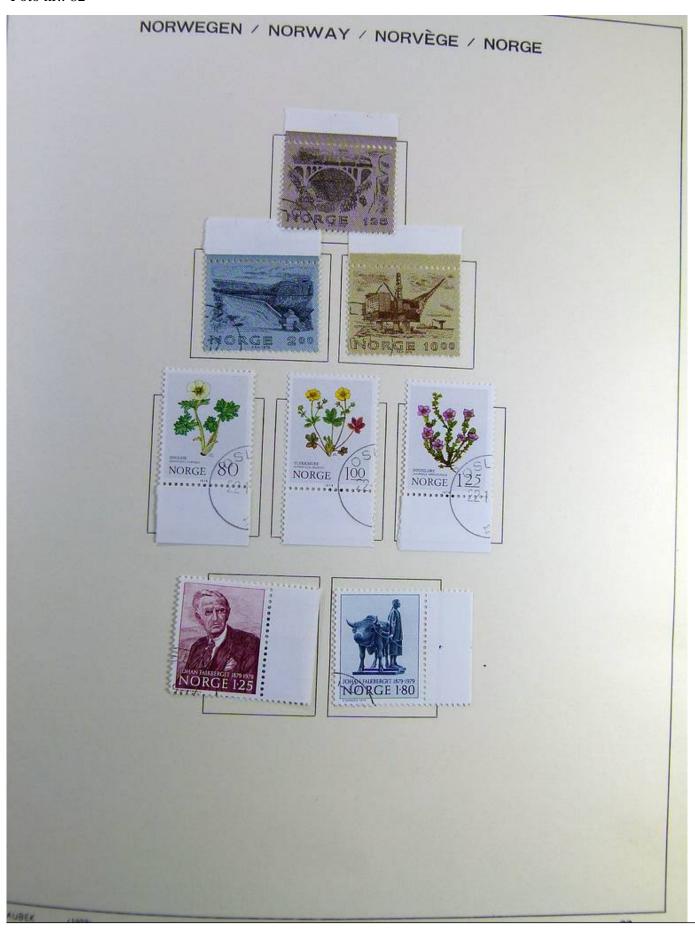

## Seven Stamps Philately - Stamp lots and collections

Lot nr.: L241517

Country/Type: Europe

Norway collection, on album, from 1856 to 1995, with used stamps.

Price: 110 eur

[Go to the lot on www.sevenstamps.com ]