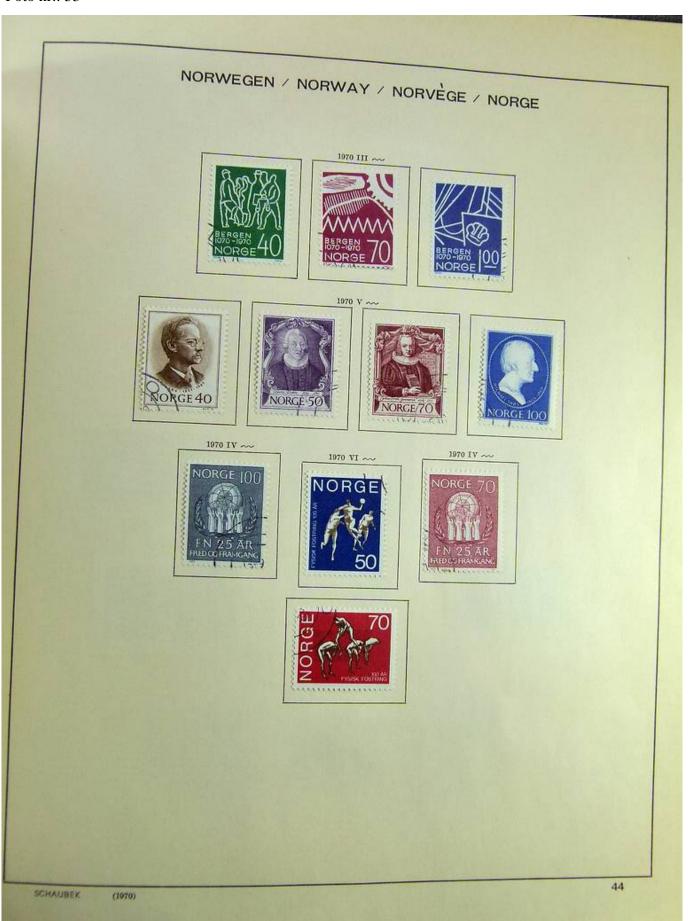

## Seven Stamps Philately - Stamp lots and collections

Lot nr.: L241517

Country/Type: Europe

Norway collection, on album, from 1856 to 1995, with used stamps.

Price: 110 eur

[Go to the lot on www.sevenstamps.com ]