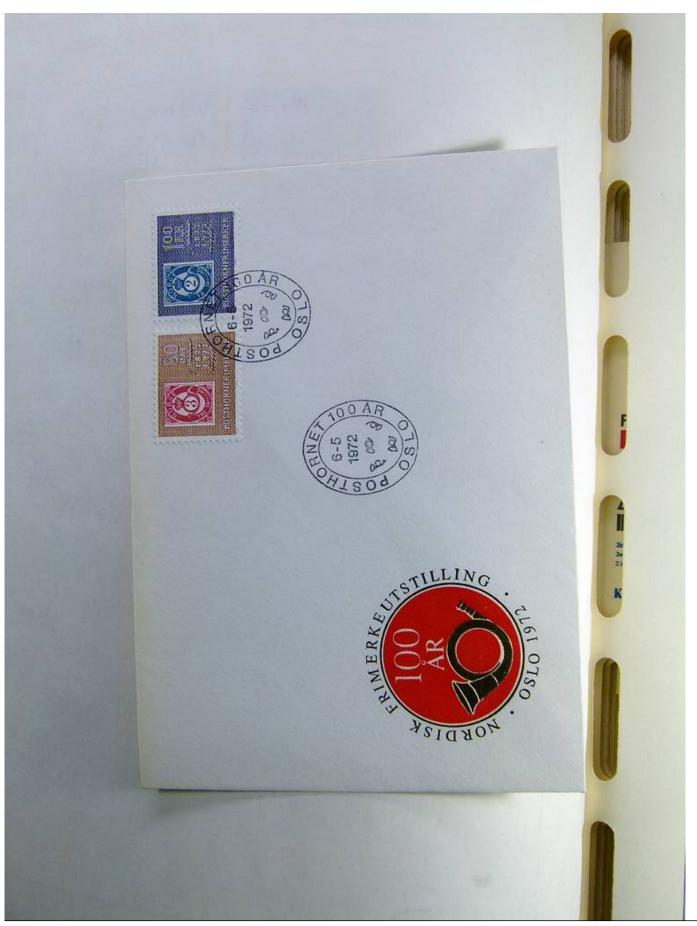

## Seven Stamps Philately - Stamp lots and collections

Lot nr.: L241517

Country/Type: Europe

Norway collection, on album, from 1856 to 1995, with used stamps.

Price: 110 eur

[Go to the lot on www.sevenstamps.com ]