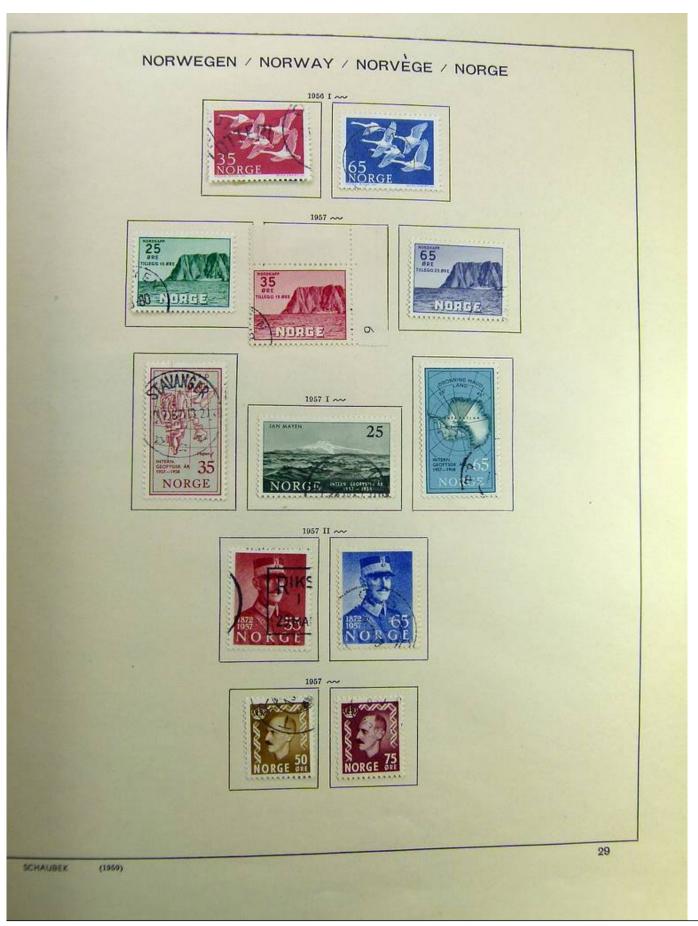

## Seven Stamps Philately - Stamp lots and collections

Lot nr.: L241517

Country/Type: Europe

Norway collection, on album, from 1856 to 1995, with used stamps.

Price: 110 eur

[Go to the lot on www.sevenstamps.com ]