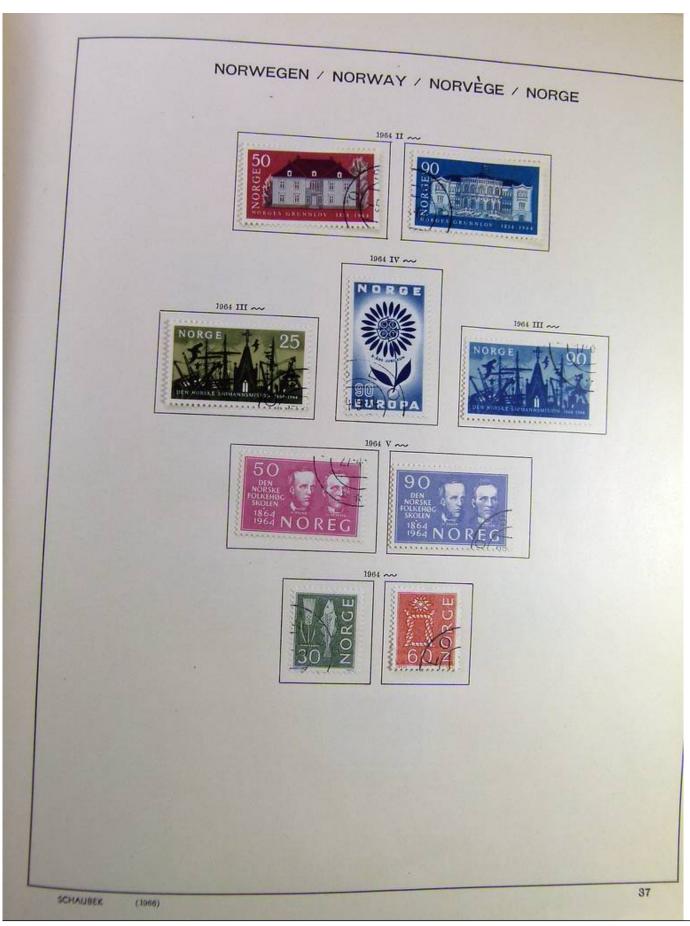

## Seven Stamps Philately - Stamp lots and collections

Lot nr.: L241517

Country/Type: Europe

Norway collection, on album, from 1856 to 1995, with used stamps.

Price: 110 eur

[Go to the lot on www.sevenstamps.com ]