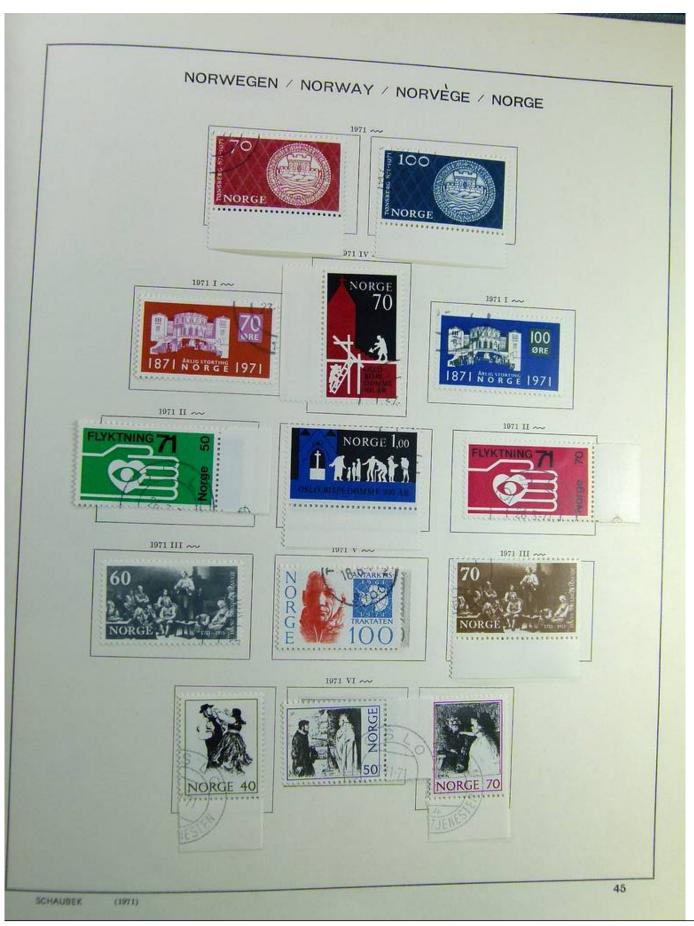

## Seven Stamps Philately - Stamp lots and collections

Lot nr.: L241517

Country/Type: Europe

Norway collection, on album, from 1856 to 1995, with used stamps.

Price: 110 eur

[Go to the lot on www.sevenstamps.com ]