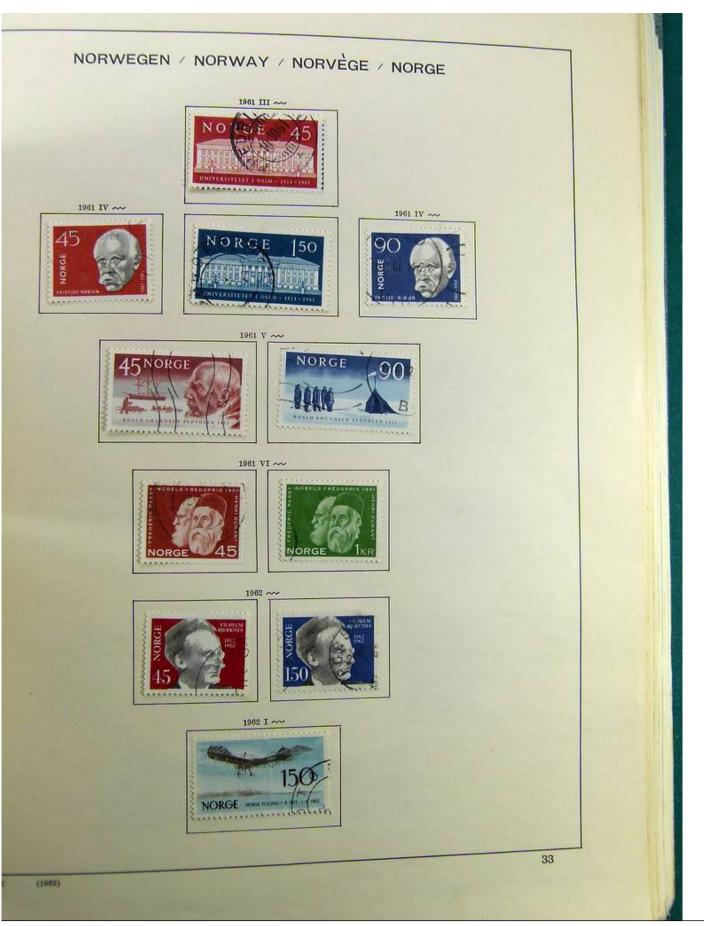

## Seven Stamps Philately - Stamp lots and collections

Lot nr.: L241517

Country/Type: Europe

Norway collection, on album, from 1856 to 1995, with used stamps.

Price: 110 eur

[Go to the lot on www.sevenstamps.com ]