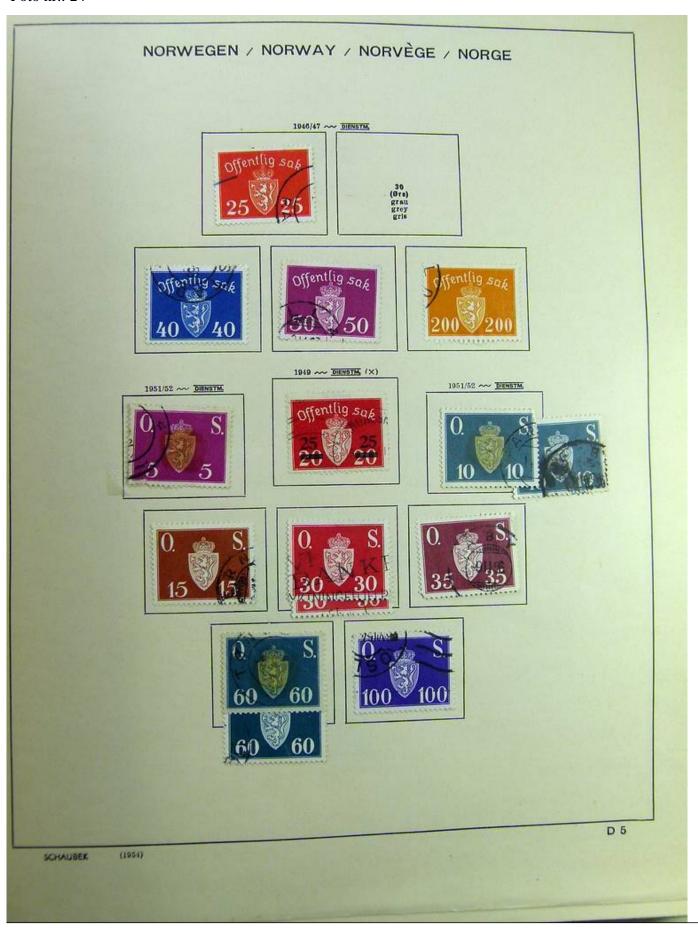

## Seven Stamps Philately - Stamp lots and collections

Lot nr.: L241517

Country/Type: Europe

Norway collection, on album, from 1856 to 1995, with used stamps.

Price: 110 eur

[Go to the lot on www.sevenstamps.com ]