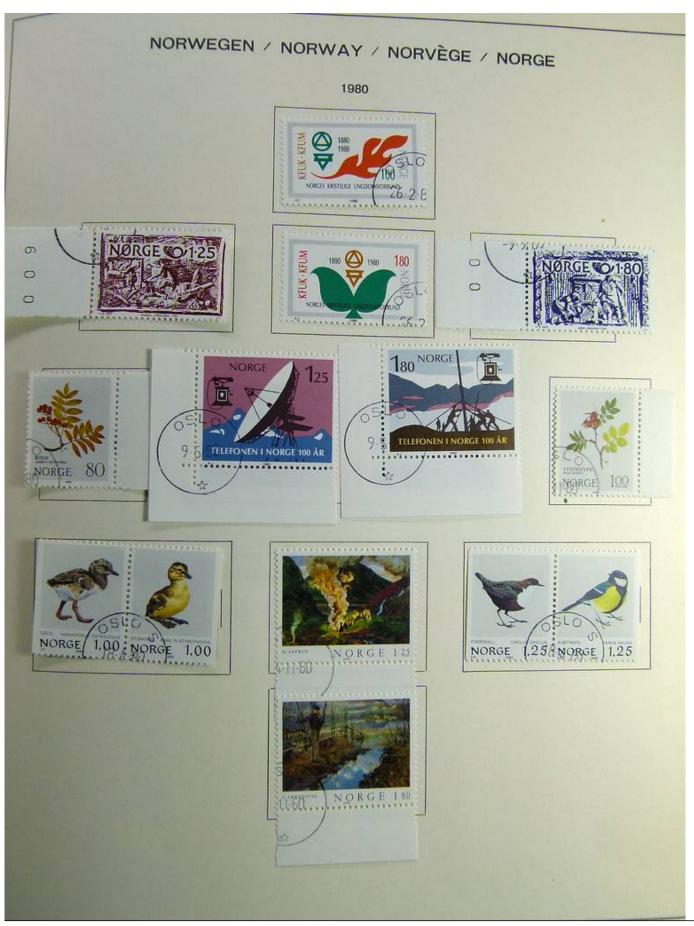

## Seven Stamps Philately - Stamp lots and collections

Lot nr.: L241517

Country/Type: Europe

Norway collection, on album, from 1856 to 1995, with used stamps.

Price: 110 eur

[Go to the lot on www.sevenstamps.com ]