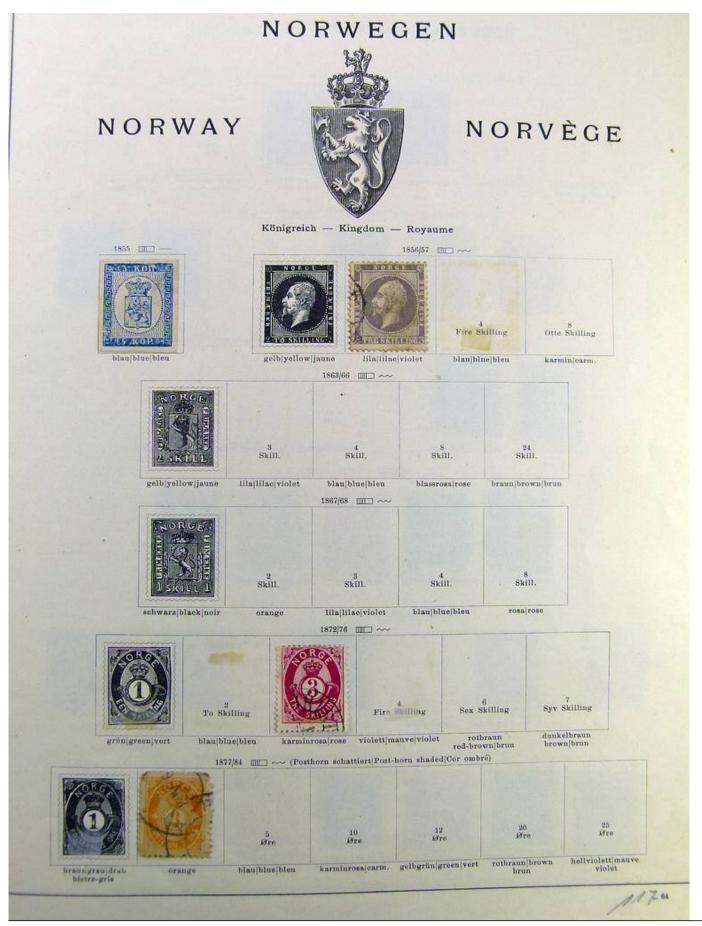

## Seven Stamps Philately - Stamp lots and collections

Lot nr.: L241517

Country/Type: Europe

Norway collection, on album, from 1856 to 1995, with used stamps.

Price: 110 eur

[Go to the lot on www.sevenstamps.com ]