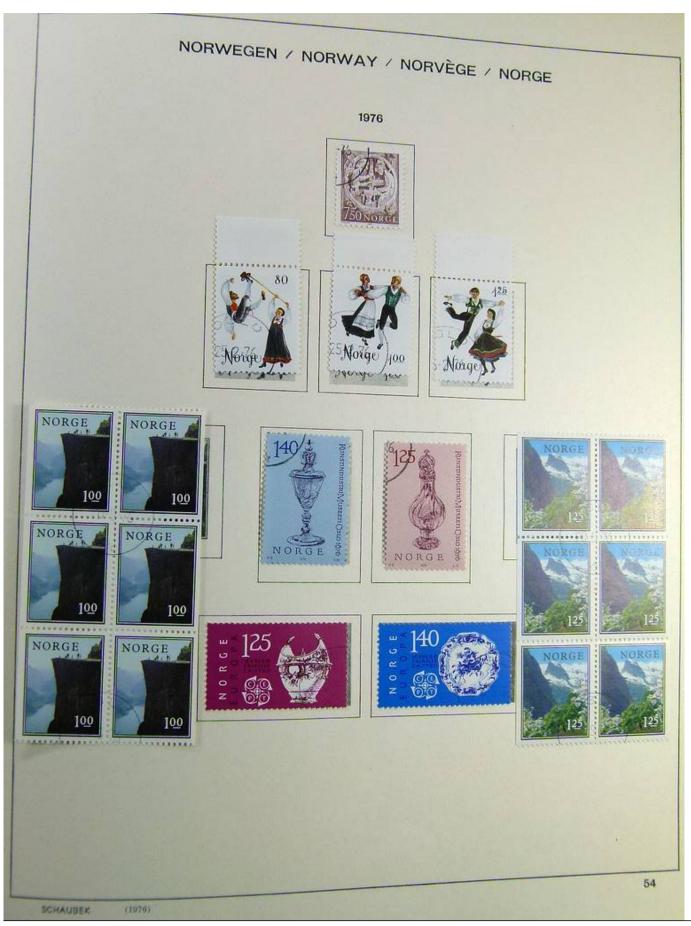

## Seven Stamps Philately - Stamp lots and collections

Lot nr.: L241517

Country/Type: Europe

Norway collection, on album, from 1856 to 1995, with used stamps.

Price: 110 eur

[Go to the lot on www.sevenstamps.com ]