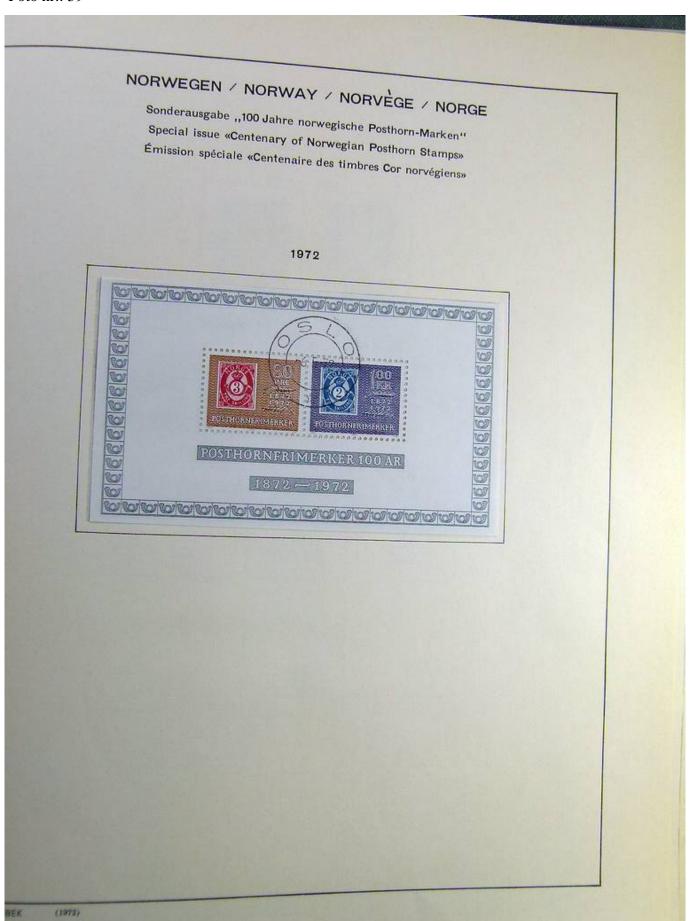

## Seven Stamps Philately - Stamp lots and collections

Lot nr.: L241517

Country/Type: Europe

Norway collection, on album, from 1856 to 1995, with used stamps.

Price: 110 eur

[Go to the lot on www.sevenstamps.com ]