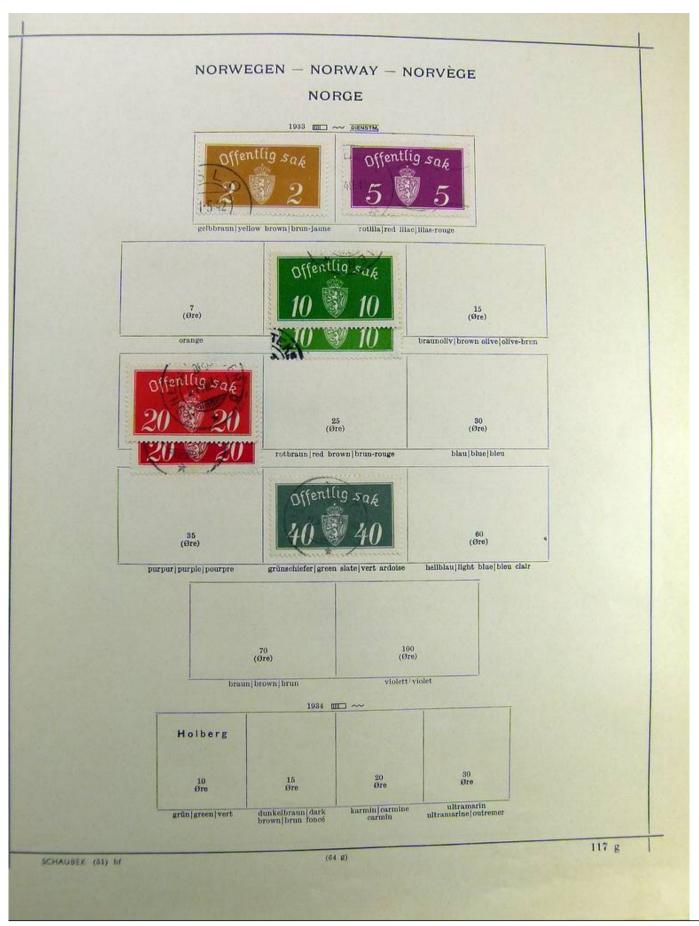

## Seven Stamps Philately - Stamp lots and collections

Lot nr.: L241517

Country/Type: Europe

Norway collection, on album, from 1856 to 1995, with used stamps.

Price: 110 eur

[Go to the lot on www.sevenstamps.com ]