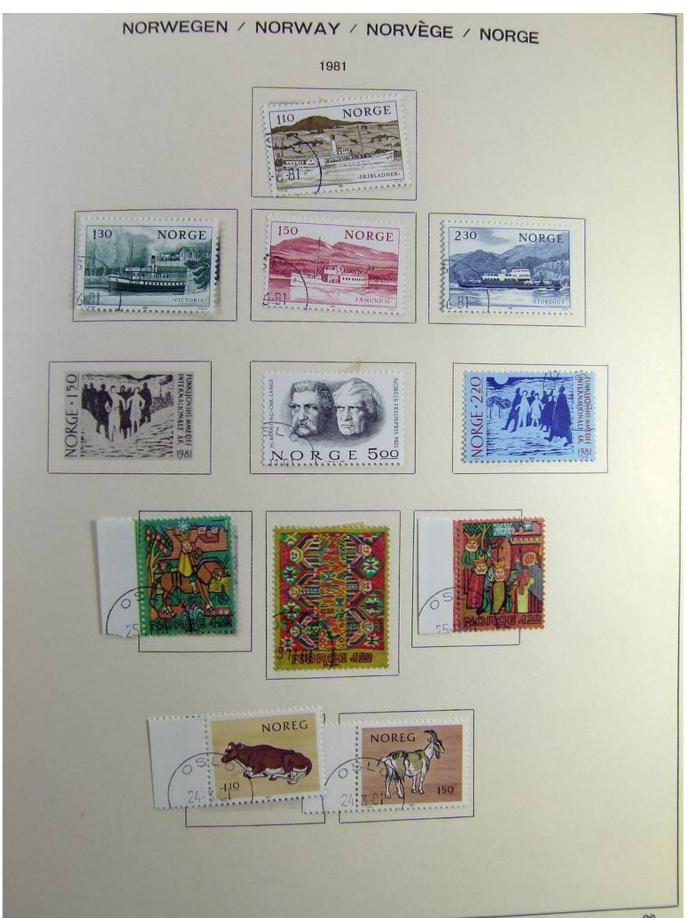

## Seven Stamps Philately - Stamp lots and collections

Lot nr.: L241517

Country/Type: Europe

Norway collection, on album, from 1856 to 1995, with used stamps.

Price: 110 eur

[Go to the lot on www.sevenstamps.com ]