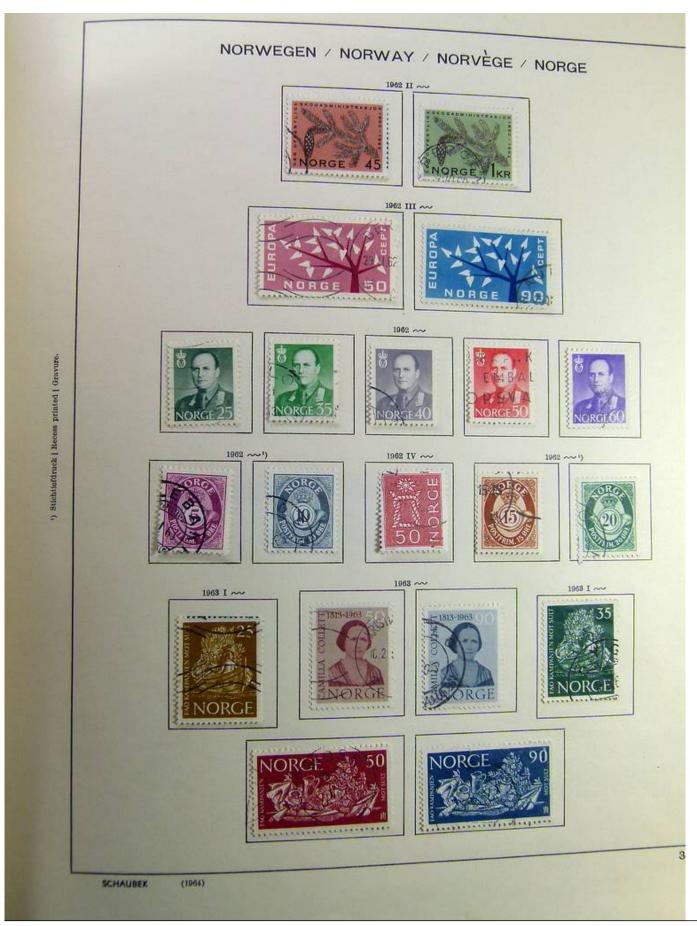

## Seven Stamps Philately - Stamp lots and collections

Lot nr.: L241517

Country/Type: Europe

Norway collection, on album, from 1856 to 1995, with used stamps.

Price: 110 eur

[Go to the lot on www.sevenstamps.com ]