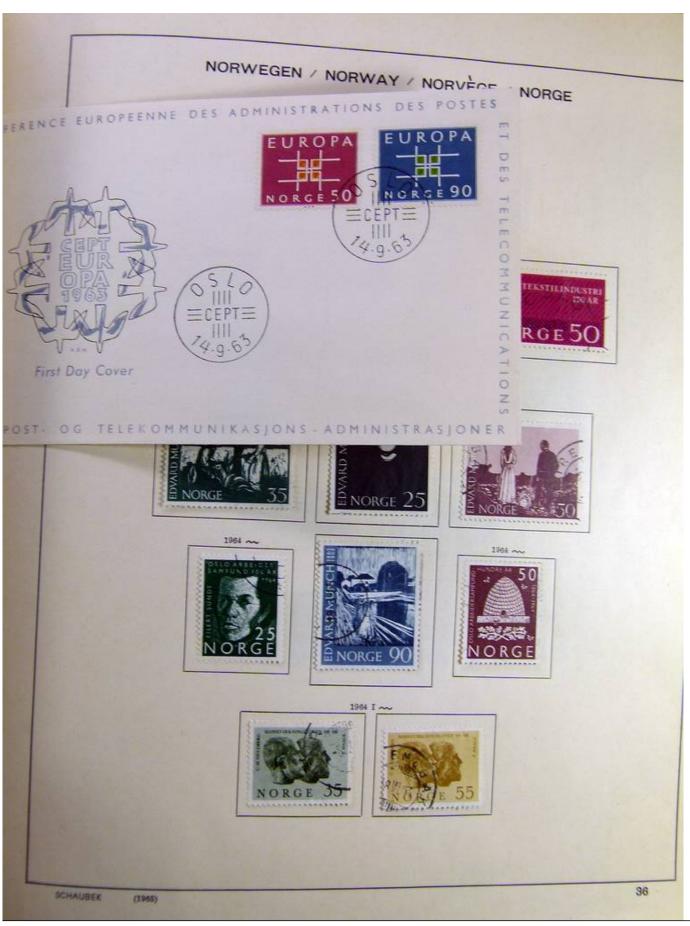

## Seven Stamps Philately - Stamp lots and collections

Lot nr.: L241517

Country/Type: Europe

Norway collection, on album, from 1856 to 1995, with used stamps.

Price: 110 eur

[Go to the lot on www.sevenstamps.com ]