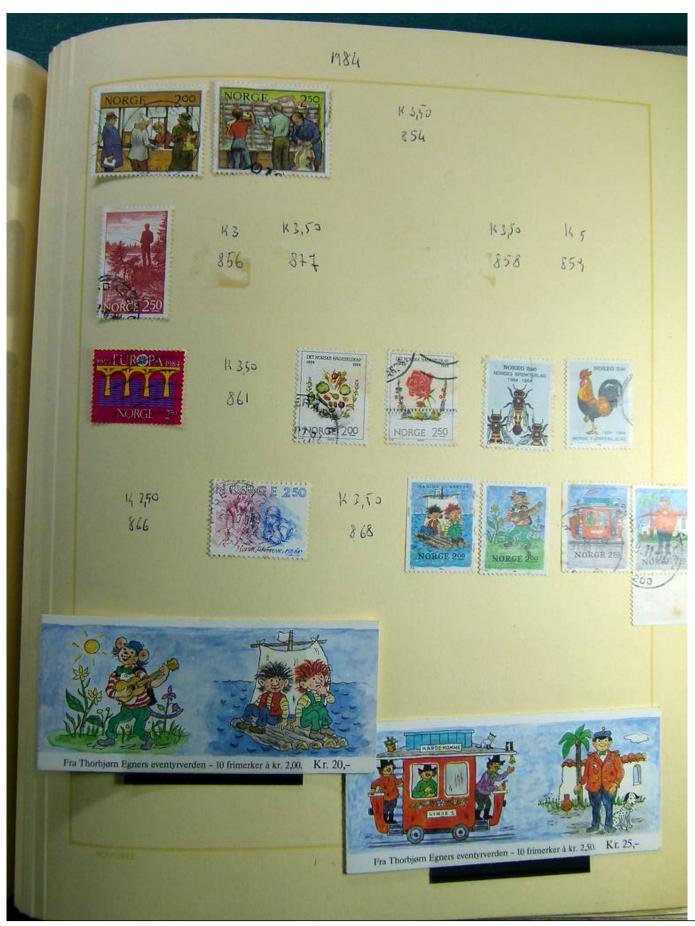

## Seven Stamps Philately - Stamp lots and collections

Lot nr.: L241517

Country/Type: Europe

Norway collection, on album, from 1856 to 1995, with used stamps.

Price: 110 eur

[Go to the lot on www.sevenstamps.com ]