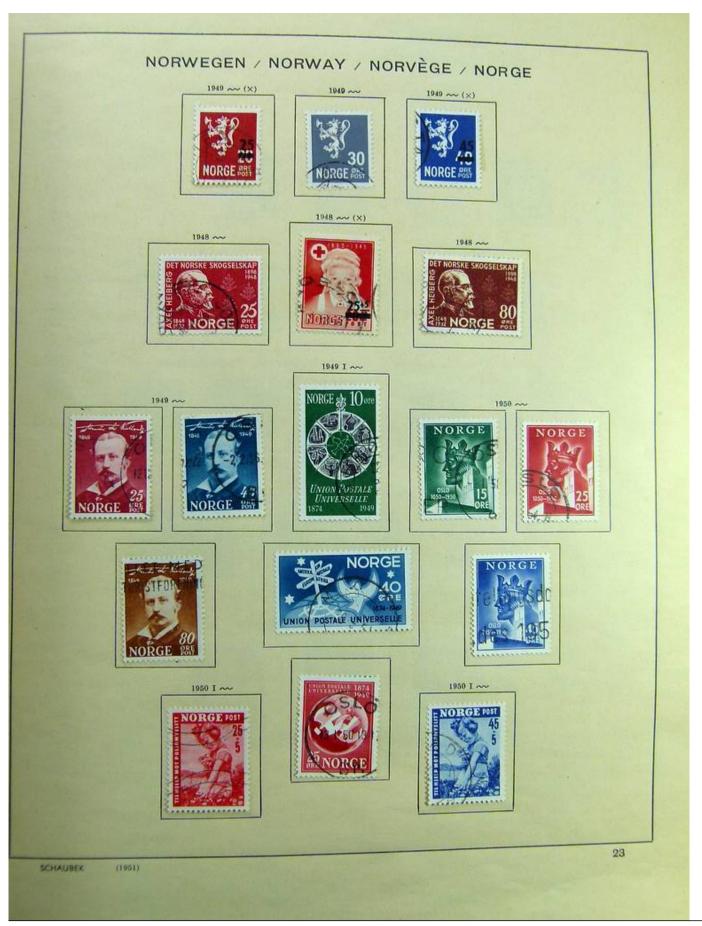

## Seven Stamps Philately - Stamp lots and collections

Lot nr.: L241517

Country/Type: Europe

Norway collection, on album, from 1856 to 1995, with used stamps.

Price: 110 eur

[Go to the lot on www.sevenstamps.com ]