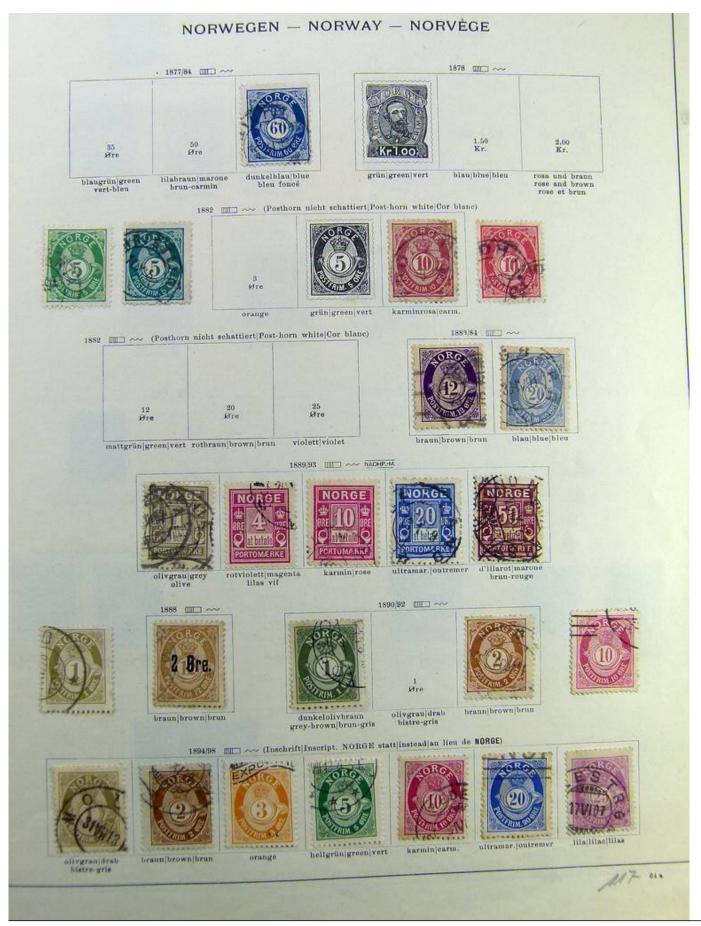

## Seven Stamps Philately - Stamp lots and collections

Lot nr.: L241517

Country/Type: Europe

Norway collection, on album, from 1856 to 1995, with used stamps.

Price: 110 eur

[Go to the lot on www.sevenstamps.com ]