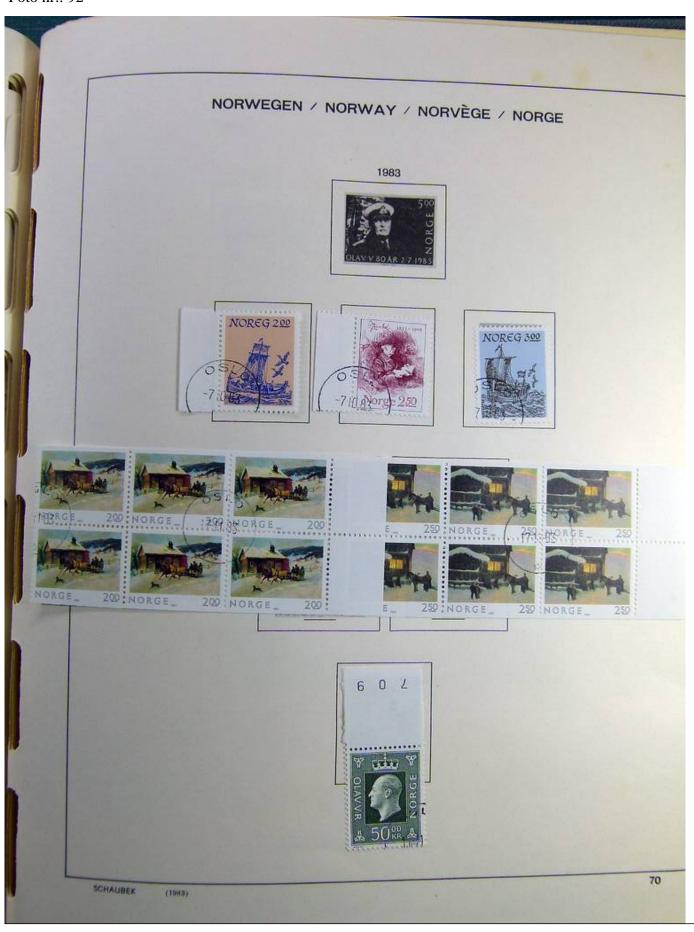

## Seven Stamps Philately - Stamp lots and collections

Lot nr.: L241517

Country/Type: Europe

Norway collection, on album, from 1856 to 1995, with used stamps.

Price: 110 eur

[Go to the lot on www.sevenstamps.com ]