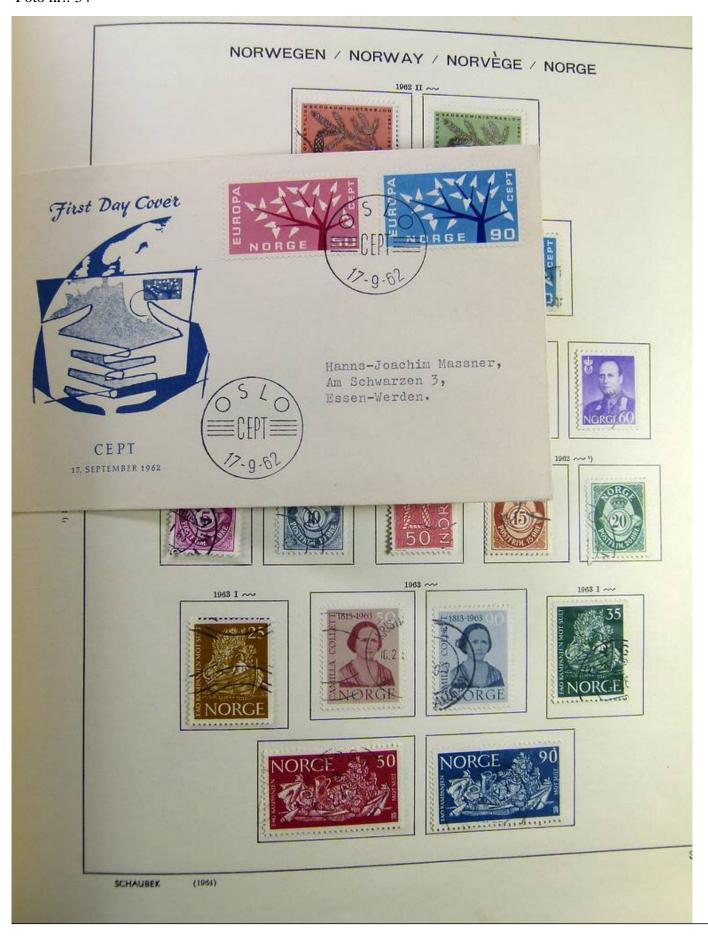

## Seven Stamps Philately - Stamp lots and collections

Lot nr.: L241517

Country/Type: Europe

Norway collection, on album, from 1856 to 1995, with used stamps.

Price: 110 eur

[Go to the lot on www.sevenstamps.com ]