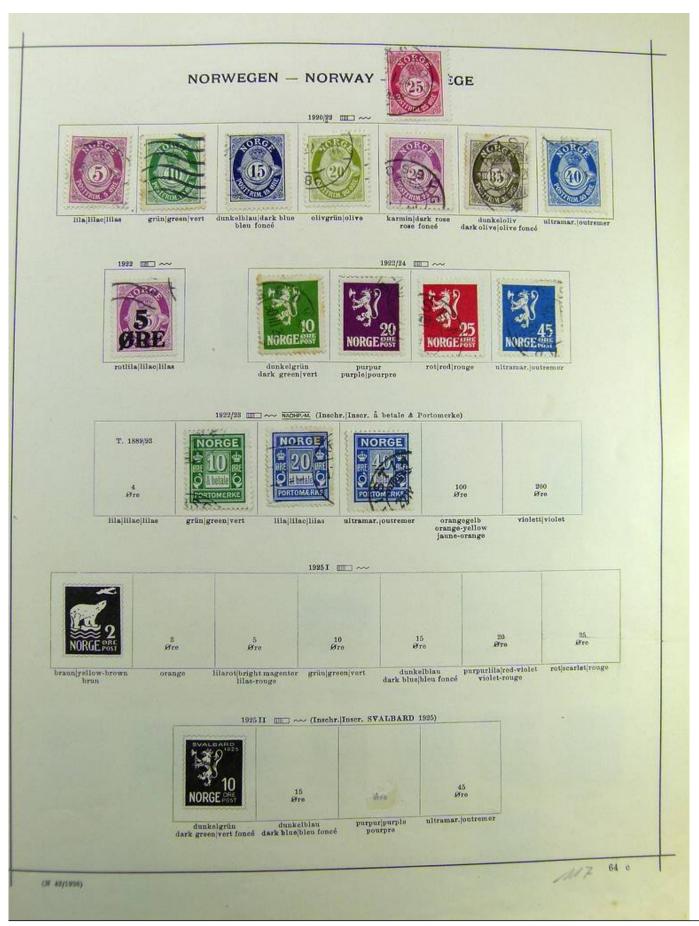

## Seven Stamps Philately - Stamp lots and collections

Lot nr.: L241517

Country/Type: Europe

Norway collection, on album, from 1856 to 1995, with used stamps.

Price: 110 eur

[Go to the lot on www.sevenstamps.com ]