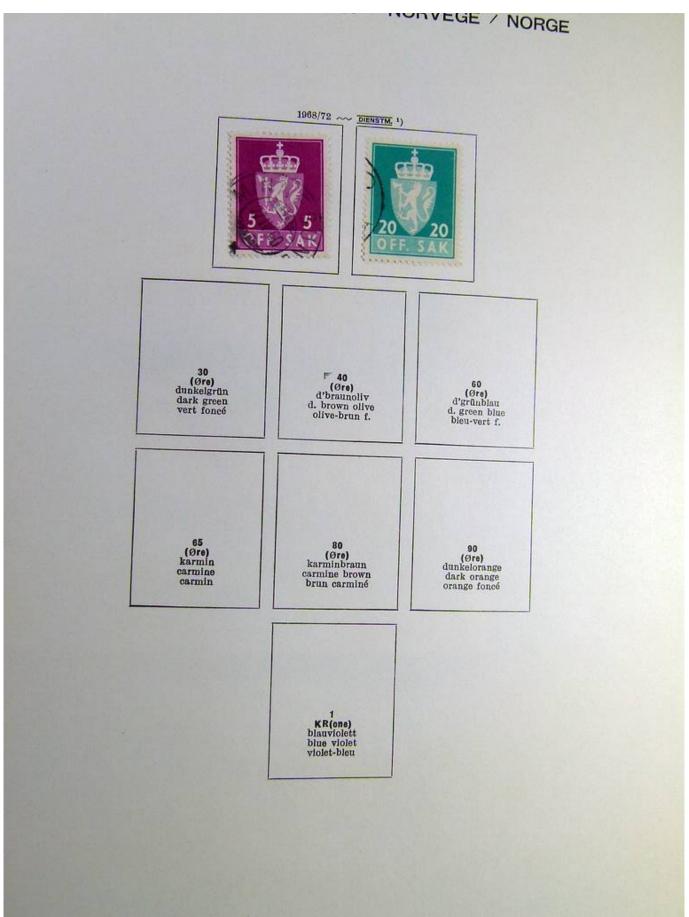

## Seven Stamps Philately - Stamp lots and collections

Lot nr.: L241517

Country/Type: Europe

Norway collection, on album, from 1856 to 1995, with used stamps.

Price: 110 eur

[Go to the lot on www.sevenstamps.com ]