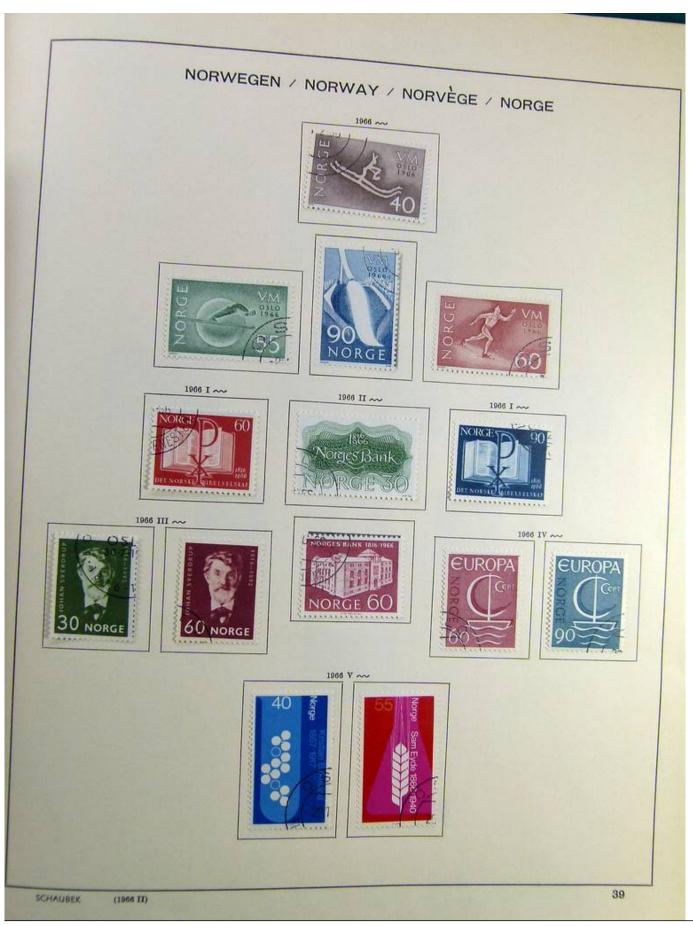

## Seven Stamps Philately - Stamp lots and collections

Lot nr.: L241517

Country/Type: Europe

Norway collection, on album, from 1856 to 1995, with used stamps.

Price: 110 eur

[Go to the lot on www.sevenstamps.com ]