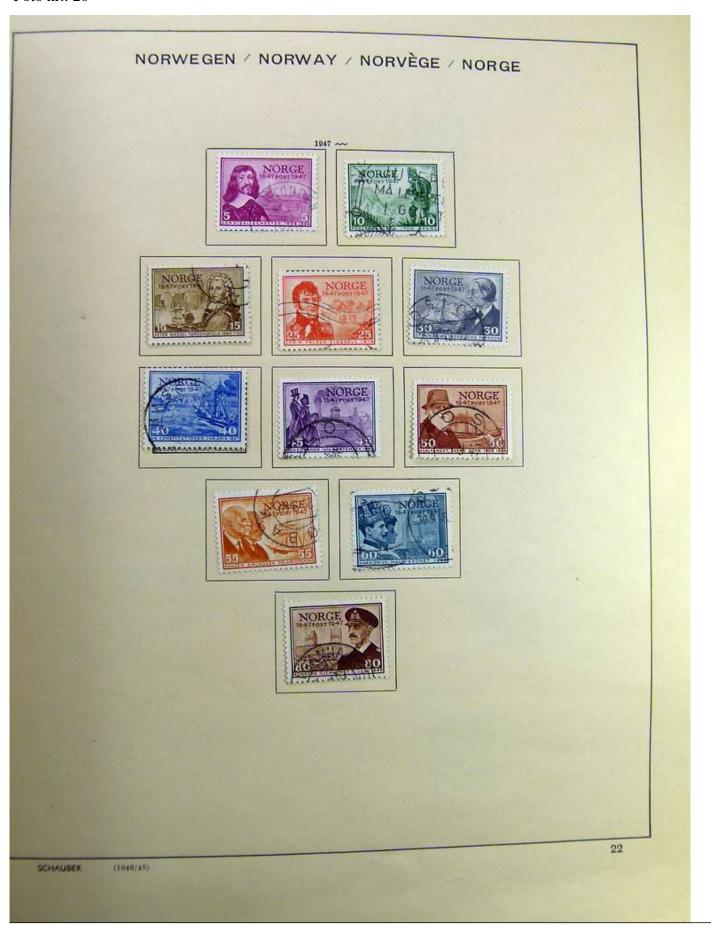

## Seven Stamps Philately - Stamp lots and collections

Lot nr.: L241517

Country/Type: Europe

Norway collection, on album, from 1856 to 1995, with used stamps.

Price: 110 eur

[Go to the lot on www.sevenstamps.com ]