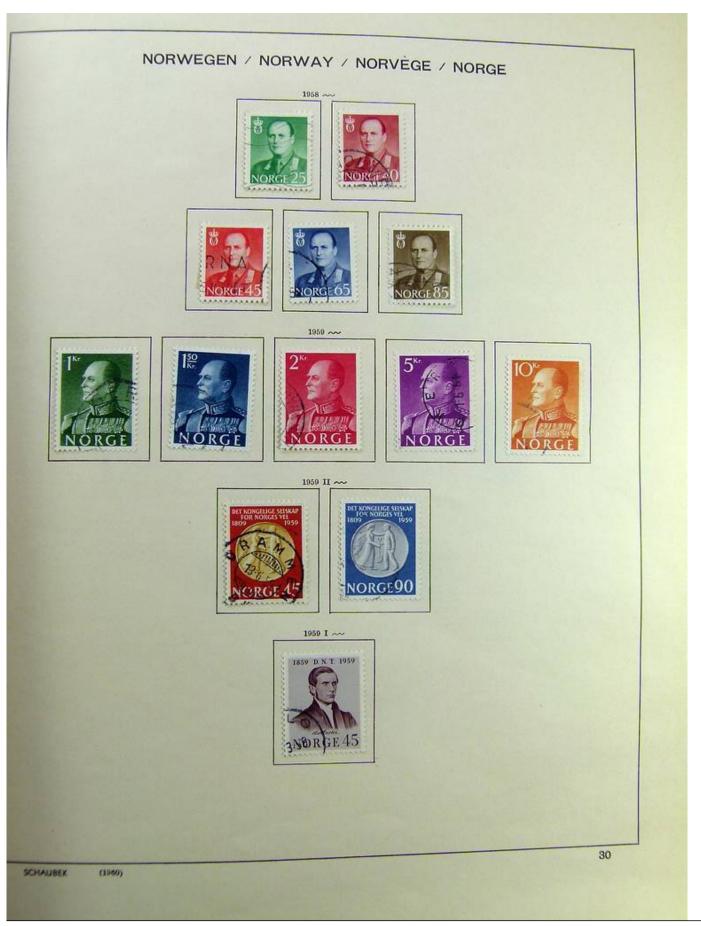

## Seven Stamps Philately - Stamp lots and collections

Lot nr.: L241517

Country/Type: Europe

Norway collection, on album, from 1856 to 1995, with used stamps.

Price: 110 eur

[Go to the lot on www.sevenstamps.com ]