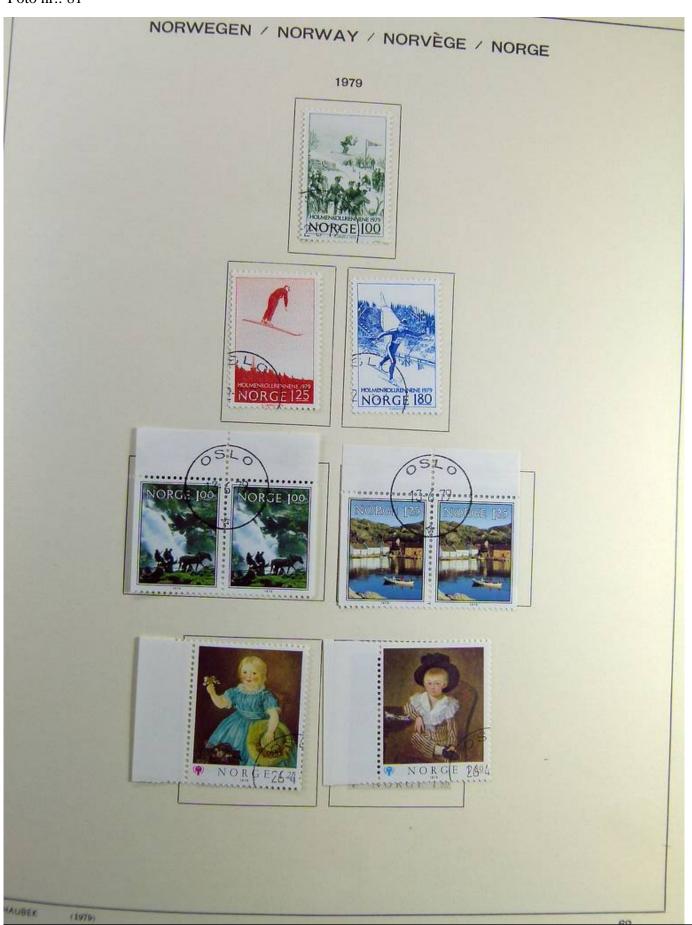

## Seven Stamps Philately - Stamp lots and collections

Lot nr.: L241517

Country/Type: Europe

Norway collection, on album, from 1856 to 1995, with used stamps.

Price: 110 eur

[Go to the lot on www.sevenstamps.com ]