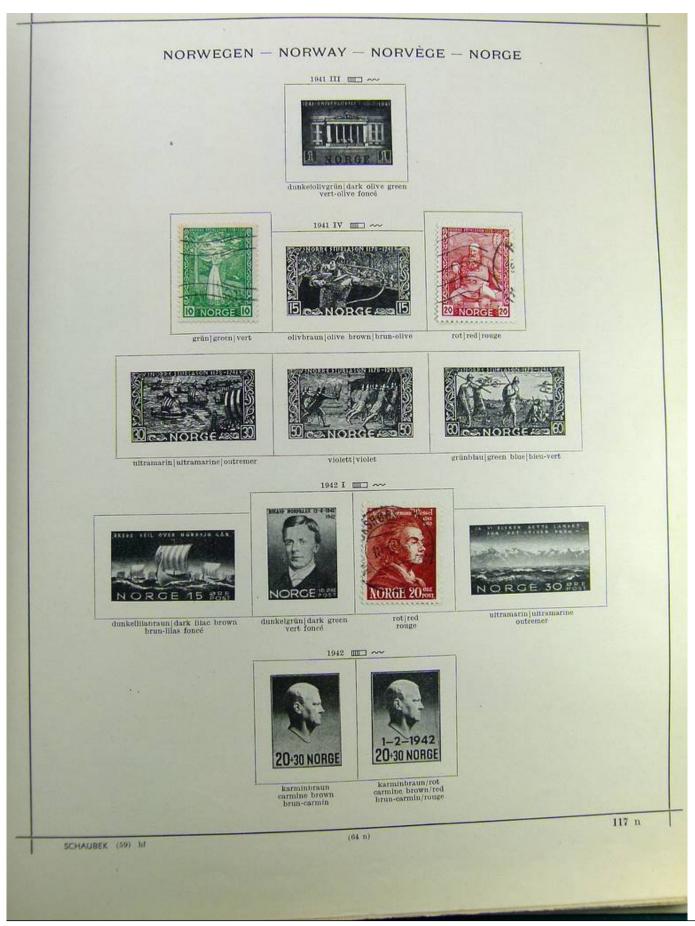

## Seven Stamps Philately - Stamp lots and collections

Lot nr.: L241517

Country/Type: Europe

Norway collection, on album, from 1856 to 1995, with used stamps.

Price: 110 eur

[Go to the lot on www.sevenstamps.com ]