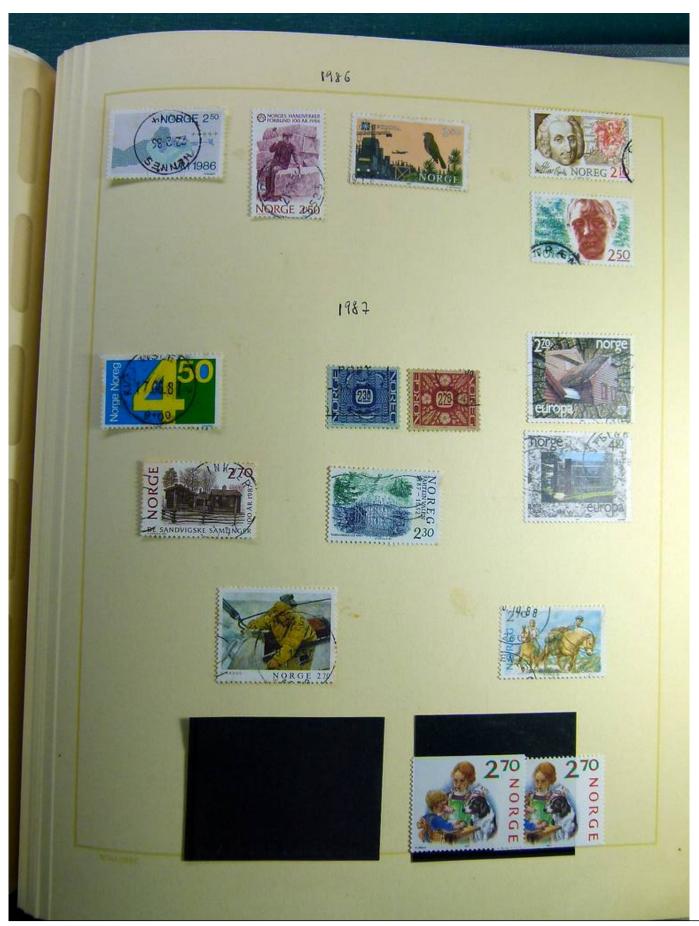

## Seven Stamps Philately - Stamp lots and collections

Lot nr.: L241517

Country/Type: Europe

Norway collection, on album, from 1856 to 1995, with used stamps.

Price: 110 eur

[Go to the lot on www.sevenstamps.com ]