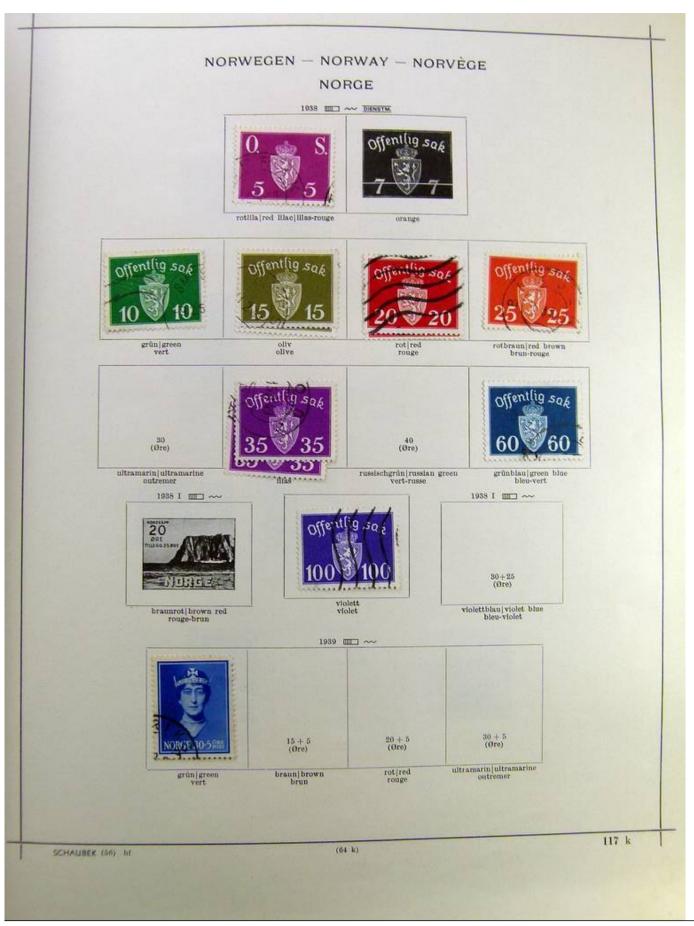

## Seven Stamps Philately - Stamp lots and collections

Lot nr.: L241517

Country/Type: Europe

Norway collection, on album, from 1856 to 1995, with used stamps.

Price: 110 eur

[Go to the lot on www.sevenstamps.com ]