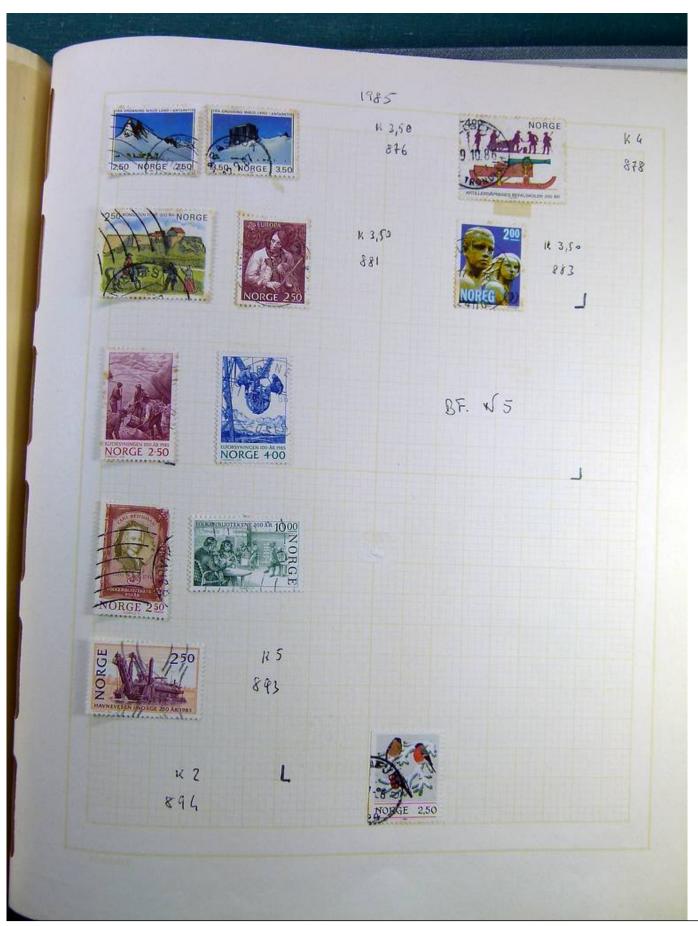

## Seven Stamps Philately - Stamp lots and collections

Lot nr.: L241517

Country/Type: Europe

Norway collection, on album, from 1856 to 1995, with used stamps.

Price: 110 eur

[Go to the lot on www.sevenstamps.com ]