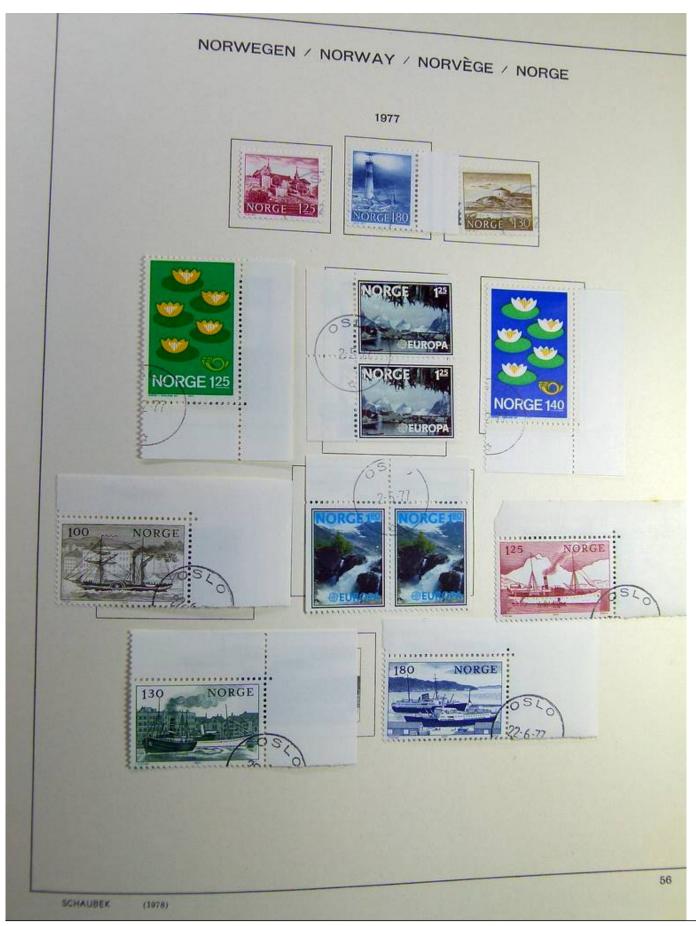

## Seven Stamps Philately - Stamp lots and collections

Lot nr.: L241517

Country/Type: Europe

Norway collection, on album, from 1856 to 1995, with used stamps.

Price: 110 eur

[Go to the lot on www.sevenstamps.com ]