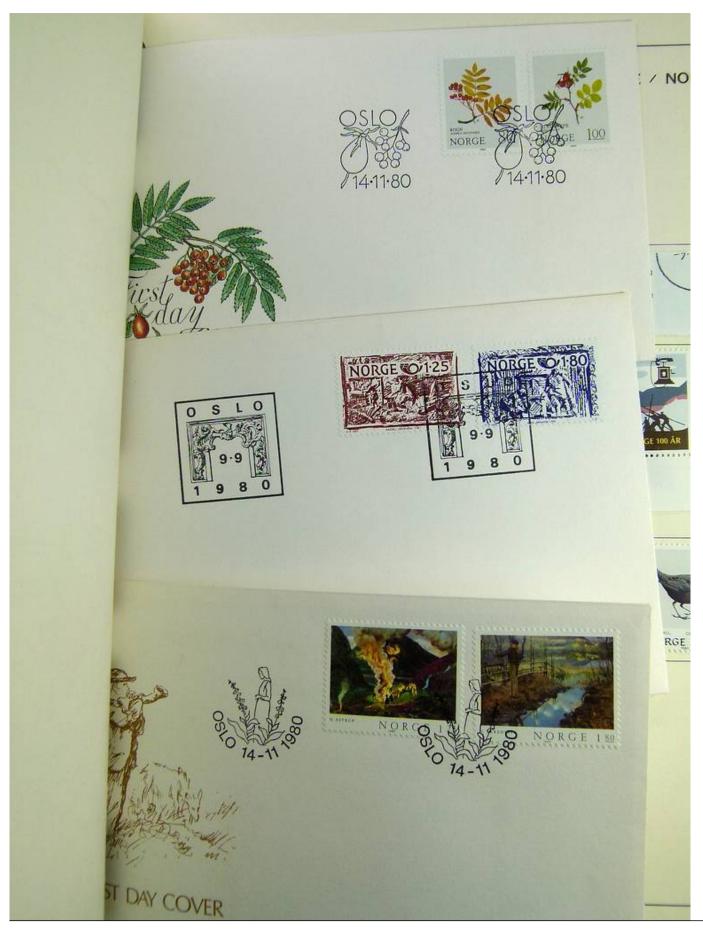

## Seven Stamps Philately - Stamp lots and collections

Lot nr.: L241517

Country/Type: Europe

Norway collection, on album, from 1856 to 1995, with used stamps.

Price: 110 eur

[Go to the lot on www.sevenstamps.com ]