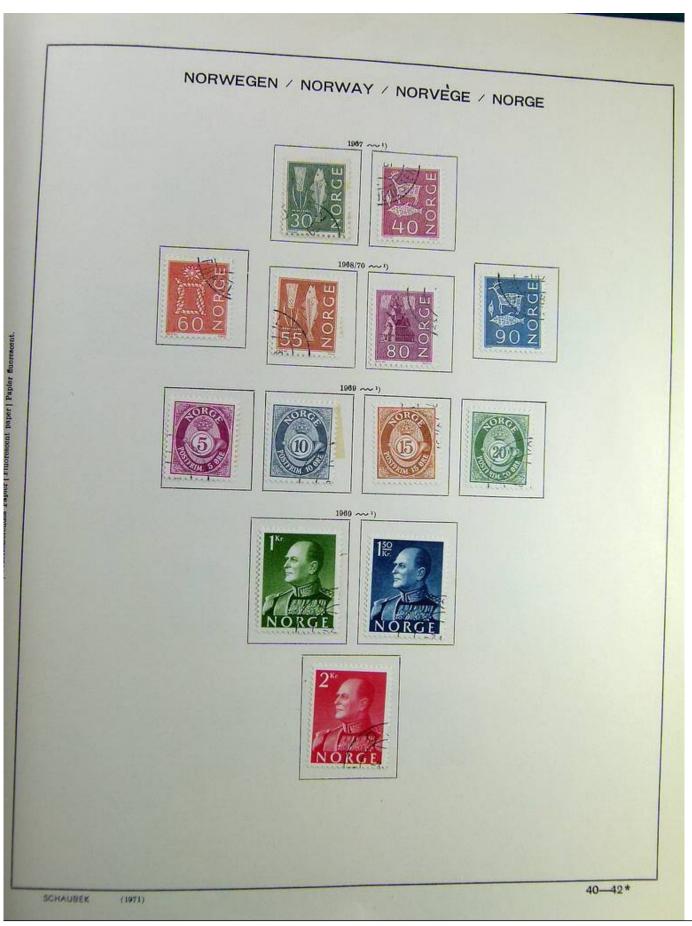

## Seven Stamps Philately - Stamp lots and collections

Lot nr.: L241517

Country/Type: Europe

Norway collection, on album, from 1856 to 1995, with used stamps.

Price: 110 eur

[Go to the lot on www.sevenstamps.com ]