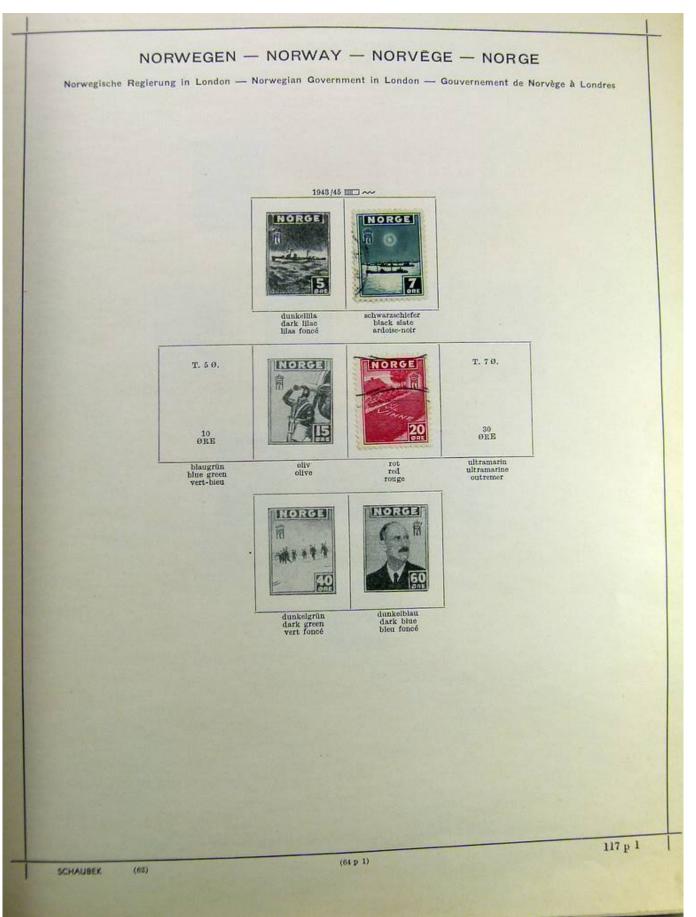

## Seven Stamps Philately - Stamp lots and collections

Lot nr.: L241517

Country/Type: Europe

Norway collection, on album, from 1856 to 1995, with used stamps.

Price: 110 eur

[Go to the lot on www.sevenstamps.com ]