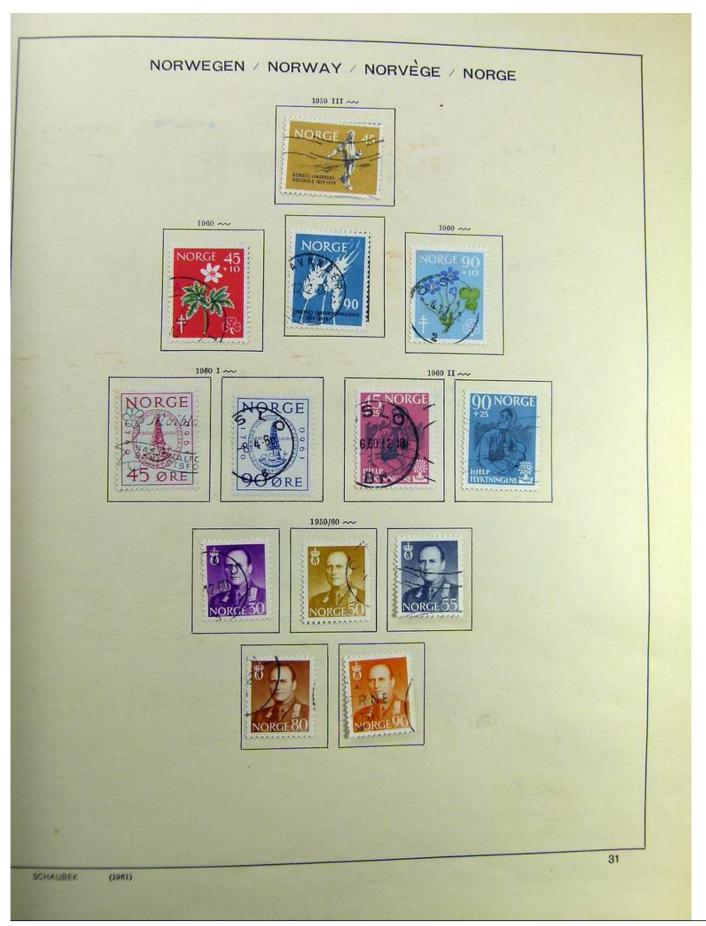

## Seven Stamps Philately - Stamp lots and collections

Lot nr.: L241517

Country/Type: Europe

Norway collection, on album, from 1856 to 1995, with used stamps.

Price: 110 eur

[Go to the lot on www.sevenstamps.com ]