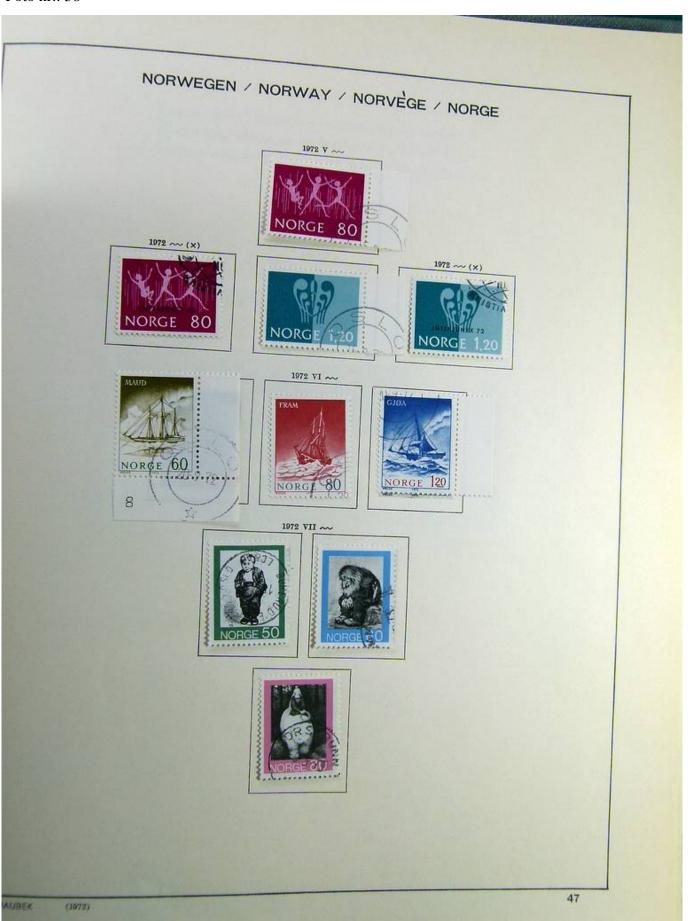

## Seven Stamps Philately - Stamp lots and collections

Lot nr.: L241517

Country/Type: Europe

Norway collection, on album, from 1856 to 1995, with used stamps.

Price: 110 eur

[Go to the lot on www.sevenstamps.com ]