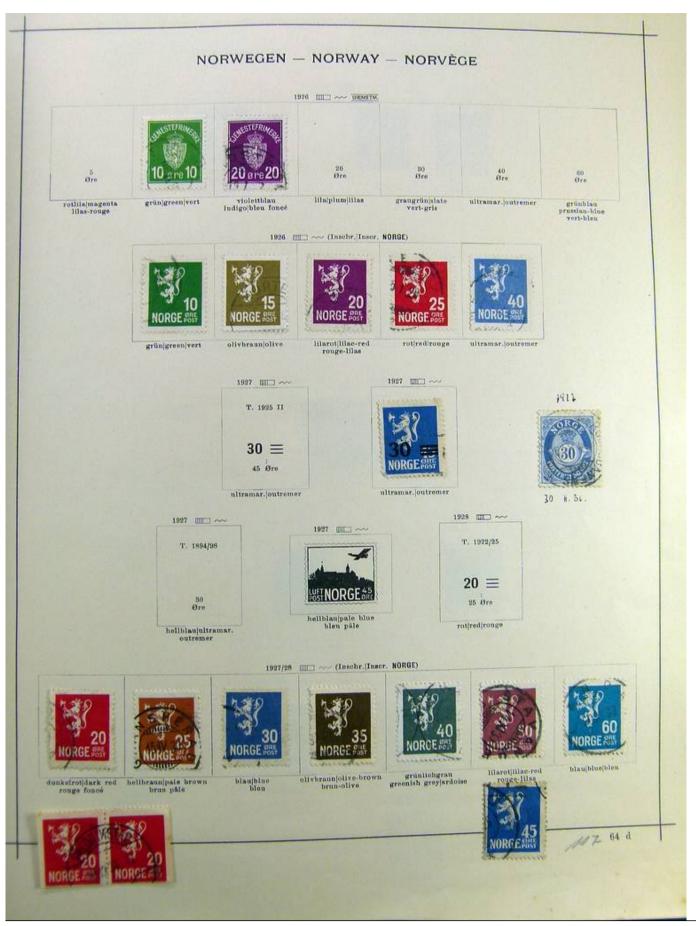

## Seven Stamps Philately - Stamp lots and collections

Lot nr.: L241517

Country/Type: Europe

Norway collection, on album, from 1856 to 1995, with used stamps.

Price: 110 eur

[Go to the lot on www.sevenstamps.com ]