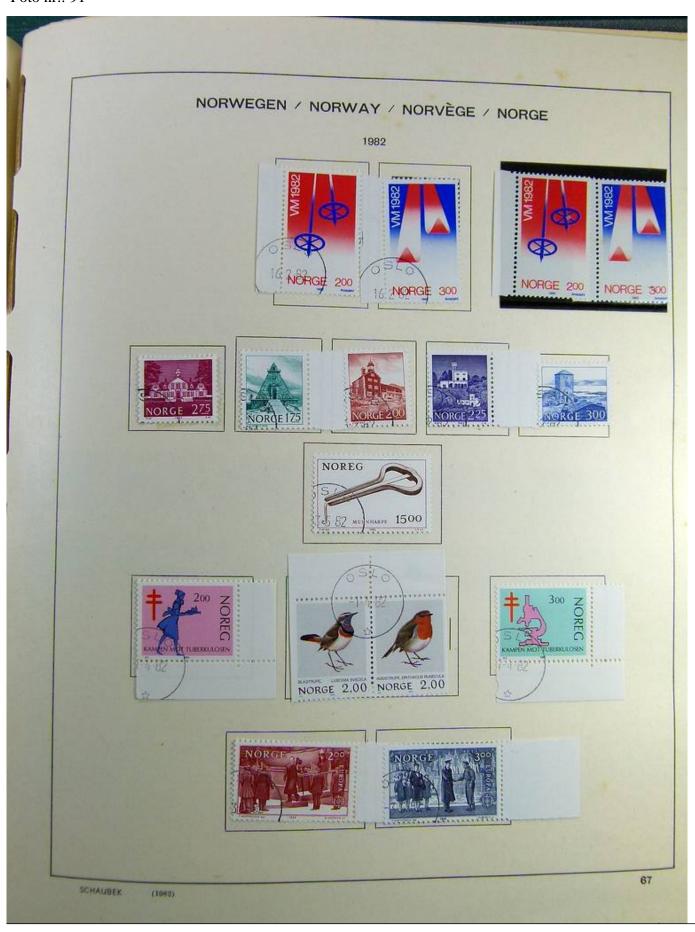

## Seven Stamps Philately - Stamp lots and collections

Lot nr.: L241517

Country/Type: Europe

Norway collection, on album, from 1856 to 1995, with used stamps.

Price: 110 eur

[Go to the lot on www.sevenstamps.com ]