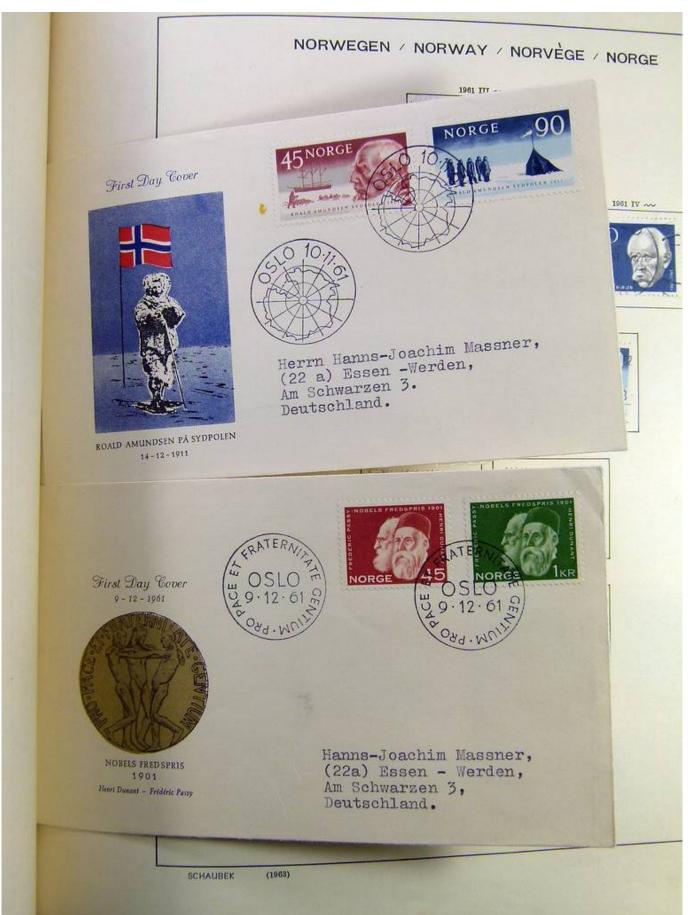

## Seven Stamps Philately - Stamp lots and collections

Lot nr.: L241517

Country/Type: Europe

Norway collection, on album, from 1856 to 1995, with used stamps.

Price: 110 eur

[Go to the lot on www.sevenstamps.com ]