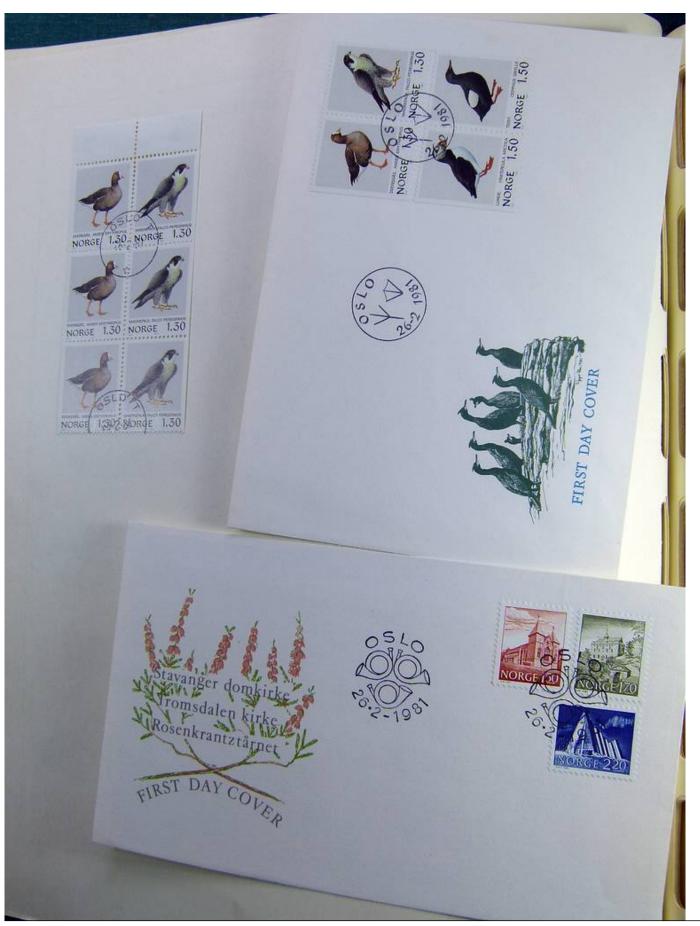

## Seven Stamps Philately - Stamp lots and collections

Lot nr.: L241517

Country/Type: Europe

Norway collection, on album, from 1856 to 1995, with used stamps.

Price: 110 eur

[Go to the lot on www.sevenstamps.com ]