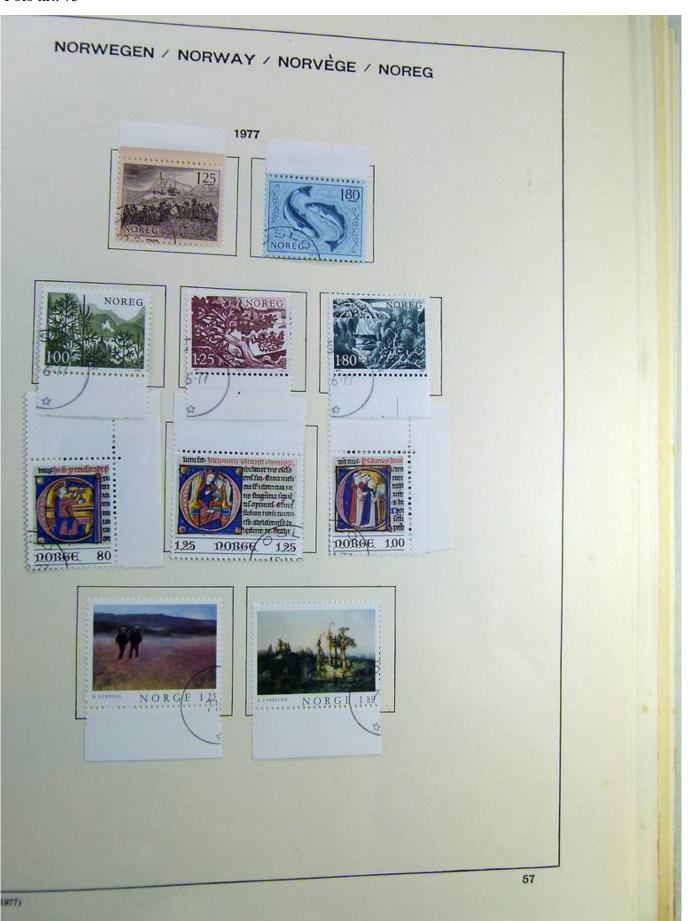

## Seven Stamps Philately - Stamp lots and collections

Lot nr.: L241517

Country/Type: Europe

Norway collection, on album, from 1856 to 1995, with used stamps.

Price: 110 eur

[Go to the lot on www.sevenstamps.com ]