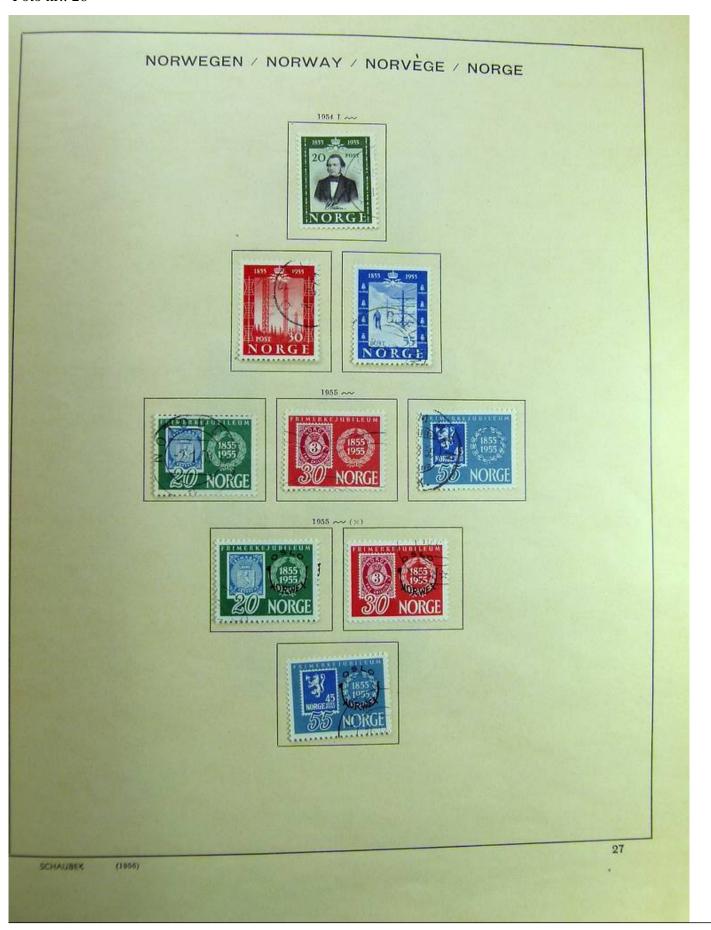

## Seven Stamps Philately - Stamp lots and collections

Lot nr.: L241517

Country/Type: Europe

Norway collection, on album, from 1856 to 1995, with used stamps.

Price: 110 eur

[Go to the lot on www.sevenstamps.com ]