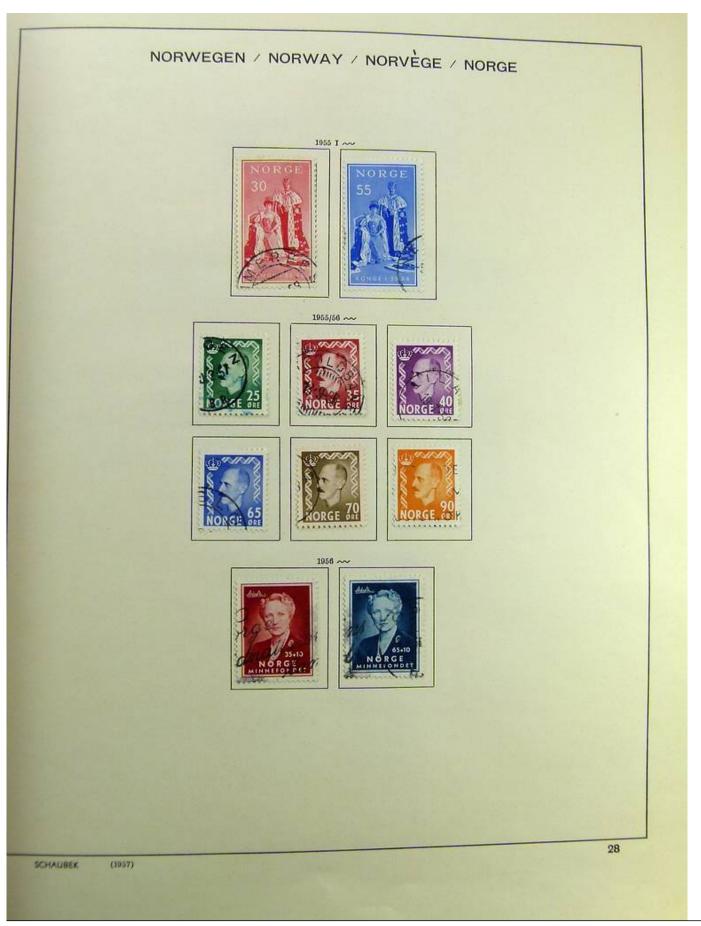

## Seven Stamps Philately - Stamp lots and collections

Lot nr.: L241517

Country/Type: Europe

Norway collection, on album, from 1856 to 1995, with used stamps.

Price: 110 eur

[Go to the lot on www.sevenstamps.com ]