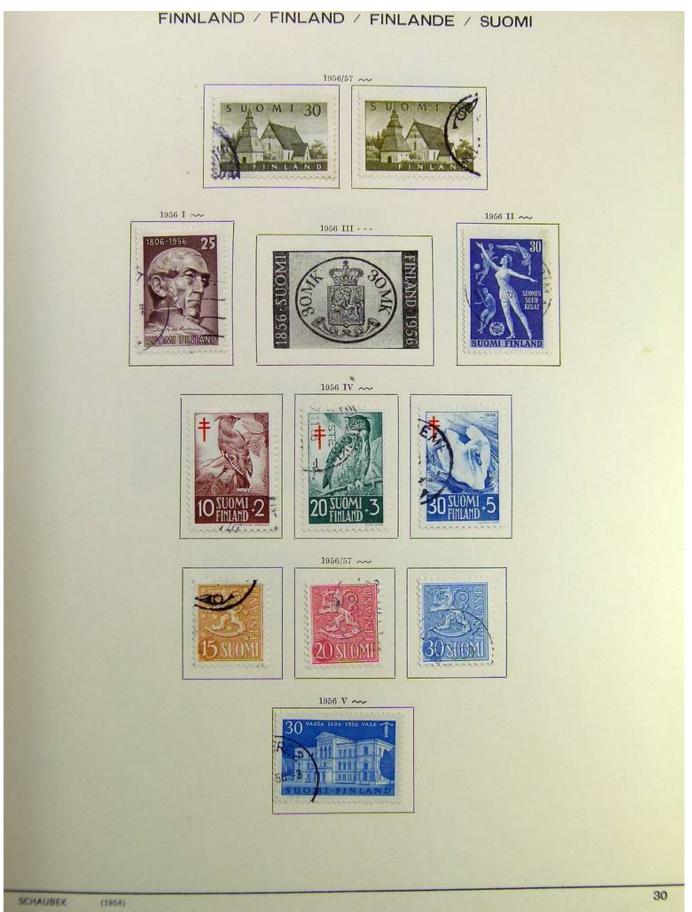

### Lot nr.: L241515

Country/Type: Europe

Finland collection, on album, from 1875 to 1995, with used stamps, including Karelia.

Price: 130 eur

[Go to the lot on www.sevenstamps.com ]

Foto nr.: 7

Seven Stamps Philately - Stamp lots and collections