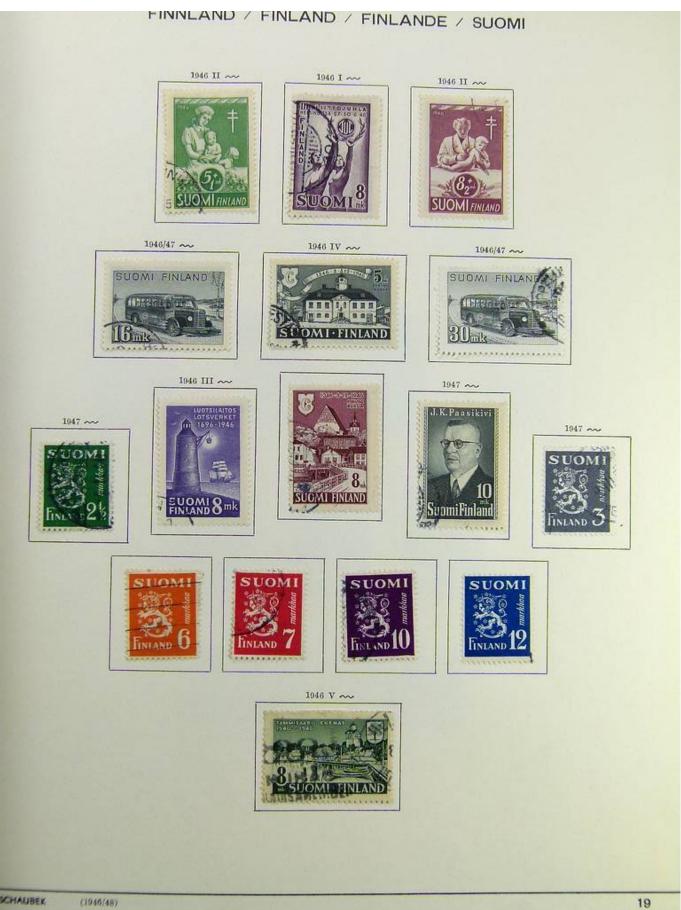

### Lot nr.: L241515

Country/Type: Europe

Finland collection, on album, from 1875 to 1995, with used stamps, including Karelia.

Price: 130 eur

[Go to the lot on www.sevenstamps.com ]

Foto nr.: 7

Seven Stamps Philately - Stamp lots and collections