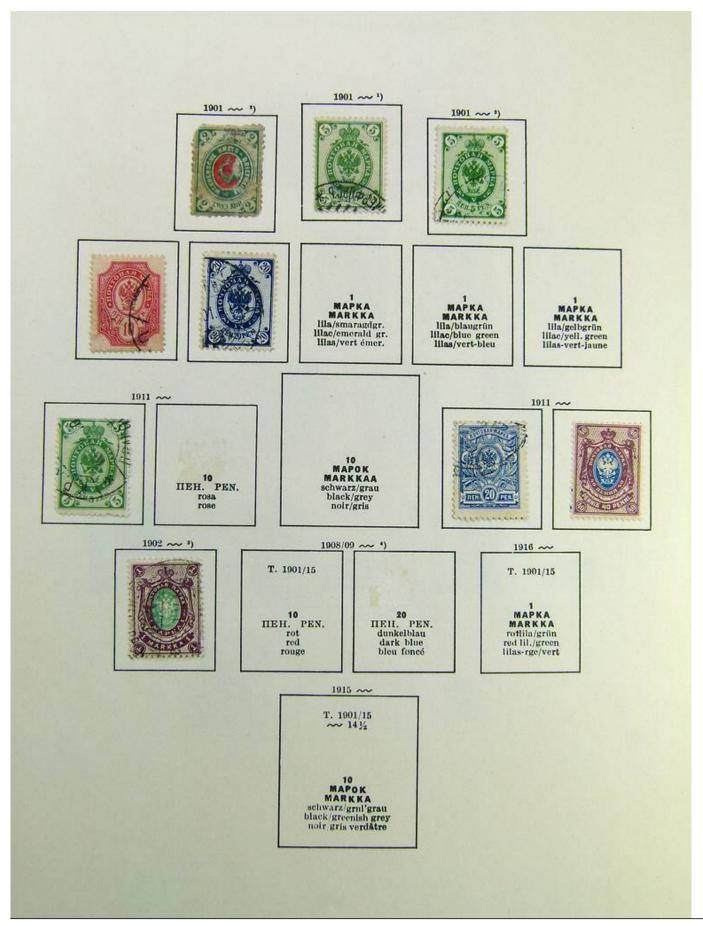

### Lot nr.: L241515

Country/Type: Europe

Finland collection, on album, from 1875 to 1995, with used stamps, including Karelia.

Price: 130 eur

[Go to the lot on www.sevenstamps.com ]

Foto nr.: 7

Seven Stamps Philately - Stamp lots and collections