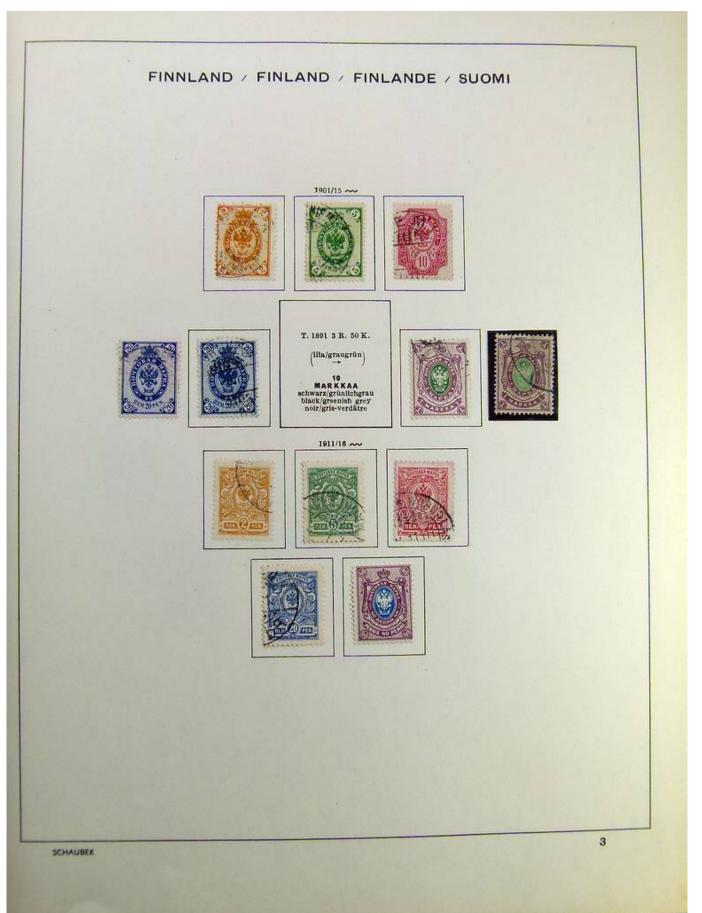

### Lot nr.: L241515

Country/Type: Europe

Finland collection, on album, from 1875 to 1995, with used stamps, including Karelia.

Price: 130 eur

[Go to the lot on www.sevenstamps.com ]

Foto nr.: 7

Seven Stamps Philately - Stamp lots and collections