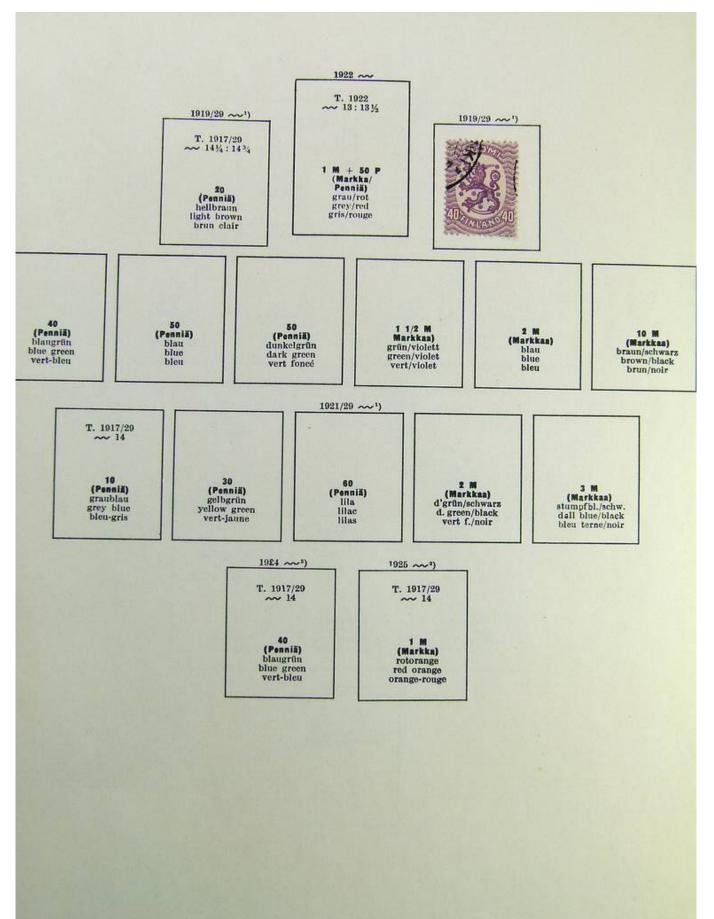

### Lot nr.: L241515

Country/Type: Europe

Finland collection, on album, from 1875 to 1995, with used stamps, including Karelia.

Price: 130 eur

[Go to the lot on www.sevenstamps.com ]

Foto nr.: 7

Seven Stamps Philately - Stamp lots and collections