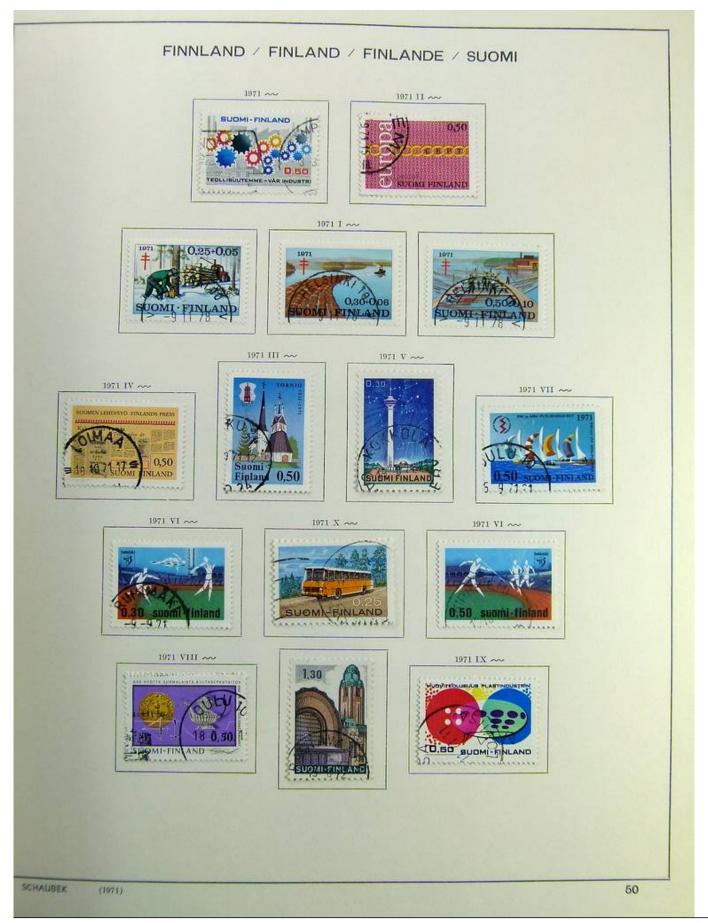

### Lot nr.: L241515

Country/Type: Europe

Finland collection, on album, from 1875 to 1995, with used stamps, including Karelia.

Price: 130 eur

[Go to the lot on www.sevenstamps.com ]

Foto nr.: 7

Seven Stamps Philately - Stamp lots and collections