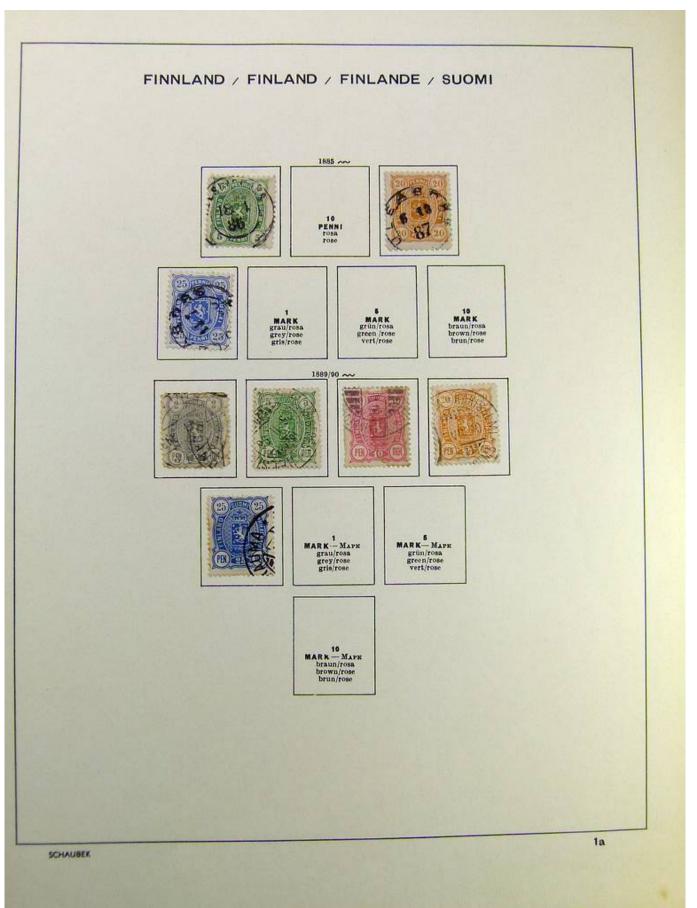

### Lot nr.: L241515

Country/Type: Europe

Finland collection, on album, from 1875 to 1995, with used stamps, including Karelia.

Price: 130 eur

[Go to the lot on www.sevenstamps.com ]

Foto nr.: 7

Seven Stamps Philately - Stamp lots and collections