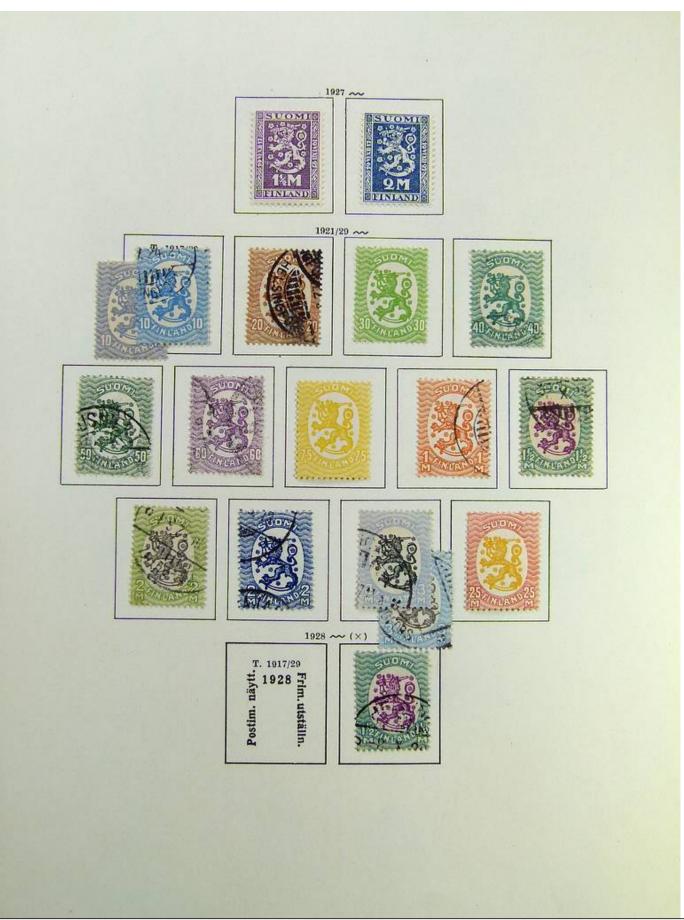

### Lot nr.: L241515

Country/Type: Europe

Finland collection, on album, from 1875 to 1995, with used stamps, including Karelia.

Price: 130 eur

[Go to the lot on www.sevenstamps.com ]

Foto nr.: 7

Seven Stamps Philately - Stamp lots and collections