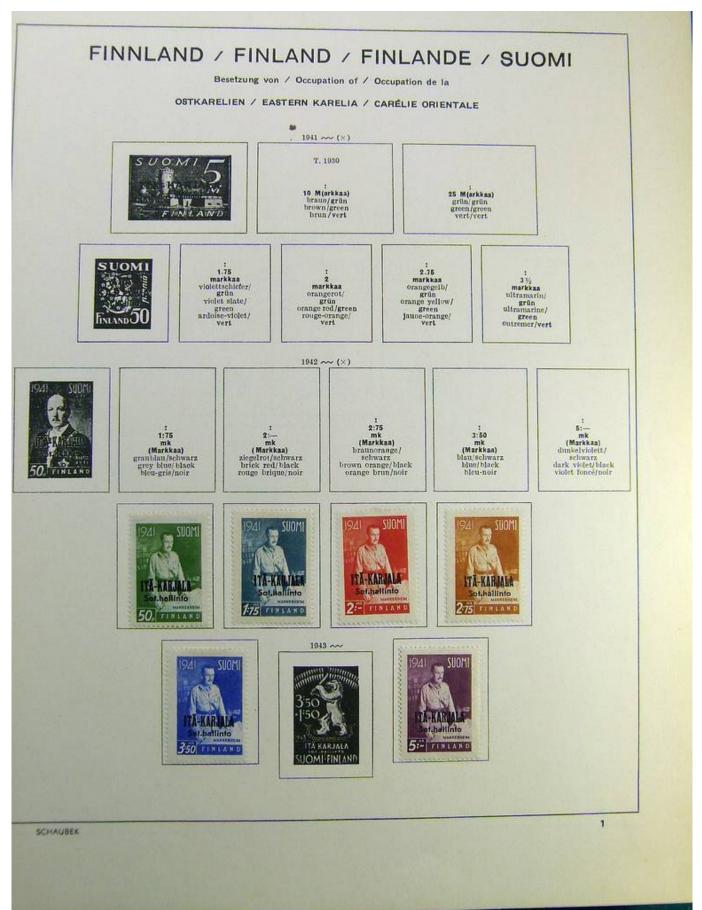

### Lot nr.: L241515

Country/Type: Europe

Finland collection, on album, from 1875 to 1995, with used stamps, including Karelia.

Price: 130 eur

[Go to the lot on www.sevenstamps.com ]

Foto nr.: 7

Seven Stamps Philately - Stamp lots and collections