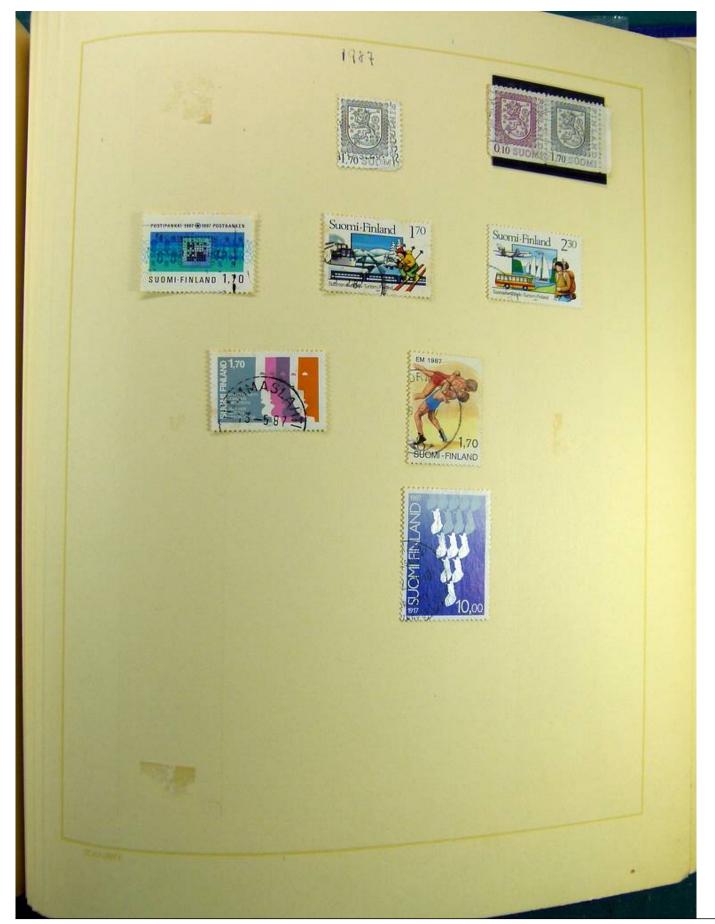

### Lot nr.: L241515

Country/Type: Europe

Finland collection, on album, from 1875 to 1995, with used stamps, including Karelia.

Price: 130 eur

[Go to the lot on www.sevenstamps.com ]

Foto nr.: 7

Seven Stamps Philately - Stamp lots and collections