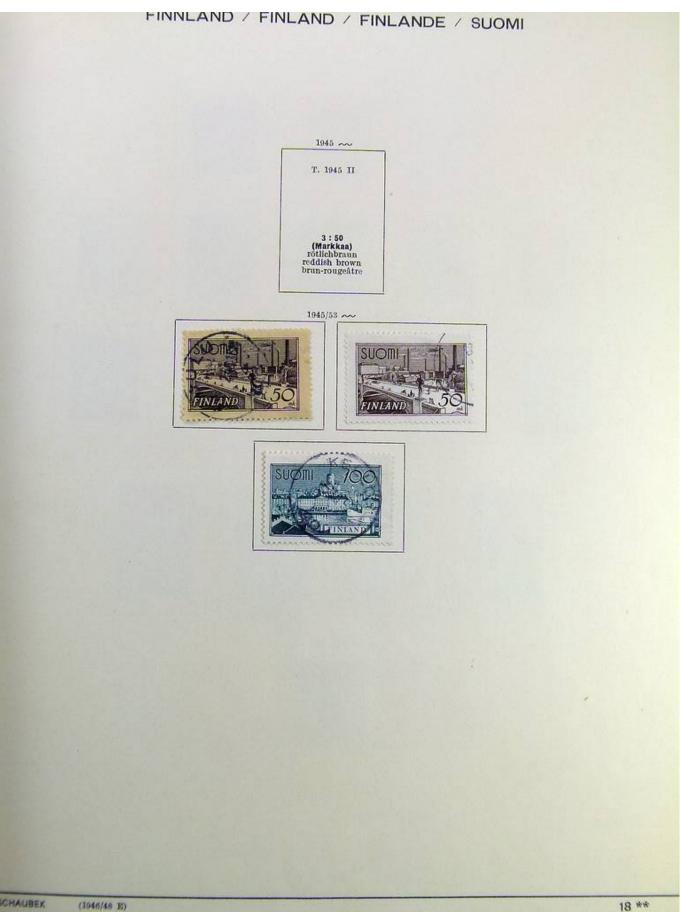

### Lot nr.: L241515

Country/Type: Europe

Finland collection, on album, from 1875 to 1995, with used stamps, including Karelia.

Price: 130 eur

[Go to the lot on www.sevenstamps.com ]

Foto nr.: 7

Seven Stamps Philately - Stamp lots and collections