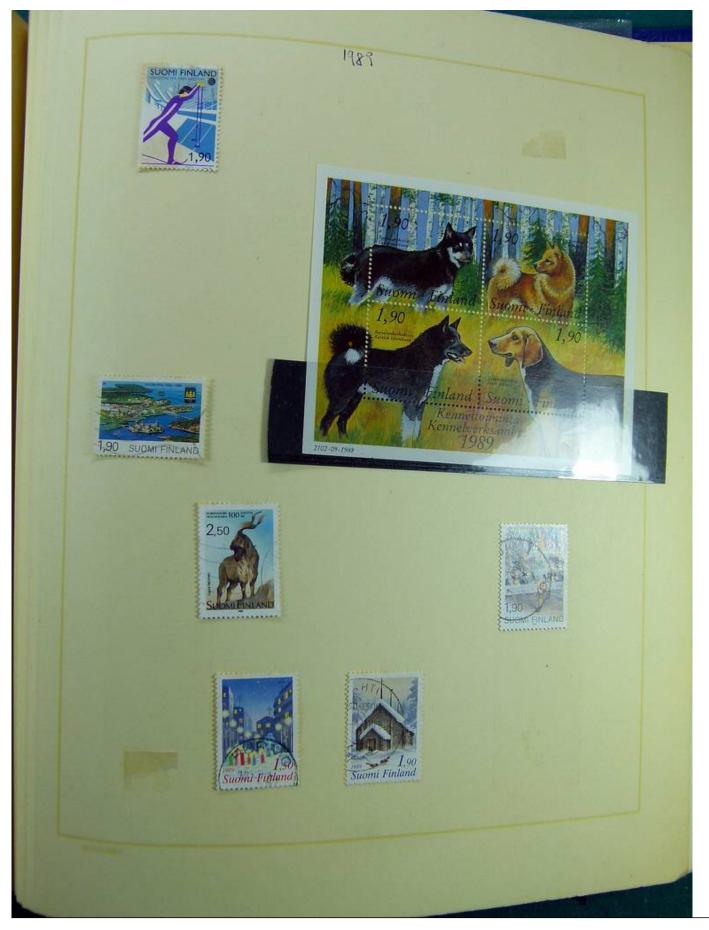

### Lot nr.: L241515

Country/Type: Europe

Finland collection, on album, from 1875 to 1995, with used stamps, including Karelia.

Price: 130 eur

[Go to the lot on www.sevenstamps.com ]

Foto nr.: 7

Seven Stamps Philately - Stamp lots and collections