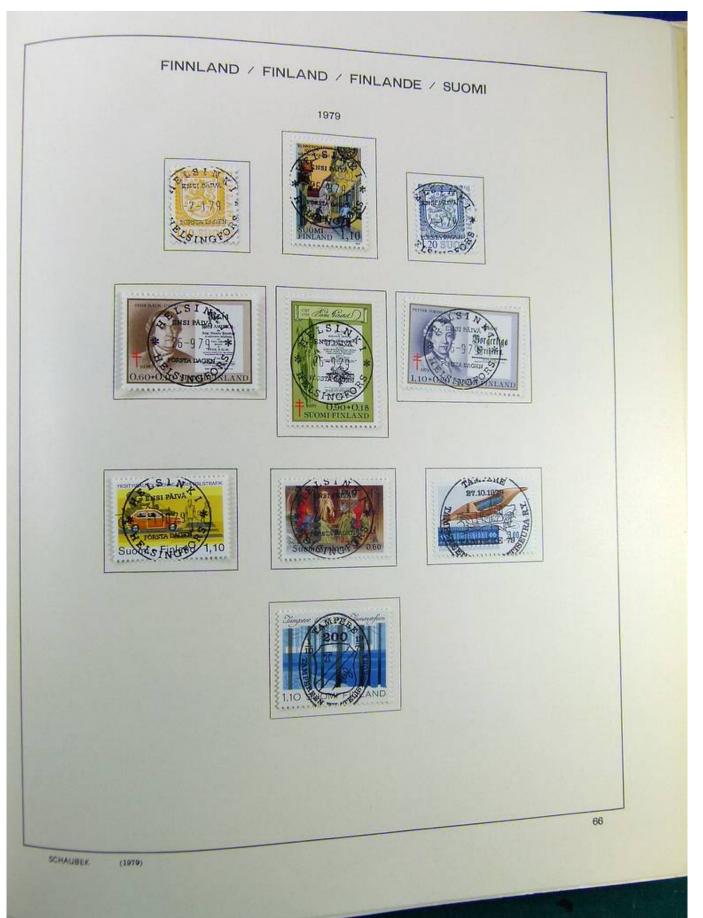

### Lot nr.: L241515

Country/Type: Europe

Finland collection, on album, from 1875 to 1995, with used stamps, including Karelia.

Price: 130 eur

[Go to the lot on www.sevenstamps.com ]

Foto nr.: 7

Seven Stamps Philately - Stamp lots and collections