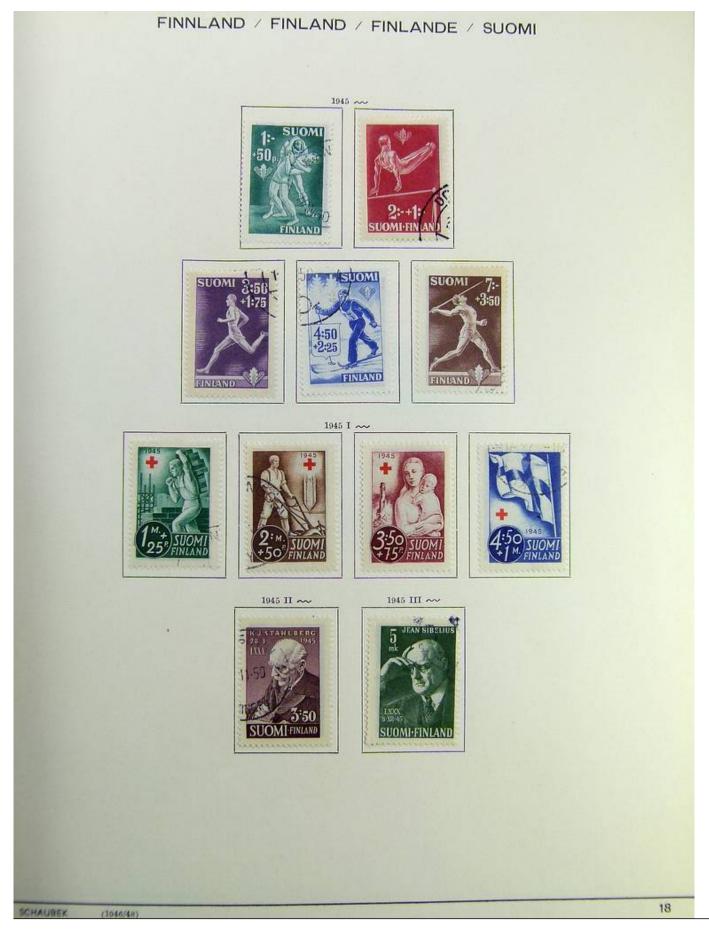

### Lot nr.: L241515

Country/Type: Europe

Finland collection, on album, from 1875 to 1995, with used stamps, including Karelia.

Price: 130 eur

[Go to the lot on www.sevenstamps.com ]

Foto nr.: 7

Seven Stamps Philately - Stamp lots and collections