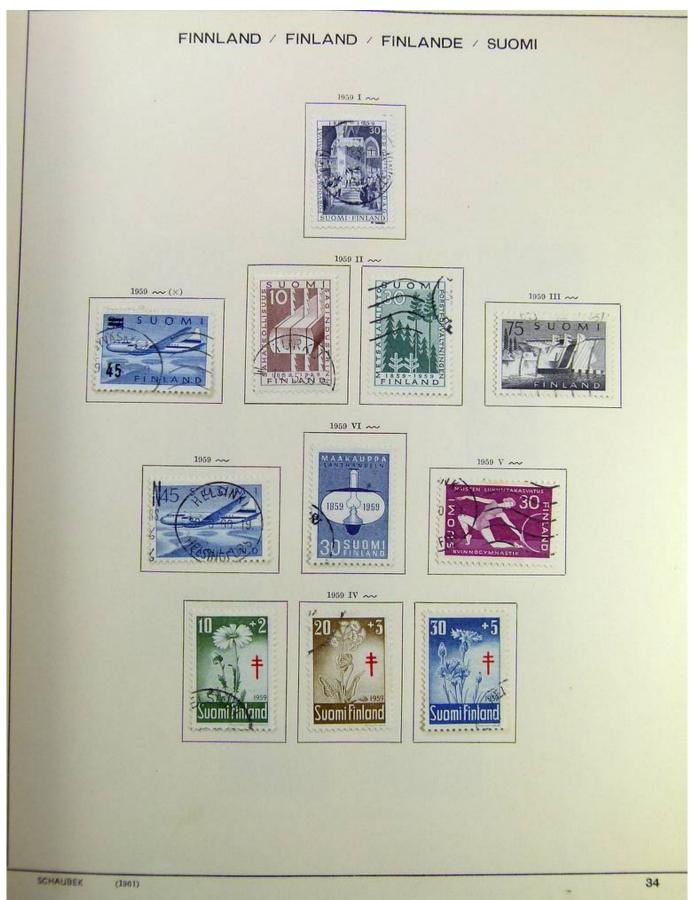

### Lot nr.: L241515

Country/Type: Europe

Finland collection, on album, from 1875 to 1995, with used stamps, including Karelia.

Price: 130 eur

[Go to the lot on www.sevenstamps.com ]

Foto nr.: 7

Seven Stamps Philately - Stamp lots and collections