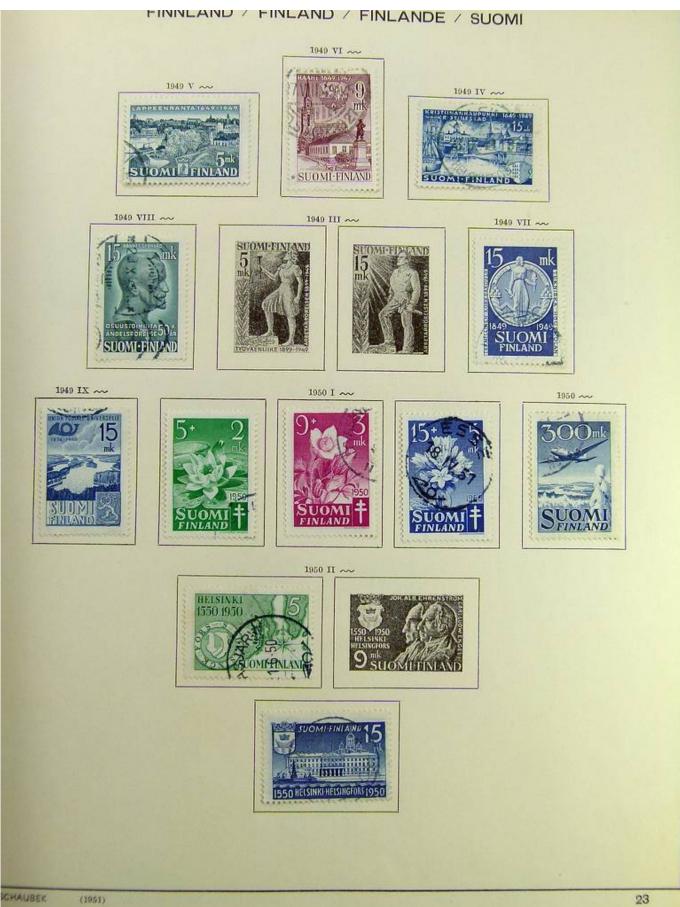

### Lot nr.: L241515

Country/Type: Europe

Finland collection, on album, from 1875 to 1995, with used stamps, including Karelia.

Price: 130 eur

[Go to the lot on www.sevenstamps.com ]

Foto nr.: 7

Seven Stamps Philately - Stamp lots and collections