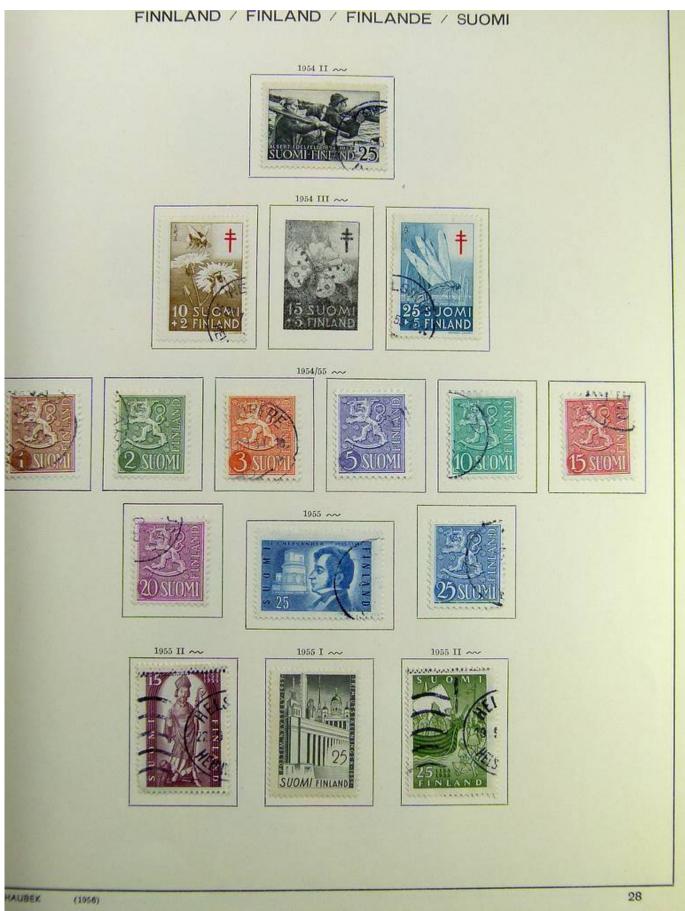

### Lot nr.: L241515

Country/Type: Europe

Finland collection, on album, from 1875 to 1995, with used stamps, including Karelia.

Price: 130 eur

[Go to the lot on www.sevenstamps.com ]

Foto nr.: 7

Seven Stamps Philately - Stamp lots and collections