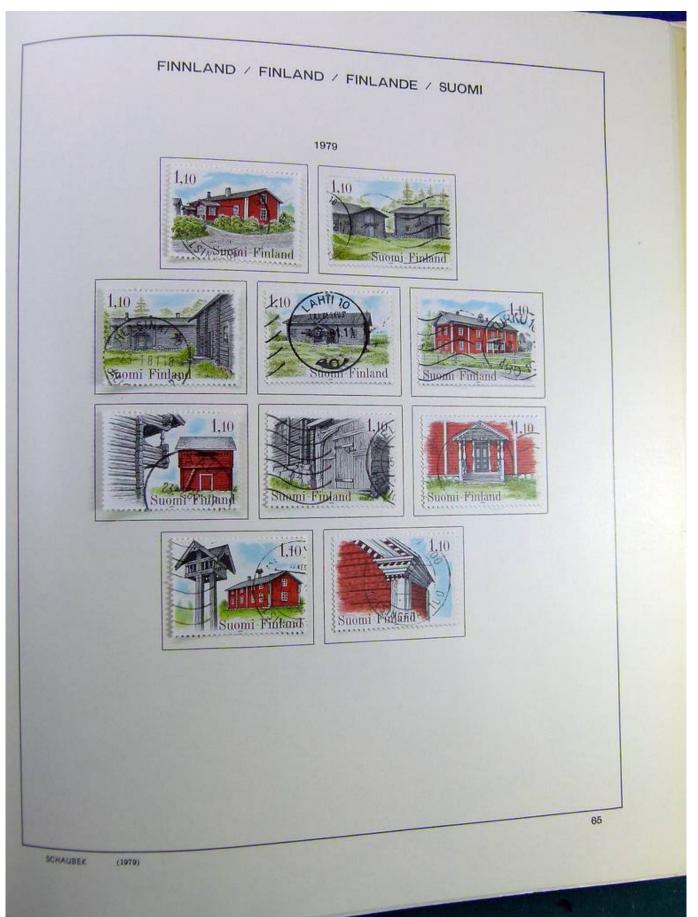

### Lot nr.: L241515

Country/Type: Europe

Finland collection, on album, from 1875 to 1995, with used stamps, including Karelia.

Price: 130 eur

[Go to the lot on www.sevenstamps.com ]

Foto nr.: 7

Seven Stamps Philately - Stamp lots and collections