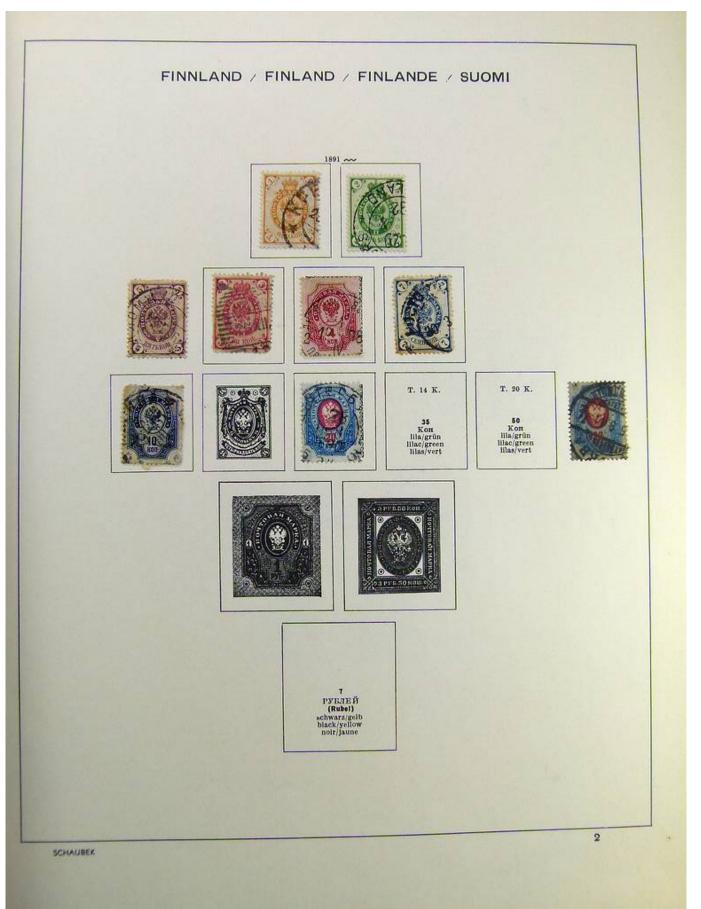

### Lot nr.: L241515

Country/Type: Europe

Finland collection, on album, from 1875 to 1995, with used stamps, including Karelia.

Price: 130 eur

[Go to the lot on www.sevenstamps.com ]

Foto nr.: 7

Seven Stamps Philately - Stamp lots and collections