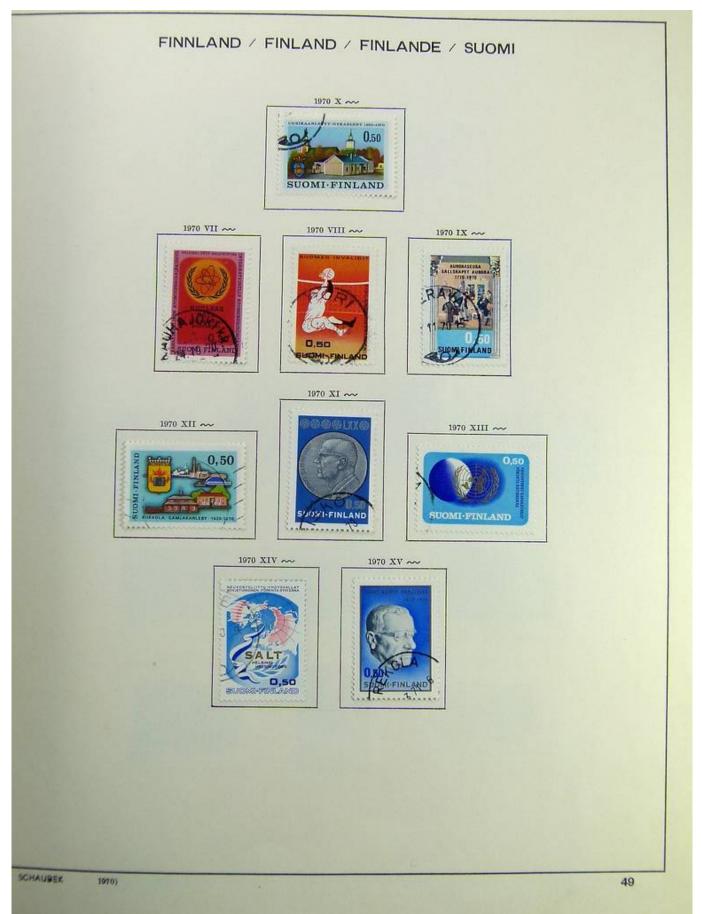

### Lot nr.: L241515

Country/Type: Europe

Finland collection, on album, from 1875 to 1995, with used stamps, including Karelia.

Price: 130 eur

[Go to the lot on www.sevenstamps.com ]

Foto nr.: 7

Seven Stamps Philately - Stamp lots and collections