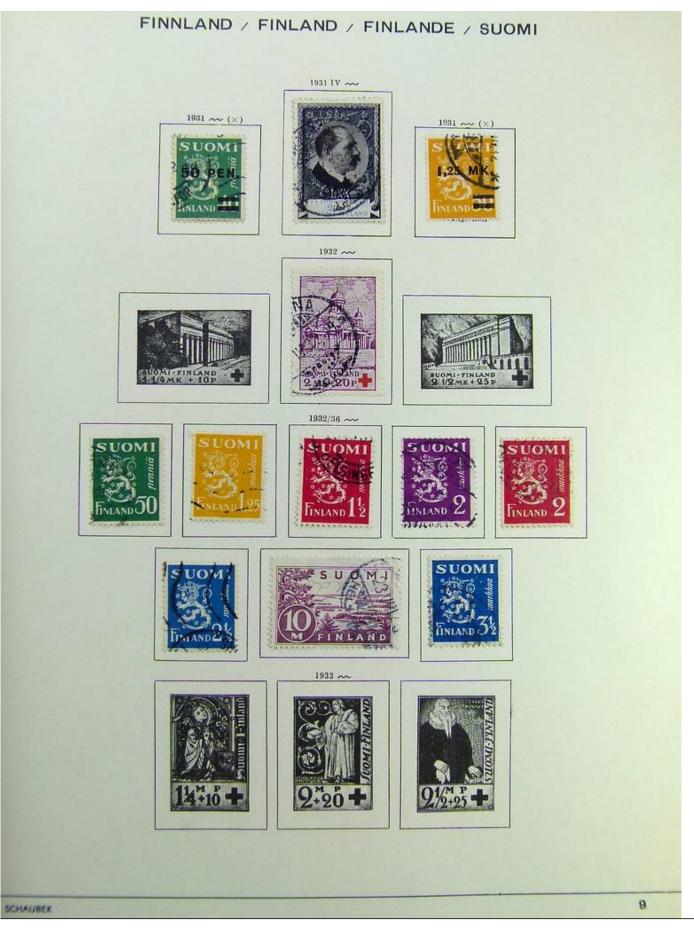

### Lot nr.: L241515

Country/Type: Europe

Finland collection, on album, from 1875 to 1995, with used stamps, including Karelia.

Price: 130 eur

[Go to the lot on www.sevenstamps.com ]

Foto nr.: 7

Seven Stamps Philately - Stamp lots and collections