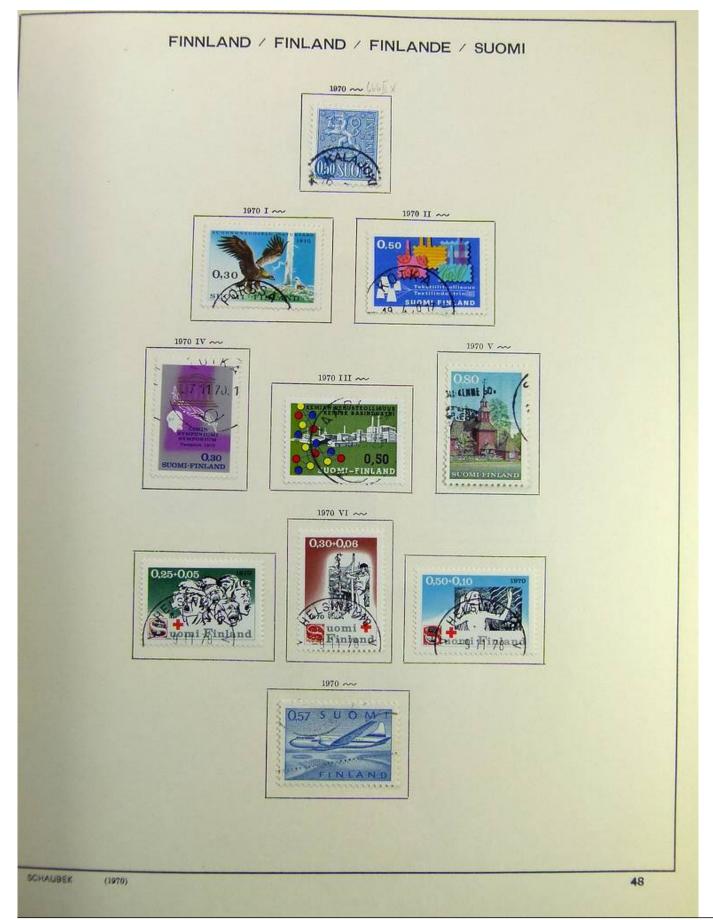

### Lot nr.: L241515

Country/Type: Europe

Finland collection, on album, from 1875 to 1995, with used stamps, including Karelia.

Price: 130 eur

[Go to the lot on www.sevenstamps.com ]

Foto nr.: 7

Seven Stamps Philately - Stamp lots and collections