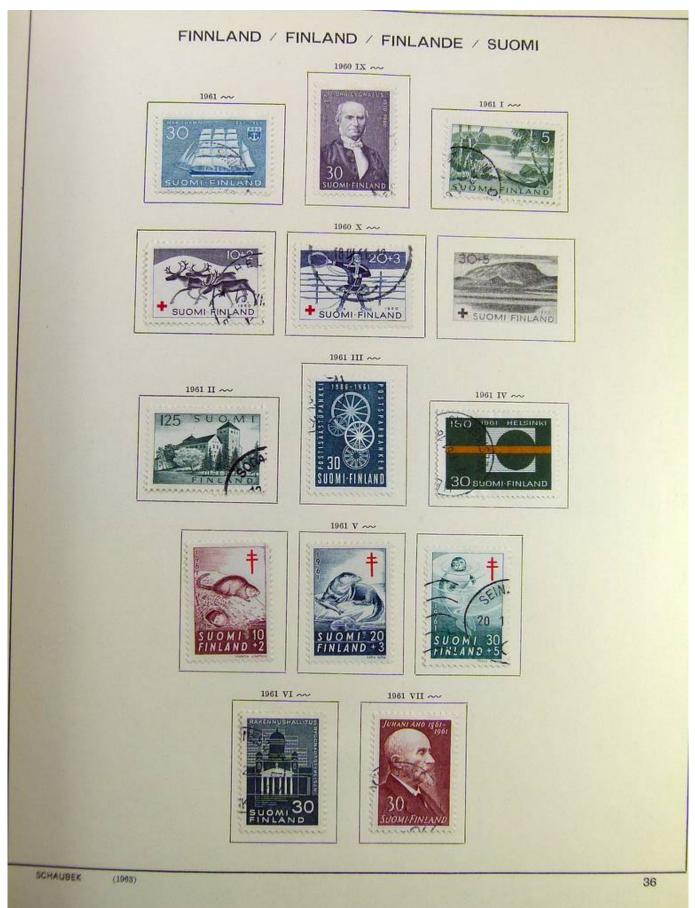

### Lot nr.: L241515

Country/Type: Europe

Finland collection, on album, from 1875 to 1995, with used stamps, including Karelia.

Price: 130 eur

[Go to the lot on www.sevenstamps.com ]

Foto nr.: 7

Seven Stamps Philately - Stamp lots and collections