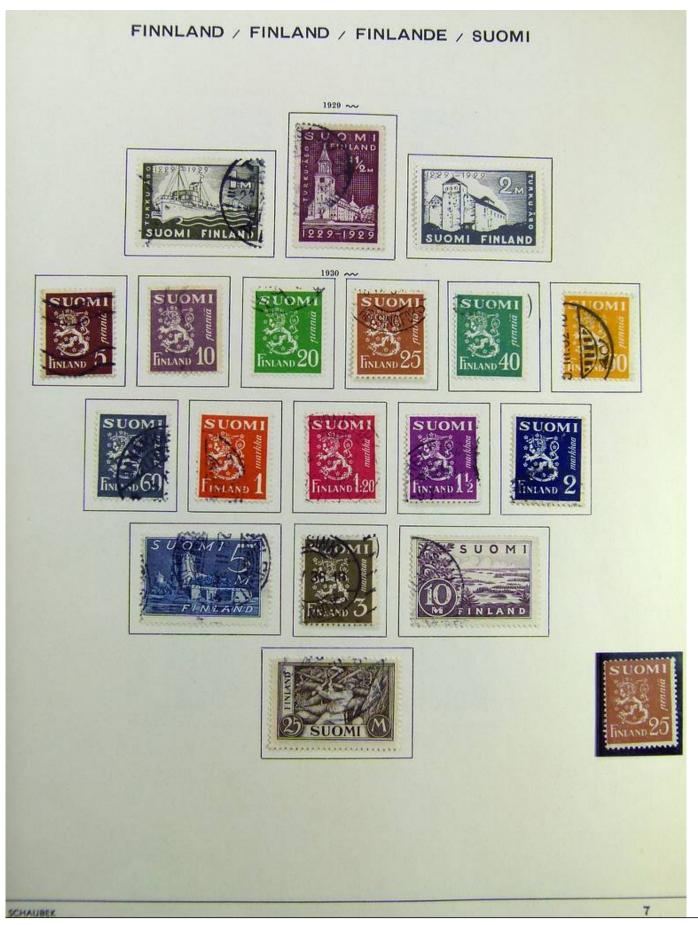

### Lot nr.: L241515

Country/Type: Europe

Finland collection, on album, from 1875 to 1995, with used stamps, including Karelia.

Price: 130 eur

[Go to the lot on www.sevenstamps.com ]

Foto nr.: 7

Seven Stamps Philately - Stamp lots and collections