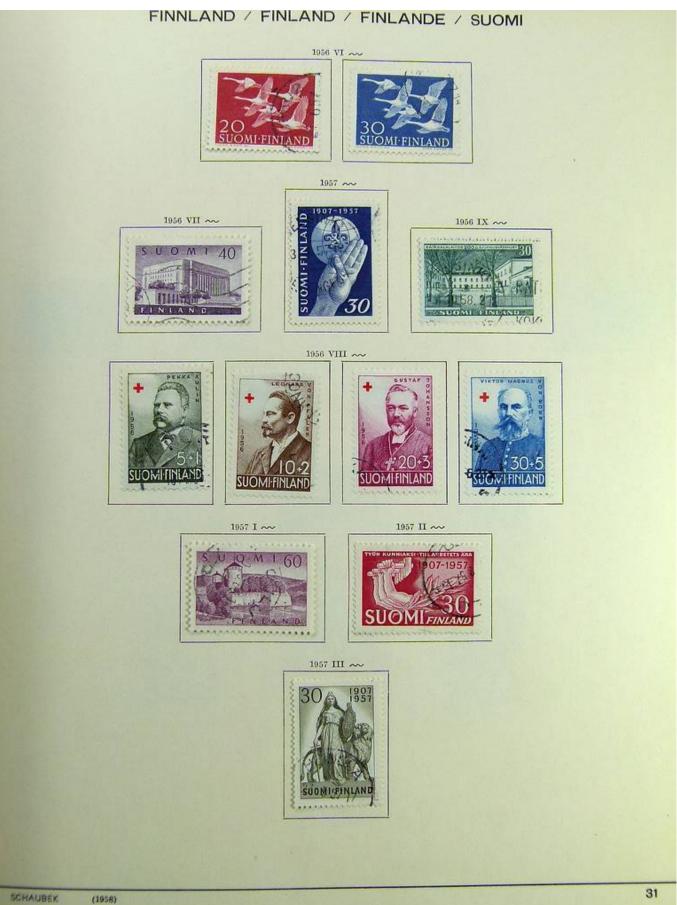

### Lot nr.: L241515

Country/Type: Europe

Finland collection, on album, from 1875 to 1995, with used stamps, including Karelia.

Price: 130 eur

[Go to the lot on www.sevenstamps.com ]

Foto nr.: 7

Seven Stamps Philately - Stamp lots and collections