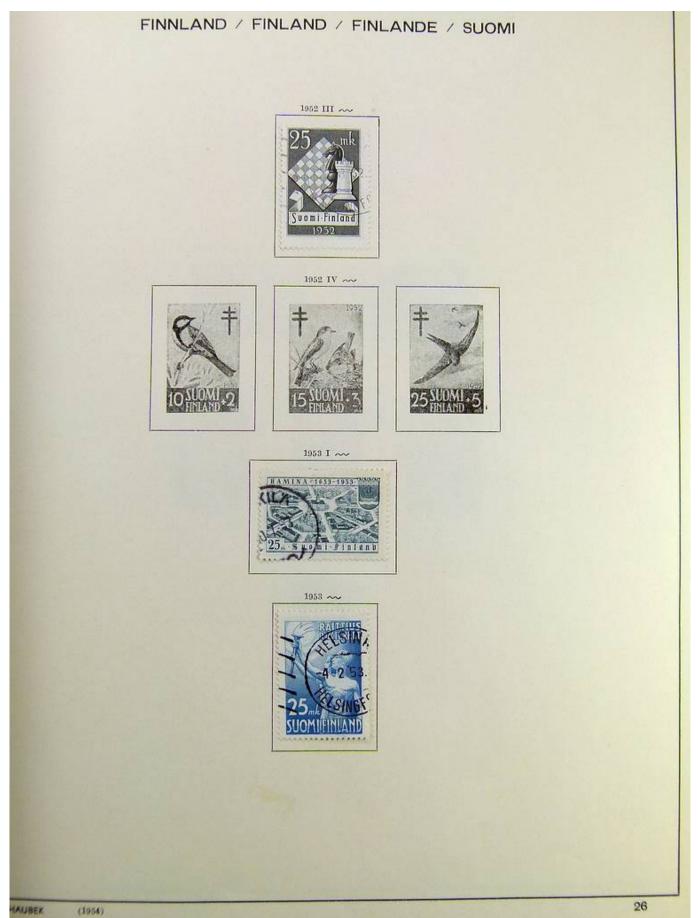

### Lot nr.: L241515

Country/Type: Europe

Finland collection, on album, from 1875 to 1995, with used stamps, including Karelia.

Price: 130 eur

[Go to the lot on www.sevenstamps.com ]

Foto nr.: 7

Seven Stamps Philately - Stamp lots and collections