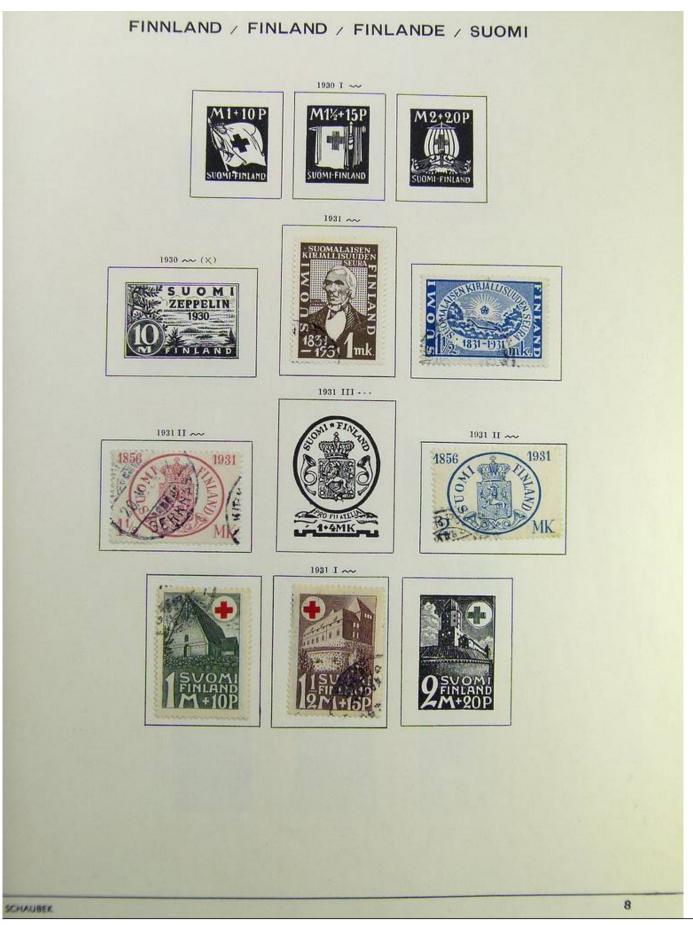

### Lot nr.: L241515

Country/Type: Europe

Finland collection, on album, from 1875 to 1995, with used stamps, including Karelia.

Price: 130 eur

[Go to the lot on www.sevenstamps.com ]

Foto nr.: 7

Seven Stamps Philately - Stamp lots and collections