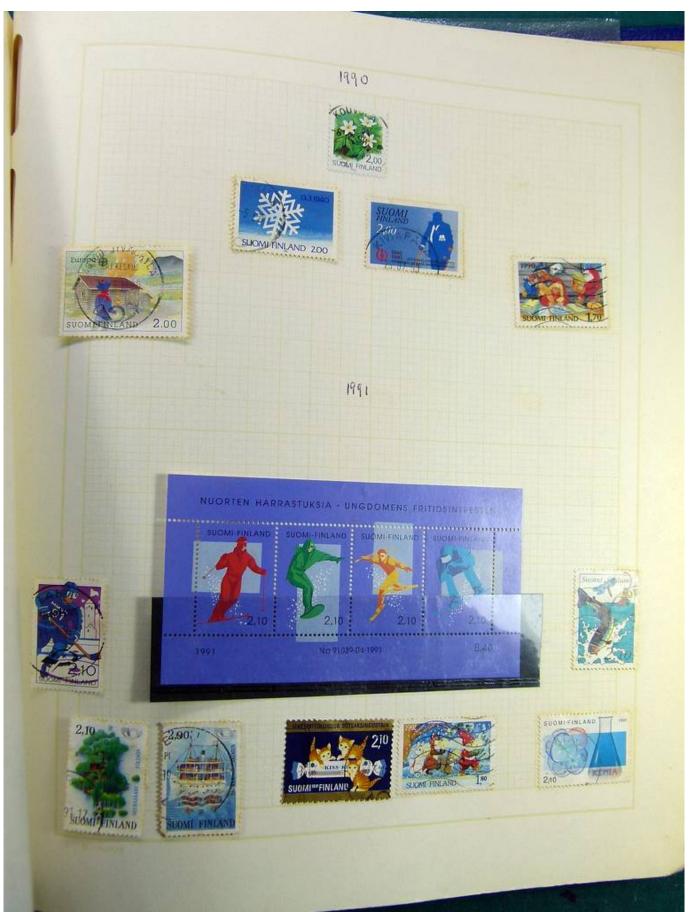

### Lot nr.: L241515

Country/Type: Europe

Finland collection, on album, from 1875 to 1995, with used stamps, including Karelia.

Price: 130 eur

[Go to the lot on www.sevenstamps.com ]

Foto nr.: 7

Seven Stamps Philately - Stamp lots and collections