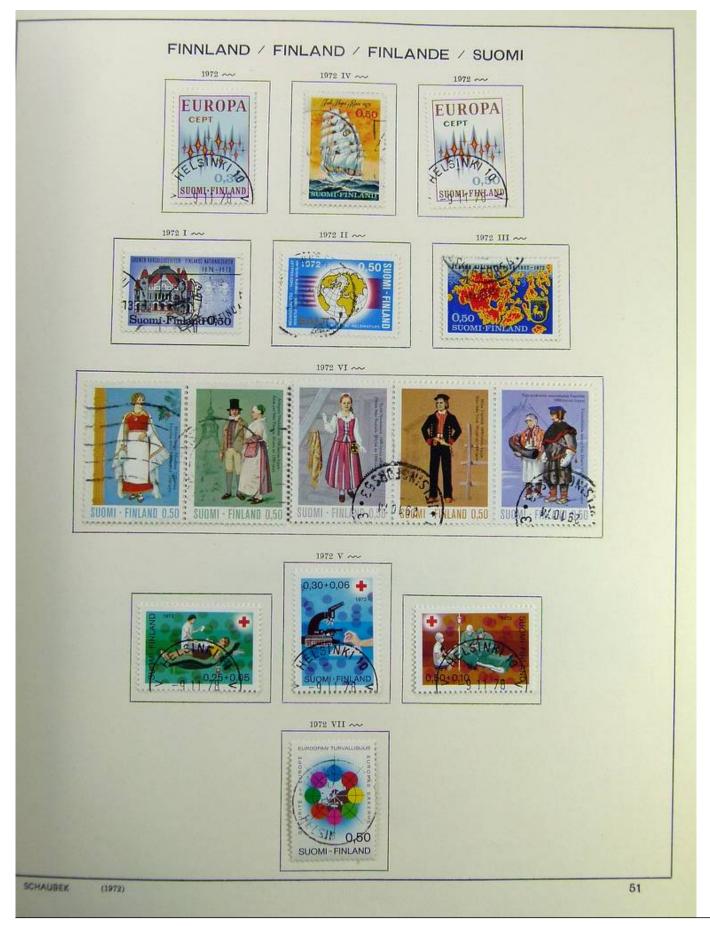

### Lot nr.: L241515

Country/Type: Europe

Finland collection, on album, from 1875 to 1995, with used stamps, including Karelia.

Price: 130 eur

[Go to the lot on www.sevenstamps.com ]

Foto nr.: 7

Seven Stamps Philately - Stamp lots and collections