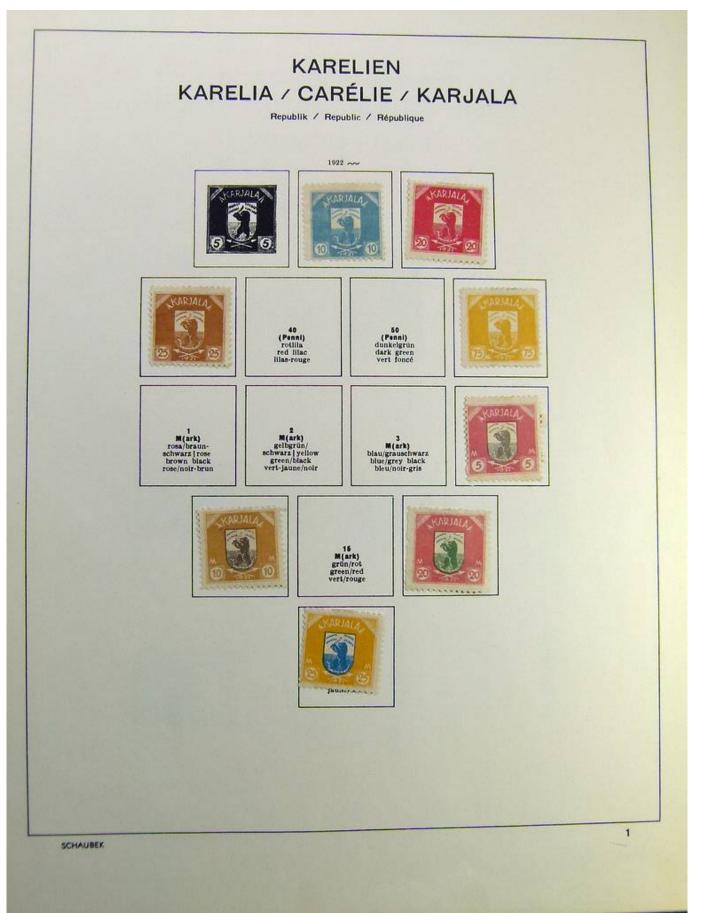

### Lot nr.: L241515

Country/Type: Europe

Finland collection, on album, from 1875 to 1995, with used stamps, including Karelia.

Price: 130 eur

[Go to the lot on www.sevenstamps.com ]

Foto nr.: 7

Seven Stamps Philately - Stamp lots and collections