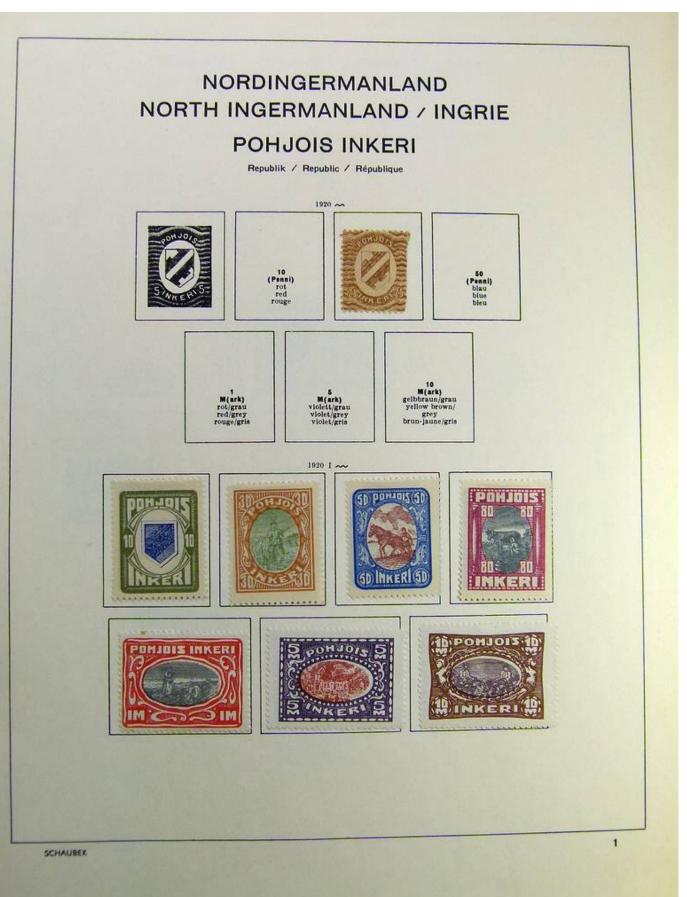

### Lot nr.: L241515

Country/Type: Europe

Finland collection, on album, from 1875 to 1995, with used stamps, including Karelia.

Price: 130 eur

[Go to the lot on www.sevenstamps.com ]

Foto nr.: 7

Seven Stamps Philately - Stamp lots and collections