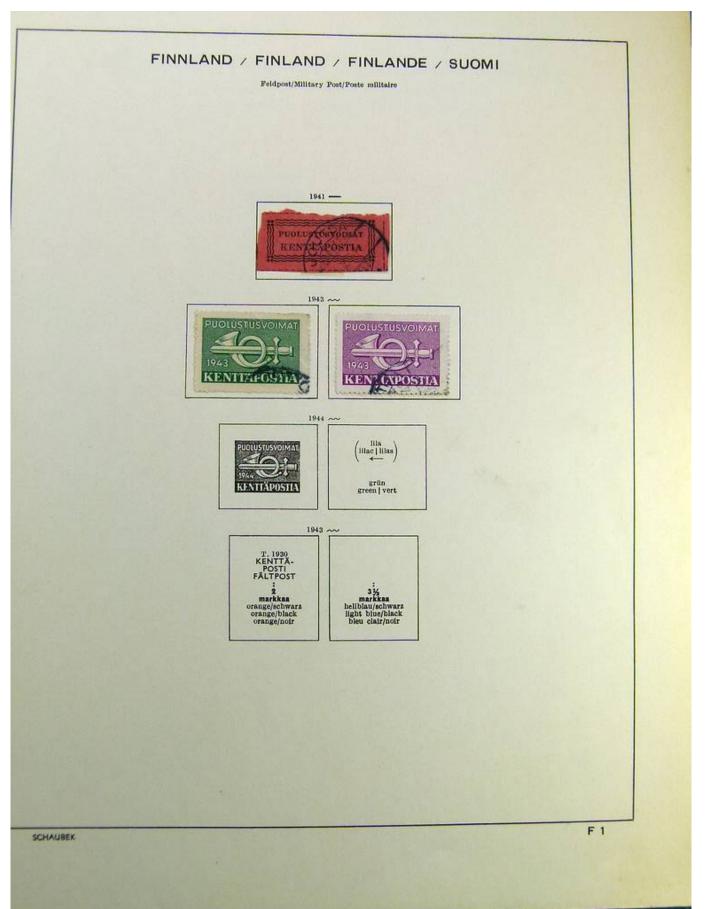

### Lot nr.: L241515

Country/Type: Europe

Finland collection, on album, from 1875 to 1995, with used stamps, including Karelia.

Price: 130 eur

[Go to the lot on www.sevenstamps.com ]

Foto nr.: 7

Seven Stamps Philately - Stamp lots and collections