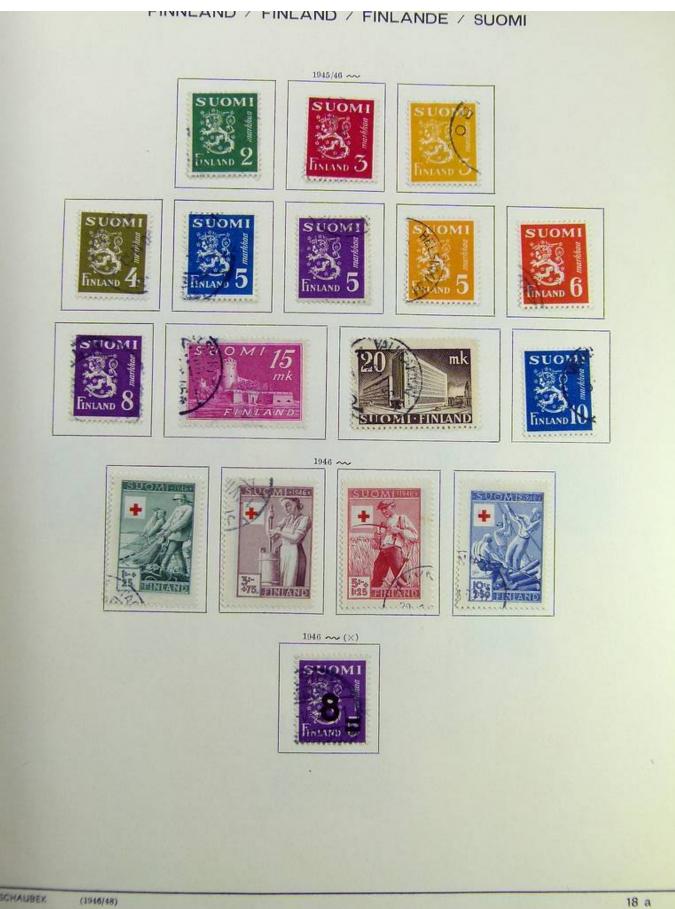

### Lot nr.: L241515

Country/Type: Europe

Finland collection, on album, from 1875 to 1995, with used stamps, including Karelia.

Price: 130 eur

[Go to the lot on www.sevenstamps.com ]

Foto nr.: 7

Seven Stamps Philately - Stamp lots and collections