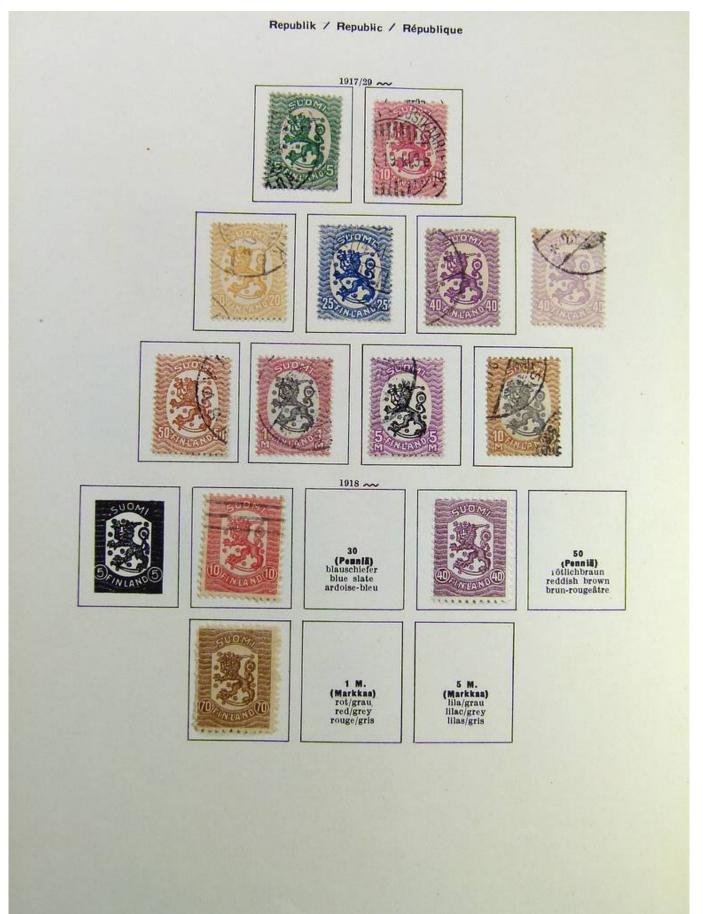

### Lot nr.: L241515

Country/Type: Europe

Finland collection, on album, from 1875 to 1995, with used stamps, including Karelia.

Price: 130 eur

[Go to the lot on www.sevenstamps.com ]

Foto nr.: 7

Seven Stamps Philately - Stamp lots and collections