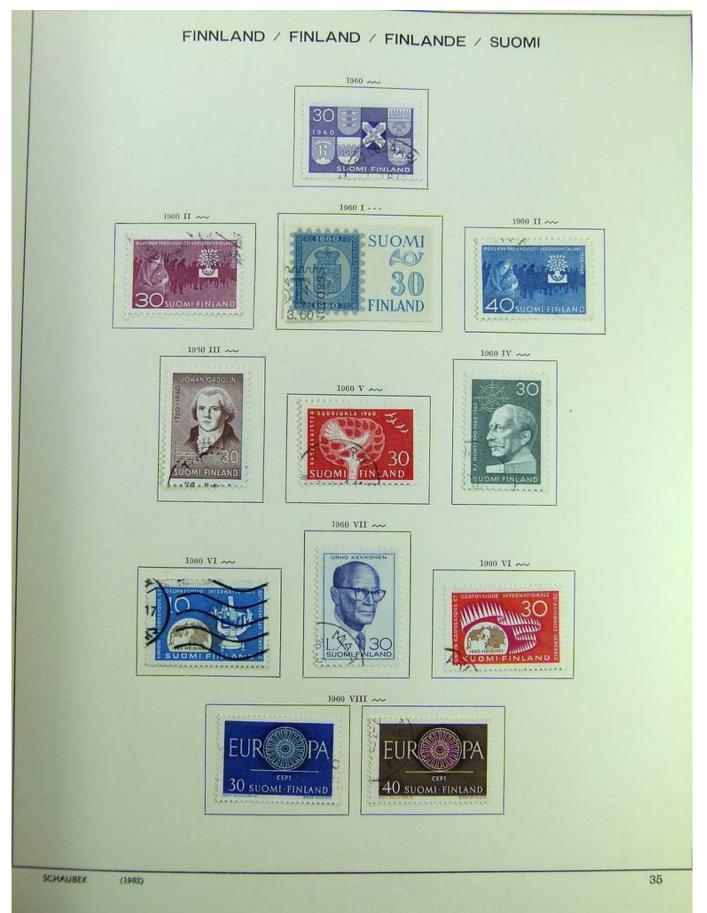

### Lot nr.: L241515

Country/Type: Europe

Finland collection, on album, from 1875 to 1995, with used stamps, including Karelia.

Price: 130 eur

[Go to the lot on www.sevenstamps.com ]

Foto nr.: 7

Seven Stamps Philately - Stamp lots and collections