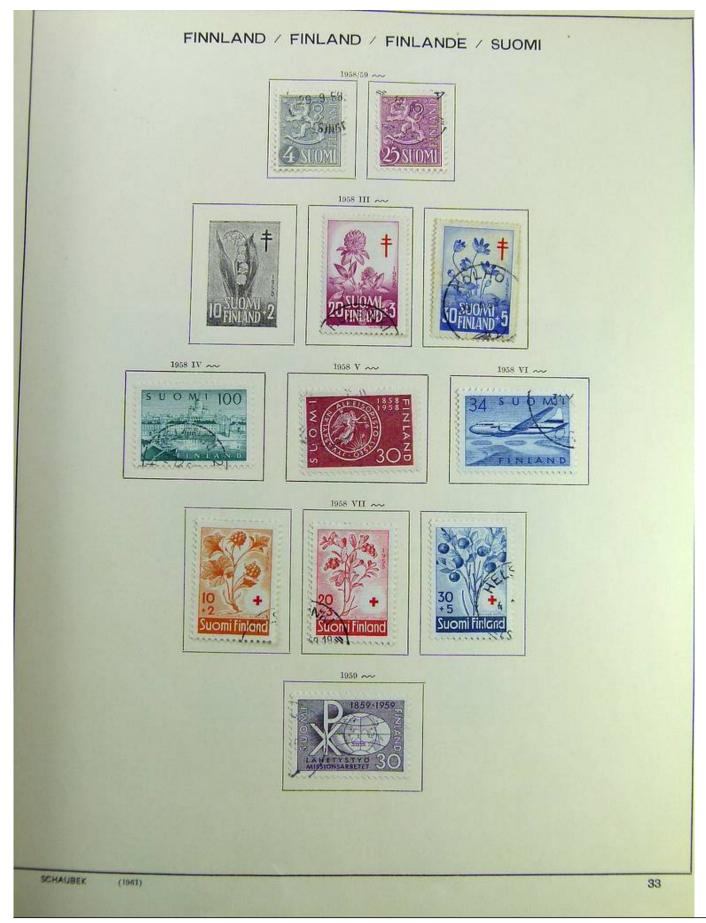

### Lot nr.: L241515

Country/Type: Europe

Finland collection, on album, from 1875 to 1995, with used stamps, including Karelia.

Price: 130 eur

[Go to the lot on www.sevenstamps.com ]

Foto nr.: 7

Seven Stamps Philately - Stamp lots and collections