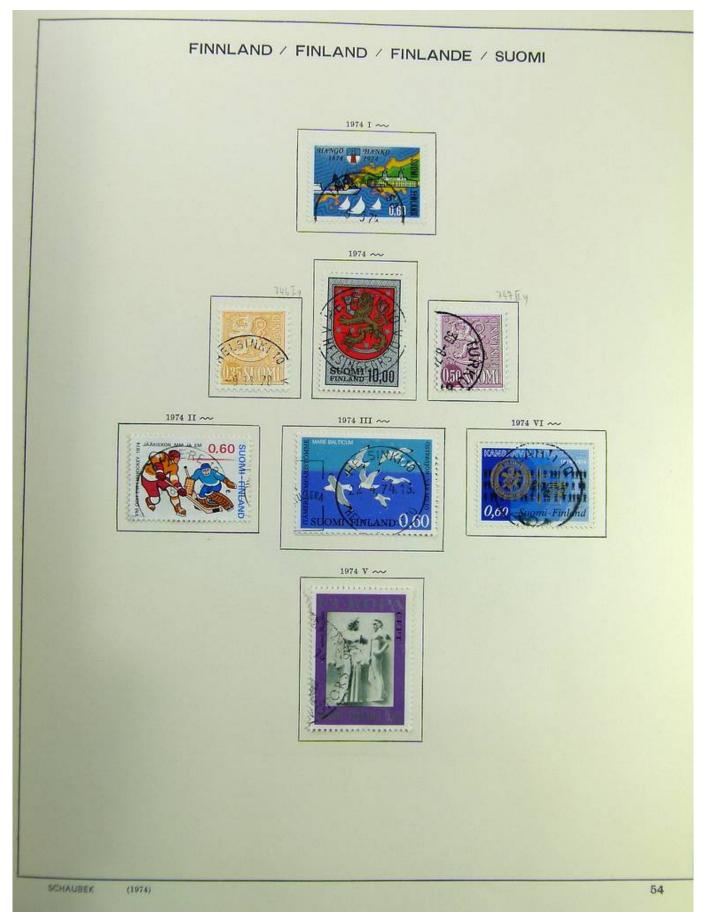

### Lot nr.: L241515

Country/Type: Europe

Finland collection, on album, from 1875 to 1995, with used stamps, including Karelia.

Price: 130 eur

[Go to the lot on www.sevenstamps.com ]

Foto nr.: 7

Seven Stamps Philately - Stamp lots and collections