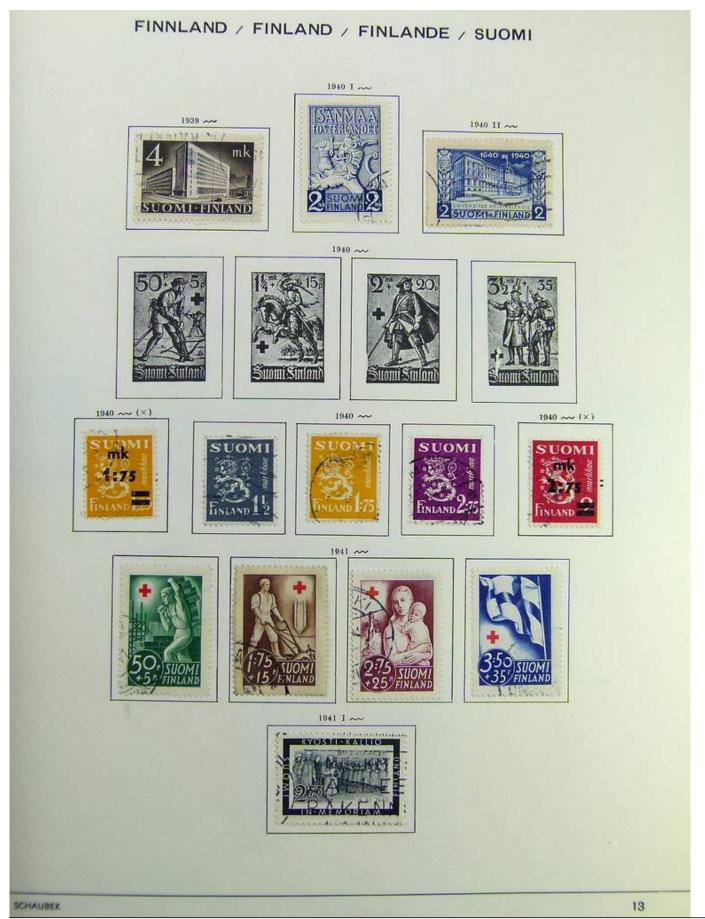

### Lot nr.: L241515

Country/Type: Europe

Finland collection, on album, from 1875 to 1995, with used stamps, including Karelia.

Price: 130 eur

[Go to the lot on www.sevenstamps.com ]

Foto nr.: 7

Seven Stamps Philately - Stamp lots and collections