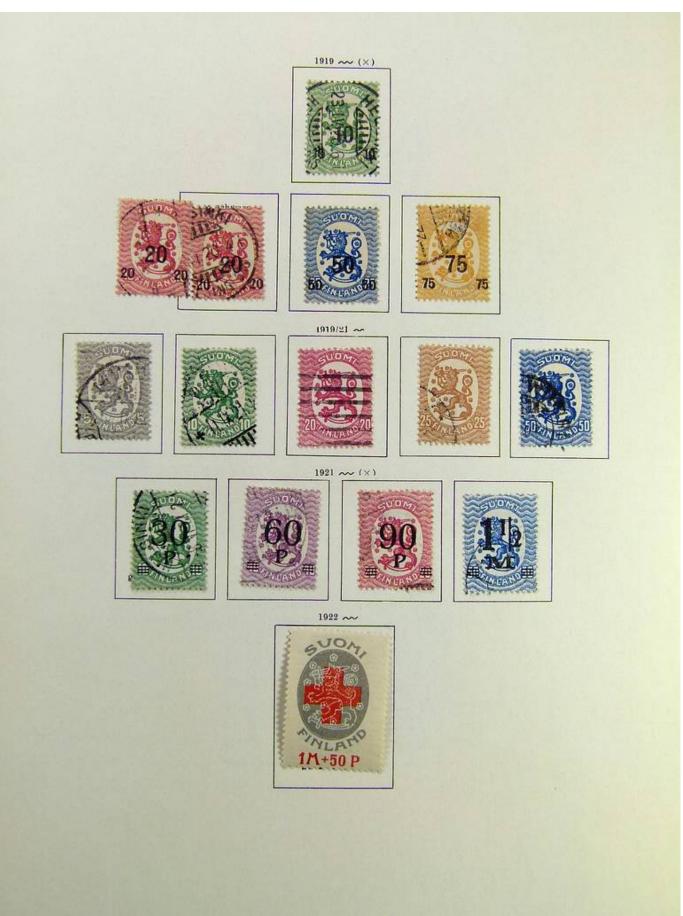

### Lot nr.: L241515

Country/Type: Europe

Finland collection, on album, from 1875 to 1995, with used stamps, including Karelia.

Price: 130 eur

[Go to the lot on www.sevenstamps.com ]

Foto nr.: 7

Seven Stamps Philately - Stamp lots and collections