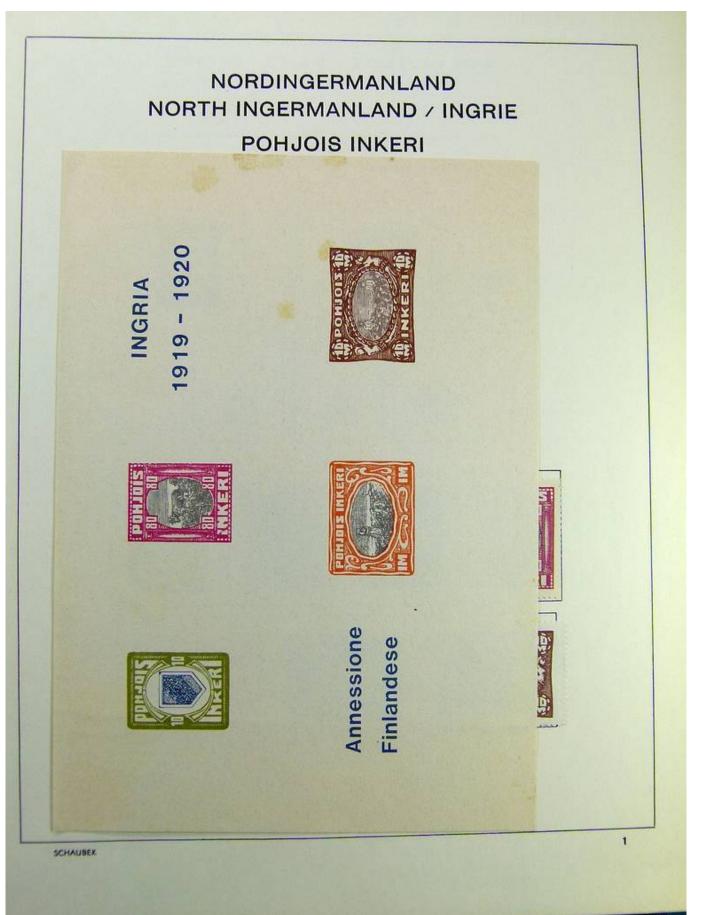

### Lot nr.: L241515

Country/Type: Europe

Finland collection, on album, from 1875 to 1995, with used stamps, including Karelia.

Price: 130 eur

[Go to the lot on www.sevenstamps.com ]

Foto nr.: 7

Seven Stamps Philately - Stamp lots and collections