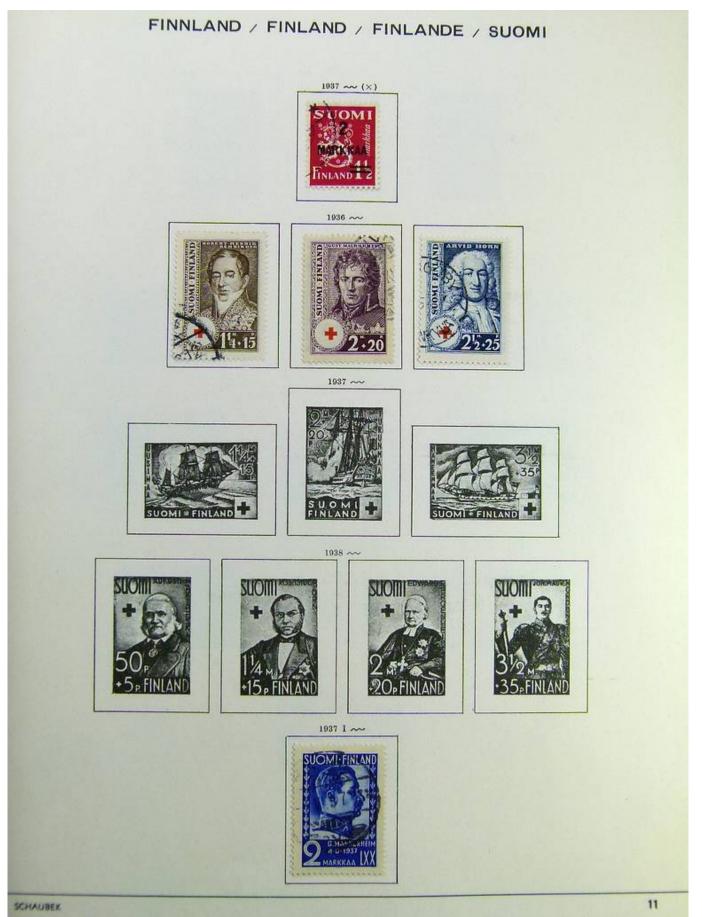

### Lot nr.: L241515

Country/Type: Europe

Finland collection, on album, from 1875 to 1995, with used stamps, including Karelia.

Price: 130 eur

[Go to the lot on www.sevenstamps.com ]

Foto nr.: 7

Seven Stamps Philately - Stamp lots and collections