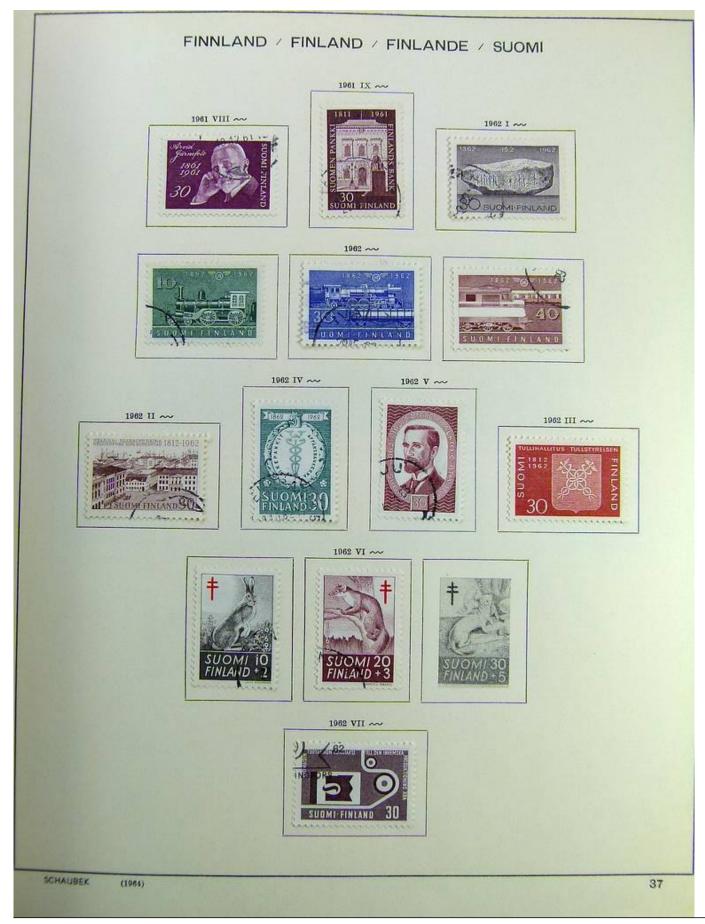

### Lot nr.: L241515

Country/Type: Europe

Finland collection, on album, from 1875 to 1995, with used stamps, including Karelia.

Price: 130 eur

[Go to the lot on www.sevenstamps.com ]

Foto nr.: 7

Seven Stamps Philately - Stamp lots and collections