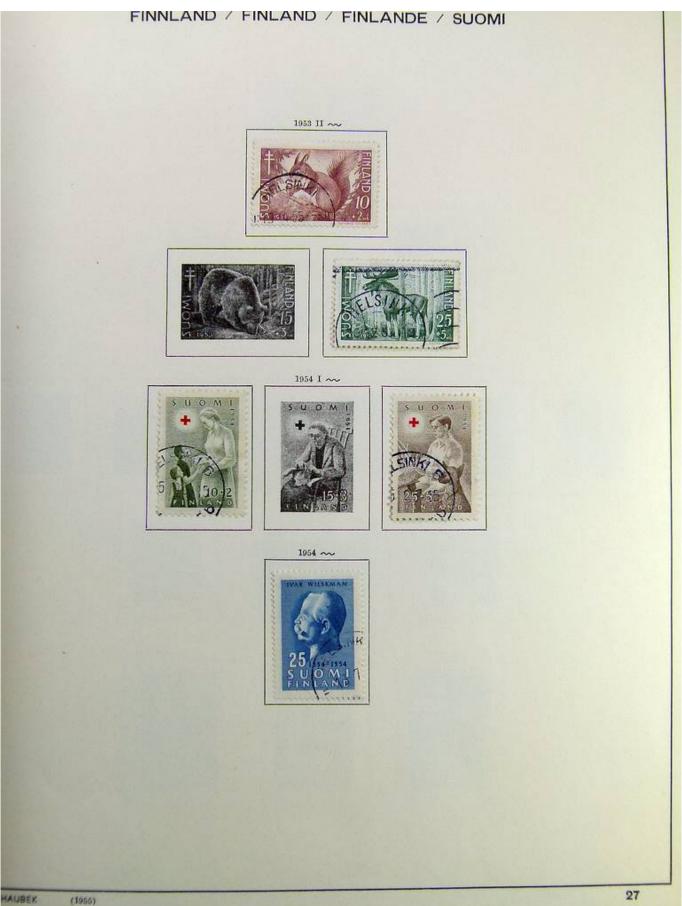

### Lot nr.: L241515

Country/Type: Europe

Finland collection, on album, from 1875 to 1995, with used stamps, including Karelia.

Price: 130 eur

[Go to the lot on www.sevenstamps.com ]

Foto nr.: 7

Seven Stamps Philately - Stamp lots and collections