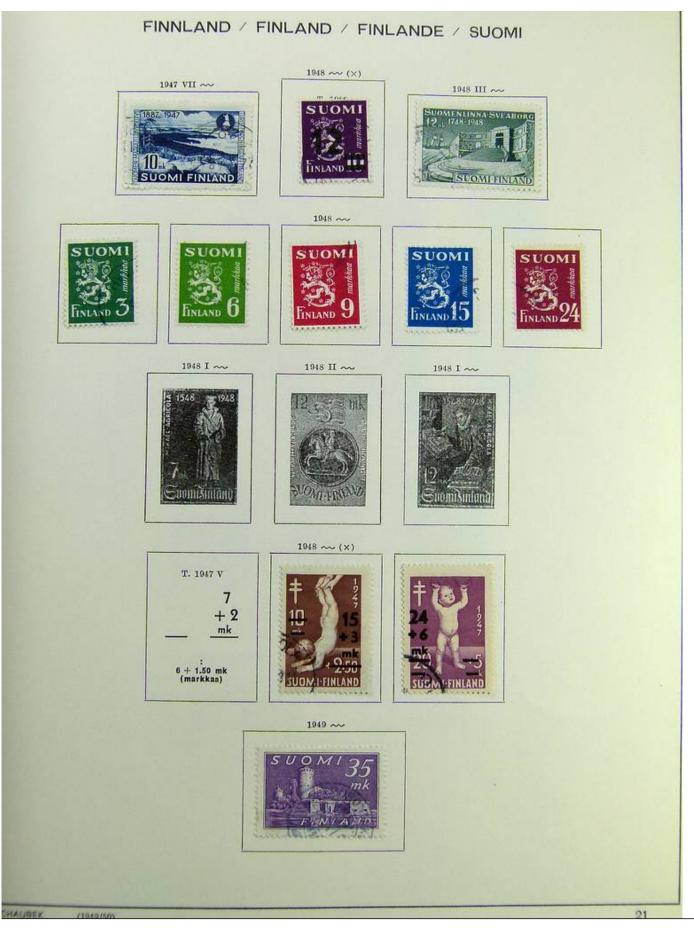

### Lot nr.: L241515

Country/Type: Europe

Finland collection, on album, from 1875 to 1995, with used stamps, including Karelia.

Price: 130 eur

[Go to the lot on www.sevenstamps.com ]

Foto nr.: 7

Seven Stamps Philately - Stamp lots and collections