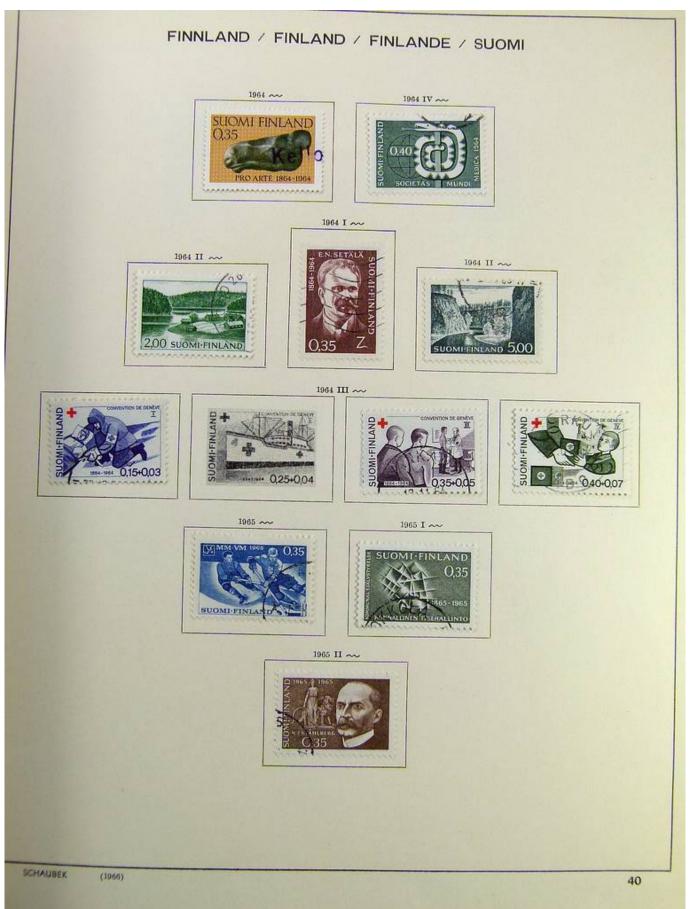

### Lot nr.: L241515

Country/Type: Europe

Finland collection, on album, from 1875 to 1995, with used stamps, including Karelia.

Price: 130 eur

[Go to the lot on www.sevenstamps.com ]

Foto nr.: 7

Seven Stamps Philately - Stamp lots and collections