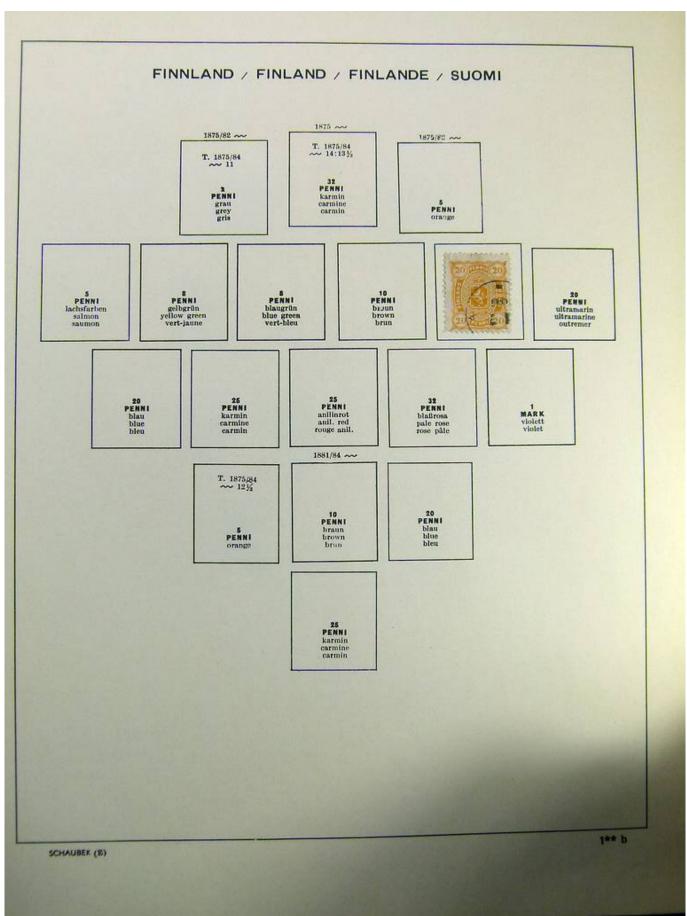

### Lot nr.: L241515

Country/Type: Europe

Finland collection, on album, from 1875 to 1995, with used stamps, including Karelia.

Price: 130 eur

[Go to the lot on www.sevenstamps.com ]

Foto nr.: 7

Seven Stamps Philately - Stamp lots and collections