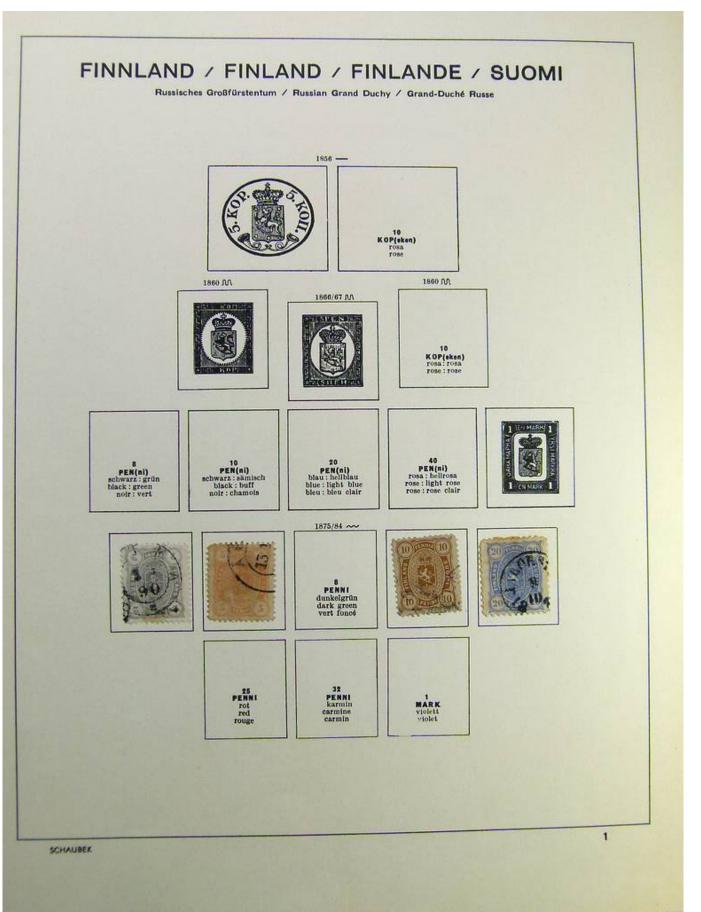

### Lot nr.: L241515

Country/Type: Europe

Finland collection, on album, from 1875 to 1995, with used stamps, including Karelia.

Price: 130 eur

[Go to the lot on www.sevenstamps.com ]

Foto nr.: 7

Seven Stamps Philately - Stamp lots and collections