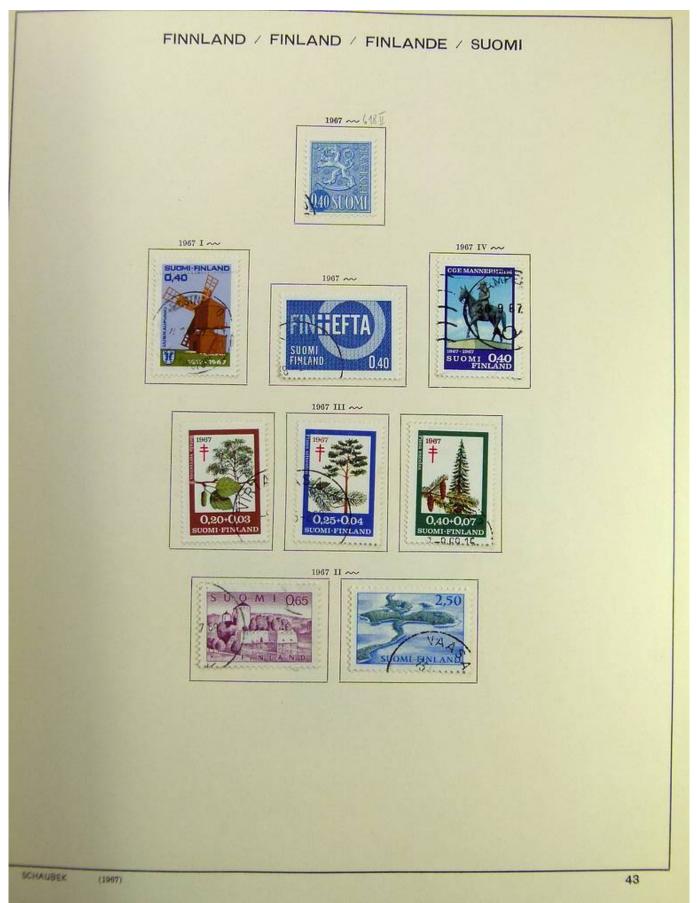

### Lot nr.: L241515

Country/Type: Europe

Finland collection, on album, from 1875 to 1995, with used stamps, including Karelia.

Price: 130 eur

[Go to the lot on www.sevenstamps.com ]

Foto nr.: 7

Seven Stamps Philately - Stamp lots and collections