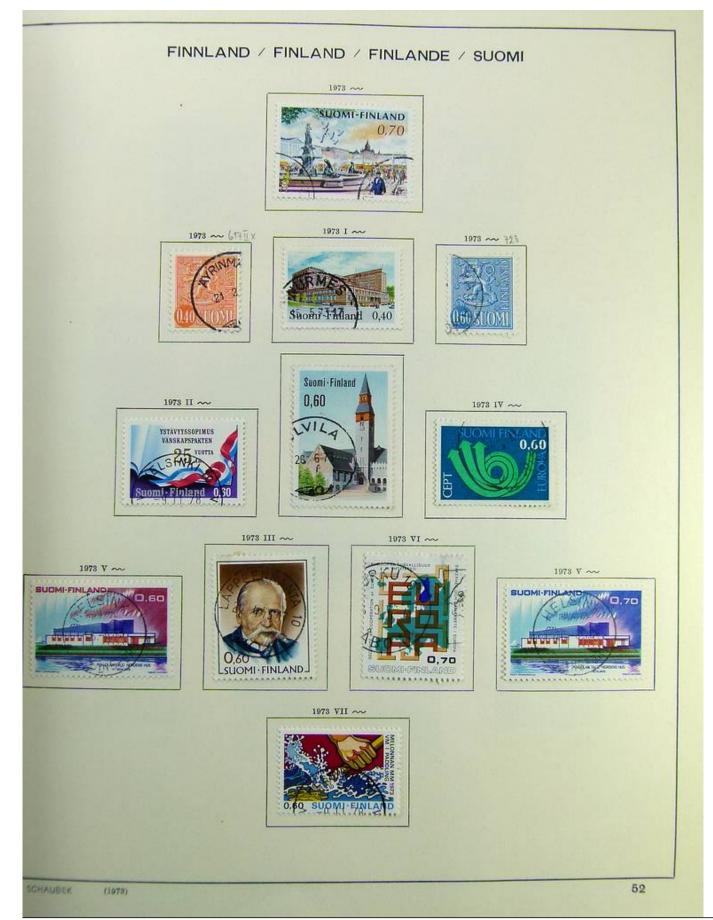

### Lot nr.: L241515

Country/Type: Europe

Finland collection, on album, from 1875 to 1995, with used stamps, including Karelia.

Price: 130 eur

[Go to the lot on www.sevenstamps.com ]

Foto nr.: 7

Seven Stamps Philately - Stamp lots and collections