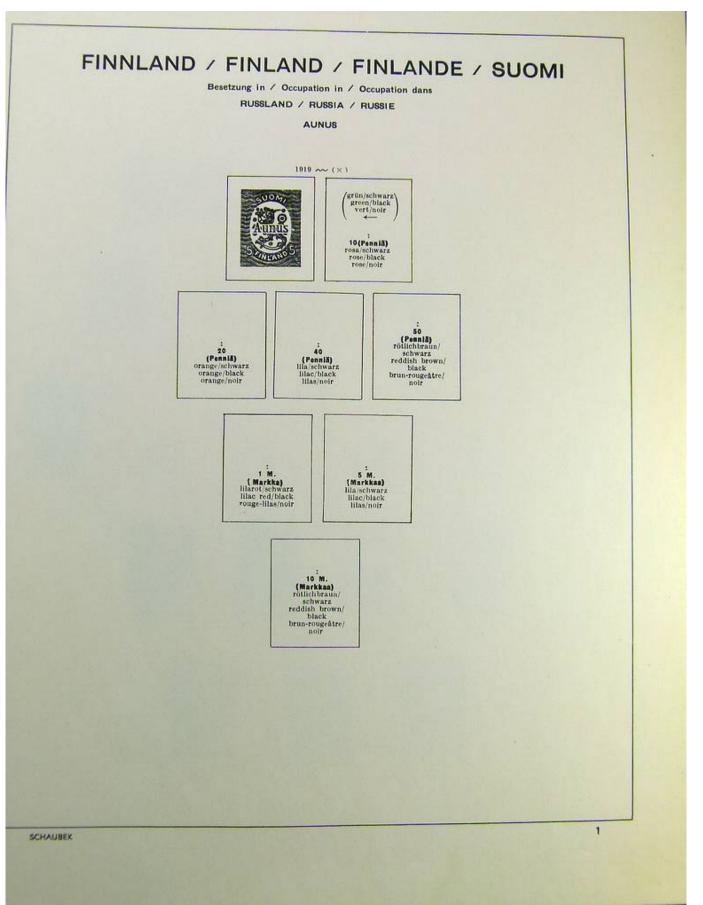

### Lot nr.: L241515

Country/Type: Europe

Finland collection, on album, from 1875 to 1995, with used stamps, including Karelia.

Price: 130 eur

[Go to the lot on www.sevenstamps.com ]

Foto nr.: 7

Seven Stamps Philately - Stamp lots and collections