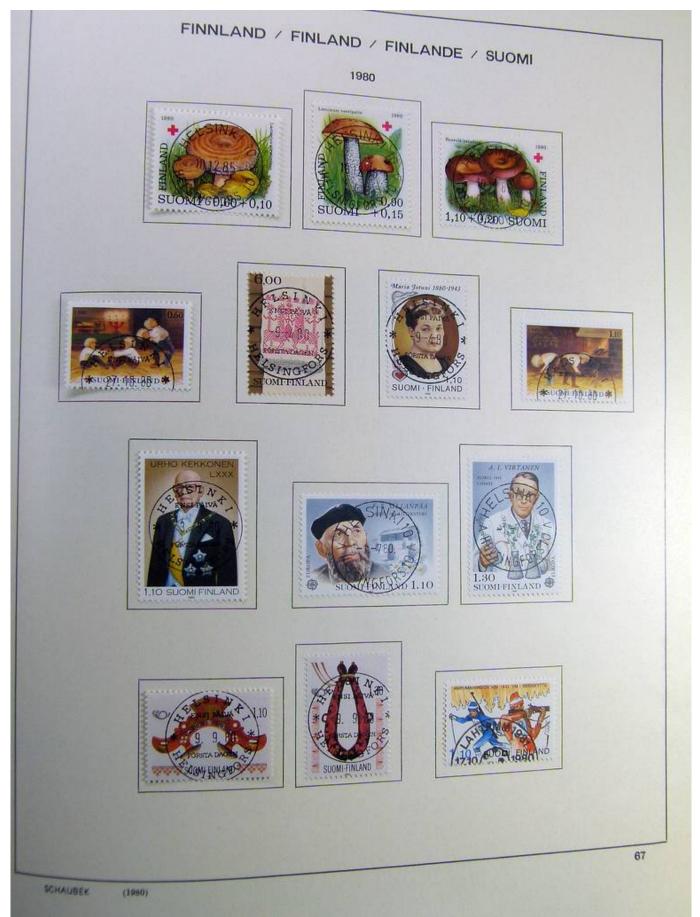

### Lot nr.: L241515

Country/Type: Europe

Finland collection, on album, from 1875 to 1995, with used stamps, including Karelia.

Price: 130 eur

[Go to the lot on www.sevenstamps.com ]

Foto nr.: 7

Seven Stamps Philately - Stamp lots and collections