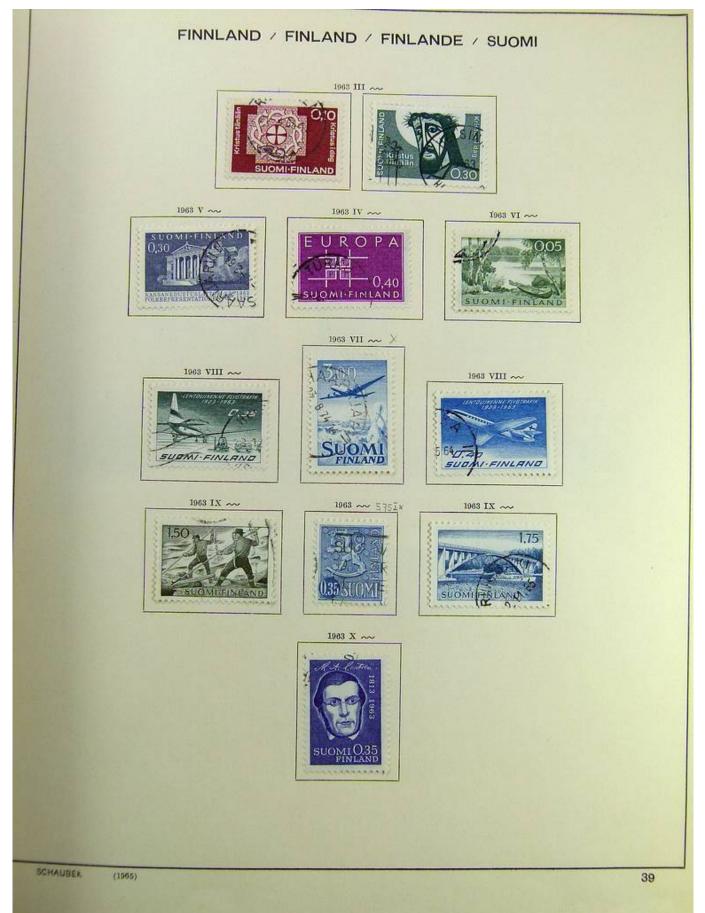

### Lot nr.: L241515

Country/Type: Europe

Finland collection, on album, from 1875 to 1995, with used stamps, including Karelia.

Price: 130 eur

[Go to the lot on www.sevenstamps.com ]

Foto nr.: 7

Seven Stamps Philately - Stamp lots and collections