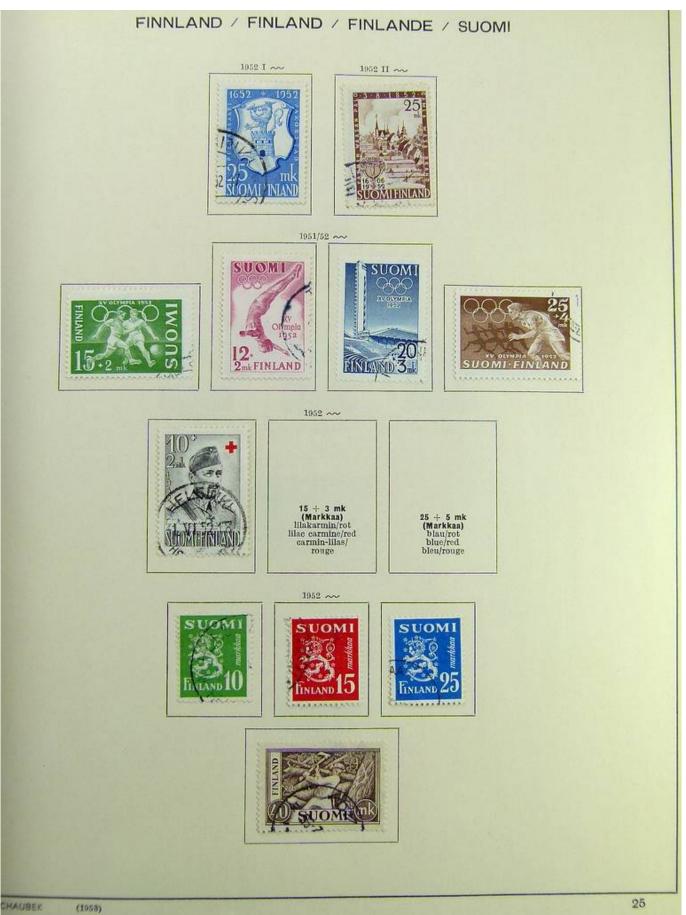

### Lot nr.: L241515

Country/Type: Europe

Finland collection, on album, from 1875 to 1995, with used stamps, including Karelia.

Price: 130 eur

[Go to the lot on www.sevenstamps.com ]

Foto nr.: 7

Seven Stamps Philately - Stamp lots and collections