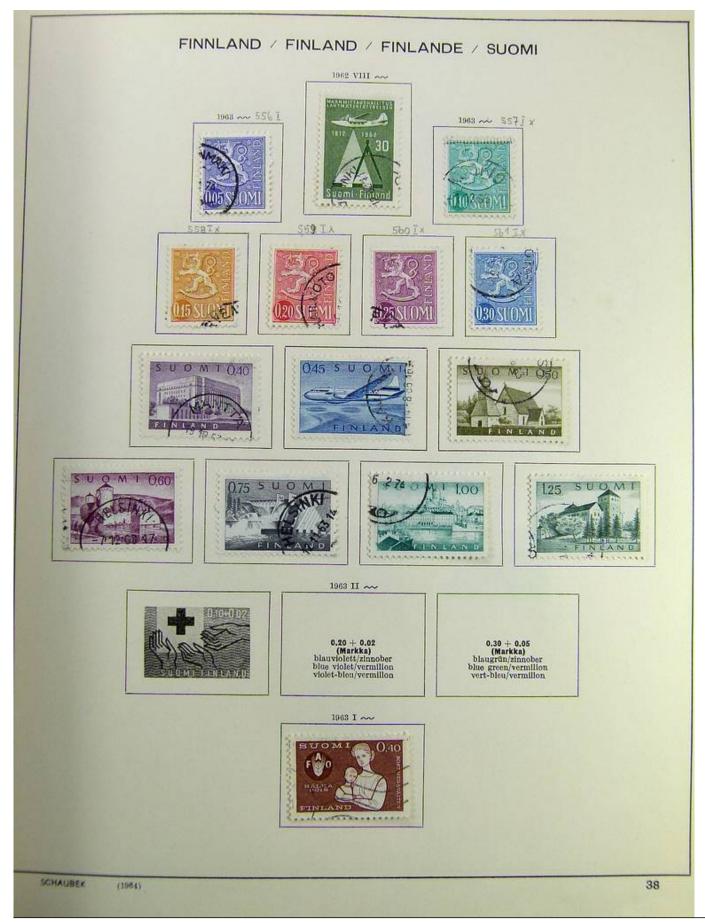

### Lot nr.: L241515

Country/Type: Europe

Finland collection, on album, from 1875 to 1995, with used stamps, including Karelia.

Price: 130 eur

[Go to the lot on www.sevenstamps.com ]

Foto nr.: 7

Seven Stamps Philately - Stamp lots and collections