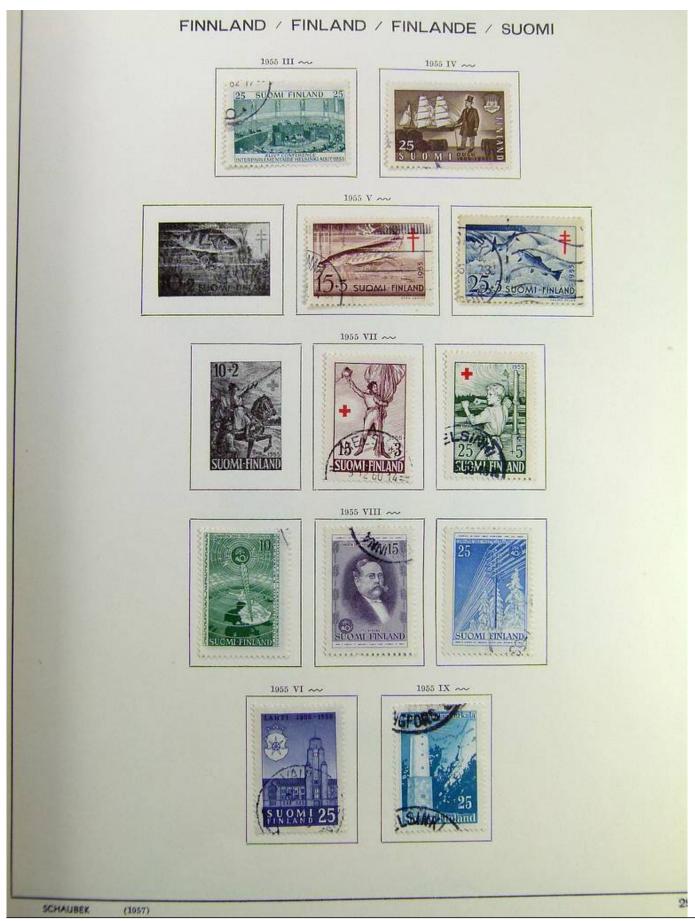

### Lot nr.: L241515

Country/Type: Europe

Finland collection, on album, from 1875 to 1995, with used stamps, including Karelia.

Price: 130 eur

[Go to the lot on www.sevenstamps.com ]

Foto nr.: 7

Seven Stamps Philately - Stamp lots and collections