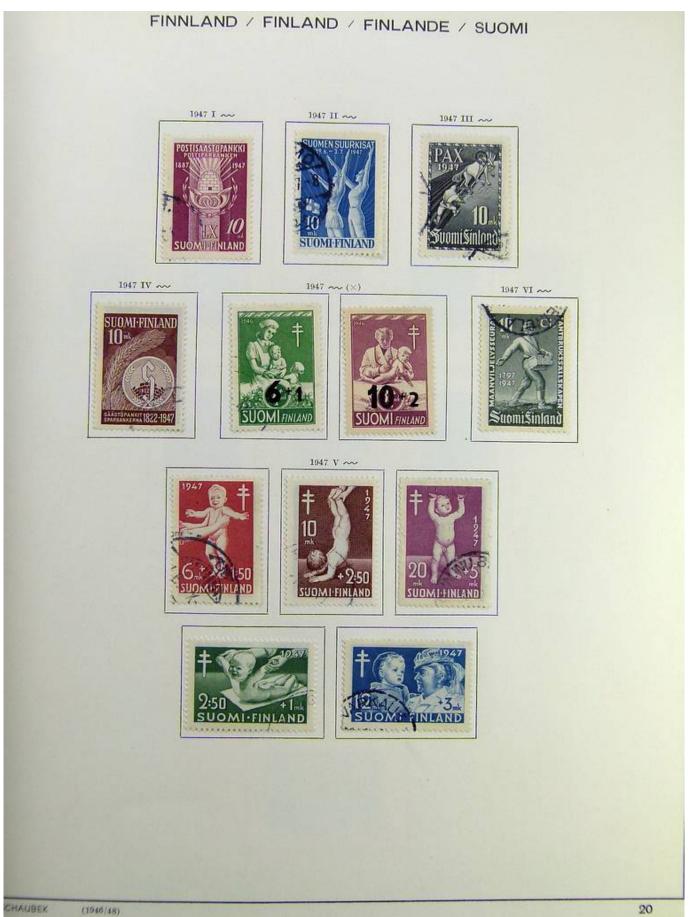

### Lot nr.: L241515

Country/Type: Europe

Finland collection, on album, from 1875 to 1995, with used stamps, including Karelia.

Price: 130 eur

[Go to the lot on www.sevenstamps.com ]

Foto nr.: 7

Seven Stamps Philately - Stamp lots and collections