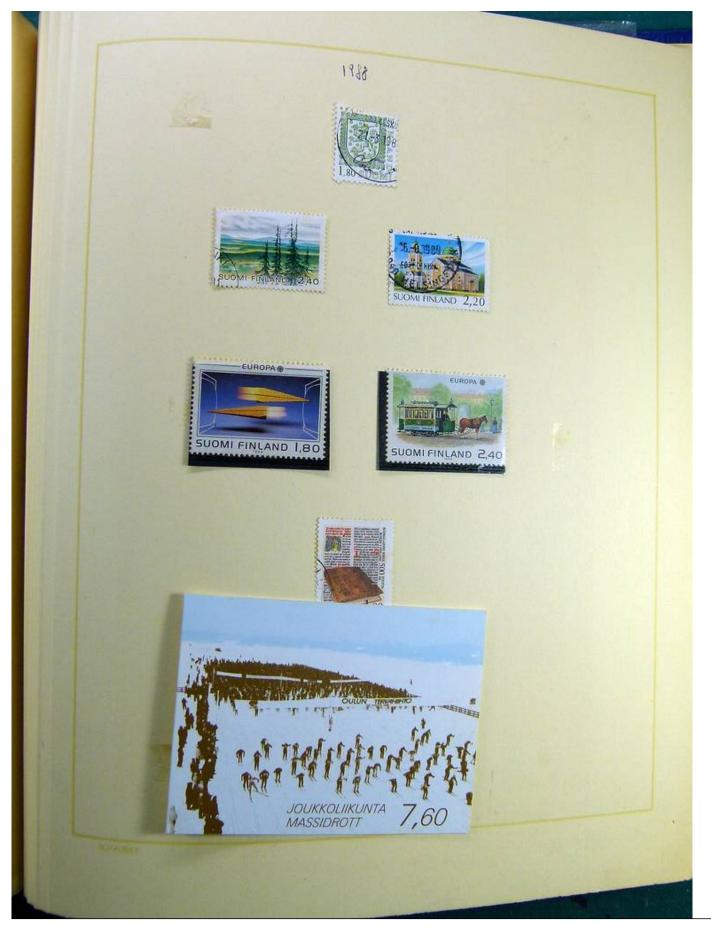

### Lot nr.: L241515

Country/Type: Europe

Finland collection, on album, from 1875 to 1995, with used stamps, including Karelia.

Price: 130 eur

[Go to the lot on www.sevenstamps.com ]

Foto nr.: 7

Seven Stamps Philately - Stamp lots and collections