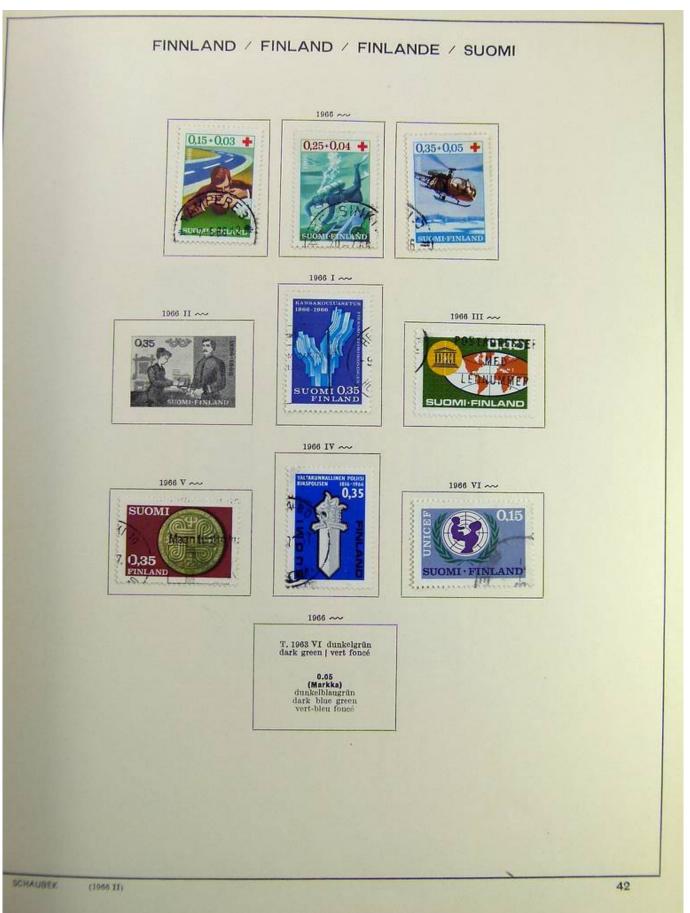

### Lot nr.: L241515

Country/Type: Europe

Finland collection, on album, from 1875 to 1995, with used stamps, including Karelia.

Price: 130 eur

[Go to the lot on www.sevenstamps.com ]

Foto nr.: 7

Seven Stamps Philately - Stamp lots and collections