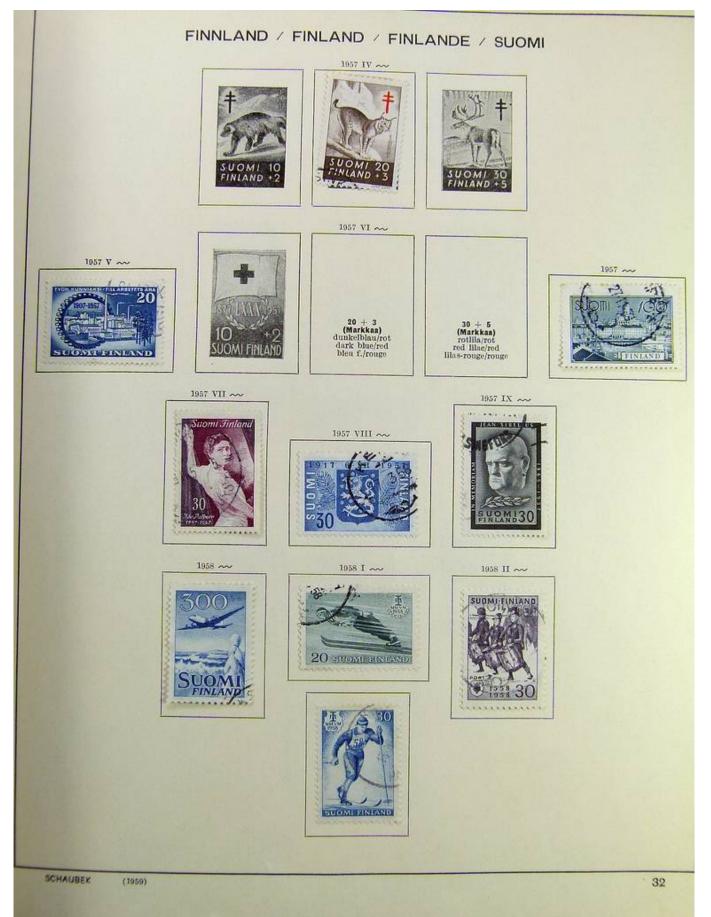

### Lot nr.: L241515

Country/Type: Europe

Finland collection, on album, from 1875 to 1995, with used stamps, including Karelia.

Price: 130 eur

[Go to the lot on www.sevenstamps.com ]

Foto nr.: 7

Seven Stamps Philately - Stamp lots and collections