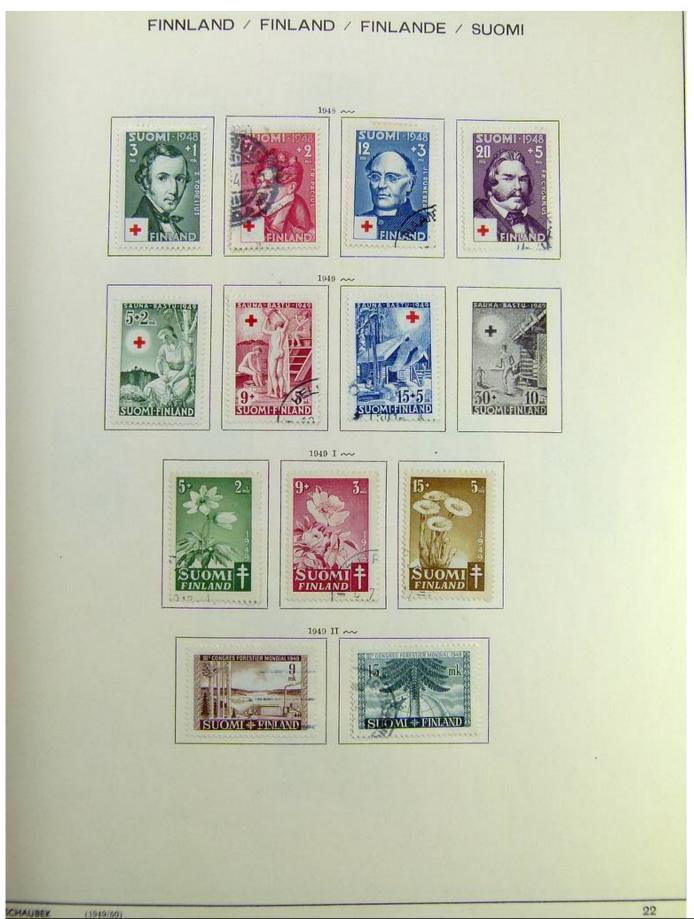

### Lot nr.: L241515

Country/Type: Europe

Finland collection, on album, from 1875 to 1995, with used stamps, including Karelia.

Price: 130 eur

[Go to the lot on www.sevenstamps.com ]

Foto nr.: 7

Seven Stamps Philately - Stamp lots and collections