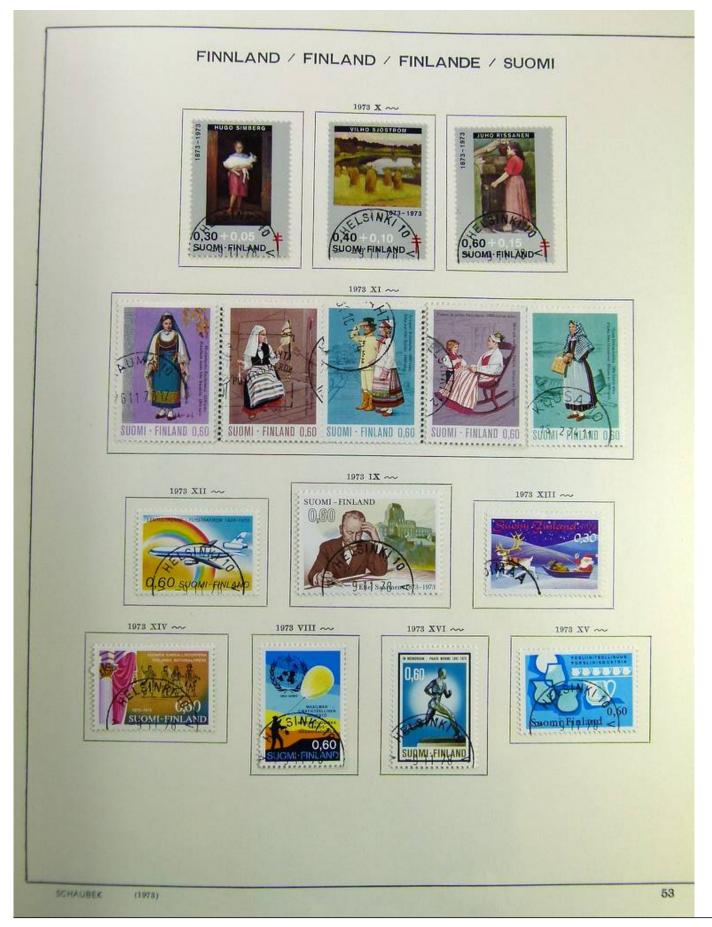

### Lot nr.: L241515

Country/Type: Europe

Finland collection, on album, from 1875 to 1995, with used stamps, including Karelia.

Price: 130 eur

[Go to the lot on www.sevenstamps.com ]

Foto nr.: 7

Seven Stamps Philately - Stamp lots and collections