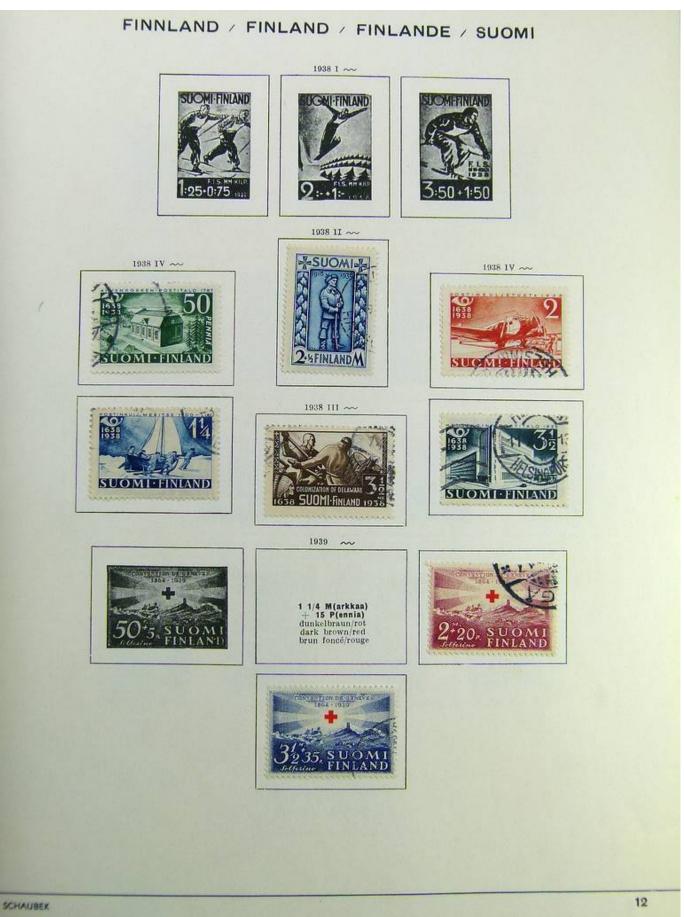

### Lot nr.: L241515

Country/Type: Europe

Finland collection, on album, from 1875 to 1995, with used stamps, including Karelia.

Price: 130 eur

[Go to the lot on www.sevenstamps.com ]

Foto nr.: 7

Seven Stamps Philately - Stamp lots and collections