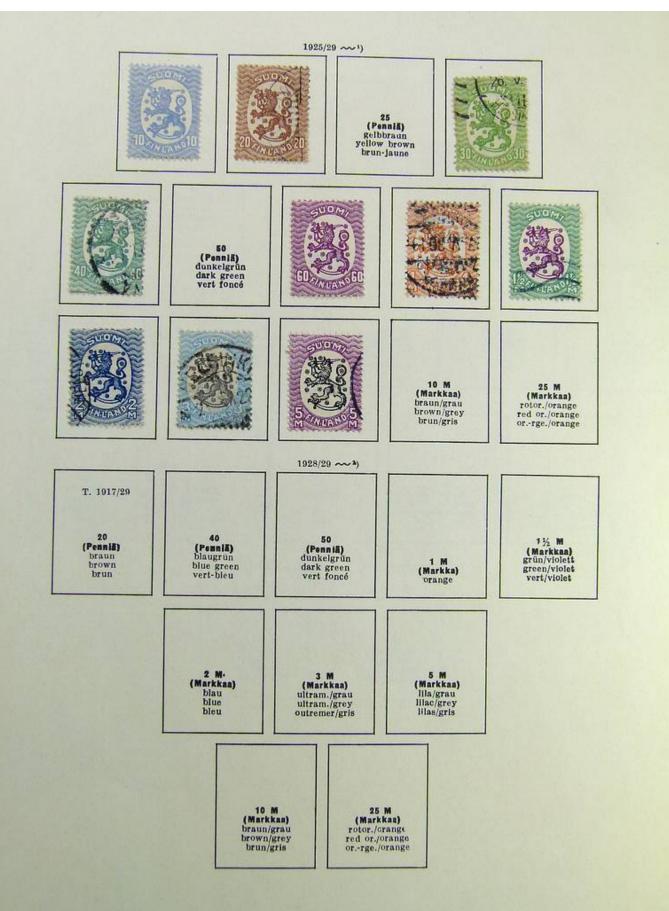

### Lot nr.: L241515

Country/Type: Europe

Finland collection, on album, from 1875 to 1995, with used stamps, including Karelia.

Price: 130 eur

[Go to the lot on www.sevenstamps.com ]

Foto nr.: 7

Seven Stamps Philately - Stamp lots and collections