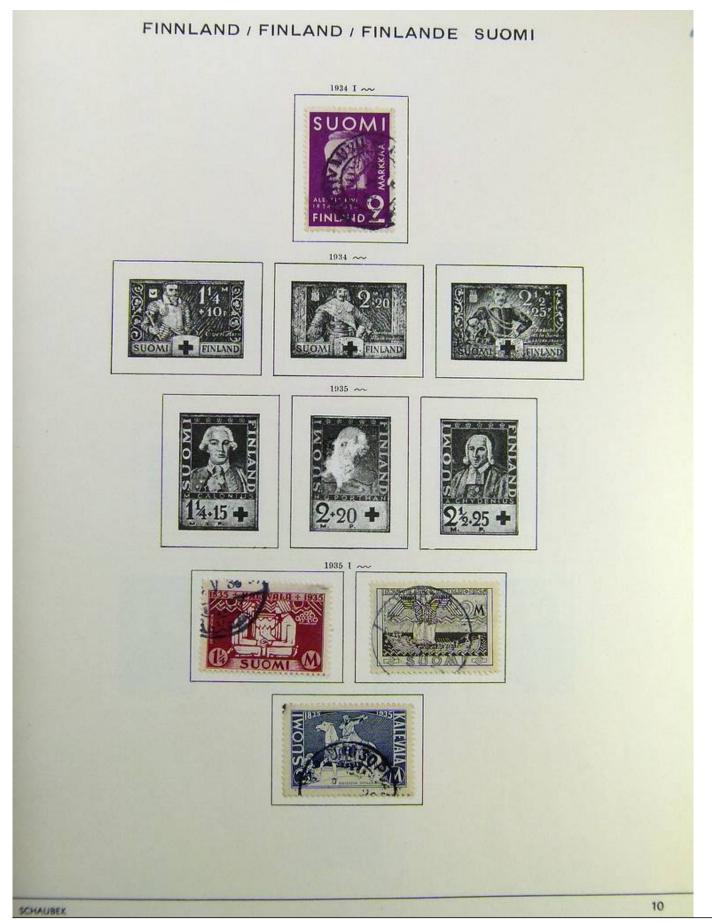

### Lot nr.: L241515

Country/Type: Europe

Finland collection, on album, from 1875 to 1995, with used stamps, including Karelia.

Price: 130 eur

[Go to the lot on www.sevenstamps.com ]

Foto nr.: 7

Seven Stamps Philately - Stamp lots and collections