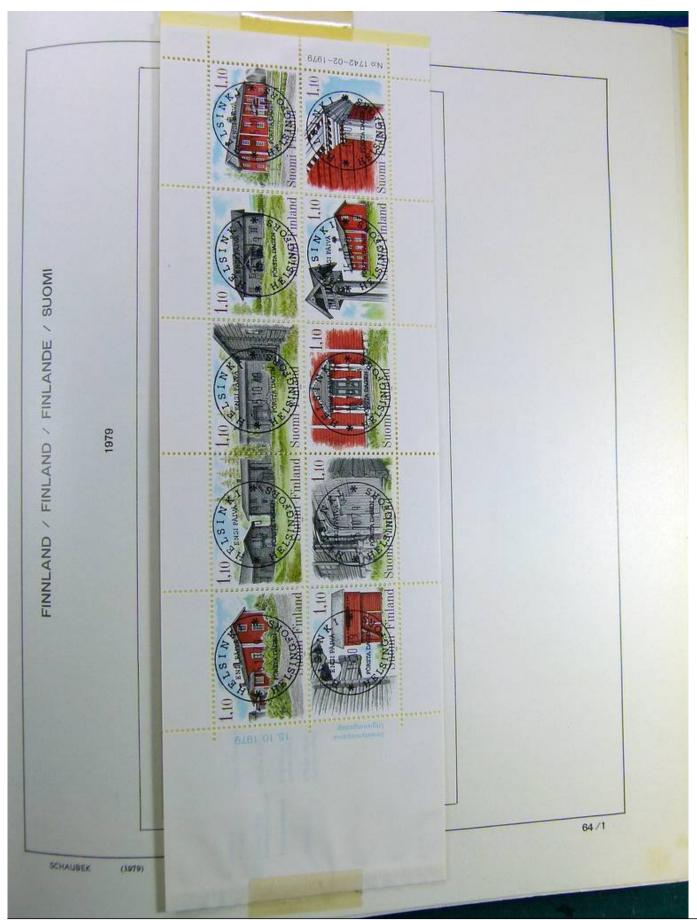

### Lot nr.: L241515

Country/Type: Europe

Finland collection, on album, from 1875 to 1995, with used stamps, including Karelia.

Price: 130 eur

[Go to the lot on www.sevenstamps.com ]

Foto nr.: 7

Seven Stamps Philately - Stamp lots and collections