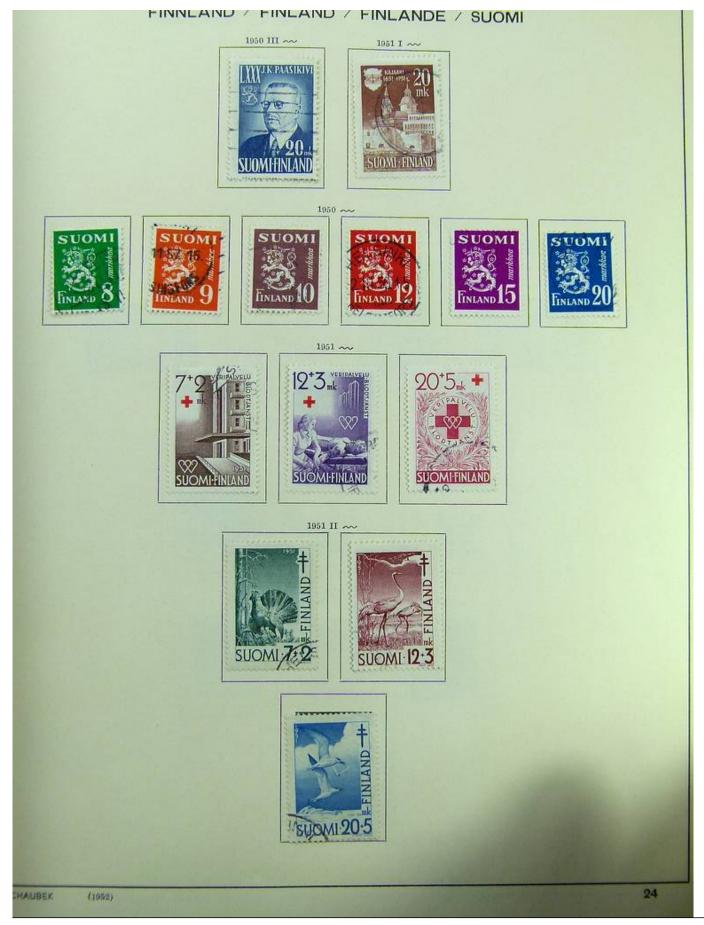

### Lot nr.: L241515

Country/Type: Europe

Finland collection, on album, from 1875 to 1995, with used stamps, including Karelia.

Price: 130 eur

[Go to the lot on www.sevenstamps.com ]

Foto nr.: 7

Seven Stamps Philately - Stamp lots and collections