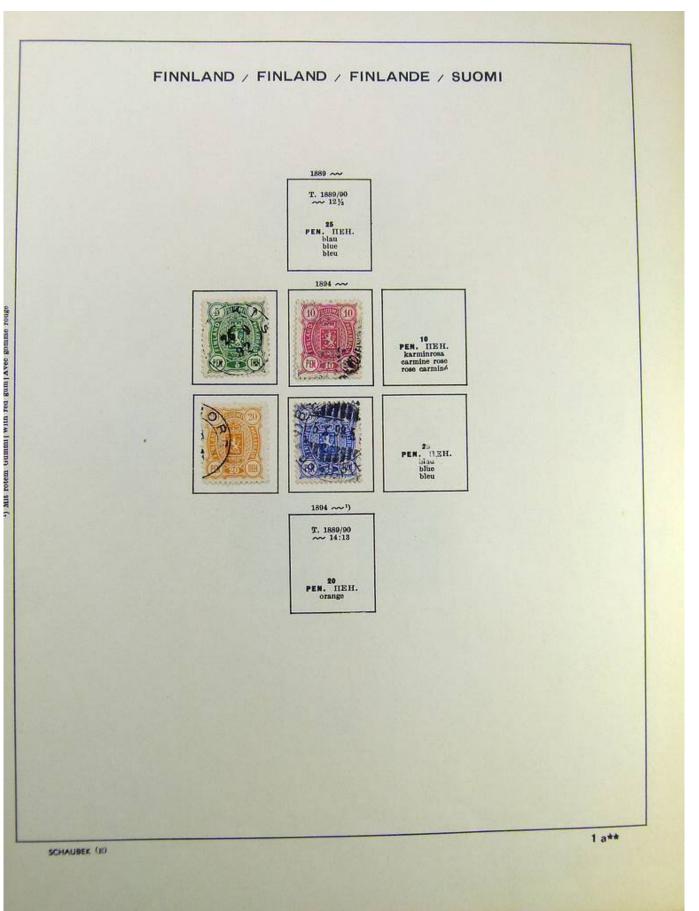

### Lot nr.: L241515

Country/Type: Europe

Finland collection, on album, from 1875 to 1995, with used stamps, including Karelia.

Price: 130 eur

[Go to the lot on www.sevenstamps.com ]

Foto nr.: 7

Seven Stamps Philately - Stamp lots and collections