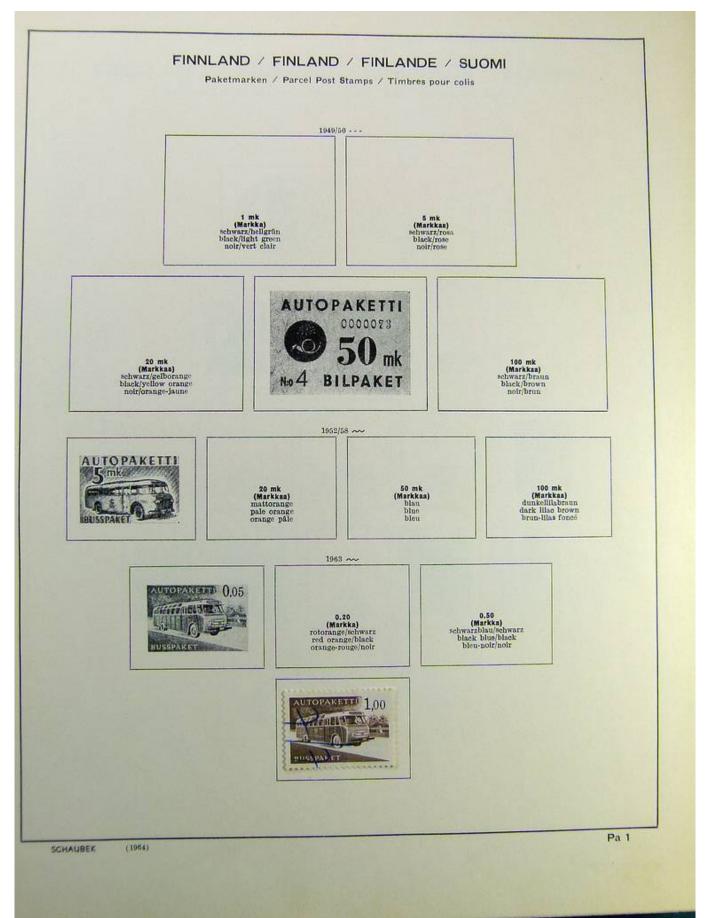

### Lot nr.: L241515

Country/Type: Europe

Finland collection, on album, from 1875 to 1995, with used stamps, including Karelia.

Price: 130 eur

[Go to the lot on www.sevenstamps.com ]

Foto nr.: 7

Seven Stamps Philately - Stamp lots and collections