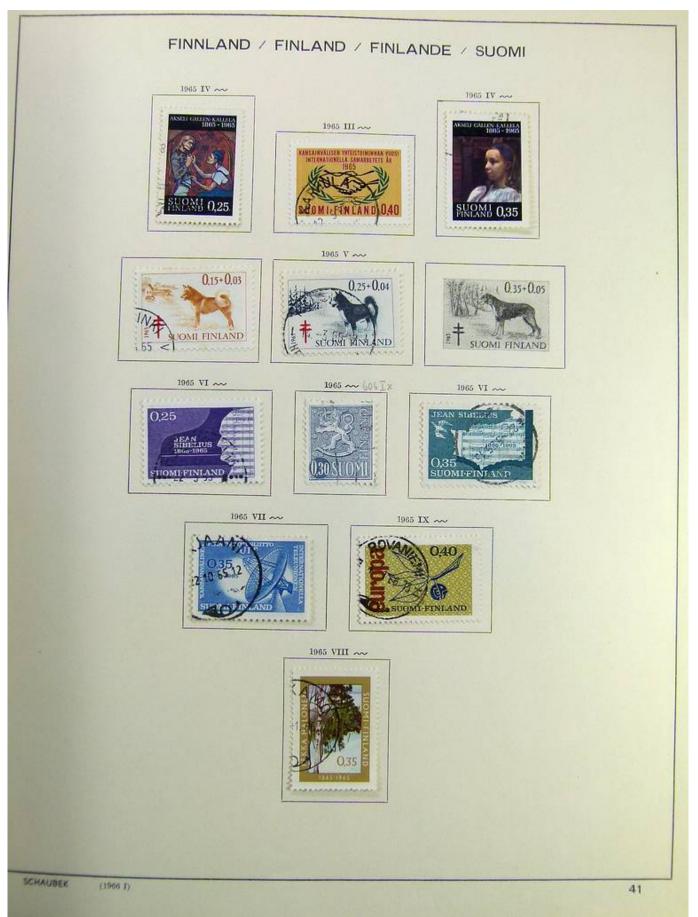

### Lot nr.: L241515

Country/Type: Europe

Finland collection, on album, from 1875 to 1995, with used stamps, including Karelia.

Price: 130 eur

[Go to the lot on www.sevenstamps.com ]

Foto nr.: 7

Seven Stamps Philately - Stamp lots and collections